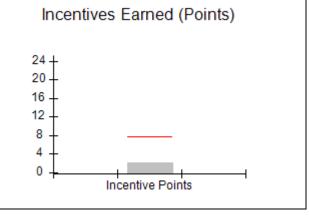

### Provider/Program Name: A Friend's House - (563) - CCI

| Program Census Information:                      |                                         | # Children in Care During<br>Quarter: 24 | # Placements During<br>Quarter: 24 | # Children in Care On<br>Last Day: 14 |
|--------------------------------------------------|-----------------------------------------|------------------------------------------|------------------------------------|---------------------------------------|
| CCI Incentive Credits                            | Avg<br>Performance All<br>CCIs (Points) | Provider<br>Performance (%)*             | Possible Points<br>(Weight)        | Provider Points<br>Earned             |
| Early EPSDT Medical Visits                       |                                         | 63%                                      | 2                                  | 1.26                                  |
| Early EPSDT Dental Visits                        |                                         | 67%                                      | 2                                  | 1.34                                  |
| Permanency Contacts                              |                                         | 23%                                      | 5                                  | 1.15                                  |
| Additional Academic Supports                     |                                         | 10%                                      | 2                                  | 0.20                                  |
| HS Grad/GED/Prof or Trade<br>Certificate/College |                                         | N/A                                      | 10/5/5/1                           |                                       |
| EYSS Agreement                                   |                                         | Not Eligible                             | 5                                  |                                       |
| Community Connections                            |                                         | 0%                                       | 4                                  | 0.00                                  |
| Active Agency Accreditation                      |                                         | 0%                                       | 4                                  | 0.00                                  |
| Staff Clinical Licensure                         |                                         | 0%                                       | 5                                  | 0.00                                  |
| Behavior Management (threshold = 0)              |                                         | 100%                                     | 4                                  | 4.00                                  |
| Incentives Total                                 | 7.78                                    |                                          |                                    | 7.95                                  |
| Maximum total                                    | combined incentive                      | credit allowed is 10 points.             | Incentives Awarded                 | 7.95                                  |
| *Performance calculation descriptions can be     | e found in the FY 201                   | 19 RBWO PBP Measureme                    | ents and Standards Guide.          |                                       |