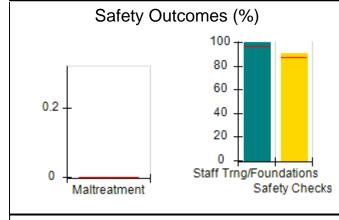

# Performance-Based Placement Measures RBWO Provider GA+SCORECARD - CCI

| Provider/Program Name: A Friend's House - (563) - CCI |                                    |                                          |                                    |                                       |  |
|-------------------------------------------------------|------------------------------------|------------------------------------------|------------------------------------|---------------------------------------|--|
| 111 Henry Pkwy., McDonough, GA 30253                  |                                    | Quarterly Scores (Grades)                |                                    | Current Quarter Score<br>(Grade)      |  |
| Phone: 678-432-1630                                   |                                    | Q1: 101.15 (A+)                          | Q2: N/A                            | 101.15%                               |  |
| Vendor ID# 35215                                      |                                    | Q3: N/A                                  | Q4: N/A                            | (A+)                                  |  |
| Program Census Information:                           |                                    | # Children in Care During<br>Quarter: 24 | # Placements During<br>Quarter: 24 | # Children in Care On<br>Last Day: 14 |  |
|                                                       | Avg<br>Performance All<br>CCIs (%) | Provider<br>Performance (%)*             | Possible Points<br>(Weight)        | Provider Points<br>Earned             |  |
| OPM Monitoring Reviews                                |                                    |                                          |                                    |                                       |  |
| Annual Comprehensive Reviews                          | 83%                                | 99%                                      | 25                                 | 24.73                                 |  |
| Safety Reviews                                        | 86%                                | 95%                                      | 15                                 | 14.25                                 |  |
| Monitoring Sub-Total                                  |                                    |                                          | 40                                 | 38.98                                 |  |
| CCI Safety Outcomes                                   |                                    |                                          |                                    |                                       |  |
| Incidence of Maltreatment                             | 0.00%                              | No Substantiated<br>Reports              | 10                                 | 10.00                                 |  |
| Staff Training/Foundations                            | 96%                                | 100%                                     | 5                                  | 5.00                                  |  |
| Staff Safety Checks                                   | 87%                                | 100%                                     | 5                                  | 5.00                                  |  |
| Safety Sub-Total                                      |                                    |                                          | 20                                 | 20.00                                 |  |
| CCI Permanency Outcomes                               |                                    |                                          |                                    |                                       |  |
| Placement Stability                                   | 89%                                | 92%                                      | 15                                 | 13.80                                 |  |
| Permanency Sub-Total                                  |                                    |                                          | 15                                 | 13.80                                 |  |
| CCI Well-Being Outcomes                               |                                    |                                          |                                    |                                       |  |
| EPSDT Medical Visits                                  | 92%                                | 83%                                      | 4                                  | 3.32                                  |  |
| EPSDT Dental Visits                                   | 85%                                | 89%                                      | 4                                  | 3.56                                  |  |
| Academic Supports                                     | 74%                                | 64%                                      | 3                                  | 1.92                                  |  |
| Provider ECEM Visits                                  | 76%                                | 84%                                      | 7                                  | 5.88                                  |  |
| Provider General Contacts                             | 76%                                | 82%                                      | 7                                  | 5.74                                  |  |
| Placements with Siblings                              | 38%                                | 79%                                      | Not Scored                         | Not Scored                            |  |
| Placements within Legal County                        | 14%                                | 57%                                      | Not Scored                         | Not Scored                            |  |
| Well-Being Sub-Total                                  |                                    |                                          | 25                                 | 20.42                                 |  |