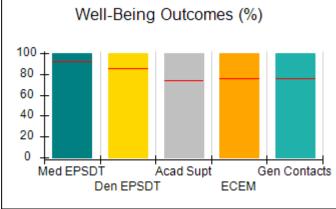

# Performance-Based Placement Measures RBWO Provider GA+SCORECARD - CCI

| Provider/Program Name: A Friend's House - (563) - CCI |                                    |                                          |                                    |                                       |  |
|-------------------------------------------------------|------------------------------------|------------------------------------------|------------------------------------|---------------------------------------|--|
| 111 Henry Pkwy., McDonough, GA 30253                  |                                    | Quarterly Scores (Grades)                |                                    | Current Quarter Score<br>(Grade)      |  |
| Phone: 678-432-1630                                   |                                    | Q1: 101.15 (A+)                          | Q2: N/A                            | 101.15%                               |  |
| Vendor ID# 35215                                      |                                    | Q3: N/A                                  | Q4: N/A                            | (A+)                                  |  |
| Program Census Information:                           |                                    | # Children in Care During<br>Quarter: 24 | # Placements During<br>Quarter: 24 | # Children in Care On<br>Last Day: 14 |  |
|                                                       | Avg<br>Performance All<br>CCIs (%) | Provider<br>Performance (%)*             | Possible Points<br>(Weight)        | Provider Points<br>Earned             |  |
| OPM Monitoring Reviews                                |                                    |                                          |                                    |                                       |  |
| Annual Comprehensive Reviews                          | 83%                                | 99%                                      | 25                                 | 24.73                                 |  |
| Safety Reviews                                        | 86%                                | 95%                                      | 15                                 | 14.25                                 |  |
| Monitoring Sub-Total                                  |                                    |                                          | 40                                 | 38.98                                 |  |
| CCI Safety Outcomes                                   |                                    |                                          |                                    |                                       |  |
| Incidence of Maltreatment                             | 0.00%                              | No Substantiated<br>Reports              | 10                                 | 10.00                                 |  |
| Staff Training/Foundations                            | 96%                                | 100%                                     | 5                                  | 5.00                                  |  |
| Staff Safety Checks                                   | 87%                                | 100%                                     | 5                                  | 5.00                                  |  |
| Safety Sub-Total                                      |                                    |                                          | 20                                 | 20.00                                 |  |
| CCI Permanency Outcomes                               |                                    |                                          |                                    |                                       |  |
| Placement Stability                                   | 89%                                | 92%                                      | 15                                 | 13.80                                 |  |
| Permanency Sub-Total                                  |                                    |                                          | 15                                 | 13.80                                 |  |
| CCI Well-Being Outcomes                               |                                    |                                          |                                    |                                       |  |
| EPSDT Medical Visits                                  | 92%                                | 83%                                      | 4                                  | 3.32                                  |  |
| EPSDT Dental Visits                                   | 85%                                | 89%                                      | 4                                  | 3.56                                  |  |
| Academic Supports                                     | 74%                                | 64%                                      | 3                                  | 1.92                                  |  |
| Provider ECEM Visits                                  | 76%                                | 84%                                      | 7                                  | 5.88                                  |  |
| Provider General Contacts                             | 76%                                | 82%                                      | 7                                  | 5.74                                  |  |
| Placements with Siblings                              | 38%                                | 79%                                      | Not Scored                         | Not Scored                            |  |
| Placements within Legal County                        | 14%                                | 57%                                      | Not Scored                         | Not Scored                            |  |
| Well-Being Sub-Total                                  |                                    |                                          | 25                                 | 20.42                                 |  |