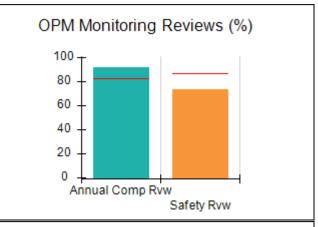

# Performance-Based Placement Measures RBWO Provider GA+SCORECARD - CCI

| Provider/Program Name: A Friend's House - (563) - CCI |                                    |                                          |                                    |                                       |  |
|-------------------------------------------------------|------------------------------------|------------------------------------------|------------------------------------|---------------------------------------|--|
| 111 Henry Pkwy., McDonough, GA 30253                  |                                    | Quarterly Scores (Grades)                |                                    | Current Quarter Score<br>(Grade)      |  |
| Phone: 678-432-1630                                   |                                    | Q1: 101.15 (A+)                          | Q2: N/A                            | 101.15%                               |  |
| Vendor ID# 35215                                      |                                    | Q3: N/A                                  | Q4: N/A                            | (A+)                                  |  |
| Program Census Information:                           |                                    | # Children in Care During<br>Quarter: 24 | # Placements During<br>Quarter: 24 | # Children in Care On<br>Last Day: 14 |  |
|                                                       | Avg<br>Performance All<br>CCIs (%) | Provider<br>Performance (%)*             | Possible Points<br>(Weight)        | Provider Points<br>Earned             |  |
| OPM Monitoring Reviews                                |                                    |                                          |                                    |                                       |  |
| Annual Comprehensive Reviews                          | 83%                                | 99%                                      | 25                                 | 24.73                                 |  |
| Safety Reviews                                        | 86%                                | 95%                                      | 15                                 | 14.25                                 |  |
| Monitoring Sub-Total                                  |                                    |                                          | 40                                 | 38.98                                 |  |
| CCI Safety Outcomes                                   |                                    |                                          |                                    |                                       |  |
| Incidence of Maltreatment                             | 0.00%                              | No Substantiated<br>Reports              | 10                                 | 10.00                                 |  |
| Staff Training/Foundations                            | 96%                                | 100%                                     | 5                                  | 5.00                                  |  |
| Staff Safety Checks                                   | 87%                                | 100%                                     | 5                                  | 5.00                                  |  |
| Safety Sub-Total                                      |                                    |                                          | 20                                 | 20.00                                 |  |
| CCI Permanency Outcomes                               |                                    |                                          |                                    |                                       |  |
| Placement Stability                                   | 89%                                | 92%                                      | 15                                 | 13.80                                 |  |
| Permanency Sub-Total                                  |                                    |                                          | 15                                 | 13.80                                 |  |
| CCI Well-Being Outcomes                               |                                    |                                          |                                    |                                       |  |
| EPSDT Medical Visits                                  | 92%                                | 83%                                      | 4                                  | 3.32                                  |  |
| EPSDT Dental Visits                                   | 85%                                | 89%                                      | 4                                  | 3.56                                  |  |
| Academic Supports                                     | 74%                                | 64%                                      | 3                                  | 1.92                                  |  |
| Provider ECEM Visits                                  | 76%                                | 84%                                      | 7                                  | 5.88                                  |  |
| Provider General Contacts                             | 76%                                | 82%                                      | 7                                  | 5.74                                  |  |
| Placements with Siblings                              | 38%                                | 79%                                      | Not Scored                         | Not Scored                            |  |
| Placements within Legal County                        | 14%                                | 57%                                      | Not Scored                         | Not Scored                            |  |
| Well-Being Sub-Total                                  |                                    |                                          | 25                                 | 20.42                                 |  |