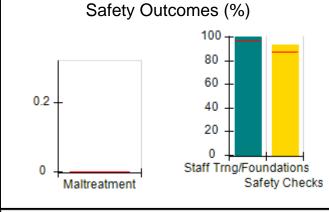

# Performance-Based Placement Measures RBWO Provider GA+SCORECARD - CCI

| Provider/Program Name: A Friend's House - (563) - CCI |                                    |                                          |                                    |                                       |  |
|-------------------------------------------------------|------------------------------------|------------------------------------------|------------------------------------|---------------------------------------|--|
| 111 Henry Pkwy., McDonough, GA 30253                  |                                    | Quarterly Scores (Grades)                |                                    | Current Quarter Score<br>(Grade)      |  |
| Phone: 678-432-1630                                   |                                    | Q1: 101.15 (A+)                          | Q2: N/A                            | 101.15%                               |  |
| Vendor ID# 35215                                      |                                    | Q3: N/A                                  | Q4: N/A                            | (A+)                                  |  |
| Program Census Information:                           |                                    | # Children in Care During<br>Quarter: 24 | # Placements During<br>Quarter: 24 | # Children in Care On<br>Last Day: 14 |  |
|                                                       | Avg<br>Performance All<br>CCIs (%) | Provider<br>Performance (%)*             | Possible Points<br>(Weight)        | Provider Points<br>Earned             |  |
| OPM Monitoring Reviews                                |                                    |                                          |                                    |                                       |  |
| Annual Comprehensive Reviews                          | 83%                                | 99%                                      | 25                                 | 24.73                                 |  |
| Safety Reviews                                        | 86%                                | 95%                                      | 15                                 | 14.25                                 |  |
| Monitoring Sub-Total                                  |                                    |                                          | 40                                 | 38.98                                 |  |
| CCI Safety Outcomes                                   |                                    |                                          |                                    |                                       |  |
| Incidence of Maltreatment                             | 0.00%                              | No Substantiated<br>Reports              | 10                                 | 10.00                                 |  |
| Staff Training/Foundations                            | 96%                                | 100%                                     | 5                                  | 5.00                                  |  |
| Staff Safety Checks                                   | 87%                                | 100%                                     | 5                                  | 5.00                                  |  |
| Safety Sub-Total                                      |                                    |                                          | 20                                 | 20.00                                 |  |
| CCI Permanency Outcomes                               |                                    |                                          |                                    |                                       |  |
| Placement Stability                                   | 89%                                | 92%                                      | 15                                 | 13.80                                 |  |
| Permanency Sub-Total                                  |                                    |                                          | 15                                 | 13.80                                 |  |
| CCI Well-Being Outcomes                               |                                    |                                          |                                    |                                       |  |
| EPSDT Medical Visits                                  | 92%                                | 83%                                      | 4                                  | 3.32                                  |  |
| EPSDT Dental Visits                                   | 85%                                | 89%                                      | 4                                  | 3.56                                  |  |
| Academic Supports                                     | 74%                                | 64%                                      | 3                                  | 1.92                                  |  |
| Provider ECEM Visits                                  | 76%                                | 84%                                      | 7                                  | 5.88                                  |  |
| Provider General Contacts                             | 76%                                | 82%                                      | 7                                  | 5.74                                  |  |
| Placements with Siblings                              | 38%                                | 79%                                      | Not Scored                         | Not Scored                            |  |
| Placements within Legal County                        | 14%                                | 57%                                      | Not Scored                         | Not Scored                            |  |
| Well-Being Sub-Total                                  |                                    |                                          | 25                                 | 20.42                                 |  |