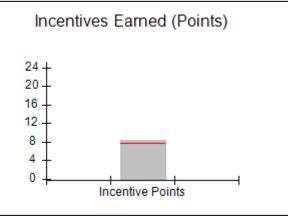

### Provider/Program Name: A Friend's House - (563) - CCI

| Program Census Information:                      |                                         | # Children in Care During<br>Quarter: 24 | # Placements During<br>Quarter: 24 | # Children in Care On<br>Last Day: 14 |
|--------------------------------------------------|-----------------------------------------|------------------------------------------|------------------------------------|---------------------------------------|
| CCI Incentive Credits                            | Avg<br>Performance All<br>CCIs (Points) | Provider<br>Performance (%)*             | Possible Points<br>(Weight)        | Provider Points<br>Earned             |
| Early EPSDT Medical Visits                       |                                         | 63%                                      | 2                                  | 1.26                                  |
| Early EPSDT Dental Visits                        |                                         | 67%                                      | 2                                  | 1.34                                  |
| Permanency Contacts                              |                                         | 23%                                      | 5                                  | 1.15                                  |
| Additional Academic Supports                     |                                         | 10%                                      | 2                                  | 0.20                                  |
| HS Grad/GED/Prof or Trade<br>Certificate/College |                                         | N/A                                      | 10/5/5/1                           |                                       |
| EYSS Agreement                                   |                                         | Not Eligible                             | 5                                  |                                       |
| Community Connections                            |                                         | 0%                                       | 4                                  | 0.00                                  |
| Active Agency Accreditation                      |                                         | 0%                                       | 4                                  | 0.00                                  |
| Staff Clinical Licensure                         |                                         | 0%                                       | 5                                  | 0.00                                  |
| Behavior Management (threshold = 0)              |                                         | 100%                                     | 4                                  | 4.00                                  |
| Incentives Total                                 | 7.78                                    |                                          |                                    | 7.95                                  |
| Maximum total                                    | combined incentive                      | credit allowed is 10 points.             | Incentives Awarded                 | 7.95                                  |
| *Performance calculation descriptions can be     | e found in the FY 201                   | 19 RBWO PBP Measureme                    | ents and Standards Guide.          |                                       |