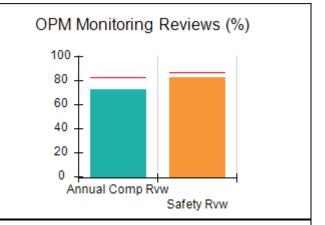

# Performance-Based Placement Measures RBWO Provider GA+SCORECARD - CCI

| Provider/Program Name: A Friend's House - (563) - CCI |                                    |                                          |                                    |                                       |  |
|-------------------------------------------------------|------------------------------------|------------------------------------------|------------------------------------|---------------------------------------|--|
| 111 Henry Pkwy., McDonough, GA 30253                  |                                    | Quarterly Scores (Grades)                |                                    | Current Quarter Score<br>(Grade)      |  |
| Phone: 678-432-1630                                   |                                    | Q1: 101.15 (A+)                          | Q2: N/A                            | 101.15%                               |  |
| Vendor ID# 35215                                      |                                    | Q3: N/A                                  | Q4: N/A                            | (A+)                                  |  |
| Program Census Information:                           |                                    | # Children in Care During<br>Quarter: 24 | # Placements During<br>Quarter: 24 | # Children in Care On<br>Last Day: 14 |  |
|                                                       | Avg<br>Performance All<br>CCIs (%) | Provider<br>Performance (%)*             | Possible Points<br>(Weight)        | Provider Points<br>Earned             |  |
| OPM Monitoring Reviews                                |                                    |                                          |                                    |                                       |  |
| Annual Comprehensive Reviews                          | 83%                                | 99%                                      | 25                                 | 24.73                                 |  |
| Safety Reviews                                        | 86%                                | 95%                                      | 15                                 | 14.25                                 |  |
| Monitoring Sub-Total                                  |                                    |                                          | 40                                 | 38.98                                 |  |
| CCI Safety Outcomes                                   |                                    |                                          |                                    |                                       |  |
| Incidence of Maltreatment                             | 0.00%                              | No Substantiated<br>Reports              | 10                                 | 10.00                                 |  |
| Staff Training/Foundations                            | 96%                                | 100%                                     | 5                                  | 5.00                                  |  |
| Staff Safety Checks                                   | 87%                                | 100%                                     | 5                                  | 5.00                                  |  |
| Safety Sub-Total                                      |                                    |                                          | 20                                 | 20.00                                 |  |
| CCI Permanency Outcomes                               |                                    |                                          |                                    |                                       |  |
| Placement Stability                                   | 89%                                | 92%                                      | 15                                 | 13.80                                 |  |
| Permanency Sub-Total                                  |                                    |                                          | 15                                 | 13.80                                 |  |
| CCI Well-Being Outcomes                               |                                    |                                          |                                    |                                       |  |
| EPSDT Medical Visits                                  | 92%                                | 83%                                      | 4                                  | 3.32                                  |  |
| EPSDT Dental Visits                                   | 85%                                | 89%                                      | 4                                  | 3.56                                  |  |
| Academic Supports                                     | 74%                                | 64%                                      | 3                                  | 1.92                                  |  |
| Provider ECEM Visits                                  | 76%                                | 84%                                      | 7                                  | 5.88                                  |  |
| Provider General Contacts                             | 76%                                | 82%                                      | 7                                  | 5.74                                  |  |
| Placements with Siblings                              | 38%                                | 79%                                      | Not Scored                         | Not Scored                            |  |
| Placements within Legal County                        | 14%                                | 57%                                      | Not Scored                         | Not Scored                            |  |
| Well-Being Sub-Total                                  |                                    |                                          | 25                                 | 20.42                                 |  |