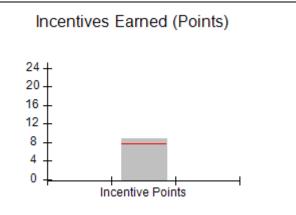

### **Quarterly Provider Comparisons to All CCIs**

### Provider/Program Name: A Friend's House - (563) - CCI

| Program Census Information:                      |                                         | # Children in Care During<br>Quarter: 24 | # Placements During<br>Quarter: 24 | # Children in Care On<br>Last Day: 14 |
|--------------------------------------------------|-----------------------------------------|------------------------------------------|------------------------------------|---------------------------------------|
| CCI Incentive Credits                            | Avg<br>Performance All<br>CCIs (Points) | Provider<br>Performance (%)*             | Possible Points<br>(Weight)        | Provider Points<br>Earned             |
| Early EPSDT Medical Visits                       |                                         | 63%                                      | 2                                  | 1.26                                  |
| Early EPSDT Dental Visits                        |                                         | 67%                                      | 2                                  | 1.34                                  |
| Permanency Contacts                              |                                         | 23%                                      | 5                                  | 1.15                                  |
| Additional Academic Supports                     |                                         | 10%                                      | 2                                  | 0.20                                  |
| HS Grad/GED/Prof or Trade<br>Certificate/College |                                         | N/A                                      | 10/5/5/1                           |                                       |
| EYSS Agreement                                   |                                         | Not Eligible                             | 5                                  |                                       |
| Community Connections                            |                                         | 0%                                       | 4                                  | 0.00                                  |
| Active Agency Accreditation                      |                                         | 0%                                       | 4                                  | 0.00                                  |
| Staff Clinical Licensure                         |                                         | 0%                                       | 5                                  | 0.00                                  |
| Behavior Management (threshold = 0)              |                                         | 100%                                     | 4                                  | 4.00                                  |
| Incentives Total                                 | 7.78                                    |                                          |                                    | 7.95                                  |
| Maximum total                                    | combined incentive                      | credit allowed is 10 points.             | Incentives Awarded                 | 7.95                                  |
| *Performance calculation descriptions can be     | e found in the FY 201                   | 19 RBWO PBP Measureme                    | ents and Standards Guide.          |                                       |