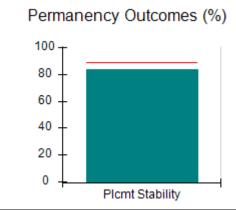

# Performance-Based Placement Measures RBWO Provider GA+SCORECARD - CCI

| Provider/Program Name: A Friend's House - (563) - CCI |                                    |                                          |                                    |                                       |  |
|-------------------------------------------------------|------------------------------------|------------------------------------------|------------------------------------|---------------------------------------|--|
| 111 Henry Pkwy., McDonough, GA 30253                  |                                    | Quarterly Scores (Grades)                |                                    | Current Quarter Score<br>(Grade)      |  |
| Phone: 678-432-1630                                   |                                    | Q1: 101.15 (A+)                          | Q2: N/A                            | 101.15%                               |  |
| Vendor ID# 35215                                      |                                    | Q3: N/A                                  | Q4: N/A                            | (A+)                                  |  |
| Program Census Information:                           |                                    | # Children in Care During<br>Quarter: 24 | # Placements During<br>Quarter: 24 | # Children in Care On<br>Last Day: 14 |  |
|                                                       | Avg<br>Performance All<br>CCIs (%) | Provider<br>Performance (%)*             | Possible Points<br>(Weight)        | Provider Points<br>Earned             |  |
| OPM Monitoring Reviews                                |                                    |                                          |                                    |                                       |  |
| Annual Comprehensive Reviews                          | 83%                                | 99%                                      | 25                                 | 24.73                                 |  |
| Safety Reviews                                        | 86%                                | 95%                                      | 15                                 | 14.25                                 |  |
| Monitoring Sub-Total                                  |                                    |                                          | 40                                 | 38.98                                 |  |
| CCI Safety Outcomes                                   |                                    |                                          |                                    |                                       |  |
| Incidence of Maltreatment                             | 0.00%                              | No Substantiated<br>Reports              | 10                                 | 10.00                                 |  |
| Staff Training/Foundations                            | 96%                                | 100%                                     | 5                                  | 5.00                                  |  |
| Staff Safety Checks                                   | 87%                                | 100%                                     | 5                                  | 5.00                                  |  |
| Safety Sub-Total                                      |                                    |                                          | 20                                 | 20.00                                 |  |
| CCI Permanency Outcomes                               |                                    |                                          |                                    |                                       |  |
| Placement Stability                                   | 89%                                | 92%                                      | 15                                 | 13.80                                 |  |
| Permanency Sub-Total                                  |                                    |                                          | 15                                 | 13.80                                 |  |
| CCI Well-Being Outcomes                               |                                    |                                          |                                    |                                       |  |
| EPSDT Medical Visits                                  | 92%                                | 83%                                      | 4                                  | 3.32                                  |  |
| EPSDT Dental Visits                                   | 85%                                | 89%                                      | 4                                  | 3.56                                  |  |
| Academic Supports                                     | 74%                                | 64%                                      | 3                                  | 1.92                                  |  |
| Provider ECEM Visits                                  | 76%                                | 84%                                      | 7                                  | 5.88                                  |  |
| Provider General Contacts                             | 76%                                | 82%                                      | 7                                  | 5.74                                  |  |
| Placements with Siblings                              | 38%                                | 79%                                      | Not Scored                         | Not Scored                            |  |
| Placements within Legal County                        | 14%                                | 57%                                      | Not Scored                         | Not Scored                            |  |
| Well-Being Sub-Total                                  |                                    |                                          | 25                                 | 20.42                                 |  |