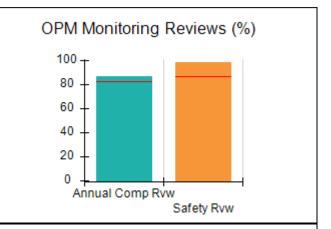

# Performance-Based Placement Measures RBWO Provider GA+SCORECARD - CCI

| Provider/Program Name: A Friend's House - (563) - CCI |                                    |                                          |                                    |                                       |  |
|-------------------------------------------------------|------------------------------------|------------------------------------------|------------------------------------|---------------------------------------|--|
| 111 Henry Pkwy., McDonough, GA 30253                  |                                    | Quarterly Scores (Grades)                |                                    | Current Quarter Score<br>(Grade)      |  |
| Phone: 678-432-1630                                   |                                    | Q1: 101.15 (A+)                          | Q2: N/A                            | 101.15%                               |  |
| Vendor ID# 35215                                      |                                    | Q3: N/A                                  | Q4: N/A                            | (A+)                                  |  |
| Program Census Information:                           |                                    | # Children in Care During<br>Quarter: 24 | # Placements During<br>Quarter: 24 | # Children in Care On<br>Last Day: 14 |  |
|                                                       | Avg<br>Performance All<br>CCIs (%) | Provider<br>Performance (%)*             | Possible Points<br>(Weight)        | Provider Points<br>Earned             |  |
| OPM Monitoring Reviews                                |                                    |                                          |                                    |                                       |  |
| Annual Comprehensive Reviews                          | 83%                                | 99%                                      | 25                                 | 24.73                                 |  |
| Safety Reviews                                        | 86%                                | 95%                                      | 15                                 | 14.25                                 |  |
| Monitoring Sub-Total                                  |                                    |                                          | 40                                 | 38.98                                 |  |
| CCI Safety Outcomes                                   |                                    |                                          |                                    |                                       |  |
| Incidence of Maltreatment                             | 0.00%                              | No Substantiated<br>Reports              | 10                                 | 10.00                                 |  |
| Staff Training/Foundations                            | 96%                                | 100%                                     | 5                                  | 5.00                                  |  |
| Staff Safety Checks                                   | 87%                                | 100%                                     | 5                                  | 5.00                                  |  |
| Safety Sub-Total                                      |                                    |                                          | 20                                 | 20.00                                 |  |
| CCI Permanency Outcomes                               |                                    |                                          |                                    |                                       |  |
| Placement Stability                                   | 89%                                | 92%                                      | 15                                 | 13.80                                 |  |
| Permanency Sub-Total                                  |                                    |                                          | 15                                 | 13.80                                 |  |
| CCI Well-Being Outcomes                               |                                    |                                          |                                    |                                       |  |
| EPSDT Medical Visits                                  | 92%                                | 83%                                      | 4                                  | 3.32                                  |  |
| EPSDT Dental Visits                                   | 85%                                | 89%                                      | 4                                  | 3.56                                  |  |
| Academic Supports                                     | 74%                                | 64%                                      | 3                                  | 1.92                                  |  |
| Provider ECEM Visits                                  | 76%                                | 84%                                      | 7                                  | 5.88                                  |  |
| Provider General Contacts                             | 76%                                | 82%                                      | 7                                  | 5.74                                  |  |
| Placements with Siblings                              | 38%                                | 79%                                      | Not Scored                         | Not Scored                            |  |
| Placements within Legal County                        | 14%                                | 57%                                      | Not Scored                         | Not Scored                            |  |
| Well-Being Sub-Total                                  |                                    |                                          | 25                                 | 20.42                                 |  |