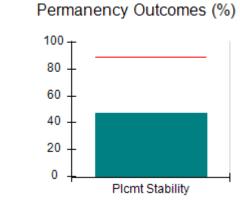

# Performance-Based Placement Measures RBWO Provider GA+SCORECARD - CCI

| Provider/Program Name: A Friend's House - (563) - CCI |                                    |                                          |                                    |                                       |  |
|-------------------------------------------------------|------------------------------------|------------------------------------------|------------------------------------|---------------------------------------|--|
| 111 Henry Pkwy., McDonough, GA 30253                  |                                    | Quarterly Scores (Grades)                |                                    | Current Quarter Score<br>(Grade)      |  |
| Phone: 678-432-1630                                   |                                    | Q1: 101.15 (A+)                          | Q2: N/A                            | 101.15%                               |  |
| Vendor ID# 35215                                      |                                    | Q3: N/A                                  | Q4: N/A                            | (A+)                                  |  |
| Program Census Information:                           |                                    | # Children in Care During<br>Quarter: 24 | # Placements During<br>Quarter: 24 | # Children in Care On<br>Last Day: 14 |  |
|                                                       | Avg<br>Performance All<br>CCIs (%) | Provider<br>Performance (%)*             | Possible Points<br>(Weight)        | Provider Points<br>Earned             |  |
| OPM Monitoring Reviews                                |                                    |                                          |                                    |                                       |  |
| Annual Comprehensive Reviews                          | 83%                                | 99%                                      | 25                                 | 24.73                                 |  |
| Safety Reviews                                        | 86%                                | 95%                                      | 15                                 | 14.25                                 |  |
| Monitoring Sub-Total                                  |                                    |                                          | 40                                 | 38.98                                 |  |
| CCI Safety Outcomes                                   |                                    |                                          |                                    |                                       |  |
| Incidence of Maltreatment                             | 0.00%                              | No Substantiated<br>Reports              | 10                                 | 10.00                                 |  |
| Staff Training/Foundations                            | 96%                                | 100%                                     | 5                                  | 5.00                                  |  |
| Staff Safety Checks                                   | 87%                                | 100%                                     | 5                                  | 5.00                                  |  |
| Safety Sub-Total                                      |                                    |                                          | 20                                 | 20.00                                 |  |
| CCI Permanency Outcomes                               |                                    |                                          |                                    |                                       |  |
| Placement Stability                                   | 89%                                | 92%                                      | 15                                 | 13.80                                 |  |
| Permanency Sub-Total                                  |                                    |                                          | 15                                 | 13.80                                 |  |
| CCI Well-Being Outcomes                               |                                    |                                          |                                    |                                       |  |
| EPSDT Medical Visits                                  | 92%                                | 83%                                      | 4                                  | 3.32                                  |  |
| EPSDT Dental Visits                                   | 85%                                | 89%                                      | 4                                  | 3.56                                  |  |
| Academic Supports                                     | 74%                                | 64%                                      | 3                                  | 1.92                                  |  |
| Provider ECEM Visits                                  | 76%                                | 84%                                      | 7                                  | 5.88                                  |  |
| Provider General Contacts                             | 76%                                | 82%                                      | 7                                  | 5.74                                  |  |
| Placements with Siblings                              | 38%                                | 79%                                      | Not Scored                         | Not Scored                            |  |
| Placements within Legal County                        | 14%                                | 57%                                      | Not Scored                         | Not Scored                            |  |
| Well-Being Sub-Total                                  |                                    |                                          | 25                                 | 20.42                                 |  |