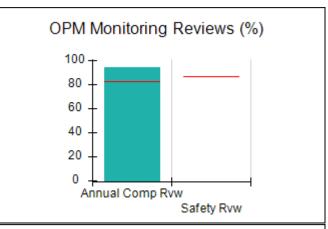

# Performance-Based Placement Measures RBWO Provider GA+SCORECARD - CCI

| Provider/Program Name: A Friend's House - (563) - CCI |                                    |                                          |                                    |                                       |  |
|-------------------------------------------------------|------------------------------------|------------------------------------------|------------------------------------|---------------------------------------|--|
| 111 Henry Pkwy., McDonough, GA 30253                  |                                    | Quarterly Scores (Grades)                |                                    | Current Quarter Score<br>(Grade)      |  |
| Phone: 678-432-1630                                   |                                    | Q1: 101.15 (A+)                          | Q2: N/A                            | 101.15%                               |  |
| Vendor ID# 35215                                      |                                    | Q3: N/A                                  | Q4: N/A                            | (A+)                                  |  |
| Program Census Information:                           |                                    | # Children in Care During<br>Quarter: 24 | # Placements During<br>Quarter: 24 | # Children in Care On<br>Last Day: 14 |  |
|                                                       | Avg<br>Performance All<br>CCIs (%) | Provider<br>Performance (%)*             | Possible Points<br>(Weight)        | Provider Points<br>Earned             |  |
| OPM Monitoring Reviews                                |                                    |                                          |                                    |                                       |  |
| Annual Comprehensive Reviews                          | 83%                                | 99%                                      | 25                                 | 24.73                                 |  |
| Safety Reviews                                        | 86%                                | 95%                                      | 15                                 | 14.25                                 |  |
| Monitoring Sub-Total                                  |                                    |                                          | 40                                 | 38.98                                 |  |
| CCI Safety Outcomes                                   |                                    |                                          |                                    |                                       |  |
| Incidence of Maltreatment                             | 0.00%                              | No Substantiated<br>Reports              | 10                                 | 10.00                                 |  |
| Staff Training/Foundations                            | 96%                                | 100%                                     | 5                                  | 5.00                                  |  |
| Staff Safety Checks                                   | 87%                                | 100%                                     | 5                                  | 5.00                                  |  |
| Safety Sub-Total                                      |                                    |                                          | 20                                 | 20.00                                 |  |
| CCI Permanency Outcomes                               |                                    |                                          |                                    |                                       |  |
| Placement Stability                                   | 89%                                | 92%                                      | 15                                 | 13.80                                 |  |
| Permanency Sub-Total                                  |                                    |                                          | 15                                 | 13.80                                 |  |
| CCI Well-Being Outcomes                               |                                    |                                          |                                    |                                       |  |
| EPSDT Medical Visits                                  | 92%                                | 83%                                      | 4                                  | 3.32                                  |  |
| EPSDT Dental Visits                                   | 85%                                | 89%                                      | 4                                  | 3.56                                  |  |
| Academic Supports                                     | 74%                                | 64%                                      | 3                                  | 1.92                                  |  |
| Provider ECEM Visits                                  | 76%                                | 84%                                      | 7                                  | 5.88                                  |  |
| Provider General Contacts                             | 76%                                | 82%                                      | 7                                  | 5.74                                  |  |
| Placements with Siblings                              | 38%                                | 79%                                      | Not Scored                         | Not Scored                            |  |
| Placements within Legal County                        | 14%                                | 57%                                      | Not Scored                         | Not Scored                            |  |
| Well-Being Sub-Total                                  |                                    |                                          | 25                                 | 20.42                                 |  |