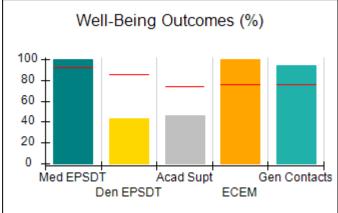

# Performance-Based Placement Measures RBWO Provider GA+SCORECARD - CCI

| Provider/Program Name: A Friend's House - (563) - CCI |                                    |                                          |                                    |                                       |  |
|-------------------------------------------------------|------------------------------------|------------------------------------------|------------------------------------|---------------------------------------|--|
| 111 Henry Pkwy., McDonough, GA 30253                  |                                    | Quarterly Scores (Grades)                |                                    | Current Quarter Score<br>(Grade)      |  |
| Phone: 678-432-1630                                   |                                    | Q1: 101.15 (A+)                          | Q2: N/A                            | 101.15%                               |  |
| Vendor ID# 35215                                      |                                    | Q3: N/A                                  | Q4: N/A                            | (A+)                                  |  |
| Program Census Information:                           |                                    | # Children in Care During<br>Quarter: 24 | # Placements During<br>Quarter: 24 | # Children in Care On<br>Last Day: 14 |  |
|                                                       | Avg<br>Performance All<br>CCIs (%) | Provider<br>Performance (%)*             | Possible Points<br>(Weight)        | Provider Points<br>Earned             |  |
| OPM Monitoring Reviews                                |                                    |                                          |                                    |                                       |  |
| Annual Comprehensive Reviews                          | 83%                                | 99%                                      | 25                                 | 24.73                                 |  |
| Safety Reviews                                        | 86%                                | 95%                                      | 15                                 | 14.25                                 |  |
| Monitoring Sub-Total                                  |                                    |                                          | 40                                 | 38.98                                 |  |
| CCI Safety Outcomes                                   |                                    |                                          |                                    |                                       |  |
| Incidence of Maltreatment                             | 0.00%                              | No Substantiated<br>Reports              | 10                                 | 10.00                                 |  |
| Staff Training/Foundations                            | 96%                                | 100%                                     | 5                                  | 5.00                                  |  |
| Staff Safety Checks                                   | 87%                                | 100%                                     | 5                                  | 5.00                                  |  |
| Safety Sub-Total                                      |                                    |                                          | 20                                 | 20.00                                 |  |
| CCI Permanency Outcomes                               |                                    |                                          |                                    |                                       |  |
| Placement Stability                                   | 89%                                | 92%                                      | 15                                 | 13.80                                 |  |
| Permanency Sub-Total                                  |                                    |                                          | 15                                 | 13.80                                 |  |
| CCI Well-Being Outcomes                               |                                    |                                          |                                    |                                       |  |
| EPSDT Medical Visits                                  | 92%                                | 83%                                      | 4                                  | 3.32                                  |  |
| EPSDT Dental Visits                                   | 85%                                | 89%                                      | 4                                  | 3.56                                  |  |
| Academic Supports                                     | 74%                                | 64%                                      | 3                                  | 1.92                                  |  |
| Provider ECEM Visits                                  | 76%                                | 84%                                      | 7                                  | 5.88                                  |  |
| Provider General Contacts                             | 76%                                | 82%                                      | 7                                  | 5.74                                  |  |
| Placements with Siblings                              | 38%                                | 79%                                      | Not Scored                         | Not Scored                            |  |
| Placements within Legal County                        | 14%                                | 57%                                      | Not Scored                         | Not Scored                            |  |
| Well-Being Sub-Total                                  |                                    |                                          | 25                                 | 20.42                                 |  |