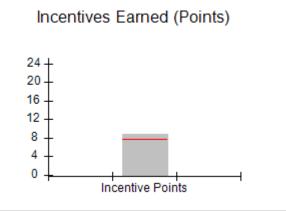

### Provider/Program Name: A Friend's House - (563) - CCI

| Program Census Information:                      |                                         | # Children in Care During<br>Quarter: 24 | # Placements During<br>Quarter: 24 | # Children in Care On<br>Last Day: 14 |
|--------------------------------------------------|-----------------------------------------|------------------------------------------|------------------------------------|---------------------------------------|
| CCI Incentive Credits                            | Avg<br>Performance All<br>CCIs (Points) | Provider<br>Performance (%)*             | Possible Points<br>(Weight)        | Provider Points<br>Earned             |
| Early EPSDT Medical Visits                       |                                         | 63%                                      | 2                                  | 1.26                                  |
| Early EPSDT Dental Visits                        |                                         | 67%                                      | 2                                  | 1.34                                  |
| Permanency Contacts                              |                                         | 23%                                      | 5                                  | 1.15                                  |
| Additional Academic Supports                     |                                         | 10%                                      | 2                                  | 0.20                                  |
| HS Grad/GED/Prof or Trade<br>Certificate/College |                                         | N/A                                      | 10/5/5/1                           |                                       |
| EYSS Agreement                                   |                                         | Not Eligible                             | 5                                  |                                       |
| Community Connections                            |                                         | 0%                                       | 4                                  | 0.00                                  |
| Active Agency Accreditation                      |                                         | 0%                                       | 4                                  | 0.00                                  |
| Staff Clinical Licensure                         |                                         | 0%                                       | 5                                  | 0.00                                  |
| Behavior Management (threshold = 0)              |                                         | 100%                                     | 4                                  | 4.00                                  |
| Incentives Total                                 | 7.78                                    |                                          |                                    | 7.95                                  |
| Maximum total                                    | combined incentive                      | credit allowed is 10 points.             | Incentives Awarded                 | 7.95                                  |
| *Performance calculation descriptions can be     | e found in the FY 201                   | 19 RBWO PBP Measureme                    | ents and Standards Guide.          |                                       |