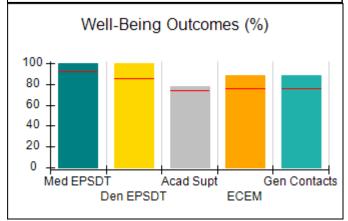

# Performance-Based Placement Measures RBWO Provider GA+SCORECARD - CCI

| Provider/Program Name: A Friend's House - (563) - CCI |                                    |                                          |                                    |                                       |  |
|-------------------------------------------------------|------------------------------------|------------------------------------------|------------------------------------|---------------------------------------|--|
| 111 Henry Pkwy., McDonough, GA 30253                  |                                    | Quarterly Scores (Grades)                |                                    | Current Quarter Score<br>(Grade)      |  |
| Phone: 678-432-1630                                   |                                    | Q1: 101.15 (A+)                          | Q2: N/A                            | 101.15%                               |  |
| Vendor ID# 35215                                      |                                    | Q3: N/A                                  | Q4: N/A                            | (A+)                                  |  |
| Program Census Information:                           |                                    | # Children in Care During<br>Quarter: 24 | # Placements During<br>Quarter: 24 | # Children in Care On<br>Last Day: 14 |  |
|                                                       | Avg<br>Performance All<br>CCIs (%) | Provider<br>Performance (%)*             | Possible Points<br>(Weight)        | Provider Points<br>Earned             |  |
| OPM Monitoring Reviews                                |                                    |                                          |                                    |                                       |  |
| Annual Comprehensive Reviews                          | 83%                                | 99%                                      | 25                                 | 24.73                                 |  |
| Safety Reviews                                        | 86%                                | 95%                                      | 15                                 | 14.25                                 |  |
| Monitoring Sub-Total                                  |                                    |                                          | 40                                 | 38.98                                 |  |
| CCI Safety Outcomes                                   |                                    |                                          |                                    |                                       |  |
| Incidence of Maltreatment                             | 0.00%                              | No Substantiated<br>Reports              | 10                                 | 10.00                                 |  |
| Staff Training/Foundations                            | 96%                                | 100%                                     | 5                                  | 5.00                                  |  |
| Staff Safety Checks                                   | 87%                                | 100%                                     | 5                                  | 5.00                                  |  |
| Safety Sub-Total                                      |                                    |                                          | 20                                 | 20.00                                 |  |
| CCI Permanency Outcomes                               |                                    |                                          |                                    |                                       |  |
| Placement Stability                                   | 89%                                | 92%                                      | 15                                 | 13.80                                 |  |
| Permanency Sub-Total                                  |                                    |                                          | 15                                 | 13.80                                 |  |
| CCI Well-Being Outcomes                               |                                    |                                          |                                    |                                       |  |
| EPSDT Medical Visits                                  | 92%                                | 83%                                      | 4                                  | 3.32                                  |  |
| EPSDT Dental Visits                                   | 85%                                | 89%                                      | 4                                  | 3.56                                  |  |
| Academic Supports                                     | 74%                                | 64%                                      | 3                                  | 1.92                                  |  |
| Provider ECEM Visits                                  | 76%                                | 84%                                      | 7                                  | 5.88                                  |  |
| Provider General Contacts                             | 76%                                | 82%                                      | 7                                  | 5.74                                  |  |
| Placements with Siblings                              | 38%                                | 79%                                      | Not Scored                         | Not Scored                            |  |
| Placements within Legal County                        | 14%                                | 57%                                      | Not Scored                         | Not Scored                            |  |
| Well-Being Sub-Total                                  |                                    |                                          | 25                                 | 20.42                                 |  |