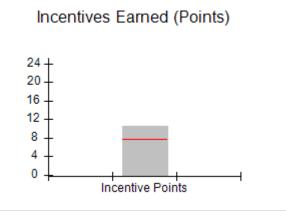

### Provider/Program Name: A Friend's House - (563) - CCI

| Program Census Information:                      |                                         | # Children in Care During<br>Quarter: 24 | # Placements During<br>Quarter: 24 | # Children in Care On<br>Last Day: 14 |
|--------------------------------------------------|-----------------------------------------|------------------------------------------|------------------------------------|---------------------------------------|
| CCI Incentive Credits                            | Avg<br>Performance All<br>CCIs (Points) | Provider<br>Performance (%)*             | Possible Points<br>(Weight)        | Provider Points<br>Earned             |
| Early EPSDT Medical Visits                       |                                         | 63%                                      | 2                                  | 1.26                                  |
| Early EPSDT Dental Visits                        |                                         | 67%                                      | 2                                  | 1.34                                  |
| Permanency Contacts                              |                                         | 23%                                      | 5                                  | 1.15                                  |
| Additional Academic Supports                     |                                         | 10%                                      | 2                                  | 0.20                                  |
| HS Grad/GED/Prof or Trade<br>Certificate/College |                                         | N/A                                      | 10/5/5/1                           |                                       |
| EYSS Agreement                                   |                                         | Not Eligible                             | 5                                  |                                       |
| Community Connections                            |                                         | 0%                                       | 4                                  | 0.00                                  |
| Active Agency Accreditation                      |                                         | 0%                                       | 4                                  | 0.00                                  |
| Staff Clinical Licensure                         |                                         | 0%                                       | 5                                  | 0.00                                  |
| Behavior Management (threshold = 0)              |                                         | 100%                                     | 4                                  | 4.00                                  |
| Incentives Total                                 | 7.78                                    |                                          |                                    | 7.95                                  |
| Maximum total                                    | combined incentive                      | credit allowed is 10 points.             | Incentives Awarded                 | 7.95                                  |
| *Performance calculation descriptions can be     | e found in the FY 201                   | 19 RBWO PBP Measureme                    | ents and Standards Guide.          |                                       |