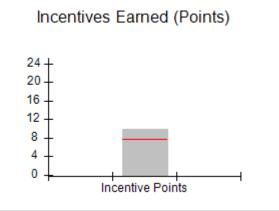

| Monitoring & Outcomes: Possible Points = 100 | Points Earned = 93.20   |         |
|----------------------------------------------|-------------------------|---------|
| Score Before Incentives Credit 9             |                         | 93.20%  |
| Inc                                          | Incentives Awarded 7.95 |         |
| PBP Verification                             |                         | N/A pts |
|                                              | Total Score 10          |         |