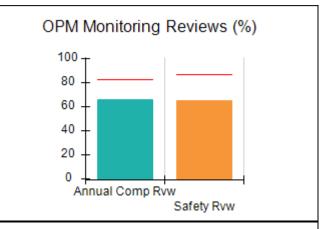

# Performance-Based Placement Measures RBWO Provider GA+SCORECARD - CCI

| Provider/Program Name: A Friend's House - (563) - CCI |                                    |                                          |                                    |                                       |  |
|-------------------------------------------------------|------------------------------------|------------------------------------------|------------------------------------|---------------------------------------|--|
| 111 Henry Pkwy., McDonough, GA 30253                  |                                    | Quarterly Scores (Grades)                |                                    | Current Quarter Score<br>(Grade)      |  |
| Phone: 678-432-1630                                   |                                    | Q1: 101.15 (A+)                          | Q2: N/A                            | 101.15%                               |  |
| Vendor ID# 35215                                      |                                    | Q3: N/A                                  | Q4: N/A                            | (A+)                                  |  |
| Program Census Information:                           |                                    | # Children in Care During<br>Quarter: 24 | # Placements During<br>Quarter: 24 | # Children in Care On<br>Last Day: 14 |  |
|                                                       | Avg<br>Performance All<br>CCIs (%) | Provider<br>Performance (%)*             | Possible Points<br>(Weight)        | Provider Points<br>Earned             |  |
| OPM Monitoring Reviews                                |                                    |                                          |                                    |                                       |  |
| Annual Comprehensive Reviews                          | 83%                                | 99%                                      | 25                                 | 24.73                                 |  |
| Safety Reviews                                        | 86%                                | 95%                                      | 15                                 | 14.25                                 |  |
| Monitoring Sub-Total                                  |                                    |                                          | 40                                 | 38.98                                 |  |
| CCI Safety Outcomes                                   |                                    |                                          |                                    |                                       |  |
| Incidence of Maltreatment                             | 0.00%                              | No Substantiated<br>Reports              | 10                                 | 10.00                                 |  |
| Staff Training/Foundations                            | 96%                                | 100%                                     | 5                                  | 5.00                                  |  |
| Staff Safety Checks                                   | 87%                                | 100%                                     | 5                                  | 5.00                                  |  |
| Safety Sub-Total                                      |                                    |                                          | 20                                 | 20.00                                 |  |
| CCI Permanency Outcomes                               |                                    |                                          |                                    |                                       |  |
| Placement Stability                                   | 89%                                | 92%                                      | 15                                 | 13.80                                 |  |
| Permanency Sub-Total                                  |                                    |                                          | 15                                 | 13.80                                 |  |
| CCI Well-Being Outcomes                               |                                    |                                          |                                    |                                       |  |
| EPSDT Medical Visits                                  | 92%                                | 83%                                      | 4                                  | 3.32                                  |  |
| EPSDT Dental Visits                                   | 85%                                | 89%                                      | 4                                  | 3.56                                  |  |
| Academic Supports                                     | 74%                                | 64%                                      | 3                                  | 1.92                                  |  |
| Provider ECEM Visits                                  | 76%                                | 84%                                      | 7                                  | 5.88                                  |  |
| Provider General Contacts                             | 76%                                | 82%                                      | 7                                  | 5.74                                  |  |
| Placements with Siblings                              | 38%                                | 79%                                      | Not Scored                         | Not Scored                            |  |
| Placements within Legal County                        | 14%                                | 57%                                      | Not Scored                         | Not Scored                            |  |
| Well-Being Sub-Total                                  |                                    |                                          | 25                                 | 20.42                                 |  |