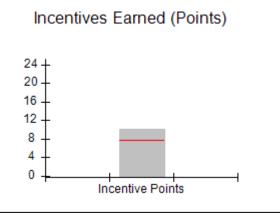

| Monitoring & Outcomes: Possible Points = 100 | Points Earned = 93.20   |         |
|----------------------------------------------|-------------------------|---------|
| Score Before Incentives Credit 9             |                         | 93.20%  |
| Inc                                          | Incentives Awarded 7.95 |         |
| PBP Verification                             |                         | N/A pts |
|                                              | Total Score 10          |         |