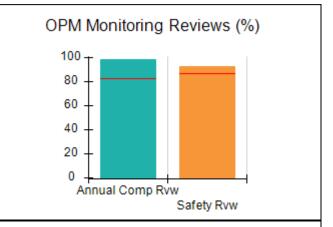

# Performance-Based Placement Measures RBWO Provider GA+SCORECARD - CCI

| Provider/Program Name: A Friend's House - (563) - CCI |                                    |                                          |                                    |                                       |  |
|-------------------------------------------------------|------------------------------------|------------------------------------------|------------------------------------|---------------------------------------|--|
| 111 Henry Pkwy., McDonough, GA 30253                  |                                    | Quarterly Scores (Grades)                |                                    | Current Quarter Score<br>(Grade)      |  |
| Phone: 678-432-1630                                   |                                    | Q1: 101.15 (A+)                          | Q2: N/A                            | 101.15%                               |  |
| Vendor ID# 35215                                      |                                    | Q3: N/A                                  | Q4: N/A                            | (A+)                                  |  |
| Program Census Information:                           |                                    | # Children in Care During<br>Quarter: 24 | # Placements During<br>Quarter: 24 | # Children in Care On<br>Last Day: 14 |  |
|                                                       | Avg<br>Performance All<br>CCIs (%) | Provider<br>Performance (%)*             | Possible Points<br>(Weight)        | Provider Points<br>Earned             |  |
| OPM Monitoring Reviews                                |                                    |                                          |                                    |                                       |  |
| Annual Comprehensive Reviews                          | 83%                                | 99%                                      | 25                                 | 24.73                                 |  |
| Safety Reviews                                        | 86%                                | 95%                                      | 15                                 | 14.25                                 |  |
| Monitoring Sub-Total                                  |                                    |                                          | 40                                 | 38.98                                 |  |
| CCI Safety Outcomes                                   |                                    |                                          |                                    |                                       |  |
| Incidence of Maltreatment                             | 0.00%                              | No Substantiated<br>Reports              | 10                                 | 10.00                                 |  |
| Staff Training/Foundations                            | 96%                                | 100%                                     | 5                                  | 5.00                                  |  |
| Staff Safety Checks                                   | 87%                                | 100%                                     | 5                                  | 5.00                                  |  |
| Safety Sub-Total                                      |                                    |                                          | 20                                 | 20.00                                 |  |
| CCI Permanency Outcomes                               |                                    |                                          |                                    |                                       |  |
| Placement Stability                                   | 89%                                | 92%                                      | 15                                 | 13.80                                 |  |
| Permanency Sub-Total                                  |                                    |                                          | 15                                 | 13.80                                 |  |
| CCI Well-Being Outcomes                               |                                    |                                          |                                    |                                       |  |
| EPSDT Medical Visits                                  | 92%                                | 83%                                      | 4                                  | 3.32                                  |  |
| EPSDT Dental Visits                                   | 85%                                | 89%                                      | 4                                  | 3.56                                  |  |
| Academic Supports                                     | 74%                                | 64%                                      | 3                                  | 1.92                                  |  |
| Provider ECEM Visits                                  | 76%                                | 84%                                      | 7                                  | 5.88                                  |  |
| Provider General Contacts                             | 76%                                | 82%                                      | 7                                  | 5.74                                  |  |
| Placements with Siblings                              | 38%                                | 79%                                      | Not Scored                         | Not Scored                            |  |
| Placements within Legal County                        | 14%                                | 57%                                      | Not Scored                         | Not Scored                            |  |
| Well-Being Sub-Total                                  |                                    |                                          | 25                                 | 20.42                                 |  |