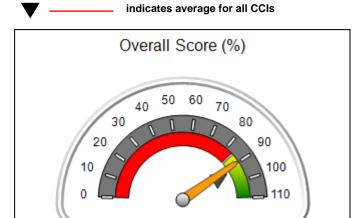

# Performance-Based Placement Measures RBWO Provider GA+SCORECARD - CCI

| Provider/Program Name: A Friend's House - (563) - CCI |                                    |                                          |                                    |                                       |  |
|-------------------------------------------------------|------------------------------------|------------------------------------------|------------------------------------|---------------------------------------|--|
| 111 Henry Pkwy., McDonough, GA 30253                  |                                    | Quarterly Scores (Grades)                |                                    | Current Quarter Score<br>(Grade)      |  |
| Phone: 678-432-1630                                   |                                    | Q1: 101.15 (A+)                          | Q2: N/A                            | 101.15%                               |  |
| Vendor ID# 35215                                      |                                    | Q3: N/A                                  | Q4: N/A                            | (A+)                                  |  |
| Program Census Information:                           |                                    | # Children in Care During<br>Quarter: 24 | # Placements During<br>Quarter: 24 | # Children in Care On<br>Last Day: 14 |  |
|                                                       | Avg<br>Performance All<br>CCIs (%) | Provider<br>Performance (%)*             | Possible Points<br>(Weight)        | Provider Points<br>Earned             |  |
| OPM Monitoring Reviews                                |                                    |                                          |                                    |                                       |  |
| Annual Comprehensive Reviews                          | 83%                                | 99%                                      | 25                                 | 24.73                                 |  |
| Safety Reviews                                        | 86%                                | 95%                                      | 15                                 | 14.25                                 |  |
| Monitoring Sub-Total                                  |                                    |                                          | 40                                 | 38.98                                 |  |
| CCI Safety Outcomes                                   |                                    |                                          |                                    |                                       |  |
| Incidence of Maltreatment                             | 0.00%                              | No Substantiated<br>Reports              | 10                                 | 10.00                                 |  |
| Staff Training/Foundations                            | 96%                                | 100%                                     | 5                                  | 5.00                                  |  |
| Staff Safety Checks                                   | 87%                                | 100%                                     | 5                                  | 5.00                                  |  |
| Safety Sub-Total                                      |                                    |                                          | 20                                 | 20.00                                 |  |
| CCI Permanency Outcomes                               |                                    |                                          |                                    |                                       |  |
| Placement Stability                                   | 89%                                | 92%                                      | 15                                 | 13.80                                 |  |
| Permanency Sub-Total                                  |                                    |                                          | 15                                 | 13.80                                 |  |
| CCI Well-Being Outcomes                               |                                    |                                          |                                    |                                       |  |
| EPSDT Medical Visits                                  | 92%                                | 83%                                      | 4                                  | 3.32                                  |  |
| EPSDT Dental Visits                                   | 85%                                | 89%                                      | 4                                  | 3.56                                  |  |
| Academic Supports                                     | 74%                                | 64%                                      | 3                                  | 1.92                                  |  |
| Provider ECEM Visits                                  | 76%                                | 84%                                      | 7                                  | 5.88                                  |  |
| Provider General Contacts                             | 76%                                | 82%                                      | 7                                  | 5.74                                  |  |
| Placements with Siblings                              | 38%                                | 79%                                      | Not Scored                         | Not Scored                            |  |
| Placements within Legal County                        | 14%                                | 57%                                      | Not Scored                         | Not Scored                            |  |
| Well-Being Sub-Total                                  |                                    |                                          | 25                                 | 20.42                                 |  |

| Monitoring & Outcomes: Possible Points = 100 | Points Earned = 93.20   |         |
|----------------------------------------------|-------------------------|---------|
| Score Before Incentives Credit 9             |                         | 93.20%  |
| Inc                                          | Incentives Awarded 7.95 |         |
| PBP Verification                             |                         | N/A pts |
|                                              | Total Score 10          |         |