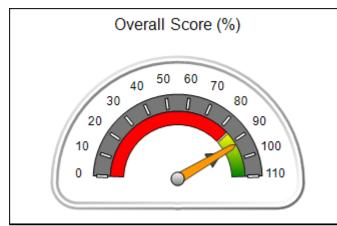

# Performance-Based Placement Measures RBWO Provider GA+SCORECARD - CCI

Report Quarter: Q1 FY2020

| Provider/Program Name: A Friend's House - (563) - CCI                                                               |                                                                        |                 |  |  |  |
|---------------------------------------------------------------------------------------------------------------------|------------------------------------------------------------------------|-----------------|--|--|--|
| 111 Henry Pkwy., McDonough, GA 30253                                                                                | Onough, GA 30253 Quarterly Scores (Grades) Current Quarter Sco (Grade) |                 |  |  |  |
| Phone: 678-432-1630                                                                                                 | Q1: 101.15 (A+)                                                        | Q1: 101.15 (A+) |  |  |  |
| Vendor ID# 35215                                                                                                    | Q3: N/A                                                                | Q3: N/A Q4: N/A |  |  |  |
| Program Census Information:  # Children in Care During Quarter: 24  # Children in Care On Last Quarter: 24  Day: 14 |                                                                        |                 |  |  |  |
|                                                                                                                     |                                                                        |                 |  |  |  |

| Monitoring & Outcomes: Possible Points = 100 | Points Earned = 93.20   |         |
|----------------------------------------------|-------------------------|---------|
| Score Before Incentives Credit 9             |                         | 93.20%  |
| Inc                                          | Incentives Awarded 7.95 |         |
| PBP Verification                             |                         | N/A pts |
|                                              | Total Score 10          |         |