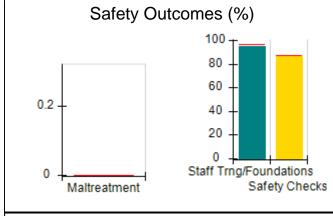

# Performance-Based Placement Measures RBWO Provider GA+SCORECARD - CCI

| Provider/Program Name: A Friend's House - (563) - CCI |                                    |                                          |                                    |                                       |  |
|-------------------------------------------------------|------------------------------------|------------------------------------------|------------------------------------|---------------------------------------|--|
| 111 Henry Pkwy., McDonough, GA 30253                  |                                    | Quarterly Scores (Grades)                |                                    | Current Quarter Score<br>(Grade)      |  |
| Phone: 678-432-1630                                   |                                    | Q1: 101.15 (A+)                          | Q2: N/A                            | 101.15%                               |  |
| Vendor ID# 35215                                      |                                    | Q3: N/A                                  | Q4: N/A                            | (A+)                                  |  |
| Program Census Information:                           |                                    | # Children in Care During<br>Quarter: 24 | # Placements During<br>Quarter: 24 | # Children in Care On<br>Last Day: 14 |  |
|                                                       | Avg<br>Performance All<br>CCIs (%) | Provider<br>Performance (%)*             | Possible Points<br>(Weight)        | Provider Points<br>Earned             |  |
| OPM Monitoring Reviews                                |                                    |                                          |                                    |                                       |  |
| Annual Comprehensive Reviews                          | 83%                                | 99%                                      | 25                                 | 24.73                                 |  |
| Safety Reviews                                        | 86%                                | 95%                                      | 15                                 | 14.25                                 |  |
| Monitoring Sub-Total                                  |                                    |                                          | 40                                 | 38.98                                 |  |
| CCI Safety Outcomes                                   |                                    |                                          |                                    |                                       |  |
| Incidence of Maltreatment                             | 0.00%                              | No Substantiated<br>Reports              | 10                                 | 10.00                                 |  |
| Staff Training/Foundations                            | 96%                                | 100%                                     | 5                                  | 5.00                                  |  |
| Staff Safety Checks                                   | 87%                                | 100%                                     | 5                                  | 5.00                                  |  |
| Safety Sub-Total                                      |                                    |                                          | 20                                 | 20.00                                 |  |
| CCI Permanency Outcomes                               |                                    |                                          |                                    |                                       |  |
| Placement Stability                                   | 89%                                | 92%                                      | 15                                 | 13.80                                 |  |
| Permanency Sub-Total                                  |                                    |                                          | 15                                 | 13.80                                 |  |
| CCI Well-Being Outcomes                               |                                    |                                          |                                    |                                       |  |
| EPSDT Medical Visits                                  | 92%                                | 83%                                      | 4                                  | 3.32                                  |  |
| EPSDT Dental Visits                                   | 85%                                | 89%                                      | 4                                  | 3.56                                  |  |
| Academic Supports                                     | 74%                                | 64%                                      | 3                                  | 1.92                                  |  |
| Provider ECEM Visits                                  | 76%                                | 84%                                      | 7                                  | 5.88                                  |  |
| Provider General Contacts                             | 76%                                | 82%                                      | 7                                  | 5.74                                  |  |
| Placements with Siblings                              | 38%                                | 79%                                      | Not Scored                         | Not Scored                            |  |
| Placements within Legal County                        | 14%                                | 57%                                      | Not Scored                         | Not Scored                            |  |
| Well-Being Sub-Total                                  |                                    |                                          | 25                                 | 20.42                                 |  |