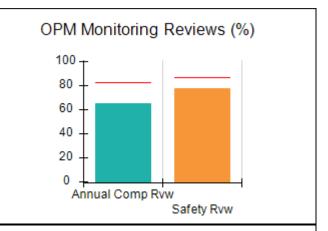

# Performance-Based Placement Measures RBWO Provider GA+SCORECARD - CCI

| Provider/Program Name: A Friend's House - (563) - CCI |                                    |                                          |                                    |                                       |  |
|-------------------------------------------------------|------------------------------------|------------------------------------------|------------------------------------|---------------------------------------|--|
| 111 Henry Pkwy., McDonough, GA 30253                  |                                    | Quarterly Scores (Grades)                |                                    | Current Quarter Score<br>(Grade)      |  |
| Phone: 678-432-1630                                   |                                    | Q1: 101.15 (A+)                          | Q2: N/A                            | 101.15%                               |  |
| Vendor ID# 35215                                      |                                    | Q3: N/A                                  | Q4: N/A                            | (A+)                                  |  |
| Program Census Information:                           |                                    | # Children in Care During<br>Quarter: 24 | # Placements During<br>Quarter: 24 | # Children in Care On<br>Last Day: 14 |  |
|                                                       | Avg<br>Performance All<br>CCIs (%) | Provider<br>Performance (%)*             | Possible Points<br>(Weight)        | Provider Points<br>Earned             |  |
| OPM Monitoring Reviews                                |                                    |                                          |                                    |                                       |  |
| Annual Comprehensive Reviews                          | 83%                                | 99%                                      | 25                                 | 24.73                                 |  |
| Safety Reviews                                        | 86%                                | 95%                                      | 15                                 | 14.25                                 |  |
| Monitoring Sub-Total                                  |                                    |                                          | 40                                 | 38.98                                 |  |
| CCI Safety Outcomes                                   |                                    |                                          |                                    |                                       |  |
| Incidence of Maltreatment                             | 0.00%                              | No Substantiated<br>Reports              | 10                                 | 10.00                                 |  |
| Staff Training/Foundations                            | 96%                                | 100%                                     | 5                                  | 5.00                                  |  |
| Staff Safety Checks                                   | 87%                                | 100%                                     | 5                                  | 5.00                                  |  |
| Safety Sub-Total                                      |                                    |                                          | 20                                 | 20.00                                 |  |
| CCI Permanency Outcomes                               |                                    |                                          |                                    |                                       |  |
| Placement Stability                                   | 89%                                | 92%                                      | 15                                 | 13.80                                 |  |
| Permanency Sub-Total                                  |                                    |                                          | 15                                 | 13.80                                 |  |
| CCI Well-Being Outcomes                               |                                    |                                          |                                    |                                       |  |
| EPSDT Medical Visits                                  | 92%                                | 83%                                      | 4                                  | 3.32                                  |  |
| EPSDT Dental Visits                                   | 85%                                | 89%                                      | 4                                  | 3.56                                  |  |
| Academic Supports                                     | 74%                                | 64%                                      | 3                                  | 1.92                                  |  |
| Provider ECEM Visits                                  | 76%                                | 84%                                      | 7                                  | 5.88                                  |  |
| Provider General Contacts                             | 76%                                | 82%                                      | 7                                  | 5.74                                  |  |
| Placements with Siblings                              | 38%                                | 79%                                      | Not Scored                         | Not Scored                            |  |
| Placements within Legal County                        | 14%                                | 57%                                      | Not Scored                         | Not Scored                            |  |
| Well-Being Sub-Total                                  |                                    |                                          | 25                                 | 20.42                                 |  |