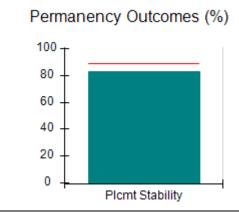

# Performance-Based Placement Measures RBWO Provider GA+SCORECARD - CCI

| Provider/Program Name: A Friend's House - (563) - CCI |                                    |                                          |                                    |                                       |  |
|-------------------------------------------------------|------------------------------------|------------------------------------------|------------------------------------|---------------------------------------|--|
| 111 Henry Pkwy., McDonough, GA 30253                  |                                    | Quarterly Scores (Grades)                |                                    | Current Quarter Score<br>(Grade)      |  |
| Phone: 678-432-1630                                   |                                    | Q1: 101.15 (A+)                          | Q2: N/A                            | 101.15%                               |  |
| Vendor ID# 35215                                      |                                    | Q3: N/A                                  | Q4: N/A                            | (A+)                                  |  |
| Program Census Information:                           |                                    | # Children in Care During<br>Quarter: 24 | # Placements During<br>Quarter: 24 | # Children in Care On<br>Last Day: 14 |  |
|                                                       | Avg<br>Performance All<br>CCIs (%) | Provider<br>Performance (%)*             | Possible Points<br>(Weight)        | Provider Points<br>Earned             |  |
| OPM Monitoring Reviews                                |                                    |                                          |                                    |                                       |  |
| Annual Comprehensive Reviews                          | 83%                                | 99%                                      | 25                                 | 24.73                                 |  |
| Safety Reviews                                        | 86%                                | 95%                                      | 15                                 | 14.25                                 |  |
| Monitoring Sub-Total                                  |                                    |                                          | 40                                 | 38.98                                 |  |
| CCI Safety Outcomes                                   |                                    |                                          |                                    |                                       |  |
| Incidence of Maltreatment                             | 0.00%                              | No Substantiated<br>Reports              | 10                                 | 10.00                                 |  |
| Staff Training/Foundations                            | 96%                                | 100%                                     | 5                                  | 5.00                                  |  |
| Staff Safety Checks                                   | 87%                                | 100%                                     | 5                                  | 5.00                                  |  |
| Safety Sub-Total                                      |                                    |                                          | 20                                 | 20.00                                 |  |
| CCI Permanency Outcomes                               |                                    |                                          |                                    |                                       |  |
| Placement Stability                                   | 89%                                | 92%                                      | 15                                 | 13.80                                 |  |
| Permanency Sub-Total                                  |                                    |                                          | 15                                 | 13.80                                 |  |
| CCI Well-Being Outcomes                               |                                    |                                          |                                    |                                       |  |
| EPSDT Medical Visits                                  | 92%                                | 83%                                      | 4                                  | 3.32                                  |  |
| EPSDT Dental Visits                                   | 85%                                | 89%                                      | 4                                  | 3.56                                  |  |
| Academic Supports                                     | 74%                                | 64%                                      | 3                                  | 1.92                                  |  |
| Provider ECEM Visits                                  | 76%                                | 84%                                      | 7                                  | 5.88                                  |  |
| Provider General Contacts                             | 76%                                | 82%                                      | 7                                  | 5.74                                  |  |
| Placements with Siblings                              | 38%                                | 79%                                      | Not Scored                         | Not Scored                            |  |
| Placements within Legal County                        | 14%                                | 57%                                      | Not Scored                         | Not Scored                            |  |
| Well-Being Sub-Total                                  |                                    |                                          | 25                                 | 20.42                                 |  |