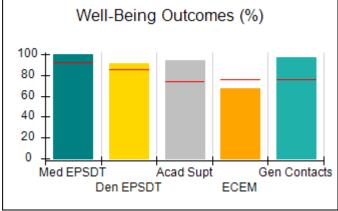

# Performance-Based Placement Measures RBWO Provider GA+SCORECARD - CCI

| Provider/Program Name: A Friend's House - (563) - CCI |                                    |                                          |                                    |                                       |  |
|-------------------------------------------------------|------------------------------------|------------------------------------------|------------------------------------|---------------------------------------|--|
| 111 Henry Pkwy., McDonough, GA 30253                  |                                    | Quarterly Scores (Grades)                |                                    | Current Quarter Score<br>(Grade)      |  |
| Phone: 678-432-1630                                   |                                    | Q1: 101.15 (A+)                          | Q2: N/A                            | 101.15%                               |  |
| Vendor ID# 35215                                      |                                    | Q3: N/A                                  | Q4: N/A                            | (A+)                                  |  |
| Program Census Information:                           |                                    | # Children in Care During<br>Quarter: 24 | # Placements During<br>Quarter: 24 | # Children in Care On<br>Last Day: 14 |  |
|                                                       | Avg<br>Performance All<br>CCIs (%) | Provider<br>Performance (%)*             | Possible Points<br>(Weight)        | Provider Points<br>Earned             |  |
| OPM Monitoring Reviews                                |                                    |                                          |                                    |                                       |  |
| Annual Comprehensive Reviews                          | 83%                                | 99%                                      | 25                                 | 24.73                                 |  |
| Safety Reviews                                        | 86%                                | 95%                                      | 15                                 | 14.25                                 |  |
| Monitoring Sub-Total                                  |                                    |                                          | 40                                 | 38.98                                 |  |
| CCI Safety Outcomes                                   |                                    |                                          |                                    |                                       |  |
| Incidence of Maltreatment                             | 0.00%                              | No Substantiated<br>Reports              | 10                                 | 10.00                                 |  |
| Staff Training/Foundations                            | 96%                                | 100%                                     | 5                                  | 5.00                                  |  |
| Staff Safety Checks                                   | 87%                                | 100%                                     | 5                                  | 5.00                                  |  |
| Safety Sub-Total                                      |                                    |                                          | 20                                 | 20.00                                 |  |
| CCI Permanency Outcomes                               |                                    |                                          |                                    |                                       |  |
| Placement Stability                                   | 89%                                | 92%                                      | 15                                 | 13.80                                 |  |
| Permanency Sub-Total                                  |                                    |                                          | 15                                 | 13.80                                 |  |
| CCI Well-Being Outcomes                               |                                    |                                          |                                    |                                       |  |
| EPSDT Medical Visits                                  | 92%                                | 83%                                      | 4                                  | 3.32                                  |  |
| EPSDT Dental Visits                                   | 85%                                | 89%                                      | 4                                  | 3.56                                  |  |
| Academic Supports                                     | 74%                                | 64%                                      | 3                                  | 1.92                                  |  |
| Provider ECEM Visits                                  | 76%                                | 84%                                      | 7                                  | 5.88                                  |  |
| Provider General Contacts                             | 76%                                | 82%                                      | 7                                  | 5.74                                  |  |
| Placements with Siblings                              | 38%                                | 79%                                      | Not Scored                         | Not Scored                            |  |
| Placements within Legal County                        | 14%                                | 57%                                      | Not Scored                         | Not Scored                            |  |
| Well-Being Sub-Total                                  |                                    |                                          | 25                                 | 20.42                                 |  |