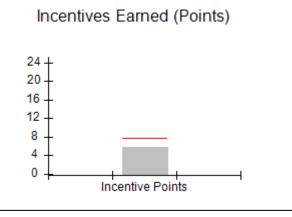

| Monitoring & Outcomes: Possible Points = 100 | Points Earned = 93.20   |         |
|----------------------------------------------|-------------------------|---------|
| Score Before Incentives Credit 9             |                         | 93.20%  |
| Inc                                          | Incentives Awarded 7.95 |         |
| PBP Verification                             |                         | N/A pts |
|                                              | Total Score 10          |         |