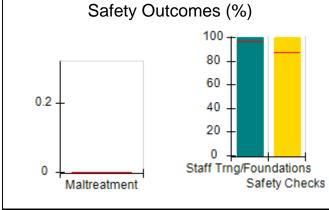

# Performance-Based Placement Measures RBWO Provider GA+SCORECARD - CCI

| Provider/Program Name: A Friend's House - (563) - CCI |                                    |                                          |                                    |                                       |  |
|-------------------------------------------------------|------------------------------------|------------------------------------------|------------------------------------|---------------------------------------|--|
| 111 Henry Pkwy., McDonough, GA 30253                  |                                    | Quarterly Scores (Grades)                |                                    | Current Quarter Score<br>(Grade)      |  |
| Phone: 678-432-1630                                   |                                    | Q1: 101.15 (A+)                          | Q2: N/A                            | 101.15%                               |  |
| Vendor ID# 35215                                      |                                    | Q3: N/A                                  | Q4: N/A                            | (A+)                                  |  |
| Program Census Information:                           |                                    | # Children in Care During<br>Quarter: 24 | # Placements During<br>Quarter: 24 | # Children in Care On<br>Last Day: 14 |  |
|                                                       | Avg<br>Performance All<br>CCIs (%) | Provider<br>Performance (%)*             | Possible Points<br>(Weight)        | Provider Points<br>Earned             |  |
| OPM Monitoring Reviews                                |                                    |                                          |                                    |                                       |  |
| Annual Comprehensive Reviews                          | 83%                                | 99%                                      | 25                                 | 24.73                                 |  |
| Safety Reviews                                        | 86%                                | 95%                                      | 15                                 | 14.25                                 |  |
| Monitoring Sub-Total                                  |                                    |                                          | 40                                 | 38.98                                 |  |
| CCI Safety Outcomes                                   |                                    |                                          |                                    |                                       |  |
| Incidence of Maltreatment                             | 0.00%                              | No Substantiated<br>Reports              | 10                                 | 10.00                                 |  |
| Staff Training/Foundations                            | 96%                                | 100%                                     | 5                                  | 5.00                                  |  |
| Staff Safety Checks                                   | 87%                                | 100%                                     | 5                                  | 5.00                                  |  |
| Safety Sub-Total                                      |                                    |                                          | 20                                 | 20.00                                 |  |
| CCI Permanency Outcomes                               |                                    |                                          |                                    |                                       |  |
| Placement Stability                                   | 89%                                | 92%                                      | 15                                 | 13.80                                 |  |
| Permanency Sub-Total                                  |                                    |                                          | 15                                 | 13.80                                 |  |
| CCI Well-Being Outcomes                               |                                    |                                          |                                    |                                       |  |
| EPSDT Medical Visits                                  | 92%                                | 83%                                      | 4                                  | 3.32                                  |  |
| EPSDT Dental Visits                                   | 85%                                | 89%                                      | 4                                  | 3.56                                  |  |
| Academic Supports                                     | 74%                                | 64%                                      | 3                                  | 1.92                                  |  |
| Provider ECEM Visits                                  | 76%                                | 84%                                      | 7                                  | 5.88                                  |  |
| Provider General Contacts                             | 76%                                | 82%                                      | 7                                  | 5.74                                  |  |
| Placements with Siblings                              | 38%                                | 79%                                      | Not Scored                         | Not Scored                            |  |
| Placements within Legal County                        | 14%                                | 57%                                      | Not Scored                         | Not Scored                            |  |
| Well-Being Sub-Total                                  |                                    |                                          | 25                                 | 20.42                                 |  |