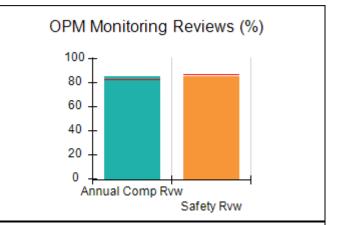

# Performance-Based Placement Measures RBWO Provider GA+SCORECARD - CCI

| Provider/Program Name: A Friend's House - (563) - CCI |                                    |                                          |                                    |                                       |  |
|-------------------------------------------------------|------------------------------------|------------------------------------------|------------------------------------|---------------------------------------|--|
| 111 Henry Pkwy., McDonough, GA 30253                  |                                    | Quarterly Scores (Grades)                |                                    | Current Quarter Score<br>(Grade)      |  |
| Phone: 678-432-1630                                   |                                    | Q1: 101.15 (A+)                          | Q2: N/A                            | 101.15%                               |  |
| Vendor ID# 35215                                      |                                    | Q3: N/A                                  | Q4: N/A                            | (A+)                                  |  |
| Program Census Information:                           |                                    | # Children in Care During<br>Quarter: 24 | # Placements During<br>Quarter: 24 | # Children in Care On<br>Last Day: 14 |  |
|                                                       | Avg<br>Performance All<br>CCIs (%) | Provider<br>Performance (%)*             | Possible Points<br>(Weight)        | Provider Points<br>Earned             |  |
| OPM Monitoring Reviews                                |                                    |                                          |                                    |                                       |  |
| Annual Comprehensive Reviews                          | 83%                                | 99%                                      | 25                                 | 24.73                                 |  |
| Safety Reviews                                        | 86%                                | 95%                                      | 15                                 | 14.25                                 |  |
| Monitoring Sub-Total                                  |                                    |                                          | 40                                 | 38.98                                 |  |
| CCI Safety Outcomes                                   |                                    |                                          |                                    |                                       |  |
| Incidence of Maltreatment                             | 0.00%                              | No Substantiated<br>Reports              | 10                                 | 10.00                                 |  |
| Staff Training/Foundations                            | 96%                                | 100%                                     | 5                                  | 5.00                                  |  |
| Staff Safety Checks                                   | 87%                                | 100%                                     | 5                                  | 5.00                                  |  |
| Safety Sub-Total                                      |                                    |                                          | 20                                 | 20.00                                 |  |
| CCI Permanency Outcomes                               |                                    |                                          |                                    |                                       |  |
| Placement Stability                                   | 89%                                | 92%                                      | 15                                 | 13.80                                 |  |
| Permanency Sub-Total                                  |                                    |                                          | 15                                 | 13.80                                 |  |
| CCI Well-Being Outcomes                               |                                    |                                          |                                    |                                       |  |
| EPSDT Medical Visits                                  | 92%                                | 83%                                      | 4                                  | 3.32                                  |  |
| EPSDT Dental Visits                                   | 85%                                | 89%                                      | 4                                  | 3.56                                  |  |
| Academic Supports                                     | 74%                                | 64%                                      | 3                                  | 1.92                                  |  |
| Provider ECEM Visits                                  | 76%                                | 84%                                      | 7                                  | 5.88                                  |  |
| Provider General Contacts                             | 76%                                | 82%                                      | 7                                  | 5.74                                  |  |
| Placements with Siblings                              | 38%                                | 79%                                      | Not Scored                         | Not Scored                            |  |
| Placements within Legal County                        | 14%                                | 57%                                      | Not Scored                         | Not Scored                            |  |
| Well-Being Sub-Total                                  |                                    |                                          | 25                                 | 20.42                                 |  |