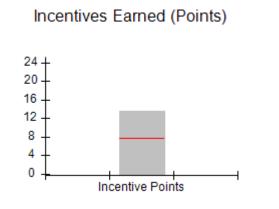

### Provider/Program Name: A Friend's House - (563) - CCI

| Program Census Information:                      |                                         | # Children in Care During<br>Quarter: 24 | # Placements During<br>Quarter: 24 | # Children in Care On<br>Last Day: 14 |
|--------------------------------------------------|-----------------------------------------|------------------------------------------|------------------------------------|---------------------------------------|
| CCI Incentive Credits                            | Avg<br>Performance All<br>CCIs (Points) | Provider<br>Performance (%)*             | Possible Points<br>(Weight)        | Provider Points<br>Earned             |
| Early EPSDT Medical Visits                       |                                         | 63%                                      | 2                                  | 1.26                                  |
| Early EPSDT Dental Visits                        |                                         | 67%                                      | 2                                  | 1.34                                  |
| Permanency Contacts                              |                                         | 23%                                      | 5                                  | 1.15                                  |
| Additional Academic Supports                     |                                         | 10%                                      | 2                                  | 0.20                                  |
| HS Grad/GED/Prof or Trade<br>Certificate/College |                                         | N/A                                      | 10/5/5/1                           |                                       |
| EYSS Agreement                                   |                                         | Not Eligible                             | 5                                  |                                       |
| Community Connections                            |                                         | 0%                                       | 4                                  | 0.00                                  |
| Active Agency Accreditation                      |                                         | 0%                                       | 4                                  | 0.00                                  |
| Staff Clinical Licensure                         |                                         | 0%                                       | 5                                  | 0.00                                  |
| Behavior Management (threshold = 0)              |                                         | 100%                                     | 4                                  | 4.00                                  |
| Incentives Total                                 | 7.78                                    |                                          |                                    | 7.95                                  |
| Maximum total                                    | combined incentive                      | credit allowed is 10 points.             | Incentives Awarded                 | 7.95                                  |
| *Performance calculation descriptions can be     | e found in the FY 201                   | 19 RBWO PBP Measureme                    | ents and Standards Guide.          |                                       |