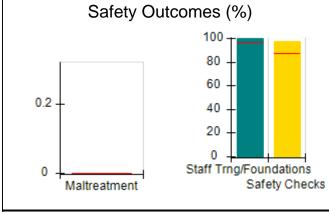

# Performance-Based Placement Measures RBWO Provider GA+SCORECARD - CCI

| Provider/Program Name: A Friend's House - (563) - CCI |                                    |                                          |                                    |                                       |  |
|-------------------------------------------------------|------------------------------------|------------------------------------------|------------------------------------|---------------------------------------|--|
| 111 Henry Pkwy., McDonough, GA 30253                  |                                    | Quarterly Scores (Grades)                |                                    | Current Quarter Score<br>(Grade)      |  |
| Phone: 678-432-1630                                   |                                    | Q1: 101.15 (A+)                          | Q2: N/A                            | 101.15%                               |  |
| Vendor ID# 35215                                      |                                    | Q3: N/A                                  | Q4: N/A                            | (A+)                                  |  |
| Program Census Information:                           |                                    | # Children in Care During<br>Quarter: 24 | # Placements During<br>Quarter: 24 | # Children in Care On<br>Last Day: 14 |  |
|                                                       | Avg<br>Performance All<br>CCIs (%) | Provider<br>Performance (%)*             | Possible Points<br>(Weight)        | Provider Points<br>Earned             |  |
| OPM Monitoring Reviews                                |                                    |                                          |                                    |                                       |  |
| Annual Comprehensive Reviews                          | 83%                                | 99%                                      | 25                                 | 24.73                                 |  |
| Safety Reviews                                        | 86%                                | 95%                                      | 15                                 | 14.25                                 |  |
| Monitoring Sub-Total                                  |                                    |                                          | 40                                 | 38.98                                 |  |
| CCI Safety Outcomes                                   |                                    |                                          |                                    |                                       |  |
| Incidence of Maltreatment                             | 0.00%                              | No Substantiated<br>Reports              | 10                                 | 10.00                                 |  |
| Staff Training/Foundations                            | 96%                                | 100%                                     | 5                                  | 5.00                                  |  |
| Staff Safety Checks                                   | 87%                                | 100%                                     | 5                                  | 5.00                                  |  |
| Safety Sub-Total                                      |                                    |                                          | 20                                 | 20.00                                 |  |
| CCI Permanency Outcomes                               |                                    |                                          |                                    |                                       |  |
| Placement Stability                                   | 89%                                | 92%                                      | 15                                 | 13.80                                 |  |
| Permanency Sub-Total                                  |                                    |                                          | 15                                 | 13.80                                 |  |
| CCI Well-Being Outcomes                               |                                    |                                          |                                    |                                       |  |
| EPSDT Medical Visits                                  | 92%                                | 83%                                      | 4                                  | 3.32                                  |  |
| EPSDT Dental Visits                                   | 85%                                | 89%                                      | 4                                  | 3.56                                  |  |
| Academic Supports                                     | 74%                                | 64%                                      | 3                                  | 1.92                                  |  |
| Provider ECEM Visits                                  | 76%                                | 84%                                      | 7                                  | 5.88                                  |  |
| Provider General Contacts                             | 76%                                | 82%                                      | 7                                  | 5.74                                  |  |
| Placements with Siblings                              | 38%                                | 79%                                      | Not Scored                         | Not Scored                            |  |
| Placements within Legal County                        | 14%                                | 57%                                      | Not Scored                         | Not Scored                            |  |
| Well-Being Sub-Total                                  |                                    |                                          | 25                                 | 20.42                                 |  |