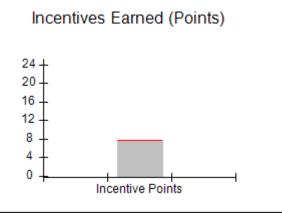

### Provider/Program Name: A Friend's House - (563) - CCI

| Program Census Information:                      |                                         | # Children in Care During<br>Quarter: 24 | # Placements During<br>Quarter: 24 | # Children in Care On<br>Last Day: 14 |
|--------------------------------------------------|-----------------------------------------|------------------------------------------|------------------------------------|---------------------------------------|
| CCI Incentive Credits                            | Avg<br>Performance All<br>CCIs (Points) | Provider<br>Performance (%)*             | Possible Points<br>(Weight)        | Provider Points<br>Earned             |
| Early EPSDT Medical Visits                       |                                         | 63%                                      | 2                                  | 1.26                                  |
| Early EPSDT Dental Visits                        |                                         | 67%                                      | 2                                  | 1.34                                  |
| Permanency Contacts                              |                                         | 23%                                      | 5                                  | 1.15                                  |
| Additional Academic Supports                     |                                         | 10%                                      | 2                                  | 0.20                                  |
| HS Grad/GED/Prof or Trade<br>Certificate/College |                                         | N/A                                      | 10/5/5/1                           |                                       |
| EYSS Agreement                                   |                                         | Not Eligible                             | 5                                  |                                       |
| Community Connections                            |                                         | 0%                                       | 4                                  | 0.00                                  |
| Active Agency Accreditation                      |                                         | 0%                                       | 4                                  | 0.00                                  |
| Staff Clinical Licensure                         |                                         | 0%                                       | 5                                  | 0.00                                  |
| Behavior Management (threshold = 0)              |                                         | 100%                                     | 4                                  | 4.00                                  |
| Incentives Total                                 | 7.78                                    |                                          |                                    | 7.95                                  |
| Maximum total                                    | combined incentive                      | credit allowed is 10 points.             | Incentives Awarded                 | 7.95                                  |
| *Performance calculation descriptions can be     | e found in the FY 201                   | 19 RBWO PBP Measureme                    | ents and Standards Guide.          |                                       |