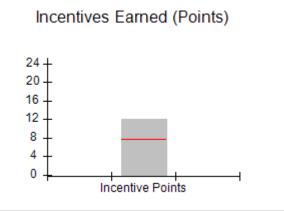

### Provider/Program Name: A Friend's House - (563) - CCI

| Program Census Information:                      |                                         | # Children in Care During<br>Quarter: 24 | # Placements During<br>Quarter: 24 | # Children in Care On<br>Last Day: 14 |
|--------------------------------------------------|-----------------------------------------|------------------------------------------|------------------------------------|---------------------------------------|
| CCI Incentive Credits                            | Avg<br>Performance All<br>CCIs (Points) | Provider<br>Performance (%)*             | Possible Points<br>(Weight)        | Provider Points<br>Earned             |
| Early EPSDT Medical Visits                       |                                         | 63%                                      | 2                                  | 1.26                                  |
| Early EPSDT Dental Visits                        |                                         | 67%                                      | 2                                  | 1.34                                  |
| Permanency Contacts                              |                                         | 23%                                      | 5                                  | 1.15                                  |
| Additional Academic Supports                     |                                         | 10%                                      | 2                                  | 0.20                                  |
| HS Grad/GED/Prof or Trade<br>Certificate/College |                                         | N/A                                      | 10/5/5/1                           |                                       |
| EYSS Agreement                                   |                                         | Not Eligible                             | 5                                  |                                       |
| Community Connections                            |                                         | 0%                                       | 4                                  | 0.00                                  |
| Active Agency Accreditation                      |                                         | 0%                                       | 4                                  | 0.00                                  |
| Staff Clinical Licensure                         |                                         | 0%                                       | 5                                  | 0.00                                  |
| Behavior Management (threshold = 0)              |                                         | 100%                                     | 4                                  | 4.00                                  |
| Incentives Total                                 | 7.78                                    |                                          |                                    | 7.95                                  |
| Maximum total                                    | combined incentive                      | credit allowed is 10 points.             | Incentives Awarded                 | 7.95                                  |
| *Performance calculation descriptions can be     | e found in the FY 201                   | 19 RBWO PBP Measureme                    | ents and Standards Guide.          |                                       |