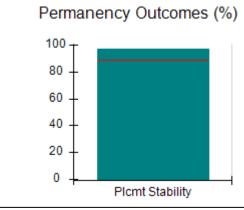

# Performance-Based Placement Measures RBWO Provider GA+SCORECARD - CCI

| Provider/Program Name: A Friend's House - (563) - CCI |                                    |                                          |                                    |                                       |  |
|-------------------------------------------------------|------------------------------------|------------------------------------------|------------------------------------|---------------------------------------|--|
| 111 Henry Pkwy., McDonough, GA 30253                  |                                    | Quarterly Scores (Grades)                |                                    | Current Quarter Score<br>(Grade)      |  |
| Phone: 678-432-1630                                   |                                    | Q1: 101.15 (A+)                          | Q2: N/A                            | 101.15%                               |  |
| Vendor ID# 35215                                      |                                    | Q3: N/A                                  | Q4: N/A                            | (A+)                                  |  |
| Program Census Information:                           |                                    | # Children in Care During<br>Quarter: 24 | # Placements During<br>Quarter: 24 | # Children in Care On<br>Last Day: 14 |  |
|                                                       | Avg<br>Performance All<br>CCIs (%) | Provider<br>Performance (%)*             | Possible Points<br>(Weight)        | Provider Points<br>Earned             |  |
| OPM Monitoring Reviews                                |                                    |                                          |                                    |                                       |  |
| Annual Comprehensive Reviews                          | 83%                                | 99%                                      | 25                                 | 24.73                                 |  |
| Safety Reviews                                        | 86%                                | 95%                                      | 15                                 | 14.25                                 |  |
| Monitoring Sub-Total                                  |                                    |                                          | 40                                 | 38.98                                 |  |
| CCI Safety Outcomes                                   |                                    |                                          |                                    |                                       |  |
| Incidence of Maltreatment                             | 0.00%                              | No Substantiated<br>Reports              | 10                                 | 10.00                                 |  |
| Staff Training/Foundations                            | 96%                                | 100%                                     | 5                                  | 5.00                                  |  |
| Staff Safety Checks                                   | 87%                                | 100%                                     | 5                                  | 5.00                                  |  |
| Safety Sub-Total                                      |                                    |                                          | 20                                 | 20.00                                 |  |
| CCI Permanency Outcomes                               |                                    |                                          |                                    |                                       |  |
| Placement Stability                                   | 89%                                | 92%                                      | 15                                 | 13.80                                 |  |
| Permanency Sub-Total                                  |                                    |                                          | 15                                 | 13.80                                 |  |
| CCI Well-Being Outcomes                               |                                    |                                          |                                    |                                       |  |
| EPSDT Medical Visits                                  | 92%                                | 83%                                      | 4                                  | 3.32                                  |  |
| EPSDT Dental Visits                                   | 85%                                | 89%                                      | 4                                  | 3.56                                  |  |
| Academic Supports                                     | 74%                                | 64%                                      | 3                                  | 1.92                                  |  |
| Provider ECEM Visits                                  | 76%                                | 84%                                      | 7                                  | 5.88                                  |  |
| Provider General Contacts                             | 76%                                | 82%                                      | 7                                  | 5.74                                  |  |
| Placements with Siblings                              | 38%                                | 79%                                      | Not Scored                         | Not Scored                            |  |
| Placements within Legal County                        | 14%                                | 57%                                      | Not Scored                         | Not Scored                            |  |
| Well-Being Sub-Total                                  |                                    |                                          | 25                                 | 20.42                                 |  |