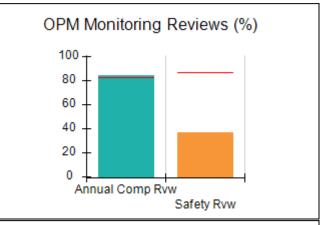

# Performance-Based Placement Measures RBWO Provider GA+SCORECARD - CCI

| Provider/Program Name: A Friend's House - (563) - CCI |                                    |                                          |                                    |                                       |  |
|-------------------------------------------------------|------------------------------------|------------------------------------------|------------------------------------|---------------------------------------|--|
| 111 Henry Pkwy., McDonough, GA 30253                  |                                    | Quarterly Scores (Grades)                |                                    | Current Quarter Score<br>(Grade)      |  |
| Phone: 678-432-1630                                   |                                    | Q1: 101.15 (A+)                          | Q2: N/A                            | 101.15%                               |  |
| Vendor ID# 35215                                      |                                    | Q3: N/A                                  | Q4: N/A                            | (A+)                                  |  |
| Program Census Information:                           |                                    | # Children in Care During<br>Quarter: 24 | # Placements During<br>Quarter: 24 | # Children in Care On<br>Last Day: 14 |  |
|                                                       | Avg<br>Performance All<br>CCIs (%) | Provider<br>Performance (%)*             | Possible Points<br>(Weight)        | Provider Points<br>Earned             |  |
| OPM Monitoring Reviews                                |                                    |                                          |                                    |                                       |  |
| Annual Comprehensive Reviews                          | 83%                                | 99%                                      | 25                                 | 24.73                                 |  |
| Safety Reviews                                        | 86%                                | 95%                                      | 15                                 | 14.25                                 |  |
| Monitoring Sub-Total                                  |                                    |                                          | 40                                 | 38.98                                 |  |
| CCI Safety Outcomes                                   |                                    |                                          |                                    |                                       |  |
| Incidence of Maltreatment                             | 0.00%                              | No Substantiated<br>Reports              | 10                                 | 10.00                                 |  |
| Staff Training/Foundations                            | 96%                                | 100%                                     | 5                                  | 5.00                                  |  |
| Staff Safety Checks                                   | 87%                                | 100%                                     | 5                                  | 5.00                                  |  |
| Safety Sub-Total                                      |                                    |                                          | 20                                 | 20.00                                 |  |
| CCI Permanency Outcomes                               |                                    |                                          |                                    |                                       |  |
| Placement Stability                                   | 89%                                | 92%                                      | 15                                 | 13.80                                 |  |
| Permanency Sub-Total                                  |                                    |                                          | 15                                 | 13.80                                 |  |
| CCI Well-Being Outcomes                               |                                    |                                          |                                    |                                       |  |
| EPSDT Medical Visits                                  | 92%                                | 83%                                      | 4                                  | 3.32                                  |  |
| EPSDT Dental Visits                                   | 85%                                | 89%                                      | 4                                  | 3.56                                  |  |
| Academic Supports                                     | 74%                                | 64%                                      | 3                                  | 1.92                                  |  |
| Provider ECEM Visits                                  | 76%                                | 84%                                      | 7                                  | 5.88                                  |  |
| Provider General Contacts                             | 76%                                | 82%                                      | 7                                  | 5.74                                  |  |
| Placements with Siblings                              | 38%                                | 79%                                      | Not Scored                         | Not Scored                            |  |
| Placements within Legal County                        | 14%                                | 57%                                      | Not Scored                         | Not Scored                            |  |
| Well-Being Sub-Total                                  |                                    |                                          | 25                                 | 20.42                                 |  |