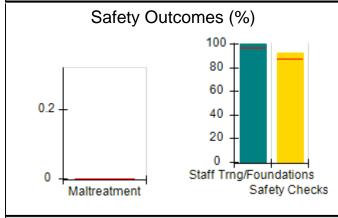

# Performance-Based Placement Measures RBWO Provider GA+SCORECARD - CCI

| Provider/Program Name: A Friend's House - (563) - CCI |                                    |                                          |                                    |                                       |  |
|-------------------------------------------------------|------------------------------------|------------------------------------------|------------------------------------|---------------------------------------|--|
| 111 Henry Pkwy., McDonough, GA 30253                  |                                    | Quarterly Scores (Grades)                |                                    | Current Quarter Score<br>(Grade)      |  |
| Phone: 678-432-1630                                   |                                    | Q1: 101.15 (A+)                          | Q2: N/A                            | 101.15%                               |  |
| Vendor ID# 35215                                      |                                    | Q3: N/A                                  | Q4: N/A                            | (A+)                                  |  |
| Program Census Information:                           |                                    | # Children in Care During<br>Quarter: 24 | # Placements During<br>Quarter: 24 | # Children in Care On<br>Last Day: 14 |  |
|                                                       | Avg<br>Performance All<br>CCIs (%) | Provider<br>Performance (%)*             | Possible Points<br>(Weight)        | Provider Points<br>Earned             |  |
| OPM Monitoring Reviews                                |                                    |                                          |                                    |                                       |  |
| Annual Comprehensive Reviews                          | 83%                                | 99%                                      | 25                                 | 24.73                                 |  |
| Safety Reviews                                        | 86%                                | 95%                                      | 15                                 | 14.25                                 |  |
| Monitoring Sub-Total                                  |                                    |                                          | 40                                 | 38.98                                 |  |
| CCI Safety Outcomes                                   |                                    |                                          |                                    |                                       |  |
| Incidence of Maltreatment                             | 0.00%                              | No Substantiated<br>Reports              | 10                                 | 10.00                                 |  |
| Staff Training/Foundations                            | 96%                                | 100%                                     | 5                                  | 5.00                                  |  |
| Staff Safety Checks                                   | 87%                                | 100%                                     | 5                                  | 5.00                                  |  |
| Safety Sub-Total                                      |                                    |                                          | 20                                 | 20.00                                 |  |
| CCI Permanency Outcomes                               |                                    |                                          |                                    |                                       |  |
| Placement Stability                                   | 89%                                | 92%                                      | 15                                 | 13.80                                 |  |
| Permanency Sub-Total                                  |                                    |                                          | 15                                 | 13.80                                 |  |
| CCI Well-Being Outcomes                               |                                    |                                          |                                    |                                       |  |
| EPSDT Medical Visits                                  | 92%                                | 83%                                      | 4                                  | 3.32                                  |  |
| EPSDT Dental Visits                                   | 85%                                | 89%                                      | 4                                  | 3.56                                  |  |
| Academic Supports                                     | 74%                                | 64%                                      | 3                                  | 1.92                                  |  |
| Provider ECEM Visits                                  | 76%                                | 84%                                      | 7                                  | 5.88                                  |  |
| Provider General Contacts                             | 76%                                | 82%                                      | 7                                  | 5.74                                  |  |
| Placements with Siblings                              | 38%                                | 79%                                      | Not Scored                         | Not Scored                            |  |
| Placements within Legal County                        | 14%                                | 57%                                      | Not Scored                         | Not Scored                            |  |
| Well-Being Sub-Total                                  |                                    |                                          | 25                                 | 20.42                                 |  |