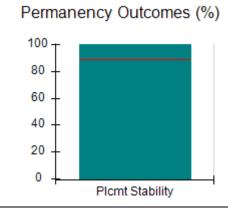

# Performance-Based Placement Measures RBWO Provider GA+SCORECARD - CCI

| Provider/Program Name: A Friend's House - (563) - CCI |                                    |                                          |                                    |                                       |  |
|-------------------------------------------------------|------------------------------------|------------------------------------------|------------------------------------|---------------------------------------|--|
| 111 Henry Pkwy., McDonough, GA 30253                  |                                    | Quarterly Scores (Grades)                |                                    | Current Quarter Score<br>(Grade)      |  |
| Phone: 678-432-1630                                   |                                    | Q1: 101.15 (A+)                          | Q2: N/A                            | 101.15%                               |  |
| Vendor ID# 35215                                      |                                    | Q3: N/A                                  | Q4: N/A                            | (A+)                                  |  |
| Program Census Information:                           |                                    | # Children in Care During<br>Quarter: 24 | # Placements During<br>Quarter: 24 | # Children in Care On<br>Last Day: 14 |  |
|                                                       | Avg<br>Performance All<br>CCIs (%) | Provider<br>Performance (%)*             | Possible Points<br>(Weight)        | Provider Points<br>Earned             |  |
| OPM Monitoring Reviews                                |                                    |                                          |                                    |                                       |  |
| Annual Comprehensive Reviews                          | 83%                                | 99%                                      | 25                                 | 24.73                                 |  |
| Safety Reviews                                        | 86%                                | 95%                                      | 15                                 | 14.25                                 |  |
| Monitoring Sub-Total                                  |                                    |                                          | 40                                 | 38.98                                 |  |
| CCI Safety Outcomes                                   |                                    |                                          |                                    |                                       |  |
| Incidence of Maltreatment                             | 0.00%                              | No Substantiated<br>Reports              | 10                                 | 10.00                                 |  |
| Staff Training/Foundations                            | 96%                                | 100%                                     | 5                                  | 5.00                                  |  |
| Staff Safety Checks                                   | 87%                                | 100%                                     | 5                                  | 5.00                                  |  |
| Safety Sub-Total                                      |                                    |                                          | 20                                 | 20.00                                 |  |
| CCI Permanency Outcomes                               |                                    |                                          |                                    |                                       |  |
| Placement Stability                                   | 89%                                | 92%                                      | 15                                 | 13.80                                 |  |
| Permanency Sub-Total                                  |                                    |                                          | 15                                 | 13.80                                 |  |
| CCI Well-Being Outcomes                               |                                    |                                          |                                    |                                       |  |
| EPSDT Medical Visits                                  | 92%                                | 83%                                      | 4                                  | 3.32                                  |  |
| EPSDT Dental Visits                                   | 85%                                | 89%                                      | 4                                  | 3.56                                  |  |
| Academic Supports                                     | 74%                                | 64%                                      | 3                                  | 1.92                                  |  |
| Provider ECEM Visits                                  | 76%                                | 84%                                      | 7                                  | 5.88                                  |  |
| Provider General Contacts                             | 76%                                | 82%                                      | 7                                  | 5.74                                  |  |
| Placements with Siblings                              | 38%                                | 79%                                      | Not Scored                         | Not Scored                            |  |
| Placements within Legal County                        | 14%                                | 57%                                      | Not Scored                         | Not Scored                            |  |
| Well-Being Sub-Total                                  |                                    |                                          | 25                                 | 20.42                                 |  |