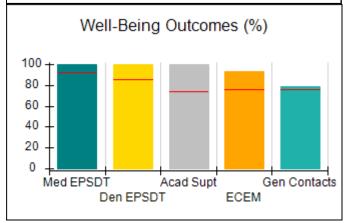

# Performance-Based Placement Measures RBWO Provider GA+SCORECARD - CCI

| Provider/Program Name: A Friend's House - (563) - CCI |                                    |                                          |                                    |                                       |  |
|-------------------------------------------------------|------------------------------------|------------------------------------------|------------------------------------|---------------------------------------|--|
| 111 Henry Pkwy., McDonough, GA 30253                  |                                    | Quarterly Scores (Grades)                |                                    | Current Quarter Score<br>(Grade)      |  |
| Phone: 678-432-1630                                   |                                    | Q1: 101.15 (A+)                          | Q2: N/A                            | 101.15%                               |  |
| Vendor ID# 35215                                      |                                    | Q3: N/A                                  | Q4: N/A                            | (A+)                                  |  |
| Program Census Information:                           |                                    | # Children in Care During<br>Quarter: 24 | # Placements During<br>Quarter: 24 | # Children in Care On<br>Last Day: 14 |  |
|                                                       | Avg<br>Performance All<br>CCIs (%) | Provider<br>Performance (%)*             | Possible Points<br>(Weight)        | Provider Points<br>Earned             |  |
| OPM Monitoring Reviews                                |                                    |                                          |                                    |                                       |  |
| Annual Comprehensive Reviews                          | 83%                                | 99%                                      | 25                                 | 24.73                                 |  |
| Safety Reviews                                        | 86%                                | 95%                                      | 15                                 | 14.25                                 |  |
| Monitoring Sub-Total                                  |                                    |                                          | 40                                 | 38.98                                 |  |
| CCI Safety Outcomes                                   |                                    |                                          |                                    |                                       |  |
| Incidence of Maltreatment                             | 0.00%                              | No Substantiated<br>Reports              | 10                                 | 10.00                                 |  |
| Staff Training/Foundations                            | 96%                                | 100%                                     | 5                                  | 5.00                                  |  |
| Staff Safety Checks                                   | 87%                                | 100%                                     | 5                                  | 5.00                                  |  |
| Safety Sub-Total                                      |                                    |                                          | 20                                 | 20.00                                 |  |
| CCI Permanency Outcomes                               |                                    |                                          |                                    |                                       |  |
| Placement Stability                                   | 89%                                | 92%                                      | 15                                 | 13.80                                 |  |
| Permanency Sub-Total                                  |                                    |                                          | 15                                 | 13.80                                 |  |
| CCI Well-Being Outcomes                               |                                    |                                          |                                    |                                       |  |
| EPSDT Medical Visits                                  | 92%                                | 83%                                      | 4                                  | 3.32                                  |  |
| EPSDT Dental Visits                                   | 85%                                | 89%                                      | 4                                  | 3.56                                  |  |
| Academic Supports                                     | 74%                                | 64%                                      | 3                                  | 1.92                                  |  |
| Provider ECEM Visits                                  | 76%                                | 84%                                      | 7                                  | 5.88                                  |  |
| Provider General Contacts                             | 76%                                | 82%                                      | 7                                  | 5.74                                  |  |
| Placements with Siblings                              | 38%                                | 79%                                      | Not Scored                         | Not Scored                            |  |
| Placements within Legal County                        | 14%                                | 57%                                      | Not Scored                         | Not Scored                            |  |
| Well-Being Sub-Total                                  |                                    |                                          | 25                                 | 20.42                                 |  |