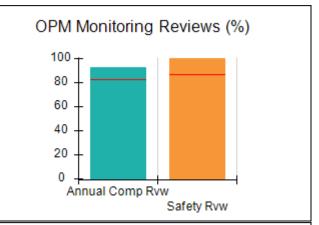

# Performance-Based Placement Measures RBWO Provider GA+SCORECARD - CCI

| Provider/Program Name: A Friend's House - (563) - CCI |                                    |                                          |                                    |                                       |  |
|-------------------------------------------------------|------------------------------------|------------------------------------------|------------------------------------|---------------------------------------|--|
| 111 Henry Pkwy., McDonough, GA 30253                  |                                    | Quarterly Scores (Grades)                |                                    | Current Quarter Score<br>(Grade)      |  |
| Phone: 678-432-1630                                   |                                    | Q1: 101.15 (A+)                          | Q2: N/A                            | 101.15%                               |  |
| Vendor ID# 35215                                      |                                    | Q3: N/A                                  | Q4: N/A                            | (A+)                                  |  |
| Program Census Information:                           |                                    | # Children in Care During<br>Quarter: 24 | # Placements During<br>Quarter: 24 | # Children in Care On<br>Last Day: 14 |  |
|                                                       | Avg<br>Performance All<br>CCIs (%) | Provider<br>Performance (%)*             | Possible Points<br>(Weight)        | Provider Points<br>Earned             |  |
| OPM Monitoring Reviews                                |                                    |                                          |                                    |                                       |  |
| Annual Comprehensive Reviews                          | 83%                                | 99%                                      | 25                                 | 24.73                                 |  |
| Safety Reviews                                        | 86%                                | 95%                                      | 15                                 | 14.25                                 |  |
| Monitoring Sub-Total                                  |                                    |                                          | 40                                 | 38.98                                 |  |
| CCI Safety Outcomes                                   |                                    |                                          |                                    |                                       |  |
| Incidence of Maltreatment                             | 0.00%                              | No Substantiated<br>Reports              | 10                                 | 10.00                                 |  |
| Staff Training/Foundations                            | 96%                                | 100%                                     | 5                                  | 5.00                                  |  |
| Staff Safety Checks                                   | 87%                                | 100%                                     | 5                                  | 5.00                                  |  |
| Safety Sub-Total                                      |                                    |                                          | 20                                 | 20.00                                 |  |
| CCI Permanency Outcomes                               |                                    |                                          |                                    |                                       |  |
| Placement Stability                                   | 89%                                | 92%                                      | 15                                 | 13.80                                 |  |
| Permanency Sub-Total                                  |                                    |                                          | 15                                 | 13.80                                 |  |
| CCI Well-Being Outcomes                               |                                    |                                          |                                    |                                       |  |
| EPSDT Medical Visits                                  | 92%                                | 83%                                      | 4                                  | 3.32                                  |  |
| EPSDT Dental Visits                                   | 85%                                | 89%                                      | 4                                  | 3.56                                  |  |
| Academic Supports                                     | 74%                                | 64%                                      | 3                                  | 1.92                                  |  |
| Provider ECEM Visits                                  | 76%                                | 84%                                      | 7                                  | 5.88                                  |  |
| Provider General Contacts                             | 76%                                | 82%                                      | 7                                  | 5.74                                  |  |
| Placements with Siblings                              | 38%                                | 79%                                      | Not Scored                         | Not Scored                            |  |
| Placements within Legal County                        | 14%                                | 57%                                      | Not Scored                         | Not Scored                            |  |
| Well-Being Sub-Total                                  |                                    |                                          | 25                                 | 20.42                                 |  |