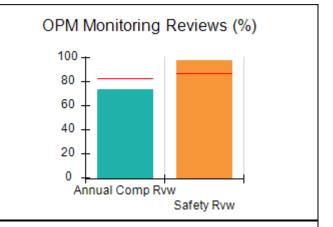

# Performance-Based Placement Measures RBWO Provider GA+SCORECARD - CCI

| Provider/Program Name: A Friend's House - (563) - CCI |                                    |                                          |                                    |                                       |  |
|-------------------------------------------------------|------------------------------------|------------------------------------------|------------------------------------|---------------------------------------|--|
| 111 Henry Pkwy., McDonough, GA 30253                  |                                    | Quarterly Scores (Grades)                |                                    | Current Quarter Score<br>(Grade)      |  |
| Phone: 678-432-1630                                   |                                    | Q1: 101.15 (A+)                          | Q2: N/A                            | 101.15%                               |  |
| Vendor ID# 35215                                      |                                    | Q3: N/A                                  | Q4: N/A                            | (A+)                                  |  |
| Program Census Information:                           |                                    | # Children in Care During<br>Quarter: 24 | # Placements During<br>Quarter: 24 | # Children in Care On<br>Last Day: 14 |  |
|                                                       | Avg<br>Performance All<br>CCIs (%) | Provider<br>Performance (%)*             | Possible Points<br>(Weight)        | Provider Points<br>Earned             |  |
| OPM Monitoring Reviews                                |                                    |                                          |                                    |                                       |  |
| Annual Comprehensive Reviews                          | 83%                                | 99%                                      | 25                                 | 24.73                                 |  |
| Safety Reviews                                        | 86%                                | 95%                                      | 15                                 | 14.25                                 |  |
| Monitoring Sub-Total                                  |                                    |                                          | 40                                 | 38.98                                 |  |
| CCI Safety Outcomes                                   |                                    |                                          |                                    |                                       |  |
| Incidence of Maltreatment                             | 0.00%                              | No Substantiated<br>Reports              | 10                                 | 10.00                                 |  |
| Staff Training/Foundations                            | 96%                                | 100%                                     | 5                                  | 5.00                                  |  |
| Staff Safety Checks                                   | 87%                                | 100%                                     | 5                                  | 5.00                                  |  |
| Safety Sub-Total                                      |                                    |                                          | 20                                 | 20.00                                 |  |
| CCI Permanency Outcomes                               |                                    |                                          |                                    |                                       |  |
| Placement Stability                                   | 89%                                | 92%                                      | 15                                 | 13.80                                 |  |
| Permanency Sub-Total                                  |                                    |                                          | 15                                 | 13.80                                 |  |
| CCI Well-Being Outcomes                               |                                    |                                          |                                    |                                       |  |
| EPSDT Medical Visits                                  | 92%                                | 83%                                      | 4                                  | 3.32                                  |  |
| EPSDT Dental Visits                                   | 85%                                | 89%                                      | 4                                  | 3.56                                  |  |
| Academic Supports                                     | 74%                                | 64%                                      | 3                                  | 1.92                                  |  |
| Provider ECEM Visits                                  | 76%                                | 84%                                      | 7                                  | 5.88                                  |  |
| Provider General Contacts                             | 76%                                | 82%                                      | 7                                  | 5.74                                  |  |
| Placements with Siblings                              | 38%                                | 79%                                      | Not Scored                         | Not Scored                            |  |
| Placements within Legal County                        | 14%                                | 57%                                      | Not Scored                         | Not Scored                            |  |
| Well-Being Sub-Total                                  |                                    |                                          | 25                                 | 20.42                                 |  |