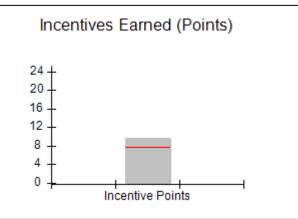

### Provider/Program Name: A Friend's House - (563) - CCI

| Program Census Information:                      |                                         | # Children in Care During<br>Quarter: 24 | # Placements During<br>Quarter: 24 | # Children in Care On<br>Last Day: 14 |
|--------------------------------------------------|-----------------------------------------|------------------------------------------|------------------------------------|---------------------------------------|
| CCI Incentive Credits                            | Avg<br>Performance All<br>CCIs (Points) | Provider<br>Performance (%)*             | Possible Points<br>(Weight)        | Provider Points<br>Earned             |
| Early EPSDT Medical Visits                       |                                         | 63%                                      | 2                                  | 1.26                                  |
| Early EPSDT Dental Visits                        |                                         | 67%                                      | 2                                  | 1.34                                  |
| Permanency Contacts                              |                                         | 23%                                      | 5                                  | 1.15                                  |
| Additional Academic Supports                     |                                         | 10%                                      | 2                                  | 0.20                                  |
| HS Grad/GED/Prof or Trade<br>Certificate/College |                                         | N/A                                      | 10/5/5/1                           |                                       |
| EYSS Agreement                                   |                                         | Not Eligible                             | 5                                  |                                       |
| Community Connections                            |                                         | 0%                                       | 4                                  | 0.00                                  |
| Active Agency Accreditation                      |                                         | 0%                                       | 4                                  | 0.00                                  |
| Staff Clinical Licensure                         |                                         | 0%                                       | 5                                  | 0.00                                  |
| Behavior Management (threshold = 0)              |                                         | 100%                                     | 4                                  | 4.00                                  |
| Incentives Total                                 | 7.78                                    |                                          |                                    | 7.95                                  |
| Maximum total                                    | combined incentive                      | credit allowed is 10 points.             | Incentives Awarded                 | 7.95                                  |
| *Performance calculation descriptions can be     | e found in the FY 201                   | 19 RBWO PBP Measureme                    | ents and Standards Guide.          |                                       |