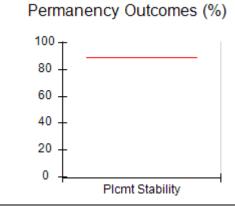

# Performance-Based Placement Measures RBWO Provider GA+SCORECARD - CCI

| Provider/Program Name: A Friend's House - (563) - CCI |                                    |                                          |                                    |                                       |  |
|-------------------------------------------------------|------------------------------------|------------------------------------------|------------------------------------|---------------------------------------|--|
| 111 Henry Pkwy., McDonough, GA 30253                  |                                    | Quarterly Scores (Grades)                |                                    | Current Quarter Score<br>(Grade)      |  |
| Phone: 678-432-1630                                   |                                    | Q1: 101.15 (A+)                          | Q2: N/A                            | 101.15%                               |  |
| Vendor ID# 35215                                      |                                    | Q3: N/A                                  | Q4: N/A                            | (A+)                                  |  |
| Program Census Information:                           |                                    | # Children in Care During<br>Quarter: 24 | # Placements During<br>Quarter: 24 | # Children in Care On<br>Last Day: 14 |  |
|                                                       | Avg<br>Performance All<br>CCIs (%) | Provider<br>Performance (%)*             | Possible Points<br>(Weight)        | Provider Points<br>Earned             |  |
| OPM Monitoring Reviews                                |                                    |                                          |                                    |                                       |  |
| Annual Comprehensive Reviews                          | 83%                                | 99%                                      | 25                                 | 24.73                                 |  |
| Safety Reviews                                        | 86%                                | 95%                                      | 15                                 | 14.25                                 |  |
| Monitoring Sub-Total                                  |                                    |                                          | 40                                 | 38.98                                 |  |
| CCI Safety Outcomes                                   |                                    |                                          |                                    |                                       |  |
| Incidence of Maltreatment                             | 0.00%                              | No Substantiated<br>Reports              | 10                                 | 10.00                                 |  |
| Staff Training/Foundations                            | 96%                                | 100%                                     | 5                                  | 5.00                                  |  |
| Staff Safety Checks                                   | 87%                                | 100%                                     | 5                                  | 5.00                                  |  |
| Safety Sub-Total                                      |                                    |                                          | 20                                 | 20.00                                 |  |
| CCI Permanency Outcomes                               |                                    |                                          |                                    |                                       |  |
| Placement Stability                                   | 89%                                | 92%                                      | 15                                 | 13.80                                 |  |
| Permanency Sub-Total                                  |                                    |                                          | 15                                 | 13.80                                 |  |
| CCI Well-Being Outcomes                               |                                    |                                          |                                    |                                       |  |
| EPSDT Medical Visits                                  | 92%                                | 83%                                      | 4                                  | 3.32                                  |  |
| EPSDT Dental Visits                                   | 85%                                | 89%                                      | 4                                  | 3.56                                  |  |
| Academic Supports                                     | 74%                                | 64%                                      | 3                                  | 1.92                                  |  |
| Provider ECEM Visits                                  | 76%                                | 84%                                      | 7                                  | 5.88                                  |  |
| Provider General Contacts                             | 76%                                | 82%                                      | 7                                  | 5.74                                  |  |
| Placements with Siblings                              | 38%                                | 79%                                      | Not Scored                         | Not Scored                            |  |
| Placements within Legal County                        | 14%                                | 57%                                      | Not Scored                         | Not Scored                            |  |
| Well-Being Sub-Total                                  |                                    |                                          | 25                                 | 20.42                                 |  |