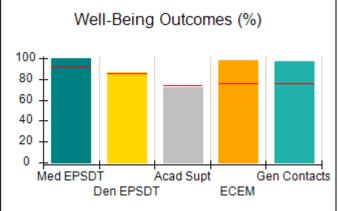

# Performance-Based Placement Measures RBWO Provider GA+SCORECARD - CCI

| Provider/Program Name: A Friend's House - (563) - CCI |                                    |                                          |                                    |                                       |  |
|-------------------------------------------------------|------------------------------------|------------------------------------------|------------------------------------|---------------------------------------|--|
| 111 Henry Pkwy., McDonough, GA 30253                  |                                    | Quarterly Scores (Grades)                |                                    | Current Quarter Score<br>(Grade)      |  |
| Phone: 678-432-1630                                   |                                    | Q1: 101.15 (A+)                          | Q2: N/A                            | 101.15%                               |  |
| Vendor ID# 35215                                      |                                    | Q3: N/A                                  | Q4: N/A                            | (A+)                                  |  |
| Program Census Information:                           |                                    | # Children in Care During<br>Quarter: 24 | # Placements During<br>Quarter: 24 | # Children in Care On<br>Last Day: 14 |  |
|                                                       | Avg<br>Performance All<br>CCIs (%) | Provider<br>Performance (%)*             | Possible Points<br>(Weight)        | Provider Points<br>Earned             |  |
| OPM Monitoring Reviews                                |                                    |                                          |                                    |                                       |  |
| Annual Comprehensive Reviews                          | 83%                                | 99%                                      | 25                                 | 24.73                                 |  |
| Safety Reviews                                        | 86%                                | 95%                                      | 15                                 | 14.25                                 |  |
| Monitoring Sub-Total                                  |                                    |                                          | 40                                 | 38.98                                 |  |
| CCI Safety Outcomes                                   |                                    |                                          |                                    |                                       |  |
| Incidence of Maltreatment                             | 0.00%                              | No Substantiated<br>Reports              | 10                                 | 10.00                                 |  |
| Staff Training/Foundations                            | 96%                                | 100%                                     | 5                                  | 5.00                                  |  |
| Staff Safety Checks                                   | 87%                                | 100%                                     | 5                                  | 5.00                                  |  |
| Safety Sub-Total                                      |                                    |                                          | 20                                 | 20.00                                 |  |
| CCI Permanency Outcomes                               |                                    |                                          |                                    |                                       |  |
| Placement Stability                                   | 89%                                | 92%                                      | 15                                 | 13.80                                 |  |
| Permanency Sub-Total                                  |                                    |                                          | 15                                 | 13.80                                 |  |
| CCI Well-Being Outcomes                               |                                    |                                          |                                    |                                       |  |
| EPSDT Medical Visits                                  | 92%                                | 83%                                      | 4                                  | 3.32                                  |  |
| EPSDT Dental Visits                                   | 85%                                | 89%                                      | 4                                  | 3.56                                  |  |
| Academic Supports                                     | 74%                                | 64%                                      | 3                                  | 1.92                                  |  |
| Provider ECEM Visits                                  | 76%                                | 84%                                      | 7                                  | 5.88                                  |  |
| Provider General Contacts                             | 76%                                | 82%                                      | 7                                  | 5.74                                  |  |
| Placements with Siblings                              | 38%                                | 79%                                      | Not Scored                         | Not Scored                            |  |
| Placements within Legal County                        | 14%                                | 57%                                      | Not Scored                         | Not Scored                            |  |
| Well-Being Sub-Total                                  |                                    |                                          | 25                                 | 20.42                                 |  |