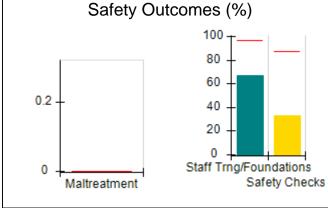

# Performance-Based Placement Measures RBWO Provider GA+SCORECARD - CCI

| Provider/Program Name: A Friend's House - (563) - CCI |                                    |                                          |                                    |                                       |  |
|-------------------------------------------------------|------------------------------------|------------------------------------------|------------------------------------|---------------------------------------|--|
| 111 Henry Pkwy., McDonough, GA 30253                  |                                    | Quarterly Scores (Grades)                |                                    | Current Quarter Score<br>(Grade)      |  |
| Phone: 678-432-1630                                   |                                    | Q1: 101.15 (A+)                          | Q2: N/A                            | 101.15%                               |  |
| Vendor ID# 35215                                      |                                    | Q3: N/A                                  | Q4: N/A                            | (A+)                                  |  |
| Program Census Information:                           |                                    | # Children in Care During<br>Quarter: 24 | # Placements During<br>Quarter: 24 | # Children in Care On<br>Last Day: 14 |  |
|                                                       | Avg<br>Performance All<br>CCIs (%) | Provider<br>Performance (%)*             | Possible Points<br>(Weight)        | Provider Points<br>Earned             |  |
| OPM Monitoring Reviews                                |                                    |                                          |                                    |                                       |  |
| Annual Comprehensive Reviews                          | 83%                                | 99%                                      | 25                                 | 24.73                                 |  |
| Safety Reviews                                        | 86%                                | 95%                                      | 15                                 | 14.25                                 |  |
| Monitoring Sub-Total                                  |                                    |                                          | 40                                 | 38.98                                 |  |
| CCI Safety Outcomes                                   |                                    |                                          |                                    |                                       |  |
| Incidence of Maltreatment                             | 0.00%                              | No Substantiated<br>Reports              | 10                                 | 10.00                                 |  |
| Staff Training/Foundations                            | 96%                                | 100%                                     | 5                                  | 5.00                                  |  |
| Staff Safety Checks                                   | 87%                                | 100%                                     | 5                                  | 5.00                                  |  |
| Safety Sub-Total                                      |                                    |                                          | 20                                 | 20.00                                 |  |
| CCI Permanency Outcomes                               |                                    |                                          |                                    |                                       |  |
| Placement Stability                                   | 89%                                | 92%                                      | 15                                 | 13.80                                 |  |
| Permanency Sub-Total                                  |                                    |                                          | 15                                 | 13.80                                 |  |
| CCI Well-Being Outcomes                               |                                    |                                          |                                    |                                       |  |
| EPSDT Medical Visits                                  | 92%                                | 83%                                      | 4                                  | 3.32                                  |  |
| EPSDT Dental Visits                                   | 85%                                | 89%                                      | 4                                  | 3.56                                  |  |
| Academic Supports                                     | 74%                                | 64%                                      | 3                                  | 1.92                                  |  |
| Provider ECEM Visits                                  | 76%                                | 84%                                      | 7                                  | 5.88                                  |  |
| Provider General Contacts                             | 76%                                | 82%                                      | 7                                  | 5.74                                  |  |
| Placements with Siblings                              | 38%                                | 79%                                      | Not Scored                         | Not Scored                            |  |
| Placements within Legal County                        | 14%                                | 57%                                      | Not Scored                         | Not Scored                            |  |
| Well-Being Sub-Total                                  |                                    |                                          | 25                                 | 20.42                                 |  |