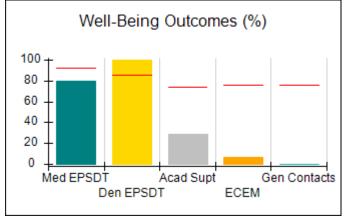

# Performance-Based Placement Measures RBWO Provider GA+SCORECARD - CCI

| Provider/Program Name: A Friend's House - (563) - CCI |                                    |                                          |                                    |                                       |  |
|-------------------------------------------------------|------------------------------------|------------------------------------------|------------------------------------|---------------------------------------|--|
| 111 Henry Pkwy., McDonough, GA 30253                  |                                    | Quarterly Scores (Grades)                |                                    | Current Quarter Score<br>(Grade)      |  |
| Phone: 678-432-1630                                   |                                    | Q1: 101.15 (A+)                          | Q2: N/A                            | 101.15%                               |  |
| Vendor ID# 35215                                      |                                    | Q3: N/A                                  | Q4: N/A                            | (A+)                                  |  |
| Program Census Information:                           |                                    | # Children in Care During<br>Quarter: 24 | # Placements During<br>Quarter: 24 | # Children in Care On<br>Last Day: 14 |  |
|                                                       | Avg<br>Performance All<br>CCIs (%) | Provider<br>Performance (%)*             | Possible Points<br>(Weight)        | Provider Points<br>Earned             |  |
| OPM Monitoring Reviews                                |                                    |                                          |                                    |                                       |  |
| Annual Comprehensive Reviews                          | 83%                                | 99%                                      | 25                                 | 24.73                                 |  |
| Safety Reviews                                        | 86%                                | 95%                                      | 15                                 | 14.25                                 |  |
| Monitoring Sub-Total                                  |                                    |                                          | 40                                 | 38.98                                 |  |
| CCI Safety Outcomes                                   |                                    |                                          |                                    |                                       |  |
| Incidence of Maltreatment                             | 0.00%                              | No Substantiated<br>Reports              | 10                                 | 10.00                                 |  |
| Staff Training/Foundations                            | 96%                                | 100%                                     | 5                                  | 5.00                                  |  |
| Staff Safety Checks                                   | 87%                                | 100%                                     | 5                                  | 5.00                                  |  |
| Safety Sub-Total                                      |                                    |                                          | 20                                 | 20.00                                 |  |
| CCI Permanency Outcomes                               |                                    |                                          |                                    |                                       |  |
| Placement Stability                                   | 89%                                | 92%                                      | 15                                 | 13.80                                 |  |
| Permanency Sub-Total                                  |                                    |                                          | 15                                 | 13.80                                 |  |
| CCI Well-Being Outcomes                               |                                    |                                          |                                    |                                       |  |
| EPSDT Medical Visits                                  | 92%                                | 83%                                      | 4                                  | 3.32                                  |  |
| EPSDT Dental Visits                                   | 85%                                | 89%                                      | 4                                  | 3.56                                  |  |
| Academic Supports                                     | 74%                                | 64%                                      | 3                                  | 1.92                                  |  |
| Provider ECEM Visits                                  | 76%                                | 84%                                      | 7                                  | 5.88                                  |  |
| Provider General Contacts                             | 76%                                | 82%                                      | 7                                  | 5.74                                  |  |
| Placements with Siblings                              | 38%                                | 79%                                      | Not Scored                         | Not Scored                            |  |
| Placements within Legal County                        | 14%                                | 57%                                      | Not Scored                         | Not Scored                            |  |
| Well-Being Sub-Total                                  |                                    |                                          | 25                                 | 20.42                                 |  |