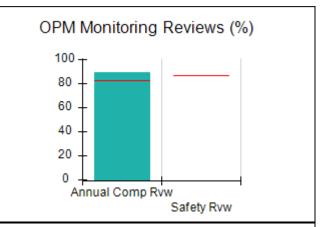

# Performance-Based Placement Measures RBWO Provider GA+SCORECARD - CCI

| Provider/Program Name: A Friend's House - (563) - CCI |                                    |                                          |                                    |                                       |  |
|-------------------------------------------------------|------------------------------------|------------------------------------------|------------------------------------|---------------------------------------|--|
| 111 Henry Pkwy., McDonough, GA 30253                  |                                    | Quarterly Scores (Grades)                |                                    | Current Quarter Score<br>(Grade)      |  |
| Phone: 678-432-1630                                   |                                    | Q1: 101.15 (A+)                          | Q2: N/A                            | 101.15%                               |  |
| Vendor ID# 35215                                      |                                    | Q3: N/A                                  | Q4: N/A                            | (A+)                                  |  |
| Program Census Information:                           |                                    | # Children in Care During<br>Quarter: 24 | # Placements During<br>Quarter: 24 | # Children in Care On<br>Last Day: 14 |  |
|                                                       | Avg<br>Performance All<br>CCIs (%) | Provider<br>Performance (%)*             | Possible Points<br>(Weight)        | Provider Points<br>Earned             |  |
| OPM Monitoring Reviews                                |                                    |                                          |                                    |                                       |  |
| Annual Comprehensive Reviews                          | 83%                                | 99%                                      | 25                                 | 24.73                                 |  |
| Safety Reviews                                        | 86%                                | 95%                                      | 15                                 | 14.25                                 |  |
| Monitoring Sub-Total                                  |                                    |                                          | 40                                 | 38.98                                 |  |
| CCI Safety Outcomes                                   |                                    |                                          |                                    |                                       |  |
| Incidence of Maltreatment                             | 0.00%                              | No Substantiated<br>Reports              | 10                                 | 10.00                                 |  |
| Staff Training/Foundations                            | 96%                                | 100%                                     | 5                                  | 5.00                                  |  |
| Staff Safety Checks                                   | 87%                                | 100%                                     | 5                                  | 5.00                                  |  |
| Safety Sub-Total                                      |                                    |                                          | 20                                 | 20.00                                 |  |
| CCI Permanency Outcomes                               |                                    |                                          |                                    |                                       |  |
| Placement Stability                                   | 89%                                | 92%                                      | 15                                 | 13.80                                 |  |
| Permanency Sub-Total                                  |                                    |                                          | 15                                 | 13.80                                 |  |
| CCI Well-Being Outcomes                               |                                    |                                          |                                    |                                       |  |
| EPSDT Medical Visits                                  | 92%                                | 83%                                      | 4                                  | 3.32                                  |  |
| EPSDT Dental Visits                                   | 85%                                | 89%                                      | 4                                  | 3.56                                  |  |
| Academic Supports                                     | 74%                                | 64%                                      | 3                                  | 1.92                                  |  |
| Provider ECEM Visits                                  | 76%                                | 84%                                      | 7                                  | 5.88                                  |  |
| Provider General Contacts                             | 76%                                | 82%                                      | 7                                  | 5.74                                  |  |
| Placements with Siblings                              | 38%                                | 79%                                      | Not Scored                         | Not Scored                            |  |
| Placements within Legal County                        | 14%                                | 57%                                      | Not Scored                         | Not Scored                            |  |
| Well-Being Sub-Total                                  |                                    |                                          | 25                                 | 20.42                                 |  |