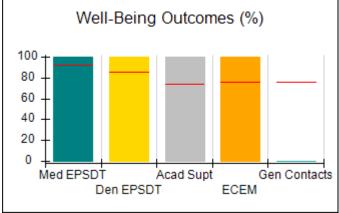

# Performance-Based Placement Measures RBWO Provider GA+SCORECARD - CCI

| Provider/Program Name: A Friend's House - (563) - CCI |                                    |                                          |                                    |                                       |  |
|-------------------------------------------------------|------------------------------------|------------------------------------------|------------------------------------|---------------------------------------|--|
| 111 Henry Pkwy., McDonough, GA 30253                  |                                    | Quarterly Scores (Grades)                |                                    | Current Quarter Score<br>(Grade)      |  |
| Phone: 678-432-1630                                   |                                    | Q1: 101.15 (A+)                          | Q2: N/A                            | 101.15%                               |  |
| Vendor ID# 35215                                      |                                    | Q3: N/A                                  | Q4: N/A                            | (A+)                                  |  |
| Program Census Information:                           |                                    | # Children in Care During<br>Quarter: 24 | # Placements During<br>Quarter: 24 | # Children in Care On<br>Last Day: 14 |  |
|                                                       | Avg<br>Performance All<br>CCIs (%) | Provider<br>Performance (%)*             | Possible Points<br>(Weight)        | Provider Points<br>Earned             |  |
| OPM Monitoring Reviews                                |                                    |                                          |                                    |                                       |  |
| Annual Comprehensive Reviews                          | 83%                                | 99%                                      | 25                                 | 24.73                                 |  |
| Safety Reviews                                        | 86%                                | 95%                                      | 15                                 | 14.25                                 |  |
| Monitoring Sub-Total                                  |                                    |                                          | 40                                 | 38.98                                 |  |
| CCI Safety Outcomes                                   |                                    |                                          |                                    |                                       |  |
| Incidence of Maltreatment                             | 0.00%                              | No Substantiated<br>Reports              | 10                                 | 10.00                                 |  |
| Staff Training/Foundations                            | 96%                                | 100%                                     | 5                                  | 5.00                                  |  |
| Staff Safety Checks                                   | 87%                                | 100%                                     | 5                                  | 5.00                                  |  |
| Safety Sub-Total                                      |                                    |                                          | 20                                 | 20.00                                 |  |
| CCI Permanency Outcomes                               |                                    |                                          |                                    |                                       |  |
| Placement Stability                                   | 89%                                | 92%                                      | 15                                 | 13.80                                 |  |
| Permanency Sub-Total                                  |                                    |                                          | 15                                 | 13.80                                 |  |
| CCI Well-Being Outcomes                               |                                    |                                          |                                    |                                       |  |
| EPSDT Medical Visits                                  | 92%                                | 83%                                      | 4                                  | 3.32                                  |  |
| EPSDT Dental Visits                                   | 85%                                | 89%                                      | 4                                  | 3.56                                  |  |
| Academic Supports                                     | 74%                                | 64%                                      | 3                                  | 1.92                                  |  |
| Provider ECEM Visits                                  | 76%                                | 84%                                      | 7                                  | 5.88                                  |  |
| Provider General Contacts                             | 76%                                | 82%                                      | 7                                  | 5.74                                  |  |
| Placements with Siblings                              | 38%                                | 79%                                      | Not Scored                         | Not Scored                            |  |
| Placements within Legal County                        | 14%                                | 57%                                      | Not Scored                         | Not Scored                            |  |
| Well-Being Sub-Total                                  |                                    |                                          | 25                                 | 20.42                                 |  |