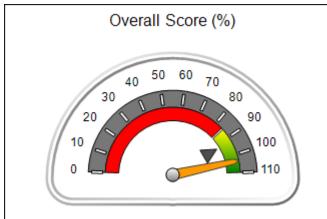

# Performance-Based Placement Measures RBWO Provider GA+SCORECARD - CCI

| Provider/Program Name: A Friend's House - (563) - CCI |                                    |                                          |                                    |                                       |  |
|-------------------------------------------------------|------------------------------------|------------------------------------------|------------------------------------|---------------------------------------|--|
| 111 Henry Pkwy., McDonough, GA 30253                  |                                    | Quarterly Scores (Grades)                |                                    | Current Quarter Score<br>(Grade)      |  |
| Phone: 678-432-1630                                   |                                    | Q1: 101.15 (A+)                          | Q2: N/A                            | 101.15%                               |  |
| Vendor ID# 35215                                      |                                    | Q3: N/A                                  | Q4: N/A                            | (A+)                                  |  |
| Program Census Information:                           |                                    | # Children in Care During<br>Quarter: 24 | # Placements During<br>Quarter: 24 | # Children in Care On<br>Last Day: 14 |  |
|                                                       | Avg<br>Performance All<br>CCIs (%) | Provider<br>Performance (%)*             | Possible Points<br>(Weight)        | Provider Points<br>Earned             |  |
| OPM Monitoring Reviews                                |                                    |                                          |                                    |                                       |  |
| Annual Comprehensive Reviews                          | 83%                                | 99%                                      | 25                                 | 24.73                                 |  |
| Safety Reviews                                        | 86%                                | 95%                                      | 15                                 | 14.25                                 |  |
| Monitoring Sub-Total                                  |                                    |                                          | 40                                 | 38.98                                 |  |
| CCI Safety Outcomes                                   |                                    |                                          |                                    |                                       |  |
| Incidence of Maltreatment                             | 0.00%                              | No Substantiated<br>Reports              | 10                                 | 10.00                                 |  |
| Staff Training/Foundations                            | 96%                                | 100%                                     | 5                                  | 5.00                                  |  |
| Staff Safety Checks                                   | 87%                                | 100%                                     | 5                                  | 5.00                                  |  |
| Safety Sub-Total                                      |                                    |                                          | 20                                 | 20.00                                 |  |
| CCI Permanency Outcomes                               |                                    |                                          |                                    |                                       |  |
| Placement Stability                                   | 89%                                | 92%                                      | 15                                 | 13.80                                 |  |
| Permanency Sub-Total                                  |                                    |                                          | 15                                 | 13.80                                 |  |
| CCI Well-Being Outcomes                               |                                    |                                          |                                    |                                       |  |
| EPSDT Medical Visits                                  | 92%                                | 83%                                      | 4                                  | 3.32                                  |  |
| EPSDT Dental Visits                                   | 85%                                | 89%                                      | 4                                  | 3.56                                  |  |
| Academic Supports                                     | 74%                                | 64%                                      | 3                                  | 1.92                                  |  |
| Provider ECEM Visits                                  | 76%                                | 84%                                      | 7                                  | 5.88                                  |  |
| Provider General Contacts                             | 76%                                | 82%                                      | 7                                  | 5.74                                  |  |
| Placements with Siblings                              | 38%                                | 79%                                      | Not Scored                         | Not Scored                            |  |
| Placements within Legal County                        | 14%                                | 57%                                      | Not Scored                         | Not Scored                            |  |
| Well-Being Sub-Total                                  |                                    |                                          | 25                                 | 20.42                                 |  |

| Monitoring & Outcomes: Possible Points = 100 | Points Earned = 93.20   |         |
|----------------------------------------------|-------------------------|---------|
| Score Before Incentives Credit 9             |                         | 93.20%  |
| Inc                                          | Incentives Awarded 7.95 |         |
| PBP Verification                             |                         | N/A pts |
|                                              | Total Score 10          |         |