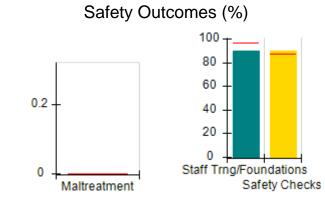

# Performance-Based Placement Measures RBWO Provider GA+SCORECARD - CCI

| Provider/Program Name: A Friend's House - (563) - CCI |                                    |                                          |                                    |                                       |  |
|-------------------------------------------------------|------------------------------------|------------------------------------------|------------------------------------|---------------------------------------|--|
| 111 Henry Pkwy., McDonough, GA 30253                  |                                    | Quarterly Scores (Grades)                |                                    | Current Quarter Score<br>(Grade)      |  |
| Phone: 678-432-1630                                   |                                    | Q1: 101.15 (A+)                          | Q2: N/A                            | 101.15%                               |  |
| Vendor ID# 35215                                      |                                    | Q3: N/A                                  | Q4: N/A                            | (A+)                                  |  |
| Program Census Information:                           |                                    | # Children in Care During<br>Quarter: 24 | # Placements During<br>Quarter: 24 | # Children in Care On<br>Last Day: 14 |  |
|                                                       | Avg<br>Performance All<br>CCIs (%) | Provider<br>Performance (%)*             | Possible Points<br>(Weight)        | Provider Points<br>Earned             |  |
| OPM Monitoring Reviews                                |                                    |                                          |                                    |                                       |  |
| Annual Comprehensive Reviews                          | 83%                                | 99%                                      | 25                                 | 24.73                                 |  |
| Safety Reviews                                        | 86%                                | 95%                                      | 15                                 | 14.25                                 |  |
| Monitoring Sub-Total                                  |                                    |                                          | 40                                 | 38.98                                 |  |
| CCI Safety Outcomes                                   |                                    |                                          |                                    |                                       |  |
| Incidence of Maltreatment                             | 0.00%                              | No Substantiated<br>Reports              | 10                                 | 10.00                                 |  |
| Staff Training/Foundations                            | 96%                                | 100%                                     | 5                                  | 5.00                                  |  |
| Staff Safety Checks                                   | 87%                                | 100%                                     | 5                                  | 5.00                                  |  |
| Safety Sub-Total                                      |                                    |                                          | 20                                 | 20.00                                 |  |
| CCI Permanency Outcomes                               |                                    |                                          |                                    |                                       |  |
| Placement Stability                                   | 89%                                | 92%                                      | 15                                 | 13.80                                 |  |
| Permanency Sub-Total                                  |                                    |                                          | 15                                 | 13.80                                 |  |
| CCI Well-Being Outcomes                               |                                    |                                          |                                    |                                       |  |
| EPSDT Medical Visits                                  | 92%                                | 83%                                      | 4                                  | 3.32                                  |  |
| EPSDT Dental Visits                                   | 85%                                | 89%                                      | 4                                  | 3.56                                  |  |
| Academic Supports                                     | 74%                                | 64%                                      | 3                                  | 1.92                                  |  |
| Provider ECEM Visits                                  | 76%                                | 84%                                      | 7                                  | 5.88                                  |  |
| Provider General Contacts                             | 76%                                | 82%                                      | 7                                  | 5.74                                  |  |
| Placements with Siblings                              | 38%                                | 79%                                      | Not Scored                         | Not Scored                            |  |
| Placements within Legal County                        | 14%                                | 57%                                      | Not Scored                         | Not Scored                            |  |
| Well-Being Sub-Total                                  |                                    |                                          | 25                                 | 20.42                                 |  |