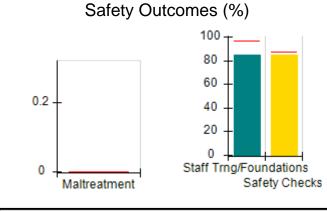

# Performance-Based Placement Measures RBWO Provider GA+SCORECARD - CCI

| Provider/Program Name: A Friend's House - (563) - CCI |                                    |                                          |                                    |                                       |  |
|-------------------------------------------------------|------------------------------------|------------------------------------------|------------------------------------|---------------------------------------|--|
| 111 Henry Pkwy., McDonough, GA 30253                  |                                    | Quarterly Scores (Grades)                |                                    | Current Quarter Score<br>(Grade)      |  |
| Phone: 678-432-1630                                   |                                    | Q1: 101.15 (A+)                          | Q2: N/A                            | 101.15%                               |  |
| Vendor ID# 35215                                      |                                    | Q3: N/A                                  | Q4: N/A                            | (A+)                                  |  |
| Program Census Information:                           |                                    | # Children in Care During<br>Quarter: 24 | # Placements During<br>Quarter: 24 | # Children in Care On<br>Last Day: 14 |  |
|                                                       | Avg<br>Performance All<br>CCIs (%) | Provider<br>Performance (%)*             | Possible Points<br>(Weight)        | Provider Points<br>Earned             |  |
| OPM Monitoring Reviews                                |                                    |                                          |                                    |                                       |  |
| Annual Comprehensive Reviews                          | 83%                                | 99%                                      | 25                                 | 24.73                                 |  |
| Safety Reviews                                        | 86%                                | 95%                                      | 15                                 | 14.25                                 |  |
| Monitoring Sub-Total                                  |                                    |                                          | 40                                 | 38.98                                 |  |
| CCI Safety Outcomes                                   |                                    |                                          |                                    |                                       |  |
| Incidence of Maltreatment                             | 0.00%                              | No Substantiated<br>Reports              | 10                                 | 10.00                                 |  |
| Staff Training/Foundations                            | 96%                                | 100%                                     | 5                                  | 5.00                                  |  |
| Staff Safety Checks                                   | 87%                                | 100%                                     | 5                                  | 5.00                                  |  |
| Safety Sub-Total                                      |                                    |                                          | 20                                 | 20.00                                 |  |
| CCI Permanency Outcomes                               |                                    |                                          |                                    |                                       |  |
| Placement Stability                                   | 89%                                | 92%                                      | 15                                 | 13.80                                 |  |
| Permanency Sub-Total                                  |                                    |                                          | 15                                 | 13.80                                 |  |
| CCI Well-Being Outcomes                               |                                    |                                          |                                    |                                       |  |
| EPSDT Medical Visits                                  | 92%                                | 83%                                      | 4                                  | 3.32                                  |  |
| EPSDT Dental Visits                                   | 85%                                | 89%                                      | 4                                  | 3.56                                  |  |
| Academic Supports                                     | 74%                                | 64%                                      | 3                                  | 1.92                                  |  |
| Provider ECEM Visits                                  | 76%                                | 84%                                      | 7                                  | 5.88                                  |  |
| Provider General Contacts                             | 76%                                | 82%                                      | 7                                  | 5.74                                  |  |
| Placements with Siblings                              | 38%                                | 79%                                      | Not Scored                         | Not Scored                            |  |
| Placements within Legal County                        | 14%                                | 57%                                      | Not Scored                         | Not Scored                            |  |
| Well-Being Sub-Total                                  |                                    |                                          | 25                                 | 20.42                                 |  |