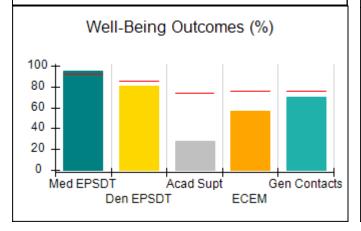

# Performance-Based Placement Measures RBWO Provider GA+SCORECARD - CCI

| Provider/Program Name: A Friend's House - (563) - CCI |                                    |                                          |                                    |                                       |  |
|-------------------------------------------------------|------------------------------------|------------------------------------------|------------------------------------|---------------------------------------|--|
| 111 Henry Pkwy., McDonough, GA 30253                  |                                    | Quarterly Scores (Grades)                |                                    | Current Quarter Score<br>(Grade)      |  |
| Phone: 678-432-1630                                   |                                    | Q1: 101.15 (A+)                          | Q2: N/A                            | 101.15%                               |  |
| Vendor ID# 35215                                      |                                    | Q3: N/A                                  | Q4: N/A                            | (A+)                                  |  |
| Program Census Information:                           |                                    | # Children in Care During<br>Quarter: 24 | # Placements During<br>Quarter: 24 | # Children in Care On<br>Last Day: 14 |  |
|                                                       | Avg<br>Performance All<br>CCIs (%) | Provider<br>Performance (%)*             | Possible Points<br>(Weight)        | Provider Points<br>Earned             |  |
| OPM Monitoring Reviews                                |                                    |                                          |                                    |                                       |  |
| Annual Comprehensive Reviews                          | 83%                                | 99%                                      | 25                                 | 24.73                                 |  |
| Safety Reviews                                        | 86%                                | 95%                                      | 15                                 | 14.25                                 |  |
| Monitoring Sub-Total                                  |                                    |                                          | 40                                 | 38.98                                 |  |
| CCI Safety Outcomes                                   |                                    |                                          |                                    |                                       |  |
| Incidence of Maltreatment                             | 0.00%                              | No Substantiated<br>Reports              | 10                                 | 10.00                                 |  |
| Staff Training/Foundations                            | 96%                                | 100%                                     | 5                                  | 5.00                                  |  |
| Staff Safety Checks                                   | 87%                                | 100%                                     | 5                                  | 5.00                                  |  |
| Safety Sub-Total                                      |                                    |                                          | 20                                 | 20.00                                 |  |
| CCI Permanency Outcomes                               |                                    |                                          |                                    |                                       |  |
| Placement Stability                                   | 89%                                | 92%                                      | 15                                 | 13.80                                 |  |
| Permanency Sub-Total                                  |                                    |                                          | 15                                 | 13.80                                 |  |
| CCI Well-Being Outcomes                               |                                    |                                          |                                    |                                       |  |
| EPSDT Medical Visits                                  | 92%                                | 83%                                      | 4                                  | 3.32                                  |  |
| EPSDT Dental Visits                                   | 85%                                | 89%                                      | 4                                  | 3.56                                  |  |
| Academic Supports                                     | 74%                                | 64%                                      | 3                                  | 1.92                                  |  |
| Provider ECEM Visits                                  | 76%                                | 84%                                      | 7                                  | 5.88                                  |  |
| Provider General Contacts                             | 76%                                | 82%                                      | 7                                  | 5.74                                  |  |
| Placements with Siblings                              | 38%                                | 79%                                      | Not Scored                         | Not Scored                            |  |
| Placements within Legal County                        | 14%                                | 57%                                      | Not Scored                         | Not Scored                            |  |
| Well-Being Sub-Total                                  |                                    |                                          | 25                                 | 20.42                                 |  |