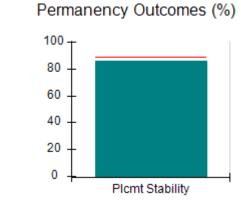

# Performance-Based Placement Measures RBWO Provider GA+SCORECARD - CCI

| Provider/Program Name: A Friend's House - (563) - CCI |                                    |                                          |                                    |                                       |  |
|-------------------------------------------------------|------------------------------------|------------------------------------------|------------------------------------|---------------------------------------|--|
| 111 Henry Pkwy., McDonough, GA 30253                  |                                    | Quarterly Scores (Grades)                |                                    | Current Quarter Score<br>(Grade)      |  |
| Phone: 678-432-1630                                   |                                    | Q1: 101.15 (A+)                          | Q2: N/A                            | 101.15%                               |  |
| Vendor ID# 35215                                      |                                    | Q3: N/A                                  | Q4: N/A                            | (A+)                                  |  |
| Program Census Information:                           |                                    | # Children in Care During<br>Quarter: 24 | # Placements During<br>Quarter: 24 | # Children in Care On<br>Last Day: 14 |  |
|                                                       | Avg<br>Performance All<br>CCIs (%) | Provider<br>Performance (%)*             | Possible Points<br>(Weight)        | Provider Points<br>Earned             |  |
| OPM Monitoring Reviews                                |                                    |                                          |                                    |                                       |  |
| Annual Comprehensive Reviews                          | 83%                                | 99%                                      | 25                                 | 24.73                                 |  |
| Safety Reviews                                        | 86%                                | 95%                                      | 15                                 | 14.25                                 |  |
| Monitoring Sub-Total                                  |                                    |                                          | 40                                 | 38.98                                 |  |
| CCI Safety Outcomes                                   |                                    |                                          |                                    |                                       |  |
| Incidence of Maltreatment                             | 0.00%                              | No Substantiated<br>Reports              | 10                                 | 10.00                                 |  |
| Staff Training/Foundations                            | 96%                                | 100%                                     | 5                                  | 5.00                                  |  |
| Staff Safety Checks                                   | 87%                                | 100%                                     | 5                                  | 5.00                                  |  |
| Safety Sub-Total                                      |                                    |                                          | 20                                 | 20.00                                 |  |
| CCI Permanency Outcomes                               |                                    |                                          |                                    |                                       |  |
| Placement Stability                                   | 89%                                | 92%                                      | 15                                 | 13.80                                 |  |
| Permanency Sub-Total                                  |                                    |                                          | 15                                 | 13.80                                 |  |
| CCI Well-Being Outcomes                               |                                    |                                          |                                    |                                       |  |
| EPSDT Medical Visits                                  | 92%                                | 83%                                      | 4                                  | 3.32                                  |  |
| EPSDT Dental Visits                                   | 85%                                | 89%                                      | 4                                  | 3.56                                  |  |
| Academic Supports                                     | 74%                                | 64%                                      | 3                                  | 1.92                                  |  |
| Provider ECEM Visits                                  | 76%                                | 84%                                      | 7                                  | 5.88                                  |  |
| Provider General Contacts                             | 76%                                | 82%                                      | 7                                  | 5.74                                  |  |
| Placements with Siblings                              | 38%                                | 79%                                      | Not Scored                         | Not Scored                            |  |
| Placements within Legal County                        | 14%                                | 57%                                      | Not Scored                         | Not Scored                            |  |
| Well-Being Sub-Total                                  |                                    |                                          | 25                                 | 20.42                                 |  |