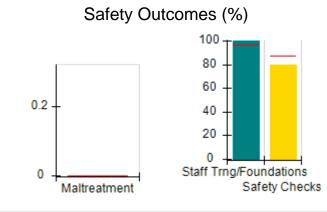

# Performance-Based Placement Measures RBWO Provider GA+SCORECARD - CCI

| Provider/Program Name: A Friend's House - (563) - CCI |                                    |                                          |                                    |                                       |  |
|-------------------------------------------------------|------------------------------------|------------------------------------------|------------------------------------|---------------------------------------|--|
| 111 Henry Pkwy., McDonough, GA 30253                  |                                    | Quarterly Scores (Grades)                |                                    | Current Quarter Score<br>(Grade)      |  |
| Phone: 678-432-1630                                   |                                    | Q1: 101.15 (A+)                          | Q2: N/A                            | 101.15%                               |  |
| Vendor ID# 35215                                      |                                    | Q3: N/A                                  | Q4: N/A                            | (A+)                                  |  |
| Program Census Information:                           |                                    | # Children in Care During<br>Quarter: 24 | # Placements During<br>Quarter: 24 | # Children in Care On<br>Last Day: 14 |  |
|                                                       | Avg<br>Performance All<br>CCIs (%) | Provider<br>Performance (%)*             | Possible Points<br>(Weight)        | Provider Points<br>Earned             |  |
| OPM Monitoring Reviews                                |                                    |                                          |                                    |                                       |  |
| Annual Comprehensive Reviews                          | 83%                                | 99%                                      | 25                                 | 24.73                                 |  |
| Safety Reviews                                        | 86%                                | 95%                                      | 15                                 | 14.25                                 |  |
| Monitoring Sub-Total                                  |                                    |                                          | 40                                 | 38.98                                 |  |
| CCI Safety Outcomes                                   |                                    |                                          |                                    |                                       |  |
| Incidence of Maltreatment                             | 0.00%                              | No Substantiated<br>Reports              | 10                                 | 10.00                                 |  |
| Staff Training/Foundations                            | 96%                                | 100%                                     | 5                                  | 5.00                                  |  |
| Staff Safety Checks                                   | 87%                                | 100%                                     | 5                                  | 5.00                                  |  |
| Safety Sub-Total                                      |                                    |                                          | 20                                 | 20.00                                 |  |
| CCI Permanency Outcomes                               |                                    |                                          |                                    |                                       |  |
| Placement Stability                                   | 89%                                | 92%                                      | 15                                 | 13.80                                 |  |
| Permanency Sub-Total                                  |                                    |                                          | 15                                 | 13.80                                 |  |
| CCI Well-Being Outcomes                               |                                    |                                          |                                    |                                       |  |
| EPSDT Medical Visits                                  | 92%                                | 83%                                      | 4                                  | 3.32                                  |  |
| EPSDT Dental Visits                                   | 85%                                | 89%                                      | 4                                  | 3.56                                  |  |
| Academic Supports                                     | 74%                                | 64%                                      | 3                                  | 1.92                                  |  |
| Provider ECEM Visits                                  | 76%                                | 84%                                      | 7                                  | 5.88                                  |  |
| Provider General Contacts                             | 76%                                | 82%                                      | 7                                  | 5.74                                  |  |
| Placements with Siblings                              | 38%                                | 79%                                      | Not Scored                         | Not Scored                            |  |
| Placements within Legal County                        | 14%                                | 57%                                      | Not Scored                         | Not Scored                            |  |
| Well-Being Sub-Total                                  |                                    |                                          | 25                                 | 20.42                                 |  |