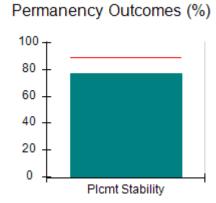

# Performance-Based Placement Measures RBWO Provider GA+SCORECARD - CCI

| Provider/Program Name: A Friend's House - (563) - CCI |                                    |                                          |                                    |                                       |  |
|-------------------------------------------------------|------------------------------------|------------------------------------------|------------------------------------|---------------------------------------|--|
| 111 Henry Pkwy., McDonough, GA 30253                  |                                    | Quarterly Scores (Grades)                |                                    | Current Quarter Score<br>(Grade)      |  |
| Phone: 678-432-1630                                   |                                    | Q1: 101.15 (A+)                          | Q2: N/A                            | 101.15%                               |  |
| Vendor ID# 35215                                      |                                    | Q3: N/A                                  | Q4: N/A                            | (A+)                                  |  |
| Program Census Information:                           |                                    | # Children in Care During<br>Quarter: 24 | # Placements During<br>Quarter: 24 | # Children in Care On<br>Last Day: 14 |  |
|                                                       | Avg<br>Performance All<br>CCIs (%) | Provider<br>Performance (%)*             | Possible Points<br>(Weight)        | Provider Points<br>Earned             |  |
| OPM Monitoring Reviews                                |                                    |                                          |                                    |                                       |  |
| Annual Comprehensive Reviews                          | 83%                                | 99%                                      | 25                                 | 24.73                                 |  |
| Safety Reviews                                        | 86%                                | 95%                                      | 15                                 | 14.25                                 |  |
| Monitoring Sub-Total                                  |                                    |                                          | 40                                 | 38.98                                 |  |
| CCI Safety Outcomes                                   |                                    |                                          |                                    |                                       |  |
| Incidence of Maltreatment                             | 0.00%                              | No Substantiated<br>Reports              | 10                                 | 10.00                                 |  |
| Staff Training/Foundations                            | 96%                                | 100%                                     | 5                                  | 5.00                                  |  |
| Staff Safety Checks                                   | 87%                                | 100%                                     | 5                                  | 5.00                                  |  |
| Safety Sub-Total                                      |                                    |                                          | 20                                 | 20.00                                 |  |
| CCI Permanency Outcomes                               |                                    |                                          |                                    |                                       |  |
| Placement Stability                                   | 89%                                | 92%                                      | 15                                 | 13.80                                 |  |
| Permanency Sub-Total                                  |                                    |                                          | 15                                 | 13.80                                 |  |
| CCI Well-Being Outcomes                               |                                    |                                          |                                    |                                       |  |
| EPSDT Medical Visits                                  | 92%                                | 83%                                      | 4                                  | 3.32                                  |  |
| EPSDT Dental Visits                                   | 85%                                | 89%                                      | 4                                  | 3.56                                  |  |
| Academic Supports                                     | 74%                                | 64%                                      | 3                                  | 1.92                                  |  |
| Provider ECEM Visits                                  | 76%                                | 84%                                      | 7                                  | 5.88                                  |  |
| Provider General Contacts                             | 76%                                | 82%                                      | 7                                  | 5.74                                  |  |
| Placements with Siblings                              | 38%                                | 79%                                      | Not Scored                         | Not Scored                            |  |
| Placements within Legal County                        | 14%                                | 57%                                      | Not Scored                         | Not Scored                            |  |
| Well-Being Sub-Total                                  |                                    |                                          | 25                                 | 20.42                                 |  |