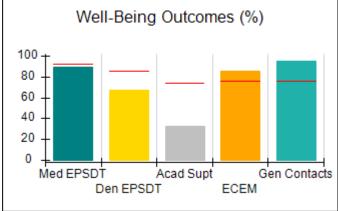

# Performance-Based Placement Measures RBWO Provider GA+SCORECARD - CCI

| Provider/Program Name: A Friend's House - (563) - CCI |                                    |                                          |                                    |                                       |  |
|-------------------------------------------------------|------------------------------------|------------------------------------------|------------------------------------|---------------------------------------|--|
| 111 Henry Pkwy., McDonough, GA 30253                  |                                    | Quarterly Scores (Grades)                |                                    | Current Quarter Score<br>(Grade)      |  |
| Phone: 678-432-1630                                   |                                    | Q1: 101.15 (A+)                          | Q2: N/A                            | 101.15%                               |  |
| Vendor ID# 35215                                      |                                    | Q3: N/A                                  | Q4: N/A                            | (A+)                                  |  |
| Program Census Information:                           |                                    | # Children in Care During<br>Quarter: 24 | # Placements During<br>Quarter: 24 | # Children in Care On<br>Last Day: 14 |  |
|                                                       | Avg<br>Performance All<br>CCIs (%) | Provider<br>Performance (%)*             | Possible Points<br>(Weight)        | Provider Points<br>Earned             |  |
| OPM Monitoring Reviews                                |                                    |                                          |                                    |                                       |  |
| Annual Comprehensive Reviews                          | 83%                                | 99%                                      | 25                                 | 24.73                                 |  |
| Safety Reviews                                        | 86%                                | 95%                                      | 15                                 | 14.25                                 |  |
| Monitoring Sub-Total                                  |                                    |                                          | 40                                 | 38.98                                 |  |
| CCI Safety Outcomes                                   |                                    |                                          |                                    |                                       |  |
| Incidence of Maltreatment                             | 0.00%                              | No Substantiated<br>Reports              | 10                                 | 10.00                                 |  |
| Staff Training/Foundations                            | 96%                                | 100%                                     | 5                                  | 5.00                                  |  |
| Staff Safety Checks                                   | 87%                                | 100%                                     | 5                                  | 5.00                                  |  |
| Safety Sub-Total                                      |                                    |                                          | 20                                 | 20.00                                 |  |
| CCI Permanency Outcomes                               |                                    |                                          |                                    |                                       |  |
| Placement Stability                                   | 89%                                | 92%                                      | 15                                 | 13.80                                 |  |
| Permanency Sub-Total                                  |                                    |                                          | 15                                 | 13.80                                 |  |
| CCI Well-Being Outcomes                               |                                    |                                          |                                    |                                       |  |
| EPSDT Medical Visits                                  | 92%                                | 83%                                      | 4                                  | 3.32                                  |  |
| EPSDT Dental Visits                                   | 85%                                | 89%                                      | 4                                  | 3.56                                  |  |
| Academic Supports                                     | 74%                                | 64%                                      | 3                                  | 1.92                                  |  |
| Provider ECEM Visits                                  | 76%                                | 84%                                      | 7                                  | 5.88                                  |  |
| Provider General Contacts                             | 76%                                | 82%                                      | 7                                  | 5.74                                  |  |
| Placements with Siblings                              | 38%                                | 79%                                      | Not Scored                         | Not Scored                            |  |
| Placements within Legal County                        | 14%                                | 57%                                      | Not Scored                         | Not Scored                            |  |
| Well-Being Sub-Total                                  |                                    |                                          | 25                                 | 20.42                                 |  |