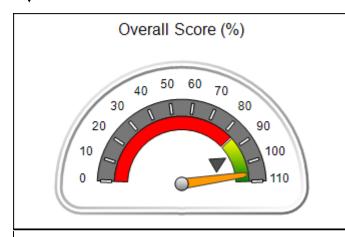

### **Quarterly Provider Comparisons to All CCIs**

# Performance-Based Placement Measures RBWO Provider GA+SCORECARD - CCI

| Provider/Program Name: A Friend's House - (563) - CCI |                                    |                                          |                                    |                                       |  |
|-------------------------------------------------------|------------------------------------|------------------------------------------|------------------------------------|---------------------------------------|--|
| 111 Henry Pkwy., McDonough, GA 30253                  |                                    | Quarterly Scores (Grades)                |                                    | Current Quarter Score<br>(Grade)      |  |
| Phone: 678-432-1630                                   |                                    | Q1: 101.15 (A+)                          | Q2: N/A                            | 101.15%                               |  |
| Vendor ID# 35215                                      |                                    | Q3: N/A                                  | Q4: N/A                            | (A+)                                  |  |
| Program Census Information:                           |                                    | # Children in Care During<br>Quarter: 24 | # Placements During<br>Quarter: 24 | # Children in Care On<br>Last Day: 14 |  |
|                                                       | Avg<br>Performance All<br>CCIs (%) | Provider<br>Performance (%)*             | Possible Points<br>(Weight)        | Provider Points<br>Earned             |  |
| OPM Monitoring Reviews                                |                                    |                                          |                                    |                                       |  |
| Annual Comprehensive Reviews                          | 83%                                | 99%                                      | 25                                 | 24.73                                 |  |
| Safety Reviews                                        | 86%                                | 95%                                      | 15                                 | 14.25                                 |  |
| Monitoring Sub-Total                                  |                                    |                                          | 40                                 | 38.98                                 |  |
| CCI Safety Outcomes                                   |                                    |                                          |                                    |                                       |  |
| Incidence of Maltreatment                             | 0.00%                              | No Substantiated<br>Reports              | 10                                 | 10.00                                 |  |
| Staff Training/Foundations                            | 96%                                | 100%                                     | 5                                  | 5.00                                  |  |
| Staff Safety Checks                                   | 87%                                | 100%                                     | 5                                  | 5.00                                  |  |
| Safety Sub-Total                                      |                                    |                                          | 20                                 | 20.00                                 |  |
| CCI Permanency Outcomes                               |                                    |                                          |                                    |                                       |  |
| Placement Stability                                   | 89%                                | 92%                                      | 15                                 | 13.80                                 |  |
| Permanency Sub-Total                                  |                                    |                                          | 15                                 | 13.80                                 |  |
| CCI Well-Being Outcomes                               |                                    |                                          |                                    |                                       |  |
| EPSDT Medical Visits                                  | 92%                                | 83%                                      | 4                                  | 3.32                                  |  |
| EPSDT Dental Visits                                   | 85%                                | 89%                                      | 4                                  | 3.56                                  |  |
| Academic Supports                                     | 74%                                | 64%                                      | 3                                  | 1.92                                  |  |
| Provider ECEM Visits                                  | 76%                                | 84%                                      | 7                                  | 5.88                                  |  |
| Provider General Contacts                             | 76%                                | 82%                                      | 7                                  | 5.74                                  |  |
| Placements with Siblings                              | 38%                                | 79%                                      | Not Scored                         | Not Scored                            |  |
| Placements within Legal County                        | 14%                                | 57%                                      | Not Scored                         | Not Scored                            |  |
| Well-Being Sub-Total                                  |                                    |                                          | 25                                 | 20.42                                 |  |