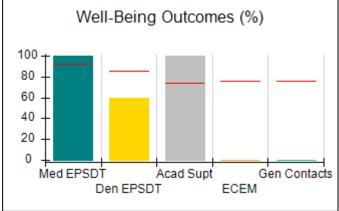

# Performance-Based Placement Measures RBWO Provider GA+SCORECARD - CCI

| Provider/Program Name: A Friend's House - (563) - CCI |                                    |                                          |                                    |                                       |  |
|-------------------------------------------------------|------------------------------------|------------------------------------------|------------------------------------|---------------------------------------|--|
| 111 Henry Pkwy., McDonough, GA 30253                  |                                    | Quarterly Scores (Grades)                |                                    | Current Quarter Score<br>(Grade)      |  |
| Phone: 678-432-1630                                   |                                    | Q1: 101.15 (A+)                          | Q2: N/A                            | 101.15%                               |  |
| Vendor ID# 35215                                      |                                    | Q3: N/A                                  | Q4: N/A                            | (A+)                                  |  |
| Program Census Information:                           |                                    | # Children in Care During<br>Quarter: 24 | # Placements During<br>Quarter: 24 | # Children in Care On<br>Last Day: 14 |  |
|                                                       | Avg<br>Performance All<br>CCIs (%) | Provider<br>Performance (%)*             | Possible Points<br>(Weight)        | Provider Points<br>Earned             |  |
| OPM Monitoring Reviews                                |                                    |                                          |                                    |                                       |  |
| Annual Comprehensive Reviews                          | 83%                                | 99%                                      | 25                                 | 24.73                                 |  |
| Safety Reviews                                        | 86%                                | 95%                                      | 15                                 | 14.25                                 |  |
| Monitoring Sub-Total                                  |                                    |                                          | 40                                 | 38.98                                 |  |
| CCI Safety Outcomes                                   |                                    |                                          |                                    |                                       |  |
| Incidence of Maltreatment                             | 0.00%                              | No Substantiated<br>Reports              | 10                                 | 10.00                                 |  |
| Staff Training/Foundations                            | 96%                                | 100%                                     | 5                                  | 5.00                                  |  |
| Staff Safety Checks                                   | 87%                                | 100%                                     | 5                                  | 5.00                                  |  |
| Safety Sub-Total                                      |                                    |                                          | 20                                 | 20.00                                 |  |
| CCI Permanency Outcomes                               |                                    |                                          |                                    |                                       |  |
| Placement Stability                                   | 89%                                | 92%                                      | 15                                 | 13.80                                 |  |
| Permanency Sub-Total                                  |                                    |                                          | 15                                 | 13.80                                 |  |
| CCI Well-Being Outcomes                               |                                    |                                          |                                    |                                       |  |
| EPSDT Medical Visits                                  | 92%                                | 83%                                      | 4                                  | 3.32                                  |  |
| EPSDT Dental Visits                                   | 85%                                | 89%                                      | 4                                  | 3.56                                  |  |
| Academic Supports                                     | 74%                                | 64%                                      | 3                                  | 1.92                                  |  |
| Provider ECEM Visits                                  | 76%                                | 84%                                      | 7                                  | 5.88                                  |  |
| Provider General Contacts                             | 76%                                | 82%                                      | 7                                  | 5.74                                  |  |
| Placements with Siblings                              | 38%                                | 79%                                      | Not Scored                         | Not Scored                            |  |
| Placements within Legal County                        | 14%                                | 57%                                      | Not Scored                         | Not Scored                            |  |
| Well-Being Sub-Total                                  |                                    |                                          | 25                                 | 20.42                                 |  |