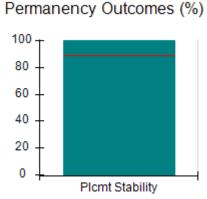

# Performance-Based Placement Measures RBWO Provider GA+SCORECARD - CCI

| Provider/Program Name: A Friend's House - (563) - CCI |                                    |                                          |                                    |                                       |  |
|-------------------------------------------------------|------------------------------------|------------------------------------------|------------------------------------|---------------------------------------|--|
| 111 Henry Pkwy., McDonough, GA 30253                  |                                    | Quarterly Scores (Grades)                |                                    | Current Quarter Score<br>(Grade)      |  |
| Phone: 678-432-1630                                   |                                    | Q1: 101.15 (A+)                          | Q2: N/A                            | 101.15%                               |  |
| Vendor ID# 35215                                      |                                    | Q3: N/A                                  | Q4: N/A                            | (A+)                                  |  |
| Program Census Information:                           |                                    | # Children in Care During<br>Quarter: 24 | # Placements During<br>Quarter: 24 | # Children in Care On<br>Last Day: 14 |  |
|                                                       | Avg<br>Performance All<br>CCIs (%) | Provider<br>Performance (%)*             | Possible Points<br>(Weight)        | Provider Points<br>Earned             |  |
| OPM Monitoring Reviews                                |                                    |                                          |                                    |                                       |  |
| Annual Comprehensive Reviews                          | 83%                                | 99%                                      | 25                                 | 24.73                                 |  |
| Safety Reviews                                        | 86%                                | 95%                                      | 15                                 | 14.25                                 |  |
| Monitoring Sub-Total                                  |                                    |                                          | 40                                 | 38.98                                 |  |
| CCI Safety Outcomes                                   |                                    |                                          |                                    |                                       |  |
| Incidence of Maltreatment                             | 0.00%                              | No Substantiated<br>Reports              | 10                                 | 10.00                                 |  |
| Staff Training/Foundations                            | 96%                                | 100%                                     | 5                                  | 5.00                                  |  |
| Staff Safety Checks                                   | 87%                                | 100%                                     | 5                                  | 5.00                                  |  |
| Safety Sub-Total                                      |                                    |                                          | 20                                 | 20.00                                 |  |
| CCI Permanency Outcomes                               |                                    |                                          |                                    |                                       |  |
| Placement Stability                                   | 89%                                | 92%                                      | 15                                 | 13.80                                 |  |
| Permanency Sub-Total                                  |                                    |                                          | 15                                 | 13.80                                 |  |
| CCI Well-Being Outcomes                               |                                    |                                          |                                    |                                       |  |
| EPSDT Medical Visits                                  | 92%                                | 83%                                      | 4                                  | 3.32                                  |  |
| EPSDT Dental Visits                                   | 85%                                | 89%                                      | 4                                  | 3.56                                  |  |
| Academic Supports                                     | 74%                                | 64%                                      | 3                                  | 1.92                                  |  |
| Provider ECEM Visits                                  | 76%                                | 84%                                      | 7                                  | 5.88                                  |  |
| Provider General Contacts                             | 76%                                | 82%                                      | 7                                  | 5.74                                  |  |
| Placements with Siblings                              | 38%                                | 79%                                      | Not Scored                         | Not Scored                            |  |
| Placements within Legal County                        | 14%                                | 57%                                      | Not Scored                         | Not Scored                            |  |
| Well-Being Sub-Total                                  |                                    |                                          | 25                                 | 20.42                                 |  |