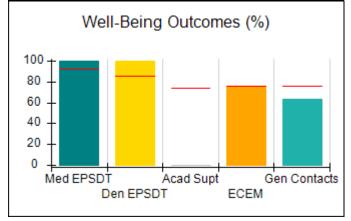

# Performance-Based Placement Measures RBWO Provider GA+SCORECARD - CCI

| Provider/Program Name: A Friend's House - (563) - CCI |                                    |                                          |                                    |                                       |  |
|-------------------------------------------------------|------------------------------------|------------------------------------------|------------------------------------|---------------------------------------|--|
| 111 Henry Pkwy., McDonough, GA 30253                  |                                    | Quarterly Scores (Grades)                |                                    | Current Quarter Score<br>(Grade)      |  |
| Phone: 678-432-1630                                   |                                    | Q1: 101.15 (A+)                          | Q2: N/A                            | 101.15%                               |  |
| Vendor ID# 35215                                      |                                    | Q3: N/A                                  | Q4: N/A                            | (A+)                                  |  |
| Program Census Information:                           |                                    | # Children in Care During<br>Quarter: 24 | # Placements During<br>Quarter: 24 | # Children in Care On<br>Last Day: 14 |  |
|                                                       | Avg<br>Performance All<br>CCIs (%) | Provider<br>Performance (%)*             | Possible Points<br>(Weight)        | Provider Points<br>Earned             |  |
| OPM Monitoring Reviews                                |                                    |                                          |                                    |                                       |  |
| Annual Comprehensive Reviews                          | 83%                                | 99%                                      | 25                                 | 24.73                                 |  |
| Safety Reviews                                        | 86%                                | 95%                                      | 15                                 | 14.25                                 |  |
| Monitoring Sub-Total                                  |                                    |                                          | 40                                 | 38.98                                 |  |
| CCI Safety Outcomes                                   |                                    |                                          |                                    |                                       |  |
| Incidence of Maltreatment                             | 0.00%                              | No Substantiated<br>Reports              | 10                                 | 10.00                                 |  |
| Staff Training/Foundations                            | 96%                                | 100%                                     | 5                                  | 5.00                                  |  |
| Staff Safety Checks                                   | 87%                                | 100%                                     | 5                                  | 5.00                                  |  |
| Safety Sub-Total                                      |                                    |                                          | 20                                 | 20.00                                 |  |
| CCI Permanency Outcomes                               |                                    |                                          |                                    |                                       |  |
| Placement Stability                                   | 89%                                | 92%                                      | 15                                 | 13.80                                 |  |
| Permanency Sub-Total                                  |                                    |                                          | 15                                 | 13.80                                 |  |
| CCI Well-Being Outcomes                               |                                    |                                          |                                    |                                       |  |
| EPSDT Medical Visits                                  | 92%                                | 83%                                      | 4                                  | 3.32                                  |  |
| EPSDT Dental Visits                                   | 85%                                | 89%                                      | 4                                  | 3.56                                  |  |
| Academic Supports                                     | 74%                                | 64%                                      | 3                                  | 1.92                                  |  |
| Provider ECEM Visits                                  | 76%                                | 84%                                      | 7                                  | 5.88                                  |  |
| Provider General Contacts                             | 76%                                | 82%                                      | 7                                  | 5.74                                  |  |
| Placements with Siblings                              | 38%                                | 79%                                      | Not Scored                         | Not Scored                            |  |
| Placements within Legal County                        | 14%                                | 57%                                      | Not Scored                         | Not Scored                            |  |
| Well-Being Sub-Total                                  |                                    |                                          | 25                                 | 20.42                                 |  |