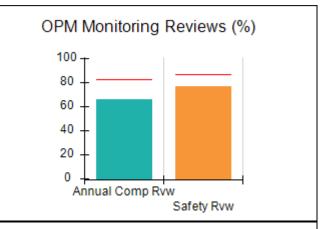

# Performance-Based Placement Measures RBWO Provider GA+SCORECARD - CCI

| Provider/Program Name: A Friend's House - (563) - CCI |                                    |                                          |                                    |                                       |  |
|-------------------------------------------------------|------------------------------------|------------------------------------------|------------------------------------|---------------------------------------|--|
| 111 Henry Pkwy., McDonough, GA 30253                  |                                    | Quarterly Scores (Grades)                |                                    | Current Quarter Score<br>(Grade)      |  |
| Phone: 678-432-1630                                   |                                    | Q1: 101.15 (A+)                          | Q2: N/A                            | 101.15%                               |  |
| Vendor ID# 35215                                      |                                    | Q3: N/A                                  | Q4: N/A                            | (A+)                                  |  |
| Program Census Information:                           |                                    | # Children in Care During<br>Quarter: 24 | # Placements During<br>Quarter: 24 | # Children in Care On<br>Last Day: 14 |  |
|                                                       | Avg<br>Performance All<br>CCIs (%) | Provider<br>Performance (%)*             | Possible Points<br>(Weight)        | Provider Points<br>Earned             |  |
| OPM Monitoring Reviews                                |                                    |                                          |                                    |                                       |  |
| Annual Comprehensive Reviews                          | 83%                                | 99%                                      | 25                                 | 24.73                                 |  |
| Safety Reviews                                        | 86%                                | 95%                                      | 15                                 | 14.25                                 |  |
| Monitoring Sub-Total                                  |                                    |                                          | 40                                 | 38.98                                 |  |
| CCI Safety Outcomes                                   |                                    |                                          |                                    |                                       |  |
| Incidence of Maltreatment                             | 0.00%                              | No Substantiated<br>Reports              | 10                                 | 10.00                                 |  |
| Staff Training/Foundations                            | 96%                                | 100%                                     | 5                                  | 5.00                                  |  |
| Staff Safety Checks                                   | 87%                                | 100%                                     | 5                                  | 5.00                                  |  |
| Safety Sub-Total                                      |                                    |                                          | 20                                 | 20.00                                 |  |
| CCI Permanency Outcomes                               |                                    |                                          |                                    |                                       |  |
| Placement Stability                                   | 89%                                | 92%                                      | 15                                 | 13.80                                 |  |
| Permanency Sub-Total                                  |                                    |                                          | 15                                 | 13.80                                 |  |
| CCI Well-Being Outcomes                               |                                    |                                          |                                    |                                       |  |
| EPSDT Medical Visits                                  | 92%                                | 83%                                      | 4                                  | 3.32                                  |  |
| EPSDT Dental Visits                                   | 85%                                | 89%                                      | 4                                  | 3.56                                  |  |
| Academic Supports                                     | 74%                                | 64%                                      | 3                                  | 1.92                                  |  |
| Provider ECEM Visits                                  | 76%                                | 84%                                      | 7                                  | 5.88                                  |  |
| Provider General Contacts                             | 76%                                | 82%                                      | 7                                  | 5.74                                  |  |
| Placements with Siblings                              | 38%                                | 79%                                      | Not Scored                         | Not Scored                            |  |
| Placements within Legal County                        | 14%                                | 57%                                      | Not Scored                         | Not Scored                            |  |
| Well-Being Sub-Total                                  |                                    |                                          | 25                                 | 20.42                                 |  |