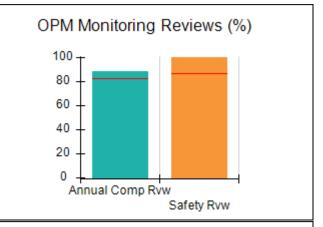

# Performance-Based Placement Measures RBWO Provider GA+SCORECARD - CCI

| Provider/Program Name: A Friend's House - (563) - CCI |                                    |                                          |                                    |                                       |  |
|-------------------------------------------------------|------------------------------------|------------------------------------------|------------------------------------|---------------------------------------|--|
| 111 Henry Pkwy., McDonough, GA 30253                  |                                    | Quarterly Scores (Grades)                |                                    | Current Quarter Score<br>(Grade)      |  |
| Phone: 678-432-1630                                   |                                    | Q1: 101.15 (A+)                          | Q2: N/A                            | 101.15%                               |  |
| Vendor ID# 35215                                      |                                    | Q3: N/A                                  | Q4: N/A                            | (A+)                                  |  |
| Program Census Information:                           |                                    | # Children in Care During<br>Quarter: 24 | # Placements During<br>Quarter: 24 | # Children in Care On<br>Last Day: 14 |  |
|                                                       | Avg<br>Performance All<br>CCIs (%) | Provider<br>Performance (%)*             | Possible Points<br>(Weight)        | Provider Points<br>Earned             |  |
| OPM Monitoring Reviews                                |                                    |                                          |                                    |                                       |  |
| Annual Comprehensive Reviews                          | 83%                                | 99%                                      | 25                                 | 24.73                                 |  |
| Safety Reviews                                        | 86%                                | 95%                                      | 15                                 | 14.25                                 |  |
| Monitoring Sub-Total                                  |                                    |                                          | 40                                 | 38.98                                 |  |
| CCI Safety Outcomes                                   |                                    |                                          |                                    |                                       |  |
| Incidence of Maltreatment                             | 0.00%                              | No Substantiated<br>Reports              | 10                                 | 10.00                                 |  |
| Staff Training/Foundations                            | 96%                                | 100%                                     | 5                                  | 5.00                                  |  |
| Staff Safety Checks                                   | 87%                                | 100%                                     | 5                                  | 5.00                                  |  |
| Safety Sub-Total                                      |                                    |                                          | 20                                 | 20.00                                 |  |
| CCI Permanency Outcomes                               |                                    |                                          |                                    |                                       |  |
| Placement Stability                                   | 89%                                | 92%                                      | 15                                 | 13.80                                 |  |
| Permanency Sub-Total                                  |                                    |                                          | 15                                 | 13.80                                 |  |
| CCI Well-Being Outcomes                               |                                    |                                          |                                    |                                       |  |
| EPSDT Medical Visits                                  | 92%                                | 83%                                      | 4                                  | 3.32                                  |  |
| EPSDT Dental Visits                                   | 85%                                | 89%                                      | 4                                  | 3.56                                  |  |
| Academic Supports                                     | 74%                                | 64%                                      | 3                                  | 1.92                                  |  |
| Provider ECEM Visits                                  | 76%                                | 84%                                      | 7                                  | 5.88                                  |  |
| Provider General Contacts                             | 76%                                | 82%                                      | 7                                  | 5.74                                  |  |
| Placements with Siblings                              | 38%                                | 79%                                      | Not Scored                         | Not Scored                            |  |
| Placements within Legal County                        | 14%                                | 57%                                      | Not Scored                         | Not Scored                            |  |
| Well-Being Sub-Total                                  |                                    |                                          | 25                                 | 20.42                                 |  |