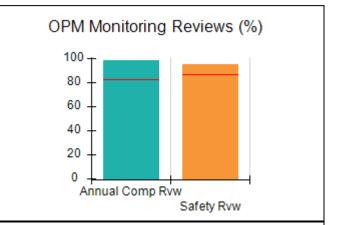

### **Quarterly Provider Comparisons to All CCIs**

# Performance-Based Placement Measures RBWO Provider GA+SCORECARD - CCI

| Provider/Program Name: A Friend's House - (563) - CCI |                                    |                                          |                                    |                                       |  |
|-------------------------------------------------------|------------------------------------|------------------------------------------|------------------------------------|---------------------------------------|--|
| 111 Henry Pkwy., McDonough, GA 30253                  |                                    | Quarterly Scores (Grades)                |                                    | Current Quarter Score<br>(Grade)      |  |
| Phone: 678-432-1630                                   |                                    | Q1: 101.15 (A+)                          | Q2: N/A                            | 101.15%                               |  |
| Vendor ID# 35215                                      |                                    | Q3: N/A                                  | Q4: N/A                            | (A+)                                  |  |
| Program Census Information:                           |                                    | # Children in Care During<br>Quarter: 24 | # Placements During<br>Quarter: 24 | # Children in Care On<br>Last Day: 14 |  |
|                                                       | Avg<br>Performance All<br>CCIs (%) | Provider<br>Performance (%)*             | Possible Points<br>(Weight)        | Provider Points<br>Earned             |  |
| OPM Monitoring Reviews                                |                                    |                                          |                                    |                                       |  |
| Annual Comprehensive Reviews                          | 83%                                | 99%                                      | 25                                 | 24.73                                 |  |
| Safety Reviews                                        | 86%                                | 95%                                      | 15                                 | 14.25                                 |  |
| Monitoring Sub-Total                                  |                                    |                                          | 40                                 | 38.98                                 |  |
| CCI Safety Outcomes                                   |                                    |                                          |                                    |                                       |  |
| Incidence of Maltreatment                             | 0.00%                              | No Substantiated<br>Reports              | 10                                 | 10.00                                 |  |
| Staff Training/Foundations                            | 96%                                | 100%                                     | 5                                  | 5.00                                  |  |
| Staff Safety Checks                                   | 87%                                | 100%                                     | 5                                  | 5.00                                  |  |
| Safety Sub-Total                                      |                                    |                                          | 20                                 | 20.00                                 |  |
| CCI Permanency Outcomes                               |                                    |                                          |                                    |                                       |  |
| Placement Stability                                   | 89%                                | 92%                                      | 15                                 | 13.80                                 |  |
| Permanency Sub-Total                                  |                                    |                                          | 15                                 | 13.80                                 |  |
| CCI Well-Being Outcomes                               |                                    |                                          |                                    |                                       |  |
| EPSDT Medical Visits                                  | 92%                                | 83%                                      | 4                                  | 3.32                                  |  |
| EPSDT Dental Visits                                   | 85%                                | 89%                                      | 4                                  | 3.56                                  |  |
| Academic Supports                                     | 74%                                | 64%                                      | 3                                  | 1.92                                  |  |
| Provider ECEM Visits                                  | 76%                                | 84%                                      | 7                                  | 5.88                                  |  |
| Provider General Contacts                             | 76%                                | 82%                                      | 7                                  | 5.74                                  |  |
| Placements with Siblings                              | 38%                                | 79%                                      | Not Scored                         | Not Scored                            |  |
| Placements within Legal County                        | 14%                                | 57%                                      | Not Scored                         | Not Scored                            |  |
| Well-Being Sub-Total                                  |                                    |                                          | 25                                 | 20.42                                 |  |