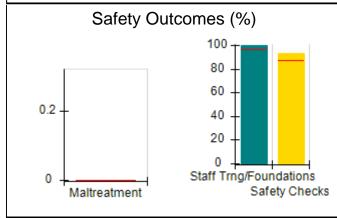

# Performance-Based Placement Measures RBWO Provider GA+SCORECARD - CCI

| Provider/Program Name: A Friend's House - (563) - CCI |                                    |                                          |                                    |                                       |  |
|-------------------------------------------------------|------------------------------------|------------------------------------------|------------------------------------|---------------------------------------|--|
| 111 Henry Pkwy., McDonough, GA 30253                  |                                    | Quarterly Scores (Grades)                |                                    | Current Quarter Score<br>(Grade)      |  |
| Phone: 678-432-1630                                   |                                    | Q1: 101.15 (A+)                          | Q2: N/A                            | 101.15%                               |  |
| Vendor ID# 35215                                      |                                    | Q3: N/A                                  | Q4: N/A                            | (A+)                                  |  |
| Program Census Information:                           |                                    | # Children in Care During<br>Quarter: 24 | # Placements During<br>Quarter: 24 | # Children in Care On<br>Last Day: 14 |  |
|                                                       | Avg<br>Performance All<br>CCIs (%) | Provider<br>Performance (%)*             | Possible Points<br>(Weight)        | Provider Points<br>Earned             |  |
| OPM Monitoring Reviews                                |                                    |                                          |                                    |                                       |  |
| Annual Comprehensive Reviews                          | 83%                                | 99%                                      | 25                                 | 24.73                                 |  |
| Safety Reviews                                        | 86%                                | 95%                                      | 15                                 | 14.25                                 |  |
| Monitoring Sub-Total                                  |                                    |                                          | 40                                 | 38.98                                 |  |
| CCI Safety Outcomes                                   |                                    |                                          |                                    |                                       |  |
| Incidence of Maltreatment                             | 0.00%                              | No Substantiated<br>Reports              | 10                                 | 10.00                                 |  |
| Staff Training/Foundations                            | 96%                                | 100%                                     | 5                                  | 5.00                                  |  |
| Staff Safety Checks                                   | 87%                                | 100%                                     | 5                                  | 5.00                                  |  |
| Safety Sub-Total                                      |                                    |                                          | 20                                 | 20.00                                 |  |
| CCI Permanency Outcomes                               |                                    |                                          |                                    |                                       |  |
| Placement Stability                                   | 89%                                | 92%                                      | 15                                 | 13.80                                 |  |
| Permanency Sub-Total                                  |                                    |                                          | 15                                 | 13.80                                 |  |
| CCI Well-Being Outcomes                               |                                    |                                          |                                    |                                       |  |
| EPSDT Medical Visits                                  | 92%                                | 83%                                      | 4                                  | 3.32                                  |  |
| EPSDT Dental Visits                                   | 85%                                | 89%                                      | 4                                  | 3.56                                  |  |
| Academic Supports                                     | 74%                                | 64%                                      | 3                                  | 1.92                                  |  |
| Provider ECEM Visits                                  | 76%                                | 84%                                      | 7                                  | 5.88                                  |  |
| Provider General Contacts                             | 76%                                | 82%                                      | 7                                  | 5.74                                  |  |
| Placements with Siblings                              | 38%                                | 79%                                      | Not Scored                         | Not Scored                            |  |
| Placements within Legal County                        | 14%                                | 57%                                      | Not Scored                         | Not Scored                            |  |
| Well-Being Sub-Total                                  |                                    |                                          | 25                                 | 20.42                                 |  |