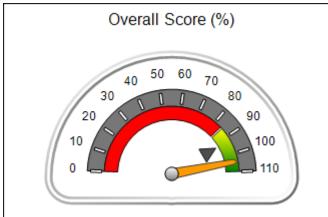

# Performance-Based Placement Measures RBWO Provider GA+SCORECARD - CCI

Report Quarter: Q1 FY2020

| Provider/Program Name: A Friend's House - (563) - CCI                                                               |                                                                        |                 |  |  |  |
|---------------------------------------------------------------------------------------------------------------------|------------------------------------------------------------------------|-----------------|--|--|--|
| 111 Henry Pkwy., McDonough, GA 30253                                                                                | Onough, GA 30253 Quarterly Scores (Grades) Current Quarter Sco (Grade) |                 |  |  |  |
| Phone: 678-432-1630                                                                                                 | Q1: 101.15 (A+)                                                        | Q1: 101.15 (A+) |  |  |  |
| Vendor ID# 35215                                                                                                    | Q3: N/A                                                                | Q3: N/A Q4: N/A |  |  |  |
| Program Census Information:  # Children in Care During Quarter: 24  # Children in Care On Last Quarter: 24  Day: 14 |                                                                        |                 |  |  |  |
|                                                                                                                     |                                                                        |                 |  |  |  |