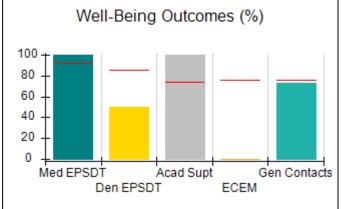

# Performance-Based Placement Measures RBWO Provider GA+SCORECARD - CCI

| Provider/Program Name: A Friend's House - (563) - CCI |                                    |                                          |                                    |                                       |  |
|-------------------------------------------------------|------------------------------------|------------------------------------------|------------------------------------|---------------------------------------|--|
| 111 Henry Pkwy., McDonough, GA 30253                  |                                    | Quarterly Scores (Grades)                |                                    | Current Quarter Score<br>(Grade)      |  |
| Phone: 678-432-1630                                   |                                    | Q1: 101.15 (A+)                          | Q2: N/A                            | 101.15%                               |  |
| Vendor ID# 35215                                      |                                    | Q3: N/A                                  | Q4: N/A                            | (A+)                                  |  |
| Program Census Information:                           |                                    | # Children in Care During<br>Quarter: 24 | # Placements During<br>Quarter: 24 | # Children in Care On<br>Last Day: 14 |  |
|                                                       | Avg<br>Performance All<br>CCIs (%) | Provider<br>Performance (%)*             | Possible Points<br>(Weight)        | Provider Points<br>Earned             |  |
| OPM Monitoring Reviews                                |                                    |                                          |                                    |                                       |  |
| Annual Comprehensive Reviews                          | 83%                                | 99%                                      | 25                                 | 24.73                                 |  |
| Safety Reviews                                        | 86%                                | 95%                                      | 15                                 | 14.25                                 |  |
| Monitoring Sub-Total                                  |                                    |                                          | 40                                 | 38.98                                 |  |
| CCI Safety Outcomes                                   |                                    |                                          |                                    |                                       |  |
| Incidence of Maltreatment                             | 0.00%                              | No Substantiated<br>Reports              | 10                                 | 10.00                                 |  |
| Staff Training/Foundations                            | 96%                                | 100%                                     | 5                                  | 5.00                                  |  |
| Staff Safety Checks                                   | 87%                                | 100%                                     | 5                                  | 5.00                                  |  |
| Safety Sub-Total                                      |                                    |                                          | 20                                 | 20.00                                 |  |
| CCI Permanency Outcomes                               |                                    |                                          |                                    |                                       |  |
| Placement Stability                                   | 89%                                | 92%                                      | 15                                 | 13.80                                 |  |
| Permanency Sub-Total                                  |                                    |                                          | 15                                 | 13.80                                 |  |
| CCI Well-Being Outcomes                               |                                    |                                          |                                    |                                       |  |
| EPSDT Medical Visits                                  | 92%                                | 83%                                      | 4                                  | 3.32                                  |  |
| EPSDT Dental Visits                                   | 85%                                | 89%                                      | 4                                  | 3.56                                  |  |
| Academic Supports                                     | 74%                                | 64%                                      | 3                                  | 1.92                                  |  |
| Provider ECEM Visits                                  | 76%                                | 84%                                      | 7                                  | 5.88                                  |  |
| Provider General Contacts                             | 76%                                | 82%                                      | 7                                  | 5.74                                  |  |
| Placements with Siblings                              | 38%                                | 79%                                      | Not Scored                         | Not Scored                            |  |
| Placements within Legal County                        | 14%                                | 57%                                      | Not Scored                         | Not Scored                            |  |
| Well-Being Sub-Total                                  |                                    |                                          | 25                                 | 20.42                                 |  |