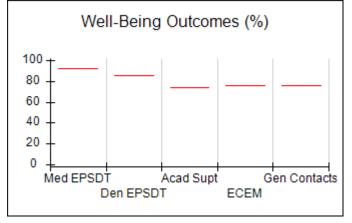

# Performance-Based Placement Measures RBWO Provider GA+SCORECARD - CCI

| Provider/Program Name: A Friend's House - (563) - CCI |                                    |                                          |                                    |                                       |  |
|-------------------------------------------------------|------------------------------------|------------------------------------------|------------------------------------|---------------------------------------|--|
| 111 Henry Pkwy., McDonough, GA 30253                  |                                    | Quarterly Scores (Grades)                |                                    | Current Quarter Score<br>(Grade)      |  |
| Phone: 678-432-1630                                   |                                    | Q1: 101.15 (A+)                          | Q2: N/A                            | 101.15%                               |  |
| Vendor ID# 35215                                      |                                    | Q3: N/A                                  | Q4: N/A                            | (A+)                                  |  |
| Program Census Information:                           |                                    | # Children in Care During<br>Quarter: 24 | # Placements During<br>Quarter: 24 | # Children in Care On<br>Last Day: 14 |  |
|                                                       | Avg<br>Performance All<br>CCIs (%) | Provider<br>Performance (%)*             | Possible Points<br>(Weight)        | Provider Points<br>Earned             |  |
| OPM Monitoring Reviews                                |                                    |                                          |                                    |                                       |  |
| Annual Comprehensive Reviews                          | 83%                                | 99%                                      | 25                                 | 24.73                                 |  |
| Safety Reviews                                        | 86%                                | 95%                                      | 15                                 | 14.25                                 |  |
| Monitoring Sub-Total                                  |                                    |                                          | 40                                 | 38.98                                 |  |
| CCI Safety Outcomes                                   |                                    |                                          |                                    |                                       |  |
| Incidence of Maltreatment                             | 0.00%                              | No Substantiated<br>Reports              | 10                                 | 10.00                                 |  |
| Staff Training/Foundations                            | 96%                                | 100%                                     | 5                                  | 5.00                                  |  |
| Staff Safety Checks                                   | 87%                                | 100%                                     | 5                                  | 5.00                                  |  |
| Safety Sub-Total                                      |                                    |                                          | 20                                 | 20.00                                 |  |
| CCI Permanency Outcomes                               |                                    |                                          |                                    |                                       |  |
| Placement Stability                                   | 89%                                | 92%                                      | 15                                 | 13.80                                 |  |
| Permanency Sub-Total                                  |                                    |                                          | 15                                 | 13.80                                 |  |
| CCI Well-Being Outcomes                               |                                    |                                          |                                    |                                       |  |
| EPSDT Medical Visits                                  | 92%                                | 83%                                      | 4                                  | 3.32                                  |  |
| EPSDT Dental Visits                                   | 85%                                | 89%                                      | 4                                  | 3.56                                  |  |
| Academic Supports                                     | 74%                                | 64%                                      | 3                                  | 1.92                                  |  |
| Provider ECEM Visits                                  | 76%                                | 84%                                      | 7                                  | 5.88                                  |  |
| Provider General Contacts                             | 76%                                | 82%                                      | 7                                  | 5.74                                  |  |
| Placements with Siblings                              | 38%                                | 79%                                      | Not Scored                         | Not Scored                            |  |
| Placements within Legal County                        | 14%                                | 57%                                      | Not Scored                         | Not Scored                            |  |
| Well-Being Sub-Total                                  |                                    |                                          | 25                                 | 20.42                                 |  |