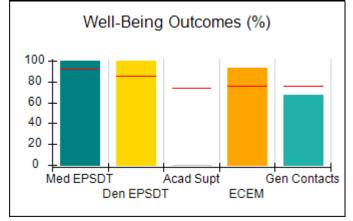

# Performance-Based Placement Measures RBWO Provider GA+SCORECARD - CCI

| Provider/Program Name: A Friend's House - (563) - CCI |                                    |                                          |                                    |                                       |  |
|-------------------------------------------------------|------------------------------------|------------------------------------------|------------------------------------|---------------------------------------|--|
| 111 Henry Pkwy., McDonough, GA 30253                  |                                    | Quarterly Scores (Grades)                |                                    | Current Quarter Score<br>(Grade)      |  |
| Phone: 678-432-1630                                   |                                    | Q1: 101.15 (A+)                          | Q2: N/A                            | 101.15%                               |  |
| Vendor ID# 35215                                      |                                    | Q3: N/A                                  | Q4: N/A                            | (A+)                                  |  |
| Program Census Information:                           |                                    | # Children in Care During<br>Quarter: 24 | # Placements During<br>Quarter: 24 | # Children in Care On<br>Last Day: 14 |  |
|                                                       | Avg<br>Performance All<br>CCIs (%) | Provider<br>Performance (%)*             | Possible Points<br>(Weight)        | Provider Points<br>Earned             |  |
| OPM Monitoring Reviews                                |                                    |                                          |                                    |                                       |  |
| Annual Comprehensive Reviews                          | 83%                                | 99%                                      | 25                                 | 24.73                                 |  |
| Safety Reviews                                        | 86%                                | 95%                                      | 15                                 | 14.25                                 |  |
| Monitoring Sub-Total                                  |                                    |                                          | 40                                 | 38.98                                 |  |
| CCI Safety Outcomes                                   |                                    |                                          |                                    |                                       |  |
| Incidence of Maltreatment                             | 0.00%                              | No Substantiated<br>Reports              | 10                                 | 10.00                                 |  |
| Staff Training/Foundations                            | 96%                                | 100%                                     | 5                                  | 5.00                                  |  |
| Staff Safety Checks                                   | 87%                                | 100%                                     | 5                                  | 5.00                                  |  |
| Safety Sub-Total                                      |                                    |                                          | 20                                 | 20.00                                 |  |
| CCI Permanency Outcomes                               |                                    |                                          |                                    |                                       |  |
| Placement Stability                                   | 89%                                | 92%                                      | 15                                 | 13.80                                 |  |
| Permanency Sub-Total                                  |                                    |                                          | 15                                 | 13.80                                 |  |
| CCI Well-Being Outcomes                               |                                    |                                          |                                    |                                       |  |
| EPSDT Medical Visits                                  | 92%                                | 83%                                      | 4                                  | 3.32                                  |  |
| EPSDT Dental Visits                                   | 85%                                | 89%                                      | 4                                  | 3.56                                  |  |
| Academic Supports                                     | 74%                                | 64%                                      | 3                                  | 1.92                                  |  |
| Provider ECEM Visits                                  | 76%                                | 84%                                      | 7                                  | 5.88                                  |  |
| Provider General Contacts                             | 76%                                | 82%                                      | 7                                  | 5.74                                  |  |
| Placements with Siblings                              | 38%                                | 79%                                      | Not Scored                         | Not Scored                            |  |
| Placements within Legal County                        | 14%                                | 57%                                      | Not Scored                         | Not Scored                            |  |
| Well-Being Sub-Total                                  |                                    |                                          | 25                                 | 20.42                                 |  |