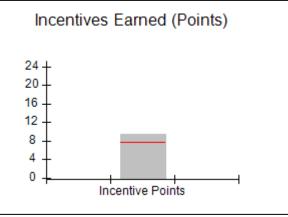

| Monitoring & Outcomes: Possible Points = 100 | Points Earned = 93.20   |         |
|----------------------------------------------|-------------------------|---------|
| Score Before Incentives Credit 9             |                         | 93.20%  |
| Inc                                          | Incentives Awarded 7.95 |         |
| PBP Verification                             |                         | N/A pts |
|                                              | Total Score 10          |         |