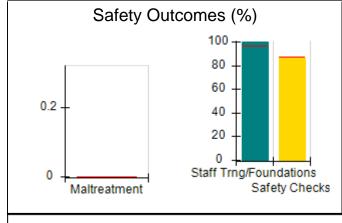

# Performance-Based Placement Measures RBWO Provider GA+SCORECARD - CCI

| Provider/Program Name: A Friend's House - (563) - CCI |                                    |                                          |                                    |                                       |  |
|-------------------------------------------------------|------------------------------------|------------------------------------------|------------------------------------|---------------------------------------|--|
| 111 Henry Pkwy., McDonough, GA 30253                  |                                    | Quarterly Scores (Grades)                |                                    | Current Quarter Score<br>(Grade)      |  |
| Phone: 678-432-1630                                   |                                    | Q1: 101.15 (A+)                          | Q2: N/A                            | 101.15%                               |  |
| Vendor ID# 35215                                      |                                    | Q3: N/A                                  | Q4: N/A                            | (A+)                                  |  |
| Program Census Information:                           |                                    | # Children in Care During<br>Quarter: 24 | # Placements During<br>Quarter: 24 | # Children in Care On<br>Last Day: 14 |  |
|                                                       | Avg<br>Performance All<br>CCIs (%) | Provider<br>Performance (%)*             | Possible Points<br>(Weight)        | Provider Points<br>Earned             |  |
| OPM Monitoring Reviews                                |                                    |                                          |                                    |                                       |  |
| Annual Comprehensive Reviews                          | 83%                                | 99%                                      | 25                                 | 24.73                                 |  |
| Safety Reviews                                        | 86%                                | 95%                                      | 15                                 | 14.25                                 |  |
| Monitoring Sub-Total                                  |                                    |                                          | 40                                 | 38.98                                 |  |
| CCI Safety Outcomes                                   |                                    |                                          |                                    |                                       |  |
| Incidence of Maltreatment                             | 0.00%                              | No Substantiated<br>Reports              | 10                                 | 10.00                                 |  |
| Staff Training/Foundations                            | 96%                                | 100%                                     | 5                                  | 5.00                                  |  |
| Staff Safety Checks                                   | 87%                                | 100%                                     | 5                                  | 5.00                                  |  |
| Safety Sub-Total                                      |                                    |                                          | 20                                 | 20.00                                 |  |
| CCI Permanency Outcomes                               |                                    |                                          |                                    |                                       |  |
| Placement Stability                                   | 89%                                | 92%                                      | 15                                 | 13.80                                 |  |
| Permanency Sub-Total                                  |                                    |                                          | 15                                 | 13.80                                 |  |
| CCI Well-Being Outcomes                               |                                    |                                          |                                    |                                       |  |
| EPSDT Medical Visits                                  | 92%                                | 83%                                      | 4                                  | 3.32                                  |  |
| EPSDT Dental Visits                                   | 85%                                | 89%                                      | 4                                  | 3.56                                  |  |
| Academic Supports                                     | 74%                                | 64%                                      | 3                                  | 1.92                                  |  |
| Provider ECEM Visits                                  | 76%                                | 84%                                      | 7                                  | 5.88                                  |  |
| Provider General Contacts                             | 76%                                | 82%                                      | 7                                  | 5.74                                  |  |
| Placements with Siblings                              | 38%                                | 79%                                      | Not Scored                         | Not Scored                            |  |
| Placements within Legal County                        | 14%                                | 57%                                      | Not Scored                         | Not Scored                            |  |
| Well-Being Sub-Total                                  |                                    |                                          | 25                                 | 20.42                                 |  |