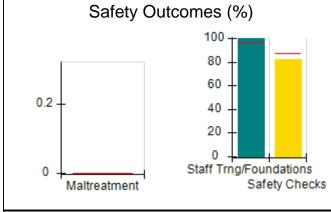

# Performance-Based Placement Measures RBWO Provider GA+SCORECARD - CCI

| Provider/Program Name: A Friend's House - (563) - CCI |                                    |                                          |                                    |                                       |  |
|-------------------------------------------------------|------------------------------------|------------------------------------------|------------------------------------|---------------------------------------|--|
| 111 Henry Pkwy., McDonough, GA 30253                  |                                    | Quarterly Scores (Grades)                |                                    | Current Quarter Score<br>(Grade)      |  |
| Phone: 678-432-1630                                   |                                    | Q1: 101.15 (A+)                          | Q2: N/A                            | 101.15%                               |  |
| Vendor ID# 35215                                      |                                    | Q3: N/A                                  | Q4: N/A                            | (A+)                                  |  |
| Program Census Information:                           |                                    | # Children in Care During<br>Quarter: 24 | # Placements During<br>Quarter: 24 | # Children in Care On<br>Last Day: 14 |  |
|                                                       | Avg<br>Performance All<br>CCIs (%) | Provider<br>Performance (%)*             | Possible Points<br>(Weight)        | Provider Points<br>Earned             |  |
| OPM Monitoring Reviews                                |                                    |                                          |                                    |                                       |  |
| Annual Comprehensive Reviews                          | 83%                                | 99%                                      | 25                                 | 24.73                                 |  |
| Safety Reviews                                        | 86%                                | 95%                                      | 15                                 | 14.25                                 |  |
| Monitoring Sub-Total                                  |                                    |                                          | 40                                 | 38.98                                 |  |
| CCI Safety Outcomes                                   |                                    |                                          |                                    |                                       |  |
| Incidence of Maltreatment                             | 0.00%                              | No Substantiated<br>Reports              | 10                                 | 10.00                                 |  |
| Staff Training/Foundations                            | 96%                                | 100%                                     | 5                                  | 5.00                                  |  |
| Staff Safety Checks                                   | 87%                                | 100%                                     | 5                                  | 5.00                                  |  |
| Safety Sub-Total                                      |                                    |                                          | 20                                 | 20.00                                 |  |
| CCI Permanency Outcomes                               |                                    |                                          |                                    |                                       |  |
| Placement Stability                                   | 89%                                | 92%                                      | 15                                 | 13.80                                 |  |
| Permanency Sub-Total                                  |                                    |                                          | 15                                 | 13.80                                 |  |
| CCI Well-Being Outcomes                               |                                    |                                          |                                    |                                       |  |
| EPSDT Medical Visits                                  | 92%                                | 83%                                      | 4                                  | 3.32                                  |  |
| EPSDT Dental Visits                                   | 85%                                | 89%                                      | 4                                  | 3.56                                  |  |
| Academic Supports                                     | 74%                                | 64%                                      | 3                                  | 1.92                                  |  |
| Provider ECEM Visits                                  | 76%                                | 84%                                      | 7                                  | 5.88                                  |  |
| Provider General Contacts                             | 76%                                | 82%                                      | 7                                  | 5.74                                  |  |
| Placements with Siblings                              | 38%                                | 79%                                      | Not Scored                         | Not Scored                            |  |
| Placements within Legal County                        | 14%                                | 57%                                      | Not Scored                         | Not Scored                            |  |
| Well-Being Sub-Total                                  |                                    |                                          | 25                                 | 20.42                                 |  |