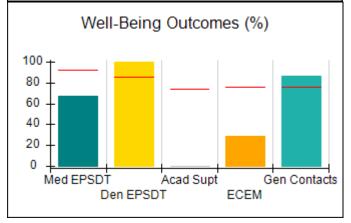

# Performance-Based Placement Measures RBWO Provider GA+SCORECARD - CCI

| Provider/Program Name: A Friend's House - (563) - CCI |                                    |                                          |                                    |                                       |  |
|-------------------------------------------------------|------------------------------------|------------------------------------------|------------------------------------|---------------------------------------|--|
| 111 Henry Pkwy., McDonough, GA 30253                  |                                    | Quarterly Scores (Grades)                |                                    | Current Quarter Score<br>(Grade)      |  |
| Phone: 678-432-1630                                   |                                    | Q1: 101.15 (A+)                          | Q2: N/A                            | 101.15%                               |  |
| Vendor ID# 35215                                      |                                    | Q3: N/A                                  | Q4: N/A                            | (A+)                                  |  |
| Program Census Information:                           |                                    | # Children in Care During<br>Quarter: 24 | # Placements During<br>Quarter: 24 | # Children in Care On<br>Last Day: 14 |  |
|                                                       | Avg<br>Performance All<br>CCIs (%) | Provider<br>Performance (%)*             | Possible Points<br>(Weight)        | Provider Points<br>Earned             |  |
| OPM Monitoring Reviews                                |                                    |                                          |                                    |                                       |  |
| Annual Comprehensive Reviews                          | 83%                                | 99%                                      | 25                                 | 24.73                                 |  |
| Safety Reviews                                        | 86%                                | 95%                                      | 15                                 | 14.25                                 |  |
| Monitoring Sub-Total                                  |                                    |                                          | 40                                 | 38.98                                 |  |
| CCI Safety Outcomes                                   |                                    |                                          |                                    |                                       |  |
| Incidence of Maltreatment                             | 0.00%                              | No Substantiated<br>Reports              | 10                                 | 10.00                                 |  |
| Staff Training/Foundations                            | 96%                                | 100%                                     | 5                                  | 5.00                                  |  |
| Staff Safety Checks                                   | 87%                                | 100%                                     | 5                                  | 5.00                                  |  |
| Safety Sub-Total                                      |                                    |                                          | 20                                 | 20.00                                 |  |
| CCI Permanency Outcomes                               |                                    |                                          |                                    |                                       |  |
| Placement Stability                                   | 89%                                | 92%                                      | 15                                 | 13.80                                 |  |
| Permanency Sub-Total                                  |                                    |                                          | 15                                 | 13.80                                 |  |
| CCI Well-Being Outcomes                               |                                    |                                          |                                    |                                       |  |
| EPSDT Medical Visits                                  | 92%                                | 83%                                      | 4                                  | 3.32                                  |  |
| EPSDT Dental Visits                                   | 85%                                | 89%                                      | 4                                  | 3.56                                  |  |
| Academic Supports                                     | 74%                                | 64%                                      | 3                                  | 1.92                                  |  |
| Provider ECEM Visits                                  | 76%                                | 84%                                      | 7                                  | 5.88                                  |  |
| Provider General Contacts                             | 76%                                | 82%                                      | 7                                  | 5.74                                  |  |
| Placements with Siblings                              | 38%                                | 79%                                      | Not Scored                         | Not Scored                            |  |
| Placements within Legal County                        | 14%                                | 57%                                      | Not Scored                         | Not Scored                            |  |
| Well-Being Sub-Total                                  |                                    |                                          | 25                                 | 20.42                                 |  |