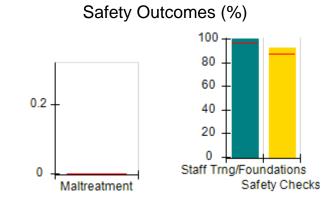

# Performance-Based Placement Measures RBWO Provider GA+SCORECARD - CCI

| Provider/Program Name: A Friend's House - (563) - CCI |                                    |                                          |                                    |                                       |  |
|-------------------------------------------------------|------------------------------------|------------------------------------------|------------------------------------|---------------------------------------|--|
| 111 Henry Pkwy., McDonough, GA 30253                  |                                    | Quarterly Scores (Grades)                |                                    | Current Quarter Score<br>(Grade)      |  |
| Phone: 678-432-1630                                   |                                    | Q1: 101.15 (A+)                          | Q2: N/A                            | 101.15%                               |  |
| Vendor ID# 35215                                      |                                    | Q3: N/A                                  | Q4: N/A                            | (A+)                                  |  |
| Program Census Information:                           |                                    | # Children in Care During<br>Quarter: 24 | # Placements During<br>Quarter: 24 | # Children in Care On<br>Last Day: 14 |  |
|                                                       | Avg<br>Performance All<br>CCIs (%) | Provider<br>Performance (%)*             | Possible Points<br>(Weight)        | Provider Points<br>Earned             |  |
| OPM Monitoring Reviews                                |                                    |                                          |                                    |                                       |  |
| Annual Comprehensive Reviews                          | 83%                                | 99%                                      | 25                                 | 24.73                                 |  |
| Safety Reviews                                        | 86%                                | 95%                                      | 15                                 | 14.25                                 |  |
| Monitoring Sub-Total                                  |                                    |                                          | 40                                 | 38.98                                 |  |
| CCI Safety Outcomes                                   |                                    |                                          |                                    |                                       |  |
| Incidence of Maltreatment                             | 0.00%                              | No Substantiated<br>Reports              | 10                                 | 10.00                                 |  |
| Staff Training/Foundations                            | 96%                                | 100%                                     | 5                                  | 5.00                                  |  |
| Staff Safety Checks                                   | 87%                                | 100%                                     | 5                                  | 5.00                                  |  |
| Safety Sub-Total                                      |                                    |                                          | 20                                 | 20.00                                 |  |
| CCI Permanency Outcomes                               |                                    |                                          |                                    |                                       |  |
| Placement Stability                                   | 89%                                | 92%                                      | 15                                 | 13.80                                 |  |
| Permanency Sub-Total                                  |                                    |                                          | 15                                 | 13.80                                 |  |
| CCI Well-Being Outcomes                               |                                    |                                          |                                    |                                       |  |
| EPSDT Medical Visits                                  | 92%                                | 83%                                      | 4                                  | 3.32                                  |  |
| EPSDT Dental Visits                                   | 85%                                | 89%                                      | 4                                  | 3.56                                  |  |
| Academic Supports                                     | 74%                                | 64%                                      | 3                                  | 1.92                                  |  |
| Provider ECEM Visits                                  | 76%                                | 84%                                      | 7                                  | 5.88                                  |  |
| Provider General Contacts                             | 76%                                | 82%                                      | 7                                  | 5.74                                  |  |
| Placements with Siblings                              | 38%                                | 79%                                      | Not Scored                         | Not Scored                            |  |
| Placements within Legal County                        | 14%                                | 57%                                      | Not Scored                         | Not Scored                            |  |
| Well-Being Sub-Total                                  |                                    |                                          | 25                                 | 20.42                                 |  |