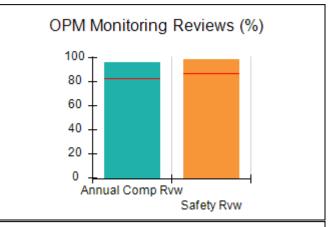

# Performance-Based Placement Measures RBWO Provider GA+SCORECARD - CCI

| Provider/Program Name: A Friend's House - (563) - CCI |                                    |                                          |                                    |                                       |  |
|-------------------------------------------------------|------------------------------------|------------------------------------------|------------------------------------|---------------------------------------|--|
| 111 Henry Pkwy., McDonough, GA 30253                  |                                    | Quarterly Scores (Grades)                |                                    | Current Quarter Score<br>(Grade)      |  |
| Phone: 678-432-1630                                   |                                    | Q1: 101.15 (A+)                          | Q2: N/A                            | 101.15%                               |  |
| Vendor ID# 35215                                      |                                    | Q3: N/A                                  | Q4: N/A                            | (A+)                                  |  |
| Program Census Information:                           |                                    | # Children in Care During<br>Quarter: 24 | # Placements During<br>Quarter: 24 | # Children in Care On<br>Last Day: 14 |  |
|                                                       | Avg<br>Performance All<br>CCIs (%) | Provider<br>Performance (%)*             | Possible Points<br>(Weight)        | Provider Points<br>Earned             |  |
| OPM Monitoring Reviews                                |                                    |                                          |                                    |                                       |  |
| Annual Comprehensive Reviews                          | 83%                                | 99%                                      | 25                                 | 24.73                                 |  |
| Safety Reviews                                        | 86%                                | 95%                                      | 15                                 | 14.25                                 |  |
| Monitoring Sub-Total                                  |                                    |                                          | 40                                 | 38.98                                 |  |
| CCI Safety Outcomes                                   |                                    |                                          |                                    |                                       |  |
| Incidence of Maltreatment                             | 0.00%                              | No Substantiated<br>Reports              | 10                                 | 10.00                                 |  |
| Staff Training/Foundations                            | 96%                                | 100%                                     | 5                                  | 5.00                                  |  |
| Staff Safety Checks                                   | 87%                                | 100%                                     | 5                                  | 5.00                                  |  |
| Safety Sub-Total                                      |                                    |                                          | 20                                 | 20.00                                 |  |
| CCI Permanency Outcomes                               |                                    |                                          |                                    |                                       |  |
| Placement Stability                                   | 89%                                | 92%                                      | 15                                 | 13.80                                 |  |
| Permanency Sub-Total                                  |                                    |                                          | 15                                 | 13.80                                 |  |
| CCI Well-Being Outcomes                               |                                    |                                          |                                    |                                       |  |
| EPSDT Medical Visits                                  | 92%                                | 83%                                      | 4                                  | 3.32                                  |  |
| EPSDT Dental Visits                                   | 85%                                | 89%                                      | 4                                  | 3.56                                  |  |
| Academic Supports                                     | 74%                                | 64%                                      | 3                                  | 1.92                                  |  |
| Provider ECEM Visits                                  | 76%                                | 84%                                      | 7                                  | 5.88                                  |  |
| Provider General Contacts                             | 76%                                | 82%                                      | 7                                  | 5.74                                  |  |
| Placements with Siblings                              | 38%                                | 79%                                      | Not Scored                         | Not Scored                            |  |
| Placements within Legal County                        | 14%                                | 57%                                      | Not Scored                         | Not Scored                            |  |
| Well-Being Sub-Total                                  |                                    |                                          | 25                                 | 20.42                                 |  |