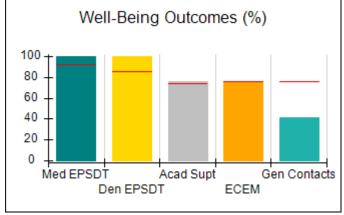

# Performance-Based Placement Measures RBWO Provider GA+SCORECARD - CCI

| Provider/Program Name: A Friend's House - (563) - CCI |                                    |                                          |                                    |                                       |  |
|-------------------------------------------------------|------------------------------------|------------------------------------------|------------------------------------|---------------------------------------|--|
| 111 Henry Pkwy., McDonough, GA 30253                  |                                    | Quarterly Scores (Grades)                |                                    | Current Quarter Score<br>(Grade)      |  |
| Phone: 678-432-1630                                   |                                    | Q1: 101.15 (A+)                          | Q2: N/A                            | 101.15%                               |  |
| Vendor ID# 35215                                      |                                    | Q3: N/A                                  | Q4: N/A                            | (A+)                                  |  |
| Program Census Information:                           |                                    | # Children in Care During<br>Quarter: 24 | # Placements During<br>Quarter: 24 | # Children in Care On<br>Last Day: 14 |  |
|                                                       | Avg<br>Performance All<br>CCIs (%) | Provider<br>Performance (%)*             | Possible Points<br>(Weight)        | Provider Points<br>Earned             |  |
| OPM Monitoring Reviews                                |                                    |                                          |                                    |                                       |  |
| Annual Comprehensive Reviews                          | 83%                                | 99%                                      | 25                                 | 24.73                                 |  |
| Safety Reviews                                        | 86%                                | 95%                                      | 15                                 | 14.25                                 |  |
| Monitoring Sub-Total                                  |                                    |                                          | 40                                 | 38.98                                 |  |
| CCI Safety Outcomes                                   |                                    |                                          |                                    |                                       |  |
| Incidence of Maltreatment                             | 0.00%                              | No Substantiated<br>Reports              | 10                                 | 10.00                                 |  |
| Staff Training/Foundations                            | 96%                                | 100%                                     | 5                                  | 5.00                                  |  |
| Staff Safety Checks                                   | 87%                                | 100%                                     | 5                                  | 5.00                                  |  |
| Safety Sub-Total                                      |                                    |                                          | 20                                 | 20.00                                 |  |
| CCI Permanency Outcomes                               |                                    |                                          |                                    |                                       |  |
| Placement Stability                                   | 89%                                | 92%                                      | 15                                 | 13.80                                 |  |
| Permanency Sub-Total                                  |                                    |                                          | 15                                 | 13.80                                 |  |
| CCI Well-Being Outcomes                               |                                    |                                          |                                    |                                       |  |
| EPSDT Medical Visits                                  | 92%                                | 83%                                      | 4                                  | 3.32                                  |  |
| EPSDT Dental Visits                                   | 85%                                | 89%                                      | 4                                  | 3.56                                  |  |
| Academic Supports                                     | 74%                                | 64%                                      | 3                                  | 1.92                                  |  |
| Provider ECEM Visits                                  | 76%                                | 84%                                      | 7                                  | 5.88                                  |  |
| Provider General Contacts                             | 76%                                | 82%                                      | 7                                  | 5.74                                  |  |
| Placements with Siblings                              | 38%                                | 79%                                      | Not Scored                         | Not Scored                            |  |
| Placements within Legal County                        | 14%                                | 57%                                      | Not Scored                         | Not Scored                            |  |
| Well-Being Sub-Total                                  |                                    |                                          | 25                                 | 20.42                                 |  |