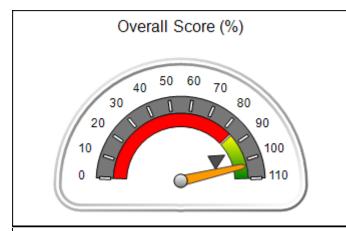

| Monitoring & Outcomes: Possible Points = 100 | Points Earned = 93.20   |         |
|----------------------------------------------|-------------------------|---------|
| Score Before Incentives Credit 9             |                         | 93.20%  |
| Inc                                          | Incentives Awarded 7.95 |         |
| PBP Verification                             |                         | N/A pts |
|                                              | Total Score 10          |         |