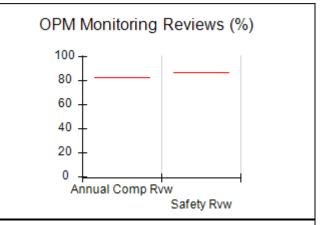

# Performance-Based Placement Measures RBWO Provider GA+SCORECARD - CCI

| Provider/Program Name: A Friend's House - (563) - CCI |                                    |                                          |                                    |                                       |  |
|-------------------------------------------------------|------------------------------------|------------------------------------------|------------------------------------|---------------------------------------|--|
| 111 Henry Pkwy., McDonough, GA 30253                  |                                    | Quarterly Scores (Grades)                |                                    | Current Quarter Score<br>(Grade)      |  |
| Phone: 678-432-1630                                   |                                    | Q1: 101.15 (A+)                          | Q2: N/A                            | 101.15%                               |  |
| Vendor ID# 35215                                      |                                    | Q3: N/A                                  | Q4: N/A                            | (A+)                                  |  |
| Program Census Information:                           |                                    | # Children in Care During<br>Quarter: 24 | # Placements During<br>Quarter: 24 | # Children in Care On<br>Last Day: 14 |  |
|                                                       | Avg<br>Performance All<br>CCIs (%) | Provider<br>Performance (%)*             | Possible Points<br>(Weight)        | Provider Points<br>Earned             |  |
| OPM Monitoring Reviews                                |                                    |                                          |                                    |                                       |  |
| Annual Comprehensive Reviews                          | 83%                                | 99%                                      | 25                                 | 24.73                                 |  |
| Safety Reviews                                        | 86%                                | 95%                                      | 15                                 | 14.25                                 |  |
| Monitoring Sub-Total                                  |                                    |                                          | 40                                 | 38.98                                 |  |
| CCI Safety Outcomes                                   |                                    |                                          |                                    |                                       |  |
| Incidence of Maltreatment                             | 0.00%                              | No Substantiated<br>Reports              | 10                                 | 10.00                                 |  |
| Staff Training/Foundations                            | 96%                                | 100%                                     | 5                                  | 5.00                                  |  |
| Staff Safety Checks                                   | 87%                                | 100%                                     | 5                                  | 5.00                                  |  |
| Safety Sub-Total                                      |                                    |                                          | 20                                 | 20.00                                 |  |
| CCI Permanency Outcomes                               |                                    |                                          |                                    |                                       |  |
| Placement Stability                                   | 89%                                | 92%                                      | 15                                 | 13.80                                 |  |
| Permanency Sub-Total                                  |                                    |                                          | 15                                 | 13.80                                 |  |
| CCI Well-Being Outcomes                               |                                    |                                          |                                    |                                       |  |
| EPSDT Medical Visits                                  | 92%                                | 83%                                      | 4                                  | 3.32                                  |  |
| EPSDT Dental Visits                                   | 85%                                | 89%                                      | 4                                  | 3.56                                  |  |
| Academic Supports                                     | 74%                                | 64%                                      | 3                                  | 1.92                                  |  |
| Provider ECEM Visits                                  | 76%                                | 84%                                      | 7                                  | 5.88                                  |  |
| Provider General Contacts                             | 76%                                | 82%                                      | 7                                  | 5.74                                  |  |
| Placements with Siblings                              | 38%                                | 79%                                      | Not Scored                         | Not Scored                            |  |
| Placements within Legal County                        | 14%                                | 57%                                      | Not Scored                         | Not Scored                            |  |
| Well-Being Sub-Total                                  |                                    |                                          | 25                                 | 20.42                                 |  |