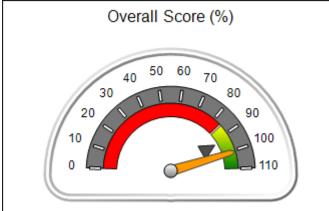

### **Quarterly Provider Comparisons to All CCIs**

| Monitoring & Outcomes: Possible Points = 100 | Points Earned = 93.20   |         |
|----------------------------------------------|-------------------------|---------|
| Score Before Incentives Credit 9             |                         | 93.20%  |
| Inc                                          | Incentives Awarded 7.95 |         |
| PBP Verification                             |                         | N/A pts |
|                                              | Total Score 10          |         |