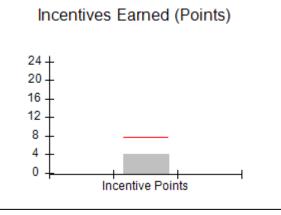

### **Quarterly Provider Comparisons to All CCIs**

### Provider/Program Name: A Friend's House - (563) - CCI

| Program Census Information:                      |                                         | # Children in Care During<br>Quarter: 24 | # Placements During<br>Quarter: 24 | # Children in Care On<br>Last Day: 14 |
|--------------------------------------------------|-----------------------------------------|------------------------------------------|------------------------------------|---------------------------------------|
| CCI Incentive Credits                            | Avg<br>Performance All<br>CCIs (Points) | Provider<br>Performance (%)*             | Possible Points<br>(Weight)        | Provider Points<br>Earned             |
| Early EPSDT Medical Visits                       |                                         | 63%                                      | 2                                  | 1.26                                  |
| Early EPSDT Dental Visits                        |                                         | 67%                                      | 2                                  | 1.34                                  |
| Permanency Contacts                              |                                         | 23%                                      | 5                                  | 1.15                                  |
| Additional Academic Supports                     |                                         | 10%                                      | 2                                  | 0.20                                  |
| HS Grad/GED/Prof or Trade<br>Certificate/College |                                         | N/A                                      | 10/5/5/1                           |                                       |
| EYSS Agreement                                   |                                         | Not Eligible                             | 5                                  |                                       |
| Community Connections                            |                                         | 0%                                       | 4                                  | 0.00                                  |
| Active Agency Accreditation                      |                                         | 0%                                       | 4                                  | 0.00                                  |
| Staff Clinical Licensure                         |                                         | 0%                                       | 5                                  | 0.00                                  |
| Behavior Management (threshold = 0)              |                                         | 100%                                     | 4                                  | 4.00                                  |
| Incentives Total                                 | 7.78                                    |                                          |                                    | 7.95                                  |
| Maximum total                                    | combined incentive                      | credit allowed is 10 points.             | Incentives Awarded                 | 7.95                                  |
| *Performance calculation descriptions can be     | e found in the FY 201                   | 19 RBWO PBP Measureme                    | ents and Standards Guide.          |                                       |