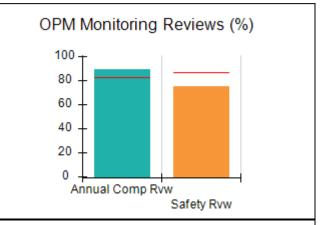

# Performance-Based Placement Measures RBWO Provider GA+SCORECARD - CCI

| Provider/Program Name: A Friend's House - (563) - CCI |                                    |                                          |                                    |                                       |  |
|-------------------------------------------------------|------------------------------------|------------------------------------------|------------------------------------|---------------------------------------|--|
| 111 Henry Pkwy., McDonough, GA 30253                  |                                    | Quarterly Scores (Grades)                |                                    | Current Quarter Score<br>(Grade)      |  |
| Phone: 678-432-1630                                   |                                    | Q1: 101.15 (A+)                          | Q2: N/A                            | 101.15%                               |  |
| Vendor ID# 35215                                      |                                    | Q3: N/A                                  | Q4: N/A                            | (A+)                                  |  |
| Program Census Information:                           |                                    | # Children in Care During<br>Quarter: 24 | # Placements During<br>Quarter: 24 | # Children in Care On<br>Last Day: 14 |  |
|                                                       | Avg<br>Performance All<br>CCIs (%) | Provider<br>Performance (%)*             | Possible Points<br>(Weight)        | Provider Points<br>Earned             |  |
| OPM Monitoring Reviews                                |                                    |                                          |                                    |                                       |  |
| Annual Comprehensive Reviews                          | 83%                                | 99%                                      | 25                                 | 24.73                                 |  |
| Safety Reviews                                        | 86%                                | 95%                                      | 15                                 | 14.25                                 |  |
| Monitoring Sub-Total                                  |                                    |                                          | 40                                 | 38.98                                 |  |
| CCI Safety Outcomes                                   |                                    |                                          |                                    |                                       |  |
| Incidence of Maltreatment                             | 0.00%                              | No Substantiated<br>Reports              | 10                                 | 10.00                                 |  |
| Staff Training/Foundations                            | 96%                                | 100%                                     | 5                                  | 5.00                                  |  |
| Staff Safety Checks                                   | 87%                                | 100%                                     | 5                                  | 5.00                                  |  |
| Safety Sub-Total                                      |                                    |                                          | 20                                 | 20.00                                 |  |
| CCI Permanency Outcomes                               |                                    |                                          |                                    |                                       |  |
| Placement Stability                                   | 89%                                | 92%                                      | 15                                 | 13.80                                 |  |
| Permanency Sub-Total                                  |                                    |                                          | 15                                 | 13.80                                 |  |
| CCI Well-Being Outcomes                               |                                    |                                          |                                    |                                       |  |
| EPSDT Medical Visits                                  | 92%                                | 83%                                      | 4                                  | 3.32                                  |  |
| EPSDT Dental Visits                                   | 85%                                | 89%                                      | 4                                  | 3.56                                  |  |
| Academic Supports                                     | 74%                                | 64%                                      | 3                                  | 1.92                                  |  |
| Provider ECEM Visits                                  | 76%                                | 84%                                      | 7                                  | 5.88                                  |  |
| Provider General Contacts                             | 76%                                | 82%                                      | 7                                  | 5.74                                  |  |
| Placements with Siblings                              | 38%                                | 79%                                      | Not Scored                         | Not Scored                            |  |
| Placements within Legal County                        | 14%                                | 57%                                      | Not Scored                         | Not Scored                            |  |
| Well-Being Sub-Total                                  |                                    |                                          | 25                                 | 20.42                                 |  |