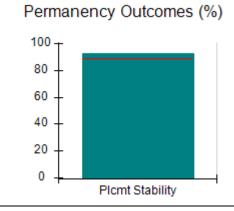

# Performance-Based Placement Measures RBWO Provider GA+SCORECARD - CCI

| Provider/Program Name: A Friend's House - (563) - CCI |                                    |                                          |                                    |                                       |  |
|-------------------------------------------------------|------------------------------------|------------------------------------------|------------------------------------|---------------------------------------|--|
| 111 Henry Pkwy., McDonough, GA 30253                  |                                    | Quarterly Scores (Grades)                |                                    | Current Quarter Score<br>(Grade)      |  |
| Phone: 678-432-1630                                   |                                    | Q1: 101.15 (A+)                          | Q2: N/A                            | 101.15%                               |  |
| Vendor ID# 35215                                      |                                    | Q3: N/A                                  | Q4: N/A                            | (A+)                                  |  |
| Program Census Information:                           |                                    | # Children in Care During<br>Quarter: 24 | # Placements During<br>Quarter: 24 | # Children in Care On<br>Last Day: 14 |  |
|                                                       | Avg<br>Performance All<br>CCIs (%) | Provider<br>Performance (%)*             | Possible Points<br>(Weight)        | Provider Points<br>Earned             |  |
| OPM Monitoring Reviews                                |                                    |                                          |                                    |                                       |  |
| Annual Comprehensive Reviews                          | 83%                                | 99%                                      | 25                                 | 24.73                                 |  |
| Safety Reviews                                        | 86%                                | 95%                                      | 15                                 | 14.25                                 |  |
| Monitoring Sub-Total                                  |                                    |                                          | 40                                 | 38.98                                 |  |
| CCI Safety Outcomes                                   |                                    |                                          |                                    |                                       |  |
| Incidence of Maltreatment                             | 0.00%                              | No Substantiated<br>Reports              | 10                                 | 10.00                                 |  |
| Staff Training/Foundations                            | 96%                                | 100%                                     | 5                                  | 5.00                                  |  |
| Staff Safety Checks                                   | 87%                                | 100%                                     | 5                                  | 5.00                                  |  |
| Safety Sub-Total                                      |                                    |                                          | 20                                 | 20.00                                 |  |
| CCI Permanency Outcomes                               |                                    |                                          |                                    |                                       |  |
| Placement Stability                                   | 89%                                | 92%                                      | 15                                 | 13.80                                 |  |
| Permanency Sub-Total                                  |                                    |                                          | 15                                 | 13.80                                 |  |
| CCI Well-Being Outcomes                               |                                    |                                          |                                    |                                       |  |
| EPSDT Medical Visits                                  | 92%                                | 83%                                      | 4                                  | 3.32                                  |  |
| EPSDT Dental Visits                                   | 85%                                | 89%                                      | 4                                  | 3.56                                  |  |
| Academic Supports                                     | 74%                                | 64%                                      | 3                                  | 1.92                                  |  |
| Provider ECEM Visits                                  | 76%                                | 84%                                      | 7                                  | 5.88                                  |  |
| Provider General Contacts                             | 76%                                | 82%                                      | 7                                  | 5.74                                  |  |
| Placements with Siblings                              | 38%                                | 79%                                      | Not Scored                         | Not Scored                            |  |
| Placements within Legal County                        | 14%                                | 57%                                      | Not Scored                         | Not Scored                            |  |
| Well-Being Sub-Total                                  |                                    |                                          | 25                                 | 20.42                                 |  |