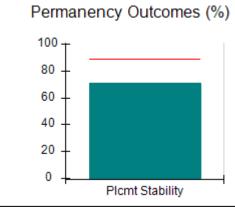

# Performance-Based Placement Measures RBWO Provider GA+SCORECARD - CCI

| Provider/Program Name: A Friend's House - (563) - CCI |                                    |                                          |                                    |                                       |  |
|-------------------------------------------------------|------------------------------------|------------------------------------------|------------------------------------|---------------------------------------|--|
| 111 Henry Pkwy., McDonough, GA 30253                  |                                    | Quarterly Scores (Grades)                |                                    | Current Quarter Score<br>(Grade)      |  |
| Phone: 678-432-1630                                   |                                    | Q1: 101.15 (A+)                          | Q2: N/A                            | 101.15%                               |  |
| Vendor ID# 35215                                      |                                    | Q3: N/A                                  | Q4: N/A                            | (A+)                                  |  |
| Program Census Information:                           |                                    | # Children in Care During<br>Quarter: 24 | # Placements During<br>Quarter: 24 | # Children in Care On<br>Last Day: 14 |  |
|                                                       | Avg<br>Performance All<br>CCIs (%) | Provider<br>Performance (%)*             | Possible Points<br>(Weight)        | Provider Points<br>Earned             |  |
| OPM Monitoring Reviews                                |                                    |                                          |                                    |                                       |  |
| Annual Comprehensive Reviews                          | 83%                                | 99%                                      | 25                                 | 24.73                                 |  |
| Safety Reviews                                        | 86%                                | 95%                                      | 15                                 | 14.25                                 |  |
| Monitoring Sub-Total                                  |                                    |                                          | 40                                 | 38.98                                 |  |
| CCI Safety Outcomes                                   |                                    |                                          |                                    |                                       |  |
| Incidence of Maltreatment                             | 0.00%                              | No Substantiated<br>Reports              | 10                                 | 10.00                                 |  |
| Staff Training/Foundations                            | 96%                                | 100%                                     | 5                                  | 5.00                                  |  |
| Staff Safety Checks                                   | 87%                                | 100%                                     | 5                                  | 5.00                                  |  |
| Safety Sub-Total                                      |                                    |                                          | 20                                 | 20.00                                 |  |
| CCI Permanency Outcomes                               |                                    |                                          |                                    |                                       |  |
| Placement Stability                                   | 89%                                | 92%                                      | 15                                 | 13.80                                 |  |
| Permanency Sub-Total                                  |                                    |                                          | 15                                 | 13.80                                 |  |
| CCI Well-Being Outcomes                               |                                    |                                          |                                    |                                       |  |
| EPSDT Medical Visits                                  | 92%                                | 83%                                      | 4                                  | 3.32                                  |  |
| EPSDT Dental Visits                                   | 85%                                | 89%                                      | 4                                  | 3.56                                  |  |
| Academic Supports                                     | 74%                                | 64%                                      | 3                                  | 1.92                                  |  |
| Provider ECEM Visits                                  | 76%                                | 84%                                      | 7                                  | 5.88                                  |  |
| Provider General Contacts                             | 76%                                | 82%                                      | 7                                  | 5.74                                  |  |
| Placements with Siblings                              | 38%                                | 79%                                      | Not Scored                         | Not Scored                            |  |
| Placements within Legal County                        | 14%                                | 57%                                      | Not Scored                         | Not Scored                            |  |
| Well-Being Sub-Total                                  |                                    |                                          | 25                                 | 20.42                                 |  |