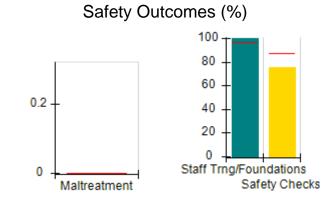

# Performance-Based Placement Measures RBWO Provider GA+SCORECARD - CCI

| Provider/Program Name: A Friend's House - (563) - CCI |                                    |                                          |                                    |                                       |  |
|-------------------------------------------------------|------------------------------------|------------------------------------------|------------------------------------|---------------------------------------|--|
| 111 Henry Pkwy., McDonough, GA 30253                  |                                    | Quarterly Scores (Grades)                |                                    | Current Quarter Score<br>(Grade)      |  |
| Phone: 678-432-1630                                   |                                    | Q1: 101.15 (A+)                          | Q2: N/A                            | 101.15%                               |  |
| Vendor ID# 35215                                      |                                    | Q3: N/A                                  | Q4: N/A                            | (A+)                                  |  |
| Program Census Information:                           |                                    | # Children in Care During<br>Quarter: 24 | # Placements During<br>Quarter: 24 | # Children in Care On<br>Last Day: 14 |  |
|                                                       | Avg<br>Performance All<br>CCIs (%) | Provider<br>Performance (%)*             | Possible Points<br>(Weight)        | Provider Points<br>Earned             |  |
| OPM Monitoring Reviews                                |                                    |                                          |                                    |                                       |  |
| Annual Comprehensive Reviews                          | 83%                                | 99%                                      | 25                                 | 24.73                                 |  |
| Safety Reviews                                        | 86%                                | 95%                                      | 15                                 | 14.25                                 |  |
| Monitoring Sub-Total                                  |                                    |                                          | 40                                 | 38.98                                 |  |
| CCI Safety Outcomes                                   |                                    |                                          |                                    |                                       |  |
| Incidence of Maltreatment                             | 0.00%                              | No Substantiated<br>Reports              | 10                                 | 10.00                                 |  |
| Staff Training/Foundations                            | 96%                                | 100%                                     | 5                                  | 5.00                                  |  |
| Staff Safety Checks                                   | 87%                                | 100%                                     | 5                                  | 5.00                                  |  |
| Safety Sub-Total                                      |                                    |                                          | 20                                 | 20.00                                 |  |
| CCI Permanency Outcomes                               |                                    |                                          |                                    |                                       |  |
| Placement Stability                                   | 89%                                | 92%                                      | 15                                 | 13.80                                 |  |
| Permanency Sub-Total                                  |                                    |                                          | 15                                 | 13.80                                 |  |
| CCI Well-Being Outcomes                               |                                    |                                          |                                    |                                       |  |
| EPSDT Medical Visits                                  | 92%                                | 83%                                      | 4                                  | 3.32                                  |  |
| EPSDT Dental Visits                                   | 85%                                | 89%                                      | 4                                  | 3.56                                  |  |
| Academic Supports                                     | 74%                                | 64%                                      | 3                                  | 1.92                                  |  |
| Provider ECEM Visits                                  | 76%                                | 84%                                      | 7                                  | 5.88                                  |  |
| Provider General Contacts                             | 76%                                | 82%                                      | 7                                  | 5.74                                  |  |
| Placements with Siblings                              | 38%                                | 79%                                      | Not Scored                         | Not Scored                            |  |
| Placements within Legal County                        | 14%                                | 57%                                      | Not Scored                         | Not Scored                            |  |
| Well-Being Sub-Total                                  |                                    |                                          | 25                                 | 20.42                                 |  |