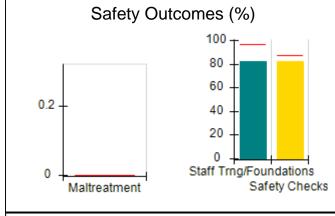

# Performance-Based Placement Measures RBWO Provider GA+SCORECARD - CCI

| Provider/Program Name: A Friend's House - (563) - CCI |                                    |                                          |                                    |                                       |  |
|-------------------------------------------------------|------------------------------------|------------------------------------------|------------------------------------|---------------------------------------|--|
| 111 Henry Pkwy., McDonough, GA 30253                  |                                    | Quarterly Scores (Grades)                |                                    | Current Quarter Score<br>(Grade)      |  |
| Phone: 678-432-1630                                   |                                    | Q1: 101.15 (A+)                          | Q2: N/A                            | 101.15%                               |  |
| Vendor ID# 35215                                      |                                    | Q3: N/A                                  | Q4: N/A                            | (A+)                                  |  |
| Program Census Information:                           |                                    | # Children in Care During<br>Quarter: 24 | # Placements During<br>Quarter: 24 | # Children in Care On<br>Last Day: 14 |  |
|                                                       | Avg<br>Performance All<br>CCIs (%) | Provider<br>Performance (%)*             | Possible Points<br>(Weight)        | Provider Points<br>Earned             |  |
| OPM Monitoring Reviews                                |                                    |                                          |                                    |                                       |  |
| Annual Comprehensive Reviews                          | 83%                                | 99%                                      | 25                                 | 24.73                                 |  |
| Safety Reviews                                        | 86%                                | 95%                                      | 15                                 | 14.25                                 |  |
| Monitoring Sub-Total                                  |                                    |                                          | 40                                 | 38.98                                 |  |
| CCI Safety Outcomes                                   |                                    |                                          |                                    |                                       |  |
| Incidence of Maltreatment                             | 0.00%                              | No Substantiated<br>Reports              | 10                                 | 10.00                                 |  |
| Staff Training/Foundations                            | 96%                                | 100%                                     | 5                                  | 5.00                                  |  |
| Staff Safety Checks                                   | 87%                                | 100%                                     | 5                                  | 5.00                                  |  |
| Safety Sub-Total                                      |                                    |                                          | 20                                 | 20.00                                 |  |
| CCI Permanency Outcomes                               |                                    |                                          |                                    |                                       |  |
| Placement Stability                                   | 89%                                | 92%                                      | 15                                 | 13.80                                 |  |
| Permanency Sub-Total                                  |                                    |                                          | 15                                 | 13.80                                 |  |
| CCI Well-Being Outcomes                               |                                    |                                          |                                    |                                       |  |
| EPSDT Medical Visits                                  | 92%                                | 83%                                      | 4                                  | 3.32                                  |  |
| EPSDT Dental Visits                                   | 85%                                | 89%                                      | 4                                  | 3.56                                  |  |
| Academic Supports                                     | 74%                                | 64%                                      | 3                                  | 1.92                                  |  |
| Provider ECEM Visits                                  | 76%                                | 84%                                      | 7                                  | 5.88                                  |  |
| Provider General Contacts                             | 76%                                | 82%                                      | 7                                  | 5.74                                  |  |
| Placements with Siblings                              | 38%                                | 79%                                      | Not Scored                         | Not Scored                            |  |
| Placements within Legal County                        | 14%                                | 57%                                      | Not Scored                         | Not Scored                            |  |
| Well-Being Sub-Total                                  |                                    |                                          | 25                                 | 20.42                                 |  |