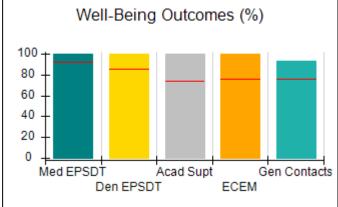

# Performance-Based Placement Measures RBWO Provider GA+SCORECARD - CCI

| Provider/Program Name: A Friend's House - (563) - CCI |                                    |                                          |                                    |                                       |  |
|-------------------------------------------------------|------------------------------------|------------------------------------------|------------------------------------|---------------------------------------|--|
| 111 Henry Pkwy., McDonough, GA 30253                  |                                    | Quarterly Scores (Grades)                |                                    | Current Quarter Score<br>(Grade)      |  |
| Phone: 678-432-1630                                   |                                    | Q1: 101.15 (A+)                          | Q2: N/A                            | 101.15%                               |  |
| Vendor ID# 35215                                      |                                    | Q3: N/A                                  | Q4: N/A                            | (A+)                                  |  |
| Program Census Information:                           |                                    | # Children in Care During<br>Quarter: 24 | # Placements During<br>Quarter: 24 | # Children in Care On<br>Last Day: 14 |  |
|                                                       | Avg<br>Performance All<br>CCIs (%) | Provider<br>Performance (%)*             | Possible Points<br>(Weight)        | Provider Points<br>Earned             |  |
| OPM Monitoring Reviews                                |                                    |                                          |                                    |                                       |  |
| Annual Comprehensive Reviews                          | 83%                                | 99%                                      | 25                                 | 24.73                                 |  |
| Safety Reviews                                        | 86%                                | 95%                                      | 15                                 | 14.25                                 |  |
| Monitoring Sub-Total                                  |                                    |                                          | 40                                 | 38.98                                 |  |
| CCI Safety Outcomes                                   |                                    |                                          |                                    |                                       |  |
| Incidence of Maltreatment                             | 0.00%                              | No Substantiated<br>Reports              | 10                                 | 10.00                                 |  |
| Staff Training/Foundations                            | 96%                                | 100%                                     | 5                                  | 5.00                                  |  |
| Staff Safety Checks                                   | 87%                                | 100%                                     | 5                                  | 5.00                                  |  |
| Safety Sub-Total                                      |                                    |                                          | 20                                 | 20.00                                 |  |
| CCI Permanency Outcomes                               |                                    |                                          |                                    |                                       |  |
| Placement Stability                                   | 89%                                | 92%                                      | 15                                 | 13.80                                 |  |
| Permanency Sub-Total                                  |                                    |                                          | 15                                 | 13.80                                 |  |
| CCI Well-Being Outcomes                               |                                    |                                          |                                    |                                       |  |
| EPSDT Medical Visits                                  | 92%                                | 83%                                      | 4                                  | 3.32                                  |  |
| EPSDT Dental Visits                                   | 85%                                | 89%                                      | 4                                  | 3.56                                  |  |
| Academic Supports                                     | 74%                                | 64%                                      | 3                                  | 1.92                                  |  |
| Provider ECEM Visits                                  | 76%                                | 84%                                      | 7                                  | 5.88                                  |  |
| Provider General Contacts                             | 76%                                | 82%                                      | 7                                  | 5.74                                  |  |
| Placements with Siblings                              | 38%                                | 79%                                      | Not Scored                         | Not Scored                            |  |
| Placements within Legal County                        | 14%                                | 57%                                      | Not Scored                         | Not Scored                            |  |
| Well-Being Sub-Total                                  |                                    |                                          | 25                                 | 20.42                                 |  |