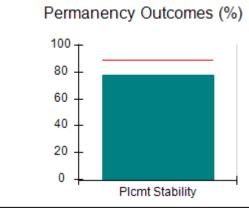

# Performance-Based Placement Measures RBWO Provider GA+SCORECARD - CCI

| Provider/Program Name: A Friend's House - (563) - CCI |                                    |                                          |                                    |                                       |  |
|-------------------------------------------------------|------------------------------------|------------------------------------------|------------------------------------|---------------------------------------|--|
| 111 Henry Pkwy., McDonough, GA 30253                  |                                    | Quarterly Scores (Grades)                |                                    | Current Quarter Score<br>(Grade)      |  |
| Phone: 678-432-1630                                   |                                    | Q1: 101.15 (A+)                          | Q2: N/A                            | 101.15%                               |  |
| Vendor ID# 35215                                      |                                    | Q3: N/A                                  | Q4: N/A                            | (A+)                                  |  |
| Program Census Information:                           |                                    | # Children in Care During<br>Quarter: 24 | # Placements During<br>Quarter: 24 | # Children in Care On<br>Last Day: 14 |  |
|                                                       | Avg<br>Performance All<br>CCIs (%) | Provider<br>Performance (%)*             | Possible Points<br>(Weight)        | Provider Points<br>Earned             |  |
| OPM Monitoring Reviews                                |                                    |                                          |                                    |                                       |  |
| Annual Comprehensive Reviews                          | 83%                                | 99%                                      | 25                                 | 24.73                                 |  |
| Safety Reviews                                        | 86%                                | 95%                                      | 15                                 | 14.25                                 |  |
| Monitoring Sub-Total                                  |                                    |                                          | 40                                 | 38.98                                 |  |
| CCI Safety Outcomes                                   |                                    |                                          |                                    |                                       |  |
| Incidence of Maltreatment                             | 0.00%                              | No Substantiated<br>Reports              | 10                                 | 10.00                                 |  |
| Staff Training/Foundations                            | 96%                                | 100%                                     | 5                                  | 5.00                                  |  |
| Staff Safety Checks                                   | 87%                                | 100%                                     | 5                                  | 5.00                                  |  |
| Safety Sub-Total                                      |                                    |                                          | 20                                 | 20.00                                 |  |
| CCI Permanency Outcomes                               |                                    |                                          |                                    |                                       |  |
| Placement Stability                                   | 89%                                | 92%                                      | 15                                 | 13.80                                 |  |
| Permanency Sub-Total                                  |                                    |                                          | 15                                 | 13.80                                 |  |
| CCI Well-Being Outcomes                               |                                    |                                          |                                    |                                       |  |
| EPSDT Medical Visits                                  | 92%                                | 83%                                      | 4                                  | 3.32                                  |  |
| EPSDT Dental Visits                                   | 85%                                | 89%                                      | 4                                  | 3.56                                  |  |
| Academic Supports                                     | 74%                                | 64%                                      | 3                                  | 1.92                                  |  |
| Provider ECEM Visits                                  | 76%                                | 84%                                      | 7                                  | 5.88                                  |  |
| Provider General Contacts                             | 76%                                | 82%                                      | 7                                  | 5.74                                  |  |
| Placements with Siblings                              | 38%                                | 79%                                      | Not Scored                         | Not Scored                            |  |
| Placements within Legal County                        | 14%                                | 57%                                      | Not Scored                         | Not Scored                            |  |
| Well-Being Sub-Total                                  |                                    |                                          | 25                                 | 20.42                                 |  |