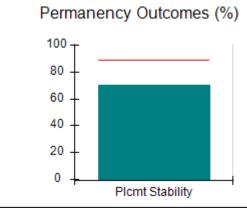

# Performance-Based Placement Measures RBWO Provider GA+SCORECARD - CCI

| Provider/Program Name: A Friend's House - (563) - CCI |                                    |                                          |                                    |                                       |  |
|-------------------------------------------------------|------------------------------------|------------------------------------------|------------------------------------|---------------------------------------|--|
| 111 Henry Pkwy., McDonough, GA 30253                  |                                    | Quarterly Scores (Grades)                |                                    | Current Quarter Score<br>(Grade)      |  |
| Phone: 678-432-1630                                   |                                    | Q1: 101.15 (A+)                          | Q2: N/A                            | 101.15%                               |  |
| Vendor ID# 35215                                      |                                    | Q3: N/A                                  | Q4: N/A                            | (A+)                                  |  |
| Program Census Information:                           |                                    | # Children in Care During<br>Quarter: 24 | # Placements During<br>Quarter: 24 | # Children in Care On<br>Last Day: 14 |  |
|                                                       | Avg<br>Performance All<br>CCIs (%) | Provider<br>Performance (%)*             | Possible Points<br>(Weight)        | Provider Points<br>Earned             |  |
| OPM Monitoring Reviews                                |                                    |                                          |                                    |                                       |  |
| Annual Comprehensive Reviews                          | 83%                                | 99%                                      | 25                                 | 24.73                                 |  |
| Safety Reviews                                        | 86%                                | 95%                                      | 15                                 | 14.25                                 |  |
| Monitoring Sub-Total                                  |                                    |                                          | 40                                 | 38.98                                 |  |
| CCI Safety Outcomes                                   |                                    |                                          |                                    |                                       |  |
| Incidence of Maltreatment                             | 0.00%                              | No Substantiated<br>Reports              | 10                                 | 10.00                                 |  |
| Staff Training/Foundations                            | 96%                                | 100%                                     | 5                                  | 5.00                                  |  |
| Staff Safety Checks                                   | 87%                                | 100%                                     | 5                                  | 5.00                                  |  |
| Safety Sub-Total                                      |                                    |                                          | 20                                 | 20.00                                 |  |
| CCI Permanency Outcomes                               |                                    |                                          |                                    |                                       |  |
| Placement Stability                                   | 89%                                | 92%                                      | 15                                 | 13.80                                 |  |
| Permanency Sub-Total                                  |                                    |                                          | 15                                 | 13.80                                 |  |
| CCI Well-Being Outcomes                               |                                    |                                          |                                    |                                       |  |
| EPSDT Medical Visits                                  | 92%                                | 83%                                      | 4                                  | 3.32                                  |  |
| EPSDT Dental Visits                                   | 85%                                | 89%                                      | 4                                  | 3.56                                  |  |
| Academic Supports                                     | 74%                                | 64%                                      | 3                                  | 1.92                                  |  |
| Provider ECEM Visits                                  | 76%                                | 84%                                      | 7                                  | 5.88                                  |  |
| Provider General Contacts                             | 76%                                | 82%                                      | 7                                  | 5.74                                  |  |
| Placements with Siblings                              | 38%                                | 79%                                      | Not Scored                         | Not Scored                            |  |
| Placements within Legal County                        | 14%                                | 57%                                      | Not Scored                         | Not Scored                            |  |
| Well-Being Sub-Total                                  |                                    |                                          | 25                                 | 20.42                                 |  |