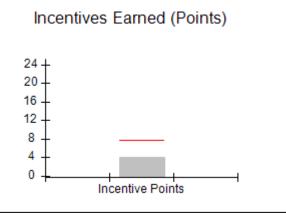

### Provider/Program Name: A Friend's House - (563) - CCI

| Program Census Information:                      |                                         | # Children in Care During<br>Quarter: 24 | # Placements During<br>Quarter: 24 | # Children in Care On<br>Last Day: 14 |
|--------------------------------------------------|-----------------------------------------|------------------------------------------|------------------------------------|---------------------------------------|
| CCI Incentive Credits                            | Avg<br>Performance All<br>CCIs (Points) | Provider<br>Performance (%)*             | Possible Points<br>(Weight)        | Provider Points<br>Earned             |
| Early EPSDT Medical Visits                       |                                         | 63%                                      | 2                                  | 1.26                                  |
| Early EPSDT Dental Visits                        |                                         | 67%                                      | 2                                  | 1.34                                  |
| Permanency Contacts                              |                                         | 23%                                      | 5                                  | 1.15                                  |
| Additional Academic Supports                     |                                         | 10%                                      | 2                                  | 0.20                                  |
| HS Grad/GED/Prof or Trade<br>Certificate/College |                                         | N/A                                      | 10/5/5/1                           |                                       |
| EYSS Agreement                                   |                                         | Not Eligible                             | 5                                  |                                       |
| Community Connections                            |                                         | 0%                                       | 4                                  | 0.00                                  |
| Active Agency Accreditation                      |                                         | 0%                                       | 4                                  | 0.00                                  |
| Staff Clinical Licensure                         |                                         | 0%                                       | 5                                  | 0.00                                  |
| Behavior Management (threshold = 0)              |                                         | 100%                                     | 4                                  | 4.00                                  |
| Incentives Total                                 | 7.78                                    |                                          |                                    | 7.95                                  |
| Maximum total                                    | combined incentive                      | credit allowed is 10 points.             | Incentives Awarded                 | 7.95                                  |
| *Performance calculation descriptions can be     | e found in the FY 201                   | 19 RBWO PBP Measureme                    | ents and Standards Guide.          |                                       |