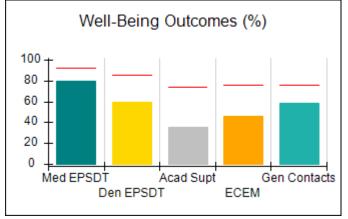

# Performance-Based Placement Measures RBWO Provider GA+SCORECARD - CCI

| Provider/Program Name: A Friend's House - (563) - CCI |                                    |                                          |                                    |                                       |  |
|-------------------------------------------------------|------------------------------------|------------------------------------------|------------------------------------|---------------------------------------|--|
| 111 Henry Pkwy., McDonough, GA 30253                  |                                    | Quarterly Scores (Grades)                |                                    | Current Quarter Score<br>(Grade)      |  |
| Phone: 678-432-1630                                   |                                    | Q1: 101.15 (A+)                          | Q2: N/A                            | 101.15%                               |  |
| Vendor ID# 35215                                      |                                    | Q3: N/A                                  | Q4: N/A                            | (A+)                                  |  |
| Program Census Information:                           |                                    | # Children in Care During<br>Quarter: 24 | # Placements During<br>Quarter: 24 | # Children in Care On<br>Last Day: 14 |  |
|                                                       | Avg<br>Performance All<br>CCIs (%) | Provider<br>Performance (%)*             | Possible Points<br>(Weight)        | Provider Points<br>Earned             |  |
| OPM Monitoring Reviews                                |                                    |                                          |                                    |                                       |  |
| Annual Comprehensive Reviews                          | 83%                                | 99%                                      | 25                                 | 24.73                                 |  |
| Safety Reviews                                        | 86%                                | 95%                                      | 15                                 | 14.25                                 |  |
| Monitoring Sub-Total                                  |                                    |                                          | 40                                 | 38.98                                 |  |
| CCI Safety Outcomes                                   |                                    |                                          |                                    |                                       |  |
| Incidence of Maltreatment                             | 0.00%                              | No Substantiated<br>Reports              | 10                                 | 10.00                                 |  |
| Staff Training/Foundations                            | 96%                                | 100%                                     | 5                                  | 5.00                                  |  |
| Staff Safety Checks                                   | 87%                                | 100%                                     | 5                                  | 5.00                                  |  |
| Safety Sub-Total                                      |                                    |                                          | 20                                 | 20.00                                 |  |
| CCI Permanency Outcomes                               |                                    |                                          |                                    |                                       |  |
| Placement Stability                                   | 89%                                | 92%                                      | 15                                 | 13.80                                 |  |
| Permanency Sub-Total                                  |                                    |                                          | 15                                 | 13.80                                 |  |
| CCI Well-Being Outcomes                               |                                    |                                          |                                    |                                       |  |
| EPSDT Medical Visits                                  | 92%                                | 83%                                      | 4                                  | 3.32                                  |  |
| EPSDT Dental Visits                                   | 85%                                | 89%                                      | 4                                  | 3.56                                  |  |
| Academic Supports                                     | 74%                                | 64%                                      | 3                                  | 1.92                                  |  |
| Provider ECEM Visits                                  | 76%                                | 84%                                      | 7                                  | 5.88                                  |  |
| Provider General Contacts                             | 76%                                | 82%                                      | 7                                  | 5.74                                  |  |
| Placements with Siblings                              | 38%                                | 79%                                      | Not Scored                         | Not Scored                            |  |
| Placements within Legal County                        | 14%                                | 57%                                      | Not Scored                         | Not Scored                            |  |
| Well-Being Sub-Total                                  |                                    |                                          | 25                                 | 20.42                                 |  |