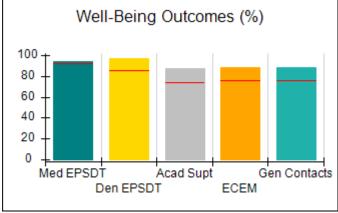

# Performance-Based Placement Measures RBWO Provider GA+SCORECARD - CCI

| Provider/Program Name: A Friend's House - (563) - CCI |                                    |                                          |                                    |                                       |  |
|-------------------------------------------------------|------------------------------------|------------------------------------------|------------------------------------|---------------------------------------|--|
| 111 Henry Pkwy., McDonough, GA 30253                  |                                    | Quarterly Scores (Grades)                |                                    | Current Quarter Score<br>(Grade)      |  |
| Phone: 678-432-1630                                   |                                    | Q1: 101.15 (A+)                          | Q2: N/A                            | 101.15%                               |  |
| Vendor ID# 35215                                      |                                    | Q3: N/A                                  | Q4: N/A                            | (A+)                                  |  |
| Program Census Information:                           |                                    | # Children in Care During<br>Quarter: 24 | # Placements During<br>Quarter: 24 | # Children in Care On<br>Last Day: 14 |  |
|                                                       | Avg<br>Performance All<br>CCIs (%) | Provider<br>Performance (%)*             | Possible Points<br>(Weight)        | Provider Points<br>Earned             |  |
| OPM Monitoring Reviews                                |                                    |                                          |                                    |                                       |  |
| Annual Comprehensive Reviews                          | 83%                                | 99%                                      | 25                                 | 24.73                                 |  |
| Safety Reviews                                        | 86%                                | 95%                                      | 15                                 | 14.25                                 |  |
| Monitoring Sub-Total                                  |                                    |                                          | 40                                 | 38.98                                 |  |
| CCI Safety Outcomes                                   |                                    |                                          |                                    |                                       |  |
| Incidence of Maltreatment                             | 0.00%                              | No Substantiated<br>Reports              | 10                                 | 10.00                                 |  |
| Staff Training/Foundations                            | 96%                                | 100%                                     | 5                                  | 5.00                                  |  |
| Staff Safety Checks                                   | 87%                                | 100%                                     | 5                                  | 5.00                                  |  |
| Safety Sub-Total                                      |                                    |                                          | 20                                 | 20.00                                 |  |
| CCI Permanency Outcomes                               |                                    |                                          |                                    |                                       |  |
| Placement Stability                                   | 89%                                | 92%                                      | 15                                 | 13.80                                 |  |
| Permanency Sub-Total                                  |                                    |                                          | 15                                 | 13.80                                 |  |
| CCI Well-Being Outcomes                               |                                    |                                          |                                    |                                       |  |
| EPSDT Medical Visits                                  | 92%                                | 83%                                      | 4                                  | 3.32                                  |  |
| EPSDT Dental Visits                                   | 85%                                | 89%                                      | 4                                  | 3.56                                  |  |
| Academic Supports                                     | 74%                                | 64%                                      | 3                                  | 1.92                                  |  |
| Provider ECEM Visits                                  | 76%                                | 84%                                      | 7                                  | 5.88                                  |  |
| Provider General Contacts                             | 76%                                | 82%                                      | 7                                  | 5.74                                  |  |
| Placements with Siblings                              | 38%                                | 79%                                      | Not Scored                         | Not Scored                            |  |
| Placements within Legal County                        | 14%                                | 57%                                      | Not Scored                         | Not Scored                            |  |
| Well-Being Sub-Total                                  |                                    |                                          | 25                                 | 20.42                                 |  |