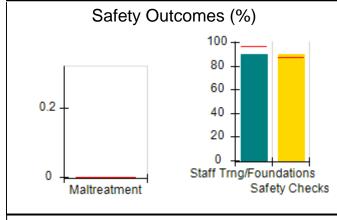

# Performance-Based Placement Measures RBWO Provider GA+SCORECARD - CCI

| Provider/Program Name: A Friend's House - (563) - CCI |                                    |                                          |                                    |                                       |  |
|-------------------------------------------------------|------------------------------------|------------------------------------------|------------------------------------|---------------------------------------|--|
| 111 Henry Pkwy., McDonough, GA 30253                  |                                    | Quarterly Scores (Grades)                |                                    | Current Quarter Score<br>(Grade)      |  |
| Phone: 678-432-1630                                   |                                    | Q1: 101.15 (A+)                          | Q2: N/A                            | 101.15%                               |  |
| Vendor ID# 35215                                      |                                    | Q3: N/A                                  | Q4: N/A                            | (A+)                                  |  |
| Program Census Information:                           |                                    | # Children in Care During<br>Quarter: 24 | # Placements During<br>Quarter: 24 | # Children in Care On<br>Last Day: 14 |  |
|                                                       | Avg<br>Performance All<br>CCIs (%) | Provider<br>Performance (%)*             | Possible Points<br>(Weight)        | Provider Points<br>Earned             |  |
| OPM Monitoring Reviews                                |                                    |                                          |                                    |                                       |  |
| Annual Comprehensive Reviews                          | 83%                                | 99%                                      | 25                                 | 24.73                                 |  |
| Safety Reviews                                        | 86%                                | 95%                                      | 15                                 | 14.25                                 |  |
| Monitoring Sub-Total                                  |                                    |                                          | 40                                 | 38.98                                 |  |
| CCI Safety Outcomes                                   |                                    |                                          |                                    |                                       |  |
| Incidence of Maltreatment                             | 0.00%                              | No Substantiated<br>Reports              | 10                                 | 10.00                                 |  |
| Staff Training/Foundations                            | 96%                                | 100%                                     | 5                                  | 5.00                                  |  |
| Staff Safety Checks                                   | 87%                                | 100%                                     | 5                                  | 5.00                                  |  |
| Safety Sub-Total                                      |                                    |                                          | 20                                 | 20.00                                 |  |
| CCI Permanency Outcomes                               |                                    |                                          |                                    |                                       |  |
| Placement Stability                                   | 89%                                | 92%                                      | 15                                 | 13.80                                 |  |
| Permanency Sub-Total                                  |                                    |                                          | 15                                 | 13.80                                 |  |
| CCI Well-Being Outcomes                               |                                    |                                          |                                    |                                       |  |
| EPSDT Medical Visits                                  | 92%                                | 83%                                      | 4                                  | 3.32                                  |  |
| EPSDT Dental Visits                                   | 85%                                | 89%                                      | 4                                  | 3.56                                  |  |
| Academic Supports                                     | 74%                                | 64%                                      | 3                                  | 1.92                                  |  |
| Provider ECEM Visits                                  | 76%                                | 84%                                      | 7                                  | 5.88                                  |  |
| Provider General Contacts                             | 76%                                | 82%                                      | 7                                  | 5.74                                  |  |
| Placements with Siblings                              | 38%                                | 79%                                      | Not Scored                         | Not Scored                            |  |
| Placements within Legal County                        | 14%                                | 57%                                      | Not Scored                         | Not Scored                            |  |
| Well-Being Sub-Total                                  |                                    |                                          | 25                                 | 20.42                                 |  |