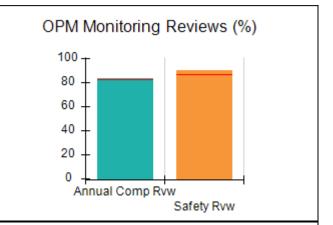

# Performance-Based Placement Measures RBWO Provider GA+SCORECARD - CCI

| Provider/Program Name: A Friend's House - (563) - CCI |                                    |                                          |                                    |                                       |  |
|-------------------------------------------------------|------------------------------------|------------------------------------------|------------------------------------|---------------------------------------|--|
| 111 Henry Pkwy., McDonough, GA 30253                  |                                    | Quarterly Scores (Grades)                |                                    | Current Quarter Score<br>(Grade)      |  |
| Phone: 678-432-1630                                   |                                    | Q1: 101.15 (A+)                          | Q2: N/A                            | 101.15%                               |  |
| Vendor ID# 35215                                      |                                    | Q3: N/A                                  | Q4: N/A                            | (A+)                                  |  |
| Program Census Information:                           |                                    | # Children in Care During<br>Quarter: 24 | # Placements During<br>Quarter: 24 | # Children in Care On<br>Last Day: 14 |  |
|                                                       | Avg<br>Performance All<br>CCIs (%) | Provider<br>Performance (%)*             | Possible Points<br>(Weight)        | Provider Points<br>Earned             |  |
| OPM Monitoring Reviews                                |                                    |                                          |                                    |                                       |  |
| Annual Comprehensive Reviews                          | 83%                                | 99%                                      | 25                                 | 24.73                                 |  |
| Safety Reviews                                        | 86%                                | 95%                                      | 15                                 | 14.25                                 |  |
| Monitoring Sub-Total                                  |                                    |                                          | 40                                 | 38.98                                 |  |
| CCI Safety Outcomes                                   |                                    |                                          |                                    |                                       |  |
| Incidence of Maltreatment                             | 0.00%                              | No Substantiated<br>Reports              | 10                                 | 10.00                                 |  |
| Staff Training/Foundations                            | 96%                                | 100%                                     | 5                                  | 5.00                                  |  |
| Staff Safety Checks                                   | 87%                                | 100%                                     | 5                                  | 5.00                                  |  |
| Safety Sub-Total                                      |                                    |                                          | 20                                 | 20.00                                 |  |
| CCI Permanency Outcomes                               |                                    |                                          |                                    |                                       |  |
| Placement Stability                                   | 89%                                | 92%                                      | 15                                 | 13.80                                 |  |
| Permanency Sub-Total                                  |                                    |                                          | 15                                 | 13.80                                 |  |
| CCI Well-Being Outcomes                               |                                    |                                          |                                    |                                       |  |
| EPSDT Medical Visits                                  | 92%                                | 83%                                      | 4                                  | 3.32                                  |  |
| EPSDT Dental Visits                                   | 85%                                | 89%                                      | 4                                  | 3.56                                  |  |
| Academic Supports                                     | 74%                                | 64%                                      | 3                                  | 1.92                                  |  |
| Provider ECEM Visits                                  | 76%                                | 84%                                      | 7                                  | 5.88                                  |  |
| Provider General Contacts                             | 76%                                | 82%                                      | 7                                  | 5.74                                  |  |
| Placements with Siblings                              | 38%                                | 79%                                      | Not Scored                         | Not Scored                            |  |
| Placements within Legal County                        | 14%                                | 57%                                      | Not Scored                         | Not Scored                            |  |
| Well-Being Sub-Total                                  |                                    |                                          | 25                                 | 20.42                                 |  |