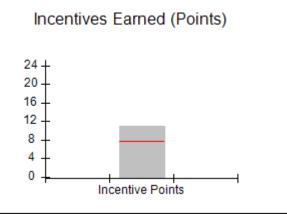

| Monitoring & Outcomes: Possible Points = 100 | Points Earned = 93.20   |         |
|----------------------------------------------|-------------------------|---------|
| Score Before Incentives Credit 9             |                         | 93.20%  |
| Inc                                          | Incentives Awarded 7.95 |         |
| PBP Verification                             |                         | N/A pts |
|                                              | Total Score 10          |         |