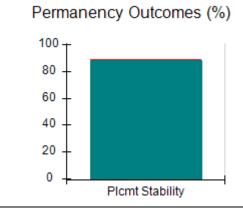

# Performance-Based Placement Measures RBWO Provider GA+SCORECARD - CCI

| Provider/Program Name: A Friend's House - (563) - CCI |                                    |                                          |                                    |                                       |  |
|-------------------------------------------------------|------------------------------------|------------------------------------------|------------------------------------|---------------------------------------|--|
| 111 Henry Pkwy., McDonough, GA 30253                  |                                    | Quarterly Scores (Grades)                |                                    | Current Quarter Score<br>(Grade)      |  |
| Phone: 678-432-1630                                   |                                    | Q1: 101.15 (A+)                          | Q2: N/A                            | 101.15%                               |  |
| Vendor ID# 35215                                      |                                    | Q3: N/A                                  | Q4: N/A                            | (A+)                                  |  |
| Program Census Information:                           |                                    | # Children in Care During<br>Quarter: 24 | # Placements During<br>Quarter: 24 | # Children in Care On<br>Last Day: 14 |  |
|                                                       | Avg<br>Performance All<br>CCIs (%) | Provider<br>Performance (%)*             | Possible Points<br>(Weight)        | Provider Points<br>Earned             |  |
| OPM Monitoring Reviews                                |                                    |                                          |                                    |                                       |  |
| Annual Comprehensive Reviews                          | 83%                                | 99%                                      | 25                                 | 24.73                                 |  |
| Safety Reviews                                        | 86%                                | 95%                                      | 15                                 | 14.25                                 |  |
| Monitoring Sub-Total                                  |                                    |                                          | 40                                 | 38.98                                 |  |
| CCI Safety Outcomes                                   |                                    |                                          |                                    |                                       |  |
| Incidence of Maltreatment                             | 0.00%                              | No Substantiated<br>Reports              | 10                                 | 10.00                                 |  |
| Staff Training/Foundations                            | 96%                                | 100%                                     | 5                                  | 5.00                                  |  |
| Staff Safety Checks                                   | 87%                                | 100%                                     | 5                                  | 5.00                                  |  |
| Safety Sub-Total                                      |                                    |                                          | 20                                 | 20.00                                 |  |
| CCI Permanency Outcomes                               |                                    |                                          |                                    |                                       |  |
| Placement Stability                                   | 89%                                | 92%                                      | 15                                 | 13.80                                 |  |
| Permanency Sub-Total                                  |                                    |                                          | 15                                 | 13.80                                 |  |
| CCI Well-Being Outcomes                               |                                    |                                          |                                    |                                       |  |
| EPSDT Medical Visits                                  | 92%                                | 83%                                      | 4                                  | 3.32                                  |  |
| EPSDT Dental Visits                                   | 85%                                | 89%                                      | 4                                  | 3.56                                  |  |
| Academic Supports                                     | 74%                                | 64%                                      | 3                                  | 1.92                                  |  |
| Provider ECEM Visits                                  | 76%                                | 84%                                      | 7                                  | 5.88                                  |  |
| Provider General Contacts                             | 76%                                | 82%                                      | 7                                  | 5.74                                  |  |
| Placements with Siblings                              | 38%                                | 79%                                      | Not Scored                         | Not Scored                            |  |
| Placements within Legal County                        | 14%                                | 57%                                      | Not Scored                         | Not Scored                            |  |
| Well-Being Sub-Total                                  |                                    |                                          | 25                                 | 20.42                                 |  |