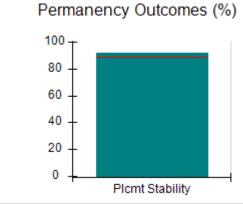

### **Quarterly Provider Comparisons to All CCIs**

# Performance-Based Placement Measures RBWO Provider GA+SCORECARD - CCI

| Provider/Program Name: A Friend's House - (563) - CCI |                                    |                                          |                                    |                                       |  |
|-------------------------------------------------------|------------------------------------|------------------------------------------|------------------------------------|---------------------------------------|--|
| 111 Henry Pkwy., McDonough, GA 30253                  |                                    | Quarterly Scores (Grades)                |                                    | Current Quarter Score<br>(Grade)      |  |
| Phone: 678-432-1630                                   |                                    | Q1: 101.15 (A+)                          | Q2: N/A                            | 101.15%                               |  |
| Vendor ID# 35215                                      |                                    | Q3: N/A                                  | Q4: N/A                            | (A+)                                  |  |
| Program Census Information:                           |                                    | # Children in Care During<br>Quarter: 24 | # Placements During<br>Quarter: 24 | # Children in Care On<br>Last Day: 14 |  |
|                                                       | Avg<br>Performance All<br>CCIs (%) | Provider<br>Performance (%)*             | Possible Points<br>(Weight)        | Provider Points<br>Earned             |  |
| OPM Monitoring Reviews                                |                                    |                                          |                                    |                                       |  |
| Annual Comprehensive Reviews                          | 83%                                | 99%                                      | 25                                 | 24.73                                 |  |
| Safety Reviews                                        | 86%                                | 95%                                      | 15                                 | 14.25                                 |  |
| Monitoring Sub-Total                                  |                                    |                                          | 40                                 | 38.98                                 |  |
| CCI Safety Outcomes                                   |                                    |                                          |                                    |                                       |  |
| Incidence of Maltreatment                             | 0.00%                              | No Substantiated<br>Reports              | 10                                 | 10.00                                 |  |
| Staff Training/Foundations                            | 96%                                | 100%                                     | 5                                  | 5.00                                  |  |
| Staff Safety Checks                                   | 87%                                | 100%                                     | 5                                  | 5.00                                  |  |
| Safety Sub-Total                                      |                                    |                                          | 20                                 | 20.00                                 |  |
| CCI Permanency Outcomes                               |                                    |                                          |                                    |                                       |  |
| Placement Stability                                   | 89%                                | 92%                                      | 15                                 | 13.80                                 |  |
| Permanency Sub-Total                                  |                                    |                                          | 15                                 | 13.80                                 |  |
| CCI Well-Being Outcomes                               |                                    |                                          |                                    |                                       |  |
| EPSDT Medical Visits                                  | 92%                                | 83%                                      | 4                                  | 3.32                                  |  |
| EPSDT Dental Visits                                   | 85%                                | 89%                                      | 4                                  | 3.56                                  |  |
| Academic Supports                                     | 74%                                | 64%                                      | 3                                  | 1.92                                  |  |
| Provider ECEM Visits                                  | 76%                                | 84%                                      | 7                                  | 5.88                                  |  |
| Provider General Contacts                             | 76%                                | 82%                                      | 7                                  | 5.74                                  |  |
| Placements with Siblings                              | 38%                                | 79%                                      | Not Scored                         | Not Scored                            |  |
| Placements within Legal County                        | 14%                                | 57%                                      | Not Scored                         | Not Scored                            |  |
| Well-Being Sub-Total                                  |                                    |                                          | 25                                 | 20.42                                 |  |