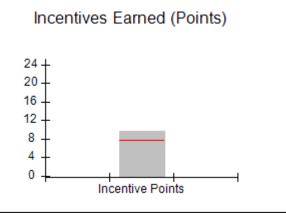

| Monitoring & Outcomes: Possible Points = 100 | Points Earned = 93.20   |         |
|----------------------------------------------|-------------------------|---------|
| Score Before Incentives Credit 9             |                         | 93.20%  |
| Inc                                          | Incentives Awarded 7.95 |         |
| PBP Verification                             |                         | N/A pts |
|                                              | Total Score 10          |         |