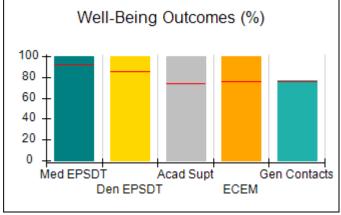

# Performance-Based Placement Measures RBWO Provider GA+SCORECARD - CCI

| Provider/Program Name: Abba House Human Development & Resource Center of GA - (5399) - CCI |                                                                                                              |                                         |                                   |                                      |  |
|--------------------------------------------------------------------------------------------|--------------------------------------------------------------------------------------------------------------|-----------------------------------------|-----------------------------------|--------------------------------------|--|
| 4590 Arbor Walk Ct., Stone Mountain, GA 30083                                              |                                                                                                              | Quarterly Scores (Grades)               |                                   | Current Quarter Score (Grade)        |  |
| Phone: 404-299-5494                                                                        |                                                                                                              | Q1: 78.76 (C+)                          | Q2: N/A                           | 78.76%                               |  |
| Vendor ID# 87804                                                                           |                                                                                                              | Q3: N/A                                 | Q4: N/A                           | (C+)                                 |  |
| Program Census Information:                                                                |                                                                                                              | # Children in Care During<br>Quarter: 7 | # Placements During<br>Quarter: 7 | # Children in Care On<br>Last Day: 4 |  |
|                                                                                            | Avg<br>Performance All<br>CCIs (%)                                                                           | Provider<br>Performance (%)*            | Possible Points<br>(Weight)       | Provider Points<br>Earned            |  |
| OPM Monitoring Reviews                                                                     |                                                                                                              |                                         |                                   |                                      |  |
| Annual Comprehensive Reviews                                                               | 83%                                                                                                          | Not Yet Conducted                       |                                   |                                      |  |
| Safety Reviews                                                                             | 86%                                                                                                          | 70%                                     | 15                                | 10.50                                |  |
| Monitoring Sub-Tota                                                                        |                                                                                                              |                                         | 15                                | 10.50                                |  |
| CCI Safety Outcomes                                                                        |                                                                                                              |                                         |                                   |                                      |  |
| Incidence of Maltreatment                                                                  | 0.00%                                                                                                        | No Substantiated<br>Reports             | 10                                | 10.00                                |  |
| Staff Training/Foundations                                                                 | 96%                                                                                                          | 64%                                     | 5                                 | 3.20                                 |  |
| Staff Safety Checks                                                                        | 87%                                                                                                          | 9%                                      | 5                                 | 0.45                                 |  |
| Safety Sub-Tota                                                                            |                                                                                                              |                                         | 20                                | 13.65                                |  |
| CCI Permanency Outcomes                                                                    |                                                                                                              |                                         |                                   |                                      |  |
| Placement Stability                                                                        | 89%                                                                                                          | 71%                                     | 15                                | 10.65                                |  |
| Permanency Sub-Tota                                                                        |                                                                                                              |                                         | 15                                | 10.65                                |  |
| CCI Well-Being Outcomes                                                                    |                                                                                                              |                                         |                                   |                                      |  |
| EPSDT Medical Visits                                                                       | 92%                                                                                                          | 100%                                    | 4                                 | 4.00                                 |  |
| EPSDT Dental Visits                                                                        | 85%                                                                                                          | 100%                                    | 4                                 | 4.00                                 |  |
| Academic Supports                                                                          | 74%                                                                                                          | 18%                                     | 3                                 | 0.54                                 |  |
| Provider ECEM Visits                                                                       | 76%                                                                                                          | 75%                                     | 7                                 | 5.25                                 |  |
| Provider General Contacts                                                                  | 76%                                                                                                          | 64%                                     | 7                                 | 4.48                                 |  |
| Placements with Siblings                                                                   | 38%                                                                                                          | Not Eligible                            | Not Scored                        | Not Scored                           |  |
| Placements within Legal County                                                             | 14%                                                                                                          | 50%                                     | Not Scored                        | Not Scored                           |  |
| Well-Being Sub-Tota                                                                        |                                                                                                              |                                         | 25                                | 18.27                                |  |
| *Performance calculation descriptions can b                                                | *Performance calculation descriptions can be found in the FY 2019 RBWO PBP Measurements and Standards Guide. |                                         |                                   |                                      |  |