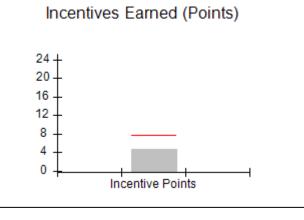

### Provider/Program Name: A Friend's House - (563) - CCI

| Program Census Information:                      |                                         | # Children in Care During<br>Quarter: 24 | # Placements During<br>Quarter: 24 | # Children in Care On<br>Last Day: 14 |
|--------------------------------------------------|-----------------------------------------|------------------------------------------|------------------------------------|---------------------------------------|
| CCI Incentive Credits                            | Avg<br>Performance All<br>CCIs (Points) | Provider<br>Performance (%)*             | Possible Points<br>(Weight)        | Provider Points<br>Earned             |
| Early EPSDT Medical Visits                       |                                         | 63%                                      | 2                                  | 1.26                                  |
| Early EPSDT Dental Visits                        |                                         | 67%                                      | 2                                  | 1.34                                  |
| Permanency Contacts                              |                                         | 23%                                      | 5                                  | 1.15                                  |
| Additional Academic Supports                     |                                         | 10%                                      | 2                                  | 0.20                                  |
| HS Grad/GED/Prof or Trade<br>Certificate/College |                                         | N/A                                      | 10/5/5/1                           |                                       |
| EYSS Agreement                                   |                                         | Not Eligible                             | 5                                  |                                       |
| Community Connections                            |                                         | 0%                                       | 4                                  | 0.00                                  |
| Active Agency Accreditation                      |                                         | 0%                                       | 4                                  | 0.00                                  |
| Staff Clinical Licensure                         |                                         | 0%                                       | 5                                  | 0.00                                  |
| Behavior Management (threshold = 0)              |                                         | 100%                                     | 4                                  | 4.00                                  |
| Incentives Total                                 | 7.78                                    |                                          |                                    | 7.95                                  |
| Maximum total                                    | combined incentive                      | credit allowed is 10 points.             | Incentives Awarded                 | 7.95                                  |
| *Performance calculation descriptions can be     | e found in the FY 201                   | 19 RBWO PBP Measureme                    | ents and Standards Guide.          |                                       |