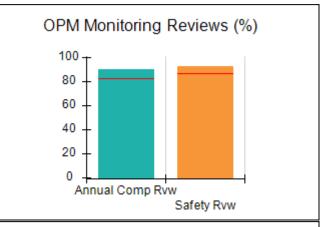

# Performance-Based Placement Measures RBWO Provider GA+SCORECARD - CCI

| Provider/Program Name: A Friend's House - (563) - CCI |                                    |                                          |                                    |                                       |  |
|-------------------------------------------------------|------------------------------------|------------------------------------------|------------------------------------|---------------------------------------|--|
| 111 Henry Pkwy., McDonough, GA 30253                  |                                    | Quarterly Scores (Grades)                |                                    | Current Quarter Score<br>(Grade)      |  |
| Phone: 678-432-1630                                   |                                    | Q1: 101.15 (A+)                          | Q2: N/A                            | 101.15%                               |  |
| Vendor ID# 35215                                      |                                    | Q3: N/A                                  | Q4: N/A                            | (A+)                                  |  |
| Program Census Information:                           |                                    | # Children in Care During<br>Quarter: 24 | # Placements During<br>Quarter: 24 | # Children in Care On<br>Last Day: 14 |  |
|                                                       | Avg<br>Performance All<br>CCIs (%) | Provider<br>Performance (%)*             | Possible Points<br>(Weight)        | Provider Points<br>Earned             |  |
| OPM Monitoring Reviews                                |                                    |                                          |                                    |                                       |  |
| Annual Comprehensive Reviews                          | 83%                                | 99%                                      | 25                                 | 24.73                                 |  |
| Safety Reviews                                        | 86%                                | 95%                                      | 15                                 | 14.25                                 |  |
| Monitoring Sub-Total                                  |                                    |                                          | 40                                 | 38.98                                 |  |
| CCI Safety Outcomes                                   |                                    |                                          |                                    |                                       |  |
| Incidence of Maltreatment                             | 0.00%                              | No Substantiated<br>Reports              | 10                                 | 10.00                                 |  |
| Staff Training/Foundations                            | 96%                                | 100%                                     | 5                                  | 5.00                                  |  |
| Staff Safety Checks                                   | 87%                                | 100%                                     | 5                                  | 5.00                                  |  |
| Safety Sub-Total                                      |                                    |                                          | 20                                 | 20.00                                 |  |
| CCI Permanency Outcomes                               |                                    |                                          |                                    |                                       |  |
| Placement Stability                                   | 89%                                | 92%                                      | 15                                 | 13.80                                 |  |
| Permanency Sub-Total                                  |                                    |                                          | 15                                 | 13.80                                 |  |
| CCI Well-Being Outcomes                               |                                    |                                          |                                    |                                       |  |
| EPSDT Medical Visits                                  | 92%                                | 83%                                      | 4                                  | 3.32                                  |  |
| EPSDT Dental Visits                                   | 85%                                | 89%                                      | 4                                  | 3.56                                  |  |
| Academic Supports                                     | 74%                                | 64%                                      | 3                                  | 1.92                                  |  |
| Provider ECEM Visits                                  | 76%                                | 84%                                      | 7                                  | 5.88                                  |  |
| Provider General Contacts                             | 76%                                | 82%                                      | 7                                  | 5.74                                  |  |
| Placements with Siblings                              | 38%                                | 79%                                      | Not Scored                         | Not Scored                            |  |
| Placements within Legal County                        | 14%                                | 57%                                      | Not Scored                         | Not Scored                            |  |
| Well-Being Sub-Total                                  |                                    |                                          | 25                                 | 20.42                                 |  |