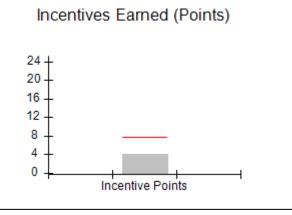

### Provider/Program Name: A Friend's House - (563) - CCI

| Program Census Information:                      |                                         | # Children in Care During<br>Quarter: 24 | # Placements During<br>Quarter: 24 | # Children in Care On<br>Last Day: 14 |
|--------------------------------------------------|-----------------------------------------|------------------------------------------|------------------------------------|---------------------------------------|
| CCI Incentive Credits                            | Avg<br>Performance All<br>CCIs (Points) | Provider<br>Performance (%)*             | Possible Points<br>(Weight)        | Provider Points<br>Earned             |
| Early EPSDT Medical Visits                       |                                         | 63%                                      | 2                                  | 1.26                                  |
| Early EPSDT Dental Visits                        |                                         | 67%                                      | 2                                  | 1.34                                  |
| Permanency Contacts                              |                                         | 23%                                      | 5                                  | 1.15                                  |
| Additional Academic Supports                     |                                         | 10%                                      | 2                                  | 0.20                                  |
| HS Grad/GED/Prof or Trade<br>Certificate/College |                                         | N/A                                      | 10/5/5/1                           |                                       |
| EYSS Agreement                                   |                                         | Not Eligible                             | 5                                  |                                       |
| Community Connections                            |                                         | 0%                                       | 4                                  | 0.00                                  |
| Active Agency Accreditation                      |                                         | 0%                                       | 4                                  | 0.00                                  |
| Staff Clinical Licensure                         |                                         | 0%                                       | 5                                  | 0.00                                  |
| Behavior Management (threshold = 0)              |                                         | 100%                                     | 4                                  | 4.00                                  |
| Incentives Total                                 | 7.78                                    |                                          |                                    | 7.95                                  |
| Maximum total                                    | combined incentive                      | credit allowed is 10 points.             | Incentives Awarded                 | 7.95                                  |
| *Performance calculation descriptions can be     | e found in the FY 201                   | 19 RBWO PBP Measureme                    | ents and Standards Guide.          |                                       |