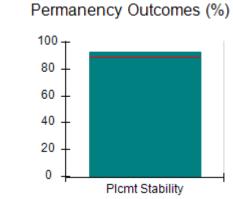

# Performance-Based Placement Measures RBWO Provider GA+SCORECARD - CCI

| Provider/Program Name: A Friend's House - (563) - CCI |                                    |                                          |                                    |                                       |  |
|-------------------------------------------------------|------------------------------------|------------------------------------------|------------------------------------|---------------------------------------|--|
| 111 Henry Pkwy., McDonough, GA 30253                  |                                    | Quarterly Scores (Grades)                |                                    | Current Quarter Score<br>(Grade)      |  |
| Phone: 678-432-1630                                   |                                    | Q1: 101.15 (A+)                          | Q2: N/A                            | 101.15%                               |  |
| Vendor ID# 35215                                      |                                    | Q3: N/A                                  | Q4: N/A                            | (A+)                                  |  |
| Program Census Information:                           |                                    | # Children in Care During<br>Quarter: 24 | # Placements During<br>Quarter: 24 | # Children in Care On<br>Last Day: 14 |  |
|                                                       | Avg<br>Performance All<br>CCIs (%) | Provider<br>Performance (%)*             | Possible Points<br>(Weight)        | Provider Points<br>Earned             |  |
| OPM Monitoring Reviews                                |                                    |                                          |                                    |                                       |  |
| Annual Comprehensive Reviews                          | 83%                                | 99%                                      | 25                                 | 24.73                                 |  |
| Safety Reviews                                        | 86%                                | 95%                                      | 15                                 | 14.25                                 |  |
| Monitoring Sub-Total                                  |                                    |                                          | 40                                 | 38.98                                 |  |
| CCI Safety Outcomes                                   |                                    |                                          |                                    |                                       |  |
| Incidence of Maltreatment                             | 0.00%                              | No Substantiated<br>Reports              | 10                                 | 10.00                                 |  |
| Staff Training/Foundations                            | 96%                                | 100%                                     | 5                                  | 5.00                                  |  |
| Staff Safety Checks                                   | 87%                                | 100%                                     | 5                                  | 5.00                                  |  |
| Safety Sub-Total                                      |                                    |                                          | 20                                 | 20.00                                 |  |
| CCI Permanency Outcomes                               |                                    |                                          |                                    |                                       |  |
| Placement Stability                                   | 89%                                | 92%                                      | 15                                 | 13.80                                 |  |
| Permanency Sub-Total                                  |                                    |                                          | 15                                 | 13.80                                 |  |
| CCI Well-Being Outcomes                               |                                    |                                          |                                    |                                       |  |
| EPSDT Medical Visits                                  | 92%                                | 83%                                      | 4                                  | 3.32                                  |  |
| EPSDT Dental Visits                                   | 85%                                | 89%                                      | 4                                  | 3.56                                  |  |
| Academic Supports                                     | 74%                                | 64%                                      | 3                                  | 1.92                                  |  |
| Provider ECEM Visits                                  | 76%                                | 84%                                      | 7                                  | 5.88                                  |  |
| Provider General Contacts                             | 76%                                | 82%                                      | 7                                  | 5.74                                  |  |
| Placements with Siblings                              | 38%                                | 79%                                      | Not Scored                         | Not Scored                            |  |
| Placements within Legal County                        | 14%                                | 57%                                      | Not Scored                         | Not Scored                            |  |
| Well-Being Sub-Total                                  |                                    |                                          | 25                                 | 20.42                                 |  |