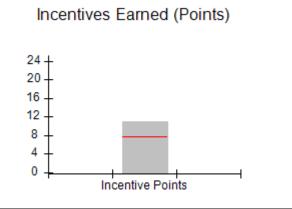

### Provider/Program Name: A Friend's House - (563) - CCI

| Program Census Information:                      |                                         | # Children in Care During<br>Quarter: 24 | # Placements During<br>Quarter: 24 | # Children in Care On<br>Last Day: 14 |
|--------------------------------------------------|-----------------------------------------|------------------------------------------|------------------------------------|---------------------------------------|
| CCI Incentive Credits                            | Avg<br>Performance All<br>CCIs (Points) | Provider<br>Performance (%)*             | Possible Points<br>(Weight)        | Provider Points<br>Earned             |
| Early EPSDT Medical Visits                       |                                         | 63%                                      | 2                                  | 1.26                                  |
| Early EPSDT Dental Visits                        |                                         | 67%                                      | 2                                  | 1.34                                  |
| Permanency Contacts                              |                                         | 23%                                      | 5                                  | 1.15                                  |
| Additional Academic Supports                     |                                         | 10%                                      | 2                                  | 0.20                                  |
| HS Grad/GED/Prof or Trade<br>Certificate/College |                                         | N/A                                      | 10/5/5/1                           |                                       |
| EYSS Agreement                                   |                                         | Not Eligible                             | 5                                  |                                       |
| Community Connections                            |                                         | 0%                                       | 4                                  | 0.00                                  |
| Active Agency Accreditation                      |                                         | 0%                                       | 4                                  | 0.00                                  |
| Staff Clinical Licensure                         |                                         | 0%                                       | 5                                  | 0.00                                  |
| Behavior Management (threshold = 0)              |                                         | 100%                                     | 4                                  | 4.00                                  |
| Incentives Total                                 | 7.78                                    |                                          |                                    | 7.95                                  |
| Maximum total                                    | combined incentive                      | credit allowed is 10 points.             | Incentives Awarded                 | 7.95                                  |
| *Performance calculation descriptions can be     | e found in the FY 201                   | 19 RBWO PBP Measureme                    | ents and Standards Guide.          |                                       |