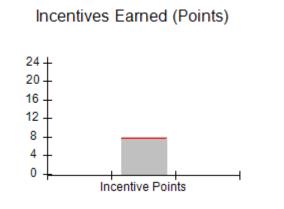

### Provider/Program Name: A Friend's House - (563) - CCI

| Program Census Information:                      |                                         | # Children in Care During<br>Quarter: 24 | # Placements During<br>Quarter: 24 | # Children in Care On<br>Last Day: 14 |
|--------------------------------------------------|-----------------------------------------|------------------------------------------|------------------------------------|---------------------------------------|
| CCI Incentive Credits                            | Avg<br>Performance All<br>CCIs (Points) | Provider<br>Performance (%)*             | Possible Points<br>(Weight)        | Provider Points<br>Earned             |
| Early EPSDT Medical Visits                       |                                         | 63%                                      | 2                                  | 1.26                                  |
| Early EPSDT Dental Visits                        |                                         | 67%                                      | 2                                  | 1.34                                  |
| Permanency Contacts                              |                                         | 23%                                      | 5                                  | 1.15                                  |
| Additional Academic Supports                     |                                         | 10%                                      | 2                                  | 0.20                                  |
| HS Grad/GED/Prof or Trade<br>Certificate/College |                                         | N/A                                      | 10/5/5/1                           |                                       |
| EYSS Agreement                                   |                                         | Not Eligible                             | 5                                  |                                       |
| Community Connections                            |                                         | 0%                                       | 4                                  | 0.00                                  |
| Active Agency Accreditation                      |                                         | 0%                                       | 4                                  | 0.00                                  |
| Staff Clinical Licensure                         |                                         | 0%                                       | 5                                  | 0.00                                  |
| Behavior Management (threshold = 0)              |                                         | 100%                                     | 4                                  | 4.00                                  |
| Incentives Total                                 | 7.78                                    |                                          |                                    | 7.95                                  |
| Maximum total                                    | combined incentive                      | credit allowed is 10 points.             | Incentives Awarded                 | 7.95                                  |
| *Performance calculation descriptions can be     | e found in the FY 201                   | 19 RBWO PBP Measureme                    | ents and Standards Guide.          |                                       |