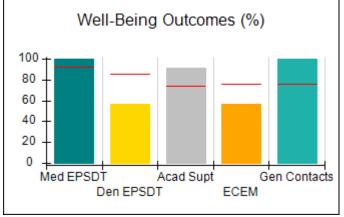

# Performance-Based Placement Measures RBWO Provider GA+SCORECARD - CCI

| Provider/Program Name: A Friend's House - (563) - CCI |                                    |                                          |                                    |                                       |  |
|-------------------------------------------------------|------------------------------------|------------------------------------------|------------------------------------|---------------------------------------|--|
| 111 Henry Pkwy., McDonough, GA 30253                  |                                    | Quarterly Scores (Grades)                |                                    | Current Quarter Score<br>(Grade)      |  |
| Phone: 678-432-1630                                   |                                    | Q1: 101.15 (A+)                          | Q2: N/A                            | 101.15%                               |  |
| Vendor ID# 35215                                      |                                    | Q3: N/A                                  | Q4: N/A                            | (A+)                                  |  |
| Program Census Information:                           |                                    | # Children in Care During<br>Quarter: 24 | # Placements During<br>Quarter: 24 | # Children in Care On<br>Last Day: 14 |  |
|                                                       | Avg<br>Performance All<br>CCIs (%) | Provider<br>Performance (%)*             | Possible Points<br>(Weight)        | Provider Points<br>Earned             |  |
| OPM Monitoring Reviews                                |                                    |                                          |                                    |                                       |  |
| Annual Comprehensive Reviews                          | 83%                                | 99%                                      | 25                                 | 24.73                                 |  |
| Safety Reviews                                        | 86%                                | 95%                                      | 15                                 | 14.25                                 |  |
| Monitoring Sub-Total                                  |                                    |                                          | 40                                 | 38.98                                 |  |
| CCI Safety Outcomes                                   |                                    |                                          |                                    |                                       |  |
| Incidence of Maltreatment                             | 0.00%                              | No Substantiated<br>Reports              | 10                                 | 10.00                                 |  |
| Staff Training/Foundations                            | 96%                                | 100%                                     | 5                                  | 5.00                                  |  |
| Staff Safety Checks                                   | 87%                                | 100%                                     | 5                                  | 5.00                                  |  |
| Safety Sub-Total                                      |                                    |                                          | 20                                 | 20.00                                 |  |
| CCI Permanency Outcomes                               |                                    |                                          |                                    |                                       |  |
| Placement Stability                                   | 89%                                | 92%                                      | 15                                 | 13.80                                 |  |
| Permanency Sub-Total                                  |                                    |                                          | 15                                 | 13.80                                 |  |
| CCI Well-Being Outcomes                               |                                    |                                          |                                    |                                       |  |
| EPSDT Medical Visits                                  | 92%                                | 83%                                      | 4                                  | 3.32                                  |  |
| EPSDT Dental Visits                                   | 85%                                | 89%                                      | 4                                  | 3.56                                  |  |
| Academic Supports                                     | 74%                                | 64%                                      | 3                                  | 1.92                                  |  |
| Provider ECEM Visits                                  | 76%                                | 84%                                      | 7                                  | 5.88                                  |  |
| Provider General Contacts                             | 76%                                | 82%                                      | 7                                  | 5.74                                  |  |
| Placements with Siblings                              | 38%                                | 79%                                      | Not Scored                         | Not Scored                            |  |
| Placements within Legal County                        | 14%                                | 57%                                      | Not Scored                         | Not Scored                            |  |
| Well-Being Sub-Total                                  |                                    |                                          | 25                                 | 20.42                                 |  |