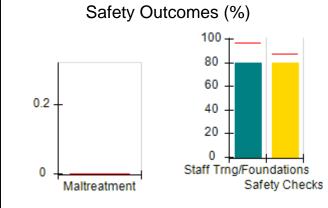

# Performance-Based Placement Measures RBWO Provider GA+SCORECARD - CCI

| Provider/Program Name: A Friend's House - (563) - CCI |                                    |                                          |                                    |                                       |  |
|-------------------------------------------------------|------------------------------------|------------------------------------------|------------------------------------|---------------------------------------|--|
| 111 Henry Pkwy., McDonough, GA 30253                  |                                    | Quarterly Scores (Grades)                |                                    | Current Quarter Score<br>(Grade)      |  |
| Phone: 678-432-1630                                   |                                    | Q1: 101.15 (A+)                          | Q2: N/A                            | 101.15%                               |  |
| Vendor ID# 35215                                      |                                    | Q3: N/A                                  | Q4: N/A                            | (A+)                                  |  |
| Program Census Information:                           |                                    | # Children in Care During<br>Quarter: 24 | # Placements During<br>Quarter: 24 | # Children in Care On<br>Last Day: 14 |  |
|                                                       | Avg<br>Performance All<br>CCIs (%) | Provider<br>Performance (%)*             | Possible Points<br>(Weight)        | Provider Points<br>Earned             |  |
| OPM Monitoring Reviews                                |                                    |                                          |                                    |                                       |  |
| Annual Comprehensive Reviews                          | 83%                                | 99%                                      | 25                                 | 24.73                                 |  |
| Safety Reviews                                        | 86%                                | 95%                                      | 15                                 | 14.25                                 |  |
| Monitoring Sub-Total                                  |                                    |                                          | 40                                 | 38.98                                 |  |
| CCI Safety Outcomes                                   |                                    |                                          |                                    |                                       |  |
| Incidence of Maltreatment                             | 0.00%                              | No Substantiated<br>Reports              | 10                                 | 10.00                                 |  |
| Staff Training/Foundations                            | 96%                                | 100%                                     | 5                                  | 5.00                                  |  |
| Staff Safety Checks                                   | 87%                                | 100%                                     | 5                                  | 5.00                                  |  |
| Safety Sub-Total                                      |                                    |                                          | 20                                 | 20.00                                 |  |
| CCI Permanency Outcomes                               |                                    |                                          |                                    |                                       |  |
| Placement Stability                                   | 89%                                | 92%                                      | 15                                 | 13.80                                 |  |
| Permanency Sub-Total                                  |                                    |                                          | 15                                 | 13.80                                 |  |
| CCI Well-Being Outcomes                               |                                    |                                          |                                    |                                       |  |
| EPSDT Medical Visits                                  | 92%                                | 83%                                      | 4                                  | 3.32                                  |  |
| EPSDT Dental Visits                                   | 85%                                | 89%                                      | 4                                  | 3.56                                  |  |
| Academic Supports                                     | 74%                                | 64%                                      | 3                                  | 1.92                                  |  |
| Provider ECEM Visits                                  | 76%                                | 84%                                      | 7                                  | 5.88                                  |  |
| Provider General Contacts                             | 76%                                | 82%                                      | 7                                  | 5.74                                  |  |
| Placements with Siblings                              | 38%                                | 79%                                      | Not Scored                         | Not Scored                            |  |
| Placements within Legal County                        | 14%                                | 57%                                      | Not Scored                         | Not Scored                            |  |
| Well-Being Sub-Total                                  |                                    |                                          | 25                                 | 20.42                                 |  |