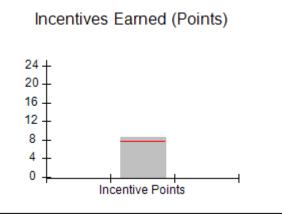

### Provider/Program Name: A Friend's House - (563) - CCI

| Program Census Information:                      |                                         | # Children in Care During<br>Quarter: 24 | # Placements During<br>Quarter: 24 | # Children in Care On<br>Last Day: 14 |
|--------------------------------------------------|-----------------------------------------|------------------------------------------|------------------------------------|---------------------------------------|
| CCI Incentive Credits                            | Avg<br>Performance All<br>CCIs (Points) | Provider<br>Performance (%)*             | Possible Points<br>(Weight)        | Provider Points<br>Earned             |
| Early EPSDT Medical Visits                       |                                         | 63%                                      | 2                                  | 1.26                                  |
| Early EPSDT Dental Visits                        |                                         | 67%                                      | 2                                  | 1.34                                  |
| Permanency Contacts                              |                                         | 23%                                      | 5                                  | 1.15                                  |
| Additional Academic Supports                     |                                         | 10%                                      | 2                                  | 0.20                                  |
| HS Grad/GED/Prof or Trade<br>Certificate/College |                                         | N/A                                      | 10/5/5/1                           |                                       |
| EYSS Agreement                                   |                                         | Not Eligible                             | 5                                  |                                       |
| Community Connections                            |                                         | 0%                                       | 4                                  | 0.00                                  |
| Active Agency Accreditation                      |                                         | 0%                                       | 4                                  | 0.00                                  |
| Staff Clinical Licensure                         |                                         | 0%                                       | 5                                  | 0.00                                  |
| Behavior Management (threshold = 0)              |                                         | 100%                                     | 4                                  | 4.00                                  |
| Incentives Total                                 | 7.78                                    |                                          |                                    | 7.95                                  |
| Maximum total                                    | combined incentive                      | credit allowed is 10 points.             | Incentives Awarded                 | 7.95                                  |
| *Performance calculation descriptions can be     | e found in the FY 201                   | 19 RBWO PBP Measureme                    | ents and Standards Guide.          |                                       |