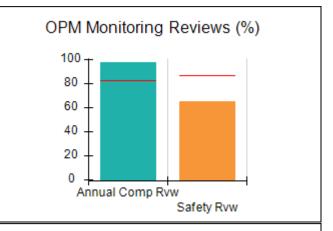

# Performance-Based Placement Measures RBWO Provider GA+SCORECARD - CCI

| Provider/Program Name: A Friend's House - (563) - CCI |                                    |                                          |                                    |                                       |  |
|-------------------------------------------------------|------------------------------------|------------------------------------------|------------------------------------|---------------------------------------|--|
| 111 Henry Pkwy., McDonough, GA 30253                  |                                    | Quarterly Scores (Grades)                |                                    | Current Quarter Score<br>(Grade)      |  |
| Phone: 678-432-1630                                   |                                    | Q1: 101.15 (A+)                          | Q2: N/A                            | 101.15%                               |  |
| Vendor ID# 35215                                      |                                    | Q3: N/A                                  | Q4: N/A                            | (A+)                                  |  |
| Program Census Information:                           |                                    | # Children in Care During<br>Quarter: 24 | # Placements During<br>Quarter: 24 | # Children in Care On<br>Last Day: 14 |  |
|                                                       | Avg<br>Performance All<br>CCIs (%) | Provider<br>Performance (%)*             | Possible Points<br>(Weight)        | Provider Points<br>Earned             |  |
| OPM Monitoring Reviews                                |                                    |                                          |                                    |                                       |  |
| Annual Comprehensive Reviews                          | 83%                                | 99%                                      | 25                                 | 24.73                                 |  |
| Safety Reviews                                        | 86%                                | 95%                                      | 15                                 | 14.25                                 |  |
| Monitoring Sub-Total                                  |                                    |                                          | 40                                 | 38.98                                 |  |
| CCI Safety Outcomes                                   |                                    |                                          |                                    |                                       |  |
| Incidence of Maltreatment                             | 0.00%                              | No Substantiated<br>Reports              | 10                                 | 10.00                                 |  |
| Staff Training/Foundations                            | 96%                                | 100%                                     | 5                                  | 5.00                                  |  |
| Staff Safety Checks                                   | 87%                                | 100%                                     | 5                                  | 5.00                                  |  |
| Safety Sub-Total                                      |                                    |                                          | 20                                 | 20.00                                 |  |
| CCI Permanency Outcomes                               |                                    |                                          |                                    |                                       |  |
| Placement Stability                                   | 89%                                | 92%                                      | 15                                 | 13.80                                 |  |
| Permanency Sub-Total                                  |                                    |                                          | 15                                 | 13.80                                 |  |
| CCI Well-Being Outcomes                               |                                    |                                          |                                    |                                       |  |
| EPSDT Medical Visits                                  | 92%                                | 83%                                      | 4                                  | 3.32                                  |  |
| EPSDT Dental Visits                                   | 85%                                | 89%                                      | 4                                  | 3.56                                  |  |
| Academic Supports                                     | 74%                                | 64%                                      | 3                                  | 1.92                                  |  |
| Provider ECEM Visits                                  | 76%                                | 84%                                      | 7                                  | 5.88                                  |  |
| Provider General Contacts                             | 76%                                | 82%                                      | 7                                  | 5.74                                  |  |
| Placements with Siblings                              | 38%                                | 79%                                      | Not Scored                         | Not Scored                            |  |
| Placements within Legal County                        | 14%                                | 57%                                      | Not Scored                         | Not Scored                            |  |
| Well-Being Sub-Total                                  |                                    |                                          | 25                                 | 20.42                                 |  |