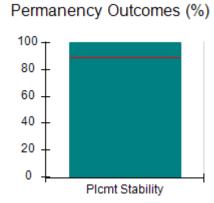

# Performance-Based Placement Measures RBWO Provider GA+SCORECARD - CCI

| Provider/Program Name: A Friend's House - (563) - CCI |                                    |                                          |                                    |                                       |  |
|-------------------------------------------------------|------------------------------------|------------------------------------------|------------------------------------|---------------------------------------|--|
| 111 Henry Pkwy., McDonough, GA 30253                  |                                    | Quarterly Scores (Grades)                |                                    | Current Quarter Score<br>(Grade)      |  |
| Phone: 678-432-1630                                   |                                    | Q1: 101.15 (A+)                          | Q2: N/A                            | 101.15%                               |  |
| Vendor ID# 35215                                      |                                    | Q3: N/A                                  | Q4: N/A                            | (A+)                                  |  |
| Program Census Information:                           |                                    | # Children in Care During<br>Quarter: 24 | # Placements During<br>Quarter: 24 | # Children in Care On<br>Last Day: 14 |  |
|                                                       | Avg<br>Performance All<br>CCIs (%) | Provider<br>Performance (%)*             | Possible Points<br>(Weight)        | Provider Points<br>Earned             |  |
| OPM Monitoring Reviews                                |                                    |                                          |                                    |                                       |  |
| Annual Comprehensive Reviews                          | 83%                                | 99%                                      | 25                                 | 24.73                                 |  |
| Safety Reviews                                        | 86%                                | 95%                                      | 15                                 | 14.25                                 |  |
| Monitoring Sub-Total                                  |                                    |                                          | 40                                 | 38.98                                 |  |
| CCI Safety Outcomes                                   |                                    |                                          |                                    |                                       |  |
| Incidence of Maltreatment                             | 0.00%                              | No Substantiated<br>Reports              | 10                                 | 10.00                                 |  |
| Staff Training/Foundations                            | 96%                                | 100%                                     | 5                                  | 5.00                                  |  |
| Staff Safety Checks                                   | 87%                                | 100%                                     | 5                                  | 5.00                                  |  |
| Safety Sub-Total                                      |                                    |                                          | 20                                 | 20.00                                 |  |
| CCI Permanency Outcomes                               |                                    |                                          |                                    |                                       |  |
| Placement Stability                                   | 89%                                | 92%                                      | 15                                 | 13.80                                 |  |
| Permanency Sub-Total                                  |                                    |                                          | 15                                 | 13.80                                 |  |
| CCI Well-Being Outcomes                               |                                    |                                          |                                    |                                       |  |
| EPSDT Medical Visits                                  | 92%                                | 83%                                      | 4                                  | 3.32                                  |  |
| EPSDT Dental Visits                                   | 85%                                | 89%                                      | 4                                  | 3.56                                  |  |
| Academic Supports                                     | 74%                                | 64%                                      | 3                                  | 1.92                                  |  |
| Provider ECEM Visits                                  | 76%                                | 84%                                      | 7                                  | 5.88                                  |  |
| Provider General Contacts                             | 76%                                | 82%                                      | 7                                  | 5.74                                  |  |
| Placements with Siblings                              | 38%                                | 79%                                      | Not Scored                         | Not Scored                            |  |
| Placements within Legal County                        | 14%                                | 57%                                      | Not Scored                         | Not Scored                            |  |
| Well-Being Sub-Total                                  |                                    |                                          | 25                                 | 20.42                                 |  |