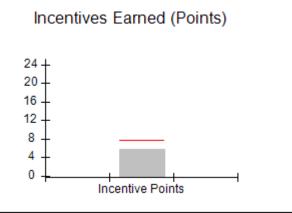

### Provider/Program Name: A Friend's House - (563) - CCI

| Program Census Information:                      |                                         | # Children in Care During<br>Quarter: 24 | # Placements During<br>Quarter: 24 | # Children in Care On<br>Last Day: 14 |
|--------------------------------------------------|-----------------------------------------|------------------------------------------|------------------------------------|---------------------------------------|
| CCI Incentive Credits                            | Avg<br>Performance All<br>CCIs (Points) | Provider<br>Performance (%)*             | Possible Points<br>(Weight)        | Provider Points<br>Earned             |
| Early EPSDT Medical Visits                       |                                         | 63%                                      | 2                                  | 1.26                                  |
| Early EPSDT Dental Visits                        |                                         | 67%                                      | 2                                  | 1.34                                  |
| Permanency Contacts                              |                                         | 23%                                      | 5                                  | 1.15                                  |
| Additional Academic Supports                     |                                         | 10%                                      | 2                                  | 0.20                                  |
| HS Grad/GED/Prof or Trade<br>Certificate/College |                                         | N/A                                      | 10/5/5/1                           |                                       |
| EYSS Agreement                                   |                                         | Not Eligible                             | 5                                  |                                       |
| Community Connections                            |                                         | 0%                                       | 4                                  | 0.00                                  |
| Active Agency Accreditation                      |                                         | 0%                                       | 4                                  | 0.00                                  |
| Staff Clinical Licensure                         |                                         | 0%                                       | 5                                  | 0.00                                  |
| Behavior Management (threshold = 0)              |                                         | 100%                                     | 4                                  | 4.00                                  |
| Incentives Total                                 | 7.78                                    |                                          |                                    | 7.95                                  |
| Maximum total                                    | combined incentive                      | credit allowed is 10 points.             | Incentives Awarded                 | 7.95                                  |
| *Performance calculation descriptions can be     | e found in the FY 201                   | 19 RBWO PBP Measureme                    | ents and Standards Guide.          |                                       |