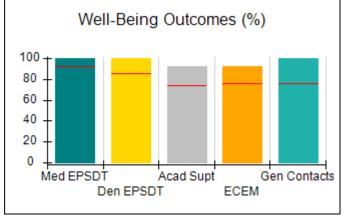

# Performance-Based Placement Measures RBWO Provider GA+SCORECARD - CCI

| Provider/Program Name: A Friend's House - (563) - CCI |                                    |                                          |                                    |                                       |  |
|-------------------------------------------------------|------------------------------------|------------------------------------------|------------------------------------|---------------------------------------|--|
| 111 Henry Pkwy., McDonough, GA 30253                  |                                    | Quarterly Scores (Grades)                |                                    | Current Quarter Score<br>(Grade)      |  |
| Phone: 678-432-1630                                   |                                    | Q1: 101.15 (A+)                          | Q2: N/A                            | 101.15%                               |  |
| Vendor ID# 35215                                      |                                    | Q3: N/A                                  | Q4: N/A                            | (A+)                                  |  |
| Program Census Information:                           |                                    | # Children in Care During<br>Quarter: 24 | # Placements During<br>Quarter: 24 | # Children in Care On<br>Last Day: 14 |  |
|                                                       | Avg<br>Performance All<br>CCIs (%) | Provider<br>Performance (%)*             | Possible Points<br>(Weight)        | Provider Points<br>Earned             |  |
| OPM Monitoring Reviews                                |                                    |                                          |                                    |                                       |  |
| Annual Comprehensive Reviews                          | 83%                                | 99%                                      | 25                                 | 24.73                                 |  |
| Safety Reviews                                        | 86%                                | 95%                                      | 15                                 | 14.25                                 |  |
| Monitoring Sub-Total                                  |                                    |                                          | 40                                 | 38.98                                 |  |
| CCI Safety Outcomes                                   |                                    |                                          |                                    |                                       |  |
| Incidence of Maltreatment                             | 0.00%                              | No Substantiated<br>Reports              | 10                                 | 10.00                                 |  |
| Staff Training/Foundations                            | 96%                                | 100%                                     | 5                                  | 5.00                                  |  |
| Staff Safety Checks                                   | 87%                                | 100%                                     | 5                                  | 5.00                                  |  |
| Safety Sub-Total                                      |                                    |                                          | 20                                 | 20.00                                 |  |
| CCI Permanency Outcomes                               |                                    |                                          |                                    |                                       |  |
| Placement Stability                                   | 89%                                | 92%                                      | 15                                 | 13.80                                 |  |
| Permanency Sub-Total                                  |                                    |                                          | 15                                 | 13.80                                 |  |
| CCI Well-Being Outcomes                               |                                    |                                          |                                    |                                       |  |
| EPSDT Medical Visits                                  | 92%                                | 83%                                      | 4                                  | 3.32                                  |  |
| EPSDT Dental Visits                                   | 85%                                | 89%                                      | 4                                  | 3.56                                  |  |
| Academic Supports                                     | 74%                                | 64%                                      | 3                                  | 1.92                                  |  |
| Provider ECEM Visits                                  | 76%                                | 84%                                      | 7                                  | 5.88                                  |  |
| Provider General Contacts                             | 76%                                | 82%                                      | 7                                  | 5.74                                  |  |
| Placements with Siblings                              | 38%                                | 79%                                      | Not Scored                         | Not Scored                            |  |
| Placements within Legal County                        | 14%                                | 57%                                      | Not Scored                         | Not Scored                            |  |
| Well-Being Sub-Total                                  |                                    |                                          | 25                                 | 20.42                                 |  |