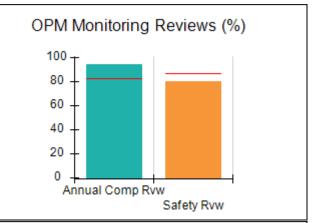

# Performance-Based Placement Measures RBWO Provider GA+SCORECARD - CCI

| Provider/Program Name: A Friend's House - (563) - CCI |                                    |                                          |                                    |                                       |  |
|-------------------------------------------------------|------------------------------------|------------------------------------------|------------------------------------|---------------------------------------|--|
| 111 Henry Pkwy., McDonough, GA 30253                  |                                    | Quarterly Scores (Grades)                |                                    | Current Quarter Score<br>(Grade)      |  |
| Phone: 678-432-1630                                   |                                    | Q1: 101.15 (A+)                          | Q2: N/A                            | 101.15%                               |  |
| Vendor ID# 35215                                      |                                    | Q3: N/A                                  | Q4: N/A                            | (A+)                                  |  |
| Program Census Information:                           |                                    | # Children in Care During<br>Quarter: 24 | # Placements During<br>Quarter: 24 | # Children in Care On<br>Last Day: 14 |  |
|                                                       | Avg<br>Performance All<br>CCIs (%) | Provider<br>Performance (%)*             | Possible Points<br>(Weight)        | Provider Points<br>Earned             |  |
| OPM Monitoring Reviews                                |                                    |                                          |                                    |                                       |  |
| Annual Comprehensive Reviews                          | 83%                                | 99%                                      | 25                                 | 24.73                                 |  |
| Safety Reviews                                        | 86%                                | 95%                                      | 15                                 | 14.25                                 |  |
| Monitoring Sub-Total                                  |                                    |                                          | 40                                 | 38.98                                 |  |
| CCI Safety Outcomes                                   |                                    |                                          |                                    |                                       |  |
| Incidence of Maltreatment                             | 0.00%                              | No Substantiated<br>Reports              | 10                                 | 10.00                                 |  |
| Staff Training/Foundations                            | 96%                                | 100%                                     | 5                                  | 5.00                                  |  |
| Staff Safety Checks                                   | 87%                                | 100%                                     | 5                                  | 5.00                                  |  |
| Safety Sub-Total                                      |                                    |                                          | 20                                 | 20.00                                 |  |
| CCI Permanency Outcomes                               |                                    |                                          |                                    |                                       |  |
| Placement Stability                                   | 89%                                | 92%                                      | 15                                 | 13.80                                 |  |
| Permanency Sub-Total                                  |                                    |                                          | 15                                 | 13.80                                 |  |
| CCI Well-Being Outcomes                               |                                    |                                          |                                    |                                       |  |
| EPSDT Medical Visits                                  | 92%                                | 83%                                      | 4                                  | 3.32                                  |  |
| EPSDT Dental Visits                                   | 85%                                | 89%                                      | 4                                  | 3.56                                  |  |
| Academic Supports                                     | 74%                                | 64%                                      | 3                                  | 1.92                                  |  |
| Provider ECEM Visits                                  | 76%                                | 84%                                      | 7                                  | 5.88                                  |  |
| Provider General Contacts                             | 76%                                | 82%                                      | 7                                  | 5.74                                  |  |
| Placements with Siblings                              | 38%                                | 79%                                      | Not Scored                         | Not Scored                            |  |
| Placements within Legal County                        | 14%                                | 57%                                      | Not Scored                         | Not Scored                            |  |
| Well-Being Sub-Total                                  |                                    |                                          | 25                                 | 20.42                                 |  |