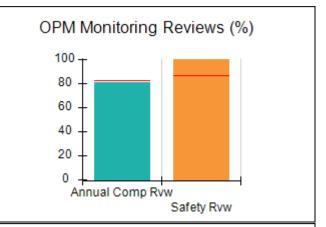

### **Quarterly Provider Comparisons to All CCIs**

# Performance-Based Placement Measures RBWO Provider GA+SCORECARD - CCI

| Provider/Program Name: A Friend's House - (563) - CCI |                                    |                                          |                                    |                                       |  |
|-------------------------------------------------------|------------------------------------|------------------------------------------|------------------------------------|---------------------------------------|--|
| 111 Henry Pkwy., McDonough, GA 30253                  |                                    | Quarterly Scores (Grades)                |                                    | Current Quarter Score<br>(Grade)      |  |
| Phone: 678-432-1630                                   |                                    | Q1: 101.15 (A+)                          | Q2: N/A                            | 101.15%                               |  |
| Vendor ID# 35215                                      |                                    | Q3: N/A                                  | Q4: N/A                            | (A+)                                  |  |
| Program Census Information:                           |                                    | # Children in Care During<br>Quarter: 24 | # Placements During<br>Quarter: 24 | # Children in Care On<br>Last Day: 14 |  |
|                                                       | Avg<br>Performance All<br>CCIs (%) | Provider<br>Performance (%)*             | Possible Points<br>(Weight)        | Provider Points<br>Earned             |  |
| OPM Monitoring Reviews                                |                                    |                                          |                                    |                                       |  |
| Annual Comprehensive Reviews                          | 83%                                | 99%                                      | 25                                 | 24.73                                 |  |
| Safety Reviews                                        | 86%                                | 95%                                      | 15                                 | 14.25                                 |  |
| Monitoring Sub-Total                                  |                                    |                                          | 40                                 | 38.98                                 |  |
| CCI Safety Outcomes                                   |                                    |                                          |                                    |                                       |  |
| Incidence of Maltreatment                             | 0.00%                              | No Substantiated<br>Reports              | 10                                 | 10.00                                 |  |
| Staff Training/Foundations                            | 96%                                | 100%                                     | 5                                  | 5.00                                  |  |
| Staff Safety Checks                                   | 87%                                | 100%                                     | 5                                  | 5.00                                  |  |
| Safety Sub-Total                                      |                                    |                                          | 20                                 | 20.00                                 |  |
| CCI Permanency Outcomes                               |                                    |                                          |                                    |                                       |  |
| Placement Stability                                   | 89%                                | 92%                                      | 15                                 | 13.80                                 |  |
| Permanency Sub-Total                                  |                                    |                                          | 15                                 | 13.80                                 |  |
| CCI Well-Being Outcomes                               |                                    |                                          |                                    |                                       |  |
| EPSDT Medical Visits                                  | 92%                                | 83%                                      | 4                                  | 3.32                                  |  |
| EPSDT Dental Visits                                   | 85%                                | 89%                                      | 4                                  | 3.56                                  |  |
| Academic Supports                                     | 74%                                | 64%                                      | 3                                  | 1.92                                  |  |
| Provider ECEM Visits                                  | 76%                                | 84%                                      | 7                                  | 5.88                                  |  |
| Provider General Contacts                             | 76%                                | 82%                                      | 7                                  | 5.74                                  |  |
| Placements with Siblings                              | 38%                                | 79%                                      | Not Scored                         | Not Scored                            |  |
| Placements within Legal County                        | 14%                                | 57%                                      | Not Scored                         | Not Scored                            |  |
| Well-Being Sub-Total                                  |                                    |                                          | 25                                 | 20.42                                 |  |