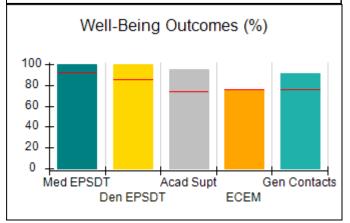

# Performance-Based Placement Measures RBWO Provider GA+SCORECARD - CCI

| Provider/Program Name: A Friend's House - (563) - CCI |                                    |                                          |                                    |                                       |  |
|-------------------------------------------------------|------------------------------------|------------------------------------------|------------------------------------|---------------------------------------|--|
| 111 Henry Pkwy., McDonough, GA 30253                  |                                    | Quarterly Scores (Grades)                |                                    | Current Quarter Score<br>(Grade)      |  |
| Phone: 678-432-1630                                   |                                    | Q1: 101.15 (A+)                          | Q2: N/A                            | 101.15%                               |  |
| Vendor ID# 35215                                      |                                    | Q3: N/A                                  | Q4: N/A                            | (A+)                                  |  |
| Program Census Information:                           |                                    | # Children in Care During<br>Quarter: 24 | # Placements During<br>Quarter: 24 | # Children in Care On<br>Last Day: 14 |  |
|                                                       | Avg<br>Performance All<br>CCIs (%) | Provider<br>Performance (%)*             | Possible Points<br>(Weight)        | Provider Points<br>Earned             |  |
| OPM Monitoring Reviews                                |                                    |                                          |                                    |                                       |  |
| Annual Comprehensive Reviews                          | 83%                                | 99%                                      | 25                                 | 24.73                                 |  |
| Safety Reviews                                        | 86%                                | 95%                                      | 15                                 | 14.25                                 |  |
| Monitoring Sub-Total                                  |                                    |                                          | 40                                 | 38.98                                 |  |
| CCI Safety Outcomes                                   |                                    |                                          |                                    |                                       |  |
| Incidence of Maltreatment                             | 0.00%                              | No Substantiated<br>Reports              | 10                                 | 10.00                                 |  |
| Staff Training/Foundations                            | 96%                                | 100%                                     | 5                                  | 5.00                                  |  |
| Staff Safety Checks                                   | 87%                                | 100%                                     | 5                                  | 5.00                                  |  |
| Safety Sub-Total                                      |                                    |                                          | 20                                 | 20.00                                 |  |
| CCI Permanency Outcomes                               |                                    |                                          |                                    |                                       |  |
| Placement Stability                                   | 89%                                | 92%                                      | 15                                 | 13.80                                 |  |
| Permanency Sub-Total                                  |                                    |                                          | 15                                 | 13.80                                 |  |
| CCI Well-Being Outcomes                               |                                    |                                          |                                    |                                       |  |
| EPSDT Medical Visits                                  | 92%                                | 83%                                      | 4                                  | 3.32                                  |  |
| EPSDT Dental Visits                                   | 85%                                | 89%                                      | 4                                  | 3.56                                  |  |
| Academic Supports                                     | 74%                                | 64%                                      | 3                                  | 1.92                                  |  |
| Provider ECEM Visits                                  | 76%                                | 84%                                      | 7                                  | 5.88                                  |  |
| Provider General Contacts                             | 76%                                | 82%                                      | 7                                  | 5.74                                  |  |
| Placements with Siblings                              | 38%                                | 79%                                      | Not Scored                         | Not Scored                            |  |
| Placements within Legal County                        | 14%                                | 57%                                      | Not Scored                         | Not Scored                            |  |
| Well-Being Sub-Total                                  |                                    |                                          | 25                                 | 20.42                                 |  |