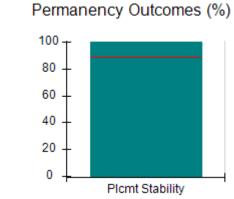

# Performance-Based Placement Measures RBWO Provider GA+SCORECARD - CCI

| Provider/Program Name: A Friend's House - (563) - CCI |                                    |                                          |                                    |                                       |  |
|-------------------------------------------------------|------------------------------------|------------------------------------------|------------------------------------|---------------------------------------|--|
| 111 Henry Pkwy., McDonough, GA 30253                  |                                    | Quarterly Scores (Grades)                |                                    | Current Quarter Score<br>(Grade)      |  |
| Phone: 678-432-1630                                   |                                    | Q1: 101.15 (A+)                          | Q2: N/A                            | 101.15%                               |  |
| Vendor ID# 35215                                      |                                    | Q3: N/A                                  | Q4: N/A                            | (A+)                                  |  |
| Program Census Information:                           |                                    | # Children in Care During<br>Quarter: 24 | # Placements During<br>Quarter: 24 | # Children in Care On<br>Last Day: 14 |  |
|                                                       | Avg<br>Performance All<br>CCIs (%) | Provider<br>Performance (%)*             | Possible Points<br>(Weight)        | Provider Points<br>Earned             |  |
| OPM Monitoring Reviews                                |                                    |                                          |                                    |                                       |  |
| Annual Comprehensive Reviews                          | 83%                                | 99%                                      | 25                                 | 24.73                                 |  |
| Safety Reviews                                        | 86%                                | 95%                                      | 15                                 | 14.25                                 |  |
| Monitoring Sub-Total                                  |                                    |                                          | 40                                 | 38.98                                 |  |
| CCI Safety Outcomes                                   |                                    |                                          |                                    |                                       |  |
| Incidence of Maltreatment                             | 0.00%                              | No Substantiated<br>Reports              | 10                                 | 10.00                                 |  |
| Staff Training/Foundations                            | 96%                                | 100%                                     | 5                                  | 5.00                                  |  |
| Staff Safety Checks                                   | 87%                                | 100%                                     | 5                                  | 5.00                                  |  |
| Safety Sub-Total                                      |                                    |                                          | 20                                 | 20.00                                 |  |
| CCI Permanency Outcomes                               |                                    |                                          |                                    |                                       |  |
| Placement Stability                                   | 89%                                | 92%                                      | 15                                 | 13.80                                 |  |
| Permanency Sub-Total                                  |                                    |                                          | 15                                 | 13.80                                 |  |
| CCI Well-Being Outcomes                               |                                    |                                          |                                    |                                       |  |
| EPSDT Medical Visits                                  | 92%                                | 83%                                      | 4                                  | 3.32                                  |  |
| EPSDT Dental Visits                                   | 85%                                | 89%                                      | 4                                  | 3.56                                  |  |
| Academic Supports                                     | 74%                                | 64%                                      | 3                                  | 1.92                                  |  |
| Provider ECEM Visits                                  | 76%                                | 84%                                      | 7                                  | 5.88                                  |  |
| Provider General Contacts                             | 76%                                | 82%                                      | 7                                  | 5.74                                  |  |
| Placements with Siblings                              | 38%                                | 79%                                      | Not Scored                         | Not Scored                            |  |
| Placements within Legal County                        | 14%                                | 57%                                      | Not Scored                         | Not Scored                            |  |
| Well-Being Sub-Total                                  |                                    |                                          | 25                                 | 20.42                                 |  |