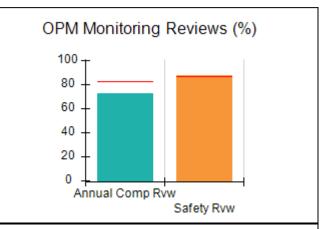

# Performance-Based Placement Measures RBWO Provider GA+SCORECARD - CCI

| Provider/Program Name: A Friend's House - (563) - CCI |                                    |                                          |                                    |                                       |  |
|-------------------------------------------------------|------------------------------------|------------------------------------------|------------------------------------|---------------------------------------|--|
| 111 Henry Pkwy., McDonough, GA 30253                  |                                    | Quarterly Scores (Grades)                |                                    | Current Quarter Score<br>(Grade)      |  |
| Phone: 678-432-1630                                   |                                    | Q1: 101.15 (A+)                          | Q2: N/A                            | 101.15%                               |  |
| Vendor ID# 35215                                      |                                    | Q3: N/A                                  | Q4: N/A                            | (A+)                                  |  |
| Program Census Information:                           |                                    | # Children in Care During<br>Quarter: 24 | # Placements During<br>Quarter: 24 | # Children in Care On<br>Last Day: 14 |  |
|                                                       | Avg<br>Performance All<br>CCIs (%) | Provider<br>Performance (%)*             | Possible Points<br>(Weight)        | Provider Points<br>Earned             |  |
| OPM Monitoring Reviews                                |                                    |                                          |                                    |                                       |  |
| Annual Comprehensive Reviews                          | 83%                                | 99%                                      | 25                                 | 24.73                                 |  |
| Safety Reviews                                        | 86%                                | 95%                                      | 15                                 | 14.25                                 |  |
| Monitoring Sub-Total                                  |                                    |                                          | 40                                 | 38.98                                 |  |
| CCI Safety Outcomes                                   |                                    |                                          |                                    |                                       |  |
| Incidence of Maltreatment                             | 0.00%                              | No Substantiated<br>Reports              | 10                                 | 10.00                                 |  |
| Staff Training/Foundations                            | 96%                                | 100%                                     | 5                                  | 5.00                                  |  |
| Staff Safety Checks                                   | 87%                                | 100%                                     | 5                                  | 5.00                                  |  |
| Safety Sub-Total                                      |                                    |                                          | 20                                 | 20.00                                 |  |
| CCI Permanency Outcomes                               |                                    |                                          |                                    |                                       |  |
| Placement Stability                                   | 89%                                | 92%                                      | 15                                 | 13.80                                 |  |
| Permanency Sub-Total                                  |                                    |                                          | 15                                 | 13.80                                 |  |
| CCI Well-Being Outcomes                               |                                    |                                          |                                    |                                       |  |
| EPSDT Medical Visits                                  | 92%                                | 83%                                      | 4                                  | 3.32                                  |  |
| EPSDT Dental Visits                                   | 85%                                | 89%                                      | 4                                  | 3.56                                  |  |
| Academic Supports                                     | 74%                                | 64%                                      | 3                                  | 1.92                                  |  |
| Provider ECEM Visits                                  | 76%                                | 84%                                      | 7                                  | 5.88                                  |  |
| Provider General Contacts                             | 76%                                | 82%                                      | 7                                  | 5.74                                  |  |
| Placements with Siblings                              | 38%                                | 79%                                      | Not Scored                         | Not Scored                            |  |
| Placements within Legal County                        | 14%                                | 57%                                      | Not Scored                         | Not Scored                            |  |
| Well-Being Sub-Total                                  |                                    |                                          | 25                                 | 20.42                                 |  |