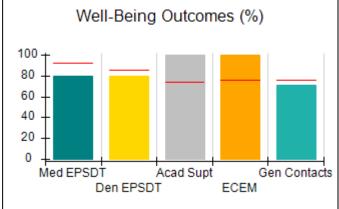

# Performance-Based Placement Measures RBWO Provider GA+SCORECARD - CCI

| Provider/Program Name: A Friend's House - (563) - CCI |                                    |                                          |                                    |                                       |  |
|-------------------------------------------------------|------------------------------------|------------------------------------------|------------------------------------|---------------------------------------|--|
| 111 Henry Pkwy., McDonough, GA 30253                  |                                    | Quarterly Scores (Grades)                |                                    | Current Quarter Score<br>(Grade)      |  |
| Phone: 678-432-1630                                   |                                    | Q1: 101.15 (A+)                          | Q2: N/A                            | 101.15%                               |  |
| Vendor ID# 35215                                      |                                    | Q3: N/A                                  | Q4: N/A                            | (A+)                                  |  |
| Program Census Information:                           |                                    | # Children in Care During<br>Quarter: 24 | # Placements During<br>Quarter: 24 | # Children in Care On<br>Last Day: 14 |  |
|                                                       | Avg<br>Performance All<br>CCIs (%) | Provider<br>Performance (%)*             | Possible Points<br>(Weight)        | Provider Points<br>Earned             |  |
| OPM Monitoring Reviews                                |                                    |                                          |                                    |                                       |  |
| Annual Comprehensive Reviews                          | 83%                                | 99%                                      | 25                                 | 24.73                                 |  |
| Safety Reviews                                        | 86%                                | 95%                                      | 15                                 | 14.25                                 |  |
| Monitoring Sub-Total                                  |                                    |                                          | 40                                 | 38.98                                 |  |
| CCI Safety Outcomes                                   |                                    |                                          |                                    |                                       |  |
| Incidence of Maltreatment                             | 0.00%                              | No Substantiated<br>Reports              | 10                                 | 10.00                                 |  |
| Staff Training/Foundations                            | 96%                                | 100%                                     | 5                                  | 5.00                                  |  |
| Staff Safety Checks                                   | 87%                                | 100%                                     | 5                                  | 5.00                                  |  |
| Safety Sub-Total                                      |                                    |                                          | 20                                 | 20.00                                 |  |
| CCI Permanency Outcomes                               |                                    |                                          |                                    |                                       |  |
| Placement Stability                                   | 89%                                | 92%                                      | 15                                 | 13.80                                 |  |
| Permanency Sub-Total                                  |                                    |                                          | 15                                 | 13.80                                 |  |
| CCI Well-Being Outcomes                               |                                    |                                          |                                    |                                       |  |
| EPSDT Medical Visits                                  | 92%                                | 83%                                      | 4                                  | 3.32                                  |  |
| EPSDT Dental Visits                                   | 85%                                | 89%                                      | 4                                  | 3.56                                  |  |
| Academic Supports                                     | 74%                                | 64%                                      | 3                                  | 1.92                                  |  |
| Provider ECEM Visits                                  | 76%                                | 84%                                      | 7                                  | 5.88                                  |  |
| Provider General Contacts                             | 76%                                | 82%                                      | 7                                  | 5.74                                  |  |
| Placements with Siblings                              | 38%                                | 79%                                      | Not Scored                         | Not Scored                            |  |
| Placements within Legal County                        | 14%                                | 57%                                      | Not Scored                         | Not Scored                            |  |
| Well-Being Sub-Total                                  |                                    |                                          | 25                                 | 20.42                                 |  |