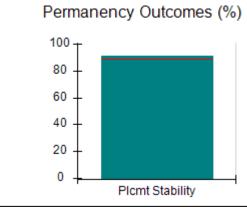

# Performance-Based Placement Measures RBWO Provider GA+SCORECARD - CCI

| Provider/Program Name: A Friend's House - (563) - CCI |                                    |                                          |                                    |                                       |  |
|-------------------------------------------------------|------------------------------------|------------------------------------------|------------------------------------|---------------------------------------|--|
| 111 Henry Pkwy., McDonough, GA 30253                  |                                    | Quarterly Scores (Grades)                |                                    | Current Quarter Score<br>(Grade)      |  |
| Phone: 678-432-1630                                   |                                    | Q1: 101.15 (A+)                          | Q2: N/A                            | 101.15%                               |  |
| Vendor ID# 35215                                      |                                    | Q3: N/A                                  | Q4: N/A                            | (A+)                                  |  |
| Program Census Information:                           |                                    | # Children in Care During<br>Quarter: 24 | # Placements During<br>Quarter: 24 | # Children in Care On<br>Last Day: 14 |  |
|                                                       | Avg<br>Performance All<br>CCIs (%) | Provider<br>Performance (%)*             | Possible Points<br>(Weight)        | Provider Points<br>Earned             |  |
| OPM Monitoring Reviews                                |                                    |                                          |                                    |                                       |  |
| Annual Comprehensive Reviews                          | 83%                                | 99%                                      | 25                                 | 24.73                                 |  |
| Safety Reviews                                        | 86%                                | 95%                                      | 15                                 | 14.25                                 |  |
| Monitoring Sub-Total                                  |                                    |                                          | 40                                 | 38.98                                 |  |
| CCI Safety Outcomes                                   |                                    |                                          |                                    |                                       |  |
| Incidence of Maltreatment                             | 0.00%                              | No Substantiated<br>Reports              | 10                                 | 10.00                                 |  |
| Staff Training/Foundations                            | 96%                                | 100%                                     | 5                                  | 5.00                                  |  |
| Staff Safety Checks                                   | 87%                                | 100%                                     | 5                                  | 5.00                                  |  |
| Safety Sub-Total                                      |                                    |                                          | 20                                 | 20.00                                 |  |
| CCI Permanency Outcomes                               |                                    |                                          |                                    |                                       |  |
| Placement Stability                                   | 89%                                | 92%                                      | 15                                 | 13.80                                 |  |
| Permanency Sub-Total                                  |                                    |                                          | 15                                 | 13.80                                 |  |
| CCI Well-Being Outcomes                               |                                    |                                          |                                    |                                       |  |
| EPSDT Medical Visits                                  | 92%                                | 83%                                      | 4                                  | 3.32                                  |  |
| EPSDT Dental Visits                                   | 85%                                | 89%                                      | 4                                  | 3.56                                  |  |
| Academic Supports                                     | 74%                                | 64%                                      | 3                                  | 1.92                                  |  |
| Provider ECEM Visits                                  | 76%                                | 84%                                      | 7                                  | 5.88                                  |  |
| Provider General Contacts                             | 76%                                | 82%                                      | 7                                  | 5.74                                  |  |
| Placements with Siblings                              | 38%                                | 79%                                      | Not Scored                         | Not Scored                            |  |
| Placements within Legal County                        | 14%                                | 57%                                      | Not Scored                         | Not Scored                            |  |
| Well-Being Sub-Total                                  |                                    |                                          | 25                                 | 20.42                                 |  |