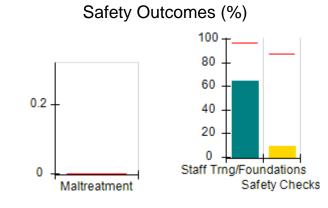

### **Quarterly Provider Comparisons to All CCIs**

# Performance-Based Placement Measures RBWO Provider GA+SCORECARD - CCI

| Provider/Program Name: A Friend's House - (563) - CCI |                                    |                                          |                                    |                                       |  |
|-------------------------------------------------------|------------------------------------|------------------------------------------|------------------------------------|---------------------------------------|--|
| 111 Henry Pkwy., McDonough, GA 30253                  |                                    | Quarterly Scores (Grades)                |                                    | Current Quarter Score<br>(Grade)      |  |
| Phone: 678-432-1630                                   |                                    | Q1: 101.15 (A+)                          | Q2: N/A                            | 101.15%                               |  |
| Vendor ID# 35215                                      |                                    | Q3: N/A                                  | Q4: N/A                            | (A+)                                  |  |
| Program Census Information:                           |                                    | # Children in Care During<br>Quarter: 24 | # Placements During<br>Quarter: 24 | # Children in Care On<br>Last Day: 14 |  |
|                                                       | Avg<br>Performance All<br>CCIs (%) | Provider<br>Performance (%)*             | Possible Points<br>(Weight)        | Provider Points<br>Earned             |  |
| OPM Monitoring Reviews                                |                                    |                                          |                                    |                                       |  |
| Annual Comprehensive Reviews                          | 83%                                | 99%                                      | 25                                 | 24.73                                 |  |
| Safety Reviews                                        | 86%                                | 95%                                      | 15                                 | 14.25                                 |  |
| Monitoring Sub-Total                                  |                                    |                                          | 40                                 | 38.98                                 |  |
| CCI Safety Outcomes                                   |                                    |                                          |                                    |                                       |  |
| Incidence of Maltreatment                             | 0.00%                              | No Substantiated<br>Reports              | 10                                 | 10.00                                 |  |
| Staff Training/Foundations                            | 96%                                | 100%                                     | 5                                  | 5.00                                  |  |
| Staff Safety Checks                                   | 87%                                | 100%                                     | 5                                  | 5.00                                  |  |
| Safety Sub-Total                                      |                                    |                                          | 20                                 | 20.00                                 |  |
| CCI Permanency Outcomes                               |                                    |                                          |                                    |                                       |  |
| Placement Stability                                   | 89%                                | 92%                                      | 15                                 | 13.80                                 |  |
| Permanency Sub-Total                                  |                                    |                                          | 15                                 | 13.80                                 |  |
| CCI Well-Being Outcomes                               |                                    |                                          |                                    |                                       |  |
| EPSDT Medical Visits                                  | 92%                                | 83%                                      | 4                                  | 3.32                                  |  |
| EPSDT Dental Visits                                   | 85%                                | 89%                                      | 4                                  | 3.56                                  |  |
| Academic Supports                                     | 74%                                | 64%                                      | 3                                  | 1.92                                  |  |
| Provider ECEM Visits                                  | 76%                                | 84%                                      | 7                                  | 5.88                                  |  |
| Provider General Contacts                             | 76%                                | 82%                                      | 7                                  | 5.74                                  |  |
| Placements with Siblings                              | 38%                                | 79%                                      | Not Scored                         | Not Scored                            |  |
| Placements within Legal County                        | 14%                                | 57%                                      | Not Scored                         | Not Scored                            |  |
| Well-Being Sub-Total                                  |                                    |                                          | 25                                 | 20.42                                 |  |

#### **Child Protective Services Investigations and Dispositions**

| Total Reports:                    | 0 |
|-----------------------------------|---|
| Number Screened In:               | 0 |
| Number Screened Out:              | 0 |
| Number Substantiated:             | 0 |
| Number Unsubstantiated:           | 0 |
| Number Active CPS Investigations: | 0 |