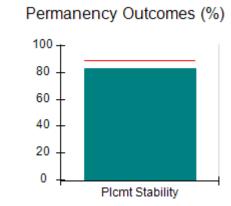

# Performance-Based Placement Measures RBWO Provider GA+SCORECARD - CCI

| Provider/Program Name: A Friend's House - (563) - CCI |                                    |                                          |                                    |                                       |  |
|-------------------------------------------------------|------------------------------------|------------------------------------------|------------------------------------|---------------------------------------|--|
| 111 Henry Pkwy., McDonough, GA 30253                  |                                    | Quarterly Scores (Grades)                |                                    | Current Quarter Score<br>(Grade)      |  |
| Phone: 678-432-1630                                   |                                    | Q1: 101.15 (A+)                          | Q2: N/A                            | 101.15%                               |  |
| Vendor ID# 35215                                      |                                    | Q3: N/A                                  | Q4: N/A                            | (A+)                                  |  |
| Program Census Information:                           |                                    | # Children in Care During<br>Quarter: 24 | # Placements During<br>Quarter: 24 | # Children in Care On<br>Last Day: 14 |  |
|                                                       | Avg<br>Performance All<br>CCIs (%) | Provider<br>Performance (%)*             | Possible Points<br>(Weight)        | Provider Points<br>Earned             |  |
| OPM Monitoring Reviews                                |                                    |                                          |                                    |                                       |  |
| Annual Comprehensive Reviews                          | 83%                                | 99%                                      | 25                                 | 24.73                                 |  |
| Safety Reviews                                        | 86%                                | 95%                                      | 15                                 | 14.25                                 |  |
| Monitoring Sub-Total                                  |                                    |                                          | 40                                 | 38.98                                 |  |
| CCI Safety Outcomes                                   |                                    |                                          |                                    |                                       |  |
| Incidence of Maltreatment                             | 0.00%                              | No Substantiated<br>Reports              | 10                                 | 10.00                                 |  |
| Staff Training/Foundations                            | 96%                                | 100%                                     | 5                                  | 5.00                                  |  |
| Staff Safety Checks                                   | 87%                                | 100%                                     | 5                                  | 5.00                                  |  |
| Safety Sub-Total                                      |                                    |                                          | 20                                 | 20.00                                 |  |
| CCI Permanency Outcomes                               |                                    |                                          |                                    |                                       |  |
| Placement Stability                                   | 89%                                | 92%                                      | 15                                 | 13.80                                 |  |
| Permanency Sub-Total                                  |                                    |                                          | 15                                 | 13.80                                 |  |
| CCI Well-Being Outcomes                               |                                    |                                          |                                    |                                       |  |
| EPSDT Medical Visits                                  | 92%                                | 83%                                      | 4                                  | 3.32                                  |  |
| EPSDT Dental Visits                                   | 85%                                | 89%                                      | 4                                  | 3.56                                  |  |
| Academic Supports                                     | 74%                                | 64%                                      | 3                                  | 1.92                                  |  |
| Provider ECEM Visits                                  | 76%                                | 84%                                      | 7                                  | 5.88                                  |  |
| Provider General Contacts                             | 76%                                | 82%                                      | 7                                  | 5.74                                  |  |
| Placements with Siblings                              | 38%                                | 79%                                      | Not Scored                         | Not Scored                            |  |
| Placements within Legal County                        | 14%                                | 57%                                      | Not Scored                         | Not Scored                            |  |
| Well-Being Sub-Total                                  |                                    |                                          | 25                                 | 20.42                                 |  |