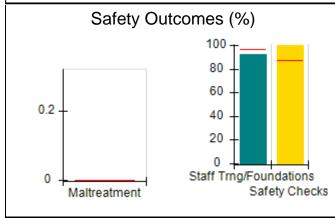

# Performance-Based Placement Measures RBWO Provider GA+SCORECARD - CCI

| Provider/Program Name: A Friend's House - (563) - CCI |                                    |                                          |                                    |                                       |  |
|-------------------------------------------------------|------------------------------------|------------------------------------------|------------------------------------|---------------------------------------|--|
| 111 Henry Pkwy., McDonough, GA 30253                  |                                    | Quarterly Scores (Grades)                |                                    | Current Quarter Score<br>(Grade)      |  |
| Phone: 678-432-1630                                   |                                    | Q1: 101.15 (A+)                          | Q2: N/A                            | 101.15%                               |  |
| Vendor ID# 35215                                      |                                    | Q3: N/A                                  | Q4: N/A                            | (A+)                                  |  |
| Program Census Information:                           |                                    | # Children in Care During<br>Quarter: 24 | # Placements During<br>Quarter: 24 | # Children in Care On<br>Last Day: 14 |  |
|                                                       | Avg<br>Performance All<br>CCIs (%) | Provider<br>Performance (%)*             | Possible Points<br>(Weight)        | Provider Points<br>Earned             |  |
| OPM Monitoring Reviews                                |                                    |                                          |                                    |                                       |  |
| Annual Comprehensive Reviews                          | 83%                                | 99%                                      | 25                                 | 24.73                                 |  |
| Safety Reviews                                        | 86%                                | 95%                                      | 15                                 | 14.25                                 |  |
| Monitoring Sub-Total                                  |                                    |                                          | 40                                 | 38.98                                 |  |
| CCI Safety Outcomes                                   |                                    |                                          |                                    |                                       |  |
| Incidence of Maltreatment                             | 0.00%                              | No Substantiated<br>Reports              | 10                                 | 10.00                                 |  |
| Staff Training/Foundations                            | 96%                                | 100%                                     | 5                                  | 5.00                                  |  |
| Staff Safety Checks                                   | 87%                                | 100%                                     | 5                                  | 5.00                                  |  |
| Safety Sub-Total                                      |                                    |                                          | 20                                 | 20.00                                 |  |
| CCI Permanency Outcomes                               |                                    |                                          |                                    |                                       |  |
| Placement Stability                                   | 89%                                | 92%                                      | 15                                 | 13.80                                 |  |
| Permanency Sub-Total                                  |                                    |                                          | 15                                 | 13.80                                 |  |
| CCI Well-Being Outcomes                               |                                    |                                          |                                    |                                       |  |
| EPSDT Medical Visits                                  | 92%                                | 83%                                      | 4                                  | 3.32                                  |  |
| EPSDT Dental Visits                                   | 85%                                | 89%                                      | 4                                  | 3.56                                  |  |
| Academic Supports                                     | 74%                                | 64%                                      | 3                                  | 1.92                                  |  |
| Provider ECEM Visits                                  | 76%                                | 84%                                      | 7                                  | 5.88                                  |  |
| Provider General Contacts                             | 76%                                | 82%                                      | 7                                  | 5.74                                  |  |
| Placements with Siblings                              | 38%                                | 79%                                      | Not Scored                         | Not Scored                            |  |
| Placements within Legal County                        | 14%                                | 57%                                      | Not Scored                         | Not Scored                            |  |
| Well-Being Sub-Total                                  |                                    |                                          | 25                                 | 20.42                                 |  |