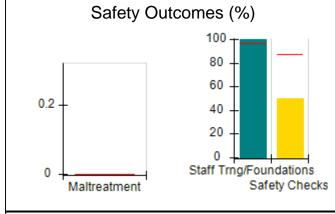

# Performance-Based Placement Measures RBWO Provider GA+SCORECARD - CCI

| Provider/Program Name: A Friend's House - (563) - CCI |                                    |                                          |                                    |                                       |  |
|-------------------------------------------------------|------------------------------------|------------------------------------------|------------------------------------|---------------------------------------|--|
| 111 Henry Pkwy., McDonough, GA 30253                  |                                    | Quarterly Scores (Grades)                |                                    | Current Quarter Score<br>(Grade)      |  |
| Phone: 678-432-1630                                   |                                    | Q1: 101.15 (A+)                          | Q2: N/A                            | 101.15%                               |  |
| Vendor ID# 35215                                      |                                    | Q3: N/A                                  | Q4: N/A                            | (A+)                                  |  |
| Program Census Information:                           |                                    | # Children in Care During<br>Quarter: 24 | # Placements During<br>Quarter: 24 | # Children in Care On<br>Last Day: 14 |  |
|                                                       | Avg<br>Performance All<br>CCIs (%) | Provider<br>Performance (%)*             | Possible Points<br>(Weight)        | Provider Points<br>Earned             |  |
| OPM Monitoring Reviews                                |                                    |                                          |                                    |                                       |  |
| Annual Comprehensive Reviews                          | 83%                                | 99%                                      | 25                                 | 24.73                                 |  |
| Safety Reviews                                        | 86%                                | 95%                                      | 15                                 | 14.25                                 |  |
| Monitoring Sub-Total                                  |                                    |                                          | 40                                 | 38.98                                 |  |
| CCI Safety Outcomes                                   |                                    |                                          |                                    |                                       |  |
| Incidence of Maltreatment                             | 0.00%                              | No Substantiated<br>Reports              | 10                                 | 10.00                                 |  |
| Staff Training/Foundations                            | 96%                                | 100%                                     | 5                                  | 5.00                                  |  |
| Staff Safety Checks                                   | 87%                                | 100%                                     | 5                                  | 5.00                                  |  |
| Safety Sub-Total                                      |                                    |                                          | 20                                 | 20.00                                 |  |
| CCI Permanency Outcomes                               |                                    |                                          |                                    |                                       |  |
| Placement Stability                                   | 89%                                | 92%                                      | 15                                 | 13.80                                 |  |
| Permanency Sub-Total                                  |                                    |                                          | 15                                 | 13.80                                 |  |
| CCI Well-Being Outcomes                               |                                    |                                          |                                    |                                       |  |
| EPSDT Medical Visits                                  | 92%                                | 83%                                      | 4                                  | 3.32                                  |  |
| EPSDT Dental Visits                                   | 85%                                | 89%                                      | 4                                  | 3.56                                  |  |
| Academic Supports                                     | 74%                                | 64%                                      | 3                                  | 1.92                                  |  |
| Provider ECEM Visits                                  | 76%                                | 84%                                      | 7                                  | 5.88                                  |  |
| Provider General Contacts                             | 76%                                | 82%                                      | 7                                  | 5.74                                  |  |
| Placements with Siblings                              | 38%                                | 79%                                      | Not Scored                         | Not Scored                            |  |
| Placements within Legal County                        | 14%                                | 57%                                      | Not Scored                         | Not Scored                            |  |
| Well-Being Sub-Total                                  |                                    |                                          | 25                                 | 20.42                                 |  |