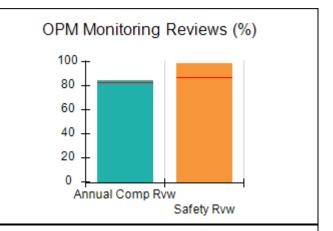

# Performance-Based Placement Measures RBWO Provider GA+SCORECARD - CCI

| Provider/Program Name: A Friend's House - (563) - CCI |                                    |                                          |                                    |                                       |  |
|-------------------------------------------------------|------------------------------------|------------------------------------------|------------------------------------|---------------------------------------|--|
| 111 Henry Pkwy., McDonough, GA 30253                  |                                    | Quarterly Scores (Grades)                |                                    | Current Quarter Score<br>(Grade)      |  |
| Phone: 678-432-1630                                   |                                    | Q1: 101.15 (A+)                          | Q2: N/A                            | 101.15%                               |  |
| Vendor ID# 35215                                      |                                    | Q3: N/A                                  | Q4: N/A                            | (A+)                                  |  |
| Program Census Information:                           |                                    | # Children in Care During<br>Quarter: 24 | # Placements During<br>Quarter: 24 | # Children in Care On<br>Last Day: 14 |  |
|                                                       | Avg<br>Performance All<br>CCIs (%) | Provider<br>Performance (%)*             | Possible Points<br>(Weight)        | Provider Points<br>Earned             |  |
| OPM Monitoring Reviews                                |                                    |                                          |                                    |                                       |  |
| Annual Comprehensive Reviews                          | 83%                                | 99%                                      | 25                                 | 24.73                                 |  |
| Safety Reviews                                        | 86%                                | 95%                                      | 15                                 | 14.25                                 |  |
| Monitoring Sub-Total                                  |                                    |                                          | 40                                 | 38.98                                 |  |
| CCI Safety Outcomes                                   |                                    |                                          |                                    |                                       |  |
| Incidence of Maltreatment                             | 0.00%                              | No Substantiated<br>Reports              | 10                                 | 10.00                                 |  |
| Staff Training/Foundations                            | 96%                                | 100%                                     | 5                                  | 5.00                                  |  |
| Staff Safety Checks                                   | 87%                                | 100%                                     | 5                                  | 5.00                                  |  |
| Safety Sub-Total                                      |                                    |                                          | 20                                 | 20.00                                 |  |
| CCI Permanency Outcomes                               |                                    |                                          |                                    |                                       |  |
| Placement Stability                                   | 89%                                | 92%                                      | 15                                 | 13.80                                 |  |
| Permanency Sub-Total                                  |                                    |                                          | 15                                 | 13.80                                 |  |
| CCI Well-Being Outcomes                               |                                    |                                          |                                    |                                       |  |
| EPSDT Medical Visits                                  | 92%                                | 83%                                      | 4                                  | 3.32                                  |  |
| EPSDT Dental Visits                                   | 85%                                | 89%                                      | 4                                  | 3.56                                  |  |
| Academic Supports                                     | 74%                                | 64%                                      | 3                                  | 1.92                                  |  |
| Provider ECEM Visits                                  | 76%                                | 84%                                      | 7                                  | 5.88                                  |  |
| Provider General Contacts                             | 76%                                | 82%                                      | 7                                  | 5.74                                  |  |
| Placements with Siblings                              | 38%                                | 79%                                      | Not Scored                         | Not Scored                            |  |
| Placements within Legal County                        | 14%                                | 57%                                      | Not Scored                         | Not Scored                            |  |
| Well-Being Sub-Total                                  |                                    |                                          | 25                                 | 20.42                                 |  |