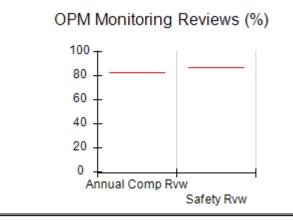

# Performance-Based Placement Measures RBWO Provider GA+SCORECARD - CCI

| Provider/Program Name: A Friend's House - (563) - CCI |                                    |                                          |                                    |                                       |  |
|-------------------------------------------------------|------------------------------------|------------------------------------------|------------------------------------|---------------------------------------|--|
| 111 Henry Pkwy., McDonough, GA 30253                  |                                    | Quarterly Scores (Grades)                |                                    | Current Quarter Score<br>(Grade)      |  |
| Phone: 678-432-1630                                   |                                    | Q1: 101.15 (A+)                          | Q2: N/A                            | 101.15%                               |  |
| Vendor ID# 35215                                      |                                    | Q3: N/A                                  | Q4: N/A                            | (A+)                                  |  |
| Program Census Information:                           |                                    | # Children in Care During<br>Quarter: 24 | # Placements During<br>Quarter: 24 | # Children in Care On<br>Last Day: 14 |  |
|                                                       | Avg<br>Performance All<br>CCIs (%) | Provider<br>Performance (%)*             | Possible Points<br>(Weight)        | Provider Points<br>Earned             |  |
| OPM Monitoring Reviews                                |                                    |                                          |                                    |                                       |  |
| Annual Comprehensive Reviews                          | 83%                                | 99%                                      | 25                                 | 24.73                                 |  |
| Safety Reviews                                        | 86%                                | 95%                                      | 15                                 | 14.25                                 |  |
| Monitoring Sub-Total                                  |                                    |                                          | 40                                 | 38.98                                 |  |
| CCI Safety Outcomes                                   |                                    |                                          |                                    |                                       |  |
| Incidence of Maltreatment                             | 0.00%                              | No Substantiated<br>Reports              | 10                                 | 10.00                                 |  |
| Staff Training/Foundations                            | 96%                                | 100%                                     | 5                                  | 5.00                                  |  |
| Staff Safety Checks                                   | 87%                                | 100%                                     | 5                                  | 5.00                                  |  |
| Safety Sub-Total                                      |                                    |                                          | 20                                 | 20.00                                 |  |
| CCI Permanency Outcomes                               |                                    |                                          |                                    |                                       |  |
| Placement Stability                                   | 89%                                | 92%                                      | 15                                 | 13.80                                 |  |
| Permanency Sub-Total                                  |                                    |                                          | 15                                 | 13.80                                 |  |
| CCI Well-Being Outcomes                               |                                    |                                          |                                    |                                       |  |
| EPSDT Medical Visits                                  | 92%                                | 83%                                      | 4                                  | 3.32                                  |  |
| EPSDT Dental Visits                                   | 85%                                | 89%                                      | 4                                  | 3.56                                  |  |
| Academic Supports                                     | 74%                                | 64%                                      | 3                                  | 1.92                                  |  |
| Provider ECEM Visits                                  | 76%                                | 84%                                      | 7                                  | 5.88                                  |  |
| Provider General Contacts                             | 76%                                | 82%                                      | 7                                  | 5.74                                  |  |
| Placements with Siblings                              | 38%                                | 79%                                      | Not Scored                         | Not Scored                            |  |
| Placements within Legal County                        | 14%                                | 57%                                      | Not Scored                         | Not Scored                            |  |
| Well-Being Sub-Total                                  |                                    |                                          | 25                                 | 20.42                                 |  |