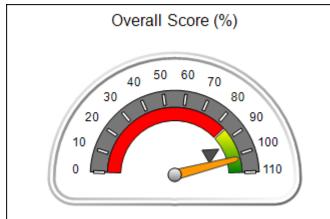

# Performance-Based Placement Measures RBWO Provider GA+SCORECARD - CCI

| Provider/Program Name: A Friend's House - (563) - CCI |                                    |                                          |                                    |                                       |  |
|-------------------------------------------------------|------------------------------------|------------------------------------------|------------------------------------|---------------------------------------|--|
| 111 Henry Pkwy., McDonough, GA 30253                  |                                    | Quarterly Scores (Grades)                |                                    | Current Quarter Score<br>(Grade)      |  |
| Phone: 678-432-1630                                   |                                    | Q1: 101.15 (A+)                          | Q2: N/A                            | 101.15%                               |  |
| Vendor ID# 35215                                      |                                    | Q3: N/A                                  | Q4: N/A                            | (A+)                                  |  |
| Program Census Information:                           |                                    | # Children in Care During<br>Quarter: 24 | # Placements During<br>Quarter: 24 | # Children in Care On<br>Last Day: 14 |  |
|                                                       | Avg<br>Performance All<br>CCIs (%) | Provider<br>Performance (%)*             | Possible Points<br>(Weight)        | Provider Points<br>Earned             |  |
| OPM Monitoring Reviews                                |                                    |                                          |                                    |                                       |  |
| Annual Comprehensive Reviews                          | 83%                                | 99%                                      | 25                                 | 24.73                                 |  |
| Safety Reviews                                        | 86%                                | 95%                                      | 15                                 | 14.25                                 |  |
| Monitoring Sub-Total                                  |                                    |                                          | 40                                 | 38.98                                 |  |
| CCI Safety Outcomes                                   |                                    |                                          |                                    |                                       |  |
| Incidence of Maltreatment                             | 0.00%                              | No Substantiated<br>Reports              | 10                                 | 10.00                                 |  |
| Staff Training/Foundations                            | 96%                                | 100%                                     | 5                                  | 5.00                                  |  |
| Staff Safety Checks                                   | 87%                                | 100%                                     | 5                                  | 5.00                                  |  |
| Safety Sub-Total                                      |                                    |                                          | 20                                 | 20.00                                 |  |
| CCI Permanency Outcomes                               |                                    |                                          |                                    |                                       |  |
| Placement Stability                                   | 89%                                | 92%                                      | 15                                 | 13.80                                 |  |
| Permanency Sub-Total                                  |                                    |                                          | 15                                 | 13.80                                 |  |
| CCI Well-Being Outcomes                               |                                    |                                          |                                    |                                       |  |
| EPSDT Medical Visits                                  | 92%                                | 83%                                      | 4                                  | 3.32                                  |  |
| EPSDT Dental Visits                                   | 85%                                | 89%                                      | 4                                  | 3.56                                  |  |
| Academic Supports                                     | 74%                                | 64%                                      | 3                                  | 1.92                                  |  |
| Provider ECEM Visits                                  | 76%                                | 84%                                      | 7                                  | 5.88                                  |  |
| Provider General Contacts                             | 76%                                | 82%                                      | 7                                  | 5.74                                  |  |
| Placements with Siblings                              | 38%                                | 79%                                      | Not Scored                         | Not Scored                            |  |
| Placements within Legal County                        | 14%                                | 57%                                      | Not Scored                         | Not Scored                            |  |
| Well-Being Sub-Total                                  |                                    |                                          | 25                                 | 20.42                                 |  |

| Monitoring & Outcomes: Possible Points = 100 | Points Earned = 93.20   |         |
|----------------------------------------------|-------------------------|---------|
| Score Before Incentives Credit 9             |                         | 93.20%  |
| Inc                                          | Incentives Awarded 7.95 |         |
| PBP Verification                             |                         | N/A pts |
|                                              | Total Score 10          |         |