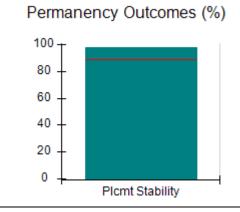

# Performance-Based Placement Measures RBWO Provider GA+SCORECARD - CCI

| Provider/Program Name: A Friend's House - (563) - CCI |                                    |                                          |                                    |                                       |  |
|-------------------------------------------------------|------------------------------------|------------------------------------------|------------------------------------|---------------------------------------|--|
| 111 Henry Pkwy., McDonough, GA 30253                  |                                    | Quarterly Scores (Grades)                |                                    | Current Quarter Score<br>(Grade)      |  |
| Phone: 678-432-1630                                   |                                    | Q1: 101.15 (A+)                          | Q2: N/A                            | 101.15%                               |  |
| Vendor ID# 35215                                      |                                    | Q3: N/A                                  | Q4: N/A                            | (A+)                                  |  |
| Program Census Information:                           |                                    | # Children in Care During<br>Quarter: 24 | # Placements During<br>Quarter: 24 | # Children in Care On<br>Last Day: 14 |  |
|                                                       | Avg<br>Performance All<br>CCIs (%) | Provider<br>Performance (%)*             | Possible Points<br>(Weight)        | Provider Points<br>Earned             |  |
| OPM Monitoring Reviews                                |                                    |                                          |                                    |                                       |  |
| Annual Comprehensive Reviews                          | 83%                                | 99%                                      | 25                                 | 24.73                                 |  |
| Safety Reviews                                        | 86%                                | 95%                                      | 15                                 | 14.25                                 |  |
| Monitoring Sub-Total                                  |                                    |                                          | 40                                 | 38.98                                 |  |
| CCI Safety Outcomes                                   |                                    |                                          |                                    |                                       |  |
| Incidence of Maltreatment                             | 0.00%                              | No Substantiated<br>Reports              | 10                                 | 10.00                                 |  |
| Staff Training/Foundations                            | 96%                                | 100%                                     | 5                                  | 5.00                                  |  |
| Staff Safety Checks                                   | 87%                                | 100%                                     | 5                                  | 5.00                                  |  |
| Safety Sub-Total                                      |                                    |                                          | 20                                 | 20.00                                 |  |
| CCI Permanency Outcomes                               |                                    |                                          |                                    |                                       |  |
| Placement Stability                                   | 89%                                | 92%                                      | 15                                 | 13.80                                 |  |
| Permanency Sub-Total                                  |                                    |                                          | 15                                 | 13.80                                 |  |
| CCI Well-Being Outcomes                               |                                    |                                          |                                    |                                       |  |
| EPSDT Medical Visits                                  | 92%                                | 83%                                      | 4                                  | 3.32                                  |  |
| EPSDT Dental Visits                                   | 85%                                | 89%                                      | 4                                  | 3.56                                  |  |
| Academic Supports                                     | 74%                                | 64%                                      | 3                                  | 1.92                                  |  |
| Provider ECEM Visits                                  | 76%                                | 84%                                      | 7                                  | 5.88                                  |  |
| Provider General Contacts                             | 76%                                | 82%                                      | 7                                  | 5.74                                  |  |
| Placements with Siblings                              | 38%                                | 79%                                      | Not Scored                         | Not Scored                            |  |
| Placements within Legal County                        | 14%                                | 57%                                      | Not Scored                         | Not Scored                            |  |
| Well-Being Sub-Total                                  |                                    |                                          | 25                                 | 20.42                                 |  |