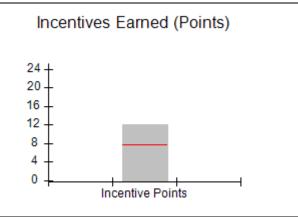

| Monitoring & Outcomes: Possible Points = 100 | Points Earned = 93.20   |         |
|----------------------------------------------|-------------------------|---------|
| Score Before Incentives Credit 9             |                         | 93.20%  |
| Inc                                          | Incentives Awarded 7.95 |         |
| PBP Verification                             |                         | N/A pts |
|                                              | Total Score 10          |         |