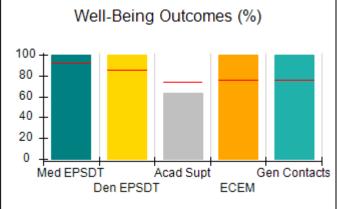

# Performance-Based Placement Measures RBWO Provider GA+SCORECARD - CCI

| Provider/Program Name: A Friend's House - (563) - CCI |                                    |                                          |                                    |                                       |  |
|-------------------------------------------------------|------------------------------------|------------------------------------------|------------------------------------|---------------------------------------|--|
| 111 Henry Pkwy., McDonough, GA 30253                  |                                    | Quarterly Scores (Grades)                |                                    | Current Quarter Score<br>(Grade)      |  |
| Phone: 678-432-1630                                   |                                    | Q1: 101.15 (A+)                          | Q2: N/A                            | 101.15%                               |  |
| Vendor ID# 35215                                      |                                    | Q3: N/A                                  | Q4: N/A                            | (A+)                                  |  |
| Program Census Information:                           |                                    | # Children in Care During<br>Quarter: 24 | # Placements During<br>Quarter: 24 | # Children in Care On<br>Last Day: 14 |  |
|                                                       | Avg<br>Performance All<br>CCIs (%) | Provider<br>Performance (%)*             | Possible Points<br>(Weight)        | Provider Points<br>Earned             |  |
| OPM Monitoring Reviews                                |                                    |                                          |                                    |                                       |  |
| Annual Comprehensive Reviews                          | 83%                                | 99%                                      | 25                                 | 24.73                                 |  |
| Safety Reviews                                        | 86%                                | 95%                                      | 15                                 | 14.25                                 |  |
| Monitoring Sub-Total                                  |                                    |                                          | 40                                 | 38.98                                 |  |
| CCI Safety Outcomes                                   |                                    |                                          |                                    |                                       |  |
| Incidence of Maltreatment                             | 0.00%                              | No Substantiated<br>Reports              | 10                                 | 10.00                                 |  |
| Staff Training/Foundations                            | 96%                                | 100%                                     | 5                                  | 5.00                                  |  |
| Staff Safety Checks                                   | 87%                                | 100%                                     | 5                                  | 5.00                                  |  |
| Safety Sub-Total                                      |                                    |                                          | 20                                 | 20.00                                 |  |
| CCI Permanency Outcomes                               |                                    |                                          |                                    |                                       |  |
| Placement Stability                                   | 89%                                | 92%                                      | 15                                 | 13.80                                 |  |
| Permanency Sub-Total                                  |                                    |                                          | 15                                 | 13.80                                 |  |
| CCI Well-Being Outcomes                               |                                    |                                          |                                    |                                       |  |
| EPSDT Medical Visits                                  | 92%                                | 83%                                      | 4                                  | 3.32                                  |  |
| EPSDT Dental Visits                                   | 85%                                | 89%                                      | 4                                  | 3.56                                  |  |
| Academic Supports                                     | 74%                                | 64%                                      | 3                                  | 1.92                                  |  |
| Provider ECEM Visits                                  | 76%                                | 84%                                      | 7                                  | 5.88                                  |  |
| Provider General Contacts                             | 76%                                | 82%                                      | 7                                  | 5.74                                  |  |
| Placements with Siblings                              | 38%                                | 79%                                      | Not Scored                         | Not Scored                            |  |
| Placements within Legal County                        | 14%                                | 57%                                      | Not Scored                         | Not Scored                            |  |
| Well-Being Sub-Total                                  |                                    |                                          | 25                                 | 20.42                                 |  |