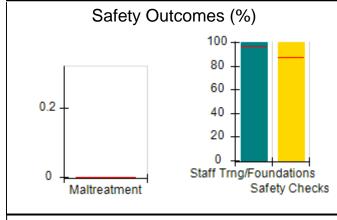

### **Quarterly Provider Comparisons to All CCIs**

# Performance-Based Placement Measures RBWO Provider GA+SCORECARD - CCI

| Provider/Program Name: A Friend's House - (563) - CCI |                                    |                                          |                                    |                                       |  |
|-------------------------------------------------------|------------------------------------|------------------------------------------|------------------------------------|---------------------------------------|--|
| 111 Henry Pkwy., McDonough, GA 30253                  |                                    | Quarterly Scores (Grades)                |                                    | Current Quarter Score<br>(Grade)      |  |
| Phone: 678-432-1630                                   |                                    | Q1: 101.15 (A+)                          | Q2: N/A                            | 101.15%                               |  |
| Vendor ID# 35215                                      |                                    | Q3: N/A                                  | Q4: N/A                            | (A+)                                  |  |
| Program Census Information:                           |                                    | # Children in Care During<br>Quarter: 24 | # Placements During<br>Quarter: 24 | # Children in Care On<br>Last Day: 14 |  |
|                                                       | Avg<br>Performance All<br>CCIs (%) | Provider<br>Performance (%)*             | Possible Points<br>(Weight)        | Provider Points<br>Earned             |  |
| OPM Monitoring Reviews                                |                                    |                                          |                                    |                                       |  |
| Annual Comprehensive Reviews                          | 83%                                | 99%                                      | 25                                 | 24.73                                 |  |
| Safety Reviews                                        | 86%                                | 95%                                      | 15                                 | 14.25                                 |  |
| Monitoring Sub-Total                                  |                                    |                                          | 40                                 | 38.98                                 |  |
| CCI Safety Outcomes                                   |                                    |                                          |                                    |                                       |  |
| Incidence of Maltreatment                             | 0.00%                              | No Substantiated<br>Reports              | 10                                 | 10.00                                 |  |
| Staff Training/Foundations                            | 96%                                | 100%                                     | 5                                  | 5.00                                  |  |
| Staff Safety Checks                                   | 87%                                | 100%                                     | 5                                  | 5.00                                  |  |
| Safety Sub-Total                                      |                                    |                                          | 20                                 | 20.00                                 |  |
| CCI Permanency Outcomes                               |                                    |                                          |                                    |                                       |  |
| Placement Stability                                   | 89%                                | 92%                                      | 15                                 | 13.80                                 |  |
| Permanency Sub-Total                                  |                                    |                                          | 15                                 | 13.80                                 |  |
| CCI Well-Being Outcomes                               |                                    |                                          |                                    |                                       |  |
| EPSDT Medical Visits                                  | 92%                                | 83%                                      | 4                                  | 3.32                                  |  |
| EPSDT Dental Visits                                   | 85%                                | 89%                                      | 4                                  | 3.56                                  |  |
| Academic Supports                                     | 74%                                | 64%                                      | 3                                  | 1.92                                  |  |
| Provider ECEM Visits                                  | 76%                                | 84%                                      | 7                                  | 5.88                                  |  |
| Provider General Contacts                             | 76%                                | 82%                                      | 7                                  | 5.74                                  |  |
| Placements with Siblings                              | 38%                                | 79%                                      | Not Scored                         | Not Scored                            |  |
| Placements within Legal County                        | 14%                                | 57%                                      | Not Scored                         | Not Scored                            |  |
| Well-Being Sub-Total                                  |                                    |                                          | 25                                 | 20.42                                 |  |