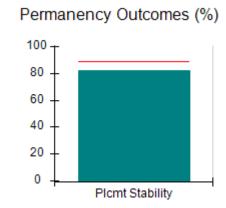

# Performance-Based Placement Measures RBWO Provider GA+SCORECARD - CCI

| Provider/Program Name: A Friend's House - (563) - CCI |                                    |                                          |                                    |                                       |  |
|-------------------------------------------------------|------------------------------------|------------------------------------------|------------------------------------|---------------------------------------|--|
| 111 Henry Pkwy., McDonough, GA 30253                  |                                    | Quarterly Scores (Grades)                |                                    | Current Quarter Score<br>(Grade)      |  |
| Phone: 678-432-1630                                   |                                    | Q1: 101.15 (A+)                          | Q2: N/A                            | 101.15%                               |  |
| Vendor ID# 35215                                      |                                    | Q3: N/A                                  | Q4: N/A                            | (A+)                                  |  |
| Program Census Information:                           |                                    | # Children in Care During<br>Quarter: 24 | # Placements During<br>Quarter: 24 | # Children in Care On<br>Last Day: 14 |  |
|                                                       | Avg<br>Performance All<br>CCIs (%) | Provider<br>Performance (%)*             | Possible Points<br>(Weight)        | Provider Points<br>Earned             |  |
| OPM Monitoring Reviews                                |                                    |                                          |                                    |                                       |  |
| Annual Comprehensive Reviews                          | 83%                                | 99%                                      | 25                                 | 24.73                                 |  |
| Safety Reviews                                        | 86%                                | 95%                                      | 15                                 | 14.25                                 |  |
| Monitoring Sub-Total                                  |                                    |                                          | 40                                 | 38.98                                 |  |
| CCI Safety Outcomes                                   |                                    |                                          |                                    |                                       |  |
| Incidence of Maltreatment                             | 0.00%                              | No Substantiated<br>Reports              | 10                                 | 10.00                                 |  |
| Staff Training/Foundations                            | 96%                                | 100%                                     | 5                                  | 5.00                                  |  |
| Staff Safety Checks                                   | 87%                                | 100%                                     | 5                                  | 5.00                                  |  |
| Safety Sub-Total                                      |                                    |                                          | 20                                 | 20.00                                 |  |
| CCI Permanency Outcomes                               |                                    |                                          |                                    |                                       |  |
| Placement Stability                                   | 89%                                | 92%                                      | 15                                 | 13.80                                 |  |
| Permanency Sub-Total                                  |                                    |                                          | 15                                 | 13.80                                 |  |
| CCI Well-Being Outcomes                               |                                    |                                          |                                    |                                       |  |
| EPSDT Medical Visits                                  | 92%                                | 83%                                      | 4                                  | 3.32                                  |  |
| EPSDT Dental Visits                                   | 85%                                | 89%                                      | 4                                  | 3.56                                  |  |
| Academic Supports                                     | 74%                                | 64%                                      | 3                                  | 1.92                                  |  |
| Provider ECEM Visits                                  | 76%                                | 84%                                      | 7                                  | 5.88                                  |  |
| Provider General Contacts                             | 76%                                | 82%                                      | 7                                  | 5.74                                  |  |
| Placements with Siblings                              | 38%                                | 79%                                      | Not Scored                         | Not Scored                            |  |
| Placements within Legal County                        | 14%                                | 57%                                      | Not Scored                         | Not Scored                            |  |
| Well-Being Sub-Total                                  |                                    |                                          | 25                                 | 20.42                                 |  |