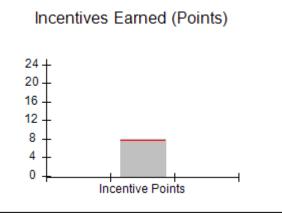

### **Quarterly Provider Comparisons to All CCIs**

### Provider/Program Name: A Friend's House - (563) - CCI

| Program Census Information:                      |                                         | # Children in Care During<br>Quarter: 24 | # Placements During<br>Quarter: 24 | # Children in Care On<br>Last Day: 14 |
|--------------------------------------------------|-----------------------------------------|------------------------------------------|------------------------------------|---------------------------------------|
| CCI Incentive Credits                            | Avg<br>Performance All<br>CCIs (Points) | Provider<br>Performance (%)*             | Possible Points<br>(Weight)        | Provider Points<br>Earned             |
| Early EPSDT Medical Visits                       |                                         | 63%                                      | 2                                  | 1.26                                  |
| Early EPSDT Dental Visits                        |                                         | 67%                                      | 2                                  | 1.34                                  |
| Permanency Contacts                              |                                         | 23%                                      | 5                                  | 1.15                                  |
| Additional Academic Supports                     |                                         | 10%                                      | 2                                  | 0.20                                  |
| HS Grad/GED/Prof or Trade<br>Certificate/College |                                         | N/A                                      | 10/5/5/1                           |                                       |
| EYSS Agreement                                   |                                         | Not Eligible                             | 5                                  |                                       |
| Community Connections                            |                                         | 0%                                       | 4                                  | 0.00                                  |
| Active Agency Accreditation                      |                                         | 0%                                       | 4                                  | 0.00                                  |
| Staff Clinical Licensure                         |                                         | 0%                                       | 5                                  | 0.00                                  |
| Behavior Management (threshold = 0)              |                                         | 100%                                     | 4                                  | 4.00                                  |
| Incentives Total                                 | 7.78                                    |                                          |                                    | 7.95                                  |
| Maximum total                                    | combined incentive                      | credit allowed is 10 points.             | Incentives Awarded                 | 7.95                                  |
| *Performance calculation descriptions can be     | e found in the FY 201                   | 19 RBWO PBP Measureme                    | ents and Standards Guide.          |                                       |