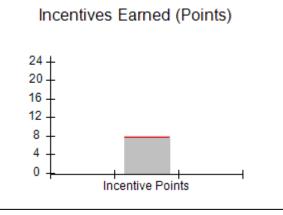

### Provider/Program Name: A Friend's House - (563) - CCI

| Program Census Information:                      |                                         | # Children in Care During<br>Quarter: 24 | # Placements During<br>Quarter: 24 | # Children in Care On<br>Last Day: 14 |
|--------------------------------------------------|-----------------------------------------|------------------------------------------|------------------------------------|---------------------------------------|
| CCI Incentive Credits                            | Avg<br>Performance All<br>CCIs (Points) | Provider<br>Performance (%)*             | Possible Points<br>(Weight)        | Provider Points<br>Earned             |
| Early EPSDT Medical Visits                       |                                         | 63%                                      | 2                                  | 1.26                                  |
| Early EPSDT Dental Visits                        |                                         | 67%                                      | 2                                  | 1.34                                  |
| Permanency Contacts                              |                                         | 23%                                      | 5                                  | 1.15                                  |
| Additional Academic Supports                     |                                         | 10%                                      | 2                                  | 0.20                                  |
| HS Grad/GED/Prof or Trade<br>Certificate/College |                                         | N/A                                      | 10/5/5/1                           |                                       |
| EYSS Agreement                                   |                                         | Not Eligible                             | 5                                  |                                       |
| Community Connections                            |                                         | 0%                                       | 4                                  | 0.00                                  |
| Active Agency Accreditation                      |                                         | 0%                                       | 4                                  | 0.00                                  |
| Staff Clinical Licensure                         |                                         | 0%                                       | 5                                  | 0.00                                  |
| Behavior Management (threshold = 0)              |                                         | 100%                                     | 4                                  | 4.00                                  |
| Incentives Total                                 | 7.78                                    |                                          |                                    | 7.95                                  |
| Maximum total                                    | combined incentive                      | credit allowed is 10 points.             | Incentives Awarded                 | 7.95                                  |
| *Performance calculation descriptions can be     | e found in the FY 201                   | 19 RBWO PBP Measureme                    | ents and Standards Guide.          |                                       |