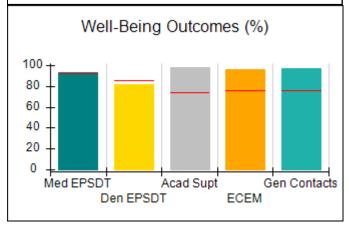

# Performance-Based Placement Measures RBWO Provider GA+SCORECARD - CCI

| Provider/Program Name: A Friend's House - (563) - CCI |                                    |                                          |                                    |                                       |  |
|-------------------------------------------------------|------------------------------------|------------------------------------------|------------------------------------|---------------------------------------|--|
| 111 Henry Pkwy., McDonough, GA 30253                  |                                    | Quarterly Scores (Grades)                |                                    | Current Quarter Score<br>(Grade)      |  |
| Phone: 678-432-1630                                   |                                    | Q1: 101.15 (A+)                          | Q2: N/A                            | 101.15%                               |  |
| Vendor ID# 35215                                      |                                    | Q3: N/A                                  | Q4: N/A                            | (A+)                                  |  |
| Program Census Information:                           |                                    | # Children in Care During<br>Quarter: 24 | # Placements During<br>Quarter: 24 | # Children in Care On<br>Last Day: 14 |  |
|                                                       | Avg<br>Performance All<br>CCIs (%) | Provider<br>Performance (%)*             | Possible Points<br>(Weight)        | Provider Points<br>Earned             |  |
| OPM Monitoring Reviews                                |                                    |                                          |                                    |                                       |  |
| Annual Comprehensive Reviews                          | 83%                                | 99%                                      | 25                                 | 24.73                                 |  |
| Safety Reviews                                        | 86%                                | 95%                                      | 15                                 | 14.25                                 |  |
| Monitoring Sub-Total                                  |                                    |                                          | 40                                 | 38.98                                 |  |
| CCI Safety Outcomes                                   |                                    |                                          |                                    |                                       |  |
| Incidence of Maltreatment                             | 0.00%                              | No Substantiated<br>Reports              | 10                                 | 10.00                                 |  |
| Staff Training/Foundations                            | 96%                                | 100%                                     | 5                                  | 5.00                                  |  |
| Staff Safety Checks                                   | 87%                                | 100%                                     | 5                                  | 5.00                                  |  |
| Safety Sub-Total                                      |                                    |                                          | 20                                 | 20.00                                 |  |
| CCI Permanency Outcomes                               |                                    |                                          |                                    |                                       |  |
| Placement Stability                                   | 89%                                | 92%                                      | 15                                 | 13.80                                 |  |
| Permanency Sub-Total                                  |                                    |                                          | 15                                 | 13.80                                 |  |
| CCI Well-Being Outcomes                               |                                    |                                          |                                    |                                       |  |
| EPSDT Medical Visits                                  | 92%                                | 83%                                      | 4                                  | 3.32                                  |  |
| EPSDT Dental Visits                                   | 85%                                | 89%                                      | 4                                  | 3.56                                  |  |
| Academic Supports                                     | 74%                                | 64%                                      | 3                                  | 1.92                                  |  |
| Provider ECEM Visits                                  | 76%                                | 84%                                      | 7                                  | 5.88                                  |  |
| Provider General Contacts                             | 76%                                | 82%                                      | 7                                  | 5.74                                  |  |
| Placements with Siblings                              | 38%                                | 79%                                      | Not Scored                         | Not Scored                            |  |
| Placements within Legal County                        | 14%                                | 57%                                      | Not Scored                         | Not Scored                            |  |
| Well-Being Sub-Total                                  |                                    |                                          | 25                                 | 20.42                                 |  |