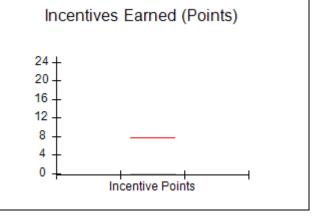

### Provider/Program Name: A Friend's House - (563) - CCI

| Program Census Information:                      |                                         | # Children in Care During<br>Quarter: 24 | # Placements During<br>Quarter: 24 | # Children in Care On<br>Last Day: 14 |
|--------------------------------------------------|-----------------------------------------|------------------------------------------|------------------------------------|---------------------------------------|
| CCI Incentive Credits                            | Avg<br>Performance All<br>CCIs (Points) | Provider<br>Performance (%)*             | Possible Points<br>(Weight)        | Provider Points<br>Earned             |
| Early EPSDT Medical Visits                       |                                         | 63%                                      | 2                                  | 1.26                                  |
| Early EPSDT Dental Visits                        |                                         | 67%                                      | 2                                  | 1.34                                  |
| Permanency Contacts                              |                                         | 23%                                      | 5                                  | 1.15                                  |
| Additional Academic Supports                     |                                         | 10%                                      | 2                                  | 0.20                                  |
| HS Grad/GED/Prof or Trade<br>Certificate/College |                                         | N/A                                      | 10/5/5/1                           |                                       |
| EYSS Agreement                                   |                                         | Not Eligible                             | 5                                  |                                       |
| Community Connections                            |                                         | 0%                                       | 4                                  | 0.00                                  |
| Active Agency Accreditation                      |                                         | 0%                                       | 4                                  | 0.00                                  |
| Staff Clinical Licensure                         |                                         | 0%                                       | 5                                  | 0.00                                  |
| Behavior Management (threshold = 0)              |                                         | 100%                                     | 4                                  | 4.00                                  |
| Incentives Total                                 | 7.78                                    |                                          |                                    | 7.95                                  |
| Maximum total                                    | combined incentive                      | credit allowed is 10 points.             | Incentives Awarded                 | 7.95                                  |
| *Performance calculation descriptions can be     | e found in the FY 201                   | 19 RBWO PBP Measureme                    | ents and Standards Guide.          |                                       |