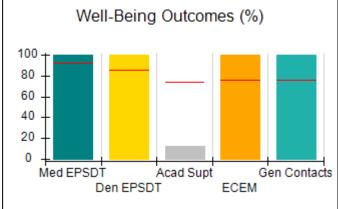

# Performance-Based Placement Measures RBWO Provider GA+SCORECARD - CCI

| Provider/Program Name: A Friend's House - (563) - CCI |                                    |                                          |                                    |                                       |  |
|-------------------------------------------------------|------------------------------------|------------------------------------------|------------------------------------|---------------------------------------|--|
| 111 Henry Pkwy., McDonough, GA 30253                  |                                    | Quarterly Scores (Grades)                |                                    | Current Quarter Score<br>(Grade)      |  |
| Phone: 678-432-1630                                   |                                    | Q1: 101.15 (A+)                          | Q2: N/A                            | 101.15%                               |  |
| Vendor ID# 35215                                      |                                    | Q3: N/A                                  | Q4: N/A                            | (A+)                                  |  |
| Program Census Information:                           |                                    | # Children in Care During<br>Quarter: 24 | # Placements During<br>Quarter: 24 | # Children in Care On<br>Last Day: 14 |  |
|                                                       | Avg<br>Performance All<br>CCIs (%) | Provider<br>Performance (%)*             | Possible Points<br>(Weight)        | Provider Points<br>Earned             |  |
| OPM Monitoring Reviews                                |                                    |                                          |                                    |                                       |  |
| Annual Comprehensive Reviews                          | 83%                                | 99%                                      | 25                                 | 24.73                                 |  |
| Safety Reviews                                        | 86%                                | 95%                                      | 15                                 | 14.25                                 |  |
| Monitoring Sub-Total                                  |                                    |                                          | 40                                 | 38.98                                 |  |
| CCI Safety Outcomes                                   |                                    |                                          |                                    |                                       |  |
| Incidence of Maltreatment                             | 0.00%                              | No Substantiated<br>Reports              | 10                                 | 10.00                                 |  |
| Staff Training/Foundations                            | 96%                                | 100%                                     | 5                                  | 5.00                                  |  |
| Staff Safety Checks                                   | 87%                                | 100%                                     | 5                                  | 5.00                                  |  |
| Safety Sub-Total                                      |                                    |                                          | 20                                 | 20.00                                 |  |
| CCI Permanency Outcomes                               |                                    |                                          |                                    |                                       |  |
| Placement Stability                                   | 89%                                | 92%                                      | 15                                 | 13.80                                 |  |
| Permanency Sub-Total                                  |                                    |                                          | 15                                 | 13.80                                 |  |
| CCI Well-Being Outcomes                               |                                    |                                          |                                    |                                       |  |
| EPSDT Medical Visits                                  | 92%                                | 83%                                      | 4                                  | 3.32                                  |  |
| EPSDT Dental Visits                                   | 85%                                | 89%                                      | 4                                  | 3.56                                  |  |
| Academic Supports                                     | 74%                                | 64%                                      | 3                                  | 1.92                                  |  |
| Provider ECEM Visits                                  | 76%                                | 84%                                      | 7                                  | 5.88                                  |  |
| Provider General Contacts                             | 76%                                | 82%                                      | 7                                  | 5.74                                  |  |
| Placements with Siblings                              | 38%                                | 79%                                      | Not Scored                         | Not Scored                            |  |
| Placements within Legal County                        | 14%                                | 57%                                      | Not Scored                         | Not Scored                            |  |
| Well-Being Sub-Total                                  |                                    |                                          | 25                                 | 20.42                                 |  |