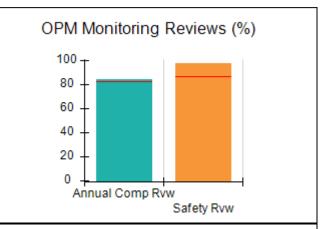

### **Quarterly Provider Comparisons to All CCIs**

# Performance-Based Placement Measures RBWO Provider GA+SCORECARD - CCI

| Provider/Program Name: A Friend's House - (563) - CCI |                                    |                                          |                                    |                                       |  |
|-------------------------------------------------------|------------------------------------|------------------------------------------|------------------------------------|---------------------------------------|--|
| 111 Henry Pkwy., McDonough, GA 30253                  |                                    | Quarterly Scores (Grades)                |                                    | Current Quarter Score<br>(Grade)      |  |
| Phone: 678-432-1630                                   |                                    | Q1: 101.15 (A+)                          | Q2: N/A                            | 101.15%                               |  |
| Vendor ID# 35215                                      |                                    | Q3: N/A                                  | Q4: N/A                            | (A+)                                  |  |
| Program Census Information:                           |                                    | # Children in Care During<br>Quarter: 24 | # Placements During<br>Quarter: 24 | # Children in Care On<br>Last Day: 14 |  |
|                                                       | Avg<br>Performance All<br>CCIs (%) | Provider<br>Performance (%)*             | Possible Points<br>(Weight)        | Provider Points<br>Earned             |  |
| OPM Monitoring Reviews                                |                                    |                                          |                                    |                                       |  |
| Annual Comprehensive Reviews                          | 83%                                | 99%                                      | 25                                 | 24.73                                 |  |
| Safety Reviews                                        | 86%                                | 95%                                      | 15                                 | 14.25                                 |  |
| Monitoring Sub-Total                                  |                                    |                                          | 40                                 | 38.98                                 |  |
| CCI Safety Outcomes                                   |                                    |                                          |                                    |                                       |  |
| Incidence of Maltreatment                             | 0.00%                              | No Substantiated<br>Reports              | 10                                 | 10.00                                 |  |
| Staff Training/Foundations                            | 96%                                | 100%                                     | 5                                  | 5.00                                  |  |
| Staff Safety Checks                                   | 87%                                | 100%                                     | 5                                  | 5.00                                  |  |
| Safety Sub-Total                                      |                                    |                                          | 20                                 | 20.00                                 |  |
| CCI Permanency Outcomes                               |                                    |                                          |                                    |                                       |  |
| Placement Stability                                   | 89%                                | 92%                                      | 15                                 | 13.80                                 |  |
| Permanency Sub-Total                                  |                                    |                                          | 15                                 | 13.80                                 |  |
| CCI Well-Being Outcomes                               |                                    |                                          |                                    |                                       |  |
| EPSDT Medical Visits                                  | 92%                                | 83%                                      | 4                                  | 3.32                                  |  |
| EPSDT Dental Visits                                   | 85%                                | 89%                                      | 4                                  | 3.56                                  |  |
| Academic Supports                                     | 74%                                | 64%                                      | 3                                  | 1.92                                  |  |
| Provider ECEM Visits                                  | 76%                                | 84%                                      | 7                                  | 5.88                                  |  |
| Provider General Contacts                             | 76%                                | 82%                                      | 7                                  | 5.74                                  |  |
| Placements with Siblings                              | 38%                                | 79%                                      | Not Scored                         | Not Scored                            |  |
| Placements within Legal County                        | 14%                                | 57%                                      | Not Scored                         | Not Scored                            |  |
| Well-Being Sub-Total                                  |                                    |                                          | 25                                 | 20.42                                 |  |