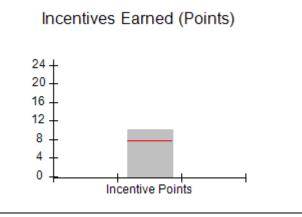

### Provider/Program Name: A Friend's House - (563) - CCI

| Program Census Information:                      |                                         | # Children in Care During<br>Quarter: 24 | # Placements During<br>Quarter: 24 | # Children in Care On<br>Last Day: 14 |
|--------------------------------------------------|-----------------------------------------|------------------------------------------|------------------------------------|---------------------------------------|
| CCI Incentive Credits                            | Avg<br>Performance All<br>CCIs (Points) | Provider<br>Performance (%)*             | Possible Points<br>(Weight)        | Provider Points<br>Earned             |
| Early EPSDT Medical Visits                       |                                         | 63%                                      | 2                                  | 1.26                                  |
| Early EPSDT Dental Visits                        |                                         | 67%                                      | 2                                  | 1.34                                  |
| Permanency Contacts                              |                                         | 23%                                      | 5                                  | 1.15                                  |
| Additional Academic Supports                     |                                         | 10%                                      | 2                                  | 0.20                                  |
| HS Grad/GED/Prof or Trade<br>Certificate/College |                                         | N/A                                      | 10/5/5/1                           |                                       |
| EYSS Agreement                                   |                                         | Not Eligible                             | 5                                  |                                       |
| Community Connections                            |                                         | 0%                                       | 4                                  | 0.00                                  |
| Active Agency Accreditation                      |                                         | 0%                                       | 4                                  | 0.00                                  |
| Staff Clinical Licensure                         |                                         | 0%                                       | 5                                  | 0.00                                  |
| Behavior Management (threshold = 0)              |                                         | 100%                                     | 4                                  | 4.00                                  |
| Incentives Total                                 | 7.78                                    |                                          |                                    | 7.95                                  |
| Maximum total                                    | combined incentive                      | credit allowed is 10 points.             | Incentives Awarded                 | 7.95                                  |
| *Performance calculation descriptions can be     | e found in the FY 201                   | 19 RBWO PBP Measureme                    | ents and Standards Guide.          |                                       |