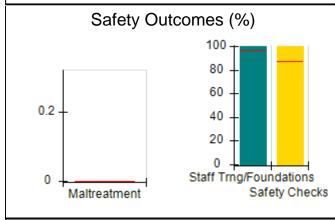

# Performance-Based Placement Measures RBWO Provider GA+SCORECARD - CCI

| Provider/Program Name: A Friend's House - (563) - CCI |                                    |                                          |                                    |                                       |  |
|-------------------------------------------------------|------------------------------------|------------------------------------------|------------------------------------|---------------------------------------|--|
| 111 Henry Pkwy., McDonough, GA 30253                  |                                    | Quarterly Scores (Grades)                |                                    | Current Quarter Score<br>(Grade)      |  |
| Phone: 678-432-1630                                   |                                    | Q1: 101.15 (A+)                          | Q2: N/A                            | 101.15%                               |  |
| Vendor ID# 35215                                      |                                    | Q3: N/A                                  | Q4: N/A                            | (A+)                                  |  |
| Program Census Information:                           |                                    | # Children in Care During<br>Quarter: 24 | # Placements During<br>Quarter: 24 | # Children in Care On<br>Last Day: 14 |  |
|                                                       | Avg<br>Performance All<br>CCIs (%) | Provider<br>Performance (%)*             | Possible Points<br>(Weight)        | Provider Points<br>Earned             |  |
| OPM Monitoring Reviews                                |                                    |                                          |                                    |                                       |  |
| Annual Comprehensive Reviews                          | 83%                                | 99%                                      | 25                                 | 24.73                                 |  |
| Safety Reviews                                        | 86%                                | 95%                                      | 15                                 | 14.25                                 |  |
| Monitoring Sub-Total                                  |                                    |                                          | 40                                 | 38.98                                 |  |
| CCI Safety Outcomes                                   |                                    |                                          |                                    |                                       |  |
| Incidence of Maltreatment                             | 0.00%                              | No Substantiated<br>Reports              | 10                                 | 10.00                                 |  |
| Staff Training/Foundations                            | 96%                                | 100%                                     | 5                                  | 5.00                                  |  |
| Staff Safety Checks                                   | 87%                                | 100%                                     | 5                                  | 5.00                                  |  |
| Safety Sub-Total                                      |                                    |                                          | 20                                 | 20.00                                 |  |
| CCI Permanency Outcomes                               |                                    |                                          |                                    |                                       |  |
| Placement Stability                                   | 89%                                | 92%                                      | 15                                 | 13.80                                 |  |
| Permanency Sub-Total                                  |                                    |                                          | 15                                 | 13.80                                 |  |
| CCI Well-Being Outcomes                               |                                    |                                          |                                    |                                       |  |
| EPSDT Medical Visits                                  | 92%                                | 83%                                      | 4                                  | 3.32                                  |  |
| EPSDT Dental Visits                                   | 85%                                | 89%                                      | 4                                  | 3.56                                  |  |
| Academic Supports                                     | 74%                                | 64%                                      | 3                                  | 1.92                                  |  |
| Provider ECEM Visits                                  | 76%                                | 84%                                      | 7                                  | 5.88                                  |  |
| Provider General Contacts                             | 76%                                | 82%                                      | 7                                  | 5.74                                  |  |
| Placements with Siblings                              | 38%                                | 79%                                      | Not Scored                         | Not Scored                            |  |
| Placements within Legal County                        | 14%                                | 57%                                      | Not Scored                         | Not Scored                            |  |
| Well-Being Sub-Total                                  |                                    |                                          | 25                                 | 20.42                                 |  |