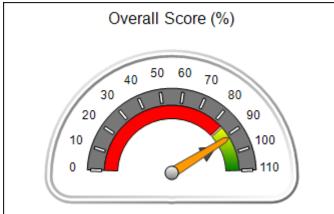

# Performance-Based Placement Measures RBWO Provider GA+SCORECARD - CCI

| Provider/Program Name: A Friend's House - (563) - CCI |                                    |                                          |                                    |                                       |  |
|-------------------------------------------------------|------------------------------------|------------------------------------------|------------------------------------|---------------------------------------|--|
| 111 Henry Pkwy., McDonough, GA 30253                  |                                    | Quarterly Scores (Grades)                |                                    | Current Quarter Score<br>(Grade)      |  |
| Phone: 678-432-1630                                   |                                    | Q1: 101.15 (A+)                          | Q2: N/A                            | 101.15%                               |  |
| Vendor ID# 35215                                      |                                    | Q3: N/A                                  | Q4: N/A                            | (A+)                                  |  |
| Program Census Information:                           |                                    | # Children in Care During<br>Quarter: 24 | # Placements During<br>Quarter: 24 | # Children in Care On<br>Last Day: 14 |  |
|                                                       | Avg<br>Performance All<br>CCIs (%) | Provider<br>Performance (%)*             | Possible Points<br>(Weight)        | Provider Points<br>Earned             |  |
| OPM Monitoring Reviews                                |                                    |                                          |                                    |                                       |  |
| Annual Comprehensive Reviews                          | 83%                                | 99%                                      | 25                                 | 24.73                                 |  |
| Safety Reviews                                        | 86%                                | 95%                                      | 15                                 | 14.25                                 |  |
| Monitoring Sub-Total                                  |                                    |                                          | 40                                 | 38.98                                 |  |
| CCI Safety Outcomes                                   |                                    |                                          |                                    |                                       |  |
| Incidence of Maltreatment                             | 0.00%                              | No Substantiated<br>Reports              | 10                                 | 10.00                                 |  |
| Staff Training/Foundations                            | 96%                                | 100%                                     | 5                                  | 5.00                                  |  |
| Staff Safety Checks                                   | 87%                                | 100%                                     | 5                                  | 5.00                                  |  |
| Safety Sub-Total                                      |                                    |                                          | 20                                 | 20.00                                 |  |
| CCI Permanency Outcomes                               |                                    |                                          |                                    |                                       |  |
| Placement Stability                                   | 89%                                | 92%                                      | 15                                 | 13.80                                 |  |
| Permanency Sub-Total                                  |                                    |                                          | 15                                 | 13.80                                 |  |
| CCI Well-Being Outcomes                               |                                    |                                          |                                    |                                       |  |
| EPSDT Medical Visits                                  | 92%                                | 83%                                      | 4                                  | 3.32                                  |  |
| EPSDT Dental Visits                                   | 85%                                | 89%                                      | 4                                  | 3.56                                  |  |
| Academic Supports                                     | 74%                                | 64%                                      | 3                                  | 1.92                                  |  |
| Provider ECEM Visits                                  | 76%                                | 84%                                      | 7                                  | 5.88                                  |  |
| Provider General Contacts                             | 76%                                | 82%                                      | 7                                  | 5.74                                  |  |
| Placements with Siblings                              | 38%                                | 79%                                      | Not Scored                         | Not Scored                            |  |
| Placements within Legal County                        | 14%                                | 57%                                      | Not Scored                         | Not Scored                            |  |
| Well-Being Sub-Total                                  |                                    |                                          | 25                                 | 20.42                                 |  |

| Monitoring & Outcomes: Possible Points = 100 | Points Earned = 93.20   |         |
|----------------------------------------------|-------------------------|---------|
| Score Before Incentives Credit 9             |                         | 93.20%  |
| Inc                                          | Incentives Awarded 7.95 |         |
| PBP Verification                             |                         | N/A pts |
|                                              | Total Score 10          |         |