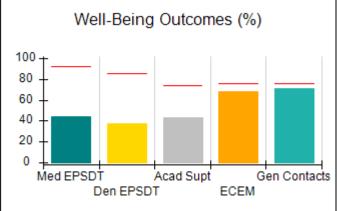

# Performance-Based Placement Measures RBWO Provider GA+SCORECARD - CCI

| Provider/Program Name: A Friend's House - (563) - CCI |                                    |                                          |                                    |                                       |  |
|-------------------------------------------------------|------------------------------------|------------------------------------------|------------------------------------|---------------------------------------|--|
| 111 Henry Pkwy., McDonough, GA 30253                  |                                    | Quarterly Scores (Grades)                |                                    | Current Quarter Score<br>(Grade)      |  |
| Phone: 678-432-1630                                   |                                    | Q1: 101.15 (A+)                          | Q2: N/A                            | 101.15%                               |  |
| Vendor ID# 35215                                      |                                    | Q3: N/A                                  | Q4: N/A                            | (A+)                                  |  |
| Program Census Information:                           |                                    | # Children in Care During<br>Quarter: 24 | # Placements During<br>Quarter: 24 | # Children in Care On<br>Last Day: 14 |  |
|                                                       | Avg<br>Performance All<br>CCIs (%) | Provider<br>Performance (%)*             | Possible Points<br>(Weight)        | Provider Points<br>Earned             |  |
| OPM Monitoring Reviews                                |                                    |                                          |                                    |                                       |  |
| Annual Comprehensive Reviews                          | 83%                                | 99%                                      | 25                                 | 24.73                                 |  |
| Safety Reviews                                        | 86%                                | 95%                                      | 15                                 | 14.25                                 |  |
| Monitoring Sub-Total                                  |                                    |                                          | 40                                 | 38.98                                 |  |
| CCI Safety Outcomes                                   |                                    |                                          |                                    |                                       |  |
| Incidence of Maltreatment                             | 0.00%                              | No Substantiated<br>Reports              | 10                                 | 10.00                                 |  |
| Staff Training/Foundations                            | 96%                                | 100%                                     | 5                                  | 5.00                                  |  |
| Staff Safety Checks                                   | 87%                                | 100%                                     | 5                                  | 5.00                                  |  |
| Safety Sub-Total                                      |                                    |                                          | 20                                 | 20.00                                 |  |
| CCI Permanency Outcomes                               |                                    |                                          |                                    |                                       |  |
| Placement Stability                                   | 89%                                | 92%                                      | 15                                 | 13.80                                 |  |
| Permanency Sub-Total                                  |                                    |                                          | 15                                 | 13.80                                 |  |
| CCI Well-Being Outcomes                               |                                    |                                          |                                    |                                       |  |
| EPSDT Medical Visits                                  | 92%                                | 83%                                      | 4                                  | 3.32                                  |  |
| EPSDT Dental Visits                                   | 85%                                | 89%                                      | 4                                  | 3.56                                  |  |
| Academic Supports                                     | 74%                                | 64%                                      | 3                                  | 1.92                                  |  |
| Provider ECEM Visits                                  | 76%                                | 84%                                      | 7                                  | 5.88                                  |  |
| Provider General Contacts                             | 76%                                | 82%                                      | 7                                  | 5.74                                  |  |
| Placements with Siblings                              | 38%                                | 79%                                      | Not Scored                         | Not Scored                            |  |
| Placements within Legal County                        | 14%                                | 57%                                      | Not Scored                         | Not Scored                            |  |
| Well-Being Sub-Total                                  |                                    |                                          | 25                                 | 20.42                                 |  |