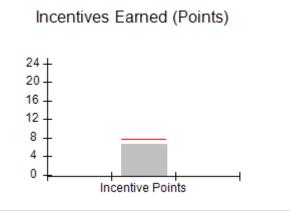

### Provider/Program Name: A Friend's House - (563) - CCI

| Program Census Information:                      |                                         | # Children in Care During<br>Quarter: 24 | # Placements During<br>Quarter: 24 | # Children in Care On<br>Last Day: 14 |
|--------------------------------------------------|-----------------------------------------|------------------------------------------|------------------------------------|---------------------------------------|
| CCI Incentive Credits                            | Avg<br>Performance All<br>CCIs (Points) | Provider<br>Performance (%)*             | Possible Points<br>(Weight)        | Provider Points<br>Earned             |
| Early EPSDT Medical Visits                       |                                         | 63%                                      | 2                                  | 1.26                                  |
| Early EPSDT Dental Visits                        |                                         | 67%                                      | 2                                  | 1.34                                  |
| Permanency Contacts                              |                                         | 23%                                      | 5                                  | 1.15                                  |
| Additional Academic Supports                     |                                         | 10%                                      | 2                                  | 0.20                                  |
| HS Grad/GED/Prof or Trade<br>Certificate/College |                                         | N/A                                      | 10/5/5/1                           |                                       |
| EYSS Agreement                                   |                                         | Not Eligible                             | 5                                  |                                       |
| Community Connections                            |                                         | 0%                                       | 4                                  | 0.00                                  |
| Active Agency Accreditation                      |                                         | 0%                                       | 4                                  | 0.00                                  |
| Staff Clinical Licensure                         |                                         | 0%                                       | 5                                  | 0.00                                  |
| Behavior Management (threshold = 0)              |                                         | 100%                                     | 4                                  | 4.00                                  |
| Incentives Total                                 | 7.78                                    |                                          |                                    | 7.95                                  |
| Maximum total                                    | combined incentive                      | credit allowed is 10 points.             | Incentives Awarded                 | 7.95                                  |
| *Performance calculation descriptions can be     | e found in the FY 201                   | 19 RBWO PBP Measureme                    | ents and Standards Guide.          |                                       |