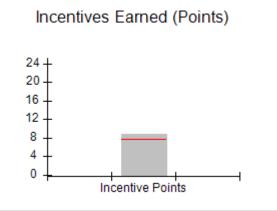

### Provider/Program Name: A Friend's House - (563) - CCI

| Program Census Information:                      |                                         | # Children in Care During<br>Quarter: 24 | # Placements During<br>Quarter: 24 | # Children in Care On<br>Last Day: 14 |
|--------------------------------------------------|-----------------------------------------|------------------------------------------|------------------------------------|---------------------------------------|
| CCI Incentive Credits                            | Avg<br>Performance All<br>CCIs (Points) | Provider<br>Performance (%)*             | Possible Points<br>(Weight)        | Provider Points<br>Earned             |
| Early EPSDT Medical Visits                       |                                         | 63%                                      | 2                                  | 1.26                                  |
| Early EPSDT Dental Visits                        |                                         | 67%                                      | 2                                  | 1.34                                  |
| Permanency Contacts                              |                                         | 23%                                      | 5                                  | 1.15                                  |
| Additional Academic Supports                     |                                         | 10%                                      | 2                                  | 0.20                                  |
| HS Grad/GED/Prof or Trade<br>Certificate/College |                                         | N/A                                      | 10/5/5/1                           |                                       |
| EYSS Agreement                                   |                                         | Not Eligible                             | 5                                  |                                       |
| Community Connections                            |                                         | 0%                                       | 4                                  | 0.00                                  |
| Active Agency Accreditation                      |                                         | 0%                                       | 4                                  | 0.00                                  |
| Staff Clinical Licensure                         |                                         | 0%                                       | 5                                  | 0.00                                  |
| Behavior Management (threshold = 0)              |                                         | 100%                                     | 4                                  | 4.00                                  |
| Incentives Total                                 | 7.78                                    |                                          |                                    | 7.95                                  |
| Maximum total                                    | combined incentive                      | credit allowed is 10 points.             | Incentives Awarded                 | 7.95                                  |
| *Performance calculation descriptions can be     | e found in the FY 201                   | 19 RBWO PBP Measureme                    | ents and Standards Guide.          |                                       |