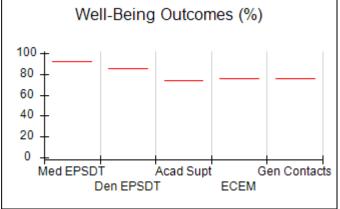

# Performance-Based Placement Measures RBWO Provider GA+SCORECARD - CCI

| Provider/Program Name: A Friend's House - (563) - CCI |                                    |                                          |                                    |                                       |  |
|-------------------------------------------------------|------------------------------------|------------------------------------------|------------------------------------|---------------------------------------|--|
| 111 Henry Pkwy., McDonough, GA 30253                  |                                    | Quarterly Scores (Grades)                |                                    | Current Quarter Score<br>(Grade)      |  |
| Phone: 678-432-1630                                   |                                    | Q1: 101.15 (A+)                          | Q2: N/A                            | 101.15%                               |  |
| Vendor ID# 35215                                      |                                    | Q3: N/A                                  | Q4: N/A                            | (A+)                                  |  |
| Program Census Information:                           |                                    | # Children in Care During<br>Quarter: 24 | # Placements During<br>Quarter: 24 | # Children in Care On<br>Last Day: 14 |  |
|                                                       | Avg<br>Performance All<br>CCIs (%) | Provider<br>Performance (%)*             | Possible Points<br>(Weight)        | Provider Points<br>Earned             |  |
| OPM Monitoring Reviews                                |                                    |                                          |                                    |                                       |  |
| Annual Comprehensive Reviews                          | 83%                                | 99%                                      | 25                                 | 24.73                                 |  |
| Safety Reviews                                        | 86%                                | 95%                                      | 15                                 | 14.25                                 |  |
| Monitoring Sub-Total                                  |                                    |                                          | 40                                 | 38.98                                 |  |
| CCI Safety Outcomes                                   |                                    |                                          |                                    |                                       |  |
| Incidence of Maltreatment                             | 0.00%                              | No Substantiated<br>Reports              | 10                                 | 10.00                                 |  |
| Staff Training/Foundations                            | 96%                                | 100%                                     | 5                                  | 5.00                                  |  |
| Staff Safety Checks                                   | 87%                                | 100%                                     | 5                                  | 5.00                                  |  |
| Safety Sub-Total                                      |                                    |                                          | 20                                 | 20.00                                 |  |
| CCI Permanency Outcomes                               |                                    |                                          |                                    |                                       |  |
| Placement Stability                                   | 89%                                | 92%                                      | 15                                 | 13.80                                 |  |
| Permanency Sub-Total                                  |                                    |                                          | 15                                 | 13.80                                 |  |
| CCI Well-Being Outcomes                               |                                    |                                          |                                    |                                       |  |
| EPSDT Medical Visits                                  | 92%                                | 83%                                      | 4                                  | 3.32                                  |  |
| EPSDT Dental Visits                                   | 85%                                | 89%                                      | 4                                  | 3.56                                  |  |
| Academic Supports                                     | 74%                                | 64%                                      | 3                                  | 1.92                                  |  |
| Provider ECEM Visits                                  | 76%                                | 84%                                      | 7                                  | 5.88                                  |  |
| Provider General Contacts                             | 76%                                | 82%                                      | 7                                  | 5.74                                  |  |
| Placements with Siblings                              | 38%                                | 79%                                      | Not Scored                         | Not Scored                            |  |
| Placements within Legal County                        | 14%                                | 57%                                      | Not Scored                         | Not Scored                            |  |
| Well-Being Sub-Total                                  |                                    |                                          | 25                                 | 20.42                                 |  |