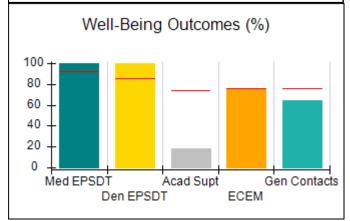

# Performance-Based Placement Measures RBWO Provider GA+SCORECARD - CCI

| Provider/Program Name: A Friend's House - (563) - CCI |                                    |                                          |                                    |                                       |  |
|-------------------------------------------------------|------------------------------------|------------------------------------------|------------------------------------|---------------------------------------|--|
| 111 Henry Pkwy., McDonough, GA 30253                  |                                    | Quarterly Scores (Grades)                |                                    | Current Quarter Score<br>(Grade)      |  |
| Phone: 678-432-1630                                   |                                    | Q1: 101.15 (A+)                          | Q2: N/A                            | 101.15%                               |  |
| Vendor ID# 35215                                      |                                    | Q3: N/A                                  | Q4: N/A                            | (A+)                                  |  |
| Program Census Information:                           |                                    | # Children in Care During<br>Quarter: 24 | # Placements During<br>Quarter: 24 | # Children in Care On<br>Last Day: 14 |  |
|                                                       | Avg<br>Performance All<br>CCIs (%) | Provider<br>Performance (%)*             | Possible Points<br>(Weight)        | Provider Points<br>Earned             |  |
| OPM Monitoring Reviews                                |                                    |                                          |                                    |                                       |  |
| Annual Comprehensive Reviews                          | 83%                                | 99%                                      | 25                                 | 24.73                                 |  |
| Safety Reviews                                        | 86%                                | 95%                                      | 15                                 | 14.25                                 |  |
| Monitoring Sub-Total                                  |                                    |                                          | 40                                 | 38.98                                 |  |
| CCI Safety Outcomes                                   |                                    |                                          |                                    |                                       |  |
| Incidence of Maltreatment                             | 0.00%                              | No Substantiated<br>Reports              | 10                                 | 10.00                                 |  |
| Staff Training/Foundations                            | 96%                                | 100%                                     | 5                                  | 5.00                                  |  |
| Staff Safety Checks                                   | 87%                                | 100%                                     | 5                                  | 5.00                                  |  |
| Safety Sub-Total                                      |                                    |                                          | 20                                 | 20.00                                 |  |
| CCI Permanency Outcomes                               |                                    |                                          |                                    |                                       |  |
| Placement Stability                                   | 89%                                | 92%                                      | 15                                 | 13.80                                 |  |
| Permanency Sub-Total                                  |                                    |                                          | 15                                 | 13.80                                 |  |
| CCI Well-Being Outcomes                               |                                    |                                          |                                    |                                       |  |
| EPSDT Medical Visits                                  | 92%                                | 83%                                      | 4                                  | 3.32                                  |  |
| EPSDT Dental Visits                                   | 85%                                | 89%                                      | 4                                  | 3.56                                  |  |
| Academic Supports                                     | 74%                                | 64%                                      | 3                                  | 1.92                                  |  |
| Provider ECEM Visits                                  | 76%                                | 84%                                      | 7                                  | 5.88                                  |  |
| Provider General Contacts                             | 76%                                | 82%                                      | 7                                  | 5.74                                  |  |
| Placements with Siblings                              | 38%                                | 79%                                      | Not Scored                         | Not Scored                            |  |
| Placements within Legal County                        | 14%                                | 57%                                      | Not Scored                         | Not Scored                            |  |
| Well-Being Sub-Total                                  |                                    |                                          | 25                                 | 20.42                                 |  |