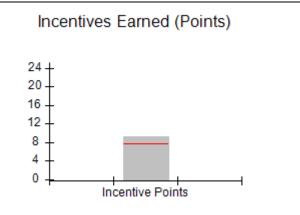

### Provider/Program Name: A Friend's House - (563) - CCI

| Program Census Information:                      |                                         | # Children in Care During<br>Quarter: 24 | # Placements During<br>Quarter: 24 | # Children in Care On<br>Last Day: 14 |
|--------------------------------------------------|-----------------------------------------|------------------------------------------|------------------------------------|---------------------------------------|
| CCI Incentive Credits                            | Avg<br>Performance All<br>CCIs (Points) | Provider<br>Performance (%)*             | Possible Points<br>(Weight)        | Provider Points<br>Earned             |
| Early EPSDT Medical Visits                       |                                         | 63%                                      | 2                                  | 1.26                                  |
| Early EPSDT Dental Visits                        |                                         | 67%                                      | 2                                  | 1.34                                  |
| Permanency Contacts                              |                                         | 23%                                      | 5                                  | 1.15                                  |
| Additional Academic Supports                     |                                         | 10%                                      | 2                                  | 0.20                                  |
| HS Grad/GED/Prof or Trade<br>Certificate/College |                                         | N/A                                      | 10/5/5/1                           |                                       |
| EYSS Agreement                                   |                                         | Not Eligible                             | 5                                  |                                       |
| Community Connections                            |                                         | 0%                                       | 4                                  | 0.00                                  |
| Active Agency Accreditation                      |                                         | 0%                                       | 4                                  | 0.00                                  |
| Staff Clinical Licensure                         |                                         | 0%                                       | 5                                  | 0.00                                  |
| Behavior Management (threshold = 0)              |                                         | 100%                                     | 4                                  | 4.00                                  |
| Incentives Total                                 | 7.78                                    |                                          |                                    | 7.95                                  |
| Maximum total                                    | combined incentive                      | credit allowed is 10 points.             | Incentives Awarded                 | 7.95                                  |
| *Performance calculation descriptions can be     | e found in the FY 201                   | 19 RBWO PBP Measureme                    | ents and Standards Guide.          |                                       |