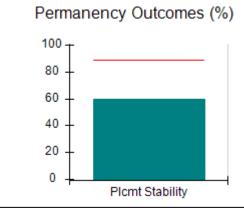

# Performance-Based Placement Measures RBWO Provider GA+SCORECARD - CCI

| Provider/Program Name: A Friend's House - (563) - CCI |                                    |                                          |                                    |                                       |  |
|-------------------------------------------------------|------------------------------------|------------------------------------------|------------------------------------|---------------------------------------|--|
| 111 Henry Pkwy., McDonough, GA 30253                  |                                    | Quarterly Scores (Grades)                |                                    | Current Quarter Score<br>(Grade)      |  |
| Phone: 678-432-1630                                   |                                    | Q1: 101.15 (A+)                          | Q2: N/A                            | 101.15%                               |  |
| Vendor ID# 35215                                      |                                    | Q3: N/A                                  | Q4: N/A                            | (A+)                                  |  |
| Program Census Information:                           |                                    | # Children in Care During<br>Quarter: 24 | # Placements During<br>Quarter: 24 | # Children in Care On<br>Last Day: 14 |  |
|                                                       | Avg<br>Performance All<br>CCIs (%) | Provider<br>Performance (%)*             | Possible Points<br>(Weight)        | Provider Points<br>Earned             |  |
| OPM Monitoring Reviews                                |                                    |                                          |                                    |                                       |  |
| Annual Comprehensive Reviews                          | 83%                                | 99%                                      | 25                                 | 24.73                                 |  |
| Safety Reviews                                        | 86%                                | 95%                                      | 15                                 | 14.25                                 |  |
| Monitoring Sub-Total                                  |                                    |                                          | 40                                 | 38.98                                 |  |
| CCI Safety Outcomes                                   |                                    |                                          |                                    |                                       |  |
| Incidence of Maltreatment                             | 0.00%                              | No Substantiated<br>Reports              | 10                                 | 10.00                                 |  |
| Staff Training/Foundations                            | 96%                                | 100%                                     | 5                                  | 5.00                                  |  |
| Staff Safety Checks                                   | 87%                                | 100%                                     | 5                                  | 5.00                                  |  |
| Safety Sub-Total                                      |                                    |                                          | 20                                 | 20.00                                 |  |
| CCI Permanency Outcomes                               |                                    |                                          |                                    |                                       |  |
| Placement Stability                                   | 89%                                | 92%                                      | 15                                 | 13.80                                 |  |
| Permanency Sub-Total                                  |                                    |                                          | 15                                 | 13.80                                 |  |
| CCI Well-Being Outcomes                               |                                    |                                          |                                    |                                       |  |
| EPSDT Medical Visits                                  | 92%                                | 83%                                      | 4                                  | 3.32                                  |  |
| EPSDT Dental Visits                                   | 85%                                | 89%                                      | 4                                  | 3.56                                  |  |
| Academic Supports                                     | 74%                                | 64%                                      | 3                                  | 1.92                                  |  |
| Provider ECEM Visits                                  | 76%                                | 84%                                      | 7                                  | 5.88                                  |  |
| Provider General Contacts                             | 76%                                | 82%                                      | 7                                  | 5.74                                  |  |
| Placements with Siblings                              | 38%                                | 79%                                      | Not Scored                         | Not Scored                            |  |
| Placements within Legal County                        | 14%                                | 57%                                      | Not Scored                         | Not Scored                            |  |
| Well-Being Sub-Total                                  |                                    |                                          | 25                                 | 20.42                                 |  |