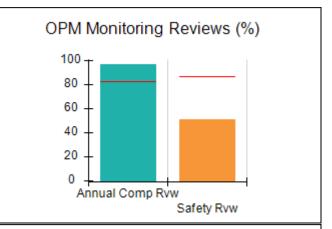

# Performance-Based Placement Measures RBWO Provider GA+SCORECARD - CCI

| Provider/Program Name: A Friend's House - (563) - CCI |                                    |                                          |                                    |                                       |  |
|-------------------------------------------------------|------------------------------------|------------------------------------------|------------------------------------|---------------------------------------|--|
| 111 Henry Pkwy., McDonough, GA 30253                  |                                    | Quarterly Scores (Grades)                |                                    | Current Quarter Score<br>(Grade)      |  |
| Phone: 678-432-1630                                   |                                    | Q1: 101.15 (A+)                          | Q2: N/A                            | 101.15%                               |  |
| Vendor ID# 35215                                      |                                    | Q3: N/A                                  | Q4: N/A                            | (A+)                                  |  |
| Program Census Information:                           |                                    | # Children in Care During<br>Quarter: 24 | # Placements During<br>Quarter: 24 | # Children in Care On<br>Last Day: 14 |  |
|                                                       | Avg<br>Performance All<br>CCIs (%) | Provider<br>Performance (%)*             | Possible Points<br>(Weight)        | Provider Points<br>Earned             |  |
| OPM Monitoring Reviews                                |                                    |                                          |                                    |                                       |  |
| Annual Comprehensive Reviews                          | 83%                                | 99%                                      | 25                                 | 24.73                                 |  |
| Safety Reviews                                        | 86%                                | 95%                                      | 15                                 | 14.25                                 |  |
| Monitoring Sub-Total                                  |                                    |                                          | 40                                 | 38.98                                 |  |
| CCI Safety Outcomes                                   |                                    |                                          |                                    |                                       |  |
| Incidence of Maltreatment                             | 0.00%                              | No Substantiated<br>Reports              | 10                                 | 10.00                                 |  |
| Staff Training/Foundations                            | 96%                                | 100%                                     | 5                                  | 5.00                                  |  |
| Staff Safety Checks                                   | 87%                                | 100%                                     | 5                                  | 5.00                                  |  |
| Safety Sub-Total                                      |                                    |                                          | 20                                 | 20.00                                 |  |
| CCI Permanency Outcomes                               |                                    |                                          |                                    |                                       |  |
| Placement Stability                                   | 89%                                | 92%                                      | 15                                 | 13.80                                 |  |
| Permanency Sub-Total                                  |                                    |                                          | 15                                 | 13.80                                 |  |
| CCI Well-Being Outcomes                               |                                    |                                          |                                    |                                       |  |
| EPSDT Medical Visits                                  | 92%                                | 83%                                      | 4                                  | 3.32                                  |  |
| EPSDT Dental Visits                                   | 85%                                | 89%                                      | 4                                  | 3.56                                  |  |
| Academic Supports                                     | 74%                                | 64%                                      | 3                                  | 1.92                                  |  |
| Provider ECEM Visits                                  | 76%                                | 84%                                      | 7                                  | 5.88                                  |  |
| Provider General Contacts                             | 76%                                | 82%                                      | 7                                  | 5.74                                  |  |
| Placements with Siblings                              | 38%                                | 79%                                      | Not Scored                         | Not Scored                            |  |
| Placements within Legal County                        | 14%                                | 57%                                      | Not Scored                         | Not Scored                            |  |
| Well-Being Sub-Total                                  |                                    |                                          | 25                                 | 20.42                                 |  |