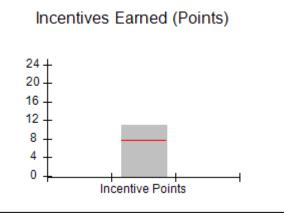

### Provider/Program Name: A Friend's House - (563) - CCI

| Program Census Information:                      |                                         | # Children in Care During<br>Quarter: 24 | # Placements During<br>Quarter: 24 | # Children in Care On<br>Last Day: 14 |
|--------------------------------------------------|-----------------------------------------|------------------------------------------|------------------------------------|---------------------------------------|
| CCI Incentive Credits                            | Avg<br>Performance All<br>CCIs (Points) | Provider<br>Performance (%)*             | Possible Points<br>(Weight)        | Provider Points<br>Earned             |
| Early EPSDT Medical Visits                       |                                         | 63%                                      | 2                                  | 1.26                                  |
| Early EPSDT Dental Visits                        |                                         | 67%                                      | 2                                  | 1.34                                  |
| Permanency Contacts                              |                                         | 23%                                      | 5                                  | 1.15                                  |
| Additional Academic Supports                     |                                         | 10%                                      | 2                                  | 0.20                                  |
| HS Grad/GED/Prof or Trade<br>Certificate/College |                                         | N/A                                      | 10/5/5/1                           |                                       |
| EYSS Agreement                                   |                                         | Not Eligible                             | 5                                  |                                       |
| Community Connections                            |                                         | 0%                                       | 4                                  | 0.00                                  |
| Active Agency Accreditation                      |                                         | 0%                                       | 4                                  | 0.00                                  |
| Staff Clinical Licensure                         |                                         | 0%                                       | 5                                  | 0.00                                  |
| Behavior Management (threshold = 0)              |                                         | 100%                                     | 4                                  | 4.00                                  |
| Incentives Total                                 | 7.78                                    |                                          |                                    | 7.95                                  |
| Maximum total                                    | combined incentive                      | credit allowed is 10 points.             | Incentives Awarded                 | 7.95                                  |
| *Performance calculation descriptions can be     | e found in the FY 201                   | 19 RBWO PBP Measureme                    | ents and Standards Guide.          |                                       |