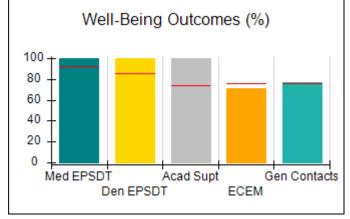

# Performance-Based Placement Measures RBWO Provider GA+SCORECARD - CCI

| Provider/Program Name: A Friend's House - (563) - CCI |                                    |                                          |                                    |                                       |  |
|-------------------------------------------------------|------------------------------------|------------------------------------------|------------------------------------|---------------------------------------|--|
| 111 Henry Pkwy., McDonough, GA 30253                  |                                    | Quarterly Scores (Grades)                |                                    | Current Quarter Score<br>(Grade)      |  |
| Phone: 678-432-1630                                   |                                    | Q1: 101.15 (A+)                          | Q2: N/A                            | 101.15%                               |  |
| Vendor ID# 35215                                      |                                    | Q3: N/A                                  | Q4: N/A                            | (A+)                                  |  |
| Program Census Information:                           |                                    | # Children in Care During<br>Quarter: 24 | # Placements During<br>Quarter: 24 | # Children in Care On<br>Last Day: 14 |  |
|                                                       | Avg<br>Performance All<br>CCIs (%) | Provider<br>Performance (%)*             | Possible Points<br>(Weight)        | Provider Points<br>Earned             |  |
| OPM Monitoring Reviews                                |                                    |                                          |                                    |                                       |  |
| Annual Comprehensive Reviews                          | 83%                                | 99%                                      | 25                                 | 24.73                                 |  |
| Safety Reviews                                        | 86%                                | 95%                                      | 15                                 | 14.25                                 |  |
| Monitoring Sub-Total                                  |                                    |                                          | 40                                 | 38.98                                 |  |
| CCI Safety Outcomes                                   |                                    |                                          |                                    |                                       |  |
| Incidence of Maltreatment                             | 0.00%                              | No Substantiated<br>Reports              | 10                                 | 10.00                                 |  |
| Staff Training/Foundations                            | 96%                                | 100%                                     | 5                                  | 5.00                                  |  |
| Staff Safety Checks                                   | 87%                                | 100%                                     | 5                                  | 5.00                                  |  |
| Safety Sub-Total                                      |                                    |                                          | 20                                 | 20.00                                 |  |
| CCI Permanency Outcomes                               |                                    |                                          |                                    |                                       |  |
| Placement Stability                                   | 89%                                | 92%                                      | 15                                 | 13.80                                 |  |
| Permanency Sub-Total                                  |                                    |                                          | 15                                 | 13.80                                 |  |
| CCI Well-Being Outcomes                               |                                    |                                          |                                    |                                       |  |
| EPSDT Medical Visits                                  | 92%                                | 83%                                      | 4                                  | 3.32                                  |  |
| EPSDT Dental Visits                                   | 85%                                | 89%                                      | 4                                  | 3.56                                  |  |
| Academic Supports                                     | 74%                                | 64%                                      | 3                                  | 1.92                                  |  |
| Provider ECEM Visits                                  | 76%                                | 84%                                      | 7                                  | 5.88                                  |  |
| Provider General Contacts                             | 76%                                | 82%                                      | 7                                  | 5.74                                  |  |
| Placements with Siblings                              | 38%                                | 79%                                      | Not Scored                         | Not Scored                            |  |
| Placements within Legal County                        | 14%                                | 57%                                      | Not Scored                         | Not Scored                            |  |
| Well-Being Sub-Total                                  |                                    |                                          | 25                                 | 20.42                                 |  |