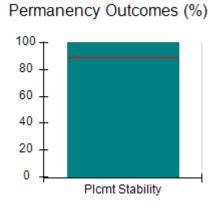

# Performance-Based Placement Measures RBWO Provider GA+SCORECARD - CCI

| Provider/Program Name: A Friend's House - (563) - CCI |                                    |                                          |                                    |                                       |  |
|-------------------------------------------------------|------------------------------------|------------------------------------------|------------------------------------|---------------------------------------|--|
| 111 Henry Pkwy., McDonough, GA 30253                  |                                    | Quarterly Scores (Grades)                |                                    | Current Quarter Score<br>(Grade)      |  |
| Phone: 678-432-1630                                   |                                    | Q1: 101.15 (A+)                          | Q2: N/A                            | 101.15%                               |  |
| Vendor ID# 35215                                      |                                    | Q3: N/A                                  | Q4: N/A                            | (A+)                                  |  |
| Program Census Information:                           |                                    | # Children in Care During<br>Quarter: 24 | # Placements During<br>Quarter: 24 | # Children in Care On<br>Last Day: 14 |  |
|                                                       | Avg<br>Performance All<br>CCIs (%) | Provider<br>Performance (%)*             | Possible Points<br>(Weight)        | Provider Points<br>Earned             |  |
| OPM Monitoring Reviews                                |                                    |                                          |                                    |                                       |  |
| Annual Comprehensive Reviews                          | 83%                                | 99%                                      | 25                                 | 24.73                                 |  |
| Safety Reviews                                        | 86%                                | 95%                                      | 15                                 | 14.25                                 |  |
| Monitoring Sub-Total                                  |                                    |                                          | 40                                 | 38.98                                 |  |
| CCI Safety Outcomes                                   |                                    |                                          |                                    |                                       |  |
| Incidence of Maltreatment                             | 0.00%                              | No Substantiated<br>Reports              | 10                                 | 10.00                                 |  |
| Staff Training/Foundations                            | 96%                                | 100%                                     | 5                                  | 5.00                                  |  |
| Staff Safety Checks                                   | 87%                                | 100%                                     | 5                                  | 5.00                                  |  |
| Safety Sub-Total                                      |                                    |                                          | 20                                 | 20.00                                 |  |
| CCI Permanency Outcomes                               |                                    |                                          |                                    |                                       |  |
| Placement Stability                                   | 89%                                | 92%                                      | 15                                 | 13.80                                 |  |
| Permanency Sub-Total                                  |                                    |                                          | 15                                 | 13.80                                 |  |
| CCI Well-Being Outcomes                               |                                    |                                          |                                    |                                       |  |
| EPSDT Medical Visits                                  | 92%                                | 83%                                      | 4                                  | 3.32                                  |  |
| EPSDT Dental Visits                                   | 85%                                | 89%                                      | 4                                  | 3.56                                  |  |
| Academic Supports                                     | 74%                                | 64%                                      | 3                                  | 1.92                                  |  |
| Provider ECEM Visits                                  | 76%                                | 84%                                      | 7                                  | 5.88                                  |  |
| Provider General Contacts                             | 76%                                | 82%                                      | 7                                  | 5.74                                  |  |
| Placements with Siblings                              | 38%                                | 79%                                      | Not Scored                         | Not Scored                            |  |
| Placements within Legal County                        | 14%                                | 57%                                      | Not Scored                         | Not Scored                            |  |
| Well-Being Sub-Total                                  |                                    |                                          | 25                                 | 20.42                                 |  |