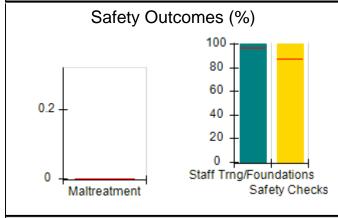

# Performance-Based Placement Measures RBWO Provider GA+SCORECARD - CCI

| Provider/Program Name: A Friend's House - (563) - CCI |                                    |                                          |                                    |                                       |  |
|-------------------------------------------------------|------------------------------------|------------------------------------------|------------------------------------|---------------------------------------|--|
| 111 Henry Pkwy., McDonough, GA 30253                  |                                    | Quarterly Scores (Grades)                |                                    | Current Quarter Score<br>(Grade)      |  |
| Phone: 678-432-1630                                   |                                    | Q1: 101.15 (A+)                          | Q2: N/A                            | 101.15%                               |  |
| Vendor ID# 35215                                      |                                    | Q3: N/A                                  | Q4: N/A                            | (A+)                                  |  |
| Program Census Information:                           |                                    | # Children in Care During<br>Quarter: 24 | # Placements During<br>Quarter: 24 | # Children in Care On<br>Last Day: 14 |  |
|                                                       | Avg<br>Performance All<br>CCIs (%) | Provider<br>Performance (%)*             | Possible Points<br>(Weight)        | Provider Points<br>Earned             |  |
| OPM Monitoring Reviews                                |                                    |                                          |                                    |                                       |  |
| Annual Comprehensive Reviews                          | 83%                                | 99%                                      | 25                                 | 24.73                                 |  |
| Safety Reviews                                        | 86%                                | 95%                                      | 15                                 | 14.25                                 |  |
| Monitoring Sub-Total                                  |                                    |                                          | 40                                 | 38.98                                 |  |
| CCI Safety Outcomes                                   |                                    |                                          |                                    |                                       |  |
| Incidence of Maltreatment                             | 0.00%                              | No Substantiated<br>Reports              | 10                                 | 10.00                                 |  |
| Staff Training/Foundations                            | 96%                                | 100%                                     | 5                                  | 5.00                                  |  |
| Staff Safety Checks                                   | 87%                                | 100%                                     | 5                                  | 5.00                                  |  |
| Safety Sub-Total                                      |                                    |                                          | 20                                 | 20.00                                 |  |
| CCI Permanency Outcomes                               |                                    |                                          |                                    |                                       |  |
| Placement Stability                                   | 89%                                | 92%                                      | 15                                 | 13.80                                 |  |
| Permanency Sub-Total                                  |                                    |                                          | 15                                 | 13.80                                 |  |
| CCI Well-Being Outcomes                               |                                    |                                          |                                    |                                       |  |
| EPSDT Medical Visits                                  | 92%                                | 83%                                      | 4                                  | 3.32                                  |  |
| EPSDT Dental Visits                                   | 85%                                | 89%                                      | 4                                  | 3.56                                  |  |
| Academic Supports                                     | 74%                                | 64%                                      | 3                                  | 1.92                                  |  |
| Provider ECEM Visits                                  | 76%                                | 84%                                      | 7                                  | 5.88                                  |  |
| Provider General Contacts                             | 76%                                | 82%                                      | 7                                  | 5.74                                  |  |
| Placements with Siblings                              | 38%                                | 79%                                      | Not Scored                         | Not Scored                            |  |
| Placements within Legal County                        | 14%                                | 57%                                      | Not Scored                         | Not Scored                            |  |
| Well-Being Sub-Total                                  |                                    |                                          | 25                                 | 20.42                                 |  |