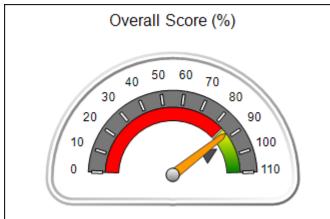

| Monitoring & Outcomes: Possible Points = 100 | Points Earned = 93.20   |         |
|----------------------------------------------|-------------------------|---------|
| Score Before Incentives Credit 9             |                         | 93.20%  |
| Inc                                          | Incentives Awarded 7.95 |         |
| PBP Verification                             |                         | N/A pts |
|                                              | Total Score 10          |         |