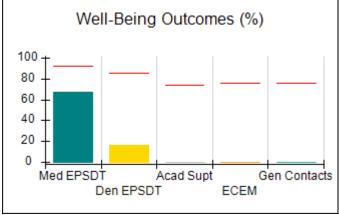

# Performance-Based Placement Measures RBWO Provider GA+SCORECARD - CCI

| Provider/Program Name: A Friend's House - (563) - CCI |                                    |                                          |                                    |                                       |  |
|-------------------------------------------------------|------------------------------------|------------------------------------------|------------------------------------|---------------------------------------|--|
| 111 Henry Pkwy., McDonough, GA 30253                  |                                    | Quarterly Scores (Grades)                |                                    | Current Quarter Score<br>(Grade)      |  |
| Phone: 678-432-1630                                   |                                    | Q1: 101.15 (A+)                          | Q2: N/A                            | 101.15%                               |  |
| Vendor ID# 35215                                      |                                    | Q3: N/A                                  | Q4: N/A                            | (A+)                                  |  |
| Program Census Information:                           |                                    | # Children in Care During<br>Quarter: 24 | # Placements During<br>Quarter: 24 | # Children in Care On<br>Last Day: 14 |  |
|                                                       | Avg<br>Performance All<br>CCIs (%) | Provider<br>Performance (%)*             | Possible Points<br>(Weight)        | Provider Points<br>Earned             |  |
| OPM Monitoring Reviews                                |                                    |                                          |                                    |                                       |  |
| Annual Comprehensive Reviews                          | 83%                                | 99%                                      | 25                                 | 24.73                                 |  |
| Safety Reviews                                        | 86%                                | 95%                                      | 15                                 | 14.25                                 |  |
| Monitoring Sub-Total                                  |                                    |                                          | 40                                 | 38.98                                 |  |
| CCI Safety Outcomes                                   |                                    |                                          |                                    |                                       |  |
| Incidence of Maltreatment                             | 0.00%                              | No Substantiated<br>Reports              | 10                                 | 10.00                                 |  |
| Staff Training/Foundations                            | 96%                                | 100%                                     | 5                                  | 5.00                                  |  |
| Staff Safety Checks                                   | 87%                                | 100%                                     | 5                                  | 5.00                                  |  |
| Safety Sub-Total                                      |                                    |                                          | 20                                 | 20.00                                 |  |
| CCI Permanency Outcomes                               |                                    |                                          |                                    |                                       |  |
| Placement Stability                                   | 89%                                | 92%                                      | 15                                 | 13.80                                 |  |
| Permanency Sub-Total                                  |                                    |                                          | 15                                 | 13.80                                 |  |
| CCI Well-Being Outcomes                               |                                    |                                          |                                    |                                       |  |
| EPSDT Medical Visits                                  | 92%                                | 83%                                      | 4                                  | 3.32                                  |  |
| EPSDT Dental Visits                                   | 85%                                | 89%                                      | 4                                  | 3.56                                  |  |
| Academic Supports                                     | 74%                                | 64%                                      | 3                                  | 1.92                                  |  |
| Provider ECEM Visits                                  | 76%                                | 84%                                      | 7                                  | 5.88                                  |  |
| Provider General Contacts                             | 76%                                | 82%                                      | 7                                  | 5.74                                  |  |
| Placements with Siblings                              | 38%                                | 79%                                      | Not Scored                         | Not Scored                            |  |
| Placements within Legal County                        | 14%                                | 57%                                      | Not Scored                         | Not Scored                            |  |
| Well-Being Sub-Total                                  |                                    |                                          | 25                                 | 20.42                                 |  |