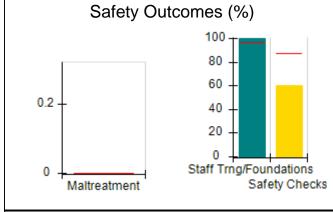

# Performance-Based Placement Measures RBWO Provider GA+SCORECARD - CCI

| Provider/Program Name: A Friend's House - (563) - CCI |                                    |                                          |                                    |                                       |  |
|-------------------------------------------------------|------------------------------------|------------------------------------------|------------------------------------|---------------------------------------|--|
| 111 Henry Pkwy., McDonough, GA 30253                  |                                    | Quarterly Scores (Grades)                |                                    | Current Quarter Score<br>(Grade)      |  |
| Phone: 678-432-1630                                   |                                    | Q1: 101.15 (A+)                          | Q2: N/A                            | 101.15%                               |  |
| Vendor ID# 35215                                      |                                    | Q3: N/A                                  | Q4: N/A                            | (A+)                                  |  |
| Program Census Information:                           |                                    | # Children in Care During<br>Quarter: 24 | # Placements During<br>Quarter: 24 | # Children in Care On<br>Last Day: 14 |  |
|                                                       | Avg<br>Performance All<br>CCIs (%) | Provider<br>Performance (%)*             | Possible Points<br>(Weight)        | Provider Points<br>Earned             |  |
| OPM Monitoring Reviews                                |                                    |                                          |                                    |                                       |  |
| Annual Comprehensive Reviews                          | 83%                                | 99%                                      | 25                                 | 24.73                                 |  |
| Safety Reviews                                        | 86%                                | 95%                                      | 15                                 | 14.25                                 |  |
| Monitoring Sub-Total                                  |                                    |                                          | 40                                 | 38.98                                 |  |
| CCI Safety Outcomes                                   |                                    |                                          |                                    |                                       |  |
| Incidence of Maltreatment                             | 0.00%                              | No Substantiated<br>Reports              | 10                                 | 10.00                                 |  |
| Staff Training/Foundations                            | 96%                                | 100%                                     | 5                                  | 5.00                                  |  |
| Staff Safety Checks                                   | 87%                                | 100%                                     | 5                                  | 5.00                                  |  |
| Safety Sub-Total                                      |                                    |                                          | 20                                 | 20.00                                 |  |
| CCI Permanency Outcomes                               |                                    |                                          |                                    |                                       |  |
| Placement Stability                                   | 89%                                | 92%                                      | 15                                 | 13.80                                 |  |
| Permanency Sub-Total                                  |                                    |                                          | 15                                 | 13.80                                 |  |
| CCI Well-Being Outcomes                               |                                    |                                          |                                    |                                       |  |
| EPSDT Medical Visits                                  | 92%                                | 83%                                      | 4                                  | 3.32                                  |  |
| EPSDT Dental Visits                                   | 85%                                | 89%                                      | 4                                  | 3.56                                  |  |
| Academic Supports                                     | 74%                                | 64%                                      | 3                                  | 1.92                                  |  |
| Provider ECEM Visits                                  | 76%                                | 84%                                      | 7                                  | 5.88                                  |  |
| Provider General Contacts                             | 76%                                | 82%                                      | 7                                  | 5.74                                  |  |
| Placements with Siblings                              | 38%                                | 79%                                      | Not Scored                         | Not Scored                            |  |
| Placements within Legal County                        | 14%                                | 57%                                      | Not Scored                         | Not Scored                            |  |
| Well-Being Sub-Total                                  |                                    |                                          | 25                                 | 20.42                                 |  |