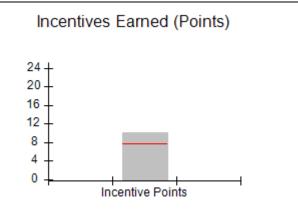

### Provider/Program Name: A Friend's House - (563) - CCI

| Program Census Information:                      |                                         | # Children in Care During<br>Quarter: 24 | # Placements During<br>Quarter: 24 | # Children in Care On<br>Last Day: 14 |
|--------------------------------------------------|-----------------------------------------|------------------------------------------|------------------------------------|---------------------------------------|
| CCI Incentive Credits                            | Avg<br>Performance All<br>CCIs (Points) | Provider<br>Performance (%)*             | Possible Points<br>(Weight)        | Provider Points<br>Earned             |
| Early EPSDT Medical Visits                       |                                         | 63%                                      | 2                                  | 1.26                                  |
| Early EPSDT Dental Visits                        |                                         | 67%                                      | 2                                  | 1.34                                  |
| Permanency Contacts                              |                                         | 23%                                      | 5                                  | 1.15                                  |
| Additional Academic Supports                     |                                         | 10%                                      | 2                                  | 0.20                                  |
| HS Grad/GED/Prof or Trade<br>Certificate/College |                                         | N/A                                      | 10/5/5/1                           |                                       |
| EYSS Agreement                                   |                                         | Not Eligible                             | 5                                  |                                       |
| Community Connections                            |                                         | 0%                                       | 4                                  | 0.00                                  |
| Active Agency Accreditation                      |                                         | 0%                                       | 4                                  | 0.00                                  |
| Staff Clinical Licensure                         |                                         | 0%                                       | 5                                  | 0.00                                  |
| Behavior Management (threshold = 0)              |                                         | 100%                                     | 4                                  | 4.00                                  |
| Incentives Total                                 | 7.78                                    |                                          |                                    | 7.95                                  |
| Maximum total                                    | combined incentive                      | credit allowed is 10 points.             | Incentives Awarded                 | 7.95                                  |
| *Performance calculation descriptions can be     | e found in the FY 201                   | 19 RBWO PBP Measureme                    | ents and Standards Guide.          |                                       |