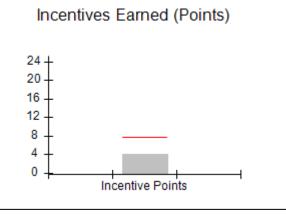

| Monitoring & Outcomes: Possible Points = 100 | Points Earned = 93.20   |         |
|----------------------------------------------|-------------------------|---------|
| Score Before Incentives Credit 9             |                         | 93.20%  |
| Inc                                          | Incentives Awarded 7.95 |         |
| PBP Verification                             |                         | N/A pts |
|                                              | Total Score 10          |         |