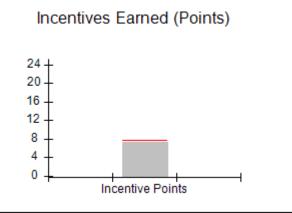

### Provider/Program Name: A Friend's House - (563) - CCI

| Program Census Information:                      |                                         | # Children in Care During<br>Quarter: 24 | # Placements During<br>Quarter: 24 | # Children in Care On<br>Last Day: 14 |
|--------------------------------------------------|-----------------------------------------|------------------------------------------|------------------------------------|---------------------------------------|
| CCI Incentive Credits                            | Avg<br>Performance All<br>CCIs (Points) | Provider<br>Performance (%)*             | Possible Points<br>(Weight)        | Provider Points<br>Earned             |
| Early EPSDT Medical Visits                       |                                         | 63%                                      | 2                                  | 1.26                                  |
| Early EPSDT Dental Visits                        |                                         | 67%                                      | 2                                  | 1.34                                  |
| Permanency Contacts                              |                                         | 23%                                      | 5                                  | 1.15                                  |
| Additional Academic Supports                     |                                         | 10%                                      | 2                                  | 0.20                                  |
| HS Grad/GED/Prof or Trade<br>Certificate/College |                                         | N/A                                      | 10/5/5/1                           |                                       |
| EYSS Agreement                                   |                                         | Not Eligible                             | 5                                  |                                       |
| Community Connections                            |                                         | 0%                                       | 4                                  | 0.00                                  |
| Active Agency Accreditation                      |                                         | 0%                                       | 4                                  | 0.00                                  |
| Staff Clinical Licensure                         |                                         | 0%                                       | 5                                  | 0.00                                  |
| Behavior Management (threshold = 0)              |                                         | 100%                                     | 4                                  | 4.00                                  |
| Incentives Total                                 | 7.78                                    |                                          |                                    | 7.95                                  |
| Maximum total                                    | combined incentive                      | credit allowed is 10 points.             | Incentives Awarded                 | 7.95                                  |
| *Performance calculation descriptions can be     | e found in the FY 201                   | 19 RBWO PBP Measureme                    | ents and Standards Guide.          |                                       |