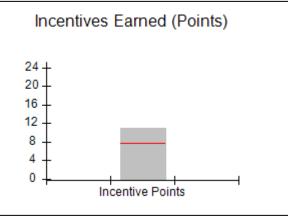

| Monitoring & Outcomes: Possible Points = 100 | Points Earned = 93.20   |         |
|----------------------------------------------|-------------------------|---------|
| Score Before Incentives Credit 9             |                         | 93.20%  |
| Inc                                          | Incentives Awarded 7.95 |         |
| PBP Verification                             |                         | N/A pts |
|                                              | Total Score 10          |         |