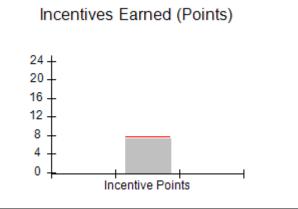

### Provider/Program Name: A Friend's House - (563) - CCI

| Program Census Information:                      |                                         | # Children in Care During<br>Quarter: 24 | # Placements During<br>Quarter: 24 | # Children in Care On<br>Last Day: 14 |
|--------------------------------------------------|-----------------------------------------|------------------------------------------|------------------------------------|---------------------------------------|
| CCI Incentive Credits                            | Avg<br>Performance All<br>CCIs (Points) | Provider<br>Performance (%)*             | Possible Points<br>(Weight)        | Provider Points<br>Earned             |
| Early EPSDT Medical Visits                       |                                         | 63%                                      | 2                                  | 1.26                                  |
| Early EPSDT Dental Visits                        |                                         | 67%                                      | 2                                  | 1.34                                  |
| Permanency Contacts                              |                                         | 23%                                      | 5                                  | 1.15                                  |
| Additional Academic Supports                     |                                         | 10%                                      | 2                                  | 0.20                                  |
| HS Grad/GED/Prof or Trade<br>Certificate/College |                                         | N/A                                      | 10/5/5/1                           |                                       |
| EYSS Agreement                                   |                                         | Not Eligible                             | 5                                  |                                       |
| Community Connections                            |                                         | 0%                                       | 4                                  | 0.00                                  |
| Active Agency Accreditation                      |                                         | 0%                                       | 4                                  | 0.00                                  |
| Staff Clinical Licensure                         |                                         | 0%                                       | 5                                  | 0.00                                  |
| Behavior Management (threshold = 0)              |                                         | 100%                                     | 4                                  | 4.00                                  |
| Incentives Total                                 | 7.78                                    |                                          |                                    | 7.95                                  |
| Maximum total                                    | combined incentive                      | credit allowed is 10 points.             | Incentives Awarded                 | 7.95                                  |
| *Performance calculation descriptions can be     | e found in the FY 201                   | 19 RBWO PBP Measureme                    | ents and Standards Guide.          |                                       |