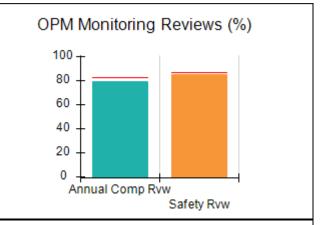

# Performance-Based Placement Measures RBWO Provider GA+SCORECARD - CCI

| Provider/Program Name: A Friend's House - (563) - CCI |                                    |                                          |                                    |                                       |  |
|-------------------------------------------------------|------------------------------------|------------------------------------------|------------------------------------|---------------------------------------|--|
| 111 Henry Pkwy., McDonough, GA 30253                  |                                    | Quarterly Scores (Grades)                |                                    | Current Quarter Score<br>(Grade)      |  |
| Phone: 678-432-1630                                   |                                    | Q1: 101.15 (A+)                          | Q2: N/A                            | 101.15%                               |  |
| Vendor ID# 35215                                      |                                    | Q3: N/A                                  | Q4: N/A                            | (A+)                                  |  |
| Program Census Information:                           |                                    | # Children in Care During<br>Quarter: 24 | # Placements During<br>Quarter: 24 | # Children in Care On<br>Last Day: 14 |  |
|                                                       | Avg<br>Performance All<br>CCIs (%) | Provider<br>Performance (%)*             | Possible Points<br>(Weight)        | Provider Points<br>Earned             |  |
| OPM Monitoring Reviews                                |                                    |                                          |                                    |                                       |  |
| Annual Comprehensive Reviews                          | 83%                                | 99%                                      | 25                                 | 24.73                                 |  |
| Safety Reviews                                        | 86%                                | 95%                                      | 15                                 | 14.25                                 |  |
| Monitoring Sub-Total                                  |                                    |                                          | 40                                 | 38.98                                 |  |
| CCI Safety Outcomes                                   |                                    |                                          |                                    |                                       |  |
| Incidence of Maltreatment                             | 0.00%                              | No Substantiated<br>Reports              | 10                                 | 10.00                                 |  |
| Staff Training/Foundations                            | 96%                                | 100%                                     | 5                                  | 5.00                                  |  |
| Staff Safety Checks                                   | 87%                                | 100%                                     | 5                                  | 5.00                                  |  |
| Safety Sub-Total                                      |                                    |                                          | 20                                 | 20.00                                 |  |
| CCI Permanency Outcomes                               |                                    |                                          |                                    |                                       |  |
| Placement Stability                                   | 89%                                | 92%                                      | 15                                 | 13.80                                 |  |
| Permanency Sub-Total                                  |                                    |                                          | 15                                 | 13.80                                 |  |
| CCI Well-Being Outcomes                               |                                    |                                          |                                    |                                       |  |
| EPSDT Medical Visits                                  | 92%                                | 83%                                      | 4                                  | 3.32                                  |  |
| EPSDT Dental Visits                                   | 85%                                | 89%                                      | 4                                  | 3.56                                  |  |
| Academic Supports                                     | 74%                                | 64%                                      | 3                                  | 1.92                                  |  |
| Provider ECEM Visits                                  | 76%                                | 84%                                      | 7                                  | 5.88                                  |  |
| Provider General Contacts                             | 76%                                | 82%                                      | 7                                  | 5.74                                  |  |
| Placements with Siblings                              | 38%                                | 79%                                      | Not Scored                         | Not Scored                            |  |
| Placements within Legal County                        | 14%                                | 57%                                      | Not Scored                         | Not Scored                            |  |
| Well-Being Sub-Total                                  |                                    |                                          | 25                                 | 20.42                                 |  |