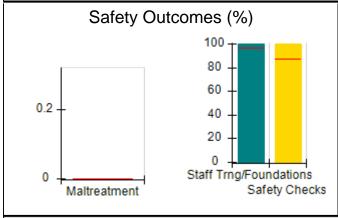

# Performance-Based Placement Measures RBWO Provider GA+SCORECARD - CCI

| Provider/Program Name: A Friend's House - (563) - CCI |                                    |                                          |                                    |                                       |  |
|-------------------------------------------------------|------------------------------------|------------------------------------------|------------------------------------|---------------------------------------|--|
| 111 Henry Pkwy., McDonough, GA 30253                  |                                    | Quarterly Scores (Grades)                |                                    | Current Quarter Score<br>(Grade)      |  |
| Phone: 678-432-1630                                   |                                    | Q1: 101.15 (A+)                          | Q2: N/A                            | 101.15%                               |  |
| Vendor ID# 35215                                      |                                    | Q3: N/A                                  | Q4: N/A                            | (A+)                                  |  |
| Program Census Information:                           |                                    | # Children in Care During<br>Quarter: 24 | # Placements During<br>Quarter: 24 | # Children in Care On<br>Last Day: 14 |  |
|                                                       | Avg<br>Performance All<br>CCIs (%) | Provider<br>Performance (%)*             | Possible Points<br>(Weight)        | Provider Points<br>Earned             |  |
| OPM Monitoring Reviews                                |                                    |                                          |                                    |                                       |  |
| Annual Comprehensive Reviews                          | 83%                                | 99%                                      | 25                                 | 24.73                                 |  |
| Safety Reviews                                        | 86%                                | 95%                                      | 15                                 | 14.25                                 |  |
| Monitoring Sub-Total                                  |                                    |                                          | 40                                 | 38.98                                 |  |
| CCI Safety Outcomes                                   |                                    |                                          |                                    |                                       |  |
| Incidence of Maltreatment                             | 0.00%                              | No Substantiated<br>Reports              | 10                                 | 10.00                                 |  |
| Staff Training/Foundations                            | 96%                                | 100%                                     | 5                                  | 5.00                                  |  |
| Staff Safety Checks                                   | 87%                                | 100%                                     | 5                                  | 5.00                                  |  |
| Safety Sub-Total                                      |                                    |                                          | 20                                 | 20.00                                 |  |
| CCI Permanency Outcomes                               |                                    |                                          |                                    |                                       |  |
| Placement Stability                                   | 89%                                | 92%                                      | 15                                 | 13.80                                 |  |
| Permanency Sub-Total                                  |                                    |                                          | 15                                 | 13.80                                 |  |
| CCI Well-Being Outcomes                               |                                    |                                          |                                    |                                       |  |
| EPSDT Medical Visits                                  | 92%                                | 83%                                      | 4                                  | 3.32                                  |  |
| EPSDT Dental Visits                                   | 85%                                | 89%                                      | 4                                  | 3.56                                  |  |
| Academic Supports                                     | 74%                                | 64%                                      | 3                                  | 1.92                                  |  |
| Provider ECEM Visits                                  | 76%                                | 84%                                      | 7                                  | 5.88                                  |  |
| Provider General Contacts                             | 76%                                | 82%                                      | 7                                  | 5.74                                  |  |
| Placements with Siblings                              | 38%                                | 79%                                      | Not Scored                         | Not Scored                            |  |
| Placements within Legal County                        | 14%                                | 57%                                      | Not Scored                         | Not Scored                            |  |
| Well-Being Sub-Total                                  |                                    |                                          | 25                                 | 20.42                                 |  |