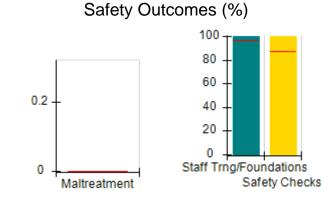

# Performance-Based Placement Measures RBWO Provider GA+SCORECARD - CCI

| Provider/Program Name: A Friend's House - (563) - CCI |                                    |                                          |                                    |                                       |  |
|-------------------------------------------------------|------------------------------------|------------------------------------------|------------------------------------|---------------------------------------|--|
| 111 Henry Pkwy., McDonough, GA 30253                  |                                    | Quarterly Scores (Grades)                |                                    | Current Quarter Score<br>(Grade)      |  |
| Phone: 678-432-1630                                   |                                    | Q1: 101.15 (A+)                          | Q2: N/A                            | 101.15%                               |  |
| Vendor ID# 35215                                      |                                    | Q3: N/A                                  | Q4: N/A                            | (A+)                                  |  |
| Program Census Information:                           |                                    | # Children in Care During<br>Quarter: 24 | # Placements During<br>Quarter: 24 | # Children in Care On<br>Last Day: 14 |  |
|                                                       | Avg<br>Performance All<br>CCIs (%) | Provider<br>Performance (%)*             | Possible Points<br>(Weight)        | Provider Points<br>Earned             |  |
| OPM Monitoring Reviews                                |                                    |                                          |                                    |                                       |  |
| Annual Comprehensive Reviews                          | 83%                                | 99%                                      | 25                                 | 24.73                                 |  |
| Safety Reviews                                        | 86%                                | 95%                                      | 15                                 | 14.25                                 |  |
| Monitoring Sub-Total                                  |                                    |                                          | 40                                 | 38.98                                 |  |
| CCI Safety Outcomes                                   |                                    |                                          |                                    |                                       |  |
| Incidence of Maltreatment                             | 0.00%                              | No Substantiated<br>Reports              | 10                                 | 10.00                                 |  |
| Staff Training/Foundations                            | 96%                                | 100%                                     | 5                                  | 5.00                                  |  |
| Staff Safety Checks                                   | 87%                                | 100%                                     | 5                                  | 5.00                                  |  |
| Safety Sub-Total                                      |                                    |                                          | 20                                 | 20.00                                 |  |
| CCI Permanency Outcomes                               |                                    |                                          |                                    |                                       |  |
| Placement Stability                                   | 89%                                | 92%                                      | 15                                 | 13.80                                 |  |
| Permanency Sub-Total                                  |                                    |                                          | 15                                 | 13.80                                 |  |
| CCI Well-Being Outcomes                               |                                    |                                          |                                    |                                       |  |
| EPSDT Medical Visits                                  | 92%                                | 83%                                      | 4                                  | 3.32                                  |  |
| EPSDT Dental Visits                                   | 85%                                | 89%                                      | 4                                  | 3.56                                  |  |
| Academic Supports                                     | 74%                                | 64%                                      | 3                                  | 1.92                                  |  |
| Provider ECEM Visits                                  | 76%                                | 84%                                      | 7                                  | 5.88                                  |  |
| Provider General Contacts                             | 76%                                | 82%                                      | 7                                  | 5.74                                  |  |
| Placements with Siblings                              | 38%                                | 79%                                      | Not Scored                         | Not Scored                            |  |
| Placements within Legal County                        | 14%                                | 57%                                      | Not Scored                         | Not Scored                            |  |
| Well-Being Sub-Total                                  |                                    |                                          | 25                                 | 20.42                                 |  |