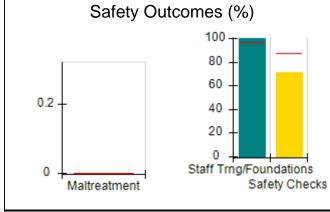

# Performance-Based Placement Measures RBWO Provider GA+SCORECARD - CCI

| Provider/Program Name: A Friend's House - (563) - CCI |                                    |                                          |                                    |                                       |  |
|-------------------------------------------------------|------------------------------------|------------------------------------------|------------------------------------|---------------------------------------|--|
| 111 Henry Pkwy., McDonough, GA 30253                  |                                    | Quarterly Scores (Grades)                |                                    | Current Quarter Score<br>(Grade)      |  |
| Phone: 678-432-1630                                   |                                    | Q1: 101.15 (A+)                          | Q2: N/A                            | 101.15%                               |  |
| Vendor ID# 35215                                      |                                    | Q3: N/A                                  | Q4: N/A                            | (A+)                                  |  |
| Program Census Information:                           |                                    | # Children in Care During<br>Quarter: 24 | # Placements During<br>Quarter: 24 | # Children in Care On<br>Last Day: 14 |  |
|                                                       | Avg<br>Performance All<br>CCIs (%) | Provider<br>Performance (%)*             | Possible Points<br>(Weight)        | Provider Points<br>Earned             |  |
| OPM Monitoring Reviews                                |                                    |                                          |                                    |                                       |  |
| Annual Comprehensive Reviews                          | 83%                                | 99%                                      | 25                                 | 24.73                                 |  |
| Safety Reviews                                        | 86%                                | 95%                                      | 15                                 | 14.25                                 |  |
| Monitoring Sub-Total                                  |                                    |                                          | 40                                 | 38.98                                 |  |
| CCI Safety Outcomes                                   |                                    |                                          |                                    |                                       |  |
| Incidence of Maltreatment                             | 0.00%                              | No Substantiated<br>Reports              | 10                                 | 10.00                                 |  |
| Staff Training/Foundations                            | 96%                                | 100%                                     | 5                                  | 5.00                                  |  |
| Staff Safety Checks                                   | 87%                                | 100%                                     | 5                                  | 5.00                                  |  |
| Safety Sub-Total                                      |                                    |                                          | 20                                 | 20.00                                 |  |
| CCI Permanency Outcomes                               |                                    |                                          |                                    |                                       |  |
| Placement Stability                                   | 89%                                | 92%                                      | 15                                 | 13.80                                 |  |
| Permanency Sub-Total                                  |                                    |                                          | 15                                 | 13.80                                 |  |
| CCI Well-Being Outcomes                               |                                    |                                          |                                    |                                       |  |
| EPSDT Medical Visits                                  | 92%                                | 83%                                      | 4                                  | 3.32                                  |  |
| EPSDT Dental Visits                                   | 85%                                | 89%                                      | 4                                  | 3.56                                  |  |
| Academic Supports                                     | 74%                                | 64%                                      | 3                                  | 1.92                                  |  |
| Provider ECEM Visits                                  | 76%                                | 84%                                      | 7                                  | 5.88                                  |  |
| Provider General Contacts                             | 76%                                | 82%                                      | 7                                  | 5.74                                  |  |
| Placements with Siblings                              | 38%                                | 79%                                      | Not Scored                         | Not Scored                            |  |
| Placements within Legal County                        | 14%                                | 57%                                      | Not Scored                         | Not Scored                            |  |
| Well-Being Sub-Total                                  |                                    |                                          | 25                                 | 20.42                                 |  |