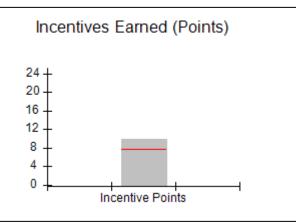

### **Quarterly Provider Comparisons to All CCIs**

### Provider/Program Name: A Friend's House - (563) - CCI

| Program Census Information:                      |                                         | # Children in Care During<br>Quarter: 24 | # Placements During<br>Quarter: 24 | # Children in Care On<br>Last Day: 14 |
|--------------------------------------------------|-----------------------------------------|------------------------------------------|------------------------------------|---------------------------------------|
| CCI Incentive Credits                            | Avg<br>Performance All<br>CCIs (Points) | Provider<br>Performance (%)*             | Possible Points<br>(Weight)        | Provider Points<br>Earned             |
| Early EPSDT Medical Visits                       |                                         | 63%                                      | 2                                  | 1.26                                  |
| Early EPSDT Dental Visits                        |                                         | 67%                                      | 2                                  | 1.34                                  |
| Permanency Contacts                              |                                         | 23%                                      | 5                                  | 1.15                                  |
| Additional Academic Supports                     |                                         | 10%                                      | 2                                  | 0.20                                  |
| HS Grad/GED/Prof or Trade<br>Certificate/College |                                         | N/A                                      | 10/5/5/1                           |                                       |
| EYSS Agreement                                   |                                         | Not Eligible                             | 5                                  |                                       |
| Community Connections                            |                                         | 0%                                       | 4                                  | 0.00                                  |
| Active Agency Accreditation                      |                                         | 0%                                       | 4                                  | 0.00                                  |
| Staff Clinical Licensure                         |                                         | 0%                                       | 5                                  | 0.00                                  |
| Behavior Management (threshold = 0)              |                                         | 100%                                     | 4                                  | 4.00                                  |
| Incentives Total                                 | 7.78                                    |                                          |                                    | 7.95                                  |
| Maximum total                                    | combined incentive                      | credit allowed is 10 points.             | Incentives Awarded                 | 7.95                                  |
| *Performance calculation descriptions can be     | e found in the FY 201                   | 19 RBWO PBP Measureme                    | ents and Standards Guide.          |                                       |