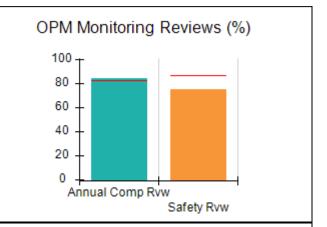

# Performance-Based Placement Measures RBWO Provider GA+SCORECARD - CCI

| Provider/Program Name: A Friend's House - (563) - CCI |                                    |                                          |                                    |                                       |  |
|-------------------------------------------------------|------------------------------------|------------------------------------------|------------------------------------|---------------------------------------|--|
| 111 Henry Pkwy., McDonough, GA 30253                  |                                    | Quarterly Scores (Grades)                |                                    | Current Quarter Score<br>(Grade)      |  |
| Phone: 678-432-1630                                   |                                    | Q1: 101.15 (A+)                          | Q2: N/A                            | 101.15%                               |  |
| Vendor ID# 35215                                      |                                    | Q3: N/A                                  | Q4: N/A                            | (A+)                                  |  |
| Program Census Information:                           |                                    | # Children in Care During<br>Quarter: 24 | # Placements During<br>Quarter: 24 | # Children in Care On<br>Last Day: 14 |  |
|                                                       | Avg<br>Performance All<br>CCIs (%) | Provider<br>Performance (%)*             | Possible Points<br>(Weight)        | Provider Points<br>Earned             |  |
| OPM Monitoring Reviews                                |                                    |                                          |                                    |                                       |  |
| Annual Comprehensive Reviews                          | 83%                                | 99%                                      | 25                                 | 24.73                                 |  |
| Safety Reviews                                        | 86%                                | 95%                                      | 15                                 | 14.25                                 |  |
| Monitoring Sub-Total                                  |                                    |                                          | 40                                 | 38.98                                 |  |
| CCI Safety Outcomes                                   |                                    |                                          |                                    |                                       |  |
| Incidence of Maltreatment                             | 0.00%                              | No Substantiated<br>Reports              | 10                                 | 10.00                                 |  |
| Staff Training/Foundations                            | 96%                                | 100%                                     | 5                                  | 5.00                                  |  |
| Staff Safety Checks                                   | 87%                                | 100%                                     | 5                                  | 5.00                                  |  |
| Safety Sub-Total                                      |                                    |                                          | 20                                 | 20.00                                 |  |
| CCI Permanency Outcomes                               |                                    |                                          |                                    |                                       |  |
| Placement Stability                                   | 89%                                | 92%                                      | 15                                 | 13.80                                 |  |
| Permanency Sub-Total                                  |                                    |                                          | 15                                 | 13.80                                 |  |
| CCI Well-Being Outcomes                               |                                    |                                          |                                    |                                       |  |
| EPSDT Medical Visits                                  | 92%                                | 83%                                      | 4                                  | 3.32                                  |  |
| EPSDT Dental Visits                                   | 85%                                | 89%                                      | 4                                  | 3.56                                  |  |
| Academic Supports                                     | 74%                                | 64%                                      | 3                                  | 1.92                                  |  |
| Provider ECEM Visits                                  | 76%                                | 84%                                      | 7                                  | 5.88                                  |  |
| Provider General Contacts                             | 76%                                | 82%                                      | 7                                  | 5.74                                  |  |
| Placements with Siblings                              | 38%                                | 79%                                      | Not Scored                         | Not Scored                            |  |
| Placements within Legal County                        | 14%                                | 57%                                      | Not Scored                         | Not Scored                            |  |
| Well-Being Sub-Total                                  |                                    |                                          | 25                                 | 20.42                                 |  |