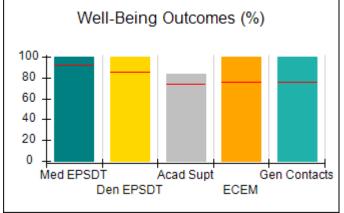

# Performance-Based Placement Measures RBWO Provider GA+SCORECARD - CCI

| Provider/Program Name: A Friend's House - (563) - CCI |                                    |                                          |                                    |                                       |  |
|-------------------------------------------------------|------------------------------------|------------------------------------------|------------------------------------|---------------------------------------|--|
| 111 Henry Pkwy., McDonough, GA 30253                  |                                    | Quarterly Scores (Grades)                |                                    | Current Quarter Score<br>(Grade)      |  |
| Phone: 678-432-1630                                   |                                    | Q1: 101.15 (A+)                          | Q2: N/A                            | 101.15%                               |  |
| Vendor ID# 35215                                      |                                    | Q3: N/A                                  | Q4: N/A                            | (A+)                                  |  |
| Program Census Information:                           |                                    | # Children in Care During<br>Quarter: 24 | # Placements During<br>Quarter: 24 | # Children in Care On<br>Last Day: 14 |  |
|                                                       | Avg<br>Performance All<br>CCIs (%) | Provider<br>Performance (%)*             | Possible Points<br>(Weight)        | Provider Points<br>Earned             |  |
| OPM Monitoring Reviews                                |                                    |                                          |                                    |                                       |  |
| Annual Comprehensive Reviews                          | 83%                                | 99%                                      | 25                                 | 24.73                                 |  |
| Safety Reviews                                        | 86%                                | 95%                                      | 15                                 | 14.25                                 |  |
| Monitoring Sub-Total                                  |                                    |                                          | 40                                 | 38.98                                 |  |
| CCI Safety Outcomes                                   |                                    |                                          |                                    |                                       |  |
| Incidence of Maltreatment                             | 0.00%                              | No Substantiated<br>Reports              | 10                                 | 10.00                                 |  |
| Staff Training/Foundations                            | 96%                                | 100%                                     | 5                                  | 5.00                                  |  |
| Staff Safety Checks                                   | 87%                                | 100%                                     | 5                                  | 5.00                                  |  |
| Safety Sub-Total                                      |                                    |                                          | 20                                 | 20.00                                 |  |
| CCI Permanency Outcomes                               |                                    |                                          |                                    |                                       |  |
| Placement Stability                                   | 89%                                | 92%                                      | 15                                 | 13.80                                 |  |
| Permanency Sub-Total                                  |                                    |                                          | 15                                 | 13.80                                 |  |
| CCI Well-Being Outcomes                               |                                    |                                          |                                    |                                       |  |
| EPSDT Medical Visits                                  | 92%                                | 83%                                      | 4                                  | 3.32                                  |  |
| EPSDT Dental Visits                                   | 85%                                | 89%                                      | 4                                  | 3.56                                  |  |
| Academic Supports                                     | 74%                                | 64%                                      | 3                                  | 1.92                                  |  |
| Provider ECEM Visits                                  | 76%                                | 84%                                      | 7                                  | 5.88                                  |  |
| Provider General Contacts                             | 76%                                | 82%                                      | 7                                  | 5.74                                  |  |
| Placements with Siblings                              | 38%                                | 79%                                      | Not Scored                         | Not Scored                            |  |
| Placements within Legal County                        | 14%                                | 57%                                      | Not Scored                         | Not Scored                            |  |
| Well-Being Sub-Total                                  |                                    |                                          | 25                                 | 20.42                                 |  |