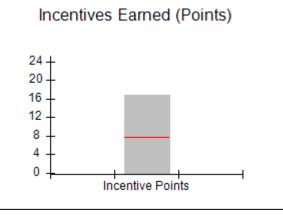

### Provider/Program Name: A Friend's House - (563) - CCI

| Program Census Information:                      |                                         | # Children in Care During<br>Quarter: 24 | # Placements During<br>Quarter: 24 | # Children in Care On<br>Last Day: 14 |
|--------------------------------------------------|-----------------------------------------|------------------------------------------|------------------------------------|---------------------------------------|
| CCI Incentive Credits                            | Avg<br>Performance All<br>CCIs (Points) | Provider<br>Performance (%)*             | Possible Points<br>(Weight)        | Provider Points<br>Earned             |
| Early EPSDT Medical Visits                       |                                         | 63%                                      | 2                                  | 1.26                                  |
| Early EPSDT Dental Visits                        |                                         | 67%                                      | 2                                  | 1.34                                  |
| Permanency Contacts                              |                                         | 23%                                      | 5                                  | 1.15                                  |
| Additional Academic Supports                     |                                         | 10%                                      | 2                                  | 0.20                                  |
| HS Grad/GED/Prof or Trade<br>Certificate/College |                                         | N/A                                      | 10/5/5/1                           |                                       |
| EYSS Agreement                                   |                                         | Not Eligible                             | 5                                  |                                       |
| Community Connections                            |                                         | 0%                                       | 4                                  | 0.00                                  |
| Active Agency Accreditation                      |                                         | 0%                                       | 4                                  | 0.00                                  |
| Staff Clinical Licensure                         |                                         | 0%                                       | 5                                  | 0.00                                  |
| Behavior Management (threshold = 0)              |                                         | 100%                                     | 4                                  | 4.00                                  |
| Incentives Total                                 | 7.78                                    |                                          |                                    | 7.95                                  |
| Maximum total                                    | combined incentive                      | credit allowed is 10 points.             | Incentives Awarded                 | 7.95                                  |
| *Performance calculation descriptions can be     | e found in the FY 201                   | 19 RBWO PBP Measureme                    | ents and Standards Guide.          |                                       |