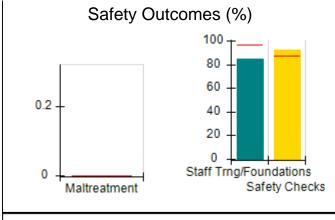

# Performance-Based Placement Measures RBWO Provider GA+SCORECARD - CCI

| Provider/Program Name: A Friend's House - (563) - CCI |                                    |                                          |                                    |                                       |  |
|-------------------------------------------------------|------------------------------------|------------------------------------------|------------------------------------|---------------------------------------|--|
| 111 Henry Pkwy., McDonough, GA 30253                  |                                    | Quarterly Scores (Grades)                |                                    | Current Quarter Score<br>(Grade)      |  |
| Phone: 678-432-1630                                   |                                    | Q1: 101.15 (A+)                          | Q2: N/A                            | 101.15%                               |  |
| Vendor ID# 35215                                      |                                    | Q3: N/A                                  | Q4: N/A                            | (A+)                                  |  |
| Program Census Information:                           |                                    | # Children in Care During<br>Quarter: 24 | # Placements During<br>Quarter: 24 | # Children in Care On<br>Last Day: 14 |  |
|                                                       | Avg<br>Performance All<br>CCIs (%) | Provider<br>Performance (%)*             | Possible Points<br>(Weight)        | Provider Points<br>Earned             |  |
| OPM Monitoring Reviews                                |                                    |                                          |                                    |                                       |  |
| Annual Comprehensive Reviews                          | 83%                                | 99%                                      | 25                                 | 24.73                                 |  |
| Safety Reviews                                        | 86%                                | 95%                                      | 15                                 | 14.25                                 |  |
| Monitoring Sub-Total                                  |                                    |                                          | 40                                 | 38.98                                 |  |
| CCI Safety Outcomes                                   |                                    |                                          |                                    |                                       |  |
| Incidence of Maltreatment                             | 0.00%                              | No Substantiated<br>Reports              | 10                                 | 10.00                                 |  |
| Staff Training/Foundations                            | 96%                                | 100%                                     | 5                                  | 5.00                                  |  |
| Staff Safety Checks                                   | 87%                                | 100%                                     | 5                                  | 5.00                                  |  |
| Safety Sub-Total                                      |                                    |                                          | 20                                 | 20.00                                 |  |
| CCI Permanency Outcomes                               |                                    |                                          |                                    |                                       |  |
| Placement Stability                                   | 89%                                | 92%                                      | 15                                 | 13.80                                 |  |
| Permanency Sub-Total                                  |                                    |                                          | 15                                 | 13.80                                 |  |
| CCI Well-Being Outcomes                               |                                    |                                          |                                    |                                       |  |
| EPSDT Medical Visits                                  | 92%                                | 83%                                      | 4                                  | 3.32                                  |  |
| EPSDT Dental Visits                                   | 85%                                | 89%                                      | 4                                  | 3.56                                  |  |
| Academic Supports                                     | 74%                                | 64%                                      | 3                                  | 1.92                                  |  |
| Provider ECEM Visits                                  | 76%                                | 84%                                      | 7                                  | 5.88                                  |  |
| Provider General Contacts                             | 76%                                | 82%                                      | 7                                  | 5.74                                  |  |
| Placements with Siblings                              | 38%                                | 79%                                      | Not Scored                         | Not Scored                            |  |
| Placements within Legal County                        | 14%                                | 57%                                      | Not Scored                         | Not Scored                            |  |
| Well-Being Sub-Total                                  |                                    |                                          | 25                                 | 20.42                                 |  |