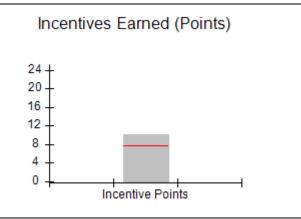

### Provider/Program Name: A Friend's House - (563) - CCI

| Program Census Information:                      |                                         | # Children in Care During<br>Quarter: 24 | # Placements During<br>Quarter: 24 | # Children in Care On<br>Last Day: 14 |
|--------------------------------------------------|-----------------------------------------|------------------------------------------|------------------------------------|---------------------------------------|
| CCI Incentive Credits                            | Avg<br>Performance All<br>CCIs (Points) | Provider<br>Performance (%)*             | Possible Points<br>(Weight)        | Provider Points<br>Earned             |
| Early EPSDT Medical Visits                       |                                         | 63%                                      | 2                                  | 1.26                                  |
| Early EPSDT Dental Visits                        |                                         | 67%                                      | 2                                  | 1.34                                  |
| Permanency Contacts                              |                                         | 23%                                      | 5                                  | 1.15                                  |
| Additional Academic Supports                     |                                         | 10%                                      | 2                                  | 0.20                                  |
| HS Grad/GED/Prof or Trade<br>Certificate/College |                                         | N/A                                      | 10/5/5/1                           |                                       |
| EYSS Agreement                                   |                                         | Not Eligible                             | 5                                  |                                       |
| Community Connections                            |                                         | 0%                                       | 4                                  | 0.00                                  |
| Active Agency Accreditation                      |                                         | 0%                                       | 4                                  | 0.00                                  |
| Staff Clinical Licensure                         |                                         | 0%                                       | 5                                  | 0.00                                  |
| Behavior Management (threshold = 0)              |                                         | 100%                                     | 4                                  | 4.00                                  |
| Incentives Total                                 | 7.78                                    |                                          |                                    | 7.95                                  |
| Maximum total                                    | combined incentive                      | credit allowed is 10 points.             | Incentives Awarded                 | 7.95                                  |
| *Performance calculation descriptions can be     | e found in the FY 201                   | 19 RBWO PBP Measureme                    | ents and Standards Guide.          |                                       |