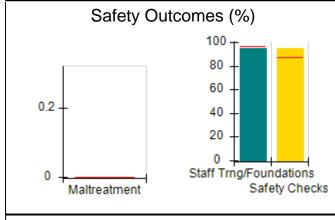

# Performance-Based Placement Measures RBWO Provider GA+SCORECARD - CCI

| Provider/Program Name: A Friend's House - (563) - CCI |                                    |                                          |                                    |                                       |  |
|-------------------------------------------------------|------------------------------------|------------------------------------------|------------------------------------|---------------------------------------|--|
| 111 Henry Pkwy., McDonough, GA 30253                  |                                    | Quarterly Scores (Grades)                |                                    | Current Quarter Score<br>(Grade)      |  |
| Phone: 678-432-1630                                   |                                    | Q1: 101.15 (A+)                          | Q2: N/A                            | 101.15%                               |  |
| Vendor ID# 35215                                      |                                    | Q3: N/A                                  | Q4: N/A                            | (A+)                                  |  |
| Program Census Information:                           |                                    | # Children in Care During<br>Quarter: 24 | # Placements During<br>Quarter: 24 | # Children in Care On<br>Last Day: 14 |  |
|                                                       | Avg<br>Performance All<br>CCIs (%) | Provider<br>Performance (%)*             | Possible Points<br>(Weight)        | Provider Points<br>Earned             |  |
| OPM Monitoring Reviews                                |                                    |                                          |                                    |                                       |  |
| Annual Comprehensive Reviews                          | 83%                                | 99%                                      | 25                                 | 24.73                                 |  |
| Safety Reviews                                        | 86%                                | 95%                                      | 15                                 | 14.25                                 |  |
| Monitoring Sub-Total                                  |                                    |                                          | 40                                 | 38.98                                 |  |
| CCI Safety Outcomes                                   |                                    |                                          |                                    |                                       |  |
| Incidence of Maltreatment                             | 0.00%                              | No Substantiated<br>Reports              | 10                                 | 10.00                                 |  |
| Staff Training/Foundations                            | 96%                                | 100%                                     | 5                                  | 5.00                                  |  |
| Staff Safety Checks                                   | 87%                                | 100%                                     | 5                                  | 5.00                                  |  |
| Safety Sub-Total                                      |                                    |                                          | 20                                 | 20.00                                 |  |
| CCI Permanency Outcomes                               |                                    |                                          |                                    |                                       |  |
| Placement Stability                                   | 89%                                | 92%                                      | 15                                 | 13.80                                 |  |
| Permanency Sub-Total                                  |                                    |                                          | 15                                 | 13.80                                 |  |
| CCI Well-Being Outcomes                               |                                    |                                          |                                    |                                       |  |
| EPSDT Medical Visits                                  | 92%                                | 83%                                      | 4                                  | 3.32                                  |  |
| EPSDT Dental Visits                                   | 85%                                | 89%                                      | 4                                  | 3.56                                  |  |
| Academic Supports                                     | 74%                                | 64%                                      | 3                                  | 1.92                                  |  |
| Provider ECEM Visits                                  | 76%                                | 84%                                      | 7                                  | 5.88                                  |  |
| Provider General Contacts                             | 76%                                | 82%                                      | 7                                  | 5.74                                  |  |
| Placements with Siblings                              | 38%                                | 79%                                      | Not Scored                         | Not Scored                            |  |
| Placements within Legal County                        | 14%                                | 57%                                      | Not Scored                         | Not Scored                            |  |
| Well-Being Sub-Total                                  |                                    |                                          | 25                                 | 20.42                                 |  |