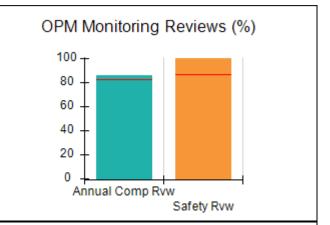

# Performance-Based Placement Measures RBWO Provider GA+SCORECARD - CCI

| Provider/Program Name: A Friend's House - (563) - CCI |                                    |                                          |                                    |                                       |  |
|-------------------------------------------------------|------------------------------------|------------------------------------------|------------------------------------|---------------------------------------|--|
| 111 Henry Pkwy., McDonough, GA 30253                  |                                    | Quarterly Scores (Grades)                |                                    | Current Quarter Score<br>(Grade)      |  |
| Phone: 678-432-1630                                   |                                    | Q1: 101.15 (A+)                          | Q2: N/A                            | 101.15%                               |  |
| Vendor ID# 35215                                      |                                    | Q3: N/A                                  | Q4: N/A                            | (A+)                                  |  |
| Program Census Information:                           |                                    | # Children in Care During<br>Quarter: 24 | # Placements During<br>Quarter: 24 | # Children in Care On<br>Last Day: 14 |  |
|                                                       | Avg<br>Performance All<br>CCIs (%) | Provider<br>Performance (%)*             | Possible Points<br>(Weight)        | Provider Points<br>Earned             |  |
| OPM Monitoring Reviews                                |                                    |                                          |                                    |                                       |  |
| Annual Comprehensive Reviews                          | 83%                                | 99%                                      | 25                                 | 24.73                                 |  |
| Safety Reviews                                        | 86%                                | 95%                                      | 15                                 | 14.25                                 |  |
| Monitoring Sub-Total                                  |                                    |                                          | 40                                 | 38.98                                 |  |
| CCI Safety Outcomes                                   |                                    |                                          |                                    |                                       |  |
| Incidence of Maltreatment                             | 0.00%                              | No Substantiated<br>Reports              | 10                                 | 10.00                                 |  |
| Staff Training/Foundations                            | 96%                                | 100%                                     | 5                                  | 5.00                                  |  |
| Staff Safety Checks                                   | 87%                                | 100%                                     | 5                                  | 5.00                                  |  |
| Safety Sub-Total                                      |                                    |                                          | 20                                 | 20.00                                 |  |
| CCI Permanency Outcomes                               |                                    |                                          |                                    |                                       |  |
| Placement Stability                                   | 89%                                | 92%                                      | 15                                 | 13.80                                 |  |
| Permanency Sub-Total                                  |                                    |                                          | 15                                 | 13.80                                 |  |
| CCI Well-Being Outcomes                               |                                    |                                          |                                    |                                       |  |
| EPSDT Medical Visits                                  | 92%                                | 83%                                      | 4                                  | 3.32                                  |  |
| EPSDT Dental Visits                                   | 85%                                | 89%                                      | 4                                  | 3.56                                  |  |
| Academic Supports                                     | 74%                                | 64%                                      | 3                                  | 1.92                                  |  |
| Provider ECEM Visits                                  | 76%                                | 84%                                      | 7                                  | 5.88                                  |  |
| Provider General Contacts                             | 76%                                | 82%                                      | 7                                  | 5.74                                  |  |
| Placements with Siblings                              | 38%                                | 79%                                      | Not Scored                         | Not Scored                            |  |
| Placements within Legal County                        | 14%                                | 57%                                      | Not Scored                         | Not Scored                            |  |
| Well-Being Sub-Total                                  |                                    |                                          | 25                                 | 20.42                                 |  |