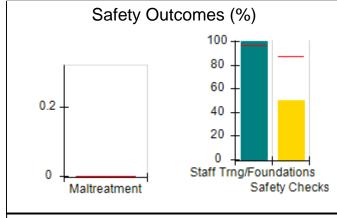

# Performance-Based Placement Measures RBWO Provider GA+SCORECARD - CCI

| Provider/Program Name: A Friend's House - (563) - CCI |                                    |                                          |                                    |                                       |  |
|-------------------------------------------------------|------------------------------------|------------------------------------------|------------------------------------|---------------------------------------|--|
| 111 Henry Pkwy., McDonough, GA 30253                  |                                    | Quarterly Scores (Grades)                |                                    | Current Quarter Score<br>(Grade)      |  |
| Phone: 678-432-1630                                   |                                    | Q1: 101.15 (A+)                          | Q2: N/A                            | 101.15%                               |  |
| Vendor ID# 35215                                      |                                    | Q3: N/A                                  | Q4: N/A                            | (A+)                                  |  |
| Program Census Information:                           |                                    | # Children in Care During<br>Quarter: 24 | # Placements During<br>Quarter: 24 | # Children in Care On<br>Last Day: 14 |  |
|                                                       | Avg<br>Performance All<br>CCIs (%) | Provider<br>Performance (%)*             | Possible Points<br>(Weight)        | Provider Points<br>Earned             |  |
| OPM Monitoring Reviews                                |                                    |                                          |                                    |                                       |  |
| Annual Comprehensive Reviews                          | 83%                                | 99%                                      | 25                                 | 24.73                                 |  |
| Safety Reviews                                        | 86%                                | 95%                                      | 15                                 | 14.25                                 |  |
| Monitoring Sub-Total                                  |                                    |                                          | 40                                 | 38.98                                 |  |
| CCI Safety Outcomes                                   |                                    |                                          |                                    |                                       |  |
| Incidence of Maltreatment                             | 0.00%                              | No Substantiated<br>Reports              | 10                                 | 10.00                                 |  |
| Staff Training/Foundations                            | 96%                                | 100%                                     | 5                                  | 5.00                                  |  |
| Staff Safety Checks                                   | 87%                                | 100%                                     | 5                                  | 5.00                                  |  |
| Safety Sub-Total                                      |                                    |                                          | 20                                 | 20.00                                 |  |
| CCI Permanency Outcomes                               |                                    |                                          |                                    |                                       |  |
| Placement Stability                                   | 89%                                | 92%                                      | 15                                 | 13.80                                 |  |
| Permanency Sub-Total                                  |                                    |                                          | 15                                 | 13.80                                 |  |
| CCI Well-Being Outcomes                               |                                    |                                          |                                    |                                       |  |
| EPSDT Medical Visits                                  | 92%                                | 83%                                      | 4                                  | 3.32                                  |  |
| EPSDT Dental Visits                                   | 85%                                | 89%                                      | 4                                  | 3.56                                  |  |
| Academic Supports                                     | 74%                                | 64%                                      | 3                                  | 1.92                                  |  |
| Provider ECEM Visits                                  | 76%                                | 84%                                      | 7                                  | 5.88                                  |  |
| Provider General Contacts                             | 76%                                | 82%                                      | 7                                  | 5.74                                  |  |
| Placements with Siblings                              | 38%                                | 79%                                      | Not Scored                         | Not Scored                            |  |
| Placements within Legal County                        | 14%                                | 57%                                      | Not Scored                         | Not Scored                            |  |
| Well-Being Sub-Total                                  |                                    |                                          | 25                                 | 20.42                                 |  |