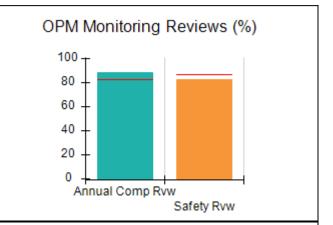

### **Quarterly Provider Comparisons to All CCIs**

# Performance-Based Placement Measures RBWO Provider GA+SCORECARD - CCI

| Provider/Program Name: A Friend's House - (563) - CCI |                                    |                                          |                                    |                                       |  |
|-------------------------------------------------------|------------------------------------|------------------------------------------|------------------------------------|---------------------------------------|--|
| 111 Henry Pkwy., McDonough, GA 30253                  |                                    | Quarterly Scores (Grades)                |                                    | Current Quarter Score<br>(Grade)      |  |
| Phone: 678-432-1630                                   |                                    | Q1: 101.15 (A+)                          | Q2: N/A                            | 101.15%                               |  |
| Vendor ID# 35215                                      |                                    | Q3: N/A                                  | Q4: N/A                            | (A+)                                  |  |
| Program Census Information:                           |                                    | # Children in Care During<br>Quarter: 24 | # Placements During<br>Quarter: 24 | # Children in Care On<br>Last Day: 14 |  |
|                                                       | Avg<br>Performance All<br>CCIs (%) | Provider<br>Performance (%)*             | Possible Points<br>(Weight)        | Provider Points<br>Earned             |  |
| OPM Monitoring Reviews                                |                                    |                                          |                                    |                                       |  |
| Annual Comprehensive Reviews                          | 83%                                | 99%                                      | 25                                 | 24.73                                 |  |
| Safety Reviews                                        | 86%                                | 95%                                      | 15                                 | 14.25                                 |  |
| Monitoring Sub-Total                                  |                                    |                                          | 40                                 | 38.98                                 |  |
| CCI Safety Outcomes                                   |                                    |                                          |                                    |                                       |  |
| Incidence of Maltreatment                             | 0.00%                              | No Substantiated<br>Reports              | 10                                 | 10.00                                 |  |
| Staff Training/Foundations                            | 96%                                | 100%                                     | 5                                  | 5.00                                  |  |
| Staff Safety Checks                                   | 87%                                | 100%                                     | 5                                  | 5.00                                  |  |
| Safety Sub-Total                                      |                                    |                                          | 20                                 | 20.00                                 |  |
| CCI Permanency Outcomes                               |                                    |                                          |                                    |                                       |  |
| Placement Stability                                   | 89%                                | 92%                                      | 15                                 | 13.80                                 |  |
| Permanency Sub-Total                                  |                                    |                                          | 15                                 | 13.80                                 |  |
| CCI Well-Being Outcomes                               |                                    |                                          |                                    |                                       |  |
| EPSDT Medical Visits                                  | 92%                                | 83%                                      | 4                                  | 3.32                                  |  |
| EPSDT Dental Visits                                   | 85%                                | 89%                                      | 4                                  | 3.56                                  |  |
| Academic Supports                                     | 74%                                | 64%                                      | 3                                  | 1.92                                  |  |
| Provider ECEM Visits                                  | 76%                                | 84%                                      | 7                                  | 5.88                                  |  |
| Provider General Contacts                             | 76%                                | 82%                                      | 7                                  | 5.74                                  |  |
| Placements with Siblings                              | 38%                                | 79%                                      | Not Scored                         | Not Scored                            |  |
| Placements within Legal County                        | 14%                                | 57%                                      | Not Scored                         | Not Scored                            |  |
| Well-Being Sub-Total                                  |                                    |                                          | 25                                 | 20.42                                 |  |