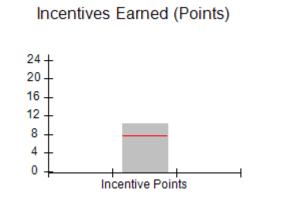

### Provider/Program Name: A Friend's House - (563) - CCI

| Program Census Information:                      |                                         | # Children in Care During<br>Quarter: 24 | # Placements During<br>Quarter: 24 | # Children in Care On<br>Last Day: 14 |
|--------------------------------------------------|-----------------------------------------|------------------------------------------|------------------------------------|---------------------------------------|
| CCI Incentive Credits                            | Avg<br>Performance All<br>CCIs (Points) | Provider<br>Performance (%)*             | Possible Points<br>(Weight)        | Provider Points<br>Earned             |
| Early EPSDT Medical Visits                       |                                         | 63%                                      | 2                                  | 1.26                                  |
| Early EPSDT Dental Visits                        |                                         | 67%                                      | 2                                  | 1.34                                  |
| Permanency Contacts                              |                                         | 23%                                      | 5                                  | 1.15                                  |
| Additional Academic Supports                     |                                         | 10%                                      | 2                                  | 0.20                                  |
| HS Grad/GED/Prof or Trade<br>Certificate/College |                                         | N/A                                      | 10/5/5/1                           |                                       |
| EYSS Agreement                                   |                                         | Not Eligible                             | 5                                  |                                       |
| Community Connections                            |                                         | 0%                                       | 4                                  | 0.00                                  |
| Active Agency Accreditation                      |                                         | 0%                                       | 4                                  | 0.00                                  |
| Staff Clinical Licensure                         |                                         | 0%                                       | 5                                  | 0.00                                  |
| Behavior Management (threshold = 0)              |                                         | 100%                                     | 4                                  | 4.00                                  |
| Incentives Total                                 | 7.78                                    |                                          |                                    | 7.95                                  |
| Maximum total                                    | combined incentive                      | credit allowed is 10 points.             | Incentives Awarded                 | 7.95                                  |
| *Performance calculation descriptions can be     | e found in the FY 201                   | 19 RBWO PBP Measureme                    | ents and Standards Guide.          |                                       |