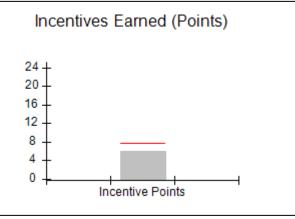

### **Quarterly Provider Comparisons to All CCIs**

### Provider/Program Name: A Friend's House - (563) - CCI

| Program Census Information:                      |                                         | # Children in Care During<br>Quarter: 24 | # Placements During<br>Quarter: 24 | # Children in Care On<br>Last Day: 14 |
|--------------------------------------------------|-----------------------------------------|------------------------------------------|------------------------------------|---------------------------------------|
| CCI Incentive Credits                            | Avg<br>Performance All<br>CCIs (Points) | Provider<br>Performance (%)*             | Possible Points<br>(Weight)        | Provider Points<br>Earned             |
| Early EPSDT Medical Visits                       |                                         | 63%                                      | 2                                  | 1.26                                  |
| Early EPSDT Dental Visits                        |                                         | 67%                                      | 2                                  | 1.34                                  |
| Permanency Contacts                              |                                         | 23%                                      | 5                                  | 1.15                                  |
| Additional Academic Supports                     |                                         | 10%                                      | 2                                  | 0.20                                  |
| HS Grad/GED/Prof or Trade<br>Certificate/College |                                         | N/A                                      | 10/5/5/1                           |                                       |
| EYSS Agreement                                   |                                         | Not Eligible                             | 5                                  |                                       |
| Community Connections                            |                                         | 0%                                       | 4                                  | 0.00                                  |
| Active Agency Accreditation                      |                                         | 0%                                       | 4                                  | 0.00                                  |
| Staff Clinical Licensure                         |                                         | 0%                                       | 5                                  | 0.00                                  |
| Behavior Management (threshold = 0)              |                                         | 100%                                     | 4                                  | 4.00                                  |
| Incentives Total                                 | 7.78                                    |                                          |                                    | 7.95                                  |
| Maximum total                                    | combined incentive                      | credit allowed is 10 points.             | Incentives Awarded                 | 7.95                                  |
| *Performance calculation descriptions can be     | e found in the FY 201                   | 19 RBWO PBP Measureme                    | ents and Standards Guide.          |                                       |