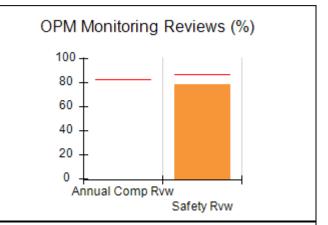

# Performance-Based Placement Measures RBWO Provider GA+SCORECARD - CCI

| Provider/Program Name: A Friend's House - (563) - CCI |                                    |                                          |                                    |                                       |  |
|-------------------------------------------------------|------------------------------------|------------------------------------------|------------------------------------|---------------------------------------|--|
| 111 Henry Pkwy., McDonough, GA 30253                  |                                    | Quarterly Scores (Grades)                |                                    | Current Quarter Score<br>(Grade)      |  |
| Phone: 678-432-1630                                   |                                    | Q1: 101.15 (A+)                          | Q2: N/A                            | 101.15%                               |  |
| Vendor ID# 35215                                      |                                    | Q3: N/A                                  | Q4: N/A                            | (A+)                                  |  |
| Program Census Information:                           |                                    | # Children in Care During<br>Quarter: 24 | # Placements During<br>Quarter: 24 | # Children in Care On<br>Last Day: 14 |  |
|                                                       | Avg<br>Performance All<br>CCIs (%) | Provider<br>Performance (%)*             | Possible Points<br>(Weight)        | Provider Points<br>Earned             |  |
| OPM Monitoring Reviews                                |                                    |                                          |                                    |                                       |  |
| Annual Comprehensive Reviews                          | 83%                                | 99%                                      | 25                                 | 24.73                                 |  |
| Safety Reviews                                        | 86%                                | 95%                                      | 15                                 | 14.25                                 |  |
| Monitoring Sub-Total                                  |                                    |                                          | 40                                 | 38.98                                 |  |
| CCI Safety Outcomes                                   |                                    |                                          |                                    |                                       |  |
| Incidence of Maltreatment                             | 0.00%                              | No Substantiated<br>Reports              | 10                                 | 10.00                                 |  |
| Staff Training/Foundations                            | 96%                                | 100%                                     | 5                                  | 5.00                                  |  |
| Staff Safety Checks                                   | 87%                                | 100%                                     | 5                                  | 5.00                                  |  |
| Safety Sub-Total                                      |                                    |                                          | 20                                 | 20.00                                 |  |
| CCI Permanency Outcomes                               |                                    |                                          |                                    |                                       |  |
| Placement Stability                                   | 89%                                | 92%                                      | 15                                 | 13.80                                 |  |
| Permanency Sub-Total                                  |                                    |                                          | 15                                 | 13.80                                 |  |
| CCI Well-Being Outcomes                               |                                    |                                          |                                    |                                       |  |
| EPSDT Medical Visits                                  | 92%                                | 83%                                      | 4                                  | 3.32                                  |  |
| EPSDT Dental Visits                                   | 85%                                | 89%                                      | 4                                  | 3.56                                  |  |
| Academic Supports                                     | 74%                                | 64%                                      | 3                                  | 1.92                                  |  |
| Provider ECEM Visits                                  | 76%                                | 84%                                      | 7                                  | 5.88                                  |  |
| Provider General Contacts                             | 76%                                | 82%                                      | 7                                  | 5.74                                  |  |
| Placements with Siblings                              | 38%                                | 79%                                      | Not Scored                         | Not Scored                            |  |
| Placements within Legal County                        | 14%                                | 57%                                      | Not Scored                         | Not Scored                            |  |
| Well-Being Sub-Total                                  |                                    |                                          | 25                                 | 20.42                                 |  |