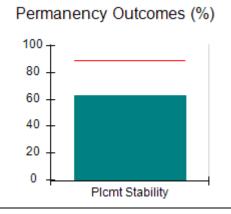

# Performance-Based Placement Measures RBWO Provider GA+SCORECARD - CCI

| Provider/Program Name: A Friend's House - (563) - CCI |                                    |                                          |                                    |                                       |  |
|-------------------------------------------------------|------------------------------------|------------------------------------------|------------------------------------|---------------------------------------|--|
| 111 Henry Pkwy., McDonough, GA 30253                  |                                    | Quarterly Scores (Grades)                |                                    | Current Quarter Score<br>(Grade)      |  |
| Phone: 678-432-1630                                   |                                    | Q1: 101.15 (A+)                          | Q2: N/A                            | 101.15%                               |  |
| Vendor ID# 35215                                      |                                    | Q3: N/A                                  | Q4: N/A                            | (A+)                                  |  |
| Program Census Information:                           |                                    | # Children in Care During<br>Quarter: 24 | # Placements During<br>Quarter: 24 | # Children in Care On<br>Last Day: 14 |  |
|                                                       | Avg<br>Performance All<br>CCIs (%) | Provider<br>Performance (%)*             | Possible Points<br>(Weight)        | Provider Points<br>Earned             |  |
| OPM Monitoring Reviews                                |                                    |                                          |                                    |                                       |  |
| Annual Comprehensive Reviews                          | 83%                                | 99%                                      | 25                                 | 24.73                                 |  |
| Safety Reviews                                        | 86%                                | 95%                                      | 15                                 | 14.25                                 |  |
| Monitoring Sub-Total                                  |                                    |                                          | 40                                 | 38.98                                 |  |
| CCI Safety Outcomes                                   |                                    |                                          |                                    |                                       |  |
| Incidence of Maltreatment                             | 0.00%                              | No Substantiated<br>Reports              | 10                                 | 10.00                                 |  |
| Staff Training/Foundations                            | 96%                                | 100%                                     | 5                                  | 5.00                                  |  |
| Staff Safety Checks                                   | 87%                                | 100%                                     | 5                                  | 5.00                                  |  |
| Safety Sub-Total                                      |                                    |                                          | 20                                 | 20.00                                 |  |
| CCI Permanency Outcomes                               |                                    |                                          |                                    |                                       |  |
| Placement Stability                                   | 89%                                | 92%                                      | 15                                 | 13.80                                 |  |
| Permanency Sub-Total                                  |                                    |                                          | 15                                 | 13.80                                 |  |
| CCI Well-Being Outcomes                               |                                    |                                          |                                    |                                       |  |
| EPSDT Medical Visits                                  | 92%                                | 83%                                      | 4                                  | 3.32                                  |  |
| EPSDT Dental Visits                                   | 85%                                | 89%                                      | 4                                  | 3.56                                  |  |
| Academic Supports                                     | 74%                                | 64%                                      | 3                                  | 1.92                                  |  |
| Provider ECEM Visits                                  | 76%                                | 84%                                      | 7                                  | 5.88                                  |  |
| Provider General Contacts                             | 76%                                | 82%                                      | 7                                  | 5.74                                  |  |
| Placements with Siblings                              | 38%                                | 79%                                      | Not Scored                         | Not Scored                            |  |
| Placements within Legal County                        | 14%                                | 57%                                      | Not Scored                         | Not Scored                            |  |
| Well-Being Sub-Total                                  |                                    |                                          | 25                                 | 20.42                                 |  |