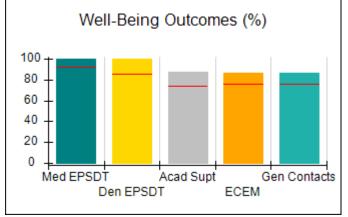

# Performance-Based Placement Measures RBWO Provider GA+SCORECARD - CCI

| Provider/Program Name: A Friend's House - (563) - CCI |                                    |                                          |                                    |                                       |  |
|-------------------------------------------------------|------------------------------------|------------------------------------------|------------------------------------|---------------------------------------|--|
| 111 Henry Pkwy., McDonough, GA 30253                  |                                    | Quarterly Scores (Grades)                |                                    | Current Quarter Score<br>(Grade)      |  |
| Phone: 678-432-1630                                   |                                    | Q1: 101.15 (A+)                          | Q2: N/A                            | 101.15%                               |  |
| Vendor ID# 35215                                      |                                    | Q3: N/A                                  | Q4: N/A                            | (A+)                                  |  |
| Program Census Information:                           |                                    | # Children in Care During<br>Quarter: 24 | # Placements During<br>Quarter: 24 | # Children in Care On<br>Last Day: 14 |  |
|                                                       | Avg<br>Performance All<br>CCIs (%) | Provider<br>Performance (%)*             | Possible Points<br>(Weight)        | Provider Points<br>Earned             |  |
| OPM Monitoring Reviews                                |                                    |                                          |                                    |                                       |  |
| Annual Comprehensive Reviews                          | 83%                                | 99%                                      | 25                                 | 24.73                                 |  |
| Safety Reviews                                        | 86%                                | 95%                                      | 15                                 | 14.25                                 |  |
| Monitoring Sub-Total                                  |                                    |                                          | 40                                 | 38.98                                 |  |
| CCI Safety Outcomes                                   |                                    |                                          |                                    |                                       |  |
| Incidence of Maltreatment                             | 0.00%                              | No Substantiated<br>Reports              | 10                                 | 10.00                                 |  |
| Staff Training/Foundations                            | 96%                                | 100%                                     | 5                                  | 5.00                                  |  |
| Staff Safety Checks                                   | 87%                                | 100%                                     | 5                                  | 5.00                                  |  |
| Safety Sub-Total                                      |                                    |                                          | 20                                 | 20.00                                 |  |
| CCI Permanency Outcomes                               |                                    |                                          |                                    |                                       |  |
| Placement Stability                                   | 89%                                | 92%                                      | 15                                 | 13.80                                 |  |
| Permanency Sub-Total                                  |                                    |                                          | 15                                 | 13.80                                 |  |
| CCI Well-Being Outcomes                               |                                    |                                          |                                    |                                       |  |
| EPSDT Medical Visits                                  | 92%                                | 83%                                      | 4                                  | 3.32                                  |  |
| EPSDT Dental Visits                                   | 85%                                | 89%                                      | 4                                  | 3.56                                  |  |
| Academic Supports                                     | 74%                                | 64%                                      | 3                                  | 1.92                                  |  |
| Provider ECEM Visits                                  | 76%                                | 84%                                      | 7                                  | 5.88                                  |  |
| Provider General Contacts                             | 76%                                | 82%                                      | 7                                  | 5.74                                  |  |
| Placements with Siblings                              | 38%                                | 79%                                      | Not Scored                         | Not Scored                            |  |
| Placements within Legal County                        | 14%                                | 57%                                      | Not Scored                         | Not Scored                            |  |
| Well-Being Sub-Total                                  |                                    |                                          | 25                                 | 20.42                                 |  |