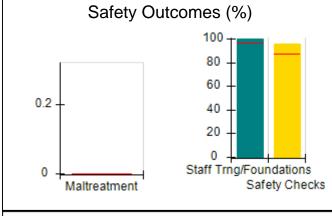

# Performance-Based Placement Measures RBWO Provider GA+SCORECARD - CCI

| Provider/Program Name: A Friend's House - (563) - CCI |                                    |                                          |                                    |                                       |  |
|-------------------------------------------------------|------------------------------------|------------------------------------------|------------------------------------|---------------------------------------|--|
| 111 Henry Pkwy., McDonough, GA 30253                  |                                    | Quarterly Scores (Grades)                |                                    | Current Quarter Score<br>(Grade)      |  |
| Phone: 678-432-1630                                   |                                    | Q1: 101.15 (A+)                          | Q2: N/A                            | 101.15%                               |  |
| Vendor ID# 35215                                      |                                    | Q3: N/A                                  | Q4: N/A                            | (A+)                                  |  |
| Program Census Information:                           |                                    | # Children in Care During<br>Quarter: 24 | # Placements During<br>Quarter: 24 | # Children in Care On<br>Last Day: 14 |  |
|                                                       | Avg<br>Performance All<br>CCIs (%) | Provider<br>Performance (%)*             | Possible Points<br>(Weight)        | Provider Points<br>Earned             |  |
| OPM Monitoring Reviews                                |                                    |                                          |                                    |                                       |  |
| Annual Comprehensive Reviews                          | 83%                                | 99%                                      | 25                                 | 24.73                                 |  |
| Safety Reviews                                        | 86%                                | 95%                                      | 15                                 | 14.25                                 |  |
| Monitoring Sub-Total                                  |                                    |                                          | 40                                 | 38.98                                 |  |
| CCI Safety Outcomes                                   |                                    |                                          |                                    |                                       |  |
| Incidence of Maltreatment                             | 0.00%                              | No Substantiated<br>Reports              | 10                                 | 10.00                                 |  |
| Staff Training/Foundations                            | 96%                                | 100%                                     | 5                                  | 5.00                                  |  |
| Staff Safety Checks                                   | 87%                                | 100%                                     | 5                                  | 5.00                                  |  |
| Safety Sub-Total                                      |                                    |                                          | 20                                 | 20.00                                 |  |
| CCI Permanency Outcomes                               |                                    |                                          |                                    |                                       |  |
| Placement Stability                                   | 89%                                | 92%                                      | 15                                 | 13.80                                 |  |
| Permanency Sub-Total                                  |                                    |                                          | 15                                 | 13.80                                 |  |
| CCI Well-Being Outcomes                               |                                    |                                          |                                    |                                       |  |
| EPSDT Medical Visits                                  | 92%                                | 83%                                      | 4                                  | 3.32                                  |  |
| EPSDT Dental Visits                                   | 85%                                | 89%                                      | 4                                  | 3.56                                  |  |
| Academic Supports                                     | 74%                                | 64%                                      | 3                                  | 1.92                                  |  |
| Provider ECEM Visits                                  | 76%                                | 84%                                      | 7                                  | 5.88                                  |  |
| Provider General Contacts                             | 76%                                | 82%                                      | 7                                  | 5.74                                  |  |
| Placements with Siblings                              | 38%                                | 79%                                      | Not Scored                         | Not Scored                            |  |
| Placements within Legal County                        | 14%                                | 57%                                      | Not Scored                         | Not Scored                            |  |
| Well-Being Sub-Total                                  |                                    |                                          | 25                                 | 20.42                                 |  |