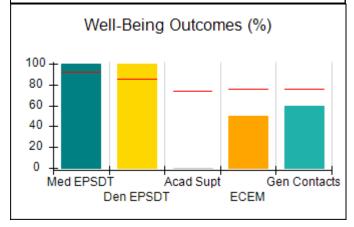

# Performance-Based Placement Measures RBWO Provider GA+SCORECARD - CCI

| Provider/Program Name: A Friend's House - (563) - CCI |                                    |                                          |                                    |                                       |  |
|-------------------------------------------------------|------------------------------------|------------------------------------------|------------------------------------|---------------------------------------|--|
| 111 Henry Pkwy., McDonough, GA 30253                  |                                    | Quarterly Scores (Grades)                |                                    | Current Quarter Score<br>(Grade)      |  |
| Phone: 678-432-1630                                   |                                    | Q1: 101.15 (A+)                          | Q2: N/A                            | 101.15%                               |  |
| Vendor ID# 35215                                      |                                    | Q3: N/A                                  | Q4: N/A                            | (A+)                                  |  |
| Program Census Information:                           |                                    | # Children in Care During<br>Quarter: 24 | # Placements During<br>Quarter: 24 | # Children in Care On<br>Last Day: 14 |  |
|                                                       | Avg<br>Performance All<br>CCIs (%) | Provider<br>Performance (%)*             | Possible Points<br>(Weight)        | Provider Points<br>Earned             |  |
| OPM Monitoring Reviews                                |                                    |                                          |                                    |                                       |  |
| Annual Comprehensive Reviews                          | 83%                                | 99%                                      | 25                                 | 24.73                                 |  |
| Safety Reviews                                        | 86%                                | 95%                                      | 15                                 | 14.25                                 |  |
| Monitoring Sub-Total                                  |                                    |                                          | 40                                 | 38.98                                 |  |
| CCI Safety Outcomes                                   |                                    |                                          |                                    |                                       |  |
| Incidence of Maltreatment                             | 0.00%                              | No Substantiated<br>Reports              | 10                                 | 10.00                                 |  |
| Staff Training/Foundations                            | 96%                                | 100%                                     | 5                                  | 5.00                                  |  |
| Staff Safety Checks                                   | 87%                                | 100%                                     | 5                                  | 5.00                                  |  |
| Safety Sub-Total                                      |                                    |                                          | 20                                 | 20.00                                 |  |
| CCI Permanency Outcomes                               |                                    |                                          |                                    |                                       |  |
| Placement Stability                                   | 89%                                | 92%                                      | 15                                 | 13.80                                 |  |
| Permanency Sub-Total                                  |                                    |                                          | 15                                 | 13.80                                 |  |
| CCI Well-Being Outcomes                               |                                    |                                          |                                    |                                       |  |
| EPSDT Medical Visits                                  | 92%                                | 83%                                      | 4                                  | 3.32                                  |  |
| EPSDT Dental Visits                                   | 85%                                | 89%                                      | 4                                  | 3.56                                  |  |
| Academic Supports                                     | 74%                                | 64%                                      | 3                                  | 1.92                                  |  |
| Provider ECEM Visits                                  | 76%                                | 84%                                      | 7                                  | 5.88                                  |  |
| Provider General Contacts                             | 76%                                | 82%                                      | 7                                  | 5.74                                  |  |
| Placements with Siblings                              | 38%                                | 79%                                      | Not Scored                         | Not Scored                            |  |
| Placements within Legal County                        | 14%                                | 57%                                      | Not Scored                         | Not Scored                            |  |
| Well-Being Sub-Total                                  |                                    |                                          | 25                                 | 20.42                                 |  |