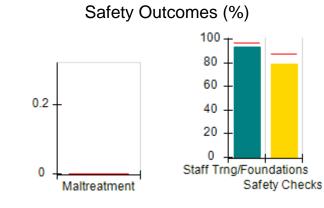

# Performance-Based Placement Measures RBWO Provider GA+SCORECARD - CCI

| Provider/Program Name: A Friend's House - (563) - CCI |                                    |                                          |                                    |                                       |  |
|-------------------------------------------------------|------------------------------------|------------------------------------------|------------------------------------|---------------------------------------|--|
| 111 Henry Pkwy., McDonough, GA 30253                  |                                    | Quarterly Scores (Grades)                |                                    | Current Quarter Score<br>(Grade)      |  |
| Phone: 678-432-1630                                   |                                    | Q1: 101.15 (A+)                          | Q2: N/A                            | 101.15%                               |  |
| Vendor ID# 35215                                      |                                    | Q3: N/A                                  | Q4: N/A                            | (A+)                                  |  |
| Program Census Information:                           |                                    | # Children in Care During<br>Quarter: 24 | # Placements During<br>Quarter: 24 | # Children in Care On<br>Last Day: 14 |  |
|                                                       | Avg<br>Performance All<br>CCIs (%) | Provider<br>Performance (%)*             | Possible Points<br>(Weight)        | Provider Points<br>Earned             |  |
| OPM Monitoring Reviews                                |                                    |                                          |                                    |                                       |  |
| Annual Comprehensive Reviews                          | 83%                                | 99%                                      | 25                                 | 24.73                                 |  |
| Safety Reviews                                        | 86%                                | 95%                                      | 15                                 | 14.25                                 |  |
| Monitoring Sub-Total                                  |                                    |                                          | 40                                 | 38.98                                 |  |
| CCI Safety Outcomes                                   |                                    |                                          |                                    |                                       |  |
| Incidence of Maltreatment                             | 0.00%                              | No Substantiated<br>Reports              | 10                                 | 10.00                                 |  |
| Staff Training/Foundations                            | 96%                                | 100%                                     | 5                                  | 5.00                                  |  |
| Staff Safety Checks                                   | 87%                                | 100%                                     | 5                                  | 5.00                                  |  |
| Safety Sub-Total                                      |                                    |                                          | 20                                 | 20.00                                 |  |
| CCI Permanency Outcomes                               |                                    |                                          |                                    |                                       |  |
| Placement Stability                                   | 89%                                | 92%                                      | 15                                 | 13.80                                 |  |
| Permanency Sub-Total                                  |                                    |                                          | 15                                 | 13.80                                 |  |
| CCI Well-Being Outcomes                               |                                    |                                          |                                    |                                       |  |
| EPSDT Medical Visits                                  | 92%                                | 83%                                      | 4                                  | 3.32                                  |  |
| EPSDT Dental Visits                                   | 85%                                | 89%                                      | 4                                  | 3.56                                  |  |
| Academic Supports                                     | 74%                                | 64%                                      | 3                                  | 1.92                                  |  |
| Provider ECEM Visits                                  | 76%                                | 84%                                      | 7                                  | 5.88                                  |  |
| Provider General Contacts                             | 76%                                | 82%                                      | 7                                  | 5.74                                  |  |
| Placements with Siblings                              | 38%                                | 79%                                      | Not Scored                         | Not Scored                            |  |
| Placements within Legal County                        | 14%                                | 57%                                      | Not Scored                         | Not Scored                            |  |
| Well-Being Sub-Total                                  |                                    |                                          | 25                                 | 20.42                                 |  |