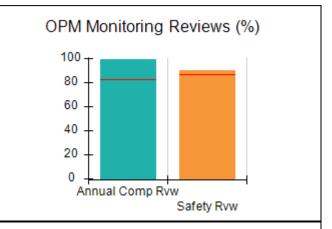

# Performance-Based Placement Measures RBWO Provider GA+SCORECARD - CCI

| Provider/Program Name: A Friend's House - (563) - CCI |                                    |                                          |                                    |                                       |  |
|-------------------------------------------------------|------------------------------------|------------------------------------------|------------------------------------|---------------------------------------|--|
| 111 Henry Pkwy., McDonough, GA 30253                  |                                    | Quarterly Scores (Grades)                |                                    | Current Quarter Score<br>(Grade)      |  |
| Phone: 678-432-1630                                   |                                    | Q1: 101.15 (A+)                          | Q2: N/A                            | 101.15%                               |  |
| Vendor ID# 35215                                      |                                    | Q3: N/A                                  | Q4: N/A                            | (A+)                                  |  |
| Program Census Information:                           |                                    | # Children in Care During<br>Quarter: 24 | # Placements During<br>Quarter: 24 | # Children in Care On<br>Last Day: 14 |  |
|                                                       | Avg<br>Performance All<br>CCIs (%) | Provider<br>Performance (%)*             | Possible Points<br>(Weight)        | Provider Points<br>Earned             |  |
| OPM Monitoring Reviews                                |                                    |                                          |                                    |                                       |  |
| Annual Comprehensive Reviews                          | 83%                                | 99%                                      | 25                                 | 24.73                                 |  |
| Safety Reviews                                        | 86%                                | 95%                                      | 15                                 | 14.25                                 |  |
| Monitoring Sub-Total                                  |                                    |                                          | 40                                 | 38.98                                 |  |
| CCI Safety Outcomes                                   |                                    |                                          |                                    |                                       |  |
| Incidence of Maltreatment                             | 0.00%                              | No Substantiated<br>Reports              | 10                                 | 10.00                                 |  |
| Staff Training/Foundations                            | 96%                                | 100%                                     | 5                                  | 5.00                                  |  |
| Staff Safety Checks                                   | 87%                                | 100%                                     | 5                                  | 5.00                                  |  |
| Safety Sub-Total                                      |                                    |                                          | 20                                 | 20.00                                 |  |
| CCI Permanency Outcomes                               |                                    |                                          |                                    |                                       |  |
| Placement Stability                                   | 89%                                | 92%                                      | 15                                 | 13.80                                 |  |
| Permanency Sub-Total                                  |                                    |                                          | 15                                 | 13.80                                 |  |
| CCI Well-Being Outcomes                               |                                    |                                          |                                    |                                       |  |
| EPSDT Medical Visits                                  | 92%                                | 83%                                      | 4                                  | 3.32                                  |  |
| EPSDT Dental Visits                                   | 85%                                | 89%                                      | 4                                  | 3.56                                  |  |
| Academic Supports                                     | 74%                                | 64%                                      | 3                                  | 1.92                                  |  |
| Provider ECEM Visits                                  | 76%                                | 84%                                      | 7                                  | 5.88                                  |  |
| Provider General Contacts                             | 76%                                | 82%                                      | 7                                  | 5.74                                  |  |
| Placements with Siblings                              | 38%                                | 79%                                      | Not Scored                         | Not Scored                            |  |
| Placements within Legal County                        | 14%                                | 57%                                      | Not Scored                         | Not Scored                            |  |
| Well-Being Sub-Total                                  |                                    |                                          | 25                                 | 20.42                                 |  |