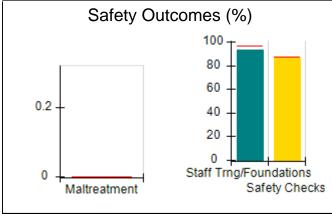

# Performance-Based Placement Measures RBWO Provider GA+SCORECARD - CCI

| Provider/Program Name: A Friend's House - (563) - CCI |                                    |                                          |                                    |                                       |  |
|-------------------------------------------------------|------------------------------------|------------------------------------------|------------------------------------|---------------------------------------|--|
| 111 Henry Pkwy., McDonough, GA 30253                  |                                    | Quarterly Scores (Grades)                |                                    | Current Quarter Score<br>(Grade)      |  |
| Phone: 678-432-1630                                   |                                    | Q1: 101.15 (A+)                          | Q2: N/A                            | 101.15%                               |  |
| Vendor ID# 35215                                      |                                    | Q3: N/A                                  | Q4: N/A                            | (A+)                                  |  |
| Program Census Information:                           |                                    | # Children in Care During<br>Quarter: 24 | # Placements During<br>Quarter: 24 | # Children in Care On<br>Last Day: 14 |  |
|                                                       | Avg<br>Performance All<br>CCIs (%) | Provider<br>Performance (%)*             | Possible Points<br>(Weight)        | Provider Points<br>Earned             |  |
| OPM Monitoring Reviews                                |                                    |                                          |                                    |                                       |  |
| Annual Comprehensive Reviews                          | 83%                                | 99%                                      | 25                                 | 24.73                                 |  |
| Safety Reviews                                        | 86%                                | 95%                                      | 15                                 | 14.25                                 |  |
| Monitoring Sub-Total                                  |                                    |                                          | 40                                 | 38.98                                 |  |
| CCI Safety Outcomes                                   |                                    |                                          |                                    |                                       |  |
| Incidence of Maltreatment                             | 0.00%                              | No Substantiated<br>Reports              | 10                                 | 10.00                                 |  |
| Staff Training/Foundations                            | 96%                                | 100%                                     | 5                                  | 5.00                                  |  |
| Staff Safety Checks                                   | 87%                                | 100%                                     | 5                                  | 5.00                                  |  |
| Safety Sub-Total                                      |                                    |                                          | 20                                 | 20.00                                 |  |
| CCI Permanency Outcomes                               |                                    |                                          |                                    |                                       |  |
| Placement Stability                                   | 89%                                | 92%                                      | 15                                 | 13.80                                 |  |
| Permanency Sub-Total                                  |                                    |                                          | 15                                 | 13.80                                 |  |
| CCI Well-Being Outcomes                               |                                    |                                          |                                    |                                       |  |
| EPSDT Medical Visits                                  | 92%                                | 83%                                      | 4                                  | 3.32                                  |  |
| EPSDT Dental Visits                                   | 85%                                | 89%                                      | 4                                  | 3.56                                  |  |
| Academic Supports                                     | 74%                                | 64%                                      | 3                                  | 1.92                                  |  |
| Provider ECEM Visits                                  | 76%                                | 84%                                      | 7                                  | 5.88                                  |  |
| Provider General Contacts                             | 76%                                | 82%                                      | 7                                  | 5.74                                  |  |
| Placements with Siblings                              | 38%                                | 79%                                      | Not Scored                         | Not Scored                            |  |
| Placements within Legal County                        | 14%                                | 57%                                      | Not Scored                         | Not Scored                            |  |
| Well-Being Sub-Total                                  |                                    |                                          | 25                                 | 20.42                                 |  |