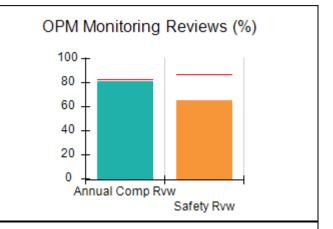

# Performance-Based Placement Measures RBWO Provider GA+SCORECARD - CCI

| Provider/Program Name: A Friend's House - (563) - CCI |                                    |                                          |                                    |                                       |  |
|-------------------------------------------------------|------------------------------------|------------------------------------------|------------------------------------|---------------------------------------|--|
| 111 Henry Pkwy., McDonough, GA 30253                  |                                    | Quarterly Scores (Grades)                |                                    | Current Quarter Score<br>(Grade)      |  |
| Phone: 678-432-1630                                   |                                    | Q1: 101.15 (A+)                          | Q2: N/A                            | 101.15%                               |  |
| Vendor ID# 35215                                      |                                    | Q3: N/A                                  | Q4: N/A                            | (A+)                                  |  |
| Program Census Information:                           |                                    | # Children in Care During<br>Quarter: 24 | # Placements During<br>Quarter: 24 | # Children in Care On<br>Last Day: 14 |  |
|                                                       | Avg<br>Performance All<br>CCIs (%) | Provider<br>Performance (%)*             | Possible Points<br>(Weight)        | Provider Points<br>Earned             |  |
| OPM Monitoring Reviews                                |                                    |                                          |                                    |                                       |  |
| Annual Comprehensive Reviews                          | 83%                                | 99%                                      | 25                                 | 24.73                                 |  |
| Safety Reviews                                        | 86%                                | 95%                                      | 15                                 | 14.25                                 |  |
| Monitoring Sub-Total                                  |                                    |                                          | 40                                 | 38.98                                 |  |
| CCI Safety Outcomes                                   |                                    |                                          |                                    |                                       |  |
| Incidence of Maltreatment                             | 0.00%                              | No Substantiated<br>Reports              | 10                                 | 10.00                                 |  |
| Staff Training/Foundations                            | 96%                                | 100%                                     | 5                                  | 5.00                                  |  |
| Staff Safety Checks                                   | 87%                                | 100%                                     | 5                                  | 5.00                                  |  |
| Safety Sub-Total                                      |                                    |                                          | 20                                 | 20.00                                 |  |
| CCI Permanency Outcomes                               |                                    |                                          |                                    |                                       |  |
| Placement Stability                                   | 89%                                | 92%                                      | 15                                 | 13.80                                 |  |
| Permanency Sub-Total                                  |                                    |                                          | 15                                 | 13.80                                 |  |
| CCI Well-Being Outcomes                               |                                    |                                          |                                    |                                       |  |
| EPSDT Medical Visits                                  | 92%                                | 83%                                      | 4                                  | 3.32                                  |  |
| EPSDT Dental Visits                                   | 85%                                | 89%                                      | 4                                  | 3.56                                  |  |
| Academic Supports                                     | 74%                                | 64%                                      | 3                                  | 1.92                                  |  |
| Provider ECEM Visits                                  | 76%                                | 84%                                      | 7                                  | 5.88                                  |  |
| Provider General Contacts                             | 76%                                | 82%                                      | 7                                  | 5.74                                  |  |
| Placements with Siblings                              | 38%                                | 79%                                      | Not Scored                         | Not Scored                            |  |
| Placements within Legal County                        | 14%                                | 57%                                      | Not Scored                         | Not Scored                            |  |
| Well-Being Sub-Total                                  |                                    |                                          | 25                                 | 20.42                                 |  |