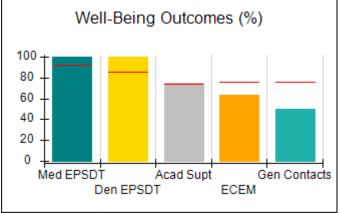

### **Quarterly Provider Comparisons to All CCIs**

# Performance-Based Placement Measures RBWO Provider GA+SCORECARD - CCI

| Provider/Program Name: A Friend's House - (563) - CCI |                                    |                                          |                                    |                                       |  |
|-------------------------------------------------------|------------------------------------|------------------------------------------|------------------------------------|---------------------------------------|--|
| 111 Henry Pkwy., McDonough, GA 30253                  |                                    | Quarterly Scores (Grades)                |                                    | Current Quarter Score<br>(Grade)      |  |
| Phone: 678-432-1630                                   |                                    | Q1: 101.15 (A+)                          | Q2: N/A                            | 101.15%                               |  |
| Vendor ID# 35215                                      |                                    | Q3: N/A                                  | Q4: N/A                            | (A+)                                  |  |
| Program Census Information:                           |                                    | # Children in Care During<br>Quarter: 24 | # Placements During<br>Quarter: 24 | # Children in Care On<br>Last Day: 14 |  |
|                                                       | Avg<br>Performance All<br>CCIs (%) | Provider<br>Performance (%)*             | Possible Points<br>(Weight)        | Provider Points<br>Earned             |  |
| OPM Monitoring Reviews                                |                                    |                                          |                                    |                                       |  |
| Annual Comprehensive Reviews                          | 83%                                | 99%                                      | 25                                 | 24.73                                 |  |
| Safety Reviews                                        | 86%                                | 95%                                      | 15                                 | 14.25                                 |  |
| Monitoring Sub-Total                                  |                                    |                                          | 40                                 | 38.98                                 |  |
| CCI Safety Outcomes                                   |                                    |                                          |                                    |                                       |  |
| Incidence of Maltreatment                             | 0.00%                              | No Substantiated<br>Reports              | 10                                 | 10.00                                 |  |
| Staff Training/Foundations                            | 96%                                | 100%                                     | 5                                  | 5.00                                  |  |
| Staff Safety Checks                                   | 87%                                | 100%                                     | 5                                  | 5.00                                  |  |
| Safety Sub-Total                                      |                                    |                                          | 20                                 | 20.00                                 |  |
| CCI Permanency Outcomes                               |                                    |                                          |                                    |                                       |  |
| Placement Stability                                   | 89%                                | 92%                                      | 15                                 | 13.80                                 |  |
| Permanency Sub-Total                                  |                                    |                                          | 15                                 | 13.80                                 |  |
| CCI Well-Being Outcomes                               |                                    |                                          |                                    |                                       |  |
| EPSDT Medical Visits                                  | 92%                                | 83%                                      | 4                                  | 3.32                                  |  |
| EPSDT Dental Visits                                   | 85%                                | 89%                                      | 4                                  | 3.56                                  |  |
| Academic Supports                                     | 74%                                | 64%                                      | 3                                  | 1.92                                  |  |
| Provider ECEM Visits                                  | 76%                                | 84%                                      | 7                                  | 5.88                                  |  |
| Provider General Contacts                             | 76%                                | 82%                                      | 7                                  | 5.74                                  |  |
| Placements with Siblings                              | 38%                                | 79%                                      | Not Scored                         | Not Scored                            |  |
| Placements within Legal County                        | 14%                                | 57%                                      | Not Scored                         | Not Scored                            |  |
| Well-Being Sub-Total                                  |                                    |                                          | 25                                 | 20.42                                 |  |