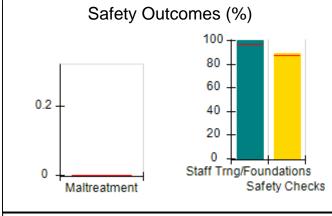

# Performance-Based Placement Measures RBWO Provider GA+SCORECARD - CCI

| Provider/Program Name: A Friend's House - (563) - CCI |                                    |                                          |                                    |                                       |  |
|-------------------------------------------------------|------------------------------------|------------------------------------------|------------------------------------|---------------------------------------|--|
| 111 Henry Pkwy., McDonough, GA 30253                  |                                    | Quarterly Scores (Grades)                |                                    | Current Quarter Score<br>(Grade)      |  |
| Phone: 678-432-1630                                   |                                    | Q1: 101.15 (A+)                          | Q2: N/A                            | 101.15%                               |  |
| Vendor ID# 35215                                      |                                    | Q3: N/A                                  | Q4: N/A                            | (A+)                                  |  |
| Program Census Information:                           |                                    | # Children in Care During<br>Quarter: 24 | # Placements During<br>Quarter: 24 | # Children in Care On<br>Last Day: 14 |  |
|                                                       | Avg<br>Performance All<br>CCIs (%) | Provider<br>Performance (%)*             | Possible Points<br>(Weight)        | Provider Points<br>Earned             |  |
| OPM Monitoring Reviews                                |                                    |                                          |                                    |                                       |  |
| Annual Comprehensive Reviews                          | 83%                                | 99%                                      | 25                                 | 24.73                                 |  |
| Safety Reviews                                        | 86%                                | 95%                                      | 15                                 | 14.25                                 |  |
| Monitoring Sub-Total                                  |                                    |                                          | 40                                 | 38.98                                 |  |
| CCI Safety Outcomes                                   |                                    |                                          |                                    |                                       |  |
| Incidence of Maltreatment                             | 0.00%                              | No Substantiated<br>Reports              | 10                                 | 10.00                                 |  |
| Staff Training/Foundations                            | 96%                                | 100%                                     | 5                                  | 5.00                                  |  |
| Staff Safety Checks                                   | 87%                                | 100%                                     | 5                                  | 5.00                                  |  |
| Safety Sub-Total                                      |                                    |                                          | 20                                 | 20.00                                 |  |
| CCI Permanency Outcomes                               |                                    |                                          |                                    |                                       |  |
| Placement Stability                                   | 89%                                | 92%                                      | 15                                 | 13.80                                 |  |
| Permanency Sub-Total                                  |                                    |                                          | 15                                 | 13.80                                 |  |
| CCI Well-Being Outcomes                               |                                    |                                          |                                    |                                       |  |
| EPSDT Medical Visits                                  | 92%                                | 83%                                      | 4                                  | 3.32                                  |  |
| EPSDT Dental Visits                                   | 85%                                | 89%                                      | 4                                  | 3.56                                  |  |
| Academic Supports                                     | 74%                                | 64%                                      | 3                                  | 1.92                                  |  |
| Provider ECEM Visits                                  | 76%                                | 84%                                      | 7                                  | 5.88                                  |  |
| Provider General Contacts                             | 76%                                | 82%                                      | 7                                  | 5.74                                  |  |
| Placements with Siblings                              | 38%                                | 79%                                      | Not Scored                         | Not Scored                            |  |
| Placements within Legal County                        | 14%                                | 57%                                      | Not Scored                         | Not Scored                            |  |
| Well-Being Sub-Total                                  |                                    |                                          | 25                                 | 20.42                                 |  |