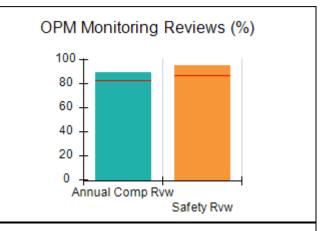

# Performance-Based Placement Measures RBWO Provider GA+SCORECARD - CCI

| Provider/Program Name: A Friend's House - (563) - CCI |                                    |                                          |                                    |                                       |  |
|-------------------------------------------------------|------------------------------------|------------------------------------------|------------------------------------|---------------------------------------|--|
| 111 Henry Pkwy., McDonough, GA 30253                  |                                    | Quarterly Scores (Grades)                |                                    | Current Quarter Score<br>(Grade)      |  |
| Phone: 678-432-1630                                   |                                    | Q1: 101.15 (A+)                          | Q2: N/A                            | 101.15%                               |  |
| Vendor ID# 35215                                      |                                    | Q3: N/A                                  | Q4: N/A                            | (A+)                                  |  |
| Program Census Information:                           |                                    | # Children in Care During<br>Quarter: 24 | # Placements During<br>Quarter: 24 | # Children in Care On<br>Last Day: 14 |  |
|                                                       | Avg<br>Performance All<br>CCIs (%) | Provider<br>Performance (%)*             | Possible Points<br>(Weight)        | Provider Points<br>Earned             |  |
| OPM Monitoring Reviews                                |                                    |                                          |                                    |                                       |  |
| Annual Comprehensive Reviews                          | 83%                                | 99%                                      | 25                                 | 24.73                                 |  |
| Safety Reviews                                        | 86%                                | 95%                                      | 15                                 | 14.25                                 |  |
| Monitoring Sub-Total                                  |                                    |                                          | 40                                 | 38.98                                 |  |
| CCI Safety Outcomes                                   |                                    |                                          |                                    |                                       |  |
| Incidence of Maltreatment                             | 0.00%                              | No Substantiated<br>Reports              | 10                                 | 10.00                                 |  |
| Staff Training/Foundations                            | 96%                                | 100%                                     | 5                                  | 5.00                                  |  |
| Staff Safety Checks                                   | 87%                                | 100%                                     | 5                                  | 5.00                                  |  |
| Safety Sub-Total                                      |                                    |                                          | 20                                 | 20.00                                 |  |
| CCI Permanency Outcomes                               |                                    |                                          |                                    |                                       |  |
| Placement Stability                                   | 89%                                | 92%                                      | 15                                 | 13.80                                 |  |
| Permanency Sub-Total                                  |                                    |                                          | 15                                 | 13.80                                 |  |
| CCI Well-Being Outcomes                               |                                    |                                          |                                    |                                       |  |
| EPSDT Medical Visits                                  | 92%                                | 83%                                      | 4                                  | 3.32                                  |  |
| EPSDT Dental Visits                                   | 85%                                | 89%                                      | 4                                  | 3.56                                  |  |
| Academic Supports                                     | 74%                                | 64%                                      | 3                                  | 1.92                                  |  |
| Provider ECEM Visits                                  | 76%                                | 84%                                      | 7                                  | 5.88                                  |  |
| Provider General Contacts                             | 76%                                | 82%                                      | 7                                  | 5.74                                  |  |
| Placements with Siblings                              | 38%                                | 79%                                      | Not Scored                         | Not Scored                            |  |
| Placements within Legal County                        | 14%                                | 57%                                      | Not Scored                         | Not Scored                            |  |
| Well-Being Sub-Total                                  |                                    |                                          | 25                                 | 20.42                                 |  |