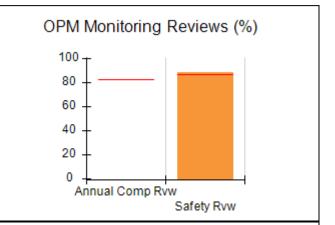

# Performance-Based Placement Measures RBWO Provider GA+SCORECARD - CCI

| Provider/Program Name: A Friend's House - (563) - CCI |                                    |                                          |                                    |                                       |  |
|-------------------------------------------------------|------------------------------------|------------------------------------------|------------------------------------|---------------------------------------|--|
| 111 Henry Pkwy., McDonough, GA 30253                  |                                    | Quarterly Scores (Grades)                |                                    | Current Quarter Score<br>(Grade)      |  |
| Phone: 678-432-1630                                   |                                    | Q1: 101.15 (A+)                          | Q2: N/A                            | 101.15%                               |  |
| Vendor ID# 35215                                      |                                    | Q3: N/A                                  | Q4: N/A                            | (A+)                                  |  |
| Program Census Information:                           |                                    | # Children in Care During<br>Quarter: 24 | # Placements During<br>Quarter: 24 | # Children in Care On<br>Last Day: 14 |  |
|                                                       | Avg<br>Performance All<br>CCIs (%) | Provider<br>Performance (%)*             | Possible Points<br>(Weight)        | Provider Points<br>Earned             |  |
| OPM Monitoring Reviews                                |                                    |                                          |                                    |                                       |  |
| Annual Comprehensive Reviews                          | 83%                                | 99%                                      | 25                                 | 24.73                                 |  |
| Safety Reviews                                        | 86%                                | 95%                                      | 15                                 | 14.25                                 |  |
| Monitoring Sub-Total                                  |                                    |                                          | 40                                 | 38.98                                 |  |
| CCI Safety Outcomes                                   |                                    |                                          |                                    |                                       |  |
| Incidence of Maltreatment                             | 0.00%                              | No Substantiated<br>Reports              | 10                                 | 10.00                                 |  |
| Staff Training/Foundations                            | 96%                                | 100%                                     | 5                                  | 5.00                                  |  |
| Staff Safety Checks                                   | 87%                                | 100%                                     | 5                                  | 5.00                                  |  |
| Safety Sub-Total                                      |                                    |                                          | 20                                 | 20.00                                 |  |
| CCI Permanency Outcomes                               |                                    |                                          |                                    |                                       |  |
| Placement Stability                                   | 89%                                | 92%                                      | 15                                 | 13.80                                 |  |
| Permanency Sub-Total                                  |                                    |                                          | 15                                 | 13.80                                 |  |
| CCI Well-Being Outcomes                               |                                    |                                          |                                    |                                       |  |
| EPSDT Medical Visits                                  | 92%                                | 83%                                      | 4                                  | 3.32                                  |  |
| EPSDT Dental Visits                                   | 85%                                | 89%                                      | 4                                  | 3.56                                  |  |
| Academic Supports                                     | 74%                                | 64%                                      | 3                                  | 1.92                                  |  |
| Provider ECEM Visits                                  | 76%                                | 84%                                      | 7                                  | 5.88                                  |  |
| Provider General Contacts                             | 76%                                | 82%                                      | 7                                  | 5.74                                  |  |
| Placements with Siblings                              | 38%                                | 79%                                      | Not Scored                         | Not Scored                            |  |
| Placements within Legal County                        | 14%                                | 57%                                      | Not Scored                         | Not Scored                            |  |
| Well-Being Sub-Total                                  |                                    |                                          | 25                                 | 20.42                                 |  |