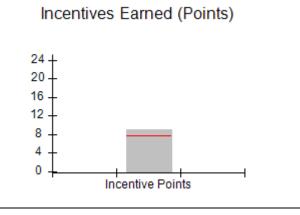

### Provider/Program Name: A Friend's House - (563) - CCI

| Program Census Information:                      |                                         | # Children in Care During<br>Quarter: 24 | # Placements During<br>Quarter: 24 | # Children in Care On<br>Last Day: 14 |
|--------------------------------------------------|-----------------------------------------|------------------------------------------|------------------------------------|---------------------------------------|
| CCI Incentive Credits                            | Avg<br>Performance All<br>CCIs (Points) | Provider<br>Performance (%)*             | Possible Points<br>(Weight)        | Provider Points<br>Earned             |
| Early EPSDT Medical Visits                       |                                         | 63%                                      | 2                                  | 1.26                                  |
| Early EPSDT Dental Visits                        |                                         | 67%                                      | 2                                  | 1.34                                  |
| Permanency Contacts                              |                                         | 23%                                      | 5                                  | 1.15                                  |
| Additional Academic Supports                     |                                         | 10%                                      | 2                                  | 0.20                                  |
| HS Grad/GED/Prof or Trade<br>Certificate/College |                                         | N/A                                      | 10/5/5/1                           |                                       |
| EYSS Agreement                                   |                                         | Not Eligible                             | 5                                  |                                       |
| Community Connections                            |                                         | 0%                                       | 4                                  | 0.00                                  |
| Active Agency Accreditation                      |                                         | 0%                                       | 4                                  | 0.00                                  |
| Staff Clinical Licensure                         |                                         | 0%                                       | 5                                  | 0.00                                  |
| Behavior Management (threshold = 0)              |                                         | 100%                                     | 4                                  | 4.00                                  |
| Incentives Total                                 | 7.78                                    |                                          |                                    | 7.95                                  |
| Maximum total                                    | combined incentive                      | credit allowed is 10 points.             | Incentives Awarded                 | 7.95                                  |
| *Performance calculation descriptions can be     | e found in the FY 201                   | 19 RBWO PBP Measureme                    | ents and Standards Guide.          |                                       |