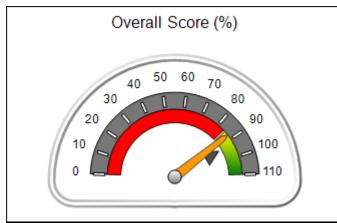

| Monitoring & Outcomes: Possible Points = 100 | Points Earned = 93.20   |         |
|----------------------------------------------|-------------------------|---------|
| Score Before Incentives Credit 9             |                         | 93.20%  |
| Inc                                          | Incentives Awarded 7.95 |         |
| PBP Verification                             |                         | N/A pts |
|                                              | Total Score 10          |         |