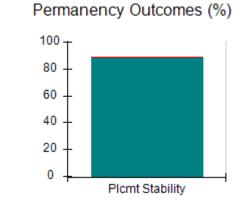

# Performance-Based Placement Measures RBWO Provider GA+SCORECARD - CCI

| Provider/Program Name: A Friend's House - (563) - CCI |                                    |                                          |                                    |                                       |  |
|-------------------------------------------------------|------------------------------------|------------------------------------------|------------------------------------|---------------------------------------|--|
| 111 Henry Pkwy., McDonough, GA 30253                  |                                    | Quarterly Scores (Grades)                |                                    | Current Quarter Score<br>(Grade)      |  |
| Phone: 678-432-1630                                   |                                    | Q1: 101.15 (A+)                          | Q2: N/A                            | 101.15%                               |  |
| Vendor ID# 35215                                      |                                    | Q3: N/A                                  | Q4: N/A                            | (A+)                                  |  |
| Program Census Information:                           |                                    | # Children in Care During<br>Quarter: 24 | # Placements During<br>Quarter: 24 | # Children in Care On<br>Last Day: 14 |  |
|                                                       | Avg<br>Performance All<br>CCIs (%) | Provider<br>Performance (%)*             | Possible Points<br>(Weight)        | Provider Points<br>Earned             |  |
| OPM Monitoring Reviews                                |                                    |                                          |                                    |                                       |  |
| Annual Comprehensive Reviews                          | 83%                                | 99%                                      | 25                                 | 24.73                                 |  |
| Safety Reviews                                        | 86%                                | 95%                                      | 15                                 | 14.25                                 |  |
| Monitoring Sub-Total                                  |                                    |                                          | 40                                 | 38.98                                 |  |
| CCI Safety Outcomes                                   |                                    |                                          |                                    |                                       |  |
| Incidence of Maltreatment                             | 0.00%                              | No Substantiated<br>Reports              | 10                                 | 10.00                                 |  |
| Staff Training/Foundations                            | 96%                                | 100%                                     | 5                                  | 5.00                                  |  |
| Staff Safety Checks                                   | 87%                                | 100%                                     | 5                                  | 5.00                                  |  |
| Safety Sub-Total                                      |                                    |                                          | 20                                 | 20.00                                 |  |
| CCI Permanency Outcomes                               |                                    |                                          |                                    |                                       |  |
| Placement Stability                                   | 89%                                | 92%                                      | 15                                 | 13.80                                 |  |
| Permanency Sub-Total                                  |                                    |                                          | 15                                 | 13.80                                 |  |
| CCI Well-Being Outcomes                               |                                    |                                          |                                    |                                       |  |
| EPSDT Medical Visits                                  | 92%                                | 83%                                      | 4                                  | 3.32                                  |  |
| EPSDT Dental Visits                                   | 85%                                | 89%                                      | 4                                  | 3.56                                  |  |
| Academic Supports                                     | 74%                                | 64%                                      | 3                                  | 1.92                                  |  |
| Provider ECEM Visits                                  | 76%                                | 84%                                      | 7                                  | 5.88                                  |  |
| Provider General Contacts                             | 76%                                | 82%                                      | 7                                  | 5.74                                  |  |
| Placements with Siblings                              | 38%                                | 79%                                      | Not Scored                         | Not Scored                            |  |
| Placements within Legal County                        | 14%                                | 57%                                      | Not Scored                         | Not Scored                            |  |
| Well-Being Sub-Total                                  |                                    |                                          | 25                                 | 20.42                                 |  |