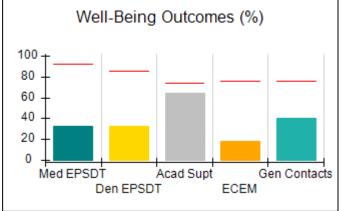

# Performance-Based Placement Measures RBWO Provider GA+SCORECARD - CCI

| Provider/Program Name: A Friend's House - (563) - CCI |                                    |                                          |                                    |                                       |  |
|-------------------------------------------------------|------------------------------------|------------------------------------------|------------------------------------|---------------------------------------|--|
| 111 Henry Pkwy., McDonough, GA 30253                  |                                    | Quarterly Scores (Grades)                |                                    | Current Quarter Score<br>(Grade)      |  |
| Phone: 678-432-1630                                   |                                    | Q1: 101.15 (A+)                          | Q2: N/A                            | 101.15%                               |  |
| Vendor ID# 35215                                      |                                    | Q3: N/A                                  | Q4: N/A                            | (A+)                                  |  |
| Program Census Information:                           |                                    | # Children in Care During<br>Quarter: 24 | # Placements During<br>Quarter: 24 | # Children in Care On<br>Last Day: 14 |  |
|                                                       | Avg<br>Performance All<br>CCIs (%) | Provider<br>Performance (%)*             | Possible Points<br>(Weight)        | Provider Points<br>Earned             |  |
| OPM Monitoring Reviews                                |                                    |                                          |                                    |                                       |  |
| Annual Comprehensive Reviews                          | 83%                                | 99%                                      | 25                                 | 24.73                                 |  |
| Safety Reviews                                        | 86%                                | 95%                                      | 15                                 | 14.25                                 |  |
| Monitoring Sub-Total                                  |                                    |                                          | 40                                 | 38.98                                 |  |
| CCI Safety Outcomes                                   |                                    |                                          |                                    |                                       |  |
| Incidence of Maltreatment                             | 0.00%                              | No Substantiated<br>Reports              | 10                                 | 10.00                                 |  |
| Staff Training/Foundations                            | 96%                                | 100%                                     | 5                                  | 5.00                                  |  |
| Staff Safety Checks                                   | 87%                                | 100%                                     | 5                                  | 5.00                                  |  |
| Safety Sub-Total                                      |                                    |                                          | 20                                 | 20.00                                 |  |
| CCI Permanency Outcomes                               |                                    |                                          |                                    |                                       |  |
| Placement Stability                                   | 89%                                | 92%                                      | 15                                 | 13.80                                 |  |
| Permanency Sub-Total                                  |                                    |                                          | 15                                 | 13.80                                 |  |
| CCI Well-Being Outcomes                               |                                    |                                          |                                    |                                       |  |
| EPSDT Medical Visits                                  | 92%                                | 83%                                      | 4                                  | 3.32                                  |  |
| EPSDT Dental Visits                                   | 85%                                | 89%                                      | 4                                  | 3.56                                  |  |
| Academic Supports                                     | 74%                                | 64%                                      | 3                                  | 1.92                                  |  |
| Provider ECEM Visits                                  | 76%                                | 84%                                      | 7                                  | 5.88                                  |  |
| Provider General Contacts                             | 76%                                | 82%                                      | 7                                  | 5.74                                  |  |
| Placements with Siblings                              | 38%                                | 79%                                      | Not Scored                         | Not Scored                            |  |
| Placements within Legal County                        | 14%                                | 57%                                      | Not Scored                         | Not Scored                            |  |
| Well-Being Sub-Total                                  |                                    |                                          | 25                                 | 20.42                                 |  |