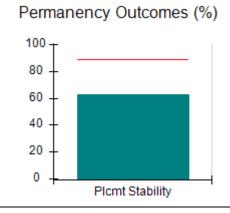

# Performance-Based Placement Measures RBWO Provider GA+SCORECARD - CCI

| Provider/Program Name: A Friend's House - (563) - CCI |                                    |                                          |                                    |                                       |  |
|-------------------------------------------------------|------------------------------------|------------------------------------------|------------------------------------|---------------------------------------|--|
| 111 Henry Pkwy., McDonough, GA 30253                  |                                    | Quarterly Scores (Grades)                |                                    | Current Quarter Score<br>(Grade)      |  |
| Phone: 678-432-1630                                   |                                    | Q1: 101.15 (A+)                          | Q2: N/A                            | 101.15%                               |  |
| Vendor ID# 35215                                      |                                    | Q3: N/A                                  | Q4: N/A                            | (A+)                                  |  |
| Program Census Information:                           |                                    | # Children in Care During<br>Quarter: 24 | # Placements During<br>Quarter: 24 | # Children in Care On<br>Last Day: 14 |  |
|                                                       | Avg<br>Performance All<br>CCIs (%) | Provider<br>Performance (%)*             | Possible Points<br>(Weight)        | Provider Points<br>Earned             |  |
| OPM Monitoring Reviews                                |                                    |                                          |                                    |                                       |  |
| Annual Comprehensive Reviews                          | 83%                                | 99%                                      | 25                                 | 24.73                                 |  |
| Safety Reviews                                        | 86%                                | 95%                                      | 15                                 | 14.25                                 |  |
| Monitoring Sub-Total                                  |                                    |                                          | 40                                 | 38.98                                 |  |
| CCI Safety Outcomes                                   |                                    |                                          |                                    |                                       |  |
| Incidence of Maltreatment                             | 0.00%                              | No Substantiated<br>Reports              | 10                                 | 10.00                                 |  |
| Staff Training/Foundations                            | 96%                                | 100%                                     | 5                                  | 5.00                                  |  |
| Staff Safety Checks                                   | 87%                                | 100%                                     | 5                                  | 5.00                                  |  |
| Safety Sub-Total                                      |                                    |                                          | 20                                 | 20.00                                 |  |
| CCI Permanency Outcomes                               |                                    |                                          |                                    |                                       |  |
| Placement Stability                                   | 89%                                | 92%                                      | 15                                 | 13.80                                 |  |
| Permanency Sub-Total                                  |                                    |                                          | 15                                 | 13.80                                 |  |
| CCI Well-Being Outcomes                               |                                    |                                          |                                    |                                       |  |
| EPSDT Medical Visits                                  | 92%                                | 83%                                      | 4                                  | 3.32                                  |  |
| EPSDT Dental Visits                                   | 85%                                | 89%                                      | 4                                  | 3.56                                  |  |
| Academic Supports                                     | 74%                                | 64%                                      | 3                                  | 1.92                                  |  |
| Provider ECEM Visits                                  | 76%                                | 84%                                      | 7                                  | 5.88                                  |  |
| Provider General Contacts                             | 76%                                | 82%                                      | 7                                  | 5.74                                  |  |
| Placements with Siblings                              | 38%                                | 79%                                      | Not Scored                         | Not Scored                            |  |
| Placements within Legal County                        | 14%                                | 57%                                      | Not Scored                         | Not Scored                            |  |
| Well-Being Sub-Total                                  |                                    |                                          | 25                                 | 20.42                                 |  |