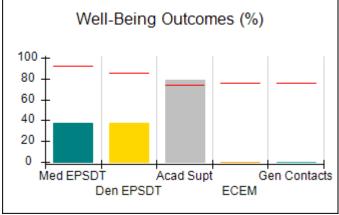

# Performance-Based Placement Measures RBWO Provider GA+SCORECARD - CCI

| Provider/Program Name: A Friend's House - (563) - CCI |                                    |                                          |                                    |                                       |  |
|-------------------------------------------------------|------------------------------------|------------------------------------------|------------------------------------|---------------------------------------|--|
| 111 Henry Pkwy., McDonough, GA 30253                  |                                    | Quarterly Scores (Grades)                |                                    | Current Quarter Score<br>(Grade)      |  |
| Phone: 678-432-1630                                   |                                    | Q1: 101.15 (A+)                          | Q2: N/A                            | 101.15%                               |  |
| Vendor ID# 35215                                      |                                    | Q3: N/A                                  | Q4: N/A                            | (A+)                                  |  |
| Program Census Information:                           |                                    | # Children in Care During<br>Quarter: 24 | # Placements During<br>Quarter: 24 | # Children in Care On<br>Last Day: 14 |  |
|                                                       | Avg<br>Performance All<br>CCIs (%) | Provider<br>Performance (%)*             | Possible Points<br>(Weight)        | Provider Points<br>Earned             |  |
| OPM Monitoring Reviews                                |                                    |                                          |                                    |                                       |  |
| Annual Comprehensive Reviews                          | 83%                                | 99%                                      | 25                                 | 24.73                                 |  |
| Safety Reviews                                        | 86%                                | 95%                                      | 15                                 | 14.25                                 |  |
| Monitoring Sub-Total                                  |                                    |                                          | 40                                 | 38.98                                 |  |
| CCI Safety Outcomes                                   |                                    |                                          |                                    |                                       |  |
| Incidence of Maltreatment                             | 0.00%                              | No Substantiated<br>Reports              | 10                                 | 10.00                                 |  |
| Staff Training/Foundations                            | 96%                                | 100%                                     | 5                                  | 5.00                                  |  |
| Staff Safety Checks                                   | 87%                                | 100%                                     | 5                                  | 5.00                                  |  |
| Safety Sub-Total                                      |                                    |                                          | 20                                 | 20.00                                 |  |
| CCI Permanency Outcomes                               |                                    |                                          |                                    |                                       |  |
| Placement Stability                                   | 89%                                | 92%                                      | 15                                 | 13.80                                 |  |
| Permanency Sub-Total                                  |                                    |                                          | 15                                 | 13.80                                 |  |
| CCI Well-Being Outcomes                               |                                    |                                          |                                    |                                       |  |
| EPSDT Medical Visits                                  | 92%                                | 83%                                      | 4                                  | 3.32                                  |  |
| EPSDT Dental Visits                                   | 85%                                | 89%                                      | 4                                  | 3.56                                  |  |
| Academic Supports                                     | 74%                                | 64%                                      | 3                                  | 1.92                                  |  |
| Provider ECEM Visits                                  | 76%                                | 84%                                      | 7                                  | 5.88                                  |  |
| Provider General Contacts                             | 76%                                | 82%                                      | 7                                  | 5.74                                  |  |
| Placements with Siblings                              | 38%                                | 79%                                      | Not Scored                         | Not Scored                            |  |
| Placements within Legal County                        | 14%                                | 57%                                      | Not Scored                         | Not Scored                            |  |
| Well-Being Sub-Total                                  |                                    |                                          | 25                                 | 20.42                                 |  |