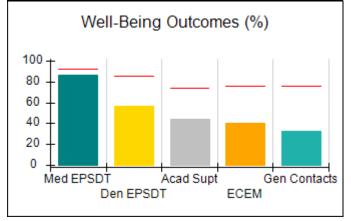

# Performance-Based Placement Measures RBWO Provider GA+SCORECARD - CCI

| Provider/Program Name: A Friend's House - (563) - CCI |                                    |                                          |                                    |                                       |  |
|-------------------------------------------------------|------------------------------------|------------------------------------------|------------------------------------|---------------------------------------|--|
| 111 Henry Pkwy., McDonough, GA 30253                  |                                    | Quarterly Scores (Grades)                |                                    | Current Quarter Score<br>(Grade)      |  |
| Phone: 678-432-1630                                   |                                    | Q1: 101.15 (A+)                          | Q2: N/A                            | 101.15%                               |  |
| Vendor ID# 35215                                      |                                    | Q3: N/A                                  | Q4: N/A                            | (A+)                                  |  |
| Program Census Information:                           |                                    | # Children in Care During<br>Quarter: 24 | # Placements During<br>Quarter: 24 | # Children in Care On<br>Last Day: 14 |  |
|                                                       | Avg<br>Performance All<br>CCIs (%) | Provider<br>Performance (%)*             | Possible Points<br>(Weight)        | Provider Points<br>Earned             |  |
| OPM Monitoring Reviews                                |                                    |                                          |                                    |                                       |  |
| Annual Comprehensive Reviews                          | 83%                                | 99%                                      | 25                                 | 24.73                                 |  |
| Safety Reviews                                        | 86%                                | 95%                                      | 15                                 | 14.25                                 |  |
| Monitoring Sub-Total                                  |                                    |                                          | 40                                 | 38.98                                 |  |
| CCI Safety Outcomes                                   |                                    |                                          |                                    |                                       |  |
| Incidence of Maltreatment                             | 0.00%                              | No Substantiated<br>Reports              | 10                                 | 10.00                                 |  |
| Staff Training/Foundations                            | 96%                                | 100%                                     | 5                                  | 5.00                                  |  |
| Staff Safety Checks                                   | 87%                                | 100%                                     | 5                                  | 5.00                                  |  |
| Safety Sub-Total                                      |                                    |                                          | 20                                 | 20.00                                 |  |
| CCI Permanency Outcomes                               |                                    |                                          |                                    |                                       |  |
| Placement Stability                                   | 89%                                | 92%                                      | 15                                 | 13.80                                 |  |
| Permanency Sub-Total                                  |                                    |                                          | 15                                 | 13.80                                 |  |
| CCI Well-Being Outcomes                               |                                    |                                          |                                    |                                       |  |
| EPSDT Medical Visits                                  | 92%                                | 83%                                      | 4                                  | 3.32                                  |  |
| EPSDT Dental Visits                                   | 85%                                | 89%                                      | 4                                  | 3.56                                  |  |
| Academic Supports                                     | 74%                                | 64%                                      | 3                                  | 1.92                                  |  |
| Provider ECEM Visits                                  | 76%                                | 84%                                      | 7                                  | 5.88                                  |  |
| Provider General Contacts                             | 76%                                | 82%                                      | 7                                  | 5.74                                  |  |
| Placements with Siblings                              | 38%                                | 79%                                      | Not Scored                         | Not Scored                            |  |
| Placements within Legal County                        | 14%                                | 57%                                      | Not Scored                         | Not Scored                            |  |
| Well-Being Sub-Total                                  |                                    |                                          | 25                                 | 20.42                                 |  |