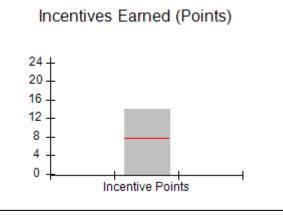

### Provider/Program Name: A Friend's House - (563) - CCI

| Program Census Information:                      |                                         | # Children in Care During<br>Quarter: 24 | # Placements During<br>Quarter: 24 | # Children in Care On<br>Last Day: 14 |
|--------------------------------------------------|-----------------------------------------|------------------------------------------|------------------------------------|---------------------------------------|
| CCI Incentive Credits                            | Avg<br>Performance All<br>CCIs (Points) | Provider<br>Performance (%)*             | Possible Points<br>(Weight)        | Provider Points<br>Earned             |
| Early EPSDT Medical Visits                       |                                         | 63%                                      | 2                                  | 1.26                                  |
| Early EPSDT Dental Visits                        |                                         | 67%                                      | 2                                  | 1.34                                  |
| Permanency Contacts                              |                                         | 23%                                      | 5                                  | 1.15                                  |
| Additional Academic Supports                     |                                         | 10%                                      | 2                                  | 0.20                                  |
| HS Grad/GED/Prof or Trade<br>Certificate/College |                                         | N/A                                      | 10/5/5/1                           |                                       |
| EYSS Agreement                                   |                                         | Not Eligible                             | 5                                  |                                       |
| Community Connections                            |                                         | 0%                                       | 4                                  | 0.00                                  |
| Active Agency Accreditation                      |                                         | 0%                                       | 4                                  | 0.00                                  |
| Staff Clinical Licensure                         |                                         | 0%                                       | 5                                  | 0.00                                  |
| Behavior Management (threshold = 0)              |                                         | 100%                                     | 4                                  | 4.00                                  |
| Incentives Total                                 | 7.78                                    |                                          |                                    | 7.95                                  |
| Maximum total                                    | combined incentive                      | credit allowed is 10 points.             | Incentives Awarded                 | 7.95                                  |
| *Performance calculation descriptions can be     | e found in the FY 201                   | 19 RBWO PBP Measureme                    | ents and Standards Guide.          |                                       |