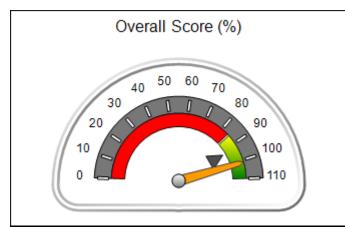

| Monitoring & Outcomes: Possible Points = 100 | Points Earned = 93.20   |         |
|----------------------------------------------|-------------------------|---------|
| Score Before Incentives Credit 9             |                         | 93.20%  |
| Inc                                          | Incentives Awarded 7.95 |         |
| PBP Verification                             |                         | N/A pts |
|                                              | Total Score 10          |         |