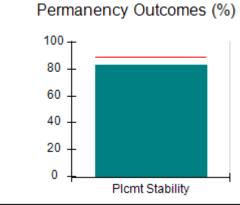

# Performance-Based Placement Measures RBWO Provider GA+SCORECARD - CCI

| Provider/Program Name: A Friend's House - (563) - CCI |                                    |                                          |                                    |                                       |  |
|-------------------------------------------------------|------------------------------------|------------------------------------------|------------------------------------|---------------------------------------|--|
| 111 Henry Pkwy., McDonough, GA 30253                  |                                    | Quarterly Scores (Grades)                |                                    | Current Quarter Score<br>(Grade)      |  |
| Phone: 678-432-1630                                   |                                    | Q1: 101.15 (A+)                          | Q2: N/A                            | 101.15%                               |  |
| Vendor ID# 35215                                      |                                    | Q3: N/A                                  | Q4: N/A                            | (A+)                                  |  |
| Program Census Information:                           |                                    | # Children in Care During<br>Quarter: 24 | # Placements During<br>Quarter: 24 | # Children in Care On<br>Last Day: 14 |  |
|                                                       | Avg<br>Performance All<br>CCIs (%) | Provider<br>Performance (%)*             | Possible Points<br>(Weight)        | Provider Points<br>Earned             |  |
| OPM Monitoring Reviews                                |                                    |                                          |                                    |                                       |  |
| Annual Comprehensive Reviews                          | 83%                                | 99%                                      | 25                                 | 24.73                                 |  |
| Safety Reviews                                        | 86%                                | 95%                                      | 15                                 | 14.25                                 |  |
| Monitoring Sub-Total                                  |                                    |                                          | 40                                 | 38.98                                 |  |
| CCI Safety Outcomes                                   |                                    |                                          |                                    |                                       |  |
| Incidence of Maltreatment                             | 0.00%                              | No Substantiated<br>Reports              | 10                                 | 10.00                                 |  |
| Staff Training/Foundations                            | 96%                                | 100%                                     | 5                                  | 5.00                                  |  |
| Staff Safety Checks                                   | 87%                                | 100%                                     | 5                                  | 5.00                                  |  |
| Safety Sub-Total                                      |                                    |                                          | 20                                 | 20.00                                 |  |
| CCI Permanency Outcomes                               |                                    |                                          |                                    |                                       |  |
| Placement Stability                                   | 89%                                | 92%                                      | 15                                 | 13.80                                 |  |
| Permanency Sub-Total                                  |                                    |                                          | 15                                 | 13.80                                 |  |
| CCI Well-Being Outcomes                               |                                    |                                          |                                    |                                       |  |
| EPSDT Medical Visits                                  | 92%                                | 83%                                      | 4                                  | 3.32                                  |  |
| EPSDT Dental Visits                                   | 85%                                | 89%                                      | 4                                  | 3.56                                  |  |
| Academic Supports                                     | 74%                                | 64%                                      | 3                                  | 1.92                                  |  |
| Provider ECEM Visits                                  | 76%                                | 84%                                      | 7                                  | 5.88                                  |  |
| Provider General Contacts                             | 76%                                | 82%                                      | 7                                  | 5.74                                  |  |
| Placements with Siblings                              | 38%                                | 79%                                      | Not Scored                         | Not Scored                            |  |
| Placements within Legal County                        | 14%                                | 57%                                      | Not Scored                         | Not Scored                            |  |
| Well-Being Sub-Total                                  |                                    |                                          | 25                                 | 20.42                                 |  |