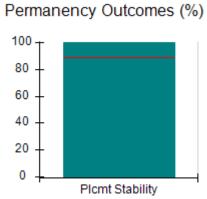

# Performance-Based Placement Measures RBWO Provider GA+SCORECARD - CCI

| Provider/Program Name: A Friend's House - (563) - CCI |                                    |                                          |                                    |                                       |  |
|-------------------------------------------------------|------------------------------------|------------------------------------------|------------------------------------|---------------------------------------|--|
| 111 Henry Pkwy., McDonough, GA 30253                  |                                    | Quarterly Scores (Grades)                |                                    | Current Quarter Score<br>(Grade)      |  |
| Phone: 678-432-1630                                   |                                    | Q1: 101.15 (A+)                          | Q2: N/A                            | 101.15%                               |  |
| Vendor ID# 35215                                      |                                    | Q3: N/A                                  | Q4: N/A                            | (A+)                                  |  |
| Program Census Information:                           |                                    | # Children in Care During<br>Quarter: 24 | # Placements During<br>Quarter: 24 | # Children in Care On<br>Last Day: 14 |  |
|                                                       | Avg<br>Performance All<br>CCIs (%) | Provider<br>Performance (%)*             | Possible Points<br>(Weight)        | Provider Points<br>Earned             |  |
| OPM Monitoring Reviews                                |                                    |                                          |                                    |                                       |  |
| Annual Comprehensive Reviews                          | 83%                                | 99%                                      | 25                                 | 24.73                                 |  |
| Safety Reviews                                        | 86%                                | 95%                                      | 15                                 | 14.25                                 |  |
| Monitoring Sub-Total                                  |                                    |                                          | 40                                 | 38.98                                 |  |
| CCI Safety Outcomes                                   |                                    |                                          |                                    |                                       |  |
| Incidence of Maltreatment                             | 0.00%                              | No Substantiated<br>Reports              | 10                                 | 10.00                                 |  |
| Staff Training/Foundations                            | 96%                                | 100%                                     | 5                                  | 5.00                                  |  |
| Staff Safety Checks                                   | 87%                                | 100%                                     | 5                                  | 5.00                                  |  |
| Safety Sub-Total                                      |                                    |                                          | 20                                 | 20.00                                 |  |
| CCI Permanency Outcomes                               |                                    |                                          |                                    |                                       |  |
| Placement Stability                                   | 89%                                | 92%                                      | 15                                 | 13.80                                 |  |
| Permanency Sub-Total                                  |                                    |                                          | 15                                 | 13.80                                 |  |
| CCI Well-Being Outcomes                               |                                    |                                          |                                    |                                       |  |
| EPSDT Medical Visits                                  | 92%                                | 83%                                      | 4                                  | 3.32                                  |  |
| EPSDT Dental Visits                                   | 85%                                | 89%                                      | 4                                  | 3.56                                  |  |
| Academic Supports                                     | 74%                                | 64%                                      | 3                                  | 1.92                                  |  |
| Provider ECEM Visits                                  | 76%                                | 84%                                      | 7                                  | 5.88                                  |  |
| Provider General Contacts                             | 76%                                | 82%                                      | 7                                  | 5.74                                  |  |
| Placements with Siblings                              | 38%                                | 79%                                      | Not Scored                         | Not Scored                            |  |
| Placements within Legal County                        | 14%                                | 57%                                      | Not Scored                         | Not Scored                            |  |
| Well-Being Sub-Total                                  |                                    |                                          | 25                                 | 20.42                                 |  |