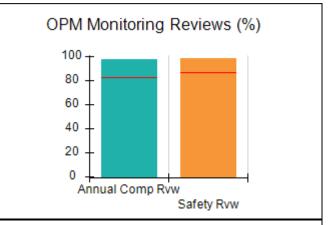

# Performance-Based Placement Measures RBWO Provider GA+SCORECARD - CCI

| Provider/Program Name: A Friend's House - (563) - CCI |                                    |                                          |                                    |                                       |  |
|-------------------------------------------------------|------------------------------------|------------------------------------------|------------------------------------|---------------------------------------|--|
| 111 Henry Pkwy., McDonough, GA 30253                  |                                    | Quarterly Scores (Grades)                |                                    | Current Quarter Score<br>(Grade)      |  |
| Phone: 678-432-1630                                   |                                    | Q1: 101.15 (A+)                          | Q2: N/A                            | 101.15%                               |  |
| Vendor ID# 35215                                      |                                    | Q3: N/A                                  | Q4: N/A                            | (A+)                                  |  |
| Program Census Information:                           |                                    | # Children in Care During<br>Quarter: 24 | # Placements During<br>Quarter: 24 | # Children in Care On<br>Last Day: 14 |  |
|                                                       | Avg<br>Performance All<br>CCIs (%) | Provider<br>Performance (%)*             | Possible Points<br>(Weight)        | Provider Points<br>Earned             |  |
| OPM Monitoring Reviews                                |                                    |                                          |                                    |                                       |  |
| Annual Comprehensive Reviews                          | 83%                                | 99%                                      | 25                                 | 24.73                                 |  |
| Safety Reviews                                        | 86%                                | 95%                                      | 15                                 | 14.25                                 |  |
| Monitoring Sub-Total                                  |                                    |                                          | 40                                 | 38.98                                 |  |
| CCI Safety Outcomes                                   |                                    |                                          |                                    |                                       |  |
| Incidence of Maltreatment                             | 0.00%                              | No Substantiated<br>Reports              | 10                                 | 10.00                                 |  |
| Staff Training/Foundations                            | 96%                                | 100%                                     | 5                                  | 5.00                                  |  |
| Staff Safety Checks                                   | 87%                                | 100%                                     | 5                                  | 5.00                                  |  |
| Safety Sub-Total                                      |                                    |                                          | 20                                 | 20.00                                 |  |
| CCI Permanency Outcomes                               |                                    |                                          |                                    |                                       |  |
| Placement Stability                                   | 89%                                | 92%                                      | 15                                 | 13.80                                 |  |
| Permanency Sub-Total                                  |                                    |                                          | 15                                 | 13.80                                 |  |
| CCI Well-Being Outcomes                               |                                    |                                          |                                    |                                       |  |
| EPSDT Medical Visits                                  | 92%                                | 83%                                      | 4                                  | 3.32                                  |  |
| EPSDT Dental Visits                                   | 85%                                | 89%                                      | 4                                  | 3.56                                  |  |
| Academic Supports                                     | 74%                                | 64%                                      | 3                                  | 1.92                                  |  |
| Provider ECEM Visits                                  | 76%                                | 84%                                      | 7                                  | 5.88                                  |  |
| Provider General Contacts                             | 76%                                | 82%                                      | 7                                  | 5.74                                  |  |
| Placements with Siblings                              | 38%                                | 79%                                      | Not Scored                         | Not Scored                            |  |
| Placements within Legal County                        | 14%                                | 57%                                      | Not Scored                         | Not Scored                            |  |
| Well-Being Sub-Total                                  |                                    |                                          | 25                                 | 20.42                                 |  |