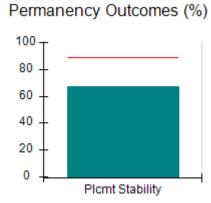

# Performance-Based Placement Measures RBWO Provider GA+SCORECARD - CCI

| Provider/Program Name: A Friend's House - (563) - CCI |                                    |                                          |                                    |                                       |  |
|-------------------------------------------------------|------------------------------------|------------------------------------------|------------------------------------|---------------------------------------|--|
| 111 Henry Pkwy., McDonough, GA 30253                  |                                    | Quarterly Scores (Grades)                |                                    | Current Quarter Score<br>(Grade)      |  |
| Phone: 678-432-1630                                   |                                    | Q1: 101.15 (A+)                          | Q2: N/A                            | 101.15%                               |  |
| Vendor ID# 35215                                      |                                    | Q3: N/A                                  | Q4: N/A                            | (A+)                                  |  |
| Program Census Information:                           |                                    | # Children in Care During<br>Quarter: 24 | # Placements During<br>Quarter: 24 | # Children in Care On<br>Last Day: 14 |  |
|                                                       | Avg<br>Performance All<br>CCIs (%) | Provider<br>Performance (%)*             | Possible Points<br>(Weight)        | Provider Points<br>Earned             |  |
| OPM Monitoring Reviews                                |                                    |                                          |                                    |                                       |  |
| Annual Comprehensive Reviews                          | 83%                                | 99%                                      | 25                                 | 24.73                                 |  |
| Safety Reviews                                        | 86%                                | 95%                                      | 15                                 | 14.25                                 |  |
| Monitoring Sub-Total                                  |                                    |                                          | 40                                 | 38.98                                 |  |
| CCI Safety Outcomes                                   |                                    |                                          |                                    |                                       |  |
| Incidence of Maltreatment                             | 0.00%                              | No Substantiated<br>Reports              | 10                                 | 10.00                                 |  |
| Staff Training/Foundations                            | 96%                                | 100%                                     | 5                                  | 5.00                                  |  |
| Staff Safety Checks                                   | 87%                                | 100%                                     | 5                                  | 5.00                                  |  |
| Safety Sub-Total                                      |                                    |                                          | 20                                 | 20.00                                 |  |
| CCI Permanency Outcomes                               |                                    |                                          |                                    |                                       |  |
| Placement Stability                                   | 89%                                | 92%                                      | 15                                 | 13.80                                 |  |
| Permanency Sub-Total                                  |                                    |                                          | 15                                 | 13.80                                 |  |
| CCI Well-Being Outcomes                               |                                    |                                          |                                    |                                       |  |
| EPSDT Medical Visits                                  | 92%                                | 83%                                      | 4                                  | 3.32                                  |  |
| EPSDT Dental Visits                                   | 85%                                | 89%                                      | 4                                  | 3.56                                  |  |
| Academic Supports                                     | 74%                                | 64%                                      | 3                                  | 1.92                                  |  |
| Provider ECEM Visits                                  | 76%                                | 84%                                      | 7                                  | 5.88                                  |  |
| Provider General Contacts                             | 76%                                | 82%                                      | 7                                  | 5.74                                  |  |
| Placements with Siblings                              | 38%                                | 79%                                      | Not Scored                         | Not Scored                            |  |
| Placements within Legal County                        | 14%                                | 57%                                      | Not Scored                         | Not Scored                            |  |
| Well-Being Sub-Total                                  |                                    |                                          | 25                                 | 20.42                                 |  |