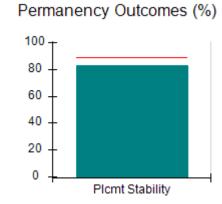

# Performance-Based Placement Measures RBWO Provider GA+SCORECARD - CCI

| Provider/Program Name: A Friend's House - (563) - CCI |                                    |                                          |                                    |                                       |  |
|-------------------------------------------------------|------------------------------------|------------------------------------------|------------------------------------|---------------------------------------|--|
| 111 Henry Pkwy., McDonough, GA 30253                  |                                    | Quarterly Scores (Grades)                |                                    | Current Quarter Score<br>(Grade)      |  |
| Phone: 678-432-1630                                   |                                    | Q1: 101.15 (A+)                          | Q2: N/A                            | 101.15%                               |  |
| Vendor ID# 35215                                      |                                    | Q3: N/A                                  | Q4: N/A                            | (A+)                                  |  |
| Program Census Information:                           |                                    | # Children in Care During<br>Quarter: 24 | # Placements During<br>Quarter: 24 | # Children in Care On<br>Last Day: 14 |  |
|                                                       | Avg<br>Performance All<br>CCIs (%) | Provider<br>Performance (%)*             | Possible Points<br>(Weight)        | Provider Points<br>Earned             |  |
| OPM Monitoring Reviews                                |                                    |                                          |                                    |                                       |  |
| Annual Comprehensive Reviews                          | 83%                                | 99%                                      | 25                                 | 24.73                                 |  |
| Safety Reviews                                        | 86%                                | 95%                                      | 15                                 | 14.25                                 |  |
| Monitoring Sub-Total                                  |                                    |                                          | 40                                 | 38.98                                 |  |
| CCI Safety Outcomes                                   |                                    |                                          |                                    |                                       |  |
| Incidence of Maltreatment                             | 0.00%                              | No Substantiated<br>Reports              | 10                                 | 10.00                                 |  |
| Staff Training/Foundations                            | 96%                                | 100%                                     | 5                                  | 5.00                                  |  |
| Staff Safety Checks                                   | 87%                                | 100%                                     | 5                                  | 5.00                                  |  |
| Safety Sub-Total                                      |                                    |                                          | 20                                 | 20.00                                 |  |
| CCI Permanency Outcomes                               |                                    |                                          |                                    |                                       |  |
| Placement Stability                                   | 89%                                | 92%                                      | 15                                 | 13.80                                 |  |
| Permanency Sub-Total                                  |                                    |                                          | 15                                 | 13.80                                 |  |
| CCI Well-Being Outcomes                               |                                    |                                          |                                    |                                       |  |
| EPSDT Medical Visits                                  | 92%                                | 83%                                      | 4                                  | 3.32                                  |  |
| EPSDT Dental Visits                                   | 85%                                | 89%                                      | 4                                  | 3.56                                  |  |
| Academic Supports                                     | 74%                                | 64%                                      | 3                                  | 1.92                                  |  |
| Provider ECEM Visits                                  | 76%                                | 84%                                      | 7                                  | 5.88                                  |  |
| Provider General Contacts                             | 76%                                | 82%                                      | 7                                  | 5.74                                  |  |
| Placements with Siblings                              | 38%                                | 79%                                      | Not Scored                         | Not Scored                            |  |
| Placements within Legal County                        | 14%                                | 57%                                      | Not Scored                         | Not Scored                            |  |
| Well-Being Sub-Total                                  |                                    |                                          | 25                                 | 20.42                                 |  |