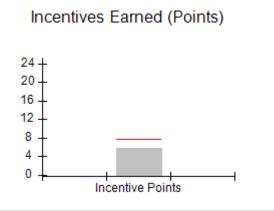

| Monitoring & Outcomes: Possible Points = 100 | Points Earned = 93.20   |         |
|----------------------------------------------|-------------------------|---------|
| Score Before Incentives Credit 9             |                         | 93.20%  |
| Inc                                          | Incentives Awarded 7.95 |         |
| PBP Verification                             |                         | N/A pts |
|                                              | Total Score 10          |         |

### Provider/Program Name: A Friend's House - (563) - CCI

| Program Census Information:                      |                                         | # Children in Care During<br>Quarter: 24 | # Placements During<br>Quarter: 24 | # Children in Care On<br>Last Day: 14 |
|--------------------------------------------------|-----------------------------------------|------------------------------------------|------------------------------------|---------------------------------------|
| CCI Incentive Credits                            | Avg<br>Performance All<br>CCIs (Points) | Provider<br>Performance (%)*             | Possible Points<br>(Weight)        | Provider Points<br>Earned             |
| Early EPSDT Medical Visits                       |                                         | 63%                                      | 2                                  | 1.26                                  |
| Early EPSDT Dental Visits                        |                                         | 67%                                      | 2                                  | 1.34                                  |
| Permanency Contacts                              |                                         | 23%                                      | 5                                  | 1.15                                  |
| Additional Academic Supports                     |                                         | 10%                                      | 2                                  | 0.20                                  |
| HS Grad/GED/Prof or Trade<br>Certificate/College |                                         | N/A                                      | 10/5/5/1                           |                                       |
| EYSS Agreement                                   |                                         | Not Eligible                             | 5                                  |                                       |
| Community Connections                            |                                         | 0%                                       | 4                                  | 0.00                                  |
| Active Agency Accreditation                      |                                         | 0%                                       | 4                                  | 0.00                                  |
| Staff Clinical Licensure                         |                                         | 0%                                       | 5                                  | 0.00                                  |
| Behavior Management (threshold = 0)              |                                         | 100%                                     | 4                                  | 4.00                                  |
| Incentives Total                                 | 7.78                                    |                                          |                                    | 7.95                                  |
| Maximum total                                    | combined incentive                      | credit allowed is 10 points.             | Incentives Awarded                 | 7.95                                  |
| *Performance calculation descriptions can be     | e found in the FY 201                   | 19 RBWO PBP Measureme                    | ents and Standards Guide.          |                                       |