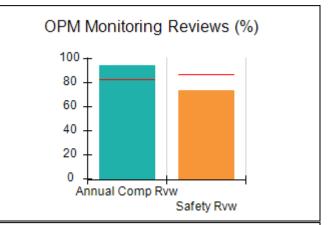

# Performance-Based Placement Measures RBWO Provider GA+SCORECARD - CCI

| Provider/Program Name: A Friend's House - (563) - CCI |                                    |                                          |                                    |                                       |  |
|-------------------------------------------------------|------------------------------------|------------------------------------------|------------------------------------|---------------------------------------|--|
| 111 Henry Pkwy., McDonough, GA 30253                  |                                    | Quarterly Scores (Grades)                |                                    | Current Quarter Score<br>(Grade)      |  |
| Phone: 678-432-1630                                   |                                    | Q1: 101.15 (A+)                          | Q2: N/A                            | 101.15%                               |  |
| Vendor ID# 35215                                      |                                    | Q3: N/A                                  | Q4: N/A                            | (A+)                                  |  |
| Program Census Information:                           |                                    | # Children in Care During<br>Quarter: 24 | # Placements During<br>Quarter: 24 | # Children in Care On<br>Last Day: 14 |  |
|                                                       | Avg<br>Performance All<br>CCIs (%) | Provider<br>Performance (%)*             | Possible Points<br>(Weight)        | Provider Points<br>Earned             |  |
| OPM Monitoring Reviews                                |                                    |                                          |                                    |                                       |  |
| Annual Comprehensive Reviews                          | 83%                                | 99%                                      | 25                                 | 24.73                                 |  |
| Safety Reviews                                        | 86%                                | 95%                                      | 15                                 | 14.25                                 |  |
| Monitoring Sub-Total                                  |                                    |                                          | 40                                 | 38.98                                 |  |
| CCI Safety Outcomes                                   |                                    |                                          |                                    |                                       |  |
| Incidence of Maltreatment                             | 0.00%                              | No Substantiated<br>Reports              | 10                                 | 10.00                                 |  |
| Staff Training/Foundations                            | 96%                                | 100%                                     | 5                                  | 5.00                                  |  |
| Staff Safety Checks                                   | 87%                                | 100%                                     | 5                                  | 5.00                                  |  |
| Safety Sub-Total                                      |                                    |                                          | 20                                 | 20.00                                 |  |
| CCI Permanency Outcomes                               |                                    |                                          |                                    |                                       |  |
| Placement Stability                                   | 89%                                | 92%                                      | 15                                 | 13.80                                 |  |
| Permanency Sub-Total                                  |                                    |                                          | 15                                 | 13.80                                 |  |
| CCI Well-Being Outcomes                               |                                    |                                          |                                    |                                       |  |
| EPSDT Medical Visits                                  | 92%                                | 83%                                      | 4                                  | 3.32                                  |  |
| EPSDT Dental Visits                                   | 85%                                | 89%                                      | 4                                  | 3.56                                  |  |
| Academic Supports                                     | 74%                                | 64%                                      | 3                                  | 1.92                                  |  |
| Provider ECEM Visits                                  | 76%                                | 84%                                      | 7                                  | 5.88                                  |  |
| Provider General Contacts                             | 76%                                | 82%                                      | 7                                  | 5.74                                  |  |
| Placements with Siblings                              | 38%                                | 79%                                      | Not Scored                         | Not Scored                            |  |
| Placements within Legal County                        | 14%                                | 57%                                      | Not Scored                         | Not Scored                            |  |
| Well-Being Sub-Total                                  |                                    |                                          | 25                                 | 20.42                                 |  |