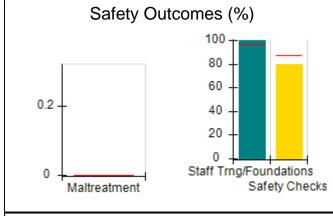

# Performance-Based Placement Measures RBWO Provider GA+SCORECARD - CCI

| Provider/Program Name: A Friend's House - (563) - CCI |                                    |                                          |                                    |                                       |  |
|-------------------------------------------------------|------------------------------------|------------------------------------------|------------------------------------|---------------------------------------|--|
| 111 Henry Pkwy., McDonough, GA 30253                  |                                    | Quarterly Scores (Grades)                |                                    | Current Quarter Score<br>(Grade)      |  |
| Phone: 678-432-1630                                   |                                    | Q1: 101.15 (A+)                          | Q2: N/A                            | 101.15%                               |  |
| Vendor ID# 35215                                      |                                    | Q3: N/A                                  | Q4: N/A                            | (A+)                                  |  |
| Program Census Information:                           |                                    | # Children in Care During<br>Quarter: 24 | # Placements During<br>Quarter: 24 | # Children in Care On<br>Last Day: 14 |  |
|                                                       | Avg<br>Performance All<br>CCIs (%) | Provider<br>Performance (%)*             | Possible Points<br>(Weight)        | Provider Points<br>Earned             |  |
| OPM Monitoring Reviews                                |                                    |                                          |                                    |                                       |  |
| Annual Comprehensive Reviews                          | 83%                                | 99%                                      | 25                                 | 24.73                                 |  |
| Safety Reviews                                        | 86%                                | 95%                                      | 15                                 | 14.25                                 |  |
| Monitoring Sub-Total                                  |                                    |                                          | 40                                 | 38.98                                 |  |
| CCI Safety Outcomes                                   |                                    |                                          |                                    |                                       |  |
| Incidence of Maltreatment                             | 0.00%                              | No Substantiated<br>Reports              | 10                                 | 10.00                                 |  |
| Staff Training/Foundations                            | 96%                                | 100%                                     | 5                                  | 5.00                                  |  |
| Staff Safety Checks                                   | 87%                                | 100%                                     | 5                                  | 5.00                                  |  |
| Safety Sub-Total                                      |                                    |                                          | 20                                 | 20.00                                 |  |
| CCI Permanency Outcomes                               |                                    |                                          |                                    |                                       |  |
| Placement Stability                                   | 89%                                | 92%                                      | 15                                 | 13.80                                 |  |
| Permanency Sub-Total                                  |                                    |                                          | 15                                 | 13.80                                 |  |
| CCI Well-Being Outcomes                               |                                    |                                          |                                    |                                       |  |
| EPSDT Medical Visits                                  | 92%                                | 83%                                      | 4                                  | 3.32                                  |  |
| EPSDT Dental Visits                                   | 85%                                | 89%                                      | 4                                  | 3.56                                  |  |
| Academic Supports                                     | 74%                                | 64%                                      | 3                                  | 1.92                                  |  |
| Provider ECEM Visits                                  | 76%                                | 84%                                      | 7                                  | 5.88                                  |  |
| Provider General Contacts                             | 76%                                | 82%                                      | 7                                  | 5.74                                  |  |
| Placements with Siblings                              | 38%                                | 79%                                      | Not Scored                         | Not Scored                            |  |
| Placements within Legal County                        | 14%                                | 57%                                      | Not Scored                         | Not Scored                            |  |
| Well-Being Sub-Total                                  |                                    |                                          | 25                                 | 20.42                                 |  |