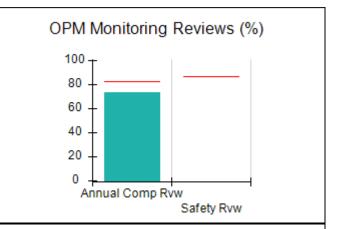

# Performance-Based Placement Measures RBWO Provider GA+SCORECARD - CCI

| Provider/Program Name: A Friend's House - (563) - CCI |                                    |                                          |                                    |                                       |  |
|-------------------------------------------------------|------------------------------------|------------------------------------------|------------------------------------|---------------------------------------|--|
| 111 Henry Pkwy., McDonough, GA 30253                  |                                    | Quarterly Scores (Grades)                |                                    | Current Quarter Score<br>(Grade)      |  |
| Phone: 678-432-1630                                   |                                    | Q1: 101.15 (A+)                          | Q2: N/A                            | 101.15%                               |  |
| Vendor ID# 35215                                      |                                    | Q3: N/A                                  | Q4: N/A                            | (A+)                                  |  |
| Program Census Information:                           |                                    | # Children in Care During<br>Quarter: 24 | # Placements During<br>Quarter: 24 | # Children in Care On<br>Last Day: 14 |  |
|                                                       | Avg<br>Performance All<br>CCIs (%) | Provider<br>Performance (%)*             | Possible Points<br>(Weight)        | Provider Points<br>Earned             |  |
| OPM Monitoring Reviews                                |                                    |                                          |                                    |                                       |  |
| Annual Comprehensive Reviews                          | 83%                                | 99%                                      | 25                                 | 24.73                                 |  |
| Safety Reviews                                        | 86%                                | 95%                                      | 15                                 | 14.25                                 |  |
| Monitoring Sub-Total                                  |                                    |                                          | 40                                 | 38.98                                 |  |
| CCI Safety Outcomes                                   |                                    |                                          |                                    |                                       |  |
| Incidence of Maltreatment                             | 0.00%                              | No Substantiated<br>Reports              | 10                                 | 10.00                                 |  |
| Staff Training/Foundations                            | 96%                                | 100%                                     | 5                                  | 5.00                                  |  |
| Staff Safety Checks                                   | 87%                                | 100%                                     | 5                                  | 5.00                                  |  |
| Safety Sub-Total                                      |                                    |                                          | 20                                 | 20.00                                 |  |
| CCI Permanency Outcomes                               |                                    |                                          |                                    |                                       |  |
| Placement Stability                                   | 89%                                | 92%                                      | 15                                 | 13.80                                 |  |
| Permanency Sub-Total                                  |                                    |                                          | 15                                 | 13.80                                 |  |
| CCI Well-Being Outcomes                               |                                    |                                          |                                    |                                       |  |
| EPSDT Medical Visits                                  | 92%                                | 83%                                      | 4                                  | 3.32                                  |  |
| EPSDT Dental Visits                                   | 85%                                | 89%                                      | 4                                  | 3.56                                  |  |
| Academic Supports                                     | 74%                                | 64%                                      | 3                                  | 1.92                                  |  |
| Provider ECEM Visits                                  | 76%                                | 84%                                      | 7                                  | 5.88                                  |  |
| Provider General Contacts                             | 76%                                | 82%                                      | 7                                  | 5.74                                  |  |
| Placements with Siblings                              | 38%                                | 79%                                      | Not Scored                         | Not Scored                            |  |
| Placements within Legal County                        | 14%                                | 57%                                      | Not Scored                         | Not Scored                            |  |
| Well-Being Sub-Total                                  |                                    |                                          | 25                                 | 20.42                                 |  |