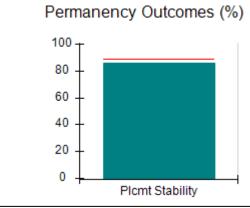

# Performance-Based Placement Measures RBWO Provider GA+SCORECARD - CCI

| Provider/Program Name: A Friend's House - (563) - CCI |                                    |                                          |                                    |                                       |  |
|-------------------------------------------------------|------------------------------------|------------------------------------------|------------------------------------|---------------------------------------|--|
| 111 Henry Pkwy., McDonough, GA 30253                  |                                    | Quarterly Scores (Grades)                |                                    | Current Quarter Score<br>(Grade)      |  |
| Phone: 678-432-1630                                   |                                    | Q1: 101.15 (A+)                          | Q2: N/A                            | 101.15%                               |  |
| Vendor ID# 35215                                      |                                    | Q3: N/A                                  | Q4: N/A                            | (A+)                                  |  |
| Program Census Information:                           |                                    | # Children in Care During<br>Quarter: 24 | # Placements During<br>Quarter: 24 | # Children in Care On<br>Last Day: 14 |  |
|                                                       | Avg<br>Performance All<br>CCIs (%) | Provider<br>Performance (%)*             | Possible Points<br>(Weight)        | Provider Points<br>Earned             |  |
| OPM Monitoring Reviews                                |                                    |                                          |                                    |                                       |  |
| Annual Comprehensive Reviews                          | 83%                                | 99%                                      | 25                                 | 24.73                                 |  |
| Safety Reviews                                        | 86%                                | 95%                                      | 15                                 | 14.25                                 |  |
| Monitoring Sub-Total                                  |                                    |                                          | 40                                 | 38.98                                 |  |
| CCI Safety Outcomes                                   |                                    |                                          |                                    |                                       |  |
| Incidence of Maltreatment                             | 0.00%                              | No Substantiated<br>Reports              | 10                                 | 10.00                                 |  |
| Staff Training/Foundations                            | 96%                                | 100%                                     | 5                                  | 5.00                                  |  |
| Staff Safety Checks                                   | 87%                                | 100%                                     | 5                                  | 5.00                                  |  |
| Safety Sub-Total                                      |                                    |                                          | 20                                 | 20.00                                 |  |
| CCI Permanency Outcomes                               |                                    |                                          |                                    |                                       |  |
| Placement Stability                                   | 89%                                | 92%                                      | 15                                 | 13.80                                 |  |
| Permanency Sub-Total                                  |                                    |                                          | 15                                 | 13.80                                 |  |
| CCI Well-Being Outcomes                               |                                    |                                          |                                    |                                       |  |
| EPSDT Medical Visits                                  | 92%                                | 83%                                      | 4                                  | 3.32                                  |  |
| EPSDT Dental Visits                                   | 85%                                | 89%                                      | 4                                  | 3.56                                  |  |
| Academic Supports                                     | 74%                                | 64%                                      | 3                                  | 1.92                                  |  |
| Provider ECEM Visits                                  | 76%                                | 84%                                      | 7                                  | 5.88                                  |  |
| Provider General Contacts                             | 76%                                | 82%                                      | 7                                  | 5.74                                  |  |
| Placements with Siblings                              | 38%                                | 79%                                      | Not Scored                         | Not Scored                            |  |
| Placements within Legal County                        | 14%                                | 57%                                      | Not Scored                         | Not Scored                            |  |
| Well-Being Sub-Total                                  |                                    |                                          | 25                                 | 20.42                                 |  |