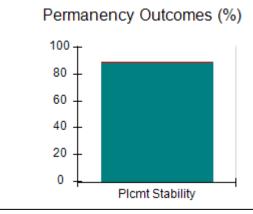

# Performance-Based Placement Measures RBWO Provider GA+SCORECARD - CCI

| Provider/Program Name: A Friend's House - (563) - CCI |                                    |                                          |                                    |                                       |  |
|-------------------------------------------------------|------------------------------------|------------------------------------------|------------------------------------|---------------------------------------|--|
| 111 Henry Pkwy., McDonough, GA 30253                  |                                    | Quarterly Scores (Grades)                |                                    | Current Quarter Score<br>(Grade)      |  |
| Phone: 678-432-1630                                   |                                    | Q1: 101.15 (A+)                          | Q2: N/A                            | 101.15%                               |  |
| Vendor ID# 35215                                      |                                    | Q3: N/A                                  | Q4: N/A                            | (A+)                                  |  |
| Program Census Information:                           |                                    | # Children in Care During<br>Quarter: 24 | # Placements During<br>Quarter: 24 | # Children in Care On<br>Last Day: 14 |  |
|                                                       | Avg<br>Performance All<br>CCIs (%) | Provider<br>Performance (%)*             | Possible Points<br>(Weight)        | Provider Points<br>Earned             |  |
| OPM Monitoring Reviews                                |                                    |                                          |                                    |                                       |  |
| Annual Comprehensive Reviews                          | 83%                                | 99%                                      | 25                                 | 24.73                                 |  |
| Safety Reviews                                        | 86%                                | 95%                                      | 15                                 | 14.25                                 |  |
| Monitoring Sub-Total                                  |                                    |                                          | 40                                 | 38.98                                 |  |
| CCI Safety Outcomes                                   |                                    |                                          |                                    |                                       |  |
| Incidence of Maltreatment                             | 0.00%                              | No Substantiated<br>Reports              | 10                                 | 10.00                                 |  |
| Staff Training/Foundations                            | 96%                                | 100%                                     | 5                                  | 5.00                                  |  |
| Staff Safety Checks                                   | 87%                                | 100%                                     | 5                                  | 5.00                                  |  |
| Safety Sub-Total                                      |                                    |                                          | 20                                 | 20.00                                 |  |
| CCI Permanency Outcomes                               |                                    |                                          |                                    |                                       |  |
| Placement Stability                                   | 89%                                | 92%                                      | 15                                 | 13.80                                 |  |
| Permanency Sub-Total                                  |                                    |                                          | 15                                 | 13.80                                 |  |
| CCI Well-Being Outcomes                               |                                    |                                          |                                    |                                       |  |
| EPSDT Medical Visits                                  | 92%                                | 83%                                      | 4                                  | 3.32                                  |  |
| EPSDT Dental Visits                                   | 85%                                | 89%                                      | 4                                  | 3.56                                  |  |
| Academic Supports                                     | 74%                                | 64%                                      | 3                                  | 1.92                                  |  |
| Provider ECEM Visits                                  | 76%                                | 84%                                      | 7                                  | 5.88                                  |  |
| Provider General Contacts                             | 76%                                | 82%                                      | 7                                  | 5.74                                  |  |
| Placements with Siblings                              | 38%                                | 79%                                      | Not Scored                         | Not Scored                            |  |
| Placements within Legal County                        | 14%                                | 57%                                      | Not Scored                         | Not Scored                            |  |
| Well-Being Sub-Total                                  |                                    |                                          | 25                                 | 20.42                                 |  |