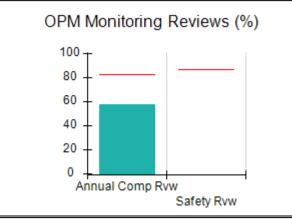

# Performance-Based Placement Measures RBWO Provider GA+SCORECARD - CCI

| Provider/Program Name: A Friend's House - (563) - CCI |                                    |                                          |                                    |                                       |  |
|-------------------------------------------------------|------------------------------------|------------------------------------------|------------------------------------|---------------------------------------|--|
| 111 Henry Pkwy., McDonough, GA 30253                  |                                    | Quarterly Scores (Grades)                |                                    | Current Quarter Score<br>(Grade)      |  |
| Phone: 678-432-1630                                   |                                    | Q1: 101.15 (A+)                          | Q2: N/A                            | 101.15%                               |  |
| Vendor ID# 35215                                      |                                    | Q3: N/A                                  | Q4: N/A                            | (A+)                                  |  |
| Program Census Information:                           |                                    | # Children in Care During<br>Quarter: 24 | # Placements During<br>Quarter: 24 | # Children in Care On<br>Last Day: 14 |  |
|                                                       | Avg<br>Performance All<br>CCIs (%) | Provider<br>Performance (%)*             | Possible Points<br>(Weight)        | Provider Points<br>Earned             |  |
| OPM Monitoring Reviews                                |                                    |                                          |                                    |                                       |  |
| Annual Comprehensive Reviews                          | 83%                                | 99%                                      | 25                                 | 24.73                                 |  |
| Safety Reviews                                        | 86%                                | 95%                                      | 15                                 | 14.25                                 |  |
| Monitoring Sub-Total                                  |                                    |                                          | 40                                 | 38.98                                 |  |
| CCI Safety Outcomes                                   |                                    |                                          |                                    |                                       |  |
| Incidence of Maltreatment                             | 0.00%                              | No Substantiated<br>Reports              | 10                                 | 10.00                                 |  |
| Staff Training/Foundations                            | 96%                                | 100%                                     | 5                                  | 5.00                                  |  |
| Staff Safety Checks                                   | 87%                                | 100%                                     | 5                                  | 5.00                                  |  |
| Safety Sub-Total                                      |                                    |                                          | 20                                 | 20.00                                 |  |
| CCI Permanency Outcomes                               |                                    |                                          |                                    |                                       |  |
| Placement Stability                                   | 89%                                | 92%                                      | 15                                 | 13.80                                 |  |
| Permanency Sub-Total                                  |                                    |                                          | 15                                 | 13.80                                 |  |
| CCI Well-Being Outcomes                               |                                    |                                          |                                    |                                       |  |
| EPSDT Medical Visits                                  | 92%                                | 83%                                      | 4                                  | 3.32                                  |  |
| EPSDT Dental Visits                                   | 85%                                | 89%                                      | 4                                  | 3.56                                  |  |
| Academic Supports                                     | 74%                                | 64%                                      | 3                                  | 1.92                                  |  |
| Provider ECEM Visits                                  | 76%                                | 84%                                      | 7                                  | 5.88                                  |  |
| Provider General Contacts                             | 76%                                | 82%                                      | 7                                  | 5.74                                  |  |
| Placements with Siblings                              | 38%                                | 79%                                      | Not Scored                         | Not Scored                            |  |
| Placements within Legal County                        | 14%                                | 57%                                      | Not Scored                         | Not Scored                            |  |
| Well-Being Sub-Total                                  |                                    |                                          | 25                                 | 20.42                                 |  |