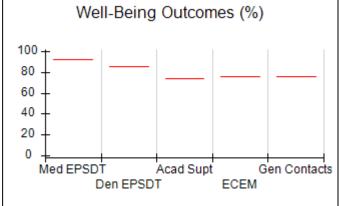

# Performance-Based Placement Measures RBWO Provider GA+SCORECARD - CCI

| Provider/Program Name: A Friend's House - (563) - CCI |                                    |                                          |                                    |                                       |  |
|-------------------------------------------------------|------------------------------------|------------------------------------------|------------------------------------|---------------------------------------|--|
| 111 Henry Pkwy., McDonough, GA 30253                  |                                    | Quarterly Scores (Grades)                |                                    | Current Quarter Score<br>(Grade)      |  |
| Phone: 678-432-1630                                   |                                    | Q1: 101.15 (A+)                          | Q2: N/A                            | 101.15%                               |  |
| Vendor ID# 35215                                      |                                    | Q3: N/A                                  | Q4: N/A                            | (A+)                                  |  |
| Program Census Information:                           |                                    | # Children in Care During<br>Quarter: 24 | # Placements During<br>Quarter: 24 | # Children in Care On<br>Last Day: 14 |  |
|                                                       | Avg<br>Performance All<br>CCIs (%) | Provider<br>Performance (%)*             | Possible Points<br>(Weight)        | Provider Points<br>Earned             |  |
| OPM Monitoring Reviews                                |                                    |                                          |                                    |                                       |  |
| Annual Comprehensive Reviews                          | 83%                                | 99%                                      | 25                                 | 24.73                                 |  |
| Safety Reviews                                        | 86%                                | 95%                                      | 15                                 | 14.25                                 |  |
| Monitoring Sub-Total                                  |                                    |                                          | 40                                 | 38.98                                 |  |
| CCI Safety Outcomes                                   |                                    |                                          |                                    |                                       |  |
| Incidence of Maltreatment                             | 0.00%                              | No Substantiated<br>Reports              | 10                                 | 10.00                                 |  |
| Staff Training/Foundations                            | 96%                                | 100%                                     | 5                                  | 5.00                                  |  |
| Staff Safety Checks                                   | 87%                                | 100%                                     | 5                                  | 5.00                                  |  |
| Safety Sub-Total                                      |                                    |                                          | 20                                 | 20.00                                 |  |
| CCI Permanency Outcomes                               |                                    |                                          |                                    |                                       |  |
| Placement Stability                                   | 89%                                | 92%                                      | 15                                 | 13.80                                 |  |
| Permanency Sub-Total                                  |                                    |                                          | 15                                 | 13.80                                 |  |
| CCI Well-Being Outcomes                               |                                    |                                          |                                    |                                       |  |
| EPSDT Medical Visits                                  | 92%                                | 83%                                      | 4                                  | 3.32                                  |  |
| EPSDT Dental Visits                                   | 85%                                | 89%                                      | 4                                  | 3.56                                  |  |
| Academic Supports                                     | 74%                                | 64%                                      | 3                                  | 1.92                                  |  |
| Provider ECEM Visits                                  | 76%                                | 84%                                      | 7                                  | 5.88                                  |  |
| Provider General Contacts                             | 76%                                | 82%                                      | 7                                  | 5.74                                  |  |
| Placements with Siblings                              | 38%                                | 79%                                      | Not Scored                         | Not Scored                            |  |
| Placements within Legal County                        | 14%                                | 57%                                      | Not Scored                         | Not Scored                            |  |
| Well-Being Sub-Total                                  |                                    |                                          | 25                                 | 20.42                                 |  |