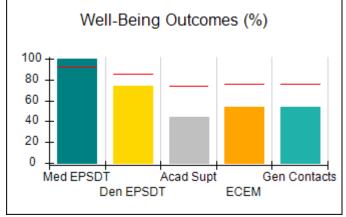

# Performance-Based Placement Measures RBWO Provider GA+SCORECARD - CCI

| Provider/Program Name: A Friend's House - (563) - CCI |                                    |                                          |                                    |                                       |  |
|-------------------------------------------------------|------------------------------------|------------------------------------------|------------------------------------|---------------------------------------|--|
| 111 Henry Pkwy., McDonough, GA 30253                  |                                    | Quarterly Scores (Grades)                |                                    | Current Quarter Score<br>(Grade)      |  |
| Phone: 678-432-1630                                   |                                    | Q1: 101.15 (A+)                          | Q2: N/A                            | 101.15%                               |  |
| Vendor ID# 35215                                      |                                    | Q3: N/A                                  | Q4: N/A                            | (A+)                                  |  |
| Program Census Information:                           |                                    | # Children in Care During<br>Quarter: 24 | # Placements During<br>Quarter: 24 | # Children in Care On<br>Last Day: 14 |  |
|                                                       | Avg<br>Performance All<br>CCIs (%) | Provider<br>Performance (%)*             | Possible Points<br>(Weight)        | Provider Points<br>Earned             |  |
| OPM Monitoring Reviews                                |                                    |                                          |                                    |                                       |  |
| Annual Comprehensive Reviews                          | 83%                                | 99%                                      | 25                                 | 24.73                                 |  |
| Safety Reviews                                        | 86%                                | 95%                                      | 15                                 | 14.25                                 |  |
| Monitoring Sub-Total                                  |                                    |                                          | 40                                 | 38.98                                 |  |
| CCI Safety Outcomes                                   |                                    |                                          |                                    |                                       |  |
| Incidence of Maltreatment                             | 0.00%                              | No Substantiated<br>Reports              | 10                                 | 10.00                                 |  |
| Staff Training/Foundations                            | 96%                                | 100%                                     | 5                                  | 5.00                                  |  |
| Staff Safety Checks                                   | 87%                                | 100%                                     | 5                                  | 5.00                                  |  |
| Safety Sub-Total                                      |                                    |                                          | 20                                 | 20.00                                 |  |
| CCI Permanency Outcomes                               |                                    |                                          |                                    |                                       |  |
| Placement Stability                                   | 89%                                | 92%                                      | 15                                 | 13.80                                 |  |
| Permanency Sub-Total                                  |                                    |                                          | 15                                 | 13.80                                 |  |
| CCI Well-Being Outcomes                               |                                    |                                          |                                    |                                       |  |
| EPSDT Medical Visits                                  | 92%                                | 83%                                      | 4                                  | 3.32                                  |  |
| EPSDT Dental Visits                                   | 85%                                | 89%                                      | 4                                  | 3.56                                  |  |
| Academic Supports                                     | 74%                                | 64%                                      | 3                                  | 1.92                                  |  |
| Provider ECEM Visits                                  | 76%                                | 84%                                      | 7                                  | 5.88                                  |  |
| Provider General Contacts                             | 76%                                | 82%                                      | 7                                  | 5.74                                  |  |
| Placements with Siblings                              | 38%                                | 79%                                      | Not Scored                         | Not Scored                            |  |
| Placements within Legal County                        | 14%                                | 57%                                      | Not Scored                         | Not Scored                            |  |
| Well-Being Sub-Total                                  |                                    |                                          | 25                                 | 20.42                                 |  |