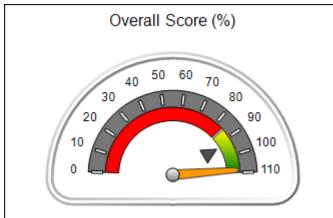

### **Quarterly Provider Comparisons to All CCIs**

# Performance-Based Placement Measures RBWO Provider GA+SCORECARD - CCI

| Provider/Program Name: A Friend's House - (563) - CCI |                                    |                                          |                                    |                                       |  |
|-------------------------------------------------------|------------------------------------|------------------------------------------|------------------------------------|---------------------------------------|--|
| 111 Henry Pkwy., McDonough, GA 30253                  |                                    | Quarterly Scores (Grades)                |                                    | Current Quarter Score<br>(Grade)      |  |
| Phone: 678-432-1630                                   |                                    | Q1: 101.15 (A+)                          | Q2: N/A                            | 101.15%                               |  |
| Vendor ID# 35215                                      |                                    | Q3: N/A                                  | Q4: N/A                            | (A+)                                  |  |
| Program Census Information:                           |                                    | # Children in Care During<br>Quarter: 24 | # Placements During<br>Quarter: 24 | # Children in Care On<br>Last Day: 14 |  |
|                                                       | Avg<br>Performance All<br>CCIs (%) | Provider<br>Performance (%)*             | Possible Points<br>(Weight)        | Provider Points<br>Earned             |  |
| OPM Monitoring Reviews                                |                                    |                                          |                                    |                                       |  |
| Annual Comprehensive Reviews                          | 83%                                | 99%                                      | 25                                 | 24.73                                 |  |
| Safety Reviews                                        | 86%                                | 95%                                      | 15                                 | 14.25                                 |  |
| Monitoring Sub-Total                                  |                                    |                                          | 40                                 | 38.98                                 |  |
| CCI Safety Outcomes                                   |                                    |                                          |                                    |                                       |  |
| Incidence of Maltreatment                             | 0.00%                              | No Substantiated<br>Reports              | 10                                 | 10.00                                 |  |
| Staff Training/Foundations                            | 96%                                | 100%                                     | 5                                  | 5.00                                  |  |
| Staff Safety Checks                                   | 87%                                | 100%                                     | 5                                  | 5.00                                  |  |
| Safety Sub-Total                                      |                                    |                                          | 20                                 | 20.00                                 |  |
| CCI Permanency Outcomes                               |                                    |                                          |                                    |                                       |  |
| Placement Stability                                   | 89%                                | 92%                                      | 15                                 | 13.80                                 |  |
| Permanency Sub-Total                                  |                                    |                                          | 15                                 | 13.80                                 |  |
| CCI Well-Being Outcomes                               |                                    |                                          |                                    |                                       |  |
| EPSDT Medical Visits                                  | 92%                                | 83%                                      | 4                                  | 3.32                                  |  |
| EPSDT Dental Visits                                   | 85%                                | 89%                                      | 4                                  | 3.56                                  |  |
| Academic Supports                                     | 74%                                | 64%                                      | 3                                  | 1.92                                  |  |
| Provider ECEM Visits                                  | 76%                                | 84%                                      | 7                                  | 5.88                                  |  |
| Provider General Contacts                             | 76%                                | 82%                                      | 7                                  | 5.74                                  |  |
| Placements with Siblings                              | 38%                                | 79%                                      | Not Scored                         | Not Scored                            |  |
| Placements within Legal County                        | 14%                                | 57%                                      | Not Scored                         | Not Scored                            |  |
| Well-Being Sub-Total                                  |                                    |                                          | 25                                 | 20.42                                 |  |