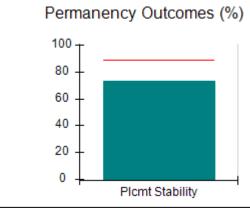

# Performance-Based Placement Measures RBWO Provider GA+SCORECARD - CCI

| Provider/Program Name: A Friend's House - (563) - CCI |                                    |                                          |                                    |                                       |  |
|-------------------------------------------------------|------------------------------------|------------------------------------------|------------------------------------|---------------------------------------|--|
| 111 Henry Pkwy., McDonough, GA 30253                  |                                    | Quarterly Scores (Grades)                |                                    | Current Quarter Score<br>(Grade)      |  |
| Phone: 678-432-1630                                   |                                    | Q1: 101.15 (A+)                          | Q2: N/A                            | 101.15%                               |  |
| Vendor ID# 35215                                      |                                    | Q3: N/A                                  | Q4: N/A                            | (A+)                                  |  |
| Program Census Information:                           |                                    | # Children in Care During<br>Quarter: 24 | # Placements During<br>Quarter: 24 | # Children in Care On<br>Last Day: 14 |  |
|                                                       | Avg<br>Performance All<br>CCIs (%) | Provider<br>Performance (%)*             | Possible Points<br>(Weight)        | Provider Points<br>Earned             |  |
| OPM Monitoring Reviews                                |                                    |                                          |                                    |                                       |  |
| Annual Comprehensive Reviews                          | 83%                                | 99%                                      | 25                                 | 24.73                                 |  |
| Safety Reviews                                        | 86%                                | 95%                                      | 15                                 | 14.25                                 |  |
| Monitoring Sub-Total                                  |                                    |                                          | 40                                 | 38.98                                 |  |
| CCI Safety Outcomes                                   |                                    |                                          |                                    |                                       |  |
| Incidence of Maltreatment                             | 0.00%                              | No Substantiated<br>Reports              | 10                                 | 10.00                                 |  |
| Staff Training/Foundations                            | 96%                                | 100%                                     | 5                                  | 5.00                                  |  |
| Staff Safety Checks                                   | 87%                                | 100%                                     | 5                                  | 5.00                                  |  |
| Safety Sub-Total                                      |                                    |                                          | 20                                 | 20.00                                 |  |
| CCI Permanency Outcomes                               |                                    |                                          |                                    |                                       |  |
| Placement Stability                                   | 89%                                | 92%                                      | 15                                 | 13.80                                 |  |
| Permanency Sub-Total                                  |                                    |                                          | 15                                 | 13.80                                 |  |
| CCI Well-Being Outcomes                               |                                    |                                          |                                    |                                       |  |
| EPSDT Medical Visits                                  | 92%                                | 83%                                      | 4                                  | 3.32                                  |  |
| EPSDT Dental Visits                                   | 85%                                | 89%                                      | 4                                  | 3.56                                  |  |
| Academic Supports                                     | 74%                                | 64%                                      | 3                                  | 1.92                                  |  |
| Provider ECEM Visits                                  | 76%                                | 84%                                      | 7                                  | 5.88                                  |  |
| Provider General Contacts                             | 76%                                | 82%                                      | 7                                  | 5.74                                  |  |
| Placements with Siblings                              | 38%                                | 79%                                      | Not Scored                         | Not Scored                            |  |
| Placements within Legal County                        | 14%                                | 57%                                      | Not Scored                         | Not Scored                            |  |
| Well-Being Sub-Total                                  |                                    |                                          | 25                                 | 20.42                                 |  |