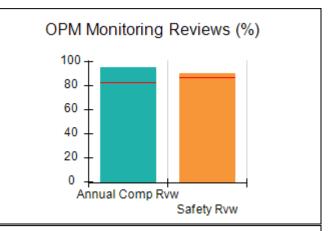

# Performance-Based Placement Measures RBWO Provider GA+SCORECARD - CCI

| Provider/Program Name: A Friend's House - (563) - CCI |                                    |                                          |                                    |                                       |  |
|-------------------------------------------------------|------------------------------------|------------------------------------------|------------------------------------|---------------------------------------|--|
| 111 Henry Pkwy., McDonough, GA 30253                  |                                    | Quarterly Scores (Grades)                |                                    | Current Quarter Score<br>(Grade)      |  |
| Phone: 678-432-1630                                   |                                    | Q1: 101.15 (A+)                          | Q2: N/A                            | 101.15%                               |  |
| Vendor ID# 35215                                      |                                    | Q3: N/A                                  | Q4: N/A                            | (A+)                                  |  |
| Program Census Information:                           |                                    | # Children in Care During<br>Quarter: 24 | # Placements During<br>Quarter: 24 | # Children in Care On<br>Last Day: 14 |  |
|                                                       | Avg<br>Performance All<br>CCIs (%) | Provider<br>Performance (%)*             | Possible Points<br>(Weight)        | Provider Points<br>Earned             |  |
| OPM Monitoring Reviews                                |                                    |                                          |                                    |                                       |  |
| Annual Comprehensive Reviews                          | 83%                                | 99%                                      | 25                                 | 24.73                                 |  |
| Safety Reviews                                        | 86%                                | 95%                                      | 15                                 | 14.25                                 |  |
| Monitoring Sub-Total                                  |                                    |                                          | 40                                 | 38.98                                 |  |
| CCI Safety Outcomes                                   |                                    |                                          |                                    |                                       |  |
| Incidence of Maltreatment                             | 0.00%                              | No Substantiated<br>Reports              | 10                                 | 10.00                                 |  |
| Staff Training/Foundations                            | 96%                                | 100%                                     | 5                                  | 5.00                                  |  |
| Staff Safety Checks                                   | 87%                                | 100%                                     | 5                                  | 5.00                                  |  |
| Safety Sub-Total                                      |                                    |                                          | 20                                 | 20.00                                 |  |
| CCI Permanency Outcomes                               |                                    |                                          |                                    |                                       |  |
| Placement Stability                                   | 89%                                | 92%                                      | 15                                 | 13.80                                 |  |
| Permanency Sub-Total                                  |                                    |                                          | 15                                 | 13.80                                 |  |
| CCI Well-Being Outcomes                               |                                    |                                          |                                    |                                       |  |
| EPSDT Medical Visits                                  | 92%                                | 83%                                      | 4                                  | 3.32                                  |  |
| EPSDT Dental Visits                                   | 85%                                | 89%                                      | 4                                  | 3.56                                  |  |
| Academic Supports                                     | 74%                                | 64%                                      | 3                                  | 1.92                                  |  |
| Provider ECEM Visits                                  | 76%                                | 84%                                      | 7                                  | 5.88                                  |  |
| Provider General Contacts                             | 76%                                | 82%                                      | 7                                  | 5.74                                  |  |
| Placements with Siblings                              | 38%                                | 79%                                      | Not Scored                         | Not Scored                            |  |
| Placements within Legal County                        | 14%                                | 57%                                      | Not Scored                         | Not Scored                            |  |
| Well-Being Sub-Total                                  |                                    |                                          | 25                                 | 20.42                                 |  |