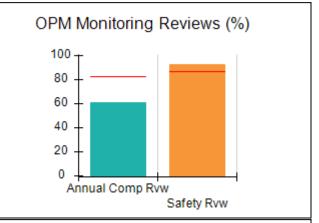

# Performance-Based Placement Measures RBWO Provider GA+SCORECARD - CCI

| Provider/Program Name: A Friend's House - (563) - CCI |                                    |                                          |                                    |                                       |  |
|-------------------------------------------------------|------------------------------------|------------------------------------------|------------------------------------|---------------------------------------|--|
| 111 Henry Pkwy., McDonough, GA 30253                  |                                    | Quarterly Scores (Grades)                |                                    | Current Quarter Score<br>(Grade)      |  |
| Phone: 678-432-1630                                   |                                    | Q1: 101.15 (A+)                          | Q2: N/A                            | 101.15%                               |  |
| Vendor ID# 35215                                      |                                    | Q3: N/A                                  | Q4: N/A                            | (A+)                                  |  |
| Program Census Information:                           |                                    | # Children in Care During<br>Quarter: 24 | # Placements During<br>Quarter: 24 | # Children in Care On<br>Last Day: 14 |  |
|                                                       | Avg<br>Performance All<br>CCIs (%) | Provider<br>Performance (%)*             | Possible Points<br>(Weight)        | Provider Points<br>Earned             |  |
| OPM Monitoring Reviews                                |                                    |                                          |                                    |                                       |  |
| Annual Comprehensive Reviews                          | 83%                                | 99%                                      | 25                                 | 24.73                                 |  |
| Safety Reviews                                        | 86%                                | 95%                                      | 15                                 | 14.25                                 |  |
| Monitoring Sub-Total                                  |                                    |                                          | 40                                 | 38.98                                 |  |
| CCI Safety Outcomes                                   |                                    |                                          |                                    |                                       |  |
| Incidence of Maltreatment                             | 0.00%                              | No Substantiated<br>Reports              | 10                                 | 10.00                                 |  |
| Staff Training/Foundations                            | 96%                                | 100%                                     | 5                                  | 5.00                                  |  |
| Staff Safety Checks                                   | 87%                                | 100%                                     | 5                                  | 5.00                                  |  |
| Safety Sub-Total                                      |                                    |                                          | 20                                 | 20.00                                 |  |
| CCI Permanency Outcomes                               |                                    |                                          |                                    |                                       |  |
| Placement Stability                                   | 89%                                | 92%                                      | 15                                 | 13.80                                 |  |
| Permanency Sub-Total                                  |                                    |                                          | 15                                 | 13.80                                 |  |
| CCI Well-Being Outcomes                               |                                    |                                          |                                    |                                       |  |
| EPSDT Medical Visits                                  | 92%                                | 83%                                      | 4                                  | 3.32                                  |  |
| EPSDT Dental Visits                                   | 85%                                | 89%                                      | 4                                  | 3.56                                  |  |
| Academic Supports                                     | 74%                                | 64%                                      | 3                                  | 1.92                                  |  |
| Provider ECEM Visits                                  | 76%                                | 84%                                      | 7                                  | 5.88                                  |  |
| Provider General Contacts                             | 76%                                | 82%                                      | 7                                  | 5.74                                  |  |
| Placements with Siblings                              | 38%                                | 79%                                      | Not Scored                         | Not Scored                            |  |
| Placements within Legal County                        | 14%                                | 57%                                      | Not Scored                         | Not Scored                            |  |
| Well-Being Sub-Total                                  |                                    |                                          | 25                                 | 20.42                                 |  |