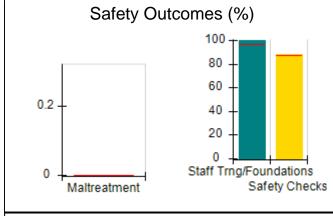

### **Quarterly Provider Comparisons to All CCIs**

# Performance-Based Placement Measures RBWO Provider GA+SCORECARD - CCI

| Provider/Program Name: A Friend's House - (563) - CCI |                                    |                                          |                                    |                                       |  |
|-------------------------------------------------------|------------------------------------|------------------------------------------|------------------------------------|---------------------------------------|--|
| 111 Henry Pkwy., McDonough, GA 30253                  |                                    | Quarterly Scores (Grades)                |                                    | Current Quarter Score<br>(Grade)      |  |
| Phone: 678-432-1630                                   |                                    | Q1: 101.15 (A+)                          | Q2: N/A                            | 101.15%                               |  |
| Vendor ID# 35215                                      |                                    | Q3: N/A                                  | Q4: N/A                            | (A+)                                  |  |
| Program Census Information:                           |                                    | # Children in Care During<br>Quarter: 24 | # Placements During<br>Quarter: 24 | # Children in Care On<br>Last Day: 14 |  |
|                                                       | Avg<br>Performance All<br>CCIs (%) | Provider<br>Performance (%)*             | Possible Points<br>(Weight)        | Provider Points<br>Earned             |  |
| OPM Monitoring Reviews                                |                                    |                                          |                                    |                                       |  |
| Annual Comprehensive Reviews                          | 83%                                | 99%                                      | 25                                 | 24.73                                 |  |
| Safety Reviews                                        | 86%                                | 95%                                      | 15                                 | 14.25                                 |  |
| Monitoring Sub-Total                                  |                                    |                                          | 40                                 | 38.98                                 |  |
| CCI Safety Outcomes                                   |                                    |                                          |                                    |                                       |  |
| Incidence of Maltreatment                             | 0.00%                              | No Substantiated<br>Reports              | 10                                 | 10.00                                 |  |
| Staff Training/Foundations                            | 96%                                | 100%                                     | 5                                  | 5.00                                  |  |
| Staff Safety Checks                                   | 87%                                | 100%                                     | 5                                  | 5.00                                  |  |
| Safety Sub-Total                                      |                                    |                                          | 20                                 | 20.00                                 |  |
| CCI Permanency Outcomes                               |                                    |                                          |                                    |                                       |  |
| Placement Stability                                   | 89%                                | 92%                                      | 15                                 | 13.80                                 |  |
| Permanency Sub-Total                                  |                                    |                                          | 15                                 | 13.80                                 |  |
| CCI Well-Being Outcomes                               |                                    |                                          |                                    |                                       |  |
| EPSDT Medical Visits                                  | 92%                                | 83%                                      | 4                                  | 3.32                                  |  |
| EPSDT Dental Visits                                   | 85%                                | 89%                                      | 4                                  | 3.56                                  |  |
| Academic Supports                                     | 74%                                | 64%                                      | 3                                  | 1.92                                  |  |
| Provider ECEM Visits                                  | 76%                                | 84%                                      | 7                                  | 5.88                                  |  |
| Provider General Contacts                             | 76%                                | 82%                                      | 7                                  | 5.74                                  |  |
| Placements with Siblings                              | 38%                                | 79%                                      | Not Scored                         | Not Scored                            |  |
| Placements within Legal County                        | 14%                                | 57%                                      | Not Scored                         | Not Scored                            |  |
| Well-Being Sub-Total                                  |                                    |                                          | 25                                 | 20.42                                 |  |