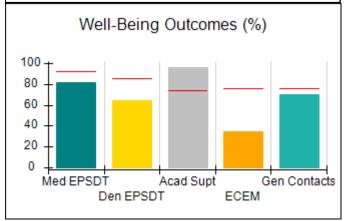

# Performance-Based Placement Measures RBWO Provider GA+SCORECARD - CCI

| Provider/Program Name: A Friend's House - (563) - CCI |                                    |                                          |                                    |                                       |  |
|-------------------------------------------------------|------------------------------------|------------------------------------------|------------------------------------|---------------------------------------|--|
| 111 Henry Pkwy., McDonough, GA 30253                  |                                    | Quarterly Scores (Grades)                |                                    | Current Quarter Score<br>(Grade)      |  |
| Phone: 678-432-1630                                   |                                    | Q1: 101.15 (A+)                          | Q2: N/A                            | 101.15%                               |  |
| Vendor ID# 35215                                      |                                    | Q3: N/A                                  | Q4: N/A                            | (A+)                                  |  |
| Program Census Information:                           |                                    | # Children in Care During<br>Quarter: 24 | # Placements During<br>Quarter: 24 | # Children in Care On<br>Last Day: 14 |  |
|                                                       | Avg<br>Performance All<br>CCIs (%) | Provider<br>Performance (%)*             | Possible Points<br>(Weight)        | Provider Points<br>Earned             |  |
| OPM Monitoring Reviews                                |                                    |                                          |                                    |                                       |  |
| Annual Comprehensive Reviews                          | 83%                                | 99%                                      | 25                                 | 24.73                                 |  |
| Safety Reviews                                        | 86%                                | 95%                                      | 15                                 | 14.25                                 |  |
| Monitoring Sub-Total                                  |                                    |                                          | 40                                 | 38.98                                 |  |
| CCI Safety Outcomes                                   |                                    |                                          |                                    |                                       |  |
| Incidence of Maltreatment                             | 0.00%                              | No Substantiated<br>Reports              | 10                                 | 10.00                                 |  |
| Staff Training/Foundations                            | 96%                                | 100%                                     | 5                                  | 5.00                                  |  |
| Staff Safety Checks                                   | 87%                                | 100%                                     | 5                                  | 5.00                                  |  |
| Safety Sub-Total                                      |                                    |                                          | 20                                 | 20.00                                 |  |
| CCI Permanency Outcomes                               |                                    |                                          |                                    |                                       |  |
| Placement Stability                                   | 89%                                | 92%                                      | 15                                 | 13.80                                 |  |
| Permanency Sub-Total                                  |                                    |                                          | 15                                 | 13.80                                 |  |
| CCI Well-Being Outcomes                               |                                    |                                          |                                    |                                       |  |
| EPSDT Medical Visits                                  | 92%                                | 83%                                      | 4                                  | 3.32                                  |  |
| EPSDT Dental Visits                                   | 85%                                | 89%                                      | 4                                  | 3.56                                  |  |
| Academic Supports                                     | 74%                                | 64%                                      | 3                                  | 1.92                                  |  |
| Provider ECEM Visits                                  | 76%                                | 84%                                      | 7                                  | 5.88                                  |  |
| Provider General Contacts                             | 76%                                | 82%                                      | 7                                  | 5.74                                  |  |
| Placements with Siblings                              | 38%                                | 79%                                      | Not Scored                         | Not Scored                            |  |
| Placements within Legal County                        | 14%                                | 57%                                      | Not Scored                         | Not Scored                            |  |
| Well-Being Sub-Total                                  |                                    |                                          | 25                                 | 20.42                                 |  |