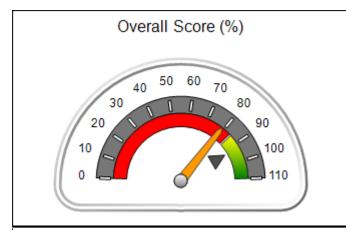

### **Quarterly Provider Comparisons to All CCIs**

# Performance-Based Placement Measures RBWO Provider GA+SCORECARD - CCI

| Provider/Program Name: A Friend's House - (563) - CCI |                                    |                                          |                                    |                                       |  |
|-------------------------------------------------------|------------------------------------|------------------------------------------|------------------------------------|---------------------------------------|--|
| 111 Henry Pkwy., McDonough, GA 30253                  |                                    | Quarterly Scores (Grades)                |                                    | Current Quarter Score<br>(Grade)      |  |
| Phone: 678-432-1630                                   |                                    | Q1: 101.15 (A+)                          | Q2: N/A                            | 101.15%                               |  |
| Vendor ID# 35215                                      |                                    | Q3: N/A                                  | Q4: N/A                            | (A+)                                  |  |
| Program Census Information:                           |                                    | # Children in Care During<br>Quarter: 24 | # Placements During<br>Quarter: 24 | # Children in Care On<br>Last Day: 14 |  |
|                                                       | Avg<br>Performance All<br>CCIs (%) | Provider<br>Performance (%)*             | Possible Points<br>(Weight)        | Provider Points<br>Earned             |  |
| OPM Monitoring Reviews                                |                                    |                                          |                                    |                                       |  |
| Annual Comprehensive Reviews                          | 83%                                | 99%                                      | 25                                 | 24.73                                 |  |
| Safety Reviews                                        | 86%                                | 95%                                      | 15                                 | 14.25                                 |  |
| Monitoring Sub-Total                                  |                                    |                                          | 40                                 | 38.98                                 |  |
| CCI Safety Outcomes                                   |                                    |                                          |                                    |                                       |  |
| Incidence of Maltreatment                             | 0.00%                              | No Substantiated<br>Reports              | 10                                 | 10.00                                 |  |
| Staff Training/Foundations                            | 96%                                | 100%                                     | 5                                  | 5.00                                  |  |
| Staff Safety Checks                                   | 87%                                | 100%                                     | 5                                  | 5.00                                  |  |
| Safety Sub-Total                                      |                                    |                                          | 20                                 | 20.00                                 |  |
| CCI Permanency Outcomes                               |                                    |                                          |                                    |                                       |  |
| Placement Stability                                   | 89%                                | 92%                                      | 15                                 | 13.80                                 |  |
| Permanency Sub-Total                                  |                                    |                                          | 15                                 | 13.80                                 |  |
| CCI Well-Being Outcomes                               |                                    |                                          |                                    |                                       |  |
| EPSDT Medical Visits                                  | 92%                                | 83%                                      | 4                                  | 3.32                                  |  |
| EPSDT Dental Visits                                   | 85%                                | 89%                                      | 4                                  | 3.56                                  |  |
| Academic Supports                                     | 74%                                | 64%                                      | 3                                  | 1.92                                  |  |
| Provider ECEM Visits                                  | 76%                                | 84%                                      | 7                                  | 5.88                                  |  |
| Provider General Contacts                             | 76%                                | 82%                                      | 7                                  | 5.74                                  |  |
| Placements with Siblings                              | 38%                                | 79%                                      | Not Scored                         | Not Scored                            |  |
| Placements within Legal County                        | 14%                                | 57%                                      | Not Scored                         | Not Scored                            |  |
| Well-Being Sub-Total                                  |                                    |                                          | 25                                 | 20.42                                 |  |