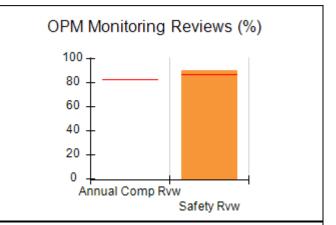

# Performance-Based Placement Measures RBWO Provider GA+SCORECARD - CCI

| Provider/Program Name: A Friend's House - (563) - CCI |                                    |                                          |                                    |                                       |  |
|-------------------------------------------------------|------------------------------------|------------------------------------------|------------------------------------|---------------------------------------|--|
| 111 Henry Pkwy., McDonough, GA 30253                  |                                    | Quarterly Scores (Grades)                |                                    | Current Quarter Score<br>(Grade)      |  |
| Phone: 678-432-1630                                   |                                    | Q1: 101.15 (A+)                          | Q2: N/A                            | 101.15%                               |  |
| Vendor ID# 35215                                      |                                    | Q3: N/A                                  | Q4: N/A                            | (A+)                                  |  |
| Program Census Information:                           |                                    | # Children in Care During<br>Quarter: 24 | # Placements During<br>Quarter: 24 | # Children in Care On<br>Last Day: 14 |  |
|                                                       | Avg<br>Performance All<br>CCIs (%) | Provider<br>Performance (%)*             | Possible Points<br>(Weight)        | Provider Points<br>Earned             |  |
| OPM Monitoring Reviews                                |                                    |                                          |                                    |                                       |  |
| Annual Comprehensive Reviews                          | 83%                                | 99%                                      | 25                                 | 24.73                                 |  |
| Safety Reviews                                        | 86%                                | 95%                                      | 15                                 | 14.25                                 |  |
| Monitoring Sub-Total                                  |                                    |                                          | 40                                 | 38.98                                 |  |
| CCI Safety Outcomes                                   |                                    |                                          |                                    |                                       |  |
| Incidence of Maltreatment                             | 0.00%                              | No Substantiated<br>Reports              | 10                                 | 10.00                                 |  |
| Staff Training/Foundations                            | 96%                                | 100%                                     | 5                                  | 5.00                                  |  |
| Staff Safety Checks                                   | 87%                                | 100%                                     | 5                                  | 5.00                                  |  |
| Safety Sub-Total                                      |                                    |                                          | 20                                 | 20.00                                 |  |
| CCI Permanency Outcomes                               |                                    |                                          |                                    |                                       |  |
| Placement Stability                                   | 89%                                | 92%                                      | 15                                 | 13.80                                 |  |
| Permanency Sub-Total                                  |                                    |                                          | 15                                 | 13.80                                 |  |
| CCI Well-Being Outcomes                               |                                    |                                          |                                    |                                       |  |
| EPSDT Medical Visits                                  | 92%                                | 83%                                      | 4                                  | 3.32                                  |  |
| EPSDT Dental Visits                                   | 85%                                | 89%                                      | 4                                  | 3.56                                  |  |
| Academic Supports                                     | 74%                                | 64%                                      | 3                                  | 1.92                                  |  |
| Provider ECEM Visits                                  | 76%                                | 84%                                      | 7                                  | 5.88                                  |  |
| Provider General Contacts                             | 76%                                | 82%                                      | 7                                  | 5.74                                  |  |
| Placements with Siblings                              | 38%                                | 79%                                      | Not Scored                         | Not Scored                            |  |
| Placements within Legal County                        | 14%                                | 57%                                      | Not Scored                         | Not Scored                            |  |
| Well-Being Sub-Total                                  |                                    |                                          | 25                                 | 20.42                                 |  |