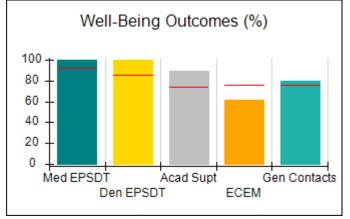

# Performance-Based Placement Measures RBWO Provider GA+SCORECARD - CCI

| Provider/Program Name: A Friend's House - (563) - CCI |                                    |                                          |                                    |                                       |  |
|-------------------------------------------------------|------------------------------------|------------------------------------------|------------------------------------|---------------------------------------|--|
| 111 Henry Pkwy., McDonough, GA 30253                  |                                    | Quarterly Scores (Grades)                |                                    | Current Quarter Score<br>(Grade)      |  |
| Phone: 678-432-1630                                   |                                    | Q1: 101.15 (A+)                          | Q2: N/A                            | 101.15%                               |  |
| Vendor ID# 35215                                      |                                    | Q3: N/A                                  | Q4: N/A                            | (A+)                                  |  |
| Program Census Information:                           |                                    | # Children in Care During<br>Quarter: 24 | # Placements During<br>Quarter: 24 | # Children in Care On<br>Last Day: 14 |  |
|                                                       | Avg<br>Performance All<br>CCIs (%) | Provider<br>Performance (%)*             | Possible Points<br>(Weight)        | Provider Points<br>Earned             |  |
| OPM Monitoring Reviews                                |                                    |                                          |                                    |                                       |  |
| Annual Comprehensive Reviews                          | 83%                                | 99%                                      | 25                                 | 24.73                                 |  |
| Safety Reviews                                        | 86%                                | 95%                                      | 15                                 | 14.25                                 |  |
| Monitoring Sub-Total                                  |                                    |                                          | 40                                 | 38.98                                 |  |
| CCI Safety Outcomes                                   |                                    |                                          |                                    |                                       |  |
| Incidence of Maltreatment                             | 0.00%                              | No Substantiated<br>Reports              | 10                                 | 10.00                                 |  |
| Staff Training/Foundations                            | 96%                                | 100%                                     | 5                                  | 5.00                                  |  |
| Staff Safety Checks                                   | 87%                                | 100%                                     | 5                                  | 5.00                                  |  |
| Safety Sub-Total                                      |                                    |                                          | 20                                 | 20.00                                 |  |
| CCI Permanency Outcomes                               |                                    |                                          |                                    |                                       |  |
| Placement Stability                                   | 89%                                | 92%                                      | 15                                 | 13.80                                 |  |
| Permanency Sub-Total                                  |                                    |                                          | 15                                 | 13.80                                 |  |
| CCI Well-Being Outcomes                               |                                    |                                          |                                    |                                       |  |
| EPSDT Medical Visits                                  | 92%                                | 83%                                      | 4                                  | 3.32                                  |  |
| EPSDT Dental Visits                                   | 85%                                | 89%                                      | 4                                  | 3.56                                  |  |
| Academic Supports                                     | 74%                                | 64%                                      | 3                                  | 1.92                                  |  |
| Provider ECEM Visits                                  | 76%                                | 84%                                      | 7                                  | 5.88                                  |  |
| Provider General Contacts                             | 76%                                | 82%                                      | 7                                  | 5.74                                  |  |
| Placements with Siblings                              | 38%                                | 79%                                      | Not Scored                         | Not Scored                            |  |
| Placements within Legal County                        | 14%                                | 57%                                      | Not Scored                         | Not Scored                            |  |
| Well-Being Sub-Total                                  |                                    |                                          | 25                                 | 20.42                                 |  |