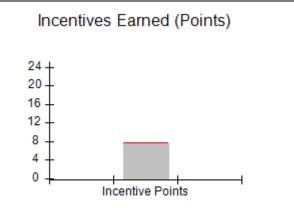

### Provider/Program Name: A Friend's House - (563) - CCI

| Program Census Information:                      |                                         | # Children in Care During<br>Quarter: 24 | # Placements During<br>Quarter: 24 | # Children in Care On<br>Last Day: 14 |
|--------------------------------------------------|-----------------------------------------|------------------------------------------|------------------------------------|---------------------------------------|
| CCI Incentive Credits                            | Avg<br>Performance All<br>CCIs (Points) | Provider<br>Performance (%)*             | Possible Points<br>(Weight)        | Provider Points<br>Earned             |
| Early EPSDT Medical Visits                       |                                         | 63%                                      | 2                                  | 1.26                                  |
| Early EPSDT Dental Visits                        |                                         | 67%                                      | 2                                  | 1.34                                  |
| Permanency Contacts                              |                                         | 23%                                      | 5                                  | 1.15                                  |
| Additional Academic Supports                     |                                         | 10%                                      | 2                                  | 0.20                                  |
| HS Grad/GED/Prof or Trade<br>Certificate/College |                                         | N/A                                      | 10/5/5/1                           |                                       |
| EYSS Agreement                                   |                                         | Not Eligible                             | 5                                  |                                       |
| Community Connections                            |                                         | 0%                                       | 4                                  | 0.00                                  |
| Active Agency Accreditation                      |                                         | 0%                                       | 4                                  | 0.00                                  |
| Staff Clinical Licensure                         |                                         | 0%                                       | 5                                  | 0.00                                  |
| Behavior Management (threshold = 0)              |                                         | 100%                                     | 4                                  | 4.00                                  |
| Incentives Total                                 | 7.78                                    |                                          |                                    | 7.95                                  |
| Maximum total                                    | combined incentive                      | credit allowed is 10 points.             | Incentives Awarded                 | 7.95                                  |
| *Performance calculation descriptions can be     | e found in the FY 201                   | 19 RBWO PBP Measureme                    | ents and Standards Guide.          |                                       |