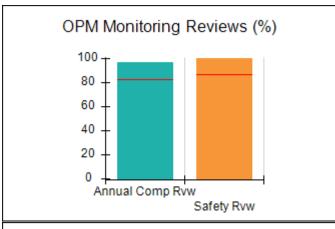

# Performance-Based Placement Measures RBWO Provider GA+SCORECARD - CCI

| Provider/Program Name: A Friend's House - (563) - CCI |                                    |                                          |                                    |                                       |  |
|-------------------------------------------------------|------------------------------------|------------------------------------------|------------------------------------|---------------------------------------|--|
| 111 Henry Pkwy., McDonough, GA 30253                  |                                    | Quarterly Scores (Grades)                |                                    | Current Quarter Score<br>(Grade)      |  |
| Phone: 678-432-1630                                   |                                    | Q1: 101.15 (A+)                          | Q2: N/A                            | 101.15%                               |  |
| Vendor ID# 35215                                      |                                    | Q3: N/A                                  | Q4: N/A                            | (A+)                                  |  |
| Program Census Information:                           |                                    | # Children in Care During<br>Quarter: 24 | # Placements During<br>Quarter: 24 | # Children in Care On<br>Last Day: 14 |  |
|                                                       | Avg<br>Performance All<br>CCIs (%) | Provider<br>Performance (%)*             | Possible Points<br>(Weight)        | Provider Points<br>Earned             |  |
| OPM Monitoring Reviews                                |                                    |                                          |                                    |                                       |  |
| Annual Comprehensive Reviews                          | 83%                                | 99%                                      | 25                                 | 24.73                                 |  |
| Safety Reviews                                        | 86%                                | 95%                                      | 15                                 | 14.25                                 |  |
| Monitoring Sub-Total                                  |                                    |                                          | 40                                 | 38.98                                 |  |
| CCI Safety Outcomes                                   |                                    |                                          |                                    |                                       |  |
| Incidence of Maltreatment                             | 0.00%                              | No Substantiated<br>Reports              | 10                                 | 10.00                                 |  |
| Staff Training/Foundations                            | 96%                                | 100%                                     | 5                                  | 5.00                                  |  |
| Staff Safety Checks                                   | 87%                                | 100%                                     | 5                                  | 5.00                                  |  |
| Safety Sub-Total                                      |                                    |                                          | 20                                 | 20.00                                 |  |
| CCI Permanency Outcomes                               |                                    |                                          |                                    |                                       |  |
| Placement Stability                                   | 89%                                | 92%                                      | 15                                 | 13.80                                 |  |
| Permanency Sub-Total                                  |                                    |                                          | 15                                 | 13.80                                 |  |
| CCI Well-Being Outcomes                               |                                    |                                          |                                    |                                       |  |
| EPSDT Medical Visits                                  | 92%                                | 83%                                      | 4                                  | 3.32                                  |  |
| EPSDT Dental Visits                                   | 85%                                | 89%                                      | 4                                  | 3.56                                  |  |
| Academic Supports                                     | 74%                                | 64%                                      | 3                                  | 1.92                                  |  |
| Provider ECEM Visits                                  | 76%                                | 84%                                      | 7                                  | 5.88                                  |  |
| Provider General Contacts                             | 76%                                | 82%                                      | 7                                  | 5.74                                  |  |
| Placements with Siblings                              | 38%                                | 79%                                      | Not Scored                         | Not Scored                            |  |
| Placements within Legal County                        | 14%                                | 57%                                      | Not Scored                         | Not Scored                            |  |
| Well-Being Sub-Total                                  |                                    |                                          | 25                                 | 20.42                                 |  |