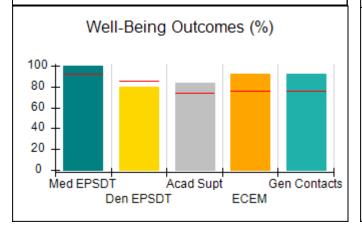

# Performance-Based Placement Measures RBWO Provider GA+SCORECARD - CCI

| Provider/Program Name: A Friend's House - (563) - CCI |                                    |                                          |                                    |                                       |  |
|-------------------------------------------------------|------------------------------------|------------------------------------------|------------------------------------|---------------------------------------|--|
| 111 Henry Pkwy., McDonough, GA 30253                  |                                    | Quarterly Scores (Grades)                |                                    | Current Quarter Score<br>(Grade)      |  |
| Phone: 678-432-1630                                   |                                    | Q1: 101.15 (A+)                          | Q2: N/A                            | 101.15%                               |  |
| Vendor ID# 35215                                      |                                    | Q3: N/A                                  | Q4: N/A                            | (A+)                                  |  |
| Program Census Information:                           |                                    | # Children in Care During<br>Quarter: 24 | # Placements During<br>Quarter: 24 | # Children in Care On<br>Last Day: 14 |  |
|                                                       | Avg<br>Performance All<br>CCIs (%) | Provider<br>Performance (%)*             | Possible Points<br>(Weight)        | Provider Points<br>Earned             |  |
| OPM Monitoring Reviews                                |                                    |                                          |                                    |                                       |  |
| Annual Comprehensive Reviews                          | 83%                                | 99%                                      | 25                                 | 24.73                                 |  |
| Safety Reviews                                        | 86%                                | 95%                                      | 15                                 | 14.25                                 |  |
| Monitoring Sub-Total                                  |                                    |                                          | 40                                 | 38.98                                 |  |
| CCI Safety Outcomes                                   |                                    |                                          |                                    |                                       |  |
| Incidence of Maltreatment                             | 0.00%                              | No Substantiated<br>Reports              | 10                                 | 10.00                                 |  |
| Staff Training/Foundations                            | 96%                                | 100%                                     | 5                                  | 5.00                                  |  |
| Staff Safety Checks                                   | 87%                                | 100%                                     | 5                                  | 5.00                                  |  |
| Safety Sub-Total                                      |                                    |                                          | 20                                 | 20.00                                 |  |
| CCI Permanency Outcomes                               |                                    |                                          |                                    |                                       |  |
| Placement Stability                                   | 89%                                | 92%                                      | 15                                 | 13.80                                 |  |
| Permanency Sub-Total                                  |                                    |                                          | 15                                 | 13.80                                 |  |
| CCI Well-Being Outcomes                               |                                    |                                          |                                    |                                       |  |
| EPSDT Medical Visits                                  | 92%                                | 83%                                      | 4                                  | 3.32                                  |  |
| EPSDT Dental Visits                                   | 85%                                | 89%                                      | 4                                  | 3.56                                  |  |
| Academic Supports                                     | 74%                                | 64%                                      | 3                                  | 1.92                                  |  |
| Provider ECEM Visits                                  | 76%                                | 84%                                      | 7                                  | 5.88                                  |  |
| Provider General Contacts                             | 76%                                | 82%                                      | 7                                  | 5.74                                  |  |
| Placements with Siblings                              | 38%                                | 79%                                      | Not Scored                         | Not Scored                            |  |
| Placements within Legal County                        | 14%                                | 57%                                      | Not Scored                         | Not Scored                            |  |
| Well-Being Sub-Total                                  |                                    |                                          | 25                                 | 20.42                                 |  |