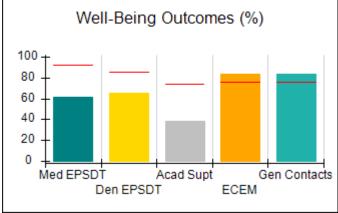

# Performance-Based Placement Measures RBWO Provider GA+SCORECARD - CCI

| Provider/Program Name: A Friend's House - (563) - CCI |                                    |                                          |                                    |                                       |  |
|-------------------------------------------------------|------------------------------------|------------------------------------------|------------------------------------|---------------------------------------|--|
| 111 Henry Pkwy., McDonough, GA 30253                  |                                    | Quarterly Scores (Grades)                |                                    | Current Quarter Score<br>(Grade)      |  |
| Phone: 678-432-1630                                   |                                    | Q1: 101.15 (A+)                          | Q2: N/A                            | 101.15%                               |  |
| Vendor ID# 35215                                      |                                    | Q3: N/A                                  | Q4: N/A                            | (A+)                                  |  |
| Program Census Information:                           |                                    | # Children in Care During<br>Quarter: 24 | # Placements During<br>Quarter: 24 | # Children in Care On<br>Last Day: 14 |  |
|                                                       | Avg<br>Performance All<br>CCIs (%) | Provider<br>Performance (%)*             | Possible Points<br>(Weight)        | Provider Points<br>Earned             |  |
| OPM Monitoring Reviews                                |                                    |                                          |                                    |                                       |  |
| Annual Comprehensive Reviews                          | 83%                                | 99%                                      | 25                                 | 24.73                                 |  |
| Safety Reviews                                        | 86%                                | 95%                                      | 15                                 | 14.25                                 |  |
| Monitoring Sub-Total                                  |                                    |                                          | 40                                 | 38.98                                 |  |
| CCI Safety Outcomes                                   |                                    |                                          |                                    |                                       |  |
| Incidence of Maltreatment                             | 0.00%                              | No Substantiated<br>Reports              | 10                                 | 10.00                                 |  |
| Staff Training/Foundations                            | 96%                                | 100%                                     | 5                                  | 5.00                                  |  |
| Staff Safety Checks                                   | 87%                                | 100%                                     | 5                                  | 5.00                                  |  |
| Safety Sub-Total                                      |                                    |                                          | 20                                 | 20.00                                 |  |
| CCI Permanency Outcomes                               |                                    |                                          |                                    |                                       |  |
| Placement Stability                                   | 89%                                | 92%                                      | 15                                 | 13.80                                 |  |
| Permanency Sub-Total                                  |                                    |                                          | 15                                 | 13.80                                 |  |
| CCI Well-Being Outcomes                               |                                    |                                          |                                    |                                       |  |
| EPSDT Medical Visits                                  | 92%                                | 83%                                      | 4                                  | 3.32                                  |  |
| EPSDT Dental Visits                                   | 85%                                | 89%                                      | 4                                  | 3.56                                  |  |
| Academic Supports                                     | 74%                                | 64%                                      | 3                                  | 1.92                                  |  |
| Provider ECEM Visits                                  | 76%                                | 84%                                      | 7                                  | 5.88                                  |  |
| Provider General Contacts                             | 76%                                | 82%                                      | 7                                  | 5.74                                  |  |
| Placements with Siblings                              | 38%                                | 79%                                      | Not Scored                         | Not Scored                            |  |
| Placements within Legal County                        | 14%                                | 57%                                      | Not Scored                         | Not Scored                            |  |
| Well-Being Sub-Total                                  |                                    |                                          | 25                                 | 20.42                                 |  |