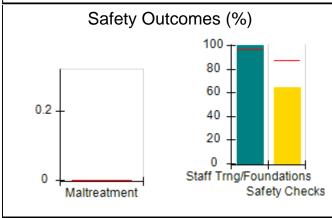

# Performance-Based Placement Measures RBWO Provider GA+SCORECARD - CCI

| Provider/Program Name: A Friend's House - (563) - CCI |                                    |                                          |                                    |                                       |  |
|-------------------------------------------------------|------------------------------------|------------------------------------------|------------------------------------|---------------------------------------|--|
| 111 Henry Pkwy., McDonough, GA 30253                  |                                    | Quarterly Scores (Grades)                |                                    | Current Quarter Score<br>(Grade)      |  |
| Phone: 678-432-1630                                   |                                    | Q1: 101.15 (A+)                          | Q2: N/A                            | 101.15%                               |  |
| Vendor ID# 35215                                      |                                    | Q3: N/A                                  | Q4: N/A                            | (A+)                                  |  |
| Program Census Information:                           |                                    | # Children in Care During<br>Quarter: 24 | # Placements During<br>Quarter: 24 | # Children in Care On<br>Last Day: 14 |  |
|                                                       | Avg<br>Performance All<br>CCIs (%) | Provider<br>Performance (%)*             | Possible Points<br>(Weight)        | Provider Points<br>Earned             |  |
| OPM Monitoring Reviews                                |                                    |                                          |                                    |                                       |  |
| Annual Comprehensive Reviews                          | 83%                                | 99%                                      | 25                                 | 24.73                                 |  |
| Safety Reviews                                        | 86%                                | 95%                                      | 15                                 | 14.25                                 |  |
| Monitoring Sub-Total                                  |                                    |                                          | 40                                 | 38.98                                 |  |
| CCI Safety Outcomes                                   |                                    |                                          |                                    |                                       |  |
| Incidence of Maltreatment                             | 0.00%                              | No Substantiated<br>Reports              | 10                                 | 10.00                                 |  |
| Staff Training/Foundations                            | 96%                                | 100%                                     | 5                                  | 5.00                                  |  |
| Staff Safety Checks                                   | 87%                                | 100%                                     | 5                                  | 5.00                                  |  |
| Safety Sub-Total                                      |                                    |                                          | 20                                 | 20.00                                 |  |
| CCI Permanency Outcomes                               |                                    |                                          |                                    |                                       |  |
| Placement Stability                                   | 89%                                | 92%                                      | 15                                 | 13.80                                 |  |
| Permanency Sub-Total                                  |                                    |                                          | 15                                 | 13.80                                 |  |
| CCI Well-Being Outcomes                               |                                    |                                          |                                    |                                       |  |
| EPSDT Medical Visits                                  | 92%                                | 83%                                      | 4                                  | 3.32                                  |  |
| EPSDT Dental Visits                                   | 85%                                | 89%                                      | 4                                  | 3.56                                  |  |
| Academic Supports                                     | 74%                                | 64%                                      | 3                                  | 1.92                                  |  |
| Provider ECEM Visits                                  | 76%                                | 84%                                      | 7                                  | 5.88                                  |  |
| Provider General Contacts                             | 76%                                | 82%                                      | 7                                  | 5.74                                  |  |
| Placements with Siblings                              | 38%                                | 79%                                      | Not Scored                         | Not Scored                            |  |
| Placements within Legal County                        | 14%                                | 57%                                      | Not Scored                         | Not Scored                            |  |
| Well-Being Sub-Total                                  |                                    |                                          | 25                                 | 20.42                                 |  |