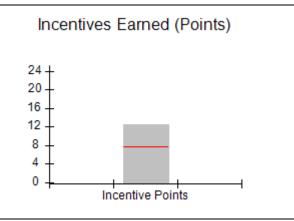

### Provider/Program Name: A Friend's House - (563) - CCI

| Program Census Information:                      |                                         | # Children in Care During<br>Quarter: 24 | # Placements During<br>Quarter: 24 | # Children in Care On<br>Last Day: 14 |
|--------------------------------------------------|-----------------------------------------|------------------------------------------|------------------------------------|---------------------------------------|
| CCI Incentive Credits                            | Avg<br>Performance All<br>CCIs (Points) | Provider<br>Performance (%)*             | Possible Points<br>(Weight)        | Provider Points<br>Earned             |
| Early EPSDT Medical Visits                       |                                         | 63%                                      | 2                                  | 1.26                                  |
| Early EPSDT Dental Visits                        |                                         | 67%                                      | 2                                  | 1.34                                  |
| Permanency Contacts                              |                                         | 23%                                      | 5                                  | 1.15                                  |
| Additional Academic Supports                     |                                         | 10%                                      | 2                                  | 0.20                                  |
| HS Grad/GED/Prof or Trade<br>Certificate/College |                                         | N/A                                      | 10/5/5/1                           |                                       |
| EYSS Agreement                                   |                                         | Not Eligible                             | 5                                  |                                       |
| Community Connections                            |                                         | 0%                                       | 4                                  | 0.00                                  |
| Active Agency Accreditation                      |                                         | 0%                                       | 4                                  | 0.00                                  |
| Staff Clinical Licensure                         |                                         | 0%                                       | 5                                  | 0.00                                  |
| Behavior Management (threshold = 0)              |                                         | 100%                                     | 4                                  | 4.00                                  |
| Incentives Total                                 | 7.78                                    |                                          |                                    | 7.95                                  |
| Maximum total                                    | combined incentive                      | credit allowed is 10 points.             | Incentives Awarded                 | 7.95                                  |
| *Performance calculation descriptions can be     | e found in the FY 201                   | 19 RBWO PBP Measureme                    | ents and Standards Guide.          |                                       |