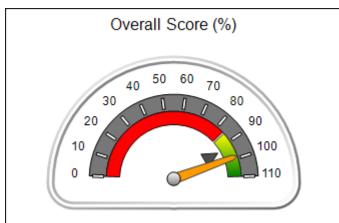

| Monitoring & Outcomes: Possible Points = 100 | Points Earned = 93.20   |         |
|----------------------------------------------|-------------------------|---------|
| Score Before Incentives Credit 9             |                         | 93.20%  |
| Inc                                          | Incentives Awarded 7.95 |         |
| PBP Verification                             |                         | N/A pts |
|                                              | Total Score 10          |         |