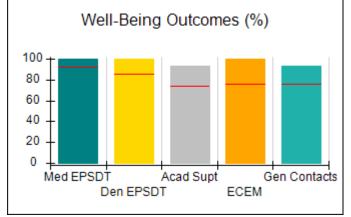

# Performance-Based Placement Measures RBWO Provider GA+SCORECARD - CCI

| Provider/Program Name: A Friend's House - (563) - CCI |                                    |                                          |                                    |                                       |  |
|-------------------------------------------------------|------------------------------------|------------------------------------------|------------------------------------|---------------------------------------|--|
| 111 Henry Pkwy., McDonough, GA 30253                  |                                    | Quarterly Scores (Grades)                |                                    | Current Quarter Score<br>(Grade)      |  |
| Phone: 678-432-1630                                   |                                    | Q1: 101.15 (A+)                          | Q2: N/A                            | 101.15%                               |  |
| Vendor ID# 35215                                      |                                    | Q3: N/A                                  | Q4: N/A                            | (A+)                                  |  |
| Program Census Information:                           |                                    | # Children in Care During<br>Quarter: 24 | # Placements During<br>Quarter: 24 | # Children in Care On<br>Last Day: 14 |  |
|                                                       | Avg<br>Performance All<br>CCIs (%) | Provider<br>Performance (%)*             | Possible Points<br>(Weight)        | Provider Points<br>Earned             |  |
| OPM Monitoring Reviews                                |                                    |                                          |                                    |                                       |  |
| Annual Comprehensive Reviews                          | 83%                                | 99%                                      | 25                                 | 24.73                                 |  |
| Safety Reviews                                        | 86%                                | 95%                                      | 15                                 | 14.25                                 |  |
| Monitoring Sub-Total                                  |                                    |                                          | 40                                 | 38.98                                 |  |
| CCI Safety Outcomes                                   |                                    |                                          |                                    |                                       |  |
| Incidence of Maltreatment                             | 0.00%                              | No Substantiated<br>Reports              | 10                                 | 10.00                                 |  |
| Staff Training/Foundations                            | 96%                                | 100%                                     | 5                                  | 5.00                                  |  |
| Staff Safety Checks                                   | 87%                                | 100%                                     | 5                                  | 5.00                                  |  |
| Safety Sub-Total                                      |                                    |                                          | 20                                 | 20.00                                 |  |
| CCI Permanency Outcomes                               |                                    |                                          |                                    |                                       |  |
| Placement Stability                                   | 89%                                | 92%                                      | 15                                 | 13.80                                 |  |
| Permanency Sub-Total                                  |                                    |                                          | 15                                 | 13.80                                 |  |
| CCI Well-Being Outcomes                               |                                    |                                          |                                    |                                       |  |
| EPSDT Medical Visits                                  | 92%                                | 83%                                      | 4                                  | 3.32                                  |  |
| EPSDT Dental Visits                                   | 85%                                | 89%                                      | 4                                  | 3.56                                  |  |
| Academic Supports                                     | 74%                                | 64%                                      | 3                                  | 1.92                                  |  |
| Provider ECEM Visits                                  | 76%                                | 84%                                      | 7                                  | 5.88                                  |  |
| Provider General Contacts                             | 76%                                | 82%                                      | 7                                  | 5.74                                  |  |
| Placements with Siblings                              | 38%                                | 79%                                      | Not Scored                         | Not Scored                            |  |
| Placements within Legal County                        | 14%                                | 57%                                      | Not Scored                         | Not Scored                            |  |
| Well-Being Sub-Total                                  |                                    |                                          | 25                                 | 20.42                                 |  |