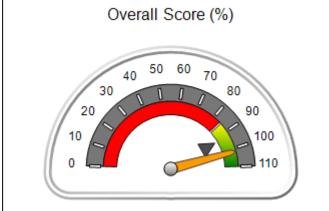

| Monitoring & Outcomes: Possible Points = 100 | Points Earned = 93.20   |         |
|----------------------------------------------|-------------------------|---------|
| Score Before Incentives Credit 9             |                         | 93.20%  |
| Inc                                          | Incentives Awarded 7.95 |         |
| PBP Verification                             |                         | N/A pts |
|                                              | Total Score 10          |         |