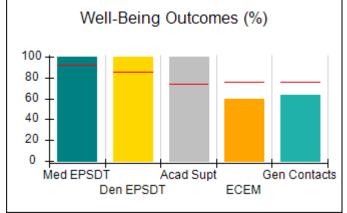

# Performance-Based Placement Measures RBWO Provider GA+SCORECARD - CCI

| Provider/Program Name: A Friend's House - (563) - CCI |                                    |                                          |                                    |                                       |  |
|-------------------------------------------------------|------------------------------------|------------------------------------------|------------------------------------|---------------------------------------|--|
| 111 Henry Pkwy., McDonough, GA 30253                  |                                    | Quarterly Scores (Grades)                |                                    | Current Quarter Score<br>(Grade)      |  |
| Phone: 678-432-1630                                   |                                    | Q1: 101.15 (A+)                          | Q2: N/A                            | 101.15%                               |  |
| Vendor ID# 35215                                      |                                    | Q3: N/A                                  | Q4: N/A                            | (A+)                                  |  |
| Program Census Information:                           |                                    | # Children in Care During<br>Quarter: 24 | # Placements During<br>Quarter: 24 | # Children in Care On<br>Last Day: 14 |  |
|                                                       | Avg<br>Performance All<br>CCIs (%) | Provider<br>Performance (%)*             | Possible Points<br>(Weight)        | Provider Points<br>Earned             |  |
| OPM Monitoring Reviews                                |                                    |                                          |                                    |                                       |  |
| Annual Comprehensive Reviews                          | 83%                                | 99%                                      | 25                                 | 24.73                                 |  |
| Safety Reviews                                        | 86%                                | 95%                                      | 15                                 | 14.25                                 |  |
| Monitoring Sub-Total                                  |                                    |                                          | 40                                 | 38.98                                 |  |
| CCI Safety Outcomes                                   |                                    |                                          |                                    |                                       |  |
| Incidence of Maltreatment                             | 0.00%                              | No Substantiated<br>Reports              | 10                                 | 10.00                                 |  |
| Staff Training/Foundations                            | 96%                                | 100%                                     | 5                                  | 5.00                                  |  |
| Staff Safety Checks                                   | 87%                                | 100%                                     | 5                                  | 5.00                                  |  |
| Safety Sub-Total                                      |                                    |                                          | 20                                 | 20.00                                 |  |
| CCI Permanency Outcomes                               |                                    |                                          |                                    |                                       |  |
| Placement Stability                                   | 89%                                | 92%                                      | 15                                 | 13.80                                 |  |
| Permanency Sub-Total                                  |                                    |                                          | 15                                 | 13.80                                 |  |
| CCI Well-Being Outcomes                               |                                    |                                          |                                    |                                       |  |
| EPSDT Medical Visits                                  | 92%                                | 83%                                      | 4                                  | 3.32                                  |  |
| EPSDT Dental Visits                                   | 85%                                | 89%                                      | 4                                  | 3.56                                  |  |
| Academic Supports                                     | 74%                                | 64%                                      | 3                                  | 1.92                                  |  |
| Provider ECEM Visits                                  | 76%                                | 84%                                      | 7                                  | 5.88                                  |  |
| Provider General Contacts                             | 76%                                | 82%                                      | 7                                  | 5.74                                  |  |
| Placements with Siblings                              | 38%                                | 79%                                      | Not Scored                         | Not Scored                            |  |
| Placements within Legal County                        | 14%                                | 57%                                      | Not Scored                         | Not Scored                            |  |
| Well-Being Sub-Total                                  |                                    |                                          | 25                                 | 20.42                                 |  |