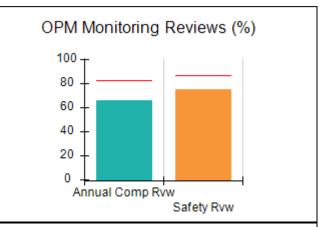

# Performance-Based Placement Measures RBWO Provider GA+SCORECARD - CCI

| Provider/Program Name: A Friend's House - (563) - CCI |                                    |                                          |                                    |                                       |  |
|-------------------------------------------------------|------------------------------------|------------------------------------------|------------------------------------|---------------------------------------|--|
| 111 Henry Pkwy., McDonough, GA 30253                  |                                    | Quarterly Scores (Grades)                |                                    | Current Quarter Score<br>(Grade)      |  |
| Phone: 678-432-1630                                   |                                    | Q1: 101.15 (A+)                          | Q2: N/A                            | 101.15%                               |  |
| Vendor ID# 35215                                      |                                    | Q3: N/A                                  | Q4: N/A                            | (A+)                                  |  |
| Program Census Information:                           |                                    | # Children in Care During<br>Quarter: 24 | # Placements During<br>Quarter: 24 | # Children in Care On<br>Last Day: 14 |  |
|                                                       | Avg<br>Performance All<br>CCIs (%) | Provider<br>Performance (%)*             | Possible Points<br>(Weight)        | Provider Points<br>Earned             |  |
| OPM Monitoring Reviews                                |                                    |                                          |                                    |                                       |  |
| Annual Comprehensive Reviews                          | 83%                                | 99%                                      | 25                                 | 24.73                                 |  |
| Safety Reviews                                        | 86%                                | 95%                                      | 15                                 | 14.25                                 |  |
| Monitoring Sub-Total                                  |                                    |                                          | 40                                 | 38.98                                 |  |
| CCI Safety Outcomes                                   |                                    |                                          |                                    |                                       |  |
| Incidence of Maltreatment                             | 0.00%                              | No Substantiated<br>Reports              | 10                                 | 10.00                                 |  |
| Staff Training/Foundations                            | 96%                                | 100%                                     | 5                                  | 5.00                                  |  |
| Staff Safety Checks                                   | 87%                                | 100%                                     | 5                                  | 5.00                                  |  |
| Safety Sub-Total                                      |                                    |                                          | 20                                 | 20.00                                 |  |
| CCI Permanency Outcomes                               |                                    |                                          |                                    |                                       |  |
| Placement Stability                                   | 89%                                | 92%                                      | 15                                 | 13.80                                 |  |
| Permanency Sub-Total                                  |                                    |                                          | 15                                 | 13.80                                 |  |
| CCI Well-Being Outcomes                               |                                    |                                          |                                    |                                       |  |
| EPSDT Medical Visits                                  | 92%                                | 83%                                      | 4                                  | 3.32                                  |  |
| EPSDT Dental Visits                                   | 85%                                | 89%                                      | 4                                  | 3.56                                  |  |
| Academic Supports                                     | 74%                                | 64%                                      | 3                                  | 1.92                                  |  |
| Provider ECEM Visits                                  | 76%                                | 84%                                      | 7                                  | 5.88                                  |  |
| Provider General Contacts                             | 76%                                | 82%                                      | 7                                  | 5.74                                  |  |
| Placements with Siblings                              | 38%                                | 79%                                      | Not Scored                         | Not Scored                            |  |
| Placements within Legal County                        | 14%                                | 57%                                      | Not Scored                         | Not Scored                            |  |
| Well-Being Sub-Total                                  |                                    |                                          | 25                                 | 20.42                                 |  |