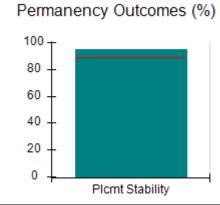

# Performance-Based Placement Measures RBWO Provider GA+SCORECARD - CCI

| Provider/Program Name: A Friend's House - (563) - CCI |                                    |                                          |                                    |                                       |  |
|-------------------------------------------------------|------------------------------------|------------------------------------------|------------------------------------|---------------------------------------|--|
| 111 Henry Pkwy., McDonough, GA 30253                  |                                    | Quarterly Scores (Grades)                |                                    | Current Quarter Score<br>(Grade)      |  |
| Phone: 678-432-1630                                   |                                    | Q1: 101.15 (A+)                          | Q2: N/A                            | 101.15%                               |  |
| Vendor ID# 35215                                      |                                    | Q3: N/A                                  | Q4: N/A                            | (A+)                                  |  |
| Program Census Information:                           |                                    | # Children in Care During<br>Quarter: 24 | # Placements During<br>Quarter: 24 | # Children in Care On<br>Last Day: 14 |  |
|                                                       | Avg<br>Performance All<br>CCIs (%) | Provider<br>Performance (%)*             | Possible Points<br>(Weight)        | Provider Points<br>Earned             |  |
| OPM Monitoring Reviews                                |                                    |                                          |                                    |                                       |  |
| Annual Comprehensive Reviews                          | 83%                                | 99%                                      | 25                                 | 24.73                                 |  |
| Safety Reviews                                        | 86%                                | 95%                                      | 15                                 | 14.25                                 |  |
| Monitoring Sub-Total                                  |                                    |                                          | 40                                 | 38.98                                 |  |
| CCI Safety Outcomes                                   |                                    |                                          |                                    |                                       |  |
| Incidence of Maltreatment                             | 0.00%                              | No Substantiated<br>Reports              | 10                                 | 10.00                                 |  |
| Staff Training/Foundations                            | 96%                                | 100%                                     | 5                                  | 5.00                                  |  |
| Staff Safety Checks                                   | 87%                                | 100%                                     | 5                                  | 5.00                                  |  |
| Safety Sub-Total                                      |                                    |                                          | 20                                 | 20.00                                 |  |
| CCI Permanency Outcomes                               |                                    |                                          |                                    |                                       |  |
| Placement Stability                                   | 89%                                | 92%                                      | 15                                 | 13.80                                 |  |
| Permanency Sub-Total                                  |                                    |                                          | 15                                 | 13.80                                 |  |
| CCI Well-Being Outcomes                               |                                    |                                          |                                    |                                       |  |
| EPSDT Medical Visits                                  | 92%                                | 83%                                      | 4                                  | 3.32                                  |  |
| EPSDT Dental Visits                                   | 85%                                | 89%                                      | 4                                  | 3.56                                  |  |
| Academic Supports                                     | 74%                                | 64%                                      | 3                                  | 1.92                                  |  |
| Provider ECEM Visits                                  | 76%                                | 84%                                      | 7                                  | 5.88                                  |  |
| Provider General Contacts                             | 76%                                | 82%                                      | 7                                  | 5.74                                  |  |
| Placements with Siblings                              | 38%                                | 79%                                      | Not Scored                         | Not Scored                            |  |
| Placements within Legal County                        | 14%                                | 57%                                      | Not Scored                         | Not Scored                            |  |
| Well-Being Sub-Total                                  |                                    |                                          | 25                                 | 20.42                                 |  |