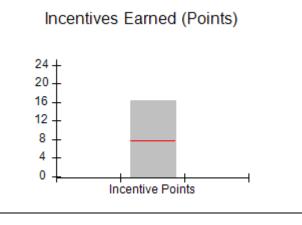

### Provider/Program Name: A Friend's House - (563) - CCI

| Program Census Information:                      |                                         | # Children in Care During<br>Quarter: 24 | # Placements During<br>Quarter: 24 | # Children in Care On<br>Last Day: 14 |
|--------------------------------------------------|-----------------------------------------|------------------------------------------|------------------------------------|---------------------------------------|
| CCI Incentive Credits                            | Avg<br>Performance All<br>CCIs (Points) | Provider<br>Performance (%)*             | Possible Points<br>(Weight)        | Provider Points<br>Earned             |
| Early EPSDT Medical Visits                       |                                         | 63%                                      | 2                                  | 1.26                                  |
| Early EPSDT Dental Visits                        |                                         | 67%                                      | 2                                  | 1.34                                  |
| Permanency Contacts                              |                                         | 23%                                      | 5                                  | 1.15                                  |
| Additional Academic Supports                     |                                         | 10%                                      | 2                                  | 0.20                                  |
| HS Grad/GED/Prof or Trade<br>Certificate/College |                                         | N/A                                      | 10/5/5/1                           |                                       |
| EYSS Agreement                                   |                                         | Not Eligible                             | 5                                  |                                       |
| Community Connections                            |                                         | 0%                                       | 4                                  | 0.00                                  |
| Active Agency Accreditation                      |                                         | 0%                                       | 4                                  | 0.00                                  |
| Staff Clinical Licensure                         |                                         | 0%                                       | 5                                  | 0.00                                  |
| Behavior Management (threshold = 0)              |                                         | 100%                                     | 4                                  | 4.00                                  |
| Incentives Total                                 | 7.78                                    |                                          |                                    | 7.95                                  |
| Maximum total                                    | combined incentive                      | credit allowed is 10 points.             | Incentives Awarded                 | 7.95                                  |
| *Performance calculation descriptions can be     | e found in the FY 201                   | 19 RBWO PBP Measureme                    | ents and Standards Guide.          |                                       |