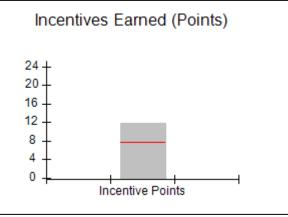

### Provider/Program Name: A Friend's House - (563) - CCI

| Program Census Information:                      |                                         | # Children in Care During<br>Quarter: 24 | # Placements During<br>Quarter: 24 | # Children in Care On<br>Last Day: 14 |
|--------------------------------------------------|-----------------------------------------|------------------------------------------|------------------------------------|---------------------------------------|
| CCI Incentive Credits                            | Avg<br>Performance All<br>CCIs (Points) | Provider<br>Performance (%)*             | Possible Points<br>(Weight)        | Provider Points<br>Earned             |
| Early EPSDT Medical Visits                       |                                         | 63%                                      | 2                                  | 1.26                                  |
| Early EPSDT Dental Visits                        |                                         | 67%                                      | 2                                  | 1.34                                  |
| Permanency Contacts                              |                                         | 23%                                      | 5                                  | 1.15                                  |
| Additional Academic Supports                     |                                         | 10%                                      | 2                                  | 0.20                                  |
| HS Grad/GED/Prof or Trade<br>Certificate/College |                                         | N/A                                      | 10/5/5/1                           |                                       |
| EYSS Agreement                                   |                                         | Not Eligible                             | 5                                  |                                       |
| Community Connections                            |                                         | 0%                                       | 4                                  | 0.00                                  |
| Active Agency Accreditation                      |                                         | 0%                                       | 4                                  | 0.00                                  |
| Staff Clinical Licensure                         |                                         | 0%                                       | 5                                  | 0.00                                  |
| Behavior Management (threshold = 0)              |                                         | 100%                                     | 4                                  | 4.00                                  |
| Incentives Total                                 | 7.78                                    |                                          |                                    | 7.95                                  |
| Maximum total                                    | combined incentive                      | credit allowed is 10 points.             | Incentives Awarded                 | 7.95                                  |
| *Performance calculation descriptions can be     | e found in the FY 201                   | 19 RBWO PBP Measureme                    | ents and Standards Guide.          |                                       |