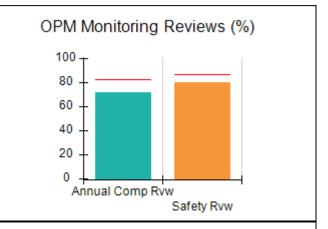

# Performance-Based Placement Measures RBWO Provider GA+SCORECARD - CCI

| Provider/Program Name: A Friend's House - (563) - CCI |                                    |                                          |                                    |                                       |  |
|-------------------------------------------------------|------------------------------------|------------------------------------------|------------------------------------|---------------------------------------|--|
| 111 Henry Pkwy., McDonough, GA 30253                  |                                    | Quarterly Scores (Grades)                |                                    | Current Quarter Score<br>(Grade)      |  |
| Phone: 678-432-1630                                   |                                    | Q1: 101.15 (A+)                          | Q2: N/A                            | 101.15%                               |  |
| Vendor ID# 35215                                      |                                    | Q3: N/A                                  | Q4: N/A                            | (A+)                                  |  |
| Program Census Information:                           |                                    | # Children in Care During<br>Quarter: 24 | # Placements During<br>Quarter: 24 | # Children in Care On<br>Last Day: 14 |  |
|                                                       | Avg<br>Performance All<br>CCIs (%) | Provider<br>Performance (%)*             | Possible Points<br>(Weight)        | Provider Points<br>Earned             |  |
| OPM Monitoring Reviews                                |                                    |                                          |                                    |                                       |  |
| Annual Comprehensive Reviews                          | 83%                                | 99%                                      | 25                                 | 24.73                                 |  |
| Safety Reviews                                        | 86%                                | 95%                                      | 15                                 | 14.25                                 |  |
| Monitoring Sub-Total                                  |                                    |                                          | 40                                 | 38.98                                 |  |
| CCI Safety Outcomes                                   |                                    |                                          |                                    |                                       |  |
| Incidence of Maltreatment                             | 0.00%                              | No Substantiated<br>Reports              | 10                                 | 10.00                                 |  |
| Staff Training/Foundations                            | 96%                                | 100%                                     | 5                                  | 5.00                                  |  |
| Staff Safety Checks                                   | 87%                                | 100%                                     | 5                                  | 5.00                                  |  |
| Safety Sub-Total                                      |                                    |                                          | 20                                 | 20.00                                 |  |
| CCI Permanency Outcomes                               |                                    |                                          |                                    |                                       |  |
| Placement Stability                                   | 89%                                | 92%                                      | 15                                 | 13.80                                 |  |
| Permanency Sub-Total                                  |                                    |                                          | 15                                 | 13.80                                 |  |
| CCI Well-Being Outcomes                               |                                    |                                          |                                    |                                       |  |
| EPSDT Medical Visits                                  | 92%                                | 83%                                      | 4                                  | 3.32                                  |  |
| EPSDT Dental Visits                                   | 85%                                | 89%                                      | 4                                  | 3.56                                  |  |
| Academic Supports                                     | 74%                                | 64%                                      | 3                                  | 1.92                                  |  |
| Provider ECEM Visits                                  | 76%                                | 84%                                      | 7                                  | 5.88                                  |  |
| Provider General Contacts                             | 76%                                | 82%                                      | 7                                  | 5.74                                  |  |
| Placements with Siblings                              | 38%                                | 79%                                      | Not Scored                         | Not Scored                            |  |
| Placements within Legal County                        | 14%                                | 57%                                      | Not Scored                         | Not Scored                            |  |
| Well-Being Sub-Total                                  |                                    |                                          | 25                                 | 20.42                                 |  |