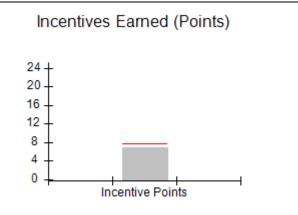

### Provider/Program Name: A Friend's House - (563) - CCI

| Program Census Information:                      |                                         | # Children in Care During<br>Quarter: 24 | # Placements During<br>Quarter: 24 | # Children in Care On<br>Last Day: 14 |
|--------------------------------------------------|-----------------------------------------|------------------------------------------|------------------------------------|---------------------------------------|
| CCI Incentive Credits                            | Avg<br>Performance All<br>CCIs (Points) | Provider<br>Performance (%)*             | Possible Points<br>(Weight)        | Provider Points<br>Earned             |
| Early EPSDT Medical Visits                       |                                         | 63%                                      | 2                                  | 1.26                                  |
| Early EPSDT Dental Visits                        |                                         | 67%                                      | 2                                  | 1.34                                  |
| Permanency Contacts                              |                                         | 23%                                      | 5                                  | 1.15                                  |
| Additional Academic Supports                     |                                         | 10%                                      | 2                                  | 0.20                                  |
| HS Grad/GED/Prof or Trade<br>Certificate/College |                                         | N/A                                      | 10/5/5/1                           |                                       |
| EYSS Agreement                                   |                                         | Not Eligible                             | 5                                  |                                       |
| Community Connections                            |                                         | 0%                                       | 4                                  | 0.00                                  |
| Active Agency Accreditation                      |                                         | 0%                                       | 4                                  | 0.00                                  |
| Staff Clinical Licensure                         |                                         | 0%                                       | 5                                  | 0.00                                  |
| Behavior Management (threshold = 0)              |                                         | 100%                                     | 4                                  | 4.00                                  |
| Incentives Total                                 | 7.78                                    |                                          |                                    | 7.95                                  |
| Maximum total                                    | combined incentive                      | credit allowed is 10 points.             | Incentives Awarded                 | 7.95                                  |
| *Performance calculation descriptions can be     | e found in the FY 201                   | 19 RBWO PBP Measureme                    | ents and Standards Guide.          |                                       |