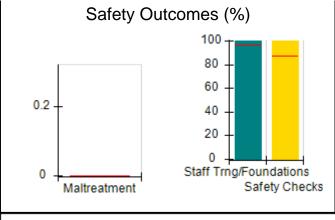

# Performance-Based Placement Measures RBWO Provider GA+SCORECARD - CCI

| Provider/Program Name: A Friend's House - (563) - CCI |                                    |                                          |                                    |                                       |  |
|-------------------------------------------------------|------------------------------------|------------------------------------------|------------------------------------|---------------------------------------|--|
| 111 Henry Pkwy., McDonough, GA 30253                  |                                    | Quarterly Scores (Grades)                |                                    | Current Quarter Score<br>(Grade)      |  |
| Phone: 678-432-1630                                   |                                    | Q1: 101.15 (A+)                          | Q2: N/A                            | 101.15%                               |  |
| Vendor ID# 35215                                      |                                    | Q3: N/A                                  | Q4: N/A                            | (A+)                                  |  |
| Program Census Information:                           |                                    | # Children in Care During<br>Quarter: 24 | # Placements During<br>Quarter: 24 | # Children in Care On<br>Last Day: 14 |  |
|                                                       | Avg<br>Performance All<br>CCIs (%) | Provider<br>Performance (%)*             | Possible Points<br>(Weight)        | Provider Points<br>Earned             |  |
| OPM Monitoring Reviews                                |                                    |                                          |                                    |                                       |  |
| Annual Comprehensive Reviews                          | 83%                                | 99%                                      | 25                                 | 24.73                                 |  |
| Safety Reviews                                        | 86%                                | 95%                                      | 15                                 | 14.25                                 |  |
| Monitoring Sub-Total                                  |                                    |                                          | 40                                 | 38.98                                 |  |
| CCI Safety Outcomes                                   |                                    |                                          |                                    |                                       |  |
| Incidence of Maltreatment                             | 0.00%                              | No Substantiated<br>Reports              | 10                                 | 10.00                                 |  |
| Staff Training/Foundations                            | 96%                                | 100%                                     | 5                                  | 5.00                                  |  |
| Staff Safety Checks                                   | 87%                                | 100%                                     | 5                                  | 5.00                                  |  |
| Safety Sub-Total                                      |                                    |                                          | 20                                 | 20.00                                 |  |
| CCI Permanency Outcomes                               |                                    |                                          |                                    |                                       |  |
| Placement Stability                                   | 89%                                | 92%                                      | 15                                 | 13.80                                 |  |
| Permanency Sub-Total                                  |                                    |                                          | 15                                 | 13.80                                 |  |
| CCI Well-Being Outcomes                               |                                    |                                          |                                    |                                       |  |
| EPSDT Medical Visits                                  | 92%                                | 83%                                      | 4                                  | 3.32                                  |  |
| EPSDT Dental Visits                                   | 85%                                | 89%                                      | 4                                  | 3.56                                  |  |
| Academic Supports                                     | 74%                                | 64%                                      | 3                                  | 1.92                                  |  |
| Provider ECEM Visits                                  | 76%                                | 84%                                      | 7                                  | 5.88                                  |  |
| Provider General Contacts                             | 76%                                | 82%                                      | 7                                  | 5.74                                  |  |
| Placements with Siblings                              | 38%                                | 79%                                      | Not Scored                         | Not Scored                            |  |
| Placements within Legal County                        | 14%                                | 57%                                      | Not Scored                         | Not Scored                            |  |
| Well-Being Sub-Total                                  |                                    |                                          | 25                                 | 20.42                                 |  |