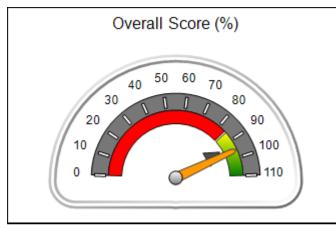

# Performance-Based Placement Measures RBWO Provider GA+SCORECARD - CCI

Report Quarter: Q1 FY2020

| Provider/Program Name: A Friend's House - (563) - CCI                                                               |                                                                        |                 |  |  |  |
|---------------------------------------------------------------------------------------------------------------------|------------------------------------------------------------------------|-----------------|--|--|--|
| 111 Henry Pkwy., McDonough, GA 30253                                                                                | Onough, GA 30253 Quarterly Scores (Grades) Current Quarter Sco (Grade) |                 |  |  |  |
| Phone: 678-432-1630                                                                                                 | Q1: 101.15 (A+)                                                        | Q1: 101.15 (A+) |  |  |  |
| Vendor ID# 35215                                                                                                    | Q3: N/A                                                                | Q3: N/A Q4: N/A |  |  |  |
| Program Census Information:  # Children in Care During Quarter: 24  # Children in Care On Last Quarter: 24  Day: 14 |                                                                        |                 |  |  |  |
|                                                                                                                     |                                                                        |                 |  |  |  |

# Performance-Based Placement Measures RBWO Provider GA+SCORECARD - CCI

| Provider/Program Name: A Friend's House - (563) - CCI |                                    |                                          |                                    |                                       |  |
|-------------------------------------------------------|------------------------------------|------------------------------------------|------------------------------------|---------------------------------------|--|
| 111 Henry Pkwy., McDonough, GA 30253                  |                                    | Quarterly Scores (Grades)                |                                    | Current Quarter Score<br>(Grade)      |  |
| Phone: 678-432-1630                                   |                                    | Q1: 101.15 (A+)                          | Q2: N/A                            | 101.15%                               |  |
| Vendor ID# 35215                                      |                                    | Q3: N/A                                  | Q4: N/A                            | (A+)                                  |  |
| Program Census Information:                           |                                    | # Children in Care During<br>Quarter: 24 | # Placements During<br>Quarter: 24 | # Children in Care On<br>Last Day: 14 |  |
|                                                       | Avg<br>Performance All<br>CCIs (%) | Provider<br>Performance (%)*             | Possible Points<br>(Weight)        | Provider Points<br>Earned             |  |
| OPM Monitoring Reviews                                |                                    |                                          |                                    |                                       |  |
| Annual Comprehensive Reviews                          | 83%                                | 99%                                      | 25                                 | 24.73                                 |  |
| Safety Reviews                                        | 86%                                | 95%                                      | 15                                 | 14.25                                 |  |
| Monitoring Sub-Total                                  |                                    |                                          | 40                                 | 38.98                                 |  |
| CCI Safety Outcomes                                   |                                    |                                          |                                    |                                       |  |
| Incidence of Maltreatment                             | 0.00%                              | No Substantiated<br>Reports              | 10                                 | 10.00                                 |  |
| Staff Training/Foundations                            | 96%                                | 100%                                     | 5                                  | 5.00                                  |  |
| Staff Safety Checks                                   | 87%                                | 100%                                     | 5                                  | 5.00                                  |  |
| Safety Sub-Total                                      |                                    |                                          | 20                                 | 20.00                                 |  |
| CCI Permanency Outcomes                               |                                    |                                          |                                    |                                       |  |
| Placement Stability                                   | 89%                                | 92%                                      | 15                                 | 13.80                                 |  |
| Permanency Sub-Total                                  |                                    |                                          | 15                                 | 13.80                                 |  |
| CCI Well-Being Outcomes                               |                                    |                                          |                                    |                                       |  |
| EPSDT Medical Visits                                  | 92%                                | 83%                                      | 4                                  | 3.32                                  |  |
| EPSDT Dental Visits                                   | 85%                                | 89%                                      | 4                                  | 3.56                                  |  |
| Academic Supports                                     | 74%                                | 64%                                      | 3                                  | 1.92                                  |  |
| Provider ECEM Visits                                  | 76%                                | 84%                                      | 7                                  | 5.88                                  |  |
| Provider General Contacts                             | 76%                                | 82%                                      | 7                                  | 5.74                                  |  |
| Placements with Siblings                              | 38%                                | 79%                                      | Not Scored                         | Not Scored                            |  |
| Placements within Legal County                        | 14%                                | 57%                                      | Not Scored                         | Not Scored                            |  |
| Well-Being Sub-Total                                  |                                    |                                          | 25                                 | 20.42                                 |  |

| Monitoring & Outcomes: Possible Points = 100 | Points Earned = 93.20   |         |
|----------------------------------------------|-------------------------|---------|
| Score Before Incentives Credit 9             |                         | 93.20%  |
| Inc                                          | Incentives Awarded 7.95 |         |
| PBP Verification                             |                         | N/A pts |
|                                              | Total Score 10          |         |