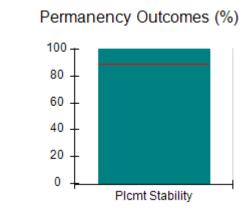

# Performance-Based Placement Measures RBWO Provider GA+SCORECARD - CCI

| Provider/Program Name: A Friend's House - (563) - CCI |                                    |                                          |                                    |                                       |  |
|-------------------------------------------------------|------------------------------------|------------------------------------------|------------------------------------|---------------------------------------|--|
| 111 Henry Pkwy., McDonough, GA 30253                  |                                    | Quarterly Scores (Grades)                |                                    | Current Quarter Score<br>(Grade)      |  |
| Phone: 678-432-1630                                   |                                    | Q1: 101.15 (A+)                          | Q2: N/A                            | 101.15%                               |  |
| Vendor ID# 35215                                      |                                    | Q3: N/A                                  | Q4: N/A                            | (A+)                                  |  |
| Program Census Information:                           |                                    | # Children in Care During<br>Quarter: 24 | # Placements During<br>Quarter: 24 | # Children in Care On<br>Last Day: 14 |  |
|                                                       | Avg<br>Performance All<br>CCIs (%) | Provider<br>Performance (%)*             | Possible Points<br>(Weight)        | Provider Points<br>Earned             |  |
| OPM Monitoring Reviews                                |                                    |                                          |                                    |                                       |  |
| Annual Comprehensive Reviews                          | 83%                                | 99%                                      | 25                                 | 24.73                                 |  |
| Safety Reviews                                        | 86%                                | 95%                                      | 15                                 | 14.25                                 |  |
| Monitoring Sub-Total                                  |                                    |                                          | 40                                 | 38.98                                 |  |
| CCI Safety Outcomes                                   |                                    |                                          |                                    |                                       |  |
| Incidence of Maltreatment                             | 0.00%                              | No Substantiated<br>Reports              | 10                                 | 10.00                                 |  |
| Staff Training/Foundations                            | 96%                                | 100%                                     | 5                                  | 5.00                                  |  |
| Staff Safety Checks                                   | 87%                                | 100%                                     | 5                                  | 5.00                                  |  |
| Safety Sub-Total                                      |                                    |                                          | 20                                 | 20.00                                 |  |
| CCI Permanency Outcomes                               |                                    |                                          |                                    |                                       |  |
| Placement Stability                                   | 89%                                | 92%                                      | 15                                 | 13.80                                 |  |
| Permanency Sub-Total                                  |                                    |                                          | 15                                 | 13.80                                 |  |
| CCI Well-Being Outcomes                               |                                    |                                          |                                    |                                       |  |
| EPSDT Medical Visits                                  | 92%                                | 83%                                      | 4                                  | 3.32                                  |  |
| EPSDT Dental Visits                                   | 85%                                | 89%                                      | 4                                  | 3.56                                  |  |
| Academic Supports                                     | 74%                                | 64%                                      | 3                                  | 1.92                                  |  |
| Provider ECEM Visits                                  | 76%                                | 84%                                      | 7                                  | 5.88                                  |  |
| Provider General Contacts                             | 76%                                | 82%                                      | 7                                  | 5.74                                  |  |
| Placements with Siblings                              | 38%                                | 79%                                      | Not Scored                         | Not Scored                            |  |
| Placements within Legal County                        | 14%                                | 57%                                      | Not Scored                         | Not Scored                            |  |
| Well-Being Sub-Total                                  |                                    |                                          | 25                                 | 20.42                                 |  |