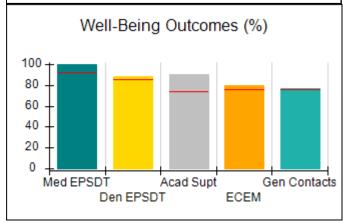

# Performance-Based Placement Measures RBWO Provider GA+SCORECARD - CCI

| Provider/Program Name: A Friend's House - (563) - CCI |                                    |                                          |                                    |                                       |  |
|-------------------------------------------------------|------------------------------------|------------------------------------------|------------------------------------|---------------------------------------|--|
| 111 Henry Pkwy., McDonough, GA 30253                  |                                    | Quarterly Scores (Grades)                |                                    | Current Quarter Score<br>(Grade)      |  |
| Phone: 678-432-1630                                   |                                    | Q1: 101.15 (A+)                          | Q2: N/A                            | 101.15%                               |  |
| Vendor ID# 35215                                      |                                    | Q3: N/A                                  | Q4: N/A                            | (A+)                                  |  |
| Program Census Information:                           |                                    | # Children in Care During<br>Quarter: 24 | # Placements During<br>Quarter: 24 | # Children in Care On<br>Last Day: 14 |  |
|                                                       | Avg<br>Performance All<br>CCIs (%) | Provider<br>Performance (%)*             | Possible Points<br>(Weight)        | Provider Points<br>Earned             |  |
| OPM Monitoring Reviews                                |                                    |                                          |                                    |                                       |  |
| Annual Comprehensive Reviews                          | 83%                                | 99%                                      | 25                                 | 24.73                                 |  |
| Safety Reviews                                        | 86%                                | 95%                                      | 15                                 | 14.25                                 |  |
| Monitoring Sub-Total                                  |                                    |                                          | 40                                 | 38.98                                 |  |
| CCI Safety Outcomes                                   |                                    |                                          |                                    |                                       |  |
| Incidence of Maltreatment                             | 0.00%                              | No Substantiated<br>Reports              | 10                                 | 10.00                                 |  |
| Staff Training/Foundations                            | 96%                                | 100%                                     | 5                                  | 5.00                                  |  |
| Staff Safety Checks                                   | 87%                                | 100%                                     | 5                                  | 5.00                                  |  |
| Safety Sub-Total                                      |                                    |                                          | 20                                 | 20.00                                 |  |
| CCI Permanency Outcomes                               |                                    |                                          |                                    |                                       |  |
| Placement Stability                                   | 89%                                | 92%                                      | 15                                 | 13.80                                 |  |
| Permanency Sub-Total                                  |                                    |                                          | 15                                 | 13.80                                 |  |
| CCI Well-Being Outcomes                               |                                    |                                          |                                    |                                       |  |
| EPSDT Medical Visits                                  | 92%                                | 83%                                      | 4                                  | 3.32                                  |  |
| EPSDT Dental Visits                                   | 85%                                | 89%                                      | 4                                  | 3.56                                  |  |
| Academic Supports                                     | 74%                                | 64%                                      | 3                                  | 1.92                                  |  |
| Provider ECEM Visits                                  | 76%                                | 84%                                      | 7                                  | 5.88                                  |  |
| Provider General Contacts                             | 76%                                | 82%                                      | 7                                  | 5.74                                  |  |
| Placements with Siblings                              | 38%                                | 79%                                      | Not Scored                         | Not Scored                            |  |
| Placements within Legal County                        | 14%                                | 57%                                      | Not Scored                         | Not Scored                            |  |
| Well-Being Sub-Total                                  |                                    |                                          | 25                                 | 20.42                                 |  |