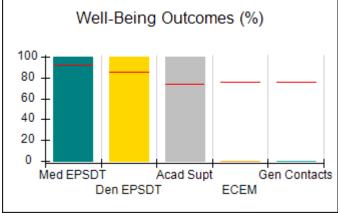

# Performance-Based Placement Measures RBWO Provider GA+SCORECARD - CCI

| Provider/Program Name: A Friend's House - (563) - CCI |                                    |                                          |                                    |                                       |  |
|-------------------------------------------------------|------------------------------------|------------------------------------------|------------------------------------|---------------------------------------|--|
| 111 Henry Pkwy., McDonough, GA 30253                  |                                    | Quarterly Scores (Grades)                |                                    | Current Quarter Score<br>(Grade)      |  |
| Phone: 678-432-1630                                   |                                    | Q1: 101.15 (A+)                          | Q2: N/A                            | 101.15%                               |  |
| Vendor ID# 35215                                      |                                    | Q3: N/A                                  | Q4: N/A                            | (A+)                                  |  |
| Program Census Information:                           |                                    | # Children in Care During<br>Quarter: 24 | # Placements During<br>Quarter: 24 | # Children in Care On<br>Last Day: 14 |  |
|                                                       | Avg<br>Performance All<br>CCIs (%) | Provider<br>Performance (%)*             | Possible Points<br>(Weight)        | Provider Points<br>Earned             |  |
| OPM Monitoring Reviews                                |                                    |                                          |                                    |                                       |  |
| Annual Comprehensive Reviews                          | 83%                                | 99%                                      | 25                                 | 24.73                                 |  |
| Safety Reviews                                        | 86%                                | 95%                                      | 15                                 | 14.25                                 |  |
| Monitoring Sub-Total                                  |                                    |                                          | 40                                 | 38.98                                 |  |
| CCI Safety Outcomes                                   |                                    |                                          |                                    |                                       |  |
| Incidence of Maltreatment                             | 0.00%                              | No Substantiated<br>Reports              | 10                                 | 10.00                                 |  |
| Staff Training/Foundations                            | 96%                                | 100%                                     | 5                                  | 5.00                                  |  |
| Staff Safety Checks                                   | 87%                                | 100%                                     | 5                                  | 5.00                                  |  |
| Safety Sub-Total                                      |                                    |                                          | 20                                 | 20.00                                 |  |
| CCI Permanency Outcomes                               |                                    |                                          |                                    |                                       |  |
| Placement Stability                                   | 89%                                | 92%                                      | 15                                 | 13.80                                 |  |
| Permanency Sub-Total                                  |                                    |                                          | 15                                 | 13.80                                 |  |
| CCI Well-Being Outcomes                               |                                    |                                          |                                    |                                       |  |
| EPSDT Medical Visits                                  | 92%                                | 83%                                      | 4                                  | 3.32                                  |  |
| EPSDT Dental Visits                                   | 85%                                | 89%                                      | 4                                  | 3.56                                  |  |
| Academic Supports                                     | 74%                                | 64%                                      | 3                                  | 1.92                                  |  |
| Provider ECEM Visits                                  | 76%                                | 84%                                      | 7                                  | 5.88                                  |  |
| Provider General Contacts                             | 76%                                | 82%                                      | 7                                  | 5.74                                  |  |
| Placements with Siblings                              | 38%                                | 79%                                      | Not Scored                         | Not Scored                            |  |
| Placements within Legal County                        | 14%                                | 57%                                      | Not Scored                         | Not Scored                            |  |
| Well-Being Sub-Total                                  |                                    |                                          | 25                                 | 20.42                                 |  |