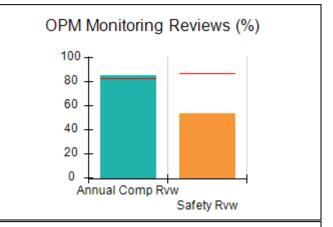

# Performance-Based Placement Measures RBWO Provider GA+SCORECARD - CCI

| Provider/Program Name: A Friend's House - (563) - CCI |                                    |                                          |                                    |                                       |  |
|-------------------------------------------------------|------------------------------------|------------------------------------------|------------------------------------|---------------------------------------|--|
| 111 Henry Pkwy., McDonough, GA 30253                  |                                    | Quarterly Scores (Grades)                |                                    | Current Quarter Score<br>(Grade)      |  |
| Phone: 678-432-1630                                   |                                    | Q1: 101.15 (A+)                          | Q2: N/A                            | 101.15%                               |  |
| Vendor ID# 35215                                      |                                    | Q3: N/A                                  | Q4: N/A                            | (A+)                                  |  |
| Program Census Information:                           |                                    | # Children in Care During<br>Quarter: 24 | # Placements During<br>Quarter: 24 | # Children in Care On<br>Last Day: 14 |  |
|                                                       | Avg<br>Performance All<br>CCIs (%) | Provider<br>Performance (%)*             | Possible Points<br>(Weight)        | Provider Points<br>Earned             |  |
| OPM Monitoring Reviews                                |                                    |                                          |                                    |                                       |  |
| Annual Comprehensive Reviews                          | 83%                                | 99%                                      | 25                                 | 24.73                                 |  |
| Safety Reviews                                        | 86%                                | 95%                                      | 15                                 | 14.25                                 |  |
| Monitoring Sub-Total                                  |                                    |                                          | 40                                 | 38.98                                 |  |
| CCI Safety Outcomes                                   |                                    |                                          |                                    |                                       |  |
| Incidence of Maltreatment                             | 0.00%                              | No Substantiated<br>Reports              | 10                                 | 10.00                                 |  |
| Staff Training/Foundations                            | 96%                                | 100%                                     | 5                                  | 5.00                                  |  |
| Staff Safety Checks                                   | 87%                                | 100%                                     | 5                                  | 5.00                                  |  |
| Safety Sub-Total                                      |                                    |                                          | 20                                 | 20.00                                 |  |
| CCI Permanency Outcomes                               |                                    |                                          |                                    |                                       |  |
| Placement Stability                                   | 89%                                | 92%                                      | 15                                 | 13.80                                 |  |
| Permanency Sub-Total                                  |                                    |                                          | 15                                 | 13.80                                 |  |
| CCI Well-Being Outcomes                               |                                    |                                          |                                    |                                       |  |
| EPSDT Medical Visits                                  | 92%                                | 83%                                      | 4                                  | 3.32                                  |  |
| EPSDT Dental Visits                                   | 85%                                | 89%                                      | 4                                  | 3.56                                  |  |
| Academic Supports                                     | 74%                                | 64%                                      | 3                                  | 1.92                                  |  |
| Provider ECEM Visits                                  | 76%                                | 84%                                      | 7                                  | 5.88                                  |  |
| Provider General Contacts                             | 76%                                | 82%                                      | 7                                  | 5.74                                  |  |
| Placements with Siblings                              | 38%                                | 79%                                      | Not Scored                         | Not Scored                            |  |
| Placements within Legal County                        | 14%                                | 57%                                      | Not Scored                         | Not Scored                            |  |
| Well-Being Sub-Total                                  |                                    |                                          | 25                                 | 20.42                                 |  |