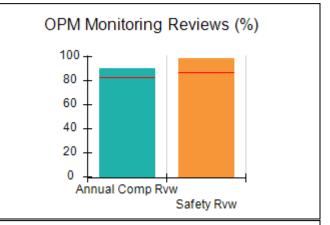

# Performance-Based Placement Measures RBWO Provider GA+SCORECARD - CCI

| Provider/Program Name: A Friend's House - (563) - CCI |                                    |                                          |                                    |                                       |  |
|-------------------------------------------------------|------------------------------------|------------------------------------------|------------------------------------|---------------------------------------|--|
| 111 Henry Pkwy., McDonough, GA 30253                  |                                    | Quarterly Scores (Grades)                |                                    | Current Quarter Score<br>(Grade)      |  |
| Phone: 678-432-1630                                   |                                    | Q1: 101.15 (A+)                          | Q2: N/A                            | 101.15%                               |  |
| Vendor ID# 35215                                      |                                    | Q3: N/A                                  | Q4: N/A                            | (A+)                                  |  |
| Program Census Information:                           |                                    | # Children in Care During<br>Quarter: 24 | # Placements During<br>Quarter: 24 | # Children in Care On<br>Last Day: 14 |  |
|                                                       | Avg<br>Performance All<br>CCIs (%) | Provider<br>Performance (%)*             | Possible Points<br>(Weight)        | Provider Points<br>Earned             |  |
| OPM Monitoring Reviews                                |                                    |                                          |                                    |                                       |  |
| Annual Comprehensive Reviews                          | 83%                                | 99%                                      | 25                                 | 24.73                                 |  |
| Safety Reviews                                        | 86%                                | 95%                                      | 15                                 | 14.25                                 |  |
| Monitoring Sub-Total                                  |                                    |                                          | 40                                 | 38.98                                 |  |
| CCI Safety Outcomes                                   |                                    |                                          |                                    |                                       |  |
| Incidence of Maltreatment                             | 0.00%                              | No Substantiated<br>Reports              | 10                                 | 10.00                                 |  |
| Staff Training/Foundations                            | 96%                                | 100%                                     | 5                                  | 5.00                                  |  |
| Staff Safety Checks                                   | 87%                                | 100%                                     | 5                                  | 5.00                                  |  |
| Safety Sub-Total                                      |                                    |                                          | 20                                 | 20.00                                 |  |
| CCI Permanency Outcomes                               |                                    |                                          |                                    |                                       |  |
| Placement Stability                                   | 89%                                | 92%                                      | 15                                 | 13.80                                 |  |
| Permanency Sub-Total                                  |                                    |                                          | 15                                 | 13.80                                 |  |
| CCI Well-Being Outcomes                               |                                    |                                          |                                    |                                       |  |
| EPSDT Medical Visits                                  | 92%                                | 83%                                      | 4                                  | 3.32                                  |  |
| EPSDT Dental Visits                                   | 85%                                | 89%                                      | 4                                  | 3.56                                  |  |
| Academic Supports                                     | 74%                                | 64%                                      | 3                                  | 1.92                                  |  |
| Provider ECEM Visits                                  | 76%                                | 84%                                      | 7                                  | 5.88                                  |  |
| Provider General Contacts                             | 76%                                | 82%                                      | 7                                  | 5.74                                  |  |
| Placements with Siblings                              | 38%                                | 79%                                      | Not Scored                         | Not Scored                            |  |
| Placements within Legal County                        | 14%                                | 57%                                      | Not Scored                         | Not Scored                            |  |
| Well-Being Sub-Total                                  |                                    |                                          | 25                                 | 20.42                                 |  |