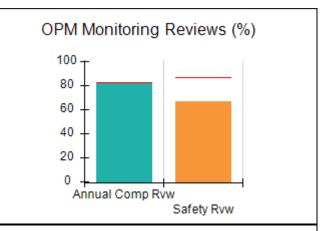

# Performance-Based Placement Measures RBWO Provider GA+SCORECARD - CCI

| Provider/Program Name: A Friend's House - (563) - CCI |                                    |                                          |                                    |                                       |  |
|-------------------------------------------------------|------------------------------------|------------------------------------------|------------------------------------|---------------------------------------|--|
| 111 Henry Pkwy., McDonough, GA 30253                  |                                    | Quarterly Scores (Grades)                |                                    | Current Quarter Score<br>(Grade)      |  |
| Phone: 678-432-1630                                   |                                    | Q1: 101.15 (A+)                          | Q2: N/A                            | 101.15%                               |  |
| Vendor ID# 35215                                      |                                    | Q3: N/A                                  | Q4: N/A                            | (A+)                                  |  |
| Program Census Information:                           |                                    | # Children in Care During<br>Quarter: 24 | # Placements During<br>Quarter: 24 | # Children in Care On<br>Last Day: 14 |  |
|                                                       | Avg<br>Performance All<br>CCIs (%) | Provider<br>Performance (%)*             | Possible Points<br>(Weight)        | Provider Points<br>Earned             |  |
| OPM Monitoring Reviews                                |                                    |                                          |                                    |                                       |  |
| Annual Comprehensive Reviews                          | 83%                                | 99%                                      | 25                                 | 24.73                                 |  |
| Safety Reviews                                        | 86%                                | 95%                                      | 15                                 | 14.25                                 |  |
| Monitoring Sub-Total                                  |                                    |                                          | 40                                 | 38.98                                 |  |
| CCI Safety Outcomes                                   |                                    |                                          |                                    |                                       |  |
| Incidence of Maltreatment                             | 0.00%                              | No Substantiated<br>Reports              | 10                                 | 10.00                                 |  |
| Staff Training/Foundations                            | 96%                                | 100%                                     | 5                                  | 5.00                                  |  |
| Staff Safety Checks                                   | 87%                                | 100%                                     | 5                                  | 5.00                                  |  |
| Safety Sub-Total                                      |                                    |                                          | 20                                 | 20.00                                 |  |
| CCI Permanency Outcomes                               |                                    |                                          |                                    |                                       |  |
| Placement Stability                                   | 89%                                | 92%                                      | 15                                 | 13.80                                 |  |
| Permanency Sub-Total                                  |                                    |                                          | 15                                 | 13.80                                 |  |
| CCI Well-Being Outcomes                               |                                    |                                          |                                    |                                       |  |
| EPSDT Medical Visits                                  | 92%                                | 83%                                      | 4                                  | 3.32                                  |  |
| EPSDT Dental Visits                                   | 85%                                | 89%                                      | 4                                  | 3.56                                  |  |
| Academic Supports                                     | 74%                                | 64%                                      | 3                                  | 1.92                                  |  |
| Provider ECEM Visits                                  | 76%                                | 84%                                      | 7                                  | 5.88                                  |  |
| Provider General Contacts                             | 76%                                | 82%                                      | 7                                  | 5.74                                  |  |
| Placements with Siblings                              | 38%                                | 79%                                      | Not Scored                         | Not Scored                            |  |
| Placements within Legal County                        | 14%                                | 57%                                      | Not Scored                         | Not Scored                            |  |
| Well-Being Sub-Total                                  |                                    |                                          | 25                                 | 20.42                                 |  |