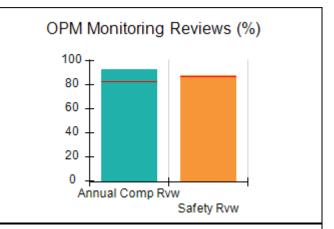

# Performance-Based Placement Measures RBWO Provider GA+SCORECARD - CCI

| Provider/Program Name: A Friend's House - (563) - CCI |                                    |                                          |                                    |                                       |  |
|-------------------------------------------------------|------------------------------------|------------------------------------------|------------------------------------|---------------------------------------|--|
| 111 Henry Pkwy., McDonough, GA 30253                  |                                    | Quarterly Scores (Grades)                |                                    | Current Quarter Score<br>(Grade)      |  |
| Phone: 678-432-1630                                   |                                    | Q1: 101.15 (A+)                          | Q2: N/A                            | 101.15%                               |  |
| Vendor ID# 35215                                      |                                    | Q3: N/A                                  | Q4: N/A                            | (A+)                                  |  |
| Program Census Information:                           |                                    | # Children in Care During<br>Quarter: 24 | # Placements During<br>Quarter: 24 | # Children in Care On<br>Last Day: 14 |  |
|                                                       | Avg<br>Performance All<br>CCIs (%) | Provider<br>Performance (%)*             | Possible Points<br>(Weight)        | Provider Points<br>Earned             |  |
| OPM Monitoring Reviews                                |                                    |                                          |                                    |                                       |  |
| Annual Comprehensive Reviews                          | 83%                                | 99%                                      | 25                                 | 24.73                                 |  |
| Safety Reviews                                        | 86%                                | 95%                                      | 15                                 | 14.25                                 |  |
| Monitoring Sub-Total                                  |                                    |                                          | 40                                 | 38.98                                 |  |
| CCI Safety Outcomes                                   |                                    |                                          |                                    |                                       |  |
| Incidence of Maltreatment                             | 0.00%                              | No Substantiated<br>Reports              | 10                                 | 10.00                                 |  |
| Staff Training/Foundations                            | 96%                                | 100%                                     | 5                                  | 5.00                                  |  |
| Staff Safety Checks                                   | 87%                                | 100%                                     | 5                                  | 5.00                                  |  |
| Safety Sub-Total                                      |                                    |                                          | 20                                 | 20.00                                 |  |
| CCI Permanency Outcomes                               |                                    |                                          |                                    |                                       |  |
| Placement Stability                                   | 89%                                | 92%                                      | 15                                 | 13.80                                 |  |
| Permanency Sub-Total                                  |                                    |                                          | 15                                 | 13.80                                 |  |
| CCI Well-Being Outcomes                               |                                    |                                          |                                    |                                       |  |
| EPSDT Medical Visits                                  | 92%                                | 83%                                      | 4                                  | 3.32                                  |  |
| EPSDT Dental Visits                                   | 85%                                | 89%                                      | 4                                  | 3.56                                  |  |
| Academic Supports                                     | 74%                                | 64%                                      | 3                                  | 1.92                                  |  |
| Provider ECEM Visits                                  | 76%                                | 84%                                      | 7                                  | 5.88                                  |  |
| Provider General Contacts                             | 76%                                | 82%                                      | 7                                  | 5.74                                  |  |
| Placements with Siblings                              | 38%                                | 79%                                      | Not Scored                         | Not Scored                            |  |
| Placements within Legal County                        | 14%                                | 57%                                      | Not Scored                         | Not Scored                            |  |
| Well-Being Sub-Total                                  |                                    |                                          | 25                                 | 20.42                                 |  |