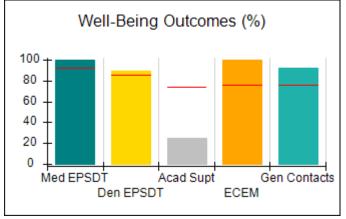

# Performance-Based Placement Measures RBWO Provider GA+SCORECARD - CCI

| Provider/Program Name: A Friend's House - (563) - CCI |                                    |                                          |                                    |                                       |  |
|-------------------------------------------------------|------------------------------------|------------------------------------------|------------------------------------|---------------------------------------|--|
| 111 Henry Pkwy., McDonough, GA 30253                  |                                    | Quarterly Scores (Grades)                |                                    | Current Quarter Score<br>(Grade)      |  |
| Phone: 678-432-1630                                   |                                    | Q1: 101.15 (A+)                          | Q2: N/A                            | 101.15%                               |  |
| Vendor ID# 35215                                      |                                    | Q3: N/A                                  | Q4: N/A                            | (A+)                                  |  |
| Program Census Information:                           |                                    | # Children in Care During<br>Quarter: 24 | # Placements During<br>Quarter: 24 | # Children in Care On<br>Last Day: 14 |  |
|                                                       | Avg<br>Performance All<br>CCIs (%) | Provider<br>Performance (%)*             | Possible Points<br>(Weight)        | Provider Points<br>Earned             |  |
| OPM Monitoring Reviews                                |                                    |                                          |                                    |                                       |  |
| Annual Comprehensive Reviews                          | 83%                                | 99%                                      | 25                                 | 24.73                                 |  |
| Safety Reviews                                        | 86%                                | 95%                                      | 15                                 | 14.25                                 |  |
| Monitoring Sub-Total                                  |                                    |                                          | 40                                 | 38.98                                 |  |
| CCI Safety Outcomes                                   |                                    |                                          |                                    |                                       |  |
| Incidence of Maltreatment                             | 0.00%                              | No Substantiated<br>Reports              | 10                                 | 10.00                                 |  |
| Staff Training/Foundations                            | 96%                                | 100%                                     | 5                                  | 5.00                                  |  |
| Staff Safety Checks                                   | 87%                                | 100%                                     | 5                                  | 5.00                                  |  |
| Safety Sub-Total                                      |                                    |                                          | 20                                 | 20.00                                 |  |
| CCI Permanency Outcomes                               |                                    |                                          |                                    |                                       |  |
| Placement Stability                                   | 89%                                | 92%                                      | 15                                 | 13.80                                 |  |
| Permanency Sub-Total                                  |                                    |                                          | 15                                 | 13.80                                 |  |
| CCI Well-Being Outcomes                               |                                    |                                          |                                    |                                       |  |
| EPSDT Medical Visits                                  | 92%                                | 83%                                      | 4                                  | 3.32                                  |  |
| EPSDT Dental Visits                                   | 85%                                | 89%                                      | 4                                  | 3.56                                  |  |
| Academic Supports                                     | 74%                                | 64%                                      | 3                                  | 1.92                                  |  |
| Provider ECEM Visits                                  | 76%                                | 84%                                      | 7                                  | 5.88                                  |  |
| Provider General Contacts                             | 76%                                | 82%                                      | 7                                  | 5.74                                  |  |
| Placements with Siblings                              | 38%                                | 79%                                      | Not Scored                         | Not Scored                            |  |
| Placements within Legal County                        | 14%                                | 57%                                      | Not Scored                         | Not Scored                            |  |
| Well-Being Sub-Total                                  |                                    |                                          | 25                                 | 20.42                                 |  |