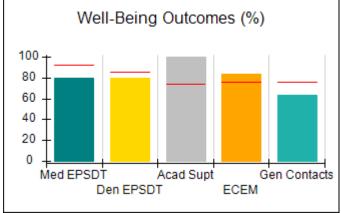

# Performance-Based Placement Measures RBWO Provider GA+SCORECARD - CCI

| Provider/Program Name: A Friend's House - (563) - CCI |                                    |                                          |                                    |                                       |  |
|-------------------------------------------------------|------------------------------------|------------------------------------------|------------------------------------|---------------------------------------|--|
| 111 Henry Pkwy., McDonough, GA 30253                  |                                    | Quarterly Scores (Grades)                |                                    | Current Quarter Score<br>(Grade)      |  |
| Phone: 678-432-1630                                   |                                    | Q1: 101.15 (A+)                          | Q2: N/A                            | 101.15%                               |  |
| Vendor ID# 35215                                      |                                    | Q3: N/A                                  | Q4: N/A                            | (A+)                                  |  |
| Program Census Information:                           |                                    | # Children in Care During<br>Quarter: 24 | # Placements During<br>Quarter: 24 | # Children in Care On<br>Last Day: 14 |  |
|                                                       | Avg<br>Performance All<br>CCIs (%) | Provider<br>Performance (%)*             | Possible Points<br>(Weight)        | Provider Points<br>Earned             |  |
| OPM Monitoring Reviews                                |                                    |                                          |                                    |                                       |  |
| Annual Comprehensive Reviews                          | 83%                                | 99%                                      | 25                                 | 24.73                                 |  |
| Safety Reviews                                        | 86%                                | 95%                                      | 15                                 | 14.25                                 |  |
| Monitoring Sub-Total                                  |                                    |                                          | 40                                 | 38.98                                 |  |
| CCI Safety Outcomes                                   |                                    |                                          |                                    |                                       |  |
| Incidence of Maltreatment                             | 0.00%                              | No Substantiated<br>Reports              | 10                                 | 10.00                                 |  |
| Staff Training/Foundations                            | 96%                                | 100%                                     | 5                                  | 5.00                                  |  |
| Staff Safety Checks                                   | 87%                                | 100%                                     | 5                                  | 5.00                                  |  |
| Safety Sub-Total                                      |                                    |                                          | 20                                 | 20.00                                 |  |
| CCI Permanency Outcomes                               |                                    |                                          |                                    |                                       |  |
| Placement Stability                                   | 89%                                | 92%                                      | 15                                 | 13.80                                 |  |
| Permanency Sub-Total                                  |                                    |                                          | 15                                 | 13.80                                 |  |
| CCI Well-Being Outcomes                               |                                    |                                          |                                    |                                       |  |
| EPSDT Medical Visits                                  | 92%                                | 83%                                      | 4                                  | 3.32                                  |  |
| EPSDT Dental Visits                                   | 85%                                | 89%                                      | 4                                  | 3.56                                  |  |
| Academic Supports                                     | 74%                                | 64%                                      | 3                                  | 1.92                                  |  |
| Provider ECEM Visits                                  | 76%                                | 84%                                      | 7                                  | 5.88                                  |  |
| Provider General Contacts                             | 76%                                | 82%                                      | 7                                  | 5.74                                  |  |
| Placements with Siblings                              | 38%                                | 79%                                      | Not Scored                         | Not Scored                            |  |
| Placements within Legal County                        | 14%                                | 57%                                      | Not Scored                         | Not Scored                            |  |
| Well-Being Sub-Total                                  |                                    |                                          | 25                                 | 20.42                                 |  |