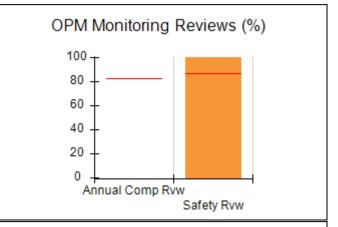

# Performance-Based Placement Measures RBWO Provider GA+SCORECARD - CCI

| Provider/Program Name: A Friend's House - (563) - CCI |                                    |                                          |                                    |                                       |  |
|-------------------------------------------------------|------------------------------------|------------------------------------------|------------------------------------|---------------------------------------|--|
| 111 Henry Pkwy., McDonough, GA 30253                  |                                    | Quarterly Scores (Grades)                |                                    | Current Quarter Score<br>(Grade)      |  |
| Phone: 678-432-1630                                   |                                    | Q1: 101.15 (A+)                          | Q2: N/A                            | 101.15%                               |  |
| Vendor ID# 35215                                      |                                    | Q3: N/A                                  | Q4: N/A                            | (A+)                                  |  |
| Program Census Information:                           |                                    | # Children in Care During<br>Quarter: 24 | # Placements During<br>Quarter: 24 | # Children in Care On<br>Last Day: 14 |  |
|                                                       | Avg<br>Performance All<br>CCIs (%) | Provider<br>Performance (%)*             | Possible Points<br>(Weight)        | Provider Points<br>Earned             |  |
| OPM Monitoring Reviews                                |                                    |                                          |                                    |                                       |  |
| Annual Comprehensive Reviews                          | 83%                                | 99%                                      | 25                                 | 24.73                                 |  |
| Safety Reviews                                        | 86%                                | 95%                                      | 15                                 | 14.25                                 |  |
| Monitoring Sub-Total                                  |                                    |                                          | 40                                 | 38.98                                 |  |
| CCI Safety Outcomes                                   |                                    |                                          |                                    |                                       |  |
| Incidence of Maltreatment                             | 0.00%                              | No Substantiated<br>Reports              | 10                                 | 10.00                                 |  |
| Staff Training/Foundations                            | 96%                                | 100%                                     | 5                                  | 5.00                                  |  |
| Staff Safety Checks                                   | 87%                                | 100%                                     | 5                                  | 5.00                                  |  |
| Safety Sub-Total                                      |                                    |                                          | 20                                 | 20.00                                 |  |
| CCI Permanency Outcomes                               |                                    |                                          |                                    |                                       |  |
| Placement Stability                                   | 89%                                | 92%                                      | 15                                 | 13.80                                 |  |
| Permanency Sub-Total                                  |                                    |                                          | 15                                 | 13.80                                 |  |
| CCI Well-Being Outcomes                               |                                    |                                          |                                    |                                       |  |
| EPSDT Medical Visits                                  | 92%                                | 83%                                      | 4                                  | 3.32                                  |  |
| EPSDT Dental Visits                                   | 85%                                | 89%                                      | 4                                  | 3.56                                  |  |
| Academic Supports                                     | 74%                                | 64%                                      | 3                                  | 1.92                                  |  |
| Provider ECEM Visits                                  | 76%                                | 84%                                      | 7                                  | 5.88                                  |  |
| Provider General Contacts                             | 76%                                | 82%                                      | 7                                  | 5.74                                  |  |
| Placements with Siblings                              | 38%                                | 79%                                      | Not Scored                         | Not Scored                            |  |
| Placements within Legal County                        | 14%                                | 57%                                      | Not Scored                         | Not Scored                            |  |
| Well-Being Sub-Total                                  |                                    |                                          | 25                                 | 20.42                                 |  |