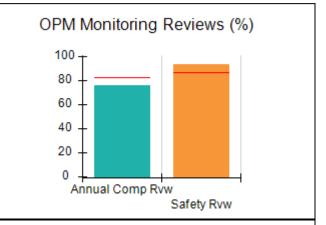

# Performance-Based Placement Measures RBWO Provider GA+SCORECARD - CCI

| Provider/Program Name: A Friend's House - (563) - CCI |                                    |                                          |                                    |                                       |  |
|-------------------------------------------------------|------------------------------------|------------------------------------------|------------------------------------|---------------------------------------|--|
| 111 Henry Pkwy., McDonough, GA 30253                  |                                    | Quarterly Scores (Grades)                |                                    | Current Quarter Score<br>(Grade)      |  |
| Phone: 678-432-1630                                   |                                    | Q1: 101.15 (A+)                          | Q2: N/A                            | 101.15%                               |  |
| Vendor ID# 35215                                      |                                    | Q3: N/A                                  | Q4: N/A                            | (A+)                                  |  |
| Program Census Information:                           |                                    | # Children in Care During<br>Quarter: 24 | # Placements During<br>Quarter: 24 | # Children in Care On<br>Last Day: 14 |  |
|                                                       | Avg<br>Performance All<br>CCIs (%) | Provider<br>Performance (%)*             | Possible Points<br>(Weight)        | Provider Points<br>Earned             |  |
| OPM Monitoring Reviews                                |                                    |                                          |                                    |                                       |  |
| Annual Comprehensive Reviews                          | 83%                                | 99%                                      | 25                                 | 24.73                                 |  |
| Safety Reviews                                        | 86%                                | 95%                                      | 15                                 | 14.25                                 |  |
| Monitoring Sub-Total                                  |                                    |                                          | 40                                 | 38.98                                 |  |
| CCI Safety Outcomes                                   |                                    |                                          |                                    |                                       |  |
| Incidence of Maltreatment                             | 0.00%                              | No Substantiated<br>Reports              | 10                                 | 10.00                                 |  |
| Staff Training/Foundations                            | 96%                                | 100%                                     | 5                                  | 5.00                                  |  |
| Staff Safety Checks                                   | 87%                                | 100%                                     | 5                                  | 5.00                                  |  |
| Safety Sub-Total                                      |                                    |                                          | 20                                 | 20.00                                 |  |
| CCI Permanency Outcomes                               |                                    |                                          |                                    |                                       |  |
| Placement Stability                                   | 89%                                | 92%                                      | 15                                 | 13.80                                 |  |
| Permanency Sub-Total                                  |                                    |                                          | 15                                 | 13.80                                 |  |
| CCI Well-Being Outcomes                               |                                    |                                          |                                    |                                       |  |
| EPSDT Medical Visits                                  | 92%                                | 83%                                      | 4                                  | 3.32                                  |  |
| EPSDT Dental Visits                                   | 85%                                | 89%                                      | 4                                  | 3.56                                  |  |
| Academic Supports                                     | 74%                                | 64%                                      | 3                                  | 1.92                                  |  |
| Provider ECEM Visits                                  | 76%                                | 84%                                      | 7                                  | 5.88                                  |  |
| Provider General Contacts                             | 76%                                | 82%                                      | 7                                  | 5.74                                  |  |
| Placements with Siblings                              | 38%                                | 79%                                      | Not Scored                         | Not Scored                            |  |
| Placements within Legal County                        | 14%                                | 57%                                      | Not Scored                         | Not Scored                            |  |
| Well-Being Sub-Total                                  |                                    |                                          | 25                                 | 20.42                                 |  |