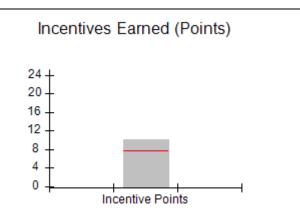

### Provider/Program Name: A Friend's House - (563) - CCI

| Program Census Information:                      |                                         | # Children in Care During<br>Quarter: 24 | # Placements During<br>Quarter: 24 | # Children in Care On<br>Last Day: 14 |
|--------------------------------------------------|-----------------------------------------|------------------------------------------|------------------------------------|---------------------------------------|
| CCI Incentive Credits                            | Avg<br>Performance All<br>CCIs (Points) | Provider<br>Performance (%)*             | Possible Points<br>(Weight)        | Provider Points<br>Earned             |
| Early EPSDT Medical Visits                       |                                         | 63%                                      | 2                                  | 1.26                                  |
| Early EPSDT Dental Visits                        |                                         | 67%                                      | 2                                  | 1.34                                  |
| Permanency Contacts                              |                                         | 23%                                      | 5                                  | 1.15                                  |
| Additional Academic Supports                     |                                         | 10%                                      | 2                                  | 0.20                                  |
| HS Grad/GED/Prof or Trade<br>Certificate/College |                                         | N/A                                      | 10/5/5/1                           |                                       |
| EYSS Agreement                                   |                                         | Not Eligible                             | 5                                  |                                       |
| Community Connections                            |                                         | 0%                                       | 4                                  | 0.00                                  |
| Active Agency Accreditation                      |                                         | 0%                                       | 4                                  | 0.00                                  |
| Staff Clinical Licensure                         |                                         | 0%                                       | 5                                  | 0.00                                  |
| Behavior Management (threshold = 0)              |                                         | 100%                                     | 4                                  | 4.00                                  |
| Incentives Total                                 | 7.78                                    |                                          |                                    | 7.95                                  |
| Maximum total                                    | combined incentive                      | credit allowed is 10 points.             | Incentives Awarded                 | 7.95                                  |
| *Performance calculation descriptions can be     | e found in the FY 201                   | 19 RBWO PBP Measureme                    | ents and Standards Guide.          |                                       |