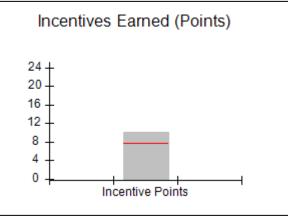

### Provider/Program Name: A Friend's House - (563) - CCI

| Program Census Information:                      |                                         | # Children in Care During<br>Quarter: 24 | # Placements During<br>Quarter: 24 | # Children in Care On<br>Last Day: 14 |
|--------------------------------------------------|-----------------------------------------|------------------------------------------|------------------------------------|---------------------------------------|
| CCI Incentive Credits                            | Avg<br>Performance All<br>CCIs (Points) | Provider<br>Performance (%)*             | Possible Points<br>(Weight)        | Provider Points<br>Earned             |
| Early EPSDT Medical Visits                       |                                         | 63%                                      | 2                                  | 1.26                                  |
| Early EPSDT Dental Visits                        |                                         | 67%                                      | 2                                  | 1.34                                  |
| Permanency Contacts                              |                                         | 23%                                      | 5                                  | 1.15                                  |
| Additional Academic Supports                     |                                         | 10%                                      | 2                                  | 0.20                                  |
| HS Grad/GED/Prof or Trade<br>Certificate/College |                                         | N/A                                      | 10/5/5/1                           |                                       |
| EYSS Agreement                                   |                                         | Not Eligible                             | 5                                  |                                       |
| Community Connections                            |                                         | 0%                                       | 4                                  | 0.00                                  |
| Active Agency Accreditation                      |                                         | 0%                                       | 4                                  | 0.00                                  |
| Staff Clinical Licensure                         |                                         | 0%                                       | 5                                  | 0.00                                  |
| Behavior Management (threshold = 0)              |                                         | 100%                                     | 4                                  | 4.00                                  |
| Incentives Total                                 | 7.78                                    |                                          |                                    | 7.95                                  |
| Maximum total                                    | combined incentive                      | credit allowed is 10 points.             | Incentives Awarded                 | 7.95                                  |
| *Performance calculation descriptions can be     | e found in the FY 201                   | 19 RBWO PBP Measureme                    | ents and Standards Guide.          |                                       |