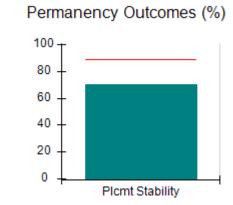

# Performance-Based Placement Measures RBWO Provider GA+SCORECARD - CCI

| Provider/Program Name: A Friend's House - (563) - CCI |                                    |                                          |                                    |                                       |  |
|-------------------------------------------------------|------------------------------------|------------------------------------------|------------------------------------|---------------------------------------|--|
| 111 Henry Pkwy., McDonough, GA 30253                  |                                    | Quarterly Scores (Grades)                |                                    | Current Quarter Score<br>(Grade)      |  |
| Phone: 678-432-1630                                   |                                    | Q1: 101.15 (A+)                          | Q2: N/A                            | 101.15%                               |  |
| Vendor ID# 35215                                      |                                    | Q3: N/A                                  | Q4: N/A                            | (A+)                                  |  |
| Program Census Information:                           |                                    | # Children in Care During<br>Quarter: 24 | # Placements During<br>Quarter: 24 | # Children in Care On<br>Last Day: 14 |  |
|                                                       | Avg<br>Performance All<br>CCIs (%) | Provider<br>Performance (%)*             | Possible Points<br>(Weight)        | Provider Points<br>Earned             |  |
| OPM Monitoring Reviews                                |                                    |                                          |                                    |                                       |  |
| Annual Comprehensive Reviews                          | 83%                                | 99%                                      | 25                                 | 24.73                                 |  |
| Safety Reviews                                        | 86%                                | 95%                                      | 15                                 | 14.25                                 |  |
| Monitoring Sub-Total                                  |                                    |                                          | 40                                 | 38.98                                 |  |
| CCI Safety Outcomes                                   |                                    |                                          |                                    |                                       |  |
| Incidence of Maltreatment                             | 0.00%                              | No Substantiated<br>Reports              | 10                                 | 10.00                                 |  |
| Staff Training/Foundations                            | 96%                                | 100%                                     | 5                                  | 5.00                                  |  |
| Staff Safety Checks                                   | 87%                                | 100%                                     | 5                                  | 5.00                                  |  |
| Safety Sub-Total                                      |                                    |                                          | 20                                 | 20.00                                 |  |
| CCI Permanency Outcomes                               |                                    |                                          |                                    |                                       |  |
| Placement Stability                                   | 89%                                | 92%                                      | 15                                 | 13.80                                 |  |
| Permanency Sub-Total                                  |                                    |                                          | 15                                 | 13.80                                 |  |
| CCI Well-Being Outcomes                               |                                    |                                          |                                    |                                       |  |
| EPSDT Medical Visits                                  | 92%                                | 83%                                      | 4                                  | 3.32                                  |  |
| EPSDT Dental Visits                                   | 85%                                | 89%                                      | 4                                  | 3.56                                  |  |
| Academic Supports                                     | 74%                                | 64%                                      | 3                                  | 1.92                                  |  |
| Provider ECEM Visits                                  | 76%                                | 84%                                      | 7                                  | 5.88                                  |  |
| Provider General Contacts                             | 76%                                | 82%                                      | 7                                  | 5.74                                  |  |
| Placements with Siblings                              | 38%                                | 79%                                      | Not Scored                         | Not Scored                            |  |
| Placements within Legal County                        | 14%                                | 57%                                      | Not Scored                         | Not Scored                            |  |
| Well-Being Sub-Total                                  |                                    |                                          | 25                                 | 20.42                                 |  |