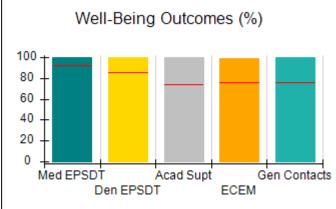

# Performance-Based Placement Measures RBWO Provider GA+SCORECARD - CCI

| Provider/Program Name: A Friend's House - (563) - CCI |                                    |                                          |                                    |                                       |  |
|-------------------------------------------------------|------------------------------------|------------------------------------------|------------------------------------|---------------------------------------|--|
| 111 Henry Pkwy., McDonough, GA 30253                  |                                    | Quarterly Scores (Grades)                |                                    | Current Quarter Score<br>(Grade)      |  |
| Phone: 678-432-1630                                   |                                    | Q1: 101.15 (A+)                          | Q2: N/A                            | 101.15%                               |  |
| Vendor ID# 35215                                      |                                    | Q3: N/A                                  | Q4: N/A                            | (A+)                                  |  |
| Program Census Information:                           |                                    | # Children in Care During<br>Quarter: 24 | # Placements During<br>Quarter: 24 | # Children in Care On<br>Last Day: 14 |  |
|                                                       | Avg<br>Performance All<br>CCIs (%) | Provider<br>Performance (%)*             | Possible Points<br>(Weight)        | Provider Points<br>Earned             |  |
| OPM Monitoring Reviews                                |                                    |                                          |                                    |                                       |  |
| Annual Comprehensive Reviews                          | 83%                                | 99%                                      | 25                                 | 24.73                                 |  |
| Safety Reviews                                        | 86%                                | 95%                                      | 15                                 | 14.25                                 |  |
| Monitoring Sub-Total                                  |                                    |                                          | 40                                 | 38.98                                 |  |
| CCI Safety Outcomes                                   |                                    |                                          |                                    |                                       |  |
| Incidence of Maltreatment                             | 0.00%                              | No Substantiated<br>Reports              | 10                                 | 10.00                                 |  |
| Staff Training/Foundations                            | 96%                                | 100%                                     | 5                                  | 5.00                                  |  |
| Staff Safety Checks                                   | 87%                                | 100%                                     | 5                                  | 5.00                                  |  |
| Safety Sub-Total                                      |                                    |                                          | 20                                 | 20.00                                 |  |
| CCI Permanency Outcomes                               |                                    |                                          |                                    |                                       |  |
| Placement Stability                                   | 89%                                | 92%                                      | 15                                 | 13.80                                 |  |
| Permanency Sub-Total                                  |                                    |                                          | 15                                 | 13.80                                 |  |
| CCI Well-Being Outcomes                               |                                    |                                          |                                    |                                       |  |
| EPSDT Medical Visits                                  | 92%                                | 83%                                      | 4                                  | 3.32                                  |  |
| EPSDT Dental Visits                                   | 85%                                | 89%                                      | 4                                  | 3.56                                  |  |
| Academic Supports                                     | 74%                                | 64%                                      | 3                                  | 1.92                                  |  |
| Provider ECEM Visits                                  | 76%                                | 84%                                      | 7                                  | 5.88                                  |  |
| Provider General Contacts                             | 76%                                | 82%                                      | 7                                  | 5.74                                  |  |
| Placements with Siblings                              | 38%                                | 79%                                      | Not Scored                         | Not Scored                            |  |
| Placements within Legal County                        | 14%                                | 57%                                      | Not Scored                         | Not Scored                            |  |
| Well-Being Sub-Total                                  |                                    |                                          | 25                                 | 20.42                                 |  |