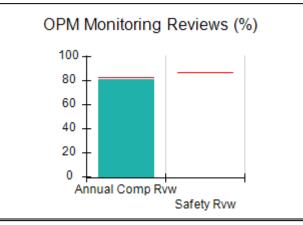

# Performance-Based Placement Measures RBWO Provider GA+SCORECARD - CCI

| Provider/Program Name: A Friend's House - (563) - CCI |                                    |                                          |                                    |                                       |  |
|-------------------------------------------------------|------------------------------------|------------------------------------------|------------------------------------|---------------------------------------|--|
| 111 Henry Pkwy., McDonough, GA 30253                  |                                    | Quarterly Scores (Grades)                |                                    | Current Quarter Score<br>(Grade)      |  |
| Phone: 678-432-1630                                   |                                    | Q1: 101.15 (A+)                          | Q2: N/A                            | 101.15%                               |  |
| Vendor ID# 35215                                      |                                    | Q3: N/A                                  | Q4: N/A                            | (A+)                                  |  |
| Program Census Information:                           |                                    | # Children in Care During<br>Quarter: 24 | # Placements During<br>Quarter: 24 | # Children in Care On<br>Last Day: 14 |  |
|                                                       | Avg<br>Performance All<br>CCIs (%) | Provider<br>Performance (%)*             | Possible Points<br>(Weight)        | Provider Points<br>Earned             |  |
| OPM Monitoring Reviews                                |                                    |                                          |                                    |                                       |  |
| Annual Comprehensive Reviews                          | 83%                                | 99%                                      | 25                                 | 24.73                                 |  |
| Safety Reviews                                        | 86%                                | 95%                                      | 15                                 | 14.25                                 |  |
| Monitoring Sub-Total                                  |                                    |                                          | 40                                 | 38.98                                 |  |
| CCI Safety Outcomes                                   |                                    |                                          |                                    |                                       |  |
| Incidence of Maltreatment                             | 0.00%                              | No Substantiated<br>Reports              | 10                                 | 10.00                                 |  |
| Staff Training/Foundations                            | 96%                                | 100%                                     | 5                                  | 5.00                                  |  |
| Staff Safety Checks                                   | 87%                                | 100%                                     | 5                                  | 5.00                                  |  |
| Safety Sub-Total                                      |                                    |                                          | 20                                 | 20.00                                 |  |
| CCI Permanency Outcomes                               |                                    |                                          |                                    |                                       |  |
| Placement Stability                                   | 89%                                | 92%                                      | 15                                 | 13.80                                 |  |
| Permanency Sub-Total                                  |                                    |                                          | 15                                 | 13.80                                 |  |
| CCI Well-Being Outcomes                               |                                    |                                          |                                    |                                       |  |
| EPSDT Medical Visits                                  | 92%                                | 83%                                      | 4                                  | 3.32                                  |  |
| EPSDT Dental Visits                                   | 85%                                | 89%                                      | 4                                  | 3.56                                  |  |
| Academic Supports                                     | 74%                                | 64%                                      | 3                                  | 1.92                                  |  |
| Provider ECEM Visits                                  | 76%                                | 84%                                      | 7                                  | 5.88                                  |  |
| Provider General Contacts                             | 76%                                | 82%                                      | 7                                  | 5.74                                  |  |
| Placements with Siblings                              | 38%                                | 79%                                      | Not Scored                         | Not Scored                            |  |
| Placements within Legal County                        | 14%                                | 57%                                      | Not Scored                         | Not Scored                            |  |
| Well-Being Sub-Total                                  |                                    |                                          | 25                                 | 20.42                                 |  |