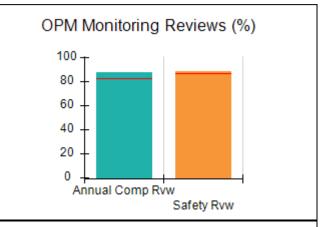

# Performance-Based Placement Measures RBWO Provider GA+SCORECARD - CCI

| Provider/Program Name: A Friend's House - (563) - CCI |                                    |                                          |                                    |                                       |  |
|-------------------------------------------------------|------------------------------------|------------------------------------------|------------------------------------|---------------------------------------|--|
| 111 Henry Pkwy., McDonough, GA 30253                  |                                    | Quarterly Scores (Grades)                |                                    | Current Quarter Score<br>(Grade)      |  |
| Phone: 678-432-1630                                   |                                    | Q1: 101.15 (A+)                          | Q2: N/A                            | 101.15%                               |  |
| Vendor ID# 35215                                      |                                    | Q3: N/A                                  | Q4: N/A                            | (A+)                                  |  |
| Program Census Information:                           |                                    | # Children in Care During<br>Quarter: 24 | # Placements During<br>Quarter: 24 | # Children in Care On<br>Last Day: 14 |  |
|                                                       | Avg<br>Performance All<br>CCIs (%) | Provider<br>Performance (%)*             | Possible Points<br>(Weight)        | Provider Points<br>Earned             |  |
| OPM Monitoring Reviews                                |                                    |                                          |                                    |                                       |  |
| Annual Comprehensive Reviews                          | 83%                                | 99%                                      | 25                                 | 24.73                                 |  |
| Safety Reviews                                        | 86%                                | 95%                                      | 15                                 | 14.25                                 |  |
| Monitoring Sub-Total                                  |                                    |                                          | 40                                 | 38.98                                 |  |
| CCI Safety Outcomes                                   |                                    |                                          |                                    |                                       |  |
| Incidence of Maltreatment                             | 0.00%                              | No Substantiated<br>Reports              | 10                                 | 10.00                                 |  |
| Staff Training/Foundations                            | 96%                                | 100%                                     | 5                                  | 5.00                                  |  |
| Staff Safety Checks                                   | 87%                                | 100%                                     | 5                                  | 5.00                                  |  |
| Safety Sub-Total                                      |                                    |                                          | 20                                 | 20.00                                 |  |
| CCI Permanency Outcomes                               |                                    |                                          |                                    |                                       |  |
| Placement Stability                                   | 89%                                | 92%                                      | 15                                 | 13.80                                 |  |
| Permanency Sub-Total                                  |                                    |                                          | 15                                 | 13.80                                 |  |
| CCI Well-Being Outcomes                               |                                    |                                          |                                    |                                       |  |
| EPSDT Medical Visits                                  | 92%                                | 83%                                      | 4                                  | 3.32                                  |  |
| EPSDT Dental Visits                                   | 85%                                | 89%                                      | 4                                  | 3.56                                  |  |
| Academic Supports                                     | 74%                                | 64%                                      | 3                                  | 1.92                                  |  |
| Provider ECEM Visits                                  | 76%                                | 84%                                      | 7                                  | 5.88                                  |  |
| Provider General Contacts                             | 76%                                | 82%                                      | 7                                  | 5.74                                  |  |
| Placements with Siblings                              | 38%                                | 79%                                      | Not Scored                         | Not Scored                            |  |
| Placements within Legal County                        | 14%                                | 57%                                      | Not Scored                         | Not Scored                            |  |
| Well-Being Sub-Total                                  |                                    |                                          | 25                                 | 20.42                                 |  |