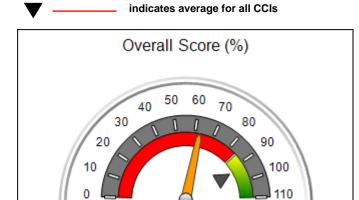

# Performance-Based Placement Measures RBWO Provider GA+SCORECARD - CCI

| Provider/Program Name: A Friend's House - (563) - CCI |                                    |                                          |                                    |                                       |  |
|-------------------------------------------------------|------------------------------------|------------------------------------------|------------------------------------|---------------------------------------|--|
| 111 Henry Pkwy., McDonough, GA 30253                  |                                    | Quarterly Scores (Grades)                |                                    | Current Quarter Score<br>(Grade)      |  |
| Phone: 678-432-1630                                   |                                    | Q1: 101.15 (A+)                          | Q2: N/A                            | 101.15%                               |  |
| Vendor ID# 35215                                      |                                    | Q3: N/A                                  | Q4: N/A                            | (A+)                                  |  |
| Program Census Information:                           |                                    | # Children in Care During<br>Quarter: 24 | # Placements During<br>Quarter: 24 | # Children in Care On<br>Last Day: 14 |  |
|                                                       | Avg<br>Performance All<br>CCIs (%) | Provider<br>Performance (%)*             | Possible Points<br>(Weight)        | Provider Points<br>Earned             |  |
| OPM Monitoring Reviews                                |                                    |                                          |                                    |                                       |  |
| Annual Comprehensive Reviews                          | 83%                                | 99%                                      | 25                                 | 24.73                                 |  |
| Safety Reviews                                        | 86%                                | 95%                                      | 15                                 | 14.25                                 |  |
| Monitoring Sub-Total                                  |                                    |                                          | 40                                 | 38.98                                 |  |
| CCI Safety Outcomes                                   |                                    |                                          |                                    |                                       |  |
| Incidence of Maltreatment                             | 0.00%                              | No Substantiated<br>Reports              | 10                                 | 10.00                                 |  |
| Staff Training/Foundations                            | 96%                                | 100%                                     | 5                                  | 5.00                                  |  |
| Staff Safety Checks                                   | 87%                                | 100%                                     | 5                                  | 5.00                                  |  |
| Safety Sub-Total                                      |                                    |                                          | 20                                 | 20.00                                 |  |
| CCI Permanency Outcomes                               |                                    |                                          |                                    |                                       |  |
| Placement Stability                                   | 89%                                | 92%                                      | 15                                 | 13.80                                 |  |
| Permanency Sub-Total                                  |                                    |                                          | 15                                 | 13.80                                 |  |
| CCI Well-Being Outcomes                               |                                    |                                          |                                    |                                       |  |
| EPSDT Medical Visits                                  | 92%                                | 83%                                      | 4                                  | 3.32                                  |  |
| EPSDT Dental Visits                                   | 85%                                | 89%                                      | 4                                  | 3.56                                  |  |
| Academic Supports                                     | 74%                                | 64%                                      | 3                                  | 1.92                                  |  |
| Provider ECEM Visits                                  | 76%                                | 84%                                      | 7                                  | 5.88                                  |  |
| Provider General Contacts                             | 76%                                | 82%                                      | 7                                  | 5.74                                  |  |
| Placements with Siblings                              | 38%                                | 79%                                      | Not Scored                         | Not Scored                            |  |
| Placements within Legal County                        | 14%                                | 57%                                      | Not Scored                         | Not Scored                            |  |
| Well-Being Sub-Total                                  |                                    |                                          | 25                                 | 20.42                                 |  |

| Monitoring & Outcomes: Possible Points = 100 | Points Earned = 93.20   |         |
|----------------------------------------------|-------------------------|---------|
| Score Before Incentives Credit 9             |                         | 93.20%  |
| Inc                                          | Incentives Awarded 7.95 |         |
| PBP Verification                             |                         | N/A pts |
|                                              | Total Score 10          |         |