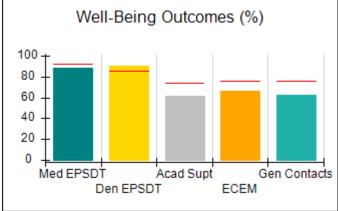

# Performance-Based Placement Measures RBWO Provider GA+SCORECARD - CCI

| Provider/Program Name: A Friend's House - (563) - CCI |                                    |                                          |                                    |                                       |  |
|-------------------------------------------------------|------------------------------------|------------------------------------------|------------------------------------|---------------------------------------|--|
| 111 Henry Pkwy., McDonough, GA 30253                  |                                    | Quarterly Scores (Grades)                |                                    | Current Quarter Score<br>(Grade)      |  |
| Phone: 678-432-1630                                   |                                    | Q1: 101.15 (A+)                          | Q2: N/A                            | 101.15%                               |  |
| Vendor ID# 35215                                      |                                    | Q3: N/A                                  | Q4: N/A                            | (A+)                                  |  |
| Program Census Information:                           |                                    | # Children in Care During<br>Quarter: 24 | # Placements During<br>Quarter: 24 | # Children in Care On<br>Last Day: 14 |  |
|                                                       | Avg<br>Performance All<br>CCIs (%) | Provider<br>Performance (%)*             | Possible Points<br>(Weight)        | Provider Points<br>Earned             |  |
| OPM Monitoring Reviews                                |                                    |                                          |                                    |                                       |  |
| Annual Comprehensive Reviews                          | 83%                                | 99%                                      | 25                                 | 24.73                                 |  |
| Safety Reviews                                        | 86%                                | 95%                                      | 15                                 | 14.25                                 |  |
| Monitoring Sub-Total                                  |                                    |                                          | 40                                 | 38.98                                 |  |
| CCI Safety Outcomes                                   |                                    |                                          |                                    |                                       |  |
| Incidence of Maltreatment                             | 0.00%                              | No Substantiated<br>Reports              | 10                                 | 10.00                                 |  |
| Staff Training/Foundations                            | 96%                                | 100%                                     | 5                                  | 5.00                                  |  |
| Staff Safety Checks                                   | 87%                                | 100%                                     | 5                                  | 5.00                                  |  |
| Safety Sub-Total                                      |                                    |                                          | 20                                 | 20.00                                 |  |
| CCI Permanency Outcomes                               |                                    |                                          |                                    |                                       |  |
| Placement Stability                                   | 89%                                | 92%                                      | 15                                 | 13.80                                 |  |
| Permanency Sub-Total                                  |                                    |                                          | 15                                 | 13.80                                 |  |
| CCI Well-Being Outcomes                               |                                    |                                          |                                    |                                       |  |
| EPSDT Medical Visits                                  | 92%                                | 83%                                      | 4                                  | 3.32                                  |  |
| EPSDT Dental Visits                                   | 85%                                | 89%                                      | 4                                  | 3.56                                  |  |
| Academic Supports                                     | 74%                                | 64%                                      | 3                                  | 1.92                                  |  |
| Provider ECEM Visits                                  | 76%                                | 84%                                      | 7                                  | 5.88                                  |  |
| Provider General Contacts                             | 76%                                | 82%                                      | 7                                  | 5.74                                  |  |
| Placements with Siblings                              | 38%                                | 79%                                      | Not Scored                         | Not Scored                            |  |
| Placements within Legal County                        | 14%                                | 57%                                      | Not Scored                         | Not Scored                            |  |
| Well-Being Sub-Total                                  |                                    |                                          | 25                                 | 20.42                                 |  |