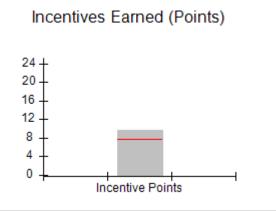

### Provider/Program Name: A Friend's House - (563) - CCI

| Program Census Information:                      |                                         | # Children in Care During<br>Quarter: 24 | # Placements During<br>Quarter: 24 | # Children in Care On<br>Last Day: 14 |
|--------------------------------------------------|-----------------------------------------|------------------------------------------|------------------------------------|---------------------------------------|
| CCI Incentive Credits                            | Avg<br>Performance All<br>CCIs (Points) | Provider<br>Performance (%)*             | Possible Points<br>(Weight)        | Provider Points<br>Earned             |
| Early EPSDT Medical Visits                       |                                         | 63%                                      | 2                                  | 1.26                                  |
| Early EPSDT Dental Visits                        |                                         | 67%                                      | 2                                  | 1.34                                  |
| Permanency Contacts                              |                                         | 23%                                      | 5                                  | 1.15                                  |
| Additional Academic Supports                     |                                         | 10%                                      | 2                                  | 0.20                                  |
| HS Grad/GED/Prof or Trade<br>Certificate/College |                                         | N/A                                      | 10/5/5/1                           |                                       |
| EYSS Agreement                                   |                                         | Not Eligible                             | 5                                  |                                       |
| Community Connections                            |                                         | 0%                                       | 4                                  | 0.00                                  |
| Active Agency Accreditation                      |                                         | 0%                                       | 4                                  | 0.00                                  |
| Staff Clinical Licensure                         |                                         | 0%                                       | 5                                  | 0.00                                  |
| Behavior Management (threshold = 0)              |                                         | 100%                                     | 4                                  | 4.00                                  |
| Incentives Total                                 | 7.78                                    |                                          |                                    | 7.95                                  |
| Maximum total                                    | combined incentive                      | credit allowed is 10 points.             | Incentives Awarded                 | 7.95                                  |
| *Performance calculation descriptions can be     | e found in the FY 201                   | 19 RBWO PBP Measureme                    | ents and Standards Guide.          |                                       |