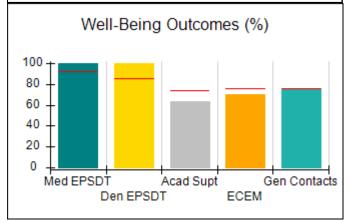

# Performance-Based Placement Measures RBWO Provider GA+SCORECARD - CCI

| Provider/Program Name: A Friend's House - (563) - CCI |                                    |                                          |                                    |                                       |  |
|-------------------------------------------------------|------------------------------------|------------------------------------------|------------------------------------|---------------------------------------|--|
| 111 Henry Pkwy., McDonough, GA 30253                  |                                    | Quarterly Scores (Grades)                |                                    | Current Quarter Score<br>(Grade)      |  |
| Phone: 678-432-1630                                   |                                    | Q1: 101.15 (A+)                          | Q2: N/A                            | 101.15%                               |  |
| Vendor ID# 35215                                      |                                    | Q3: N/A                                  | Q4: N/A                            | (A+)                                  |  |
| Program Census Information:                           |                                    | # Children in Care During<br>Quarter: 24 | # Placements During<br>Quarter: 24 | # Children in Care On<br>Last Day: 14 |  |
|                                                       | Avg<br>Performance All<br>CCIs (%) | Provider<br>Performance (%)*             | Possible Points<br>(Weight)        | Provider Points<br>Earned             |  |
| OPM Monitoring Reviews                                |                                    |                                          |                                    |                                       |  |
| Annual Comprehensive Reviews                          | 83%                                | 99%                                      | 25                                 | 24.73                                 |  |
| Safety Reviews                                        | 86%                                | 95%                                      | 15                                 | 14.25                                 |  |
| Monitoring Sub-Total                                  |                                    |                                          | 40                                 | 38.98                                 |  |
| CCI Safety Outcomes                                   |                                    |                                          |                                    |                                       |  |
| Incidence of Maltreatment                             | 0.00%                              | No Substantiated<br>Reports              | 10                                 | 10.00                                 |  |
| Staff Training/Foundations                            | 96%                                | 100%                                     | 5                                  | 5.00                                  |  |
| Staff Safety Checks                                   | 87%                                | 100%                                     | 5                                  | 5.00                                  |  |
| Safety Sub-Total                                      |                                    |                                          | 20                                 | 20.00                                 |  |
| CCI Permanency Outcomes                               |                                    |                                          |                                    |                                       |  |
| Placement Stability                                   | 89%                                | 92%                                      | 15                                 | 13.80                                 |  |
| Permanency Sub-Total                                  |                                    |                                          | 15                                 | 13.80                                 |  |
| CCI Well-Being Outcomes                               |                                    |                                          |                                    |                                       |  |
| EPSDT Medical Visits                                  | 92%                                | 83%                                      | 4                                  | 3.32                                  |  |
| EPSDT Dental Visits                                   | 85%                                | 89%                                      | 4                                  | 3.56                                  |  |
| Academic Supports                                     | 74%                                | 64%                                      | 3                                  | 1.92                                  |  |
| Provider ECEM Visits                                  | 76%                                | 84%                                      | 7                                  | 5.88                                  |  |
| Provider General Contacts                             | 76%                                | 82%                                      | 7                                  | 5.74                                  |  |
| Placements with Siblings                              | 38%                                | 79%                                      | Not Scored                         | Not Scored                            |  |
| Placements within Legal County                        | 14%                                | 57%                                      | Not Scored                         | Not Scored                            |  |
| Well-Being Sub-Total                                  |                                    |                                          | 25                                 | 20.42                                 |  |