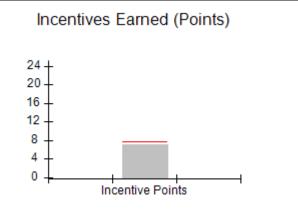

### Provider/Program Name: A Friend's House - (563) - CCI

| Program Census Information:                      |                                         | # Children in Care During<br>Quarter: 24 | # Placements During<br>Quarter: 24 | # Children in Care On<br>Last Day: 14 |
|--------------------------------------------------|-----------------------------------------|------------------------------------------|------------------------------------|---------------------------------------|
| CCI Incentive Credits                            | Avg<br>Performance All<br>CCIs (Points) | Provider<br>Performance (%)*             | Possible Points<br>(Weight)        | Provider Points<br>Earned             |
| Early EPSDT Medical Visits                       |                                         | 63%                                      | 2                                  | 1.26                                  |
| Early EPSDT Dental Visits                        |                                         | 67%                                      | 2                                  | 1.34                                  |
| Permanency Contacts                              |                                         | 23%                                      | 5                                  | 1.15                                  |
| Additional Academic Supports                     |                                         | 10%                                      | 2                                  | 0.20                                  |
| HS Grad/GED/Prof or Trade<br>Certificate/College |                                         | N/A                                      | 10/5/5/1                           |                                       |
| EYSS Agreement                                   |                                         | Not Eligible                             | 5                                  |                                       |
| Community Connections                            |                                         | 0%                                       | 4                                  | 0.00                                  |
| Active Agency Accreditation                      |                                         | 0%                                       | 4                                  | 0.00                                  |
| Staff Clinical Licensure                         |                                         | 0%                                       | 5                                  | 0.00                                  |
| Behavior Management (threshold = 0)              |                                         | 100%                                     | 4                                  | 4.00                                  |
| Incentives Total                                 | 7.78                                    |                                          |                                    | 7.95                                  |
| Maximum total                                    | combined incentive                      | credit allowed is 10 points.             | Incentives Awarded                 | 7.95                                  |
| *Performance calculation descriptions can be     | e found in the FY 201                   | 19 RBWO PBP Measureme                    | ents and Standards Guide.          |                                       |