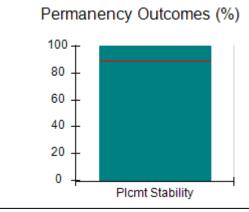

# Performance-Based Placement Measures RBWO Provider GA+SCORECARD - CCI

| Provider/Program Name: A Friend's House - (563) - CCI |                                    |                                          |                                    |                                       |  |
|-------------------------------------------------------|------------------------------------|------------------------------------------|------------------------------------|---------------------------------------|--|
| 111 Henry Pkwy., McDonough, GA 30253                  |                                    | Quarterly Scores (Grades)                |                                    | Current Quarter Score<br>(Grade)      |  |
| Phone: 678-432-1630                                   |                                    | Q1: 101.15 (A+)                          | Q2: N/A                            | 101.15%                               |  |
| Vendor ID# 35215                                      |                                    | Q3: N/A                                  | Q4: N/A                            | (A+)                                  |  |
| Program Census Information:                           |                                    | # Children in Care During<br>Quarter: 24 | # Placements During<br>Quarter: 24 | # Children in Care On<br>Last Day: 14 |  |
|                                                       | Avg<br>Performance All<br>CCIs (%) | Provider<br>Performance (%)*             | Possible Points<br>(Weight)        | Provider Points<br>Earned             |  |
| OPM Monitoring Reviews                                |                                    |                                          |                                    |                                       |  |
| Annual Comprehensive Reviews                          | 83%                                | 99%                                      | 25                                 | 24.73                                 |  |
| Safety Reviews                                        | 86%                                | 95%                                      | 15                                 | 14.25                                 |  |
| Monitoring Sub-Total                                  |                                    |                                          | 40                                 | 38.98                                 |  |
| CCI Safety Outcomes                                   |                                    |                                          |                                    |                                       |  |
| Incidence of Maltreatment                             | 0.00%                              | No Substantiated<br>Reports              | 10                                 | 10.00                                 |  |
| Staff Training/Foundations                            | 96%                                | 100%                                     | 5                                  | 5.00                                  |  |
| Staff Safety Checks                                   | 87%                                | 100%                                     | 5                                  | 5.00                                  |  |
| Safety Sub-Total                                      |                                    |                                          | 20                                 | 20.00                                 |  |
| CCI Permanency Outcomes                               |                                    |                                          |                                    |                                       |  |
| Placement Stability                                   | 89%                                | 92%                                      | 15                                 | 13.80                                 |  |
| Permanency Sub-Total                                  |                                    |                                          | 15                                 | 13.80                                 |  |
| CCI Well-Being Outcomes                               |                                    |                                          |                                    |                                       |  |
| EPSDT Medical Visits                                  | 92%                                | 83%                                      | 4                                  | 3.32                                  |  |
| EPSDT Dental Visits                                   | 85%                                | 89%                                      | 4                                  | 3.56                                  |  |
| Academic Supports                                     | 74%                                | 64%                                      | 3                                  | 1.92                                  |  |
| Provider ECEM Visits                                  | 76%                                | 84%                                      | 7                                  | 5.88                                  |  |
| Provider General Contacts                             | 76%                                | 82%                                      | 7                                  | 5.74                                  |  |
| Placements with Siblings                              | 38%                                | 79%                                      | Not Scored                         | Not Scored                            |  |
| Placements within Legal County                        | 14%                                | 57%                                      | Not Scored                         | Not Scored                            |  |
| Well-Being Sub-Total                                  |                                    |                                          | 25                                 | 20.42                                 |  |