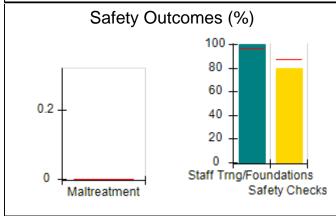

# Performance-Based Placement Measures RBWO Provider GA+SCORECARD - CCI

| Provider/Program Name: A Friend's House - (563) - CCI |                                    |                                          |                                    |                                       |  |
|-------------------------------------------------------|------------------------------------|------------------------------------------|------------------------------------|---------------------------------------|--|
| 111 Henry Pkwy., McDonough, GA 30253                  |                                    | Quarterly Scores (Grades)                |                                    | Current Quarter Score<br>(Grade)      |  |
| Phone: 678-432-1630                                   |                                    | Q1: 101.15 (A+)                          | Q2: N/A                            | 101.15%                               |  |
| Vendor ID# 35215                                      |                                    | Q3: N/A                                  | Q4: N/A                            | (A+)                                  |  |
| Program Census Information:                           |                                    | # Children in Care During<br>Quarter: 24 | # Placements During<br>Quarter: 24 | # Children in Care On<br>Last Day: 14 |  |
|                                                       | Avg<br>Performance All<br>CCIs (%) | Provider<br>Performance (%)*             | Possible Points<br>(Weight)        | Provider Points<br>Earned             |  |
| OPM Monitoring Reviews                                |                                    |                                          |                                    |                                       |  |
| Annual Comprehensive Reviews                          | 83%                                | 99%                                      | 25                                 | 24.73                                 |  |
| Safety Reviews                                        | 86%                                | 95%                                      | 15                                 | 14.25                                 |  |
| Monitoring Sub-Total                                  |                                    |                                          | 40                                 | 38.98                                 |  |
| CCI Safety Outcomes                                   |                                    |                                          |                                    |                                       |  |
| Incidence of Maltreatment                             | 0.00%                              | No Substantiated<br>Reports              | 10                                 | 10.00                                 |  |
| Staff Training/Foundations                            | 96%                                | 100%                                     | 5                                  | 5.00                                  |  |
| Staff Safety Checks                                   | 87%                                | 100%                                     | 5                                  | 5.00                                  |  |
| Safety Sub-Total                                      |                                    |                                          | 20                                 | 20.00                                 |  |
| CCI Permanency Outcomes                               |                                    |                                          |                                    |                                       |  |
| Placement Stability                                   | 89%                                | 92%                                      | 15                                 | 13.80                                 |  |
| Permanency Sub-Total                                  |                                    |                                          | 15                                 | 13.80                                 |  |
| CCI Well-Being Outcomes                               |                                    |                                          |                                    |                                       |  |
| EPSDT Medical Visits                                  | 92%                                | 83%                                      | 4                                  | 3.32                                  |  |
| EPSDT Dental Visits                                   | 85%                                | 89%                                      | 4                                  | 3.56                                  |  |
| Academic Supports                                     | 74%                                | 64%                                      | 3                                  | 1.92                                  |  |
| Provider ECEM Visits                                  | 76%                                | 84%                                      | 7                                  | 5.88                                  |  |
| Provider General Contacts                             | 76%                                | 82%                                      | 7                                  | 5.74                                  |  |
| Placements with Siblings                              | 38%                                | 79%                                      | Not Scored                         | Not Scored                            |  |
| Placements within Legal County                        | 14%                                | 57%                                      | Not Scored                         | Not Scored                            |  |
| Well-Being Sub-Total                                  |                                    |                                          | 25                                 | 20.42                                 |  |