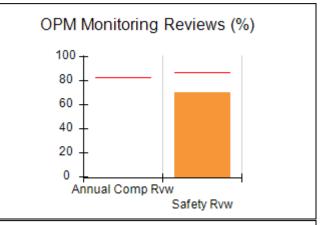

# Performance-Based Placement Measures RBWO Provider GA+SCORECARD - CCI

| Provider/Program Name: A Friend's House - (563) - CCI |                                    |                                          |                                    |                                       |  |
|-------------------------------------------------------|------------------------------------|------------------------------------------|------------------------------------|---------------------------------------|--|
| 111 Henry Pkwy., McDonough, GA 30253                  |                                    | Quarterly Scores (Grades)                |                                    | Current Quarter Score<br>(Grade)      |  |
| Phone: 678-432-1630                                   |                                    | Q1: 101.15 (A+)                          | Q2: N/A                            | 101.15%                               |  |
| Vendor ID# 35215                                      |                                    | Q3: N/A                                  | Q4: N/A                            | (A+)                                  |  |
| Program Census Information:                           |                                    | # Children in Care During<br>Quarter: 24 | # Placements During<br>Quarter: 24 | # Children in Care On<br>Last Day: 14 |  |
|                                                       | Avg<br>Performance All<br>CCIs (%) | Provider<br>Performance (%)*             | Possible Points<br>(Weight)        | Provider Points<br>Earned             |  |
| OPM Monitoring Reviews                                |                                    |                                          |                                    |                                       |  |
| Annual Comprehensive Reviews                          | 83%                                | 99%                                      | 25                                 | 24.73                                 |  |
| Safety Reviews                                        | 86%                                | 95%                                      | 15                                 | 14.25                                 |  |
| Monitoring Sub-Total                                  |                                    |                                          | 40                                 | 38.98                                 |  |
| CCI Safety Outcomes                                   |                                    |                                          |                                    |                                       |  |
| Incidence of Maltreatment                             | 0.00%                              | No Substantiated<br>Reports              | 10                                 | 10.00                                 |  |
| Staff Training/Foundations                            | 96%                                | 100%                                     | 5                                  | 5.00                                  |  |
| Staff Safety Checks                                   | 87%                                | 100%                                     | 5                                  | 5.00                                  |  |
| Safety Sub-Total                                      |                                    |                                          | 20                                 | 20.00                                 |  |
| CCI Permanency Outcomes                               |                                    |                                          |                                    |                                       |  |
| Placement Stability                                   | 89%                                | 92%                                      | 15                                 | 13.80                                 |  |
| Permanency Sub-Total                                  |                                    |                                          | 15                                 | 13.80                                 |  |
| CCI Well-Being Outcomes                               |                                    |                                          |                                    |                                       |  |
| EPSDT Medical Visits                                  | 92%                                | 83%                                      | 4                                  | 3.32                                  |  |
| EPSDT Dental Visits                                   | 85%                                | 89%                                      | 4                                  | 3.56                                  |  |
| Academic Supports                                     | 74%                                | 64%                                      | 3                                  | 1.92                                  |  |
| Provider ECEM Visits                                  | 76%                                | 84%                                      | 7                                  | 5.88                                  |  |
| Provider General Contacts                             | 76%                                | 82%                                      | 7                                  | 5.74                                  |  |
| Placements with Siblings                              | 38%                                | 79%                                      | Not Scored                         | Not Scored                            |  |
| Placements within Legal County                        | 14%                                | 57%                                      | Not Scored                         | Not Scored                            |  |
| Well-Being Sub-Total                                  |                                    |                                          | 25                                 | 20.42                                 |  |