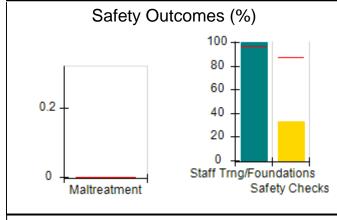

# Performance-Based Placement Measures RBWO Provider GA+SCORECARD - CCI

| Provider/Program Name: A Friend's House - (563) - CCI |                                    |                                          |                                    |                                       |  |
|-------------------------------------------------------|------------------------------------|------------------------------------------|------------------------------------|---------------------------------------|--|
| 111 Henry Pkwy., McDonough, GA 30253                  |                                    | Quarterly Scores (Grades)                |                                    | Current Quarter Score<br>(Grade)      |  |
| Phone: 678-432-1630                                   |                                    | Q1: 101.15 (A+)                          | Q2: N/A                            | 101.15%                               |  |
| Vendor ID# 35215                                      |                                    | Q3: N/A                                  | Q4: N/A                            | (A+)                                  |  |
| Program Census Information:                           |                                    | # Children in Care During<br>Quarter: 24 | # Placements During<br>Quarter: 24 | # Children in Care On<br>Last Day: 14 |  |
|                                                       | Avg<br>Performance All<br>CCIs (%) | Provider<br>Performance (%)*             | Possible Points<br>(Weight)        | Provider Points<br>Earned             |  |
| OPM Monitoring Reviews                                |                                    |                                          |                                    |                                       |  |
| Annual Comprehensive Reviews                          | 83%                                | 99%                                      | 25                                 | 24.73                                 |  |
| Safety Reviews                                        | 86%                                | 95%                                      | 15                                 | 14.25                                 |  |
| Monitoring Sub-Total                                  |                                    |                                          | 40                                 | 38.98                                 |  |
| CCI Safety Outcomes                                   |                                    |                                          |                                    |                                       |  |
| Incidence of Maltreatment                             | 0.00%                              | No Substantiated<br>Reports              | 10                                 | 10.00                                 |  |
| Staff Training/Foundations                            | 96%                                | 100%                                     | 5                                  | 5.00                                  |  |
| Staff Safety Checks                                   | 87%                                | 100%                                     | 5                                  | 5.00                                  |  |
| Safety Sub-Total                                      |                                    |                                          | 20                                 | 20.00                                 |  |
| CCI Permanency Outcomes                               |                                    |                                          |                                    |                                       |  |
| Placement Stability                                   | 89%                                | 92%                                      | 15                                 | 13.80                                 |  |
| Permanency Sub-Total                                  |                                    |                                          | 15                                 | 13.80                                 |  |
| CCI Well-Being Outcomes                               |                                    |                                          |                                    |                                       |  |
| EPSDT Medical Visits                                  | 92%                                | 83%                                      | 4                                  | 3.32                                  |  |
| EPSDT Dental Visits                                   | 85%                                | 89%                                      | 4                                  | 3.56                                  |  |
| Academic Supports                                     | 74%                                | 64%                                      | 3                                  | 1.92                                  |  |
| Provider ECEM Visits                                  | 76%                                | 84%                                      | 7                                  | 5.88                                  |  |
| Provider General Contacts                             | 76%                                | 82%                                      | 7                                  | 5.74                                  |  |
| Placements with Siblings                              | 38%                                | 79%                                      | Not Scored                         | Not Scored                            |  |
| Placements within Legal County                        | 14%                                | 57%                                      | Not Scored                         | Not Scored                            |  |
| Well-Being Sub-Total                                  |                                    |                                          | 25                                 | 20.42                                 |  |