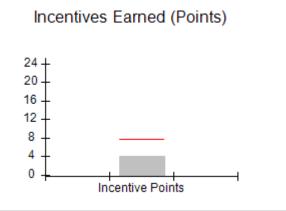

### Provider/Program Name: A Friend's House - (563) - CCI

| Program Census Information:                      |                                         | # Children in Care During<br>Quarter: 24 | # Placements During<br>Quarter: 24 | # Children in Care On<br>Last Day: 14 |
|--------------------------------------------------|-----------------------------------------|------------------------------------------|------------------------------------|---------------------------------------|
| CCI Incentive Credits                            | Avg<br>Performance All<br>CCIs (Points) | Provider<br>Performance (%)*             | Possible Points<br>(Weight)        | Provider Points<br>Earned             |
| Early EPSDT Medical Visits                       |                                         | 63%                                      | 2                                  | 1.26                                  |
| Early EPSDT Dental Visits                        |                                         | 67%                                      | 2                                  | 1.34                                  |
| Permanency Contacts                              |                                         | 23%                                      | 5                                  | 1.15                                  |
| Additional Academic Supports                     |                                         | 10%                                      | 2                                  | 0.20                                  |
| HS Grad/GED/Prof or Trade<br>Certificate/College |                                         | N/A                                      | 10/5/5/1                           |                                       |
| EYSS Agreement                                   |                                         | Not Eligible                             | 5                                  |                                       |
| Community Connections                            |                                         | 0%                                       | 4                                  | 0.00                                  |
| Active Agency Accreditation                      |                                         | 0%                                       | 4                                  | 0.00                                  |
| Staff Clinical Licensure                         |                                         | 0%                                       | 5                                  | 0.00                                  |
| Behavior Management (threshold = 0)              |                                         | 100%                                     | 4                                  | 4.00                                  |
| Incentives Total                                 | 7.78                                    |                                          |                                    | 7.95                                  |
| Maximum total                                    | combined incentive                      | credit allowed is 10 points.             | Incentives Awarded                 | 7.95                                  |
| *Performance calculation descriptions can be     | e found in the FY 201                   | 19 RBWO PBP Measureme                    | ents and Standards Guide.          |                                       |