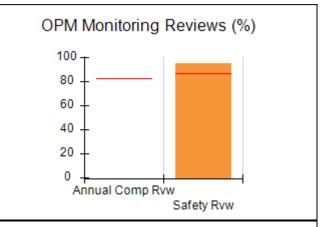

# Performance-Based Placement Measures RBWO Provider GA+SCORECARD - CCI

| Provider/Program Name: A Friend's House - (563) - CCI |                                    |                                          |                                    |                                       |  |
|-------------------------------------------------------|------------------------------------|------------------------------------------|------------------------------------|---------------------------------------|--|
| 111 Henry Pkwy., McDonough, GA 30253                  |                                    | Quarterly Scores (Grades)                |                                    | Current Quarter Score<br>(Grade)      |  |
| Phone: 678-432-1630                                   |                                    | Q1: 101.15 (A+)                          | Q2: N/A                            | 101.15%                               |  |
| Vendor ID# 35215                                      |                                    | Q3: N/A                                  | Q4: N/A                            | (A+)                                  |  |
| Program Census Information:                           |                                    | # Children in Care During<br>Quarter: 24 | # Placements During<br>Quarter: 24 | # Children in Care On<br>Last Day: 14 |  |
|                                                       | Avg<br>Performance All<br>CCIs (%) | Provider<br>Performance (%)*             | Possible Points<br>(Weight)        | Provider Points<br>Earned             |  |
| OPM Monitoring Reviews                                |                                    |                                          |                                    |                                       |  |
| Annual Comprehensive Reviews                          | 83%                                | 99%                                      | 25                                 | 24.73                                 |  |
| Safety Reviews                                        | 86%                                | 95%                                      | 15                                 | 14.25                                 |  |
| Monitoring Sub-Total                                  |                                    |                                          | 40                                 | 38.98                                 |  |
| CCI Safety Outcomes                                   |                                    |                                          |                                    |                                       |  |
| Incidence of Maltreatment                             | 0.00%                              | No Substantiated<br>Reports              | 10                                 | 10.00                                 |  |
| Staff Training/Foundations                            | 96%                                | 100%                                     | 5                                  | 5.00                                  |  |
| Staff Safety Checks                                   | 87%                                | 100%                                     | 5                                  | 5.00                                  |  |
| Safety Sub-Total                                      |                                    |                                          | 20                                 | 20.00                                 |  |
| CCI Permanency Outcomes                               |                                    |                                          |                                    |                                       |  |
| Placement Stability                                   | 89%                                | 92%                                      | 15                                 | 13.80                                 |  |
| Permanency Sub-Total                                  |                                    |                                          | 15                                 | 13.80                                 |  |
| CCI Well-Being Outcomes                               |                                    |                                          |                                    |                                       |  |
| EPSDT Medical Visits                                  | 92%                                | 83%                                      | 4                                  | 3.32                                  |  |
| EPSDT Dental Visits                                   | 85%                                | 89%                                      | 4                                  | 3.56                                  |  |
| Academic Supports                                     | 74%                                | 64%                                      | 3                                  | 1.92                                  |  |
| Provider ECEM Visits                                  | 76%                                | 84%                                      | 7                                  | 5.88                                  |  |
| Provider General Contacts                             | 76%                                | 82%                                      | 7                                  | 5.74                                  |  |
| Placements with Siblings                              | 38%                                | 79%                                      | Not Scored                         | Not Scored                            |  |
| Placements within Legal County                        | 14%                                | 57%                                      | Not Scored                         | Not Scored                            |  |
| Well-Being Sub-Total                                  |                                    |                                          | 25                                 | 20.42                                 |  |