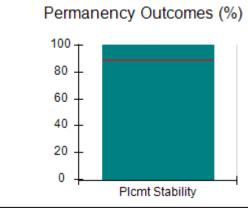

# Performance-Based Placement Measures RBWO Provider GA+SCORECARD - CCI

| Provider/Program Name: A Friend's House - (563) - CCI |                                    |                                          |                                    |                                       |  |
|-------------------------------------------------------|------------------------------------|------------------------------------------|------------------------------------|---------------------------------------|--|
| 111 Henry Pkwy., McDonough, GA 30253                  |                                    | Quarterly Scores (Grades)                |                                    | Current Quarter Score<br>(Grade)      |  |
| Phone: 678-432-1630                                   |                                    | Q1: 101.15 (A+)                          | Q2: N/A                            | 101.15%                               |  |
| Vendor ID# 35215                                      |                                    | Q3: N/A                                  | Q4: N/A                            | (A+)                                  |  |
| Program Census Information:                           |                                    | # Children in Care During<br>Quarter: 24 | # Placements During<br>Quarter: 24 | # Children in Care On<br>Last Day: 14 |  |
|                                                       | Avg<br>Performance All<br>CCIs (%) | Provider<br>Performance (%)*             | Possible Points<br>(Weight)        | Provider Points<br>Earned             |  |
| OPM Monitoring Reviews                                |                                    |                                          |                                    |                                       |  |
| Annual Comprehensive Reviews                          | 83%                                | 99%                                      | 25                                 | 24.73                                 |  |
| Safety Reviews                                        | 86%                                | 95%                                      | 15                                 | 14.25                                 |  |
| Monitoring Sub-Total                                  |                                    |                                          | 40                                 | 38.98                                 |  |
| CCI Safety Outcomes                                   |                                    |                                          |                                    |                                       |  |
| Incidence of Maltreatment                             | 0.00%                              | No Substantiated<br>Reports              | 10                                 | 10.00                                 |  |
| Staff Training/Foundations                            | 96%                                | 100%                                     | 5                                  | 5.00                                  |  |
| Staff Safety Checks                                   | 87%                                | 100%                                     | 5                                  | 5.00                                  |  |
| Safety Sub-Total                                      |                                    |                                          | 20                                 | 20.00                                 |  |
| CCI Permanency Outcomes                               |                                    |                                          |                                    |                                       |  |
| Placement Stability                                   | 89%                                | 92%                                      | 15                                 | 13.80                                 |  |
| Permanency Sub-Total                                  |                                    |                                          | 15                                 | 13.80                                 |  |
| CCI Well-Being Outcomes                               |                                    |                                          |                                    |                                       |  |
| EPSDT Medical Visits                                  | 92%                                | 83%                                      | 4                                  | 3.32                                  |  |
| EPSDT Dental Visits                                   | 85%                                | 89%                                      | 4                                  | 3.56                                  |  |
| Academic Supports                                     | 74%                                | 64%                                      | 3                                  | 1.92                                  |  |
| Provider ECEM Visits                                  | 76%                                | 84%                                      | 7                                  | 5.88                                  |  |
| Provider General Contacts                             | 76%                                | 82%                                      | 7                                  | 5.74                                  |  |
| Placements with Siblings                              | 38%                                | 79%                                      | Not Scored                         | Not Scored                            |  |
| Placements within Legal County                        | 14%                                | 57%                                      | Not Scored                         | Not Scored                            |  |
| Well-Being Sub-Total                                  |                                    |                                          | 25                                 | 20.42                                 |  |