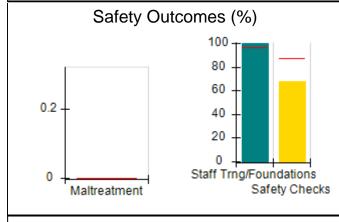

# Performance-Based Placement Measures RBWO Provider GA+SCORECARD - CCI

| Provider/Program Name: A Friend's House - (563) - CCI |                                    |                                          |                                    |                                       |  |
|-------------------------------------------------------|------------------------------------|------------------------------------------|------------------------------------|---------------------------------------|--|
| 111 Henry Pkwy., McDonough, GA 30253                  |                                    | Quarterly Scores (Grades)                |                                    | Current Quarter Score<br>(Grade)      |  |
| Phone: 678-432-1630                                   |                                    | Q1: 101.15 (A+)                          | Q2: N/A                            | 101.15%                               |  |
| Vendor ID# 35215                                      |                                    | Q3: N/A                                  | Q4: N/A                            | (A+)                                  |  |
| Program Census Information:                           |                                    | # Children in Care During<br>Quarter: 24 | # Placements During<br>Quarter: 24 | # Children in Care On<br>Last Day: 14 |  |
|                                                       | Avg<br>Performance All<br>CCIs (%) | Provider<br>Performance (%)*             | Possible Points<br>(Weight)        | Provider Points<br>Earned             |  |
| OPM Monitoring Reviews                                |                                    |                                          |                                    |                                       |  |
| Annual Comprehensive Reviews                          | 83%                                | 99%                                      | 25                                 | 24.73                                 |  |
| Safety Reviews                                        | 86%                                | 95%                                      | 15                                 | 14.25                                 |  |
| Monitoring Sub-Total                                  |                                    |                                          | 40                                 | 38.98                                 |  |
| CCI Safety Outcomes                                   |                                    |                                          |                                    |                                       |  |
| Incidence of Maltreatment                             | 0.00%                              | No Substantiated<br>Reports              | 10                                 | 10.00                                 |  |
| Staff Training/Foundations                            | 96%                                | 100%                                     | 5                                  | 5.00                                  |  |
| Staff Safety Checks                                   | 87%                                | 100%                                     | 5                                  | 5.00                                  |  |
| Safety Sub-Total                                      |                                    |                                          | 20                                 | 20.00                                 |  |
| CCI Permanency Outcomes                               |                                    |                                          |                                    |                                       |  |
| Placement Stability                                   | 89%                                | 92%                                      | 15                                 | 13.80                                 |  |
| Permanency Sub-Total                                  |                                    |                                          | 15                                 | 13.80                                 |  |
| CCI Well-Being Outcomes                               |                                    |                                          |                                    |                                       |  |
| EPSDT Medical Visits                                  | 92%                                | 83%                                      | 4                                  | 3.32                                  |  |
| EPSDT Dental Visits                                   | 85%                                | 89%                                      | 4                                  | 3.56                                  |  |
| Academic Supports                                     | 74%                                | 64%                                      | 3                                  | 1.92                                  |  |
| Provider ECEM Visits                                  | 76%                                | 84%                                      | 7                                  | 5.88                                  |  |
| Provider General Contacts                             | 76%                                | 82%                                      | 7                                  | 5.74                                  |  |
| Placements with Siblings                              | 38%                                | 79%                                      | Not Scored                         | Not Scored                            |  |
| Placements within Legal County                        | 14%                                | 57%                                      | Not Scored                         | Not Scored                            |  |
| Well-Being Sub-Total                                  |                                    |                                          | 25                                 | 20.42                                 |  |