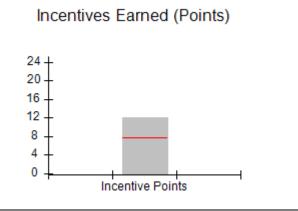

### Provider/Program Name: A Friend's House - (563) - CCI

| Program Census Information:                      |                                         | # Children in Care During<br>Quarter: 24 | # Placements During<br>Quarter: 24 | # Children in Care On<br>Last Day: 14 |
|--------------------------------------------------|-----------------------------------------|------------------------------------------|------------------------------------|---------------------------------------|
| CCI Incentive Credits                            | Avg<br>Performance All<br>CCIs (Points) | Provider<br>Performance (%)*             | Possible Points<br>(Weight)        | Provider Points<br>Earned             |
| Early EPSDT Medical Visits                       |                                         | 63%                                      | 2                                  | 1.26                                  |
| Early EPSDT Dental Visits                        |                                         | 67%                                      | 2                                  | 1.34                                  |
| Permanency Contacts                              |                                         | 23%                                      | 5                                  | 1.15                                  |
| Additional Academic Supports                     |                                         | 10%                                      | 2                                  | 0.20                                  |
| HS Grad/GED/Prof or Trade<br>Certificate/College |                                         | N/A                                      | 10/5/5/1                           |                                       |
| EYSS Agreement                                   |                                         | Not Eligible                             | 5                                  |                                       |
| Community Connections                            |                                         | 0%                                       | 4                                  | 0.00                                  |
| Active Agency Accreditation                      |                                         | 0%                                       | 4                                  | 0.00                                  |
| Staff Clinical Licensure                         |                                         | 0%                                       | 5                                  | 0.00                                  |
| Behavior Management (threshold = 0)              |                                         | 100%                                     | 4                                  | 4.00                                  |
| Incentives Total                                 | 7.78                                    |                                          |                                    | 7.95                                  |
| Maximum total                                    | combined incentive                      | credit allowed is 10 points.             | Incentives Awarded                 | 7.95                                  |
| *Performance calculation descriptions can be     | e found in the FY 201                   | 19 RBWO PBP Measureme                    | ents and Standards Guide.          |                                       |