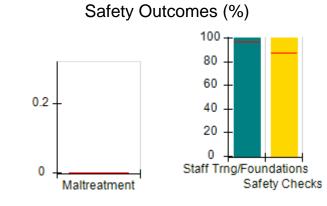

# Performance-Based Placement Measures RBWO Provider GA+SCORECARD - CCI

| Provider/Program Name: A Friend's House - (563) - CCI |                                    |                                          |                                    |                                       |  |
|-------------------------------------------------------|------------------------------------|------------------------------------------|------------------------------------|---------------------------------------|--|
| 111 Henry Pkwy., McDonough, GA 30253                  |                                    | Quarterly Scores (Grades)                |                                    | Current Quarter Score<br>(Grade)      |  |
| Phone: 678-432-1630                                   |                                    | Q1: 101.15 (A+)                          | Q2: N/A                            | 101.15%                               |  |
| Vendor ID# 35215                                      |                                    | Q3: N/A                                  | Q4: N/A                            | (A+)                                  |  |
| Program Census Information:                           |                                    | # Children in Care During<br>Quarter: 24 | # Placements During<br>Quarter: 24 | # Children in Care On<br>Last Day: 14 |  |
|                                                       | Avg<br>Performance All<br>CCIs (%) | Provider<br>Performance (%)*             | Possible Points<br>(Weight)        | Provider Points<br>Earned             |  |
| OPM Monitoring Reviews                                |                                    |                                          |                                    |                                       |  |
| Annual Comprehensive Reviews                          | 83%                                | 99%                                      | 25                                 | 24.73                                 |  |
| Safety Reviews                                        | 86%                                | 95%                                      | 15                                 | 14.25                                 |  |
| Monitoring Sub-Total                                  |                                    |                                          | 40                                 | 38.98                                 |  |
| CCI Safety Outcomes                                   |                                    |                                          |                                    |                                       |  |
| Incidence of Maltreatment                             | 0.00%                              | No Substantiated<br>Reports              | 10                                 | 10.00                                 |  |
| Staff Training/Foundations                            | 96%                                | 100%                                     | 5                                  | 5.00                                  |  |
| Staff Safety Checks                                   | 87%                                | 100%                                     | 5                                  | 5.00                                  |  |
| Safety Sub-Total                                      |                                    |                                          | 20                                 | 20.00                                 |  |
| CCI Permanency Outcomes                               |                                    |                                          |                                    |                                       |  |
| Placement Stability                                   | 89%                                | 92%                                      | 15                                 | 13.80                                 |  |
| Permanency Sub-Total                                  |                                    |                                          | 15                                 | 13.80                                 |  |
| CCI Well-Being Outcomes                               |                                    |                                          |                                    |                                       |  |
| EPSDT Medical Visits                                  | 92%                                | 83%                                      | 4                                  | 3.32                                  |  |
| EPSDT Dental Visits                                   | 85%                                | 89%                                      | 4                                  | 3.56                                  |  |
| Academic Supports                                     | 74%                                | 64%                                      | 3                                  | 1.92                                  |  |
| Provider ECEM Visits                                  | 76%                                | 84%                                      | 7                                  | 5.88                                  |  |
| Provider General Contacts                             | 76%                                | 82%                                      | 7                                  | 5.74                                  |  |
| Placements with Siblings                              | 38%                                | 79%                                      | Not Scored                         | Not Scored                            |  |
| Placements within Legal County                        | 14%                                | 57%                                      | Not Scored                         | Not Scored                            |  |
| Well-Being Sub-Total                                  |                                    |                                          | 25                                 | 20.42                                 |  |