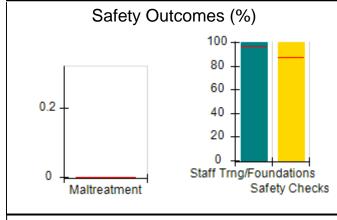

# Performance-Based Placement Measures RBWO Provider GA+SCORECARD - CCI

| Provider/Program Name: A Friend's House - (563) - CCI |                                    |                                          |                                    |                                       |  |
|-------------------------------------------------------|------------------------------------|------------------------------------------|------------------------------------|---------------------------------------|--|
| 111 Henry Pkwy., McDonough, GA 30253                  |                                    | Quarterly Scores (Grades)                |                                    | Current Quarter Score<br>(Grade)      |  |
| Phone: 678-432-1630                                   |                                    | Q1: 101.15 (A+)                          | Q2: N/A                            | 101.15%                               |  |
| Vendor ID# 35215                                      |                                    | Q3: N/A                                  | Q4: N/A                            | (A+)                                  |  |
| Program Census Information:                           |                                    | # Children in Care During<br>Quarter: 24 | # Placements During<br>Quarter: 24 | # Children in Care On<br>Last Day: 14 |  |
|                                                       | Avg<br>Performance All<br>CCIs (%) | Provider<br>Performance (%)*             | Possible Points<br>(Weight)        | Provider Points<br>Earned             |  |
| OPM Monitoring Reviews                                |                                    |                                          |                                    |                                       |  |
| Annual Comprehensive Reviews                          | 83%                                | 99%                                      | 25                                 | 24.73                                 |  |
| Safety Reviews                                        | 86%                                | 95%                                      | 15                                 | 14.25                                 |  |
| Monitoring Sub-Total                                  |                                    |                                          | 40                                 | 38.98                                 |  |
| CCI Safety Outcomes                                   |                                    |                                          |                                    |                                       |  |
| Incidence of Maltreatment                             | 0.00%                              | No Substantiated<br>Reports              | 10                                 | 10.00                                 |  |
| Staff Training/Foundations                            | 96%                                | 100%                                     | 5                                  | 5.00                                  |  |
| Staff Safety Checks                                   | 87%                                | 100%                                     | 5                                  | 5.00                                  |  |
| Safety Sub-Total                                      |                                    |                                          | 20                                 | 20.00                                 |  |
| CCI Permanency Outcomes                               |                                    |                                          |                                    |                                       |  |
| Placement Stability                                   | 89%                                | 92%                                      | 15                                 | 13.80                                 |  |
| Permanency Sub-Total                                  |                                    |                                          | 15                                 | 13.80                                 |  |
| CCI Well-Being Outcomes                               |                                    |                                          |                                    |                                       |  |
| EPSDT Medical Visits                                  | 92%                                | 83%                                      | 4                                  | 3.32                                  |  |
| EPSDT Dental Visits                                   | 85%                                | 89%                                      | 4                                  | 3.56                                  |  |
| Academic Supports                                     | 74%                                | 64%                                      | 3                                  | 1.92                                  |  |
| Provider ECEM Visits                                  | 76%                                | 84%                                      | 7                                  | 5.88                                  |  |
| Provider General Contacts                             | 76%                                | 82%                                      | 7                                  | 5.74                                  |  |
| Placements with Siblings                              | 38%                                | 79%                                      | Not Scored                         | Not Scored                            |  |
| Placements within Legal County                        | 14%                                | 57%                                      | Not Scored                         | Not Scored                            |  |
| Well-Being Sub-Total                                  |                                    |                                          | 25                                 | 20.42                                 |  |