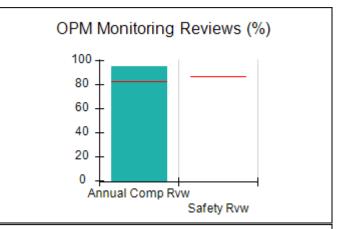

# Performance-Based Placement Measures RBWO Provider GA+SCORECARD - CCI

| Provider/Program Name: A Friend's House - (563) - CCI |                                    |                                          |                                    |                                       |  |
|-------------------------------------------------------|------------------------------------|------------------------------------------|------------------------------------|---------------------------------------|--|
| 111 Henry Pkwy., McDonough, GA 30253                  |                                    | Quarterly Scores (Grades)                |                                    | Current Quarter Score<br>(Grade)      |  |
| Phone: 678-432-1630                                   |                                    | Q1: 101.15 (A+)                          | Q2: N/A                            | 101.15%                               |  |
| Vendor ID# 35215                                      |                                    | Q3: N/A                                  | Q4: N/A                            | (A+)                                  |  |
| Program Census Information:                           |                                    | # Children in Care During<br>Quarter: 24 | # Placements During<br>Quarter: 24 | # Children in Care On<br>Last Day: 14 |  |
|                                                       | Avg<br>Performance All<br>CCIs (%) | Provider<br>Performance (%)*             | Possible Points<br>(Weight)        | Provider Points<br>Earned             |  |
| OPM Monitoring Reviews                                |                                    |                                          |                                    |                                       |  |
| Annual Comprehensive Reviews                          | 83%                                | 99%                                      | 25                                 | 24.73                                 |  |
| Safety Reviews                                        | 86%                                | 95%                                      | 15                                 | 14.25                                 |  |
| Monitoring Sub-Total                                  |                                    |                                          | 40                                 | 38.98                                 |  |
| CCI Safety Outcomes                                   |                                    |                                          |                                    |                                       |  |
| Incidence of Maltreatment                             | 0.00%                              | No Substantiated<br>Reports              | 10                                 | 10.00                                 |  |
| Staff Training/Foundations                            | 96%                                | 100%                                     | 5                                  | 5.00                                  |  |
| Staff Safety Checks                                   | 87%                                | 100%                                     | 5                                  | 5.00                                  |  |
| Safety Sub-Total                                      |                                    |                                          | 20                                 | 20.00                                 |  |
| CCI Permanency Outcomes                               |                                    |                                          |                                    |                                       |  |
| Placement Stability                                   | 89%                                | 92%                                      | 15                                 | 13.80                                 |  |
| Permanency Sub-Total                                  |                                    |                                          | 15                                 | 13.80                                 |  |
| CCI Well-Being Outcomes                               |                                    |                                          |                                    |                                       |  |
| EPSDT Medical Visits                                  | 92%                                | 83%                                      | 4                                  | 3.32                                  |  |
| EPSDT Dental Visits                                   | 85%                                | 89%                                      | 4                                  | 3.56                                  |  |
| Academic Supports                                     | 74%                                | 64%                                      | 3                                  | 1.92                                  |  |
| Provider ECEM Visits                                  | 76%                                | 84%                                      | 7                                  | 5.88                                  |  |
| Provider General Contacts                             | 76%                                | 82%                                      | 7                                  | 5.74                                  |  |
| Placements with Siblings                              | 38%                                | 79%                                      | Not Scored                         | Not Scored                            |  |
| Placements within Legal County                        | 14%                                | 57%                                      | Not Scored                         | Not Scored                            |  |
| Well-Being Sub-Total                                  |                                    |                                          | 25                                 | 20.42                                 |  |