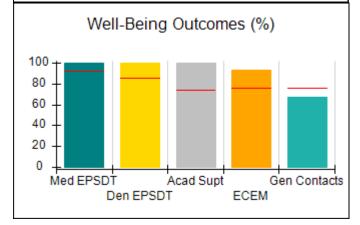

# Performance-Based Placement Measures RBWO Provider GA+SCORECARD - CCI

| Provider/Program Name: A Friend's House - (563) - CCI |                                    |                                          |                                    |                                       |  |
|-------------------------------------------------------|------------------------------------|------------------------------------------|------------------------------------|---------------------------------------|--|
| 111 Henry Pkwy., McDonough, GA 30253                  |                                    | Quarterly Scores (Grades)                |                                    | Current Quarter Score<br>(Grade)      |  |
| Phone: 678-432-1630                                   |                                    | Q1: 101.15 (A+)                          | Q2: N/A                            | 101.15%                               |  |
| Vendor ID# 35215                                      |                                    | Q3: N/A                                  | Q4: N/A                            | (A+)                                  |  |
| Program Census Information:                           |                                    | # Children in Care During<br>Quarter: 24 | # Placements During<br>Quarter: 24 | # Children in Care On<br>Last Day: 14 |  |
|                                                       | Avg<br>Performance All<br>CCIs (%) | Provider<br>Performance (%)*             | Possible Points<br>(Weight)        | Provider Points<br>Earned             |  |
| OPM Monitoring Reviews                                |                                    |                                          |                                    |                                       |  |
| Annual Comprehensive Reviews                          | 83%                                | 99%                                      | 25                                 | 24.73                                 |  |
| Safety Reviews                                        | 86%                                | 95%                                      | 15                                 | 14.25                                 |  |
| Monitoring Sub-Total                                  |                                    |                                          | 40                                 | 38.98                                 |  |
| CCI Safety Outcomes                                   |                                    |                                          |                                    |                                       |  |
| Incidence of Maltreatment                             | 0.00%                              | No Substantiated<br>Reports              | 10                                 | 10.00                                 |  |
| Staff Training/Foundations                            | 96%                                | 100%                                     | 5                                  | 5.00                                  |  |
| Staff Safety Checks                                   | 87%                                | 100%                                     | 5                                  | 5.00                                  |  |
| Safety Sub-Total                                      |                                    |                                          | 20                                 | 20.00                                 |  |
| CCI Permanency Outcomes                               |                                    |                                          |                                    |                                       |  |
| Placement Stability                                   | 89%                                | 92%                                      | 15                                 | 13.80                                 |  |
| Permanency Sub-Total                                  |                                    |                                          | 15                                 | 13.80                                 |  |
| CCI Well-Being Outcomes                               |                                    |                                          |                                    |                                       |  |
| EPSDT Medical Visits                                  | 92%                                | 83%                                      | 4                                  | 3.32                                  |  |
| EPSDT Dental Visits                                   | 85%                                | 89%                                      | 4                                  | 3.56                                  |  |
| Academic Supports                                     | 74%                                | 64%                                      | 3                                  | 1.92                                  |  |
| Provider ECEM Visits                                  | 76%                                | 84%                                      | 7                                  | 5.88                                  |  |
| Provider General Contacts                             | 76%                                | 82%                                      | 7                                  | 5.74                                  |  |
| Placements with Siblings                              | 38%                                | 79%                                      | Not Scored                         | Not Scored                            |  |
| Placements within Legal County                        | 14%                                | 57%                                      | Not Scored                         | Not Scored                            |  |
| Well-Being Sub-Total                                  |                                    |                                          | 25                                 | 20.42                                 |  |