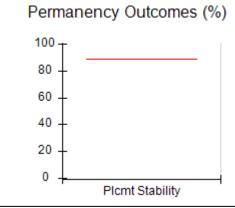

# Performance-Based Placement Measures RBWO Provider GA+SCORECARD - CCI

| Provider/Program Name: A Friend's House - (563) - CCI |                                    |                                          |                                    |                                       |  |
|-------------------------------------------------------|------------------------------------|------------------------------------------|------------------------------------|---------------------------------------|--|
| 111 Henry Pkwy., McDonough, GA 30253                  |                                    | Quarterly Scores (Grades)                |                                    | Current Quarter Score<br>(Grade)      |  |
| Phone: 678-432-1630                                   |                                    | Q1: 101.15 (A+)                          | Q2: N/A                            | 101.15%                               |  |
| Vendor ID# 35215                                      |                                    | Q3: N/A                                  | Q4: N/A                            | (A+)                                  |  |
| Program Census Information:                           |                                    | # Children in Care During<br>Quarter: 24 | # Placements During<br>Quarter: 24 | # Children in Care On<br>Last Day: 14 |  |
|                                                       | Avg<br>Performance All<br>CCIs (%) | Provider<br>Performance (%)*             | Possible Points<br>(Weight)        | Provider Points<br>Earned             |  |
| OPM Monitoring Reviews                                |                                    |                                          |                                    |                                       |  |
| Annual Comprehensive Reviews                          | 83%                                | 99%                                      | 25                                 | 24.73                                 |  |
| Safety Reviews                                        | 86%                                | 95%                                      | 15                                 | 14.25                                 |  |
| Monitoring Sub-Total                                  |                                    |                                          | 40                                 | 38.98                                 |  |
| CCI Safety Outcomes                                   |                                    |                                          |                                    |                                       |  |
| Incidence of Maltreatment                             | 0.00%                              | No Substantiated<br>Reports              | 10                                 | 10.00                                 |  |
| Staff Training/Foundations                            | 96%                                | 100%                                     | 5                                  | 5.00                                  |  |
| Staff Safety Checks                                   | 87%                                | 100%                                     | 5                                  | 5.00                                  |  |
| Safety Sub-Total                                      |                                    |                                          | 20                                 | 20.00                                 |  |
| CCI Permanency Outcomes                               |                                    |                                          |                                    |                                       |  |
| Placement Stability                                   | 89%                                | 92%                                      | 15                                 | 13.80                                 |  |
| Permanency Sub-Total                                  |                                    |                                          | 15                                 | 13.80                                 |  |
| CCI Well-Being Outcomes                               |                                    |                                          |                                    |                                       |  |
| EPSDT Medical Visits                                  | 92%                                | 83%                                      | 4                                  | 3.32                                  |  |
| EPSDT Dental Visits                                   | 85%                                | 89%                                      | 4                                  | 3.56                                  |  |
| Academic Supports                                     | 74%                                | 64%                                      | 3                                  | 1.92                                  |  |
| Provider ECEM Visits                                  | 76%                                | 84%                                      | 7                                  | 5.88                                  |  |
| Provider General Contacts                             | 76%                                | 82%                                      | 7                                  | 5.74                                  |  |
| Placements with Siblings                              | 38%                                | 79%                                      | Not Scored                         | Not Scored                            |  |
| Placements within Legal County                        | 14%                                | 57%                                      | Not Scored                         | Not Scored                            |  |
| Well-Being Sub-Total                                  |                                    |                                          | 25                                 | 20.42                                 |  |