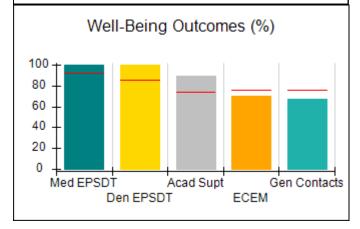

# Performance-Based Placement Measures RBWO Provider GA+SCORECARD - CCI

| Provider/Program Name: A Friend's House - (563) - CCI |                                    |                                          |                                    |                                       |  |
|-------------------------------------------------------|------------------------------------|------------------------------------------|------------------------------------|---------------------------------------|--|
| 111 Henry Pkwy., McDonough, GA 30253                  |                                    | Quarterly Scores (Grades)                |                                    | Current Quarter Score<br>(Grade)      |  |
| Phone: 678-432-1630                                   |                                    | Q1: 101.15 (A+)                          | Q2: N/A                            | 101.15%                               |  |
| Vendor ID# 35215                                      |                                    | Q3: N/A                                  | Q4: N/A                            | (A+)                                  |  |
| Program Census Information:                           |                                    | # Children in Care During<br>Quarter: 24 | # Placements During<br>Quarter: 24 | # Children in Care On<br>Last Day: 14 |  |
|                                                       | Avg<br>Performance All<br>CCIs (%) | Provider<br>Performance (%)*             | Possible Points<br>(Weight)        | Provider Points<br>Earned             |  |
| OPM Monitoring Reviews                                |                                    |                                          |                                    |                                       |  |
| Annual Comprehensive Reviews                          | 83%                                | 99%                                      | 25                                 | 24.73                                 |  |
| Safety Reviews                                        | 86%                                | 95%                                      | 15                                 | 14.25                                 |  |
| Monitoring Sub-Total                                  |                                    |                                          | 40                                 | 38.98                                 |  |
| CCI Safety Outcomes                                   |                                    |                                          |                                    |                                       |  |
| Incidence of Maltreatment                             | 0.00%                              | No Substantiated<br>Reports              | 10                                 | 10.00                                 |  |
| Staff Training/Foundations                            | 96%                                | 100%                                     | 5                                  | 5.00                                  |  |
| Staff Safety Checks                                   | 87%                                | 100%                                     | 5                                  | 5.00                                  |  |
| Safety Sub-Total                                      |                                    |                                          | 20                                 | 20.00                                 |  |
| CCI Permanency Outcomes                               |                                    |                                          |                                    |                                       |  |
| Placement Stability                                   | 89%                                | 92%                                      | 15                                 | 13.80                                 |  |
| Permanency Sub-Total                                  |                                    |                                          | 15                                 | 13.80                                 |  |
| CCI Well-Being Outcomes                               |                                    |                                          |                                    |                                       |  |
| EPSDT Medical Visits                                  | 92%                                | 83%                                      | 4                                  | 3.32                                  |  |
| EPSDT Dental Visits                                   | 85%                                | 89%                                      | 4                                  | 3.56                                  |  |
| Academic Supports                                     | 74%                                | 64%                                      | 3                                  | 1.92                                  |  |
| Provider ECEM Visits                                  | 76%                                | 84%                                      | 7                                  | 5.88                                  |  |
| Provider General Contacts                             | 76%                                | 82%                                      | 7                                  | 5.74                                  |  |
| Placements with Siblings                              | 38%                                | 79%                                      | Not Scored                         | Not Scored                            |  |
| Placements within Legal County                        | 14%                                | 57%                                      | Not Scored                         | Not Scored                            |  |
| Well-Being Sub-Total                                  |                                    |                                          | 25                                 | 20.42                                 |  |