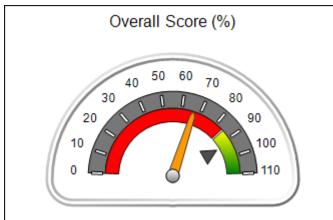

| Monitoring & Outcomes: Possible Points = 100 | Points Earned = 93.20   |         |
|----------------------------------------------|-------------------------|---------|
| Score Before Incentives Credit 9             |                         | 93.20%  |
| Inc                                          | Incentives Awarded 7.95 |         |
| PBP Verification                             |                         | N/A pts |
|                                              | Total Score 10          |         |