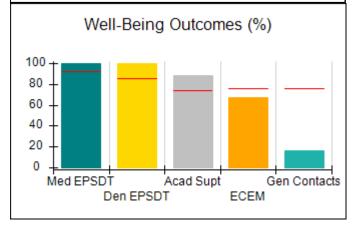

# Performance-Based Placement Measures RBWO Provider GA+SCORECARD - CCI

| Provider/Program Name: A Friend's House - (563) - CCI |                                    |                                          |                                    |                                       |  |
|-------------------------------------------------------|------------------------------------|------------------------------------------|------------------------------------|---------------------------------------|--|
| 111 Henry Pkwy., McDonough, GA 30253                  |                                    | Quarterly Scores (Grades)                |                                    | Current Quarter Score<br>(Grade)      |  |
| Phone: 678-432-1630                                   |                                    | Q1: 101.15 (A+)                          | Q2: N/A                            | 101.15%                               |  |
| Vendor ID# 35215                                      |                                    | Q3: N/A                                  | Q4: N/A                            | (A+)                                  |  |
| Program Census Information:                           |                                    | # Children in Care During<br>Quarter: 24 | # Placements During<br>Quarter: 24 | # Children in Care On<br>Last Day: 14 |  |
|                                                       | Avg<br>Performance All<br>CCIs (%) | Provider<br>Performance (%)*             | Possible Points<br>(Weight)        | Provider Points<br>Earned             |  |
| OPM Monitoring Reviews                                |                                    |                                          |                                    |                                       |  |
| Annual Comprehensive Reviews                          | 83%                                | 99%                                      | 25                                 | 24.73                                 |  |
| Safety Reviews                                        | 86%                                | 95%                                      | 15                                 | 14.25                                 |  |
| Monitoring Sub-Total                                  |                                    |                                          | 40                                 | 38.98                                 |  |
| CCI Safety Outcomes                                   |                                    |                                          |                                    |                                       |  |
| Incidence of Maltreatment                             | 0.00%                              | No Substantiated<br>Reports              | 10                                 | 10.00                                 |  |
| Staff Training/Foundations                            | 96%                                | 100%                                     | 5                                  | 5.00                                  |  |
| Staff Safety Checks                                   | 87%                                | 100%                                     | 5                                  | 5.00                                  |  |
| Safety Sub-Total                                      |                                    |                                          | 20                                 | 20.00                                 |  |
| CCI Permanency Outcomes                               |                                    |                                          |                                    |                                       |  |
| Placement Stability                                   | 89%                                | 92%                                      | 15                                 | 13.80                                 |  |
| Permanency Sub-Total                                  |                                    |                                          | 15                                 | 13.80                                 |  |
| CCI Well-Being Outcomes                               |                                    |                                          |                                    |                                       |  |
| EPSDT Medical Visits                                  | 92%                                | 83%                                      | 4                                  | 3.32                                  |  |
| EPSDT Dental Visits                                   | 85%                                | 89%                                      | 4                                  | 3.56                                  |  |
| Academic Supports                                     | 74%                                | 64%                                      | 3                                  | 1.92                                  |  |
| Provider ECEM Visits                                  | 76%                                | 84%                                      | 7                                  | 5.88                                  |  |
| Provider General Contacts                             | 76%                                | 82%                                      | 7                                  | 5.74                                  |  |
| Placements with Siblings                              | 38%                                | 79%                                      | Not Scored                         | Not Scored                            |  |
| Placements within Legal County                        | 14%                                | 57%                                      | Not Scored                         | Not Scored                            |  |
| Well-Being Sub-Total                                  |                                    |                                          | 25                                 | 20.42                                 |  |