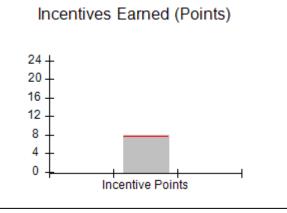

### Provider/Program Name: A Friend's House - (563) - CCI

| Program Census Information:                      |                                         | # Children in Care During<br>Quarter: 24 | # Placements During<br>Quarter: 24 | # Children in Care On<br>Last Day: 14 |
|--------------------------------------------------|-----------------------------------------|------------------------------------------|------------------------------------|---------------------------------------|
| CCI Incentive Credits                            | Avg<br>Performance All<br>CCIs (Points) | Provider<br>Performance (%)*             | Possible Points<br>(Weight)        | Provider Points<br>Earned             |
| Early EPSDT Medical Visits                       |                                         | 63%                                      | 2                                  | 1.26                                  |
| Early EPSDT Dental Visits                        |                                         | 67%                                      | 2                                  | 1.34                                  |
| Permanency Contacts                              |                                         | 23%                                      | 5                                  | 1.15                                  |
| Additional Academic Supports                     |                                         | 10%                                      | 2                                  | 0.20                                  |
| HS Grad/GED/Prof or Trade<br>Certificate/College |                                         | N/A                                      | 10/5/5/1                           |                                       |
| EYSS Agreement                                   |                                         | Not Eligible                             | 5                                  |                                       |
| Community Connections                            |                                         | 0%                                       | 4                                  | 0.00                                  |
| Active Agency Accreditation                      |                                         | 0%                                       | 4                                  | 0.00                                  |
| Staff Clinical Licensure                         |                                         | 0%                                       | 5                                  | 0.00                                  |
| Behavior Management (threshold = 0)              |                                         | 100%                                     | 4                                  | 4.00                                  |
| Incentives Total                                 | 7.78                                    |                                          |                                    | 7.95                                  |
| Maximum total                                    | combined incentive                      | credit allowed is 10 points.             | Incentives Awarded                 | 7.95                                  |
| *Performance calculation descriptions can be     | e found in the FY 201                   | 19 RBWO PBP Measureme                    | ents and Standards Guide.          |                                       |