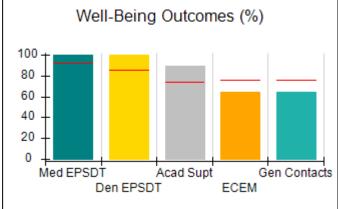

# Performance-Based Placement Measures RBWO Provider GA+SCORECARD - CCI

| Provider/Program Name: A Friend's House - (563) - CCI |                                    |                                          |                                    |                                       |  |
|-------------------------------------------------------|------------------------------------|------------------------------------------|------------------------------------|---------------------------------------|--|
| 111 Henry Pkwy., McDonough, GA 30253                  |                                    | Quarterly Scores (Grades)                |                                    | Current Quarter Score<br>(Grade)      |  |
| Phone: 678-432-1630                                   |                                    | Q1: 101.15 (A+)                          | Q2: N/A                            | 101.15%                               |  |
| Vendor ID# 35215                                      |                                    | Q3: N/A                                  | Q4: N/A                            | (A+)                                  |  |
| Program Census Information:                           |                                    | # Children in Care During<br>Quarter: 24 | # Placements During<br>Quarter: 24 | # Children in Care On<br>Last Day: 14 |  |
|                                                       | Avg<br>Performance All<br>CCIs (%) | Provider<br>Performance (%)*             | Possible Points<br>(Weight)        | Provider Points<br>Earned             |  |
| OPM Monitoring Reviews                                |                                    |                                          |                                    |                                       |  |
| Annual Comprehensive Reviews                          | 83%                                | 99%                                      | 25                                 | 24.73                                 |  |
| Safety Reviews                                        | 86%                                | 95%                                      | 15                                 | 14.25                                 |  |
| Monitoring Sub-Total                                  |                                    |                                          | 40                                 | 38.98                                 |  |
| CCI Safety Outcomes                                   |                                    |                                          |                                    |                                       |  |
| Incidence of Maltreatment                             | 0.00%                              | No Substantiated<br>Reports              | 10                                 | 10.00                                 |  |
| Staff Training/Foundations                            | 96%                                | 100%                                     | 5                                  | 5.00                                  |  |
| Staff Safety Checks                                   | 87%                                | 100%                                     | 5                                  | 5.00                                  |  |
| Safety Sub-Total                                      |                                    |                                          | 20                                 | 20.00                                 |  |
| CCI Permanency Outcomes                               |                                    |                                          |                                    |                                       |  |
| Placement Stability                                   | 89%                                | 92%                                      | 15                                 | 13.80                                 |  |
| Permanency Sub-Total                                  |                                    |                                          | 15                                 | 13.80                                 |  |
| CCI Well-Being Outcomes                               |                                    |                                          |                                    |                                       |  |
| EPSDT Medical Visits                                  | 92%                                | 83%                                      | 4                                  | 3.32                                  |  |
| EPSDT Dental Visits                                   | 85%                                | 89%                                      | 4                                  | 3.56                                  |  |
| Academic Supports                                     | 74%                                | 64%                                      | 3                                  | 1.92                                  |  |
| Provider ECEM Visits                                  | 76%                                | 84%                                      | 7                                  | 5.88                                  |  |
| Provider General Contacts                             | 76%                                | 82%                                      | 7                                  | 5.74                                  |  |
| Placements with Siblings                              | 38%                                | 79%                                      | Not Scored                         | Not Scored                            |  |
| Placements within Legal County                        | 14%                                | 57%                                      | Not Scored                         | Not Scored                            |  |
| Well-Being Sub-Total                                  |                                    |                                          | 25                                 | 20.42                                 |  |