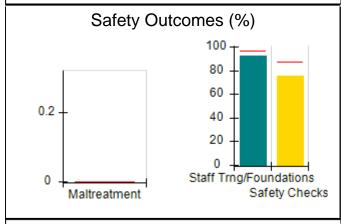

# Performance-Based Placement Measures RBWO Provider GA+SCORECARD - CCI

| Provider/Program Name: A Friend's House - (563) - CCI |                                    |                                          |                                    |                                       |  |
|-------------------------------------------------------|------------------------------------|------------------------------------------|------------------------------------|---------------------------------------|--|
| 111 Henry Pkwy., McDonough, GA 30253                  |                                    | Quarterly Scores (Grades)                |                                    | Current Quarter Score<br>(Grade)      |  |
| Phone: 678-432-1630                                   |                                    | Q1: 101.15 (A+)                          | Q2: N/A                            | 101.15%                               |  |
| Vendor ID# 35215                                      |                                    | Q3: N/A                                  | Q4: N/A                            | (A+)                                  |  |
| Program Census Information:                           |                                    | # Children in Care During<br>Quarter: 24 | # Placements During<br>Quarter: 24 | # Children in Care On<br>Last Day: 14 |  |
|                                                       | Avg<br>Performance All<br>CCIs (%) | Provider<br>Performance (%)*             | Possible Points<br>(Weight)        | Provider Points<br>Earned             |  |
| OPM Monitoring Reviews                                |                                    |                                          |                                    |                                       |  |
| Annual Comprehensive Reviews                          | 83%                                | 99%                                      | 25                                 | 24.73                                 |  |
| Safety Reviews                                        | 86%                                | 95%                                      | 15                                 | 14.25                                 |  |
| Monitoring Sub-Total                                  |                                    |                                          | 40                                 | 38.98                                 |  |
| CCI Safety Outcomes                                   |                                    |                                          |                                    |                                       |  |
| Incidence of Maltreatment                             | 0.00%                              | No Substantiated<br>Reports              | 10                                 | 10.00                                 |  |
| Staff Training/Foundations                            | 96%                                | 100%                                     | 5                                  | 5.00                                  |  |
| Staff Safety Checks                                   | 87%                                | 100%                                     | 5                                  | 5.00                                  |  |
| Safety Sub-Total                                      |                                    |                                          | 20                                 | 20.00                                 |  |
| CCI Permanency Outcomes                               |                                    |                                          |                                    |                                       |  |
| Placement Stability                                   | 89%                                | 92%                                      | 15                                 | 13.80                                 |  |
| Permanency Sub-Total                                  |                                    |                                          | 15                                 | 13.80                                 |  |
| CCI Well-Being Outcomes                               |                                    |                                          |                                    |                                       |  |
| EPSDT Medical Visits                                  | 92%                                | 83%                                      | 4                                  | 3.32                                  |  |
| EPSDT Dental Visits                                   | 85%                                | 89%                                      | 4                                  | 3.56                                  |  |
| Academic Supports                                     | 74%                                | 64%                                      | 3                                  | 1.92                                  |  |
| Provider ECEM Visits                                  | 76%                                | 84%                                      | 7                                  | 5.88                                  |  |
| Provider General Contacts                             | 76%                                | 82%                                      | 7                                  | 5.74                                  |  |
| Placements with Siblings                              | 38%                                | 79%                                      | Not Scored                         | Not Scored                            |  |
| Placements within Legal County                        | 14%                                | 57%                                      | Not Scored                         | Not Scored                            |  |
| Well-Being Sub-Total                                  |                                    |                                          | 25                                 | 20.42                                 |  |