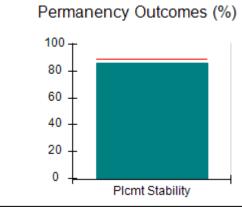

### **Quarterly Provider Comparisons to All CCIs**

# Performance-Based Placement Measures RBWO Provider GA+SCORECARD - CCI

| Provider/Program Name: A Friend's House - (563) - CCI |                                    |                                          |                                    |                                       |  |
|-------------------------------------------------------|------------------------------------|------------------------------------------|------------------------------------|---------------------------------------|--|
| 111 Henry Pkwy., McDonough, GA 30253                  |                                    | Quarterly Scores (Grades)                |                                    | Current Quarter Score<br>(Grade)      |  |
| Phone: 678-432-1630                                   |                                    | Q1: 101.15 (A+)                          | Q2: N/A                            | 101.15%                               |  |
| Vendor ID# 35215                                      |                                    | Q3: N/A                                  | Q4: N/A                            | (A+)                                  |  |
| Program Census Information:                           |                                    | # Children in Care During<br>Quarter: 24 | # Placements During<br>Quarter: 24 | # Children in Care On<br>Last Day: 14 |  |
|                                                       | Avg<br>Performance All<br>CCIs (%) | Provider<br>Performance (%)*             | Possible Points<br>(Weight)        | Provider Points<br>Earned             |  |
| OPM Monitoring Reviews                                |                                    |                                          |                                    |                                       |  |
| Annual Comprehensive Reviews                          | 83%                                | 99%                                      | 25                                 | 24.73                                 |  |
| Safety Reviews                                        | 86%                                | 95%                                      | 15                                 | 14.25                                 |  |
| Monitoring Sub-Total                                  |                                    |                                          | 40                                 | 38.98                                 |  |
| CCI Safety Outcomes                                   |                                    |                                          |                                    |                                       |  |
| Incidence of Maltreatment                             | 0.00%                              | No Substantiated<br>Reports              | 10                                 | 10.00                                 |  |
| Staff Training/Foundations                            | 96%                                | 100%                                     | 5                                  | 5.00                                  |  |
| Staff Safety Checks                                   | 87%                                | 100%                                     | 5                                  | 5.00                                  |  |
| Safety Sub-Total                                      |                                    |                                          | 20                                 | 20.00                                 |  |
| CCI Permanency Outcomes                               |                                    |                                          |                                    |                                       |  |
| Placement Stability                                   | 89%                                | 92%                                      | 15                                 | 13.80                                 |  |
| Permanency Sub-Total                                  |                                    |                                          | 15                                 | 13.80                                 |  |
| CCI Well-Being Outcomes                               |                                    |                                          |                                    |                                       |  |
| EPSDT Medical Visits                                  | 92%                                | 83%                                      | 4                                  | 3.32                                  |  |
| EPSDT Dental Visits                                   | 85%                                | 89%                                      | 4                                  | 3.56                                  |  |
| Academic Supports                                     | 74%                                | 64%                                      | 3                                  | 1.92                                  |  |
| Provider ECEM Visits                                  | 76%                                | 84%                                      | 7                                  | 5.88                                  |  |
| Provider General Contacts                             | 76%                                | 82%                                      | 7                                  | 5.74                                  |  |
| Placements with Siblings                              | 38%                                | 79%                                      | Not Scored                         | Not Scored                            |  |
| Placements within Legal County                        | 14%                                | 57%                                      | Not Scored                         | Not Scored                            |  |
| Well-Being Sub-Total                                  |                                    |                                          | 25                                 | 20.42                                 |  |