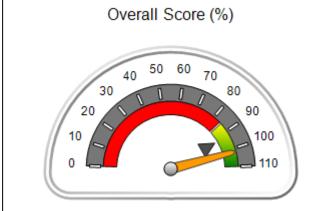

# Performance-Based Placement Measures RBWO Provider GA+SCORECARD - CCI

| Provider/Program Name: A Friend's House - (563) - CCI |                                    |                                          |                                    |                                       |  |
|-------------------------------------------------------|------------------------------------|------------------------------------------|------------------------------------|---------------------------------------|--|
| 111 Henry Pkwy., McDonough, GA 30253                  |                                    | Quarterly Scores (Grades)                |                                    | Current Quarter Score<br>(Grade)      |  |
| Phone: 678-432-1630                                   |                                    | Q1: 101.15 (A+)                          | Q2: N/A                            | 101.15%                               |  |
| Vendor ID# 35215                                      |                                    | Q3: N/A                                  | Q4: N/A                            | (A+)                                  |  |
| Program Census Information:                           |                                    | # Children in Care During<br>Quarter: 24 | # Placements During<br>Quarter: 24 | # Children in Care On<br>Last Day: 14 |  |
|                                                       | Avg<br>Performance All<br>CCIs (%) | Provider<br>Performance (%)*             | Possible Points<br>(Weight)        | Provider Points<br>Earned             |  |
| OPM Monitoring Reviews                                |                                    |                                          |                                    |                                       |  |
| Annual Comprehensive Reviews                          | 83%                                | 99%                                      | 25                                 | 24.73                                 |  |
| Safety Reviews                                        | 86%                                | 95%                                      | 15                                 | 14.25                                 |  |
| Monitoring Sub-Total                                  |                                    |                                          | 40                                 | 38.98                                 |  |
| CCI Safety Outcomes                                   |                                    |                                          |                                    |                                       |  |
| Incidence of Maltreatment                             | 0.00%                              | No Substantiated<br>Reports              | 10                                 | 10.00                                 |  |
| Staff Training/Foundations                            | 96%                                | 100%                                     | 5                                  | 5.00                                  |  |
| Staff Safety Checks                                   | 87%                                | 100%                                     | 5                                  | 5.00                                  |  |
| Safety Sub-Total                                      |                                    |                                          | 20                                 | 20.00                                 |  |
| CCI Permanency Outcomes                               |                                    |                                          |                                    |                                       |  |
| Placement Stability                                   | 89%                                | 92%                                      | 15                                 | 13.80                                 |  |
| Permanency Sub-Total                                  |                                    |                                          | 15                                 | 13.80                                 |  |
| CCI Well-Being Outcomes                               |                                    |                                          |                                    |                                       |  |
| EPSDT Medical Visits                                  | 92%                                | 83%                                      | 4                                  | 3.32                                  |  |
| EPSDT Dental Visits                                   | 85%                                | 89%                                      | 4                                  | 3.56                                  |  |
| Academic Supports                                     | 74%                                | 64%                                      | 3                                  | 1.92                                  |  |
| Provider ECEM Visits                                  | 76%                                | 84%                                      | 7                                  | 5.88                                  |  |
| Provider General Contacts                             | 76%                                | 82%                                      | 7                                  | 5.74                                  |  |
| Placements with Siblings                              | 38%                                | 79%                                      | Not Scored                         | Not Scored                            |  |
| Placements within Legal County                        | 14%                                | 57%                                      | Not Scored                         | Not Scored                            |  |
| Well-Being Sub-Total                                  |                                    |                                          | 25                                 | 20.42                                 |  |

| Monitoring & Outcomes: Possible Points = 100 | Points Earned = 93.20   |         |
|----------------------------------------------|-------------------------|---------|
| Score Before Incentives Credit 9             |                         | 93.20%  |
| Inc                                          | Incentives Awarded 7.95 |         |
| PBP Verification                             |                         | N/A pts |
|                                              | Total Score 10          |         |