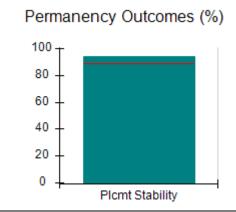

# Performance-Based Placement Measures RBWO Provider GA+SCORECARD - CCI

| Provider/Program Name: A Friend's House - (563) - CCI |                                    |                                          |                                    |                                       |  |
|-------------------------------------------------------|------------------------------------|------------------------------------------|------------------------------------|---------------------------------------|--|
| 111 Henry Pkwy., McDonough, GA 30253                  |                                    | Quarterly Scores (Grades)                |                                    | Current Quarter Score<br>(Grade)      |  |
| Phone: 678-432-1630                                   |                                    | Q1: 101.15 (A+)                          | Q2: N/A                            | 101.15%                               |  |
| Vendor ID# 35215                                      |                                    | Q3: N/A                                  | Q4: N/A                            | (A+)                                  |  |
| Program Census Information:                           |                                    | # Children in Care During<br>Quarter: 24 | # Placements During<br>Quarter: 24 | # Children in Care On<br>Last Day: 14 |  |
|                                                       | Avg<br>Performance All<br>CCIs (%) | Provider<br>Performance (%)*             | Possible Points<br>(Weight)        | Provider Points<br>Earned             |  |
| OPM Monitoring Reviews                                |                                    |                                          |                                    |                                       |  |
| Annual Comprehensive Reviews                          | 83%                                | 99%                                      | 25                                 | 24.73                                 |  |
| Safety Reviews                                        | 86%                                | 95%                                      | 15                                 | 14.25                                 |  |
| Monitoring Sub-Total                                  |                                    |                                          | 40                                 | 38.98                                 |  |
| CCI Safety Outcomes                                   |                                    |                                          |                                    |                                       |  |
| Incidence of Maltreatment                             | 0.00%                              | No Substantiated<br>Reports              | 10                                 | 10.00                                 |  |
| Staff Training/Foundations                            | 96%                                | 100%                                     | 5                                  | 5.00                                  |  |
| Staff Safety Checks                                   | 87%                                | 100%                                     | 5                                  | 5.00                                  |  |
| Safety Sub-Total                                      |                                    |                                          | 20                                 | 20.00                                 |  |
| CCI Permanency Outcomes                               |                                    |                                          |                                    |                                       |  |
| Placement Stability                                   | 89%                                | 92%                                      | 15                                 | 13.80                                 |  |
| Permanency Sub-Total                                  |                                    |                                          | 15                                 | 13.80                                 |  |
| CCI Well-Being Outcomes                               |                                    |                                          |                                    |                                       |  |
| EPSDT Medical Visits                                  | 92%                                | 83%                                      | 4                                  | 3.32                                  |  |
| EPSDT Dental Visits                                   | 85%                                | 89%                                      | 4                                  | 3.56                                  |  |
| Academic Supports                                     | 74%                                | 64%                                      | 3                                  | 1.92                                  |  |
| Provider ECEM Visits                                  | 76%                                | 84%                                      | 7                                  | 5.88                                  |  |
| Provider General Contacts                             | 76%                                | 82%                                      | 7                                  | 5.74                                  |  |
| Placements with Siblings                              | 38%                                | 79%                                      | Not Scored                         | Not Scored                            |  |
| Placements within Legal County                        | 14%                                | 57%                                      | Not Scored                         | Not Scored                            |  |
| Well-Being Sub-Total                                  |                                    |                                          | 25                                 | 20.42                                 |  |