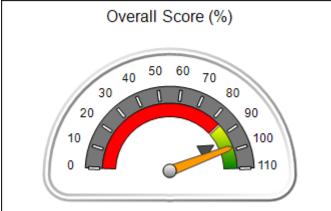

# Performance-Based Placement Measures RBWO Provider GA+SCORECARD - CCI

| Provider/Program Name: A Friend's House - (563) - CCI |                                    |                                          |                                    |                                       |  |
|-------------------------------------------------------|------------------------------------|------------------------------------------|------------------------------------|---------------------------------------|--|
| 111 Henry Pkwy., McDonough, GA 30253                  |                                    | Quarterly Scores (Grades)                |                                    | Current Quarter Score<br>(Grade)      |  |
| Phone: 678-432-1630                                   |                                    | Q1: 101.15 (A+)                          | Q2: N/A                            | 101.15%                               |  |
| Vendor ID# 35215                                      |                                    | Q3: N/A                                  | Q4: N/A                            | (A+)                                  |  |
| Program Census Information:                           |                                    | # Children in Care During<br>Quarter: 24 | # Placements During<br>Quarter: 24 | # Children in Care On<br>Last Day: 14 |  |
|                                                       | Avg<br>Performance All<br>CCIs (%) | Provider<br>Performance (%)*             | Possible Points<br>(Weight)        | Provider Points<br>Earned             |  |
| OPM Monitoring Reviews                                |                                    |                                          |                                    |                                       |  |
| Annual Comprehensive Reviews                          | 83%                                | 99%                                      | 25                                 | 24.73                                 |  |
| Safety Reviews                                        | 86%                                | 95%                                      | 15                                 | 14.25                                 |  |
| Monitoring Sub-Total                                  |                                    |                                          | 40                                 | 38.98                                 |  |
| CCI Safety Outcomes                                   |                                    |                                          |                                    |                                       |  |
| Incidence of Maltreatment                             | 0.00%                              | No Substantiated<br>Reports              | 10                                 | 10.00                                 |  |
| Staff Training/Foundations                            | 96%                                | 100%                                     | 5                                  | 5.00                                  |  |
| Staff Safety Checks                                   | 87%                                | 100%                                     | 5                                  | 5.00                                  |  |
| Safety Sub-Total                                      |                                    |                                          | 20                                 | 20.00                                 |  |
| CCI Permanency Outcomes                               |                                    |                                          |                                    |                                       |  |
| Placement Stability                                   | 89%                                | 92%                                      | 15                                 | 13.80                                 |  |
| Permanency Sub-Total                                  |                                    |                                          | 15                                 | 13.80                                 |  |
| CCI Well-Being Outcomes                               |                                    |                                          |                                    |                                       |  |
| EPSDT Medical Visits                                  | 92%                                | 83%                                      | 4                                  | 3.32                                  |  |
| EPSDT Dental Visits                                   | 85%                                | 89%                                      | 4                                  | 3.56                                  |  |
| Academic Supports                                     | 74%                                | 64%                                      | 3                                  | 1.92                                  |  |
| Provider ECEM Visits                                  | 76%                                | 84%                                      | 7                                  | 5.88                                  |  |
| Provider General Contacts                             | 76%                                | 82%                                      | 7                                  | 5.74                                  |  |
| Placements with Siblings                              | 38%                                | 79%                                      | Not Scored                         | Not Scored                            |  |
| Placements within Legal County                        | 14%                                | 57%                                      | Not Scored                         | Not Scored                            |  |
| Well-Being Sub-Total                                  |                                    |                                          | 25                                 | 20.42                                 |  |

| Monitoring & Outcomes: Possible Points = 100 | Points Earned = 93.20   |         |
|----------------------------------------------|-------------------------|---------|
| Score Before Incentives Credit 9             |                         | 93.20%  |
| Inc                                          | Incentives Awarded 7.95 |         |
| PBP Verification                             |                         | N/A pts |
|                                              | Total Score 10          |         |