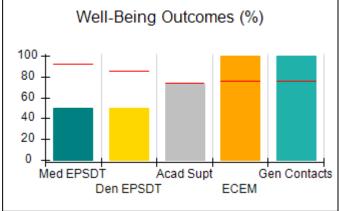

# Performance-Based Placement Measures RBWO Provider GA+SCORECARD - CCI

| Provider/Program Name: A Friend's House - (563) - CCI |                                    |                                          |                                    |                                       |  |
|-------------------------------------------------------|------------------------------------|------------------------------------------|------------------------------------|---------------------------------------|--|
| 111 Henry Pkwy., McDonough, GA 30253                  |                                    | Quarterly Scores (Grades)                |                                    | Current Quarter Score<br>(Grade)      |  |
| Phone: 678-432-1630                                   |                                    | Q1: 101.15 (A+)                          | Q2: N/A                            | 101.15%                               |  |
| Vendor ID# 35215                                      |                                    | Q3: N/A                                  | Q4: N/A                            | (A+)                                  |  |
| Program Census Information:                           |                                    | # Children in Care During<br>Quarter: 24 | # Placements During<br>Quarter: 24 | # Children in Care On<br>Last Day: 14 |  |
|                                                       | Avg<br>Performance All<br>CCIs (%) | Provider<br>Performance (%)*             | Possible Points<br>(Weight)        | Provider Points<br>Earned             |  |
| OPM Monitoring Reviews                                |                                    |                                          |                                    |                                       |  |
| Annual Comprehensive Reviews                          | 83%                                | 99%                                      | 25                                 | 24.73                                 |  |
| Safety Reviews                                        | 86%                                | 95%                                      | 15                                 | 14.25                                 |  |
| Monitoring Sub-Total                                  |                                    |                                          | 40                                 | 38.98                                 |  |
| CCI Safety Outcomes                                   |                                    |                                          |                                    |                                       |  |
| Incidence of Maltreatment                             | 0.00%                              | No Substantiated<br>Reports              | 10                                 | 10.00                                 |  |
| Staff Training/Foundations                            | 96%                                | 100%                                     | 5                                  | 5.00                                  |  |
| Staff Safety Checks                                   | 87%                                | 100%                                     | 5                                  | 5.00                                  |  |
| Safety Sub-Total                                      |                                    |                                          | 20                                 | 20.00                                 |  |
| CCI Permanency Outcomes                               |                                    |                                          |                                    |                                       |  |
| Placement Stability                                   | 89%                                | 92%                                      | 15                                 | 13.80                                 |  |
| Permanency Sub-Total                                  |                                    |                                          | 15                                 | 13.80                                 |  |
| CCI Well-Being Outcomes                               |                                    |                                          |                                    |                                       |  |
| EPSDT Medical Visits                                  | 92%                                | 83%                                      | 4                                  | 3.32                                  |  |
| EPSDT Dental Visits                                   | 85%                                | 89%                                      | 4                                  | 3.56                                  |  |
| Academic Supports                                     | 74%                                | 64%                                      | 3                                  | 1.92                                  |  |
| Provider ECEM Visits                                  | 76%                                | 84%                                      | 7                                  | 5.88                                  |  |
| Provider General Contacts                             | 76%                                | 82%                                      | 7                                  | 5.74                                  |  |
| Placements with Siblings                              | 38%                                | 79%                                      | Not Scored                         | Not Scored                            |  |
| Placements within Legal County                        | 14%                                | 57%                                      | Not Scored                         | Not Scored                            |  |
| Well-Being Sub-Total                                  |                                    |                                          | 25                                 | 20.42                                 |  |