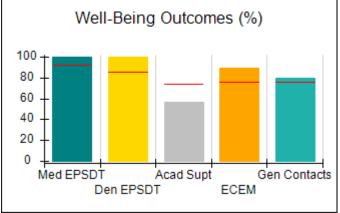

# Performance-Based Placement Measures RBWO Provider GA+SCORECARD - CCI

| Provider/Program Name: A Friend's House - (563) - CCI |                                    |                                          |                                    |                                       |  |
|-------------------------------------------------------|------------------------------------|------------------------------------------|------------------------------------|---------------------------------------|--|
| 111 Henry Pkwy., McDonough, GA 30253                  |                                    | Quarterly Scores (Grades)                |                                    | Current Quarter Score<br>(Grade)      |  |
| Phone: 678-432-1630                                   |                                    | Q1: 101.15 (A+)                          | Q2: N/A                            | 101.15%                               |  |
| Vendor ID# 35215                                      |                                    | Q3: N/A                                  | Q4: N/A                            | (A+)                                  |  |
| Program Census Information:                           |                                    | # Children in Care During<br>Quarter: 24 | # Placements During<br>Quarter: 24 | # Children in Care On<br>Last Day: 14 |  |
|                                                       | Avg<br>Performance All<br>CCIs (%) | Provider<br>Performance (%)*             | Possible Points<br>(Weight)        | Provider Points<br>Earned             |  |
| OPM Monitoring Reviews                                |                                    |                                          |                                    |                                       |  |
| Annual Comprehensive Reviews                          | 83%                                | 99%                                      | 25                                 | 24.73                                 |  |
| Safety Reviews                                        | 86%                                | 95%                                      | 15                                 | 14.25                                 |  |
| Monitoring Sub-Total                                  |                                    |                                          | 40                                 | 38.98                                 |  |
| CCI Safety Outcomes                                   |                                    |                                          |                                    |                                       |  |
| Incidence of Maltreatment                             | 0.00%                              | No Substantiated<br>Reports              | 10                                 | 10.00                                 |  |
| Staff Training/Foundations                            | 96%                                | 100%                                     | 5                                  | 5.00                                  |  |
| Staff Safety Checks                                   | 87%                                | 100%                                     | 5                                  | 5.00                                  |  |
| Safety Sub-Total                                      |                                    |                                          | 20                                 | 20.00                                 |  |
| CCI Permanency Outcomes                               |                                    |                                          |                                    |                                       |  |
| Placement Stability                                   | 89%                                | 92%                                      | 15                                 | 13.80                                 |  |
| Permanency Sub-Total                                  |                                    |                                          | 15                                 | 13.80                                 |  |
| CCI Well-Being Outcomes                               |                                    |                                          |                                    |                                       |  |
| EPSDT Medical Visits                                  | 92%                                | 83%                                      | 4                                  | 3.32                                  |  |
| EPSDT Dental Visits                                   | 85%                                | 89%                                      | 4                                  | 3.56                                  |  |
| Academic Supports                                     | 74%                                | 64%                                      | 3                                  | 1.92                                  |  |
| Provider ECEM Visits                                  | 76%                                | 84%                                      | 7                                  | 5.88                                  |  |
| Provider General Contacts                             | 76%                                | 82%                                      | 7                                  | 5.74                                  |  |
| Placements with Siblings                              | 38%                                | 79%                                      | Not Scored                         | Not Scored                            |  |
| Placements within Legal County                        | 14%                                | 57%                                      | Not Scored                         | Not Scored                            |  |
| Well-Being Sub-Total                                  |                                    |                                          | 25                                 | 20.42                                 |  |