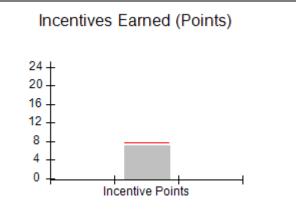

| Monitoring & Outcomes: Possible Points = 100 | Points Earned = 93.20   |         |
|----------------------------------------------|-------------------------|---------|
| Score Before Incentives Credit 9             |                         | 93.20%  |
| Inc                                          | Incentives Awarded 7.95 |         |
| PBP Verification                             |                         | N/A pts |
|                                              | Total Score 10          |         |

### Provider/Program Name: A Friend's House - (563) - CCI

| Program Census Information:                      |                                         | # Children in Care During<br>Quarter: 24 | # Placements During<br>Quarter: 24 | # Children in Care On<br>Last Day: 14 |
|--------------------------------------------------|-----------------------------------------|------------------------------------------|------------------------------------|---------------------------------------|
| CCI Incentive Credits                            | Avg<br>Performance All<br>CCIs (Points) | Provider<br>Performance (%)*             | Possible Points<br>(Weight)        | Provider Points<br>Earned             |
| Early EPSDT Medical Visits                       |                                         | 63%                                      | 2                                  | 1.26                                  |
| Early EPSDT Dental Visits                        |                                         | 67%                                      | 2                                  | 1.34                                  |
| Permanency Contacts                              |                                         | 23%                                      | 5                                  | 1.15                                  |
| Additional Academic Supports                     |                                         | 10%                                      | 2                                  | 0.20                                  |
| HS Grad/GED/Prof or Trade<br>Certificate/College |                                         | N/A                                      | 10/5/5/1                           |                                       |
| EYSS Agreement                                   |                                         | Not Eligible                             | 5                                  |                                       |
| Community Connections                            |                                         | 0%                                       | 4                                  | 0.00                                  |
| Active Agency Accreditation                      |                                         | 0%                                       | 4                                  | 0.00                                  |
| Staff Clinical Licensure                         |                                         | 0%                                       | 5                                  | 0.00                                  |
| Behavior Management (threshold = 0)              |                                         | 100%                                     | 4                                  | 4.00                                  |
| Incentives Total                                 | 7.78                                    |                                          |                                    | 7.95                                  |
| Maximum total                                    | combined incentive                      | credit allowed is 10 points.             | Incentives Awarded                 | 7.95                                  |
| *Performance calculation descriptions can be     | e found in the FY 201                   | 19 RBWO PBP Measureme                    | ents and Standards Guide.          |                                       |