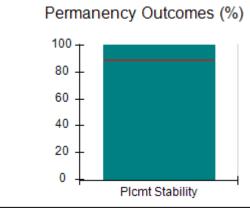

# Performance-Based Placement Measures RBWO Provider GA+SCORECARD - CCI

| Provider/Program Name: A Friend's House - (563) - CCI |                                    |                                          |                                    |                                       |  |
|-------------------------------------------------------|------------------------------------|------------------------------------------|------------------------------------|---------------------------------------|--|
| 111 Henry Pkwy., McDonough, GA 30253                  |                                    | Quarterly Scores (Grades)                |                                    | Current Quarter Score<br>(Grade)      |  |
| Phone: 678-432-1630                                   |                                    | Q1: 101.15 (A+)                          | Q2: N/A                            | 101.15%                               |  |
| Vendor ID# 35215                                      |                                    | Q3: N/A                                  | Q4: N/A                            | (A+)                                  |  |
| Program Census Information:                           |                                    | # Children in Care During<br>Quarter: 24 | # Placements During<br>Quarter: 24 | # Children in Care On<br>Last Day: 14 |  |
|                                                       | Avg<br>Performance All<br>CCIs (%) | Provider<br>Performance (%)*             | Possible Points<br>(Weight)        | Provider Points<br>Earned             |  |
| OPM Monitoring Reviews                                |                                    |                                          |                                    |                                       |  |
| Annual Comprehensive Reviews                          | 83%                                | 99%                                      | 25                                 | 24.73                                 |  |
| Safety Reviews                                        | 86%                                | 95%                                      | 15                                 | 14.25                                 |  |
| Monitoring Sub-Total                                  |                                    |                                          | 40                                 | 38.98                                 |  |
| CCI Safety Outcomes                                   |                                    |                                          |                                    |                                       |  |
| Incidence of Maltreatment                             | 0.00%                              | No Substantiated<br>Reports              | 10                                 | 10.00                                 |  |
| Staff Training/Foundations                            | 96%                                | 100%                                     | 5                                  | 5.00                                  |  |
| Staff Safety Checks                                   | 87%                                | 100%                                     | 5                                  | 5.00                                  |  |
| Safety Sub-Total                                      |                                    |                                          | 20                                 | 20.00                                 |  |
| CCI Permanency Outcomes                               |                                    |                                          |                                    |                                       |  |
| Placement Stability                                   | 89%                                | 92%                                      | 15                                 | 13.80                                 |  |
| Permanency Sub-Total                                  |                                    |                                          | 15                                 | 13.80                                 |  |
| CCI Well-Being Outcomes                               |                                    |                                          |                                    |                                       |  |
| EPSDT Medical Visits                                  | 92%                                | 83%                                      | 4                                  | 3.32                                  |  |
| EPSDT Dental Visits                                   | 85%                                | 89%                                      | 4                                  | 3.56                                  |  |
| Academic Supports                                     | 74%                                | 64%                                      | 3                                  | 1.92                                  |  |
| Provider ECEM Visits                                  | 76%                                | 84%                                      | 7                                  | 5.88                                  |  |
| Provider General Contacts                             | 76%                                | 82%                                      | 7                                  | 5.74                                  |  |
| Placements with Siblings                              | 38%                                | 79%                                      | Not Scored                         | Not Scored                            |  |
| Placements within Legal County                        | 14%                                | 57%                                      | Not Scored                         | Not Scored                            |  |
| Well-Being Sub-Total                                  |                                    |                                          | 25                                 | 20.42                                 |  |