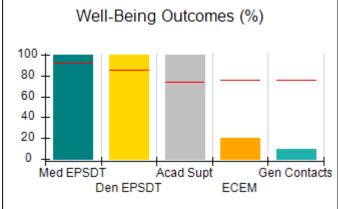

# Performance-Based Placement Measures RBWO Provider GA+SCORECARD - CCI

| Provider/Program Name: A Friend's House - (563) - CCI |                                    |                                          |                                    |                                       |  |
|-------------------------------------------------------|------------------------------------|------------------------------------------|------------------------------------|---------------------------------------|--|
| 111 Henry Pkwy., McDonough, GA 30253                  |                                    | Quarterly Scores (Grades)                |                                    | Current Quarter Score<br>(Grade)      |  |
| Phone: 678-432-1630                                   |                                    | Q1: 101.15 (A+)                          | Q2: N/A                            | 101.15%                               |  |
| Vendor ID# 35215                                      |                                    | Q3: N/A                                  | Q4: N/A                            | (A+)                                  |  |
| Program Census Information:                           |                                    | # Children in Care During<br>Quarter: 24 | # Placements During<br>Quarter: 24 | # Children in Care On<br>Last Day: 14 |  |
|                                                       | Avg<br>Performance All<br>CCIs (%) | Provider<br>Performance (%)*             | Possible Points<br>(Weight)        | Provider Points<br>Earned             |  |
| OPM Monitoring Reviews                                |                                    |                                          |                                    |                                       |  |
| Annual Comprehensive Reviews                          | 83%                                | 99%                                      | 25                                 | 24.73                                 |  |
| Safety Reviews                                        | 86%                                | 95%                                      | 15                                 | 14.25                                 |  |
| Monitoring Sub-Total                                  |                                    |                                          | 40                                 | 38.98                                 |  |
| CCI Safety Outcomes                                   |                                    |                                          |                                    |                                       |  |
| Incidence of Maltreatment                             | 0.00%                              | No Substantiated<br>Reports              | 10                                 | 10.00                                 |  |
| Staff Training/Foundations                            | 96%                                | 100%                                     | 5                                  | 5.00                                  |  |
| Staff Safety Checks                                   | 87%                                | 100%                                     | 5                                  | 5.00                                  |  |
| Safety Sub-Total                                      |                                    |                                          | 20                                 | 20.00                                 |  |
| CCI Permanency Outcomes                               |                                    |                                          |                                    |                                       |  |
| Placement Stability                                   | 89%                                | 92%                                      | 15                                 | 13.80                                 |  |
| Permanency Sub-Total                                  |                                    |                                          | 15                                 | 13.80                                 |  |
| CCI Well-Being Outcomes                               |                                    |                                          |                                    |                                       |  |
| EPSDT Medical Visits                                  | 92%                                | 83%                                      | 4                                  | 3.32                                  |  |
| EPSDT Dental Visits                                   | 85%                                | 89%                                      | 4                                  | 3.56                                  |  |
| Academic Supports                                     | 74%                                | 64%                                      | 3                                  | 1.92                                  |  |
| Provider ECEM Visits                                  | 76%                                | 84%                                      | 7                                  | 5.88                                  |  |
| Provider General Contacts                             | 76%                                | 82%                                      | 7                                  | 5.74                                  |  |
| Placements with Siblings                              | 38%                                | 79%                                      | Not Scored                         | Not Scored                            |  |
| Placements within Legal County                        | 14%                                | 57%                                      | Not Scored                         | Not Scored                            |  |
| Well-Being Sub-Total                                  |                                    |                                          | 25                                 | 20.42                                 |  |