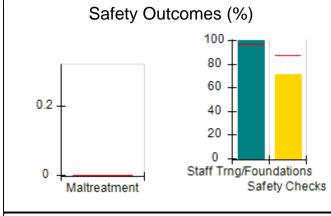

# Performance-Based Placement Measures RBWO Provider GA+SCORECARD - CCI

| Provider/Program Name: A Friend's House - (563) - CCI |                                    |                                          |                                    |                                       |  |
|-------------------------------------------------------|------------------------------------|------------------------------------------|------------------------------------|---------------------------------------|--|
| 111 Henry Pkwy., McDonough, GA 30253                  |                                    | Quarterly Scores (Grades)                |                                    | Current Quarter Score<br>(Grade)      |  |
| Phone: 678-432-1630                                   |                                    | Q1: 101.15 (A+)                          | Q2: N/A                            | 101.15%                               |  |
| Vendor ID# 35215                                      |                                    | Q3: N/A                                  | Q4: N/A                            | (A+)                                  |  |
| Program Census Information:                           |                                    | # Children in Care During<br>Quarter: 24 | # Placements During<br>Quarter: 24 | # Children in Care On<br>Last Day: 14 |  |
|                                                       | Avg<br>Performance All<br>CCIs (%) | Provider<br>Performance (%)*             | Possible Points<br>(Weight)        | Provider Points<br>Earned             |  |
| OPM Monitoring Reviews                                |                                    |                                          |                                    |                                       |  |
| Annual Comprehensive Reviews                          | 83%                                | 99%                                      | 25                                 | 24.73                                 |  |
| Safety Reviews                                        | 86%                                | 95%                                      | 15                                 | 14.25                                 |  |
| Monitoring Sub-Total                                  |                                    |                                          | 40                                 | 38.98                                 |  |
| CCI Safety Outcomes                                   |                                    |                                          |                                    |                                       |  |
| Incidence of Maltreatment                             | 0.00%                              | No Substantiated<br>Reports              | 10                                 | 10.00                                 |  |
| Staff Training/Foundations                            | 96%                                | 100%                                     | 5                                  | 5.00                                  |  |
| Staff Safety Checks                                   | 87%                                | 100%                                     | 5                                  | 5.00                                  |  |
| Safety Sub-Total                                      |                                    |                                          | 20                                 | 20.00                                 |  |
| CCI Permanency Outcomes                               |                                    |                                          |                                    |                                       |  |
| Placement Stability                                   | 89%                                | 92%                                      | 15                                 | 13.80                                 |  |
| Permanency Sub-Total                                  |                                    |                                          | 15                                 | 13.80                                 |  |
| CCI Well-Being Outcomes                               |                                    |                                          |                                    |                                       |  |
| EPSDT Medical Visits                                  | 92%                                | 83%                                      | 4                                  | 3.32                                  |  |
| EPSDT Dental Visits                                   | 85%                                | 89%                                      | 4                                  | 3.56                                  |  |
| Academic Supports                                     | 74%                                | 64%                                      | 3                                  | 1.92                                  |  |
| Provider ECEM Visits                                  | 76%                                | 84%                                      | 7                                  | 5.88                                  |  |
| Provider General Contacts                             | 76%                                | 82%                                      | 7                                  | 5.74                                  |  |
| Placements with Siblings                              | 38%                                | 79%                                      | Not Scored                         | Not Scored                            |  |
| Placements within Legal County                        | 14%                                | 57%                                      | Not Scored                         | Not Scored                            |  |
| Well-Being Sub-Total                                  |                                    |                                          | 25                                 | 20.42                                 |  |