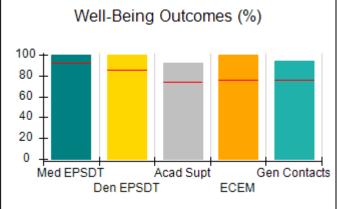

### **Quarterly Provider Comparisons to All CCIs**

# Performance-Based Placement Measures RBWO Provider GA+SCORECARD - CCI

| Provider/Program Name: A Friend's House - (563) - CCI |                                    |                                          |                                    |                                       |  |
|-------------------------------------------------------|------------------------------------|------------------------------------------|------------------------------------|---------------------------------------|--|
| 111 Henry Pkwy., McDonough, GA 30253                  |                                    | Quarterly Scores (Grades)                |                                    | Current Quarter Score<br>(Grade)      |  |
| Phone: 678-432-1630                                   |                                    | Q1: 101.15 (A+)                          | Q2: N/A                            | 101.15%                               |  |
| Vendor ID# 35215                                      |                                    | Q3: N/A                                  | Q4: N/A                            | (A+)                                  |  |
| Program Census Information:                           |                                    | # Children in Care During<br>Quarter: 24 | # Placements During<br>Quarter: 24 | # Children in Care On<br>Last Day: 14 |  |
|                                                       | Avg<br>Performance All<br>CCIs (%) | Provider<br>Performance (%)*             | Possible Points<br>(Weight)        | Provider Points<br>Earned             |  |
| OPM Monitoring Reviews                                |                                    |                                          |                                    |                                       |  |
| Annual Comprehensive Reviews                          | 83%                                | 99%                                      | 25                                 | 24.73                                 |  |
| Safety Reviews                                        | 86%                                | 95%                                      | 15                                 | 14.25                                 |  |
| Monitoring Sub-Total                                  |                                    |                                          | 40                                 | 38.98                                 |  |
| CCI Safety Outcomes                                   |                                    |                                          |                                    |                                       |  |
| Incidence of Maltreatment                             | 0.00%                              | No Substantiated<br>Reports              | 10                                 | 10.00                                 |  |
| Staff Training/Foundations                            | 96%                                | 100%                                     | 5                                  | 5.00                                  |  |
| Staff Safety Checks                                   | 87%                                | 100%                                     | 5                                  | 5.00                                  |  |
| Safety Sub-Total                                      |                                    |                                          | 20                                 | 20.00                                 |  |
| CCI Permanency Outcomes                               |                                    |                                          |                                    |                                       |  |
| Placement Stability                                   | 89%                                | 92%                                      | 15                                 | 13.80                                 |  |
| Permanency Sub-Total                                  |                                    |                                          | 15                                 | 13.80                                 |  |
| CCI Well-Being Outcomes                               |                                    |                                          |                                    |                                       |  |
| EPSDT Medical Visits                                  | 92%                                | 83%                                      | 4                                  | 3.32                                  |  |
| EPSDT Dental Visits                                   | 85%                                | 89%                                      | 4                                  | 3.56                                  |  |
| Academic Supports                                     | 74%                                | 64%                                      | 3                                  | 1.92                                  |  |
| Provider ECEM Visits                                  | 76%                                | 84%                                      | 7                                  | 5.88                                  |  |
| Provider General Contacts                             | 76%                                | 82%                                      | 7                                  | 5.74                                  |  |
| Placements with Siblings                              | 38%                                | 79%                                      | Not Scored                         | Not Scored                            |  |
| Placements within Legal County                        | 14%                                | 57%                                      | Not Scored                         | Not Scored                            |  |
| Well-Being Sub-Total                                  |                                    |                                          | 25                                 | 20.42                                 |  |