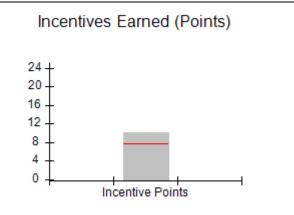

### Provider/Program Name: A Friend's House - (563) - CCI

| Program Census Information:                      |                                         | # Children in Care During<br>Quarter: 24 | # Placements During<br>Quarter: 24 | # Children in Care On<br>Last Day: 14 |
|--------------------------------------------------|-----------------------------------------|------------------------------------------|------------------------------------|---------------------------------------|
| CCI Incentive Credits                            | Avg<br>Performance All<br>CCIs (Points) | Provider<br>Performance (%)*             | Possible Points<br>(Weight)        | Provider Points<br>Earned             |
| Early EPSDT Medical Visits                       |                                         | 63%                                      | 2                                  | 1.26                                  |
| Early EPSDT Dental Visits                        |                                         | 67%                                      | 2                                  | 1.34                                  |
| Permanency Contacts                              |                                         | 23%                                      | 5                                  | 1.15                                  |
| Additional Academic Supports                     |                                         | 10%                                      | 2                                  | 0.20                                  |
| HS Grad/GED/Prof or Trade<br>Certificate/College |                                         | N/A                                      | 10/5/5/1                           |                                       |
| EYSS Agreement                                   |                                         | Not Eligible                             | 5                                  |                                       |
| Community Connections                            |                                         | 0%                                       | 4                                  | 0.00                                  |
| Active Agency Accreditation                      |                                         | 0%                                       | 4                                  | 0.00                                  |
| Staff Clinical Licensure                         |                                         | 0%                                       | 5                                  | 0.00                                  |
| Behavior Management (threshold = 0)              |                                         | 100%                                     | 4                                  | 4.00                                  |
| Incentives Total                                 | 7.78                                    |                                          |                                    | 7.95                                  |
| Maximum total                                    | combined incentive                      | credit allowed is 10 points.             | Incentives Awarded                 | 7.95                                  |
| *Performance calculation descriptions can be     | e found in the FY 201                   | 19 RBWO PBP Measureme                    | ents and Standards Guide.          |                                       |