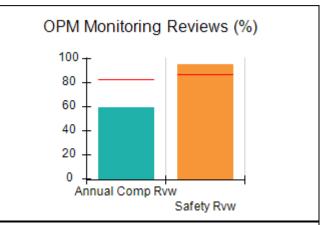

# Performance-Based Placement Measures RBWO Provider GA+SCORECARD - CCI

| Provider/Program Name: A Friend's House - (563) - CCI |                                    |                                          |                                    |                                       |  |
|-------------------------------------------------------|------------------------------------|------------------------------------------|------------------------------------|---------------------------------------|--|
| 111 Henry Pkwy., McDonough, GA 30253                  |                                    | Quarterly Scores (Grades)                |                                    | Current Quarter Score<br>(Grade)      |  |
| Phone: 678-432-1630                                   |                                    | Q1: 101.15 (A+)                          | Q2: N/A                            | 101.15%                               |  |
| Vendor ID# 35215                                      |                                    | Q3: N/A                                  | Q4: N/A                            | (A+)                                  |  |
| Program Census Information:                           |                                    | # Children in Care During<br>Quarter: 24 | # Placements During<br>Quarter: 24 | # Children in Care On<br>Last Day: 14 |  |
|                                                       | Avg<br>Performance All<br>CCIs (%) | Provider<br>Performance (%)*             | Possible Points<br>(Weight)        | Provider Points<br>Earned             |  |
| OPM Monitoring Reviews                                |                                    |                                          |                                    |                                       |  |
| Annual Comprehensive Reviews                          | 83%                                | 99%                                      | 25                                 | 24.73                                 |  |
| Safety Reviews                                        | 86%                                | 95%                                      | 15                                 | 14.25                                 |  |
| Monitoring Sub-Total                                  |                                    |                                          | 40                                 | 38.98                                 |  |
| CCI Safety Outcomes                                   |                                    |                                          |                                    |                                       |  |
| Incidence of Maltreatment                             | 0.00%                              | No Substantiated<br>Reports              | 10                                 | 10.00                                 |  |
| Staff Training/Foundations                            | 96%                                | 100%                                     | 5                                  | 5.00                                  |  |
| Staff Safety Checks                                   | 87%                                | 100%                                     | 5                                  | 5.00                                  |  |
| Safety Sub-Total                                      |                                    |                                          | 20                                 | 20.00                                 |  |
| CCI Permanency Outcomes                               |                                    |                                          |                                    |                                       |  |
| Placement Stability                                   | 89%                                | 92%                                      | 15                                 | 13.80                                 |  |
| Permanency Sub-Total                                  |                                    |                                          | 15                                 | 13.80                                 |  |
| CCI Well-Being Outcomes                               |                                    |                                          |                                    |                                       |  |
| EPSDT Medical Visits                                  | 92%                                | 83%                                      | 4                                  | 3.32                                  |  |
| EPSDT Dental Visits                                   | 85%                                | 89%                                      | 4                                  | 3.56                                  |  |
| Academic Supports                                     | 74%                                | 64%                                      | 3                                  | 1.92                                  |  |
| Provider ECEM Visits                                  | 76%                                | 84%                                      | 7                                  | 5.88                                  |  |
| Provider General Contacts                             | 76%                                | 82%                                      | 7                                  | 5.74                                  |  |
| Placements with Siblings                              | 38%                                | 79%                                      | Not Scored                         | Not Scored                            |  |
| Placements within Legal County                        | 14%                                | 57%                                      | Not Scored                         | Not Scored                            |  |
| Well-Being Sub-Total                                  |                                    |                                          | 25                                 | 20.42                                 |  |