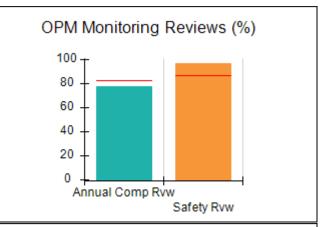

# Performance-Based Placement Measures RBWO Provider GA+SCORECARD - CCI

| Provider/Program Name: A Friend's House - (563) - CCI |                                    |                                          |                                    |                                       |  |
|-------------------------------------------------------|------------------------------------|------------------------------------------|------------------------------------|---------------------------------------|--|
| 111 Henry Pkwy., McDonough, GA 30253                  |                                    | Quarterly Scores (Grades)                |                                    | Current Quarter Score<br>(Grade)      |  |
| Phone: 678-432-1630                                   |                                    | Q1: 101.15 (A+)                          | Q2: N/A                            | 101.15%                               |  |
| Vendor ID# 35215                                      |                                    | Q3: N/A                                  | Q4: N/A                            | (A+)                                  |  |
| Program Census Information:                           |                                    | # Children in Care During<br>Quarter: 24 | # Placements During<br>Quarter: 24 | # Children in Care On<br>Last Day: 14 |  |
|                                                       | Avg<br>Performance All<br>CCIs (%) | Provider<br>Performance (%)*             | Possible Points<br>(Weight)        | Provider Points<br>Earned             |  |
| OPM Monitoring Reviews                                |                                    |                                          |                                    |                                       |  |
| Annual Comprehensive Reviews                          | 83%                                | 99%                                      | 25                                 | 24.73                                 |  |
| Safety Reviews                                        | 86%                                | 95%                                      | 15                                 | 14.25                                 |  |
| Monitoring Sub-Total                                  |                                    |                                          | 40                                 | 38.98                                 |  |
| CCI Safety Outcomes                                   |                                    |                                          |                                    |                                       |  |
| Incidence of Maltreatment                             | 0.00%                              | No Substantiated<br>Reports              | 10                                 | 10.00                                 |  |
| Staff Training/Foundations                            | 96%                                | 100%                                     | 5                                  | 5.00                                  |  |
| Staff Safety Checks                                   | 87%                                | 100%                                     | 5                                  | 5.00                                  |  |
| Safety Sub-Total                                      |                                    |                                          | 20                                 | 20.00                                 |  |
| CCI Permanency Outcomes                               |                                    |                                          |                                    |                                       |  |
| Placement Stability                                   | 89%                                | 92%                                      | 15                                 | 13.80                                 |  |
| Permanency Sub-Total                                  |                                    |                                          | 15                                 | 13.80                                 |  |
| CCI Well-Being Outcomes                               |                                    |                                          |                                    |                                       |  |
| EPSDT Medical Visits                                  | 92%                                | 83%                                      | 4                                  | 3.32                                  |  |
| EPSDT Dental Visits                                   | 85%                                | 89%                                      | 4                                  | 3.56                                  |  |
| Academic Supports                                     | 74%                                | 64%                                      | 3                                  | 1.92                                  |  |
| Provider ECEM Visits                                  | 76%                                | 84%                                      | 7                                  | 5.88                                  |  |
| Provider General Contacts                             | 76%                                | 82%                                      | 7                                  | 5.74                                  |  |
| Placements with Siblings                              | 38%                                | 79%                                      | Not Scored                         | Not Scored                            |  |
| Placements within Legal County                        | 14%                                | 57%                                      | Not Scored                         | Not Scored                            |  |
| Well-Being Sub-Total                                  |                                    |                                          | 25                                 | 20.42                                 |  |