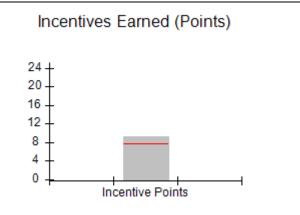

| Monitoring & Outcomes: Possible Points = 100 | Points Earned = 93.20   |         |
|----------------------------------------------|-------------------------|---------|
| Score Before Incentives Credit 9             |                         | 93.20%  |
| Inc                                          | Incentives Awarded 7.95 |         |
| PBP Verification                             |                         | N/A pts |
|                                              | Total Score 10          |         |