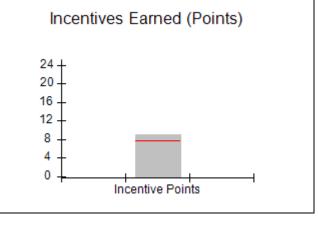

| Monitoring & Outcomes: Possible Points = 100 | Points Earned = 93.20   |         |
|----------------------------------------------|-------------------------|---------|
| Score Before Incentives Credit 9             |                         | 93.20%  |
| Inc                                          | Incentives Awarded 7.95 |         |
| PBP Verification                             |                         | N/A pts |
|                                              | Total Score 10          |         |