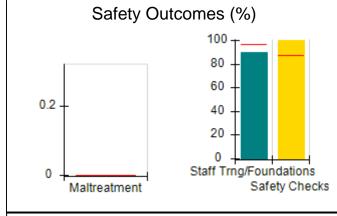

### **Quarterly Provider Comparisons to All CCIs**

# Performance-Based Placement Measures RBWO Provider GA+SCORECARD - CCI

| Provider/Program Name: A Friend's House - (563) - CCI |                                    |                                          |                                    |                                       |  |
|-------------------------------------------------------|------------------------------------|------------------------------------------|------------------------------------|---------------------------------------|--|
| 111 Henry Pkwy., McDonough, GA 30253                  |                                    | Quarterly Scores (Grades)                |                                    | Current Quarter Score<br>(Grade)      |  |
| Phone: 678-432-1630                                   |                                    | Q1: 101.15 (A+)                          | Q2: N/A                            | 101.15%                               |  |
| Vendor ID# 35215                                      |                                    | Q3: N/A                                  | Q4: N/A                            | (A+)                                  |  |
| Program Census Information:                           |                                    | # Children in Care During<br>Quarter: 24 | # Placements During<br>Quarter: 24 | # Children in Care On<br>Last Day: 14 |  |
|                                                       | Avg<br>Performance All<br>CCIs (%) | Provider<br>Performance (%)*             | Possible Points<br>(Weight)        | Provider Points<br>Earned             |  |
| OPM Monitoring Reviews                                |                                    |                                          |                                    |                                       |  |
| Annual Comprehensive Reviews                          | 83%                                | 99%                                      | 25                                 | 24.73                                 |  |
| Safety Reviews                                        | 86%                                | 95%                                      | 15                                 | 14.25                                 |  |
| Monitoring Sub-Total                                  |                                    |                                          | 40                                 | 38.98                                 |  |
| CCI Safety Outcomes                                   |                                    |                                          |                                    |                                       |  |
| Incidence of Maltreatment                             | 0.00%                              | No Substantiated<br>Reports              | 10                                 | 10.00                                 |  |
| Staff Training/Foundations                            | 96%                                | 100%                                     | 5                                  | 5.00                                  |  |
| Staff Safety Checks                                   | 87%                                | 100%                                     | 5                                  | 5.00                                  |  |
| Safety Sub-Total                                      |                                    |                                          | 20                                 | 20.00                                 |  |
| CCI Permanency Outcomes                               |                                    |                                          |                                    |                                       |  |
| Placement Stability                                   | 89%                                | 92%                                      | 15                                 | 13.80                                 |  |
| Permanency Sub-Total                                  |                                    |                                          | 15                                 | 13.80                                 |  |
| CCI Well-Being Outcomes                               |                                    |                                          |                                    |                                       |  |
| EPSDT Medical Visits                                  | 92%                                | 83%                                      | 4                                  | 3.32                                  |  |
| EPSDT Dental Visits                                   | 85%                                | 89%                                      | 4                                  | 3.56                                  |  |
| Academic Supports                                     | 74%                                | 64%                                      | 3                                  | 1.92                                  |  |
| Provider ECEM Visits                                  | 76%                                | 84%                                      | 7                                  | 5.88                                  |  |
| Provider General Contacts                             | 76%                                | 82%                                      | 7                                  | 5.74                                  |  |
| Placements with Siblings                              | 38%                                | 79%                                      | Not Scored                         | Not Scored                            |  |
| Placements within Legal County                        | 14%                                | 57%                                      | Not Scored                         | Not Scored                            |  |
| Well-Being Sub-Total                                  |                                    |                                          | 25                                 | 20.42                                 |  |