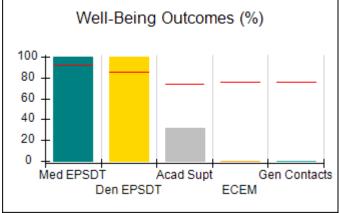

# Performance-Based Placement Measures RBWO Provider GA+SCORECARD - CCI

| Provider/Program Name: A Friend's House - (563) - CCI |                                    |                                          |                                    |                                       |  |
|-------------------------------------------------------|------------------------------------|------------------------------------------|------------------------------------|---------------------------------------|--|
| 111 Henry Pkwy., McDonough, GA 30253                  |                                    | Quarterly Scores (Grades)                |                                    | Current Quarter Score<br>(Grade)      |  |
| Phone: 678-432-1630                                   |                                    | Q1: 101.15 (A+)                          | Q2: N/A                            | 101.15%                               |  |
| Vendor ID# 35215                                      |                                    | Q3: N/A                                  | Q4: N/A                            | (A+)                                  |  |
| Program Census Information:                           |                                    | # Children in Care During<br>Quarter: 24 | # Placements During<br>Quarter: 24 | # Children in Care On<br>Last Day: 14 |  |
|                                                       | Avg<br>Performance All<br>CCIs (%) | Provider<br>Performance (%)*             | Possible Points<br>(Weight)        | Provider Points<br>Earned             |  |
| OPM Monitoring Reviews                                |                                    |                                          |                                    |                                       |  |
| Annual Comprehensive Reviews                          | 83%                                | 99%                                      | 25                                 | 24.73                                 |  |
| Safety Reviews                                        | 86%                                | 95%                                      | 15                                 | 14.25                                 |  |
| Monitoring Sub-Total                                  |                                    |                                          | 40                                 | 38.98                                 |  |
| CCI Safety Outcomes                                   |                                    |                                          |                                    |                                       |  |
| Incidence of Maltreatment                             | 0.00%                              | No Substantiated<br>Reports              | 10                                 | 10.00                                 |  |
| Staff Training/Foundations                            | 96%                                | 100%                                     | 5                                  | 5.00                                  |  |
| Staff Safety Checks                                   | 87%                                | 100%                                     | 5                                  | 5.00                                  |  |
| Safety Sub-Total                                      |                                    |                                          | 20                                 | 20.00                                 |  |
| CCI Permanency Outcomes                               |                                    |                                          |                                    |                                       |  |
| Placement Stability                                   | 89%                                | 92%                                      | 15                                 | 13.80                                 |  |
| Permanency Sub-Total                                  |                                    |                                          | 15                                 | 13.80                                 |  |
| CCI Well-Being Outcomes                               |                                    |                                          |                                    |                                       |  |
| EPSDT Medical Visits                                  | 92%                                | 83%                                      | 4                                  | 3.32                                  |  |
| EPSDT Dental Visits                                   | 85%                                | 89%                                      | 4                                  | 3.56                                  |  |
| Academic Supports                                     | 74%                                | 64%                                      | 3                                  | 1.92                                  |  |
| Provider ECEM Visits                                  | 76%                                | 84%                                      | 7                                  | 5.88                                  |  |
| Provider General Contacts                             | 76%                                | 82%                                      | 7                                  | 5.74                                  |  |
| Placements with Siblings                              | 38%                                | 79%                                      | Not Scored                         | Not Scored                            |  |
| Placements within Legal County                        | 14%                                | 57%                                      | Not Scored                         | Not Scored                            |  |
| Well-Being Sub-Total                                  |                                    |                                          | 25                                 | 20.42                                 |  |