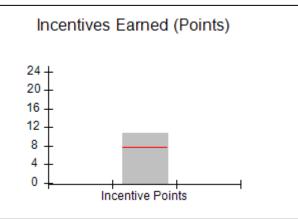

### Provider/Program Name: A Friend's House - (563) - CCI

| Program Census Information:                      |                                         | # Children in Care During<br>Quarter: 24 | # Placements During<br>Quarter: 24 | # Children in Care On<br>Last Day: 14 |
|--------------------------------------------------|-----------------------------------------|------------------------------------------|------------------------------------|---------------------------------------|
| CCI Incentive Credits                            | Avg<br>Performance All<br>CCIs (Points) | Provider<br>Performance (%)*             | Possible Points<br>(Weight)        | Provider Points<br>Earned             |
| Early EPSDT Medical Visits                       |                                         | 63%                                      | 2                                  | 1.26                                  |
| Early EPSDT Dental Visits                        |                                         | 67%                                      | 2                                  | 1.34                                  |
| Permanency Contacts                              |                                         | 23%                                      | 5                                  | 1.15                                  |
| Additional Academic Supports                     |                                         | 10%                                      | 2                                  | 0.20                                  |
| HS Grad/GED/Prof or Trade<br>Certificate/College |                                         | N/A                                      | 10/5/5/1                           |                                       |
| EYSS Agreement                                   |                                         | Not Eligible                             | 5                                  |                                       |
| Community Connections                            |                                         | 0%                                       | 4                                  | 0.00                                  |
| Active Agency Accreditation                      |                                         | 0%                                       | 4                                  | 0.00                                  |
| Staff Clinical Licensure                         |                                         | 0%                                       | 5                                  | 0.00                                  |
| Behavior Management (threshold = 0)              |                                         | 100%                                     | 4                                  | 4.00                                  |
| Incentives Total                                 | 7.78                                    |                                          |                                    | 7.95                                  |
| Maximum total                                    | combined incentive                      | credit allowed is 10 points.             | Incentives Awarded                 | 7.95                                  |
| *Performance calculation descriptions can be     | e found in the FY 201                   | 19 RBWO PBP Measureme                    | ents and Standards Guide.          |                                       |