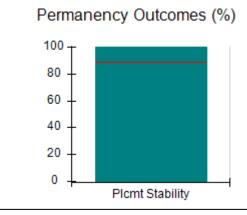

# Performance-Based Placement Measures RBWO Provider GA+SCORECARD - CCI

| Provider/Program Name: A Friend's House - (563) - CCI |                                    |                                          |                                    |                                       |  |
|-------------------------------------------------------|------------------------------------|------------------------------------------|------------------------------------|---------------------------------------|--|
| 111 Henry Pkwy., McDonough, GA 30253                  |                                    | Quarterly Scores (Grades)                |                                    | Current Quarter Score<br>(Grade)      |  |
| Phone: 678-432-1630                                   |                                    | Q1: 101.15 (A+)                          | Q2: N/A                            | 101.15%                               |  |
| Vendor ID# 35215                                      |                                    | Q3: N/A                                  | Q4: N/A                            | (A+)                                  |  |
| Program Census Information:                           |                                    | # Children in Care During<br>Quarter: 24 | # Placements During<br>Quarter: 24 | # Children in Care On<br>Last Day: 14 |  |
|                                                       | Avg<br>Performance All<br>CCIs (%) | Provider<br>Performance (%)*             | Possible Points<br>(Weight)        | Provider Points<br>Earned             |  |
| OPM Monitoring Reviews                                |                                    |                                          |                                    |                                       |  |
| Annual Comprehensive Reviews                          | 83%                                | 99%                                      | 25                                 | 24.73                                 |  |
| Safety Reviews                                        | 86%                                | 95%                                      | 15                                 | 14.25                                 |  |
| Monitoring Sub-Total                                  |                                    |                                          | 40                                 | 38.98                                 |  |
| CCI Safety Outcomes                                   |                                    |                                          |                                    |                                       |  |
| Incidence of Maltreatment                             | 0.00%                              | No Substantiated<br>Reports              | 10                                 | 10.00                                 |  |
| Staff Training/Foundations                            | 96%                                | 100%                                     | 5                                  | 5.00                                  |  |
| Staff Safety Checks                                   | 87%                                | 100%                                     | 5                                  | 5.00                                  |  |
| Safety Sub-Total                                      |                                    |                                          | 20                                 | 20.00                                 |  |
| CCI Permanency Outcomes                               |                                    |                                          |                                    |                                       |  |
| Placement Stability                                   | 89%                                | 92%                                      | 15                                 | 13.80                                 |  |
| Permanency Sub-Total                                  |                                    |                                          | 15                                 | 13.80                                 |  |
| CCI Well-Being Outcomes                               |                                    |                                          |                                    |                                       |  |
| EPSDT Medical Visits                                  | 92%                                | 83%                                      | 4                                  | 3.32                                  |  |
| EPSDT Dental Visits                                   | 85%                                | 89%                                      | 4                                  | 3.56                                  |  |
| Academic Supports                                     | 74%                                | 64%                                      | 3                                  | 1.92                                  |  |
| Provider ECEM Visits                                  | 76%                                | 84%                                      | 7                                  | 5.88                                  |  |
| Provider General Contacts                             | 76%                                | 82%                                      | 7                                  | 5.74                                  |  |
| Placements with Siblings                              | 38%                                | 79%                                      | Not Scored                         | Not Scored                            |  |
| Placements within Legal County                        | 14%                                | 57%                                      | Not Scored                         | Not Scored                            |  |
| Well-Being Sub-Total                                  |                                    |                                          | 25                                 | 20.42                                 |  |