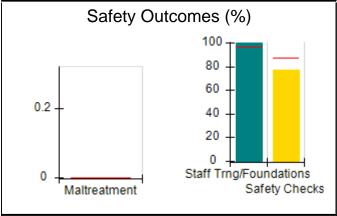

# Performance-Based Placement Measures RBWO Provider GA+SCORECARD - CCI

| Provider/Program Name: A Friend's House - (563) - CCI |                                    |                                          |                                    |                                       |  |
|-------------------------------------------------------|------------------------------------|------------------------------------------|------------------------------------|---------------------------------------|--|
| 111 Henry Pkwy., McDonough, GA 30253                  |                                    | Quarterly Scores (Grades)                |                                    | Current Quarter Score<br>(Grade)      |  |
| Phone: 678-432-1630                                   |                                    | Q1: 101.15 (A+)                          | Q2: N/A                            | 101.15%                               |  |
| Vendor ID# 35215                                      |                                    | Q3: N/A                                  | Q4: N/A                            | (A+)                                  |  |
| Program Census Information:                           |                                    | # Children in Care During<br>Quarter: 24 | # Placements During<br>Quarter: 24 | # Children in Care On<br>Last Day: 14 |  |
|                                                       | Avg<br>Performance All<br>CCIs (%) | Provider<br>Performance (%)*             | Possible Points<br>(Weight)        | Provider Points<br>Earned             |  |
| OPM Monitoring Reviews                                |                                    |                                          |                                    |                                       |  |
| Annual Comprehensive Reviews                          | 83%                                | 99%                                      | 25                                 | 24.73                                 |  |
| Safety Reviews                                        | 86%                                | 95%                                      | 15                                 | 14.25                                 |  |
| Monitoring Sub-Total                                  |                                    |                                          | 40                                 | 38.98                                 |  |
| CCI Safety Outcomes                                   |                                    |                                          |                                    |                                       |  |
| Incidence of Maltreatment                             | 0.00%                              | No Substantiated<br>Reports              | 10                                 | 10.00                                 |  |
| Staff Training/Foundations                            | 96%                                | 100%                                     | 5                                  | 5.00                                  |  |
| Staff Safety Checks                                   | 87%                                | 100%                                     | 5                                  | 5.00                                  |  |
| Safety Sub-Total                                      |                                    |                                          | 20                                 | 20.00                                 |  |
| CCI Permanency Outcomes                               |                                    |                                          |                                    |                                       |  |
| Placement Stability                                   | 89%                                | 92%                                      | 15                                 | 13.80                                 |  |
| Permanency Sub-Total                                  |                                    |                                          | 15                                 | 13.80                                 |  |
| CCI Well-Being Outcomes                               |                                    |                                          |                                    |                                       |  |
| EPSDT Medical Visits                                  | 92%                                | 83%                                      | 4                                  | 3.32                                  |  |
| EPSDT Dental Visits                                   | 85%                                | 89%                                      | 4                                  | 3.56                                  |  |
| Academic Supports                                     | 74%                                | 64%                                      | 3                                  | 1.92                                  |  |
| Provider ECEM Visits                                  | 76%                                | 84%                                      | 7                                  | 5.88                                  |  |
| Provider General Contacts                             | 76%                                | 82%                                      | 7                                  | 5.74                                  |  |
| Placements with Siblings                              | 38%                                | 79%                                      | Not Scored                         | Not Scored                            |  |
| Placements within Legal County                        | 14%                                | 57%                                      | Not Scored                         | Not Scored                            |  |
| Well-Being Sub-Total                                  |                                    |                                          | 25                                 | 20.42                                 |  |