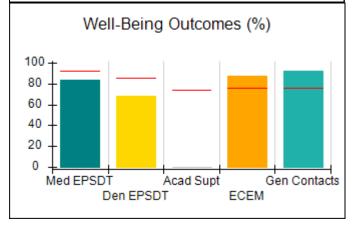

# Performance-Based Placement Measures RBWO Provider GA+SCORECARD - CCI

| Provider/Program Name: A Friend's House - (563) - CCI |                                    |                                          |                                    |                                       |  |
|-------------------------------------------------------|------------------------------------|------------------------------------------|------------------------------------|---------------------------------------|--|
| 111 Henry Pkwy., McDonough, GA 30253                  |                                    | Quarterly Scores (Grades)                |                                    | Current Quarter Score<br>(Grade)      |  |
| Phone: 678-432-1630                                   |                                    | Q1: 101.15 (A+)                          | Q2: N/A                            | 101.15%                               |  |
| Vendor ID# 35215                                      |                                    | Q3: N/A                                  | Q4: N/A                            | (A+)                                  |  |
| Program Census Information:                           |                                    | # Children in Care During<br>Quarter: 24 | # Placements During<br>Quarter: 24 | # Children in Care On<br>Last Day: 14 |  |
|                                                       | Avg<br>Performance All<br>CCIs (%) | Provider<br>Performance (%)*             | Possible Points<br>(Weight)        | Provider Points<br>Earned             |  |
| OPM Monitoring Reviews                                |                                    |                                          |                                    |                                       |  |
| Annual Comprehensive Reviews                          | 83%                                | 99%                                      | 25                                 | 24.73                                 |  |
| Safety Reviews                                        | 86%                                | 95%                                      | 15                                 | 14.25                                 |  |
| Monitoring Sub-Total                                  |                                    |                                          | 40                                 | 38.98                                 |  |
| CCI Safety Outcomes                                   |                                    |                                          |                                    |                                       |  |
| Incidence of Maltreatment                             | 0.00%                              | No Substantiated<br>Reports              | 10                                 | 10.00                                 |  |
| Staff Training/Foundations                            | 96%                                | 100%                                     | 5                                  | 5.00                                  |  |
| Staff Safety Checks                                   | 87%                                | 100%                                     | 5                                  | 5.00                                  |  |
| Safety Sub-Total                                      |                                    |                                          | 20                                 | 20.00                                 |  |
| CCI Permanency Outcomes                               |                                    |                                          |                                    |                                       |  |
| Placement Stability                                   | 89%                                | 92%                                      | 15                                 | 13.80                                 |  |
| Permanency Sub-Total                                  |                                    |                                          | 15                                 | 13.80                                 |  |
| CCI Well-Being Outcomes                               |                                    |                                          |                                    |                                       |  |
| EPSDT Medical Visits                                  | 92%                                | 83%                                      | 4                                  | 3.32                                  |  |
| EPSDT Dental Visits                                   | 85%                                | 89%                                      | 4                                  | 3.56                                  |  |
| Academic Supports                                     | 74%                                | 64%                                      | 3                                  | 1.92                                  |  |
| Provider ECEM Visits                                  | 76%                                | 84%                                      | 7                                  | 5.88                                  |  |
| Provider General Contacts                             | 76%                                | 82%                                      | 7                                  | 5.74                                  |  |
| Placements with Siblings                              | 38%                                | 79%                                      | Not Scored                         | Not Scored                            |  |
| Placements within Legal County                        | 14%                                | 57%                                      | Not Scored                         | Not Scored                            |  |
| Well-Being Sub-Total                                  |                                    |                                          | 25                                 | 20.42                                 |  |