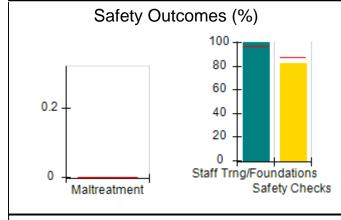

# Performance-Based Placement Measures RBWO Provider GA+SCORECARD - CCI

| Provider/Program Name: A Friend's House - (563) - CCI |                                    |                                          |                                    |                                       |  |
|-------------------------------------------------------|------------------------------------|------------------------------------------|------------------------------------|---------------------------------------|--|
| 111 Henry Pkwy., McDonough, GA 30253                  |                                    | Quarterly Scores (Grades)                |                                    | Current Quarter Score<br>(Grade)      |  |
| Phone: 678-432-1630                                   |                                    | Q1: 101.15 (A+)                          | Q2: N/A                            | 101.15%                               |  |
| Vendor ID# 35215                                      |                                    | Q3: N/A                                  | Q4: N/A                            | (A+)                                  |  |
| Program Census Information:                           |                                    | # Children in Care During<br>Quarter: 24 | # Placements During<br>Quarter: 24 | # Children in Care On<br>Last Day: 14 |  |
|                                                       | Avg<br>Performance All<br>CCIs (%) | Provider<br>Performance (%)*             | Possible Points<br>(Weight)        | Provider Points<br>Earned             |  |
| OPM Monitoring Reviews                                |                                    |                                          |                                    |                                       |  |
| Annual Comprehensive Reviews                          | 83%                                | 99%                                      | 25                                 | 24.73                                 |  |
| Safety Reviews                                        | 86%                                | 95%                                      | 15                                 | 14.25                                 |  |
| Monitoring Sub-Total                                  |                                    |                                          | 40                                 | 38.98                                 |  |
| CCI Safety Outcomes                                   |                                    |                                          |                                    |                                       |  |
| Incidence of Maltreatment                             | 0.00%                              | No Substantiated<br>Reports              | 10                                 | 10.00                                 |  |
| Staff Training/Foundations                            | 96%                                | 100%                                     | 5                                  | 5.00                                  |  |
| Staff Safety Checks                                   | 87%                                | 100%                                     | 5                                  | 5.00                                  |  |
| Safety Sub-Total                                      |                                    |                                          | 20                                 | 20.00                                 |  |
| CCI Permanency Outcomes                               |                                    |                                          |                                    |                                       |  |
| Placement Stability                                   | 89%                                | 92%                                      | 15                                 | 13.80                                 |  |
| Permanency Sub-Total                                  |                                    |                                          | 15                                 | 13.80                                 |  |
| CCI Well-Being Outcomes                               |                                    |                                          |                                    |                                       |  |
| EPSDT Medical Visits                                  | 92%                                | 83%                                      | 4                                  | 3.32                                  |  |
| EPSDT Dental Visits                                   | 85%                                | 89%                                      | 4                                  | 3.56                                  |  |
| Academic Supports                                     | 74%                                | 64%                                      | 3                                  | 1.92                                  |  |
| Provider ECEM Visits                                  | 76%                                | 84%                                      | 7                                  | 5.88                                  |  |
| Provider General Contacts                             | 76%                                | 82%                                      | 7                                  | 5.74                                  |  |
| Placements with Siblings                              | 38%                                | 79%                                      | Not Scored                         | Not Scored                            |  |
| Placements within Legal County                        | 14%                                | 57%                                      | Not Scored                         | Not Scored                            |  |
| Well-Being Sub-Total                                  |                                    |                                          | 25                                 | 20.42                                 |  |