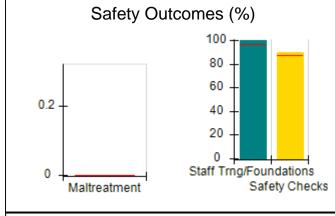

# Performance-Based Placement Measures RBWO Provider GA+SCORECARD - CCI

| Provider/Program Name: A Friend's House - (563) - CCI |                                    |                                          |                                    |                                       |  |
|-------------------------------------------------------|------------------------------------|------------------------------------------|------------------------------------|---------------------------------------|--|
| 111 Henry Pkwy., McDonough, GA 30253                  |                                    | Quarterly Scores (Grades)                |                                    | Current Quarter Score<br>(Grade)      |  |
| Phone: 678-432-1630                                   |                                    | Q1: 101.15 (A+)                          | Q2: N/A                            | 101.15%                               |  |
| Vendor ID# 35215                                      |                                    | Q3: N/A                                  | Q4: N/A                            | (A+)                                  |  |
| Program Census Information:                           |                                    | # Children in Care During<br>Quarter: 24 | # Placements During<br>Quarter: 24 | # Children in Care On<br>Last Day: 14 |  |
|                                                       | Avg<br>Performance All<br>CCIs (%) | Provider<br>Performance (%)*             | Possible Points<br>(Weight)        | Provider Points<br>Earned             |  |
| OPM Monitoring Reviews                                |                                    |                                          |                                    |                                       |  |
| Annual Comprehensive Reviews                          | 83%                                | 99%                                      | 25                                 | 24.73                                 |  |
| Safety Reviews                                        | 86%                                | 95%                                      | 15                                 | 14.25                                 |  |
| Monitoring Sub-Total                                  |                                    |                                          | 40                                 | 38.98                                 |  |
| CCI Safety Outcomes                                   |                                    |                                          |                                    |                                       |  |
| Incidence of Maltreatment                             | 0.00%                              | No Substantiated<br>Reports              | 10                                 | 10.00                                 |  |
| Staff Training/Foundations                            | 96%                                | 100%                                     | 5                                  | 5.00                                  |  |
| Staff Safety Checks                                   | 87%                                | 100%                                     | 5                                  | 5.00                                  |  |
| Safety Sub-Total                                      |                                    |                                          | 20                                 | 20.00                                 |  |
| CCI Permanency Outcomes                               |                                    |                                          |                                    |                                       |  |
| Placement Stability                                   | 89%                                | 92%                                      | 15                                 | 13.80                                 |  |
| Permanency Sub-Total                                  |                                    |                                          | 15                                 | 13.80                                 |  |
| CCI Well-Being Outcomes                               |                                    |                                          |                                    |                                       |  |
| EPSDT Medical Visits                                  | 92%                                | 83%                                      | 4                                  | 3.32                                  |  |
| EPSDT Dental Visits                                   | 85%                                | 89%                                      | 4                                  | 3.56                                  |  |
| Academic Supports                                     | 74%                                | 64%                                      | 3                                  | 1.92                                  |  |
| Provider ECEM Visits                                  | 76%                                | 84%                                      | 7                                  | 5.88                                  |  |
| Provider General Contacts                             | 76%                                | 82%                                      | 7                                  | 5.74                                  |  |
| Placements with Siblings                              | 38%                                | 79%                                      | Not Scored                         | Not Scored                            |  |
| Placements within Legal County                        | 14%                                | 57%                                      | Not Scored                         | Not Scored                            |  |
| Well-Being Sub-Total                                  |                                    |                                          | 25                                 | 20.42                                 |  |