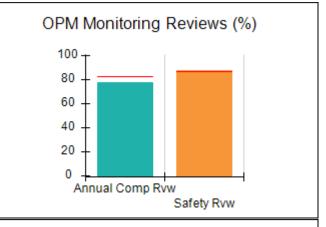

# Performance-Based Placement Measures RBWO Provider GA+SCORECARD - CCI

| Provider/Program Name: A Friend's House - (563) - CCI |                                    |                                          |                                    |                                       |  |
|-------------------------------------------------------|------------------------------------|------------------------------------------|------------------------------------|---------------------------------------|--|
| 111 Henry Pkwy., McDonough, GA 30253                  |                                    | Quarterly Scores (Grades)                |                                    | Current Quarter Score<br>(Grade)      |  |
| Phone: 678-432-1630                                   |                                    | Q1: 101.15 (A+)                          | Q2: N/A                            | 101.15%                               |  |
| Vendor ID# 35215                                      |                                    | Q3: N/A                                  | Q4: N/A                            | (A+)                                  |  |
| Program Census Information:                           |                                    | # Children in Care During<br>Quarter: 24 | # Placements During<br>Quarter: 24 | # Children in Care On<br>Last Day: 14 |  |
|                                                       | Avg<br>Performance All<br>CCIs (%) | Provider<br>Performance (%)*             | Possible Points<br>(Weight)        | Provider Points<br>Earned             |  |
| OPM Monitoring Reviews                                |                                    |                                          |                                    |                                       |  |
| Annual Comprehensive Reviews                          | 83%                                | 99%                                      | 25                                 | 24.73                                 |  |
| Safety Reviews                                        | 86%                                | 95%                                      | 15                                 | 14.25                                 |  |
| Monitoring Sub-Total                                  |                                    |                                          | 40                                 | 38.98                                 |  |
| CCI Safety Outcomes                                   |                                    |                                          |                                    |                                       |  |
| Incidence of Maltreatment                             | 0.00%                              | No Substantiated<br>Reports              | 10                                 | 10.00                                 |  |
| Staff Training/Foundations                            | 96%                                | 100%                                     | 5                                  | 5.00                                  |  |
| Staff Safety Checks                                   | 87%                                | 100%                                     | 5                                  | 5.00                                  |  |
| Safety Sub-Total                                      |                                    |                                          | 20                                 | 20.00                                 |  |
| CCI Permanency Outcomes                               |                                    |                                          |                                    |                                       |  |
| Placement Stability                                   | 89%                                | 92%                                      | 15                                 | 13.80                                 |  |
| Permanency Sub-Total                                  |                                    |                                          | 15                                 | 13.80                                 |  |
| CCI Well-Being Outcomes                               |                                    |                                          |                                    |                                       |  |
| EPSDT Medical Visits                                  | 92%                                | 83%                                      | 4                                  | 3.32                                  |  |
| EPSDT Dental Visits                                   | 85%                                | 89%                                      | 4                                  | 3.56                                  |  |
| Academic Supports                                     | 74%                                | 64%                                      | 3                                  | 1.92                                  |  |
| Provider ECEM Visits                                  | 76%                                | 84%                                      | 7                                  | 5.88                                  |  |
| Provider General Contacts                             | 76%                                | 82%                                      | 7                                  | 5.74                                  |  |
| Placements with Siblings                              | 38%                                | 79%                                      | Not Scored                         | Not Scored                            |  |
| Placements within Legal County                        | 14%                                | 57%                                      | Not Scored                         | Not Scored                            |  |
| Well-Being Sub-Total                                  |                                    |                                          | 25                                 | 20.42                                 |  |