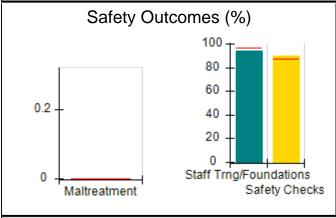

# Performance-Based Placement Measures RBWO Provider GA+SCORECARD - CCI

| Provider/Program Name: A Friend's House - (563) - CCI |                                    |                                          |                                    |                                       |  |
|-------------------------------------------------------|------------------------------------|------------------------------------------|------------------------------------|---------------------------------------|--|
| 111 Henry Pkwy., McDonough, GA 30253                  |                                    | Quarterly Scores (Grades)                |                                    | Current Quarter Score<br>(Grade)      |  |
| Phone: 678-432-1630                                   |                                    | Q1: 101.15 (A+)                          | Q2: N/A                            | 101.15%                               |  |
| Vendor ID# 35215                                      |                                    | Q3: N/A                                  | Q4: N/A                            | (A+)                                  |  |
| Program Census Information:                           |                                    | # Children in Care During<br>Quarter: 24 | # Placements During<br>Quarter: 24 | # Children in Care On<br>Last Day: 14 |  |
|                                                       | Avg<br>Performance All<br>CCIs (%) | Provider<br>Performance (%)*             | Possible Points<br>(Weight)        | Provider Points<br>Earned             |  |
| OPM Monitoring Reviews                                |                                    |                                          |                                    |                                       |  |
| Annual Comprehensive Reviews                          | 83%                                | 99%                                      | 25                                 | 24.73                                 |  |
| Safety Reviews                                        | 86%                                | 95%                                      | 15                                 | 14.25                                 |  |
| Monitoring Sub-Total                                  |                                    |                                          | 40                                 | 38.98                                 |  |
| CCI Safety Outcomes                                   |                                    |                                          |                                    |                                       |  |
| Incidence of Maltreatment                             | 0.00%                              | No Substantiated<br>Reports              | 10                                 | 10.00                                 |  |
| Staff Training/Foundations                            | 96%                                | 100%                                     | 5                                  | 5.00                                  |  |
| Staff Safety Checks                                   | 87%                                | 100%                                     | 5                                  | 5.00                                  |  |
| Safety Sub-Total                                      |                                    |                                          | 20                                 | 20.00                                 |  |
| CCI Permanency Outcomes                               |                                    |                                          |                                    |                                       |  |
| Placement Stability                                   | 89%                                | 92%                                      | 15                                 | 13.80                                 |  |
| Permanency Sub-Total                                  |                                    |                                          | 15                                 | 13.80                                 |  |
| CCI Well-Being Outcomes                               |                                    |                                          |                                    |                                       |  |
| EPSDT Medical Visits                                  | 92%                                | 83%                                      | 4                                  | 3.32                                  |  |
| EPSDT Dental Visits                                   | 85%                                | 89%                                      | 4                                  | 3.56                                  |  |
| Academic Supports                                     | 74%                                | 64%                                      | 3                                  | 1.92                                  |  |
| Provider ECEM Visits                                  | 76%                                | 84%                                      | 7                                  | 5.88                                  |  |
| Provider General Contacts                             | 76%                                | 82%                                      | 7                                  | 5.74                                  |  |
| Placements with Siblings                              | 38%                                | 79%                                      | Not Scored                         | Not Scored                            |  |
| Placements within Legal County                        | 14%                                | 57%                                      | Not Scored                         | Not Scored                            |  |
| Well-Being Sub-Total                                  |                                    |                                          | 25                                 | 20.42                                 |  |