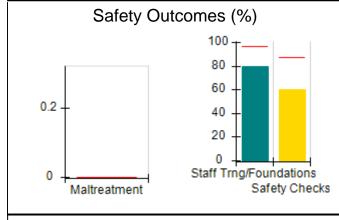

# Performance-Based Placement Measures RBWO Provider GA+SCORECARD - CCI

| Provider/Program Name: A Friend's House - (563) - CCI |                                    |                                          |                                    |                                       |  |
|-------------------------------------------------------|------------------------------------|------------------------------------------|------------------------------------|---------------------------------------|--|
| 111 Henry Pkwy., McDonough, GA 30253                  |                                    | Quarterly Scores (Grades)                |                                    | Current Quarter Score<br>(Grade)      |  |
| Phone: 678-432-1630                                   |                                    | Q1: 101.15 (A+)                          | Q2: N/A                            | 101.15%                               |  |
| Vendor ID# 35215                                      |                                    | Q3: N/A                                  | Q4: N/A                            | (A+)                                  |  |
| Program Census Information:                           |                                    | # Children in Care During<br>Quarter: 24 | # Placements During<br>Quarter: 24 | # Children in Care On<br>Last Day: 14 |  |
|                                                       | Avg<br>Performance All<br>CCIs (%) | Provider<br>Performance (%)*             | Possible Points<br>(Weight)        | Provider Points<br>Earned             |  |
| OPM Monitoring Reviews                                |                                    |                                          |                                    |                                       |  |
| Annual Comprehensive Reviews                          | 83%                                | 99%                                      | 25                                 | 24.73                                 |  |
| Safety Reviews                                        | 86%                                | 95%                                      | 15                                 | 14.25                                 |  |
| Monitoring Sub-Total                                  |                                    |                                          | 40                                 | 38.98                                 |  |
| CCI Safety Outcomes                                   |                                    |                                          |                                    |                                       |  |
| Incidence of Maltreatment                             | 0.00%                              | No Substantiated<br>Reports              | 10                                 | 10.00                                 |  |
| Staff Training/Foundations                            | 96%                                | 100%                                     | 5                                  | 5.00                                  |  |
| Staff Safety Checks                                   | 87%                                | 100%                                     | 5                                  | 5.00                                  |  |
| Safety Sub-Total                                      |                                    |                                          | 20                                 | 20.00                                 |  |
| CCI Permanency Outcomes                               |                                    |                                          |                                    |                                       |  |
| Placement Stability                                   | 89%                                | 92%                                      | 15                                 | 13.80                                 |  |
| Permanency Sub-Total                                  |                                    |                                          | 15                                 | 13.80                                 |  |
| CCI Well-Being Outcomes                               |                                    |                                          |                                    |                                       |  |
| EPSDT Medical Visits                                  | 92%                                | 83%                                      | 4                                  | 3.32                                  |  |
| EPSDT Dental Visits                                   | 85%                                | 89%                                      | 4                                  | 3.56                                  |  |
| Academic Supports                                     | 74%                                | 64%                                      | 3                                  | 1.92                                  |  |
| Provider ECEM Visits                                  | 76%                                | 84%                                      | 7                                  | 5.88                                  |  |
| Provider General Contacts                             | 76%                                | 82%                                      | 7                                  | 5.74                                  |  |
| Placements with Siblings                              | 38%                                | 79%                                      | Not Scored                         | Not Scored                            |  |
| Placements within Legal County                        | 14%                                | 57%                                      | Not Scored                         | Not Scored                            |  |
| Well-Being Sub-Total                                  |                                    |                                          | 25                                 | 20.42                                 |  |