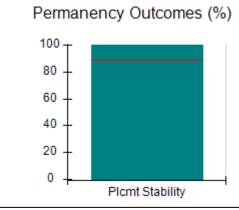

# Performance-Based Placement Measures RBWO Provider GA+SCORECARD - CCI

| Provider/Program Name: A Friend's House - (563) - CCI |                                    |                                          |                                    |                                       |  |
|-------------------------------------------------------|------------------------------------|------------------------------------------|------------------------------------|---------------------------------------|--|
| 111 Henry Pkwy., McDonough, GA 30253                  |                                    | Quarterly Scores (Grades)                |                                    | Current Quarter Score<br>(Grade)      |  |
| Phone: 678-432-1630                                   |                                    | Q1: 101.15 (A+)                          | Q2: N/A                            | 101.15%                               |  |
| Vendor ID# 35215                                      |                                    | Q3: N/A                                  | Q4: N/A                            | (A+)                                  |  |
| Program Census Information:                           |                                    | # Children in Care During<br>Quarter: 24 | # Placements During<br>Quarter: 24 | # Children in Care On<br>Last Day: 14 |  |
|                                                       | Avg<br>Performance All<br>CCIs (%) | Provider<br>Performance (%)*             | Possible Points<br>(Weight)        | Provider Points<br>Earned             |  |
| OPM Monitoring Reviews                                |                                    |                                          |                                    |                                       |  |
| Annual Comprehensive Reviews                          | 83%                                | 99%                                      | 25                                 | 24.73                                 |  |
| Safety Reviews                                        | 86%                                | 95%                                      | 15                                 | 14.25                                 |  |
| Monitoring Sub-Total                                  |                                    |                                          | 40                                 | 38.98                                 |  |
| CCI Safety Outcomes                                   |                                    |                                          |                                    |                                       |  |
| Incidence of Maltreatment                             | 0.00%                              | No Substantiated<br>Reports              | 10                                 | 10.00                                 |  |
| Staff Training/Foundations                            | 96%                                | 100%                                     | 5                                  | 5.00                                  |  |
| Staff Safety Checks                                   | 87%                                | 100%                                     | 5                                  | 5.00                                  |  |
| Safety Sub-Total                                      |                                    |                                          | 20                                 | 20.00                                 |  |
| CCI Permanency Outcomes                               |                                    |                                          |                                    |                                       |  |
| Placement Stability                                   | 89%                                | 92%                                      | 15                                 | 13.80                                 |  |
| Permanency Sub-Total                                  |                                    |                                          | 15                                 | 13.80                                 |  |
| CCI Well-Being Outcomes                               |                                    |                                          |                                    |                                       |  |
| EPSDT Medical Visits                                  | 92%                                | 83%                                      | 4                                  | 3.32                                  |  |
| EPSDT Dental Visits                                   | 85%                                | 89%                                      | 4                                  | 3.56                                  |  |
| Academic Supports                                     | 74%                                | 64%                                      | 3                                  | 1.92                                  |  |
| Provider ECEM Visits                                  | 76%                                | 84%                                      | 7                                  | 5.88                                  |  |
| Provider General Contacts                             | 76%                                | 82%                                      | 7                                  | 5.74                                  |  |
| Placements with Siblings                              | 38%                                | 79%                                      | Not Scored                         | Not Scored                            |  |
| Placements within Legal County                        | 14%                                | 57%                                      | Not Scored                         | Not Scored                            |  |
| Well-Being Sub-Total                                  |                                    |                                          | 25                                 | 20.42                                 |  |