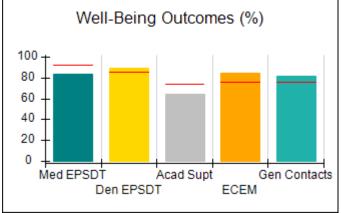

### **Quarterly Provider Comparisons to All CCIs**

# Performance-Based Placement Measures RBWO Provider GA+SCORECARD - CCI

| Provider/Program Name: A Friend's House - (563) - CCI |                                    |                                          |                                    |                                       |  |
|-------------------------------------------------------|------------------------------------|------------------------------------------|------------------------------------|---------------------------------------|--|
| 111 Henry Pkwy., McDonough, GA 30253                  |                                    | Quarterly Scores (Grades)                |                                    | Current Quarter Score<br>(Grade)      |  |
| Phone: 678-432-1630                                   |                                    | Q1: 101.15 (A+)                          | Q2: N/A                            | 101.15%                               |  |
| Vendor ID# 35215                                      |                                    | Q3: N/A                                  | Q4: N/A                            | (A+)                                  |  |
| Program Census Information:                           |                                    | # Children in Care During<br>Quarter: 24 | # Placements During<br>Quarter: 24 | # Children in Care On<br>Last Day: 14 |  |
|                                                       | Avg<br>Performance All<br>CCIs (%) | Provider<br>Performance (%)*             | Possible Points<br>(Weight)        | Provider Points<br>Earned             |  |
| OPM Monitoring Reviews                                |                                    |                                          |                                    |                                       |  |
| Annual Comprehensive Reviews                          | 83%                                | 99%                                      | 25                                 | 24.73                                 |  |
| Safety Reviews                                        | 86%                                | 95%                                      | 15                                 | 14.25                                 |  |
| Monitoring Sub-Total                                  |                                    |                                          | 40                                 | 38.98                                 |  |
| CCI Safety Outcomes                                   |                                    |                                          |                                    |                                       |  |
| Incidence of Maltreatment                             | 0.00%                              | No Substantiated<br>Reports              | 10                                 | 10.00                                 |  |
| Staff Training/Foundations                            | 96%                                | 100%                                     | 5                                  | 5.00                                  |  |
| Staff Safety Checks                                   | 87%                                | 100%                                     | 5                                  | 5.00                                  |  |
| Safety Sub-Total                                      |                                    |                                          | 20                                 | 20.00                                 |  |
| CCI Permanency Outcomes                               |                                    |                                          |                                    |                                       |  |
| Placement Stability                                   | 89%                                | 92%                                      | 15                                 | 13.80                                 |  |
| Permanency Sub-Total                                  |                                    |                                          | 15                                 | 13.80                                 |  |
| CCI Well-Being Outcomes                               |                                    |                                          |                                    |                                       |  |
| EPSDT Medical Visits                                  | 92%                                | 83%                                      | 4                                  | 3.32                                  |  |
| EPSDT Dental Visits                                   | 85%                                | 89%                                      | 4                                  | 3.56                                  |  |
| Academic Supports                                     | 74%                                | 64%                                      | 3                                  | 1.92                                  |  |
| Provider ECEM Visits                                  | 76%                                | 84%                                      | 7                                  | 5.88                                  |  |
| Provider General Contacts                             | 76%                                | 82%                                      | 7                                  | 5.74                                  |  |
| Placements with Siblings                              | 38%                                | 79%                                      | Not Scored                         | Not Scored                            |  |
| Placements within Legal County                        | 14%                                | 57%                                      | Not Scored                         | Not Scored                            |  |
| Well-Being Sub-Total                                  |                                    |                                          | 25                                 | 20.42                                 |  |