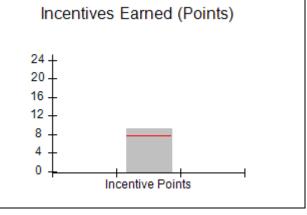

| Monitoring & Outcomes: Possible Points = 100 | Points Earned = 93.20   |         |
|----------------------------------------------|-------------------------|---------|
| Score Before Incentives Credit 9             |                         | 93.20%  |
| Inc                                          | Incentives Awarded 7.95 |         |
| PBP Verification                             |                         | N/A pts |
|                                              | Total Score 10          |         |