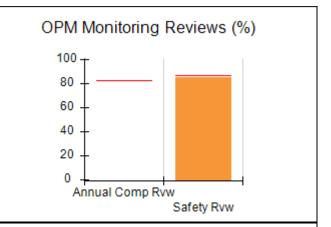

# Performance-Based Placement Measures RBWO Provider GA+SCORECARD - CCI

| Provider/Program Name: A Friend's House - (563) - CCI |                                    |                                          |                                    |                                       |  |
|-------------------------------------------------------|------------------------------------|------------------------------------------|------------------------------------|---------------------------------------|--|
| 111 Henry Pkwy., McDonough, GA 30253                  |                                    | Quarterly Scores (Grades)                |                                    | Current Quarter Score<br>(Grade)      |  |
| Phone: 678-432-1630                                   |                                    | Q1: 101.15 (A+)                          | Q2: N/A                            | 101.15%                               |  |
| Vendor ID# 35215                                      |                                    | Q3: N/A                                  | Q4: N/A                            | (A+)                                  |  |
| Program Census Information:                           |                                    | # Children in Care During<br>Quarter: 24 | # Placements During<br>Quarter: 24 | # Children in Care On<br>Last Day: 14 |  |
|                                                       | Avg<br>Performance All<br>CCIs (%) | Provider<br>Performance (%)*             | Possible Points<br>(Weight)        | Provider Points<br>Earned             |  |
| OPM Monitoring Reviews                                |                                    |                                          |                                    |                                       |  |
| Annual Comprehensive Reviews                          | 83%                                | 99%                                      | 25                                 | 24.73                                 |  |
| Safety Reviews                                        | 86%                                | 95%                                      | 15                                 | 14.25                                 |  |
| Monitoring Sub-Total                                  |                                    |                                          | 40                                 | 38.98                                 |  |
| CCI Safety Outcomes                                   |                                    |                                          |                                    |                                       |  |
| Incidence of Maltreatment                             | 0.00%                              | No Substantiated<br>Reports              | 10                                 | 10.00                                 |  |
| Staff Training/Foundations                            | 96%                                | 100%                                     | 5                                  | 5.00                                  |  |
| Staff Safety Checks                                   | 87%                                | 100%                                     | 5                                  | 5.00                                  |  |
| Safety Sub-Total                                      |                                    |                                          | 20                                 | 20.00                                 |  |
| CCI Permanency Outcomes                               |                                    |                                          |                                    |                                       |  |
| Placement Stability                                   | 89%                                | 92%                                      | 15                                 | 13.80                                 |  |
| Permanency Sub-Total                                  |                                    |                                          | 15                                 | 13.80                                 |  |
| CCI Well-Being Outcomes                               |                                    |                                          |                                    |                                       |  |
| EPSDT Medical Visits                                  | 92%                                | 83%                                      | 4                                  | 3.32                                  |  |
| EPSDT Dental Visits                                   | 85%                                | 89%                                      | 4                                  | 3.56                                  |  |
| Academic Supports                                     | 74%                                | 64%                                      | 3                                  | 1.92                                  |  |
| Provider ECEM Visits                                  | 76%                                | 84%                                      | 7                                  | 5.88                                  |  |
| Provider General Contacts                             | 76%                                | 82%                                      | 7                                  | 5.74                                  |  |
| Placements with Siblings                              | 38%                                | 79%                                      | Not Scored                         | Not Scored                            |  |
| Placements within Legal County                        | 14%                                | 57%                                      | Not Scored                         | Not Scored                            |  |
| Well-Being Sub-Total                                  |                                    |                                          | 25                                 | 20.42                                 |  |