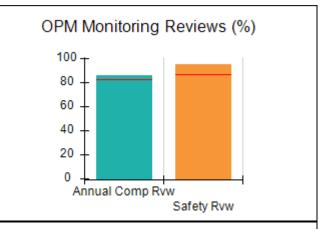

# Performance-Based Placement Measures RBWO Provider GA+SCORECARD - CCI

| Provider/Program Name: A Friend's House - (563) - CCI |                                    |                                          |                                    |                                       |  |
|-------------------------------------------------------|------------------------------------|------------------------------------------|------------------------------------|---------------------------------------|--|
| 111 Henry Pkwy., McDonough, GA 30253                  |                                    | Quarterly Scores (Grades)                |                                    | Current Quarter Score<br>(Grade)      |  |
| Phone: 678-432-1630                                   |                                    | Q1: 101.15 (A+)                          | Q2: N/A                            | 101.15%                               |  |
| Vendor ID# 35215                                      |                                    | Q3: N/A                                  | Q4: N/A                            | (A+)                                  |  |
| Program Census Information:                           |                                    | # Children in Care During<br>Quarter: 24 | # Placements During<br>Quarter: 24 | # Children in Care On<br>Last Day: 14 |  |
|                                                       | Avg<br>Performance All<br>CCIs (%) | Provider<br>Performance (%)*             | Possible Points<br>(Weight)        | Provider Points<br>Earned             |  |
| OPM Monitoring Reviews                                |                                    |                                          |                                    |                                       |  |
| Annual Comprehensive Reviews                          | 83%                                | 99%                                      | 25                                 | 24.73                                 |  |
| Safety Reviews                                        | 86%                                | 95%                                      | 15                                 | 14.25                                 |  |
| Monitoring Sub-Total                                  |                                    |                                          | 40                                 | 38.98                                 |  |
| CCI Safety Outcomes                                   |                                    |                                          |                                    |                                       |  |
| Incidence of Maltreatment                             | 0.00%                              | No Substantiated<br>Reports              | 10                                 | 10.00                                 |  |
| Staff Training/Foundations                            | 96%                                | 100%                                     | 5                                  | 5.00                                  |  |
| Staff Safety Checks                                   | 87%                                | 100%                                     | 5                                  | 5.00                                  |  |
| Safety Sub-Total                                      |                                    |                                          | 20                                 | 20.00                                 |  |
| CCI Permanency Outcomes                               |                                    |                                          |                                    |                                       |  |
| Placement Stability                                   | 89%                                | 92%                                      | 15                                 | 13.80                                 |  |
| Permanency Sub-Total                                  |                                    |                                          | 15                                 | 13.80                                 |  |
| CCI Well-Being Outcomes                               |                                    |                                          |                                    |                                       |  |
| EPSDT Medical Visits                                  | 92%                                | 83%                                      | 4                                  | 3.32                                  |  |
| EPSDT Dental Visits                                   | 85%                                | 89%                                      | 4                                  | 3.56                                  |  |
| Academic Supports                                     | 74%                                | 64%                                      | 3                                  | 1.92                                  |  |
| Provider ECEM Visits                                  | 76%                                | 84%                                      | 7                                  | 5.88                                  |  |
| Provider General Contacts                             | 76%                                | 82%                                      | 7                                  | 5.74                                  |  |
| Placements with Siblings                              | 38%                                | 79%                                      | Not Scored                         | Not Scored                            |  |
| Placements within Legal County                        | 14%                                | 57%                                      | Not Scored                         | Not Scored                            |  |
| Well-Being Sub-Total                                  |                                    |                                          | 25                                 | 20.42                                 |  |