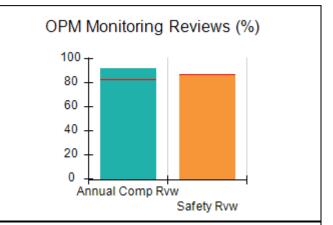

# Performance-Based Placement Measures RBWO Provider GA+SCORECARD - CCI

| Provider/Program Name: A Friend's House - (563) - CCI |                                    |                                          |                                    |                                       |  |
|-------------------------------------------------------|------------------------------------|------------------------------------------|------------------------------------|---------------------------------------|--|
| 111 Henry Pkwy., McDonough, GA 30253                  |                                    | Quarterly Scores (Grades)                |                                    | Current Quarter Score<br>(Grade)      |  |
| Phone: 678-432-1630                                   |                                    | Q1: 101.15 (A+)                          | Q2: N/A                            | 101.15%                               |  |
| Vendor ID# 35215                                      |                                    | Q3: N/A                                  | Q4: N/A                            | (A+)                                  |  |
| Program Census Information:                           |                                    | # Children in Care During<br>Quarter: 24 | # Placements During<br>Quarter: 24 | # Children in Care On<br>Last Day: 14 |  |
|                                                       | Avg<br>Performance All<br>CCIs (%) | Provider<br>Performance (%)*             | Possible Points<br>(Weight)        | Provider Points<br>Earned             |  |
| OPM Monitoring Reviews                                |                                    |                                          |                                    |                                       |  |
| Annual Comprehensive Reviews                          | 83%                                | 99%                                      | 25                                 | 24.73                                 |  |
| Safety Reviews                                        | 86%                                | 95%                                      | 15                                 | 14.25                                 |  |
| Monitoring Sub-Total                                  |                                    |                                          | 40                                 | 38.98                                 |  |
| CCI Safety Outcomes                                   |                                    |                                          |                                    |                                       |  |
| Incidence of Maltreatment                             | 0.00%                              | No Substantiated<br>Reports              | 10                                 | 10.00                                 |  |
| Staff Training/Foundations                            | 96%                                | 100%                                     | 5                                  | 5.00                                  |  |
| Staff Safety Checks                                   | 87%                                | 100%                                     | 5                                  | 5.00                                  |  |
| Safety Sub-Total                                      |                                    |                                          | 20                                 | 20.00                                 |  |
| CCI Permanency Outcomes                               |                                    |                                          |                                    |                                       |  |
| Placement Stability                                   | 89%                                | 92%                                      | 15                                 | 13.80                                 |  |
| Permanency Sub-Total                                  |                                    |                                          | 15                                 | 13.80                                 |  |
| CCI Well-Being Outcomes                               |                                    |                                          |                                    |                                       |  |
| EPSDT Medical Visits                                  | 92%                                | 83%                                      | 4                                  | 3.32                                  |  |
| EPSDT Dental Visits                                   | 85%                                | 89%                                      | 4                                  | 3.56                                  |  |
| Academic Supports                                     | 74%                                | 64%                                      | 3                                  | 1.92                                  |  |
| Provider ECEM Visits                                  | 76%                                | 84%                                      | 7                                  | 5.88                                  |  |
| Provider General Contacts                             | 76%                                | 82%                                      | 7                                  | 5.74                                  |  |
| Placements with Siblings                              | 38%                                | 79%                                      | Not Scored                         | Not Scored                            |  |
| Placements within Legal County                        | 14%                                | 57%                                      | Not Scored                         | Not Scored                            |  |
| Well-Being Sub-Total                                  |                                    |                                          | 25                                 | 20.42                                 |  |