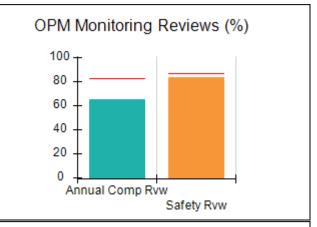

# Performance-Based Placement Measures RBWO Provider GA+SCORECARD - CCI

| Provider/Program Name: A Friend's House - (563) - CCI |                                    |                                          |                                    |                                       |  |
|-------------------------------------------------------|------------------------------------|------------------------------------------|------------------------------------|---------------------------------------|--|
| 111 Henry Pkwy., McDonough, GA 30253                  |                                    | Quarterly Scores (Grades)                |                                    | Current Quarter Score<br>(Grade)      |  |
| Phone: 678-432-1630                                   |                                    | Q1: 101.15 (A+)                          | Q2: N/A                            | 101.15%                               |  |
| Vendor ID# 35215                                      |                                    | Q3: N/A                                  | Q4: N/A                            | (A+)                                  |  |
| Program Census Information:                           |                                    | # Children in Care During<br>Quarter: 24 | # Placements During<br>Quarter: 24 | # Children in Care On<br>Last Day: 14 |  |
|                                                       | Avg<br>Performance All<br>CCIs (%) | Provider<br>Performance (%)*             | Possible Points<br>(Weight)        | Provider Points<br>Earned             |  |
| OPM Monitoring Reviews                                |                                    |                                          |                                    |                                       |  |
| Annual Comprehensive Reviews                          | 83%                                | 99%                                      | 25                                 | 24.73                                 |  |
| Safety Reviews                                        | 86%                                | 95%                                      | 15                                 | 14.25                                 |  |
| Monitoring Sub-Total                                  |                                    |                                          | 40                                 | 38.98                                 |  |
| CCI Safety Outcomes                                   |                                    |                                          |                                    |                                       |  |
| Incidence of Maltreatment                             | 0.00%                              | No Substantiated<br>Reports              | 10                                 | 10.00                                 |  |
| Staff Training/Foundations                            | 96%                                | 100%                                     | 5                                  | 5.00                                  |  |
| Staff Safety Checks                                   | 87%                                | 100%                                     | 5                                  | 5.00                                  |  |
| Safety Sub-Total                                      |                                    |                                          | 20                                 | 20.00                                 |  |
| CCI Permanency Outcomes                               |                                    |                                          |                                    |                                       |  |
| Placement Stability                                   | 89%                                | 92%                                      | 15                                 | 13.80                                 |  |
| Permanency Sub-Total                                  |                                    |                                          | 15                                 | 13.80                                 |  |
| CCI Well-Being Outcomes                               |                                    |                                          |                                    |                                       |  |
| EPSDT Medical Visits                                  | 92%                                | 83%                                      | 4                                  | 3.32                                  |  |
| EPSDT Dental Visits                                   | 85%                                | 89%                                      | 4                                  | 3.56                                  |  |
| Academic Supports                                     | 74%                                | 64%                                      | 3                                  | 1.92                                  |  |
| Provider ECEM Visits                                  | 76%                                | 84%                                      | 7                                  | 5.88                                  |  |
| Provider General Contacts                             | 76%                                | 82%                                      | 7                                  | 5.74                                  |  |
| Placements with Siblings                              | 38%                                | 79%                                      | Not Scored                         | Not Scored                            |  |
| Placements within Legal County                        | 14%                                | 57%                                      | Not Scored                         | Not Scored                            |  |
| Well-Being Sub-Total                                  |                                    |                                          | 25                                 | 20.42                                 |  |