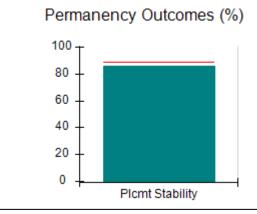

# Performance-Based Placement Measures RBWO Provider GA+SCORECARD - CCI

| Provider/Program Name: A Friend's House - (563) - CCI |                                    |                                          |                                    |                                       |  |
|-------------------------------------------------------|------------------------------------|------------------------------------------|------------------------------------|---------------------------------------|--|
| 111 Henry Pkwy., McDonough, GA 30253                  |                                    | Quarterly Scores (Grades)                |                                    | Current Quarter Score<br>(Grade)      |  |
| Phone: 678-432-1630                                   |                                    | Q1: 101.15 (A+)                          | Q2: N/A                            | 101.15%                               |  |
| Vendor ID# 35215                                      |                                    | Q3: N/A                                  | Q4: N/A                            | (A+)                                  |  |
| Program Census Information:                           |                                    | # Children in Care During<br>Quarter: 24 | # Placements During<br>Quarter: 24 | # Children in Care On<br>Last Day: 14 |  |
|                                                       | Avg<br>Performance All<br>CCIs (%) | Provider<br>Performance (%)*             | Possible Points<br>(Weight)        | Provider Points<br>Earned             |  |
| OPM Monitoring Reviews                                |                                    |                                          |                                    |                                       |  |
| Annual Comprehensive Reviews                          | 83%                                | 99%                                      | 25                                 | 24.73                                 |  |
| Safety Reviews                                        | 86%                                | 95%                                      | 15                                 | 14.25                                 |  |
| Monitoring Sub-Total                                  |                                    |                                          | 40                                 | 38.98                                 |  |
| CCI Safety Outcomes                                   |                                    |                                          |                                    |                                       |  |
| Incidence of Maltreatment                             | 0.00%                              | No Substantiated<br>Reports              | 10                                 | 10.00                                 |  |
| Staff Training/Foundations                            | 96%                                | 100%                                     | 5                                  | 5.00                                  |  |
| Staff Safety Checks                                   | 87%                                | 100%                                     | 5                                  | 5.00                                  |  |
| Safety Sub-Total                                      |                                    |                                          | 20                                 | 20.00                                 |  |
| CCI Permanency Outcomes                               |                                    |                                          |                                    |                                       |  |
| Placement Stability                                   | 89%                                | 92%                                      | 15                                 | 13.80                                 |  |
| Permanency Sub-Total                                  |                                    |                                          | 15                                 | 13.80                                 |  |
| CCI Well-Being Outcomes                               |                                    |                                          |                                    |                                       |  |
| EPSDT Medical Visits                                  | 92%                                | 83%                                      | 4                                  | 3.32                                  |  |
| EPSDT Dental Visits                                   | 85%                                | 89%                                      | 4                                  | 3.56                                  |  |
| Academic Supports                                     | 74%                                | 64%                                      | 3                                  | 1.92                                  |  |
| Provider ECEM Visits                                  | 76%                                | 84%                                      | 7                                  | 5.88                                  |  |
| Provider General Contacts                             | 76%                                | 82%                                      | 7                                  | 5.74                                  |  |
| Placements with Siblings                              | 38%                                | 79%                                      | Not Scored                         | Not Scored                            |  |
| Placements within Legal County                        | 14%                                | 57%                                      | Not Scored                         | Not Scored                            |  |
| Well-Being Sub-Total                                  |                                    |                                          | 25                                 | 20.42                                 |  |