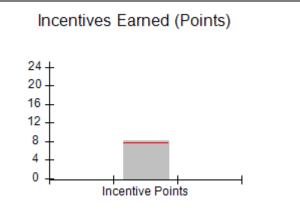

### Provider/Program Name: A Friend's House - (563) - CCI

| Program Census Information:                      |                                         | # Children in Care During<br>Quarter: 24 | # Placements During<br>Quarter: 24 | # Children in Care On<br>Last Day: 14 |
|--------------------------------------------------|-----------------------------------------|------------------------------------------|------------------------------------|---------------------------------------|
| CCI Incentive Credits                            | Avg<br>Performance All<br>CCIs (Points) | Provider<br>Performance (%)*             | Possible Points<br>(Weight)        | Provider Points<br>Earned             |
| Early EPSDT Medical Visits                       |                                         | 63%                                      | 2                                  | 1.26                                  |
| Early EPSDT Dental Visits                        |                                         | 67%                                      | 2                                  | 1.34                                  |
| Permanency Contacts                              |                                         | 23%                                      | 5                                  | 1.15                                  |
| Additional Academic Supports                     |                                         | 10%                                      | 2                                  | 0.20                                  |
| HS Grad/GED/Prof or Trade<br>Certificate/College |                                         | N/A                                      | 10/5/5/1                           |                                       |
| EYSS Agreement                                   |                                         | Not Eligible                             | 5                                  |                                       |
| Community Connections                            |                                         | 0%                                       | 4                                  | 0.00                                  |
| Active Agency Accreditation                      |                                         | 0%                                       | 4                                  | 0.00                                  |
| Staff Clinical Licensure                         |                                         | 0%                                       | 5                                  | 0.00                                  |
| Behavior Management (threshold = 0)              |                                         | 100%                                     | 4                                  | 4.00                                  |
| Incentives Total                                 | 7.78                                    |                                          |                                    | 7.95                                  |
| Maximum total                                    | combined incentive                      | credit allowed is 10 points.             | Incentives Awarded                 | 7.95                                  |
| *Performance calculation descriptions can be     | e found in the FY 201                   | 19 RBWO PBP Measureme                    | ents and Standards Guide.          |                                       |