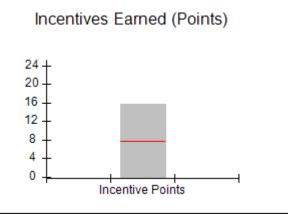

### Provider/Program Name: A Friend's House - (563) - CCI

| Program Census Information:                      |                                         | # Children in Care During<br>Quarter: 24 | # Placements During<br>Quarter: 24 | # Children in Care On<br>Last Day: 14 |
|--------------------------------------------------|-----------------------------------------|------------------------------------------|------------------------------------|---------------------------------------|
| CCI Incentive Credits                            | Avg<br>Performance All<br>CCIs (Points) | Provider<br>Performance (%)*             | Possible Points<br>(Weight)        | Provider Points<br>Earned             |
| Early EPSDT Medical Visits                       |                                         | 63%                                      | 2                                  | 1.26                                  |
| Early EPSDT Dental Visits                        |                                         | 67%                                      | 2                                  | 1.34                                  |
| Permanency Contacts                              |                                         | 23%                                      | 5                                  | 1.15                                  |
| Additional Academic Supports                     |                                         | 10%                                      | 2                                  | 0.20                                  |
| HS Grad/GED/Prof or Trade<br>Certificate/College |                                         | N/A                                      | 10/5/5/1                           |                                       |
| EYSS Agreement                                   |                                         | Not Eligible                             | 5                                  |                                       |
| Community Connections                            |                                         | 0%                                       | 4                                  | 0.00                                  |
| Active Agency Accreditation                      |                                         | 0%                                       | 4                                  | 0.00                                  |
| Staff Clinical Licensure                         |                                         | 0%                                       | 5                                  | 0.00                                  |
| Behavior Management (threshold = 0)              |                                         | 100%                                     | 4                                  | 4.00                                  |
| Incentives Total                                 | 7.78                                    |                                          |                                    | 7.95                                  |
| Maximum total                                    | combined incentive                      | credit allowed is 10 points.             | Incentives Awarded                 | 7.95                                  |
| *Performance calculation descriptions can be     | e found in the FY 201                   | 19 RBWO PBP Measureme                    | ents and Standards Guide.          |                                       |