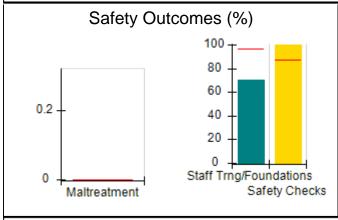

# Performance-Based Placement Measures RBWO Provider GA+SCORECARD - CCI

| Provider/Program Name: A Friend's House - (563) - CCI |                                    |                                          |                                    |                                       |  |
|-------------------------------------------------------|------------------------------------|------------------------------------------|------------------------------------|---------------------------------------|--|
| 111 Henry Pkwy., McDonough, GA 30253                  |                                    | Quarterly Scores (Grades)                |                                    | Current Quarter Score<br>(Grade)      |  |
| Phone: 678-432-1630                                   |                                    | Q1: 101.15 (A+)                          | Q2: N/A                            | 101.15%                               |  |
| Vendor ID# 35215                                      |                                    | Q3: N/A                                  | Q4: N/A                            | (A+)                                  |  |
| Program Census Information:                           |                                    | # Children in Care During<br>Quarter: 24 | # Placements During<br>Quarter: 24 | # Children in Care On<br>Last Day: 14 |  |
|                                                       | Avg<br>Performance All<br>CCIs (%) | Provider<br>Performance (%)*             | Possible Points<br>(Weight)        | Provider Points<br>Earned             |  |
| OPM Monitoring Reviews                                |                                    |                                          |                                    |                                       |  |
| Annual Comprehensive Reviews                          | 83%                                | 99%                                      | 25                                 | 24.73                                 |  |
| Safety Reviews                                        | 86%                                | 95%                                      | 15                                 | 14.25                                 |  |
| Monitoring Sub-Total                                  |                                    |                                          | 40                                 | 38.98                                 |  |
| CCI Safety Outcomes                                   |                                    |                                          |                                    |                                       |  |
| Incidence of Maltreatment                             | 0.00%                              | No Substantiated<br>Reports              | 10                                 | 10.00                                 |  |
| Staff Training/Foundations                            | 96%                                | 100%                                     | 5                                  | 5.00                                  |  |
| Staff Safety Checks                                   | 87%                                | 100%                                     | 5                                  | 5.00                                  |  |
| Safety Sub-Total                                      |                                    |                                          | 20                                 | 20.00                                 |  |
| CCI Permanency Outcomes                               |                                    |                                          |                                    |                                       |  |
| Placement Stability                                   | 89%                                | 92%                                      | 15                                 | 13.80                                 |  |
| Permanency Sub-Total                                  |                                    |                                          | 15                                 | 13.80                                 |  |
| CCI Well-Being Outcomes                               |                                    |                                          |                                    |                                       |  |
| EPSDT Medical Visits                                  | 92%                                | 83%                                      | 4                                  | 3.32                                  |  |
| EPSDT Dental Visits                                   | 85%                                | 89%                                      | 4                                  | 3.56                                  |  |
| Academic Supports                                     | 74%                                | 64%                                      | 3                                  | 1.92                                  |  |
| Provider ECEM Visits                                  | 76%                                | 84%                                      | 7                                  | 5.88                                  |  |
| Provider General Contacts                             | 76%                                | 82%                                      | 7                                  | 5.74                                  |  |
| Placements with Siblings                              | 38%                                | 79%                                      | Not Scored                         | Not Scored                            |  |
| Placements within Legal County                        | 14%                                | 57%                                      | Not Scored                         | Not Scored                            |  |
| Well-Being Sub-Total                                  |                                    |                                          | 25                                 | 20.42                                 |  |