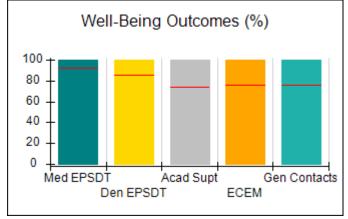

# Performance-Based Placement Measures RBWO Provider GA+SCORECARD - CCI

| Provider/Program Name: A Friend's House - (563) - CCI |                                    |                                          |                                    |                                       |  |
|-------------------------------------------------------|------------------------------------|------------------------------------------|------------------------------------|---------------------------------------|--|
| 111 Henry Pkwy., McDonough, GA 30253                  |                                    | Quarterly Scores (Grades)                |                                    | Current Quarter Score<br>(Grade)      |  |
| Phone: 678-432-1630                                   |                                    | Q1: 101.15 (A+)                          | Q2: N/A                            | 101.15%                               |  |
| Vendor ID# 35215                                      |                                    | Q3: N/A                                  | Q4: N/A                            | (A+)                                  |  |
| Program Census Information:                           |                                    | # Children in Care During<br>Quarter: 24 | # Placements During<br>Quarter: 24 | # Children in Care On<br>Last Day: 14 |  |
|                                                       | Avg<br>Performance All<br>CCIs (%) | Provider<br>Performance (%)*             | Possible Points<br>(Weight)        | Provider Points<br>Earned             |  |
| OPM Monitoring Reviews                                |                                    |                                          |                                    |                                       |  |
| Annual Comprehensive Reviews                          | 83%                                | 99%                                      | 25                                 | 24.73                                 |  |
| Safety Reviews                                        | 86%                                | 95%                                      | 15                                 | 14.25                                 |  |
| Monitoring Sub-Total                                  |                                    |                                          | 40                                 | 38.98                                 |  |
| CCI Safety Outcomes                                   |                                    |                                          |                                    |                                       |  |
| Incidence of Maltreatment                             | 0.00%                              | No Substantiated<br>Reports              | 10                                 | 10.00                                 |  |
| Staff Training/Foundations                            | 96%                                | 100%                                     | 5                                  | 5.00                                  |  |
| Staff Safety Checks                                   | 87%                                | 100%                                     | 5                                  | 5.00                                  |  |
| Safety Sub-Total                                      |                                    |                                          | 20                                 | 20.00                                 |  |
| CCI Permanency Outcomes                               |                                    |                                          |                                    |                                       |  |
| Placement Stability                                   | 89%                                | 92%                                      | 15                                 | 13.80                                 |  |
| Permanency Sub-Total                                  |                                    |                                          | 15                                 | 13.80                                 |  |
| CCI Well-Being Outcomes                               |                                    |                                          |                                    |                                       |  |
| EPSDT Medical Visits                                  | 92%                                | 83%                                      | 4                                  | 3.32                                  |  |
| EPSDT Dental Visits                                   | 85%                                | 89%                                      | 4                                  | 3.56                                  |  |
| Academic Supports                                     | 74%                                | 64%                                      | 3                                  | 1.92                                  |  |
| Provider ECEM Visits                                  | 76%                                | 84%                                      | 7                                  | 5.88                                  |  |
| Provider General Contacts                             | 76%                                | 82%                                      | 7                                  | 5.74                                  |  |
| Placements with Siblings                              | 38%                                | 79%                                      | Not Scored                         | Not Scored                            |  |
| Placements within Legal County                        | 14%                                | 57%                                      | Not Scored                         | Not Scored                            |  |
| Well-Being Sub-Total                                  |                                    |                                          | 25                                 | 20.42                                 |  |