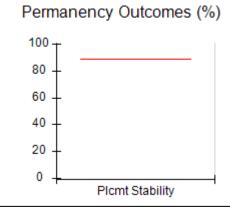

# Performance-Based Placement Measures RBWO Provider GA+SCORECARD - CCI

| Provider/Program Name: A Friend's House - (563) - CCI |                                    |                                          |                                    |                                       |  |
|-------------------------------------------------------|------------------------------------|------------------------------------------|------------------------------------|---------------------------------------|--|
| 111 Henry Pkwy., McDonough, GA 30253                  |                                    | Quarterly Scores (Grades)                |                                    | Current Quarter Score<br>(Grade)      |  |
| Phone: 678-432-1630                                   |                                    | Q1: 101.15 (A+)                          | Q2: N/A                            | 101.15%                               |  |
| Vendor ID# 35215                                      |                                    | Q3: N/A                                  | Q4: N/A                            | (A+)                                  |  |
| Program Census Information:                           |                                    | # Children in Care During<br>Quarter: 24 | # Placements During<br>Quarter: 24 | # Children in Care On<br>Last Day: 14 |  |
|                                                       | Avg<br>Performance All<br>CCIs (%) | Provider<br>Performance (%)*             | Possible Points<br>(Weight)        | Provider Points<br>Earned             |  |
| OPM Monitoring Reviews                                |                                    |                                          |                                    |                                       |  |
| Annual Comprehensive Reviews                          | 83%                                | 99%                                      | 25                                 | 24.73                                 |  |
| Safety Reviews                                        | 86%                                | 95%                                      | 15                                 | 14.25                                 |  |
| Monitoring Sub-Total                                  |                                    |                                          | 40                                 | 38.98                                 |  |
| CCI Safety Outcomes                                   |                                    |                                          |                                    |                                       |  |
| Incidence of Maltreatment                             | 0.00%                              | No Substantiated<br>Reports              | 10                                 | 10.00                                 |  |
| Staff Training/Foundations                            | 96%                                | 100%                                     | 5                                  | 5.00                                  |  |
| Staff Safety Checks                                   | 87%                                | 100%                                     | 5                                  | 5.00                                  |  |
| Safety Sub-Total                                      |                                    |                                          | 20                                 | 20.00                                 |  |
| CCI Permanency Outcomes                               |                                    |                                          |                                    |                                       |  |
| Placement Stability                                   | 89%                                | 92%                                      | 15                                 | 13.80                                 |  |
| Permanency Sub-Total                                  |                                    |                                          | 15                                 | 13.80                                 |  |
| CCI Well-Being Outcomes                               |                                    |                                          |                                    |                                       |  |
| EPSDT Medical Visits                                  | 92%                                | 83%                                      | 4                                  | 3.32                                  |  |
| EPSDT Dental Visits                                   | 85%                                | 89%                                      | 4                                  | 3.56                                  |  |
| Academic Supports                                     | 74%                                | 64%                                      | 3                                  | 1.92                                  |  |
| Provider ECEM Visits                                  | 76%                                | 84%                                      | 7                                  | 5.88                                  |  |
| Provider General Contacts                             | 76%                                | 82%                                      | 7                                  | 5.74                                  |  |
| Placements with Siblings                              | 38%                                | 79%                                      | Not Scored                         | Not Scored                            |  |
| Placements within Legal County                        | 14%                                | 57%                                      | Not Scored                         | Not Scored                            |  |
| Well-Being Sub-Total                                  |                                    |                                          | 25                                 | 20.42                                 |  |