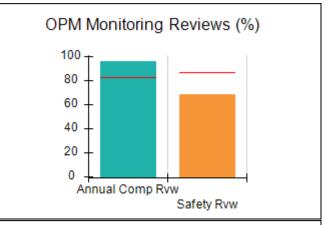

# Performance-Based Placement Measures RBWO Provider GA+SCORECARD - CCI

| Provider/Program Name: A Friend's House - (563) - CCI |                                    |                                          |                                    |                                       |  |
|-------------------------------------------------------|------------------------------------|------------------------------------------|------------------------------------|---------------------------------------|--|
| 111 Henry Pkwy., McDonough, GA 30253                  |                                    | Quarterly Scores (Grades)                |                                    | Current Quarter Score<br>(Grade)      |  |
| Phone: 678-432-1630                                   |                                    | Q1: 101.15 (A+)                          | Q2: N/A                            | 101.15%                               |  |
| Vendor ID# 35215                                      |                                    | Q3: N/A                                  | Q4: N/A                            | (A+)                                  |  |
| Program Census Information:                           |                                    | # Children in Care During<br>Quarter: 24 | # Placements During<br>Quarter: 24 | # Children in Care On<br>Last Day: 14 |  |
|                                                       | Avg<br>Performance All<br>CCIs (%) | Provider<br>Performance (%)*             | Possible Points<br>(Weight)        | Provider Points<br>Earned             |  |
| OPM Monitoring Reviews                                |                                    |                                          |                                    |                                       |  |
| Annual Comprehensive Reviews                          | 83%                                | 99%                                      | 25                                 | 24.73                                 |  |
| Safety Reviews                                        | 86%                                | 95%                                      | 15                                 | 14.25                                 |  |
| Monitoring Sub-Total                                  |                                    |                                          | 40                                 | 38.98                                 |  |
| CCI Safety Outcomes                                   |                                    |                                          |                                    |                                       |  |
| Incidence of Maltreatment                             | 0.00%                              | No Substantiated<br>Reports              | 10                                 | 10.00                                 |  |
| Staff Training/Foundations                            | 96%                                | 100%                                     | 5                                  | 5.00                                  |  |
| Staff Safety Checks                                   | 87%                                | 100%                                     | 5                                  | 5.00                                  |  |
| Safety Sub-Total                                      |                                    |                                          | 20                                 | 20.00                                 |  |
| CCI Permanency Outcomes                               |                                    |                                          |                                    |                                       |  |
| Placement Stability                                   | 89%                                | 92%                                      | 15                                 | 13.80                                 |  |
| Permanency Sub-Total                                  |                                    |                                          | 15                                 | 13.80                                 |  |
| CCI Well-Being Outcomes                               |                                    |                                          |                                    |                                       |  |
| EPSDT Medical Visits                                  | 92%                                | 83%                                      | 4                                  | 3.32                                  |  |
| EPSDT Dental Visits                                   | 85%                                | 89%                                      | 4                                  | 3.56                                  |  |
| Academic Supports                                     | 74%                                | 64%                                      | 3                                  | 1.92                                  |  |
| Provider ECEM Visits                                  | 76%                                | 84%                                      | 7                                  | 5.88                                  |  |
| Provider General Contacts                             | 76%                                | 82%                                      | 7                                  | 5.74                                  |  |
| Placements with Siblings                              | 38%                                | 79%                                      | Not Scored                         | Not Scored                            |  |
| Placements within Legal County                        | 14%                                | 57%                                      | Not Scored                         | Not Scored                            |  |
| Well-Being Sub-Total                                  |                                    |                                          | 25                                 | 20.42                                 |  |