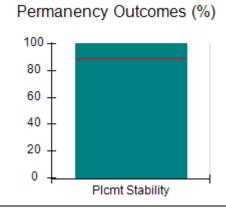

# Performance-Based Placement Measures RBWO Provider GA+SCORECARD - CCI

| Provider/Program Name: A Friend's House - (563) - CCI |                                    |                                          |                                    |                                       |  |
|-------------------------------------------------------|------------------------------------|------------------------------------------|------------------------------------|---------------------------------------|--|
| 111 Henry Pkwy., McDonough, GA 30253                  |                                    | Quarterly Scores (Grades)                |                                    | Current Quarter Score<br>(Grade)      |  |
| Phone: 678-432-1630                                   |                                    | Q1: 101.15 (A+)                          | Q2: N/A                            | 101.15%                               |  |
| Vendor ID# 35215                                      |                                    | Q3: N/A                                  | Q4: N/A                            | (A+)                                  |  |
| Program Census Information:                           |                                    | # Children in Care During<br>Quarter: 24 | # Placements During<br>Quarter: 24 | # Children in Care On<br>Last Day: 14 |  |
|                                                       | Avg<br>Performance All<br>CCIs (%) | Provider<br>Performance (%)*             | Possible Points<br>(Weight)        | Provider Points<br>Earned             |  |
| OPM Monitoring Reviews                                |                                    |                                          |                                    |                                       |  |
| Annual Comprehensive Reviews                          | 83%                                | 99%                                      | 25                                 | 24.73                                 |  |
| Safety Reviews                                        | 86%                                | 95%                                      | 15                                 | 14.25                                 |  |
| Monitoring Sub-Total                                  |                                    |                                          | 40                                 | 38.98                                 |  |
| CCI Safety Outcomes                                   |                                    |                                          |                                    |                                       |  |
| Incidence of Maltreatment                             | 0.00%                              | No Substantiated<br>Reports              | 10                                 | 10.00                                 |  |
| Staff Training/Foundations                            | 96%                                | 100%                                     | 5                                  | 5.00                                  |  |
| Staff Safety Checks                                   | 87%                                | 100%                                     | 5                                  | 5.00                                  |  |
| Safety Sub-Total                                      |                                    |                                          | 20                                 | 20.00                                 |  |
| CCI Permanency Outcomes                               |                                    |                                          |                                    |                                       |  |
| Placement Stability                                   | 89%                                | 92%                                      | 15                                 | 13.80                                 |  |
| Permanency Sub-Total                                  |                                    |                                          | 15                                 | 13.80                                 |  |
| CCI Well-Being Outcomes                               |                                    |                                          |                                    |                                       |  |
| EPSDT Medical Visits                                  | 92%                                | 83%                                      | 4                                  | 3.32                                  |  |
| EPSDT Dental Visits                                   | 85%                                | 89%                                      | 4                                  | 3.56                                  |  |
| Academic Supports                                     | 74%                                | 64%                                      | 3                                  | 1.92                                  |  |
| Provider ECEM Visits                                  | 76%                                | 84%                                      | 7                                  | 5.88                                  |  |
| Provider General Contacts                             | 76%                                | 82%                                      | 7                                  | 5.74                                  |  |
| Placements with Siblings                              | 38%                                | 79%                                      | Not Scored                         | Not Scored                            |  |
| Placements within Legal County                        | 14%                                | 57%                                      | Not Scored                         | Not Scored                            |  |
| Well-Being Sub-Total                                  |                                    |                                          | 25                                 | 20.42                                 |  |