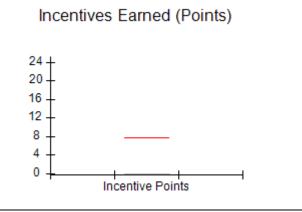

### Provider/Program Name: A Friend's House - (563) - CCI

| Program Census Information:                      |                                         | # Children in Care During<br>Quarter: 24 | # Placements During<br>Quarter: 24 | # Children in Care On<br>Last Day: 14 |
|--------------------------------------------------|-----------------------------------------|------------------------------------------|------------------------------------|---------------------------------------|
| CCI Incentive Credits                            | Avg<br>Performance All<br>CCIs (Points) | Provider<br>Performance (%)*             | Possible Points<br>(Weight)        | Provider Points<br>Earned             |
| Early EPSDT Medical Visits                       |                                         | 63%                                      | 2                                  | 1.26                                  |
| Early EPSDT Dental Visits                        |                                         | 67%                                      | 2                                  | 1.34                                  |
| Permanency Contacts                              |                                         | 23%                                      | 5                                  | 1.15                                  |
| Additional Academic Supports                     |                                         | 10%                                      | 2                                  | 0.20                                  |
| HS Grad/GED/Prof or Trade<br>Certificate/College |                                         | N/A                                      | 10/5/5/1                           |                                       |
| EYSS Agreement                                   |                                         | Not Eligible                             | 5                                  |                                       |
| Community Connections                            |                                         | 0%                                       | 4                                  | 0.00                                  |
| Active Agency Accreditation                      |                                         | 0%                                       | 4                                  | 0.00                                  |
| Staff Clinical Licensure                         |                                         | 0%                                       | 5                                  | 0.00                                  |
| Behavior Management (threshold = 0)              |                                         | 100%                                     | 4                                  | 4.00                                  |
| Incentives Total                                 | 7.78                                    |                                          |                                    | 7.95                                  |
| Maximum total                                    | combined incentive                      | credit allowed is 10 points.             | Incentives Awarded                 | 7.95                                  |
| *Performance calculation descriptions can be     | e found in the FY 201                   | 19 RBWO PBP Measureme                    | ents and Standards Guide.          |                                       |