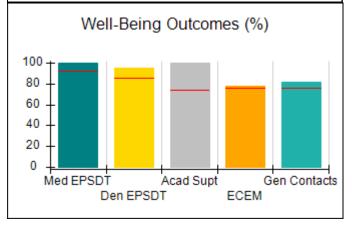

# Performance-Based Placement Measures RBWO Provider GA+SCORECARD - CCI

| Provider/Program Name: A Friend's House - (563) - CCI |                                    |                                          |                                    |                                       |  |
|-------------------------------------------------------|------------------------------------|------------------------------------------|------------------------------------|---------------------------------------|--|
| 111 Henry Pkwy., McDonough, GA 30253                  |                                    | Quarterly Scores (Grades)                |                                    | Current Quarter Score<br>(Grade)      |  |
| Phone: 678-432-1630                                   |                                    | Q1: 101.15 (A+)                          | Q2: N/A                            | 101.15%                               |  |
| Vendor ID# 35215                                      |                                    | Q3: N/A                                  | Q4: N/A                            | (A+)                                  |  |
| Program Census Information:                           |                                    | # Children in Care During<br>Quarter: 24 | # Placements During<br>Quarter: 24 | # Children in Care On<br>Last Day: 14 |  |
|                                                       | Avg<br>Performance All<br>CCIs (%) | Provider<br>Performance (%)*             | Possible Points<br>(Weight)        | Provider Points<br>Earned             |  |
| OPM Monitoring Reviews                                |                                    |                                          |                                    |                                       |  |
| Annual Comprehensive Reviews                          | 83%                                | 99%                                      | 25                                 | 24.73                                 |  |
| Safety Reviews                                        | 86%                                | 95%                                      | 15                                 | 14.25                                 |  |
| Monitoring Sub-Total                                  |                                    |                                          | 40                                 | 38.98                                 |  |
| CCI Safety Outcomes                                   |                                    |                                          |                                    |                                       |  |
| Incidence of Maltreatment                             | 0.00%                              | No Substantiated<br>Reports              | 10                                 | 10.00                                 |  |
| Staff Training/Foundations                            | 96%                                | 100%                                     | 5                                  | 5.00                                  |  |
| Staff Safety Checks                                   | 87%                                | 100%                                     | 5                                  | 5.00                                  |  |
| Safety Sub-Total                                      |                                    |                                          | 20                                 | 20.00                                 |  |
| CCI Permanency Outcomes                               |                                    |                                          |                                    |                                       |  |
| Placement Stability                                   | 89%                                | 92%                                      | 15                                 | 13.80                                 |  |
| Permanency Sub-Total                                  |                                    |                                          | 15                                 | 13.80                                 |  |
| CCI Well-Being Outcomes                               |                                    |                                          |                                    |                                       |  |
| EPSDT Medical Visits                                  | 92%                                | 83%                                      | 4                                  | 3.32                                  |  |
| EPSDT Dental Visits                                   | 85%                                | 89%                                      | 4                                  | 3.56                                  |  |
| Academic Supports                                     | 74%                                | 64%                                      | 3                                  | 1.92                                  |  |
| Provider ECEM Visits                                  | 76%                                | 84%                                      | 7                                  | 5.88                                  |  |
| Provider General Contacts                             | 76%                                | 82%                                      | 7                                  | 5.74                                  |  |
| Placements with Siblings                              | 38%                                | 79%                                      | Not Scored                         | Not Scored                            |  |
| Placements within Legal County                        | 14%                                | 57%                                      | Not Scored                         | Not Scored                            |  |
| Well-Being Sub-Total                                  |                                    |                                          | 25                                 | 20.42                                 |  |