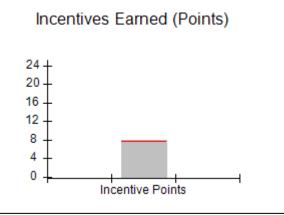

| Monitoring & Outcomes: Possible Points = 100 | Points Earned = 93.20   |         |
|----------------------------------------------|-------------------------|---------|
| Score Before Incentives Credit 9             |                         | 93.20%  |
| Inc                                          | Incentives Awarded 7.95 |         |
| PBP Verification                             |                         | N/A pts |
|                                              | Total Score 10          |         |