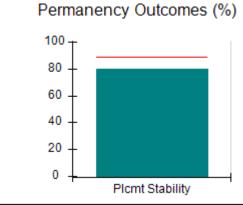

# Performance-Based Placement Measures RBWO Provider GA+SCORECARD - CCI

| Provider/Program Name: A Friend's House - (563) - CCI |                                    |                                          |                                    |                                       |  |
|-------------------------------------------------------|------------------------------------|------------------------------------------|------------------------------------|---------------------------------------|--|
| 111 Henry Pkwy., McDonough, GA 30253                  |                                    | Quarterly Scores (Grades)                |                                    | Current Quarter Score<br>(Grade)      |  |
| Phone: 678-432-1630                                   |                                    | Q1: 101.15 (A+)                          | Q2: N/A                            | 101.15%                               |  |
| Vendor ID# 35215                                      |                                    | Q3: N/A                                  | Q4: N/A                            | (A+)                                  |  |
| Program Census Information:                           |                                    | # Children in Care During<br>Quarter: 24 | # Placements During<br>Quarter: 24 | # Children in Care On<br>Last Day: 14 |  |
|                                                       | Avg<br>Performance All<br>CCIs (%) | Provider<br>Performance (%)*             | Possible Points<br>(Weight)        | Provider Points<br>Earned             |  |
| OPM Monitoring Reviews                                |                                    |                                          |                                    |                                       |  |
| Annual Comprehensive Reviews                          | 83%                                | 99%                                      | 25                                 | 24.73                                 |  |
| Safety Reviews                                        | 86%                                | 95%                                      | 15                                 | 14.25                                 |  |
| Monitoring Sub-Total                                  |                                    |                                          | 40                                 | 38.98                                 |  |
| CCI Safety Outcomes                                   |                                    |                                          |                                    |                                       |  |
| Incidence of Maltreatment                             | 0.00%                              | No Substantiated<br>Reports              | 10                                 | 10.00                                 |  |
| Staff Training/Foundations                            | 96%                                | 100%                                     | 5                                  | 5.00                                  |  |
| Staff Safety Checks                                   | 87%                                | 100%                                     | 5                                  | 5.00                                  |  |
| Safety Sub-Total                                      |                                    |                                          | 20                                 | 20.00                                 |  |
| CCI Permanency Outcomes                               |                                    |                                          |                                    |                                       |  |
| Placement Stability                                   | 89%                                | 92%                                      | 15                                 | 13.80                                 |  |
| Permanency Sub-Total                                  |                                    |                                          | 15                                 | 13.80                                 |  |
| CCI Well-Being Outcomes                               |                                    |                                          |                                    |                                       |  |
| EPSDT Medical Visits                                  | 92%                                | 83%                                      | 4                                  | 3.32                                  |  |
| EPSDT Dental Visits                                   | 85%                                | 89%                                      | 4                                  | 3.56                                  |  |
| Academic Supports                                     | 74%                                | 64%                                      | 3                                  | 1.92                                  |  |
| Provider ECEM Visits                                  | 76%                                | 84%                                      | 7                                  | 5.88                                  |  |
| Provider General Contacts                             | 76%                                | 82%                                      | 7                                  | 5.74                                  |  |
| Placements with Siblings                              | 38%                                | 79%                                      | Not Scored                         | Not Scored                            |  |
| Placements within Legal County                        | 14%                                | 57%                                      | Not Scored                         | Not Scored                            |  |
| Well-Being Sub-Total                                  |                                    |                                          | 25                                 | 20.42                                 |  |