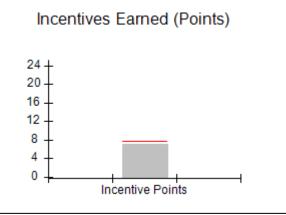

# Provider/Program Name: Abba House Human Development & Resource Center of GA - (5399) - CCI

| Program Census Information:                      |                                         | # Children in Care During<br>Quarter: 7 | # Placements During<br>Quarter: 7 | # Children in Care On<br>Last Day: 4 |
|--------------------------------------------------|-----------------------------------------|-----------------------------------------|-----------------------------------|--------------------------------------|
| CCI Incentive Credits                            | Avg<br>Performance All<br>CCIs (Points) | Provider<br>Performance (%)*            | Possible Points<br>(Weight)       | Provider Points<br>Earned            |
| Early EPSDT Medical Visits                       |                                         | 100%                                    | 2                                 | 2.00                                 |
| Early EPSDT Dental Visits                        |                                         | 100%                                    | 2                                 | 2.00                                 |
| Permanency Contacts                              |                                         | 0%                                      | 5                                 | 0.00                                 |
| Additional Academic Supports                     |                                         | 0%                                      | 2                                 | 0.00                                 |
| HS Grad/GED/Prof or Trade<br>Certificate/College |                                         | N/A                                     | 10/5/5/1                          |                                      |
| EYSS Agreement                                   |                                         | Not Eligible                            | 5                                 |                                      |
| Community Connections                            |                                         | 0%                                      | 4                                 | 0.00                                 |
| Active Agency Accreditation                      |                                         | 0%                                      | 4                                 | 0.00                                 |
| Staff Clinical Licensure                         |                                         | 0%                                      | 5                                 | 0.00                                 |
| Behavior Management (threshold = 0)              |                                         | 100%                                    | 4                                 | 4.00                                 |
| Incentives Total                                 | 7.78                                    |                                         |                                   | 8.00                                 |
| Maximum total                                    | combined incentive                      | credit allowed is 10 points.            | Incentives Awarded                | 8.00                                 |
| *Performance calculation descriptions can be     | ents and Standards Guide.               |                                         |                                   |                                      |