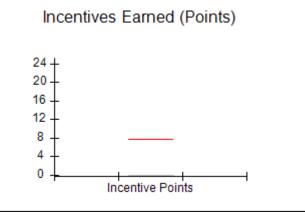

### Provider/Program Name: A Friend's House - (563) - CCI

| Program Census Information:                      |                                         | # Children in Care During<br>Quarter: 24 | # Placements During<br>Quarter: 24 | # Children in Care On<br>Last Day: 14 |
|--------------------------------------------------|-----------------------------------------|------------------------------------------|------------------------------------|---------------------------------------|
| CCI Incentive Credits                            | Avg<br>Performance All<br>CCIs (Points) | Provider<br>Performance (%)*             | Possible Points<br>(Weight)        | Provider Points<br>Earned             |
| Early EPSDT Medical Visits                       |                                         | 63%                                      | 2                                  | 1.26                                  |
| Early EPSDT Dental Visits                        |                                         | 67%                                      | 2                                  | 1.34                                  |
| Permanency Contacts                              |                                         | 23%                                      | 5                                  | 1.15                                  |
| Additional Academic Supports                     |                                         | 10%                                      | 2                                  | 0.20                                  |
| HS Grad/GED/Prof or Trade<br>Certificate/College |                                         | N/A                                      | 10/5/5/1                           |                                       |
| EYSS Agreement                                   |                                         | Not Eligible                             | 5                                  |                                       |
| Community Connections                            |                                         | 0%                                       | 4                                  | 0.00                                  |
| Active Agency Accreditation                      |                                         | 0%                                       | 4                                  | 0.00                                  |
| Staff Clinical Licensure                         |                                         | 0%                                       | 5                                  | 0.00                                  |
| Behavior Management (threshold = 0)              |                                         | 100%                                     | 4                                  | 4.00                                  |
| Incentives Total                                 | 7.78                                    |                                          |                                    | 7.95                                  |
| Maximum total                                    | combined incentive                      | credit allowed is 10 points.             | Incentives Awarded                 | 7.95                                  |
| *Performance calculation descriptions can be     | e found in the FY 201                   | 19 RBWO PBP Measureme                    | ents and Standards Guide.          |                                       |