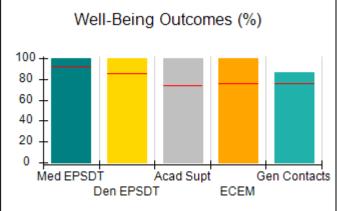

# Performance-Based Placement Measures RBWO Provider GA+SCORECARD - CCI

| Provider/Program Name: A Friend's House - (563) - CCI |                                    |                                          |                                    |                                       |  |
|-------------------------------------------------------|------------------------------------|------------------------------------------|------------------------------------|---------------------------------------|--|
| 111 Henry Pkwy., McDonough, GA 30253                  |                                    | Quarterly Scores (Grades)                |                                    | Current Quarter Score<br>(Grade)      |  |
| Phone: 678-432-1630                                   |                                    | Q1: 101.15 (A+)                          | Q2: N/A                            | 101.15%                               |  |
| Vendor ID# 35215                                      |                                    | Q3: N/A                                  | Q4: N/A                            | (A+)                                  |  |
| Program Census Information:                           |                                    | # Children in Care During<br>Quarter: 24 | # Placements During<br>Quarter: 24 | # Children in Care On<br>Last Day: 14 |  |
|                                                       | Avg<br>Performance All<br>CCIs (%) | Provider<br>Performance (%)*             | Possible Points<br>(Weight)        | Provider Points<br>Earned             |  |
| OPM Monitoring Reviews                                |                                    |                                          |                                    |                                       |  |
| Annual Comprehensive Reviews                          | 83%                                | 99%                                      | 25                                 | 24.73                                 |  |
| Safety Reviews                                        | 86%                                | 95%                                      | 15                                 | 14.25                                 |  |
| Monitoring Sub-Total                                  |                                    |                                          | 40                                 | 38.98                                 |  |
| CCI Safety Outcomes                                   |                                    |                                          |                                    |                                       |  |
| Incidence of Maltreatment                             | 0.00%                              | No Substantiated<br>Reports              | 10                                 | 10.00                                 |  |
| Staff Training/Foundations                            | 96%                                | 100%                                     | 5                                  | 5.00                                  |  |
| Staff Safety Checks                                   | 87%                                | 100%                                     | 5                                  | 5.00                                  |  |
| Safety Sub-Total                                      |                                    |                                          | 20                                 | 20.00                                 |  |
| CCI Permanency Outcomes                               |                                    |                                          |                                    |                                       |  |
| Placement Stability                                   | 89%                                | 92%                                      | 15                                 | 13.80                                 |  |
| Permanency Sub-Total                                  |                                    |                                          | 15                                 | 13.80                                 |  |
| CCI Well-Being Outcomes                               |                                    |                                          |                                    |                                       |  |
| EPSDT Medical Visits                                  | 92%                                | 83%                                      | 4                                  | 3.32                                  |  |
| EPSDT Dental Visits                                   | 85%                                | 89%                                      | 4                                  | 3.56                                  |  |
| Academic Supports                                     | 74%                                | 64%                                      | 3                                  | 1.92                                  |  |
| Provider ECEM Visits                                  | 76%                                | 84%                                      | 7                                  | 5.88                                  |  |
| Provider General Contacts                             | 76%                                | 82%                                      | 7                                  | 5.74                                  |  |
| Placements with Siblings                              | 38%                                | 79%                                      | Not Scored                         | Not Scored                            |  |
| Placements within Legal County                        | 14%                                | 57%                                      | Not Scored                         | Not Scored                            |  |
| Well-Being Sub-Total                                  |                                    |                                          | 25                                 | 20.42                                 |  |