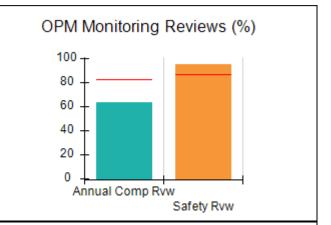

# Performance-Based Placement Measures RBWO Provider GA+SCORECARD - CCI

| Provider/Program Name: A Friend's House - (563) - CCI |                                    |                                          |                                    |                                       |  |
|-------------------------------------------------------|------------------------------------|------------------------------------------|------------------------------------|---------------------------------------|--|
| 111 Henry Pkwy., McDonough, GA 30253                  |                                    | Quarterly Scores (Grades)                |                                    | Current Quarter Score<br>(Grade)      |  |
| Phone: 678-432-1630                                   |                                    | Q1: 101.15 (A+)                          | Q2: N/A                            | 101.15%                               |  |
| Vendor ID# 35215                                      |                                    | Q3: N/A                                  | Q4: N/A                            | (A+)                                  |  |
| Program Census Information:                           |                                    | # Children in Care During<br>Quarter: 24 | # Placements During<br>Quarter: 24 | # Children in Care On<br>Last Day: 14 |  |
|                                                       | Avg<br>Performance All<br>CCIs (%) | Provider<br>Performance (%)*             | Possible Points<br>(Weight)        | Provider Points<br>Earned             |  |
| OPM Monitoring Reviews                                |                                    |                                          |                                    |                                       |  |
| Annual Comprehensive Reviews                          | 83%                                | 99%                                      | 25                                 | 24.73                                 |  |
| Safety Reviews                                        | 86%                                | 95%                                      | 15                                 | 14.25                                 |  |
| Monitoring Sub-Total                                  |                                    |                                          | 40                                 | 38.98                                 |  |
| CCI Safety Outcomes                                   |                                    |                                          |                                    |                                       |  |
| Incidence of Maltreatment                             | 0.00%                              | No Substantiated<br>Reports              | 10                                 | 10.00                                 |  |
| Staff Training/Foundations                            | 96%                                | 100%                                     | 5                                  | 5.00                                  |  |
| Staff Safety Checks                                   | 87%                                | 100%                                     | 5                                  | 5.00                                  |  |
| Safety Sub-Total                                      |                                    |                                          | 20                                 | 20.00                                 |  |
| CCI Permanency Outcomes                               |                                    |                                          |                                    |                                       |  |
| Placement Stability                                   | 89%                                | 92%                                      | 15                                 | 13.80                                 |  |
| Permanency Sub-Total                                  |                                    |                                          | 15                                 | 13.80                                 |  |
| CCI Well-Being Outcomes                               |                                    |                                          |                                    |                                       |  |
| EPSDT Medical Visits                                  | 92%                                | 83%                                      | 4                                  | 3.32                                  |  |
| EPSDT Dental Visits                                   | 85%                                | 89%                                      | 4                                  | 3.56                                  |  |
| Academic Supports                                     | 74%                                | 64%                                      | 3                                  | 1.92                                  |  |
| Provider ECEM Visits                                  | 76%                                | 84%                                      | 7                                  | 5.88                                  |  |
| Provider General Contacts                             | 76%                                | 82%                                      | 7                                  | 5.74                                  |  |
| Placements with Siblings                              | 38%                                | 79%                                      | Not Scored                         | Not Scored                            |  |
| Placements within Legal County                        | 14%                                | 57%                                      | Not Scored                         | Not Scored                            |  |
| Well-Being Sub-Total                                  |                                    |                                          | 25                                 | 20.42                                 |  |