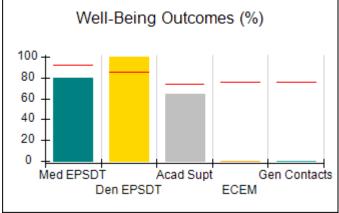

# Performance-Based Placement Measures RBWO Provider GA+SCORECARD - CCI

| Provider/Program Name: A Friend's House - (563) - CCI |                                    |                                          |                                    |                                       |  |
|-------------------------------------------------------|------------------------------------|------------------------------------------|------------------------------------|---------------------------------------|--|
| 111 Henry Pkwy., McDonough, GA 30253                  |                                    | Quarterly Scores (Grades)                |                                    | Current Quarter Score<br>(Grade)      |  |
| Phone: 678-432-1630                                   |                                    | Q1: 101.15 (A+)                          | Q2: N/A                            | 101.15%                               |  |
| Vendor ID# 35215                                      |                                    | Q3: N/A                                  | Q4: N/A                            | (A+)                                  |  |
| Program Census Information:                           |                                    | # Children in Care During<br>Quarter: 24 | # Placements During<br>Quarter: 24 | # Children in Care On<br>Last Day: 14 |  |
|                                                       | Avg<br>Performance All<br>CCIs (%) | Provider<br>Performance (%)*             | Possible Points<br>(Weight)        | Provider Points<br>Earned             |  |
| OPM Monitoring Reviews                                |                                    |                                          |                                    |                                       |  |
| Annual Comprehensive Reviews                          | 83%                                | 99%                                      | 25                                 | 24.73                                 |  |
| Safety Reviews                                        | 86%                                | 95%                                      | 15                                 | 14.25                                 |  |
| Monitoring Sub-Total                                  |                                    |                                          | 40                                 | 38.98                                 |  |
| CCI Safety Outcomes                                   |                                    |                                          |                                    |                                       |  |
| Incidence of Maltreatment                             | 0.00%                              | No Substantiated<br>Reports              | 10                                 | 10.00                                 |  |
| Staff Training/Foundations                            | 96%                                | 100%                                     | 5                                  | 5.00                                  |  |
| Staff Safety Checks                                   | 87%                                | 100%                                     | 5                                  | 5.00                                  |  |
| Safety Sub-Total                                      |                                    |                                          | 20                                 | 20.00                                 |  |
| CCI Permanency Outcomes                               |                                    |                                          |                                    |                                       |  |
| Placement Stability                                   | 89%                                | 92%                                      | 15                                 | 13.80                                 |  |
| Permanency Sub-Total                                  |                                    |                                          | 15                                 | 13.80                                 |  |
| CCI Well-Being Outcomes                               |                                    |                                          |                                    |                                       |  |
| EPSDT Medical Visits                                  | 92%                                | 83%                                      | 4                                  | 3.32                                  |  |
| EPSDT Dental Visits                                   | 85%                                | 89%                                      | 4                                  | 3.56                                  |  |
| Academic Supports                                     | 74%                                | 64%                                      | 3                                  | 1.92                                  |  |
| Provider ECEM Visits                                  | 76%                                | 84%                                      | 7                                  | 5.88                                  |  |
| Provider General Contacts                             | 76%                                | 82%                                      | 7                                  | 5.74                                  |  |
| Placements with Siblings                              | 38%                                | 79%                                      | Not Scored                         | Not Scored                            |  |
| Placements within Legal County                        | 14%                                | 57%                                      | Not Scored                         | Not Scored                            |  |
| Well-Being Sub-Total                                  |                                    |                                          | 25                                 | 20.42                                 |  |