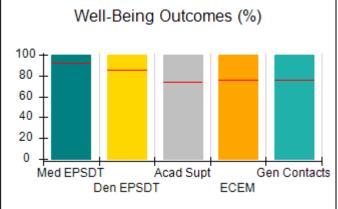

# Performance-Based Placement Measures RBWO Provider GA+SCORECARD - CCI

| Provider/Program Name: A Friend's House - (563) - CCI |                                    |                                          |                                    |                                       |  |
|-------------------------------------------------------|------------------------------------|------------------------------------------|------------------------------------|---------------------------------------|--|
| 111 Henry Pkwy., McDonough, GA 30253                  |                                    | Quarterly Scores (Grades)                |                                    | Current Quarter Score<br>(Grade)      |  |
| Phone: 678-432-1630                                   |                                    | Q1: 101.15 (A+)                          | Q2: N/A                            | 101.15%                               |  |
| Vendor ID# 35215                                      |                                    | Q3: N/A                                  | Q4: N/A                            | (A+)                                  |  |
| Program Census Information:                           |                                    | # Children in Care During<br>Quarter: 24 | # Placements During<br>Quarter: 24 | # Children in Care On<br>Last Day: 14 |  |
|                                                       | Avg<br>Performance All<br>CCIs (%) | Provider<br>Performance (%)*             | Possible Points<br>(Weight)        | Provider Points<br>Earned             |  |
| OPM Monitoring Reviews                                |                                    |                                          |                                    |                                       |  |
| Annual Comprehensive Reviews                          | 83%                                | 99%                                      | 25                                 | 24.73                                 |  |
| Safety Reviews                                        | 86%                                | 95%                                      | 15                                 | 14.25                                 |  |
| Monitoring Sub-Total                                  |                                    |                                          | 40                                 | 38.98                                 |  |
| CCI Safety Outcomes                                   |                                    |                                          |                                    |                                       |  |
| Incidence of Maltreatment                             | 0.00%                              | No Substantiated<br>Reports              | 10                                 | 10.00                                 |  |
| Staff Training/Foundations                            | 96%                                | 100%                                     | 5                                  | 5.00                                  |  |
| Staff Safety Checks                                   | 87%                                | 100%                                     | 5                                  | 5.00                                  |  |
| Safety Sub-Total                                      |                                    |                                          | 20                                 | 20.00                                 |  |
| CCI Permanency Outcomes                               |                                    |                                          |                                    |                                       |  |
| Placement Stability                                   | 89%                                | 92%                                      | 15                                 | 13.80                                 |  |
| Permanency Sub-Total                                  |                                    |                                          | 15                                 | 13.80                                 |  |
| CCI Well-Being Outcomes                               |                                    |                                          |                                    |                                       |  |
| EPSDT Medical Visits                                  | 92%                                | 83%                                      | 4                                  | 3.32                                  |  |
| EPSDT Dental Visits                                   | 85%                                | 89%                                      | 4                                  | 3.56                                  |  |
| Academic Supports                                     | 74%                                | 64%                                      | 3                                  | 1.92                                  |  |
| Provider ECEM Visits                                  | 76%                                | 84%                                      | 7                                  | 5.88                                  |  |
| Provider General Contacts                             | 76%                                | 82%                                      | 7                                  | 5.74                                  |  |
| Placements with Siblings                              | 38%                                | 79%                                      | Not Scored                         | Not Scored                            |  |
| Placements within Legal County                        | 14%                                | 57%                                      | Not Scored                         | Not Scored                            |  |
| Well-Being Sub-Total                                  |                                    |                                          | 25                                 | 20.42                                 |  |