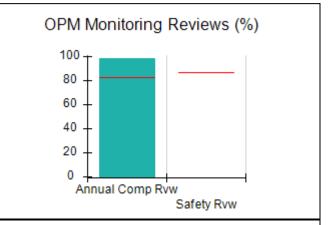

# Performance-Based Placement Measures RBWO Provider GA+SCORECARD - CCI

| Provider/Program Name: A Friend's House - (563) - CCI |                                    |                                          |                                    |                                       |  |
|-------------------------------------------------------|------------------------------------|------------------------------------------|------------------------------------|---------------------------------------|--|
| 111 Henry Pkwy., McDonough, GA 30253                  |                                    | Quarterly Scores (Grades)                |                                    | Current Quarter Score<br>(Grade)      |  |
| Phone: 678-432-1630                                   |                                    | Q1: 101.15 (A+)                          | Q2: N/A                            | 101.15%                               |  |
| Vendor ID# 35215                                      |                                    | Q3: N/A                                  | Q4: N/A                            | (A+)                                  |  |
| Program Census Information:                           |                                    | # Children in Care During<br>Quarter: 24 | # Placements During<br>Quarter: 24 | # Children in Care On<br>Last Day: 14 |  |
|                                                       | Avg<br>Performance All<br>CCIs (%) | Provider<br>Performance (%)*             | Possible Points<br>(Weight)        | Provider Points<br>Earned             |  |
| OPM Monitoring Reviews                                |                                    |                                          |                                    |                                       |  |
| Annual Comprehensive Reviews                          | 83%                                | 99%                                      | 25                                 | 24.73                                 |  |
| Safety Reviews                                        | 86%                                | 95%                                      | 15                                 | 14.25                                 |  |
| Monitoring Sub-Total                                  |                                    |                                          | 40                                 | 38.98                                 |  |
| CCI Safety Outcomes                                   |                                    |                                          |                                    |                                       |  |
| Incidence of Maltreatment                             | 0.00%                              | No Substantiated<br>Reports              | 10                                 | 10.00                                 |  |
| Staff Training/Foundations                            | 96%                                | 100%                                     | 5                                  | 5.00                                  |  |
| Staff Safety Checks                                   | 87%                                | 100%                                     | 5                                  | 5.00                                  |  |
| Safety Sub-Total                                      |                                    |                                          | 20                                 | 20.00                                 |  |
| CCI Permanency Outcomes                               |                                    |                                          |                                    |                                       |  |
| Placement Stability                                   | 89%                                | 92%                                      | 15                                 | 13.80                                 |  |
| Permanency Sub-Total                                  |                                    |                                          | 15                                 | 13.80                                 |  |
| CCI Well-Being Outcomes                               |                                    |                                          |                                    |                                       |  |
| EPSDT Medical Visits                                  | 92%                                | 83%                                      | 4                                  | 3.32                                  |  |
| EPSDT Dental Visits                                   | 85%                                | 89%                                      | 4                                  | 3.56                                  |  |
| Academic Supports                                     | 74%                                | 64%                                      | 3                                  | 1.92                                  |  |
| Provider ECEM Visits                                  | 76%                                | 84%                                      | 7                                  | 5.88                                  |  |
| Provider General Contacts                             | 76%                                | 82%                                      | 7                                  | 5.74                                  |  |
| Placements with Siblings                              | 38%                                | 79%                                      | Not Scored                         | Not Scored                            |  |
| Placements within Legal County                        | 14%                                | 57%                                      | Not Scored                         | Not Scored                            |  |
| Well-Being Sub-Total                                  |                                    |                                          | 25                                 | 20.42                                 |  |