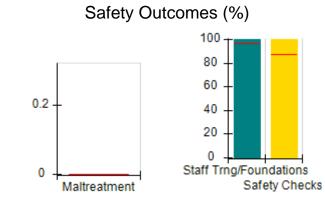

# Performance-Based Placement Measures RBWO Provider GA+SCORECARD - CCI

| Provider/Program Name: A Friend's House - (563) - CCI |                                    |                                          |                                    |                                       |  |
|-------------------------------------------------------|------------------------------------|------------------------------------------|------------------------------------|---------------------------------------|--|
| 111 Henry Pkwy., McDonough, GA 30253                  |                                    | Quarterly Scores (Grades)                |                                    | Current Quarter Score<br>(Grade)      |  |
| Phone: 678-432-1630                                   |                                    | Q1: 101.15 (A+)                          | Q2: N/A                            | 101.15%                               |  |
| Vendor ID# 35215                                      |                                    | Q3: N/A                                  | Q4: N/A                            | (A+)                                  |  |
| Program Census Information:                           |                                    | # Children in Care During<br>Quarter: 24 | # Placements During<br>Quarter: 24 | # Children in Care On<br>Last Day: 14 |  |
|                                                       | Avg<br>Performance All<br>CCIs (%) | Provider<br>Performance (%)*             | Possible Points<br>(Weight)        | Provider Points<br>Earned             |  |
| OPM Monitoring Reviews                                |                                    |                                          |                                    |                                       |  |
| Annual Comprehensive Reviews                          | 83%                                | 99%                                      | 25                                 | 24.73                                 |  |
| Safety Reviews                                        | 86%                                | 95%                                      | 15                                 | 14.25                                 |  |
| Monitoring Sub-Total                                  |                                    |                                          | 40                                 | 38.98                                 |  |
| CCI Safety Outcomes                                   |                                    |                                          |                                    |                                       |  |
| Incidence of Maltreatment                             | 0.00%                              | No Substantiated<br>Reports              | 10                                 | 10.00                                 |  |
| Staff Training/Foundations                            | 96%                                | 100%                                     | 5                                  | 5.00                                  |  |
| Staff Safety Checks                                   | 87%                                | 100%                                     | 5                                  | 5.00                                  |  |
| Safety Sub-Total                                      |                                    |                                          | 20                                 | 20.00                                 |  |
| CCI Permanency Outcomes                               |                                    |                                          |                                    |                                       |  |
| Placement Stability                                   | 89%                                | 92%                                      | 15                                 | 13.80                                 |  |
| Permanency Sub-Total                                  |                                    |                                          | 15                                 | 13.80                                 |  |
| CCI Well-Being Outcomes                               |                                    |                                          |                                    |                                       |  |
| EPSDT Medical Visits                                  | 92%                                | 83%                                      | 4                                  | 3.32                                  |  |
| EPSDT Dental Visits                                   | 85%                                | 89%                                      | 4                                  | 3.56                                  |  |
| Academic Supports                                     | 74%                                | 64%                                      | 3                                  | 1.92                                  |  |
| Provider ECEM Visits                                  | 76%                                | 84%                                      | 7                                  | 5.88                                  |  |
| Provider General Contacts                             | 76%                                | 82%                                      | 7                                  | 5.74                                  |  |
| Placements with Siblings                              | 38%                                | 79%                                      | Not Scored                         | Not Scored                            |  |
| Placements within Legal County                        | 14%                                | 57%                                      | Not Scored                         | Not Scored                            |  |
| Well-Being Sub-Total                                  |                                    |                                          | 25                                 | 20.42                                 |  |