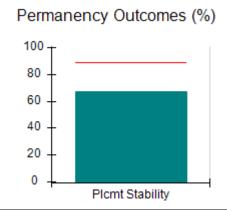

# Performance-Based Placement Measures RBWO Provider GA+SCORECARD - CCI

| Provider/Program Name: A Friend's House - (563) - CCI |                                    |                                          |                                    |                                       |  |
|-------------------------------------------------------|------------------------------------|------------------------------------------|------------------------------------|---------------------------------------|--|
| 111 Henry Pkwy., McDonough, GA 30253                  |                                    | Quarterly Scores (Grades)                |                                    | Current Quarter Score<br>(Grade)      |  |
| Phone: 678-432-1630                                   |                                    | Q1: 101.15 (A+)                          | Q2: N/A                            | 101.15%                               |  |
| Vendor ID# 35215                                      |                                    | Q3: N/A                                  | Q4: N/A                            | (A+)                                  |  |
| Program Census Information:                           |                                    | # Children in Care During<br>Quarter: 24 | # Placements During<br>Quarter: 24 | # Children in Care On<br>Last Day: 14 |  |
|                                                       | Avg<br>Performance All<br>CCIs (%) | Provider<br>Performance (%)*             | Possible Points<br>(Weight)        | Provider Points<br>Earned             |  |
| OPM Monitoring Reviews                                |                                    |                                          |                                    |                                       |  |
| Annual Comprehensive Reviews                          | 83%                                | 99%                                      | 25                                 | 24.73                                 |  |
| Safety Reviews                                        | 86%                                | 95%                                      | 15                                 | 14.25                                 |  |
| Monitoring Sub-Total                                  |                                    |                                          | 40                                 | 38.98                                 |  |
| CCI Safety Outcomes                                   |                                    |                                          |                                    |                                       |  |
| Incidence of Maltreatment                             | 0.00%                              | No Substantiated<br>Reports              | 10                                 | 10.00                                 |  |
| Staff Training/Foundations                            | 96%                                | 100%                                     | 5                                  | 5.00                                  |  |
| Staff Safety Checks                                   | 87%                                | 100%                                     | 5                                  | 5.00                                  |  |
| Safety Sub-Total                                      |                                    |                                          | 20                                 | 20.00                                 |  |
| CCI Permanency Outcomes                               |                                    |                                          |                                    |                                       |  |
| Placement Stability                                   | 89%                                | 92%                                      | 15                                 | 13.80                                 |  |
| Permanency Sub-Total                                  |                                    |                                          | 15                                 | 13.80                                 |  |
| CCI Well-Being Outcomes                               |                                    |                                          |                                    |                                       |  |
| EPSDT Medical Visits                                  | 92%                                | 83%                                      | 4                                  | 3.32                                  |  |
| EPSDT Dental Visits                                   | 85%                                | 89%                                      | 4                                  | 3.56                                  |  |
| Academic Supports                                     | 74%                                | 64%                                      | 3                                  | 1.92                                  |  |
| Provider ECEM Visits                                  | 76%                                | 84%                                      | 7                                  | 5.88                                  |  |
| Provider General Contacts                             | 76%                                | 82%                                      | 7                                  | 5.74                                  |  |
| Placements with Siblings                              | 38%                                | 79%                                      | Not Scored                         | Not Scored                            |  |
| Placements within Legal County                        | 14%                                | 57%                                      | Not Scored                         | Not Scored                            |  |
| Well-Being Sub-Total                                  |                                    |                                          | 25                                 | 20.42                                 |  |