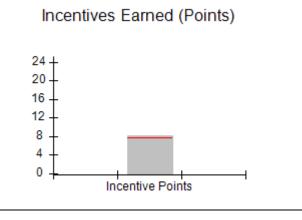

### Provider/Program Name: A Friend's House - (563) - CCI

| Program Census Information:                      |                                         | # Children in Care During<br>Quarter: 24 | # Placements During<br>Quarter: 24 | # Children in Care On<br>Last Day: 14 |
|--------------------------------------------------|-----------------------------------------|------------------------------------------|------------------------------------|---------------------------------------|
| CCI Incentive Credits                            | Avg<br>Performance All<br>CCIs (Points) | Provider<br>Performance (%)*             | Possible Points<br>(Weight)        | Provider Points<br>Earned             |
| Early EPSDT Medical Visits                       |                                         | 63%                                      | 2                                  | 1.26                                  |
| Early EPSDT Dental Visits                        |                                         | 67%                                      | 2                                  | 1.34                                  |
| Permanency Contacts                              |                                         | 23%                                      | 5                                  | 1.15                                  |
| Additional Academic Supports                     |                                         | 10%                                      | 2                                  | 0.20                                  |
| HS Grad/GED/Prof or Trade<br>Certificate/College |                                         | N/A                                      | 10/5/5/1                           |                                       |
| EYSS Agreement                                   |                                         | Not Eligible                             | 5                                  |                                       |
| Community Connections                            |                                         | 0%                                       | 4                                  | 0.00                                  |
| Active Agency Accreditation                      |                                         | 0%                                       | 4                                  | 0.00                                  |
| Staff Clinical Licensure                         |                                         | 0%                                       | 5                                  | 0.00                                  |
| Behavior Management (threshold = 0)              |                                         | 100%                                     | 4                                  | 4.00                                  |
| Incentives Total                                 | 7.78                                    |                                          |                                    | 7.95                                  |
| Maximum total                                    | combined incentive                      | credit allowed is 10 points.             | Incentives Awarded                 | 7.95                                  |
| *Performance calculation descriptions can be     | e found in the FY 201                   | 19 RBWO PBP Measureme                    | ents and Standards Guide.          |                                       |