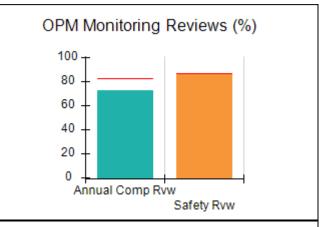

# Performance-Based Placement Measures RBWO Provider GA+SCORECARD - CCI

| Provider/Program Name: A Friend's House - (563) - CCI |                                    |                                          |                                    |                                       |  |
|-------------------------------------------------------|------------------------------------|------------------------------------------|------------------------------------|---------------------------------------|--|
| 111 Henry Pkwy., McDonough, GA 30253                  |                                    | Quarterly Scores (Grades)                |                                    | Current Quarter Score<br>(Grade)      |  |
| Phone: 678-432-1630                                   |                                    | Q1: 101.15 (A+)                          | Q2: N/A                            | 101.15%                               |  |
| Vendor ID# 35215                                      |                                    | Q3: N/A                                  | Q4: N/A                            | (A+)                                  |  |
| Program Census Information:                           |                                    | # Children in Care During<br>Quarter: 24 | # Placements During<br>Quarter: 24 | # Children in Care On<br>Last Day: 14 |  |
|                                                       | Avg<br>Performance All<br>CCIs (%) | Provider<br>Performance (%)*             | Possible Points<br>(Weight)        | Provider Points<br>Earned             |  |
| OPM Monitoring Reviews                                |                                    |                                          |                                    |                                       |  |
| Annual Comprehensive Reviews                          | 83%                                | 99%                                      | 25                                 | 24.73                                 |  |
| Safety Reviews                                        | 86%                                | 95%                                      | 15                                 | 14.25                                 |  |
| Monitoring Sub-Total                                  |                                    |                                          | 40                                 | 38.98                                 |  |
| CCI Safety Outcomes                                   |                                    |                                          |                                    |                                       |  |
| Incidence of Maltreatment                             | 0.00%                              | No Substantiated<br>Reports              | 10                                 | 10.00                                 |  |
| Staff Training/Foundations                            | 96%                                | 100%                                     | 5                                  | 5.00                                  |  |
| Staff Safety Checks                                   | 87%                                | 100%                                     | 5                                  | 5.00                                  |  |
| Safety Sub-Total                                      |                                    |                                          | 20                                 | 20.00                                 |  |
| CCI Permanency Outcomes                               |                                    |                                          |                                    |                                       |  |
| Placement Stability                                   | 89%                                | 92%                                      | 15                                 | 13.80                                 |  |
| Permanency Sub-Total                                  |                                    |                                          | 15                                 | 13.80                                 |  |
| CCI Well-Being Outcomes                               |                                    |                                          |                                    |                                       |  |
| EPSDT Medical Visits                                  | 92%                                | 83%                                      | 4                                  | 3.32                                  |  |
| EPSDT Dental Visits                                   | 85%                                | 89%                                      | 4                                  | 3.56                                  |  |
| Academic Supports                                     | 74%                                | 64%                                      | 3                                  | 1.92                                  |  |
| Provider ECEM Visits                                  | 76%                                | 84%                                      | 7                                  | 5.88                                  |  |
| Provider General Contacts                             | 76%                                | 82%                                      | 7                                  | 5.74                                  |  |
| Placements with Siblings                              | 38%                                | 79%                                      | Not Scored                         | Not Scored                            |  |
| Placements within Legal County                        | 14%                                | 57%                                      | Not Scored                         | Not Scored                            |  |
| Well-Being Sub-Total                                  |                                    |                                          | 25                                 | 20.42                                 |  |