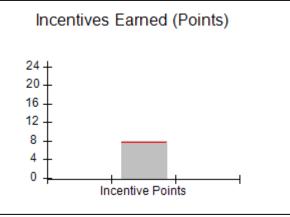

### **Quarterly Provider Comparisons to All CCIs**

# Performance-Based Placement Measures RBWO Provider GA+SCORECARD - CCI

| Provider/Program Name: A Friend's House - (563) - CCI |                                    |                                          |                                    |                                       |  |
|-------------------------------------------------------|------------------------------------|------------------------------------------|------------------------------------|---------------------------------------|--|
| 111 Henry Pkwy., McDonough, GA 30253                  |                                    | Quarterly Scores (Grades)                |                                    | Current Quarter Score<br>(Grade)      |  |
| Phone: 678-432-1630                                   |                                    | Q1: 101.15 (A+)                          | Q2: N/A                            | 101.15%                               |  |
| Vendor ID# 35215                                      |                                    | Q3: N/A                                  | Q4: N/A                            | (A+)                                  |  |
| Program Census Information:                           |                                    | # Children in Care During<br>Quarter: 24 | # Placements During<br>Quarter: 24 | # Children in Care On<br>Last Day: 14 |  |
|                                                       | Avg<br>Performance All<br>CCIs (%) | Provider<br>Performance (%)*             | Possible Points<br>(Weight)        | Provider Points<br>Earned             |  |
| OPM Monitoring Reviews                                |                                    |                                          |                                    |                                       |  |
| Annual Comprehensive Reviews                          | 83%                                | 99%                                      | 25                                 | 24.73                                 |  |
| Safety Reviews                                        | 86%                                | 95%                                      | 15                                 | 14.25                                 |  |
| Monitoring Sub-Total                                  |                                    |                                          | 40                                 | 38.98                                 |  |
| CCI Safety Outcomes                                   |                                    |                                          |                                    |                                       |  |
| Incidence of Maltreatment                             | 0.00%                              | No Substantiated<br>Reports              | 10                                 | 10.00                                 |  |
| Staff Training/Foundations                            | 96%                                | 100%                                     | 5                                  | 5.00                                  |  |
| Staff Safety Checks                                   | 87%                                | 100%                                     | 5                                  | 5.00                                  |  |
| Safety Sub-Total                                      |                                    |                                          | 20                                 | 20.00                                 |  |
| CCI Permanency Outcomes                               |                                    |                                          |                                    |                                       |  |
| Placement Stability                                   | 89%                                | 92%                                      | 15                                 | 13.80                                 |  |
| Permanency Sub-Total                                  |                                    |                                          | 15                                 | 13.80                                 |  |
| CCI Well-Being Outcomes                               |                                    |                                          |                                    |                                       |  |
| EPSDT Medical Visits                                  | 92%                                | 83%                                      | 4                                  | 3.32                                  |  |
| EPSDT Dental Visits                                   | 85%                                | 89%                                      | 4                                  | 3.56                                  |  |
| Academic Supports                                     | 74%                                | 64%                                      | 3                                  | 1.92                                  |  |
| Provider ECEM Visits                                  | 76%                                | 84%                                      | 7                                  | 5.88                                  |  |
| Provider General Contacts                             | 76%                                | 82%                                      | 7                                  | 5.74                                  |  |
| Placements with Siblings                              | 38%                                | 79%                                      | Not Scored                         | Not Scored                            |  |
| Placements within Legal County                        | 14%                                | 57%                                      | Not Scored                         | Not Scored                            |  |
| Well-Being Sub-Total                                  |                                    |                                          | 25                                 | 20.42                                 |  |

### Provider/Program Name: A Friend's House - (563) - CCI

| Program Census Information:                      |                                         | # Children in Care During<br>Quarter: 24 | # Placements During<br>Quarter: 24 | # Children in Care On<br>Last Day: 14 |
|--------------------------------------------------|-----------------------------------------|------------------------------------------|------------------------------------|---------------------------------------|
| CCI Incentive Credits                            | Avg<br>Performance All<br>CCIs (Points) | Provider<br>Performance (%)*             | Possible Points<br>(Weight)        | Provider Points<br>Earned             |
| Early EPSDT Medical Visits                       |                                         | 63%                                      | 2                                  | 1.26                                  |
| Early EPSDT Dental Visits                        |                                         | 67%                                      | 2                                  | 1.34                                  |
| Permanency Contacts                              |                                         | 23%                                      | 5                                  | 1.15                                  |
| Additional Academic Supports                     |                                         | 10%                                      | 2                                  | 0.20                                  |
| HS Grad/GED/Prof or Trade<br>Certificate/College |                                         | N/A                                      | 10/5/5/1                           |                                       |
| EYSS Agreement                                   |                                         | Not Eligible                             | 5                                  |                                       |
| Community Connections                            |                                         | 0%                                       | 4                                  | 0.00                                  |
| Active Agency Accreditation                      |                                         | 0%                                       | 4                                  | 0.00                                  |
| Staff Clinical Licensure                         |                                         | 0%                                       | 5                                  | 0.00                                  |
| Behavior Management (threshold = 0)              |                                         | 100%                                     | 4                                  | 4.00                                  |
| Incentives Total                                 | 7.78                                    |                                          |                                    | 7.95                                  |
| Maximum total                                    | combined incentive                      | credit allowed is 10 points.             | Incentives Awarded                 | 7.95                                  |
| *Performance calculation descriptions can be     | e found in the FY 201                   | 19 RBWO PBP Measureme                    | ents and Standards Guide.          |                                       |