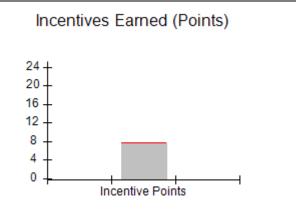

### **Quarterly Provider Comparisons to All CCIs**

# Performance-Based Placement Measures RBWO Provider GA+SCORECARD - CCI

| Provider/Program Name: A Friend's House - (563) - CCI |                                    |                                          |                                    |                                       |  |
|-------------------------------------------------------|------------------------------------|------------------------------------------|------------------------------------|---------------------------------------|--|
| 111 Henry Pkwy., McDonough, GA 30253                  |                                    | Quarterly Scores (Grades)                |                                    | Current Quarter Score<br>(Grade)      |  |
| Phone: 678-432-1630                                   |                                    | Q1: 101.15 (A+)                          | Q2: N/A                            | 101.15%                               |  |
| Vendor ID# 35215                                      |                                    | Q3: N/A                                  | Q4: N/A                            | (A+)                                  |  |
| Program Census Information:                           |                                    | # Children in Care During<br>Quarter: 24 | # Placements During<br>Quarter: 24 | # Children in Care On<br>Last Day: 14 |  |
|                                                       | Avg<br>Performance All<br>CCIs (%) | Provider<br>Performance (%)*             | Possible Points<br>(Weight)        | Provider Points<br>Earned             |  |
| OPM Monitoring Reviews                                |                                    |                                          |                                    |                                       |  |
| Annual Comprehensive Reviews                          | 83%                                | 99%                                      | 25                                 | 24.73                                 |  |
| Safety Reviews                                        | 86%                                | 95%                                      | 15                                 | 14.25                                 |  |
| Monitoring Sub-Total                                  |                                    |                                          | 40                                 | 38.98                                 |  |
| CCI Safety Outcomes                                   |                                    |                                          |                                    |                                       |  |
| Incidence of Maltreatment                             | 0.00%                              | No Substantiated<br>Reports              | 10                                 | 10.00                                 |  |
| Staff Training/Foundations                            | 96%                                | 100%                                     | 5                                  | 5.00                                  |  |
| Staff Safety Checks                                   | 87%                                | 100%                                     | 5                                  | 5.00                                  |  |
| Safety Sub-Total                                      |                                    |                                          | 20                                 | 20.00                                 |  |
| CCI Permanency Outcomes                               |                                    |                                          |                                    |                                       |  |
| Placement Stability                                   | 89%                                | 92%                                      | 15                                 | 13.80                                 |  |
| Permanency Sub-Total                                  |                                    |                                          | 15                                 | 13.80                                 |  |
| CCI Well-Being Outcomes                               |                                    |                                          |                                    |                                       |  |
| EPSDT Medical Visits                                  | 92%                                | 83%                                      | 4                                  | 3.32                                  |  |
| EPSDT Dental Visits                                   | 85%                                | 89%                                      | 4                                  | 3.56                                  |  |
| Academic Supports                                     | 74%                                | 64%                                      | 3                                  | 1.92                                  |  |
| Provider ECEM Visits                                  | 76%                                | 84%                                      | 7                                  | 5.88                                  |  |
| Provider General Contacts                             | 76%                                | 82%                                      | 7                                  | 5.74                                  |  |
| Placements with Siblings                              | 38%                                | 79%                                      | Not Scored                         | Not Scored                            |  |
| Placements within Legal County                        | 14%                                | 57%                                      | Not Scored                         | Not Scored                            |  |
| Well-Being Sub-Total                                  |                                    |                                          | 25                                 | 20.42                                 |  |

### Provider/Program Name: A Friend's House - (563) - CCI

| Program Census Information:                      |                                         | # Children in Care During<br>Quarter: 24 | # Placements During<br>Quarter: 24 | # Children in Care On<br>Last Day: 14 |
|--------------------------------------------------|-----------------------------------------|------------------------------------------|------------------------------------|---------------------------------------|
| CCI Incentive Credits                            | Avg<br>Performance All<br>CCIs (Points) | Provider<br>Performance (%)*             | Possible Points<br>(Weight)        | Provider Points<br>Earned             |
| Early EPSDT Medical Visits                       |                                         | 63%                                      | 2                                  | 1.26                                  |
| Early EPSDT Dental Visits                        |                                         | 67%                                      | 2                                  | 1.34                                  |
| Permanency Contacts                              |                                         | 23%                                      | 5                                  | 1.15                                  |
| Additional Academic Supports                     |                                         | 10%                                      | 2                                  | 0.20                                  |
| HS Grad/GED/Prof or Trade<br>Certificate/College |                                         | N/A                                      | 10/5/5/1                           |                                       |
| EYSS Agreement                                   |                                         | Not Eligible                             | 5                                  |                                       |
| Community Connections                            |                                         | 0%                                       | 4                                  | 0.00                                  |
| Active Agency Accreditation                      |                                         | 0%                                       | 4                                  | 0.00                                  |
| Staff Clinical Licensure                         |                                         | 0%                                       | 5                                  | 0.00                                  |
| Behavior Management (threshold = 0)              |                                         | 100%                                     | 4                                  | 4.00                                  |
| Incentives Total                                 | 7.78                                    |                                          |                                    | 7.95                                  |
| Maximum total                                    | combined incentive                      | credit allowed is 10 points.             | Incentives Awarded                 | 7.95                                  |
| *Performance calculation descriptions can be     | e found in the FY 201                   | 19 RBWO PBP Measureme                    | ents and Standards Guide.          |                                       |