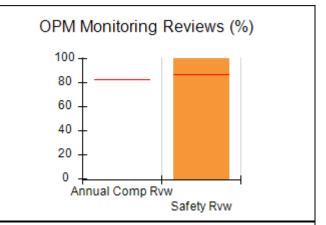

# Performance-Based Placement Measures RBWO Provider GA+SCORECARD - CCI

| Provider/Program Name: A Friend's House - (563) - CCI |                                    |                                          |                                    |                                       |  |
|-------------------------------------------------------|------------------------------------|------------------------------------------|------------------------------------|---------------------------------------|--|
| 111 Henry Pkwy., McDonough, GA 30253                  |                                    | Quarterly Scores (Grades)                |                                    | Current Quarter Score<br>(Grade)      |  |
| Phone: 678-432-1630                                   |                                    | Q1: 101.15 (A+)                          | Q2: N/A                            | 101.15%                               |  |
| Vendor ID# 35215                                      |                                    | Q3: N/A                                  | Q4: N/A                            | (A+)                                  |  |
| Program Census Information:                           |                                    | # Children in Care During<br>Quarter: 24 | # Placements During<br>Quarter: 24 | # Children in Care On<br>Last Day: 14 |  |
|                                                       | Avg<br>Performance All<br>CCIs (%) | Provider<br>Performance (%)*             | Possible Points<br>(Weight)        | Provider Points<br>Earned             |  |
| OPM Monitoring Reviews                                |                                    |                                          |                                    |                                       |  |
| Annual Comprehensive Reviews                          | 83%                                | 99%                                      | 25                                 | 24.73                                 |  |
| Safety Reviews                                        | 86%                                | 95%                                      | 15                                 | 14.25                                 |  |
| Monitoring Sub-Total                                  |                                    |                                          | 40                                 | 38.98                                 |  |
| CCI Safety Outcomes                                   |                                    |                                          |                                    |                                       |  |
| Incidence of Maltreatment                             | 0.00%                              | No Substantiated<br>Reports              | 10                                 | 10.00                                 |  |
| Staff Training/Foundations                            | 96%                                | 100%                                     | 5                                  | 5.00                                  |  |
| Staff Safety Checks                                   | 87%                                | 100%                                     | 5                                  | 5.00                                  |  |
| Safety Sub-Total                                      |                                    |                                          | 20                                 | 20.00                                 |  |
| CCI Permanency Outcomes                               |                                    |                                          |                                    |                                       |  |
| Placement Stability                                   | 89%                                | 92%                                      | 15                                 | 13.80                                 |  |
| Permanency Sub-Total                                  |                                    |                                          | 15                                 | 13.80                                 |  |
| CCI Well-Being Outcomes                               |                                    |                                          |                                    |                                       |  |
| EPSDT Medical Visits                                  | 92%                                | 83%                                      | 4                                  | 3.32                                  |  |
| EPSDT Dental Visits                                   | 85%                                | 89%                                      | 4                                  | 3.56                                  |  |
| Academic Supports                                     | 74%                                | 64%                                      | 3                                  | 1.92                                  |  |
| Provider ECEM Visits                                  | 76%                                | 84%                                      | 7                                  | 5.88                                  |  |
| Provider General Contacts                             | 76%                                | 82%                                      | 7                                  | 5.74                                  |  |
| Placements with Siblings                              | 38%                                | 79%                                      | Not Scored                         | Not Scored                            |  |
| Placements within Legal County                        | 14%                                | 57%                                      | Not Scored                         | Not Scored                            |  |
| Well-Being Sub-Total                                  |                                    |                                          | 25                                 | 20.42                                 |  |