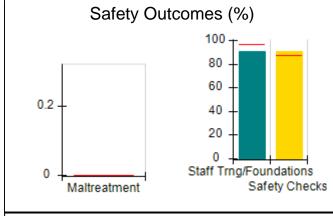

# Performance-Based Placement Measures RBWO Provider GA+SCORECARD - CCI

| Provider/Program Name: A Friend's House - (563) - CCI |                                    |                                          |                                    |                                       |  |
|-------------------------------------------------------|------------------------------------|------------------------------------------|------------------------------------|---------------------------------------|--|
| 111 Henry Pkwy., McDonough, GA 30253                  |                                    | Quarterly Scores (Grades)                |                                    | Current Quarter Score<br>(Grade)      |  |
| Phone: 678-432-1630                                   |                                    | Q1: 101.15 (A+)                          | Q2: N/A                            | 101.15%                               |  |
| Vendor ID# 35215                                      |                                    | Q3: N/A                                  | Q4: N/A                            | (A+)                                  |  |
| Program Census Information:                           |                                    | # Children in Care During<br>Quarter: 24 | # Placements During<br>Quarter: 24 | # Children in Care On<br>Last Day: 14 |  |
|                                                       | Avg<br>Performance All<br>CCIs (%) | Provider<br>Performance (%)*             | Possible Points<br>(Weight)        | Provider Points<br>Earned             |  |
| OPM Monitoring Reviews                                |                                    |                                          |                                    |                                       |  |
| Annual Comprehensive Reviews                          | 83%                                | 99%                                      | 25                                 | 24.73                                 |  |
| Safety Reviews                                        | 86%                                | 95%                                      | 15                                 | 14.25                                 |  |
| Monitoring Sub-Total                                  |                                    |                                          | 40                                 | 38.98                                 |  |
| CCI Safety Outcomes                                   |                                    |                                          |                                    |                                       |  |
| Incidence of Maltreatment                             | 0.00%                              | No Substantiated<br>Reports              | 10                                 | 10.00                                 |  |
| Staff Training/Foundations                            | 96%                                | 100%                                     | 5                                  | 5.00                                  |  |
| Staff Safety Checks                                   | 87%                                | 100%                                     | 5                                  | 5.00                                  |  |
| Safety Sub-Total                                      |                                    |                                          | 20                                 | 20.00                                 |  |
| CCI Permanency Outcomes                               |                                    |                                          |                                    |                                       |  |
| Placement Stability                                   | 89%                                | 92%                                      | 15                                 | 13.80                                 |  |
| Permanency Sub-Total                                  |                                    |                                          | 15                                 | 13.80                                 |  |
| CCI Well-Being Outcomes                               |                                    |                                          |                                    |                                       |  |
| EPSDT Medical Visits                                  | 92%                                | 83%                                      | 4                                  | 3.32                                  |  |
| EPSDT Dental Visits                                   | 85%                                | 89%                                      | 4                                  | 3.56                                  |  |
| Academic Supports                                     | 74%                                | 64%                                      | 3                                  | 1.92                                  |  |
| Provider ECEM Visits                                  | 76%                                | 84%                                      | 7                                  | 5.88                                  |  |
| Provider General Contacts                             | 76%                                | 82%                                      | 7                                  | 5.74                                  |  |
| Placements with Siblings                              | 38%                                | 79%                                      | Not Scored                         | Not Scored                            |  |
| Placements within Legal County                        | 14%                                | 57%                                      | Not Scored                         | Not Scored                            |  |
| Well-Being Sub-Total                                  |                                    |                                          | 25                                 | 20.42                                 |  |