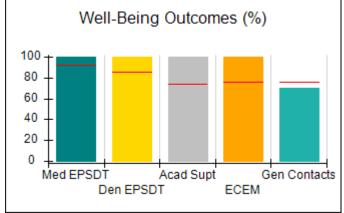

# Performance-Based Placement Measures RBWO Provider GA+SCORECARD - CCI

| Provider/Program Name: A Friend's House - (563) - CCI |                                    |                                          |                                    |                                       |  |
|-------------------------------------------------------|------------------------------------|------------------------------------------|------------------------------------|---------------------------------------|--|
| 111 Henry Pkwy., McDonough, GA 30253                  |                                    | Quarterly Scores (Grades)                |                                    | Current Quarter Score<br>(Grade)      |  |
| Phone: 678-432-1630                                   |                                    | Q1: 101.15 (A+)                          | Q2: N/A                            | 101.15%                               |  |
| Vendor ID# 35215                                      |                                    | Q3: N/A                                  | Q4: N/A                            | (A+)                                  |  |
| Program Census Information:                           |                                    | # Children in Care During<br>Quarter: 24 | # Placements During<br>Quarter: 24 | # Children in Care On<br>Last Day: 14 |  |
|                                                       | Avg<br>Performance All<br>CCIs (%) | Provider<br>Performance (%)*             | Possible Points<br>(Weight)        | Provider Points<br>Earned             |  |
| OPM Monitoring Reviews                                |                                    |                                          |                                    |                                       |  |
| Annual Comprehensive Reviews                          | 83%                                | 99%                                      | 25                                 | 24.73                                 |  |
| Safety Reviews                                        | 86%                                | 95%                                      | 15                                 | 14.25                                 |  |
| Monitoring Sub-Total                                  |                                    |                                          | 40                                 | 38.98                                 |  |
| CCI Safety Outcomes                                   |                                    |                                          |                                    |                                       |  |
| Incidence of Maltreatment                             | 0.00%                              | No Substantiated<br>Reports              | 10                                 | 10.00                                 |  |
| Staff Training/Foundations                            | 96%                                | 100%                                     | 5                                  | 5.00                                  |  |
| Staff Safety Checks                                   | 87%                                | 100%                                     | 5                                  | 5.00                                  |  |
| Safety Sub-Total                                      |                                    |                                          | 20                                 | 20.00                                 |  |
| CCI Permanency Outcomes                               |                                    |                                          |                                    |                                       |  |
| Placement Stability                                   | 89%                                | 92%                                      | 15                                 | 13.80                                 |  |
| Permanency Sub-Total                                  |                                    |                                          | 15                                 | 13.80                                 |  |
| CCI Well-Being Outcomes                               |                                    |                                          |                                    |                                       |  |
| EPSDT Medical Visits                                  | 92%                                | 83%                                      | 4                                  | 3.32                                  |  |
| EPSDT Dental Visits                                   | 85%                                | 89%                                      | 4                                  | 3.56                                  |  |
| Academic Supports                                     | 74%                                | 64%                                      | 3                                  | 1.92                                  |  |
| Provider ECEM Visits                                  | 76%                                | 84%                                      | 7                                  | 5.88                                  |  |
| Provider General Contacts                             | 76%                                | 82%                                      | 7                                  | 5.74                                  |  |
| Placements with Siblings                              | 38%                                | 79%                                      | Not Scored                         | Not Scored                            |  |
| Placements within Legal County                        | 14%                                | 57%                                      | Not Scored                         | Not Scored                            |  |
| Well-Being Sub-Total                                  |                                    |                                          | 25                                 | 20.42                                 |  |