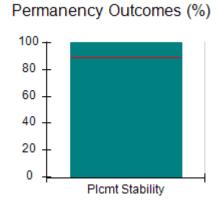

# Performance-Based Placement Measures RBWO Provider GA+SCORECARD - CCI

| Provider/Program Name: A Friend's House - (563) - CCI |                                    |                                          |                                    |                                       |  |
|-------------------------------------------------------|------------------------------------|------------------------------------------|------------------------------------|---------------------------------------|--|
| 111 Henry Pkwy., McDonough, GA 30253                  |                                    | Quarterly Scores (Grades)                |                                    | Current Quarter Score<br>(Grade)      |  |
| Phone: 678-432-1630                                   |                                    | Q1: 101.15 (A+)                          | Q2: N/A                            | 101.15%                               |  |
| Vendor ID# 35215                                      |                                    | Q3: N/A                                  | Q4: N/A                            | (A+)                                  |  |
| Program Census Information:                           |                                    | # Children in Care During<br>Quarter: 24 | # Placements During<br>Quarter: 24 | # Children in Care On<br>Last Day: 14 |  |
|                                                       | Avg<br>Performance All<br>CCIs (%) | Provider<br>Performance (%)*             | Possible Points<br>(Weight)        | Provider Points<br>Earned             |  |
| OPM Monitoring Reviews                                |                                    |                                          |                                    |                                       |  |
| Annual Comprehensive Reviews                          | 83%                                | 99%                                      | 25                                 | 24.73                                 |  |
| Safety Reviews                                        | 86%                                | 95%                                      | 15                                 | 14.25                                 |  |
| Monitoring Sub-Total                                  |                                    |                                          | 40                                 | 38.98                                 |  |
| CCI Safety Outcomes                                   |                                    |                                          |                                    |                                       |  |
| Incidence of Maltreatment                             | 0.00%                              | No Substantiated<br>Reports              | 10                                 | 10.00                                 |  |
| Staff Training/Foundations                            | 96%                                | 100%                                     | 5                                  | 5.00                                  |  |
| Staff Safety Checks                                   | 87%                                | 100%                                     | 5                                  | 5.00                                  |  |
| Safety Sub-Total                                      |                                    |                                          | 20                                 | 20.00                                 |  |
| CCI Permanency Outcomes                               |                                    |                                          |                                    |                                       |  |
| Placement Stability                                   | 89%                                | 92%                                      | 15                                 | 13.80                                 |  |
| Permanency Sub-Total                                  |                                    |                                          | 15                                 | 13.80                                 |  |
| CCI Well-Being Outcomes                               |                                    |                                          |                                    |                                       |  |
| EPSDT Medical Visits                                  | 92%                                | 83%                                      | 4                                  | 3.32                                  |  |
| EPSDT Dental Visits                                   | 85%                                | 89%                                      | 4                                  | 3.56                                  |  |
| Academic Supports                                     | 74%                                | 64%                                      | 3                                  | 1.92                                  |  |
| Provider ECEM Visits                                  | 76%                                | 84%                                      | 7                                  | 5.88                                  |  |
| Provider General Contacts                             | 76%                                | 82%                                      | 7                                  | 5.74                                  |  |
| Placements with Siblings                              | 38%                                | 79%                                      | Not Scored                         | Not Scored                            |  |
| Placements within Legal County                        | 14%                                | 57%                                      | Not Scored                         | Not Scored                            |  |
| Well-Being Sub-Total                                  |                                    |                                          | 25                                 | 20.42                                 |  |