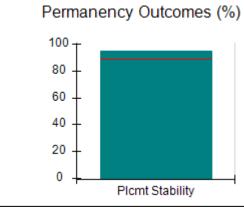

# Performance-Based Placement Measures RBWO Provider GA+SCORECARD - CCI

| Provider/Program Name: A Friend's House - (563) - CCI |                                    |                                          |                                    |                                       |  |
|-------------------------------------------------------|------------------------------------|------------------------------------------|------------------------------------|---------------------------------------|--|
| 111 Henry Pkwy., McDonough, GA 30253                  |                                    | Quarterly Scores (Grades)                |                                    | Current Quarter Score<br>(Grade)      |  |
| Phone: 678-432-1630                                   |                                    | Q1: 101.15 (A+)                          | Q2: N/A                            | 101.15%                               |  |
| Vendor ID# 35215                                      |                                    | Q3: N/A                                  | Q4: N/A                            | (A+)                                  |  |
| Program Census Information:                           |                                    | # Children in Care During<br>Quarter: 24 | # Placements During<br>Quarter: 24 | # Children in Care On<br>Last Day: 14 |  |
|                                                       | Avg<br>Performance All<br>CCIs (%) | Provider<br>Performance (%)*             | Possible Points<br>(Weight)        | Provider Points<br>Earned             |  |
| OPM Monitoring Reviews                                |                                    |                                          |                                    |                                       |  |
| Annual Comprehensive Reviews                          | 83%                                | 99%                                      | 25                                 | 24.73                                 |  |
| Safety Reviews                                        | 86%                                | 95%                                      | 15                                 | 14.25                                 |  |
| Monitoring Sub-Total                                  |                                    |                                          | 40                                 | 38.98                                 |  |
| CCI Safety Outcomes                                   |                                    |                                          |                                    |                                       |  |
| Incidence of Maltreatment                             | 0.00%                              | No Substantiated<br>Reports              | 10                                 | 10.00                                 |  |
| Staff Training/Foundations                            | 96%                                | 100%                                     | 5                                  | 5.00                                  |  |
| Staff Safety Checks                                   | 87%                                | 100%                                     | 5                                  | 5.00                                  |  |
| Safety Sub-Total                                      |                                    |                                          | 20                                 | 20.00                                 |  |
| CCI Permanency Outcomes                               |                                    |                                          |                                    |                                       |  |
| Placement Stability                                   | 89%                                | 92%                                      | 15                                 | 13.80                                 |  |
| Permanency Sub-Total                                  |                                    |                                          | 15                                 | 13.80                                 |  |
| CCI Well-Being Outcomes                               |                                    |                                          |                                    |                                       |  |
| EPSDT Medical Visits                                  | 92%                                | 83%                                      | 4                                  | 3.32                                  |  |
| EPSDT Dental Visits                                   | 85%                                | 89%                                      | 4                                  | 3.56                                  |  |
| Academic Supports                                     | 74%                                | 64%                                      | 3                                  | 1.92                                  |  |
| Provider ECEM Visits                                  | 76%                                | 84%                                      | 7                                  | 5.88                                  |  |
| Provider General Contacts                             | 76%                                | 82%                                      | 7                                  | 5.74                                  |  |
| Placements with Siblings                              | 38%                                | 79%                                      | Not Scored                         | Not Scored                            |  |
| Placements within Legal County                        | 14%                                | 57%                                      | Not Scored                         | Not Scored                            |  |
| Well-Being Sub-Total                                  |                                    |                                          | 25                                 | 20.42                                 |  |