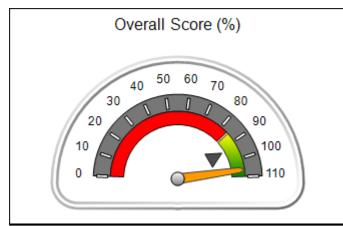

# Performance-Based Placement Measures RBWO Provider GA+SCORECARD - CCI

Report Quarter: Q1 FY2020

| Provider/Program Name: A Friend's House - (563) - CCI                                                               |                                                                        |                 |  |  |  |
|---------------------------------------------------------------------------------------------------------------------|------------------------------------------------------------------------|-----------------|--|--|--|
| 111 Henry Pkwy., McDonough, GA 30253                                                                                | Onough, GA 30253 Quarterly Scores (Grades) Current Quarter Sco (Grade) |                 |  |  |  |
| Phone: 678-432-1630                                                                                                 | Q1: 101.15 (A+)                                                        | Q1: 101.15 (A+) |  |  |  |
| Vendor ID# 35215                                                                                                    | Q3: N/A                                                                | Q3: N/A Q4: N/A |  |  |  |
| Program Census Information:  # Children in Care During Quarter: 24  # Children in Care On Last Quarter: 24  Day: 14 |                                                                        |                 |  |  |  |
|                                                                                                                     |                                                                        |                 |  |  |  |

# Performance-Based Placement Measures RBWO Provider GA+SCORECARD - CCI

| Provider/Program Name: A Friend's House - (563) - CCI |                                    |                                          |                                    |                                       |  |
|-------------------------------------------------------|------------------------------------|------------------------------------------|------------------------------------|---------------------------------------|--|
| 111 Henry Pkwy., McDonough, GA 30253                  |                                    | Quarterly Scores (Grades)                |                                    | Current Quarter Score<br>(Grade)      |  |
| Phone: 678-432-1630                                   |                                    | Q1: 101.15 (A+)                          | Q2: N/A                            | 101.15%                               |  |
| Vendor ID# 35215                                      |                                    | Q3: N/A                                  | Q4: N/A                            | (A+)                                  |  |
| Program Census Information:                           |                                    | # Children in Care During<br>Quarter: 24 | # Placements During<br>Quarter: 24 | # Children in Care On<br>Last Day: 14 |  |
|                                                       | Avg<br>Performance All<br>CCIs (%) | Provider<br>Performance (%)*             | Possible Points<br>(Weight)        | Provider Points<br>Earned             |  |
| OPM Monitoring Reviews                                |                                    |                                          |                                    |                                       |  |
| Annual Comprehensive Reviews                          | 83%                                | 99%                                      | 25                                 | 24.73                                 |  |
| Safety Reviews                                        | 86%                                | 95%                                      | 15                                 | 14.25                                 |  |
| Monitoring Sub-Total                                  |                                    |                                          | 40                                 | 38.98                                 |  |
| CCI Safety Outcomes                                   |                                    |                                          |                                    |                                       |  |
| Incidence of Maltreatment                             | 0.00%                              | No Substantiated<br>Reports              | 10                                 | 10.00                                 |  |
| Staff Training/Foundations                            | 96%                                | 100%                                     | 5                                  | 5.00                                  |  |
| Staff Safety Checks                                   | 87%                                | 100%                                     | 5                                  | 5.00                                  |  |
| Safety Sub-Total                                      |                                    |                                          | 20                                 | 20.00                                 |  |
| CCI Permanency Outcomes                               |                                    |                                          |                                    |                                       |  |
| Placement Stability                                   | 89%                                | 92%                                      | 15                                 | 13.80                                 |  |
| Permanency Sub-Total                                  |                                    |                                          | 15                                 | 13.80                                 |  |
| CCI Well-Being Outcomes                               |                                    |                                          |                                    |                                       |  |
| EPSDT Medical Visits                                  | 92%                                | 83%                                      | 4                                  | 3.32                                  |  |
| EPSDT Dental Visits                                   | 85%                                | 89%                                      | 4                                  | 3.56                                  |  |
| Academic Supports                                     | 74%                                | 64%                                      | 3                                  | 1.92                                  |  |
| Provider ECEM Visits                                  | 76%                                | 84%                                      | 7                                  | 5.88                                  |  |
| Provider General Contacts                             | 76%                                | 82%                                      | 7                                  | 5.74                                  |  |
| Placements with Siblings                              | 38%                                | 79%                                      | Not Scored                         | Not Scored                            |  |
| Placements within Legal County                        | 14%                                | 57%                                      | Not Scored                         | Not Scored                            |  |
| Well-Being Sub-Total                                  |                                    |                                          | 25                                 | 20.42                                 |  |