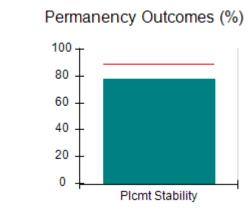

# Performance-Based Placement Measures RBWO Provider GA+SCORECARD - CCI

| Provider/Program Name: A Friend's House - (563) - CCI |                                    |                                          |                                    |                                       |  |
|-------------------------------------------------------|------------------------------------|------------------------------------------|------------------------------------|---------------------------------------|--|
| 111 Henry Pkwy., McDonough, GA 30253                  |                                    | Quarterly Scores (Grades)                |                                    | Current Quarter Score<br>(Grade)      |  |
| Phone: 678-432-1630                                   |                                    | Q1: 101.15 (A+)                          | Q2: N/A                            | 101.15%                               |  |
| Vendor ID# 35215                                      |                                    | Q3: N/A                                  | Q4: N/A                            | (A+)                                  |  |
| Program Census Information:                           |                                    | # Children in Care During<br>Quarter: 24 | # Placements During<br>Quarter: 24 | # Children in Care On<br>Last Day: 14 |  |
|                                                       | Avg<br>Performance All<br>CCIs (%) | Provider<br>Performance (%)*             | Possible Points<br>(Weight)        | Provider Points<br>Earned             |  |
| OPM Monitoring Reviews                                |                                    |                                          |                                    |                                       |  |
| Annual Comprehensive Reviews                          | 83%                                | 99%                                      | 25                                 | 24.73                                 |  |
| Safety Reviews                                        | 86%                                | 95%                                      | 15                                 | 14.25                                 |  |
| Monitoring Sub-Total                                  |                                    |                                          | 40                                 | 38.98                                 |  |
| CCI Safety Outcomes                                   |                                    |                                          |                                    |                                       |  |
| Incidence of Maltreatment                             | 0.00%                              | No Substantiated<br>Reports              | 10                                 | 10.00                                 |  |
| Staff Training/Foundations                            | 96%                                | 100%                                     | 5                                  | 5.00                                  |  |
| Staff Safety Checks                                   | 87%                                | 100%                                     | 5                                  | 5.00                                  |  |
| Safety Sub-Total                                      |                                    |                                          | 20                                 | 20.00                                 |  |
| CCI Permanency Outcomes                               |                                    |                                          |                                    |                                       |  |
| Placement Stability                                   | 89%                                | 92%                                      | 15                                 | 13.80                                 |  |
| Permanency Sub-Total                                  |                                    |                                          | 15                                 | 13.80                                 |  |
| CCI Well-Being Outcomes                               |                                    |                                          |                                    |                                       |  |
| EPSDT Medical Visits                                  | 92%                                | 83%                                      | 4                                  | 3.32                                  |  |
| EPSDT Dental Visits                                   | 85%                                | 89%                                      | 4                                  | 3.56                                  |  |
| Academic Supports                                     | 74%                                | 64%                                      | 3                                  | 1.92                                  |  |
| Provider ECEM Visits                                  | 76%                                | 84%                                      | 7                                  | 5.88                                  |  |
| Provider General Contacts                             | 76%                                | 82%                                      | 7                                  | 5.74                                  |  |
| Placements with Siblings                              | 38%                                | 79%                                      | Not Scored                         | Not Scored                            |  |
| Placements within Legal County                        | 14%                                | 57%                                      | Not Scored                         | Not Scored                            |  |
| Well-Being Sub-Total                                  |                                    |                                          | 25                                 | 20.42                                 |  |