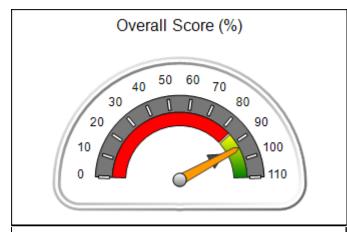

# Performance-Based Placement Measures RBWO Provider GA+SCORECARD - CCI

Report Quarter: Q1 FY2020

| Provider/Program Name: A Friend's House - (563) - CCI                                                               |                                                                        |                 |  |  |  |
|---------------------------------------------------------------------------------------------------------------------|------------------------------------------------------------------------|-----------------|--|--|--|
| 111 Henry Pkwy., McDonough, GA 30253                                                                                | Onough, GA 30253 Quarterly Scores (Grades) Current Quarter Sco (Grade) |                 |  |  |  |
| Phone: 678-432-1630                                                                                                 | Q1: 101.15 (A+)                                                        | Q1: 101.15 (A+) |  |  |  |
| Vendor ID# 35215                                                                                                    | Q3: N/A                                                                | Q3: N/A Q4: N/A |  |  |  |
| Program Census Information:  # Children in Care During Quarter: 24  # Children in Care On Last Quarter: 24  Day: 14 |                                                                        |                 |  |  |  |
|                                                                                                                     |                                                                        |                 |  |  |  |

# Performance-Based Placement Measures RBWO Provider GA+SCORECARD - CCI

| Provider/Program Name: A Friend's House - (563) - CCI |                                    |                                          |                                    |                                       |  |
|-------------------------------------------------------|------------------------------------|------------------------------------------|------------------------------------|---------------------------------------|--|
| 111 Henry Pkwy., McDonough, GA 30253                  |                                    | Quarterly Scores (Grades)                |                                    | Current Quarter Score<br>(Grade)      |  |
| Phone: 678-432-1630                                   |                                    | Q1: 101.15 (A+)                          | Q2: N/A                            | 101.15%                               |  |
| Vendor ID# 35215                                      |                                    | Q3: N/A                                  | Q4: N/A                            | (A+)                                  |  |
| Program Census Information:                           |                                    | # Children in Care During<br>Quarter: 24 | # Placements During<br>Quarter: 24 | # Children in Care On<br>Last Day: 14 |  |
|                                                       | Avg<br>Performance All<br>CCIs (%) | Provider<br>Performance (%)*             | Possible Points<br>(Weight)        | Provider Points<br>Earned             |  |
| OPM Monitoring Reviews                                |                                    |                                          |                                    |                                       |  |
| Annual Comprehensive Reviews                          | 83%                                | 99%                                      | 25                                 | 24.73                                 |  |
| Safety Reviews                                        | 86%                                | 95%                                      | 15                                 | 14.25                                 |  |
| Monitoring Sub-Total                                  |                                    |                                          | 40                                 | 38.98                                 |  |
| CCI Safety Outcomes                                   |                                    |                                          |                                    |                                       |  |
| Incidence of Maltreatment                             | 0.00%                              | No Substantiated<br>Reports              | 10                                 | 10.00                                 |  |
| Staff Training/Foundations                            | 96%                                | 100%                                     | 5                                  | 5.00                                  |  |
| Staff Safety Checks                                   | 87%                                | 100%                                     | 5                                  | 5.00                                  |  |
| Safety Sub-Total                                      |                                    |                                          | 20                                 | 20.00                                 |  |
| CCI Permanency Outcomes                               |                                    |                                          |                                    |                                       |  |
| Placement Stability                                   | 89%                                | 92%                                      | 15                                 | 13.80                                 |  |
| Permanency Sub-Total                                  |                                    |                                          | 15                                 | 13.80                                 |  |
| CCI Well-Being Outcomes                               |                                    |                                          |                                    |                                       |  |
| EPSDT Medical Visits                                  | 92%                                | 83%                                      | 4                                  | 3.32                                  |  |
| EPSDT Dental Visits                                   | 85%                                | 89%                                      | 4                                  | 3.56                                  |  |
| Academic Supports                                     | 74%                                | 64%                                      | 3                                  | 1.92                                  |  |
| Provider ECEM Visits                                  | 76%                                | 84%                                      | 7                                  | 5.88                                  |  |
| Provider General Contacts                             | 76%                                | 82%                                      | 7                                  | 5.74                                  |  |
| Placements with Siblings                              | 38%                                | 79%                                      | Not Scored                         | Not Scored                            |  |
| Placements within Legal County                        | 14%                                | 57%                                      | Not Scored                         | Not Scored                            |  |
| Well-Being Sub-Total                                  |                                    |                                          | 25                                 | 20.42                                 |  |

| Monitoring & Outcomes: Possible Points = 100 | Points Earned = 93.20   |         |
|----------------------------------------------|-------------------------|---------|
| Score Before Incentives Credit 9             |                         | 93.20%  |
| Inc                                          | Incentives Awarded 7.95 |         |
| PBP Verification                             |                         | N/A pts |
|                                              | Total Score 10          |         |