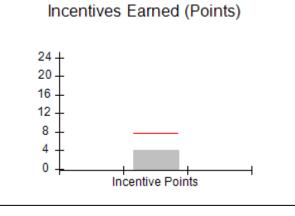

### Provider/Program Name: A Friend's House - (563) - CCI

| Program Census Information:                      |                                         | # Children in Care During<br>Quarter: 24 | # Placements During<br>Quarter: 24 | # Children in Care On<br>Last Day: 14 |
|--------------------------------------------------|-----------------------------------------|------------------------------------------|------------------------------------|---------------------------------------|
| CCI Incentive Credits                            | Avg<br>Performance All<br>CCIs (Points) | Provider<br>Performance (%)*             | Possible Points<br>(Weight)        | Provider Points<br>Earned             |
| Early EPSDT Medical Visits                       |                                         | 63%                                      | 2                                  | 1.26                                  |
| Early EPSDT Dental Visits                        |                                         | 67%                                      | 2                                  | 1.34                                  |
| Permanency Contacts                              |                                         | 23%                                      | 5                                  | 1.15                                  |
| Additional Academic Supports                     |                                         | 10%                                      | 2                                  | 0.20                                  |
| HS Grad/GED/Prof or Trade<br>Certificate/College |                                         | N/A                                      | 10/5/5/1                           |                                       |
| EYSS Agreement                                   |                                         | Not Eligible                             | 5                                  |                                       |
| Community Connections                            |                                         | 0%                                       | 4                                  | 0.00                                  |
| Active Agency Accreditation                      |                                         | 0%                                       | 4                                  | 0.00                                  |
| Staff Clinical Licensure                         |                                         | 0%                                       | 5                                  | 0.00                                  |
| Behavior Management (threshold = 0)              |                                         | 100%                                     | 4                                  | 4.00                                  |
| Incentives Total                                 | 7.78                                    |                                          |                                    | 7.95                                  |
| Maximum total                                    | combined incentive                      | credit allowed is 10 points.             | Incentives Awarded                 | 7.95                                  |
| *Performance calculation descriptions can be     | e found in the FY 201                   | 19 RBWO PBP Measureme                    | ents and Standards Guide.          |                                       |