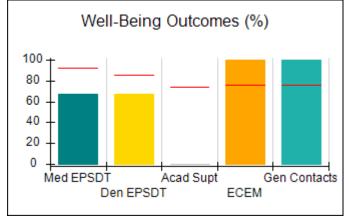

# Performance-Based Placement Measures RBWO Provider GA+SCORECARD - CCI

| Provider/Program Name: A Friend's House - (563) - CCI |                                    |                                          |                                    |                                       |  |
|-------------------------------------------------------|------------------------------------|------------------------------------------|------------------------------------|---------------------------------------|--|
| 111 Henry Pkwy., McDonough, GA 30253                  |                                    | Quarterly Scores (Grades)                |                                    | Current Quarter Score<br>(Grade)      |  |
| Phone: 678-432-1630                                   |                                    | Q1: 101.15 (A+)                          | Q2: N/A                            | 101.15%                               |  |
| Vendor ID# 35215                                      |                                    | Q3: N/A                                  | Q4: N/A                            | (A+)                                  |  |
| Program Census Information:                           |                                    | # Children in Care During<br>Quarter: 24 | # Placements During<br>Quarter: 24 | # Children in Care On<br>Last Day: 14 |  |
|                                                       | Avg<br>Performance All<br>CCIs (%) | Provider<br>Performance (%)*             | Possible Points<br>(Weight)        | Provider Points<br>Earned             |  |
| OPM Monitoring Reviews                                |                                    |                                          |                                    |                                       |  |
| Annual Comprehensive Reviews                          | 83%                                | 99%                                      | 25                                 | 24.73                                 |  |
| Safety Reviews                                        | 86%                                | 95%                                      | 15                                 | 14.25                                 |  |
| Monitoring Sub-Total                                  |                                    |                                          | 40                                 | 38.98                                 |  |
| CCI Safety Outcomes                                   |                                    |                                          |                                    |                                       |  |
| Incidence of Maltreatment                             | 0.00%                              | No Substantiated<br>Reports              | 10                                 | 10.00                                 |  |
| Staff Training/Foundations                            | 96%                                | 100%                                     | 5                                  | 5.00                                  |  |
| Staff Safety Checks                                   | 87%                                | 100%                                     | 5                                  | 5.00                                  |  |
| Safety Sub-Total                                      |                                    |                                          | 20                                 | 20.00                                 |  |
| CCI Permanency Outcomes                               |                                    |                                          |                                    |                                       |  |
| Placement Stability                                   | 89%                                | 92%                                      | 15                                 | 13.80                                 |  |
| Permanency Sub-Total                                  |                                    |                                          | 15                                 | 13.80                                 |  |
| CCI Well-Being Outcomes                               |                                    |                                          |                                    |                                       |  |
| EPSDT Medical Visits                                  | 92%                                | 83%                                      | 4                                  | 3.32                                  |  |
| EPSDT Dental Visits                                   | 85%                                | 89%                                      | 4                                  | 3.56                                  |  |
| Academic Supports                                     | 74%                                | 64%                                      | 3                                  | 1.92                                  |  |
| Provider ECEM Visits                                  | 76%                                | 84%                                      | 7                                  | 5.88                                  |  |
| Provider General Contacts                             | 76%                                | 82%                                      | 7                                  | 5.74                                  |  |
| Placements with Siblings                              | 38%                                | 79%                                      | Not Scored                         | Not Scored                            |  |
| Placements within Legal County                        | 14%                                | 57%                                      | Not Scored                         | Not Scored                            |  |
| Well-Being Sub-Total                                  |                                    |                                          | 25                                 | 20.42                                 |  |