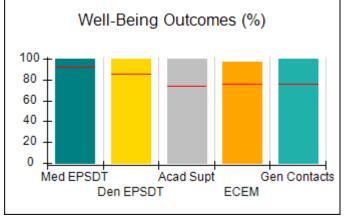

# Performance-Based Placement Measures RBWO Provider GA+SCORECARD - CCI

| Provider/Program Name: A Friend's House - (563) - CCI |                                    |                                          |                                    |                                       |  |
|-------------------------------------------------------|------------------------------------|------------------------------------------|------------------------------------|---------------------------------------|--|
| 111 Henry Pkwy., McDonough, GA 30253                  |                                    | Quarterly Scores (Grades)                |                                    | Current Quarter Score<br>(Grade)      |  |
| Phone: 678-432-1630                                   |                                    | Q1: 101.15 (A+)                          | Q2: N/A                            | 101.15%                               |  |
| Vendor ID# 35215                                      |                                    | Q3: N/A                                  | Q4: N/A                            | (A+)                                  |  |
| Program Census Information:                           |                                    | # Children in Care During<br>Quarter: 24 | # Placements During<br>Quarter: 24 | # Children in Care On<br>Last Day: 14 |  |
|                                                       | Avg<br>Performance All<br>CCIs (%) | Provider<br>Performance (%)*             | Possible Points<br>(Weight)        | Provider Points<br>Earned             |  |
| OPM Monitoring Reviews                                |                                    |                                          |                                    |                                       |  |
| Annual Comprehensive Reviews                          | 83%                                | 99%                                      | 25                                 | 24.73                                 |  |
| Safety Reviews                                        | 86%                                | 95%                                      | 15                                 | 14.25                                 |  |
| Monitoring Sub-Total                                  |                                    |                                          | 40                                 | 38.98                                 |  |
| CCI Safety Outcomes                                   |                                    |                                          |                                    |                                       |  |
| Incidence of Maltreatment                             | 0.00%                              | No Substantiated<br>Reports              | 10                                 | 10.00                                 |  |
| Staff Training/Foundations                            | 96%                                | 100%                                     | 5                                  | 5.00                                  |  |
| Staff Safety Checks                                   | 87%                                | 100%                                     | 5                                  | 5.00                                  |  |
| Safety Sub-Total                                      |                                    |                                          | 20                                 | 20.00                                 |  |
| CCI Permanency Outcomes                               |                                    |                                          |                                    |                                       |  |
| Placement Stability                                   | 89%                                | 92%                                      | 15                                 | 13.80                                 |  |
| Permanency Sub-Total                                  |                                    |                                          | 15                                 | 13.80                                 |  |
| CCI Well-Being Outcomes                               |                                    |                                          |                                    |                                       |  |
| EPSDT Medical Visits                                  | 92%                                | 83%                                      | 4                                  | 3.32                                  |  |
| EPSDT Dental Visits                                   | 85%                                | 89%                                      | 4                                  | 3.56                                  |  |
| Academic Supports                                     | 74%                                | 64%                                      | 3                                  | 1.92                                  |  |
| Provider ECEM Visits                                  | 76%                                | 84%                                      | 7                                  | 5.88                                  |  |
| Provider General Contacts                             | 76%                                | 82%                                      | 7                                  | 5.74                                  |  |
| Placements with Siblings                              | 38%                                | 79%                                      | Not Scored                         | Not Scored                            |  |
| Placements within Legal County                        | 14%                                | 57%                                      | Not Scored                         | Not Scored                            |  |
| Well-Being Sub-Total                                  |                                    |                                          | 25                                 | 20.42                                 |  |