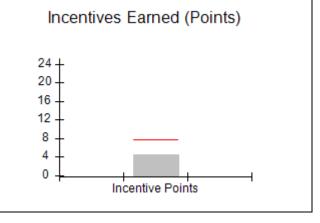

### Provider/Program Name: A Friend's House - (563) - CCI

| Program Census Information:                      |                                         | # Children in Care During<br>Quarter: 24 | # Placements During<br>Quarter: 24 | # Children in Care On<br>Last Day: 14 |
|--------------------------------------------------|-----------------------------------------|------------------------------------------|------------------------------------|---------------------------------------|
| CCI Incentive Credits                            | Avg<br>Performance All<br>CCIs (Points) | Provider<br>Performance (%)*             | Possible Points<br>(Weight)        | Provider Points<br>Earned             |
| Early EPSDT Medical Visits                       |                                         | 63%                                      | 2                                  | 1.26                                  |
| Early EPSDT Dental Visits                        |                                         | 67%                                      | 2                                  | 1.34                                  |
| Permanency Contacts                              |                                         | 23%                                      | 5                                  | 1.15                                  |
| Additional Academic Supports                     |                                         | 10%                                      | 2                                  | 0.20                                  |
| HS Grad/GED/Prof or Trade<br>Certificate/College |                                         | N/A                                      | 10/5/5/1                           |                                       |
| EYSS Agreement                                   |                                         | Not Eligible                             | 5                                  |                                       |
| Community Connections                            |                                         | 0%                                       | 4                                  | 0.00                                  |
| Active Agency Accreditation                      |                                         | 0%                                       | 4                                  | 0.00                                  |
| Staff Clinical Licensure                         |                                         | 0%                                       | 5                                  | 0.00                                  |
| Behavior Management (threshold = 0)              |                                         | 100%                                     | 4                                  | 4.00                                  |
| Incentives Total                                 | 7.78                                    |                                          |                                    | 7.95                                  |
| Maximum total                                    | combined incentive                      | credit allowed is 10 points.             | Incentives Awarded                 | 7.95                                  |
| *Performance calculation descriptions can be     | e found in the FY 201                   | 19 RBWO PBP Measureme                    | ents and Standards Guide.          |                                       |