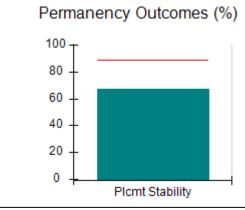

# Performance-Based Placement Measures RBWO Provider GA+SCORECARD - CCI

| Provider/Program Name: A Friend's House - (563) - CCI |                                    |                                          |                                    |                                       |  |
|-------------------------------------------------------|------------------------------------|------------------------------------------|------------------------------------|---------------------------------------|--|
| 111 Henry Pkwy., McDonough, GA 30253                  |                                    | Quarterly Scores (Grades)                |                                    | Current Quarter Score<br>(Grade)      |  |
| Phone: 678-432-1630                                   |                                    | Q1: 101.15 (A+)                          | Q2: N/A                            | 101.15%                               |  |
| Vendor ID# 35215                                      |                                    | Q3: N/A                                  | Q4: N/A                            | (A+)                                  |  |
| Program Census Information:                           |                                    | # Children in Care During<br>Quarter: 24 | # Placements During<br>Quarter: 24 | # Children in Care On<br>Last Day: 14 |  |
|                                                       | Avg<br>Performance All<br>CCIs (%) | Provider<br>Performance (%)*             | Possible Points<br>(Weight)        | Provider Points<br>Earned             |  |
| OPM Monitoring Reviews                                |                                    |                                          |                                    |                                       |  |
| Annual Comprehensive Reviews                          | 83%                                | 99%                                      | 25                                 | 24.73                                 |  |
| Safety Reviews                                        | 86%                                | 95%                                      | 15                                 | 14.25                                 |  |
| Monitoring Sub-Total                                  |                                    |                                          | 40                                 | 38.98                                 |  |
| CCI Safety Outcomes                                   |                                    |                                          |                                    |                                       |  |
| Incidence of Maltreatment                             | 0.00%                              | No Substantiated<br>Reports              | 10                                 | 10.00                                 |  |
| Staff Training/Foundations                            | 96%                                | 100%                                     | 5                                  | 5.00                                  |  |
| Staff Safety Checks                                   | 87%                                | 100%                                     | 5                                  | 5.00                                  |  |
| Safety Sub-Total                                      |                                    |                                          | 20                                 | 20.00                                 |  |
| CCI Permanency Outcomes                               |                                    |                                          |                                    |                                       |  |
| Placement Stability                                   | 89%                                | 92%                                      | 15                                 | 13.80                                 |  |
| Permanency Sub-Total                                  |                                    |                                          | 15                                 | 13.80                                 |  |
| CCI Well-Being Outcomes                               |                                    |                                          |                                    |                                       |  |
| EPSDT Medical Visits                                  | 92%                                | 83%                                      | 4                                  | 3.32                                  |  |
| EPSDT Dental Visits                                   | 85%                                | 89%                                      | 4                                  | 3.56                                  |  |
| Academic Supports                                     | 74%                                | 64%                                      | 3                                  | 1.92                                  |  |
| Provider ECEM Visits                                  | 76%                                | 84%                                      | 7                                  | 5.88                                  |  |
| Provider General Contacts                             | 76%                                | 82%                                      | 7                                  | 5.74                                  |  |
| Placements with Siblings                              | 38%                                | 79%                                      | Not Scored                         | Not Scored                            |  |
| Placements within Legal County                        | 14%                                | 57%                                      | Not Scored                         | Not Scored                            |  |
| Well-Being Sub-Total                                  |                                    |                                          | 25                                 | 20.42                                 |  |