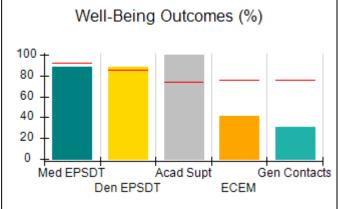

# Performance-Based Placement Measures RBWO Provider GA+SCORECARD - CCI

| Provider/Program Name: A Friend's House - (563) - CCI |                                    |                                          |                                    |                                       |  |
|-------------------------------------------------------|------------------------------------|------------------------------------------|------------------------------------|---------------------------------------|--|
| 111 Henry Pkwy., McDonough, GA 30253                  |                                    | Quarterly Scores (Grades)                |                                    | Current Quarter Score<br>(Grade)      |  |
| Phone: 678-432-1630                                   |                                    | Q1: 101.15 (A+)                          | Q2: N/A                            | 101.15%                               |  |
| Vendor ID# 35215                                      |                                    | Q3: N/A                                  | Q4: N/A                            | (A+)                                  |  |
| Program Census Information:                           |                                    | # Children in Care During<br>Quarter: 24 | # Placements During<br>Quarter: 24 | # Children in Care On<br>Last Day: 14 |  |
|                                                       | Avg<br>Performance All<br>CCIs (%) | Provider<br>Performance (%)*             | Possible Points<br>(Weight)        | Provider Points<br>Earned             |  |
| OPM Monitoring Reviews                                |                                    |                                          |                                    |                                       |  |
| Annual Comprehensive Reviews                          | 83%                                | 99%                                      | 25                                 | 24.73                                 |  |
| Safety Reviews                                        | 86%                                | 95%                                      | 15                                 | 14.25                                 |  |
| Monitoring Sub-Total                                  |                                    |                                          | 40                                 | 38.98                                 |  |
| CCI Safety Outcomes                                   |                                    |                                          |                                    |                                       |  |
| Incidence of Maltreatment                             | 0.00%                              | No Substantiated<br>Reports              | 10                                 | 10.00                                 |  |
| Staff Training/Foundations                            | 96%                                | 100%                                     | 5                                  | 5.00                                  |  |
| Staff Safety Checks                                   | 87%                                | 100%                                     | 5                                  | 5.00                                  |  |
| Safety Sub-Total                                      |                                    |                                          | 20                                 | 20.00                                 |  |
| CCI Permanency Outcomes                               |                                    |                                          |                                    |                                       |  |
| Placement Stability                                   | 89%                                | 92%                                      | 15                                 | 13.80                                 |  |
| Permanency Sub-Total                                  |                                    |                                          | 15                                 | 13.80                                 |  |
| CCI Well-Being Outcomes                               |                                    |                                          |                                    |                                       |  |
| EPSDT Medical Visits                                  | 92%                                | 83%                                      | 4                                  | 3.32                                  |  |
| EPSDT Dental Visits                                   | 85%                                | 89%                                      | 4                                  | 3.56                                  |  |
| Academic Supports                                     | 74%                                | 64%                                      | 3                                  | 1.92                                  |  |
| Provider ECEM Visits                                  | 76%                                | 84%                                      | 7                                  | 5.88                                  |  |
| Provider General Contacts                             | 76%                                | 82%                                      | 7                                  | 5.74                                  |  |
| Placements with Siblings                              | 38%                                | 79%                                      | Not Scored                         | Not Scored                            |  |
| Placements within Legal County                        | 14%                                | 57%                                      | Not Scored                         | Not Scored                            |  |
| Well-Being Sub-Total                                  |                                    |                                          | 25                                 | 20.42                                 |  |