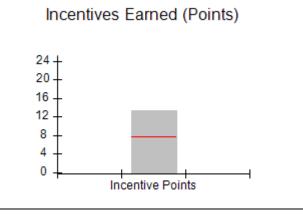

### **Quarterly Provider Comparisons to All CCIs**

### Provider/Program Name: A Friend's House - (563) - CCI

| Program Census Information:                      |                                         | # Children in Care During<br>Quarter: 24 | # Placements During<br>Quarter: 24 | # Children in Care On<br>Last Day: 14 |
|--------------------------------------------------|-----------------------------------------|------------------------------------------|------------------------------------|---------------------------------------|
| CCI Incentive Credits                            | Avg<br>Performance All<br>CCIs (Points) | Provider<br>Performance (%)*             | Possible Points<br>(Weight)        | Provider Points<br>Earned             |
| Early EPSDT Medical Visits                       |                                         | 63%                                      | 2                                  | 1.26                                  |
| Early EPSDT Dental Visits                        |                                         | 67%                                      | 2                                  | 1.34                                  |
| Permanency Contacts                              |                                         | 23%                                      | 5                                  | 1.15                                  |
| Additional Academic Supports                     |                                         | 10%                                      | 2                                  | 0.20                                  |
| HS Grad/GED/Prof or Trade<br>Certificate/College |                                         | N/A                                      | 10/5/5/1                           |                                       |
| EYSS Agreement                                   |                                         | Not Eligible                             | 5                                  |                                       |
| Community Connections                            |                                         | 0%                                       | 4                                  | 0.00                                  |
| Active Agency Accreditation                      |                                         | 0%                                       | 4                                  | 0.00                                  |
| Staff Clinical Licensure                         |                                         | 0%                                       | 5                                  | 0.00                                  |
| Behavior Management (threshold = 0)              |                                         | 100%                                     | 4                                  | 4.00                                  |
| Incentives Total                                 | 7.78                                    |                                          |                                    | 7.95                                  |
| Maximum total                                    | combined incentive                      | credit allowed is 10 points.             | Incentives Awarded                 | 7.95                                  |
| *Performance calculation descriptions can be     | e found in the FY 201                   | 19 RBWO PBP Measureme                    | ents and Standards Guide.          |                                       |