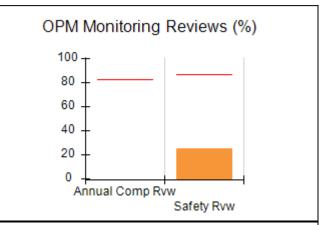

# Performance-Based Placement Measures RBWO Provider GA+SCORECARD - CCI

| Provider/Program Name: A Friend's House - (563) - CCI |                                    |                                          |                                    |                                       |  |
|-------------------------------------------------------|------------------------------------|------------------------------------------|------------------------------------|---------------------------------------|--|
| 111 Henry Pkwy., McDonough, GA 30253                  |                                    | Quarterly Scores (Grades)                |                                    | Current Quarter Score<br>(Grade)      |  |
| Phone: 678-432-1630                                   |                                    | Q1: 101.15 (A+)                          | Q2: N/A                            | 101.15%                               |  |
| Vendor ID# 35215                                      |                                    | Q3: N/A                                  | Q4: N/A                            | (A+)                                  |  |
| Program Census Information:                           |                                    | # Children in Care During<br>Quarter: 24 | # Placements During<br>Quarter: 24 | # Children in Care On<br>Last Day: 14 |  |
|                                                       | Avg<br>Performance All<br>CCIs (%) | Provider<br>Performance (%)*             | Possible Points<br>(Weight)        | Provider Points<br>Earned             |  |
| OPM Monitoring Reviews                                |                                    |                                          |                                    |                                       |  |
| Annual Comprehensive Reviews                          | 83%                                | 99%                                      | 25                                 | 24.73                                 |  |
| Safety Reviews                                        | 86%                                | 95%                                      | 15                                 | 14.25                                 |  |
| Monitoring Sub-Total                                  |                                    |                                          | 40                                 | 38.98                                 |  |
| CCI Safety Outcomes                                   |                                    |                                          |                                    |                                       |  |
| Incidence of Maltreatment                             | 0.00%                              | No Substantiated<br>Reports              | 10                                 | 10.00                                 |  |
| Staff Training/Foundations                            | 96%                                | 100%                                     | 5                                  | 5.00                                  |  |
| Staff Safety Checks                                   | 87%                                | 100%                                     | 5                                  | 5.00                                  |  |
| Safety Sub-Total                                      |                                    |                                          | 20                                 | 20.00                                 |  |
| CCI Permanency Outcomes                               |                                    |                                          |                                    |                                       |  |
| Placement Stability                                   | 89%                                | 92%                                      | 15                                 | 13.80                                 |  |
| Permanency Sub-Total                                  |                                    |                                          | 15                                 | 13.80                                 |  |
| CCI Well-Being Outcomes                               |                                    |                                          |                                    |                                       |  |
| EPSDT Medical Visits                                  | 92%                                | 83%                                      | 4                                  | 3.32                                  |  |
| EPSDT Dental Visits                                   | 85%                                | 89%                                      | 4                                  | 3.56                                  |  |
| Academic Supports                                     | 74%                                | 64%                                      | 3                                  | 1.92                                  |  |
| Provider ECEM Visits                                  | 76%                                | 84%                                      | 7                                  | 5.88                                  |  |
| Provider General Contacts                             | 76%                                | 82%                                      | 7                                  | 5.74                                  |  |
| Placements with Siblings                              | 38%                                | 79%                                      | Not Scored                         | Not Scored                            |  |
| Placements within Legal County                        | 14%                                | 57%                                      | Not Scored                         | Not Scored                            |  |
| Well-Being Sub-Total                                  |                                    |                                          | 25                                 | 20.42                                 |  |