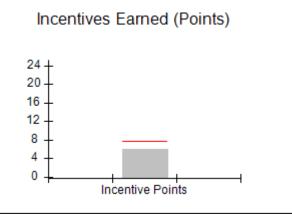

### Provider/Program Name: A Friend's House - (563) - CCI

| Program Census Information:                      |                                         | # Children in Care During<br>Quarter: 24 | # Placements During<br>Quarter: 24 | # Children in Care On<br>Last Day: 14 |
|--------------------------------------------------|-----------------------------------------|------------------------------------------|------------------------------------|---------------------------------------|
| CCI Incentive Credits                            | Avg<br>Performance All<br>CCIs (Points) | Provider<br>Performance (%)*             | Possible Points<br>(Weight)        | Provider Points<br>Earned             |
| Early EPSDT Medical Visits                       |                                         | 63%                                      | 2                                  | 1.26                                  |
| Early EPSDT Dental Visits                        |                                         | 67%                                      | 2                                  | 1.34                                  |
| Permanency Contacts                              |                                         | 23%                                      | 5                                  | 1.15                                  |
| Additional Academic Supports                     |                                         | 10%                                      | 2                                  | 0.20                                  |
| HS Grad/GED/Prof or Trade<br>Certificate/College |                                         | N/A                                      | 10/5/5/1                           |                                       |
| EYSS Agreement                                   |                                         | Not Eligible                             | 5                                  |                                       |
| Community Connections                            |                                         | 0%                                       | 4                                  | 0.00                                  |
| Active Agency Accreditation                      |                                         | 0%                                       | 4                                  | 0.00                                  |
| Staff Clinical Licensure                         |                                         | 0%                                       | 5                                  | 0.00                                  |
| Behavior Management (threshold = 0)              |                                         | 100%                                     | 4                                  | 4.00                                  |
| Incentives Total                                 | 7.78                                    |                                          |                                    | 7.95                                  |
| Maximum total                                    | combined incentive                      | credit allowed is 10 points.             | Incentives Awarded                 | 7.95                                  |
| *Performance calculation descriptions can be     | e found in the FY 201                   | 19 RBWO PBP Measureme                    | ents and Standards Guide.          |                                       |