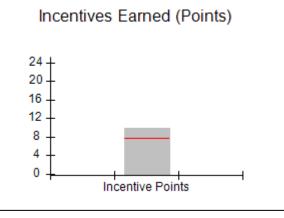

### Provider/Program Name: A Friend's House - (563) - CCI

| Program Census Information:                      |                                         | # Children in Care During<br>Quarter: 24 | # Placements During<br>Quarter: 24 | # Children in Care On<br>Last Day: 14 |
|--------------------------------------------------|-----------------------------------------|------------------------------------------|------------------------------------|---------------------------------------|
| CCI Incentive Credits                            | Avg<br>Performance All<br>CCIs (Points) | Provider<br>Performance (%)*             | Possible Points<br>(Weight)        | Provider Points<br>Earned             |
| Early EPSDT Medical Visits                       |                                         | 63%                                      | 2                                  | 1.26                                  |
| Early EPSDT Dental Visits                        |                                         | 67%                                      | 2                                  | 1.34                                  |
| Permanency Contacts                              |                                         | 23%                                      | 5                                  | 1.15                                  |
| Additional Academic Supports                     |                                         | 10%                                      | 2                                  | 0.20                                  |
| HS Grad/GED/Prof or Trade<br>Certificate/College |                                         | N/A                                      | 10/5/5/1                           |                                       |
| EYSS Agreement                                   |                                         | Not Eligible                             | 5                                  |                                       |
| Community Connections                            |                                         | 0%                                       | 4                                  | 0.00                                  |
| Active Agency Accreditation                      |                                         | 0%                                       | 4                                  | 0.00                                  |
| Staff Clinical Licensure                         |                                         | 0%                                       | 5                                  | 0.00                                  |
| Behavior Management (threshold = 0)              |                                         | 100%                                     | 4                                  | 4.00                                  |
| Incentives Total                                 | 7.78                                    |                                          |                                    | 7.95                                  |
| Maximum total                                    | combined incentive                      | credit allowed is 10 points.             | Incentives Awarded                 | 7.95                                  |
| *Performance calculation descriptions can be     | e found in the FY 201                   | 19 RBWO PBP Measureme                    | ents and Standards Guide.          |                                       |