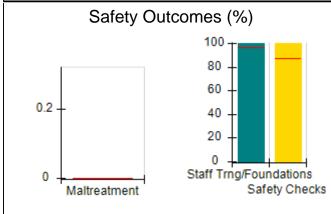

# Performance-Based Placement Measures RBWO Provider GA+SCORECARD - CCI

| Provider/Program Name: A Friend's House - (563) - CCI |                                    |                                          |                                    |                                       |  |
|-------------------------------------------------------|------------------------------------|------------------------------------------|------------------------------------|---------------------------------------|--|
| 111 Henry Pkwy., McDonough, GA 30253                  |                                    | Quarterly Scores (Grades)                |                                    | Current Quarter Score<br>(Grade)      |  |
| Phone: 678-432-1630                                   |                                    | Q1: 101.15 (A+)                          | Q2: N/A                            | 101.15%                               |  |
| Vendor ID# 35215                                      |                                    | Q3: N/A                                  | Q4: N/A                            | (A+)                                  |  |
| Program Census Information:                           |                                    | # Children in Care During<br>Quarter: 24 | # Placements During<br>Quarter: 24 | # Children in Care On<br>Last Day: 14 |  |
|                                                       | Avg<br>Performance All<br>CCIs (%) | Provider<br>Performance (%)*             | Possible Points<br>(Weight)        | Provider Points<br>Earned             |  |
| OPM Monitoring Reviews                                |                                    |                                          |                                    |                                       |  |
| Annual Comprehensive Reviews                          | 83%                                | 99%                                      | 25                                 | 24.73                                 |  |
| Safety Reviews                                        | 86%                                | 95%                                      | 15                                 | 14.25                                 |  |
| Monitoring Sub-Total                                  |                                    |                                          | 40                                 | 38.98                                 |  |
| CCI Safety Outcomes                                   |                                    |                                          |                                    |                                       |  |
| Incidence of Maltreatment                             | 0.00%                              | No Substantiated<br>Reports              | 10                                 | 10.00                                 |  |
| Staff Training/Foundations                            | 96%                                | 100%                                     | 5                                  | 5.00                                  |  |
| Staff Safety Checks                                   | 87%                                | 100%                                     | 5                                  | 5.00                                  |  |
| Safety Sub-Total                                      |                                    |                                          | 20                                 | 20.00                                 |  |
| CCI Permanency Outcomes                               |                                    |                                          |                                    |                                       |  |
| Placement Stability                                   | 89%                                | 92%                                      | 15                                 | 13.80                                 |  |
| Permanency Sub-Total                                  |                                    |                                          | 15                                 | 13.80                                 |  |
| CCI Well-Being Outcomes                               |                                    |                                          |                                    |                                       |  |
| EPSDT Medical Visits                                  | 92%                                | 83%                                      | 4                                  | 3.32                                  |  |
| EPSDT Dental Visits                                   | 85%                                | 89%                                      | 4                                  | 3.56                                  |  |
| Academic Supports                                     | 74%                                | 64%                                      | 3                                  | 1.92                                  |  |
| Provider ECEM Visits                                  | 76%                                | 84%                                      | 7                                  | 5.88                                  |  |
| Provider General Contacts                             | 76%                                | 82%                                      | 7                                  | 5.74                                  |  |
| Placements with Siblings                              | 38%                                | 79%                                      | Not Scored                         | Not Scored                            |  |
| Placements within Legal County                        | 14%                                | 57%                                      | Not Scored                         | Not Scored                            |  |
| Well-Being Sub-Total                                  |                                    |                                          | 25                                 | 20.42                                 |  |