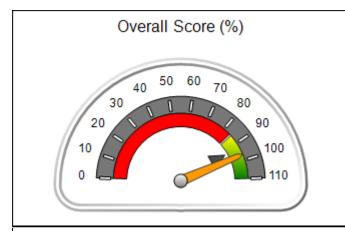

| Monitoring & Outcomes: Possible Points = 100 | Points Earned = 93.20   |         |
|----------------------------------------------|-------------------------|---------|
| Score Before Incentives Credit 9             |                         | 93.20%  |
| Inc                                          | Incentives Awarded 7.95 |         |
| PBP Verification                             |                         | N/A pts |
|                                              | Total Score 10          |         |