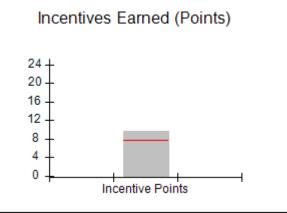

### Provider/Program Name: A Friend's House - (563) - CCI

| Program Census Information:                      |                                         | # Children in Care During<br>Quarter: 24 | # Placements During<br>Quarter: 24 | # Children in Care On<br>Last Day: 14 |
|--------------------------------------------------|-----------------------------------------|------------------------------------------|------------------------------------|---------------------------------------|
| CCI Incentive Credits                            | Avg<br>Performance All<br>CCIs (Points) | Provider<br>Performance (%)*             | Possible Points<br>(Weight)        | Provider Points<br>Earned             |
| Early EPSDT Medical Visits                       |                                         | 63%                                      | 2                                  | 1.26                                  |
| Early EPSDT Dental Visits                        |                                         | 67%                                      | 2                                  | 1.34                                  |
| Permanency Contacts                              |                                         | 23%                                      | 5                                  | 1.15                                  |
| Additional Academic Supports                     |                                         | 10%                                      | 2                                  | 0.20                                  |
| HS Grad/GED/Prof or Trade<br>Certificate/College |                                         | N/A                                      | 10/5/5/1                           |                                       |
| EYSS Agreement                                   |                                         | Not Eligible                             | 5                                  |                                       |
| Community Connections                            |                                         | 0%                                       | 4                                  | 0.00                                  |
| Active Agency Accreditation                      |                                         | 0%                                       | 4                                  | 0.00                                  |
| Staff Clinical Licensure                         |                                         | 0%                                       | 5                                  | 0.00                                  |
| Behavior Management (threshold = 0)              |                                         | 100%                                     | 4                                  | 4.00                                  |
| Incentives Total                                 | 7.78                                    |                                          |                                    | 7.95                                  |
| Maximum total                                    | combined incentive                      | credit allowed is 10 points.             | Incentives Awarded                 | 7.95                                  |
| *Performance calculation descriptions can be     | e found in the FY 201                   | 19 RBWO PBP Measureme                    | ents and Standards Guide.          |                                       |