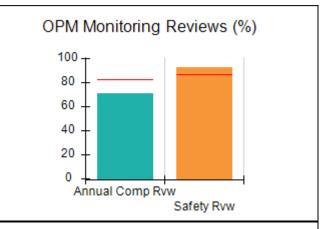

# Performance-Based Placement Measures RBWO Provider GA+SCORECARD - CCI

| Provider/Program Name: A Friend's House - (563) - CCI |                                    |                                          |                                    |                                       |  |
|-------------------------------------------------------|------------------------------------|------------------------------------------|------------------------------------|---------------------------------------|--|
| 111 Henry Pkwy., McDonough, GA 30253                  |                                    | Quarterly Scores (Grades)                |                                    | Current Quarter Score<br>(Grade)      |  |
| Phone: 678-432-1630                                   |                                    | Q1: 101.15 (A+)                          | Q2: N/A                            | 101.15%                               |  |
| Vendor ID# 35215                                      |                                    | Q3: N/A                                  | Q4: N/A                            | (A+)                                  |  |
| Program Census Information:                           |                                    | # Children in Care During<br>Quarter: 24 | # Placements During<br>Quarter: 24 | # Children in Care On<br>Last Day: 14 |  |
|                                                       | Avg<br>Performance All<br>CCIs (%) | Provider<br>Performance (%)*             | Possible Points<br>(Weight)        | Provider Points<br>Earned             |  |
| OPM Monitoring Reviews                                |                                    |                                          |                                    |                                       |  |
| Annual Comprehensive Reviews                          | 83%                                | 99%                                      | 25                                 | 24.73                                 |  |
| Safety Reviews                                        | 86%                                | 95%                                      | 15                                 | 14.25                                 |  |
| Monitoring Sub-Total                                  |                                    |                                          | 40                                 | 38.98                                 |  |
| CCI Safety Outcomes                                   |                                    |                                          |                                    |                                       |  |
| Incidence of Maltreatment                             | 0.00%                              | No Substantiated<br>Reports              | 10                                 | 10.00                                 |  |
| Staff Training/Foundations                            | 96%                                | 100%                                     | 5                                  | 5.00                                  |  |
| Staff Safety Checks                                   | 87%                                | 100%                                     | 5                                  | 5.00                                  |  |
| Safety Sub-Total                                      |                                    |                                          | 20                                 | 20.00                                 |  |
| CCI Permanency Outcomes                               |                                    |                                          |                                    |                                       |  |
| Placement Stability                                   | 89%                                | 92%                                      | 15                                 | 13.80                                 |  |
| Permanency Sub-Total                                  |                                    |                                          | 15                                 | 13.80                                 |  |
| CCI Well-Being Outcomes                               |                                    |                                          |                                    |                                       |  |
| EPSDT Medical Visits                                  | 92%                                | 83%                                      | 4                                  | 3.32                                  |  |
| EPSDT Dental Visits                                   | 85%                                | 89%                                      | 4                                  | 3.56                                  |  |
| Academic Supports                                     | 74%                                | 64%                                      | 3                                  | 1.92                                  |  |
| Provider ECEM Visits                                  | 76%                                | 84%                                      | 7                                  | 5.88                                  |  |
| Provider General Contacts                             | 76%                                | 82%                                      | 7                                  | 5.74                                  |  |
| Placements with Siblings                              | 38%                                | 79%                                      | Not Scored                         | Not Scored                            |  |
| Placements within Legal County                        | 14%                                | 57%                                      | Not Scored                         | Not Scored                            |  |
| Well-Being Sub-Total                                  |                                    |                                          | 25                                 | 20.42                                 |  |