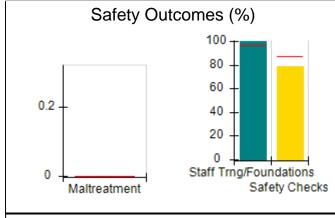

# Performance-Based Placement Measures RBWO Provider GA+SCORECARD - CCI

| Provider/Program Name: A Friend's House - (563) - CCI |                                    |                                          |                                    |                                       |  |
|-------------------------------------------------------|------------------------------------|------------------------------------------|------------------------------------|---------------------------------------|--|
| 111 Henry Pkwy., McDonough, GA 30253                  |                                    | Quarterly Scores (Grades)                |                                    | Current Quarter Score<br>(Grade)      |  |
| Phone: 678-432-1630                                   |                                    | Q1: 101.15 (A+)                          | Q2: N/A                            | 101.15%                               |  |
| Vendor ID# 35215                                      |                                    | Q3: N/A                                  | Q4: N/A                            | (A+)                                  |  |
| Program Census Information:                           |                                    | # Children in Care During<br>Quarter: 24 | # Placements During<br>Quarter: 24 | # Children in Care On<br>Last Day: 14 |  |
|                                                       | Avg<br>Performance All<br>CCIs (%) | Provider<br>Performance (%)*             | Possible Points<br>(Weight)        | Provider Points<br>Earned             |  |
| OPM Monitoring Reviews                                |                                    |                                          |                                    |                                       |  |
| Annual Comprehensive Reviews                          | 83%                                | 99%                                      | 25                                 | 24.73                                 |  |
| Safety Reviews                                        | 86%                                | 95%                                      | 15                                 | 14.25                                 |  |
| Monitoring Sub-Total                                  |                                    |                                          | 40                                 | 38.98                                 |  |
| CCI Safety Outcomes                                   |                                    |                                          |                                    |                                       |  |
| Incidence of Maltreatment                             | 0.00%                              | No Substantiated<br>Reports              | 10                                 | 10.00                                 |  |
| Staff Training/Foundations                            | 96%                                | 100%                                     | 5                                  | 5.00                                  |  |
| Staff Safety Checks                                   | 87%                                | 100%                                     | 5                                  | 5.00                                  |  |
| Safety Sub-Total                                      |                                    |                                          | 20                                 | 20.00                                 |  |
| CCI Permanency Outcomes                               |                                    |                                          |                                    |                                       |  |
| Placement Stability                                   | 89%                                | 92%                                      | 15                                 | 13.80                                 |  |
| Permanency Sub-Total                                  |                                    |                                          | 15                                 | 13.80                                 |  |
| CCI Well-Being Outcomes                               |                                    |                                          |                                    |                                       |  |
| EPSDT Medical Visits                                  | 92%                                | 83%                                      | 4                                  | 3.32                                  |  |
| EPSDT Dental Visits                                   | 85%                                | 89%                                      | 4                                  | 3.56                                  |  |
| Academic Supports                                     | 74%                                | 64%                                      | 3                                  | 1.92                                  |  |
| Provider ECEM Visits                                  | 76%                                | 84%                                      | 7                                  | 5.88                                  |  |
| Provider General Contacts                             | 76%                                | 82%                                      | 7                                  | 5.74                                  |  |
| Placements with Siblings                              | 38%                                | 79%                                      | Not Scored                         | Not Scored                            |  |
| Placements within Legal County                        | 14%                                | 57%                                      | Not Scored                         | Not Scored                            |  |
| Well-Being Sub-Total                                  |                                    |                                          | 25                                 | 20.42                                 |  |