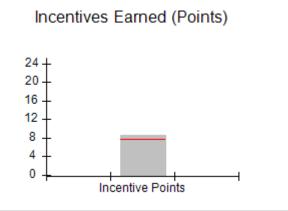

### Provider/Program Name: A Friend's House - (563) - CCI

| Program Census Information:                      |                                         | # Children in Care During<br>Quarter: 24 | # Placements During<br>Quarter: 24 | # Children in Care On<br>Last Day: 14 |
|--------------------------------------------------|-----------------------------------------|------------------------------------------|------------------------------------|---------------------------------------|
| CCI Incentive Credits                            | Avg<br>Performance All<br>CCIs (Points) | Provider<br>Performance (%)*             | Possible Points<br>(Weight)        | Provider Points<br>Earned             |
| Early EPSDT Medical Visits                       |                                         | 63%                                      | 2                                  | 1.26                                  |
| Early EPSDT Dental Visits                        |                                         | 67%                                      | 2                                  | 1.34                                  |
| Permanency Contacts                              |                                         | 23%                                      | 5                                  | 1.15                                  |
| Additional Academic Supports                     |                                         | 10%                                      | 2                                  | 0.20                                  |
| HS Grad/GED/Prof or Trade<br>Certificate/College |                                         | N/A                                      | 10/5/5/1                           |                                       |
| EYSS Agreement                                   |                                         | Not Eligible                             | 5                                  |                                       |
| Community Connections                            |                                         | 0%                                       | 4                                  | 0.00                                  |
| Active Agency Accreditation                      |                                         | 0%                                       | 4                                  | 0.00                                  |
| Staff Clinical Licensure                         |                                         | 0%                                       | 5                                  | 0.00                                  |
| Behavior Management (threshold = 0)              |                                         | 100%                                     | 4                                  | 4.00                                  |
| Incentives Total                                 | 7.78                                    |                                          |                                    | 7.95                                  |
| Maximum total                                    | combined incentive                      | credit allowed is 10 points.             | Incentives Awarded                 | 7.95                                  |
| *Performance calculation descriptions can be     | e found in the FY 201                   | 19 RBWO PBP Measureme                    | ents and Standards Guide.          |                                       |