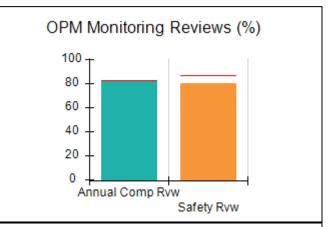

# Performance-Based Placement Measures RBWO Provider GA+SCORECARD - CCI

| Provider/Program Name: A Friend's House - (563) - CCI |                                    |                                          |                                    |                                       |  |
|-------------------------------------------------------|------------------------------------|------------------------------------------|------------------------------------|---------------------------------------|--|
| 111 Henry Pkwy., McDonough, GA 30253                  |                                    | Quarterly Scores (Grades)                |                                    | Current Quarter Score<br>(Grade)      |  |
| Phone: 678-432-1630                                   |                                    | Q1: 101.15 (A+)                          | Q2: N/A                            | 101.15%                               |  |
| Vendor ID# 35215                                      |                                    | Q3: N/A                                  | Q4: N/A                            | (A+)                                  |  |
| Program Census Information:                           |                                    | # Children in Care During<br>Quarter: 24 | # Placements During<br>Quarter: 24 | # Children in Care On<br>Last Day: 14 |  |
|                                                       | Avg<br>Performance All<br>CCIs (%) | Provider<br>Performance (%)*             | Possible Points<br>(Weight)        | Provider Points<br>Earned             |  |
| OPM Monitoring Reviews                                |                                    |                                          |                                    |                                       |  |
| Annual Comprehensive Reviews                          | 83%                                | 99%                                      | 25                                 | 24.73                                 |  |
| Safety Reviews                                        | 86%                                | 95%                                      | 15                                 | 14.25                                 |  |
| Monitoring Sub-Total                                  |                                    |                                          | 40                                 | 38.98                                 |  |
| CCI Safety Outcomes                                   |                                    |                                          |                                    |                                       |  |
| Incidence of Maltreatment                             | 0.00%                              | No Substantiated<br>Reports              | 10                                 | 10.00                                 |  |
| Staff Training/Foundations                            | 96%                                | 100%                                     | 5                                  | 5.00                                  |  |
| Staff Safety Checks                                   | 87%                                | 100%                                     | 5                                  | 5.00                                  |  |
| Safety Sub-Total                                      |                                    |                                          | 20                                 | 20.00                                 |  |
| CCI Permanency Outcomes                               |                                    |                                          |                                    |                                       |  |
| Placement Stability                                   | 89%                                | 92%                                      | 15                                 | 13.80                                 |  |
| Permanency Sub-Total                                  |                                    |                                          | 15                                 | 13.80                                 |  |
| CCI Well-Being Outcomes                               |                                    |                                          |                                    |                                       |  |
| EPSDT Medical Visits                                  | 92%                                | 83%                                      | 4                                  | 3.32                                  |  |
| EPSDT Dental Visits                                   | 85%                                | 89%                                      | 4                                  | 3.56                                  |  |
| Academic Supports                                     | 74%                                | 64%                                      | 3                                  | 1.92                                  |  |
| Provider ECEM Visits                                  | 76%                                | 84%                                      | 7                                  | 5.88                                  |  |
| Provider General Contacts                             | 76%                                | 82%                                      | 7                                  | 5.74                                  |  |
| Placements with Siblings                              | 38%                                | 79%                                      | Not Scored                         | Not Scored                            |  |
| Placements within Legal County                        | 14%                                | 57%                                      | Not Scored                         | Not Scored                            |  |
| Well-Being Sub-Total                                  |                                    |                                          | 25                                 | 20.42                                 |  |