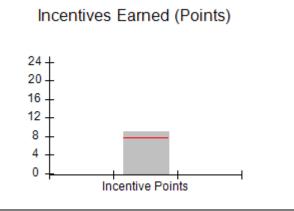

### Provider/Program Name: A Friend's House - (563) - CCI

| Program Census Information:                      |                                         | # Children in Care During<br>Quarter: 24 | # Placements During<br>Quarter: 24 | # Children in Care On<br>Last Day: 14 |
|--------------------------------------------------|-----------------------------------------|------------------------------------------|------------------------------------|---------------------------------------|
| CCI Incentive Credits                            | Avg<br>Performance All<br>CCIs (Points) | Provider<br>Performance (%)*             | Possible Points<br>(Weight)        | Provider Points<br>Earned             |
| Early EPSDT Medical Visits                       |                                         | 63%                                      | 2                                  | 1.26                                  |
| Early EPSDT Dental Visits                        |                                         | 67%                                      | 2                                  | 1.34                                  |
| Permanency Contacts                              |                                         | 23%                                      | 5                                  | 1.15                                  |
| Additional Academic Supports                     |                                         | 10%                                      | 2                                  | 0.20                                  |
| HS Grad/GED/Prof or Trade<br>Certificate/College |                                         | N/A                                      | 10/5/5/1                           |                                       |
| EYSS Agreement                                   |                                         | Not Eligible                             | 5                                  |                                       |
| Community Connections                            |                                         | 0%                                       | 4                                  | 0.00                                  |
| Active Agency Accreditation                      |                                         | 0%                                       | 4                                  | 0.00                                  |
| Staff Clinical Licensure                         |                                         | 0%                                       | 5                                  | 0.00                                  |
| Behavior Management (threshold = 0)              |                                         | 100%                                     | 4                                  | 4.00                                  |
| Incentives Total                                 | 7.78                                    |                                          |                                    | 7.95                                  |
| Maximum total                                    | combined incentive                      | credit allowed is 10 points.             | Incentives Awarded                 | 7.95                                  |
| *Performance calculation descriptions can be     | e found in the FY 201                   | 19 RBWO PBP Measureme                    | ents and Standards Guide.          |                                       |