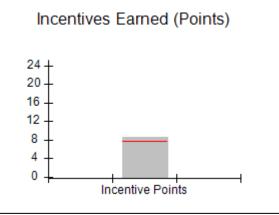

### Provider/Program Name: A Friend's House - (563) - CCI

| Program Census Information:                      |                                         | # Children in Care During<br>Quarter: 24 | # Placements During<br>Quarter: 24 | # Children in Care On<br>Last Day: 14 |
|--------------------------------------------------|-----------------------------------------|------------------------------------------|------------------------------------|---------------------------------------|
| CCI Incentive Credits                            | Avg<br>Performance All<br>CCIs (Points) | Provider<br>Performance (%)*             | Possible Points<br>(Weight)        | Provider Points<br>Earned             |
| Early EPSDT Medical Visits                       |                                         | 63%                                      | 2                                  | 1.26                                  |
| Early EPSDT Dental Visits                        |                                         | 67%                                      | 2                                  | 1.34                                  |
| Permanency Contacts                              |                                         | 23%                                      | 5                                  | 1.15                                  |
| Additional Academic Supports                     |                                         | 10%                                      | 2                                  | 0.20                                  |
| HS Grad/GED/Prof or Trade<br>Certificate/College |                                         | N/A                                      | 10/5/5/1                           |                                       |
| EYSS Agreement                                   |                                         | Not Eligible                             | 5                                  |                                       |
| Community Connections                            |                                         | 0%                                       | 4                                  | 0.00                                  |
| Active Agency Accreditation                      |                                         | 0%                                       | 4                                  | 0.00                                  |
| Staff Clinical Licensure                         |                                         | 0%                                       | 5                                  | 0.00                                  |
| Behavior Management (threshold = 0)              |                                         | 100%                                     | 4                                  | 4.00                                  |
| Incentives Total                                 | 7.78                                    |                                          |                                    | 7.95                                  |
| Maximum total                                    | combined incentive                      | credit allowed is 10 points.             | Incentives Awarded                 | 7.95                                  |
| *Performance calculation descriptions can be     | e found in the FY 201                   | 19 RBWO PBP Measureme                    | ents and Standards Guide.          |                                       |