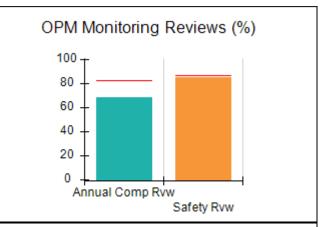

# Performance-Based Placement Measures RBWO Provider GA+SCORECARD - CCI

| Provider/Program Name: A Friend's House - (563) - CCI |                                    |                                          |                                    |                                       |  |
|-------------------------------------------------------|------------------------------------|------------------------------------------|------------------------------------|---------------------------------------|--|
| 111 Henry Pkwy., McDonough, GA 30253                  |                                    | Quarterly Scores (Grades)                |                                    | Current Quarter Score<br>(Grade)      |  |
| Phone: 678-432-1630                                   |                                    | Q1: 101.15 (A+)                          | Q2: N/A                            | 101.15%                               |  |
| Vendor ID# 35215                                      |                                    | Q3: N/A                                  | Q4: N/A                            | (A+)                                  |  |
| Program Census Information:                           |                                    | # Children in Care During<br>Quarter: 24 | # Placements During<br>Quarter: 24 | # Children in Care On<br>Last Day: 14 |  |
|                                                       | Avg<br>Performance All<br>CCIs (%) | Provider<br>Performance (%)*             | Possible Points<br>(Weight)        | Provider Points<br>Earned             |  |
| OPM Monitoring Reviews                                |                                    |                                          |                                    |                                       |  |
| Annual Comprehensive Reviews                          | 83%                                | 99%                                      | 25                                 | 24.73                                 |  |
| Safety Reviews                                        | 86%                                | 95%                                      | 15                                 | 14.25                                 |  |
| Monitoring Sub-Total                                  |                                    |                                          | 40                                 | 38.98                                 |  |
| CCI Safety Outcomes                                   |                                    |                                          |                                    |                                       |  |
| Incidence of Maltreatment                             | 0.00%                              | No Substantiated<br>Reports              | 10                                 | 10.00                                 |  |
| Staff Training/Foundations                            | 96%                                | 100%                                     | 5                                  | 5.00                                  |  |
| Staff Safety Checks                                   | 87%                                | 100%                                     | 5                                  | 5.00                                  |  |
| Safety Sub-Total                                      |                                    |                                          | 20                                 | 20.00                                 |  |
| CCI Permanency Outcomes                               |                                    |                                          |                                    |                                       |  |
| Placement Stability                                   | 89%                                | 92%                                      | 15                                 | 13.80                                 |  |
| Permanency Sub-Total                                  |                                    |                                          | 15                                 | 13.80                                 |  |
| CCI Well-Being Outcomes                               |                                    |                                          |                                    |                                       |  |
| EPSDT Medical Visits                                  | 92%                                | 83%                                      | 4                                  | 3.32                                  |  |
| EPSDT Dental Visits                                   | 85%                                | 89%                                      | 4                                  | 3.56                                  |  |
| Academic Supports                                     | 74%                                | 64%                                      | 3                                  | 1.92                                  |  |
| Provider ECEM Visits                                  | 76%                                | 84%                                      | 7                                  | 5.88                                  |  |
| Provider General Contacts                             | 76%                                | 82%                                      | 7                                  | 5.74                                  |  |
| Placements with Siblings                              | 38%                                | 79%                                      | Not Scored                         | Not Scored                            |  |
| Placements within Legal County                        | 14%                                | 57%                                      | Not Scored                         | Not Scored                            |  |
| Well-Being Sub-Total                                  |                                    |                                          | 25                                 | 20.42                                 |  |