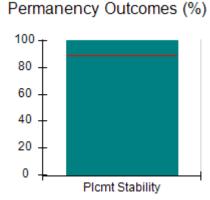

# Performance-Based Placement Measures RBWO Provider GA+SCORECARD - CCI

| Provider/Program Name: A Friend's House - (563) - CCI |                                    |                                          |                                    |                                       |  |
|-------------------------------------------------------|------------------------------------|------------------------------------------|------------------------------------|---------------------------------------|--|
| 111 Henry Pkwy., McDonough, GA 30253                  |                                    | Quarterly Scores (Grades)                |                                    | Current Quarter Score<br>(Grade)      |  |
| Phone: 678-432-1630                                   |                                    | Q1: 101.15 (A+)                          | Q2: N/A                            | 101.15%                               |  |
| Vendor ID# 35215                                      |                                    | Q3: N/A                                  | Q4: N/A                            | (A+)                                  |  |
| Program Census Information:                           |                                    | # Children in Care During<br>Quarter: 24 | # Placements During<br>Quarter: 24 | # Children in Care On<br>Last Day: 14 |  |
|                                                       | Avg<br>Performance All<br>CCIs (%) | Provider<br>Performance (%)*             | Possible Points<br>(Weight)        | Provider Points<br>Earned             |  |
| OPM Monitoring Reviews                                |                                    |                                          |                                    |                                       |  |
| Annual Comprehensive Reviews                          | 83%                                | 99%                                      | 25                                 | 24.73                                 |  |
| Safety Reviews                                        | 86%                                | 95%                                      | 15                                 | 14.25                                 |  |
| Monitoring Sub-Total                                  |                                    |                                          | 40                                 | 38.98                                 |  |
| CCI Safety Outcomes                                   |                                    |                                          |                                    |                                       |  |
| Incidence of Maltreatment                             | 0.00%                              | No Substantiated<br>Reports              | 10                                 | 10.00                                 |  |
| Staff Training/Foundations                            | 96%                                | 100%                                     | 5                                  | 5.00                                  |  |
| Staff Safety Checks                                   | 87%                                | 100%                                     | 5                                  | 5.00                                  |  |
| Safety Sub-Total                                      |                                    |                                          | 20                                 | 20.00                                 |  |
| CCI Permanency Outcomes                               |                                    |                                          |                                    |                                       |  |
| Placement Stability                                   | 89%                                | 92%                                      | 15                                 | 13.80                                 |  |
| Permanency Sub-Total                                  |                                    |                                          | 15                                 | 13.80                                 |  |
| CCI Well-Being Outcomes                               |                                    |                                          |                                    |                                       |  |
| EPSDT Medical Visits                                  | 92%                                | 83%                                      | 4                                  | 3.32                                  |  |
| EPSDT Dental Visits                                   | 85%                                | 89%                                      | 4                                  | 3.56                                  |  |
| Academic Supports                                     | 74%                                | 64%                                      | 3                                  | 1.92                                  |  |
| Provider ECEM Visits                                  | 76%                                | 84%                                      | 7                                  | 5.88                                  |  |
| Provider General Contacts                             | 76%                                | 82%                                      | 7                                  | 5.74                                  |  |
| Placements with Siblings                              | 38%                                | 79%                                      | Not Scored                         | Not Scored                            |  |
| Placements within Legal County                        | 14%                                | 57%                                      | Not Scored                         | Not Scored                            |  |
| Well-Being Sub-Total                                  |                                    |                                          | 25                                 | 20.42                                 |  |