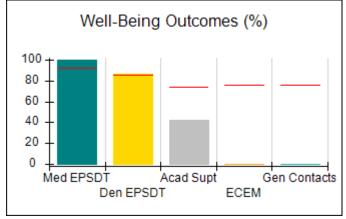

# Performance-Based Placement Measures RBWO Provider GA+SCORECARD - CCI

| Provider/Program Name: A Friend's House - (563) - CCI |                                    |                                          |                                    |                                       |  |
|-------------------------------------------------------|------------------------------------|------------------------------------------|------------------------------------|---------------------------------------|--|
| 111 Henry Pkwy., McDonough, GA 30253                  |                                    | Quarterly Scores (Grades)                |                                    | Current Quarter Score<br>(Grade)      |  |
| Phone: 678-432-1630                                   |                                    | Q1: 101.15 (A+)                          | Q2: N/A                            | 101.15%                               |  |
| Vendor ID# 35215                                      |                                    | Q3: N/A                                  | Q4: N/A                            | (A+)                                  |  |
| Program Census Information:                           |                                    | # Children in Care During<br>Quarter: 24 | # Placements During<br>Quarter: 24 | # Children in Care On<br>Last Day: 14 |  |
|                                                       | Avg<br>Performance All<br>CCIs (%) | Provider<br>Performance (%)*             | Possible Points<br>(Weight)        | Provider Points<br>Earned             |  |
| OPM Monitoring Reviews                                |                                    |                                          |                                    |                                       |  |
| Annual Comprehensive Reviews                          | 83%                                | 99%                                      | 25                                 | 24.73                                 |  |
| Safety Reviews                                        | 86%                                | 95%                                      | 15                                 | 14.25                                 |  |
| Monitoring Sub-Total                                  |                                    |                                          | 40                                 | 38.98                                 |  |
| CCI Safety Outcomes                                   |                                    |                                          |                                    |                                       |  |
| Incidence of Maltreatment                             | 0.00%                              | No Substantiated<br>Reports              | 10                                 | 10.00                                 |  |
| Staff Training/Foundations                            | 96%                                | 100%                                     | 5                                  | 5.00                                  |  |
| Staff Safety Checks                                   | 87%                                | 100%                                     | 5                                  | 5.00                                  |  |
| Safety Sub-Total                                      |                                    |                                          | 20                                 | 20.00                                 |  |
| CCI Permanency Outcomes                               |                                    |                                          |                                    |                                       |  |
| Placement Stability                                   | 89%                                | 92%                                      | 15                                 | 13.80                                 |  |
| Permanency Sub-Total                                  |                                    |                                          | 15                                 | 13.80                                 |  |
| CCI Well-Being Outcomes                               |                                    |                                          |                                    |                                       |  |
| EPSDT Medical Visits                                  | 92%                                | 83%                                      | 4                                  | 3.32                                  |  |
| EPSDT Dental Visits                                   | 85%                                | 89%                                      | 4                                  | 3.56                                  |  |
| Academic Supports                                     | 74%                                | 64%                                      | 3                                  | 1.92                                  |  |
| Provider ECEM Visits                                  | 76%                                | 84%                                      | 7                                  | 5.88                                  |  |
| Provider General Contacts                             | 76%                                | 82%                                      | 7                                  | 5.74                                  |  |
| Placements with Siblings                              | 38%                                | 79%                                      | Not Scored                         | Not Scored                            |  |
| Placements within Legal County                        | 14%                                | 57%                                      | Not Scored                         | Not Scored                            |  |
| Well-Being Sub-Total                                  |                                    |                                          | 25                                 | 20.42                                 |  |