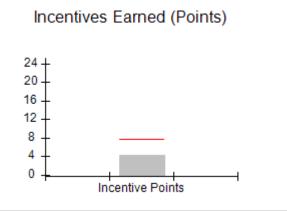

### Provider/Program Name: A Friend's House - (563) - CCI

| Program Census Information:                      |                                         | # Children in Care During<br>Quarter: 24 | # Placements During<br>Quarter: 24 | # Children in Care On<br>Last Day: 14 |
|--------------------------------------------------|-----------------------------------------|------------------------------------------|------------------------------------|---------------------------------------|
| CCI Incentive Credits                            | Avg<br>Performance All<br>CCIs (Points) | Provider<br>Performance (%)*             | Possible Points<br>(Weight)        | Provider Points<br>Earned             |
| Early EPSDT Medical Visits                       |                                         | 63%                                      | 2                                  | 1.26                                  |
| Early EPSDT Dental Visits                        |                                         | 67%                                      | 2                                  | 1.34                                  |
| Permanency Contacts                              |                                         | 23%                                      | 5                                  | 1.15                                  |
| Additional Academic Supports                     |                                         | 10%                                      | 2                                  | 0.20                                  |
| HS Grad/GED/Prof or Trade<br>Certificate/College |                                         | N/A                                      | 10/5/5/1                           |                                       |
| EYSS Agreement                                   |                                         | Not Eligible                             | 5                                  |                                       |
| Community Connections                            |                                         | 0%                                       | 4                                  | 0.00                                  |
| Active Agency Accreditation                      |                                         | 0%                                       | 4                                  | 0.00                                  |
| Staff Clinical Licensure                         |                                         | 0%                                       | 5                                  | 0.00                                  |
| Behavior Management (threshold = 0)              |                                         | 100%                                     | 4                                  | 4.00                                  |
| Incentives Total                                 | 7.78                                    |                                          |                                    | 7.95                                  |
| Maximum total                                    | combined incentive                      | credit allowed is 10 points.             | Incentives Awarded                 | 7.95                                  |
| *Performance calculation descriptions can be     | e found in the FY 201                   | 19 RBWO PBP Measureme                    | ents and Standards Guide.          |                                       |