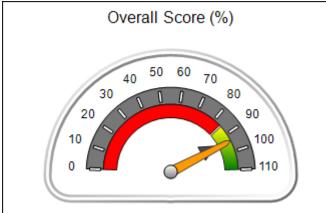

# Performance-Based Placement Measures RBWO Provider GA+SCORECARD - CCI

| Provider/Program Name: A Friend's House - (563) - CCI |                                    |                                          |                                    |                                       |  |
|-------------------------------------------------------|------------------------------------|------------------------------------------|------------------------------------|---------------------------------------|--|
| 111 Henry Pkwy., McDonough, GA 30253                  |                                    | Quarterly Scores (Grades)                |                                    | Current Quarter Score<br>(Grade)      |  |
| Phone: 678-432-1630                                   |                                    | Q1: 101.15 (A+)                          | Q2: N/A                            | 101.15%                               |  |
| Vendor ID# 35215                                      |                                    | Q3: N/A                                  | Q4: N/A                            | (A+)                                  |  |
| Program Census Information:                           |                                    | # Children in Care During<br>Quarter: 24 | # Placements During<br>Quarter: 24 | # Children in Care On<br>Last Day: 14 |  |
|                                                       | Avg<br>Performance All<br>CCIs (%) | Provider<br>Performance (%)*             | Possible Points<br>(Weight)        | Provider Points<br>Earned             |  |
| OPM Monitoring Reviews                                |                                    |                                          |                                    |                                       |  |
| Annual Comprehensive Reviews                          | 83%                                | 99%                                      | 25                                 | 24.73                                 |  |
| Safety Reviews                                        | 86%                                | 95%                                      | 15                                 | 14.25                                 |  |
| Monitoring Sub-Total                                  |                                    |                                          | 40                                 | 38.98                                 |  |
| CCI Safety Outcomes                                   |                                    |                                          |                                    |                                       |  |
| Incidence of Maltreatment                             | 0.00%                              | No Substantiated<br>Reports              | 10                                 | 10.00                                 |  |
| Staff Training/Foundations                            | 96%                                | 100%                                     | 5                                  | 5.00                                  |  |
| Staff Safety Checks                                   | 87%                                | 100%                                     | 5                                  | 5.00                                  |  |
| Safety Sub-Total                                      |                                    |                                          | 20                                 | 20.00                                 |  |
| CCI Permanency Outcomes                               |                                    |                                          |                                    |                                       |  |
| Placement Stability                                   | 89%                                | 92%                                      | 15                                 | 13.80                                 |  |
| Permanency Sub-Total                                  |                                    |                                          | 15                                 | 13.80                                 |  |
| CCI Well-Being Outcomes                               |                                    |                                          |                                    |                                       |  |
| EPSDT Medical Visits                                  | 92%                                | 83%                                      | 4                                  | 3.32                                  |  |
| EPSDT Dental Visits                                   | 85%                                | 89%                                      | 4                                  | 3.56                                  |  |
| Academic Supports                                     | 74%                                | 64%                                      | 3                                  | 1.92                                  |  |
| Provider ECEM Visits                                  | 76%                                | 84%                                      | 7                                  | 5.88                                  |  |
| Provider General Contacts                             | 76%                                | 82%                                      | 7                                  | 5.74                                  |  |
| Placements with Siblings                              | 38%                                | 79%                                      | Not Scored                         | Not Scored                            |  |
| Placements within Legal County                        | 14%                                | 57%                                      | Not Scored                         | Not Scored                            |  |
| Well-Being Sub-Total                                  |                                    |                                          | 25                                 | 20.42                                 |  |

| Monitoring & Outcomes: Possible Points = 100 | Points Earned = 93.20   |         |
|----------------------------------------------|-------------------------|---------|
| Score Before Incentives Credit 9             |                         | 93.20%  |
| Inc                                          | Incentives Awarded 7.95 |         |
| PBP Verification                             |                         | N/A pts |
|                                              | Total Score 10          |         |