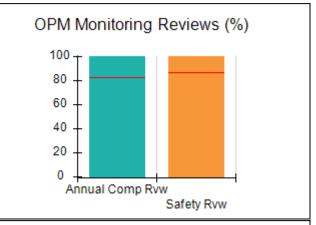

# Performance-Based Placement Measures RBWO Provider GA+SCORECARD - CCI

| Provider/Program Name: A Friend's House - (563) - CCI |                                    |                                          |                                    |                                       |  |
|-------------------------------------------------------|------------------------------------|------------------------------------------|------------------------------------|---------------------------------------|--|
| 111 Henry Pkwy., McDonough, GA 30253                  |                                    | Quarterly Scores (Grades)                |                                    | Current Quarter Score<br>(Grade)      |  |
| Phone: 678-432-1630                                   |                                    | Q1: 101.15 (A+)                          | Q2: N/A                            | 101.15%                               |  |
| Vendor ID# 35215                                      |                                    | Q3: N/A                                  | Q4: N/A                            | (A+)                                  |  |
| Program Census Information:                           |                                    | # Children in Care During<br>Quarter: 24 | # Placements During<br>Quarter: 24 | # Children in Care On<br>Last Day: 14 |  |
|                                                       | Avg<br>Performance All<br>CCIs (%) | Provider<br>Performance (%)*             | Possible Points<br>(Weight)        | Provider Points<br>Earned             |  |
| OPM Monitoring Reviews                                |                                    |                                          |                                    |                                       |  |
| Annual Comprehensive Reviews                          | 83%                                | 99%                                      | 25                                 | 24.73                                 |  |
| Safety Reviews                                        | 86%                                | 95%                                      | 15                                 | 14.25                                 |  |
| Monitoring Sub-Total                                  |                                    |                                          | 40                                 | 38.98                                 |  |
| CCI Safety Outcomes                                   |                                    |                                          |                                    |                                       |  |
| Incidence of Maltreatment                             | 0.00%                              | No Substantiated<br>Reports              | 10                                 | 10.00                                 |  |
| Staff Training/Foundations                            | 96%                                | 100%                                     | 5                                  | 5.00                                  |  |
| Staff Safety Checks                                   | 87%                                | 100%                                     | 5                                  | 5.00                                  |  |
| Safety Sub-Total                                      |                                    |                                          | 20                                 | 20.00                                 |  |
| CCI Permanency Outcomes                               |                                    |                                          |                                    |                                       |  |
| Placement Stability                                   | 89%                                | 92%                                      | 15                                 | 13.80                                 |  |
| Permanency Sub-Total                                  |                                    |                                          | 15                                 | 13.80                                 |  |
| CCI Well-Being Outcomes                               |                                    |                                          |                                    |                                       |  |
| EPSDT Medical Visits                                  | 92%                                | 83%                                      | 4                                  | 3.32                                  |  |
| EPSDT Dental Visits                                   | 85%                                | 89%                                      | 4                                  | 3.56                                  |  |
| Academic Supports                                     | 74%                                | 64%                                      | 3                                  | 1.92                                  |  |
| Provider ECEM Visits                                  | 76%                                | 84%                                      | 7                                  | 5.88                                  |  |
| Provider General Contacts                             | 76%                                | 82%                                      | 7                                  | 5.74                                  |  |
| Placements with Siblings                              | 38%                                | 79%                                      | Not Scored                         | Not Scored                            |  |
| Placements within Legal County                        | 14%                                | 57%                                      | Not Scored                         | Not Scored                            |  |
| Well-Being Sub-Total                                  |                                    |                                          | 25                                 | 20.42                                 |  |