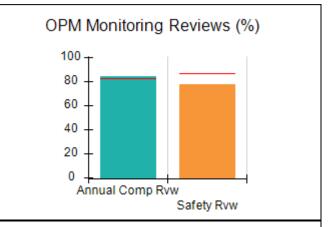

# Performance-Based Placement Measures RBWO Provider GA+SCORECARD - CCI

| Provider/Program Name: A Friend's House - (563) - CCI |                                    |                                          |                                    |                                       |  |
|-------------------------------------------------------|------------------------------------|------------------------------------------|------------------------------------|---------------------------------------|--|
| 111 Henry Pkwy., McDonough, GA 30253                  |                                    | Quarterly Scores (Grades)                |                                    | Current Quarter Score<br>(Grade)      |  |
| Phone: 678-432-1630                                   |                                    | Q1: 101.15 (A+)                          | Q2: N/A                            | 101.15%                               |  |
| Vendor ID# 35215                                      |                                    | Q3: N/A                                  | Q4: N/A                            | (A+)                                  |  |
| Program Census Information:                           |                                    | # Children in Care During<br>Quarter: 24 | # Placements During<br>Quarter: 24 | # Children in Care On<br>Last Day: 14 |  |
|                                                       | Avg<br>Performance All<br>CCIs (%) | Provider<br>Performance (%)*             | Possible Points<br>(Weight)        | Provider Points<br>Earned             |  |
| OPM Monitoring Reviews                                |                                    |                                          |                                    |                                       |  |
| Annual Comprehensive Reviews                          | 83%                                | 99%                                      | 25                                 | 24.73                                 |  |
| Safety Reviews                                        | 86%                                | 95%                                      | 15                                 | 14.25                                 |  |
| Monitoring Sub-Total                                  |                                    |                                          | 40                                 | 38.98                                 |  |
| CCI Safety Outcomes                                   |                                    |                                          |                                    |                                       |  |
| Incidence of Maltreatment                             | 0.00%                              | No Substantiated<br>Reports              | 10                                 | 10.00                                 |  |
| Staff Training/Foundations                            | 96%                                | 100%                                     | 5                                  | 5.00                                  |  |
| Staff Safety Checks                                   | 87%                                | 100%                                     | 5                                  | 5.00                                  |  |
| Safety Sub-Total                                      |                                    |                                          | 20                                 | 20.00                                 |  |
| CCI Permanency Outcomes                               |                                    |                                          |                                    |                                       |  |
| Placement Stability                                   | 89%                                | 92%                                      | 15                                 | 13.80                                 |  |
| Permanency Sub-Total                                  |                                    |                                          | 15                                 | 13.80                                 |  |
| CCI Well-Being Outcomes                               |                                    |                                          |                                    |                                       |  |
| EPSDT Medical Visits                                  | 92%                                | 83%                                      | 4                                  | 3.32                                  |  |
| EPSDT Dental Visits                                   | 85%                                | 89%                                      | 4                                  | 3.56                                  |  |
| Academic Supports                                     | 74%                                | 64%                                      | 3                                  | 1.92                                  |  |
| Provider ECEM Visits                                  | 76%                                | 84%                                      | 7                                  | 5.88                                  |  |
| Provider General Contacts                             | 76%                                | 82%                                      | 7                                  | 5.74                                  |  |
| Placements with Siblings                              | 38%                                | 79%                                      | Not Scored                         | Not Scored                            |  |
| Placements within Legal County                        | 14%                                | 57%                                      | Not Scored                         | Not Scored                            |  |
| Well-Being Sub-Total                                  |                                    |                                          | 25                                 | 20.42                                 |  |