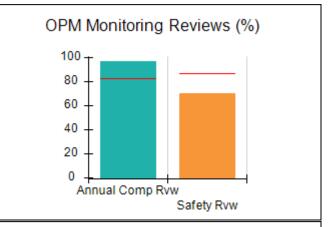

# Performance-Based Placement Measures RBWO Provider GA+SCORECARD - CCI

| Provider/Program Name: A Friend's House - (563) - CCI |                                    |                                          |                                    |                                       |  |
|-------------------------------------------------------|------------------------------------|------------------------------------------|------------------------------------|---------------------------------------|--|
| 111 Henry Pkwy., McDonough, GA 30253                  |                                    | Quarterly Scores (Grades)                |                                    | Current Quarter Score<br>(Grade)      |  |
| Phone: 678-432-1630                                   |                                    | Q1: 101.15 (A+)                          | Q2: N/A                            | 101.15%                               |  |
| Vendor ID# 35215                                      |                                    | Q3: N/A                                  | Q4: N/A                            | (A+)                                  |  |
| Program Census Information:                           |                                    | # Children in Care During<br>Quarter: 24 | # Placements During<br>Quarter: 24 | # Children in Care On<br>Last Day: 14 |  |
|                                                       | Avg<br>Performance All<br>CCIs (%) | Provider<br>Performance (%)*             | Possible Points<br>(Weight)        | Provider Points<br>Earned             |  |
| OPM Monitoring Reviews                                |                                    |                                          |                                    |                                       |  |
| Annual Comprehensive Reviews                          | 83%                                | 99%                                      | 25                                 | 24.73                                 |  |
| Safety Reviews                                        | 86%                                | 95%                                      | 15                                 | 14.25                                 |  |
| Monitoring Sub-Total                                  |                                    |                                          | 40                                 | 38.98                                 |  |
| CCI Safety Outcomes                                   |                                    |                                          |                                    |                                       |  |
| Incidence of Maltreatment                             | 0.00%                              | No Substantiated<br>Reports              | 10                                 | 10.00                                 |  |
| Staff Training/Foundations                            | 96%                                | 100%                                     | 5                                  | 5.00                                  |  |
| Staff Safety Checks                                   | 87%                                | 100%                                     | 5                                  | 5.00                                  |  |
| Safety Sub-Total                                      |                                    |                                          | 20                                 | 20.00                                 |  |
| CCI Permanency Outcomes                               |                                    |                                          |                                    |                                       |  |
| Placement Stability                                   | 89%                                | 92%                                      | 15                                 | 13.80                                 |  |
| Permanency Sub-Total                                  |                                    |                                          | 15                                 | 13.80                                 |  |
| CCI Well-Being Outcomes                               |                                    |                                          |                                    |                                       |  |
| EPSDT Medical Visits                                  | 92%                                | 83%                                      | 4                                  | 3.32                                  |  |
| EPSDT Dental Visits                                   | 85%                                | 89%                                      | 4                                  | 3.56                                  |  |
| Academic Supports                                     | 74%                                | 64%                                      | 3                                  | 1.92                                  |  |
| Provider ECEM Visits                                  | 76%                                | 84%                                      | 7                                  | 5.88                                  |  |
| Provider General Contacts                             | 76%                                | 82%                                      | 7                                  | 5.74                                  |  |
| Placements with Siblings                              | 38%                                | 79%                                      | Not Scored                         | Not Scored                            |  |
| Placements within Legal County                        | 14%                                | 57%                                      | Not Scored                         | Not Scored                            |  |
| Well-Being Sub-Total                                  |                                    |                                          | 25                                 | 20.42                                 |  |