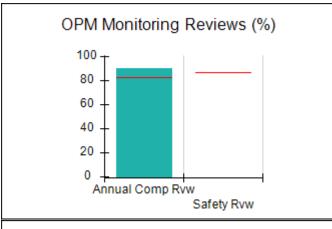

# Performance-Based Placement Measures RBWO Provider GA+SCORECARD - CCI

| Provider/Program Name: A Friend's House - (563) - CCI |                                    |                                          |                                    |                                       |  |
|-------------------------------------------------------|------------------------------------|------------------------------------------|------------------------------------|---------------------------------------|--|
| 111 Henry Pkwy., McDonough, GA 30253                  |                                    | Quarterly Scores (Grades)                |                                    | Current Quarter Score<br>(Grade)      |  |
| Phone: 678-432-1630                                   |                                    | Q1: 101.15 (A+)                          | Q2: N/A                            | 101.15%                               |  |
| Vendor ID# 35215                                      |                                    | Q3: N/A                                  | Q4: N/A                            | (A+)                                  |  |
| Program Census Information:                           |                                    | # Children in Care During<br>Quarter: 24 | # Placements During<br>Quarter: 24 | # Children in Care On<br>Last Day: 14 |  |
|                                                       | Avg<br>Performance All<br>CCIs (%) | Provider<br>Performance (%)*             | Possible Points<br>(Weight)        | Provider Points<br>Earned             |  |
| OPM Monitoring Reviews                                |                                    |                                          |                                    |                                       |  |
| Annual Comprehensive Reviews                          | 83%                                | 99%                                      | 25                                 | 24.73                                 |  |
| Safety Reviews                                        | 86%                                | 95%                                      | 15                                 | 14.25                                 |  |
| Monitoring Sub-Total                                  |                                    |                                          | 40                                 | 38.98                                 |  |
| CCI Safety Outcomes                                   |                                    |                                          |                                    |                                       |  |
| Incidence of Maltreatment                             | 0.00%                              | No Substantiated<br>Reports              | 10                                 | 10.00                                 |  |
| Staff Training/Foundations                            | 96%                                | 100%                                     | 5                                  | 5.00                                  |  |
| Staff Safety Checks                                   | 87%                                | 100%                                     | 5                                  | 5.00                                  |  |
| Safety Sub-Total                                      |                                    |                                          | 20                                 | 20.00                                 |  |
| CCI Permanency Outcomes                               |                                    |                                          |                                    |                                       |  |
| Placement Stability                                   | 89%                                | 92%                                      | 15                                 | 13.80                                 |  |
| Permanency Sub-Total                                  |                                    |                                          | 15                                 | 13.80                                 |  |
| CCI Well-Being Outcomes                               |                                    |                                          |                                    |                                       |  |
| EPSDT Medical Visits                                  | 92%                                | 83%                                      | 4                                  | 3.32                                  |  |
| EPSDT Dental Visits                                   | 85%                                | 89%                                      | 4                                  | 3.56                                  |  |
| Academic Supports                                     | 74%                                | 64%                                      | 3                                  | 1.92                                  |  |
| Provider ECEM Visits                                  | 76%                                | 84%                                      | 7                                  | 5.88                                  |  |
| Provider General Contacts                             | 76%                                | 82%                                      | 7                                  | 5.74                                  |  |
| Placements with Siblings                              | 38%                                | 79%                                      | Not Scored                         | Not Scored                            |  |
| Placements within Legal County                        | 14%                                | 57%                                      | Not Scored                         | Not Scored                            |  |
| Well-Being Sub-Total                                  |                                    |                                          | 25                                 | 20.42                                 |  |