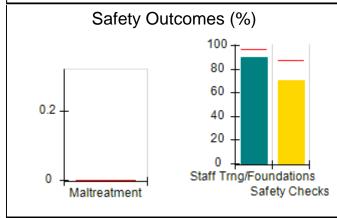

# Performance-Based Placement Measures RBWO Provider GA+SCORECARD - CCI

| Provider/Program Name: A Friend's House - (563) - CCI |                                    |                                          |                                    |                                       |  |
|-------------------------------------------------------|------------------------------------|------------------------------------------|------------------------------------|---------------------------------------|--|
| 111 Henry Pkwy., McDonough, GA 30253                  |                                    | Quarterly Scores (Grades)                |                                    | Current Quarter Score<br>(Grade)      |  |
| Phone: 678-432-1630                                   |                                    | Q1: 101.15 (A+)                          | Q2: N/A                            | 101.15%                               |  |
| Vendor ID# 35215                                      |                                    | Q3: N/A                                  | Q4: N/A                            | (A+)                                  |  |
| Program Census Information:                           |                                    | # Children in Care During<br>Quarter: 24 | # Placements During<br>Quarter: 24 | # Children in Care On<br>Last Day: 14 |  |
|                                                       | Avg<br>Performance All<br>CCIs (%) | Provider<br>Performance (%)*             | Possible Points<br>(Weight)        | Provider Points<br>Earned             |  |
| OPM Monitoring Reviews                                |                                    |                                          |                                    |                                       |  |
| Annual Comprehensive Reviews                          | 83%                                | 99%                                      | 25                                 | 24.73                                 |  |
| Safety Reviews                                        | 86%                                | 95%                                      | 15                                 | 14.25                                 |  |
| Monitoring Sub-Total                                  |                                    |                                          | 40                                 | 38.98                                 |  |
| CCI Safety Outcomes                                   |                                    |                                          |                                    |                                       |  |
| Incidence of Maltreatment                             | 0.00%                              | No Substantiated<br>Reports              | 10                                 | 10.00                                 |  |
| Staff Training/Foundations                            | 96%                                | 100%                                     | 5                                  | 5.00                                  |  |
| Staff Safety Checks                                   | 87%                                | 100%                                     | 5                                  | 5.00                                  |  |
| Safety Sub-Total                                      |                                    |                                          | 20                                 | 20.00                                 |  |
| CCI Permanency Outcomes                               |                                    |                                          |                                    |                                       |  |
| Placement Stability                                   | 89%                                | 92%                                      | 15                                 | 13.80                                 |  |
| Permanency Sub-Total                                  |                                    |                                          | 15                                 | 13.80                                 |  |
| CCI Well-Being Outcomes                               |                                    |                                          |                                    |                                       |  |
| EPSDT Medical Visits                                  | 92%                                | 83%                                      | 4                                  | 3.32                                  |  |
| EPSDT Dental Visits                                   | 85%                                | 89%                                      | 4                                  | 3.56                                  |  |
| Academic Supports                                     | 74%                                | 64%                                      | 3                                  | 1.92                                  |  |
| Provider ECEM Visits                                  | 76%                                | 84%                                      | 7                                  | 5.88                                  |  |
| Provider General Contacts                             | 76%                                | 82%                                      | 7                                  | 5.74                                  |  |
| Placements with Siblings                              | 38%                                | 79%                                      | Not Scored                         | Not Scored                            |  |
| Placements within Legal County                        | 14%                                | 57%                                      | Not Scored                         | Not Scored                            |  |
| Well-Being Sub-Total                                  |                                    |                                          | 25                                 | 20.42                                 |  |