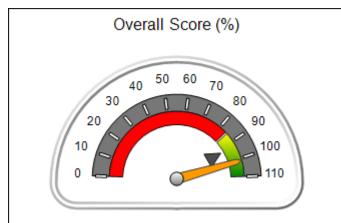

# Performance-Based Placement Measures RBWO Provider GA+SCORECARD - CCI

| Provider/Program Name: A Friend's House - (563) - CCI |                                    |                                          |                                    |                                       |  |
|-------------------------------------------------------|------------------------------------|------------------------------------------|------------------------------------|---------------------------------------|--|
| 111 Henry Pkwy., McDonough, GA 30253                  |                                    | Quarterly Scores (Grades)                |                                    | Current Quarter Score<br>(Grade)      |  |
| Phone: 678-432-1630                                   |                                    | Q1: 101.15 (A+)                          | Q2: N/A                            | 101.15%                               |  |
| Vendor ID# 35215                                      |                                    | Q3: N/A                                  | Q4: N/A                            | (A+)                                  |  |
| Program Census Information:                           |                                    | # Children in Care During<br>Quarter: 24 | # Placements During<br>Quarter: 24 | # Children in Care On<br>Last Day: 14 |  |
|                                                       | Avg<br>Performance All<br>CCIs (%) | Provider<br>Performance (%)*             | Possible Points<br>(Weight)        | Provider Points<br>Earned             |  |
| OPM Monitoring Reviews                                |                                    |                                          |                                    |                                       |  |
| Annual Comprehensive Reviews                          | 83%                                | 99%                                      | 25                                 | 24.73                                 |  |
| Safety Reviews                                        | 86%                                | 95%                                      | 15                                 | 14.25                                 |  |
| Monitoring Sub-Total                                  |                                    |                                          | 40                                 | 38.98                                 |  |
| CCI Safety Outcomes                                   |                                    |                                          |                                    |                                       |  |
| Incidence of Maltreatment                             | 0.00%                              | No Substantiated<br>Reports              | 10                                 | 10.00                                 |  |
| Staff Training/Foundations                            | 96%                                | 100%                                     | 5                                  | 5.00                                  |  |
| Staff Safety Checks                                   | 87%                                | 100%                                     | 5                                  | 5.00                                  |  |
| Safety Sub-Total                                      |                                    |                                          | 20                                 | 20.00                                 |  |
| CCI Permanency Outcomes                               |                                    |                                          |                                    |                                       |  |
| Placement Stability                                   | 89%                                | 92%                                      | 15                                 | 13.80                                 |  |
| Permanency Sub-Total                                  |                                    |                                          | 15                                 | 13.80                                 |  |
| CCI Well-Being Outcomes                               |                                    |                                          |                                    |                                       |  |
| EPSDT Medical Visits                                  | 92%                                | 83%                                      | 4                                  | 3.32                                  |  |
| EPSDT Dental Visits                                   | 85%                                | 89%                                      | 4                                  | 3.56                                  |  |
| Academic Supports                                     | 74%                                | 64%                                      | 3                                  | 1.92                                  |  |
| Provider ECEM Visits                                  | 76%                                | 84%                                      | 7                                  | 5.88                                  |  |
| Provider General Contacts                             | 76%                                | 82%                                      | 7                                  | 5.74                                  |  |
| Placements with Siblings                              | 38%                                | 79%                                      | Not Scored                         | Not Scored                            |  |
| Placements within Legal County                        | 14%                                | 57%                                      | Not Scored                         | Not Scored                            |  |
| Well-Being Sub-Total                                  |                                    |                                          | 25                                 | 20.42                                 |  |

| Monitoring & Outcomes: Possible Points = 100 | Points Earned = 93.20   |         |
|----------------------------------------------|-------------------------|---------|
| Score Before Incentives Credit 9             |                         | 93.20%  |
| Inc                                          | Incentives Awarded 7.95 |         |
| PBP Verification                             |                         | N/A pts |
|                                              | Total Score 10          |         |