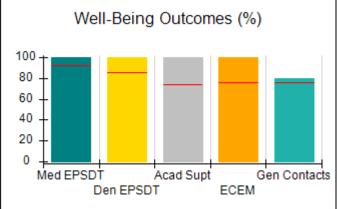

# Performance-Based Placement Measures RBWO Provider GA+SCORECARD - CCI

| Provider/Program Name: A Friend's House - (563) - CCI |                                    |                                          |                                    |                                       |  |
|-------------------------------------------------------|------------------------------------|------------------------------------------|------------------------------------|---------------------------------------|--|
| 111 Henry Pkwy., McDonough, GA 30253                  |                                    | Quarterly Scores (Grades)                |                                    | Current Quarter Score<br>(Grade)      |  |
| Phone: 678-432-1630                                   |                                    | Q1: 101.15 (A+)                          | Q2: N/A                            | 101.15%                               |  |
| Vendor ID# 35215                                      |                                    | Q3: N/A                                  | Q4: N/A                            | (A+)                                  |  |
| Program Census Information:                           |                                    | # Children in Care During<br>Quarter: 24 | # Placements During<br>Quarter: 24 | # Children in Care On<br>Last Day: 14 |  |
|                                                       | Avg<br>Performance All<br>CCIs (%) | Provider<br>Performance (%)*             | Possible Points<br>(Weight)        | Provider Points<br>Earned             |  |
| OPM Monitoring Reviews                                |                                    |                                          |                                    |                                       |  |
| Annual Comprehensive Reviews                          | 83%                                | 99%                                      | 25                                 | 24.73                                 |  |
| Safety Reviews                                        | 86%                                | 95%                                      | 15                                 | 14.25                                 |  |
| Monitoring Sub-Total                                  |                                    |                                          | 40                                 | 38.98                                 |  |
| CCI Safety Outcomes                                   |                                    |                                          |                                    |                                       |  |
| Incidence of Maltreatment                             | 0.00%                              | No Substantiated<br>Reports              | 10                                 | 10.00                                 |  |
| Staff Training/Foundations                            | 96%                                | 100%                                     | 5                                  | 5.00                                  |  |
| Staff Safety Checks                                   | 87%                                | 100%                                     | 5                                  | 5.00                                  |  |
| Safety Sub-Total                                      |                                    |                                          | 20                                 | 20.00                                 |  |
| CCI Permanency Outcomes                               |                                    |                                          |                                    |                                       |  |
| Placement Stability                                   | 89%                                | 92%                                      | 15                                 | 13.80                                 |  |
| Permanency Sub-Total                                  |                                    |                                          | 15                                 | 13.80                                 |  |
| CCI Well-Being Outcomes                               |                                    |                                          |                                    |                                       |  |
| EPSDT Medical Visits                                  | 92%                                | 83%                                      | 4                                  | 3.32                                  |  |
| EPSDT Dental Visits                                   | 85%                                | 89%                                      | 4                                  | 3.56                                  |  |
| Academic Supports                                     | 74%                                | 64%                                      | 3                                  | 1.92                                  |  |
| Provider ECEM Visits                                  | 76%                                | 84%                                      | 7                                  | 5.88                                  |  |
| Provider General Contacts                             | 76%                                | 82%                                      | 7                                  | 5.74                                  |  |
| Placements with Siblings                              | 38%                                | 79%                                      | Not Scored                         | Not Scored                            |  |
| Placements within Legal County                        | 14%                                | 57%                                      | Not Scored                         | Not Scored                            |  |
| Well-Being Sub-Total                                  |                                    |                                          | 25                                 | 20.42                                 |  |