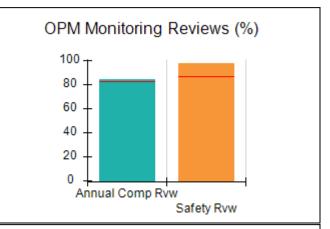

# Performance-Based Placement Measures RBWO Provider GA+SCORECARD - CCI

| Provider/Program Name: A Friend's House - (563) - CCI |                                    |                                          |                                    |                                       |  |
|-------------------------------------------------------|------------------------------------|------------------------------------------|------------------------------------|---------------------------------------|--|
| 111 Henry Pkwy., McDonough, GA 30253                  |                                    | Quarterly Scores (Grades)                |                                    | Current Quarter Score<br>(Grade)      |  |
| Phone: 678-432-1630                                   |                                    | Q1: 101.15 (A+)                          | Q2: N/A                            | 101.15%                               |  |
| Vendor ID# 35215                                      |                                    | Q3: N/A                                  | Q4: N/A                            | (A+)                                  |  |
| Program Census Information:                           |                                    | # Children in Care During<br>Quarter: 24 | # Placements During<br>Quarter: 24 | # Children in Care On<br>Last Day: 14 |  |
|                                                       | Avg<br>Performance All<br>CCIs (%) | Provider<br>Performance (%)*             | Possible Points<br>(Weight)        | Provider Points<br>Earned             |  |
| OPM Monitoring Reviews                                |                                    |                                          |                                    |                                       |  |
| Annual Comprehensive Reviews                          | 83%                                | 99%                                      | 25                                 | 24.73                                 |  |
| Safety Reviews                                        | 86%                                | 95%                                      | 15                                 | 14.25                                 |  |
| Monitoring Sub-Total                                  |                                    |                                          | 40                                 | 38.98                                 |  |
| CCI Safety Outcomes                                   |                                    |                                          |                                    |                                       |  |
| Incidence of Maltreatment                             | 0.00%                              | No Substantiated<br>Reports              | 10                                 | 10.00                                 |  |
| Staff Training/Foundations                            | 96%                                | 100%                                     | 5                                  | 5.00                                  |  |
| Staff Safety Checks                                   | 87%                                | 100%                                     | 5                                  | 5.00                                  |  |
| Safety Sub-Total                                      |                                    |                                          | 20                                 | 20.00                                 |  |
| CCI Permanency Outcomes                               |                                    |                                          |                                    |                                       |  |
| Placement Stability                                   | 89%                                | 92%                                      | 15                                 | 13.80                                 |  |
| Permanency Sub-Total                                  |                                    |                                          | 15                                 | 13.80                                 |  |
| CCI Well-Being Outcomes                               |                                    |                                          |                                    |                                       |  |
| EPSDT Medical Visits                                  | 92%                                | 83%                                      | 4                                  | 3.32                                  |  |
| EPSDT Dental Visits                                   | 85%                                | 89%                                      | 4                                  | 3.56                                  |  |
| Academic Supports                                     | 74%                                | 64%                                      | 3                                  | 1.92                                  |  |
| Provider ECEM Visits                                  | 76%                                | 84%                                      | 7                                  | 5.88                                  |  |
| Provider General Contacts                             | 76%                                | 82%                                      | 7                                  | 5.74                                  |  |
| Placements with Siblings                              | 38%                                | 79%                                      | Not Scored                         | Not Scored                            |  |
| Placements within Legal County                        | 14%                                | 57%                                      | Not Scored                         | Not Scored                            |  |
| Well-Being Sub-Total                                  |                                    |                                          | 25                                 | 20.42                                 |  |