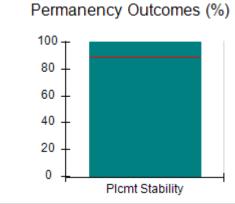

# Performance-Based Placement Measures RBWO Provider GA+SCORECARD - CCI

| Provider/Program Name: A Friend's House - (563) - CCI |                                    |                                          |                                    |                                       |  |
|-------------------------------------------------------|------------------------------------|------------------------------------------|------------------------------------|---------------------------------------|--|
| 111 Henry Pkwy., McDonough, GA 30253                  |                                    | Quarterly Scores (Grades)                |                                    | Current Quarter Score<br>(Grade)      |  |
| Phone: 678-432-1630                                   |                                    | Q1: 101.15 (A+)                          | Q2: N/A                            | 101.15%                               |  |
| Vendor ID# 35215                                      |                                    | Q3: N/A                                  | Q4: N/A                            | (A+)                                  |  |
| Program Census Information:                           |                                    | # Children in Care During<br>Quarter: 24 | # Placements During<br>Quarter: 24 | # Children in Care On<br>Last Day: 14 |  |
|                                                       | Avg<br>Performance All<br>CCIs (%) | Provider<br>Performance (%)*             | Possible Points<br>(Weight)        | Provider Points<br>Earned             |  |
| OPM Monitoring Reviews                                |                                    |                                          |                                    |                                       |  |
| Annual Comprehensive Reviews                          | 83%                                | 99%                                      | 25                                 | 24.73                                 |  |
| Safety Reviews                                        | 86%                                | 95%                                      | 15                                 | 14.25                                 |  |
| Monitoring Sub-Total                                  |                                    |                                          | 40                                 | 38.98                                 |  |
| CCI Safety Outcomes                                   |                                    |                                          |                                    |                                       |  |
| Incidence of Maltreatment                             | 0.00%                              | No Substantiated<br>Reports              | 10                                 | 10.00                                 |  |
| Staff Training/Foundations                            | 96%                                | 100%                                     | 5                                  | 5.00                                  |  |
| Staff Safety Checks                                   | 87%                                | 100%                                     | 5                                  | 5.00                                  |  |
| Safety Sub-Total                                      |                                    |                                          | 20                                 | 20.00                                 |  |
| CCI Permanency Outcomes                               |                                    |                                          |                                    |                                       |  |
| Placement Stability                                   | 89%                                | 92%                                      | 15                                 | 13.80                                 |  |
| Permanency Sub-Total                                  |                                    |                                          | 15                                 | 13.80                                 |  |
| CCI Well-Being Outcomes                               |                                    |                                          |                                    |                                       |  |
| EPSDT Medical Visits                                  | 92%                                | 83%                                      | 4                                  | 3.32                                  |  |
| EPSDT Dental Visits                                   | 85%                                | 89%                                      | 4                                  | 3.56                                  |  |
| Academic Supports                                     | 74%                                | 64%                                      | 3                                  | 1.92                                  |  |
| Provider ECEM Visits                                  | 76%                                | 84%                                      | 7                                  | 5.88                                  |  |
| Provider General Contacts                             | 76%                                | 82%                                      | 7                                  | 5.74                                  |  |
| Placements with Siblings                              | 38%                                | 79%                                      | Not Scored                         | Not Scored                            |  |
| Placements within Legal County                        | 14%                                | 57%                                      | Not Scored                         | Not Scored                            |  |
| Well-Being Sub-Total                                  |                                    |                                          | 25                                 | 20.42                                 |  |