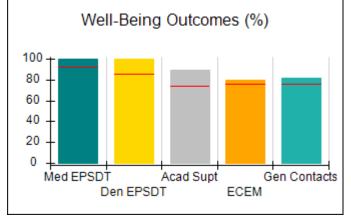

# Performance-Based Placement Measures RBWO Provider GA+SCORECARD - CCI

| Provider/Program Name: A Friend's House - (563) - CCI |                                    |                                          |                                    |                                       |  |
|-------------------------------------------------------|------------------------------------|------------------------------------------|------------------------------------|---------------------------------------|--|
| 111 Henry Pkwy., McDonough, GA 30253                  |                                    | Quarterly Scores (Grades)                |                                    | Current Quarter Score<br>(Grade)      |  |
| Phone: 678-432-1630                                   |                                    | Q1: 101.15 (A+)                          | Q2: N/A                            | 101.15%                               |  |
| Vendor ID# 35215                                      |                                    | Q3: N/A                                  | Q4: N/A                            | (A+)                                  |  |
| Program Census Information:                           |                                    | # Children in Care During<br>Quarter: 24 | # Placements During<br>Quarter: 24 | # Children in Care On<br>Last Day: 14 |  |
|                                                       | Avg<br>Performance All<br>CCIs (%) | Provider<br>Performance (%)*             | Possible Points<br>(Weight)        | Provider Points<br>Earned             |  |
| OPM Monitoring Reviews                                |                                    |                                          |                                    |                                       |  |
| Annual Comprehensive Reviews                          | 83%                                | 99%                                      | 25                                 | 24.73                                 |  |
| Safety Reviews                                        | 86%                                | 95%                                      | 15                                 | 14.25                                 |  |
| Monitoring Sub-Total                                  |                                    |                                          | 40                                 | 38.98                                 |  |
| CCI Safety Outcomes                                   |                                    |                                          |                                    |                                       |  |
| Incidence of Maltreatment                             | 0.00%                              | No Substantiated<br>Reports              | 10                                 | 10.00                                 |  |
| Staff Training/Foundations                            | 96%                                | 100%                                     | 5                                  | 5.00                                  |  |
| Staff Safety Checks                                   | 87%                                | 100%                                     | 5                                  | 5.00                                  |  |
| Safety Sub-Total                                      |                                    |                                          | 20                                 | 20.00                                 |  |
| CCI Permanency Outcomes                               |                                    |                                          |                                    |                                       |  |
| Placement Stability                                   | 89%                                | 92%                                      | 15                                 | 13.80                                 |  |
| Permanency Sub-Total                                  |                                    |                                          | 15                                 | 13.80                                 |  |
| CCI Well-Being Outcomes                               |                                    |                                          |                                    |                                       |  |
| EPSDT Medical Visits                                  | 92%                                | 83%                                      | 4                                  | 3.32                                  |  |
| EPSDT Dental Visits                                   | 85%                                | 89%                                      | 4                                  | 3.56                                  |  |
| Academic Supports                                     | 74%                                | 64%                                      | 3                                  | 1.92                                  |  |
| Provider ECEM Visits                                  | 76%                                | 84%                                      | 7                                  | 5.88                                  |  |
| Provider General Contacts                             | 76%                                | 82%                                      | 7                                  | 5.74                                  |  |
| Placements with Siblings                              | 38%                                | 79%                                      | Not Scored                         | Not Scored                            |  |
| Placements within Legal County                        | 14%                                | 57%                                      | Not Scored                         | Not Scored                            |  |
| Well-Being Sub-Total                                  |                                    |                                          | 25                                 | 20.42                                 |  |