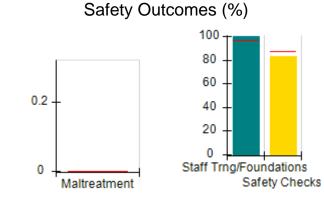

# Performance-Based Placement Measures RBWO Provider GA+SCORECARD - CCI

| Provider/Program Name: A Friend's House - (563) - CCI |                                    |                                          |                                    |                                       |  |
|-------------------------------------------------------|------------------------------------|------------------------------------------|------------------------------------|---------------------------------------|--|
| 111 Henry Pkwy., McDonough, GA 30253                  |                                    | Quarterly Scores (Grades)                |                                    | Current Quarter Score<br>(Grade)      |  |
| Phone: 678-432-1630                                   |                                    | Q1: 101.15 (A+)                          | Q2: N/A                            | 101.15%                               |  |
| Vendor ID# 35215                                      |                                    | Q3: N/A                                  | Q4: N/A                            | (A+)                                  |  |
| Program Census Information:                           |                                    | # Children in Care During<br>Quarter: 24 | # Placements During<br>Quarter: 24 | # Children in Care On<br>Last Day: 14 |  |
|                                                       | Avg<br>Performance All<br>CCIs (%) | Provider<br>Performance (%)*             | Possible Points<br>(Weight)        | Provider Points<br>Earned             |  |
| OPM Monitoring Reviews                                |                                    |                                          |                                    |                                       |  |
| Annual Comprehensive Reviews                          | 83%                                | 99%                                      | 25                                 | 24.73                                 |  |
| Safety Reviews                                        | 86%                                | 95%                                      | 15                                 | 14.25                                 |  |
| Monitoring Sub-Total                                  |                                    |                                          | 40                                 | 38.98                                 |  |
| CCI Safety Outcomes                                   |                                    |                                          |                                    |                                       |  |
| Incidence of Maltreatment                             | 0.00%                              | No Substantiated<br>Reports              | 10                                 | 10.00                                 |  |
| Staff Training/Foundations                            | 96%                                | 100%                                     | 5                                  | 5.00                                  |  |
| Staff Safety Checks                                   | 87%                                | 100%                                     | 5                                  | 5.00                                  |  |
| Safety Sub-Total                                      |                                    |                                          | 20                                 | 20.00                                 |  |
| CCI Permanency Outcomes                               |                                    |                                          |                                    |                                       |  |
| Placement Stability                                   | 89%                                | 92%                                      | 15                                 | 13.80                                 |  |
| Permanency Sub-Total                                  |                                    |                                          | 15                                 | 13.80                                 |  |
| CCI Well-Being Outcomes                               |                                    |                                          |                                    |                                       |  |
| EPSDT Medical Visits                                  | 92%                                | 83%                                      | 4                                  | 3.32                                  |  |
| EPSDT Dental Visits                                   | 85%                                | 89%                                      | 4                                  | 3.56                                  |  |
| Academic Supports                                     | 74%                                | 64%                                      | 3                                  | 1.92                                  |  |
| Provider ECEM Visits                                  | 76%                                | 84%                                      | 7                                  | 5.88                                  |  |
| Provider General Contacts                             | 76%                                | 82%                                      | 7                                  | 5.74                                  |  |
| Placements with Siblings                              | 38%                                | 79%                                      | Not Scored                         | Not Scored                            |  |
| Placements within Legal County                        | 14%                                | 57%                                      | Not Scored                         | Not Scored                            |  |
| Well-Being Sub-Total                                  |                                    |                                          | 25                                 | 20.42                                 |  |