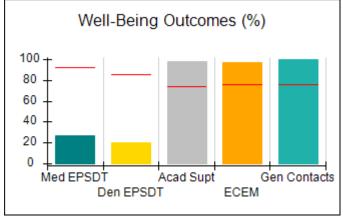

# Performance-Based Placement Measures RBWO Provider GA+SCORECARD - CCI

| Provider/Program Name: A Friend's House - (563) - CCI |                                    |                                          |                                    |                                       |  |
|-------------------------------------------------------|------------------------------------|------------------------------------------|------------------------------------|---------------------------------------|--|
| 111 Henry Pkwy., McDonough, GA 30253                  |                                    | Quarterly Scores (Grades)                |                                    | Current Quarter Score<br>(Grade)      |  |
| Phone: 678-432-1630                                   |                                    | Q1: 101.15 (A+)                          | Q2: N/A                            | 101.15%                               |  |
| Vendor ID# 35215                                      |                                    | Q3: N/A                                  | Q4: N/A                            | (A+)                                  |  |
| Program Census Information:                           |                                    | # Children in Care During<br>Quarter: 24 | # Placements During<br>Quarter: 24 | # Children in Care On<br>Last Day: 14 |  |
|                                                       | Avg<br>Performance All<br>CCIs (%) | Provider<br>Performance (%)*             | Possible Points<br>(Weight)        | Provider Points<br>Earned             |  |
| OPM Monitoring Reviews                                |                                    |                                          |                                    |                                       |  |
| Annual Comprehensive Reviews                          | 83%                                | 99%                                      | 25                                 | 24.73                                 |  |
| Safety Reviews                                        | 86%                                | 95%                                      | 15                                 | 14.25                                 |  |
| Monitoring Sub-Total                                  |                                    |                                          | 40                                 | 38.98                                 |  |
| CCI Safety Outcomes                                   |                                    |                                          |                                    |                                       |  |
| Incidence of Maltreatment                             | 0.00%                              | No Substantiated<br>Reports              | 10                                 | 10.00                                 |  |
| Staff Training/Foundations                            | 96%                                | 100%                                     | 5                                  | 5.00                                  |  |
| Staff Safety Checks                                   | 87%                                | 100%                                     | 5                                  | 5.00                                  |  |
| Safety Sub-Total                                      |                                    |                                          | 20                                 | 20.00                                 |  |
| CCI Permanency Outcomes                               |                                    |                                          |                                    |                                       |  |
| Placement Stability                                   | 89%                                | 92%                                      | 15                                 | 13.80                                 |  |
| Permanency Sub-Total                                  |                                    |                                          | 15                                 | 13.80                                 |  |
| CCI Well-Being Outcomes                               |                                    |                                          |                                    |                                       |  |
| EPSDT Medical Visits                                  | 92%                                | 83%                                      | 4                                  | 3.32                                  |  |
| EPSDT Dental Visits                                   | 85%                                | 89%                                      | 4                                  | 3.56                                  |  |
| Academic Supports                                     | 74%                                | 64%                                      | 3                                  | 1.92                                  |  |
| Provider ECEM Visits                                  | 76%                                | 84%                                      | 7                                  | 5.88                                  |  |
| Provider General Contacts                             | 76%                                | 82%                                      | 7                                  | 5.74                                  |  |
| Placements with Siblings                              | 38%                                | 79%                                      | Not Scored                         | Not Scored                            |  |
| Placements within Legal County                        | 14%                                | 57%                                      | Not Scored                         | Not Scored                            |  |
| Well-Being Sub-Total                                  |                                    |                                          | 25                                 | 20.42                                 |  |