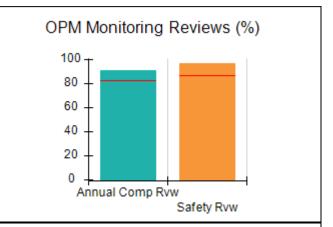

# Performance-Based Placement Measures RBWO Provider GA+SCORECARD - CCI

| Provider/Program Name: A Friend's House - (563) - CCI |                                    |                                          |                                    |                                       |  |
|-------------------------------------------------------|------------------------------------|------------------------------------------|------------------------------------|---------------------------------------|--|
| 111 Henry Pkwy., McDonough, GA 30253                  |                                    | Quarterly Scores (Grades)                |                                    | Current Quarter Score<br>(Grade)      |  |
| Phone: 678-432-1630                                   |                                    | Q1: 101.15 (A+)                          | Q2: N/A                            | 101.15%                               |  |
| Vendor ID# 35215                                      |                                    | Q3: N/A                                  | Q4: N/A                            | (A+)                                  |  |
| Program Census Information:                           |                                    | # Children in Care During<br>Quarter: 24 | # Placements During<br>Quarter: 24 | # Children in Care On<br>Last Day: 14 |  |
|                                                       | Avg<br>Performance All<br>CCIs (%) | Provider<br>Performance (%)*             | Possible Points<br>(Weight)        | Provider Points<br>Earned             |  |
| OPM Monitoring Reviews                                |                                    |                                          |                                    |                                       |  |
| Annual Comprehensive Reviews                          | 83%                                | 99%                                      | 25                                 | 24.73                                 |  |
| Safety Reviews                                        | 86%                                | 95%                                      | 15                                 | 14.25                                 |  |
| Monitoring Sub-Total                                  |                                    |                                          | 40                                 | 38.98                                 |  |
| CCI Safety Outcomes                                   |                                    |                                          |                                    |                                       |  |
| Incidence of Maltreatment                             | 0.00%                              | No Substantiated<br>Reports              | 10                                 | 10.00                                 |  |
| Staff Training/Foundations                            | 96%                                | 100%                                     | 5                                  | 5.00                                  |  |
| Staff Safety Checks                                   | 87%                                | 100%                                     | 5                                  | 5.00                                  |  |
| Safety Sub-Total                                      |                                    |                                          | 20                                 | 20.00                                 |  |
| CCI Permanency Outcomes                               |                                    |                                          |                                    |                                       |  |
| Placement Stability                                   | 89%                                | 92%                                      | 15                                 | 13.80                                 |  |
| Permanency Sub-Total                                  |                                    |                                          | 15                                 | 13.80                                 |  |
| CCI Well-Being Outcomes                               |                                    |                                          |                                    |                                       |  |
| EPSDT Medical Visits                                  | 92%                                | 83%                                      | 4                                  | 3.32                                  |  |
| EPSDT Dental Visits                                   | 85%                                | 89%                                      | 4                                  | 3.56                                  |  |
| Academic Supports                                     | 74%                                | 64%                                      | 3                                  | 1.92                                  |  |
| Provider ECEM Visits                                  | 76%                                | 84%                                      | 7                                  | 5.88                                  |  |
| Provider General Contacts                             | 76%                                | 82%                                      | 7                                  | 5.74                                  |  |
| Placements with Siblings                              | 38%                                | 79%                                      | Not Scored                         | Not Scored                            |  |
| Placements within Legal County                        | 14%                                | 57%                                      | Not Scored                         | Not Scored                            |  |
| Well-Being Sub-Total                                  |                                    |                                          | 25                                 | 20.42                                 |  |