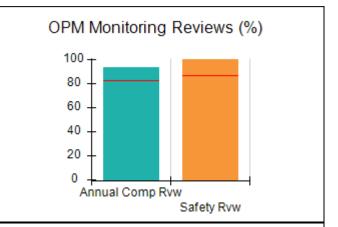

# Performance-Based Placement Measures RBWO Provider GA+SCORECARD - CCI

| Provider/Program Name: A Friend's House - (563) - CCI |                                    |                                          |                                    |                                       |  |
|-------------------------------------------------------|------------------------------------|------------------------------------------|------------------------------------|---------------------------------------|--|
| 111 Henry Pkwy., McDonough, GA 30253                  |                                    | Quarterly Scores (Grades)                |                                    | Current Quarter Score<br>(Grade)      |  |
| Phone: 678-432-1630                                   |                                    | Q1: 101.15 (A+)                          | Q2: N/A                            | 101.15%                               |  |
| Vendor ID# 35215                                      |                                    | Q3: N/A                                  | Q4: N/A                            | (A+)                                  |  |
| Program Census Information:                           |                                    | # Children in Care During<br>Quarter: 24 | # Placements During<br>Quarter: 24 | # Children in Care On<br>Last Day: 14 |  |
|                                                       | Avg<br>Performance All<br>CCIs (%) | Provider<br>Performance (%)*             | Possible Points<br>(Weight)        | Provider Points<br>Earned             |  |
| OPM Monitoring Reviews                                |                                    |                                          |                                    |                                       |  |
| Annual Comprehensive Reviews                          | 83%                                | 99%                                      | 25                                 | 24.73                                 |  |
| Safety Reviews                                        | 86%                                | 95%                                      | 15                                 | 14.25                                 |  |
| Monitoring Sub-Total                                  |                                    |                                          | 40                                 | 38.98                                 |  |
| CCI Safety Outcomes                                   |                                    |                                          |                                    |                                       |  |
| Incidence of Maltreatment                             | 0.00%                              | No Substantiated<br>Reports              | 10                                 | 10.00                                 |  |
| Staff Training/Foundations                            | 96%                                | 100%                                     | 5                                  | 5.00                                  |  |
| Staff Safety Checks                                   | 87%                                | 100%                                     | 5                                  | 5.00                                  |  |
| Safety Sub-Total                                      |                                    |                                          | 20                                 | 20.00                                 |  |
| CCI Permanency Outcomes                               |                                    |                                          |                                    |                                       |  |
| Placement Stability                                   | 89%                                | 92%                                      | 15                                 | 13.80                                 |  |
| Permanency Sub-Total                                  |                                    |                                          | 15                                 | 13.80                                 |  |
| CCI Well-Being Outcomes                               |                                    |                                          |                                    |                                       |  |
| EPSDT Medical Visits                                  | 92%                                | 83%                                      | 4                                  | 3.32                                  |  |
| EPSDT Dental Visits                                   | 85%                                | 89%                                      | 4                                  | 3.56                                  |  |
| Academic Supports                                     | 74%                                | 64%                                      | 3                                  | 1.92                                  |  |
| Provider ECEM Visits                                  | 76%                                | 84%                                      | 7                                  | 5.88                                  |  |
| Provider General Contacts                             | 76%                                | 82%                                      | 7                                  | 5.74                                  |  |
| Placements with Siblings                              | 38%                                | 79%                                      | Not Scored                         | Not Scored                            |  |
| Placements within Legal County                        | 14%                                | 57%                                      | Not Scored                         | Not Scored                            |  |
| Well-Being Sub-Total                                  |                                    |                                          | 25                                 | 20.42                                 |  |