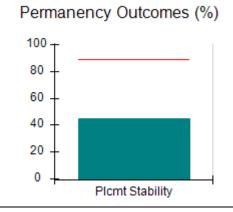

# Performance-Based Placement Measures RBWO Provider GA+SCORECARD - CCI

| Provider/Program Name: A Friend's House - (563) - CCI |                                    |                                          |                                    |                                       |  |
|-------------------------------------------------------|------------------------------------|------------------------------------------|------------------------------------|---------------------------------------|--|
| 111 Henry Pkwy., McDonough, GA 30253                  |                                    | Quarterly Scores (Grades)                |                                    | Current Quarter Score<br>(Grade)      |  |
| Phone: 678-432-1630                                   |                                    | Q1: 101.15 (A+)                          | Q2: N/A                            | 101.15%                               |  |
| Vendor ID# 35215                                      |                                    | Q3: N/A                                  | Q4: N/A                            | (A+)                                  |  |
| Program Census Information:                           |                                    | # Children in Care During<br>Quarter: 24 | # Placements During<br>Quarter: 24 | # Children in Care On<br>Last Day: 14 |  |
|                                                       | Avg<br>Performance All<br>CCIs (%) | Provider<br>Performance (%)*             | Possible Points<br>(Weight)        | Provider Points<br>Earned             |  |
| OPM Monitoring Reviews                                |                                    |                                          |                                    |                                       |  |
| Annual Comprehensive Reviews                          | 83%                                | 99%                                      | 25                                 | 24.73                                 |  |
| Safety Reviews                                        | 86%                                | 95%                                      | 15                                 | 14.25                                 |  |
| Monitoring Sub-Total                                  |                                    |                                          | 40                                 | 38.98                                 |  |
| CCI Safety Outcomes                                   |                                    |                                          |                                    |                                       |  |
| Incidence of Maltreatment                             | 0.00%                              | No Substantiated<br>Reports              | 10                                 | 10.00                                 |  |
| Staff Training/Foundations                            | 96%                                | 100%                                     | 5                                  | 5.00                                  |  |
| Staff Safety Checks                                   | 87%                                | 100%                                     | 5                                  | 5.00                                  |  |
| Safety Sub-Total                                      |                                    |                                          | 20                                 | 20.00                                 |  |
| CCI Permanency Outcomes                               |                                    |                                          |                                    |                                       |  |
| Placement Stability                                   | 89%                                | 92%                                      | 15                                 | 13.80                                 |  |
| Permanency Sub-Total                                  |                                    |                                          | 15                                 | 13.80                                 |  |
| CCI Well-Being Outcomes                               |                                    |                                          |                                    |                                       |  |
| EPSDT Medical Visits                                  | 92%                                | 83%                                      | 4                                  | 3.32                                  |  |
| EPSDT Dental Visits                                   | 85%                                | 89%                                      | 4                                  | 3.56                                  |  |
| Academic Supports                                     | 74%                                | 64%                                      | 3                                  | 1.92                                  |  |
| Provider ECEM Visits                                  | 76%                                | 84%                                      | 7                                  | 5.88                                  |  |
| Provider General Contacts                             | 76%                                | 82%                                      | 7                                  | 5.74                                  |  |
| Placements with Siblings                              | 38%                                | 79%                                      | Not Scored                         | Not Scored                            |  |
| Placements within Legal County                        | 14%                                | 57%                                      | Not Scored                         | Not Scored                            |  |
| Well-Being Sub-Total                                  |                                    |                                          | 25                                 | 20.42                                 |  |