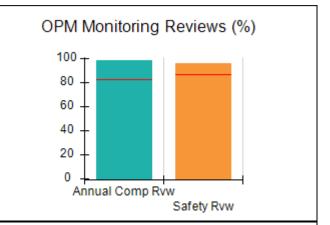

# Performance-Based Placement Measures RBWO Provider GA+SCORECARD - CCI

| Provider/Program Name: A Friend's House - (563) - CCI |                                    |                                          |                                    |                                       |  |
|-------------------------------------------------------|------------------------------------|------------------------------------------|------------------------------------|---------------------------------------|--|
| 111 Henry Pkwy., McDonough, GA 30253                  |                                    | Quarterly Scores (Grades)                |                                    | Current Quarter Score<br>(Grade)      |  |
| Phone: 678-432-1630                                   |                                    | Q1: 101.15 (A+)                          | Q2: N/A                            | 101.15%                               |  |
| Vendor ID# 35215                                      |                                    | Q3: N/A                                  | Q4: N/A                            | (A+)                                  |  |
| Program Census Information:                           |                                    | # Children in Care During<br>Quarter: 24 | # Placements During<br>Quarter: 24 | # Children in Care On<br>Last Day: 14 |  |
|                                                       | Avg<br>Performance All<br>CCIs (%) | Provider<br>Performance (%)*             | Possible Points<br>(Weight)        | Provider Points<br>Earned             |  |
| OPM Monitoring Reviews                                |                                    |                                          |                                    |                                       |  |
| Annual Comprehensive Reviews                          | 83%                                | 99%                                      | 25                                 | 24.73                                 |  |
| Safety Reviews                                        | 86%                                | 95%                                      | 15                                 | 14.25                                 |  |
| Monitoring Sub-Total                                  |                                    |                                          | 40                                 | 38.98                                 |  |
| CCI Safety Outcomes                                   |                                    |                                          |                                    |                                       |  |
| Incidence of Maltreatment                             | 0.00%                              | No Substantiated<br>Reports              | 10                                 | 10.00                                 |  |
| Staff Training/Foundations                            | 96%                                | 100%                                     | 5                                  | 5.00                                  |  |
| Staff Safety Checks                                   | 87%                                | 100%                                     | 5                                  | 5.00                                  |  |
| Safety Sub-Total                                      |                                    |                                          | 20                                 | 20.00                                 |  |
| CCI Permanency Outcomes                               |                                    |                                          |                                    |                                       |  |
| Placement Stability                                   | 89%                                | 92%                                      | 15                                 | 13.80                                 |  |
| Permanency Sub-Total                                  |                                    |                                          | 15                                 | 13.80                                 |  |
| CCI Well-Being Outcomes                               |                                    |                                          |                                    |                                       |  |
| EPSDT Medical Visits                                  | 92%                                | 83%                                      | 4                                  | 3.32                                  |  |
| EPSDT Dental Visits                                   | 85%                                | 89%                                      | 4                                  | 3.56                                  |  |
| Academic Supports                                     | 74%                                | 64%                                      | 3                                  | 1.92                                  |  |
| Provider ECEM Visits                                  | 76%                                | 84%                                      | 7                                  | 5.88                                  |  |
| Provider General Contacts                             | 76%                                | 82%                                      | 7                                  | 5.74                                  |  |
| Placements with Siblings                              | 38%                                | 79%                                      | Not Scored                         | Not Scored                            |  |
| Placements within Legal County                        | 14%                                | 57%                                      | Not Scored                         | Not Scored                            |  |
| Well-Being Sub-Total                                  |                                    |                                          | 25                                 | 20.42                                 |  |