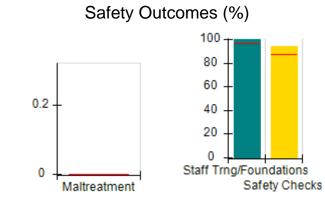

# Performance-Based Placement Measures RBWO Provider GA+SCORECARD - CCI

| Provider/Program Name: A Friend's House - (563) - CCI |                                    |                                          |                                    |                                       |  |
|-------------------------------------------------------|------------------------------------|------------------------------------------|------------------------------------|---------------------------------------|--|
| 111 Henry Pkwy., McDonough, GA 30253                  |                                    | Quarterly Scores (Grades)                |                                    | Current Quarter Score<br>(Grade)      |  |
| Phone: 678-432-1630                                   |                                    | Q1: 101.15 (A+)                          | Q2: N/A                            | 101.15%                               |  |
| Vendor ID# 35215                                      |                                    | Q3: N/A                                  | Q4: N/A                            | (A+)                                  |  |
| Program Census Information:                           |                                    | # Children in Care During<br>Quarter: 24 | # Placements During<br>Quarter: 24 | # Children in Care On<br>Last Day: 14 |  |
|                                                       | Avg<br>Performance All<br>CCIs (%) | Provider<br>Performance (%)*             | Possible Points<br>(Weight)        | Provider Points<br>Earned             |  |
| OPM Monitoring Reviews                                |                                    |                                          |                                    |                                       |  |
| Annual Comprehensive Reviews                          | 83%                                | 99%                                      | 25                                 | 24.73                                 |  |
| Safety Reviews                                        | 86%                                | 95%                                      | 15                                 | 14.25                                 |  |
| Monitoring Sub-Total                                  |                                    |                                          | 40                                 | 38.98                                 |  |
| CCI Safety Outcomes                                   |                                    |                                          |                                    |                                       |  |
| Incidence of Maltreatment                             | 0.00%                              | No Substantiated<br>Reports              | 10                                 | 10.00                                 |  |
| Staff Training/Foundations                            | 96%                                | 100%                                     | 5                                  | 5.00                                  |  |
| Staff Safety Checks                                   | 87%                                | 100%                                     | 5                                  | 5.00                                  |  |
| Safety Sub-Total                                      |                                    |                                          | 20                                 | 20.00                                 |  |
| CCI Permanency Outcomes                               |                                    |                                          |                                    |                                       |  |
| Placement Stability                                   | 89%                                | 92%                                      | 15                                 | 13.80                                 |  |
| Permanency Sub-Total                                  |                                    |                                          | 15                                 | 13.80                                 |  |
| CCI Well-Being Outcomes                               |                                    |                                          |                                    |                                       |  |
| EPSDT Medical Visits                                  | 92%                                | 83%                                      | 4                                  | 3.32                                  |  |
| EPSDT Dental Visits                                   | 85%                                | 89%                                      | 4                                  | 3.56                                  |  |
| Academic Supports                                     | 74%                                | 64%                                      | 3                                  | 1.92                                  |  |
| Provider ECEM Visits                                  | 76%                                | 84%                                      | 7                                  | 5.88                                  |  |
| Provider General Contacts                             | 76%                                | 82%                                      | 7                                  | 5.74                                  |  |
| Placements with Siblings                              | 38%                                | 79%                                      | Not Scored                         | Not Scored                            |  |
| Placements within Legal County                        | 14%                                | 57%                                      | Not Scored                         | Not Scored                            |  |
| Well-Being Sub-Total                                  |                                    |                                          | 25                                 | 20.42                                 |  |