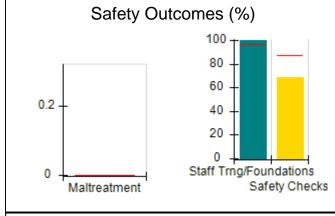

# Performance-Based Placement Measures RBWO Provider GA+SCORECARD - CCI

| Provider/Program Name: A Friend's House - (563) - CCI |                                    |                                          |                                    |                                       |  |
|-------------------------------------------------------|------------------------------------|------------------------------------------|------------------------------------|---------------------------------------|--|
| 111 Henry Pkwy., McDonough, GA 30253                  |                                    | Quarterly Scores (Grades)                |                                    | Current Quarter Score<br>(Grade)      |  |
| Phone: 678-432-1630                                   |                                    | Q1: 101.15 (A+)                          | Q2: N/A                            | 101.15%                               |  |
| Vendor ID# 35215                                      |                                    | Q3: N/A                                  | Q4: N/A                            | (A+)                                  |  |
| Program Census Information:                           |                                    | # Children in Care During<br>Quarter: 24 | # Placements During<br>Quarter: 24 | # Children in Care On<br>Last Day: 14 |  |
|                                                       | Avg<br>Performance All<br>CCIs (%) | Provider<br>Performance (%)*             | Possible Points<br>(Weight)        | Provider Points<br>Earned             |  |
| OPM Monitoring Reviews                                |                                    |                                          |                                    |                                       |  |
| Annual Comprehensive Reviews                          | 83%                                | 99%                                      | 25                                 | 24.73                                 |  |
| Safety Reviews                                        | 86%                                | 95%                                      | 15                                 | 14.25                                 |  |
| Monitoring Sub-Total                                  |                                    |                                          | 40                                 | 38.98                                 |  |
| CCI Safety Outcomes                                   |                                    |                                          |                                    |                                       |  |
| Incidence of Maltreatment                             | 0.00%                              | No Substantiated<br>Reports              | 10                                 | 10.00                                 |  |
| Staff Training/Foundations                            | 96%                                | 100%                                     | 5                                  | 5.00                                  |  |
| Staff Safety Checks                                   | 87%                                | 100%                                     | 5                                  | 5.00                                  |  |
| Safety Sub-Total                                      |                                    |                                          | 20                                 | 20.00                                 |  |
| CCI Permanency Outcomes                               |                                    |                                          |                                    |                                       |  |
| Placement Stability                                   | 89%                                | 92%                                      | 15                                 | 13.80                                 |  |
| Permanency Sub-Total                                  |                                    |                                          | 15                                 | 13.80                                 |  |
| CCI Well-Being Outcomes                               |                                    |                                          |                                    |                                       |  |
| EPSDT Medical Visits                                  | 92%                                | 83%                                      | 4                                  | 3.32                                  |  |
| EPSDT Dental Visits                                   | 85%                                | 89%                                      | 4                                  | 3.56                                  |  |
| Academic Supports                                     | 74%                                | 64%                                      | 3                                  | 1.92                                  |  |
| Provider ECEM Visits                                  | 76%                                | 84%                                      | 7                                  | 5.88                                  |  |
| Provider General Contacts                             | 76%                                | 82%                                      | 7                                  | 5.74                                  |  |
| Placements with Siblings                              | 38%                                | 79%                                      | Not Scored                         | Not Scored                            |  |
| Placements within Legal County                        | 14%                                | 57%                                      | Not Scored                         | Not Scored                            |  |
| Well-Being Sub-Total                                  |                                    |                                          | 25                                 | 20.42                                 |  |