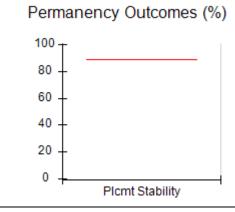

# Performance-Based Placement Measures RBWO Provider GA+SCORECARD - CCI

| Provider/Program Name: A Friend's House - (563) - CCI |                                    |                                          |                                    |                                       |  |
|-------------------------------------------------------|------------------------------------|------------------------------------------|------------------------------------|---------------------------------------|--|
| 111 Henry Pkwy., McDonough, GA 30253                  |                                    | Quarterly Scores (Grades)                |                                    | Current Quarter Score<br>(Grade)      |  |
| Phone: 678-432-1630                                   |                                    | Q1: 101.15 (A+)                          | Q2: N/A                            | 101.15%                               |  |
| Vendor ID# 35215                                      |                                    | Q3: N/A                                  | Q4: N/A                            | (A+)                                  |  |
| Program Census Information:                           |                                    | # Children in Care During<br>Quarter: 24 | # Placements During<br>Quarter: 24 | # Children in Care On<br>Last Day: 14 |  |
|                                                       | Avg<br>Performance All<br>CCIs (%) | Provider<br>Performance (%)*             | Possible Points<br>(Weight)        | Provider Points<br>Earned             |  |
| OPM Monitoring Reviews                                |                                    |                                          |                                    |                                       |  |
| Annual Comprehensive Reviews                          | 83%                                | 99%                                      | 25                                 | 24.73                                 |  |
| Safety Reviews                                        | 86%                                | 95%                                      | 15                                 | 14.25                                 |  |
| Monitoring Sub-Total                                  |                                    |                                          | 40                                 | 38.98                                 |  |
| CCI Safety Outcomes                                   |                                    |                                          |                                    |                                       |  |
| Incidence of Maltreatment                             | 0.00%                              | No Substantiated<br>Reports              | 10                                 | 10.00                                 |  |
| Staff Training/Foundations                            | 96%                                | 100%                                     | 5                                  | 5.00                                  |  |
| Staff Safety Checks                                   | 87%                                | 100%                                     | 5                                  | 5.00                                  |  |
| Safety Sub-Total                                      |                                    |                                          | 20                                 | 20.00                                 |  |
| CCI Permanency Outcomes                               |                                    |                                          |                                    |                                       |  |
| Placement Stability                                   | 89%                                | 92%                                      | 15                                 | 13.80                                 |  |
| Permanency Sub-Total                                  |                                    |                                          | 15                                 | 13.80                                 |  |
| CCI Well-Being Outcomes                               |                                    |                                          |                                    |                                       |  |
| EPSDT Medical Visits                                  | 92%                                | 83%                                      | 4                                  | 3.32                                  |  |
| EPSDT Dental Visits                                   | 85%                                | 89%                                      | 4                                  | 3.56                                  |  |
| Academic Supports                                     | 74%                                | 64%                                      | 3                                  | 1.92                                  |  |
| Provider ECEM Visits                                  | 76%                                | 84%                                      | 7                                  | 5.88                                  |  |
| Provider General Contacts                             | 76%                                | 82%                                      | 7                                  | 5.74                                  |  |
| Placements with Siblings                              | 38%                                | 79%                                      | Not Scored                         | Not Scored                            |  |
| Placements within Legal County                        | 14%                                | 57%                                      | Not Scored                         | Not Scored                            |  |
| Well-Being Sub-Total                                  |                                    |                                          | 25                                 | 20.42                                 |  |