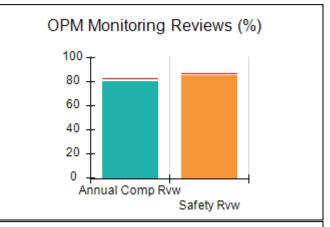

# Performance-Based Placement Measures RBWO Provider GA+SCORECARD - CCI

| Provider/Program Name: A Friend's House - (563) - CCI |                                    |                                          |                                    |                                       |  |
|-------------------------------------------------------|------------------------------------|------------------------------------------|------------------------------------|---------------------------------------|--|
| 111 Henry Pkwy., McDonough, GA 30253                  |                                    | Quarterly Scores (Grades)                |                                    | Current Quarter Score<br>(Grade)      |  |
| Phone: 678-432-1630                                   |                                    | Q1: 101.15 (A+)                          | Q2: N/A                            | 101.15%                               |  |
| Vendor ID# 35215                                      |                                    | Q3: N/A                                  | Q4: N/A                            | (A+)                                  |  |
| Program Census Information:                           |                                    | # Children in Care During<br>Quarter: 24 | # Placements During<br>Quarter: 24 | # Children in Care On<br>Last Day: 14 |  |
|                                                       | Avg<br>Performance All<br>CCIs (%) | Provider<br>Performance (%)*             | Possible Points<br>(Weight)        | Provider Points<br>Earned             |  |
| OPM Monitoring Reviews                                |                                    |                                          |                                    |                                       |  |
| Annual Comprehensive Reviews                          | 83%                                | 99%                                      | 25                                 | 24.73                                 |  |
| Safety Reviews                                        | 86%                                | 95%                                      | 15                                 | 14.25                                 |  |
| Monitoring Sub-Total                                  |                                    |                                          | 40                                 | 38.98                                 |  |
| CCI Safety Outcomes                                   |                                    |                                          |                                    |                                       |  |
| Incidence of Maltreatment                             | 0.00%                              | No Substantiated<br>Reports              | 10                                 | 10.00                                 |  |
| Staff Training/Foundations                            | 96%                                | 100%                                     | 5                                  | 5.00                                  |  |
| Staff Safety Checks                                   | 87%                                | 100%                                     | 5                                  | 5.00                                  |  |
| Safety Sub-Total                                      |                                    |                                          | 20                                 | 20.00                                 |  |
| CCI Permanency Outcomes                               |                                    |                                          |                                    |                                       |  |
| Placement Stability                                   | 89%                                | 92%                                      | 15                                 | 13.80                                 |  |
| Permanency Sub-Total                                  |                                    |                                          | 15                                 | 13.80                                 |  |
| CCI Well-Being Outcomes                               |                                    |                                          |                                    |                                       |  |
| EPSDT Medical Visits                                  | 92%                                | 83%                                      | 4                                  | 3.32                                  |  |
| EPSDT Dental Visits                                   | 85%                                | 89%                                      | 4                                  | 3.56                                  |  |
| Academic Supports                                     | 74%                                | 64%                                      | 3                                  | 1.92                                  |  |
| Provider ECEM Visits                                  | 76%                                | 84%                                      | 7                                  | 5.88                                  |  |
| Provider General Contacts                             | 76%                                | 82%                                      | 7                                  | 5.74                                  |  |
| Placements with Siblings                              | 38%                                | 79%                                      | Not Scored                         | Not Scored                            |  |
| Placements within Legal County                        | 14%                                | 57%                                      | Not Scored                         | Not Scored                            |  |
| Well-Being Sub-Total                                  |                                    |                                          | 25                                 | 20.42                                 |  |