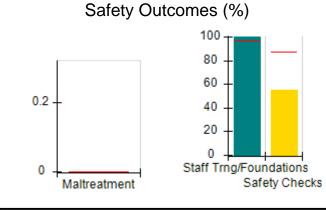

# Performance-Based Placement Measures RBWO Provider GA+SCORECARD - CCI

| Provider/Program Name: A Friend's House - (563) - CCI |                                    |                                          |                                    |                                       |  |
|-------------------------------------------------------|------------------------------------|------------------------------------------|------------------------------------|---------------------------------------|--|
| 111 Henry Pkwy., McDonough, GA 30253                  |                                    | Quarterly Scores (Grades)                |                                    | Current Quarter Score<br>(Grade)      |  |
| Phone: 678-432-1630                                   |                                    | Q1: 101.15 (A+)                          | Q2: N/A                            | 101.15%                               |  |
| Vendor ID# 35215                                      |                                    | Q3: N/A                                  | Q4: N/A                            | (A+)                                  |  |
| Program Census Information:                           |                                    | # Children in Care During<br>Quarter: 24 | # Placements During<br>Quarter: 24 | # Children in Care On<br>Last Day: 14 |  |
|                                                       | Avg<br>Performance All<br>CCIs (%) | Provider<br>Performance (%)*             | Possible Points<br>(Weight)        | Provider Points<br>Earned             |  |
| OPM Monitoring Reviews                                |                                    |                                          |                                    |                                       |  |
| Annual Comprehensive Reviews                          | 83%                                | 99%                                      | 25                                 | 24.73                                 |  |
| Safety Reviews                                        | 86%                                | 95%                                      | 15                                 | 14.25                                 |  |
| Monitoring Sub-Total                                  |                                    |                                          | 40                                 | 38.98                                 |  |
| CCI Safety Outcomes                                   |                                    |                                          |                                    |                                       |  |
| Incidence of Maltreatment                             | 0.00%                              | No Substantiated<br>Reports              | 10                                 | 10.00                                 |  |
| Staff Training/Foundations                            | 96%                                | 100%                                     | 5                                  | 5.00                                  |  |
| Staff Safety Checks                                   | 87%                                | 100%                                     | 5                                  | 5.00                                  |  |
| Safety Sub-Total                                      |                                    |                                          | 20                                 | 20.00                                 |  |
| CCI Permanency Outcomes                               |                                    |                                          |                                    |                                       |  |
| Placement Stability                                   | 89%                                | 92%                                      | 15                                 | 13.80                                 |  |
| Permanency Sub-Total                                  |                                    |                                          | 15                                 | 13.80                                 |  |
| CCI Well-Being Outcomes                               |                                    |                                          |                                    |                                       |  |
| EPSDT Medical Visits                                  | 92%                                | 83%                                      | 4                                  | 3.32                                  |  |
| EPSDT Dental Visits                                   | 85%                                | 89%                                      | 4                                  | 3.56                                  |  |
| Academic Supports                                     | 74%                                | 64%                                      | 3                                  | 1.92                                  |  |
| Provider ECEM Visits                                  | 76%                                | 84%                                      | 7                                  | 5.88                                  |  |
| Provider General Contacts                             | 76%                                | 82%                                      | 7                                  | 5.74                                  |  |
| Placements with Siblings                              | 38%                                | 79%                                      | Not Scored                         | Not Scored                            |  |
| Placements within Legal County                        | 14%                                | 57%                                      | Not Scored                         | Not Scored                            |  |
| Well-Being Sub-Total                                  |                                    |                                          | 25                                 | 20.42                                 |  |