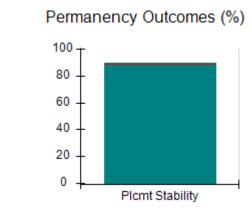

# Performance-Based Placement Measures RBWO Provider GA+SCORECARD - CCI

| Provider/Program Name: A Friend's House - (563) - CCI |                                    |                                          |                                    |                                       |  |
|-------------------------------------------------------|------------------------------------|------------------------------------------|------------------------------------|---------------------------------------|--|
| 111 Henry Pkwy., McDonough, GA 30253                  |                                    | Quarterly Scores (Grades)                |                                    | Current Quarter Score<br>(Grade)      |  |
| Phone: 678-432-1630                                   |                                    | Q1: 101.15 (A+)                          | Q2: N/A                            | 101.15%                               |  |
| Vendor ID# 35215                                      |                                    | Q3: N/A                                  | Q4: N/A                            | (A+)                                  |  |
| Program Census Information:                           |                                    | # Children in Care During<br>Quarter: 24 | # Placements During<br>Quarter: 24 | # Children in Care On<br>Last Day: 14 |  |
|                                                       | Avg<br>Performance All<br>CCIs (%) | Provider<br>Performance (%)*             | Possible Points<br>(Weight)        | Provider Points<br>Earned             |  |
| OPM Monitoring Reviews                                |                                    |                                          |                                    |                                       |  |
| Annual Comprehensive Reviews                          | 83%                                | 99%                                      | 25                                 | 24.73                                 |  |
| Safety Reviews                                        | 86%                                | 95%                                      | 15                                 | 14.25                                 |  |
| Monitoring Sub-Total                                  |                                    |                                          | 40                                 | 38.98                                 |  |
| CCI Safety Outcomes                                   |                                    |                                          |                                    |                                       |  |
| Incidence of Maltreatment                             | 0.00%                              | No Substantiated<br>Reports              | 10                                 | 10.00                                 |  |
| Staff Training/Foundations                            | 96%                                | 100%                                     | 5                                  | 5.00                                  |  |
| Staff Safety Checks                                   | 87%                                | 100%                                     | 5                                  | 5.00                                  |  |
| Safety Sub-Total                                      |                                    |                                          | 20                                 | 20.00                                 |  |
| CCI Permanency Outcomes                               |                                    |                                          |                                    |                                       |  |
| Placement Stability                                   | 89%                                | 92%                                      | 15                                 | 13.80                                 |  |
| Permanency Sub-Total                                  |                                    |                                          | 15                                 | 13.80                                 |  |
| CCI Well-Being Outcomes                               |                                    |                                          |                                    |                                       |  |
| EPSDT Medical Visits                                  | 92%                                | 83%                                      | 4                                  | 3.32                                  |  |
| EPSDT Dental Visits                                   | 85%                                | 89%                                      | 4                                  | 3.56                                  |  |
| Academic Supports                                     | 74%                                | 64%                                      | 3                                  | 1.92                                  |  |
| Provider ECEM Visits                                  | 76%                                | 84%                                      | 7                                  | 5.88                                  |  |
| Provider General Contacts                             | 76%                                | 82%                                      | 7                                  | 5.74                                  |  |
| Placements with Siblings                              | 38%                                | 79%                                      | Not Scored                         | Not Scored                            |  |
| Placements within Legal County                        | 14%                                | 57%                                      | Not Scored                         | Not Scored                            |  |
| Well-Being Sub-Total                                  |                                    |                                          | 25                                 | 20.42                                 |  |