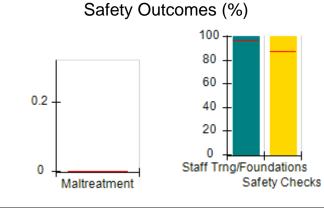

# Performance-Based Placement Measures RBWO Provider GA+SCORECARD - CCI

| Provider/Program Name: A Friend's House - (563) - CCI |                                    |                                          |                                    |                                       |  |
|-------------------------------------------------------|------------------------------------|------------------------------------------|------------------------------------|---------------------------------------|--|
| 111 Henry Pkwy., McDonough, GA 30253                  |                                    | Quarterly Scores (Grades)                |                                    | Current Quarter Score<br>(Grade)      |  |
| Phone: 678-432-1630                                   |                                    | Q1: 101.15 (A+)                          | Q2: N/A                            | 101.15%                               |  |
| Vendor ID# 35215                                      |                                    | Q3: N/A                                  | Q4: N/A                            | (A+)                                  |  |
| Program Census Information:                           |                                    | # Children in Care During<br>Quarter: 24 | # Placements During<br>Quarter: 24 | # Children in Care On<br>Last Day: 14 |  |
|                                                       | Avg<br>Performance All<br>CCIs (%) | Provider<br>Performance (%)*             | Possible Points<br>(Weight)        | Provider Points<br>Earned             |  |
| OPM Monitoring Reviews                                |                                    |                                          |                                    |                                       |  |
| Annual Comprehensive Reviews                          | 83%                                | 99%                                      | 25                                 | 24.73                                 |  |
| Safety Reviews                                        | 86%                                | 95%                                      | 15                                 | 14.25                                 |  |
| Monitoring Sub-Total                                  |                                    |                                          | 40                                 | 38.98                                 |  |
| CCI Safety Outcomes                                   |                                    |                                          |                                    |                                       |  |
| Incidence of Maltreatment                             | 0.00%                              | No Substantiated<br>Reports              | 10                                 | 10.00                                 |  |
| Staff Training/Foundations                            | 96%                                | 100%                                     | 5                                  | 5.00                                  |  |
| Staff Safety Checks                                   | 87%                                | 100%                                     | 5                                  | 5.00                                  |  |
| Safety Sub-Total                                      |                                    |                                          | 20                                 | 20.00                                 |  |
| CCI Permanency Outcomes                               |                                    |                                          |                                    |                                       |  |
| Placement Stability                                   | 89%                                | 92%                                      | 15                                 | 13.80                                 |  |
| Permanency Sub-Total                                  |                                    |                                          | 15                                 | 13.80                                 |  |
| CCI Well-Being Outcomes                               |                                    |                                          |                                    |                                       |  |
| EPSDT Medical Visits                                  | 92%                                | 83%                                      | 4                                  | 3.32                                  |  |
| EPSDT Dental Visits                                   | 85%                                | 89%                                      | 4                                  | 3.56                                  |  |
| Academic Supports                                     | 74%                                | 64%                                      | 3                                  | 1.92                                  |  |
| Provider ECEM Visits                                  | 76%                                | 84%                                      | 7                                  | 5.88                                  |  |
| Provider General Contacts                             | 76%                                | 82%                                      | 7                                  | 5.74                                  |  |
| Placements with Siblings                              | 38%                                | 79%                                      | Not Scored                         | Not Scored                            |  |
| Placements within Legal County                        | 14%                                | 57%                                      | Not Scored                         | Not Scored                            |  |
| Well-Being Sub-Total                                  |                                    |                                          | 25                                 | 20.42                                 |  |