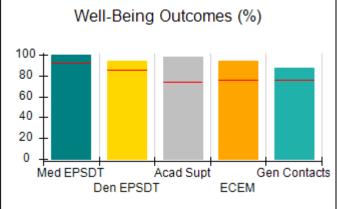

# Performance-Based Placement Measures RBWO Provider GA+SCORECARD - CCI

| Provider/Program Name: A Friend's House - (563) - CCI |                                    |                                          |                                    |                                       |  |
|-------------------------------------------------------|------------------------------------|------------------------------------------|------------------------------------|---------------------------------------|--|
| 111 Henry Pkwy., McDonough, GA 30253                  |                                    | Quarterly Scores (Grades)                |                                    | Current Quarter Score<br>(Grade)      |  |
| Phone: 678-432-1630                                   |                                    | Q1: 101.15 (A+)                          | Q2: N/A                            | 101.15%                               |  |
| Vendor ID# 35215                                      |                                    | Q3: N/A                                  | Q4: N/A                            | (A+)                                  |  |
| Program Census Information:                           |                                    | # Children in Care During<br>Quarter: 24 | # Placements During<br>Quarter: 24 | # Children in Care On<br>Last Day: 14 |  |
|                                                       | Avg<br>Performance All<br>CCIs (%) | Provider<br>Performance (%)*             | Possible Points<br>(Weight)        | Provider Points<br>Earned             |  |
| OPM Monitoring Reviews                                |                                    |                                          |                                    |                                       |  |
| Annual Comprehensive Reviews                          | 83%                                | 99%                                      | 25                                 | 24.73                                 |  |
| Safety Reviews                                        | 86%                                | 95%                                      | 15                                 | 14.25                                 |  |
| Monitoring Sub-Total                                  |                                    |                                          | 40                                 | 38.98                                 |  |
| CCI Safety Outcomes                                   |                                    |                                          |                                    |                                       |  |
| Incidence of Maltreatment                             | 0.00%                              | No Substantiated<br>Reports              | 10                                 | 10.00                                 |  |
| Staff Training/Foundations                            | 96%                                | 100%                                     | 5                                  | 5.00                                  |  |
| Staff Safety Checks                                   | 87%                                | 100%                                     | 5                                  | 5.00                                  |  |
| Safety Sub-Total                                      |                                    |                                          | 20                                 | 20.00                                 |  |
| CCI Permanency Outcomes                               |                                    |                                          |                                    |                                       |  |
| Placement Stability                                   | 89%                                | 92%                                      | 15                                 | 13.80                                 |  |
| Permanency Sub-Total                                  |                                    |                                          | 15                                 | 13.80                                 |  |
| CCI Well-Being Outcomes                               |                                    |                                          |                                    |                                       |  |
| EPSDT Medical Visits                                  | 92%                                | 83%                                      | 4                                  | 3.32                                  |  |
| EPSDT Dental Visits                                   | 85%                                | 89%                                      | 4                                  | 3.56                                  |  |
| Academic Supports                                     | 74%                                | 64%                                      | 3                                  | 1.92                                  |  |
| Provider ECEM Visits                                  | 76%                                | 84%                                      | 7                                  | 5.88                                  |  |
| Provider General Contacts                             | 76%                                | 82%                                      | 7                                  | 5.74                                  |  |
| Placements with Siblings                              | 38%                                | 79%                                      | Not Scored                         | Not Scored                            |  |
| Placements within Legal County                        | 14%                                | 57%                                      | Not Scored                         | Not Scored                            |  |
| Well-Being Sub-Total                                  |                                    |                                          | 25                                 | 20.42                                 |  |