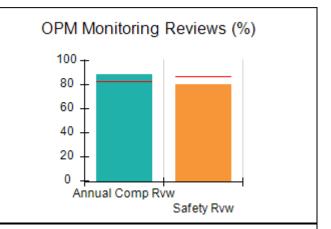

# Performance-Based Placement Measures RBWO Provider GA+SCORECARD - CCI

| Provider/Program Name: A Friend's House - (563) - CCI |                                    |                                          |                                    |                                       |  |
|-------------------------------------------------------|------------------------------------|------------------------------------------|------------------------------------|---------------------------------------|--|
| 111 Henry Pkwy., McDonough, GA 30253                  |                                    | Quarterly Scores (Grades)                |                                    | Current Quarter Score<br>(Grade)      |  |
| Phone: 678-432-1630                                   |                                    | Q1: 101.15 (A+)                          | Q2: N/A                            | 101.15%                               |  |
| Vendor ID# 35215                                      |                                    | Q3: N/A                                  | Q4: N/A                            | (A+)                                  |  |
| Program Census Information:                           |                                    | # Children in Care During<br>Quarter: 24 | # Placements During<br>Quarter: 24 | # Children in Care On<br>Last Day: 14 |  |
|                                                       | Avg<br>Performance All<br>CCIs (%) | Provider<br>Performance (%)*             | Possible Points<br>(Weight)        | Provider Points<br>Earned             |  |
| OPM Monitoring Reviews                                |                                    |                                          |                                    |                                       |  |
| Annual Comprehensive Reviews                          | 83%                                | 99%                                      | 25                                 | 24.73                                 |  |
| Safety Reviews                                        | 86%                                | 95%                                      | 15                                 | 14.25                                 |  |
| Monitoring Sub-Total                                  |                                    |                                          | 40                                 | 38.98                                 |  |
| CCI Safety Outcomes                                   |                                    |                                          |                                    |                                       |  |
| Incidence of Maltreatment                             | 0.00%                              | No Substantiated<br>Reports              | 10                                 | 10.00                                 |  |
| Staff Training/Foundations                            | 96%                                | 100%                                     | 5                                  | 5.00                                  |  |
| Staff Safety Checks                                   | 87%                                | 100%                                     | 5                                  | 5.00                                  |  |
| Safety Sub-Total                                      |                                    |                                          | 20                                 | 20.00                                 |  |
| CCI Permanency Outcomes                               |                                    |                                          |                                    |                                       |  |
| Placement Stability                                   | 89%                                | 92%                                      | 15                                 | 13.80                                 |  |
| Permanency Sub-Total                                  |                                    |                                          | 15                                 | 13.80                                 |  |
| CCI Well-Being Outcomes                               |                                    |                                          |                                    |                                       |  |
| EPSDT Medical Visits                                  | 92%                                | 83%                                      | 4                                  | 3.32                                  |  |
| EPSDT Dental Visits                                   | 85%                                | 89%                                      | 4                                  | 3.56                                  |  |
| Academic Supports                                     | 74%                                | 64%                                      | 3                                  | 1.92                                  |  |
| Provider ECEM Visits                                  | 76%                                | 84%                                      | 7                                  | 5.88                                  |  |
| Provider General Contacts                             | 76%                                | 82%                                      | 7                                  | 5.74                                  |  |
| Placements with Siblings                              | 38%                                | 79%                                      | Not Scored                         | Not Scored                            |  |
| Placements within Legal County                        | 14%                                | 57%                                      | Not Scored                         | Not Scored                            |  |
| Well-Being Sub-Total                                  |                                    |                                          | 25                                 | 20.42                                 |  |