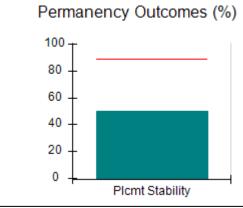

# Performance-Based Placement Measures RBWO Provider GA+SCORECARD - CCI

| Provider/Program Name: A Friend's House - (563) - CCI |                                    |                                          |                                    |                                       |  |
|-------------------------------------------------------|------------------------------------|------------------------------------------|------------------------------------|---------------------------------------|--|
| 111 Henry Pkwy., McDonough, GA 30253                  |                                    | Quarterly Scores (Grades)                |                                    | Current Quarter Score<br>(Grade)      |  |
| Phone: 678-432-1630                                   |                                    | Q1: 101.15 (A+)                          | Q2: N/A                            | 101.15%                               |  |
| Vendor ID# 35215                                      |                                    | Q3: N/A                                  | Q4: N/A                            | (A+)                                  |  |
| Program Census Information:                           |                                    | # Children in Care During<br>Quarter: 24 | # Placements During<br>Quarter: 24 | # Children in Care On<br>Last Day: 14 |  |
|                                                       | Avg<br>Performance All<br>CCIs (%) | Provider<br>Performance (%)*             | Possible Points<br>(Weight)        | Provider Points<br>Earned             |  |
| OPM Monitoring Reviews                                |                                    |                                          |                                    |                                       |  |
| Annual Comprehensive Reviews                          | 83%                                | 99%                                      | 25                                 | 24.73                                 |  |
| Safety Reviews                                        | 86%                                | 95%                                      | 15                                 | 14.25                                 |  |
| Monitoring Sub-Total                                  |                                    |                                          | 40                                 | 38.98                                 |  |
| CCI Safety Outcomes                                   |                                    |                                          |                                    |                                       |  |
| Incidence of Maltreatment                             | 0.00%                              | No Substantiated<br>Reports              | 10                                 | 10.00                                 |  |
| Staff Training/Foundations                            | 96%                                | 100%                                     | 5                                  | 5.00                                  |  |
| Staff Safety Checks                                   | 87%                                | 100%                                     | 5                                  | 5.00                                  |  |
| Safety Sub-Total                                      |                                    |                                          | 20                                 | 20.00                                 |  |
| CCI Permanency Outcomes                               |                                    |                                          |                                    |                                       |  |
| Placement Stability                                   | 89%                                | 92%                                      | 15                                 | 13.80                                 |  |
| Permanency Sub-Total                                  |                                    |                                          | 15                                 | 13.80                                 |  |
| CCI Well-Being Outcomes                               |                                    |                                          |                                    |                                       |  |
| EPSDT Medical Visits                                  | 92%                                | 83%                                      | 4                                  | 3.32                                  |  |
| EPSDT Dental Visits                                   | 85%                                | 89%                                      | 4                                  | 3.56                                  |  |
| Academic Supports                                     | 74%                                | 64%                                      | 3                                  | 1.92                                  |  |
| Provider ECEM Visits                                  | 76%                                | 84%                                      | 7                                  | 5.88                                  |  |
| Provider General Contacts                             | 76%                                | 82%                                      | 7                                  | 5.74                                  |  |
| Placements with Siblings                              | 38%                                | 79%                                      | Not Scored                         | Not Scored                            |  |
| Placements within Legal County                        | 14%                                | 57%                                      | Not Scored                         | Not Scored                            |  |
| Well-Being Sub-Total                                  |                                    |                                          | 25                                 | 20.42                                 |  |