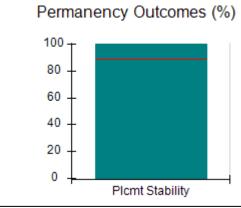

# Performance-Based Placement Measures RBWO Provider GA+SCORECARD - CCI

| Provider/Program Name: A Friend's House - (563) - CCI |                                    |                                          |                                    |                                       |  |
|-------------------------------------------------------|------------------------------------|------------------------------------------|------------------------------------|---------------------------------------|--|
| 111 Henry Pkwy., McDonough, GA 30253                  |                                    | Quarterly Scores (Grades)                |                                    | Current Quarter Score<br>(Grade)      |  |
| Phone: 678-432-1630                                   |                                    | Q1: 101.15 (A+)                          | Q2: N/A                            | 101.15%                               |  |
| Vendor ID# 35215                                      |                                    | Q3: N/A                                  | Q4: N/A                            | (A+)                                  |  |
| Program Census Information:                           |                                    | # Children in Care During<br>Quarter: 24 | # Placements During<br>Quarter: 24 | # Children in Care On<br>Last Day: 14 |  |
|                                                       | Avg<br>Performance All<br>CCIs (%) | Provider<br>Performance (%)*             | Possible Points<br>(Weight)        | Provider Points<br>Earned             |  |
| OPM Monitoring Reviews                                |                                    |                                          |                                    |                                       |  |
| Annual Comprehensive Reviews                          | 83%                                | 99%                                      | 25                                 | 24.73                                 |  |
| Safety Reviews                                        | 86%                                | 95%                                      | 15                                 | 14.25                                 |  |
| Monitoring Sub-Total                                  |                                    |                                          | 40                                 | 38.98                                 |  |
| CCI Safety Outcomes                                   |                                    |                                          |                                    |                                       |  |
| Incidence of Maltreatment                             | 0.00%                              | No Substantiated<br>Reports              | 10                                 | 10.00                                 |  |
| Staff Training/Foundations                            | 96%                                | 100%                                     | 5                                  | 5.00                                  |  |
| Staff Safety Checks                                   | 87%                                | 100%                                     | 5                                  | 5.00                                  |  |
| Safety Sub-Total                                      |                                    |                                          | 20                                 | 20.00                                 |  |
| CCI Permanency Outcomes                               |                                    |                                          |                                    |                                       |  |
| Placement Stability                                   | 89%                                | 92%                                      | 15                                 | 13.80                                 |  |
| Permanency Sub-Total                                  |                                    |                                          | 15                                 | 13.80                                 |  |
| CCI Well-Being Outcomes                               |                                    |                                          |                                    |                                       |  |
| EPSDT Medical Visits                                  | 92%                                | 83%                                      | 4                                  | 3.32                                  |  |
| EPSDT Dental Visits                                   | 85%                                | 89%                                      | 4                                  | 3.56                                  |  |
| Academic Supports                                     | 74%                                | 64%                                      | 3                                  | 1.92                                  |  |
| Provider ECEM Visits                                  | 76%                                | 84%                                      | 7                                  | 5.88                                  |  |
| Provider General Contacts                             | 76%                                | 82%                                      | 7                                  | 5.74                                  |  |
| Placements with Siblings                              | 38%                                | 79%                                      | Not Scored                         | Not Scored                            |  |
| Placements within Legal County                        | 14%                                | 57%                                      | Not Scored                         | Not Scored                            |  |
| Well-Being Sub-Total                                  |                                    |                                          | 25                                 | 20.42                                 |  |