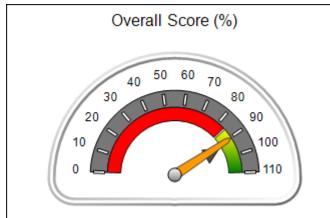

# Performance-Based Placement Measures RBWO Provider GA+SCORECARD - CCI

| Provider/Program Name: A Friend's House - (563) - CCI |                                    |                                          |                                    |                                       |  |
|-------------------------------------------------------|------------------------------------|------------------------------------------|------------------------------------|---------------------------------------|--|
| 111 Henry Pkwy., McDonough, GA 30253                  |                                    | Quarterly Scores (Grades)                |                                    | Current Quarter Score<br>(Grade)      |  |
| Phone: 678-432-1630                                   |                                    | Q1: 101.15 (A+)                          | Q2: N/A                            | 101.15%                               |  |
| Vendor ID# 35215                                      |                                    | Q3: N/A                                  | Q4: N/A                            | (A+)                                  |  |
| Program Census Information:                           |                                    | # Children in Care During<br>Quarter: 24 | # Placements During<br>Quarter: 24 | # Children in Care On<br>Last Day: 14 |  |
|                                                       | Avg<br>Performance All<br>CCIs (%) | Provider<br>Performance (%)*             | Possible Points<br>(Weight)        | Provider Points<br>Earned             |  |
| OPM Monitoring Reviews                                |                                    |                                          |                                    |                                       |  |
| Annual Comprehensive Reviews                          | 83%                                | 99%                                      | 25                                 | 24.73                                 |  |
| Safety Reviews                                        | 86%                                | 95%                                      | 15                                 | 14.25                                 |  |
| Monitoring Sub-Total                                  |                                    |                                          | 40                                 | 38.98                                 |  |
| CCI Safety Outcomes                                   |                                    |                                          |                                    |                                       |  |
| Incidence of Maltreatment                             | 0.00%                              | No Substantiated<br>Reports              | 10                                 | 10.00                                 |  |
| Staff Training/Foundations                            | 96%                                | 100%                                     | 5                                  | 5.00                                  |  |
| Staff Safety Checks                                   | 87%                                | 100%                                     | 5                                  | 5.00                                  |  |
| Safety Sub-Total                                      |                                    |                                          | 20                                 | 20.00                                 |  |
| CCI Permanency Outcomes                               |                                    |                                          |                                    |                                       |  |
| Placement Stability                                   | 89%                                | 92%                                      | 15                                 | 13.80                                 |  |
| Permanency Sub-Total                                  |                                    |                                          | 15                                 | 13.80                                 |  |
| CCI Well-Being Outcomes                               |                                    |                                          |                                    |                                       |  |
| EPSDT Medical Visits                                  | 92%                                | 83%                                      | 4                                  | 3.32                                  |  |
| EPSDT Dental Visits                                   | 85%                                | 89%                                      | 4                                  | 3.56                                  |  |
| Academic Supports                                     | 74%                                | 64%                                      | 3                                  | 1.92                                  |  |
| Provider ECEM Visits                                  | 76%                                | 84%                                      | 7                                  | 5.88                                  |  |
| Provider General Contacts                             | 76%                                | 82%                                      | 7                                  | 5.74                                  |  |
| Placements with Siblings                              | 38%                                | 79%                                      | Not Scored                         | Not Scored                            |  |
| Placements within Legal County                        | 14%                                | 57%                                      | Not Scored                         | Not Scored                            |  |
| Well-Being Sub-Total                                  |                                    |                                          | 25                                 | 20.42                                 |  |