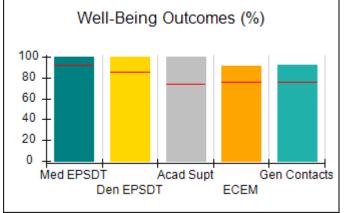

# Performance-Based Placement Measures RBWO Provider GA+SCORECARD - CCI

| Provider/Program Name: A Friend's House - (563) - CCI |                                    |                                          |                                    |                                       |  |
|-------------------------------------------------------|------------------------------------|------------------------------------------|------------------------------------|---------------------------------------|--|
| 111 Henry Pkwy., McDonough, GA 30253                  |                                    | Quarterly Scores (Grades)                |                                    | Current Quarter Score<br>(Grade)      |  |
| Phone: 678-432-1630                                   |                                    | Q1: 101.15 (A+)                          | Q2: N/A                            | 101.15%                               |  |
| Vendor ID# 35215                                      |                                    | Q3: N/A                                  | Q4: N/A                            | (A+)                                  |  |
| Program Census Information:                           |                                    | # Children in Care During<br>Quarter: 24 | # Placements During<br>Quarter: 24 | # Children in Care On<br>Last Day: 14 |  |
|                                                       | Avg<br>Performance All<br>CCIs (%) | Provider<br>Performance (%)*             | Possible Points<br>(Weight)        | Provider Points<br>Earned             |  |
| OPM Monitoring Reviews                                |                                    |                                          |                                    |                                       |  |
| Annual Comprehensive Reviews                          | 83%                                | 99%                                      | 25                                 | 24.73                                 |  |
| Safety Reviews                                        | 86%                                | 95%                                      | 15                                 | 14.25                                 |  |
| Monitoring Sub-Total                                  |                                    |                                          | 40                                 | 38.98                                 |  |
| CCI Safety Outcomes                                   |                                    |                                          |                                    |                                       |  |
| Incidence of Maltreatment                             | 0.00%                              | No Substantiated<br>Reports              | 10                                 | 10.00                                 |  |
| Staff Training/Foundations                            | 96%                                | 100%                                     | 5                                  | 5.00                                  |  |
| Staff Safety Checks                                   | 87%                                | 100%                                     | 5                                  | 5.00                                  |  |
| Safety Sub-Total                                      |                                    |                                          | 20                                 | 20.00                                 |  |
| CCI Permanency Outcomes                               |                                    |                                          |                                    |                                       |  |
| Placement Stability                                   | 89%                                | 92%                                      | 15                                 | 13.80                                 |  |
| Permanency Sub-Total                                  |                                    |                                          | 15                                 | 13.80                                 |  |
| CCI Well-Being Outcomes                               |                                    |                                          |                                    |                                       |  |
| EPSDT Medical Visits                                  | 92%                                | 83%                                      | 4                                  | 3.32                                  |  |
| EPSDT Dental Visits                                   | 85%                                | 89%                                      | 4                                  | 3.56                                  |  |
| Academic Supports                                     | 74%                                | 64%                                      | 3                                  | 1.92                                  |  |
| Provider ECEM Visits                                  | 76%                                | 84%                                      | 7                                  | 5.88                                  |  |
| Provider General Contacts                             | 76%                                | 82%                                      | 7                                  | 5.74                                  |  |
| Placements with Siblings                              | 38%                                | 79%                                      | Not Scored                         | Not Scored                            |  |
| Placements within Legal County                        | 14%                                | 57%                                      | Not Scored                         | Not Scored                            |  |
| Well-Being Sub-Total                                  |                                    |                                          | 25                                 | 20.42                                 |  |