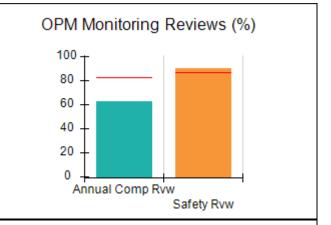

# Performance-Based Placement Measures RBWO Provider GA+SCORECARD - CCI

| Provider/Program Name: A Friend's House - (563) - CCI |                                    |                                          |                                    |                                       |  |
|-------------------------------------------------------|------------------------------------|------------------------------------------|------------------------------------|---------------------------------------|--|
| 111 Henry Pkwy., McDonough, GA 30253                  |                                    | Quarterly Scores (Grades)                |                                    | Current Quarter Score<br>(Grade)      |  |
| Phone: 678-432-1630                                   |                                    | Q1: 101.15 (A+)                          | Q2: N/A                            | 101.15%                               |  |
| Vendor ID# 35215                                      |                                    | Q3: N/A                                  | Q4: N/A                            | (A+)                                  |  |
| Program Census Information:                           |                                    | # Children in Care During<br>Quarter: 24 | # Placements During<br>Quarter: 24 | # Children in Care On<br>Last Day: 14 |  |
|                                                       | Avg<br>Performance All<br>CCIs (%) | Provider<br>Performance (%)*             | Possible Points<br>(Weight)        | Provider Points<br>Earned             |  |
| OPM Monitoring Reviews                                |                                    |                                          |                                    |                                       |  |
| Annual Comprehensive Reviews                          | 83%                                | 99%                                      | 25                                 | 24.73                                 |  |
| Safety Reviews                                        | 86%                                | 95%                                      | 15                                 | 14.25                                 |  |
| Monitoring Sub-Total                                  |                                    |                                          | 40                                 | 38.98                                 |  |
| CCI Safety Outcomes                                   |                                    |                                          |                                    |                                       |  |
| Incidence of Maltreatment                             | 0.00%                              | No Substantiated<br>Reports              | 10                                 | 10.00                                 |  |
| Staff Training/Foundations                            | 96%                                | 100%                                     | 5                                  | 5.00                                  |  |
| Staff Safety Checks                                   | 87%                                | 100%                                     | 5                                  | 5.00                                  |  |
| Safety Sub-Total                                      |                                    |                                          | 20                                 | 20.00                                 |  |
| CCI Permanency Outcomes                               |                                    |                                          |                                    |                                       |  |
| Placement Stability                                   | 89%                                | 92%                                      | 15                                 | 13.80                                 |  |
| Permanency Sub-Total                                  |                                    |                                          | 15                                 | 13.80                                 |  |
| CCI Well-Being Outcomes                               |                                    |                                          |                                    |                                       |  |
| EPSDT Medical Visits                                  | 92%                                | 83%                                      | 4                                  | 3.32                                  |  |
| EPSDT Dental Visits                                   | 85%                                | 89%                                      | 4                                  | 3.56                                  |  |
| Academic Supports                                     | 74%                                | 64%                                      | 3                                  | 1.92                                  |  |
| Provider ECEM Visits                                  | 76%                                | 84%                                      | 7                                  | 5.88                                  |  |
| Provider General Contacts                             | 76%                                | 82%                                      | 7                                  | 5.74                                  |  |
| Placements with Siblings                              | 38%                                | 79%                                      | Not Scored                         | Not Scored                            |  |
| Placements within Legal County                        | 14%                                | 57%                                      | Not Scored                         | Not Scored                            |  |
| Well-Being Sub-Total                                  |                                    |                                          | 25                                 | 20.42                                 |  |