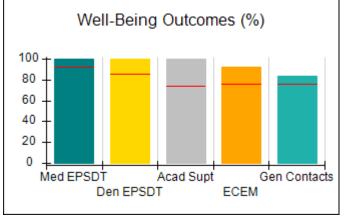

# Performance-Based Placement Measures RBWO Provider GA+SCORECARD - CCI

| Provider/Program Name: A Friend's House - (563) - CCI |                                    |                                          |                                    |                                       |  |
|-------------------------------------------------------|------------------------------------|------------------------------------------|------------------------------------|---------------------------------------|--|
| 111 Henry Pkwy., McDonough, GA 30253                  |                                    | Quarterly Scores (Grades)                |                                    | Current Quarter Score<br>(Grade)      |  |
| Phone: 678-432-1630                                   |                                    | Q1: 101.15 (A+)                          | Q2: N/A                            | 101.15%                               |  |
| Vendor ID# 35215                                      |                                    | Q3: N/A                                  | Q4: N/A                            | (A+)                                  |  |
| Program Census Information:                           |                                    | # Children in Care During<br>Quarter: 24 | # Placements During<br>Quarter: 24 | # Children in Care On<br>Last Day: 14 |  |
|                                                       | Avg<br>Performance All<br>CCIs (%) | Provider<br>Performance (%)*             | Possible Points<br>(Weight)        | Provider Points<br>Earned             |  |
| OPM Monitoring Reviews                                |                                    |                                          |                                    |                                       |  |
| Annual Comprehensive Reviews                          | 83%                                | 99%                                      | 25                                 | 24.73                                 |  |
| Safety Reviews                                        | 86%                                | 95%                                      | 15                                 | 14.25                                 |  |
| Monitoring Sub-Total                                  |                                    |                                          | 40                                 | 38.98                                 |  |
| CCI Safety Outcomes                                   |                                    |                                          |                                    |                                       |  |
| Incidence of Maltreatment                             | 0.00%                              | No Substantiated<br>Reports              | 10                                 | 10.00                                 |  |
| Staff Training/Foundations                            | 96%                                | 100%                                     | 5                                  | 5.00                                  |  |
| Staff Safety Checks                                   | 87%                                | 100%                                     | 5                                  | 5.00                                  |  |
| Safety Sub-Total                                      |                                    |                                          | 20                                 | 20.00                                 |  |
| CCI Permanency Outcomes                               |                                    |                                          |                                    |                                       |  |
| Placement Stability                                   | 89%                                | 92%                                      | 15                                 | 13.80                                 |  |
| Permanency Sub-Total                                  |                                    |                                          | 15                                 | 13.80                                 |  |
| CCI Well-Being Outcomes                               |                                    |                                          |                                    |                                       |  |
| EPSDT Medical Visits                                  | 92%                                | 83%                                      | 4                                  | 3.32                                  |  |
| EPSDT Dental Visits                                   | 85%                                | 89%                                      | 4                                  | 3.56                                  |  |
| Academic Supports                                     | 74%                                | 64%                                      | 3                                  | 1.92                                  |  |
| Provider ECEM Visits                                  | 76%                                | 84%                                      | 7                                  | 5.88                                  |  |
| Provider General Contacts                             | 76%                                | 82%                                      | 7                                  | 5.74                                  |  |
| Placements with Siblings                              | 38%                                | 79%                                      | Not Scored                         | Not Scored                            |  |
| Placements within Legal County                        | 14%                                | 57%                                      | Not Scored                         | Not Scored                            |  |
| Well-Being Sub-Total                                  |                                    |                                          | 25                                 | 20.42                                 |  |