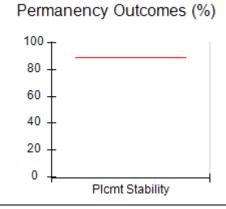

# Performance-Based Placement Measures RBWO Provider GA+SCORECARD - CCI

| Provider/Program Name: A Friend's House - (563) - CCI |                                    |                                          |                                    |                                       |  |
|-------------------------------------------------------|------------------------------------|------------------------------------------|------------------------------------|---------------------------------------|--|
| 111 Henry Pkwy., McDonough, GA 30253                  |                                    | Quarterly Scores (Grades)                |                                    | Current Quarter Score<br>(Grade)      |  |
| Phone: 678-432-1630                                   |                                    | Q1: 101.15 (A+)                          | Q2: N/A                            | 101.15%                               |  |
| Vendor ID# 35215                                      |                                    | Q3: N/A                                  | Q4: N/A                            | (A+)                                  |  |
| Program Census Information:                           |                                    | # Children in Care During<br>Quarter: 24 | # Placements During<br>Quarter: 24 | # Children in Care On<br>Last Day: 14 |  |
|                                                       | Avg<br>Performance All<br>CCIs (%) | Provider<br>Performance (%)*             | Possible Points<br>(Weight)        | Provider Points<br>Earned             |  |
| OPM Monitoring Reviews                                |                                    |                                          |                                    |                                       |  |
| Annual Comprehensive Reviews                          | 83%                                | 99%                                      | 25                                 | 24.73                                 |  |
| Safety Reviews                                        | 86%                                | 95%                                      | 15                                 | 14.25                                 |  |
| Monitoring Sub-Total                                  |                                    |                                          | 40                                 | 38.98                                 |  |
| CCI Safety Outcomes                                   |                                    |                                          |                                    |                                       |  |
| Incidence of Maltreatment                             | 0.00%                              | No Substantiated<br>Reports              | 10                                 | 10.00                                 |  |
| Staff Training/Foundations                            | 96%                                | 100%                                     | 5                                  | 5.00                                  |  |
| Staff Safety Checks                                   | 87%                                | 100%                                     | 5                                  | 5.00                                  |  |
| Safety Sub-Total                                      |                                    |                                          | 20                                 | 20.00                                 |  |
| CCI Permanency Outcomes                               |                                    |                                          |                                    |                                       |  |
| Placement Stability                                   | 89%                                | 92%                                      | 15                                 | 13.80                                 |  |
| Permanency Sub-Total                                  |                                    |                                          | 15                                 | 13.80                                 |  |
| CCI Well-Being Outcomes                               |                                    |                                          |                                    |                                       |  |
| EPSDT Medical Visits                                  | 92%                                | 83%                                      | 4                                  | 3.32                                  |  |
| EPSDT Dental Visits                                   | 85%                                | 89%                                      | 4                                  | 3.56                                  |  |
| Academic Supports                                     | 74%                                | 64%                                      | 3                                  | 1.92                                  |  |
| Provider ECEM Visits                                  | 76%                                | 84%                                      | 7                                  | 5.88                                  |  |
| Provider General Contacts                             | 76%                                | 82%                                      | 7                                  | 5.74                                  |  |
| Placements with Siblings                              | 38%                                | 79%                                      | Not Scored                         | Not Scored                            |  |
| Placements within Legal County                        | 14%                                | 57%                                      | Not Scored                         | Not Scored                            |  |
| Well-Being Sub-Total                                  |                                    |                                          | 25                                 | 20.42                                 |  |