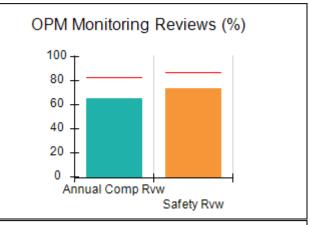

# Performance-Based Placement Measures RBWO Provider GA+SCORECARD - CCI

| Provider/Program Name: A Friend's House - (563) - CCI |                                    |                                          |                                    |                                       |  |
|-------------------------------------------------------|------------------------------------|------------------------------------------|------------------------------------|---------------------------------------|--|
| 111 Henry Pkwy., McDonough, GA 30253                  |                                    | Quarterly Scores (Grades)                |                                    | Current Quarter Score<br>(Grade)      |  |
| Phone: 678-432-1630                                   |                                    | Q1: 101.15 (A+)                          | Q2: N/A                            | 101.15%                               |  |
| Vendor ID# 35215                                      |                                    | Q3: N/A                                  | Q4: N/A                            | (A+)                                  |  |
| Program Census Information:                           |                                    | # Children in Care During<br>Quarter: 24 | # Placements During<br>Quarter: 24 | # Children in Care On<br>Last Day: 14 |  |
|                                                       | Avg<br>Performance All<br>CCIs (%) | Provider<br>Performance (%)*             | Possible Points<br>(Weight)        | Provider Points<br>Earned             |  |
| OPM Monitoring Reviews                                |                                    |                                          |                                    |                                       |  |
| Annual Comprehensive Reviews                          | 83%                                | 99%                                      | 25                                 | 24.73                                 |  |
| Safety Reviews                                        | 86%                                | 95%                                      | 15                                 | 14.25                                 |  |
| Monitoring Sub-Total                                  |                                    |                                          | 40                                 | 38.98                                 |  |
| CCI Safety Outcomes                                   |                                    |                                          |                                    |                                       |  |
| Incidence of Maltreatment                             | 0.00%                              | No Substantiated<br>Reports              | 10                                 | 10.00                                 |  |
| Staff Training/Foundations                            | 96%                                | 100%                                     | 5                                  | 5.00                                  |  |
| Staff Safety Checks                                   | 87%                                | 100%                                     | 5                                  | 5.00                                  |  |
| Safety Sub-Total                                      |                                    |                                          | 20                                 | 20.00                                 |  |
| CCI Permanency Outcomes                               |                                    |                                          |                                    |                                       |  |
| Placement Stability                                   | 89%                                | 92%                                      | 15                                 | 13.80                                 |  |
| Permanency Sub-Total                                  |                                    |                                          | 15                                 | 13.80                                 |  |
| CCI Well-Being Outcomes                               |                                    |                                          |                                    |                                       |  |
| EPSDT Medical Visits                                  | 92%                                | 83%                                      | 4                                  | 3.32                                  |  |
| EPSDT Dental Visits                                   | 85%                                | 89%                                      | 4                                  | 3.56                                  |  |
| Academic Supports                                     | 74%                                | 64%                                      | 3                                  | 1.92                                  |  |
| Provider ECEM Visits                                  | 76%                                | 84%                                      | 7                                  | 5.88                                  |  |
| Provider General Contacts                             | 76%                                | 82%                                      | 7                                  | 5.74                                  |  |
| Placements with Siblings                              | 38%                                | 79%                                      | Not Scored                         | Not Scored                            |  |
| Placements within Legal County                        | 14%                                | 57%                                      | Not Scored                         | Not Scored                            |  |
| Well-Being Sub-Total                                  |                                    |                                          | 25                                 | 20.42                                 |  |