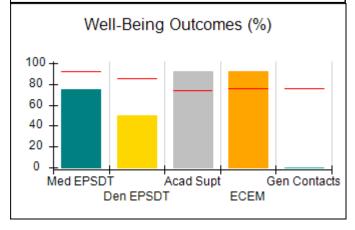

# Performance-Based Placement Measures RBWO Provider GA+SCORECARD - CCI

| Provider/Program Name: A Friend's House - (563) - CCI |                                    |                                          |                                    |                                       |  |
|-------------------------------------------------------|------------------------------------|------------------------------------------|------------------------------------|---------------------------------------|--|
| 111 Henry Pkwy., McDonough, GA 30253                  |                                    | Quarterly Scores (Grades)                |                                    | Current Quarter Score<br>(Grade)      |  |
| Phone: 678-432-1630                                   |                                    | Q1: 101.15 (A+)                          | Q2: N/A                            | 101.15%                               |  |
| Vendor ID# 35215                                      |                                    | Q3: N/A                                  | Q4: N/A                            | (A+)                                  |  |
| Program Census Information:                           |                                    | # Children in Care During<br>Quarter: 24 | # Placements During<br>Quarter: 24 | # Children in Care On<br>Last Day: 14 |  |
|                                                       | Avg<br>Performance All<br>CCIs (%) | Provider<br>Performance (%)*             | Possible Points<br>(Weight)        | Provider Points<br>Earned             |  |
| OPM Monitoring Reviews                                |                                    |                                          |                                    |                                       |  |
| Annual Comprehensive Reviews                          | 83%                                | 99%                                      | 25                                 | 24.73                                 |  |
| Safety Reviews                                        | 86%                                | 95%                                      | 15                                 | 14.25                                 |  |
| Monitoring Sub-Total                                  |                                    |                                          | 40                                 | 38.98                                 |  |
| CCI Safety Outcomes                                   |                                    |                                          |                                    |                                       |  |
| Incidence of Maltreatment                             | 0.00%                              | No Substantiated<br>Reports              | 10                                 | 10.00                                 |  |
| Staff Training/Foundations                            | 96%                                | 100%                                     | 5                                  | 5.00                                  |  |
| Staff Safety Checks                                   | 87%                                | 100%                                     | 5                                  | 5.00                                  |  |
| Safety Sub-Total                                      |                                    |                                          | 20                                 | 20.00                                 |  |
| CCI Permanency Outcomes                               |                                    |                                          |                                    |                                       |  |
| Placement Stability                                   | 89%                                | 92%                                      | 15                                 | 13.80                                 |  |
| Permanency Sub-Total                                  |                                    |                                          | 15                                 | 13.80                                 |  |
| CCI Well-Being Outcomes                               |                                    |                                          |                                    |                                       |  |
| EPSDT Medical Visits                                  | 92%                                | 83%                                      | 4                                  | 3.32                                  |  |
| EPSDT Dental Visits                                   | 85%                                | 89%                                      | 4                                  | 3.56                                  |  |
| Academic Supports                                     | 74%                                | 64%                                      | 3                                  | 1.92                                  |  |
| Provider ECEM Visits                                  | 76%                                | 84%                                      | 7                                  | 5.88                                  |  |
| Provider General Contacts                             | 76%                                | 82%                                      | 7                                  | 5.74                                  |  |
| Placements with Siblings                              | 38%                                | 79%                                      | Not Scored                         | Not Scored                            |  |
| Placements within Legal County                        | 14%                                | 57%                                      | Not Scored                         | Not Scored                            |  |
| Well-Being Sub-Total                                  |                                    |                                          | 25                                 | 20.42                                 |  |