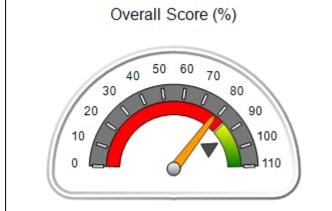

# Performance-Based Placement Measures RBWO Provider GA+SCORECARD - CCI

Report Quarter: Q1 FY2020

| Provider/Program Name: A Friend's House - (563) - CCI                                                               |                                                                        |                 |  |  |  |
|---------------------------------------------------------------------------------------------------------------------|------------------------------------------------------------------------|-----------------|--|--|--|
| 111 Henry Pkwy., McDonough, GA 30253                                                                                | Onough, GA 30253 Quarterly Scores (Grades) Current Quarter Sco (Grade) |                 |  |  |  |
| Phone: 678-432-1630                                                                                                 | Q1: 101.15 (A+)                                                        | Q1: 101.15 (A+) |  |  |  |
| Vendor ID# 35215                                                                                                    | Q3: N/A                                                                | Q3: N/A Q4: N/A |  |  |  |
| Program Census Information:  # Children in Care During Quarter: 24  # Children in Care On Last Quarter: 24  Day: 14 |                                                                        |                 |  |  |  |
|                                                                                                                     |                                                                        |                 |  |  |  |

# Performance-Based Placement Measures RBWO Provider GA+SCORECARD - CCI

| Provider/Program Name: A Friend's House - (563) - CCI |                                    |                                          |                                    |                                       |  |
|-------------------------------------------------------|------------------------------------|------------------------------------------|------------------------------------|---------------------------------------|--|
| 111 Henry Pkwy., McDonough, GA 30253                  |                                    | Quarterly Scores (Grades)                |                                    | Current Quarter Score<br>(Grade)      |  |
| Phone: 678-432-1630                                   |                                    | Q1: 101.15 (A+)                          | Q2: N/A                            | 101.15%                               |  |
| Vendor ID# 35215                                      |                                    | Q3: N/A                                  | Q4: N/A                            | (A+)                                  |  |
| Program Census Information:                           |                                    | # Children in Care During<br>Quarter: 24 | # Placements During<br>Quarter: 24 | # Children in Care On<br>Last Day: 14 |  |
|                                                       | Avg<br>Performance All<br>CCIs (%) | Provider<br>Performance (%)*             | Possible Points<br>(Weight)        | Provider Points<br>Earned             |  |
| OPM Monitoring Reviews                                |                                    |                                          |                                    |                                       |  |
| Annual Comprehensive Reviews                          | 83%                                | 99%                                      | 25                                 | 24.73                                 |  |
| Safety Reviews                                        | 86%                                | 95%                                      | 15                                 | 14.25                                 |  |
| Monitoring Sub-Total                                  |                                    |                                          | 40                                 | 38.98                                 |  |
| CCI Safety Outcomes                                   |                                    |                                          |                                    |                                       |  |
| Incidence of Maltreatment                             | 0.00%                              | No Substantiated<br>Reports              | 10                                 | 10.00                                 |  |
| Staff Training/Foundations                            | 96%                                | 100%                                     | 5                                  | 5.00                                  |  |
| Staff Safety Checks                                   | 87%                                | 100%                                     | 5                                  | 5.00                                  |  |
| Safety Sub-Total                                      |                                    |                                          | 20                                 | 20.00                                 |  |
| CCI Permanency Outcomes                               |                                    |                                          |                                    |                                       |  |
| Placement Stability                                   | 89%                                | 92%                                      | 15                                 | 13.80                                 |  |
| Permanency Sub-Total                                  |                                    |                                          | 15                                 | 13.80                                 |  |
| CCI Well-Being Outcomes                               |                                    |                                          |                                    |                                       |  |
| EPSDT Medical Visits                                  | 92%                                | 83%                                      | 4                                  | 3.32                                  |  |
| EPSDT Dental Visits                                   | 85%                                | 89%                                      | 4                                  | 3.56                                  |  |
| Academic Supports                                     | 74%                                | 64%                                      | 3                                  | 1.92                                  |  |
| Provider ECEM Visits                                  | 76%                                | 84%                                      | 7                                  | 5.88                                  |  |
| Provider General Contacts                             | 76%                                | 82%                                      | 7                                  | 5.74                                  |  |
| Placements with Siblings                              | 38%                                | 79%                                      | Not Scored                         | Not Scored                            |  |
| Placements within Legal County                        | 14%                                | 57%                                      | Not Scored                         | Not Scored                            |  |
| Well-Being Sub-Total                                  |                                    |                                          | 25                                 | 20.42                                 |  |

| Monitoring & Outcomes: Possible Points = 100 | Points Earned = 93.20   |         |
|----------------------------------------------|-------------------------|---------|
| Score Before Incentives Credit 9             |                         | 93.20%  |
| Inc                                          | Incentives Awarded 7.95 |         |
| PBP Verification                             |                         | N/A pts |
|                                              | Total Score 10          |         |