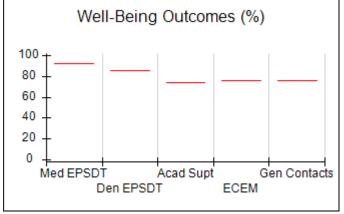

# Performance-Based Placement Measures RBWO Provider GA+SCORECARD - CCI

| Provider/Program Name: A Friend's House - (563) - CCI |                                    |                                          |                                    |                                       |  |
|-------------------------------------------------------|------------------------------------|------------------------------------------|------------------------------------|---------------------------------------|--|
| 111 Henry Pkwy., McDonough, GA 30253                  |                                    | Quarterly Scores (Grades)                |                                    | Current Quarter Score<br>(Grade)      |  |
| Phone: 678-432-1630                                   |                                    | Q1: 101.15 (A+)                          | Q2: N/A                            | 101.15%                               |  |
| Vendor ID# 35215                                      |                                    | Q3: N/A                                  | Q4: N/A                            | (A+)                                  |  |
| Program Census Information:                           |                                    | # Children in Care During<br>Quarter: 24 | # Placements During<br>Quarter: 24 | # Children in Care On<br>Last Day: 14 |  |
|                                                       | Avg<br>Performance All<br>CCIs (%) | Provider<br>Performance (%)*             | Possible Points<br>(Weight)        | Provider Points<br>Earned             |  |
| OPM Monitoring Reviews                                |                                    |                                          |                                    |                                       |  |
| Annual Comprehensive Reviews                          | 83%                                | 99%                                      | 25                                 | 24.73                                 |  |
| Safety Reviews                                        | 86%                                | 95%                                      | 15                                 | 14.25                                 |  |
| Monitoring Sub-Total                                  |                                    |                                          | 40                                 | 38.98                                 |  |
| CCI Safety Outcomes                                   |                                    |                                          |                                    |                                       |  |
| Incidence of Maltreatment                             | 0.00%                              | No Substantiated<br>Reports              | 10                                 | 10.00                                 |  |
| Staff Training/Foundations                            | 96%                                | 100%                                     | 5                                  | 5.00                                  |  |
| Staff Safety Checks                                   | 87%                                | 100%                                     | 5                                  | 5.00                                  |  |
| Safety Sub-Total                                      |                                    |                                          | 20                                 | 20.00                                 |  |
| CCI Permanency Outcomes                               |                                    |                                          |                                    |                                       |  |
| Placement Stability                                   | 89%                                | 92%                                      | 15                                 | 13.80                                 |  |
| Permanency Sub-Total                                  |                                    |                                          | 15                                 | 13.80                                 |  |
| CCI Well-Being Outcomes                               |                                    |                                          |                                    |                                       |  |
| EPSDT Medical Visits                                  | 92%                                | 83%                                      | 4                                  | 3.32                                  |  |
| EPSDT Dental Visits                                   | 85%                                | 89%                                      | 4                                  | 3.56                                  |  |
| Academic Supports                                     | 74%                                | 64%                                      | 3                                  | 1.92                                  |  |
| Provider ECEM Visits                                  | 76%                                | 84%                                      | 7                                  | 5.88                                  |  |
| Provider General Contacts                             | 76%                                | 82%                                      | 7                                  | 5.74                                  |  |
| Placements with Siblings                              | 38%                                | 79%                                      | Not Scored                         | Not Scored                            |  |
| Placements within Legal County                        | 14%                                | 57%                                      | Not Scored                         | Not Scored                            |  |
| Well-Being Sub-Total                                  |                                    |                                          | 25                                 | 20.42                                 |  |