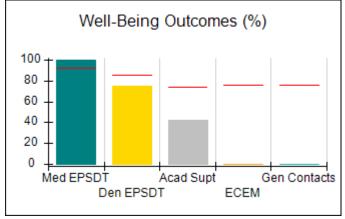

# Performance-Based Placement Measures RBWO Provider GA+SCORECARD - CCI

| Provider/Program Name: A Friend's House - (563) - CCI |                                    |                                          |                                    |                                       |  |
|-------------------------------------------------------|------------------------------------|------------------------------------------|------------------------------------|---------------------------------------|--|
| 111 Henry Pkwy., McDonough, GA 30253                  |                                    | Quarterly Scores (Grades)                |                                    | Current Quarter Score<br>(Grade)      |  |
| Phone: 678-432-1630                                   |                                    | Q1: 101.15 (A+)                          | Q2: N/A                            | 101.15%                               |  |
| Vendor ID# 35215                                      |                                    | Q3: N/A                                  | Q4: N/A                            | (A+)                                  |  |
| Program Census Information:                           |                                    | # Children in Care During<br>Quarter: 24 | # Placements During<br>Quarter: 24 | # Children in Care On<br>Last Day: 14 |  |
|                                                       | Avg<br>Performance All<br>CCIs (%) | Provider<br>Performance (%)*             | Possible Points<br>(Weight)        | Provider Points<br>Earned             |  |
| OPM Monitoring Reviews                                |                                    |                                          |                                    |                                       |  |
| Annual Comprehensive Reviews                          | 83%                                | 99%                                      | 25                                 | 24.73                                 |  |
| Safety Reviews                                        | 86%                                | 95%                                      | 15                                 | 14.25                                 |  |
| Monitoring Sub-Total                                  |                                    |                                          | 40                                 | 38.98                                 |  |
| CCI Safety Outcomes                                   |                                    |                                          |                                    |                                       |  |
| Incidence of Maltreatment                             | 0.00%                              | No Substantiated<br>Reports              | 10                                 | 10.00                                 |  |
| Staff Training/Foundations                            | 96%                                | 100%                                     | 5                                  | 5.00                                  |  |
| Staff Safety Checks                                   | 87%                                | 100%                                     | 5                                  | 5.00                                  |  |
| Safety Sub-Total                                      |                                    |                                          | 20                                 | 20.00                                 |  |
| CCI Permanency Outcomes                               |                                    |                                          |                                    |                                       |  |
| Placement Stability                                   | 89%                                | 92%                                      | 15                                 | 13.80                                 |  |
| Permanency Sub-Total                                  |                                    |                                          | 15                                 | 13.80                                 |  |
| CCI Well-Being Outcomes                               |                                    |                                          |                                    |                                       |  |
| EPSDT Medical Visits                                  | 92%                                | 83%                                      | 4                                  | 3.32                                  |  |
| EPSDT Dental Visits                                   | 85%                                | 89%                                      | 4                                  | 3.56                                  |  |
| Academic Supports                                     | 74%                                | 64%                                      | 3                                  | 1.92                                  |  |
| Provider ECEM Visits                                  | 76%                                | 84%                                      | 7                                  | 5.88                                  |  |
| Provider General Contacts                             | 76%                                | 82%                                      | 7                                  | 5.74                                  |  |
| Placements with Siblings                              | 38%                                | 79%                                      | Not Scored                         | Not Scored                            |  |
| Placements within Legal County                        | 14%                                | 57%                                      | Not Scored                         | Not Scored                            |  |
| Well-Being Sub-Total                                  |                                    |                                          | 25                                 | 20.42                                 |  |