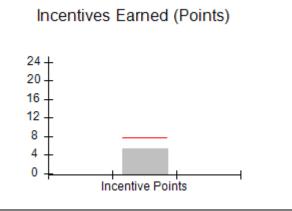

| Monitoring & Outcomes: Possible Points = 100 | Points Earned = 93.20   |         |
|----------------------------------------------|-------------------------|---------|
| Score Before Incentives Credit 9             |                         | 93.20%  |
| Inc                                          | Incentives Awarded 7.95 |         |
| PBP Verification                             |                         | N/A pts |
|                                              | Total Score 10          |         |