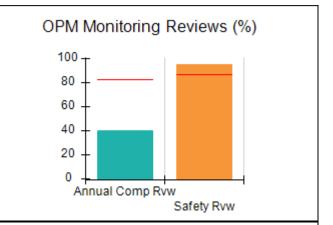

# Performance-Based Placement Measures RBWO Provider GA+SCORECARD - CCI

| Provider/Program Name: A Friend's House - (563) - CCI |                                    |                                          |                                    |                                       |  |
|-------------------------------------------------------|------------------------------------|------------------------------------------|------------------------------------|---------------------------------------|--|
| 111 Henry Pkwy., McDonough, GA 30253                  |                                    | Quarterly Scores (Grades)                |                                    | Current Quarter Score<br>(Grade)      |  |
| Phone: 678-432-1630                                   |                                    | Q1: 101.15 (A+)                          | Q2: N/A                            | 101.15%                               |  |
| Vendor ID# 35215                                      |                                    | Q3: N/A                                  | Q4: N/A                            | (A+)                                  |  |
| Program Census Information:                           |                                    | # Children in Care During<br>Quarter: 24 | # Placements During<br>Quarter: 24 | # Children in Care On<br>Last Day: 14 |  |
|                                                       | Avg<br>Performance All<br>CCIs (%) | Provider<br>Performance (%)*             | Possible Points<br>(Weight)        | Provider Points<br>Earned             |  |
| OPM Monitoring Reviews                                |                                    |                                          |                                    |                                       |  |
| Annual Comprehensive Reviews                          | 83%                                | 99%                                      | 25                                 | 24.73                                 |  |
| Safety Reviews                                        | 86%                                | 95%                                      | 15                                 | 14.25                                 |  |
| Monitoring Sub-Total                                  |                                    |                                          | 40                                 | 38.98                                 |  |
| CCI Safety Outcomes                                   |                                    |                                          |                                    |                                       |  |
| Incidence of Maltreatment                             | 0.00%                              | No Substantiated<br>Reports              | 10                                 | 10.00                                 |  |
| Staff Training/Foundations                            | 96%                                | 100%                                     | 5                                  | 5.00                                  |  |
| Staff Safety Checks                                   | 87%                                | 100%                                     | 5                                  | 5.00                                  |  |
| Safety Sub-Total                                      |                                    |                                          | 20                                 | 20.00                                 |  |
| CCI Permanency Outcomes                               |                                    |                                          |                                    |                                       |  |
| Placement Stability                                   | 89%                                | 92%                                      | 15                                 | 13.80                                 |  |
| Permanency Sub-Total                                  |                                    |                                          | 15                                 | 13.80                                 |  |
| CCI Well-Being Outcomes                               |                                    |                                          |                                    |                                       |  |
| EPSDT Medical Visits                                  | 92%                                | 83%                                      | 4                                  | 3.32                                  |  |
| EPSDT Dental Visits                                   | 85%                                | 89%                                      | 4                                  | 3.56                                  |  |
| Academic Supports                                     | 74%                                | 64%                                      | 3                                  | 1.92                                  |  |
| Provider ECEM Visits                                  | 76%                                | 84%                                      | 7                                  | 5.88                                  |  |
| Provider General Contacts                             | 76%                                | 82%                                      | 7                                  | 5.74                                  |  |
| Placements with Siblings                              | 38%                                | 79%                                      | Not Scored                         | Not Scored                            |  |
| Placements within Legal County                        | 14%                                | 57%                                      | Not Scored                         | Not Scored                            |  |
| Well-Being Sub-Total                                  |                                    |                                          | 25                                 | 20.42                                 |  |