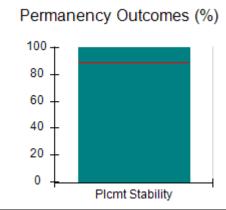

# Performance-Based Placement Measures RBWO Provider GA+SCORECARD - CCI

| Provider/Program Name: A Friend's House - (563) - CCI |                                    |                                          |                                    |                                       |  |
|-------------------------------------------------------|------------------------------------|------------------------------------------|------------------------------------|---------------------------------------|--|
| 111 Henry Pkwy., McDonough, GA 30253                  |                                    | Quarterly Scores (Grades)                |                                    | Current Quarter Score<br>(Grade)      |  |
| Phone: 678-432-1630                                   |                                    | Q1: 101.15 (A+)                          | Q2: N/A                            | 101.15%                               |  |
| Vendor ID# 35215                                      |                                    | Q3: N/A                                  | Q4: N/A                            | (A+)                                  |  |
| Program Census Information:                           |                                    | # Children in Care During<br>Quarter: 24 | # Placements During<br>Quarter: 24 | # Children in Care On<br>Last Day: 14 |  |
|                                                       | Avg<br>Performance All<br>CCIs (%) | Provider<br>Performance (%)*             | Possible Points<br>(Weight)        | Provider Points<br>Earned             |  |
| OPM Monitoring Reviews                                |                                    |                                          |                                    |                                       |  |
| Annual Comprehensive Reviews                          | 83%                                | 99%                                      | 25                                 | 24.73                                 |  |
| Safety Reviews                                        | 86%                                | 95%                                      | 15                                 | 14.25                                 |  |
| Monitoring Sub-Total                                  |                                    |                                          | 40                                 | 38.98                                 |  |
| CCI Safety Outcomes                                   |                                    |                                          |                                    |                                       |  |
| Incidence of Maltreatment                             | 0.00%                              | No Substantiated<br>Reports              | 10                                 | 10.00                                 |  |
| Staff Training/Foundations                            | 96%                                | 100%                                     | 5                                  | 5.00                                  |  |
| Staff Safety Checks                                   | 87%                                | 100%                                     | 5                                  | 5.00                                  |  |
| Safety Sub-Total                                      |                                    |                                          | 20                                 | 20.00                                 |  |
| CCI Permanency Outcomes                               |                                    |                                          |                                    |                                       |  |
| Placement Stability                                   | 89%                                | 92%                                      | 15                                 | 13.80                                 |  |
| Permanency Sub-Total                                  |                                    |                                          | 15                                 | 13.80                                 |  |
| CCI Well-Being Outcomes                               |                                    |                                          |                                    |                                       |  |
| EPSDT Medical Visits                                  | 92%                                | 83%                                      | 4                                  | 3.32                                  |  |
| EPSDT Dental Visits                                   | 85%                                | 89%                                      | 4                                  | 3.56                                  |  |
| Academic Supports                                     | 74%                                | 64%                                      | 3                                  | 1.92                                  |  |
| Provider ECEM Visits                                  | 76%                                | 84%                                      | 7                                  | 5.88                                  |  |
| Provider General Contacts                             | 76%                                | 82%                                      | 7                                  | 5.74                                  |  |
| Placements with Siblings                              | 38%                                | 79%                                      | Not Scored                         | Not Scored                            |  |
| Placements within Legal County                        | 14%                                | 57%                                      | Not Scored                         | Not Scored                            |  |
| Well-Being Sub-Total                                  |                                    |                                          | 25                                 | 20.42                                 |  |