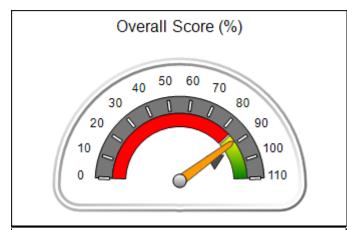

| Monitoring & Outcomes: Possible Points = 100 | Points Earned = 93.20   |         |
|----------------------------------------------|-------------------------|---------|
| Score Before Incentives Credit 9             |                         | 93.20%  |
| Inc                                          | Incentives Awarded 7.95 |         |
| PBP Verification                             |                         | N/A pts |
|                                              | Total Score 10          |         |