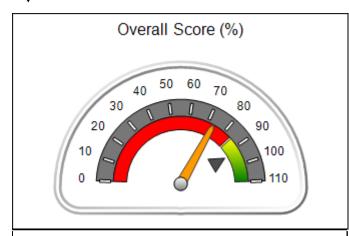

# Performance-Based Placement Measures RBWO Provider GA+SCORECARD - CCI

| Provider/Program Name: A Friend's House - (563) - CCI |                                    |                                          |                                    |                                       |  |
|-------------------------------------------------------|------------------------------------|------------------------------------------|------------------------------------|---------------------------------------|--|
| 111 Henry Pkwy., McDonough, GA 30253                  |                                    | Quarterly Scores (Grades)                |                                    | Current Quarter Score<br>(Grade)      |  |
| Phone: 678-432-1630                                   |                                    | Q1: 101.15 (A+)                          | Q2: N/A                            | 101.15%                               |  |
| Vendor ID# 35215                                      |                                    | Q3: N/A                                  | Q4: N/A                            | (A+)                                  |  |
| Program Census Information:                           |                                    | # Children in Care During<br>Quarter: 24 | # Placements During<br>Quarter: 24 | # Children in Care On<br>Last Day: 14 |  |
|                                                       | Avg<br>Performance All<br>CCIs (%) | Provider<br>Performance (%)*             | Possible Points<br>(Weight)        | Provider Points<br>Earned             |  |
| OPM Monitoring Reviews                                |                                    |                                          |                                    |                                       |  |
| Annual Comprehensive Reviews                          | 83%                                | 99%                                      | 25                                 | 24.73                                 |  |
| Safety Reviews                                        | 86%                                | 95%                                      | 15                                 | 14.25                                 |  |
| Monitoring Sub-Total                                  |                                    |                                          | 40                                 | 38.98                                 |  |
| CCI Safety Outcomes                                   |                                    |                                          |                                    |                                       |  |
| Incidence of Maltreatment                             | 0.00%                              | No Substantiated<br>Reports              | 10                                 | 10.00                                 |  |
| Staff Training/Foundations                            | 96%                                | 100%                                     | 5                                  | 5.00                                  |  |
| Staff Safety Checks                                   | 87%                                | 100%                                     | 5                                  | 5.00                                  |  |
| Safety Sub-Total                                      |                                    |                                          | 20                                 | 20.00                                 |  |
| CCI Permanency Outcomes                               |                                    |                                          |                                    |                                       |  |
| Placement Stability                                   | 89%                                | 92%                                      | 15                                 | 13.80                                 |  |
| Permanency Sub-Total                                  |                                    |                                          | 15                                 | 13.80                                 |  |
| CCI Well-Being Outcomes                               |                                    |                                          |                                    |                                       |  |
| EPSDT Medical Visits                                  | 92%                                | 83%                                      | 4                                  | 3.32                                  |  |
| EPSDT Dental Visits                                   | 85%                                | 89%                                      | 4                                  | 3.56                                  |  |
| Academic Supports                                     | 74%                                | 64%                                      | 3                                  | 1.92                                  |  |
| Provider ECEM Visits                                  | 76%                                | 84%                                      | 7                                  | 5.88                                  |  |
| Provider General Contacts                             | 76%                                | 82%                                      | 7                                  | 5.74                                  |  |
| Placements with Siblings                              | 38%                                | 79%                                      | Not Scored                         | Not Scored                            |  |
| Placements within Legal County                        | 14%                                | 57%                                      | Not Scored                         | Not Scored                            |  |
| Well-Being Sub-Total                                  |                                    |                                          | 25                                 | 20.42                                 |  |

| Monitoring & Outcomes: Possible Points = 100 | Points Earned = 93.20   |         |
|----------------------------------------------|-------------------------|---------|
| Score Before Incentives Credit 9             |                         | 93.20%  |
| Inc                                          | Incentives Awarded 7.95 |         |
| PBP Verification                             |                         | N/A pts |
|                                              | Total Score 10          |         |