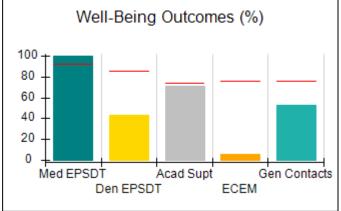

# Performance-Based Placement Measures RBWO Provider GA+SCORECARD - CCI

| Provider/Program Name: A Friend's House - (563) - CCI |                                    |                                          |                                    |                                       |  |
|-------------------------------------------------------|------------------------------------|------------------------------------------|------------------------------------|---------------------------------------|--|
| 111 Henry Pkwy., McDonough, GA 30253                  |                                    | Quarterly Scores (Grades)                |                                    | Current Quarter Score<br>(Grade)      |  |
| Phone: 678-432-1630                                   |                                    | Q1: 101.15 (A+)                          | Q2: N/A                            | 101.15%                               |  |
| Vendor ID# 35215                                      |                                    | Q3: N/A                                  | Q4: N/A                            | (A+)                                  |  |
| Program Census Information:                           |                                    | # Children in Care During<br>Quarter: 24 | # Placements During<br>Quarter: 24 | # Children in Care On<br>Last Day: 14 |  |
|                                                       | Avg<br>Performance All<br>CCIs (%) | Provider<br>Performance (%)*             | Possible Points<br>(Weight)        | Provider Points<br>Earned             |  |
| OPM Monitoring Reviews                                |                                    |                                          |                                    |                                       |  |
| Annual Comprehensive Reviews                          | 83%                                | 99%                                      | 25                                 | 24.73                                 |  |
| Safety Reviews                                        | 86%                                | 95%                                      | 15                                 | 14.25                                 |  |
| Monitoring Sub-Total                                  |                                    |                                          | 40                                 | 38.98                                 |  |
| CCI Safety Outcomes                                   |                                    |                                          |                                    |                                       |  |
| Incidence of Maltreatment                             | 0.00%                              | No Substantiated<br>Reports              | 10                                 | 10.00                                 |  |
| Staff Training/Foundations                            | 96%                                | 100%                                     | 5                                  | 5.00                                  |  |
| Staff Safety Checks                                   | 87%                                | 100%                                     | 5                                  | 5.00                                  |  |
| Safety Sub-Total                                      |                                    |                                          | 20                                 | 20.00                                 |  |
| CCI Permanency Outcomes                               |                                    |                                          |                                    |                                       |  |
| Placement Stability                                   | 89%                                | 92%                                      | 15                                 | 13.80                                 |  |
| Permanency Sub-Total                                  |                                    |                                          | 15                                 | 13.80                                 |  |
| CCI Well-Being Outcomes                               |                                    |                                          |                                    |                                       |  |
| EPSDT Medical Visits                                  | 92%                                | 83%                                      | 4                                  | 3.32                                  |  |
| EPSDT Dental Visits                                   | 85%                                | 89%                                      | 4                                  | 3.56                                  |  |
| Academic Supports                                     | 74%                                | 64%                                      | 3                                  | 1.92                                  |  |
| Provider ECEM Visits                                  | 76%                                | 84%                                      | 7                                  | 5.88                                  |  |
| Provider General Contacts                             | 76%                                | 82%                                      | 7                                  | 5.74                                  |  |
| Placements with Siblings                              | 38%                                | 79%                                      | Not Scored                         | Not Scored                            |  |
| Placements within Legal County                        | 14%                                | 57%                                      | Not Scored                         | Not Scored                            |  |
| Well-Being Sub-Total                                  |                                    |                                          | 25                                 | 20.42                                 |  |