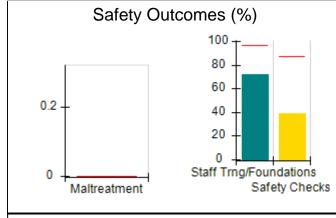

# Performance-Based Placement Measures RBWO Provider GA+SCORECARD - CCI

| Provider/Program Name: A Friend's House - (563) - CCI |                                    |                                          |                                    |                                       |  |
|-------------------------------------------------------|------------------------------------|------------------------------------------|------------------------------------|---------------------------------------|--|
| 111 Henry Pkwy., McDonough, GA 30253                  |                                    | Quarterly Scores (Grades)                |                                    | Current Quarter Score<br>(Grade)      |  |
| Phone: 678-432-1630                                   |                                    | Q1: 101.15 (A+)                          | Q2: N/A                            | 101.15%                               |  |
| Vendor ID# 35215                                      |                                    | Q3: N/A                                  | Q4: N/A                            | (A+)                                  |  |
| Program Census Information:                           |                                    | # Children in Care During<br>Quarter: 24 | # Placements During<br>Quarter: 24 | # Children in Care On<br>Last Day: 14 |  |
|                                                       | Avg<br>Performance All<br>CCIs (%) | Provider<br>Performance (%)*             | Possible Points<br>(Weight)        | Provider Points<br>Earned             |  |
| OPM Monitoring Reviews                                |                                    |                                          |                                    |                                       |  |
| Annual Comprehensive Reviews                          | 83%                                | 99%                                      | 25                                 | 24.73                                 |  |
| Safety Reviews                                        | 86%                                | 95%                                      | 15                                 | 14.25                                 |  |
| Monitoring Sub-Total                                  |                                    |                                          | 40                                 | 38.98                                 |  |
| CCI Safety Outcomes                                   |                                    |                                          |                                    |                                       |  |
| Incidence of Maltreatment                             | 0.00%                              | No Substantiated<br>Reports              | 10                                 | 10.00                                 |  |
| Staff Training/Foundations                            | 96%                                | 100%                                     | 5                                  | 5.00                                  |  |
| Staff Safety Checks                                   | 87%                                | 100%                                     | 5                                  | 5.00                                  |  |
| Safety Sub-Total                                      |                                    |                                          | 20                                 | 20.00                                 |  |
| CCI Permanency Outcomes                               |                                    |                                          |                                    |                                       |  |
| Placement Stability                                   | 89%                                | 92%                                      | 15                                 | 13.80                                 |  |
| Permanency Sub-Total                                  |                                    |                                          | 15                                 | 13.80                                 |  |
| CCI Well-Being Outcomes                               |                                    |                                          |                                    |                                       |  |
| EPSDT Medical Visits                                  | 92%                                | 83%                                      | 4                                  | 3.32                                  |  |
| EPSDT Dental Visits                                   | 85%                                | 89%                                      | 4                                  | 3.56                                  |  |
| Academic Supports                                     | 74%                                | 64%                                      | 3                                  | 1.92                                  |  |
| Provider ECEM Visits                                  | 76%                                | 84%                                      | 7                                  | 5.88                                  |  |
| Provider General Contacts                             | 76%                                | 82%                                      | 7                                  | 5.74                                  |  |
| Placements with Siblings                              | 38%                                | 79%                                      | Not Scored                         | Not Scored                            |  |
| Placements within Legal County                        | 14%                                | 57%                                      | Not Scored                         | Not Scored                            |  |
| Well-Being Sub-Total                                  |                                    |                                          | 25                                 | 20.42                                 |  |