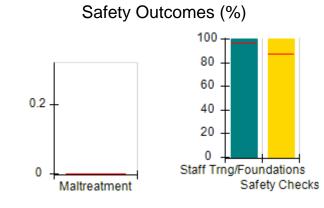

# Performance-Based Placement Measures RBWO Provider GA+SCORECARD - CCI

| Provider/Program Name: A Friend's House - (563) - CCI |                                    |                                          |                                    |                                       |  |
|-------------------------------------------------------|------------------------------------|------------------------------------------|------------------------------------|---------------------------------------|--|
| 111 Henry Pkwy., McDonough, GA 30253                  |                                    | Quarterly Scores (Grades)                |                                    | Current Quarter Score<br>(Grade)      |  |
| Phone: 678-432-1630                                   |                                    | Q1: 101.15 (A+)                          | Q2: N/A                            | 101.15%                               |  |
| Vendor ID# 35215                                      |                                    | Q3: N/A                                  | Q4: N/A                            | (A+)                                  |  |
| Program Census Information:                           |                                    | # Children in Care During<br>Quarter: 24 | # Placements During<br>Quarter: 24 | # Children in Care On<br>Last Day: 14 |  |
|                                                       | Avg<br>Performance All<br>CCIs (%) | Provider<br>Performance (%)*             | Possible Points<br>(Weight)        | Provider Points<br>Earned             |  |
| OPM Monitoring Reviews                                |                                    |                                          |                                    |                                       |  |
| Annual Comprehensive Reviews                          | 83%                                | 99%                                      | 25                                 | 24.73                                 |  |
| Safety Reviews                                        | 86%                                | 95%                                      | 15                                 | 14.25                                 |  |
| Monitoring Sub-Total                                  |                                    |                                          | 40                                 | 38.98                                 |  |
| CCI Safety Outcomes                                   |                                    |                                          |                                    |                                       |  |
| Incidence of Maltreatment                             | 0.00%                              | No Substantiated<br>Reports              | 10                                 | 10.00                                 |  |
| Staff Training/Foundations                            | 96%                                | 100%                                     | 5                                  | 5.00                                  |  |
| Staff Safety Checks                                   | 87%                                | 100%                                     | 5                                  | 5.00                                  |  |
| Safety Sub-Total                                      |                                    |                                          | 20                                 | 20.00                                 |  |
| CCI Permanency Outcomes                               |                                    |                                          |                                    |                                       |  |
| Placement Stability                                   | 89%                                | 92%                                      | 15                                 | 13.80                                 |  |
| Permanency Sub-Total                                  |                                    |                                          | 15                                 | 13.80                                 |  |
| CCI Well-Being Outcomes                               |                                    |                                          |                                    |                                       |  |
| EPSDT Medical Visits                                  | 92%                                | 83%                                      | 4                                  | 3.32                                  |  |
| EPSDT Dental Visits                                   | 85%                                | 89%                                      | 4                                  | 3.56                                  |  |
| Academic Supports                                     | 74%                                | 64%                                      | 3                                  | 1.92                                  |  |
| Provider ECEM Visits                                  | 76%                                | 84%                                      | 7                                  | 5.88                                  |  |
| Provider General Contacts                             | 76%                                | 82%                                      | 7                                  | 5.74                                  |  |
| Placements with Siblings                              | 38%                                | 79%                                      | Not Scored                         | Not Scored                            |  |
| Placements within Legal County                        | 14%                                | 57%                                      | Not Scored                         | Not Scored                            |  |
| Well-Being Sub-Total                                  |                                    |                                          | 25                                 | 20.42                                 |  |