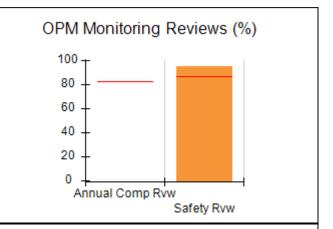

# Performance-Based Placement Measures RBWO Provider GA+SCORECARD - CCI

| Provider/Program Name: A Friend's House - (563) - CCI |                                    |                                          |                                    |                                       |  |
|-------------------------------------------------------|------------------------------------|------------------------------------------|------------------------------------|---------------------------------------|--|
| 111 Henry Pkwy., McDonough, GA 30253                  |                                    | Quarterly Scores (Grades)                |                                    | Current Quarter Score<br>(Grade)      |  |
| Phone: 678-432-1630                                   |                                    | Q1: 101.15 (A+)                          | Q2: N/A                            | 101.15%                               |  |
| Vendor ID# 35215                                      |                                    | Q3: N/A                                  | Q4: N/A                            | (A+)                                  |  |
| Program Census Information:                           |                                    | # Children in Care During<br>Quarter: 24 | # Placements During<br>Quarter: 24 | # Children in Care On<br>Last Day: 14 |  |
|                                                       | Avg<br>Performance All<br>CCIs (%) | Provider<br>Performance (%)*             | Possible Points<br>(Weight)        | Provider Points<br>Earned             |  |
| OPM Monitoring Reviews                                |                                    |                                          |                                    |                                       |  |
| Annual Comprehensive Reviews                          | 83%                                | 99%                                      | 25                                 | 24.73                                 |  |
| Safety Reviews                                        | 86%                                | 95%                                      | 15                                 | 14.25                                 |  |
| Monitoring Sub-Total                                  |                                    |                                          | 40                                 | 38.98                                 |  |
| CCI Safety Outcomes                                   |                                    |                                          |                                    |                                       |  |
| Incidence of Maltreatment                             | 0.00%                              | No Substantiated<br>Reports              | 10                                 | 10.00                                 |  |
| Staff Training/Foundations                            | 96%                                | 100%                                     | 5                                  | 5.00                                  |  |
| Staff Safety Checks                                   | 87%                                | 100%                                     | 5                                  | 5.00                                  |  |
| Safety Sub-Total                                      |                                    |                                          | 20                                 | 20.00                                 |  |
| CCI Permanency Outcomes                               |                                    |                                          |                                    |                                       |  |
| Placement Stability                                   | 89%                                | 92%                                      | 15                                 | 13.80                                 |  |
| Permanency Sub-Total                                  |                                    |                                          | 15                                 | 13.80                                 |  |
| CCI Well-Being Outcomes                               |                                    |                                          |                                    |                                       |  |
| EPSDT Medical Visits                                  | 92%                                | 83%                                      | 4                                  | 3.32                                  |  |
| EPSDT Dental Visits                                   | 85%                                | 89%                                      | 4                                  | 3.56                                  |  |
| Academic Supports                                     | 74%                                | 64%                                      | 3                                  | 1.92                                  |  |
| Provider ECEM Visits                                  | 76%                                | 84%                                      | 7                                  | 5.88                                  |  |
| Provider General Contacts                             | 76%                                | 82%                                      | 7                                  | 5.74                                  |  |
| Placements with Siblings                              | 38%                                | 79%                                      | Not Scored                         | Not Scored                            |  |
| Placements within Legal County                        | 14%                                | 57%                                      | Not Scored                         | Not Scored                            |  |
| Well-Being Sub-Total                                  |                                    |                                          | 25                                 | 20.42                                 |  |