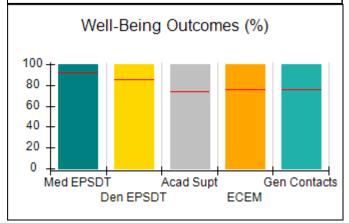

# Performance-Based Placement Measures RBWO Provider GA+SCORECARD - CCI

| Provider/Program Name: A Friend's House - (563) - CCI |                                    |                                          |                                    |                                       |  |
|-------------------------------------------------------|------------------------------------|------------------------------------------|------------------------------------|---------------------------------------|--|
| 111 Henry Pkwy., McDonough, GA 30253                  |                                    | Quarterly Scores (Grades)                |                                    | Current Quarter Score<br>(Grade)      |  |
| Phone: 678-432-1630                                   |                                    | Q1: 101.15 (A+)                          | Q2: N/A                            | 101.15%                               |  |
| Vendor ID# 35215                                      |                                    | Q3: N/A                                  | Q4: N/A                            | (A+)                                  |  |
| Program Census Information:                           |                                    | # Children in Care During<br>Quarter: 24 | # Placements During<br>Quarter: 24 | # Children in Care On<br>Last Day: 14 |  |
|                                                       | Avg<br>Performance All<br>CCIs (%) | Provider<br>Performance (%)*             | Possible Points<br>(Weight)        | Provider Points<br>Earned             |  |
| OPM Monitoring Reviews                                |                                    |                                          |                                    |                                       |  |
| Annual Comprehensive Reviews                          | 83%                                | 99%                                      | 25                                 | 24.73                                 |  |
| Safety Reviews                                        | 86%                                | 95%                                      | 15                                 | 14.25                                 |  |
| Monitoring Sub-Total                                  |                                    |                                          | 40                                 | 38.98                                 |  |
| CCI Safety Outcomes                                   |                                    |                                          |                                    |                                       |  |
| Incidence of Maltreatment                             | 0.00%                              | No Substantiated<br>Reports              | 10                                 | 10.00                                 |  |
| Staff Training/Foundations                            | 96%                                | 100%                                     | 5                                  | 5.00                                  |  |
| Staff Safety Checks                                   | 87%                                | 100%                                     | 5                                  | 5.00                                  |  |
| Safety Sub-Total                                      |                                    |                                          | 20                                 | 20.00                                 |  |
| CCI Permanency Outcomes                               |                                    |                                          |                                    |                                       |  |
| Placement Stability                                   | 89%                                | 92%                                      | 15                                 | 13.80                                 |  |
| Permanency Sub-Total                                  |                                    |                                          | 15                                 | 13.80                                 |  |
| CCI Well-Being Outcomes                               |                                    |                                          |                                    |                                       |  |
| EPSDT Medical Visits                                  | 92%                                | 83%                                      | 4                                  | 3.32                                  |  |
| EPSDT Dental Visits                                   | 85%                                | 89%                                      | 4                                  | 3.56                                  |  |
| Academic Supports                                     | 74%                                | 64%                                      | 3                                  | 1.92                                  |  |
| Provider ECEM Visits                                  | 76%                                | 84%                                      | 7                                  | 5.88                                  |  |
| Provider General Contacts                             | 76%                                | 82%                                      | 7                                  | 5.74                                  |  |
| Placements with Siblings                              | 38%                                | 79%                                      | Not Scored                         | Not Scored                            |  |
| Placements within Legal County                        | 14%                                | 57%                                      | Not Scored                         | Not Scored                            |  |
| Well-Being Sub-Total                                  |                                    |                                          | 25                                 | 20.42                                 |  |