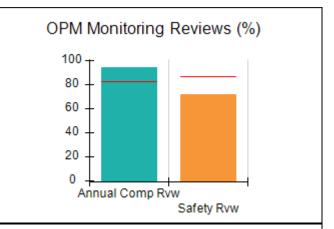

# Performance-Based Placement Measures RBWO Provider GA+SCORECARD - CCI

| Provider/Program Name: A Friend's House - (563) - CCI |                                    |                                          |                                    |                                       |  |
|-------------------------------------------------------|------------------------------------|------------------------------------------|------------------------------------|---------------------------------------|--|
| 111 Henry Pkwy., McDonough, GA 30253                  |                                    | Quarterly Scores (Grades)                |                                    | Current Quarter Score<br>(Grade)      |  |
| Phone: 678-432-1630                                   |                                    | Q1: 101.15 (A+)                          | Q2: N/A                            | 101.15%                               |  |
| Vendor ID# 35215                                      |                                    | Q3: N/A                                  | Q4: N/A                            | (A+)                                  |  |
| Program Census Information:                           |                                    | # Children in Care During<br>Quarter: 24 | # Placements During<br>Quarter: 24 | # Children in Care On<br>Last Day: 14 |  |
|                                                       | Avg<br>Performance All<br>CCIs (%) | Provider<br>Performance (%)*             | Possible Points<br>(Weight)        | Provider Points<br>Earned             |  |
| OPM Monitoring Reviews                                |                                    |                                          |                                    |                                       |  |
| Annual Comprehensive Reviews                          | 83%                                | 99%                                      | 25                                 | 24.73                                 |  |
| Safety Reviews                                        | 86%                                | 95%                                      | 15                                 | 14.25                                 |  |
| Monitoring Sub-Total                                  |                                    |                                          | 40                                 | 38.98                                 |  |
| CCI Safety Outcomes                                   |                                    |                                          |                                    |                                       |  |
| Incidence of Maltreatment                             | 0.00%                              | No Substantiated<br>Reports              | 10                                 | 10.00                                 |  |
| Staff Training/Foundations                            | 96%                                | 100%                                     | 5                                  | 5.00                                  |  |
| Staff Safety Checks                                   | 87%                                | 100%                                     | 5                                  | 5.00                                  |  |
| Safety Sub-Total                                      |                                    |                                          | 20                                 | 20.00                                 |  |
| CCI Permanency Outcomes                               |                                    |                                          |                                    |                                       |  |
| Placement Stability                                   | 89%                                | 92%                                      | 15                                 | 13.80                                 |  |
| Permanency Sub-Total                                  |                                    |                                          | 15                                 | 13.80                                 |  |
| CCI Well-Being Outcomes                               |                                    |                                          |                                    |                                       |  |
| EPSDT Medical Visits                                  | 92%                                | 83%                                      | 4                                  | 3.32                                  |  |
| EPSDT Dental Visits                                   | 85%                                | 89%                                      | 4                                  | 3.56                                  |  |
| Academic Supports                                     | 74%                                | 64%                                      | 3                                  | 1.92                                  |  |
| Provider ECEM Visits                                  | 76%                                | 84%                                      | 7                                  | 5.88                                  |  |
| Provider General Contacts                             | 76%                                | 82%                                      | 7                                  | 5.74                                  |  |
| Placements with Siblings                              | 38%                                | 79%                                      | Not Scored                         | Not Scored                            |  |
| Placements within Legal County                        | 14%                                | 57%                                      | Not Scored                         | Not Scored                            |  |
| Well-Being Sub-Total                                  |                                    |                                          | 25                                 | 20.42                                 |  |