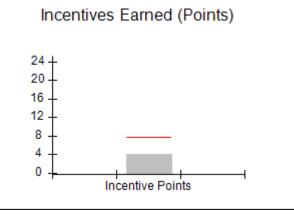

| Monitoring & Outcomes: Possible Points = 100 | Points Earned = 93.20   |         |
|----------------------------------------------|-------------------------|---------|
| Score Before Incentives Credit 9             |                         | 93.20%  |
| Inc                                          | Incentives Awarded 7.95 |         |
| PBP Verification                             |                         | N/A pts |
|                                              | Total Score 10          |         |