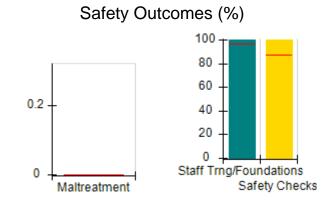

# Performance-Based Placement Measures RBWO Provider GA+SCORECARD - CCI

| Provider/Program Name: A Friend's House - (563) - CCI |                                    |                                          |                                    |                                       |  |
|-------------------------------------------------------|------------------------------------|------------------------------------------|------------------------------------|---------------------------------------|--|
| 111 Henry Pkwy., McDonough, GA 30253                  |                                    | Quarterly Scores (Grades)                |                                    | Current Quarter Score<br>(Grade)      |  |
| Phone: 678-432-1630                                   |                                    | Q1: 101.15 (A+)                          | Q2: N/A                            | 101.15%                               |  |
| Vendor ID# 35215                                      |                                    | Q3: N/A                                  | Q4: N/A                            | (A+)                                  |  |
| Program Census Information:                           |                                    | # Children in Care During<br>Quarter: 24 | # Placements During<br>Quarter: 24 | # Children in Care On<br>Last Day: 14 |  |
|                                                       | Avg<br>Performance All<br>CCIs (%) | Provider<br>Performance (%)*             | Possible Points<br>(Weight)        | Provider Points<br>Earned             |  |
| OPM Monitoring Reviews                                |                                    |                                          |                                    |                                       |  |
| Annual Comprehensive Reviews                          | 83%                                | 99%                                      | 25                                 | 24.73                                 |  |
| Safety Reviews                                        | 86%                                | 95%                                      | 15                                 | 14.25                                 |  |
| Monitoring Sub-Total                                  |                                    |                                          | 40                                 | 38.98                                 |  |
| CCI Safety Outcomes                                   |                                    |                                          |                                    |                                       |  |
| Incidence of Maltreatment                             | 0.00%                              | No Substantiated<br>Reports              | 10                                 | 10.00                                 |  |
| Staff Training/Foundations                            | 96%                                | 100%                                     | 5                                  | 5.00                                  |  |
| Staff Safety Checks                                   | 87%                                | 100%                                     | 5                                  | 5.00                                  |  |
| Safety Sub-Total                                      |                                    |                                          | 20                                 | 20.00                                 |  |
| CCI Permanency Outcomes                               |                                    |                                          |                                    |                                       |  |
| Placement Stability                                   | 89%                                | 92%                                      | 15                                 | 13.80                                 |  |
| Permanency Sub-Total                                  |                                    |                                          | 15                                 | 13.80                                 |  |
| CCI Well-Being Outcomes                               |                                    |                                          |                                    |                                       |  |
| EPSDT Medical Visits                                  | 92%                                | 83%                                      | 4                                  | 3.32                                  |  |
| EPSDT Dental Visits                                   | 85%                                | 89%                                      | 4                                  | 3.56                                  |  |
| Academic Supports                                     | 74%                                | 64%                                      | 3                                  | 1.92                                  |  |
| Provider ECEM Visits                                  | 76%                                | 84%                                      | 7                                  | 5.88                                  |  |
| Provider General Contacts                             | 76%                                | 82%                                      | 7                                  | 5.74                                  |  |
| Placements with Siblings                              | 38%                                | 79%                                      | Not Scored                         | Not Scored                            |  |
| Placements within Legal County                        | 14%                                | 57%                                      | Not Scored                         | Not Scored                            |  |
| Well-Being Sub-Total                                  |                                    |                                          | 25                                 | 20.42                                 |  |