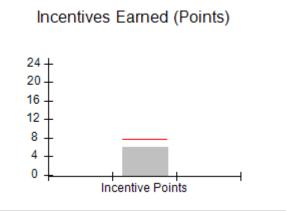

### Provider/Program Name: A Friend's House - (563) - CCI

| Program Census Information:                      |                                         | # Children in Care During<br>Quarter: 24 | # Placements During<br>Quarter: 24 | # Children in Care On<br>Last Day: 14 |
|--------------------------------------------------|-----------------------------------------|------------------------------------------|------------------------------------|---------------------------------------|
| CCI Incentive Credits                            | Avg<br>Performance All<br>CCIs (Points) | Provider<br>Performance (%)*             | Possible Points<br>(Weight)        | Provider Points<br>Earned             |
| Early EPSDT Medical Visits                       |                                         | 63%                                      | 2                                  | 1.26                                  |
| Early EPSDT Dental Visits                        |                                         | 67%                                      | 2                                  | 1.34                                  |
| Permanency Contacts                              |                                         | 23%                                      | 5                                  | 1.15                                  |
| Additional Academic Supports                     |                                         | 10%                                      | 2                                  | 0.20                                  |
| HS Grad/GED/Prof or Trade<br>Certificate/College |                                         | N/A                                      | 10/5/5/1                           |                                       |
| EYSS Agreement                                   |                                         | Not Eligible                             | 5                                  |                                       |
| Community Connections                            |                                         | 0%                                       | 4                                  | 0.00                                  |
| Active Agency Accreditation                      |                                         | 0%                                       | 4                                  | 0.00                                  |
| Staff Clinical Licensure                         |                                         | 0%                                       | 5                                  | 0.00                                  |
| Behavior Management (threshold = 0)              |                                         | 100%                                     | 4                                  | 4.00                                  |
| Incentives Total                                 | 7.78                                    |                                          |                                    | 7.95                                  |
| Maximum total                                    | combined incentive                      | credit allowed is 10 points.             | Incentives Awarded                 | 7.95                                  |
| *Performance calculation descriptions can be     | e found in the FY 201                   | 19 RBWO PBP Measureme                    | ents and Standards Guide.          |                                       |