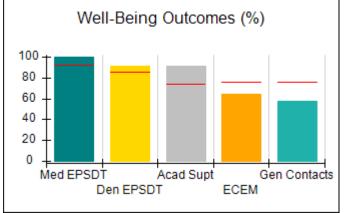

### **Quarterly Provider Comparisons to All CCIs**

# Performance-Based Placement Measures RBWO Provider GA+SCORECARD - CCI

| Provider/Program Name: A Friend's House - (563) - CCI |                                    |                                          |                                    |                                       |  |
|-------------------------------------------------------|------------------------------------|------------------------------------------|------------------------------------|---------------------------------------|--|
| 111 Henry Pkwy., McDonough, GA 30253                  |                                    | Quarterly Scores (Grades)                |                                    | Current Quarter Score<br>(Grade)      |  |
| Phone: 678-432-1630                                   |                                    | Q1: 101.15 (A+)                          | Q2: N/A                            | 101.15%                               |  |
| Vendor ID# 35215                                      |                                    | Q3: N/A                                  | Q4: N/A                            | (A+)                                  |  |
| Program Census Information:                           |                                    | # Children in Care During<br>Quarter: 24 | # Placements During<br>Quarter: 24 | # Children in Care On<br>Last Day: 14 |  |
|                                                       | Avg<br>Performance All<br>CCIs (%) | Provider<br>Performance (%)*             | Possible Points<br>(Weight)        | Provider Points<br>Earned             |  |
| OPM Monitoring Reviews                                |                                    |                                          |                                    |                                       |  |
| Annual Comprehensive Reviews                          | 83%                                | 99%                                      | 25                                 | 24.73                                 |  |
| Safety Reviews                                        | 86%                                | 95%                                      | 15                                 | 14.25                                 |  |
| Monitoring Sub-Total                                  |                                    |                                          | 40                                 | 38.98                                 |  |
| CCI Safety Outcomes                                   |                                    |                                          |                                    |                                       |  |
| Incidence of Maltreatment                             | 0.00%                              | No Substantiated<br>Reports              | 10                                 | 10.00                                 |  |
| Staff Training/Foundations                            | 96%                                | 100%                                     | 5                                  | 5.00                                  |  |
| Staff Safety Checks                                   | 87%                                | 100%                                     | 5                                  | 5.00                                  |  |
| Safety Sub-Total                                      |                                    |                                          | 20                                 | 20.00                                 |  |
| CCI Permanency Outcomes                               |                                    |                                          |                                    |                                       |  |
| Placement Stability                                   | 89%                                | 92%                                      | 15                                 | 13.80                                 |  |
| Permanency Sub-Total                                  |                                    |                                          | 15                                 | 13.80                                 |  |
| CCI Well-Being Outcomes                               |                                    |                                          |                                    |                                       |  |
| EPSDT Medical Visits                                  | 92%                                | 83%                                      | 4                                  | 3.32                                  |  |
| EPSDT Dental Visits                                   | 85%                                | 89%                                      | 4                                  | 3.56                                  |  |
| Academic Supports                                     | 74%                                | 64%                                      | 3                                  | 1.92                                  |  |
| Provider ECEM Visits                                  | 76%                                | 84%                                      | 7                                  | 5.88                                  |  |
| Provider General Contacts                             | 76%                                | 82%                                      | 7                                  | 5.74                                  |  |
| Placements with Siblings                              | 38%                                | 79%                                      | Not Scored                         | Not Scored                            |  |
| Placements within Legal County                        | 14%                                | 57%                                      | Not Scored                         | Not Scored                            |  |
| Well-Being Sub-Total                                  |                                    |                                          | 25                                 | 20.42                                 |  |