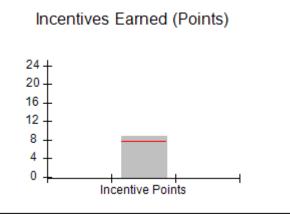

### Provider/Program Name: A Friend's House - (563) - CCI

| Program Census Information:                      |                                         | # Children in Care During<br>Quarter: 24 | # Placements During<br>Quarter: 24 | # Children in Care On<br>Last Day: 14 |
|--------------------------------------------------|-----------------------------------------|------------------------------------------|------------------------------------|---------------------------------------|
| CCI Incentive Credits                            | Avg<br>Performance All<br>CCIs (Points) | Provider<br>Performance (%)*             | Possible Points<br>(Weight)        | Provider Points<br>Earned             |
| Early EPSDT Medical Visits                       |                                         | 63%                                      | 2                                  | 1.26                                  |
| Early EPSDT Dental Visits                        |                                         | 67%                                      | 2                                  | 1.34                                  |
| Permanency Contacts                              |                                         | 23%                                      | 5                                  | 1.15                                  |
| Additional Academic Supports                     |                                         | 10%                                      | 2                                  | 0.20                                  |
| HS Grad/GED/Prof or Trade<br>Certificate/College |                                         | N/A                                      | 10/5/5/1                           |                                       |
| EYSS Agreement                                   |                                         | Not Eligible                             | 5                                  |                                       |
| Community Connections                            |                                         | 0%                                       | 4                                  | 0.00                                  |
| Active Agency Accreditation                      |                                         | 0%                                       | 4                                  | 0.00                                  |
| Staff Clinical Licensure                         |                                         | 0%                                       | 5                                  | 0.00                                  |
| Behavior Management (threshold = 0)              |                                         | 100%                                     | 4                                  | 4.00                                  |
| Incentives Total                                 | 7.78                                    |                                          |                                    | 7.95                                  |
| Maximum total                                    | combined incentive                      | credit allowed is 10 points.             | Incentives Awarded                 | 7.95                                  |
| *Performance calculation descriptions can be     | e found in the FY 201                   | 19 RBWO PBP Measureme                    | ents and Standards Guide.          |                                       |