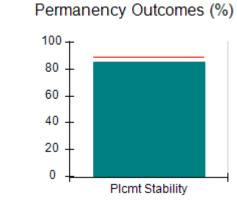

# Performance-Based Placement Measures RBWO Provider GA+SCORECARD - CCI

| Provider/Program Name: A Friend's House - (563) - CCI |                                    |                                          |                                    |                                       |  |
|-------------------------------------------------------|------------------------------------|------------------------------------------|------------------------------------|---------------------------------------|--|
| 111 Henry Pkwy., McDonough, GA 30253                  |                                    | Quarterly Scores (Grades)                |                                    | Current Quarter Score<br>(Grade)      |  |
| Phone: 678-432-1630                                   |                                    | Q1: 101.15 (A+)                          | Q2: N/A                            | 101.15%                               |  |
| Vendor ID# 35215                                      |                                    | Q3: N/A                                  | Q4: N/A                            | (A+)                                  |  |
| Program Census Information:                           |                                    | # Children in Care During<br>Quarter: 24 | # Placements During<br>Quarter: 24 | # Children in Care On<br>Last Day: 14 |  |
|                                                       | Avg<br>Performance All<br>CCIs (%) | Provider<br>Performance (%)*             | Possible Points<br>(Weight)        | Provider Points<br>Earned             |  |
| OPM Monitoring Reviews                                |                                    |                                          |                                    |                                       |  |
| Annual Comprehensive Reviews                          | 83%                                | 99%                                      | 25                                 | 24.73                                 |  |
| Safety Reviews                                        | 86%                                | 95%                                      | 15                                 | 14.25                                 |  |
| Monitoring Sub-Total                                  |                                    |                                          | 40                                 | 38.98                                 |  |
| CCI Safety Outcomes                                   |                                    |                                          |                                    |                                       |  |
| Incidence of Maltreatment                             | 0.00%                              | No Substantiated<br>Reports              | 10                                 | 10.00                                 |  |
| Staff Training/Foundations                            | 96%                                | 100%                                     | 5                                  | 5.00                                  |  |
| Staff Safety Checks                                   | 87%                                | 100%                                     | 5                                  | 5.00                                  |  |
| Safety Sub-Total                                      |                                    |                                          | 20                                 | 20.00                                 |  |
| CCI Permanency Outcomes                               |                                    |                                          |                                    |                                       |  |
| Placement Stability                                   | 89%                                | 92%                                      | 15                                 | 13.80                                 |  |
| Permanency Sub-Total                                  |                                    |                                          | 15                                 | 13.80                                 |  |
| CCI Well-Being Outcomes                               |                                    |                                          |                                    |                                       |  |
| EPSDT Medical Visits                                  | 92%                                | 83%                                      | 4                                  | 3.32                                  |  |
| EPSDT Dental Visits                                   | 85%                                | 89%                                      | 4                                  | 3.56                                  |  |
| Academic Supports                                     | 74%                                | 64%                                      | 3                                  | 1.92                                  |  |
| Provider ECEM Visits                                  | 76%                                | 84%                                      | 7                                  | 5.88                                  |  |
| Provider General Contacts                             | 76%                                | 82%                                      | 7                                  | 5.74                                  |  |
| Placements with Siblings                              | 38%                                | 79%                                      | Not Scored                         | Not Scored                            |  |
| Placements within Legal County                        | 14%                                | 57%                                      | Not Scored                         | Not Scored                            |  |
| Well-Being Sub-Total                                  |                                    |                                          | 25                                 | 20.42                                 |  |