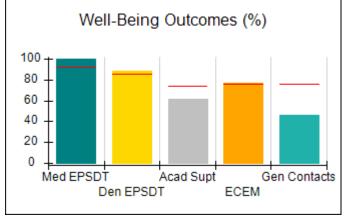

# Performance-Based Placement Measures RBWO Provider GA+SCORECARD - CCI

| Provider/Program Name: A Friend's House - (563) - CCI |                                    |                                          |                                    |                                       |  |
|-------------------------------------------------------|------------------------------------|------------------------------------------|------------------------------------|---------------------------------------|--|
| 111 Henry Pkwy., McDonough, GA 30253                  |                                    | Quarterly Scores (Grades)                |                                    | Current Quarter Score<br>(Grade)      |  |
| Phone: 678-432-1630                                   |                                    | Q1: 101.15 (A+)                          | Q2: N/A                            | 101.15%                               |  |
| Vendor ID# 35215                                      |                                    | Q3: N/A                                  | Q4: N/A                            | (A+)                                  |  |
| Program Census Information:                           |                                    | # Children in Care During<br>Quarter: 24 | # Placements During<br>Quarter: 24 | # Children in Care On<br>Last Day: 14 |  |
|                                                       | Avg<br>Performance All<br>CCIs (%) | Provider<br>Performance (%)*             | Possible Points<br>(Weight)        | Provider Points<br>Earned             |  |
| OPM Monitoring Reviews                                |                                    |                                          |                                    |                                       |  |
| Annual Comprehensive Reviews                          | 83%                                | 99%                                      | 25                                 | 24.73                                 |  |
| Safety Reviews                                        | 86%                                | 95%                                      | 15                                 | 14.25                                 |  |
| Monitoring Sub-Total                                  |                                    |                                          | 40                                 | 38.98                                 |  |
| CCI Safety Outcomes                                   |                                    |                                          |                                    |                                       |  |
| Incidence of Maltreatment                             | 0.00%                              | No Substantiated<br>Reports              | 10                                 | 10.00                                 |  |
| Staff Training/Foundations                            | 96%                                | 100%                                     | 5                                  | 5.00                                  |  |
| Staff Safety Checks                                   | 87%                                | 100%                                     | 5                                  | 5.00                                  |  |
| Safety Sub-Total                                      |                                    |                                          | 20                                 | 20.00                                 |  |
| CCI Permanency Outcomes                               |                                    |                                          |                                    |                                       |  |
| Placement Stability                                   | 89%                                | 92%                                      | 15                                 | 13.80                                 |  |
| Permanency Sub-Total                                  |                                    |                                          | 15                                 | 13.80                                 |  |
| CCI Well-Being Outcomes                               |                                    |                                          |                                    |                                       |  |
| EPSDT Medical Visits                                  | 92%                                | 83%                                      | 4                                  | 3.32                                  |  |
| EPSDT Dental Visits                                   | 85%                                | 89%                                      | 4                                  | 3.56                                  |  |
| Academic Supports                                     | 74%                                | 64%                                      | 3                                  | 1.92                                  |  |
| Provider ECEM Visits                                  | 76%                                | 84%                                      | 7                                  | 5.88                                  |  |
| Provider General Contacts                             | 76%                                | 82%                                      | 7                                  | 5.74                                  |  |
| Placements with Siblings                              | 38%                                | 79%                                      | Not Scored                         | Not Scored                            |  |
| Placements within Legal County                        | 14%                                | 57%                                      | Not Scored                         | Not Scored                            |  |
| Well-Being Sub-Total                                  |                                    |                                          | 25                                 | 20.42                                 |  |