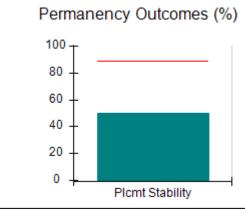

# Performance-Based Placement Measures RBWO Provider GA+SCORECARD - CCI

| Provider/Program Name: A Friend's House - (563) - CCI |                                    |                                          |                                    |                                       |  |
|-------------------------------------------------------|------------------------------------|------------------------------------------|------------------------------------|---------------------------------------|--|
| 111 Henry Pkwy., McDonough, GA 30253                  |                                    | Quarterly Scores (Grades)                |                                    | Current Quarter Score<br>(Grade)      |  |
| Phone: 678-432-1630                                   |                                    | Q1: 101.15 (A+)                          | Q2: N/A                            | 101.15%                               |  |
| Vendor ID# 35215                                      |                                    | Q3: N/A                                  | Q4: N/A                            | (A+)                                  |  |
| Program Census Information:                           |                                    | # Children in Care During<br>Quarter: 24 | # Placements During<br>Quarter: 24 | # Children in Care On<br>Last Day: 14 |  |
|                                                       | Avg<br>Performance All<br>CCIs (%) | Provider<br>Performance (%)*             | Possible Points<br>(Weight)        | Provider Points<br>Earned             |  |
| OPM Monitoring Reviews                                |                                    |                                          |                                    |                                       |  |
| Annual Comprehensive Reviews                          | 83%                                | 99%                                      | 25                                 | 24.73                                 |  |
| Safety Reviews                                        | 86%                                | 95%                                      | 15                                 | 14.25                                 |  |
| Monitoring Sub-Total                                  |                                    |                                          | 40                                 | 38.98                                 |  |
| CCI Safety Outcomes                                   |                                    |                                          |                                    |                                       |  |
| Incidence of Maltreatment                             | 0.00%                              | No Substantiated<br>Reports              | 10                                 | 10.00                                 |  |
| Staff Training/Foundations                            | 96%                                | 100%                                     | 5                                  | 5.00                                  |  |
| Staff Safety Checks                                   | 87%                                | 100%                                     | 5                                  | 5.00                                  |  |
| Safety Sub-Total                                      |                                    |                                          | 20                                 | 20.00                                 |  |
| CCI Permanency Outcomes                               |                                    |                                          |                                    |                                       |  |
| Placement Stability                                   | 89%                                | 92%                                      | 15                                 | 13.80                                 |  |
| Permanency Sub-Total                                  |                                    |                                          | 15                                 | 13.80                                 |  |
| CCI Well-Being Outcomes                               |                                    |                                          |                                    |                                       |  |
| EPSDT Medical Visits                                  | 92%                                | 83%                                      | 4                                  | 3.32                                  |  |
| EPSDT Dental Visits                                   | 85%                                | 89%                                      | 4                                  | 3.56                                  |  |
| Academic Supports                                     | 74%                                | 64%                                      | 3                                  | 1.92                                  |  |
| Provider ECEM Visits                                  | 76%                                | 84%                                      | 7                                  | 5.88                                  |  |
| Provider General Contacts                             | 76%                                | 82%                                      | 7                                  | 5.74                                  |  |
| Placements with Siblings                              | 38%                                | 79%                                      | Not Scored                         | Not Scored                            |  |
| Placements within Legal County                        | 14%                                | 57%                                      | Not Scored                         | Not Scored                            |  |
| Well-Being Sub-Total                                  |                                    |                                          | 25                                 | 20.42                                 |  |