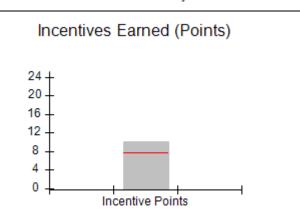

### Provider/Program Name: A Friend's House - (563) - CCI

| Program Census Information:                      |                                         | # Children in Care During<br>Quarter: 24 | # Placements During<br>Quarter: 24 | # Children in Care On<br>Last Day: 14 |
|--------------------------------------------------|-----------------------------------------|------------------------------------------|------------------------------------|---------------------------------------|
| CCI Incentive Credits                            | Avg<br>Performance All<br>CCIs (Points) | Provider<br>Performance (%)*             | Possible Points<br>(Weight)        | Provider Points<br>Earned             |
| Early EPSDT Medical Visits                       |                                         | 63%                                      | 2                                  | 1.26                                  |
| Early EPSDT Dental Visits                        |                                         | 67%                                      | 2                                  | 1.34                                  |
| Permanency Contacts                              |                                         | 23%                                      | 5                                  | 1.15                                  |
| Additional Academic Supports                     |                                         | 10%                                      | 2                                  | 0.20                                  |
| HS Grad/GED/Prof or Trade<br>Certificate/College |                                         | N/A                                      | 10/5/5/1                           |                                       |
| EYSS Agreement                                   |                                         | Not Eligible                             | 5                                  |                                       |
| Community Connections                            |                                         | 0%                                       | 4                                  | 0.00                                  |
| Active Agency Accreditation                      |                                         | 0%                                       | 4                                  | 0.00                                  |
| Staff Clinical Licensure                         |                                         | 0%                                       | 5                                  | 0.00                                  |
| Behavior Management (threshold = 0)              |                                         | 100%                                     | 4                                  | 4.00                                  |
| Incentives Total                                 | 7.78                                    |                                          |                                    | 7.95                                  |
| Maximum total                                    | combined incentive                      | credit allowed is 10 points.             | Incentives Awarded                 | 7.95                                  |
| *Performance calculation descriptions can be     | e found in the FY 201                   | 19 RBWO PBP Measureme                    | ents and Standards Guide.          |                                       |