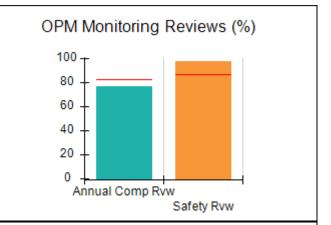

# Performance-Based Placement Measures RBWO Provider GA+SCORECARD - CCI

| Provider/Program Name: A Friend's House - (563) - CCI |                                    |                                          |                                    |                                       |  |
|-------------------------------------------------------|------------------------------------|------------------------------------------|------------------------------------|---------------------------------------|--|
| 111 Henry Pkwy., McDonough, GA 30253                  |                                    | Quarterly Scores (Grades)                |                                    | Current Quarter Score<br>(Grade)      |  |
| Phone: 678-432-1630                                   |                                    | Q1: 101.15 (A+)                          | Q2: N/A                            | 101.15%                               |  |
| Vendor ID# 35215                                      |                                    | Q3: N/A                                  | Q4: N/A                            | (A+)                                  |  |
| Program Census Information:                           |                                    | # Children in Care During<br>Quarter: 24 | # Placements During<br>Quarter: 24 | # Children in Care On<br>Last Day: 14 |  |
|                                                       | Avg<br>Performance All<br>CCIs (%) | Provider<br>Performance (%)*             | Possible Points<br>(Weight)        | Provider Points<br>Earned             |  |
| OPM Monitoring Reviews                                |                                    |                                          |                                    |                                       |  |
| Annual Comprehensive Reviews                          | 83%                                | 99%                                      | 25                                 | 24.73                                 |  |
| Safety Reviews                                        | 86%                                | 95%                                      | 15                                 | 14.25                                 |  |
| Monitoring Sub-Total                                  |                                    |                                          | 40                                 | 38.98                                 |  |
| CCI Safety Outcomes                                   |                                    |                                          |                                    |                                       |  |
| Incidence of Maltreatment                             | 0.00%                              | No Substantiated<br>Reports              | 10                                 | 10.00                                 |  |
| Staff Training/Foundations                            | 96%                                | 100%                                     | 5                                  | 5.00                                  |  |
| Staff Safety Checks                                   | 87%                                | 100%                                     | 5                                  | 5.00                                  |  |
| Safety Sub-Total                                      |                                    |                                          | 20                                 | 20.00                                 |  |
| CCI Permanency Outcomes                               |                                    |                                          |                                    |                                       |  |
| Placement Stability                                   | 89%                                | 92%                                      | 15                                 | 13.80                                 |  |
| Permanency Sub-Total                                  |                                    |                                          | 15                                 | 13.80                                 |  |
| CCI Well-Being Outcomes                               |                                    |                                          |                                    |                                       |  |
| EPSDT Medical Visits                                  | 92%                                | 83%                                      | 4                                  | 3.32                                  |  |
| EPSDT Dental Visits                                   | 85%                                | 89%                                      | 4                                  | 3.56                                  |  |
| Academic Supports                                     | 74%                                | 64%                                      | 3                                  | 1.92                                  |  |
| Provider ECEM Visits                                  | 76%                                | 84%                                      | 7                                  | 5.88                                  |  |
| Provider General Contacts                             | 76%                                | 82%                                      | 7                                  | 5.74                                  |  |
| Placements with Siblings                              | 38%                                | 79%                                      | Not Scored                         | Not Scored                            |  |
| Placements within Legal County                        | 14%                                | 57%                                      | Not Scored                         | Not Scored                            |  |
| Well-Being Sub-Total                                  |                                    |                                          | 25                                 | 20.42                                 |  |