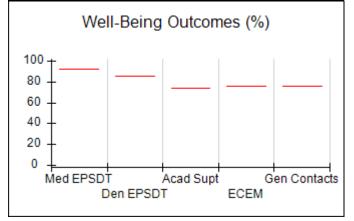

# Performance-Based Placement Measures RBWO Provider GA+SCORECARD - CCI

| Provider/Program Name: A Friend's House - (563) - CCI |                                    |                                          |                                    |                                       |  |
|-------------------------------------------------------|------------------------------------|------------------------------------------|------------------------------------|---------------------------------------|--|
| 111 Henry Pkwy., McDonough, GA 30253                  |                                    | Quarterly Scores (Grades)                |                                    | Current Quarter Score<br>(Grade)      |  |
| Phone: 678-432-1630                                   |                                    | Q1: 101.15 (A+)                          | Q2: N/A                            | 101.15%                               |  |
| Vendor ID# 35215                                      |                                    | Q3: N/A                                  | Q4: N/A                            | (A+)                                  |  |
| Program Census Information:                           |                                    | # Children in Care During<br>Quarter: 24 | # Placements During<br>Quarter: 24 | # Children in Care On<br>Last Day: 14 |  |
|                                                       | Avg<br>Performance All<br>CCIs (%) | Provider<br>Performance (%)*             | Possible Points<br>(Weight)        | Provider Points<br>Earned             |  |
| OPM Monitoring Reviews                                |                                    |                                          |                                    |                                       |  |
| Annual Comprehensive Reviews                          | 83%                                | 99%                                      | 25                                 | 24.73                                 |  |
| Safety Reviews                                        | 86%                                | 95%                                      | 15                                 | 14.25                                 |  |
| Monitoring Sub-Total                                  |                                    |                                          | 40                                 | 38.98                                 |  |
| CCI Safety Outcomes                                   |                                    |                                          |                                    |                                       |  |
| Incidence of Maltreatment                             | 0.00%                              | No Substantiated<br>Reports              | 10                                 | 10.00                                 |  |
| Staff Training/Foundations                            | 96%                                | 100%                                     | 5                                  | 5.00                                  |  |
| Staff Safety Checks                                   | 87%                                | 100%                                     | 5                                  | 5.00                                  |  |
| Safety Sub-Total                                      |                                    |                                          | 20                                 | 20.00                                 |  |
| CCI Permanency Outcomes                               |                                    |                                          |                                    |                                       |  |
| Placement Stability                                   | 89%                                | 92%                                      | 15                                 | 13.80                                 |  |
| Permanency Sub-Total                                  |                                    |                                          | 15                                 | 13.80                                 |  |
| CCI Well-Being Outcomes                               |                                    |                                          |                                    |                                       |  |
| EPSDT Medical Visits                                  | 92%                                | 83%                                      | 4                                  | 3.32                                  |  |
| EPSDT Dental Visits                                   | 85%                                | 89%                                      | 4                                  | 3.56                                  |  |
| Academic Supports                                     | 74%                                | 64%                                      | 3                                  | 1.92                                  |  |
| Provider ECEM Visits                                  | 76%                                | 84%                                      | 7                                  | 5.88                                  |  |
| Provider General Contacts                             | 76%                                | 82%                                      | 7                                  | 5.74                                  |  |
| Placements with Siblings                              | 38%                                | 79%                                      | Not Scored                         | Not Scored                            |  |
| Placements within Legal County                        | 14%                                | 57%                                      | Not Scored                         | Not Scored                            |  |
| Well-Being Sub-Total                                  |                                    |                                          | 25                                 | 20.42                                 |  |