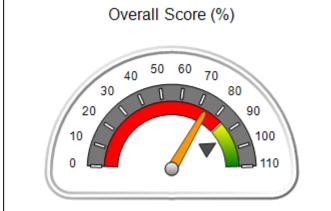

# Performance-Based Placement Measures RBWO Provider GA+SCORECARD - CCI

| Provider/Program Name: A Friend's House - (563) - CCI |                                    |                                          |                                    |                                       |  |
|-------------------------------------------------------|------------------------------------|------------------------------------------|------------------------------------|---------------------------------------|--|
| 111 Henry Pkwy., McDonough, GA 30253                  |                                    | Quarterly Scores (Grades)                |                                    | Current Quarter Score<br>(Grade)      |  |
| Phone: 678-432-1630                                   |                                    | Q1: 101.15 (A+)                          | Q2: N/A                            | 101.15%                               |  |
| Vendor ID# 35215                                      |                                    | Q3: N/A                                  | Q4: N/A                            | (A+)                                  |  |
| Program Census Information:                           |                                    | # Children in Care During<br>Quarter: 24 | # Placements During<br>Quarter: 24 | # Children in Care On<br>Last Day: 14 |  |
|                                                       | Avg<br>Performance All<br>CCIs (%) | Provider<br>Performance (%)*             | Possible Points<br>(Weight)        | Provider Points<br>Earned             |  |
| OPM Monitoring Reviews                                |                                    |                                          |                                    |                                       |  |
| Annual Comprehensive Reviews                          | 83%                                | 99%                                      | 25                                 | 24.73                                 |  |
| Safety Reviews                                        | 86%                                | 95%                                      | 15                                 | 14.25                                 |  |
| Monitoring Sub-Total                                  |                                    |                                          | 40                                 | 38.98                                 |  |
| CCI Safety Outcomes                                   |                                    |                                          |                                    |                                       |  |
| Incidence of Maltreatment                             | 0.00%                              | No Substantiated<br>Reports              | 10                                 | 10.00                                 |  |
| Staff Training/Foundations                            | 96%                                | 100%                                     | 5                                  | 5.00                                  |  |
| Staff Safety Checks                                   | 87%                                | 100%                                     | 5                                  | 5.00                                  |  |
| Safety Sub-Total                                      |                                    |                                          | 20                                 | 20.00                                 |  |
| CCI Permanency Outcomes                               |                                    |                                          |                                    |                                       |  |
| Placement Stability                                   | 89%                                | 92%                                      | 15                                 | 13.80                                 |  |
| Permanency Sub-Total                                  |                                    |                                          | 15                                 | 13.80                                 |  |
| CCI Well-Being Outcomes                               |                                    |                                          |                                    |                                       |  |
| EPSDT Medical Visits                                  | 92%                                | 83%                                      | 4                                  | 3.32                                  |  |
| EPSDT Dental Visits                                   | 85%                                | 89%                                      | 4                                  | 3.56                                  |  |
| Academic Supports                                     | 74%                                | 64%                                      | 3                                  | 1.92                                  |  |
| Provider ECEM Visits                                  | 76%                                | 84%                                      | 7                                  | 5.88                                  |  |
| Provider General Contacts                             | 76%                                | 82%                                      | 7                                  | 5.74                                  |  |
| Placements with Siblings                              | 38%                                | 79%                                      | Not Scored                         | Not Scored                            |  |
| Placements within Legal County                        | 14%                                | 57%                                      | Not Scored                         | Not Scored                            |  |
| Well-Being Sub-Total                                  |                                    |                                          | 25                                 | 20.42                                 |  |