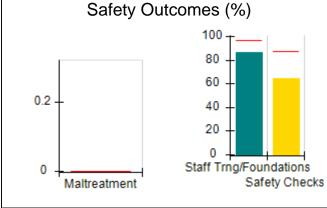

# Performance-Based Placement Measures RBWO Provider GA+SCORECARD - CCI

| Provider/Program Name: A Friend's House - (563) - CCI |                                    |                                          |                                    |                                       |  |
|-------------------------------------------------------|------------------------------------|------------------------------------------|------------------------------------|---------------------------------------|--|
| 111 Henry Pkwy., McDonough, GA 30253                  |                                    | Quarterly Scores (Grades)                |                                    | Current Quarter Score<br>(Grade)      |  |
| Phone: 678-432-1630                                   |                                    | Q1: 101.15 (A+)                          | Q2: N/A                            | 101.15%                               |  |
| Vendor ID# 35215                                      |                                    | Q3: N/A                                  | Q4: N/A                            | (A+)                                  |  |
| Program Census Information:                           |                                    | # Children in Care During<br>Quarter: 24 | # Placements During<br>Quarter: 24 | # Children in Care On<br>Last Day: 14 |  |
|                                                       | Avg<br>Performance All<br>CCIs (%) | Provider<br>Performance (%)*             | Possible Points<br>(Weight)        | Provider Points<br>Earned             |  |
| OPM Monitoring Reviews                                |                                    |                                          |                                    |                                       |  |
| Annual Comprehensive Reviews                          | 83%                                | 99%                                      | 25                                 | 24.73                                 |  |
| Safety Reviews                                        | 86%                                | 95%                                      | 15                                 | 14.25                                 |  |
| Monitoring Sub-Total                                  |                                    |                                          | 40                                 | 38.98                                 |  |
| CCI Safety Outcomes                                   |                                    |                                          |                                    |                                       |  |
| Incidence of Maltreatment                             | 0.00%                              | No Substantiated<br>Reports              | 10                                 | 10.00                                 |  |
| Staff Training/Foundations                            | 96%                                | 100%                                     | 5                                  | 5.00                                  |  |
| Staff Safety Checks                                   | 87%                                | 100%                                     | 5                                  | 5.00                                  |  |
| Safety Sub-Total                                      |                                    |                                          | 20                                 | 20.00                                 |  |
| CCI Permanency Outcomes                               |                                    |                                          |                                    |                                       |  |
| Placement Stability                                   | 89%                                | 92%                                      | 15                                 | 13.80                                 |  |
| Permanency Sub-Total                                  |                                    |                                          | 15                                 | 13.80                                 |  |
| CCI Well-Being Outcomes                               |                                    |                                          |                                    |                                       |  |
| EPSDT Medical Visits                                  | 92%                                | 83%                                      | 4                                  | 3.32                                  |  |
| EPSDT Dental Visits                                   | 85%                                | 89%                                      | 4                                  | 3.56                                  |  |
| Academic Supports                                     | 74%                                | 64%                                      | 3                                  | 1.92                                  |  |
| Provider ECEM Visits                                  | 76%                                | 84%                                      | 7                                  | 5.88                                  |  |
| Provider General Contacts                             | 76%                                | 82%                                      | 7                                  | 5.74                                  |  |
| Placements with Siblings                              | 38%                                | 79%                                      | Not Scored                         | Not Scored                            |  |
| Placements within Legal County                        | 14%                                | 57%                                      | Not Scored                         | Not Scored                            |  |
| Well-Being Sub-Total                                  |                                    |                                          | 25                                 | 20.42                                 |  |