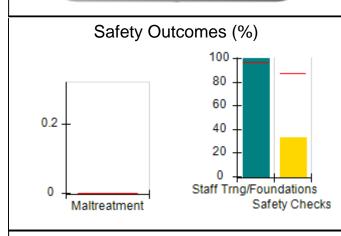

# Performance-Based Placement Measures RBWO Provider GA+SCORECARD - CCI

| Provider/Program Name: A Friend's House - (563) - CCI |                                    |                                          |                                    |                                       |  |
|-------------------------------------------------------|------------------------------------|------------------------------------------|------------------------------------|---------------------------------------|--|
| 111 Henry Pkwy., McDonough, GA 30253                  |                                    | Quarterly Scores (Grades)                |                                    | Current Quarter Score<br>(Grade)      |  |
| Phone: 678-432-1630                                   |                                    | Q1: 101.15 (A+)                          | Q2: N/A                            | 101.15%                               |  |
| Vendor ID# 35215                                      |                                    | Q3: N/A                                  | Q4: N/A                            | (A+)                                  |  |
| Program Census Information:                           |                                    | # Children in Care During<br>Quarter: 24 | # Placements During<br>Quarter: 24 | # Children in Care On<br>Last Day: 14 |  |
|                                                       | Avg<br>Performance All<br>CCIs (%) | Provider<br>Performance (%)*             | Possible Points<br>(Weight)        | Provider Points<br>Earned             |  |
| OPM Monitoring Reviews                                |                                    |                                          |                                    |                                       |  |
| Annual Comprehensive Reviews                          | 83%                                | 99%                                      | 25                                 | 24.73                                 |  |
| Safety Reviews                                        | 86%                                | 95%                                      | 15                                 | 14.25                                 |  |
| Monitoring Sub-Total                                  |                                    |                                          | 40                                 | 38.98                                 |  |
| CCI Safety Outcomes                                   |                                    |                                          |                                    |                                       |  |
| Incidence of Maltreatment                             | 0.00%                              | No Substantiated<br>Reports              | 10                                 | 10.00                                 |  |
| Staff Training/Foundations                            | 96%                                | 100%                                     | 5                                  | 5.00                                  |  |
| Staff Safety Checks                                   | 87%                                | 100%                                     | 5                                  | 5.00                                  |  |
| Safety Sub-Total                                      |                                    |                                          | 20                                 | 20.00                                 |  |
| CCI Permanency Outcomes                               |                                    |                                          |                                    |                                       |  |
| Placement Stability                                   | 89%                                | 92%                                      | 15                                 | 13.80                                 |  |
| Permanency Sub-Total                                  |                                    |                                          | 15                                 | 13.80                                 |  |
| CCI Well-Being Outcomes                               |                                    |                                          |                                    |                                       |  |
| EPSDT Medical Visits                                  | 92%                                | 83%                                      | 4                                  | 3.32                                  |  |
| EPSDT Dental Visits                                   | 85%                                | 89%                                      | 4                                  | 3.56                                  |  |
| Academic Supports                                     | 74%                                | 64%                                      | 3                                  | 1.92                                  |  |
| Provider ECEM Visits                                  | 76%                                | 84%                                      | 7                                  | 5.88                                  |  |
| Provider General Contacts                             | 76%                                | 82%                                      | 7                                  | 5.74                                  |  |
| Placements with Siblings                              | 38%                                | 79%                                      | Not Scored                         | Not Scored                            |  |
| Placements within Legal County                        | 14%                                | 57%                                      | Not Scored                         | Not Scored                            |  |
| Well-Being Sub-Total                                  |                                    |                                          | 25                                 | 20.42                                 |  |