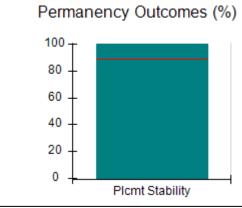

# Performance-Based Placement Measures RBWO Provider GA+SCORECARD - CCI

| Provider/Program Name: A Friend's House - (563) - CCI |                                    |                                          |                                    |                                       |  |
|-------------------------------------------------------|------------------------------------|------------------------------------------|------------------------------------|---------------------------------------|--|
| 111 Henry Pkwy., McDonough, GA 30253                  |                                    | Quarterly Scores (Grades)                |                                    | Current Quarter Score<br>(Grade)      |  |
| Phone: 678-432-1630                                   |                                    | Q1: 101.15 (A+)                          | Q2: N/A                            | 101.15%                               |  |
| Vendor ID# 35215                                      |                                    | Q3: N/A                                  | Q4: N/A                            | (A+)                                  |  |
| Program Census Information:                           |                                    | # Children in Care During<br>Quarter: 24 | # Placements During<br>Quarter: 24 | # Children in Care On<br>Last Day: 14 |  |
|                                                       | Avg<br>Performance All<br>CCIs (%) | Provider<br>Performance (%)*             | Possible Points<br>(Weight)        | Provider Points<br>Earned             |  |
| OPM Monitoring Reviews                                |                                    |                                          |                                    |                                       |  |
| Annual Comprehensive Reviews                          | 83%                                | 99%                                      | 25                                 | 24.73                                 |  |
| Safety Reviews                                        | 86%                                | 95%                                      | 15                                 | 14.25                                 |  |
| Monitoring Sub-Total                                  |                                    |                                          | 40                                 | 38.98                                 |  |
| CCI Safety Outcomes                                   |                                    |                                          |                                    |                                       |  |
| Incidence of Maltreatment                             | 0.00%                              | No Substantiated<br>Reports              | 10                                 | 10.00                                 |  |
| Staff Training/Foundations                            | 96%                                | 100%                                     | 5                                  | 5.00                                  |  |
| Staff Safety Checks                                   | 87%                                | 100%                                     | 5                                  | 5.00                                  |  |
| Safety Sub-Total                                      |                                    |                                          | 20                                 | 20.00                                 |  |
| CCI Permanency Outcomes                               |                                    |                                          |                                    |                                       |  |
| Placement Stability                                   | 89%                                | 92%                                      | 15                                 | 13.80                                 |  |
| Permanency Sub-Total                                  |                                    |                                          | 15                                 | 13.80                                 |  |
| CCI Well-Being Outcomes                               |                                    |                                          |                                    |                                       |  |
| EPSDT Medical Visits                                  | 92%                                | 83%                                      | 4                                  | 3.32                                  |  |
| EPSDT Dental Visits                                   | 85%                                | 89%                                      | 4                                  | 3.56                                  |  |
| Academic Supports                                     | 74%                                | 64%                                      | 3                                  | 1.92                                  |  |
| Provider ECEM Visits                                  | 76%                                | 84%                                      | 7                                  | 5.88                                  |  |
| Provider General Contacts                             | 76%                                | 82%                                      | 7                                  | 5.74                                  |  |
| Placements with Siblings                              | 38%                                | 79%                                      | Not Scored                         | Not Scored                            |  |
| Placements within Legal County                        | 14%                                | 57%                                      | Not Scored                         | Not Scored                            |  |
| Well-Being Sub-Total                                  |                                    |                                          | 25                                 | 20.42                                 |  |