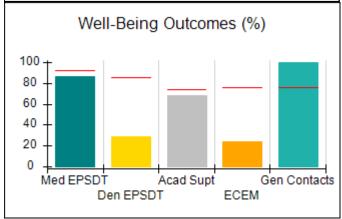

# Performance-Based Placement Measures RBWO Provider GA+SCORECARD - CCI

| Provider/Program Name: A Friend's House - (563) - CCI |                                    |                                          |                                    |                                       |  |
|-------------------------------------------------------|------------------------------------|------------------------------------------|------------------------------------|---------------------------------------|--|
| 111 Henry Pkwy., McDonough, GA 30253                  |                                    | Quarterly Scores (Grades)                |                                    | Current Quarter Score<br>(Grade)      |  |
| Phone: 678-432-1630                                   |                                    | Q1: 101.15 (A+)                          | Q2: N/A                            | 101.15%                               |  |
| Vendor ID# 35215                                      |                                    | Q3: N/A                                  | Q4: N/A                            | (A+)                                  |  |
| Program Census Information:                           |                                    | # Children in Care During<br>Quarter: 24 | # Placements During<br>Quarter: 24 | # Children in Care On<br>Last Day: 14 |  |
|                                                       | Avg<br>Performance All<br>CCIs (%) | Provider<br>Performance (%)*             | Possible Points<br>(Weight)        | Provider Points<br>Earned             |  |
| OPM Monitoring Reviews                                |                                    |                                          |                                    |                                       |  |
| Annual Comprehensive Reviews                          | 83%                                | 99%                                      | 25                                 | 24.73                                 |  |
| Safety Reviews                                        | 86%                                | 95%                                      | 15                                 | 14.25                                 |  |
| Monitoring Sub-Total                                  |                                    |                                          | 40                                 | 38.98                                 |  |
| CCI Safety Outcomes                                   |                                    |                                          |                                    |                                       |  |
| Incidence of Maltreatment                             | 0.00%                              | No Substantiated<br>Reports              | 10                                 | 10.00                                 |  |
| Staff Training/Foundations                            | 96%                                | 100%                                     | 5                                  | 5.00                                  |  |
| Staff Safety Checks                                   | 87%                                | 100%                                     | 5                                  | 5.00                                  |  |
| Safety Sub-Total                                      |                                    |                                          | 20                                 | 20.00                                 |  |
| CCI Permanency Outcomes                               |                                    |                                          |                                    |                                       |  |
| Placement Stability                                   | 89%                                | 92%                                      | 15                                 | 13.80                                 |  |
| Permanency Sub-Total                                  |                                    |                                          | 15                                 | 13.80                                 |  |
| CCI Well-Being Outcomes                               |                                    |                                          |                                    |                                       |  |
| EPSDT Medical Visits                                  | 92%                                | 83%                                      | 4                                  | 3.32                                  |  |
| EPSDT Dental Visits                                   | 85%                                | 89%                                      | 4                                  | 3.56                                  |  |
| Academic Supports                                     | 74%                                | 64%                                      | 3                                  | 1.92                                  |  |
| Provider ECEM Visits                                  | 76%                                | 84%                                      | 7                                  | 5.88                                  |  |
| Provider General Contacts                             | 76%                                | 82%                                      | 7                                  | 5.74                                  |  |
| Placements with Siblings                              | 38%                                | 79%                                      | Not Scored                         | Not Scored                            |  |
| Placements within Legal County                        | 14%                                | 57%                                      | Not Scored                         | Not Scored                            |  |
| Well-Being Sub-Total                                  |                                    |                                          | 25                                 | 20.42                                 |  |