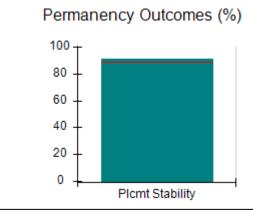

# Performance-Based Placement Measures RBWO Provider GA+SCORECARD - CCI

| Provider/Program Name: A Friend's House - (563) - CCI |                                    |                                          |                                    |                                       |  |
|-------------------------------------------------------|------------------------------------|------------------------------------------|------------------------------------|---------------------------------------|--|
| 111 Henry Pkwy., McDonough, GA 30253                  |                                    | Quarterly Scores (Grades)                |                                    | Current Quarter Score<br>(Grade)      |  |
| Phone: 678-432-1630                                   |                                    | Q1: 101.15 (A+)                          | Q2: N/A                            | 101.15%                               |  |
| Vendor ID# 35215                                      |                                    | Q3: N/A                                  | Q4: N/A                            | (A+)                                  |  |
| Program Census Information:                           |                                    | # Children in Care During<br>Quarter: 24 | # Placements During<br>Quarter: 24 | # Children in Care On<br>Last Day: 14 |  |
|                                                       | Avg<br>Performance All<br>CCIs (%) | Provider<br>Performance (%)*             | Possible Points<br>(Weight)        | Provider Points<br>Earned             |  |
| OPM Monitoring Reviews                                |                                    |                                          |                                    |                                       |  |
| Annual Comprehensive Reviews                          | 83%                                | 99%                                      | 25                                 | 24.73                                 |  |
| Safety Reviews                                        | 86%                                | 95%                                      | 15                                 | 14.25                                 |  |
| Monitoring Sub-Total                                  |                                    |                                          | 40                                 | 38.98                                 |  |
| CCI Safety Outcomes                                   |                                    |                                          |                                    |                                       |  |
| Incidence of Maltreatment                             | 0.00%                              | No Substantiated<br>Reports              | 10                                 | 10.00                                 |  |
| Staff Training/Foundations                            | 96%                                | 100%                                     | 5                                  | 5.00                                  |  |
| Staff Safety Checks                                   | 87%                                | 100%                                     | 5                                  | 5.00                                  |  |
| Safety Sub-Total                                      |                                    |                                          | 20                                 | 20.00                                 |  |
| CCI Permanency Outcomes                               |                                    |                                          |                                    |                                       |  |
| Placement Stability                                   | 89%                                | 92%                                      | 15                                 | 13.80                                 |  |
| Permanency Sub-Total                                  |                                    |                                          | 15                                 | 13.80                                 |  |
| CCI Well-Being Outcomes                               |                                    |                                          |                                    |                                       |  |
| EPSDT Medical Visits                                  | 92%                                | 83%                                      | 4                                  | 3.32                                  |  |
| EPSDT Dental Visits                                   | 85%                                | 89%                                      | 4                                  | 3.56                                  |  |
| Academic Supports                                     | 74%                                | 64%                                      | 3                                  | 1.92                                  |  |
| Provider ECEM Visits                                  | 76%                                | 84%                                      | 7                                  | 5.88                                  |  |
| Provider General Contacts                             | 76%                                | 82%                                      | 7                                  | 5.74                                  |  |
| Placements with Siblings                              | 38%                                | 79%                                      | Not Scored                         | Not Scored                            |  |
| Placements within Legal County                        | 14%                                | 57%                                      | Not Scored                         | Not Scored                            |  |
| Well-Being Sub-Total                                  |                                    |                                          | 25                                 | 20.42                                 |  |