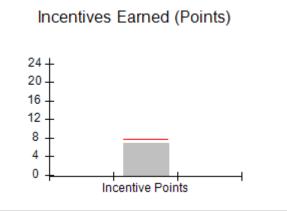

| Monitoring & Outcomes: Possible Points = 100 | Points Earned = 93.20   |         |
|----------------------------------------------|-------------------------|---------|
| Score Before Incentives Credit 9             |                         | 93.20%  |
| Inc                                          | Incentives Awarded 7.95 |         |
| PBP Verification                             |                         | N/A pts |
|                                              | Total Score 10          |         |