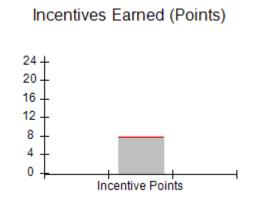

### Provider/Program Name: A Friend's House - (563) - CCI

| Program Census Information:                      |                                         | # Children in Care During<br>Quarter: 24 | # Placements During<br>Quarter: 24 | # Children in Care On<br>Last Day: 14 |
|--------------------------------------------------|-----------------------------------------|------------------------------------------|------------------------------------|---------------------------------------|
| CCI Incentive Credits                            | Avg<br>Performance All<br>CCIs (Points) | Provider<br>Performance (%)*             | Possible Points<br>(Weight)        | Provider Points<br>Earned             |
| Early EPSDT Medical Visits                       |                                         | 63%                                      | 2                                  | 1.26                                  |
| Early EPSDT Dental Visits                        |                                         | 67%                                      | 2                                  | 1.34                                  |
| Permanency Contacts                              |                                         | 23%                                      | 5                                  | 1.15                                  |
| Additional Academic Supports                     |                                         | 10%                                      | 2                                  | 0.20                                  |
| HS Grad/GED/Prof or Trade<br>Certificate/College |                                         | N/A                                      | 10/5/5/1                           |                                       |
| EYSS Agreement                                   |                                         | Not Eligible                             | 5                                  |                                       |
| Community Connections                            |                                         | 0%                                       | 4                                  | 0.00                                  |
| Active Agency Accreditation                      |                                         | 0%                                       | 4                                  | 0.00                                  |
| Staff Clinical Licensure                         |                                         | 0%                                       | 5                                  | 0.00                                  |
| Behavior Management (threshold = 0)              |                                         | 100%                                     | 4                                  | 4.00                                  |
| Incentives Total                                 | 7.78                                    |                                          |                                    | 7.95                                  |
| Maximum total                                    | combined incentive                      | credit allowed is 10 points.             | Incentives Awarded                 | 7.95                                  |
| *Performance calculation descriptions can be     | e found in the FY 201                   | 19 RBWO PBP Measureme                    | ents and Standards Guide.          |                                       |