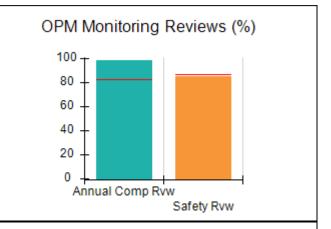

### **Quarterly Provider Comparisons to All CCIs**

# Performance-Based Placement Measures RBWO Provider GA+SCORECARD - CCI

| Provider/Program Name: A Friend's House - (563) - CCI |                                    |                                          |                                    |                                       |  |
|-------------------------------------------------------|------------------------------------|------------------------------------------|------------------------------------|---------------------------------------|--|
| 111 Henry Pkwy., McDonough, GA 30253                  |                                    | Quarterly Scores (Grades)                |                                    | Current Quarter Score<br>(Grade)      |  |
| Phone: 678-432-1630                                   |                                    | Q1: 101.15 (A+)                          | Q2: N/A                            | 101.15%                               |  |
| Vendor ID# 35215                                      |                                    | Q3: N/A                                  | Q4: N/A                            | (A+)                                  |  |
| Program Census Information:                           |                                    | # Children in Care During<br>Quarter: 24 | # Placements During<br>Quarter: 24 | # Children in Care On<br>Last Day: 14 |  |
|                                                       | Avg<br>Performance All<br>CCIs (%) | Provider<br>Performance (%)*             | Possible Points<br>(Weight)        | Provider Points<br>Earned             |  |
| OPM Monitoring Reviews                                |                                    |                                          |                                    |                                       |  |
| Annual Comprehensive Reviews                          | 83%                                | 99%                                      | 25                                 | 24.73                                 |  |
| Safety Reviews                                        | 86%                                | 95%                                      | 15                                 | 14.25                                 |  |
| Monitoring Sub-Total                                  |                                    |                                          | 40                                 | 38.98                                 |  |
| CCI Safety Outcomes                                   |                                    |                                          |                                    |                                       |  |
| Incidence of Maltreatment                             | 0.00%                              | No Substantiated<br>Reports              | 10                                 | 10.00                                 |  |
| Staff Training/Foundations                            | 96%                                | 100%                                     | 5                                  | 5.00                                  |  |
| Staff Safety Checks                                   | 87%                                | 100%                                     | 5                                  | 5.00                                  |  |
| Safety Sub-Total                                      |                                    |                                          | 20                                 | 20.00                                 |  |
| CCI Permanency Outcomes                               |                                    |                                          |                                    |                                       |  |
| Placement Stability                                   | 89%                                | 92%                                      | 15                                 | 13.80                                 |  |
| Permanency Sub-Total                                  |                                    |                                          | 15                                 | 13.80                                 |  |
| CCI Well-Being Outcomes                               |                                    |                                          |                                    |                                       |  |
| EPSDT Medical Visits                                  | 92%                                | 83%                                      | 4                                  | 3.32                                  |  |
| EPSDT Dental Visits                                   | 85%                                | 89%                                      | 4                                  | 3.56                                  |  |
| Academic Supports                                     | 74%                                | 64%                                      | 3                                  | 1.92                                  |  |
| Provider ECEM Visits                                  | 76%                                | 84%                                      | 7                                  | 5.88                                  |  |
| Provider General Contacts                             | 76%                                | 82%                                      | 7                                  | 5.74                                  |  |
| Placements with Siblings                              | 38%                                | 79%                                      | Not Scored                         | Not Scored                            |  |
| Placements within Legal County                        | 14%                                | 57%                                      | Not Scored                         | Not Scored                            |  |
| Well-Being Sub-Total                                  |                                    |                                          | 25                                 | 20.42                                 |  |