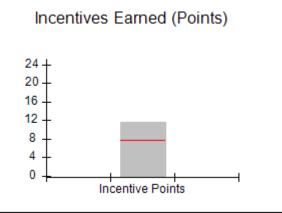

### **Quarterly Provider Comparisons to All CCIs**

### Provider/Program Name: A Friend's House - (563) - CCI

| Program Census Information:                      |                                         | # Children in Care During<br>Quarter: 24 | # Placements During<br>Quarter: 24 | # Children in Care On<br>Last Day: 14 |
|--------------------------------------------------|-----------------------------------------|------------------------------------------|------------------------------------|---------------------------------------|
| CCI Incentive Credits                            | Avg<br>Performance All<br>CCIs (Points) | Provider<br>Performance (%)*             | Possible Points<br>(Weight)        | Provider Points<br>Earned             |
| Early EPSDT Medical Visits                       |                                         | 63%                                      | 2                                  | 1.26                                  |
| Early EPSDT Dental Visits                        |                                         | 67%                                      | 2                                  | 1.34                                  |
| Permanency Contacts                              |                                         | 23%                                      | 5                                  | 1.15                                  |
| Additional Academic Supports                     |                                         | 10%                                      | 2                                  | 0.20                                  |
| HS Grad/GED/Prof or Trade<br>Certificate/College |                                         | N/A                                      | 10/5/5/1                           |                                       |
| EYSS Agreement                                   |                                         | Not Eligible                             | 5                                  |                                       |
| Community Connections                            |                                         | 0%                                       | 4                                  | 0.00                                  |
| Active Agency Accreditation                      |                                         | 0%                                       | 4                                  | 0.00                                  |
| Staff Clinical Licensure                         |                                         | 0%                                       | 5                                  | 0.00                                  |
| Behavior Management (threshold = 0)              |                                         | 100%                                     | 4                                  | 4.00                                  |
| Incentives Total                                 | 7.78                                    |                                          |                                    | 7.95                                  |
| Maximum total                                    | combined incentive                      | credit allowed is 10 points.             | Incentives Awarded                 | 7.95                                  |
| *Performance calculation descriptions can be     | e found in the FY 201                   | 19 RBWO PBP Measureme                    | ents and Standards Guide.          |                                       |