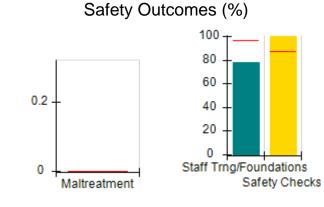

# Performance-Based Placement Measures RBWO Provider GA+SCORECARD - CCI

| Provider/Program Name: A Friend's House - (563) - CCI |                                    |                                          |                                    |                                       |  |
|-------------------------------------------------------|------------------------------------|------------------------------------------|------------------------------------|---------------------------------------|--|
| 111 Henry Pkwy., McDonough, GA 30253                  |                                    | Quarterly Scores (Grades)                |                                    | Current Quarter Score<br>(Grade)      |  |
| Phone: 678-432-1630                                   |                                    | Q1: 101.15 (A+)                          | Q2: N/A                            | 101.15%                               |  |
| Vendor ID# 35215                                      |                                    | Q3: N/A                                  | Q4: N/A                            | (A+)                                  |  |
| Program Census Information:                           |                                    | # Children in Care During<br>Quarter: 24 | # Placements During<br>Quarter: 24 | # Children in Care On<br>Last Day: 14 |  |
|                                                       | Avg<br>Performance All<br>CCIs (%) | Provider<br>Performance (%)*             | Possible Points<br>(Weight)        | Provider Points<br>Earned             |  |
| OPM Monitoring Reviews                                |                                    |                                          |                                    |                                       |  |
| Annual Comprehensive Reviews                          | 83%                                | 99%                                      | 25                                 | 24.73                                 |  |
| Safety Reviews                                        | 86%                                | 95%                                      | 15                                 | 14.25                                 |  |
| Monitoring Sub-Total                                  |                                    |                                          | 40                                 | 38.98                                 |  |
| CCI Safety Outcomes                                   |                                    |                                          |                                    |                                       |  |
| Incidence of Maltreatment                             | 0.00%                              | No Substantiated<br>Reports              | 10                                 | 10.00                                 |  |
| Staff Training/Foundations                            | 96%                                | 100%                                     | 5                                  | 5.00                                  |  |
| Staff Safety Checks                                   | 87%                                | 100%                                     | 5                                  | 5.00                                  |  |
| Safety Sub-Total                                      |                                    |                                          | 20                                 | 20.00                                 |  |
| CCI Permanency Outcomes                               |                                    |                                          |                                    |                                       |  |
| Placement Stability                                   | 89%                                | 92%                                      | 15                                 | 13.80                                 |  |
| Permanency Sub-Total                                  |                                    |                                          | 15                                 | 13.80                                 |  |
| CCI Well-Being Outcomes                               |                                    |                                          |                                    |                                       |  |
| EPSDT Medical Visits                                  | 92%                                | 83%                                      | 4                                  | 3.32                                  |  |
| EPSDT Dental Visits                                   | 85%                                | 89%                                      | 4                                  | 3.56                                  |  |
| Academic Supports                                     | 74%                                | 64%                                      | 3                                  | 1.92                                  |  |
| Provider ECEM Visits                                  | 76%                                | 84%                                      | 7                                  | 5.88                                  |  |
| Provider General Contacts                             | 76%                                | 82%                                      | 7                                  | 5.74                                  |  |
| Placements with Siblings                              | 38%                                | 79%                                      | Not Scored                         | Not Scored                            |  |
| Placements within Legal County                        | 14%                                | 57%                                      | Not Scored                         | Not Scored                            |  |
| Well-Being Sub-Total                                  |                                    |                                          | 25                                 | 20.42                                 |  |