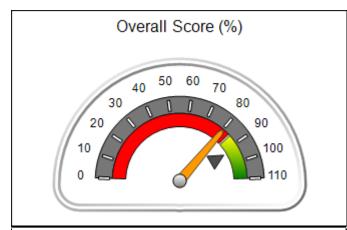

| Monitoring & Outcomes: Possible Points = 100 | Points Earned = 93.20   |         |
|----------------------------------------------|-------------------------|---------|
| Score Before Incentives Credit 9             |                         | 93.20%  |
| Inc                                          | Incentives Awarded 7.95 |         |
| PBP Verification                             |                         | N/A pts |
|                                              | Total Score 10          |         |