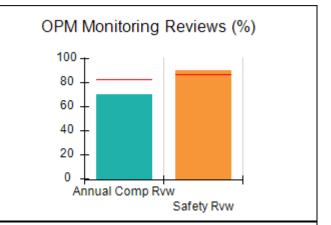

# Performance-Based Placement Measures RBWO Provider GA+SCORECARD - CCI

| Provider/Program Name: A Friend's House - (563) - CCI |                                    |                                          |                                    |                                       |  |
|-------------------------------------------------------|------------------------------------|------------------------------------------|------------------------------------|---------------------------------------|--|
| 111 Henry Pkwy., McDonough, GA 30253                  |                                    | Quarterly Scores (Grades)                |                                    | Current Quarter Score<br>(Grade)      |  |
| Phone: 678-432-1630                                   |                                    | Q1: 101.15 (A+)                          | Q2: N/A                            | 101.15%                               |  |
| Vendor ID# 35215                                      |                                    | Q3: N/A                                  | Q4: N/A                            | (A+)                                  |  |
| Program Census Information:                           |                                    | # Children in Care During<br>Quarter: 24 | # Placements During<br>Quarter: 24 | # Children in Care On<br>Last Day: 14 |  |
|                                                       | Avg<br>Performance All<br>CCIs (%) | Provider<br>Performance (%)*             | Possible Points<br>(Weight)        | Provider Points<br>Earned             |  |
| OPM Monitoring Reviews                                |                                    |                                          |                                    |                                       |  |
| Annual Comprehensive Reviews                          | 83%                                | 99%                                      | 25                                 | 24.73                                 |  |
| Safety Reviews                                        | 86%                                | 95%                                      | 15                                 | 14.25                                 |  |
| Monitoring Sub-Total                                  |                                    |                                          | 40                                 | 38.98                                 |  |
| CCI Safety Outcomes                                   |                                    |                                          |                                    |                                       |  |
| Incidence of Maltreatment                             | 0.00%                              | No Substantiated<br>Reports              | 10                                 | 10.00                                 |  |
| Staff Training/Foundations                            | 96%                                | 100%                                     | 5                                  | 5.00                                  |  |
| Staff Safety Checks                                   | 87%                                | 100%                                     | 5                                  | 5.00                                  |  |
| Safety Sub-Total                                      |                                    |                                          | 20                                 | 20.00                                 |  |
| CCI Permanency Outcomes                               |                                    |                                          |                                    |                                       |  |
| Placement Stability                                   | 89%                                | 92%                                      | 15                                 | 13.80                                 |  |
| Permanency Sub-Total                                  |                                    |                                          | 15                                 | 13.80                                 |  |
| CCI Well-Being Outcomes                               |                                    |                                          |                                    |                                       |  |
| EPSDT Medical Visits                                  | 92%                                | 83%                                      | 4                                  | 3.32                                  |  |
| EPSDT Dental Visits                                   | 85%                                | 89%                                      | 4                                  | 3.56                                  |  |
| Academic Supports                                     | 74%                                | 64%                                      | 3                                  | 1.92                                  |  |
| Provider ECEM Visits                                  | 76%                                | 84%                                      | 7                                  | 5.88                                  |  |
| Provider General Contacts                             | 76%                                | 82%                                      | 7                                  | 5.74                                  |  |
| Placements with Siblings                              | 38%                                | 79%                                      | Not Scored                         | Not Scored                            |  |
| Placements within Legal County                        | 14%                                | 57%                                      | Not Scored                         | Not Scored                            |  |
| Well-Being Sub-Total                                  |                                    |                                          | 25                                 | 20.42                                 |  |