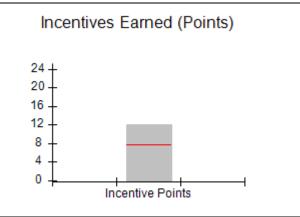

### Provider/Program Name: A Friend's House - (563) - CCI

| Program Census Information:                      |                                         | # Children in Care During<br>Quarter: 24 | # Placements During<br>Quarter: 24 | # Children in Care On<br>Last Day: 14 |
|--------------------------------------------------|-----------------------------------------|------------------------------------------|------------------------------------|---------------------------------------|
| CCI Incentive Credits                            | Avg<br>Performance All<br>CCIs (Points) | Provider<br>Performance (%)*             | Possible Points<br>(Weight)        | Provider Points<br>Earned             |
| Early EPSDT Medical Visits                       |                                         | 63%                                      | 2                                  | 1.26                                  |
| Early EPSDT Dental Visits                        |                                         | 67%                                      | 2                                  | 1.34                                  |
| Permanency Contacts                              |                                         | 23%                                      | 5                                  | 1.15                                  |
| Additional Academic Supports                     |                                         | 10%                                      | 2                                  | 0.20                                  |
| HS Grad/GED/Prof or Trade<br>Certificate/College |                                         | N/A                                      | 10/5/5/1                           |                                       |
| EYSS Agreement                                   |                                         | Not Eligible                             | 5                                  |                                       |
| Community Connections                            |                                         | 0%                                       | 4                                  | 0.00                                  |
| Active Agency Accreditation                      |                                         | 0%                                       | 4                                  | 0.00                                  |
| Staff Clinical Licensure                         |                                         | 0%                                       | 5                                  | 0.00                                  |
| Behavior Management (threshold = 0)              |                                         | 100%                                     | 4                                  | 4.00                                  |
| Incentives Total                                 | 7.78                                    |                                          |                                    | 7.95                                  |
| Maximum total                                    | combined incentive                      | credit allowed is 10 points.             | Incentives Awarded                 | 7.95                                  |
| *Performance calculation descriptions can be     | e found in the FY 201                   | 19 RBWO PBP Measureme                    | ents and Standards Guide.          |                                       |