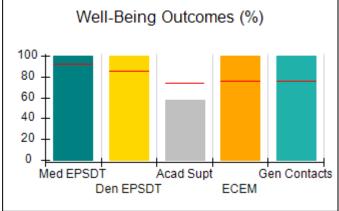

# Performance-Based Placement Measures RBWO Provider GA+SCORECARD - CCI

| Provider/Program Name: A Friend's House - (563) - CCI |                                    |                                          |                                    |                                       |  |
|-------------------------------------------------------|------------------------------------|------------------------------------------|------------------------------------|---------------------------------------|--|
| 111 Henry Pkwy., McDonough, GA 30253                  |                                    | Quarterly Scores (Grades)                |                                    | Current Quarter Score<br>(Grade)      |  |
| Phone: 678-432-1630                                   |                                    | Q1: 101.15 (A+)                          | Q2: N/A                            | 101.15%                               |  |
| Vendor ID# 35215                                      |                                    | Q3: N/A                                  | Q4: N/A                            | (A+)                                  |  |
| Program Census Information:                           |                                    | # Children in Care During<br>Quarter: 24 | # Placements During<br>Quarter: 24 | # Children in Care On<br>Last Day: 14 |  |
|                                                       | Avg<br>Performance All<br>CCIs (%) | Provider<br>Performance (%)*             | Possible Points<br>(Weight)        | Provider Points<br>Earned             |  |
| OPM Monitoring Reviews                                |                                    |                                          |                                    |                                       |  |
| Annual Comprehensive Reviews                          | 83%                                | 99%                                      | 25                                 | 24.73                                 |  |
| Safety Reviews                                        | 86%                                | 95%                                      | 15                                 | 14.25                                 |  |
| Monitoring Sub-Total                                  |                                    |                                          | 40                                 | 38.98                                 |  |
| CCI Safety Outcomes                                   |                                    |                                          |                                    |                                       |  |
| Incidence of Maltreatment                             | 0.00%                              | No Substantiated<br>Reports              | 10                                 | 10.00                                 |  |
| Staff Training/Foundations                            | 96%                                | 100%                                     | 5                                  | 5.00                                  |  |
| Staff Safety Checks                                   | 87%                                | 100%                                     | 5                                  | 5.00                                  |  |
| Safety Sub-Total                                      |                                    |                                          | 20                                 | 20.00                                 |  |
| CCI Permanency Outcomes                               |                                    |                                          |                                    |                                       |  |
| Placement Stability                                   | 89%                                | 92%                                      | 15                                 | 13.80                                 |  |
| Permanency Sub-Total                                  |                                    |                                          | 15                                 | 13.80                                 |  |
| CCI Well-Being Outcomes                               |                                    |                                          |                                    |                                       |  |
| EPSDT Medical Visits                                  | 92%                                | 83%                                      | 4                                  | 3.32                                  |  |
| EPSDT Dental Visits                                   | 85%                                | 89%                                      | 4                                  | 3.56                                  |  |
| Academic Supports                                     | 74%                                | 64%                                      | 3                                  | 1.92                                  |  |
| Provider ECEM Visits                                  | 76%                                | 84%                                      | 7                                  | 5.88                                  |  |
| Provider General Contacts                             | 76%                                | 82%                                      | 7                                  | 5.74                                  |  |
| Placements with Siblings                              | 38%                                | 79%                                      | Not Scored                         | Not Scored                            |  |
| Placements within Legal County                        | 14%                                | 57%                                      | Not Scored                         | Not Scored                            |  |
| Well-Being Sub-Total                                  |                                    |                                          | 25                                 | 20.42                                 |  |