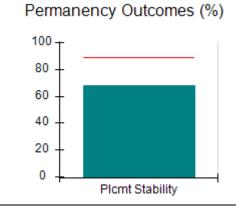

# Performance-Based Placement Measures RBWO Provider GA+SCORECARD - CCI

| Provider/Program Name: A Friend's House - (563) - CCI |                                    |                                          |                                    |                                       |  |
|-------------------------------------------------------|------------------------------------|------------------------------------------|------------------------------------|---------------------------------------|--|
| 111 Henry Pkwy., McDonough, GA 30253                  |                                    | Quarterly Scores (Grades)                |                                    | Current Quarter Score<br>(Grade)      |  |
| Phone: 678-432-1630                                   |                                    | Q1: 101.15 (A+)                          | Q2: N/A                            | 101.15%                               |  |
| Vendor ID# 35215                                      |                                    | Q3: N/A                                  | Q4: N/A                            | (A+)                                  |  |
| Program Census Information:                           |                                    | # Children in Care During<br>Quarter: 24 | # Placements During<br>Quarter: 24 | # Children in Care On<br>Last Day: 14 |  |
|                                                       | Avg<br>Performance All<br>CCIs (%) | Provider<br>Performance (%)*             | Possible Points<br>(Weight)        | Provider Points<br>Earned             |  |
| OPM Monitoring Reviews                                |                                    |                                          |                                    |                                       |  |
| Annual Comprehensive Reviews                          | 83%                                | 99%                                      | 25                                 | 24.73                                 |  |
| Safety Reviews                                        | 86%                                | 95%                                      | 15                                 | 14.25                                 |  |
| Monitoring Sub-Total                                  |                                    |                                          | 40                                 | 38.98                                 |  |
| CCI Safety Outcomes                                   |                                    |                                          |                                    |                                       |  |
| Incidence of Maltreatment                             | 0.00%                              | No Substantiated<br>Reports              | 10                                 | 10.00                                 |  |
| Staff Training/Foundations                            | 96%                                | 100%                                     | 5                                  | 5.00                                  |  |
| Staff Safety Checks                                   | 87%                                | 100%                                     | 5                                  | 5.00                                  |  |
| Safety Sub-Total                                      |                                    |                                          | 20                                 | 20.00                                 |  |
| CCI Permanency Outcomes                               |                                    |                                          |                                    |                                       |  |
| Placement Stability                                   | 89%                                | 92%                                      | 15                                 | 13.80                                 |  |
| Permanency Sub-Total                                  |                                    |                                          | 15                                 | 13.80                                 |  |
| CCI Well-Being Outcomes                               |                                    |                                          |                                    |                                       |  |
| EPSDT Medical Visits                                  | 92%                                | 83%                                      | 4                                  | 3.32                                  |  |
| EPSDT Dental Visits                                   | 85%                                | 89%                                      | 4                                  | 3.56                                  |  |
| Academic Supports                                     | 74%                                | 64%                                      | 3                                  | 1.92                                  |  |
| Provider ECEM Visits                                  | 76%                                | 84%                                      | 7                                  | 5.88                                  |  |
| Provider General Contacts                             | 76%                                | 82%                                      | 7                                  | 5.74                                  |  |
| Placements with Siblings                              | 38%                                | 79%                                      | Not Scored                         | Not Scored                            |  |
| Placements within Legal County                        | 14%                                | 57%                                      | Not Scored                         | Not Scored                            |  |
| Well-Being Sub-Total                                  |                                    |                                          | 25                                 | 20.42                                 |  |