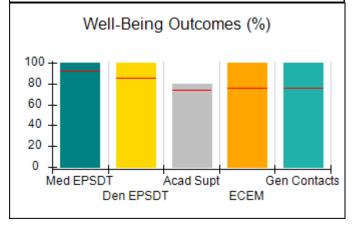

# Performance-Based Placement Measures RBWO Provider GA+SCORECARD - CCI

| Provider/Program Name: A Friend's House - (563) - CCI |                                    |                                          |                                    |                                       |  |
|-------------------------------------------------------|------------------------------------|------------------------------------------|------------------------------------|---------------------------------------|--|
| 111 Henry Pkwy., McDonough, GA 30253                  |                                    | Quarterly Scores (Grades)                |                                    | Current Quarter Score<br>(Grade)      |  |
| Phone: 678-432-1630                                   |                                    | Q1: 101.15 (A+)                          | Q2: N/A                            | 101.15%                               |  |
| Vendor ID# 35215                                      |                                    | Q3: N/A                                  | Q4: N/A                            | (A+)                                  |  |
| Program Census Information:                           |                                    | # Children in Care During<br>Quarter: 24 | # Placements During<br>Quarter: 24 | # Children in Care On<br>Last Day: 14 |  |
|                                                       | Avg<br>Performance All<br>CCIs (%) | Provider<br>Performance (%)*             | Possible Points<br>(Weight)        | Provider Points<br>Earned             |  |
| OPM Monitoring Reviews                                |                                    |                                          |                                    |                                       |  |
| Annual Comprehensive Reviews                          | 83%                                | 99%                                      | 25                                 | 24.73                                 |  |
| Safety Reviews                                        | 86%                                | 95%                                      | 15                                 | 14.25                                 |  |
| Monitoring Sub-Total                                  |                                    |                                          | 40                                 | 38.98                                 |  |
| CCI Safety Outcomes                                   |                                    |                                          |                                    |                                       |  |
| Incidence of Maltreatment                             | 0.00%                              | No Substantiated<br>Reports              | 10                                 | 10.00                                 |  |
| Staff Training/Foundations                            | 96%                                | 100%                                     | 5                                  | 5.00                                  |  |
| Staff Safety Checks                                   | 87%                                | 100%                                     | 5                                  | 5.00                                  |  |
| Safety Sub-Total                                      |                                    |                                          | 20                                 | 20.00                                 |  |
| CCI Permanency Outcomes                               |                                    |                                          |                                    |                                       |  |
| Placement Stability                                   | 89%                                | 92%                                      | 15                                 | 13.80                                 |  |
| Permanency Sub-Total                                  |                                    |                                          | 15                                 | 13.80                                 |  |
| CCI Well-Being Outcomes                               |                                    |                                          |                                    |                                       |  |
| EPSDT Medical Visits                                  | 92%                                | 83%                                      | 4                                  | 3.32                                  |  |
| EPSDT Dental Visits                                   | 85%                                | 89%                                      | 4                                  | 3.56                                  |  |
| Academic Supports                                     | 74%                                | 64%                                      | 3                                  | 1.92                                  |  |
| Provider ECEM Visits                                  | 76%                                | 84%                                      | 7                                  | 5.88                                  |  |
| Provider General Contacts                             | 76%                                | 82%                                      | 7                                  | 5.74                                  |  |
| Placements with Siblings                              | 38%                                | 79%                                      | Not Scored                         | Not Scored                            |  |
| Placements within Legal County                        | 14%                                | 57%                                      | Not Scored                         | Not Scored                            |  |
| Well-Being Sub-Total                                  |                                    |                                          | 25                                 | 20.42                                 |  |