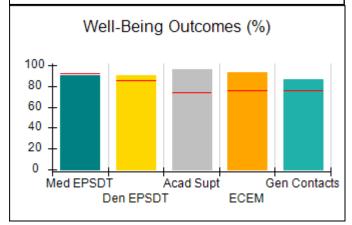

# Performance-Based Placement Measures RBWO Provider GA+SCORECARD - CCI

| Provider/Program Name: A Friend's House - (563) - CCI |                                    |                                          |                                    |                                       |  |
|-------------------------------------------------------|------------------------------------|------------------------------------------|------------------------------------|---------------------------------------|--|
| 111 Henry Pkwy., McDonough, GA 30253                  |                                    | Quarterly Scores (Grades)                |                                    | Current Quarter Score<br>(Grade)      |  |
| Phone: 678-432-1630                                   |                                    | Q1: 101.15 (A+)                          | Q2: N/A                            | 101.15%                               |  |
| Vendor ID# 35215                                      |                                    | Q3: N/A                                  | Q4: N/A                            | (A+)                                  |  |
| Program Census Information:                           |                                    | # Children in Care During<br>Quarter: 24 | # Placements During<br>Quarter: 24 | # Children in Care On<br>Last Day: 14 |  |
|                                                       | Avg<br>Performance All<br>CCIs (%) | Provider<br>Performance (%)*             | Possible Points<br>(Weight)        | Provider Points<br>Earned             |  |
| OPM Monitoring Reviews                                |                                    |                                          |                                    |                                       |  |
| Annual Comprehensive Reviews                          | 83%                                | 99%                                      | 25                                 | 24.73                                 |  |
| Safety Reviews                                        | 86%                                | 95%                                      | 15                                 | 14.25                                 |  |
| Monitoring Sub-Total                                  |                                    |                                          | 40                                 | 38.98                                 |  |
| CCI Safety Outcomes                                   |                                    |                                          |                                    |                                       |  |
| Incidence of Maltreatment                             | 0.00%                              | No Substantiated<br>Reports              | 10                                 | 10.00                                 |  |
| Staff Training/Foundations                            | 96%                                | 100%                                     | 5                                  | 5.00                                  |  |
| Staff Safety Checks                                   | 87%                                | 100%                                     | 5                                  | 5.00                                  |  |
| Safety Sub-Total                                      |                                    |                                          | 20                                 | 20.00                                 |  |
| CCI Permanency Outcomes                               |                                    |                                          |                                    |                                       |  |
| Placement Stability                                   | 89%                                | 92%                                      | 15                                 | 13.80                                 |  |
| Permanency Sub-Total                                  |                                    |                                          | 15                                 | 13.80                                 |  |
| CCI Well-Being Outcomes                               |                                    |                                          |                                    |                                       |  |
| EPSDT Medical Visits                                  | 92%                                | 83%                                      | 4                                  | 3.32                                  |  |
| EPSDT Dental Visits                                   | 85%                                | 89%                                      | 4                                  | 3.56                                  |  |
| Academic Supports                                     | 74%                                | 64%                                      | 3                                  | 1.92                                  |  |
| Provider ECEM Visits                                  | 76%                                | 84%                                      | 7                                  | 5.88                                  |  |
| Provider General Contacts                             | 76%                                | 82%                                      | 7                                  | 5.74                                  |  |
| Placements with Siblings                              | 38%                                | 79%                                      | Not Scored                         | Not Scored                            |  |
| Placements within Legal County                        | 14%                                | 57%                                      | Not Scored                         | Not Scored                            |  |
| Well-Being Sub-Total                                  |                                    |                                          | 25                                 | 20.42                                 |  |