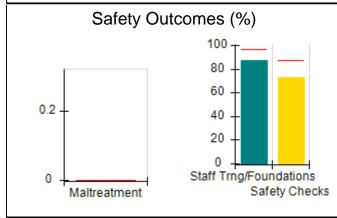

# Performance-Based Placement Measures RBWO Provider GA+SCORECARD - CCI

| Provider/Program Name: A Friend's House - (563) - CCI |                                    |                                          |                                    |                                       |  |
|-------------------------------------------------------|------------------------------------|------------------------------------------|------------------------------------|---------------------------------------|--|
| 111 Henry Pkwy., McDonough, GA 30253                  |                                    | Quarterly Scores (Grades)                |                                    | Current Quarter Score<br>(Grade)      |  |
| Phone: 678-432-1630                                   |                                    | Q1: 101.15 (A+)                          | Q2: N/A                            | 101.15%                               |  |
| Vendor ID# 35215                                      |                                    | Q3: N/A                                  | Q4: N/A                            | (A+)                                  |  |
| Program Census Information:                           |                                    | # Children in Care During<br>Quarter: 24 | # Placements During<br>Quarter: 24 | # Children in Care On<br>Last Day: 14 |  |
|                                                       | Avg<br>Performance All<br>CCIs (%) | Provider<br>Performance (%)*             | Possible Points<br>(Weight)        | Provider Points<br>Earned             |  |
| OPM Monitoring Reviews                                |                                    |                                          |                                    |                                       |  |
| Annual Comprehensive Reviews                          | 83%                                | 99%                                      | 25                                 | 24.73                                 |  |
| Safety Reviews                                        | 86%                                | 95%                                      | 15                                 | 14.25                                 |  |
| Monitoring Sub-Total                                  |                                    |                                          | 40                                 | 38.98                                 |  |
| CCI Safety Outcomes                                   |                                    |                                          |                                    |                                       |  |
| Incidence of Maltreatment                             | 0.00%                              | No Substantiated<br>Reports              | 10                                 | 10.00                                 |  |
| Staff Training/Foundations                            | 96%                                | 100%                                     | 5                                  | 5.00                                  |  |
| Staff Safety Checks                                   | 87%                                | 100%                                     | 5                                  | 5.00                                  |  |
| Safety Sub-Total                                      |                                    |                                          | 20                                 | 20.00                                 |  |
| CCI Permanency Outcomes                               |                                    |                                          |                                    |                                       |  |
| Placement Stability                                   | 89%                                | 92%                                      | 15                                 | 13.80                                 |  |
| Permanency Sub-Total                                  |                                    |                                          | 15                                 | 13.80                                 |  |
| CCI Well-Being Outcomes                               |                                    |                                          |                                    |                                       |  |
| EPSDT Medical Visits                                  | 92%                                | 83%                                      | 4                                  | 3.32                                  |  |
| EPSDT Dental Visits                                   | 85%                                | 89%                                      | 4                                  | 3.56                                  |  |
| Academic Supports                                     | 74%                                | 64%                                      | 3                                  | 1.92                                  |  |
| Provider ECEM Visits                                  | 76%                                | 84%                                      | 7                                  | 5.88                                  |  |
| Provider General Contacts                             | 76%                                | 82%                                      | 7                                  | 5.74                                  |  |
| Placements with Siblings                              | 38%                                | 79%                                      | Not Scored                         | Not Scored                            |  |
| Placements within Legal County                        | 14%                                | 57%                                      | Not Scored                         | Not Scored                            |  |
| Well-Being Sub-Total                                  |                                    |                                          | 25                                 | 20.42                                 |  |