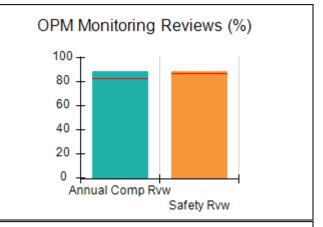

# Performance-Based Placement Measures RBWO Provider GA+SCORECARD - CCI

| Provider/Program Name: A Friend's House - (563) - CCI |                                    |                                          |                                    |                                       |  |
|-------------------------------------------------------|------------------------------------|------------------------------------------|------------------------------------|---------------------------------------|--|
| 111 Henry Pkwy., McDonough, GA 30253                  |                                    | Quarterly Scores (Grades)                |                                    | Current Quarter Score<br>(Grade)      |  |
| Phone: 678-432-1630                                   |                                    | Q1: 101.15 (A+)                          | Q2: N/A                            | 101.15%                               |  |
| Vendor ID# 35215                                      |                                    | Q3: N/A                                  | Q4: N/A                            | (A+)                                  |  |
| Program Census Information:                           |                                    | # Children in Care During<br>Quarter: 24 | # Placements During<br>Quarter: 24 | # Children in Care On<br>Last Day: 14 |  |
|                                                       | Avg<br>Performance All<br>CCIs (%) | Provider<br>Performance (%)*             | Possible Points<br>(Weight)        | Provider Points<br>Earned             |  |
| OPM Monitoring Reviews                                |                                    |                                          |                                    |                                       |  |
| Annual Comprehensive Reviews                          | 83%                                | 99%                                      | 25                                 | 24.73                                 |  |
| Safety Reviews                                        | 86%                                | 95%                                      | 15                                 | 14.25                                 |  |
| Monitoring Sub-Total                                  |                                    |                                          | 40                                 | 38.98                                 |  |
| CCI Safety Outcomes                                   |                                    |                                          |                                    |                                       |  |
| Incidence of Maltreatment                             | 0.00%                              | No Substantiated<br>Reports              | 10                                 | 10.00                                 |  |
| Staff Training/Foundations                            | 96%                                | 100%                                     | 5                                  | 5.00                                  |  |
| Staff Safety Checks                                   | 87%                                | 100%                                     | 5                                  | 5.00                                  |  |
| Safety Sub-Total                                      |                                    |                                          | 20                                 | 20.00                                 |  |
| CCI Permanency Outcomes                               |                                    |                                          |                                    |                                       |  |
| Placement Stability                                   | 89%                                | 92%                                      | 15                                 | 13.80                                 |  |
| Permanency Sub-Total                                  |                                    |                                          | 15                                 | 13.80                                 |  |
| CCI Well-Being Outcomes                               |                                    |                                          |                                    |                                       |  |
| EPSDT Medical Visits                                  | 92%                                | 83%                                      | 4                                  | 3.32                                  |  |
| EPSDT Dental Visits                                   | 85%                                | 89%                                      | 4                                  | 3.56                                  |  |
| Academic Supports                                     | 74%                                | 64%                                      | 3                                  | 1.92                                  |  |
| Provider ECEM Visits                                  | 76%                                | 84%                                      | 7                                  | 5.88                                  |  |
| Provider General Contacts                             | 76%                                | 82%                                      | 7                                  | 5.74                                  |  |
| Placements with Siblings                              | 38%                                | 79%                                      | Not Scored                         | Not Scored                            |  |
| Placements within Legal County                        | 14%                                | 57%                                      | Not Scored                         | Not Scored                            |  |
| Well-Being Sub-Total                                  |                                    |                                          | 25                                 | 20.42                                 |  |