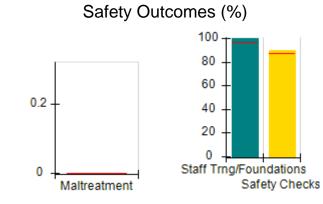

# Performance-Based Placement Measures RBWO Provider GA+SCORECARD - CCI

| Provider/Program Name: A Friend's House - (563) - CCI |                                    |                                          |                                    |                                       |  |
|-------------------------------------------------------|------------------------------------|------------------------------------------|------------------------------------|---------------------------------------|--|
| 111 Henry Pkwy., McDonough, GA 30253                  |                                    | Quarterly Scores (Grades)                |                                    | Current Quarter Score<br>(Grade)      |  |
| Phone: 678-432-1630                                   |                                    | Q1: 101.15 (A+)                          | Q2: N/A                            | 101.15%                               |  |
| Vendor ID# 35215                                      |                                    | Q3: N/A                                  | Q4: N/A                            | (A+)                                  |  |
| Program Census Information:                           |                                    | # Children in Care During<br>Quarter: 24 | # Placements During<br>Quarter: 24 | # Children in Care On<br>Last Day: 14 |  |
|                                                       | Avg<br>Performance All<br>CCIs (%) | Provider<br>Performance (%)*             | Possible Points<br>(Weight)        | Provider Points<br>Earned             |  |
| OPM Monitoring Reviews                                |                                    |                                          |                                    |                                       |  |
| Annual Comprehensive Reviews                          | 83%                                | 99%                                      | 25                                 | 24.73                                 |  |
| Safety Reviews                                        | 86%                                | 95%                                      | 15                                 | 14.25                                 |  |
| Monitoring Sub-Total                                  |                                    |                                          | 40                                 | 38.98                                 |  |
| CCI Safety Outcomes                                   |                                    |                                          |                                    |                                       |  |
| Incidence of Maltreatment                             | 0.00%                              | No Substantiated<br>Reports              | 10                                 | 10.00                                 |  |
| Staff Training/Foundations                            | 96%                                | 100%                                     | 5                                  | 5.00                                  |  |
| Staff Safety Checks                                   | 87%                                | 100%                                     | 5                                  | 5.00                                  |  |
| Safety Sub-Total                                      |                                    |                                          | 20                                 | 20.00                                 |  |
| CCI Permanency Outcomes                               |                                    |                                          |                                    |                                       |  |
| Placement Stability                                   | 89%                                | 92%                                      | 15                                 | 13.80                                 |  |
| Permanency Sub-Total                                  |                                    |                                          | 15                                 | 13.80                                 |  |
| CCI Well-Being Outcomes                               |                                    |                                          |                                    |                                       |  |
| EPSDT Medical Visits                                  | 92%                                | 83%                                      | 4                                  | 3.32                                  |  |
| EPSDT Dental Visits                                   | 85%                                | 89%                                      | 4                                  | 3.56                                  |  |
| Academic Supports                                     | 74%                                | 64%                                      | 3                                  | 1.92                                  |  |
| Provider ECEM Visits                                  | 76%                                | 84%                                      | 7                                  | 5.88                                  |  |
| Provider General Contacts                             | 76%                                | 82%                                      | 7                                  | 5.74                                  |  |
| Placements with Siblings                              | 38%                                | 79%                                      | Not Scored                         | Not Scored                            |  |
| Placements within Legal County                        | 14%                                | 57%                                      | Not Scored                         | Not Scored                            |  |
| Well-Being Sub-Total                                  |                                    |                                          | 25                                 | 20.42                                 |  |