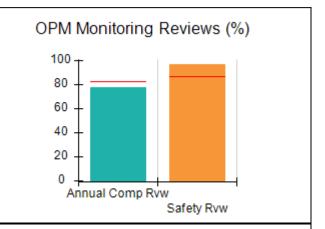

# Performance-Based Placement Measures RBWO Provider GA+SCORECARD - CCI

| Provider/Program Name: A Friend's House - (563) - CCI |                                    |                                          |                                    |                                       |  |
|-------------------------------------------------------|------------------------------------|------------------------------------------|------------------------------------|---------------------------------------|--|
| 111 Henry Pkwy., McDonough, GA 30253                  |                                    | Quarterly Scores (Grades)                |                                    | Current Quarter Score<br>(Grade)      |  |
| Phone: 678-432-1630                                   |                                    | Q1: 101.15 (A+)                          | Q2: N/A                            | 101.15%                               |  |
| Vendor ID# 35215                                      |                                    | Q3: N/A                                  | Q4: N/A                            | (A+)                                  |  |
| Program Census Information:                           |                                    | # Children in Care During<br>Quarter: 24 | # Placements During<br>Quarter: 24 | # Children in Care On<br>Last Day: 14 |  |
|                                                       | Avg<br>Performance All<br>CCIs (%) | Provider<br>Performance (%)*             | Possible Points<br>(Weight)        | Provider Points<br>Earned             |  |
| OPM Monitoring Reviews                                |                                    |                                          |                                    |                                       |  |
| Annual Comprehensive Reviews                          | 83%                                | 99%                                      | 25                                 | 24.73                                 |  |
| Safety Reviews                                        | 86%                                | 95%                                      | 15                                 | 14.25                                 |  |
| Monitoring Sub-Total                                  |                                    |                                          | 40                                 | 38.98                                 |  |
| CCI Safety Outcomes                                   |                                    |                                          |                                    |                                       |  |
| Incidence of Maltreatment                             | 0.00%                              | No Substantiated<br>Reports              | 10                                 | 10.00                                 |  |
| Staff Training/Foundations                            | 96%                                | 100%                                     | 5                                  | 5.00                                  |  |
| Staff Safety Checks                                   | 87%                                | 100%                                     | 5                                  | 5.00                                  |  |
| Safety Sub-Total                                      |                                    |                                          | 20                                 | 20.00                                 |  |
| CCI Permanency Outcomes                               |                                    |                                          |                                    |                                       |  |
| Placement Stability                                   | 89%                                | 92%                                      | 15                                 | 13.80                                 |  |
| Permanency Sub-Total                                  |                                    |                                          | 15                                 | 13.80                                 |  |
| CCI Well-Being Outcomes                               |                                    |                                          |                                    |                                       |  |
| EPSDT Medical Visits                                  | 92%                                | 83%                                      | 4                                  | 3.32                                  |  |
| EPSDT Dental Visits                                   | 85%                                | 89%                                      | 4                                  | 3.56                                  |  |
| Academic Supports                                     | 74%                                | 64%                                      | 3                                  | 1.92                                  |  |
| Provider ECEM Visits                                  | 76%                                | 84%                                      | 7                                  | 5.88                                  |  |
| Provider General Contacts                             | 76%                                | 82%                                      | 7                                  | 5.74                                  |  |
| Placements with Siblings                              | 38%                                | 79%                                      | Not Scored                         | Not Scored                            |  |
| Placements within Legal County                        | 14%                                | 57%                                      | Not Scored                         | Not Scored                            |  |
| Well-Being Sub-Total                                  |                                    |                                          | 25                                 | 20.42                                 |  |