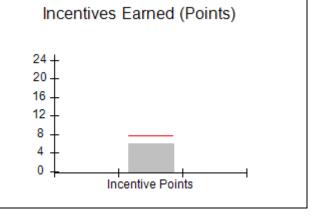

# Performance-Based Placement Measures RBWO Provider GA+SCORECARD - CCI

| Provider/Program Name: A Friend's House - (563) - CCI |                                    |                                          |                                    |                                       |  |
|-------------------------------------------------------|------------------------------------|------------------------------------------|------------------------------------|---------------------------------------|--|
| 111 Henry Pkwy., McDonough, GA 30253                  |                                    | Quarterly Scores (Grades)                |                                    | Current Quarter Score<br>(Grade)      |  |
| Phone: 678-432-1630                                   |                                    | Q1: 101.15 (A+)                          | Q2: N/A                            | 101.15%                               |  |
| Vendor ID# 35215                                      |                                    | Q3: N/A                                  | Q4: N/A                            | (A+)                                  |  |
| Program Census Information:                           |                                    | # Children in Care During<br>Quarter: 24 | # Placements During<br>Quarter: 24 | # Children in Care On<br>Last Day: 14 |  |
|                                                       | Avg<br>Performance All<br>CCIs (%) | Provider<br>Performance (%)*             | Possible Points<br>(Weight)        | Provider Points<br>Earned             |  |
| OPM Monitoring Reviews                                |                                    |                                          |                                    |                                       |  |
| Annual Comprehensive Reviews                          | 83%                                | 99%                                      | 25                                 | 24.73                                 |  |
| Safety Reviews                                        | 86%                                | 95%                                      | 15                                 | 14.25                                 |  |
| Monitoring Sub-Total                                  |                                    |                                          | 40                                 | 38.98                                 |  |
| CCI Safety Outcomes                                   |                                    |                                          |                                    |                                       |  |
| Incidence of Maltreatment                             | 0.00%                              | No Substantiated<br>Reports              | 10                                 | 10.00                                 |  |
| Staff Training/Foundations                            | 96%                                | 100%                                     | 5                                  | 5.00                                  |  |
| Staff Safety Checks                                   | 87%                                | 100%                                     | 5                                  | 5.00                                  |  |
| Safety Sub-Total                                      |                                    |                                          | 20                                 | 20.00                                 |  |
| CCI Permanency Outcomes                               |                                    |                                          |                                    |                                       |  |
| Placement Stability                                   | 89%                                | 92%                                      | 15                                 | 13.80                                 |  |
| Permanency Sub-Total                                  |                                    |                                          | 15                                 | 13.80                                 |  |
| CCI Well-Being Outcomes                               |                                    |                                          |                                    |                                       |  |
| EPSDT Medical Visits                                  | 92%                                | 83%                                      | 4                                  | 3.32                                  |  |
| EPSDT Dental Visits                                   | 85%                                | 89%                                      | 4                                  | 3.56                                  |  |
| Academic Supports                                     | 74%                                | 64%                                      | 3                                  | 1.92                                  |  |
| Provider ECEM Visits                                  | 76%                                | 84%                                      | 7                                  | 5.88                                  |  |
| Provider General Contacts                             | 76%                                | 82%                                      | 7                                  | 5.74                                  |  |
| Placements with Siblings                              | 38%                                | 79%                                      | Not Scored                         | Not Scored                            |  |
| Placements within Legal County                        | 14%                                | 57%                                      | Not Scored                         | Not Scored                            |  |
| Well-Being Sub-Total                                  |                                    |                                          | 25                                 | 20.42                                 |  |

### Provider/Program Name: A Friend's House - (563) - CCI

| Program Census Information:                      |                                         | # Children in Care During<br>Quarter: 24 | # Placements During<br>Quarter: 24 | # Children in Care On<br>Last Day: 14 |
|--------------------------------------------------|-----------------------------------------|------------------------------------------|------------------------------------|---------------------------------------|
| CCI Incentive Credits                            | Avg<br>Performance All<br>CCIs (Points) | Provider<br>Performance (%)*             | Possible Points<br>(Weight)        | Provider Points<br>Earned             |
| Early EPSDT Medical Visits                       |                                         | 63%                                      | 2                                  | 1.26                                  |
| Early EPSDT Dental Visits                        |                                         | 67%                                      | 2                                  | 1.34                                  |
| Permanency Contacts                              |                                         | 23%                                      | 5                                  | 1.15                                  |
| Additional Academic Supports                     |                                         | 10%                                      | 2                                  | 0.20                                  |
| HS Grad/GED/Prof or Trade<br>Certificate/College |                                         | N/A                                      | 10/5/5/1                           |                                       |
| EYSS Agreement                                   |                                         | Not Eligible                             | 5                                  |                                       |
| Community Connections                            |                                         | 0%                                       | 4                                  | 0.00                                  |
| Active Agency Accreditation                      |                                         | 0%                                       | 4                                  | 0.00                                  |
| Staff Clinical Licensure                         |                                         | 0%                                       | 5                                  | 0.00                                  |
| Behavior Management (threshold = 0)              |                                         | 100%                                     | 4                                  | 4.00                                  |
| Incentives Total                                 | 7.78                                    |                                          |                                    | 7.95                                  |
| Maximum total                                    | combined incentive                      | credit allowed is 10 points.             | Incentives Awarded                 | 7.95                                  |
| *Performance calculation descriptions can be     | e found in the FY 201                   | 19 RBWO PBP Measureme                    | ents and Standards Guide.          |                                       |