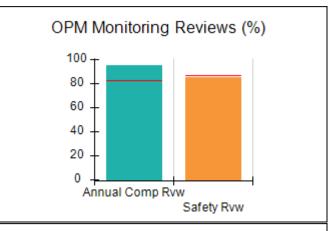

# Performance-Based Placement Measures RBWO Provider GA+SCORECARD - CCI

| Provider/Program Name: A Friend's House - (563) - CCI |                                    |                                          |                                    |                                       |  |
|-------------------------------------------------------|------------------------------------|------------------------------------------|------------------------------------|---------------------------------------|--|
| 111 Henry Pkwy., McDonough, GA 30253                  |                                    | Quarterly Scores (Grades)                |                                    | Current Quarter Score<br>(Grade)      |  |
| Phone: 678-432-1630                                   |                                    | Q1: 101.15 (A+)                          | Q2: N/A                            | 101.15%                               |  |
| Vendor ID# 35215                                      |                                    | Q3: N/A                                  | Q4: N/A                            | (A+)                                  |  |
| Program Census Information:                           |                                    | # Children in Care During<br>Quarter: 24 | # Placements During<br>Quarter: 24 | # Children in Care On<br>Last Day: 14 |  |
|                                                       | Avg<br>Performance All<br>CCIs (%) | Provider<br>Performance (%)*             | Possible Points<br>(Weight)        | Provider Points<br>Earned             |  |
| OPM Monitoring Reviews                                |                                    |                                          |                                    |                                       |  |
| Annual Comprehensive Reviews                          | 83%                                | 99%                                      | 25                                 | 24.73                                 |  |
| Safety Reviews                                        | 86%                                | 95%                                      | 15                                 | 14.25                                 |  |
| Monitoring Sub-Total                                  |                                    |                                          | 40                                 | 38.98                                 |  |
| CCI Safety Outcomes                                   |                                    |                                          |                                    |                                       |  |
| Incidence of Maltreatment                             | 0.00%                              | No Substantiated<br>Reports              | 10                                 | 10.00                                 |  |
| Staff Training/Foundations                            | 96%                                | 100%                                     | 5                                  | 5.00                                  |  |
| Staff Safety Checks                                   | 87%                                | 100%                                     | 5                                  | 5.00                                  |  |
| Safety Sub-Total                                      |                                    |                                          | 20                                 | 20.00                                 |  |
| CCI Permanency Outcomes                               |                                    |                                          |                                    |                                       |  |
| Placement Stability                                   | 89%                                | 92%                                      | 15                                 | 13.80                                 |  |
| Permanency Sub-Total                                  |                                    |                                          | 15                                 | 13.80                                 |  |
| CCI Well-Being Outcomes                               |                                    |                                          |                                    |                                       |  |
| EPSDT Medical Visits                                  | 92%                                | 83%                                      | 4                                  | 3.32                                  |  |
| EPSDT Dental Visits                                   | 85%                                | 89%                                      | 4                                  | 3.56                                  |  |
| Academic Supports                                     | 74%                                | 64%                                      | 3                                  | 1.92                                  |  |
| Provider ECEM Visits                                  | 76%                                | 84%                                      | 7                                  | 5.88                                  |  |
| Provider General Contacts                             | 76%                                | 82%                                      | 7                                  | 5.74                                  |  |
| Placements with Siblings                              | 38%                                | 79%                                      | Not Scored                         | Not Scored                            |  |
| Placements within Legal County                        | 14%                                | 57%                                      | Not Scored                         | Not Scored                            |  |
| Well-Being Sub-Total                                  |                                    |                                          | 25                                 | 20.42                                 |  |