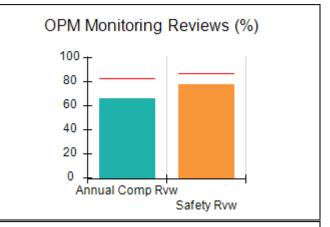

# Performance-Based Placement Measures RBWO Provider GA+SCORECARD - CCI

| Provider/Program Name: A Friend's House - (563) - CCI |                                    |                                          |                                    |                                       |  |
|-------------------------------------------------------|------------------------------------|------------------------------------------|------------------------------------|---------------------------------------|--|
| 111 Henry Pkwy., McDonough, GA 30253                  |                                    | Quarterly Scores (Grades)                |                                    | Current Quarter Score<br>(Grade)      |  |
| Phone: 678-432-1630                                   |                                    | Q1: 101.15 (A+)                          | Q2: N/A                            | 101.15%                               |  |
| Vendor ID# 35215                                      |                                    | Q3: N/A                                  | Q4: N/A                            | (A+)                                  |  |
| Program Census Information:                           |                                    | # Children in Care During<br>Quarter: 24 | # Placements During<br>Quarter: 24 | # Children in Care On<br>Last Day: 14 |  |
|                                                       | Avg<br>Performance All<br>CCIs (%) | Provider<br>Performance (%)*             | Possible Points<br>(Weight)        | Provider Points<br>Earned             |  |
| OPM Monitoring Reviews                                |                                    |                                          |                                    |                                       |  |
| Annual Comprehensive Reviews                          | 83%                                | 99%                                      | 25                                 | 24.73                                 |  |
| Safety Reviews                                        | 86%                                | 95%                                      | 15                                 | 14.25                                 |  |
| Monitoring Sub-Total                                  |                                    |                                          | 40                                 | 38.98                                 |  |
| CCI Safety Outcomes                                   |                                    |                                          |                                    |                                       |  |
| Incidence of Maltreatment                             | 0.00%                              | No Substantiated<br>Reports              | 10                                 | 10.00                                 |  |
| Staff Training/Foundations                            | 96%                                | 100%                                     | 5                                  | 5.00                                  |  |
| Staff Safety Checks                                   | 87%                                | 100%                                     | 5                                  | 5.00                                  |  |
| Safety Sub-Total                                      |                                    |                                          | 20                                 | 20.00                                 |  |
| CCI Permanency Outcomes                               |                                    |                                          |                                    |                                       |  |
| Placement Stability                                   | 89%                                | 92%                                      | 15                                 | 13.80                                 |  |
| Permanency Sub-Total                                  |                                    |                                          | 15                                 | 13.80                                 |  |
| CCI Well-Being Outcomes                               |                                    |                                          |                                    |                                       |  |
| EPSDT Medical Visits                                  | 92%                                | 83%                                      | 4                                  | 3.32                                  |  |
| EPSDT Dental Visits                                   | 85%                                | 89%                                      | 4                                  | 3.56                                  |  |
| Academic Supports                                     | 74%                                | 64%                                      | 3                                  | 1.92                                  |  |
| Provider ECEM Visits                                  | 76%                                | 84%                                      | 7                                  | 5.88                                  |  |
| Provider General Contacts                             | 76%                                | 82%                                      | 7                                  | 5.74                                  |  |
| Placements with Siblings                              | 38%                                | 79%                                      | Not Scored                         | Not Scored                            |  |
| Placements within Legal County                        | 14%                                | 57%                                      | Not Scored                         | Not Scored                            |  |
| Well-Being Sub-Total                                  |                                    |                                          | 25                                 | 20.42                                 |  |