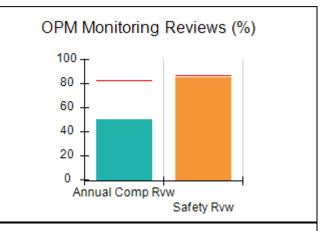

# Performance-Based Placement Measures RBWO Provider GA+SCORECARD - CCI

| Provider/Program Name: A Friend's House - (563) - CCI |                                    |                                          |                                    |                                       |  |
|-------------------------------------------------------|------------------------------------|------------------------------------------|------------------------------------|---------------------------------------|--|
| 111 Henry Pkwy., McDonough, GA 30253                  |                                    | Quarterly Scores (Grades)                |                                    | Current Quarter Score<br>(Grade)      |  |
| Phone: 678-432-1630                                   |                                    | Q1: 101.15 (A+)                          | Q2: N/A                            | 101.15%                               |  |
| Vendor ID# 35215                                      |                                    | Q3: N/A                                  | Q4: N/A                            | (A+)                                  |  |
| Program Census Information:                           |                                    | # Children in Care During<br>Quarter: 24 | # Placements During<br>Quarter: 24 | # Children in Care On<br>Last Day: 14 |  |
|                                                       | Avg<br>Performance All<br>CCIs (%) | Provider<br>Performance (%)*             | Possible Points<br>(Weight)        | Provider Points<br>Earned             |  |
| OPM Monitoring Reviews                                |                                    |                                          |                                    |                                       |  |
| Annual Comprehensive Reviews                          | 83%                                | 99%                                      | 25                                 | 24.73                                 |  |
| Safety Reviews                                        | 86%                                | 95%                                      | 15                                 | 14.25                                 |  |
| Monitoring Sub-Total                                  |                                    |                                          | 40                                 | 38.98                                 |  |
| CCI Safety Outcomes                                   |                                    |                                          |                                    |                                       |  |
| Incidence of Maltreatment                             | 0.00%                              | No Substantiated<br>Reports              | 10                                 | 10.00                                 |  |
| Staff Training/Foundations                            | 96%                                | 100%                                     | 5                                  | 5.00                                  |  |
| Staff Safety Checks                                   | 87%                                | 100%                                     | 5                                  | 5.00                                  |  |
| Safety Sub-Total                                      |                                    |                                          | 20                                 | 20.00                                 |  |
| CCI Permanency Outcomes                               |                                    |                                          |                                    |                                       |  |
| Placement Stability                                   | 89%                                | 92%                                      | 15                                 | 13.80                                 |  |
| Permanency Sub-Total                                  |                                    |                                          | 15                                 | 13.80                                 |  |
| CCI Well-Being Outcomes                               |                                    |                                          |                                    |                                       |  |
| EPSDT Medical Visits                                  | 92%                                | 83%                                      | 4                                  | 3.32                                  |  |
| EPSDT Dental Visits                                   | 85%                                | 89%                                      | 4                                  | 3.56                                  |  |
| Academic Supports                                     | 74%                                | 64%                                      | 3                                  | 1.92                                  |  |
| Provider ECEM Visits                                  | 76%                                | 84%                                      | 7                                  | 5.88                                  |  |
| Provider General Contacts                             | 76%                                | 82%                                      | 7                                  | 5.74                                  |  |
| Placements with Siblings                              | 38%                                | 79%                                      | Not Scored                         | Not Scored                            |  |
| Placements within Legal County                        | 14%                                | 57%                                      | Not Scored                         | Not Scored                            |  |
| Well-Being Sub-Total                                  |                                    |                                          | 25                                 | 20.42                                 |  |