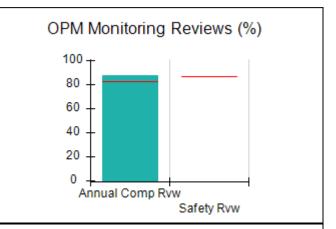

# Performance-Based Placement Measures RBWO Provider GA+SCORECARD - CCI

| Provider/Program Name: A Friend's House - (563) - CCI |                                    |                                          |                                    |                                       |  |
|-------------------------------------------------------|------------------------------------|------------------------------------------|------------------------------------|---------------------------------------|--|
| 111 Henry Pkwy., McDonough, GA 30253                  |                                    | Quarterly Scores (Grades)                |                                    | Current Quarter Score<br>(Grade)      |  |
| Phone: 678-432-1630                                   |                                    | Q1: 101.15 (A+)                          | Q2: N/A                            | 101.15%                               |  |
| Vendor ID# 35215                                      |                                    | Q3: N/A                                  | Q4: N/A                            | (A+)                                  |  |
| Program Census Information:                           |                                    | # Children in Care During<br>Quarter: 24 | # Placements During<br>Quarter: 24 | # Children in Care On<br>Last Day: 14 |  |
|                                                       | Avg<br>Performance All<br>CCIs (%) | Provider<br>Performance (%)*             | Possible Points<br>(Weight)        | Provider Points<br>Earned             |  |
| OPM Monitoring Reviews                                |                                    |                                          |                                    |                                       |  |
| Annual Comprehensive Reviews                          | 83%                                | 99%                                      | 25                                 | 24.73                                 |  |
| Safety Reviews                                        | 86%                                | 95%                                      | 15                                 | 14.25                                 |  |
| Monitoring Sub-Total                                  |                                    |                                          | 40                                 | 38.98                                 |  |
| CCI Safety Outcomes                                   |                                    |                                          |                                    |                                       |  |
| Incidence of Maltreatment                             | 0.00%                              | No Substantiated<br>Reports              | 10                                 | 10.00                                 |  |
| Staff Training/Foundations                            | 96%                                | 100%                                     | 5                                  | 5.00                                  |  |
| Staff Safety Checks                                   | 87%                                | 100%                                     | 5                                  | 5.00                                  |  |
| Safety Sub-Total                                      |                                    |                                          | 20                                 | 20.00                                 |  |
| CCI Permanency Outcomes                               |                                    |                                          |                                    |                                       |  |
| Placement Stability                                   | 89%                                | 92%                                      | 15                                 | 13.80                                 |  |
| Permanency Sub-Total                                  |                                    |                                          | 15                                 | 13.80                                 |  |
| CCI Well-Being Outcomes                               |                                    |                                          |                                    |                                       |  |
| EPSDT Medical Visits                                  | 92%                                | 83%                                      | 4                                  | 3.32                                  |  |
| EPSDT Dental Visits                                   | 85%                                | 89%                                      | 4                                  | 3.56                                  |  |
| Academic Supports                                     | 74%                                | 64%                                      | 3                                  | 1.92                                  |  |
| Provider ECEM Visits                                  | 76%                                | 84%                                      | 7                                  | 5.88                                  |  |
| Provider General Contacts                             | 76%                                | 82%                                      | 7                                  | 5.74                                  |  |
| Placements with Siblings                              | 38%                                | 79%                                      | Not Scored                         | Not Scored                            |  |
| Placements within Legal County                        | 14%                                | 57%                                      | Not Scored                         | Not Scored                            |  |
| Well-Being Sub-Total                                  |                                    |                                          | 25                                 | 20.42                                 |  |