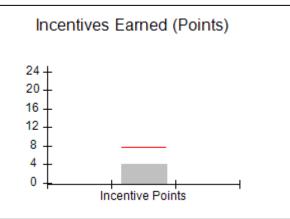

### Provider/Program Name: A Friend's House - (563) - CCI

| Program Census Information:                      |                                         | # Children in Care During<br>Quarter: 24 | # Placements During<br>Quarter: 24 | # Children in Care On<br>Last Day: 14 |
|--------------------------------------------------|-----------------------------------------|------------------------------------------|------------------------------------|---------------------------------------|
| CCI Incentive Credits                            | Avg<br>Performance All<br>CCIs (Points) | Provider<br>Performance (%)*             | Possible Points<br>(Weight)        | Provider Points<br>Earned             |
| Early EPSDT Medical Visits                       |                                         | 63%                                      | 2                                  | 1.26                                  |
| Early EPSDT Dental Visits                        |                                         | 67%                                      | 2                                  | 1.34                                  |
| Permanency Contacts                              |                                         | 23%                                      | 5                                  | 1.15                                  |
| Additional Academic Supports                     |                                         | 10%                                      | 2                                  | 0.20                                  |
| HS Grad/GED/Prof or Trade<br>Certificate/College |                                         | N/A                                      | 10/5/5/1                           |                                       |
| EYSS Agreement                                   |                                         | Not Eligible                             | 5                                  |                                       |
| Community Connections                            |                                         | 0%                                       | 4                                  | 0.00                                  |
| Active Agency Accreditation                      |                                         | 0%                                       | 4                                  | 0.00                                  |
| Staff Clinical Licensure                         |                                         | 0%                                       | 5                                  | 0.00                                  |
| Behavior Management (threshold = 0)              |                                         | 100%                                     | 4                                  | 4.00                                  |
| Incentives Total                                 | 7.78                                    |                                          |                                    | 7.95                                  |
| Maximum total                                    | combined incentive                      | credit allowed is 10 points.             | Incentives Awarded                 | 7.95                                  |
| *Performance calculation descriptions can be     | e found in the FY 201                   | 19 RBWO PBP Measureme                    | ents and Standards Guide.          |                                       |