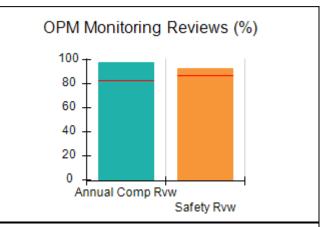

# Performance-Based Placement Measures RBWO Provider GA+SCORECARD - CCI

| Provider/Program Name: A Friend's House - (563) - CCI |                                    |                                          |                                    |                                       |  |
|-------------------------------------------------------|------------------------------------|------------------------------------------|------------------------------------|---------------------------------------|--|
| 111 Henry Pkwy., McDonough, GA 30253                  |                                    | Quarterly Scores (Grades)                |                                    | Current Quarter Score<br>(Grade)      |  |
| Phone: 678-432-1630                                   |                                    | Q1: 101.15 (A+)                          | Q2: N/A                            | 101.15%                               |  |
| Vendor ID# 35215                                      |                                    | Q3: N/A                                  | Q4: N/A                            | (A+)                                  |  |
| Program Census Information:                           |                                    | # Children in Care During<br>Quarter: 24 | # Placements During<br>Quarter: 24 | # Children in Care On<br>Last Day: 14 |  |
|                                                       | Avg<br>Performance All<br>CCIs (%) | Provider<br>Performance (%)*             | Possible Points<br>(Weight)        | Provider Points<br>Earned             |  |
| OPM Monitoring Reviews                                |                                    |                                          |                                    |                                       |  |
| Annual Comprehensive Reviews                          | 83%                                | 99%                                      | 25                                 | 24.73                                 |  |
| Safety Reviews                                        | 86%                                | 95%                                      | 15                                 | 14.25                                 |  |
| Monitoring Sub-Total                                  |                                    |                                          | 40                                 | 38.98                                 |  |
| CCI Safety Outcomes                                   |                                    |                                          |                                    |                                       |  |
| Incidence of Maltreatment                             | 0.00%                              | No Substantiated<br>Reports              | 10                                 | 10.00                                 |  |
| Staff Training/Foundations                            | 96%                                | 100%                                     | 5                                  | 5.00                                  |  |
| Staff Safety Checks                                   | 87%                                | 100%                                     | 5                                  | 5.00                                  |  |
| Safety Sub-Total                                      |                                    |                                          | 20                                 | 20.00                                 |  |
| CCI Permanency Outcomes                               |                                    |                                          |                                    |                                       |  |
| Placement Stability                                   | 89%                                | 92%                                      | 15                                 | 13.80                                 |  |
| Permanency Sub-Total                                  |                                    |                                          | 15                                 | 13.80                                 |  |
| CCI Well-Being Outcomes                               |                                    |                                          |                                    |                                       |  |
| EPSDT Medical Visits                                  | 92%                                | 83%                                      | 4                                  | 3.32                                  |  |
| EPSDT Dental Visits                                   | 85%                                | 89%                                      | 4                                  | 3.56                                  |  |
| Academic Supports                                     | 74%                                | 64%                                      | 3                                  | 1.92                                  |  |
| Provider ECEM Visits                                  | 76%                                | 84%                                      | 7                                  | 5.88                                  |  |
| Provider General Contacts                             | 76%                                | 82%                                      | 7                                  | 5.74                                  |  |
| Placements with Siblings                              | 38%                                | 79%                                      | Not Scored                         | Not Scored                            |  |
| Placements within Legal County                        | 14%                                | 57%                                      | Not Scored                         | Not Scored                            |  |
| Well-Being Sub-Total                                  |                                    |                                          | 25                                 | 20.42                                 |  |