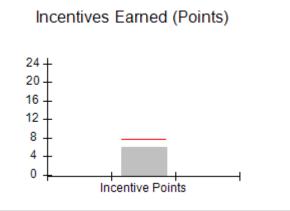

| Monitoring & Outcomes: Possible Points = 100 | Points Earned = 93.20   |         |
|----------------------------------------------|-------------------------|---------|
| Score Before Incentives Credit 9             |                         | 93.20%  |
| Inc                                          | Incentives Awarded 7.95 |         |
| PBP Verification                             |                         | N/A pts |
|                                              | Total Score 10          |         |

### Provider/Program Name: A Friend's House - (563) - CCI

| Program Census Information:                      |                                         | # Children in Care During<br>Quarter: 24 | # Placements During<br>Quarter: 24 | # Children in Care On<br>Last Day: 14 |
|--------------------------------------------------|-----------------------------------------|------------------------------------------|------------------------------------|---------------------------------------|
| CCI Incentive Credits                            | Avg<br>Performance All<br>CCIs (Points) | Provider<br>Performance (%)*             | Possible Points<br>(Weight)        | Provider Points<br>Earned             |
| Early EPSDT Medical Visits                       |                                         | 63%                                      | 2                                  | 1.26                                  |
| Early EPSDT Dental Visits                        |                                         | 67%                                      | 2                                  | 1.34                                  |
| Permanency Contacts                              |                                         | 23%                                      | 5                                  | 1.15                                  |
| Additional Academic Supports                     |                                         | 10%                                      | 2                                  | 0.20                                  |
| HS Grad/GED/Prof or Trade<br>Certificate/College |                                         | N/A                                      | 10/5/5/1                           |                                       |
| EYSS Agreement                                   |                                         | Not Eligible                             | 5                                  |                                       |
| Community Connections                            |                                         | 0%                                       | 4                                  | 0.00                                  |
| Active Agency Accreditation                      |                                         | 0%                                       | 4                                  | 0.00                                  |
| Staff Clinical Licensure                         |                                         | 0%                                       | 5                                  | 0.00                                  |
| Behavior Management (threshold = 0)              |                                         | 100%                                     | 4                                  | 4.00                                  |
| Incentives Total                                 | 7.78                                    |                                          |                                    | 7.95                                  |
| Maximum total                                    | combined incentive                      | credit allowed is 10 points.             | Incentives Awarded                 | 7.95                                  |
| *Performance calculation descriptions can be     | e found in the FY 201                   | 19 RBWO PBP Measureme                    | ents and Standards Guide.          |                                       |