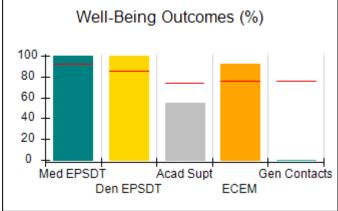

# Performance-Based Placement Measures RBWO Provider GA+SCORECARD - CCI

| Provider/Program Name: A Friend's House - (563) - CCI |                                    |                                          |                                    |                                       |  |
|-------------------------------------------------------|------------------------------------|------------------------------------------|------------------------------------|---------------------------------------|--|
| 111 Henry Pkwy., McDonough, GA 30253                  |                                    | Quarterly Scores (Grades)                |                                    | Current Quarter Score<br>(Grade)      |  |
| Phone: 678-432-1630                                   |                                    | Q1: 101.15 (A+)                          | Q2: N/A                            | 101.15%                               |  |
| Vendor ID# 35215                                      |                                    | Q3: N/A                                  | Q4: N/A                            | (A+)                                  |  |
| Program Census Information:                           |                                    | # Children in Care During<br>Quarter: 24 | # Placements During<br>Quarter: 24 | # Children in Care On<br>Last Day: 14 |  |
|                                                       | Avg<br>Performance All<br>CCIs (%) | Provider<br>Performance (%)*             | Possible Points<br>(Weight)        | Provider Points<br>Earned             |  |
| OPM Monitoring Reviews                                |                                    |                                          |                                    |                                       |  |
| Annual Comprehensive Reviews                          | 83%                                | 99%                                      | 25                                 | 24.73                                 |  |
| Safety Reviews                                        | 86%                                | 95%                                      | 15                                 | 14.25                                 |  |
| Monitoring Sub-Total                                  |                                    |                                          | 40                                 | 38.98                                 |  |
| CCI Safety Outcomes                                   |                                    |                                          |                                    |                                       |  |
| Incidence of Maltreatment                             | 0.00%                              | No Substantiated<br>Reports              | 10                                 | 10.00                                 |  |
| Staff Training/Foundations                            | 96%                                | 100%                                     | 5                                  | 5.00                                  |  |
| Staff Safety Checks                                   | 87%                                | 100%                                     | 5                                  | 5.00                                  |  |
| Safety Sub-Total                                      |                                    |                                          | 20                                 | 20.00                                 |  |
| CCI Permanency Outcomes                               |                                    |                                          |                                    |                                       |  |
| Placement Stability                                   | 89%                                | 92%                                      | 15                                 | 13.80                                 |  |
| Permanency Sub-Total                                  |                                    |                                          | 15                                 | 13.80                                 |  |
| CCI Well-Being Outcomes                               |                                    |                                          |                                    |                                       |  |
| EPSDT Medical Visits                                  | 92%                                | 83%                                      | 4                                  | 3.32                                  |  |
| EPSDT Dental Visits                                   | 85%                                | 89%                                      | 4                                  | 3.56                                  |  |
| Academic Supports                                     | 74%                                | 64%                                      | 3                                  | 1.92                                  |  |
| Provider ECEM Visits                                  | 76%                                | 84%                                      | 7                                  | 5.88                                  |  |
| Provider General Contacts                             | 76%                                | 82%                                      | 7                                  | 5.74                                  |  |
| Placements with Siblings                              | 38%                                | 79%                                      | Not Scored                         | Not Scored                            |  |
| Placements within Legal County                        | 14%                                | 57%                                      | Not Scored                         | Not Scored                            |  |
| Well-Being Sub-Total                                  |                                    |                                          | 25                                 | 20.42                                 |  |