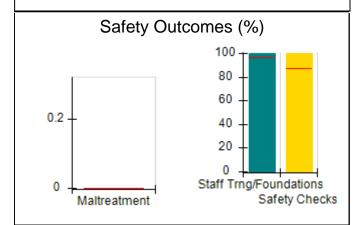

# Performance-Based Placement Measures RBWO Provider GA+SCORECARD - CCI

| Provider/Program Name: A Friend's House - (563) - CCI |                                    |                                          |                                    |                                       |  |
|-------------------------------------------------------|------------------------------------|------------------------------------------|------------------------------------|---------------------------------------|--|
| 111 Henry Pkwy., McDonough, GA 30253                  |                                    | Quarterly Scores (Grades)                |                                    | Current Quarter Score<br>(Grade)      |  |
| Phone: 678-432-1630                                   |                                    | Q1: 101.15 (A+)                          | Q2: N/A                            | 101.15%                               |  |
| Vendor ID# 35215                                      |                                    | Q3: N/A                                  | Q4: N/A                            | (A+)                                  |  |
| Program Census Information:                           |                                    | # Children in Care During<br>Quarter: 24 | # Placements During<br>Quarter: 24 | # Children in Care On<br>Last Day: 14 |  |
|                                                       | Avg<br>Performance All<br>CCIs (%) | Provider<br>Performance (%)*             | Possible Points<br>(Weight)        | Provider Points<br>Earned             |  |
| OPM Monitoring Reviews                                |                                    |                                          |                                    |                                       |  |
| Annual Comprehensive Reviews                          | 83%                                | 99%                                      | 25                                 | 24.73                                 |  |
| Safety Reviews                                        | 86%                                | 95%                                      | 15                                 | 14.25                                 |  |
| Monitoring Sub-Total                                  |                                    |                                          | 40                                 | 38.98                                 |  |
| CCI Safety Outcomes                                   |                                    |                                          |                                    |                                       |  |
| Incidence of Maltreatment                             | 0.00%                              | No Substantiated<br>Reports              | 10                                 | 10.00                                 |  |
| Staff Training/Foundations                            | 96%                                | 100%                                     | 5                                  | 5.00                                  |  |
| Staff Safety Checks                                   | 87%                                | 100%                                     | 5                                  | 5.00                                  |  |
| Safety Sub-Total                                      |                                    |                                          | 20                                 | 20.00                                 |  |
| CCI Permanency Outcomes                               |                                    |                                          |                                    |                                       |  |
| Placement Stability                                   | 89%                                | 92%                                      | 15                                 | 13.80                                 |  |
| Permanency Sub-Total                                  |                                    |                                          | 15                                 | 13.80                                 |  |
| CCI Well-Being Outcomes                               |                                    |                                          |                                    |                                       |  |
| EPSDT Medical Visits                                  | 92%                                | 83%                                      | 4                                  | 3.32                                  |  |
| EPSDT Dental Visits                                   | 85%                                | 89%                                      | 4                                  | 3.56                                  |  |
| Academic Supports                                     | 74%                                | 64%                                      | 3                                  | 1.92                                  |  |
| Provider ECEM Visits                                  | 76%                                | 84%                                      | 7                                  | 5.88                                  |  |
| Provider General Contacts                             | 76%                                | 82%                                      | 7                                  | 5.74                                  |  |
| Placements with Siblings                              | 38%                                | 79%                                      | Not Scored                         | Not Scored                            |  |
| Placements within Legal County                        | 14%                                | 57%                                      | Not Scored                         | Not Scored                            |  |
| Well-Being Sub-Total                                  |                                    |                                          | 25                                 | 20.42                                 |  |