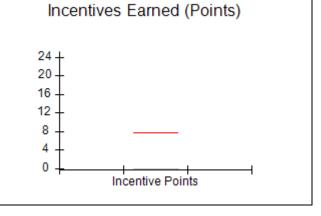

### Provider/Program Name: A Friend's House - (563) - CCI

| Program Census Information:                      |                                         | # Children in Care During<br>Quarter: 24 | # Placements During<br>Quarter: 24 | # Children in Care On<br>Last Day: 14 |
|--------------------------------------------------|-----------------------------------------|------------------------------------------|------------------------------------|---------------------------------------|
| CCI Incentive Credits                            | Avg<br>Performance All<br>CCIs (Points) | Provider<br>Performance (%)*             | Possible Points<br>(Weight)        | Provider Points<br>Earned             |
| Early EPSDT Medical Visits                       |                                         | 63%                                      | 2                                  | 1.26                                  |
| Early EPSDT Dental Visits                        |                                         | 67%                                      | 2                                  | 1.34                                  |
| Permanency Contacts                              |                                         | 23%                                      | 5                                  | 1.15                                  |
| Additional Academic Supports                     |                                         | 10%                                      | 2                                  | 0.20                                  |
| HS Grad/GED/Prof or Trade<br>Certificate/College |                                         | N/A                                      | 10/5/5/1                           |                                       |
| EYSS Agreement                                   |                                         | Not Eligible                             | 5                                  |                                       |
| Community Connections                            |                                         | 0%                                       | 4                                  | 0.00                                  |
| Active Agency Accreditation                      |                                         | 0%                                       | 4                                  | 0.00                                  |
| Staff Clinical Licensure                         |                                         | 0%                                       | 5                                  | 0.00                                  |
| Behavior Management (threshold = 0)              |                                         | 100%                                     | 4                                  | 4.00                                  |
| Incentives Total                                 | 7.78                                    |                                          |                                    | 7.95                                  |
| Maximum total                                    | combined incentive                      | credit allowed is 10 points.             | Incentives Awarded                 | 7.95                                  |
| *Performance calculation descriptions can be     | e found in the FY 201                   | 19 RBWO PBP Measureme                    | ents and Standards Guide.          |                                       |