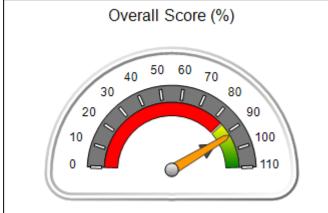

# Performance-Based Placement Measures RBWO Provider GA+SCORECARD - CCI

Report Quarter: Q1 FY2020

| Provider/Program Name: A Friend's House - (563) - CCI                                                               |                                                                        |                 |  |  |  |
|---------------------------------------------------------------------------------------------------------------------|------------------------------------------------------------------------|-----------------|--|--|--|
| 111 Henry Pkwy., McDonough, GA 30253                                                                                | Onough, GA 30253 Quarterly Scores (Grades) Current Quarter Sco (Grade) |                 |  |  |  |
| Phone: 678-432-1630                                                                                                 | Q1: 101.15 (A+)                                                        | Q1: 101.15 (A+) |  |  |  |
| Vendor ID# 35215                                                                                                    | Q3: N/A                                                                | Q3: N/A Q4: N/A |  |  |  |
| Program Census Information:  # Children in Care During Quarter: 24  # Children in Care On Last Quarter: 24  Day: 14 |                                                                        |                 |  |  |  |
|                                                                                                                     |                                                                        |                 |  |  |  |

# Performance-Based Placement Measures RBWO Provider GA+SCORECARD - CCI

| Provider/Program Name: A Friend's House - (563) - CCI |                                    |                                          |                                    |                                       |  |
|-------------------------------------------------------|------------------------------------|------------------------------------------|------------------------------------|---------------------------------------|--|
| 111 Henry Pkwy., McDonough, GA 30253                  |                                    | Quarterly Scores (Grades)                |                                    | Current Quarter Score<br>(Grade)      |  |
| Phone: 678-432-1630                                   |                                    | Q1: 101.15 (A+)                          | Q2: N/A                            | 101.15%                               |  |
| Vendor ID# 35215                                      |                                    | Q3: N/A                                  | Q4: N/A                            | (A+)                                  |  |
| Program Census Information:                           |                                    | # Children in Care During<br>Quarter: 24 | # Placements During<br>Quarter: 24 | # Children in Care On<br>Last Day: 14 |  |
|                                                       | Avg<br>Performance All<br>CCIs (%) | Provider<br>Performance (%)*             | Possible Points<br>(Weight)        | Provider Points<br>Earned             |  |
| OPM Monitoring Reviews                                |                                    |                                          |                                    |                                       |  |
| Annual Comprehensive Reviews                          | 83%                                | 99%                                      | 25                                 | 24.73                                 |  |
| Safety Reviews                                        | 86%                                | 95%                                      | 15                                 | 14.25                                 |  |
| Monitoring Sub-Total                                  |                                    |                                          | 40                                 | 38.98                                 |  |
| CCI Safety Outcomes                                   |                                    |                                          |                                    |                                       |  |
| Incidence of Maltreatment                             | 0.00%                              | No Substantiated<br>Reports              | 10                                 | 10.00                                 |  |
| Staff Training/Foundations                            | 96%                                | 100%                                     | 5                                  | 5.00                                  |  |
| Staff Safety Checks                                   | 87%                                | 100%                                     | 5                                  | 5.00                                  |  |
| Safety Sub-Total                                      |                                    |                                          | 20                                 | 20.00                                 |  |
| CCI Permanency Outcomes                               |                                    |                                          |                                    |                                       |  |
| Placement Stability                                   | 89%                                | 92%                                      | 15                                 | 13.80                                 |  |
| Permanency Sub-Total                                  |                                    |                                          | 15                                 | 13.80                                 |  |
| CCI Well-Being Outcomes                               |                                    |                                          |                                    |                                       |  |
| EPSDT Medical Visits                                  | 92%                                | 83%                                      | 4                                  | 3.32                                  |  |
| EPSDT Dental Visits                                   | 85%                                | 89%                                      | 4                                  | 3.56                                  |  |
| Academic Supports                                     | 74%                                | 64%                                      | 3                                  | 1.92                                  |  |
| Provider ECEM Visits                                  | 76%                                | 84%                                      | 7                                  | 5.88                                  |  |
| Provider General Contacts                             | 76%                                | 82%                                      | 7                                  | 5.74                                  |  |
| Placements with Siblings                              | 38%                                | 79%                                      | Not Scored                         | Not Scored                            |  |
| Placements within Legal County                        | 14%                                | 57%                                      | Not Scored                         | Not Scored                            |  |
| Well-Being Sub-Total                                  |                                    |                                          | 25                                 | 20.42                                 |  |

| Monitoring & Outcomes: Possible Points = 100 | Points Earned = 93.20   |         |
|----------------------------------------------|-------------------------|---------|
| Score Before Incentives Credit 9             |                         | 93.20%  |
| Inc                                          | Incentives Awarded 7.95 |         |
| PBP Verification                             |                         | N/A pts |
|                                              | Total Score 10          |         |