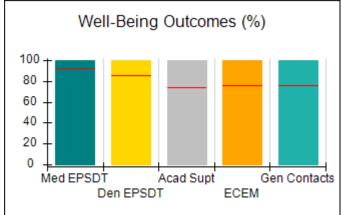

# Performance-Based Placement Measures RBWO Provider GA+SCORECARD - CCI

| Provider/Program Name: A Friend's House - (563) - CCI |                                    |                                          |                                    |                                       |  |
|-------------------------------------------------------|------------------------------------|------------------------------------------|------------------------------------|---------------------------------------|--|
| 111 Henry Pkwy., McDonough, GA 30253                  |                                    | Quarterly Scores (Grades)                |                                    | Current Quarter Score<br>(Grade)      |  |
| Phone: 678-432-1630                                   |                                    | Q1: 101.15 (A+)                          | Q2: N/A                            | 101.15%                               |  |
| Vendor ID# 35215                                      |                                    | Q3: N/A                                  | Q4: N/A                            | (A+)                                  |  |
| Program Census Information:                           |                                    | # Children in Care During<br>Quarter: 24 | # Placements During<br>Quarter: 24 | # Children in Care On<br>Last Day: 14 |  |
|                                                       | Avg<br>Performance All<br>CCIs (%) | Provider<br>Performance (%)*             | Possible Points<br>(Weight)        | Provider Points<br>Earned             |  |
| OPM Monitoring Reviews                                |                                    |                                          |                                    |                                       |  |
| Annual Comprehensive Reviews                          | 83%                                | 99%                                      | 25                                 | 24.73                                 |  |
| Safety Reviews                                        | 86%                                | 95%                                      | 15                                 | 14.25                                 |  |
| Monitoring Sub-Total                                  |                                    |                                          | 40                                 | 38.98                                 |  |
| CCI Safety Outcomes                                   |                                    |                                          |                                    |                                       |  |
| Incidence of Maltreatment                             | 0.00%                              | No Substantiated<br>Reports              | 10                                 | 10.00                                 |  |
| Staff Training/Foundations                            | 96%                                | 100%                                     | 5                                  | 5.00                                  |  |
| Staff Safety Checks                                   | 87%                                | 100%                                     | 5                                  | 5.00                                  |  |
| Safety Sub-Total                                      |                                    |                                          | 20                                 | 20.00                                 |  |
| CCI Permanency Outcomes                               |                                    |                                          |                                    |                                       |  |
| Placement Stability                                   | 89%                                | 92%                                      | 15                                 | 13.80                                 |  |
| Permanency Sub-Total                                  |                                    |                                          | 15                                 | 13.80                                 |  |
| CCI Well-Being Outcomes                               |                                    |                                          |                                    |                                       |  |
| EPSDT Medical Visits                                  | 92%                                | 83%                                      | 4                                  | 3.32                                  |  |
| EPSDT Dental Visits                                   | 85%                                | 89%                                      | 4                                  | 3.56                                  |  |
| Academic Supports                                     | 74%                                | 64%                                      | 3                                  | 1.92                                  |  |
| Provider ECEM Visits                                  | 76%                                | 84%                                      | 7                                  | 5.88                                  |  |
| Provider General Contacts                             | 76%                                | 82%                                      | 7                                  | 5.74                                  |  |
| Placements with Siblings                              | 38%                                | 79%                                      | Not Scored                         | Not Scored                            |  |
| Placements within Legal County                        | 14%                                | 57%                                      | Not Scored                         | Not Scored                            |  |
| Well-Being Sub-Total                                  |                                    |                                          | 25                                 | 20.42                                 |  |