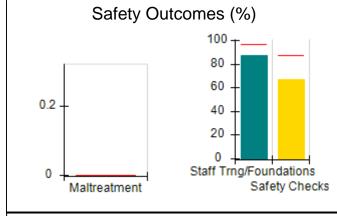

### **Quarterly Provider Comparisons to All CCIs**

# Performance-Based Placement Measures RBWO Provider GA+SCORECARD - CCI

| Provider/Program Name: A Friend's House - (563) - CCI |                                    |                                          |                                    |                                       |  |
|-------------------------------------------------------|------------------------------------|------------------------------------------|------------------------------------|---------------------------------------|--|
| 111 Henry Pkwy., McDonough, GA 30253                  |                                    | Quarterly Scores (Grades)                |                                    | Current Quarter Score<br>(Grade)      |  |
| Phone: 678-432-1630                                   |                                    | Q1: 101.15 (A+)                          | Q2: N/A                            | 101.15%                               |  |
| Vendor ID# 35215                                      |                                    | Q3: N/A                                  | Q4: N/A                            | (A+)                                  |  |
| Program Census Information:                           |                                    | # Children in Care During<br>Quarter: 24 | # Placements During<br>Quarter: 24 | # Children in Care On<br>Last Day: 14 |  |
|                                                       | Avg<br>Performance All<br>CCIs (%) | Provider<br>Performance (%)*             | Possible Points<br>(Weight)        | Provider Points<br>Earned             |  |
| OPM Monitoring Reviews                                |                                    |                                          |                                    |                                       |  |
| Annual Comprehensive Reviews                          | 83%                                | 99%                                      | 25                                 | 24.73                                 |  |
| Safety Reviews                                        | 86%                                | 95%                                      | 15                                 | 14.25                                 |  |
| Monitoring Sub-Total                                  |                                    |                                          | 40                                 | 38.98                                 |  |
| CCI Safety Outcomes                                   |                                    |                                          |                                    |                                       |  |
| Incidence of Maltreatment                             | 0.00%                              | No Substantiated<br>Reports              | 10                                 | 10.00                                 |  |
| Staff Training/Foundations                            | 96%                                | 100%                                     | 5                                  | 5.00                                  |  |
| Staff Safety Checks                                   | 87%                                | 100%                                     | 5                                  | 5.00                                  |  |
| Safety Sub-Total                                      |                                    |                                          | 20                                 | 20.00                                 |  |
| CCI Permanency Outcomes                               |                                    |                                          |                                    |                                       |  |
| Placement Stability                                   | 89%                                | 92%                                      | 15                                 | 13.80                                 |  |
| Permanency Sub-Total                                  |                                    |                                          | 15                                 | 13.80                                 |  |
| CCI Well-Being Outcomes                               |                                    |                                          |                                    |                                       |  |
| EPSDT Medical Visits                                  | 92%                                | 83%                                      | 4                                  | 3.32                                  |  |
| EPSDT Dental Visits                                   | 85%                                | 89%                                      | 4                                  | 3.56                                  |  |
| Academic Supports                                     | 74%                                | 64%                                      | 3                                  | 1.92                                  |  |
| Provider ECEM Visits                                  | 76%                                | 84%                                      | 7                                  | 5.88                                  |  |
| Provider General Contacts                             | 76%                                | 82%                                      | 7                                  | 5.74                                  |  |
| Placements with Siblings                              | 38%                                | 79%                                      | Not Scored                         | Not Scored                            |  |
| Placements within Legal County                        | 14%                                | 57%                                      | Not Scored                         | Not Scored                            |  |
| Well-Being Sub-Total                                  |                                    |                                          | 25                                 | 20.42                                 |  |