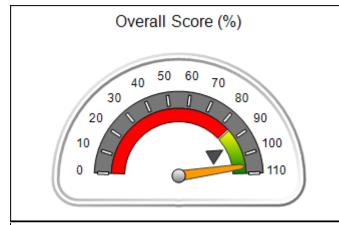

# Performance-Based Placement Measures RBWO Provider GA+SCORECARD - CCI

| Provider/Program Name: A Friend's House - (563) - CCI |                                    |                                          |                                    |                                       |  |
|-------------------------------------------------------|------------------------------------|------------------------------------------|------------------------------------|---------------------------------------|--|
| 111 Henry Pkwy., McDonough, GA 30253                  |                                    | Quarterly Scores (Grades)                |                                    | Current Quarter Score<br>(Grade)      |  |
| Phone: 678-432-1630                                   |                                    | Q1: 101.15 (A+)                          | Q2: N/A                            | 101.15%                               |  |
| Vendor ID# 35215                                      |                                    | Q3: N/A                                  | Q4: N/A                            | (A+)                                  |  |
| Program Census Information:                           |                                    | # Children in Care During<br>Quarter: 24 | # Placements During<br>Quarter: 24 | # Children in Care On<br>Last Day: 14 |  |
|                                                       | Avg<br>Performance All<br>CCIs (%) | Provider<br>Performance (%)*             | Possible Points<br>(Weight)        | Provider Points<br>Earned             |  |
| OPM Monitoring Reviews                                |                                    |                                          |                                    |                                       |  |
| Annual Comprehensive Reviews                          | 83%                                | 99%                                      | 25                                 | 24.73                                 |  |
| Safety Reviews                                        | 86%                                | 95%                                      | 15                                 | 14.25                                 |  |
| Monitoring Sub-Total                                  |                                    |                                          | 40                                 | 38.98                                 |  |
| CCI Safety Outcomes                                   |                                    |                                          |                                    |                                       |  |
| Incidence of Maltreatment                             | 0.00%                              | No Substantiated<br>Reports              | 10                                 | 10.00                                 |  |
| Staff Training/Foundations                            | 96%                                | 100%                                     | 5                                  | 5.00                                  |  |
| Staff Safety Checks                                   | 87%                                | 100%                                     | 5                                  | 5.00                                  |  |
| Safety Sub-Total                                      |                                    |                                          | 20                                 | 20.00                                 |  |
| CCI Permanency Outcomes                               |                                    |                                          |                                    |                                       |  |
| Placement Stability                                   | 89%                                | 92%                                      | 15                                 | 13.80                                 |  |
| Permanency Sub-Total                                  |                                    |                                          | 15                                 | 13.80                                 |  |
| CCI Well-Being Outcomes                               |                                    |                                          |                                    |                                       |  |
| EPSDT Medical Visits                                  | 92%                                | 83%                                      | 4                                  | 3.32                                  |  |
| EPSDT Dental Visits                                   | 85%                                | 89%                                      | 4                                  | 3.56                                  |  |
| Academic Supports                                     | 74%                                | 64%                                      | 3                                  | 1.92                                  |  |
| Provider ECEM Visits                                  | 76%                                | 84%                                      | 7                                  | 5.88                                  |  |
| Provider General Contacts                             | 76%                                | 82%                                      | 7                                  | 5.74                                  |  |
| Placements with Siblings                              | 38%                                | 79%                                      | Not Scored                         | Not Scored                            |  |
| Placements within Legal County                        | 14%                                | 57%                                      | Not Scored                         | Not Scored                            |  |
| Well-Being Sub-Total                                  |                                    |                                          | 25                                 | 20.42                                 |  |

| Monitoring & Outcomes: Possible Points = 100 | Points Earned = 93.20   |         |
|----------------------------------------------|-------------------------|---------|
| Score Before Incentives Credit 9             |                         | 93.20%  |
| Inc                                          | Incentives Awarded 7.95 |         |
| PBP Verification                             |                         | N/A pts |
|                                              | Total Score 10          |         |