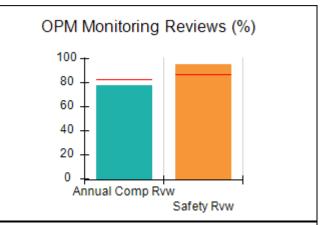

# Performance-Based Placement Measures RBWO Provider GA+SCORECARD - CCI

| Provider/Program Name: A Friend's House - (563) - CCI |                                    |                                          |                                    |                                       |  |
|-------------------------------------------------------|------------------------------------|------------------------------------------|------------------------------------|---------------------------------------|--|
| 111 Henry Pkwy., McDonough, GA 30253                  |                                    | Quarterly Scores (Grades)                |                                    | Current Quarter Score<br>(Grade)      |  |
| Phone: 678-432-1630                                   |                                    | Q1: 101.15 (A+)                          | Q2: N/A                            | 101.15%                               |  |
| Vendor ID# 35215                                      |                                    | Q3: N/A                                  | Q4: N/A                            | (A+)                                  |  |
| Program Census Information:                           |                                    | # Children in Care During<br>Quarter: 24 | # Placements During<br>Quarter: 24 | # Children in Care On<br>Last Day: 14 |  |
|                                                       | Avg<br>Performance All<br>CCIs (%) | Provider<br>Performance (%)*             | Possible Points<br>(Weight)        | Provider Points<br>Earned             |  |
| OPM Monitoring Reviews                                |                                    |                                          |                                    |                                       |  |
| Annual Comprehensive Reviews                          | 83%                                | 99%                                      | 25                                 | 24.73                                 |  |
| Safety Reviews                                        | 86%                                | 95%                                      | 15                                 | 14.25                                 |  |
| Monitoring Sub-Total                                  |                                    |                                          | 40                                 | 38.98                                 |  |
| CCI Safety Outcomes                                   |                                    |                                          |                                    |                                       |  |
| Incidence of Maltreatment                             | 0.00%                              | No Substantiated<br>Reports              | 10                                 | 10.00                                 |  |
| Staff Training/Foundations                            | 96%                                | 100%                                     | 5                                  | 5.00                                  |  |
| Staff Safety Checks                                   | 87%                                | 100%                                     | 5                                  | 5.00                                  |  |
| Safety Sub-Total                                      |                                    |                                          | 20                                 | 20.00                                 |  |
| CCI Permanency Outcomes                               |                                    |                                          |                                    |                                       |  |
| Placement Stability                                   | 89%                                | 92%                                      | 15                                 | 13.80                                 |  |
| Permanency Sub-Total                                  |                                    |                                          | 15                                 | 13.80                                 |  |
| CCI Well-Being Outcomes                               |                                    |                                          |                                    |                                       |  |
| EPSDT Medical Visits                                  | 92%                                | 83%                                      | 4                                  | 3.32                                  |  |
| EPSDT Dental Visits                                   | 85%                                | 89%                                      | 4                                  | 3.56                                  |  |
| Academic Supports                                     | 74%                                | 64%                                      | 3                                  | 1.92                                  |  |
| Provider ECEM Visits                                  | 76%                                | 84%                                      | 7                                  | 5.88                                  |  |
| Provider General Contacts                             | 76%                                | 82%                                      | 7                                  | 5.74                                  |  |
| Placements with Siblings                              | 38%                                | 79%                                      | Not Scored                         | Not Scored                            |  |
| Placements within Legal County                        | 14%                                | 57%                                      | Not Scored                         | Not Scored                            |  |
| Well-Being Sub-Total                                  |                                    |                                          | 25                                 | 20.42                                 |  |