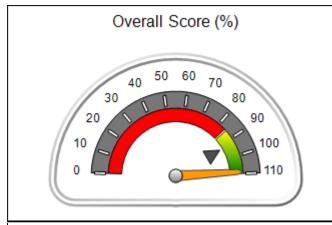

# Performance-Based Placement Measures RBWO Provider GA+SCORECARD - CCI

Report Quarter: Q1 FY2020

| Provider/Program Name: A Friend's House - (563) - CCI                                                               |                                                                        |                 |  |  |  |
|---------------------------------------------------------------------------------------------------------------------|------------------------------------------------------------------------|-----------------|--|--|--|
| 111 Henry Pkwy., McDonough, GA 30253                                                                                | Onough, GA 30253 Quarterly Scores (Grades) Current Quarter Sco (Grade) |                 |  |  |  |
| Phone: 678-432-1630                                                                                                 | Q1: 101.15 (A+)                                                        | Q1: 101.15 (A+) |  |  |  |
| Vendor ID# 35215                                                                                                    | Q3: N/A                                                                | Q3: N/A Q4: N/A |  |  |  |
| Program Census Information:  # Children in Care During Quarter: 24  # Children in Care On Last Quarter: 24  Day: 14 |                                                                        |                 |  |  |  |
|                                                                                                                     |                                                                        |                 |  |  |  |

# Performance-Based Placement Measures RBWO Provider GA+SCORECARD - CCI

| Provider/Program Name: A Friend's House - (563) - CCI |                                    |                                          |                                    |                                       |  |
|-------------------------------------------------------|------------------------------------|------------------------------------------|------------------------------------|---------------------------------------|--|
| 111 Henry Pkwy., McDonough, GA 30253                  |                                    | Quarterly Scores (Grades)                |                                    | Current Quarter Score<br>(Grade)      |  |
| Phone: 678-432-1630                                   |                                    | Q1: 101.15 (A+)                          | Q2: N/A                            | 101.15%                               |  |
| Vendor ID# 35215                                      |                                    | Q3: N/A                                  | Q4: N/A                            | (A+)                                  |  |
| Program Census Information:                           |                                    | # Children in Care During<br>Quarter: 24 | # Placements During<br>Quarter: 24 | # Children in Care On<br>Last Day: 14 |  |
|                                                       | Avg<br>Performance All<br>CCIs (%) | Provider<br>Performance (%)*             | Possible Points<br>(Weight)        | Provider Points<br>Earned             |  |
| OPM Monitoring Reviews                                |                                    |                                          |                                    |                                       |  |
| Annual Comprehensive Reviews                          | 83%                                | 99%                                      | 25                                 | 24.73                                 |  |
| Safety Reviews                                        | 86%                                | 95%                                      | 15                                 | 14.25                                 |  |
| Monitoring Sub-Total                                  |                                    |                                          | 40                                 | 38.98                                 |  |
| CCI Safety Outcomes                                   |                                    |                                          |                                    |                                       |  |
| Incidence of Maltreatment                             | 0.00%                              | No Substantiated<br>Reports              | 10                                 | 10.00                                 |  |
| Staff Training/Foundations                            | 96%                                | 100%                                     | 5                                  | 5.00                                  |  |
| Staff Safety Checks                                   | 87%                                | 100%                                     | 5                                  | 5.00                                  |  |
| Safety Sub-Total                                      |                                    |                                          | 20                                 | 20.00                                 |  |
| CCI Permanency Outcomes                               |                                    |                                          |                                    |                                       |  |
| Placement Stability                                   | 89%                                | 92%                                      | 15                                 | 13.80                                 |  |
| Permanency Sub-Total                                  |                                    |                                          | 15                                 | 13.80                                 |  |
| CCI Well-Being Outcomes                               |                                    |                                          |                                    |                                       |  |
| EPSDT Medical Visits                                  | 92%                                | 83%                                      | 4                                  | 3.32                                  |  |
| EPSDT Dental Visits                                   | 85%                                | 89%                                      | 4                                  | 3.56                                  |  |
| Academic Supports                                     | 74%                                | 64%                                      | 3                                  | 1.92                                  |  |
| Provider ECEM Visits                                  | 76%                                | 84%                                      | 7                                  | 5.88                                  |  |
| Provider General Contacts                             | 76%                                | 82%                                      | 7                                  | 5.74                                  |  |
| Placements with Siblings                              | 38%                                | 79%                                      | Not Scored                         | Not Scored                            |  |
| Placements within Legal County                        | 14%                                | 57%                                      | Not Scored                         | Not Scored                            |  |
| Well-Being Sub-Total                                  |                                    |                                          | 25                                 | 20.42                                 |  |

| Monitoring & Outcomes: Possible Points = 100 | Points Earned = 93.20   |         |
|----------------------------------------------|-------------------------|---------|
| Score Before Incentives Credit 9             |                         | 93.20%  |
| Inc                                          | Incentives Awarded 7.95 |         |
| PBP Verification                             |                         | N/A pts |
|                                              | Total Score 10          |         |