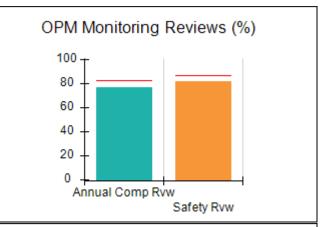

# Performance-Based Placement Measures RBWO Provider GA+SCORECARD - CCI

| Provider/Program Name: A Friend's House - (563) - CCI |                                    |                                          |                                    |                                       |  |
|-------------------------------------------------------|------------------------------------|------------------------------------------|------------------------------------|---------------------------------------|--|
| 111 Henry Pkwy., McDonough, GA 30253                  |                                    | Quarterly Scores (Grades)                |                                    | Current Quarter Score<br>(Grade)      |  |
| Phone: 678-432-1630                                   |                                    | Q1: 101.15 (A+)                          | Q2: N/A                            | 101.15%                               |  |
| Vendor ID# 35215                                      |                                    | Q3: N/A                                  | Q4: N/A                            | (A+)                                  |  |
| Program Census Information:                           |                                    | # Children in Care During<br>Quarter: 24 | # Placements During<br>Quarter: 24 | # Children in Care On<br>Last Day: 14 |  |
|                                                       | Avg<br>Performance All<br>CCIs (%) | Provider<br>Performance (%)*             | Possible Points<br>(Weight)        | Provider Points<br>Earned             |  |
| OPM Monitoring Reviews                                |                                    |                                          |                                    |                                       |  |
| Annual Comprehensive Reviews                          | 83%                                | 99%                                      | 25                                 | 24.73                                 |  |
| Safety Reviews                                        | 86%                                | 95%                                      | 15                                 | 14.25                                 |  |
| Monitoring Sub-Total                                  |                                    |                                          | 40                                 | 38.98                                 |  |
| CCI Safety Outcomes                                   |                                    |                                          |                                    |                                       |  |
| Incidence of Maltreatment                             | 0.00%                              | No Substantiated<br>Reports              | 10                                 | 10.00                                 |  |
| Staff Training/Foundations                            | 96%                                | 100%                                     | 5                                  | 5.00                                  |  |
| Staff Safety Checks                                   | 87%                                | 100%                                     | 5                                  | 5.00                                  |  |
| Safety Sub-Total                                      |                                    |                                          | 20                                 | 20.00                                 |  |
| CCI Permanency Outcomes                               |                                    |                                          |                                    |                                       |  |
| Placement Stability                                   | 89%                                | 92%                                      | 15                                 | 13.80                                 |  |
| Permanency Sub-Total                                  |                                    |                                          | 15                                 | 13.80                                 |  |
| CCI Well-Being Outcomes                               |                                    |                                          |                                    |                                       |  |
| EPSDT Medical Visits                                  | 92%                                | 83%                                      | 4                                  | 3.32                                  |  |
| EPSDT Dental Visits                                   | 85%                                | 89%                                      | 4                                  | 3.56                                  |  |
| Academic Supports                                     | 74%                                | 64%                                      | 3                                  | 1.92                                  |  |
| Provider ECEM Visits                                  | 76%                                | 84%                                      | 7                                  | 5.88                                  |  |
| Provider General Contacts                             | 76%                                | 82%                                      | 7                                  | 5.74                                  |  |
| Placements with Siblings                              | 38%                                | 79%                                      | Not Scored                         | Not Scored                            |  |
| Placements within Legal County                        | 14%                                | 57%                                      | Not Scored                         | Not Scored                            |  |
| Well-Being Sub-Total                                  |                                    |                                          | 25                                 | 20.42                                 |  |