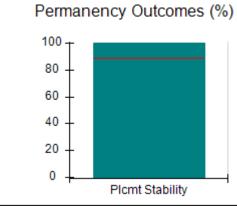

# Performance-Based Placement Measures RBWO Provider GA+SCORECARD - CCI

| Provider/Program Name: A Friend's House - (563) - CCI |                                    |                                          |                                    |                                       |  |
|-------------------------------------------------------|------------------------------------|------------------------------------------|------------------------------------|---------------------------------------|--|
| 111 Henry Pkwy., McDonough, GA 30253                  |                                    | Quarterly Scores (Grades)                |                                    | Current Quarter Score<br>(Grade)      |  |
| Phone: 678-432-1630                                   |                                    | Q1: 101.15 (A+)                          | Q2: N/A                            | 101.15%                               |  |
| Vendor ID# 35215                                      |                                    | Q3: N/A                                  | Q4: N/A                            | (A+)                                  |  |
| Program Census Information:                           |                                    | # Children in Care During<br>Quarter: 24 | # Placements During<br>Quarter: 24 | # Children in Care On<br>Last Day: 14 |  |
|                                                       | Avg<br>Performance All<br>CCIs (%) | Provider<br>Performance (%)*             | Possible Points<br>(Weight)        | Provider Points<br>Earned             |  |
| OPM Monitoring Reviews                                |                                    |                                          |                                    |                                       |  |
| Annual Comprehensive Reviews                          | 83%                                | 99%                                      | 25                                 | 24.73                                 |  |
| Safety Reviews                                        | 86%                                | 95%                                      | 15                                 | 14.25                                 |  |
| Monitoring Sub-Total                                  |                                    |                                          | 40                                 | 38.98                                 |  |
| CCI Safety Outcomes                                   |                                    |                                          |                                    |                                       |  |
| Incidence of Maltreatment                             | 0.00%                              | No Substantiated<br>Reports              | 10                                 | 10.00                                 |  |
| Staff Training/Foundations                            | 96%                                | 100%                                     | 5                                  | 5.00                                  |  |
| Staff Safety Checks                                   | 87%                                | 100%                                     | 5                                  | 5.00                                  |  |
| Safety Sub-Total                                      |                                    |                                          | 20                                 | 20.00                                 |  |
| CCI Permanency Outcomes                               |                                    |                                          |                                    |                                       |  |
| Placement Stability                                   | 89%                                | 92%                                      | 15                                 | 13.80                                 |  |
| Permanency Sub-Total                                  |                                    |                                          | 15                                 | 13.80                                 |  |
| CCI Well-Being Outcomes                               |                                    |                                          |                                    |                                       |  |
| EPSDT Medical Visits                                  | 92%                                | 83%                                      | 4                                  | 3.32                                  |  |
| EPSDT Dental Visits                                   | 85%                                | 89%                                      | 4                                  | 3.56                                  |  |
| Academic Supports                                     | 74%                                | 64%                                      | 3                                  | 1.92                                  |  |
| Provider ECEM Visits                                  | 76%                                | 84%                                      | 7                                  | 5.88                                  |  |
| Provider General Contacts                             | 76%                                | 82%                                      | 7                                  | 5.74                                  |  |
| Placements with Siblings                              | 38%                                | 79%                                      | Not Scored                         | Not Scored                            |  |
| Placements within Legal County                        | 14%                                | 57%                                      | Not Scored                         | Not Scored                            |  |
| Well-Being Sub-Total                                  |                                    |                                          | 25                                 | 20.42                                 |  |