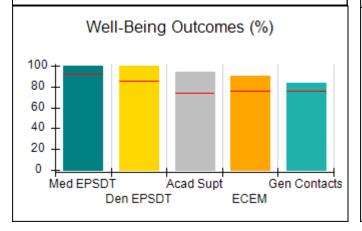

# Performance-Based Placement Measures RBWO Provider GA+SCORECARD - CCI

| Provider/Program Name: A Friend's House - (563) - CCI |                                    |                                          |                                    |                                       |  |
|-------------------------------------------------------|------------------------------------|------------------------------------------|------------------------------------|---------------------------------------|--|
| 111 Henry Pkwy., McDonough, GA 30253                  |                                    | Quarterly Scores (Grades)                |                                    | Current Quarter Score<br>(Grade)      |  |
| Phone: 678-432-1630                                   |                                    | Q1: 101.15 (A+)                          | Q2: N/A                            | 101.15%                               |  |
| Vendor ID# 35215                                      |                                    | Q3: N/A                                  | Q4: N/A                            | (A+)                                  |  |
| Program Census Information:                           |                                    | # Children in Care During<br>Quarter: 24 | # Placements During<br>Quarter: 24 | # Children in Care On<br>Last Day: 14 |  |
|                                                       | Avg<br>Performance All<br>CCIs (%) | Provider<br>Performance (%)*             | Possible Points<br>(Weight)        | Provider Points<br>Earned             |  |
| OPM Monitoring Reviews                                |                                    |                                          |                                    |                                       |  |
| Annual Comprehensive Reviews                          | 83%                                | 99%                                      | 25                                 | 24.73                                 |  |
| Safety Reviews                                        | 86%                                | 95%                                      | 15                                 | 14.25                                 |  |
| Monitoring Sub-Total                                  |                                    |                                          | 40                                 | 38.98                                 |  |
| CCI Safety Outcomes                                   |                                    |                                          |                                    |                                       |  |
| Incidence of Maltreatment                             | 0.00%                              | No Substantiated<br>Reports              | 10                                 | 10.00                                 |  |
| Staff Training/Foundations                            | 96%                                | 100%                                     | 5                                  | 5.00                                  |  |
| Staff Safety Checks                                   | 87%                                | 100%                                     | 5                                  | 5.00                                  |  |
| Safety Sub-Total                                      |                                    |                                          | 20                                 | 20.00                                 |  |
| CCI Permanency Outcomes                               |                                    |                                          |                                    |                                       |  |
| Placement Stability                                   | 89%                                | 92%                                      | 15                                 | 13.80                                 |  |
| Permanency Sub-Total                                  |                                    |                                          | 15                                 | 13.80                                 |  |
| CCI Well-Being Outcomes                               |                                    |                                          |                                    |                                       |  |
| EPSDT Medical Visits                                  | 92%                                | 83%                                      | 4                                  | 3.32                                  |  |
| EPSDT Dental Visits                                   | 85%                                | 89%                                      | 4                                  | 3.56                                  |  |
| Academic Supports                                     | 74%                                | 64%                                      | 3                                  | 1.92                                  |  |
| Provider ECEM Visits                                  | 76%                                | 84%                                      | 7                                  | 5.88                                  |  |
| Provider General Contacts                             | 76%                                | 82%                                      | 7                                  | 5.74                                  |  |
| Placements with Siblings                              | 38%                                | 79%                                      | Not Scored                         | Not Scored                            |  |
| Placements within Legal County                        | 14%                                | 57%                                      | Not Scored                         | Not Scored                            |  |
| Well-Being Sub-Total                                  |                                    |                                          | 25                                 | 20.42                                 |  |