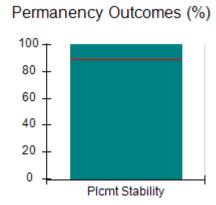

# Performance-Based Placement Measures RBWO Provider GA+SCORECARD - CCI

| Provider/Program Name: A Friend's House - (563) - CCI |                                    |                                          |                                    |                                       |  |
|-------------------------------------------------------|------------------------------------|------------------------------------------|------------------------------------|---------------------------------------|--|
| 111 Henry Pkwy., McDonough, GA 30253                  |                                    | Quarterly Scores (Grades)                |                                    | Current Quarter Score<br>(Grade)      |  |
| Phone: 678-432-1630                                   |                                    | Q1: 101.15 (A+)                          | Q2: N/A                            | 101.15%                               |  |
| Vendor ID# 35215                                      |                                    | Q3: N/A                                  | Q4: N/A                            | (A+)                                  |  |
| Program Census Information:                           |                                    | # Children in Care During<br>Quarter: 24 | # Placements During<br>Quarter: 24 | # Children in Care On<br>Last Day: 14 |  |
|                                                       | Avg<br>Performance All<br>CCIs (%) | Provider<br>Performance (%)*             | Possible Points<br>(Weight)        | Provider Points<br>Earned             |  |
| OPM Monitoring Reviews                                |                                    |                                          |                                    |                                       |  |
| Annual Comprehensive Reviews                          | 83%                                | 99%                                      | 25                                 | 24.73                                 |  |
| Safety Reviews                                        | 86%                                | 95%                                      | 15                                 | 14.25                                 |  |
| Monitoring Sub-Total                                  |                                    |                                          | 40                                 | 38.98                                 |  |
| CCI Safety Outcomes                                   |                                    |                                          |                                    |                                       |  |
| Incidence of Maltreatment                             | 0.00%                              | No Substantiated<br>Reports              | 10                                 | 10.00                                 |  |
| Staff Training/Foundations                            | 96%                                | 100%                                     | 5                                  | 5.00                                  |  |
| Staff Safety Checks                                   | 87%                                | 100%                                     | 5                                  | 5.00                                  |  |
| Safety Sub-Total                                      |                                    |                                          | 20                                 | 20.00                                 |  |
| CCI Permanency Outcomes                               |                                    |                                          |                                    |                                       |  |
| Placement Stability                                   | 89%                                | 92%                                      | 15                                 | 13.80                                 |  |
| Permanency Sub-Total                                  |                                    |                                          | 15                                 | 13.80                                 |  |
| CCI Well-Being Outcomes                               |                                    |                                          |                                    |                                       |  |
| EPSDT Medical Visits                                  | 92%                                | 83%                                      | 4                                  | 3.32                                  |  |
| EPSDT Dental Visits                                   | 85%                                | 89%                                      | 4                                  | 3.56                                  |  |
| Academic Supports                                     | 74%                                | 64%                                      | 3                                  | 1.92                                  |  |
| Provider ECEM Visits                                  | 76%                                | 84%                                      | 7                                  | 5.88                                  |  |
| Provider General Contacts                             | 76%                                | 82%                                      | 7                                  | 5.74                                  |  |
| Placements with Siblings                              | 38%                                | 79%                                      | Not Scored                         | Not Scored                            |  |
| Placements within Legal County                        | 14%                                | 57%                                      | Not Scored                         | Not Scored                            |  |
| Well-Being Sub-Total                                  |                                    |                                          | 25                                 | 20.42                                 |  |