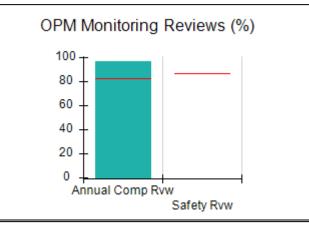

# Performance-Based Placement Measures RBWO Provider GA+SCORECARD - CCI

| Provider/Program Name: A Friend's House - (563) - CCI |                                    |                                          |                                    |                                       |  |
|-------------------------------------------------------|------------------------------------|------------------------------------------|------------------------------------|---------------------------------------|--|
| 111 Henry Pkwy., McDonough, GA 30253                  |                                    | Quarterly Scores (Grades)                |                                    | Current Quarter Score<br>(Grade)      |  |
| Phone: 678-432-1630                                   |                                    | Q1: 101.15 (A+)                          | Q2: N/A                            | 101.15%                               |  |
| Vendor ID# 35215                                      |                                    | Q3: N/A                                  | Q4: N/A                            | (A+)                                  |  |
| Program Census Information:                           |                                    | # Children in Care During<br>Quarter: 24 | # Placements During<br>Quarter: 24 | # Children in Care On<br>Last Day: 14 |  |
|                                                       | Avg<br>Performance All<br>CCIs (%) | Provider<br>Performance (%)*             | Possible Points<br>(Weight)        | Provider Points<br>Earned             |  |
| OPM Monitoring Reviews                                |                                    |                                          |                                    |                                       |  |
| Annual Comprehensive Reviews                          | 83%                                | 99%                                      | 25                                 | 24.73                                 |  |
| Safety Reviews                                        | 86%                                | 95%                                      | 15                                 | 14.25                                 |  |
| Monitoring Sub-Total                                  |                                    |                                          | 40                                 | 38.98                                 |  |
| CCI Safety Outcomes                                   |                                    |                                          |                                    |                                       |  |
| Incidence of Maltreatment                             | 0.00%                              | No Substantiated<br>Reports              | 10                                 | 10.00                                 |  |
| Staff Training/Foundations                            | 96%                                | 100%                                     | 5                                  | 5.00                                  |  |
| Staff Safety Checks                                   | 87%                                | 100%                                     | 5                                  | 5.00                                  |  |
| Safety Sub-Total                                      |                                    |                                          | 20                                 | 20.00                                 |  |
| CCI Permanency Outcomes                               |                                    |                                          |                                    |                                       |  |
| Placement Stability                                   | 89%                                | 92%                                      | 15                                 | 13.80                                 |  |
| Permanency Sub-Total                                  |                                    |                                          | 15                                 | 13.80                                 |  |
| CCI Well-Being Outcomes                               |                                    |                                          |                                    |                                       |  |
| EPSDT Medical Visits                                  | 92%                                | 83%                                      | 4                                  | 3.32                                  |  |
| EPSDT Dental Visits                                   | 85%                                | 89%                                      | 4                                  | 3.56                                  |  |
| Academic Supports                                     | 74%                                | 64%                                      | 3                                  | 1.92                                  |  |
| Provider ECEM Visits                                  | 76%                                | 84%                                      | 7                                  | 5.88                                  |  |
| Provider General Contacts                             | 76%                                | 82%                                      | 7                                  | 5.74                                  |  |
| Placements with Siblings                              | 38%                                | 79%                                      | Not Scored                         | Not Scored                            |  |
| Placements within Legal County                        | 14%                                | 57%                                      | Not Scored                         | Not Scored                            |  |
| Well-Being Sub-Total                                  |                                    |                                          | 25                                 | 20.42                                 |  |