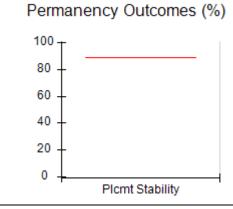

# Performance-Based Placement Measures RBWO Provider GA+SCORECARD - CCI

| Provider/Program Name: A Friend's House - (563) - CCI |                                    |                                          |                                    |                                       |  |
|-------------------------------------------------------|------------------------------------|------------------------------------------|------------------------------------|---------------------------------------|--|
| 111 Henry Pkwy., McDonough, GA 30253                  |                                    | Quarterly Scores (Grades)                |                                    | Current Quarter Score<br>(Grade)      |  |
| Phone: 678-432-1630                                   |                                    | Q1: 101.15 (A+)                          | Q2: N/A                            | 101.15%                               |  |
| Vendor ID# 35215                                      |                                    | Q3: N/A                                  | Q4: N/A                            | (A+)                                  |  |
| Program Census Information:                           |                                    | # Children in Care During<br>Quarter: 24 | # Placements During<br>Quarter: 24 | # Children in Care On<br>Last Day: 14 |  |
|                                                       | Avg<br>Performance All<br>CCIs (%) | Provider<br>Performance (%)*             | Possible Points<br>(Weight)        | Provider Points<br>Earned             |  |
| OPM Monitoring Reviews                                |                                    |                                          |                                    |                                       |  |
| Annual Comprehensive Reviews                          | 83%                                | 99%                                      | 25                                 | 24.73                                 |  |
| Safety Reviews                                        | 86%                                | 95%                                      | 15                                 | 14.25                                 |  |
| Monitoring Sub-Total                                  |                                    |                                          | 40                                 | 38.98                                 |  |
| CCI Safety Outcomes                                   |                                    |                                          |                                    |                                       |  |
| Incidence of Maltreatment                             | 0.00%                              | No Substantiated<br>Reports              | 10                                 | 10.00                                 |  |
| Staff Training/Foundations                            | 96%                                | 100%                                     | 5                                  | 5.00                                  |  |
| Staff Safety Checks                                   | 87%                                | 100%                                     | 5                                  | 5.00                                  |  |
| Safety Sub-Total                                      |                                    |                                          | 20                                 | 20.00                                 |  |
| CCI Permanency Outcomes                               |                                    |                                          |                                    |                                       |  |
| Placement Stability                                   | 89%                                | 92%                                      | 15                                 | 13.80                                 |  |
| Permanency Sub-Total                                  |                                    |                                          | 15                                 | 13.80                                 |  |
| CCI Well-Being Outcomes                               |                                    |                                          |                                    |                                       |  |
| EPSDT Medical Visits                                  | 92%                                | 83%                                      | 4                                  | 3.32                                  |  |
| EPSDT Dental Visits                                   | 85%                                | 89%                                      | 4                                  | 3.56                                  |  |
| Academic Supports                                     | 74%                                | 64%                                      | 3                                  | 1.92                                  |  |
| Provider ECEM Visits                                  | 76%                                | 84%                                      | 7                                  | 5.88                                  |  |
| Provider General Contacts                             | 76%                                | 82%                                      | 7                                  | 5.74                                  |  |
| Placements with Siblings                              | 38%                                | 79%                                      | Not Scored                         | Not Scored                            |  |
| Placements within Legal County                        | 14%                                | 57%                                      | Not Scored                         | Not Scored                            |  |
| Well-Being Sub-Total                                  |                                    |                                          | 25                                 | 20.42                                 |  |