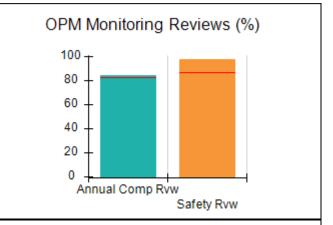

# Performance-Based Placement Measures RBWO Provider GA+SCORECARD - CCI

| Provider/Program Name: A Friend's House - (563) - CCI |                                    |                                          |                                    |                                       |  |
|-------------------------------------------------------|------------------------------------|------------------------------------------|------------------------------------|---------------------------------------|--|
| 111 Henry Pkwy., McDonough, GA 30253                  |                                    | Quarterly Scores (Grades)                |                                    | Current Quarter Score<br>(Grade)      |  |
| Phone: 678-432-1630                                   |                                    | Q1: 101.15 (A+)                          | Q2: N/A                            | 101.15%                               |  |
| Vendor ID# 35215                                      |                                    | Q3: N/A                                  | Q4: N/A                            | (A+)                                  |  |
| Program Census Information:                           |                                    | # Children in Care During<br>Quarter: 24 | # Placements During<br>Quarter: 24 | # Children in Care On<br>Last Day: 14 |  |
|                                                       | Avg<br>Performance All<br>CCIs (%) | Provider<br>Performance (%)*             | Possible Points<br>(Weight)        | Provider Points<br>Earned             |  |
| OPM Monitoring Reviews                                |                                    |                                          |                                    |                                       |  |
| Annual Comprehensive Reviews                          | 83%                                | 99%                                      | 25                                 | 24.73                                 |  |
| Safety Reviews                                        | 86%                                | 95%                                      | 15                                 | 14.25                                 |  |
| Monitoring Sub-Total                                  |                                    |                                          | 40                                 | 38.98                                 |  |
| CCI Safety Outcomes                                   |                                    |                                          |                                    |                                       |  |
| Incidence of Maltreatment                             | 0.00%                              | No Substantiated<br>Reports              | 10                                 | 10.00                                 |  |
| Staff Training/Foundations                            | 96%                                | 100%                                     | 5                                  | 5.00                                  |  |
| Staff Safety Checks                                   | 87%                                | 100%                                     | 5                                  | 5.00                                  |  |
| Safety Sub-Total                                      |                                    |                                          | 20                                 | 20.00                                 |  |
| CCI Permanency Outcomes                               |                                    |                                          |                                    |                                       |  |
| Placement Stability                                   | 89%                                | 92%                                      | 15                                 | 13.80                                 |  |
| Permanency Sub-Total                                  |                                    |                                          | 15                                 | 13.80                                 |  |
| CCI Well-Being Outcomes                               |                                    |                                          |                                    |                                       |  |
| EPSDT Medical Visits                                  | 92%                                | 83%                                      | 4                                  | 3.32                                  |  |
| EPSDT Dental Visits                                   | 85%                                | 89%                                      | 4                                  | 3.56                                  |  |
| Academic Supports                                     | 74%                                | 64%                                      | 3                                  | 1.92                                  |  |
| Provider ECEM Visits                                  | 76%                                | 84%                                      | 7                                  | 5.88                                  |  |
| Provider General Contacts                             | 76%                                | 82%                                      | 7                                  | 5.74                                  |  |
| Placements with Siblings                              | 38%                                | 79%                                      | Not Scored                         | Not Scored                            |  |
| Placements within Legal County                        | 14%                                | 57%                                      | Not Scored                         | Not Scored                            |  |
| Well-Being Sub-Total                                  |                                    |                                          | 25                                 | 20.42                                 |  |