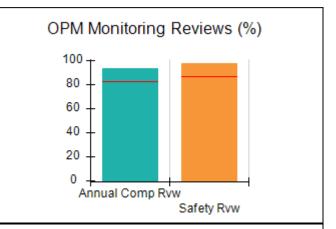

# Performance-Based Placement Measures RBWO Provider GA+SCORECARD - CCI

| Provider/Program Name: A Friend's House - (563) - CCI |                                    |                                          |                                    |                                       |  |
|-------------------------------------------------------|------------------------------------|------------------------------------------|------------------------------------|---------------------------------------|--|
| 111 Henry Pkwy., McDonough, GA 30253                  |                                    | Quarterly Scores (Grades)                |                                    | Current Quarter Score<br>(Grade)      |  |
| Phone: 678-432-1630                                   |                                    | Q1: 101.15 (A+)                          | Q2: N/A                            | 101.15%                               |  |
| Vendor ID# 35215                                      |                                    | Q3: N/A                                  | Q4: N/A                            | (A+)                                  |  |
| Program Census Information:                           |                                    | # Children in Care During<br>Quarter: 24 | # Placements During<br>Quarter: 24 | # Children in Care On<br>Last Day: 14 |  |
|                                                       | Avg<br>Performance All<br>CCIs (%) | Provider<br>Performance (%)*             | Possible Points<br>(Weight)        | Provider Points<br>Earned             |  |
| OPM Monitoring Reviews                                |                                    |                                          |                                    |                                       |  |
| Annual Comprehensive Reviews                          | 83%                                | 99%                                      | 25                                 | 24.73                                 |  |
| Safety Reviews                                        | 86%                                | 95%                                      | 15                                 | 14.25                                 |  |
| Monitoring Sub-Total                                  |                                    |                                          | 40                                 | 38.98                                 |  |
| CCI Safety Outcomes                                   |                                    |                                          |                                    |                                       |  |
| Incidence of Maltreatment                             | 0.00%                              | No Substantiated<br>Reports              | 10                                 | 10.00                                 |  |
| Staff Training/Foundations                            | 96%                                | 100%                                     | 5                                  | 5.00                                  |  |
| Staff Safety Checks                                   | 87%                                | 100%                                     | 5                                  | 5.00                                  |  |
| Safety Sub-Total                                      |                                    |                                          | 20                                 | 20.00                                 |  |
| CCI Permanency Outcomes                               |                                    |                                          |                                    |                                       |  |
| Placement Stability                                   | 89%                                | 92%                                      | 15                                 | 13.80                                 |  |
| Permanency Sub-Total                                  |                                    |                                          | 15                                 | 13.80                                 |  |
| CCI Well-Being Outcomes                               |                                    |                                          |                                    |                                       |  |
| EPSDT Medical Visits                                  | 92%                                | 83%                                      | 4                                  | 3.32                                  |  |
| EPSDT Dental Visits                                   | 85%                                | 89%                                      | 4                                  | 3.56                                  |  |
| Academic Supports                                     | 74%                                | 64%                                      | 3                                  | 1.92                                  |  |
| Provider ECEM Visits                                  | 76%                                | 84%                                      | 7                                  | 5.88                                  |  |
| Provider General Contacts                             | 76%                                | 82%                                      | 7                                  | 5.74                                  |  |
| Placements with Siblings                              | 38%                                | 79%                                      | Not Scored                         | Not Scored                            |  |
| Placements within Legal County                        | 14%                                | 57%                                      | Not Scored                         | Not Scored                            |  |
| Well-Being Sub-Total                                  |                                    |                                          | 25                                 | 20.42                                 |  |