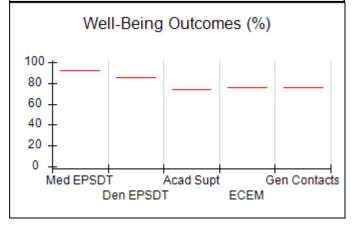

# Performance-Based Placement Measures RBWO Provider GA+SCORECARD - CCI

| Provider/Program Name: A Friend's House - (563) - CCI |                                    |                                          |                                    |                                       |  |
|-------------------------------------------------------|------------------------------------|------------------------------------------|------------------------------------|---------------------------------------|--|
| 111 Henry Pkwy., McDonough, GA 30253                  |                                    | Quarterly Scores (Grades)                |                                    | Current Quarter Score<br>(Grade)      |  |
| Phone: 678-432-1630                                   |                                    | Q1: 101.15 (A+)                          | Q2: N/A                            | 101.15%                               |  |
| Vendor ID# 35215                                      |                                    | Q3: N/A                                  | Q4: N/A                            | (A+)                                  |  |
| Program Census Information:                           |                                    | # Children in Care During<br>Quarter: 24 | # Placements During<br>Quarter: 24 | # Children in Care On<br>Last Day: 14 |  |
|                                                       | Avg<br>Performance All<br>CCIs (%) | Provider<br>Performance (%)*             | Possible Points<br>(Weight)        | Provider Points<br>Earned             |  |
| OPM Monitoring Reviews                                |                                    |                                          |                                    |                                       |  |
| Annual Comprehensive Reviews                          | 83%                                | 99%                                      | 25                                 | 24.73                                 |  |
| Safety Reviews                                        | 86%                                | 95%                                      | 15                                 | 14.25                                 |  |
| Monitoring Sub-Total                                  |                                    |                                          | 40                                 | 38.98                                 |  |
| CCI Safety Outcomes                                   |                                    |                                          |                                    |                                       |  |
| Incidence of Maltreatment                             | 0.00%                              | No Substantiated<br>Reports              | 10                                 | 10.00                                 |  |
| Staff Training/Foundations                            | 96%                                | 100%                                     | 5                                  | 5.00                                  |  |
| Staff Safety Checks                                   | 87%                                | 100%                                     | 5                                  | 5.00                                  |  |
| Safety Sub-Total                                      |                                    |                                          | 20                                 | 20.00                                 |  |
| CCI Permanency Outcomes                               |                                    |                                          |                                    |                                       |  |
| Placement Stability                                   | 89%                                | 92%                                      | 15                                 | 13.80                                 |  |
| Permanency Sub-Total                                  |                                    |                                          | 15                                 | 13.80                                 |  |
| CCI Well-Being Outcomes                               |                                    |                                          |                                    |                                       |  |
| EPSDT Medical Visits                                  | 92%                                | 83%                                      | 4                                  | 3.32                                  |  |
| EPSDT Dental Visits                                   | 85%                                | 89%                                      | 4                                  | 3.56                                  |  |
| Academic Supports                                     | 74%                                | 64%                                      | 3                                  | 1.92                                  |  |
| Provider ECEM Visits                                  | 76%                                | 84%                                      | 7                                  | 5.88                                  |  |
| Provider General Contacts                             | 76%                                | 82%                                      | 7                                  | 5.74                                  |  |
| Placements with Siblings                              | 38%                                | 79%                                      | Not Scored                         | Not Scored                            |  |
| Placements within Legal County                        | 14%                                | 57%                                      | Not Scored                         | Not Scored                            |  |
| Well-Being Sub-Total                                  |                                    |                                          | 25                                 | 20.42                                 |  |