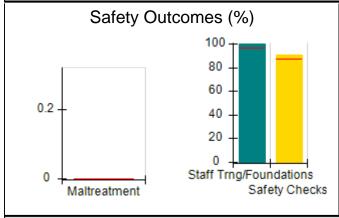

# Performance-Based Placement Measures RBWO Provider GA+SCORECARD - CCI

| Provider/Program Name: A Friend's House - (563) - CCI |                                    |                                          |                                    |                                       |  |
|-------------------------------------------------------|------------------------------------|------------------------------------------|------------------------------------|---------------------------------------|--|
| 111 Henry Pkwy., McDonough, GA 30253                  |                                    | Quarterly Scores (Grades)                |                                    | Current Quarter Score<br>(Grade)      |  |
| Phone: 678-432-1630                                   |                                    | Q1: 101.15 (A+)                          | Q2: N/A                            | 101.15%                               |  |
| Vendor ID# 35215                                      |                                    | Q3: N/A                                  | Q4: N/A                            | (A+)                                  |  |
| Program Census Information:                           |                                    | # Children in Care During<br>Quarter: 24 | # Placements During<br>Quarter: 24 | # Children in Care On<br>Last Day: 14 |  |
|                                                       | Avg<br>Performance All<br>CCIs (%) | Provider<br>Performance (%)*             | Possible Points<br>(Weight)        | Provider Points<br>Earned             |  |
| OPM Monitoring Reviews                                |                                    |                                          |                                    |                                       |  |
| Annual Comprehensive Reviews                          | 83%                                | 99%                                      | 25                                 | 24.73                                 |  |
| Safety Reviews                                        | 86%                                | 95%                                      | 15                                 | 14.25                                 |  |
| Monitoring Sub-Total                                  |                                    |                                          | 40                                 | 38.98                                 |  |
| CCI Safety Outcomes                                   |                                    |                                          |                                    |                                       |  |
| Incidence of Maltreatment                             | 0.00%                              | No Substantiated<br>Reports              | 10                                 | 10.00                                 |  |
| Staff Training/Foundations                            | 96%                                | 100%                                     | 5                                  | 5.00                                  |  |
| Staff Safety Checks                                   | 87%                                | 100%                                     | 5                                  | 5.00                                  |  |
| Safety Sub-Total                                      |                                    |                                          | 20                                 | 20.00                                 |  |
| CCI Permanency Outcomes                               |                                    |                                          |                                    |                                       |  |
| Placement Stability                                   | 89%                                | 92%                                      | 15                                 | 13.80                                 |  |
| Permanency Sub-Total                                  |                                    |                                          | 15                                 | 13.80                                 |  |
| CCI Well-Being Outcomes                               |                                    |                                          |                                    |                                       |  |
| EPSDT Medical Visits                                  | 92%                                | 83%                                      | 4                                  | 3.32                                  |  |
| EPSDT Dental Visits                                   | 85%                                | 89%                                      | 4                                  | 3.56                                  |  |
| Academic Supports                                     | 74%                                | 64%                                      | 3                                  | 1.92                                  |  |
| Provider ECEM Visits                                  | 76%                                | 84%                                      | 7                                  | 5.88                                  |  |
| Provider General Contacts                             | 76%                                | 82%                                      | 7                                  | 5.74                                  |  |
| Placements with Siblings                              | 38%                                | 79%                                      | Not Scored                         | Not Scored                            |  |
| Placements within Legal County                        | 14%                                | 57%                                      | Not Scored                         | Not Scored                            |  |
| Well-Being Sub-Total                                  |                                    |                                          | 25                                 | 20.42                                 |  |