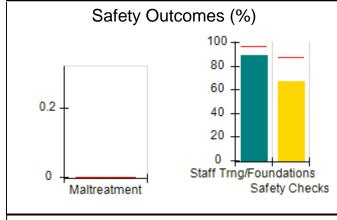

# Performance-Based Placement Measures RBWO Provider GA+SCORECARD - CCI

| Provider/Program Name: A Friend's House - (563) - CCI |                                    |                                          |                                    |                                       |  |
|-------------------------------------------------------|------------------------------------|------------------------------------------|------------------------------------|---------------------------------------|--|
| 111 Henry Pkwy., McDonough, GA 30253                  |                                    | Quarterly Scores (Grades)                |                                    | Current Quarter Score<br>(Grade)      |  |
| Phone: 678-432-1630                                   |                                    | Q1: 101.15 (A+)                          | Q2: N/A                            | 101.15%                               |  |
| Vendor ID# 35215                                      |                                    | Q3: N/A                                  | Q4: N/A                            | (A+)                                  |  |
| Program Census Information:                           |                                    | # Children in Care During<br>Quarter: 24 | # Placements During<br>Quarter: 24 | # Children in Care On<br>Last Day: 14 |  |
|                                                       | Avg<br>Performance All<br>CCIs (%) | Provider<br>Performance (%)*             | Possible Points<br>(Weight)        | Provider Points<br>Earned             |  |
| OPM Monitoring Reviews                                |                                    |                                          |                                    |                                       |  |
| Annual Comprehensive Reviews                          | 83%                                | 99%                                      | 25                                 | 24.73                                 |  |
| Safety Reviews                                        | 86%                                | 95%                                      | 15                                 | 14.25                                 |  |
| Monitoring Sub-Total                                  |                                    |                                          | 40                                 | 38.98                                 |  |
| CCI Safety Outcomes                                   |                                    |                                          |                                    |                                       |  |
| Incidence of Maltreatment                             | 0.00%                              | No Substantiated<br>Reports              | 10                                 | 10.00                                 |  |
| Staff Training/Foundations                            | 96%                                | 100%                                     | 5                                  | 5.00                                  |  |
| Staff Safety Checks                                   | 87%                                | 100%                                     | 5                                  | 5.00                                  |  |
| Safety Sub-Total                                      |                                    |                                          | 20                                 | 20.00                                 |  |
| CCI Permanency Outcomes                               |                                    |                                          |                                    |                                       |  |
| Placement Stability                                   | 89%                                | 92%                                      | 15                                 | 13.80                                 |  |
| Permanency Sub-Total                                  |                                    |                                          | 15                                 | 13.80                                 |  |
| CCI Well-Being Outcomes                               |                                    |                                          |                                    |                                       |  |
| EPSDT Medical Visits                                  | 92%                                | 83%                                      | 4                                  | 3.32                                  |  |
| EPSDT Dental Visits                                   | 85%                                | 89%                                      | 4                                  | 3.56                                  |  |
| Academic Supports                                     | 74%                                | 64%                                      | 3                                  | 1.92                                  |  |
| Provider ECEM Visits                                  | 76%                                | 84%                                      | 7                                  | 5.88                                  |  |
| Provider General Contacts                             | 76%                                | 82%                                      | 7                                  | 5.74                                  |  |
| Placements with Siblings                              | 38%                                | 79%                                      | Not Scored                         | Not Scored                            |  |
| Placements within Legal County                        | 14%                                | 57%                                      | Not Scored                         | Not Scored                            |  |
| Well-Being Sub-Total                                  |                                    |                                          | 25                                 | 20.42                                 |  |