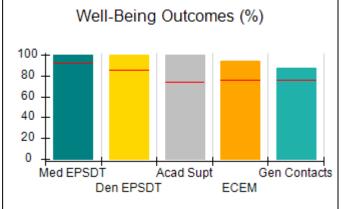

# Performance-Based Placement Measures RBWO Provider GA+SCORECARD - CCI

| Provider/Program Name: A Friend's House - (563) - CCI |                                    |                                          |                                    |                                       |  |
|-------------------------------------------------------|------------------------------------|------------------------------------------|------------------------------------|---------------------------------------|--|
| 111 Henry Pkwy., McDonough, GA 30253                  |                                    | Quarterly Scores (Grades)                |                                    | Current Quarter Score<br>(Grade)      |  |
| Phone: 678-432-1630                                   |                                    | Q1: 101.15 (A+)                          | Q2: N/A                            | 101.15%                               |  |
| Vendor ID# 35215                                      |                                    | Q3: N/A                                  | Q4: N/A                            | (A+)                                  |  |
| Program Census Information:                           |                                    | # Children in Care During<br>Quarter: 24 | # Placements During<br>Quarter: 24 | # Children in Care On<br>Last Day: 14 |  |
|                                                       | Avg<br>Performance All<br>CCIs (%) | Provider<br>Performance (%)*             | Possible Points<br>(Weight)        | Provider Points<br>Earned             |  |
| OPM Monitoring Reviews                                |                                    |                                          |                                    |                                       |  |
| Annual Comprehensive Reviews                          | 83%                                | 99%                                      | 25                                 | 24.73                                 |  |
| Safety Reviews                                        | 86%                                | 95%                                      | 15                                 | 14.25                                 |  |
| Monitoring Sub-Total                                  |                                    |                                          | 40                                 | 38.98                                 |  |
| CCI Safety Outcomes                                   |                                    |                                          |                                    |                                       |  |
| Incidence of Maltreatment                             | 0.00%                              | No Substantiated<br>Reports              | 10                                 | 10.00                                 |  |
| Staff Training/Foundations                            | 96%                                | 100%                                     | 5                                  | 5.00                                  |  |
| Staff Safety Checks                                   | 87%                                | 100%                                     | 5                                  | 5.00                                  |  |
| Safety Sub-Total                                      |                                    |                                          | 20                                 | 20.00                                 |  |
| CCI Permanency Outcomes                               |                                    |                                          |                                    |                                       |  |
| Placement Stability                                   | 89%                                | 92%                                      | 15                                 | 13.80                                 |  |
| Permanency Sub-Total                                  |                                    |                                          | 15                                 | 13.80                                 |  |
| CCI Well-Being Outcomes                               |                                    |                                          |                                    |                                       |  |
| EPSDT Medical Visits                                  | 92%                                | 83%                                      | 4                                  | 3.32                                  |  |
| EPSDT Dental Visits                                   | 85%                                | 89%                                      | 4                                  | 3.56                                  |  |
| Academic Supports                                     | 74%                                | 64%                                      | 3                                  | 1.92                                  |  |
| Provider ECEM Visits                                  | 76%                                | 84%                                      | 7                                  | 5.88                                  |  |
| Provider General Contacts                             | 76%                                | 82%                                      | 7                                  | 5.74                                  |  |
| Placements with Siblings                              | 38%                                | 79%                                      | Not Scored                         | Not Scored                            |  |
| Placements within Legal County                        | 14%                                | 57%                                      | Not Scored                         | Not Scored                            |  |
| Well-Being Sub-Total                                  |                                    |                                          | 25                                 | 20.42                                 |  |