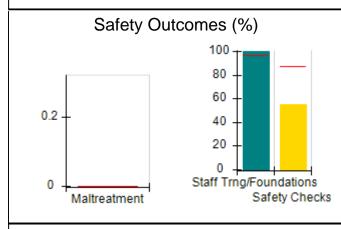

# Performance-Based Placement Measures RBWO Provider GA+SCORECARD - CCI

| Provider/Program Name: A Friend's House - (563) - CCI |                                    |                                          |                                    |                                       |  |
|-------------------------------------------------------|------------------------------------|------------------------------------------|------------------------------------|---------------------------------------|--|
| 111 Henry Pkwy., McDonough, GA 30253                  |                                    | Quarterly Scores (Grades)                |                                    | Current Quarter Score<br>(Grade)      |  |
| Phone: 678-432-1630                                   |                                    | Q1: 101.15 (A+)                          | Q2: N/A                            | 101.15%                               |  |
| Vendor ID# 35215                                      |                                    | Q3: N/A                                  | Q4: N/A                            | (A+)                                  |  |
| Program Census Information:                           |                                    | # Children in Care During<br>Quarter: 24 | # Placements During<br>Quarter: 24 | # Children in Care On<br>Last Day: 14 |  |
|                                                       | Avg<br>Performance All<br>CCIs (%) | Provider<br>Performance (%)*             | Possible Points<br>(Weight)        | Provider Points<br>Earned             |  |
| OPM Monitoring Reviews                                |                                    |                                          |                                    |                                       |  |
| Annual Comprehensive Reviews                          | 83%                                | 99%                                      | 25                                 | 24.73                                 |  |
| Safety Reviews                                        | 86%                                | 95%                                      | 15                                 | 14.25                                 |  |
| Monitoring Sub-Total                                  |                                    |                                          | 40                                 | 38.98                                 |  |
| CCI Safety Outcomes                                   |                                    |                                          |                                    |                                       |  |
| Incidence of Maltreatment                             | 0.00%                              | No Substantiated<br>Reports              | 10                                 | 10.00                                 |  |
| Staff Training/Foundations                            | 96%                                | 100%                                     | 5                                  | 5.00                                  |  |
| Staff Safety Checks                                   | 87%                                | 100%                                     | 5                                  | 5.00                                  |  |
| Safety Sub-Total                                      |                                    |                                          | 20                                 | 20.00                                 |  |
| CCI Permanency Outcomes                               |                                    |                                          |                                    |                                       |  |
| Placement Stability                                   | 89%                                | 92%                                      | 15                                 | 13.80                                 |  |
| Permanency Sub-Total                                  |                                    |                                          | 15                                 | 13.80                                 |  |
| CCI Well-Being Outcomes                               |                                    |                                          |                                    |                                       |  |
| EPSDT Medical Visits                                  | 92%                                | 83%                                      | 4                                  | 3.32                                  |  |
| EPSDT Dental Visits                                   | 85%                                | 89%                                      | 4                                  | 3.56                                  |  |
| Academic Supports                                     | 74%                                | 64%                                      | 3                                  | 1.92                                  |  |
| Provider ECEM Visits                                  | 76%                                | 84%                                      | 7                                  | 5.88                                  |  |
| Provider General Contacts                             | 76%                                | 82%                                      | 7                                  | 5.74                                  |  |
| Placements with Siblings                              | 38%                                | 79%                                      | Not Scored                         | Not Scored                            |  |
| Placements within Legal County                        | 14%                                | 57%                                      | Not Scored                         | Not Scored                            |  |
| Well-Being Sub-Total                                  |                                    |                                          | 25                                 | 20.42                                 |  |