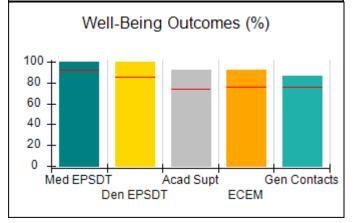

# Performance-Based Placement Measures RBWO Provider GA+SCORECARD - CCI

| Provider/Program Name: A Friend's House - (563) - CCI |                                    |                                          |                                    |                                       |  |
|-------------------------------------------------------|------------------------------------|------------------------------------------|------------------------------------|---------------------------------------|--|
| 111 Henry Pkwy., McDonough, GA 30253                  |                                    | Quarterly Scores (Grades)                |                                    | Current Quarter Score<br>(Grade)      |  |
| Phone: 678-432-1630                                   |                                    | Q1: 101.15 (A+)                          | Q2: N/A                            | 101.15%                               |  |
| Vendor ID# 35215                                      |                                    | Q3: N/A                                  | Q4: N/A                            | (A+)                                  |  |
| Program Census Information:                           |                                    | # Children in Care During<br>Quarter: 24 | # Placements During<br>Quarter: 24 | # Children in Care On<br>Last Day: 14 |  |
|                                                       | Avg<br>Performance All<br>CCIs (%) | Provider<br>Performance (%)*             | Possible Points<br>(Weight)        | Provider Points<br>Earned             |  |
| OPM Monitoring Reviews                                |                                    |                                          |                                    |                                       |  |
| Annual Comprehensive Reviews                          | 83%                                | 99%                                      | 25                                 | 24.73                                 |  |
| Safety Reviews                                        | 86%                                | 95%                                      | 15                                 | 14.25                                 |  |
| Monitoring Sub-Total                                  |                                    |                                          | 40                                 | 38.98                                 |  |
| CCI Safety Outcomes                                   |                                    |                                          |                                    |                                       |  |
| Incidence of Maltreatment                             | 0.00%                              | No Substantiated<br>Reports              | 10                                 | 10.00                                 |  |
| Staff Training/Foundations                            | 96%                                | 100%                                     | 5                                  | 5.00                                  |  |
| Staff Safety Checks                                   | 87%                                | 100%                                     | 5                                  | 5.00                                  |  |
| Safety Sub-Total                                      |                                    |                                          | 20                                 | 20.00                                 |  |
| CCI Permanency Outcomes                               |                                    |                                          |                                    |                                       |  |
| Placement Stability                                   | 89%                                | 92%                                      | 15                                 | 13.80                                 |  |
| Permanency Sub-Total                                  |                                    |                                          | 15                                 | 13.80                                 |  |
| CCI Well-Being Outcomes                               |                                    |                                          |                                    |                                       |  |
| EPSDT Medical Visits                                  | 92%                                | 83%                                      | 4                                  | 3.32                                  |  |
| EPSDT Dental Visits                                   | 85%                                | 89%                                      | 4                                  | 3.56                                  |  |
| Academic Supports                                     | 74%                                | 64%                                      | 3                                  | 1.92                                  |  |
| Provider ECEM Visits                                  | 76%                                | 84%                                      | 7                                  | 5.88                                  |  |
| Provider General Contacts                             | 76%                                | 82%                                      | 7                                  | 5.74                                  |  |
| Placements with Siblings                              | 38%                                | 79%                                      | Not Scored                         | Not Scored                            |  |
| Placements within Legal County                        | 14%                                | 57%                                      | Not Scored                         | Not Scored                            |  |
| Well-Being Sub-Total                                  |                                    |                                          | 25                                 | 20.42                                 |  |