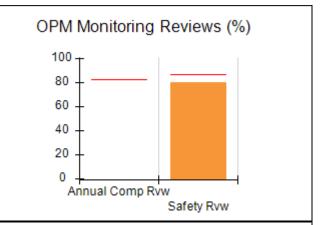

# Performance-Based Placement Measures RBWO Provider GA+SCORECARD - CCI

| Provider/Program Name: A Friend's House - (563) - CCI |                                    |                                          |                                    |                                       |  |
|-------------------------------------------------------|------------------------------------|------------------------------------------|------------------------------------|---------------------------------------|--|
| 111 Henry Pkwy., McDonough, GA 30253                  |                                    | Quarterly Scores (Grades)                |                                    | Current Quarter Score<br>(Grade)      |  |
| Phone: 678-432-1630                                   |                                    | Q1: 101.15 (A+)                          | Q2: N/A                            | 101.15%                               |  |
| Vendor ID# 35215                                      |                                    | Q3: N/A                                  | Q4: N/A                            | (A+)                                  |  |
| Program Census Information:                           |                                    | # Children in Care During<br>Quarter: 24 | # Placements During<br>Quarter: 24 | # Children in Care On<br>Last Day: 14 |  |
|                                                       | Avg<br>Performance All<br>CCIs (%) | Provider<br>Performance (%)*             | Possible Points<br>(Weight)        | Provider Points<br>Earned             |  |
| OPM Monitoring Reviews                                |                                    |                                          |                                    |                                       |  |
| Annual Comprehensive Reviews                          | 83%                                | 99%                                      | 25                                 | 24.73                                 |  |
| Safety Reviews                                        | 86%                                | 95%                                      | 15                                 | 14.25                                 |  |
| Monitoring Sub-Total                                  |                                    |                                          | 40                                 | 38.98                                 |  |
| CCI Safety Outcomes                                   |                                    |                                          |                                    |                                       |  |
| Incidence of Maltreatment                             | 0.00%                              | No Substantiated<br>Reports              | 10                                 | 10.00                                 |  |
| Staff Training/Foundations                            | 96%                                | 100%                                     | 5                                  | 5.00                                  |  |
| Staff Safety Checks                                   | 87%                                | 100%                                     | 5                                  | 5.00                                  |  |
| Safety Sub-Total                                      |                                    |                                          | 20                                 | 20.00                                 |  |
| CCI Permanency Outcomes                               |                                    |                                          |                                    |                                       |  |
| Placement Stability                                   | 89%                                | 92%                                      | 15                                 | 13.80                                 |  |
| Permanency Sub-Total                                  |                                    |                                          | 15                                 | 13.80                                 |  |
| CCI Well-Being Outcomes                               |                                    |                                          |                                    |                                       |  |
| EPSDT Medical Visits                                  | 92%                                | 83%                                      | 4                                  | 3.32                                  |  |
| EPSDT Dental Visits                                   | 85%                                | 89%                                      | 4                                  | 3.56                                  |  |
| Academic Supports                                     | 74%                                | 64%                                      | 3                                  | 1.92                                  |  |
| Provider ECEM Visits                                  | 76%                                | 84%                                      | 7                                  | 5.88                                  |  |
| Provider General Contacts                             | 76%                                | 82%                                      | 7                                  | 5.74                                  |  |
| Placements with Siblings                              | 38%                                | 79%                                      | Not Scored                         | Not Scored                            |  |
| Placements within Legal County                        | 14%                                | 57%                                      | Not Scored                         | Not Scored                            |  |
| Well-Being Sub-Total                                  |                                    |                                          | 25                                 | 20.42                                 |  |