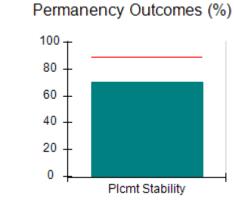

# Performance-Based Placement Measures RBWO Provider GA+SCORECARD - CCI

| Provider/Program Name: A Friend's House - (563) - CCI |                                    |                                          |                                    |                                       |  |
|-------------------------------------------------------|------------------------------------|------------------------------------------|------------------------------------|---------------------------------------|--|
| 111 Henry Pkwy., McDonough, GA 30253                  |                                    | Quarterly Scores (Grades)                |                                    | Current Quarter Score<br>(Grade)      |  |
| Phone: 678-432-1630                                   |                                    | Q1: 101.15 (A+)                          | Q2: N/A                            | 101.15%                               |  |
| Vendor ID# 35215                                      |                                    | Q3: N/A                                  | Q4: N/A                            | (A+)                                  |  |
| Program Census Information:                           |                                    | # Children in Care During<br>Quarter: 24 | # Placements During<br>Quarter: 24 | # Children in Care On<br>Last Day: 14 |  |
|                                                       | Avg<br>Performance All<br>CCIs (%) | Provider<br>Performance (%)*             | Possible Points<br>(Weight)        | Provider Points<br>Earned             |  |
| OPM Monitoring Reviews                                |                                    |                                          |                                    |                                       |  |
| Annual Comprehensive Reviews                          | 83%                                | 99%                                      | 25                                 | 24.73                                 |  |
| Safety Reviews                                        | 86%                                | 95%                                      | 15                                 | 14.25                                 |  |
| Monitoring Sub-Total                                  |                                    |                                          | 40                                 | 38.98                                 |  |
| CCI Safety Outcomes                                   |                                    |                                          |                                    |                                       |  |
| Incidence of Maltreatment                             | 0.00%                              | No Substantiated<br>Reports              | 10                                 | 10.00                                 |  |
| Staff Training/Foundations                            | 96%                                | 100%                                     | 5                                  | 5.00                                  |  |
| Staff Safety Checks                                   | 87%                                | 100%                                     | 5                                  | 5.00                                  |  |
| Safety Sub-Total                                      |                                    |                                          | 20                                 | 20.00                                 |  |
| CCI Permanency Outcomes                               |                                    |                                          |                                    |                                       |  |
| Placement Stability                                   | 89%                                | 92%                                      | 15                                 | 13.80                                 |  |
| Permanency Sub-Total                                  |                                    |                                          | 15                                 | 13.80                                 |  |
| CCI Well-Being Outcomes                               |                                    |                                          |                                    |                                       |  |
| EPSDT Medical Visits                                  | 92%                                | 83%                                      | 4                                  | 3.32                                  |  |
| EPSDT Dental Visits                                   | 85%                                | 89%                                      | 4                                  | 3.56                                  |  |
| Academic Supports                                     | 74%                                | 64%                                      | 3                                  | 1.92                                  |  |
| Provider ECEM Visits                                  | 76%                                | 84%                                      | 7                                  | 5.88                                  |  |
| Provider General Contacts                             | 76%                                | 82%                                      | 7                                  | 5.74                                  |  |
| Placements with Siblings                              | 38%                                | 79%                                      | Not Scored                         | Not Scored                            |  |
| Placements within Legal County                        | 14%                                | 57%                                      | Not Scored                         | Not Scored                            |  |
| Well-Being Sub-Total                                  |                                    |                                          | 25                                 | 20.42                                 |  |