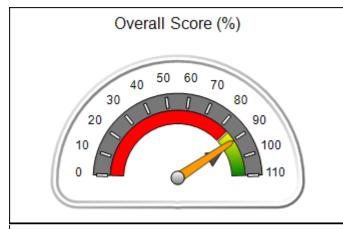

# Performance-Based Placement Measures RBWO Provider GA+SCORECARD - CCI

| Provider/Program Name: A Friend's House - (563) - CCI |                                    |                                          |                                    |                                       |  |
|-------------------------------------------------------|------------------------------------|------------------------------------------|------------------------------------|---------------------------------------|--|
| 111 Henry Pkwy., McDonough, GA 30253                  |                                    | Quarterly Scores (Grades)                |                                    | Current Quarter Score<br>(Grade)      |  |
| Phone: 678-432-1630                                   |                                    | Q1: 101.15 (A+)                          | Q2: N/A                            | 101.15%                               |  |
| Vendor ID# 35215                                      |                                    | Q3: N/A                                  | Q4: N/A                            | (A+)                                  |  |
| Program Census Information:                           |                                    | # Children in Care During<br>Quarter: 24 | # Placements During<br>Quarter: 24 | # Children in Care On<br>Last Day: 14 |  |
|                                                       | Avg<br>Performance All<br>CCIs (%) | Provider<br>Performance (%)*             | Possible Points<br>(Weight)        | Provider Points<br>Earned             |  |
| OPM Monitoring Reviews                                |                                    |                                          |                                    |                                       |  |
| Annual Comprehensive Reviews                          | 83%                                | 99%                                      | 25                                 | 24.73                                 |  |
| Safety Reviews                                        | 86%                                | 95%                                      | 15                                 | 14.25                                 |  |
| Monitoring Sub-Total                                  |                                    |                                          | 40                                 | 38.98                                 |  |
| CCI Safety Outcomes                                   |                                    |                                          |                                    |                                       |  |
| Incidence of Maltreatment                             | 0.00%                              | No Substantiated<br>Reports              | 10                                 | 10.00                                 |  |
| Staff Training/Foundations                            | 96%                                | 100%                                     | 5                                  | 5.00                                  |  |
| Staff Safety Checks                                   | 87%                                | 100%                                     | 5                                  | 5.00                                  |  |
| Safety Sub-Total                                      |                                    |                                          | 20                                 | 20.00                                 |  |
| CCI Permanency Outcomes                               |                                    |                                          |                                    |                                       |  |
| Placement Stability                                   | 89%                                | 92%                                      | 15                                 | 13.80                                 |  |
| Permanency Sub-Total                                  |                                    |                                          | 15                                 | 13.80                                 |  |
| CCI Well-Being Outcomes                               |                                    |                                          |                                    |                                       |  |
| EPSDT Medical Visits                                  | 92%                                | 83%                                      | 4                                  | 3.32                                  |  |
| EPSDT Dental Visits                                   | 85%                                | 89%                                      | 4                                  | 3.56                                  |  |
| Academic Supports                                     | 74%                                | 64%                                      | 3                                  | 1.92                                  |  |
| Provider ECEM Visits                                  | 76%                                | 84%                                      | 7                                  | 5.88                                  |  |
| Provider General Contacts                             | 76%                                | 82%                                      | 7                                  | 5.74                                  |  |
| Placements with Siblings                              | 38%                                | 79%                                      | Not Scored                         | Not Scored                            |  |
| Placements within Legal County                        | 14%                                | 57%                                      | Not Scored                         | Not Scored                            |  |
| Well-Being Sub-Total                                  |                                    |                                          | 25                                 | 20.42                                 |  |

| Monitoring & Outcomes: Possible Points = 100 | Points Earned = 93.20   |         |
|----------------------------------------------|-------------------------|---------|
| Score Before Incentives Credit 9             |                         | 93.20%  |
| Inc                                          | Incentives Awarded 7.95 |         |
| PBP Verification                             |                         | N/A pts |
|                                              | Total Score 10          |         |