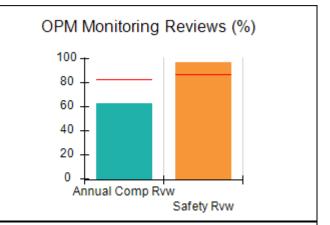

# Performance-Based Placement Measures RBWO Provider GA+SCORECARD - CCI

| Provider/Program Name: A Friend's House - (563) - CCI |                                    |                                          |                                    |                                       |  |
|-------------------------------------------------------|------------------------------------|------------------------------------------|------------------------------------|---------------------------------------|--|
| 111 Henry Pkwy., McDonough, GA 30253                  |                                    | Quarterly Scores (Grades)                |                                    | Current Quarter Score<br>(Grade)      |  |
| Phone: 678-432-1630                                   |                                    | Q1: 101.15 (A+)                          | Q2: N/A                            | 101.15%                               |  |
| Vendor ID# 35215                                      |                                    | Q3: N/A                                  | Q4: N/A                            | (A+)                                  |  |
| Program Census Information:                           |                                    | # Children in Care During<br>Quarter: 24 | # Placements During<br>Quarter: 24 | # Children in Care On<br>Last Day: 14 |  |
|                                                       | Avg<br>Performance All<br>CCIs (%) | Provider<br>Performance (%)*             | Possible Points<br>(Weight)        | Provider Points<br>Earned             |  |
| OPM Monitoring Reviews                                |                                    |                                          |                                    |                                       |  |
| Annual Comprehensive Reviews                          | 83%                                | 99%                                      | 25                                 | 24.73                                 |  |
| Safety Reviews                                        | 86%                                | 95%                                      | 15                                 | 14.25                                 |  |
| Monitoring Sub-Total                                  |                                    |                                          | 40                                 | 38.98                                 |  |
| CCI Safety Outcomes                                   |                                    |                                          |                                    |                                       |  |
| Incidence of Maltreatment                             | 0.00%                              | No Substantiated<br>Reports              | 10                                 | 10.00                                 |  |
| Staff Training/Foundations                            | 96%                                | 100%                                     | 5                                  | 5.00                                  |  |
| Staff Safety Checks                                   | 87%                                | 100%                                     | 5                                  | 5.00                                  |  |
| Safety Sub-Total                                      |                                    |                                          | 20                                 | 20.00                                 |  |
| CCI Permanency Outcomes                               |                                    |                                          |                                    |                                       |  |
| Placement Stability                                   | 89%                                | 92%                                      | 15                                 | 13.80                                 |  |
| Permanency Sub-Total                                  |                                    |                                          | 15                                 | 13.80                                 |  |
| CCI Well-Being Outcomes                               |                                    |                                          |                                    |                                       |  |
| EPSDT Medical Visits                                  | 92%                                | 83%                                      | 4                                  | 3.32                                  |  |
| EPSDT Dental Visits                                   | 85%                                | 89%                                      | 4                                  | 3.56                                  |  |
| Academic Supports                                     | 74%                                | 64%                                      | 3                                  | 1.92                                  |  |
| Provider ECEM Visits                                  | 76%                                | 84%                                      | 7                                  | 5.88                                  |  |
| Provider General Contacts                             | 76%                                | 82%                                      | 7                                  | 5.74                                  |  |
| Placements with Siblings                              | 38%                                | 79%                                      | Not Scored                         | Not Scored                            |  |
| Placements within Legal County                        | 14%                                | 57%                                      | Not Scored                         | Not Scored                            |  |
| Well-Being Sub-Total                                  |                                    |                                          | 25                                 | 20.42                                 |  |