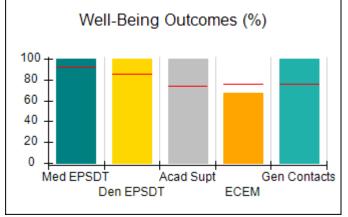

# Performance-Based Placement Measures RBWO Provider GA+SCORECARD - CCI

| Provider/Program Name: A Friend's House - (563) - CCI |                                    |                                          |                                    |                                       |  |
|-------------------------------------------------------|------------------------------------|------------------------------------------|------------------------------------|---------------------------------------|--|
| 111 Henry Pkwy., McDonough, GA 30253                  |                                    | Quarterly Scores (Grades)                |                                    | Current Quarter Score<br>(Grade)      |  |
| Phone: 678-432-1630                                   |                                    | Q1: 101.15 (A+)                          | Q2: N/A                            | 101.15%                               |  |
| Vendor ID# 35215                                      |                                    | Q3: N/A                                  | Q4: N/A                            | (A+)                                  |  |
| Program Census Information:                           |                                    | # Children in Care During<br>Quarter: 24 | # Placements During<br>Quarter: 24 | # Children in Care On<br>Last Day: 14 |  |
|                                                       | Avg<br>Performance All<br>CCIs (%) | Provider<br>Performance (%)*             | Possible Points<br>(Weight)        | Provider Points<br>Earned             |  |
| OPM Monitoring Reviews                                |                                    |                                          |                                    |                                       |  |
| Annual Comprehensive Reviews                          | 83%                                | 99%                                      | 25                                 | 24.73                                 |  |
| Safety Reviews                                        | 86%                                | 95%                                      | 15                                 | 14.25                                 |  |
| Monitoring Sub-Total                                  |                                    |                                          | 40                                 | 38.98                                 |  |
| CCI Safety Outcomes                                   |                                    |                                          |                                    |                                       |  |
| Incidence of Maltreatment                             | 0.00%                              | No Substantiated<br>Reports              | 10                                 | 10.00                                 |  |
| Staff Training/Foundations                            | 96%                                | 100%                                     | 5                                  | 5.00                                  |  |
| Staff Safety Checks                                   | 87%                                | 100%                                     | 5                                  | 5.00                                  |  |
| Safety Sub-Total                                      |                                    |                                          | 20                                 | 20.00                                 |  |
| CCI Permanency Outcomes                               |                                    |                                          |                                    |                                       |  |
| Placement Stability                                   | 89%                                | 92%                                      | 15                                 | 13.80                                 |  |
| Permanency Sub-Total                                  |                                    |                                          | 15                                 | 13.80                                 |  |
| CCI Well-Being Outcomes                               |                                    |                                          |                                    |                                       |  |
| EPSDT Medical Visits                                  | 92%                                | 83%                                      | 4                                  | 3.32                                  |  |
| EPSDT Dental Visits                                   | 85%                                | 89%                                      | 4                                  | 3.56                                  |  |
| Academic Supports                                     | 74%                                | 64%                                      | 3                                  | 1.92                                  |  |
| Provider ECEM Visits                                  | 76%                                | 84%                                      | 7                                  | 5.88                                  |  |
| Provider General Contacts                             | 76%                                | 82%                                      | 7                                  | 5.74                                  |  |
| Placements with Siblings                              | 38%                                | 79%                                      | Not Scored                         | Not Scored                            |  |
| Placements within Legal County                        | 14%                                | 57%                                      | Not Scored                         | Not Scored                            |  |
| Well-Being Sub-Total                                  |                                    |                                          | 25                                 | 20.42                                 |  |