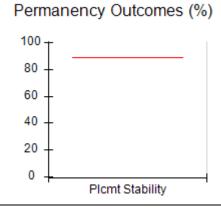

# Performance-Based Placement Measures RBWO Provider GA+SCORECARD - CCI

| Provider/Program Name: A Friend's House - (563) - CCI |                                    |                                          |                                    |                                       |  |
|-------------------------------------------------------|------------------------------------|------------------------------------------|------------------------------------|---------------------------------------|--|
| 111 Henry Pkwy., McDonough, GA 30253                  |                                    | Quarterly Scores (Grades)                |                                    | Current Quarter Score<br>(Grade)      |  |
| Phone: 678-432-1630                                   |                                    | Q1: 101.15 (A+)                          | Q2: N/A                            | 101.15%                               |  |
| Vendor ID# 35215                                      |                                    | Q3: N/A                                  | Q4: N/A                            | (A+)                                  |  |
| Program Census Information:                           |                                    | # Children in Care During<br>Quarter: 24 | # Placements During<br>Quarter: 24 | # Children in Care On<br>Last Day: 14 |  |
|                                                       | Avg<br>Performance All<br>CCIs (%) | Provider<br>Performance (%)*             | Possible Points<br>(Weight)        | Provider Points<br>Earned             |  |
| OPM Monitoring Reviews                                |                                    |                                          |                                    |                                       |  |
| Annual Comprehensive Reviews                          | 83%                                | 99%                                      | 25                                 | 24.73                                 |  |
| Safety Reviews                                        | 86%                                | 95%                                      | 15                                 | 14.25                                 |  |
| Monitoring Sub-Total                                  |                                    |                                          | 40                                 | 38.98                                 |  |
| CCI Safety Outcomes                                   |                                    |                                          |                                    |                                       |  |
| Incidence of Maltreatment                             | 0.00%                              | No Substantiated<br>Reports              | 10                                 | 10.00                                 |  |
| Staff Training/Foundations                            | 96%                                | 100%                                     | 5                                  | 5.00                                  |  |
| Staff Safety Checks                                   | 87%                                | 100%                                     | 5                                  | 5.00                                  |  |
| Safety Sub-Total                                      |                                    |                                          | 20                                 | 20.00                                 |  |
| CCI Permanency Outcomes                               |                                    |                                          |                                    |                                       |  |
| Placement Stability                                   | 89%                                | 92%                                      | 15                                 | 13.80                                 |  |
| Permanency Sub-Total                                  |                                    |                                          | 15                                 | 13.80                                 |  |
| CCI Well-Being Outcomes                               |                                    |                                          |                                    |                                       |  |
| EPSDT Medical Visits                                  | 92%                                | 83%                                      | 4                                  | 3.32                                  |  |
| EPSDT Dental Visits                                   | 85%                                | 89%                                      | 4                                  | 3.56                                  |  |
| Academic Supports                                     | 74%                                | 64%                                      | 3                                  | 1.92                                  |  |
| Provider ECEM Visits                                  | 76%                                | 84%                                      | 7                                  | 5.88                                  |  |
| Provider General Contacts                             | 76%                                | 82%                                      | 7                                  | 5.74                                  |  |
| Placements with Siblings                              | 38%                                | 79%                                      | Not Scored                         | Not Scored                            |  |
| Placements within Legal County                        | 14%                                | 57%                                      | Not Scored                         | Not Scored                            |  |
| Well-Being Sub-Total                                  |                                    |                                          | 25                                 | 20.42                                 |  |