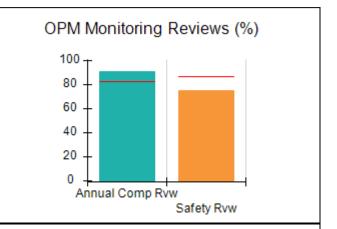

# Performance-Based Placement Measures RBWO Provider GA+SCORECARD - CCI

| Provider/Program Name: A Friend's House - (563) - CCI |                                    |                                          |                                    |                                       |  |
|-------------------------------------------------------|------------------------------------|------------------------------------------|------------------------------------|---------------------------------------|--|
| 111 Henry Pkwy., McDonough, GA 30253                  |                                    | Quarterly Scores (Grades)                |                                    | Current Quarter Score<br>(Grade)      |  |
| Phone: 678-432-1630                                   |                                    | Q1: 101.15 (A+)                          | Q2: N/A                            | 101.15%                               |  |
| Vendor ID# 35215                                      |                                    | Q3: N/A                                  | Q4: N/A                            | (A+)                                  |  |
| Program Census Information:                           |                                    | # Children in Care During<br>Quarter: 24 | # Placements During<br>Quarter: 24 | # Children in Care On<br>Last Day: 14 |  |
|                                                       | Avg<br>Performance All<br>CCIs (%) | Provider<br>Performance (%)*             | Possible Points<br>(Weight)        | Provider Points<br>Earned             |  |
| OPM Monitoring Reviews                                |                                    |                                          |                                    |                                       |  |
| Annual Comprehensive Reviews                          | 83%                                | 99%                                      | 25                                 | 24.73                                 |  |
| Safety Reviews                                        | 86%                                | 95%                                      | 15                                 | 14.25                                 |  |
| Monitoring Sub-Total                                  |                                    |                                          | 40                                 | 38.98                                 |  |
| CCI Safety Outcomes                                   |                                    |                                          |                                    |                                       |  |
| Incidence of Maltreatment                             | 0.00%                              | No Substantiated<br>Reports              | 10                                 | 10.00                                 |  |
| Staff Training/Foundations                            | 96%                                | 100%                                     | 5                                  | 5.00                                  |  |
| Staff Safety Checks                                   | 87%                                | 100%                                     | 5                                  | 5.00                                  |  |
| Safety Sub-Total                                      |                                    |                                          | 20                                 | 20.00                                 |  |
| CCI Permanency Outcomes                               |                                    |                                          |                                    |                                       |  |
| Placement Stability                                   | 89%                                | 92%                                      | 15                                 | 13.80                                 |  |
| Permanency Sub-Total                                  |                                    |                                          | 15                                 | 13.80                                 |  |
| CCI Well-Being Outcomes                               |                                    |                                          |                                    |                                       |  |
| EPSDT Medical Visits                                  | 92%                                | 83%                                      | 4                                  | 3.32                                  |  |
| EPSDT Dental Visits                                   | 85%                                | 89%                                      | 4                                  | 3.56                                  |  |
| Academic Supports                                     | 74%                                | 64%                                      | 3                                  | 1.92                                  |  |
| Provider ECEM Visits                                  | 76%                                | 84%                                      | 7                                  | 5.88                                  |  |
| Provider General Contacts                             | 76%                                | 82%                                      | 7                                  | 5.74                                  |  |
| Placements with Siblings                              | 38%                                | 79%                                      | Not Scored                         | Not Scored                            |  |
| Placements within Legal County                        | 14%                                | 57%                                      | Not Scored                         | Not Scored                            |  |
| Well-Being Sub-Total                                  |                                    |                                          | 25                                 | 20.42                                 |  |