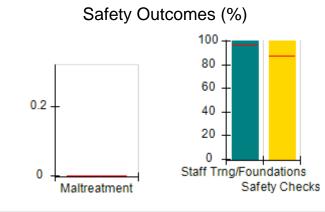

# Performance-Based Placement Measures RBWO Provider GA+SCORECARD - CCI

| Provider/Program Name: A Friend's House - (563) - CCI |                                    |                                          |                                    |                                       |  |
|-------------------------------------------------------|------------------------------------|------------------------------------------|------------------------------------|---------------------------------------|--|
| 111 Henry Pkwy., McDonough, GA 30253                  |                                    | Quarterly Scores (Grades)                |                                    | Current Quarter Score<br>(Grade)      |  |
| Phone: 678-432-1630                                   |                                    | Q1: 101.15 (A+)                          | Q2: N/A                            | 101.15%                               |  |
| Vendor ID# 35215                                      |                                    | Q3: N/A                                  | Q4: N/A                            | (A+)                                  |  |
| Program Census Information:                           |                                    | # Children in Care During<br>Quarter: 24 | # Placements During<br>Quarter: 24 | # Children in Care On<br>Last Day: 14 |  |
|                                                       | Avg<br>Performance All<br>CCIs (%) | Provider<br>Performance (%)*             | Possible Points<br>(Weight)        | Provider Points<br>Earned             |  |
| OPM Monitoring Reviews                                |                                    |                                          |                                    |                                       |  |
| Annual Comprehensive Reviews                          | 83%                                | 99%                                      | 25                                 | 24.73                                 |  |
| Safety Reviews                                        | 86%                                | 95%                                      | 15                                 | 14.25                                 |  |
| Monitoring Sub-Total                                  |                                    |                                          | 40                                 | 38.98                                 |  |
| CCI Safety Outcomes                                   |                                    |                                          |                                    |                                       |  |
| Incidence of Maltreatment                             | 0.00%                              | No Substantiated<br>Reports              | 10                                 | 10.00                                 |  |
| Staff Training/Foundations                            | 96%                                | 100%                                     | 5                                  | 5.00                                  |  |
| Staff Safety Checks                                   | 87%                                | 100%                                     | 5                                  | 5.00                                  |  |
| Safety Sub-Total                                      |                                    |                                          | 20                                 | 20.00                                 |  |
| CCI Permanency Outcomes                               |                                    |                                          |                                    |                                       |  |
| Placement Stability                                   | 89%                                | 92%                                      | 15                                 | 13.80                                 |  |
| Permanency Sub-Total                                  |                                    |                                          | 15                                 | 13.80                                 |  |
| CCI Well-Being Outcomes                               |                                    |                                          |                                    |                                       |  |
| EPSDT Medical Visits                                  | 92%                                | 83%                                      | 4                                  | 3.32                                  |  |
| EPSDT Dental Visits                                   | 85%                                | 89%                                      | 4                                  | 3.56                                  |  |
| Academic Supports                                     | 74%                                | 64%                                      | 3                                  | 1.92                                  |  |
| Provider ECEM Visits                                  | 76%                                | 84%                                      | 7                                  | 5.88                                  |  |
| Provider General Contacts                             | 76%                                | 82%                                      | 7                                  | 5.74                                  |  |
| Placements with Siblings                              | 38%                                | 79%                                      | Not Scored                         | Not Scored                            |  |
| Placements within Legal County                        | 14%                                | 57%                                      | Not Scored                         | Not Scored                            |  |
| Well-Being Sub-Total                                  |                                    |                                          | 25                                 | 20.42                                 |  |