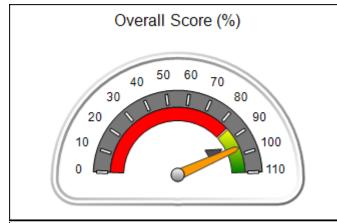

# Performance-Based Placement Measures RBWO Provider GA+SCORECARD - CCI

Report Quarter: Q1 FY2020

| Provider/Program Name: A Friend's House - (563) - CCI                                                               |                                                                        |                 |  |  |  |
|---------------------------------------------------------------------------------------------------------------------|------------------------------------------------------------------------|-----------------|--|--|--|
| 111 Henry Pkwy., McDonough, GA 30253                                                                                | Onough, GA 30253 Quarterly Scores (Grades) Current Quarter Sco (Grade) |                 |  |  |  |
| Phone: 678-432-1630                                                                                                 | Q1: 101.15 (A+)                                                        | Q1: 101.15 (A+) |  |  |  |
| Vendor ID# 35215                                                                                                    | Q3: N/A                                                                | Q3: N/A Q4: N/A |  |  |  |
| Program Census Information:  # Children in Care During Quarter: 24  # Children in Care On Last Quarter: 24  Day: 14 |                                                                        |                 |  |  |  |
|                                                                                                                     |                                                                        |                 |  |  |  |