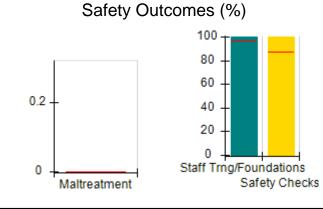

# Performance-Based Placement Measures RBWO Provider GA+SCORECARD - CCI

| Provider/Program Name: A Friend's House - (563) - CCI |                                    |                                          |                                    |                                       |  |
|-------------------------------------------------------|------------------------------------|------------------------------------------|------------------------------------|---------------------------------------|--|
| 111 Henry Pkwy., McDonough, GA 30253                  |                                    | Quarterly Scores (Grades)                |                                    | Current Quarter Score<br>(Grade)      |  |
| Phone: 678-432-1630                                   |                                    | Q1: 101.15 (A+)                          | Q2: N/A                            | 101.15%                               |  |
| Vendor ID# 35215                                      |                                    | Q3: N/A                                  | Q4: N/A                            | (A+)                                  |  |
| Program Census Information:                           |                                    | # Children in Care During<br>Quarter: 24 | # Placements During<br>Quarter: 24 | # Children in Care On<br>Last Day: 14 |  |
|                                                       | Avg<br>Performance All<br>CCIs (%) | Provider<br>Performance (%)*             | Possible Points<br>(Weight)        | Provider Points<br>Earned             |  |
| OPM Monitoring Reviews                                |                                    |                                          |                                    |                                       |  |
| Annual Comprehensive Reviews                          | 83%                                | 99%                                      | 25                                 | 24.73                                 |  |
| Safety Reviews                                        | 86%                                | 95%                                      | 15                                 | 14.25                                 |  |
| Monitoring Sub-Total                                  |                                    |                                          | 40                                 | 38.98                                 |  |
| CCI Safety Outcomes                                   |                                    |                                          |                                    |                                       |  |
| Incidence of Maltreatment                             | 0.00%                              | No Substantiated<br>Reports              | 10                                 | 10.00                                 |  |
| Staff Training/Foundations                            | 96%                                | 100%                                     | 5                                  | 5.00                                  |  |
| Staff Safety Checks                                   | 87%                                | 100%                                     | 5                                  | 5.00                                  |  |
| Safety Sub-Total                                      |                                    |                                          | 20                                 | 20.00                                 |  |
| CCI Permanency Outcomes                               |                                    |                                          |                                    |                                       |  |
| Placement Stability                                   | 89%                                | 92%                                      | 15                                 | 13.80                                 |  |
| Permanency Sub-Total                                  |                                    |                                          | 15                                 | 13.80                                 |  |
| CCI Well-Being Outcomes                               |                                    |                                          |                                    |                                       |  |
| EPSDT Medical Visits                                  | 92%                                | 83%                                      | 4                                  | 3.32                                  |  |
| EPSDT Dental Visits                                   | 85%                                | 89%                                      | 4                                  | 3.56                                  |  |
| Academic Supports                                     | 74%                                | 64%                                      | 3                                  | 1.92                                  |  |
| Provider ECEM Visits                                  | 76%                                | 84%                                      | 7                                  | 5.88                                  |  |
| Provider General Contacts                             | 76%                                | 82%                                      | 7                                  | 5.74                                  |  |
| Placements with Siblings                              | 38%                                | 79%                                      | Not Scored                         | Not Scored                            |  |
| Placements within Legal County                        | 14%                                | 57%                                      | Not Scored                         | Not Scored                            |  |
| Well-Being Sub-Total                                  |                                    |                                          | 25                                 | 20.42                                 |  |