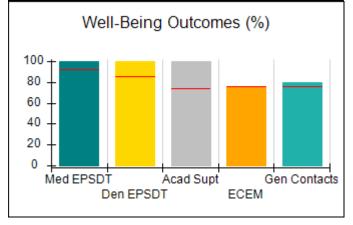

# Performance-Based Placement Measures RBWO Provider GA+SCORECARD - CCI

| Provider/Program Name: A Friend's House - (563) - CCI |                                    |                                          |                                    |                                       |  |
|-------------------------------------------------------|------------------------------------|------------------------------------------|------------------------------------|---------------------------------------|--|
| 111 Henry Pkwy., McDonough, GA 30253                  |                                    | Quarterly Scores (Grades)                |                                    | Current Quarter Score<br>(Grade)      |  |
| Phone: 678-432-1630                                   |                                    | Q1: 101.15 (A+)                          | Q2: N/A                            | 101.15%                               |  |
| Vendor ID# 35215                                      |                                    | Q3: N/A                                  | Q4: N/A                            | (A+)                                  |  |
| Program Census Information:                           |                                    | # Children in Care During<br>Quarter: 24 | # Placements During<br>Quarter: 24 | # Children in Care On<br>Last Day: 14 |  |
|                                                       | Avg<br>Performance All<br>CCIs (%) | Provider<br>Performance (%)*             | Possible Points<br>(Weight)        | Provider Points<br>Earned             |  |
| OPM Monitoring Reviews                                |                                    |                                          |                                    |                                       |  |
| Annual Comprehensive Reviews                          | 83%                                | 99%                                      | 25                                 | 24.73                                 |  |
| Safety Reviews                                        | 86%                                | 95%                                      | 15                                 | 14.25                                 |  |
| Monitoring Sub-Total                                  |                                    |                                          | 40                                 | 38.98                                 |  |
| CCI Safety Outcomes                                   |                                    |                                          |                                    |                                       |  |
| Incidence of Maltreatment                             | 0.00%                              | No Substantiated<br>Reports              | 10                                 | 10.00                                 |  |
| Staff Training/Foundations                            | 96%                                | 100%                                     | 5                                  | 5.00                                  |  |
| Staff Safety Checks                                   | 87%                                | 100%                                     | 5                                  | 5.00                                  |  |
| Safety Sub-Total                                      |                                    |                                          | 20                                 | 20.00                                 |  |
| CCI Permanency Outcomes                               |                                    |                                          |                                    |                                       |  |
| Placement Stability                                   | 89%                                | 92%                                      | 15                                 | 13.80                                 |  |
| Permanency Sub-Total                                  |                                    |                                          | 15                                 | 13.80                                 |  |
| CCI Well-Being Outcomes                               |                                    |                                          |                                    |                                       |  |
| EPSDT Medical Visits                                  | 92%                                | 83%                                      | 4                                  | 3.32                                  |  |
| EPSDT Dental Visits                                   | 85%                                | 89%                                      | 4                                  | 3.56                                  |  |
| Academic Supports                                     | 74%                                | 64%                                      | 3                                  | 1.92                                  |  |
| Provider ECEM Visits                                  | 76%                                | 84%                                      | 7                                  | 5.88                                  |  |
| Provider General Contacts                             | 76%                                | 82%                                      | 7                                  | 5.74                                  |  |
| Placements with Siblings                              | 38%                                | 79%                                      | Not Scored                         | Not Scored                            |  |
| Placements within Legal County                        | 14%                                | 57%                                      | Not Scored                         | Not Scored                            |  |
| Well-Being Sub-Total                                  |                                    |                                          | 25                                 | 20.42                                 |  |