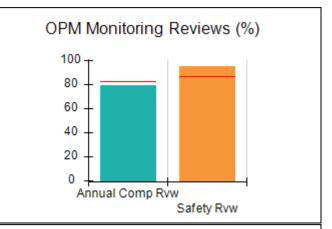

# Performance-Based Placement Measures RBWO Provider GA+SCORECARD - CCI

| Provider/Program Name: A Friend's House - (563) - CCI |                                    |                                          |                                    |                                       |  |
|-------------------------------------------------------|------------------------------------|------------------------------------------|------------------------------------|---------------------------------------|--|
| 111 Henry Pkwy., McDonough, GA 30253                  |                                    | Quarterly Scores (Grades)                |                                    | Current Quarter Score<br>(Grade)      |  |
| Phone: 678-432-1630                                   |                                    | Q1: 101.15 (A+)                          | Q2: N/A                            | 101.15%                               |  |
| Vendor ID# 35215                                      |                                    | Q3: N/A                                  | Q4: N/A                            | (A+)                                  |  |
| Program Census Information:                           |                                    | # Children in Care During<br>Quarter: 24 | # Placements During<br>Quarter: 24 | # Children in Care On<br>Last Day: 14 |  |
|                                                       | Avg<br>Performance All<br>CCIs (%) | Provider<br>Performance (%)*             | Possible Points<br>(Weight)        | Provider Points<br>Earned             |  |
| OPM Monitoring Reviews                                |                                    |                                          |                                    |                                       |  |
| Annual Comprehensive Reviews                          | 83%                                | 99%                                      | 25                                 | 24.73                                 |  |
| Safety Reviews                                        | 86%                                | 95%                                      | 15                                 | 14.25                                 |  |
| Monitoring Sub-Total                                  |                                    |                                          | 40                                 | 38.98                                 |  |
| CCI Safety Outcomes                                   |                                    |                                          |                                    |                                       |  |
| Incidence of Maltreatment                             | 0.00%                              | No Substantiated<br>Reports              | 10                                 | 10.00                                 |  |
| Staff Training/Foundations                            | 96%                                | 100%                                     | 5                                  | 5.00                                  |  |
| Staff Safety Checks                                   | 87%                                | 100%                                     | 5                                  | 5.00                                  |  |
| Safety Sub-Total                                      |                                    |                                          | 20                                 | 20.00                                 |  |
| CCI Permanency Outcomes                               |                                    |                                          |                                    |                                       |  |
| Placement Stability                                   | 89%                                | 92%                                      | 15                                 | 13.80                                 |  |
| Permanency Sub-Total                                  |                                    |                                          | 15                                 | 13.80                                 |  |
| CCI Well-Being Outcomes                               |                                    |                                          |                                    |                                       |  |
| EPSDT Medical Visits                                  | 92%                                | 83%                                      | 4                                  | 3.32                                  |  |
| EPSDT Dental Visits                                   | 85%                                | 89%                                      | 4                                  | 3.56                                  |  |
| Academic Supports                                     | 74%                                | 64%                                      | 3                                  | 1.92                                  |  |
| Provider ECEM Visits                                  | 76%                                | 84%                                      | 7                                  | 5.88                                  |  |
| Provider General Contacts                             | 76%                                | 82%                                      | 7                                  | 5.74                                  |  |
| Placements with Siblings                              | 38%                                | 79%                                      | Not Scored                         | Not Scored                            |  |
| Placements within Legal County                        | 14%                                | 57%                                      | Not Scored                         | Not Scored                            |  |
| Well-Being Sub-Total                                  |                                    |                                          | 25                                 | 20.42                                 |  |