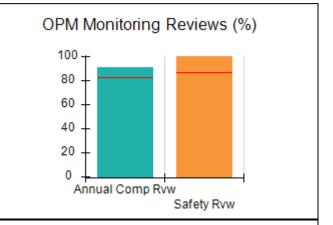

# Performance-Based Placement Measures RBWO Provider GA+SCORECARD - CCI

| Provider/Program Name: A Friend's House - (563) - CCI |                                    |                                          |                                    |                                       |  |
|-------------------------------------------------------|------------------------------------|------------------------------------------|------------------------------------|---------------------------------------|--|
| 111 Henry Pkwy., McDonough, GA 30253                  |                                    | Quarterly Scores (Grades)                |                                    | Current Quarter Score<br>(Grade)      |  |
| Phone: 678-432-1630                                   |                                    | Q1: 101.15 (A+)                          | Q2: N/A                            | 101.15%                               |  |
| Vendor ID# 35215                                      |                                    | Q3: N/A                                  | Q4: N/A                            | (A+)                                  |  |
| Program Census Information:                           |                                    | # Children in Care During<br>Quarter: 24 | # Placements During<br>Quarter: 24 | # Children in Care On<br>Last Day: 14 |  |
|                                                       | Avg<br>Performance All<br>CCIs (%) | Provider<br>Performance (%)*             | Possible Points<br>(Weight)        | Provider Points<br>Earned             |  |
| OPM Monitoring Reviews                                |                                    |                                          |                                    |                                       |  |
| Annual Comprehensive Reviews                          | 83%                                | 99%                                      | 25                                 | 24.73                                 |  |
| Safety Reviews                                        | 86%                                | 95%                                      | 15                                 | 14.25                                 |  |
| Monitoring Sub-Total                                  |                                    |                                          | 40                                 | 38.98                                 |  |
| CCI Safety Outcomes                                   |                                    |                                          |                                    |                                       |  |
| Incidence of Maltreatment                             | 0.00%                              | No Substantiated<br>Reports              | 10                                 | 10.00                                 |  |
| Staff Training/Foundations                            | 96%                                | 100%                                     | 5                                  | 5.00                                  |  |
| Staff Safety Checks                                   | 87%                                | 100%                                     | 5                                  | 5.00                                  |  |
| Safety Sub-Total                                      |                                    |                                          | 20                                 | 20.00                                 |  |
| CCI Permanency Outcomes                               |                                    |                                          |                                    |                                       |  |
| Placement Stability                                   | 89%                                | 92%                                      | 15                                 | 13.80                                 |  |
| Permanency Sub-Total                                  |                                    |                                          | 15                                 | 13.80                                 |  |
| CCI Well-Being Outcomes                               |                                    |                                          |                                    |                                       |  |
| EPSDT Medical Visits                                  | 92%                                | 83%                                      | 4                                  | 3.32                                  |  |
| EPSDT Dental Visits                                   | 85%                                | 89%                                      | 4                                  | 3.56                                  |  |
| Academic Supports                                     | 74%                                | 64%                                      | 3                                  | 1.92                                  |  |
| Provider ECEM Visits                                  | 76%                                | 84%                                      | 7                                  | 5.88                                  |  |
| Provider General Contacts                             | 76%                                | 82%                                      | 7                                  | 5.74                                  |  |
| Placements with Siblings                              | 38%                                | 79%                                      | Not Scored                         | Not Scored                            |  |
| Placements within Legal County                        | 14%                                | 57%                                      | Not Scored                         | Not Scored                            |  |
| Well-Being Sub-Total                                  |                                    |                                          | 25                                 | 20.42                                 |  |