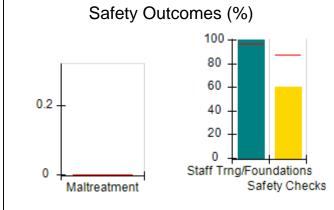

# Performance-Based Placement Measures RBWO Provider GA+SCORECARD - CCI

| Provider/Program Name: A Friend's House - (563) - CCI |                                    |                                          |                                    |                                       |  |
|-------------------------------------------------------|------------------------------------|------------------------------------------|------------------------------------|---------------------------------------|--|
| 111 Henry Pkwy., McDonough, GA 30253                  |                                    | Quarterly Scores (Grades)                |                                    | Current Quarter Score<br>(Grade)      |  |
| Phone: 678-432-1630                                   |                                    | Q1: 101.15 (A+)                          | Q2: N/A                            | 101.15%                               |  |
| Vendor ID# 35215                                      |                                    | Q3: N/A                                  | Q4: N/A                            | (A+)                                  |  |
| Program Census Information:                           |                                    | # Children in Care During<br>Quarter: 24 | # Placements During<br>Quarter: 24 | # Children in Care On<br>Last Day: 14 |  |
|                                                       | Avg<br>Performance All<br>CCIs (%) | Provider<br>Performance (%)*             | Possible Points<br>(Weight)        | Provider Points<br>Earned             |  |
| OPM Monitoring Reviews                                |                                    |                                          |                                    |                                       |  |
| Annual Comprehensive Reviews                          | 83%                                | 99%                                      | 25                                 | 24.73                                 |  |
| Safety Reviews                                        | 86%                                | 95%                                      | 15                                 | 14.25                                 |  |
| Monitoring Sub-Total                                  |                                    |                                          | 40                                 | 38.98                                 |  |
| CCI Safety Outcomes                                   |                                    |                                          |                                    |                                       |  |
| Incidence of Maltreatment                             | 0.00%                              | No Substantiated<br>Reports              | 10                                 | 10.00                                 |  |
| Staff Training/Foundations                            | 96%                                | 100%                                     | 5                                  | 5.00                                  |  |
| Staff Safety Checks                                   | 87%                                | 100%                                     | 5                                  | 5.00                                  |  |
| Safety Sub-Total                                      |                                    |                                          | 20                                 | 20.00                                 |  |
| CCI Permanency Outcomes                               |                                    |                                          |                                    |                                       |  |
| Placement Stability                                   | 89%                                | 92%                                      | 15                                 | 13.80                                 |  |
| Permanency Sub-Total                                  |                                    |                                          | 15                                 | 13.80                                 |  |
| CCI Well-Being Outcomes                               |                                    |                                          |                                    |                                       |  |
| EPSDT Medical Visits                                  | 92%                                | 83%                                      | 4                                  | 3.32                                  |  |
| EPSDT Dental Visits                                   | 85%                                | 89%                                      | 4                                  | 3.56                                  |  |
| Academic Supports                                     | 74%                                | 64%                                      | 3                                  | 1.92                                  |  |
| Provider ECEM Visits                                  | 76%                                | 84%                                      | 7                                  | 5.88                                  |  |
| Provider General Contacts                             | 76%                                | 82%                                      | 7                                  | 5.74                                  |  |
| Placements with Siblings                              | 38%                                | 79%                                      | Not Scored                         | Not Scored                            |  |
| Placements within Legal County                        | 14%                                | 57%                                      | Not Scored                         | Not Scored                            |  |
| Well-Being Sub-Total                                  |                                    |                                          | 25                                 | 20.42                                 |  |