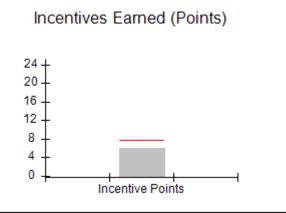

### Provider/Program Name: A Friend's House - (563) - CCI

| Program Census Information:                      |                                         | # Children in Care During<br>Quarter: 24 | # Placements During<br>Quarter: 24 | # Children in Care On<br>Last Day: 14 |
|--------------------------------------------------|-----------------------------------------|------------------------------------------|------------------------------------|---------------------------------------|
| CCI Incentive Credits                            | Avg<br>Performance All<br>CCIs (Points) | Provider<br>Performance (%)*             | Possible Points<br>(Weight)        | Provider Points<br>Earned             |
| Early EPSDT Medical Visits                       |                                         | 63%                                      | 2                                  | 1.26                                  |
| Early EPSDT Dental Visits                        |                                         | 67%                                      | 2                                  | 1.34                                  |
| Permanency Contacts                              |                                         | 23%                                      | 5                                  | 1.15                                  |
| Additional Academic Supports                     |                                         | 10%                                      | 2                                  | 0.20                                  |
| HS Grad/GED/Prof or Trade<br>Certificate/College |                                         | N/A                                      | 10/5/5/1                           |                                       |
| EYSS Agreement                                   |                                         | Not Eligible                             | 5                                  |                                       |
| Community Connections                            |                                         | 0%                                       | 4                                  | 0.00                                  |
| Active Agency Accreditation                      |                                         | 0%                                       | 4                                  | 0.00                                  |
| Staff Clinical Licensure                         |                                         | 0%                                       | 5                                  | 0.00                                  |
| Behavior Management (threshold = 0)              |                                         | 100%                                     | 4                                  | 4.00                                  |
| Incentives Total                                 | 7.78                                    |                                          |                                    | 7.95                                  |
| Maximum total                                    | combined incentive                      | credit allowed is 10 points.             | Incentives Awarded                 | 7.95                                  |
| *Performance calculation descriptions can be     | e found in the FY 201                   | 19 RBWO PBP Measureme                    | ents and Standards Guide.          |                                       |