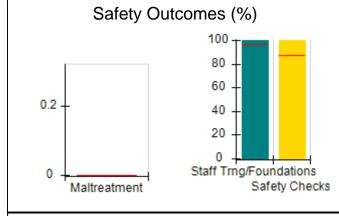

# Performance-Based Placement Measures RBWO Provider GA+SCORECARD - CCI

| Provider/Program Name: A Friend's House - (563) - CCI |                                    |                                          |                                    |                                       |  |
|-------------------------------------------------------|------------------------------------|------------------------------------------|------------------------------------|---------------------------------------|--|
| 111 Henry Pkwy., McDonough, GA 30253                  |                                    | Quarterly Scores (Grades)                |                                    | Current Quarter Score<br>(Grade)      |  |
| Phone: 678-432-1630                                   |                                    | Q1: 101.15 (A+)                          | Q2: N/A                            | 101.15%                               |  |
| Vendor ID# 35215                                      |                                    | Q3: N/A                                  | Q4: N/A                            | (A+)                                  |  |
| Program Census Information:                           |                                    | # Children in Care During<br>Quarter: 24 | # Placements During<br>Quarter: 24 | # Children in Care On<br>Last Day: 14 |  |
|                                                       | Avg<br>Performance All<br>CCIs (%) | Provider<br>Performance (%)*             | Possible Points<br>(Weight)        | Provider Points<br>Earned             |  |
| OPM Monitoring Reviews                                |                                    |                                          |                                    |                                       |  |
| Annual Comprehensive Reviews                          | 83%                                | 99%                                      | 25                                 | 24.73                                 |  |
| Safety Reviews                                        | 86%                                | 95%                                      | 15                                 | 14.25                                 |  |
| Monitoring Sub-Total                                  |                                    |                                          | 40                                 | 38.98                                 |  |
| CCI Safety Outcomes                                   |                                    |                                          |                                    |                                       |  |
| Incidence of Maltreatment                             | 0.00%                              | No Substantiated<br>Reports              | 10                                 | 10.00                                 |  |
| Staff Training/Foundations                            | 96%                                | 100%                                     | 5                                  | 5.00                                  |  |
| Staff Safety Checks                                   | 87%                                | 100%                                     | 5                                  | 5.00                                  |  |
| Safety Sub-Total                                      |                                    |                                          | 20                                 | 20.00                                 |  |
| CCI Permanency Outcomes                               |                                    |                                          |                                    |                                       |  |
| Placement Stability                                   | 89%                                | 92%                                      | 15                                 | 13.80                                 |  |
| Permanency Sub-Total                                  |                                    |                                          | 15                                 | 13.80                                 |  |
| CCI Well-Being Outcomes                               |                                    |                                          |                                    |                                       |  |
| EPSDT Medical Visits                                  | 92%                                | 83%                                      | 4                                  | 3.32                                  |  |
| EPSDT Dental Visits                                   | 85%                                | 89%                                      | 4                                  | 3.56                                  |  |
| Academic Supports                                     | 74%                                | 64%                                      | 3                                  | 1.92                                  |  |
| Provider ECEM Visits                                  | 76%                                | 84%                                      | 7                                  | 5.88                                  |  |
| Provider General Contacts                             | 76%                                | 82%                                      | 7                                  | 5.74                                  |  |
| Placements with Siblings                              | 38%                                | 79%                                      | Not Scored                         | Not Scored                            |  |
| Placements within Legal County                        | 14%                                | 57%                                      | Not Scored                         | Not Scored                            |  |
| Well-Being Sub-Total                                  |                                    |                                          | 25                                 | 20.42                                 |  |