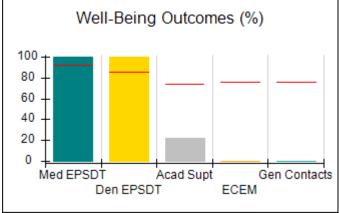

# Performance-Based Placement Measures RBWO Provider GA+SCORECARD - CCI

| Provider/Program Name: A Friend's House - (563) - CCI |                                    |                                          |                                    |                                       |  |
|-------------------------------------------------------|------------------------------------|------------------------------------------|------------------------------------|---------------------------------------|--|
| 111 Henry Pkwy., McDonough, GA 30253                  |                                    | Quarterly Scores (Grades)                |                                    | Current Quarter Score<br>(Grade)      |  |
| Phone: 678-432-1630                                   |                                    | Q1: 101.15 (A+)                          | Q2: N/A                            | 101.15%                               |  |
| Vendor ID# 35215                                      |                                    | Q3: N/A                                  | Q4: N/A                            | (A+)                                  |  |
| Program Census Information:                           |                                    | # Children in Care During<br>Quarter: 24 | # Placements During<br>Quarter: 24 | # Children in Care On<br>Last Day: 14 |  |
|                                                       | Avg<br>Performance All<br>CCIs (%) | Provider<br>Performance (%)*             | Possible Points<br>(Weight)        | Provider Points<br>Earned             |  |
| OPM Monitoring Reviews                                |                                    |                                          |                                    |                                       |  |
| Annual Comprehensive Reviews                          | 83%                                | 99%                                      | 25                                 | 24.73                                 |  |
| Safety Reviews                                        | 86%                                | 95%                                      | 15                                 | 14.25                                 |  |
| Monitoring Sub-Total                                  |                                    |                                          | 40                                 | 38.98                                 |  |
| CCI Safety Outcomes                                   |                                    |                                          |                                    |                                       |  |
| Incidence of Maltreatment                             | 0.00%                              | No Substantiated<br>Reports              | 10                                 | 10.00                                 |  |
| Staff Training/Foundations                            | 96%                                | 100%                                     | 5                                  | 5.00                                  |  |
| Staff Safety Checks                                   | 87%                                | 100%                                     | 5                                  | 5.00                                  |  |
| Safety Sub-Total                                      |                                    |                                          | 20                                 | 20.00                                 |  |
| CCI Permanency Outcomes                               |                                    |                                          |                                    |                                       |  |
| Placement Stability                                   | 89%                                | 92%                                      | 15                                 | 13.80                                 |  |
| Permanency Sub-Total                                  |                                    |                                          | 15                                 | 13.80                                 |  |
| CCI Well-Being Outcomes                               |                                    |                                          |                                    |                                       |  |
| EPSDT Medical Visits                                  | 92%                                | 83%                                      | 4                                  | 3.32                                  |  |
| EPSDT Dental Visits                                   | 85%                                | 89%                                      | 4                                  | 3.56                                  |  |
| Academic Supports                                     | 74%                                | 64%                                      | 3                                  | 1.92                                  |  |
| Provider ECEM Visits                                  | 76%                                | 84%                                      | 7                                  | 5.88                                  |  |
| Provider General Contacts                             | 76%                                | 82%                                      | 7                                  | 5.74                                  |  |
| Placements with Siblings                              | 38%                                | 79%                                      | Not Scored                         | Not Scored                            |  |
| Placements within Legal County                        | 14%                                | 57%                                      | Not Scored                         | Not Scored                            |  |
| Well-Being Sub-Total                                  |                                    |                                          | 25                                 | 20.42                                 |  |