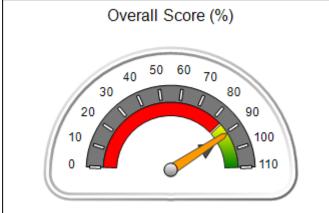

# Performance-Based Placement Measures RBWO Provider GA+SCORECARD - CCI

| Provider/Program Name: A Friend's House - (563) - CCI |                                    |                                          |                                    |                                       |  |
|-------------------------------------------------------|------------------------------------|------------------------------------------|------------------------------------|---------------------------------------|--|
| 111 Henry Pkwy., McDonough, GA 30253                  |                                    | Quarterly Scores (Grades)                |                                    | Current Quarter Score<br>(Grade)      |  |
| Phone: 678-432-1630                                   |                                    | Q1: 101.15 (A+)                          | Q2: N/A                            | 101.15%                               |  |
| Vendor ID# 35215                                      |                                    | Q3: N/A                                  | Q4: N/A                            | (A+)                                  |  |
| Program Census Information:                           |                                    | # Children in Care During<br>Quarter: 24 | # Placements During<br>Quarter: 24 | # Children in Care On<br>Last Day: 14 |  |
|                                                       | Avg<br>Performance All<br>CCIs (%) | Provider<br>Performance (%)*             | Possible Points<br>(Weight)        | Provider Points<br>Earned             |  |
| OPM Monitoring Reviews                                |                                    |                                          |                                    |                                       |  |
| Annual Comprehensive Reviews                          | 83%                                | 99%                                      | 25                                 | 24.73                                 |  |
| Safety Reviews                                        | 86%                                | 95%                                      | 15                                 | 14.25                                 |  |
| Monitoring Sub-Total                                  |                                    |                                          | 40                                 | 38.98                                 |  |
| CCI Safety Outcomes                                   |                                    |                                          |                                    |                                       |  |
| Incidence of Maltreatment                             | 0.00%                              | No Substantiated<br>Reports              | 10                                 | 10.00                                 |  |
| Staff Training/Foundations                            | 96%                                | 100%                                     | 5                                  | 5.00                                  |  |
| Staff Safety Checks                                   | 87%                                | 100%                                     | 5                                  | 5.00                                  |  |
| Safety Sub-Total                                      |                                    |                                          | 20                                 | 20.00                                 |  |
| CCI Permanency Outcomes                               |                                    |                                          |                                    |                                       |  |
| Placement Stability                                   | 89%                                | 92%                                      | 15                                 | 13.80                                 |  |
| Permanency Sub-Total                                  |                                    |                                          | 15                                 | 13.80                                 |  |
| CCI Well-Being Outcomes                               |                                    |                                          |                                    |                                       |  |
| EPSDT Medical Visits                                  | 92%                                | 83%                                      | 4                                  | 3.32                                  |  |
| EPSDT Dental Visits                                   | 85%                                | 89%                                      | 4                                  | 3.56                                  |  |
| Academic Supports                                     | 74%                                | 64%                                      | 3                                  | 1.92                                  |  |
| Provider ECEM Visits                                  | 76%                                | 84%                                      | 7                                  | 5.88                                  |  |
| Provider General Contacts                             | 76%                                | 82%                                      | 7                                  | 5.74                                  |  |
| Placements with Siblings                              | 38%                                | 79%                                      | Not Scored                         | Not Scored                            |  |
| Placements within Legal County                        | 14%                                | 57%                                      | Not Scored                         | Not Scored                            |  |
| Well-Being Sub-Total                                  |                                    |                                          | 25                                 | 20.42                                 |  |