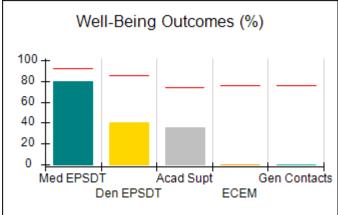

# Performance-Based Placement Measures RBWO Provider GA+SCORECARD - CCI

| Provider/Program Name: A Friend's House - (563) - CCI |                                    |                                          |                                    |                                       |  |
|-------------------------------------------------------|------------------------------------|------------------------------------------|------------------------------------|---------------------------------------|--|
| 111 Henry Pkwy., McDonough, GA 30253                  |                                    | Quarterly Scores (Grades)                |                                    | Current Quarter Score<br>(Grade)      |  |
| Phone: 678-432-1630                                   |                                    | Q1: 101.15 (A+)                          | Q2: N/A                            | 101.15%                               |  |
| Vendor ID# 35215                                      |                                    | Q3: N/A                                  | Q4: N/A                            | (A+)                                  |  |
| Program Census Information:                           |                                    | # Children in Care During<br>Quarter: 24 | # Placements During<br>Quarter: 24 | # Children in Care On<br>Last Day: 14 |  |
|                                                       | Avg<br>Performance All<br>CCIs (%) | Provider<br>Performance (%)*             | Possible Points<br>(Weight)        | Provider Points<br>Earned             |  |
| OPM Monitoring Reviews                                |                                    |                                          |                                    |                                       |  |
| Annual Comprehensive Reviews                          | 83%                                | 99%                                      | 25                                 | 24.73                                 |  |
| Safety Reviews                                        | 86%                                | 95%                                      | 15                                 | 14.25                                 |  |
| Monitoring Sub-Total                                  |                                    |                                          | 40                                 | 38.98                                 |  |
| CCI Safety Outcomes                                   |                                    |                                          |                                    |                                       |  |
| Incidence of Maltreatment                             | 0.00%                              | No Substantiated<br>Reports              | 10                                 | 10.00                                 |  |
| Staff Training/Foundations                            | 96%                                | 100%                                     | 5                                  | 5.00                                  |  |
| Staff Safety Checks                                   | 87%                                | 100%                                     | 5                                  | 5.00                                  |  |
| Safety Sub-Total                                      |                                    |                                          | 20                                 | 20.00                                 |  |
| CCI Permanency Outcomes                               |                                    |                                          |                                    |                                       |  |
| Placement Stability                                   | 89%                                | 92%                                      | 15                                 | 13.80                                 |  |
| Permanency Sub-Total                                  |                                    |                                          | 15                                 | 13.80                                 |  |
| CCI Well-Being Outcomes                               |                                    |                                          |                                    |                                       |  |
| EPSDT Medical Visits                                  | 92%                                | 83%                                      | 4                                  | 3.32                                  |  |
| EPSDT Dental Visits                                   | 85%                                | 89%                                      | 4                                  | 3.56                                  |  |
| Academic Supports                                     | 74%                                | 64%                                      | 3                                  | 1.92                                  |  |
| Provider ECEM Visits                                  | 76%                                | 84%                                      | 7                                  | 5.88                                  |  |
| Provider General Contacts                             | 76%                                | 82%                                      | 7                                  | 5.74                                  |  |
| Placements with Siblings                              | 38%                                | 79%                                      | Not Scored                         | Not Scored                            |  |
| Placements within Legal County                        | 14%                                | 57%                                      | Not Scored                         | Not Scored                            |  |
| Well-Being Sub-Total                                  |                                    |                                          | 25                                 | 20.42                                 |  |