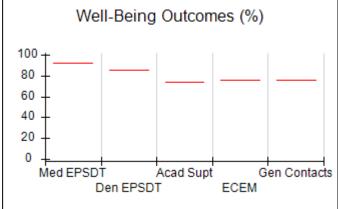

# Performance-Based Placement Measures RBWO Provider GA+SCORECARD - CCI

| Provider/Program Name: A Friend's House - (563) - CCI |                                    |                                          |                                    |                                       |  |
|-------------------------------------------------------|------------------------------------|------------------------------------------|------------------------------------|---------------------------------------|--|
| 111 Henry Pkwy., McDonough, GA 30253                  |                                    | Quarterly Scores (Grades)                |                                    | Current Quarter Score<br>(Grade)      |  |
| Phone: 678-432-1630                                   |                                    | Q1: 101.15 (A+)                          | Q2: N/A                            | 101.15%                               |  |
| Vendor ID# 35215                                      |                                    | Q3: N/A                                  | Q4: N/A                            | (A+)                                  |  |
| Program Census Information:                           |                                    | # Children in Care During<br>Quarter: 24 | # Placements During<br>Quarter: 24 | # Children in Care On<br>Last Day: 14 |  |
|                                                       | Avg<br>Performance All<br>CCIs (%) | Provider<br>Performance (%)*             | Possible Points<br>(Weight)        | Provider Points<br>Earned             |  |
| OPM Monitoring Reviews                                |                                    |                                          |                                    |                                       |  |
| Annual Comprehensive Reviews                          | 83%                                | 99%                                      | 25                                 | 24.73                                 |  |
| Safety Reviews                                        | 86%                                | 95%                                      | 15                                 | 14.25                                 |  |
| Monitoring Sub-Total                                  |                                    |                                          | 40                                 | 38.98                                 |  |
| CCI Safety Outcomes                                   |                                    |                                          |                                    |                                       |  |
| Incidence of Maltreatment                             | 0.00%                              | No Substantiated<br>Reports              | 10                                 | 10.00                                 |  |
| Staff Training/Foundations                            | 96%                                | 100%                                     | 5                                  | 5.00                                  |  |
| Staff Safety Checks                                   | 87%                                | 100%                                     | 5                                  | 5.00                                  |  |
| Safety Sub-Total                                      |                                    |                                          | 20                                 | 20.00                                 |  |
| CCI Permanency Outcomes                               |                                    |                                          |                                    |                                       |  |
| Placement Stability                                   | 89%                                | 92%                                      | 15                                 | 13.80                                 |  |
| Permanency Sub-Total                                  |                                    |                                          | 15                                 | 13.80                                 |  |
| CCI Well-Being Outcomes                               |                                    |                                          |                                    |                                       |  |
| EPSDT Medical Visits                                  | 92%                                | 83%                                      | 4                                  | 3.32                                  |  |
| EPSDT Dental Visits                                   | 85%                                | 89%                                      | 4                                  | 3.56                                  |  |
| Academic Supports                                     | 74%                                | 64%                                      | 3                                  | 1.92                                  |  |
| Provider ECEM Visits                                  | 76%                                | 84%                                      | 7                                  | 5.88                                  |  |
| Provider General Contacts                             | 76%                                | 82%                                      | 7                                  | 5.74                                  |  |
| Placements with Siblings                              | 38%                                | 79%                                      | Not Scored                         | Not Scored                            |  |
| Placements within Legal County                        | 14%                                | 57%                                      | Not Scored                         | Not Scored                            |  |
| Well-Being Sub-Total                                  |                                    |                                          | 25                                 | 20.42                                 |  |