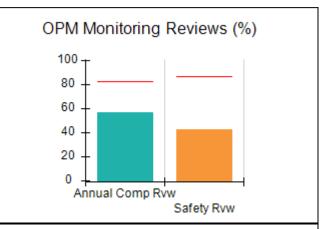

# Performance-Based Placement Measures RBWO Provider GA+SCORECARD - CCI

| Provider/Program Name: A Friend's House - (563) - CCI |                                    |                                          |                                    |                                       |  |
|-------------------------------------------------------|------------------------------------|------------------------------------------|------------------------------------|---------------------------------------|--|
| 111 Henry Pkwy., McDonough, GA 30253                  |                                    | Quarterly Scores (Grades)                |                                    | Current Quarter Score<br>(Grade)      |  |
| Phone: 678-432-1630                                   |                                    | Q1: 101.15 (A+)                          | Q2: N/A                            | 101.15%                               |  |
| Vendor ID# 35215                                      |                                    | Q3: N/A                                  | Q4: N/A                            | (A+)                                  |  |
| Program Census Information:                           |                                    | # Children in Care During<br>Quarter: 24 | # Placements During<br>Quarter: 24 | # Children in Care On<br>Last Day: 14 |  |
|                                                       | Avg<br>Performance All<br>CCIs (%) | Provider<br>Performance (%)*             | Possible Points<br>(Weight)        | Provider Points<br>Earned             |  |
| OPM Monitoring Reviews                                |                                    |                                          |                                    |                                       |  |
| Annual Comprehensive Reviews                          | 83%                                | 99%                                      | 25                                 | 24.73                                 |  |
| Safety Reviews                                        | 86%                                | 95%                                      | 15                                 | 14.25                                 |  |
| Monitoring Sub-Total                                  |                                    |                                          | 40                                 | 38.98                                 |  |
| CCI Safety Outcomes                                   |                                    |                                          |                                    |                                       |  |
| Incidence of Maltreatment                             | 0.00%                              | No Substantiated<br>Reports              | 10                                 | 10.00                                 |  |
| Staff Training/Foundations                            | 96%                                | 100%                                     | 5                                  | 5.00                                  |  |
| Staff Safety Checks                                   | 87%                                | 100%                                     | 5                                  | 5.00                                  |  |
| Safety Sub-Total                                      |                                    |                                          | 20                                 | 20.00                                 |  |
| CCI Permanency Outcomes                               |                                    |                                          |                                    |                                       |  |
| Placement Stability                                   | 89%                                | 92%                                      | 15                                 | 13.80                                 |  |
| Permanency Sub-Total                                  |                                    |                                          | 15                                 | 13.80                                 |  |
| CCI Well-Being Outcomes                               |                                    |                                          |                                    |                                       |  |
| EPSDT Medical Visits                                  | 92%                                | 83%                                      | 4                                  | 3.32                                  |  |
| EPSDT Dental Visits                                   | 85%                                | 89%                                      | 4                                  | 3.56                                  |  |
| Academic Supports                                     | 74%                                | 64%                                      | 3                                  | 1.92                                  |  |
| Provider ECEM Visits                                  | 76%                                | 84%                                      | 7                                  | 5.88                                  |  |
| Provider General Contacts                             | 76%                                | 82%                                      | 7                                  | 5.74                                  |  |
| Placements with Siblings                              | 38%                                | 79%                                      | Not Scored                         | Not Scored                            |  |
| Placements within Legal County                        | 14%                                | 57%                                      | Not Scored                         | Not Scored                            |  |
| Well-Being Sub-Total                                  |                                    |                                          | 25                                 | 20.42                                 |  |