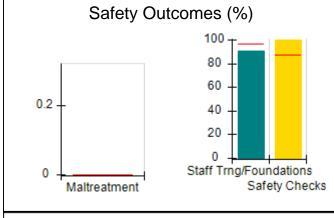

# Performance-Based Placement Measures RBWO Provider GA+SCORECARD - CCI

| Provider/Program Name: A Friend's House - (563) - CCI |                                    |                                          |                                    |                                       |  |
|-------------------------------------------------------|------------------------------------|------------------------------------------|------------------------------------|---------------------------------------|--|
| 111 Henry Pkwy., McDonough, GA 30253                  |                                    | Quarterly Scores (Grades)                |                                    | Current Quarter Score<br>(Grade)      |  |
| Phone: 678-432-1630                                   |                                    | Q1: 101.15 (A+)                          | Q2: N/A                            | 101.15%                               |  |
| Vendor ID# 35215                                      |                                    | Q3: N/A                                  | Q4: N/A                            | (A+)                                  |  |
| Program Census Information:                           |                                    | # Children in Care During<br>Quarter: 24 | # Placements During<br>Quarter: 24 | # Children in Care On<br>Last Day: 14 |  |
|                                                       | Avg<br>Performance All<br>CCIs (%) | Provider<br>Performance (%)*             | Possible Points<br>(Weight)        | Provider Points<br>Earned             |  |
| OPM Monitoring Reviews                                |                                    |                                          |                                    |                                       |  |
| Annual Comprehensive Reviews                          | 83%                                | 99%                                      | 25                                 | 24.73                                 |  |
| Safety Reviews                                        | 86%                                | 95%                                      | 15                                 | 14.25                                 |  |
| Monitoring Sub-Total                                  |                                    |                                          | 40                                 | 38.98                                 |  |
| CCI Safety Outcomes                                   |                                    |                                          |                                    |                                       |  |
| Incidence of Maltreatment                             | 0.00%                              | No Substantiated<br>Reports              | 10                                 | 10.00                                 |  |
| Staff Training/Foundations                            | 96%                                | 100%                                     | 5                                  | 5.00                                  |  |
| Staff Safety Checks                                   | 87%                                | 100%                                     | 5                                  | 5.00                                  |  |
| Safety Sub-Total                                      |                                    |                                          | 20                                 | 20.00                                 |  |
| CCI Permanency Outcomes                               |                                    |                                          |                                    |                                       |  |
| Placement Stability                                   | 89%                                | 92%                                      | 15                                 | 13.80                                 |  |
| Permanency Sub-Total                                  |                                    |                                          | 15                                 | 13.80                                 |  |
| CCI Well-Being Outcomes                               |                                    |                                          |                                    |                                       |  |
| EPSDT Medical Visits                                  | 92%                                | 83%                                      | 4                                  | 3.32                                  |  |
| EPSDT Dental Visits                                   | 85%                                | 89%                                      | 4                                  | 3.56                                  |  |
| Academic Supports                                     | 74%                                | 64%                                      | 3                                  | 1.92                                  |  |
| Provider ECEM Visits                                  | 76%                                | 84%                                      | 7                                  | 5.88                                  |  |
| Provider General Contacts                             | 76%                                | 82%                                      | 7                                  | 5.74                                  |  |
| Placements with Siblings                              | 38%                                | 79%                                      | Not Scored                         | Not Scored                            |  |
| Placements within Legal County                        | 14%                                | 57%                                      | Not Scored                         | Not Scored                            |  |
| Well-Being Sub-Total                                  |                                    |                                          | 25                                 | 20.42                                 |  |