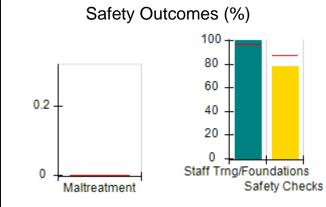

# Performance-Based Placement Measures RBWO Provider GA+SCORECARD - CCI

| Provider/Program Name: A Friend's House - (563) - CCI |                                    |                                          |                                    |                                       |  |
|-------------------------------------------------------|------------------------------------|------------------------------------------|------------------------------------|---------------------------------------|--|
| 111 Henry Pkwy., McDonough, GA 30253                  |                                    | Quarterly Scores (Grades)                |                                    | Current Quarter Score<br>(Grade)      |  |
| Phone: 678-432-1630                                   |                                    | Q1: 101.15 (A+)                          | Q2: N/A                            | 101.15%                               |  |
| Vendor ID# 35215                                      |                                    | Q3: N/A                                  | Q4: N/A                            | (A+)                                  |  |
| Program Census Information:                           |                                    | # Children in Care During<br>Quarter: 24 | # Placements During<br>Quarter: 24 | # Children in Care On<br>Last Day: 14 |  |
|                                                       | Avg<br>Performance All<br>CCIs (%) | Provider<br>Performance (%)*             | Possible Points<br>(Weight)        | Provider Points<br>Earned             |  |
| OPM Monitoring Reviews                                |                                    |                                          |                                    |                                       |  |
| Annual Comprehensive Reviews                          | 83%                                | 99%                                      | 25                                 | 24.73                                 |  |
| Safety Reviews                                        | 86%                                | 95%                                      | 15                                 | 14.25                                 |  |
| Monitoring Sub-Total                                  |                                    |                                          | 40                                 | 38.98                                 |  |
| CCI Safety Outcomes                                   |                                    |                                          |                                    |                                       |  |
| Incidence of Maltreatment                             | 0.00%                              | No Substantiated<br>Reports              | 10                                 | 10.00                                 |  |
| Staff Training/Foundations                            | 96%                                | 100%                                     | 5                                  | 5.00                                  |  |
| Staff Safety Checks                                   | 87%                                | 100%                                     | 5                                  | 5.00                                  |  |
| Safety Sub-Total                                      |                                    |                                          | 20                                 | 20.00                                 |  |
| CCI Permanency Outcomes                               |                                    |                                          |                                    |                                       |  |
| Placement Stability                                   | 89%                                | 92%                                      | 15                                 | 13.80                                 |  |
| Permanency Sub-Total                                  |                                    |                                          | 15                                 | 13.80                                 |  |
| CCI Well-Being Outcomes                               |                                    |                                          |                                    |                                       |  |
| EPSDT Medical Visits                                  | 92%                                | 83%                                      | 4                                  | 3.32                                  |  |
| EPSDT Dental Visits                                   | 85%                                | 89%                                      | 4                                  | 3.56                                  |  |
| Academic Supports                                     | 74%                                | 64%                                      | 3                                  | 1.92                                  |  |
| Provider ECEM Visits                                  | 76%                                | 84%                                      | 7                                  | 5.88                                  |  |
| Provider General Contacts                             | 76%                                | 82%                                      | 7                                  | 5.74                                  |  |
| Placements with Siblings                              | 38%                                | 79%                                      | Not Scored                         | Not Scored                            |  |
| Placements within Legal County                        | 14%                                | 57%                                      | Not Scored                         | Not Scored                            |  |
| Well-Being Sub-Total                                  |                                    |                                          | 25                                 | 20.42                                 |  |