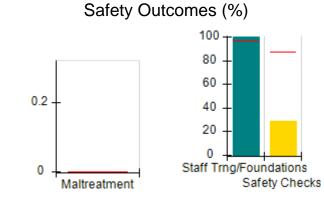

# Performance-Based Placement Measures RBWO Provider GA+SCORECARD - CCI

| Provider/Program Name: A Friend's House - (563) - CCI |                                    |                                          |                                    |                                       |  |
|-------------------------------------------------------|------------------------------------|------------------------------------------|------------------------------------|---------------------------------------|--|
| 111 Henry Pkwy., McDonough, GA 30253                  |                                    | Quarterly Scores (Grades)                |                                    | Current Quarter Score<br>(Grade)      |  |
| Phone: 678-432-1630                                   |                                    | Q1: 101.15 (A+)                          | Q2: N/A                            | 101.15%                               |  |
| Vendor ID# 35215                                      |                                    | Q3: N/A                                  | Q4: N/A                            | (A+)                                  |  |
| Program Census Information:                           |                                    | # Children in Care During<br>Quarter: 24 | # Placements During<br>Quarter: 24 | # Children in Care On<br>Last Day: 14 |  |
|                                                       | Avg<br>Performance All<br>CCIs (%) | Provider<br>Performance (%)*             | Possible Points<br>(Weight)        | Provider Points<br>Earned             |  |
| OPM Monitoring Reviews                                |                                    |                                          |                                    |                                       |  |
| Annual Comprehensive Reviews                          | 83%                                | 99%                                      | 25                                 | 24.73                                 |  |
| Safety Reviews                                        | 86%                                | 95%                                      | 15                                 | 14.25                                 |  |
| Monitoring Sub-Total                                  |                                    |                                          | 40                                 | 38.98                                 |  |
| CCI Safety Outcomes                                   |                                    |                                          |                                    |                                       |  |
| Incidence of Maltreatment                             | 0.00%                              | No Substantiated<br>Reports              | 10                                 | 10.00                                 |  |
| Staff Training/Foundations                            | 96%                                | 100%                                     | 5                                  | 5.00                                  |  |
| Staff Safety Checks                                   | 87%                                | 100%                                     | 5                                  | 5.00                                  |  |
| Safety Sub-Total                                      |                                    |                                          | 20                                 | 20.00                                 |  |
| CCI Permanency Outcomes                               |                                    |                                          |                                    |                                       |  |
| Placement Stability                                   | 89%                                | 92%                                      | 15                                 | 13.80                                 |  |
| Permanency Sub-Total                                  |                                    |                                          | 15                                 | 13.80                                 |  |
| CCI Well-Being Outcomes                               |                                    |                                          |                                    |                                       |  |
| EPSDT Medical Visits                                  | 92%                                | 83%                                      | 4                                  | 3.32                                  |  |
| EPSDT Dental Visits                                   | 85%                                | 89%                                      | 4                                  | 3.56                                  |  |
| Academic Supports                                     | 74%                                | 64%                                      | 3                                  | 1.92                                  |  |
| Provider ECEM Visits                                  | 76%                                | 84%                                      | 7                                  | 5.88                                  |  |
| Provider General Contacts                             | 76%                                | 82%                                      | 7                                  | 5.74                                  |  |
| Placements with Siblings                              | 38%                                | 79%                                      | Not Scored                         | Not Scored                            |  |
| Placements within Legal County                        | 14%                                | 57%                                      | Not Scored                         | Not Scored                            |  |
| Well-Being Sub-Total                                  |                                    |                                          | 25                                 | 20.42                                 |  |