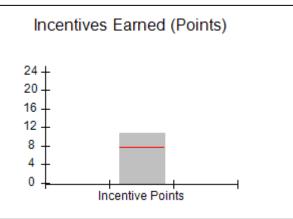

### Provider/Program Name: A Friend's House - (563) - CCI

| Program Census Information:                      |                                         | # Children in Care During<br>Quarter: 24 | # Placements During<br>Quarter: 24 | # Children in Care On<br>Last Day: 14 |
|--------------------------------------------------|-----------------------------------------|------------------------------------------|------------------------------------|---------------------------------------|
| CCI Incentive Credits                            | Avg<br>Performance All<br>CCIs (Points) | Provider<br>Performance (%)*             | Possible Points<br>(Weight)        | Provider Points<br>Earned             |
| Early EPSDT Medical Visits                       |                                         | 63%                                      | 2                                  | 1.26                                  |
| Early EPSDT Dental Visits                        |                                         | 67%                                      | 2                                  | 1.34                                  |
| Permanency Contacts                              |                                         | 23%                                      | 5                                  | 1.15                                  |
| Additional Academic Supports                     |                                         | 10%                                      | 2                                  | 0.20                                  |
| HS Grad/GED/Prof or Trade<br>Certificate/College |                                         | N/A                                      | 10/5/5/1                           |                                       |
| EYSS Agreement                                   |                                         | Not Eligible                             | 5                                  |                                       |
| Community Connections                            |                                         | 0%                                       | 4                                  | 0.00                                  |
| Active Agency Accreditation                      |                                         | 0%                                       | 4                                  | 0.00                                  |
| Staff Clinical Licensure                         |                                         | 0%                                       | 5                                  | 0.00                                  |
| Behavior Management (threshold = 0)              |                                         | 100%                                     | 4                                  | 4.00                                  |
| Incentives Total                                 | 7.78                                    |                                          |                                    | 7.95                                  |
| Maximum total                                    | combined incentive                      | credit allowed is 10 points.             | Incentives Awarded                 | 7.95                                  |
| *Performance calculation descriptions can be     | e found in the FY 201                   | 19 RBWO PBP Measureme                    | ents and Standards Guide.          |                                       |