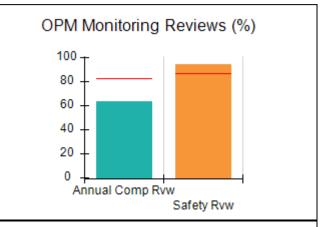

# Performance-Based Placement Measures RBWO Provider GA+SCORECARD - CCI

| Provider/Program Name: A Friend's House - (563) - CCI |                                    |                                          |                                    |                                       |  |
|-------------------------------------------------------|------------------------------------|------------------------------------------|------------------------------------|---------------------------------------|--|
| 111 Henry Pkwy., McDonough, GA 30253                  |                                    | Quarterly Scores (Grades)                |                                    | Current Quarter Score<br>(Grade)      |  |
| Phone: 678-432-1630                                   |                                    | Q1: 101.15 (A+)                          | Q2: N/A                            | 101.15%                               |  |
| Vendor ID# 35215                                      |                                    | Q3: N/A                                  | Q4: N/A                            | (A+)                                  |  |
| Program Census Information:                           |                                    | # Children in Care During<br>Quarter: 24 | # Placements During<br>Quarter: 24 | # Children in Care On<br>Last Day: 14 |  |
|                                                       | Avg<br>Performance All<br>CCIs (%) | Provider<br>Performance (%)*             | Possible Points<br>(Weight)        | Provider Points<br>Earned             |  |
| OPM Monitoring Reviews                                |                                    |                                          |                                    |                                       |  |
| Annual Comprehensive Reviews                          | 83%                                | 99%                                      | 25                                 | 24.73                                 |  |
| Safety Reviews                                        | 86%                                | 95%                                      | 15                                 | 14.25                                 |  |
| Monitoring Sub-Total                                  |                                    |                                          | 40                                 | 38.98                                 |  |
| CCI Safety Outcomes                                   |                                    |                                          |                                    |                                       |  |
| Incidence of Maltreatment                             | 0.00%                              | No Substantiated<br>Reports              | 10                                 | 10.00                                 |  |
| Staff Training/Foundations                            | 96%                                | 100%                                     | 5                                  | 5.00                                  |  |
| Staff Safety Checks                                   | 87%                                | 100%                                     | 5                                  | 5.00                                  |  |
| Safety Sub-Total                                      |                                    |                                          | 20                                 | 20.00                                 |  |
| CCI Permanency Outcomes                               |                                    |                                          |                                    |                                       |  |
| Placement Stability                                   | 89%                                | 92%                                      | 15                                 | 13.80                                 |  |
| Permanency Sub-Total                                  |                                    |                                          | 15                                 | 13.80                                 |  |
| CCI Well-Being Outcomes                               |                                    |                                          |                                    |                                       |  |
| EPSDT Medical Visits                                  | 92%                                | 83%                                      | 4                                  | 3.32                                  |  |
| EPSDT Dental Visits                                   | 85%                                | 89%                                      | 4                                  | 3.56                                  |  |
| Academic Supports                                     | 74%                                | 64%                                      | 3                                  | 1.92                                  |  |
| Provider ECEM Visits                                  | 76%                                | 84%                                      | 7                                  | 5.88                                  |  |
| Provider General Contacts                             | 76%                                | 82%                                      | 7                                  | 5.74                                  |  |
| Placements with Siblings                              | 38%                                | 79%                                      | Not Scored                         | Not Scored                            |  |
| Placements within Legal County                        | 14%                                | 57%                                      | Not Scored                         | Not Scored                            |  |
| Well-Being Sub-Total                                  |                                    |                                          | 25                                 | 20.42                                 |  |