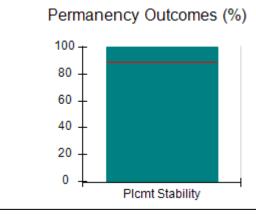

# Performance-Based Placement Measures RBWO Provider GA+SCORECARD - CCI

| Provider/Program Name: A Friend's House - (563) - CCI |                                    |                                          |                                    |                                       |  |
|-------------------------------------------------------|------------------------------------|------------------------------------------|------------------------------------|---------------------------------------|--|
| 111 Henry Pkwy., McDonough, GA 30253                  |                                    | Quarterly Scores (Grades)                |                                    | Current Quarter Score<br>(Grade)      |  |
| Phone: 678-432-1630                                   |                                    | Q1: 101.15 (A+)                          | Q2: N/A                            | 101.15%                               |  |
| Vendor ID# 35215                                      |                                    | Q3: N/A                                  | Q4: N/A                            | (A+)                                  |  |
| Program Census Information:                           |                                    | # Children in Care During<br>Quarter: 24 | # Placements During<br>Quarter: 24 | # Children in Care On<br>Last Day: 14 |  |
|                                                       | Avg<br>Performance All<br>CCIs (%) | Provider<br>Performance (%)*             | Possible Points<br>(Weight)        | Provider Points<br>Earned             |  |
| OPM Monitoring Reviews                                |                                    |                                          |                                    |                                       |  |
| Annual Comprehensive Reviews                          | 83%                                | 99%                                      | 25                                 | 24.73                                 |  |
| Safety Reviews                                        | 86%                                | 95%                                      | 15                                 | 14.25                                 |  |
| Monitoring Sub-Total                                  |                                    |                                          | 40                                 | 38.98                                 |  |
| CCI Safety Outcomes                                   |                                    |                                          |                                    |                                       |  |
| Incidence of Maltreatment                             | 0.00%                              | No Substantiated<br>Reports              | 10                                 | 10.00                                 |  |
| Staff Training/Foundations                            | 96%                                | 100%                                     | 5                                  | 5.00                                  |  |
| Staff Safety Checks                                   | 87%                                | 100%                                     | 5                                  | 5.00                                  |  |
| Safety Sub-Total                                      |                                    |                                          | 20                                 | 20.00                                 |  |
| CCI Permanency Outcomes                               |                                    |                                          |                                    |                                       |  |
| Placement Stability                                   | 89%                                | 92%                                      | 15                                 | 13.80                                 |  |
| Permanency Sub-Total                                  |                                    |                                          | 15                                 | 13.80                                 |  |
| CCI Well-Being Outcomes                               |                                    |                                          |                                    |                                       |  |
| EPSDT Medical Visits                                  | 92%                                | 83%                                      | 4                                  | 3.32                                  |  |
| EPSDT Dental Visits                                   | 85%                                | 89%                                      | 4                                  | 3.56                                  |  |
| Academic Supports                                     | 74%                                | 64%                                      | 3                                  | 1.92                                  |  |
| Provider ECEM Visits                                  | 76%                                | 84%                                      | 7                                  | 5.88                                  |  |
| Provider General Contacts                             | 76%                                | 82%                                      | 7                                  | 5.74                                  |  |
| Placements with Siblings                              | 38%                                | 79%                                      | Not Scored                         | Not Scored                            |  |
| Placements within Legal County                        | 14%                                | 57%                                      | Not Scored                         | Not Scored                            |  |
| Well-Being Sub-Total                                  |                                    |                                          | 25                                 | 20.42                                 |  |