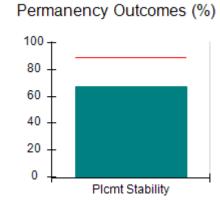

# Performance-Based Placement Measures RBWO Provider GA+SCORECARD - CCI

| Provider/Program Name: A Friend's House - (563) - CCI |                                    |                                          |                                    |                                       |  |
|-------------------------------------------------------|------------------------------------|------------------------------------------|------------------------------------|---------------------------------------|--|
| 111 Henry Pkwy., McDonough, GA 30253                  |                                    | Quarterly Scores (Grades)                |                                    | Current Quarter Score<br>(Grade)      |  |
| Phone: 678-432-1630                                   |                                    | Q1: 101.15 (A+)                          | Q2: N/A                            | 101.15%                               |  |
| Vendor ID# 35215                                      |                                    | Q3: N/A                                  | Q4: N/A                            | (A+)                                  |  |
| Program Census Information:                           |                                    | # Children in Care During<br>Quarter: 24 | # Placements During<br>Quarter: 24 | # Children in Care On<br>Last Day: 14 |  |
|                                                       | Avg<br>Performance All<br>CCIs (%) | Provider<br>Performance (%)*             | Possible Points<br>(Weight)        | Provider Points<br>Earned             |  |
| OPM Monitoring Reviews                                |                                    |                                          |                                    |                                       |  |
| Annual Comprehensive Reviews                          | 83%                                | 99%                                      | 25                                 | 24.73                                 |  |
| Safety Reviews                                        | 86%                                | 95%                                      | 15                                 | 14.25                                 |  |
| Monitoring Sub-Total                                  |                                    |                                          | 40                                 | 38.98                                 |  |
| CCI Safety Outcomes                                   |                                    |                                          |                                    |                                       |  |
| Incidence of Maltreatment                             | 0.00%                              | No Substantiated<br>Reports              | 10                                 | 10.00                                 |  |
| Staff Training/Foundations                            | 96%                                | 100%                                     | 5                                  | 5.00                                  |  |
| Staff Safety Checks                                   | 87%                                | 100%                                     | 5                                  | 5.00                                  |  |
| Safety Sub-Total                                      |                                    |                                          | 20                                 | 20.00                                 |  |
| CCI Permanency Outcomes                               |                                    |                                          |                                    |                                       |  |
| Placement Stability                                   | 89%                                | 92%                                      | 15                                 | 13.80                                 |  |
| Permanency Sub-Total                                  |                                    |                                          | 15                                 | 13.80                                 |  |
| CCI Well-Being Outcomes                               |                                    |                                          |                                    |                                       |  |
| EPSDT Medical Visits                                  | 92%                                | 83%                                      | 4                                  | 3.32                                  |  |
| EPSDT Dental Visits                                   | 85%                                | 89%                                      | 4                                  | 3.56                                  |  |
| Academic Supports                                     | 74%                                | 64%                                      | 3                                  | 1.92                                  |  |
| Provider ECEM Visits                                  | 76%                                | 84%                                      | 7                                  | 5.88                                  |  |
| Provider General Contacts                             | 76%                                | 82%                                      | 7                                  | 5.74                                  |  |
| Placements with Siblings                              | 38%                                | 79%                                      | Not Scored                         | Not Scored                            |  |
| Placements within Legal County                        | 14%                                | 57%                                      | Not Scored                         | Not Scored                            |  |
| Well-Being Sub-Total                                  |                                    |                                          | 25                                 | 20.42                                 |  |