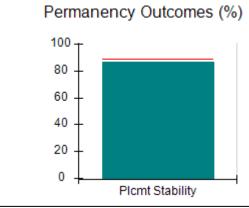

### **Quarterly Provider Comparisons to All CCIs**

# Performance-Based Placement Measures RBWO Provider GA+SCORECARD - CCI

| Provider/Program Name: A Friend's House - (563) - CCI |                                    |                                          |                                    |                                       |  |
|-------------------------------------------------------|------------------------------------|------------------------------------------|------------------------------------|---------------------------------------|--|
| 111 Henry Pkwy., McDonough, GA 30253                  |                                    | Quarterly Scores (Grades)                |                                    | Current Quarter Score<br>(Grade)      |  |
| Phone: 678-432-1630                                   |                                    | Q1: 101.15 (A+)                          | Q2: N/A                            | 101.15%                               |  |
| Vendor ID# 35215                                      |                                    | Q3: N/A                                  | Q4: N/A                            | (A+)                                  |  |
| Program Census Information:                           |                                    | # Children in Care During<br>Quarter: 24 | # Placements During<br>Quarter: 24 | # Children in Care On<br>Last Day: 14 |  |
|                                                       | Avg<br>Performance All<br>CCIs (%) | Provider<br>Performance (%)*             | Possible Points<br>(Weight)        | Provider Points<br>Earned             |  |
| OPM Monitoring Reviews                                |                                    |                                          |                                    |                                       |  |
| Annual Comprehensive Reviews                          | 83%                                | 99%                                      | 25                                 | 24.73                                 |  |
| Safety Reviews                                        | 86%                                | 95%                                      | 15                                 | 14.25                                 |  |
| Monitoring Sub-Total                                  |                                    |                                          | 40                                 | 38.98                                 |  |
| CCI Safety Outcomes                                   |                                    |                                          |                                    |                                       |  |
| Incidence of Maltreatment                             | 0.00%                              | No Substantiated<br>Reports              | 10                                 | 10.00                                 |  |
| Staff Training/Foundations                            | 96%                                | 100%                                     | 5                                  | 5.00                                  |  |
| Staff Safety Checks                                   | 87%                                | 100%                                     | 5                                  | 5.00                                  |  |
| Safety Sub-Total                                      |                                    |                                          | 20                                 | 20.00                                 |  |
| CCI Permanency Outcomes                               |                                    |                                          |                                    |                                       |  |
| Placement Stability                                   | 89%                                | 92%                                      | 15                                 | 13.80                                 |  |
| Permanency Sub-Total                                  |                                    |                                          | 15                                 | 13.80                                 |  |
| CCI Well-Being Outcomes                               |                                    |                                          |                                    |                                       |  |
| EPSDT Medical Visits                                  | 92%                                | 83%                                      | 4                                  | 3.32                                  |  |
| EPSDT Dental Visits                                   | 85%                                | 89%                                      | 4                                  | 3.56                                  |  |
| Academic Supports                                     | 74%                                | 64%                                      | 3                                  | 1.92                                  |  |
| Provider ECEM Visits                                  | 76%                                | 84%                                      | 7                                  | 5.88                                  |  |
| Provider General Contacts                             | 76%                                | 82%                                      | 7                                  | 5.74                                  |  |
| Placements with Siblings                              | 38%                                | 79%                                      | Not Scored                         | Not Scored                            |  |
| Placements within Legal County                        | 14%                                | 57%                                      | Not Scored                         | Not Scored                            |  |
| Well-Being Sub-Total                                  |                                    |                                          | 25                                 | 20.42                                 |  |