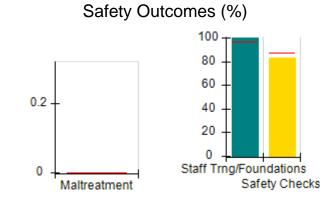

# Performance-Based Placement Measures RBWO Provider GA+SCORECARD - CCI

| Provider/Program Name: A Friend's House - (563) - CCI |                                    |                                          |                                    |                                       |  |
|-------------------------------------------------------|------------------------------------|------------------------------------------|------------------------------------|---------------------------------------|--|
| 111 Henry Pkwy., McDonough, GA 30253                  |                                    | Quarterly Scores (Grades)                |                                    | Current Quarter Score<br>(Grade)      |  |
| Phone: 678-432-1630                                   |                                    | Q1: 101.15 (A+)                          | Q2: N/A                            | 101.15%                               |  |
| Vendor ID# 35215                                      |                                    | Q3: N/A                                  | Q4: N/A                            | (A+)                                  |  |
| Program Census Information:                           |                                    | # Children in Care During<br>Quarter: 24 | # Placements During<br>Quarter: 24 | # Children in Care On<br>Last Day: 14 |  |
|                                                       | Avg<br>Performance All<br>CCIs (%) | Provider<br>Performance (%)*             | Possible Points<br>(Weight)        | Provider Points<br>Earned             |  |
| OPM Monitoring Reviews                                |                                    |                                          |                                    |                                       |  |
| Annual Comprehensive Reviews                          | 83%                                | 99%                                      | 25                                 | 24.73                                 |  |
| Safety Reviews                                        | 86%                                | 95%                                      | 15                                 | 14.25                                 |  |
| Monitoring Sub-Total                                  |                                    |                                          | 40                                 | 38.98                                 |  |
| CCI Safety Outcomes                                   |                                    |                                          |                                    |                                       |  |
| Incidence of Maltreatment                             | 0.00%                              | No Substantiated<br>Reports              | 10                                 | 10.00                                 |  |
| Staff Training/Foundations                            | 96%                                | 100%                                     | 5                                  | 5.00                                  |  |
| Staff Safety Checks                                   | 87%                                | 100%                                     | 5                                  | 5.00                                  |  |
| Safety Sub-Total                                      |                                    |                                          | 20                                 | 20.00                                 |  |
| CCI Permanency Outcomes                               |                                    |                                          |                                    |                                       |  |
| Placement Stability                                   | 89%                                | 92%                                      | 15                                 | 13.80                                 |  |
| Permanency Sub-Total                                  |                                    |                                          | 15                                 | 13.80                                 |  |
| CCI Well-Being Outcomes                               |                                    |                                          |                                    |                                       |  |
| EPSDT Medical Visits                                  | 92%                                | 83%                                      | 4                                  | 3.32                                  |  |
| EPSDT Dental Visits                                   | 85%                                | 89%                                      | 4                                  | 3.56                                  |  |
| Academic Supports                                     | 74%                                | 64%                                      | 3                                  | 1.92                                  |  |
| Provider ECEM Visits                                  | 76%                                | 84%                                      | 7                                  | 5.88                                  |  |
| Provider General Contacts                             | 76%                                | 82%                                      | 7                                  | 5.74                                  |  |
| Placements with Siblings                              | 38%                                | 79%                                      | Not Scored                         | Not Scored                            |  |
| Placements within Legal County                        | 14%                                | 57%                                      | Not Scored                         | Not Scored                            |  |
| Well-Being Sub-Total                                  |                                    |                                          | 25                                 | 20.42                                 |  |