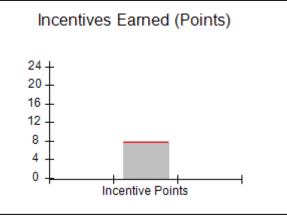

### Provider/Program Name: A Friend's House - (563) - CCI

| Program Census Information:                      |                                         | # Children in Care During<br>Quarter: 24 | # Placements During<br>Quarter: 24 | # Children in Care On<br>Last Day: 14 |
|--------------------------------------------------|-----------------------------------------|------------------------------------------|------------------------------------|---------------------------------------|
| CCI Incentive Credits                            | Avg<br>Performance All<br>CCIs (Points) | Provider<br>Performance (%)*             | Possible Points<br>(Weight)        | Provider Points<br>Earned             |
| Early EPSDT Medical Visits                       |                                         | 63%                                      | 2                                  | 1.26                                  |
| Early EPSDT Dental Visits                        |                                         | 67%                                      | 2                                  | 1.34                                  |
| Permanency Contacts                              |                                         | 23%                                      | 5                                  | 1.15                                  |
| Additional Academic Supports                     |                                         | 10%                                      | 2                                  | 0.20                                  |
| HS Grad/GED/Prof or Trade<br>Certificate/College |                                         | N/A                                      | 10/5/5/1                           |                                       |
| EYSS Agreement                                   |                                         | Not Eligible                             | 5                                  |                                       |
| Community Connections                            |                                         | 0%                                       | 4                                  | 0.00                                  |
| Active Agency Accreditation                      |                                         | 0%                                       | 4                                  | 0.00                                  |
| Staff Clinical Licensure                         |                                         | 0%                                       | 5                                  | 0.00                                  |
| Behavior Management (threshold = 0)              |                                         | 100%                                     | 4                                  | 4.00                                  |
| Incentives Total                                 | 7.78                                    |                                          |                                    | 7.95                                  |
| Maximum total                                    | combined incentive                      | credit allowed is 10 points.             | Incentives Awarded                 | 7.95                                  |
| *Performance calculation descriptions can be     | e found in the FY 201                   | 19 RBWO PBP Measureme                    | ents and Standards Guide.          |                                       |