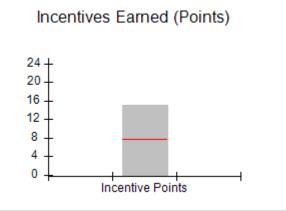

### Provider/Program Name: A Friend's House - (563) - CCI

| Program Census Information:                      |                                         | # Children in Care During<br>Quarter: 24 | # Placements During<br>Quarter: 24 | # Children in Care On<br>Last Day: 14 |
|--------------------------------------------------|-----------------------------------------|------------------------------------------|------------------------------------|---------------------------------------|
| CCI Incentive Credits                            | Avg<br>Performance All<br>CCIs (Points) | Provider<br>Performance (%)*             | Possible Points<br>(Weight)        | Provider Points<br>Earned             |
| Early EPSDT Medical Visits                       |                                         | 63%                                      | 2                                  | 1.26                                  |
| Early EPSDT Dental Visits                        |                                         | 67%                                      | 2                                  | 1.34                                  |
| Permanency Contacts                              |                                         | 23%                                      | 5                                  | 1.15                                  |
| Additional Academic Supports                     |                                         | 10%                                      | 2                                  | 0.20                                  |
| HS Grad/GED/Prof or Trade<br>Certificate/College |                                         | N/A                                      | 10/5/5/1                           |                                       |
| EYSS Agreement                                   |                                         | Not Eligible                             | 5                                  |                                       |
| Community Connections                            |                                         | 0%                                       | 4                                  | 0.00                                  |
| Active Agency Accreditation                      |                                         | 0%                                       | 4                                  | 0.00                                  |
| Staff Clinical Licensure                         |                                         | 0%                                       | 5                                  | 0.00                                  |
| Behavior Management (threshold = 0)              |                                         | 100%                                     | 4                                  | 4.00                                  |
| Incentives Total                                 | 7.78                                    |                                          |                                    | 7.95                                  |
| Maximum total                                    | combined incentive                      | credit allowed is 10 points.             | Incentives Awarded                 | 7.95                                  |
| *Performance calculation descriptions can be     | e found in the FY 201                   | 19 RBWO PBP Measureme                    | ents and Standards Guide.          |                                       |