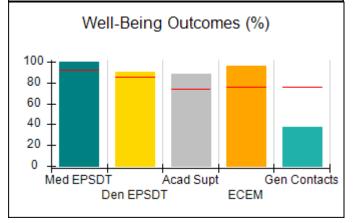

# Performance-Based Placement Measures RBWO Provider GA+SCORECARD - CCI

| Provider/Program Name: A Friend's House - (563) - CCI |                                    |                                          |                                    |                                       |  |
|-------------------------------------------------------|------------------------------------|------------------------------------------|------------------------------------|---------------------------------------|--|
| 111 Henry Pkwy., McDonough, GA 30253                  |                                    | Quarterly Scores (Grades)                |                                    | Current Quarter Score<br>(Grade)      |  |
| Phone: 678-432-1630                                   |                                    | Q1: 101.15 (A+)                          | Q2: N/A                            | 101.15%                               |  |
| Vendor ID# 35215                                      |                                    | Q3: N/A                                  | Q4: N/A                            | (A+)                                  |  |
| Program Census Information:                           |                                    | # Children in Care During<br>Quarter: 24 | # Placements During<br>Quarter: 24 | # Children in Care On<br>Last Day: 14 |  |
|                                                       | Avg<br>Performance All<br>CCIs (%) | Provider<br>Performance (%)*             | Possible Points<br>(Weight)        | Provider Points<br>Earned             |  |
| OPM Monitoring Reviews                                |                                    |                                          |                                    |                                       |  |
| Annual Comprehensive Reviews                          | 83%                                | 99%                                      | 25                                 | 24.73                                 |  |
| Safety Reviews                                        | 86%                                | 95%                                      | 15                                 | 14.25                                 |  |
| Monitoring Sub-Total                                  |                                    |                                          | 40                                 | 38.98                                 |  |
| CCI Safety Outcomes                                   |                                    |                                          |                                    |                                       |  |
| Incidence of Maltreatment                             | 0.00%                              | No Substantiated<br>Reports              | 10                                 | 10.00                                 |  |
| Staff Training/Foundations                            | 96%                                | 100%                                     | 5                                  | 5.00                                  |  |
| Staff Safety Checks                                   | 87%                                | 100%                                     | 5                                  | 5.00                                  |  |
| Safety Sub-Total                                      |                                    |                                          | 20                                 | 20.00                                 |  |
| CCI Permanency Outcomes                               |                                    |                                          |                                    |                                       |  |
| Placement Stability                                   | 89%                                | 92%                                      | 15                                 | 13.80                                 |  |
| Permanency Sub-Total                                  |                                    |                                          | 15                                 | 13.80                                 |  |
| CCI Well-Being Outcomes                               |                                    |                                          |                                    |                                       |  |
| EPSDT Medical Visits                                  | 92%                                | 83%                                      | 4                                  | 3.32                                  |  |
| EPSDT Dental Visits                                   | 85%                                | 89%                                      | 4                                  | 3.56                                  |  |
| Academic Supports                                     | 74%                                | 64%                                      | 3                                  | 1.92                                  |  |
| Provider ECEM Visits                                  | 76%                                | 84%                                      | 7                                  | 5.88                                  |  |
| Provider General Contacts                             | 76%                                | 82%                                      | 7                                  | 5.74                                  |  |
| Placements with Siblings                              | 38%                                | 79%                                      | Not Scored                         | Not Scored                            |  |
| Placements within Legal County                        | 14%                                | 57%                                      | Not Scored                         | Not Scored                            |  |
| Well-Being Sub-Total                                  |                                    |                                          | 25                                 | 20.42                                 |  |