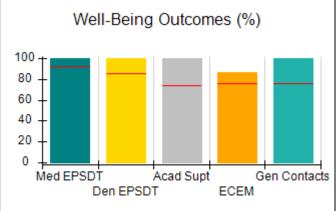

# Performance-Based Placement Measures RBWO Provider GA+SCORECARD - CCI

| Provider/Program Name: A Friend's House - (563) - CCI |                                    |                                          |                                    |                                       |  |
|-------------------------------------------------------|------------------------------------|------------------------------------------|------------------------------------|---------------------------------------|--|
| 111 Henry Pkwy., McDonough, GA 30253                  |                                    | Quarterly Scores (Grades)                |                                    | Current Quarter Score<br>(Grade)      |  |
| Phone: 678-432-1630                                   |                                    | Q1: 101.15 (A+)                          | Q2: N/A                            | 101.15%                               |  |
| Vendor ID# 35215                                      |                                    | Q3: N/A                                  | Q4: N/A                            | (A+)                                  |  |
| Program Census Information:                           |                                    | # Children in Care During<br>Quarter: 24 | # Placements During<br>Quarter: 24 | # Children in Care On<br>Last Day: 14 |  |
|                                                       | Avg<br>Performance All<br>CCIs (%) | Provider<br>Performance (%)*             | Possible Points<br>(Weight)        | Provider Points<br>Earned             |  |
| OPM Monitoring Reviews                                |                                    |                                          |                                    |                                       |  |
| Annual Comprehensive Reviews                          | 83%                                | 99%                                      | 25                                 | 24.73                                 |  |
| Safety Reviews                                        | 86%                                | 95%                                      | 15                                 | 14.25                                 |  |
| Monitoring Sub-Total                                  |                                    |                                          | 40                                 | 38.98                                 |  |
| CCI Safety Outcomes                                   |                                    |                                          |                                    |                                       |  |
| Incidence of Maltreatment                             | 0.00%                              | No Substantiated<br>Reports              | 10                                 | 10.00                                 |  |
| Staff Training/Foundations                            | 96%                                | 100%                                     | 5                                  | 5.00                                  |  |
| Staff Safety Checks                                   | 87%                                | 100%                                     | 5                                  | 5.00                                  |  |
| Safety Sub-Total                                      |                                    |                                          | 20                                 | 20.00                                 |  |
| CCI Permanency Outcomes                               |                                    |                                          |                                    |                                       |  |
| Placement Stability                                   | 89%                                | 92%                                      | 15                                 | 13.80                                 |  |
| Permanency Sub-Total                                  |                                    |                                          | 15                                 | 13.80                                 |  |
| CCI Well-Being Outcomes                               |                                    |                                          |                                    |                                       |  |
| EPSDT Medical Visits                                  | 92%                                | 83%                                      | 4                                  | 3.32                                  |  |
| EPSDT Dental Visits                                   | 85%                                | 89%                                      | 4                                  | 3.56                                  |  |
| Academic Supports                                     | 74%                                | 64%                                      | 3                                  | 1.92                                  |  |
| Provider ECEM Visits                                  | 76%                                | 84%                                      | 7                                  | 5.88                                  |  |
| Provider General Contacts                             | 76%                                | 82%                                      | 7                                  | 5.74                                  |  |
| Placements with Siblings                              | 38%                                | 79%                                      | Not Scored                         | Not Scored                            |  |
| Placements within Legal County                        | 14%                                | 57%                                      | Not Scored                         | Not Scored                            |  |
| Well-Being Sub-Total                                  |                                    |                                          | 25                                 | 20.42                                 |  |