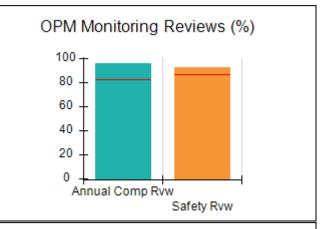

# Performance-Based Placement Measures RBWO Provider GA+SCORECARD - CCI

| Provider/Program Name: A Friend's House - (563) - CCI |                                    |                                          |                                    |                                       |  |
|-------------------------------------------------------|------------------------------------|------------------------------------------|------------------------------------|---------------------------------------|--|
| 111 Henry Pkwy., McDonough, GA 30253                  |                                    | Quarterly Scores (Grades)                |                                    | Current Quarter Score<br>(Grade)      |  |
| Phone: 678-432-1630                                   |                                    | Q1: 101.15 (A+)                          | Q2: N/A                            | 101.15%                               |  |
| Vendor ID# 35215                                      |                                    | Q3: N/A                                  | Q4: N/A                            | (A+)                                  |  |
| Program Census Information:                           |                                    | # Children in Care During<br>Quarter: 24 | # Placements During<br>Quarter: 24 | # Children in Care On<br>Last Day: 14 |  |
|                                                       | Avg<br>Performance All<br>CCIs (%) | Provider<br>Performance (%)*             | Possible Points<br>(Weight)        | Provider Points<br>Earned             |  |
| OPM Monitoring Reviews                                |                                    |                                          |                                    |                                       |  |
| Annual Comprehensive Reviews                          | 83%                                | 99%                                      | 25                                 | 24.73                                 |  |
| Safety Reviews                                        | 86%                                | 95%                                      | 15                                 | 14.25                                 |  |
| Monitoring Sub-Total                                  |                                    |                                          | 40                                 | 38.98                                 |  |
| CCI Safety Outcomes                                   |                                    |                                          |                                    |                                       |  |
| Incidence of Maltreatment                             | 0.00%                              | No Substantiated<br>Reports              | 10                                 | 10.00                                 |  |
| Staff Training/Foundations                            | 96%                                | 100%                                     | 5                                  | 5.00                                  |  |
| Staff Safety Checks                                   | 87%                                | 100%                                     | 5                                  | 5.00                                  |  |
| Safety Sub-Total                                      |                                    |                                          | 20                                 | 20.00                                 |  |
| CCI Permanency Outcomes                               |                                    |                                          |                                    |                                       |  |
| Placement Stability                                   | 89%                                | 92%                                      | 15                                 | 13.80                                 |  |
| Permanency Sub-Total                                  |                                    |                                          | 15                                 | 13.80                                 |  |
| CCI Well-Being Outcomes                               |                                    |                                          |                                    |                                       |  |
| EPSDT Medical Visits                                  | 92%                                | 83%                                      | 4                                  | 3.32                                  |  |
| EPSDT Dental Visits                                   | 85%                                | 89%                                      | 4                                  | 3.56                                  |  |
| Academic Supports                                     | 74%                                | 64%                                      | 3                                  | 1.92                                  |  |
| Provider ECEM Visits                                  | 76%                                | 84%                                      | 7                                  | 5.88                                  |  |
| Provider General Contacts                             | 76%                                | 82%                                      | 7                                  | 5.74                                  |  |
| Placements with Siblings                              | 38%                                | 79%                                      | Not Scored                         | Not Scored                            |  |
| Placements within Legal County                        | 14%                                | 57%                                      | Not Scored                         | Not Scored                            |  |
| Well-Being Sub-Total                                  |                                    |                                          | 25                                 | 20.42                                 |  |