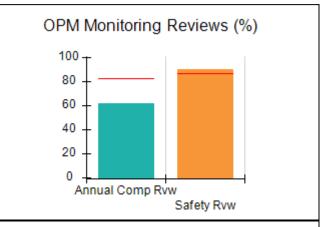

# Performance-Based Placement Measures RBWO Provider GA+SCORECARD - CCI

| Provider/Program Name: A Friend's House - (563) - CCI |                                    |                                          |                                    |                                       |  |
|-------------------------------------------------------|------------------------------------|------------------------------------------|------------------------------------|---------------------------------------|--|
| 111 Henry Pkwy., McDonough, GA 30253                  |                                    | Quarterly Scores (Grades)                |                                    | Current Quarter Score<br>(Grade)      |  |
| Phone: 678-432-1630                                   |                                    | Q1: 101.15 (A+)                          | Q2: N/A                            | 101.15%                               |  |
| Vendor ID# 35215                                      |                                    | Q3: N/A                                  | Q4: N/A                            | (A+)                                  |  |
| Program Census Information:                           |                                    | # Children in Care During<br>Quarter: 24 | # Placements During<br>Quarter: 24 | # Children in Care On<br>Last Day: 14 |  |
|                                                       | Avg<br>Performance All<br>CCIs (%) | Provider<br>Performance (%)*             | Possible Points<br>(Weight)        | Provider Points<br>Earned             |  |
| OPM Monitoring Reviews                                |                                    |                                          |                                    |                                       |  |
| Annual Comprehensive Reviews                          | 83%                                | 99%                                      | 25                                 | 24.73                                 |  |
| Safety Reviews                                        | 86%                                | 95%                                      | 15                                 | 14.25                                 |  |
| Monitoring Sub-Total                                  |                                    |                                          | 40                                 | 38.98                                 |  |
| CCI Safety Outcomes                                   |                                    |                                          |                                    |                                       |  |
| Incidence of Maltreatment                             | 0.00%                              | No Substantiated<br>Reports              | 10                                 | 10.00                                 |  |
| Staff Training/Foundations                            | 96%                                | 100%                                     | 5                                  | 5.00                                  |  |
| Staff Safety Checks                                   | 87%                                | 100%                                     | 5                                  | 5.00                                  |  |
| Safety Sub-Total                                      |                                    |                                          | 20                                 | 20.00                                 |  |
| CCI Permanency Outcomes                               |                                    |                                          |                                    |                                       |  |
| Placement Stability                                   | 89%                                | 92%                                      | 15                                 | 13.80                                 |  |
| Permanency Sub-Total                                  |                                    |                                          | 15                                 | 13.80                                 |  |
| CCI Well-Being Outcomes                               |                                    |                                          |                                    |                                       |  |
| EPSDT Medical Visits                                  | 92%                                | 83%                                      | 4                                  | 3.32                                  |  |
| EPSDT Dental Visits                                   | 85%                                | 89%                                      | 4                                  | 3.56                                  |  |
| Academic Supports                                     | 74%                                | 64%                                      | 3                                  | 1.92                                  |  |
| Provider ECEM Visits                                  | 76%                                | 84%                                      | 7                                  | 5.88                                  |  |
| Provider General Contacts                             | 76%                                | 82%                                      | 7                                  | 5.74                                  |  |
| Placements with Siblings                              | 38%                                | 79%                                      | Not Scored                         | Not Scored                            |  |
| Placements within Legal County                        | 14%                                | 57%                                      | Not Scored                         | Not Scored                            |  |
| Well-Being Sub-Total                                  |                                    |                                          | 25                                 | 20.42                                 |  |