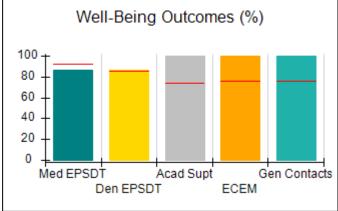

# Performance-Based Placement Measures RBWO Provider GA+SCORECARD - CCI

| Provider/Program Name: A Friend's House - (563) - CCI |                                    |                                          |                                    |                                       |  |
|-------------------------------------------------------|------------------------------------|------------------------------------------|------------------------------------|---------------------------------------|--|
| 111 Henry Pkwy., McDonough, GA 30253                  |                                    | Quarterly Scores (Grades)                |                                    | Current Quarter Score<br>(Grade)      |  |
| Phone: 678-432-1630                                   |                                    | Q1: 101.15 (A+)                          | Q2: N/A                            | 101.15%                               |  |
| Vendor ID# 35215                                      |                                    | Q3: N/A                                  | Q4: N/A                            | (A+)                                  |  |
| Program Census Information:                           |                                    | # Children in Care During<br>Quarter: 24 | # Placements During<br>Quarter: 24 | # Children in Care On<br>Last Day: 14 |  |
|                                                       | Avg<br>Performance All<br>CCIs (%) | Provider<br>Performance (%)*             | Possible Points<br>(Weight)        | Provider Points<br>Earned             |  |
| OPM Monitoring Reviews                                |                                    |                                          |                                    |                                       |  |
| Annual Comprehensive Reviews                          | 83%                                | 99%                                      | 25                                 | 24.73                                 |  |
| Safety Reviews                                        | 86%                                | 95%                                      | 15                                 | 14.25                                 |  |
| Monitoring Sub-Total                                  |                                    |                                          | 40                                 | 38.98                                 |  |
| CCI Safety Outcomes                                   |                                    |                                          |                                    |                                       |  |
| Incidence of Maltreatment                             | 0.00%                              | No Substantiated<br>Reports              | 10                                 | 10.00                                 |  |
| Staff Training/Foundations                            | 96%                                | 100%                                     | 5                                  | 5.00                                  |  |
| Staff Safety Checks                                   | 87%                                | 100%                                     | 5                                  | 5.00                                  |  |
| Safety Sub-Total                                      |                                    |                                          | 20                                 | 20.00                                 |  |
| CCI Permanency Outcomes                               |                                    |                                          |                                    |                                       |  |
| Placement Stability                                   | 89%                                | 92%                                      | 15                                 | 13.80                                 |  |
| Permanency Sub-Total                                  |                                    |                                          | 15                                 | 13.80                                 |  |
| CCI Well-Being Outcomes                               |                                    |                                          |                                    |                                       |  |
| EPSDT Medical Visits                                  | 92%                                | 83%                                      | 4                                  | 3.32                                  |  |
| EPSDT Dental Visits                                   | 85%                                | 89%                                      | 4                                  | 3.56                                  |  |
| Academic Supports                                     | 74%                                | 64%                                      | 3                                  | 1.92                                  |  |
| Provider ECEM Visits                                  | 76%                                | 84%                                      | 7                                  | 5.88                                  |  |
| Provider General Contacts                             | 76%                                | 82%                                      | 7                                  | 5.74                                  |  |
| Placements with Siblings                              | 38%                                | 79%                                      | Not Scored                         | Not Scored                            |  |
| Placements within Legal County                        | 14%                                | 57%                                      | Not Scored                         | Not Scored                            |  |
| Well-Being Sub-Total                                  |                                    |                                          | 25                                 | 20.42                                 |  |