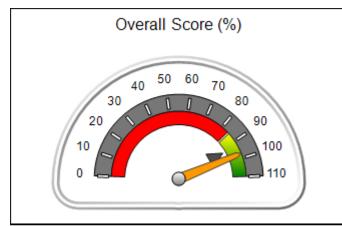

# Performance-Based Placement Measures RBWO Provider GA+SCORECARD - CCI

| Provider/Program Name: A Friend's House - (563) - CCI |                                    |                                          |                                    |                                       |  |
|-------------------------------------------------------|------------------------------------|------------------------------------------|------------------------------------|---------------------------------------|--|
| 111 Henry Pkwy., McDonough, GA 30253                  |                                    | Quarterly Scores (Grades)                |                                    | Current Quarter Score<br>(Grade)      |  |
| Phone: 678-432-1630                                   |                                    | Q1: 101.15 (A+)                          | Q2: N/A                            | 101.15%                               |  |
| Vendor ID# 35215                                      |                                    | Q3: N/A                                  | Q4: N/A                            | (A+)                                  |  |
| Program Census Information:                           |                                    | # Children in Care During<br>Quarter: 24 | # Placements During<br>Quarter: 24 | # Children in Care On<br>Last Day: 14 |  |
|                                                       | Avg<br>Performance All<br>CCIs (%) | Provider<br>Performance (%)*             | Possible Points<br>(Weight)        | Provider Points<br>Earned             |  |
| OPM Monitoring Reviews                                |                                    |                                          |                                    |                                       |  |
| Annual Comprehensive Reviews                          | 83%                                | 99%                                      | 25                                 | 24.73                                 |  |
| Safety Reviews                                        | 86%                                | 95%                                      | 15                                 | 14.25                                 |  |
| Monitoring Sub-Total                                  |                                    |                                          | 40                                 | 38.98                                 |  |
| CCI Safety Outcomes                                   |                                    |                                          |                                    |                                       |  |
| Incidence of Maltreatment                             | 0.00%                              | No Substantiated<br>Reports              | 10                                 | 10.00                                 |  |
| Staff Training/Foundations                            | 96%                                | 100%                                     | 5                                  | 5.00                                  |  |
| Staff Safety Checks                                   | 87%                                | 100%                                     | 5                                  | 5.00                                  |  |
| Safety Sub-Total                                      |                                    |                                          | 20                                 | 20.00                                 |  |
| CCI Permanency Outcomes                               |                                    |                                          |                                    |                                       |  |
| Placement Stability                                   | 89%                                | 92%                                      | 15                                 | 13.80                                 |  |
| Permanency Sub-Total                                  |                                    |                                          | 15                                 | 13.80                                 |  |
| CCI Well-Being Outcomes                               |                                    |                                          |                                    |                                       |  |
| EPSDT Medical Visits                                  | 92%                                | 83%                                      | 4                                  | 3.32                                  |  |
| EPSDT Dental Visits                                   | 85%                                | 89%                                      | 4                                  | 3.56                                  |  |
| Academic Supports                                     | 74%                                | 64%                                      | 3                                  | 1.92                                  |  |
| Provider ECEM Visits                                  | 76%                                | 84%                                      | 7                                  | 5.88                                  |  |
| Provider General Contacts                             | 76%                                | 82%                                      | 7                                  | 5.74                                  |  |
| Placements with Siblings                              | 38%                                | 79%                                      | Not Scored                         | Not Scored                            |  |
| Placements within Legal County                        | 14%                                | 57%                                      | Not Scored                         | Not Scored                            |  |
| Well-Being Sub-Total                                  |                                    |                                          | 25                                 | 20.42                                 |  |