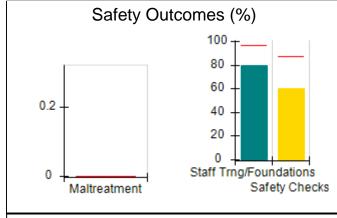

# Performance-Based Placement Measures RBWO Provider GA+SCORECARD - CCI

| Provider/Program Name: A Friend's House - (563) - CCI |                                    |                                          |                                    |                                       |  |
|-------------------------------------------------------|------------------------------------|------------------------------------------|------------------------------------|---------------------------------------|--|
| 111 Henry Pkwy., McDonough, GA 30253                  |                                    | Quarterly Scores (Grades)                |                                    | Current Quarter Score<br>(Grade)      |  |
| Phone: 678-432-1630                                   |                                    | Q1: 101.15 (A+)                          | Q2: N/A                            | 101.15%                               |  |
| Vendor ID# 35215                                      |                                    | Q3: N/A                                  | Q4: N/A                            | (A+)                                  |  |
| Program Census Information:                           |                                    | # Children in Care During<br>Quarter: 24 | # Placements During<br>Quarter: 24 | # Children in Care On<br>Last Day: 14 |  |
|                                                       | Avg<br>Performance All<br>CCIs (%) | Provider<br>Performance (%)*             | Possible Points<br>(Weight)        | Provider Points<br>Earned             |  |
| OPM Monitoring Reviews                                |                                    |                                          |                                    |                                       |  |
| Annual Comprehensive Reviews                          | 83%                                | 99%                                      | 25                                 | 24.73                                 |  |
| Safety Reviews                                        | 86%                                | 95%                                      | 15                                 | 14.25                                 |  |
| Monitoring Sub-Total                                  |                                    |                                          | 40                                 | 38.98                                 |  |
| CCI Safety Outcomes                                   |                                    |                                          |                                    |                                       |  |
| Incidence of Maltreatment                             | 0.00%                              | No Substantiated<br>Reports              | 10                                 | 10.00                                 |  |
| Staff Training/Foundations                            | 96%                                | 100%                                     | 5                                  | 5.00                                  |  |
| Staff Safety Checks                                   | 87%                                | 100%                                     | 5                                  | 5.00                                  |  |
| Safety Sub-Total                                      |                                    |                                          | 20                                 | 20.00                                 |  |
| CCI Permanency Outcomes                               |                                    |                                          |                                    |                                       |  |
| Placement Stability                                   | 89%                                | 92%                                      | 15                                 | 13.80                                 |  |
| Permanency Sub-Total                                  |                                    |                                          | 15                                 | 13.80                                 |  |
| CCI Well-Being Outcomes                               |                                    |                                          |                                    |                                       |  |
| EPSDT Medical Visits                                  | 92%                                | 83%                                      | 4                                  | 3.32                                  |  |
| EPSDT Dental Visits                                   | 85%                                | 89%                                      | 4                                  | 3.56                                  |  |
| Academic Supports                                     | 74%                                | 64%                                      | 3                                  | 1.92                                  |  |
| Provider ECEM Visits                                  | 76%                                | 84%                                      | 7                                  | 5.88                                  |  |
| Provider General Contacts                             | 76%                                | 82%                                      | 7                                  | 5.74                                  |  |
| Placements with Siblings                              | 38%                                | 79%                                      | Not Scored                         | Not Scored                            |  |
| Placements within Legal County                        | 14%                                | 57%                                      | Not Scored                         | Not Scored                            |  |
| Well-Being Sub-Total                                  |                                    |                                          | 25                                 | 20.42                                 |  |