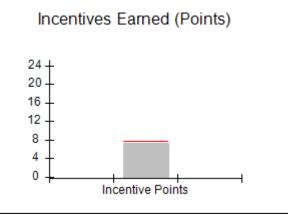

### Provider/Program Name: A Friend's House - (563) - CCI

| Program Census Information:                      |                                         | # Children in Care During<br>Quarter: 24 | # Placements During<br>Quarter: 24 | # Children in Care On<br>Last Day: 14 |
|--------------------------------------------------|-----------------------------------------|------------------------------------------|------------------------------------|---------------------------------------|
| CCI Incentive Credits                            | Avg<br>Performance All<br>CCIs (Points) | Provider<br>Performance (%)*             | Possible Points<br>(Weight)        | Provider Points<br>Earned             |
| Early EPSDT Medical Visits                       |                                         | 63%                                      | 2                                  | 1.26                                  |
| Early EPSDT Dental Visits                        |                                         | 67%                                      | 2                                  | 1.34                                  |
| Permanency Contacts                              |                                         | 23%                                      | 5                                  | 1.15                                  |
| Additional Academic Supports                     |                                         | 10%                                      | 2                                  | 0.20                                  |
| HS Grad/GED/Prof or Trade<br>Certificate/College |                                         | N/A                                      | 10/5/5/1                           |                                       |
| EYSS Agreement                                   |                                         | Not Eligible                             | 5                                  |                                       |
| Community Connections                            |                                         | 0%                                       | 4                                  | 0.00                                  |
| Active Agency Accreditation                      |                                         | 0%                                       | 4                                  | 0.00                                  |
| Staff Clinical Licensure                         |                                         | 0%                                       | 5                                  | 0.00                                  |
| Behavior Management (threshold = 0)              |                                         | 100%                                     | 4                                  | 4.00                                  |
| Incentives Total                                 | 7.78                                    |                                          |                                    | 7.95                                  |
| Maximum total                                    | combined incentive                      | credit allowed is 10 points.             | Incentives Awarded                 | 7.95                                  |
| *Performance calculation descriptions can be     | e found in the FY 201                   | 19 RBWO PBP Measureme                    | ents and Standards Guide.          |                                       |