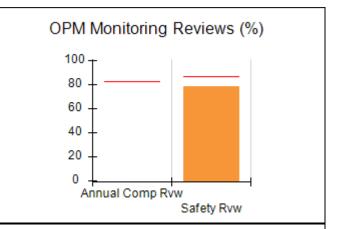

# Performance-Based Placement Measures RBWO Provider GA+SCORECARD - CCI

| Provider/Program Name: A Friend's House - (563) - CCI |                                    |                                          |                                    |                                       |  |
|-------------------------------------------------------|------------------------------------|------------------------------------------|------------------------------------|---------------------------------------|--|
| 111 Henry Pkwy., McDonough, GA 30253                  |                                    | Quarterly Scores (Grades)                |                                    | Current Quarter Score<br>(Grade)      |  |
| Phone: 678-432-1630                                   |                                    | Q1: 101.15 (A+)                          | Q2: N/A                            | 101.15%                               |  |
| Vendor ID# 35215                                      |                                    | Q3: N/A                                  | Q4: N/A                            | (A+)                                  |  |
| Program Census Information:                           |                                    | # Children in Care During<br>Quarter: 24 | # Placements During<br>Quarter: 24 | # Children in Care On<br>Last Day: 14 |  |
|                                                       | Avg<br>Performance All<br>CCIs (%) | Provider<br>Performance (%)*             | Possible Points<br>(Weight)        | Provider Points<br>Earned             |  |
| OPM Monitoring Reviews                                |                                    |                                          |                                    |                                       |  |
| Annual Comprehensive Reviews                          | 83%                                | 99%                                      | 25                                 | 24.73                                 |  |
| Safety Reviews                                        | 86%                                | 95%                                      | 15                                 | 14.25                                 |  |
| Monitoring Sub-Total                                  |                                    |                                          | 40                                 | 38.98                                 |  |
| CCI Safety Outcomes                                   |                                    |                                          |                                    |                                       |  |
| Incidence of Maltreatment                             | 0.00%                              | No Substantiated<br>Reports              | 10                                 | 10.00                                 |  |
| Staff Training/Foundations                            | 96%                                | 100%                                     | 5                                  | 5.00                                  |  |
| Staff Safety Checks                                   | 87%                                | 100%                                     | 5                                  | 5.00                                  |  |
| Safety Sub-Total                                      |                                    |                                          | 20                                 | 20.00                                 |  |
| CCI Permanency Outcomes                               |                                    |                                          |                                    |                                       |  |
| Placement Stability                                   | 89%                                | 92%                                      | 15                                 | 13.80                                 |  |
| Permanency Sub-Total                                  |                                    |                                          | 15                                 | 13.80                                 |  |
| CCI Well-Being Outcomes                               |                                    |                                          |                                    |                                       |  |
| EPSDT Medical Visits                                  | 92%                                | 83%                                      | 4                                  | 3.32                                  |  |
| EPSDT Dental Visits                                   | 85%                                | 89%                                      | 4                                  | 3.56                                  |  |
| Academic Supports                                     | 74%                                | 64%                                      | 3                                  | 1.92                                  |  |
| Provider ECEM Visits                                  | 76%                                | 84%                                      | 7                                  | 5.88                                  |  |
| Provider General Contacts                             | 76%                                | 82%                                      | 7                                  | 5.74                                  |  |
| Placements with Siblings                              | 38%                                | 79%                                      | Not Scored                         | Not Scored                            |  |
| Placements within Legal County                        | 14%                                | 57%                                      | Not Scored                         | Not Scored                            |  |
| Well-Being Sub-Total                                  |                                    |                                          | 25                                 | 20.42                                 |  |