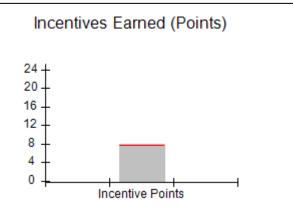

### Provider/Program Name: A Friend's House - (563) - CCI

| Program Census Information:                      |                                         | # Children in Care During<br>Quarter: 24 | # Placements During<br>Quarter: 24 | # Children in Care On<br>Last Day: 14 |
|--------------------------------------------------|-----------------------------------------|------------------------------------------|------------------------------------|---------------------------------------|
| CCI Incentive Credits                            | Avg<br>Performance All<br>CCIs (Points) | Provider<br>Performance (%)*             | Possible Points<br>(Weight)        | Provider Points<br>Earned             |
| Early EPSDT Medical Visits                       |                                         | 63%                                      | 2                                  | 1.26                                  |
| Early EPSDT Dental Visits                        |                                         | 67%                                      | 2                                  | 1.34                                  |
| Permanency Contacts                              |                                         | 23%                                      | 5                                  | 1.15                                  |
| Additional Academic Supports                     |                                         | 10%                                      | 2                                  | 0.20                                  |
| HS Grad/GED/Prof or Trade<br>Certificate/College |                                         | N/A                                      | 10/5/5/1                           |                                       |
| EYSS Agreement                                   |                                         | Not Eligible                             | 5                                  |                                       |
| Community Connections                            |                                         | 0%                                       | 4                                  | 0.00                                  |
| Active Agency Accreditation                      |                                         | 0%                                       | 4                                  | 0.00                                  |
| Staff Clinical Licensure                         |                                         | 0%                                       | 5                                  | 0.00                                  |
| Behavior Management (threshold = 0)              |                                         | 100%                                     | 4                                  | 4.00                                  |
| Incentives Total                                 | 7.78                                    |                                          |                                    | 7.95                                  |
| Maximum total                                    | combined incentive                      | credit allowed is 10 points.             | Incentives Awarded                 | 7.95                                  |
| *Performance calculation descriptions can be     | e found in the FY 201                   | 19 RBWO PBP Measureme                    | ents and Standards Guide.          |                                       |