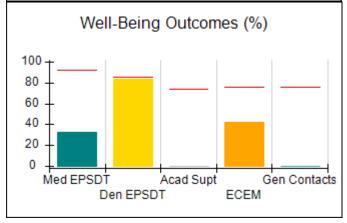

# Performance-Based Placement Measures RBWO Provider GA+SCORECARD - CCI

| Provider/Program Name: A Friend's House - (563) - CCI |                                    |                                          |                                    |                                       |  |
|-------------------------------------------------------|------------------------------------|------------------------------------------|------------------------------------|---------------------------------------|--|
| 111 Henry Pkwy., McDonough, GA 30253                  |                                    | Quarterly Scores (Grades)                |                                    | Current Quarter Score<br>(Grade)      |  |
| Phone: 678-432-1630                                   |                                    | Q1: 101.15 (A+)                          | Q2: N/A                            | 101.15%                               |  |
| Vendor ID# 35215                                      |                                    | Q3: N/A                                  | Q4: N/A                            | (A+)                                  |  |
| Program Census Information:                           |                                    | # Children in Care During<br>Quarter: 24 | # Placements During<br>Quarter: 24 | # Children in Care On<br>Last Day: 14 |  |
|                                                       | Avg<br>Performance All<br>CCIs (%) | Provider<br>Performance (%)*             | Possible Points<br>(Weight)        | Provider Points<br>Earned             |  |
| OPM Monitoring Reviews                                |                                    |                                          |                                    |                                       |  |
| Annual Comprehensive Reviews                          | 83%                                | 99%                                      | 25                                 | 24.73                                 |  |
| Safety Reviews                                        | 86%                                | 95%                                      | 15                                 | 14.25                                 |  |
| Monitoring Sub-Total                                  |                                    |                                          | 40                                 | 38.98                                 |  |
| CCI Safety Outcomes                                   |                                    |                                          |                                    |                                       |  |
| Incidence of Maltreatment                             | 0.00%                              | No Substantiated<br>Reports              | 10                                 | 10.00                                 |  |
| Staff Training/Foundations                            | 96%                                | 100%                                     | 5                                  | 5.00                                  |  |
| Staff Safety Checks                                   | 87%                                | 100%                                     | 5                                  | 5.00                                  |  |
| Safety Sub-Total                                      |                                    |                                          | 20                                 | 20.00                                 |  |
| CCI Permanency Outcomes                               |                                    |                                          |                                    |                                       |  |
| Placement Stability                                   | 89%                                | 92%                                      | 15                                 | 13.80                                 |  |
| Permanency Sub-Total                                  |                                    |                                          | 15                                 | 13.80                                 |  |
| CCI Well-Being Outcomes                               |                                    |                                          |                                    |                                       |  |
| EPSDT Medical Visits                                  | 92%                                | 83%                                      | 4                                  | 3.32                                  |  |
| EPSDT Dental Visits                                   | 85%                                | 89%                                      | 4                                  | 3.56                                  |  |
| Academic Supports                                     | 74%                                | 64%                                      | 3                                  | 1.92                                  |  |
| Provider ECEM Visits                                  | 76%                                | 84%                                      | 7                                  | 5.88                                  |  |
| Provider General Contacts                             | 76%                                | 82%                                      | 7                                  | 5.74                                  |  |
| Placements with Siblings                              | 38%                                | 79%                                      | Not Scored                         | Not Scored                            |  |
| Placements within Legal County                        | 14%                                | 57%                                      | Not Scored                         | Not Scored                            |  |
| Well-Being Sub-Total                                  |                                    |                                          | 25                                 | 20.42                                 |  |