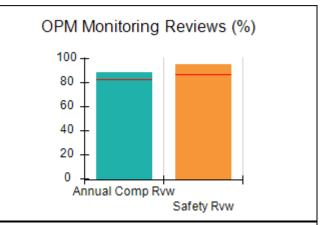

# Performance-Based Placement Measures RBWO Provider GA+SCORECARD - CCI

| Provider/Program Name: A Friend's House - (563) - CCI |                                    |                                          |                                    |                                       |  |
|-------------------------------------------------------|------------------------------------|------------------------------------------|------------------------------------|---------------------------------------|--|
| 111 Henry Pkwy., McDonough, GA 30253                  |                                    | Quarterly Scores (Grades)                |                                    | Current Quarter Score<br>(Grade)      |  |
| Phone: 678-432-1630                                   |                                    | Q1: 101.15 (A+)                          | Q2: N/A                            | 101.15%                               |  |
| Vendor ID# 35215                                      |                                    | Q3: N/A                                  | Q4: N/A                            | (A+)                                  |  |
| Program Census Information:                           |                                    | # Children in Care During<br>Quarter: 24 | # Placements During<br>Quarter: 24 | # Children in Care On<br>Last Day: 14 |  |
|                                                       | Avg<br>Performance All<br>CCIs (%) | Provider<br>Performance (%)*             | Possible Points<br>(Weight)        | Provider Points<br>Earned             |  |
| OPM Monitoring Reviews                                |                                    |                                          |                                    |                                       |  |
| Annual Comprehensive Reviews                          | 83%                                | 99%                                      | 25                                 | 24.73                                 |  |
| Safety Reviews                                        | 86%                                | 95%                                      | 15                                 | 14.25                                 |  |
| Monitoring Sub-Total                                  |                                    |                                          | 40                                 | 38.98                                 |  |
| CCI Safety Outcomes                                   |                                    |                                          |                                    |                                       |  |
| Incidence of Maltreatment                             | 0.00%                              | No Substantiated<br>Reports              | 10                                 | 10.00                                 |  |
| Staff Training/Foundations                            | 96%                                | 100%                                     | 5                                  | 5.00                                  |  |
| Staff Safety Checks                                   | 87%                                | 100%                                     | 5                                  | 5.00                                  |  |
| Safety Sub-Total                                      |                                    |                                          | 20                                 | 20.00                                 |  |
| CCI Permanency Outcomes                               |                                    |                                          |                                    |                                       |  |
| Placement Stability                                   | 89%                                | 92%                                      | 15                                 | 13.80                                 |  |
| Permanency Sub-Total                                  |                                    |                                          | 15                                 | 13.80                                 |  |
| CCI Well-Being Outcomes                               |                                    |                                          |                                    |                                       |  |
| EPSDT Medical Visits                                  | 92%                                | 83%                                      | 4                                  | 3.32                                  |  |
| EPSDT Dental Visits                                   | 85%                                | 89%                                      | 4                                  | 3.56                                  |  |
| Academic Supports                                     | 74%                                | 64%                                      | 3                                  | 1.92                                  |  |
| Provider ECEM Visits                                  | 76%                                | 84%                                      | 7                                  | 5.88                                  |  |
| Provider General Contacts                             | 76%                                | 82%                                      | 7                                  | 5.74                                  |  |
| Placements with Siblings                              | 38%                                | 79%                                      | Not Scored                         | Not Scored                            |  |
| Placements within Legal County                        | 14%                                | 57%                                      | Not Scored                         | Not Scored                            |  |
| Well-Being Sub-Total                                  |                                    |                                          | 25                                 | 20.42                                 |  |