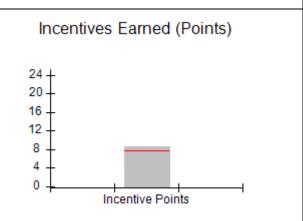

| Monitoring & Outcomes: Possible Points = 100 | Points Earned = 93.20   |         |
|----------------------------------------------|-------------------------|---------|
| Score Before Incentives Credit 9             |                         | 93.20%  |
| Inc                                          | Incentives Awarded 7.95 |         |
| PBP Verification                             |                         | N/A pts |
|                                              | Total Score 10          |         |