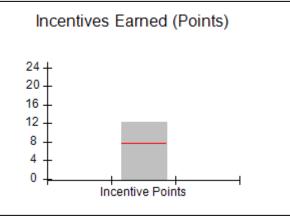

### Provider/Program Name: A Friend's House - (563) - CCI

| Program Census Information:                      |                                         | # Children in Care During<br>Quarter: 24 | # Placements During<br>Quarter: 24 | # Children in Care On<br>Last Day: 14 |
|--------------------------------------------------|-----------------------------------------|------------------------------------------|------------------------------------|---------------------------------------|
| CCI Incentive Credits                            | Avg<br>Performance All<br>CCIs (Points) | Provider<br>Performance (%)*             | Possible Points<br>(Weight)        | Provider Points<br>Earned             |
| Early EPSDT Medical Visits                       |                                         | 63%                                      | 2                                  | 1.26                                  |
| Early EPSDT Dental Visits                        |                                         | 67%                                      | 2                                  | 1.34                                  |
| Permanency Contacts                              |                                         | 23%                                      | 5                                  | 1.15                                  |
| Additional Academic Supports                     |                                         | 10%                                      | 2                                  | 0.20                                  |
| HS Grad/GED/Prof or Trade<br>Certificate/College |                                         | N/A                                      | 10/5/5/1                           |                                       |
| EYSS Agreement                                   |                                         | Not Eligible                             | 5                                  |                                       |
| Community Connections                            |                                         | 0%                                       | 4                                  | 0.00                                  |
| Active Agency Accreditation                      |                                         | 0%                                       | 4                                  | 0.00                                  |
| Staff Clinical Licensure                         |                                         | 0%                                       | 5                                  | 0.00                                  |
| Behavior Management (threshold = 0)              |                                         | 100%                                     | 4                                  | 4.00                                  |
| Incentives Total                                 | 7.78                                    |                                          |                                    | 7.95                                  |
| Maximum total                                    | combined incentive                      | credit allowed is 10 points.             | Incentives Awarded                 | 7.95                                  |
| *Performance calculation descriptions can be     | e found in the FY 201                   | 19 RBWO PBP Measureme                    | ents and Standards Guide.          |                                       |