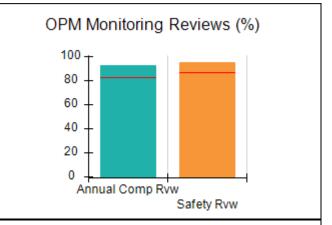

# Performance-Based Placement Measures RBWO Provider GA+SCORECARD - CCI

| Provider/Program Name: A Friend's House - (563) - CCI |                                    |                                          |                                    |                                       |  |
|-------------------------------------------------------|------------------------------------|------------------------------------------|------------------------------------|---------------------------------------|--|
| 111 Henry Pkwy., McDonough, GA 30253                  |                                    | Quarterly Scores (Grades)                |                                    | Current Quarter Score<br>(Grade)      |  |
| Phone: 678-432-1630                                   |                                    | Q1: 101.15 (A+)                          | Q2: N/A                            | 101.15%                               |  |
| Vendor ID# 35215                                      |                                    | Q3: N/A                                  | Q4: N/A                            | (A+)                                  |  |
| Program Census Information:                           |                                    | # Children in Care During<br>Quarter: 24 | # Placements During<br>Quarter: 24 | # Children in Care On<br>Last Day: 14 |  |
|                                                       | Avg<br>Performance All<br>CCIs (%) | Provider<br>Performance (%)*             | Possible Points<br>(Weight)        | Provider Points<br>Earned             |  |
| OPM Monitoring Reviews                                |                                    |                                          |                                    |                                       |  |
| Annual Comprehensive Reviews                          | 83%                                | 99%                                      | 25                                 | 24.73                                 |  |
| Safety Reviews                                        | 86%                                | 95%                                      | 15                                 | 14.25                                 |  |
| Monitoring Sub-Total                                  |                                    |                                          | 40                                 | 38.98                                 |  |
| CCI Safety Outcomes                                   |                                    |                                          |                                    |                                       |  |
| Incidence of Maltreatment                             | 0.00%                              | No Substantiated<br>Reports              | 10                                 | 10.00                                 |  |
| Staff Training/Foundations                            | 96%                                | 100%                                     | 5                                  | 5.00                                  |  |
| Staff Safety Checks                                   | 87%                                | 100%                                     | 5                                  | 5.00                                  |  |
| Safety Sub-Total                                      |                                    |                                          | 20                                 | 20.00                                 |  |
| CCI Permanency Outcomes                               |                                    |                                          |                                    |                                       |  |
| Placement Stability                                   | 89%                                | 92%                                      | 15                                 | 13.80                                 |  |
| Permanency Sub-Total                                  |                                    |                                          | 15                                 | 13.80                                 |  |
| CCI Well-Being Outcomes                               |                                    |                                          |                                    |                                       |  |
| EPSDT Medical Visits                                  | 92%                                | 83%                                      | 4                                  | 3.32                                  |  |
| EPSDT Dental Visits                                   | 85%                                | 89%                                      | 4                                  | 3.56                                  |  |
| Academic Supports                                     | 74%                                | 64%                                      | 3                                  | 1.92                                  |  |
| Provider ECEM Visits                                  | 76%                                | 84%                                      | 7                                  | 5.88                                  |  |
| Provider General Contacts                             | 76%                                | 82%                                      | 7                                  | 5.74                                  |  |
| Placements with Siblings                              | 38%                                | 79%                                      | Not Scored                         | Not Scored                            |  |
| Placements within Legal County                        | 14%                                | 57%                                      | Not Scored                         | Not Scored                            |  |
| Well-Being Sub-Total                                  |                                    |                                          | 25                                 | 20.42                                 |  |