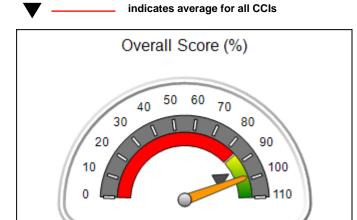

# Performance-Based Placement Measures RBWO Provider GA+SCORECARD - CCI

Report Quarter: Q1 FY2020

| Provider/Program Name: A Friend's House - (563) - CCI                                                               |                                                                        |                 |  |  |  |
|---------------------------------------------------------------------------------------------------------------------|------------------------------------------------------------------------|-----------------|--|--|--|
| 111 Henry Pkwy., McDonough, GA 30253                                                                                | Onough, GA 30253 Quarterly Scores (Grades) Current Quarter Sco (Grade) |                 |  |  |  |
| Phone: 678-432-1630                                                                                                 | Q1: 101.15 (A+)                                                        | Q1: 101.15 (A+) |  |  |  |
| Vendor ID# 35215                                                                                                    | Q3: N/A                                                                | Q3: N/A Q4: N/A |  |  |  |
| Program Census Information:  # Children in Care During Quarter: 24  # Children in Care On Last Quarter: 24  Day: 14 |                                                                        |                 |  |  |  |
|                                                                                                                     |                                                                        |                 |  |  |  |

# Performance-Based Placement Measures RBWO Provider GA+SCORECARD - CCI

| Provider/Program Name: A Friend's House - (563) - CCI |                                    |                                          |                                    |                                       |  |
|-------------------------------------------------------|------------------------------------|------------------------------------------|------------------------------------|---------------------------------------|--|
| 111 Henry Pkwy., McDonough, GA 30253                  |                                    | Quarterly Scores (Grades)                |                                    | Current Quarter Score<br>(Grade)      |  |
| Phone: 678-432-1630                                   |                                    | Q1: 101.15 (A+)                          | Q2: N/A                            | 101.15%                               |  |
| Vendor ID# 35215                                      |                                    | Q3: N/A                                  | Q4: N/A                            | (A+)                                  |  |
| Program Census Information:                           |                                    | # Children in Care During<br>Quarter: 24 | # Placements During<br>Quarter: 24 | # Children in Care On<br>Last Day: 14 |  |
|                                                       | Avg<br>Performance All<br>CCIs (%) | Provider<br>Performance (%)*             | Possible Points<br>(Weight)        | Provider Points<br>Earned             |  |
| OPM Monitoring Reviews                                |                                    |                                          |                                    |                                       |  |
| Annual Comprehensive Reviews                          | 83%                                | 99%                                      | 25                                 | 24.73                                 |  |
| Safety Reviews                                        | 86%                                | 95%                                      | 15                                 | 14.25                                 |  |
| Monitoring Sub-Total                                  |                                    |                                          | 40                                 | 38.98                                 |  |
| CCI Safety Outcomes                                   |                                    |                                          |                                    |                                       |  |
| Incidence of Maltreatment                             | 0.00%                              | No Substantiated<br>Reports              | 10                                 | 10.00                                 |  |
| Staff Training/Foundations                            | 96%                                | 100%                                     | 5                                  | 5.00                                  |  |
| Staff Safety Checks                                   | 87%                                | 100%                                     | 5                                  | 5.00                                  |  |
| Safety Sub-Total                                      |                                    |                                          | 20                                 | 20.00                                 |  |
| CCI Permanency Outcomes                               |                                    |                                          |                                    |                                       |  |
| Placement Stability                                   | 89%                                | 92%                                      | 15                                 | 13.80                                 |  |
| Permanency Sub-Total                                  |                                    |                                          | 15                                 | 13.80                                 |  |
| CCI Well-Being Outcomes                               |                                    |                                          |                                    |                                       |  |
| EPSDT Medical Visits                                  | 92%                                | 83%                                      | 4                                  | 3.32                                  |  |
| EPSDT Dental Visits                                   | 85%                                | 89%                                      | 4                                  | 3.56                                  |  |
| Academic Supports                                     | 74%                                | 64%                                      | 3                                  | 1.92                                  |  |
| Provider ECEM Visits                                  | 76%                                | 84%                                      | 7                                  | 5.88                                  |  |
| Provider General Contacts                             | 76%                                | 82%                                      | 7                                  | 5.74                                  |  |
| Placements with Siblings                              | 38%                                | 79%                                      | Not Scored                         | Not Scored                            |  |
| Placements within Legal County                        | 14%                                | 57%                                      | Not Scored                         | Not Scored                            |  |
| Well-Being Sub-Total                                  |                                    |                                          | 25                                 | 20.42                                 |  |