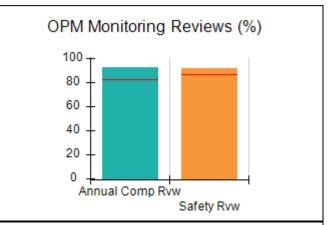

# Performance-Based Placement Measures RBWO Provider GA+SCORECARD - CCI

| Provider/Program Name: A Friend's House - (563) - CCI |                                    |                                          |                                    |                                       |  |
|-------------------------------------------------------|------------------------------------|------------------------------------------|------------------------------------|---------------------------------------|--|
| 111 Henry Pkwy., McDonough, GA 30253                  |                                    | Quarterly Scores (Grades)                |                                    | Current Quarter Score<br>(Grade)      |  |
| Phone: 678-432-1630                                   |                                    | Q1: 101.15 (A+)                          | Q2: N/A                            | 101.15%                               |  |
| Vendor ID# 35215                                      |                                    | Q3: N/A                                  | Q4: N/A                            | (A+)                                  |  |
| Program Census Information:                           |                                    | # Children in Care During<br>Quarter: 24 | # Placements During<br>Quarter: 24 | # Children in Care On<br>Last Day: 14 |  |
|                                                       | Avg<br>Performance All<br>CCIs (%) | Provider<br>Performance (%)*             | Possible Points<br>(Weight)        | Provider Points<br>Earned             |  |
| OPM Monitoring Reviews                                |                                    |                                          |                                    |                                       |  |
| Annual Comprehensive Reviews                          | 83%                                | 99%                                      | 25                                 | 24.73                                 |  |
| Safety Reviews                                        | 86%                                | 95%                                      | 15                                 | 14.25                                 |  |
| Monitoring Sub-Total                                  |                                    |                                          | 40                                 | 38.98                                 |  |
| CCI Safety Outcomes                                   |                                    |                                          |                                    |                                       |  |
| Incidence of Maltreatment                             | 0.00%                              | No Substantiated<br>Reports              | 10                                 | 10.00                                 |  |
| Staff Training/Foundations                            | 96%                                | 100%                                     | 5                                  | 5.00                                  |  |
| Staff Safety Checks                                   | 87%                                | 100%                                     | 5                                  | 5.00                                  |  |
| Safety Sub-Total                                      |                                    |                                          | 20                                 | 20.00                                 |  |
| CCI Permanency Outcomes                               |                                    |                                          |                                    |                                       |  |
| Placement Stability                                   | 89%                                | 92%                                      | 15                                 | 13.80                                 |  |
| Permanency Sub-Total                                  |                                    |                                          | 15                                 | 13.80                                 |  |
| CCI Well-Being Outcomes                               |                                    |                                          |                                    |                                       |  |
| EPSDT Medical Visits                                  | 92%                                | 83%                                      | 4                                  | 3.32                                  |  |
| EPSDT Dental Visits                                   | 85%                                | 89%                                      | 4                                  | 3.56                                  |  |
| Academic Supports                                     | 74%                                | 64%                                      | 3                                  | 1.92                                  |  |
| Provider ECEM Visits                                  | 76%                                | 84%                                      | 7                                  | 5.88                                  |  |
| Provider General Contacts                             | 76%                                | 82%                                      | 7                                  | 5.74                                  |  |
| Placements with Siblings                              | 38%                                | 79%                                      | Not Scored                         | Not Scored                            |  |
| Placements within Legal County                        | 14%                                | 57%                                      | Not Scored                         | Not Scored                            |  |
| Well-Being Sub-Total                                  |                                    |                                          | 25                                 | 20.42                                 |  |