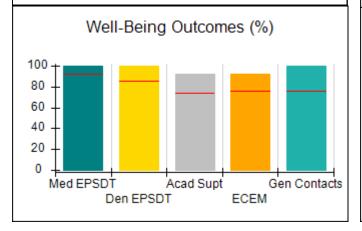

# Performance-Based Placement Measures RBWO Provider GA+SCORECARD - CCI

| Provider/Program Name: A Friend's House - (563) - CCI |                                    |                                          |                                    |                                       |  |
|-------------------------------------------------------|------------------------------------|------------------------------------------|------------------------------------|---------------------------------------|--|
| 111 Henry Pkwy., McDonough, GA 30253                  |                                    | Quarterly Scores (Grades)                |                                    | Current Quarter Score<br>(Grade)      |  |
| Phone: 678-432-1630                                   |                                    | Q1: 101.15 (A+)                          | Q2: N/A                            | 101.15%                               |  |
| Vendor ID# 35215                                      |                                    | Q3: N/A                                  | Q4: N/A                            | (A+)                                  |  |
| Program Census Information:                           |                                    | # Children in Care During<br>Quarter: 24 | # Placements During<br>Quarter: 24 | # Children in Care On<br>Last Day: 14 |  |
|                                                       | Avg<br>Performance All<br>CCIs (%) | Provider<br>Performance (%)*             | Possible Points<br>(Weight)        | Provider Points<br>Earned             |  |
| OPM Monitoring Reviews                                |                                    |                                          |                                    |                                       |  |
| Annual Comprehensive Reviews                          | 83%                                | 99%                                      | 25                                 | 24.73                                 |  |
| Safety Reviews                                        | 86%                                | 95%                                      | 15                                 | 14.25                                 |  |
| Monitoring Sub-Total                                  |                                    |                                          | 40                                 | 38.98                                 |  |
| CCI Safety Outcomes                                   |                                    |                                          |                                    |                                       |  |
| Incidence of Maltreatment                             | 0.00%                              | No Substantiated<br>Reports              | 10                                 | 10.00                                 |  |
| Staff Training/Foundations                            | 96%                                | 100%                                     | 5                                  | 5.00                                  |  |
| Staff Safety Checks                                   | 87%                                | 100%                                     | 5                                  | 5.00                                  |  |
| Safety Sub-Total                                      |                                    |                                          | 20                                 | 20.00                                 |  |
| CCI Permanency Outcomes                               |                                    |                                          |                                    |                                       |  |
| Placement Stability                                   | 89%                                | 92%                                      | 15                                 | 13.80                                 |  |
| Permanency Sub-Total                                  |                                    |                                          | 15                                 | 13.80                                 |  |
| CCI Well-Being Outcomes                               |                                    |                                          |                                    |                                       |  |
| EPSDT Medical Visits                                  | 92%                                | 83%                                      | 4                                  | 3.32                                  |  |
| EPSDT Dental Visits                                   | 85%                                | 89%                                      | 4                                  | 3.56                                  |  |
| Academic Supports                                     | 74%                                | 64%                                      | 3                                  | 1.92                                  |  |
| Provider ECEM Visits                                  | 76%                                | 84%                                      | 7                                  | 5.88                                  |  |
| Provider General Contacts                             | 76%                                | 82%                                      | 7                                  | 5.74                                  |  |
| Placements with Siblings                              | 38%                                | 79%                                      | Not Scored                         | Not Scored                            |  |
| Placements within Legal County                        | 14%                                | 57%                                      | Not Scored                         | Not Scored                            |  |
| Well-Being Sub-Total                                  |                                    |                                          | 25                                 | 20.42                                 |  |