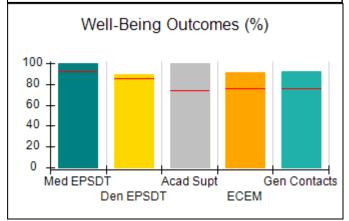

# Performance-Based Placement Measures RBWO Provider GA+SCORECARD - CCI

| Provider/Program Name: A Friend's House - (563) - CCI |                                    |                                          |                                    |                                       |  |
|-------------------------------------------------------|------------------------------------|------------------------------------------|------------------------------------|---------------------------------------|--|
| 111 Henry Pkwy., McDonough, GA 30253                  |                                    | Quarterly Scores (Grades)                |                                    | Current Quarter Score<br>(Grade)      |  |
| Phone: 678-432-1630                                   |                                    | Q1: 101.15 (A+)                          | Q2: N/A                            | 101.15%                               |  |
| Vendor ID# 35215                                      |                                    | Q3: N/A                                  | Q4: N/A                            | (A+)                                  |  |
| Program Census Information:                           |                                    | # Children in Care During<br>Quarter: 24 | # Placements During<br>Quarter: 24 | # Children in Care On<br>Last Day: 14 |  |
|                                                       | Avg<br>Performance All<br>CCIs (%) | Provider<br>Performance (%)*             | Possible Points<br>(Weight)        | Provider Points<br>Earned             |  |
| OPM Monitoring Reviews                                |                                    |                                          |                                    |                                       |  |
| Annual Comprehensive Reviews                          | 83%                                | 99%                                      | 25                                 | 24.73                                 |  |
| Safety Reviews                                        | 86%                                | 95%                                      | 15                                 | 14.25                                 |  |
| Monitoring Sub-Total                                  |                                    |                                          | 40                                 | 38.98                                 |  |
| CCI Safety Outcomes                                   |                                    |                                          |                                    |                                       |  |
| Incidence of Maltreatment                             | 0.00%                              | No Substantiated<br>Reports              | 10                                 | 10.00                                 |  |
| Staff Training/Foundations                            | 96%                                | 100%                                     | 5                                  | 5.00                                  |  |
| Staff Safety Checks                                   | 87%                                | 100%                                     | 5                                  | 5.00                                  |  |
| Safety Sub-Total                                      |                                    |                                          | 20                                 | 20.00                                 |  |
| CCI Permanency Outcomes                               |                                    |                                          |                                    |                                       |  |
| Placement Stability                                   | 89%                                | 92%                                      | 15                                 | 13.80                                 |  |
| Permanency Sub-Total                                  |                                    |                                          | 15                                 | 13.80                                 |  |
| CCI Well-Being Outcomes                               |                                    |                                          |                                    |                                       |  |
| EPSDT Medical Visits                                  | 92%                                | 83%                                      | 4                                  | 3.32                                  |  |
| EPSDT Dental Visits                                   | 85%                                | 89%                                      | 4                                  | 3.56                                  |  |
| Academic Supports                                     | 74%                                | 64%                                      | 3                                  | 1.92                                  |  |
| Provider ECEM Visits                                  | 76%                                | 84%                                      | 7                                  | 5.88                                  |  |
| Provider General Contacts                             | 76%                                | 82%                                      | 7                                  | 5.74                                  |  |
| Placements with Siblings                              | 38%                                | 79%                                      | Not Scored                         | Not Scored                            |  |
| Placements within Legal County                        | 14%                                | 57%                                      | Not Scored                         | Not Scored                            |  |
| Well-Being Sub-Total                                  |                                    |                                          | 25                                 | 20.42                                 |  |