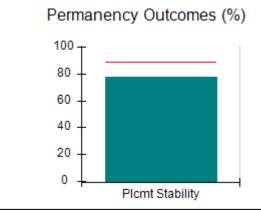

# Performance-Based Placement Measures RBWO Provider GA+SCORECARD - CCI

| Provider/Program Name: A Friend's House - (563) - CCI |                                    |                                          |                                    |                                       |  |
|-------------------------------------------------------|------------------------------------|------------------------------------------|------------------------------------|---------------------------------------|--|
| 111 Henry Pkwy., McDonough, GA 30253                  |                                    | Quarterly Scores (Grades)                |                                    | Current Quarter Score<br>(Grade)      |  |
| Phone: 678-432-1630                                   |                                    | Q1: 101.15 (A+)                          | Q2: N/A                            | 101.15%                               |  |
| Vendor ID# 35215                                      |                                    | Q3: N/A                                  | Q4: N/A                            | (A+)                                  |  |
| Program Census Information:                           |                                    | # Children in Care During<br>Quarter: 24 | # Placements During<br>Quarter: 24 | # Children in Care On<br>Last Day: 14 |  |
|                                                       | Avg<br>Performance All<br>CCIs (%) | Provider<br>Performance (%)*             | Possible Points<br>(Weight)        | Provider Points<br>Earned             |  |
| OPM Monitoring Reviews                                |                                    |                                          |                                    |                                       |  |
| Annual Comprehensive Reviews                          | 83%                                | 99%                                      | 25                                 | 24.73                                 |  |
| Safety Reviews                                        | 86%                                | 95%                                      | 15                                 | 14.25                                 |  |
| Monitoring Sub-Total                                  |                                    |                                          | 40                                 | 38.98                                 |  |
| CCI Safety Outcomes                                   |                                    |                                          |                                    |                                       |  |
| Incidence of Maltreatment                             | 0.00%                              | No Substantiated<br>Reports              | 10                                 | 10.00                                 |  |
| Staff Training/Foundations                            | 96%                                | 100%                                     | 5                                  | 5.00                                  |  |
| Staff Safety Checks                                   | 87%                                | 100%                                     | 5                                  | 5.00                                  |  |
| Safety Sub-Total                                      |                                    |                                          | 20                                 | 20.00                                 |  |
| CCI Permanency Outcomes                               |                                    |                                          |                                    |                                       |  |
| Placement Stability                                   | 89%                                | 92%                                      | 15                                 | 13.80                                 |  |
| Permanency Sub-Total                                  |                                    |                                          | 15                                 | 13.80                                 |  |
| CCI Well-Being Outcomes                               |                                    |                                          |                                    |                                       |  |
| EPSDT Medical Visits                                  | 92%                                | 83%                                      | 4                                  | 3.32                                  |  |
| EPSDT Dental Visits                                   | 85%                                | 89%                                      | 4                                  | 3.56                                  |  |
| Academic Supports                                     | 74%                                | 64%                                      | 3                                  | 1.92                                  |  |
| Provider ECEM Visits                                  | 76%                                | 84%                                      | 7                                  | 5.88                                  |  |
| Provider General Contacts                             | 76%                                | 82%                                      | 7                                  | 5.74                                  |  |
| Placements with Siblings                              | 38%                                | 79%                                      | Not Scored                         | Not Scored                            |  |
| Placements within Legal County                        | 14%                                | 57%                                      | Not Scored                         | Not Scored                            |  |
| Well-Being Sub-Total                                  |                                    |                                          | 25                                 | 20.42                                 |  |