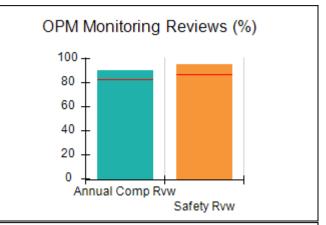

# Performance-Based Placement Measures RBWO Provider GA+SCORECARD - CCI

| Provider/Program Name: A Friend's House - (563) - CCI |                                    |                                          |                                    |                                       |  |
|-------------------------------------------------------|------------------------------------|------------------------------------------|------------------------------------|---------------------------------------|--|
| 111 Henry Pkwy., McDonough, GA 30253                  |                                    | Quarterly Scores (Grades)                |                                    | Current Quarter Score<br>(Grade)      |  |
| Phone: 678-432-1630                                   |                                    | Q1: 101.15 (A+)                          | Q2: N/A                            | 101.15%                               |  |
| Vendor ID# 35215                                      |                                    | Q3: N/A                                  | Q4: N/A                            | (A+)                                  |  |
| Program Census Information:                           |                                    | # Children in Care During<br>Quarter: 24 | # Placements During<br>Quarter: 24 | # Children in Care On<br>Last Day: 14 |  |
|                                                       | Avg<br>Performance All<br>CCIs (%) | Provider<br>Performance (%)*             | Possible Points<br>(Weight)        | Provider Points<br>Earned             |  |
| OPM Monitoring Reviews                                |                                    |                                          |                                    |                                       |  |
| Annual Comprehensive Reviews                          | 83%                                | 99%                                      | 25                                 | 24.73                                 |  |
| Safety Reviews                                        | 86%                                | 95%                                      | 15                                 | 14.25                                 |  |
| Monitoring Sub-Total                                  |                                    |                                          | 40                                 | 38.98                                 |  |
| CCI Safety Outcomes                                   |                                    |                                          |                                    |                                       |  |
| Incidence of Maltreatment                             | 0.00%                              | No Substantiated<br>Reports              | 10                                 | 10.00                                 |  |
| Staff Training/Foundations                            | 96%                                | 100%                                     | 5                                  | 5.00                                  |  |
| Staff Safety Checks                                   | 87%                                | 100%                                     | 5                                  | 5.00                                  |  |
| Safety Sub-Total                                      |                                    |                                          | 20                                 | 20.00                                 |  |
| CCI Permanency Outcomes                               |                                    |                                          |                                    |                                       |  |
| Placement Stability                                   | 89%                                | 92%                                      | 15                                 | 13.80                                 |  |
| Permanency Sub-Total                                  |                                    |                                          | 15                                 | 13.80                                 |  |
| CCI Well-Being Outcomes                               |                                    |                                          |                                    |                                       |  |
| EPSDT Medical Visits                                  | 92%                                | 83%                                      | 4                                  | 3.32                                  |  |
| EPSDT Dental Visits                                   | 85%                                | 89%                                      | 4                                  | 3.56                                  |  |
| Academic Supports                                     | 74%                                | 64%                                      | 3                                  | 1.92                                  |  |
| Provider ECEM Visits                                  | 76%                                | 84%                                      | 7                                  | 5.88                                  |  |
| Provider General Contacts                             | 76%                                | 82%                                      | 7                                  | 5.74                                  |  |
| Placements with Siblings                              | 38%                                | 79%                                      | Not Scored                         | Not Scored                            |  |
| Placements within Legal County                        | 14%                                | 57%                                      | Not Scored                         | Not Scored                            |  |
| Well-Being Sub-Total                                  |                                    |                                          | 25                                 | 20.42                                 |  |