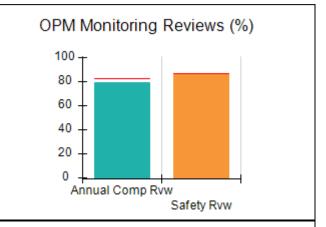

# Performance-Based Placement Measures RBWO Provider GA+SCORECARD - CCI

| Provider/Program Name: A Friend's House - (563) - CCI |                                    |                                          |                                    |                                       |  |
|-------------------------------------------------------|------------------------------------|------------------------------------------|------------------------------------|---------------------------------------|--|
| 111 Henry Pkwy., McDonough, GA 30253                  |                                    | Quarterly Scores (Grades)                |                                    | Current Quarter Score<br>(Grade)      |  |
| Phone: 678-432-1630                                   |                                    | Q1: 101.15 (A+)                          | Q2: N/A                            | 101.15%                               |  |
| Vendor ID# 35215                                      |                                    | Q3: N/A                                  | Q4: N/A                            | (A+)                                  |  |
| Program Census Information:                           |                                    | # Children in Care During<br>Quarter: 24 | # Placements During<br>Quarter: 24 | # Children in Care On<br>Last Day: 14 |  |
|                                                       | Avg<br>Performance All<br>CCIs (%) | Provider<br>Performance (%)*             | Possible Points<br>(Weight)        | Provider Points<br>Earned             |  |
| OPM Monitoring Reviews                                |                                    |                                          |                                    |                                       |  |
| Annual Comprehensive Reviews                          | 83%                                | 99%                                      | 25                                 | 24.73                                 |  |
| Safety Reviews                                        | 86%                                | 95%                                      | 15                                 | 14.25                                 |  |
| Monitoring Sub-Total                                  |                                    |                                          | 40                                 | 38.98                                 |  |
| CCI Safety Outcomes                                   |                                    |                                          |                                    |                                       |  |
| Incidence of Maltreatment                             | 0.00%                              | No Substantiated<br>Reports              | 10                                 | 10.00                                 |  |
| Staff Training/Foundations                            | 96%                                | 100%                                     | 5                                  | 5.00                                  |  |
| Staff Safety Checks                                   | 87%                                | 100%                                     | 5                                  | 5.00                                  |  |
| Safety Sub-Total                                      |                                    |                                          | 20                                 | 20.00                                 |  |
| CCI Permanency Outcomes                               |                                    |                                          |                                    |                                       |  |
| Placement Stability                                   | 89%                                | 92%                                      | 15                                 | 13.80                                 |  |
| Permanency Sub-Total                                  |                                    |                                          | 15                                 | 13.80                                 |  |
| CCI Well-Being Outcomes                               |                                    |                                          |                                    |                                       |  |
| EPSDT Medical Visits                                  | 92%                                | 83%                                      | 4                                  | 3.32                                  |  |
| EPSDT Dental Visits                                   | 85%                                | 89%                                      | 4                                  | 3.56                                  |  |
| Academic Supports                                     | 74%                                | 64%                                      | 3                                  | 1.92                                  |  |
| Provider ECEM Visits                                  | 76%                                | 84%                                      | 7                                  | 5.88                                  |  |
| Provider General Contacts                             | 76%                                | 82%                                      | 7                                  | 5.74                                  |  |
| Placements with Siblings                              | 38%                                | 79%                                      | Not Scored                         | Not Scored                            |  |
| Placements within Legal County                        | 14%                                | 57%                                      | Not Scored                         | Not Scored                            |  |
| Well-Being Sub-Total                                  |                                    |                                          | 25                                 | 20.42                                 |  |