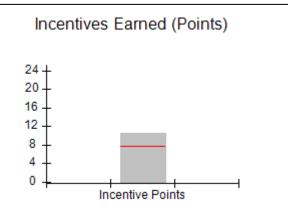

### Provider/Program Name: A Friend's House - (563) - CCI

| Program Census Information:                      |                                         | # Children in Care During<br>Quarter: 24 | # Placements During<br>Quarter: 24 | # Children in Care On<br>Last Day: 14 |
|--------------------------------------------------|-----------------------------------------|------------------------------------------|------------------------------------|---------------------------------------|
| CCI Incentive Credits                            | Avg<br>Performance All<br>CCIs (Points) | Provider<br>Performance (%)*             | Possible Points<br>(Weight)        | Provider Points<br>Earned             |
| Early EPSDT Medical Visits                       |                                         | 63%                                      | 2                                  | 1.26                                  |
| Early EPSDT Dental Visits                        |                                         | 67%                                      | 2                                  | 1.34                                  |
| Permanency Contacts                              |                                         | 23%                                      | 5                                  | 1.15                                  |
| Additional Academic Supports                     |                                         | 10%                                      | 2                                  | 0.20                                  |
| HS Grad/GED/Prof or Trade<br>Certificate/College |                                         | N/A                                      | 10/5/5/1                           |                                       |
| EYSS Agreement                                   |                                         | Not Eligible                             | 5                                  |                                       |
| Community Connections                            |                                         | 0%                                       | 4                                  | 0.00                                  |
| Active Agency Accreditation                      |                                         | 0%                                       | 4                                  | 0.00                                  |
| Staff Clinical Licensure                         |                                         | 0%                                       | 5                                  | 0.00                                  |
| Behavior Management (threshold = 0)              |                                         | 100%                                     | 4                                  | 4.00                                  |
| Incentives Total                                 | 7.78                                    |                                          |                                    | 7.95                                  |
| Maximum total                                    | combined incentive                      | credit allowed is 10 points.             | Incentives Awarded                 | 7.95                                  |
| *Performance calculation descriptions can be     | e found in the FY 201                   | 19 RBWO PBP Measureme                    | ents and Standards Guide.          |                                       |