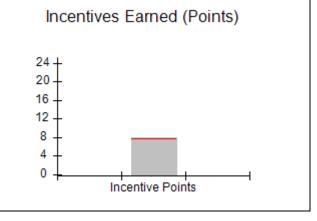

| Monitoring & Outcomes: Possible Points = 100 | Points Earned = 93.20   |         |
|----------------------------------------------|-------------------------|---------|
| Score Before Incentives Credit 9             |                         | 93.20%  |
| Inc                                          | Incentives Awarded 7.95 |         |
| PBP Verification                             |                         | N/A pts |
|                                              | Total Score 10          |         |

### Provider/Program Name: A Friend's House - (563) - CCI

| Program Census Information:                      |                                         | # Children in Care During<br>Quarter: 24 | # Placements During<br>Quarter: 24 | # Children in Care On<br>Last Day: 14 |
|--------------------------------------------------|-----------------------------------------|------------------------------------------|------------------------------------|---------------------------------------|
| CCI Incentive Credits                            | Avg<br>Performance All<br>CCIs (Points) | Provider<br>Performance (%)*             | Possible Points<br>(Weight)        | Provider Points<br>Earned             |
| Early EPSDT Medical Visits                       |                                         | 63%                                      | 2                                  | 1.26                                  |
| Early EPSDT Dental Visits                        |                                         | 67%                                      | 2                                  | 1.34                                  |
| Permanency Contacts                              |                                         | 23%                                      | 5                                  | 1.15                                  |
| Additional Academic Supports                     |                                         | 10%                                      | 2                                  | 0.20                                  |
| HS Grad/GED/Prof or Trade<br>Certificate/College |                                         | N/A                                      | 10/5/5/1                           |                                       |
| EYSS Agreement                                   |                                         | Not Eligible                             | 5                                  |                                       |
| Community Connections                            |                                         | 0%                                       | 4                                  | 0.00                                  |
| Active Agency Accreditation                      |                                         | 0%                                       | 4                                  | 0.00                                  |
| Staff Clinical Licensure                         |                                         | 0%                                       | 5                                  | 0.00                                  |
| Behavior Management (threshold = 0)              |                                         | 100%                                     | 4                                  | 4.00                                  |
| Incentives Total                                 | 7.78                                    |                                          |                                    | 7.95                                  |
| Maximum total                                    | combined incentive                      | credit allowed is 10 points.             | Incentives Awarded                 | 7.95                                  |
| *Performance calculation descriptions can be     | e found in the FY 201                   | 19 RBWO PBP Measureme                    | ents and Standards Guide.          |                                       |