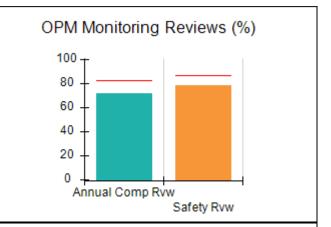

# Performance-Based Placement Measures RBWO Provider GA+SCORECARD - CCI

| Provider/Program Name: A Friend's House - (563) - CCI |                                    |                                          |                                    |                                       |  |
|-------------------------------------------------------|------------------------------------|------------------------------------------|------------------------------------|---------------------------------------|--|
| 111 Henry Pkwy., McDonough, GA 30253                  |                                    | Quarterly Scores (Grades)                |                                    | Current Quarter Score<br>(Grade)      |  |
| Phone: 678-432-1630                                   |                                    | Q1: 101.15 (A+)                          | Q2: N/A                            | 101.15%                               |  |
| Vendor ID# 35215                                      |                                    | Q3: N/A                                  | Q4: N/A                            | (A+)                                  |  |
| Program Census Information:                           |                                    | # Children in Care During<br>Quarter: 24 | # Placements During<br>Quarter: 24 | # Children in Care On<br>Last Day: 14 |  |
|                                                       | Avg<br>Performance All<br>CCIs (%) | Provider<br>Performance (%)*             | Possible Points<br>(Weight)        | Provider Points<br>Earned             |  |
| OPM Monitoring Reviews                                |                                    |                                          |                                    |                                       |  |
| Annual Comprehensive Reviews                          | 83%                                | 99%                                      | 25                                 | 24.73                                 |  |
| Safety Reviews                                        | 86%                                | 95%                                      | 15                                 | 14.25                                 |  |
| Monitoring Sub-Total                                  |                                    |                                          | 40                                 | 38.98                                 |  |
| CCI Safety Outcomes                                   |                                    |                                          |                                    |                                       |  |
| Incidence of Maltreatment                             | 0.00%                              | No Substantiated<br>Reports              | 10                                 | 10.00                                 |  |
| Staff Training/Foundations                            | 96%                                | 100%                                     | 5                                  | 5.00                                  |  |
| Staff Safety Checks                                   | 87%                                | 100%                                     | 5                                  | 5.00                                  |  |
| Safety Sub-Total                                      |                                    |                                          | 20                                 | 20.00                                 |  |
| CCI Permanency Outcomes                               |                                    |                                          |                                    |                                       |  |
| Placement Stability                                   | 89%                                | 92%                                      | 15                                 | 13.80                                 |  |
| Permanency Sub-Total                                  |                                    |                                          | 15                                 | 13.80                                 |  |
| CCI Well-Being Outcomes                               |                                    |                                          |                                    |                                       |  |
| EPSDT Medical Visits                                  | 92%                                | 83%                                      | 4                                  | 3.32                                  |  |
| EPSDT Dental Visits                                   | 85%                                | 89%                                      | 4                                  | 3.56                                  |  |
| Academic Supports                                     | 74%                                | 64%                                      | 3                                  | 1.92                                  |  |
| Provider ECEM Visits                                  | 76%                                | 84%                                      | 7                                  | 5.88                                  |  |
| Provider General Contacts                             | 76%                                | 82%                                      | 7                                  | 5.74                                  |  |
| Placements with Siblings                              | 38%                                | 79%                                      | Not Scored                         | Not Scored                            |  |
| Placements within Legal County                        | 14%                                | 57%                                      | Not Scored                         | Not Scored                            |  |
| Well-Being Sub-Total                                  |                                    |                                          | 25                                 | 20.42                                 |  |