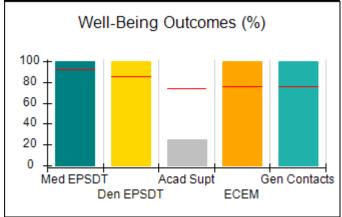

# Performance-Based Placement Measures RBWO Provider GA+SCORECARD - CCI

| Provider/Program Name: A Friend's House - (563) - CCI |                                    |                                          |                                    |                                       |  |
|-------------------------------------------------------|------------------------------------|------------------------------------------|------------------------------------|---------------------------------------|--|
| 111 Henry Pkwy., McDonough, GA 30253                  |                                    | Quarterly Scores (Grades)                |                                    | Current Quarter Score<br>(Grade)      |  |
| Phone: 678-432-1630                                   |                                    | Q1: 101.15 (A+)                          | Q2: N/A                            | 101.15%                               |  |
| Vendor ID# 35215                                      |                                    | Q3: N/A                                  | Q4: N/A                            | (A+)                                  |  |
| Program Census Information:                           |                                    | # Children in Care During<br>Quarter: 24 | # Placements During<br>Quarter: 24 | # Children in Care On<br>Last Day: 14 |  |
|                                                       | Avg<br>Performance All<br>CCIs (%) | Provider<br>Performance (%)*             | Possible Points<br>(Weight)        | Provider Points<br>Earned             |  |
| OPM Monitoring Reviews                                |                                    |                                          |                                    |                                       |  |
| Annual Comprehensive Reviews                          | 83%                                | 99%                                      | 25                                 | 24.73                                 |  |
| Safety Reviews                                        | 86%                                | 95%                                      | 15                                 | 14.25                                 |  |
| Monitoring Sub-Total                                  |                                    |                                          | 40                                 | 38.98                                 |  |
| CCI Safety Outcomes                                   |                                    |                                          |                                    |                                       |  |
| Incidence of Maltreatment                             | 0.00%                              | No Substantiated<br>Reports              | 10                                 | 10.00                                 |  |
| Staff Training/Foundations                            | 96%                                | 100%                                     | 5                                  | 5.00                                  |  |
| Staff Safety Checks                                   | 87%                                | 100%                                     | 5                                  | 5.00                                  |  |
| Safety Sub-Total                                      |                                    |                                          | 20                                 | 20.00                                 |  |
| CCI Permanency Outcomes                               |                                    |                                          |                                    |                                       |  |
| Placement Stability                                   | 89%                                | 92%                                      | 15                                 | 13.80                                 |  |
| Permanency Sub-Total                                  |                                    |                                          | 15                                 | 13.80                                 |  |
| CCI Well-Being Outcomes                               |                                    |                                          |                                    |                                       |  |
| EPSDT Medical Visits                                  | 92%                                | 83%                                      | 4                                  | 3.32                                  |  |
| EPSDT Dental Visits                                   | 85%                                | 89%                                      | 4                                  | 3.56                                  |  |
| Academic Supports                                     | 74%                                | 64%                                      | 3                                  | 1.92                                  |  |
| Provider ECEM Visits                                  | 76%                                | 84%                                      | 7                                  | 5.88                                  |  |
| Provider General Contacts                             | 76%                                | 82%                                      | 7                                  | 5.74                                  |  |
| Placements with Siblings                              | 38%                                | 79%                                      | Not Scored                         | Not Scored                            |  |
| Placements within Legal County                        | 14%                                | 57%                                      | Not Scored                         | Not Scored                            |  |
| Well-Being Sub-Total                                  |                                    |                                          | 25                                 | 20.42                                 |  |