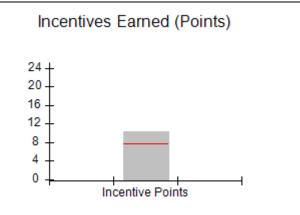

### Provider/Program Name: A Friend's House - (563) - CCI

| Program Census Information:                      |                                         | # Children in Care During<br>Quarter: 24 | # Placements During<br>Quarter: 24 | # Children in Care On<br>Last Day: 14 |
|--------------------------------------------------|-----------------------------------------|------------------------------------------|------------------------------------|---------------------------------------|
| CCI Incentive Credits                            | Avg<br>Performance All<br>CCIs (Points) | Provider<br>Performance (%)*             | Possible Points<br>(Weight)        | Provider Points<br>Earned             |
| Early EPSDT Medical Visits                       |                                         | 63%                                      | 2                                  | 1.26                                  |
| Early EPSDT Dental Visits                        |                                         | 67%                                      | 2                                  | 1.34                                  |
| Permanency Contacts                              |                                         | 23%                                      | 5                                  | 1.15                                  |
| Additional Academic Supports                     |                                         | 10%                                      | 2                                  | 0.20                                  |
| HS Grad/GED/Prof or Trade<br>Certificate/College |                                         | N/A                                      | 10/5/5/1                           |                                       |
| EYSS Agreement                                   |                                         | Not Eligible                             | 5                                  |                                       |
| Community Connections                            |                                         | 0%                                       | 4                                  | 0.00                                  |
| Active Agency Accreditation                      |                                         | 0%                                       | 4                                  | 0.00                                  |
| Staff Clinical Licensure                         |                                         | 0%                                       | 5                                  | 0.00                                  |
| Behavior Management (threshold = 0)              |                                         | 100%                                     | 4                                  | 4.00                                  |
| Incentives Total                                 | 7.78                                    |                                          |                                    | 7.95                                  |
| Maximum total                                    | combined incentive                      | credit allowed is 10 points.             | Incentives Awarded                 | 7.95                                  |
| *Performance calculation descriptions can be     | e found in the FY 201                   | 19 RBWO PBP Measureme                    | ents and Standards Guide.          |                                       |