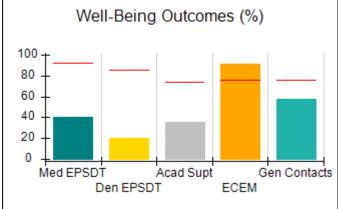

# Performance-Based Placement Measures RBWO Provider GA+SCORECARD - CCI

| Provider/Program Name: A Friend's House - (563) - CCI |                                    |                                          |                                    |                                       |  |
|-------------------------------------------------------|------------------------------------|------------------------------------------|------------------------------------|---------------------------------------|--|
| 111 Henry Pkwy., McDonough, GA 30253                  |                                    | Quarterly Scores (Grades)                |                                    | Current Quarter Score<br>(Grade)      |  |
| Phone: 678-432-1630                                   |                                    | Q1: 101.15 (A+)                          | Q2: N/A                            | 101.15%                               |  |
| Vendor ID# 35215                                      |                                    | Q3: N/A                                  | Q4: N/A                            | (A+)                                  |  |
| Program Census Information:                           |                                    | # Children in Care During<br>Quarter: 24 | # Placements During<br>Quarter: 24 | # Children in Care On<br>Last Day: 14 |  |
|                                                       | Avg<br>Performance All<br>CCIs (%) | Provider<br>Performance (%)*             | Possible Points<br>(Weight)        | Provider Points<br>Earned             |  |
| OPM Monitoring Reviews                                |                                    |                                          |                                    |                                       |  |
| Annual Comprehensive Reviews                          | 83%                                | 99%                                      | 25                                 | 24.73                                 |  |
| Safety Reviews                                        | 86%                                | 95%                                      | 15                                 | 14.25                                 |  |
| Monitoring Sub-Total                                  |                                    |                                          | 40                                 | 38.98                                 |  |
| CCI Safety Outcomes                                   |                                    |                                          |                                    |                                       |  |
| Incidence of Maltreatment                             | 0.00%                              | No Substantiated<br>Reports              | 10                                 | 10.00                                 |  |
| Staff Training/Foundations                            | 96%                                | 100%                                     | 5                                  | 5.00                                  |  |
| Staff Safety Checks                                   | 87%                                | 100%                                     | 5                                  | 5.00                                  |  |
| Safety Sub-Total                                      |                                    |                                          | 20                                 | 20.00                                 |  |
| CCI Permanency Outcomes                               |                                    |                                          |                                    |                                       |  |
| Placement Stability                                   | 89%                                | 92%                                      | 15                                 | 13.80                                 |  |
| Permanency Sub-Total                                  |                                    |                                          | 15                                 | 13.80                                 |  |
| CCI Well-Being Outcomes                               |                                    |                                          |                                    |                                       |  |
| EPSDT Medical Visits                                  | 92%                                | 83%                                      | 4                                  | 3.32                                  |  |
| EPSDT Dental Visits                                   | 85%                                | 89%                                      | 4                                  | 3.56                                  |  |
| Academic Supports                                     | 74%                                | 64%                                      | 3                                  | 1.92                                  |  |
| Provider ECEM Visits                                  | 76%                                | 84%                                      | 7                                  | 5.88                                  |  |
| Provider General Contacts                             | 76%                                | 82%                                      | 7                                  | 5.74                                  |  |
| Placements with Siblings                              | 38%                                | 79%                                      | Not Scored                         | Not Scored                            |  |
| Placements within Legal County                        | 14%                                | 57%                                      | Not Scored                         | Not Scored                            |  |
| Well-Being Sub-Total                                  |                                    |                                          | 25                                 | 20.42                                 |  |