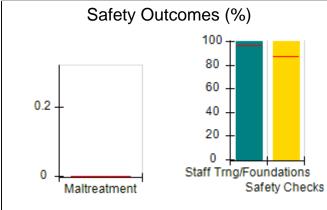

# Performance-Based Placement Measures RBWO Provider GA+SCORECARD - CCI

| Provider/Program Name: A Friend's House - (563) - CCI |                                    |                                          |                                    |                                       |  |
|-------------------------------------------------------|------------------------------------|------------------------------------------|------------------------------------|---------------------------------------|--|
| 111 Henry Pkwy., McDonough, GA 30253                  |                                    | Quarterly Scores (Grades)                |                                    | Current Quarter Score<br>(Grade)      |  |
| Phone: 678-432-1630                                   |                                    | Q1: 101.15 (A+)                          | Q2: N/A                            | 101.15%                               |  |
| Vendor ID# 35215                                      |                                    | Q3: N/A                                  | Q4: N/A                            | (A+)                                  |  |
| Program Census Information:                           |                                    | # Children in Care During<br>Quarter: 24 | # Placements During<br>Quarter: 24 | # Children in Care On<br>Last Day: 14 |  |
|                                                       | Avg<br>Performance All<br>CCIs (%) | Provider<br>Performance (%)*             | Possible Points<br>(Weight)        | Provider Points<br>Earned             |  |
| OPM Monitoring Reviews                                |                                    |                                          |                                    |                                       |  |
| Annual Comprehensive Reviews                          | 83%                                | 99%                                      | 25                                 | 24.73                                 |  |
| Safety Reviews                                        | 86%                                | 95%                                      | 15                                 | 14.25                                 |  |
| Monitoring Sub-Total                                  |                                    |                                          | 40                                 | 38.98                                 |  |
| CCI Safety Outcomes                                   |                                    |                                          |                                    |                                       |  |
| Incidence of Maltreatment                             | 0.00%                              | No Substantiated<br>Reports              | 10                                 | 10.00                                 |  |
| Staff Training/Foundations                            | 96%                                | 100%                                     | 5                                  | 5.00                                  |  |
| Staff Safety Checks                                   | 87%                                | 100%                                     | 5                                  | 5.00                                  |  |
| Safety Sub-Total                                      |                                    |                                          | 20                                 | 20.00                                 |  |
| CCI Permanency Outcomes                               |                                    |                                          |                                    |                                       |  |
| Placement Stability                                   | 89%                                | 92%                                      | 15                                 | 13.80                                 |  |
| Permanency Sub-Total                                  |                                    |                                          | 15                                 | 13.80                                 |  |
| CCI Well-Being Outcomes                               |                                    |                                          |                                    |                                       |  |
| EPSDT Medical Visits                                  | 92%                                | 83%                                      | 4                                  | 3.32                                  |  |
| EPSDT Dental Visits                                   | 85%                                | 89%                                      | 4                                  | 3.56                                  |  |
| Academic Supports                                     | 74%                                | 64%                                      | 3                                  | 1.92                                  |  |
| Provider ECEM Visits                                  | 76%                                | 84%                                      | 7                                  | 5.88                                  |  |
| Provider General Contacts                             | 76%                                | 82%                                      | 7                                  | 5.74                                  |  |
| Placements with Siblings                              | 38%                                | 79%                                      | Not Scored                         | Not Scored                            |  |
| Placements within Legal County                        | 14%                                | 57%                                      | Not Scored                         | Not Scored                            |  |
| Well-Being Sub-Total                                  |                                    |                                          | 25                                 | 20.42                                 |  |