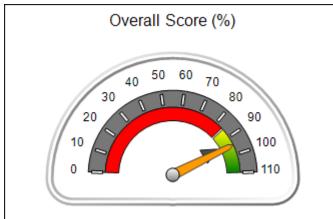

# Performance-Based Placement Measures RBWO Provider GA+SCORECARD - CCI

| Provider/Program Name: A Friend's House - (563) - CCI |                                    |                                          |                                    |                                       |  |
|-------------------------------------------------------|------------------------------------|------------------------------------------|------------------------------------|---------------------------------------|--|
| 111 Henry Pkwy., McDonough, GA 30253                  |                                    | Quarterly Scores (Grades)                |                                    | Current Quarter Score<br>(Grade)      |  |
| Phone: 678-432-1630                                   |                                    | Q1: 101.15 (A+)                          | Q2: N/A                            | 101.15%                               |  |
| Vendor ID# 35215                                      |                                    | Q3: N/A                                  | Q4: N/A                            | (A+)                                  |  |
| Program Census Information:                           |                                    | # Children in Care During<br>Quarter: 24 | # Placements During<br>Quarter: 24 | # Children in Care On<br>Last Day: 14 |  |
|                                                       | Avg<br>Performance All<br>CCIs (%) | Provider<br>Performance (%)*             | Possible Points<br>(Weight)        | Provider Points<br>Earned             |  |
| OPM Monitoring Reviews                                |                                    |                                          |                                    |                                       |  |
| Annual Comprehensive Reviews                          | 83%                                | 99%                                      | 25                                 | 24.73                                 |  |
| Safety Reviews                                        | 86%                                | 95%                                      | 15                                 | 14.25                                 |  |
| Monitoring Sub-Total                                  |                                    |                                          | 40                                 | 38.98                                 |  |
| CCI Safety Outcomes                                   |                                    |                                          |                                    |                                       |  |
| Incidence of Maltreatment                             | 0.00%                              | No Substantiated<br>Reports              | 10                                 | 10.00                                 |  |
| Staff Training/Foundations                            | 96%                                | 100%                                     | 5                                  | 5.00                                  |  |
| Staff Safety Checks                                   | 87%                                | 100%                                     | 5                                  | 5.00                                  |  |
| Safety Sub-Total                                      |                                    |                                          | 20                                 | 20.00                                 |  |
| CCI Permanency Outcomes                               |                                    |                                          |                                    |                                       |  |
| Placement Stability                                   | 89%                                | 92%                                      | 15                                 | 13.80                                 |  |
| Permanency Sub-Total                                  |                                    |                                          | 15                                 | 13.80                                 |  |
| CCI Well-Being Outcomes                               |                                    |                                          |                                    |                                       |  |
| EPSDT Medical Visits                                  | 92%                                | 83%                                      | 4                                  | 3.32                                  |  |
| EPSDT Dental Visits                                   | 85%                                | 89%                                      | 4                                  | 3.56                                  |  |
| Academic Supports                                     | 74%                                | 64%                                      | 3                                  | 1.92                                  |  |
| Provider ECEM Visits                                  | 76%                                | 84%                                      | 7                                  | 5.88                                  |  |
| Provider General Contacts                             | 76%                                | 82%                                      | 7                                  | 5.74                                  |  |
| Placements with Siblings                              | 38%                                | 79%                                      | Not Scored                         | Not Scored                            |  |
| Placements within Legal County                        | 14%                                | 57%                                      | Not Scored                         | Not Scored                            |  |
| Well-Being Sub-Total                                  |                                    |                                          | 25                                 | 20.42                                 |  |

| Monitoring & Outcomes: Possible Points = 100 | Points Earned = 93.20   |         |
|----------------------------------------------|-------------------------|---------|
| Score Before Incentives Credit 9             |                         | 93.20%  |
| Inc                                          | Incentives Awarded 7.95 |         |
| PBP Verification                             |                         | N/A pts |
|                                              | Total Score 10          |         |