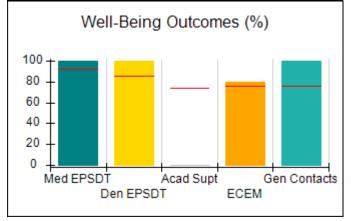

# Performance-Based Placement Measures RBWO Provider GA+SCORECARD - CCI

| Provider/Program Name: A Friend's House - (563) - CCI |                                    |                                          |                                    |                                       |  |
|-------------------------------------------------------|------------------------------------|------------------------------------------|------------------------------------|---------------------------------------|--|
| 111 Henry Pkwy., McDonough, GA 30253                  |                                    | Quarterly Scores (Grades)                |                                    | Current Quarter Score<br>(Grade)      |  |
| Phone: 678-432-1630                                   |                                    | Q1: 101.15 (A+)                          | Q2: N/A                            | 101.15%                               |  |
| Vendor ID# 35215                                      |                                    | Q3: N/A                                  | Q4: N/A                            | (A+)                                  |  |
| Program Census Information:                           |                                    | # Children in Care During<br>Quarter: 24 | # Placements During<br>Quarter: 24 | # Children in Care On<br>Last Day: 14 |  |
|                                                       | Avg<br>Performance All<br>CCIs (%) | Provider<br>Performance (%)*             | Possible Points<br>(Weight)        | Provider Points<br>Earned             |  |
| OPM Monitoring Reviews                                |                                    |                                          |                                    |                                       |  |
| Annual Comprehensive Reviews                          | 83%                                | 99%                                      | 25                                 | 24.73                                 |  |
| Safety Reviews                                        | 86%                                | 95%                                      | 15                                 | 14.25                                 |  |
| Monitoring Sub-Total                                  |                                    |                                          | 40                                 | 38.98                                 |  |
| CCI Safety Outcomes                                   |                                    |                                          |                                    |                                       |  |
| Incidence of Maltreatment                             | 0.00%                              | No Substantiated<br>Reports              | 10                                 | 10.00                                 |  |
| Staff Training/Foundations                            | 96%                                | 100%                                     | 5                                  | 5.00                                  |  |
| Staff Safety Checks                                   | 87%                                | 100%                                     | 5                                  | 5.00                                  |  |
| Safety Sub-Total                                      |                                    |                                          | 20                                 | 20.00                                 |  |
| CCI Permanency Outcomes                               |                                    |                                          |                                    |                                       |  |
| Placement Stability                                   | 89%                                | 92%                                      | 15                                 | 13.80                                 |  |
| Permanency Sub-Total                                  |                                    |                                          | 15                                 | 13.80                                 |  |
| CCI Well-Being Outcomes                               |                                    |                                          |                                    |                                       |  |
| EPSDT Medical Visits                                  | 92%                                | 83%                                      | 4                                  | 3.32                                  |  |
| EPSDT Dental Visits                                   | 85%                                | 89%                                      | 4                                  | 3.56                                  |  |
| Academic Supports                                     | 74%                                | 64%                                      | 3                                  | 1.92                                  |  |
| Provider ECEM Visits                                  | 76%                                | 84%                                      | 7                                  | 5.88                                  |  |
| Provider General Contacts                             | 76%                                | 82%                                      | 7                                  | 5.74                                  |  |
| Placements with Siblings                              | 38%                                | 79%                                      | Not Scored                         | Not Scored                            |  |
| Placements within Legal County                        | 14%                                | 57%                                      | Not Scored                         | Not Scored                            |  |
| Well-Being Sub-Total                                  |                                    |                                          | 25                                 | 20.42                                 |  |