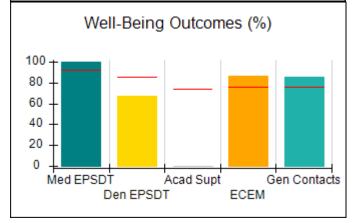

# Performance-Based Placement Measures RBWO Provider GA+SCORECARD - CCI

| Provider/Program Name: A Friend's House - (563) - CCI |                                    |                                          |                                    |                                       |  |
|-------------------------------------------------------|------------------------------------|------------------------------------------|------------------------------------|---------------------------------------|--|
| 111 Henry Pkwy., McDonough, GA 30253                  |                                    | Quarterly Scores (Grades)                |                                    | Current Quarter Score<br>(Grade)      |  |
| Phone: 678-432-1630                                   |                                    | Q1: 101.15 (A+)                          | Q2: N/A                            | 101.15%                               |  |
| Vendor ID# 35215                                      |                                    | Q3: N/A                                  | Q4: N/A                            | (A+)                                  |  |
| Program Census Information:                           |                                    | # Children in Care During<br>Quarter: 24 | # Placements During<br>Quarter: 24 | # Children in Care On<br>Last Day: 14 |  |
|                                                       | Avg<br>Performance All<br>CCIs (%) | Provider<br>Performance (%)*             | Possible Points<br>(Weight)        | Provider Points<br>Earned             |  |
| OPM Monitoring Reviews                                |                                    |                                          |                                    |                                       |  |
| Annual Comprehensive Reviews                          | 83%                                | 99%                                      | 25                                 | 24.73                                 |  |
| Safety Reviews                                        | 86%                                | 95%                                      | 15                                 | 14.25                                 |  |
| Monitoring Sub-Total                                  |                                    |                                          | 40                                 | 38.98                                 |  |
| CCI Safety Outcomes                                   |                                    |                                          |                                    |                                       |  |
| Incidence of Maltreatment                             | 0.00%                              | No Substantiated<br>Reports              | 10                                 | 10.00                                 |  |
| Staff Training/Foundations                            | 96%                                | 100%                                     | 5                                  | 5.00                                  |  |
| Staff Safety Checks                                   | 87%                                | 100%                                     | 5                                  | 5.00                                  |  |
| Safety Sub-Total                                      |                                    |                                          | 20                                 | 20.00                                 |  |
| CCI Permanency Outcomes                               |                                    |                                          |                                    |                                       |  |
| Placement Stability                                   | 89%                                | 92%                                      | 15                                 | 13.80                                 |  |
| Permanency Sub-Total                                  |                                    |                                          | 15                                 | 13.80                                 |  |
| CCI Well-Being Outcomes                               |                                    |                                          |                                    |                                       |  |
| EPSDT Medical Visits                                  | 92%                                | 83%                                      | 4                                  | 3.32                                  |  |
| EPSDT Dental Visits                                   | 85%                                | 89%                                      | 4                                  | 3.56                                  |  |
| Academic Supports                                     | 74%                                | 64%                                      | 3                                  | 1.92                                  |  |
| Provider ECEM Visits                                  | 76%                                | 84%                                      | 7                                  | 5.88                                  |  |
| Provider General Contacts                             | 76%                                | 82%                                      | 7                                  | 5.74                                  |  |
| Placements with Siblings                              | 38%                                | 79%                                      | Not Scored                         | Not Scored                            |  |
| Placements within Legal County                        | 14%                                | 57%                                      | Not Scored                         | Not Scored                            |  |
| Well-Being Sub-Total                                  |                                    |                                          | 25                                 | 20.42                                 |  |