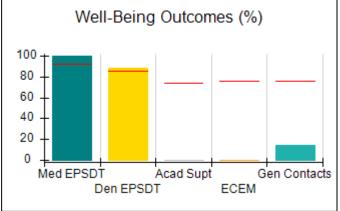

# Performance-Based Placement Measures RBWO Provider GA+SCORECARD - CCI

| Provider/Program Name: A Friend's House - (563) - CCI |                                    |                                          |                                    |                                       |  |
|-------------------------------------------------------|------------------------------------|------------------------------------------|------------------------------------|---------------------------------------|--|
| 111 Henry Pkwy., McDonough, GA 30253                  |                                    | Quarterly Scores (Grades)                |                                    | Current Quarter Score<br>(Grade)      |  |
| Phone: 678-432-1630                                   |                                    | Q1: 101.15 (A+)                          | Q2: N/A                            | 101.15%                               |  |
| Vendor ID# 35215                                      |                                    | Q3: N/A                                  | Q4: N/A                            | (A+)                                  |  |
| Program Census Information:                           |                                    | # Children in Care During<br>Quarter: 24 | # Placements During<br>Quarter: 24 | # Children in Care On<br>Last Day: 14 |  |
|                                                       | Avg<br>Performance All<br>CCIs (%) | Provider<br>Performance (%)*             | Possible Points<br>(Weight)        | Provider Points<br>Earned             |  |
| OPM Monitoring Reviews                                |                                    |                                          |                                    |                                       |  |
| Annual Comprehensive Reviews                          | 83%                                | 99%                                      | 25                                 | 24.73                                 |  |
| Safety Reviews                                        | 86%                                | 95%                                      | 15                                 | 14.25                                 |  |
| Monitoring Sub-Total                                  |                                    |                                          | 40                                 | 38.98                                 |  |
| CCI Safety Outcomes                                   |                                    |                                          |                                    |                                       |  |
| Incidence of Maltreatment                             | 0.00%                              | No Substantiated<br>Reports              | 10                                 | 10.00                                 |  |
| Staff Training/Foundations                            | 96%                                | 100%                                     | 5                                  | 5.00                                  |  |
| Staff Safety Checks                                   | 87%                                | 100%                                     | 5                                  | 5.00                                  |  |
| Safety Sub-Total                                      |                                    |                                          | 20                                 | 20.00                                 |  |
| CCI Permanency Outcomes                               |                                    |                                          |                                    |                                       |  |
| Placement Stability                                   | 89%                                | 92%                                      | 15                                 | 13.80                                 |  |
| Permanency Sub-Total                                  |                                    |                                          | 15                                 | 13.80                                 |  |
| CCI Well-Being Outcomes                               |                                    |                                          |                                    |                                       |  |
| EPSDT Medical Visits                                  | 92%                                | 83%                                      | 4                                  | 3.32                                  |  |
| EPSDT Dental Visits                                   | 85%                                | 89%                                      | 4                                  | 3.56                                  |  |
| Academic Supports                                     | 74%                                | 64%                                      | 3                                  | 1.92                                  |  |
| Provider ECEM Visits                                  | 76%                                | 84%                                      | 7                                  | 5.88                                  |  |
| Provider General Contacts                             | 76%                                | 82%                                      | 7                                  | 5.74                                  |  |
| Placements with Siblings                              | 38%                                | 79%                                      | Not Scored                         | Not Scored                            |  |
| Placements within Legal County                        | 14%                                | 57%                                      | Not Scored                         | Not Scored                            |  |
| Well-Being Sub-Total                                  |                                    |                                          | 25                                 | 20.42                                 |  |