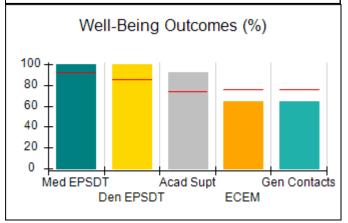

# Performance-Based Placement Measures RBWO Provider GA+SCORECARD - CCI

| Provider/Program Name: A Friend's House - (563) - CCI |                                    |                                          |                                    |                                       |  |
|-------------------------------------------------------|------------------------------------|------------------------------------------|------------------------------------|---------------------------------------|--|
| 111 Henry Pkwy., McDonough, GA 30253                  |                                    | Quarterly Scores (Grades)                |                                    | Current Quarter Score<br>(Grade)      |  |
| Phone: 678-432-1630                                   |                                    | Q1: 101.15 (A+)                          | Q2: N/A                            | 101.15%                               |  |
| Vendor ID# 35215                                      |                                    | Q3: N/A                                  | Q4: N/A                            | (A+)                                  |  |
| Program Census Information:                           |                                    | # Children in Care During<br>Quarter: 24 | # Placements During<br>Quarter: 24 | # Children in Care On<br>Last Day: 14 |  |
|                                                       | Avg<br>Performance All<br>CCIs (%) | Provider<br>Performance (%)*             | Possible Points<br>(Weight)        | Provider Points<br>Earned             |  |
| OPM Monitoring Reviews                                |                                    |                                          |                                    |                                       |  |
| Annual Comprehensive Reviews                          | 83%                                | 99%                                      | 25                                 | 24.73                                 |  |
| Safety Reviews                                        | 86%                                | 95%                                      | 15                                 | 14.25                                 |  |
| Monitoring Sub-Total                                  |                                    |                                          | 40                                 | 38.98                                 |  |
| CCI Safety Outcomes                                   |                                    |                                          |                                    |                                       |  |
| Incidence of Maltreatment                             | 0.00%                              | No Substantiated<br>Reports              | 10                                 | 10.00                                 |  |
| Staff Training/Foundations                            | 96%                                | 100%                                     | 5                                  | 5.00                                  |  |
| Staff Safety Checks                                   | 87%                                | 100%                                     | 5                                  | 5.00                                  |  |
| Safety Sub-Total                                      |                                    |                                          | 20                                 | 20.00                                 |  |
| CCI Permanency Outcomes                               |                                    |                                          |                                    |                                       |  |
| Placement Stability                                   | 89%                                | 92%                                      | 15                                 | 13.80                                 |  |
| Permanency Sub-Total                                  |                                    |                                          | 15                                 | 13.80                                 |  |
| CCI Well-Being Outcomes                               |                                    |                                          |                                    |                                       |  |
| EPSDT Medical Visits                                  | 92%                                | 83%                                      | 4                                  | 3.32                                  |  |
| EPSDT Dental Visits                                   | 85%                                | 89%                                      | 4                                  | 3.56                                  |  |
| Academic Supports                                     | 74%                                | 64%                                      | 3                                  | 1.92                                  |  |
| Provider ECEM Visits                                  | 76%                                | 84%                                      | 7                                  | 5.88                                  |  |
| Provider General Contacts                             | 76%                                | 82%                                      | 7                                  | 5.74                                  |  |
| Placements with Siblings                              | 38%                                | 79%                                      | Not Scored                         | Not Scored                            |  |
| Placements within Legal County                        | 14%                                | 57%                                      | Not Scored                         | Not Scored                            |  |
| Well-Being Sub-Total                                  |                                    |                                          | 25                                 | 20.42                                 |  |