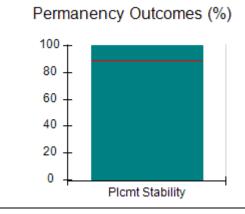

# Performance-Based Placement Measures RBWO Provider GA+SCORECARD - CCI

| Provider/Program Name: A Friend's House - (563) - CCI |                                    |                                          |                                    |                                       |  |
|-------------------------------------------------------|------------------------------------|------------------------------------------|------------------------------------|---------------------------------------|--|
| 111 Henry Pkwy., McDonough, GA 30253                  |                                    | Quarterly Scores (Grades)                |                                    | Current Quarter Score<br>(Grade)      |  |
| Phone: 678-432-1630                                   |                                    | Q1: 101.15 (A+)                          | Q2: N/A                            | 101.15%                               |  |
| Vendor ID# 35215                                      |                                    | Q3: N/A                                  | Q4: N/A                            | (A+)                                  |  |
| Program Census Information:                           |                                    | # Children in Care During<br>Quarter: 24 | # Placements During<br>Quarter: 24 | # Children in Care On<br>Last Day: 14 |  |
|                                                       | Avg<br>Performance All<br>CCIs (%) | Provider<br>Performance (%)*             | Possible Points<br>(Weight)        | Provider Points<br>Earned             |  |
| OPM Monitoring Reviews                                |                                    |                                          |                                    |                                       |  |
| Annual Comprehensive Reviews                          | 83%                                | 99%                                      | 25                                 | 24.73                                 |  |
| Safety Reviews                                        | 86%                                | 95%                                      | 15                                 | 14.25                                 |  |
| Monitoring Sub-Total                                  |                                    |                                          | 40                                 | 38.98                                 |  |
| CCI Safety Outcomes                                   |                                    |                                          |                                    |                                       |  |
| Incidence of Maltreatment                             | 0.00%                              | No Substantiated<br>Reports              | 10                                 | 10.00                                 |  |
| Staff Training/Foundations                            | 96%                                | 100%                                     | 5                                  | 5.00                                  |  |
| Staff Safety Checks                                   | 87%                                | 100%                                     | 5                                  | 5.00                                  |  |
| Safety Sub-Total                                      |                                    |                                          | 20                                 | 20.00                                 |  |
| CCI Permanency Outcomes                               |                                    |                                          |                                    |                                       |  |
| Placement Stability                                   | 89%                                | 92%                                      | 15                                 | 13.80                                 |  |
| Permanency Sub-Total                                  |                                    |                                          | 15                                 | 13.80                                 |  |
| CCI Well-Being Outcomes                               |                                    |                                          |                                    |                                       |  |
| EPSDT Medical Visits                                  | 92%                                | 83%                                      | 4                                  | 3.32                                  |  |
| EPSDT Dental Visits                                   | 85%                                | 89%                                      | 4                                  | 3.56                                  |  |
| Academic Supports                                     | 74%                                | 64%                                      | 3                                  | 1.92                                  |  |
| Provider ECEM Visits                                  | 76%                                | 84%                                      | 7                                  | 5.88                                  |  |
| Provider General Contacts                             | 76%                                | 82%                                      | 7                                  | 5.74                                  |  |
| Placements with Siblings                              | 38%                                | 79%                                      | Not Scored                         | Not Scored                            |  |
| Placements within Legal County                        | 14%                                | 57%                                      | Not Scored                         | Not Scored                            |  |
| Well-Being Sub-Total                                  |                                    |                                          | 25                                 | 20.42                                 |  |