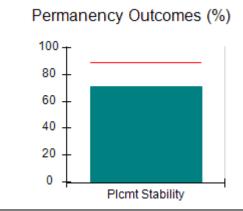

# Performance-Based Placement Measures RBWO Provider GA+SCORECARD - CCI

| Provider/Program Name: A Friend's House - (563) - CCI |                                    |                                          |                                    |                                       |  |
|-------------------------------------------------------|------------------------------------|------------------------------------------|------------------------------------|---------------------------------------|--|
| 111 Henry Pkwy., McDonough, GA 30253                  |                                    | Quarterly Scores (Grades)                |                                    | Current Quarter Score<br>(Grade)      |  |
| Phone: 678-432-1630                                   |                                    | Q1: 101.15 (A+)                          | Q2: N/A                            | 101.15%                               |  |
| Vendor ID# 35215                                      |                                    | Q3: N/A                                  | Q4: N/A                            | (A+)                                  |  |
| Program Census Information:                           |                                    | # Children in Care During<br>Quarter: 24 | # Placements During<br>Quarter: 24 | # Children in Care On<br>Last Day: 14 |  |
|                                                       | Avg<br>Performance All<br>CCIs (%) | Provider<br>Performance (%)*             | Possible Points<br>(Weight)        | Provider Points<br>Earned             |  |
| OPM Monitoring Reviews                                |                                    |                                          |                                    |                                       |  |
| Annual Comprehensive Reviews                          | 83%                                | 99%                                      | 25                                 | 24.73                                 |  |
| Safety Reviews                                        | 86%                                | 95%                                      | 15                                 | 14.25                                 |  |
| Monitoring Sub-Total                                  |                                    |                                          | 40                                 | 38.98                                 |  |
| CCI Safety Outcomes                                   |                                    |                                          |                                    |                                       |  |
| Incidence of Maltreatment                             | 0.00%                              | No Substantiated<br>Reports              | 10                                 | 10.00                                 |  |
| Staff Training/Foundations                            | 96%                                | 100%                                     | 5                                  | 5.00                                  |  |
| Staff Safety Checks                                   | 87%                                | 100%                                     | 5                                  | 5.00                                  |  |
| Safety Sub-Total                                      |                                    |                                          | 20                                 | 20.00                                 |  |
| CCI Permanency Outcomes                               |                                    |                                          |                                    |                                       |  |
| Placement Stability                                   | 89%                                | 92%                                      | 15                                 | 13.80                                 |  |
| Permanency Sub-Total                                  |                                    |                                          | 15                                 | 13.80                                 |  |
| CCI Well-Being Outcomes                               |                                    |                                          |                                    |                                       |  |
| EPSDT Medical Visits                                  | 92%                                | 83%                                      | 4                                  | 3.32                                  |  |
| EPSDT Dental Visits                                   | 85%                                | 89%                                      | 4                                  | 3.56                                  |  |
| Academic Supports                                     | 74%                                | 64%                                      | 3                                  | 1.92                                  |  |
| Provider ECEM Visits                                  | 76%                                | 84%                                      | 7                                  | 5.88                                  |  |
| Provider General Contacts                             | 76%                                | 82%                                      | 7                                  | 5.74                                  |  |
| Placements with Siblings                              | 38%                                | 79%                                      | Not Scored                         | Not Scored                            |  |
| Placements within Legal County                        | 14%                                | 57%                                      | Not Scored                         | Not Scored                            |  |
| Well-Being Sub-Total                                  |                                    |                                          | 25                                 | 20.42                                 |  |