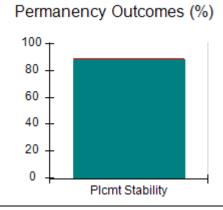

# Performance-Based Placement Measures RBWO Provider GA+SCORECARD - CCI

| Provider/Program Name: A Friend's House - (563) - CCI |                                    |                                          |                                    |                                       |  |
|-------------------------------------------------------|------------------------------------|------------------------------------------|------------------------------------|---------------------------------------|--|
| 111 Henry Pkwy., McDonough, GA 30253                  |                                    | Quarterly Scores (Grades)                |                                    | Current Quarter Score<br>(Grade)      |  |
| Phone: 678-432-1630                                   |                                    | Q1: 101.15 (A+)                          | Q2: N/A                            | 101.15%                               |  |
| Vendor ID# 35215                                      |                                    | Q3: N/A                                  | Q4: N/A                            | (A+)                                  |  |
| Program Census Information:                           |                                    | # Children in Care During<br>Quarter: 24 | # Placements During<br>Quarter: 24 | # Children in Care On<br>Last Day: 14 |  |
|                                                       | Avg<br>Performance All<br>CCIs (%) | Provider<br>Performance (%)*             | Possible Points<br>(Weight)        | Provider Points<br>Earned             |  |
| OPM Monitoring Reviews                                |                                    |                                          |                                    |                                       |  |
| Annual Comprehensive Reviews                          | 83%                                | 99%                                      | 25                                 | 24.73                                 |  |
| Safety Reviews                                        | 86%                                | 95%                                      | 15                                 | 14.25                                 |  |
| Monitoring Sub-Total                                  |                                    |                                          | 40                                 | 38.98                                 |  |
| CCI Safety Outcomes                                   |                                    |                                          |                                    |                                       |  |
| Incidence of Maltreatment                             | 0.00%                              | No Substantiated<br>Reports              | 10                                 | 10.00                                 |  |
| Staff Training/Foundations                            | 96%                                | 100%                                     | 5                                  | 5.00                                  |  |
| Staff Safety Checks                                   | 87%                                | 100%                                     | 5                                  | 5.00                                  |  |
| Safety Sub-Total                                      |                                    |                                          | 20                                 | 20.00                                 |  |
| CCI Permanency Outcomes                               |                                    |                                          |                                    |                                       |  |
| Placement Stability                                   | 89%                                | 92%                                      | 15                                 | 13.80                                 |  |
| Permanency Sub-Total                                  |                                    |                                          | 15                                 | 13.80                                 |  |
| CCI Well-Being Outcomes                               |                                    |                                          |                                    |                                       |  |
| EPSDT Medical Visits                                  | 92%                                | 83%                                      | 4                                  | 3.32                                  |  |
| EPSDT Dental Visits                                   | 85%                                | 89%                                      | 4                                  | 3.56                                  |  |
| Academic Supports                                     | 74%                                | 64%                                      | 3                                  | 1.92                                  |  |
| Provider ECEM Visits                                  | 76%                                | 84%                                      | 7                                  | 5.88                                  |  |
| Provider General Contacts                             | 76%                                | 82%                                      | 7                                  | 5.74                                  |  |
| Placements with Siblings                              | 38%                                | 79%                                      | Not Scored                         | Not Scored                            |  |
| Placements within Legal County                        | 14%                                | 57%                                      | Not Scored                         | Not Scored                            |  |
| Well-Being Sub-Total                                  |                                    |                                          | 25                                 | 20.42                                 |  |