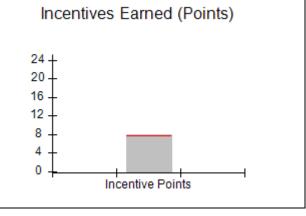

| Monitoring & Outcomes: Possible Points = 100 | Points Earned = 93.20   |         |
|----------------------------------------------|-------------------------|---------|
| Score Before Incentives Credit 9             |                         | 93.20%  |
| Inc                                          | Incentives Awarded 7.95 |         |
| PBP Verification                             |                         | N/A pts |
|                                              | Total Score 10          |         |