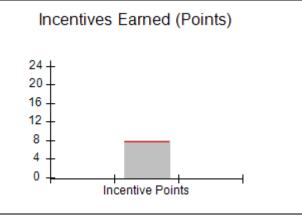

### Provider/Program Name: A Friend's House - (563) - CCI

| Program Census Information:                      |                                         | # Children in Care During<br>Quarter: 24 | # Placements During<br>Quarter: 24 | # Children in Care On<br>Last Day: 14 |
|--------------------------------------------------|-----------------------------------------|------------------------------------------|------------------------------------|---------------------------------------|
| CCI Incentive Credits                            | Avg<br>Performance All<br>CCIs (Points) | Provider<br>Performance (%)*             | Possible Points<br>(Weight)        | Provider Points<br>Earned             |
| Early EPSDT Medical Visits                       |                                         | 63%                                      | 2                                  | 1.26                                  |
| Early EPSDT Dental Visits                        |                                         | 67%                                      | 2                                  | 1.34                                  |
| Permanency Contacts                              |                                         | 23%                                      | 5                                  | 1.15                                  |
| Additional Academic Supports                     |                                         | 10%                                      | 2                                  | 0.20                                  |
| HS Grad/GED/Prof or Trade<br>Certificate/College |                                         | N/A                                      | 10/5/5/1                           |                                       |
| EYSS Agreement                                   |                                         | Not Eligible                             | 5                                  |                                       |
| Community Connections                            |                                         | 0%                                       | 4                                  | 0.00                                  |
| Active Agency Accreditation                      |                                         | 0%                                       | 4                                  | 0.00                                  |
| Staff Clinical Licensure                         |                                         | 0%                                       | 5                                  | 0.00                                  |
| Behavior Management (threshold = 0)              |                                         | 100%                                     | 4                                  | 4.00                                  |
| Incentives Total                                 | 7.78                                    |                                          |                                    | 7.95                                  |
| Maximum total                                    | combined incentive                      | credit allowed is 10 points.             | Incentives Awarded                 | 7.95                                  |
| *Performance calculation descriptions can be     | e found in the FY 201                   | 19 RBWO PBP Measureme                    | ents and Standards Guide.          |                                       |