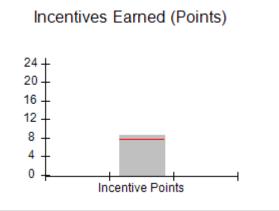

### Provider/Program Name: A Friend's House - (563) - CCI

| Program Census Information:                      |                                         | # Children in Care During<br>Quarter: 24 | # Placements During<br>Quarter: 24 | # Children in Care On<br>Last Day: 14 |
|--------------------------------------------------|-----------------------------------------|------------------------------------------|------------------------------------|---------------------------------------|
| CCI Incentive Credits                            | Avg<br>Performance All<br>CCIs (Points) | Provider<br>Performance (%)*             | Possible Points<br>(Weight)        | Provider Points<br>Earned             |
| Early EPSDT Medical Visits                       |                                         | 63%                                      | 2                                  | 1.26                                  |
| Early EPSDT Dental Visits                        |                                         | 67%                                      | 2                                  | 1.34                                  |
| Permanency Contacts                              |                                         | 23%                                      | 5                                  | 1.15                                  |
| Additional Academic Supports                     |                                         | 10%                                      | 2                                  | 0.20                                  |
| HS Grad/GED/Prof or Trade<br>Certificate/College |                                         | N/A                                      | 10/5/5/1                           |                                       |
| EYSS Agreement                                   |                                         | Not Eligible                             | 5                                  |                                       |
| Community Connections                            |                                         | 0%                                       | 4                                  | 0.00                                  |
| Active Agency Accreditation                      |                                         | 0%                                       | 4                                  | 0.00                                  |
| Staff Clinical Licensure                         |                                         | 0%                                       | 5                                  | 0.00                                  |
| Behavior Management (threshold = 0)              |                                         | 100%                                     | 4                                  | 4.00                                  |
| Incentives Total                                 | 7.78                                    |                                          |                                    | 7.95                                  |
| Maximum total                                    | combined incentive                      | credit allowed is 10 points.             | Incentives Awarded                 | 7.95                                  |
| *Performance calculation descriptions can be     | e found in the FY 201                   | 19 RBWO PBP Measureme                    | ents and Standards Guide.          |                                       |