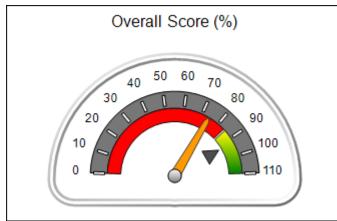

# Performance-Based Placement Measures RBWO Provider GA+SCORECARD - CCI

| Provider/Program Name: A Friend's House - (563) - CCI |                                    |                                          |                                    |                                       |  |
|-------------------------------------------------------|------------------------------------|------------------------------------------|------------------------------------|---------------------------------------|--|
| 111 Henry Pkwy., McDonough, GA 30253                  |                                    | Quarterly Scores (Grades)                |                                    | Current Quarter Score<br>(Grade)      |  |
| Phone: 678-432-1630                                   |                                    | Q1: 101.15 (A+)                          | Q2: N/A                            | 101.15%                               |  |
| Vendor ID# 35215                                      |                                    | Q3: N/A                                  | Q4: N/A                            | (A+)                                  |  |
| Program Census Information:                           |                                    | # Children in Care During<br>Quarter: 24 | # Placements During<br>Quarter: 24 | # Children in Care On<br>Last Day: 14 |  |
|                                                       | Avg<br>Performance All<br>CCIs (%) | Provider<br>Performance (%)*             | Possible Points<br>(Weight)        | Provider Points<br>Earned             |  |
| OPM Monitoring Reviews                                |                                    |                                          |                                    |                                       |  |
| Annual Comprehensive Reviews                          | 83%                                | 99%                                      | 25                                 | 24.73                                 |  |
| Safety Reviews                                        | 86%                                | 95%                                      | 15                                 | 14.25                                 |  |
| Monitoring Sub-Total                                  |                                    |                                          | 40                                 | 38.98                                 |  |
| CCI Safety Outcomes                                   |                                    |                                          |                                    |                                       |  |
| Incidence of Maltreatment                             | 0.00%                              | No Substantiated<br>Reports              | 10                                 | 10.00                                 |  |
| Staff Training/Foundations                            | 96%                                | 100%                                     | 5                                  | 5.00                                  |  |
| Staff Safety Checks                                   | 87%                                | 100%                                     | 5                                  | 5.00                                  |  |
| Safety Sub-Total                                      |                                    |                                          | 20                                 | 20.00                                 |  |
| CCI Permanency Outcomes                               |                                    |                                          |                                    |                                       |  |
| Placement Stability                                   | 89%                                | 92%                                      | 15                                 | 13.80                                 |  |
| Permanency Sub-Total                                  |                                    |                                          | 15                                 | 13.80                                 |  |
| CCI Well-Being Outcomes                               |                                    |                                          |                                    |                                       |  |
| EPSDT Medical Visits                                  | 92%                                | 83%                                      | 4                                  | 3.32                                  |  |
| EPSDT Dental Visits                                   | 85%                                | 89%                                      | 4                                  | 3.56                                  |  |
| Academic Supports                                     | 74%                                | 64%                                      | 3                                  | 1.92                                  |  |
| Provider ECEM Visits                                  | 76%                                | 84%                                      | 7                                  | 5.88                                  |  |
| Provider General Contacts                             | 76%                                | 82%                                      | 7                                  | 5.74                                  |  |
| Placements with Siblings                              | 38%                                | 79%                                      | Not Scored                         | Not Scored                            |  |
| Placements within Legal County                        | 14%                                | 57%                                      | Not Scored                         | Not Scored                            |  |
| Well-Being Sub-Total                                  |                                    |                                          | 25                                 | 20.42                                 |  |

| Monitoring & Outcomes: Possible Points = 100 | Points Earned = 93.20   |         |
|----------------------------------------------|-------------------------|---------|
| Score Before Incentives Credit 9             |                         | 93.20%  |
| Inc                                          | Incentives Awarded 7.95 |         |
| PBP Verification                             |                         | N/A pts |
|                                              | Total Score 10          |         |