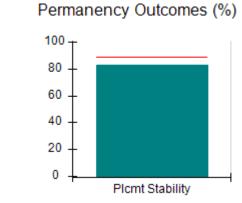

# Performance-Based Placement Measures RBWO Provider GA+SCORECARD - CCI

| Provider/Program Name: A Friend's House - (563) - CCI |                                    |                                          |                                    |                                       |  |
|-------------------------------------------------------|------------------------------------|------------------------------------------|------------------------------------|---------------------------------------|--|
| 111 Henry Pkwy., McDonough, GA 30253                  |                                    | Quarterly Scores (Grades)                |                                    | Current Quarter Score<br>(Grade)      |  |
| Phone: 678-432-1630                                   |                                    | Q1: 101.15 (A+)                          | Q2: N/A                            | 101.15%                               |  |
| Vendor ID# 35215                                      |                                    | Q3: N/A                                  | Q4: N/A                            | (A+)                                  |  |
| Program Census Information:                           |                                    | # Children in Care During<br>Quarter: 24 | # Placements During<br>Quarter: 24 | # Children in Care On<br>Last Day: 14 |  |
|                                                       | Avg<br>Performance All<br>CCIs (%) | Provider<br>Performance (%)*             | Possible Points<br>(Weight)        | Provider Points<br>Earned             |  |
| OPM Monitoring Reviews                                |                                    |                                          |                                    |                                       |  |
| Annual Comprehensive Reviews                          | 83%                                | 99%                                      | 25                                 | 24.73                                 |  |
| Safety Reviews                                        | 86%                                | 95%                                      | 15                                 | 14.25                                 |  |
| Monitoring Sub-Total                                  |                                    |                                          | 40                                 | 38.98                                 |  |
| CCI Safety Outcomes                                   |                                    |                                          |                                    |                                       |  |
| Incidence of Maltreatment                             | 0.00%                              | No Substantiated<br>Reports              | 10                                 | 10.00                                 |  |
| Staff Training/Foundations                            | 96%                                | 100%                                     | 5                                  | 5.00                                  |  |
| Staff Safety Checks                                   | 87%                                | 100%                                     | 5                                  | 5.00                                  |  |
| Safety Sub-Total                                      |                                    |                                          | 20                                 | 20.00                                 |  |
| CCI Permanency Outcomes                               |                                    |                                          |                                    |                                       |  |
| Placement Stability                                   | 89%                                | 92%                                      | 15                                 | 13.80                                 |  |
| Permanency Sub-Total                                  |                                    |                                          | 15                                 | 13.80                                 |  |
| CCI Well-Being Outcomes                               |                                    |                                          |                                    |                                       |  |
| EPSDT Medical Visits                                  | 92%                                | 83%                                      | 4                                  | 3.32                                  |  |
| EPSDT Dental Visits                                   | 85%                                | 89%                                      | 4                                  | 3.56                                  |  |
| Academic Supports                                     | 74%                                | 64%                                      | 3                                  | 1.92                                  |  |
| Provider ECEM Visits                                  | 76%                                | 84%                                      | 7                                  | 5.88                                  |  |
| Provider General Contacts                             | 76%                                | 82%                                      | 7                                  | 5.74                                  |  |
| Placements with Siblings                              | 38%                                | 79%                                      | Not Scored                         | Not Scored                            |  |
| Placements within Legal County                        | 14%                                | 57%                                      | Not Scored                         | Not Scored                            |  |
| Well-Being Sub-Total                                  |                                    |                                          | 25                                 | 20.42                                 |  |