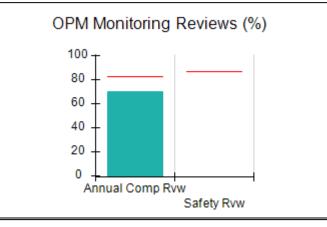

# Performance-Based Placement Measures RBWO Provider GA+SCORECARD - CCI

| Provider/Program Name: A Friend's House - (563) - CCI |                                    |                                          |                                    |                                       |  |
|-------------------------------------------------------|------------------------------------|------------------------------------------|------------------------------------|---------------------------------------|--|
| 111 Henry Pkwy., McDonough, GA 30253                  |                                    | Quarterly Scores (Grades)                |                                    | Current Quarter Score<br>(Grade)      |  |
| Phone: 678-432-1630                                   |                                    | Q1: 101.15 (A+)                          | Q2: N/A                            | 101.15%                               |  |
| Vendor ID# 35215                                      |                                    | Q3: N/A                                  | Q4: N/A                            | (A+)                                  |  |
| Program Census Information:                           |                                    | # Children in Care During<br>Quarter: 24 | # Placements During<br>Quarter: 24 | # Children in Care On<br>Last Day: 14 |  |
|                                                       | Avg<br>Performance All<br>CCIs (%) | Provider<br>Performance (%)*             | Possible Points<br>(Weight)        | Provider Points<br>Earned             |  |
| OPM Monitoring Reviews                                |                                    |                                          |                                    |                                       |  |
| Annual Comprehensive Reviews                          | 83%                                | 99%                                      | 25                                 | 24.73                                 |  |
| Safety Reviews                                        | 86%                                | 95%                                      | 15                                 | 14.25                                 |  |
| Monitoring Sub-Total                                  |                                    |                                          | 40                                 | 38.98                                 |  |
| CCI Safety Outcomes                                   |                                    |                                          |                                    |                                       |  |
| Incidence of Maltreatment                             | 0.00%                              | No Substantiated<br>Reports              | 10                                 | 10.00                                 |  |
| Staff Training/Foundations                            | 96%                                | 100%                                     | 5                                  | 5.00                                  |  |
| Staff Safety Checks                                   | 87%                                | 100%                                     | 5                                  | 5.00                                  |  |
| Safety Sub-Total                                      |                                    |                                          | 20                                 | 20.00                                 |  |
| CCI Permanency Outcomes                               |                                    |                                          |                                    |                                       |  |
| Placement Stability                                   | 89%                                | 92%                                      | 15                                 | 13.80                                 |  |
| Permanency Sub-Total                                  |                                    |                                          | 15                                 | 13.80                                 |  |
| CCI Well-Being Outcomes                               |                                    |                                          |                                    |                                       |  |
| EPSDT Medical Visits                                  | 92%                                | 83%                                      | 4                                  | 3.32                                  |  |
| EPSDT Dental Visits                                   | 85%                                | 89%                                      | 4                                  | 3.56                                  |  |
| Academic Supports                                     | 74%                                | 64%                                      | 3                                  | 1.92                                  |  |
| Provider ECEM Visits                                  | 76%                                | 84%                                      | 7                                  | 5.88                                  |  |
| Provider General Contacts                             | 76%                                | 82%                                      | 7                                  | 5.74                                  |  |
| Placements with Siblings                              | 38%                                | 79%                                      | Not Scored                         | Not Scored                            |  |
| Placements within Legal County                        | 14%                                | 57%                                      | Not Scored                         | Not Scored                            |  |
| Well-Being Sub-Total                                  |                                    |                                          | 25                                 | 20.42                                 |  |