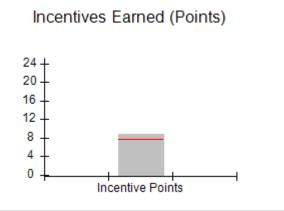

### Provider/Program Name: A Friend's House - (563) - CCI

| Program Census Information:                      |                                         | # Children in Care During<br>Quarter: 24 | # Placements During<br>Quarter: 24 | # Children in Care On<br>Last Day: 14 |
|--------------------------------------------------|-----------------------------------------|------------------------------------------|------------------------------------|---------------------------------------|
| CCI Incentive Credits                            | Avg<br>Performance All<br>CCIs (Points) | Provider<br>Performance (%)*             | Possible Points<br>(Weight)        | Provider Points<br>Earned             |
| Early EPSDT Medical Visits                       |                                         | 63%                                      | 2                                  | 1.26                                  |
| Early EPSDT Dental Visits                        |                                         | 67%                                      | 2                                  | 1.34                                  |
| Permanency Contacts                              |                                         | 23%                                      | 5                                  | 1.15                                  |
| Additional Academic Supports                     |                                         | 10%                                      | 2                                  | 0.20                                  |
| HS Grad/GED/Prof or Trade<br>Certificate/College |                                         | N/A                                      | 10/5/5/1                           |                                       |
| EYSS Agreement                                   |                                         | Not Eligible                             | 5                                  |                                       |
| Community Connections                            |                                         | 0%                                       | 4                                  | 0.00                                  |
| Active Agency Accreditation                      |                                         | 0%                                       | 4                                  | 0.00                                  |
| Staff Clinical Licensure                         |                                         | 0%                                       | 5                                  | 0.00                                  |
| Behavior Management (threshold = 0)              |                                         | 100%                                     | 4                                  | 4.00                                  |
| Incentives Total                                 | 7.78                                    |                                          |                                    | 7.95                                  |
| Maximum total                                    | combined incentive                      | credit allowed is 10 points.             | Incentives Awarded                 | 7.95                                  |
| *Performance calculation descriptions can be     | e found in the FY 201                   | 19 RBWO PBP Measureme                    | ents and Standards Guide.          |                                       |