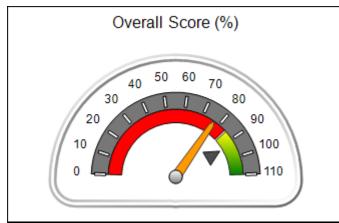

# Performance-Based Placement Measures RBWO Provider GA+SCORECARD - CCI

| Provider/Program Name: A Friend's House - (563) - CCI |                                    |                                          |                                    |                                       |  |
|-------------------------------------------------------|------------------------------------|------------------------------------------|------------------------------------|---------------------------------------|--|
| 111 Henry Pkwy., McDonough, GA 30253                  |                                    | Quarterly Scores (Grades)                |                                    | Current Quarter Score<br>(Grade)      |  |
| Phone: 678-432-1630                                   |                                    | Q1: 101.15 (A+)                          | Q2: N/A                            | 101.15%                               |  |
| Vendor ID# 35215                                      |                                    | Q3: N/A                                  | Q4: N/A                            | (A+)                                  |  |
| Program Census Information:                           |                                    | # Children in Care During<br>Quarter: 24 | # Placements During<br>Quarter: 24 | # Children in Care On<br>Last Day: 14 |  |
|                                                       | Avg<br>Performance All<br>CCIs (%) | Provider<br>Performance (%)*             | Possible Points<br>(Weight)        | Provider Points<br>Earned             |  |
| OPM Monitoring Reviews                                |                                    |                                          |                                    |                                       |  |
| Annual Comprehensive Reviews                          | 83%                                | 99%                                      | 25                                 | 24.73                                 |  |
| Safety Reviews                                        | 86%                                | 95%                                      | 15                                 | 14.25                                 |  |
| Monitoring Sub-Total                                  |                                    |                                          | 40                                 | 38.98                                 |  |
| CCI Safety Outcomes                                   |                                    |                                          |                                    |                                       |  |
| Incidence of Maltreatment                             | 0.00%                              | No Substantiated<br>Reports              | 10                                 | 10.00                                 |  |
| Staff Training/Foundations                            | 96%                                | 100%                                     | 5                                  | 5.00                                  |  |
| Staff Safety Checks                                   | 87%                                | 100%                                     | 5                                  | 5.00                                  |  |
| Safety Sub-Total                                      |                                    |                                          | 20                                 | 20.00                                 |  |
| CCI Permanency Outcomes                               |                                    |                                          |                                    |                                       |  |
| Placement Stability                                   | 89%                                | 92%                                      | 15                                 | 13.80                                 |  |
| Permanency Sub-Total                                  |                                    |                                          | 15                                 | 13.80                                 |  |
| CCI Well-Being Outcomes                               |                                    |                                          |                                    |                                       |  |
| EPSDT Medical Visits                                  | 92%                                | 83%                                      | 4                                  | 3.32                                  |  |
| EPSDT Dental Visits                                   | 85%                                | 89%                                      | 4                                  | 3.56                                  |  |
| Academic Supports                                     | 74%                                | 64%                                      | 3                                  | 1.92                                  |  |
| Provider ECEM Visits                                  | 76%                                | 84%                                      | 7                                  | 5.88                                  |  |
| Provider General Contacts                             | 76%                                | 82%                                      | 7                                  | 5.74                                  |  |
| Placements with Siblings                              | 38%                                | 79%                                      | Not Scored                         | Not Scored                            |  |
| Placements within Legal County                        | 14%                                | 57%                                      | Not Scored                         | Not Scored                            |  |
| Well-Being Sub-Total                                  |                                    |                                          | 25                                 | 20.42                                 |  |

| Monitoring & Outcomes: Possible Points = 100 | Points Earned = 93.20   |         |
|----------------------------------------------|-------------------------|---------|
| Score Before Incentives Credit 9             |                         | 93.20%  |
| Inc                                          | Incentives Awarded 7.95 |         |
| PBP Verification                             |                         | N/A pts |
|                                              | Total Score 10          |         |