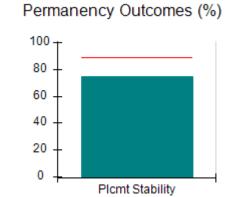

# Performance-Based Placement Measures RBWO Provider GA+SCORECARD - CCI

| Provider/Program Name: A Friend's House - (563) - CCI |                                    |                                          |                                    |                                       |  |
|-------------------------------------------------------|------------------------------------|------------------------------------------|------------------------------------|---------------------------------------|--|
| 111 Henry Pkwy., McDonough, GA 30253                  |                                    | Quarterly Scores (Grades)                |                                    | Current Quarter Score<br>(Grade)      |  |
| Phone: 678-432-1630                                   |                                    | Q1: 101.15 (A+)                          | Q2: N/A                            | 101.15%                               |  |
| Vendor ID# 35215                                      |                                    | Q3: N/A                                  | Q4: N/A                            | (A+)                                  |  |
| Program Census Information:                           |                                    | # Children in Care During<br>Quarter: 24 | # Placements During<br>Quarter: 24 | # Children in Care On<br>Last Day: 14 |  |
|                                                       | Avg<br>Performance All<br>CCIs (%) | Provider<br>Performance (%)*             | Possible Points<br>(Weight)        | Provider Points<br>Earned             |  |
| OPM Monitoring Reviews                                |                                    |                                          |                                    |                                       |  |
| Annual Comprehensive Reviews                          | 83%                                | 99%                                      | 25                                 | 24.73                                 |  |
| Safety Reviews                                        | 86%                                | 95%                                      | 15                                 | 14.25                                 |  |
| Monitoring Sub-Total                                  |                                    |                                          | 40                                 | 38.98                                 |  |
| CCI Safety Outcomes                                   |                                    |                                          |                                    |                                       |  |
| Incidence of Maltreatment                             | 0.00%                              | No Substantiated<br>Reports              | 10                                 | 10.00                                 |  |
| Staff Training/Foundations                            | 96%                                | 100%                                     | 5                                  | 5.00                                  |  |
| Staff Safety Checks                                   | 87%                                | 100%                                     | 5                                  | 5.00                                  |  |
| Safety Sub-Total                                      |                                    |                                          | 20                                 | 20.00                                 |  |
| CCI Permanency Outcomes                               |                                    |                                          |                                    |                                       |  |
| Placement Stability                                   | 89%                                | 92%                                      | 15                                 | 13.80                                 |  |
| Permanency Sub-Total                                  |                                    |                                          | 15                                 | 13.80                                 |  |
| CCI Well-Being Outcomes                               |                                    |                                          |                                    |                                       |  |
| EPSDT Medical Visits                                  | 92%                                | 83%                                      | 4                                  | 3.32                                  |  |
| EPSDT Dental Visits                                   | 85%                                | 89%                                      | 4                                  | 3.56                                  |  |
| Academic Supports                                     | 74%                                | 64%                                      | 3                                  | 1.92                                  |  |
| Provider ECEM Visits                                  | 76%                                | 84%                                      | 7                                  | 5.88                                  |  |
| Provider General Contacts                             | 76%                                | 82%                                      | 7                                  | 5.74                                  |  |
| Placements with Siblings                              | 38%                                | 79%                                      | Not Scored                         | Not Scored                            |  |
| Placements within Legal County                        | 14%                                | 57%                                      | Not Scored                         | Not Scored                            |  |
| Well-Being Sub-Total                                  |                                    |                                          | 25                                 | 20.42                                 |  |