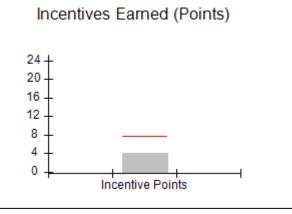

### Provider/Program Name: A Friend's House - (563) - CCI

| Program Census Information:                      |                                         | # Children in Care During<br>Quarter: 24 | # Placements During<br>Quarter: 24 | # Children in Care On<br>Last Day: 14 |
|--------------------------------------------------|-----------------------------------------|------------------------------------------|------------------------------------|---------------------------------------|
| CCI Incentive Credits                            | Avg<br>Performance All<br>CCIs (Points) | Provider<br>Performance (%)*             | Possible Points<br>(Weight)        | Provider Points<br>Earned             |
| Early EPSDT Medical Visits                       |                                         | 63%                                      | 2                                  | 1.26                                  |
| Early EPSDT Dental Visits                        |                                         | 67%                                      | 2                                  | 1.34                                  |
| Permanency Contacts                              |                                         | 23%                                      | 5                                  | 1.15                                  |
| Additional Academic Supports                     |                                         | 10%                                      | 2                                  | 0.20                                  |
| HS Grad/GED/Prof or Trade<br>Certificate/College |                                         | N/A                                      | 10/5/5/1                           |                                       |
| EYSS Agreement                                   |                                         | Not Eligible                             | 5                                  |                                       |
| Community Connections                            |                                         | 0%                                       | 4                                  | 0.00                                  |
| Active Agency Accreditation                      |                                         | 0%                                       | 4                                  | 0.00                                  |
| Staff Clinical Licensure                         |                                         | 0%                                       | 5                                  | 0.00                                  |
| Behavior Management (threshold = 0)              |                                         | 100%                                     | 4                                  | 4.00                                  |
| Incentives Total                                 | 7.78                                    |                                          |                                    | 7.95                                  |
| Maximum total                                    | combined incentive                      | credit allowed is 10 points.             | Incentives Awarded                 | 7.95                                  |
| *Performance calculation descriptions can be     | e found in the FY 201                   | 19 RBWO PBP Measureme                    | ents and Standards Guide.          |                                       |