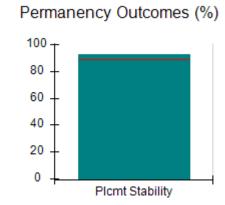

### **Quarterly Provider Comparisons to All CCIs**

# Performance-Based Placement Measures RBWO Provider GA+SCORECARD - CCI

| Provider/Program Name: A Friend's House - (563) - CCI |                                    |                                          |                                    |                                       |  |
|-------------------------------------------------------|------------------------------------|------------------------------------------|------------------------------------|---------------------------------------|--|
| 111 Henry Pkwy., McDonough, GA 30253                  |                                    | Quarterly Scores (Grades)                |                                    | Current Quarter Score<br>(Grade)      |  |
| Phone: 678-432-1630                                   |                                    | Q1: 101.15 (A+)                          | Q2: N/A                            | 101.15%                               |  |
| Vendor ID# 35215                                      |                                    | Q3: N/A                                  | Q4: N/A                            | (A+)                                  |  |
| Program Census Information:                           |                                    | # Children in Care During<br>Quarter: 24 | # Placements During<br>Quarter: 24 | # Children in Care On<br>Last Day: 14 |  |
|                                                       | Avg<br>Performance All<br>CCIs (%) | Provider<br>Performance (%)*             | Possible Points<br>(Weight)        | Provider Points<br>Earned             |  |
| OPM Monitoring Reviews                                |                                    |                                          |                                    |                                       |  |
| Annual Comprehensive Reviews                          | 83%                                | 99%                                      | 25                                 | 24.73                                 |  |
| Safety Reviews                                        | 86%                                | 95%                                      | 15                                 | 14.25                                 |  |
| Monitoring Sub-Total                                  |                                    |                                          | 40                                 | 38.98                                 |  |
| CCI Safety Outcomes                                   |                                    |                                          |                                    |                                       |  |
| Incidence of Maltreatment                             | 0.00%                              | No Substantiated<br>Reports              | 10                                 | 10.00                                 |  |
| Staff Training/Foundations                            | 96%                                | 100%                                     | 5                                  | 5.00                                  |  |
| Staff Safety Checks                                   | 87%                                | 100%                                     | 5                                  | 5.00                                  |  |
| Safety Sub-Total                                      |                                    |                                          | 20                                 | 20.00                                 |  |
| CCI Permanency Outcomes                               |                                    |                                          |                                    |                                       |  |
| Placement Stability                                   | 89%                                | 92%                                      | 15                                 | 13.80                                 |  |
| Permanency Sub-Total                                  |                                    |                                          | 15                                 | 13.80                                 |  |
| CCI Well-Being Outcomes                               |                                    |                                          |                                    |                                       |  |
| EPSDT Medical Visits                                  | 92%                                | 83%                                      | 4                                  | 3.32                                  |  |
| EPSDT Dental Visits                                   | 85%                                | 89%                                      | 4                                  | 3.56                                  |  |
| Academic Supports                                     | 74%                                | 64%                                      | 3                                  | 1.92                                  |  |
| Provider ECEM Visits                                  | 76%                                | 84%                                      | 7                                  | 5.88                                  |  |
| Provider General Contacts                             | 76%                                | 82%                                      | 7                                  | 5.74                                  |  |
| Placements with Siblings                              | 38%                                | 79%                                      | Not Scored                         | Not Scored                            |  |
| Placements within Legal County                        | 14%                                | 57%                                      | Not Scored                         | Not Scored                            |  |
| Well-Being Sub-Total                                  |                                    |                                          | 25                                 | 20.42                                 |  |