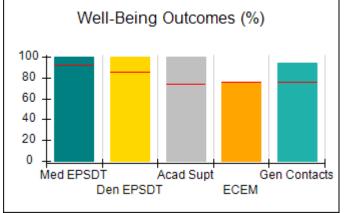

# Performance-Based Placement Measures RBWO Provider GA+SCORECARD - CCI

| Provider/Program Name: A Friend's House - (563) - CCI |                                    |                                          |                                    |                                       |  |
|-------------------------------------------------------|------------------------------------|------------------------------------------|------------------------------------|---------------------------------------|--|
| 111 Henry Pkwy., McDonough, GA 30253                  |                                    | Quarterly Scores (Grades)                |                                    | Current Quarter Score<br>(Grade)      |  |
| Phone: 678-432-1630                                   |                                    | Q1: 101.15 (A+)                          | Q2: N/A                            | 101.15%                               |  |
| Vendor ID# 35215                                      |                                    | Q3: N/A                                  | Q4: N/A                            | (A+)                                  |  |
| Program Census Information:                           |                                    | # Children in Care During<br>Quarter: 24 | # Placements During<br>Quarter: 24 | # Children in Care On<br>Last Day: 14 |  |
|                                                       | Avg<br>Performance All<br>CCIs (%) | Provider<br>Performance (%)*             | Possible Points<br>(Weight)        | Provider Points<br>Earned             |  |
| OPM Monitoring Reviews                                |                                    |                                          |                                    |                                       |  |
| Annual Comprehensive Reviews                          | 83%                                | 99%                                      | 25                                 | 24.73                                 |  |
| Safety Reviews                                        | 86%                                | 95%                                      | 15                                 | 14.25                                 |  |
| Monitoring Sub-Total                                  |                                    |                                          | 40                                 | 38.98                                 |  |
| CCI Safety Outcomes                                   |                                    |                                          |                                    |                                       |  |
| Incidence of Maltreatment                             | 0.00%                              | No Substantiated<br>Reports              | 10                                 | 10.00                                 |  |
| Staff Training/Foundations                            | 96%                                | 100%                                     | 5                                  | 5.00                                  |  |
| Staff Safety Checks                                   | 87%                                | 100%                                     | 5                                  | 5.00                                  |  |
| Safety Sub-Total                                      |                                    |                                          | 20                                 | 20.00                                 |  |
| CCI Permanency Outcomes                               |                                    |                                          |                                    |                                       |  |
| Placement Stability                                   | 89%                                | 92%                                      | 15                                 | 13.80                                 |  |
| Permanency Sub-Total                                  |                                    |                                          | 15                                 | 13.80                                 |  |
| CCI Well-Being Outcomes                               |                                    |                                          |                                    |                                       |  |
| EPSDT Medical Visits                                  | 92%                                | 83%                                      | 4                                  | 3.32                                  |  |
| EPSDT Dental Visits                                   | 85%                                | 89%                                      | 4                                  | 3.56                                  |  |
| Academic Supports                                     | 74%                                | 64%                                      | 3                                  | 1.92                                  |  |
| Provider ECEM Visits                                  | 76%                                | 84%                                      | 7                                  | 5.88                                  |  |
| Provider General Contacts                             | 76%                                | 82%                                      | 7                                  | 5.74                                  |  |
| Placements with Siblings                              | 38%                                | 79%                                      | Not Scored                         | Not Scored                            |  |
| Placements within Legal County                        | 14%                                | 57%                                      | Not Scored                         | Not Scored                            |  |
| Well-Being Sub-Total                                  |                                    |                                          | 25                                 | 20.42                                 |  |