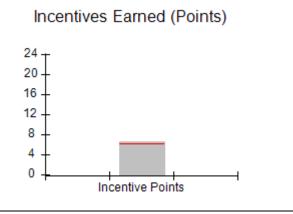

### Provider/Program Name: All God's Children - (861) - CPA

| # New Foster Homes During Quarter: 0                       |                                    | # Children in Care During<br>Quarter: 11 | # Placements During<br>Quarter: 11 | # Children in Care On<br>Last Day: 6 |
|------------------------------------------------------------|------------------------------------|------------------------------------------|------------------------------------|--------------------------------------|
| CPA Incentive Credits                                      | Avg<br>Performance All<br>CPAs (%) | Provider<br>Performance (%)*             | Possible Points<br>(Weight)        | Provider Points<br>Earned            |
| Early EPSDT Medical Visits                                 |                                    | 100%                                     | 2                                  | 2.00                                 |
| Early EPSDT Dental Visits                                  |                                    | 0%                                       | 2                                  | 0.00                                 |
| Permanency Contacts                                        |                                    | 0%                                       | 5                                  | 0.00                                 |
| Additional Academic Supports                               |                                    | 44%                                      | 2                                  | 0.88                                 |
| HS Grad/GED/Prof or Trade<br>Certificate/College           |                                    | N/A                                      | 10/5/5/1                           |                                      |
| EYSS Agreement                                             |                                    | Not Eligible                             | 5                                  |                                      |
| Community Connections                                      |                                    | 0%                                       | 4                                  | 0.00                                 |
| Foster Hm Retention Rate (threshold = 90)                  |                                    | 33%                                      | 2                                  | 0.00                                 |
| Foster Hm Recruitment (threshold = 100)                    |                                    | 100%                                     | 2                                  | 2.00                                 |
| Active Agency Accreditation                                |                                    | 0%                                       | 4                                  | 0.00                                 |
| Staff Clinical Licensure                                   |                                    | 0%                                       | 5                                  | 0.00                                 |
| Incentives Total                                           | 6.21                               |                                          |                                    | 4.88                                 |
| Maximum total                                              | combined incentive                 | credit allowed is 10 points.             | Incentives Awarded                 | 4.88                                 |
| Maximum total  *Performance calculation descriptions can b |                                    | <u>'</u>                                 |                                    | 4                                    |