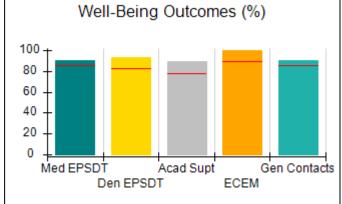

### Performance-Based Placement Measures RBWO Provider GA+SCORECARD - CPA

| Provider/Program Name: A                                         | ll God's Child                     | ren - (861) - CPA                        | <b>\</b>                           |                                      |
|------------------------------------------------------------------|------------------------------------|------------------------------------------|------------------------------------|--------------------------------------|
| 1671 Meriweather Dr., Watkinsville, GA 30677 Phone: 706-316-2421 |                                    | Quarterly Scores (Grades)                |                                    | Current Quarter<br>Score (Grade)     |
|                                                                  |                                    | Q1: 93.52 (A-)                           | Q2: N/A                            | 93.52%                               |
| Vendor ID# 35219                                                 |                                    | Q3: N/A                                  | Q4: N/A                            | (A-)                                 |
| # New Foster Homes During Quarter: 0                             |                                    | # Children in Care During<br>Quarter: 11 | # Placements During<br>Quarter: 11 | # Children in Care On<br>Last Day: 6 |
|                                                                  | Avg<br>Performance All<br>CPAs (%) | Provider<br>Performance (%)*             | Possible Points<br>(Weight)        | Provider Points<br>Earned            |
| OPM Monitoring Reviews                                           |                                    |                                          |                                    |                                      |
| Annual Comprehensive Reviews                                     | 84%                                | 91%                                      | 25                                 | 22.82                                |
| Safety Reviews                                                   | 89%                                | Not Yet Conducted                        |                                    |                                      |
| Monitoring Sub-Tota                                              |                                    |                                          | 25                                 | 22.82                                |
| CPA Safety Outcomes                                              |                                    |                                          |                                    |                                      |
| Incidence of Maltreatment                                        | 0.11%                              | No Substantiated<br>Reports              | 10                                 | 10.00                                |
| Staff Training                                                   | 94%                                | 80%                                      | 5                                  | 4.00                                 |
| Staff Safety Checks                                              | 88%                                | 80%                                      | 5                                  | 4.00                                 |
| Safety Sub-Tota                                                  |                                    |                                          | 20                                 | 18.00                                |
| CPA Permanency Outcomes                                          |                                    |                                          |                                    |                                      |
| Placement Stability                                              | 92%                                | 82%                                      | 15                                 | 12.30                                |
| Permanency Sub-Tota                                              |                                    |                                          | 15                                 | 12.30                                |
| CPA Well-Being Outcomes                                          |                                    |                                          |                                    |                                      |
| EPSDT Medical Visits                                             | 85%                                | 100%                                     | 4                                  | 4.00                                 |
| EPSDT Dental Visits                                              | 83%                                | 60%                                      | 4                                  | 2.40                                 |
| Academic Supports                                                | 78%                                | 61%                                      | 3                                  | 1.83                                 |
| Provider ECEM Visits                                             | 89%                                | 100%                                     | 7                                  | 7.00                                 |
| Provider General Contacts                                        | 85%                                | 100%                                     | 7                                  | 7.00                                 |
| Placements with Siblings                                         | 68%                                | 100%                                     | Not Scored                         | Not Scored                           |
| Placements within Legal County                                   | 14%                                | 0%                                       | Not Scored                         | Not Scored                           |
| Well-Being Sub-Tota                                              |                                    |                                          | 25                                 | 22.23                                |
| *Performance calculation descriptions can be                     | e found in the FY 20°              | 19 RBWO PBP Measureme                    | ents and Standards Guide           |                                      |