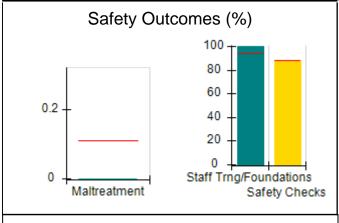

### **Quarterly Provider Comparisons to All CPAs**

indicates average for all CPAs

0

Maltreatment

Staff Trng/Foundations

Safety Checks

### Performance-Based Placement Measures RBWO Provider GA+SCORECARD - CPA

| Provider/Program Name: A                                         | ll God's Child                     | ren - (861) - CPA                        | <b>\</b>                           |                                      |
|------------------------------------------------------------------|------------------------------------|------------------------------------------|------------------------------------|--------------------------------------|
| 1671 Meriweather Dr., Watkinsville, GA 30677 Phone: 706-316-2421 |                                    | Quarterly Scores (Grades)                |                                    | Current Quarter<br>Score (Grade)     |
|                                                                  |                                    | Q1: 93.52 (A-)                           | Q2: N/A                            | 93.52%                               |
| Vendor ID# 35219                                                 |                                    | Q3: N/A                                  | Q4: N/A                            | (A-)                                 |
| # New Foster Homes During Quarter: 0                             |                                    | # Children in Care During<br>Quarter: 11 | # Placements During<br>Quarter: 11 | # Children in Care On<br>Last Day: 6 |
|                                                                  | Avg<br>Performance All<br>CPAs (%) | Provider<br>Performance (%)*             | Possible Points<br>(Weight)        | Provider Points<br>Earned            |
| OPM Monitoring Reviews                                           |                                    |                                          |                                    |                                      |
| Annual Comprehensive Reviews                                     | 84%                                | 91%                                      | 25                                 | 22.82                                |
| Safety Reviews                                                   | 89%                                | Not Yet Conducted                        |                                    |                                      |
| Monitoring Sub-Tota                                              |                                    |                                          | 25                                 | 22.82                                |
| CPA Safety Outcomes                                              |                                    |                                          |                                    |                                      |
| Incidence of Maltreatment                                        | 0.11%                              | No Substantiated<br>Reports              | 10                                 | 10.00                                |
| Staff Training                                                   | 94%                                | 80%                                      | 5                                  | 4.00                                 |
| Staff Safety Checks                                              | 88%                                | 80%                                      | 5                                  | 4.00                                 |
| Safety Sub-Tota                                                  |                                    |                                          | 20                                 | 18.00                                |
| CPA Permanency Outcomes                                          |                                    |                                          |                                    |                                      |
| Placement Stability                                              | 92%                                | 82%                                      | 15                                 | 12.30                                |
| Permanency Sub-Tota                                              |                                    |                                          | 15                                 | 12.30                                |
| CPA Well-Being Outcomes                                          |                                    |                                          |                                    |                                      |
| EPSDT Medical Visits                                             | 85%                                | 100%                                     | 4                                  | 4.00                                 |
| EPSDT Dental Visits                                              | 83%                                | 60%                                      | 4                                  | 2.40                                 |
| Academic Supports                                                | 78%                                | 61%                                      | 3                                  | 1.83                                 |
| Provider ECEM Visits                                             | 89%                                | 100%                                     | 7                                  | 7.00                                 |
| Provider General Contacts                                        | 85%                                | 100%                                     | 7                                  | 7.00                                 |
| Placements with Siblings                                         | 68%                                | 100%                                     | Not Scored                         | Not Scored                           |
| Placements within Legal County                                   | 14%                                | 0%                                       | Not Scored                         | Not Scored                           |
| Well-Being Sub-Tota                                              |                                    |                                          | 25                                 | 22.23                                |
| *Performance calculation descriptions can be                     | e found in the FY 20°              | 19 RBWO PBP Measureme                    | ents and Standards Guide           |                                      |