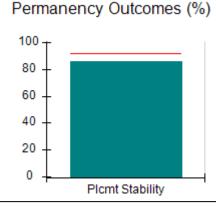

### Performance-Based Placement Measures RBWO Provider GA+SCORECARD - CPA

| Provider/Program Name: A                                         | ll God's Child                     | ren - (861) - CPA                        | <b>\</b>                           |                                      |
|------------------------------------------------------------------|------------------------------------|------------------------------------------|------------------------------------|--------------------------------------|
| 1671 Meriweather Dr., Watkinsville, GA 30677 Phone: 706-316-2421 |                                    | Quarterly Scores (Grades)                |                                    | Current Quarter<br>Score (Grade)     |
|                                                                  |                                    | Q1: 93.52 (A-)                           | Q2: N/A                            | 93.52%                               |
| Vendor ID# 35219                                                 |                                    | Q3: N/A                                  | Q4: N/A                            | (A-)                                 |
| # New Foster Homes During Quarter: 0                             |                                    | # Children in Care During<br>Quarter: 11 | # Placements During<br>Quarter: 11 | # Children in Care On<br>Last Day: 6 |
|                                                                  | Avg<br>Performance All<br>CPAs (%) | Provider<br>Performance (%)*             | Possible Points<br>(Weight)        | Provider Points<br>Earned            |
| OPM Monitoring Reviews                                           |                                    |                                          |                                    |                                      |
| Annual Comprehensive Reviews                                     | 84%                                | 91%                                      | 25                                 | 22.82                                |
| Safety Reviews                                                   | 89%                                | Not Yet Conducted                        |                                    |                                      |
| Monitoring Sub-Tota                                              |                                    |                                          | 25                                 | 22.82                                |
| CPA Safety Outcomes                                              |                                    |                                          |                                    |                                      |
| Incidence of Maltreatment                                        | 0.11%                              | No Substantiated<br>Reports              | 10                                 | 10.00                                |
| Staff Training                                                   | 94%                                | 80%                                      | 5                                  | 4.00                                 |
| Staff Safety Checks                                              | 88%                                | 80%                                      | 5                                  | 4.00                                 |
| Safety Sub-Tota                                                  |                                    |                                          | 20                                 | 18.00                                |
| CPA Permanency Outcomes                                          |                                    |                                          |                                    |                                      |
| Placement Stability                                              | 92%                                | 82%                                      | 15                                 | 12.30                                |
| Permanency Sub-Tota                                              |                                    |                                          | 15                                 | 12.30                                |
| CPA Well-Being Outcomes                                          |                                    |                                          |                                    |                                      |
| EPSDT Medical Visits                                             | 85%                                | 100%                                     | 4                                  | 4.00                                 |
| EPSDT Dental Visits                                              | 83%                                | 60%                                      | 4                                  | 2.40                                 |
| Academic Supports                                                | 78%                                | 61%                                      | 3                                  | 1.83                                 |
| Provider ECEM Visits                                             | 89%                                | 100%                                     | 7                                  | 7.00                                 |
| Provider General Contacts                                        | 85%                                | 100%                                     | 7                                  | 7.00                                 |
| Placements with Siblings                                         | 68%                                | 100%                                     | Not Scored                         | Not Scored                           |
| Placements within Legal County                                   | 14%                                | 0%                                       | Not Scored                         | Not Scored                           |
| Well-Being Sub-Tota                                              |                                    |                                          | 25                                 | 22.23                                |
| *Performance calculation descriptions can be                     | e found in the FY 20°              | 19 RBWO PBP Measureme                    | ents and Standards Guide           |                                      |