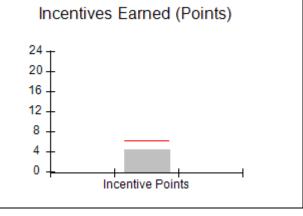

### Provider/Program Name: All God's Children - (861) - CPA

| # New Foster Homes During Quarter: 0                       |                                    | # Children in Care During<br>Quarter: 11 | # Placements During<br>Quarter: 11 | # Children in Care On<br>Last Day: 6 |
|------------------------------------------------------------|------------------------------------|------------------------------------------|------------------------------------|--------------------------------------|
| CPA Incentive Credits                                      | Avg<br>Performance All<br>CPAs (%) | Provider<br>Performance (%)*             | Possible Points<br>(Weight)        | Provider Points<br>Earned            |
| Early EPSDT Medical Visits                                 |                                    | 100%                                     | 2                                  | 2.00                                 |
| Early EPSDT Dental Visits                                  |                                    | 0%                                       | 2                                  | 0.00                                 |
| Permanency Contacts                                        |                                    | 0%                                       | 5                                  | 0.00                                 |
| Additional Academic Supports                               |                                    | 44%                                      | 2                                  | 0.88                                 |
| HS Grad/GED/Prof or Trade<br>Certificate/College           |                                    | N/A                                      | 10/5/5/1                           |                                      |
| EYSS Agreement                                             |                                    | Not Eligible                             | 5                                  |                                      |
| Community Connections                                      |                                    | 0%                                       | 4                                  | 0.00                                 |
| Foster Hm Retention Rate (threshold = 90)                  |                                    | 33%                                      | 2                                  | 0.00                                 |
| Foster Hm Recruitment (threshold = 100)                    |                                    | 100%                                     | 2                                  | 2.00                                 |
| Active Agency Accreditation                                |                                    | 0%                                       | 4                                  | 0.00                                 |
| Staff Clinical Licensure                                   |                                    | 0%                                       | 5                                  | 0.00                                 |
| Incentives Total                                           | 6.21                               |                                          |                                    | 4.88                                 |
| Maximum total                                              | combined incentive                 | credit allowed is 10 points.             | Incentives Awarded                 | 4.88                                 |
| Maximum total  *Performance calculation descriptions can b |                                    | <u>'</u>                                 |                                    | 4                                    |