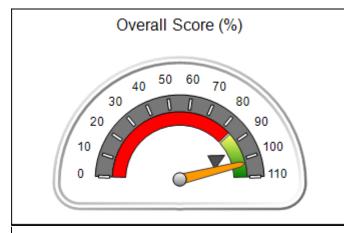

### Performance-Based Placement Measures RBWO Provider GA+SCORECARD - CPA

Report Quarter: Q1 FY2020

| Provider/Program Name: All God's Children - (861) - CPA |                                                         |                                    |                                      |  |  |
|---------------------------------------------------------|---------------------------------------------------------|------------------------------------|--------------------------------------|--|--|
| 1671 Meriweather Dr., Watkinsville, GA 30677            | Quarterly Scores (Grades) Current Quarter Score (Grade) |                                    |                                      |  |  |
| Phone: 706-316-2421                                     | Q1: 93.52 (A-)                                          | 93.52%                             |                                      |  |  |
| Vendor ID# 35219                                        | Q3: N/A Q4: N/A                                         |                                    | (A-)                                 |  |  |
| # New Foster Homes During Quarter: 0                    | # Children in Care During<br>Quarter: 11                | # Placements During<br>Quarter: 11 | # Children in Care On Last<br>Day: 6 |  |  |

### Performance-Based Placement Measures RBWO Provider GA+SCORECARD - CPA

| Provider/Program Name: A                                         | ll God's Child                     | ren - (861) - CPA                        | <b>\</b>                           |                                      |
|------------------------------------------------------------------|------------------------------------|------------------------------------------|------------------------------------|--------------------------------------|
| 1671 Meriweather Dr., Watkinsville, GA 30677 Phone: 706-316-2421 |                                    | Quarterly Scores (Grades)                |                                    | Current Quarter<br>Score (Grade)     |
|                                                                  |                                    | Q1: 93.52 (A-)                           | Q2: N/A                            | 93.52%                               |
| Vendor ID# 35219                                                 |                                    | Q3: N/A                                  | Q4: N/A                            | (A-)                                 |
| # New Foster Homes During Quarter: 0                             |                                    | # Children in Care During<br>Quarter: 11 | # Placements During<br>Quarter: 11 | # Children in Care On<br>Last Day: 6 |
|                                                                  | Avg<br>Performance All<br>CPAs (%) | Provider<br>Performance (%)*             | Possible Points<br>(Weight)        | Provider Points<br>Earned            |
| OPM Monitoring Reviews                                           |                                    |                                          |                                    |                                      |
| Annual Comprehensive Reviews                                     | 84%                                | 91%                                      | 25                                 | 22.82                                |
| Safety Reviews                                                   | 89%                                | Not Yet Conducted                        |                                    |                                      |
| Monitoring Sub-Tota                                              |                                    |                                          | 25                                 | 22.82                                |
| CPA Safety Outcomes                                              |                                    |                                          |                                    |                                      |
| Incidence of Maltreatment                                        | 0.11%                              | No Substantiated<br>Reports              | 10                                 | 10.00                                |
| Staff Training                                                   | 94%                                | 80%                                      | 5                                  | 4.00                                 |
| Staff Safety Checks                                              | 88%                                | 80%                                      | 5                                  | 4.00                                 |
| Safety Sub-Tota                                                  |                                    |                                          | 20                                 | 18.00                                |
| CPA Permanency Outcomes                                          |                                    |                                          |                                    |                                      |
| Placement Stability                                              | 92%                                | 82%                                      | 15                                 | 12.30                                |
| Permanency Sub-Tota                                              |                                    |                                          | 15                                 | 12.30                                |
| CPA Well-Being Outcomes                                          |                                    |                                          |                                    |                                      |
| EPSDT Medical Visits                                             | 85%                                | 100%                                     | 4                                  | 4.00                                 |
| EPSDT Dental Visits                                              | 83%                                | 60%                                      | 4                                  | 2.40                                 |
| Academic Supports                                                | 78%                                | 61%                                      | 3                                  | 1.83                                 |
| Provider ECEM Visits                                             | 89%                                | 100%                                     | 7                                  | 7.00                                 |
| Provider General Contacts                                        | 85%                                | 100%                                     | 7                                  | 7.00                                 |
| Placements with Siblings                                         | 68%                                | 100%                                     | Not Scored                         | Not Scored                           |
| Placements within Legal County                                   | 14%                                | 0%                                       | Not Scored                         | Not Scored                           |
| Well-Being Sub-Tota                                              |                                    |                                          | 25                                 | 22.23                                |
| *Performance calculation descriptions can be                     | e found in the FY 20°              | 19 RBWO PBP Measureme                    | ents and Standards Guide           |                                      |

| Monitoring & Outcomes: Possible Points = 85 | Points Earned:    | 75.35    |
|---------------------------------------------|-------------------|----------|
| Score Before                                | Incentives Credit | 88.64%   |
| Incentives Awarded                          |                   | 4.88 pts |
|                                             | PBP Verification  | N/A pts  |
|                                             | Total Score       | 93.52%   |