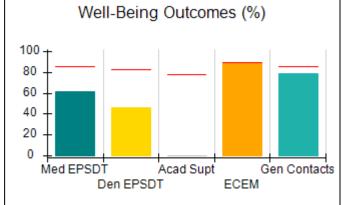

### Performance-Based Placement Measures RBWO Provider GA+SCORECARD - CPA

| Provider/Program Name: A                                         | ll God's Child                     | ren - (861) - CPA                        | <b>\</b>                           |                                      |
|------------------------------------------------------------------|------------------------------------|------------------------------------------|------------------------------------|--------------------------------------|
| 1671 Meriweather Dr., Watkinsville, GA 30677 Phone: 706-316-2421 |                                    | Quarterly Scores (Grades)                |                                    | Current Quarter<br>Score (Grade)     |
|                                                                  |                                    | Q1: 93.52 (A-)                           | Q2: N/A                            | 93.52%                               |
| Vendor ID# 35219                                                 |                                    | Q3: N/A                                  | Q4: N/A                            | (A-)                                 |
| # New Foster Homes During Quarter: 0                             |                                    | # Children in Care During<br>Quarter: 11 | # Placements During<br>Quarter: 11 | # Children in Care On<br>Last Day: 6 |
|                                                                  | Avg<br>Performance All<br>CPAs (%) | Provider<br>Performance (%)*             | Possible Points<br>(Weight)        | Provider Points<br>Earned            |
| OPM Monitoring Reviews                                           |                                    |                                          |                                    |                                      |
| Annual Comprehensive Reviews                                     | 84%                                | 91%                                      | 25                                 | 22.82                                |
| Safety Reviews                                                   | 89%                                | Not Yet Conducted                        |                                    |                                      |
| Monitoring Sub-Tota                                              |                                    |                                          | 25                                 | 22.82                                |
| CPA Safety Outcomes                                              |                                    |                                          |                                    |                                      |
| Incidence of Maltreatment                                        | 0.11%                              | No Substantiated<br>Reports              | 10                                 | 10.00                                |
| Staff Training                                                   | 94%                                | 80%                                      | 5                                  | 4.00                                 |
| Staff Safety Checks                                              | 88%                                | 80%                                      | 5                                  | 4.00                                 |
| Safety Sub-Tota                                                  |                                    |                                          | 20                                 | 18.00                                |
| CPA Permanency Outcomes                                          |                                    |                                          |                                    |                                      |
| Placement Stability                                              | 92%                                | 82%                                      | 15                                 | 12.30                                |
| Permanency Sub-Tota                                              |                                    |                                          | 15                                 | 12.30                                |
| CPA Well-Being Outcomes                                          |                                    |                                          |                                    |                                      |
| EPSDT Medical Visits                                             | 85%                                | 100%                                     | 4                                  | 4.00                                 |
| EPSDT Dental Visits                                              | 83%                                | 60%                                      | 4                                  | 2.40                                 |
| Academic Supports                                                | 78%                                | 61%                                      | 3                                  | 1.83                                 |
| Provider ECEM Visits                                             | 89%                                | 100%                                     | 7                                  | 7.00                                 |
| Provider General Contacts                                        | 85%                                | 100%                                     | 7                                  | 7.00                                 |
| Placements with Siblings                                         | 68%                                | 100%                                     | Not Scored                         | Not Scored                           |
| Placements within Legal County                                   | 14%                                | 0%                                       | Not Scored                         | Not Scored                           |
| Well-Being Sub-Tota                                              |                                    |                                          | 25                                 | 22.23                                |
| *Performance calculation descriptions can be                     | e found in the FY 20°              | 19 RBWO PBP Measureme                    | ents and Standards Guide           |                                      |