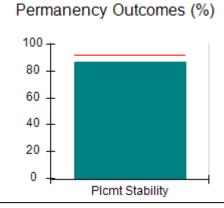

### Performance-Based Placement Measures RBWO Provider GA+SCORECARD - CPA

| Provider/Program Name: A                                         | ll God's Child                     | ren - (861) - CPA                        | <b>\</b>                           |                                      |
|------------------------------------------------------------------|------------------------------------|------------------------------------------|------------------------------------|--------------------------------------|
| 1671 Meriweather Dr., Watkinsville, GA 30677 Phone: 706-316-2421 |                                    | Quarterly Scores (Grades)                |                                    | Current Quarter<br>Score (Grade)     |
|                                                                  |                                    | Q1: 93.52 (A-)                           | Q2: N/A                            | 93.52%                               |
| Vendor ID# 35219                                                 |                                    | Q3: N/A                                  | Q4: N/A                            | (A-)                                 |
| # New Foster Homes During Quarter: 0                             |                                    | # Children in Care During<br>Quarter: 11 | # Placements During<br>Quarter: 11 | # Children in Care On<br>Last Day: 6 |
|                                                                  | Avg<br>Performance All<br>CPAs (%) | Provider<br>Performance (%)*             | Possible Points<br>(Weight)        | Provider Points<br>Earned            |
| OPM Monitoring Reviews                                           |                                    |                                          |                                    |                                      |
| Annual Comprehensive Reviews                                     | 84%                                | 91%                                      | 25                                 | 22.82                                |
| Safety Reviews                                                   | 89%                                | Not Yet Conducted                        |                                    |                                      |
| Monitoring Sub-Tota                                              |                                    |                                          | 25                                 | 22.82                                |
| CPA Safety Outcomes                                              |                                    |                                          |                                    |                                      |
| Incidence of Maltreatment                                        | 0.11%                              | No Substantiated<br>Reports              | 10                                 | 10.00                                |
| Staff Training                                                   | 94%                                | 80%                                      | 5                                  | 4.00                                 |
| Staff Safety Checks                                              | 88%                                | 80%                                      | 5                                  | 4.00                                 |
| Safety Sub-Tota                                                  |                                    |                                          | 20                                 | 18.00                                |
| CPA Permanency Outcomes                                          |                                    |                                          |                                    |                                      |
| Placement Stability                                              | 92%                                | 82%                                      | 15                                 | 12.30                                |
| Permanency Sub-Tota                                              |                                    |                                          | 15                                 | 12.30                                |
| CPA Well-Being Outcomes                                          |                                    |                                          |                                    |                                      |
| EPSDT Medical Visits                                             | 85%                                | 100%                                     | 4                                  | 4.00                                 |
| EPSDT Dental Visits                                              | 83%                                | 60%                                      | 4                                  | 2.40                                 |
| Academic Supports                                                | 78%                                | 61%                                      | 3                                  | 1.83                                 |
| Provider ECEM Visits                                             | 89%                                | 100%                                     | 7                                  | 7.00                                 |
| Provider General Contacts                                        | 85%                                | 100%                                     | 7                                  | 7.00                                 |
| Placements with Siblings                                         | 68%                                | 100%                                     | Not Scored                         | Not Scored                           |
| Placements within Legal County                                   | 14%                                | 0%                                       | Not Scored                         | Not Scored                           |
| Well-Being Sub-Tota                                              |                                    |                                          | 25                                 | 22.23                                |
| *Performance calculation descriptions can be                     | e found in the FY 20°              | 19 RBWO PBP Measureme                    | ents and Standards Guide           |                                      |