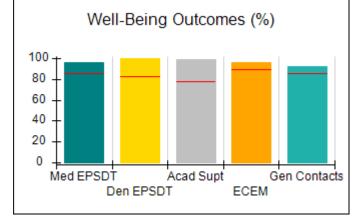

### **Quarterly Provider Comparisons to All CPAs**

indicates average for all CPAs

0

Maltreatment

Staff Trng/Foundations

Safety Checks