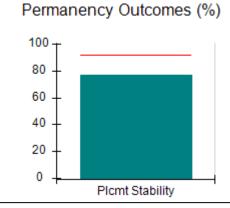

### Performance-Based Placement Measures RBWO Provider GA+SCORECARD - CPA

| Provider/Program Name: A                                         | ll God's Child                     | ren - (861) - CPA                        | <b>\</b>                           |                                      |
|------------------------------------------------------------------|------------------------------------|------------------------------------------|------------------------------------|--------------------------------------|
| 1671 Meriweather Dr., Watkinsville, GA 30677 Phone: 706-316-2421 |                                    | Quarterly Scores (Grades)                |                                    | Current Quarter<br>Score (Grade)     |
|                                                                  |                                    | Q1: 93.52 (A-)                           | Q2: N/A                            | 93.52%                               |
| Vendor ID# 35219                                                 |                                    | Q3: N/A                                  | Q4: N/A                            | (A-)                                 |
| # New Foster Homes During Quarter: 0                             |                                    | # Children in Care During<br>Quarter: 11 | # Placements During<br>Quarter: 11 | # Children in Care On<br>Last Day: 6 |
|                                                                  | Avg<br>Performance All<br>CPAs (%) | Provider<br>Performance (%)*             | Possible Points<br>(Weight)        | Provider Points<br>Earned            |
| OPM Monitoring Reviews                                           |                                    |                                          |                                    |                                      |
| Annual Comprehensive Reviews                                     | 84%                                | 91%                                      | 25                                 | 22.82                                |
| Safety Reviews                                                   | 89%                                | Not Yet Conducted                        |                                    |                                      |
| Monitoring Sub-Tota                                              |                                    |                                          | 25                                 | 22.82                                |
| CPA Safety Outcomes                                              |                                    |                                          |                                    |                                      |
| Incidence of Maltreatment                                        | 0.11%                              | No Substantiated<br>Reports              | 10                                 | 10.00                                |
| Staff Training                                                   | 94%                                | 80%                                      | 5                                  | 4.00                                 |
| Staff Safety Checks                                              | 88%                                | 80%                                      | 5                                  | 4.00                                 |
| Safety Sub-Tota                                                  |                                    |                                          | 20                                 | 18.00                                |
| CPA Permanency Outcomes                                          |                                    |                                          |                                    |                                      |
| Placement Stability                                              | 92%                                | 82%                                      | 15                                 | 12.30                                |
| Permanency Sub-Tota                                              |                                    |                                          | 15                                 | 12.30                                |
| CPA Well-Being Outcomes                                          |                                    |                                          |                                    |                                      |
| EPSDT Medical Visits                                             | 85%                                | 100%                                     | 4                                  | 4.00                                 |
| EPSDT Dental Visits                                              | 83%                                | 60%                                      | 4                                  | 2.40                                 |
| Academic Supports                                                | 78%                                | 61%                                      | 3                                  | 1.83                                 |
| Provider ECEM Visits                                             | 89%                                | 100%                                     | 7                                  | 7.00                                 |
| Provider General Contacts                                        | 85%                                | 100%                                     | 7                                  | 7.00                                 |
| Placements with Siblings                                         | 68%                                | 100%                                     | Not Scored                         | Not Scored                           |
| Placements within Legal County                                   | 14%                                | 0%                                       | Not Scored                         | Not Scored                           |
| Well-Being Sub-Tota                                              |                                    |                                          | 25                                 | 22.23                                |
| *Performance calculation descriptions can be                     | e found in the FY 20°              | 19 RBWO PBP Measureme                    | ents and Standards Guide           |                                      |