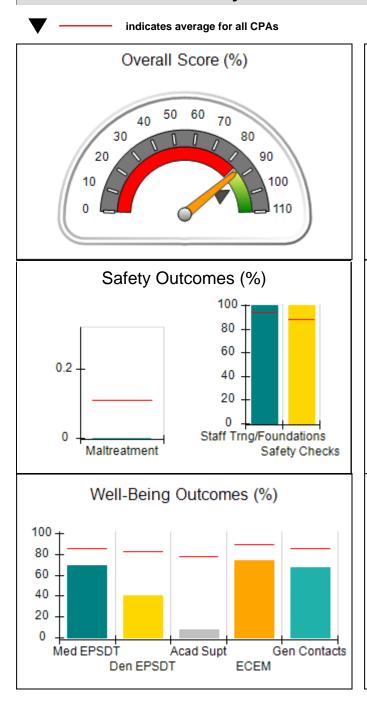

### Performance-Based Placement Measures RBWO Provider GA+SCORECARD - CPA

| Provider/Program Name: Bethany Christian Services - Atlanta (573) - CPA |                                    |                                           |                                     |                                       |
|-------------------------------------------------------------------------|------------------------------------|-------------------------------------------|-------------------------------------|---------------------------------------|
| 6645 Peachtree Dunwoody Road, Atlanta, GA 30328                         |                                    | Quarterly Scores (Grades)                 |                                     | Current Quarter<br>Score (Grade)      |
| Phone: 770-455-7111                                                     |                                    | Q1: 74.87 (C)                             | Q2: N/A                             | 74.87%                                |
| Vendor ID# 35249                                                        |                                    | Q3: N/A                                   | Q4: N/A                             | (C)                                   |
| # New Foster Homes During Quarter: 13                                   |                                    | # Children in Care During<br>Quarter: 103 | # Placements During<br>Quarter: 106 | # Children in Care On<br>Last Day: 83 |
|                                                                         | Avg<br>Performance All<br>CPAs (%) | Provider<br>Performance (%)*              | Possible Points<br>(Weight)         | Provider Points<br>Earned             |
| OPM Monitoring Reviews                                                  |                                    |                                           |                                     |                                       |
| Annual Comprehensive Reviews                                            | 84%                                | 67%                                       | 25                                  | 16.71                                 |
| Safety Reviews                                                          | 89%                                | 96%                                       | 15                                  | 14.44                                 |
| Monitoring Sub-Tota                                                     |                                    |                                           | 40                                  | 31.15                                 |
| CPA Safety Outcomes                                                     |                                    |                                           |                                     |                                       |
| Incidence of Maltreatment                                               | 0.11%                              | 2 Substantiated<br>Reports                | 10                                  | 0.00                                  |
| Staff Training                                                          | 94%                                | 90%                                       | 5                                   | 4.50                                  |
| Staff Safety Checks                                                     | 88%                                | 90%                                       | 5                                   | 4.50                                  |
| Safety Sub-Tota                                                         |                                    |                                           | 20                                  | 9.00                                  |
| CPA Permanency Outcomes                                                 |                                    |                                           |                                     |                                       |
| Placement Stability                                                     | 92%                                | 89%                                       | 15                                  | 13.35                                 |
| Permanency Sub-Tota                                                     |                                    |                                           | 15                                  | 13.35                                 |
| CPA Well-Being Outcomes                                                 |                                    |                                           |                                     |                                       |
| EPSDT Medical Visits                                                    | 85%                                | 56%                                       | 4                                   | 2.24                                  |
| EPSDT Dental Visits                                                     | 83%                                | 41%                                       | 4                                   | 1.64                                  |
| Academic Supports                                                       | 78%                                | 61%                                       | 3                                   | 1.83                                  |
| Provider ECEM Visits                                                    | 89%                                | 78%                                       | 7                                   | 5.46                                  |
| Provider General Contacts                                               | 85%                                | 76%                                       | 7                                   | 5.32                                  |
| Placements with Siblings                                                | 68%                                | 82%                                       | Not Scored                          | Not Scored                            |
| Placements within Legal County                                          | 14%                                | 4%                                        | Not Scored                          | Not Scored                            |
| Well-Being Sub-Tota                                                     |                                    |                                           | 25                                  | 16.49                                 |
| *Performance calculation descriptions can be                            | e found in the FY 20               | 19 RBWO PBP Measureme                     | ents and Standards Guide            |                                       |

| Monitoring & Outcomes: Possible Points = 100 | Points Earned: 69.99    |         |
|----------------------------------------------|-------------------------|---------|
| Score Before Incentives Credit               |                         | 69.99%  |
| Inc                                          | Incentives Awarded 4.88 |         |
| PBP Verification                             |                         | N/A pts |
|                                              | Total Score             | 74.87%  |