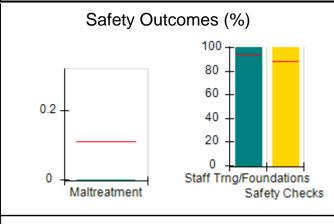

### Performance-Based Placement Measures RBWO Provider GA+SCORECARD - CPA

| Provider/Program Name: A                                         | ll God's Child                     | ren - (861) - CPA                        | <b>\</b>                           |                                      |
|------------------------------------------------------------------|------------------------------------|------------------------------------------|------------------------------------|--------------------------------------|
| 1671 Meriweather Dr., Watkinsville, GA 30677 Phone: 706-316-2421 |                                    | Quarterly Scores (Grades)                |                                    | Current Quarter<br>Score (Grade)     |
|                                                                  |                                    | Q1: 93.52 (A-)                           | Q2: N/A                            | 93.52%                               |
| Vendor ID# 35219                                                 |                                    | Q3: N/A                                  | Q4: N/A                            | (A-)                                 |
| # New Foster Homes During Quarter: 0                             |                                    | # Children in Care During<br>Quarter: 11 | # Placements During<br>Quarter: 11 | # Children in Care On<br>Last Day: 6 |
|                                                                  | Avg<br>Performance All<br>CPAs (%) | Provider<br>Performance (%)*             | Possible Points<br>(Weight)        | Provider Points<br>Earned            |
| OPM Monitoring Reviews                                           |                                    |                                          |                                    |                                      |
| Annual Comprehensive Reviews                                     | 84%                                | 91%                                      | 25                                 | 22.82                                |
| Safety Reviews                                                   | 89%                                | Not Yet Conducted                        |                                    |                                      |
| Monitoring Sub-Tota                                              |                                    |                                          | 25                                 | 22.82                                |
| CPA Safety Outcomes                                              |                                    |                                          |                                    |                                      |
| Incidence of Maltreatment                                        | 0.11%                              | No Substantiated<br>Reports              | 10                                 | 10.00                                |
| Staff Training                                                   | 94%                                | 80%                                      | 5                                  | 4.00                                 |
| Staff Safety Checks                                              | 88%                                | 80%                                      | 5                                  | 4.00                                 |
| Safety Sub-Tota                                                  |                                    |                                          | 20                                 | 18.00                                |
| CPA Permanency Outcomes                                          |                                    |                                          |                                    |                                      |
| Placement Stability                                              | 92%                                | 82%                                      | 15                                 | 12.30                                |
| Permanency Sub-Tota                                              |                                    |                                          | 15                                 | 12.30                                |
| CPA Well-Being Outcomes                                          |                                    |                                          |                                    |                                      |
| EPSDT Medical Visits                                             | 85%                                | 100%                                     | 4                                  | 4.00                                 |
| EPSDT Dental Visits                                              | 83%                                | 60%                                      | 4                                  | 2.40                                 |
| Academic Supports                                                | 78%                                | 61%                                      | 3                                  | 1.83                                 |
| Provider ECEM Visits                                             | 89%                                | 100%                                     | 7                                  | 7.00                                 |
| Provider General Contacts                                        | 85%                                | 100%                                     | 7                                  | 7.00                                 |
| Placements with Siblings                                         | 68%                                | 100%                                     | Not Scored                         | Not Scored                           |
| Placements within Legal County                                   | 14%                                | 0%                                       | Not Scored                         | Not Scored                           |
| Well-Being Sub-Tota                                              |                                    |                                          | 25                                 | 22.23                                |
| *Performance calculation descriptions can be                     | e found in the FY 20°              | 19 RBWO PBP Measureme                    | ents and Standards Guide           |                                      |