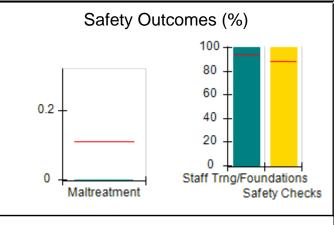

### **Quarterly Provider Comparisons to All CPAs**

indicates average for all CPAs

0

Maltreatment

Staff Trng/Foundations

Safety Checks

### Performance-Based Placement Measures RBWO Provider GA+SCORECARD - CPA

| Provider/Program Name: A                                         | ll God's Child                     | ren - (861) - CPA                        | <b>\</b>                           |                                      |
|------------------------------------------------------------------|------------------------------------|------------------------------------------|------------------------------------|--------------------------------------|
| 1671 Meriweather Dr., Watkinsville, GA 30677 Phone: 706-316-2421 |                                    | Quarterly Scores (Grades)                |                                    | Current Quarter<br>Score (Grade)     |
|                                                                  |                                    | Q1: 93.52 (A-)                           | Q2: N/A                            | 93.52%                               |
| Vendor ID# 35219                                                 |                                    | Q3: N/A                                  | Q4: N/A                            | (A-)                                 |
| # New Foster Homes During Quarter: 0                             |                                    | # Children in Care During<br>Quarter: 11 | # Placements During<br>Quarter: 11 | # Children in Care On<br>Last Day: 6 |
|                                                                  | Avg<br>Performance All<br>CPAs (%) | Provider<br>Performance (%)*             | Possible Points<br>(Weight)        | Provider Points<br>Earned            |
| OPM Monitoring Reviews                                           |                                    |                                          |                                    |                                      |
| Annual Comprehensive Reviews                                     | 84%                                | 91%                                      | 25                                 | 22.82                                |
| Safety Reviews                                                   | 89%                                | Not Yet Conducted                        |                                    |                                      |
| Monitoring Sub-Tota                                              |                                    |                                          | 25                                 | 22.82                                |
| CPA Safety Outcomes                                              |                                    |                                          |                                    |                                      |
| Incidence of Maltreatment                                        | 0.11%                              | No Substantiated<br>Reports              | 10                                 | 10.00                                |
| Staff Training                                                   | 94%                                | 80%                                      | 5                                  | 4.00                                 |
| Staff Safety Checks                                              | 88%                                | 80%                                      | 5                                  | 4.00                                 |
| Safety Sub-Tota                                                  |                                    |                                          | 20                                 | 18.00                                |
| CPA Permanency Outcomes                                          |                                    |                                          |                                    |                                      |
| Placement Stability                                              | 92%                                | 82%                                      | 15                                 | 12.30                                |
| Permanency Sub-Tota                                              |                                    |                                          | 15                                 | 12.30                                |
| CPA Well-Being Outcomes                                          |                                    |                                          |                                    |                                      |
| EPSDT Medical Visits                                             | 85%                                | 100%                                     | 4                                  | 4.00                                 |
| EPSDT Dental Visits                                              | 83%                                | 60%                                      | 4                                  | 2.40                                 |
| Academic Supports                                                | 78%                                | 61%                                      | 3                                  | 1.83                                 |
| Provider ECEM Visits                                             | 89%                                | 100%                                     | 7                                  | 7.00                                 |
| Provider General Contacts                                        | 85%                                | 100%                                     | 7                                  | 7.00                                 |
| Placements with Siblings                                         | 68%                                | 100%                                     | Not Scored                         | Not Scored                           |
| Placements within Legal County                                   | 14%                                | 0%                                       | Not Scored                         | Not Scored                           |
| Well-Being Sub-Tota                                              |                                    |                                          | 25                                 | 22.23                                |
| *Performance calculation descriptions can be                     | e found in the FY 20°              | 19 RBWO PBP Measureme                    | ents and Standards Guide           |                                      |