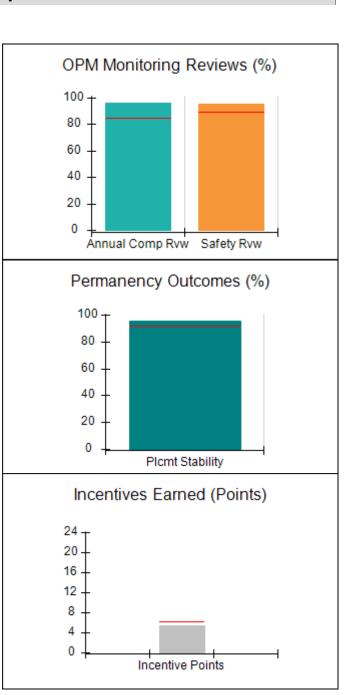

### Performance-Based Placement Measures RBWO Provider GA+SCORECARD - CPA

Report Quarter: Q1 FY2020

| Provider/Program Name: All God's Children - (861) - CPA |                                                         |                                    |                                      |  |  |
|---------------------------------------------------------|---------------------------------------------------------|------------------------------------|--------------------------------------|--|--|
| 1671 Meriweather Dr., Watkinsville, GA 30677            | Quarterly Scores (Grades) Current Quarter Score (Grade) |                                    |                                      |  |  |
| Phone: 706-316-2421                                     | Q1: 93.52 (A-)                                          | 93.52%                             |                                      |  |  |
| Vendor ID# 35219                                        | Q3: N/A Q4: N/A                                         |                                    | (A-)                                 |  |  |
| # New Foster Homes During Quarter: 0                    | # Children in Care During<br>Quarter: 11                | # Placements During<br>Quarter: 11 | # Children in Care On Last<br>Day: 6 |  |  |

### Performance-Based Placement Measures RBWO Provider GA+SCORECARD - CPA

| Provider/Program Name: A                                         | ll God's Child                     | ren - (861) - CPA                        | <b>\</b>                           |                                      |
|------------------------------------------------------------------|------------------------------------|------------------------------------------|------------------------------------|--------------------------------------|
| 1671 Meriweather Dr., Watkinsville, GA 30677 Phone: 706-316-2421 |                                    | Quarterly Scores (Grades)                |                                    | Current Quarter<br>Score (Grade)     |
|                                                                  |                                    | Q1: 93.52 (A-)                           | Q2: N/A                            | 93.52%                               |
| Vendor ID# 35219                                                 |                                    | Q3: N/A                                  | Q4: N/A                            | (A-)                                 |
| # New Foster Homes During Quarter: 0                             |                                    | # Children in Care During<br>Quarter: 11 | # Placements During<br>Quarter: 11 | # Children in Care On<br>Last Day: 6 |
|                                                                  | Avg<br>Performance All<br>CPAs (%) | Provider<br>Performance (%)*             | Possible Points<br>(Weight)        | Provider Points<br>Earned            |
| OPM Monitoring Reviews                                           |                                    |                                          |                                    |                                      |
| Annual Comprehensive Reviews                                     | 84%                                | 91%                                      | 25                                 | 22.82                                |
| Safety Reviews                                                   | 89%                                | Not Yet Conducted                        |                                    |                                      |
| Monitoring Sub-Tota                                              |                                    |                                          | 25                                 | 22.82                                |
| CPA Safety Outcomes                                              |                                    |                                          |                                    |                                      |
| Incidence of Maltreatment                                        | 0.11%                              | No Substantiated<br>Reports              | 10                                 | 10.00                                |
| Staff Training                                                   | 94%                                | 80%                                      | 5                                  | 4.00                                 |
| Staff Safety Checks                                              | 88%                                | 80%                                      | 5                                  | 4.00                                 |
| Safety Sub-Tota                                                  |                                    |                                          | 20                                 | 18.00                                |
| CPA Permanency Outcomes                                          |                                    |                                          |                                    |                                      |
| Placement Stability                                              | 92%                                | 82%                                      | 15                                 | 12.30                                |
| Permanency Sub-Tota                                              |                                    |                                          | 15                                 | 12.30                                |
| CPA Well-Being Outcomes                                          |                                    |                                          |                                    |                                      |
| EPSDT Medical Visits                                             | 85%                                | 100%                                     | 4                                  | 4.00                                 |
| EPSDT Dental Visits                                              | 83%                                | 60%                                      | 4                                  | 2.40                                 |
| Academic Supports                                                | 78%                                | 61%                                      | 3                                  | 1.83                                 |
| Provider ECEM Visits                                             | 89%                                | 100%                                     | 7                                  | 7.00                                 |
| Provider General Contacts                                        | 85%                                | 100%                                     | 7                                  | 7.00                                 |
| Placements with Siblings                                         | 68%                                | 100%                                     | Not Scored                         | Not Scored                           |
| Placements within Legal County                                   | 14%                                | 0%                                       | Not Scored                         | Not Scored                           |
| Well-Being Sub-Tota                                              |                                    |                                          | 25                                 | 22.23                                |
| *Performance calculation descriptions can be                     | e found in the FY 20°              | 19 RBWO PBP Measureme                    | ents and Standards Guide           |                                      |

| Monitoring & Outcomes: Possible Points = 85 | Points Earned:    | 75.35    |
|---------------------------------------------|-------------------|----------|
| Score Before                                | Incentives Credit | 88.64%   |
| Incentives Awarded                          |                   | 4.88 pts |
|                                             | PBP Verification  | N/A pts  |
|                                             | Total Score       | 93.52%   |