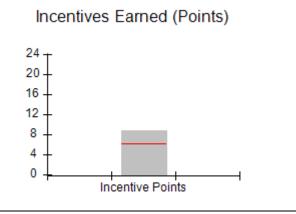

### Provider/Program Name: All God's Children - (861) - CPA

| # New Foster Homes During Quarter: 0                       |                                    | # Children in Care During<br>Quarter: 11 | # Placements During<br>Quarter: 11 | # Children in Care On<br>Last Day: 6 |
|------------------------------------------------------------|------------------------------------|------------------------------------------|------------------------------------|--------------------------------------|
| CPA Incentive Credits                                      | Avg<br>Performance All<br>CPAs (%) | Provider<br>Performance (%)*             | Possible Points<br>(Weight)        | Provider Points<br>Earned            |
| Early EPSDT Medical Visits                                 |                                    | 100%                                     | 2                                  | 2.00                                 |
| Early EPSDT Dental Visits                                  |                                    | 0%                                       | 2                                  | 0.00                                 |
| Permanency Contacts                                        |                                    | 0%                                       | 5                                  | 0.00                                 |
| Additional Academic Supports                               |                                    | 44%                                      | 2                                  | 0.88                                 |
| HS Grad/GED/Prof or Trade<br>Certificate/College           |                                    | N/A                                      | 10/5/5/1                           |                                      |
| EYSS Agreement                                             |                                    | Not Eligible                             | 5                                  |                                      |
| Community Connections                                      |                                    | 0%                                       | 4                                  | 0.00                                 |
| Foster Hm Retention Rate (threshold = 90)                  |                                    | 33%                                      | 2                                  | 0.00                                 |
| Foster Hm Recruitment (threshold = 100)                    |                                    | 100%                                     | 2                                  | 2.00                                 |
| Active Agency Accreditation                                |                                    | 0%                                       | 4                                  | 0.00                                 |
| Staff Clinical Licensure                                   |                                    | 0%                                       | 5                                  | 0.00                                 |
| Incentives Total                                           | 6.21                               |                                          |                                    | 4.88                                 |
| Maximum total                                              | combined incentive                 | credit allowed is 10 points.             | Incentives Awarded                 | 4.88                                 |
| Maximum total  *Performance calculation descriptions can b |                                    | <u>'</u>                                 |                                    | 4                                    |