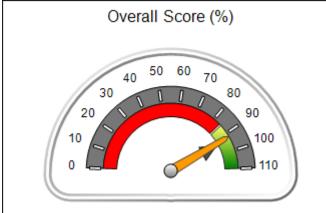

### Performance-Based Placement Measures RBWO Provider GA+SCORECARD - CPA

Report Quarter: Q1 FY2020

| Provider/Program Name: All God's Children - (861) - CPA |                                                         |                                    |                                      |  |  |
|---------------------------------------------------------|---------------------------------------------------------|------------------------------------|--------------------------------------|--|--|
| 1671 Meriweather Dr., Watkinsville, GA 30677            | Quarterly Scores (Grades) Current Quarter Score (Grade) |                                    |                                      |  |  |
| Phone: 706-316-2421                                     | Q1: 93.52 (A-)                                          | 93.52%                             |                                      |  |  |
| Vendor ID# 35219                                        | Q3: N/A Q4: N/A                                         |                                    | (A-)                                 |  |  |
| # New Foster Homes During Quarter: 0                    | # Children in Care During<br>Quarter: 11                | # Placements During<br>Quarter: 11 | # Children in Care On Last<br>Day: 6 |  |  |

### Performance-Based Placement Measures RBWO Provider GA+SCORECARD - CPA

| Provider/Program Name: A                                         | ll God's Child                     | ren - (861) - CPA                        | <b>\</b>                           |                                      |
|------------------------------------------------------------------|------------------------------------|------------------------------------------|------------------------------------|--------------------------------------|
| 1671 Meriweather Dr., Watkinsville, GA 30677 Phone: 706-316-2421 |                                    | Quarterly Scores (Grades)                |                                    | Current Quarter<br>Score (Grade)     |
|                                                                  |                                    | Q1: 93.52 (A-)                           | Q2: N/A                            | 93.52%                               |
| Vendor ID# 35219                                                 |                                    | Q3: N/A                                  | Q4: N/A                            | (A-)                                 |
| # New Foster Homes During Quarter: 0                             |                                    | # Children in Care During<br>Quarter: 11 | # Placements During<br>Quarter: 11 | # Children in Care On<br>Last Day: 6 |
|                                                                  | Avg<br>Performance All<br>CPAs (%) | Provider<br>Performance (%)*             | Possible Points<br>(Weight)        | Provider Points<br>Earned            |
| OPM Monitoring Reviews                                           |                                    |                                          |                                    |                                      |
| Annual Comprehensive Reviews                                     | 84%                                | 91%                                      | 25                                 | 22.82                                |
| Safety Reviews                                                   | 89%                                | Not Yet Conducted                        |                                    |                                      |
| Monitoring Sub-Tota                                              |                                    |                                          | 25                                 | 22.82                                |
| CPA Safety Outcomes                                              |                                    |                                          |                                    |                                      |
| Incidence of Maltreatment                                        | 0.11%                              | No Substantiated<br>Reports              | 10                                 | 10.00                                |
| Staff Training                                                   | 94%                                | 80%                                      | 5                                  | 4.00                                 |
| Staff Safety Checks                                              | 88%                                | 80%                                      | 5                                  | 4.00                                 |
| Safety Sub-Tota                                                  |                                    |                                          | 20                                 | 18.00                                |
| CPA Permanency Outcomes                                          |                                    |                                          |                                    |                                      |
| Placement Stability                                              | 92%                                | 82%                                      | 15                                 | 12.30                                |
| Permanency Sub-Tota                                              |                                    |                                          | 15                                 | 12.30                                |
| CPA Well-Being Outcomes                                          |                                    |                                          |                                    |                                      |
| EPSDT Medical Visits                                             | 85%                                | 100%                                     | 4                                  | 4.00                                 |
| EPSDT Dental Visits                                              | 83%                                | 60%                                      | 4                                  | 2.40                                 |
| Academic Supports                                                | 78%                                | 61%                                      | 3                                  | 1.83                                 |
| Provider ECEM Visits                                             | 89%                                | 100%                                     | 7                                  | 7.00                                 |
| Provider General Contacts                                        | 85%                                | 100%                                     | 7                                  | 7.00                                 |
| Placements with Siblings                                         | 68%                                | 100%                                     | Not Scored                         | Not Scored                           |
| Placements within Legal County                                   | 14%                                | 0%                                       | Not Scored                         | Not Scored                           |
| Well-Being Sub-Tota                                              |                                    |                                          | 25                                 | 22.23                                |
| *Performance calculation descriptions can be                     | e found in the FY 20°              | 19 RBWO PBP Measureme                    | ents and Standards Guide           |                                      |

| Monitoring & Outcomes: Possible Points = 85 | Points Earned:    | 75.35    |
|---------------------------------------------|-------------------|----------|
| Score Before                                | Incentives Credit | 88.64%   |
| Incentives Awarded                          |                   | 4.88 pts |
|                                             | PBP Verification  | N/A pts  |
|                                             | Total Score       | 93.52%   |