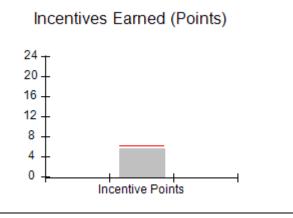

### Provider/Program Name: All God's Children - (861) - CPA

| # New Foster Homes During Quarter: 0                       |                                    | # Children in Care During<br>Quarter: 11 | # Placements During<br>Quarter: 11 | # Children in Care On<br>Last Day: 6 |
|------------------------------------------------------------|------------------------------------|------------------------------------------|------------------------------------|--------------------------------------|
| CPA Incentive Credits                                      | Avg<br>Performance All<br>CPAs (%) | Provider<br>Performance (%)*             | Possible Points<br>(Weight)        | Provider Points<br>Earned            |
| Early EPSDT Medical Visits                                 |                                    | 100%                                     | 2                                  | 2.00                                 |
| Early EPSDT Dental Visits                                  |                                    | 0%                                       | 2                                  | 0.00                                 |
| Permanency Contacts                                        |                                    | 0%                                       | 5                                  | 0.00                                 |
| Additional Academic Supports                               |                                    | 44%                                      | 2                                  | 0.88                                 |
| HS Grad/GED/Prof or Trade<br>Certificate/College           |                                    | N/A                                      | 10/5/5/1                           |                                      |
| EYSS Agreement                                             |                                    | Not Eligible                             | 5                                  |                                      |
| Community Connections                                      |                                    | 0%                                       | 4                                  | 0.00                                 |
| Foster Hm Retention Rate (threshold = 90)                  |                                    | 33%                                      | 2                                  | 0.00                                 |
| Foster Hm Recruitment (threshold = 100)                    |                                    | 100%                                     | 2                                  | 2.00                                 |
| Active Agency Accreditation                                |                                    | 0%                                       | 4                                  | 0.00                                 |
| Staff Clinical Licensure                                   |                                    | 0%                                       | 5                                  | 0.00                                 |
| Incentives Total                                           | 6.21                               |                                          |                                    | 4.88                                 |
| Maximum total                                              | combined incentive                 | credit allowed is 10 points.             | Incentives Awarded                 | 4.88                                 |
| Maximum total  *Performance calculation descriptions can b |                                    | <u>'</u>                                 |                                    | 4                                    |