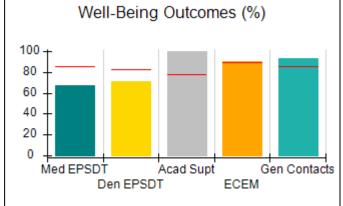

### Performance-Based Placement Measures RBWO Provider GA+SCORECARD - CPA

| Provider/Program Name: A                                         | ll God's Child                     | ren - (861) - CPA                        | <b>\</b>                           |                                      |
|------------------------------------------------------------------|------------------------------------|------------------------------------------|------------------------------------|--------------------------------------|
| 1671 Meriweather Dr., Watkinsville, GA 30677 Phone: 706-316-2421 |                                    | Quarterly Scores (Grades)                |                                    | Current Quarter<br>Score (Grade)     |
|                                                                  |                                    | Q1: 93.52 (A-)                           | Q2: N/A                            | 93.52%                               |
| Vendor ID# 35219                                                 |                                    | Q3: N/A                                  | Q4: N/A                            | (A-)                                 |
| # New Foster Homes During Quarter: 0                             |                                    | # Children in Care During<br>Quarter: 11 | # Placements During<br>Quarter: 11 | # Children in Care On<br>Last Day: 6 |
|                                                                  | Avg<br>Performance All<br>CPAs (%) | Provider<br>Performance (%)*             | Possible Points<br>(Weight)        | Provider Points<br>Earned            |
| OPM Monitoring Reviews                                           |                                    |                                          |                                    |                                      |
| Annual Comprehensive Reviews                                     | 84%                                | 91%                                      | 25                                 | 22.82                                |
| Safety Reviews                                                   | 89%                                | Not Yet Conducted                        |                                    |                                      |
| Monitoring Sub-Tota                                              |                                    |                                          | 25                                 | 22.82                                |
| CPA Safety Outcomes                                              |                                    |                                          |                                    |                                      |
| Incidence of Maltreatment                                        | 0.11%                              | No Substantiated<br>Reports              | 10                                 | 10.00                                |
| Staff Training                                                   | 94%                                | 80%                                      | 5                                  | 4.00                                 |
| Staff Safety Checks                                              | 88%                                | 80%                                      | 5                                  | 4.00                                 |
| Safety Sub-Tota                                                  |                                    |                                          | 20                                 | 18.00                                |
| CPA Permanency Outcomes                                          |                                    |                                          |                                    |                                      |
| Placement Stability                                              | 92%                                | 82%                                      | 15                                 | 12.30                                |
| Permanency Sub-Tota                                              |                                    |                                          | 15                                 | 12.30                                |
| CPA Well-Being Outcomes                                          |                                    |                                          |                                    |                                      |
| EPSDT Medical Visits                                             | 85%                                | 100%                                     | 4                                  | 4.00                                 |
| EPSDT Dental Visits                                              | 83%                                | 60%                                      | 4                                  | 2.40                                 |
| Academic Supports                                                | 78%                                | 61%                                      | 3                                  | 1.83                                 |
| Provider ECEM Visits                                             | 89%                                | 100%                                     | 7                                  | 7.00                                 |
| Provider General Contacts                                        | 85%                                | 100%                                     | 7                                  | 7.00                                 |
| Placements with Siblings                                         | 68%                                | 100%                                     | Not Scored                         | Not Scored                           |
| Placements within Legal County                                   | 14%                                | 0%                                       | Not Scored                         | Not Scored                           |
| Well-Being Sub-Tota                                              |                                    |                                          | 25                                 | 22.23                                |
| *Performance calculation descriptions can be                     | e found in the FY 20°              | 19 RBWO PBP Measureme                    | ents and Standards Guide           |                                      |