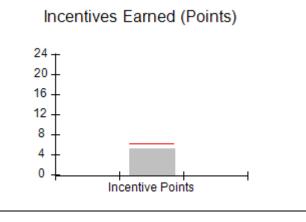

### Provider/Program Name: All God's Children - (861) - CPA

| # New Foster Homes During Quarter: 0                       |                                    | # Children in Care During<br>Quarter: 11 | # Placements During<br>Quarter: 11 | # Children in Care On<br>Last Day: 6 |
|------------------------------------------------------------|------------------------------------|------------------------------------------|------------------------------------|--------------------------------------|
| CPA Incentive Credits                                      | Avg<br>Performance All<br>CPAs (%) | Provider<br>Performance (%)*             | Possible Points<br>(Weight)        | Provider Points<br>Earned            |
| Early EPSDT Medical Visits                                 |                                    | 100%                                     | 2                                  | 2.00                                 |
| Early EPSDT Dental Visits                                  |                                    | 0%                                       | 2                                  | 0.00                                 |
| Permanency Contacts                                        |                                    | 0%                                       | 5                                  | 0.00                                 |
| Additional Academic Supports                               |                                    | 44%                                      | 2                                  | 0.88                                 |
| HS Grad/GED/Prof or Trade<br>Certificate/College           |                                    | N/A                                      | 10/5/5/1                           |                                      |
| EYSS Agreement                                             |                                    | Not Eligible                             | 5                                  |                                      |
| Community Connections                                      |                                    | 0%                                       | 4                                  | 0.00                                 |
| Foster Hm Retention Rate (threshold = 90)                  |                                    | 33%                                      | 2                                  | 0.00                                 |
| Foster Hm Recruitment (threshold = 100)                    |                                    | 100%                                     | 2                                  | 2.00                                 |
| Active Agency Accreditation                                |                                    | 0%                                       | 4                                  | 0.00                                 |
| Staff Clinical Licensure                                   |                                    | 0%                                       | 5                                  | 0.00                                 |
| Incentives Total                                           | 6.21                               |                                          |                                    | 4.88                                 |
| Maximum total                                              | combined incentive                 | credit allowed is 10 points.             | Incentives Awarded                 | 4.88                                 |
| Maximum total  *Performance calculation descriptions can b |                                    | <u>'</u>                                 |                                    | 4                                    |