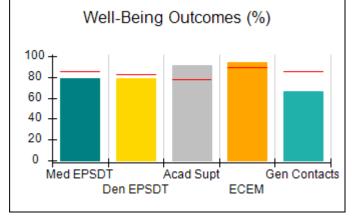

### Performance-Based Placement Measures RBWO Provider GA+SCORECARD - CPA

| Provider/Program Name: A                                         | ll God's Child                     | ren - (861) - CPA                        | <b>\</b>                           |                                      |
|------------------------------------------------------------------|------------------------------------|------------------------------------------|------------------------------------|--------------------------------------|
| 1671 Meriweather Dr., Watkinsville, GA 30677 Phone: 706-316-2421 |                                    | Quarterly Scores (Grades)                |                                    | Current Quarter<br>Score (Grade)     |
|                                                                  |                                    | Q1: 93.52 (A-)                           | Q2: N/A                            | 93.52%                               |
| Vendor ID# 35219                                                 |                                    | Q3: N/A                                  | Q4: N/A                            | (A-)                                 |
| # New Foster Homes During Quarter: 0                             |                                    | # Children in Care During<br>Quarter: 11 | # Placements During<br>Quarter: 11 | # Children in Care On<br>Last Day: 6 |
|                                                                  | Avg<br>Performance All<br>CPAs (%) | Provider<br>Performance (%)*             | Possible Points<br>(Weight)        | Provider Points<br>Earned            |
| OPM Monitoring Reviews                                           |                                    |                                          |                                    |                                      |
| Annual Comprehensive Reviews                                     | 84%                                | 91%                                      | 25                                 | 22.82                                |
| Safety Reviews                                                   | 89%                                | Not Yet Conducted                        |                                    |                                      |
| Monitoring Sub-Tota                                              |                                    |                                          | 25                                 | 22.82                                |
| CPA Safety Outcomes                                              |                                    |                                          |                                    |                                      |
| Incidence of Maltreatment                                        | 0.11%                              | No Substantiated<br>Reports              | 10                                 | 10.00                                |
| Staff Training                                                   | 94%                                | 80%                                      | 5                                  | 4.00                                 |
| Staff Safety Checks                                              | 88%                                | 80%                                      | 5                                  | 4.00                                 |
| Safety Sub-Tota                                                  |                                    |                                          | 20                                 | 18.00                                |
| CPA Permanency Outcomes                                          |                                    |                                          |                                    |                                      |
| Placement Stability                                              | 92%                                | 82%                                      | 15                                 | 12.30                                |
| Permanency Sub-Tota                                              |                                    |                                          | 15                                 | 12.30                                |
| CPA Well-Being Outcomes                                          |                                    |                                          |                                    |                                      |
| EPSDT Medical Visits                                             | 85%                                | 100%                                     | 4                                  | 4.00                                 |
| EPSDT Dental Visits                                              | 83%                                | 60%                                      | 4                                  | 2.40                                 |
| Academic Supports                                                | 78%                                | 61%                                      | 3                                  | 1.83                                 |
| Provider ECEM Visits                                             | 89%                                | 100%                                     | 7                                  | 7.00                                 |
| Provider General Contacts                                        | 85%                                | 100%                                     | 7                                  | 7.00                                 |
| Placements with Siblings                                         | 68%                                | 100%                                     | Not Scored                         | Not Scored                           |
| Placements within Legal County                                   | 14%                                | 0%                                       | Not Scored                         | Not Scored                           |
| Well-Being Sub-Tota                                              |                                    |                                          | 25                                 | 22.23                                |
| *Performance calculation descriptions can be                     | e found in the FY 20°              | 19 RBWO PBP Measureme                    | ents and Standards Guide           |                                      |