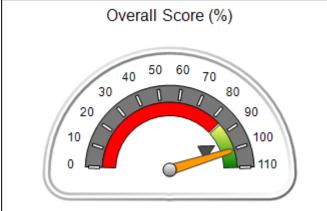

### Performance-Based Placement Measures RBWO Provider GA+SCORECARD - CPA

| Provider/Program Name: A                                         | ll God's Child                     | ren - (861) - CPA                        | <b>\</b>                           |                                      |
|------------------------------------------------------------------|------------------------------------|------------------------------------------|------------------------------------|--------------------------------------|
| 1671 Meriweather Dr., Watkinsville, GA 30677 Phone: 706-316-2421 |                                    | Quarterly Scores (Grades)                |                                    | Current Quarter<br>Score (Grade)     |
|                                                                  |                                    | Q1: 93.52 (A-)                           | Q2: N/A                            | 93.52%                               |
| Vendor ID# 35219                                                 |                                    | Q3: N/A                                  | Q4: N/A                            | (A-)                                 |
| # New Foster Homes During Quarter: 0                             |                                    | # Children in Care During<br>Quarter: 11 | # Placements During<br>Quarter: 11 | # Children in Care On<br>Last Day: 6 |
|                                                                  | Avg<br>Performance All<br>CPAs (%) | Provider<br>Performance (%)*             | Possible Points<br>(Weight)        | Provider Points<br>Earned            |
| OPM Monitoring Reviews                                           |                                    |                                          |                                    |                                      |
| Annual Comprehensive Reviews                                     | 84%                                | 91%                                      | 25                                 | 22.82                                |
| Safety Reviews                                                   | 89%                                | Not Yet Conducted                        |                                    |                                      |
| Monitoring Sub-Tota                                              |                                    |                                          | 25                                 | 22.82                                |
| CPA Safety Outcomes                                              |                                    |                                          |                                    |                                      |
| Incidence of Maltreatment                                        | 0.11%                              | No Substantiated<br>Reports              | 10                                 | 10.00                                |
| Staff Training                                                   | 94%                                | 80%                                      | 5                                  | 4.00                                 |
| Staff Safety Checks                                              | 88%                                | 80%                                      | 5                                  | 4.00                                 |
| Safety Sub-Tota                                                  |                                    |                                          | 20                                 | 18.00                                |
| CPA Permanency Outcomes                                          |                                    |                                          |                                    |                                      |
| Placement Stability                                              | 92%                                | 82%                                      | 15                                 | 12.30                                |
| Permanency Sub-Tota                                              |                                    |                                          | 15                                 | 12.30                                |
| CPA Well-Being Outcomes                                          |                                    |                                          |                                    |                                      |
| EPSDT Medical Visits                                             | 85%                                | 100%                                     | 4                                  | 4.00                                 |
| EPSDT Dental Visits                                              | 83%                                | 60%                                      | 4                                  | 2.40                                 |
| Academic Supports                                                | 78%                                | 61%                                      | 3                                  | 1.83                                 |
| Provider ECEM Visits                                             | 89%                                | 100%                                     | 7                                  | 7.00                                 |
| Provider General Contacts                                        | 85%                                | 100%                                     | 7                                  | 7.00                                 |
| Placements with Siblings                                         | 68%                                | 100%                                     | Not Scored                         | Not Scored                           |
| Placements within Legal County                                   | 14%                                | 0%                                       | Not Scored                         | Not Scored                           |
| Well-Being Sub-Tota                                              |                                    |                                          | 25                                 | 22.23                                |
| *Performance calculation descriptions can be                     | e found in the FY 20°              | 19 RBWO PBP Measureme                    | ents and Standards Guide           |                                      |

| Monitoring & Outcomes: Possible Points = 85 | Points Earned:    | 75.35    |
|---------------------------------------------|-------------------|----------|
| Score Before                                | Incentives Credit | 88.64%   |
| Incentives Awarded                          |                   | 4.88 pts |
|                                             | PBP Verification  | N/A pts  |
|                                             | Total Score       | 93.52%   |