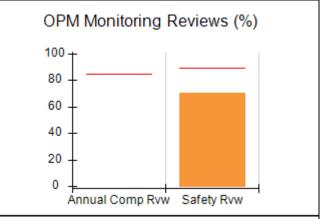

### Performance-Based Placement Measures RBWO Provider GA+SCORECARD - CPA

| Provider/Program Name: A                                         | ll God's Child                     | ren - (861) - CPA                        | <b>\</b>                           |                                      |
|------------------------------------------------------------------|------------------------------------|------------------------------------------|------------------------------------|--------------------------------------|
| 1671 Meriweather Dr., Watkinsville, GA 30677 Phone: 706-316-2421 |                                    | Quarterly Scores (Grades)                |                                    | Current Quarter<br>Score (Grade)     |
|                                                                  |                                    | Q1: 93.52 (A-)                           | Q2: N/A                            | 93.52%                               |
| Vendor ID# 35219                                                 |                                    | Q3: N/A                                  | Q4: N/A                            | (A-)                                 |
| # New Foster Homes During Quarter: 0                             |                                    | # Children in Care During<br>Quarter: 11 | # Placements During<br>Quarter: 11 | # Children in Care On<br>Last Day: 6 |
|                                                                  | Avg<br>Performance All<br>CPAs (%) | Provider<br>Performance (%)*             | Possible Points<br>(Weight)        | Provider Points<br>Earned            |
| OPM Monitoring Reviews                                           |                                    |                                          |                                    |                                      |
| Annual Comprehensive Reviews                                     | 84%                                | 91%                                      | 25                                 | 22.82                                |
| Safety Reviews                                                   | 89%                                | Not Yet Conducted                        |                                    |                                      |
| Monitoring Sub-Tota                                              |                                    |                                          | 25                                 | 22.82                                |
| CPA Safety Outcomes                                              |                                    |                                          |                                    |                                      |
| Incidence of Maltreatment                                        | 0.11%                              | No Substantiated<br>Reports              | 10                                 | 10.00                                |
| Staff Training                                                   | 94%                                | 80%                                      | 5                                  | 4.00                                 |
| Staff Safety Checks                                              | 88%                                | 80%                                      | 5                                  | 4.00                                 |
| Safety Sub-Tota                                                  |                                    |                                          | 20                                 | 18.00                                |
| CPA Permanency Outcomes                                          |                                    |                                          |                                    |                                      |
| Placement Stability                                              | 92%                                | 82%                                      | 15                                 | 12.30                                |
| Permanency Sub-Tota                                              |                                    |                                          | 15                                 | 12.30                                |
| CPA Well-Being Outcomes                                          |                                    |                                          |                                    |                                      |
| EPSDT Medical Visits                                             | 85%                                | 100%                                     | 4                                  | 4.00                                 |
| EPSDT Dental Visits                                              | 83%                                | 60%                                      | 4                                  | 2.40                                 |
| Academic Supports                                                | 78%                                | 61%                                      | 3                                  | 1.83                                 |
| Provider ECEM Visits                                             | 89%                                | 100%                                     | 7                                  | 7.00                                 |
| Provider General Contacts                                        | 85%                                | 100%                                     | 7                                  | 7.00                                 |
| Placements with Siblings                                         | 68%                                | 100%                                     | Not Scored                         | Not Scored                           |
| Placements within Legal County                                   | 14%                                | 0%                                       | Not Scored                         | Not Scored                           |
| Well-Being Sub-Tota                                              |                                    |                                          | 25                                 | 22.23                                |
| *Performance calculation descriptions can be                     | e found in the FY 20°              | 19 RBWO PBP Measureme                    | ents and Standards Guide           |                                      |