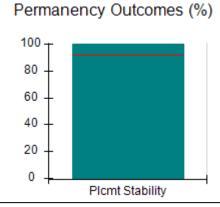

### Performance-Based Placement Measures RBWO Provider GA+SCORECARD - CPA

| Provider/Program Name: A                                         | ll God's Child                     | ren - (861) - CPA                        | <b>\</b>                           |                                      |
|------------------------------------------------------------------|------------------------------------|------------------------------------------|------------------------------------|--------------------------------------|
| 1671 Meriweather Dr., Watkinsville, GA 30677 Phone: 706-316-2421 |                                    | Quarterly Scores (Grades)                |                                    | Current Quarter<br>Score (Grade)     |
|                                                                  |                                    | Q1: 93.52 (A-)                           | Q2: N/A                            | 93.52%                               |
| Vendor ID# 35219                                                 |                                    | Q3: N/A                                  | Q4: N/A                            | (A-)                                 |
| # New Foster Homes During Quarter: 0                             |                                    | # Children in Care During<br>Quarter: 11 | # Placements During<br>Quarter: 11 | # Children in Care On<br>Last Day: 6 |
|                                                                  | Avg<br>Performance All<br>CPAs (%) | Provider<br>Performance (%)*             | Possible Points<br>(Weight)        | Provider Points<br>Earned            |
| OPM Monitoring Reviews                                           |                                    |                                          |                                    |                                      |
| Annual Comprehensive Reviews                                     | 84%                                | 91%                                      | 25                                 | 22.82                                |
| Safety Reviews                                                   | 89%                                | Not Yet Conducted                        |                                    |                                      |
| Monitoring Sub-Tota                                              |                                    |                                          | 25                                 | 22.82                                |
| CPA Safety Outcomes                                              |                                    |                                          |                                    |                                      |
| Incidence of Maltreatment                                        | 0.11%                              | No Substantiated<br>Reports              | 10                                 | 10.00                                |
| Staff Training                                                   | 94%                                | 80%                                      | 5                                  | 4.00                                 |
| Staff Safety Checks                                              | 88%                                | 80%                                      | 5                                  | 4.00                                 |
| Safety Sub-Tota                                                  |                                    |                                          | 20                                 | 18.00                                |
| CPA Permanency Outcomes                                          |                                    |                                          |                                    |                                      |
| Placement Stability                                              | 92%                                | 82%                                      | 15                                 | 12.30                                |
| Permanency Sub-Tota                                              |                                    |                                          | 15                                 | 12.30                                |
| CPA Well-Being Outcomes                                          |                                    |                                          |                                    |                                      |
| EPSDT Medical Visits                                             | 85%                                | 100%                                     | 4                                  | 4.00                                 |
| EPSDT Dental Visits                                              | 83%                                | 60%                                      | 4                                  | 2.40                                 |
| Academic Supports                                                | 78%                                | 61%                                      | 3                                  | 1.83                                 |
| Provider ECEM Visits                                             | 89%                                | 100%                                     | 7                                  | 7.00                                 |
| Provider General Contacts                                        | 85%                                | 100%                                     | 7                                  | 7.00                                 |
| Placements with Siblings                                         | 68%                                | 100%                                     | Not Scored                         | Not Scored                           |
| Placements within Legal County                                   | 14%                                | 0%                                       | Not Scored                         | Not Scored                           |
| Well-Being Sub-Tota                                              |                                    |                                          | 25                                 | 22.23                                |
| *Performance calculation descriptions can be                     | e found in the FY 20°              | 19 RBWO PBP Measureme                    | ents and Standards Guide           |                                      |