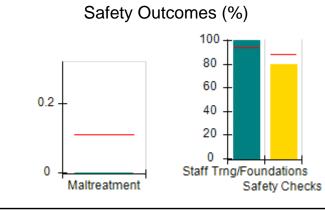

### Performance-Based Placement Measures RBWO Provider GA+SCORECARD - CPA

| Provider/Program Name: A                                         | ll God's Child                     | ren - (861) - CPA                        | <b>\</b>                           |                                      |
|------------------------------------------------------------------|------------------------------------|------------------------------------------|------------------------------------|--------------------------------------|
| 1671 Meriweather Dr., Watkinsville, GA 30677 Phone: 706-316-2421 |                                    | Quarterly Scores (Grades)                |                                    | Current Quarter<br>Score (Grade)     |
|                                                                  |                                    | Q1: 93.52 (A-)                           | Q2: N/A                            | 93.52%                               |
| Vendor ID# 35219                                                 |                                    | Q3: N/A                                  | Q4: N/A                            | (A-)                                 |
| # New Foster Homes During Quarter: 0                             |                                    | # Children in Care During<br>Quarter: 11 | # Placements During<br>Quarter: 11 | # Children in Care On<br>Last Day: 6 |
|                                                                  | Avg<br>Performance All<br>CPAs (%) | Provider<br>Performance (%)*             | Possible Points<br>(Weight)        | Provider Points<br>Earned            |
| OPM Monitoring Reviews                                           |                                    |                                          |                                    |                                      |
| Annual Comprehensive Reviews                                     | 84%                                | 91%                                      | 25                                 | 22.82                                |
| Safety Reviews                                                   | 89%                                | Not Yet Conducted                        |                                    |                                      |
| Monitoring Sub-Tota                                              |                                    |                                          | 25                                 | 22.82                                |
| CPA Safety Outcomes                                              |                                    |                                          |                                    |                                      |
| Incidence of Maltreatment                                        | 0.11%                              | No Substantiated<br>Reports              | 10                                 | 10.00                                |
| Staff Training                                                   | 94%                                | 80%                                      | 5                                  | 4.00                                 |
| Staff Safety Checks                                              | 88%                                | 80%                                      | 5                                  | 4.00                                 |
| Safety Sub-Tota                                                  |                                    |                                          | 20                                 | 18.00                                |
| CPA Permanency Outcomes                                          |                                    |                                          |                                    |                                      |
| Placement Stability                                              | 92%                                | 82%                                      | 15                                 | 12.30                                |
| Permanency Sub-Tota                                              |                                    |                                          | 15                                 | 12.30                                |
| CPA Well-Being Outcomes                                          |                                    |                                          |                                    |                                      |
| EPSDT Medical Visits                                             | 85%                                | 100%                                     | 4                                  | 4.00                                 |
| EPSDT Dental Visits                                              | 83%                                | 60%                                      | 4                                  | 2.40                                 |
| Academic Supports                                                | 78%                                | 61%                                      | 3                                  | 1.83                                 |
| Provider ECEM Visits                                             | 89%                                | 100%                                     | 7                                  | 7.00                                 |
| Provider General Contacts                                        | 85%                                | 100%                                     | 7                                  | 7.00                                 |
| Placements with Siblings                                         | 68%                                | 100%                                     | Not Scored                         | Not Scored                           |
| Placements within Legal County                                   | 14%                                | 0%                                       | Not Scored                         | Not Scored                           |
| Well-Being Sub-Tota                                              |                                    |                                          | 25                                 | 22.23                                |
| *Performance calculation descriptions can be                     | e found in the FY 20°              | 19 RBWO PBP Measureme                    | ents and Standards Guide           |                                      |

### **Quarterly Provider Comparisons to All CPAs**

indicates average for all CPAs

0

Maltreatment

Staff Trng/Foundations

Safety Checks