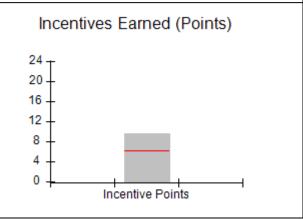

### Provider/Program Name: All God's Children - (861) - CPA

| # New Foster Homes During Quarter: 0                       |                                    | # Children in Care During<br>Quarter: 11 | # Placements During<br>Quarter: 11 | # Children in Care On<br>Last Day: 6 |
|------------------------------------------------------------|------------------------------------|------------------------------------------|------------------------------------|--------------------------------------|
| CPA Incentive Credits                                      | Avg<br>Performance All<br>CPAs (%) | Provider<br>Performance (%)*             | Possible Points<br>(Weight)        | Provider Points<br>Earned            |
| Early EPSDT Medical Visits                                 |                                    | 100%                                     | 2                                  | 2.00                                 |
| Early EPSDT Dental Visits                                  |                                    | 0%                                       | 2                                  | 0.00                                 |
| Permanency Contacts                                        |                                    | 0%                                       | 5                                  | 0.00                                 |
| Additional Academic Supports                               |                                    | 44%                                      | 2                                  | 0.88                                 |
| HS Grad/GED/Prof or Trade<br>Certificate/College           |                                    | N/A                                      | 10/5/5/1                           |                                      |
| EYSS Agreement                                             |                                    | Not Eligible                             | 5                                  |                                      |
| Community Connections                                      |                                    | 0%                                       | 4                                  | 0.00                                 |
| Foster Hm Retention Rate (threshold = 90)                  |                                    | 33%                                      | 2                                  | 0.00                                 |
| Foster Hm Recruitment (threshold = 100)                    |                                    | 100%                                     | 2                                  | 2.00                                 |
| Active Agency Accreditation                                |                                    | 0%                                       | 4                                  | 0.00                                 |
| Staff Clinical Licensure                                   |                                    | 0%                                       | 5                                  | 0.00                                 |
| Incentives Total                                           | 6.21                               |                                          |                                    | 4.88                                 |
| Maximum total                                              | combined incentive                 | credit allowed is 10 points.             | Incentives Awarded                 | 4.88                                 |
| Maximum total  *Performance calculation descriptions can b |                                    | <u>'</u>                                 |                                    | 4                                    |

### Provider/Program Name: ALR Family Services, Inc. - (5140) - CPA

| # New Foster Homes During Quarter: 0                      |                                    | # Children in Care During<br>Quarter: 12 | # Placements During<br>Quarter: 12 | # Children in Care On<br>Last Day: 9 |
|-----------------------------------------------------------|------------------------------------|------------------------------------------|------------------------------------|--------------------------------------|
| CPA Incentive Credits                                     | Avg<br>Performance All<br>CPAs (%) | Provider<br>Performance (%)*             | Possible Points<br>(Weight)        | Provider Points<br>Earned            |
| Early EPSDT Medical Visits                                |                                    | 100%                                     | 2                                  | 2.00                                 |
| Early EPSDT Dental Visits                                 |                                    | 100%                                     | 2                                  | 2.00                                 |
| Permanency Contacts                                       |                                    | 0%                                       | 5                                  | 0.00                                 |
| Additional Academic Supports                              |                                    | 60%                                      | 2                                  | 1.20                                 |
| HS Grad/GED/Prof or Trade<br>Certificate/College          |                                    | N/A                                      | 10/5/5/1                           |                                      |
| EYSS Agreement                                            |                                    | Not Eligible                             | 5                                  |                                      |
| Community Connections                                     |                                    | 0%                                       | 4                                  | 0.00                                 |
| Foster Hm Retention Rate (threshold = 90)                 |                                    | 100%                                     | 2                                  | 2.00                                 |
| Foster Hm Recruitment (threshold = 100)                   |                                    | 0%                                       | 2                                  | 0.00                                 |
| Active Agency Accreditation                               |                                    | 0%                                       | 4                                  | 0.00                                 |
| Staff Clinical Licensure                                  |                                    | 0%                                       | 5                                  | 0.00                                 |
| Incentives Total                                          | 6.21                               |                                          |                                    | 7.20                                 |
| Maximum total                                             | combined incentive                 | credit allowed is 10 points.             | Incentives Awarded                 | 7.20                                 |
| Maximum total *Performance calculation descriptions can b |                                    | <u>'</u>                                 |                                    |                                      |

### Provider/Program Name: Bethany Christian Services - Atlanta (573) - CPA

| # New Foster Homes During Quarter: 13            |                                    | # Children in Care During<br>Quarter: 103 | # Placements During<br>Quarter: 106 | # Children in Care On<br>Last Day: 83 |
|--------------------------------------------------|------------------------------------|-------------------------------------------|-------------------------------------|---------------------------------------|
| CPA Incentive Credits                            | Avg<br>Performance All<br>CPAs (%) | Provider<br>Performance (%)*              | Possible Points<br>(Weight)         | Provider Points<br>Earned             |
| Early EPSDT Medical Visits                       |                                    | 12%                                       | 2                                   | 0.24                                  |
| Early EPSDT Dental Visits                        |                                    | 7%                                        | 2                                   | 0.14                                  |
| Permanency Contacts                              |                                    | 0%                                        | 5                                   | 0.00                                  |
| Additional Academic Supports                     |                                    | 0%                                        | 2                                   | 0.00                                  |
| HS Grad/GED/Prof or Trade<br>Certificate/College |                                    | N/A                                       | 10/5/5/1                            |                                       |
| EYSS Agreement                                   |                                    | Not Eligible                              | 5                                   |                                       |
| Community Connections                            |                                    | 0%                                        | 4                                   | 0.00                                  |
| Foster Hm Retention Rate (threshold = 90)        |                                    | 83%                                       | 2                                   | 0.00                                  |
| Foster Hm Recruitment (threshold = 100)          |                                    | 250%                                      | 2                                   | 2.00                                  |
| Active Agency Accreditation                      |                                    | 50%                                       | 4                                   | 2.00                                  |
| Staff Clinical Licensure                         |                                    | 10%                                       | 5                                   | 0.50                                  |
| Incentives Total                                 | 6.21                               |                                           |                                     | 4.88                                  |
| Maximum total                                    | combined incentive                 | credit allowed is 10 points.              | Incentives Awarded                  | 4.88                                  |
| *Performance calculation descriptions can b      | e found in the FY 20               | 19 RBWO PBP Measureme                     | ents and Standards Guide.           |                                       |

### Provider/Program Name: Bethany Christian Services - Bogart (5215) - CPA

| # New Foster Homes During Quarter: 12                                                                        |                                    | # Children in Care During<br>Quarter: 122 | # Placements During<br>Quarter: 125 | # Children in Care On<br>Last Day: 87 |
|--------------------------------------------------------------------------------------------------------------|------------------------------------|-------------------------------------------|-------------------------------------|---------------------------------------|
| CPA Incentive Credits                                                                                        | Avg<br>Performance All<br>CPAs (%) | Provider<br>Performance (%)*              | Possible Points<br>(Weight)         | Provider Points<br>Earned             |
| Early EPSDT Medical Visits                                                                                   |                                    | 0%                                        | 2                                   | 0.00                                  |
| Early EPSDT Dental Visits                                                                                    |                                    | 0%                                        | 2                                   | 0.00                                  |
| Permanency Contacts                                                                                          |                                    | 0%                                        | 5                                   | 0.00                                  |
| Additional Academic Supports                                                                                 |                                    | 0%                                        | 2                                   | 0.00                                  |
| HS Grad/GED/Prof or Trade<br>Certificate/College                                                             |                                    | N/A                                       | 10/5/5/1                            |                                       |
| EYSS Agreement                                                                                               |                                    | 100%                                      | 5                                   | 5.00                                  |
| Community Connections                                                                                        |                                    | 0%                                        | 4                                   | 0.00                                  |
| Foster Hm Retention Rate (threshold = 90)                                                                    |                                    | 93%                                       | 2                                   | 2.00                                  |
| Foster Hm Recruitment (threshold = 100)                                                                      |                                    | 250%                                      | 2                                   | 2.00                                  |
| Active Agency Accreditation                                                                                  |                                    | 50%                                       | 4                                   | 2.00                                  |
| Staff Clinical Licensure                                                                                     |                                    | 30%                                       | 5                                   | 1.50                                  |
| Incentives Total                                                                                             | 6.21                               |                                           |                                     | 12.50                                 |
| Maximum total                                                                                                | combined incentive                 | credit allowed is 10 points.              | Incentives Awarded                  | 10.00                                 |
| *Performance calculation descriptions can be found in the FY 2019 RBWO PBP Measurements and Standards Guide. |                                    |                                           |                                     |                                       |

### Provider/Program Name: Bethany Christian Services - Columbus (574) - CPA

| # New Foster Homes During Quarter: 2             |                                    | # Children in Care During<br>Quarter: 4 | # Placements During<br>Quarter: 4 | # Children in Care On<br>Last Day: 4 |
|--------------------------------------------------|------------------------------------|-----------------------------------------|-----------------------------------|--------------------------------------|
| CPA Incentive Credits                            | Avg<br>Performance All<br>CPAs (%) | Provider<br>Performance (%)*            | Possible Points<br>(Weight)       | Provider Points<br>Earned            |
| Early EPSDT Medical Visits                       |                                    | Not Eligible                            | 2                                 |                                      |
| Early EPSDT Dental Visits                        |                                    | 100%                                    | 2                                 | 2.00                                 |
| Permanency Contacts                              |                                    | 0%                                      | 5                                 | 0.00                                 |
| Additional Academic Supports                     |                                    | 0%                                      | 2                                 | 0.00                                 |
| HS Grad/GED/Prof or Trade<br>Certificate/College |                                    | N/A                                     | 10/5/5/1                          |                                      |
| EYSS Agreement                                   |                                    | Not Eligible                            | 5                                 |                                      |
| Community Connections                            |                                    | 0%                                      | 4                                 | 0.00                                 |
| Foster Hm Retention Rate (threshold = 90)        |                                    | 100%                                    | 2                                 | 2.00                                 |
| Foster Hm Recruitment (threshold = 100)          |                                    | 100%                                    | 2                                 | 2.00                                 |
| Active Agency Accreditation                      |                                    | 50%                                     | 4                                 | 2.00                                 |
| Staff Clinical Licensure                         |                                    | 10%                                     | 5                                 | 0.50                                 |
| Incentives Total                                 | 6.21                               |                                         |                                   | 8.50                                 |
| Maximum total                                    | combined incentive                 | credit allowed is 10 points.            | Incentives Awarded                | 8.50                                 |

### Provider/Program Name: Bloom Our Youth - (5208) - CPA

| Provider Points Earned  2.00  1.68  0.00 |
|------------------------------------------|
| 1.68<br>0.00                             |
| 0.00                                     |
|                                          |
|                                          |
| 1.78                                     |
| 1                                        |
|                                          |
| 0.00                                     |
| 0.00                                     |
| 0.00                                     |
| 0.00                                     |
| 0.00                                     |
| 5.46                                     |
| warded 5.46                              |
|                                          |