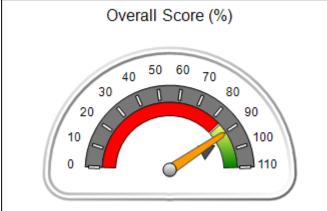

### Performance-Based Placement Measures RBWO Provider GA+SCORECARD - CPA

Report Quarter: Q1 FY2020

| Provider/Program Name: All God's Children - (861) - CPA |                                                         |                                    |                                      |  |  |
|---------------------------------------------------------|---------------------------------------------------------|------------------------------------|--------------------------------------|--|--|
| 1671 Meriweather Dr., Watkinsville, GA 30677            | Quarterly Scores (Grades) Current Quarter Score (Grade) |                                    |                                      |  |  |
| Phone: 706-316-2421                                     | Q1: 93.52 (A-)                                          | 93.52%                             |                                      |  |  |
| Vendor ID# 35219                                        | Q3: N/A Q4: N/A                                         |                                    | (A-)                                 |  |  |
| # New Foster Homes During Quarter: 0                    | # Children in Care During<br>Quarter: 11                | # Placements During<br>Quarter: 11 | # Children in Care On Last<br>Day: 6 |  |  |

| Monitoring & Outcomes: Possible Points = 85 | Points Earned:    | 75.35    |
|---------------------------------------------|-------------------|----------|
| Score Before                                | Incentives Credit | 88.64%   |
| Incentives Awarded                          |                   | 4.88 pts |
|                                             | PBP Verification  | N/A pts  |
|                                             | Total Score       | 93.52%   |