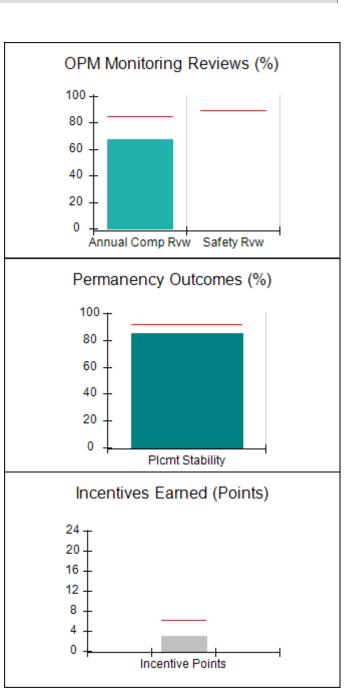

### Performance-Based Placement Measures RBWO Provider GA+SCORECARD - CPA

| Provider/Program Name: A                                         | ll God's Child                     | ren - (861) - CPA                        | <b>\</b>                           |                                      |
|------------------------------------------------------------------|------------------------------------|------------------------------------------|------------------------------------|--------------------------------------|
| 1671 Meriweather Dr., Watkinsville, GA 30677 Phone: 706-316-2421 |                                    | Quarterly Scores (Grades)                |                                    | Current Quarter<br>Score (Grade)     |
|                                                                  |                                    | Q1: 93.52 (A-)                           | Q2: N/A                            | 93.52%                               |
| Vendor ID# 35219                                                 |                                    | Q3: N/A                                  | Q4: N/A                            | (A-)                                 |
| # New Foster Homes During Quarter: 0                             |                                    | # Children in Care During<br>Quarter: 11 | # Placements During<br>Quarter: 11 | # Children in Care On<br>Last Day: 6 |
|                                                                  | Avg<br>Performance All<br>CPAs (%) | Provider<br>Performance (%)*             | Possible Points<br>(Weight)        | Provider Points<br>Earned            |
| OPM Monitoring Reviews                                           |                                    |                                          |                                    |                                      |
| Annual Comprehensive Reviews                                     | 84%                                | 91%                                      | 25                                 | 22.82                                |
| Safety Reviews                                                   | 89%                                | Not Yet Conducted                        |                                    |                                      |
| Monitoring Sub-Tota                                              |                                    |                                          | 25                                 | 22.82                                |
| CPA Safety Outcomes                                              |                                    |                                          |                                    |                                      |
| Incidence of Maltreatment                                        | 0.11%                              | No Substantiated<br>Reports              | 10                                 | 10.00                                |
| Staff Training                                                   | 94%                                | 80%                                      | 5                                  | 4.00                                 |
| Staff Safety Checks                                              | 88%                                | 80%                                      | 5                                  | 4.00                                 |
| Safety Sub-Tota                                                  |                                    |                                          | 20                                 | 18.00                                |
| CPA Permanency Outcomes                                          |                                    |                                          |                                    |                                      |
| Placement Stability                                              | 92%                                | 82%                                      | 15                                 | 12.30                                |
| Permanency Sub-Tota                                              |                                    |                                          | 15                                 | 12.30                                |
| CPA Well-Being Outcomes                                          |                                    |                                          |                                    |                                      |
| EPSDT Medical Visits                                             | 85%                                | 100%                                     | 4                                  | 4.00                                 |
| EPSDT Dental Visits                                              | 83%                                | 60%                                      | 4                                  | 2.40                                 |
| Academic Supports                                                | 78%                                | 61%                                      | 3                                  | 1.83                                 |
| Provider ECEM Visits                                             | 89%                                | 100%                                     | 7                                  | 7.00                                 |
| Provider General Contacts                                        | 85%                                | 100%                                     | 7                                  | 7.00                                 |
| Placements with Siblings                                         | 68%                                | 100%                                     | Not Scored                         | Not Scored                           |
| Placements within Legal County                                   | 14%                                | 0%                                       | Not Scored                         | Not Scored                           |
| Well-Being Sub-Tota                                              |                                    |                                          | 25                                 | 22.23                                |
| *Performance calculation descriptions can be                     | e found in the FY 20°              | 19 RBWO PBP Measureme                    | ents and Standards Guide           |                                      |

| Monitoring & Outcomes: Possible Points = 85 | Points Earned:    | 75.35    |
|---------------------------------------------|-------------------|----------|
| Score Before                                | Incentives Credit | 88.64%   |
| Incentives Awarded                          |                   | 4.88 pts |
|                                             | PBP Verification  | N/A pts  |
|                                             | Total Score       | 93.52%   |

### Provider/Program Name: All God's Children - (861) - CPA

| # New Foster Homes During Quarter: 0                       |                                    | # Children in Care During<br>Quarter: 11 | # Placements During<br>Quarter: 11 | # Children in Care On<br>Last Day: 6 |
|------------------------------------------------------------|------------------------------------|------------------------------------------|------------------------------------|--------------------------------------|
| CPA Incentive Credits                                      | Avg<br>Performance All<br>CPAs (%) | Provider<br>Performance (%)*             | Possible Points<br>(Weight)        | Provider Points<br>Earned            |
| Early EPSDT Medical Visits                                 |                                    | 100%                                     | 2                                  | 2.00                                 |
| Early EPSDT Dental Visits                                  |                                    | 0%                                       | 2                                  | 0.00                                 |
| Permanency Contacts                                        |                                    | 0%                                       | 5                                  | 0.00                                 |
| Additional Academic Supports                               |                                    | 44%                                      | 2                                  | 0.88                                 |
| HS Grad/GED/Prof or Trade<br>Certificate/College           |                                    | N/A                                      | 10/5/5/1                           |                                      |
| EYSS Agreement                                             |                                    | Not Eligible                             | 5                                  |                                      |
| Community Connections                                      |                                    | 0%                                       | 4                                  | 0.00                                 |
| Foster Hm Retention Rate (threshold = 90)                  |                                    | 33%                                      | 2                                  | 0.00                                 |
| Foster Hm Recruitment (threshold = 100)                    |                                    | 100%                                     | 2                                  | 2.00                                 |
| Active Agency Accreditation                                |                                    | 0%                                       | 4                                  | 0.00                                 |
| Staff Clinical Licensure                                   |                                    | 0%                                       | 5                                  | 0.00                                 |
| Incentives Total                                           | 6.21                               |                                          |                                    | 4.88                                 |
| Maximum total                                              | combined incentive                 | credit allowed is 10 points.             | Incentives Awarded                 | 4.88                                 |
| Maximum total  *Performance calculation descriptions can b |                                    | <u>'</u>                                 |                                    | 4                                    |