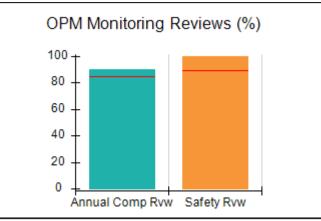

### Performance-Based Placement Measures RBWO Provider GA+SCORECARD - CPA

| Provider/Program Name: A                                         | ll God's Child                     | ren - (861) - CPA                        | <b>\</b>                           |                                      |
|------------------------------------------------------------------|------------------------------------|------------------------------------------|------------------------------------|--------------------------------------|
| 1671 Meriweather Dr., Watkinsville, GA 30677 Phone: 706-316-2421 |                                    | Quarterly Scores (Grades)                |                                    | Current Quarter<br>Score (Grade)     |
|                                                                  |                                    | Q1: 93.52 (A-)                           | Q2: N/A                            | 93.52%                               |
| Vendor ID# 35219                                                 |                                    | Q3: N/A                                  | Q4: N/A                            | (A-)                                 |
| # New Foster Homes During Quarter: 0                             |                                    | # Children in Care During<br>Quarter: 11 | # Placements During<br>Quarter: 11 | # Children in Care On<br>Last Day: 6 |
|                                                                  | Avg<br>Performance All<br>CPAs (%) | Provider<br>Performance (%)*             | Possible Points<br>(Weight)        | Provider Points<br>Earned            |
| OPM Monitoring Reviews                                           |                                    |                                          |                                    |                                      |
| Annual Comprehensive Reviews                                     | 84%                                | 91%                                      | 25                                 | 22.82                                |
| Safety Reviews                                                   | 89%                                | Not Yet Conducted                        |                                    |                                      |
| Monitoring Sub-Tota                                              |                                    |                                          | 25                                 | 22.82                                |
| CPA Safety Outcomes                                              |                                    |                                          |                                    |                                      |
| Incidence of Maltreatment                                        | 0.11%                              | No Substantiated<br>Reports              | 10                                 | 10.00                                |
| Staff Training                                                   | 94%                                | 80%                                      | 5                                  | 4.00                                 |
| Staff Safety Checks                                              | 88%                                | 80%                                      | 5                                  | 4.00                                 |
| Safety Sub-Tota                                                  |                                    |                                          | 20                                 | 18.00                                |
| CPA Permanency Outcomes                                          |                                    |                                          |                                    |                                      |
| Placement Stability                                              | 92%                                | 82%                                      | 15                                 | 12.30                                |
| Permanency Sub-Tota                                              |                                    |                                          | 15                                 | 12.30                                |
| CPA Well-Being Outcomes                                          |                                    |                                          |                                    |                                      |
| EPSDT Medical Visits                                             | 85%                                | 100%                                     | 4                                  | 4.00                                 |
| EPSDT Dental Visits                                              | 83%                                | 60%                                      | 4                                  | 2.40                                 |
| Academic Supports                                                | 78%                                | 61%                                      | 3                                  | 1.83                                 |
| Provider ECEM Visits                                             | 89%                                | 100%                                     | 7                                  | 7.00                                 |
| Provider General Contacts                                        | 85%                                | 100%                                     | 7                                  | 7.00                                 |
| Placements with Siblings                                         | 68%                                | 100%                                     | Not Scored                         | Not Scored                           |
| Placements within Legal County                                   | 14%                                | 0%                                       | Not Scored                         | Not Scored                           |
| Well-Being Sub-Tota                                              |                                    |                                          | 25                                 | 22.23                                |
| *Performance calculation descriptions can be                     | e found in the FY 20°              | 19 RBWO PBP Measureme                    | ents and Standards Guide           |                                      |