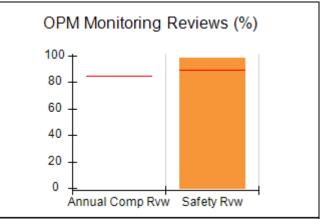

### Performance-Based Placement Measures RBWO Provider GA+SCORECARD - CPA

| Provider/Program Name: A                                         | ll God's Child                     | ren - (861) - CPA                        | <b>\</b>                           |                                      |
|------------------------------------------------------------------|------------------------------------|------------------------------------------|------------------------------------|--------------------------------------|
| 1671 Meriweather Dr., Watkinsville, GA 30677 Phone: 706-316-2421 |                                    | Quarterly Scores (Grades)                |                                    | Current Quarter<br>Score (Grade)     |
|                                                                  |                                    | Q1: 93.52 (A-)                           | Q2: N/A                            | 93.52%                               |
| Vendor ID# 35219                                                 |                                    | Q3: N/A                                  | Q4: N/A                            | (A-)                                 |
| # New Foster Homes During Quarter: 0                             |                                    | # Children in Care During<br>Quarter: 11 | # Placements During<br>Quarter: 11 | # Children in Care On<br>Last Day: 6 |
|                                                                  | Avg<br>Performance All<br>CPAs (%) | Provider<br>Performance (%)*             | Possible Points<br>(Weight)        | Provider Points<br>Earned            |
| OPM Monitoring Reviews                                           |                                    |                                          |                                    |                                      |
| Annual Comprehensive Reviews                                     | 84%                                | 91%                                      | 25                                 | 22.82                                |
| Safety Reviews                                                   | 89%                                | Not Yet Conducted                        |                                    |                                      |
| Monitoring Sub-Tota                                              |                                    |                                          | 25                                 | 22.82                                |
| CPA Safety Outcomes                                              |                                    |                                          |                                    |                                      |
| Incidence of Maltreatment                                        | 0.11%                              | No Substantiated<br>Reports              | 10                                 | 10.00                                |
| Staff Training                                                   | 94%                                | 80%                                      | 5                                  | 4.00                                 |
| Staff Safety Checks                                              | 88%                                | 80%                                      | 5                                  | 4.00                                 |
| Safety Sub-Tota                                                  |                                    |                                          | 20                                 | 18.00                                |
| CPA Permanency Outcomes                                          |                                    |                                          |                                    |                                      |
| Placement Stability                                              | 92%                                | 82%                                      | 15                                 | 12.30                                |
| Permanency Sub-Tota                                              |                                    |                                          | 15                                 | 12.30                                |
| CPA Well-Being Outcomes                                          |                                    |                                          |                                    |                                      |
| EPSDT Medical Visits                                             | 85%                                | 100%                                     | 4                                  | 4.00                                 |
| EPSDT Dental Visits                                              | 83%                                | 60%                                      | 4                                  | 2.40                                 |
| Academic Supports                                                | 78%                                | 61%                                      | 3                                  | 1.83                                 |
| Provider ECEM Visits                                             | 89%                                | 100%                                     | 7                                  | 7.00                                 |
| Provider General Contacts                                        | 85%                                | 100%                                     | 7                                  | 7.00                                 |
| Placements with Siblings                                         | 68%                                | 100%                                     | Not Scored                         | Not Scored                           |
| Placements within Legal County                                   | 14%                                | 0%                                       | Not Scored                         | Not Scored                           |
| Well-Being Sub-Tota                                              |                                    |                                          | 25                                 | 22.23                                |
| *Performance calculation descriptions can be                     | e found in the FY 20°              | 19 RBWO PBP Measureme                    | ents and Standards Guide           |                                      |