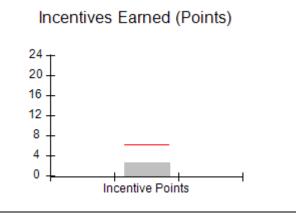

### Provider/Program Name: All God's Children - (861) - CPA

| # New Foster Homes During Quarter: 0                       |                                    | # Children in Care During<br>Quarter: 11 | # Placements During<br>Quarter: 11 | # Children in Care On<br>Last Day: 6 |
|------------------------------------------------------------|------------------------------------|------------------------------------------|------------------------------------|--------------------------------------|
| CPA Incentive Credits                                      | Avg<br>Performance All<br>CPAs (%) | Provider<br>Performance (%)*             | Possible Points<br>(Weight)        | Provider Points<br>Earned            |
| Early EPSDT Medical Visits                                 |                                    | 100%                                     | 2                                  | 2.00                                 |
| Early EPSDT Dental Visits                                  |                                    | 0%                                       | 2                                  | 0.00                                 |
| Permanency Contacts                                        |                                    | 0%                                       | 5                                  | 0.00                                 |
| Additional Academic Supports                               |                                    | 44%                                      | 2                                  | 0.88                                 |
| HS Grad/GED/Prof or Trade<br>Certificate/College           |                                    | N/A                                      | 10/5/5/1                           |                                      |
| EYSS Agreement                                             |                                    | Not Eligible                             | 5                                  |                                      |
| Community Connections                                      |                                    | 0%                                       | 4                                  | 0.00                                 |
| Foster Hm Retention Rate (threshold = 90)                  |                                    | 33%                                      | 2                                  | 0.00                                 |
| Foster Hm Recruitment (threshold = 100)                    |                                    | 100%                                     | 2                                  | 2.00                                 |
| Active Agency Accreditation                                |                                    | 0%                                       | 4                                  | 0.00                                 |
| Staff Clinical Licensure                                   |                                    | 0%                                       | 5                                  | 0.00                                 |
| Incentives Total                                           | 6.21                               |                                          |                                    | 4.88                                 |
| Maximum total                                              | combined incentive                 | credit allowed is 10 points.             | Incentives Awarded                 | 4.88                                 |
| Maximum total  *Performance calculation descriptions can b |                                    | <u>'</u>                                 |                                    | 4                                    |