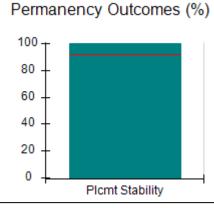

### **Quarterly Provider Comparisons to All CPAs**

indicates average for all CPAs

0

Maltreatment

Staff Trng/Foundations

Safety Checks

### Performance-Based Placement Measures RBWO Provider GA+SCORECARD - CPA

| Provider/Program Name: A                                         | ll God's Child                     | ren - (861) - CPA                        | <b>\</b>                           |                                      |
|------------------------------------------------------------------|------------------------------------|------------------------------------------|------------------------------------|--------------------------------------|
| 1671 Meriweather Dr., Watkinsville, GA 30677 Phone: 706-316-2421 |                                    | Quarterly Scores (Grades)                |                                    | Current Quarter<br>Score (Grade)     |
|                                                                  |                                    | Q1: 93.52 (A-)                           | Q2: N/A                            | 93.52%                               |
| Vendor ID# 35219                                                 |                                    | Q3: N/A                                  | Q4: N/A                            | (A-)                                 |
| # New Foster Homes During Quarter: 0                             |                                    | # Children in Care During<br>Quarter: 11 | # Placements During<br>Quarter: 11 | # Children in Care On<br>Last Day: 6 |
|                                                                  | Avg<br>Performance All<br>CPAs (%) | Provider<br>Performance (%)*             | Possible Points<br>(Weight)        | Provider Points<br>Earned            |
| OPM Monitoring Reviews                                           |                                    |                                          |                                    |                                      |
| Annual Comprehensive Reviews                                     | 84%                                | 91%                                      | 25                                 | 22.82                                |
| Safety Reviews                                                   | 89%                                | Not Yet Conducted                        |                                    |                                      |
| Monitoring Sub-Tota                                              |                                    |                                          | 25                                 | 22.82                                |
| CPA Safety Outcomes                                              |                                    |                                          |                                    |                                      |
| Incidence of Maltreatment                                        | 0.11%                              | No Substantiated<br>Reports              | 10                                 | 10.00                                |
| Staff Training                                                   | 94%                                | 80%                                      | 5                                  | 4.00                                 |
| Staff Safety Checks                                              | 88%                                | 80%                                      | 5                                  | 4.00                                 |
| Safety Sub-Tota                                                  |                                    |                                          | 20                                 | 18.00                                |
| CPA Permanency Outcomes                                          |                                    |                                          |                                    |                                      |
| Placement Stability                                              | 92%                                | 82%                                      | 15                                 | 12.30                                |
| Permanency Sub-Tota                                              |                                    |                                          | 15                                 | 12.30                                |
| CPA Well-Being Outcomes                                          |                                    |                                          |                                    |                                      |
| EPSDT Medical Visits                                             | 85%                                | 100%                                     | 4                                  | 4.00                                 |
| EPSDT Dental Visits                                              | 83%                                | 60%                                      | 4                                  | 2.40                                 |
| Academic Supports                                                | 78%                                | 61%                                      | 3                                  | 1.83                                 |
| Provider ECEM Visits                                             | 89%                                | 100%                                     | 7                                  | 7.00                                 |
| Provider General Contacts                                        | 85%                                | 100%                                     | 7                                  | 7.00                                 |
| Placements with Siblings                                         | 68%                                | 100%                                     | Not Scored                         | Not Scored                           |
| Placements within Legal County                                   | 14%                                | 0%                                       | Not Scored                         | Not Scored                           |
| Well-Being Sub-Tota                                              |                                    |                                          | 25                                 | 22.23                                |
| *Performance calculation descriptions can be                     | e found in the FY 20°              | 19 RBWO PBP Measureme                    | ents and Standards Guide           |                                      |