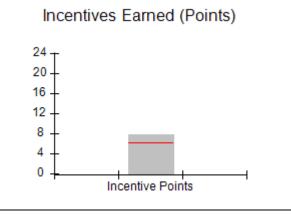

### Provider/Program Name: All God's Children - (861) - CPA

| # New Foster Homes During Quarter: 0                       |                                    | # Children in Care During<br>Quarter: 11 | # Placements During<br>Quarter: 11 | # Children in Care On<br>Last Day: 6 |
|------------------------------------------------------------|------------------------------------|------------------------------------------|------------------------------------|--------------------------------------|
| CPA Incentive Credits                                      | Avg<br>Performance All<br>CPAs (%) | Provider<br>Performance (%)*             | Possible Points<br>(Weight)        | Provider Points<br>Earned            |
| Early EPSDT Medical Visits                                 |                                    | 100%                                     | 2                                  | 2.00                                 |
| Early EPSDT Dental Visits                                  |                                    | 0%                                       | 2                                  | 0.00                                 |
| Permanency Contacts                                        |                                    | 0%                                       | 5                                  | 0.00                                 |
| Additional Academic Supports                               |                                    | 44%                                      | 2                                  | 0.88                                 |
| HS Grad/GED/Prof or Trade<br>Certificate/College           |                                    | N/A                                      | 10/5/5/1                           |                                      |
| EYSS Agreement                                             |                                    | Not Eligible                             | 5                                  |                                      |
| Community Connections                                      |                                    | 0%                                       | 4                                  | 0.00                                 |
| Foster Hm Retention Rate (threshold = 90)                  |                                    | 33%                                      | 2                                  | 0.00                                 |
| Foster Hm Recruitment (threshold = 100)                    |                                    | 100%                                     | 2                                  | 2.00                                 |
| Active Agency Accreditation                                |                                    | 0%                                       | 4                                  | 0.00                                 |
| Staff Clinical Licensure                                   |                                    | 0%                                       | 5                                  | 0.00                                 |
| Incentives Total                                           | 6.21                               |                                          |                                    | 4.88                                 |
| Maximum total                                              | combined incentive                 | credit allowed is 10 points.             | Incentives Awarded                 | 4.88                                 |
| Maximum total  *Performance calculation descriptions can b |                                    | <u>'</u>                                 |                                    | 4                                    |