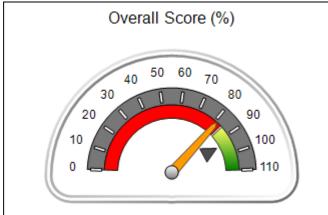

| Monitoring & Outcomes: Possible Points = 85 | Points Earned:    | 75.35    |
|---------------------------------------------|-------------------|----------|
| Score Before                                | Incentives Credit | 88.64%   |
| Incentives Awarded                          |                   | 4.88 pts |
|                                             | PBP Verification  | N/A pts  |
|                                             | Total Score       | 93.52%   |