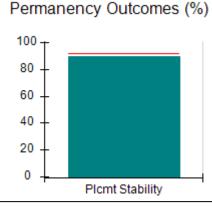

### Performance-Based Placement Measures RBWO Provider GA+SCORECARD - CPA

| Provider/Program Name: A                                         | ll God's Child                     | ren - (861) - CPA                        | <b>\</b>                           |                                      |
|------------------------------------------------------------------|------------------------------------|------------------------------------------|------------------------------------|--------------------------------------|
| 1671 Meriweather Dr., Watkinsville, GA 30677 Phone: 706-316-2421 |                                    | Quarterly Scores (Grades)                |                                    | Current Quarter<br>Score (Grade)     |
|                                                                  |                                    | Q1: 93.52 (A-)                           | Q2: N/A                            | 93.52%                               |
| Vendor ID# 35219                                                 |                                    | Q3: N/A                                  | Q4: N/A                            | (A-)                                 |
| # New Foster Homes During Quarter: 0                             |                                    | # Children in Care During<br>Quarter: 11 | # Placements During<br>Quarter: 11 | # Children in Care On<br>Last Day: 6 |
|                                                                  | Avg<br>Performance All<br>CPAs (%) | Provider<br>Performance (%)*             | Possible Points<br>(Weight)        | Provider Points<br>Earned            |
| OPM Monitoring Reviews                                           |                                    |                                          |                                    |                                      |
| Annual Comprehensive Reviews                                     | 84%                                | 91%                                      | 25                                 | 22.82                                |
| Safety Reviews                                                   | 89%                                | Not Yet Conducted                        |                                    |                                      |
| Monitoring Sub-Tota                                              |                                    |                                          | 25                                 | 22.82                                |
| CPA Safety Outcomes                                              |                                    |                                          |                                    |                                      |
| Incidence of Maltreatment                                        | 0.11%                              | No Substantiated<br>Reports              | 10                                 | 10.00                                |
| Staff Training                                                   | 94%                                | 80%                                      | 5                                  | 4.00                                 |
| Staff Safety Checks                                              | 88%                                | 80%                                      | 5                                  | 4.00                                 |
| Safety Sub-Tota                                                  |                                    |                                          | 20                                 | 18.00                                |
| CPA Permanency Outcomes                                          |                                    |                                          |                                    |                                      |
| Placement Stability                                              | 92%                                | 82%                                      | 15                                 | 12.30                                |
| Permanency Sub-Tota                                              |                                    |                                          | 15                                 | 12.30                                |
| CPA Well-Being Outcomes                                          |                                    |                                          |                                    |                                      |
| EPSDT Medical Visits                                             | 85%                                | 100%                                     | 4                                  | 4.00                                 |
| EPSDT Dental Visits                                              | 83%                                | 60%                                      | 4                                  | 2.40                                 |
| Academic Supports                                                | 78%                                | 61%                                      | 3                                  | 1.83                                 |
| Provider ECEM Visits                                             | 89%                                | 100%                                     | 7                                  | 7.00                                 |
| Provider General Contacts                                        | 85%                                | 100%                                     | 7                                  | 7.00                                 |
| Placements with Siblings                                         | 68%                                | 100%                                     | Not Scored                         | Not Scored                           |
| Placements within Legal County                                   | 14%                                | 0%                                       | Not Scored                         | Not Scored                           |
| Well-Being Sub-Tota                                              |                                    |                                          | 25                                 | 22.23                                |
| *Performance calculation descriptions can be                     | e found in the FY 20°              | 19 RBWO PBP Measureme                    | ents and Standards Guide           |                                      |