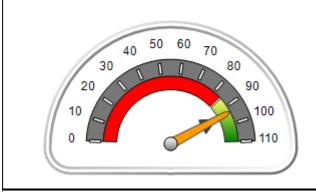

### Performance-Based Placement Measures RBWO Provider GA+SCORECARD - CPA

Report Quarter: Q1 FY2020

| Provider/Program Name: All God's Children - (861) - CPA |                                                         |                                    |                                      |  |  |
|---------------------------------------------------------|---------------------------------------------------------|------------------------------------|--------------------------------------|--|--|
| 1671 Meriweather Dr., Watkinsville, GA 30677            | Quarterly Scores (Grades) Current Quarter Score (Grade) |                                    |                                      |  |  |
| Phone: 706-316-2421                                     | Q1: 93.52 (A-)                                          | 93.52%                             |                                      |  |  |
| Vendor ID# 35219                                        | Q3: N/A Q4: N/A                                         |                                    | (A-)                                 |  |  |
| # New Foster Homes During Quarter: 0                    | # Children in Care During<br>Quarter: 11                | # Placements During<br>Quarter: 11 | # Children in Care On Last<br>Day: 6 |  |  |