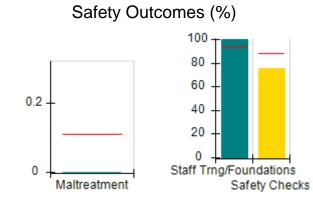

### Performance-Based Placement Measures RBWO Provider GA+SCORECARD - CPA

| Provider/Program Name: A                                         | ll God's Child                     | ren - (861) - CPA                        | <b>\</b>                           |                                      |
|------------------------------------------------------------------|------------------------------------|------------------------------------------|------------------------------------|--------------------------------------|
| 1671 Meriweather Dr., Watkinsville, GA 30677 Phone: 706-316-2421 |                                    | Quarterly Scores (Grades)                |                                    | Current Quarter<br>Score (Grade)     |
|                                                                  |                                    | Q1: 93.52 (A-)                           | Q2: N/A                            | 93.52%                               |
| Vendor ID# 35219                                                 |                                    | Q3: N/A                                  | Q4: N/A                            | (A-)                                 |
| # New Foster Homes During Quarter: 0                             |                                    | # Children in Care During<br>Quarter: 11 | # Placements During<br>Quarter: 11 | # Children in Care On<br>Last Day: 6 |
|                                                                  | Avg<br>Performance All<br>CPAs (%) | Provider<br>Performance (%)*             | Possible Points<br>(Weight)        | Provider Points<br>Earned            |
| OPM Monitoring Reviews                                           |                                    |                                          |                                    |                                      |
| Annual Comprehensive Reviews                                     | 84%                                | 91%                                      | 25                                 | 22.82                                |
| Safety Reviews                                                   | 89%                                | Not Yet Conducted                        |                                    |                                      |
| Monitoring Sub-Tota                                              |                                    |                                          | 25                                 | 22.82                                |
| CPA Safety Outcomes                                              |                                    |                                          |                                    |                                      |
| Incidence of Maltreatment                                        | 0.11%                              | No Substantiated<br>Reports              | 10                                 | 10.00                                |
| Staff Training                                                   | 94%                                | 80%                                      | 5                                  | 4.00                                 |
| Staff Safety Checks                                              | 88%                                | 80%                                      | 5                                  | 4.00                                 |
| Safety Sub-Tota                                                  |                                    |                                          | 20                                 | 18.00                                |
| CPA Permanency Outcomes                                          |                                    |                                          |                                    |                                      |
| Placement Stability                                              | 92%                                | 82%                                      | 15                                 | 12.30                                |
| Permanency Sub-Tota                                              |                                    |                                          | 15                                 | 12.30                                |
| CPA Well-Being Outcomes                                          |                                    |                                          |                                    |                                      |
| EPSDT Medical Visits                                             | 85%                                | 100%                                     | 4                                  | 4.00                                 |
| EPSDT Dental Visits                                              | 83%                                | 60%                                      | 4                                  | 2.40                                 |
| Academic Supports                                                | 78%                                | 61%                                      | 3                                  | 1.83                                 |
| Provider ECEM Visits                                             | 89%                                | 100%                                     | 7                                  | 7.00                                 |
| Provider General Contacts                                        | 85%                                | 100%                                     | 7                                  | 7.00                                 |
| Placements with Siblings                                         | 68%                                | 100%                                     | Not Scored                         | Not Scored                           |
| Placements within Legal County                                   | 14%                                | 0%                                       | Not Scored                         | Not Scored                           |
| Well-Being Sub-Tota                                              |                                    |                                          | 25                                 | 22.23                                |
| *Performance calculation descriptions can be                     | e found in the FY 20°              | 19 RBWO PBP Measureme                    | ents and Standards Guide           |                                      |

### **Quarterly Provider Comparisons to All CPAs**

indicates average for all CPAs

0

Maltreatment

Staff Trng/Foundations

Safety Checks