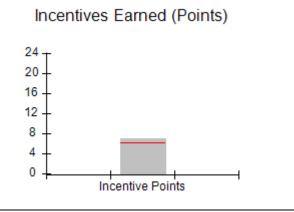

### Provider/Program Name: All God's Children - (861) - CPA

| # New Foster Homes During Quarter: 0                       |                                    | # Children in Care During<br>Quarter: 11 | # Placements During<br>Quarter: 11 | # Children in Care On<br>Last Day: 6 |
|------------------------------------------------------------|------------------------------------|------------------------------------------|------------------------------------|--------------------------------------|
| CPA Incentive Credits                                      | Avg<br>Performance All<br>CPAs (%) | Provider<br>Performance (%)*             | Possible Points<br>(Weight)        | Provider Points<br>Earned            |
| Early EPSDT Medical Visits                                 |                                    | 100%                                     | 2                                  | 2.00                                 |
| Early EPSDT Dental Visits                                  |                                    | 0%                                       | 2                                  | 0.00                                 |
| Permanency Contacts                                        |                                    | 0%                                       | 5                                  | 0.00                                 |
| Additional Academic Supports                               |                                    | 44%                                      | 2                                  | 0.88                                 |
| HS Grad/GED/Prof or Trade<br>Certificate/College           |                                    | N/A                                      | 10/5/5/1                           |                                      |
| EYSS Agreement                                             |                                    | Not Eligible                             | 5                                  |                                      |
| Community Connections                                      |                                    | 0%                                       | 4                                  | 0.00                                 |
| Foster Hm Retention Rate (threshold = 90)                  |                                    | 33%                                      | 2                                  | 0.00                                 |
| Foster Hm Recruitment (threshold = 100)                    |                                    | 100%                                     | 2                                  | 2.00                                 |
| Active Agency Accreditation                                |                                    | 0%                                       | 4                                  | 0.00                                 |
| Staff Clinical Licensure                                   |                                    | 0%                                       | 5                                  | 0.00                                 |
| Incentives Total                                           | 6.21                               |                                          |                                    | 4.88                                 |
| Maximum total                                              | combined incentive                 | credit allowed is 10 points.             | Incentives Awarded                 | 4.88                                 |
| Maximum total  *Performance calculation descriptions can b |                                    | <u>'</u>                                 |                                    | 4                                    |