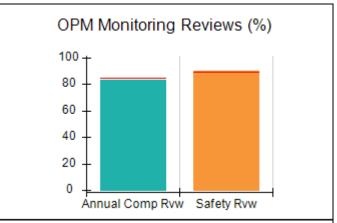

### Performance-Based Placement Measures RBWO Provider GA+SCORECARD - CPA

| Provider/Program Name: A                                         | ll God's Child                     | ren - (861) - CPA                        | <b>\</b>                           |                                      |
|------------------------------------------------------------------|------------------------------------|------------------------------------------|------------------------------------|--------------------------------------|
| 1671 Meriweather Dr., Watkinsville, GA 30677 Phone: 706-316-2421 |                                    | Quarterly Scores (Grades)                |                                    | Current Quarter<br>Score (Grade)     |
|                                                                  |                                    | Q1: 93.52 (A-)                           | Q2: N/A                            | 93.52%                               |
| Vendor ID# 35219                                                 |                                    | Q3: N/A                                  | Q4: N/A                            | (A-)                                 |
| # New Foster Homes During Quarter: 0                             |                                    | # Children in Care During<br>Quarter: 11 | # Placements During<br>Quarter: 11 | # Children in Care On<br>Last Day: 6 |
|                                                                  | Avg<br>Performance All<br>CPAs (%) | Provider<br>Performance (%)*             | Possible Points<br>(Weight)        | Provider Points<br>Earned            |
| OPM Monitoring Reviews                                           |                                    |                                          |                                    |                                      |
| Annual Comprehensive Reviews                                     | 84%                                | 91%                                      | 25                                 | 22.82                                |
| Safety Reviews                                                   | 89%                                | Not Yet Conducted                        |                                    |                                      |
| Monitoring Sub-Tota                                              |                                    |                                          | 25                                 | 22.82                                |
| CPA Safety Outcomes                                              |                                    |                                          |                                    |                                      |
| Incidence of Maltreatment                                        | 0.11%                              | No Substantiated<br>Reports              | 10                                 | 10.00                                |
| Staff Training                                                   | 94%                                | 80%                                      | 5                                  | 4.00                                 |
| Staff Safety Checks                                              | 88%                                | 80%                                      | 5                                  | 4.00                                 |
| Safety Sub-Tota                                                  |                                    |                                          | 20                                 | 18.00                                |
| CPA Permanency Outcomes                                          |                                    |                                          |                                    |                                      |
| Placement Stability                                              | 92%                                | 82%                                      | 15                                 | 12.30                                |
| Permanency Sub-Tota                                              |                                    |                                          | 15                                 | 12.30                                |
| CPA Well-Being Outcomes                                          |                                    |                                          |                                    |                                      |
| EPSDT Medical Visits                                             | 85%                                | 100%                                     | 4                                  | 4.00                                 |
| EPSDT Dental Visits                                              | 83%                                | 60%                                      | 4                                  | 2.40                                 |
| Academic Supports                                                | 78%                                | 61%                                      | 3                                  | 1.83                                 |
| Provider ECEM Visits                                             | 89%                                | 100%                                     | 7                                  | 7.00                                 |
| Provider General Contacts                                        | 85%                                | 100%                                     | 7                                  | 7.00                                 |
| Placements with Siblings                                         | 68%                                | 100%                                     | Not Scored                         | Not Scored                           |
| Placements within Legal County                                   | 14%                                | 0%                                       | Not Scored                         | Not Scored                           |
| Well-Being Sub-Tota                                              |                                    |                                          | 25                                 | 22.23                                |
| *Performance calculation descriptions can be                     | e found in the FY 20°              | 19 RBWO PBP Measureme                    | ents and Standards Guide           |                                      |