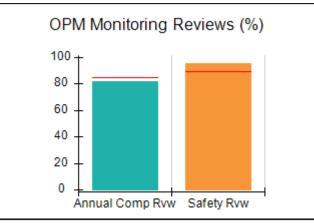

### Performance-Based Placement Measures RBWO Provider GA+SCORECARD - CPA

| Provider/Program Name: A                                         | ll God's Child                     | ren - (861) - CPA                        | <b>\</b>                           |                                      |
|------------------------------------------------------------------|------------------------------------|------------------------------------------|------------------------------------|--------------------------------------|
| 1671 Meriweather Dr., Watkinsville, GA 30677 Phone: 706-316-2421 |                                    | Quarterly Scores (Grades)                |                                    | Current Quarter<br>Score (Grade)     |
|                                                                  |                                    | Q1: 93.52 (A-)                           | Q2: N/A                            | 93.52%                               |
| Vendor ID# 35219                                                 |                                    | Q3: N/A                                  | Q4: N/A                            | (A-)                                 |
| # New Foster Homes During Quarter: 0                             |                                    | # Children in Care During<br>Quarter: 11 | # Placements During<br>Quarter: 11 | # Children in Care On<br>Last Day: 6 |
|                                                                  | Avg<br>Performance All<br>CPAs (%) | Provider<br>Performance (%)*             | Possible Points<br>(Weight)        | Provider Points<br>Earned            |
| OPM Monitoring Reviews                                           |                                    |                                          |                                    |                                      |
| Annual Comprehensive Reviews                                     | 84%                                | 91%                                      | 25                                 | 22.82                                |
| Safety Reviews                                                   | 89%                                | Not Yet Conducted                        |                                    |                                      |
| Monitoring Sub-Tota                                              |                                    |                                          | 25                                 | 22.82                                |
| CPA Safety Outcomes                                              |                                    |                                          |                                    |                                      |
| Incidence of Maltreatment                                        | 0.11%                              | No Substantiated<br>Reports              | 10                                 | 10.00                                |
| Staff Training                                                   | 94%                                | 80%                                      | 5                                  | 4.00                                 |
| Staff Safety Checks                                              | 88%                                | 80%                                      | 5                                  | 4.00                                 |
| Safety Sub-Tota                                                  |                                    |                                          | 20                                 | 18.00                                |
| CPA Permanency Outcomes                                          |                                    |                                          |                                    |                                      |
| Placement Stability                                              | 92%                                | 82%                                      | 15                                 | 12.30                                |
| Permanency Sub-Tota                                              |                                    |                                          | 15                                 | 12.30                                |
| CPA Well-Being Outcomes                                          |                                    |                                          |                                    |                                      |
| EPSDT Medical Visits                                             | 85%                                | 100%                                     | 4                                  | 4.00                                 |
| EPSDT Dental Visits                                              | 83%                                | 60%                                      | 4                                  | 2.40                                 |
| Academic Supports                                                | 78%                                | 61%                                      | 3                                  | 1.83                                 |
| Provider ECEM Visits                                             | 89%                                | 100%                                     | 7                                  | 7.00                                 |
| Provider General Contacts                                        | 85%                                | 100%                                     | 7                                  | 7.00                                 |
| Placements with Siblings                                         | 68%                                | 100%                                     | Not Scored                         | Not Scored                           |
| Placements within Legal County                                   | 14%                                | 0%                                       | Not Scored                         | Not Scored                           |
| Well-Being Sub-Tota                                              |                                    |                                          | 25                                 | 22.23                                |
| *Performance calculation descriptions can be                     | e found in the FY 20°              | 19 RBWO PBP Measureme                    | ents and Standards Guide           |                                      |

### Performance-Based Placement Measures RBWO Provider GA+SCORECARD - CPA

| 1518 Airport Road, Hinesville, GA 31    | 212                                | Quarterly Sco                            | ros (Grados)                       | Current Quarter                      |
|-----------------------------------------|------------------------------------|------------------------------------------|------------------------------------|--------------------------------------|
| 1316 Airport Road, minesville, GA 31313 |                                    | Quarterly Scc                            | Grades)                            | Score (Grade)                        |
| Phone: 912-559-5536                     |                                    | Q1: 95.65 (A)                            | Q2: N/A                            | 95.65%                               |
| Vendor ID# 114739                       |                                    | Q3: N/A                                  | Q4: N/A                            | (A)                                  |
| # New Foster Homes During Quarter: 0    |                                    | # Children in Care During<br>Quarter: 12 | # Placements During<br>Quarter: 12 | # Children in Care On<br>Last Day: 9 |
|                                         | Avg<br>Performance All<br>CPAs (%) | Provider<br>Performance (%)*             | Possible Points<br>(Weight)        | Provider Points<br>Earned            |
| OPM Monitoring Reviews                  |                                    |                                          |                                    |                                      |
| Annual Comprehensive Reviews            | 84%                                | 84%                                      | 25                                 | 20.99                                |
| Safety Reviews                          | 89%                                | 73%                                      | 15                                 | 10.88                                |
| Monitoring Sub-Tota                     |                                    |                                          | 40                                 | 31.87                                |
| CPA Safety Outcomes                     |                                    |                                          |                                    |                                      |
| Incidence of Maltreatment               | 0.11%                              | No Substantiated<br>Reports              | 10                                 | 10.00                                |
| Staff Training                          | 94%                                | 100%                                     | 5                                  | 5.00                                 |
| Staff Safety Checks                     | 88%                                | 50%                                      | 5                                  | 2.50                                 |
| Safety Sub-Tota                         |                                    |                                          | 20                                 | 17.50                                |
| CPA Permanency Outcomes                 |                                    |                                          |                                    |                                      |
| Placement Stability                     | 92%                                | 100%                                     | 15                                 | 15.00                                |
| Permanency Sub-Tota                     |                                    |                                          | 15                                 | 15.00                                |
| CPA Well-Being Outcomes                 |                                    |                                          |                                    |                                      |
| EPSDT Medical Visits                    | 85%                                | 92%                                      | 4                                  | 3.68                                 |
| EPSDT Dental Visits                     | 83%                                | 100%                                     | 4                                  | 4.00                                 |
| Academic Supports                       | 78%                                | 80%                                      | 3                                  | 2.40                                 |
| Provider ECEM Visits                    | 89%                                | 100%                                     | 7                                  | 7.00                                 |
| Provider General Contacts               | 85%                                | 100%                                     | 7                                  | 7.00                                 |
| Placements with Siblings                | 68%                                | 40%                                      | Not Scored                         | Not Scored                           |
| Placements within Legal County          | 14%                                | Not Eligible                             | Not Scored                         | Not Scored                           |
| Well-Being Sub-Tota                     |                                    |                                          | 25                                 | 24.08                                |

### Performance-Based Placement Measures RBWO Provider GA+SCORECARD - CPA

| Provider/Program Name: Bethany Christian Services - Atlanta (573) - CPA |                                    |                                           |                                     |                                       |
|-------------------------------------------------------------------------|------------------------------------|-------------------------------------------|-------------------------------------|---------------------------------------|
| 6645 Peachtree Dunwoody Road, Atlanta, GA 30328                         |                                    | Quarterly Scores (Grades)                 |                                     | Current Quarter<br>Score (Grade)      |
| Phone: 770-455-7111                                                     |                                    | Q1: 74.87 (C)                             | Q2: N/A                             | 74.87%                                |
| Vendor ID# 35249                                                        |                                    | Q3: N/A                                   | Q4: N/A                             | (C)                                   |
| # New Foster Homes During Quarter: 13                                   |                                    | # Children in Care During<br>Quarter: 103 | # Placements During<br>Quarter: 106 | # Children in Care On<br>Last Day: 83 |
|                                                                         | Avg<br>Performance All<br>CPAs (%) | Provider<br>Performance (%)*              | Possible Points<br>(Weight)         | Provider Points<br>Earned             |
| OPM Monitoring Reviews                                                  |                                    |                                           |                                     |                                       |
| Annual Comprehensive Reviews                                            | 84%                                | 67%                                       | 25                                  | 16.71                                 |
| Safety Reviews                                                          | 89%                                | 96%                                       | 15                                  | 14.44                                 |
| Monitoring Sub-Tota                                                     |                                    |                                           | 40                                  | 31.15                                 |
| CPA Safety Outcomes                                                     |                                    |                                           |                                     |                                       |
| Incidence of Maltreatment                                               | 0.11%                              | 2 Substantiated<br>Reports                | 10                                  | 0.00                                  |
| Staff Training                                                          | 94%                                | 90%                                       | 5                                   | 4.50                                  |
| Staff Safety Checks                                                     | 88%                                | 90%                                       | 5                                   | 4.50                                  |
| Safety Sub-Tota                                                         |                                    |                                           | 20                                  | 9.00                                  |
| CPA Permanency Outcomes                                                 |                                    |                                           |                                     |                                       |
| Placement Stability                                                     | 92%                                | 89%                                       | 15                                  | 13.35                                 |
| Permanency Sub-Tota                                                     |                                    |                                           | 15                                  | 13.35                                 |
| CPA Well-Being Outcomes                                                 |                                    |                                           |                                     |                                       |
| EPSDT Medical Visits                                                    | 85%                                | 56%                                       | 4                                   | 2.24                                  |
| EPSDT Dental Visits                                                     | 83%                                | 41%                                       | 4                                   | 1.64                                  |
| Academic Supports                                                       | 78%                                | 61%                                       | 3                                   | 1.83                                  |
| Provider ECEM Visits                                                    | 89%                                | 78%                                       | 7                                   | 5.46                                  |
| Provider General Contacts                                               | 85%                                | 76%                                       | 7                                   | 5.32                                  |
| Placements with Siblings                                                | 68%                                | 82%                                       | Not Scored                          | Not Scored                            |
| Placements within Legal County                                          | 14%                                | 4%                                        | Not Scored                          | Not Scored                            |
| Well-Being Sub-Tota                                                     |                                    |                                           | 25                                  | 16.49                                 |
| *Performance calculation descriptions can be                            | e found in the FY 20               | 19 RBWO PBP Measureme                     | ents and Standards Guide            |                                       |

### Performance-Based Placement Measures RBWO Provider GA+SCORECARD - CPA

| Provider/Program Name: Bethany Christian Services - Bogart (5215) - CPA |                                    |                                           |                                     |                                       |
|-------------------------------------------------------------------------|------------------------------------|-------------------------------------------|-------------------------------------|---------------------------------------|
| 38 Ben Burton Circle, Bogart, GA 30622 Quarterly Scores (Grades)        |                                    | Current Quarter<br>Score (Grade)          |                                     |                                       |
| Phone: 770-274-3412                                                     |                                    | Q1: 96.31 (A)                             | Q2: N/A                             | 96.31%                                |
| Vendor ID# 135987                                                       |                                    | Q3: N/A                                   | Q4: N/A                             | (A)                                   |
| # New Foster Homes During Quarter: 12                                   |                                    | # Children in Care During<br>Quarter: 122 | # Placements During<br>Quarter: 125 | # Children in Care On<br>Last Day: 87 |
|                                                                         | Avg<br>Performance All<br>CPAs (%) | Provider<br>Performance (%)*              | Possible Points<br>(Weight)         | Provider Points<br>Earned             |
| OPM Monitoring Reviews                                                  |                                    |                                           |                                     |                                       |
| Annual Comprehensive Reviews                                            | 84%                                | 93%                                       | 25                                  | 23.37                                 |
| Safety Reviews                                                          | 89%                                | Not Yet Conducted                         |                                     |                                       |
| Monitoring Sub-Tota                                                     |                                    |                                           | 25                                  | 23.37                                 |
| CPA Safety Outcomes                                                     |                                    |                                           |                                     |                                       |
| Incidence of Maltreatment                                               | 0.11%                              | No Substantiated<br>Reports               | 10                                  | 10.00                                 |
| Staff Training                                                          | 94%                                | 100%                                      | 5                                   | 5.00                                  |
| Staff Safety Checks                                                     | 88%                                | 100%                                      | 5                                   | 5.00                                  |
| Safety Sub-Tota                                                         |                                    |                                           | 20                                  | 20.00                                 |
| CPA Permanency Outcomes                                                 |                                    |                                           |                                     |                                       |
| Placement Stability                                                     | 92%                                | 93%                                       | 15                                  | 13.95                                 |
| Permanency Sub-Tota                                                     |                                    |                                           | 15                                  | 13.95                                 |
| CPA Well-Being Outcomes                                                 |                                    |                                           |                                     |                                       |
| EPSDT Medical Visits                                                    | 85%                                | 61%                                       | 4                                   | 2.44                                  |
| EPSDT Dental Visits                                                     | 83%                                | 46%                                       | 4                                   | 1.84                                  |
| Academic Supports                                                       | 78%                                | 0%                                        | 3                                   | 0.00                                  |
| Provider ECEM Visits                                                    | 89%                                | 89%                                       | 7                                   | 6.23                                  |
| Provider General Contacts                                               | 85%                                | 79%                                       | 7                                   | 5.53                                  |
| Placements with Siblings                                                | 68%                                | 88%                                       | Not Scored                          | Not Scored                            |
| Placements within Legal County                                          | 14%                                | 12%                                       | Not Scored                          | Not Scored                            |
| Well-Being Sub-Tota                                                     |                                    |                                           | 25                                  | 16.04                                 |
| *Performance calculation descriptions can be                            | e found in the FY 20°              | 19 RBWO PBP Measureme                     | ents and Standards Guide            |                                       |

### Performance-Based Placement Measures RBWO Provider GA+SCORECARD - CPA

| Provider/Program Name: Bethany Christian Services - Columbus (574) - CPA |                                    |                                         |                                   |                                      |
|--------------------------------------------------------------------------|------------------------------------|-----------------------------------------|-----------------------------------|--------------------------------------|
| 951 Talbotton Rd., Columbus, GA 31904                                    |                                    | Quarterly Scores (Grades)               |                                   | Current Quarter<br>Score (Grade)     |
| Phone: 770-455-7111                                                      |                                    | Q1: 102.53 (A+)                         | Q2: N/A                           | 102.53%                              |
| Vendor ID# 35248                                                         |                                    | Q3: N/A                                 | Q4: N/A                           | (A+)                                 |
| # New Foster Homes During Quarter: 2                                     |                                    | # Children in Care During<br>Quarter: 4 | # Placements During<br>Quarter: 4 | # Children in Care On<br>Last Day: 4 |
|                                                                          | Avg<br>Performance All<br>CPAs (%) | Provider<br>Performance (%)*            | Possible Points<br>(Weight)       | Provider Points<br>Earned            |
| OPM Monitoring Reviews                                                   |                                    |                                         |                                   |                                      |
| Annual Comprehensive Reviews                                             | 84%                                | 90%                                     | 25                                | 22.62                                |
| Safety Reviews                                                           | 89%                                | 100%                                    | 15                                | 15.00                                |
| Monitoring Sub-Total                                                     |                                    |                                         | 40                                | 37.62                                |
| CPA Safety Outcomes                                                      |                                    |                                         |                                   |                                      |
| Incidence of Maltreatment                                                | 0.11%                              | No Substantiated<br>Reports             | 10                                | 10.00                                |
| Staff Training                                                           | 94%                                | 100%                                    | 5                                 | 5.00                                 |
| Staff Safety Checks                                                      | 88%                                | 67%                                     | 5                                 | 3.35                                 |
| Safety Sub-Total                                                         |                                    |                                         | 20                                | 18.35                                |
| CPA Permanency Outcomes                                                  |                                    |                                         |                                   |                                      |
| Placement Stability                                                      | 92%                                | 100%                                    | 15                                | 15.00                                |
| Permanency Sub-Total                                                     |                                    |                                         | 15                                | 15.00                                |
| CPA Well-Being Outcomes                                                  |                                    |                                         |                                   |                                      |
| EPSDT Medical Visits                                                     | 85%                                | 100%                                    | 4                                 | 4.00                                 |
| EPSDT Dental Visits                                                      | 83%                                | 100%                                    | 4                                 | 4.00                                 |
| Academic Supports                                                        | 78%                                | 75%                                     | 3                                 | 2.25                                 |
| Provider ECEM Visits                                                     | 89%                                | 100%                                    | 7                                 | 7.00                                 |
| Provider General Contacts                                                | 85%                                | 83%                                     | 7                                 | 5.81                                 |
| Placements with Siblings                                                 | 68%                                | 83%                                     | Not Scored                        | Not Scored                           |
| Placements within Legal County                                           | 14%                                | Not Eligible                            | Not Scored                        | Not Scored                           |
| Well-Being Sub-Total                                                     |                                    |                                         | 25                                | 23.06                                |
| *Performance calculation descriptions can b                              | e found in the FY 20°              | 19 RBWO PBP Measureme                   | ents and Standards Guide          | ).                                   |

### Performance-Based Placement Measures RBWO Provider GA+SCORECARD - CPA

| Provider/Program Name: Bloom Our Youth - (5208) - CPA                                                        |                                    |                                          |                                    |                                       |
|--------------------------------------------------------------------------------------------------------------|------------------------------------|------------------------------------------|------------------------------------|---------------------------------------|
| 0 Marquis Dr, Fayetteville, GA 30214 Quarterly Scores (Grades)                                               |                                    | Current Quarter<br>Score (Grade)         |                                    |                                       |
| Phone: 770-461-7020                                                                                          |                                    | Q1: 90.68 (A-)                           | Q2: N/A                            | 90.68%                                |
| Vendor ID# 133541                                                                                            |                                    | Q3: N/A                                  | Q4: N/A                            | (A-)                                  |
| # New Foster Homes During Quarter: 8                                                                         |                                    | # Children in Care During<br>Quarter: 84 | # Placements During<br>Quarter: 86 | # Children in Care On<br>Last Day: 65 |
|                                                                                                              | Avg<br>Performance All<br>CPAs (%) | Provider<br>Performance (%)*             | Possible Points<br>(Weight)        | Provider Points<br>Earned             |
| OPM Monitoring Reviews                                                                                       |                                    |                                          |                                    |                                       |
| Annual Comprehensive Reviews                                                                                 | 84%                                | 94%                                      | 25                                 | 23.56                                 |
| Safety Reviews                                                                                               | 89%                                | 30%                                      | 15                                 | 4.50                                  |
| Monitoring Sub-Tota                                                                                          | ı                                  |                                          | 40                                 | 28.06                                 |
| CPA Safety Outcomes                                                                                          |                                    |                                          |                                    |                                       |
| Incidence of Maltreatment                                                                                    | 0.11%                              | No Substantiated<br>Reports              | 10                                 | 10.00                                 |
| Staff Training                                                                                               | 94%                                | 100%                                     | 5                                  | 5.00                                  |
| Staff Safety Checks                                                                                          | 88%                                | 80%                                      | 5                                  | 4.00                                  |
| Safety Sub-Tota                                                                                              | ı                                  |                                          | 20                                 | 19.00                                 |
| CPA Permanency Outcomes                                                                                      |                                    |                                          |                                    |                                       |
| Placement Stability                                                                                          | 92%                                | 96%                                      | 15                                 | 14.40                                 |
| Permanency Sub-Tota                                                                                          | ı                                  |                                          | 15                                 | 14.40                                 |
| CPA Well-Being Outcomes                                                                                      |                                    |                                          |                                    |                                       |
| EPSDT Medical Visits                                                                                         | 85%                                | 92%                                      | 4                                  | 3.68                                  |
| EPSDT Dental Visits                                                                                          | 83%                                | 99%                                      | 4                                  | 3.96                                  |
| Academic Supports                                                                                            | 78%                                | 94%                                      | 3                                  | 2.82                                  |
| Provider ECEM Visits                                                                                         | 89%                                | 93%                                      | 7                                  | 6.51                                  |
| Provider General Contacts                                                                                    | 85%                                | 97%                                      | 7                                  | 6.79                                  |
| Placements with Siblings                                                                                     | 68%                                | 96%                                      | Not Scored                         | Not Scored                            |
| Placements within Legal County                                                                               | 14%                                | 29%                                      | Not Scored                         | Not Scored                            |
| Well-Being Sub-Tota                                                                                          | ı                                  |                                          | 25                                 | 23.76                                 |
| *Performance calculation descriptions can be found in the FY 2019 RBWO PBP Measurements and Standards Guide. |                                    |                                          |                                    |                                       |