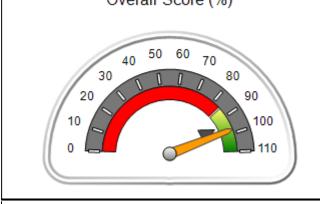

### Performance-Based Placement Measures RBWO Provider GA+SCORECARD - CPA

Report Quarter: Q1 FY2020

| Provider/Program Name: All God's Children - (861) - CPA |                                                         |                                    |                                      |  |  |
|---------------------------------------------------------|---------------------------------------------------------|------------------------------------|--------------------------------------|--|--|
| 1671 Meriweather Dr., Watkinsville, GA 30677            | Quarterly Scores (Grades) Current Quarter Score (Grade) |                                    |                                      |  |  |
| Phone: 706-316-2421                                     | Q1: 93.52 (A-)                                          | 93.52%                             |                                      |  |  |
| Vendor ID# 35219                                        | Q3: N/A Q4: N/A                                         |                                    | (A-)                                 |  |  |
| # New Foster Homes During Quarter: 0                    | # Children in Care During<br>Quarter: 11                | # Placements During<br>Quarter: 11 | # Children in Care On Last<br>Day: 6 |  |  |

### Performance-Based Placement Measures RBWO Provider GA+SCORECARD - CPA

| Provider/Program Name: A                                         | ll God's Child                     | ren - (861) - CPA                        | <b>\</b>                           |                                      |
|------------------------------------------------------------------|------------------------------------|------------------------------------------|------------------------------------|--------------------------------------|
| 1671 Meriweather Dr., Watkinsville, GA 30677 Phone: 706-316-2421 |                                    | Quarterly Scores (Grades)                |                                    | Current Quarter<br>Score (Grade)     |
|                                                                  |                                    | Q1: 93.52 (A-)                           | Q2: N/A                            | 93.52%                               |
| Vendor ID# 35219                                                 |                                    | Q3: N/A                                  | Q4: N/A                            | (A-)                                 |
| # New Foster Homes During Quarter: 0                             |                                    | # Children in Care During<br>Quarter: 11 | # Placements During<br>Quarter: 11 | # Children in Care On<br>Last Day: 6 |
|                                                                  | Avg<br>Performance All<br>CPAs (%) | Provider<br>Performance (%)*             | Possible Points<br>(Weight)        | Provider Points<br>Earned            |
| OPM Monitoring Reviews                                           |                                    |                                          |                                    |                                      |
| Annual Comprehensive Reviews                                     | 84%                                | 91%                                      | 25                                 | 22.82                                |
| Safety Reviews                                                   | 89%                                | Not Yet Conducted                        |                                    |                                      |
| Monitoring Sub-Tota                                              |                                    |                                          | 25                                 | 22.82                                |
| CPA Safety Outcomes                                              |                                    |                                          |                                    |                                      |
| Incidence of Maltreatment                                        | 0.11%                              | No Substantiated<br>Reports              | 10                                 | 10.00                                |
| Staff Training                                                   | 94%                                | 80%                                      | 5                                  | 4.00                                 |
| Staff Safety Checks                                              | 88%                                | 80%                                      | 5                                  | 4.00                                 |
| Safety Sub-Tota                                                  |                                    |                                          | 20                                 | 18.00                                |
| CPA Permanency Outcomes                                          |                                    |                                          |                                    |                                      |
| Placement Stability                                              | 92%                                | 82%                                      | 15                                 | 12.30                                |
| Permanency Sub-Tota                                              |                                    |                                          | 15                                 | 12.30                                |
| CPA Well-Being Outcomes                                          |                                    |                                          |                                    |                                      |
| EPSDT Medical Visits                                             | 85%                                | 100%                                     | 4                                  | 4.00                                 |
| EPSDT Dental Visits                                              | 83%                                | 60%                                      | 4                                  | 2.40                                 |
| Academic Supports                                                | 78%                                | 61%                                      | 3                                  | 1.83                                 |
| Provider ECEM Visits                                             | 89%                                | 100%                                     | 7                                  | 7.00                                 |
| Provider General Contacts                                        | 85%                                | 100%                                     | 7                                  | 7.00                                 |
| Placements with Siblings                                         | 68%                                | 100%                                     | Not Scored                         | Not Scored                           |
| Placements within Legal County                                   | 14%                                | 0%                                       | Not Scored                         | Not Scored                           |
| Well-Being Sub-Tota                                              |                                    |                                          | 25                                 | 22.23                                |
| *Performance calculation descriptions can be                     | e found in the FY 20°              | 19 RBWO PBP Measureme                    | ents and Standards Guide           |                                      |

| Monitoring & Outcomes: Possible Points = 85 | Points Earned:    | 75.35    |
|---------------------------------------------|-------------------|----------|
| Score Before                                | Incentives Credit | 88.64%   |
| Incentives Awarded                          |                   | 4.88 pts |
|                                             | PBP Verification  | N/A pts  |
|                                             | Total Score       | 93.52%   |