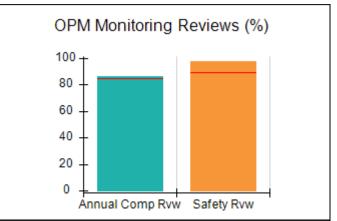

### Performance-Based Placement Measures RBWO Provider GA+SCORECARD - CPA

| Provider/Program Name: A                                         | ll God's Child                     | ren - (861) - CPA                        | <b>\</b>                           |                                      |
|------------------------------------------------------------------|------------------------------------|------------------------------------------|------------------------------------|--------------------------------------|
| 1671 Meriweather Dr., Watkinsville, GA 30677 Phone: 706-316-2421 |                                    | Quarterly Scores (Grades)                |                                    | Current Quarter<br>Score (Grade)     |
|                                                                  |                                    | Q1: 93.52 (A-)                           | Q2: N/A                            | 93.52%                               |
| Vendor ID# 35219                                                 |                                    | Q3: N/A                                  | Q4: N/A                            | (A-)                                 |
| # New Foster Homes During Quarter: 0                             |                                    | # Children in Care During<br>Quarter: 11 | # Placements During<br>Quarter: 11 | # Children in Care On<br>Last Day: 6 |
|                                                                  | Avg<br>Performance All<br>CPAs (%) | Provider<br>Performance (%)*             | Possible Points<br>(Weight)        | Provider Points<br>Earned            |
| OPM Monitoring Reviews                                           |                                    |                                          |                                    |                                      |
| Annual Comprehensive Reviews                                     | 84%                                | 91%                                      | 25                                 | 22.82                                |
| Safety Reviews                                                   | 89%                                | Not Yet Conducted                        |                                    |                                      |
| Monitoring Sub-Tota                                              |                                    |                                          | 25                                 | 22.82                                |
| CPA Safety Outcomes                                              |                                    |                                          |                                    |                                      |
| Incidence of Maltreatment                                        | 0.11%                              | No Substantiated<br>Reports              | 10                                 | 10.00                                |
| Staff Training                                                   | 94%                                | 80%                                      | 5                                  | 4.00                                 |
| Staff Safety Checks                                              | 88%                                | 80%                                      | 5                                  | 4.00                                 |
| Safety Sub-Tota                                                  |                                    |                                          | 20                                 | 18.00                                |
| CPA Permanency Outcomes                                          |                                    |                                          |                                    |                                      |
| Placement Stability                                              | 92%                                | 82%                                      | 15                                 | 12.30                                |
| Permanency Sub-Tota                                              |                                    |                                          | 15                                 | 12.30                                |
| CPA Well-Being Outcomes                                          |                                    |                                          |                                    |                                      |
| EPSDT Medical Visits                                             | 85%                                | 100%                                     | 4                                  | 4.00                                 |
| EPSDT Dental Visits                                              | 83%                                | 60%                                      | 4                                  | 2.40                                 |
| Academic Supports                                                | 78%                                | 61%                                      | 3                                  | 1.83                                 |
| Provider ECEM Visits                                             | 89%                                | 100%                                     | 7                                  | 7.00                                 |
| Provider General Contacts                                        | 85%                                | 100%                                     | 7                                  | 7.00                                 |
| Placements with Siblings                                         | 68%                                | 100%                                     | Not Scored                         | Not Scored                           |
| Placements within Legal County                                   | 14%                                | 0%                                       | Not Scored                         | Not Scored                           |
| Well-Being Sub-Tota                                              |                                    |                                          | 25                                 | 22.23                                |
| *Performance calculation descriptions can be                     | e found in the FY 20°              | 19 RBWO PBP Measureme                    | ents and Standards Guide           |                                      |