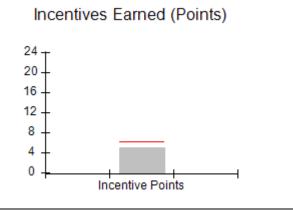

| Monitoring & Outcomes: Possible Points = 85 | Points Earned:    | 75.35    |
|---------------------------------------------|-------------------|----------|
| Score Before                                | Incentives Credit | 88.64%   |
| Incentives Awarded                          |                   | 4.88 pts |
|                                             | PBP Verification  | N/A pts  |
|                                             | Total Score       | 93.52%   |