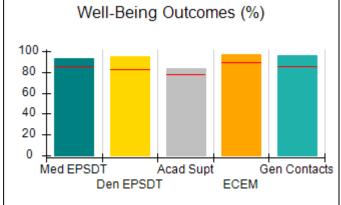

### Performance-Based Placement Measures RBWO Provider GA+SCORECARD - CPA

| Provider/Program Name: A                                         | ll God's Child                     | ren - (861) - CPA                        | <b>\</b>                           |                                      |
|------------------------------------------------------------------|------------------------------------|------------------------------------------|------------------------------------|--------------------------------------|
| 1671 Meriweather Dr., Watkinsville, GA 30677 Phone: 706-316-2421 |                                    | Quarterly Scores (Grades)                |                                    | Current Quarter<br>Score (Grade)     |
|                                                                  |                                    | Q1: 93.52 (A-)                           | Q2: N/A                            | 93.52%                               |
| Vendor ID# 35219                                                 |                                    | Q3: N/A                                  | Q4: N/A                            | (A-)                                 |
| # New Foster Homes During Quarter: 0                             |                                    | # Children in Care During<br>Quarter: 11 | # Placements During<br>Quarter: 11 | # Children in Care On<br>Last Day: 6 |
|                                                                  | Avg<br>Performance All<br>CPAs (%) | Provider<br>Performance (%)*             | Possible Points<br>(Weight)        | Provider Points<br>Earned            |
| OPM Monitoring Reviews                                           |                                    |                                          |                                    |                                      |
| Annual Comprehensive Reviews                                     | 84%                                | 91%                                      | 25                                 | 22.82                                |
| Safety Reviews                                                   | 89%                                | Not Yet Conducted                        |                                    |                                      |
| Monitoring Sub-Tota                                              |                                    |                                          | 25                                 | 22.82                                |
| CPA Safety Outcomes                                              |                                    |                                          |                                    |                                      |
| Incidence of Maltreatment                                        | 0.11%                              | No Substantiated<br>Reports              | 10                                 | 10.00                                |
| Staff Training                                                   | 94%                                | 80%                                      | 5                                  | 4.00                                 |
| Staff Safety Checks                                              | 88%                                | 80%                                      | 5                                  | 4.00                                 |
| Safety Sub-Tota                                                  |                                    |                                          | 20                                 | 18.00                                |
| CPA Permanency Outcomes                                          |                                    |                                          |                                    |                                      |
| Placement Stability                                              | 92%                                | 82%                                      | 15                                 | 12.30                                |
| Permanency Sub-Tota                                              |                                    |                                          | 15                                 | 12.30                                |
| CPA Well-Being Outcomes                                          |                                    |                                          |                                    |                                      |
| EPSDT Medical Visits                                             | 85%                                | 100%                                     | 4                                  | 4.00                                 |
| EPSDT Dental Visits                                              | 83%                                | 60%                                      | 4                                  | 2.40                                 |
| Academic Supports                                                | 78%                                | 61%                                      | 3                                  | 1.83                                 |
| Provider ECEM Visits                                             | 89%                                | 100%                                     | 7                                  | 7.00                                 |
| Provider General Contacts                                        | 85%                                | 100%                                     | 7                                  | 7.00                                 |
| Placements with Siblings                                         | 68%                                | 100%                                     | Not Scored                         | Not Scored                           |
| Placements within Legal County                                   | 14%                                | 0%                                       | Not Scored                         | Not Scored                           |
| Well-Being Sub-Tota                                              |                                    |                                          | 25                                 | 22.23                                |
| *Performance calculation descriptions can be                     | e found in the FY 20°              | 19 RBWO PBP Measureme                    | ents and Standards Guide           |                                      |