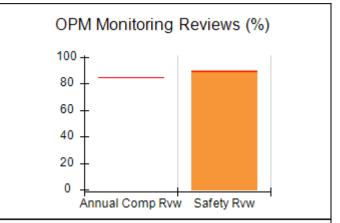

### Performance-Based Placement Measures RBWO Provider GA+SCORECARD - CPA

| Provider/Program Name: A                                         | ll God's Child                     | ren - (861) - CPA                        | <b>\</b>                           |                                      |
|------------------------------------------------------------------|------------------------------------|------------------------------------------|------------------------------------|--------------------------------------|
| 1671 Meriweather Dr., Watkinsville, GA 30677 Phone: 706-316-2421 |                                    | Quarterly Scores (Grades)                |                                    | Current Quarter<br>Score (Grade)     |
|                                                                  |                                    | Q1: 93.52 (A-)                           | Q2: N/A                            | 93.52%                               |
| Vendor ID# 35219                                                 |                                    | Q3: N/A                                  | Q4: N/A                            | (A-)                                 |
| # New Foster Homes During Quarter: 0                             |                                    | # Children in Care During<br>Quarter: 11 | # Placements During<br>Quarter: 11 | # Children in Care On<br>Last Day: 6 |
|                                                                  | Avg<br>Performance All<br>CPAs (%) | Provider<br>Performance (%)*             | Possible Points<br>(Weight)        | Provider Points<br>Earned            |
| OPM Monitoring Reviews                                           |                                    |                                          |                                    |                                      |
| Annual Comprehensive Reviews                                     | 84%                                | 91%                                      | 25                                 | 22.82                                |
| Safety Reviews                                                   | 89%                                | Not Yet Conducted                        |                                    |                                      |
| Monitoring Sub-Tota                                              |                                    |                                          | 25                                 | 22.82                                |
| CPA Safety Outcomes                                              |                                    |                                          |                                    |                                      |
| Incidence of Maltreatment                                        | 0.11%                              | No Substantiated<br>Reports              | 10                                 | 10.00                                |
| Staff Training                                                   | 94%                                | 80%                                      | 5                                  | 4.00                                 |
| Staff Safety Checks                                              | 88%                                | 80%                                      | 5                                  | 4.00                                 |
| Safety Sub-Tota                                                  |                                    |                                          | 20                                 | 18.00                                |
| CPA Permanency Outcomes                                          |                                    |                                          |                                    |                                      |
| Placement Stability                                              | 92%                                | 82%                                      | 15                                 | 12.30                                |
| Permanency Sub-Tota                                              |                                    |                                          | 15                                 | 12.30                                |
| CPA Well-Being Outcomes                                          |                                    |                                          |                                    |                                      |
| EPSDT Medical Visits                                             | 85%                                | 100%                                     | 4                                  | 4.00                                 |
| EPSDT Dental Visits                                              | 83%                                | 60%                                      | 4                                  | 2.40                                 |
| Academic Supports                                                | 78%                                | 61%                                      | 3                                  | 1.83                                 |
| Provider ECEM Visits                                             | 89%                                | 100%                                     | 7                                  | 7.00                                 |
| Provider General Contacts                                        | 85%                                | 100%                                     | 7                                  | 7.00                                 |
| Placements with Siblings                                         | 68%                                | 100%                                     | Not Scored                         | Not Scored                           |
| Placements within Legal County                                   | 14%                                | 0%                                       | Not Scored                         | Not Scored                           |
| Well-Being Sub-Tota                                              |                                    |                                          | 25                                 | 22.23                                |
| *Performance calculation descriptions can be                     | e found in the FY 20°              | 19 RBWO PBP Measureme                    | ents and Standards Guide           |                                      |