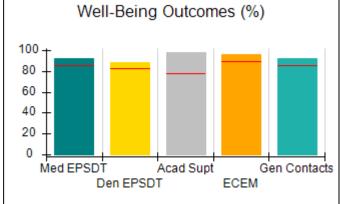

### Performance-Based Placement Measures RBWO Provider GA+SCORECARD - CPA

| Provider/Program Name: A                                         | ll God's Child                     | ren - (861) - CPA                        | <b>\</b>                           |                                      |
|------------------------------------------------------------------|------------------------------------|------------------------------------------|------------------------------------|--------------------------------------|
| 1671 Meriweather Dr., Watkinsville, GA 30677 Phone: 706-316-2421 |                                    | Quarterly Scores (Grades)                |                                    | Current Quarter<br>Score (Grade)     |
|                                                                  |                                    | Q1: 93.52 (A-)                           | Q2: N/A                            | 93.52%                               |
| Vendor ID# 35219                                                 |                                    | Q3: N/A                                  | Q4: N/A                            | (A-)                                 |
| # New Foster Homes During Quarter: 0                             |                                    | # Children in Care During<br>Quarter: 11 | # Placements During<br>Quarter: 11 | # Children in Care On<br>Last Day: 6 |
|                                                                  | Avg<br>Performance All<br>CPAs (%) | Provider<br>Performance (%)*             | Possible Points<br>(Weight)        | Provider Points<br>Earned            |
| OPM Monitoring Reviews                                           |                                    |                                          |                                    |                                      |
| Annual Comprehensive Reviews                                     | 84%                                | 91%                                      | 25                                 | 22.82                                |
| Safety Reviews                                                   | 89%                                | Not Yet Conducted                        |                                    |                                      |
| Monitoring Sub-Tota                                              |                                    |                                          | 25                                 | 22.82                                |
| CPA Safety Outcomes                                              |                                    |                                          |                                    |                                      |
| Incidence of Maltreatment                                        | 0.11%                              | No Substantiated<br>Reports              | 10                                 | 10.00                                |
| Staff Training                                                   | 94%                                | 80%                                      | 5                                  | 4.00                                 |
| Staff Safety Checks                                              | 88%                                | 80%                                      | 5                                  | 4.00                                 |
| Safety Sub-Tota                                                  |                                    |                                          | 20                                 | 18.00                                |
| CPA Permanency Outcomes                                          |                                    |                                          |                                    |                                      |
| Placement Stability                                              | 92%                                | 82%                                      | 15                                 | 12.30                                |
| Permanency Sub-Tota                                              |                                    |                                          | 15                                 | 12.30                                |
| CPA Well-Being Outcomes                                          |                                    |                                          |                                    |                                      |
| EPSDT Medical Visits                                             | 85%                                | 100%                                     | 4                                  | 4.00                                 |
| EPSDT Dental Visits                                              | 83%                                | 60%                                      | 4                                  | 2.40                                 |
| Academic Supports                                                | 78%                                | 61%                                      | 3                                  | 1.83                                 |
| Provider ECEM Visits                                             | 89%                                | 100%                                     | 7                                  | 7.00                                 |
| Provider General Contacts                                        | 85%                                | 100%                                     | 7                                  | 7.00                                 |
| Placements with Siblings                                         | 68%                                | 100%                                     | Not Scored                         | Not Scored                           |
| Placements within Legal County                                   | 14%                                | 0%                                       | Not Scored                         | Not Scored                           |
| Well-Being Sub-Tota                                              |                                    |                                          | 25                                 | 22.23                                |
| *Performance calculation descriptions can be                     | e found in the FY 20°              | 19 RBWO PBP Measureme                    | ents and Standards Guide           |                                      |