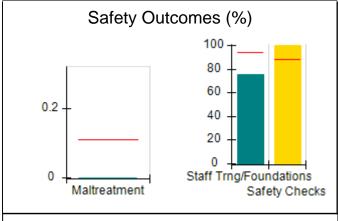

### **Quarterly Provider Comparisons to All CPAs**

indicates average for all CPAs

0

Maltreatment

Staff Trng/Foundations

Safety Checks

### Performance-Based Placement Measures RBWO Provider GA+SCORECARD - CPA

| Provider/Program Name: A                                         | ll God's Child                     | ren - (861) - CPA                        | <b>\</b>                           |                                      |
|------------------------------------------------------------------|------------------------------------|------------------------------------------|------------------------------------|--------------------------------------|
| 1671 Meriweather Dr., Watkinsville, GA 30677 Phone: 706-316-2421 |                                    | Quarterly Scores (Grades)                |                                    | Current Quarter<br>Score (Grade)     |
|                                                                  |                                    | Q1: 93.52 (A-)                           | Q2: N/A                            | 93.52%                               |
| Vendor ID# 35219                                                 |                                    | Q3: N/A                                  | Q4: N/A                            | (A-)                                 |
| # New Foster Homes During Quarter: 0                             |                                    | # Children in Care During<br>Quarter: 11 | # Placements During<br>Quarter: 11 | # Children in Care On<br>Last Day: 6 |
|                                                                  | Avg<br>Performance All<br>CPAs (%) | Provider<br>Performance (%)*             | Possible Points<br>(Weight)        | Provider Points<br>Earned            |
| OPM Monitoring Reviews                                           |                                    |                                          |                                    |                                      |
| Annual Comprehensive Reviews                                     | 84%                                | 91%                                      | 25                                 | 22.82                                |
| Safety Reviews                                                   | 89%                                | Not Yet Conducted                        |                                    |                                      |
| Monitoring Sub-Tota                                              |                                    |                                          | 25                                 | 22.82                                |
| CPA Safety Outcomes                                              |                                    |                                          |                                    |                                      |
| Incidence of Maltreatment                                        | 0.11%                              | No Substantiated<br>Reports              | 10                                 | 10.00                                |
| Staff Training                                                   | 94%                                | 80%                                      | 5                                  | 4.00                                 |
| Staff Safety Checks                                              | 88%                                | 80%                                      | 5                                  | 4.00                                 |
| Safety Sub-Tota                                                  |                                    |                                          | 20                                 | 18.00                                |
| CPA Permanency Outcomes                                          |                                    |                                          |                                    |                                      |
| Placement Stability                                              | 92%                                | 82%                                      | 15                                 | 12.30                                |
| Permanency Sub-Tota                                              |                                    |                                          | 15                                 | 12.30                                |
| CPA Well-Being Outcomes                                          |                                    |                                          |                                    |                                      |
| EPSDT Medical Visits                                             | 85%                                | 100%                                     | 4                                  | 4.00                                 |
| EPSDT Dental Visits                                              | 83%                                | 60%                                      | 4                                  | 2.40                                 |
| Academic Supports                                                | 78%                                | 61%                                      | 3                                  | 1.83                                 |
| Provider ECEM Visits                                             | 89%                                | 100%                                     | 7                                  | 7.00                                 |
| Provider General Contacts                                        | 85%                                | 100%                                     | 7                                  | 7.00                                 |
| Placements with Siblings                                         | 68%                                | 100%                                     | Not Scored                         | Not Scored                           |
| Placements within Legal County                                   | 14%                                | 0%                                       | Not Scored                         | Not Scored                           |
| Well-Being Sub-Tota                                              |                                    |                                          | 25                                 | 22.23                                |
| *Performance calculation descriptions can be                     | e found in the FY 20°              | 19 RBWO PBP Measureme                    | ents and Standards Guide           |                                      |