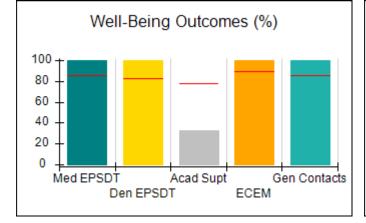

### Performance-Based Placement Measures RBWO Provider GA+SCORECARD - CPA

| Provider/Program Name: A                                         | ll God's Child                     | ren - (861) - CPA                        | <b>\</b>                           |                                      |
|------------------------------------------------------------------|------------------------------------|------------------------------------------|------------------------------------|--------------------------------------|
| 1671 Meriweather Dr., Watkinsville, GA 30677 Phone: 706-316-2421 |                                    | Quarterly Scores (Grades)                |                                    | Current Quarter<br>Score (Grade)     |
|                                                                  |                                    | Q1: 93.52 (A-)                           | Q2: N/A                            | 93.52%                               |
| Vendor ID# 35219                                                 |                                    | Q3: N/A                                  | Q4: N/A                            | (A-)                                 |
| # New Foster Homes During Quarter: 0                             |                                    | # Children in Care During<br>Quarter: 11 | # Placements During<br>Quarter: 11 | # Children in Care On<br>Last Day: 6 |
|                                                                  | Avg<br>Performance All<br>CPAs (%) | Provider<br>Performance (%)*             | Possible Points<br>(Weight)        | Provider Points<br>Earned            |
| OPM Monitoring Reviews                                           |                                    |                                          |                                    |                                      |
| Annual Comprehensive Reviews                                     | 84%                                | 91%                                      | 25                                 | 22.82                                |
| Safety Reviews                                                   | 89%                                | Not Yet Conducted                        |                                    |                                      |
| Monitoring Sub-Tota                                              |                                    |                                          | 25                                 | 22.82                                |
| CPA Safety Outcomes                                              |                                    |                                          |                                    |                                      |
| Incidence of Maltreatment                                        | 0.11%                              | No Substantiated<br>Reports              | 10                                 | 10.00                                |
| Staff Training                                                   | 94%                                | 80%                                      | 5                                  | 4.00                                 |
| Staff Safety Checks                                              | 88%                                | 80%                                      | 5                                  | 4.00                                 |
| Safety Sub-Tota                                                  |                                    |                                          | 20                                 | 18.00                                |
| CPA Permanency Outcomes                                          |                                    |                                          |                                    |                                      |
| Placement Stability                                              | 92%                                | 82%                                      | 15                                 | 12.30                                |
| Permanency Sub-Tota                                              |                                    |                                          | 15                                 | 12.30                                |
| CPA Well-Being Outcomes                                          |                                    |                                          |                                    |                                      |
| EPSDT Medical Visits                                             | 85%                                | 100%                                     | 4                                  | 4.00                                 |
| EPSDT Dental Visits                                              | 83%                                | 60%                                      | 4                                  | 2.40                                 |
| Academic Supports                                                | 78%                                | 61%                                      | 3                                  | 1.83                                 |
| Provider ECEM Visits                                             | 89%                                | 100%                                     | 7                                  | 7.00                                 |
| Provider General Contacts                                        | 85%                                | 100%                                     | 7                                  | 7.00                                 |
| Placements with Siblings                                         | 68%                                | 100%                                     | Not Scored                         | Not Scored                           |
| Placements within Legal County                                   | 14%                                | 0%                                       | Not Scored                         | Not Scored                           |
| Well-Being Sub-Tota                                              |                                    |                                          | 25                                 | 22.23                                |
| *Performance calculation descriptions can be                     | e found in the FY 20°              | 19 RBWO PBP Measureme                    | ents and Standards Guide           |                                      |