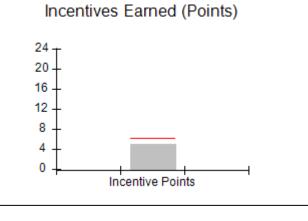

| Monitoring & Outcomes: Possible Points = 85 | Points Earned:    | 75.35    |
|---------------------------------------------|-------------------|----------|
| Score Before                                | Incentives Credit | 88.64%   |
| Incentives Awarded                          |                   | 4.88 pts |
|                                             | PBP Verification  | N/A pts  |
|                                             | Total Score       | 93.52%   |