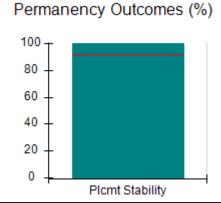

### Performance-Based Placement Measures RBWO Provider GA+SCORECARD - CPA

| Provider/Program Name: A                                         | ll God's Child                     | ren - (861) - CPA                        | <b>\</b>                           |                                      |
|------------------------------------------------------------------|------------------------------------|------------------------------------------|------------------------------------|--------------------------------------|
| 1671 Meriweather Dr., Watkinsville, GA 30677 Phone: 706-316-2421 |                                    | Quarterly Scores (Grades)                |                                    | Current Quarter<br>Score (Grade)     |
|                                                                  |                                    | Q1: 93.52 (A-)                           | Q2: N/A                            | 93.52%                               |
| Vendor ID# 35219                                                 |                                    | Q3: N/A                                  | Q4: N/A                            | (A-)                                 |
| # New Foster Homes During Quarter: 0                             |                                    | # Children in Care During<br>Quarter: 11 | # Placements During<br>Quarter: 11 | # Children in Care On<br>Last Day: 6 |
|                                                                  | Avg<br>Performance All<br>CPAs (%) | Provider<br>Performance (%)*             | Possible Points<br>(Weight)        | Provider Points<br>Earned            |
| OPM Monitoring Reviews                                           |                                    |                                          |                                    |                                      |
| Annual Comprehensive Reviews                                     | 84%                                | 91%                                      | 25                                 | 22.82                                |
| Safety Reviews                                                   | 89%                                | Not Yet Conducted                        |                                    |                                      |
| Monitoring Sub-Tota                                              |                                    |                                          | 25                                 | 22.82                                |
| CPA Safety Outcomes                                              |                                    |                                          |                                    |                                      |
| Incidence of Maltreatment                                        | 0.11%                              | No Substantiated<br>Reports              | 10                                 | 10.00                                |
| Staff Training                                                   | 94%                                | 80%                                      | 5                                  | 4.00                                 |
| Staff Safety Checks                                              | 88%                                | 80%                                      | 5                                  | 4.00                                 |
| Safety Sub-Tota                                                  |                                    |                                          | 20                                 | 18.00                                |
| CPA Permanency Outcomes                                          |                                    |                                          |                                    |                                      |
| Placement Stability                                              | 92%                                | 82%                                      | 15                                 | 12.30                                |
| Permanency Sub-Tota                                              |                                    |                                          | 15                                 | 12.30                                |
| CPA Well-Being Outcomes                                          |                                    |                                          |                                    |                                      |
| EPSDT Medical Visits                                             | 85%                                | 100%                                     | 4                                  | 4.00                                 |
| EPSDT Dental Visits                                              | 83%                                | 60%                                      | 4                                  | 2.40                                 |
| Academic Supports                                                | 78%                                | 61%                                      | 3                                  | 1.83                                 |
| Provider ECEM Visits                                             | 89%                                | 100%                                     | 7                                  | 7.00                                 |
| Provider General Contacts                                        | 85%                                | 100%                                     | 7                                  | 7.00                                 |
| Placements with Siblings                                         | 68%                                | 100%                                     | Not Scored                         | Not Scored                           |
| Placements within Legal County                                   | 14%                                | 0%                                       | Not Scored                         | Not Scored                           |
| Well-Being Sub-Tota                                              |                                    |                                          | 25                                 | 22.23                                |
| *Performance calculation descriptions can be                     | e found in the FY 20°              | 19 RBWO PBP Measureme                    | ents and Standards Guide           |                                      |