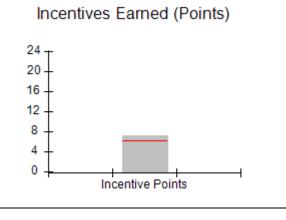

### Provider/Program Name: All God's Children - (861) - CPA

| # New Foster Homes During Quarter: 0                       |                                    | # Children in Care During<br>Quarter: 11 | # Placements During<br>Quarter: 11 | # Children in Care On<br>Last Day: 6 |
|------------------------------------------------------------|------------------------------------|------------------------------------------|------------------------------------|--------------------------------------|
| CPA Incentive Credits                                      | Avg<br>Performance All<br>CPAs (%) | Provider<br>Performance (%)*             | Possible Points<br>(Weight)        | Provider Points<br>Earned            |
| Early EPSDT Medical Visits                                 |                                    | 100%                                     | 2                                  | 2.00                                 |
| Early EPSDT Dental Visits                                  |                                    | 0%                                       | 2                                  | 0.00                                 |
| Permanency Contacts                                        |                                    | 0%                                       | 5                                  | 0.00                                 |
| Additional Academic Supports                               |                                    | 44%                                      | 2                                  | 0.88                                 |
| HS Grad/GED/Prof or Trade<br>Certificate/College           |                                    | N/A                                      | 10/5/5/1                           |                                      |
| EYSS Agreement                                             |                                    | Not Eligible                             | 5                                  |                                      |
| Community Connections                                      |                                    | 0%                                       | 4                                  | 0.00                                 |
| Foster Hm Retention Rate (threshold = 90)                  |                                    | 33%                                      | 2                                  | 0.00                                 |
| Foster Hm Recruitment (threshold = 100)                    |                                    | 100%                                     | 2                                  | 2.00                                 |
| Active Agency Accreditation                                |                                    | 0%                                       | 4                                  | 0.00                                 |
| Staff Clinical Licensure                                   |                                    | 0%                                       | 5                                  | 0.00                                 |
| Incentives Total                                           | 6.21                               |                                          |                                    | 4.88                                 |
| Maximum total                                              | combined incentive                 | credit allowed is 10 points.             | Incentives Awarded                 | 4.88                                 |
| Maximum total  *Performance calculation descriptions can b |                                    | <u>'</u>                                 |                                    | 4                                    |