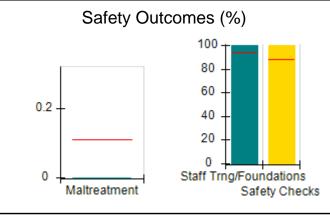

### Performance-Based Placement Measures RBWO Provider GA+SCORECARD - CPA

| Provider/Program Name: A                                         | ll God's Child                     | ren - (861) - CPA                        | <b>\</b>                           |                                      |
|------------------------------------------------------------------|------------------------------------|------------------------------------------|------------------------------------|--------------------------------------|
| 1671 Meriweather Dr., Watkinsville, GA 30677 Phone: 706-316-2421 |                                    | Quarterly Scores (Grades)                |                                    | Current Quarter<br>Score (Grade)     |
|                                                                  |                                    | Q1: 93.52 (A-)                           | Q2: N/A                            | 93.52%                               |
| Vendor ID# 35219                                                 |                                    | Q3: N/A                                  | Q4: N/A                            | (A-)                                 |
| # New Foster Homes During Quarter: 0                             |                                    | # Children in Care During<br>Quarter: 11 | # Placements During<br>Quarter: 11 | # Children in Care On<br>Last Day: 6 |
|                                                                  | Avg<br>Performance All<br>CPAs (%) | Provider<br>Performance (%)*             | Possible Points<br>(Weight)        | Provider Points<br>Earned            |
| OPM Monitoring Reviews                                           |                                    |                                          |                                    |                                      |
| Annual Comprehensive Reviews                                     | 84%                                | 91%                                      | 25                                 | 22.82                                |
| Safety Reviews                                                   | 89%                                | Not Yet Conducted                        |                                    |                                      |
| Monitoring Sub-Tota                                              |                                    |                                          | 25                                 | 22.82                                |
| CPA Safety Outcomes                                              |                                    |                                          |                                    |                                      |
| Incidence of Maltreatment                                        | 0.11%                              | No Substantiated<br>Reports              | 10                                 | 10.00                                |
| Staff Training                                                   | 94%                                | 80%                                      | 5                                  | 4.00                                 |
| Staff Safety Checks                                              | 88%                                | 80%                                      | 5                                  | 4.00                                 |
| Safety Sub-Tota                                                  |                                    |                                          | 20                                 | 18.00                                |
| CPA Permanency Outcomes                                          |                                    |                                          |                                    |                                      |
| Placement Stability                                              | 92%                                | 82%                                      | 15                                 | 12.30                                |
| Permanency Sub-Tota                                              |                                    |                                          | 15                                 | 12.30                                |
| CPA Well-Being Outcomes                                          |                                    |                                          |                                    |                                      |
| EPSDT Medical Visits                                             | 85%                                | 100%                                     | 4                                  | 4.00                                 |
| EPSDT Dental Visits                                              | 83%                                | 60%                                      | 4                                  | 2.40                                 |
| Academic Supports                                                | 78%                                | 61%                                      | 3                                  | 1.83                                 |
| Provider ECEM Visits                                             | 89%                                | 100%                                     | 7                                  | 7.00                                 |
| Provider General Contacts                                        | 85%                                | 100%                                     | 7                                  | 7.00                                 |
| Placements with Siblings                                         | 68%                                | 100%                                     | Not Scored                         | Not Scored                           |
| Placements within Legal County                                   | 14%                                | 0%                                       | Not Scored                         | Not Scored                           |
| Well-Being Sub-Tota                                              |                                    |                                          | 25                                 | 22.23                                |
| *Performance calculation descriptions can be                     | e found in the FY 20°              | 19 RBWO PBP Measureme                    | ents and Standards Guide           |                                      |

### **Quarterly Provider Comparisons to All CPAs**

indicates average for all CPAs

0

Maltreatment

Staff Trng/Foundations

Safety Checks