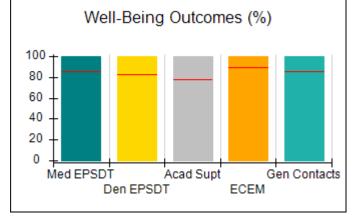

### Performance-Based Placement Measures RBWO Provider GA+SCORECARD - CPA

| Provider/Program Name: A                                         | ll God's Child                     | ren - (861) - CPA                        | <b>\</b>                           |                                      |
|------------------------------------------------------------------|------------------------------------|------------------------------------------|------------------------------------|--------------------------------------|
| 1671 Meriweather Dr., Watkinsville, GA 30677 Phone: 706-316-2421 |                                    | Quarterly Scores (Grades)                |                                    | Current Quarter<br>Score (Grade)     |
|                                                                  |                                    | Q1: 93.52 (A-)                           | Q2: N/A                            | 93.52%                               |
| Vendor ID# 35219                                                 |                                    | Q3: N/A                                  | Q4: N/A                            | (A-)                                 |
| # New Foster Homes During Quarter: 0                             |                                    | # Children in Care During<br>Quarter: 11 | # Placements During<br>Quarter: 11 | # Children in Care On<br>Last Day: 6 |
|                                                                  | Avg<br>Performance All<br>CPAs (%) | Provider<br>Performance (%)*             | Possible Points<br>(Weight)        | Provider Points<br>Earned            |
| OPM Monitoring Reviews                                           |                                    |                                          |                                    |                                      |
| Annual Comprehensive Reviews                                     | 84%                                | 91%                                      | 25                                 | 22.82                                |
| Safety Reviews                                                   | 89%                                | Not Yet Conducted                        |                                    |                                      |
| Monitoring Sub-Tota                                              |                                    |                                          | 25                                 | 22.82                                |
| CPA Safety Outcomes                                              |                                    |                                          |                                    |                                      |
| Incidence of Maltreatment                                        | 0.11%                              | No Substantiated<br>Reports              | 10                                 | 10.00                                |
| Staff Training                                                   | 94%                                | 80%                                      | 5                                  | 4.00                                 |
| Staff Safety Checks                                              | 88%                                | 80%                                      | 5                                  | 4.00                                 |
| Safety Sub-Tota                                                  |                                    |                                          | 20                                 | 18.00                                |
| CPA Permanency Outcomes                                          |                                    |                                          |                                    |                                      |
| Placement Stability                                              | 92%                                | 82%                                      | 15                                 | 12.30                                |
| Permanency Sub-Tota                                              |                                    |                                          | 15                                 | 12.30                                |
| CPA Well-Being Outcomes                                          |                                    |                                          |                                    |                                      |
| EPSDT Medical Visits                                             | 85%                                | 100%                                     | 4                                  | 4.00                                 |
| EPSDT Dental Visits                                              | 83%                                | 60%                                      | 4                                  | 2.40                                 |
| Academic Supports                                                | 78%                                | 61%                                      | 3                                  | 1.83                                 |
| Provider ECEM Visits                                             | 89%                                | 100%                                     | 7                                  | 7.00                                 |
| Provider General Contacts                                        | 85%                                | 100%                                     | 7                                  | 7.00                                 |
| Placements with Siblings                                         | 68%                                | 100%                                     | Not Scored                         | Not Scored                           |
| Placements within Legal County                                   | 14%                                | 0%                                       | Not Scored                         | Not Scored                           |
| Well-Being Sub-Tota                                              |                                    |                                          | 25                                 | 22.23                                |
| *Performance calculation descriptions can be                     | e found in the FY 20°              | 19 RBWO PBP Measureme                    | ents and Standards Guide           |                                      |