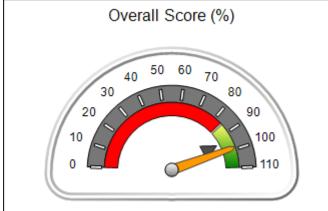

| Monitoring & Outcomes: Possible Points = 85 | Points Earned:    | 75.35    |
|---------------------------------------------|-------------------|----------|
| Score Before                                | Incentives Credit | 88.64%   |
| Incentives Awarded                          |                   | 4.88 pts |
|                                             | PBP Verification  | N/A pts  |
|                                             | Total Score       | 93.52%   |