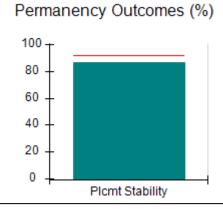

### Performance-Based Placement Measures RBWO Provider GA+SCORECARD - CPA

| Provider/Program Name: A                                         | ll God's Child                     | ren - (861) - CPA                        | <b>\</b>                           |                                      |
|------------------------------------------------------------------|------------------------------------|------------------------------------------|------------------------------------|--------------------------------------|
| 1671 Meriweather Dr., Watkinsville, GA 30677 Phone: 706-316-2421 |                                    | Quarterly Scores (Grades)                |                                    | Current Quarter<br>Score (Grade)     |
|                                                                  |                                    | Q1: 93.52 (A-)                           | Q2: N/A                            | 93.52%                               |
| Vendor ID# 35219                                                 |                                    | Q3: N/A                                  | Q4: N/A                            | (A-)                                 |
| # New Foster Homes During Quarter: 0                             |                                    | # Children in Care During<br>Quarter: 11 | # Placements During<br>Quarter: 11 | # Children in Care On<br>Last Day: 6 |
|                                                                  | Avg<br>Performance All<br>CPAs (%) | Provider<br>Performance (%)*             | Possible Points<br>(Weight)        | Provider Points<br>Earned            |
| OPM Monitoring Reviews                                           |                                    |                                          |                                    |                                      |
| Annual Comprehensive Reviews                                     | 84%                                | 91%                                      | 25                                 | 22.82                                |
| Safety Reviews                                                   | 89%                                | Not Yet Conducted                        |                                    |                                      |
| Monitoring Sub-Tota                                              |                                    |                                          | 25                                 | 22.82                                |
| CPA Safety Outcomes                                              |                                    |                                          |                                    |                                      |
| Incidence of Maltreatment                                        | 0.11%                              | No Substantiated<br>Reports              | 10                                 | 10.00                                |
| Staff Training                                                   | 94%                                | 80%                                      | 5                                  | 4.00                                 |
| Staff Safety Checks                                              | 88%                                | 80%                                      | 5                                  | 4.00                                 |
| Safety Sub-Tota                                                  |                                    |                                          | 20                                 | 18.00                                |
| CPA Permanency Outcomes                                          |                                    |                                          |                                    |                                      |
| Placement Stability                                              | 92%                                | 82%                                      | 15                                 | 12.30                                |
| Permanency Sub-Tota                                              |                                    |                                          | 15                                 | 12.30                                |
| CPA Well-Being Outcomes                                          |                                    |                                          |                                    |                                      |
| EPSDT Medical Visits                                             | 85%                                | 100%                                     | 4                                  | 4.00                                 |
| EPSDT Dental Visits                                              | 83%                                | 60%                                      | 4                                  | 2.40                                 |
| Academic Supports                                                | 78%                                | 61%                                      | 3                                  | 1.83                                 |
| Provider ECEM Visits                                             | 89%                                | 100%                                     | 7                                  | 7.00                                 |
| Provider General Contacts                                        | 85%                                | 100%                                     | 7                                  | 7.00                                 |
| Placements with Siblings                                         | 68%                                | 100%                                     | Not Scored                         | Not Scored                           |
| Placements within Legal County                                   | 14%                                | 0%                                       | Not Scored                         | Not Scored                           |
| Well-Being Sub-Tota                                              |                                    |                                          | 25                                 | 22.23                                |
| *Performance calculation descriptions can be                     | e found in the FY 20°              | 19 RBWO PBP Measureme                    | ents and Standards Guide           |                                      |