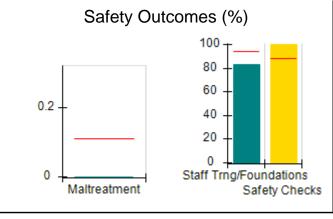

### Performance-Based Placement Measures RBWO Provider GA+SCORECARD - CPA

| Provider/Program Name: A                                         | ll God's Child                     | ren - (861) - CPA                        | <b>\</b>                           |                                      |
|------------------------------------------------------------------|------------------------------------|------------------------------------------|------------------------------------|--------------------------------------|
| 1671 Meriweather Dr., Watkinsville, GA 30677 Phone: 706-316-2421 |                                    | Quarterly Scores (Grades)                |                                    | Current Quarter<br>Score (Grade)     |
|                                                                  |                                    | Q1: 93.52 (A-)                           | Q2: N/A                            | 93.52%                               |
| Vendor ID# 35219                                                 |                                    | Q3: N/A                                  | Q4: N/A                            | (A-)                                 |
| # New Foster Homes During Quarter: 0                             |                                    | # Children in Care During<br>Quarter: 11 | # Placements During<br>Quarter: 11 | # Children in Care On<br>Last Day: 6 |
|                                                                  | Avg<br>Performance All<br>CPAs (%) | Provider<br>Performance (%)*             | Possible Points<br>(Weight)        | Provider Points<br>Earned            |
| OPM Monitoring Reviews                                           |                                    |                                          |                                    |                                      |
| Annual Comprehensive Reviews                                     | 84%                                | 91%                                      | 25                                 | 22.82                                |
| Safety Reviews                                                   | 89%                                | Not Yet Conducted                        |                                    |                                      |
| Monitoring Sub-Tota                                              |                                    |                                          | 25                                 | 22.82                                |
| CPA Safety Outcomes                                              |                                    |                                          |                                    |                                      |
| Incidence of Maltreatment                                        | 0.11%                              | No Substantiated<br>Reports              | 10                                 | 10.00                                |
| Staff Training                                                   | 94%                                | 80%                                      | 5                                  | 4.00                                 |
| Staff Safety Checks                                              | 88%                                | 80%                                      | 5                                  | 4.00                                 |
| Safety Sub-Tota                                                  |                                    |                                          | 20                                 | 18.00                                |
| CPA Permanency Outcomes                                          |                                    |                                          |                                    |                                      |
| Placement Stability                                              | 92%                                | 82%                                      | 15                                 | 12.30                                |
| Permanency Sub-Tota                                              |                                    |                                          | 15                                 | 12.30                                |
| CPA Well-Being Outcomes                                          |                                    |                                          |                                    |                                      |
| EPSDT Medical Visits                                             | 85%                                | 100%                                     | 4                                  | 4.00                                 |
| EPSDT Dental Visits                                              | 83%                                | 60%                                      | 4                                  | 2.40                                 |
| Academic Supports                                                | 78%                                | 61%                                      | 3                                  | 1.83                                 |
| Provider ECEM Visits                                             | 89%                                | 100%                                     | 7                                  | 7.00                                 |
| Provider General Contacts                                        | 85%                                | 100%                                     | 7                                  | 7.00                                 |
| Placements with Siblings                                         | 68%                                | 100%                                     | Not Scored                         | Not Scored                           |
| Placements within Legal County                                   | 14%                                | 0%                                       | Not Scored                         | Not Scored                           |
| Well-Being Sub-Tota                                              |                                    |                                          | 25                                 | 22.23                                |
| *Performance calculation descriptions can be                     | e found in the FY 20°              | 19 RBWO PBP Measureme                    | ents and Standards Guide           |                                      |

### **Quarterly Provider Comparisons to All CPAs**

indicates average for all CPAs

0

Maltreatment

Staff Trng/Foundations

Safety Checks