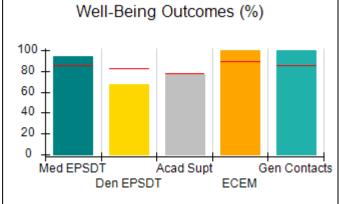

### Performance-Based Placement Measures RBWO Provider GA+SCORECARD - CPA

| Provider/Program Name: Bethany Christian Services - Atlanta (573) - CPA |                                    |                                           |                                     |                                       |
|-------------------------------------------------------------------------|------------------------------------|-------------------------------------------|-------------------------------------|---------------------------------------|
| 6645 Peachtree Dunwoody Road, Atlanta, GA 30328                         |                                    | Quarterly Scores (Grades)                 |                                     | Current Quarter<br>Score (Grade)      |
| Phone: 770-455-7111                                                     |                                    | Q1: 74.87 (C)                             | Q2: N/A                             | 74.87%                                |
| Vendor ID# 35249                                                        |                                    | Q3: N/A                                   | Q4: N/A                             | (C)                                   |
| # New Foster Homes During Quarter: 13                                   |                                    | # Children in Care During<br>Quarter: 103 | # Placements During<br>Quarter: 106 | # Children in Care On<br>Last Day: 83 |
|                                                                         | Avg<br>Performance All<br>CPAs (%) | Provider<br>Performance (%)*              | Possible Points<br>(Weight)         | Provider Points<br>Earned             |
| OPM Monitoring Reviews                                                  |                                    |                                           |                                     |                                       |
| Annual Comprehensive Reviews                                            | 84%                                | 67%                                       | 25                                  | 16.71                                 |
| Safety Reviews                                                          | 89%                                | 96%                                       | 15                                  | 14.44                                 |
| Monitoring Sub-Tota                                                     |                                    |                                           | 40                                  | 31.15                                 |
| CPA Safety Outcomes                                                     |                                    |                                           |                                     |                                       |
| Incidence of Maltreatment                                               | 0.11%                              | 2 Substantiated<br>Reports                | 10                                  | 0.00                                  |
| Staff Training                                                          | 94%                                | 90%                                       | 5                                   | 4.50                                  |
| Staff Safety Checks                                                     | 88%                                | 90%                                       | 5                                   | 4.50                                  |
| Safety Sub-Tota                                                         |                                    |                                           | 20                                  | 9.00                                  |
| CPA Permanency Outcomes                                                 |                                    |                                           |                                     |                                       |
| Placement Stability                                                     | 92%                                | 89%                                       | 15                                  | 13.35                                 |
| Permanency Sub-Tota                                                     |                                    |                                           | 15                                  | 13.35                                 |
| CPA Well-Being Outcomes                                                 |                                    |                                           |                                     |                                       |
| EPSDT Medical Visits                                                    | 85%                                | 56%                                       | 4                                   | 2.24                                  |
| EPSDT Dental Visits                                                     | 83%                                | 41%                                       | 4                                   | 1.64                                  |
| Academic Supports                                                       | 78%                                | 61%                                       | 3                                   | 1.83                                  |
| Provider ECEM Visits                                                    | 89%                                | 78%                                       | 7                                   | 5.46                                  |
| Provider General Contacts                                               | 85%                                | 76%                                       | 7                                   | 5.32                                  |
| Placements with Siblings                                                | 68%                                | 82%                                       | Not Scored                          | Not Scored                            |
| Placements within Legal County                                          | 14%                                | 4%                                        | Not Scored                          | Not Scored                            |
| Well-Being Sub-Tota                                                     |                                    |                                           | 25                                  | 16.49                                 |
| *Performance calculation descriptions can be                            | e found in the FY 20               | 19 RBWO PBP Measureme                     | ents and Standards Guide            |                                       |