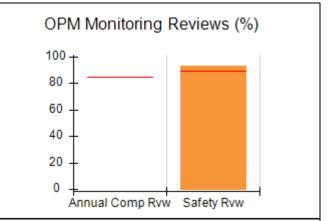

### Performance-Based Placement Measures RBWO Provider GA+SCORECARD - CPA

| Provider/Program Name: A                                         | ll God's Child                     | ren - (861) - CPA                        | <b>\</b>                           |                                      |
|------------------------------------------------------------------|------------------------------------|------------------------------------------|------------------------------------|--------------------------------------|
| 1671 Meriweather Dr., Watkinsville, GA 30677 Phone: 706-316-2421 |                                    | Quarterly Scores (Grades)                |                                    | Current Quarter<br>Score (Grade)     |
|                                                                  |                                    | Q1: 93.52 (A-)                           | Q2: N/A                            | 93.52%                               |
| Vendor ID# 35219                                                 |                                    | Q3: N/A                                  | Q4: N/A                            | (A-)                                 |
| # New Foster Homes During Quarter: 0                             |                                    | # Children in Care During<br>Quarter: 11 | # Placements During<br>Quarter: 11 | # Children in Care On<br>Last Day: 6 |
|                                                                  | Avg<br>Performance All<br>CPAs (%) | Provider<br>Performance (%)*             | Possible Points<br>(Weight)        | Provider Points<br>Earned            |
| OPM Monitoring Reviews                                           |                                    |                                          |                                    |                                      |
| Annual Comprehensive Reviews                                     | 84%                                | 91%                                      | 25                                 | 22.82                                |
| Safety Reviews                                                   | 89%                                | Not Yet Conducted                        |                                    |                                      |
| Monitoring Sub-Tota                                              |                                    |                                          | 25                                 | 22.82                                |
| CPA Safety Outcomes                                              |                                    |                                          |                                    |                                      |
| Incidence of Maltreatment                                        | 0.11%                              | No Substantiated<br>Reports              | 10                                 | 10.00                                |
| Staff Training                                                   | 94%                                | 80%                                      | 5                                  | 4.00                                 |
| Staff Safety Checks                                              | 88%                                | 80%                                      | 5                                  | 4.00                                 |
| Safety Sub-Tota                                                  |                                    |                                          | 20                                 | 18.00                                |
| CPA Permanency Outcomes                                          |                                    |                                          |                                    |                                      |
| Placement Stability                                              | 92%                                | 82%                                      | 15                                 | 12.30                                |
| Permanency Sub-Tota                                              |                                    |                                          | 15                                 | 12.30                                |
| CPA Well-Being Outcomes                                          |                                    |                                          |                                    |                                      |
| EPSDT Medical Visits                                             | 85%                                | 100%                                     | 4                                  | 4.00                                 |
| EPSDT Dental Visits                                              | 83%                                | 60%                                      | 4                                  | 2.40                                 |
| Academic Supports                                                | 78%                                | 61%                                      | 3                                  | 1.83                                 |
| Provider ECEM Visits                                             | 89%                                | 100%                                     | 7                                  | 7.00                                 |
| Provider General Contacts                                        | 85%                                | 100%                                     | 7                                  | 7.00                                 |
| Placements with Siblings                                         | 68%                                | 100%                                     | Not Scored                         | Not Scored                           |
| Placements within Legal County                                   | 14%                                | 0%                                       | Not Scored                         | Not Scored                           |
| Well-Being Sub-Tota                                              |                                    |                                          | 25                                 | 22.23                                |
| *Performance calculation descriptions can be                     | e found in the FY 20°              | 19 RBWO PBP Measureme                    | ents and Standards Guide           |                                      |