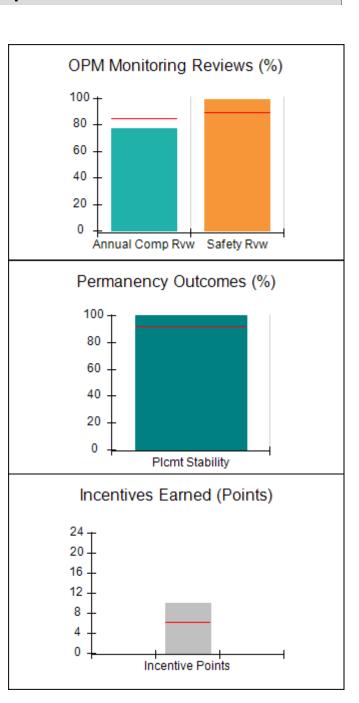

### Performance-Based Placement Measures RBWO Provider GA+SCORECARD - CPA

| Provider/Program Name: A                                         | ll God's Child                     | ren - (861) - CPA                        | <b>\</b>                           |                                      |
|------------------------------------------------------------------|------------------------------------|------------------------------------------|------------------------------------|--------------------------------------|
| 1671 Meriweather Dr., Watkinsville, GA 30677 Phone: 706-316-2421 |                                    | Quarterly Scores (Grades)                |                                    | Current Quarter<br>Score (Grade)     |
|                                                                  |                                    | Q1: 93.52 (A-)                           | Q2: N/A                            | 93.52%                               |
| Vendor ID# 35219                                                 |                                    | Q3: N/A                                  | Q4: N/A                            | (A-)                                 |
| # New Foster Homes During Quarter: 0                             |                                    | # Children in Care During<br>Quarter: 11 | # Placements During<br>Quarter: 11 | # Children in Care On<br>Last Day: 6 |
|                                                                  | Avg<br>Performance All<br>CPAs (%) | Provider<br>Performance (%)*             | Possible Points<br>(Weight)        | Provider Points<br>Earned            |
| OPM Monitoring Reviews                                           |                                    |                                          |                                    |                                      |
| Annual Comprehensive Reviews                                     | 84%                                | 91%                                      | 25                                 | 22.82                                |
| Safety Reviews                                                   | 89%                                | Not Yet Conducted                        |                                    |                                      |
| Monitoring Sub-Tota                                              |                                    |                                          | 25                                 | 22.82                                |
| CPA Safety Outcomes                                              |                                    |                                          |                                    |                                      |
| Incidence of Maltreatment                                        | 0.11%                              | No Substantiated<br>Reports              | 10                                 | 10.00                                |
| Staff Training                                                   | 94%                                | 80%                                      | 5                                  | 4.00                                 |
| Staff Safety Checks                                              | 88%                                | 80%                                      | 5                                  | 4.00                                 |
| Safety Sub-Tota                                                  |                                    |                                          | 20                                 | 18.00                                |
| CPA Permanency Outcomes                                          |                                    |                                          |                                    |                                      |
| Placement Stability                                              | 92%                                | 82%                                      | 15                                 | 12.30                                |
| Permanency Sub-Tota                                              |                                    |                                          | 15                                 | 12.30                                |
| CPA Well-Being Outcomes                                          |                                    |                                          |                                    |                                      |
| EPSDT Medical Visits                                             | 85%                                | 100%                                     | 4                                  | 4.00                                 |
| EPSDT Dental Visits                                              | 83%                                | 60%                                      | 4                                  | 2.40                                 |
| Academic Supports                                                | 78%                                | 61%                                      | 3                                  | 1.83                                 |
| Provider ECEM Visits                                             | 89%                                | 100%                                     | 7                                  | 7.00                                 |
| Provider General Contacts                                        | 85%                                | 100%                                     | 7                                  | 7.00                                 |
| Placements with Siblings                                         | 68%                                | 100%                                     | Not Scored                         | Not Scored                           |
| Placements within Legal County                                   | 14%                                | 0%                                       | Not Scored                         | Not Scored                           |
| Well-Being Sub-Tota                                              |                                    |                                          | 25                                 | 22.23                                |
| *Performance calculation descriptions can be                     | e found in the FY 20°              | 19 RBWO PBP Measureme                    | ents and Standards Guide           |                                      |