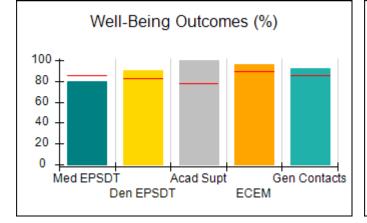

### Performance-Based Placement Measures RBWO Provider GA+SCORECARD - CPA

| Provider/Program Name: A                                         | ll God's Child                     | ren - (861) - CPA                        | <b>\</b>                           |                                      |
|------------------------------------------------------------------|------------------------------------|------------------------------------------|------------------------------------|--------------------------------------|
| 1671 Meriweather Dr., Watkinsville, GA 30677 Phone: 706-316-2421 |                                    | Quarterly Scores (Grades)                |                                    | Current Quarter<br>Score (Grade)     |
|                                                                  |                                    | Q1: 93.52 (A-)                           | Q2: N/A                            | 93.52%                               |
| Vendor ID# 35219                                                 |                                    | Q3: N/A                                  | Q4: N/A                            | (A-)                                 |
| # New Foster Homes During Quarter: 0                             |                                    | # Children in Care During<br>Quarter: 11 | # Placements During<br>Quarter: 11 | # Children in Care On<br>Last Day: 6 |
|                                                                  | Avg<br>Performance All<br>CPAs (%) | Provider<br>Performance (%)*             | Possible Points<br>(Weight)        | Provider Points<br>Earned            |
| OPM Monitoring Reviews                                           |                                    |                                          |                                    |                                      |
| Annual Comprehensive Reviews                                     | 84%                                | 91%                                      | 25                                 | 22.82                                |
| Safety Reviews                                                   | 89%                                | Not Yet Conducted                        |                                    |                                      |
| Monitoring Sub-Tota                                              |                                    |                                          | 25                                 | 22.82                                |
| CPA Safety Outcomes                                              |                                    |                                          |                                    |                                      |
| Incidence of Maltreatment                                        | 0.11%                              | No Substantiated<br>Reports              | 10                                 | 10.00                                |
| Staff Training                                                   | 94%                                | 80%                                      | 5                                  | 4.00                                 |
| Staff Safety Checks                                              | 88%                                | 80%                                      | 5                                  | 4.00                                 |
| Safety Sub-Tota                                                  |                                    |                                          | 20                                 | 18.00                                |
| CPA Permanency Outcomes                                          |                                    |                                          |                                    |                                      |
| Placement Stability                                              | 92%                                | 82%                                      | 15                                 | 12.30                                |
| Permanency Sub-Tota                                              |                                    |                                          | 15                                 | 12.30                                |
| CPA Well-Being Outcomes                                          |                                    |                                          |                                    |                                      |
| EPSDT Medical Visits                                             | 85%                                | 100%                                     | 4                                  | 4.00                                 |
| EPSDT Dental Visits                                              | 83%                                | 60%                                      | 4                                  | 2.40                                 |
| Academic Supports                                                | 78%                                | 61%                                      | 3                                  | 1.83                                 |
| Provider ECEM Visits                                             | 89%                                | 100%                                     | 7                                  | 7.00                                 |
| Provider General Contacts                                        | 85%                                | 100%                                     | 7                                  | 7.00                                 |
| Placements with Siblings                                         | 68%                                | 100%                                     | Not Scored                         | Not Scored                           |
| Placements within Legal County                                   | 14%                                | 0%                                       | Not Scored                         | Not Scored                           |
| Well-Being Sub-Tota                                              |                                    |                                          | 25                                 | 22.23                                |
| *Performance calculation descriptions can be                     | e found in the FY 20°              | 19 RBWO PBP Measureme                    | ents and Standards Guide           |                                      |