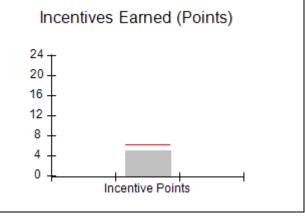

### Provider/Program Name: All God's Children - (861) - CPA

| # New Foster Homes During Quarter: 0                       |                                    | # Children in Care During<br>Quarter: 11 | # Placements During<br>Quarter: 11 | # Children in Care On<br>Last Day: 6 |
|------------------------------------------------------------|------------------------------------|------------------------------------------|------------------------------------|--------------------------------------|
| CPA Incentive Credits                                      | Avg<br>Performance All<br>CPAs (%) | Provider<br>Performance (%)*             | Possible Points<br>(Weight)        | Provider Points<br>Earned            |
| Early EPSDT Medical Visits                                 |                                    | 100%                                     | 2                                  | 2.00                                 |
| Early EPSDT Dental Visits                                  |                                    | 0%                                       | 2                                  | 0.00                                 |
| Permanency Contacts                                        |                                    | 0%                                       | 5                                  | 0.00                                 |
| Additional Academic Supports                               |                                    | 44%                                      | 2                                  | 0.88                                 |
| HS Grad/GED/Prof or Trade<br>Certificate/College           |                                    | N/A                                      | 10/5/5/1                           |                                      |
| EYSS Agreement                                             |                                    | Not Eligible                             | 5                                  |                                      |
| Community Connections                                      |                                    | 0%                                       | 4                                  | 0.00                                 |
| Foster Hm Retention Rate (threshold = 90)                  |                                    | 33%                                      | 2                                  | 0.00                                 |
| Foster Hm Recruitment (threshold = 100)                    |                                    | 100%                                     | 2                                  | 2.00                                 |
| Active Agency Accreditation                                |                                    | 0%                                       | 4                                  | 0.00                                 |
| Staff Clinical Licensure                                   |                                    | 0%                                       | 5                                  | 0.00                                 |
| Incentives Total                                           | 6.21                               |                                          |                                    | 4.88                                 |
| Maximum total                                              | combined incentive                 | credit allowed is 10 points.             | Incentives Awarded                 | 4.88                                 |
| Maximum total  *Performance calculation descriptions can b |                                    | <u>'</u>                                 |                                    | 4                                    |