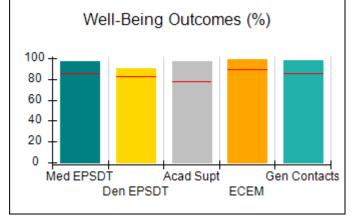

### Performance-Based Placement Measures RBWO Provider GA+SCORECARD - CPA

| Provider/Program Name: A                                         | ll God's Child                     | ren - (861) - CPA                        | <b>\</b>                           |                                      |
|------------------------------------------------------------------|------------------------------------|------------------------------------------|------------------------------------|--------------------------------------|
| 1671 Meriweather Dr., Watkinsville, GA 30677 Phone: 706-316-2421 |                                    | Quarterly Scores (Grades)                |                                    | Current Quarter<br>Score (Grade)     |
|                                                                  |                                    | Q1: 93.52 (A-)                           | Q2: N/A                            | 93.52%                               |
| Vendor ID# 35219                                                 |                                    | Q3: N/A                                  | Q4: N/A                            | (A-)                                 |
| # New Foster Homes During Quarter: 0                             |                                    | # Children in Care During<br>Quarter: 11 | # Placements During<br>Quarter: 11 | # Children in Care On<br>Last Day: 6 |
|                                                                  | Avg<br>Performance All<br>CPAs (%) | Provider<br>Performance (%)*             | Possible Points<br>(Weight)        | Provider Points<br>Earned            |
| OPM Monitoring Reviews                                           |                                    |                                          |                                    |                                      |
| Annual Comprehensive Reviews                                     | 84%                                | 91%                                      | 25                                 | 22.82                                |
| Safety Reviews                                                   | 89%                                | Not Yet Conducted                        |                                    |                                      |
| Monitoring Sub-Tota                                              |                                    |                                          | 25                                 | 22.82                                |
| CPA Safety Outcomes                                              |                                    |                                          |                                    |                                      |
| Incidence of Maltreatment                                        | 0.11%                              | No Substantiated<br>Reports              | 10                                 | 10.00                                |
| Staff Training                                                   | 94%                                | 80%                                      | 5                                  | 4.00                                 |
| Staff Safety Checks                                              | 88%                                | 80%                                      | 5                                  | 4.00                                 |
| Safety Sub-Tota                                                  |                                    |                                          | 20                                 | 18.00                                |
| CPA Permanency Outcomes                                          |                                    |                                          |                                    |                                      |
| Placement Stability                                              | 92%                                | 82%                                      | 15                                 | 12.30                                |
| Permanency Sub-Tota                                              |                                    |                                          | 15                                 | 12.30                                |
| CPA Well-Being Outcomes                                          |                                    |                                          |                                    |                                      |
| EPSDT Medical Visits                                             | 85%                                | 100%                                     | 4                                  | 4.00                                 |
| EPSDT Dental Visits                                              | 83%                                | 60%                                      | 4                                  | 2.40                                 |
| Academic Supports                                                | 78%                                | 61%                                      | 3                                  | 1.83                                 |
| Provider ECEM Visits                                             | 89%                                | 100%                                     | 7                                  | 7.00                                 |
| Provider General Contacts                                        | 85%                                | 100%                                     | 7                                  | 7.00                                 |
| Placements with Siblings                                         | 68%                                | 100%                                     | Not Scored                         | Not Scored                           |
| Placements within Legal County                                   | 14%                                | 0%                                       | Not Scored                         | Not Scored                           |
| Well-Being Sub-Tota                                              |                                    |                                          | 25                                 | 22.23                                |
| *Performance calculation descriptions can be                     | e found in the FY 20°              | 19 RBWO PBP Measureme                    | ents and Standards Guide           |                                      |

### Performance-Based Placement Measures RBWO Provider GA+SCORECARD - CPA

| 1518 Airport Road, Hinesville, GA 31    | 212                                | Quarterly Sco                            | ros (Grados)                       | Current Quarter                      |
|-----------------------------------------|------------------------------------|------------------------------------------|------------------------------------|--------------------------------------|
| 1316 Airport Road, minesville, GA 31313 |                                    | Quarterly Scc                            | Grades)                            | Score (Grade)                        |
| Phone: 912-559-5536                     |                                    | Q1: 95.65 (A)                            | Q2: N/A                            | 95.65%                               |
| Vendor ID# 114739                       |                                    | Q3: N/A                                  | Q4: N/A                            | (A)                                  |
| # New Foster Homes During Quarter: 0    |                                    | # Children in Care During<br>Quarter: 12 | # Placements During<br>Quarter: 12 | # Children in Care On<br>Last Day: 9 |
|                                         | Avg<br>Performance All<br>CPAs (%) | Provider<br>Performance (%)*             | Possible Points<br>(Weight)        | Provider Points<br>Earned            |
| OPM Monitoring Reviews                  |                                    |                                          |                                    |                                      |
| Annual Comprehensive Reviews            | 84%                                | 84%                                      | 25                                 | 20.99                                |
| Safety Reviews                          | 89%                                | 73%                                      | 15                                 | 10.88                                |
| Monitoring Sub-Tota                     |                                    |                                          | 40                                 | 31.87                                |
| CPA Safety Outcomes                     |                                    |                                          |                                    |                                      |
| Incidence of Maltreatment               | 0.11%                              | No Substantiated<br>Reports              | 10                                 | 10.00                                |
| Staff Training                          | 94%                                | 100%                                     | 5                                  | 5.00                                 |
| Staff Safety Checks                     | 88%                                | 50%                                      | 5                                  | 2.50                                 |
| Safety Sub-Tota                         |                                    |                                          | 20                                 | 17.50                                |
| CPA Permanency Outcomes                 |                                    |                                          |                                    |                                      |
| Placement Stability                     | 92%                                | 100%                                     | 15                                 | 15.00                                |
| Permanency Sub-Tota                     |                                    |                                          | 15                                 | 15.00                                |
| CPA Well-Being Outcomes                 |                                    |                                          |                                    |                                      |
| EPSDT Medical Visits                    | 85%                                | 92%                                      | 4                                  | 3.68                                 |
| EPSDT Dental Visits                     | 83%                                | 100%                                     | 4                                  | 4.00                                 |
| Academic Supports                       | 78%                                | 80%                                      | 3                                  | 2.40                                 |
| Provider ECEM Visits                    | 89%                                | 100%                                     | 7                                  | 7.00                                 |
| Provider General Contacts               | 85%                                | 100%                                     | 7                                  | 7.00                                 |
| Placements with Siblings                | 68%                                | 40%                                      | Not Scored                         | Not Scored                           |
| Placements within Legal County          | 14%                                | Not Eligible                             | Not Scored                         | Not Scored                           |
| Well-Being Sub-Tota                     |                                    |                                          | 25                                 | 24.08                                |

### Performance-Based Placement Measures RBWO Provider GA+SCORECARD - CPA

| Provider/Program Name: Bethany Christian Services - Atlanta (573) - CPA |                                    |                                           |                                     |                                       |
|-------------------------------------------------------------------------|------------------------------------|-------------------------------------------|-------------------------------------|---------------------------------------|
| 6645 Peachtree Dunwoody Road, Atlanta, GA 30328                         |                                    | Quarterly Scores (Grades)                 |                                     | Current Quarter<br>Score (Grade)      |
| Phone: 770-455-7111                                                     |                                    | Q1: 74.87 (C)                             | Q2: N/A                             | 74.87%                                |
| Vendor ID# 35249                                                        |                                    | Q3: N/A                                   | Q4: N/A                             | (C)                                   |
| # New Foster Homes During Quarter: 13                                   |                                    | # Children in Care During<br>Quarter: 103 | # Placements During<br>Quarter: 106 | # Children in Care On<br>Last Day: 83 |
|                                                                         | Avg<br>Performance All<br>CPAs (%) | Provider<br>Performance (%)*              | Possible Points<br>(Weight)         | Provider Points<br>Earned             |
| OPM Monitoring Reviews                                                  |                                    |                                           |                                     |                                       |
| Annual Comprehensive Reviews                                            | 84%                                | 67%                                       | 25                                  | 16.71                                 |
| Safety Reviews                                                          | 89%                                | 96%                                       | 15                                  | 14.44                                 |
| Monitoring Sub-Tota                                                     |                                    |                                           | 40                                  | 31.15                                 |
| CPA Safety Outcomes                                                     |                                    |                                           |                                     |                                       |
| Incidence of Maltreatment                                               | 0.11%                              | 2 Substantiated<br>Reports                | 10                                  | 0.00                                  |
| Staff Training                                                          | 94%                                | 90%                                       | 5                                   | 4.50                                  |
| Staff Safety Checks                                                     | 88%                                | 90%                                       | 5                                   | 4.50                                  |
| Safety Sub-Tota                                                         |                                    |                                           | 20                                  | 9.00                                  |
| CPA Permanency Outcomes                                                 |                                    |                                           |                                     |                                       |
| Placement Stability                                                     | 92%                                | 89%                                       | 15                                  | 13.35                                 |
| Permanency Sub-Tota                                                     |                                    |                                           | 15                                  | 13.35                                 |
| CPA Well-Being Outcomes                                                 |                                    |                                           |                                     |                                       |
| EPSDT Medical Visits                                                    | 85%                                | 56%                                       | 4                                   | 2.24                                  |
| EPSDT Dental Visits                                                     | 83%                                | 41%                                       | 4                                   | 1.64                                  |
| Academic Supports                                                       | 78%                                | 61%                                       | 3                                   | 1.83                                  |
| Provider ECEM Visits                                                    | 89%                                | 78%                                       | 7                                   | 5.46                                  |
| Provider General Contacts                                               | 85%                                | 76%                                       | 7                                   | 5.32                                  |
| Placements with Siblings                                                | 68%                                | 82%                                       | Not Scored                          | Not Scored                            |
| Placements within Legal County                                          | 14%                                | 4%                                        | Not Scored                          | Not Scored                            |
| Well-Being Sub-Tota                                                     |                                    |                                           | 25                                  | 16.49                                 |
| *Performance calculation descriptions can be                            | e found in the FY 20               | 19 RBWO PBP Measureme                     | ents and Standards Guide            |                                       |

### Performance-Based Placement Measures RBWO Provider GA+SCORECARD - CPA

| Provider/Program Name: Bethany Christian Services - Bogart (5215) - CPA |                                    |                                           |                                     |                                       |
|-------------------------------------------------------------------------|------------------------------------|-------------------------------------------|-------------------------------------|---------------------------------------|
| 38 Ben Burton Circle, Bogart, GA 30622 Quarterly Scores (Grades)        |                                    | Current Quarter<br>Score (Grade)          |                                     |                                       |
| Phone: 770-274-3412                                                     |                                    | Q1: 96.31 (A)                             | Q2: N/A                             | 96.31%                                |
| Vendor ID# 135987                                                       |                                    | Q3: N/A                                   | Q4: N/A                             | (A)                                   |
| # New Foster Homes During Quarter: 12                                   |                                    | # Children in Care During<br>Quarter: 122 | # Placements During<br>Quarter: 125 | # Children in Care On<br>Last Day: 87 |
|                                                                         | Avg<br>Performance All<br>CPAs (%) | Provider<br>Performance (%)*              | Possible Points<br>(Weight)         | Provider Points<br>Earned             |
| OPM Monitoring Reviews                                                  |                                    |                                           |                                     |                                       |
| Annual Comprehensive Reviews                                            | 84%                                | 93%                                       | 25                                  | 23.37                                 |
| Safety Reviews                                                          | 89%                                | Not Yet Conducted                         |                                     |                                       |
| Monitoring Sub-Tota                                                     |                                    |                                           | 25                                  | 23.37                                 |
| CPA Safety Outcomes                                                     |                                    |                                           |                                     |                                       |
| Incidence of Maltreatment                                               | 0.11%                              | No Substantiated<br>Reports               | 10                                  | 10.00                                 |
| Staff Training                                                          | 94%                                | 100%                                      | 5                                   | 5.00                                  |
| Staff Safety Checks                                                     | 88%                                | 100%                                      | 5                                   | 5.00                                  |
| Safety Sub-Tota                                                         |                                    |                                           | 20                                  | 20.00                                 |
| CPA Permanency Outcomes                                                 |                                    |                                           |                                     |                                       |
| Placement Stability                                                     | 92%                                | 93%                                       | 15                                  | 13.95                                 |
| Permanency Sub-Tota                                                     |                                    |                                           | 15                                  | 13.95                                 |
| CPA Well-Being Outcomes                                                 |                                    |                                           |                                     |                                       |
| EPSDT Medical Visits                                                    | 85%                                | 61%                                       | 4                                   | 2.44                                  |
| EPSDT Dental Visits                                                     | 83%                                | 46%                                       | 4                                   | 1.84                                  |
| Academic Supports                                                       | 78%                                | 0%                                        | 3                                   | 0.00                                  |
| Provider ECEM Visits                                                    | 89%                                | 89%                                       | 7                                   | 6.23                                  |
| Provider General Contacts                                               | 85%                                | 79%                                       | 7                                   | 5.53                                  |
| Placements with Siblings                                                | 68%                                | 88%                                       | Not Scored                          | Not Scored                            |
| Placements within Legal County                                          | 14%                                | 12%                                       | Not Scored                          | Not Scored                            |
| Well-Being Sub-Tota                                                     |                                    |                                           | 25                                  | 16.04                                 |
| *Performance calculation descriptions can be                            | e found in the FY 20°              | 19 RBWO PBP Measureme                     | ents and Standards Guide            |                                       |

### Performance-Based Placement Measures RBWO Provider GA+SCORECARD - CPA

| Provider/Program Name: Bethany Christian Services - Columbus (574) - CPA |                                    |                                         |                                   |                                      |
|--------------------------------------------------------------------------|------------------------------------|-----------------------------------------|-----------------------------------|--------------------------------------|
| 951 Talbotton Rd., Columbus, GA 31904                                    |                                    | Quarterly Scores (Grades)               |                                   | Current Quarter<br>Score (Grade)     |
| Phone: 770-455-7111                                                      |                                    | Q1: 102.53 (A+)                         | Q2: N/A                           | 102.53%                              |
| Vendor ID# 35248                                                         |                                    | Q3: N/A                                 | Q4: N/A                           | (A+)                                 |
| # New Foster Homes During Quarter: 2                                     |                                    | # Children in Care During<br>Quarter: 4 | # Placements During<br>Quarter: 4 | # Children in Care On<br>Last Day: 4 |
|                                                                          | Avg<br>Performance All<br>CPAs (%) | Provider<br>Performance (%)*            | Possible Points<br>(Weight)       | Provider Points<br>Earned            |
| OPM Monitoring Reviews                                                   |                                    |                                         |                                   |                                      |
| Annual Comprehensive Reviews                                             | 84%                                | 90%                                     | 25                                | 22.62                                |
| Safety Reviews                                                           | 89%                                | 100%                                    | 15                                | 15.00                                |
| Monitoring Sub-Total                                                     |                                    |                                         | 40                                | 37.62                                |
| CPA Safety Outcomes                                                      |                                    |                                         |                                   |                                      |
| Incidence of Maltreatment                                                | 0.11%                              | No Substantiated<br>Reports             | 10                                | 10.00                                |
| Staff Training                                                           | 94%                                | 100%                                    | 5                                 | 5.00                                 |
| Staff Safety Checks                                                      | 88%                                | 67%                                     | 5                                 | 3.35                                 |
| Safety Sub-Total                                                         |                                    |                                         | 20                                | 18.35                                |
| CPA Permanency Outcomes                                                  |                                    |                                         |                                   |                                      |
| Placement Stability                                                      | 92%                                | 100%                                    | 15                                | 15.00                                |
| Permanency Sub-Total                                                     |                                    |                                         | 15                                | 15.00                                |
| CPA Well-Being Outcomes                                                  |                                    |                                         |                                   |                                      |
| EPSDT Medical Visits                                                     | 85%                                | 100%                                    | 4                                 | 4.00                                 |
| EPSDT Dental Visits                                                      | 83%                                | 100%                                    | 4                                 | 4.00                                 |
| Academic Supports                                                        | 78%                                | 75%                                     | 3                                 | 2.25                                 |
| Provider ECEM Visits                                                     | 89%                                | 100%                                    | 7                                 | 7.00                                 |
| Provider General Contacts                                                | 85%                                | 83%                                     | 7                                 | 5.81                                 |
| Placements with Siblings                                                 | 68%                                | 83%                                     | Not Scored                        | Not Scored                           |
| Placements within Legal County                                           | 14%                                | Not Eligible                            | Not Scored                        | Not Scored                           |
| Well-Being Sub-Total                                                     |                                    |                                         | 25                                | 23.06                                |
| *Performance calculation descriptions can b                              | e found in the FY 20°              | 19 RBWO PBP Measureme                   | ents and Standards Guide          | ).                                   |

### Performance-Based Placement Measures RBWO Provider GA+SCORECARD - CPA

| Provider/Program Name: Bloom Our Youth - (5208) - CPA                                                        |                                    |                                          |                                    |                                       |
|--------------------------------------------------------------------------------------------------------------|------------------------------------|------------------------------------------|------------------------------------|---------------------------------------|
| 0 Marquis Dr, Fayetteville, GA 30214 Quarterly Scores (Grades)                                               |                                    | Current Quarter<br>Score (Grade)         |                                    |                                       |
| Phone: 770-461-7020                                                                                          |                                    | Q1: 90.68 (A-)                           | Q2: N/A                            | 90.68%                                |
| Vendor ID# 133541                                                                                            |                                    | Q3: N/A                                  | Q4: N/A                            | (A-)                                  |
| # New Foster Homes During Quarter: 8                                                                         |                                    | # Children in Care During<br>Quarter: 84 | # Placements During<br>Quarter: 86 | # Children in Care On<br>Last Day: 65 |
|                                                                                                              | Avg<br>Performance All<br>CPAs (%) | Provider<br>Performance (%)*             | Possible Points<br>(Weight)        | Provider Points<br>Earned             |
| OPM Monitoring Reviews                                                                                       |                                    |                                          |                                    |                                       |
| Annual Comprehensive Reviews                                                                                 | 84%                                | 94%                                      | 25                                 | 23.56                                 |
| Safety Reviews                                                                                               | 89%                                | 30%                                      | 15                                 | 4.50                                  |
| Monitoring Sub-Tota                                                                                          | ı                                  |                                          | 40                                 | 28.06                                 |
| CPA Safety Outcomes                                                                                          |                                    |                                          |                                    |                                       |
| Incidence of Maltreatment                                                                                    | 0.11%                              | No Substantiated<br>Reports              | 10                                 | 10.00                                 |
| Staff Training                                                                                               | 94%                                | 100%                                     | 5                                  | 5.00                                  |
| Staff Safety Checks                                                                                          | 88%                                | 80%                                      | 5                                  | 4.00                                  |
| Safety Sub-Tota                                                                                              | ı                                  |                                          | 20                                 | 19.00                                 |
| CPA Permanency Outcomes                                                                                      |                                    |                                          |                                    |                                       |
| Placement Stability                                                                                          | 92%                                | 96%                                      | 15                                 | 14.40                                 |
| Permanency Sub-Tota                                                                                          | ı                                  |                                          | 15                                 | 14.40                                 |
| CPA Well-Being Outcomes                                                                                      |                                    |                                          |                                    |                                       |
| EPSDT Medical Visits                                                                                         | 85%                                | 92%                                      | 4                                  | 3.68                                  |
| EPSDT Dental Visits                                                                                          | 83%                                | 99%                                      | 4                                  | 3.96                                  |
| Academic Supports                                                                                            | 78%                                | 94%                                      | 3                                  | 2.82                                  |
| Provider ECEM Visits                                                                                         | 89%                                | 93%                                      | 7                                  | 6.51                                  |
| Provider General Contacts                                                                                    | 85%                                | 97%                                      | 7                                  | 6.79                                  |
| Placements with Siblings                                                                                     | 68%                                | 96%                                      | Not Scored                         | Not Scored                            |
| Placements within Legal County                                                                               | 14%                                | 29%                                      | Not Scored                         | Not Scored                            |
| Well-Being Sub-Tota                                                                                          | ı                                  |                                          | 25                                 | 23.76                                 |
| *Performance calculation descriptions can be found in the FY 2019 RBWO PBP Measurements and Standards Guide. |                                    |                                          |                                    |                                       |