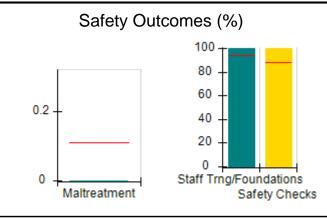

### **Quarterly Provider Comparisons to All CPAs**

indicates average for all CPAs

0

Maltreatment

Staff Trng/Foundations

Safety Checks

### Performance-Based Placement Measures RBWO Provider GA+SCORECARD - CPA

| Provider/Program Name: A                                         | ll God's Child                     | ren - (861) - CPA                        | <b>\</b>                           |                                      |
|------------------------------------------------------------------|------------------------------------|------------------------------------------|------------------------------------|--------------------------------------|
| 1671 Meriweather Dr., Watkinsville, GA 30677 Phone: 706-316-2421 |                                    | Quarterly Scores (Grades)                |                                    | Current Quarter<br>Score (Grade)     |
|                                                                  |                                    | Q1: 93.52 (A-)                           | Q2: N/A                            | 93.52%                               |
| Vendor ID# 35219                                                 |                                    | Q3: N/A                                  | Q4: N/A                            | (A-)                                 |
| # New Foster Homes During Quarter: 0                             |                                    | # Children in Care During<br>Quarter: 11 | # Placements During<br>Quarter: 11 | # Children in Care On<br>Last Day: 6 |
|                                                                  | Avg<br>Performance All<br>CPAs (%) | Provider<br>Performance (%)*             | Possible Points<br>(Weight)        | Provider Points<br>Earned            |
| OPM Monitoring Reviews                                           |                                    |                                          |                                    |                                      |
| Annual Comprehensive Reviews                                     | 84%                                | 91%                                      | 25                                 | 22.82                                |
| Safety Reviews                                                   | 89%                                | Not Yet Conducted                        |                                    |                                      |
| Monitoring Sub-Tota                                              |                                    |                                          | 25                                 | 22.82                                |
| CPA Safety Outcomes                                              |                                    |                                          |                                    |                                      |
| Incidence of Maltreatment                                        | 0.11%                              | No Substantiated<br>Reports              | 10                                 | 10.00                                |
| Staff Training                                                   | 94%                                | 80%                                      | 5                                  | 4.00                                 |
| Staff Safety Checks                                              | 88%                                | 80%                                      | 5                                  | 4.00                                 |
| Safety Sub-Tota                                                  |                                    |                                          | 20                                 | 18.00                                |
| CPA Permanency Outcomes                                          |                                    |                                          |                                    |                                      |
| Placement Stability                                              | 92%                                | 82%                                      | 15                                 | 12.30                                |
| Permanency Sub-Tota                                              |                                    |                                          | 15                                 | 12.30                                |
| CPA Well-Being Outcomes                                          |                                    |                                          |                                    |                                      |
| EPSDT Medical Visits                                             | 85%                                | 100%                                     | 4                                  | 4.00                                 |
| EPSDT Dental Visits                                              | 83%                                | 60%                                      | 4                                  | 2.40                                 |
| Academic Supports                                                | 78%                                | 61%                                      | 3                                  | 1.83                                 |
| Provider ECEM Visits                                             | 89%                                | 100%                                     | 7                                  | 7.00                                 |
| Provider General Contacts                                        | 85%                                | 100%                                     | 7                                  | 7.00                                 |
| Placements with Siblings                                         | 68%                                | 100%                                     | Not Scored                         | Not Scored                           |
| Placements within Legal County                                   | 14%                                | 0%                                       | Not Scored                         | Not Scored                           |
| Well-Being Sub-Tota                                              |                                    |                                          | 25                                 | 22.23                                |
| *Performance calculation descriptions can be                     | e found in the FY 20°              | 19 RBWO PBP Measureme                    | ents and Standards Guide           |                                      |

### Performance-Based Placement Measures RBWO Provider GA+SCORECARD - CPA

| 1518 Airport Road, Hinesville, GA 31    | 212                                | Quarterly Sco                            | ros (Grados)                       | Current Quarter                      |
|-----------------------------------------|------------------------------------|------------------------------------------|------------------------------------|--------------------------------------|
| 1316 Airport Road, minesville, GA 31313 |                                    | Quarterly Scc                            | Grades)                            | Score (Grade)                        |
| Phone: 912-559-5536                     |                                    | Q1: 95.65 (A)                            | Q2: N/A                            | 95.65%                               |
| Vendor ID# 114739                       |                                    | Q3: N/A                                  | Q4: N/A                            | (A)                                  |
| # New Foster Homes During Quarter: 0    |                                    | # Children in Care During<br>Quarter: 12 | # Placements During<br>Quarter: 12 | # Children in Care On<br>Last Day: 9 |
|                                         | Avg<br>Performance All<br>CPAs (%) | Provider<br>Performance (%)*             | Possible Points<br>(Weight)        | Provider Points<br>Earned            |
| OPM Monitoring Reviews                  |                                    |                                          |                                    |                                      |
| Annual Comprehensive Reviews            | 84%                                | 84%                                      | 25                                 | 20.99                                |
| Safety Reviews                          | 89%                                | 73%                                      | 15                                 | 10.88                                |
| Monitoring Sub-Tota                     |                                    |                                          | 40                                 | 31.87                                |
| CPA Safety Outcomes                     |                                    |                                          |                                    |                                      |
| Incidence of Maltreatment               | 0.11%                              | No Substantiated<br>Reports              | 10                                 | 10.00                                |
| Staff Training                          | 94%                                | 100%                                     | 5                                  | 5.00                                 |
| Staff Safety Checks                     | 88%                                | 50%                                      | 5                                  | 2.50                                 |
| Safety Sub-Tota                         |                                    |                                          | 20                                 | 17.50                                |
| CPA Permanency Outcomes                 |                                    |                                          |                                    |                                      |
| Placement Stability                     | 92%                                | 100%                                     | 15                                 | 15.00                                |
| Permanency Sub-Tota                     |                                    |                                          | 15                                 | 15.00                                |
| CPA Well-Being Outcomes                 |                                    |                                          |                                    |                                      |
| EPSDT Medical Visits                    | 85%                                | 92%                                      | 4                                  | 3.68                                 |
| EPSDT Dental Visits                     | 83%                                | 100%                                     | 4                                  | 4.00                                 |
| Academic Supports                       | 78%                                | 80%                                      | 3                                  | 2.40                                 |
| Provider ECEM Visits                    | 89%                                | 100%                                     | 7                                  | 7.00                                 |
| Provider General Contacts               | 85%                                | 100%                                     | 7                                  | 7.00                                 |
| Placements with Siblings                | 68%                                | 40%                                      | Not Scored                         | Not Scored                           |
| Placements within Legal County          | 14%                                | Not Eligible                             | Not Scored                         | Not Scored                           |
| Well-Being Sub-Tota                     |                                    |                                          | 25                                 | 24.08                                |

### Performance-Based Placement Measures RBWO Provider GA+SCORECARD - CPA

| Provider/Program Name: Bethany Christian Services - Atlanta (573) - CPA |                                    |                                           |                                     |                                       |
|-------------------------------------------------------------------------|------------------------------------|-------------------------------------------|-------------------------------------|---------------------------------------|
| 6645 Peachtree Dunwoody Road, Atlanta, GA 30328                         |                                    | Quarterly Scores (Grades)                 |                                     | Current Quarter<br>Score (Grade)      |
| Phone: 770-455-7111                                                     |                                    | Q1: 74.87 (C)                             | Q2: N/A                             | 74.87%                                |
| Vendor ID# 35249                                                        |                                    | Q3: N/A                                   | Q4: N/A                             | (C)                                   |
| # New Foster Homes During Quarter: 13                                   |                                    | # Children in Care During<br>Quarter: 103 | # Placements During<br>Quarter: 106 | # Children in Care On<br>Last Day: 83 |
|                                                                         | Avg<br>Performance All<br>CPAs (%) | Provider<br>Performance (%)*              | Possible Points<br>(Weight)         | Provider Points<br>Earned             |
| OPM Monitoring Reviews                                                  |                                    |                                           |                                     |                                       |
| Annual Comprehensive Reviews                                            | 84%                                | 67%                                       | 25                                  | 16.71                                 |
| Safety Reviews                                                          | 89%                                | 96%                                       | 15                                  | 14.44                                 |
| Monitoring Sub-Tota                                                     |                                    |                                           | 40                                  | 31.15                                 |
| CPA Safety Outcomes                                                     |                                    |                                           |                                     |                                       |
| Incidence of Maltreatment                                               | 0.11%                              | 2 Substantiated<br>Reports                | 10                                  | 0.00                                  |
| Staff Training                                                          | 94%                                | 90%                                       | 5                                   | 4.50                                  |
| Staff Safety Checks                                                     | 88%                                | 90%                                       | 5                                   | 4.50                                  |
| Safety Sub-Tota                                                         |                                    |                                           | 20                                  | 9.00                                  |
| CPA Permanency Outcomes                                                 |                                    |                                           |                                     |                                       |
| Placement Stability                                                     | 92%                                | 89%                                       | 15                                  | 13.35                                 |
| Permanency Sub-Tota                                                     |                                    |                                           | 15                                  | 13.35                                 |
| CPA Well-Being Outcomes                                                 |                                    |                                           |                                     |                                       |
| EPSDT Medical Visits                                                    | 85%                                | 56%                                       | 4                                   | 2.24                                  |
| EPSDT Dental Visits                                                     | 83%                                | 41%                                       | 4                                   | 1.64                                  |
| Academic Supports                                                       | 78%                                | 61%                                       | 3                                   | 1.83                                  |
| Provider ECEM Visits                                                    | 89%                                | 78%                                       | 7                                   | 5.46                                  |
| Provider General Contacts                                               | 85%                                | 76%                                       | 7                                   | 5.32                                  |
| Placements with Siblings                                                | 68%                                | 82%                                       | Not Scored                          | Not Scored                            |
| Placements within Legal County                                          | 14%                                | 4%                                        | Not Scored                          | Not Scored                            |
| Well-Being Sub-Tota                                                     |                                    |                                           | 25                                  | 16.49                                 |
| *Performance calculation descriptions can be                            | e found in the FY 20               | 19 RBWO PBP Measureme                     | ents and Standards Guide            |                                       |

### Performance-Based Placement Measures RBWO Provider GA+SCORECARD - CPA

| Provider/Program Name: Bethany Christian Services - Bogart (5215) - CPA |                                    |                                           |                                     |                                       |
|-------------------------------------------------------------------------|------------------------------------|-------------------------------------------|-------------------------------------|---------------------------------------|
| 38 Ben Burton Circle, Bogart, GA 30622 Quarterly Scores (Grades)        |                                    | Current Quarter<br>Score (Grade)          |                                     |                                       |
| Phone: 770-274-3412                                                     |                                    | Q1: 96.31 (A)                             | Q2: N/A                             | 96.31%                                |
| Vendor ID# 135987                                                       |                                    | Q3: N/A                                   | Q4: N/A                             | (A)                                   |
| # New Foster Homes During Quarter: 12                                   |                                    | # Children in Care During<br>Quarter: 122 | # Placements During<br>Quarter: 125 | # Children in Care On<br>Last Day: 87 |
|                                                                         | Avg<br>Performance All<br>CPAs (%) | Provider<br>Performance (%)*              | Possible Points<br>(Weight)         | Provider Points<br>Earned             |
| OPM Monitoring Reviews                                                  |                                    |                                           |                                     |                                       |
| Annual Comprehensive Reviews                                            | 84%                                | 93%                                       | 25                                  | 23.37                                 |
| Safety Reviews                                                          | 89%                                | Not Yet Conducted                         |                                     |                                       |
| Monitoring Sub-Tota                                                     |                                    |                                           | 25                                  | 23.37                                 |
| CPA Safety Outcomes                                                     |                                    |                                           |                                     |                                       |
| Incidence of Maltreatment                                               | 0.11%                              | No Substantiated<br>Reports               | 10                                  | 10.00                                 |
| Staff Training                                                          | 94%                                | 100%                                      | 5                                   | 5.00                                  |
| Staff Safety Checks                                                     | 88%                                | 100%                                      | 5                                   | 5.00                                  |
| Safety Sub-Tota                                                         |                                    |                                           | 20                                  | 20.00                                 |
| CPA Permanency Outcomes                                                 |                                    |                                           |                                     |                                       |
| Placement Stability                                                     | 92%                                | 93%                                       | 15                                  | 13.95                                 |
| Permanency Sub-Tota                                                     |                                    |                                           | 15                                  | 13.95                                 |
| CPA Well-Being Outcomes                                                 |                                    |                                           |                                     |                                       |
| EPSDT Medical Visits                                                    | 85%                                | 61%                                       | 4                                   | 2.44                                  |
| EPSDT Dental Visits                                                     | 83%                                | 46%                                       | 4                                   | 1.84                                  |
| Academic Supports                                                       | 78%                                | 0%                                        | 3                                   | 0.00                                  |
| Provider ECEM Visits                                                    | 89%                                | 89%                                       | 7                                   | 6.23                                  |
| Provider General Contacts                                               | 85%                                | 79%                                       | 7                                   | 5.53                                  |
| Placements with Siblings                                                | 68%                                | 88%                                       | Not Scored                          | Not Scored                            |
| Placements within Legal County                                          | 14%                                | 12%                                       | Not Scored                          | Not Scored                            |
| Well-Being Sub-Tota                                                     |                                    |                                           | 25                                  | 16.04                                 |
| *Performance calculation descriptions can be                            | e found in the FY 20°              | 19 RBWO PBP Measureme                     | ents and Standards Guide            |                                       |

### Performance-Based Placement Measures RBWO Provider GA+SCORECARD - CPA

| Provider/Program Name: Bethany Christian Services - Columbus (574) - CPA |                                    |                                         |                                   |                                      |
|--------------------------------------------------------------------------|------------------------------------|-----------------------------------------|-----------------------------------|--------------------------------------|
| 951 Talbotton Rd., Columbus, GA 31904                                    |                                    | Quarterly Scores (Grades)               |                                   | Current Quarter<br>Score (Grade)     |
| Phone: 770-455-7111                                                      |                                    | Q1: 102.53 (A+)                         | Q2: N/A                           | 102.53%                              |
| Vendor ID# 35248                                                         |                                    | Q3: N/A                                 | Q4: N/A                           | (A+)                                 |
| # New Foster Homes During Quarter: 2                                     |                                    | # Children in Care During<br>Quarter: 4 | # Placements During<br>Quarter: 4 | # Children in Care On<br>Last Day: 4 |
|                                                                          | Avg<br>Performance All<br>CPAs (%) | Provider<br>Performance (%)*            | Possible Points<br>(Weight)       | Provider Points<br>Earned            |
| OPM Monitoring Reviews                                                   |                                    |                                         |                                   |                                      |
| Annual Comprehensive Reviews                                             | 84%                                | 90%                                     | 25                                | 22.62                                |
| Safety Reviews                                                           | 89%                                | 100%                                    | 15                                | 15.00                                |
| Monitoring Sub-Total                                                     |                                    |                                         | 40                                | 37.62                                |
| CPA Safety Outcomes                                                      |                                    |                                         |                                   |                                      |
| Incidence of Maltreatment                                                | 0.11%                              | No Substantiated<br>Reports             | 10                                | 10.00                                |
| Staff Training                                                           | 94%                                | 100%                                    | 5                                 | 5.00                                 |
| Staff Safety Checks                                                      | 88%                                | 67%                                     | 5                                 | 3.35                                 |
| Safety Sub-Total                                                         |                                    |                                         | 20                                | 18.35                                |
| CPA Permanency Outcomes                                                  |                                    |                                         |                                   |                                      |
| Placement Stability                                                      | 92%                                | 100%                                    | 15                                | 15.00                                |
| Permanency Sub-Total                                                     |                                    |                                         | 15                                | 15.00                                |
| CPA Well-Being Outcomes                                                  |                                    |                                         |                                   |                                      |
| EPSDT Medical Visits                                                     | 85%                                | 100%                                    | 4                                 | 4.00                                 |
| EPSDT Dental Visits                                                      | 83%                                | 100%                                    | 4                                 | 4.00                                 |
| Academic Supports                                                        | 78%                                | 75%                                     | 3                                 | 2.25                                 |
| Provider ECEM Visits                                                     | 89%                                | 100%                                    | 7                                 | 7.00                                 |
| Provider General Contacts                                                | 85%                                | 83%                                     | 7                                 | 5.81                                 |
| Placements with Siblings                                                 | 68%                                | 83%                                     | Not Scored                        | Not Scored                           |
| Placements within Legal County                                           | 14%                                | Not Eligible                            | Not Scored                        | Not Scored                           |
| Well-Being Sub-Total                                                     |                                    |                                         | 25                                | 23.06                                |
| *Performance calculation descriptions can b                              | e found in the FY 20°              | 19 RBWO PBP Measureme                   | ents and Standards Guide          | ).                                   |

### Performance-Based Placement Measures RBWO Provider GA+SCORECARD - CPA

| Provider/Program Name: Bloom Our Youth - (5208) - CPA                                                        |                                    |                                          |                                    |                                       |
|--------------------------------------------------------------------------------------------------------------|------------------------------------|------------------------------------------|------------------------------------|---------------------------------------|
| 0 Marquis Dr, Fayetteville, GA 30214 Quarterly Scores (Grades)                                               |                                    | Current Quarter<br>Score (Grade)         |                                    |                                       |
| Phone: 770-461-7020                                                                                          |                                    | Q1: 90.68 (A-)                           | Q2: N/A                            | 90.68%                                |
| Vendor ID# 133541                                                                                            |                                    | Q3: N/A                                  | Q4: N/A                            | (A-)                                  |
| # New Foster Homes During Quarter: 8                                                                         |                                    | # Children in Care During<br>Quarter: 84 | # Placements During<br>Quarter: 86 | # Children in Care On<br>Last Day: 65 |
|                                                                                                              | Avg<br>Performance All<br>CPAs (%) | Provider<br>Performance (%)*             | Possible Points<br>(Weight)        | Provider Points<br>Earned             |
| OPM Monitoring Reviews                                                                                       |                                    |                                          |                                    |                                       |
| Annual Comprehensive Reviews                                                                                 | 84%                                | 94%                                      | 25                                 | 23.56                                 |
| Safety Reviews                                                                                               | 89%                                | 30%                                      | 15                                 | 4.50                                  |
| Monitoring Sub-Tota                                                                                          | ı                                  |                                          | 40                                 | 28.06                                 |
| CPA Safety Outcomes                                                                                          |                                    |                                          |                                    |                                       |
| Incidence of Maltreatment                                                                                    | 0.11%                              | No Substantiated<br>Reports              | 10                                 | 10.00                                 |
| Staff Training                                                                                               | 94%                                | 100%                                     | 5                                  | 5.00                                  |
| Staff Safety Checks                                                                                          | 88%                                | 80%                                      | 5                                  | 4.00                                  |
| Safety Sub-Tota                                                                                              | ı                                  |                                          | 20                                 | 19.00                                 |
| CPA Permanency Outcomes                                                                                      |                                    |                                          |                                    |                                       |
| Placement Stability                                                                                          | 92%                                | 96%                                      | 15                                 | 14.40                                 |
| Permanency Sub-Tota                                                                                          | ı                                  |                                          | 15                                 | 14.40                                 |
| CPA Well-Being Outcomes                                                                                      |                                    |                                          |                                    |                                       |
| EPSDT Medical Visits                                                                                         | 85%                                | 92%                                      | 4                                  | 3.68                                  |
| EPSDT Dental Visits                                                                                          | 83%                                | 99%                                      | 4                                  | 3.96                                  |
| Academic Supports                                                                                            | 78%                                | 94%                                      | 3                                  | 2.82                                  |
| Provider ECEM Visits                                                                                         | 89%                                | 93%                                      | 7                                  | 6.51                                  |
| Provider General Contacts                                                                                    | 85%                                | 97%                                      | 7                                  | 6.79                                  |
| Placements with Siblings                                                                                     | 68%                                | 96%                                      | Not Scored                         | Not Scored                            |
| Placements within Legal County                                                                               | 14%                                | 29%                                      | Not Scored                         | Not Scored                            |
| Well-Being Sub-Tota                                                                                          | ı                                  |                                          | 25                                 | 23.76                                 |
| *Performance calculation descriptions can be found in the FY 2019 RBWO PBP Measurements and Standards Guide. |                                    |                                          |                                    |                                       |