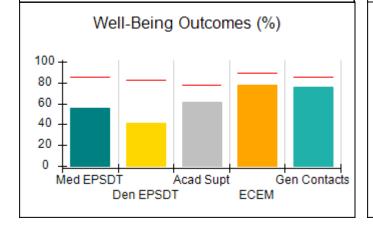

### Performance-Based Placement Measures RBWO Provider GA+SCORECARD - CPA

| Provider/Program Name: A                                         | ll God's Child                     | ren - (861) - CPA                        | <b>\</b>                           |                                      |
|------------------------------------------------------------------|------------------------------------|------------------------------------------|------------------------------------|--------------------------------------|
| 1671 Meriweather Dr., Watkinsville, GA 30677 Phone: 706-316-2421 |                                    | Quarterly Scores (Grades)                |                                    | Current Quarter<br>Score (Grade)     |
|                                                                  |                                    | Q1: 93.52 (A-)                           | Q2: N/A                            | 93.52%                               |
| Vendor ID# 35219                                                 |                                    | Q3: N/A                                  | Q4: N/A                            | (A-)                                 |
| # New Foster Homes During Quarter: 0                             |                                    | # Children in Care During<br>Quarter: 11 | # Placements During<br>Quarter: 11 | # Children in Care On<br>Last Day: 6 |
|                                                                  | Avg<br>Performance All<br>CPAs (%) | Provider<br>Performance (%)*             | Possible Points<br>(Weight)        | Provider Points<br>Earned            |
| OPM Monitoring Reviews                                           |                                    |                                          |                                    |                                      |
| Annual Comprehensive Reviews                                     | 84%                                | 91%                                      | 25                                 | 22.82                                |
| Safety Reviews                                                   | 89%                                | Not Yet Conducted                        |                                    |                                      |
| Monitoring Sub-Tota                                              |                                    |                                          | 25                                 | 22.82                                |
| CPA Safety Outcomes                                              |                                    |                                          |                                    |                                      |
| Incidence of Maltreatment                                        | 0.11%                              | No Substantiated<br>Reports              | 10                                 | 10.00                                |
| Staff Training                                                   | 94%                                | 80%                                      | 5                                  | 4.00                                 |
| Staff Safety Checks                                              | 88%                                | 80%                                      | 5                                  | 4.00                                 |
| Safety Sub-Tota                                                  |                                    |                                          | 20                                 | 18.00                                |
| CPA Permanency Outcomes                                          |                                    |                                          |                                    |                                      |
| Placement Stability                                              | 92%                                | 82%                                      | 15                                 | 12.30                                |
| Permanency Sub-Tota                                              |                                    |                                          | 15                                 | 12.30                                |
| CPA Well-Being Outcomes                                          |                                    |                                          |                                    |                                      |
| EPSDT Medical Visits                                             | 85%                                | 100%                                     | 4                                  | 4.00                                 |
| EPSDT Dental Visits                                              | 83%                                | 60%                                      | 4                                  | 2.40                                 |
| Academic Supports                                                | 78%                                | 61%                                      | 3                                  | 1.83                                 |
| Provider ECEM Visits                                             | 89%                                | 100%                                     | 7                                  | 7.00                                 |
| Provider General Contacts                                        | 85%                                | 100%                                     | 7                                  | 7.00                                 |
| Placements with Siblings                                         | 68%                                | 100%                                     | Not Scored                         | Not Scored                           |
| Placements within Legal County                                   | 14%                                | 0%                                       | Not Scored                         | Not Scored                           |
| Well-Being Sub-Tota                                              |                                    |                                          | 25                                 | 22.23                                |
| *Performance calculation descriptions can be                     | e found in the FY 20°              | 19 RBWO PBP Measureme                    | ents and Standards Guide           |                                      |