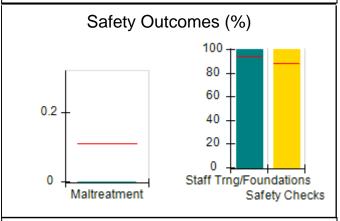

### **Quarterly Provider Comparisons to All CPAs**

indicates average for all CPAs

0

Maltreatment

Staff Trng/Foundations

Safety Checks