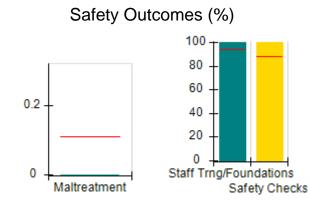

### Performance-Based Placement Measures RBWO Provider GA+SCORECARD - CPA

| Provider/Program Name: A                                         | ll God's Child                     | ren - (861) - CPA                        | <b>\</b>                           |                                      |
|------------------------------------------------------------------|------------------------------------|------------------------------------------|------------------------------------|--------------------------------------|
| 1671 Meriweather Dr., Watkinsville, GA 30677 Phone: 706-316-2421 |                                    | Quarterly Scores (Grades)                |                                    | Current Quarter<br>Score (Grade)     |
|                                                                  |                                    | Q1: 93.52 (A-)                           | Q2: N/A                            | 93.52%                               |
| Vendor ID# 35219                                                 |                                    | Q3: N/A                                  | Q4: N/A                            | (A-)                                 |
| # New Foster Homes During Quarter: 0                             |                                    | # Children in Care During<br>Quarter: 11 | # Placements During<br>Quarter: 11 | # Children in Care On<br>Last Day: 6 |
|                                                                  | Avg<br>Performance All<br>CPAs (%) | Provider<br>Performance (%)*             | Possible Points<br>(Weight)        | Provider Points<br>Earned            |
| OPM Monitoring Reviews                                           |                                    |                                          |                                    |                                      |
| Annual Comprehensive Reviews                                     | 84%                                | 91%                                      | 25                                 | 22.82                                |
| Safety Reviews                                                   | 89%                                | Not Yet Conducted                        |                                    |                                      |
| Monitoring Sub-Tota                                              |                                    |                                          | 25                                 | 22.82                                |
| CPA Safety Outcomes                                              |                                    |                                          |                                    |                                      |
| Incidence of Maltreatment                                        | 0.11%                              | No Substantiated<br>Reports              | 10                                 | 10.00                                |
| Staff Training                                                   | 94%                                | 80%                                      | 5                                  | 4.00                                 |
| Staff Safety Checks                                              | 88%                                | 80%                                      | 5                                  | 4.00                                 |
| Safety Sub-Tota                                                  |                                    |                                          | 20                                 | 18.00                                |
| CPA Permanency Outcomes                                          |                                    |                                          |                                    |                                      |
| Placement Stability                                              | 92%                                | 82%                                      | 15                                 | 12.30                                |
| Permanency Sub-Tota                                              |                                    |                                          | 15                                 | 12.30                                |
| CPA Well-Being Outcomes                                          |                                    |                                          |                                    |                                      |
| EPSDT Medical Visits                                             | 85%                                | 100%                                     | 4                                  | 4.00                                 |
| EPSDT Dental Visits                                              | 83%                                | 60%                                      | 4                                  | 2.40                                 |
| Academic Supports                                                | 78%                                | 61%                                      | 3                                  | 1.83                                 |
| Provider ECEM Visits                                             | 89%                                | 100%                                     | 7                                  | 7.00                                 |
| Provider General Contacts                                        | 85%                                | 100%                                     | 7                                  | 7.00                                 |
| Placements with Siblings                                         | 68%                                | 100%                                     | Not Scored                         | Not Scored                           |
| Placements within Legal County                                   | 14%                                | 0%                                       | Not Scored                         | Not Scored                           |
| Well-Being Sub-Tota                                              |                                    |                                          | 25                                 | 22.23                                |
| *Performance calculation descriptions can be                     | e found in the FY 20°              | 19 RBWO PBP Measureme                    | ents and Standards Guide           |                                      |

### **Quarterly Provider Comparisons to All CPAs**

indicates average for all CPAs

0

Maltreatment

Staff Trng/Foundations

Safety Checks