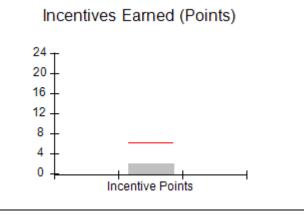

### Provider/Program Name: All God's Children - (861) - CPA

| # New Foster Homes During Quarter: 0                       |                                    | # Children in Care During<br>Quarter: 11 | # Placements During<br>Quarter: 11 | # Children in Care On<br>Last Day: 6 |
|------------------------------------------------------------|------------------------------------|------------------------------------------|------------------------------------|--------------------------------------|
| CPA Incentive Credits                                      | Avg<br>Performance All<br>CPAs (%) | Provider<br>Performance (%)*             | Possible Points<br>(Weight)        | Provider Points<br>Earned            |
| Early EPSDT Medical Visits                                 |                                    | 100%                                     | 2                                  | 2.00                                 |
| Early EPSDT Dental Visits                                  |                                    | 0%                                       | 2                                  | 0.00                                 |
| Permanency Contacts                                        |                                    | 0%                                       | 5                                  | 0.00                                 |
| Additional Academic Supports                               |                                    | 44%                                      | 2                                  | 0.88                                 |
| HS Grad/GED/Prof or Trade<br>Certificate/College           |                                    | N/A                                      | 10/5/5/1                           |                                      |
| EYSS Agreement                                             |                                    | Not Eligible                             | 5                                  |                                      |
| Community Connections                                      |                                    | 0%                                       | 4                                  | 0.00                                 |
| Foster Hm Retention Rate (threshold = 90)                  |                                    | 33%                                      | 2                                  | 0.00                                 |
| Foster Hm Recruitment (threshold = 100)                    |                                    | 100%                                     | 2                                  | 2.00                                 |
| Active Agency Accreditation                                |                                    | 0%                                       | 4                                  | 0.00                                 |
| Staff Clinical Licensure                                   |                                    | 0%                                       | 5                                  | 0.00                                 |
| Incentives Total                                           | 6.21                               |                                          |                                    | 4.88                                 |
| Maximum total                                              | combined incentive                 | credit allowed is 10 points.             | Incentives Awarded                 | 4.88                                 |
| Maximum total  *Performance calculation descriptions can b |                                    | <u>'</u>                                 |                                    | 4                                    |