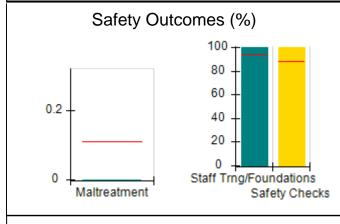

### Performance-Based Placement Measures RBWO Provider GA+SCORECARD - CPA

| Provider/Program Name: A                                         | ll God's Child                     | ren - (861) - CPA                        | <b>\</b>                           |                                      |
|------------------------------------------------------------------|------------------------------------|------------------------------------------|------------------------------------|--------------------------------------|
| 1671 Meriweather Dr., Watkinsville, GA 30677 Phone: 706-316-2421 |                                    | Quarterly Scores (Grades)                |                                    | Current Quarter<br>Score (Grade)     |
|                                                                  |                                    | Q1: 93.52 (A-)                           | Q2: N/A                            | 93.52%                               |
| Vendor ID# 35219                                                 |                                    | Q3: N/A                                  | Q4: N/A                            | (A-)                                 |
| # New Foster Homes During Quarter: 0                             |                                    | # Children in Care During<br>Quarter: 11 | # Placements During<br>Quarter: 11 | # Children in Care On<br>Last Day: 6 |
|                                                                  | Avg<br>Performance All<br>CPAs (%) | Provider<br>Performance (%)*             | Possible Points<br>(Weight)        | Provider Points<br>Earned            |
| OPM Monitoring Reviews                                           |                                    |                                          |                                    |                                      |
| Annual Comprehensive Reviews                                     | 84%                                | 91%                                      | 25                                 | 22.82                                |
| Safety Reviews                                                   | 89%                                | Not Yet Conducted                        |                                    |                                      |
| Monitoring Sub-Tota                                              |                                    |                                          | 25                                 | 22.82                                |
| CPA Safety Outcomes                                              |                                    |                                          |                                    |                                      |
| Incidence of Maltreatment                                        | 0.11%                              | No Substantiated<br>Reports              | 10                                 | 10.00                                |
| Staff Training                                                   | 94%                                | 80%                                      | 5                                  | 4.00                                 |
| Staff Safety Checks                                              | 88%                                | 80%                                      | 5                                  | 4.00                                 |
| Safety Sub-Tota                                                  |                                    |                                          | 20                                 | 18.00                                |
| CPA Permanency Outcomes                                          |                                    |                                          |                                    |                                      |
| Placement Stability                                              | 92%                                | 82%                                      | 15                                 | 12.30                                |
| Permanency Sub-Tota                                              |                                    |                                          | 15                                 | 12.30                                |
| CPA Well-Being Outcomes                                          |                                    |                                          |                                    |                                      |
| EPSDT Medical Visits                                             | 85%                                | 100%                                     | 4                                  | 4.00                                 |
| EPSDT Dental Visits                                              | 83%                                | 60%                                      | 4                                  | 2.40                                 |
| Academic Supports                                                | 78%                                | 61%                                      | 3                                  | 1.83                                 |
| Provider ECEM Visits                                             | 89%                                | 100%                                     | 7                                  | 7.00                                 |
| Provider General Contacts                                        | 85%                                | 100%                                     | 7                                  | 7.00                                 |
| Placements with Siblings                                         | 68%                                | 100%                                     | Not Scored                         | Not Scored                           |
| Placements within Legal County                                   | 14%                                | 0%                                       | Not Scored                         | Not Scored                           |
| Well-Being Sub-Tota                                              |                                    |                                          | 25                                 | 22.23                                |
| *Performance calculation descriptions can be                     | e found in the FY 20°              | 19 RBWO PBP Measureme                    | ents and Standards Guide           |                                      |