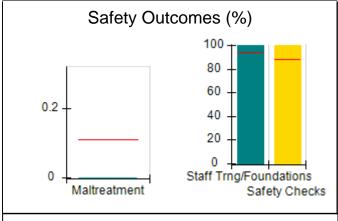

### Performance-Based Placement Measures RBWO Provider GA+SCORECARD - CPA

| Provider/Program Name: A                                         | ll God's Child                     | ren - (861) - CPA                        | <b>\</b>                           |                                      |
|------------------------------------------------------------------|------------------------------------|------------------------------------------|------------------------------------|--------------------------------------|
| 1671 Meriweather Dr., Watkinsville, GA 30677 Phone: 706-316-2421 |                                    | Quarterly Scores (Grades)                |                                    | Current Quarter<br>Score (Grade)     |
|                                                                  |                                    | Q1: 93.52 (A-)                           | Q2: N/A                            | 93.52%                               |
| Vendor ID# 35219                                                 |                                    | Q3: N/A                                  | Q4: N/A                            | (A-)                                 |
| # New Foster Homes During Quarter: 0                             |                                    | # Children in Care During<br>Quarter: 11 | # Placements During<br>Quarter: 11 | # Children in Care On<br>Last Day: 6 |
|                                                                  | Avg<br>Performance All<br>CPAs (%) | Provider<br>Performance (%)*             | Possible Points<br>(Weight)        | Provider Points<br>Earned            |
| OPM Monitoring Reviews                                           |                                    |                                          |                                    |                                      |
| Annual Comprehensive Reviews                                     | 84%                                | 91%                                      | 25                                 | 22.82                                |
| Safety Reviews                                                   | 89%                                | Not Yet Conducted                        |                                    |                                      |
| Monitoring Sub-Tota                                              |                                    |                                          | 25                                 | 22.82                                |
| CPA Safety Outcomes                                              |                                    |                                          |                                    |                                      |
| Incidence of Maltreatment                                        | 0.11%                              | No Substantiated<br>Reports              | 10                                 | 10.00                                |
| Staff Training                                                   | 94%                                | 80%                                      | 5                                  | 4.00                                 |
| Staff Safety Checks                                              | 88%                                | 80%                                      | 5                                  | 4.00                                 |
| Safety Sub-Tota                                                  |                                    |                                          | 20                                 | 18.00                                |
| CPA Permanency Outcomes                                          |                                    |                                          |                                    |                                      |
| Placement Stability                                              | 92%                                | 82%                                      | 15                                 | 12.30                                |
| Permanency Sub-Tota                                              |                                    |                                          | 15                                 | 12.30                                |
| CPA Well-Being Outcomes                                          |                                    |                                          |                                    |                                      |
| EPSDT Medical Visits                                             | 85%                                | 100%                                     | 4                                  | 4.00                                 |
| EPSDT Dental Visits                                              | 83%                                | 60%                                      | 4                                  | 2.40                                 |
| Academic Supports                                                | 78%                                | 61%                                      | 3                                  | 1.83                                 |
| Provider ECEM Visits                                             | 89%                                | 100%                                     | 7                                  | 7.00                                 |
| Provider General Contacts                                        | 85%                                | 100%                                     | 7                                  | 7.00                                 |
| Placements with Siblings                                         | 68%                                | 100%                                     | Not Scored                         | Not Scored                           |
| Placements within Legal County                                   | 14%                                | 0%                                       | Not Scored                         | Not Scored                           |
| Well-Being Sub-Tota                                              |                                    |                                          | 25                                 | 22.23                                |
| *Performance calculation descriptions can be                     | e found in the FY 20°              | 19 RBWO PBP Measureme                    | ents and Standards Guide           |                                      |

### **Quarterly Provider Comparisons to All CPAs**

indicates average for all CPAs

0

Maltreatment

Staff Trng/Foundations

Safety Checks