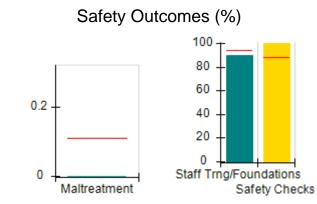

### Performance-Based Placement Measures RBWO Provider GA+SCORECARD - CPA

| Provider/Program Name: A                                         | ll God's Child                     | ren - (861) - CPA                        | <b>\</b>                           |                                      |
|------------------------------------------------------------------|------------------------------------|------------------------------------------|------------------------------------|--------------------------------------|
| 1671 Meriweather Dr., Watkinsville, GA 30677 Phone: 706-316-2421 |                                    | Quarterly Scores (Grades)                |                                    | Current Quarter<br>Score (Grade)     |
|                                                                  |                                    | Q1: 93.52 (A-)                           | Q2: N/A                            | 93.52%                               |
| Vendor ID# 35219                                                 |                                    | Q3: N/A                                  | Q4: N/A                            | (A-)                                 |
| # New Foster Homes During Quarter: 0                             |                                    | # Children in Care During<br>Quarter: 11 | # Placements During<br>Quarter: 11 | # Children in Care On<br>Last Day: 6 |
|                                                                  | Avg<br>Performance All<br>CPAs (%) | Provider<br>Performance (%)*             | Possible Points<br>(Weight)        | Provider Points<br>Earned            |
| OPM Monitoring Reviews                                           |                                    |                                          |                                    |                                      |
| Annual Comprehensive Reviews                                     | 84%                                | 91%                                      | 25                                 | 22.82                                |
| Safety Reviews                                                   | 89%                                | Not Yet Conducted                        |                                    |                                      |
| Monitoring Sub-Tota                                              |                                    |                                          | 25                                 | 22.82                                |
| CPA Safety Outcomes                                              |                                    |                                          |                                    |                                      |
| Incidence of Maltreatment                                        | 0.11%                              | No Substantiated<br>Reports              | 10                                 | 10.00                                |
| Staff Training                                                   | 94%                                | 80%                                      | 5                                  | 4.00                                 |
| Staff Safety Checks                                              | 88%                                | 80%                                      | 5                                  | 4.00                                 |
| Safety Sub-Tota                                                  |                                    |                                          | 20                                 | 18.00                                |
| CPA Permanency Outcomes                                          |                                    |                                          |                                    |                                      |
| Placement Stability                                              | 92%                                | 82%                                      | 15                                 | 12.30                                |
| Permanency Sub-Tota                                              |                                    |                                          | 15                                 | 12.30                                |
| CPA Well-Being Outcomes                                          |                                    |                                          |                                    |                                      |
| EPSDT Medical Visits                                             | 85%                                | 100%                                     | 4                                  | 4.00                                 |
| EPSDT Dental Visits                                              | 83%                                | 60%                                      | 4                                  | 2.40                                 |
| Academic Supports                                                | 78%                                | 61%                                      | 3                                  | 1.83                                 |
| Provider ECEM Visits                                             | 89%                                | 100%                                     | 7                                  | 7.00                                 |
| Provider General Contacts                                        | 85%                                | 100%                                     | 7                                  | 7.00                                 |
| Placements with Siblings                                         | 68%                                | 100%                                     | Not Scored                         | Not Scored                           |
| Placements within Legal County                                   | 14%                                | 0%                                       | Not Scored                         | Not Scored                           |
| Well-Being Sub-Tota                                              |                                    |                                          | 25                                 | 22.23                                |
| *Performance calculation descriptions can be                     | e found in the FY 20°              | 19 RBWO PBP Measureme                    | ents and Standards Guide           |                                      |

### **Quarterly Provider Comparisons to All CPAs**

indicates average for all CPAs

0

Maltreatment

Staff Trng/Foundations

Safety Checks