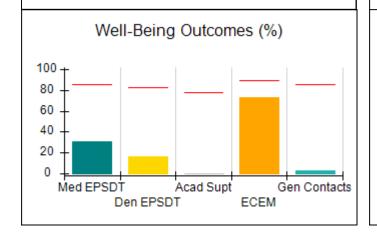

### Performance-Based Placement Measures RBWO Provider GA+SCORECARD - CPA

| Provider/Program Name: A                                         | ll God's Child                     | ren - (861) - CPA                        | <b>\</b>                           |                                      |
|------------------------------------------------------------------|------------------------------------|------------------------------------------|------------------------------------|--------------------------------------|
| 1671 Meriweather Dr., Watkinsville, GA 30677 Phone: 706-316-2421 |                                    | Quarterly Scores (Grades)                |                                    | Current Quarter<br>Score (Grade)     |
|                                                                  |                                    | Q1: 93.52 (A-)                           | Q2: N/A                            | 93.52%                               |
| Vendor ID# 35219                                                 |                                    | Q3: N/A                                  | Q4: N/A                            | (A-)                                 |
| # New Foster Homes During Quarter: 0                             |                                    | # Children in Care During<br>Quarter: 11 | # Placements During<br>Quarter: 11 | # Children in Care On<br>Last Day: 6 |
|                                                                  | Avg<br>Performance All<br>CPAs (%) | Provider<br>Performance (%)*             | Possible Points<br>(Weight)        | Provider Points<br>Earned            |
| OPM Monitoring Reviews                                           |                                    |                                          |                                    |                                      |
| Annual Comprehensive Reviews                                     | 84%                                | 91%                                      | 25                                 | 22.82                                |
| Safety Reviews                                                   | 89%                                | Not Yet Conducted                        |                                    |                                      |
| Monitoring Sub-Tota                                              |                                    |                                          | 25                                 | 22.82                                |
| CPA Safety Outcomes                                              |                                    |                                          |                                    |                                      |
| Incidence of Maltreatment                                        | 0.11%                              | No Substantiated<br>Reports              | 10                                 | 10.00                                |
| Staff Training                                                   | 94%                                | 80%                                      | 5                                  | 4.00                                 |
| Staff Safety Checks                                              | 88%                                | 80%                                      | 5                                  | 4.00                                 |
| Safety Sub-Tota                                                  |                                    |                                          | 20                                 | 18.00                                |
| CPA Permanency Outcomes                                          |                                    |                                          |                                    |                                      |
| Placement Stability                                              | 92%                                | 82%                                      | 15                                 | 12.30                                |
| Permanency Sub-Tota                                              |                                    |                                          | 15                                 | 12.30                                |
| CPA Well-Being Outcomes                                          |                                    |                                          |                                    |                                      |
| EPSDT Medical Visits                                             | 85%                                | 100%                                     | 4                                  | 4.00                                 |
| EPSDT Dental Visits                                              | 83%                                | 60%                                      | 4                                  | 2.40                                 |
| Academic Supports                                                | 78%                                | 61%                                      | 3                                  | 1.83                                 |
| Provider ECEM Visits                                             | 89%                                | 100%                                     | 7                                  | 7.00                                 |
| Provider General Contacts                                        | 85%                                | 100%                                     | 7                                  | 7.00                                 |
| Placements with Siblings                                         | 68%                                | 100%                                     | Not Scored                         | Not Scored                           |
| Placements within Legal County                                   | 14%                                | 0%                                       | Not Scored                         | Not Scored                           |
| Well-Being Sub-Tota                                              |                                    |                                          | 25                                 | 22.23                                |
| *Performance calculation descriptions can be                     | e found in the FY 20°              | 19 RBWO PBP Measureme                    | ents and Standards Guide           |                                      |