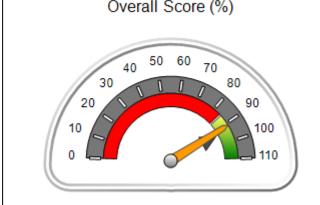

### Performance-Based Placement Measures RBWO Provider GA+SCORECARD - CPA

| Provider/Program Name: A                                         | ll God's Child                     | ren - (861) - CPA                        | <b>\</b>                           |                                      |
|------------------------------------------------------------------|------------------------------------|------------------------------------------|------------------------------------|--------------------------------------|
| 1671 Meriweather Dr., Watkinsville, GA 30677 Phone: 706-316-2421 |                                    | Quarterly Scores (Grades)                |                                    | Current Quarter<br>Score (Grade)     |
|                                                                  |                                    | Q1: 93.52 (A-)                           | Q2: N/A                            | 93.52%                               |
| Vendor ID# 35219                                                 |                                    | Q3: N/A                                  | Q4: N/A                            | (A-)                                 |
| # New Foster Homes During Quarter: 0                             |                                    | # Children in Care During<br>Quarter: 11 | # Placements During<br>Quarter: 11 | # Children in Care On<br>Last Day: 6 |
|                                                                  | Avg<br>Performance All<br>CPAs (%) | Provider<br>Performance (%)*             | Possible Points<br>(Weight)        | Provider Points<br>Earned            |
| OPM Monitoring Reviews                                           |                                    |                                          |                                    |                                      |
| Annual Comprehensive Reviews                                     | 84%                                | 91%                                      | 25                                 | 22.82                                |
| Safety Reviews                                                   | 89%                                | Not Yet Conducted                        |                                    |                                      |
| Monitoring Sub-Tota                                              |                                    |                                          | 25                                 | 22.82                                |
| CPA Safety Outcomes                                              |                                    |                                          |                                    |                                      |
| Incidence of Maltreatment                                        | 0.11%                              | No Substantiated<br>Reports              | 10                                 | 10.00                                |
| Staff Training                                                   | 94%                                | 80%                                      | 5                                  | 4.00                                 |
| Staff Safety Checks                                              | 88%                                | 80%                                      | 5                                  | 4.00                                 |
| Safety Sub-Tota                                                  |                                    |                                          | 20                                 | 18.00                                |
| CPA Permanency Outcomes                                          |                                    |                                          |                                    |                                      |
| Placement Stability                                              | 92%                                | 82%                                      | 15                                 | 12.30                                |
| Permanency Sub-Tota                                              |                                    |                                          | 15                                 | 12.30                                |
| CPA Well-Being Outcomes                                          |                                    |                                          |                                    |                                      |
| EPSDT Medical Visits                                             | 85%                                | 100%                                     | 4                                  | 4.00                                 |
| EPSDT Dental Visits                                              | 83%                                | 60%                                      | 4                                  | 2.40                                 |
| Academic Supports                                                | 78%                                | 61%                                      | 3                                  | 1.83                                 |
| Provider ECEM Visits                                             | 89%                                | 100%                                     | 7                                  | 7.00                                 |
| Provider General Contacts                                        | 85%                                | 100%                                     | 7                                  | 7.00                                 |
| Placements with Siblings                                         | 68%                                | 100%                                     | Not Scored                         | Not Scored                           |
| Placements within Legal County                                   | 14%                                | 0%                                       | Not Scored                         | Not Scored                           |
| Well-Being Sub-Tota                                              |                                    |                                          | 25                                 | 22.23                                |
| *Performance calculation descriptions can be                     | e found in the FY 20°              | 19 RBWO PBP Measureme                    | ents and Standards Guide           |                                      |