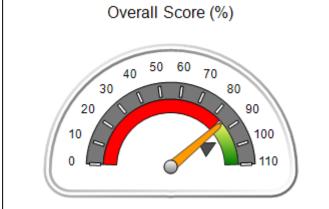

| Monitoring & Outcomes: Possible Points = 85 | Points Earned:    | 75.35    |
|---------------------------------------------|-------------------|----------|
| Score Before                                | Incentives Credit | 88.64%   |
| Incentives Awarded                          |                   | 4.88 pts |
|                                             | PBP Verification  | N/A pts  |
|                                             | Total Score       | 93.52%   |