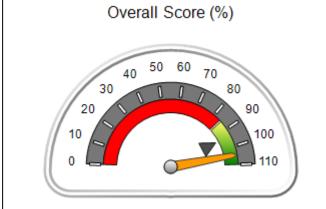

### Performance-Based Placement Measures RBWO Provider GA+SCORECARD - CPA

Report Quarter: Q1 FY2020

| Provider/Program Name: All God's Children - (861) - CPA |                                                         |                                    |                                      |  |  |
|---------------------------------------------------------|---------------------------------------------------------|------------------------------------|--------------------------------------|--|--|
| 1671 Meriweather Dr., Watkinsville, GA 30677            | Quarterly Scores (Grades) Current Quarter Score (Grade) |                                    |                                      |  |  |
| Phone: 706-316-2421                                     | Q1: 93.52 (A-)                                          | 93.52%                             |                                      |  |  |
| Vendor ID# 35219                                        | Q3: N/A Q4: N/A                                         |                                    | (A-)                                 |  |  |
| # New Foster Homes During Quarter: 0                    | # Children in Care During<br>Quarter: 11                | # Placements During<br>Quarter: 11 | # Children in Care On Last<br>Day: 6 |  |  |

### Performance-Based Placement Measures RBWO Provider GA+SCORECARD - CPA

| Provider/Program Name: A                                         | ll God's Child                     | ren - (861) - CPA                        | <b>\</b>                           |                                      |
|------------------------------------------------------------------|------------------------------------|------------------------------------------|------------------------------------|--------------------------------------|
| 1671 Meriweather Dr., Watkinsville, GA 30677 Phone: 706-316-2421 |                                    | Quarterly Scores (Grades)                |                                    | Current Quarter<br>Score (Grade)     |
|                                                                  |                                    | Q1: 93.52 (A-)                           | Q2: N/A                            | 93.52%                               |
| Vendor ID# 35219                                                 |                                    | Q3: N/A                                  | Q4: N/A                            | (A-)                                 |
| # New Foster Homes During Quarter: 0                             |                                    | # Children in Care During<br>Quarter: 11 | # Placements During<br>Quarter: 11 | # Children in Care On<br>Last Day: 6 |
|                                                                  | Avg<br>Performance All<br>CPAs (%) | Provider<br>Performance (%)*             | Possible Points<br>(Weight)        | Provider Points<br>Earned            |
| OPM Monitoring Reviews                                           |                                    |                                          |                                    |                                      |
| Annual Comprehensive Reviews                                     | 84%                                | 91%                                      | 25                                 | 22.82                                |
| Safety Reviews                                                   | 89%                                | Not Yet Conducted                        |                                    |                                      |
| Monitoring Sub-Tota                                              |                                    |                                          | 25                                 | 22.82                                |
| CPA Safety Outcomes                                              |                                    |                                          |                                    |                                      |
| Incidence of Maltreatment                                        | 0.11%                              | No Substantiated<br>Reports              | 10                                 | 10.00                                |
| Staff Training                                                   | 94%                                | 80%                                      | 5                                  | 4.00                                 |
| Staff Safety Checks                                              | 88%                                | 80%                                      | 5                                  | 4.00                                 |
| Safety Sub-Tota                                                  |                                    |                                          | 20                                 | 18.00                                |
| CPA Permanency Outcomes                                          |                                    |                                          |                                    |                                      |
| Placement Stability                                              | 92%                                | 82%                                      | 15                                 | 12.30                                |
| Permanency Sub-Tota                                              |                                    |                                          | 15                                 | 12.30                                |
| CPA Well-Being Outcomes                                          |                                    |                                          |                                    |                                      |
| EPSDT Medical Visits                                             | 85%                                | 100%                                     | 4                                  | 4.00                                 |
| EPSDT Dental Visits                                              | 83%                                | 60%                                      | 4                                  | 2.40                                 |
| Academic Supports                                                | 78%                                | 61%                                      | 3                                  | 1.83                                 |
| Provider ECEM Visits                                             | 89%                                | 100%                                     | 7                                  | 7.00                                 |
| Provider General Contacts                                        | 85%                                | 100%                                     | 7                                  | 7.00                                 |
| Placements with Siblings                                         | 68%                                | 100%                                     | Not Scored                         | Not Scored                           |
| Placements within Legal County                                   | 14%                                | 0%                                       | Not Scored                         | Not Scored                           |
| Well-Being Sub-Tota                                              |                                    |                                          | 25                                 | 22.23                                |
| *Performance calculation descriptions can be                     | e found in the FY 20°              | 19 RBWO PBP Measureme                    | ents and Standards Guide           |                                      |

| Monitoring & Outcomes: Possible Points = 85 | Points Earned:    | 75.35    |
|---------------------------------------------|-------------------|----------|
| Score Before                                | Incentives Credit | 88.64%   |
| Incentives Awarded                          |                   | 4.88 pts |
|                                             | PBP Verification  | N/A pts  |
|                                             | Total Score       | 93.52%   |