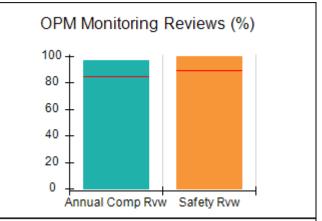

### Performance-Based Placement Measures RBWO Provider GA+SCORECARD - CPA

| Provider/Program Name: A                                         | ll God's Child                     | ren - (861) - CPA                        | <b>\</b>                           |                                      |
|------------------------------------------------------------------|------------------------------------|------------------------------------------|------------------------------------|--------------------------------------|
| 1671 Meriweather Dr., Watkinsville, GA 30677 Phone: 706-316-2421 |                                    | Quarterly Scores (Grades)                |                                    | Current Quarter<br>Score (Grade)     |
|                                                                  |                                    | Q1: 93.52 (A-)                           | Q2: N/A                            | 93.52%                               |
| Vendor ID# 35219                                                 |                                    | Q3: N/A                                  | Q4: N/A                            | (A-)                                 |
| # New Foster Homes During Quarter: 0                             |                                    | # Children in Care During<br>Quarter: 11 | # Placements During<br>Quarter: 11 | # Children in Care On<br>Last Day: 6 |
|                                                                  | Avg<br>Performance All<br>CPAs (%) | Provider<br>Performance (%)*             | Possible Points<br>(Weight)        | Provider Points<br>Earned            |
| OPM Monitoring Reviews                                           |                                    |                                          |                                    |                                      |
| Annual Comprehensive Reviews                                     | 84%                                | 91%                                      | 25                                 | 22.82                                |
| Safety Reviews                                                   | 89%                                | Not Yet Conducted                        |                                    |                                      |
| Monitoring Sub-Tota                                              |                                    |                                          | 25                                 | 22.82                                |
| CPA Safety Outcomes                                              |                                    |                                          |                                    |                                      |
| Incidence of Maltreatment                                        | 0.11%                              | No Substantiated<br>Reports              | 10                                 | 10.00                                |
| Staff Training                                                   | 94%                                | 80%                                      | 5                                  | 4.00                                 |
| Staff Safety Checks                                              | 88%                                | 80%                                      | 5                                  | 4.00                                 |
| Safety Sub-Tota                                                  |                                    |                                          | 20                                 | 18.00                                |
| CPA Permanency Outcomes                                          |                                    |                                          |                                    |                                      |
| Placement Stability                                              | 92%                                | 82%                                      | 15                                 | 12.30                                |
| Permanency Sub-Tota                                              |                                    |                                          | 15                                 | 12.30                                |
| CPA Well-Being Outcomes                                          |                                    |                                          |                                    |                                      |
| EPSDT Medical Visits                                             | 85%                                | 100%                                     | 4                                  | 4.00                                 |
| EPSDT Dental Visits                                              | 83%                                | 60%                                      | 4                                  | 2.40                                 |
| Academic Supports                                                | 78%                                | 61%                                      | 3                                  | 1.83                                 |
| Provider ECEM Visits                                             | 89%                                | 100%                                     | 7                                  | 7.00                                 |
| Provider General Contacts                                        | 85%                                | 100%                                     | 7                                  | 7.00                                 |
| Placements with Siblings                                         | 68%                                | 100%                                     | Not Scored                         | Not Scored                           |
| Placements within Legal County                                   | 14%                                | 0%                                       | Not Scored                         | Not Scored                           |
| Well-Being Sub-Tota                                              |                                    |                                          | 25                                 | 22.23                                |
| *Performance calculation descriptions can be                     | e found in the FY 20°              | 19 RBWO PBP Measureme                    | ents and Standards Guide           |                                      |