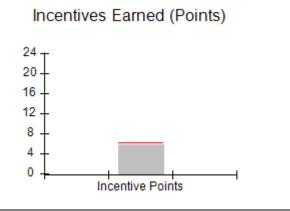

### Provider/Program Name: All God's Children - (861) - CPA

| # New Foster Homes During Quarter: 0                       |                                    | # Children in Care During<br>Quarter: 11 | # Placements During<br>Quarter: 11 | # Children in Care On<br>Last Day: 6 |
|------------------------------------------------------------|------------------------------------|------------------------------------------|------------------------------------|--------------------------------------|
| CPA Incentive Credits                                      | Avg<br>Performance All<br>CPAs (%) | Provider<br>Performance (%)*             | Possible Points<br>(Weight)        | Provider Points<br>Earned            |
| Early EPSDT Medical Visits                                 |                                    | 100%                                     | 2                                  | 2.00                                 |
| Early EPSDT Dental Visits                                  |                                    | 0%                                       | 2                                  | 0.00                                 |
| Permanency Contacts                                        |                                    | 0%                                       | 5                                  | 0.00                                 |
| Additional Academic Supports                               |                                    | 44%                                      | 2                                  | 0.88                                 |
| HS Grad/GED/Prof or Trade<br>Certificate/College           |                                    | N/A                                      | 10/5/5/1                           |                                      |
| EYSS Agreement                                             |                                    | Not Eligible                             | 5                                  |                                      |
| Community Connections                                      |                                    | 0%                                       | 4                                  | 0.00                                 |
| Foster Hm Retention Rate (threshold = 90)                  |                                    | 33%                                      | 2                                  | 0.00                                 |
| Foster Hm Recruitment (threshold = 100)                    |                                    | 100%                                     | 2                                  | 2.00                                 |
| Active Agency Accreditation                                |                                    | 0%                                       | 4                                  | 0.00                                 |
| Staff Clinical Licensure                                   |                                    | 0%                                       | 5                                  | 0.00                                 |
| Incentives Total                                           | 6.21                               |                                          |                                    | 4.88                                 |
| Maximum total                                              | combined incentive                 | credit allowed is 10 points.             | Incentives Awarded                 | 4.88                                 |
| Maximum total  *Performance calculation descriptions can b |                                    | <u>'</u>                                 |                                    | 4                                    |