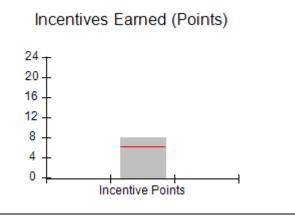

### Provider/Program Name: All God's Children - (861) - CPA

| # New Foster Homes During Quarter: 0                       |                                    | # Children in Care During<br>Quarter: 11 | # Placements During<br>Quarter: 11 | # Children in Care On<br>Last Day: 6 |
|------------------------------------------------------------|------------------------------------|------------------------------------------|------------------------------------|--------------------------------------|
| CPA Incentive Credits                                      | Avg<br>Performance All<br>CPAs (%) | Provider<br>Performance (%)*             | Possible Points<br>(Weight)        | Provider Points<br>Earned            |
| Early EPSDT Medical Visits                                 |                                    | 100%                                     | 2                                  | 2.00                                 |
| Early EPSDT Dental Visits                                  |                                    | 0%                                       | 2                                  | 0.00                                 |
| Permanency Contacts                                        |                                    | 0%                                       | 5                                  | 0.00                                 |
| Additional Academic Supports                               |                                    | 44%                                      | 2                                  | 0.88                                 |
| HS Grad/GED/Prof or Trade<br>Certificate/College           |                                    | N/A                                      | 10/5/5/1                           |                                      |
| EYSS Agreement                                             |                                    | Not Eligible                             | 5                                  |                                      |
| Community Connections                                      |                                    | 0%                                       | 4                                  | 0.00                                 |
| Foster Hm Retention Rate (threshold = 90)                  |                                    | 33%                                      | 2                                  | 0.00                                 |
| Foster Hm Recruitment (threshold = 100)                    |                                    | 100%                                     | 2                                  | 2.00                                 |
| Active Agency Accreditation                                |                                    | 0%                                       | 4                                  | 0.00                                 |
| Staff Clinical Licensure                                   |                                    | 0%                                       | 5                                  | 0.00                                 |
| Incentives Total                                           | 6.21                               |                                          |                                    | 4.88                                 |
| Maximum total                                              | combined incentive                 | credit allowed is 10 points.             | Incentives Awarded                 | 4.88                                 |
| Maximum total  *Performance calculation descriptions can b |                                    | <u>'</u>                                 |                                    | 4                                    |