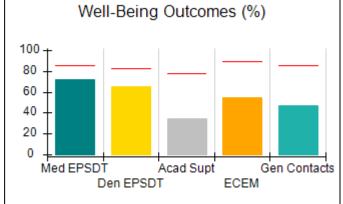

### Performance-Based Placement Measures RBWO Provider GA+SCORECARD - CPA

| Provider/Program Name: A                                         | ll God's Child                     | ren - (861) - CPA                        | <b>\</b>                           |                                      |
|------------------------------------------------------------------|------------------------------------|------------------------------------------|------------------------------------|--------------------------------------|
| 1671 Meriweather Dr., Watkinsville, GA 30677 Phone: 706-316-2421 |                                    | Quarterly Scores (Grades)                |                                    | Current Quarter<br>Score (Grade)     |
|                                                                  |                                    | Q1: 93.52 (A-)                           | Q2: N/A                            | 93.52%                               |
| Vendor ID# 35219                                                 |                                    | Q3: N/A                                  | Q4: N/A                            | (A-)                                 |
| # New Foster Homes During Quarter: 0                             |                                    | # Children in Care During<br>Quarter: 11 | # Placements During<br>Quarter: 11 | # Children in Care On<br>Last Day: 6 |
|                                                                  | Avg<br>Performance All<br>CPAs (%) | Provider<br>Performance (%)*             | Possible Points<br>(Weight)        | Provider Points<br>Earned            |
| OPM Monitoring Reviews                                           |                                    |                                          |                                    |                                      |
| Annual Comprehensive Reviews                                     | 84%                                | 91%                                      | 25                                 | 22.82                                |
| Safety Reviews                                                   | 89%                                | Not Yet Conducted                        |                                    |                                      |
| Monitoring Sub-Tota                                              |                                    |                                          | 25                                 | 22.82                                |
| CPA Safety Outcomes                                              |                                    |                                          |                                    |                                      |
| Incidence of Maltreatment                                        | 0.11%                              | No Substantiated<br>Reports              | 10                                 | 10.00                                |
| Staff Training                                                   | 94%                                | 80%                                      | 5                                  | 4.00                                 |
| Staff Safety Checks                                              | 88%                                | 80%                                      | 5                                  | 4.00                                 |
| Safety Sub-Tota                                                  |                                    |                                          | 20                                 | 18.00                                |
| CPA Permanency Outcomes                                          |                                    |                                          |                                    |                                      |
| Placement Stability                                              | 92%                                | 82%                                      | 15                                 | 12.30                                |
| Permanency Sub-Tota                                              |                                    |                                          | 15                                 | 12.30                                |
| CPA Well-Being Outcomes                                          |                                    |                                          |                                    |                                      |
| EPSDT Medical Visits                                             | 85%                                | 100%                                     | 4                                  | 4.00                                 |
| EPSDT Dental Visits                                              | 83%                                | 60%                                      | 4                                  | 2.40                                 |
| Academic Supports                                                | 78%                                | 61%                                      | 3                                  | 1.83                                 |
| Provider ECEM Visits                                             | 89%                                | 100%                                     | 7                                  | 7.00                                 |
| Provider General Contacts                                        | 85%                                | 100%                                     | 7                                  | 7.00                                 |
| Placements with Siblings                                         | 68%                                | 100%                                     | Not Scored                         | Not Scored                           |
| Placements within Legal County                                   | 14%                                | 0%                                       | Not Scored                         | Not Scored                           |
| Well-Being Sub-Tota                                              |                                    |                                          | 25                                 | 22.23                                |
| *Performance calculation descriptions can be                     | e found in the FY 20°              | 19 RBWO PBP Measureme                    | ents and Standards Guide           |                                      |