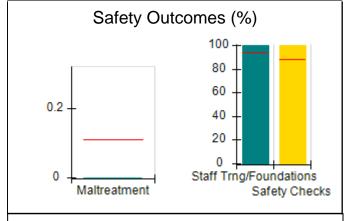

### Performance-Based Placement Measures RBWO Provider GA+SCORECARD - CPA

| Provider/Program Name: A                                         | ll God's Child                     | ren - (861) - CPA                        | <b>\</b>                           |                                      |
|------------------------------------------------------------------|------------------------------------|------------------------------------------|------------------------------------|--------------------------------------|
| 1671 Meriweather Dr., Watkinsville, GA 30677 Phone: 706-316-2421 |                                    | Quarterly Scores (Grades)                |                                    | Current Quarter<br>Score (Grade)     |
|                                                                  |                                    | Q1: 93.52 (A-)                           | Q2: N/A                            | 93.52%                               |
| Vendor ID# 35219                                                 |                                    | Q3: N/A                                  | Q4: N/A                            | (A-)                                 |
| # New Foster Homes During Quarter: 0                             |                                    | # Children in Care During<br>Quarter: 11 | # Placements During<br>Quarter: 11 | # Children in Care On<br>Last Day: 6 |
|                                                                  | Avg<br>Performance All<br>CPAs (%) | Provider<br>Performance (%)*             | Possible Points<br>(Weight)        | Provider Points<br>Earned            |
| OPM Monitoring Reviews                                           |                                    |                                          |                                    |                                      |
| Annual Comprehensive Reviews                                     | 84%                                | 91%                                      | 25                                 | 22.82                                |
| Safety Reviews                                                   | 89%                                | Not Yet Conducted                        |                                    |                                      |
| Monitoring Sub-Tota                                              |                                    |                                          | 25                                 | 22.82                                |
| CPA Safety Outcomes                                              |                                    |                                          |                                    |                                      |
| Incidence of Maltreatment                                        | 0.11%                              | No Substantiated<br>Reports              | 10                                 | 10.00                                |
| Staff Training                                                   | 94%                                | 80%                                      | 5                                  | 4.00                                 |
| Staff Safety Checks                                              | 88%                                | 80%                                      | 5                                  | 4.00                                 |
| Safety Sub-Tota                                                  |                                    |                                          | 20                                 | 18.00                                |
| CPA Permanency Outcomes                                          |                                    |                                          |                                    |                                      |
| Placement Stability                                              | 92%                                | 82%                                      | 15                                 | 12.30                                |
| Permanency Sub-Tota                                              |                                    |                                          | 15                                 | 12.30                                |
| CPA Well-Being Outcomes                                          |                                    |                                          |                                    |                                      |
| EPSDT Medical Visits                                             | 85%                                | 100%                                     | 4                                  | 4.00                                 |
| EPSDT Dental Visits                                              | 83%                                | 60%                                      | 4                                  | 2.40                                 |
| Academic Supports                                                | 78%                                | 61%                                      | 3                                  | 1.83                                 |
| Provider ECEM Visits                                             | 89%                                | 100%                                     | 7                                  | 7.00                                 |
| Provider General Contacts                                        | 85%                                | 100%                                     | 7                                  | 7.00                                 |
| Placements with Siblings                                         | 68%                                | 100%                                     | Not Scored                         | Not Scored                           |
| Placements within Legal County                                   | 14%                                | 0%                                       | Not Scored                         | Not Scored                           |
| Well-Being Sub-Tota                                              |                                    |                                          | 25                                 | 22.23                                |
| *Performance calculation descriptions can be                     | e found in the FY 20°              | 19 RBWO PBP Measureme                    | ents and Standards Guide           |                                      |

### **Quarterly Provider Comparisons to All CPAs**

indicates average for all CPAs

0

Maltreatment

Staff Trng/Foundations

Safety Checks