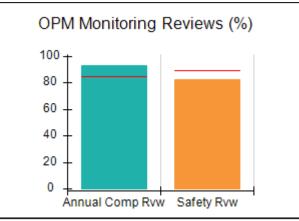

### Performance-Based Placement Measures RBWO Provider GA+SCORECARD - CPA

| Provider/Program Name: A                                         | ll God's Child                     | ren - (861) - CPA                        | <b>\</b>                           |                                      |
|------------------------------------------------------------------|------------------------------------|------------------------------------------|------------------------------------|--------------------------------------|
| 1671 Meriweather Dr., Watkinsville, GA 30677 Phone: 706-316-2421 |                                    | Quarterly Scores (Grades)                |                                    | Current Quarter<br>Score (Grade)     |
|                                                                  |                                    | Q1: 93.52 (A-)                           | Q2: N/A                            | 93.52%                               |
| Vendor ID# 35219                                                 |                                    | Q3: N/A                                  | Q4: N/A                            | (A-)                                 |
| # New Foster Homes During Quarter: 0                             |                                    | # Children in Care During<br>Quarter: 11 | # Placements During<br>Quarter: 11 | # Children in Care On<br>Last Day: 6 |
|                                                                  | Avg<br>Performance All<br>CPAs (%) | Provider<br>Performance (%)*             | Possible Points<br>(Weight)        | Provider Points<br>Earned            |
| OPM Monitoring Reviews                                           |                                    |                                          |                                    |                                      |
| Annual Comprehensive Reviews                                     | 84%                                | 91%                                      | 25                                 | 22.82                                |
| Safety Reviews                                                   | 89%                                | Not Yet Conducted                        |                                    |                                      |
| Monitoring Sub-Tota                                              |                                    |                                          | 25                                 | 22.82                                |
| CPA Safety Outcomes                                              |                                    |                                          |                                    |                                      |
| Incidence of Maltreatment                                        | 0.11%                              | No Substantiated<br>Reports              | 10                                 | 10.00                                |
| Staff Training                                                   | 94%                                | 80%                                      | 5                                  | 4.00                                 |
| Staff Safety Checks                                              | 88%                                | 80%                                      | 5                                  | 4.00                                 |
| Safety Sub-Tota                                                  |                                    |                                          | 20                                 | 18.00                                |
| CPA Permanency Outcomes                                          |                                    |                                          |                                    |                                      |
| Placement Stability                                              | 92%                                | 82%                                      | 15                                 | 12.30                                |
| Permanency Sub-Tota                                              |                                    |                                          | 15                                 | 12.30                                |
| CPA Well-Being Outcomes                                          |                                    |                                          |                                    |                                      |
| EPSDT Medical Visits                                             | 85%                                | 100%                                     | 4                                  | 4.00                                 |
| EPSDT Dental Visits                                              | 83%                                | 60%                                      | 4                                  | 2.40                                 |
| Academic Supports                                                | 78%                                | 61%                                      | 3                                  | 1.83                                 |
| Provider ECEM Visits                                             | 89%                                | 100%                                     | 7                                  | 7.00                                 |
| Provider General Contacts                                        | 85%                                | 100%                                     | 7                                  | 7.00                                 |
| Placements with Siblings                                         | 68%                                | 100%                                     | Not Scored                         | Not Scored                           |
| Placements within Legal County                                   | 14%                                | 0%                                       | Not Scored                         | Not Scored                           |
| Well-Being Sub-Tota                                              |                                    |                                          | 25                                 | 22.23                                |
| *Performance calculation descriptions can be                     | e found in the FY 20°              | 19 RBWO PBP Measureme                    | ents and Standards Guide           |                                      |