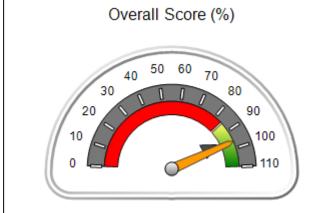

### Performance-Based Placement Measures RBWO Provider GA+SCORECARD - CPA

| Provider/Program Name: A                                         | ll God's Child                     | ren - (861) - CPA                        | <b>\</b>                           |                                      |
|------------------------------------------------------------------|------------------------------------|------------------------------------------|------------------------------------|--------------------------------------|
| 1671 Meriweather Dr., Watkinsville, GA 30677 Phone: 706-316-2421 |                                    | Quarterly Scores (Grades)                |                                    | Current Quarter<br>Score (Grade)     |
|                                                                  |                                    | Q1: 93.52 (A-)                           | Q2: N/A                            | 93.52%                               |
| Vendor ID# 35219                                                 |                                    | Q3: N/A                                  | Q4: N/A                            | (A-)                                 |
| # New Foster Homes During Quarter: 0                             |                                    | # Children in Care During<br>Quarter: 11 | # Placements During<br>Quarter: 11 | # Children in Care On<br>Last Day: 6 |
|                                                                  | Avg<br>Performance All<br>CPAs (%) | Provider<br>Performance (%)*             | Possible Points<br>(Weight)        | Provider Points<br>Earned            |
| OPM Monitoring Reviews                                           |                                    |                                          |                                    |                                      |
| Annual Comprehensive Reviews                                     | 84%                                | 91%                                      | 25                                 | 22.82                                |
| Safety Reviews                                                   | 89%                                | Not Yet Conducted                        |                                    |                                      |
| Monitoring Sub-Tota                                              |                                    |                                          | 25                                 | 22.82                                |
| CPA Safety Outcomes                                              |                                    |                                          |                                    |                                      |
| Incidence of Maltreatment                                        | 0.11%                              | No Substantiated<br>Reports              | 10                                 | 10.00                                |
| Staff Training                                                   | 94%                                | 80%                                      | 5                                  | 4.00                                 |
| Staff Safety Checks                                              | 88%                                | 80%                                      | 5                                  | 4.00                                 |
| Safety Sub-Tota                                                  |                                    |                                          | 20                                 | 18.00                                |
| CPA Permanency Outcomes                                          |                                    |                                          |                                    |                                      |
| Placement Stability                                              | 92%                                | 82%                                      | 15                                 | 12.30                                |
| Permanency Sub-Tota                                              |                                    |                                          | 15                                 | 12.30                                |
| CPA Well-Being Outcomes                                          |                                    |                                          |                                    |                                      |
| EPSDT Medical Visits                                             | 85%                                | 100%                                     | 4                                  | 4.00                                 |
| EPSDT Dental Visits                                              | 83%                                | 60%                                      | 4                                  | 2.40                                 |
| Academic Supports                                                | 78%                                | 61%                                      | 3                                  | 1.83                                 |
| Provider ECEM Visits                                             | 89%                                | 100%                                     | 7                                  | 7.00                                 |
| Provider General Contacts                                        | 85%                                | 100%                                     | 7                                  | 7.00                                 |
| Placements with Siblings                                         | 68%                                | 100%                                     | Not Scored                         | Not Scored                           |
| Placements within Legal County                                   | 14%                                | 0%                                       | Not Scored                         | Not Scored                           |
| Well-Being Sub-Tota                                              |                                    |                                          | 25                                 | 22.23                                |
| *Performance calculation descriptions can be                     | e found in the FY 20°              | 19 RBWO PBP Measureme                    | ents and Standards Guide           |                                      |