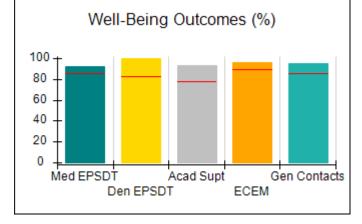

### Performance-Based Placement Measures RBWO Provider GA+SCORECARD - CPA

| Provider/Program Name: A                                         | ll God's Child                     | ren - (861) - CPA                        | <b>\</b>                           |                                      |
|------------------------------------------------------------------|------------------------------------|------------------------------------------|------------------------------------|--------------------------------------|
| 1671 Meriweather Dr., Watkinsville, GA 30677 Phone: 706-316-2421 |                                    | Quarterly Scores (Grades)                |                                    | Current Quarter<br>Score (Grade)     |
|                                                                  |                                    | Q1: 93.52 (A-)                           | Q2: N/A                            | 93.52%                               |
| Vendor ID# 35219                                                 |                                    | Q3: N/A                                  | Q4: N/A                            | (A-)                                 |
| # New Foster Homes During Quarter: 0                             |                                    | # Children in Care During<br>Quarter: 11 | # Placements During<br>Quarter: 11 | # Children in Care On<br>Last Day: 6 |
|                                                                  | Avg<br>Performance All<br>CPAs (%) | Provider<br>Performance (%)*             | Possible Points<br>(Weight)        | Provider Points<br>Earned            |
| OPM Monitoring Reviews                                           |                                    |                                          |                                    |                                      |
| Annual Comprehensive Reviews                                     | 84%                                | 91%                                      | 25                                 | 22.82                                |
| Safety Reviews                                                   | 89%                                | Not Yet Conducted                        |                                    |                                      |
| Monitoring Sub-Tota                                              |                                    |                                          | 25                                 | 22.82                                |
| CPA Safety Outcomes                                              |                                    |                                          |                                    |                                      |
| Incidence of Maltreatment                                        | 0.11%                              | No Substantiated<br>Reports              | 10                                 | 10.00                                |
| Staff Training                                                   | 94%                                | 80%                                      | 5                                  | 4.00                                 |
| Staff Safety Checks                                              | 88%                                | 80%                                      | 5                                  | 4.00                                 |
| Safety Sub-Tota                                                  |                                    |                                          | 20                                 | 18.00                                |
| CPA Permanency Outcomes                                          |                                    |                                          |                                    |                                      |
| Placement Stability                                              | 92%                                | 82%                                      | 15                                 | 12.30                                |
| Permanency Sub-Tota                                              |                                    |                                          | 15                                 | 12.30                                |
| CPA Well-Being Outcomes                                          |                                    |                                          |                                    |                                      |
| EPSDT Medical Visits                                             | 85%                                | 100%                                     | 4                                  | 4.00                                 |
| EPSDT Dental Visits                                              | 83%                                | 60%                                      | 4                                  | 2.40                                 |
| Academic Supports                                                | 78%                                | 61%                                      | 3                                  | 1.83                                 |
| Provider ECEM Visits                                             | 89%                                | 100%                                     | 7                                  | 7.00                                 |
| Provider General Contacts                                        | 85%                                | 100%                                     | 7                                  | 7.00                                 |
| Placements with Siblings                                         | 68%                                | 100%                                     | Not Scored                         | Not Scored                           |
| Placements within Legal County                                   | 14%                                | 0%                                       | Not Scored                         | Not Scored                           |
| Well-Being Sub-Tota                                              |                                    |                                          | 25                                 | 22.23                                |
| *Performance calculation descriptions can be                     | e found in the FY 20°              | 19 RBWO PBP Measureme                    | ents and Standards Guide           |                                      |