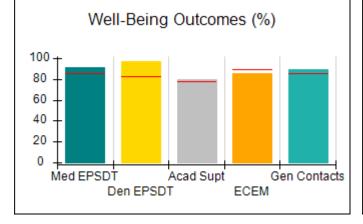

### Performance-Based Placement Measures RBWO Provider GA+SCORECARD - CPA

| Provider/Program Name: A                                         | ll God's Child                     | ren - (861) - CPA                        | <b>\</b>                           |                                      |
|------------------------------------------------------------------|------------------------------------|------------------------------------------|------------------------------------|--------------------------------------|
| 1671 Meriweather Dr., Watkinsville, GA 30677 Phone: 706-316-2421 |                                    | Quarterly Scores (Grades)                |                                    | Current Quarter<br>Score (Grade)     |
|                                                                  |                                    | Q1: 93.52 (A-)                           | Q2: N/A                            | 93.52%                               |
| Vendor ID# 35219                                                 |                                    | Q3: N/A                                  | Q4: N/A                            | (A-)                                 |
| # New Foster Homes During Quarter: 0                             |                                    | # Children in Care During<br>Quarter: 11 | # Placements During<br>Quarter: 11 | # Children in Care On<br>Last Day: 6 |
|                                                                  | Avg<br>Performance All<br>CPAs (%) | Provider<br>Performance (%)*             | Possible Points<br>(Weight)        | Provider Points<br>Earned            |
| OPM Monitoring Reviews                                           |                                    |                                          |                                    |                                      |
| Annual Comprehensive Reviews                                     | 84%                                | 91%                                      | 25                                 | 22.82                                |
| Safety Reviews                                                   | 89%                                | Not Yet Conducted                        |                                    |                                      |
| Monitoring Sub-Tota                                              |                                    |                                          | 25                                 | 22.82                                |
| CPA Safety Outcomes                                              |                                    |                                          |                                    |                                      |
| Incidence of Maltreatment                                        | 0.11%                              | No Substantiated<br>Reports              | 10                                 | 10.00                                |
| Staff Training                                                   | 94%                                | 80%                                      | 5                                  | 4.00                                 |
| Staff Safety Checks                                              | 88%                                | 80%                                      | 5                                  | 4.00                                 |
| Safety Sub-Tota                                                  |                                    |                                          | 20                                 | 18.00                                |
| CPA Permanency Outcomes                                          |                                    |                                          |                                    |                                      |
| Placement Stability                                              | 92%                                | 82%                                      | 15                                 | 12.30                                |
| Permanency Sub-Tota                                              |                                    |                                          | 15                                 | 12.30                                |
| CPA Well-Being Outcomes                                          |                                    |                                          |                                    |                                      |
| EPSDT Medical Visits                                             | 85%                                | 100%                                     | 4                                  | 4.00                                 |
| EPSDT Dental Visits                                              | 83%                                | 60%                                      | 4                                  | 2.40                                 |
| Academic Supports                                                | 78%                                | 61%                                      | 3                                  | 1.83                                 |
| Provider ECEM Visits                                             | 89%                                | 100%                                     | 7                                  | 7.00                                 |
| Provider General Contacts                                        | 85%                                | 100%                                     | 7                                  | 7.00                                 |
| Placements with Siblings                                         | 68%                                | 100%                                     | Not Scored                         | Not Scored                           |
| Placements within Legal County                                   | 14%                                | 0%                                       | Not Scored                         | Not Scored                           |
| Well-Being Sub-Tota                                              |                                    |                                          | 25                                 | 22.23                                |
| *Performance calculation descriptions can be                     | e found in the FY 20°              | 19 RBWO PBP Measureme                    | ents and Standards Guide           |                                      |