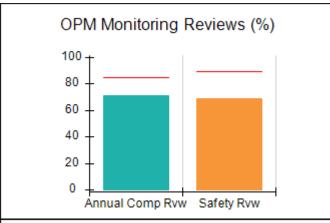

### Performance-Based Placement Measures RBWO Provider GA+SCORECARD - CPA

| Provider/Program Name: A                                         | ll God's Child                     | ren - (861) - CPA                        | <b>\</b>                           |                                      |
|------------------------------------------------------------------|------------------------------------|------------------------------------------|------------------------------------|--------------------------------------|
| 1671 Meriweather Dr., Watkinsville, GA 30677 Phone: 706-316-2421 |                                    | Quarterly Scores (Grades)                |                                    | Current Quarter<br>Score (Grade)     |
|                                                                  |                                    | Q1: 93.52 (A-)                           | Q2: N/A                            | 93.52%                               |
| Vendor ID# 35219                                                 |                                    | Q3: N/A                                  | Q4: N/A                            | (A-)                                 |
| # New Foster Homes During Quarter: 0                             |                                    | # Children in Care During<br>Quarter: 11 | # Placements During<br>Quarter: 11 | # Children in Care On<br>Last Day: 6 |
|                                                                  | Avg<br>Performance All<br>CPAs (%) | Provider<br>Performance (%)*             | Possible Points<br>(Weight)        | Provider Points<br>Earned            |
| OPM Monitoring Reviews                                           |                                    |                                          |                                    |                                      |
| Annual Comprehensive Reviews                                     | 84%                                | 91%                                      | 25                                 | 22.82                                |
| Safety Reviews                                                   | 89%                                | Not Yet Conducted                        |                                    |                                      |
| Monitoring Sub-Tota                                              |                                    |                                          | 25                                 | 22.82                                |
| CPA Safety Outcomes                                              |                                    |                                          |                                    |                                      |
| Incidence of Maltreatment                                        | 0.11%                              | No Substantiated<br>Reports              | 10                                 | 10.00                                |
| Staff Training                                                   | 94%                                | 80%                                      | 5                                  | 4.00                                 |
| Staff Safety Checks                                              | 88%                                | 80%                                      | 5                                  | 4.00                                 |
| Safety Sub-Tota                                                  |                                    |                                          | 20                                 | 18.00                                |
| CPA Permanency Outcomes                                          |                                    |                                          |                                    |                                      |
| Placement Stability                                              | 92%                                | 82%                                      | 15                                 | 12.30                                |
| Permanency Sub-Tota                                              |                                    |                                          | 15                                 | 12.30                                |
| CPA Well-Being Outcomes                                          |                                    |                                          |                                    |                                      |
| EPSDT Medical Visits                                             | 85%                                | 100%                                     | 4                                  | 4.00                                 |
| EPSDT Dental Visits                                              | 83%                                | 60%                                      | 4                                  | 2.40                                 |
| Academic Supports                                                | 78%                                | 61%                                      | 3                                  | 1.83                                 |
| Provider ECEM Visits                                             | 89%                                | 100%                                     | 7                                  | 7.00                                 |
| Provider General Contacts                                        | 85%                                | 100%                                     | 7                                  | 7.00                                 |
| Placements with Siblings                                         | 68%                                | 100%                                     | Not Scored                         | Not Scored                           |
| Placements within Legal County                                   | 14%                                | 0%                                       | Not Scored                         | Not Scored                           |
| Well-Being Sub-Tota                                              |                                    |                                          | 25                                 | 22.23                                |
| *Performance calculation descriptions can be                     | e found in the FY 20°              | 19 RBWO PBP Measureme                    | ents and Standards Guide           |                                      |

### Performance-Based Placement Measures RBWO Provider GA+SCORECARD - CPA

| 1518 Airport Road, Hinesville, GA 31    | 212                                | Quarterly Sco                            | ros (Grados)                       | Current Quarter                      |
|-----------------------------------------|------------------------------------|------------------------------------------|------------------------------------|--------------------------------------|
| 1316 Airport Road, minesville, GA 31313 |                                    | Quarterly Scc                            | Grades)                            | Score (Grade)                        |
| Phone: 912-559-5536                     |                                    | Q1: 95.65 (A)                            | Q2: N/A                            | 95.65%                               |
| Vendor ID# 114739                       |                                    | Q3: N/A                                  | Q4: N/A                            | (A)                                  |
| # New Foster Homes During Quarter: 0    |                                    | # Children in Care During<br>Quarter: 12 | # Placements During<br>Quarter: 12 | # Children in Care On<br>Last Day: 9 |
|                                         | Avg<br>Performance All<br>CPAs (%) | Provider<br>Performance (%)*             | Possible Points<br>(Weight)        | Provider Points<br>Earned            |
| OPM Monitoring Reviews                  |                                    |                                          |                                    |                                      |
| Annual Comprehensive Reviews            | 84%                                | 84%                                      | 25                                 | 20.99                                |
| Safety Reviews                          | 89%                                | 73%                                      | 15                                 | 10.88                                |
| Monitoring Sub-Tota                     |                                    |                                          | 40                                 | 31.87                                |
| CPA Safety Outcomes                     |                                    |                                          |                                    |                                      |
| Incidence of Maltreatment               | 0.11%                              | No Substantiated<br>Reports              | 10                                 | 10.00                                |
| Staff Training                          | 94%                                | 100%                                     | 5                                  | 5.00                                 |
| Staff Safety Checks                     | 88%                                | 50%                                      | 5                                  | 2.50                                 |
| Safety Sub-Tota                         |                                    |                                          | 20                                 | 17.50                                |
| CPA Permanency Outcomes                 |                                    |                                          |                                    |                                      |
| Placement Stability                     | 92%                                | 100%                                     | 15                                 | 15.00                                |
| Permanency Sub-Tota                     |                                    |                                          | 15                                 | 15.00                                |
| CPA Well-Being Outcomes                 |                                    |                                          |                                    |                                      |
| EPSDT Medical Visits                    | 85%                                | 92%                                      | 4                                  | 3.68                                 |
| EPSDT Dental Visits                     | 83%                                | 100%                                     | 4                                  | 4.00                                 |
| Academic Supports                       | 78%                                | 80%                                      | 3                                  | 2.40                                 |
| Provider ECEM Visits                    | 89%                                | 100%                                     | 7                                  | 7.00                                 |
| Provider General Contacts               | 85%                                | 100%                                     | 7                                  | 7.00                                 |
| Placements with Siblings                | 68%                                | 40%                                      | Not Scored                         | Not Scored                           |
| Placements within Legal County          | 14%                                | Not Eligible                             | Not Scored                         | Not Scored                           |
| Well-Being Sub-Tota                     |                                    |                                          | 25                                 | 24.08                                |

### Performance-Based Placement Measures RBWO Provider GA+SCORECARD - CPA

| Provider/Program Name: Bethany Christian Services - Bogart (5215) - CPA |                                    |                                           |                                     |                                       |
|-------------------------------------------------------------------------|------------------------------------|-------------------------------------------|-------------------------------------|---------------------------------------|
| 38 Ben Burton Circle, Bogart, GA 30622 Quarterly Scores (Grades)        |                                    | Current Quarter<br>Score (Grade)          |                                     |                                       |
| Phone: 770-274-3412                                                     |                                    | Q1: 96.31 (A)                             | Q2: N/A                             | 96.31%                                |
| Vendor ID# 135987                                                       |                                    | Q3: N/A                                   | Q4: N/A                             | (A)                                   |
| # New Foster Homes During Quarter: 12                                   |                                    | # Children in Care During<br>Quarter: 122 | # Placements During<br>Quarter: 125 | # Children in Care On<br>Last Day: 87 |
|                                                                         | Avg<br>Performance All<br>CPAs (%) | Provider<br>Performance (%)*              | Possible Points<br>(Weight)         | Provider Points<br>Earned             |
| OPM Monitoring Reviews                                                  |                                    |                                           |                                     |                                       |
| Annual Comprehensive Reviews                                            | 84%                                | 93%                                       | 25                                  | 23.37                                 |
| Safety Reviews                                                          | 89%                                | Not Yet Conducted                         |                                     |                                       |
| Monitoring Sub-Tota                                                     |                                    |                                           | 25                                  | 23.37                                 |
| CPA Safety Outcomes                                                     |                                    |                                           |                                     |                                       |
| Incidence of Maltreatment                                               | 0.11%                              | No Substantiated<br>Reports               | 10                                  | 10.00                                 |
| Staff Training                                                          | 94%                                | 100%                                      | 5                                   | 5.00                                  |
| Staff Safety Checks                                                     | 88%                                | 100%                                      | 5                                   | 5.00                                  |
| Safety Sub-Tota                                                         |                                    |                                           | 20                                  | 20.00                                 |
| CPA Permanency Outcomes                                                 |                                    |                                           |                                     |                                       |
| Placement Stability                                                     | 92%                                | 93%                                       | 15                                  | 13.95                                 |
| Permanency Sub-Tota                                                     |                                    |                                           | 15                                  | 13.95                                 |
| CPA Well-Being Outcomes                                                 |                                    |                                           |                                     |                                       |
| EPSDT Medical Visits                                                    | 85%                                | 61%                                       | 4                                   | 2.44                                  |
| EPSDT Dental Visits                                                     | 83%                                | 46%                                       | 4                                   | 1.84                                  |
| Academic Supports                                                       | 78%                                | 0%                                        | 3                                   | 0.00                                  |
| Provider ECEM Visits                                                    | 89%                                | 89%                                       | 7                                   | 6.23                                  |
| Provider General Contacts                                               | 85%                                | 79%                                       | 7                                   | 5.53                                  |
| Placements with Siblings                                                | 68%                                | 88%                                       | Not Scored                          | Not Scored                            |
| Placements within Legal County                                          | 14%                                | 12%                                       | Not Scored                          | Not Scored                            |
| Well-Being Sub-Tota                                                     |                                    |                                           | 25                                  | 16.04                                 |
| *Performance calculation descriptions can be                            | e found in the FY 20°              | 19 RBWO PBP Measureme                     | ents and Standards Guide            |                                       |

### Performance-Based Placement Measures RBWO Provider GA+SCORECARD - CPA

| Provider/Program Name: Bethany Christian Services - Columbus (574) - CPA |                                    |                                         |                                   |                                      |
|--------------------------------------------------------------------------|------------------------------------|-----------------------------------------|-----------------------------------|--------------------------------------|
| 951 Talbotton Rd., Columbus, GA 31904                                    |                                    | Quarterly Scores (Grades)               |                                   | Current Quarter<br>Score (Grade)     |
| Phone: 770-455-7111                                                      |                                    | Q1: 102.53 (A+)                         | Q2: N/A                           | 102.53%                              |
| Vendor ID# 35248                                                         |                                    | Q3: N/A                                 | Q4: N/A                           | (A+)                                 |
| # New Foster Homes During Quarter: 2                                     |                                    | # Children in Care During<br>Quarter: 4 | # Placements During<br>Quarter: 4 | # Children in Care On<br>Last Day: 4 |
|                                                                          | Avg<br>Performance All<br>CPAs (%) | Provider<br>Performance (%)*            | Possible Points<br>(Weight)       | Provider Points<br>Earned            |
| OPM Monitoring Reviews                                                   |                                    |                                         |                                   |                                      |
| Annual Comprehensive Reviews                                             | 84%                                | 90%                                     | 25                                | 22.62                                |
| Safety Reviews                                                           | 89%                                | 100%                                    | 15                                | 15.00                                |
| Monitoring Sub-Total                                                     |                                    |                                         | 40                                | 37.62                                |
| CPA Safety Outcomes                                                      |                                    |                                         |                                   |                                      |
| Incidence of Maltreatment                                                | 0.11%                              | No Substantiated<br>Reports             | 10                                | 10.00                                |
| Staff Training                                                           | 94%                                | 100%                                    | 5                                 | 5.00                                 |
| Staff Safety Checks                                                      | 88%                                | 67%                                     | 5                                 | 3.35                                 |
| Safety Sub-Total                                                         |                                    |                                         | 20                                | 18.35                                |
| CPA Permanency Outcomes                                                  |                                    |                                         |                                   |                                      |
| Placement Stability                                                      | 92%                                | 100%                                    | 15                                | 15.00                                |
| Permanency Sub-Total                                                     |                                    |                                         | 15                                | 15.00                                |
| CPA Well-Being Outcomes                                                  |                                    |                                         |                                   |                                      |
| EPSDT Medical Visits                                                     | 85%                                | 100%                                    | 4                                 | 4.00                                 |
| EPSDT Dental Visits                                                      | 83%                                | 100%                                    | 4                                 | 4.00                                 |
| Academic Supports                                                        | 78%                                | 75%                                     | 3                                 | 2.25                                 |
| Provider ECEM Visits                                                     | 89%                                | 100%                                    | 7                                 | 7.00                                 |
| Provider General Contacts                                                | 85%                                | 83%                                     | 7                                 | 5.81                                 |
| Placements with Siblings                                                 | 68%                                | 83%                                     | Not Scored                        | Not Scored                           |
| Placements within Legal County                                           | 14%                                | Not Eligible                            | Not Scored                        | Not Scored                           |
| Well-Being Sub-Total                                                     |                                    |                                         | 25                                | 23.06                                |
| *Performance calculation descriptions can b                              | e found in the FY 20°              | 19 RBWO PBP Measureme                   | ents and Standards Guide          | ).                                   |

### Performance-Based Placement Measures RBWO Provider GA+SCORECARD - CPA

| Provider/Program Name: Bloom Our Youth - (5208) - CPA                                                        |                                    |                                          |                                    |                                       |
|--------------------------------------------------------------------------------------------------------------|------------------------------------|------------------------------------------|------------------------------------|---------------------------------------|
| 0 Marquis Dr, Fayetteville, GA 30214 Quarterly Scores (Grades)                                               |                                    | Current Quarter<br>Score (Grade)         |                                    |                                       |
| Phone: 770-461-7020                                                                                          |                                    | Q1: 90.68 (A-)                           | Q2: N/A                            | 90.68%                                |
| Vendor ID# 133541                                                                                            |                                    | Q3: N/A                                  | Q4: N/A                            | (A-)                                  |
| # New Foster Homes During Quarter: 8                                                                         |                                    | # Children in Care During<br>Quarter: 84 | # Placements During<br>Quarter: 86 | # Children in Care On<br>Last Day: 65 |
|                                                                                                              | Avg<br>Performance All<br>CPAs (%) | Provider<br>Performance (%)*             | Possible Points<br>(Weight)        | Provider Points<br>Earned             |
| OPM Monitoring Reviews                                                                                       |                                    |                                          |                                    |                                       |
| Annual Comprehensive Reviews                                                                                 | 84%                                | 94%                                      | 25                                 | 23.56                                 |
| Safety Reviews                                                                                               | 89%                                | 30%                                      | 15                                 | 4.50                                  |
| Monitoring Sub-Tota                                                                                          | ı                                  |                                          | 40                                 | 28.06                                 |
| CPA Safety Outcomes                                                                                          |                                    |                                          |                                    |                                       |
| Incidence of Maltreatment                                                                                    | 0.11%                              | No Substantiated<br>Reports              | 10                                 | 10.00                                 |
| Staff Training                                                                                               | 94%                                | 100%                                     | 5                                  | 5.00                                  |
| Staff Safety Checks                                                                                          | 88%                                | 80%                                      | 5                                  | 4.00                                  |
| Safety Sub-Tota                                                                                              | ı                                  |                                          | 20                                 | 19.00                                 |
| CPA Permanency Outcomes                                                                                      |                                    |                                          |                                    |                                       |
| Placement Stability                                                                                          | 92%                                | 96%                                      | 15                                 | 14.40                                 |
| Permanency Sub-Tota                                                                                          | ı                                  |                                          | 15                                 | 14.40                                 |
| CPA Well-Being Outcomes                                                                                      |                                    |                                          |                                    |                                       |
| EPSDT Medical Visits                                                                                         | 85%                                | 92%                                      | 4                                  | 3.68                                  |
| EPSDT Dental Visits                                                                                          | 83%                                | 99%                                      | 4                                  | 3.96                                  |
| Academic Supports                                                                                            | 78%                                | 94%                                      | 3                                  | 2.82                                  |
| Provider ECEM Visits                                                                                         | 89%                                | 93%                                      | 7                                  | 6.51                                  |
| Provider General Contacts                                                                                    | 85%                                | 97%                                      | 7                                  | 6.79                                  |
| Placements with Siblings                                                                                     | 68%                                | 96%                                      | Not Scored                         | Not Scored                            |
| Placements within Legal County                                                                               | 14%                                | 29%                                      | Not Scored                         | Not Scored                            |
| Well-Being Sub-Tota                                                                                          | ı                                  |                                          | 25                                 | 23.76                                 |
| *Performance calculation descriptions can be found in the FY 2019 RBWO PBP Measurements and Standards Guide. |                                    |                                          |                                    |                                       |