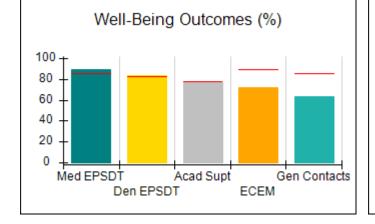

### Performance-Based Placement Measures RBWO Provider GA+SCORECARD - CPA

| Provider/Program Name: A                                         | ll God's Child                     | ren - (861) - CPA                        | <b>\</b>                           |                                      |
|------------------------------------------------------------------|------------------------------------|------------------------------------------|------------------------------------|--------------------------------------|
| 1671 Meriweather Dr., Watkinsville, GA 30677 Phone: 706-316-2421 |                                    | Quarterly Scores (Grades)                |                                    | Current Quarter<br>Score (Grade)     |
|                                                                  |                                    | Q1: 93.52 (A-)                           | Q2: N/A                            | 93.52%                               |
| Vendor ID# 35219                                                 |                                    | Q3: N/A                                  | Q4: N/A                            | (A-)                                 |
| # New Foster Homes During Quarter: 0                             |                                    | # Children in Care During<br>Quarter: 11 | # Placements During<br>Quarter: 11 | # Children in Care On<br>Last Day: 6 |
|                                                                  | Avg<br>Performance All<br>CPAs (%) | Provider<br>Performance (%)*             | Possible Points<br>(Weight)        | Provider Points<br>Earned            |
| OPM Monitoring Reviews                                           |                                    |                                          |                                    |                                      |
| Annual Comprehensive Reviews                                     | 84%                                | 91%                                      | 25                                 | 22.82                                |
| Safety Reviews                                                   | 89%                                | Not Yet Conducted                        |                                    |                                      |
| Monitoring Sub-Tota                                              |                                    |                                          | 25                                 | 22.82                                |
| CPA Safety Outcomes                                              |                                    |                                          |                                    |                                      |
| Incidence of Maltreatment                                        | 0.11%                              | No Substantiated<br>Reports              | 10                                 | 10.00                                |
| Staff Training                                                   | 94%                                | 80%                                      | 5                                  | 4.00                                 |
| Staff Safety Checks                                              | 88%                                | 80%                                      | 5                                  | 4.00                                 |
| Safety Sub-Tota                                                  |                                    |                                          | 20                                 | 18.00                                |
| CPA Permanency Outcomes                                          |                                    |                                          |                                    |                                      |
| Placement Stability                                              | 92%                                | 82%                                      | 15                                 | 12.30                                |
| Permanency Sub-Tota                                              |                                    |                                          | 15                                 | 12.30                                |
| CPA Well-Being Outcomes                                          |                                    |                                          |                                    |                                      |
| EPSDT Medical Visits                                             | 85%                                | 100%                                     | 4                                  | 4.00                                 |
| EPSDT Dental Visits                                              | 83%                                | 60%                                      | 4                                  | 2.40                                 |
| Academic Supports                                                | 78%                                | 61%                                      | 3                                  | 1.83                                 |
| Provider ECEM Visits                                             | 89%                                | 100%                                     | 7                                  | 7.00                                 |
| Provider General Contacts                                        | 85%                                | 100%                                     | 7                                  | 7.00                                 |
| Placements with Siblings                                         | 68%                                | 100%                                     | Not Scored                         | Not Scored                           |
| Placements within Legal County                                   | 14%                                | 0%                                       | Not Scored                         | Not Scored                           |
| Well-Being Sub-Tota                                              |                                    |                                          | 25                                 | 22.23                                |
| *Performance calculation descriptions can be                     | e found in the FY 20°              | 19 RBWO PBP Measureme                    | ents and Standards Guide           |                                      |