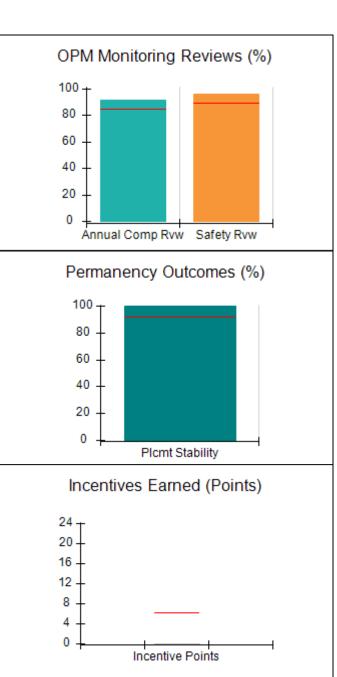

### Performance-Based Placement Measures RBWO Provider GA+SCORECARD - CPA

| Provider/Program Name: Bethany Christian Services - Bogart (5215) - CPA |                                    |                                           |                                     |                                       |
|-------------------------------------------------------------------------|------------------------------------|-------------------------------------------|-------------------------------------|---------------------------------------|
| 38 Ben Burton Circle, Bogart, GA 30622 Quarterly Scores (Grades)        |                                    | Current Quarter<br>Score (Grade)          |                                     |                                       |
| Phone: 770-274-3412                                                     |                                    | Q1: 96.31 (A)                             | Q2: N/A                             | 96.31%                                |
| Vendor ID# 135987                                                       |                                    | Q3: N/A                                   | Q4: N/A                             | (A)                                   |
| # New Foster Homes During Quarter: 12                                   |                                    | # Children in Care During<br>Quarter: 122 | # Placements During<br>Quarter: 125 | # Children in Care On<br>Last Day: 87 |
|                                                                         | Avg<br>Performance All<br>CPAs (%) | Provider<br>Performance (%)*              | Possible Points<br>(Weight)         | Provider Points<br>Earned             |
| OPM Monitoring Reviews                                                  |                                    |                                           |                                     |                                       |
| Annual Comprehensive Reviews                                            | 84%                                | 93%                                       | 25                                  | 23.37                                 |
| Safety Reviews                                                          | 89%                                | Not Yet Conducted                         |                                     |                                       |
| Monitoring Sub-Tota                                                     |                                    |                                           | 25                                  | 23.37                                 |
| CPA Safety Outcomes                                                     |                                    |                                           |                                     |                                       |
| Incidence of Maltreatment                                               | 0.11%                              | No Substantiated<br>Reports               | 10                                  | 10.00                                 |
| Staff Training                                                          | 94%                                | 100%                                      | 5                                   | 5.00                                  |
| Staff Safety Checks                                                     | 88%                                | 100%                                      | 5                                   | 5.00                                  |
| Safety Sub-Tota                                                         |                                    |                                           | 20                                  | 20.00                                 |
| CPA Permanency Outcomes                                                 |                                    |                                           |                                     |                                       |
| Placement Stability                                                     | 92%                                | 93%                                       | 15                                  | 13.95                                 |
| Permanency Sub-Tota                                                     |                                    |                                           | 15                                  | 13.95                                 |
| CPA Well-Being Outcomes                                                 |                                    |                                           |                                     |                                       |
| EPSDT Medical Visits                                                    | 85%                                | 61%                                       | 4                                   | 2.44                                  |
| EPSDT Dental Visits                                                     | 83%                                | 46%                                       | 4                                   | 1.84                                  |
| Academic Supports                                                       | 78%                                | 0%                                        | 3                                   | 0.00                                  |
| Provider ECEM Visits                                                    | 89%                                | 89%                                       | 7                                   | 6.23                                  |
| Provider General Contacts                                               | 85%                                | 79%                                       | 7                                   | 5.53                                  |
| Placements with Siblings                                                | 68%                                | 88%                                       | Not Scored                          | Not Scored                            |
| Placements within Legal County                                          | 14%                                | 12%                                       | Not Scored                          | Not Scored                            |
| Well-Being Sub-Tota                                                     |                                    |                                           | 25                                  | 16.04                                 |
| *Performance calculation descriptions can be                            | e found in the FY 20°              | 19 RBWO PBP Measureme                     | ents and Standards Guide            |                                       |

| Monitoring & Outcomes: Possible Points = 85 | Points Earned: 73.36    |         |
|---------------------------------------------|-------------------------|---------|
| Score Before Incentives Credit              |                         | 86.31%  |
| Inc                                         | Incentives Awarded 10.0 |         |
|                                             | PBP Verification        | N/A pts |
|                                             | Total Score             | 96.31%  |

### Provider/Program Name: Bethany Christian Services - Bogart (5215) - CPA

| # New Foster Homes During Quarter: 12                                                                        |                                    | # Children in Care During<br>Quarter: 122 | # Placements During<br>Quarter: 125 | # Children in Care On<br>Last Day: 87 |
|--------------------------------------------------------------------------------------------------------------|------------------------------------|-------------------------------------------|-------------------------------------|---------------------------------------|
| CPA Incentive Credits                                                                                        | Avg<br>Performance All<br>CPAs (%) | Provider<br>Performance (%)*              | Possible Points<br>(Weight)         | Provider Points<br>Earned             |
| Early EPSDT Medical Visits                                                                                   |                                    | 0%                                        | 2                                   | 0.00                                  |
| Early EPSDT Dental Visits                                                                                    |                                    | 0%                                        | 2                                   | 0.00                                  |
| Permanency Contacts                                                                                          |                                    | 0%                                        | 5                                   | 0.00                                  |
| Additional Academic Supports                                                                                 |                                    | 0%                                        | 2                                   | 0.00                                  |
| HS Grad/GED/Prof or Trade<br>Certificate/College                                                             |                                    | N/A                                       | 10/5/5/1                            |                                       |
| EYSS Agreement                                                                                               |                                    | 100%                                      | 5                                   | 5.00                                  |
| Community Connections                                                                                        |                                    | 0%                                        | 4                                   | 0.00                                  |
| Foster Hm Retention Rate (threshold = 90)                                                                    |                                    | 93%                                       | 2                                   | 2.00                                  |
| Foster Hm Recruitment (threshold = 100)                                                                      |                                    | 250%                                      | 2                                   | 2.00                                  |
| Active Agency Accreditation                                                                                  |                                    | 50%                                       | 4                                   | 2.00                                  |
| Staff Clinical Licensure                                                                                     |                                    | 30%                                       | 5                                   | 1.50                                  |
| Incentives Total                                                                                             | 6.21                               |                                           |                                     | 12.50                                 |
| Maximum total                                                                                                | combined incentive                 | credit allowed is 10 points.              | Incentives Awarded                  | 10.00                                 |
| *Performance calculation descriptions can be found in the FY 2019 RBWO PBP Measurements and Standards Guide. |                                    |                                           |                                     |                                       |