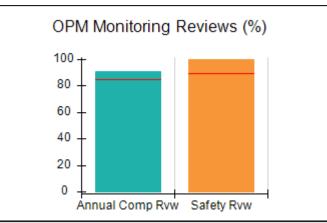

### Performance-Based Placement Measures RBWO Provider GA+SCORECARD - CPA

| Provider/Program Name: A                                         | ll God's Child                     | ren - (861) - CPA                        | <b>\</b>                           |                                      |
|------------------------------------------------------------------|------------------------------------|------------------------------------------|------------------------------------|--------------------------------------|
| 1671 Meriweather Dr., Watkinsville, GA 30677 Phone: 706-316-2421 |                                    | Quarterly Scores (Grades)                |                                    | Current Quarter<br>Score (Grade)     |
|                                                                  |                                    | Q1: 93.52 (A-)                           | Q2: N/A                            | 93.52%                               |
| Vendor ID# 35219                                                 |                                    | Q3: N/A                                  | Q4: N/A                            | (A-)                                 |
| # New Foster Homes During Quarter: 0                             |                                    | # Children in Care During<br>Quarter: 11 | # Placements During<br>Quarter: 11 | # Children in Care On<br>Last Day: 6 |
|                                                                  | Avg<br>Performance All<br>CPAs (%) | Provider<br>Performance (%)*             | Possible Points<br>(Weight)        | Provider Points<br>Earned            |
| OPM Monitoring Reviews                                           |                                    |                                          |                                    |                                      |
| Annual Comprehensive Reviews                                     | 84%                                | 91%                                      | 25                                 | 22.82                                |
| Safety Reviews                                                   | 89%                                | Not Yet Conducted                        |                                    |                                      |
| Monitoring Sub-Tota                                              |                                    |                                          | 25                                 | 22.82                                |
| CPA Safety Outcomes                                              |                                    |                                          |                                    |                                      |
| Incidence of Maltreatment                                        | 0.11%                              | No Substantiated<br>Reports              | 10                                 | 10.00                                |
| Staff Training                                                   | 94%                                | 80%                                      | 5                                  | 4.00                                 |
| Staff Safety Checks                                              | 88%                                | 80%                                      | 5                                  | 4.00                                 |
| Safety Sub-Tota                                                  |                                    |                                          | 20                                 | 18.00                                |
| CPA Permanency Outcomes                                          |                                    |                                          |                                    |                                      |
| Placement Stability                                              | 92%                                | 82%                                      | 15                                 | 12.30                                |
| Permanency Sub-Tota                                              |                                    |                                          | 15                                 | 12.30                                |
| CPA Well-Being Outcomes                                          |                                    |                                          |                                    |                                      |
| EPSDT Medical Visits                                             | 85%                                | 100%                                     | 4                                  | 4.00                                 |
| EPSDT Dental Visits                                              | 83%                                | 60%                                      | 4                                  | 2.40                                 |
| Academic Supports                                                | 78%                                | 61%                                      | 3                                  | 1.83                                 |
| Provider ECEM Visits                                             | 89%                                | 100%                                     | 7                                  | 7.00                                 |
| Provider General Contacts                                        | 85%                                | 100%                                     | 7                                  | 7.00                                 |
| Placements with Siblings                                         | 68%                                | 100%                                     | Not Scored                         | Not Scored                           |
| Placements within Legal County                                   | 14%                                | 0%                                       | Not Scored                         | Not Scored                           |
| Well-Being Sub-Tota                                              |                                    |                                          | 25                                 | 22.23                                |
| *Performance calculation descriptions can be                     | e found in the FY 20°              | 19 RBWO PBP Measureme                    | ents and Standards Guide           |                                      |