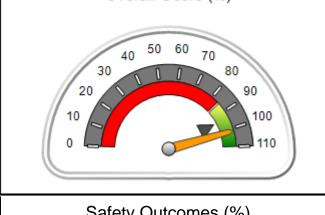

### Performance-Based Placement Measures RBWO Provider GA+SCORECARD - CPA

Report Quarter: Q1 FY2020

| Provider/Program Name: All God's Children - (861) - CPA |                                                         |                                    |                                      |  |  |
|---------------------------------------------------------|---------------------------------------------------------|------------------------------------|--------------------------------------|--|--|
| 1671 Meriweather Dr., Watkinsville, GA 30677            | Quarterly Scores (Grades) Current Quarter Score (Grade) |                                    |                                      |  |  |
| Phone: 706-316-2421                                     | Q1: 93.52 (A-)                                          | 93.52%                             |                                      |  |  |
| Vendor ID# 35219                                        | Q3: N/A Q4: N/A                                         |                                    | (A-)                                 |  |  |
| # New Foster Homes During Quarter: 0                    | # Children in Care During<br>Quarter: 11                | # Placements During<br>Quarter: 11 | # Children in Care On Last<br>Day: 6 |  |  |

### Performance-Based Placement Measures RBWO Provider GA+SCORECARD - CPA

| Provider/Program Name: A                                         | ll God's Child                     | ren - (861) - CPA                        | <b>\</b>                           |                                      |
|------------------------------------------------------------------|------------------------------------|------------------------------------------|------------------------------------|--------------------------------------|
| 1671 Meriweather Dr., Watkinsville, GA 30677 Phone: 706-316-2421 |                                    | Quarterly Scores (Grades)                |                                    | Current Quarter<br>Score (Grade)     |
|                                                                  |                                    | Q1: 93.52 (A-)                           | Q2: N/A                            | 93.52%                               |
| Vendor ID# 35219                                                 |                                    | Q3: N/A                                  | Q4: N/A                            | (A-)                                 |
| # New Foster Homes During Quarter: 0                             |                                    | # Children in Care During<br>Quarter: 11 | # Placements During<br>Quarter: 11 | # Children in Care On<br>Last Day: 6 |
|                                                                  | Avg<br>Performance All<br>CPAs (%) | Provider<br>Performance (%)*             | Possible Points<br>(Weight)        | Provider Points<br>Earned            |
| OPM Monitoring Reviews                                           |                                    |                                          |                                    |                                      |
| Annual Comprehensive Reviews                                     | 84%                                | 91%                                      | 25                                 | 22.82                                |
| Safety Reviews                                                   | 89%                                | Not Yet Conducted                        |                                    |                                      |
| Monitoring Sub-Tota                                              |                                    |                                          | 25                                 | 22.82                                |
| CPA Safety Outcomes                                              |                                    |                                          |                                    |                                      |
| Incidence of Maltreatment                                        | 0.11%                              | No Substantiated<br>Reports              | 10                                 | 10.00                                |
| Staff Training                                                   | 94%                                | 80%                                      | 5                                  | 4.00                                 |
| Staff Safety Checks                                              | 88%                                | 80%                                      | 5                                  | 4.00                                 |
| Safety Sub-Tota                                                  |                                    |                                          | 20                                 | 18.00                                |
| CPA Permanency Outcomes                                          |                                    |                                          |                                    |                                      |
| Placement Stability                                              | 92%                                | 82%                                      | 15                                 | 12.30                                |
| Permanency Sub-Tota                                              |                                    |                                          | 15                                 | 12.30                                |
| CPA Well-Being Outcomes                                          |                                    |                                          |                                    |                                      |
| EPSDT Medical Visits                                             | 85%                                | 100%                                     | 4                                  | 4.00                                 |
| EPSDT Dental Visits                                              | 83%                                | 60%                                      | 4                                  | 2.40                                 |
| Academic Supports                                                | 78%                                | 61%                                      | 3                                  | 1.83                                 |
| Provider ECEM Visits                                             | 89%                                | 100%                                     | 7                                  | 7.00                                 |
| Provider General Contacts                                        | 85%                                | 100%                                     | 7                                  | 7.00                                 |
| Placements with Siblings                                         | 68%                                | 100%                                     | Not Scored                         | Not Scored                           |
| Placements within Legal County                                   | 14%                                | 0%                                       | Not Scored                         | Not Scored                           |
| Well-Being Sub-Tota                                              |                                    |                                          | 25                                 | 22.23                                |
| *Performance calculation descriptions can be                     | e found in the FY 20°              | 19 RBWO PBP Measureme                    | ents and Standards Guide           |                                      |

| Monitoring & Outcomes: Possible Points = 85 | Points Earned:    | 75.35    |
|---------------------------------------------|-------------------|----------|
| Score Before                                | Incentives Credit | 88.64%   |
| Incentives Awarded                          |                   | 4.88 pts |
|                                             | PBP Verification  | N/A pts  |
|                                             | Total Score       | 93.52%   |