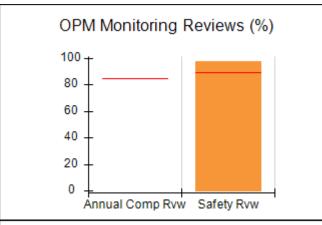

### Performance-Based Placement Measures RBWO Provider GA+SCORECARD - CPA

| Provider/Program Name: A                                         | ll God's Child                     | ren - (861) - CPA                        | <b>\</b>                           |                                      |
|------------------------------------------------------------------|------------------------------------|------------------------------------------|------------------------------------|--------------------------------------|
| 1671 Meriweather Dr., Watkinsville, GA 30677 Phone: 706-316-2421 |                                    | Quarterly Scores (Grades)                |                                    | Current Quarter<br>Score (Grade)     |
|                                                                  |                                    | Q1: 93.52 (A-)                           | Q2: N/A                            | 93.52%                               |
| Vendor ID# 35219                                                 |                                    | Q3: N/A                                  | Q4: N/A                            | (A-)                                 |
| # New Foster Homes During Quarter: 0                             |                                    | # Children in Care During<br>Quarter: 11 | # Placements During<br>Quarter: 11 | # Children in Care On<br>Last Day: 6 |
|                                                                  | Avg<br>Performance All<br>CPAs (%) | Provider<br>Performance (%)*             | Possible Points<br>(Weight)        | Provider Points<br>Earned            |
| OPM Monitoring Reviews                                           |                                    |                                          |                                    |                                      |
| Annual Comprehensive Reviews                                     | 84%                                | 91%                                      | 25                                 | 22.82                                |
| Safety Reviews                                                   | 89%                                | Not Yet Conducted                        |                                    |                                      |
| Monitoring Sub-Tota                                              |                                    |                                          | 25                                 | 22.82                                |
| CPA Safety Outcomes                                              |                                    |                                          |                                    |                                      |
| Incidence of Maltreatment                                        | 0.11%                              | No Substantiated<br>Reports              | 10                                 | 10.00                                |
| Staff Training                                                   | 94%                                | 80%                                      | 5                                  | 4.00                                 |
| Staff Safety Checks                                              | 88%                                | 80%                                      | 5                                  | 4.00                                 |
| Safety Sub-Tota                                                  |                                    |                                          | 20                                 | 18.00                                |
| CPA Permanency Outcomes                                          |                                    |                                          |                                    |                                      |
| Placement Stability                                              | 92%                                | 82%                                      | 15                                 | 12.30                                |
| Permanency Sub-Tota                                              |                                    |                                          | 15                                 | 12.30                                |
| CPA Well-Being Outcomes                                          |                                    |                                          |                                    |                                      |
| EPSDT Medical Visits                                             | 85%                                | 100%                                     | 4                                  | 4.00                                 |
| EPSDT Dental Visits                                              | 83%                                | 60%                                      | 4                                  | 2.40                                 |
| Academic Supports                                                | 78%                                | 61%                                      | 3                                  | 1.83                                 |
| Provider ECEM Visits                                             | 89%                                | 100%                                     | 7                                  | 7.00                                 |
| Provider General Contacts                                        | 85%                                | 100%                                     | 7                                  | 7.00                                 |
| Placements with Siblings                                         | 68%                                | 100%                                     | Not Scored                         | Not Scored                           |
| Placements within Legal County                                   | 14%                                | 0%                                       | Not Scored                         | Not Scored                           |
| Well-Being Sub-Tota                                              |                                    |                                          | 25                                 | 22.23                                |
| *Performance calculation descriptions can be                     | e found in the FY 20°              | 19 RBWO PBP Measureme                    | ents and Standards Guide           |                                      |