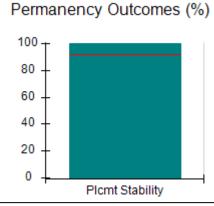

### Performance-Based Placement Measures RBWO Provider GA+SCORECARD - CPA

| Provider/Program Name: A                                         | ll God's Child                     | ren - (861) - CPA                        | <b>\</b>                           |                                      |
|------------------------------------------------------------------|------------------------------------|------------------------------------------|------------------------------------|--------------------------------------|
| 1671 Meriweather Dr., Watkinsville, GA 30677 Phone: 706-316-2421 |                                    | Quarterly Scores (Grades)                |                                    | Current Quarter<br>Score (Grade)     |
|                                                                  |                                    | Q1: 93.52 (A-)                           | Q2: N/A                            | 93.52%                               |
| Vendor ID# 35219                                                 |                                    | Q3: N/A                                  | Q4: N/A                            | (A-)                                 |
| # New Foster Homes During Quarter: 0                             |                                    | # Children in Care During<br>Quarter: 11 | # Placements During<br>Quarter: 11 | # Children in Care On<br>Last Day: 6 |
|                                                                  | Avg<br>Performance All<br>CPAs (%) | Provider<br>Performance (%)*             | Possible Points<br>(Weight)        | Provider Points<br>Earned            |
| OPM Monitoring Reviews                                           |                                    |                                          |                                    |                                      |
| Annual Comprehensive Reviews                                     | 84%                                | 91%                                      | 25                                 | 22.82                                |
| Safety Reviews                                                   | 89%                                | Not Yet Conducted                        |                                    |                                      |
| Monitoring Sub-Tota                                              |                                    |                                          | 25                                 | 22.82                                |
| CPA Safety Outcomes                                              |                                    |                                          |                                    |                                      |
| Incidence of Maltreatment                                        | 0.11%                              | No Substantiated<br>Reports              | 10                                 | 10.00                                |
| Staff Training                                                   | 94%                                | 80%                                      | 5                                  | 4.00                                 |
| Staff Safety Checks                                              | 88%                                | 80%                                      | 5                                  | 4.00                                 |
| Safety Sub-Tota                                                  |                                    |                                          | 20                                 | 18.00                                |
| CPA Permanency Outcomes                                          |                                    |                                          |                                    |                                      |
| Placement Stability                                              | 92%                                | 82%                                      | 15                                 | 12.30                                |
| Permanency Sub-Tota                                              |                                    |                                          | 15                                 | 12.30                                |
| CPA Well-Being Outcomes                                          |                                    |                                          |                                    |                                      |
| EPSDT Medical Visits                                             | 85%                                | 100%                                     | 4                                  | 4.00                                 |
| EPSDT Dental Visits                                              | 83%                                | 60%                                      | 4                                  | 2.40                                 |
| Academic Supports                                                | 78%                                | 61%                                      | 3                                  | 1.83                                 |
| Provider ECEM Visits                                             | 89%                                | 100%                                     | 7                                  | 7.00                                 |
| Provider General Contacts                                        | 85%                                | 100%                                     | 7                                  | 7.00                                 |
| Placements with Siblings                                         | 68%                                | 100%                                     | Not Scored                         | Not Scored                           |
| Placements within Legal County                                   | 14%                                | 0%                                       | Not Scored                         | Not Scored                           |
| Well-Being Sub-Tota                                              |                                    |                                          | 25                                 | 22.23                                |
| *Performance calculation descriptions can be                     | e found in the FY 20°              | 19 RBWO PBP Measureme                    | ents and Standards Guide           |                                      |