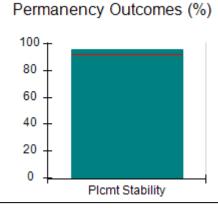

### Performance-Based Placement Measures RBWO Provider GA+SCORECARD - CPA

| Provider/Program Name: A                                         | ll God's Child                     | ren - (861) - CPA                        | <b>\</b>                           |                                      |
|------------------------------------------------------------------|------------------------------------|------------------------------------------|------------------------------------|--------------------------------------|
| 1671 Meriweather Dr., Watkinsville, GA 30677 Phone: 706-316-2421 |                                    | Quarterly Scores (Grades)                |                                    | Current Quarter<br>Score (Grade)     |
|                                                                  |                                    | Q1: 93.52 (A-)                           | Q2: N/A                            | 93.52%                               |
| Vendor ID# 35219                                                 |                                    | Q3: N/A                                  | Q4: N/A                            | (A-)                                 |
| # New Foster Homes During Quarter: 0                             |                                    | # Children in Care During<br>Quarter: 11 | # Placements During<br>Quarter: 11 | # Children in Care On<br>Last Day: 6 |
|                                                                  | Avg<br>Performance All<br>CPAs (%) | Provider<br>Performance (%)*             | Possible Points<br>(Weight)        | Provider Points<br>Earned            |
| OPM Monitoring Reviews                                           |                                    |                                          |                                    |                                      |
| Annual Comprehensive Reviews                                     | 84%                                | 91%                                      | 25                                 | 22.82                                |
| Safety Reviews                                                   | 89%                                | Not Yet Conducted                        |                                    |                                      |
| Monitoring Sub-Tota                                              |                                    |                                          | 25                                 | 22.82                                |
| CPA Safety Outcomes                                              |                                    |                                          |                                    |                                      |
| Incidence of Maltreatment                                        | 0.11%                              | No Substantiated<br>Reports              | 10                                 | 10.00                                |
| Staff Training                                                   | 94%                                | 80%                                      | 5                                  | 4.00                                 |
| Staff Safety Checks                                              | 88%                                | 80%                                      | 5                                  | 4.00                                 |
| Safety Sub-Tota                                                  |                                    |                                          | 20                                 | 18.00                                |
| CPA Permanency Outcomes                                          |                                    |                                          |                                    |                                      |
| Placement Stability                                              | 92%                                | 82%                                      | 15                                 | 12.30                                |
| Permanency Sub-Tota                                              |                                    |                                          | 15                                 | 12.30                                |
| CPA Well-Being Outcomes                                          |                                    |                                          |                                    |                                      |
| EPSDT Medical Visits                                             | 85%                                | 100%                                     | 4                                  | 4.00                                 |
| EPSDT Dental Visits                                              | 83%                                | 60%                                      | 4                                  | 2.40                                 |
| Academic Supports                                                | 78%                                | 61%                                      | 3                                  | 1.83                                 |
| Provider ECEM Visits                                             | 89%                                | 100%                                     | 7                                  | 7.00                                 |
| Provider General Contacts                                        | 85%                                | 100%                                     | 7                                  | 7.00                                 |
| Placements with Siblings                                         | 68%                                | 100%                                     | Not Scored                         | Not Scored                           |
| Placements within Legal County                                   | 14%                                | 0%                                       | Not Scored                         | Not Scored                           |
| Well-Being Sub-Tota                                              |                                    |                                          | 25                                 | 22.23                                |
| *Performance calculation descriptions can be                     | e found in the FY 20°              | 19 RBWO PBP Measureme                    | ents and Standards Guide           |                                      |