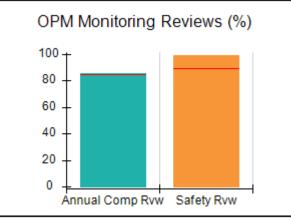

### Performance-Based Placement Measures RBWO Provider GA+SCORECARD - CPA

| Provider/Program Name: A                                         | ll God's Child                     | ren - (861) - CPA                        | <b>\</b>                           |                                      |
|------------------------------------------------------------------|------------------------------------|------------------------------------------|------------------------------------|--------------------------------------|
| 1671 Meriweather Dr., Watkinsville, GA 30677 Phone: 706-316-2421 |                                    | Quarterly Scores (Grades)                |                                    | Current Quarter<br>Score (Grade)     |
|                                                                  |                                    | Q1: 93.52 (A-)                           | Q2: N/A                            | 93.52%                               |
| Vendor ID# 35219                                                 |                                    | Q3: N/A                                  | Q4: N/A                            | (A-)                                 |
| # New Foster Homes During Quarter: 0                             |                                    | # Children in Care During<br>Quarter: 11 | # Placements During<br>Quarter: 11 | # Children in Care On<br>Last Day: 6 |
|                                                                  | Avg<br>Performance All<br>CPAs (%) | Provider<br>Performance (%)*             | Possible Points<br>(Weight)        | Provider Points<br>Earned            |
| OPM Monitoring Reviews                                           |                                    |                                          |                                    |                                      |
| Annual Comprehensive Reviews                                     | 84%                                | 91%                                      | 25                                 | 22.82                                |
| Safety Reviews                                                   | 89%                                | Not Yet Conducted                        |                                    |                                      |
| Monitoring Sub-Tota                                              |                                    |                                          | 25                                 | 22.82                                |
| CPA Safety Outcomes                                              |                                    |                                          |                                    |                                      |
| Incidence of Maltreatment                                        | 0.11%                              | No Substantiated<br>Reports              | 10                                 | 10.00                                |
| Staff Training                                                   | 94%                                | 80%                                      | 5                                  | 4.00                                 |
| Staff Safety Checks                                              | 88%                                | 80%                                      | 5                                  | 4.00                                 |
| Safety Sub-Tota                                                  |                                    |                                          | 20                                 | 18.00                                |
| CPA Permanency Outcomes                                          |                                    |                                          |                                    |                                      |
| Placement Stability                                              | 92%                                | 82%                                      | 15                                 | 12.30                                |
| Permanency Sub-Tota                                              |                                    |                                          | 15                                 | 12.30                                |
| CPA Well-Being Outcomes                                          |                                    |                                          |                                    |                                      |
| EPSDT Medical Visits                                             | 85%                                | 100%                                     | 4                                  | 4.00                                 |
| EPSDT Dental Visits                                              | 83%                                | 60%                                      | 4                                  | 2.40                                 |
| Academic Supports                                                | 78%                                | 61%                                      | 3                                  | 1.83                                 |
| Provider ECEM Visits                                             | 89%                                | 100%                                     | 7                                  | 7.00                                 |
| Provider General Contacts                                        | 85%                                | 100%                                     | 7                                  | 7.00                                 |
| Placements with Siblings                                         | 68%                                | 100%                                     | Not Scored                         | Not Scored                           |
| Placements within Legal County                                   | 14%                                | 0%                                       | Not Scored                         | Not Scored                           |
| Well-Being Sub-Tota                                              |                                    |                                          | 25                                 | 22.23                                |
| *Performance calculation descriptions can be                     | e found in the FY 20°              | 19 RBWO PBP Measureme                    | ents and Standards Guide           |                                      |