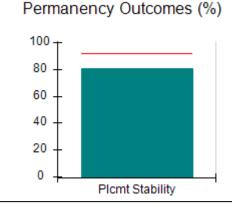

### Performance-Based Placement Measures RBWO Provider GA+SCORECARD - CPA

| Provider/Program Name: A                                         | ll God's Child                     | ren - (861) - CPA                        | <b>\</b>                           |                                      |
|------------------------------------------------------------------|------------------------------------|------------------------------------------|------------------------------------|--------------------------------------|
| 1671 Meriweather Dr., Watkinsville, GA 30677 Phone: 706-316-2421 |                                    | Quarterly Scores (Grades)                |                                    | Current Quarter<br>Score (Grade)     |
|                                                                  |                                    | Q1: 93.52 (A-)                           | Q2: N/A                            | 93.52%                               |
| Vendor ID# 35219                                                 |                                    | Q3: N/A                                  | Q4: N/A                            | (A-)                                 |
| # New Foster Homes During Quarter: 0                             |                                    | # Children in Care During<br>Quarter: 11 | # Placements During<br>Quarter: 11 | # Children in Care On<br>Last Day: 6 |
|                                                                  | Avg<br>Performance All<br>CPAs (%) | Provider<br>Performance (%)*             | Possible Points<br>(Weight)        | Provider Points<br>Earned            |
| OPM Monitoring Reviews                                           |                                    |                                          |                                    |                                      |
| Annual Comprehensive Reviews                                     | 84%                                | 91%                                      | 25                                 | 22.82                                |
| Safety Reviews                                                   | 89%                                | Not Yet Conducted                        |                                    |                                      |
| Monitoring Sub-Tota                                              |                                    |                                          | 25                                 | 22.82                                |
| CPA Safety Outcomes                                              |                                    |                                          |                                    |                                      |
| Incidence of Maltreatment                                        | 0.11%                              | No Substantiated<br>Reports              | 10                                 | 10.00                                |
| Staff Training                                                   | 94%                                | 80%                                      | 5                                  | 4.00                                 |
| Staff Safety Checks                                              | 88%                                | 80%                                      | 5                                  | 4.00                                 |
| Safety Sub-Tota                                                  |                                    |                                          | 20                                 | 18.00                                |
| CPA Permanency Outcomes                                          |                                    |                                          |                                    |                                      |
| Placement Stability                                              | 92%                                | 82%                                      | 15                                 | 12.30                                |
| Permanency Sub-Tota                                              |                                    |                                          | 15                                 | 12.30                                |
| CPA Well-Being Outcomes                                          |                                    |                                          |                                    |                                      |
| EPSDT Medical Visits                                             | 85%                                | 100%                                     | 4                                  | 4.00                                 |
| EPSDT Dental Visits                                              | 83%                                | 60%                                      | 4                                  | 2.40                                 |
| Academic Supports                                                | 78%                                | 61%                                      | 3                                  | 1.83                                 |
| Provider ECEM Visits                                             | 89%                                | 100%                                     | 7                                  | 7.00                                 |
| Provider General Contacts                                        | 85%                                | 100%                                     | 7                                  | 7.00                                 |
| Placements with Siblings                                         | 68%                                | 100%                                     | Not Scored                         | Not Scored                           |
| Placements within Legal County                                   | 14%                                | 0%                                       | Not Scored                         | Not Scored                           |
| Well-Being Sub-Tota                                              |                                    |                                          | 25                                 | 22.23                                |
| *Performance calculation descriptions can be                     | e found in the FY 20°              | 19 RBWO PBP Measureme                    | ents and Standards Guide           |                                      |