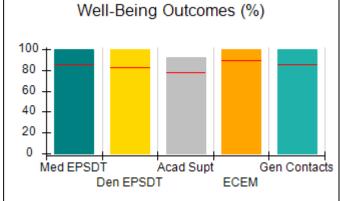

### Performance-Based Placement Measures RBWO Provider GA+SCORECARD - CPA

| Provider/Program Name: A                                         | ll God's Child                     | ren - (861) - CPA                        | <b>\</b>                           |                                      |
|------------------------------------------------------------------|------------------------------------|------------------------------------------|------------------------------------|--------------------------------------|
| 1671 Meriweather Dr., Watkinsville, GA 30677 Phone: 706-316-2421 |                                    | Quarterly Scores (Grades)                |                                    | Current Quarter<br>Score (Grade)     |
|                                                                  |                                    | Q1: 93.52 (A-)                           | Q2: N/A                            | 93.52%                               |
| Vendor ID# 35219                                                 |                                    | Q3: N/A                                  | Q4: N/A                            | (A-)                                 |
| # New Foster Homes During Quarter: 0                             |                                    | # Children in Care During<br>Quarter: 11 | # Placements During<br>Quarter: 11 | # Children in Care On<br>Last Day: 6 |
|                                                                  | Avg<br>Performance All<br>CPAs (%) | Provider<br>Performance (%)*             | Possible Points<br>(Weight)        | Provider Points<br>Earned            |
| OPM Monitoring Reviews                                           |                                    |                                          |                                    |                                      |
| Annual Comprehensive Reviews                                     | 84%                                | 91%                                      | 25                                 | 22.82                                |
| Safety Reviews                                                   | 89%                                | Not Yet Conducted                        |                                    |                                      |
| Monitoring Sub-Tota                                              |                                    |                                          | 25                                 | 22.82                                |
| CPA Safety Outcomes                                              |                                    |                                          |                                    |                                      |
| Incidence of Maltreatment                                        | 0.11%                              | No Substantiated<br>Reports              | 10                                 | 10.00                                |
| Staff Training                                                   | 94%                                | 80%                                      | 5                                  | 4.00                                 |
| Staff Safety Checks                                              | 88%                                | 80%                                      | 5                                  | 4.00                                 |
| Safety Sub-Tota                                                  |                                    |                                          | 20                                 | 18.00                                |
| CPA Permanency Outcomes                                          |                                    |                                          |                                    |                                      |
| Placement Stability                                              | 92%                                | 82%                                      | 15                                 | 12.30                                |
| Permanency Sub-Tota                                              |                                    |                                          | 15                                 | 12.30                                |
| CPA Well-Being Outcomes                                          |                                    |                                          |                                    |                                      |
| EPSDT Medical Visits                                             | 85%                                | 100%                                     | 4                                  | 4.00                                 |
| EPSDT Dental Visits                                              | 83%                                | 60%                                      | 4                                  | 2.40                                 |
| Academic Supports                                                | 78%                                | 61%                                      | 3                                  | 1.83                                 |
| Provider ECEM Visits                                             | 89%                                | 100%                                     | 7                                  | 7.00                                 |
| Provider General Contacts                                        | 85%                                | 100%                                     | 7                                  | 7.00                                 |
| Placements with Siblings                                         | 68%                                | 100%                                     | Not Scored                         | Not Scored                           |
| Placements within Legal County                                   | 14%                                | 0%                                       | Not Scored                         | Not Scored                           |
| Well-Being Sub-Tota                                              |                                    |                                          | 25                                 | 22.23                                |
| *Performance calculation descriptions can be                     | e found in the FY 20°              | 19 RBWO PBP Measureme                    | ents and Standards Guide           |                                      |