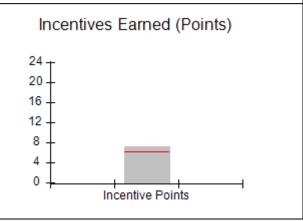

### Provider/Program Name: All God's Children - (861) - CPA

| # New Foster Homes During Quarter: 0                       |                                    | # Children in Care During<br>Quarter: 11 | # Placements During<br>Quarter: 11 | # Children in Care On<br>Last Day: 6 |
|------------------------------------------------------------|------------------------------------|------------------------------------------|------------------------------------|--------------------------------------|
| CPA Incentive Credits                                      | Avg<br>Performance All<br>CPAs (%) | Provider<br>Performance (%)*             | Possible Points<br>(Weight)        | Provider Points<br>Earned            |
| Early EPSDT Medical Visits                                 |                                    | 100%                                     | 2                                  | 2.00                                 |
| Early EPSDT Dental Visits                                  |                                    | 0%                                       | 2                                  | 0.00                                 |
| Permanency Contacts                                        |                                    | 0%                                       | 5                                  | 0.00                                 |
| Additional Academic Supports                               |                                    | 44%                                      | 2                                  | 0.88                                 |
| HS Grad/GED/Prof or Trade<br>Certificate/College           |                                    | N/A                                      | 10/5/5/1                           |                                      |
| EYSS Agreement                                             |                                    | Not Eligible                             | 5                                  |                                      |
| Community Connections                                      |                                    | 0%                                       | 4                                  | 0.00                                 |
| Foster Hm Retention Rate (threshold = 90)                  |                                    | 33%                                      | 2                                  | 0.00                                 |
| Foster Hm Recruitment (threshold = 100)                    |                                    | 100%                                     | 2                                  | 2.00                                 |
| Active Agency Accreditation                                |                                    | 0%                                       | 4                                  | 0.00                                 |
| Staff Clinical Licensure                                   |                                    | 0%                                       | 5                                  | 0.00                                 |
| Incentives Total                                           | 6.21                               |                                          |                                    | 4.88                                 |
| Maximum total                                              | combined incentive                 | credit allowed is 10 points.             | Incentives Awarded                 | 4.88                                 |
| Maximum total  *Performance calculation descriptions can b |                                    | <u>'</u>                                 |                                    | 4                                    |