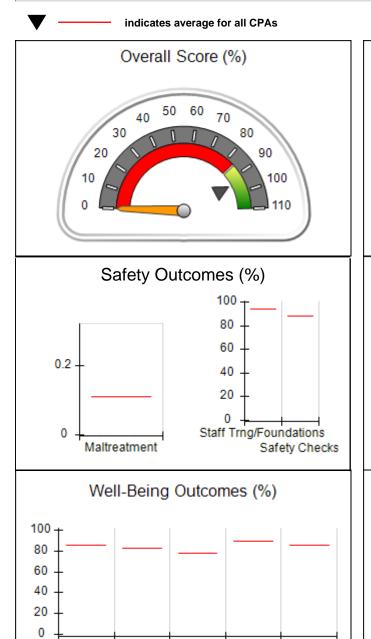

### **Quarterly Provider Comparisons to All CPAs**

indicates average for all CPAs

0

Maltreatment

Staff Trng/Foundations

Safety Checks