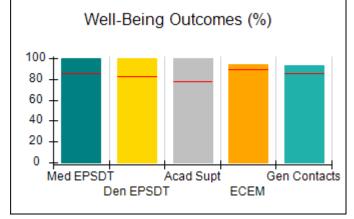

### Performance-Based Placement Measures RBWO Provider GA+SCORECARD - CPA

| Provider/Program Name: A                                         | ll God's Child                     | ren - (861) - CPA                        | <b>\</b>                           |                                      |
|------------------------------------------------------------------|------------------------------------|------------------------------------------|------------------------------------|--------------------------------------|
| 1671 Meriweather Dr., Watkinsville, GA 30677 Phone: 706-316-2421 |                                    | Quarterly Scores (Grades)                |                                    | Current Quarter<br>Score (Grade)     |
|                                                                  |                                    | Q1: 93.52 (A-)                           | Q2: N/A                            | 93.52%                               |
| Vendor ID# 35219                                                 |                                    | Q3: N/A                                  | Q4: N/A                            | (A-)                                 |
| # New Foster Homes During Quarter: 0                             |                                    | # Children in Care During<br>Quarter: 11 | # Placements During<br>Quarter: 11 | # Children in Care On<br>Last Day: 6 |
|                                                                  | Avg<br>Performance All<br>CPAs (%) | Provider<br>Performance (%)*             | Possible Points<br>(Weight)        | Provider Points<br>Earned            |
| OPM Monitoring Reviews                                           |                                    |                                          |                                    |                                      |
| Annual Comprehensive Reviews                                     | 84%                                | 91%                                      | 25                                 | 22.82                                |
| Safety Reviews                                                   | 89%                                | Not Yet Conducted                        |                                    |                                      |
| Monitoring Sub-Tota                                              |                                    |                                          | 25                                 | 22.82                                |
| CPA Safety Outcomes                                              |                                    |                                          |                                    |                                      |
| Incidence of Maltreatment                                        | 0.11%                              | No Substantiated<br>Reports              | 10                                 | 10.00                                |
| Staff Training                                                   | 94%                                | 80%                                      | 5                                  | 4.00                                 |
| Staff Safety Checks                                              | 88%                                | 80%                                      | 5                                  | 4.00                                 |
| Safety Sub-Tota                                                  |                                    |                                          | 20                                 | 18.00                                |
| CPA Permanency Outcomes                                          |                                    |                                          |                                    |                                      |
| Placement Stability                                              | 92%                                | 82%                                      | 15                                 | 12.30                                |
| Permanency Sub-Tota                                              |                                    |                                          | 15                                 | 12.30                                |
| CPA Well-Being Outcomes                                          |                                    |                                          |                                    |                                      |
| EPSDT Medical Visits                                             | 85%                                | 100%                                     | 4                                  | 4.00                                 |
| EPSDT Dental Visits                                              | 83%                                | 60%                                      | 4                                  | 2.40                                 |
| Academic Supports                                                | 78%                                | 61%                                      | 3                                  | 1.83                                 |
| Provider ECEM Visits                                             | 89%                                | 100%                                     | 7                                  | 7.00                                 |
| Provider General Contacts                                        | 85%                                | 100%                                     | 7                                  | 7.00                                 |
| Placements with Siblings                                         | 68%                                | 100%                                     | Not Scored                         | Not Scored                           |
| Placements within Legal County                                   | 14%                                | 0%                                       | Not Scored                         | Not Scored                           |
| Well-Being Sub-Tota                                              |                                    |                                          | 25                                 | 22.23                                |
| *Performance calculation descriptions can be                     | e found in the FY 20°              | 19 RBWO PBP Measureme                    | ents and Standards Guide           |                                      |