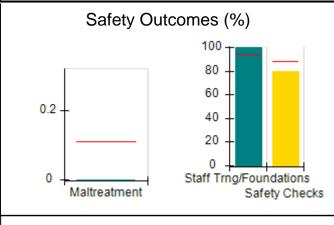

### Performance-Based Placement Measures RBWO Provider GA+SCORECARD - CPA

| Provider/Program Name: A                                         | ll God's Child                     | ren - (861) - CPA                        | <b>\</b>                           |                                      |
|------------------------------------------------------------------|------------------------------------|------------------------------------------|------------------------------------|--------------------------------------|
| 1671 Meriweather Dr., Watkinsville, GA 30677 Phone: 706-316-2421 |                                    | Quarterly Scores (Grades)                |                                    | Current Quarter<br>Score (Grade)     |
|                                                                  |                                    | Q1: 93.52 (A-)                           | Q2: N/A                            | 93.52%                               |
| Vendor ID# 35219                                                 |                                    | Q3: N/A                                  | Q4: N/A                            | (A-)                                 |
| # New Foster Homes During Quarter: 0                             |                                    | # Children in Care During<br>Quarter: 11 | # Placements During<br>Quarter: 11 | # Children in Care On<br>Last Day: 6 |
|                                                                  | Avg<br>Performance All<br>CPAs (%) | Provider<br>Performance (%)*             | Possible Points<br>(Weight)        | Provider Points<br>Earned            |
| OPM Monitoring Reviews                                           |                                    |                                          |                                    |                                      |
| Annual Comprehensive Reviews                                     | 84%                                | 91%                                      | 25                                 | 22.82                                |
| Safety Reviews                                                   | 89%                                | Not Yet Conducted                        |                                    |                                      |
| Monitoring Sub-Tota                                              |                                    |                                          | 25                                 | 22.82                                |
| CPA Safety Outcomes                                              |                                    |                                          |                                    |                                      |
| Incidence of Maltreatment                                        | 0.11%                              | No Substantiated<br>Reports              | 10                                 | 10.00                                |
| Staff Training                                                   | 94%                                | 80%                                      | 5                                  | 4.00                                 |
| Staff Safety Checks                                              | 88%                                | 80%                                      | 5                                  | 4.00                                 |
| Safety Sub-Tota                                                  |                                    |                                          | 20                                 | 18.00                                |
| CPA Permanency Outcomes                                          |                                    |                                          |                                    |                                      |
| Placement Stability                                              | 92%                                | 82%                                      | 15                                 | 12.30                                |
| Permanency Sub-Tota                                              |                                    |                                          | 15                                 | 12.30                                |
| CPA Well-Being Outcomes                                          |                                    |                                          |                                    |                                      |
| EPSDT Medical Visits                                             | 85%                                | 100%                                     | 4                                  | 4.00                                 |
| EPSDT Dental Visits                                              | 83%                                | 60%                                      | 4                                  | 2.40                                 |
| Academic Supports                                                | 78%                                | 61%                                      | 3                                  | 1.83                                 |
| Provider ECEM Visits                                             | 89%                                | 100%                                     | 7                                  | 7.00                                 |
| Provider General Contacts                                        | 85%                                | 100%                                     | 7                                  | 7.00                                 |
| Placements with Siblings                                         | 68%                                | 100%                                     | Not Scored                         | Not Scored                           |
| Placements within Legal County                                   | 14%                                | 0%                                       | Not Scored                         | Not Scored                           |
| Well-Being Sub-Tota                                              |                                    |                                          | 25                                 | 22.23                                |
| *Performance calculation descriptions can be                     | e found in the FY 20°              | 19 RBWO PBP Measureme                    | ents and Standards Guide           |                                      |

### Performance-Based Placement Measures RBWO Provider GA+SCORECARD - CPA

| 1518 Airport Road, Hinesville, GA 31    | 212                                | Quarterly Sco                            | ros (Grados)                       | Current Quarter                      |
|-----------------------------------------|------------------------------------|------------------------------------------|------------------------------------|--------------------------------------|
| 1316 Airport Road, minesville, GA 31313 |                                    | Quarterly Scc                            | Grades)                            | Score (Grade)                        |
| Phone: 912-559-5536                     |                                    | Q1: 95.65 (A)                            | Q2: N/A                            | 95.65%                               |
| Vendor ID# 114739                       |                                    | Q3: N/A                                  | Q4: N/A                            | (A)                                  |
| # New Foster Homes During Quarter: 0    |                                    | # Children in Care During<br>Quarter: 12 | # Placements During<br>Quarter: 12 | # Children in Care On<br>Last Day: 9 |
|                                         | Avg<br>Performance All<br>CPAs (%) | Provider<br>Performance (%)*             | Possible Points<br>(Weight)        | Provider Points<br>Earned            |
| OPM Monitoring Reviews                  |                                    |                                          |                                    |                                      |
| Annual Comprehensive Reviews            | 84%                                | 84%                                      | 25                                 | 20.99                                |
| Safety Reviews                          | 89%                                | 73%                                      | 15                                 | 10.88                                |
| Monitoring Sub-Tota                     |                                    |                                          | 40                                 | 31.87                                |
| CPA Safety Outcomes                     |                                    |                                          |                                    |                                      |
| Incidence of Maltreatment               | 0.11%                              | No Substantiated<br>Reports              | 10                                 | 10.00                                |
| Staff Training                          | 94%                                | 100%                                     | 5                                  | 5.00                                 |
| Staff Safety Checks                     | 88%                                | 50%                                      | 5                                  | 2.50                                 |
| Safety Sub-Tota                         |                                    |                                          | 20                                 | 17.50                                |
| CPA Permanency Outcomes                 |                                    |                                          |                                    |                                      |
| Placement Stability                     | 92%                                | 100%                                     | 15                                 | 15.00                                |
| Permanency Sub-Tota                     |                                    |                                          | 15                                 | 15.00                                |
| CPA Well-Being Outcomes                 |                                    |                                          |                                    |                                      |
| EPSDT Medical Visits                    | 85%                                | 92%                                      | 4                                  | 3.68                                 |
| EPSDT Dental Visits                     | 83%                                | 100%                                     | 4                                  | 4.00                                 |
| Academic Supports                       | 78%                                | 80%                                      | 3                                  | 2.40                                 |
| Provider ECEM Visits                    | 89%                                | 100%                                     | 7                                  | 7.00                                 |
| Provider General Contacts               | 85%                                | 100%                                     | 7                                  | 7.00                                 |
| Placements with Siblings                | 68%                                | 40%                                      | Not Scored                         | Not Scored                           |
| Placements within Legal County          | 14%                                | Not Eligible                             | Not Scored                         | Not Scored                           |
| Well-Being Sub-Tota                     |                                    |                                          | 25                                 | 24.08                                |