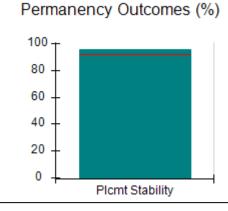

### Performance-Based Placement Measures RBWO Provider GA+SCORECARD - CPA

| Provider/Program Name: A                                         | ll God's Child                     | ren - (861) - CPA                        | <b>\</b>                           |                                      |
|------------------------------------------------------------------|------------------------------------|------------------------------------------|------------------------------------|--------------------------------------|
| 1671 Meriweather Dr., Watkinsville, GA 30677 Phone: 706-316-2421 |                                    | Quarterly Scores (Grades)                |                                    | Current Quarter<br>Score (Grade)     |
|                                                                  |                                    | Q1: 93.52 (A-)                           | Q2: N/A                            | 93.52%                               |
| Vendor ID# 35219                                                 |                                    | Q3: N/A                                  | Q4: N/A                            | (A-)                                 |
| # New Foster Homes During Quarter: 0                             |                                    | # Children in Care During<br>Quarter: 11 | # Placements During<br>Quarter: 11 | # Children in Care On<br>Last Day: 6 |
|                                                                  | Avg<br>Performance All<br>CPAs (%) | Provider<br>Performance (%)*             | Possible Points<br>(Weight)        | Provider Points<br>Earned            |
| OPM Monitoring Reviews                                           |                                    |                                          |                                    |                                      |
| Annual Comprehensive Reviews                                     | 84%                                | 91%                                      | 25                                 | 22.82                                |
| Safety Reviews                                                   | 89%                                | Not Yet Conducted                        |                                    |                                      |
| Monitoring Sub-Tota                                              |                                    |                                          | 25                                 | 22.82                                |
| CPA Safety Outcomes                                              |                                    |                                          |                                    |                                      |
| Incidence of Maltreatment                                        | 0.11%                              | No Substantiated<br>Reports              | 10                                 | 10.00                                |
| Staff Training                                                   | 94%                                | 80%                                      | 5                                  | 4.00                                 |
| Staff Safety Checks                                              | 88%                                | 80%                                      | 5                                  | 4.00                                 |
| Safety Sub-Tota                                                  |                                    |                                          | 20                                 | 18.00                                |
| CPA Permanency Outcomes                                          |                                    |                                          |                                    |                                      |
| Placement Stability                                              | 92%                                | 82%                                      | 15                                 | 12.30                                |
| Permanency Sub-Tota                                              |                                    |                                          | 15                                 | 12.30                                |
| CPA Well-Being Outcomes                                          |                                    |                                          |                                    |                                      |
| EPSDT Medical Visits                                             | 85%                                | 100%                                     | 4                                  | 4.00                                 |
| EPSDT Dental Visits                                              | 83%                                | 60%                                      | 4                                  | 2.40                                 |
| Academic Supports                                                | 78%                                | 61%                                      | 3                                  | 1.83                                 |
| Provider ECEM Visits                                             | 89%                                | 100%                                     | 7                                  | 7.00                                 |
| Provider General Contacts                                        | 85%                                | 100%                                     | 7                                  | 7.00                                 |
| Placements with Siblings                                         | 68%                                | 100%                                     | Not Scored                         | Not Scored                           |
| Placements within Legal County                                   | 14%                                | 0%                                       | Not Scored                         | Not Scored                           |
| Well-Being Sub-Tota                                              |                                    |                                          | 25                                 | 22.23                                |
| *Performance calculation descriptions can be                     | e found in the FY 20°              | 19 RBWO PBP Measureme                    | ents and Standards Guide           |                                      |