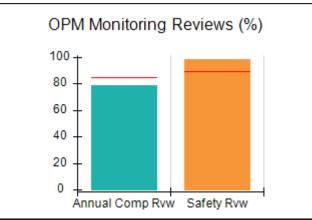

### Performance-Based Placement Measures RBWO Provider GA+SCORECARD - CPA

| Provider/Program Name: A                                         | ll God's Child                     | ren - (861) - CPA                        | <b>\</b>                           |                                      |
|------------------------------------------------------------------|------------------------------------|------------------------------------------|------------------------------------|--------------------------------------|
| 1671 Meriweather Dr., Watkinsville, GA 30677 Phone: 706-316-2421 |                                    | Quarterly Scores (Grades)                |                                    | Current Quarter<br>Score (Grade)     |
|                                                                  |                                    | Q1: 93.52 (A-)                           | Q2: N/A                            | 93.52%                               |
| Vendor ID# 35219                                                 |                                    | Q3: N/A                                  | Q4: N/A                            | (A-)                                 |
| # New Foster Homes During Quarter: 0                             |                                    | # Children in Care During<br>Quarter: 11 | # Placements During<br>Quarter: 11 | # Children in Care On<br>Last Day: 6 |
|                                                                  | Avg<br>Performance All<br>CPAs (%) | Provider<br>Performance (%)*             | Possible Points<br>(Weight)        | Provider Points<br>Earned            |
| OPM Monitoring Reviews                                           |                                    |                                          |                                    |                                      |
| Annual Comprehensive Reviews                                     | 84%                                | 91%                                      | 25                                 | 22.82                                |
| Safety Reviews                                                   | 89%                                | Not Yet Conducted                        |                                    |                                      |
| Monitoring Sub-Tota                                              |                                    |                                          | 25                                 | 22.82                                |
| CPA Safety Outcomes                                              |                                    |                                          |                                    |                                      |
| Incidence of Maltreatment                                        | 0.11%                              | No Substantiated<br>Reports              | 10                                 | 10.00                                |
| Staff Training                                                   | 94%                                | 80%                                      | 5                                  | 4.00                                 |
| Staff Safety Checks                                              | 88%                                | 80%                                      | 5                                  | 4.00                                 |
| Safety Sub-Tota                                                  |                                    |                                          | 20                                 | 18.00                                |
| CPA Permanency Outcomes                                          |                                    |                                          |                                    |                                      |
| Placement Stability                                              | 92%                                | 82%                                      | 15                                 | 12.30                                |
| Permanency Sub-Tota                                              |                                    |                                          | 15                                 | 12.30                                |
| CPA Well-Being Outcomes                                          |                                    |                                          |                                    |                                      |
| EPSDT Medical Visits                                             | 85%                                | 100%                                     | 4                                  | 4.00                                 |
| EPSDT Dental Visits                                              | 83%                                | 60%                                      | 4                                  | 2.40                                 |
| Academic Supports                                                | 78%                                | 61%                                      | 3                                  | 1.83                                 |
| Provider ECEM Visits                                             | 89%                                | 100%                                     | 7                                  | 7.00                                 |
| Provider General Contacts                                        | 85%                                | 100%                                     | 7                                  | 7.00                                 |
| Placements with Siblings                                         | 68%                                | 100%                                     | Not Scored                         | Not Scored                           |
| Placements within Legal County                                   | 14%                                | 0%                                       | Not Scored                         | Not Scored                           |
| Well-Being Sub-Tota                                              |                                    |                                          | 25                                 | 22.23                                |
| *Performance calculation descriptions can be                     | e found in the FY 20°              | 19 RBWO PBP Measureme                    | ents and Standards Guide           |                                      |