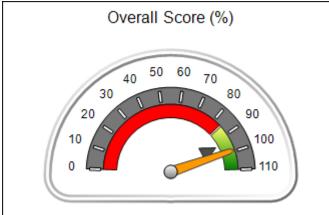

### Performance-Based Placement Measures RBWO Provider GA+SCORECARD - CPA

| Provider/Program Name: A                                         | ll God's Child                     | ren - (861) - CPA                        | <b>\</b>                           |                                      |
|------------------------------------------------------------------|------------------------------------|------------------------------------------|------------------------------------|--------------------------------------|
| 1671 Meriweather Dr., Watkinsville, GA 30677 Phone: 706-316-2421 |                                    | Quarterly Scores (Grades)                |                                    | Current Quarter<br>Score (Grade)     |
|                                                                  |                                    | Q1: 93.52 (A-)                           | Q2: N/A                            | 93.52%                               |
| Vendor ID# 35219                                                 |                                    | Q3: N/A                                  | Q4: N/A                            | (A-)                                 |
| # New Foster Homes During Quarter: 0                             |                                    | # Children in Care During<br>Quarter: 11 | # Placements During<br>Quarter: 11 | # Children in Care On<br>Last Day: 6 |
|                                                                  | Avg<br>Performance All<br>CPAs (%) | Provider<br>Performance (%)*             | Possible Points<br>(Weight)        | Provider Points<br>Earned            |
| OPM Monitoring Reviews                                           |                                    |                                          |                                    |                                      |
| Annual Comprehensive Reviews                                     | 84%                                | 91%                                      | 25                                 | 22.82                                |
| Safety Reviews                                                   | 89%                                | Not Yet Conducted                        |                                    |                                      |
| Monitoring Sub-Tota                                              |                                    |                                          | 25                                 | 22.82                                |
| CPA Safety Outcomes                                              |                                    |                                          |                                    |                                      |
| Incidence of Maltreatment                                        | 0.11%                              | No Substantiated<br>Reports              | 10                                 | 10.00                                |
| Staff Training                                                   | 94%                                | 80%                                      | 5                                  | 4.00                                 |
| Staff Safety Checks                                              | 88%                                | 80%                                      | 5                                  | 4.00                                 |
| Safety Sub-Tota                                                  |                                    |                                          | 20                                 | 18.00                                |
| CPA Permanency Outcomes                                          |                                    |                                          |                                    |                                      |
| Placement Stability                                              | 92%                                | 82%                                      | 15                                 | 12.30                                |
| Permanency Sub-Tota                                              |                                    |                                          | 15                                 | 12.30                                |
| CPA Well-Being Outcomes                                          |                                    |                                          |                                    |                                      |
| EPSDT Medical Visits                                             | 85%                                | 100%                                     | 4                                  | 4.00                                 |
| EPSDT Dental Visits                                              | 83%                                | 60%                                      | 4                                  | 2.40                                 |
| Academic Supports                                                | 78%                                | 61%                                      | 3                                  | 1.83                                 |
| Provider ECEM Visits                                             | 89%                                | 100%                                     | 7                                  | 7.00                                 |
| Provider General Contacts                                        | 85%                                | 100%                                     | 7                                  | 7.00                                 |
| Placements with Siblings                                         | 68%                                | 100%                                     | Not Scored                         | Not Scored                           |
| Placements within Legal County                                   | 14%                                | 0%                                       | Not Scored                         | Not Scored                           |
| Well-Being Sub-Tota                                              |                                    |                                          | 25                                 | 22.23                                |
| *Performance calculation descriptions can be                     | e found in the FY 20°              | 19 RBWO PBP Measureme                    | ents and Standards Guide           |                                      |