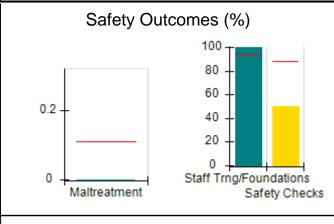

### Performance-Based Placement Measures RBWO Provider GA+SCORECARD - CPA

| Provider/Program Name: A                                         | ll God's Child                     | ren - (861) - CPA                        | <b>\</b>                           |                                      |
|------------------------------------------------------------------|------------------------------------|------------------------------------------|------------------------------------|--------------------------------------|
| 1671 Meriweather Dr., Watkinsville, GA 30677 Phone: 706-316-2421 |                                    | Quarterly Scores (Grades)                |                                    | Current Quarter<br>Score (Grade)     |
|                                                                  |                                    | Q1: 93.52 (A-)                           | Q2: N/A                            | 93.52%                               |
| Vendor ID# 35219                                                 |                                    | Q3: N/A                                  | Q4: N/A                            | (A-)                                 |
| # New Foster Homes During Quarter: 0                             |                                    | # Children in Care During<br>Quarter: 11 | # Placements During<br>Quarter: 11 | # Children in Care On<br>Last Day: 6 |
|                                                                  | Avg<br>Performance All<br>CPAs (%) | Provider<br>Performance (%)*             | Possible Points<br>(Weight)        | Provider Points<br>Earned            |
| OPM Monitoring Reviews                                           |                                    |                                          |                                    |                                      |
| Annual Comprehensive Reviews                                     | 84%                                | 91%                                      | 25                                 | 22.82                                |
| Safety Reviews                                                   | 89%                                | Not Yet Conducted                        |                                    |                                      |
| Monitoring Sub-Tota                                              |                                    |                                          | 25                                 | 22.82                                |
| CPA Safety Outcomes                                              |                                    |                                          |                                    |                                      |
| Incidence of Maltreatment                                        | 0.11%                              | No Substantiated<br>Reports              | 10                                 | 10.00                                |
| Staff Training                                                   | 94%                                | 80%                                      | 5                                  | 4.00                                 |
| Staff Safety Checks                                              | 88%                                | 80%                                      | 5                                  | 4.00                                 |
| Safety Sub-Tota                                                  |                                    |                                          | 20                                 | 18.00                                |
| CPA Permanency Outcomes                                          |                                    |                                          |                                    |                                      |
| Placement Stability                                              | 92%                                | 82%                                      | 15                                 | 12.30                                |
| Permanency Sub-Tota                                              |                                    |                                          | 15                                 | 12.30                                |
| CPA Well-Being Outcomes                                          |                                    |                                          |                                    |                                      |
| EPSDT Medical Visits                                             | 85%                                | 100%                                     | 4                                  | 4.00                                 |
| EPSDT Dental Visits                                              | 83%                                | 60%                                      | 4                                  | 2.40                                 |
| Academic Supports                                                | 78%                                | 61%                                      | 3                                  | 1.83                                 |
| Provider ECEM Visits                                             | 89%                                | 100%                                     | 7                                  | 7.00                                 |
| Provider General Contacts                                        | 85%                                | 100%                                     | 7                                  | 7.00                                 |
| Placements with Siblings                                         | 68%                                | 100%                                     | Not Scored                         | Not Scored                           |
| Placements within Legal County                                   | 14%                                | 0%                                       | Not Scored                         | Not Scored                           |
| Well-Being Sub-Tota                                              |                                    |                                          | 25                                 | 22.23                                |
| *Performance calculation descriptions can be                     | e found in the FY 20°              | 19 RBWO PBP Measureme                    | ents and Standards Guide           |                                      |

### **Quarterly Provider Comparisons to All CPAs**

indicates average for all CPAs

0

Maltreatment

Staff Trng/Foundations

Safety Checks