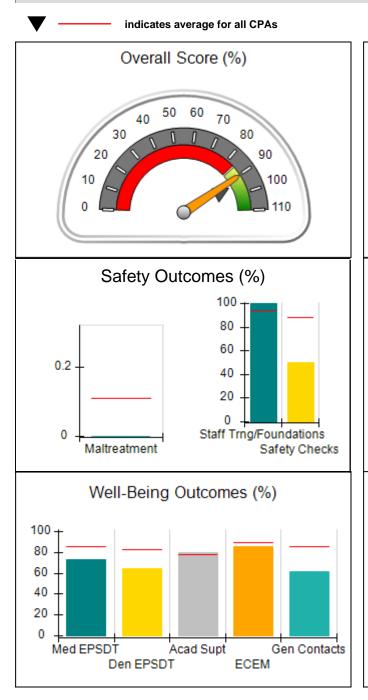

### Performance-Based Placement Measures RBWO Provider GA+SCORECARD - CPA

| 1518 Airport Road, Hinesville, GA 31    | 212                                | Quarterly Sco                            | ros (Grados)                       | Current Quarter                      |
|-----------------------------------------|------------------------------------|------------------------------------------|------------------------------------|--------------------------------------|
| 1316 Airport Road, minesville, GA 31313 |                                    | Quarterly Scc                            | Grades)                            | Score (Grade)                        |
| Phone: 912-559-5536                     |                                    | Q1: 95.65 (A)                            | Q2: N/A                            | 95.65%                               |
| Vendor ID# 114739                       |                                    | Q3: N/A                                  | Q4: N/A                            | (A)                                  |
| # New Foster Homes During Quarter: 0    |                                    | # Children in Care During<br>Quarter: 12 | # Placements During<br>Quarter: 12 | # Children in Care On<br>Last Day: 9 |
|                                         | Avg<br>Performance All<br>CPAs (%) | Provider<br>Performance (%)*             | Possible Points<br>(Weight)        | Provider Points<br>Earned            |
| OPM Monitoring Reviews                  |                                    |                                          |                                    |                                      |
| Annual Comprehensive Reviews            | 84%                                | 84%                                      | 25                                 | 20.99                                |
| Safety Reviews                          | 89%                                | 73%                                      | 15                                 | 10.88                                |
| Monitoring Sub-Tota                     |                                    |                                          | 40                                 | 31.87                                |
| CPA Safety Outcomes                     |                                    |                                          |                                    |                                      |
| Incidence of Maltreatment               | 0.11%                              | No Substantiated<br>Reports              | 10                                 | 10.00                                |
| Staff Training                          | 94%                                | 100%                                     | 5                                  | 5.00                                 |
| Staff Safety Checks                     | 88%                                | 50%                                      | 5                                  | 2.50                                 |
| Safety Sub-Tota                         |                                    |                                          | 20                                 | 17.50                                |
| CPA Permanency Outcomes                 |                                    |                                          |                                    |                                      |
| Placement Stability                     | 92%                                | 100%                                     | 15                                 | 15.00                                |
| Permanency Sub-Tota                     |                                    |                                          | 15                                 | 15.00                                |
| CPA Well-Being Outcomes                 |                                    |                                          |                                    |                                      |
| EPSDT Medical Visits                    | 85%                                | 92%                                      | 4                                  | 3.68                                 |
| EPSDT Dental Visits                     | 83%                                | 100%                                     | 4                                  | 4.00                                 |
| Academic Supports                       | 78%                                | 80%                                      | 3                                  | 2.40                                 |
| Provider ECEM Visits                    | 89%                                | 100%                                     | 7                                  | 7.00                                 |
| Provider General Contacts               | 85%                                | 100%                                     | 7                                  | 7.00                                 |
| Placements with Siblings                | 68%                                | 40%                                      | Not Scored                         | Not Scored                           |
| Placements within Legal County          | 14%                                | Not Eligible                             | Not Scored                         | Not Scored                           |
| Well-Being Sub-Tota                     |                                    |                                          | 25                                 | 24.08                                |

| Monitoring & Outcomes: Possible Points = 100 | Points Earned:       | 88.45   |
|----------------------------------------------|----------------------|---------|
| Score Before                                 | Incentives Credit    | 88.45%  |
| In                                           | Incentives Awarded 7 |         |
|                                              | PBP Verification     | N/A pts |
|                                              | Total Score          | 95.65%  |