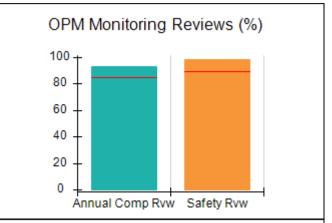

### Performance-Based Placement Measures RBWO Provider GA+SCORECARD - CPA

| Provider/Program Name: A                                         | ll God's Child                     | ren - (861) - CPA                        | <b>\</b>                           |                                      |
|------------------------------------------------------------------|------------------------------------|------------------------------------------|------------------------------------|--------------------------------------|
| 1671 Meriweather Dr., Watkinsville, GA 30677 Phone: 706-316-2421 |                                    | Quarterly Scores (Grades)                |                                    | Current Quarter<br>Score (Grade)     |
|                                                                  |                                    | Q1: 93.52 (A-)                           | Q2: N/A                            | 93.52%                               |
| Vendor ID# 35219                                                 |                                    | Q3: N/A                                  | Q4: N/A                            | (A-)                                 |
| # New Foster Homes During Quarter: 0                             |                                    | # Children in Care During<br>Quarter: 11 | # Placements During<br>Quarter: 11 | # Children in Care On<br>Last Day: 6 |
|                                                                  | Avg<br>Performance All<br>CPAs (%) | Provider<br>Performance (%)*             | Possible Points<br>(Weight)        | Provider Points<br>Earned            |
| OPM Monitoring Reviews                                           |                                    |                                          |                                    |                                      |
| Annual Comprehensive Reviews                                     | 84%                                | 91%                                      | 25                                 | 22.82                                |
| Safety Reviews                                                   | 89%                                | Not Yet Conducted                        |                                    |                                      |
| Monitoring Sub-Tota                                              |                                    |                                          | 25                                 | 22.82                                |
| CPA Safety Outcomes                                              |                                    |                                          |                                    |                                      |
| Incidence of Maltreatment                                        | 0.11%                              | No Substantiated<br>Reports              | 10                                 | 10.00                                |
| Staff Training                                                   | 94%                                | 80%                                      | 5                                  | 4.00                                 |
| Staff Safety Checks                                              | 88%                                | 80%                                      | 5                                  | 4.00                                 |
| Safety Sub-Tota                                                  |                                    |                                          | 20                                 | 18.00                                |
| CPA Permanency Outcomes                                          |                                    |                                          |                                    |                                      |
| Placement Stability                                              | 92%                                | 82%                                      | 15                                 | 12.30                                |
| Permanency Sub-Tota                                              |                                    |                                          | 15                                 | 12.30                                |
| CPA Well-Being Outcomes                                          |                                    |                                          |                                    |                                      |
| EPSDT Medical Visits                                             | 85%                                | 100%                                     | 4                                  | 4.00                                 |
| EPSDT Dental Visits                                              | 83%                                | 60%                                      | 4                                  | 2.40                                 |
| Academic Supports                                                | 78%                                | 61%                                      | 3                                  | 1.83                                 |
| Provider ECEM Visits                                             | 89%                                | 100%                                     | 7                                  | 7.00                                 |
| Provider General Contacts                                        | 85%                                | 100%                                     | 7                                  | 7.00                                 |
| Placements with Siblings                                         | 68%                                | 100%                                     | Not Scored                         | Not Scored                           |
| Placements within Legal County                                   | 14%                                | 0%                                       | Not Scored                         | Not Scored                           |
| Well-Being Sub-Tota                                              |                                    |                                          | 25                                 | 22.23                                |
| *Performance calculation descriptions can be                     | e found in the FY 20°              | 19 RBWO PBP Measureme                    | ents and Standards Guide           |                                      |