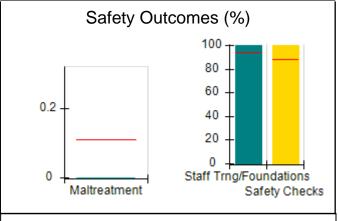

### **Quarterly Provider Comparisons to All CPAs**

indicates average for all CPAs

0

Maltreatment

Staff Trng/Foundations

Safety Checks

### Performance-Based Placement Measures RBWO Provider GA+SCORECARD - CPA

| Provider/Program Name: A                                         | ll God's Child                     | ren - (861) - CPA                        | <b>\</b>                           |                                      |
|------------------------------------------------------------------|------------------------------------|------------------------------------------|------------------------------------|--------------------------------------|
| 1671 Meriweather Dr., Watkinsville, GA 30677 Phone: 706-316-2421 |                                    | Quarterly Scores (Grades)                |                                    | Current Quarter<br>Score (Grade)     |
|                                                                  |                                    | Q1: 93.52 (A-)                           | Q2: N/A                            | 93.52%                               |
| Vendor ID# 35219                                                 |                                    | Q3: N/A                                  | Q4: N/A                            | (A-)                                 |
| # New Foster Homes During Quarter: 0                             |                                    | # Children in Care During<br>Quarter: 11 | # Placements During<br>Quarter: 11 | # Children in Care On<br>Last Day: 6 |
|                                                                  | Avg<br>Performance All<br>CPAs (%) | Provider<br>Performance (%)*             | Possible Points<br>(Weight)        | Provider Points<br>Earned            |
| OPM Monitoring Reviews                                           |                                    |                                          |                                    |                                      |
| Annual Comprehensive Reviews                                     | 84%                                | 91%                                      | 25                                 | 22.82                                |
| Safety Reviews                                                   | 89%                                | Not Yet Conducted                        |                                    |                                      |
| Monitoring Sub-Tota                                              |                                    |                                          | 25                                 | 22.82                                |
| CPA Safety Outcomes                                              |                                    |                                          |                                    |                                      |
| Incidence of Maltreatment                                        | 0.11%                              | No Substantiated<br>Reports              | 10                                 | 10.00                                |
| Staff Training                                                   | 94%                                | 80%                                      | 5                                  | 4.00                                 |
| Staff Safety Checks                                              | 88%                                | 80%                                      | 5                                  | 4.00                                 |
| Safety Sub-Tota                                                  |                                    |                                          | 20                                 | 18.00                                |
| CPA Permanency Outcomes                                          |                                    |                                          |                                    |                                      |
| Placement Stability                                              | 92%                                | 82%                                      | 15                                 | 12.30                                |
| Permanency Sub-Tota                                              |                                    |                                          | 15                                 | 12.30                                |
| CPA Well-Being Outcomes                                          |                                    |                                          |                                    |                                      |
| EPSDT Medical Visits                                             | 85%                                | 100%                                     | 4                                  | 4.00                                 |
| EPSDT Dental Visits                                              | 83%                                | 60%                                      | 4                                  | 2.40                                 |
| Academic Supports                                                | 78%                                | 61%                                      | 3                                  | 1.83                                 |
| Provider ECEM Visits                                             | 89%                                | 100%                                     | 7                                  | 7.00                                 |
| Provider General Contacts                                        | 85%                                | 100%                                     | 7                                  | 7.00                                 |
| Placements with Siblings                                         | 68%                                | 100%                                     | Not Scored                         | Not Scored                           |
| Placements within Legal County                                   | 14%                                | 0%                                       | Not Scored                         | Not Scored                           |
| Well-Being Sub-Tota                                              |                                    |                                          | 25                                 | 22.23                                |
| *Performance calculation descriptions can be                     | e found in the FY 20°              | 19 RBWO PBP Measureme                    | ents and Standards Guide           |                                      |