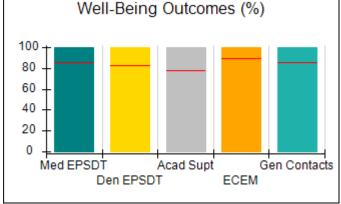

### Performance-Based Placement Measures RBWO Provider GA+SCORECARD - CPA

| Provider/Program Name: A                                         | ll God's Child                     | ren - (861) - CPA                        | <b>\</b>                           |                                      |
|------------------------------------------------------------------|------------------------------------|------------------------------------------|------------------------------------|--------------------------------------|
| 1671 Meriweather Dr., Watkinsville, GA 30677 Phone: 706-316-2421 |                                    | Quarterly Scores (Grades)                |                                    | Current Quarter<br>Score (Grade)     |
|                                                                  |                                    | Q1: 93.52 (A-)                           | Q2: N/A                            | 93.52%                               |
| Vendor ID# 35219                                                 |                                    | Q3: N/A                                  | Q4: N/A                            | (A-)                                 |
| # New Foster Homes During Quarter: 0                             |                                    | # Children in Care During<br>Quarter: 11 | # Placements During<br>Quarter: 11 | # Children in Care On<br>Last Day: 6 |
|                                                                  | Avg<br>Performance All<br>CPAs (%) | Provider<br>Performance (%)*             | Possible Points<br>(Weight)        | Provider Points<br>Earned            |
| OPM Monitoring Reviews                                           |                                    |                                          |                                    |                                      |
| Annual Comprehensive Reviews                                     | 84%                                | 91%                                      | 25                                 | 22.82                                |
| Safety Reviews                                                   | 89%                                | Not Yet Conducted                        |                                    |                                      |
| Monitoring Sub-Tota                                              |                                    |                                          | 25                                 | 22.82                                |
| CPA Safety Outcomes                                              |                                    |                                          |                                    |                                      |
| Incidence of Maltreatment                                        | 0.11%                              | No Substantiated<br>Reports              | 10                                 | 10.00                                |
| Staff Training                                                   | 94%                                | 80%                                      | 5                                  | 4.00                                 |
| Staff Safety Checks                                              | 88%                                | 80%                                      | 5                                  | 4.00                                 |
| Safety Sub-Tota                                                  |                                    |                                          | 20                                 | 18.00                                |
| CPA Permanency Outcomes                                          |                                    |                                          |                                    |                                      |
| Placement Stability                                              | 92%                                | 82%                                      | 15                                 | 12.30                                |
| Permanency Sub-Tota                                              |                                    |                                          | 15                                 | 12.30                                |
| CPA Well-Being Outcomes                                          |                                    |                                          |                                    |                                      |
| EPSDT Medical Visits                                             | 85%                                | 100%                                     | 4                                  | 4.00                                 |
| EPSDT Dental Visits                                              | 83%                                | 60%                                      | 4                                  | 2.40                                 |
| Academic Supports                                                | 78%                                | 61%                                      | 3                                  | 1.83                                 |
| Provider ECEM Visits                                             | 89%                                | 100%                                     | 7                                  | 7.00                                 |
| Provider General Contacts                                        | 85%                                | 100%                                     | 7                                  | 7.00                                 |
| Placements with Siblings                                         | 68%                                | 100%                                     | Not Scored                         | Not Scored                           |
| Placements within Legal County                                   | 14%                                | 0%                                       | Not Scored                         | Not Scored                           |
| Well-Being Sub-Tota                                              |                                    |                                          | 25                                 | 22.23                                |
| *Performance calculation descriptions can be                     | e found in the FY 20°              | 19 RBWO PBP Measureme                    | ents and Standards Guide           |                                      |