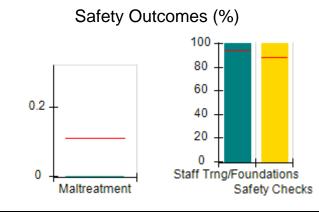

### **Quarterly Provider Comparisons to All CPAs**

indicates average for all CPAs

0

Maltreatment

Staff Trng/Foundations

Safety Checks

### Performance-Based Placement Measures RBWO Provider GA+SCORECARD - CPA

| Provider/Program Name: A                                         | ll God's Child                     | ren - (861) - CPA                        | <b>\</b>                           |                                      |
|------------------------------------------------------------------|------------------------------------|------------------------------------------|------------------------------------|--------------------------------------|
| 1671 Meriweather Dr., Watkinsville, GA 30677 Phone: 706-316-2421 |                                    | Quarterly Scores (Grades)                |                                    | Current Quarter<br>Score (Grade)     |
|                                                                  |                                    | Q1: 93.52 (A-)                           | Q2: N/A                            | 93.52%                               |
| Vendor ID# 35219                                                 |                                    | Q3: N/A                                  | Q4: N/A                            | (A-)                                 |
| # New Foster Homes During Quarter: 0                             |                                    | # Children in Care During<br>Quarter: 11 | # Placements During<br>Quarter: 11 | # Children in Care On<br>Last Day: 6 |
|                                                                  | Avg<br>Performance All<br>CPAs (%) | Provider<br>Performance (%)*             | Possible Points<br>(Weight)        | Provider Points<br>Earned            |
| OPM Monitoring Reviews                                           |                                    |                                          |                                    |                                      |
| Annual Comprehensive Reviews                                     | 84%                                | 91%                                      | 25                                 | 22.82                                |
| Safety Reviews                                                   | 89%                                | Not Yet Conducted                        |                                    |                                      |
| Monitoring Sub-Tota                                              |                                    |                                          | 25                                 | 22.82                                |
| CPA Safety Outcomes                                              |                                    |                                          |                                    |                                      |
| Incidence of Maltreatment                                        | 0.11%                              | No Substantiated<br>Reports              | 10                                 | 10.00                                |
| Staff Training                                                   | 94%                                | 80%                                      | 5                                  | 4.00                                 |
| Staff Safety Checks                                              | 88%                                | 80%                                      | 5                                  | 4.00                                 |
| Safety Sub-Tota                                                  |                                    |                                          | 20                                 | 18.00                                |
| CPA Permanency Outcomes                                          |                                    |                                          |                                    |                                      |
| Placement Stability                                              | 92%                                | 82%                                      | 15                                 | 12.30                                |
| Permanency Sub-Tota                                              |                                    |                                          | 15                                 | 12.30                                |
| CPA Well-Being Outcomes                                          |                                    |                                          |                                    |                                      |
| EPSDT Medical Visits                                             | 85%                                | 100%                                     | 4                                  | 4.00                                 |
| EPSDT Dental Visits                                              | 83%                                | 60%                                      | 4                                  | 2.40                                 |
| Academic Supports                                                | 78%                                | 61%                                      | 3                                  | 1.83                                 |
| Provider ECEM Visits                                             | 89%                                | 100%                                     | 7                                  | 7.00                                 |
| Provider General Contacts                                        | 85%                                | 100%                                     | 7                                  | 7.00                                 |
| Placements with Siblings                                         | 68%                                | 100%                                     | Not Scored                         | Not Scored                           |
| Placements within Legal County                                   | 14%                                | 0%                                       | Not Scored                         | Not Scored                           |
| Well-Being Sub-Tota                                              |                                    |                                          | 25                                 | 22.23                                |
| *Performance calculation descriptions can be                     | e found in the FY 20°              | 19 RBWO PBP Measureme                    | ents and Standards Guide           |                                      |