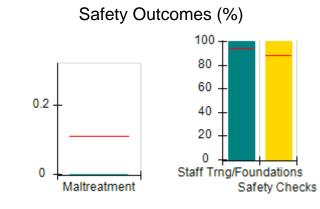

### **Quarterly Provider Comparisons to All CPAs**

indicates average for all CPAs

0

Maltreatment

Staff Trng/Foundations

Safety Checks