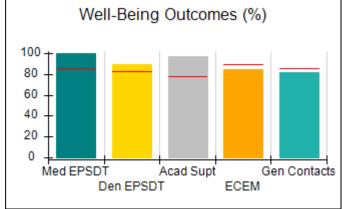

### Performance-Based Placement Measures RBWO Provider GA+SCORECARD - CPA

| Provider/Program Name: A                                         | ll God's Child                     | ren - (861) - CPA                        | <b>\</b>                           |                                      |
|------------------------------------------------------------------|------------------------------------|------------------------------------------|------------------------------------|--------------------------------------|
| 1671 Meriweather Dr., Watkinsville, GA 30677 Phone: 706-316-2421 |                                    | Quarterly Scores (Grades)                |                                    | Current Quarter<br>Score (Grade)     |
|                                                                  |                                    | Q1: 93.52 (A-)                           | Q2: N/A                            | 93.52%                               |
| Vendor ID# 35219                                                 |                                    | Q3: N/A                                  | Q4: N/A                            | (A-)                                 |
| # New Foster Homes During Quarter: 0                             |                                    | # Children in Care During<br>Quarter: 11 | # Placements During<br>Quarter: 11 | # Children in Care On<br>Last Day: 6 |
|                                                                  | Avg<br>Performance All<br>CPAs (%) | Provider<br>Performance (%)*             | Possible Points<br>(Weight)        | Provider Points<br>Earned            |
| OPM Monitoring Reviews                                           |                                    |                                          |                                    |                                      |
| Annual Comprehensive Reviews                                     | 84%                                | 91%                                      | 25                                 | 22.82                                |
| Safety Reviews                                                   | 89%                                | Not Yet Conducted                        |                                    |                                      |
| Monitoring Sub-Tota                                              |                                    |                                          | 25                                 | 22.82                                |
| CPA Safety Outcomes                                              |                                    |                                          |                                    |                                      |
| Incidence of Maltreatment                                        | 0.11%                              | No Substantiated<br>Reports              | 10                                 | 10.00                                |
| Staff Training                                                   | 94%                                | 80%                                      | 5                                  | 4.00                                 |
| Staff Safety Checks                                              | 88%                                | 80%                                      | 5                                  | 4.00                                 |
| Safety Sub-Tota                                                  |                                    |                                          | 20                                 | 18.00                                |
| CPA Permanency Outcomes                                          |                                    |                                          |                                    |                                      |
| Placement Stability                                              | 92%                                | 82%                                      | 15                                 | 12.30                                |
| Permanency Sub-Tota                                              |                                    |                                          | 15                                 | 12.30                                |
| CPA Well-Being Outcomes                                          |                                    |                                          |                                    |                                      |
| EPSDT Medical Visits                                             | 85%                                | 100%                                     | 4                                  | 4.00                                 |
| EPSDT Dental Visits                                              | 83%                                | 60%                                      | 4                                  | 2.40                                 |
| Academic Supports                                                | 78%                                | 61%                                      | 3                                  | 1.83                                 |
| Provider ECEM Visits                                             | 89%                                | 100%                                     | 7                                  | 7.00                                 |
| Provider General Contacts                                        | 85%                                | 100%                                     | 7                                  | 7.00                                 |
| Placements with Siblings                                         | 68%                                | 100%                                     | Not Scored                         | Not Scored                           |
| Placements within Legal County                                   | 14%                                | 0%                                       | Not Scored                         | Not Scored                           |
| Well-Being Sub-Tota                                              |                                    |                                          | 25                                 | 22.23                                |
| *Performance calculation descriptions can be                     | e found in the FY 20°              | 19 RBWO PBP Measureme                    | ents and Standards Guide           |                                      |