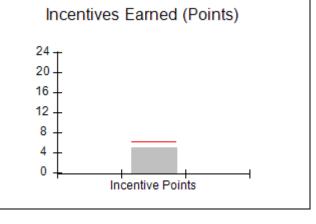

### Provider/Program Name: All God's Children - (861) - CPA

| # New Foster Homes During Quarter: 0                       |                                    | # Children in Care During<br>Quarter: 11 | # Placements During<br>Quarter: 11 | # Children in Care On<br>Last Day: 6 |
|------------------------------------------------------------|------------------------------------|------------------------------------------|------------------------------------|--------------------------------------|
| CPA Incentive Credits                                      | Avg<br>Performance All<br>CPAs (%) | Provider<br>Performance (%)*             | Possible Points<br>(Weight)        | Provider Points<br>Earned            |
| Early EPSDT Medical Visits                                 |                                    | 100%                                     | 2                                  | 2.00                                 |
| Early EPSDT Dental Visits                                  |                                    | 0%                                       | 2                                  | 0.00                                 |
| Permanency Contacts                                        |                                    | 0%                                       | 5                                  | 0.00                                 |
| Additional Academic Supports                               |                                    | 44%                                      | 2                                  | 0.88                                 |
| HS Grad/GED/Prof or Trade<br>Certificate/College           |                                    | N/A                                      | 10/5/5/1                           |                                      |
| EYSS Agreement                                             |                                    | Not Eligible                             | 5                                  |                                      |
| Community Connections                                      |                                    | 0%                                       | 4                                  | 0.00                                 |
| Foster Hm Retention Rate (threshold = 90)                  |                                    | 33%                                      | 2                                  | 0.00                                 |
| Foster Hm Recruitment (threshold = 100)                    |                                    | 100%                                     | 2                                  | 2.00                                 |
| Active Agency Accreditation                                |                                    | 0%                                       | 4                                  | 0.00                                 |
| Staff Clinical Licensure                                   |                                    | 0%                                       | 5                                  | 0.00                                 |
| Incentives Total                                           | 6.21                               |                                          |                                    | 4.88                                 |
| Maximum total                                              | combined incentive                 | credit allowed is 10 points.             | Incentives Awarded                 | 4.88                                 |
| Maximum total  *Performance calculation descriptions can b |                                    | <u>'</u>                                 |                                    | 4                                    |