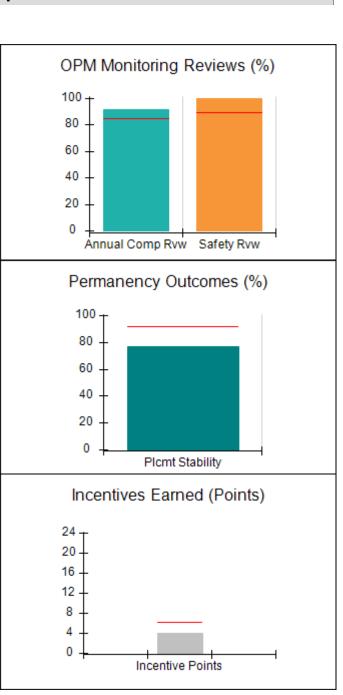

### Performance-Based Placement Measures RBWO Provider GA+SCORECARD - CPA

| Provider/Program Name: A                                         | ll God's Child                     | ren - (861) - CPA                        | <b>\</b>                           |                                      |
|------------------------------------------------------------------|------------------------------------|------------------------------------------|------------------------------------|--------------------------------------|
| 1671 Meriweather Dr., Watkinsville, GA 30677 Phone: 706-316-2421 |                                    | Quarterly Scores (Grades)                |                                    | Current Quarter<br>Score (Grade)     |
|                                                                  |                                    | Q1: 93.52 (A-)                           | Q2: N/A                            | 93.52%                               |
| Vendor ID# 35219                                                 |                                    | Q3: N/A                                  | Q4: N/A                            | (A-)                                 |
| # New Foster Homes During Quarter: 0                             |                                    | # Children in Care During<br>Quarter: 11 | # Placements During<br>Quarter: 11 | # Children in Care On<br>Last Day: 6 |
|                                                                  | Avg<br>Performance All<br>CPAs (%) | Provider<br>Performance (%)*             | Possible Points<br>(Weight)        | Provider Points<br>Earned            |
| OPM Monitoring Reviews                                           |                                    |                                          |                                    |                                      |
| Annual Comprehensive Reviews                                     | 84%                                | 91%                                      | 25                                 | 22.82                                |
| Safety Reviews                                                   | 89%                                | Not Yet Conducted                        |                                    |                                      |
| Monitoring Sub-Tota                                              |                                    |                                          | 25                                 | 22.82                                |
| CPA Safety Outcomes                                              |                                    |                                          |                                    |                                      |
| Incidence of Maltreatment                                        | 0.11%                              | No Substantiated<br>Reports              | 10                                 | 10.00                                |
| Staff Training                                                   | 94%                                | 80%                                      | 5                                  | 4.00                                 |
| Staff Safety Checks                                              | 88%                                | 80%                                      | 5                                  | 4.00                                 |
| Safety Sub-Tota                                                  |                                    |                                          | 20                                 | 18.00                                |
| CPA Permanency Outcomes                                          |                                    |                                          |                                    |                                      |
| Placement Stability                                              | 92%                                | 82%                                      | 15                                 | 12.30                                |
| Permanency Sub-Tota                                              |                                    |                                          | 15                                 | 12.30                                |
| CPA Well-Being Outcomes                                          |                                    |                                          |                                    |                                      |
| EPSDT Medical Visits                                             | 85%                                | 100%                                     | 4                                  | 4.00                                 |
| EPSDT Dental Visits                                              | 83%                                | 60%                                      | 4                                  | 2.40                                 |
| Academic Supports                                                | 78%                                | 61%                                      | 3                                  | 1.83                                 |
| Provider ECEM Visits                                             | 89%                                | 100%                                     | 7                                  | 7.00                                 |
| Provider General Contacts                                        | 85%                                | 100%                                     | 7                                  | 7.00                                 |
| Placements with Siblings                                         | 68%                                | 100%                                     | Not Scored                         | Not Scored                           |
| Placements within Legal County                                   | 14%                                | 0%                                       | Not Scored                         | Not Scored                           |
| Well-Being Sub-Tota                                              |                                    |                                          | 25                                 | 22.23                                |
| *Performance calculation descriptions can be                     | e found in the FY 20°              | 19 RBWO PBP Measureme                    | ents and Standards Guide           |                                      |