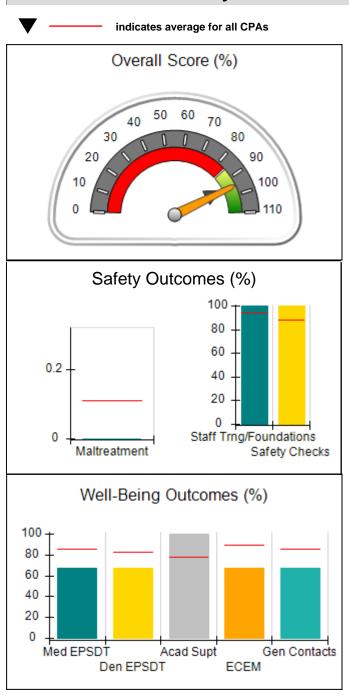

### Performance-Based Placement Measures RBWO Provider GA+SCORECARD - CPA

| Provider/Program Name: A                                         | ll God's Child                     | ren - (861) - CPA                        | <b>\</b>                           |                                      |
|------------------------------------------------------------------|------------------------------------|------------------------------------------|------------------------------------|--------------------------------------|
| 1671 Meriweather Dr., Watkinsville, GA 30677 Phone: 706-316-2421 |                                    | Quarterly Scores (Grades)                |                                    | Current Quarter<br>Score (Grade)     |
|                                                                  |                                    | Q1: 93.52 (A-)                           | Q2: N/A                            | 93.52%                               |
| Vendor ID# 35219                                                 |                                    | Q3: N/A                                  | Q4: N/A                            | (A-)                                 |
| # New Foster Homes During Quarter: 0                             |                                    | # Children in Care During<br>Quarter: 11 | # Placements During<br>Quarter: 11 | # Children in Care On<br>Last Day: 6 |
|                                                                  | Avg<br>Performance All<br>CPAs (%) | Provider<br>Performance (%)*             | Possible Points<br>(Weight)        | Provider Points<br>Earned            |
| OPM Monitoring Reviews                                           |                                    |                                          |                                    |                                      |
| Annual Comprehensive Reviews                                     | 84%                                | 91%                                      | 25                                 | 22.82                                |
| Safety Reviews                                                   | 89%                                | Not Yet Conducted                        |                                    |                                      |
| Monitoring Sub-Tota                                              |                                    |                                          | 25                                 | 22.82                                |
| CPA Safety Outcomes                                              |                                    |                                          |                                    |                                      |
| Incidence of Maltreatment                                        | 0.11%                              | No Substantiated<br>Reports              | 10                                 | 10.00                                |
| Staff Training                                                   | 94%                                | 80%                                      | 5                                  | 4.00                                 |
| Staff Safety Checks                                              | 88%                                | 80%                                      | 5                                  | 4.00                                 |
| Safety Sub-Tota                                                  |                                    |                                          | 20                                 | 18.00                                |
| CPA Permanency Outcomes                                          |                                    |                                          |                                    |                                      |
| Placement Stability                                              | 92%                                | 82%                                      | 15                                 | 12.30                                |
| Permanency Sub-Tota                                              |                                    |                                          | 15                                 | 12.30                                |
| CPA Well-Being Outcomes                                          |                                    |                                          |                                    |                                      |
| EPSDT Medical Visits                                             | 85%                                | 100%                                     | 4                                  | 4.00                                 |
| EPSDT Dental Visits                                              | 83%                                | 60%                                      | 4                                  | 2.40                                 |
| Academic Supports                                                | 78%                                | 61%                                      | 3                                  | 1.83                                 |
| Provider ECEM Visits                                             | 89%                                | 100%                                     | 7                                  | 7.00                                 |
| Provider General Contacts                                        | 85%                                | 100%                                     | 7                                  | 7.00                                 |
| Placements with Siblings                                         | 68%                                | 100%                                     | Not Scored                         | Not Scored                           |
| Placements within Legal County                                   | 14%                                | 0%                                       | Not Scored                         | Not Scored                           |
| Well-Being Sub-Tota                                              |                                    |                                          | 25                                 | 22.23                                |
| *Performance calculation descriptions can be                     | e found in the FY 20°              | 19 RBWO PBP Measureme                    | ents and Standards Guide           |                                      |

| Monitoring & Outcomes: Possible Points = 85 | Points Earned:    | 75.35    |
|---------------------------------------------|-------------------|----------|
| Score Before                                | Incentives Credit | 88.64%   |
| Incentives Awarded                          |                   | 4.88 pts |
|                                             | PBP Verification  | N/A pts  |
|                                             | Total Score       | 93.52%   |

### Provider/Program Name: All God's Children - (861) - CPA

| # New Foster Homes During Quarter: 0                       |                                    | # Children in Care During<br>Quarter: 11 | # Placements During<br>Quarter: 11 | # Children in Care On<br>Last Day: 6 |
|------------------------------------------------------------|------------------------------------|------------------------------------------|------------------------------------|--------------------------------------|
| CPA Incentive Credits                                      | Avg<br>Performance All<br>CPAs (%) | Provider<br>Performance (%)*             | Possible Points<br>(Weight)        | Provider Points<br>Earned            |
| Early EPSDT Medical Visits                                 |                                    | 100%                                     | 2                                  | 2.00                                 |
| Early EPSDT Dental Visits                                  |                                    | 0%                                       | 2                                  | 0.00                                 |
| Permanency Contacts                                        |                                    | 0%                                       | 5                                  | 0.00                                 |
| Additional Academic Supports                               |                                    | 44%                                      | 2                                  | 0.88                                 |
| HS Grad/GED/Prof or Trade<br>Certificate/College           |                                    | N/A                                      | 10/5/5/1                           |                                      |
| EYSS Agreement                                             |                                    | Not Eligible                             | 5                                  |                                      |
| Community Connections                                      |                                    | 0%                                       | 4                                  | 0.00                                 |
| Foster Hm Retention Rate (threshold = 90)                  |                                    | 33%                                      | 2                                  | 0.00                                 |
| Foster Hm Recruitment (threshold = 100)                    |                                    | 100%                                     | 2                                  | 2.00                                 |
| Active Agency Accreditation                                |                                    | 0%                                       | 4                                  | 0.00                                 |
| Staff Clinical Licensure                                   |                                    | 0%                                       | 5                                  | 0.00                                 |
| Incentives Total                                           | 6.21                               |                                          |                                    | 4.88                                 |
| Maximum total                                              | combined incentive                 | credit allowed is 10 points.             | Incentives Awarded                 | 4.88                                 |
| Maximum total  *Performance calculation descriptions can b |                                    | <u>'</u>                                 |                                    | 4                                    |