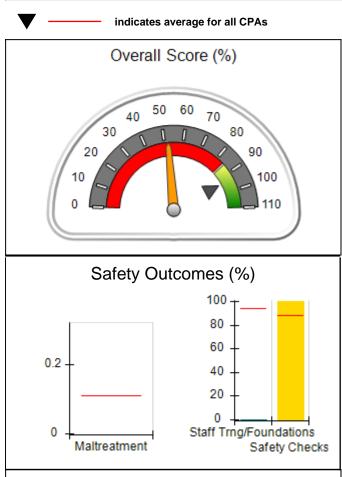

### Performance-Based Placement Measures RBWO Provider GA+SCORECARD - CPA

| Provider/Program Name: A                                         | ll God's Child                     | ren - (861) - CPA                        | <b>\</b>                           |                                      |
|------------------------------------------------------------------|------------------------------------|------------------------------------------|------------------------------------|--------------------------------------|
| 1671 Meriweather Dr., Watkinsville, GA 30677 Phone: 706-316-2421 |                                    | Quarterly Scores (Grades)                |                                    | Current Quarter<br>Score (Grade)     |
|                                                                  |                                    | Q1: 93.52 (A-)                           | Q2: N/A                            | 93.52%                               |
| Vendor ID# 35219                                                 |                                    | Q3: N/A                                  | Q4: N/A                            | (A-)                                 |
| # New Foster Homes During Quarter: 0                             |                                    | # Children in Care During<br>Quarter: 11 | # Placements During<br>Quarter: 11 | # Children in Care On<br>Last Day: 6 |
|                                                                  | Avg<br>Performance All<br>CPAs (%) | Provider<br>Performance (%)*             | Possible Points<br>(Weight)        | Provider Points<br>Earned            |
| OPM Monitoring Reviews                                           |                                    |                                          |                                    |                                      |
| Annual Comprehensive Reviews                                     | 84%                                | 91%                                      | 25                                 | 22.82                                |
| Safety Reviews                                                   | 89%                                | Not Yet Conducted                        |                                    |                                      |
| Monitoring Sub-Tota                                              |                                    |                                          | 25                                 | 22.82                                |
| CPA Safety Outcomes                                              |                                    |                                          |                                    |                                      |
| Incidence of Maltreatment                                        | 0.11%                              | No Substantiated<br>Reports              | 10                                 | 10.00                                |
| Staff Training                                                   | 94%                                | 80%                                      | 5                                  | 4.00                                 |
| Staff Safety Checks                                              | 88%                                | 80%                                      | 5                                  | 4.00                                 |
| Safety Sub-Tota                                                  |                                    |                                          | 20                                 | 18.00                                |
| CPA Permanency Outcomes                                          |                                    |                                          |                                    |                                      |
| Placement Stability                                              | 92%                                | 82%                                      | 15                                 | 12.30                                |
| Permanency Sub-Tota                                              |                                    |                                          | 15                                 | 12.30                                |
| CPA Well-Being Outcomes                                          |                                    |                                          |                                    |                                      |
| EPSDT Medical Visits                                             | 85%                                | 100%                                     | 4                                  | 4.00                                 |
| EPSDT Dental Visits                                              | 83%                                | 60%                                      | 4                                  | 2.40                                 |
| Academic Supports                                                | 78%                                | 61%                                      | 3                                  | 1.83                                 |
| Provider ECEM Visits                                             | 89%                                | 100%                                     | 7                                  | 7.00                                 |
| Provider General Contacts                                        | 85%                                | 100%                                     | 7                                  | 7.00                                 |
| Placements with Siblings                                         | 68%                                | 100%                                     | Not Scored                         | Not Scored                           |
| Placements within Legal County                                   | 14%                                | 0%                                       | Not Scored                         | Not Scored                           |
| Well-Being Sub-Tota                                              |                                    |                                          | 25                                 | 22.23                                |
| *Performance calculation descriptions can be                     | e found in the FY 20°              | 19 RBWO PBP Measureme                    | ents and Standards Guide           |                                      |

### **Quarterly Provider Comparisons to All CPAs**

indicates average for all CPAs

0

Maltreatment

Staff Trng/Foundations

Safety Checks