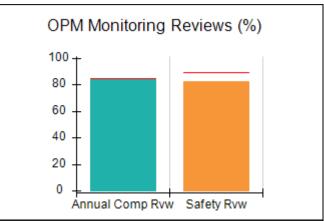

### Performance-Based Placement Measures RBWO Provider GA+SCORECARD - CPA

| Provider/Program Name: A                                         | ll God's Child                     | ren - (861) - CPA                        | <b>\</b>                           |                                      |
|------------------------------------------------------------------|------------------------------------|------------------------------------------|------------------------------------|--------------------------------------|
| 1671 Meriweather Dr., Watkinsville, GA 30677 Phone: 706-316-2421 |                                    | Quarterly Scores (Grades)                |                                    | Current Quarter<br>Score (Grade)     |
|                                                                  |                                    | Q1: 93.52 (A-)                           | Q2: N/A                            | 93.52%                               |
| Vendor ID# 35219                                                 |                                    | Q3: N/A                                  | Q4: N/A                            | (A-)                                 |
| # New Foster Homes During Quarter: 0                             |                                    | # Children in Care During<br>Quarter: 11 | # Placements During<br>Quarter: 11 | # Children in Care On<br>Last Day: 6 |
|                                                                  | Avg<br>Performance All<br>CPAs (%) | Provider<br>Performance (%)*             | Possible Points<br>(Weight)        | Provider Points<br>Earned            |
| OPM Monitoring Reviews                                           |                                    |                                          |                                    |                                      |
| Annual Comprehensive Reviews                                     | 84%                                | 91%                                      | 25                                 | 22.82                                |
| Safety Reviews                                                   | 89%                                | Not Yet Conducted                        |                                    |                                      |
| Monitoring Sub-Tota                                              |                                    |                                          | 25                                 | 22.82                                |
| CPA Safety Outcomes                                              |                                    |                                          |                                    |                                      |
| Incidence of Maltreatment                                        | 0.11%                              | No Substantiated<br>Reports              | 10                                 | 10.00                                |
| Staff Training                                                   | 94%                                | 80%                                      | 5                                  | 4.00                                 |
| Staff Safety Checks                                              | 88%                                | 80%                                      | 5                                  | 4.00                                 |
| Safety Sub-Tota                                                  |                                    |                                          | 20                                 | 18.00                                |
| CPA Permanency Outcomes                                          |                                    |                                          |                                    |                                      |
| Placement Stability                                              | 92%                                | 82%                                      | 15                                 | 12.30                                |
| Permanency Sub-Tota                                              |                                    |                                          | 15                                 | 12.30                                |
| CPA Well-Being Outcomes                                          |                                    |                                          |                                    |                                      |
| EPSDT Medical Visits                                             | 85%                                | 100%                                     | 4                                  | 4.00                                 |
| EPSDT Dental Visits                                              | 83%                                | 60%                                      | 4                                  | 2.40                                 |
| Academic Supports                                                | 78%                                | 61%                                      | 3                                  | 1.83                                 |
| Provider ECEM Visits                                             | 89%                                | 100%                                     | 7                                  | 7.00                                 |
| Provider General Contacts                                        | 85%                                | 100%                                     | 7                                  | 7.00                                 |
| Placements with Siblings                                         | 68%                                | 100%                                     | Not Scored                         | Not Scored                           |
| Placements within Legal County                                   | 14%                                | 0%                                       | Not Scored                         | Not Scored                           |
| Well-Being Sub-Tota                                              |                                    |                                          | 25                                 | 22.23                                |
| *Performance calculation descriptions can be                     | e found in the FY 20°              | 19 RBWO PBP Measureme                    | ents and Standards Guide           |                                      |