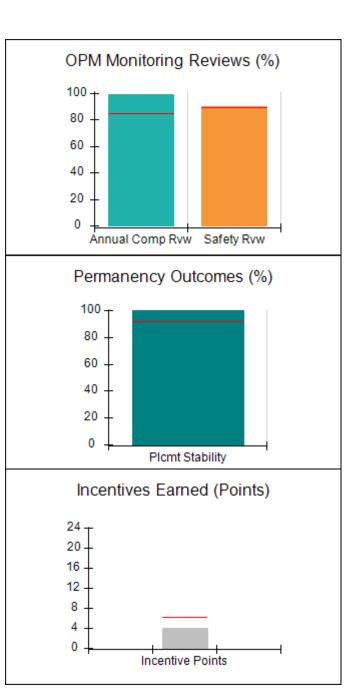

### Performance-Based Placement Measures RBWO Provider GA+SCORECARD - CPA

| 1518 Airport Road, Hinesville, GA 31    | 212                                | Quarterly Sco                            | ros (Grados)                       | Current Quarter                      |
|-----------------------------------------|------------------------------------|------------------------------------------|------------------------------------|--------------------------------------|
| 1316 Airport Road, minesville, GA 31313 |                                    | Quarterly Scc                            | Grades)                            | Score (Grade)                        |
| Phone: 912-559-5536                     |                                    | Q1: 95.65 (A)                            | Q2: N/A                            | 95.65%                               |
| Vendor ID# 114739                       |                                    | Q3: N/A                                  | Q4: N/A                            | (A)                                  |
| # New Foster Homes During Quarter: 0    |                                    | # Children in Care During<br>Quarter: 12 | # Placements During<br>Quarter: 12 | # Children in Care On<br>Last Day: 9 |
|                                         | Avg<br>Performance All<br>CPAs (%) | Provider<br>Performance (%)*             | Possible Points<br>(Weight)        | Provider Points<br>Earned            |
| OPM Monitoring Reviews                  |                                    |                                          |                                    |                                      |
| Annual Comprehensive Reviews            | 84%                                | 84%                                      | 25                                 | 20.99                                |
| Safety Reviews                          | 89%                                | 73%                                      | 15                                 | 10.88                                |
| Monitoring Sub-Tota                     |                                    |                                          | 40                                 | 31.87                                |
| CPA Safety Outcomes                     |                                    |                                          |                                    |                                      |
| Incidence of Maltreatment               | 0.11%                              | No Substantiated<br>Reports              | 10                                 | 10.00                                |
| Staff Training                          | 94%                                | 100%                                     | 5                                  | 5.00                                 |
| Staff Safety Checks                     | 88%                                | 50%                                      | 5                                  | 2.50                                 |
| Safety Sub-Tota                         |                                    |                                          | 20                                 | 17.50                                |
| CPA Permanency Outcomes                 |                                    |                                          |                                    |                                      |
| Placement Stability                     | 92%                                | 100%                                     | 15                                 | 15.00                                |
| Permanency Sub-Tota                     |                                    |                                          | 15                                 | 15.00                                |
| CPA Well-Being Outcomes                 |                                    |                                          |                                    |                                      |
| EPSDT Medical Visits                    | 85%                                | 92%                                      | 4                                  | 3.68                                 |
| EPSDT Dental Visits                     | 83%                                | 100%                                     | 4                                  | 4.00                                 |
| Academic Supports                       | 78%                                | 80%                                      | 3                                  | 2.40                                 |
| Provider ECEM Visits                    | 89%                                | 100%                                     | 7                                  | 7.00                                 |
| Provider General Contacts               | 85%                                | 100%                                     | 7                                  | 7.00                                 |
| Placements with Siblings                | 68%                                | 40%                                      | Not Scored                         | Not Scored                           |
| Placements within Legal County          | 14%                                | Not Eligible                             | Not Scored                         | Not Scored                           |
| Well-Being Sub-Tota                     |                                    |                                          | 25                                 | 24.08                                |

| Monitoring & Outcomes: Possible Points = 100 | Points Earned:       | 88.45   |
|----------------------------------------------|----------------------|---------|
| Score Before                                 | Incentives Credit    | 88.45%  |
| In                                           | Incentives Awarded 7 |         |
|                                              | PBP Verification     | N/A pts |
|                                              | Total Score          | 95.65%  |

### Provider/Program Name: ALR Family Services, Inc. - (5140) - CPA

| # New Foster Homes During Quarter: 0                      |                                    | # Children in Care During<br>Quarter: 12 | # Placements During<br>Quarter: 12 | # Children in Care On<br>Last Day: 9 |
|-----------------------------------------------------------|------------------------------------|------------------------------------------|------------------------------------|--------------------------------------|
| CPA Incentive Credits                                     | Avg<br>Performance All<br>CPAs (%) | Provider<br>Performance (%)*             | Possible Points<br>(Weight)        | Provider Points<br>Earned            |
| Early EPSDT Medical Visits                                |                                    | 100%                                     | 2                                  | 2.00                                 |
| Early EPSDT Dental Visits                                 |                                    | 100%                                     | 2                                  | 2.00                                 |
| Permanency Contacts                                       |                                    | 0%                                       | 5                                  | 0.00                                 |
| Additional Academic Supports                              |                                    | 60%                                      | 2                                  | 1.20                                 |
| HS Grad/GED/Prof or Trade<br>Certificate/College          |                                    | N/A                                      | 10/5/5/1                           |                                      |
| EYSS Agreement                                            |                                    | Not Eligible                             | 5                                  |                                      |
| Community Connections                                     |                                    | 0%                                       | 4                                  | 0.00                                 |
| Foster Hm Retention Rate (threshold = 90)                 |                                    | 100%                                     | 2                                  | 2.00                                 |
| Foster Hm Recruitment (threshold = 100)                   |                                    | 0%                                       | 2                                  | 0.00                                 |
| Active Agency Accreditation                               |                                    | 0%                                       | 4                                  | 0.00                                 |
| Staff Clinical Licensure                                  |                                    | 0%                                       | 5                                  | 0.00                                 |
| Incentives Total                                          | 6.21                               |                                          |                                    | 7.20                                 |
| Maximum total                                             | combined incentive                 | credit allowed is 10 points.             | Incentives Awarded                 | 7.20                                 |
| Maximum total *Performance calculation descriptions can b |                                    | <u>'</u>                                 |                                    |                                      |