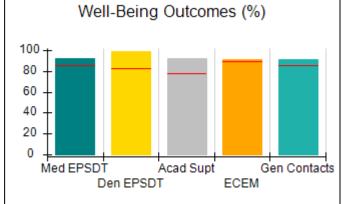

### **Quarterly Provider Comparisons to All CPAs**

indicates average for all CPAs

0

Maltreatment

Staff Trng/Foundations

Safety Checks