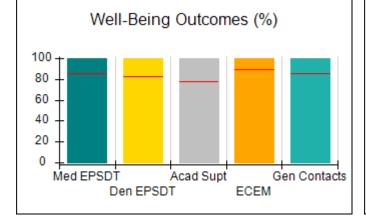

### **Quarterly Provider Comparisons to All CPAs**

indicates average for all CPAs

0

Maltreatment

Staff Trng/Foundations

Safety Checks