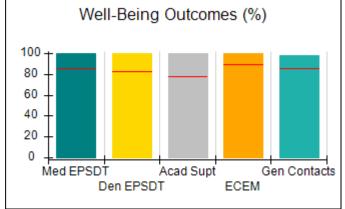

### **Quarterly Provider Comparisons to All CPAs**

indicates average for all CPAs

0

Maltreatment

Staff Trng/Foundations

Safety Checks