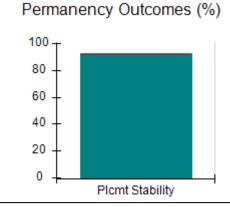

### Performance-Based Placement Measures RBWO Provider GA+SCORECARD - CPA

| Provider/Program Name: A                                         | ll God's Child                     | ren - (861) - CPA                        | <b>\</b>                           |                                      |
|------------------------------------------------------------------|------------------------------------|------------------------------------------|------------------------------------|--------------------------------------|
| 1671 Meriweather Dr., Watkinsville, GA 30677 Phone: 706-316-2421 |                                    | Quarterly Scores (Grades)                |                                    | Current Quarter<br>Score (Grade)     |
|                                                                  |                                    | Q1: 93.52 (A-)                           | Q2: N/A                            | 93.52%                               |
| Vendor ID# 35219                                                 |                                    | Q3: N/A                                  | Q4: N/A                            | (A-)                                 |
| # New Foster Homes During Quarter: 0                             |                                    | # Children in Care During<br>Quarter: 11 | # Placements During<br>Quarter: 11 | # Children in Care On<br>Last Day: 6 |
|                                                                  | Avg<br>Performance All<br>CPAs (%) | Provider<br>Performance (%)*             | Possible Points<br>(Weight)        | Provider Points<br>Earned            |
| OPM Monitoring Reviews                                           |                                    |                                          |                                    |                                      |
| Annual Comprehensive Reviews                                     | 84%                                | 91%                                      | 25                                 | 22.82                                |
| Safety Reviews                                                   | 89%                                | Not Yet Conducted                        |                                    |                                      |
| Monitoring Sub-Tota                                              |                                    |                                          | 25                                 | 22.82                                |
| CPA Safety Outcomes                                              |                                    |                                          |                                    |                                      |
| Incidence of Maltreatment                                        | 0.11%                              | No Substantiated<br>Reports              | 10                                 | 10.00                                |
| Staff Training                                                   | 94%                                | 80%                                      | 5                                  | 4.00                                 |
| Staff Safety Checks                                              | 88%                                | 80%                                      | 5                                  | 4.00                                 |
| Safety Sub-Tota                                                  |                                    |                                          | 20                                 | 18.00                                |
| CPA Permanency Outcomes                                          |                                    |                                          |                                    |                                      |
| Placement Stability                                              | 92%                                | 82%                                      | 15                                 | 12.30                                |
| Permanency Sub-Tota                                              |                                    |                                          | 15                                 | 12.30                                |
| CPA Well-Being Outcomes                                          |                                    |                                          |                                    |                                      |
| EPSDT Medical Visits                                             | 85%                                | 100%                                     | 4                                  | 4.00                                 |
| EPSDT Dental Visits                                              | 83%                                | 60%                                      | 4                                  | 2.40                                 |
| Academic Supports                                                | 78%                                | 61%                                      | 3                                  | 1.83                                 |
| Provider ECEM Visits                                             | 89%                                | 100%                                     | 7                                  | 7.00                                 |
| Provider General Contacts                                        | 85%                                | 100%                                     | 7                                  | 7.00                                 |
| Placements with Siblings                                         | 68%                                | 100%                                     | Not Scored                         | Not Scored                           |
| Placements within Legal County                                   | 14%                                | 0%                                       | Not Scored                         | Not Scored                           |
| Well-Being Sub-Tota                                              |                                    |                                          | 25                                 | 22.23                                |
| *Performance calculation descriptions can be                     | e found in the FY 20°              | 19 RBWO PBP Measureme                    | ents and Standards Guide           |                                      |