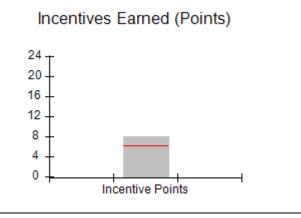

### Provider/Program Name: All God's Children - (861) - CPA

| # New Foster Homes During Quarter: 0                       |                                    | # Children in Care During<br>Quarter: 11 | # Placements During<br>Quarter: 11 | # Children in Care On<br>Last Day: 6 |
|------------------------------------------------------------|------------------------------------|------------------------------------------|------------------------------------|--------------------------------------|
| CPA Incentive Credits                                      | Avg<br>Performance All<br>CPAs (%) | Provider<br>Performance (%)*             | Possible Points<br>(Weight)        | Provider Points<br>Earned            |
| Early EPSDT Medical Visits                                 |                                    | 100%                                     | 2                                  | 2.00                                 |
| Early EPSDT Dental Visits                                  |                                    | 0%                                       | 2                                  | 0.00                                 |
| Permanency Contacts                                        |                                    | 0%                                       | 5                                  | 0.00                                 |
| Additional Academic Supports                               |                                    | 44%                                      | 2                                  | 0.88                                 |
| HS Grad/GED/Prof or Trade<br>Certificate/College           |                                    | N/A                                      | 10/5/5/1                           |                                      |
| EYSS Agreement                                             |                                    | Not Eligible                             | 5                                  |                                      |
| Community Connections                                      |                                    | 0%                                       | 4                                  | 0.00                                 |
| Foster Hm Retention Rate (threshold = 90)                  |                                    | 33%                                      | 2                                  | 0.00                                 |
| Foster Hm Recruitment (threshold = 100)                    |                                    | 100%                                     | 2                                  | 2.00                                 |
| Active Agency Accreditation                                |                                    | 0%                                       | 4                                  | 0.00                                 |
| Staff Clinical Licensure                                   |                                    | 0%                                       | 5                                  | 0.00                                 |
| Incentives Total                                           | 6.21                               |                                          |                                    | 4.88                                 |
| Maximum total                                              | combined incentive                 | credit allowed is 10 points.             | Incentives Awarded                 | 4.88                                 |
| Maximum total  *Performance calculation descriptions can b |                                    | <u>'</u>                                 |                                    | 4                                    |