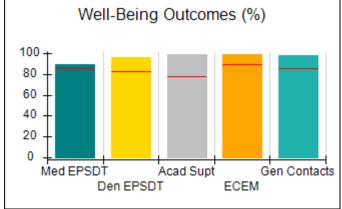

|                                     |                                        |  |  |  |
| Phone: 229-435-6601                                                                            | Q1: 99.36 (A+)                            | 99.36%                              |                                        |  |  |  |
| Vendor ID# 35498                                                                               | Q3: N/A Q4: N/A                           |                                     | (A+)                                   |  |  |  |
| # New Foster Homes During Quarter: 11                                                          | # Children in Care During<br>Quarter: 130 | # Placements During<br>Quarter: 136 | # Children in Care On Last<br>Day: 118 |  |  |  |



















# Performance-Based Placement Measures RBWO Provider GA+SCORECARD - CPA

| Provider/Program Name: M                                   | entor Networ                       | k - Albany (733) -                        | CPA                                 |                                        |
|------------------------------------------------------------|------------------------------------|-------------------------------------------|-------------------------------------|----------------------------------------|
| 2200 Watergate Court, Albany, GA 31707 Phone: 229-435-6601 |                                    | Quarterly Scores (Grades)                 |                                     | Current Quarter<br>Score (Grade)       |
|