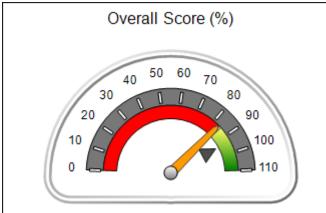

| Monitoring & Outcomes: Possible Points = 85 | Points Earned:    | 75.35    |
|---------------------------------------------|-------------------|----------|
| Score Before                                | Incentives Credit | 88.64%   |
| Incentives Awarded                          |                   | 4.88 pts |
|                                             | PBP Verification  | N/A pts  |
|                                             | Total Score       | 93.52%   |