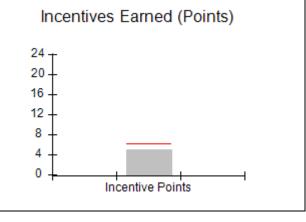

### Provider/Program Name: All God's Children - (861) - CPA

| # New Foster Homes During Quarter: 0                       |                                    | # Children in Care During<br>Quarter: 11 | # Placements During<br>Quarter: 11 | # Children in Care On<br>Last Day: 6 |
|------------------------------------------------------------|------------------------------------|------------------------------------------|------------------------------------|--------------------------------------|
| CPA Incentive Credits                                      | Avg<br>Performance All<br>CPAs (%) | Provider<br>Performance (%)*             | Possible Points<br>(Weight)        | Provider Points<br>Earned            |
| Early EPSDT Medical Visits                                 |                                    | 100%                                     | 2                                  | 2.00                                 |
| Early EPSDT Dental Visits                                  |                                    | 0%                                       | 2                                  | 0.00                                 |
| Permanency Contacts                                        |                                    | 0%                                       | 5                                  | 0.00                                 |
| Additional Academic Supports                               |                                    | 44%                                      | 2                                  | 0.88                                 |
| HS Grad/GED/Prof or Trade<br>Certificate/College           |                                    | N/A                                      | 10/5/5/1                           |                                      |
| EYSS Agreement                                             |                                    | Not Eligible                             | 5                                  |                                      |
| Community Connections                                      |                                    | 0%                                       | 4                                  | 0.00                                 |
| Foster Hm Retention Rate (threshold = 90)                  |                                    | 33%                                      | 2                                  | 0.00                                 |
| Foster Hm Recruitment (threshold = 100)                    |                                    | 100%                                     | 2                                  | 2.00                                 |
| Active Agency Accreditation                                |                                    | 0%                                       | 4                                  | 0.00                                 |
| Staff Clinical Licensure                                   |                                    | 0%                                       | 5                                  | 0.00                                 |
| Incentives Total                                           | 6.21                               |                                          |                                    | 4.88                                 |
| Maximum total                                              | combined incentive                 | credit allowed is 10 points.             | Incentives Awarded                 | 4.88                                 |
| Maximum total  *Performance calculation descriptions can b |                                    | <u>'</u>                                 |                                    | 4                                    |