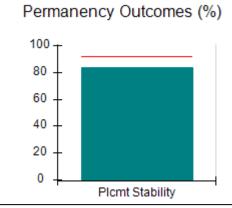

### Performance-Based Placement Measures RBWO Provider GA+SCORECARD - CPA

| Provider/Program Name: A                                         | ll God's Child                     | ren - (861) - CPA                        | <b>\</b>                           |                                      |
|------------------------------------------------------------------|------------------------------------|------------------------------------------|------------------------------------|--------------------------------------|
| 1671 Meriweather Dr., Watkinsville, GA 30677 Phone: 706-316-2421 |                                    | Quarterly Scores (Grades)                |                                    | Current Quarter<br>Score (Grade)     |
|                                                                  |                                    | Q1: 93.52 (A-)                           | Q2: N/A                            | 93.52%                               |
| Vendor ID# 35219                                                 |                                    | Q3: N/A                                  | Q4: N/A                            | (A-)                                 |
| # New Foster Homes During Quarter: 0                             |                                    | # Children in Care During<br>Quarter: 11 | # Placements During<br>Quarter: 11 | # Children in Care On<br>Last Day: 6 |
|                                                                  | Avg<br>Performance All<br>CPAs (%) | Provider<br>Performance (%)*             | Possible Points<br>(Weight)        | Provider Points<br>Earned            |
| OPM Monitoring Reviews                                           |                                    |                                          |                                    |                                      |
| Annual Comprehensive Reviews                                     | 84%                                | 91%                                      | 25                                 | 22.82                                |
| Safety Reviews                                                   | 89%                                | Not Yet Conducted                        |                                    |                                      |
| Monitoring Sub-Tota                                              |                                    |                                          | 25                                 | 22.82                                |
| CPA Safety Outcomes                                              |                                    |                                          |                                    |                                      |
| Incidence of Maltreatment                                        | 0.11%                              | No Substantiated<br>Reports              | 10                                 | 10.00                                |
| Staff Training                                                   | 94%                                | 80%                                      | 5                                  | 4.00                                 |
| Staff Safety Checks                                              | 88%                                | 80%                                      | 5                                  | 4.00                                 |
| Safety Sub-Tota                                                  |                                    |                                          | 20                                 | 18.00                                |
| CPA Permanency Outcomes                                          |                                    |                                          |                                    |                                      |
| Placement Stability                                              | 92%                                | 82%                                      | 15                                 | 12.30                                |
| Permanency Sub-Tota                                              |                                    |                                          | 15                                 | 12.30                                |
| CPA Well-Being Outcomes                                          |                                    |                                          |                                    |                                      |
| EPSDT Medical Visits                                             | 85%                                | 100%                                     | 4                                  | 4.00                                 |
| EPSDT Dental Visits                                              | 83%                                | 60%                                      | 4                                  | 2.40                                 |
| Academic Supports                                                | 78%                                | 61%                                      | 3                                  | 1.83                                 |
| Provider ECEM Visits                                             | 89%                                | 100%                                     | 7                                  | 7.00                                 |
| Provider General Contacts                                        | 85%                                | 100%                                     | 7                                  | 7.00                                 |
| Placements with Siblings                                         | 68%                                | 100%                                     | Not Scored                         | Not Scored                           |
| Placements within Legal County                                   | 14%                                | 0%                                       | Not Scored                         | Not Scored                           |
| Well-Being Sub-Tota                                              |                                    |                                          | 25                                 | 22.23                                |
| *Performance calculation descriptions can be                     | e found in the FY 20°              | 19 RBWO PBP Measureme                    | ents and Standards Guide           |                                      |