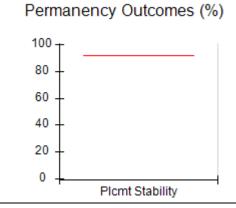

### Performance-Based Placement Measures RBWO Provider GA+SCORECARD - CPA

| Provider/Program Name: A                                         | ll God's Child                     | ren - (861) - CPA                        | <b>\</b>                           |                                      |
|------------------------------------------------------------------|------------------------------------|------------------------------------------|------------------------------------|--------------------------------------|
| 1671 Meriweather Dr., Watkinsville, GA 30677 Phone: 706-316-2421 |                                    | Quarterly Scores (Grades)                |                                    | Current Quarter<br>Score (Grade)     |
|                                                                  |                                    | Q1: 93.52 (A-)                           | Q2: N/A                            | 93.52%                               |
| Vendor ID# 35219                                                 |                                    | Q3: N/A                                  | Q4: N/A                            | (A-)                                 |
| # New Foster Homes During Quarter: 0                             |                                    | # Children in Care During<br>Quarter: 11 | # Placements During<br>Quarter: 11 | # Children in Care On<br>Last Day: 6 |
|                                                                  | Avg<br>Performance All<br>CPAs (%) | Provider<br>Performance (%)*             | Possible Points<br>(Weight)        | Provider Points<br>Earned            |
| OPM Monitoring Reviews                                           |                                    |                                          |                                    |                                      |
| Annual Comprehensive Reviews                                     | 84%                                | 91%                                      | 25                                 | 22.82                                |
| Safety Reviews                                                   | 89%                                | Not Yet Conducted                        |                                    |                                      |
| Monitoring Sub-Tota                                              |                                    |                                          | 25                                 | 22.82                                |
| CPA Safety Outcomes                                              |                                    |                                          |                                    |                                      |
| Incidence of Maltreatment                                        | 0.11%                              | No Substantiated<br>Reports              | 10                                 | 10.00                                |
| Staff Training                                                   | 94%                                | 80%                                      | 5                                  | 4.00                                 |
| Staff Safety Checks                                              | 88%                                | 80%                                      | 5                                  | 4.00                                 |
| Safety Sub-Tota                                                  |                                    |                                          | 20                                 | 18.00                                |
| CPA Permanency Outcomes                                          |                                    |                                          |                                    |                                      |
| Placement Stability                                              | 92%                                | 82%                                      | 15                                 | 12.30                                |
| Permanency Sub-Tota                                              |                                    |                                          | 15                                 | 12.30                                |
| CPA Well-Being Outcomes                                          |                                    |                                          |                                    |                                      |
| EPSDT Medical Visits                                             | 85%                                | 100%                                     | 4                                  | 4.00                                 |
| EPSDT Dental Visits                                              | 83%                                | 60%                                      | 4                                  | 2.40                                 |
| Academic Supports                                                | 78%                                | 61%                                      | 3                                  | 1.83                                 |
| Provider ECEM Visits                                             | 89%                                | 100%                                     | 7                                  | 7.00                                 |
| Provider General Contacts                                        | 85%                                | 100%                                     | 7                                  | 7.00                                 |
| Placements with Siblings                                         | 68%                                | 100%                                     | Not Scored                         | Not Scored                           |
| Placements within Legal County                                   | 14%                                | 0%                                       | Not Scored                         | Not Scored                           |
| Well-Being Sub-Tota                                              |                                    |                                          | 25                                 | 22.23                                |
| *Performance calculation descriptions can be                     | e found in the FY 20°              | 19 RBWO PBP Measureme                    | ents and Standards Guide           |                                      |