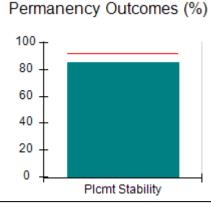

### Performance-Based Placement Measures RBWO Provider GA+SCORECARD - CPA

| Provider/Program Name: A                                         | ll God's Child                     | ren - (861) - CPA                        | <b>\</b>                           |                                      |
|------------------------------------------------------------------|------------------------------------|------------------------------------------|------------------------------------|--------------------------------------|
| 1671 Meriweather Dr., Watkinsville, GA 30677 Phone: 706-316-2421 |                                    | Quarterly Scores (Grades)                |                                    | Current Quarter<br>Score (Grade)     |
|                                                                  |                                    | Q1: 93.52 (A-)                           | Q2: N/A                            | 93.52%                               |
| Vendor ID# 35219                                                 |                                    | Q3: N/A                                  | Q4: N/A                            | (A-)                                 |
| # New Foster Homes During Quarter: 0                             |                                    | # Children in Care During<br>Quarter: 11 | # Placements During<br>Quarter: 11 | # Children in Care On<br>Last Day: 6 |
|                                                                  | Avg<br>Performance All<br>CPAs (%) | Provider<br>Performance (%)*             | Possible Points<br>(Weight)        | Provider Points<br>Earned            |
| OPM Monitoring Reviews                                           |                                    |                                          |                                    |                                      |
| Annual Comprehensive Reviews                                     | 84%                                | 91%                                      | 25                                 | 22.82                                |
| Safety Reviews                                                   | 89%                                | Not Yet Conducted                        |                                    |                                      |
| Monitoring Sub-Tota                                              |                                    |                                          | 25                                 | 22.82                                |
| CPA Safety Outcomes                                              |                                    |                                          |                                    |                                      |
| Incidence of Maltreatment                                        | 0.11%                              | No Substantiated<br>Reports              | 10                                 | 10.00                                |
| Staff Training                                                   | 94%                                | 80%                                      | 5                                  | 4.00                                 |
| Staff Safety Checks                                              | 88%                                | 80%                                      | 5                                  | 4.00                                 |
| Safety Sub-Tota                                                  |                                    |                                          | 20                                 | 18.00                                |
| CPA Permanency Outcomes                                          |                                    |                                          |                                    |                                      |
| Placement Stability                                              | 92%                                | 82%                                      | 15                                 | 12.30                                |
| Permanency Sub-Tota                                              |                                    |                                          | 15                                 | 12.30                                |
| CPA Well-Being Outcomes                                          |                                    |                                          |                                    |                                      |
| EPSDT Medical Visits                                             | 85%                                | 100%                                     | 4                                  | 4.00                                 |
| EPSDT Dental Visits                                              | 83%                                | 60%                                      | 4                                  | 2.40                                 |
| Academic Supports                                                | 78%                                | 61%                                      | 3                                  | 1.83                                 |
| Provider ECEM Visits                                             | 89%                                | 100%                                     | 7                                  | 7.00                                 |
| Provider General Contacts                                        | 85%                                | 100%                                     | 7                                  | 7.00                                 |
| Placements with Siblings                                         | 68%                                | 100%                                     | Not Scored                         | Not Scored                           |
| Placements within Legal County                                   | 14%                                | 0%                                       | Not Scored                         | Not Scored                           |
| Well-Being Sub-Tota                                              |                                    |                                          | 25                                 | 22.23                                |
| *Performance calculation descriptions can be                     | e found in the FY 20°              | 19 RBWO PBP Measureme                    | ents and Standards Guide           |                                      |