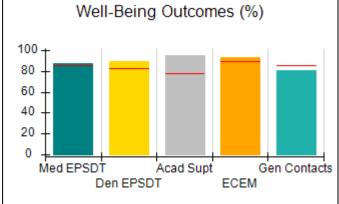

### Performance-Based Placement Measures RBWO Provider GA+SCORECARD - CPA

| Provider/Program Name: A                                         | ll God's Child                     | ren - (861) - CPA                        | <b>\</b>                           |                                      |
|------------------------------------------------------------------|------------------------------------|------------------------------------------|------------------------------------|--------------------------------------|
| 1671 Meriweather Dr., Watkinsville, GA 30677 Phone: 706-316-2421 |                                    | Quarterly Scores (Grades)                |                                    | Current Quarter<br>Score (Grade)     |
|                                                                  |                                    | Q1: 93.52 (A-)                           | Q2: N/A                            | 93.52%                               |
| Vendor ID# 35219                                                 |                                    | Q3: N/A                                  | Q4: N/A                            | (A-)                                 |
| # New Foster Homes During Quarter: 0                             |                                    | # Children in Care During<br>Quarter: 11 | # Placements During<br>Quarter: 11 | # Children in Care On<br>Last Day: 6 |
|                                                                  | Avg<br>Performance All<br>CPAs (%) | Provider<br>Performance (%)*             | Possible Points<br>(Weight)        | Provider Points<br>Earned            |
| OPM Monitoring Reviews                                           |                                    |                                          |                                    |                                      |
| Annual Comprehensive Reviews                                     | 84%                                | 91%                                      | 25                                 | 22.82                                |
| Safety Reviews                                                   | 89%                                | Not Yet Conducted                        |                                    |                                      |
| Monitoring Sub-Tota                                              |                                    |                                          | 25                                 | 22.82                                |
| CPA Safety Outcomes                                              |                                    |                                          |                                    |                                      |
| Incidence of Maltreatment                                        | 0.11%                              | No Substantiated<br>Reports              | 10                                 | 10.00                                |
| Staff Training                                                   | 94%                                | 80%                                      | 5                                  | 4.00                                 |
| Staff Safety Checks                                              | 88%                                | 80%                                      | 5                                  | 4.00                                 |
| Safety Sub-Tota                                                  |                                    |                                          | 20                                 | 18.00                                |
| CPA Permanency Outcomes                                          |                                    |                                          |                                    |                                      |
| Placement Stability                                              | 92%                                | 82%                                      | 15                                 | 12.30                                |
| Permanency Sub-Tota                                              |                                    |                                          | 15                                 | 12.30                                |
| CPA Well-Being Outcomes                                          |                                    |                                          |                                    |                                      |
| EPSDT Medical Visits                                             | 85%                                | 100%                                     | 4                                  | 4.00                                 |
| EPSDT Dental Visits                                              | 83%                                | 60%                                      | 4                                  | 2.40                                 |
| Academic Supports                                                | 78%                                | 61%                                      | 3                                  | 1.83                                 |
| Provider ECEM Visits                                             | 89%                                | 100%                                     | 7                                  | 7.00                                 |
| Provider General Contacts                                        | 85%                                | 100%                                     | 7                                  | 7.00                                 |
| Placements with Siblings                                         | 68%                                | 100%                                     | Not Scored                         | Not Scored                           |
| Placements within Legal County                                   | 14%                                | 0%                                       | Not Scored                         | Not Scored                           |
| Well-Being Sub-Tota                                              |                                    |                                          | 25                                 | 22.23                                |
| *Performance calculation descriptions can be                     | e found in the FY 20°              | 19 RBWO PBP Measureme                    | ents and Standards Guide           |                                      |