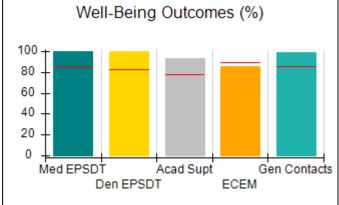

### Performance-Based Placement Measures RBWO Provider GA+SCORECARD - CPA

| Provider/Program Name: A                                         | ll God's Child                     | ren - (861) - CPA                        | <b>\</b>                           |                                      |
|------------------------------------------------------------------|------------------------------------|------------------------------------------|------------------------------------|--------------------------------------|
| 1671 Meriweather Dr., Watkinsville, GA 30677 Phone: 706-316-2421 |                                    | Quarterly Scores (Grades)                |                                    | Current Quarter<br>Score (Grade)     |
|                                                                  |                                    | Q1: 93.52 (A-)                           | Q2: N/A                            | 93.52%                               |
| Vendor ID# 35219                                                 |                                    | Q3: N/A                                  | Q4: N/A                            | (A-)                                 |
| # New Foster Homes During Quarter: 0                             |                                    | # Children in Care During<br>Quarter: 11 | # Placements During<br>Quarter: 11 | # Children in Care On<br>Last Day: 6 |
|                                                                  | Avg<br>Performance All<br>CPAs (%) | Provider<br>Performance (%)*             | Possible Points<br>(Weight)        | Provider Points<br>Earned            |
| OPM Monitoring Reviews                                           |                                    |                                          |                                    |                                      |
| Annual Comprehensive Reviews                                     | 84%                                | 91%                                      | 25                                 | 22.82                                |
| Safety Reviews                                                   | 89%                                | Not Yet Conducted                        |                                    |                                      |
| Monitoring Sub-Tota                                              |                                    |                                          | 25                                 | 22.82                                |
| CPA Safety Outcomes                                              |                                    |                                          |                                    |                                      |
| Incidence of Maltreatment                                        | 0.11%                              | No Substantiated<br>Reports              | 10                                 | 10.00                                |
| Staff Training                                                   | 94%                                | 80%                                      | 5                                  | 4.00                                 |
| Staff Safety Checks                                              | 88%                                | 80%                                      | 5                                  | 4.00                                 |
| Safety Sub-Tota                                                  |                                    |                                          | 20                                 | 18.00                                |
| CPA Permanency Outcomes                                          |                                    |                                          |                                    |                                      |
| Placement Stability                                              | 92%                                | 82%                                      | 15                                 | 12.30                                |
| Permanency Sub-Tota                                              |                                    |                                          | 15                                 | 12.30                                |
| CPA Well-Being Outcomes                                          |                                    |                                          |                                    |                                      |
| EPSDT Medical Visits                                             | 85%                                | 100%                                     | 4                                  | 4.00                                 |
| EPSDT Dental Visits                                              | 83%                                | 60%                                      | 4                                  | 2.40                                 |
| Academic Supports                                                | 78%                                | 61%                                      | 3                                  | 1.83                                 |
| Provider ECEM Visits                                             | 89%                                | 100%                                     | 7                                  | 7.00                                 |
| Provider General Contacts                                        | 85%                                | 100%                                     | 7                                  | 7.00                                 |
| Placements with Siblings                                         | 68%                                | 100%                                     | Not Scored                         | Not Scored                           |
| Placements within Legal County                                   | 14%                                | 0%                                       | Not Scored                         | Not Scored                           |
| Well-Being Sub-Tota                                              |                                    |                                          | 25                                 | 22.23                                |
| *Performance calculation descriptions can be                     | e found in the FY 20°              | 19 RBWO PBP Measureme                    | ents and Standards Guide           |                                      |