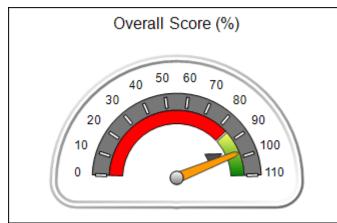

### Performance-Based Placement Measures RBWO Provider GA+SCORECARD - CPA

Report Quarter: Q1 FY2020

| Provider/Program Name: All God's Children - (861) - CPA |                                                         |                                    |                                      |  |  |
|---------------------------------------------------------|---------------------------------------------------------|------------------------------------|--------------------------------------|--|--|
| 1671 Meriweather Dr., Watkinsville, GA 30677            | Quarterly Scores (Grades) Current Quarter Score (Grade) |                                    |                                      |  |  |
| Phone: 706-316-2421                                     | Q1: 93.52 (A-)                                          | 93.52%                             |                                      |  |  |
| Vendor ID# 35219                                        | Q3: N/A Q4: N/A                                         |                                    | (A-)                                 |  |  |
| # New Foster Homes During Quarter: 0                    | # Children in Care During<br>Quarter: 11                | # Placements During<br>Quarter: 11 | # Children in Care On Last<br>Day: 6 |  |  |

### Performance-Based Placement Measures RBWO Provider GA+SCORECARD - CPA

| Provider/Program Name: A                                         | ll God's Child                     | ren - (861) - CPA                        | <b>\</b>                           |                                      |
|------------------------------------------------------------------|------------------------------------|------------------------------------------|------------------------------------|--------------------------------------|
| 1671 Meriweather Dr., Watkinsville, GA 30677 Phone: 706-316-2421 |                                    | Quarterly Scores (Grades)                |                                    | Current Quarter<br>Score (Grade)     |
|                                                                  |                                    | Q1: 93.52 (A-)                           | Q2: N/A                            | 93.52%                               |
| Vendor ID# 35219                                                 |                                    | Q3: N/A                                  | Q4: N/A                            | (A-)                                 |
| # New Foster Homes During Quarter: 0                             |                                    | # Children in Care During<br>Quarter: 11 | # Placements During<br>Quarter: 11 | # Children in Care On<br>Last Day: 6 |
|                                                                  | Avg<br>Performance All<br>CPAs (%) | Provider<br>Performance (%)*             | Possible Points<br>(Weight)        | Provider Points<br>Earned            |
| OPM Monitoring Reviews                                           |                                    |                                          |                                    |                                      |
| Annual Comprehensive Reviews                                     | 84%                                | 91%                                      | 25                                 | 22.82                                |
| Safety Reviews                                                   | 89%                                | Not Yet Conducted                        |                                    |                                      |
| Monitoring Sub-Tota                                              |                                    |                                          | 25                                 | 22.82                                |
| CPA Safety Outcomes                                              |                                    |                                          |                                    |                                      |
| Incidence of Maltreatment                                        | 0.11%                              | No Substantiated<br>Reports              | 10                                 | 10.00                                |
| Staff Training                                                   | 94%                                | 80%                                      | 5                                  | 4.00                                 |
| Staff Safety Checks                                              | 88%                                | 80%                                      | 5                                  | 4.00                                 |
| Safety Sub-Tota                                                  |                                    |                                          | 20                                 | 18.00                                |
| CPA Permanency Outcomes                                          |                                    |                                          |                                    |                                      |
| Placement Stability                                              | 92%                                | 82%                                      | 15                                 | 12.30                                |
| Permanency Sub-Tota                                              |                                    |                                          | 15                                 | 12.30                                |
| CPA Well-Being Outcomes                                          |                                    |                                          |                                    |                                      |
| EPSDT Medical Visits                                             | 85%                                | 100%                                     | 4                                  | 4.00                                 |
| EPSDT Dental Visits                                              | 83%                                | 60%                                      | 4                                  | 2.40                                 |
| Academic Supports                                                | 78%                                | 61%                                      | 3                                  | 1.83                                 |
| Provider ECEM Visits                                             | 89%                                | 100%                                     | 7                                  | 7.00                                 |
| Provider General Contacts                                        | 85%                                | 100%                                     | 7                                  | 7.00                                 |
| Placements with Siblings                                         | 68%                                | 100%                                     | Not Scored                         | Not Scored                           |
| Placements within Legal County                                   | 14%                                | 0%                                       | Not Scored                         | Not Scored                           |
| Well-Being Sub-Tota                                              |                                    |                                          | 25                                 | 22.23                                |
| *Performance calculation descriptions can be                     | e found in the FY 20°              | 19 RBWO PBP Measureme                    | ents and Standards Guide           |                                      |

| Monitoring & Outcomes: Possible Points = 85 | Points Earned:    | 75.35    |
|---------------------------------------------|-------------------|----------|
| Score Before                                | Incentives Credit | 88.64%   |
| Incentives Awarded                          |                   | 4.88 pts |
|                                             | PBP Verification  | N/A pts  |
|                                             | Total Score       | 93.52%   |