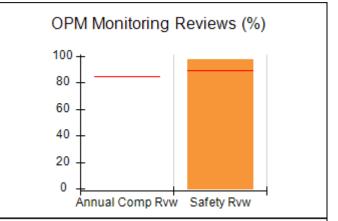

### Performance-Based Placement Measures RBWO Provider GA+SCORECARD - CPA

| Provider/Program Name: A                                         | ll God's Child                     | ren - (861) - CPA                        | <b>\</b>                           |                                      |
|------------------------------------------------------------------|------------------------------------|------------------------------------------|------------------------------------|--------------------------------------|
| 1671 Meriweather Dr., Watkinsville, GA 30677 Phone: 706-316-2421 |                                    | Quarterly Scores (Grades)                |                                    | Current Quarter<br>Score (Grade)     |
|                                                                  |                                    | Q1: 93.52 (A-)                           | Q2: N/A                            | 93.52%                               |
| Vendor ID# 35219                                                 |                                    | Q3: N/A                                  | Q4: N/A                            | (A-)                                 |
| # New Foster Homes During Quarter: 0                             |                                    | # Children in Care During<br>Quarter: 11 | # Placements During<br>Quarter: 11 | # Children in Care On<br>Last Day: 6 |
|                                                                  | Avg<br>Performance All<br>CPAs (%) | Provider<br>Performance (%)*             | Possible Points<br>(Weight)        | Provider Points<br>Earned            |
| OPM Monitoring Reviews                                           |                                    |                                          |                                    |                                      |
| Annual Comprehensive Reviews                                     | 84%                                | 91%                                      | 25                                 | 22.82                                |
| Safety Reviews                                                   | 89%                                | Not Yet Conducted                        |                                    |                                      |
| Monitoring Sub-Tota                                              |                                    |                                          | 25                                 | 22.82                                |
| CPA Safety Outcomes                                              |                                    |                                          |                                    |                                      |
| Incidence of Maltreatment                                        | 0.11%                              | No Substantiated<br>Reports              | 10                                 | 10.00                                |
| Staff Training                                                   | 94%                                | 80%                                      | 5                                  | 4.00                                 |
| Staff Safety Checks                                              | 88%                                | 80%                                      | 5                                  | 4.00                                 |
| Safety Sub-Tota                                                  |                                    |                                          | 20                                 | 18.00                                |
| CPA Permanency Outcomes                                          |                                    |                                          |                                    |                                      |
| Placement Stability                                              | 92%                                | 82%                                      | 15                                 | 12.30                                |
| Permanency Sub-Tota                                              |                                    |                                          | 15                                 | 12.30                                |
| CPA Well-Being Outcomes                                          |                                    |                                          |                                    |                                      |
| EPSDT Medical Visits                                             | 85%                                | 100%                                     | 4                                  | 4.00                                 |
| EPSDT Dental Visits                                              | 83%                                | 60%                                      | 4                                  | 2.40                                 |
| Academic Supports                                                | 78%                                | 61%                                      | 3                                  | 1.83                                 |
| Provider ECEM Visits                                             | 89%                                | 100%                                     | 7                                  | 7.00                                 |
| Provider General Contacts                                        | 85%                                | 100%                                     | 7                                  | 7.00                                 |
| Placements with Siblings                                         | 68%                                | 100%                                     | Not Scored                         | Not Scored                           |
| Placements within Legal County                                   | 14%                                | 0%                                       | Not Scored                         | Not Scored                           |
| Well-Being Sub-Tota                                              |                                    |                                          | 25                                 | 22.23                                |
| *Performance calculation descriptions can be                     | e found in the FY 20°              | 19 RBWO PBP Measureme                    | ents and Standards Guide           |                                      |