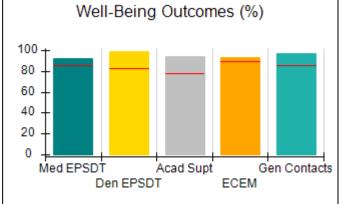

### Performance-Based Placement Measures RBWO Provider GA+SCORECARD - CPA

| Provider/Program Name: A                                         | ll God's Child                     | ren - (861) - CPA                        | <b>\</b>                           |                                      |
|------------------------------------------------------------------|------------------------------------|------------------------------------------|------------------------------------|--------------------------------------|
| 1671 Meriweather Dr., Watkinsville, GA 30677 Phone: 706-316-2421 |                                    | Quarterly Scores (Grades)                |                                    | Current Quarter<br>Score (Grade)     |
|                                                                  |                                    | Q1: 93.52 (A-)                           | Q2: N/A                            | 93.52%                               |
| Vendor ID# 35219                                                 |                                    | Q3: N/A                                  | Q4: N/A                            | (A-)                                 |
| # New Foster Homes During Quarter: 0                             |                                    | # Children in Care During<br>Quarter: 11 | # Placements During<br>Quarter: 11 | # Children in Care On<br>Last Day: 6 |
|                                                                  | Avg<br>Performance All<br>CPAs (%) | Provider<br>Performance (%)*             | Possible Points<br>(Weight)        | Provider Points<br>Earned            |
| OPM Monitoring Reviews                                           |                                    |                                          |                                    |                                      |
| Annual Comprehensive Reviews                                     | 84%                                | 91%                                      | 25                                 | 22.82                                |
| Safety Reviews                                                   | 89%                                | Not Yet Conducted                        |                                    |                                      |
| Monitoring Sub-Tota                                              |                                    |                                          | 25                                 | 22.82                                |
| CPA Safety Outcomes                                              |                                    |                                          |                                    |                                      |
| Incidence of Maltreatment                                        | 0.11%                              | No Substantiated<br>Reports              | 10                                 | 10.00                                |
| Staff Training                                                   | 94%                                | 80%                                      | 5                                  | 4.00                                 |
| Staff Safety Checks                                              | 88%                                | 80%                                      | 5                                  | 4.00                                 |
| Safety Sub-Tota                                                  |                                    |                                          | 20                                 | 18.00                                |
| CPA Permanency Outcomes                                          |                                    |                                          |                                    |                                      |
| Placement Stability                                              | 92%                                | 82%                                      | 15                                 | 12.30                                |
| Permanency Sub-Tota                                              |                                    |                                          | 15                                 | 12.30                                |
| CPA Well-Being Outcomes                                          |                                    |                                          |                                    |                                      |
| EPSDT Medical Visits                                             | 85%                                | 100%                                     | 4                                  | 4.00                                 |
| EPSDT Dental Visits                                              | 83%                                | 60%                                      | 4                                  | 2.40                                 |
| Academic Supports                                                | 78%                                | 61%                                      | 3                                  | 1.83                                 |
| Provider ECEM Visits                                             | 89%                                | 100%                                     | 7                                  | 7.00                                 |
| Provider General Contacts                                        | 85%                                | 100%                                     | 7                                  | 7.00                                 |
| Placements with Siblings                                         | 68%                                | 100%                                     | Not Scored                         | Not Scored                           |
| Placements within Legal County                                   | 14%                                | 0%                                       | Not Scored                         | Not Scored                           |
| Well-Being Sub-Tota                                              |                                    |                                          | 25                                 | 22.23                                |
| *Performance calculation descriptions can be                     | e found in the FY 20°              | 19 RBWO PBP Measureme                    | ents and Standards Guide           |                                      |

### Performance-Based Placement Measures RBWO Provider GA+SCORECARD - CPA

| 1518 Airport Road, Hinesville, GA 31    | 212                                | Quarterly Sco                            | ros (Grados)                       | Current Quarter                      |
|-----------------------------------------|------------------------------------|------------------------------------------|------------------------------------|--------------------------------------|
| 1316 Airport Road, minesville, GA 31313 |                                    | Quarterly Scc                            | Grades)                            | Score (Grade)                        |
| Phone: 912-559-5536                     |                                    | Q1: 95.65 (A)                            | Q2: N/A                            | 95.65%                               |
| Vendor ID# 114739                       |                                    | Q3: N/A                                  | Q4: N/A                            | (A)                                  |
| # New Foster Homes During Quarter: 0    |                                    | # Children in Care During<br>Quarter: 12 | # Placements During<br>Quarter: 12 | # Children in Care On<br>Last Day: 9 |
|                                         | Avg<br>Performance All<br>CPAs (%) | Provider<br>Performance (%)*             | Possible Points<br>(Weight)        | Provider Points<br>Earned            |
| OPM Monitoring Reviews                  |                                    |                                          |                                    |                                      |
| Annual Comprehensive Reviews            | 84%                                | 84%                                      | 25                                 | 20.99                                |
| Safety Reviews                          | 89%                                | 73%                                      | 15                                 | 10.88                                |
| Monitoring Sub-Tota                     |                                    |                                          | 40                                 | 31.87                                |
| CPA Safety Outcomes                     |                                    |                                          |                                    |                                      |
| Incidence of Maltreatment               | 0.11%                              | No Substantiated<br>Reports              | 10                                 | 10.00                                |
| Staff Training                          | 94%                                | 100%                                     | 5                                  | 5.00                                 |
| Staff Safety Checks                     | 88%                                | 50%                                      | 5                                  | 2.50                                 |
| Safety Sub-Tota                         |                                    |                                          | 20                                 | 17.50                                |
| CPA Permanency Outcomes                 |                                    |                                          |                                    |                                      |
| Placement Stability                     | 92%                                | 100%                                     | 15                                 | 15.00                                |
| Permanency Sub-Tota                     |                                    |                                          | 15                                 | 15.00                                |
| CPA Well-Being Outcomes                 |                                    |                                          |                                    |                                      |
| EPSDT Medical Visits                    | 85%                                | 92%                                      | 4                                  | 3.68                                 |
| EPSDT Dental Visits                     | 83%                                | 100%                                     | 4                                  | 4.00                                 |
| Academic Supports                       | 78%                                | 80%                                      | 3                                  | 2.40                                 |
| Provider ECEM Visits                    | 89%                                | 100%                                     | 7                                  | 7.00                                 |
| Provider General Contacts               | 85%                                | 100%                                     | 7                                  | 7.00                                 |
| Placements with Siblings                | 68%                                | 40%                                      | Not Scored                         | Not Scored                           |
| Placements within Legal County          | 14%                                | Not Eligible                             | Not Scored                         | Not Scored                           |
| Well-Being Sub-Tota                     |                                    |                                          | 25                                 | 24.08                                |