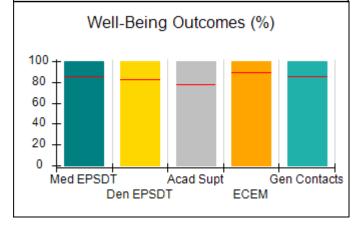

### Performance-Based Placement Measures RBWO Provider GA+SCORECARD - CPA

| Provider/Program Name: A                                         | ll God's Child                     | ren - (861) - CPA                        | <b>\</b>                           |                                      |
|------------------------------------------------------------------|------------------------------------|------------------------------------------|------------------------------------|--------------------------------------|
| 1671 Meriweather Dr., Watkinsville, GA 30677 Phone: 706-316-2421 |                                    | Quarterly Scores (Grades)                |                                    | Current Quarter<br>Score (Grade)     |
|                                                                  |                                    | Q1: 93.52 (A-)                           | Q2: N/A                            | 93.52%                               |
| Vendor ID# 35219                                                 |                                    | Q3: N/A                                  | Q4: N/A                            | (A-)                                 |
| # New Foster Homes During Quarter: 0                             |                                    | # Children in Care During<br>Quarter: 11 | # Placements During<br>Quarter: 11 | # Children in Care On<br>Last Day: 6 |
|                                                                  | Avg<br>Performance All<br>CPAs (%) | Provider<br>Performance (%)*             | Possible Points<br>(Weight)        | Provider Points<br>Earned            |
| OPM Monitoring Reviews                                           |                                    |                                          |                                    |                                      |
| Annual Comprehensive Reviews                                     | 84%                                | 91%                                      | 25                                 | 22.82                                |
| Safety Reviews                                                   | 89%                                | Not Yet Conducted                        |                                    |                                      |
| Monitoring Sub-Tota                                              |                                    |                                          | 25                                 | 22.82                                |
| CPA Safety Outcomes                                              |                                    |                                          |                                    |                                      |
| Incidence of Maltreatment                                        | 0.11%                              | No Substantiated<br>Reports              | 10                                 | 10.00                                |
| Staff Training                                                   | 94%                                | 80%                                      | 5                                  | 4.00                                 |
| Staff Safety Checks                                              | 88%                                | 80%                                      | 5                                  | 4.00                                 |
| Safety Sub-Tota                                                  |                                    |                                          | 20                                 | 18.00                                |
| CPA Permanency Outcomes                                          |                                    |                                          |                                    |                                      |
| Placement Stability                                              | 92%                                | 82%                                      | 15                                 | 12.30                                |
| Permanency Sub-Tota                                              |                                    |                                          | 15                                 | 12.30                                |
| CPA Well-Being Outcomes                                          |                                    |                                          |                                    |                                      |
| EPSDT Medical Visits                                             | 85%                                | 100%                                     | 4                                  | 4.00                                 |
| EPSDT Dental Visits                                              | 83%                                | 60%                                      | 4                                  | 2.40                                 |
| Academic Supports                                                | 78%                                | 61%                                      | 3                                  | 1.83                                 |
| Provider ECEM Visits                                             | 89%                                | 100%                                     | 7                                  | 7.00                                 |
| Provider General Contacts                                        | 85%                                | 100%                                     | 7                                  | 7.00                                 |
| Placements with Siblings                                         | 68%                                | 100%                                     | Not Scored                         | Not Scored                           |
| Placements within Legal County                                   | 14%                                | 0%                                       | Not Scored                         | Not Scored                           |
| Well-Being Sub-Tota                                              |                                    |                                          | 25                                 | 22.23                                |
| *Performance calculation descriptions can be                     | e found in the FY 20°              | 19 RBWO PBP Measureme                    | ents and Standards Guide           |                                      |