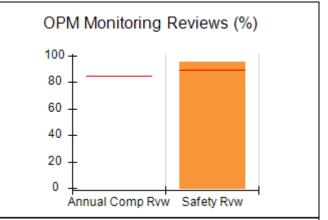

### Performance-Based Placement Measures RBWO Provider GA+SCORECARD - CPA

| Provider/Program Name: A                                         | ll God's Child                     | ren - (861) - CPA                        | <b>\</b>                           |                                      |
|------------------------------------------------------------------|------------------------------------|------------------------------------------|------------------------------------|--------------------------------------|
| 1671 Meriweather Dr., Watkinsville, GA 30677 Phone: 706-316-2421 |                                    | Quarterly Scores (Grades)                |                                    | Current Quarter<br>Score (Grade)     |
|                                                                  |                                    | Q1: 93.52 (A-)                           | Q2: N/A                            | 93.52%                               |
| Vendor ID# 35219                                                 |                                    | Q3: N/A                                  | Q4: N/A                            | (A-)                                 |
| # New Foster Homes During Quarter: 0                             |                                    | # Children in Care During<br>Quarter: 11 | # Placements During<br>Quarter: 11 | # Children in Care On<br>Last Day: 6 |
|                                                                  | Avg<br>Performance All<br>CPAs (%) | Provider<br>Performance (%)*             | Possible Points<br>(Weight)        | Provider Points<br>Earned            |
| OPM Monitoring Reviews                                           |                                    |                                          |                                    |                                      |
| Annual Comprehensive Reviews                                     | 84%                                | 91%                                      | 25                                 | 22.82                                |
| Safety Reviews                                                   | 89%                                | Not Yet Conducted                        |                                    |                                      |
| Monitoring Sub-Tota                                              |                                    |                                          | 25                                 | 22.82                                |
| CPA Safety Outcomes                                              |                                    |                                          |                                    |                                      |
| Incidence of Maltreatment                                        | 0.11%                              | No Substantiated<br>Reports              | 10                                 | 10.00                                |
| Staff Training                                                   | 94%                                | 80%                                      | 5                                  | 4.00                                 |
| Staff Safety Checks                                              | 88%                                | 80%                                      | 5                                  | 4.00                                 |
| Safety Sub-Tota                                                  |                                    |                                          | 20                                 | 18.00                                |
| CPA Permanency Outcomes                                          |                                    |                                          |                                    |                                      |
| Placement Stability                                              | 92%                                | 82%                                      | 15                                 | 12.30                                |
| Permanency Sub-Tota                                              |                                    |                                          | 15                                 | 12.30                                |
| CPA Well-Being Outcomes                                          |                                    |                                          |                                    |                                      |
| EPSDT Medical Visits                                             | 85%                                | 100%                                     | 4                                  | 4.00                                 |
| EPSDT Dental Visits                                              | 83%                                | 60%                                      | 4                                  | 2.40                                 |
| Academic Supports                                                | 78%                                | 61%                                      | 3                                  | 1.83                                 |
| Provider ECEM Visits                                             | 89%                                | 100%                                     | 7                                  | 7.00                                 |
| Provider General Contacts                                        | 85%                                | 100%                                     | 7                                  | 7.00                                 |
| Placements with Siblings                                         | 68%                                | 100%                                     | Not Scored                         | Not Scored                           |
| Placements within Legal County                                   | 14%                                | 0%                                       | Not Scored                         | Not Scored                           |
| Well-Being Sub-Tota                                              |                                    |                                          | 25                                 | 22.23                                |
| *Performance calculation descriptions can be                     | e found in the FY 20°              | 19 RBWO PBP Measureme                    | ents and Standards Guide           |                                      |