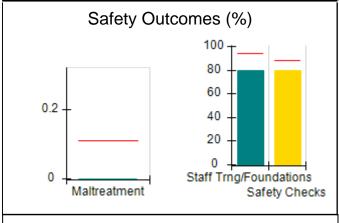

### Performance-Based Placement Measures RBWO Provider GA+SCORECARD - CPA

| Provider/Program Name: A                                         | ll God's Child                     | ren - (861) - CPA                        | <b>\</b>                           |                                      |
|------------------------------------------------------------------|------------------------------------|------------------------------------------|------------------------------------|--------------------------------------|
| 1671 Meriweather Dr., Watkinsville, GA 30677 Phone: 706-316-2421 |                                    | Quarterly Scores (Grades)                |                                    | Current Quarter<br>Score (Grade)     |
|                                                                  |                                    | Q1: 93.52 (A-)                           | Q2: N/A                            | 93.52%                               |
| Vendor ID# 35219                                                 |                                    | Q3: N/A                                  | Q4: N/A                            | (A-)                                 |
| # New Foster Homes During Quarter: 0                             |                                    | # Children in Care During<br>Quarter: 11 | # Placements During<br>Quarter: 11 | # Children in Care On<br>Last Day: 6 |
|                                                                  | Avg<br>Performance All<br>CPAs (%) | Provider<br>Performance (%)*             | Possible Points<br>(Weight)        | Provider Points<br>Earned            |
| OPM Monitoring Reviews                                           |                                    |                                          |                                    |                                      |
| Annual Comprehensive Reviews                                     | 84%                                | 91%                                      | 25                                 | 22.82                                |
| Safety Reviews                                                   | 89%                                | Not Yet Conducted                        |                                    |                                      |
| Monitoring Sub-Tota                                              |                                    |                                          | 25                                 | 22.82                                |
| CPA Safety Outcomes                                              |                                    |                                          |                                    |                                      |
| Incidence of Maltreatment                                        | 0.11%                              | No Substantiated<br>Reports              | 10                                 | 10.00                                |
| Staff Training                                                   | 94%                                | 80%                                      | 5                                  | 4.00                                 |
| Staff Safety Checks                                              | 88%                                | 80%                                      | 5                                  | 4.00                                 |
| Safety Sub-Tota                                                  |                                    |                                          | 20                                 | 18.00                                |
| CPA Permanency Outcomes                                          |                                    |                                          |                                    |                                      |
| Placement Stability                                              | 92%                                | 82%                                      | 15                                 | 12.30                                |
| Permanency Sub-Tota                                              |                                    |                                          | 15                                 | 12.30                                |
| CPA Well-Being Outcomes                                          |                                    |                                          |                                    |                                      |
| EPSDT Medical Visits                                             | 85%                                | 100%                                     | 4                                  | 4.00                                 |
| EPSDT Dental Visits                                              | 83%                                | 60%                                      | 4                                  | 2.40                                 |
| Academic Supports                                                | 78%                                | 61%                                      | 3                                  | 1.83                                 |
| Provider ECEM Visits                                             | 89%                                | 100%                                     | 7                                  | 7.00                                 |
| Provider General Contacts                                        | 85%                                | 100%                                     | 7                                  | 7.00                                 |
| Placements with Siblings                                         | 68%                                | 100%                                     | Not Scored                         | Not Scored                           |
| Placements within Legal County                                   | 14%                                | 0%                                       | Not Scored                         | Not Scored                           |
| Well-Being Sub-Tota                                              |                                    |                                          | 25                                 | 22.23                                |
| *Performance calculation descriptions can be                     | e found in the FY 20°              | 19 RBWO PBP Measureme                    | ents and Standards Guide           |                                      |

### **Quarterly Provider Comparisons to All CPAs**

indicates average for all CPAs

0

Maltreatment

Staff Trng/Foundations

Safety Checks