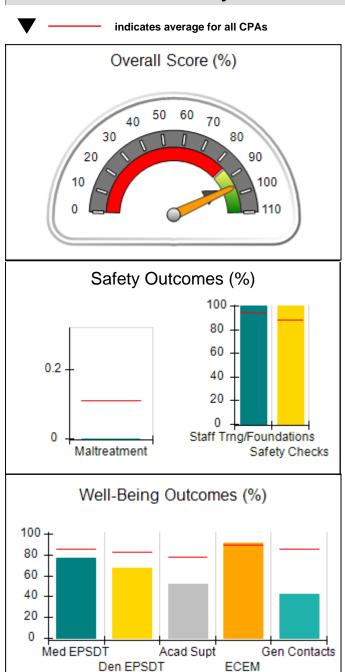

### **Quarterly Provider Comparisons to All CPAs**

indicates average for all CPAs

0

Maltreatment

Staff Trng/Foundations

Safety Checks