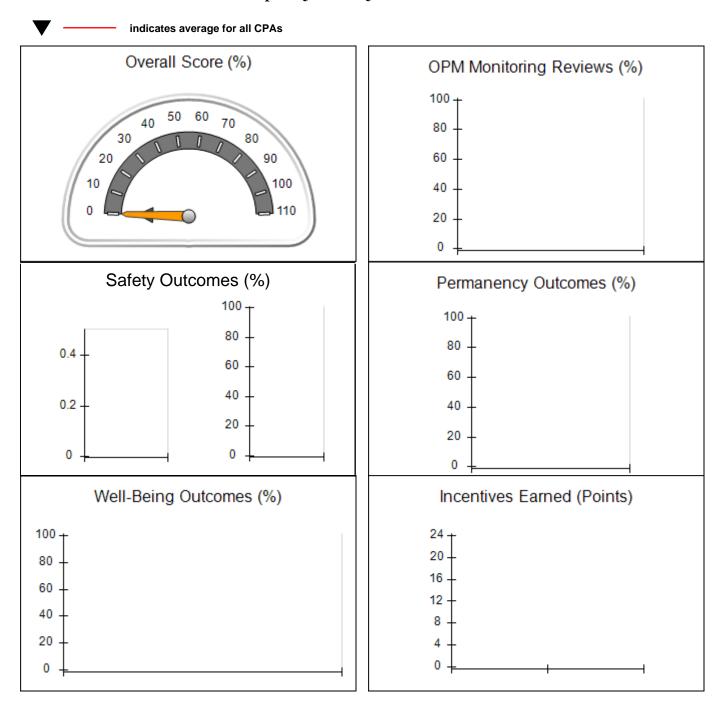

### Performance-Based Placement Measures RBWO Provider GA+SCORECARD - CPA

| Provider/Program Name: A                                         | ll God's Child                     | ren - (861) - CPA                        | <b>\</b>                           |                                      |
|------------------------------------------------------------------|------------------------------------|------------------------------------------|------------------------------------|--------------------------------------|
| 1671 Meriweather Dr., Watkinsville, GA 30677 Phone: 706-316-2421 |                                    | Quarterly Scores (Grades)                |                                    | Current Quarter<br>Score (Grade)     |
|                                                                  |                                    | Q1: 93.52 (A-)                           | Q2: N/A                            | 93.52%                               |
| Vendor ID# 35219                                                 |                                    | Q3: N/A                                  | Q4: N/A                            | (A-)                                 |
| # New Foster Homes During Quarter: 0                             |                                    | # Children in Care During<br>Quarter: 11 | # Placements During<br>Quarter: 11 | # Children in Care On<br>Last Day: 6 |
|                                                                  | Avg<br>Performance All<br>CPAs (%) | Provider<br>Performance (%)*             | Possible Points<br>(Weight)        | Provider Points<br>Earned            |
| OPM Monitoring Reviews                                           |                                    |                                          |                                    |                                      |
| Annual Comprehensive Reviews                                     | 84%                                | 91%                                      | 25                                 | 22.82                                |
| Safety Reviews                                                   | 89%                                | Not Yet Conducted                        |                                    |                                      |
| Monitoring Sub-Tota                                              |                                    |                                          | 25                                 | 22.82                                |
| CPA Safety Outcomes                                              |                                    |                                          |                                    |                                      |
| Incidence of Maltreatment                                        | 0.11%                              | No Substantiated<br>Reports              | 10                                 | 10.00                                |
| Staff Training                                                   | 94%                                | 80%                                      | 5                                  | 4.00                                 |
| Staff Safety Checks                                              | 88%                                | 80%                                      | 5                                  | 4.00                                 |
| Safety Sub-Tota                                                  |                                    |                                          | 20                                 | 18.00                                |
| CPA Permanency Outcomes                                          |                                    |                                          |                                    |                                      |
| Placement Stability                                              | 92%                                | 82%                                      | 15                                 | 12.30                                |
| Permanency Sub-Tota                                              |                                    |                                          | 15                                 | 12.30                                |
| CPA Well-Being Outcomes                                          |                                    |                                          |                                    |                                      |
| EPSDT Medical Visits                                             | 85%                                | 100%                                     | 4                                  | 4.00                                 |
| EPSDT Dental Visits                                              | 83%                                | 60%                                      | 4                                  | 2.40                                 |
| Academic Supports                                                | 78%                                | 61%                                      | 3                                  | 1.83                                 |
| Provider ECEM Visits                                             | 89%                                | 100%                                     | 7                                  | 7.00                                 |
| Provider General Contacts                                        | 85%                                | 100%                                     | 7                                  | 7.00                                 |
| Placements with Siblings                                         | 68%                                | 100%                                     | Not Scored                         | Not Scored                           |
| Placements within Legal County                                   | 14%                                | 0%                                       | Not Scored                         | Not Scored                           |
| Well-Being Sub-Tota                                              |                                    |                                          | 25                                 | 22.23                                |
| *Performance calculation descriptions can be                     | e found in the FY 20°              | 19 RBWO PBP Measureme                    | ents and Standards Guide           |                                      |

| Monitoring & Outcomes: Possible Points = 85 | Points Earned:    | 75.35    |
|---------------------------------------------|-------------------|----------|
| Score Before                                | Incentives Credit | 88.64%   |
| Incentives Awarded                          |                   | 4.88 pts |
|                                             | PBP Verification  | N/A pts  |
|                                             | Total Score       | 93.52%   |

### Provider/Program Name: All God's Children - (861) - CPA

| # New Foster Homes During Quarter: 0                       |                                    | # Children in Care During<br>Quarter: 11 | # Placements During<br>Quarter: 11 | # Children in Care On<br>Last Day: 6 |
|------------------------------------------------------------|------------------------------------|------------------------------------------|------------------------------------|--------------------------------------|
| CPA Incentive Credits                                      | Avg<br>Performance All<br>CPAs (%) | Provider<br>Performance (%)*             | Possible Points<br>(Weight)        | Provider Points<br>Earned            |
| Early EPSDT Medical Visits                                 |                                    | 100%                                     | 2                                  | 2.00                                 |
| Early EPSDT Dental Visits                                  |                                    | 0%                                       | 2                                  | 0.00                                 |
| Permanency Contacts                                        |                                    | 0%                                       | 5                                  | 0.00                                 |
| Additional Academic Supports                               |                                    | 44%                                      | 2                                  | 0.88                                 |
| HS Grad/GED/Prof or Trade<br>Certificate/College           |                                    | N/A                                      | 10/5/5/1                           |                                      |
| EYSS Agreement                                             |                                    | Not Eligible                             | 5                                  |                                      |
| Community Connections                                      |                                    | 0%                                       | 4                                  | 0.00                                 |
| Foster Hm Retention Rate (threshold = 90)                  |                                    | 33%                                      | 2                                  | 0.00                                 |
| Foster Hm Recruitment (threshold = 100)                    |                                    | 100%                                     | 2                                  | 2.00                                 |
| Active Agency Accreditation                                |                                    | 0%                                       | 4                                  | 0.00                                 |
| Staff Clinical Licensure                                   |                                    | 0%                                       | 5                                  | 0.00                                 |
| Incentives Total                                           | 6.21                               |                                          |                                    | 4.88                                 |
| Maximum total                                              | combined incentive                 | credit allowed is 10 points.             | Incentives Awarded                 | 4.88                                 |
| Maximum total  *Performance calculation descriptions can b |                                    | <u>'</u>                                 |                                    | 4                                    |