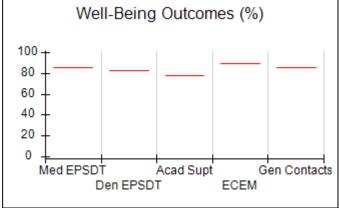

### Performance-Based Placement Measures RBWO Provider GA+SCORECARD - CPA

| Provider/Program Name: A                                         | ll God's Child                     | ren - (861) - CPA                        | <b>\</b>                           |                                      |
|------------------------------------------------------------------|------------------------------------|------------------------------------------|------------------------------------|--------------------------------------|
| 1671 Meriweather Dr., Watkinsville, GA 30677 Phone: 706-316-2421 |                                    | Quarterly Scores (Grades)                |                                    | Current Quarter<br>Score (Grade)     |
|                                                                  |                                    | Q1: 93.52 (A-)                           | Q2: N/A                            | 93.52%                               |
| Vendor ID# 35219                                                 |                                    | Q3: N/A                                  | Q4: N/A                            | (A-)                                 |
| # New Foster Homes During Quarter: 0                             |                                    | # Children in Care During<br>Quarter: 11 | # Placements During<br>Quarter: 11 | # Children in Care On<br>Last Day: 6 |
|                                                                  | Avg<br>Performance All<br>CPAs (%) | Provider<br>Performance (%)*             | Possible Points<br>(Weight)        | Provider Points<br>Earned            |
| OPM Monitoring Reviews                                           |                                    |                                          |                                    |                                      |
| Annual Comprehensive Reviews                                     | 84%                                | 91%                                      | 25                                 | 22.82                                |
| Safety Reviews                                                   | 89%                                | Not Yet Conducted                        |                                    |                                      |
| Monitoring Sub-Tota                                              |                                    |                                          | 25                                 | 22.82                                |
| CPA Safety Outcomes                                              |                                    |                                          |                                    |                                      |
| Incidence of Maltreatment                                        | 0.11%                              | No Substantiated<br>Reports              | 10                                 | 10.00                                |
| Staff Training                                                   | 94%                                | 80%                                      | 5                                  | 4.00                                 |
| Staff Safety Checks                                              | 88%                                | 80%                                      | 5                                  | 4.00                                 |
| Safety Sub-Tota                                                  |                                    |                                          | 20                                 | 18.00                                |
| CPA Permanency Outcomes                                          |                                    |                                          |                                    |                                      |
| Placement Stability                                              | 92%                                | 82%                                      | 15                                 | 12.30                                |
| Permanency Sub-Tota                                              |                                    |                                          | 15                                 | 12.30                                |
| CPA Well-Being Outcomes                                          |                                    |                                          |                                    |                                      |
| EPSDT Medical Visits                                             | 85%                                | 100%                                     | 4                                  | 4.00                                 |
| EPSDT Dental Visits                                              | 83%                                | 60%                                      | 4                                  | 2.40                                 |
| Academic Supports                                                | 78%                                | 61%                                      | 3                                  | 1.83                                 |
| Provider ECEM Visits                                             | 89%                                | 100%                                     | 7                                  | 7.00                                 |
| Provider General Contacts                                        | 85%                                | 100%                                     | 7                                  | 7.00                                 |
| Placements with Siblings                                         | 68%                                | 100%                                     | Not Scored                         | Not Scored                           |
| Placements within Legal County                                   | 14%                                | 0%                                       | Not Scored                         | Not Scored                           |
| Well-Being Sub-Tota                                              |                                    |                                          | 25                                 | 22.23                                |
| *Performance calculation descriptions can be                     | e found in the FY 20°              | 19 RBWO PBP Measureme                    | ents and Standards Guide           |                                      |