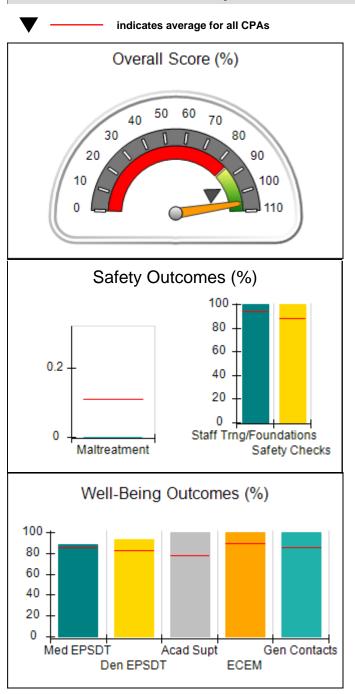

### **Quarterly Provider Comparisons to All CPAs**

indicates average for all CPAs

0

Maltreatment

Staff Trng/Foundations

Safety Checks