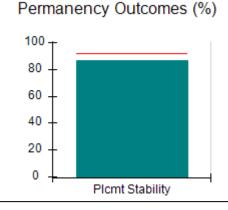

### Performance-Based Placement Measures RBWO Provider GA+SCORECARD - CPA

| Provider/Program Name: A                                         | ll God's Child                     | ren - (861) - CPA                        | <b>\</b>                           |                                      |
|------------------------------------------------------------------|------------------------------------|------------------------------------------|------------------------------------|--------------------------------------|
| 1671 Meriweather Dr., Watkinsville, GA 30677 Phone: 706-316-2421 |                                    | Quarterly Scores (Grades)                |                                    | Current Quarter<br>Score (Grade)     |
|                                                                  |                                    | Q1: 93.52 (A-)                           | Q2: N/A                            | 93.52%                               |
| Vendor ID# 35219                                                 |                                    | Q3: N/A                                  | Q4: N/A                            | (A-)                                 |
| # New Foster Homes During Quarter: 0                             |                                    | # Children in Care During<br>Quarter: 11 | # Placements During<br>Quarter: 11 | # Children in Care On<br>Last Day: 6 |
|                                                                  | Avg<br>Performance All<br>CPAs (%) | Provider<br>Performance (%)*             | Possible Points<br>(Weight)        | Provider Points<br>Earned            |
| OPM Monitoring Reviews                                           |                                    |                                          |                                    |                                      |
| Annual Comprehensive Reviews                                     | 84%                                | 91%                                      | 25                                 | 22.82                                |
| Safety Reviews                                                   | 89%                                | Not Yet Conducted                        |                                    |                                      |
| Monitoring Sub-Tota                                              |                                    |                                          | 25                                 | 22.82                                |
| CPA Safety Outcomes                                              |                                    |                                          |                                    |                                      |
| Incidence of Maltreatment                                        | 0.11%                              | No Substantiated<br>Reports              | 10                                 | 10.00                                |
| Staff Training                                                   | 94%                                | 80%                                      | 5                                  | 4.00                                 |
| Staff Safety Checks                                              | 88%                                | 80%                                      | 5                                  | 4.00                                 |
| Safety Sub-Tota                                                  |                                    |                                          | 20                                 | 18.00                                |
| CPA Permanency Outcomes                                          |                                    |                                          |                                    |                                      |
| Placement Stability                                              | 92%                                | 82%                                      | 15                                 | 12.30                                |
| Permanency Sub-Tota                                              |                                    |                                          | 15                                 | 12.30                                |
| CPA Well-Being Outcomes                                          |                                    |                                          |                                    |                                      |
| EPSDT Medical Visits                                             | 85%                                | 100%                                     | 4                                  | 4.00                                 |
| EPSDT Dental Visits                                              | 83%                                | 60%                                      | 4                                  | 2.40                                 |
| Academic Supports                                                | 78%                                | 61%                                      | 3                                  | 1.83                                 |
| Provider ECEM Visits                                             | 89%                                | 100%                                     | 7                                  | 7.00                                 |
| Provider General Contacts                                        | 85%                                | 100%                                     | 7                                  | 7.00                                 |
| Placements with Siblings                                         | 68%                                | 100%                                     | Not Scored                         | Not Scored                           |
| Placements within Legal County                                   | 14%                                | 0%                                       | Not Scored                         | Not Scored                           |
| Well-Being Sub-Tota                                              |                                    |                                          | 25                                 | 22.23                                |
| *Performance calculation descriptions can be                     | e found in the FY 20°              | 19 RBWO PBP Measureme                    | ents and Standards Guide           |                                      |