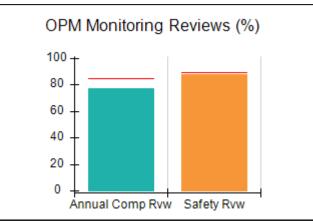

### Performance-Based Placement Measures RBWO Provider GA+SCORECARD - CPA

| Provider/Program Name: A                                         | ll God's Child                     | ren - (861) - CPA                        | <b>\</b>                           |                                      |
|------------------------------------------------------------------|------------------------------------|------------------------------------------|------------------------------------|--------------------------------------|
| 1671 Meriweather Dr., Watkinsville, GA 30677 Phone: 706-316-2421 |                                    | Quarterly Scores (Grades)                |                                    | Current Quarter<br>Score (Grade)     |
|                                                                  |                                    | Q1: 93.52 (A-)                           | Q2: N/A                            | 93.52%                               |
| Vendor ID# 35219                                                 |                                    | Q3: N/A                                  | Q4: N/A                            | (A-)                                 |
| # New Foster Homes During Quarter: 0                             |                                    | # Children in Care During<br>Quarter: 11 | # Placements During<br>Quarter: 11 | # Children in Care On<br>Last Day: 6 |
|                                                                  | Avg<br>Performance All<br>CPAs (%) | Provider<br>Performance (%)*             | Possible Points<br>(Weight)        | Provider Points<br>Earned            |
| OPM Monitoring Reviews                                           |                                    |                                          |                                    |                                      |
| Annual Comprehensive Reviews                                     | 84%                                | 91%                                      | 25                                 | 22.82                                |
| Safety Reviews                                                   | 89%                                | Not Yet Conducted                        |                                    |                                      |
| Monitoring Sub-Tota                                              |                                    |                                          | 25                                 | 22.82                                |
| CPA Safety Outcomes                                              |                                    |                                          |                                    |                                      |
| Incidence of Maltreatment                                        | 0.11%                              | No Substantiated<br>Reports              | 10                                 | 10.00                                |
| Staff Training                                                   | 94%                                | 80%                                      | 5                                  | 4.00                                 |
| Staff Safety Checks                                              | 88%                                | 80%                                      | 5                                  | 4.00                                 |
| Safety Sub-Tota                                                  |                                    |                                          | 20                                 | 18.00                                |
| CPA Permanency Outcomes                                          |                                    |                                          |                                    |                                      |
| Placement Stability                                              | 92%                                | 82%                                      | 15                                 | 12.30                                |
| Permanency Sub-Tota                                              |                                    |                                          | 15                                 | 12.30                                |
| CPA Well-Being Outcomes                                          |                                    |                                          |                                    |                                      |
| EPSDT Medical Visits                                             | 85%                                | 100%                                     | 4                                  | 4.00                                 |
| EPSDT Dental Visits                                              | 83%                                | 60%                                      | 4                                  | 2.40                                 |
| Academic Supports                                                | 78%                                | 61%                                      | 3                                  | 1.83                                 |
| Provider ECEM Visits                                             | 89%                                | 100%                                     | 7                                  | 7.00                                 |
| Provider General Contacts                                        | 85%                                | 100%                                     | 7                                  | 7.00                                 |
| Placements with Siblings                                         | 68%                                | 100%                                     | Not Scored                         | Not Scored                           |
| Placements within Legal County                                   | 14%                                | 0%                                       | Not Scored                         | Not Scored                           |
| Well-Being Sub-Tota                                              |                                    |                                          | 25                                 | 22.23                                |
| *Performance calculation descriptions can be                     | e found in the FY 20°              | 19 RBWO PBP Measureme                    | ents and Standards Guide           |                                      |