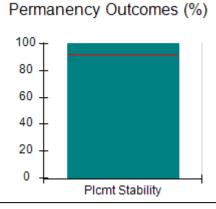

### Performance-Based Placement Measures RBWO Provider GA+SCORECARD - CPA

| Provider/Program Name: A                                         | ll God's Child                     | ren - (861) - CPA                        | <b>\</b>                           |                                      |
|------------------------------------------------------------------|------------------------------------|------------------------------------------|------------------------------------|--------------------------------------|
| 1671 Meriweather Dr., Watkinsville, GA 30677 Phone: 706-316-2421 |                                    | Quarterly Scores (Grades)                |                                    | Current Quarter<br>Score (Grade)     |
|                                                                  |                                    | Q1: 93.52 (A-)                           | Q2: N/A                            | 93.52%                               |
| Vendor ID# 35219                                                 |                                    | Q3: N/A                                  | Q4: N/A                            | (A-)                                 |
| # New Foster Homes During Quarter: 0                             |                                    | # Children in Care During<br>Quarter: 11 | # Placements During<br>Quarter: 11 | # Children in Care On<br>Last Day: 6 |
|                                                                  | Avg<br>Performance All<br>CPAs (%) | Provider<br>Performance (%)*             | Possible Points<br>(Weight)        | Provider Points<br>Earned            |
| OPM Monitoring Reviews                                           |                                    |                                          |                                    |                                      |
| Annual Comprehensive Reviews                                     | 84%                                | 91%                                      | 25                                 | 22.82                                |
| Safety Reviews                                                   | 89%                                | Not Yet Conducted                        |                                    |                                      |
| Monitoring Sub-Tota                                              |                                    |                                          | 25                                 | 22.82                                |
| CPA Safety Outcomes                                              |                                    |                                          |                                    |                                      |
| Incidence of Maltreatment                                        | 0.11%                              | No Substantiated<br>Reports              | 10                                 | 10.00                                |
| Staff Training                                                   | 94%                                | 80%                                      | 5                                  | 4.00                                 |
| Staff Safety Checks                                              | 88%                                | 80%                                      | 5                                  | 4.00                                 |
| Safety Sub-Tota                                                  |                                    |                                          | 20                                 | 18.00                                |
| CPA Permanency Outcomes                                          |                                    |                                          |                                    |                                      |
| Placement Stability                                              | 92%                                | 82%                                      | 15                                 | 12.30                                |
| Permanency Sub-Tota                                              |                                    |                                          | 15                                 | 12.30                                |
| CPA Well-Being Outcomes                                          |                                    |                                          |                                    |                                      |
| EPSDT Medical Visits                                             | 85%                                | 100%                                     | 4                                  | 4.00                                 |
| EPSDT Dental Visits                                              | 83%                                | 60%                                      | 4                                  | 2.40                                 |
| Academic Supports                                                | 78%                                | 61%                                      | 3                                  | 1.83                                 |
| Provider ECEM Visits                                             | 89%                                | 100%                                     | 7                                  | 7.00                                 |
| Provider General Contacts                                        | 85%                                | 100%                                     | 7                                  | 7.00                                 |
| Placements with Siblings                                         | 68%                                | 100%                                     | Not Scored                         | Not Scored                           |
| Placements within Legal County                                   | 14%                                | 0%                                       | Not Scored                         | Not Scored                           |
| Well-Being Sub-Tota                                              |                                    |                                          | 25                                 | 22.23                                |
| *Performance calculation descriptions can be                     | e found in the FY 20°              | 19 RBWO PBP Measureme                    | ents and Standards Guide           |                                      |