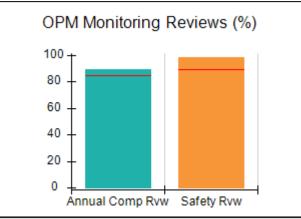

### Performance-Based Placement Measures RBWO Provider GA+SCORECARD - CPA

| Provider/Program Name: A                                         | ll God's Child                     | ren - (861) - CPA                        | <b>\</b>                           |                                      |
|------------------------------------------------------------------|------------------------------------|------------------------------------------|------------------------------------|--------------------------------------|
| 1671 Meriweather Dr., Watkinsville, GA 30677 Phone: 706-316-2421 |                                    | Quarterly Scores (Grades)                |                                    | Current Quarter<br>Score (Grade)     |
|                                                                  |                                    | Q1: 93.52 (A-)                           | Q2: N/A                            | 93.52%                               |
| Vendor ID# 35219                                                 |                                    | Q3: N/A                                  | Q4: N/A                            | (A-)                                 |
| # New Foster Homes During Quarter: 0                             |                                    | # Children in Care During<br>Quarter: 11 | # Placements During<br>Quarter: 11 | # Children in Care On<br>Last Day: 6 |
|                                                                  | Avg<br>Performance All<br>CPAs (%) | Provider<br>Performance (%)*             | Possible Points<br>(Weight)        | Provider Points<br>Earned            |
| OPM Monitoring Reviews                                           |                                    |                                          |                                    |                                      |
| Annual Comprehensive Reviews                                     | 84%                                | 91%                                      | 25                                 | 22.82                                |
| Safety Reviews                                                   | 89%                                | Not Yet Conducted                        |                                    |                                      |
| Monitoring Sub-Tota                                              |                                    |                                          | 25                                 | 22.82                                |
| CPA Safety Outcomes                                              |                                    |                                          |                                    |                                      |
| Incidence of Maltreatment                                        | 0.11%                              | No Substantiated<br>Reports              | 10                                 | 10.00                                |
| Staff Training                                                   | 94%                                | 80%                                      | 5                                  | 4.00                                 |
| Staff Safety Checks                                              | 88%                                | 80%                                      | 5                                  | 4.00                                 |
| Safety Sub-Tota                                                  |                                    |                                          | 20                                 | 18.00                                |
| CPA Permanency Outcomes                                          |                                    |                                          |                                    |                                      |
| Placement Stability                                              | 92%                                | 82%                                      | 15                                 | 12.30                                |
| Permanency Sub-Tota                                              |                                    |                                          | 15                                 | 12.30                                |
| CPA Well-Being Outcomes                                          |                                    |                                          |                                    |                                      |
| EPSDT Medical Visits                                             | 85%                                | 100%                                     | 4                                  | 4.00                                 |
| EPSDT Dental Visits                                              | 83%                                | 60%                                      | 4                                  | 2.40                                 |
| Academic Supports                                                | 78%                                | 61%                                      | 3                                  | 1.83                                 |
| Provider ECEM Visits                                             | 89%                                | 100%                                     | 7                                  | 7.00                                 |
| Provider General Contacts                                        | 85%                                | 100%                                     | 7                                  | 7.00                                 |
| Placements with Siblings                                         | 68%                                | 100%                                     | Not Scored                         | Not Scored                           |
| Placements within Legal County                                   | 14%                                | 0%                                       | Not Scored                         | Not Scored                           |
| Well-Being Sub-Tota                                              |                                    |                                          | 25                                 | 22.23                                |
| *Performance calculation descriptions can be                     | e found in the FY 20°              | 19 RBWO PBP Measureme                    | ents and Standards Guide           |                                      |