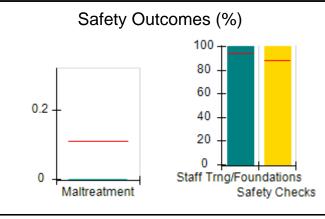

### **Quarterly Provider Comparisons to All CPAs**

indicates average for all CPAs

0

Maltreatment

Staff Trng/Foundations

Safety Checks

### Performance-Based Placement Measures RBWO Provider GA+SCORECARD - CPA

| Provider/Program Name: A                                         | ll God's Child                     | ren - (861) - CPA                        | <b>\</b>                           |                                      |
|------------------------------------------------------------------|------------------------------------|------------------------------------------|------------------------------------|--------------------------------------|
| 1671 Meriweather Dr., Watkinsville, GA 30677 Phone: 706-316-2421 |                                    | Quarterly Scores (Grades)                |                                    | Current Quarter<br>Score (Grade)     |
|                                                                  |                                    | Q1: 93.52 (A-)                           | Q2: N/A                            | 93.52%                               |
| Vendor ID# 35219                                                 |                                    | Q3: N/A                                  | Q4: N/A                            | (A-)                                 |
| # New Foster Homes During Quarter: 0                             |                                    | # Children in Care During<br>Quarter: 11 | # Placements During<br>Quarter: 11 | # Children in Care On<br>Last Day: 6 |
|                                                                  | Avg<br>Performance All<br>CPAs (%) | Provider<br>Performance (%)*             | Possible Points<br>(Weight)        | Provider Points<br>Earned            |
| OPM Monitoring Reviews                                           |                                    |                                          |                                    |                                      |
| Annual Comprehensive Reviews                                     | 84%                                | 91%                                      | 25                                 | 22.82                                |
| Safety Reviews                                                   | 89%                                | Not Yet Conducted                        |                                    |                                      |
| Monitoring Sub-Tota                                              |                                    |                                          | 25                                 | 22.82                                |
| CPA Safety Outcomes                                              |                                    |                                          |                                    |                                      |
| Incidence of Maltreatment                                        | 0.11%                              | No Substantiated<br>Reports              | 10                                 | 10.00                                |
| Staff Training                                                   | 94%                                | 80%                                      | 5                                  | 4.00                                 |
| Staff Safety Checks                                              | 88%                                | 80%                                      | 5                                  | 4.00                                 |
| Safety Sub-Tota                                                  |                                    |                                          | 20                                 | 18.00                                |
| CPA Permanency Outcomes                                          |                                    |                                          |                                    |                                      |
| Placement Stability                                              | 92%                                | 82%                                      | 15                                 | 12.30                                |
| Permanency Sub-Tota                                              |                                    |                                          | 15                                 | 12.30                                |
| CPA Well-Being Outcomes                                          |                                    |                                          |                                    |                                      |
| EPSDT Medical Visits                                             | 85%                                | 100%                                     | 4                                  | 4.00                                 |
| EPSDT Dental Visits                                              | 83%                                | 60%                                      | 4                                  | 2.40                                 |
| Academic Supports                                                | 78%                                | 61%                                      | 3                                  | 1.83                                 |
| Provider ECEM Visits                                             | 89%                                | 100%                                     | 7                                  | 7.00                                 |
| Provider General Contacts                                        | 85%                                | 100%                                     | 7                                  | 7.00                                 |
| Placements with Siblings                                         | 68%                                | 100%                                     | Not Scored                         | Not Scored                           |
| Placements within Legal County                                   | 14%                                | 0%                                       | Not Scored                         | Not Scored                           |
| Well-Being Sub-Tota                                              |                                    |                                          | 25                                 | 22.23                                |
| *Performance calculation descriptions can be                     | e found in the FY 20°              | 19 RBWO PBP Measureme                    | ents and Standards Guide           |                                      |