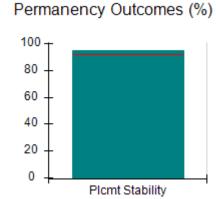

### Performance-Based Placement Measures RBWO Provider GA+SCORECARD - CPA

| Provider/Program Name: A                                         | ll God's Child                     | ren - (861) - CPA                        | <b>\</b>                           |                                      |
|------------------------------------------------------------------|------------------------------------|------------------------------------------|------------------------------------|--------------------------------------|
| 1671 Meriweather Dr., Watkinsville, GA 30677 Phone: 706-316-2421 |                                    | Quarterly Scores (Grades)                |                                    | Current Quarter<br>Score (Grade)     |
|                                                                  |                                    | Q1: 93.52 (A-)                           | Q2: N/A                            | 93.52%                               |
| Vendor ID# 35219                                                 |                                    | Q3: N/A                                  | Q4: N/A                            | (A-)                                 |
| # New Foster Homes During Quarter: 0                             |                                    | # Children in Care During<br>Quarter: 11 | # Placements During<br>Quarter: 11 | # Children in Care On<br>Last Day: 6 |
|                                                                  | Avg<br>Performance All<br>CPAs (%) | Provider<br>Performance (%)*             | Possible Points<br>(Weight)        | Provider Points<br>Earned            |
| OPM Monitoring Reviews                                           |                                    |                                          |                                    |                                      |
| Annual Comprehensive Reviews                                     | 84%                                | 91%                                      | 25                                 | 22.82                                |
| Safety Reviews                                                   | 89%                                | Not Yet Conducted                        |                                    |                                      |
| Monitoring Sub-Tota                                              |                                    |                                          | 25                                 | 22.82                                |
| CPA Safety Outcomes                                              |                                    |                                          |                                    |                                      |
| Incidence of Maltreatment                                        | 0.11%                              | No Substantiated<br>Reports              | 10                                 | 10.00                                |
| Staff Training                                                   | 94%                                | 80%                                      | 5                                  | 4.00                                 |
| Staff Safety Checks                                              | 88%                                | 80%                                      | 5                                  | 4.00                                 |
| Safety Sub-Tota                                                  |                                    |                                          | 20                                 | 18.00                                |
| CPA Permanency Outcomes                                          |                                    |                                          |                                    |                                      |
| Placement Stability                                              | 92%                                | 82%                                      | 15                                 | 12.30                                |
| Permanency Sub-Tota                                              |                                    |                                          | 15                                 | 12.30                                |
| CPA Well-Being Outcomes                                          |                                    |                                          |                                    |                                      |
| EPSDT Medical Visits                                             | 85%                                | 100%                                     | 4                                  | 4.00                                 |
| EPSDT Dental Visits                                              | 83%                                | 60%                                      | 4                                  | 2.40                                 |
| Academic Supports                                                | 78%                                | 61%                                      | 3                                  | 1.83                                 |
| Provider ECEM Visits                                             | 89%                                | 100%                                     | 7                                  | 7.00                                 |
| Provider General Contacts                                        | 85%                                | 100%                                     | 7                                  | 7.00                                 |
| Placements with Siblings                                         | 68%                                | 100%                                     | Not Scored                         | Not Scored                           |
| Placements within Legal County                                   | 14%                                | 0%                                       | Not Scored                         | Not Scored                           |
| Well-Being Sub-Tota                                              |                                    |                                          | 25                                 | 22.23                                |
| *Performance calculation descriptions can be                     | e found in the FY 20°              | 19 RBWO PBP Measureme                    | ents and Standards Guide           |                                      |