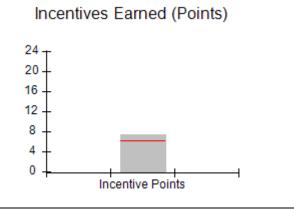

### Provider/Program Name: All God's Children - (861) - CPA

| # New Foster Homes During Quarter: 0                       |                                    | # Children in Care During<br>Quarter: 11 | # Placements During<br>Quarter: 11 | # Children in Care On<br>Last Day: 6 |
|------------------------------------------------------------|------------------------------------|------------------------------------------|------------------------------------|--------------------------------------|
| CPA Incentive Credits                                      | Avg<br>Performance All<br>CPAs (%) | Provider<br>Performance (%)*             | Possible Points<br>(Weight)        | Provider Points<br>Earned            |
| Early EPSDT Medical Visits                                 |                                    | 100%                                     | 2                                  | 2.00                                 |
| Early EPSDT Dental Visits                                  |                                    | 0%                                       | 2                                  | 0.00                                 |
| Permanency Contacts                                        |                                    | 0%                                       | 5                                  | 0.00                                 |
| Additional Academic Supports                               |                                    | 44%                                      | 2                                  | 0.88                                 |
| HS Grad/GED/Prof or Trade<br>Certificate/College           |                                    | N/A                                      | 10/5/5/1                           |                                      |
| EYSS Agreement                                             |                                    | Not Eligible                             | 5                                  |                                      |
| Community Connections                                      |                                    | 0%                                       | 4                                  | 0.00                                 |
| Foster Hm Retention Rate (threshold = 90)                  |                                    | 33%                                      | 2                                  | 0.00                                 |
| Foster Hm Recruitment (threshold = 100)                    |                                    | 100%                                     | 2                                  | 2.00                                 |
| Active Agency Accreditation                                |                                    | 0%                                       | 4                                  | 0.00                                 |
| Staff Clinical Licensure                                   |                                    | 0%                                       | 5                                  | 0.00                                 |
| Incentives Total                                           | 6.21                               |                                          |                                    | 4.88                                 |
| Maximum total                                              | combined incentive                 | credit allowed is 10 points.             | Incentives Awarded                 | 4.88                                 |
| Maximum total  *Performance calculation descriptions can b |                                    | <u>'</u>                                 |                                    | 4                                    |