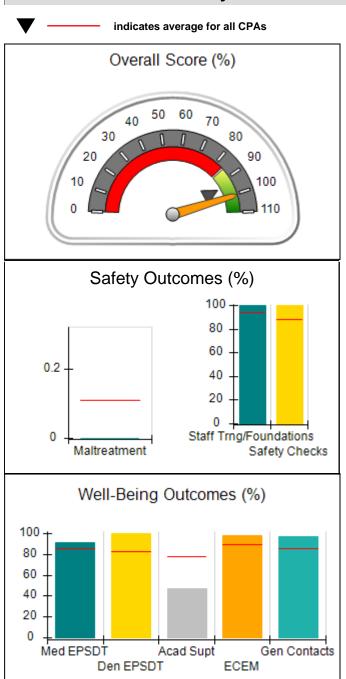

### Performance-Based Placement Measures RBWO Provider GA+SCORECARD - CPA

| Provider/Program Name: Bethany Christian Services - Atlanta (573) - CPA |                                    |                                           |                                     |                                       |
|-------------------------------------------------------------------------|------------------------------------|-------------------------------------------|-------------------------------------|---------------------------------------|
| 6645 Peachtree Dunwoody Road, Atlanta, GA 30328                         |                                    | Quarterly Scores (Grades)                 |                                     | Current Quarter<br>Score (Grade)      |
| Phone: 770-455-7111                                                     |                                    | Q1: 74.87 (C)                             | Q2: N/A                             | 74.87%                                |
| Vendor ID# 35249                                                        |                                    | Q3: N/A                                   | Q4: N/A                             | (C)                                   |
| # New Foster Homes During Quarter: 13                                   |                                    | # Children in Care During<br>Quarter: 103 | # Placements During<br>Quarter: 106 | # Children in Care On<br>Last Day: 83 |
|                                                                         | Avg<br>Performance All<br>CPAs (%) | Provider<br>Performance (%)*              | Possible Points<br>(Weight)         | Provider Points<br>Earned             |
| OPM Monitoring Reviews                                                  |                                    |                                           |                                     |                                       |
| Annual Comprehensive Reviews                                            | 84%                                | 67%                                       | 25                                  | 16.71                                 |
| Safety Reviews                                                          | 89%                                | 96%                                       | 15                                  | 14.44                                 |
| Monitoring Sub-Tota                                                     |                                    |                                           | 40                                  | 31.15                                 |
| CPA Safety Outcomes                                                     |                                    |                                           |                                     |                                       |
| Incidence of Maltreatment                                               | 0.11%                              | 2 Substantiated<br>Reports                | 10                                  | 0.00                                  |
| Staff Training                                                          | 94%                                | 90%                                       | 5                                   | 4.50                                  |
| Staff Safety Checks                                                     | 88%                                | 90%                                       | 5                                   | 4.50                                  |
| Safety Sub-Tota                                                         |                                    |                                           | 20                                  | 9.00                                  |
| CPA Permanency Outcomes                                                 |                                    |                                           |                                     |                                       |
| Placement Stability                                                     | 92%                                | 89%                                       | 15                                  | 13.35                                 |
| Permanency Sub-Tota                                                     |                                    |                                           | 15                                  | 13.35                                 |
| CPA Well-Being Outcomes                                                 |                                    |                                           |                                     |                                       |
| EPSDT Medical Visits                                                    | 85%                                | 56%                                       | 4                                   | 2.24                                  |
| EPSDT Dental Visits                                                     | 83%                                | 41%                                       | 4                                   | 1.64                                  |
| Academic Supports                                                       | 78%                                | 61%                                       | 3                                   | 1.83                                  |
| Provider ECEM Visits                                                    | 89%                                | 78%                                       | 7                                   | 5.46                                  |
| Provider General Contacts                                               | 85%                                | 76%                                       | 7                                   | 5.32                                  |
| Placements with Siblings                                                | 68%                                | 82%                                       | Not Scored                          | Not Scored                            |
| Placements within Legal County                                          | 14%                                | 4%                                        | Not Scored                          | Not Scored                            |
| Well-Being Sub-Tota                                                     |                                    |                                           | 25                                  | 16.49                                 |
| *Performance calculation descriptions can be                            | e found in the FY 20               | 19 RBWO PBP Measureme                     | ents and Standards Guide            |                                       |

| Monitoring & Outcomes: Possible Points = 100 | Points Earned: 69.99    |         |
|----------------------------------------------|-------------------------|---------|
| Score Before Incentives Credit               |                         | 69.99%  |
| Inc                                          | Incentives Awarded 4.88 |         |
| PBP Verification                             |                         | N/A pts |
|                                              | Total Score             | 74.87%  |