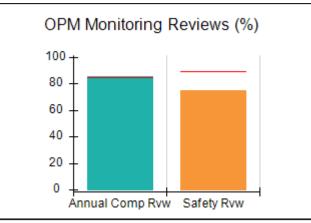

### Performance-Based Placement Measures RBWO Provider GA+SCORECARD - CPA

| Provider/Program Name: A                                         | ll God's Child                     | ren - (861) - CPA                        | <b>\</b>                           |                                      |
|------------------------------------------------------------------|------------------------------------|------------------------------------------|------------------------------------|--------------------------------------|
| 1671 Meriweather Dr., Watkinsville, GA 30677 Phone: 706-316-2421 |                                    | Quarterly Scores (Grades)                |                                    | Current Quarter<br>Score (Grade)     |
|                                                                  |                                    | Q1: 93.52 (A-)                           | Q2: N/A                            | 93.52%                               |
| Vendor ID# 35219                                                 |                                    | Q3: N/A                                  | Q4: N/A                            | (A-)                                 |
| # New Foster Homes During Quarter: 0                             |                                    | # Children in Care During<br>Quarter: 11 | # Placements During<br>Quarter: 11 | # Children in Care On<br>Last Day: 6 |
|                                                                  | Avg<br>Performance All<br>CPAs (%) | Provider<br>Performance (%)*             | Possible Points<br>(Weight)        | Provider Points<br>Earned            |
| OPM Monitoring Reviews                                           |                                    |                                          |                                    |                                      |
| Annual Comprehensive Reviews                                     | 84%                                | 91%                                      | 25                                 | 22.82                                |
| Safety Reviews                                                   | 89%                                | Not Yet Conducted                        |                                    |                                      |
| Monitoring Sub-Tota                                              |                                    |                                          | 25                                 | 22.82                                |
| CPA Safety Outcomes                                              |                                    |                                          |                                    |                                      |
| Incidence of Maltreatment                                        | 0.11%                              | No Substantiated<br>Reports              | 10                                 | 10.00                                |
| Staff Training                                                   | 94%                                | 80%                                      | 5                                  | 4.00                                 |
| Staff Safety Checks                                              | 88%                                | 80%                                      | 5                                  | 4.00                                 |
| Safety Sub-Tota                                                  |                                    |                                          | 20                                 | 18.00                                |
| CPA Permanency Outcomes                                          |                                    |                                          |                                    |                                      |
| Placement Stability                                              | 92%                                | 82%                                      | 15                                 | 12.30                                |
| Permanency Sub-Tota                                              |                                    |                                          | 15                                 | 12.30                                |
| CPA Well-Being Outcomes                                          |                                    |                                          |                                    |                                      |
| EPSDT Medical Visits                                             | 85%                                | 100%                                     | 4                                  | 4.00                                 |
| EPSDT Dental Visits                                              | 83%                                | 60%                                      | 4                                  | 2.40                                 |
| Academic Supports                                                | 78%                                | 61%                                      | 3                                  | 1.83                                 |
| Provider ECEM Visits                                             | 89%                                | 100%                                     | 7                                  | 7.00                                 |
| Provider General Contacts                                        | 85%                                | 100%                                     | 7                                  | 7.00                                 |
| Placements with Siblings                                         | 68%                                | 100%                                     | Not Scored                         | Not Scored                           |
| Placements within Legal County                                   | 14%                                | 0%                                       | Not Scored                         | Not Scored                           |
| Well-Being Sub-Tota                                              |                                    |                                          | 25                                 | 22.23                                |
| *Performance calculation descriptions can be                     | e found in the FY 20°              | 19 RBWO PBP Measureme                    | ents and Standards Guide           |                                      |

### **Quarterly Provider Comparisons to All CPAs**

indicates average for all CPAs

0

Maltreatment

Staff Trng/Foundations

Safety Checks