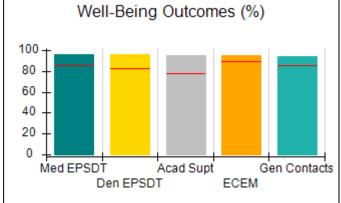

### Performance-Based Placement Measures RBWO Provider GA+SCORECARD - CPA

| Provider/Program Name: A                                         | ll God's Child                     | ren - (861) - CPA                        | <b>\</b>                           |                                      |
|------------------------------------------------------------------|------------------------------------|------------------------------------------|------------------------------------|--------------------------------------|
| 1671 Meriweather Dr., Watkinsville, GA 30677 Phone: 706-316-2421 |                                    | Quarterly Scores (Grades)                |                                    | Current Quarter<br>Score (Grade)     |
|                                                                  |                                    | Q1: 93.52 (A-)                           | Q2: N/A                            | 93.52%                               |
| Vendor ID# 35219                                                 |                                    | Q3: N/A                                  | Q4: N/A                            | (A-)                                 |
| # New Foster Homes During Quarter: 0                             |                                    | # Children in Care During<br>Quarter: 11 | # Placements During<br>Quarter: 11 | # Children in Care On<br>Last Day: 6 |
|                                                                  | Avg<br>Performance All<br>CPAs (%) | Provider<br>Performance (%)*             | Possible Points<br>(Weight)        | Provider Points<br>Earned            |
| OPM Monitoring Reviews                                           |                                    |                                          |                                    |                                      |
| Annual Comprehensive Reviews                                     | 84%                                | 91%                                      | 25                                 | 22.82                                |
| Safety Reviews                                                   | 89%                                | Not Yet Conducted                        |                                    |                                      |
| Monitoring Sub-Tota                                              |                                    |                                          | 25                                 | 22.82                                |
| CPA Safety Outcomes                                              |                                    |                                          |                                    |                                      |
| Incidence of Maltreatment                                        | 0.11%                              | No Substantiated<br>Reports              | 10                                 | 10.00                                |
| Staff Training                                                   | 94%                                | 80%                                      | 5                                  | 4.00                                 |
| Staff Safety Checks                                              | 88%                                | 80%                                      | 5                                  | 4.00                                 |
| Safety Sub-Tota                                                  |                                    |                                          | 20                                 | 18.00                                |
| CPA Permanency Outcomes                                          |                                    |                                          |                                    |                                      |
| Placement Stability                                              | 92%                                | 82%                                      | 15                                 | 12.30                                |
| Permanency Sub-Tota                                              |                                    |                                          | 15                                 | 12.30                                |
| CPA Well-Being Outcomes                                          |                                    |                                          |                                    |                                      |
| EPSDT Medical Visits                                             | 85%                                | 100%                                     | 4                                  | 4.00                                 |
| EPSDT Dental Visits                                              | 83%                                | 60%                                      | 4                                  | 2.40                                 |
| Academic Supports                                                | 78%                                | 61%                                      | 3                                  | 1.83                                 |
| Provider ECEM Visits                                             | 89%                                | 100%                                     | 7                                  | 7.00                                 |
| Provider General Contacts                                        | 85%                                | 100%                                     | 7                                  | 7.00                                 |
| Placements with Siblings                                         | 68%                                | 100%                                     | Not Scored                         | Not Scored                           |
| Placements within Legal County                                   | 14%                                | 0%                                       | Not Scored                         | Not Scored                           |
| Well-Being Sub-Tota                                              |                                    |                                          | 25                                 | 22.23                                |
| *Performance calculation descriptions can be                     | e found in the FY 20°              | 19 RBWO PBP Measureme                    | ents and Standards Guide           |                                      |