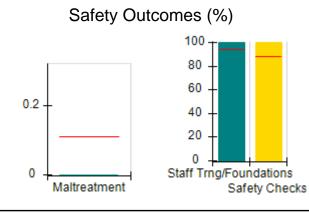

### Performance-Based Placement Measures RBWO Provider GA+SCORECARD - CPA

| Provider/Program Name: A                                         | ll God's Child                     | ren - (861) - CPA                        | <b>\</b>                           |                                      |
|------------------------------------------------------------------|------------------------------------|------------------------------------------|------------------------------------|--------------------------------------|
| 1671 Meriweather Dr., Watkinsville, GA 30677 Phone: 706-316-2421 |                                    | Quarterly Scores (Grades)                |                                    | Current Quarter<br>Score (Grade)     |
|                                                                  |                                    | Q1: 93.52 (A-)                           | Q2: N/A                            | 93.52%                               |
| Vendor ID# 35219                                                 |                                    | Q3: N/A                                  | Q4: N/A                            | (A-)                                 |
| # New Foster Homes During Quarter: 0                             |                                    | # Children in Care During<br>Quarter: 11 | # Placements During<br>Quarter: 11 | # Children in Care On<br>Last Day: 6 |
|                                                                  | Avg<br>Performance All<br>CPAs (%) | Provider<br>Performance (%)*             | Possible Points<br>(Weight)        | Provider Points<br>Earned            |
| OPM Monitoring Reviews                                           |                                    |                                          |                                    |                                      |
| Annual Comprehensive Reviews                                     | 84%                                | 91%                                      | 25                                 | 22.82                                |
| Safety Reviews                                                   | 89%                                | Not Yet Conducted                        |                                    |                                      |
| Monitoring Sub-Tota                                              |                                    |                                          | 25                                 | 22.82                                |
| CPA Safety Outcomes                                              |                                    |                                          |                                    |                                      |
| Incidence of Maltreatment                                        | 0.11%                              | No Substantiated<br>Reports              | 10                                 | 10.00                                |
| Staff Training                                                   | 94%                                | 80%                                      | 5                                  | 4.00                                 |
| Staff Safety Checks                                              | 88%                                | 80%                                      | 5                                  | 4.00                                 |
| Safety Sub-Tota                                                  |                                    |                                          | 20                                 | 18.00                                |
| CPA Permanency Outcomes                                          |                                    |                                          |                                    |                                      |
| Placement Stability                                              | 92%                                | 82%                                      | 15                                 | 12.30                                |
| Permanency Sub-Tota                                              |                                    |                                          | 15                                 | 12.30                                |
| CPA Well-Being Outcomes                                          |                                    |                                          |                                    |                                      |
| EPSDT Medical Visits                                             | 85%                                | 100%                                     | 4                                  | 4.00                                 |
| EPSDT Dental Visits                                              | 83%                                | 60%                                      | 4                                  | 2.40                                 |
| Academic Supports                                                | 78%                                | 61%                                      | 3                                  | 1.83                                 |
| Provider ECEM Visits                                             | 89%                                | 100%                                     | 7                                  | 7.00                                 |
| Provider General Contacts                                        | 85%                                | 100%                                     | 7                                  | 7.00                                 |
| Placements with Siblings                                         | 68%                                | 100%                                     | Not Scored                         | Not Scored                           |
| Placements within Legal County                                   | 14%                                | 0%                                       | Not Scored                         | Not Scored                           |
| Well-Being Sub-Tota                                              |                                    |                                          | 25                                 | 22.23                                |
| *Performance calculation descriptions can be                     | e found in the FY 20°              | 19 RBWO PBP Measureme                    | ents and Standards Guide           |                                      |

### **Quarterly Provider Comparisons to All CPAs**

indicates average for all CPAs

0

Maltreatment

Staff Trng/Foundations

Safety Checks