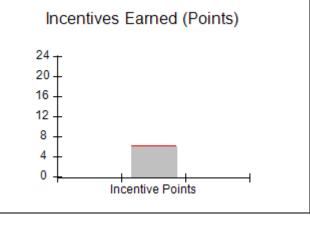

| Monitoring & Outcomes: Possible Points = 85 | Points Earned:    | 75.35    |
|---------------------------------------------|-------------------|----------|
| Score Before                                | Incentives Credit | 88.64%   |
| Incentives Awarded                          |                   | 4.88 pts |
|                                             | PBP Verification  | N/A pts  |
|                                             | Total Score       | 93.52%   |

### Provider/Program Name: All God's Children - (861) - CPA

| # New Foster Homes During Quarter: 0                       |                                    | # Children in Care During<br>Quarter: 11 | # Placements During<br>Quarter: 11 | # Children in Care On<br>Last Day: 6 |
|------------------------------------------------------------|------------------------------------|------------------------------------------|------------------------------------|--------------------------------------|
| CPA Incentive Credits                                      | Avg<br>Performance All<br>CPAs (%) | Provider<br>Performance (%)*             | Possible Points<br>(Weight)        | Provider Points<br>Earned            |
| Early EPSDT Medical Visits                                 |                                    | 100%                                     | 2                                  | 2.00                                 |
| Early EPSDT Dental Visits                                  |                                    | 0%                                       | 2                                  | 0.00                                 |
| Permanency Contacts                                        |                                    | 0%                                       | 5                                  | 0.00                                 |
| Additional Academic Supports                               |                                    | 44%                                      | 2                                  | 0.88                                 |
| HS Grad/GED/Prof or Trade<br>Certificate/College           |                                    | N/A                                      | 10/5/5/1                           |                                      |
| EYSS Agreement                                             |                                    | Not Eligible                             | 5                                  |                                      |
| Community Connections                                      |                                    | 0%                                       | 4                                  | 0.00                                 |
| Foster Hm Retention Rate (threshold = 90)                  |                                    | 33%                                      | 2                                  | 0.00                                 |
| Foster Hm Recruitment (threshold = 100)                    |                                    | 100%                                     | 2                                  | 2.00                                 |
| Active Agency Accreditation                                |                                    | 0%                                       | 4                                  | 0.00                                 |
| Staff Clinical Licensure                                   |                                    | 0%                                       | 5                                  | 0.00                                 |
| Incentives Total                                           | 6.21                               |                                          |                                    | 4.88                                 |
| Maximum total                                              | combined incentive                 | credit allowed is 10 points.             | Incentives Awarded                 | 4.88                                 |
| Maximum total  *Performance calculation descriptions can b |                                    | <u>'</u>                                 |                                    | 4                                    |