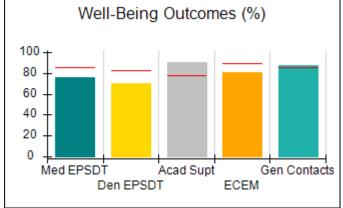

### Performance-Based Placement Measures RBWO Provider GA+SCORECARD - CPA

| Provider/Program Name: A                                         | ll God's Child                     | ren - (861) - CPA                        | <b>\</b>                           |                                      |
|------------------------------------------------------------------|------------------------------------|------------------------------------------|------------------------------------|--------------------------------------|
| 1671 Meriweather Dr., Watkinsville, GA 30677 Phone: 706-316-2421 |                                    | Quarterly Scores (Grades)                |                                    | Current Quarter<br>Score (Grade)     |
|                                                                  |                                    | Q1: 93.52 (A-)                           | Q2: N/A                            | 93.52%                               |
| Vendor ID# 35219                                                 |                                    | Q3: N/A                                  | Q4: N/A                            | (A-)                                 |
| # New Foster Homes During Quarter: 0                             |                                    | # Children in Care During<br>Quarter: 11 | # Placements During<br>Quarter: 11 | # Children in Care On<br>Last Day: 6 |
|                                                                  | Avg<br>Performance All<br>CPAs (%) | Provider<br>Performance (%)*             | Possible Points<br>(Weight)        | Provider Points<br>Earned            |
| OPM Monitoring Reviews                                           |                                    |                                          |                                    |                                      |
| Annual Comprehensive Reviews                                     | 84%                                | 91%                                      | 25                                 | 22.82                                |
| Safety Reviews                                                   | 89%                                | Not Yet Conducted                        |                                    |                                      |
| Monitoring Sub-Tota                                              |                                    |                                          | 25                                 | 22.82                                |
| CPA Safety Outcomes                                              |                                    |                                          |                                    |                                      |
| Incidence of Maltreatment                                        | 0.11%                              | No Substantiated<br>Reports              | 10                                 | 10.00                                |
| Staff Training                                                   | 94%                                | 80%                                      | 5                                  | 4.00                                 |
| Staff Safety Checks                                              | 88%                                | 80%                                      | 5                                  | 4.00                                 |
| Safety Sub-Tota                                                  |                                    |                                          | 20                                 | 18.00                                |
| CPA Permanency Outcomes                                          |                                    |                                          |                                    |                                      |
| Placement Stability                                              | 92%                                | 82%                                      | 15                                 | 12.30                                |
| Permanency Sub-Tota                                              |                                    |                                          | 15                                 | 12.30                                |
| CPA Well-Being Outcomes                                          |                                    |                                          |                                    |                                      |
| EPSDT Medical Visits                                             | 85%                                | 100%                                     | 4                                  | 4.00                                 |
| EPSDT Dental Visits                                              | 83%                                | 60%                                      | 4                                  | 2.40                                 |
| Academic Supports                                                | 78%                                | 61%                                      | 3                                  | 1.83                                 |
| Provider ECEM Visits                                             | 89%                                | 100%                                     | 7                                  | 7.00                                 |
| Provider General Contacts                                        | 85%                                | 100%                                     | 7                                  | 7.00                                 |
| Placements with Siblings                                         | 68%                                | 100%                                     | Not Scored                         | Not Scored                           |
| Placements within Legal County                                   | 14%                                | 0%                                       | Not Scored                         | Not Scored                           |
| Well-Being Sub-Tota                                              |                                    |                                          | 25                                 | 22.23                                |
| *Performance calculation descriptions can be                     | e found in the FY 20°              | 19 RBWO PBP Measureme                    | ents and Standards Guide           |                                      |