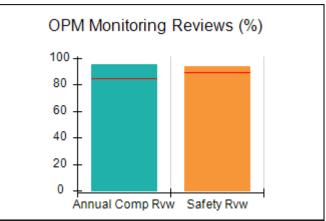

### Performance-Based Placement Measures RBWO Provider GA+SCORECARD - CPA

| Provider/Program Name: A                                         | ll God's Child                     | ren - (861) - CPA                        | <b>\</b>                           |                                      |
|------------------------------------------------------------------|------------------------------------|------------------------------------------|------------------------------------|--------------------------------------|
| 1671 Meriweather Dr., Watkinsville, GA 30677 Phone: 706-316-2421 |                                    | Quarterly Scores (Grades)                |                                    | Current Quarter<br>Score (Grade)     |
|                                                                  |                                    | Q1: 93.52 (A-)                           | Q2: N/A                            | 93.52%                               |
| Vendor ID# 35219                                                 |                                    | Q3: N/A                                  | Q4: N/A                            | (A-)                                 |
| # New Foster Homes During Quarter: 0                             |                                    | # Children in Care During<br>Quarter: 11 | # Placements During<br>Quarter: 11 | # Children in Care On<br>Last Day: 6 |
|                                                                  | Avg<br>Performance All<br>CPAs (%) | Provider<br>Performance (%)*             | Possible Points<br>(Weight)        | Provider Points<br>Earned            |
| OPM Monitoring Reviews                                           |                                    |                                          |                                    |                                      |
| Annual Comprehensive Reviews                                     | 84%                                | 91%                                      | 25                                 | 22.82                                |
| Safety Reviews                                                   | 89%                                | Not Yet Conducted                        |                                    |                                      |
| Monitoring Sub-Tota                                              |                                    |                                          | 25                                 | 22.82                                |
| CPA Safety Outcomes                                              |                                    |                                          |                                    |                                      |
| Incidence of Maltreatment                                        | 0.11%                              | No Substantiated<br>Reports              | 10                                 | 10.00                                |
| Staff Training                                                   | 94%                                | 80%                                      | 5                                  | 4.00                                 |
| Staff Safety Checks                                              | 88%                                | 80%                                      | 5                                  | 4.00                                 |
| Safety Sub-Tota                                                  |                                    |                                          | 20                                 | 18.00                                |
| CPA Permanency Outcomes                                          |                                    |                                          |                                    |                                      |
| Placement Stability                                              | 92%                                | 82%                                      | 15                                 | 12.30                                |
| Permanency Sub-Tota                                              |                                    |                                          | 15                                 | 12.30                                |
| CPA Well-Being Outcomes                                          |                                    |                                          |                                    |                                      |
| EPSDT Medical Visits                                             | 85%                                | 100%                                     | 4                                  | 4.00                                 |
| EPSDT Dental Visits                                              | 83%                                | 60%                                      | 4                                  | 2.40                                 |
| Academic Supports                                                | 78%                                | 61%                                      | 3                                  | 1.83                                 |
| Provider ECEM Visits                                             | 89%                                | 100%                                     | 7                                  | 7.00                                 |
| Provider General Contacts                                        | 85%                                | 100%                                     | 7                                  | 7.00                                 |
| Placements with Siblings                                         | 68%                                | 100%                                     | Not Scored                         | Not Scored                           |
| Placements within Legal County                                   | 14%                                | 0%                                       | Not Scored                         | Not Scored                           |
| Well-Being Sub-Tota                                              |                                    |                                          | 25                                 | 22.23                                |
| *Performance calculation descriptions can be                     | e found in the FY 20°              | 19 RBWO PBP Measureme                    | ents and Standards Guide           |                                      |