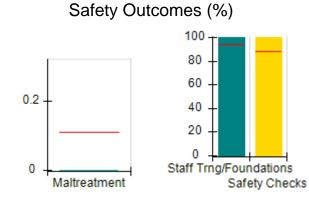

### Performance-Based Placement Measures RBWO Provider GA+SCORECARD - CPA

| Provider/Program Name: A                                         | ll God's Child                     | ren - (861) - CPA                        | <b>\</b>                           |                                      |
|------------------------------------------------------------------|------------------------------------|------------------------------------------|------------------------------------|--------------------------------------|
| 1671 Meriweather Dr., Watkinsville, GA 30677 Phone: 706-316-2421 |                                    | Quarterly Scores (Grades)                |                                    | Current Quarter<br>Score (Grade)     |
|                                                                  |                                    | Q1: 93.52 (A-)                           | Q2: N/A                            | 93.52%                               |
| Vendor ID# 35219                                                 |                                    | Q3: N/A                                  | Q4: N/A                            | (A-)                                 |
| # New Foster Homes During Quarter: 0                             |                                    | # Children in Care During<br>Quarter: 11 | # Placements During<br>Quarter: 11 | # Children in Care On<br>Last Day: 6 |
|                                                                  | Avg<br>Performance All<br>CPAs (%) | Provider<br>Performance (%)*             | Possible Points<br>(Weight)        | Provider Points<br>Earned            |
| OPM Monitoring Reviews                                           |                                    |                                          |                                    |                                      |
| Annual Comprehensive Reviews                                     | 84%                                | 91%                                      | 25                                 | 22.82                                |
| Safety Reviews                                                   | 89%                                | Not Yet Conducted                        |                                    |                                      |
| Monitoring Sub-Tota                                              |                                    |                                          | 25                                 | 22.82                                |
| CPA Safety Outcomes                                              |                                    |                                          |                                    |                                      |
| Incidence of Maltreatment                                        | 0.11%                              | No Substantiated<br>Reports              | 10                                 | 10.00                                |
| Staff Training                                                   | 94%                                | 80%                                      | 5                                  | 4.00                                 |
| Staff Safety Checks                                              | 88%                                | 80%                                      | 5                                  | 4.00                                 |
| Safety Sub-Tota                                                  |                                    |                                          | 20                                 | 18.00                                |
| CPA Permanency Outcomes                                          |                                    |                                          |                                    |                                      |
| Placement Stability                                              | 92%                                | 82%                                      | 15                                 | 12.30                                |
| Permanency Sub-Tota                                              |                                    |                                          | 15                                 | 12.30                                |
| CPA Well-Being Outcomes                                          |                                    |                                          |                                    |                                      |
| EPSDT Medical Visits                                             | 85%                                | 100%                                     | 4                                  | 4.00                                 |
| EPSDT Dental Visits                                              | 83%                                | 60%                                      | 4                                  | 2.40                                 |
| Academic Supports                                                | 78%                                | 61%                                      | 3                                  | 1.83                                 |
| Provider ECEM Visits                                             | 89%                                | 100%                                     | 7                                  | 7.00                                 |
| Provider General Contacts                                        | 85%                                | 100%                                     | 7                                  | 7.00                                 |
| Placements with Siblings                                         | 68%                                | 100%                                     | Not Scored                         | Not Scored                           |
| Placements within Legal County                                   | 14%                                | 0%                                       | Not Scored                         | Not Scored                           |
| Well-Being Sub-Tota                                              |                                    |                                          | 25                                 | 22.23                                |
| *Performance calculation descriptions can be                     | e found in the FY 20°              | 19 RBWO PBP Measureme                    | ents and Standards Guide           |                                      |

### **Quarterly Provider Comparisons to All CPAs**

indicates average for all CPAs

0

Maltreatment

Staff Trng/Foundations

Safety Checks