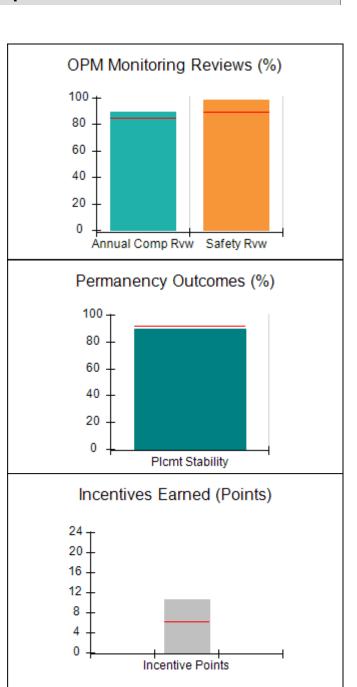

### Performance-Based Placement Measures RBWO Provider GA+SCORECARD - CPA

| Provider/Program Name: A                                         | ll God's Child                     | ren - (861) - CPA                        | <b>\</b>                           |                                      |
|------------------------------------------------------------------|------------------------------------|------------------------------------------|------------------------------------|--------------------------------------|
| 1671 Meriweather Dr., Watkinsville, GA 30677 Phone: 706-316-2421 |                                    | Quarterly Scores (Grades)                |                                    | Current Quarter<br>Score (Grade)     |
|                                                                  |                                    | Q1: 93.52 (A-)                           | Q2: N/A                            | 93.52%                               |
| Vendor ID# 35219                                                 |                                    | Q3: N/A                                  | Q4: N/A                            | (A-)                                 |
| # New Foster Homes During Quarter: 0                             |                                    | # Children in Care During<br>Quarter: 11 | # Placements During<br>Quarter: 11 | # Children in Care On<br>Last Day: 6 |
|                                                                  | Avg<br>Performance All<br>CPAs (%) | Provider<br>Performance (%)*             | Possible Points<br>(Weight)        | Provider Points<br>Earned            |
| OPM Monitoring Reviews                                           |                                    |                                          |                                    |                                      |
| Annual Comprehensive Reviews                                     | 84%                                | 91%                                      | 25                                 | 22.82                                |
| Safety Reviews                                                   | 89%                                | Not Yet Conducted                        |                                    |                                      |
| Monitoring Sub-Tota                                              |                                    |                                          | 25                                 | 22.82                                |
| CPA Safety Outcomes                                              |                                    |                                          |                                    |                                      |
| Incidence of Maltreatment                                        | 0.11%                              | No Substantiated<br>Reports              | 10                                 | 10.00                                |
| Staff Training                                                   | 94%                                | 80%                                      | 5                                  | 4.00                                 |
| Staff Safety Checks                                              | 88%                                | 80%                                      | 5                                  | 4.00                                 |
| Safety Sub-Tota                                                  |                                    |                                          | 20                                 | 18.00                                |
| CPA Permanency Outcomes                                          |                                    |                                          |                                    |                                      |
| Placement Stability                                              | 92%                                | 82%                                      | 15                                 | 12.30                                |
| Permanency Sub-Tota                                              |                                    |                                          | 15                                 | 12.30                                |
| CPA Well-Being Outcomes                                          |                                    |                                          |                                    |                                      |
| EPSDT Medical Visits                                             | 85%                                | 100%                                     | 4                                  | 4.00                                 |
| EPSDT Dental Visits                                              | 83%                                | 60%                                      | 4                                  | 2.40                                 |
| Academic Supports                                                | 78%                                | 61%                                      | 3                                  | 1.83                                 |
| Provider ECEM Visits                                             | 89%                                | 100%                                     | 7                                  | 7.00                                 |
| Provider General Contacts                                        | 85%                                | 100%                                     | 7                                  | 7.00                                 |
| Placements with Siblings                                         | 68%                                | 100%                                     | Not Scored                         | Not Scored                           |
| Placements within Legal County                                   | 14%                                | 0%                                       | Not Scored                         | Not Scored                           |
| Well-Being Sub-Tota                                              |                                    |                                          | 25                                 | 22.23                                |
| *Performance calculation descriptions can be                     | e found in the FY 20°              | 19 RBWO PBP Measureme                    | ents and Standards Guide           |                                      |