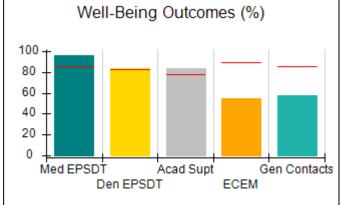

### Performance-Based Placement Measures RBWO Provider GA+SCORECARD - CPA

| Provider/Program Name: A                                         | ll God's Child                     | ren - (861) - CPA                        | <b>\</b>                           |                                      |
|------------------------------------------------------------------|------------------------------------|------------------------------------------|------------------------------------|--------------------------------------|
| 1671 Meriweather Dr., Watkinsville, GA 30677 Phone: 706-316-2421 |                                    | Quarterly Scores (Grades)                |                                    | Current Quarter<br>Score (Grade)     |
|                                                                  |                                    | Q1: 93.52 (A-)                           | Q2: N/A                            | 93.52%                               |
| Vendor ID# 35219                                                 |                                    | Q3: N/A                                  | Q4: N/A                            | (A-)                                 |
| # New Foster Homes During Quarter: 0                             |                                    | # Children in Care During<br>Quarter: 11 | # Placements During<br>Quarter: 11 | # Children in Care On<br>Last Day: 6 |
|                                                                  | Avg<br>Performance All<br>CPAs (%) | Provider<br>Performance (%)*             | Possible Points<br>(Weight)        | Provider Points<br>Earned            |
| OPM Monitoring Reviews                                           |                                    |                                          |                                    |                                      |
| Annual Comprehensive Reviews                                     | 84%                                | 91%                                      | 25                                 | 22.82                                |
| Safety Reviews                                                   | 89%                                | Not Yet Conducted                        |                                    |                                      |
| Monitoring Sub-Tota                                              |                                    |                                          | 25                                 | 22.82                                |
| CPA Safety Outcomes                                              |                                    |                                          |                                    |                                      |
| Incidence of Maltreatment                                        | 0.11%                              | No Substantiated<br>Reports              | 10                                 | 10.00                                |
| Staff Training                                                   | 94%                                | 80%                                      | 5                                  | 4.00                                 |
| Staff Safety Checks                                              | 88%                                | 80%                                      | 5                                  | 4.00                                 |
| Safety Sub-Tota                                                  |                                    |                                          | 20                                 | 18.00                                |
| CPA Permanency Outcomes                                          |                                    |                                          |                                    |                                      |
| Placement Stability                                              | 92%                                | 82%                                      | 15                                 | 12.30                                |
| Permanency Sub-Tota                                              |                                    |                                          | 15                                 | 12.30                                |
| CPA Well-Being Outcomes                                          |                                    |                                          |                                    |                                      |
| EPSDT Medical Visits                                             | 85%                                | 100%                                     | 4                                  | 4.00                                 |
| EPSDT Dental Visits                                              | 83%                                | 60%                                      | 4                                  | 2.40                                 |
| Academic Supports                                                | 78%                                | 61%                                      | 3                                  | 1.83                                 |
| Provider ECEM Visits                                             | 89%                                | 100%                                     | 7                                  | 7.00                                 |
| Provider General Contacts                                        | 85%                                | 100%                                     | 7                                  | 7.00                                 |
| Placements with Siblings                                         | 68%                                | 100%                                     | Not Scored                         | Not Scored                           |
| Placements within Legal County                                   | 14%                                | 0%                                       | Not Scored                         | Not Scored                           |
| Well-Being Sub-Tota                                              |                                    |                                          | 25                                 | 22.23                                |
| *Performance calculation descriptions can be                     | e found in the FY 20°              | 19 RBWO PBP Measureme                    | ents and Standards Guide           |                                      |