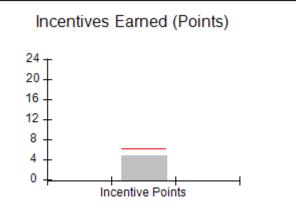

### Provider/Program Name: All God's Children - (861) - CPA

| # New Foster Homes During Quarter: 0                       |                                    | # Children in Care During<br>Quarter: 11 | # Placements During<br>Quarter: 11 | # Children in Care On<br>Last Day: 6 |
|------------------------------------------------------------|------------------------------------|------------------------------------------|------------------------------------|--------------------------------------|
| CPA Incentive Credits                                      | Avg<br>Performance All<br>CPAs (%) | Provider<br>Performance (%)*             | Possible Points<br>(Weight)        | Provider Points<br>Earned            |
| Early EPSDT Medical Visits                                 |                                    | 100%                                     | 2                                  | 2.00                                 |
| Early EPSDT Dental Visits                                  |                                    | 0%                                       | 2                                  | 0.00                                 |
| Permanency Contacts                                        |                                    | 0%                                       | 5                                  | 0.00                                 |
| Additional Academic Supports                               |                                    | 44%                                      | 2                                  | 0.88                                 |
| HS Grad/GED/Prof or Trade<br>Certificate/College           |                                    | N/A                                      | 10/5/5/1                           |                                      |
| EYSS Agreement                                             |                                    | Not Eligible                             | 5                                  |                                      |
| Community Connections                                      |                                    | 0%                                       | 4                                  | 0.00                                 |
| Foster Hm Retention Rate (threshold = 90)                  |                                    | 33%                                      | 2                                  | 0.00                                 |
| Foster Hm Recruitment (threshold = 100)                    |                                    | 100%                                     | 2                                  | 2.00                                 |
| Active Agency Accreditation                                |                                    | 0%                                       | 4                                  | 0.00                                 |
| Staff Clinical Licensure                                   |                                    | 0%                                       | 5                                  | 0.00                                 |
| Incentives Total                                           | 6.21                               |                                          |                                    | 4.88                                 |
| Maximum total                                              | combined incentive                 | credit allowed is 10 points.             | Incentives Awarded                 | 4.88                                 |
| Maximum total  *Performance calculation descriptions can b |                                    | <u>'</u>                                 |                                    | 4                                    |