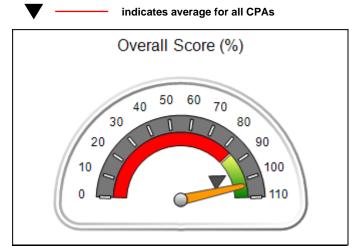

### Performance-Based Placement Measures RBWO Provider GA+SCORECARD - CPA

Report Quarter: Q1 FY2020

| Provider/Program Name: All God's Children - (861) - CPA |                                                         |                                    |                                      |  |  |
|---------------------------------------------------------|---------------------------------------------------------|------------------------------------|--------------------------------------|--|--|
| 1671 Meriweather Dr., Watkinsville, GA 30677            | Quarterly Scores (Grades) Current Quarter Score (Grade) |                                    |                                      |  |  |
| Phone: 706-316-2421                                     | Q1: 93.52 (A-)                                          | 93.52%                             |                                      |  |  |
| Vendor ID# 35219                                        | Q3: N/A Q4: N/A                                         |                                    | (A-)                                 |  |  |
| # New Foster Homes During Quarter: 0                    | # Children in Care During<br>Quarter: 11                | # Placements During<br>Quarter: 11 | # Children in Care On Last<br>Day: 6 |  |  |

| Monitoring & Outcomes: Possible Points = 85 | Points Earned:    | 75.35    |
|---------------------------------------------|-------------------|----------|
| Score Before                                | Incentives Credit | 88.64%   |
| Incentives Awarded                          |                   | 4.88 pts |
|                                             | PBP Verification  | N/A pts  |
|                                             | Total Score       | 93.52%   |