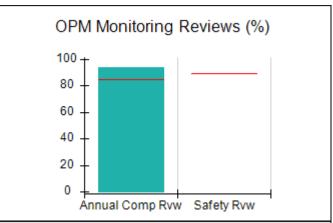

### Performance-Based Placement Measures RBWO Provider GA+SCORECARD - CPA

| Provider/Program Name: A                                         | ll God's Child                     | ren - (861) - CPA                        | <b>\</b>                           |                                      |
|------------------------------------------------------------------|------------------------------------|------------------------------------------|------------------------------------|--------------------------------------|
| 1671 Meriweather Dr., Watkinsville, GA 30677 Phone: 706-316-2421 |                                    | Quarterly Scores (Grades)                |                                    | Current Quarter<br>Score (Grade)     |
|                                                                  |                                    | Q1: 93.52 (A-)                           | Q2: N/A                            | 93.52%                               |
| Vendor ID# 35219                                                 |                                    | Q3: N/A                                  | Q4: N/A                            | (A-)                                 |
| # New Foster Homes During Quarter: 0                             |                                    | # Children in Care During<br>Quarter: 11 | # Placements During<br>Quarter: 11 | # Children in Care On<br>Last Day: 6 |
|                                                                  | Avg<br>Performance All<br>CPAs (%) | Provider<br>Performance (%)*             | Possible Points<br>(Weight)        | Provider Points<br>Earned            |
| OPM Monitoring Reviews                                           |                                    |                                          |                                    |                                      |
| Annual Comprehensive Reviews                                     | 84%                                | 91%                                      | 25                                 | 22.82                                |
| Safety Reviews                                                   | 89%                                | Not Yet Conducted                        |                                    |                                      |
| Monitoring Sub-Tota                                              |                                    |                                          | 25                                 | 22.82                                |
| CPA Safety Outcomes                                              |                                    |                                          |                                    |                                      |
| Incidence of Maltreatment                                        | 0.11%                              | No Substantiated<br>Reports              | 10                                 | 10.00                                |
| Staff Training                                                   | 94%                                | 80%                                      | 5                                  | 4.00                                 |
| Staff Safety Checks                                              | 88%                                | 80%                                      | 5                                  | 4.00                                 |
| Safety Sub-Tota                                                  |                                    |                                          | 20                                 | 18.00                                |
| CPA Permanency Outcomes                                          |                                    |                                          |                                    |                                      |
| Placement Stability                                              | 92%                                | 82%                                      | 15                                 | 12.30                                |
| Permanency Sub-Tota                                              |                                    |                                          | 15                                 | 12.30                                |
| CPA Well-Being Outcomes                                          |                                    |                                          |                                    |                                      |
| EPSDT Medical Visits                                             | 85%                                | 100%                                     | 4                                  | 4.00                                 |
| EPSDT Dental Visits                                              | 83%                                | 60%                                      | 4                                  | 2.40                                 |
| Academic Supports                                                | 78%                                | 61%                                      | 3                                  | 1.83                                 |
| Provider ECEM Visits                                             | 89%                                | 100%                                     | 7                                  | 7.00                                 |
| Provider General Contacts                                        | 85%                                | 100%                                     | 7                                  | 7.00                                 |
| Placements with Siblings                                         | 68%                                | 100%                                     | Not Scored                         | Not Scored                           |
| Placements within Legal County                                   | 14%                                | 0%                                       | Not Scored                         | Not Scored                           |
| Well-Being Sub-Tota                                              |                                    |                                          | 25                                 | 22.23                                |
| *Performance calculation descriptions can be                     | e found in the FY 20°              | 19 RBWO PBP Measureme                    | ents and Standards Guide           |                                      |