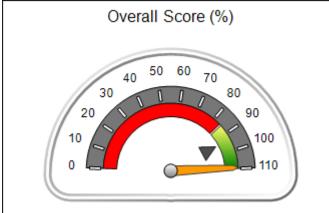

### Performance-Based Placement Measures RBWO Provider GA+SCORECARD - CPA

Report Quarter: Q1 FY2020

| Provider/Program Name: All God's Children - (861) - CPA |                                                         |                                    |                                      |  |  |
|---------------------------------------------------------|---------------------------------------------------------|------------------------------------|--------------------------------------|--|--|
| 1671 Meriweather Dr., Watkinsville, GA 30677            | Quarterly Scores (Grades) Current Quarter Score (Grade) |                                    |                                      |  |  |
| Phone: 706-316-2421                                     | Q1: 93.52 (A-)                                          | 93.52%                             |                                      |  |  |
| Vendor ID# 35219                                        | Q3: N/A Q4: N/A                                         |                                    | (A-)                                 |  |  |
| # New Foster Homes During Quarter: 0                    | # Children in Care During<br>Quarter: 11                | # Placements During<br>Quarter: 11 | # Children in Care On Last<br>Day: 6 |  |  |

### Performance-Based Placement Measures RBWO Provider GA+SCORECARD - CPA

| Provider/Program Name: A                                         | ll God's Child                     | ren - (861) - CPA                        | <b>\</b>                           |                                      |
|------------------------------------------------------------------|------------------------------------|------------------------------------------|------------------------------------|--------------------------------------|
| 1671 Meriweather Dr., Watkinsville, GA 30677 Phone: 706-316-2421 |                                    | Quarterly Scores (Grades)                |                                    | Current Quarter<br>Score (Grade)     |
|                                                                  |                                    | Q1: 93.52 (A-)                           | Q2: N/A                            | 93.52%                               |
| Vendor ID# 35219                                                 |                                    | Q3: N/A                                  | Q4: N/A                            | (A-)                                 |
| # New Foster Homes During Quarter: 0                             |                                    | # Children in Care During<br>Quarter: 11 | # Placements During<br>Quarter: 11 | # Children in Care On<br>Last Day: 6 |
|                                                                  | Avg<br>Performance All<br>CPAs (%) | Provider<br>Performance (%)*             | Possible Points<br>(Weight)        | Provider Points<br>Earned            |
| OPM Monitoring Reviews                                           |                                    |                                          |                                    |                                      |
| Annual Comprehensive Reviews                                     | 84%                                | 91%                                      | 25                                 | 22.82                                |
| Safety Reviews                                                   | 89%                                | Not Yet Conducted                        |                                    |                                      |
| Monitoring Sub-Tota                                              |                                    |                                          | 25                                 | 22.82                                |
| CPA Safety Outcomes                                              |                                    |                                          |                                    |                                      |
| Incidence of Maltreatment                                        | 0.11%                              | No Substantiated<br>Reports              | 10                                 | 10.00                                |
| Staff Training                                                   | 94%                                | 80%                                      | 5                                  | 4.00                                 |
| Staff Safety Checks                                              | 88%                                | 80%                                      | 5                                  | 4.00                                 |
| Safety Sub-Tota                                                  |                                    |                                          | 20                                 | 18.00                                |
| CPA Permanency Outcomes                                          |                                    |                                          |                                    |                                      |
| Placement Stability                                              | 92%                                | 82%                                      | 15                                 | 12.30                                |
| Permanency Sub-Tota                                              |                                    |                                          | 15                                 | 12.30                                |
| CPA Well-Being Outcomes                                          |                                    |                                          |                                    |                                      |
| EPSDT Medical Visits                                             | 85%                                | 100%                                     | 4                                  | 4.00                                 |
| EPSDT Dental Visits                                              | 83%                                | 60%                                      | 4                                  | 2.40                                 |
| Academic Supports                                                | 78%                                | 61%                                      | 3                                  | 1.83                                 |
| Provider ECEM Visits                                             | 89%                                | 100%                                     | 7                                  | 7.00                                 |
| Provider General Contacts                                        | 85%                                | 100%                                     | 7                                  | 7.00                                 |
| Placements with Siblings                                         | 68%                                | 100%                                     | Not Scored                         | Not Scored                           |
| Placements within Legal County                                   | 14%                                | 0%                                       | Not Scored                         | Not Scored                           |
| Well-Being Sub-Tota                                              |                                    |                                          | 25                                 | 22.23                                |
| *Performance calculation descriptions can be                     | e found in the FY 20°              | 19 RBWO PBP Measureme                    | ents and Standards Guide           |                                      |

| Monitoring & Outcomes: Possible Points = 85 | Points Earned:    | 75.35    |
|---------------------------------------------|-------------------|----------|
| Score Before                                | Incentives Credit | 88.64%   |
| Incentives Awarded                          |                   | 4.88 pts |
|                                             | PBP Verification  | N/A pts  |
|                                             | Total Score       | 93.52%   |