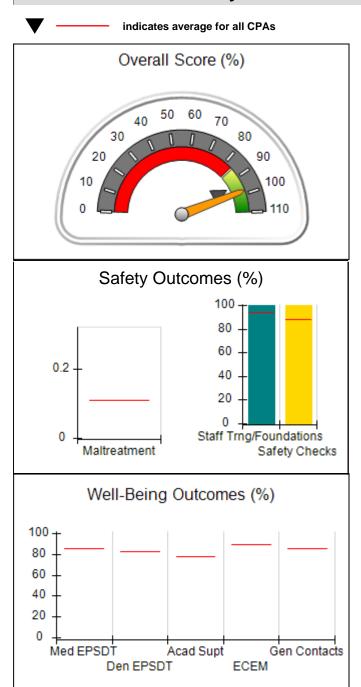

### Performance-Based Placement Measures RBWO Provider GA+SCORECARD - CPA

| Provider/Program Name: A                                         | ll God's Child                     | ren - (861) - CPA                        | <b>\</b>                           |                                      |
|------------------------------------------------------------------|------------------------------------|------------------------------------------|------------------------------------|--------------------------------------|
| 1671 Meriweather Dr., Watkinsville, GA 30677 Phone: 706-316-2421 |                                    | Quarterly Scores (Grades)                |                                    | Current Quarter<br>Score (Grade)     |
|                                                                  |                                    | Q1: 93.52 (A-)                           | Q2: N/A                            | 93.52%                               |
| Vendor ID# 35219                                                 |                                    | Q3: N/A                                  | Q4: N/A                            | (A-)                                 |
| # New Foster Homes During Quarter: 0                             |                                    | # Children in Care During<br>Quarter: 11 | # Placements During<br>Quarter: 11 | # Children in Care On<br>Last Day: 6 |
|                                                                  | Avg<br>Performance All<br>CPAs (%) | Provider<br>Performance (%)*             | Possible Points<br>(Weight)        | Provider Points<br>Earned            |
| OPM Monitoring Reviews                                           |                                    |                                          |                                    |                                      |
| Annual Comprehensive Reviews                                     | 84%                                | 91%                                      | 25                                 | 22.82                                |
| Safety Reviews                                                   | 89%                                | Not Yet Conducted                        |                                    |                                      |
| Monitoring Sub-Tota                                              |                                    |                                          | 25                                 | 22.82                                |
| CPA Safety Outcomes                                              |                                    |                                          |                                    |                                      |
| Incidence of Maltreatment                                        | 0.11%                              | No Substantiated<br>Reports              | 10                                 | 10.00                                |
| Staff Training                                                   | 94%                                | 80%                                      | 5                                  | 4.00                                 |
| Staff Safety Checks                                              | 88%                                | 80%                                      | 5                                  | 4.00                                 |
| Safety Sub-Tota                                                  |                                    |                                          | 20                                 | 18.00                                |
| CPA Permanency Outcomes                                          |                                    |                                          |                                    |                                      |
| Placement Stability                                              | 92%                                | 82%                                      | 15                                 | 12.30                                |
| Permanency Sub-Tota                                              |                                    |                                          | 15                                 | 12.30                                |
| CPA Well-Being Outcomes                                          |                                    |                                          |                                    |                                      |
| EPSDT Medical Visits                                             | 85%                                | 100%                                     | 4                                  | 4.00                                 |
| EPSDT Dental Visits                                              | 83%                                | 60%                                      | 4                                  | 2.40                                 |
| Academic Supports                                                | 78%                                | 61%                                      | 3                                  | 1.83                                 |
| Provider ECEM Visits                                             | 89%                                | 100%                                     | 7                                  | 7.00                                 |
| Provider General Contacts                                        | 85%                                | 100%                                     | 7                                  | 7.00                                 |
| Placements with Siblings                                         | 68%                                | 100%                                     | Not Scored                         | Not Scored                           |
| Placements within Legal County                                   | 14%                                | 0%                                       | Not Scored                         | Not Scored                           |
| Well-Being Sub-Tota                                              |                                    |                                          | 25                                 | 22.23                                |
| *Performance calculation descriptions can be                     | e found in the FY 20°              | 19 RBWO PBP Measureme                    | ents and Standards Guide           |                                      |

| Monitoring & Outcomes: Possible Points = 85 | Points Earned:    | 75.35    |
|---------------------------------------------|-------------------|----------|
| Score Before                                | Incentives Credit | 88.64%   |
| Incentives Awarded                          |                   | 4.88 pts |
|                                             | PBP Verification  | N/A pts  |
|                                             | Total Score       | 93.52%   |