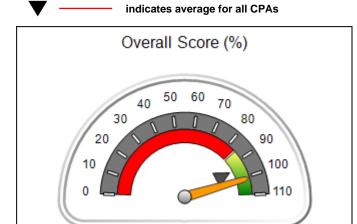

| Monitoring & Outcomes: Possible Points = 85 | Points Earned:    | 75.35    |
|---------------------------------------------|-------------------|----------|
| Score Before                                | Incentives Credit | 88.64%   |
| Incentives Awarded                          |                   | 4.88 pts |
|                                             | PBP Verification  | N/A pts  |
|                                             | Total Score       | 93.52%   |