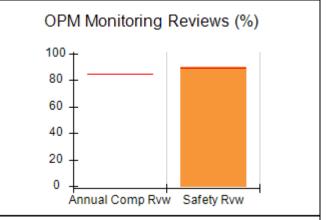

### Performance-Based Placement Measures RBWO Provider GA+SCORECARD - CPA

| Provider/Program Name: A                                         | ll God's Child                     | ren - (861) - CPA                        | <b>\</b>                           |                                      |
|------------------------------------------------------------------|------------------------------------|------------------------------------------|------------------------------------|--------------------------------------|
| 1671 Meriweather Dr., Watkinsville, GA 30677 Phone: 706-316-2421 |                                    | Quarterly Scores (Grades)                |                                    | Current Quarter<br>Score (Grade)     |
|                                                                  |                                    | Q1: 93.52 (A-)                           | Q2: N/A                            | 93.52%                               |
| Vendor ID# 35219                                                 |                                    | Q3: N/A                                  | Q4: N/A                            | (A-)                                 |
| # New Foster Homes During Quarter: 0                             |                                    | # Children in Care During<br>Quarter: 11 | # Placements During<br>Quarter: 11 | # Children in Care On<br>Last Day: 6 |
|                                                                  | Avg<br>Performance All<br>CPAs (%) | Provider<br>Performance (%)*             | Possible Points<br>(Weight)        | Provider Points<br>Earned            |
| OPM Monitoring Reviews                                           |                                    |                                          |                                    |                                      |
| Annual Comprehensive Reviews                                     | 84%                                | 91%                                      | 25                                 | 22.82                                |
| Safety Reviews                                                   | 89%                                | Not Yet Conducted                        |                                    |                                      |
| Monitoring Sub-Tota                                              |                                    |                                          | 25                                 | 22.82                                |
| CPA Safety Outcomes                                              |                                    |                                          |                                    |                                      |
| Incidence of Maltreatment                                        | 0.11%                              | No Substantiated<br>Reports              | 10                                 | 10.00                                |
| Staff Training                                                   | 94%                                | 80%                                      | 5                                  | 4.00                                 |
| Staff Safety Checks                                              | 88%                                | 80%                                      | 5                                  | 4.00                                 |
| Safety Sub-Tota                                                  |                                    |                                          | 20                                 | 18.00                                |
| CPA Permanency Outcomes                                          |                                    |                                          |                                    |                                      |
| Placement Stability                                              | 92%                                | 82%                                      | 15                                 | 12.30                                |
| Permanency Sub-Tota                                              |                                    |                                          | 15                                 | 12.30                                |
| CPA Well-Being Outcomes                                          |                                    |                                          |                                    |                                      |
| EPSDT Medical Visits                                             | 85%                                | 100%                                     | 4                                  | 4.00                                 |
| EPSDT Dental Visits                                              | 83%                                | 60%                                      | 4                                  | 2.40                                 |
| Academic Supports                                                | 78%                                | 61%                                      | 3                                  | 1.83                                 |
| Provider ECEM Visits                                             | 89%                                | 100%                                     | 7                                  | 7.00                                 |
| Provider General Contacts                                        | 85%                                | 100%                                     | 7                                  | 7.00                                 |
| Placements with Siblings                                         | 68%                                | 100%                                     | Not Scored                         | Not Scored                           |
| Placements within Legal County                                   | 14%                                | 0%                                       | Not Scored                         | Not Scored                           |
| Well-Being Sub-Tota                                              |                                    |                                          | 25                                 | 22.23                                |
| *Performance calculation descriptions can be                     | e found in the FY 20°              | 19 RBWO PBP Measureme                    | ents and Standards Guide           |                                      |