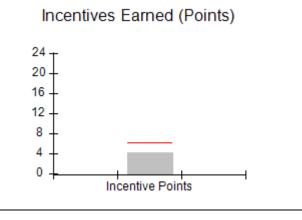

### Provider/Program Name: All God's Children - (861) - CPA

| # New Foster Homes During Quarter: 0                       |                                    | # Children in Care During<br>Quarter: 11 | # Placements During<br>Quarter: 11 | # Children in Care On<br>Last Day: 6 |
|------------------------------------------------------------|------------------------------------|------------------------------------------|------------------------------------|--------------------------------------|
| CPA Incentive Credits                                      | Avg<br>Performance All<br>CPAs (%) | Provider<br>Performance (%)*             | Possible Points<br>(Weight)        | Provider Points<br>Earned            |
| Early EPSDT Medical Visits                                 |                                    | 100%                                     | 2                                  | 2.00                                 |
| Early EPSDT Dental Visits                                  |                                    | 0%                                       | 2                                  | 0.00                                 |
| Permanency Contacts                                        |                                    | 0%                                       | 5                                  | 0.00                                 |
| Additional Academic Supports                               |                                    | 44%                                      | 2                                  | 0.88                                 |
| HS Grad/GED/Prof or Trade<br>Certificate/College           |                                    | N/A                                      | 10/5/5/1                           |                                      |
| EYSS Agreement                                             |                                    | Not Eligible                             | 5                                  |                                      |
| Community Connections                                      |                                    | 0%                                       | 4                                  | 0.00                                 |
| Foster Hm Retention Rate (threshold = 90)                  |                                    | 33%                                      | 2                                  | 0.00                                 |
| Foster Hm Recruitment (threshold = 100)                    |                                    | 100%                                     | 2                                  | 2.00                                 |
| Active Agency Accreditation                                |                                    | 0%                                       | 4                                  | 0.00                                 |
| Staff Clinical Licensure                                   |                                    | 0%                                       | 5                                  | 0.00                                 |
| Incentives Total                                           | 6.21                               |                                          |                                    | 4.88                                 |
| Maximum total                                              | combined incentive                 | credit allowed is 10 points.             | Incentives Awarded                 | 4.88                                 |
| Maximum total  *Performance calculation descriptions can b |                                    | <u>'</u>                                 |                                    | 4                                    |