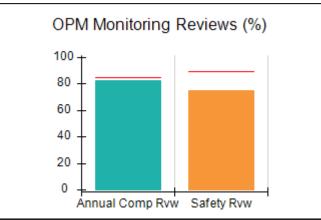

### Performance-Based Placement Measures RBWO Provider GA+SCORECARD - CPA

| Provider/Program Name: A                                         | ll God's Child                     | ren - (861) - CPA                        | <b>\</b>                           |                                      |
|------------------------------------------------------------------|------------------------------------|------------------------------------------|------------------------------------|--------------------------------------|
| 1671 Meriweather Dr., Watkinsville, GA 30677 Phone: 706-316-2421 |                                    | Quarterly Scores (Grades)                |                                    | Current Quarter<br>Score (Grade)     |
|                                                                  |                                    | Q1: 93.52 (A-)                           | Q2: N/A                            | 93.52%                               |
| Vendor ID# 35219                                                 |                                    | Q3: N/A                                  | Q4: N/A                            | (A-)                                 |
| # New Foster Homes During Quarter: 0                             |                                    | # Children in Care During<br>Quarter: 11 | # Placements During<br>Quarter: 11 | # Children in Care On<br>Last Day: 6 |
|                                                                  | Avg<br>Performance All<br>CPAs (%) | Provider<br>Performance (%)*             | Possible Points<br>(Weight)        | Provider Points<br>Earned            |
| OPM Monitoring Reviews                                           |                                    |                                          |                                    |                                      |
| Annual Comprehensive Reviews                                     | 84%                                | 91%                                      | 25                                 | 22.82                                |
| Safety Reviews                                                   | 89%                                | Not Yet Conducted                        |                                    |                                      |
| Monitoring Sub-Tota                                              |                                    |                                          | 25                                 | 22.82                                |
| CPA Safety Outcomes                                              |                                    |                                          |                                    |                                      |
| Incidence of Maltreatment                                        | 0.11%                              | No Substantiated<br>Reports              | 10                                 | 10.00                                |
| Staff Training                                                   | 94%                                | 80%                                      | 5                                  | 4.00                                 |
| Staff Safety Checks                                              | 88%                                | 80%                                      | 5                                  | 4.00                                 |
| Safety Sub-Tota                                                  |                                    |                                          | 20                                 | 18.00                                |
| CPA Permanency Outcomes                                          |                                    |                                          |                                    |                                      |
| Placement Stability                                              | 92%                                | 82%                                      | 15                                 | 12.30                                |
| Permanency Sub-Tota                                              |                                    |                                          | 15                                 | 12.30                                |
| CPA Well-Being Outcomes                                          |                                    |                                          |                                    |                                      |
| EPSDT Medical Visits                                             | 85%                                | 100%                                     | 4                                  | 4.00                                 |
| EPSDT Dental Visits                                              | 83%                                | 60%                                      | 4                                  | 2.40                                 |
| Academic Supports                                                | 78%                                | 61%                                      | 3                                  | 1.83                                 |
| Provider ECEM Visits                                             | 89%                                | 100%                                     | 7                                  | 7.00                                 |
| Provider General Contacts                                        | 85%                                | 100%                                     | 7                                  | 7.00                                 |
| Placements with Siblings                                         | 68%                                | 100%                                     | Not Scored                         | Not Scored                           |
| Placements within Legal County                                   | 14%                                | 0%                                       | Not Scored                         | Not Scored                           |
| Well-Being Sub-Tota                                              |                                    |                                          | 25                                 | 22.23                                |
| *Performance calculation descriptions can be                     | e found in the FY 20°              | 19 RBWO PBP Measureme                    | ents and Standards Guide           |                                      |