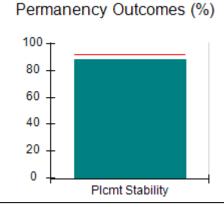

### Performance-Based Placement Measures RBWO Provider GA+SCORECARD - CPA

| 1518 Airport Road, Hinesville, GA 31    | 212                                | Quarterly Sco                            | ros (Grados)                       | Current Quarter                      |
|-----------------------------------------|------------------------------------|------------------------------------------|------------------------------------|--------------------------------------|
| 1316 Airport Road, minesville, GA 31313 |                                    | Quarterly Scc                            | Grades)                            | Score (Grade)                        |
| Phone: 912-559-5536                     |                                    | Q1: 95.65 (A)                            | Q2: N/A                            | 95.65%                               |
| Vendor ID# 114739                       |                                    | Q3: N/A                                  | Q4: N/A                            | (A)                                  |
| # New Foster Homes During Quarter: 0    |                                    | # Children in Care During<br>Quarter: 12 | # Placements During<br>Quarter: 12 | # Children in Care On<br>Last Day: 9 |
|                                         | Avg<br>Performance All<br>CPAs (%) | Provider<br>Performance (%)*             | Possible Points<br>(Weight)        | Provider Points<br>Earned            |
| OPM Monitoring Reviews                  |                                    |                                          |                                    |                                      |
| Annual Comprehensive Reviews            | 84%                                | 84%                                      | 25                                 | 20.99                                |
| Safety Reviews                          | 89%                                | 73%                                      | 15                                 | 10.88                                |
| Monitoring Sub-Tota                     |                                    |                                          | 40                                 | 31.87                                |
| CPA Safety Outcomes                     |                                    |                                          |                                    |                                      |
| Incidence of Maltreatment               | 0.11%                              | No Substantiated<br>Reports              | 10                                 | 10.00                                |
| Staff Training                          | 94%                                | 100%                                     | 5                                  | 5.00                                 |
| Staff Safety Checks                     | 88%                                | 50%                                      | 5                                  | 2.50                                 |
| Safety Sub-Tota                         |                                    |                                          | 20                                 | 17.50                                |
| CPA Permanency Outcomes                 |                                    |                                          |                                    |                                      |
| Placement Stability                     | 92%                                | 100%                                     | 15                                 | 15.00                                |
| Permanency Sub-Tota                     |                                    |                                          | 15                                 | 15.00                                |
| CPA Well-Being Outcomes                 |                                    |                                          |                                    |                                      |
| EPSDT Medical Visits                    | 85%                                | 92%                                      | 4                                  | 3.68                                 |
| EPSDT Dental Visits                     | 83%                                | 100%                                     | 4                                  | 4.00                                 |
| Academic Supports                       | 78%                                | 80%                                      | 3                                  | 2.40                                 |
| Provider ECEM Visits                    | 89%                                | 100%                                     | 7                                  | 7.00                                 |
| Provider General Contacts               | 85%                                | 100%                                     | 7                                  | 7.00                                 |
| Placements with Siblings                | 68%                                | 40%                                      | Not Scored                         | Not Scored                           |
| Placements within Legal County          | 14%                                | Not Eligible                             | Not Scored                         | Not Scored                           |
| Well-Being Sub-Tota                     |                                    |                                          | 25                                 | 24.08                                |