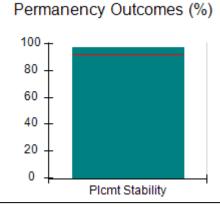

### Performance-Based Placement Measures RBWO Provider GA+SCORECARD - CPA

| Provider/Program Name: A                                         | ll God's Child                     | ren - (861) - CPA                        | <b>\</b>                           |                                      |
|------------------------------------------------------------------|------------------------------------|------------------------------------------|------------------------------------|--------------------------------------|
| 1671 Meriweather Dr., Watkinsville, GA 30677 Phone: 706-316-2421 |                                    | Quarterly Scores (Grades)                |                                    | Current Quarter<br>Score (Grade)     |
|                                                                  |                                    | Q1: 93.52 (A-)                           | Q2: N/A                            | 93.52%                               |
| Vendor ID# 35219                                                 |                                    | Q3: N/A                                  | Q4: N/A                            | (A-)                                 |
| # New Foster Homes During Quarter: 0                             |                                    | # Children in Care During<br>Quarter: 11 | # Placements During<br>Quarter: 11 | # Children in Care On<br>Last Day: 6 |
|                                                                  | Avg<br>Performance All<br>CPAs (%) | Provider<br>Performance (%)*             | Possible Points<br>(Weight)        | Provider Points<br>Earned            |
| OPM Monitoring Reviews                                           |                                    |                                          |                                    |                                      |
| Annual Comprehensive Reviews                                     | 84%                                | 91%                                      | 25                                 | 22.82                                |
| Safety Reviews                                                   | 89%                                | Not Yet Conducted                        |                                    |                                      |
| Monitoring Sub-Tota                                              |                                    |                                          | 25                                 | 22.82                                |
| CPA Safety Outcomes                                              |                                    |                                          |                                    |                                      |
| Incidence of Maltreatment                                        | 0.11%                              | No Substantiated<br>Reports              | 10                                 | 10.00                                |
| Staff Training                                                   | 94%                                | 80%                                      | 5                                  | 4.00                                 |
| Staff Safety Checks                                              | 88%                                | 80%                                      | 5                                  | 4.00                                 |
| Safety Sub-Tota                                                  |                                    |                                          | 20                                 | 18.00                                |
| CPA Permanency Outcomes                                          |                                    |                                          |                                    |                                      |
| Placement Stability                                              | 92%                                | 82%                                      | 15                                 | 12.30                                |
| Permanency Sub-Tota                                              |                                    |                                          | 15                                 | 12.30                                |
| CPA Well-Being Outcomes                                          |                                    |                                          |                                    |                                      |
| EPSDT Medical Visits                                             | 85%                                | 100%                                     | 4                                  | 4.00                                 |
| EPSDT Dental Visits                                              | 83%                                | 60%                                      | 4                                  | 2.40                                 |
| Academic Supports                                                | 78%                                | 61%                                      | 3                                  | 1.83                                 |
| Provider ECEM Visits                                             | 89%                                | 100%                                     | 7                                  | 7.00                                 |
| Provider General Contacts                                        | 85%                                | 100%                                     | 7                                  | 7.00                                 |
| Placements with Siblings                                         | 68%                                | 100%                                     | Not Scored                         | Not Scored                           |
| Placements within Legal County                                   | 14%                                | 0%                                       | Not Scored                         | Not Scored                           |
| Well-Being Sub-Tota                                              |                                    |                                          | 25                                 | 22.23                                |
| *Performance calculation descriptions can be                     | e found in the FY 20°              | 19 RBWO PBP Measureme                    | ents and Standards Guide           |                                      |