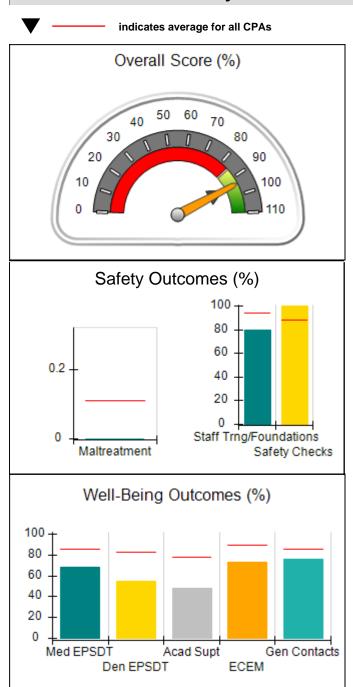

### Performance-Based Placement Measures RBWO Provider GA+SCORECARD - CPA

| 1518 Airport Road, Hinesville, GA 31    | 212                                | Quarterly Sco                            | ros (Grados)                       | Current Quarter                      |
|-----------------------------------------|------------------------------------|------------------------------------------|------------------------------------|--------------------------------------|
| 1316 Airport Road, minesville, GA 31313 |                                    | Quarterly Scc                            | Grades)                            | Score (Grade)                        |
| Phone: 912-559-5536                     |                                    | Q1: 95.65 (A)                            | Q2: N/A                            | 95.65%                               |
| Vendor ID# 114739                       |                                    | Q3: N/A                                  | Q4: N/A                            | (A)                                  |
| # New Foster Homes During Quarter: 0    |                                    | # Children in Care During<br>Quarter: 12 | # Placements During<br>Quarter: 12 | # Children in Care On<br>Last Day: 9 |
|                                         | Avg<br>Performance All<br>CPAs (%) | Provider<br>Performance (%)*             | Possible Points<br>(Weight)        | Provider Points<br>Earned            |
| OPM Monitoring Reviews                  |                                    |                                          |                                    |                                      |
| Annual Comprehensive Reviews            | 84%                                | 84%                                      | 25                                 | 20.99                                |
| Safety Reviews                          | 89%                                | 73%                                      | 15                                 | 10.88                                |
| Monitoring Sub-Tota                     |                                    |                                          | 40                                 | 31.87                                |
| CPA Safety Outcomes                     |                                    |                                          |                                    |                                      |
| Incidence of Maltreatment               | 0.11%                              | No Substantiated<br>Reports              | 10                                 | 10.00                                |
| Staff Training                          | 94%                                | 100%                                     | 5                                  | 5.00                                 |
| Staff Safety Checks                     | 88%                                | 50%                                      | 5                                  | 2.50                                 |
| Safety Sub-Tota                         |                                    |                                          | 20                                 | 17.50                                |
| CPA Permanency Outcomes                 |                                    |                                          |                                    |                                      |
| Placement Stability                     | 92%                                | 100%                                     | 15                                 | 15.00                                |
| Permanency Sub-Tota                     |                                    |                                          | 15                                 | 15.00                                |
| CPA Well-Being Outcomes                 |                                    |                                          |                                    |                                      |
| EPSDT Medical Visits                    | 85%                                | 92%                                      | 4                                  | 3.68                                 |
| EPSDT Dental Visits                     | 83%                                | 100%                                     | 4                                  | 4.00                                 |
| Academic Supports                       | 78%                                | 80%                                      | 3                                  | 2.40                                 |
| Provider ECEM Visits                    | 89%                                | 100%                                     | 7                                  | 7.00                                 |
| Provider General Contacts               | 85%                                | 100%                                     | 7                                  | 7.00                                 |
| Placements with Siblings                | 68%                                | 40%                                      | Not Scored                         | Not Scored                           |
| Placements within Legal County          | 14%                                | Not Eligible                             | Not Scored                         | Not Scored                           |
| Well-Being Sub-Tota                     |                                    |                                          | 25                                 | 24.08                                |

| Monitoring & Outcomes: Possible Points = 100 | Points Earned:       | 88.45   |
|----------------------------------------------|----------------------|---------|
| Score Before                                 | Incentives Credit    | 88.45%  |
| In                                           | Incentives Awarded 7 |         |
|                                              | PBP Verification     | N/A pts |
|                                              | Total Score          | 95.65%  |

### Provider/Program Name: ALR Family Services, Inc. - (5140) - CPA

| # New Foster Homes During Quarter: 0                      |                                    | # Children in Care During<br>Quarter: 12 | # Placements During<br>Quarter: 12 | # Children in Care On<br>Last Day: 9 |
|-----------------------------------------------------------|------------------------------------|------------------------------------------|------------------------------------|--------------------------------------|
| CPA Incentive Credits                                     | Avg<br>Performance All<br>CPAs (%) | Provider<br>Performance (%)*             | Possible Points<br>(Weight)        | Provider Points<br>Earned            |
| Early EPSDT Medical Visits                                |                                    | 100%                                     | 2                                  | 2.00                                 |
| Early EPSDT Dental Visits                                 |                                    | 100%                                     | 2                                  | 2.00                                 |
| Permanency Contacts                                       |                                    | 0%                                       | 5                                  | 0.00                                 |
| Additional Academic Supports                              |                                    | 60%                                      | 2                                  | 1.20                                 |
| HS Grad/GED/Prof or Trade<br>Certificate/College          |                                    | N/A                                      | 10/5/5/1                           |                                      |
| EYSS Agreement                                            |                                    | Not Eligible                             | 5                                  |                                      |
| Community Connections                                     |                                    | 0%                                       | 4                                  | 0.00                                 |
| Foster Hm Retention Rate (threshold = 90)                 |                                    | 100%                                     | 2                                  | 2.00                                 |
| Foster Hm Recruitment (threshold = 100)                   |                                    | 0%                                       | 2                                  | 0.00                                 |
| Active Agency Accreditation                               |                                    | 0%                                       | 4                                  | 0.00                                 |
| Staff Clinical Licensure                                  |                                    | 0%                                       | 5                                  | 0.00                                 |
| Incentives Total                                          | 6.21                               |                                          |                                    | 7.20                                 |
| Maximum total                                             | combined incentive                 | credit allowed is 10 points.             | Incentives Awarded                 | 7.20                                 |
| Maximum total *Performance calculation descriptions can b |                                    | <u>'</u>                                 |                                    |                                      |