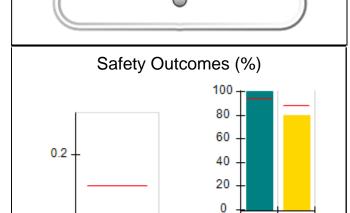

### Performance-Based Placement Measures RBWO Provider GA+SCORECARD - CPA

| Provider/Program Name: A                                         | ll God's Child                     | ren - (861) - CPA                        | <b>\</b>                           |                                      |
|------------------------------------------------------------------|------------------------------------|------------------------------------------|------------------------------------|--------------------------------------|
| 1671 Meriweather Dr., Watkinsville, GA 30677 Phone: 706-316-2421 |                                    | Quarterly Scores (Grades)                |                                    | Current Quarter<br>Score (Grade)     |
|                                                                  |                                    | Q1: 93.52 (A-)                           | Q2: N/A                            | 93.52%                               |
| Vendor ID# 35219                                                 |                                    | Q3: N/A                                  | Q4: N/A                            | (A-)                                 |
| # New Foster Homes During Quarter: 0                             |                                    | # Children in Care During<br>Quarter: 11 | # Placements During<br>Quarter: 11 | # Children in Care On<br>Last Day: 6 |
|                                                                  | Avg<br>Performance All<br>CPAs (%) | Provider<br>Performance (%)*             | Possible Points<br>(Weight)        | Provider Points<br>Earned            |
| OPM Monitoring Reviews                                           |                                    |                                          |                                    |                                      |
| Annual Comprehensive Reviews                                     | 84%                                | 91%                                      | 25                                 | 22.82                                |
| Safety Reviews                                                   | 89%                                | Not Yet Conducted                        |                                    |                                      |
| Monitoring Sub-Tota                                              |                                    |                                          | 25                                 | 22.82                                |
| CPA Safety Outcomes                                              |                                    |                                          |                                    |                                      |
| Incidence of Maltreatment                                        | 0.11%                              | No Substantiated<br>Reports              | 10                                 | 10.00                                |
| Staff Training                                                   | 94%                                | 80%                                      | 5                                  | 4.00                                 |
| Staff Safety Checks                                              | 88%                                | 80%                                      | 5                                  | 4.00                                 |
| Safety Sub-Tota                                                  |                                    |                                          | 20                                 | 18.00                                |
| CPA Permanency Outcomes                                          |                                    |                                          |                                    |                                      |
| Placement Stability                                              | 92%                                | 82%                                      | 15                                 | 12.30                                |
| Permanency Sub-Tota                                              |                                    |                                          | 15                                 | 12.30                                |
| CPA Well-Being Outcomes                                          |                                    |                                          |                                    |                                      |
| EPSDT Medical Visits                                             | 85%                                | 100%                                     | 4                                  | 4.00                                 |
| EPSDT Dental Visits                                              | 83%                                | 60%                                      | 4                                  | 2.40                                 |
| Academic Supports                                                | 78%                                | 61%                                      | 3                                  | 1.83                                 |
| Provider ECEM Visits                                             | 89%                                | 100%                                     | 7                                  | 7.00                                 |
| Provider General Contacts                                        | 85%                                | 100%                                     | 7                                  | 7.00                                 |
| Placements with Siblings                                         | 68%                                | 100%                                     | Not Scored                         | Not Scored                           |
| Placements within Legal County                                   | 14%                                | 0%                                       | Not Scored                         | Not Scored                           |
| Well-Being Sub-Tota                                              |                                    |                                          | 25                                 | 22.23                                |
| *Performance calculation descriptions can be                     | e found in the FY 20°              | 19 RBWO PBP Measureme                    | ents and Standards Guide           |                                      |