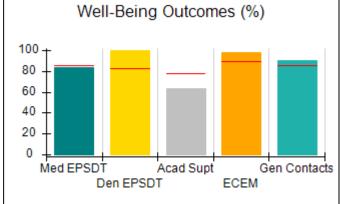

### Performance-Based Placement Measures RBWO Provider GA+SCORECARD - CPA

| Provider/Program Name: A                                         | ll God's Child                     | ren - (861) - CPA                        | <b>\</b>                           |                                      |
|------------------------------------------------------------------|------------------------------------|------------------------------------------|------------------------------------|--------------------------------------|
| 1671 Meriweather Dr., Watkinsville, GA 30677 Phone: 706-316-2421 |                                    | Quarterly Scores (Grades)                |                                    | Current Quarter<br>Score (Grade)     |
|                                                                  |                                    | Q1: 93.52 (A-)                           | Q2: N/A                            | 93.52%                               |
| Vendor ID# 35219                                                 |                                    | Q3: N/A                                  | Q4: N/A                            | (A-)                                 |
| # New Foster Homes During Quarter: 0                             |                                    | # Children in Care During<br>Quarter: 11 | # Placements During<br>Quarter: 11 | # Children in Care On<br>Last Day: 6 |
|                                                                  | Avg<br>Performance All<br>CPAs (%) | Provider<br>Performance (%)*             | Possible Points<br>(Weight)        | Provider Points<br>Earned            |
| OPM Monitoring Reviews                                           |                                    |                                          |                                    |                                      |
| Annual Comprehensive Reviews                                     | 84%                                | 91%                                      | 25                                 | 22.82                                |
| Safety Reviews                                                   | 89%                                | Not Yet Conducted                        |                                    |                                      |
| Monitoring Sub-Tota                                              |                                    |                                          | 25                                 | 22.82                                |
| CPA Safety Outcomes                                              |                                    |                                          |                                    |                                      |
| Incidence of Maltreatment                                        | 0.11%                              | No Substantiated<br>Reports              | 10                                 | 10.00                                |
| Staff Training                                                   | 94%                                | 80%                                      | 5                                  | 4.00                                 |
| Staff Safety Checks                                              | 88%                                | 80%                                      | 5                                  | 4.00                                 |
| Safety Sub-Tota                                                  |                                    |                                          | 20                                 | 18.00                                |
| CPA Permanency Outcomes                                          |                                    |                                          |                                    |                                      |
| Placement Stability                                              | 92%                                | 82%                                      | 15                                 | 12.30                                |
| Permanency Sub-Tota                                              |                                    |                                          | 15                                 | 12.30                                |
| CPA Well-Being Outcomes                                          |                                    |                                          |                                    |                                      |
| EPSDT Medical Visits                                             | 85%                                | 100%                                     | 4                                  | 4.00                                 |
| EPSDT Dental Visits                                              | 83%                                | 60%                                      | 4                                  | 2.40                                 |
| Academic Supports                                                | 78%                                | 61%                                      | 3                                  | 1.83                                 |
| Provider ECEM Visits                                             | 89%                                | 100%                                     | 7                                  | 7.00                                 |
| Provider General Contacts                                        | 85%                                | 100%                                     | 7                                  | 7.00                                 |
| Placements with Siblings                                         | 68%                                | 100%                                     | Not Scored                         | Not Scored                           |
| Placements within Legal County                                   | 14%                                | 0%                                       | Not Scored                         | Not Scored                           |
| Well-Being Sub-Tota                                              |                                    |                                          | 25                                 | 22.23                                |
| *Performance calculation descriptions can be                     | e found in the FY 20°              | 19 RBWO PBP Measureme                    | ents and Standards Guide           |                                      |