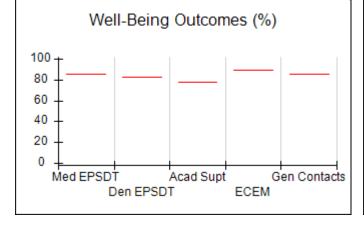

### Performance-Based Placement Measures RBWO Provider GA+SCORECARD - CPA

| Provider/Program Name: A                                         | ll God's Child                     | ren - (861) - CPA                        | <b>\</b>                           |                                      |
|------------------------------------------------------------------|------------------------------------|------------------------------------------|------------------------------------|--------------------------------------|
| 1671 Meriweather Dr., Watkinsville, GA 30677 Phone: 706-316-2421 |                                    | Quarterly Scores (Grades)                |                                    | Current Quarter<br>Score (Grade)     |
|                                                                  |                                    | Q1: 93.52 (A-)                           | Q2: N/A                            | 93.52%                               |
| Vendor ID# 35219                                                 |                                    | Q3: N/A                                  | Q4: N/A                            | (A-)                                 |
| # New Foster Homes During Quarter: 0                             |                                    | # Children in Care During<br>Quarter: 11 | # Placements During<br>Quarter: 11 | # Children in Care On<br>Last Day: 6 |
|                                                                  | Avg<br>Performance All<br>CPAs (%) | Provider<br>Performance (%)*             | Possible Points<br>(Weight)        | Provider Points<br>Earned            |
| OPM Monitoring Reviews                                           |                                    |                                          |                                    |                                      |
| Annual Comprehensive Reviews                                     | 84%                                | 91%                                      | 25                                 | 22.82                                |
| Safety Reviews                                                   | 89%                                | Not Yet Conducted                        |                                    |                                      |
| Monitoring Sub-Tota                                              |                                    |                                          | 25                                 | 22.82                                |
| CPA Safety Outcomes                                              |                                    |                                          |                                    |                                      |
| Incidence of Maltreatment                                        | 0.11%                              | No Substantiated<br>Reports              | 10                                 | 10.00                                |
| Staff Training                                                   | 94%                                | 80%                                      | 5                                  | 4.00                                 |
| Staff Safety Checks                                              | 88%                                | 80%                                      | 5                                  | 4.00                                 |
| Safety Sub-Tota                                                  |                                    |                                          | 20                                 | 18.00                                |
| CPA Permanency Outcomes                                          |                                    |                                          |                                    |                                      |
| Placement Stability                                              | 92%                                | 82%                                      | 15                                 | 12.30                                |
| Permanency Sub-Tota                                              |                                    |                                          | 15                                 | 12.30                                |
| CPA Well-Being Outcomes                                          |                                    |                                          |                                    |                                      |
| EPSDT Medical Visits                                             | 85%                                | 100%                                     | 4                                  | 4.00                                 |
| EPSDT Dental Visits                                              | 83%                                | 60%                                      | 4                                  | 2.40                                 |
| Academic Supports                                                | 78%                                | 61%                                      | 3                                  | 1.83                                 |
| Provider ECEM Visits                                             | 89%                                | 100%                                     | 7                                  | 7.00                                 |
| Provider General Contacts                                        | 85%                                | 100%                                     | 7                                  | 7.00                                 |
| Placements with Siblings                                         | 68%                                | 100%                                     | Not Scored                         | Not Scored                           |
| Placements within Legal County                                   | 14%                                | 0%                                       | Not Scored                         | Not Scored                           |
| Well-Being Sub-Tota                                              |                                    |                                          | 25                                 | 22.23                                |
| *Performance calculation descriptions can be                     | e found in the FY 20°              | 19 RBWO PBP Measureme                    | ents and Standards Guide           |                                      |