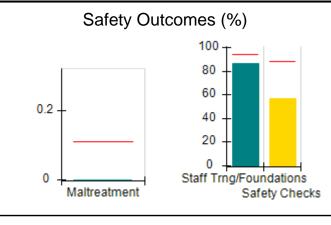

### **Quarterly Provider Comparisons to All CPAs**

indicates average for all CPAs

0

Maltreatment

Staff Trng/Foundations

Safety Checks

### Performance-Based Placement Measures RBWO Provider GA+SCORECARD - CPA

| Provider/Program Name: A                                         | ll God's Child                     | ren - (861) - CPA                        | <b>\</b>                           |                                      |
|------------------------------------------------------------------|------------------------------------|------------------------------------------|------------------------------------|--------------------------------------|
| 1671 Meriweather Dr., Watkinsville, GA 30677 Phone: 706-316-2421 |                                    | Quarterly Scores (Grades)                |                                    | Current Quarter<br>Score (Grade)     |
|                                                                  |                                    | Q1: 93.52 (A-)                           | Q2: N/A                            | 93.52%                               |
| Vendor ID# 35219                                                 |                                    | Q3: N/A                                  | Q4: N/A                            | (A-)                                 |
| # New Foster Homes During Quarter: 0                             |                                    | # Children in Care During<br>Quarter: 11 | # Placements During<br>Quarter: 11 | # Children in Care On<br>Last Day: 6 |
|                                                                  | Avg<br>Performance All<br>CPAs (%) | Provider<br>Performance (%)*             | Possible Points<br>(Weight)        | Provider Points<br>Earned            |
| OPM Monitoring Reviews                                           |                                    |                                          |                                    |                                      |
| Annual Comprehensive Reviews                                     | 84%                                | 91%                                      | 25                                 | 22.82                                |
| Safety Reviews                                                   | 89%                                | Not Yet Conducted                        |                                    |                                      |
| Monitoring Sub-Tota                                              |                                    |                                          | 25                                 | 22.82                                |
| CPA Safety Outcomes                                              |                                    |                                          |                                    |                                      |
| Incidence of Maltreatment                                        | 0.11%                              | No Substantiated<br>Reports              | 10                                 | 10.00                                |
| Staff Training                                                   | 94%                                | 80%                                      | 5                                  | 4.00                                 |
| Staff Safety Checks                                              | 88%                                | 80%                                      | 5                                  | 4.00                                 |
| Safety Sub-Tota                                                  |                                    |                                          | 20                                 | 18.00                                |
| CPA Permanency Outcomes                                          |                                    |                                          |                                    |                                      |
| Placement Stability                                              | 92%                                | 82%                                      | 15                                 | 12.30                                |
| Permanency Sub-Tota                                              |                                    |                                          | 15                                 | 12.30                                |
| CPA Well-Being Outcomes                                          |                                    |                                          |                                    |                                      |
| EPSDT Medical Visits                                             | 85%                                | 100%                                     | 4                                  | 4.00                                 |
| EPSDT Dental Visits                                              | 83%                                | 60%                                      | 4                                  | 2.40                                 |
| Academic Supports                                                | 78%                                | 61%                                      | 3                                  | 1.83                                 |
| Provider ECEM Visits                                             | 89%                                | 100%                                     | 7                                  | 7.00                                 |
| Provider General Contacts                                        | 85%                                | 100%                                     | 7                                  | 7.00                                 |
| Placements with Siblings                                         | 68%                                | 100%                                     | Not Scored                         | Not Scored                           |
| Placements within Legal County                                   | 14%                                | 0%                                       | Not Scored                         | Not Scored                           |
| Well-Being Sub-Tota                                              |                                    |                                          | 25                                 | 22.23                                |
| *Performance calculation descriptions can be                     | e found in the FY 20°              | 19 RBWO PBP Measureme                    | ents and Standards Guide           |                                      |