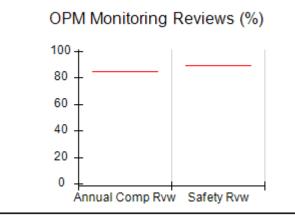

### Performance-Based Placement Measures RBWO Provider GA+SCORECARD - CPA

| Provider/Program Name: A                                         | ll God's Child                     | ren - (861) - CPA                        | <b>\</b>                           |                                      |
|------------------------------------------------------------------|------------------------------------|------------------------------------------|------------------------------------|--------------------------------------|
| 1671 Meriweather Dr., Watkinsville, GA 30677 Phone: 706-316-2421 |                                    | Quarterly Scores (Grades)                |                                    | Current Quarter<br>Score (Grade)     |
|                                                                  |                                    | Q1: 93.52 (A-)                           | Q2: N/A                            | 93.52%                               |
| Vendor ID# 35219                                                 |                                    | Q3: N/A                                  | Q4: N/A                            | (A-)                                 |
| # New Foster Homes During Quarter: 0                             |                                    | # Children in Care During<br>Quarter: 11 | # Placements During<br>Quarter: 11 | # Children in Care On<br>Last Day: 6 |
|                                                                  | Avg<br>Performance All<br>CPAs (%) | Provider<br>Performance (%)*             | Possible Points<br>(Weight)        | Provider Points<br>Earned            |
| OPM Monitoring Reviews                                           |                                    |                                          |                                    |                                      |
| Annual Comprehensive Reviews                                     | 84%                                | 91%                                      | 25                                 | 22.82                                |
| Safety Reviews                                                   | 89%                                | Not Yet Conducted                        |                                    |                                      |
| Monitoring Sub-Tota                                              |                                    |                                          | 25                                 | 22.82                                |
| CPA Safety Outcomes                                              |                                    |                                          |                                    |                                      |
| Incidence of Maltreatment                                        | 0.11%                              | No Substantiated<br>Reports              | 10                                 | 10.00                                |
| Staff Training                                                   | 94%                                | 80%                                      | 5                                  | 4.00                                 |
| Staff Safety Checks                                              | 88%                                | 80%                                      | 5                                  | 4.00                                 |
| Safety Sub-Tota                                                  |                                    |                                          | 20                                 | 18.00                                |
| CPA Permanency Outcomes                                          |                                    |                                          |                                    |                                      |
| Placement Stability                                              | 92%                                | 82%                                      | 15                                 | 12.30                                |
| Permanency Sub-Tota                                              |                                    |                                          | 15                                 | 12.30                                |
| CPA Well-Being Outcomes                                          |                                    |                                          |                                    |                                      |
| EPSDT Medical Visits                                             | 85%                                | 100%                                     | 4                                  | 4.00                                 |
| EPSDT Dental Visits                                              | 83%                                | 60%                                      | 4                                  | 2.40                                 |
| Academic Supports                                                | 78%                                | 61%                                      | 3                                  | 1.83                                 |
| Provider ECEM Visits                                             | 89%                                | 100%                                     | 7                                  | 7.00                                 |
| Provider General Contacts                                        | 85%                                | 100%                                     | 7                                  | 7.00                                 |
| Placements with Siblings                                         | 68%                                | 100%                                     | Not Scored                         | Not Scored                           |
| Placements within Legal County                                   | 14%                                | 0%                                       | Not Scored                         | Not Scored                           |
| Well-Being Sub-Tota                                              |                                    |                                          | 25                                 | 22.23                                |
| *Performance calculation descriptions can be                     | e found in the FY 20°              | 19 RBWO PBP Measureme                    | ents and Standards Guide           |                                      |