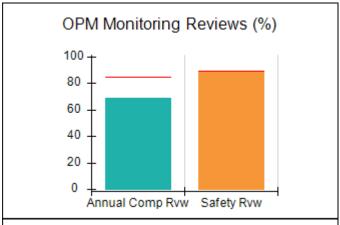

### Performance-Based Placement Measures RBWO Provider GA+SCORECARD - CPA

| Provider/Program Name: A                                         | ll God's Child                     | ren - (861) - CPA                        | <b>\</b>                           |                                      |
|------------------------------------------------------------------|------------------------------------|------------------------------------------|------------------------------------|--------------------------------------|
| 1671 Meriweather Dr., Watkinsville, GA 30677 Phone: 706-316-2421 |                                    | Quarterly Scores (Grades)                |                                    | Current Quarter<br>Score (Grade)     |
|                                                                  |                                    | Q1: 93.52 (A-)                           | Q2: N/A                            | 93.52%                               |
| Vendor ID# 35219                                                 |                                    | Q3: N/A                                  | Q4: N/A                            | (A-)                                 |
| # New Foster Homes During Quarter: 0                             |                                    | # Children in Care During<br>Quarter: 11 | # Placements During<br>Quarter: 11 | # Children in Care On<br>Last Day: 6 |
|                                                                  | Avg<br>Performance All<br>CPAs (%) | Provider<br>Performance (%)*             | Possible Points<br>(Weight)        | Provider Points<br>Earned            |
| OPM Monitoring Reviews                                           |                                    |                                          |                                    |                                      |
| Annual Comprehensive Reviews                                     | 84%                                | 91%                                      | 25                                 | 22.82                                |
| Safety Reviews                                                   | 89%                                | Not Yet Conducted                        |                                    |                                      |
| Monitoring Sub-Tota                                              |                                    |                                          | 25                                 | 22.82                                |
| CPA Safety Outcomes                                              |                                    |                                          |                                    |                                      |
| Incidence of Maltreatment                                        | 0.11%                              | No Substantiated<br>Reports              | 10                                 | 10.00                                |
| Staff Training                                                   | 94%                                | 80%                                      | 5                                  | 4.00                                 |
| Staff Safety Checks                                              | 88%                                | 80%                                      | 5                                  | 4.00                                 |
| Safety Sub-Tota                                                  |                                    |                                          | 20                                 | 18.00                                |
| CPA Permanency Outcomes                                          |                                    |                                          |                                    |                                      |
| Placement Stability                                              | 92%                                | 82%                                      | 15                                 | 12.30                                |
| Permanency Sub-Tota                                              |                                    |                                          | 15                                 | 12.30                                |
| CPA Well-Being Outcomes                                          |                                    |                                          |                                    |                                      |
| EPSDT Medical Visits                                             | 85%                                | 100%                                     | 4                                  | 4.00                                 |
| EPSDT Dental Visits                                              | 83%                                | 60%                                      | 4                                  | 2.40                                 |
| Academic Supports                                                | 78%                                | 61%                                      | 3                                  | 1.83                                 |
| Provider ECEM Visits                                             | 89%                                | 100%                                     | 7                                  | 7.00                                 |
| Provider General Contacts                                        | 85%                                | 100%                                     | 7                                  | 7.00                                 |
| Placements with Siblings                                         | 68%                                | 100%                                     | Not Scored                         | Not Scored                           |
| Placements within Legal County                                   | 14%                                | 0%                                       | Not Scored                         | Not Scored                           |
| Well-Being Sub-Tota                                              |                                    |                                          | 25                                 | 22.23                                |
| *Performance calculation descriptions can be                     | e found in the FY 20°              | 19 RBWO PBP Measureme                    | ents and Standards Guide           |                                      |