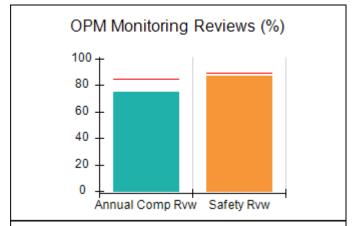

### Performance-Based Placement Measures RBWO Provider GA+SCORECARD - CPA

| Provider/Program Name: A                                         | ll God's Child                     | ren - (861) - CPA                        | <b>\</b>                           |                                      |
|------------------------------------------------------------------|------------------------------------|------------------------------------------|------------------------------------|--------------------------------------|
| 1671 Meriweather Dr., Watkinsville, GA 30677 Phone: 706-316-2421 |                                    | Quarterly Scores (Grades)                |                                    | Current Quarter<br>Score (Grade)     |
|                                                                  |                                    | Q1: 93.52 (A-)                           | Q2: N/A                            | 93.52%                               |
| Vendor ID# 35219                                                 |                                    | Q3: N/A                                  | Q4: N/A                            | (A-)                                 |
| # New Foster Homes During Quarter: 0                             |                                    | # Children in Care During<br>Quarter: 11 | # Placements During<br>Quarter: 11 | # Children in Care On<br>Last Day: 6 |
|                                                                  | Avg<br>Performance All<br>CPAs (%) | Provider<br>Performance (%)*             | Possible Points<br>(Weight)        | Provider Points<br>Earned            |
| OPM Monitoring Reviews                                           |                                    |                                          |                                    |                                      |
| Annual Comprehensive Reviews                                     | 84%                                | 91%                                      | 25                                 | 22.82                                |
| Safety Reviews                                                   | 89%                                | Not Yet Conducted                        |                                    |                                      |
| Monitoring Sub-Tota                                              |                                    |                                          | 25                                 | 22.82                                |
| CPA Safety Outcomes                                              |                                    |                                          |                                    |                                      |
| Incidence of Maltreatment                                        | 0.11%                              | No Substantiated<br>Reports              | 10                                 | 10.00                                |
| Staff Training                                                   | 94%                                | 80%                                      | 5                                  | 4.00                                 |
| Staff Safety Checks                                              | 88%                                | 80%                                      | 5                                  | 4.00                                 |
| Safety Sub-Tota                                                  |                                    |                                          | 20                                 | 18.00                                |
| CPA Permanency Outcomes                                          |                                    |                                          |                                    |                                      |
| Placement Stability                                              | 92%                                | 82%                                      | 15                                 | 12.30                                |
| Permanency Sub-Tota                                              |                                    |                                          | 15                                 | 12.30                                |
| CPA Well-Being Outcomes                                          |                                    |                                          |                                    |                                      |
| EPSDT Medical Visits                                             | 85%                                | 100%                                     | 4                                  | 4.00                                 |
| EPSDT Dental Visits                                              | 83%                                | 60%                                      | 4                                  | 2.40                                 |
| Academic Supports                                                | 78%                                | 61%                                      | 3                                  | 1.83                                 |
| Provider ECEM Visits                                             | 89%                                | 100%                                     | 7                                  | 7.00                                 |
| Provider General Contacts                                        | 85%                                | 100%                                     | 7                                  | 7.00                                 |
| Placements with Siblings                                         | 68%                                | 100%                                     | Not Scored                         | Not Scored                           |
| Placements within Legal County                                   | 14%                                | 0%                                       | Not Scored                         | Not Scored                           |
| Well-Being Sub-Tota                                              |                                    |                                          | 25                                 | 22.23                                |
| *Performance calculation descriptions can be                     | e found in the FY 20°              | 19 RBWO PBP Measureme                    | ents and Standards Guide           |                                      |