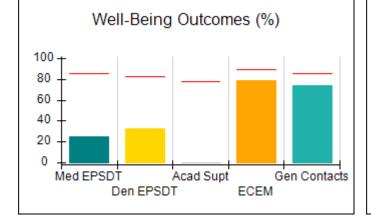

### Performance-Based Placement Measures RBWO Provider GA+SCORECARD - CPA

| Provider/Program Name: A                                         | ll God's Child                     | ren - (861) - CPA                        | <b>\</b>                           |                                      |
|------------------------------------------------------------------|------------------------------------|------------------------------------------|------------------------------------|--------------------------------------|
| 1671 Meriweather Dr., Watkinsville, GA 30677 Phone: 706-316-2421 |                                    | Quarterly Scores (Grades)                |                                    | Current Quarter<br>Score (Grade)     |
|                                                                  |                                    | Q1: 93.52 (A-)                           | Q2: N/A                            | 93.52%                               |
| Vendor ID# 35219                                                 |                                    | Q3: N/A                                  | Q4: N/A                            | (A-)                                 |
| # New Foster Homes During Quarter: 0                             |                                    | # Children in Care During<br>Quarter: 11 | # Placements During<br>Quarter: 11 | # Children in Care On<br>Last Day: 6 |
|                                                                  | Avg<br>Performance All<br>CPAs (%) | Provider<br>Performance (%)*             | Possible Points<br>(Weight)        | Provider Points<br>Earned            |
| OPM Monitoring Reviews                                           |                                    |                                          |                                    |                                      |
| Annual Comprehensive Reviews                                     | 84%                                | 91%                                      | 25                                 | 22.82                                |
| Safety Reviews                                                   | 89%                                | Not Yet Conducted                        |                                    |                                      |
| Monitoring Sub-Tota                                              |                                    |                                          | 25                                 | 22.82                                |
| CPA Safety Outcomes                                              |                                    |                                          |                                    |                                      |
| Incidence of Maltreatment                                        | 0.11%                              | No Substantiated<br>Reports              | 10                                 | 10.00                                |
| Staff Training                                                   | 94%                                | 80%                                      | 5                                  | 4.00                                 |
| Staff Safety Checks                                              | 88%                                | 80%                                      | 5                                  | 4.00                                 |
| Safety Sub-Tota                                                  |                                    |                                          | 20                                 | 18.00                                |
| CPA Permanency Outcomes                                          |                                    |                                          |                                    |                                      |
| Placement Stability                                              | 92%                                | 82%                                      | 15                                 | 12.30                                |
| Permanency Sub-Tota                                              |                                    |                                          | 15                                 | 12.30                                |
| CPA Well-Being Outcomes                                          |                                    |                                          |                                    |                                      |
| EPSDT Medical Visits                                             | 85%                                | 100%                                     | 4                                  | 4.00                                 |
| EPSDT Dental Visits                                              | 83%                                | 60%                                      | 4                                  | 2.40                                 |
| Academic Supports                                                | 78%                                | 61%                                      | 3                                  | 1.83                                 |
| Provider ECEM Visits                                             | 89%                                | 100%                                     | 7                                  | 7.00                                 |
| Provider General Contacts                                        | 85%                                | 100%                                     | 7                                  | 7.00                                 |
| Placements with Siblings                                         | 68%                                | 100%                                     | Not Scored                         | Not Scored                           |
| Placements within Legal County                                   | 14%                                | 0%                                       | Not Scored                         | Not Scored                           |
| Well-Being Sub-Tota                                              |                                    |                                          | 25                                 | 22.23                                |
| *Performance calculation descriptions can be                     | e found in the FY 20°              | 19 RBWO PBP Measureme                    | ents and Standards Guide           |                                      |