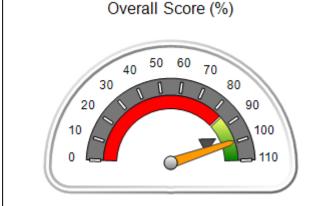

### Performance-Based Placement Measures RBWO Provider GA+SCORECARD - CPA

Report Quarter: Q1 FY2020

| Provider/Program Name: All God's Children - (861) - CPA |                                                         |                                    |                                      |  |  |
|---------------------------------------------------------|---------------------------------------------------------|------------------------------------|--------------------------------------|--|--|
| 1671 Meriweather Dr., Watkinsville, GA 30677            | Quarterly Scores (Grades) Current Quarter Score (Grade) |                                    |                                      |  |  |
| Phone: 706-316-2421                                     | Q1: 93.52 (A-)                                          | 93.52%                             |                                      |  |  |
| Vendor ID# 35219                                        | Q3: N/A Q4: N/A                                         |                                    | (A-)                                 |  |  |
| # New Foster Homes During Quarter: 0                    | # Children in Care During<br>Quarter: 11                | # Placements During<br>Quarter: 11 | # Children in Care On Last<br>Day: 6 |  |  |

### Performance-Based Placement Measures RBWO Provider GA+SCORECARD - CPA

| Provider/Program Name: A                                         | ll God's Child                     | ren - (861) - CPA                        | <b>\</b>                           |                                      |
|------------------------------------------------------------------|------------------------------------|------------------------------------------|------------------------------------|--------------------------------------|
| 1671 Meriweather Dr., Watkinsville, GA 30677 Phone: 706-316-2421 |                                    | Quarterly Scores (Grades)                |                                    | Current Quarter<br>Score (Grade)     |
|                                                                  |                                    | Q1: 93.52 (A-)                           | Q2: N/A                            | 93.52%                               |
| Vendor ID# 35219                                                 |                                    | Q3: N/A                                  | Q4: N/A                            | (A-)                                 |
| # New Foster Homes During Quarter: 0                             |                                    | # Children in Care During<br>Quarter: 11 | # Placements During<br>Quarter: 11 | # Children in Care On<br>Last Day: 6 |
|                                                                  | Avg<br>Performance All<br>CPAs (%) | Provider<br>Performance (%)*             | Possible Points<br>(Weight)        | Provider Points<br>Earned            |
| OPM Monitoring Reviews                                           |                                    |                                          |                                    |                                      |
| Annual Comprehensive Reviews                                     | 84%                                | 91%                                      | 25                                 | 22.82                                |
| Safety Reviews                                                   | 89%                                | Not Yet Conducted                        |                                    |                                      |
| Monitoring Sub-Tota                                              |                                    |                                          | 25                                 | 22.82                                |
| CPA Safety Outcomes                                              |                                    |                                          |                                    |                                      |
| Incidence of Maltreatment                                        | 0.11%                              | No Substantiated<br>Reports              | 10                                 | 10.00                                |
| Staff Training                                                   | 94%                                | 80%                                      | 5                                  | 4.00                                 |
| Staff Safety Checks                                              | 88%                                | 80%                                      | 5                                  | 4.00                                 |
| Safety Sub-Tota                                                  |                                    |                                          | 20                                 | 18.00                                |
| CPA Permanency Outcomes                                          |                                    |                                          |                                    |                                      |
| Placement Stability                                              | 92%                                | 82%                                      | 15                                 | 12.30                                |
| Permanency Sub-Tota                                              |                                    |                                          | 15                                 | 12.30                                |
| CPA Well-Being Outcomes                                          |                                    |                                          |                                    |                                      |
| EPSDT Medical Visits                                             | 85%                                | 100%                                     | 4                                  | 4.00                                 |
| EPSDT Dental Visits                                              | 83%                                | 60%                                      | 4                                  | 2.40                                 |
| Academic Supports                                                | 78%                                | 61%                                      | 3                                  | 1.83                                 |
| Provider ECEM Visits                                             | 89%                                | 100%                                     | 7                                  | 7.00                                 |
| Provider General Contacts                                        | 85%                                | 100%                                     | 7                                  | 7.00                                 |
| Placements with Siblings                                         | 68%                                | 100%                                     | Not Scored                         | Not Scored                           |
| Placements within Legal County                                   | 14%                                | 0%                                       | Not Scored                         | Not Scored                           |
| Well-Being Sub-Tota                                              |                                    |                                          | 25                                 | 22.23                                |
| *Performance calculation descriptions can be                     | e found in the FY 20°              | 19 RBWO PBP Measureme                    | ents and Standards Guide           |                                      |