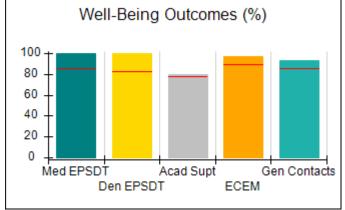

### Performance-Based Placement Measures RBWO Provider GA+SCORECARD - CPA

| Provider/Program Name: A                                         | ll God's Child                     | ren - (861) - CPA                        | <b>\</b>                           |                                      |
|------------------------------------------------------------------|------------------------------------|------------------------------------------|------------------------------------|--------------------------------------|
| 1671 Meriweather Dr., Watkinsville, GA 30677 Phone: 706-316-2421 |                                    | Quarterly Scores (Grades)                |                                    | Current Quarter<br>Score (Grade)     |
|                                                                  |                                    | Q1: 93.52 (A-)                           | Q2: N/A                            | 93.52%                               |
| Vendor ID# 35219                                                 |                                    | Q3: N/A                                  | Q4: N/A                            | (A-)                                 |
| # New Foster Homes During Quarter: 0                             |                                    | # Children in Care During<br>Quarter: 11 | # Placements During<br>Quarter: 11 | # Children in Care On<br>Last Day: 6 |
|                                                                  | Avg<br>Performance All<br>CPAs (%) | Provider<br>Performance (%)*             | Possible Points<br>(Weight)        | Provider Points<br>Earned            |
| OPM Monitoring Reviews                                           |                                    |                                          |                                    |                                      |
| Annual Comprehensive Reviews                                     | 84%                                | 91%                                      | 25                                 | 22.82                                |
| Safety Reviews                                                   | 89%                                | Not Yet Conducted                        |                                    |                                      |
| Monitoring Sub-Tota                                              |                                    |                                          | 25                                 | 22.82                                |
| CPA Safety Outcomes                                              |                                    |                                          |                                    |                                      |
| Incidence of Maltreatment                                        | 0.11%                              | No Substantiated<br>Reports              | 10                                 | 10.00                                |
| Staff Training                                                   | 94%                                | 80%                                      | 5                                  | 4.00                                 |
| Staff Safety Checks                                              | 88%                                | 80%                                      | 5                                  | 4.00                                 |
| Safety Sub-Tota                                                  |                                    |                                          | 20                                 | 18.00                                |
| CPA Permanency Outcomes                                          |                                    |                                          |                                    |                                      |
| Placement Stability                                              | 92%                                | 82%                                      | 15                                 | 12.30                                |
| Permanency Sub-Tota                                              |                                    |                                          | 15                                 | 12.30                                |
| CPA Well-Being Outcomes                                          |                                    |                                          |                                    |                                      |
| EPSDT Medical Visits                                             | 85%                                | 100%                                     | 4                                  | 4.00                                 |
| EPSDT Dental Visits                                              | 83%                                | 60%                                      | 4                                  | 2.40                                 |
| Academic Supports                                                | 78%                                | 61%                                      | 3                                  | 1.83                                 |
| Provider ECEM Visits                                             | 89%                                | 100%                                     | 7                                  | 7.00                                 |
| Provider General Contacts                                        | 85%                                | 100%                                     | 7                                  | 7.00                                 |
| Placements with Siblings                                         | 68%                                | 100%                                     | Not Scored                         | Not Scored                           |
| Placements within Legal County                                   | 14%                                | 0%                                       | Not Scored                         | Not Scored                           |
| Well-Being Sub-Tota                                              |                                    |                                          | 25                                 | 22.23                                |
| *Performance calculation descriptions can be                     | e found in the FY 20°              | 19 RBWO PBP Measureme                    | ents and Standards Guide           |                                      |