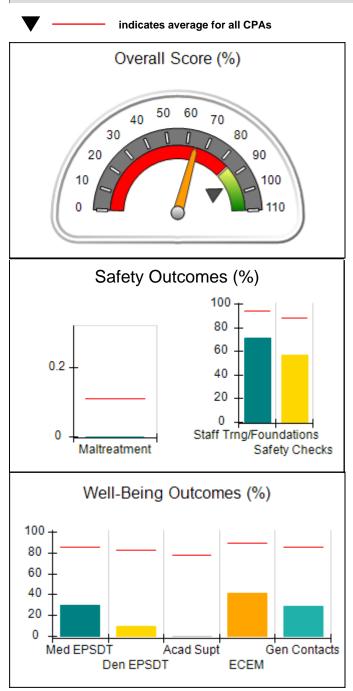

### **Quarterly Provider Comparisons to All CPAs**

indicates average for all CPAs

0

Maltreatment

Staff Trng/Foundations

Safety Checks