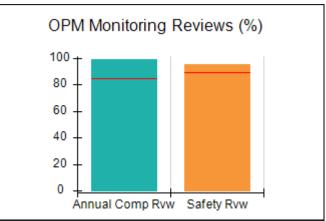

### Performance-Based Placement Measures RBWO Provider GA+SCORECARD - CPA

| Provider/Program Name: A                                         | ll God's Child                     | ren - (861) - CPA                        | <b>\</b>                           |                                      |
|------------------------------------------------------------------|------------------------------------|------------------------------------------|------------------------------------|--------------------------------------|
| 1671 Meriweather Dr., Watkinsville, GA 30677 Phone: 706-316-2421 |                                    | Quarterly Scores (Grades)                |                                    | Current Quarter<br>Score (Grade)     |
|                                                                  |                                    | Q1: 93.52 (A-)                           | Q2: N/A                            | 93.52%                               |
| Vendor ID# 35219                                                 |                                    | Q3: N/A                                  | Q4: N/A                            | (A-)                                 |
| # New Foster Homes During Quarter: 0                             |                                    | # Children in Care During<br>Quarter: 11 | # Placements During<br>Quarter: 11 | # Children in Care On<br>Last Day: 6 |
|                                                                  | Avg<br>Performance All<br>CPAs (%) | Provider<br>Performance (%)*             | Possible Points<br>(Weight)        | Provider Points<br>Earned            |
| OPM Monitoring Reviews                                           |                                    |                                          |                                    |                                      |
| Annual Comprehensive Reviews                                     | 84%                                | 91%                                      | 25                                 | 22.82                                |
| Safety Reviews                                                   | 89%                                | Not Yet Conducted                        |                                    |                                      |
| Monitoring Sub-Tota                                              |                                    |                                          | 25                                 | 22.82                                |
| CPA Safety Outcomes                                              |                                    |                                          |                                    |                                      |
| Incidence of Maltreatment                                        | 0.11%                              | No Substantiated<br>Reports              | 10                                 | 10.00                                |
| Staff Training                                                   | 94%                                | 80%                                      | 5                                  | 4.00                                 |
| Staff Safety Checks                                              | 88%                                | 80%                                      | 5                                  | 4.00                                 |
| Safety Sub-Tota                                                  |                                    |                                          | 20                                 | 18.00                                |
| CPA Permanency Outcomes                                          |                                    |                                          |                                    |                                      |
| Placement Stability                                              | 92%                                | 82%                                      | 15                                 | 12.30                                |
| Permanency Sub-Tota                                              |                                    |                                          | 15                                 | 12.30                                |
| CPA Well-Being Outcomes                                          |                                    |                                          |                                    |                                      |
| EPSDT Medical Visits                                             | 85%                                | 100%                                     | 4                                  | 4.00                                 |
| EPSDT Dental Visits                                              | 83%                                | 60%                                      | 4                                  | 2.40                                 |
| Academic Supports                                                | 78%                                | 61%                                      | 3                                  | 1.83                                 |
| Provider ECEM Visits                                             | 89%                                | 100%                                     | 7                                  | 7.00                                 |
| Provider General Contacts                                        | 85%                                | 100%                                     | 7                                  | 7.00                                 |
| Placements with Siblings                                         | 68%                                | 100%                                     | Not Scored                         | Not Scored                           |
| Placements within Legal County                                   | 14%                                | 0%                                       | Not Scored                         | Not Scored                           |
| Well-Being Sub-Tota                                              |                                    |                                          | 25                                 | 22.23                                |
| *Performance calculation descriptions can be                     | e found in the FY 20°              | 19 RBWO PBP Measureme                    | ents and Standards Guide           |                                      |