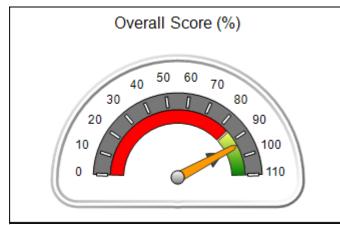

| Monitoring & Outcomes: Possible Points = 85 | Points Earned:    | 75.35    |
|---------------------------------------------|-------------------|----------|
| Score Before                                | Incentives Credit | 88.64%   |
| Incentives Awarded                          |                   | 4.88 pts |
|                                             | PBP Verification  | N/A pts  |
|                                             | Total Score       | 93.52%   |