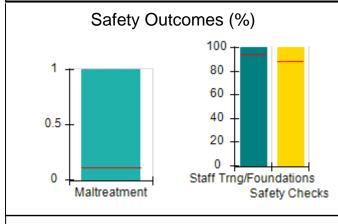

### Performance-Based Placement Measures RBWO Provider GA+SCORECARD - CPA

| Provider/Program Name: A                                         | ll God's Child                     | ren - (861) - CPA                        | <b>\</b>                           |                                      |
|------------------------------------------------------------------|------------------------------------|------------------------------------------|------------------------------------|--------------------------------------|
| 1671 Meriweather Dr., Watkinsville, GA 30677 Phone: 706-316-2421 |                                    | Quarterly Scores (Grades)                |                                    | Current Quarter<br>Score (Grade)     |
|                                                                  |                                    | Q1: 93.52 (A-)                           | Q2: N/A                            | 93.52%                               |
| Vendor ID# 35219                                                 |                                    | Q3: N/A                                  | Q4: N/A                            | (A-)                                 |
| # New Foster Homes During Quarter: 0                             |                                    | # Children in Care During<br>Quarter: 11 | # Placements During<br>Quarter: 11 | # Children in Care On<br>Last Day: 6 |
|                                                                  | Avg<br>Performance All<br>CPAs (%) | Provider<br>Performance (%)*             | Possible Points<br>(Weight)        | Provider Points<br>Earned            |
| OPM Monitoring Reviews                                           |                                    |                                          |                                    |                                      |
| Annual Comprehensive Reviews                                     | 84%                                | 91%                                      | 25                                 | 22.82                                |
| Safety Reviews                                                   | 89%                                | Not Yet Conducted                        |                                    |                                      |
| Monitoring Sub-Tota                                              |                                    |                                          | 25                                 | 22.82                                |
| CPA Safety Outcomes                                              |                                    |                                          |                                    |                                      |
| Incidence of Maltreatment                                        | 0.11%                              | No Substantiated<br>Reports              | 10                                 | 10.00                                |
| Staff Training                                                   | 94%                                | 80%                                      | 5                                  | 4.00                                 |
| Staff Safety Checks                                              | 88%                                | 80%                                      | 5                                  | 4.00                                 |
| Safety Sub-Tota                                                  |                                    |                                          | 20                                 | 18.00                                |
| CPA Permanency Outcomes                                          |                                    |                                          |                                    |                                      |
| Placement Stability                                              | 92%                                | 82%                                      | 15                                 | 12.30                                |
| Permanency Sub-Tota                                              |                                    |                                          | 15                                 | 12.30                                |
| CPA Well-Being Outcomes                                          |                                    |                                          |                                    |                                      |
| EPSDT Medical Visits                                             | 85%                                | 100%                                     | 4                                  | 4.00                                 |
| EPSDT Dental Visits                                              | 83%                                | 60%                                      | 4                                  | 2.40                                 |
| Academic Supports                                                | 78%                                | 61%                                      | 3                                  | 1.83                                 |
| Provider ECEM Visits                                             | 89%                                | 100%                                     | 7                                  | 7.00                                 |
| Provider General Contacts                                        | 85%                                | 100%                                     | 7                                  | 7.00                                 |
| Placements with Siblings                                         | 68%                                | 100%                                     | Not Scored                         | Not Scored                           |
| Placements within Legal County                                   | 14%                                | 0%                                       | Not Scored                         | Not Scored                           |
| Well-Being Sub-Tota                                              |                                    |                                          | 25                                 | 22.23                                |
| *Performance calculation descriptions can be                     | e found in the FY 20°              | 19 RBWO PBP Measureme                    | ents and Standards Guide           |                                      |

### **Quarterly Provider Comparisons to All CPAs**

indicates average for all CPAs

0

Maltreatment

Staff Trng/Foundations

Safety Checks