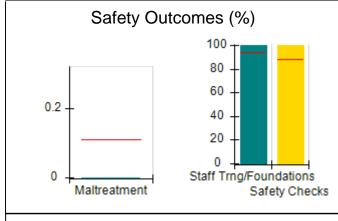

### Performance-Based Placement Measures RBWO Provider GA+SCORECARD - CPA

| Provider/Program Name: A                                         | ll God's Child                     | ren - (861) - CPA                        | <b>\</b>                           |                                      |
|------------------------------------------------------------------|------------------------------------|------------------------------------------|------------------------------------|--------------------------------------|
| 1671 Meriweather Dr., Watkinsville, GA 30677 Phone: 706-316-2421 |                                    | Quarterly Scores (Grades)                |                                    | Current Quarter<br>Score (Grade)     |
|                                                                  |                                    | Q1: 93.52 (A-)                           | Q2: N/A                            | 93.52%                               |
| Vendor ID# 35219                                                 |                                    | Q3: N/A                                  | Q4: N/A                            | (A-)                                 |
| # New Foster Homes During Quarter: 0                             |                                    | # Children in Care During<br>Quarter: 11 | # Placements During<br>Quarter: 11 | # Children in Care On<br>Last Day: 6 |
|                                                                  | Avg<br>Performance All<br>CPAs (%) | Provider<br>Performance (%)*             | Possible Points<br>(Weight)        | Provider Points<br>Earned            |
| OPM Monitoring Reviews                                           |                                    |                                          |                                    |                                      |
| Annual Comprehensive Reviews                                     | 84%                                | 91%                                      | 25                                 | 22.82                                |
| Safety Reviews                                                   | 89%                                | Not Yet Conducted                        |                                    |                                      |
| Monitoring Sub-Tota                                              |                                    |                                          | 25                                 | 22.82                                |
| CPA Safety Outcomes                                              |                                    |                                          |                                    |                                      |
| Incidence of Maltreatment                                        | 0.11%                              | No Substantiated<br>Reports              | 10                                 | 10.00                                |
| Staff Training                                                   | 94%                                | 80%                                      | 5                                  | 4.00                                 |
| Staff Safety Checks                                              | 88%                                | 80%                                      | 5                                  | 4.00                                 |
| Safety Sub-Tota                                                  |                                    |                                          | 20                                 | 18.00                                |
| CPA Permanency Outcomes                                          |                                    |                                          |                                    |                                      |
| Placement Stability                                              | 92%                                | 82%                                      | 15                                 | 12.30                                |
| Permanency Sub-Tota                                              |                                    |                                          | 15                                 | 12.30                                |
| CPA Well-Being Outcomes                                          |                                    |                                          |                                    |                                      |
| EPSDT Medical Visits                                             | 85%                                | 100%                                     | 4                                  | 4.00                                 |
| EPSDT Dental Visits                                              | 83%                                | 60%                                      | 4                                  | 2.40                                 |
| Academic Supports                                                | 78%                                | 61%                                      | 3                                  | 1.83                                 |
| Provider ECEM Visits                                             | 89%                                | 100%                                     | 7                                  | 7.00                                 |
| Provider General Contacts                                        | 85%                                | 100%                                     | 7                                  | 7.00                                 |
| Placements with Siblings                                         | 68%                                | 100%                                     | Not Scored                         | Not Scored                           |
| Placements within Legal County                                   | 14%                                | 0%                                       | Not Scored                         | Not Scored                           |
| Well-Being Sub-Tota                                              |                                    |                                          | 25                                 | 22.23                                |
| *Performance calculation descriptions can be                     | e found in the FY 20°              | 19 RBWO PBP Measureme                    | ents and Standards Guide           |                                      |

### **Quarterly Provider Comparisons to All CPAs**

indicates average for all CPAs

0

Maltreatment

Staff Trng/Foundations

Safety Checks