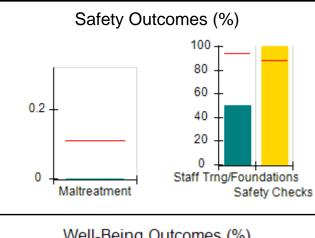

### Performance-Based Placement Measures RBWO Provider GA+SCORECARD - CPA

| Provider/Program Name: A                                         | ll God's Child                     | ren - (861) - CPA                        | <b>\</b>                           |                                      |
|------------------------------------------------------------------|------------------------------------|------------------------------------------|------------------------------------|--------------------------------------|
| 1671 Meriweather Dr., Watkinsville, GA 30677 Phone: 706-316-2421 |                                    | Quarterly Scores (Grades)                |                                    | Current Quarter<br>Score (Grade)     |
|                                                                  |                                    | Q1: 93.52 (A-)                           | Q2: N/A                            | 93.52%                               |
| Vendor ID# 35219                                                 |                                    | Q3: N/A                                  | Q4: N/A                            | (A-)                                 |
| # New Foster Homes During Quarter: 0                             |                                    | # Children in Care During<br>Quarter: 11 | # Placements During<br>Quarter: 11 | # Children in Care On<br>Last Day: 6 |
|                                                                  | Avg<br>Performance All<br>CPAs (%) | Provider<br>Performance (%)*             | Possible Points<br>(Weight)        | Provider Points<br>Earned            |
| OPM Monitoring Reviews                                           |                                    |                                          |                                    |                                      |
| Annual Comprehensive Reviews                                     | 84%                                | 91%                                      | 25                                 | 22.82                                |
| Safety Reviews                                                   | 89%                                | Not Yet Conducted                        |                                    |                                      |
| Monitoring Sub-Tota                                              |                                    |                                          | 25                                 | 22.82                                |
| CPA Safety Outcomes                                              |                                    |                                          |                                    |                                      |
| Incidence of Maltreatment                                        | 0.11%                              | No Substantiated<br>Reports              | 10                                 | 10.00                                |
| Staff Training                                                   | 94%                                | 80%                                      | 5                                  | 4.00                                 |
| Staff Safety Checks                                              | 88%                                | 80%                                      | 5                                  | 4.00                                 |
| Safety Sub-Tota                                                  |                                    |                                          | 20                                 | 18.00                                |
| CPA Permanency Outcomes                                          |                                    |                                          |                                    |                                      |
| Placement Stability                                              | 92%                                | 82%                                      | 15                                 | 12.30                                |
| Permanency Sub-Tota                                              |                                    |                                          | 15                                 | 12.30                                |
| CPA Well-Being Outcomes                                          |                                    |                                          |                                    |                                      |
| EPSDT Medical Visits                                             | 85%                                | 100%                                     | 4                                  | 4.00                                 |
| EPSDT Dental Visits                                              | 83%                                | 60%                                      | 4                                  | 2.40                                 |
| Academic Supports                                                | 78%                                | 61%                                      | 3                                  | 1.83                                 |
| Provider ECEM Visits                                             | 89%                                | 100%                                     | 7                                  | 7.00                                 |
| Provider General Contacts                                        | 85%                                | 100%                                     | 7                                  | 7.00                                 |
| Placements with Siblings                                         | 68%                                | 100%                                     | Not Scored                         | Not Scored                           |
| Placements within Legal County                                   | 14%                                | 0%                                       | Not Scored                         | Not Scored                           |
| Well-Being Sub-Tota                                              |                                    |                                          | 25                                 | 22.23                                |
| *Performance calculation descriptions can be                     | e found in the FY 20°              | 19 RBWO PBP Measureme                    | ents and Standards Guide           |                                      |

### **Quarterly Provider Comparisons to All CPAs**

indicates average for all CPAs

0

Maltreatment

Staff Trng/Foundations

Safety Checks