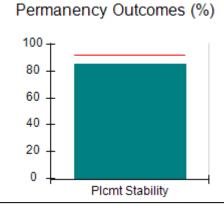

### Performance-Based Placement Measures RBWO Provider GA+SCORECARD - CPA

| Provider/Program Name: A                                         | ll God's Child                     | ren - (861) - CPA                        | <b>\</b>                           |                                      |
|------------------------------------------------------------------|------------------------------------|------------------------------------------|------------------------------------|--------------------------------------|
| 1671 Meriweather Dr., Watkinsville, GA 30677 Phone: 706-316-2421 |                                    | Quarterly Scores (Grades)                |                                    | Current Quarter<br>Score (Grade)     |
|                                                                  |                                    | Q1: 93.52 (A-)                           | Q2: N/A                            | 93.52%                               |
| Vendor ID# 35219                                                 |                                    | Q3: N/A                                  | Q4: N/A                            | (A-)                                 |
| # New Foster Homes During Quarter: 0                             |                                    | # Children in Care During<br>Quarter: 11 | # Placements During<br>Quarter: 11 | # Children in Care On<br>Last Day: 6 |
|                                                                  | Avg<br>Performance All<br>CPAs (%) | Provider<br>Performance (%)*             | Possible Points<br>(Weight)        | Provider Points<br>Earned            |
| OPM Monitoring Reviews                                           |                                    |                                          |                                    |                                      |
| Annual Comprehensive Reviews                                     | 84%                                | 91%                                      | 25                                 | 22.82                                |
| Safety Reviews                                                   | 89%                                | Not Yet Conducted                        |                                    |                                      |
| Monitoring Sub-Tota                                              |                                    |                                          | 25                                 | 22.82                                |
| CPA Safety Outcomes                                              |                                    |                                          |                                    |                                      |
| Incidence of Maltreatment                                        | 0.11%                              | No Substantiated<br>Reports              | 10                                 | 10.00                                |
| Staff Training                                                   | 94%                                | 80%                                      | 5                                  | 4.00                                 |
| Staff Safety Checks                                              | 88%                                | 80%                                      | 5                                  | 4.00                                 |
| Safety Sub-Tota                                                  |                                    |                                          | 20                                 | 18.00                                |
| CPA Permanency Outcomes                                          |                                    |                                          |                                    |                                      |
| Placement Stability                                              | 92%                                | 82%                                      | 15                                 | 12.30                                |
| Permanency Sub-Tota                                              |                                    |                                          | 15                                 | 12.30                                |
| CPA Well-Being Outcomes                                          |                                    |                                          |                                    |                                      |
| EPSDT Medical Visits                                             | 85%                                | 100%                                     | 4                                  | 4.00                                 |
| EPSDT Dental Visits                                              | 83%                                | 60%                                      | 4                                  | 2.40                                 |
| Academic Supports                                                | 78%                                | 61%                                      | 3                                  | 1.83                                 |
| Provider ECEM Visits                                             | 89%                                | 100%                                     | 7                                  | 7.00                                 |
| Provider General Contacts                                        | 85%                                | 100%                                     | 7                                  | 7.00                                 |
| Placements with Siblings                                         | 68%                                | 100%                                     | Not Scored                         | Not Scored                           |
| Placements within Legal County                                   | 14%                                | 0%                                       | Not Scored                         | Not Scored                           |
| Well-Being Sub-Tota                                              |                                    |                                          | 25                                 | 22.23                                |
| *Performance calculation descriptions can be                     | e found in the FY 20°              | 19 RBWO PBP Measureme                    | ents and Standards Guide           |                                      |