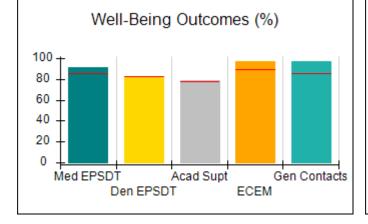

### Performance-Based Placement Measures RBWO Provider GA+SCORECARD - CPA

| Provider/Program Name: A                                         | ll God's Child                     | ren - (861) - CPA                        | <b>\</b>                           |                                      |
|------------------------------------------------------------------|------------------------------------|------------------------------------------|------------------------------------|--------------------------------------|
| 1671 Meriweather Dr., Watkinsville, GA 30677 Phone: 706-316-2421 |                                    | Quarterly Scores (Grades)                |                                    | Current Quarter<br>Score (Grade)     |
|                                                                  |                                    | Q1: 93.52 (A-)                           | Q2: N/A                            | 93.52%                               |
| Vendor ID# 35219                                                 |                                    | Q3: N/A                                  | Q4: N/A                            | (A-)                                 |
| # New Foster Homes During Quarter: 0                             |                                    | # Children in Care During<br>Quarter: 11 | # Placements During<br>Quarter: 11 | # Children in Care On<br>Last Day: 6 |
|                                                                  | Avg<br>Performance All<br>CPAs (%) | Provider<br>Performance (%)*             | Possible Points<br>(Weight)        | Provider Points<br>Earned            |
| OPM Monitoring Reviews                                           |                                    |                                          |                                    |                                      |
| Annual Comprehensive Reviews                                     | 84%                                | 91%                                      | 25                                 | 22.82                                |
| Safety Reviews                                                   | 89%                                | Not Yet Conducted                        |                                    |                                      |
| Monitoring Sub-Tota                                              |                                    |                                          | 25                                 | 22.82                                |
| CPA Safety Outcomes                                              |                                    |                                          |                                    |                                      |
| Incidence of Maltreatment                                        | 0.11%                              | No Substantiated<br>Reports              | 10                                 | 10.00                                |
| Staff Training                                                   | 94%                                | 80%                                      | 5                                  | 4.00                                 |
| Staff Safety Checks                                              | 88%                                | 80%                                      | 5                                  | 4.00                                 |
| Safety Sub-Tota                                                  |                                    |                                          | 20                                 | 18.00                                |
| CPA Permanency Outcomes                                          |                                    |                                          |                                    |                                      |
| Placement Stability                                              | 92%                                | 82%                                      | 15                                 | 12.30                                |
| Permanency Sub-Tota                                              |                                    |                                          | 15                                 | 12.30                                |
| CPA Well-Being Outcomes                                          |                                    |                                          |                                    |                                      |
| EPSDT Medical Visits                                             | 85%                                | 100%                                     | 4                                  | 4.00                                 |
| EPSDT Dental Visits                                              | 83%                                | 60%                                      | 4                                  | 2.40                                 |
| Academic Supports                                                | 78%                                | 61%                                      | 3                                  | 1.83                                 |
| Provider ECEM Visits                                             | 89%                                | 100%                                     | 7                                  | 7.00                                 |
| Provider General Contacts                                        | 85%                                | 100%                                     | 7                                  | 7.00                                 |
| Placements with Siblings                                         | 68%                                | 100%                                     | Not Scored                         | Not Scored                           |
| Placements within Legal County                                   | 14%                                | 0%                                       | Not Scored                         | Not Scored                           |
| Well-Being Sub-Tota                                              |                                    |                                          | 25                                 | 22.23                                |
| *Performance calculation descriptions can be                     | e found in the FY 20°              | 19 RBWO PBP Measureme                    | ents and Standards Guide           |                                      |