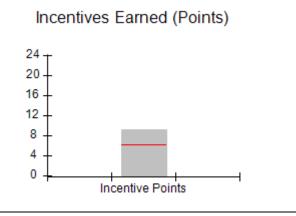

### Provider/Program Name: All God's Children - (861) - CPA

| # New Foster Homes During Quarter: 0                       |                                    | # Children in Care During<br>Quarter: 11 | # Placements During<br>Quarter: 11 | # Children in Care On<br>Last Day: 6 |
|------------------------------------------------------------|------------------------------------|------------------------------------------|------------------------------------|--------------------------------------|
| CPA Incentive Credits                                      | Avg<br>Performance All<br>CPAs (%) | Provider<br>Performance (%)*             | Possible Points<br>(Weight)        | Provider Points<br>Earned            |
| Early EPSDT Medical Visits                                 |                                    | 100%                                     | 2                                  | 2.00                                 |
| Early EPSDT Dental Visits                                  |                                    | 0%                                       | 2                                  | 0.00                                 |
| Permanency Contacts                                        |                                    | 0%                                       | 5                                  | 0.00                                 |
| Additional Academic Supports                               |                                    | 44%                                      | 2                                  | 0.88                                 |
| HS Grad/GED/Prof or Trade<br>Certificate/College           |                                    | N/A                                      | 10/5/5/1                           |                                      |
| EYSS Agreement                                             |                                    | Not Eligible                             | 5                                  |                                      |
| Community Connections                                      |                                    | 0%                                       | 4                                  | 0.00                                 |
| Foster Hm Retention Rate (threshold = 90)                  |                                    | 33%                                      | 2                                  | 0.00                                 |
| Foster Hm Recruitment (threshold = 100)                    |                                    | 100%                                     | 2                                  | 2.00                                 |
| Active Agency Accreditation                                |                                    | 0%                                       | 4                                  | 0.00                                 |
| Staff Clinical Licensure                                   |                                    | 0%                                       | 5                                  | 0.00                                 |
| Incentives Total                                           | 6.21                               |                                          |                                    | 4.88                                 |
| Maximum total                                              | combined incentive                 | credit allowed is 10 points.             | Incentives Awarded                 | 4.88                                 |
| Maximum total  *Performance calculation descriptions can b |                                    | <u>'</u>                                 |                                    | 4                                    |