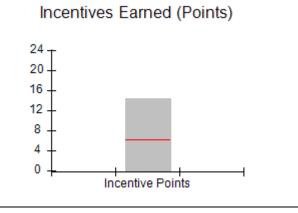

### Provider/Program Name: All God's Children - (861) - CPA

| # New Foster Homes During Quarter: 0                       |                                    | # Children in Care During<br>Quarter: 11 | # Placements During<br>Quarter: 11 | # Children in Care On<br>Last Day: 6 |
|------------------------------------------------------------|------------------------------------|------------------------------------------|------------------------------------|--------------------------------------|
| CPA Incentive Credits                                      | Avg<br>Performance All<br>CPAs (%) | Provider<br>Performance (%)*             | Possible Points<br>(Weight)        | Provider Points<br>Earned            |
| Early EPSDT Medical Visits                                 |                                    | 100%                                     | 2                                  | 2.00                                 |
| Early EPSDT Dental Visits                                  |                                    | 0%                                       | 2                                  | 0.00                                 |
| Permanency Contacts                                        |                                    | 0%                                       | 5                                  | 0.00                                 |
| Additional Academic Supports                               |                                    | 44%                                      | 2                                  | 0.88                                 |
| HS Grad/GED/Prof or Trade<br>Certificate/College           |                                    | N/A                                      | 10/5/5/1                           |                                      |
| EYSS Agreement                                             |                                    | Not Eligible                             | 5                                  |                                      |
| Community Connections                                      |                                    | 0%                                       | 4                                  | 0.00                                 |
| Foster Hm Retention Rate (threshold = 90)                  |                                    | 33%                                      | 2                                  | 0.00                                 |
| Foster Hm Recruitment (threshold = 100)                    |                                    | 100%                                     | 2                                  | 2.00                                 |
| Active Agency Accreditation                                |                                    | 0%                                       | 4                                  | 0.00                                 |
| Staff Clinical Licensure                                   |                                    | 0%                                       | 5                                  | 0.00                                 |
| Incentives Total                                           | 6.21                               |                                          |                                    | 4.88                                 |
| Maximum total                                              | combined incentive                 | credit allowed is 10 points.             | Incentives Awarded                 | 4.88                                 |
| Maximum total  *Performance calculation descriptions can b |                                    | <u>'</u>                                 |                                    | 4                                    |