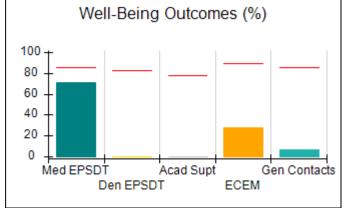

### **Quarterly Provider Comparisons to All CPAs**

indicates average for all CPAs

0

Maltreatment

Staff Trng/Foundations

Safety Checks

### Performance-Based Placement Measures RBWO Provider GA+SCORECARD - CPA

| Provider/Program Name: A                                         | ll God's Child                     | ren - (861) - CPA                        | <b>\</b>                           |                                      |
|------------------------------------------------------------------|------------------------------------|------------------------------------------|------------------------------------|--------------------------------------|
| 1671 Meriweather Dr., Watkinsville, GA 30677 Phone: 706-316-2421 |                                    | Quarterly Scores (Grades)                |                                    | Current Quarter<br>Score (Grade)     |
|                                                                  |                                    | Q1: 93.52 (A-)                           | Q2: N/A                            | 93.52%                               |
| Vendor ID# 35219                                                 |                                    | Q3: N/A                                  | Q4: N/A                            | (A-)                                 |
| # New Foster Homes During Quarter: 0                             |                                    | # Children in Care During<br>Quarter: 11 | # Placements During<br>Quarter: 11 | # Children in Care On<br>Last Day: 6 |
|                                                                  | Avg<br>Performance All<br>CPAs (%) | Provider<br>Performance (%)*             | Possible Points<br>(Weight)        | Provider Points<br>Earned            |
| OPM Monitoring Reviews                                           |                                    |                                          |                                    |                                      |
| Annual Comprehensive Reviews                                     | 84%                                | 91%                                      | 25                                 | 22.82                                |
| Safety Reviews                                                   | 89%                                | Not Yet Conducted                        |                                    |                                      |
| Monitoring Sub-Tota                                              |                                    |                                          | 25                                 | 22.82                                |
| CPA Safety Outcomes                                              |                                    |                                          |                                    |                                      |
| Incidence of Maltreatment                                        | 0.11%                              | No Substantiated<br>Reports              | 10                                 | 10.00                                |
| Staff Training                                                   | 94%                                | 80%                                      | 5                                  | 4.00                                 |
| Staff Safety Checks                                              | 88%                                | 80%                                      | 5                                  | 4.00                                 |
| Safety Sub-Tota                                                  |                                    |                                          | 20                                 | 18.00                                |
| CPA Permanency Outcomes                                          |                                    |                                          |                                    |                                      |
| Placement Stability                                              | 92%                                | 82%                                      | 15                                 | 12.30                                |
| Permanency Sub-Tota                                              |                                    |                                          | 15                                 | 12.30                                |
| CPA Well-Being Outcomes                                          |                                    |                                          |                                    |                                      |
| EPSDT Medical Visits                                             | 85%                                | 100%                                     | 4                                  | 4.00                                 |
| EPSDT Dental Visits                                              | 83%                                | 60%                                      | 4                                  | 2.40                                 |
| Academic Supports                                                | 78%                                | 61%                                      | 3                                  | 1.83                                 |
| Provider ECEM Visits                                             | 89%                                | 100%                                     | 7                                  | 7.00                                 |
| Provider General Contacts                                        | 85%                                | 100%                                     | 7                                  | 7.00                                 |
| Placements with Siblings                                         | 68%                                | 100%                                     | Not Scored                         | Not Scored                           |
| Placements within Legal County                                   | 14%                                | 0%                                       | Not Scored                         | Not Scored                           |
| Well-Being Sub-Tota                                              |                                    |                                          | 25                                 | 22.23                                |
| *Performance calculation descriptions can be                     | e found in the FY 20°              | 19 RBWO PBP Measureme                    | ents and Standards Guide           |                                      |