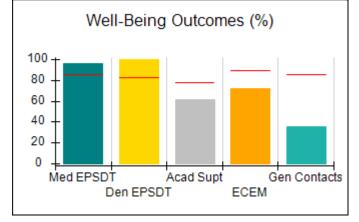

### Performance-Based Placement Measures RBWO Provider GA+SCORECARD - CPA

| Provider/Program Name: A                                         | ll God's Child                     | ren - (861) - CPA                        | <b>\</b>                           |                                      |
|------------------------------------------------------------------|------------------------------------|------------------------------------------|------------------------------------|--------------------------------------|
| 1671 Meriweather Dr., Watkinsville, GA 30677 Phone: 706-316-2421 |                                    | Quarterly Scores (Grades)                |                                    | Current Quarter<br>Score (Grade)     |
|                                                                  |                                    | Q1: 93.52 (A-)                           | Q2: N/A                            | 93.52%                               |
| Vendor ID# 35219                                                 |                                    | Q3: N/A                                  | Q4: N/A                            | (A-)                                 |
| # New Foster Homes During Quarter: 0                             |                                    | # Children in Care During<br>Quarter: 11 | # Placements During<br>Quarter: 11 | # Children in Care On<br>Last Day: 6 |
|                                                                  | Avg<br>Performance All<br>CPAs (%) | Provider<br>Performance (%)*             | Possible Points<br>(Weight)        | Provider Points<br>Earned            |
| OPM Monitoring Reviews                                           |                                    |                                          |                                    |                                      |
| Annual Comprehensive Reviews                                     | 84%                                | 91%                                      | 25                                 | 22.82                                |
| Safety Reviews                                                   | 89%                                | Not Yet Conducted                        |                                    |                                      |
| Monitoring Sub-Tota                                              |                                    |                                          | 25                                 | 22.82                                |
| CPA Safety Outcomes                                              |                                    |                                          |                                    |                                      |
| Incidence of Maltreatment                                        | 0.11%                              | No Substantiated<br>Reports              | 10                                 | 10.00                                |
| Staff Training                                                   | 94%                                | 80%                                      | 5                                  | 4.00                                 |
| Staff Safety Checks                                              | 88%                                | 80%                                      | 5                                  | 4.00                                 |
| Safety Sub-Tota                                                  |                                    |                                          | 20                                 | 18.00                                |
| CPA Permanency Outcomes                                          |                                    |                                          |                                    |                                      |
| Placement Stability                                              | 92%                                | 82%                                      | 15                                 | 12.30                                |
| Permanency Sub-Tota                                              |                                    |                                          | 15                                 | 12.30                                |
| CPA Well-Being Outcomes                                          |                                    |                                          |                                    |                                      |
| EPSDT Medical Visits                                             | 85%                                | 100%                                     | 4                                  | 4.00                                 |
| EPSDT Dental Visits                                              | 83%                                | 60%                                      | 4                                  | 2.40                                 |
| Academic Supports                                                | 78%                                | 61%                                      | 3                                  | 1.83                                 |
| Provider ECEM Visits                                             | 89%                                | 100%                                     | 7                                  | 7.00                                 |
| Provider General Contacts                                        | 85%                                | 100%                                     | 7                                  | 7.00                                 |
| Placements with Siblings                                         | 68%                                | 100%                                     | Not Scored                         | Not Scored                           |
| Placements within Legal County                                   | 14%                                | 0%                                       | Not Scored                         | Not Scored                           |
| Well-Being Sub-Tota                                              |                                    |                                          | 25                                 | 22.23                                |
| *Performance calculation descriptions can be                     | e found in the FY 20°              | 19 RBWO PBP Measureme                    | ents and Standards Guide           |                                      |

### **Quarterly Provider Comparisons to All CPAs**

indicates average for all CPAs

0

Maltreatment

Staff Trng/Foundations

Safety Checks