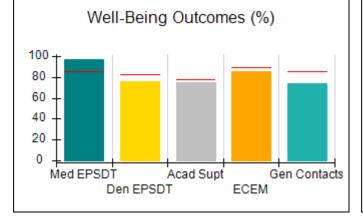

### Performance-Based Placement Measures RBWO Provider GA+SCORECARD - CPA

| Provider/Program Name: A                                         | ll God's Child                     | ren - (861) - CPA                        | <b>\</b>                           |                                      |
|------------------------------------------------------------------|------------------------------------|------------------------------------------|------------------------------------|--------------------------------------|
| 1671 Meriweather Dr., Watkinsville, GA 30677 Phone: 706-316-2421 |                                    | Quarterly Scores (Grades)                |                                    | Current Quarter<br>Score (Grade)     |
|                                                                  |                                    | Q1: 93.52 (A-)                           | Q2: N/A                            | 93.52%                               |
| Vendor ID# 35219                                                 |                                    | Q3: N/A                                  | Q4: N/A                            | (A-)                                 |
| # New Foster Homes During Quarter: 0                             |                                    | # Children in Care During<br>Quarter: 11 | # Placements During<br>Quarter: 11 | # Children in Care On<br>Last Day: 6 |
|                                                                  | Avg<br>Performance All<br>CPAs (%) | Provider<br>Performance (%)*             | Possible Points<br>(Weight)        | Provider Points<br>Earned            |
| OPM Monitoring Reviews                                           |                                    |                                          |                                    |                                      |
| Annual Comprehensive Reviews                                     | 84%                                | 91%                                      | 25                                 | 22.82                                |
| Safety Reviews                                                   | 89%                                | Not Yet Conducted                        |                                    |                                      |
| Monitoring Sub-Tota                                              |                                    |                                          | 25                                 | 22.82                                |
| CPA Safety Outcomes                                              |                                    |                                          |                                    |                                      |
| Incidence of Maltreatment                                        | 0.11%                              | No Substantiated<br>Reports              | 10                                 | 10.00                                |
| Staff Training                                                   | 94%                                | 80%                                      | 5                                  | 4.00                                 |
| Staff Safety Checks                                              | 88%                                | 80%                                      | 5                                  | 4.00                                 |
| Safety Sub-Tota                                                  |                                    |                                          | 20                                 | 18.00                                |
| CPA Permanency Outcomes                                          |                                    |                                          |                                    |                                      |
| Placement Stability                                              | 92%                                | 82%                                      | 15                                 | 12.30                                |
| Permanency Sub-Tota                                              |                                    |                                          | 15                                 | 12.30                                |
| CPA Well-Being Outcomes                                          |                                    |                                          |                                    |                                      |
| EPSDT Medical Visits                                             | 85%                                | 100%                                     | 4                                  | 4.00                                 |
| EPSDT Dental Visits                                              | 83%                                | 60%                                      | 4                                  | 2.40                                 |
| Academic Supports                                                | 78%                                | 61%                                      | 3                                  | 1.83                                 |
| Provider ECEM Visits                                             | 89%                                | 100%                                     | 7                                  | 7.00                                 |
| Provider General Contacts                                        | 85%                                | 100%                                     | 7                                  | 7.00                                 |
| Placements with Siblings                                         | 68%                                | 100%                                     | Not Scored                         | Not Scored                           |
| Placements within Legal County                                   | 14%                                | 0%                                       | Not Scored                         | Not Scored                           |
| Well-Being Sub-Tota                                              |                                    |                                          | 25                                 | 22.23                                |
| *Performance calculation descriptions can be                     | e found in the FY 20°              | 19 RBWO PBP Measureme                    | ents and Standards Guide           |                                      |