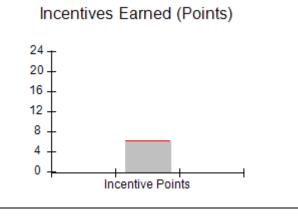

### Provider/Program Name: All God's Children - (861) - CPA

| # New Foster Homes During Quarter: 0                       |                                    | # Children in Care During<br>Quarter: 11 | # Placements During<br>Quarter: 11 | # Children in Care On<br>Last Day: 6 |
|------------------------------------------------------------|------------------------------------|------------------------------------------|------------------------------------|--------------------------------------|
| CPA Incentive Credits                                      | Avg<br>Performance All<br>CPAs (%) | Provider<br>Performance (%)*             | Possible Points<br>(Weight)        | Provider Points<br>Earned            |
| Early EPSDT Medical Visits                                 |                                    | 100%                                     | 2                                  | 2.00                                 |
| Early EPSDT Dental Visits                                  |                                    | 0%                                       | 2                                  | 0.00                                 |
| Permanency Contacts                                        |                                    | 0%                                       | 5                                  | 0.00                                 |
| Additional Academic Supports                               |                                    | 44%                                      | 2                                  | 0.88                                 |
| HS Grad/GED/Prof or Trade<br>Certificate/College           |                                    | N/A                                      | 10/5/5/1                           |                                      |
| EYSS Agreement                                             |                                    | Not Eligible                             | 5                                  |                                      |
| Community Connections                                      |                                    | 0%                                       | 4                                  | 0.00                                 |
| Foster Hm Retention Rate (threshold = 90)                  |                                    | 33%                                      | 2                                  | 0.00                                 |
| Foster Hm Recruitment (threshold = 100)                    |                                    | 100%                                     | 2                                  | 2.00                                 |
| Active Agency Accreditation                                |                                    | 0%                                       | 4                                  | 0.00                                 |
| Staff Clinical Licensure                                   |                                    | 0%                                       | 5                                  | 0.00                                 |
| Incentives Total                                           | 6.21                               |                                          |                                    | 4.88                                 |
| Maximum total                                              | combined incentive                 | credit allowed is 10 points.             | Incentives Awarded                 | 4.88                                 |
| Maximum total  *Performance calculation descriptions can b |                                    | <u>'</u>                                 |                                    | 4                                    |