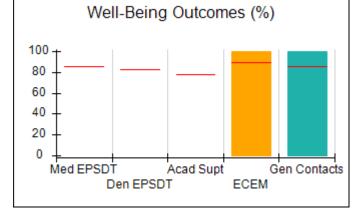

### **Quarterly Provider Comparisons to All CPAs**

indicates average for all CPAs

0

Maltreatment

Staff Trng/Foundations

Safety Checks