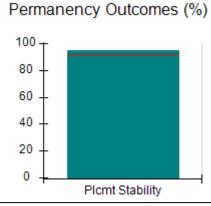

### Performance-Based Placement Measures RBWO Provider GA+SCORECARD - CPA

| Provider/Program Name: A                                         | ll God's Child                     | ren - (861) - CPA                        | <b>\</b>                           |                                      |
|------------------------------------------------------------------|------------------------------------|------------------------------------------|------------------------------------|--------------------------------------|
| 1671 Meriweather Dr., Watkinsville, GA 30677 Phone: 706-316-2421 |                                    | Quarterly Scores (Grades)                |                                    | Current Quarter<br>Score (Grade)     |
|                                                                  |                                    | Q1: 93.52 (A-)                           | Q2: N/A                            | 93.52%                               |
| Vendor ID# 35219                                                 |                                    | Q3: N/A                                  | Q4: N/A                            | (A-)                                 |
| # New Foster Homes During Quarter: 0                             |                                    | # Children in Care During<br>Quarter: 11 | # Placements During<br>Quarter: 11 | # Children in Care On<br>Last Day: 6 |
|                                                                  | Avg<br>Performance All<br>CPAs (%) | Provider<br>Performance (%)*             | Possible Points<br>(Weight)        | Provider Points<br>Earned            |
| OPM Monitoring Reviews                                           |                                    |                                          |                                    |                                      |
| Annual Comprehensive Reviews                                     | 84%                                | 91%                                      | 25                                 | 22.82                                |
| Safety Reviews                                                   | 89%                                | Not Yet Conducted                        |                                    |                                      |
| Monitoring Sub-Tota                                              |                                    |                                          | 25                                 | 22.82                                |
| CPA Safety Outcomes                                              |                                    |                                          |                                    |                                      |
| Incidence of Maltreatment                                        | 0.11%                              | No Substantiated<br>Reports              | 10                                 | 10.00                                |
| Staff Training                                                   | 94%                                | 80%                                      | 5                                  | 4.00                                 |
| Staff Safety Checks                                              | 88%                                | 80%                                      | 5                                  | 4.00                                 |
| Safety Sub-Tota                                                  |                                    |                                          | 20                                 | 18.00                                |
| CPA Permanency Outcomes                                          |                                    |                                          |                                    |                                      |
| Placement Stability                                              | 92%                                | 82%                                      | 15                                 | 12.30                                |
| Permanency Sub-Tota                                              |                                    |                                          | 15                                 | 12.30                                |
| CPA Well-Being Outcomes                                          |                                    |                                          |                                    |                                      |
| EPSDT Medical Visits                                             | 85%                                | 100%                                     | 4                                  | 4.00                                 |
| EPSDT Dental Visits                                              | 83%                                | 60%                                      | 4                                  | 2.40                                 |
| Academic Supports                                                | 78%                                | 61%                                      | 3                                  | 1.83                                 |
| Provider ECEM Visits                                             | 89%                                | 100%                                     | 7                                  | 7.00                                 |
| Provider General Contacts                                        | 85%                                | 100%                                     | 7                                  | 7.00                                 |
| Placements with Siblings                                         | 68%                                | 100%                                     | Not Scored                         | Not Scored                           |
| Placements within Legal County                                   | 14%                                | 0%                                       | Not Scored                         | Not Scored                           |
| Well-Being Sub-Tota                                              |                                    |                                          | 25                                 | 22.23                                |
| *Performance calculation descriptions can be                     | e found in the FY 20°              | 19 RBWO PBP Measureme                    | ents and Standards Guide           |                                      |