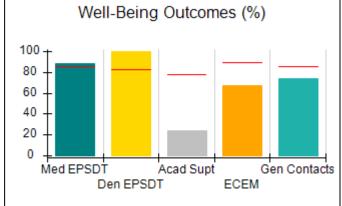

### Performance-Based Placement Measures RBWO Provider GA+SCORECARD - CPA

| Provider/Program Name: A                                         | ll God's Child                     | ren - (861) - CPA                        | <b>\</b>                           |                                      |
|------------------------------------------------------------------|------------------------------------|------------------------------------------|------------------------------------|--------------------------------------|
| 1671 Meriweather Dr., Watkinsville, GA 30677 Phone: 706-316-2421 |                                    | Quarterly Scores (Grades)                |                                    | Current Quarter<br>Score (Grade)     |
|                                                                  |                                    | Q1: 93.52 (A-)                           | Q2: N/A                            | 93.52%                               |
| Vendor ID# 35219                                                 |                                    | Q3: N/A                                  | Q4: N/A                            | (A-)                                 |
| # New Foster Homes During Quarter: 0                             |                                    | # Children in Care During<br>Quarter: 11 | # Placements During<br>Quarter: 11 | # Children in Care On<br>Last Day: 6 |
|                                                                  | Avg<br>Performance All<br>CPAs (%) | Provider<br>Performance (%)*             | Possible Points<br>(Weight)        | Provider Points<br>Earned            |
| OPM Monitoring Reviews                                           |                                    |                                          |                                    |                                      |
| Annual Comprehensive Reviews                                     | 84%                                | 91%                                      | 25                                 | 22.82                                |
| Safety Reviews                                                   | 89%                                | Not Yet Conducted                        |                                    |                                      |
| Monitoring Sub-Tota                                              |                                    |                                          | 25                                 | 22.82                                |
| CPA Safety Outcomes                                              |                                    |                                          |                                    |                                      |
| Incidence of Maltreatment                                        | 0.11%                              | No Substantiated<br>Reports              | 10                                 | 10.00                                |
| Staff Training                                                   | 94%                                | 80%                                      | 5                                  | 4.00                                 |
| Staff Safety Checks                                              | 88%                                | 80%                                      | 5                                  | 4.00                                 |
| Safety Sub-Tota                                                  |                                    |                                          | 20                                 | 18.00                                |
| CPA Permanency Outcomes                                          |                                    |                                          |                                    |                                      |
| Placement Stability                                              | 92%                                | 82%                                      | 15                                 | 12.30                                |
| Permanency Sub-Tota                                              |                                    |                                          | 15                                 | 12.30                                |
| CPA Well-Being Outcomes                                          |                                    |                                          |                                    |                                      |
| EPSDT Medical Visits                                             | 85%                                | 100%                                     | 4                                  | 4.00                                 |
| EPSDT Dental Visits                                              | 83%                                | 60%                                      | 4                                  | 2.40                                 |
| Academic Supports                                                | 78%                                | 61%                                      | 3                                  | 1.83                                 |
| Provider ECEM Visits                                             | 89%                                | 100%                                     | 7                                  | 7.00                                 |
| Provider General Contacts                                        | 85%                                | 100%                                     | 7                                  | 7.00                                 |
| Placements with Siblings                                         | 68%                                | 100%                                     | Not Scored                         | Not Scored                           |
| Placements within Legal County                                   | 14%                                | 0%                                       | Not Scored                         | Not Scored                           |
| Well-Being Sub-Tota                                              |                                    |                                          | 25                                 | 22.23                                |
| *Performance calculation descriptions can be                     | e found in the FY 20°              | 19 RBWO PBP Measureme                    | ents and Standards Guide           |                                      |