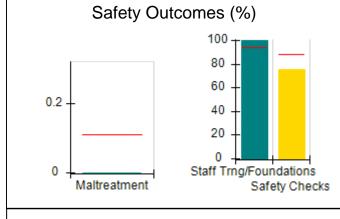

### Performance-Based Placement Measures RBWO Provider GA+SCORECARD - CPA

| Provider/Program Name: A                                         | ll God's Child                     | ren - (861) - CPA                        | <b>\</b>                           |                                      |
|------------------------------------------------------------------|------------------------------------|------------------------------------------|------------------------------------|--------------------------------------|
| 1671 Meriweather Dr., Watkinsville, GA 30677 Phone: 706-316-2421 |                                    | Quarterly Scores (Grades)                |                                    | Current Quarter<br>Score (Grade)     |
|                                                                  |                                    | Q1: 93.52 (A-)                           | Q2: N/A                            | 93.52%                               |
| Vendor ID# 35219                                                 |                                    | Q3: N/A                                  | Q4: N/A                            | (A-)                                 |
| # New Foster Homes During Quarter: 0                             |                                    | # Children in Care During<br>Quarter: 11 | # Placements During<br>Quarter: 11 | # Children in Care On<br>Last Day: 6 |
|                                                                  | Avg<br>Performance All<br>CPAs (%) | Provider<br>Performance (%)*             | Possible Points<br>(Weight)        | Provider Points<br>Earned            |
| OPM Monitoring Reviews                                           |                                    |                                          |                                    |                                      |
| Annual Comprehensive Reviews                                     | 84%                                | 91%                                      | 25                                 | 22.82                                |
| Safety Reviews                                                   | 89%                                | Not Yet Conducted                        |                                    |                                      |
| Monitoring Sub-Tota                                              |                                    |                                          | 25                                 | 22.82                                |
| CPA Safety Outcomes                                              |                                    |                                          |                                    |                                      |
| Incidence of Maltreatment                                        | 0.11%                              | No Substantiated<br>Reports              | 10                                 | 10.00                                |
| Staff Training                                                   | 94%                                | 80%                                      | 5                                  | 4.00                                 |
| Staff Safety Checks                                              | 88%                                | 80%                                      | 5                                  | 4.00                                 |
| Safety Sub-Tota                                                  |                                    |                                          | 20                                 | 18.00                                |
| CPA Permanency Outcomes                                          |                                    |                                          |                                    |                                      |
| Placement Stability                                              | 92%                                | 82%                                      | 15                                 | 12.30                                |
| Permanency Sub-Tota                                              |                                    |                                          | 15                                 | 12.30                                |
| CPA Well-Being Outcomes                                          |                                    |                                          |                                    |                                      |
| EPSDT Medical Visits                                             | 85%                                | 100%                                     | 4                                  | 4.00                                 |
| EPSDT Dental Visits                                              | 83%                                | 60%                                      | 4                                  | 2.40                                 |
| Academic Supports                                                | 78%                                | 61%                                      | 3                                  | 1.83                                 |
| Provider ECEM Visits                                             | 89%                                | 100%                                     | 7                                  | 7.00                                 |
| Provider General Contacts                                        | 85%                                | 100%                                     | 7                                  | 7.00                                 |
| Placements with Siblings                                         | 68%                                | 100%                                     | Not Scored                         | Not Scored                           |
| Placements within Legal County                                   | 14%                                | 0%                                       | Not Scored                         | Not Scored                           |
| Well-Being Sub-Tota                                              |                                    |                                          | 25                                 | 22.23                                |
| *Performance calculation descriptions can be                     | e found in the FY 20°              | 19 RBWO PBP Measureme                    | ents and Standards Guide           |                                      |