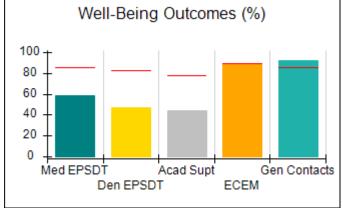

### Performance-Based Placement Measures RBWO Provider GA+SCORECARD - CPA

| Provider/Program Name: A                                         | ll God's Child                     | ren - (861) - CPA                        | <b>\</b>                           |                                      |
|------------------------------------------------------------------|------------------------------------|------------------------------------------|------------------------------------|--------------------------------------|
| 1671 Meriweather Dr., Watkinsville, GA 30677 Phone: 706-316-2421 |                                    | Quarterly Scores (Grades)                |                                    | Current Quarter<br>Score (Grade)     |
|                                                                  |                                    | Q1: 93.52 (A-)                           | Q2: N/A                            | 93.52%                               |
| Vendor ID# 35219                                                 |                                    | Q3: N/A                                  | Q4: N/A                            | (A-)                                 |
| # New Foster Homes During Quarter: 0                             |                                    | # Children in Care During<br>Quarter: 11 | # Placements During<br>Quarter: 11 | # Children in Care On<br>Last Day: 6 |
|                                                                  | Avg<br>Performance All<br>CPAs (%) | Provider<br>Performance (%)*             | Possible Points<br>(Weight)        | Provider Points<br>Earned            |
| OPM Monitoring Reviews                                           |                                    |                                          |                                    |                                      |
| Annual Comprehensive Reviews                                     | 84%                                | 91%                                      | 25                                 | 22.82                                |
| Safety Reviews                                                   | 89%                                | Not Yet Conducted                        |                                    |                                      |
| Monitoring Sub-Tota                                              |                                    |                                          | 25                                 | 22.82                                |
| CPA Safety Outcomes                                              |                                    |                                          |                                    |                                      |
| Incidence of Maltreatment                                        | 0.11%                              | No Substantiated<br>Reports              | 10                                 | 10.00                                |
| Staff Training                                                   | 94%                                | 80%                                      | 5                                  | 4.00                                 |
| Staff Safety Checks                                              | 88%                                | 80%                                      | 5                                  | 4.00                                 |
| Safety Sub-Tota                                                  |                                    |                                          | 20                                 | 18.00                                |
| CPA Permanency Outcomes                                          |                                    |                                          |                                    |                                      |
| Placement Stability                                              | 92%                                | 82%                                      | 15                                 | 12.30                                |
| Permanency Sub-Tota                                              |                                    |                                          | 15                                 | 12.30                                |
| CPA Well-Being Outcomes                                          |                                    |                                          |                                    |                                      |
| EPSDT Medical Visits                                             | 85%                                | 100%                                     | 4                                  | 4.00                                 |
| EPSDT Dental Visits                                              | 83%                                | 60%                                      | 4                                  | 2.40                                 |
| Academic Supports                                                | 78%                                | 61%                                      | 3                                  | 1.83                                 |
| Provider ECEM Visits                                             | 89%                                | 100%                                     | 7                                  | 7.00                                 |
| Provider General Contacts                                        | 85%                                | 100%                                     | 7                                  | 7.00                                 |
| Placements with Siblings                                         | 68%                                | 100%                                     | Not Scored                         | Not Scored                           |
| Placements within Legal County                                   | 14%                                | 0%                                       | Not Scored                         | Not Scored                           |
| Well-Being Sub-Tota                                              |                                    |                                          | 25                                 | 22.23                                |
| *Performance calculation descriptions can be                     | e found in the FY 20°              | 19 RBWO PBP Measureme                    | ents and Standards Guide           |                                      |