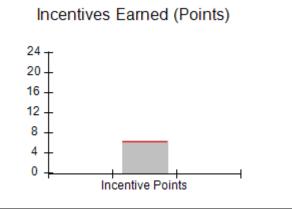

### Provider/Program Name: All God's Children - (861) - CPA

| # New Foster Homes During Quarter: 0                       |                                    | # Children in Care During<br>Quarter: 11 | # Placements During<br>Quarter: 11 | # Children in Care On<br>Last Day: 6 |
|------------------------------------------------------------|------------------------------------|------------------------------------------|------------------------------------|--------------------------------------|
| CPA Incentive Credits                                      | Avg<br>Performance All<br>CPAs (%) | Provider<br>Performance (%)*             | Possible Points<br>(Weight)        | Provider Points<br>Earned            |
| Early EPSDT Medical Visits                                 |                                    | 100%                                     | 2                                  | 2.00                                 |
| Early EPSDT Dental Visits                                  |                                    | 0%                                       | 2                                  | 0.00                                 |
| Permanency Contacts                                        |                                    | 0%                                       | 5                                  | 0.00                                 |
| Additional Academic Supports                               |                                    | 44%                                      | 2                                  | 0.88                                 |
| HS Grad/GED/Prof or Trade<br>Certificate/College           |                                    | N/A                                      | 10/5/5/1                           |                                      |
| EYSS Agreement                                             |                                    | Not Eligible                             | 5                                  |                                      |
| Community Connections                                      |                                    | 0%                                       | 4                                  | 0.00                                 |
| Foster Hm Retention Rate (threshold = 90)                  |                                    | 33%                                      | 2                                  | 0.00                                 |
| Foster Hm Recruitment (threshold = 100)                    |                                    | 100%                                     | 2                                  | 2.00                                 |
| Active Agency Accreditation                                |                                    | 0%                                       | 4                                  | 0.00                                 |
| Staff Clinical Licensure                                   |                                    | 0%                                       | 5                                  | 0.00                                 |
| Incentives Total                                           | 6.21                               |                                          |                                    | 4.88                                 |
| Maximum total                                              | combined incentive                 | credit allowed is 10 points.             | Incentives Awarded                 | 4.88                                 |
| Maximum total  *Performance calculation descriptions can b |                                    | <u>'</u>                                 |                                    | 4                                    |