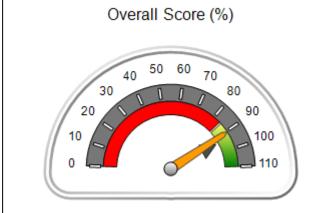

### Performance-Based Placement Measures RBWO Provider GA+SCORECARD - CPA

Report Quarter: Q1 FY2020

| Provider/Program Name: All God's Children - (861) - CPA |                                                         |                                    |                                      |  |  |
|---------------------------------------------------------|---------------------------------------------------------|------------------------------------|--------------------------------------|--|--|
| 1671 Meriweather Dr., Watkinsville, GA 30677            | Quarterly Scores (Grades) Current Quarter Score (Grade) |                                    |                                      |  |  |
| Phone: 706-316-2421                                     | Q1: 93.52 (A-)                                          | 93.52%                             |                                      |  |  |
| Vendor ID# 35219                                        | Q3: N/A Q4: N/A                                         |                                    | (A-)                                 |  |  |
| # New Foster Homes During Quarter: 0                    | # Children in Care During<br>Quarter: 11                | # Placements During<br>Quarter: 11 | # Children in Care On Last<br>Day: 6 |  |  |