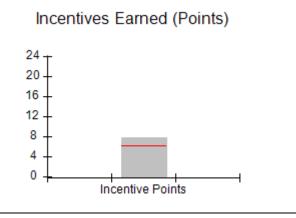

### Provider/Program Name: All God's Children - (861) - CPA

| # New Foster Homes During Quarter: 0                       |                                    | # Children in Care During<br>Quarter: 11 | # Placements During<br>Quarter: 11 | # Children in Care On<br>Last Day: 6 |
|------------------------------------------------------------|------------------------------------|------------------------------------------|------------------------------------|--------------------------------------|
| CPA Incentive Credits                                      | Avg<br>Performance All<br>CPAs (%) | Provider<br>Performance (%)*             | Possible Points<br>(Weight)        | Provider Points<br>Earned            |
| Early EPSDT Medical Visits                                 |                                    | 100%                                     | 2                                  | 2.00                                 |
| Early EPSDT Dental Visits                                  |                                    | 0%                                       | 2                                  | 0.00                                 |
| Permanency Contacts                                        |                                    | 0%                                       | 5                                  | 0.00                                 |
| Additional Academic Supports                               |                                    | 44%                                      | 2                                  | 0.88                                 |
| HS Grad/GED/Prof or Trade<br>Certificate/College           |                                    | N/A                                      | 10/5/5/1                           |                                      |
| EYSS Agreement                                             |                                    | Not Eligible                             | 5                                  |                                      |
| Community Connections                                      |                                    | 0%                                       | 4                                  | 0.00                                 |
| Foster Hm Retention Rate (threshold = 90)                  |                                    | 33%                                      | 2                                  | 0.00                                 |
| Foster Hm Recruitment (threshold = 100)                    |                                    | 100%                                     | 2                                  | 2.00                                 |
| Active Agency Accreditation                                |                                    | 0%                                       | 4                                  | 0.00                                 |
| Staff Clinical Licensure                                   |                                    | 0%                                       | 5                                  | 0.00                                 |
| Incentives Total                                           | 6.21                               |                                          |                                    | 4.88                                 |
| Maximum total                                              | combined incentive                 | credit allowed is 10 points.             | Incentives Awarded                 | 4.88                                 |
| Maximum total  *Performance calculation descriptions can b |                                    | <u>'</u>                                 |                                    | 4                                    |