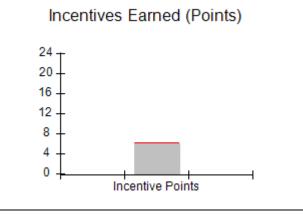

### Provider/Program Name: All God's Children - (861) - CPA

| # New Foster Homes During Quarter: 0                       |                                    | # Children in Care During<br>Quarter: 11 | # Placements During<br>Quarter: 11 | # Children in Care On<br>Last Day: 6 |
|------------------------------------------------------------|------------------------------------|------------------------------------------|------------------------------------|--------------------------------------|
| CPA Incentive Credits                                      | Avg<br>Performance All<br>CPAs (%) | Provider<br>Performance (%)*             | Possible Points<br>(Weight)        | Provider Points<br>Earned            |
| Early EPSDT Medical Visits                                 |                                    | 100%                                     | 2                                  | 2.00                                 |
| Early EPSDT Dental Visits                                  |                                    | 0%                                       | 2                                  | 0.00                                 |
| Permanency Contacts                                        |                                    | 0%                                       | 5                                  | 0.00                                 |
| Additional Academic Supports                               |                                    | 44%                                      | 2                                  | 0.88                                 |
| HS Grad/GED/Prof or Trade<br>Certificate/College           |                                    | N/A                                      | 10/5/5/1                           |                                      |
| EYSS Agreement                                             |                                    | Not Eligible                             | 5                                  |                                      |
| Community Connections                                      |                                    | 0%                                       | 4                                  | 0.00                                 |
| Foster Hm Retention Rate (threshold = 90)                  |                                    | 33%                                      | 2                                  | 0.00                                 |
| Foster Hm Recruitment (threshold = 100)                    |                                    | 100%                                     | 2                                  | 2.00                                 |
| Active Agency Accreditation                                |                                    | 0%                                       | 4                                  | 0.00                                 |
| Staff Clinical Licensure                                   |                                    | 0%                                       | 5                                  | 0.00                                 |
| Incentives Total                                           | 6.21                               |                                          |                                    | 4.88                                 |
| Maximum total                                              | combined incentive                 | credit allowed is 10 points.             | Incentives Awarded                 | 4.88                                 |
| Maximum total  *Performance calculation descriptions can b |                                    | <u>'</u>                                 |                                    | 4                                    |