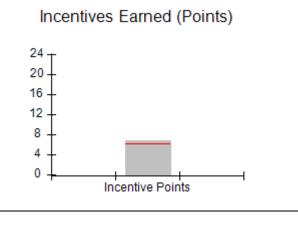

### Provider/Program Name: All God's Children - (861) - CPA

| # New Foster Homes During Quarter: 0                       |                                    | # Children in Care During<br>Quarter: 11 | # Placements During<br>Quarter: 11 | # Children in Care On<br>Last Day: 6 |
|------------------------------------------------------------|------------------------------------|------------------------------------------|------------------------------------|--------------------------------------|
| CPA Incentive Credits                                      | Avg<br>Performance All<br>CPAs (%) | Provider<br>Performance (%)*             | Possible Points<br>(Weight)        | Provider Points<br>Earned            |
| Early EPSDT Medical Visits                                 |                                    | 100%                                     | 2                                  | 2.00                                 |
| Early EPSDT Dental Visits                                  |                                    | 0%                                       | 2                                  | 0.00                                 |
| Permanency Contacts                                        |                                    | 0%                                       | 5                                  | 0.00                                 |
| Additional Academic Supports                               |                                    | 44%                                      | 2                                  | 0.88                                 |
| HS Grad/GED/Prof or Trade<br>Certificate/College           |                                    | N/A                                      | 10/5/5/1                           |                                      |
| EYSS Agreement                                             |                                    | Not Eligible                             | 5                                  |                                      |
| Community Connections                                      |                                    | 0%                                       | 4                                  | 0.00                                 |
| Foster Hm Retention Rate (threshold = 90)                  |                                    | 33%                                      | 2                                  | 0.00                                 |
| Foster Hm Recruitment (threshold = 100)                    |                                    | 100%                                     | 2                                  | 2.00                                 |
| Active Agency Accreditation                                |                                    | 0%                                       | 4                                  | 0.00                                 |
| Staff Clinical Licensure                                   |                                    | 0%                                       | 5                                  | 0.00                                 |
| Incentives Total                                           | 6.21                               |                                          |                                    | 4.88                                 |
| Maximum total                                              | combined incentive                 | credit allowed is 10 points.             | Incentives Awarded                 | 4.88                                 |
| Maximum total  *Performance calculation descriptions can b |                                    | <u>'</u>                                 |                                    | 4                                    |