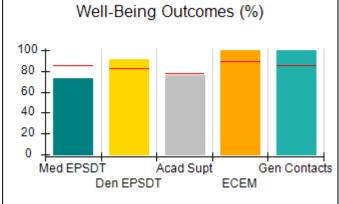

### Performance-Based Placement Measures RBWO Provider GA+SCORECARD - CPA

| Provider/Program Name: Bethany Christian Services - Atlanta (573) - CPA |                                    |                                           |                                     |                                       |
|-------------------------------------------------------------------------|------------------------------------|-------------------------------------------|-------------------------------------|---------------------------------------|
| 6645 Peachtree Dunwoody Road, Atlanta, GA 30328                         |                                    | Quarterly Scores (Grades)                 |                                     | Current Quarter<br>Score (Grade)      |
| Phone: 770-455-7111                                                     |                                    | Q1: 74.87 (C)                             | Q2: N/A                             | 74.87%                                |
| Vendor ID# 35249                                                        |                                    | Q3: N/A                                   | Q4: N/A                             | (C)                                   |
| # New Foster Homes During Quarter: 13                                   |                                    | # Children in Care During<br>Quarter: 103 | # Placements During<br>Quarter: 106 | # Children in Care On<br>Last Day: 83 |
|                                                                         | Avg<br>Performance All<br>CPAs (%) | Provider<br>Performance (%)*              | Possible Points<br>(Weight)         | Provider Points<br>Earned             |
| OPM Monitoring Reviews                                                  |                                    |                                           |                                     |                                       |
| Annual Comprehensive Reviews                                            | 84%                                | 67%                                       | 25                                  | 16.71                                 |
| Safety Reviews                                                          | 89%                                | 96%                                       | 15                                  | 14.44                                 |
| Monitoring Sub-Tota                                                     |                                    |                                           | 40                                  | 31.15                                 |
| CPA Safety Outcomes                                                     |                                    |                                           |                                     |                                       |
| Incidence of Maltreatment                                               | 0.11%                              | 2 Substantiated<br>Reports                | 10                                  | 0.00                                  |
| Staff Training                                                          | 94%                                | 90%                                       | 5                                   | 4.50                                  |
| Staff Safety Checks                                                     | 88%                                | 90%                                       | 5                                   | 4.50                                  |
| Safety Sub-Tota                                                         |                                    |                                           | 20                                  | 9.00                                  |
| CPA Permanency Outcomes                                                 |                                    |                                           |                                     |                                       |
| Placement Stability                                                     | 92%                                | 89%                                       | 15                                  | 13.35                                 |
| Permanency Sub-Tota                                                     |                                    |                                           | 15                                  | 13.35                                 |
| CPA Well-Being Outcomes                                                 |                                    |                                           |                                     |                                       |
| EPSDT Medical Visits                                                    | 85%                                | 56%                                       | 4                                   | 2.24                                  |
| EPSDT Dental Visits                                                     | 83%                                | 41%                                       | 4                                   | 1.64                                  |
| Academic Supports                                                       | 78%                                | 61%                                       | 3                                   | 1.83                                  |
| Provider ECEM Visits                                                    | 89%                                | 78%                                       | 7                                   | 5.46                                  |
| Provider General Contacts                                               | 85%                                | 76%                                       | 7                                   | 5.32                                  |
| Placements with Siblings                                                | 68%                                | 82%                                       | Not Scored                          | Not Scored                            |
| Placements within Legal County                                          | 14%                                | 4%                                        | Not Scored                          | Not Scored                            |
| Well-Being Sub-Tota                                                     |                                    |                                           | 25                                  | 16.49                                 |
| *Performance calculation descriptions can be                            | e found in the FY 20               | 19 RBWO PBP Measureme                     | ents and Standards Guide            |                                       |