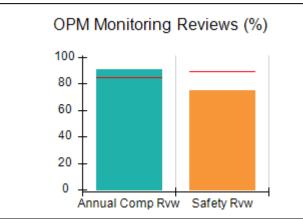

### Performance-Based Placement Measures RBWO Provider GA+SCORECARD - CPA

| Provider/Program Name: A                                         | ll God's Child                     | ren - (861) - CPA                        | <b>\</b>                           |                                      |
|------------------------------------------------------------------|------------------------------------|------------------------------------------|------------------------------------|--------------------------------------|
| 1671 Meriweather Dr., Watkinsville, GA 30677 Phone: 706-316-2421 |                                    | Quarterly Scores (Grades)                |                                    | Current Quarter<br>Score (Grade)     |
|                                                                  |                                    | Q1: 93.52 (A-)                           | Q2: N/A                            | 93.52%                               |
| Vendor ID# 35219                                                 |                                    | Q3: N/A                                  | Q4: N/A                            | (A-)                                 |
| # New Foster Homes During Quarter: 0                             |                                    | # Children in Care During<br>Quarter: 11 | # Placements During<br>Quarter: 11 | # Children in Care On<br>Last Day: 6 |
|                                                                  | Avg<br>Performance All<br>CPAs (%) | Provider<br>Performance (%)*             | Possible Points<br>(Weight)        | Provider Points<br>Earned            |
| OPM Monitoring Reviews                                           |                                    |                                          |                                    |                                      |
| Annual Comprehensive Reviews                                     | 84%                                | 91%                                      | 25                                 | 22.82                                |
| Safety Reviews                                                   | 89%                                | Not Yet Conducted                        |                                    |                                      |
| Monitoring Sub-Tota                                              |                                    |                                          | 25                                 | 22.82                                |
| CPA Safety Outcomes                                              |                                    |                                          |                                    |                                      |
| Incidence of Maltreatment                                        | 0.11%                              | No Substantiated<br>Reports              | 10                                 | 10.00                                |
| Staff Training                                                   | 94%                                | 80%                                      | 5                                  | 4.00                                 |
| Staff Safety Checks                                              | 88%                                | 80%                                      | 5                                  | 4.00                                 |
| Safety Sub-Tota                                                  |                                    |                                          | 20                                 | 18.00                                |
| CPA Permanency Outcomes                                          |                                    |                                          |                                    |                                      |
| Placement Stability                                              | 92%                                | 82%                                      | 15                                 | 12.30                                |
| Permanency Sub-Tota                                              |                                    |                                          | 15                                 | 12.30                                |
| CPA Well-Being Outcomes                                          |                                    |                                          |                                    |                                      |
| EPSDT Medical Visits                                             | 85%                                | 100%                                     | 4                                  | 4.00                                 |
| EPSDT Dental Visits                                              | 83%                                | 60%                                      | 4                                  | 2.40                                 |
| Academic Supports                                                | 78%                                | 61%                                      | 3                                  | 1.83                                 |
| Provider ECEM Visits                                             | 89%                                | 100%                                     | 7                                  | 7.00                                 |
| Provider General Contacts                                        | 85%                                | 100%                                     | 7                                  | 7.00                                 |
| Placements with Siblings                                         | 68%                                | 100%                                     | Not Scored                         | Not Scored                           |
| Placements within Legal County                                   | 14%                                | 0%                                       | Not Scored                         | Not Scored                           |
| Well-Being Sub-Tota                                              |                                    |                                          | 25                                 | 22.23                                |
| *Performance calculation descriptions can be                     | e found in the FY 20°              | 19 RBWO PBP Measureme                    | ents and Standards Guide           |                                      |