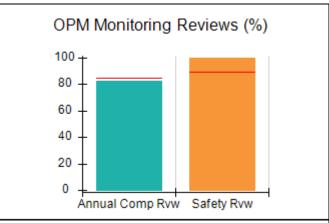

### Performance-Based Placement Measures RBWO Provider GA+SCORECARD - CPA

| Provider/Program Name: A                                         | ll God's Child                     | ren - (861) - CPA                        | <b>\</b>                           |                                      |
|------------------------------------------------------------------|------------------------------------|------------------------------------------|------------------------------------|--------------------------------------|
| 1671 Meriweather Dr., Watkinsville, GA 30677 Phone: 706-316-2421 |                                    | Quarterly Scores (Grades)                |                                    | Current Quarter<br>Score (Grade)     |
|                                                                  |                                    | Q1: 93.52 (A-)                           | Q2: N/A                            | 93.52%                               |
| Vendor ID# 35219                                                 |                                    | Q3: N/A                                  | Q4: N/A                            | (A-)                                 |
| # New Foster Homes During Quarter: 0                             |                                    | # Children in Care During<br>Quarter: 11 | # Placements During<br>Quarter: 11 | # Children in Care On<br>Last Day: 6 |
|                                                                  | Avg<br>Performance All<br>CPAs (%) | Provider<br>Performance (%)*             | Possible Points<br>(Weight)        | Provider Points<br>Earned            |
| OPM Monitoring Reviews                                           |                                    |                                          |                                    |                                      |
| Annual Comprehensive Reviews                                     | 84%                                | 91%                                      | 25                                 | 22.82                                |
| Safety Reviews                                                   | 89%                                | Not Yet Conducted                        |                                    |                                      |
| Monitoring Sub-Tota                                              |                                    |                                          | 25                                 | 22.82                                |
| CPA Safety Outcomes                                              |                                    |                                          |                                    |                                      |
| Incidence of Maltreatment                                        | 0.11%                              | No Substantiated<br>Reports              | 10                                 | 10.00                                |
| Staff Training                                                   | 94%                                | 80%                                      | 5                                  | 4.00                                 |
| Staff Safety Checks                                              | 88%                                | 80%                                      | 5                                  | 4.00                                 |
| Safety Sub-Tota                                                  |                                    |                                          | 20                                 | 18.00                                |
| CPA Permanency Outcomes                                          |                                    |                                          |                                    |                                      |
| Placement Stability                                              | 92%                                | 82%                                      | 15                                 | 12.30                                |
| Permanency Sub-Tota                                              |                                    |                                          | 15                                 | 12.30                                |
| CPA Well-Being Outcomes                                          |                                    |                                          |                                    |                                      |
| EPSDT Medical Visits                                             | 85%                                | 100%                                     | 4                                  | 4.00                                 |
| EPSDT Dental Visits                                              | 83%                                | 60%                                      | 4                                  | 2.40                                 |
| Academic Supports                                                | 78%                                | 61%                                      | 3                                  | 1.83                                 |
| Provider ECEM Visits                                             | 89%                                | 100%                                     | 7                                  | 7.00                                 |
| Provider General Contacts                                        | 85%                                | 100%                                     | 7                                  | 7.00                                 |
| Placements with Siblings                                         | 68%                                | 100%                                     | Not Scored                         | Not Scored                           |
| Placements within Legal County                                   | 14%                                | 0%                                       | Not Scored                         | Not Scored                           |
| Well-Being Sub-Tota                                              |                                    |                                          | 25                                 | 22.23                                |
| *Performance calculation descriptions can be                     | e found in the FY 20°              | 19 RBWO PBP Measureme                    | ents and Standards Guide           |                                      |