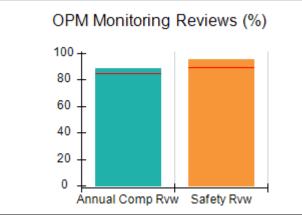

### Performance-Based Placement Measures RBWO Provider GA+SCORECARD - CPA

| Provider/Program Name: A                                         | ll God's Child                     | ren - (861) - CPA                        | <b>\</b>                           |                                      |
|------------------------------------------------------------------|------------------------------------|------------------------------------------|------------------------------------|--------------------------------------|
| 1671 Meriweather Dr., Watkinsville, GA 30677 Phone: 706-316-2421 |                                    | Quarterly Scores (Grades)                |                                    | Current Quarter<br>Score (Grade)     |
|                                                                  |                                    | Q1: 93.52 (A-)                           | Q2: N/A                            | 93.52%                               |
| Vendor ID# 35219                                                 |                                    | Q3: N/A                                  | Q4: N/A                            | (A-)                                 |
| # New Foster Homes During Quarter: 0                             |                                    | # Children in Care During<br>Quarter: 11 | # Placements During<br>Quarter: 11 | # Children in Care On<br>Last Day: 6 |
|                                                                  | Avg<br>Performance All<br>CPAs (%) | Provider<br>Performance (%)*             | Possible Points<br>(Weight)        | Provider Points<br>Earned            |
| OPM Monitoring Reviews                                           |                                    |                                          |                                    |                                      |
| Annual Comprehensive Reviews                                     | 84%                                | 91%                                      | 25                                 | 22.82                                |
| Safety Reviews                                                   | 89%                                | Not Yet Conducted                        |                                    |                                      |
| Monitoring Sub-Tota                                              |                                    |                                          | 25                                 | 22.82                                |
| CPA Safety Outcomes                                              |                                    |                                          |                                    |                                      |
| Incidence of Maltreatment                                        | 0.11%                              | No Substantiated<br>Reports              | 10                                 | 10.00                                |
| Staff Training                                                   | 94%                                | 80%                                      | 5                                  | 4.00                                 |
| Staff Safety Checks                                              | 88%                                | 80%                                      | 5                                  | 4.00                                 |
| Safety Sub-Tota                                                  |                                    |                                          | 20                                 | 18.00                                |
| CPA Permanency Outcomes                                          |                                    |                                          |                                    |                                      |
| Placement Stability                                              | 92%                                | 82%                                      | 15                                 | 12.30                                |
| Permanency Sub-Tota                                              |                                    |                                          | 15                                 | 12.30                                |
| CPA Well-Being Outcomes                                          |                                    |                                          |                                    |                                      |
| EPSDT Medical Visits                                             | 85%                                | 100%                                     | 4                                  | 4.00                                 |
| EPSDT Dental Visits                                              | 83%                                | 60%                                      | 4                                  | 2.40                                 |
| Academic Supports                                                | 78%                                | 61%                                      | 3                                  | 1.83                                 |
| Provider ECEM Visits                                             | 89%                                | 100%                                     | 7                                  | 7.00                                 |
| Provider General Contacts                                        | 85%                                | 100%                                     | 7                                  | 7.00                                 |
| Placements with Siblings                                         | 68%                                | 100%                                     | Not Scored                         | Not Scored                           |
| Placements within Legal County                                   | 14%                                | 0%                                       | Not Scored                         | Not Scored                           |
| Well-Being Sub-Tota                                              |                                    |                                          | 25                                 | 22.23                                |
| *Performance calculation descriptions can be                     | e found in the FY 20°              | 19 RBWO PBP Measureme                    | ents and Standards Guide           |                                      |