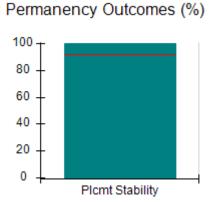

### Performance-Based Placement Measures RBWO Provider GA+SCORECARD - CPA

| Provider/Program Name: A                                         | ll God's Child                     | ren - (861) - CPA                        | <b>\</b>                           |                                      |
|------------------------------------------------------------------|------------------------------------|------------------------------------------|------------------------------------|--------------------------------------|
| 1671 Meriweather Dr., Watkinsville, GA 30677 Phone: 706-316-2421 |                                    | Quarterly Scores (Grades)                |                                    | Current Quarter<br>Score (Grade)     |
|                                                                  |                                    | Q1: 93.52 (A-)                           | Q2: N/A                            | 93.52%                               |
| Vendor ID# 35219                                                 |                                    | Q3: N/A                                  | Q4: N/A                            | (A-)                                 |
| # New Foster Homes During Quarter: 0                             |                                    | # Children in Care During<br>Quarter: 11 | # Placements During<br>Quarter: 11 | # Children in Care On<br>Last Day: 6 |
|                                                                  | Avg<br>Performance All<br>CPAs (%) | Provider<br>Performance (%)*             | Possible Points<br>(Weight)        | Provider Points<br>Earned            |
| OPM Monitoring Reviews                                           |                                    |                                          |                                    |                                      |
| Annual Comprehensive Reviews                                     | 84%                                | 91%                                      | 25                                 | 22.82                                |
| Safety Reviews                                                   | 89%                                | Not Yet Conducted                        |                                    |                                      |
| Monitoring Sub-Tota                                              |                                    |                                          | 25                                 | 22.82                                |
| CPA Safety Outcomes                                              |                                    |                                          |                                    |                                      |
| Incidence of Maltreatment                                        | 0.11%                              | No Substantiated<br>Reports              | 10                                 | 10.00                                |
| Staff Training                                                   | 94%                                | 80%                                      | 5                                  | 4.00                                 |
| Staff Safety Checks                                              | 88%                                | 80%                                      | 5                                  | 4.00                                 |
| Safety Sub-Tota                                                  |                                    |                                          | 20                                 | 18.00                                |
| CPA Permanency Outcomes                                          |                                    |                                          |                                    |                                      |
| Placement Stability                                              | 92%                                | 82%                                      | 15                                 | 12.30                                |
| Permanency Sub-Tota                                              |                                    |                                          | 15                                 | 12.30                                |
| CPA Well-Being Outcomes                                          |                                    |                                          |                                    |                                      |
| EPSDT Medical Visits                                             | 85%                                | 100%                                     | 4                                  | 4.00                                 |
| EPSDT Dental Visits                                              | 83%                                | 60%                                      | 4                                  | 2.40                                 |
| Academic Supports                                                | 78%                                | 61%                                      | 3                                  | 1.83                                 |
| Provider ECEM Visits                                             | 89%                                | 100%                                     | 7                                  | 7.00                                 |
| Provider General Contacts                                        | 85%                                | 100%                                     | 7                                  | 7.00                                 |
| Placements with Siblings                                         | 68%                                | 100%                                     | Not Scored                         | Not Scored                           |
| Placements within Legal County                                   | 14%                                | 0%                                       | Not Scored                         | Not Scored                           |
| Well-Being Sub-Tota                                              |                                    |                                          | 25                                 | 22.23                                |
| *Performance calculation descriptions can be                     | e found in the FY 20°              | 19 RBWO PBP Measureme                    | ents and Standards Guide           |                                      |