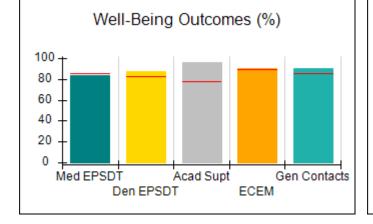

### Performance-Based Placement Measures RBWO Provider GA+SCORECARD - CPA

| Provider/Program Name: A                                         | ll God's Child                     | ren - (861) - CPA                        | <b>\</b>                           |                                      |
|------------------------------------------------------------------|------------------------------------|------------------------------------------|------------------------------------|--------------------------------------|
| 1671 Meriweather Dr., Watkinsville, GA 30677 Phone: 706-316-2421 |                                    | Quarterly Scores (Grades)                |                                    | Current Quarter<br>Score (Grade)     |
|                                                                  |                                    | Q1: 93.52 (A-)                           | Q2: N/A                            | 93.52%                               |
| Vendor ID# 35219                                                 |                                    | Q3: N/A                                  | Q4: N/A                            | (A-)                                 |
| # New Foster Homes During Quarter: 0                             |                                    | # Children in Care During<br>Quarter: 11 | # Placements During<br>Quarter: 11 | # Children in Care On<br>Last Day: 6 |
|                                                                  | Avg<br>Performance All<br>CPAs (%) | Provider<br>Performance (%)*             | Possible Points<br>(Weight)        | Provider Points<br>Earned            |
| OPM Monitoring Reviews                                           |                                    |                                          |                                    |                                      |
| Annual Comprehensive Reviews                                     | 84%                                | 91%                                      | 25                                 | 22.82                                |
| Safety Reviews                                                   | 89%                                | Not Yet Conducted                        |                                    |                                      |
| Monitoring Sub-Tota                                              |                                    |                                          | 25                                 | 22.82                                |
| CPA Safety Outcomes                                              |                                    |                                          |                                    |                                      |
| Incidence of Maltreatment                                        | 0.11%                              | No Substantiated<br>Reports              | 10                                 | 10.00                                |
| Staff Training                                                   | 94%                                | 80%                                      | 5                                  | 4.00                                 |
| Staff Safety Checks                                              | 88%                                | 80%                                      | 5                                  | 4.00                                 |
| Safety Sub-Tota                                                  |                                    |                                          | 20                                 | 18.00                                |
| CPA Permanency Outcomes                                          |                                    |                                          |                                    |                                      |
| Placement Stability                                              | 92%                                | 82%                                      | 15                                 | 12.30                                |
| Permanency Sub-Tota                                              |                                    |                                          | 15                                 | 12.30                                |
| CPA Well-Being Outcomes                                          |                                    |                                          |                                    |                                      |
| EPSDT Medical Visits                                             | 85%                                | 100%                                     | 4                                  | 4.00                                 |
| EPSDT Dental Visits                                              | 83%                                | 60%                                      | 4                                  | 2.40                                 |
| Academic Supports                                                | 78%                                | 61%                                      | 3                                  | 1.83                                 |
| Provider ECEM Visits                                             | 89%                                | 100%                                     | 7                                  | 7.00                                 |
| Provider General Contacts                                        | 85%                                | 100%                                     | 7                                  | 7.00                                 |
| Placements with Siblings                                         | 68%                                | 100%                                     | Not Scored                         | Not Scored                           |
| Placements within Legal County                                   | 14%                                | 0%                                       | Not Scored                         | Not Scored                           |
| Well-Being Sub-Tota                                              |                                    |                                          | 25                                 | 22.23                                |
| *Performance calculation descriptions can be                     | e found in the FY 20°              | 19 RBWO PBP Measureme                    | ents and Standards Guide           |                                      |