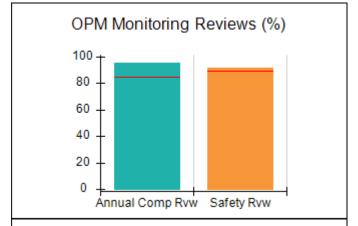

### Performance-Based Placement Measures RBWO Provider GA+SCORECARD - CPA

| Provider/Program Name: A                                         | ll God's Child                     | ren - (861) - CPA                        | <b>\</b>                           |                                      |
|------------------------------------------------------------------|------------------------------------|------------------------------------------|------------------------------------|--------------------------------------|
| 1671 Meriweather Dr., Watkinsville, GA 30677 Phone: 706-316-2421 |                                    | Quarterly Scores (Grades)                |                                    | Current Quarter<br>Score (Grade)     |
|                                                                  |                                    | Q1: 93.52 (A-)                           | Q2: N/A                            | 93.52%                               |
| Vendor ID# 35219                                                 |                                    | Q3: N/A                                  | Q4: N/A                            | (A-)                                 |
| # New Foster Homes During Quarter: 0                             |                                    | # Children in Care During<br>Quarter: 11 | # Placements During<br>Quarter: 11 | # Children in Care On<br>Last Day: 6 |
|                                                                  | Avg<br>Performance All<br>CPAs (%) | Provider<br>Performance (%)*             | Possible Points<br>(Weight)        | Provider Points<br>Earned            |
| OPM Monitoring Reviews                                           |                                    |                                          |                                    |                                      |
| Annual Comprehensive Reviews                                     | 84%                                | 91%                                      | 25                                 | 22.82                                |
| Safety Reviews                                                   | 89%                                | Not Yet Conducted                        |                                    |                                      |
| Monitoring Sub-Tota                                              |                                    |                                          | 25                                 | 22.82                                |
| CPA Safety Outcomes                                              |                                    |                                          |                                    |                                      |
| Incidence of Maltreatment                                        | 0.11%                              | No Substantiated<br>Reports              | 10                                 | 10.00                                |
| Staff Training                                                   | 94%                                | 80%                                      | 5                                  | 4.00                                 |
| Staff Safety Checks                                              | 88%                                | 80%                                      | 5                                  | 4.00                                 |
| Safety Sub-Tota                                                  |                                    |                                          | 20                                 | 18.00                                |
| CPA Permanency Outcomes                                          |                                    |                                          |                                    |                                      |
| Placement Stability                                              | 92%                                | 82%                                      | 15                                 | 12.30                                |
| Permanency Sub-Tota                                              |                                    |                                          | 15                                 | 12.30                                |
| CPA Well-Being Outcomes                                          |                                    |                                          |                                    |                                      |
| EPSDT Medical Visits                                             | 85%                                | 100%                                     | 4                                  | 4.00                                 |
| EPSDT Dental Visits                                              | 83%                                | 60%                                      | 4                                  | 2.40                                 |
| Academic Supports                                                | 78%                                | 61%                                      | 3                                  | 1.83                                 |
| Provider ECEM Visits                                             | 89%                                | 100%                                     | 7                                  | 7.00                                 |
| Provider General Contacts                                        | 85%                                | 100%                                     | 7                                  | 7.00                                 |
| Placements with Siblings                                         | 68%                                | 100%                                     | Not Scored                         | Not Scored                           |
| Placements within Legal County                                   | 14%                                | 0%                                       | Not Scored                         | Not Scored                           |
| Well-Being Sub-Tota                                              |                                    |                                          | 25                                 | 22.23                                |
| *Performance calculation descriptions can be                     | e found in the FY 20°              | 19 RBWO PBP Measureme                    | ents and Standards Guide           |                                      |