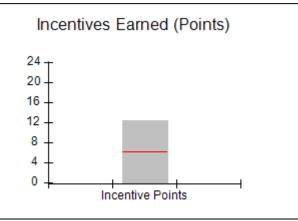

### Provider/Program Name: All God's Children - (861) - CPA

| # New Foster Homes During Quarter: 0                       |                                    | # Children in Care During<br>Quarter: 11 | # Placements During<br>Quarter: 11 | # Children in Care On<br>Last Day: 6 |
|------------------------------------------------------------|------------------------------------|------------------------------------------|------------------------------------|--------------------------------------|
| CPA Incentive Credits                                      | Avg<br>Performance All<br>CPAs (%) | Provider<br>Performance (%)*             | Possible Points<br>(Weight)        | Provider Points<br>Earned            |
| Early EPSDT Medical Visits                                 |                                    | 100%                                     | 2                                  | 2.00                                 |
| Early EPSDT Dental Visits                                  |                                    | 0%                                       | 2                                  | 0.00                                 |
| Permanency Contacts                                        |                                    | 0%                                       | 5                                  | 0.00                                 |
| Additional Academic Supports                               |                                    | 44%                                      | 2                                  | 0.88                                 |
| HS Grad/GED/Prof or Trade<br>Certificate/College           |                                    | N/A                                      | 10/5/5/1                           |                                      |
| EYSS Agreement                                             |                                    | Not Eligible                             | 5                                  |                                      |
| Community Connections                                      |                                    | 0%                                       | 4                                  | 0.00                                 |
| Foster Hm Retention Rate (threshold = 90)                  |                                    | 33%                                      | 2                                  | 0.00                                 |
| Foster Hm Recruitment (threshold = 100)                    |                                    | 100%                                     | 2                                  | 2.00                                 |
| Active Agency Accreditation                                |                                    | 0%                                       | 4                                  | 0.00                                 |
| Staff Clinical Licensure                                   |                                    | 0%                                       | 5                                  | 0.00                                 |
| Incentives Total                                           | 6.21                               |                                          |                                    | 4.88                                 |
| Maximum total                                              | combined incentive                 | credit allowed is 10 points.             | Incentives Awarded                 | 4.88                                 |
| Maximum total  *Performance calculation descriptions can b |                                    | <u>'</u>                                 |                                    | 4                                    |