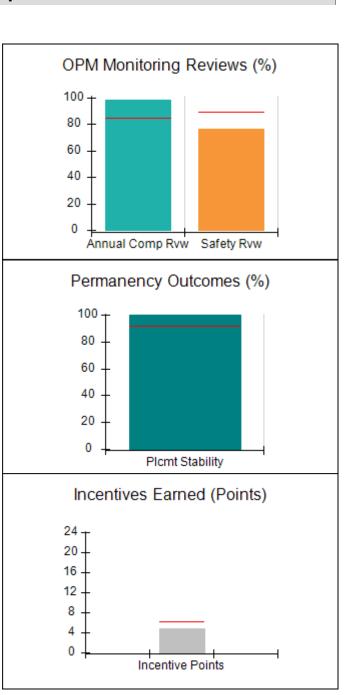

### Performance-Based Placement Measures RBWO Provider GA+SCORECARD - CPA

Report Quarter: Q1 FY2020

| Provider/Program Name: ALR Family Services, Inc (5140) - CPA |                                          |                                    |                                      |  |  |  |
|--------------------------------------------------------------|------------------------------------------|------------------------------------|--------------------------------------|--|--|--|
| 1518 Airport Road, Hinesville, GA 31313                      | Quarterly Sco                            | Current Quarter Score (Grade)      |                                      |  |  |  |
| Phone: 912-559-5536                                          | Q1: 95.65 (A)                            | 95.65%                             |                                      |  |  |  |
| Vendor ID# 114739                                            | Q3: N/A                                  | Q4: N/A                            | (A)                                  |  |  |  |
| # New Foster Homes During Quarter: 0                         | # Children in Care During<br>Quarter: 12 | # Placements During<br>Quarter: 12 | # Children in Care On Last<br>Day: 9 |  |  |  |

### Performance-Based Placement Measures RBWO Provider GA+SCORECARD - CPA

| 1518 Airport Road, Hinesville, GA 31    | 212                                | Quarterly Sco                            | ros (Grados)                       | Current Quarter                      |
|-----------------------------------------|------------------------------------|------------------------------------------|------------------------------------|--------------------------------------|
| 1316 Airport Road, minesville, GA 31313 |                                    | Quarterly Scc                            | Grades)                            | Score (Grade)                        |
| Phone: 912-559-5536                     |                                    | Q1: 95.65 (A)                            | Q2: N/A                            | 95.65%                               |
| Vendor ID# 114739                       |                                    | Q3: N/A                                  | Q4: N/A                            | (A)                                  |
| # New Foster Homes During Quarter: 0    |                                    | # Children in Care During<br>Quarter: 12 | # Placements During<br>Quarter: 12 | # Children in Care On<br>Last Day: 9 |
|                                         | Avg<br>Performance All<br>CPAs (%) | Provider<br>Performance (%)*             | Possible Points<br>(Weight)        | Provider Points<br>Earned            |
| OPM Monitoring Reviews                  |                                    |                                          |                                    |                                      |
| Annual Comprehensive Reviews            | 84%                                | 84%                                      | 25                                 | 20.99                                |
| Safety Reviews                          | 89%                                | 73%                                      | 15                                 | 10.88                                |
| Monitoring Sub-Tota                     |                                    |                                          | 40                                 | 31.87                                |
| CPA Safety Outcomes                     |                                    |                                          |                                    |                                      |
| Incidence of Maltreatment               | 0.11%                              | No Substantiated<br>Reports              | 10                                 | 10.00                                |
| Staff Training                          | 94%                                | 100%                                     | 5                                  | 5.00                                 |
| Staff Safety Checks                     | 88%                                | 50%                                      | 5                                  | 2.50                                 |
| Safety Sub-Tota                         |                                    |                                          | 20                                 | 17.50                                |
| CPA Permanency Outcomes                 |                                    |                                          |                                    |                                      |
| Placement Stability                     | 92%                                | 100%                                     | 15                                 | 15.00                                |
| Permanency Sub-Tota                     |                                    |                                          | 15                                 | 15.00                                |
| CPA Well-Being Outcomes                 |                                    |                                          |                                    |                                      |
| EPSDT Medical Visits                    | 85%                                | 92%                                      | 4                                  | 3.68                                 |
| EPSDT Dental Visits                     | 83%                                | 100%                                     | 4                                  | 4.00                                 |
| Academic Supports                       | 78%                                | 80%                                      | 3                                  | 2.40                                 |
| Provider ECEM Visits                    | 89%                                | 100%                                     | 7                                  | 7.00                                 |
| Provider General Contacts               | 85%                                | 100%                                     | 7                                  | 7.00                                 |
| Placements with Siblings                | 68%                                | 40%                                      | Not Scored                         | Not Scored                           |
| Placements within Legal County          | 14%                                | Not Eligible                             | Not Scored                         | Not Scored                           |
| Well-Being Sub-Tota                     |                                    |                                          | 25                                 | 24.08                                |

| Monitoring & Outcomes: Possible Points = 100 | Points Earned:       | 88.45   |
|----------------------------------------------|----------------------|---------|
| Score Before                                 | Incentives Credit    | 88.45%  |
| In                                           | Incentives Awarded 7 |         |
|                                              | PBP Verification     | N/A pts |
|                                              | Total Score          | 95.65%  |