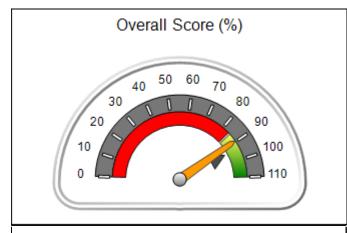

### Performance-Based Placement Measures RBWO Provider GA+SCORECARD - CPA

Report Quarter: Q1 FY2020

| Provider/Program Name: All God's Children - (861) - CPA |                                                         |                                    |                                      |  |  |
|---------------------------------------------------------|---------------------------------------------------------|------------------------------------|--------------------------------------|--|--|
| 1671 Meriweather Dr., Watkinsville, GA 30677            | Quarterly Scores (Grades) Current Quarter Score (Grade) |                                    |                                      |  |  |
| Phone: 706-316-2421                                     | Q1: 93.52 (A-)                                          | 93.52%                             |                                      |  |  |
| Vendor ID# 35219                                        | Q3: N/A Q4: N/A                                         |                                    | (A-)                                 |  |  |
| # New Foster Homes During Quarter: 0                    | # Children in Care During<br>Quarter: 11                | # Placements During<br>Quarter: 11 | # Children in Care On Last<br>Day: 6 |  |  |

### Performance-Based Placement Measures RBWO Provider GA+SCORECARD - CPA

| Provider/Program Name: A                                         | ll God's Child                     | ren - (861) - CPA                        | <b>\</b>                           |                                      |
|------------------------------------------------------------------|------------------------------------|------------------------------------------|------------------------------------|--------------------------------------|
| 1671 Meriweather Dr., Watkinsville, GA 30677 Phone: 706-316-2421 |                                    | Quarterly Scores (Grades)                |                                    | Current Quarter<br>Score (Grade)     |
|                                                                  |                                    | Q1: 93.52 (A-)                           | Q2: N/A                            | 93.52%                               |
| Vendor ID# 35219                                                 |                                    | Q3: N/A                                  | Q4: N/A                            | (A-)                                 |
| # New Foster Homes During Quarter: 0                             |                                    | # Children in Care During<br>Quarter: 11 | # Placements During<br>Quarter: 11 | # Children in Care On<br>Last Day: 6 |
|                                                                  | Avg<br>Performance All<br>CPAs (%) | Provider<br>Performance (%)*             | Possible Points<br>(Weight)        | Provider Points<br>Earned            |
| OPM Monitoring Reviews                                           |                                    |                                          |                                    |                                      |
| Annual Comprehensive Reviews                                     | 84%                                | 91%                                      | 25                                 | 22.82                                |
| Safety Reviews                                                   | 89%                                | Not Yet Conducted                        |                                    |                                      |
| Monitoring Sub-Tota                                              |                                    |                                          | 25                                 | 22.82                                |
| CPA Safety Outcomes                                              |                                    |                                          |                                    |                                      |
| Incidence of Maltreatment                                        | 0.11%                              | No Substantiated<br>Reports              | 10                                 | 10.00                                |
| Staff Training                                                   | 94%                                | 80%                                      | 5                                  | 4.00                                 |
| Staff Safety Checks                                              | 88%                                | 80%                                      | 5                                  | 4.00                                 |
| Safety Sub-Tota                                                  |                                    |                                          | 20                                 | 18.00                                |
| CPA Permanency Outcomes                                          |                                    |                                          |                                    |                                      |
| Placement Stability                                              | 92%                                | 82%                                      | 15                                 | 12.30                                |
| Permanency Sub-Tota                                              |                                    |                                          | 15                                 | 12.30                                |
| CPA Well-Being Outcomes                                          |                                    |                                          |                                    |                                      |
| EPSDT Medical Visits                                             | 85%                                | 100%                                     | 4                                  | 4.00                                 |
| EPSDT Dental Visits                                              | 83%                                | 60%                                      | 4                                  | 2.40                                 |
| Academic Supports                                                | 78%                                | 61%                                      | 3                                  | 1.83                                 |
| Provider ECEM Visits                                             | 89%                                | 100%                                     | 7                                  | 7.00                                 |
| Provider General Contacts                                        | 85%                                | 100%                                     | 7                                  | 7.00                                 |
| Placements with Siblings                                         | 68%                                | 100%                                     | Not Scored                         | Not Scored                           |
| Placements within Legal County                                   | 14%                                | 0%                                       | Not Scored                         | Not Scored                           |
| Well-Being Sub-Tota                                              |                                    |                                          | 25                                 | 22.23                                |
| *Performance calculation descriptions can be                     | e found in the FY 20°              | 19 RBWO PBP Measureme                    | ents and Standards Guide           |                                      |

| Monitoring & Outcomes: Possible Points = 85 | Points Earned:    | 75.35    |
|---------------------------------------------|-------------------|----------|
| Score Before                                | Incentives Credit | 88.64%   |
| Incentives Awarded                          |                   | 4.88 pts |
|                                             | PBP Verification  | N/A pts  |
|                                             | Total Score       | 93.52%   |