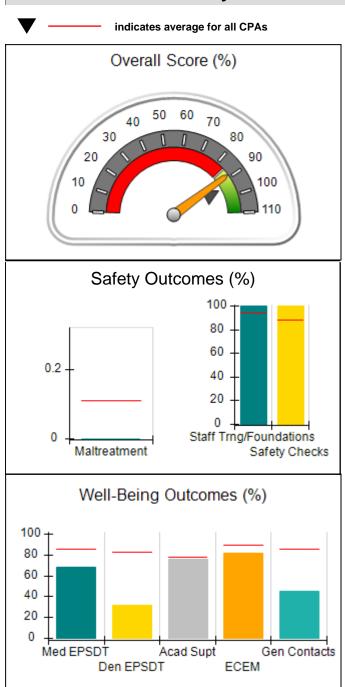

### Performance-Based Placement Measures RBWO Provider GA+SCORECARD - CPA

| Provider/Program Name: A                                         | ll God's Child                     | ren - (861) - CPA                        | <b>\</b>                           |                                      |
|------------------------------------------------------------------|------------------------------------|------------------------------------------|------------------------------------|--------------------------------------|
| 1671 Meriweather Dr., Watkinsville, GA 30677 Phone: 706-316-2421 |                                    | Quarterly Scores (Grades)                |                                    | Current Quarter<br>Score (Grade)     |
|                                                                  |                                    | Q1: 93.52 (A-)                           | Q2: N/A                            | 93.52%                               |
| Vendor ID# 35219                                                 |                                    | Q3: N/A                                  | Q4: N/A                            | (A-)                                 |
| # New Foster Homes During Quarter: 0                             |                                    | # Children in Care During<br>Quarter: 11 | # Placements During<br>Quarter: 11 | # Children in Care On<br>Last Day: 6 |
|                                                                  | Avg<br>Performance All<br>CPAs (%) | Provider<br>Performance (%)*             | Possible Points<br>(Weight)        | Provider Points<br>Earned            |
| OPM Monitoring Reviews                                           |                                    |                                          |                                    |                                      |
| Annual Comprehensive Reviews                                     | 84%                                | 91%                                      | 25                                 | 22.82                                |
| Safety Reviews                                                   | 89%                                | Not Yet Conducted                        |                                    |                                      |
| Monitoring Sub-Tota                                              |                                    |                                          | 25                                 | 22.82                                |
| CPA Safety Outcomes                                              |                                    |                                          |                                    |                                      |
| Incidence of Maltreatment                                        | 0.11%                              | No Substantiated<br>Reports              | 10                                 | 10.00                                |
| Staff Training                                                   | 94%                                | 80%                                      | 5                                  | 4.00                                 |
| Staff Safety Checks                                              | 88%                                | 80%                                      | 5                                  | 4.00                                 |
| Safety Sub-Tota                                                  |                                    |                                          | 20                                 | 18.00                                |
| CPA Permanency Outcomes                                          |                                    |                                          |                                    |                                      |
| Placement Stability                                              | 92%                                | 82%                                      | 15                                 | 12.30                                |
| Permanency Sub-Tota                                              |                                    |                                          | 15                                 | 12.30                                |
| CPA Well-Being Outcomes                                          |                                    |                                          |                                    |                                      |
| EPSDT Medical Visits                                             | 85%                                | 100%                                     | 4                                  | 4.00                                 |
| EPSDT Dental Visits                                              | 83%                                | 60%                                      | 4                                  | 2.40                                 |
| Academic Supports                                                | 78%                                | 61%                                      | 3                                  | 1.83                                 |
| Provider ECEM Visits                                             | 89%                                | 100%                                     | 7                                  | 7.00                                 |
| Provider General Contacts                                        | 85%                                | 100%                                     | 7                                  | 7.00                                 |
| Placements with Siblings                                         | 68%                                | 100%                                     | Not Scored                         | Not Scored                           |
| Placements within Legal County                                   | 14%                                | 0%                                       | Not Scored                         | Not Scored                           |
| Well-Being Sub-Tota                                              |                                    |                                          | 25                                 | 22.23                                |
| *Performance calculation descriptions can be                     | e found in the FY 20°              | 19 RBWO PBP Measureme                    | ents and Standards Guide           |                                      |

### **Quarterly Provider Comparisons to All CPAs**

indicates average for all CPAs

0

Maltreatment

Staff Trng/Foundations

Safety Checks