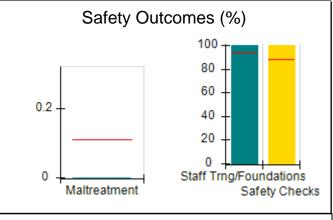

### **Quarterly Provider Comparisons to All CPAs**

indicates average for all CPAs

0

Maltreatment

Staff Trng/Foundations

Safety Checks