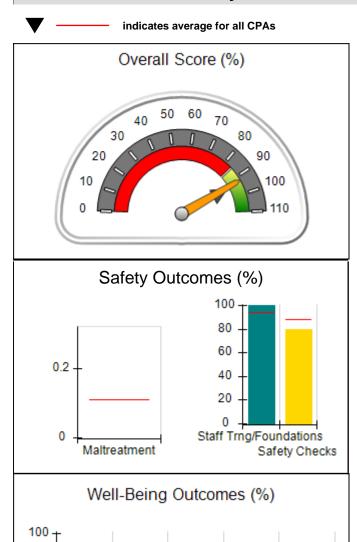

### **Quarterly Provider Comparisons to All CPAs**

indicates average for all CPAs

0

Maltreatment

Staff Trng/Foundations

Safety Checks