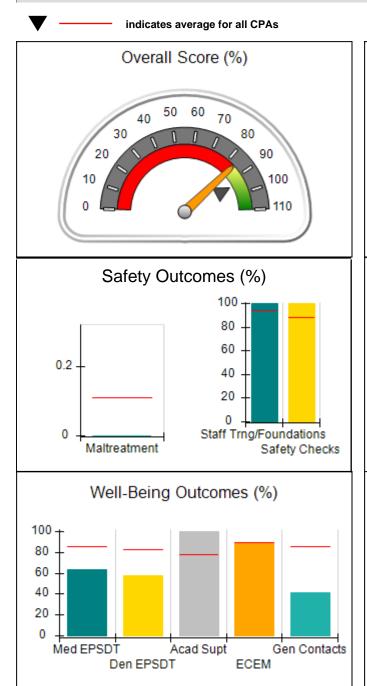

### Performance-Based Placement Measures RBWO Provider GA+SCORECARD - CPA

| Provider/Program Name: Bethany Christian Services - Atlanta (573) - CPA |                                    |                                           |                                     |                                       |
|-------------------------------------------------------------------------|------------------------------------|-------------------------------------------|-------------------------------------|---------------------------------------|
| 6645 Peachtree Dunwoody Road, Atlanta, GA 30328                         |                                    | Quarterly Scores (Grades)                 |                                     | Current Quarter<br>Score (Grade)      |
| Phone: 770-455-7111                                                     |                                    | Q1: 74.87 (C)                             | Q2: N/A                             | 74.87%                                |
| Vendor ID# 35249                                                        |                                    | Q3: N/A                                   | Q4: N/A                             | (C)                                   |
| # New Foster Homes During Quarter: 13                                   |                                    | # Children in Care During<br>Quarter: 103 | # Placements During<br>Quarter: 106 | # Children in Care On<br>Last Day: 83 |
|                                                                         | Avg<br>Performance All<br>CPAs (%) | Provider<br>Performance (%)*              | Possible Points<br>(Weight)         | Provider Points<br>Earned             |
| OPM Monitoring Reviews                                                  |                                    |                                           |                                     |                                       |
| Annual Comprehensive Reviews                                            | 84%                                | 67%                                       | 25                                  | 16.71                                 |
| Safety Reviews                                                          | 89%                                | 96%                                       | 15                                  | 14.44                                 |
| Monitoring Sub-Tota                                                     |                                    |                                           | 40                                  | 31.15                                 |
| CPA Safety Outcomes                                                     |                                    |                                           |                                     |                                       |
| Incidence of Maltreatment                                               | 0.11%                              | 2 Substantiated<br>Reports                | 10                                  | 0.00                                  |
| Staff Training                                                          | 94%                                | 90%                                       | 5                                   | 4.50                                  |
| Staff Safety Checks                                                     | 88%                                | 90%                                       | 5                                   | 4.50                                  |
| Safety Sub-Tota                                                         |                                    |                                           | 20                                  | 9.00                                  |
| CPA Permanency Outcomes                                                 |                                    |                                           |                                     |                                       |
| Placement Stability                                                     | 92%                                | 89%                                       | 15                                  | 13.35                                 |
| Permanency Sub-Tota                                                     |                                    |                                           | 15                                  | 13.35                                 |
| CPA Well-Being Outcomes                                                 |                                    |                                           |                                     |                                       |
| EPSDT Medical Visits                                                    | 85%                                | 56%                                       | 4                                   | 2.24                                  |
| EPSDT Dental Visits                                                     | 83%                                | 41%                                       | 4                                   | 1.64                                  |
| Academic Supports                                                       | 78%                                | 61%                                       | 3                                   | 1.83                                  |
| Provider ECEM Visits                                                    | 89%                                | 78%                                       | 7                                   | 5.46                                  |
| Provider General Contacts                                               | 85%                                | 76%                                       | 7                                   | 5.32                                  |
| Placements with Siblings                                                | 68%                                | 82%                                       | Not Scored                          | Not Scored                            |
| Placements within Legal County                                          | 14%                                | 4%                                        | Not Scored                          | Not Scored                            |
| Well-Being Sub-Tota                                                     |                                    |                                           | 25                                  | 16.49                                 |
| *Performance calculation descriptions can be                            | e found in the FY 20               | 19 RBWO PBP Measureme                     | ents and Standards Guide            |                                       |

| Monitoring & Outcomes: Possible Points = 100 | Points Earned: 69.99    |         |
|----------------------------------------------|-------------------------|---------|
| Score Before Incentives Credit               |                         | 69.99%  |
| Inc                                          | Incentives Awarded 4.88 |         |
| PBP Verification                             |                         | N/A pts |
|                                              | Total Score             | 74.87%  |