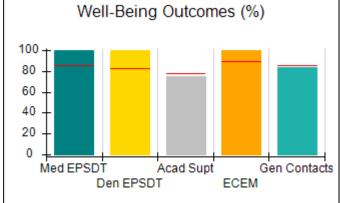

### Performance-Based Placement Measures RBWO Provider GA+SCORECARD - CPA

| Provider/Program Name: A                                         | ll God's Child                     | ren - (861) - CPA                        | <b>\</b>                           |                                      |
|------------------------------------------------------------------|------------------------------------|------------------------------------------|------------------------------------|--------------------------------------|
| 1671 Meriweather Dr., Watkinsville, GA 30677 Phone: 706-316-2421 |                                    | Quarterly Scores (Grades)                |                                    | Current Quarter<br>Score (Grade)     |
|                                                                  |                                    | Q1: 93.52 (A-)                           | Q2: N/A                            | 93.52%                               |
| Vendor ID# 35219                                                 |                                    | Q3: N/A                                  | Q4: N/A                            | (A-)                                 |
| # New Foster Homes During Quarter: 0                             |                                    | # Children in Care During<br>Quarter: 11 | # Placements During<br>Quarter: 11 | # Children in Care On<br>Last Day: 6 |
|                                                                  | Avg<br>Performance All<br>CPAs (%) | Provider<br>Performance (%)*             | Possible Points<br>(Weight)        | Provider Points<br>Earned            |
| OPM Monitoring Reviews                                           |                                    |                                          |                                    |                                      |
| Annual Comprehensive Reviews                                     | 84%                                | 91%                                      | 25                                 | 22.82                                |
| Safety Reviews                                                   | 89%                                | Not Yet Conducted                        |                                    |                                      |
| Monitoring Sub-Tota                                              |                                    |                                          | 25                                 | 22.82                                |
| CPA Safety Outcomes                                              |                                    |                                          |                                    |                                      |
| Incidence of Maltreatment                                        | 0.11%                              | No Substantiated<br>Reports              | 10                                 | 10.00                                |
| Staff Training                                                   | 94%                                | 80%                                      | 5                                  | 4.00                                 |
| Staff Safety Checks                                              | 88%                                | 80%                                      | 5                                  | 4.00                                 |
| Safety Sub-Tota                                                  |                                    |                                          | 20                                 | 18.00                                |
| CPA Permanency Outcomes                                          |                                    |                                          |                                    |                                      |
| Placement Stability                                              | 92%                                | 82%                                      | 15                                 | 12.30                                |
| Permanency Sub-Tota                                              |                                    |                                          | 15                                 | 12.30                                |
| CPA Well-Being Outcomes                                          |                                    |                                          |                                    |                                      |
| EPSDT Medical Visits                                             | 85%                                | 100%                                     | 4                                  | 4.00                                 |
| EPSDT Dental Visits                                              | 83%                                | 60%                                      | 4                                  | 2.40                                 |
| Academic Supports                                                | 78%                                | 61%                                      | 3                                  | 1.83                                 |
| Provider ECEM Visits                                             | 89%                                | 100%                                     | 7                                  | 7.00                                 |
| Provider General Contacts                                        | 85%                                | 100%                                     | 7                                  | 7.00                                 |
| Placements with Siblings                                         | 68%                                | 100%                                     | Not Scored                         | Not Scored                           |
| Placements within Legal County                                   | 14%                                | 0%                                       | Not Scored                         | Not Scored                           |
| Well-Being Sub-Tota                                              |                                    |                                          | 25                                 | 22.23                                |
| *Performance calculation descriptions can be                     | e found in the FY 20°              | 19 RBWO PBP Measureme                    | ents and Standards Guide           |                                      |