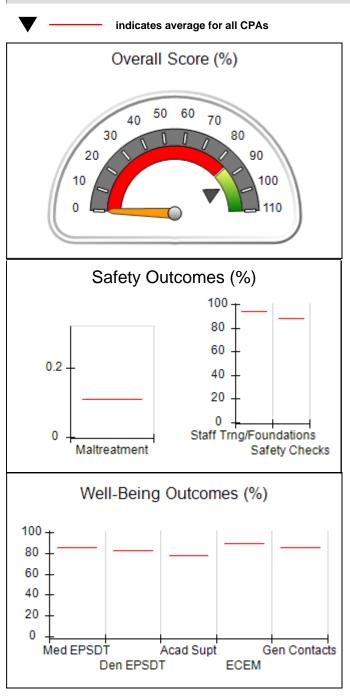

### Performance-Based Placement Measures RBWO Provider GA+SCORECARD - CPA

| Provider/Program Name: A                                         | ll God's Child                     | ren - (861) - CPA                        | <b>\</b>                           |                                      |
|------------------------------------------------------------------|------------------------------------|------------------------------------------|------------------------------------|--------------------------------------|
| 1671 Meriweather Dr., Watkinsville, GA 30677 Phone: 706-316-2421 |                                    | Quarterly Scores (Grades)                |                                    | Current Quarter<br>Score (Grade)     |
|                                                                  |                                    | Q1: 93.52 (A-)                           | Q2: N/A                            | 93.52%                               |
| Vendor ID# 35219                                                 |                                    | Q3: N/A                                  | Q4: N/A                            | (A-)                                 |
| # New Foster Homes During Quarter: 0                             |                                    | # Children in Care During<br>Quarter: 11 | # Placements During<br>Quarter: 11 | # Children in Care On<br>Last Day: 6 |
|                                                                  | Avg<br>Performance All<br>CPAs (%) | Provider<br>Performance (%)*             | Possible Points<br>(Weight)        | Provider Points<br>Earned            |
| OPM Monitoring Reviews                                           |                                    |                                          |                                    |                                      |
| Annual Comprehensive Reviews                                     | 84%                                | 91%                                      | 25                                 | 22.82                                |
| Safety Reviews                                                   | 89%                                | Not Yet Conducted                        |                                    |                                      |
| Monitoring Sub-Tota                                              |                                    |                                          | 25                                 | 22.82                                |
| CPA Safety Outcomes                                              |                                    |                                          |                                    |                                      |
| Incidence of Maltreatment                                        | 0.11%                              | No Substantiated<br>Reports              | 10                                 | 10.00                                |
| Staff Training                                                   | 94%                                | 80%                                      | 5                                  | 4.00                                 |
| Staff Safety Checks                                              | 88%                                | 80%                                      | 5                                  | 4.00                                 |
| Safety Sub-Tota                                                  |                                    |                                          | 20                                 | 18.00                                |
| CPA Permanency Outcomes                                          |                                    |                                          |                                    |                                      |
| Placement Stability                                              | 92%                                | 82%                                      | 15                                 | 12.30                                |
| Permanency Sub-Tota                                              |                                    |                                          | 15                                 | 12.30                                |
| CPA Well-Being Outcomes                                          |                                    |                                          |                                    |                                      |
| EPSDT Medical Visits                                             | 85%                                | 100%                                     | 4                                  | 4.00                                 |
| EPSDT Dental Visits                                              | 83%                                | 60%                                      | 4                                  | 2.40                                 |
| Academic Supports                                                | 78%                                | 61%                                      | 3                                  | 1.83                                 |
| Provider ECEM Visits                                             | 89%                                | 100%                                     | 7                                  | 7.00                                 |
| Provider General Contacts                                        | 85%                                | 100%                                     | 7                                  | 7.00                                 |
| Placements with Siblings                                         | 68%                                | 100%                                     | Not Scored                         | Not Scored                           |
| Placements within Legal County                                   | 14%                                | 0%                                       | Not Scored                         | Not Scored                           |
| Well-Being Sub-Tota                                              |                                    |                                          | 25                                 | 22.23                                |
| *Performance calculation descriptions can be                     | e found in the FY 20°              | 19 RBWO PBP Measureme                    | ents and Standards Guide           |                                      |

### **Quarterly Provider Comparisons to All CPAs**

indicates average for all CPAs

0

Maltreatment

Staff Trng/Foundations

Safety Checks