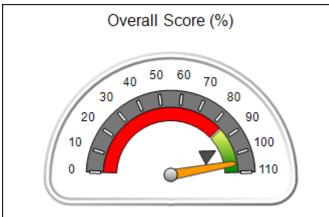

| Monitoring & Outcomes: Possible Points = 85 | Points Earned:    | 75.35    |
|---------------------------------------------|-------------------|----------|
| Score Before                                | Incentives Credit | 88.64%   |
| Incentives Awarded                          |                   | 4.88 pts |
|                                             | PBP Verification  | N/A pts  |
|                                             | Total Score       | 93.52%   |