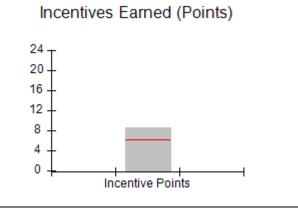

### Provider/Program Name: All God's Children - (861) - CPA

| # New Foster Homes During Quarter: 0                       |                                    | # Children in Care During<br>Quarter: 11 | # Placements During<br>Quarter: 11 | # Children in Care On<br>Last Day: 6 |
|------------------------------------------------------------|------------------------------------|------------------------------------------|------------------------------------|--------------------------------------|
| CPA Incentive Credits                                      | Avg<br>Performance All<br>CPAs (%) | Provider<br>Performance (%)*             | Possible Points<br>(Weight)        | Provider Points<br>Earned            |
| Early EPSDT Medical Visits                                 |                                    | 100%                                     | 2                                  | 2.00                                 |
| Early EPSDT Dental Visits                                  |                                    | 0%                                       | 2                                  | 0.00                                 |
| Permanency Contacts                                        |                                    | 0%                                       | 5                                  | 0.00                                 |
| Additional Academic Supports                               |                                    | 44%                                      | 2                                  | 0.88                                 |
| HS Grad/GED/Prof or Trade<br>Certificate/College           |                                    | N/A                                      | 10/5/5/1                           |                                      |
| EYSS Agreement                                             |                                    | Not Eligible                             | 5                                  |                                      |
| Community Connections                                      |                                    | 0%                                       | 4                                  | 0.00                                 |
| Foster Hm Retention Rate (threshold = 90)                  |                                    | 33%                                      | 2                                  | 0.00                                 |
| Foster Hm Recruitment (threshold = 100)                    |                                    | 100%                                     | 2                                  | 2.00                                 |
| Active Agency Accreditation                                |                                    | 0%                                       | 4                                  | 0.00                                 |
| Staff Clinical Licensure                                   |                                    | 0%                                       | 5                                  | 0.00                                 |
| Incentives Total                                           | 6.21                               |                                          |                                    | 4.88                                 |
| Maximum total                                              | combined incentive                 | credit allowed is 10 points.             | Incentives Awarded                 | 4.88                                 |
| Maximum total  *Performance calculation descriptions can b |                                    | <u>'</u>                                 |                                    | 4                                    |