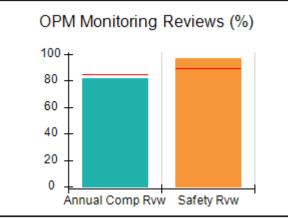

### Performance-Based Placement Measures RBWO Provider GA+SCORECARD - CPA

| Provider/Program Name: A                                         | ll God's Child                     | ren - (861) - CPA                        | <b>\</b>                           |                                      |
|------------------------------------------------------------------|------------------------------------|------------------------------------------|------------------------------------|--------------------------------------|
| 1671 Meriweather Dr., Watkinsville, GA 30677 Phone: 706-316-2421 |                                    | Quarterly Scores (Grades)                |                                    | Current Quarter<br>Score (Grade)     |
|                                                                  |                                    | Q1: 93.52 (A-)                           | Q2: N/A                            | 93.52%                               |
| Vendor ID# 35219                                                 |                                    | Q3: N/A                                  | Q4: N/A                            | (A-)                                 |
| # New Foster Homes During Quarter: 0                             |                                    | # Children in Care During<br>Quarter: 11 | # Placements During<br>Quarter: 11 | # Children in Care On<br>Last Day: 6 |
|                                                                  | Avg<br>Performance All<br>CPAs (%) | Provider<br>Performance (%)*             | Possible Points<br>(Weight)        | Provider Points<br>Earned            |
| OPM Monitoring Reviews                                           |                                    |                                          |                                    |                                      |
| Annual Comprehensive Reviews                                     | 84%                                | 91%                                      | 25                                 | 22.82                                |
| Safety Reviews                                                   | 89%                                | Not Yet Conducted                        |                                    |                                      |
| Monitoring Sub-Tota                                              |                                    |                                          | 25                                 | 22.82                                |
| CPA Safety Outcomes                                              |                                    |                                          |                                    |                                      |
| Incidence of Maltreatment                                        | 0.11%                              | No Substantiated<br>Reports              | 10                                 | 10.00                                |
| Staff Training                                                   | 94%                                | 80%                                      | 5                                  | 4.00                                 |
| Staff Safety Checks                                              | 88%                                | 80%                                      | 5                                  | 4.00                                 |
| Safety Sub-Tota                                                  |                                    |                                          | 20                                 | 18.00                                |
| CPA Permanency Outcomes                                          |                                    |                                          |                                    |                                      |
| Placement Stability                                              | 92%                                | 82%                                      | 15                                 | 12.30                                |
| Permanency Sub-Tota                                              |                                    |                                          | 15                                 | 12.30                                |
| CPA Well-Being Outcomes                                          |                                    |                                          |                                    |                                      |
| EPSDT Medical Visits                                             | 85%                                | 100%                                     | 4                                  | 4.00                                 |
| EPSDT Dental Visits                                              | 83%                                | 60%                                      | 4                                  | 2.40                                 |
| Academic Supports                                                | 78%                                | 61%                                      | 3                                  | 1.83                                 |
| Provider ECEM Visits                                             | 89%                                | 100%                                     | 7                                  | 7.00                                 |
| Provider General Contacts                                        | 85%                                | 100%                                     | 7                                  | 7.00                                 |
| Placements with Siblings                                         | 68%                                | 100%                                     | Not Scored                         | Not Scored                           |
| Placements within Legal County                                   | 14%                                | 0%                                       | Not Scored                         | Not Scored                           |
| Well-Being Sub-Tota                                              |                                    |                                          | 25                                 | 22.23                                |
| *Performance calculation descriptions can be                     | e found in the FY 20°              | 19 RBWO PBP Measureme                    | ents and Standards Guide           |                                      |