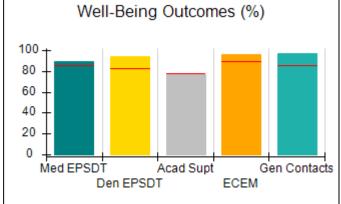

### Performance-Based Placement Measures RBWO Provider GA+SCORECARD - CPA

| Provider/Program Name: A                                         | ll God's Child                     | ren - (861) - CPA                        | <b>\</b>                           |                                      |
|------------------------------------------------------------------|------------------------------------|------------------------------------------|------------------------------------|--------------------------------------|
| 1671 Meriweather Dr., Watkinsville, GA 30677 Phone: 706-316-2421 |                                    | Quarterly Scores (Grades)                |                                    | Current Quarter<br>Score (Grade)     |
|                                                                  |                                    | Q1: 93.52 (A-)                           | Q2: N/A                            | 93.52%                               |
| Vendor ID# 35219                                                 |                                    | Q3: N/A                                  | Q4: N/A                            | (A-)                                 |
| # New Foster Homes During Quarter: 0                             |                                    | # Children in Care During<br>Quarter: 11 | # Placements During<br>Quarter: 11 | # Children in Care On<br>Last Day: 6 |
|                                                                  | Avg<br>Performance All<br>CPAs (%) | Provider<br>Performance (%)*             | Possible Points<br>(Weight)        | Provider Points<br>Earned            |
| OPM Monitoring Reviews                                           |                                    |                                          |                                    |                                      |
| Annual Comprehensive Reviews                                     | 84%                                | 91%                                      | 25                                 | 22.82                                |
| Safety Reviews                                                   | 89%                                | Not Yet Conducted                        |                                    |                                      |
| Monitoring Sub-Tota                                              |                                    |                                          | 25                                 | 22.82                                |
| CPA Safety Outcomes                                              |                                    |                                          |                                    |                                      |
| Incidence of Maltreatment                                        | 0.11%                              | No Substantiated<br>Reports              | 10                                 | 10.00                                |
| Staff Training                                                   | 94%                                | 80%                                      | 5                                  | 4.00                                 |
| Staff Safety Checks                                              | 88%                                | 80%                                      | 5                                  | 4.00                                 |
| Safety Sub-Tota                                                  |                                    |                                          | 20                                 | 18.00                                |
| CPA Permanency Outcomes                                          |                                    |                                          |                                    |                                      |
| Placement Stability                                              | 92%                                | 82%                                      | 15                                 | 12.30                                |
| Permanency Sub-Tota                                              |                                    |                                          | 15                                 | 12.30                                |
| CPA Well-Being Outcomes                                          |                                    |                                          |                                    |                                      |
| EPSDT Medical Visits                                             | 85%                                | 100%                                     | 4                                  | 4.00                                 |
| EPSDT Dental Visits                                              | 83%                                | 60%                                      | 4                                  | 2.40                                 |
| Academic Supports                                                | 78%                                | 61%                                      | 3                                  | 1.83                                 |
| Provider ECEM Visits                                             | 89%                                | 100%                                     | 7                                  | 7.00                                 |
| Provider General Contacts                                        | 85%                                | 100%                                     | 7                                  | 7.00                                 |
| Placements with Siblings                                         | 68%                                | 100%                                     | Not Scored                         | Not Scored                           |
| Placements within Legal County                                   | 14%                                | 0%                                       | Not Scored                         | Not Scored                           |
| Well-Being Sub-Tota                                              |                                    |                                          | 25                                 | 22.23                                |
| *Performance calculation descriptions can be                     | e found in the FY 20°              | 19 RBWO PBP Measureme                    | ents and Standards Guide           |                                      |