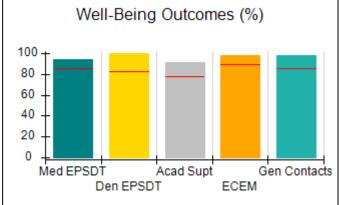

### Performance-Based Placement Measures RBWO Provider GA+SCORECARD - CPA

| Provider/Program Name: A                                         | ll God's Child                     | ren - (861) - CPA                        | <b>\</b>                           |                                      |
|------------------------------------------------------------------|------------------------------------|------------------------------------------|------------------------------------|--------------------------------------|
| 1671 Meriweather Dr., Watkinsville, GA 30677 Phone: 706-316-2421 |                                    | Quarterly Scores (Grades)                |                                    | Current Quarter<br>Score (Grade)     |
|                                                                  |                                    | Q1: 93.52 (A-)                           | Q2: N/A                            | 93.52%                               |
| Vendor ID# 35219                                                 |                                    | Q3: N/A                                  | Q4: N/A                            | (A-)                                 |
| # New Foster Homes During Quarter: 0                             |                                    | # Children in Care During<br>Quarter: 11 | # Placements During<br>Quarter: 11 | # Children in Care On<br>Last Day: 6 |
|                                                                  | Avg<br>Performance All<br>CPAs (%) | Provider<br>Performance (%)*             | Possible Points<br>(Weight)        | Provider Points<br>Earned            |
| OPM Monitoring Reviews                                           |                                    |                                          |                                    |                                      |
| Annual Comprehensive Reviews                                     | 84%                                | 91%                                      | 25                                 | 22.82                                |
| Safety Reviews                                                   | 89%                                | Not Yet Conducted                        |                                    |                                      |
| Monitoring Sub-Tota                                              |                                    |                                          | 25                                 | 22.82                                |
| CPA Safety Outcomes                                              |                                    |                                          |                                    |                                      |
| Incidence of Maltreatment                                        | 0.11%                              | No Substantiated<br>Reports              | 10                                 | 10.00                                |
| Staff Training                                                   | 94%                                | 80%                                      | 5                                  | 4.00                                 |
| Staff Safety Checks                                              | 88%                                | 80%                                      | 5                                  | 4.00                                 |
| Safety Sub-Tota                                                  |                                    |                                          | 20                                 | 18.00                                |
| CPA Permanency Outcomes                                          |                                    |                                          |                                    |                                      |
| Placement Stability                                              | 92%                                | 82%                                      | 15                                 | 12.30                                |
| Permanency Sub-Tota                                              |                                    |                                          | 15                                 | 12.30                                |
| CPA Well-Being Outcomes                                          |                                    |                                          |                                    |                                      |
| EPSDT Medical Visits                                             | 85%                                | 100%                                     | 4                                  | 4.00                                 |
| EPSDT Dental Visits                                              | 83%                                | 60%                                      | 4                                  | 2.40                                 |
| Academic Supports                                                | 78%                                | 61%                                      | 3                                  | 1.83                                 |
| Provider ECEM Visits                                             | 89%                                | 100%                                     | 7                                  | 7.00                                 |
| Provider General Contacts                                        | 85%                                | 100%                                     | 7                                  | 7.00                                 |
| Placements with Siblings                                         | 68%                                | 100%                                     | Not Scored                         | Not Scored                           |
| Placements within Legal County                                   | 14%                                | 0%                                       | Not Scored                         | Not Scored                           |
| Well-Being Sub-Tota                                              |                                    |                                          | 25                                 | 22.23                                |
| *Performance calculation descriptions can be                     | e found in the FY 20°              | 19 RBWO PBP Measureme                    | ents and Standards Guide           |                                      |