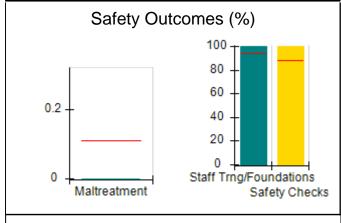

### Performance-Based Placement Measures RBWO Provider GA+SCORECARD - CPA

| Provider/Program Name: A                                         | ll God's Child                     | ren - (861) - CPA                        | <b>\</b>                           |                                      |
|------------------------------------------------------------------|------------------------------------|------------------------------------------|------------------------------------|--------------------------------------|
| 1671 Meriweather Dr., Watkinsville, GA 30677 Phone: 706-316-2421 |                                    | Quarterly Scores (Grades)                |                                    | Current Quarter<br>Score (Grade)     |
|                                                                  |                                    | Q1: 93.52 (A-)                           | Q2: N/A                            | 93.52%                               |
| Vendor ID# 35219                                                 |                                    | Q3: N/A                                  | Q4: N/A                            | (A-)                                 |
| # New Foster Homes During Quarter: 0                             |                                    | # Children in Care During<br>Quarter: 11 | # Placements During<br>Quarter: 11 | # Children in Care On<br>Last Day: 6 |
|                                                                  | Avg<br>Performance All<br>CPAs (%) | Provider<br>Performance (%)*             | Possible Points<br>(Weight)        | Provider Points<br>Earned            |
| OPM Monitoring Reviews                                           |                                    |                                          |                                    |                                      |
| Annual Comprehensive Reviews                                     | 84%                                | 91%                                      | 25                                 | 22.82                                |
| Safety Reviews                                                   | 89%                                | Not Yet Conducted                        |                                    |                                      |
| Monitoring Sub-Tota                                              |                                    |                                          | 25                                 | 22.82                                |
| CPA Safety Outcomes                                              |                                    |                                          |                                    |                                      |
| Incidence of Maltreatment                                        | 0.11%                              | No Substantiated<br>Reports              | 10                                 | 10.00                                |
| Staff Training                                                   | 94%                                | 80%                                      | 5                                  | 4.00                                 |
| Staff Safety Checks                                              | 88%                                | 80%                                      | 5                                  | 4.00                                 |
| Safety Sub-Tota                                                  |                                    |                                          | 20                                 | 18.00                                |
| CPA Permanency Outcomes                                          |                                    |                                          |                                    |                                      |
| Placement Stability                                              | 92%                                | 82%                                      | 15                                 | 12.30                                |
| Permanency Sub-Tota                                              |                                    |                                          | 15                                 | 12.30                                |
| CPA Well-Being Outcomes                                          |                                    |                                          |                                    |                                      |
| EPSDT Medical Visits                                             | 85%                                | 100%                                     | 4                                  | 4.00                                 |
| EPSDT Dental Visits                                              | 83%                                | 60%                                      | 4                                  | 2.40                                 |
| Academic Supports                                                | 78%                                | 61%                                      | 3                                  | 1.83                                 |
| Provider ECEM Visits                                             | 89%                                | 100%                                     | 7                                  | 7.00                                 |
| Provider General Contacts                                        | 85%                                | 100%                                     | 7                                  | 7.00                                 |
| Placements with Siblings                                         | 68%                                | 100%                                     | Not Scored                         | Not Scored                           |
| Placements within Legal County                                   | 14%                                | 0%                                       | Not Scored                         | Not Scored                           |
| Well-Being Sub-Tota                                              |                                    |                                          | 25                                 | 22.23                                |
| *Performance calculation descriptions can be                     | e found in the FY 20°              | 19 RBWO PBP Measureme                    | ents and Standards Guide           |                                      |

### **Quarterly Provider Comparisons to All CPAs**

indicates average for all CPAs

0

Maltreatment

Staff Trng/Foundations

Safety Checks