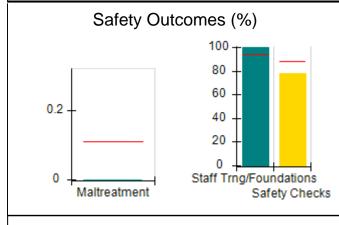

### Performance-Based Placement Measures RBWO Provider GA+SCORECARD - CPA

| Provider/Program Name: A                                         | ll God's Child                     | ren - (861) - CPA                        | <b>\</b>                           |                                      |
|------------------------------------------------------------------|------------------------------------|------------------------------------------|------------------------------------|--------------------------------------|
| 1671 Meriweather Dr., Watkinsville, GA 30677 Phone: 706-316-2421 |                                    | Quarterly Scores (Grades)                |                                    | Current Quarter<br>Score (Grade)     |
|                                                                  |                                    | Q1: 93.52 (A-)                           | Q2: N/A                            | 93.52%                               |
| Vendor ID# 35219                                                 |                                    | Q3: N/A                                  | Q4: N/A                            | (A-)                                 |
| # New Foster Homes During Quarter: 0                             |                                    | # Children in Care During<br>Quarter: 11 | # Placements During<br>Quarter: 11 | # Children in Care On<br>Last Day: 6 |
|                                                                  | Avg<br>Performance All<br>CPAs (%) | Provider<br>Performance (%)*             | Possible Points<br>(Weight)        | Provider Points<br>Earned            |
| OPM Monitoring Reviews                                           |                                    |                                          |                                    |                                      |
| Annual Comprehensive Reviews                                     | 84%                                | 91%                                      | 25                                 | 22.82                                |
| Safety Reviews                                                   | 89%                                | Not Yet Conducted                        |                                    |                                      |
| Monitoring Sub-Tota                                              |                                    |                                          | 25                                 | 22.82                                |
| CPA Safety Outcomes                                              |                                    |                                          |                                    |                                      |
| Incidence of Maltreatment                                        | 0.11%                              | No Substantiated<br>Reports              | 10                                 | 10.00                                |
| Staff Training                                                   | 94%                                | 80%                                      | 5                                  | 4.00                                 |
| Staff Safety Checks                                              | 88%                                | 80%                                      | 5                                  | 4.00                                 |
| Safety Sub-Tota                                                  |                                    |                                          | 20                                 | 18.00                                |
| CPA Permanency Outcomes                                          |                                    |                                          |                                    |                                      |
| Placement Stability                                              | 92%                                | 82%                                      | 15                                 | 12.30                                |
| Permanency Sub-Tota                                              |                                    |                                          | 15                                 | 12.30                                |
| CPA Well-Being Outcomes                                          |                                    |                                          |                                    |                                      |
| EPSDT Medical Visits                                             | 85%                                | 100%                                     | 4                                  | 4.00                                 |
| EPSDT Dental Visits                                              | 83%                                | 60%                                      | 4                                  | 2.40                                 |
| Academic Supports                                                | 78%                                | 61%                                      | 3                                  | 1.83                                 |
| Provider ECEM Visits                                             | 89%                                | 100%                                     | 7                                  | 7.00                                 |
| Provider General Contacts                                        | 85%                                | 100%                                     | 7                                  | 7.00                                 |
| Placements with Siblings                                         | 68%                                | 100%                                     | Not Scored                         | Not Scored                           |
| Placements within Legal County                                   | 14%                                | 0%                                       | Not Scored                         | Not Scored                           |
| Well-Being Sub-Tota                                              |                                    |                                          | 25                                 | 22.23                                |
| *Performance calculation descriptions can be                     | e found in the FY 20°              | 19 RBWO PBP Measureme                    | ents and Standards Guide           |                                      |

### **Quarterly Provider Comparisons to All CPAs**

indicates average for all CPAs

0

Maltreatment

Staff Trng/Foundations

Safety Checks