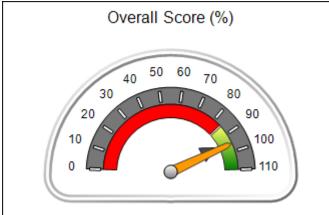

| Monitoring & Outcomes: Possible Points = 85 | Points Earned:    | 75.35    |
|---------------------------------------------|-------------------|----------|
| Score Before                                | Incentives Credit | 88.64%   |
| Incentives Awarded                          |                   | 4.88 pts |
|                                             | PBP Verification  | N/A pts  |
|                                             | Total Score       | 93.52%   |