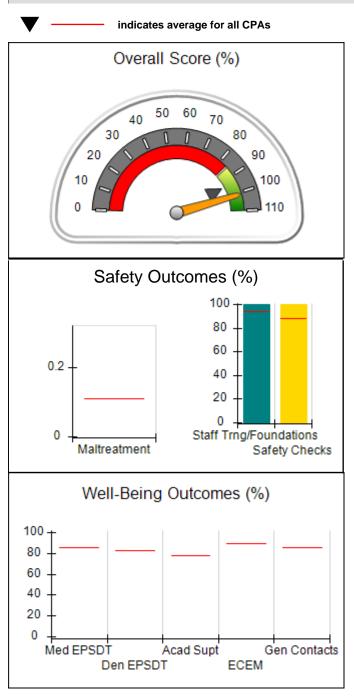

### Performance-Based Placement Measures RBWO Provider GA+SCORECARD - CPA

| Provider/Program Name: A                                         | ll God's Child                     | ren - (861) - CPA                        | <b>\</b>                           |                                      |
|------------------------------------------------------------------|------------------------------------|------------------------------------------|------------------------------------|--------------------------------------|
| 1671 Meriweather Dr., Watkinsville, GA 30677 Phone: 706-316-2421 |                                    | Quarterly Scores (Grades)                |                                    | Current Quarter<br>Score (Grade)     |
|                                                                  |                                    | Q1: 93.52 (A-)                           | Q2: N/A                            | 93.52%                               |
| Vendor ID# 35219                                                 |                                    | Q3: N/A                                  | Q4: N/A                            | (A-)                                 |
| # New Foster Homes During Quarter: 0                             |                                    | # Children in Care During<br>Quarter: 11 | # Placements During<br>Quarter: 11 | # Children in Care On<br>Last Day: 6 |
|                                                                  | Avg<br>Performance All<br>CPAs (%) | Provider<br>Performance (%)*             | Possible Points<br>(Weight)        | Provider Points<br>Earned            |
| OPM Monitoring Reviews                                           |                                    |                                          |                                    |                                      |
| Annual Comprehensive Reviews                                     | 84%                                | 91%                                      | 25                                 | 22.82                                |
| Safety Reviews                                                   | 89%                                | Not Yet Conducted                        |                                    |                                      |
| Monitoring Sub-Tota                                              |                                    |                                          | 25                                 | 22.82                                |
| CPA Safety Outcomes                                              |                                    |                                          |                                    |                                      |
| Incidence of Maltreatment                                        | 0.11%                              | No Substantiated<br>Reports              | 10                                 | 10.00                                |
| Staff Training                                                   | 94%                                | 80%                                      | 5                                  | 4.00                                 |
| Staff Safety Checks                                              | 88%                                | 80%                                      | 5                                  | 4.00                                 |
| Safety Sub-Tota                                                  |                                    |                                          | 20                                 | 18.00                                |
| CPA Permanency Outcomes                                          |                                    |                                          |                                    |                                      |
| Placement Stability                                              | 92%                                | 82%                                      | 15                                 | 12.30                                |
| Permanency Sub-Tota                                              |                                    |                                          | 15                                 | 12.30                                |
| CPA Well-Being Outcomes                                          |                                    |                                          |                                    |                                      |
| EPSDT Medical Visits                                             | 85%                                | 100%                                     | 4                                  | 4.00                                 |
| EPSDT Dental Visits                                              | 83%                                | 60%                                      | 4                                  | 2.40                                 |
| Academic Supports                                                | 78%                                | 61%                                      | 3                                  | 1.83                                 |
| Provider ECEM Visits                                             | 89%                                | 100%                                     | 7                                  | 7.00                                 |
| Provider General Contacts                                        | 85%                                | 100%                                     | 7                                  | 7.00                                 |
| Placements with Siblings                                         | 68%                                | 100%                                     | Not Scored                         | Not Scored                           |
| Placements within Legal County                                   | 14%                                | 0%                                       | Not Scored                         | Not Scored                           |
| Well-Being Sub-Tota                                              |                                    |                                          | 25                                 | 22.23                                |
| *Performance calculation descriptions can be                     | e found in the FY 20°              | 19 RBWO PBP Measureme                    | ents and Standards Guide           |                                      |

| Monitoring & Outcomes: Possible Points = 85 | Points Earned:    | 75.35    |
|---------------------------------------------|-------------------|----------|
| Score Before                                | Incentives Credit | 88.64%   |
| Incentives Awarded                          |                   | 4.88 pts |
|                                             | PBP Verification  | N/A pts  |
|                                             | Total Score       | 93.52%   |

### Provider/Program Name: All God's Children - (861) - CPA

| # New Foster Homes During Quarter: 0                       |                                    | # Children in Care During<br>Quarter: 11 | # Placements During<br>Quarter: 11 | # Children in Care On<br>Last Day: 6 |
|------------------------------------------------------------|------------------------------------|------------------------------------------|------------------------------------|--------------------------------------|
| CPA Incentive Credits                                      | Avg<br>Performance All<br>CPAs (%) | Provider<br>Performance (%)*             | Possible Points<br>(Weight)        | Provider Points<br>Earned            |
| Early EPSDT Medical Visits                                 |                                    | 100%                                     | 2                                  | 2.00                                 |
| Early EPSDT Dental Visits                                  |                                    | 0%                                       | 2                                  | 0.00                                 |
| Permanency Contacts                                        |                                    | 0%                                       | 5                                  | 0.00                                 |
| Additional Academic Supports                               |                                    | 44%                                      | 2                                  | 0.88                                 |
| HS Grad/GED/Prof or Trade<br>Certificate/College           |                                    | N/A                                      | 10/5/5/1                           |                                      |
| EYSS Agreement                                             |                                    | Not Eligible                             | 5                                  |                                      |
| Community Connections                                      |                                    | 0%                                       | 4                                  | 0.00                                 |
| Foster Hm Retention Rate (threshold = 90)                  |                                    | 33%                                      | 2                                  | 0.00                                 |
| Foster Hm Recruitment (threshold = 100)                    |                                    | 100%                                     | 2                                  | 2.00                                 |
| Active Agency Accreditation                                |                                    | 0%                                       | 4                                  | 0.00                                 |
| Staff Clinical Licensure                                   |                                    | 0%                                       | 5                                  | 0.00                                 |
| Incentives Total                                           | 6.21                               |                                          |                                    | 4.88                                 |
| Maximum total                                              | combined incentive                 | credit allowed is 10 points.             | Incentives Awarded                 | 4.88                                 |
| Maximum total  *Performance calculation descriptions can b |                                    | <u>'</u>                                 |                                    | 4                                    |