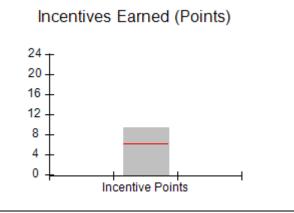

### Provider/Program Name: All God's Children - (861) - CPA

| # New Foster Homes During Quarter: 0                       |                                    | # Children in Care During<br>Quarter: 11 | # Placements During<br>Quarter: 11 | # Children in Care On<br>Last Day: 6 |
|------------------------------------------------------------|------------------------------------|------------------------------------------|------------------------------------|--------------------------------------|
| CPA Incentive Credits                                      | Avg<br>Performance All<br>CPAs (%) | Provider<br>Performance (%)*             | Possible Points<br>(Weight)        | Provider Points<br>Earned            |
| Early EPSDT Medical Visits                                 |                                    | 100%                                     | 2                                  | 2.00                                 |
| Early EPSDT Dental Visits                                  |                                    | 0%                                       | 2                                  | 0.00                                 |
| Permanency Contacts                                        |                                    | 0%                                       | 5                                  | 0.00                                 |
| Additional Academic Supports                               |                                    | 44%                                      | 2                                  | 0.88                                 |
| HS Grad/GED/Prof or Trade<br>Certificate/College           |                                    | N/A                                      | 10/5/5/1                           |                                      |
| EYSS Agreement                                             |                                    | Not Eligible                             | 5                                  |                                      |
| Community Connections                                      |                                    | 0%                                       | 4                                  | 0.00                                 |
| Foster Hm Retention Rate (threshold = 90)                  |                                    | 33%                                      | 2                                  | 0.00                                 |
| Foster Hm Recruitment (threshold = 100)                    |                                    | 100%                                     | 2                                  | 2.00                                 |
| Active Agency Accreditation                                |                                    | 0%                                       | 4                                  | 0.00                                 |
| Staff Clinical Licensure                                   |                                    | 0%                                       | 5                                  | 0.00                                 |
| Incentives Total                                           | 6.21                               |                                          |                                    | 4.88                                 |
| Maximum total                                              | combined incentive                 | credit allowed is 10 points.             | Incentives Awarded                 | 4.88                                 |
| Maximum total  *Performance calculation descriptions can b |                                    | <u>'</u>                                 |                                    | 4                                    |