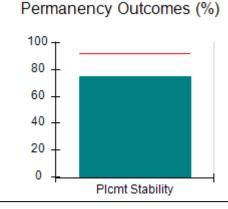

### Performance-Based Placement Measures RBWO Provider GA+SCORECARD - CPA

| Provider/Program Name: A                                         | ll God's Child                     | ren - (861) - CPA                        | <b>\</b>                           |                                      |
|------------------------------------------------------------------|------------------------------------|------------------------------------------|------------------------------------|--------------------------------------|
| 1671 Meriweather Dr., Watkinsville, GA 30677 Phone: 706-316-2421 |                                    | Quarterly Scores (Grades)                |                                    | Current Quarter<br>Score (Grade)     |
|                                                                  |                                    | Q1: 93.52 (A-)                           | Q2: N/A                            | 93.52%                               |
| Vendor ID# 35219                                                 |                                    | Q3: N/A                                  | Q4: N/A                            | (A-)                                 |
| # New Foster Homes During Quarter: 0                             |                                    | # Children in Care During<br>Quarter: 11 | # Placements During<br>Quarter: 11 | # Children in Care On<br>Last Day: 6 |
|                                                                  | Avg<br>Performance All<br>CPAs (%) | Provider<br>Performance (%)*             | Possible Points<br>(Weight)        | Provider Points<br>Earned            |
| OPM Monitoring Reviews                                           |                                    |                                          |                                    |                                      |
| Annual Comprehensive Reviews                                     | 84%                                | 91%                                      | 25                                 | 22.82                                |
| Safety Reviews                                                   | 89%                                | Not Yet Conducted                        |                                    |                                      |
| Monitoring Sub-Tota                                              |                                    |                                          | 25                                 | 22.82                                |
| CPA Safety Outcomes                                              |                                    |                                          |                                    |                                      |
| Incidence of Maltreatment                                        | 0.11%                              | No Substantiated<br>Reports              | 10                                 | 10.00                                |
| Staff Training                                                   | 94%                                | 80%                                      | 5                                  | 4.00                                 |
| Staff Safety Checks                                              | 88%                                | 80%                                      | 5                                  | 4.00                                 |
| Safety Sub-Tota                                                  |                                    |                                          | 20                                 | 18.00                                |
| CPA Permanency Outcomes                                          |                                    |                                          |                                    |                                      |
| Placement Stability                                              | 92%                                | 82%                                      | 15                                 | 12.30                                |
| Permanency Sub-Tota                                              |                                    |                                          | 15                                 | 12.30                                |
| CPA Well-Being Outcomes                                          |                                    |                                          |                                    |                                      |
| EPSDT Medical Visits                                             | 85%                                | 100%                                     | 4                                  | 4.00                                 |
| EPSDT Dental Visits                                              | 83%                                | 60%                                      | 4                                  | 2.40                                 |
| Academic Supports                                                | 78%                                | 61%                                      | 3                                  | 1.83                                 |
| Provider ECEM Visits                                             | 89%                                | 100%                                     | 7                                  | 7.00                                 |
| Provider General Contacts                                        | 85%                                | 100%                                     | 7                                  | 7.00                                 |
| Placements with Siblings                                         | 68%                                | 100%                                     | Not Scored                         | Not Scored                           |
| Placements within Legal County                                   | 14%                                | 0%                                       | Not Scored                         | Not Scored                           |
| Well-Being Sub-Tota                                              |                                    |                                          | 25                                 | 22.23                                |
| *Performance calculation descriptions can be                     | e found in the FY 20°              | 19 RBWO PBP Measureme                    | ents and Standards Guide           |                                      |