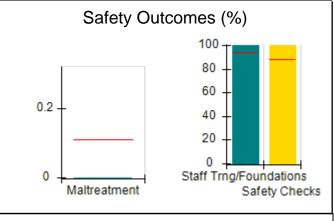

### **Quarterly Provider Comparisons to All CPAs**

indicates average for all CPAs

0

Maltreatment

Staff Trng/Foundations

Safety Checks