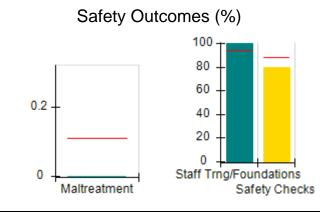

### Performance-Based Placement Measures RBWO Provider GA+SCORECARD - CPA

| Provider/Program Name: A                                         | ll God's Child                     | ren - (861) - CPA                        | <b>\</b>                           |                                      |
|------------------------------------------------------------------|------------------------------------|------------------------------------------|------------------------------------|--------------------------------------|
| 1671 Meriweather Dr., Watkinsville, GA 30677 Phone: 706-316-2421 |                                    | Quarterly Scores (Grades)                |                                    | Current Quarter<br>Score (Grade)     |
|                                                                  |                                    | Q1: 93.52 (A-)                           | Q2: N/A                            | 93.52%                               |
| Vendor ID# 35219                                                 |                                    | Q3: N/A                                  | Q4: N/A                            | (A-)                                 |
| # New Foster Homes During Quarter: 0                             |                                    | # Children in Care During<br>Quarter: 11 | # Placements During<br>Quarter: 11 | # Children in Care On<br>Last Day: 6 |
|                                                                  | Avg<br>Performance All<br>CPAs (%) | Provider<br>Performance (%)*             | Possible Points<br>(Weight)        | Provider Points<br>Earned            |
| OPM Monitoring Reviews                                           |                                    |                                          |                                    |                                      |
| Annual Comprehensive Reviews                                     | 84%                                | 91%                                      | 25                                 | 22.82                                |
| Safety Reviews                                                   | 89%                                | Not Yet Conducted                        |                                    |                                      |
| Monitoring Sub-Tota                                              |                                    |                                          | 25                                 | 22.82                                |
| CPA Safety Outcomes                                              |                                    |                                          |                                    |                                      |
| Incidence of Maltreatment                                        | 0.11%                              | No Substantiated<br>Reports              | 10                                 | 10.00                                |
| Staff Training                                                   | 94%                                | 80%                                      | 5                                  | 4.00                                 |
| Staff Safety Checks                                              | 88%                                | 80%                                      | 5                                  | 4.00                                 |
| Safety Sub-Tota                                                  |                                    |                                          | 20                                 | 18.00                                |
| CPA Permanency Outcomes                                          |                                    |                                          |                                    |                                      |
| Placement Stability                                              | 92%                                | 82%                                      | 15                                 | 12.30                                |
| Permanency Sub-Tota                                              |                                    |                                          | 15                                 | 12.30                                |
| CPA Well-Being Outcomes                                          |                                    |                                          |                                    |                                      |
| EPSDT Medical Visits                                             | 85%                                | 100%                                     | 4                                  | 4.00                                 |
| EPSDT Dental Visits                                              | 83%                                | 60%                                      | 4                                  | 2.40                                 |
| Academic Supports                                                | 78%                                | 61%                                      | 3                                  | 1.83                                 |
| Provider ECEM Visits                                             | 89%                                | 100%                                     | 7                                  | 7.00                                 |
| Provider General Contacts                                        | 85%                                | 100%                                     | 7                                  | 7.00                                 |
| Placements with Siblings                                         | 68%                                | 100%                                     | Not Scored                         | Not Scored                           |
| Placements within Legal County                                   | 14%                                | 0%                                       | Not Scored                         | Not Scored                           |
| Well-Being Sub-Tota                                              |                                    |                                          | 25                                 | 22.23                                |
| *Performance calculation descriptions can be                     | e found in the FY 20°              | 19 RBWO PBP Measureme                    | ents and Standards Guide           |                                      |

### **Quarterly Provider Comparisons to All CPAs**

indicates average for all CPAs

0

Maltreatment

Staff Trng/Foundations

Safety Checks