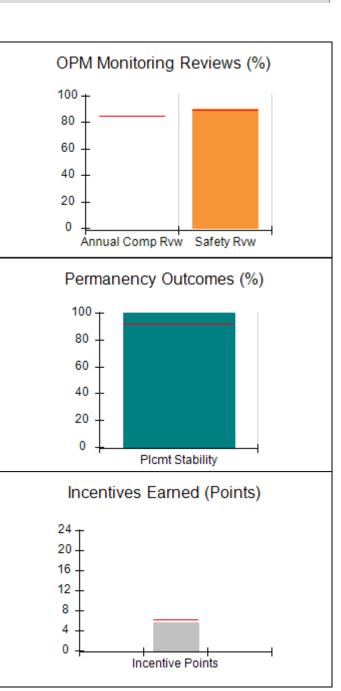

### Performance-Based Placement Measures RBWO Provider GA+SCORECARD - CPA

| Provider/Program Name: A                                         | ll God's Child                     | ren - (861) - CPA                        | <b>\</b>                           |                                      |
|------------------------------------------------------------------|------------------------------------|------------------------------------------|------------------------------------|--------------------------------------|
| 1671 Meriweather Dr., Watkinsville, GA 30677 Phone: 706-316-2421 |                                    | Quarterly Scores (Grades)                |                                    | Current Quarter<br>Score (Grade)     |
|                                                                  |                                    | Q1: 93.52 (A-)                           | Q2: N/A                            | 93.52%                               |
| Vendor ID# 35219                                                 |                                    | Q3: N/A                                  | Q4: N/A                            | (A-)                                 |
| # New Foster Homes During Quarter: 0                             |                                    | # Children in Care During<br>Quarter: 11 | # Placements During<br>Quarter: 11 | # Children in Care On<br>Last Day: 6 |
|                                                                  | Avg<br>Performance All<br>CPAs (%) | Provider<br>Performance (%)*             | Possible Points<br>(Weight)        | Provider Points<br>Earned            |
| OPM Monitoring Reviews                                           |                                    |                                          |                                    |                                      |
| Annual Comprehensive Reviews                                     | 84%                                | 91%                                      | 25                                 | 22.82                                |
| Safety Reviews                                                   | 89%                                | Not Yet Conducted                        |                                    |                                      |
| Monitoring Sub-Tota                                              |                                    |                                          | 25                                 | 22.82                                |
| CPA Safety Outcomes                                              |                                    |                                          |                                    |                                      |
| Incidence of Maltreatment                                        | 0.11%                              | No Substantiated<br>Reports              | 10                                 | 10.00                                |
| Staff Training                                                   | 94%                                | 80%                                      | 5                                  | 4.00                                 |
| Staff Safety Checks                                              | 88%                                | 80%                                      | 5                                  | 4.00                                 |
| Safety Sub-Tota                                                  |                                    |                                          | 20                                 | 18.00                                |
| CPA Permanency Outcomes                                          |                                    |                                          |                                    |                                      |
| Placement Stability                                              | 92%                                | 82%                                      | 15                                 | 12.30                                |
| Permanency Sub-Tota                                              |                                    |                                          | 15                                 | 12.30                                |
| CPA Well-Being Outcomes                                          |                                    |                                          |                                    |                                      |
| EPSDT Medical Visits                                             | 85%                                | 100%                                     | 4                                  | 4.00                                 |
| EPSDT Dental Visits                                              | 83%                                | 60%                                      | 4                                  | 2.40                                 |
| Academic Supports                                                | 78%                                | 61%                                      | 3                                  | 1.83                                 |
| Provider ECEM Visits                                             | 89%                                | 100%                                     | 7                                  | 7.00                                 |
| Provider General Contacts                                        | 85%                                | 100%                                     | 7                                  | 7.00                                 |
| Placements with Siblings                                         | 68%                                | 100%                                     | Not Scored                         | Not Scored                           |
| Placements within Legal County                                   | 14%                                | 0%                                       | Not Scored                         | Not Scored                           |
| Well-Being Sub-Tota                                              |                                    |                                          | 25                                 | 22.23                                |
| *Performance calculation descriptions can be                     | e found in the FY 20°              | 19 RBWO PBP Measureme                    | ents and Standards Guide           |                                      |

| Monitoring & Outcomes: Possible Points = 85 | Points Earned:    | 75.35    |
|---------------------------------------------|-------------------|----------|
| Score Before                                | Incentives Credit | 88.64%   |
| Incentives Awarded                          |                   | 4.88 pts |
|                                             | PBP Verification  | N/A pts  |
|                                             | Total Score       | 93.52%   |