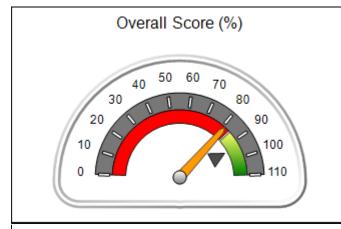

### Performance-Based Placement Measures RBWO Provider GA+SCORECARD - CPA

Report Quarter: Q1 FY2020

| Provider/Program Name: All God's Children - (861) - CPA |                                                         |                                    |                                      |  |  |
|---------------------------------------------------------|---------------------------------------------------------|------------------------------------|--------------------------------------|--|--|
| 1671 Meriweather Dr., Watkinsville, GA 30677            | Quarterly Scores (Grades) Current Quarter Score (Grade) |                                    |                                      |  |  |
| Phone: 706-316-2421                                     | Q1: 93.52 (A-)                                          | 93.52%                             |                                      |  |  |
| Vendor ID# 35219                                        | Q3: N/A Q4: N/A                                         |                                    | (A-)                                 |  |  |
| # New Foster Homes During Quarter: 0                    | # Children in Care During<br>Quarter: 11                | # Placements During<br>Quarter: 11 | # Children in Care On Last<br>Day: 6 |  |  |

### Performance-Based Placement Measures RBWO Provider GA+SCORECARD - CPA

| Provider/Program Name: A                                         | ll God's Child                     | ren - (861) - CPA                        | <b>\</b>                           |                                      |
|------------------------------------------------------------------|------------------------------------|------------------------------------------|------------------------------------|--------------------------------------|
| 1671 Meriweather Dr., Watkinsville, GA 30677 Phone: 706-316-2421 |                                    | Quarterly Scores (Grades)                |                                    | Current Quarter<br>Score (Grade)     |
|                                                                  |                                    | Q1: 93.52 (A-)                           | Q2: N/A                            | 93.52%                               |
| Vendor ID# 35219                                                 |                                    | Q3: N/A                                  | Q4: N/A                            | (A-)                                 |
| # New Foster Homes During Quarter: 0                             |                                    | # Children in Care During<br>Quarter: 11 | # Placements During<br>Quarter: 11 | # Children in Care On<br>Last Day: 6 |
|                                                                  | Avg<br>Performance All<br>CPAs (%) | Provider<br>Performance (%)*             | Possible Points<br>(Weight)        | Provider Points<br>Earned            |
| OPM Monitoring Reviews                                           |                                    |                                          |                                    |                                      |
| Annual Comprehensive Reviews                                     | 84%                                | 91%                                      | 25                                 | 22.82                                |
| Safety Reviews                                                   | 89%                                | Not Yet Conducted                        |                                    |                                      |
| Monitoring Sub-Tota                                              |                                    |                                          | 25                                 | 22.82                                |
| CPA Safety Outcomes                                              |                                    |                                          |                                    |                                      |
| Incidence of Maltreatment                                        | 0.11%                              | No Substantiated<br>Reports              | 10                                 | 10.00                                |
| Staff Training                                                   | 94%                                | 80%                                      | 5                                  | 4.00                                 |
| Staff Safety Checks                                              | 88%                                | 80%                                      | 5                                  | 4.00                                 |
| Safety Sub-Tota                                                  |                                    |                                          | 20                                 | 18.00                                |
| CPA Permanency Outcomes                                          |                                    |                                          |                                    |                                      |
| Placement Stability                                              | 92%                                | 82%                                      | 15                                 | 12.30                                |
| Permanency Sub-Tota                                              |                                    |                                          | 15                                 | 12.30                                |
| CPA Well-Being Outcomes                                          |                                    |                                          |                                    |                                      |
| EPSDT Medical Visits                                             | 85%                                | 100%                                     | 4                                  | 4.00                                 |
| EPSDT Dental Visits                                              | 83%                                | 60%                                      | 4                                  | 2.40                                 |
| Academic Supports                                                | 78%                                | 61%                                      | 3                                  | 1.83                                 |
| Provider ECEM Visits                                             | 89%                                | 100%                                     | 7                                  | 7.00                                 |
| Provider General Contacts                                        | 85%                                | 100%                                     | 7                                  | 7.00                                 |
| Placements with Siblings                                         | 68%                                | 100%                                     | Not Scored                         | Not Scored                           |
| Placements within Legal County                                   | 14%                                | 0%                                       | Not Scored                         | Not Scored                           |
| Well-Being Sub-Tota                                              |                                    |                                          | 25                                 | 22.23                                |
| *Performance calculation descriptions can be                     | e found in the FY 20°              | 19 RBWO PBP Measureme                    | ents and Standards Guide           |                                      |

| Monitoring & Outcomes: Possible Points = 85 | Points Earned:    | 75.35    |
|---------------------------------------------|-------------------|----------|
| Score Before                                | Incentives Credit | 88.64%   |
| Incentives Awarded                          |                   | 4.88 pts |
|                                             | PBP Verification  | N/A pts  |
|                                             | Total Score       | 93.52%   |