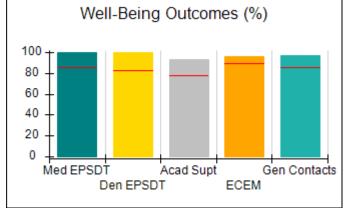

### **Quarterly Provider Comparisons to All CPAs**

indicates average for all CPAs

0

Maltreatment

Staff Trng/Foundations

Safety Checks

### Performance-Based Placement Measures RBWO Provider GA+SCORECARD - CPA

| Provider/Program Name: A                                         | ll God's Child                     | ren - (861) - CPA                        | <b>\</b>                           |                                      |
|------------------------------------------------------------------|------------------------------------|------------------------------------------|------------------------------------|--------------------------------------|
| 1671 Meriweather Dr., Watkinsville, GA 30677 Phone: 706-316-2421 |                                    | Quarterly Scores (Grades)                |                                    | Current Quarter<br>Score (Grade)     |
|                                                                  |                                    | Q1: 93.52 (A-)                           | Q2: N/A                            | 93.52%                               |
| Vendor ID# 35219                                                 |                                    | Q3: N/A                                  | Q4: N/A                            | (A-)                                 |
| # New Foster Homes During Quarter: 0                             |                                    | # Children in Care During<br>Quarter: 11 | # Placements During<br>Quarter: 11 | # Children in Care On<br>Last Day: 6 |
|                                                                  | Avg<br>Performance All<br>CPAs (%) | Provider<br>Performance (%)*             | Possible Points<br>(Weight)        | Provider Points<br>Earned            |
| OPM Monitoring Reviews                                           |                                    |                                          |                                    |                                      |
| Annual Comprehensive Reviews                                     | 84%                                | 91%                                      | 25                                 | 22.82                                |
| Safety Reviews                                                   | 89%                                | Not Yet Conducted                        |                                    |                                      |
| Monitoring Sub-Tota                                              |                                    |                                          | 25                                 | 22.82                                |
| CPA Safety Outcomes                                              |                                    |                                          |                                    |                                      |
| Incidence of Maltreatment                                        | 0.11%                              | No Substantiated<br>Reports              | 10                                 | 10.00                                |
| Staff Training                                                   | 94%                                | 80%                                      | 5                                  | 4.00                                 |
| Staff Safety Checks                                              | 88%                                | 80%                                      | 5                                  | 4.00                                 |
| Safety Sub-Tota                                                  |                                    |                                          | 20                                 | 18.00                                |
| CPA Permanency Outcomes                                          |                                    |                                          |                                    |                                      |
| Placement Stability                                              | 92%                                | 82%                                      | 15                                 | 12.30                                |
| Permanency Sub-Tota                                              |                                    |                                          | 15                                 | 12.30                                |
| CPA Well-Being Outcomes                                          |                                    |                                          |                                    |                                      |
| EPSDT Medical Visits                                             | 85%                                | 100%                                     | 4                                  | 4.00                                 |
| EPSDT Dental Visits                                              | 83%                                | 60%                                      | 4                                  | 2.40                                 |
| Academic Supports                                                | 78%                                | 61%                                      | 3                                  | 1.83                                 |
| Provider ECEM Visits                                             | 89%                                | 100%                                     | 7                                  | 7.00                                 |
| Provider General Contacts                                        | 85%                                | 100%                                     | 7                                  | 7.00                                 |
| Placements with Siblings                                         | 68%                                | 100%                                     | Not Scored                         | Not Scored                           |
| Placements within Legal County                                   | 14%                                | 0%                                       | Not Scored                         | Not Scored                           |
| Well-Being Sub-Tota                                              |                                    |                                          | 25                                 | 22.23                                |
| *Performance calculation descriptions can be                     | e found in the FY 20°              | 19 RBWO PBP Measureme                    | ents and Standards Guide           |                                      |