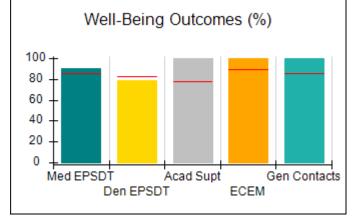

### Performance-Based Placement Measures RBWO Provider GA+SCORECARD - CPA

| Provider/Program Name: A                                         | ll God's Child                     | ren - (861) - CPA                        | <b>\</b>                           |                                      |
|------------------------------------------------------------------|------------------------------------|------------------------------------------|------------------------------------|--------------------------------------|
| 1671 Meriweather Dr., Watkinsville, GA 30677 Phone: 706-316-2421 |                                    | Quarterly Scores (Grades)                |                                    | Current Quarter<br>Score (Grade)     |
|                                                                  |                                    | Q1: 93.52 (A-)                           | Q2: N/A                            | 93.52%                               |
| Vendor ID# 35219                                                 |                                    | Q3: N/A                                  | Q4: N/A                            | (A-)                                 |
| # New Foster Homes During Quarter: 0                             |                                    | # Children in Care During<br>Quarter: 11 | # Placements During<br>Quarter: 11 | # Children in Care On<br>Last Day: 6 |
|                                                                  | Avg<br>Performance All<br>CPAs (%) | Provider<br>Performance (%)*             | Possible Points<br>(Weight)        | Provider Points<br>Earned            |
| OPM Monitoring Reviews                                           |                                    |                                          |                                    |                                      |
| Annual Comprehensive Reviews                                     | 84%                                | 91%                                      | 25                                 | 22.82                                |
| Safety Reviews                                                   | 89%                                | Not Yet Conducted                        |                                    |                                      |
| Monitoring Sub-Tota                                              |                                    |                                          | 25                                 | 22.82                                |
| CPA Safety Outcomes                                              |                                    |                                          |                                    |                                      |
| Incidence of Maltreatment                                        | 0.11%                              | No Substantiated<br>Reports              | 10                                 | 10.00                                |
| Staff Training                                                   | 94%                                | 80%                                      | 5                                  | 4.00                                 |
| Staff Safety Checks                                              | 88%                                | 80%                                      | 5                                  | 4.00                                 |
| Safety Sub-Tota                                                  |                                    |                                          | 20                                 | 18.00                                |
| CPA Permanency Outcomes                                          |                                    |                                          |                                    |                                      |
| Placement Stability                                              | 92%                                | 82%                                      | 15                                 | 12.30                                |
| Permanency Sub-Tota                                              |                                    |                                          | 15                                 | 12.30                                |
| CPA Well-Being Outcomes                                          |                                    |                                          |                                    |                                      |
| EPSDT Medical Visits                                             | 85%                                | 100%                                     | 4                                  | 4.00                                 |
| EPSDT Dental Visits                                              | 83%                                | 60%                                      | 4                                  | 2.40                                 |
| Academic Supports                                                | 78%                                | 61%                                      | 3                                  | 1.83                                 |
| Provider ECEM Visits                                             | 89%                                | 100%                                     | 7                                  | 7.00                                 |
| Provider General Contacts                                        | 85%                                | 100%                                     | 7                                  | 7.00                                 |
| Placements with Siblings                                         | 68%                                | 100%                                     | Not Scored                         | Not Scored                           |
| Placements within Legal County                                   | 14%                                | 0%                                       | Not Scored                         | Not Scored                           |
| Well-Being Sub-Tota                                              |                                    |                                          | 25                                 | 22.23                                |
| *Performance calculation descriptions can be                     | e found in the FY 20°              | 19 RBWO PBP Measureme                    | ents and Standards Guide           |                                      |