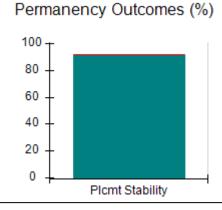

### Performance-Based Placement Measures RBWO Provider GA+SCORECARD - CPA

| Provider/Program Name: A                                         | ll God's Child                     | ren - (861) - CPA                        | <b>\</b>                           |                                      |
|------------------------------------------------------------------|------------------------------------|------------------------------------------|------------------------------------|--------------------------------------|
| 1671 Meriweather Dr., Watkinsville, GA 30677 Phone: 706-316-2421 |                                    | Quarterly Scores (Grades)                |                                    | Current Quarter<br>Score (Grade)     |
|                                                                  |                                    | Q1: 93.52 (A-)                           | Q2: N/A                            | 93.52%                               |
| Vendor ID# 35219                                                 |                                    | Q3: N/A                                  | Q4: N/A                            | (A-)                                 |
| # New Foster Homes During Quarter: 0                             |                                    | # Children in Care During<br>Quarter: 11 | # Placements During<br>Quarter: 11 | # Children in Care On<br>Last Day: 6 |
|                                                                  | Avg<br>Performance All<br>CPAs (%) | Provider<br>Performance (%)*             | Possible Points<br>(Weight)        | Provider Points<br>Earned            |
| OPM Monitoring Reviews                                           |                                    |                                          |                                    |                                      |
| Annual Comprehensive Reviews                                     | 84%                                | 91%                                      | 25                                 | 22.82                                |
| Safety Reviews                                                   | 89%                                | Not Yet Conducted                        |                                    |                                      |
| Monitoring Sub-Tota                                              |                                    |                                          | 25                                 | 22.82                                |
| CPA Safety Outcomes                                              |                                    |                                          |                                    |                                      |
| Incidence of Maltreatment                                        | 0.11%                              | No Substantiated<br>Reports              | 10                                 | 10.00                                |
| Staff Training                                                   | 94%                                | 80%                                      | 5                                  | 4.00                                 |
| Staff Safety Checks                                              | 88%                                | 80%                                      | 5                                  | 4.00                                 |
| Safety Sub-Tota                                                  |                                    |                                          | 20                                 | 18.00                                |
| CPA Permanency Outcomes                                          |                                    |                                          |                                    |                                      |
| Placement Stability                                              | 92%                                | 82%                                      | 15                                 | 12.30                                |
| Permanency Sub-Tota                                              |                                    |                                          | 15                                 | 12.30                                |
| CPA Well-Being Outcomes                                          |                                    |                                          |                                    |                                      |
| EPSDT Medical Visits                                             | 85%                                | 100%                                     | 4                                  | 4.00                                 |
| EPSDT Dental Visits                                              | 83%                                | 60%                                      | 4                                  | 2.40                                 |
| Academic Supports                                                | 78%                                | 61%                                      | 3                                  | 1.83                                 |
| Provider ECEM Visits                                             | 89%                                | 100%                                     | 7                                  | 7.00                                 |
| Provider General Contacts                                        | 85%                                | 100%                                     | 7                                  | 7.00                                 |
| Placements with Siblings                                         | 68%                                | 100%                                     | Not Scored                         | Not Scored                           |
| Placements within Legal County                                   | 14%                                | 0%                                       | Not Scored                         | Not Scored                           |
| Well-Being Sub-Tota                                              |                                    |                                          | 25                                 | 22.23                                |
| *Performance calculation descriptions can be                     | e found in the FY 20°              | 19 RBWO PBP Measureme                    | ents and Standards Guide           |                                      |

### Performance-Based Placement Measures RBWO Provider GA+SCORECARD - CPA

| 1518 Airport Road, Hinesville, GA 31    | 212                                | Quarterly Sco                            | ros (Grados)                       | Current Quarter                      |
|-----------------------------------------|------------------------------------|------------------------------------------|------------------------------------|--------------------------------------|
| 1316 Airport Road, minesville, GA 31313 |                                    | Quarterly Scc                            | Grades)                            | Score (Grade)                        |
| Phone: 912-559-5536                     |                                    | Q1: 95.65 (A)                            | Q2: N/A                            | 95.65%                               |
| Vendor ID# 114739                       |                                    | Q3: N/A                                  | Q4: N/A                            | (A)                                  |
| # New Foster Homes During Quarter: 0    |                                    | # Children in Care During<br>Quarter: 12 | # Placements During<br>Quarter: 12 | # Children in Care On<br>Last Day: 9 |
|                                         | Avg<br>Performance All<br>CPAs (%) | Provider<br>Performance (%)*             | Possible Points<br>(Weight)        | Provider Points<br>Earned            |
| OPM Monitoring Reviews                  |                                    |                                          |                                    |                                      |
| Annual Comprehensive Reviews            | 84%                                | 84%                                      | 25                                 | 20.99                                |
| Safety Reviews                          | 89%                                | 73%                                      | 15                                 | 10.88                                |
| Monitoring Sub-Tota                     |                                    |                                          | 40                                 | 31.87                                |
| CPA Safety Outcomes                     |                                    |                                          |                                    |                                      |
| Incidence of Maltreatment               | 0.11%                              | No Substantiated<br>Reports              | 10                                 | 10.00                                |
| Staff Training                          | 94%                                | 100%                                     | 5                                  | 5.00                                 |
| Staff Safety Checks                     | 88%                                | 50%                                      | 5                                  | 2.50                                 |
| Safety Sub-Tota                         |                                    |                                          | 20                                 | 17.50                                |
| CPA Permanency Outcomes                 |                                    |                                          |                                    |                                      |
| Placement Stability                     | 92%                                | 100%                                     | 15                                 | 15.00                                |
| Permanency Sub-Tota                     |                                    |                                          | 15                                 | 15.00                                |
| CPA Well-Being Outcomes                 |                                    |                                          |                                    |                                      |
| EPSDT Medical Visits                    | 85%                                | 92%                                      | 4                                  | 3.68                                 |
| EPSDT Dental Visits                     | 83%                                | 100%                                     | 4                                  | 4.00                                 |
| Academic Supports                       | 78%                                | 80%                                      | 3                                  | 2.40                                 |
| Provider ECEM Visits                    | 89%                                | 100%                                     | 7                                  | 7.00                                 |
| Provider General Contacts               | 85%                                | 100%                                     | 7                                  | 7.00                                 |
| Placements with Siblings                | 68%                                | 40%                                      | Not Scored                         | Not Scored                           |
| Placements within Legal County          | 14%                                | Not Eligible                             | Not Scored                         | Not Scored                           |
| Well-Being Sub-Tota                     |                                    |                                          | 25                                 | 24.08                                |