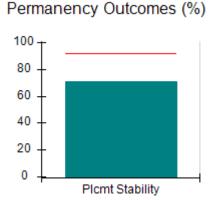

### Performance-Based Placement Measures RBWO Provider GA+SCORECARD - CPA

| Provider/Program Name: A                                         | ll God's Child                     | ren - (861) - CPA                        | <b>\</b>                           |                                      |
|------------------------------------------------------------------|------------------------------------|------------------------------------------|------------------------------------|--------------------------------------|
| 1671 Meriweather Dr., Watkinsville, GA 30677 Phone: 706-316-2421 |                                    | Quarterly Scores (Grades)                |                                    | Current Quarter<br>Score (Grade)     |
|                                                                  |                                    | Q1: 93.52 (A-)                           | Q2: N/A                            | 93.52%                               |
| Vendor ID# 35219                                                 |                                    | Q3: N/A                                  | Q4: N/A                            | (A-)                                 |
| # New Foster Homes During Quarter: 0                             |                                    | # Children in Care During<br>Quarter: 11 | # Placements During<br>Quarter: 11 | # Children in Care On<br>Last Day: 6 |
|                                                                  | Avg<br>Performance All<br>CPAs (%) | Provider<br>Performance (%)*             | Possible Points<br>(Weight)        | Provider Points<br>Earned            |
| OPM Monitoring Reviews                                           |                                    |                                          |                                    |                                      |
| Annual Comprehensive Reviews                                     | 84%                                | 91%                                      | 25                                 | 22.82                                |
| Safety Reviews                                                   | 89%                                | Not Yet Conducted                        |                                    |                                      |
| Monitoring Sub-Tota                                              |                                    |                                          | 25                                 | 22.82                                |
| CPA Safety Outcomes                                              |                                    |                                          |                                    |                                      |
| Incidence of Maltreatment                                        | 0.11%                              | No Substantiated<br>Reports              | 10                                 | 10.00                                |
| Staff Training                                                   | 94%                                | 80%                                      | 5                                  | 4.00                                 |
| Staff Safety Checks                                              | 88%                                | 80%                                      | 5                                  | 4.00                                 |
| Safety Sub-Tota                                                  |                                    |                                          | 20                                 | 18.00                                |
| CPA Permanency Outcomes                                          |                                    |                                          |                                    |                                      |
| Placement Stability                                              | 92%                                | 82%                                      | 15                                 | 12.30                                |
| Permanency Sub-Tota                                              |                                    |                                          | 15                                 | 12.30                                |
| CPA Well-Being Outcomes                                          |                                    |                                          |                                    |                                      |
| EPSDT Medical Visits                                             | 85%                                | 100%                                     | 4                                  | 4.00                                 |
| EPSDT Dental Visits                                              | 83%                                | 60%                                      | 4                                  | 2.40                                 |
| Academic Supports                                                | 78%                                | 61%                                      | 3                                  | 1.83                                 |
| Provider ECEM Visits                                             | 89%                                | 100%                                     | 7                                  | 7.00                                 |
| Provider General Contacts                                        | 85%                                | 100%                                     | 7                                  | 7.00                                 |
| Placements with Siblings                                         | 68%                                | 100%                                     | Not Scored                         | Not Scored                           |
| Placements within Legal County                                   | 14%                                | 0%                                       | Not Scored                         | Not Scored                           |
| Well-Being Sub-Tota                                              |                                    |                                          | 25                                 | 22.23                                |
| *Performance calculation descriptions can be                     | e found in the FY 20°              | 19 RBWO PBP Measureme                    | ents and Standards Guide           |                                      |