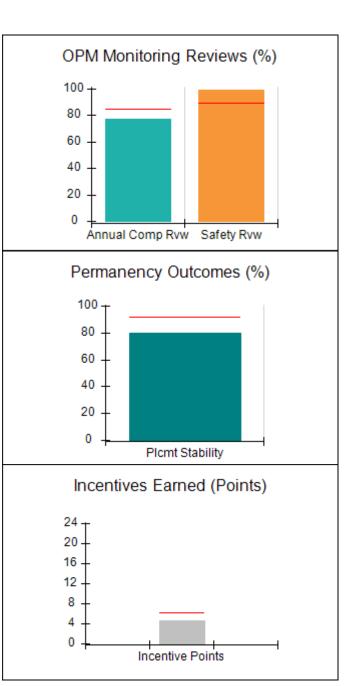

### Performance-Based Placement Measures RBWO Provider GA+SCORECARD - CPA

| Provider/Program Name: A                                         | ll God's Child                     | ren - (861) - CPA                        | <b>\</b>                           |                                      |
|------------------------------------------------------------------|------------------------------------|------------------------------------------|------------------------------------|--------------------------------------|
| 1671 Meriweather Dr., Watkinsville, GA 30677 Phone: 706-316-2421 |                                    | Quarterly Scores (Grades)                |                                    | Current Quarter<br>Score (Grade)     |
|                                                                  |                                    | Q1: 93.52 (A-)                           | Q2: N/A                            | 93.52%                               |
| Vendor ID# 35219                                                 |                                    | Q3: N/A                                  | Q4: N/A                            | (A-)                                 |
| # New Foster Homes During Quarter: 0                             |                                    | # Children in Care During<br>Quarter: 11 | # Placements During<br>Quarter: 11 | # Children in Care On<br>Last Day: 6 |
|                                                                  | Avg<br>Performance All<br>CPAs (%) | Provider<br>Performance (%)*             | Possible Points<br>(Weight)        | Provider Points<br>Earned            |
| OPM Monitoring Reviews                                           |                                    |                                          |                                    |                                      |
| Annual Comprehensive Reviews                                     | 84%                                | 91%                                      | 25                                 | 22.82                                |
| Safety Reviews                                                   | 89%                                | Not Yet Conducted                        |                                    |                                      |
| Monitoring Sub-Tota                                              |                                    |                                          | 25                                 | 22.82                                |
| CPA Safety Outcomes                                              |                                    |                                          |                                    |                                      |
| Incidence of Maltreatment                                        | 0.11%                              | No Substantiated<br>Reports              | 10                                 | 10.00                                |
| Staff Training                                                   | 94%                                | 80%                                      | 5                                  | 4.00                                 |
| Staff Safety Checks                                              | 88%                                | 80%                                      | 5                                  | 4.00                                 |
| Safety Sub-Tota                                                  |                                    |                                          | 20                                 | 18.00                                |
| CPA Permanency Outcomes                                          |                                    |                                          |                                    |                                      |
| Placement Stability                                              | 92%                                | 82%                                      | 15                                 | 12.30                                |
| Permanency Sub-Tota                                              |                                    |                                          | 15                                 | 12.30                                |
| CPA Well-Being Outcomes                                          |                                    |                                          |                                    |                                      |
| EPSDT Medical Visits                                             | 85%                                | 100%                                     | 4                                  | 4.00                                 |
| EPSDT Dental Visits                                              | 83%                                | 60%                                      | 4                                  | 2.40                                 |
| Academic Supports                                                | 78%                                | 61%                                      | 3                                  | 1.83                                 |
| Provider ECEM Visits                                             | 89%                                | 100%                                     | 7                                  | 7.00                                 |
| Provider General Contacts                                        | 85%                                | 100%                                     | 7                                  | 7.00                                 |
| Placements with Siblings                                         | 68%                                | 100%                                     | Not Scored                         | Not Scored                           |
| Placements within Legal County                                   | 14%                                | 0%                                       | Not Scored                         | Not Scored                           |
| Well-Being Sub-Tota                                              |                                    |                                          | 25                                 | 22.23                                |
| *Performance calculation descriptions can be                     | e found in the FY 20°              | 19 RBWO PBP Measureme                    | ents and Standards Guide           |                                      |

| Monitoring & Outcomes: Possible Points = 85 | Points Earned:    | 75.35    |
|---------------------------------------------|-------------------|----------|
| Score Before                                | Incentives Credit | 88.64%   |
| Incentives Awarded                          |                   | 4.88 pts |
|                                             | PBP Verification  | N/A pts  |
|                                             | Total Score       | 93.52%   |