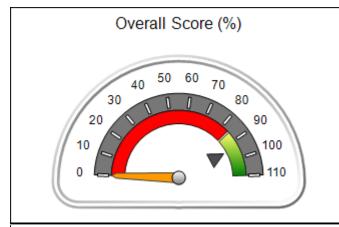

| Monitoring & Outcomes: Possible Points = 85 | Points Earned:    | 75.35    |
|---------------------------------------------|-------------------|----------|
| Score Before                                | Incentives Credit | 88.64%   |
| Incentives Awarded                          |                   | 4.88 pts |
|                                             | PBP Verification  | N/A pts  |
|                                             | Total Score       | 93.52%   |