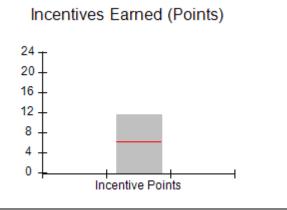

### Provider/Program Name: All God's Children - (861) - CPA

| # New Foster Homes During Quarter: 0                       |                                    | # Children in Care During<br>Quarter: 11 | # Placements During<br>Quarter: 11 | # Children in Care On<br>Last Day: 6 |
|------------------------------------------------------------|------------------------------------|------------------------------------------|------------------------------------|--------------------------------------|
| CPA Incentive Credits                                      | Avg<br>Performance All<br>CPAs (%) | Provider<br>Performance (%)*             | Possible Points<br>(Weight)        | Provider Points<br>Earned            |
| Early EPSDT Medical Visits                                 |                                    | 100%                                     | 2                                  | 2.00                                 |
| Early EPSDT Dental Visits                                  |                                    | 0%                                       | 2                                  | 0.00                                 |
| Permanency Contacts                                        |                                    | 0%                                       | 5                                  | 0.00                                 |
| Additional Academic Supports                               |                                    | 44%                                      | 2                                  | 0.88                                 |
| HS Grad/GED/Prof or Trade<br>Certificate/College           |                                    | N/A                                      | 10/5/5/1                           |                                      |
| EYSS Agreement                                             |                                    | Not Eligible                             | 5                                  |                                      |
| Community Connections                                      |                                    | 0%                                       | 4                                  | 0.00                                 |
| Foster Hm Retention Rate (threshold = 90)                  |                                    | 33%                                      | 2                                  | 0.00                                 |
| Foster Hm Recruitment (threshold = 100)                    |                                    | 100%                                     | 2                                  | 2.00                                 |
| Active Agency Accreditation                                |                                    | 0%                                       | 4                                  | 0.00                                 |
| Staff Clinical Licensure                                   |                                    | 0%                                       | 5                                  | 0.00                                 |
| Incentives Total                                           | 6.21                               |                                          |                                    | 4.88                                 |
| Maximum total                                              | combined incentive                 | credit allowed is 10 points.             | Incentives Awarded                 | 4.88                                 |
| Maximum total  *Performance calculation descriptions can b |                                    | <u>'</u>                                 |                                    | 4                                    |