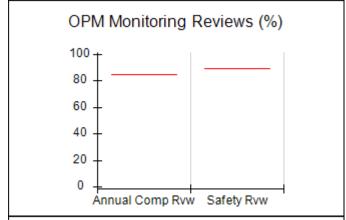

### Performance-Based Placement Measures RBWO Provider GA+SCORECARD - CPA

| Provider/Program Name: A                                         | ll God's Child                     | ren - (861) - CPA                        | <b>\</b>                           |                                      |
|------------------------------------------------------------------|------------------------------------|------------------------------------------|------------------------------------|--------------------------------------|
| 1671 Meriweather Dr., Watkinsville, GA 30677 Phone: 706-316-2421 |                                    | Quarterly Scores (Grades)                |                                    | Current Quarter<br>Score (Grade)     |
|                                                                  |                                    | Q1: 93.52 (A-)                           | Q2: N/A                            | 93.52%                               |
| Vendor ID# 35219                                                 |                                    | Q3: N/A                                  | Q4: N/A                            | (A-)                                 |
| # New Foster Homes During Quarter: 0                             |                                    | # Children in Care During<br>Quarter: 11 | # Placements During<br>Quarter: 11 | # Children in Care On<br>Last Day: 6 |
|                                                                  | Avg<br>Performance All<br>CPAs (%) | Provider<br>Performance (%)*             | Possible Points<br>(Weight)        | Provider Points<br>Earned            |
| OPM Monitoring Reviews                                           |                                    |                                          |                                    |                                      |
| Annual Comprehensive Reviews                                     | 84%                                | 91%                                      | 25                                 | 22.82                                |
| Safety Reviews                                                   | 89%                                | Not Yet Conducted                        |                                    |                                      |
| Monitoring Sub-Tota                                              |                                    |                                          | 25                                 | 22.82                                |
| CPA Safety Outcomes                                              |                                    |                                          |                                    |                                      |
| Incidence of Maltreatment                                        | 0.11%                              | No Substantiated<br>Reports              | 10                                 | 10.00                                |
| Staff Training                                                   | 94%                                | 80%                                      | 5                                  | 4.00                                 |
| Staff Safety Checks                                              | 88%                                | 80%                                      | 5                                  | 4.00                                 |
| Safety Sub-Tota                                                  |                                    |                                          | 20                                 | 18.00                                |
| CPA Permanency Outcomes                                          |                                    |                                          |                                    |                                      |
| Placement Stability                                              | 92%                                | 82%                                      | 15                                 | 12.30                                |
| Permanency Sub-Tota                                              |                                    |                                          | 15                                 | 12.30                                |
| CPA Well-Being Outcomes                                          |                                    |                                          |                                    |                                      |
| EPSDT Medical Visits                                             | 85%                                | 100%                                     | 4                                  | 4.00                                 |
| EPSDT Dental Visits                                              | 83%                                | 60%                                      | 4                                  | 2.40                                 |
| Academic Supports                                                | 78%                                | 61%                                      | 3                                  | 1.83                                 |
| Provider ECEM Visits                                             | 89%                                | 100%                                     | 7                                  | 7.00                                 |
| Provider General Contacts                                        | 85%                                | 100%                                     | 7                                  | 7.00                                 |
| Placements with Siblings                                         | 68%                                | 100%                                     | Not Scored                         | Not Scored                           |
| Placements within Legal County                                   | 14%                                | 0%                                       | Not Scored                         | Not Scored                           |
| Well-Being Sub-Tota                                              |                                    |                                          | 25                                 | 22.23                                |
| *Performance calculation descriptions can be                     | e found in the FY 20°              | 19 RBWO PBP Measureme                    | ents and Standards Guide           |                                      |