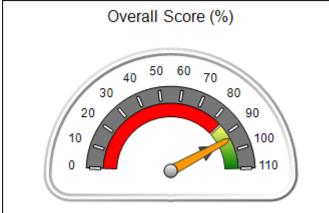

### Performance-Based Placement Measures RBWO Provider GA+SCORECARD - CPA

Report Quarter: Q1 FY2020

| Provider/Program Name: All God's Children - (861) - CPA |                                                         |                                    |                                      |  |  |
|---------------------------------------------------------|---------------------------------------------------------|------------------------------------|--------------------------------------|--|--|
| 1671 Meriweather Dr., Watkinsville, GA 30677            | Quarterly Scores (Grades) Current Quarter Score (Grade) |                                    |                                      |  |  |
| Phone: 706-316-2421                                     | Q1: 93.52 (A-)                                          | 93.52%                             |                                      |  |  |
| Vendor ID# 35219                                        | Q3: N/A Q4: N/A                                         |                                    | (A-)                                 |  |  |
| # New Foster Homes During Quarter: 0                    | # Children in Care During<br>Quarter: 11                | # Placements During<br>Quarter: 11 | # Children in Care On Last<br>Day: 6 |  |  |

### Performance-Based Placement Measures RBWO Provider GA+SCORECARD - CPA

| Provider/Program Name: A                                         | ll God's Child                     | ren - (861) - CPA                        | <b>\</b>                           |                                      |
|------------------------------------------------------------------|------------------------------------|------------------------------------------|------------------------------------|--------------------------------------|
| 1671 Meriweather Dr., Watkinsville, GA 30677 Phone: 706-316-2421 |                                    | Quarterly Scores (Grades)                |                                    | Current Quarter<br>Score (Grade)     |
|                                                                  |                                    | Q1: 93.52 (A-)                           | Q2: N/A                            | 93.52%                               |
| Vendor ID# 35219                                                 |                                    | Q3: N/A                                  | Q4: N/A                            | (A-)                                 |
| # New Foster Homes During Quarter: 0                             |                                    | # Children in Care During<br>Quarter: 11 | # Placements During<br>Quarter: 11 | # Children in Care On<br>Last Day: 6 |
|                                                                  | Avg<br>Performance All<br>CPAs (%) | Provider<br>Performance (%)*             | Possible Points<br>(Weight)        | Provider Points<br>Earned            |
| OPM Monitoring Reviews                                           |                                    |                                          |                                    |                                      |
| Annual Comprehensive Reviews                                     | 84%                                | 91%                                      | 25                                 | 22.82                                |
| Safety Reviews                                                   | 89%                                | Not Yet Conducted                        |                                    |                                      |
| Monitoring Sub-Tota                                              |                                    |                                          | 25                                 | 22.82                                |
| CPA Safety Outcomes                                              |                                    |                                          |                                    |                                      |
| Incidence of Maltreatment                                        | 0.11%                              | No Substantiated<br>Reports              | 10                                 | 10.00                                |
| Staff Training                                                   | 94%                                | 80%                                      | 5                                  | 4.00                                 |
| Staff Safety Checks                                              | 88%                                | 80%                                      | 5                                  | 4.00                                 |
| Safety Sub-Tota                                                  |                                    |                                          | 20                                 | 18.00                                |
| CPA Permanency Outcomes                                          |                                    |                                          |                                    |                                      |
| Placement Stability                                              | 92%                                | 82%                                      | 15                                 | 12.30                                |
| Permanency Sub-Tota                                              |                                    |                                          | 15                                 | 12.30                                |
| CPA Well-Being Outcomes                                          |                                    |                                          |                                    |                                      |
| EPSDT Medical Visits                                             | 85%                                | 100%                                     | 4                                  | 4.00                                 |
| EPSDT Dental Visits                                              | 83%                                | 60%                                      | 4                                  | 2.40                                 |
| Academic Supports                                                | 78%                                | 61%                                      | 3                                  | 1.83                                 |
| Provider ECEM Visits                                             | 89%                                | 100%                                     | 7                                  | 7.00                                 |
| Provider General Contacts                                        | 85%                                | 100%                                     | 7                                  | 7.00                                 |
| Placements with Siblings                                         | 68%                                | 100%                                     | Not Scored                         | Not Scored                           |
| Placements within Legal County                                   | 14%                                | 0%                                       | Not Scored                         | Not Scored                           |
| Well-Being Sub-Tota                                              |                                    |                                          | 25                                 | 22.23                                |
| *Performance calculation descriptions can be                     | e found in the FY 20°              | 19 RBWO PBP Measureme                    | ents and Standards Guide           |                                      |

| Monitoring & Outcomes: Possible Points = 85 | Points Earned:    | 75.35    |
|---------------------------------------------|-------------------|----------|
| Score Before                                | Incentives Credit | 88.64%   |
| Incentives Awarded                          |                   | 4.88 pts |
|                                             | PBP Verification  | N/A pts  |
|                                             | Total Score       | 93.52%   |