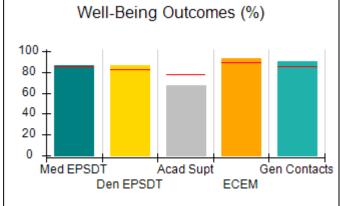

### Performance-Based Placement Measures RBWO Provider GA+SCORECARD - CPA

| Provider/Program Name: A                                         | ll God's Child                     | ren - (861) - CPA                        | <b>\</b>                           |                                      |
|------------------------------------------------------------------|------------------------------------|------------------------------------------|------------------------------------|--------------------------------------|
| 1671 Meriweather Dr., Watkinsville, GA 30677 Phone: 706-316-2421 |                                    | Quarterly Scores (Grades)                |                                    | Current Quarter<br>Score (Grade)     |
|                                                                  |                                    | Q1: 93.52 (A-)                           | Q2: N/A                            | 93.52%                               |
| Vendor ID# 35219                                                 |                                    | Q3: N/A                                  | Q4: N/A                            | (A-)                                 |
| # New Foster Homes During Quarter: 0                             |                                    | # Children in Care During<br>Quarter: 11 | # Placements During<br>Quarter: 11 | # Children in Care On<br>Last Day: 6 |
|                                                                  | Avg<br>Performance All<br>CPAs (%) | Provider<br>Performance (%)*             | Possible Points<br>(Weight)        | Provider Points<br>Earned            |
| OPM Monitoring Reviews                                           |                                    |                                          |                                    |                                      |
| Annual Comprehensive Reviews                                     | 84%                                | 91%                                      | 25                                 | 22.82                                |
| Safety Reviews                                                   | 89%                                | Not Yet Conducted                        |                                    |                                      |
| Monitoring Sub-Tota                                              |                                    |                                          | 25                                 | 22.82                                |
| CPA Safety Outcomes                                              |                                    |                                          |                                    |                                      |
| Incidence of Maltreatment                                        | 0.11%                              | No Substantiated<br>Reports              | 10                                 | 10.00                                |
| Staff Training                                                   | 94%                                | 80%                                      | 5                                  | 4.00                                 |
| Staff Safety Checks                                              | 88%                                | 80%                                      | 5                                  | 4.00                                 |
| Safety Sub-Tota                                                  |                                    |                                          | 20                                 | 18.00                                |
| CPA Permanency Outcomes                                          |                                    |                                          |                                    |                                      |
| Placement Stability                                              | 92%                                | 82%                                      | 15                                 | 12.30                                |
| Permanency Sub-Tota                                              |                                    |                                          | 15                                 | 12.30                                |
| CPA Well-Being Outcomes                                          |                                    |                                          |                                    |                                      |
| EPSDT Medical Visits                                             | 85%                                | 100%                                     | 4                                  | 4.00                                 |
| EPSDT Dental Visits                                              | 83%                                | 60%                                      | 4                                  | 2.40                                 |
| Academic Supports                                                | 78%                                | 61%                                      | 3                                  | 1.83                                 |
| Provider ECEM Visits                                             | 89%                                | 100%                                     | 7                                  | 7.00                                 |
| Provider General Contacts                                        | 85%                                | 100%                                     | 7                                  | 7.00                                 |
| Placements with Siblings                                         | 68%                                | 100%                                     | Not Scored                         | Not Scored                           |
| Placements within Legal County                                   | 14%                                | 0%                                       | Not Scored                         | Not Scored                           |
| Well-Being Sub-Tota                                              |                                    |                                          | 25                                 | 22.23                                |
| *Performance calculation descriptions can be                     | e found in the FY 20°              | 19 RBWO PBP Measureme                    | ents and Standards Guide           |                                      |

### **Quarterly Provider Comparisons to All CPAs**

indicates average for all CPAs

0

Maltreatment

Staff Trng/Foundations

Safety Checks