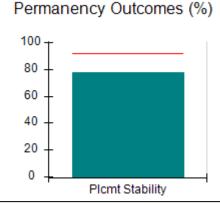

### Performance-Based Placement Measures RBWO Provider GA+SCORECARD - CPA

| Provider/Program Name: A                                         | ll God's Child                     | ren - (861) - CPA                        | <b>\</b>                           |                                      |
|------------------------------------------------------------------|------------------------------------|------------------------------------------|------------------------------------|--------------------------------------|
| 1671 Meriweather Dr., Watkinsville, GA 30677 Phone: 706-316-2421 |                                    | Quarterly Scores (Grades)                |                                    | Current Quarter<br>Score (Grade)     |
|                                                                  |                                    | Q1: 93.52 (A-)                           | Q2: N/A                            | 93.52%                               |
| Vendor ID# 35219                                                 |                                    | Q3: N/A                                  | Q4: N/A                            | (A-)                                 |
| # New Foster Homes During Quarter: 0                             |                                    | # Children in Care During<br>Quarter: 11 | # Placements During<br>Quarter: 11 | # Children in Care On<br>Last Day: 6 |
|                                                                  | Avg<br>Performance All<br>CPAs (%) | Provider<br>Performance (%)*             | Possible Points<br>(Weight)        | Provider Points<br>Earned            |
| OPM Monitoring Reviews                                           |                                    |                                          |                                    |                                      |
| Annual Comprehensive Reviews                                     | 84%                                | 91%                                      | 25                                 | 22.82                                |
| Safety Reviews                                                   | 89%                                | Not Yet Conducted                        |                                    |                                      |
| Monitoring Sub-Tota                                              |                                    |                                          | 25                                 | 22.82                                |
| CPA Safety Outcomes                                              |                                    |                                          |                                    |                                      |
| Incidence of Maltreatment                                        | 0.11%                              | No Substantiated<br>Reports              | 10                                 | 10.00                                |
| Staff Training                                                   | 94%                                | 80%                                      | 5                                  | 4.00                                 |
| Staff Safety Checks                                              | 88%                                | 80%                                      | 5                                  | 4.00                                 |
| Safety Sub-Tota                                                  |                                    |                                          | 20                                 | 18.00                                |
| CPA Permanency Outcomes                                          |                                    |                                          |                                    |                                      |
| Placement Stability                                              | 92%                                | 82%                                      | 15                                 | 12.30                                |
| Permanency Sub-Tota                                              |                                    |                                          | 15                                 | 12.30                                |
| CPA Well-Being Outcomes                                          |                                    |                                          |                                    |                                      |
| EPSDT Medical Visits                                             | 85%                                | 100%                                     | 4                                  | 4.00                                 |
| EPSDT Dental Visits                                              | 83%                                | 60%                                      | 4                                  | 2.40                                 |
| Academic Supports                                                | 78%                                | 61%                                      | 3                                  | 1.83                                 |
| Provider ECEM Visits                                             | 89%                                | 100%                                     | 7                                  | 7.00                                 |
| Provider General Contacts                                        | 85%                                | 100%                                     | 7                                  | 7.00                                 |
| Placements with Siblings                                         | 68%                                | 100%                                     | Not Scored                         | Not Scored                           |
| Placements within Legal County                                   | 14%                                | 0%                                       | Not Scored                         | Not Scored                           |
| Well-Being Sub-Tota                                              |                                    |                                          | 25                                 | 22.23                                |
| *Performance calculation descriptions can be                     | e found in the FY 20°              | 19 RBWO PBP Measureme                    | ents and Standards Guide           |                                      |