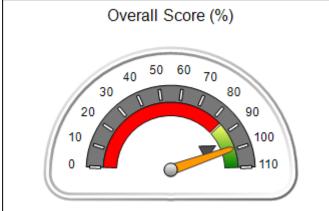

### Performance-Based Placement Measures RBWO Provider GA+SCORECARD - CPA

Report Quarter: Q1 FY2020

| Provider/Program Name: All God's Children - (861) - CPA |                                                         |                                    |                                      |  |  |
|---------------------------------------------------------|---------------------------------------------------------|------------------------------------|--------------------------------------|--|--|
| 1671 Meriweather Dr., Watkinsville, GA 30677            | Quarterly Scores (Grades) Current Quarter Score (Grade) |                                    |                                      |  |  |
| Phone: 706-316-2421                                     | Q1: 93.52 (A-)                                          | 93.52%                             |                                      |  |  |
| Vendor ID# 35219                                        | Q3: N/A Q4: N/A                                         |                                    | (A-)                                 |  |  |
| # New Foster Homes During Quarter: 0                    | # Children in Care During<br>Quarter: 11                | # Placements During<br>Quarter: 11 | # Children in Care On Last<br>Day: 6 |  |  |

### Performance-Based Placement Measures RBWO Provider GA+SCORECARD - CPA

| Provider/Program Name: A                                         | ll God's Child                     | ren - (861) - CPA                        | <b>\</b>                           |                                      |
|------------------------------------------------------------------|------------------------------------|------------------------------------------|------------------------------------|--------------------------------------|
| 1671 Meriweather Dr., Watkinsville, GA 30677 Phone: 706-316-2421 |                                    | Quarterly Scores (Grades)                |                                    | Current Quarter<br>Score (Grade)     |
|                                                                  |                                    | Q1: 93.52 (A-)                           | Q2: N/A                            | 93.52%                               |
| Vendor ID# 35219                                                 |                                    | Q3: N/A                                  | Q4: N/A                            | (A-)                                 |
| # New Foster Homes During Quarter: 0                             |                                    | # Children in Care During<br>Quarter: 11 | # Placements During<br>Quarter: 11 | # Children in Care On<br>Last Day: 6 |
|                                                                  | Avg<br>Performance All<br>CPAs (%) | Provider<br>Performance (%)*             | Possible Points<br>(Weight)        | Provider Points<br>Earned            |
| OPM Monitoring Reviews                                           |                                    |                                          |                                    |                                      |
| Annual Comprehensive Reviews                                     | 84%                                | 91%                                      | 25                                 | 22.82                                |
| Safety Reviews                                                   | 89%                                | Not Yet Conducted                        |                                    |                                      |
| Monitoring Sub-Tota                                              |                                    |                                          | 25                                 | 22.82                                |
| CPA Safety Outcomes                                              |                                    |                                          |                                    |                                      |
| Incidence of Maltreatment                                        | 0.11%                              | No Substantiated<br>Reports              | 10                                 | 10.00                                |
| Staff Training                                                   | 94%                                | 80%                                      | 5                                  | 4.00                                 |
| Staff Safety Checks                                              | 88%                                | 80%                                      | 5                                  | 4.00                                 |
| Safety Sub-Tota                                                  |                                    |                                          | 20                                 | 18.00                                |
| CPA Permanency Outcomes                                          |                                    |                                          |                                    |                                      |
| Placement Stability                                              | 92%                                | 82%                                      | 15                                 | 12.30                                |
| Permanency Sub-Tota                                              |                                    |                                          | 15                                 | 12.30                                |
| CPA Well-Being Outcomes                                          |                                    |                                          |                                    |                                      |
| EPSDT Medical Visits                                             | 85%                                | 100%                                     | 4                                  | 4.00                                 |
| EPSDT Dental Visits                                              | 83%                                | 60%                                      | 4                                  | 2.40                                 |
| Academic Supports                                                | 78%                                | 61%                                      | 3                                  | 1.83                                 |
| Provider ECEM Visits                                             | 89%                                | 100%                                     | 7                                  | 7.00                                 |
| Provider General Contacts                                        | 85%                                | 100%                                     | 7                                  | 7.00                                 |
| Placements with Siblings                                         | 68%                                | 100%                                     | Not Scored                         | Not Scored                           |
| Placements within Legal County                                   | 14%                                | 0%                                       | Not Scored                         | Not Scored                           |
| Well-Being Sub-Tota                                              |                                    |                                          | 25                                 | 22.23                                |
| *Performance calculation descriptions can be                     | e found in the FY 20°              | 19 RBWO PBP Measureme                    | ents and Standards Guide           |                                      |

| Monitoring & Outcomes: Possible Points = 85 | Points Earned:    | 75.35    |
|---------------------------------------------|-------------------|----------|
| Score Before                                | Incentives Credit | 88.64%   |
| Incentives Awarded                          |                   | 4.88 pts |
|                                             | PBP Verification  | N/A pts  |
|                                             | Total Score       | 93.52%   |