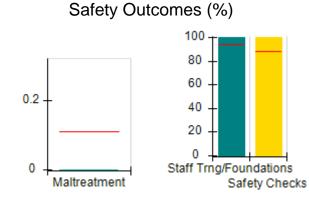

### **Quarterly Provider Comparisons to All CPAs**

indicates average for all CPAs

0

Maltreatment

Staff Trng/Foundations

Safety Checks

### Performance-Based Placement Measures RBWO Provider GA+SCORECARD - CPA

| Provider/Program Name: A                                         | ll God's Child                     | ren - (861) - CPA                        | <b>\</b>                           |                                      |
|------------------------------------------------------------------|------------------------------------|------------------------------------------|------------------------------------|--------------------------------------|
| 1671 Meriweather Dr., Watkinsville, GA 30677 Phone: 706-316-2421 |                                    | Quarterly Scores (Grades)                |                                    | Current Quarter<br>Score (Grade)     |
|                                                                  |                                    | Q1: 93.52 (A-)                           | Q2: N/A                            | 93.52%                               |
| Vendor ID# 35219                                                 |                                    | Q3: N/A                                  | Q4: N/A                            | (A-)                                 |
| # New Foster Homes During Quarter: 0                             |                                    | # Children in Care During<br>Quarter: 11 | # Placements During<br>Quarter: 11 | # Children in Care On<br>Last Day: 6 |
|                                                                  | Avg<br>Performance All<br>CPAs (%) | Provider<br>Performance (%)*             | Possible Points<br>(Weight)        | Provider Points<br>Earned            |
| OPM Monitoring Reviews                                           |                                    |                                          |                                    |                                      |
| Annual Comprehensive Reviews                                     | 84%                                | 91%                                      | 25                                 | 22.82                                |
| Safety Reviews                                                   | 89%                                | Not Yet Conducted                        |                                    |                                      |
| Monitoring Sub-Tota                                              |                                    |                                          | 25                                 | 22.82                                |
| CPA Safety Outcomes                                              |                                    |                                          |                                    |                                      |
| Incidence of Maltreatment                                        | 0.11%                              | No Substantiated<br>Reports              | 10                                 | 10.00                                |
| Staff Training                                                   | 94%                                | 80%                                      | 5                                  | 4.00                                 |
| Staff Safety Checks                                              | 88%                                | 80%                                      | 5                                  | 4.00                                 |
| Safety Sub-Tota                                                  |                                    |                                          | 20                                 | 18.00                                |
| CPA Permanency Outcomes                                          |                                    |                                          |                                    |                                      |
| Placement Stability                                              | 92%                                | 82%                                      | 15                                 | 12.30                                |
| Permanency Sub-Tota                                              |                                    |                                          | 15                                 | 12.30                                |
| CPA Well-Being Outcomes                                          |                                    |                                          |                                    |                                      |
| EPSDT Medical Visits                                             | 85%                                | 100%                                     | 4                                  | 4.00                                 |
| EPSDT Dental Visits                                              | 83%                                | 60%                                      | 4                                  | 2.40                                 |
| Academic Supports                                                | 78%                                | 61%                                      | 3                                  | 1.83                                 |
| Provider ECEM Visits                                             | 89%                                | 100%                                     | 7                                  | 7.00                                 |
| Provider General Contacts                                        | 85%                                | 100%                                     | 7                                  | 7.00                                 |
| Placements with Siblings                                         | 68%                                | 100%                                     | Not Scored                         | Not Scored                           |
| Placements within Legal County                                   | 14%                                | 0%                                       | Not Scored                         | Not Scored                           |
| Well-Being Sub-Tota                                              |                                    |                                          | 25                                 | 22.23                                |
| *Performance calculation descriptions can be                     | e found in the FY 20°              | 19 RBWO PBP Measureme                    | ents and Standards Guide           |                                      |