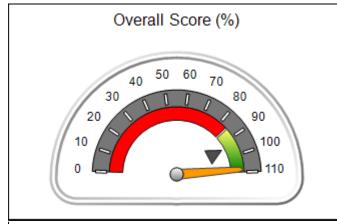

| Monitoring & Outcomes: Possible Points = 85 | Points Earned:    | 75.35    |
|---------------------------------------------|-------------------|----------|
| Score Before                                | Incentives Credit | 88.64%   |
| Incentives Awarded                          |                   | 4.88 pts |
|                                             | PBP Verification  | N/A pts  |
|                                             | Total Score       | 93.52%   |