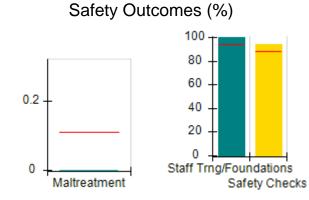

### Performance-Based Placement Measures RBWO Provider GA+SCORECARD - CPA

| Provider/Program Name: A                                         | ll God's Child                     | ren - (861) - CPA                        | <b>\</b>                           |                                      |
|------------------------------------------------------------------|------------------------------------|------------------------------------------|------------------------------------|--------------------------------------|
| 1671 Meriweather Dr., Watkinsville, GA 30677 Phone: 706-316-2421 |                                    | Quarterly Scores (Grades)                |                                    | Current Quarter<br>Score (Grade)     |
|                                                                  |                                    | Q1: 93.52 (A-)                           | Q2: N/A                            | 93.52%                               |
| Vendor ID# 35219                                                 |                                    | Q3: N/A                                  | Q4: N/A                            | (A-)                                 |
| # New Foster Homes During Quarter: 0                             |                                    | # Children in Care During<br>Quarter: 11 | # Placements During<br>Quarter: 11 | # Children in Care On<br>Last Day: 6 |
|                                                                  | Avg<br>Performance All<br>CPAs (%) | Provider<br>Performance (%)*             | Possible Points<br>(Weight)        | Provider Points<br>Earned            |
| OPM Monitoring Reviews                                           |                                    |                                          |                                    |                                      |
| Annual Comprehensive Reviews                                     | 84%                                | 91%                                      | 25                                 | 22.82                                |
| Safety Reviews                                                   | 89%                                | Not Yet Conducted                        |                                    |                                      |
| Monitoring Sub-Tota                                              |                                    |                                          | 25                                 | 22.82                                |
| CPA Safety Outcomes                                              |                                    |                                          |                                    |                                      |
| Incidence of Maltreatment                                        | 0.11%                              | No Substantiated<br>Reports              | 10                                 | 10.00                                |
| Staff Training                                                   | 94%                                | 80%                                      | 5                                  | 4.00                                 |
| Staff Safety Checks                                              | 88%                                | 80%                                      | 5                                  | 4.00                                 |
| Safety Sub-Tota                                                  |                                    |                                          | 20                                 | 18.00                                |
| CPA Permanency Outcomes                                          |                                    |                                          |                                    |                                      |
| Placement Stability                                              | 92%                                | 82%                                      | 15                                 | 12.30                                |
| Permanency Sub-Tota                                              |                                    |                                          | 15                                 | 12.30                                |
| CPA Well-Being Outcomes                                          |                                    |                                          |                                    |                                      |
| EPSDT Medical Visits                                             | 85%                                | 100%                                     | 4                                  | 4.00                                 |
| EPSDT Dental Visits                                              | 83%                                | 60%                                      | 4                                  | 2.40                                 |
| Academic Supports                                                | 78%                                | 61%                                      | 3                                  | 1.83                                 |
| Provider ECEM Visits                                             | 89%                                | 100%                                     | 7                                  | 7.00                                 |
| Provider General Contacts                                        | 85%                                | 100%                                     | 7                                  | 7.00                                 |
| Placements with Siblings                                         | 68%                                | 100%                                     | Not Scored                         | Not Scored                           |
| Placements within Legal County                                   | 14%                                | 0%                                       | Not Scored                         | Not Scored                           |
| Well-Being Sub-Tota                                              |                                    |                                          | 25                                 | 22.23                                |
| *Performance calculation descriptions can be                     | e found in the FY 20°              | 19 RBWO PBP Measureme                    | ents and Standards Guide           |                                      |

### **Quarterly Provider Comparisons to All CPAs**

indicates average for all CPAs

0

Maltreatment

Staff Trng/Foundations

Safety Checks