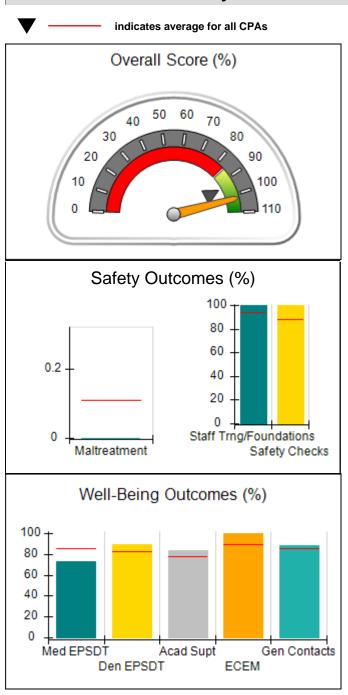

### Performance-Based Placement Measures RBWO Provider GA+SCORECARD - CPA

| Provider/Program Name: A                                         | ll God's Child                     | ren - (861) - CPA                        | <b>\</b>                           |                                      |
|------------------------------------------------------------------|------------------------------------|------------------------------------------|------------------------------------|--------------------------------------|
| 1671 Meriweather Dr., Watkinsville, GA 30677 Phone: 706-316-2421 |                                    | Quarterly Scores (Grades)                |                                    | Current Quarter<br>Score (Grade)     |
|                                                                  |                                    | Q1: 93.52 (A-)                           | Q2: N/A                            | 93.52%                               |
| Vendor ID# 35219                                                 |                                    | Q3: N/A                                  | Q4: N/A                            | (A-)                                 |
| # New Foster Homes During Quarter: 0                             |                                    | # Children in Care During<br>Quarter: 11 | # Placements During<br>Quarter: 11 | # Children in Care On<br>Last Day: 6 |
|                                                                  | Avg<br>Performance All<br>CPAs (%) | Provider<br>Performance (%)*             | Possible Points<br>(Weight)        | Provider Points<br>Earned            |
| OPM Monitoring Reviews                                           |                                    |                                          |                                    |                                      |
| Annual Comprehensive Reviews                                     | 84%                                | 91%                                      | 25                                 | 22.82                                |
| Safety Reviews                                                   | 89%                                | Not Yet Conducted                        |                                    |                                      |
| Monitoring Sub-Tota                                              |                                    |                                          | 25                                 | 22.82                                |
| CPA Safety Outcomes                                              |                                    |                                          |                                    |                                      |
| Incidence of Maltreatment                                        | 0.11%                              | No Substantiated<br>Reports              | 10                                 | 10.00                                |
| Staff Training                                                   | 94%                                | 80%                                      | 5                                  | 4.00                                 |
| Staff Safety Checks                                              | 88%                                | 80%                                      | 5                                  | 4.00                                 |
| Safety Sub-Tota                                                  |                                    |                                          | 20                                 | 18.00                                |
| CPA Permanency Outcomes                                          |                                    |                                          |                                    |                                      |
| Placement Stability                                              | 92%                                | 82%                                      | 15                                 | 12.30                                |
| Permanency Sub-Tota                                              |                                    |                                          | 15                                 | 12.30                                |
| CPA Well-Being Outcomes                                          |                                    |                                          |                                    |                                      |
| EPSDT Medical Visits                                             | 85%                                | 100%                                     | 4                                  | 4.00                                 |
| EPSDT Dental Visits                                              | 83%                                | 60%                                      | 4                                  | 2.40                                 |
| Academic Supports                                                | 78%                                | 61%                                      | 3                                  | 1.83                                 |
| Provider ECEM Visits                                             | 89%                                | 100%                                     | 7                                  | 7.00                                 |
| Provider General Contacts                                        | 85%                                | 100%                                     | 7                                  | 7.00                                 |
| Placements with Siblings                                         | 68%                                | 100%                                     | Not Scored                         | Not Scored                           |
| Placements within Legal County                                   | 14%                                | 0%                                       | Not Scored                         | Not Scored                           |
| Well-Being Sub-Tota                                              |                                    |                                          | 25                                 | 22.23                                |
| *Performance calculation descriptions can be                     | e found in the FY 20°              | 19 RBWO PBP Measureme                    | ents and Standards Guide           |                                      |