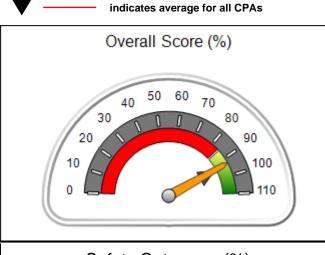

| Monitoring & Outcomes: Possible Points = 85 | Points Earned:    | 75.35    |
|---------------------------------------------|-------------------|----------|
| Score Before                                | Incentives Credit | 88.64%   |
| Incentives Awarded                          |                   | 4.88 pts |
|                                             | PBP Verification  | N/A pts  |
|                                             | Total Score       | 93.52%   |