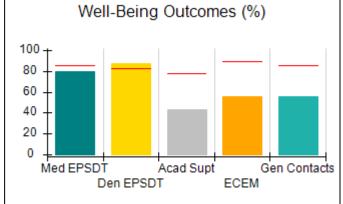

### Performance-Based Placement Measures RBWO Provider GA+SCORECARD - CPA

| Provider/Program Name: A                                         | ll God's Child                     | ren - (861) - CPA                        | <b>\</b>                           |                                      |
|------------------------------------------------------------------|------------------------------------|------------------------------------------|------------------------------------|--------------------------------------|
| 1671 Meriweather Dr., Watkinsville, GA 30677 Phone: 706-316-2421 |                                    | Quarterly Scores (Grades)                |                                    | Current Quarter<br>Score (Grade)     |
|                                                                  |                                    | Q1: 93.52 (A-)                           | Q2: N/A                            | 93.52%                               |
| Vendor ID# 35219                                                 |                                    | Q3: N/A                                  | Q4: N/A                            | (A-)                                 |
| # New Foster Homes During Quarter: 0                             |                                    | # Children in Care During<br>Quarter: 11 | # Placements During<br>Quarter: 11 | # Children in Care On<br>Last Day: 6 |
|                                                                  | Avg<br>Performance All<br>CPAs (%) | Provider<br>Performance (%)*             | Possible Points<br>(Weight)        | Provider Points<br>Earned            |
| OPM Monitoring Reviews                                           |                                    |                                          |                                    |                                      |
| Annual Comprehensive Reviews                                     | 84%                                | 91%                                      | 25                                 | 22.82                                |
| Safety Reviews                                                   | 89%                                | Not Yet Conducted                        |                                    |                                      |
| Monitoring Sub-Tota                                              |                                    |                                          | 25                                 | 22.82                                |
| CPA Safety Outcomes                                              |                                    |                                          |                                    |                                      |
| Incidence of Maltreatment                                        | 0.11%                              | No Substantiated<br>Reports              | 10                                 | 10.00                                |
| Staff Training                                                   | 94%                                | 80%                                      | 5                                  | 4.00                                 |
| Staff Safety Checks                                              | 88%                                | 80%                                      | 5                                  | 4.00                                 |
| Safety Sub-Tota                                                  |                                    |                                          | 20                                 | 18.00                                |
| CPA Permanency Outcomes                                          |                                    |                                          |                                    |                                      |
| Placement Stability                                              | 92%                                | 82%                                      | 15                                 | 12.30                                |
| Permanency Sub-Tota                                              |                                    |                                          | 15                                 | 12.30                                |
| CPA Well-Being Outcomes                                          |                                    |                                          |                                    |                                      |
| EPSDT Medical Visits                                             | 85%                                | 100%                                     | 4                                  | 4.00                                 |
| EPSDT Dental Visits                                              | 83%                                | 60%                                      | 4                                  | 2.40                                 |
| Academic Supports                                                | 78%                                | 61%                                      | 3                                  | 1.83                                 |
| Provider ECEM Visits                                             | 89%                                | 100%                                     | 7                                  | 7.00                                 |
| Provider General Contacts                                        | 85%                                | 100%                                     | 7                                  | 7.00                                 |
| Placements with Siblings                                         | 68%                                | 100%                                     | Not Scored                         | Not Scored                           |
| Placements within Legal County                                   | 14%                                | 0%                                       | Not Scored                         | Not Scored                           |
| Well-Being Sub-Tota                                              |                                    |                                          | 25                                 | 22.23                                |
| *Performance calculation descriptions can be                     | e found in the FY 20°              | 19 RBWO PBP Measureme                    | ents and Standards Guide           |                                      |