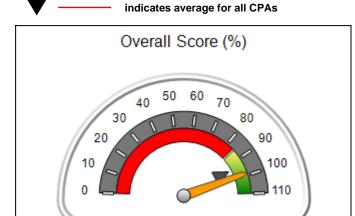

### Performance-Based Placement Measures RBWO Provider GA+SCORECARD - CPA

| Provider/Program Name: A                                         | ll God's Child                     | ren - (861) - CPA                        | <b>\</b>                           |                                      |
|------------------------------------------------------------------|------------------------------------|------------------------------------------|------------------------------------|--------------------------------------|
| 1671 Meriweather Dr., Watkinsville, GA 30677 Phone: 706-316-2421 |                                    | Quarterly Scores (Grades)                |                                    | Current Quarter<br>Score (Grade)     |
|                                                                  |                                    | Q1: 93.52 (A-)                           | Q2: N/A                            | 93.52%                               |
| Vendor ID# 35219                                                 |                                    | Q3: N/A                                  | Q4: N/A                            | (A-)                                 |
| # New Foster Homes During Quarter: 0                             |                                    | # Children in Care During<br>Quarter: 11 | # Placements During<br>Quarter: 11 | # Children in Care On<br>Last Day: 6 |
|                                                                  | Avg<br>Performance All<br>CPAs (%) | Provider<br>Performance (%)*             | Possible Points<br>(Weight)        | Provider Points<br>Earned            |
| OPM Monitoring Reviews                                           |                                    |                                          |                                    |                                      |
| Annual Comprehensive Reviews                                     | 84%                                | 91%                                      | 25                                 | 22.82                                |
| Safety Reviews                                                   | 89%                                | Not Yet Conducted                        |                                    |                                      |
| Monitoring Sub-Tota                                              |                                    |                                          | 25                                 | 22.82                                |
| CPA Safety Outcomes                                              |                                    |                                          |                                    |                                      |
| Incidence of Maltreatment                                        | 0.11%                              | No Substantiated<br>Reports              | 10                                 | 10.00                                |
| Staff Training                                                   | 94%                                | 80%                                      | 5                                  | 4.00                                 |
| Staff Safety Checks                                              | 88%                                | 80%                                      | 5                                  | 4.00                                 |
| Safety Sub-Tota                                                  |                                    |                                          | 20                                 | 18.00                                |
| CPA Permanency Outcomes                                          |                                    |                                          |                                    |                                      |
| Placement Stability                                              | 92%                                | 82%                                      | 15                                 | 12.30                                |
| Permanency Sub-Tota                                              |                                    |                                          | 15                                 | 12.30                                |
| CPA Well-Being Outcomes                                          |                                    |                                          |                                    |                                      |
| EPSDT Medical Visits                                             | 85%                                | 100%                                     | 4                                  | 4.00                                 |
| EPSDT Dental Visits                                              | 83%                                | 60%                                      | 4                                  | 2.40                                 |
| Academic Supports                                                | 78%                                | 61%                                      | 3                                  | 1.83                                 |
| Provider ECEM Visits                                             | 89%                                | 100%                                     | 7                                  | 7.00                                 |
| Provider General Contacts                                        | 85%                                | 100%                                     | 7                                  | 7.00                                 |
| Placements with Siblings                                         | 68%                                | 100%                                     | Not Scored                         | Not Scored                           |
| Placements within Legal County                                   | 14%                                | 0%                                       | Not Scored                         | Not Scored                           |
| Well-Being Sub-Tota                                              |                                    |                                          | 25                                 | 22.23                                |
| *Performance calculation descriptions can be                     | e found in the FY 20°              | 19 RBWO PBP Measureme                    | ents and Standards Guide           |                                      |

| Monitoring & Outcomes: Possible Points = 85 | Points Earned:    | 75.35    |
|---------------------------------------------|-------------------|----------|
| Score Before                                | Incentives Credit | 88.64%   |
| Incentives Awarded                          |                   | 4.88 pts |
|                                             | PBP Verification  | N/A pts  |
|                                             | Total Score       | 93.52%   |