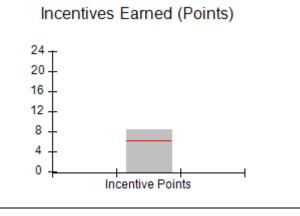

### Provider/Program Name: All God's Children - (861) - CPA

| # New Foster Homes During Quarter: 0                       |                                    | # Children in Care During<br>Quarter: 11 | # Placements During<br>Quarter: 11 | # Children in Care On<br>Last Day: 6 |
|------------------------------------------------------------|------------------------------------|------------------------------------------|------------------------------------|--------------------------------------|
| CPA Incentive Credits                                      | Avg<br>Performance All<br>CPAs (%) | Provider<br>Performance (%)*             | Possible Points<br>(Weight)        | Provider Points<br>Earned            |
| Early EPSDT Medical Visits                                 |                                    | 100%                                     | 2                                  | 2.00                                 |
| Early EPSDT Dental Visits                                  |                                    | 0%                                       | 2                                  | 0.00                                 |
| Permanency Contacts                                        |                                    | 0%                                       | 5                                  | 0.00                                 |
| Additional Academic Supports                               |                                    | 44%                                      | 2                                  | 0.88                                 |
| HS Grad/GED/Prof or Trade<br>Certificate/College           |                                    | N/A                                      | 10/5/5/1                           |                                      |
| EYSS Agreement                                             |                                    | Not Eligible                             | 5                                  |                                      |
| Community Connections                                      |                                    | 0%                                       | 4                                  | 0.00                                 |
| Foster Hm Retention Rate (threshold = 90)                  |                                    | 33%                                      | 2                                  | 0.00                                 |
| Foster Hm Recruitment (threshold = 100)                    |                                    | 100%                                     | 2                                  | 2.00                                 |
| Active Agency Accreditation                                |                                    | 0%                                       | 4                                  | 0.00                                 |
| Staff Clinical Licensure                                   |                                    | 0%                                       | 5                                  | 0.00                                 |
| Incentives Total                                           | 6.21                               |                                          |                                    | 4.88                                 |
| Maximum total                                              | combined incentive                 | credit allowed is 10 points.             | Incentives Awarded                 | 4.88                                 |
| Maximum total  *Performance calculation descriptions can b |                                    | <u>'</u>                                 |                                    | 4                                    |