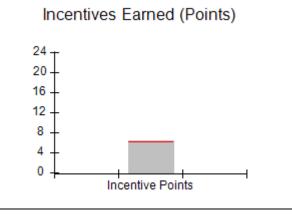

### Provider/Program Name: All God's Children - (861) - CPA

| # New Foster Homes During Quarter: 0                       |                                    | # Children in Care During<br>Quarter: 11 | # Placements During<br>Quarter: 11 | # Children in Care On<br>Last Day: 6 |
|------------------------------------------------------------|------------------------------------|------------------------------------------|------------------------------------|--------------------------------------|
| CPA Incentive Credits                                      | Avg<br>Performance All<br>CPAs (%) | Provider<br>Performance (%)*             | Possible Points<br>(Weight)        | Provider Points<br>Earned            |
| Early EPSDT Medical Visits                                 |                                    | 100%                                     | 2                                  | 2.00                                 |
| Early EPSDT Dental Visits                                  |                                    | 0%                                       | 2                                  | 0.00                                 |
| Permanency Contacts                                        |                                    | 0%                                       | 5                                  | 0.00                                 |
| Additional Academic Supports                               |                                    | 44%                                      | 2                                  | 0.88                                 |
| HS Grad/GED/Prof or Trade<br>Certificate/College           |                                    | N/A                                      | 10/5/5/1                           |                                      |
| EYSS Agreement                                             |                                    | Not Eligible                             | 5                                  |                                      |
| Community Connections                                      |                                    | 0%                                       | 4                                  | 0.00                                 |
| Foster Hm Retention Rate (threshold = 90)                  |                                    | 33%                                      | 2                                  | 0.00                                 |
| Foster Hm Recruitment (threshold = 100)                    |                                    | 100%                                     | 2                                  | 2.00                                 |
| Active Agency Accreditation                                |                                    | 0%                                       | 4                                  | 0.00                                 |
| Staff Clinical Licensure                                   |                                    | 0%                                       | 5                                  | 0.00                                 |
| Incentives Total                                           | 6.21                               |                                          |                                    | 4.88                                 |
| Maximum total                                              | combined incentive                 | credit allowed is 10 points.             | Incentives Awarded                 | 4.88                                 |
| Maximum total  *Performance calculation descriptions can b |                                    | <u>'</u>                                 |                                    | 4                                    |