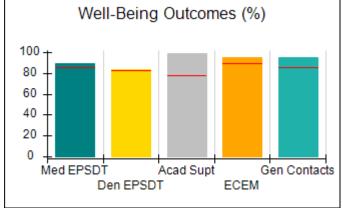

### Performance-Based Placement Measures RBWO Provider GA+SCORECARD - CPA

| Provider/Program Name: A                                         | ll God's Child                     | ren - (861) - CPA                        | <b>\</b>                           |                                      |
|------------------------------------------------------------------|------------------------------------|------------------------------------------|------------------------------------|--------------------------------------|
| 1671 Meriweather Dr., Watkinsville, GA 30677 Phone: 706-316-2421 |                                    | Quarterly Scores (Grades)                |                                    | Current Quarter<br>Score (Grade)     |
|                                                                  |                                    | Q1: 93.52 (A-)                           | Q2: N/A                            | 93.52%                               |
| Vendor ID# 35219                                                 |                                    | Q3: N/A                                  | Q4: N/A                            | (A-)                                 |
| # New Foster Homes During Quarter: 0                             |                                    | # Children in Care During<br>Quarter: 11 | # Placements During<br>Quarter: 11 | # Children in Care On<br>Last Day: 6 |
|                                                                  | Avg<br>Performance All<br>CPAs (%) | Provider<br>Performance (%)*             | Possible Points<br>(Weight)        | Provider Points<br>Earned            |
| OPM Monitoring Reviews                                           |                                    |                                          |                                    |                                      |
| Annual Comprehensive Reviews                                     | 84%                                | 91%                                      | 25                                 | 22.82                                |
| Safety Reviews                                                   | 89%                                | Not Yet Conducted                        |                                    |                                      |
| Monitoring Sub-Tota                                              |                                    |                                          | 25                                 | 22.82                                |
| CPA Safety Outcomes                                              |                                    |                                          |                                    |                                      |
| Incidence of Maltreatment                                        | 0.11%                              | No Substantiated<br>Reports              | 10                                 | 10.00                                |
| Staff Training                                                   | 94%                                | 80%                                      | 5                                  | 4.00                                 |
| Staff Safety Checks                                              | 88%                                | 80%                                      | 5                                  | 4.00                                 |
| Safety Sub-Tota                                                  |                                    |                                          | 20                                 | 18.00                                |
| CPA Permanency Outcomes                                          |                                    |                                          |                                    |                                      |
| Placement Stability                                              | 92%                                | 82%                                      | 15                                 | 12.30                                |
| Permanency Sub-Tota                                              |                                    |                                          | 15                                 | 12.30                                |
| CPA Well-Being Outcomes                                          |                                    |                                          |                                    |                                      |
| EPSDT Medical Visits                                             | 85%                                | 100%                                     | 4                                  | 4.00                                 |
| EPSDT Dental Visits                                              | 83%                                | 60%                                      | 4                                  | 2.40                                 |
| Academic Supports                                                | 78%                                | 61%                                      | 3                                  | 1.83                                 |
| Provider ECEM Visits                                             | 89%                                | 100%                                     | 7                                  | 7.00                                 |
| Provider General Contacts                                        | 85%                                | 100%                                     | 7                                  | 7.00                                 |
| Placements with Siblings                                         | 68%                                | 100%                                     | Not Scored                         | Not Scored                           |
| Placements within Legal County                                   | 14%                                | 0%                                       | Not Scored                         | Not Scored                           |
| Well-Being Sub-Tota                                              |                                    |                                          | 25                                 | 22.23                                |
| *Performance calculation descriptions can be                     | e found in the FY 20°              | 19 RBWO PBP Measureme                    | ents and Standards Guide           |                                      |