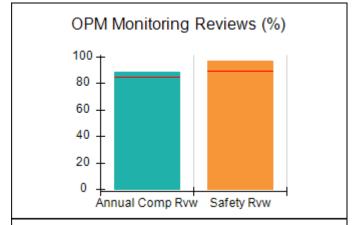

### Performance-Based Placement Measures RBWO Provider GA+SCORECARD - CPA

| Provider/Program Name: A                                         | ll God's Child                     | ren - (861) - CPA                        | <b>\</b>                           |                                      |
|------------------------------------------------------------------|------------------------------------|------------------------------------------|------------------------------------|--------------------------------------|
| 1671 Meriweather Dr., Watkinsville, GA 30677 Phone: 706-316-2421 |                                    | Quarterly Scores (Grades)                |                                    | Current Quarter<br>Score (Grade)     |
|                                                                  |                                    | Q1: 93.52 (A-)                           | Q2: N/A                            | 93.52%                               |
| Vendor ID# 35219                                                 |                                    | Q3: N/A                                  | Q4: N/A                            | (A-)                                 |
| # New Foster Homes During Quarter: 0                             |                                    | # Children in Care During<br>Quarter: 11 | # Placements During<br>Quarter: 11 | # Children in Care On<br>Last Day: 6 |
|                                                                  | Avg<br>Performance All<br>CPAs (%) | Provider<br>Performance (%)*             | Possible Points<br>(Weight)        | Provider Points<br>Earned            |
| OPM Monitoring Reviews                                           |                                    |                                          |                                    |                                      |
| Annual Comprehensive Reviews                                     | 84%                                | 91%                                      | 25                                 | 22.82                                |
| Safety Reviews                                                   | 89%                                | Not Yet Conducted                        |                                    |                                      |
| Monitoring Sub-Tota                                              |                                    |                                          | 25                                 | 22.82                                |
| CPA Safety Outcomes                                              |                                    |                                          |                                    |                                      |
| Incidence of Maltreatment                                        | 0.11%                              | No Substantiated<br>Reports              | 10                                 | 10.00                                |
| Staff Training                                                   | 94%                                | 80%                                      | 5                                  | 4.00                                 |
| Staff Safety Checks                                              | 88%                                | 80%                                      | 5                                  | 4.00                                 |
| Safety Sub-Tota                                                  |                                    |                                          | 20                                 | 18.00                                |
| CPA Permanency Outcomes                                          |                                    |                                          |                                    |                                      |
| Placement Stability                                              | 92%                                | 82%                                      | 15                                 | 12.30                                |
| Permanency Sub-Tota                                              |                                    |                                          | 15                                 | 12.30                                |
| CPA Well-Being Outcomes                                          |                                    |                                          |                                    |                                      |
| EPSDT Medical Visits                                             | 85%                                | 100%                                     | 4                                  | 4.00                                 |
| EPSDT Dental Visits                                              | 83%                                | 60%                                      | 4                                  | 2.40                                 |
| Academic Supports                                                | 78%                                | 61%                                      | 3                                  | 1.83                                 |
| Provider ECEM Visits                                             | 89%                                | 100%                                     | 7                                  | 7.00                                 |
| Provider General Contacts                                        | 85%                                | 100%                                     | 7                                  | 7.00                                 |
| Placements with Siblings                                         | 68%                                | 100%                                     | Not Scored                         | Not Scored                           |
| Placements within Legal County                                   | 14%                                | 0%                                       | Not Scored                         | Not Scored                           |
| Well-Being Sub-Tota                                              |                                    |                                          | 25                                 | 22.23                                |
| *Performance calculation descriptions can be                     | e found in the FY 20°              | 19 RBWO PBP Measureme                    | ents and Standards Guide           |                                      |