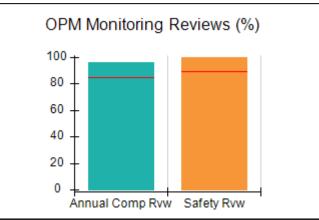

### Performance-Based Placement Measures RBWO Provider GA+SCORECARD - CPA

| Provider/Program Name: A                                         | ll God's Child                     | ren - (861) - CPA                        | <b>\</b>                           |                                      |
|------------------------------------------------------------------|------------------------------------|------------------------------------------|------------------------------------|--------------------------------------|
| 1671 Meriweather Dr., Watkinsville, GA 30677 Phone: 706-316-2421 |                                    | Quarterly Scores (Grades)                |                                    | Current Quarter<br>Score (Grade)     |
|                                                                  |                                    | Q1: 93.52 (A-)                           | Q2: N/A                            | 93.52%                               |
| Vendor ID# 35219                                                 |                                    | Q3: N/A                                  | Q4: N/A                            | (A-)                                 |
| # New Foster Homes During Quarter: 0                             |                                    | # Children in Care During<br>Quarter: 11 | # Placements During<br>Quarter: 11 | # Children in Care On<br>Last Day: 6 |
|                                                                  | Avg<br>Performance All<br>CPAs (%) | Provider<br>Performance (%)*             | Possible Points<br>(Weight)        | Provider Points<br>Earned            |
| OPM Monitoring Reviews                                           |                                    |                                          |                                    |                                      |
| Annual Comprehensive Reviews                                     | 84%                                | 91%                                      | 25                                 | 22.82                                |
| Safety Reviews                                                   | 89%                                | Not Yet Conducted                        |                                    |                                      |
| Monitoring Sub-Tota                                              |                                    |                                          | 25                                 | 22.82                                |
| CPA Safety Outcomes                                              |                                    |                                          |                                    |                                      |
| Incidence of Maltreatment                                        | 0.11%                              | No Substantiated<br>Reports              | 10                                 | 10.00                                |
| Staff Training                                                   | 94%                                | 80%                                      | 5                                  | 4.00                                 |
| Staff Safety Checks                                              | 88%                                | 80%                                      | 5                                  | 4.00                                 |
| Safety Sub-Tota                                                  |                                    |                                          | 20                                 | 18.00                                |
| CPA Permanency Outcomes                                          |                                    |                                          |                                    |                                      |
| Placement Stability                                              | 92%                                | 82%                                      | 15                                 | 12.30                                |
| Permanency Sub-Tota                                              |                                    |                                          | 15                                 | 12.30                                |
| CPA Well-Being Outcomes                                          |                                    |                                          |                                    |                                      |
| EPSDT Medical Visits                                             | 85%                                | 100%                                     | 4                                  | 4.00                                 |
| EPSDT Dental Visits                                              | 83%                                | 60%                                      | 4                                  | 2.40                                 |
| Academic Supports                                                | 78%                                | 61%                                      | 3                                  | 1.83                                 |
| Provider ECEM Visits                                             | 89%                                | 100%                                     | 7                                  | 7.00                                 |
| Provider General Contacts                                        | 85%                                | 100%                                     | 7                                  | 7.00                                 |
| Placements with Siblings                                         | 68%                                | 100%                                     | Not Scored                         | Not Scored                           |
| Placements within Legal County                                   | 14%                                | 0%                                       | Not Scored                         | Not Scored                           |
| Well-Being Sub-Tota                                              |                                    |                                          | 25                                 | 22.23                                |
| *Performance calculation descriptions can be                     | e found in the FY 20°              | 19 RBWO PBP Measureme                    | ents and Standards Guide           |                                      |