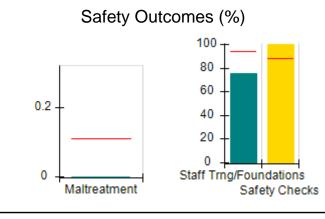

### **Quarterly Provider Comparisons to All CPAs**

indicates average for all CPAs

0

Maltreatment

Staff Trng/Foundations

Safety Checks

### Performance-Based Placement Measures RBWO Provider GA+SCORECARD - CPA

| Provider/Program Name: A                                         | ll God's Child                     | ren - (861) - CPA                        | <b>\</b>                           |                                      |
|------------------------------------------------------------------|------------------------------------|------------------------------------------|------------------------------------|--------------------------------------|
| 1671 Meriweather Dr., Watkinsville, GA 30677 Phone: 706-316-2421 |                                    | Quarterly Scores (Grades)                |                                    | Current Quarter<br>Score (Grade)     |
|                                                                  |                                    | Q1: 93.52 (A-)                           | Q2: N/A                            | 93.52%                               |
| Vendor ID# 35219                                                 |                                    | Q3: N/A                                  | Q4: N/A                            | (A-)                                 |
| # New Foster Homes During Quarter: 0                             |                                    | # Children in Care During<br>Quarter: 11 | # Placements During<br>Quarter: 11 | # Children in Care On<br>Last Day: 6 |
|                                                                  | Avg<br>Performance All<br>CPAs (%) | Provider<br>Performance (%)*             | Possible Points<br>(Weight)        | Provider Points<br>Earned            |
| OPM Monitoring Reviews                                           |                                    |                                          |                                    |                                      |
| Annual Comprehensive Reviews                                     | 84%                                | 91%                                      | 25                                 | 22.82                                |
| Safety Reviews                                                   | 89%                                | Not Yet Conducted                        |                                    |                                      |
| Monitoring Sub-Tota                                              |                                    |                                          | 25                                 | 22.82                                |
| CPA Safety Outcomes                                              |                                    |                                          |                                    |                                      |
| Incidence of Maltreatment                                        | 0.11%                              | No Substantiated<br>Reports              | 10                                 | 10.00                                |
| Staff Training                                                   | 94%                                | 80%                                      | 5                                  | 4.00                                 |
| Staff Safety Checks                                              | 88%                                | 80%                                      | 5                                  | 4.00                                 |
| Safety Sub-Tota                                                  |                                    |                                          | 20                                 | 18.00                                |
| CPA Permanency Outcomes                                          |                                    |                                          |                                    |                                      |
| Placement Stability                                              | 92%                                | 82%                                      | 15                                 | 12.30                                |
| Permanency Sub-Tota                                              |                                    |                                          | 15                                 | 12.30                                |
| CPA Well-Being Outcomes                                          |                                    |                                          |                                    |                                      |
| EPSDT Medical Visits                                             | 85%                                | 100%                                     | 4                                  | 4.00                                 |
| EPSDT Dental Visits                                              | 83%                                | 60%                                      | 4                                  | 2.40                                 |
| Academic Supports                                                | 78%                                | 61%                                      | 3                                  | 1.83                                 |
| Provider ECEM Visits                                             | 89%                                | 100%                                     | 7                                  | 7.00                                 |
| Provider General Contacts                                        | 85%                                | 100%                                     | 7                                  | 7.00                                 |
| Placements with Siblings                                         | 68%                                | 100%                                     | Not Scored                         | Not Scored                           |
| Placements within Legal County                                   | 14%                                | 0%                                       | Not Scored                         | Not Scored                           |
| Well-Being Sub-Tota                                              |                                    |                                          | 25                                 | 22.23                                |
| *Performance calculation descriptions can be                     | e found in the FY 20°              | 19 RBWO PBP Measureme                    | ents and Standards Guide           |                                      |