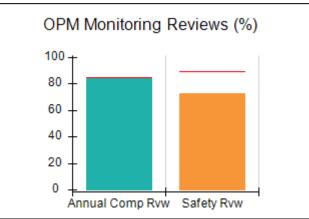

### Performance-Based Placement Measures RBWO Provider GA+SCORECARD - CPA

| Provider/Program Name: A                                         | ll God's Child                     | ren - (861) - CPA                        | <b>\</b>                           |                                      |
|------------------------------------------------------------------|------------------------------------|------------------------------------------|------------------------------------|--------------------------------------|
| 1671 Meriweather Dr., Watkinsville, GA 30677 Phone: 706-316-2421 |                                    | Quarterly Scores (Grades)                |                                    | Current Quarter<br>Score (Grade)     |
|                                                                  |                                    | Q1: 93.52 (A-)                           | Q2: N/A                            | 93.52%                               |
| Vendor ID# 35219                                                 |                                    | Q3: N/A                                  | Q4: N/A                            | (A-)                                 |
| # New Foster Homes During Quarter: 0                             |                                    | # Children in Care During<br>Quarter: 11 | # Placements During<br>Quarter: 11 | # Children in Care On<br>Last Day: 6 |
|                                                                  | Avg<br>Performance All<br>CPAs (%) | Provider<br>Performance (%)*             | Possible Points<br>(Weight)        | Provider Points<br>Earned            |
| OPM Monitoring Reviews                                           |                                    |                                          |                                    |                                      |
| Annual Comprehensive Reviews                                     | 84%                                | 91%                                      | 25                                 | 22.82                                |
| Safety Reviews                                                   | 89%                                | Not Yet Conducted                        |                                    |                                      |
| Monitoring Sub-Tota                                              |                                    |                                          | 25                                 | 22.82                                |
| CPA Safety Outcomes                                              |                                    |                                          |                                    |                                      |
| Incidence of Maltreatment                                        | 0.11%                              | No Substantiated<br>Reports              | 10                                 | 10.00                                |
| Staff Training                                                   | 94%                                | 80%                                      | 5                                  | 4.00                                 |
| Staff Safety Checks                                              | 88%                                | 80%                                      | 5                                  | 4.00                                 |
| Safety Sub-Tota                                                  |                                    |                                          | 20                                 | 18.00                                |
| CPA Permanency Outcomes                                          |                                    |                                          |                                    |                                      |
| Placement Stability                                              | 92%                                | 82%                                      | 15                                 | 12.30                                |
| Permanency Sub-Tota                                              |                                    |                                          | 15                                 | 12.30                                |
| CPA Well-Being Outcomes                                          |                                    |                                          |                                    |                                      |
| EPSDT Medical Visits                                             | 85%                                | 100%                                     | 4                                  | 4.00                                 |
| EPSDT Dental Visits                                              | 83%                                | 60%                                      | 4                                  | 2.40                                 |
| Academic Supports                                                | 78%                                | 61%                                      | 3                                  | 1.83                                 |
| Provider ECEM Visits                                             | 89%                                | 100%                                     | 7                                  | 7.00                                 |
| Provider General Contacts                                        | 85%                                | 100%                                     | 7                                  | 7.00                                 |
| Placements with Siblings                                         | 68%                                | 100%                                     | Not Scored                         | Not Scored                           |
| Placements within Legal County                                   | 14%                                | 0%                                       | Not Scored                         | Not Scored                           |
| Well-Being Sub-Tota                                              |                                    |                                          | 25                                 | 22.23                                |
| *Performance calculation descriptions can be                     | e found in the FY 20°              | 19 RBWO PBP Measureme                    | ents and Standards Guide           |                                      |