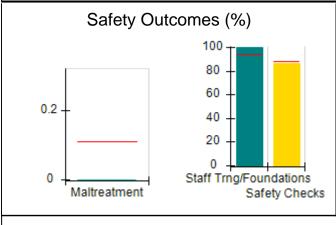

### **Quarterly Provider Comparisons to All CPAs**

indicates average for all CPAs

0

Maltreatment

Staff Trng/Foundations

Safety Checks