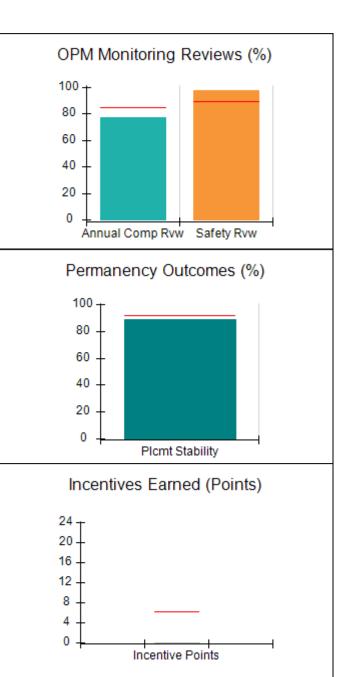

### Performance-Based Placement Measures RBWO Provider GA+SCORECARD - CPA

| Provider/Program Name: A                                         | ll God's Child                     | ren - (861) - CPA                        | <b>\</b>                           |                                      |
|------------------------------------------------------------------|------------------------------------|------------------------------------------|------------------------------------|--------------------------------------|
| 1671 Meriweather Dr., Watkinsville, GA 30677 Phone: 706-316-2421 |                                    | Quarterly Scores (Grades)                |                                    | Current Quarter<br>Score (Grade)     |
|                                                                  |                                    | Q1: 93.52 (A-)                           | Q2: N/A                            | 93.52%                               |
| Vendor ID# 35219                                                 |                                    | Q3: N/A                                  | Q4: N/A                            | (A-)                                 |
| # New Foster Homes During Quarter: 0                             |                                    | # Children in Care During<br>Quarter: 11 | # Placements During<br>Quarter: 11 | # Children in Care On<br>Last Day: 6 |
|                                                                  | Avg<br>Performance All<br>CPAs (%) | Provider<br>Performance (%)*             | Possible Points<br>(Weight)        | Provider Points<br>Earned            |
| OPM Monitoring Reviews                                           |                                    |                                          |                                    |                                      |
| Annual Comprehensive Reviews                                     | 84%                                | 91%                                      | 25                                 | 22.82                                |
| Safety Reviews                                                   | 89%                                | Not Yet Conducted                        |                                    |                                      |
| Monitoring Sub-Tota                                              |                                    |                                          | 25                                 | 22.82                                |
| CPA Safety Outcomes                                              |                                    |                                          |                                    |                                      |
| Incidence of Maltreatment                                        | 0.11%                              | No Substantiated<br>Reports              | 10                                 | 10.00                                |
| Staff Training                                                   | 94%                                | 80%                                      | 5                                  | 4.00                                 |
| Staff Safety Checks                                              | 88%                                | 80%                                      | 5                                  | 4.00                                 |
| Safety Sub-Tota                                                  |                                    |                                          | 20                                 | 18.00                                |
| CPA Permanency Outcomes                                          |                                    |                                          |                                    |                                      |
| Placement Stability                                              | 92%                                | 82%                                      | 15                                 | 12.30                                |
| Permanency Sub-Tota                                              |                                    |                                          | 15                                 | 12.30                                |
| CPA Well-Being Outcomes                                          |                                    |                                          |                                    |                                      |
| EPSDT Medical Visits                                             | 85%                                | 100%                                     | 4                                  | 4.00                                 |
| EPSDT Dental Visits                                              | 83%                                | 60%                                      | 4                                  | 2.40                                 |
| Academic Supports                                                | 78%                                | 61%                                      | 3                                  | 1.83                                 |
| Provider ECEM Visits                                             | 89%                                | 100%                                     | 7                                  | 7.00                                 |
| Provider General Contacts                                        | 85%                                | 100%                                     | 7                                  | 7.00                                 |
| Placements with Siblings                                         | 68%                                | 100%                                     | Not Scored                         | Not Scored                           |
| Placements within Legal County                                   | 14%                                | 0%                                       | Not Scored                         | Not Scored                           |
| Well-Being Sub-Tota                                              |                                    |                                          | 25                                 | 22.23                                |
| *Performance calculation descriptions can be                     | e found in the FY 20°              | 19 RBWO PBP Measureme                    | ents and Standards Guide           |                                      |

| Monitoring & Outcomes: Possible Points = 85 | Points Earned:    | 75.35    |
|---------------------------------------------|-------------------|----------|
| Score Before                                | Incentives Credit | 88.64%   |
| Incentives Awarded                          |                   | 4.88 pts |
|                                             | PBP Verification  | N/A pts  |
|                                             | Total Score       | 93.52%   |

### Provider/Program Name: All God's Children - (861) - CPA

| # New Foster Homes During Quarter: 0                       |                                    | # Children in Care During<br>Quarter: 11 | # Placements During<br>Quarter: 11 | # Children in Care On<br>Last Day: 6 |
|------------------------------------------------------------|------------------------------------|------------------------------------------|------------------------------------|--------------------------------------|
| CPA Incentive Credits                                      | Avg<br>Performance All<br>CPAs (%) | Provider<br>Performance (%)*             | Possible Points<br>(Weight)        | Provider Points<br>Earned            |
| Early EPSDT Medical Visits                                 |                                    | 100%                                     | 2                                  | 2.00                                 |
| Early EPSDT Dental Visits                                  |                                    | 0%                                       | 2                                  | 0.00                                 |
| Permanency Contacts                                        |                                    | 0%                                       | 5                                  | 0.00                                 |
| Additional Academic Supports                               |                                    | 44%                                      | 2                                  | 0.88                                 |
| HS Grad/GED/Prof or Trade<br>Certificate/College           |                                    | N/A                                      | 10/5/5/1                           |                                      |
| EYSS Agreement                                             |                                    | Not Eligible                             | 5                                  |                                      |
| Community Connections                                      |                                    | 0%                                       | 4                                  | 0.00                                 |
| Foster Hm Retention Rate (threshold = 90)                  |                                    | 33%                                      | 2                                  | 0.00                                 |
| Foster Hm Recruitment (threshold = 100)                    |                                    | 100%                                     | 2                                  | 2.00                                 |
| Active Agency Accreditation                                |                                    | 0%                                       | 4                                  | 0.00                                 |
| Staff Clinical Licensure                                   |                                    | 0%                                       | 5                                  | 0.00                                 |
| Incentives Total                                           | 6.21                               |                                          |                                    | 4.88                                 |
| Maximum total                                              | combined incentive                 | credit allowed is 10 points.             | Incentives Awarded                 | 4.88                                 |
| Maximum total  *Performance calculation descriptions can b |                                    | <u>'</u>                                 |                                    | 4                                    |