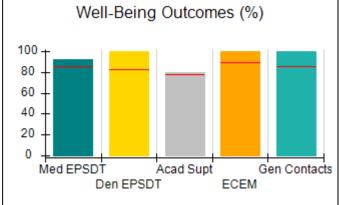

### Performance-Based Placement Measures RBWO Provider GA+SCORECARD - CPA

| Provider/Program Name: A                                         | ll God's Child                     | ren - (861) - CPA                        | <b>\</b>                           |                                      |
|------------------------------------------------------------------|------------------------------------|------------------------------------------|------------------------------------|--------------------------------------|
| 1671 Meriweather Dr., Watkinsville, GA 30677 Phone: 706-316-2421 |                                    | Quarterly Scores (Grades)                |                                    | Current Quarter<br>Score (Grade)     |
|                                                                  |                                    | Q1: 93.52 (A-)                           | Q2: N/A                            | 93.52%                               |
| Vendor ID# 35219                                                 |                                    | Q3: N/A                                  | Q4: N/A                            | (A-)                                 |
| # New Foster Homes During Quarter: 0                             |                                    | # Children in Care During<br>Quarter: 11 | # Placements During<br>Quarter: 11 | # Children in Care On<br>Last Day: 6 |
|                                                                  | Avg<br>Performance All<br>CPAs (%) | Provider<br>Performance (%)*             | Possible Points<br>(Weight)        | Provider Points<br>Earned            |
| OPM Monitoring Reviews                                           |                                    |                                          |                                    |                                      |
| Annual Comprehensive Reviews                                     | 84%                                | 91%                                      | 25                                 | 22.82                                |
| Safety Reviews                                                   | 89%                                | Not Yet Conducted                        |                                    |                                      |
| Monitoring Sub-Tota                                              |                                    |                                          | 25                                 | 22.82                                |
| CPA Safety Outcomes                                              |                                    |                                          |                                    |                                      |
| Incidence of Maltreatment                                        | 0.11%                              | No Substantiated<br>Reports              | 10                                 | 10.00                                |
| Staff Training                                                   | 94%                                | 80%                                      | 5                                  | 4.00                                 |
| Staff Safety Checks                                              | 88%                                | 80%                                      | 5                                  | 4.00                                 |
| Safety Sub-Tota                                                  |                                    |                                          | 20                                 | 18.00                                |
| CPA Permanency Outcomes                                          |                                    |                                          |                                    |                                      |
| Placement Stability                                              | 92%                                | 82%                                      | 15                                 | 12.30                                |
| Permanency Sub-Tota                                              |                                    |                                          | 15                                 | 12.30                                |
| CPA Well-Being Outcomes                                          |                                    |                                          |                                    |                                      |
| EPSDT Medical Visits                                             | 85%                                | 100%                                     | 4                                  | 4.00                                 |
| EPSDT Dental Visits                                              | 83%                                | 60%                                      | 4                                  | 2.40                                 |
| Academic Supports                                                | 78%                                | 61%                                      | 3                                  | 1.83                                 |
| Provider ECEM Visits                                             | 89%                                | 100%                                     | 7                                  | 7.00                                 |
| Provider General Contacts                                        | 85%                                | 100%                                     | 7                                  | 7.00                                 |
| Placements with Siblings                                         | 68%                                | 100%                                     | Not Scored                         | Not Scored                           |
| Placements within Legal County                                   | 14%                                | 0%                                       | Not Scored                         | Not Scored                           |
| Well-Being Sub-Tota                                              |                                    |                                          | 25                                 | 22.23                                |
| *Performance calculation descriptions can be                     | e found in the FY 20°              | 19 RBWO PBP Measureme                    | ents and Standards Guide           |                                      |