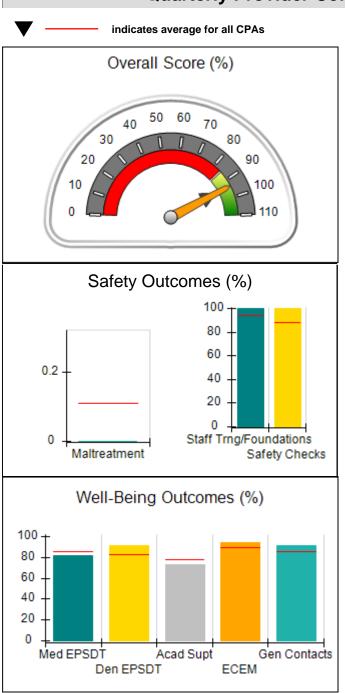

### Performance-Based Placement Measures RBWO Provider GA+SCORECARD - CPA

| 1518 Airport Road, Hinesville, GA 31    | 212                                | Quarterly Sco                            | ros (Grados)                       | Current Quarter                      |
|-----------------------------------------|------------------------------------|------------------------------------------|------------------------------------|--------------------------------------|
| 1316 Airport Road, minesville, GA 31313 |                                    | Quarterly Scc                            | Grades)                            | Score (Grade)                        |
| Phone: 912-559-5536                     |                                    | Q1: 95.65 (A)                            | Q2: N/A                            | 95.65%                               |
| Vendor ID# 114739                       |                                    | Q3: N/A                                  | Q4: N/A                            | (A)                                  |
| # New Foster Homes During Quarter: 0    |                                    | # Children in Care During<br>Quarter: 12 | # Placements During<br>Quarter: 12 | # Children in Care On<br>Last Day: 9 |
|                                         | Avg<br>Performance All<br>CPAs (%) | Provider<br>Performance (%)*             | Possible Points<br>(Weight)        | Provider Points<br>Earned            |
| OPM Monitoring Reviews                  |                                    |                                          |                                    |                                      |
| Annual Comprehensive Reviews            | 84%                                | 84%                                      | 25                                 | 20.99                                |
| Safety Reviews                          | 89%                                | 73%                                      | 15                                 | 10.88                                |
| Monitoring Sub-Tota                     |                                    |                                          | 40                                 | 31.87                                |
| CPA Safety Outcomes                     |                                    |                                          |                                    |                                      |
| Incidence of Maltreatment               | 0.11%                              | No Substantiated<br>Reports              | 10                                 | 10.00                                |
| Staff Training                          | 94%                                | 100%                                     | 5                                  | 5.00                                 |
| Staff Safety Checks                     | 88%                                | 50%                                      | 5                                  | 2.50                                 |
| Safety Sub-Tota                         |                                    |                                          | 20                                 | 17.50                                |
| CPA Permanency Outcomes                 |                                    |                                          |                                    |                                      |
| Placement Stability                     | 92%                                | 100%                                     | 15                                 | 15.00                                |
| Permanency Sub-Tota                     |                                    |                                          | 15                                 | 15.00                                |
| CPA Well-Being Outcomes                 |                                    |                                          |                                    |                                      |
| EPSDT Medical Visits                    | 85%                                | 92%                                      | 4                                  | 3.68                                 |
| EPSDT Dental Visits                     | 83%                                | 100%                                     | 4                                  | 4.00                                 |
| Academic Supports                       | 78%                                | 80%                                      | 3                                  | 2.40                                 |
| Provider ECEM Visits                    | 89%                                | 100%                                     | 7                                  | 7.00                                 |
| Provider General Contacts               | 85%                                | 100%                                     | 7                                  | 7.00                                 |
| Placements with Siblings                | 68%                                | 40%                                      | Not Scored                         | Not Scored                           |
| Placements within Legal County          | 14%                                | Not Eligible                             | Not Scored                         | Not Scored                           |
| Well-Being Sub-Tota                     |                                    |                                          | 25                                 | 24.08                                |

| Monitoring & Outcomes: Possible Points = 100 | Points Earned:       | 88.45   |
|----------------------------------------------|----------------------|---------|
| Score Before                                 | Incentives Credit    | 88.45%  |
| In                                           | Incentives Awarded 7 |         |
|                                              | PBP Verification     | N/A pts |
|                                              | Total Score          | 95.65%  |