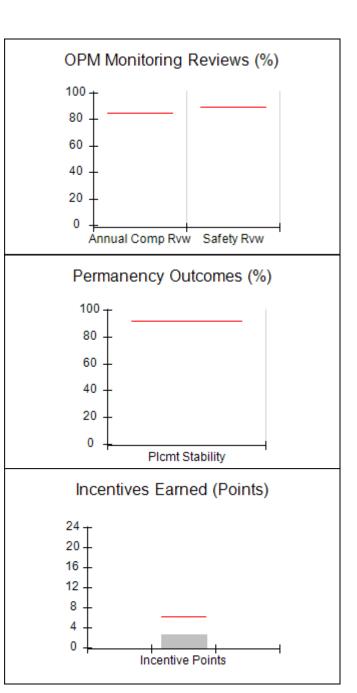

### Performance-Based Placement Measures RBWO Provider GA+SCORECARD - CPA

| Provider/Program Name: A                                         | ll God's Child                     | ren - (861) - CPA                        | <b>\</b>                           |                                      |
|------------------------------------------------------------------|------------------------------------|------------------------------------------|------------------------------------|--------------------------------------|
| 1671 Meriweather Dr., Watkinsville, GA 30677 Phone: 706-316-2421 |                                    | Quarterly Scores (Grades)                |                                    | Current Quarter<br>Score (Grade)     |
|                                                                  |                                    | Q1: 93.52 (A-)                           | Q2: N/A                            | 93.52%                               |
| Vendor ID# 35219                                                 |                                    | Q3: N/A                                  | Q4: N/A                            | (A-)                                 |
| # New Foster Homes During Quarter: 0                             |                                    | # Children in Care During<br>Quarter: 11 | # Placements During<br>Quarter: 11 | # Children in Care On<br>Last Day: 6 |
|                                                                  | Avg<br>Performance All<br>CPAs (%) | Provider<br>Performance (%)*             | Possible Points<br>(Weight)        | Provider Points<br>Earned            |
| OPM Monitoring Reviews                                           |                                    |                                          |                                    |                                      |
| Annual Comprehensive Reviews                                     | 84%                                | 91%                                      | 25                                 | 22.82                                |
| Safety Reviews                                                   | 89%                                | Not Yet Conducted                        |                                    |                                      |
| Monitoring Sub-Tota                                              |                                    |                                          | 25                                 | 22.82                                |
| CPA Safety Outcomes                                              |                                    |                                          |                                    |                                      |
| Incidence of Maltreatment                                        | 0.11%                              | No Substantiated<br>Reports              | 10                                 | 10.00                                |
| Staff Training                                                   | 94%                                | 80%                                      | 5                                  | 4.00                                 |
| Staff Safety Checks                                              | 88%                                | 80%                                      | 5                                  | 4.00                                 |
| Safety Sub-Tota                                                  |                                    |                                          | 20                                 | 18.00                                |
| CPA Permanency Outcomes                                          |                                    |                                          |                                    |                                      |
| Placement Stability                                              | 92%                                | 82%                                      | 15                                 | 12.30                                |
| Permanency Sub-Tota                                              |                                    |                                          | 15                                 | 12.30                                |
| CPA Well-Being Outcomes                                          |                                    |                                          |                                    |                                      |
| EPSDT Medical Visits                                             | 85%                                | 100%                                     | 4                                  | 4.00                                 |
| EPSDT Dental Visits                                              | 83%                                | 60%                                      | 4                                  | 2.40                                 |
| Academic Supports                                                | 78%                                | 61%                                      | 3                                  | 1.83                                 |
| Provider ECEM Visits                                             | 89%                                | 100%                                     | 7                                  | 7.00                                 |
| Provider General Contacts                                        | 85%                                | 100%                                     | 7                                  | 7.00                                 |
| Placements with Siblings                                         | 68%                                | 100%                                     | Not Scored                         | Not Scored                           |
| Placements within Legal County                                   | 14%                                | 0%                                       | Not Scored                         | Not Scored                           |
| Well-Being Sub-Tota                                              |                                    |                                          | 25                                 | 22.23                                |
| *Performance calculation descriptions can be                     | e found in the FY 20°              | 19 RBWO PBP Measureme                    | ents and Standards Guide           |                                      |

| Monitoring & Outcomes: Possible Points = 85 | Points Earned:    | 75.35    |
|---------------------------------------------|-------------------|----------|
| Score Before                                | Incentives Credit | 88.64%   |
| Incentives Awarded                          |                   | 4.88 pts |
|                                             | PBP Verification  | N/A pts  |
|                                             | Total Score       | 93.52%   |

### Provider/Program Name: All God's Children - (861) - CPA

| # New Foster Homes During Quarter: 0                       |                                    | # Children in Care During<br>Quarter: 11 | # Placements During<br>Quarter: 11 | # Children in Care On<br>Last Day: 6 |
|------------------------------------------------------------|------------------------------------|------------------------------------------|------------------------------------|--------------------------------------|
| CPA Incentive Credits                                      | Avg<br>Performance All<br>CPAs (%) | Provider<br>Performance (%)*             | Possible Points<br>(Weight)        | Provider Points<br>Earned            |
| Early EPSDT Medical Visits                                 |                                    | 100%                                     | 2                                  | 2.00                                 |
| Early EPSDT Dental Visits                                  |                                    | 0%                                       | 2                                  | 0.00                                 |
| Permanency Contacts                                        |                                    | 0%                                       | 5                                  | 0.00                                 |
| Additional Academic Supports                               |                                    | 44%                                      | 2                                  | 0.88                                 |
| HS Grad/GED/Prof or Trade<br>Certificate/College           |                                    | N/A                                      | 10/5/5/1                           |                                      |
| EYSS Agreement                                             |                                    | Not Eligible                             | 5                                  |                                      |
| Community Connections                                      |                                    | 0%                                       | 4                                  | 0.00                                 |
| Foster Hm Retention Rate (threshold = 90)                  |                                    | 33%                                      | 2                                  | 0.00                                 |
| Foster Hm Recruitment (threshold = 100)                    |                                    | 100%                                     | 2                                  | 2.00                                 |
| Active Agency Accreditation                                |                                    | 0%                                       | 4                                  | 0.00                                 |
| Staff Clinical Licensure                                   |                                    | 0%                                       | 5                                  | 0.00                                 |
| Incentives Total                                           | 6.21                               |                                          |                                    | 4.88                                 |
| Maximum total                                              | combined incentive                 | credit allowed is 10 points.             | Incentives Awarded                 | 4.88                                 |
| Maximum total  *Performance calculation descriptions can b |                                    | <u>'</u>                                 |                                    | 4                                    |