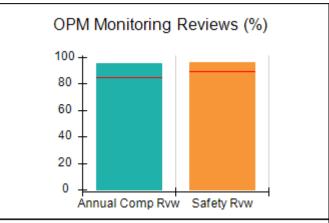

### Performance-Based Placement Measures RBWO Provider GA+SCORECARD - CPA

| Provider/Program Name: A                                         | ll God's Child                     | ren - (861) - CPA                        | <b>\</b>                           |                                      |
|------------------------------------------------------------------|------------------------------------|------------------------------------------|------------------------------------|--------------------------------------|
| 1671 Meriweather Dr., Watkinsville, GA 30677 Phone: 706-316-2421 |                                    | Quarterly Scores (Grades)                |                                    | Current Quarter<br>Score (Grade)     |
|                                                                  |                                    | Q1: 93.52 (A-)                           | Q2: N/A                            | 93.52%                               |
| Vendor ID# 35219                                                 |                                    | Q3: N/A                                  | Q4: N/A                            | (A-)                                 |
| # New Foster Homes During Quarter: 0                             |                                    | # Children in Care During<br>Quarter: 11 | # Placements During<br>Quarter: 11 | # Children in Care On<br>Last Day: 6 |
|                                                                  | Avg<br>Performance All<br>CPAs (%) | Provider<br>Performance (%)*             | Possible Points<br>(Weight)        | Provider Points<br>Earned            |
| OPM Monitoring Reviews                                           |                                    |                                          |                                    |                                      |
| Annual Comprehensive Reviews                                     | 84%                                | 91%                                      | 25                                 | 22.82                                |
| Safety Reviews                                                   | 89%                                | Not Yet Conducted                        |                                    |                                      |
| Monitoring Sub-Tota                                              |                                    |                                          | 25                                 | 22.82                                |
| CPA Safety Outcomes                                              |                                    |                                          |                                    |                                      |
| Incidence of Maltreatment                                        | 0.11%                              | No Substantiated<br>Reports              | 10                                 | 10.00                                |
| Staff Training                                                   | 94%                                | 80%                                      | 5                                  | 4.00                                 |
| Staff Safety Checks                                              | 88%                                | 80%                                      | 5                                  | 4.00                                 |
| Safety Sub-Tota                                                  |                                    |                                          | 20                                 | 18.00                                |
| CPA Permanency Outcomes                                          |                                    |                                          |                                    |                                      |
| Placement Stability                                              | 92%                                | 82%                                      | 15                                 | 12.30                                |
| Permanency Sub-Tota                                              |                                    |                                          | 15                                 | 12.30                                |
| CPA Well-Being Outcomes                                          |                                    |                                          |                                    |                                      |
| EPSDT Medical Visits                                             | 85%                                | 100%                                     | 4                                  | 4.00                                 |
| EPSDT Dental Visits                                              | 83%                                | 60%                                      | 4                                  | 2.40                                 |
| Academic Supports                                                | 78%                                | 61%                                      | 3                                  | 1.83                                 |
| Provider ECEM Visits                                             | 89%                                | 100%                                     | 7                                  | 7.00                                 |
| Provider General Contacts                                        | 85%                                | 100%                                     | 7                                  | 7.00                                 |
| Placements with Siblings                                         | 68%                                | 100%                                     | Not Scored                         | Not Scored                           |
| Placements within Legal County                                   | 14%                                | 0%                                       | Not Scored                         | Not Scored                           |
| Well-Being Sub-Tota                                              |                                    |                                          | 25                                 | 22.23                                |
| *Performance calculation descriptions can be                     | e found in the FY 20°              | 19 RBWO PBP Measureme                    | ents and Standards Guide           |                                      |