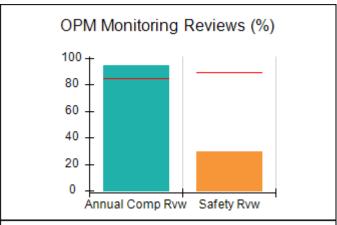

### Performance-Based Placement Measures RBWO Provider GA+SCORECARD - CPA

| Provider/Program Name: A                                         | ll God's Child                     | ren - (861) - CPA                        | <b>\</b>                           |                                      |
|------------------------------------------------------------------|------------------------------------|------------------------------------------|------------------------------------|--------------------------------------|
| 1671 Meriweather Dr., Watkinsville, GA 30677 Phone: 706-316-2421 |                                    | Quarterly Scores (Grades)                |                                    | Current Quarter<br>Score (Grade)     |
|                                                                  |                                    | Q1: 93.52 (A-)                           | Q2: N/A                            | 93.52%                               |
| Vendor ID# 35219                                                 |                                    | Q3: N/A                                  | Q4: N/A                            | (A-)                                 |
| # New Foster Homes During Quarter: 0                             |                                    | # Children in Care During<br>Quarter: 11 | # Placements During<br>Quarter: 11 | # Children in Care On<br>Last Day: 6 |
|                                                                  | Avg<br>Performance All<br>CPAs (%) | Provider<br>Performance (%)*             | Possible Points<br>(Weight)        | Provider Points<br>Earned            |
| OPM Monitoring Reviews                                           |                                    |                                          |                                    |                                      |
| Annual Comprehensive Reviews                                     | 84%                                | 91%                                      | 25                                 | 22.82                                |
| Safety Reviews                                                   | 89%                                | Not Yet Conducted                        |                                    |                                      |
| Monitoring Sub-Tota                                              |                                    |                                          | 25                                 | 22.82                                |
| CPA Safety Outcomes                                              |                                    |                                          |                                    |                                      |
| Incidence of Maltreatment                                        | 0.11%                              | No Substantiated<br>Reports              | 10                                 | 10.00                                |
| Staff Training                                                   | 94%                                | 80%                                      | 5                                  | 4.00                                 |
| Staff Safety Checks                                              | 88%                                | 80%                                      | 5                                  | 4.00                                 |
| Safety Sub-Tota                                                  |                                    |                                          | 20                                 | 18.00                                |
| CPA Permanency Outcomes                                          |                                    |                                          |                                    |                                      |
| Placement Stability                                              | 92%                                | 82%                                      | 15                                 | 12.30                                |
| Permanency Sub-Tota                                              |                                    |                                          | 15                                 | 12.30                                |
| CPA Well-Being Outcomes                                          |                                    |                                          |                                    |                                      |
| EPSDT Medical Visits                                             | 85%                                | 100%                                     | 4                                  | 4.00                                 |
| EPSDT Dental Visits                                              | 83%                                | 60%                                      | 4                                  | 2.40                                 |
| Academic Supports                                                | 78%                                | 61%                                      | 3                                  | 1.83                                 |
| Provider ECEM Visits                                             | 89%                                | 100%                                     | 7                                  | 7.00                                 |
| Provider General Contacts                                        | 85%                                | 100%                                     | 7                                  | 7.00                                 |
| Placements with Siblings                                         | 68%                                | 100%                                     | Not Scored                         | Not Scored                           |
| Placements within Legal County                                   | 14%                                | 0%                                       | Not Scored                         | Not Scored                           |
| Well-Being Sub-Tota                                              |                                    |                                          | 25                                 | 22.23                                |
| *Performance calculation descriptions can be                     | e found in the FY 20°              | 19 RBWO PBP Measureme                    | ents and Standards Guide           |                                      |

### Performance-Based Placement Measures RBWO Provider GA+SCORECARD - CPA

| 1518 Airport Road, Hinesville, GA 31    | 212                                | Quarterly Sco                            | ros (Grados)                       | Current Quarter                      |
|-----------------------------------------|------------------------------------|------------------------------------------|------------------------------------|--------------------------------------|
| 1316 Airport Road, minesville, GA 31313 |                                    | Quarterly Scc                            | Grades)                            | Score (Grade)                        |
| Phone: 912-559-5536                     |                                    | Q1: 95.65 (A)                            | Q2: N/A                            | 95.65%                               |
| Vendor ID# 114739                       |                                    | Q3: N/A                                  | Q4: N/A                            | (A)                                  |
| # New Foster Homes During Quarter: 0    |                                    | # Children in Care During<br>Quarter: 12 | # Placements During<br>Quarter: 12 | # Children in Care On<br>Last Day: 9 |
|                                         | Avg<br>Performance All<br>CPAs (%) | Provider<br>Performance (%)*             | Possible Points<br>(Weight)        | Provider Points<br>Earned            |
| OPM Monitoring Reviews                  |                                    |                                          |                                    |                                      |
| Annual Comprehensive Reviews            | 84%                                | 84%                                      | 25                                 | 20.99                                |
| Safety Reviews                          | 89%                                | 73%                                      | 15                                 | 10.88                                |
| Monitoring Sub-Tota                     |                                    |                                          | 40                                 | 31.87                                |
| CPA Safety Outcomes                     |                                    |                                          |                                    |                                      |
| Incidence of Maltreatment               | 0.11%                              | No Substantiated<br>Reports              | 10                                 | 10.00                                |
| Staff Training                          | 94%                                | 100%                                     | 5                                  | 5.00                                 |
| Staff Safety Checks                     | 88%                                | 50%                                      | 5                                  | 2.50                                 |
| Safety Sub-Tota                         |                                    |                                          | 20                                 | 17.50                                |
| CPA Permanency Outcomes                 |                                    |                                          |                                    |                                      |
| Placement Stability                     | 92%                                | 100%                                     | 15                                 | 15.00                                |
| Permanency Sub-Tota                     |                                    |                                          | 15                                 | 15.00                                |
| CPA Well-Being Outcomes                 |                                    |                                          |                                    |                                      |
| EPSDT Medical Visits                    | 85%                                | 92%                                      | 4                                  | 3.68                                 |
| EPSDT Dental Visits                     | 83%                                | 100%                                     | 4                                  | 4.00                                 |
| Academic Supports                       | 78%                                | 80%                                      | 3                                  | 2.40                                 |
| Provider ECEM Visits                    | 89%                                | 100%                                     | 7                                  | 7.00                                 |
| Provider General Contacts               | 85%                                | 100%                                     | 7                                  | 7.00                                 |
| Placements with Siblings                | 68%                                | 40%                                      | Not Scored                         | Not Scored                           |
| Placements within Legal County          | 14%                                | Not Eligible                             | Not Scored                         | Not Scored                           |
| Well-Being Sub-Tota                     |                                    |                                          | 25                                 | 24.08                                |