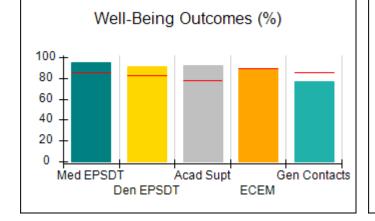

### Performance-Based Placement Measures RBWO Provider GA+SCORECARD - CPA

| Provider/Program Name: A                                         | ll God's Child                     | ren - (861) - CPA                        | <b>\</b>                           |                                      |
|------------------------------------------------------------------|------------------------------------|------------------------------------------|------------------------------------|--------------------------------------|
| 1671 Meriweather Dr., Watkinsville, GA 30677 Phone: 706-316-2421 |                                    | Quarterly Scores (Grades)                |                                    | Current Quarter<br>Score (Grade)     |
|                                                                  |                                    | Q1: 93.52 (A-)                           | Q2: N/A                            | 93.52%                               |
| Vendor ID# 35219                                                 |                                    | Q3: N/A                                  | Q4: N/A                            | (A-)                                 |
| # New Foster Homes During Quarter: 0                             |                                    | # Children in Care During<br>Quarter: 11 | # Placements During<br>Quarter: 11 | # Children in Care On<br>Last Day: 6 |
|                                                                  | Avg<br>Performance All<br>CPAs (%) | Provider<br>Performance (%)*             | Possible Points<br>(Weight)        | Provider Points<br>Earned            |
| OPM Monitoring Reviews                                           |                                    |                                          |                                    |                                      |
| Annual Comprehensive Reviews                                     | 84%                                | 91%                                      | 25                                 | 22.82                                |
| Safety Reviews                                                   | 89%                                | Not Yet Conducted                        |                                    |                                      |
| Monitoring Sub-Tota                                              |                                    |                                          | 25                                 | 22.82                                |
| CPA Safety Outcomes                                              |                                    |                                          |                                    |                                      |
| Incidence of Maltreatment                                        | 0.11%                              | No Substantiated<br>Reports              | 10                                 | 10.00                                |
| Staff Training                                                   | 94%                                | 80%                                      | 5                                  | 4.00                                 |
| Staff Safety Checks                                              | 88%                                | 80%                                      | 5                                  | 4.00                                 |
| Safety Sub-Tota                                                  |                                    |                                          | 20                                 | 18.00                                |
| CPA Permanency Outcomes                                          |                                    |                                          |                                    |                                      |
| Placement Stability                                              | 92%                                | 82%                                      | 15                                 | 12.30                                |
| Permanency Sub-Tota                                              |                                    |                                          | 15                                 | 12.30                                |
| CPA Well-Being Outcomes                                          |                                    |                                          |                                    |                                      |
| EPSDT Medical Visits                                             | 85%                                | 100%                                     | 4                                  | 4.00                                 |
| EPSDT Dental Visits                                              | 83%                                | 60%                                      | 4                                  | 2.40                                 |
| Academic Supports                                                | 78%                                | 61%                                      | 3                                  | 1.83                                 |
| Provider ECEM Visits                                             | 89%                                | 100%                                     | 7                                  | 7.00                                 |
| Provider General Contacts                                        | 85%                                | 100%                                     | 7                                  | 7.00                                 |
| Placements with Siblings                                         | 68%                                | 100%                                     | Not Scored                         | Not Scored                           |
| Placements within Legal County                                   | 14%                                | 0%                                       | Not Scored                         | Not Scored                           |
| Well-Being Sub-Tota                                              |                                    |                                          | 25                                 | 22.23                                |
| *Performance calculation descriptions can be                     | e found in the FY 20°              | 19 RBWO PBP Measureme                    | ents and Standards Guide           |                                      |