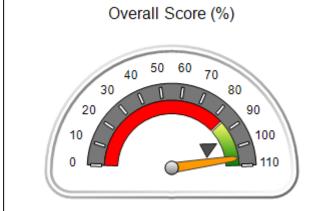

### Performance-Based Placement Measures RBWO Provider GA+SCORECARD - CPA

Report Quarter: Q1 FY2020

| Provider/Program Name: All God's Children - (861) - CPA |                                                         |                                    |                                      |  |  |
|---------------------------------------------------------|---------------------------------------------------------|------------------------------------|--------------------------------------|--|--|
| 1671 Meriweather Dr., Watkinsville, GA 30677            | Quarterly Scores (Grades) Current Quarter Score (Grade) |                                    |                                      |  |  |
| Phone: 706-316-2421                                     | Q1: 93.52 (A-)                                          | 93.52%                             |                                      |  |  |
| Vendor ID# 35219                                        | Q3: N/A Q4: N/A                                         |                                    | (A-)                                 |  |  |
| # New Foster Homes During Quarter: 0                    | # Children in Care During<br>Quarter: 11                | # Placements During<br>Quarter: 11 | # Children in Care On Last<br>Day: 6 |  |  |

| Monitoring & Outcomes: Possible Points = 85 | Points Earned:    | 75.35    |
|---------------------------------------------|-------------------|----------|
| Score Before                                | Incentives Credit | 88.64%   |
| Incentives Awarded                          |                   | 4.88 pts |
|                                             | PBP Verification  | N/A pts  |
|                                             | Total Score       | 93.52%   |