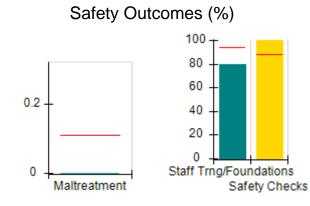

### Performance-Based Placement Measures RBWO Provider GA+SCORECARD - CPA

| Provider/Program Name: A                                         | ll God's Child                     | ren - (861) - CPA                        | <b>\</b>                           |                                      |
|------------------------------------------------------------------|------------------------------------|------------------------------------------|------------------------------------|--------------------------------------|
| 1671 Meriweather Dr., Watkinsville, GA 30677 Phone: 706-316-2421 |                                    | Quarterly Scores (Grades)                |                                    | Current Quarter<br>Score (Grade)     |
|                                                                  |                                    | Q1: 93.52 (A-)                           | Q2: N/A                            | 93.52%                               |
| Vendor ID# 35219                                                 |                                    | Q3: N/A                                  | Q4: N/A                            | (A-)                                 |
| # New Foster Homes During Quarter: 0                             |                                    | # Children in Care During<br>Quarter: 11 | # Placements During<br>Quarter: 11 | # Children in Care On<br>Last Day: 6 |
|                                                                  | Avg<br>Performance All<br>CPAs (%) | Provider<br>Performance (%)*             | Possible Points<br>(Weight)        | Provider Points<br>Earned            |
| OPM Monitoring Reviews                                           |                                    |                                          |                                    |                                      |
| Annual Comprehensive Reviews                                     | 84%                                | 91%                                      | 25                                 | 22.82                                |
| Safety Reviews                                                   | 89%                                | Not Yet Conducted                        |                                    |                                      |
| Monitoring Sub-Tota                                              |                                    |                                          | 25                                 | 22.82                                |
| CPA Safety Outcomes                                              |                                    |                                          |                                    |                                      |
| Incidence of Maltreatment                                        | 0.11%                              | No Substantiated<br>Reports              | 10                                 | 10.00                                |
| Staff Training                                                   | 94%                                | 80%                                      | 5                                  | 4.00                                 |
| Staff Safety Checks                                              | 88%                                | 80%                                      | 5                                  | 4.00                                 |
| Safety Sub-Tota                                                  |                                    |                                          | 20                                 | 18.00                                |
| CPA Permanency Outcomes                                          |                                    |                                          |                                    |                                      |
| Placement Stability                                              | 92%                                | 82%                                      | 15                                 | 12.30                                |
| Permanency Sub-Tota                                              |                                    |                                          | 15                                 | 12.30                                |
| CPA Well-Being Outcomes                                          |                                    |                                          |                                    |                                      |
| EPSDT Medical Visits                                             | 85%                                | 100%                                     | 4                                  | 4.00                                 |
| EPSDT Dental Visits                                              | 83%                                | 60%                                      | 4                                  | 2.40                                 |
| Academic Supports                                                | 78%                                | 61%                                      | 3                                  | 1.83                                 |
| Provider ECEM Visits                                             | 89%                                | 100%                                     | 7                                  | 7.00                                 |
| Provider General Contacts                                        | 85%                                | 100%                                     | 7                                  | 7.00                                 |
| Placements with Siblings                                         | 68%                                | 100%                                     | Not Scored                         | Not Scored                           |
| Placements within Legal County                                   | 14%                                | 0%                                       | Not Scored                         | Not Scored                           |
| Well-Being Sub-Tota                                              |                                    |                                          | 25                                 | 22.23                                |
| *Performance calculation descriptions can be                     | e found in the FY 20°              | 19 RBWO PBP Measureme                    | ents and Standards Guide           |                                      |