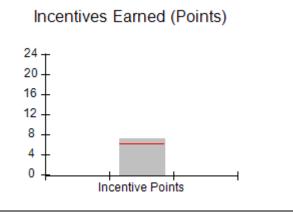

### Provider/Program Name: All God's Children - (861) - CPA

| # New Foster Homes During Quarter: 0                       |                                    | # Children in Care During<br>Quarter: 11 | # Placements During<br>Quarter: 11 | # Children in Care On<br>Last Day: 6 |
|------------------------------------------------------------|------------------------------------|------------------------------------------|------------------------------------|--------------------------------------|
| CPA Incentive Credits                                      | Avg<br>Performance All<br>CPAs (%) | Provider<br>Performance (%)*             | Possible Points<br>(Weight)        | Provider Points<br>Earned            |
| Early EPSDT Medical Visits                                 |                                    | 100%                                     | 2                                  | 2.00                                 |
| Early EPSDT Dental Visits                                  |                                    | 0%                                       | 2                                  | 0.00                                 |
| Permanency Contacts                                        |                                    | 0%                                       | 5                                  | 0.00                                 |
| Additional Academic Supports                               |                                    | 44%                                      | 2                                  | 0.88                                 |
| HS Grad/GED/Prof or Trade<br>Certificate/College           |                                    | N/A                                      | 10/5/5/1                           |                                      |
| EYSS Agreement                                             |                                    | Not Eligible                             | 5                                  |                                      |
| Community Connections                                      |                                    | 0%                                       | 4                                  | 0.00                                 |
| Foster Hm Retention Rate (threshold = 90)                  |                                    | 33%                                      | 2                                  | 0.00                                 |
| Foster Hm Recruitment (threshold = 100)                    |                                    | 100%                                     | 2                                  | 2.00                                 |
| Active Agency Accreditation                                |                                    | 0%                                       | 4                                  | 0.00                                 |
| Staff Clinical Licensure                                   |                                    | 0%                                       | 5                                  | 0.00                                 |
| Incentives Total                                           | 6.21                               |                                          |                                    | 4.88                                 |
| Maximum total                                              | combined incentive                 | credit allowed is 10 points.             | Incentives Awarded                 | 4.88                                 |
| Maximum total  *Performance calculation descriptions can b |                                    | <u>'</u>                                 |                                    | 4                                    |