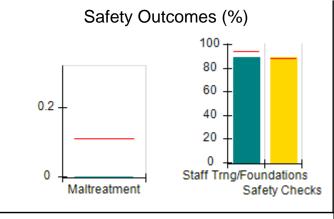

### Performance-Based Placement Measures RBWO Provider GA+SCORECARD - CPA

| Provider/Program Name: A                                         | ll God's Child                     | ren - (861) - CPA                        | <b>\</b>                           |                                      |
|------------------------------------------------------------------|------------------------------------|------------------------------------------|------------------------------------|--------------------------------------|
| 1671 Meriweather Dr., Watkinsville, GA 30677 Phone: 706-316-2421 |                                    | Quarterly Scores (Grades)                |                                    | Current Quarter<br>Score (Grade)     |
|                                                                  |                                    | Q1: 93.52 (A-)                           | Q2: N/A                            | 93.52%                               |
| Vendor ID# 35219                                                 |                                    | Q3: N/A                                  | Q4: N/A                            | (A-)                                 |
| # New Foster Homes During Quarter: 0                             |                                    | # Children in Care During<br>Quarter: 11 | # Placements During<br>Quarter: 11 | # Children in Care On<br>Last Day: 6 |
|                                                                  | Avg<br>Performance All<br>CPAs (%) | Provider<br>Performance (%)*             | Possible Points<br>(Weight)        | Provider Points<br>Earned            |
| OPM Monitoring Reviews                                           |                                    |                                          |                                    |                                      |
| Annual Comprehensive Reviews                                     | 84%                                | 91%                                      | 25                                 | 22.82                                |
| Safety Reviews                                                   | 89%                                | Not Yet Conducted                        |                                    |                                      |
| Monitoring Sub-Tota                                              |                                    |                                          | 25                                 | 22.82                                |
| CPA Safety Outcomes                                              |                                    |                                          |                                    |                                      |
| Incidence of Maltreatment                                        | 0.11%                              | No Substantiated<br>Reports              | 10                                 | 10.00                                |
| Staff Training                                                   | 94%                                | 80%                                      | 5                                  | 4.00                                 |
| Staff Safety Checks                                              | 88%                                | 80%                                      | 5                                  | 4.00                                 |
| Safety Sub-Tota                                                  |                                    |                                          | 20                                 | 18.00                                |
| CPA Permanency Outcomes                                          |                                    |                                          |                                    |                                      |
| Placement Stability                                              | 92%                                | 82%                                      | 15                                 | 12.30                                |
| Permanency Sub-Tota                                              |                                    |                                          | 15                                 | 12.30                                |
| CPA Well-Being Outcomes                                          |                                    |                                          |                                    |                                      |
| EPSDT Medical Visits                                             | 85%                                | 100%                                     | 4                                  | 4.00                                 |
| EPSDT Dental Visits                                              | 83%                                | 60%                                      | 4                                  | 2.40                                 |
| Academic Supports                                                | 78%                                | 61%                                      | 3                                  | 1.83                                 |
| Provider ECEM Visits                                             | 89%                                | 100%                                     | 7                                  | 7.00                                 |
| Provider General Contacts                                        | 85%                                | 100%                                     | 7                                  | 7.00                                 |
| Placements with Siblings                                         | 68%                                | 100%                                     | Not Scored                         | Not Scored                           |
| Placements within Legal County                                   | 14%                                | 0%                                       | Not Scored                         | Not Scored                           |
| Well-Being Sub-Tota                                              |                                    |                                          | 25                                 | 22.23                                |
| *Performance calculation descriptions can be                     | e found in the FY 20°              | 19 RBWO PBP Measureme                    | ents and Standards Guide           |                                      |

### **Quarterly Provider Comparisons to All CPAs**

indicates average for all CPAs

0

Maltreatment

Staff Trng/Foundations

Safety Checks