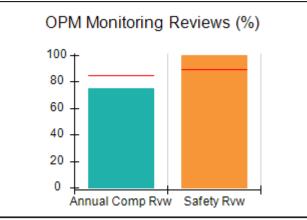

### Performance-Based Placement Measures RBWO Provider GA+SCORECARD - CPA

| Provider/Program Name: A                                         | ll God's Child                     | ren - (861) - CPA                        | <b>\</b>                           |                                      |
|------------------------------------------------------------------|------------------------------------|------------------------------------------|------------------------------------|--------------------------------------|
| 1671 Meriweather Dr., Watkinsville, GA 30677 Phone: 706-316-2421 |                                    | Quarterly Scores (Grades)                |                                    | Current Quarter<br>Score (Grade)     |
|                                                                  |                                    | Q1: 93.52 (A-)                           | Q2: N/A                            | 93.52%                               |
| Vendor ID# 35219                                                 |                                    | Q3: N/A                                  | Q4: N/A                            | (A-)                                 |
| # New Foster Homes During Quarter: 0                             |                                    | # Children in Care During<br>Quarter: 11 | # Placements During<br>Quarter: 11 | # Children in Care On<br>Last Day: 6 |
|                                                                  | Avg<br>Performance All<br>CPAs (%) | Provider<br>Performance (%)*             | Possible Points<br>(Weight)        | Provider Points<br>Earned            |
| OPM Monitoring Reviews                                           |                                    |                                          |                                    |                                      |
| Annual Comprehensive Reviews                                     | 84%                                | 91%                                      | 25                                 | 22.82                                |
| Safety Reviews                                                   | 89%                                | Not Yet Conducted                        |                                    |                                      |
| Monitoring Sub-Tota                                              |                                    |                                          | 25                                 | 22.82                                |
| CPA Safety Outcomes                                              |                                    |                                          |                                    |                                      |
| Incidence of Maltreatment                                        | 0.11%                              | No Substantiated<br>Reports              | 10                                 | 10.00                                |
| Staff Training                                                   | 94%                                | 80%                                      | 5                                  | 4.00                                 |
| Staff Safety Checks                                              | 88%                                | 80%                                      | 5                                  | 4.00                                 |
| Safety Sub-Tota                                                  |                                    |                                          | 20                                 | 18.00                                |
| CPA Permanency Outcomes                                          |                                    |                                          |                                    |                                      |
| Placement Stability                                              | 92%                                | 82%                                      | 15                                 | 12.30                                |
| Permanency Sub-Tota                                              |                                    |                                          | 15                                 | 12.30                                |
| CPA Well-Being Outcomes                                          |                                    |                                          |                                    |                                      |
| EPSDT Medical Visits                                             | 85%                                | 100%                                     | 4                                  | 4.00                                 |
| EPSDT Dental Visits                                              | 83%                                | 60%                                      | 4                                  | 2.40                                 |
| Academic Supports                                                | 78%                                | 61%                                      | 3                                  | 1.83                                 |
| Provider ECEM Visits                                             | 89%                                | 100%                                     | 7                                  | 7.00                                 |
| Provider General Contacts                                        | 85%                                | 100%                                     | 7                                  | 7.00                                 |
| Placements with Siblings                                         | 68%                                | 100%                                     | Not Scored                         | Not Scored                           |
| Placements within Legal County                                   | 14%                                | 0%                                       | Not Scored                         | Not Scored                           |
| Well-Being Sub-Tota                                              |                                    |                                          | 25                                 | 22.23                                |
| *Performance calculation descriptions can be                     | e found in the FY 20°              | 19 RBWO PBP Measureme                    | ents and Standards Guide           |                                      |