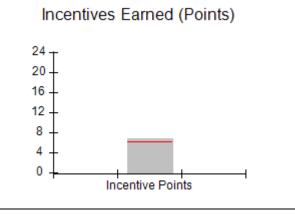

### Provider/Program Name: All God's Children - (861) - CPA

| # New Foster Homes During Quarter: 0                       |                                    | # Children in Care During<br>Quarter: 11 | # Placements During<br>Quarter: 11 | # Children in Care On<br>Last Day: 6 |
|------------------------------------------------------------|------------------------------------|------------------------------------------|------------------------------------|--------------------------------------|
| CPA Incentive Credits                                      | Avg<br>Performance All<br>CPAs (%) | Provider<br>Performance (%)*             | Possible Points<br>(Weight)        | Provider Points<br>Earned            |
| Early EPSDT Medical Visits                                 |                                    | 100%                                     | 2                                  | 2.00                                 |
| Early EPSDT Dental Visits                                  |                                    | 0%                                       | 2                                  | 0.00                                 |
| Permanency Contacts                                        |                                    | 0%                                       | 5                                  | 0.00                                 |
| Additional Academic Supports                               |                                    | 44%                                      | 2                                  | 0.88                                 |
| HS Grad/GED/Prof or Trade<br>Certificate/College           |                                    | N/A                                      | 10/5/5/1                           |                                      |
| EYSS Agreement                                             |                                    | Not Eligible                             | 5                                  |                                      |
| Community Connections                                      |                                    | 0%                                       | 4                                  | 0.00                                 |
| Foster Hm Retention Rate (threshold = 90)                  |                                    | 33%                                      | 2                                  | 0.00                                 |
| Foster Hm Recruitment (threshold = 100)                    |                                    | 100%                                     | 2                                  | 2.00                                 |
| Active Agency Accreditation                                |                                    | 0%                                       | 4                                  | 0.00                                 |
| Staff Clinical Licensure                                   |                                    | 0%                                       | 5                                  | 0.00                                 |
| Incentives Total                                           | 6.21                               |                                          |                                    | 4.88                                 |
| Maximum total                                              | combined incentive                 | credit allowed is 10 points.             | Incentives Awarded                 | 4.88                                 |
| Maximum total  *Performance calculation descriptions can b |                                    | <u>'</u>                                 |                                    | 4                                    |