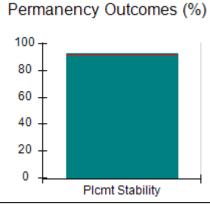

### Performance-Based Placement Measures RBWO Provider GA+SCORECARD - CPA

| Provider/Program Name: A                                         | ll God's Child                     | ren - (861) - CPA                        | <b>\</b>                           |                                      |
|------------------------------------------------------------------|------------------------------------|------------------------------------------|------------------------------------|--------------------------------------|
| 1671 Meriweather Dr., Watkinsville, GA 30677 Phone: 706-316-2421 |                                    | Quarterly Scores (Grades)                |                                    | Current Quarter<br>Score (Grade)     |
|                                                                  |                                    | Q1: 93.52 (A-)                           | Q2: N/A                            | 93.52%                               |
| Vendor ID# 35219                                                 |                                    | Q3: N/A                                  | Q4: N/A                            | (A-)                                 |
| # New Foster Homes During Quarter: 0                             |                                    | # Children in Care During<br>Quarter: 11 | # Placements During<br>Quarter: 11 | # Children in Care On<br>Last Day: 6 |
|                                                                  | Avg<br>Performance All<br>CPAs (%) | Provider<br>Performance (%)*             | Possible Points<br>(Weight)        | Provider Points<br>Earned            |
| OPM Monitoring Reviews                                           |                                    |                                          |                                    |                                      |
| Annual Comprehensive Reviews                                     | 84%                                | 91%                                      | 25                                 | 22.82                                |
| Safety Reviews                                                   | 89%                                | Not Yet Conducted                        |                                    |                                      |
| Monitoring Sub-Tota                                              |                                    |                                          | 25                                 | 22.82                                |
| CPA Safety Outcomes                                              |                                    |                                          |                                    |                                      |
| Incidence of Maltreatment                                        | 0.11%                              | No Substantiated<br>Reports              | 10                                 | 10.00                                |
| Staff Training                                                   | 94%                                | 80%                                      | 5                                  | 4.00                                 |
| Staff Safety Checks                                              | 88%                                | 80%                                      | 5                                  | 4.00                                 |
| Safety Sub-Tota                                                  |                                    |                                          | 20                                 | 18.00                                |
| CPA Permanency Outcomes                                          |                                    |                                          |                                    |                                      |
| Placement Stability                                              | 92%                                | 82%                                      | 15                                 | 12.30                                |
| Permanency Sub-Tota                                              |                                    |                                          | 15                                 | 12.30                                |
| CPA Well-Being Outcomes                                          |                                    |                                          |                                    |                                      |
| EPSDT Medical Visits                                             | 85%                                | 100%                                     | 4                                  | 4.00                                 |
| EPSDT Dental Visits                                              | 83%                                | 60%                                      | 4                                  | 2.40                                 |
| Academic Supports                                                | 78%                                | 61%                                      | 3                                  | 1.83                                 |
| Provider ECEM Visits                                             | 89%                                | 100%                                     | 7                                  | 7.00                                 |
| Provider General Contacts                                        | 85%                                | 100%                                     | 7                                  | 7.00                                 |
| Placements with Siblings                                         | 68%                                | 100%                                     | Not Scored                         | Not Scored                           |
| Placements within Legal County                                   | 14%                                | 0%                                       | Not Scored                         | Not Scored                           |
| Well-Being Sub-Tota                                              |                                    |                                          | 25                                 | 22.23                                |
| *Performance calculation descriptions can be                     | e found in the FY 20°              | 19 RBWO PBP Measureme                    | ents and Standards Guide           |                                      |