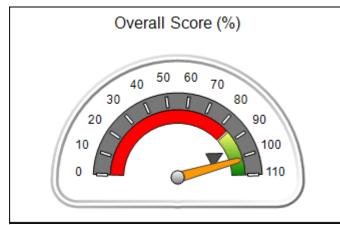

| Monitoring & Outcomes: Possible Points = 85 | Points Earned:    | 75.35    |
|---------------------------------------------|-------------------|----------|
| Score Before                                | Incentives Credit | 88.64%   |
| Incentives Awarded                          |                   | 4.88 pts |
|                                             | PBP Verification  | N/A pts  |
|                                             | Total Score       | 93.52%   |