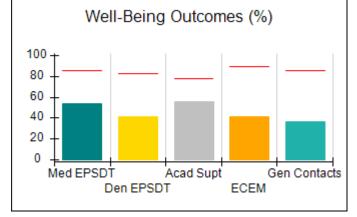

### Performance-Based Placement Measures RBWO Provider GA+SCORECARD - CPA

| Provider/Program Name: A                                         | ll God's Child                     | ren - (861) - CPA                        | <b>\</b>                           |                                      |
|------------------------------------------------------------------|------------------------------------|------------------------------------------|------------------------------------|--------------------------------------|
| 1671 Meriweather Dr., Watkinsville, GA 30677 Phone: 706-316-2421 |                                    | Quarterly Scores (Grades)                |                                    | Current Quarter<br>Score (Grade)     |
|                                                                  |                                    | Q1: 93.52 (A-)                           | Q2: N/A                            | 93.52%                               |
| Vendor ID# 35219                                                 |                                    | Q3: N/A                                  | Q4: N/A                            | (A-)                                 |
| # New Foster Homes During Quarter: 0                             |                                    | # Children in Care During<br>Quarter: 11 | # Placements During<br>Quarter: 11 | # Children in Care On<br>Last Day: 6 |
|                                                                  | Avg<br>Performance All<br>CPAs (%) | Provider<br>Performance (%)*             | Possible Points<br>(Weight)        | Provider Points<br>Earned            |
| OPM Monitoring Reviews                                           |                                    |                                          |                                    |                                      |
| Annual Comprehensive Reviews                                     | 84%                                | 91%                                      | 25                                 | 22.82                                |
| Safety Reviews                                                   | 89%                                | Not Yet Conducted                        |                                    |                                      |
| Monitoring Sub-Tota                                              |                                    |                                          | 25                                 | 22.82                                |
| CPA Safety Outcomes                                              |                                    |                                          |                                    |                                      |
| Incidence of Maltreatment                                        | 0.11%                              | No Substantiated<br>Reports              | 10                                 | 10.00                                |
| Staff Training                                                   | 94%                                | 80%                                      | 5                                  | 4.00                                 |
| Staff Safety Checks                                              | 88%                                | 80%                                      | 5                                  | 4.00                                 |
| Safety Sub-Tota                                                  |                                    |                                          | 20                                 | 18.00                                |
| CPA Permanency Outcomes                                          |                                    |                                          |                                    |                                      |
| Placement Stability                                              | 92%                                | 82%                                      | 15                                 | 12.30                                |
| Permanency Sub-Tota                                              |                                    |                                          | 15                                 | 12.30                                |
| CPA Well-Being Outcomes                                          |                                    |                                          |                                    |                                      |
| EPSDT Medical Visits                                             | 85%                                | 100%                                     | 4                                  | 4.00                                 |
| EPSDT Dental Visits                                              | 83%                                | 60%                                      | 4                                  | 2.40                                 |
| Academic Supports                                                | 78%                                | 61%                                      | 3                                  | 1.83                                 |
| Provider ECEM Visits                                             | 89%                                | 100%                                     | 7                                  | 7.00                                 |
| Provider General Contacts                                        | 85%                                | 100%                                     | 7                                  | 7.00                                 |
| Placements with Siblings                                         | 68%                                | 100%                                     | Not Scored                         | Not Scored                           |
| Placements within Legal County                                   | 14%                                | 0%                                       | Not Scored                         | Not Scored                           |
| Well-Being Sub-Tota                                              |                                    |                                          | 25                                 | 22.23                                |
| *Performance calculation descriptions can be                     | e found in the FY 20°              | 19 RBWO PBP Measureme                    | ents and Standards Guide           |                                      |