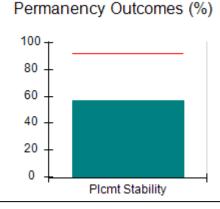

### **Quarterly Provider Comparisons to All CPAs**

indicates average for all CPAs

0

Maltreatment

Staff Trng/Foundations

Safety Checks

### Performance-Based Placement Measures RBWO Provider GA+SCORECARD - CPA

| Provider/Program Name: A                                         | ll God's Child                     | ren - (861) - CPA                        | <b>\</b>                           |                                      |
|------------------------------------------------------------------|------------------------------------|------------------------------------------|------------------------------------|--------------------------------------|
| 1671 Meriweather Dr., Watkinsville, GA 30677 Phone: 706-316-2421 |                                    | Quarterly Scores (Grades)                |                                    | Current Quarter<br>Score (Grade)     |
|                                                                  |                                    | Q1: 93.52 (A-)                           | Q2: N/A                            | 93.52%                               |
| Vendor ID# 35219                                                 |                                    | Q3: N/A                                  | Q4: N/A                            | (A-)                                 |
| # New Foster Homes During Quarter: 0                             |                                    | # Children in Care During<br>Quarter: 11 | # Placements During<br>Quarter: 11 | # Children in Care On<br>Last Day: 6 |
|                                                                  | Avg<br>Performance All<br>CPAs (%) | Provider<br>Performance (%)*             | Possible Points<br>(Weight)        | Provider Points<br>Earned            |
| OPM Monitoring Reviews                                           |                                    |                                          |                                    |                                      |
| Annual Comprehensive Reviews                                     | 84%                                | 91%                                      | 25                                 | 22.82                                |
| Safety Reviews                                                   | 89%                                | Not Yet Conducted                        |                                    |                                      |
| Monitoring Sub-Tota                                              |                                    |                                          | 25                                 | 22.82                                |
| CPA Safety Outcomes                                              |                                    |                                          |                                    |                                      |
| Incidence of Maltreatment                                        | 0.11%                              | No Substantiated<br>Reports              | 10                                 | 10.00                                |
| Staff Training                                                   | 94%                                | 80%                                      | 5                                  | 4.00                                 |
| Staff Safety Checks                                              | 88%                                | 80%                                      | 5                                  | 4.00                                 |
| Safety Sub-Tota                                                  |                                    |                                          | 20                                 | 18.00                                |
| CPA Permanency Outcomes                                          |                                    |                                          |                                    |                                      |
| Placement Stability                                              | 92%                                | 82%                                      | 15                                 | 12.30                                |
| Permanency Sub-Tota                                              |                                    |                                          | 15                                 | 12.30                                |
| CPA Well-Being Outcomes                                          |                                    |                                          |                                    |                                      |
| EPSDT Medical Visits                                             | 85%                                | 100%                                     | 4                                  | 4.00                                 |
| EPSDT Dental Visits                                              | 83%                                | 60%                                      | 4                                  | 2.40                                 |
| Academic Supports                                                | 78%                                | 61%                                      | 3                                  | 1.83                                 |
| Provider ECEM Visits                                             | 89%                                | 100%                                     | 7                                  | 7.00                                 |
| Provider General Contacts                                        | 85%                                | 100%                                     | 7                                  | 7.00                                 |
| Placements with Siblings                                         | 68%                                | 100%                                     | Not Scored                         | Not Scored                           |
| Placements within Legal County                                   | 14%                                | 0%                                       | Not Scored                         | Not Scored                           |
| Well-Being Sub-Tota                                              |                                    |                                          | 25                                 | 22.23                                |
| *Performance calculation descriptions can be                     | e found in the FY 20°              | 19 RBWO PBP Measureme                    | ents and Standards Guide           |                                      |