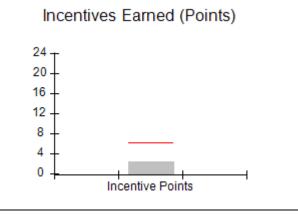

### Provider/Program Name: All God's Children - (861) - CPA

| # New Foster Homes During Quarter: 0                       |                                    | # Children in Care During<br>Quarter: 11 | # Placements During<br>Quarter: 11 | # Children in Care On<br>Last Day: 6 |
|------------------------------------------------------------|------------------------------------|------------------------------------------|------------------------------------|--------------------------------------|
| CPA Incentive Credits                                      | Avg<br>Performance All<br>CPAs (%) | Provider<br>Performance (%)*             | Possible Points<br>(Weight)        | Provider Points<br>Earned            |
| Early EPSDT Medical Visits                                 |                                    | 100%                                     | 2                                  | 2.00                                 |
| Early EPSDT Dental Visits                                  |                                    | 0%                                       | 2                                  | 0.00                                 |
| Permanency Contacts                                        |                                    | 0%                                       | 5                                  | 0.00                                 |
| Additional Academic Supports                               |                                    | 44%                                      | 2                                  | 0.88                                 |
| HS Grad/GED/Prof or Trade<br>Certificate/College           |                                    | N/A                                      | 10/5/5/1                           |                                      |
| EYSS Agreement                                             |                                    | Not Eligible                             | 5                                  |                                      |
| Community Connections                                      |                                    | 0%                                       | 4                                  | 0.00                                 |
| Foster Hm Retention Rate (threshold = 90)                  |                                    | 33%                                      | 2                                  | 0.00                                 |
| Foster Hm Recruitment (threshold = 100)                    |                                    | 100%                                     | 2                                  | 2.00                                 |
| Active Agency Accreditation                                |                                    | 0%                                       | 4                                  | 0.00                                 |
| Staff Clinical Licensure                                   |                                    | 0%                                       | 5                                  | 0.00                                 |
| Incentives Total                                           | 6.21                               |                                          |                                    | 4.88                                 |
| Maximum total                                              | combined incentive                 | credit allowed is 10 points.             | Incentives Awarded                 | 4.88                                 |
| Maximum total  *Performance calculation descriptions can b |                                    | <u>'</u>                                 |                                    | 4                                    |