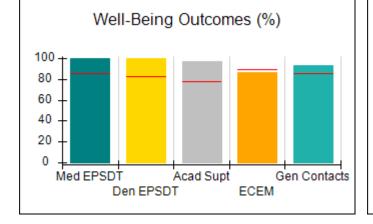

### Performance-Based Placement Measures RBWO Provider GA+SCORECARD - CPA

| Provider/Program Name: A                                         | ll God's Child                     | ren - (861) - CPA                        | <b>\</b>                           |                                      |
|------------------------------------------------------------------|------------------------------------|------------------------------------------|------------------------------------|--------------------------------------|
| 1671 Meriweather Dr., Watkinsville, GA 30677 Phone: 706-316-2421 |                                    | Quarterly Scores (Grades)                |                                    | Current Quarter<br>Score (Grade)     |
|                                                                  |                                    | Q1: 93.52 (A-)                           | Q2: N/A                            | 93.52%                               |
| Vendor ID# 35219                                                 |                                    | Q3: N/A                                  | Q4: N/A                            | (A-)                                 |
| # New Foster Homes During Quarter: 0                             |                                    | # Children in Care During<br>Quarter: 11 | # Placements During<br>Quarter: 11 | # Children in Care On<br>Last Day: 6 |
|                                                                  | Avg<br>Performance All<br>CPAs (%) | Provider<br>Performance (%)*             | Possible Points<br>(Weight)        | Provider Points<br>Earned            |
| OPM Monitoring Reviews                                           |                                    |                                          |                                    |                                      |
| Annual Comprehensive Reviews                                     | 84%                                | 91%                                      | 25                                 | 22.82                                |
| Safety Reviews                                                   | 89%                                | Not Yet Conducted                        |                                    |                                      |
| Monitoring Sub-Tota                                              |                                    |                                          | 25                                 | 22.82                                |
| CPA Safety Outcomes                                              |                                    |                                          |                                    |                                      |
| Incidence of Maltreatment                                        | 0.11%                              | No Substantiated<br>Reports              | 10                                 | 10.00                                |
| Staff Training                                                   | 94%                                | 80%                                      | 5                                  | 4.00                                 |
| Staff Safety Checks                                              | 88%                                | 80%                                      | 5                                  | 4.00                                 |
| Safety Sub-Tota                                                  |                                    |                                          | 20                                 | 18.00                                |
| CPA Permanency Outcomes                                          |                                    |                                          |                                    |                                      |
| Placement Stability                                              | 92%                                | 82%                                      | 15                                 | 12.30                                |
| Permanency Sub-Tota                                              |                                    |                                          | 15                                 | 12.30                                |
| CPA Well-Being Outcomes                                          |                                    |                                          |                                    |                                      |
| EPSDT Medical Visits                                             | 85%                                | 100%                                     | 4                                  | 4.00                                 |
| EPSDT Dental Visits                                              | 83%                                | 60%                                      | 4                                  | 2.40                                 |
| Academic Supports                                                | 78%                                | 61%                                      | 3                                  | 1.83                                 |
| Provider ECEM Visits                                             | 89%                                | 100%                                     | 7                                  | 7.00                                 |
| Provider General Contacts                                        | 85%                                | 100%                                     | 7                                  | 7.00                                 |
| Placements with Siblings                                         | 68%                                | 100%                                     | Not Scored                         | Not Scored                           |
| Placements within Legal County                                   | 14%                                | 0%                                       | Not Scored                         | Not Scored                           |
| Well-Being Sub-Tota                                              |                                    |                                          | 25                                 | 22.23                                |
| *Performance calculation descriptions can be                     | e found in the FY 20°              | 19 RBWO PBP Measureme                    | ents and Standards Guide           |                                      |