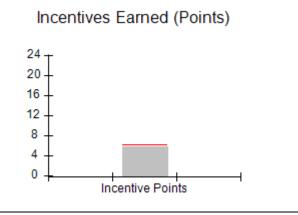

### Provider/Program Name: All God's Children - (861) - CPA

| # New Foster Homes During Quarter: 0                       |                                    | # Children in Care During<br>Quarter: 11 | # Placements During<br>Quarter: 11 | # Children in Care On<br>Last Day: 6 |
|------------------------------------------------------------|------------------------------------|------------------------------------------|------------------------------------|--------------------------------------|
| CPA Incentive Credits                                      | Avg<br>Performance All<br>CPAs (%) | Provider<br>Performance (%)*             | Possible Points<br>(Weight)        | Provider Points<br>Earned            |
| Early EPSDT Medical Visits                                 |                                    | 100%                                     | 2                                  | 2.00                                 |
| Early EPSDT Dental Visits                                  |                                    | 0%                                       | 2                                  | 0.00                                 |
| Permanency Contacts                                        |                                    | 0%                                       | 5                                  | 0.00                                 |
| Additional Academic Supports                               |                                    | 44%                                      | 2                                  | 0.88                                 |
| HS Grad/GED/Prof or Trade<br>Certificate/College           |                                    | N/A                                      | 10/5/5/1                           |                                      |
| EYSS Agreement                                             |                                    | Not Eligible                             | 5                                  |                                      |
| Community Connections                                      |                                    | 0%                                       | 4                                  | 0.00                                 |
| Foster Hm Retention Rate (threshold = 90)                  |                                    | 33%                                      | 2                                  | 0.00                                 |
| Foster Hm Recruitment (threshold = 100)                    |                                    | 100%                                     | 2                                  | 2.00                                 |
| Active Agency Accreditation                                |                                    | 0%                                       | 4                                  | 0.00                                 |
| Staff Clinical Licensure                                   |                                    | 0%                                       | 5                                  | 0.00                                 |
| Incentives Total                                           | 6.21                               |                                          |                                    | 4.88                                 |
| Maximum total                                              | combined incentive                 | credit allowed is 10 points.             | Incentives Awarded                 | 4.88                                 |
| Maximum total  *Performance calculation descriptions can b |                                    | <u>'</u>                                 |                                    | 4                                    |

### **Quarterly Provider Comparisons to All CPAs**

indicates average for all CPAs

0

Maltreatment

Staff Trng/Foundations

Safety Checks