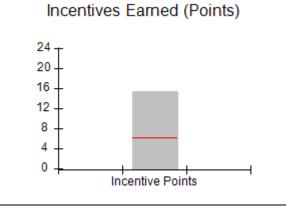

### Provider/Program Name: All God's Children - (861) - CPA

| # New Foster Homes During Quarter: 0                       |                                    | # Children in Care During<br>Quarter: 11 | # Placements During<br>Quarter: 11 | # Children in Care On<br>Last Day: 6 |
|------------------------------------------------------------|------------------------------------|------------------------------------------|------------------------------------|--------------------------------------|
| CPA Incentive Credits                                      | Avg<br>Performance All<br>CPAs (%) | Provider<br>Performance (%)*             | Possible Points<br>(Weight)        | Provider Points<br>Earned            |
| Early EPSDT Medical Visits                                 |                                    | 100%                                     | 2                                  | 2.00                                 |
| Early EPSDT Dental Visits                                  |                                    | 0%                                       | 2                                  | 0.00                                 |
| Permanency Contacts                                        |                                    | 0%                                       | 5                                  | 0.00                                 |
| Additional Academic Supports                               |                                    | 44%                                      | 2                                  | 0.88                                 |
| HS Grad/GED/Prof or Trade<br>Certificate/College           |                                    | N/A                                      | 10/5/5/1                           |                                      |
| EYSS Agreement                                             |                                    | Not Eligible                             | 5                                  |                                      |
| Community Connections                                      |                                    | 0%                                       | 4                                  | 0.00                                 |
| Foster Hm Retention Rate (threshold = 90)                  |                                    | 33%                                      | 2                                  | 0.00                                 |
| Foster Hm Recruitment (threshold = 100)                    |                                    | 100%                                     | 2                                  | 2.00                                 |
| Active Agency Accreditation                                |                                    | 0%                                       | 4                                  | 0.00                                 |
| Staff Clinical Licensure                                   |                                    | 0%                                       | 5                                  | 0.00                                 |
| Incentives Total                                           | 6.21                               |                                          |                                    | 4.88                                 |
| Maximum total                                              | combined incentive                 | credit allowed is 10 points.             | Incentives Awarded                 | 4.88                                 |
| Maximum total  *Performance calculation descriptions can b |                                    | <u>'</u>                                 |                                    | 4                                    |