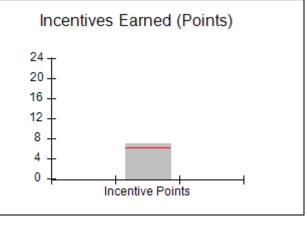

### Provider/Program Name: All God's Children - (861) - CPA

| # New Foster Homes During Quarter: 0                       |                                    | # Children in Care During<br>Quarter: 11 | # Placements During<br>Quarter: 11 | # Children in Care On<br>Last Day: 6 |
|------------------------------------------------------------|------------------------------------|------------------------------------------|------------------------------------|--------------------------------------|
| CPA Incentive Credits                                      | Avg<br>Performance All<br>CPAs (%) | Provider<br>Performance (%)*             | Possible Points<br>(Weight)        | Provider Points<br>Earned            |
| Early EPSDT Medical Visits                                 |                                    | 100%                                     | 2                                  | 2.00                                 |
| Early EPSDT Dental Visits                                  |                                    | 0%                                       | 2                                  | 0.00                                 |
| Permanency Contacts                                        |                                    | 0%                                       | 5                                  | 0.00                                 |
| Additional Academic Supports                               |                                    | 44%                                      | 2                                  | 0.88                                 |
| HS Grad/GED/Prof or Trade<br>Certificate/College           |                                    | N/A                                      | 10/5/5/1                           |                                      |
| EYSS Agreement                                             |                                    | Not Eligible                             | 5                                  |                                      |
| Community Connections                                      |                                    | 0%                                       | 4                                  | 0.00                                 |
| Foster Hm Retention Rate (threshold = 90)                  |                                    | 33%                                      | 2                                  | 0.00                                 |
| Foster Hm Recruitment (threshold = 100)                    |                                    | 100%                                     | 2                                  | 2.00                                 |
| Active Agency Accreditation                                |                                    | 0%                                       | 4                                  | 0.00                                 |
| Staff Clinical Licensure                                   |                                    | 0%                                       | 5                                  | 0.00                                 |
| Incentives Total                                           | 6.21                               |                                          |                                    | 4.88                                 |
| Maximum total                                              | combined incentive                 | credit allowed is 10 points.             | Incentives Awarded                 | 4.88                                 |
| Maximum total  *Performance calculation descriptions can b |                                    | <u>'</u>                                 |                                    | 4                                    |