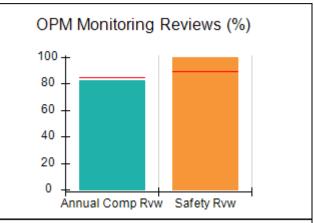

### Performance-Based Placement Measures RBWO Provider GA+SCORECARD - CPA

| Provider/Program Name: A                                         | ll God's Child                     | ren - (861) - CPA                        | <b>\</b>                           |                                      |
|------------------------------------------------------------------|------------------------------------|------------------------------------------|------------------------------------|--------------------------------------|
| 1671 Meriweather Dr., Watkinsville, GA 30677 Phone: 706-316-2421 |                                    | Quarterly Scores (Grades)                |                                    | Current Quarter<br>Score (Grade)     |
|                                                                  |                                    | Q1: 93.52 (A-)                           | Q2: N/A                            | 93.52%                               |
| Vendor ID# 35219                                                 |                                    | Q3: N/A                                  | Q4: N/A                            | (A-)                                 |
| # New Foster Homes During Quarter: 0                             |                                    | # Children in Care During<br>Quarter: 11 | # Placements During<br>Quarter: 11 | # Children in Care On<br>Last Day: 6 |
|                                                                  | Avg<br>Performance All<br>CPAs (%) | Provider<br>Performance (%)*             | Possible Points<br>(Weight)        | Provider Points<br>Earned            |
| OPM Monitoring Reviews                                           |                                    |                                          |                                    |                                      |
| Annual Comprehensive Reviews                                     | 84%                                | 91%                                      | 25                                 | 22.82                                |
| Safety Reviews                                                   | 89%                                | Not Yet Conducted                        |                                    |                                      |
| Monitoring Sub-Tota                                              |                                    |                                          | 25                                 | 22.82                                |
| CPA Safety Outcomes                                              |                                    |                                          |                                    |                                      |
| Incidence of Maltreatment                                        | 0.11%                              | No Substantiated<br>Reports              | 10                                 | 10.00                                |
| Staff Training                                                   | 94%                                | 80%                                      | 5                                  | 4.00                                 |
| Staff Safety Checks                                              | 88%                                | 80%                                      | 5                                  | 4.00                                 |
| Safety Sub-Tota                                                  |                                    |                                          | 20                                 | 18.00                                |
| CPA Permanency Outcomes                                          |                                    |                                          |                                    |                                      |
| Placement Stability                                              | 92%                                | 82%                                      | 15                                 | 12.30                                |
| Permanency Sub-Tota                                              |                                    |                                          | 15                                 | 12.30                                |
| CPA Well-Being Outcomes                                          |                                    |                                          |                                    |                                      |
| EPSDT Medical Visits                                             | 85%                                | 100%                                     | 4                                  | 4.00                                 |
| EPSDT Dental Visits                                              | 83%                                | 60%                                      | 4                                  | 2.40                                 |
| Academic Supports                                                | 78%                                | 61%                                      | 3                                  | 1.83                                 |
| Provider ECEM Visits                                             | 89%                                | 100%                                     | 7                                  | 7.00                                 |
| Provider General Contacts                                        | 85%                                | 100%                                     | 7                                  | 7.00                                 |
| Placements with Siblings                                         | 68%                                | 100%                                     | Not Scored                         | Not Scored                           |
| Placements within Legal County                                   | 14%                                | 0%                                       | Not Scored                         | Not Scored                           |
| Well-Being Sub-Tota                                              |                                    |                                          | 25                                 | 22.23                                |
| *Performance calculation descriptions can be                     | e found in the FY 20°              | 19 RBWO PBP Measureme                    | ents and Standards Guide           |                                      |