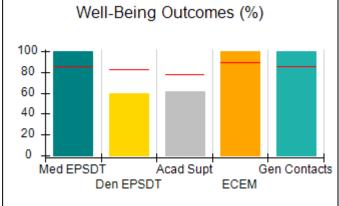

### Performance-Based Placement Measures RBWO Provider GA+SCORECARD - CPA

| Provider/Program Name: A                                         | ll God's Child                     | ren - (861) - CPA                        | <b>\</b>                           |                                      |
|------------------------------------------------------------------|------------------------------------|------------------------------------------|------------------------------------|--------------------------------------|
| 1671 Meriweather Dr., Watkinsville, GA 30677 Phone: 706-316-2421 |                                    | Quarterly Scores (Grades)                |                                    | Current Quarter<br>Score (Grade)     |
|                                                                  |                                    | Q1: 93.52 (A-)                           | Q2: N/A                            | 93.52%                               |
| Vendor ID# 35219                                                 |                                    | Q3: N/A                                  | Q4: N/A                            | (A-)                                 |
| # New Foster Homes During Quarter: 0                             |                                    | # Children in Care During<br>Quarter: 11 | # Placements During<br>Quarter: 11 | # Children in Care On<br>Last Day: 6 |
|                                                                  | Avg<br>Performance All<br>CPAs (%) | Provider<br>Performance (%)*             | Possible Points<br>(Weight)        | Provider Points<br>Earned            |
| OPM Monitoring Reviews                                           |                                    |                                          |                                    |                                      |
| Annual Comprehensive Reviews                                     | 84%                                | 91%                                      | 25                                 | 22.82                                |
| Safety Reviews                                                   | 89%                                | Not Yet Conducted                        |                                    |                                      |
| Monitoring Sub-Tota                                              |                                    |                                          | 25                                 | 22.82                                |
| CPA Safety Outcomes                                              |                                    |                                          |                                    |                                      |
| Incidence of Maltreatment                                        | 0.11%                              | No Substantiated<br>Reports              | 10                                 | 10.00                                |
| Staff Training                                                   | 94%                                | 80%                                      | 5                                  | 4.00                                 |
| Staff Safety Checks                                              | 88%                                | 80%                                      | 5                                  | 4.00                                 |
| Safety Sub-Tota                                                  |                                    |                                          | 20                                 | 18.00                                |
| CPA Permanency Outcomes                                          |                                    |                                          |                                    |                                      |
| Placement Stability                                              | 92%                                | 82%                                      | 15                                 | 12.30                                |
| Permanency Sub-Tota                                              |                                    |                                          | 15                                 | 12.30                                |
| CPA Well-Being Outcomes                                          |                                    |                                          |                                    |                                      |
| EPSDT Medical Visits                                             | 85%                                | 100%                                     | 4                                  | 4.00                                 |
| EPSDT Dental Visits                                              | 83%                                | 60%                                      | 4                                  | 2.40                                 |
| Academic Supports                                                | 78%                                | 61%                                      | 3                                  | 1.83                                 |
| Provider ECEM Visits                                             | 89%                                | 100%                                     | 7                                  | 7.00                                 |
| Provider General Contacts                                        | 85%                                | 100%                                     | 7                                  | 7.00                                 |
| Placements with Siblings                                         | 68%                                | 100%                                     | Not Scored                         | Not Scored                           |
| Placements within Legal County                                   | 14%                                | 0%                                       | Not Scored                         | Not Scored                           |
| Well-Being Sub-Tota                                              |                                    |                                          | 25                                 | 22.23                                |
| *Performance calculation descriptions can be                     | e found in the FY 20°              | 19 RBWO PBP Measureme                    | ents and Standards Guide           |                                      |

### **Quarterly Provider Comparisons to All CPAs**

indicates average for all CPAs

0

Maltreatment

Staff Trng/Foundations

Safety Checks