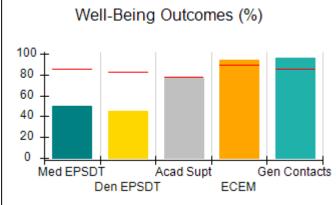

### Performance-Based Placement Measures RBWO Provider GA+SCORECARD - CPA

| Provider/Program Name: Bethany Christian Services - Atlanta (573) - CPA |                                    |                                           |                                     |                                       |
|-------------------------------------------------------------------------|------------------------------------|-------------------------------------------|-------------------------------------|---------------------------------------|
| 6645 Peachtree Dunwoody Road, Atlanta, GA 30328                         |                                    | Quarterly Scores (Grades)                 |                                     | Current Quarter<br>Score (Grade)      |
| Phone: 770-455-7111                                                     |                                    | Q1: 74.87 (C)                             | Q2: N/A                             | 74.87%                                |
| Vendor ID# 35249                                                        |                                    | Q3: N/A                                   | Q4: N/A                             | (C)                                   |
| # New Foster Homes During Quarter: 13                                   |                                    | # Children in Care During<br>Quarter: 103 | # Placements During<br>Quarter: 106 | # Children in Care On<br>Last Day: 83 |
|                                                                         | Avg<br>Performance All<br>CPAs (%) | Provider<br>Performance (%)*              | Possible Points<br>(Weight)         | Provider Points<br>Earned             |
| OPM Monitoring Reviews                                                  |                                    |                                           |                                     |                                       |
| Annual Comprehensive Reviews                                            | 84%                                | 67%                                       | 25                                  | 16.71                                 |
| Safety Reviews                                                          | 89%                                | 96%                                       | 15                                  | 14.44                                 |
| Monitoring Sub-Tota                                                     |                                    |                                           | 40                                  | 31.15                                 |
| CPA Safety Outcomes                                                     |                                    |                                           |                                     |                                       |
| Incidence of Maltreatment                                               | 0.11%                              | 2 Substantiated<br>Reports                | 10                                  | 0.00                                  |
| Staff Training                                                          | 94%                                | 90%                                       | 5                                   | 4.50                                  |
| Staff Safety Checks                                                     | 88%                                | 90%                                       | 5                                   | 4.50                                  |
| Safety Sub-Tota                                                         |                                    |                                           | 20                                  | 9.00                                  |
| CPA Permanency Outcomes                                                 |                                    |                                           |                                     |                                       |
| Placement Stability                                                     | 92%                                | 89%                                       | 15                                  | 13.35                                 |
| Permanency Sub-Tota                                                     |                                    |                                           | 15                                  | 13.35                                 |
| CPA Well-Being Outcomes                                                 |                                    |                                           |                                     |                                       |
| EPSDT Medical Visits                                                    | 85%                                | 56%                                       | 4                                   | 2.24                                  |
| EPSDT Dental Visits                                                     | 83%                                | 41%                                       | 4                                   | 1.64                                  |
| Academic Supports                                                       | 78%                                | 61%                                       | 3                                   | 1.83                                  |
| Provider ECEM Visits                                                    | 89%                                | 78%                                       | 7                                   | 5.46                                  |
| Provider General Contacts                                               | 85%                                | 76%                                       | 7                                   | 5.32                                  |
| Placements with Siblings                                                | 68%                                | 82%                                       | Not Scored                          | Not Scored                            |
| Placements within Legal County                                          | 14%                                | 4%                                        | Not Scored                          | Not Scored                            |
| Well-Being Sub-Tota                                                     |                                    |                                           | 25                                  | 16.49                                 |
| *Performance calculation descriptions can be                            | e found in the FY 20               | 19 RBWO PBP Measureme                     | ents and Standards Guide            |                                       |