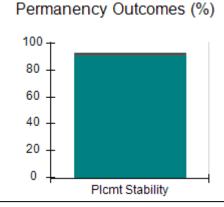

### Performance-Based Placement Measures RBWO Provider GA+SCORECARD - CPA

| Provider/Program Name: A                                         | ll God's Child                     | ren - (861) - CPA                        | <b>\</b>                           |                                      |
|------------------------------------------------------------------|------------------------------------|------------------------------------------|------------------------------------|--------------------------------------|
| 1671 Meriweather Dr., Watkinsville, GA 30677 Phone: 706-316-2421 |                                    | Quarterly Scores (Grades)                |                                    | Current Quarter<br>Score (Grade)     |
|                                                                  |                                    | Q1: 93.52 (A-)                           | Q2: N/A                            | 93.52%                               |
| Vendor ID# 35219                                                 |                                    | Q3: N/A                                  | Q4: N/A                            | (A-)                                 |
| # New Foster Homes During Quarter: 0                             |                                    | # Children in Care During<br>Quarter: 11 | # Placements During<br>Quarter: 11 | # Children in Care On<br>Last Day: 6 |
|                                                                  | Avg<br>Performance All<br>CPAs (%) | Provider<br>Performance (%)*             | Possible Points<br>(Weight)        | Provider Points<br>Earned            |
| OPM Monitoring Reviews                                           |                                    |                                          |                                    |                                      |
| Annual Comprehensive Reviews                                     | 84%                                | 91%                                      | 25                                 | 22.82                                |
| Safety Reviews                                                   | 89%                                | Not Yet Conducted                        |                                    |                                      |
| Monitoring Sub-Tota                                              |                                    |                                          | 25                                 | 22.82                                |
| CPA Safety Outcomes                                              |                                    |                                          |                                    |                                      |
| Incidence of Maltreatment                                        | 0.11%                              | No Substantiated<br>Reports              | 10                                 | 10.00                                |
| Staff Training                                                   | 94%                                | 80%                                      | 5                                  | 4.00                                 |
| Staff Safety Checks                                              | 88%                                | 80%                                      | 5                                  | 4.00                                 |
| Safety Sub-Tota                                                  |                                    |                                          | 20                                 | 18.00                                |
| CPA Permanency Outcomes                                          |                                    |                                          |                                    |                                      |
| Placement Stability                                              | 92%                                | 82%                                      | 15                                 | 12.30                                |
| Permanency Sub-Tota                                              |                                    |                                          | 15                                 | 12.30                                |
| CPA Well-Being Outcomes                                          |                                    |                                          |                                    |                                      |
| EPSDT Medical Visits                                             | 85%                                | 100%                                     | 4                                  | 4.00                                 |
| EPSDT Dental Visits                                              | 83%                                | 60%                                      | 4                                  | 2.40                                 |
| Academic Supports                                                | 78%                                | 61%                                      | 3                                  | 1.83                                 |
| Provider ECEM Visits                                             | 89%                                | 100%                                     | 7                                  | 7.00                                 |
| Provider General Contacts                                        | 85%                                | 100%                                     | 7                                  | 7.00                                 |
| Placements with Siblings                                         | 68%                                | 100%                                     | Not Scored                         | Not Scored                           |
| Placements within Legal County                                   | 14%                                | 0%                                       | Not Scored                         | Not Scored                           |
| Well-Being Sub-Tota                                              |                                    |                                          | 25                                 | 22.23                                |
| *Performance calculation descriptions can be                     | e found in the FY 20°              | 19 RBWO PBP Measureme                    | ents and Standards Guide           |                                      |