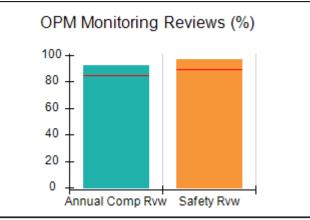

### Performance-Based Placement Measures RBWO Provider GA+SCORECARD - CPA

| Provider/Program Name: A                                         | ll God's Child                     | ren - (861) - CPA                        | <b>\</b>                           |                                      |
|------------------------------------------------------------------|------------------------------------|------------------------------------------|------------------------------------|--------------------------------------|
| 1671 Meriweather Dr., Watkinsville, GA 30677 Phone: 706-316-2421 |                                    | Quarterly Scores (Grades)                |                                    | Current Quarter<br>Score (Grade)     |
|                                                                  |                                    | Q1: 93.52 (A-)                           | Q2: N/A                            | 93.52%                               |
| Vendor ID# 35219                                                 |                                    | Q3: N/A                                  | Q4: N/A                            | (A-)                                 |
| # New Foster Homes During Quarter: 0                             |                                    | # Children in Care During<br>Quarter: 11 | # Placements During<br>Quarter: 11 | # Children in Care On<br>Last Day: 6 |
|                                                                  | Avg<br>Performance All<br>CPAs (%) | Provider<br>Performance (%)*             | Possible Points<br>(Weight)        | Provider Points<br>Earned            |
| OPM Monitoring Reviews                                           |                                    |                                          |                                    |                                      |
| Annual Comprehensive Reviews                                     | 84%                                | 91%                                      | 25                                 | 22.82                                |
| Safety Reviews                                                   | 89%                                | Not Yet Conducted                        |                                    |                                      |
| Monitoring Sub-Tota                                              |                                    |                                          | 25                                 | 22.82                                |
| CPA Safety Outcomes                                              |                                    |                                          |                                    |                                      |
| Incidence of Maltreatment                                        | 0.11%                              | No Substantiated<br>Reports              | 10                                 | 10.00                                |
| Staff Training                                                   | 94%                                | 80%                                      | 5                                  | 4.00                                 |
| Staff Safety Checks                                              | 88%                                | 80%                                      | 5                                  | 4.00                                 |
| Safety Sub-Tota                                                  |                                    |                                          | 20                                 | 18.00                                |
| CPA Permanency Outcomes                                          |                                    |                                          |                                    |                                      |
| Placement Stability                                              | 92%                                | 82%                                      | 15                                 | 12.30                                |
| Permanency Sub-Tota                                              |                                    |                                          | 15                                 | 12.30                                |
| CPA Well-Being Outcomes                                          |                                    |                                          |                                    |                                      |
| EPSDT Medical Visits                                             | 85%                                | 100%                                     | 4                                  | 4.00                                 |
| EPSDT Dental Visits                                              | 83%                                | 60%                                      | 4                                  | 2.40                                 |
| Academic Supports                                                | 78%                                | 61%                                      | 3                                  | 1.83                                 |
| Provider ECEM Visits                                             | 89%                                | 100%                                     | 7                                  | 7.00                                 |
| Provider General Contacts                                        | 85%                                | 100%                                     | 7                                  | 7.00                                 |
| Placements with Siblings                                         | 68%                                | 100%                                     | Not Scored                         | Not Scored                           |
| Placements within Legal County                                   | 14%                                | 0%                                       | Not Scored                         | Not Scored                           |
| Well-Being Sub-Tota                                              |                                    |                                          | 25                                 | 22.23                                |
| *Performance calculation descriptions can be                     | e found in the FY 20°              | 19 RBWO PBP Measureme                    | ents and Standards Guide           |                                      |