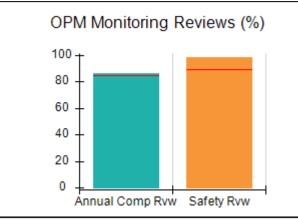

### Performance-Based Placement Measures RBWO Provider GA+SCORECARD - CPA

| 1518 Airport Road, Hinesville, GA 31    | 212                                | Quarterly Sco                            | ros (Grados)                       | Current Quarter                      |
|-----------------------------------------|------------------------------------|------------------------------------------|------------------------------------|--------------------------------------|
| 1316 Airport Road, minesville, GA 31313 |                                    | Quarterly Scc                            | Grades)                            | Score (Grade)                        |
| Phone: 912-559-5536                     |                                    | Q1: 95.65 (A)                            | Q2: N/A                            | 95.65%                               |
| Vendor ID# 114739                       |                                    | Q3: N/A                                  | Q4: N/A                            | (A)                                  |
| # New Foster Homes During Quarter: 0    |                                    | # Children in Care During<br>Quarter: 12 | # Placements During<br>Quarter: 12 | # Children in Care On<br>Last Day: 9 |
|                                         | Avg<br>Performance All<br>CPAs (%) | Provider<br>Performance (%)*             | Possible Points<br>(Weight)        | Provider Points<br>Earned            |
| OPM Monitoring Reviews                  |                                    |                                          |                                    |                                      |
| Annual Comprehensive Reviews            | 84%                                | 84%                                      | 25                                 | 20.99                                |
| Safety Reviews                          | 89%                                | 73%                                      | 15                                 | 10.88                                |
| Monitoring Sub-Tota                     |                                    |                                          | 40                                 | 31.87                                |
| CPA Safety Outcomes                     |                                    |                                          |                                    |                                      |
| Incidence of Maltreatment               | 0.11%                              | No Substantiated<br>Reports              | 10                                 | 10.00                                |
| Staff Training                          | 94%                                | 100%                                     | 5                                  | 5.00                                 |
| Staff Safety Checks                     | 88%                                | 50%                                      | 5                                  | 2.50                                 |
| Safety Sub-Tota                         |                                    |                                          | 20                                 | 17.50                                |
| CPA Permanency Outcomes                 |                                    |                                          |                                    |                                      |
| Placement Stability                     | 92%                                | 100%                                     | 15                                 | 15.00                                |
| Permanency Sub-Tota                     |                                    |                                          | 15                                 | 15.00                                |
| CPA Well-Being Outcomes                 |                                    |                                          |                                    |                                      |
| EPSDT Medical Visits                    | 85%                                | 92%                                      | 4                                  | 3.68                                 |
| EPSDT Dental Visits                     | 83%                                | 100%                                     | 4                                  | 4.00                                 |
| Academic Supports                       | 78%                                | 80%                                      | 3                                  | 2.40                                 |
| Provider ECEM Visits                    | 89%                                | 100%                                     | 7                                  | 7.00                                 |
| Provider General Contacts               | 85%                                | 100%                                     | 7                                  | 7.00                                 |
| Placements with Siblings                | 68%                                | 40%                                      | Not Scored                         | Not Scored                           |
| Placements within Legal County          | 14%                                | Not Eligible                             | Not Scored                         | Not Scored                           |
| Well-Being Sub-Tota                     |                                    |                                          | 25                                 | 24.08                                |