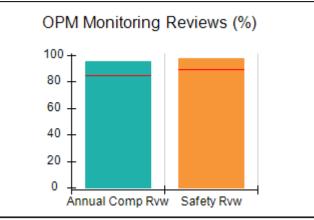

### Performance-Based Placement Measures RBWO Provider GA+SCORECARD - CPA

| Provider/Program Name: A                                         | ll God's Child                     | ren - (861) - CPA                        | <b>\</b>                           |                                      |
|------------------------------------------------------------------|------------------------------------|------------------------------------------|------------------------------------|--------------------------------------|
| 1671 Meriweather Dr., Watkinsville, GA 30677 Phone: 706-316-2421 |                                    | Quarterly Scores (Grades)                |                                    | Current Quarter<br>Score (Grade)     |
|                                                                  |                                    | Q1: 93.52 (A-)                           | Q2: N/A                            | 93.52%                               |
| Vendor ID# 35219                                                 |                                    | Q3: N/A                                  | Q4: N/A                            | (A-)                                 |
| # New Foster Homes During Quarter: 0                             |                                    | # Children in Care During<br>Quarter: 11 | # Placements During<br>Quarter: 11 | # Children in Care On<br>Last Day: 6 |
|                                                                  | Avg<br>Performance All<br>CPAs (%) | Provider<br>Performance (%)*             | Possible Points<br>(Weight)        | Provider Points<br>Earned            |
| OPM Monitoring Reviews                                           |                                    |                                          |                                    |                                      |
| Annual Comprehensive Reviews                                     | 84%                                | 91%                                      | 25                                 | 22.82                                |
| Safety Reviews                                                   | 89%                                | Not Yet Conducted                        |                                    |                                      |
| Monitoring Sub-Tota                                              |                                    |                                          | 25                                 | 22.82                                |
| CPA Safety Outcomes                                              |                                    |                                          |                                    |                                      |
| Incidence of Maltreatment                                        | 0.11%                              | No Substantiated<br>Reports              | 10                                 | 10.00                                |
| Staff Training                                                   | 94%                                | 80%                                      | 5                                  | 4.00                                 |
| Staff Safety Checks                                              | 88%                                | 80%                                      | 5                                  | 4.00                                 |
| Safety Sub-Tota                                                  |                                    |                                          | 20                                 | 18.00                                |
| CPA Permanency Outcomes                                          |                                    |                                          |                                    |                                      |
| Placement Stability                                              | 92%                                | 82%                                      | 15                                 | 12.30                                |
| Permanency Sub-Tota                                              |                                    |                                          | 15                                 | 12.30                                |
| CPA Well-Being Outcomes                                          |                                    |                                          |                                    |                                      |
| EPSDT Medical Visits                                             | 85%                                | 100%                                     | 4                                  | 4.00                                 |
| EPSDT Dental Visits                                              | 83%                                | 60%                                      | 4                                  | 2.40                                 |
| Academic Supports                                                | 78%                                | 61%                                      | 3                                  | 1.83                                 |
| Provider ECEM Visits                                             | 89%                                | 100%                                     | 7                                  | 7.00                                 |
| Provider General Contacts                                        | 85%                                | 100%                                     | 7                                  | 7.00                                 |
| Placements with Siblings                                         | 68%                                | 100%                                     | Not Scored                         | Not Scored                           |
| Placements within Legal County                                   | 14%                                | 0%                                       | Not Scored                         | Not Scored                           |
| Well-Being Sub-Tota                                              |                                    |                                          | 25                                 | 22.23                                |
| *Performance calculation descriptions can be                     | e found in the FY 20°              | 19 RBWO PBP Measureme                    | ents and Standards Guide           |                                      |