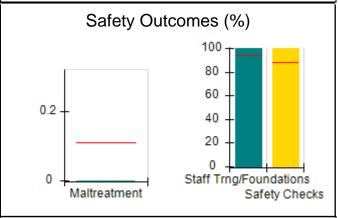

### **Quarterly Provider Comparisons to All CPAs**

indicates average for all CPAs

0

Maltreatment

Staff Trng/Foundations

Safety Checks

### Performance-Based Placement Measures RBWO Provider GA+SCORECARD - CPA

| Provider/Program Name: A                                         | ll God's Child                     | ren - (861) - CPA                        | <b>\</b>                           |                                      |
|------------------------------------------------------------------|------------------------------------|------------------------------------------|------------------------------------|--------------------------------------|
| 1671 Meriweather Dr., Watkinsville, GA 30677 Phone: 706-316-2421 |                                    | Quarterly Scores (Grades)                |                                    | Current Quarter<br>Score (Grade)     |
|                                                                  |                                    | Q1: 93.52 (A-)                           | Q2: N/A                            | 93.52%                               |
| Vendor ID# 35219                                                 |                                    | Q3: N/A                                  | Q4: N/A                            | (A-)                                 |
| # New Foster Homes During Quarter: 0                             |                                    | # Children in Care During<br>Quarter: 11 | # Placements During<br>Quarter: 11 | # Children in Care On<br>Last Day: 6 |
|                                                                  | Avg<br>Performance All<br>CPAs (%) | Provider<br>Performance (%)*             | Possible Points<br>(Weight)        | Provider Points<br>Earned            |
| OPM Monitoring Reviews                                           |                                    |                                          |                                    |                                      |
| Annual Comprehensive Reviews                                     | 84%                                | 91%                                      | 25                                 | 22.82                                |
| Safety Reviews                                                   | 89%                                | Not Yet Conducted                        |                                    |                                      |
| Monitoring Sub-Tota                                              |                                    |                                          | 25                                 | 22.82                                |
| CPA Safety Outcomes                                              |                                    |                                          |                                    |                                      |
| Incidence of Maltreatment                                        | 0.11%                              | No Substantiated<br>Reports              | 10                                 | 10.00                                |
| Staff Training                                                   | 94%                                | 80%                                      | 5                                  | 4.00                                 |
| Staff Safety Checks                                              | 88%                                | 80%                                      | 5                                  | 4.00                                 |
| Safety Sub-Tota                                                  |                                    |                                          | 20                                 | 18.00                                |
| CPA Permanency Outcomes                                          |                                    |                                          |                                    |                                      |
| Placement Stability                                              | 92%                                | 82%                                      | 15                                 | 12.30                                |
| Permanency Sub-Tota                                              |                                    |                                          | 15                                 | 12.30                                |
| CPA Well-Being Outcomes                                          |                                    |                                          |                                    |                                      |
| EPSDT Medical Visits                                             | 85%                                | 100%                                     | 4                                  | 4.00                                 |
| EPSDT Dental Visits                                              | 83%                                | 60%                                      | 4                                  | 2.40                                 |
| Academic Supports                                                | 78%                                | 61%                                      | 3                                  | 1.83                                 |
| Provider ECEM Visits                                             | 89%                                | 100%                                     | 7                                  | 7.00                                 |
| Provider General Contacts                                        | 85%                                | 100%                                     | 7                                  | 7.00                                 |
| Placements with Siblings                                         | 68%                                | 100%                                     | Not Scored                         | Not Scored                           |
| Placements within Legal County                                   | 14%                                | 0%                                       | Not Scored                         | Not Scored                           |
| Well-Being Sub-Tota                                              |                                    |                                          | 25                                 | 22.23                                |
| *Performance calculation descriptions can be                     | e found in the FY 20°              | 19 RBWO PBP Measureme                    | ents and Standards Guide           |                                      |