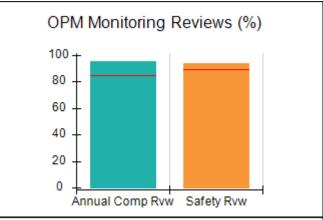

### Performance-Based Placement Measures RBWO Provider GA+SCORECARD - CPA

| Provider/Program Name: A                                         | ll God's Child                     | ren - (861) - CPA                        | <b>\</b>                           |                                      |
|------------------------------------------------------------------|------------------------------------|------------------------------------------|------------------------------------|--------------------------------------|
| 1671 Meriweather Dr., Watkinsville, GA 30677 Phone: 706-316-2421 |                                    | Quarterly Scores (Grades)                |                                    | Current Quarter<br>Score (Grade)     |
|                                                                  |                                    | Q1: 93.52 (A-)                           | Q2: N/A                            | 93.52%                               |
| Vendor ID# 35219                                                 |                                    | Q3: N/A                                  | Q4: N/A                            | (A-)                                 |
| # New Foster Homes During Quarter: 0                             |                                    | # Children in Care During<br>Quarter: 11 | # Placements During<br>Quarter: 11 | # Children in Care On<br>Last Day: 6 |
|                                                                  | Avg<br>Performance All<br>CPAs (%) | Provider<br>Performance (%)*             | Possible Points<br>(Weight)        | Provider Points<br>Earned            |
| OPM Monitoring Reviews                                           |                                    |                                          |                                    |                                      |
| Annual Comprehensive Reviews                                     | 84%                                | 91%                                      | 25                                 | 22.82                                |
| Safety Reviews                                                   | 89%                                | Not Yet Conducted                        |                                    |                                      |
| Monitoring Sub-Tota                                              |                                    |                                          | 25                                 | 22.82                                |
| CPA Safety Outcomes                                              |                                    |                                          |                                    |                                      |
| Incidence of Maltreatment                                        | 0.11%                              | No Substantiated<br>Reports              | 10                                 | 10.00                                |
| Staff Training                                                   | 94%                                | 80%                                      | 5                                  | 4.00                                 |
| Staff Safety Checks                                              | 88%                                | 80%                                      | 5                                  | 4.00                                 |
| Safety Sub-Tota                                                  |                                    |                                          | 20                                 | 18.00                                |
| CPA Permanency Outcomes                                          |                                    |                                          |                                    |                                      |
| Placement Stability                                              | 92%                                | 82%                                      | 15                                 | 12.30                                |
| Permanency Sub-Tota                                              |                                    |                                          | 15                                 | 12.30                                |
| CPA Well-Being Outcomes                                          |                                    |                                          |                                    |                                      |
| EPSDT Medical Visits                                             | 85%                                | 100%                                     | 4                                  | 4.00                                 |
| EPSDT Dental Visits                                              | 83%                                | 60%                                      | 4                                  | 2.40                                 |
| Academic Supports                                                | 78%                                | 61%                                      | 3                                  | 1.83                                 |
| Provider ECEM Visits                                             | 89%                                | 100%                                     | 7                                  | 7.00                                 |
| Provider General Contacts                                        | 85%                                | 100%                                     | 7                                  | 7.00                                 |
| Placements with Siblings                                         | 68%                                | 100%                                     | Not Scored                         | Not Scored                           |
| Placements within Legal County                                   | 14%                                | 0%                                       | Not Scored                         | Not Scored                           |
| Well-Being Sub-Tota                                              |                                    |                                          | 25                                 | 22.23                                |
| *Performance calculation descriptions can be                     | e found in the FY 20°              | 19 RBWO PBP Measureme                    | ents and Standards Guide           |                                      |