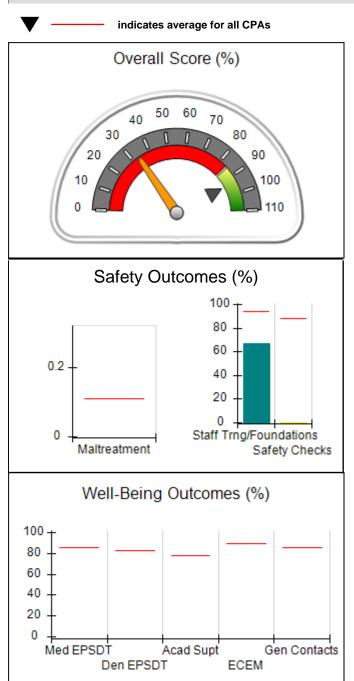

### Performance-Based Placement Measures RBWO Provider GA+SCORECARD - CPA

| Provider/Program Name: A                                         | ll God's Child                     | ren - (861) - CPA                        | <b>\</b>                           |                                      |
|------------------------------------------------------------------|------------------------------------|------------------------------------------|------------------------------------|--------------------------------------|
| 1671 Meriweather Dr., Watkinsville, GA 30677 Phone: 706-316-2421 |                                    | Quarterly Scores (Grades)                |                                    | Current Quarter<br>Score (Grade)     |
|                                                                  |                                    | Q1: 93.52 (A-)                           | Q2: N/A                            | 93.52%                               |
| Vendor ID# 35219                                                 |                                    | Q3: N/A                                  | Q4: N/A                            | (A-)                                 |
| # New Foster Homes During Quarter: 0                             |                                    | # Children in Care During<br>Quarter: 11 | # Placements During<br>Quarter: 11 | # Children in Care On<br>Last Day: 6 |
|                                                                  | Avg<br>Performance All<br>CPAs (%) | Provider<br>Performance (%)*             | Possible Points<br>(Weight)        | Provider Points<br>Earned            |
| OPM Monitoring Reviews                                           |                                    |                                          |                                    |                                      |
| Annual Comprehensive Reviews                                     | 84%                                | 91%                                      | 25                                 | 22.82                                |
| Safety Reviews                                                   | 89%                                | Not Yet Conducted                        |                                    |                                      |
| Monitoring Sub-Tota                                              |                                    |                                          | 25                                 | 22.82                                |
| CPA Safety Outcomes                                              |                                    |                                          |                                    |                                      |
| Incidence of Maltreatment                                        | 0.11%                              | No Substantiated<br>Reports              | 10                                 | 10.00                                |
| Staff Training                                                   | 94%                                | 80%                                      | 5                                  | 4.00                                 |
| Staff Safety Checks                                              | 88%                                | 80%                                      | 5                                  | 4.00                                 |
| Safety Sub-Tota                                                  |                                    |                                          | 20                                 | 18.00                                |
| CPA Permanency Outcomes                                          |                                    |                                          |                                    |                                      |
| Placement Stability                                              | 92%                                | 82%                                      | 15                                 | 12.30                                |
| Permanency Sub-Tota                                              |                                    |                                          | 15                                 | 12.30                                |
| CPA Well-Being Outcomes                                          |                                    |                                          |                                    |                                      |
| EPSDT Medical Visits                                             | 85%                                | 100%                                     | 4                                  | 4.00                                 |
| EPSDT Dental Visits                                              | 83%                                | 60%                                      | 4                                  | 2.40                                 |
| Academic Supports                                                | 78%                                | 61%                                      | 3                                  | 1.83                                 |
| Provider ECEM Visits                                             | 89%                                | 100%                                     | 7                                  | 7.00                                 |
| Provider General Contacts                                        | 85%                                | 100%                                     | 7                                  | 7.00                                 |
| Placements with Siblings                                         | 68%                                | 100%                                     | Not Scored                         | Not Scored                           |
| Placements within Legal County                                   | 14%                                | 0%                                       | Not Scored                         | Not Scored                           |
| Well-Being Sub-Tota                                              |                                    |                                          | 25                                 | 22.23                                |
| *Performance calculation descriptions can be                     | e found in the FY 20°              | 19 RBWO PBP Measureme                    | ents and Standards Guide           |                                      |

| Monitoring & Outcomes: Possible Points = 85 | Points Earned:    | 75.35    |
|---------------------------------------------|-------------------|----------|
| Score Before                                | Incentives Credit | 88.64%   |
| Incentives Awarded                          |                   | 4.88 pts |
|                                             | PBP Verification  | N/A pts  |
|                                             | Total Score       | 93.52%   |