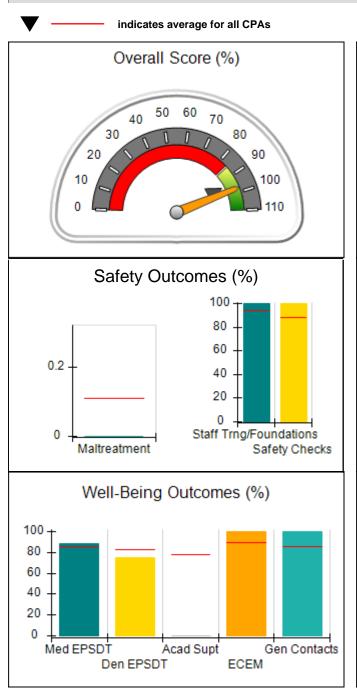

### Performance-Based Placement Measures RBWO Provider GA+SCORECARD - CPA

| Provider/Program Name: A                                         | ll God's Child                     | ren - (861) - CPA                        | <b>\</b>                           |                                      |
|------------------------------------------------------------------|------------------------------------|------------------------------------------|------------------------------------|--------------------------------------|
| 1671 Meriweather Dr., Watkinsville, GA 30677 Phone: 706-316-2421 |                                    | Quarterly Scores (Grades)                |                                    | Current Quarter<br>Score (Grade)     |
|                                                                  |                                    | Q1: 93.52 (A-)                           | Q2: N/A                            | 93.52%                               |
| Vendor ID# 35219                                                 |                                    | Q3: N/A                                  | Q4: N/A                            | (A-)                                 |
| # New Foster Homes During Quarter: 0                             |                                    | # Children in Care During<br>Quarter: 11 | # Placements During<br>Quarter: 11 | # Children in Care On<br>Last Day: 6 |
|                                                                  | Avg<br>Performance All<br>CPAs (%) | Provider<br>Performance (%)*             | Possible Points<br>(Weight)        | Provider Points<br>Earned            |
| OPM Monitoring Reviews                                           |                                    |                                          |                                    |                                      |
| Annual Comprehensive Reviews                                     | 84%                                | 91%                                      | 25                                 | 22.82                                |
| Safety Reviews                                                   | 89%                                | Not Yet Conducted                        |                                    |                                      |
| Monitoring Sub-Tota                                              |                                    |                                          | 25                                 | 22.82                                |
| CPA Safety Outcomes                                              |                                    |                                          |                                    |                                      |
| Incidence of Maltreatment                                        | 0.11%                              | No Substantiated<br>Reports              | 10                                 | 10.00                                |
| Staff Training                                                   | 94%                                | 80%                                      | 5                                  | 4.00                                 |
| Staff Safety Checks                                              | 88%                                | 80%                                      | 5                                  | 4.00                                 |
| Safety Sub-Tota                                                  |                                    |                                          | 20                                 | 18.00                                |
| CPA Permanency Outcomes                                          |                                    |                                          |                                    |                                      |
| Placement Stability                                              | 92%                                | 82%                                      | 15                                 | 12.30                                |
| Permanency Sub-Tota                                              |                                    |                                          | 15                                 | 12.30                                |
| CPA Well-Being Outcomes                                          |                                    |                                          |                                    |                                      |
| EPSDT Medical Visits                                             | 85%                                | 100%                                     | 4                                  | 4.00                                 |
| EPSDT Dental Visits                                              | 83%                                | 60%                                      | 4                                  | 2.40                                 |
| Academic Supports                                                | 78%                                | 61%                                      | 3                                  | 1.83                                 |
| Provider ECEM Visits                                             | 89%                                | 100%                                     | 7                                  | 7.00                                 |
| Provider General Contacts                                        | 85%                                | 100%                                     | 7                                  | 7.00                                 |
| Placements with Siblings                                         | 68%                                | 100%                                     | Not Scored                         | Not Scored                           |
| Placements within Legal County                                   | 14%                                | 0%                                       | Not Scored                         | Not Scored                           |
| Well-Being Sub-Tota                                              |                                    |                                          | 25                                 | 22.23                                |
| *Performance calculation descriptions can be                     | e found in the FY 20°              | 19 RBWO PBP Measureme                    | ents and Standards Guide           |                                      |

| Monitoring & Outcomes: Possible Points = 85 | Points Earned:    | 75.35    |
|---------------------------------------------|-------------------|----------|
| Score Before                                | Incentives Credit | 88.64%   |
| Incentives Awarded                          |                   | 4.88 pts |
|                                             | PBP Verification  | N/A pts  |
|                                             | Total Score       | 93.52%   |