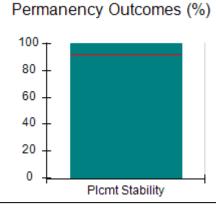

### Performance-Based Placement Measures RBWO Provider GA+SCORECARD - CPA

| Provider/Program Name: A                                         | ll God's Child                     | ren - (861) - CPA                        | <b>\</b>                           |                                      |
|------------------------------------------------------------------|------------------------------------|------------------------------------------|------------------------------------|--------------------------------------|
| 1671 Meriweather Dr., Watkinsville, GA 30677 Phone: 706-316-2421 |                                    | Quarterly Scores (Grades)                |                                    | Current Quarter<br>Score (Grade)     |
|                                                                  |                                    | Q1: 93.52 (A-)                           | Q2: N/A                            | 93.52%                               |
| Vendor ID# 35219                                                 |                                    | Q3: N/A                                  | Q4: N/A                            | (A-)                                 |
| # New Foster Homes During Quarter: 0                             |                                    | # Children in Care During<br>Quarter: 11 | # Placements During<br>Quarter: 11 | # Children in Care On<br>Last Day: 6 |
|                                                                  | Avg<br>Performance All<br>CPAs (%) | Provider<br>Performance (%)*             | Possible Points<br>(Weight)        | Provider Points<br>Earned            |
| OPM Monitoring Reviews                                           |                                    |                                          |                                    |                                      |
| Annual Comprehensive Reviews                                     | 84%                                | 91%                                      | 25                                 | 22.82                                |
| Safety Reviews                                                   | 89%                                | Not Yet Conducted                        |                                    |                                      |
| Monitoring Sub-Tota                                              |                                    |                                          | 25                                 | 22.82                                |
| CPA Safety Outcomes                                              |                                    |                                          |                                    |                                      |
| Incidence of Maltreatment                                        | 0.11%                              | No Substantiated<br>Reports              | 10                                 | 10.00                                |
| Staff Training                                                   | 94%                                | 80%                                      | 5                                  | 4.00                                 |
| Staff Safety Checks                                              | 88%                                | 80%                                      | 5                                  | 4.00                                 |
| Safety Sub-Tota                                                  |                                    |                                          | 20                                 | 18.00                                |
| CPA Permanency Outcomes                                          |                                    |                                          |                                    |                                      |
| Placement Stability                                              | 92%                                | 82%                                      | 15                                 | 12.30                                |
| Permanency Sub-Tota                                              |                                    |                                          | 15                                 | 12.30                                |
| CPA Well-Being Outcomes                                          |                                    |                                          |                                    |                                      |
| EPSDT Medical Visits                                             | 85%                                | 100%                                     | 4                                  | 4.00                                 |
| EPSDT Dental Visits                                              | 83%                                | 60%                                      | 4                                  | 2.40                                 |
| Academic Supports                                                | 78%                                | 61%                                      | 3                                  | 1.83                                 |
| Provider ECEM Visits                                             | 89%                                | 100%                                     | 7                                  | 7.00                                 |
| Provider General Contacts                                        | 85%                                | 100%                                     | 7                                  | 7.00                                 |
| Placements with Siblings                                         | 68%                                | 100%                                     | Not Scored                         | Not Scored                           |
| Placements within Legal County                                   | 14%                                | 0%                                       | Not Scored                         | Not Scored                           |
| Well-Being Sub-Tota                                              |                                    |                                          | 25                                 | 22.23                                |
| *Performance calculation descriptions can be                     | e found in the FY 20°              | 19 RBWO PBP Measureme                    | ents and Standards Guide           |                                      |