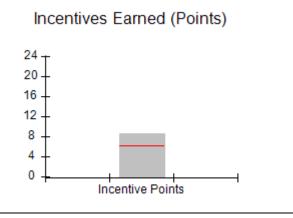

### Provider/Program Name: All God's Children - (861) - CPA

| # New Foster Homes During Quarter: 0                       |                                    | # Children in Care During<br>Quarter: 11 | # Placements During<br>Quarter: 11 | # Children in Care On<br>Last Day: 6 |
|------------------------------------------------------------|------------------------------------|------------------------------------------|------------------------------------|--------------------------------------|
| CPA Incentive Credits                                      | Avg<br>Performance All<br>CPAs (%) | Provider<br>Performance (%)*             | Possible Points<br>(Weight)        | Provider Points<br>Earned            |
| Early EPSDT Medical Visits                                 |                                    | 100%                                     | 2                                  | 2.00                                 |
| Early EPSDT Dental Visits                                  |                                    | 0%                                       | 2                                  | 0.00                                 |
| Permanency Contacts                                        |                                    | 0%                                       | 5                                  | 0.00                                 |
| Additional Academic Supports                               |                                    | 44%                                      | 2                                  | 0.88                                 |
| HS Grad/GED/Prof or Trade<br>Certificate/College           |                                    | N/A                                      | 10/5/5/1                           |                                      |
| EYSS Agreement                                             |                                    | Not Eligible                             | 5                                  |                                      |
| Community Connections                                      |                                    | 0%                                       | 4                                  | 0.00                                 |
| Foster Hm Retention Rate (threshold = 90)                  |                                    | 33%                                      | 2                                  | 0.00                                 |
| Foster Hm Recruitment (threshold = 100)                    |                                    | 100%                                     | 2                                  | 2.00                                 |
| Active Agency Accreditation                                |                                    | 0%                                       | 4                                  | 0.00                                 |
| Staff Clinical Licensure                                   |                                    | 0%                                       | 5                                  | 0.00                                 |
| Incentives Total                                           | 6.21                               |                                          |                                    | 4.88                                 |
| Maximum total                                              | combined incentive                 | credit allowed is 10 points.             | Incentives Awarded                 | 4.88                                 |
| Maximum total  *Performance calculation descriptions can b |                                    | <u>'</u>                                 |                                    | 4                                    |