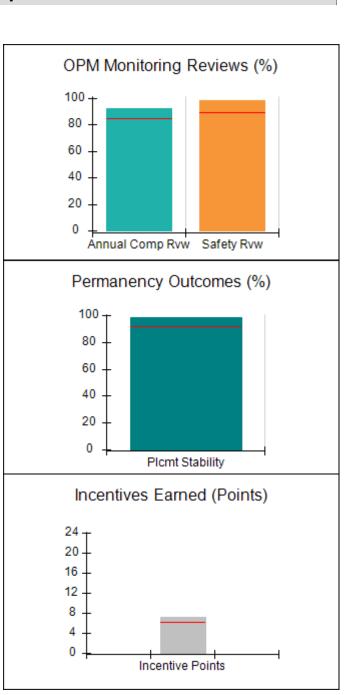

### Performance-Based Placement Measures RBWO Provider GA+SCORECARD - CPA

| Provider/Program Name: A                                         | ll God's Child                     | ren - (861) - CPA                        | <b>\</b>                           |                                      |
|------------------------------------------------------------------|------------------------------------|------------------------------------------|------------------------------------|--------------------------------------|
| 1671 Meriweather Dr., Watkinsville, GA 30677 Phone: 706-316-2421 |                                    | Quarterly Scores (Grades)                |                                    | Current Quarter<br>Score (Grade)     |
|                                                                  |                                    | Q1: 93.52 (A-)                           | Q2: N/A                            | 93.52%                               |
| Vendor ID# 35219                                                 |                                    | Q3: N/A                                  | Q4: N/A                            | (A-)                                 |
| # New Foster Homes During Quarter: 0                             |                                    | # Children in Care During<br>Quarter: 11 | # Placements During<br>Quarter: 11 | # Children in Care On<br>Last Day: 6 |
|                                                                  | Avg<br>Performance All<br>CPAs (%) | Provider<br>Performance (%)*             | Possible Points<br>(Weight)        | Provider Points<br>Earned            |
| OPM Monitoring Reviews                                           |                                    |                                          |                                    |                                      |
| Annual Comprehensive Reviews                                     | 84%                                | 91%                                      | 25                                 | 22.82                                |
| Safety Reviews                                                   | 89%                                | Not Yet Conducted                        |                                    |                                      |
| Monitoring Sub-Tota                                              |                                    |                                          | 25                                 | 22.82                                |
| CPA Safety Outcomes                                              |                                    |                                          |                                    |                                      |
| Incidence of Maltreatment                                        | 0.11%                              | No Substantiated<br>Reports              | 10                                 | 10.00                                |
| Staff Training                                                   | 94%                                | 80%                                      | 5                                  | 4.00                                 |
| Staff Safety Checks                                              | 88%                                | 80%                                      | 5                                  | 4.00                                 |
| Safety Sub-Tota                                                  |                                    |                                          | 20                                 | 18.00                                |
| CPA Permanency Outcomes                                          |                                    |                                          |                                    |                                      |
| Placement Stability                                              | 92%                                | 82%                                      | 15                                 | 12.30                                |
| Permanency Sub-Tota                                              |                                    |                                          | 15                                 | 12.30                                |
| CPA Well-Being Outcomes                                          |                                    |                                          |                                    |                                      |
| EPSDT Medical Visits                                             | 85%                                | 100%                                     | 4                                  | 4.00                                 |
| EPSDT Dental Visits                                              | 83%                                | 60%                                      | 4                                  | 2.40                                 |
| Academic Supports                                                | 78%                                | 61%                                      | 3                                  | 1.83                                 |
| Provider ECEM Visits                                             | 89%                                | 100%                                     | 7                                  | 7.00                                 |
| Provider General Contacts                                        | 85%                                | 100%                                     | 7                                  | 7.00                                 |
| Placements with Siblings                                         | 68%                                | 100%                                     | Not Scored                         | Not Scored                           |
| Placements within Legal County                                   | 14%                                | 0%                                       | Not Scored                         | Not Scored                           |
| Well-Being Sub-Tota                                              |                                    |                                          | 25                                 | 22.23                                |
| *Performance calculation descriptions can be                     | e found in the FY 20°              | 19 RBWO PBP Measureme                    | ents and Standards Guide           |                                      |

| Monitoring & Outcomes: Possible Points = 85 | Points Earned:    | 75.35    |
|---------------------------------------------|-------------------|----------|
| Score Before                                | Incentives Credit | 88.64%   |
| Incentives Awarded                          |                   | 4.88 pts |
|                                             | PBP Verification  | N/A pts  |
|                                             | Total Score       | 93.52%   |

### Provider/Program Name: All God's Children - (861) - CPA

| # New Foster Homes During Quarter: 0                       |                                    | # Children in Care During<br>Quarter: 11 | # Placements During<br>Quarter: 11 | # Children in Care On<br>Last Day: 6 |
|------------------------------------------------------------|------------------------------------|------------------------------------------|------------------------------------|--------------------------------------|
| CPA Incentive Credits                                      | Avg<br>Performance All<br>CPAs (%) | Provider<br>Performance (%)*             | Possible Points<br>(Weight)        | Provider Points<br>Earned            |
| Early EPSDT Medical Visits                                 |                                    | 100%                                     | 2                                  | 2.00                                 |
| Early EPSDT Dental Visits                                  |                                    | 0%                                       | 2                                  | 0.00                                 |
| Permanency Contacts                                        |                                    | 0%                                       | 5                                  | 0.00                                 |
| Additional Academic Supports                               |                                    | 44%                                      | 2                                  | 0.88                                 |
| HS Grad/GED/Prof or Trade<br>Certificate/College           |                                    | N/A                                      | 10/5/5/1                           |                                      |
| EYSS Agreement                                             |                                    | Not Eligible                             | 5                                  |                                      |
| Community Connections                                      |                                    | 0%                                       | 4                                  | 0.00                                 |
| Foster Hm Retention Rate (threshold = 90)                  |                                    | 33%                                      | 2                                  | 0.00                                 |
| Foster Hm Recruitment (threshold = 100)                    |                                    | 100%                                     | 2                                  | 2.00                                 |
| Active Agency Accreditation                                |                                    | 0%                                       | 4                                  | 0.00                                 |
| Staff Clinical Licensure                                   |                                    | 0%                                       | 5                                  | 0.00                                 |
| Incentives Total                                           | 6.21                               |                                          |                                    | 4.88                                 |
| Maximum total                                              | combined incentive                 | credit allowed is 10 points.             | Incentives Awarded                 | 4.88                                 |
| Maximum total  *Performance calculation descriptions can b |                                    | <u>'</u>                                 |                                    | 4                                    |