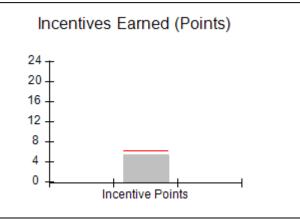

### Provider/Program Name: All God's Children - (861) - CPA

| # New Foster Homes During Quarter: 0                       |                                    | # Children in Care During<br>Quarter: 11 | # Placements During<br>Quarter: 11 | # Children in Care On<br>Last Day: 6 |
|------------------------------------------------------------|------------------------------------|------------------------------------------|------------------------------------|--------------------------------------|
| CPA Incentive Credits                                      | Avg<br>Performance All<br>CPAs (%) | Provider<br>Performance (%)*             | Possible Points<br>(Weight)        | Provider Points<br>Earned            |
| Early EPSDT Medical Visits                                 |                                    | 100%                                     | 2                                  | 2.00                                 |
| Early EPSDT Dental Visits                                  |                                    | 0%                                       | 2                                  | 0.00                                 |
| Permanency Contacts                                        |                                    | 0%                                       | 5                                  | 0.00                                 |
| Additional Academic Supports                               |                                    | 44%                                      | 2                                  | 0.88                                 |
| HS Grad/GED/Prof or Trade<br>Certificate/College           |                                    | N/A                                      | 10/5/5/1                           |                                      |
| EYSS Agreement                                             |                                    | Not Eligible                             | 5                                  |                                      |
| Community Connections                                      |                                    | 0%                                       | 4                                  | 0.00                                 |
| Foster Hm Retention Rate (threshold = 90)                  |                                    | 33%                                      | 2                                  | 0.00                                 |
| Foster Hm Recruitment (threshold = 100)                    |                                    | 100%                                     | 2                                  | 2.00                                 |
| Active Agency Accreditation                                |                                    | 0%                                       | 4                                  | 0.00                                 |
| Staff Clinical Licensure                                   |                                    | 0%                                       | 5                                  | 0.00                                 |
| Incentives Total                                           | 6.21                               |                                          |                                    | 4.88                                 |
| Maximum total                                              | combined incentive                 | credit allowed is 10 points.             | Incentives Awarded                 | 4.88                                 |
| Maximum total  *Performance calculation descriptions can b |                                    | <u>'</u>                                 |                                    | 4                                    |