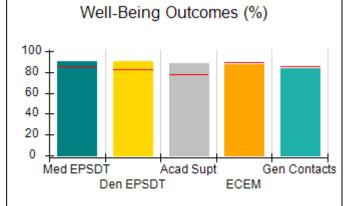

### Performance-Based Placement Measures RBWO Provider GA+SCORECARD - CPA

| Provider/Program Name: A                                         | ll God's Child                     | ren - (861) - CPA                        | <b>\</b>                           |                                      |
|------------------------------------------------------------------|------------------------------------|------------------------------------------|------------------------------------|--------------------------------------|
| 1671 Meriweather Dr., Watkinsville, GA 30677 Phone: 706-316-2421 |                                    | Quarterly Scores (Grades)                |                                    | Current Quarter<br>Score (Grade)     |
|                                                                  |                                    | Q1: 93.52 (A-)                           | Q2: N/A                            | 93.52%                               |
| Vendor ID# 35219                                                 |                                    | Q3: N/A                                  | Q4: N/A                            | (A-)                                 |
| # New Foster Homes During Quarter: 0                             |                                    | # Children in Care During<br>Quarter: 11 | # Placements During<br>Quarter: 11 | # Children in Care On<br>Last Day: 6 |
|                                                                  | Avg<br>Performance All<br>CPAs (%) | Provider<br>Performance (%)*             | Possible Points<br>(Weight)        | Provider Points<br>Earned            |
| OPM Monitoring Reviews                                           |                                    |                                          |                                    |                                      |
| Annual Comprehensive Reviews                                     | 84%                                | 91%                                      | 25                                 | 22.82                                |
| Safety Reviews                                                   | 89%                                | Not Yet Conducted                        |                                    |                                      |
| Monitoring Sub-Tota                                              |                                    |                                          | 25                                 | 22.82                                |
| CPA Safety Outcomes                                              |                                    |                                          |                                    |                                      |
| Incidence of Maltreatment                                        | 0.11%                              | No Substantiated<br>Reports              | 10                                 | 10.00                                |
| Staff Training                                                   | 94%                                | 80%                                      | 5                                  | 4.00                                 |
| Staff Safety Checks                                              | 88%                                | 80%                                      | 5                                  | 4.00                                 |
| Safety Sub-Tota                                                  |                                    |                                          | 20                                 | 18.00                                |
| CPA Permanency Outcomes                                          |                                    |                                          |                                    |                                      |
| Placement Stability                                              | 92%                                | 82%                                      | 15                                 | 12.30                                |
| Permanency Sub-Tota                                              |                                    |                                          | 15                                 | 12.30                                |
| CPA Well-Being Outcomes                                          |                                    |                                          |                                    |                                      |
| EPSDT Medical Visits                                             | 85%                                | 100%                                     | 4                                  | 4.00                                 |
| EPSDT Dental Visits                                              | 83%                                | 60%                                      | 4                                  | 2.40                                 |
| Academic Supports                                                | 78%                                | 61%                                      | 3                                  | 1.83                                 |
| Provider ECEM Visits                                             | 89%                                | 100%                                     | 7                                  | 7.00                                 |
| Provider General Contacts                                        | 85%                                | 100%                                     | 7                                  | 7.00                                 |
| Placements with Siblings                                         | 68%                                | 100%                                     | Not Scored                         | Not Scored                           |
| Placements within Legal County                                   | 14%                                | 0%                                       | Not Scored                         | Not Scored                           |
| Well-Being Sub-Tota                                              |                                    |                                          | 25                                 | 22.23                                |
| *Performance calculation descriptions can be                     | e found in the FY 20°              | 19 RBWO PBP Measureme                    | ents and Standards Guide           |                                      |