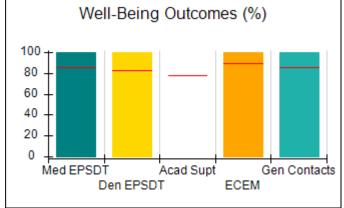

### **Quarterly Provider Comparisons to All CPAs**

indicates average for all CPAs

0

Maltreatment

Staff Trng/Foundations

Safety Checks