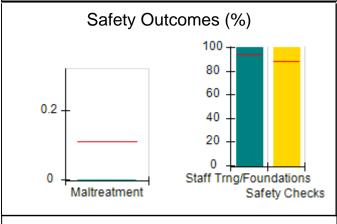

### Performance-Based Placement Measures RBWO Provider GA+SCORECARD - CPA

| Provider/Program Name: A                                         | ll God's Child                     | ren - (861) - CPA                        | <b>\</b>                           |                                      |
|------------------------------------------------------------------|------------------------------------|------------------------------------------|------------------------------------|--------------------------------------|
| 1671 Meriweather Dr., Watkinsville, GA 30677 Phone: 706-316-2421 |                                    | Quarterly Scores (Grades)                |                                    | Current Quarter<br>Score (Grade)     |
|                                                                  |                                    | Q1: 93.52 (A-)                           | Q2: N/A                            | 93.52%                               |
| Vendor ID# 35219                                                 |                                    | Q3: N/A                                  | Q4: N/A                            | (A-)                                 |
| # New Foster Homes During Quarter: 0                             |                                    | # Children in Care During<br>Quarter: 11 | # Placements During<br>Quarter: 11 | # Children in Care On<br>Last Day: 6 |
|                                                                  | Avg<br>Performance All<br>CPAs (%) | Provider<br>Performance (%)*             | Possible Points<br>(Weight)        | Provider Points<br>Earned            |
| OPM Monitoring Reviews                                           |                                    |                                          |                                    |                                      |
| Annual Comprehensive Reviews                                     | 84%                                | 91%                                      | 25                                 | 22.82                                |
| Safety Reviews                                                   | 89%                                | Not Yet Conducted                        |                                    |                                      |
| Monitoring Sub-Tota                                              |                                    |                                          | 25                                 | 22.82                                |
| CPA Safety Outcomes                                              |                                    |                                          |                                    |                                      |
| Incidence of Maltreatment                                        | 0.11%                              | No Substantiated<br>Reports              | 10                                 | 10.00                                |
| Staff Training                                                   | 94%                                | 80%                                      | 5                                  | 4.00                                 |
| Staff Safety Checks                                              | 88%                                | 80%                                      | 5                                  | 4.00                                 |
| Safety Sub-Tota                                                  |                                    |                                          | 20                                 | 18.00                                |
| CPA Permanency Outcomes                                          |                                    |                                          |                                    |                                      |
| Placement Stability                                              | 92%                                | 82%                                      | 15                                 | 12.30                                |
| Permanency Sub-Tota                                              |                                    |                                          | 15                                 | 12.30                                |
| CPA Well-Being Outcomes                                          |                                    |                                          |                                    |                                      |
| EPSDT Medical Visits                                             | 85%                                | 100%                                     | 4                                  | 4.00                                 |
| EPSDT Dental Visits                                              | 83%                                | 60%                                      | 4                                  | 2.40                                 |
| Academic Supports                                                | 78%                                | 61%                                      | 3                                  | 1.83                                 |
| Provider ECEM Visits                                             | 89%                                | 100%                                     | 7                                  | 7.00                                 |
| Provider General Contacts                                        | 85%                                | 100%                                     | 7                                  | 7.00                                 |
| Placements with Siblings                                         | 68%                                | 100%                                     | Not Scored                         | Not Scored                           |
| Placements within Legal County                                   | 14%                                | 0%                                       | Not Scored                         | Not Scored                           |
| Well-Being Sub-Tota                                              |                                    |                                          | 25                                 | 22.23                                |
| *Performance calculation descriptions can be                     | e found in the FY 20°              | 19 RBWO PBP Measureme                    | ents and Standards Guide           |                                      |