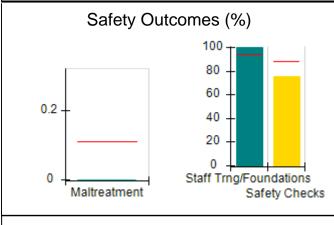

### Performance-Based Placement Measures RBWO Provider GA+SCORECARD - CPA

| Provider/Program Name: A                                         | ll God's Child                     | ren - (861) - CPA                        | <b>\</b>                           |                                      |
|------------------------------------------------------------------|------------------------------------|------------------------------------------|------------------------------------|--------------------------------------|
| 1671 Meriweather Dr., Watkinsville, GA 30677 Phone: 706-316-2421 |                                    | Quarterly Scores (Grades)                |                                    | Current Quarter<br>Score (Grade)     |
|                                                                  |                                    | Q1: 93.52 (A-)                           | Q2: N/A                            | 93.52%                               |
| Vendor ID# 35219                                                 |                                    | Q3: N/A                                  | Q4: N/A                            | (A-)                                 |
| # New Foster Homes During Quarter: 0                             |                                    | # Children in Care During<br>Quarter: 11 | # Placements During<br>Quarter: 11 | # Children in Care On<br>Last Day: 6 |
|                                                                  | Avg<br>Performance All<br>CPAs (%) | Provider<br>Performance (%)*             | Possible Points<br>(Weight)        | Provider Points<br>Earned            |
| OPM Monitoring Reviews                                           |                                    |                                          |                                    |                                      |
| Annual Comprehensive Reviews                                     | 84%                                | 91%                                      | 25                                 | 22.82                                |
| Safety Reviews                                                   | 89%                                | Not Yet Conducted                        |                                    |                                      |
| Monitoring Sub-Tota                                              |                                    |                                          | 25                                 | 22.82                                |
| CPA Safety Outcomes                                              |                                    |                                          |                                    |                                      |
| Incidence of Maltreatment                                        | 0.11%                              | No Substantiated<br>Reports              | 10                                 | 10.00                                |
| Staff Training                                                   | 94%                                | 80%                                      | 5                                  | 4.00                                 |
| Staff Safety Checks                                              | 88%                                | 80%                                      | 5                                  | 4.00                                 |
| Safety Sub-Tota                                                  |                                    |                                          | 20                                 | 18.00                                |
| CPA Permanency Outcomes                                          |                                    |                                          |                                    |                                      |
| Placement Stability                                              | 92%                                | 82%                                      | 15                                 | 12.30                                |
| Permanency Sub-Tota                                              |                                    |                                          | 15                                 | 12.30                                |
| CPA Well-Being Outcomes                                          |                                    |                                          |                                    |                                      |
| EPSDT Medical Visits                                             | 85%                                | 100%                                     | 4                                  | 4.00                                 |
| EPSDT Dental Visits                                              | 83%                                | 60%                                      | 4                                  | 2.40                                 |
| Academic Supports                                                | 78%                                | 61%                                      | 3                                  | 1.83                                 |
| Provider ECEM Visits                                             | 89%                                | 100%                                     | 7                                  | 7.00                                 |
| Provider General Contacts                                        | 85%                                | 100%                                     | 7                                  | 7.00                                 |
| Placements with Siblings                                         | 68%                                | 100%                                     | Not Scored                         | Not Scored                           |
| Placements within Legal County                                   | 14%                                | 0%                                       | Not Scored                         | Not Scored                           |
| Well-Being Sub-Tota                                              |                                    |                                          | 25                                 | 22.23                                |
| *Performance calculation descriptions can be                     | e found in the FY 20°              | 19 RBWO PBP Measureme                    | ents and Standards Guide           |                                      |

### **Quarterly Provider Comparisons to All CPAs**

indicates average for all CPAs

0

Maltreatment

Staff Trng/Foundations

Safety Checks