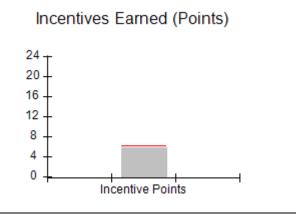

### Provider/Program Name: All God's Children - (861) - CPA

| # New Foster Homes During Quarter: 0                       |                                    | # Children in Care During<br>Quarter: 11 | # Placements During<br>Quarter: 11 | # Children in Care On<br>Last Day: 6 |
|------------------------------------------------------------|------------------------------------|------------------------------------------|------------------------------------|--------------------------------------|
| CPA Incentive Credits                                      | Avg<br>Performance All<br>CPAs (%) | Provider<br>Performance (%)*             | Possible Points<br>(Weight)        | Provider Points<br>Earned            |
| Early EPSDT Medical Visits                                 |                                    | 100%                                     | 2                                  | 2.00                                 |
| Early EPSDT Dental Visits                                  |                                    | 0%                                       | 2                                  | 0.00                                 |
| Permanency Contacts                                        |                                    | 0%                                       | 5                                  | 0.00                                 |
| Additional Academic Supports                               |                                    | 44%                                      | 2                                  | 0.88                                 |
| HS Grad/GED/Prof or Trade<br>Certificate/College           |                                    | N/A                                      | 10/5/5/1                           |                                      |
| EYSS Agreement                                             |                                    | Not Eligible                             | 5                                  |                                      |
| Community Connections                                      |                                    | 0%                                       | 4                                  | 0.00                                 |
| Foster Hm Retention Rate (threshold = 90)                  |                                    | 33%                                      | 2                                  | 0.00                                 |
| Foster Hm Recruitment (threshold = 100)                    |                                    | 100%                                     | 2                                  | 2.00                                 |
| Active Agency Accreditation                                |                                    | 0%                                       | 4                                  | 0.00                                 |
| Staff Clinical Licensure                                   |                                    | 0%                                       | 5                                  | 0.00                                 |
| Incentives Total                                           | 6.21                               |                                          |                                    | 4.88                                 |
| Maximum total                                              | combined incentive                 | credit allowed is 10 points.             | Incentives Awarded                 | 4.88                                 |
| Maximum total  *Performance calculation descriptions can b |                                    | <u>'</u>                                 |                                    | 4                                    |