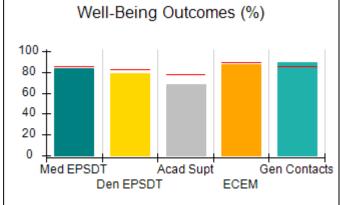

### Performance-Based Placement Measures RBWO Provider GA+SCORECARD - CPA

| Provider/Program Name: A                                         | ll God's Child                     | ren - (861) - CPA                        | <b>\</b>                           |                                      |
|------------------------------------------------------------------|------------------------------------|------------------------------------------|------------------------------------|--------------------------------------|
| 1671 Meriweather Dr., Watkinsville, GA 30677 Phone: 706-316-2421 |                                    | Quarterly Scores (Grades)                |                                    | Current Quarter<br>Score (Grade)     |
|                                                                  |                                    | Q1: 93.52 (A-)                           | Q2: N/A                            | 93.52%                               |
| Vendor ID# 35219                                                 |                                    | Q3: N/A                                  | Q4: N/A                            | (A-)                                 |
| # New Foster Homes During Quarter: 0                             |                                    | # Children in Care During<br>Quarter: 11 | # Placements During<br>Quarter: 11 | # Children in Care On<br>Last Day: 6 |
|                                                                  | Avg<br>Performance All<br>CPAs (%) | Provider<br>Performance (%)*             | Possible Points<br>(Weight)        | Provider Points<br>Earned            |
| OPM Monitoring Reviews                                           |                                    |                                          |                                    |                                      |
| Annual Comprehensive Reviews                                     | 84%                                | 91%                                      | 25                                 | 22.82                                |
| Safety Reviews                                                   | 89%                                | Not Yet Conducted                        |                                    |                                      |
| Monitoring Sub-Tota                                              |                                    |                                          | 25                                 | 22.82                                |
| CPA Safety Outcomes                                              |                                    |                                          |                                    |                                      |
| Incidence of Maltreatment                                        | 0.11%                              | No Substantiated<br>Reports              | 10                                 | 10.00                                |
| Staff Training                                                   | 94%                                | 80%                                      | 5                                  | 4.00                                 |
| Staff Safety Checks                                              | 88%                                | 80%                                      | 5                                  | 4.00                                 |
| Safety Sub-Tota                                                  |                                    |                                          | 20                                 | 18.00                                |
| CPA Permanency Outcomes                                          |                                    |                                          |                                    |                                      |
| Placement Stability                                              | 92%                                | 82%                                      | 15                                 | 12.30                                |
| Permanency Sub-Tota                                              |                                    |                                          | 15                                 | 12.30                                |
| CPA Well-Being Outcomes                                          |                                    |                                          |                                    |                                      |
| EPSDT Medical Visits                                             | 85%                                | 100%                                     | 4                                  | 4.00                                 |
| EPSDT Dental Visits                                              | 83%                                | 60%                                      | 4                                  | 2.40                                 |
| Academic Supports                                                | 78%                                | 61%                                      | 3                                  | 1.83                                 |
| Provider ECEM Visits                                             | 89%                                | 100%                                     | 7                                  | 7.00                                 |
| Provider General Contacts                                        | 85%                                | 100%                                     | 7                                  | 7.00                                 |
| Placements with Siblings                                         | 68%                                | 100%                                     | Not Scored                         | Not Scored                           |
| Placements within Legal County                                   | 14%                                | 0%                                       | Not Scored                         | Not Scored                           |
| Well-Being Sub-Tota                                              |                                    |                                          | 25                                 | 22.23                                |
| *Performance calculation descriptions can be                     | e found in the FY 20°              | 19 RBWO PBP Measureme                    | ents and Standards Guide           |                                      |

### **Quarterly Provider Comparisons to All CPAs**

indicates average for all CPAs

0

Maltreatment

Staff Trng/Foundations

Safety Checks