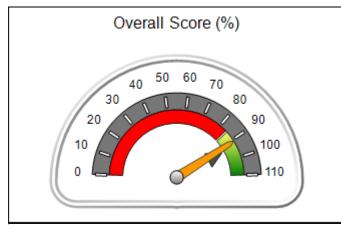

### Performance-Based Placement Measures RBWO Provider GA+SCORECARD - CPA

Report Quarter: Q1 FY2020

| Provider/Program Name: All God's Children - (861) - CPA |                                                         |                                    |                                      |  |  |
|---------------------------------------------------------|---------------------------------------------------------|------------------------------------|--------------------------------------|--|--|
| 1671 Meriweather Dr., Watkinsville, GA 30677            | Quarterly Scores (Grades) Current Quarter Score (Grade) |                                    |                                      |  |  |
| Phone: 706-316-2421                                     | Q1: 93.52 (A-)                                          | 93.52%                             |                                      |  |  |
| Vendor ID# 35219                                        | Q3: N/A Q4: N/A                                         |                                    | (A-)                                 |  |  |
| # New Foster Homes During Quarter: 0                    | # Children in Care During<br>Quarter: 11                | # Placements During<br>Quarter: 11 | # Children in Care On Last<br>Day: 6 |  |  |

### Performance-Based Placement Measures RBWO Provider GA+SCORECARD - CPA

| Provider/Program Name: A                                         | ll God's Child                     | ren - (861) - CPA                        | <b>\</b>                           |                                      |
|------------------------------------------------------------------|------------------------------------|------------------------------------------|------------------------------------|--------------------------------------|
| 1671 Meriweather Dr., Watkinsville, GA 30677 Phone: 706-316-2421 |                                    | Quarterly Scores (Grades)                |                                    | Current Quarter<br>Score (Grade)     |
|                                                                  |                                    | Q1: 93.52 (A-)                           | Q2: N/A                            | 93.52%                               |
| Vendor ID# 35219                                                 |                                    | Q3: N/A                                  | Q4: N/A                            | (A-)                                 |
| # New Foster Homes During Quarter: 0                             |                                    | # Children in Care During<br>Quarter: 11 | # Placements During<br>Quarter: 11 | # Children in Care On<br>Last Day: 6 |
|                                                                  | Avg<br>Performance All<br>CPAs (%) | Provider<br>Performance (%)*             | Possible Points<br>(Weight)        | Provider Points<br>Earned            |
| OPM Monitoring Reviews                                           |                                    |                                          |                                    |                                      |
| Annual Comprehensive Reviews                                     | 84%                                | 91%                                      | 25                                 | 22.82                                |
| Safety Reviews                                                   | 89%                                | Not Yet Conducted                        |                                    |                                      |
| Monitoring Sub-Tota                                              |                                    |                                          | 25                                 | 22.82                                |
| CPA Safety Outcomes                                              |                                    |                                          |                                    |                                      |
| Incidence of Maltreatment                                        | 0.11%                              | No Substantiated<br>Reports              | 10                                 | 10.00                                |
| Staff Training                                                   | 94%                                | 80%                                      | 5                                  | 4.00                                 |
| Staff Safety Checks                                              | 88%                                | 80%                                      | 5                                  | 4.00                                 |
| Safety Sub-Tota                                                  |                                    |                                          | 20                                 | 18.00                                |
| CPA Permanency Outcomes                                          |                                    |                                          |                                    |                                      |
| Placement Stability                                              | 92%                                | 82%                                      | 15                                 | 12.30                                |
| Permanency Sub-Tota                                              |                                    |                                          | 15                                 | 12.30                                |
| CPA Well-Being Outcomes                                          |                                    |                                          |                                    |                                      |
| EPSDT Medical Visits                                             | 85%                                | 100%                                     | 4                                  | 4.00                                 |
| EPSDT Dental Visits                                              | 83%                                | 60%                                      | 4                                  | 2.40                                 |
| Academic Supports                                                | 78%                                | 61%                                      | 3                                  | 1.83                                 |
| Provider ECEM Visits                                             | 89%                                | 100%                                     | 7                                  | 7.00                                 |
| Provider General Contacts                                        | 85%                                | 100%                                     | 7                                  | 7.00                                 |
| Placements with Siblings                                         | 68%                                | 100%                                     | Not Scored                         | Not Scored                           |
| Placements within Legal County                                   | 14%                                | 0%                                       | Not Scored                         | Not Scored                           |
| Well-Being Sub-Tota                                              |                                    |                                          | 25                                 | 22.23                                |
| *Performance calculation descriptions can be                     | e found in the FY 20°              | 19 RBWO PBP Measureme                    | ents and Standards Guide           |                                      |

| Monitoring & Outcomes: Possible Points = 85 | Points Earned:    | 75.35    |
|---------------------------------------------|-------------------|----------|
| Score Before                                | Incentives Credit | 88.64%   |
| Incentives Awarded                          |                   | 4.88 pts |
|                                             | PBP Verification  | N/A pts  |
|                                             | Total Score       | 93.52%   |