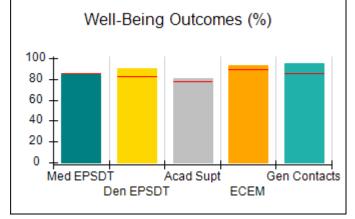

### **Quarterly Provider Comparisons to All CPAs**

indicates average for all CPAs

0

Maltreatment

Staff Trng/Foundations

Safety Checks

### Performance-Based Placement Measures RBWO Provider GA+SCORECARD - CPA

| Provider/Program Name: A                                         | ll God's Child                     | ren - (861) - CPA                        | <b>\</b>                           |                                      |
|------------------------------------------------------------------|------------------------------------|------------------------------------------|------------------------------------|--------------------------------------|
| 1671 Meriweather Dr., Watkinsville, GA 30677 Phone: 706-316-2421 |                                    | Quarterly Scores (Grades)                |                                    | Current Quarter<br>Score (Grade)     |
|                                                                  |                                    | Q1: 93.52 (A-)                           | Q2: N/A                            | 93.52%                               |
| Vendor ID# 35219                                                 |                                    | Q3: N/A                                  | Q4: N/A                            | (A-)                                 |
| # New Foster Homes During Quarter: 0                             |                                    | # Children in Care During<br>Quarter: 11 | # Placements During<br>Quarter: 11 | # Children in Care On<br>Last Day: 6 |
|                                                                  | Avg<br>Performance All<br>CPAs (%) | Provider<br>Performance (%)*             | Possible Points<br>(Weight)        | Provider Points<br>Earned            |
| OPM Monitoring Reviews                                           |                                    |                                          |                                    |                                      |
| Annual Comprehensive Reviews                                     | 84%                                | 91%                                      | 25                                 | 22.82                                |
| Safety Reviews                                                   | 89%                                | Not Yet Conducted                        |                                    |                                      |
| Monitoring Sub-Tota                                              |                                    |                                          | 25                                 | 22.82                                |
| CPA Safety Outcomes                                              |                                    |                                          |                                    |                                      |
| Incidence of Maltreatment                                        | 0.11%                              | No Substantiated<br>Reports              | 10                                 | 10.00                                |
| Staff Training                                                   | 94%                                | 80%                                      | 5                                  | 4.00                                 |
| Staff Safety Checks                                              | 88%                                | 80%                                      | 5                                  | 4.00                                 |
| Safety Sub-Tota                                                  |                                    |                                          | 20                                 | 18.00                                |
| CPA Permanency Outcomes                                          |                                    |                                          |                                    |                                      |
| Placement Stability                                              | 92%                                | 82%                                      | 15                                 | 12.30                                |
| Permanency Sub-Tota                                              |                                    |                                          | 15                                 | 12.30                                |
| CPA Well-Being Outcomes                                          |                                    |                                          |                                    |                                      |
| EPSDT Medical Visits                                             | 85%                                | 100%                                     | 4                                  | 4.00                                 |
| EPSDT Dental Visits                                              | 83%                                | 60%                                      | 4                                  | 2.40                                 |
| Academic Supports                                                | 78%                                | 61%                                      | 3                                  | 1.83                                 |
| Provider ECEM Visits                                             | 89%                                | 100%                                     | 7                                  | 7.00                                 |
| Provider General Contacts                                        | 85%                                | 100%                                     | 7                                  | 7.00                                 |
| Placements with Siblings                                         | 68%                                | 100%                                     | Not Scored                         | Not Scored                           |
| Placements within Legal County                                   | 14%                                | 0%                                       | Not Scored                         | Not Scored                           |
| Well-Being Sub-Tota                                              |                                    |                                          | 25                                 | 22.23                                |
| *Performance calculation descriptions can be                     | e found in the FY 20°              | 19 RBWO PBP Measureme                    | ents and Standards Guide           |                                      |