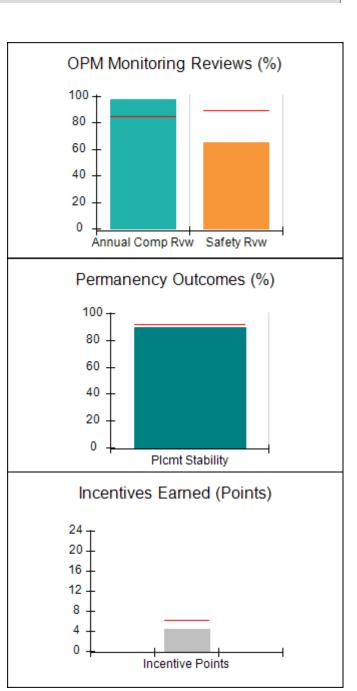

### Performance-Based Placement Measures RBWO Provider GA+SCORECARD - CPA

| Provider/Program Name: A                                         | ll God's Child                     | ren - (861) - CPA                        | <b>\</b>                           |                                      |
|------------------------------------------------------------------|------------------------------------|------------------------------------------|------------------------------------|--------------------------------------|
| 1671 Meriweather Dr., Watkinsville, GA 30677 Phone: 706-316-2421 |                                    | Quarterly Scores (Grades)                |                                    | Current Quarter<br>Score (Grade)     |
|                                                                  |                                    | Q1: 93.52 (A-)                           | Q2: N/A                            | 93.52%                               |
| Vendor ID# 35219                                                 |                                    | Q3: N/A                                  | Q4: N/A                            | (A-)                                 |
| # New Foster Homes During Quarter: 0                             |                                    | # Children in Care During<br>Quarter: 11 | # Placements During<br>Quarter: 11 | # Children in Care On<br>Last Day: 6 |
|                                                                  | Avg<br>Performance All<br>CPAs (%) | Provider<br>Performance (%)*             | Possible Points<br>(Weight)        | Provider Points<br>Earned            |
| OPM Monitoring Reviews                                           |                                    |                                          |                                    |                                      |
| Annual Comprehensive Reviews                                     | 84%                                | 91%                                      | 25                                 | 22.82                                |
| Safety Reviews                                                   | 89%                                | Not Yet Conducted                        |                                    |                                      |
| Monitoring Sub-Tota                                              |                                    |                                          | 25                                 | 22.82                                |
| CPA Safety Outcomes                                              |                                    |                                          |                                    |                                      |
| Incidence of Maltreatment                                        | 0.11%                              | No Substantiated<br>Reports              | 10                                 | 10.00                                |
| Staff Training                                                   | 94%                                | 80%                                      | 5                                  | 4.00                                 |
| Staff Safety Checks                                              | 88%                                | 80%                                      | 5                                  | 4.00                                 |
| Safety Sub-Tota                                                  |                                    |                                          | 20                                 | 18.00                                |
| CPA Permanency Outcomes                                          |                                    |                                          |                                    |                                      |
| Placement Stability                                              | 92%                                | 82%                                      | 15                                 | 12.30                                |
| Permanency Sub-Tota                                              |                                    |                                          | 15                                 | 12.30                                |
| CPA Well-Being Outcomes                                          |                                    |                                          |                                    |                                      |
| EPSDT Medical Visits                                             | 85%                                | 100%                                     | 4                                  | 4.00                                 |
| EPSDT Dental Visits                                              | 83%                                | 60%                                      | 4                                  | 2.40                                 |
| Academic Supports                                                | 78%                                | 61%                                      | 3                                  | 1.83                                 |
| Provider ECEM Visits                                             | 89%                                | 100%                                     | 7                                  | 7.00                                 |
| Provider General Contacts                                        | 85%                                | 100%                                     | 7                                  | 7.00                                 |
| Placements with Siblings                                         | 68%                                | 100%                                     | Not Scored                         | Not Scored                           |
| Placements within Legal County                                   | 14%                                | 0%                                       | Not Scored                         | Not Scored                           |
| Well-Being Sub-Tota                                              |                                    |                                          | 25                                 | 22.23                                |
| *Performance calculation descriptions can be                     | e found in the FY 20°              | 19 RBWO PBP Measureme                    | ents and Standards Guide           |                                      |

| Monitoring & Outcomes: Possible Points = 85 | Points Earned:    | 75.35    |
|---------------------------------------------|-------------------|----------|
| Score Before                                | Incentives Credit | 88.64%   |
| Incentives Awarded                          |                   | 4.88 pts |
|                                             | PBP Verification  | N/A pts  |
|                                             | Total Score       | 93.52%   |

### Provider/Program Name: All God's Children - (861) - CPA

| # New Foster Homes During Quarter: 0                       |                                    | # Children in Care During<br>Quarter: 11 | # Placements During<br>Quarter: 11 | # Children in Care On<br>Last Day: 6 |
|------------------------------------------------------------|------------------------------------|------------------------------------------|------------------------------------|--------------------------------------|
| CPA Incentive Credits                                      | Avg<br>Performance All<br>CPAs (%) | Provider<br>Performance (%)*             | Possible Points<br>(Weight)        | Provider Points<br>Earned            |
| Early EPSDT Medical Visits                                 |                                    | 100%                                     | 2                                  | 2.00                                 |
| Early EPSDT Dental Visits                                  |                                    | 0%                                       | 2                                  | 0.00                                 |
| Permanency Contacts                                        |                                    | 0%                                       | 5                                  | 0.00                                 |
| Additional Academic Supports                               |                                    | 44%                                      | 2                                  | 0.88                                 |
| HS Grad/GED/Prof or Trade<br>Certificate/College           |                                    | N/A                                      | 10/5/5/1                           |                                      |
| EYSS Agreement                                             |                                    | Not Eligible                             | 5                                  |                                      |
| Community Connections                                      |                                    | 0%                                       | 4                                  | 0.00                                 |
| Foster Hm Retention Rate (threshold = 90)                  |                                    | 33%                                      | 2                                  | 0.00                                 |
| Foster Hm Recruitment (threshold = 100)                    |                                    | 100%                                     | 2                                  | 2.00                                 |
| Active Agency Accreditation                                |                                    | 0%                                       | 4                                  | 0.00                                 |
| Staff Clinical Licensure                                   |                                    | 0%                                       | 5                                  | 0.00                                 |
| Incentives Total                                           | 6.21                               |                                          |                                    | 4.88                                 |
| Maximum total                                              | combined incentive                 | credit allowed is 10 points.             | Incentives Awarded                 | 4.88                                 |
| Maximum total  *Performance calculation descriptions can b |                                    | <u>'</u>                                 |                                    | 4                                    |