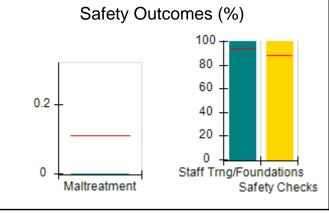

### **Quarterly Provider Comparisons to All CPAs**

indicates average for all CPAs

0

Maltreatment

Staff Trng/Foundations

Safety Checks

### Performance-Based Placement Measures RBWO Provider GA+SCORECARD - CPA

| Provider/Program Name: A                                         | ll God's Child                     | ren - (861) - CPA                        | <b>\</b>                           |                                      |
|------------------------------------------------------------------|------------------------------------|------------------------------------------|------------------------------------|--------------------------------------|
| 1671 Meriweather Dr., Watkinsville, GA 30677 Phone: 706-316-2421 |                                    | Quarterly Scores (Grades)                |                                    | Current Quarter<br>Score (Grade)     |
|                                                                  |                                    | Q1: 93.52 (A-)                           | Q2: N/A                            | 93.52%                               |
| Vendor ID# 35219                                                 |                                    | Q3: N/A                                  | Q4: N/A                            | (A-)                                 |
| # New Foster Homes During Quarter: 0                             |                                    | # Children in Care During<br>Quarter: 11 | # Placements During<br>Quarter: 11 | # Children in Care On<br>Last Day: 6 |
|                                                                  | Avg<br>Performance All<br>CPAs (%) | Provider<br>Performance (%)*             | Possible Points<br>(Weight)        | Provider Points<br>Earned            |
| OPM Monitoring Reviews                                           |                                    |                                          |                                    |                                      |
| Annual Comprehensive Reviews                                     | 84%                                | 91%                                      | 25                                 | 22.82                                |
| Safety Reviews                                                   | 89%                                | Not Yet Conducted                        |                                    |                                      |
| Monitoring Sub-Tota                                              |                                    |                                          | 25                                 | 22.82                                |
| CPA Safety Outcomes                                              |                                    |                                          |                                    |                                      |
| Incidence of Maltreatment                                        | 0.11%                              | No Substantiated<br>Reports              | 10                                 | 10.00                                |
| Staff Training                                                   | 94%                                | 80%                                      | 5                                  | 4.00                                 |
| Staff Safety Checks                                              | 88%                                | 80%                                      | 5                                  | 4.00                                 |
| Safety Sub-Tota                                                  |                                    |                                          | 20                                 | 18.00                                |
| CPA Permanency Outcomes                                          |                                    |                                          |                                    |                                      |
| Placement Stability                                              | 92%                                | 82%                                      | 15                                 | 12.30                                |
| Permanency Sub-Tota                                              |                                    |                                          | 15                                 | 12.30                                |
| CPA Well-Being Outcomes                                          |                                    |                                          |                                    |                                      |
| EPSDT Medical Visits                                             | 85%                                | 100%                                     | 4                                  | 4.00                                 |
| EPSDT Dental Visits                                              | 83%                                | 60%                                      | 4                                  | 2.40                                 |
| Academic Supports                                                | 78%                                | 61%                                      | 3                                  | 1.83                                 |
| Provider ECEM Visits                                             | 89%                                | 100%                                     | 7                                  | 7.00                                 |
| Provider General Contacts                                        | 85%                                | 100%                                     | 7                                  | 7.00                                 |
| Placements with Siblings                                         | 68%                                | 100%                                     | Not Scored                         | Not Scored                           |
| Placements within Legal County                                   | 14%                                | 0%                                       | Not Scored                         | Not Scored                           |
| Well-Being Sub-Tota                                              |                                    |                                          | 25                                 | 22.23                                |
| *Performance calculation descriptions can be                     | e found in the FY 20°              | 19 RBWO PBP Measureme                    | ents and Standards Guide           |                                      |