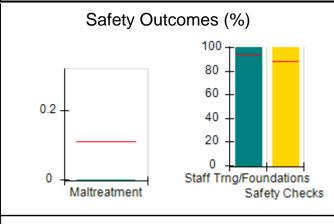

### Performance-Based Placement Measures RBWO Provider GA+SCORECARD - CPA

| Provider/Program Name: A                                         | ll God's Child                     | ren - (861) - CPA                        | <b>\</b>                           |                                      |
|------------------------------------------------------------------|------------------------------------|------------------------------------------|------------------------------------|--------------------------------------|
| 1671 Meriweather Dr., Watkinsville, GA 30677 Phone: 706-316-2421 |                                    | Quarterly Scores (Grades)                |                                    | Current Quarter<br>Score (Grade)     |
|                                                                  |                                    | Q1: 93.52 (A-)                           | Q2: N/A                            | 93.52%                               |
| Vendor ID# 35219                                                 |                                    | Q3: N/A                                  | Q4: N/A                            | (A-)                                 |
| # New Foster Homes During Quarter: 0                             |                                    | # Children in Care During<br>Quarter: 11 | # Placements During<br>Quarter: 11 | # Children in Care On<br>Last Day: 6 |
|                                                                  | Avg<br>Performance All<br>CPAs (%) | Provider<br>Performance (%)*             | Possible Points<br>(Weight)        | Provider Points<br>Earned            |
| OPM Monitoring Reviews                                           |                                    |                                          |                                    |                                      |
| Annual Comprehensive Reviews                                     | 84%                                | 91%                                      | 25                                 | 22.82                                |
| Safety Reviews                                                   | 89%                                | Not Yet Conducted                        |                                    |                                      |
| Monitoring Sub-Tota                                              |                                    |                                          | 25                                 | 22.82                                |
| CPA Safety Outcomes                                              |                                    |                                          |                                    |                                      |
| Incidence of Maltreatment                                        | 0.11%                              | No Substantiated<br>Reports              | 10                                 | 10.00                                |
| Staff Training                                                   | 94%                                | 80%                                      | 5                                  | 4.00                                 |
| Staff Safety Checks                                              | 88%                                | 80%                                      | 5                                  | 4.00                                 |
| Safety Sub-Tota                                                  |                                    |                                          | 20                                 | 18.00                                |
| CPA Permanency Outcomes                                          |                                    |                                          |                                    |                                      |
| Placement Stability                                              | 92%                                | 82%                                      | 15                                 | 12.30                                |
| Permanency Sub-Tota                                              |                                    |                                          | 15                                 | 12.30                                |
| CPA Well-Being Outcomes                                          |                                    |                                          |                                    |                                      |
| EPSDT Medical Visits                                             | 85%                                | 100%                                     | 4                                  | 4.00                                 |
| EPSDT Dental Visits                                              | 83%                                | 60%                                      | 4                                  | 2.40                                 |
| Academic Supports                                                | 78%                                | 61%                                      | 3                                  | 1.83                                 |
| Provider ECEM Visits                                             | 89%                                | 100%                                     | 7                                  | 7.00                                 |
| Provider General Contacts                                        | 85%                                | 100%                                     | 7                                  | 7.00                                 |
| Placements with Siblings                                         | 68%                                | 100%                                     | Not Scored                         | Not Scored                           |
| Placements within Legal County                                   | 14%                                | 0%                                       | Not Scored                         | Not Scored                           |
| Well-Being Sub-Tota                                              |                                    |                                          | 25                                 | 22.23                                |
| *Performance calculation descriptions can be                     | e found in the FY 20°              | 19 RBWO PBP Measureme                    | ents and Standards Guide           |                                      |

### **Quarterly Provider Comparisons to All CPAs**

indicates average for all CPAs

0

Maltreatment

Staff Trng/Foundations

Safety Checks