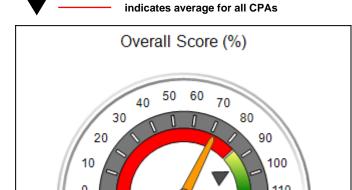

### Performance-Based Placement Measures RBWO Provider GA+SCORECARD - CPA

Report Quarter: Q1 FY2020

| Provider/Program Name: All God's Children - (861) - CPA |                                                         |                                    |                                      |  |  |
|---------------------------------------------------------|---------------------------------------------------------|------------------------------------|--------------------------------------|--|--|
| 1671 Meriweather Dr., Watkinsville, GA 30677            | Quarterly Scores (Grades) Current Quarter Score (Grade) |                                    |                                      |  |  |
| Phone: 706-316-2421                                     | Q1: 93.52 (A-)                                          | 93.52%                             |                                      |  |  |
| Vendor ID# 35219                                        | Q3: N/A Q4: N/A                                         |                                    | (A-)                                 |  |  |
| # New Foster Homes During Quarter: 0                    | # Children in Care During<br>Quarter: 11                | # Placements During<br>Quarter: 11 | # Children in Care On Last<br>Day: 6 |  |  |

### Performance-Based Placement Measures RBWO Provider GA+SCORECARD - CPA

| Provider/Program Name: A                                         | ll God's Child                     | ren - (861) - CPA                        | <b>\</b>                           |                                      |
|------------------------------------------------------------------|------------------------------------|------------------------------------------|------------------------------------|--------------------------------------|
| 1671 Meriweather Dr., Watkinsville, GA 30677 Phone: 706-316-2421 |                                    | Quarterly Scores (Grades)                |                                    | Current Quarter<br>Score (Grade)     |
|                                                                  |                                    | Q1: 93.52 (A-)                           | Q2: N/A                            | 93.52%                               |
| Vendor ID# 35219                                                 |                                    | Q3: N/A                                  | Q4: N/A                            | (A-)                                 |
| # New Foster Homes During Quarter: 0                             |                                    | # Children in Care During<br>Quarter: 11 | # Placements During<br>Quarter: 11 | # Children in Care On<br>Last Day: 6 |
|                                                                  | Avg<br>Performance All<br>CPAs (%) | Provider<br>Performance (%)*             | Possible Points<br>(Weight)        | Provider Points<br>Earned            |
| OPM Monitoring Reviews                                           |                                    |                                          |                                    |                                      |
| Annual Comprehensive Reviews                                     | 84%                                | 91%                                      | 25                                 | 22.82                                |
| Safety Reviews                                                   | 89%                                | Not Yet Conducted                        |                                    |                                      |
| Monitoring Sub-Tota                                              |                                    |                                          | 25                                 | 22.82                                |
| CPA Safety Outcomes                                              |                                    |                                          |                                    |                                      |
| Incidence of Maltreatment                                        | 0.11%                              | No Substantiated<br>Reports              | 10                                 | 10.00                                |
| Staff Training                                                   | 94%                                | 80%                                      | 5                                  | 4.00                                 |
| Staff Safety Checks                                              | 88%                                | 80%                                      | 5                                  | 4.00                                 |
| Safety Sub-Tota                                                  |                                    |                                          | 20                                 | 18.00                                |
| CPA Permanency Outcomes                                          |                                    |                                          |                                    |                                      |
| Placement Stability                                              | 92%                                | 82%                                      | 15                                 | 12.30                                |
| Permanency Sub-Tota                                              |                                    |                                          | 15                                 | 12.30                                |
| CPA Well-Being Outcomes                                          |                                    |                                          |                                    |                                      |
| EPSDT Medical Visits                                             | 85%                                | 100%                                     | 4                                  | 4.00                                 |
| EPSDT Dental Visits                                              | 83%                                | 60%                                      | 4                                  | 2.40                                 |
| Academic Supports                                                | 78%                                | 61%                                      | 3                                  | 1.83                                 |
| Provider ECEM Visits                                             | 89%                                | 100%                                     | 7                                  | 7.00                                 |
| Provider General Contacts                                        | 85%                                | 100%                                     | 7                                  | 7.00                                 |
| Placements with Siblings                                         | 68%                                | 100%                                     | Not Scored                         | Not Scored                           |
| Placements within Legal County                                   | 14%                                | 0%                                       | Not Scored                         | Not Scored                           |
| Well-Being Sub-Tota                                              |                                    |                                          | 25                                 | 22.23                                |
| *Performance calculation descriptions can be                     | e found in the FY 20°              | 19 RBWO PBP Measureme                    | ents and Standards Guide           |                                      |