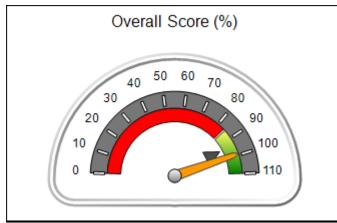

| Monitoring & Outcomes: Possible Points = 85 | Points Earned:    | 75.35    |
|---------------------------------------------|-------------------|----------|
| Score Before                                | Incentives Credit | 88.64%   |
| Incentives Awarded                          |                   | 4.88 pts |
|                                             | PBP Verification  | N/A pts  |
|                                             | Total Score       | 93.52%   |