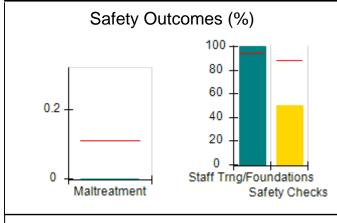

### Performance-Based Placement Measures RBWO Provider GA+SCORECARD - CPA

| Provider/Program Name: A                                         | ll God's Child                     | ren - (861) - CPA                        | <b>\</b>                           |                                      |
|------------------------------------------------------------------|------------------------------------|------------------------------------------|------------------------------------|--------------------------------------|
| 1671 Meriweather Dr., Watkinsville, GA 30677 Phone: 706-316-2421 |                                    | Quarterly Scores (Grades)                |                                    | Current Quarter<br>Score (Grade)     |
|                                                                  |                                    | Q1: 93.52 (A-)                           | Q2: N/A                            | 93.52%                               |
| Vendor ID# 35219                                                 |                                    | Q3: N/A                                  | Q4: N/A                            | (A-)                                 |
| # New Foster Homes During Quarter: 0                             |                                    | # Children in Care During<br>Quarter: 11 | # Placements During<br>Quarter: 11 | # Children in Care On<br>Last Day: 6 |
|                                                                  | Avg<br>Performance All<br>CPAs (%) | Provider<br>Performance (%)*             | Possible Points<br>(Weight)        | Provider Points<br>Earned            |
| OPM Monitoring Reviews                                           |                                    |                                          |                                    |                                      |
| Annual Comprehensive Reviews                                     | 84%                                | 91%                                      | 25                                 | 22.82                                |
| Safety Reviews                                                   | 89%                                | Not Yet Conducted                        |                                    |                                      |
| Monitoring Sub-Tota                                              |                                    |                                          | 25                                 | 22.82                                |
| CPA Safety Outcomes                                              |                                    |                                          |                                    |                                      |
| Incidence of Maltreatment                                        | 0.11%                              | No Substantiated<br>Reports              | 10                                 | 10.00                                |
| Staff Training                                                   | 94%                                | 80%                                      | 5                                  | 4.00                                 |
| Staff Safety Checks                                              | 88%                                | 80%                                      | 5                                  | 4.00                                 |
| Safety Sub-Tota                                                  |                                    |                                          | 20                                 | 18.00                                |
| CPA Permanency Outcomes                                          |                                    |                                          |                                    |                                      |
| Placement Stability                                              | 92%                                | 82%                                      | 15                                 | 12.30                                |
| Permanency Sub-Tota                                              |                                    |                                          | 15                                 | 12.30                                |
| CPA Well-Being Outcomes                                          |                                    |                                          |                                    |                                      |
| EPSDT Medical Visits                                             | 85%                                | 100%                                     | 4                                  | 4.00                                 |
| EPSDT Dental Visits                                              | 83%                                | 60%                                      | 4                                  | 2.40                                 |
| Academic Supports                                                | 78%                                | 61%                                      | 3                                  | 1.83                                 |
| Provider ECEM Visits                                             | 89%                                | 100%                                     | 7                                  | 7.00                                 |
| Provider General Contacts                                        | 85%                                | 100%                                     | 7                                  | 7.00                                 |
| Placements with Siblings                                         | 68%                                | 100%                                     | Not Scored                         | Not Scored                           |
| Placements within Legal County                                   | 14%                                | 0%                                       | Not Scored                         | Not Scored                           |
| Well-Being Sub-Tota                                              |                                    |                                          | 25                                 | 22.23                                |
| *Performance calculation descriptions can be                     | e found in the FY 20°              | 19 RBWO PBP Measureme                    | ents and Standards Guide           |                                      |

### **Quarterly Provider Comparisons to All CPAs**

indicates average for all CPAs

0

Maltreatment

Staff Trng/Foundations

Safety Checks