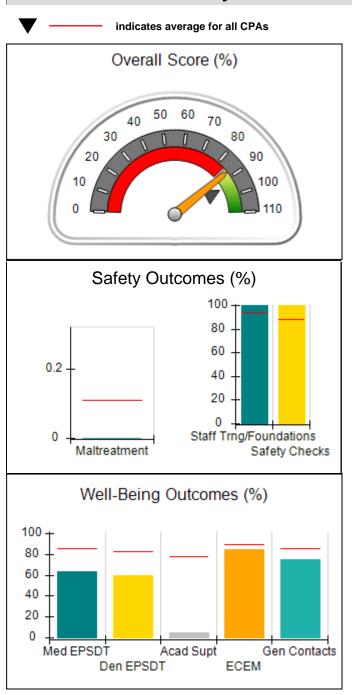

### Performance-Based Placement Measures RBWO Provider GA+SCORECARD - CPA

| Provider/Program Name: A                                         | ll God's Child                     | ren - (861) - CPA                        | <b>\</b>                           |                                      |
|------------------------------------------------------------------|------------------------------------|------------------------------------------|------------------------------------|--------------------------------------|
| 1671 Meriweather Dr., Watkinsville, GA 30677 Phone: 706-316-2421 |                                    | Quarterly Scores (Grades)                |                                    | Current Quarter<br>Score (Grade)     |
|                                                                  |                                    | Q1: 93.52 (A-)                           | Q2: N/A                            | 93.52%                               |
| Vendor ID# 35219                                                 |                                    | Q3: N/A                                  | Q4: N/A                            | (A-)                                 |
| # New Foster Homes During Quarter: 0                             |                                    | # Children in Care During<br>Quarter: 11 | # Placements During<br>Quarter: 11 | # Children in Care On<br>Last Day: 6 |
|                                                                  | Avg<br>Performance All<br>CPAs (%) | Provider<br>Performance (%)*             | Possible Points<br>(Weight)        | Provider Points<br>Earned            |
| OPM Monitoring Reviews                                           |                                    |                                          |                                    |                                      |
| Annual Comprehensive Reviews                                     | 84%                                | 91%                                      | 25                                 | 22.82                                |
| Safety Reviews                                                   | 89%                                | Not Yet Conducted                        |                                    |                                      |
| Monitoring Sub-Tota                                              |                                    |                                          | 25                                 | 22.82                                |
| CPA Safety Outcomes                                              |                                    |                                          |                                    |                                      |
| Incidence of Maltreatment                                        | 0.11%                              | No Substantiated<br>Reports              | 10                                 | 10.00                                |
| Staff Training                                                   | 94%                                | 80%                                      | 5                                  | 4.00                                 |
| Staff Safety Checks                                              | 88%                                | 80%                                      | 5                                  | 4.00                                 |
| Safety Sub-Tota                                                  |                                    |                                          | 20                                 | 18.00                                |
| CPA Permanency Outcomes                                          |                                    |                                          |                                    |                                      |
| Placement Stability                                              | 92%                                | 82%                                      | 15                                 | 12.30                                |
| Permanency Sub-Tota                                              |                                    |                                          | 15                                 | 12.30                                |
| CPA Well-Being Outcomes                                          |                                    |                                          |                                    |                                      |
| EPSDT Medical Visits                                             | 85%                                | 100%                                     | 4                                  | 4.00                                 |
| EPSDT Dental Visits                                              | 83%                                | 60%                                      | 4                                  | 2.40                                 |
| Academic Supports                                                | 78%                                | 61%                                      | 3                                  | 1.83                                 |
| Provider ECEM Visits                                             | 89%                                | 100%                                     | 7                                  | 7.00                                 |
| Provider General Contacts                                        | 85%                                | 100%                                     | 7                                  | 7.00                                 |
| Placements with Siblings                                         | 68%                                | 100%                                     | Not Scored                         | Not Scored                           |
| Placements within Legal County                                   | 14%                                | 0%                                       | Not Scored                         | Not Scored                           |
| Well-Being Sub-Tota                                              |                                    |                                          | 25                                 | 22.23                                |
| *Performance calculation descriptions can be                     | e found in the FY 20°              | 19 RBWO PBP Measureme                    | ents and Standards Guide           |                                      |