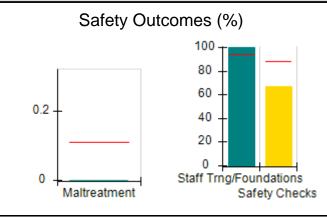

### Performance-Based Placement Measures RBWO Provider GA+SCORECARD - CPA

| Provider/Program Name: A                                         | ll God's Child                     | ren - (861) - CPA                        | <b>\</b>                           |                                      |
|------------------------------------------------------------------|------------------------------------|------------------------------------------|------------------------------------|--------------------------------------|
| 1671 Meriweather Dr., Watkinsville, GA 30677 Phone: 706-316-2421 |                                    | Quarterly Scores (Grades)                |                                    | Current Quarter<br>Score (Grade)     |
|                                                                  |                                    | Q1: 93.52 (A-)                           | Q2: N/A                            | 93.52%                               |
| Vendor ID# 35219                                                 |                                    | Q3: N/A                                  | Q4: N/A                            | (A-)                                 |
| # New Foster Homes During Quarter: 0                             |                                    | # Children in Care During<br>Quarter: 11 | # Placements During<br>Quarter: 11 | # Children in Care On<br>Last Day: 6 |
|                                                                  | Avg<br>Performance All<br>CPAs (%) | Provider<br>Performance (%)*             | Possible Points<br>(Weight)        | Provider Points<br>Earned            |
| OPM Monitoring Reviews                                           |                                    |                                          |                                    |                                      |
| Annual Comprehensive Reviews                                     | 84%                                | 91%                                      | 25                                 | 22.82                                |
| Safety Reviews                                                   | 89%                                | Not Yet Conducted                        |                                    |                                      |
| Monitoring Sub-Tota                                              |                                    |                                          | 25                                 | 22.82                                |
| CPA Safety Outcomes                                              |                                    |                                          |                                    |                                      |
| Incidence of Maltreatment                                        | 0.11%                              | No Substantiated<br>Reports              | 10                                 | 10.00                                |
| Staff Training                                                   | 94%                                | 80%                                      | 5                                  | 4.00                                 |
| Staff Safety Checks                                              | 88%                                | 80%                                      | 5                                  | 4.00                                 |
| Safety Sub-Tota                                                  |                                    |                                          | 20                                 | 18.00                                |
| CPA Permanency Outcomes                                          |                                    |                                          |                                    |                                      |
| Placement Stability                                              | 92%                                | 82%                                      | 15                                 | 12.30                                |
| Permanency Sub-Tota                                              |                                    |                                          | 15                                 | 12.30                                |
| CPA Well-Being Outcomes                                          |                                    |                                          |                                    |                                      |
| EPSDT Medical Visits                                             | 85%                                | 100%                                     | 4                                  | 4.00                                 |
| EPSDT Dental Visits                                              | 83%                                | 60%                                      | 4                                  | 2.40                                 |
| Academic Supports                                                | 78%                                | 61%                                      | 3                                  | 1.83                                 |
| Provider ECEM Visits                                             | 89%                                | 100%                                     | 7                                  | 7.00                                 |
| Provider General Contacts                                        | 85%                                | 100%                                     | 7                                  | 7.00                                 |
| Placements with Siblings                                         | 68%                                | 100%                                     | Not Scored                         | Not Scored                           |
| Placements within Legal County                                   | 14%                                | 0%                                       | Not Scored                         | Not Scored                           |
| Well-Being Sub-Tota                                              |                                    |                                          | 25                                 | 22.23                                |
| *Performance calculation descriptions can be                     | e found in the FY 20°              | 19 RBWO PBP Measureme                    | ents and Standards Guide           |                                      |

### **Quarterly Provider Comparisons to All CPAs**

indicates average for all CPAs

0

Maltreatment

Staff Trng/Foundations

Safety Checks