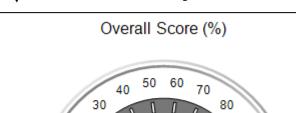

| Monitoring & Outcomes: Possible Points = 85 | Points Earned:    | 75.35    |
|---------------------------------------------|-------------------|----------|
| Score Before                                | Incentives Credit | 88.64%   |
| Incentives Awarded                          |                   | 4.88 pts |
|                                             | PBP Verification  | N/A pts  |
|                                             | Total Score       | 93.52%   |