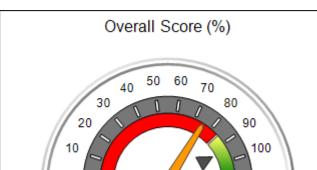

| Monitoring & Outcomes: Possible Points = 85 | Points Earned:    | 75.35    |
|---------------------------------------------|-------------------|----------|
| Score Before                                | Incentives Credit | 88.64%   |
| Incentives Awarded                          |                   | 4.88 pts |
|                                             | PBP Verification  | N/A pts  |
|                                             | Total Score       | 93.52%   |