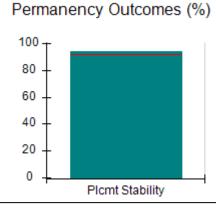

### Performance-Based Placement Measures RBWO Provider GA+SCORECARD - CPA

| Provider/Program Name: A                                         | ll God's Child                     | ren - (861) - CPA                        | <b>\</b>                           |                                      |
|------------------------------------------------------------------|------------------------------------|------------------------------------------|------------------------------------|--------------------------------------|
| 1671 Meriweather Dr., Watkinsville, GA 30677 Phone: 706-316-2421 |                                    | Quarterly Scores (Grades)                |                                    | Current Quarter<br>Score (Grade)     |
|                                                                  |                                    | Q1: 93.52 (A-)                           | Q2: N/A                            | 93.52%                               |
| Vendor ID# 35219                                                 |                                    | Q3: N/A                                  | Q4: N/A                            | (A-)                                 |
| # New Foster Homes During Quarter: 0                             |                                    | # Children in Care During<br>Quarter: 11 | # Placements During<br>Quarter: 11 | # Children in Care On<br>Last Day: 6 |
|                                                                  | Avg<br>Performance All<br>CPAs (%) | Provider<br>Performance (%)*             | Possible Points<br>(Weight)        | Provider Points<br>Earned            |
| OPM Monitoring Reviews                                           |                                    |                                          |                                    |                                      |
| Annual Comprehensive Reviews                                     | 84%                                | 91%                                      | 25                                 | 22.82                                |
| Safety Reviews                                                   | 89%                                | Not Yet Conducted                        |                                    |                                      |
| Monitoring Sub-Tota                                              |                                    |                                          | 25                                 | 22.82                                |
| CPA Safety Outcomes                                              |                                    |                                          |                                    |                                      |
| Incidence of Maltreatment                                        | 0.11%                              | No Substantiated<br>Reports              | 10                                 | 10.00                                |
| Staff Training                                                   | 94%                                | 80%                                      | 5                                  | 4.00                                 |
| Staff Safety Checks                                              | 88%                                | 80%                                      | 5                                  | 4.00                                 |
| Safety Sub-Tota                                                  |                                    |                                          | 20                                 | 18.00                                |
| CPA Permanency Outcomes                                          |                                    |                                          |                                    |                                      |
| Placement Stability                                              | 92%                                | 82%                                      | 15                                 | 12.30                                |
| Permanency Sub-Tota                                              |                                    |                                          | 15                                 | 12.30                                |
| CPA Well-Being Outcomes                                          |                                    |                                          |                                    |                                      |
| EPSDT Medical Visits                                             | 85%                                | 100%                                     | 4                                  | 4.00                                 |
| EPSDT Dental Visits                                              | 83%                                | 60%                                      | 4                                  | 2.40                                 |
| Academic Supports                                                | 78%                                | 61%                                      | 3                                  | 1.83                                 |
| Provider ECEM Visits                                             | 89%                                | 100%                                     | 7                                  | 7.00                                 |
| Provider General Contacts                                        | 85%                                | 100%                                     | 7                                  | 7.00                                 |
| Placements with Siblings                                         | 68%                                | 100%                                     | Not Scored                         | Not Scored                           |
| Placements within Legal County                                   | 14%                                | 0%                                       | Not Scored                         | Not Scored                           |
| Well-Being Sub-Tota                                              |                                    |                                          | 25                                 | 22.23                                |
| *Performance calculation descriptions can be                     | e found in the FY 20°              | 19 RBWO PBP Measureme                    | ents and Standards Guide           |                                      |