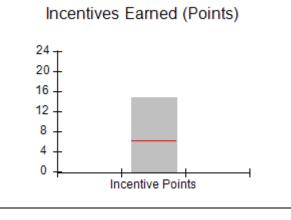

| Monitoring & Outcomes: Possible Points = 100 | Points Earned:       | 88.45   |
|----------------------------------------------|----------------------|---------|
| Score Before                                 | Incentives Credit    | 88.45%  |
| In                                           | Incentives Awarded 7 |         |
|                                              | PBP Verification     | N/A pts |
|                                              | Total Score          | 95.65%  |