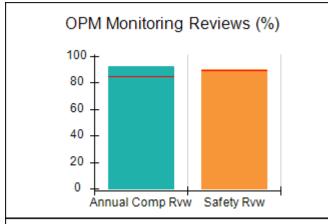

### Performance-Based Placement Measures RBWO Provider GA+SCORECARD - CPA

| Provider/Program Name: A                                         | ll God's Child                     | ren - (861) - CPA                        | <b>\</b>                           |                                      |
|------------------------------------------------------------------|------------------------------------|------------------------------------------|------------------------------------|--------------------------------------|
| 1671 Meriweather Dr., Watkinsville, GA 30677 Phone: 706-316-2421 |                                    | Quarterly Scores (Grades)                |                                    | Current Quarter<br>Score (Grade)     |
|                                                                  |                                    | Q1: 93.52 (A-)                           | Q2: N/A                            | 93.52%                               |
| Vendor ID# 35219                                                 |                                    | Q3: N/A                                  | Q4: N/A                            | (A-)                                 |
| # New Foster Homes During Quarter: 0                             |                                    | # Children in Care During<br>Quarter: 11 | # Placements During<br>Quarter: 11 | # Children in Care On<br>Last Day: 6 |
|                                                                  | Avg<br>Performance All<br>CPAs (%) | Provider<br>Performance (%)*             | Possible Points<br>(Weight)        | Provider Points<br>Earned            |
| OPM Monitoring Reviews                                           |                                    |                                          |                                    |                                      |
| Annual Comprehensive Reviews                                     | 84%                                | 91%                                      | 25                                 | 22.82                                |
| Safety Reviews                                                   | 89%                                | Not Yet Conducted                        |                                    |                                      |
| Monitoring Sub-Tota                                              |                                    |                                          | 25                                 | 22.82                                |
| CPA Safety Outcomes                                              |                                    |                                          |                                    |                                      |
| Incidence of Maltreatment                                        | 0.11%                              | No Substantiated<br>Reports              | 10                                 | 10.00                                |
| Staff Training                                                   | 94%                                | 80%                                      | 5                                  | 4.00                                 |
| Staff Safety Checks                                              | 88%                                | 80%                                      | 5                                  | 4.00                                 |
| Safety Sub-Tota                                                  |                                    |                                          | 20                                 | 18.00                                |
| CPA Permanency Outcomes                                          |                                    |                                          |                                    |                                      |
| Placement Stability                                              | 92%                                | 82%                                      | 15                                 | 12.30                                |
| Permanency Sub-Tota                                              |                                    |                                          | 15                                 | 12.30                                |
| CPA Well-Being Outcomes                                          |                                    |                                          |                                    |                                      |
| EPSDT Medical Visits                                             | 85%                                | 100%                                     | 4                                  | 4.00                                 |
| EPSDT Dental Visits                                              | 83%                                | 60%                                      | 4                                  | 2.40                                 |
| Academic Supports                                                | 78%                                | 61%                                      | 3                                  | 1.83                                 |
| Provider ECEM Visits                                             | 89%                                | 100%                                     | 7                                  | 7.00                                 |
| Provider General Contacts                                        | 85%                                | 100%                                     | 7                                  | 7.00                                 |
| Placements with Siblings                                         | 68%                                | 100%                                     | Not Scored                         | Not Scored                           |
| Placements within Legal County                                   | 14%                                | 0%                                       | Not Scored                         | Not Scored                           |
| Well-Being Sub-Tota                                              |                                    |                                          | 25                                 | 22.23                                |
| *Performance calculation descriptions can be                     | e found in the FY 20°              | 19 RBWO PBP Measureme                    | ents and Standards Guide           |                                      |