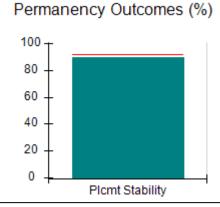

### **Quarterly Provider Comparisons to All CPAs**

indicates average for all CPAs

0

Maltreatment

Staff Trng/Foundations

Safety Checks

### Performance-Based Placement Measures RBWO Provider GA+SCORECARD - CPA

| Provider/Program Name: A                                         | ll God's Child                     | ren - (861) - CPA                        | <b>\</b>                           |                                      |
|------------------------------------------------------------------|------------------------------------|------------------------------------------|------------------------------------|--------------------------------------|
| 1671 Meriweather Dr., Watkinsville, GA 30677 Phone: 706-316-2421 |                                    | Quarterly Scores (Grades)                |                                    | Current Quarter<br>Score (Grade)     |
|                                                                  |                                    | Q1: 93.52 (A-)                           | Q2: N/A                            | 93.52%                               |
| Vendor ID# 35219                                                 |                                    | Q3: N/A                                  | Q4: N/A                            | (A-)                                 |
| # New Foster Homes During Quarter: 0                             |                                    | # Children in Care During<br>Quarter: 11 | # Placements During<br>Quarter: 11 | # Children in Care On<br>Last Day: 6 |
|                                                                  | Avg<br>Performance All<br>CPAs (%) | Provider<br>Performance (%)*             | Possible Points<br>(Weight)        | Provider Points<br>Earned            |
| OPM Monitoring Reviews                                           |                                    |                                          |                                    |                                      |
| Annual Comprehensive Reviews                                     | 84%                                | 91%                                      | 25                                 | 22.82                                |
| Safety Reviews                                                   | 89%                                | Not Yet Conducted                        |                                    |                                      |
| Monitoring Sub-Tota                                              |                                    |                                          | 25                                 | 22.82                                |
| CPA Safety Outcomes                                              |                                    |                                          |                                    |                                      |
| Incidence of Maltreatment                                        | 0.11%                              | No Substantiated<br>Reports              | 10                                 | 10.00                                |
| Staff Training                                                   | 94%                                | 80%                                      | 5                                  | 4.00                                 |
| Staff Safety Checks                                              | 88%                                | 80%                                      | 5                                  | 4.00                                 |
| Safety Sub-Tota                                                  |                                    |                                          | 20                                 | 18.00                                |
| CPA Permanency Outcomes                                          |                                    |                                          |                                    |                                      |
| Placement Stability                                              | 92%                                | 82%                                      | 15                                 | 12.30                                |
| Permanency Sub-Tota                                              |                                    |                                          | 15                                 | 12.30                                |
| CPA Well-Being Outcomes                                          |                                    |                                          |                                    |                                      |
| EPSDT Medical Visits                                             | 85%                                | 100%                                     | 4                                  | 4.00                                 |
| EPSDT Dental Visits                                              | 83%                                | 60%                                      | 4                                  | 2.40                                 |
| Academic Supports                                                | 78%                                | 61%                                      | 3                                  | 1.83                                 |
| Provider ECEM Visits                                             | 89%                                | 100%                                     | 7                                  | 7.00                                 |
| Provider General Contacts                                        | 85%                                | 100%                                     | 7                                  | 7.00                                 |
| Placements with Siblings                                         | 68%                                | 100%                                     | Not Scored                         | Not Scored                           |
| Placements within Legal County                                   | 14%                                | 0%                                       | Not Scored                         | Not Scored                           |
| Well-Being Sub-Tota                                              |                                    |                                          | 25                                 | 22.23                                |
| *Performance calculation descriptions can be                     | e found in the FY 20°              | 19 RBWO PBP Measureme                    | ents and Standards Guide           |                                      |