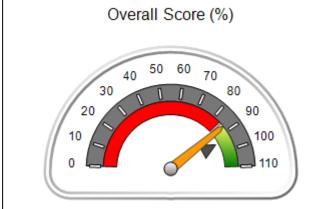

### Performance-Based Placement Measures RBWO Provider GA+SCORECARD - CPA

Report Quarter: Q1 FY2020

| Provider/Program Name: All God's Children - (861) - CPA |                                                         |                                    |                                      |  |  |
|---------------------------------------------------------|---------------------------------------------------------|------------------------------------|--------------------------------------|--|--|
| 1671 Meriweather Dr., Watkinsville, GA 30677            | Quarterly Scores (Grades) Current Quarter Score (Grade) |                                    |                                      |  |  |
| Phone: 706-316-2421                                     | Q1: 93.52 (A-)                                          | 93.52%                             |                                      |  |  |
| Vendor ID# 35219                                        | Q3: N/A Q4: N/A                                         |                                    | (A-)                                 |  |  |
| # New Foster Homes During Quarter: 0                    | # Children in Care During<br>Quarter: 11                | # Placements During<br>Quarter: 11 | # Children in Care On Last<br>Day: 6 |  |  |

### Performance-Based Placement Measures RBWO Provider GA+SCORECARD - CPA

| Provider/Program Name: A                                         | ll God's Child                     | ren - (861) - CPA                        | <b>\</b>                           |                                      |
|------------------------------------------------------------------|------------------------------------|------------------------------------------|------------------------------------|--------------------------------------|
| 1671 Meriweather Dr., Watkinsville, GA 30677 Phone: 706-316-2421 |                                    | Quarterly Scores (Grades)                |                                    | Current Quarter<br>Score (Grade)     |
|                                                                  |                                    | Q1: 93.52 (A-)                           | Q2: N/A                            | 93.52%                               |
| Vendor ID# 35219                                                 |                                    | Q3: N/A                                  | Q4: N/A                            | (A-)                                 |
| # New Foster Homes During Quarter: 0                             |                                    | # Children in Care During<br>Quarter: 11 | # Placements During<br>Quarter: 11 | # Children in Care On<br>Last Day: 6 |
|                                                                  | Avg<br>Performance All<br>CPAs (%) | Provider<br>Performance (%)*             | Possible Points<br>(Weight)        | Provider Points<br>Earned            |
| OPM Monitoring Reviews                                           |                                    |                                          |                                    |                                      |
| Annual Comprehensive Reviews                                     | 84%                                | 91%                                      | 25                                 | 22.82                                |
| Safety Reviews                                                   | 89%                                | Not Yet Conducted                        |                                    |                                      |
| Monitoring Sub-Tota                                              |                                    |                                          | 25                                 | 22.82                                |
| CPA Safety Outcomes                                              |                                    |                                          |                                    |                                      |
| Incidence of Maltreatment                                        | 0.11%                              | No Substantiated<br>Reports              | 10                                 | 10.00                                |
| Staff Training                                                   | 94%                                | 80%                                      | 5                                  | 4.00                                 |
| Staff Safety Checks                                              | 88%                                | 80%                                      | 5                                  | 4.00                                 |
| Safety Sub-Tota                                                  |                                    |                                          | 20                                 | 18.00                                |
| CPA Permanency Outcomes                                          |                                    |                                          |                                    |                                      |
| Placement Stability                                              | 92%                                | 82%                                      | 15                                 | 12.30                                |
| Permanency Sub-Tota                                              |                                    |                                          | 15                                 | 12.30                                |
| CPA Well-Being Outcomes                                          |                                    |                                          |                                    |                                      |
| EPSDT Medical Visits                                             | 85%                                | 100%                                     | 4                                  | 4.00                                 |
| EPSDT Dental Visits                                              | 83%                                | 60%                                      | 4                                  | 2.40                                 |
| Academic Supports                                                | 78%                                | 61%                                      | 3                                  | 1.83                                 |
| Provider ECEM Visits                                             | 89%                                | 100%                                     | 7                                  | 7.00                                 |
| Provider General Contacts                                        | 85%                                | 100%                                     | 7                                  | 7.00                                 |
| Placements with Siblings                                         | 68%                                | 100%                                     | Not Scored                         | Not Scored                           |
| Placements within Legal County                                   | 14%                                | 0%                                       | Not Scored                         | Not Scored                           |
| Well-Being Sub-Tota                                              |                                    |                                          | 25                                 | 22.23                                |
| *Performance calculation descriptions can be                     | e found in the FY 20°              | 19 RBWO PBP Measureme                    | ents and Standards Guide           |                                      |

| Monitoring & Outcomes: Possible Points = 85 | Points Earned:    | 75.35    |
|---------------------------------------------|-------------------|----------|
| Score Before                                | Incentives Credit | 88.64%   |
| Incentives Awarded                          |                   | 4.88 pts |
|                                             | PBP Verification  | N/A pts  |
|                                             | Total Score       | 93.52%   |