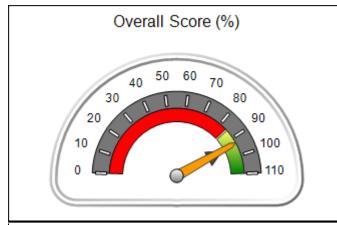

### Performance-Based Placement Measures RBWO Provider GA+SCORECARD - CPA

Report Quarter: Q1 FY2020

| Provider/Program Name: All God's Children - (861) - CPA |                                                         |                                    |                                      |  |  |
|---------------------------------------------------------|---------------------------------------------------------|------------------------------------|--------------------------------------|--|--|
| 1671 Meriweather Dr., Watkinsville, GA 30677            | Quarterly Scores (Grades) Current Quarter Score (Grade) |                                    |                                      |  |  |
| Phone: 706-316-2421                                     | Q1: 93.52 (A-)                                          | 93.52%                             |                                      |  |  |
| Vendor ID# 35219                                        | Q3: N/A Q4: N/A                                         |                                    | (A-)                                 |  |  |
| # New Foster Homes During Quarter: 0                    | # Children in Care During<br>Quarter: 11                | # Placements During<br>Quarter: 11 | # Children in Care On Last<br>Day: 6 |  |  |

### Performance-Based Placement Measures RBWO Provider GA+SCORECARD - CPA

| Provider/Program Name: A                                         | ll God's Child                     | ren - (861) - CPA                        | <b>\</b>                           |                                      |
|------------------------------------------------------------------|------------------------------------|------------------------------------------|------------------------------------|--------------------------------------|
| 1671 Meriweather Dr., Watkinsville, GA 30677 Phone: 706-316-2421 |                                    | Quarterly Scores (Grades)                |                                    | Current Quarter<br>Score (Grade)     |
|                                                                  |                                    | Q1: 93.52 (A-)                           | Q2: N/A                            | 93.52%                               |
| Vendor ID# 35219                                                 |                                    | Q3: N/A                                  | Q4: N/A                            | (A-)                                 |
| # New Foster Homes During Quarter: 0                             |                                    | # Children in Care During<br>Quarter: 11 | # Placements During<br>Quarter: 11 | # Children in Care On<br>Last Day: 6 |
|                                                                  | Avg<br>Performance All<br>CPAs (%) | Provider<br>Performance (%)*             | Possible Points<br>(Weight)        | Provider Points<br>Earned            |
| OPM Monitoring Reviews                                           |                                    |                                          |                                    |                                      |
| Annual Comprehensive Reviews                                     | 84%                                | 91%                                      | 25                                 | 22.82                                |
| Safety Reviews                                                   | 89%                                | Not Yet Conducted                        |                                    |                                      |
| Monitoring Sub-Tota                                              |                                    |                                          | 25                                 | 22.82                                |
| CPA Safety Outcomes                                              |                                    |                                          |                                    |                                      |
| Incidence of Maltreatment                                        | 0.11%                              | No Substantiated<br>Reports              | 10                                 | 10.00                                |
| Staff Training                                                   | 94%                                | 80%                                      | 5                                  | 4.00                                 |
| Staff Safety Checks                                              | 88%                                | 80%                                      | 5                                  | 4.00                                 |
| Safety Sub-Tota                                                  |                                    |                                          | 20                                 | 18.00                                |
| CPA Permanency Outcomes                                          |                                    |                                          |                                    |                                      |
| Placement Stability                                              | 92%                                | 82%                                      | 15                                 | 12.30                                |
| Permanency Sub-Tota                                              |                                    |                                          | 15                                 | 12.30                                |
| CPA Well-Being Outcomes                                          |                                    |                                          |                                    |                                      |
| EPSDT Medical Visits                                             | 85%                                | 100%                                     | 4                                  | 4.00                                 |
| EPSDT Dental Visits                                              | 83%                                | 60%                                      | 4                                  | 2.40                                 |
| Academic Supports                                                | 78%                                | 61%                                      | 3                                  | 1.83                                 |
| Provider ECEM Visits                                             | 89%                                | 100%                                     | 7                                  | 7.00                                 |
| Provider General Contacts                                        | 85%                                | 100%                                     | 7                                  | 7.00                                 |
| Placements with Siblings                                         | 68%                                | 100%                                     | Not Scored                         | Not Scored                           |
| Placements within Legal County                                   | 14%                                | 0%                                       | Not Scored                         | Not Scored                           |
| Well-Being Sub-Tota                                              |                                    |                                          | 25                                 | 22.23                                |
| *Performance calculation descriptions can be                     | e found in the FY 20°              | 19 RBWO PBP Measureme                    | ents and Standards Guide           |                                      |