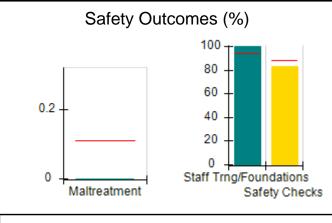

### Performance-Based Placement Measures RBWO Provider GA+SCORECARD - CPA

| Provider/Program Name: A                                         | ll God's Child                     | ren - (861) - CPA                        | <b>\</b>                           |                                      |
|------------------------------------------------------------------|------------------------------------|------------------------------------------|------------------------------------|--------------------------------------|
| 1671 Meriweather Dr., Watkinsville, GA 30677 Phone: 706-316-2421 |                                    | Quarterly Scores (Grades)                |                                    | Current Quarter<br>Score (Grade)     |
|                                                                  |                                    | Q1: 93.52 (A-)                           | Q2: N/A                            | 93.52%                               |
| Vendor ID# 35219                                                 |                                    | Q3: N/A                                  | Q4: N/A                            | (A-)                                 |
| # New Foster Homes During Quarter: 0                             |                                    | # Children in Care During<br>Quarter: 11 | # Placements During<br>Quarter: 11 | # Children in Care On<br>Last Day: 6 |
|                                                                  | Avg<br>Performance All<br>CPAs (%) | Provider<br>Performance (%)*             | Possible Points<br>(Weight)        | Provider Points<br>Earned            |
| OPM Monitoring Reviews                                           |                                    |                                          |                                    |                                      |
| Annual Comprehensive Reviews                                     | 84%                                | 91%                                      | 25                                 | 22.82                                |
| Safety Reviews                                                   | 89%                                | Not Yet Conducted                        |                                    |                                      |
| Monitoring Sub-Tota                                              |                                    |                                          | 25                                 | 22.82                                |
| CPA Safety Outcomes                                              |                                    |                                          |                                    |                                      |
| Incidence of Maltreatment                                        | 0.11%                              | No Substantiated<br>Reports              | 10                                 | 10.00                                |
| Staff Training                                                   | 94%                                | 80%                                      | 5                                  | 4.00                                 |
| Staff Safety Checks                                              | 88%                                | 80%                                      | 5                                  | 4.00                                 |
| Safety Sub-Tota                                                  |                                    |                                          | 20                                 | 18.00                                |
| CPA Permanency Outcomes                                          |                                    |                                          |                                    |                                      |
| Placement Stability                                              | 92%                                | 82%                                      | 15                                 | 12.30                                |
| Permanency Sub-Tota                                              |                                    |                                          | 15                                 | 12.30                                |
| CPA Well-Being Outcomes                                          |                                    |                                          |                                    |                                      |
| EPSDT Medical Visits                                             | 85%                                | 100%                                     | 4                                  | 4.00                                 |
| EPSDT Dental Visits                                              | 83%                                | 60%                                      | 4                                  | 2.40                                 |
| Academic Supports                                                | 78%                                | 61%                                      | 3                                  | 1.83                                 |
| Provider ECEM Visits                                             | 89%                                | 100%                                     | 7                                  | 7.00                                 |
| Provider General Contacts                                        | 85%                                | 100%                                     | 7                                  | 7.00                                 |
| Placements with Siblings                                         | 68%                                | 100%                                     | Not Scored                         | Not Scored                           |
| Placements within Legal County                                   | 14%                                | 0%                                       | Not Scored                         | Not Scored                           |
| Well-Being Sub-Tota                                              |                                    |                                          | 25                                 | 22.23                                |
| *Performance calculation descriptions can be                     | e found in the FY 20°              | 19 RBWO PBP Measureme                    | ents and Standards Guide           |                                      |

### **Quarterly Provider Comparisons to All CPAs**

indicates average for all CPAs

0

Maltreatment

Staff Trng/Foundations

Safety Checks