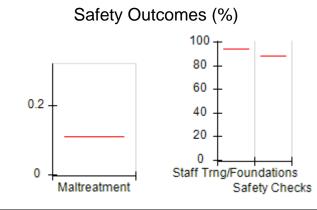

### Performance-Based Placement Measures RBWO Provider GA+SCORECARD - CPA

| Provider/Program Name: A                                         | ll God's Child                     | ren - (861) - CPA                        | <b>\</b>                           |                                      |
|------------------------------------------------------------------|------------------------------------|------------------------------------------|------------------------------------|--------------------------------------|
| 1671 Meriweather Dr., Watkinsville, GA 30677 Phone: 706-316-2421 |                                    | Quarterly Scores (Grades)                |                                    | Current Quarter<br>Score (Grade)     |
|                                                                  |                                    | Q1: 93.52 (A-)                           | Q2: N/A                            | 93.52%                               |
| Vendor ID# 35219                                                 |                                    | Q3: N/A                                  | Q4: N/A                            | (A-)                                 |
| # New Foster Homes During Quarter: 0                             |                                    | # Children in Care During<br>Quarter: 11 | # Placements During<br>Quarter: 11 | # Children in Care On<br>Last Day: 6 |
|                                                                  | Avg<br>Performance All<br>CPAs (%) | Provider<br>Performance (%)*             | Possible Points<br>(Weight)        | Provider Points<br>Earned            |
| OPM Monitoring Reviews                                           |                                    |                                          |                                    |                                      |
| Annual Comprehensive Reviews                                     | 84%                                | 91%                                      | 25                                 | 22.82                                |
| Safety Reviews                                                   | 89%                                | Not Yet Conducted                        |                                    |                                      |
| Monitoring Sub-Tota                                              |                                    |                                          | 25                                 | 22.82                                |
| CPA Safety Outcomes                                              |                                    |                                          |                                    |                                      |
| Incidence of Maltreatment                                        | 0.11%                              | No Substantiated<br>Reports              | 10                                 | 10.00                                |
| Staff Training                                                   | 94%                                | 80%                                      | 5                                  | 4.00                                 |
| Staff Safety Checks                                              | 88%                                | 80%                                      | 5                                  | 4.00                                 |
| Safety Sub-Tota                                                  |                                    |                                          | 20                                 | 18.00                                |
| CPA Permanency Outcomes                                          |                                    |                                          |                                    |                                      |
| Placement Stability                                              | 92%                                | 82%                                      | 15                                 | 12.30                                |
| Permanency Sub-Tota                                              |                                    |                                          | 15                                 | 12.30                                |
| CPA Well-Being Outcomes                                          |                                    |                                          |                                    |                                      |
| EPSDT Medical Visits                                             | 85%                                | 100%                                     | 4                                  | 4.00                                 |
| EPSDT Dental Visits                                              | 83%                                | 60%                                      | 4                                  | 2.40                                 |
| Academic Supports                                                | 78%                                | 61%                                      | 3                                  | 1.83                                 |
| Provider ECEM Visits                                             | 89%                                | 100%                                     | 7                                  | 7.00                                 |
| Provider General Contacts                                        | 85%                                | 100%                                     | 7                                  | 7.00                                 |
| Placements with Siblings                                         | 68%                                | 100%                                     | Not Scored                         | Not Scored                           |
| Placements within Legal County                                   | 14%                                | 0%                                       | Not Scored                         | Not Scored                           |
| Well-Being Sub-Tota                                              |                                    |                                          | 25                                 | 22.23                                |
| *Performance calculation descriptions can be                     | e found in the FY 20°              | 19 RBWO PBP Measureme                    | ents and Standards Guide           |                                      |

### **Quarterly Provider Comparisons to All CPAs**

indicates average for all CPAs

0

Maltreatment

Staff Trng/Foundations

Safety Checks