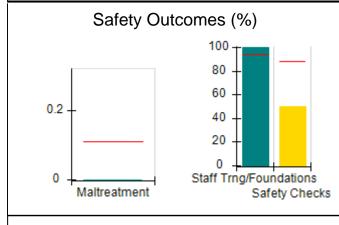

### Performance-Based Placement Measures RBWO Provider GA+SCORECARD - CPA

| Provider/Program Name: A                                         | ll God's Child                     | ren - (861) - CPA                        | <b>\</b>                           |                                      |
|------------------------------------------------------------------|------------------------------------|------------------------------------------|------------------------------------|--------------------------------------|
| 1671 Meriweather Dr., Watkinsville, GA 30677 Phone: 706-316-2421 |                                    | Quarterly Scores (Grades)                |                                    | Current Quarter<br>Score (Grade)     |
|                                                                  |                                    | Q1: 93.52 (A-)                           | Q2: N/A                            | 93.52%                               |
| Vendor ID# 35219                                                 |                                    | Q3: N/A                                  | Q4: N/A                            | (A-)                                 |
| # New Foster Homes During Quarter: 0                             |                                    | # Children in Care During<br>Quarter: 11 | # Placements During<br>Quarter: 11 | # Children in Care On<br>Last Day: 6 |
|                                                                  | Avg<br>Performance All<br>CPAs (%) | Provider<br>Performance (%)*             | Possible Points<br>(Weight)        | Provider Points<br>Earned            |
| OPM Monitoring Reviews                                           |                                    |                                          |                                    |                                      |
| Annual Comprehensive Reviews                                     | 84%                                | 91%                                      | 25                                 | 22.82                                |
| Safety Reviews                                                   | 89%                                | Not Yet Conducted                        |                                    |                                      |
| Monitoring Sub-Tota                                              |                                    |                                          | 25                                 | 22.82                                |
| CPA Safety Outcomes                                              |                                    |                                          |                                    |                                      |
| Incidence of Maltreatment                                        | 0.11%                              | No Substantiated<br>Reports              | 10                                 | 10.00                                |
| Staff Training                                                   | 94%                                | 80%                                      | 5                                  | 4.00                                 |
| Staff Safety Checks                                              | 88%                                | 80%                                      | 5                                  | 4.00                                 |
| Safety Sub-Tota                                                  |                                    |                                          | 20                                 | 18.00                                |
| CPA Permanency Outcomes                                          |                                    |                                          |                                    |                                      |
| Placement Stability                                              | 92%                                | 82%                                      | 15                                 | 12.30                                |
| Permanency Sub-Tota                                              |                                    |                                          | 15                                 | 12.30                                |
| CPA Well-Being Outcomes                                          |                                    |                                          |                                    |                                      |
| EPSDT Medical Visits                                             | 85%                                | 100%                                     | 4                                  | 4.00                                 |
| EPSDT Dental Visits                                              | 83%                                | 60%                                      | 4                                  | 2.40                                 |
| Academic Supports                                                | 78%                                | 61%                                      | 3                                  | 1.83                                 |
| Provider ECEM Visits                                             | 89%                                | 100%                                     | 7                                  | 7.00                                 |
| Provider General Contacts                                        | 85%                                | 100%                                     | 7                                  | 7.00                                 |
| Placements with Siblings                                         | 68%                                | 100%                                     | Not Scored                         | Not Scored                           |
| Placements within Legal County                                   | 14%                                | 0%                                       | Not Scored                         | Not Scored                           |
| Well-Being Sub-Tota                                              |                                    |                                          | 25                                 | 22.23                                |
| *Performance calculation descriptions can be                     | e found in the FY 20°              | 19 RBWO PBP Measureme                    | ents and Standards Guide           |                                      |