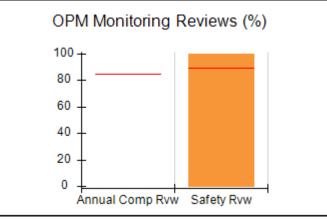

### **Quarterly Provider Comparisons to All CPAs**

indicates average for all CPAs

0

Maltreatment

Staff Trng/Foundations

Safety Checks