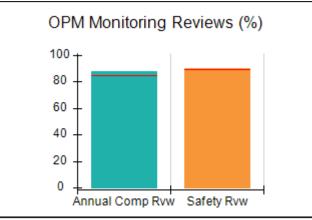

### Performance-Based Placement Measures RBWO Provider GA+SCORECARD - CPA

| 1518 Airport Road, Hinesville, GA 31    | 212                                | Quarterly Sco                            | ros (Grados)                       | Current Quarter                      |
|-----------------------------------------|------------------------------------|------------------------------------------|------------------------------------|--------------------------------------|
| 1316 Airport Road, minesville, GA 31313 |                                    | Quarterly Scc                            | Grades)                            | Score (Grade)                        |
| Phone: 912-559-5536                     |                                    | Q1: 95.65 (A)                            | Q2: N/A                            | 95.65%                               |
| Vendor ID# 114739                       |                                    | Q3: N/A                                  | Q4: N/A                            | (A)                                  |
| # New Foster Homes During Quarter: 0    |                                    | # Children in Care During<br>Quarter: 12 | # Placements During<br>Quarter: 12 | # Children in Care On<br>Last Day: 9 |
|                                         | Avg<br>Performance All<br>CPAs (%) | Provider<br>Performance (%)*             | Possible Points<br>(Weight)        | Provider Points<br>Earned            |
| OPM Monitoring Reviews                  |                                    |                                          |                                    |                                      |
| Annual Comprehensive Reviews            | 84%                                | 84%                                      | 25                                 | 20.99                                |
| Safety Reviews                          | 89%                                | 73%                                      | 15                                 | 10.88                                |
| Monitoring Sub-Tota                     |                                    |                                          | 40                                 | 31.87                                |
| CPA Safety Outcomes                     |                                    |                                          |                                    |                                      |
| Incidence of Maltreatment               | 0.11%                              | No Substantiated<br>Reports              | 10                                 | 10.00                                |
| Staff Training                          | 94%                                | 100%                                     | 5                                  | 5.00                                 |
| Staff Safety Checks                     | 88%                                | 50%                                      | 5                                  | 2.50                                 |
| Safety Sub-Tota                         |                                    |                                          | 20                                 | 17.50                                |
| CPA Permanency Outcomes                 |                                    |                                          |                                    |                                      |
| Placement Stability                     | 92%                                | 100%                                     | 15                                 | 15.00                                |
| Permanency Sub-Tota                     |                                    |                                          | 15                                 | 15.00                                |
| CPA Well-Being Outcomes                 |                                    |                                          |                                    |                                      |
| EPSDT Medical Visits                    | 85%                                | 92%                                      | 4                                  | 3.68                                 |
| EPSDT Dental Visits                     | 83%                                | 100%                                     | 4                                  | 4.00                                 |
| Academic Supports                       | 78%                                | 80%                                      | 3                                  | 2.40                                 |
| Provider ECEM Visits                    | 89%                                | 100%                                     | 7                                  | 7.00                                 |
| Provider General Contacts               | 85%                                | 100%                                     | 7                                  | 7.00                                 |
| Placements with Siblings                | 68%                                | 40%                                      | Not Scored                         | Not Scored                           |
| Placements within Legal County          | 14%                                | Not Eligible                             | Not Scored                         | Not Scored                           |
| Well-Being Sub-Tota                     |                                    |                                          | 25                                 | 24.08                                |