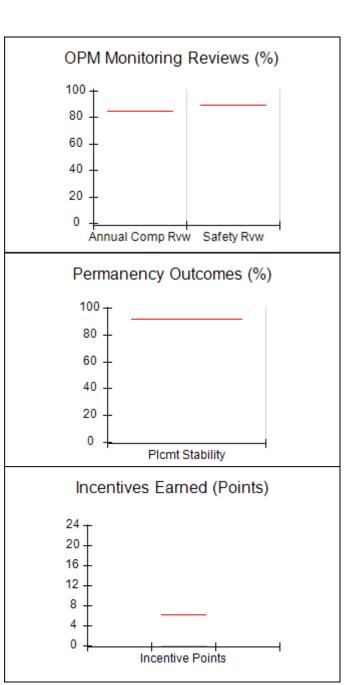

### Performance-Based Placement Measures RBWO Provider GA+SCORECARD - CPA

| Provider/Program Name: A                                         | ll God's Child                     | ren - (861) - CPA                        | <b>\</b>                           |                                      |
|------------------------------------------------------------------|------------------------------------|------------------------------------------|------------------------------------|--------------------------------------|
| 1671 Meriweather Dr., Watkinsville, GA 30677 Phone: 706-316-2421 |                                    | Quarterly Scores (Grades)                |                                    | Current Quarter<br>Score (Grade)     |
|                                                                  |                                    | Q1: 93.52 (A-)                           | Q2: N/A                            | 93.52%                               |
| Vendor ID# 35219                                                 |                                    | Q3: N/A                                  | Q4: N/A                            | (A-)                                 |
| # New Foster Homes During Quarter: 0                             |                                    | # Children in Care During<br>Quarter: 11 | # Placements During<br>Quarter: 11 | # Children in Care On<br>Last Day: 6 |
|                                                                  | Avg<br>Performance All<br>CPAs (%) | Provider<br>Performance (%)*             | Possible Points<br>(Weight)        | Provider Points<br>Earned            |
| OPM Monitoring Reviews                                           |                                    |                                          |                                    |                                      |
| Annual Comprehensive Reviews                                     | 84%                                | 91%                                      | 25                                 | 22.82                                |
| Safety Reviews                                                   | 89%                                | Not Yet Conducted                        |                                    |                                      |
| Monitoring Sub-Tota                                              |                                    |                                          | 25                                 | 22.82                                |
| CPA Safety Outcomes                                              |                                    |                                          |                                    |                                      |
| Incidence of Maltreatment                                        | 0.11%                              | No Substantiated<br>Reports              | 10                                 | 10.00                                |
| Staff Training                                                   | 94%                                | 80%                                      | 5                                  | 4.00                                 |
| Staff Safety Checks                                              | 88%                                | 80%                                      | 5                                  | 4.00                                 |
| Safety Sub-Tota                                                  |                                    |                                          | 20                                 | 18.00                                |
| CPA Permanency Outcomes                                          |                                    |                                          |                                    |                                      |
| Placement Stability                                              | 92%                                | 82%                                      | 15                                 | 12.30                                |
| Permanency Sub-Tota                                              |                                    |                                          | 15                                 | 12.30                                |
| CPA Well-Being Outcomes                                          |                                    |                                          |                                    |                                      |
| EPSDT Medical Visits                                             | 85%                                | 100%                                     | 4                                  | 4.00                                 |
| EPSDT Dental Visits                                              | 83%                                | 60%                                      | 4                                  | 2.40                                 |
| Academic Supports                                                | 78%                                | 61%                                      | 3                                  | 1.83                                 |
| Provider ECEM Visits                                             | 89%                                | 100%                                     | 7                                  | 7.00                                 |
| Provider General Contacts                                        | 85%                                | 100%                                     | 7                                  | 7.00                                 |
| Placements with Siblings                                         | 68%                                | 100%                                     | Not Scored                         | Not Scored                           |
| Placements within Legal County                                   | 14%                                | 0%                                       | Not Scored                         | Not Scored                           |
| Well-Being Sub-Tota                                              |                                    |                                          | 25                                 | 22.23                                |
| *Performance calculation descriptions can be                     | e found in the FY 20°              | 19 RBWO PBP Measureme                    | ents and Standards Guide           |                                      |