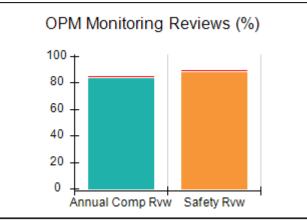

### Performance-Based Placement Measures RBWO Provider GA+SCORECARD - CPA

| Provider/Program Name: A                                         | ll God's Child                     | ren - (861) - CPA                        | <b>\</b>                           |                                      |
|------------------------------------------------------------------|------------------------------------|------------------------------------------|------------------------------------|--------------------------------------|
| 1671 Meriweather Dr., Watkinsville, GA 30677 Phone: 706-316-2421 |                                    | Quarterly Scores (Grades)                |                                    | Current Quarter<br>Score (Grade)     |
|                                                                  |                                    | Q1: 93.52 (A-)                           | Q2: N/A                            | 93.52%                               |
| Vendor ID# 35219                                                 |                                    | Q3: N/A                                  | Q4: N/A                            | (A-)                                 |
| # New Foster Homes During Quarter: 0                             |                                    | # Children in Care During<br>Quarter: 11 | # Placements During<br>Quarter: 11 | # Children in Care On<br>Last Day: 6 |
|                                                                  | Avg<br>Performance All<br>CPAs (%) | Provider<br>Performance (%)*             | Possible Points<br>(Weight)        | Provider Points<br>Earned            |
| OPM Monitoring Reviews                                           |                                    |                                          |                                    |                                      |
| Annual Comprehensive Reviews                                     | 84%                                | 91%                                      | 25                                 | 22.82                                |
| Safety Reviews                                                   | 89%                                | Not Yet Conducted                        |                                    |                                      |
| Monitoring Sub-Tota                                              |                                    |                                          | 25                                 | 22.82                                |
| CPA Safety Outcomes                                              |                                    |                                          |                                    |                                      |
| Incidence of Maltreatment                                        | 0.11%                              | No Substantiated<br>Reports              | 10                                 | 10.00                                |
| Staff Training                                                   | 94%                                | 80%                                      | 5                                  | 4.00                                 |
| Staff Safety Checks                                              | 88%                                | 80%                                      | 5                                  | 4.00                                 |
| Safety Sub-Tota                                                  |                                    |                                          | 20                                 | 18.00                                |
| CPA Permanency Outcomes                                          |                                    |                                          |                                    |                                      |
| Placement Stability                                              | 92%                                | 82%                                      | 15                                 | 12.30                                |
| Permanency Sub-Tota                                              |                                    |                                          | 15                                 | 12.30                                |
| CPA Well-Being Outcomes                                          |                                    |                                          |                                    |                                      |
| EPSDT Medical Visits                                             | 85%                                | 100%                                     | 4                                  | 4.00                                 |
| EPSDT Dental Visits                                              | 83%                                | 60%                                      | 4                                  | 2.40                                 |
| Academic Supports                                                | 78%                                | 61%                                      | 3                                  | 1.83                                 |
| Provider ECEM Visits                                             | 89%                                | 100%                                     | 7                                  | 7.00                                 |
| Provider General Contacts                                        | 85%                                | 100%                                     | 7                                  | 7.00                                 |
| Placements with Siblings                                         | 68%                                | 100%                                     | Not Scored                         | Not Scored                           |
| Placements within Legal County                                   | 14%                                | 0%                                       | Not Scored                         | Not Scored                           |
| Well-Being Sub-Tota                                              |                                    |                                          | 25                                 | 22.23                                |
| *Performance calculation descriptions can be                     | e found in the FY 20°              | 19 RBWO PBP Measureme                    | ents and Standards Guide           |                                      |