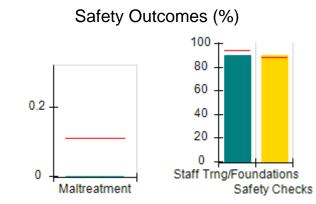

### Performance-Based Placement Measures RBWO Provider GA+SCORECARD - CPA

| Provider/Program Name: A                                         | ll God's Child                     | ren - (861) - CPA                        | <b>\</b>                           |                                      |
|------------------------------------------------------------------|------------------------------------|------------------------------------------|------------------------------------|--------------------------------------|
| 1671 Meriweather Dr., Watkinsville, GA 30677 Phone: 706-316-2421 |                                    | Quarterly Scores (Grades)                |                                    | Current Quarter<br>Score (Grade)     |
|                                                                  |                                    | Q1: 93.52 (A-)                           | Q2: N/A                            | 93.52%                               |
| Vendor ID# 35219                                                 |                                    | Q3: N/A                                  | Q4: N/A                            | (A-)                                 |
| # New Foster Homes During Quarter: 0                             |                                    | # Children in Care During<br>Quarter: 11 | # Placements During<br>Quarter: 11 | # Children in Care On<br>Last Day: 6 |
|                                                                  | Avg<br>Performance All<br>CPAs (%) | Provider<br>Performance (%)*             | Possible Points<br>(Weight)        | Provider Points<br>Earned            |
| OPM Monitoring Reviews                                           |                                    |                                          |                                    |                                      |
| Annual Comprehensive Reviews                                     | 84%                                | 91%                                      | 25                                 | 22.82                                |
| Safety Reviews                                                   | 89%                                | Not Yet Conducted                        |                                    |                                      |
| Monitoring Sub-Tota                                              |                                    |                                          | 25                                 | 22.82                                |
| CPA Safety Outcomes                                              |                                    |                                          |                                    |                                      |
| Incidence of Maltreatment                                        | 0.11%                              | No Substantiated<br>Reports              | 10                                 | 10.00                                |
| Staff Training                                                   | 94%                                | 80%                                      | 5                                  | 4.00                                 |
| Staff Safety Checks                                              | 88%                                | 80%                                      | 5                                  | 4.00                                 |
| Safety Sub-Tota                                                  |                                    |                                          | 20                                 | 18.00                                |
| CPA Permanency Outcomes                                          |                                    |                                          |                                    |                                      |
| Placement Stability                                              | 92%                                | 82%                                      | 15                                 | 12.30                                |
| Permanency Sub-Tota                                              |                                    |                                          | 15                                 | 12.30                                |
| CPA Well-Being Outcomes                                          |                                    |                                          |                                    |                                      |
| EPSDT Medical Visits                                             | 85%                                | 100%                                     | 4                                  | 4.00                                 |
| EPSDT Dental Visits                                              | 83%                                | 60%                                      | 4                                  | 2.40                                 |
| Academic Supports                                                | 78%                                | 61%                                      | 3                                  | 1.83                                 |
| Provider ECEM Visits                                             | 89%                                | 100%                                     | 7                                  | 7.00                                 |
| Provider General Contacts                                        | 85%                                | 100%                                     | 7                                  | 7.00                                 |
| Placements with Siblings                                         | 68%                                | 100%                                     | Not Scored                         | Not Scored                           |
| Placements within Legal County                                   | 14%                                | 0%                                       | Not Scored                         | Not Scored                           |
| Well-Being Sub-Tota                                              |                                    |                                          | 25                                 | 22.23                                |
| *Performance calculation descriptions can be                     | e found in the FY 20°              | 19 RBWO PBP Measureme                    | ents and Standards Guide           |                                      |

### **Quarterly Provider Comparisons to All CPAs**

indicates average for all CPAs

0

Maltreatment

Staff Trng/Foundations

Safety Checks