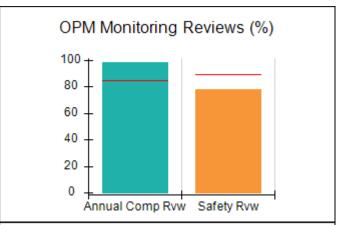

### Performance-Based Placement Measures RBWO Provider GA+SCORECARD - CPA

| Provider/Program Name: A                                         | ll God's Child                     | ren - (861) - CPA                        | <b>\</b>                           |                                      |
|------------------------------------------------------------------|------------------------------------|------------------------------------------|------------------------------------|--------------------------------------|
| 1671 Meriweather Dr., Watkinsville, GA 30677 Phone: 706-316-2421 |                                    | Quarterly Scores (Grades)                |                                    | Current Quarter<br>Score (Grade)     |
|                                                                  |                                    | Q1: 93.52 (A-)                           | Q2: N/A                            | 93.52%                               |
| Vendor ID# 35219                                                 |                                    | Q3: N/A                                  | Q4: N/A                            | (A-)                                 |
| # New Foster Homes During Quarter: 0                             |                                    | # Children in Care During<br>Quarter: 11 | # Placements During<br>Quarter: 11 | # Children in Care On<br>Last Day: 6 |
|                                                                  | Avg<br>Performance All<br>CPAs (%) | Provider<br>Performance (%)*             | Possible Points<br>(Weight)        | Provider Points<br>Earned            |
| OPM Monitoring Reviews                                           |                                    |                                          |                                    |                                      |
| Annual Comprehensive Reviews                                     | 84%                                | 91%                                      | 25                                 | 22.82                                |
| Safety Reviews                                                   | 89%                                | Not Yet Conducted                        |                                    |                                      |
| Monitoring Sub-Tota                                              |                                    |                                          | 25                                 | 22.82                                |
| CPA Safety Outcomes                                              |                                    |                                          |                                    |                                      |
| Incidence of Maltreatment                                        | 0.11%                              | No Substantiated<br>Reports              | 10                                 | 10.00                                |
| Staff Training                                                   | 94%                                | 80%                                      | 5                                  | 4.00                                 |
| Staff Safety Checks                                              | 88%                                | 80%                                      | 5                                  | 4.00                                 |
| Safety Sub-Tota                                                  |                                    |                                          | 20                                 | 18.00                                |
| CPA Permanency Outcomes                                          |                                    |                                          |                                    |                                      |
| Placement Stability                                              | 92%                                | 82%                                      | 15                                 | 12.30                                |
| Permanency Sub-Tota                                              |                                    |                                          | 15                                 | 12.30                                |
| CPA Well-Being Outcomes                                          |                                    |                                          |                                    |                                      |
| EPSDT Medical Visits                                             | 85%                                | 100%                                     | 4                                  | 4.00                                 |
| EPSDT Dental Visits                                              | 83%                                | 60%                                      | 4                                  | 2.40                                 |
| Academic Supports                                                | 78%                                | 61%                                      | 3                                  | 1.83                                 |
| Provider ECEM Visits                                             | 89%                                | 100%                                     | 7                                  | 7.00                                 |
| Provider General Contacts                                        | 85%                                | 100%                                     | 7                                  | 7.00                                 |
| Placements with Siblings                                         | 68%                                | 100%                                     | Not Scored                         | Not Scored                           |
| Placements within Legal County                                   | 14%                                | 0%                                       | Not Scored                         | Not Scored                           |
| Well-Being Sub-Tota                                              |                                    |                                          | 25                                 | 22.23                                |
| *Performance calculation descriptions can be                     | e found in the FY 20°              | 19 RBWO PBP Measureme                    | ents and Standards Guide           |                                      |

### **Quarterly Provider Comparisons to All CPAs**

indicates average for all CPAs

0

Maltreatment

Staff Trng/Foundations

Safety Checks