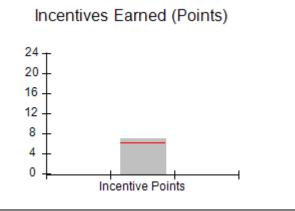

### **Quarterly Provider Comparisons to All CPAs**

indicates average for all CPAs

0

Maltreatment

Staff Trng/Foundations

Safety Checks

### Provider/Program Name: All God's Children - (861) - CPA

| # New Foster Homes During Quarter: 0                       |                                    | # Children in Care During<br>Quarter: 11 | # Placements During<br>Quarter: 11 | # Children in Care On<br>Last Day: 6 |
|------------------------------------------------------------|------------------------------------|------------------------------------------|------------------------------------|--------------------------------------|
| CPA Incentive Credits                                      | Avg<br>Performance All<br>CPAs (%) | Provider<br>Performance (%)*             | Possible Points<br>(Weight)        | Provider Points<br>Earned            |
| Early EPSDT Medical Visits                                 |                                    | 100%                                     | 2                                  | 2.00                                 |
| Early EPSDT Dental Visits                                  |                                    | 0%                                       | 2                                  | 0.00                                 |
| Permanency Contacts                                        |                                    | 0%                                       | 5                                  | 0.00                                 |
| Additional Academic Supports                               |                                    | 44%                                      | 2                                  | 0.88                                 |
| HS Grad/GED/Prof or Trade<br>Certificate/College           |                                    | N/A                                      | 10/5/5/1                           |                                      |
| EYSS Agreement                                             |                                    | Not Eligible                             | 5                                  |                                      |
| Community Connections                                      |                                    | 0%                                       | 4                                  | 0.00                                 |
| Foster Hm Retention Rate (threshold = 90)                  |                                    | 33%                                      | 2                                  | 0.00                                 |
| Foster Hm Recruitment (threshold = 100)                    |                                    | 100%                                     | 2                                  | 2.00                                 |
| Active Agency Accreditation                                |                                    | 0%                                       | 4                                  | 0.00                                 |
| Staff Clinical Licensure                                   |                                    | 0%                                       | 5                                  | 0.00                                 |
| Incentives Total                                           | 6.21                               |                                          |                                    | 4.88                                 |
| Maximum total                                              | combined incentive                 | credit allowed is 10 points.             | Incentives Awarded                 | 4.88                                 |
| Maximum total  *Performance calculation descriptions can b |                                    | <u>'</u>                                 |                                    | 4                                    |