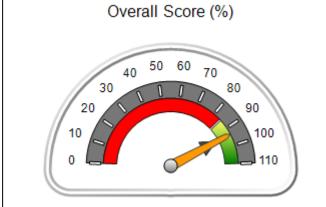

### Performance-Based Placement Measures RBWO Provider GA+SCORECARD - CPA

Report Quarter: Q1 FY2020

| Provider/Program Name: All God's Children - (861) - CPA |                                                         |                                    |                                      |  |  |
|---------------------------------------------------------|---------------------------------------------------------|------------------------------------|--------------------------------------|--|--|
| 1671 Meriweather Dr., Watkinsville, GA 30677            | Quarterly Scores (Grades) Current Quarter Score (Grade) |                                    |                                      |  |  |
| Phone: 706-316-2421                                     | Q1: 93.52 (A-)                                          | 93.52%                             |                                      |  |  |
| Vendor ID# 35219                                        | Q3: N/A Q4: N/A                                         |                                    | (A-)                                 |  |  |
| # New Foster Homes During Quarter: 0                    | # Children in Care During<br>Quarter: 11                | # Placements During<br>Quarter: 11 | # Children in Care On Last<br>Day: 6 |  |  |

### Performance-Based Placement Measures RBWO Provider GA+SCORECARD - CPA

| Provider/Program Name: A                                         | ll God's Child                     | ren - (861) - CPA                        | <b>\</b>                           |                                      |
|------------------------------------------------------------------|------------------------------------|------------------------------------------|------------------------------------|--------------------------------------|
| 1671 Meriweather Dr., Watkinsville, GA 30677 Phone: 706-316-2421 |                                    | Quarterly Scores (Grades)                |                                    | Current Quarter<br>Score (Grade)     |
|                                                                  |                                    | Q1: 93.52 (A-)                           | Q2: N/A                            | 93.52%                               |
| Vendor ID# 35219                                                 |                                    | Q3: N/A                                  | Q4: N/A                            | (A-)                                 |
| # New Foster Homes During Quarter: 0                             |                                    | # Children in Care During<br>Quarter: 11 | # Placements During<br>Quarter: 11 | # Children in Care On<br>Last Day: 6 |
|                                                                  | Avg<br>Performance All<br>CPAs (%) | Provider<br>Performance (%)*             | Possible Points<br>(Weight)        | Provider Points<br>Earned            |
| OPM Monitoring Reviews                                           |                                    |                                          |                                    |                                      |
| Annual Comprehensive Reviews                                     | 84%                                | 91%                                      | 25                                 | 22.82                                |
| Safety Reviews                                                   | 89%                                | Not Yet Conducted                        |                                    |                                      |
| Monitoring Sub-Tota                                              |                                    |                                          | 25                                 | 22.82                                |
| CPA Safety Outcomes                                              |                                    |                                          |                                    |                                      |
| Incidence of Maltreatment                                        | 0.11%                              | No Substantiated<br>Reports              | 10                                 | 10.00                                |
| Staff Training                                                   | 94%                                | 80%                                      | 5                                  | 4.00                                 |
| Staff Safety Checks                                              | 88%                                | 80%                                      | 5                                  | 4.00                                 |
| Safety Sub-Tota                                                  |                                    |                                          | 20                                 | 18.00                                |
| CPA Permanency Outcomes                                          |                                    |                                          |                                    |                                      |
| Placement Stability                                              | 92%                                | 82%                                      | 15                                 | 12.30                                |
| Permanency Sub-Tota                                              |                                    |                                          | 15                                 | 12.30                                |
| CPA Well-Being Outcomes                                          |                                    |                                          |                                    |                                      |
| EPSDT Medical Visits                                             | 85%                                | 100%                                     | 4                                  | 4.00                                 |
| EPSDT Dental Visits                                              | 83%                                | 60%                                      | 4                                  | 2.40                                 |
| Academic Supports                                                | 78%                                | 61%                                      | 3                                  | 1.83                                 |
| Provider ECEM Visits                                             | 89%                                | 100%                                     | 7                                  | 7.00                                 |
| Provider General Contacts                                        | 85%                                | 100%                                     | 7                                  | 7.00                                 |
| Placements with Siblings                                         | 68%                                | 100%                                     | Not Scored                         | Not Scored                           |
| Placements within Legal County                                   | 14%                                | 0%                                       | Not Scored                         | Not Scored                           |
| Well-Being Sub-Tota                                              |                                    |                                          | 25                                 | 22.23                                |
| *Performance calculation descriptions can be                     | e found in the FY 20°              | 19 RBWO PBP Measureme                    | ents and Standards Guide           |                                      |

| Monitoring & Outcomes: Possible Points = 85 | Points Earned:    | 75.35    |
|---------------------------------------------|-------------------|----------|
| Score Before                                | Incentives Credit | 88.64%   |
| Incentives Awarded                          |                   | 4.88 pts |
|                                             | PBP Verification  | N/A pts  |
|                                             | Total Score       | 93.52%   |