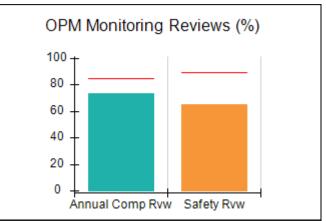

### Performance-Based Placement Measures RBWO Provider GA+SCORECARD - CPA

| 1518 Airport Road, Hinesville, GA 31    | 212                                | Quarterly Sco                            | ros (Grados)                       | Current Quarter                      |
|-----------------------------------------|------------------------------------|------------------------------------------|------------------------------------|--------------------------------------|
| 1316 Airport Road, minesville, GA 31313 |                                    | Quarterly Scc                            | Grades)                            | Score (Grade)                        |
| Phone: 912-559-5536                     |                                    | Q1: 95.65 (A)                            | Q2: N/A                            | 95.65%                               |
| Vendor ID# 114739                       |                                    | Q3: N/A                                  | Q4: N/A                            | (A)                                  |
| # New Foster Homes During Quarter: 0    |                                    | # Children in Care During<br>Quarter: 12 | # Placements During<br>Quarter: 12 | # Children in Care On<br>Last Day: 9 |
|                                         | Avg<br>Performance All<br>CPAs (%) | Provider<br>Performance (%)*             | Possible Points<br>(Weight)        | Provider Points<br>Earned            |
| OPM Monitoring Reviews                  |                                    |                                          |                                    |                                      |
| Annual Comprehensive Reviews            | 84%                                | 84%                                      | 25                                 | 20.99                                |
| Safety Reviews                          | 89%                                | 73%                                      | 15                                 | 10.88                                |
| Monitoring Sub-Tota                     |                                    |                                          | 40                                 | 31.87                                |
| CPA Safety Outcomes                     |                                    |                                          |                                    |                                      |
| Incidence of Maltreatment               | 0.11%                              | No Substantiated<br>Reports              | 10                                 | 10.00                                |
| Staff Training                          | 94%                                | 100%                                     | 5                                  | 5.00                                 |
| Staff Safety Checks                     | 88%                                | 50%                                      | 5                                  | 2.50                                 |
| Safety Sub-Tota                         |                                    |                                          | 20                                 | 17.50                                |
| CPA Permanency Outcomes                 |                                    |                                          |                                    |                                      |
| Placement Stability                     | 92%                                | 100%                                     | 15                                 | 15.00                                |
| Permanency Sub-Tota                     |                                    |                                          | 15                                 | 15.00                                |
| CPA Well-Being Outcomes                 |                                    |                                          |                                    |                                      |
| EPSDT Medical Visits                    | 85%                                | 92%                                      | 4                                  | 3.68                                 |
| EPSDT Dental Visits                     | 83%                                | 100%                                     | 4                                  | 4.00                                 |
| Academic Supports                       | 78%                                | 80%                                      | 3                                  | 2.40                                 |
| Provider ECEM Visits                    | 89%                                | 100%                                     | 7                                  | 7.00                                 |
| Provider General Contacts               | 85%                                | 100%                                     | 7                                  | 7.00                                 |
| Placements with Siblings                | 68%                                | 40%                                      | Not Scored                         | Not Scored                           |
| Placements within Legal County          | 14%                                | Not Eligible                             | Not Scored                         | Not Scored                           |
| Well-Being Sub-Tota                     |                                    |                                          | 25                                 | 24.08                                |