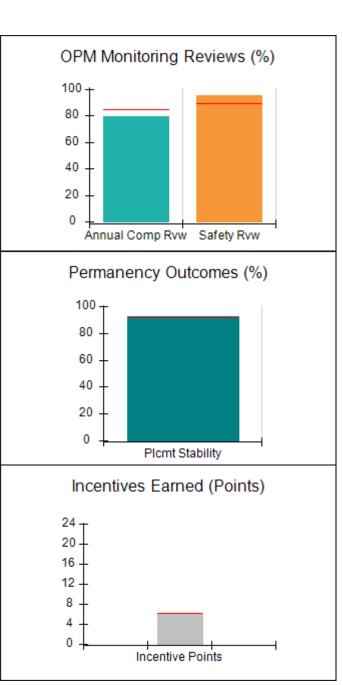

### Performance-Based Placement Measures RBWO Provider GA+SCORECARD - CPA

| Provider/Program Name: A                                         | ll God's Child                     | ren - (861) - CPA                        | <b>\</b>                           |                                      |
|------------------------------------------------------------------|------------------------------------|------------------------------------------|------------------------------------|--------------------------------------|
| 1671 Meriweather Dr., Watkinsville, GA 30677 Phone: 706-316-2421 |                                    | Quarterly Scores (Grades)                |                                    | Current Quarter<br>Score (Grade)     |
|                                                                  |                                    | Q1: 93.52 (A-)                           | Q2: N/A                            | 93.52%                               |
| Vendor ID# 35219                                                 |                                    | Q3: N/A                                  | Q4: N/A                            | (A-)                                 |
| # New Foster Homes During Quarter: 0                             |                                    | # Children in Care During<br>Quarter: 11 | # Placements During<br>Quarter: 11 | # Children in Care On<br>Last Day: 6 |
|                                                                  | Avg<br>Performance All<br>CPAs (%) | Provider<br>Performance (%)*             | Possible Points<br>(Weight)        | Provider Points<br>Earned            |
| OPM Monitoring Reviews                                           |                                    |                                          |                                    |                                      |
| Annual Comprehensive Reviews                                     | 84%                                | 91%                                      | 25                                 | 22.82                                |
| Safety Reviews                                                   | 89%                                | Not Yet Conducted                        |                                    |                                      |
| Monitoring Sub-Tota                                              |                                    |                                          | 25                                 | 22.82                                |
| CPA Safety Outcomes                                              |                                    |                                          |                                    |                                      |
| Incidence of Maltreatment                                        | 0.11%                              | No Substantiated<br>Reports              | 10                                 | 10.00                                |
| Staff Training                                                   | 94%                                | 80%                                      | 5                                  | 4.00                                 |
| Staff Safety Checks                                              | 88%                                | 80%                                      | 5                                  | 4.00                                 |
| Safety Sub-Tota                                                  |                                    |                                          | 20                                 | 18.00                                |
| CPA Permanency Outcomes                                          |                                    |                                          |                                    |                                      |
| Placement Stability                                              | 92%                                | 82%                                      | 15                                 | 12.30                                |
| Permanency Sub-Tota                                              |                                    |                                          | 15                                 | 12.30                                |
| CPA Well-Being Outcomes                                          |                                    |                                          |                                    |                                      |
| EPSDT Medical Visits                                             | 85%                                | 100%                                     | 4                                  | 4.00                                 |
| EPSDT Dental Visits                                              | 83%                                | 60%                                      | 4                                  | 2.40                                 |
| Academic Supports                                                | 78%                                | 61%                                      | 3                                  | 1.83                                 |
| Provider ECEM Visits                                             | 89%                                | 100%                                     | 7                                  | 7.00                                 |
| Provider General Contacts                                        | 85%                                | 100%                                     | 7                                  | 7.00                                 |
| Placements with Siblings                                         | 68%                                | 100%                                     | Not Scored                         | Not Scored                           |
| Placements within Legal County                                   | 14%                                | 0%                                       | Not Scored                         | Not Scored                           |
| Well-Being Sub-Tota                                              |                                    |                                          | 25                                 | 22.23                                |
| *Performance calculation descriptions can be                     | e found in the FY 20°              | 19 RBWO PBP Measureme                    | ents and Standards Guide           |                                      |