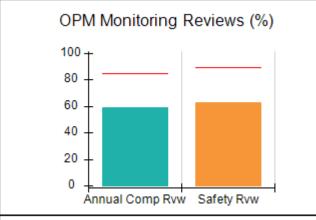

### **Quarterly Provider Comparisons to All CPAs**

indicates average for all CPAs

0

Maltreatment

Staff Trng/Foundations

Safety Checks

### Performance-Based Placement Measures RBWO Provider GA+SCORECARD - CPA

| Provider/Program Name: A                                         | ll God's Child                     | ren - (861) - CPA                        | <b>\</b>                           |                                      |
|------------------------------------------------------------------|------------------------------------|------------------------------------------|------------------------------------|--------------------------------------|
| 1671 Meriweather Dr., Watkinsville, GA 30677 Phone: 706-316-2421 |                                    | Quarterly Scores (Grades)                |                                    | Current Quarter<br>Score (Grade)     |
|                                                                  |                                    | Q1: 93.52 (A-)                           | Q2: N/A                            | 93.52%                               |
| Vendor ID# 35219                                                 |                                    | Q3: N/A                                  | Q4: N/A                            | (A-)                                 |
| # New Foster Homes During Quarter: 0                             |                                    | # Children in Care During<br>Quarter: 11 | # Placements During<br>Quarter: 11 | # Children in Care On<br>Last Day: 6 |
|                                                                  | Avg<br>Performance All<br>CPAs (%) | Provider<br>Performance (%)*             | Possible Points<br>(Weight)        | Provider Points<br>Earned            |
| OPM Monitoring Reviews                                           |                                    |                                          |                                    |                                      |
| Annual Comprehensive Reviews                                     | 84%                                | 91%                                      | 25                                 | 22.82                                |
| Safety Reviews                                                   | 89%                                | Not Yet Conducted                        |                                    |                                      |
| Monitoring Sub-Tota                                              |                                    |                                          | 25                                 | 22.82                                |
| CPA Safety Outcomes                                              |                                    |                                          |                                    |                                      |
| Incidence of Maltreatment                                        | 0.11%                              | No Substantiated<br>Reports              | 10                                 | 10.00                                |
| Staff Training                                                   | 94%                                | 80%                                      | 5                                  | 4.00                                 |
| Staff Safety Checks                                              | 88%                                | 80%                                      | 5                                  | 4.00                                 |
| Safety Sub-Tota                                                  |                                    |                                          | 20                                 | 18.00                                |
| CPA Permanency Outcomes                                          |                                    |                                          |                                    |                                      |
| Placement Stability                                              | 92%                                | 82%                                      | 15                                 | 12.30                                |
| Permanency Sub-Tota                                              |                                    |                                          | 15                                 | 12.30                                |
| CPA Well-Being Outcomes                                          |                                    |                                          |                                    |                                      |
| EPSDT Medical Visits                                             | 85%                                | 100%                                     | 4                                  | 4.00                                 |
| EPSDT Dental Visits                                              | 83%                                | 60%                                      | 4                                  | 2.40                                 |
| Academic Supports                                                | 78%                                | 61%                                      | 3                                  | 1.83                                 |
| Provider ECEM Visits                                             | 89%                                | 100%                                     | 7                                  | 7.00                                 |
| Provider General Contacts                                        | 85%                                | 100%                                     | 7                                  | 7.00                                 |
| Placements with Siblings                                         | 68%                                | 100%                                     | Not Scored                         | Not Scored                           |
| Placements within Legal County                                   | 14%                                | 0%                                       | Not Scored                         | Not Scored                           |
| Well-Being Sub-Tota                                              |                                    |                                          | 25                                 | 22.23                                |
| *Performance calculation descriptions can be                     | e found in the FY 20°              | 19 RBWO PBP Measureme                    | ents and Standards Guide           |                                      |