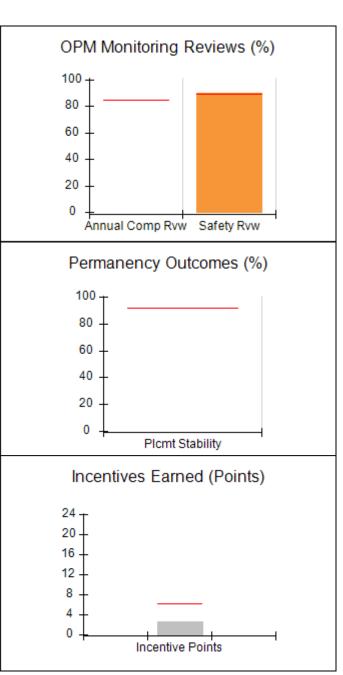

### Performance-Based Placement Measures RBWO Provider GA+SCORECARD - CPA

| 1518 Airport Road, Hinesville, GA 31    | 212                                | Quarterly Sco                            | ros (Grados)                       | Current Quarter                      |
|-----------------------------------------|------------------------------------|------------------------------------------|------------------------------------|--------------------------------------|
| 1316 Airport Road, minesville, GA 31313 |                                    | Quarterly Scc                            | Grades)                            | Score (Grade)                        |
| Phone: 912-559-5536                     |                                    | Q1: 95.65 (A)                            | Q2: N/A                            | 95.65%                               |
| Vendor ID# 114739                       |                                    | Q3: N/A                                  | Q4: N/A                            | (A)                                  |
| # New Foster Homes During Quarter: 0    |                                    | # Children in Care During<br>Quarter: 12 | # Placements During<br>Quarter: 12 | # Children in Care On<br>Last Day: 9 |
|                                         | Avg<br>Performance All<br>CPAs (%) | Provider<br>Performance (%)*             | Possible Points<br>(Weight)        | Provider Points<br>Earned            |
| OPM Monitoring Reviews                  |                                    |                                          |                                    |                                      |
| Annual Comprehensive Reviews            | 84%                                | 84%                                      | 25                                 | 20.99                                |
| Safety Reviews                          | 89%                                | 73%                                      | 15                                 | 10.88                                |
| Monitoring Sub-Tota                     |                                    |                                          | 40                                 | 31.87                                |
| CPA Safety Outcomes                     |                                    |                                          |                                    |                                      |
| Incidence of Maltreatment               | 0.11%                              | No Substantiated<br>Reports              | 10                                 | 10.00                                |
| Staff Training                          | 94%                                | 100%                                     | 5                                  | 5.00                                 |
| Staff Safety Checks                     | 88%                                | 50%                                      | 5                                  | 2.50                                 |
| Safety Sub-Tota                         |                                    |                                          | 20                                 | 17.50                                |
| CPA Permanency Outcomes                 |                                    |                                          |                                    |                                      |
| Placement Stability                     | 92%                                | 100%                                     | 15                                 | 15.00                                |
| Permanency Sub-Tota                     |                                    |                                          | 15                                 | 15.00                                |
| CPA Well-Being Outcomes                 |                                    |                                          |                                    |                                      |
| EPSDT Medical Visits                    | 85%                                | 92%                                      | 4                                  | 3.68                                 |
| EPSDT Dental Visits                     | 83%                                | 100%                                     | 4                                  | 4.00                                 |
| Academic Supports                       | 78%                                | 80%                                      | 3                                  | 2.40                                 |
| Provider ECEM Visits                    | 89%                                | 100%                                     | 7                                  | 7.00                                 |
| Provider General Contacts               | 85%                                | 100%                                     | 7                                  | 7.00                                 |
| Placements with Siblings                | 68%                                | 40%                                      | Not Scored                         | Not Scored                           |
| Placements within Legal County          | 14%                                | Not Eligible                             | Not Scored                         | Not Scored                           |
| Well-Being Sub-Tota                     |                                    |                                          | 25                                 | 24.08                                |

| Monitoring & Outcomes: Possible Points = 100 | Points Earned:       | 88.45   |
|----------------------------------------------|----------------------|---------|
| Score Before                                 | Incentives Credit    | 88.45%  |
| In                                           | Incentives Awarded 7 |         |
|                                              | PBP Verification     | N/A pts |
|                                              | Total Score          | 95.65%  |

### Provider/Program Name: ALR Family Services, Inc. - (5140) - CPA

| # New Foster Homes During Quarter: 0                      |                                    | # Children in Care During<br>Quarter: 12 | # Placements During<br>Quarter: 12 | # Children in Care On<br>Last Day: 9 |
|-----------------------------------------------------------|------------------------------------|------------------------------------------|------------------------------------|--------------------------------------|
| CPA Incentive Credits                                     | Avg<br>Performance All<br>CPAs (%) | Provider<br>Performance (%)*             | Possible Points<br>(Weight)        | Provider Points<br>Earned            |
| Early EPSDT Medical Visits                                |                                    | 100%                                     | 2                                  | 2.00                                 |
| Early EPSDT Dental Visits                                 |                                    | 100%                                     | 2                                  | 2.00                                 |
| Permanency Contacts                                       |                                    | 0%                                       | 5                                  | 0.00                                 |
| Additional Academic Supports                              |                                    | 60%                                      | 2                                  | 1.20                                 |
| HS Grad/GED/Prof or Trade<br>Certificate/College          |                                    | N/A                                      | 10/5/5/1                           |                                      |
| EYSS Agreement                                            |                                    | Not Eligible                             | 5                                  |                                      |
| Community Connections                                     |                                    | 0%                                       | 4                                  | 0.00                                 |
| Foster Hm Retention Rate (threshold = 90)                 |                                    | 100%                                     | 2                                  | 2.00                                 |
| Foster Hm Recruitment (threshold = 100)                   |                                    | 0%                                       | 2                                  | 0.00                                 |
| Active Agency Accreditation                               |                                    | 0%                                       | 4                                  | 0.00                                 |
| Staff Clinical Licensure                                  |                                    | 0%                                       | 5                                  | 0.00                                 |
| Incentives Total                                          | 6.21                               |                                          |                                    | 7.20                                 |
| Maximum total                                             | combined incentive                 | credit allowed is 10 points.             | Incentives Awarded                 | 7.20                                 |
| Maximum total *Performance calculation descriptions can b |                                    | <u>'</u>                                 |                                    |                                      |