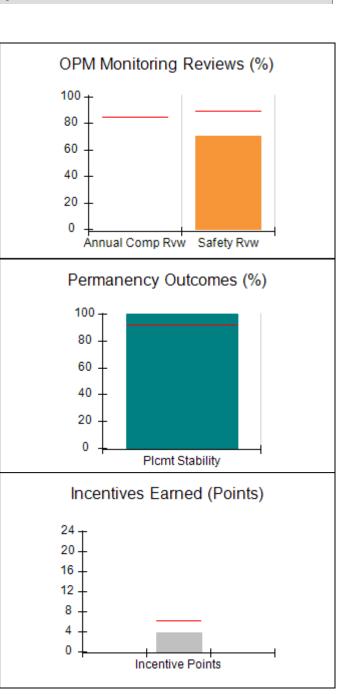

### Performance-Based Placement Measures RBWO Provider GA+SCORECARD - CPA

| 1518 Airport Road, Hinesville, GA 31    | 212                                | Quarterly Sco                            | ros (Grados)                       | Current Quarter                      |
|-----------------------------------------|------------------------------------|------------------------------------------|------------------------------------|--------------------------------------|
| 1316 Airport Road, minesville, GA 31313 |                                    | Quarterly Scc                            | Grades)                            | Score (Grade)                        |
| Phone: 912-559-5536                     |                                    | Q1: 95.65 (A)                            | Q2: N/A                            | 95.65%                               |
| Vendor ID# 114739                       |                                    | Q3: N/A                                  | Q4: N/A                            | (A)                                  |
| # New Foster Homes During Quarter: 0    |                                    | # Children in Care During<br>Quarter: 12 | # Placements During<br>Quarter: 12 | # Children in Care On<br>Last Day: 9 |
|                                         | Avg<br>Performance All<br>CPAs (%) | Provider<br>Performance (%)*             | Possible Points<br>(Weight)        | Provider Points<br>Earned            |
| OPM Monitoring Reviews                  |                                    |                                          |                                    |                                      |
| Annual Comprehensive Reviews            | 84%                                | 84%                                      | 25                                 | 20.99                                |
| Safety Reviews                          | 89%                                | 73%                                      | 15                                 | 10.88                                |
| Monitoring Sub-Tota                     |                                    |                                          | 40                                 | 31.87                                |
| CPA Safety Outcomes                     |                                    |                                          |                                    |                                      |
| Incidence of Maltreatment               | 0.11%                              | No Substantiated<br>Reports              | 10                                 | 10.00                                |
| Staff Training                          | 94%                                | 100%                                     | 5                                  | 5.00                                 |
| Staff Safety Checks                     | 88%                                | 50%                                      | 5                                  | 2.50                                 |
| Safety Sub-Tota                         |                                    |                                          | 20                                 | 17.50                                |
| CPA Permanency Outcomes                 |                                    |                                          |                                    |                                      |
| Placement Stability                     | 92%                                | 100%                                     | 15                                 | 15.00                                |
| Permanency Sub-Tota                     |                                    |                                          | 15                                 | 15.00                                |
| CPA Well-Being Outcomes                 |                                    |                                          |                                    |                                      |
| EPSDT Medical Visits                    | 85%                                | 92%                                      | 4                                  | 3.68                                 |
| EPSDT Dental Visits                     | 83%                                | 100%                                     | 4                                  | 4.00                                 |
| Academic Supports                       | 78%                                | 80%                                      | 3                                  | 2.40                                 |
| Provider ECEM Visits                    | 89%                                | 100%                                     | 7                                  | 7.00                                 |
| Provider General Contacts               | 85%                                | 100%                                     | 7                                  | 7.00                                 |
| Placements with Siblings                | 68%                                | 40%                                      | Not Scored                         | Not Scored                           |
| Placements within Legal County          | 14%                                | Not Eligible                             | Not Scored                         | Not Scored                           |
| Well-Being Sub-Tota                     |                                    |                                          | 25                                 | 24.08                                |

| Monitoring & Outcomes: Possible Points = 100 | Points Earned:       | 88.45   |
|----------------------------------------------|----------------------|---------|
| Score Before                                 | Incentives Credit    | 88.45%  |
| In                                           | Incentives Awarded 7 |         |
|                                              | PBP Verification     | N/A pts |
|                                              | Total Score          | 95.65%  |

### Provider/Program Name: ALR Family Services, Inc. - (5140) - CPA

| # New Foster Homes During Quarter: 0                      |                                    | # Children in Care During<br>Quarter: 12 | # Placements During<br>Quarter: 12 | # Children in Care On<br>Last Day: 9 |
|-----------------------------------------------------------|------------------------------------|------------------------------------------|------------------------------------|--------------------------------------|
| CPA Incentive Credits                                     | Avg<br>Performance All<br>CPAs (%) | Provider<br>Performance (%)*             | Possible Points<br>(Weight)        | Provider Points<br>Earned            |
| Early EPSDT Medical Visits                                |                                    | 100%                                     | 2                                  | 2.00                                 |
| Early EPSDT Dental Visits                                 |                                    | 100%                                     | 2                                  | 2.00                                 |
| Permanency Contacts                                       |                                    | 0%                                       | 5                                  | 0.00                                 |
| Additional Academic Supports                              |                                    | 60%                                      | 2                                  | 1.20                                 |
| HS Grad/GED/Prof or Trade<br>Certificate/College          |                                    | N/A                                      | 10/5/5/1                           |                                      |
| EYSS Agreement                                            |                                    | Not Eligible                             | 5                                  |                                      |
| Community Connections                                     |                                    | 0%                                       | 4                                  | 0.00                                 |
| Foster Hm Retention Rate (threshold = 90)                 |                                    | 100%                                     | 2                                  | 2.00                                 |
| Foster Hm Recruitment (threshold = 100)                   |                                    | 0%                                       | 2                                  | 0.00                                 |
| Active Agency Accreditation                               |                                    | 0%                                       | 4                                  | 0.00                                 |
| Staff Clinical Licensure                                  |                                    | 0%                                       | 5                                  | 0.00                                 |
| Incentives Total                                          | 6.21                               |                                          |                                    | 7.20                                 |
| Maximum total                                             | combined incentive                 | credit allowed is 10 points.             | Incentives Awarded                 | 7.20                                 |
| Maximum total *Performance calculation descriptions can b |                                    | <u>'</u>                                 |                                    |                                      |