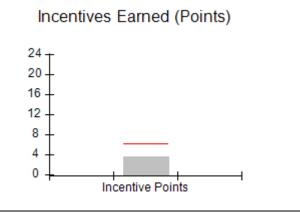

### Provider/Program Name: All God's Children - (861) - CPA

| # New Foster Homes During Quarter: 0                       |                                    | # Children in Care During<br>Quarter: 11 | # Placements During<br>Quarter: 11 | # Children in Care On<br>Last Day: 6 |
|------------------------------------------------------------|------------------------------------|------------------------------------------|------------------------------------|--------------------------------------|
| CPA Incentive Credits                                      | Avg<br>Performance All<br>CPAs (%) | Provider<br>Performance (%)*             | Possible Points<br>(Weight)        | Provider Points<br>Earned            |
| Early EPSDT Medical Visits                                 |                                    | 100%                                     | 2                                  | 2.00                                 |
| Early EPSDT Dental Visits                                  |                                    | 0%                                       | 2                                  | 0.00                                 |
| Permanency Contacts                                        |                                    | 0%                                       | 5                                  | 0.00                                 |
| Additional Academic Supports                               |                                    | 44%                                      | 2                                  | 0.88                                 |
| HS Grad/GED/Prof or Trade<br>Certificate/College           |                                    | N/A                                      | 10/5/5/1                           |                                      |
| EYSS Agreement                                             |                                    | Not Eligible                             | 5                                  |                                      |
| Community Connections                                      |                                    | 0%                                       | 4                                  | 0.00                                 |
| Foster Hm Retention Rate (threshold = 90)                  |                                    | 33%                                      | 2                                  | 0.00                                 |
| Foster Hm Recruitment (threshold = 100)                    |                                    | 100%                                     | 2                                  | 2.00                                 |
| Active Agency Accreditation                                |                                    | 0%                                       | 4                                  | 0.00                                 |
| Staff Clinical Licensure                                   |                                    | 0%                                       | 5                                  | 0.00                                 |
| Incentives Total                                           | 6.21                               |                                          |                                    | 4.88                                 |
| Maximum total                                              | combined incentive                 | credit allowed is 10 points.             | Incentives Awarded                 | 4.88                                 |
| Maximum total  *Performance calculation descriptions can b |                                    | <u>'</u>                                 |                                    | 4                                    |