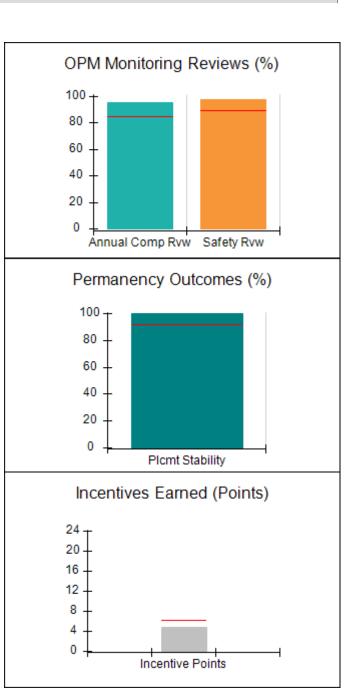

### Performance-Based Placement Measures RBWO Provider GA+SCORECARD - CPA

| Provider/Program Name: A                                         | ll God's Child                     | ren - (861) - CPA                        | <b>\</b>                           |                                      |
|------------------------------------------------------------------|------------------------------------|------------------------------------------|------------------------------------|--------------------------------------|
| 1671 Meriweather Dr., Watkinsville, GA 30677 Phone: 706-316-2421 |                                    | Quarterly Scores (Grades)                |                                    | Current Quarter<br>Score (Grade)     |
|                                                                  |                                    | Q1: 93.52 (A-)                           | Q2: N/A                            | 93.52%                               |
| Vendor ID# 35219                                                 |                                    | Q3: N/A                                  | Q4: N/A                            | (A-)                                 |
| # New Foster Homes During Quarter: 0                             |                                    | # Children in Care During<br>Quarter: 11 | # Placements During<br>Quarter: 11 | # Children in Care On<br>Last Day: 6 |
|                                                                  | Avg<br>Performance All<br>CPAs (%) | Provider<br>Performance (%)*             | Possible Points<br>(Weight)        | Provider Points<br>Earned            |
| OPM Monitoring Reviews                                           |                                    |                                          |                                    |                                      |
| Annual Comprehensive Reviews                                     | 84%                                | 91%                                      | 25                                 | 22.82                                |
| Safety Reviews                                                   | 89%                                | Not Yet Conducted                        |                                    |                                      |
| Monitoring Sub-Tota                                              |                                    |                                          | 25                                 | 22.82                                |
| CPA Safety Outcomes                                              |                                    |                                          |                                    |                                      |
| Incidence of Maltreatment                                        | 0.11%                              | No Substantiated<br>Reports              | 10                                 | 10.00                                |
| Staff Training                                                   | 94%                                | 80%                                      | 5                                  | 4.00                                 |
| Staff Safety Checks                                              | 88%                                | 80%                                      | 5                                  | 4.00                                 |
| Safety Sub-Tota                                                  |                                    |                                          | 20                                 | 18.00                                |
| CPA Permanency Outcomes                                          |                                    |                                          |                                    |                                      |
| Placement Stability                                              | 92%                                | 82%                                      | 15                                 | 12.30                                |
| Permanency Sub-Tota                                              |                                    |                                          | 15                                 | 12.30                                |
| CPA Well-Being Outcomes                                          |                                    |                                          |                                    |                                      |
| EPSDT Medical Visits                                             | 85%                                | 100%                                     | 4                                  | 4.00                                 |
| EPSDT Dental Visits                                              | 83%                                | 60%                                      | 4                                  | 2.40                                 |
| Academic Supports                                                | 78%                                | 61%                                      | 3                                  | 1.83                                 |
| Provider ECEM Visits                                             | 89%                                | 100%                                     | 7                                  | 7.00                                 |
| Provider General Contacts                                        | 85%                                | 100%                                     | 7                                  | 7.00                                 |
| Placements with Siblings                                         | 68%                                | 100%                                     | Not Scored                         | Not Scored                           |
| Placements within Legal County                                   | 14%                                | 0%                                       | Not Scored                         | Not Scored                           |
| Well-Being Sub-Tota                                              |                                    |                                          | 25                                 | 22.23                                |
| *Performance calculation descriptions can be                     | e found in the FY 20°              | 19 RBWO PBP Measureme                    | ents and Standards Guide           |                                      |