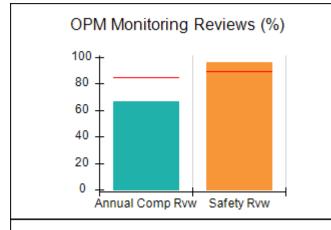

### Performance-Based Placement Measures RBWO Provider GA+SCORECARD - CPA

| Provider/Program Name: A                                         | ll God's Child                     | ren - (861) - CPA                        | <b>\</b>                           |                                      |
|------------------------------------------------------------------|------------------------------------|------------------------------------------|------------------------------------|--------------------------------------|
| 1671 Meriweather Dr., Watkinsville, GA 30677 Phone: 706-316-2421 |                                    | Quarterly Scores (Grades)                |                                    | Current Quarter<br>Score (Grade)     |
|                                                                  |                                    | Q1: 93.52 (A-)                           | Q2: N/A                            | 93.52%                               |
| Vendor ID# 35219                                                 |                                    | Q3: N/A                                  | Q4: N/A                            | (A-)                                 |
| # New Foster Homes During Quarter: 0                             |                                    | # Children in Care During<br>Quarter: 11 | # Placements During<br>Quarter: 11 | # Children in Care On<br>Last Day: 6 |
|                                                                  | Avg<br>Performance All<br>CPAs (%) | Provider<br>Performance (%)*             | Possible Points<br>(Weight)        | Provider Points<br>Earned            |
| OPM Monitoring Reviews                                           |                                    |                                          |                                    |                                      |
| Annual Comprehensive Reviews                                     | 84%                                | 91%                                      | 25                                 | 22.82                                |
| Safety Reviews                                                   | 89%                                | Not Yet Conducted                        |                                    |                                      |
| Monitoring Sub-Tota                                              |                                    |                                          | 25                                 | 22.82                                |
| CPA Safety Outcomes                                              |                                    |                                          |                                    |                                      |
| Incidence of Maltreatment                                        | 0.11%                              | No Substantiated<br>Reports              | 10                                 | 10.00                                |
| Staff Training                                                   | 94%                                | 80%                                      | 5                                  | 4.00                                 |
| Staff Safety Checks                                              | 88%                                | 80%                                      | 5                                  | 4.00                                 |
| Safety Sub-Tota                                                  |                                    |                                          | 20                                 | 18.00                                |
| CPA Permanency Outcomes                                          |                                    |                                          |                                    |                                      |
| Placement Stability                                              | 92%                                | 82%                                      | 15                                 | 12.30                                |
| Permanency Sub-Tota                                              |                                    |                                          | 15                                 | 12.30                                |
| CPA Well-Being Outcomes                                          |                                    |                                          |                                    |                                      |
| EPSDT Medical Visits                                             | 85%                                | 100%                                     | 4                                  | 4.00                                 |
| EPSDT Dental Visits                                              | 83%                                | 60%                                      | 4                                  | 2.40                                 |
| Academic Supports                                                | 78%                                | 61%                                      | 3                                  | 1.83                                 |
| Provider ECEM Visits                                             | 89%                                | 100%                                     | 7                                  | 7.00                                 |
| Provider General Contacts                                        | 85%                                | 100%                                     | 7                                  | 7.00                                 |
| Placements with Siblings                                         | 68%                                | 100%                                     | Not Scored                         | Not Scored                           |
| Placements within Legal County                                   | 14%                                | 0%                                       | Not Scored                         | Not Scored                           |
| Well-Being Sub-Tota                                              |                                    |                                          | 25                                 | 22.23                                |
| *Performance calculation descriptions can be                     | e found in the FY 20°              | 19 RBWO PBP Measureme                    | ents and Standards Guide           |                                      |