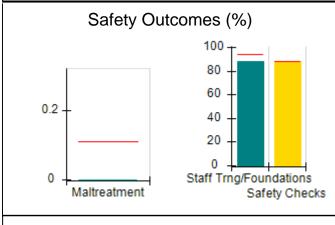

### Performance-Based Placement Measures RBWO Provider GA+SCORECARD - CPA

| Provider/Program Name: A                                         | ll God's Child                     | ren - (861) - CPA                        | <b>\</b>                           |                                      |
|------------------------------------------------------------------|------------------------------------|------------------------------------------|------------------------------------|--------------------------------------|
| 1671 Meriweather Dr., Watkinsville, GA 30677 Phone: 706-316-2421 |                                    | Quarterly Scores (Grades)                |                                    | Current Quarter<br>Score (Grade)     |
|                                                                  |                                    | Q1: 93.52 (A-)                           | Q2: N/A                            | 93.52%                               |
| Vendor ID# 35219                                                 |                                    | Q3: N/A                                  | Q4: N/A                            | (A-)                                 |
| # New Foster Homes During Quarter: 0                             |                                    | # Children in Care During<br>Quarter: 11 | # Placements During<br>Quarter: 11 | # Children in Care On<br>Last Day: 6 |
|                                                                  | Avg<br>Performance All<br>CPAs (%) | Provider<br>Performance (%)*             | Possible Points<br>(Weight)        | Provider Points<br>Earned            |
| OPM Monitoring Reviews                                           |                                    |                                          |                                    |                                      |
| Annual Comprehensive Reviews                                     | 84%                                | 91%                                      | 25                                 | 22.82                                |
| Safety Reviews                                                   | 89%                                | Not Yet Conducted                        |                                    |                                      |
| Monitoring Sub-Tota                                              |                                    |                                          | 25                                 | 22.82                                |
| CPA Safety Outcomes                                              |                                    |                                          |                                    |                                      |
| Incidence of Maltreatment                                        | 0.11%                              | No Substantiated<br>Reports              | 10                                 | 10.00                                |
| Staff Training                                                   | 94%                                | 80%                                      | 5                                  | 4.00                                 |
| Staff Safety Checks                                              | 88%                                | 80%                                      | 5                                  | 4.00                                 |
| Safety Sub-Tota                                                  |                                    |                                          | 20                                 | 18.00                                |
| CPA Permanency Outcomes                                          |                                    |                                          |                                    |                                      |
| Placement Stability                                              | 92%                                | 82%                                      | 15                                 | 12.30                                |
| Permanency Sub-Tota                                              |                                    |                                          | 15                                 | 12.30                                |
| CPA Well-Being Outcomes                                          |                                    |                                          |                                    |                                      |
| EPSDT Medical Visits                                             | 85%                                | 100%                                     | 4                                  | 4.00                                 |
| EPSDT Dental Visits                                              | 83%                                | 60%                                      | 4                                  | 2.40                                 |
| Academic Supports                                                | 78%                                | 61%                                      | 3                                  | 1.83                                 |
| Provider ECEM Visits                                             | 89%                                | 100%                                     | 7                                  | 7.00                                 |
| Provider General Contacts                                        | 85%                                | 100%                                     | 7                                  | 7.00                                 |
| Placements with Siblings                                         | 68%                                | 100%                                     | Not Scored                         | Not Scored                           |
| Placements within Legal County                                   | 14%                                | 0%                                       | Not Scored                         | Not Scored                           |
| Well-Being Sub-Tota                                              |                                    |                                          | 25                                 | 22.23                                |
| *Performance calculation descriptions can be                     | e found in the FY 20°              | 19 RBWO PBP Measureme                    | ents and Standards Guide           |                                      |

### **Quarterly Provider Comparisons to All CPAs**

indicates average for all CPAs

0

Maltreatment

Staff Trng/Foundations

Safety Checks