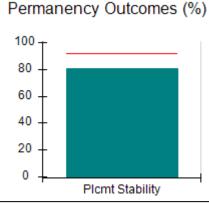

### Performance-Based Placement Measures RBWO Provider GA+SCORECARD - CPA

| Provider/Program Name: A                                         | ll God's Child                     | ren - (861) - CPA                        | <b>\</b>                           |                                      |
|------------------------------------------------------------------|------------------------------------|------------------------------------------|------------------------------------|--------------------------------------|
| 1671 Meriweather Dr., Watkinsville, GA 30677 Phone: 706-316-2421 |                                    | Quarterly Scores (Grades)                |                                    | Current Quarter<br>Score (Grade)     |
|                                                                  |                                    | Q1: 93.52 (A-)                           | Q2: N/A                            | 93.52%                               |
| Vendor ID# 35219                                                 |                                    | Q3: N/A                                  | Q4: N/A                            | (A-)                                 |
| # New Foster Homes During Quarter: 0                             |                                    | # Children in Care During<br>Quarter: 11 | # Placements During<br>Quarter: 11 | # Children in Care On<br>Last Day: 6 |
|                                                                  | Avg<br>Performance All<br>CPAs (%) | Provider<br>Performance (%)*             | Possible Points<br>(Weight)        | Provider Points<br>Earned            |
| OPM Monitoring Reviews                                           |                                    |                                          |                                    |                                      |
| Annual Comprehensive Reviews                                     | 84%                                | 91%                                      | 25                                 | 22.82                                |
| Safety Reviews                                                   | 89%                                | Not Yet Conducted                        |                                    |                                      |
| Monitoring Sub-Tota                                              |                                    |                                          | 25                                 | 22.82                                |
| CPA Safety Outcomes                                              |                                    |                                          |                                    |                                      |
| Incidence of Maltreatment                                        | 0.11%                              | No Substantiated<br>Reports              | 10                                 | 10.00                                |
| Staff Training                                                   | 94%                                | 80%                                      | 5                                  | 4.00                                 |
| Staff Safety Checks                                              | 88%                                | 80%                                      | 5                                  | 4.00                                 |
| Safety Sub-Tota                                                  |                                    |                                          | 20                                 | 18.00                                |
| CPA Permanency Outcomes                                          |                                    |                                          |                                    |                                      |
| Placement Stability                                              | 92%                                | 82%                                      | 15                                 | 12.30                                |
| Permanency Sub-Tota                                              |                                    |                                          | 15                                 | 12.30                                |
| CPA Well-Being Outcomes                                          |                                    |                                          |                                    |                                      |
| EPSDT Medical Visits                                             | 85%                                | 100%                                     | 4                                  | 4.00                                 |
| EPSDT Dental Visits                                              | 83%                                | 60%                                      | 4                                  | 2.40                                 |
| Academic Supports                                                | 78%                                | 61%                                      | 3                                  | 1.83                                 |
| Provider ECEM Visits                                             | 89%                                | 100%                                     | 7                                  | 7.00                                 |
| Provider General Contacts                                        | 85%                                | 100%                                     | 7                                  | 7.00                                 |
| Placements with Siblings                                         | 68%                                | 100%                                     | Not Scored                         | Not Scored                           |
| Placements within Legal County                                   | 14%                                | 0%                                       | Not Scored                         | Not Scored                           |
| Well-Being Sub-Tota                                              |                                    |                                          | 25                                 | 22.23                                |
| *Performance calculation descriptions can be                     | e found in the FY 20°              | 19 RBWO PBP Measureme                    | ents and Standards Guide           |                                      |