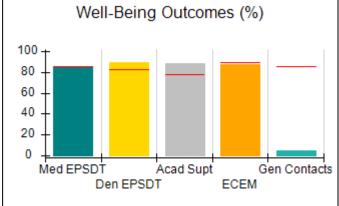

### Performance-Based Placement Measures RBWO Provider GA+SCORECARD - CPA

| Provider/Program Name: A                                         | ll God's Child                     | ren - (861) - CPA                        | <b>\</b>                           |                                      |
|------------------------------------------------------------------|------------------------------------|------------------------------------------|------------------------------------|--------------------------------------|
| 1671 Meriweather Dr., Watkinsville, GA 30677 Phone: 706-316-2421 |                                    | Quarterly Scores (Grades)                |                                    | Current Quarter<br>Score (Grade)     |
|                                                                  |                                    | Q1: 93.52 (A-)                           | Q2: N/A                            | 93.52%                               |
| Vendor ID# 35219                                                 |                                    | Q3: N/A                                  | Q4: N/A                            | (A-)                                 |
| # New Foster Homes During Quarter: 0                             |                                    | # Children in Care During<br>Quarter: 11 | # Placements During<br>Quarter: 11 | # Children in Care On<br>Last Day: 6 |
|                                                                  | Avg<br>Performance All<br>CPAs (%) | Provider<br>Performance (%)*             | Possible Points<br>(Weight)        | Provider Points<br>Earned            |
| OPM Monitoring Reviews                                           |                                    |                                          |                                    |                                      |
| Annual Comprehensive Reviews                                     | 84%                                | 91%                                      | 25                                 | 22.82                                |
| Safety Reviews                                                   | 89%                                | Not Yet Conducted                        |                                    |                                      |
| Monitoring Sub-Tota                                              |                                    |                                          | 25                                 | 22.82                                |
| CPA Safety Outcomes                                              |                                    |                                          |                                    |                                      |
| Incidence of Maltreatment                                        | 0.11%                              | No Substantiated<br>Reports              | 10                                 | 10.00                                |
| Staff Training                                                   | 94%                                | 80%                                      | 5                                  | 4.00                                 |
| Staff Safety Checks                                              | 88%                                | 80%                                      | 5                                  | 4.00                                 |
| Safety Sub-Tota                                                  |                                    |                                          | 20                                 | 18.00                                |
| CPA Permanency Outcomes                                          |                                    |                                          |                                    |                                      |
| Placement Stability                                              | 92%                                | 82%                                      | 15                                 | 12.30                                |
| Permanency Sub-Tota                                              |                                    |                                          | 15                                 | 12.30                                |
| CPA Well-Being Outcomes                                          |                                    |                                          |                                    |                                      |
| EPSDT Medical Visits                                             | 85%                                | 100%                                     | 4                                  | 4.00                                 |
| EPSDT Dental Visits                                              | 83%                                | 60%                                      | 4                                  | 2.40                                 |
| Academic Supports                                                | 78%                                | 61%                                      | 3                                  | 1.83                                 |
| Provider ECEM Visits                                             | 89%                                | 100%                                     | 7                                  | 7.00                                 |
| Provider General Contacts                                        | 85%                                | 100%                                     | 7                                  | 7.00                                 |
| Placements with Siblings                                         | 68%                                | 100%                                     | Not Scored                         | Not Scored                           |
| Placements within Legal County                                   | 14%                                | 0%                                       | Not Scored                         | Not Scored                           |
| Well-Being Sub-Tota                                              |                                    |                                          | 25                                 | 22.23                                |
| *Performance calculation descriptions can be                     | e found in the FY 20°              | 19 RBWO PBP Measureme                    | ents and Standards Guide           |                                      |