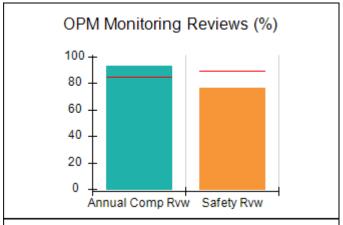

### Performance-Based Placement Measures RBWO Provider GA+SCORECARD - CPA

| 1518 Airport Road, Hinesville, GA 31    | 212                                | Quarterly Sco                            | ros (Grados)                       | Current Quarter                      |
|-----------------------------------------|------------------------------------|------------------------------------------|------------------------------------|--------------------------------------|
| 1316 Airport Road, minesville, GA 31313 |                                    | Quarterly Scc                            | Grades)                            | Score (Grade)                        |
| Phone: 912-559-5536                     |                                    | Q1: 95.65 (A)                            | Q2: N/A                            | 95.65%                               |
| Vendor ID# 114739                       |                                    | Q3: N/A                                  | Q4: N/A                            | (A)                                  |
| # New Foster Homes During Quarter: 0    |                                    | # Children in Care During<br>Quarter: 12 | # Placements During<br>Quarter: 12 | # Children in Care On<br>Last Day: 9 |
|                                         | Avg<br>Performance All<br>CPAs (%) | Provider<br>Performance (%)*             | Possible Points<br>(Weight)        | Provider Points<br>Earned            |
| OPM Monitoring Reviews                  |                                    |                                          |                                    |                                      |
| Annual Comprehensive Reviews            | 84%                                | 84%                                      | 25                                 | 20.99                                |
| Safety Reviews                          | 89%                                | 73%                                      | 15                                 | 10.88                                |
| Monitoring Sub-Tota                     |                                    |                                          | 40                                 | 31.87                                |
| CPA Safety Outcomes                     |                                    |                                          |                                    |                                      |
| Incidence of Maltreatment               | 0.11%                              | No Substantiated<br>Reports              | 10                                 | 10.00                                |
| Staff Training                          | 94%                                | 100%                                     | 5                                  | 5.00                                 |
| Staff Safety Checks                     | 88%                                | 50%                                      | 5                                  | 2.50                                 |
| Safety Sub-Tota                         |                                    |                                          | 20                                 | 17.50                                |
| CPA Permanency Outcomes                 |                                    |                                          |                                    |                                      |
| Placement Stability                     | 92%                                | 100%                                     | 15                                 | 15.00                                |
| Permanency Sub-Tota                     |                                    |                                          | 15                                 | 15.00                                |
| CPA Well-Being Outcomes                 |                                    |                                          |                                    |                                      |
| EPSDT Medical Visits                    | 85%                                | 92%                                      | 4                                  | 3.68                                 |
| EPSDT Dental Visits                     | 83%                                | 100%                                     | 4                                  | 4.00                                 |
| Academic Supports                       | 78%                                | 80%                                      | 3                                  | 2.40                                 |
| Provider ECEM Visits                    | 89%                                | 100%                                     | 7                                  | 7.00                                 |
| Provider General Contacts               | 85%                                | 100%                                     | 7                                  | 7.00                                 |
| Placements with Siblings                | 68%                                | 40%                                      | Not Scored                         | Not Scored                           |
| Placements within Legal County          | 14%                                | Not Eligible                             | Not Scored                         | Not Scored                           |
| Well-Being Sub-Tota                     |                                    |                                          | 25                                 | 24.08                                |