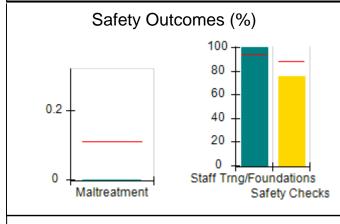

### Performance-Based Placement Measures RBWO Provider GA+SCORECARD - CPA

| Provider/Program Name: A                                         | ll God's Child                     | ren - (861) - CPA                        | <b>\</b>                           |                                      |
|------------------------------------------------------------------|------------------------------------|------------------------------------------|------------------------------------|--------------------------------------|
| 1671 Meriweather Dr., Watkinsville, GA 30677 Phone: 706-316-2421 |                                    | Quarterly Scores (Grades)                |                                    | Current Quarter<br>Score (Grade)     |
|                                                                  |                                    | Q1: 93.52 (A-)                           | Q2: N/A                            | 93.52%                               |
| Vendor ID# 35219                                                 |                                    | Q3: N/A                                  | Q4: N/A                            | (A-)                                 |
| # New Foster Homes During Quarter: 0                             |                                    | # Children in Care During<br>Quarter: 11 | # Placements During<br>Quarter: 11 | # Children in Care On<br>Last Day: 6 |
|                                                                  | Avg<br>Performance All<br>CPAs (%) | Provider<br>Performance (%)*             | Possible Points<br>(Weight)        | Provider Points<br>Earned            |
| OPM Monitoring Reviews                                           |                                    |                                          |                                    |                                      |
| Annual Comprehensive Reviews                                     | 84%                                | 91%                                      | 25                                 | 22.82                                |
| Safety Reviews                                                   | 89%                                | Not Yet Conducted                        |                                    |                                      |
| Monitoring Sub-Tota                                              |                                    |                                          | 25                                 | 22.82                                |
| CPA Safety Outcomes                                              |                                    |                                          |                                    |                                      |
| Incidence of Maltreatment                                        | 0.11%                              | No Substantiated<br>Reports              | 10                                 | 10.00                                |
| Staff Training                                                   | 94%                                | 80%                                      | 5                                  | 4.00                                 |
| Staff Safety Checks                                              | 88%                                | 80%                                      | 5                                  | 4.00                                 |
| Safety Sub-Tota                                                  |                                    |                                          | 20                                 | 18.00                                |
| CPA Permanency Outcomes                                          |                                    |                                          |                                    |                                      |
| Placement Stability                                              | 92%                                | 82%                                      | 15                                 | 12.30                                |
| Permanency Sub-Tota                                              |                                    |                                          | 15                                 | 12.30                                |
| CPA Well-Being Outcomes                                          |                                    |                                          |                                    |                                      |
| EPSDT Medical Visits                                             | 85%                                | 100%                                     | 4                                  | 4.00                                 |
| EPSDT Dental Visits                                              | 83%                                | 60%                                      | 4                                  | 2.40                                 |
| Academic Supports                                                | 78%                                | 61%                                      | 3                                  | 1.83                                 |
| Provider ECEM Visits                                             | 89%                                | 100%                                     | 7                                  | 7.00                                 |
| Provider General Contacts                                        | 85%                                | 100%                                     | 7                                  | 7.00                                 |
| Placements with Siblings                                         | 68%                                | 100%                                     | Not Scored                         | Not Scored                           |
| Placements within Legal County                                   | 14%                                | 0%                                       | Not Scored                         | Not Scored                           |
| Well-Being Sub-Tota                                              |                                    |                                          | 25                                 | 22.23                                |
| *Performance calculation descriptions can be                     | e found in the FY 20°              | 19 RBWO PBP Measureme                    | ents and Standards Guide           |                                      |

### **Quarterly Provider Comparisons to All CPAs**

indicates average for all CPAs

0

Maltreatment

Staff Trng/Foundations

Safety Checks