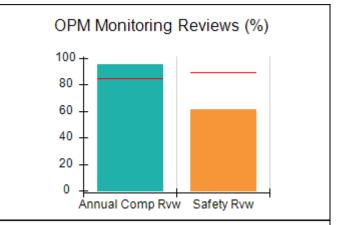

### Performance-Based Placement Measures RBWO Provider GA+SCORECARD - CPA

| Provider/Program Name: A                                         | ll God's Child                     | ren - (861) - CPA                        | <b>\</b>                           |                                      |
|------------------------------------------------------------------|------------------------------------|------------------------------------------|------------------------------------|--------------------------------------|
| 1671 Meriweather Dr., Watkinsville, GA 30677 Phone: 706-316-2421 |                                    | Quarterly Scores (Grades)                |                                    | Current Quarter<br>Score (Grade)     |
|                                                                  |                                    | Q1: 93.52 (A-)                           | Q2: N/A                            | 93.52%                               |
| Vendor ID# 35219                                                 |                                    | Q3: N/A                                  | Q4: N/A                            | (A-)                                 |
| # New Foster Homes During Quarter: 0                             |                                    | # Children in Care During<br>Quarter: 11 | # Placements During<br>Quarter: 11 | # Children in Care On<br>Last Day: 6 |
|                                                                  | Avg<br>Performance All<br>CPAs (%) | Provider<br>Performance (%)*             | Possible Points<br>(Weight)        | Provider Points<br>Earned            |
| OPM Monitoring Reviews                                           |                                    |                                          |                                    |                                      |
| Annual Comprehensive Reviews                                     | 84%                                | 91%                                      | 25                                 | 22.82                                |
| Safety Reviews                                                   | 89%                                | Not Yet Conducted                        |                                    |                                      |
| Monitoring Sub-Tota                                              |                                    |                                          | 25                                 | 22.82                                |
| CPA Safety Outcomes                                              |                                    |                                          |                                    |                                      |
| Incidence of Maltreatment                                        | 0.11%                              | No Substantiated<br>Reports              | 10                                 | 10.00                                |
| Staff Training                                                   | 94%                                | 80%                                      | 5                                  | 4.00                                 |
| Staff Safety Checks                                              | 88%                                | 80%                                      | 5                                  | 4.00                                 |
| Safety Sub-Tota                                                  |                                    |                                          | 20                                 | 18.00                                |
| CPA Permanency Outcomes                                          |                                    |                                          |                                    |                                      |
| Placement Stability                                              | 92%                                | 82%                                      | 15                                 | 12.30                                |
| Permanency Sub-Tota                                              |                                    |                                          | 15                                 | 12.30                                |
| CPA Well-Being Outcomes                                          |                                    |                                          |                                    |                                      |
| EPSDT Medical Visits                                             | 85%                                | 100%                                     | 4                                  | 4.00                                 |
| EPSDT Dental Visits                                              | 83%                                | 60%                                      | 4                                  | 2.40                                 |
| Academic Supports                                                | 78%                                | 61%                                      | 3                                  | 1.83                                 |
| Provider ECEM Visits                                             | 89%                                | 100%                                     | 7                                  | 7.00                                 |
| Provider General Contacts                                        | 85%                                | 100%                                     | 7                                  | 7.00                                 |
| Placements with Siblings                                         | 68%                                | 100%                                     | Not Scored                         | Not Scored                           |
| Placements within Legal County                                   | 14%                                | 0%                                       | Not Scored                         | Not Scored                           |
| Well-Being Sub-Tota                                              |                                    |                                          | 25                                 | 22.23                                |
| *Performance calculation descriptions can be                     | e found in the FY 20°              | 19 RBWO PBP Measureme                    | ents and Standards Guide           |                                      |