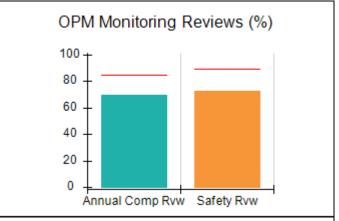

### Performance-Based Placement Measures RBWO Provider GA+SCORECARD - CPA

| Provider/Program Name: A                                         | ll God's Child                     | ren - (861) - CPA                        | <b>\</b>                           |                                      |
|------------------------------------------------------------------|------------------------------------|------------------------------------------|------------------------------------|--------------------------------------|
| 1671 Meriweather Dr., Watkinsville, GA 30677 Phone: 706-316-2421 |                                    | Quarterly Scores (Grades)                |                                    | Current Quarter<br>Score (Grade)     |
|                                                                  |                                    | Q1: 93.52 (A-)                           | Q2: N/A                            | 93.52%                               |
| Vendor ID# 35219                                                 |                                    | Q3: N/A                                  | Q4: N/A                            | (A-)                                 |
| # New Foster Homes During Quarter: 0                             |                                    | # Children in Care During<br>Quarter: 11 | # Placements During<br>Quarter: 11 | # Children in Care On<br>Last Day: 6 |
|                                                                  | Avg<br>Performance All<br>CPAs (%) | Provider<br>Performance (%)*             | Possible Points<br>(Weight)        | Provider Points<br>Earned            |
| OPM Monitoring Reviews                                           |                                    |                                          |                                    |                                      |
| Annual Comprehensive Reviews                                     | 84%                                | 91%                                      | 25                                 | 22.82                                |
| Safety Reviews                                                   | 89%                                | Not Yet Conducted                        |                                    |                                      |
| Monitoring Sub-Tota                                              |                                    |                                          | 25                                 | 22.82                                |
| CPA Safety Outcomes                                              |                                    |                                          |                                    |                                      |
| Incidence of Maltreatment                                        | 0.11%                              | No Substantiated<br>Reports              | 10                                 | 10.00                                |
| Staff Training                                                   | 94%                                | 80%                                      | 5                                  | 4.00                                 |
| Staff Safety Checks                                              | 88%                                | 80%                                      | 5                                  | 4.00                                 |
| Safety Sub-Tota                                                  |                                    |                                          | 20                                 | 18.00                                |
| CPA Permanency Outcomes                                          |                                    |                                          |                                    |                                      |
| Placement Stability                                              | 92%                                | 82%                                      | 15                                 | 12.30                                |
| Permanency Sub-Tota                                              |                                    |                                          | 15                                 | 12.30                                |
| CPA Well-Being Outcomes                                          |                                    |                                          |                                    |                                      |
| EPSDT Medical Visits                                             | 85%                                | 100%                                     | 4                                  | 4.00                                 |
| EPSDT Dental Visits                                              | 83%                                | 60%                                      | 4                                  | 2.40                                 |
| Academic Supports                                                | 78%                                | 61%                                      | 3                                  | 1.83                                 |
| Provider ECEM Visits                                             | 89%                                | 100%                                     | 7                                  | 7.00                                 |
| Provider General Contacts                                        | 85%                                | 100%                                     | 7                                  | 7.00                                 |
| Placements with Siblings                                         | 68%                                | 100%                                     | Not Scored                         | Not Scored                           |
| Placements within Legal County                                   | 14%                                | 0%                                       | Not Scored                         | Not Scored                           |
| Well-Being Sub-Tota                                              |                                    |                                          | 25                                 | 22.23                                |
| *Performance calculation descriptions can be                     | e found in the FY 20°              | 19 RBWO PBP Measureme                    | ents and Standards Guide           |                                      |