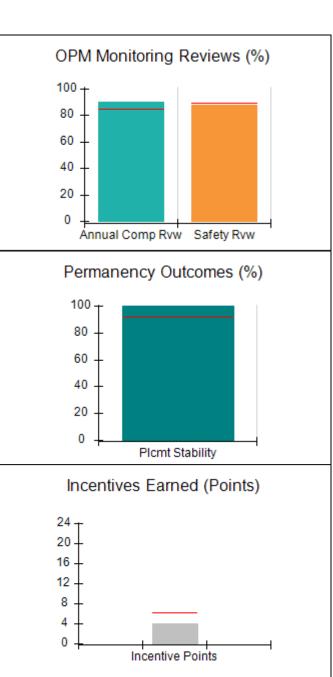

### Performance-Based Placement Measures RBWO Provider GA+SCORECARD - CPA

| Provider/Program Name: A                                         | ll God's Child                     | ren - (861) - CPA                        | <b>\</b>                           |                                      |
|------------------------------------------------------------------|------------------------------------|------------------------------------------|------------------------------------|--------------------------------------|
| 1671 Meriweather Dr., Watkinsville, GA 30677 Phone: 706-316-2421 |                                    | Quarterly Scores (Grades)                |                                    | Current Quarter<br>Score (Grade)     |
|                                                                  |                                    | Q1: 93.52 (A-)                           | Q2: N/A                            | 93.52%                               |
| Vendor ID# 35219                                                 |                                    | Q3: N/A                                  | Q4: N/A                            | (A-)                                 |
| # New Foster Homes During Quarter: 0                             |                                    | # Children in Care During<br>Quarter: 11 | # Placements During<br>Quarter: 11 | # Children in Care On<br>Last Day: 6 |
|                                                                  | Avg<br>Performance All<br>CPAs (%) | Provider<br>Performance (%)*             | Possible Points<br>(Weight)        | Provider Points<br>Earned            |
| OPM Monitoring Reviews                                           |                                    |                                          |                                    |                                      |
| Annual Comprehensive Reviews                                     | 84%                                | 91%                                      | 25                                 | 22.82                                |
| Safety Reviews                                                   | 89%                                | Not Yet Conducted                        |                                    |                                      |
| Monitoring Sub-Tota                                              |                                    |                                          | 25                                 | 22.82                                |
| CPA Safety Outcomes                                              |                                    |                                          |                                    |                                      |
| Incidence of Maltreatment                                        | 0.11%                              | No Substantiated<br>Reports              | 10                                 | 10.00                                |
| Staff Training                                                   | 94%                                | 80%                                      | 5                                  | 4.00                                 |
| Staff Safety Checks                                              | 88%                                | 80%                                      | 5                                  | 4.00                                 |
| Safety Sub-Tota                                                  |                                    |                                          | 20                                 | 18.00                                |
| CPA Permanency Outcomes                                          |                                    |                                          |                                    |                                      |
| Placement Stability                                              | 92%                                | 82%                                      | 15                                 | 12.30                                |
| Permanency Sub-Tota                                              |                                    |                                          | 15                                 | 12.30                                |
| CPA Well-Being Outcomes                                          |                                    |                                          |                                    |                                      |
| EPSDT Medical Visits                                             | 85%                                | 100%                                     | 4                                  | 4.00                                 |
| EPSDT Dental Visits                                              | 83%                                | 60%                                      | 4                                  | 2.40                                 |
| Academic Supports                                                | 78%                                | 61%                                      | 3                                  | 1.83                                 |
| Provider ECEM Visits                                             | 89%                                | 100%                                     | 7                                  | 7.00                                 |
| Provider General Contacts                                        | 85%                                | 100%                                     | 7                                  | 7.00                                 |
| Placements with Siblings                                         | 68%                                | 100%                                     | Not Scored                         | Not Scored                           |
| Placements within Legal County                                   | 14%                                | 0%                                       | Not Scored                         | Not Scored                           |
| Well-Being Sub-Tota                                              |                                    |                                          | 25                                 | 22.23                                |
| *Performance calculation descriptions can be                     | e found in the FY 20°              | 19 RBWO PBP Measureme                    | ents and Standards Guide           |                                      |