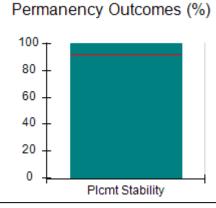

### Performance-Based Placement Measures RBWO Provider GA+SCORECARD - CPA

| Provider/Program Name: A                                         | ll God's Child                     | ren - (861) - CPA                        | <b>\</b>                           |                                      |
|------------------------------------------------------------------|------------------------------------|------------------------------------------|------------------------------------|--------------------------------------|
| 1671 Meriweather Dr., Watkinsville, GA 30677 Phone: 706-316-2421 |                                    | Quarterly Scores (Grades)                |                                    | Current Quarter<br>Score (Grade)     |
|                                                                  |                                    | Q1: 93.52 (A-)                           | Q2: N/A                            | 93.52%                               |
| Vendor ID# 35219                                                 |                                    | Q3: N/A                                  | Q4: N/A                            | (A-)                                 |
| # New Foster Homes During Quarter: 0                             |                                    | # Children in Care During<br>Quarter: 11 | # Placements During<br>Quarter: 11 | # Children in Care On<br>Last Day: 6 |
|                                                                  | Avg<br>Performance All<br>CPAs (%) | Provider<br>Performance (%)*             | Possible Points<br>(Weight)        | Provider Points<br>Earned            |
| OPM Monitoring Reviews                                           |                                    |                                          |                                    |                                      |
| Annual Comprehensive Reviews                                     | 84%                                | 91%                                      | 25                                 | 22.82                                |
| Safety Reviews                                                   | 89%                                | Not Yet Conducted                        |                                    |                                      |
| Monitoring Sub-Tota                                              |                                    |                                          | 25                                 | 22.82                                |
| CPA Safety Outcomes                                              |                                    |                                          |                                    |                                      |
| Incidence of Maltreatment                                        | 0.11%                              | No Substantiated<br>Reports              | 10                                 | 10.00                                |
| Staff Training                                                   | 94%                                | 80%                                      | 5                                  | 4.00                                 |
| Staff Safety Checks                                              | 88%                                | 80%                                      | 5                                  | 4.00                                 |
| Safety Sub-Tota                                                  |                                    |                                          | 20                                 | 18.00                                |
| CPA Permanency Outcomes                                          |                                    |                                          |                                    |                                      |
| Placement Stability                                              | 92%                                | 82%                                      | 15                                 | 12.30                                |
| Permanency Sub-Tota                                              |                                    |                                          | 15                                 | 12.30                                |
| CPA Well-Being Outcomes                                          |                                    |                                          |                                    |                                      |
| EPSDT Medical Visits                                             | 85%                                | 100%                                     | 4                                  | 4.00                                 |
| EPSDT Dental Visits                                              | 83%                                | 60%                                      | 4                                  | 2.40                                 |
| Academic Supports                                                | 78%                                | 61%                                      | 3                                  | 1.83                                 |
| Provider ECEM Visits                                             | 89%                                | 100%                                     | 7                                  | 7.00                                 |
| Provider General Contacts                                        | 85%                                | 100%                                     | 7                                  | 7.00                                 |
| Placements with Siblings                                         | 68%                                | 100%                                     | Not Scored                         | Not Scored                           |
| Placements within Legal County                                   | 14%                                | 0%                                       | Not Scored                         | Not Scored                           |
| Well-Being Sub-Tota                                              |                                    |                                          | 25                                 | 22.23                                |
| *Performance calculation descriptions can be                     | e found in the FY 20°              | 19 RBWO PBP Measureme                    | ents and Standards Guide           |                                      |