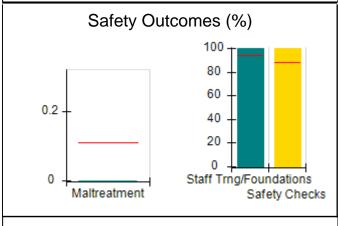

### Performance-Based Placement Measures RBWO Provider GA+SCORECARD - CPA

| Provider/Program Name: A                                         | ll God's Child                     | ren - (861) - CPA                        | <b>\</b>                           |                                      |
|------------------------------------------------------------------|------------------------------------|------------------------------------------|------------------------------------|--------------------------------------|
| 1671 Meriweather Dr., Watkinsville, GA 30677 Phone: 706-316-2421 |                                    | Quarterly Scores (Grades)                |                                    | Current Quarter<br>Score (Grade)     |
|                                                                  |                                    | Q1: 93.52 (A-)                           | Q2: N/A                            | 93.52%                               |
| Vendor ID# 35219                                                 |                                    | Q3: N/A                                  | Q4: N/A                            | (A-)                                 |
| # New Foster Homes During Quarter: 0                             |                                    | # Children in Care During<br>Quarter: 11 | # Placements During<br>Quarter: 11 | # Children in Care On<br>Last Day: 6 |
|                                                                  | Avg<br>Performance All<br>CPAs (%) | Provider<br>Performance (%)*             | Possible Points<br>(Weight)        | Provider Points<br>Earned            |
| OPM Monitoring Reviews                                           |                                    |                                          |                                    |                                      |
| Annual Comprehensive Reviews                                     | 84%                                | 91%                                      | 25                                 | 22.82                                |
| Safety Reviews                                                   | 89%                                | Not Yet Conducted                        |                                    |                                      |
| Monitoring Sub-Tota                                              |                                    |                                          | 25                                 | 22.82                                |
| CPA Safety Outcomes                                              |                                    |                                          |                                    |                                      |
| Incidence of Maltreatment                                        | 0.11%                              | No Substantiated<br>Reports              | 10                                 | 10.00                                |
| Staff Training                                                   | 94%                                | 80%                                      | 5                                  | 4.00                                 |
| Staff Safety Checks                                              | 88%                                | 80%                                      | 5                                  | 4.00                                 |
| Safety Sub-Tota                                                  |                                    |                                          | 20                                 | 18.00                                |
| CPA Permanency Outcomes                                          |                                    |                                          |                                    |                                      |
| Placement Stability                                              | 92%                                | 82%                                      | 15                                 | 12.30                                |
| Permanency Sub-Tota                                              |                                    |                                          | 15                                 | 12.30                                |
| CPA Well-Being Outcomes                                          |                                    |                                          |                                    |                                      |
| EPSDT Medical Visits                                             | 85%                                | 100%                                     | 4                                  | 4.00                                 |
| EPSDT Dental Visits                                              | 83%                                | 60%                                      | 4                                  | 2.40                                 |
| Academic Supports                                                | 78%                                | 61%                                      | 3                                  | 1.83                                 |
| Provider ECEM Visits                                             | 89%                                | 100%                                     | 7                                  | 7.00                                 |
| Provider General Contacts                                        | 85%                                | 100%                                     | 7                                  | 7.00                                 |
| Placements with Siblings                                         | 68%                                | 100%                                     | Not Scored                         | Not Scored                           |
| Placements within Legal County                                   | 14%                                | 0%                                       | Not Scored                         | Not Scored                           |
| Well-Being Sub-Tota                                              |                                    |                                          | 25                                 | 22.23                                |
| *Performance calculation descriptions can be                     | e found in the FY 20°              | 19 RBWO PBP Measureme                    | ents and Standards Guide           |                                      |