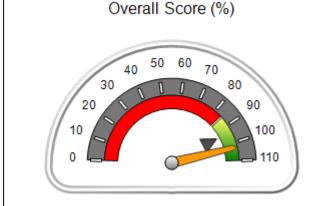

| Monitoring & Outcomes: Possible Points = 85 | Points Earned:    | 75.35    |
|---------------------------------------------|-------------------|----------|
| Score Before                                | Incentives Credit | 88.64%   |
| Incentives Awarded                          |                   | 4.88 pts |
|                                             | PBP Verification  | N/A pts  |
|                                             | Total Score       | 93.52%   |

| Monitoring & Outcomes: Possible Points = 100 | Points Earned:       | 88.45   |
|----------------------------------------------|----------------------|---------|
| Score Before                                 | Incentives Credit    | 88.45%  |
| In                                           | Incentives Awarded 7 |         |
|                                              | PBP Verification     | N/A pts |
|                                              | Total Score          | 95.65%  |

| Monitoring & Outcomes: Possible Points = 100 | Points Earned: 69.99    |         |
|----------------------------------------------|-------------------------|---------|
| Score Before Incentives Credit               |                         | 69.99%  |
| Inc                                          | Incentives Awarded 4.88 |         |
| PBP Verification                             |                         | N/A pts |
|                                              | Total Score             | 74.87%  |

| Monitoring & Outcomes: Possible Points = 85 | Points Earned: 73.36    |         |
|---------------------------------------------|-------------------------|---------|
| Score Before Incentives Credit              |                         | 86.31%  |
| Inc                                         | Incentives Awarded 10.0 |         |
|                                             | PBP Verification        | N/A pts |
|                                             | Total Score             | 96.31%  |

| Monitoring & Outcomes: Possible Points = 100 | Points Earned: 94.03    |         |
|----------------------------------------------|-------------------------|---------|
| Score Before Incentives Credit 94            |                         |         |
| In                                           | Incentives Awarded 8.50 |         |
| PBP Verification                             |                         | N/A pts |
|                                              | Total Score 1           |         |

| Monitoring & Outcomes: Possible Points = 100 | Points Earned: 85.22 |          |
|----------------------------------------------|----------------------|----------|
| Score Before Incentives Credit 85            |                      | 85.22%   |
| Incentives Awarded 5.4                       |                      | 5.46 pts |
| PBP Verification                             |                      | N/A pts  |
| Total Score                                  |                      | 90.68%   |