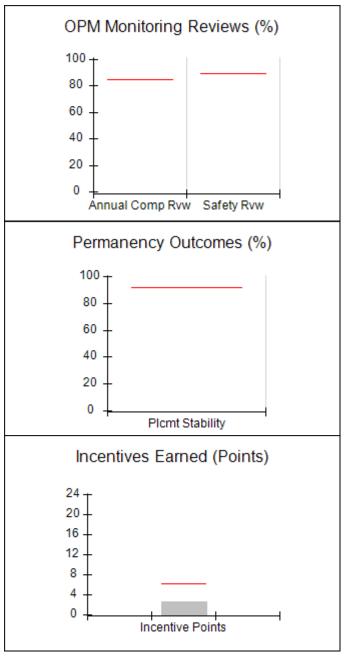

### Provider/Program Name: ALR Family Services, Inc. - (5140) - CPA

| # New Foster Homes During Quarter: 0                      |                                    | # Children in Care During<br>Quarter: 12 | # Placements During<br>Quarter: 12 | # Children in Care On<br>Last Day: 9 |
|-----------------------------------------------------------|------------------------------------|------------------------------------------|------------------------------------|--------------------------------------|
| CPA Incentive Credits                                     | Avg<br>Performance All<br>CPAs (%) | Provider<br>Performance (%)*             | Possible Points<br>(Weight)        | Provider Points<br>Earned            |
| Early EPSDT Medical Visits                                |                                    | 100%                                     | 2                                  | 2.00                                 |
| Early EPSDT Dental Visits                                 |                                    | 100%                                     | 2                                  | 2.00                                 |
| Permanency Contacts                                       |                                    | 0%                                       | 5                                  | 0.00                                 |
| Additional Academic Supports                              |                                    | 60%                                      | 2                                  | 1.20                                 |
| HS Grad/GED/Prof or Trade<br>Certificate/College          |                                    | N/A                                      | 10/5/5/1                           |                                      |
| EYSS Agreement                                            |                                    | Not Eligible                             | 5                                  |                                      |
| Community Connections                                     |                                    | 0%                                       | 4                                  | 0.00                                 |
| Foster Hm Retention Rate (threshold = 90)                 |                                    | 100%                                     | 2                                  | 2.00                                 |
| Foster Hm Recruitment (threshold = 100)                   |                                    | 0%                                       | 2                                  | 0.00                                 |
| Active Agency Accreditation                               |                                    | 0%                                       | 4                                  | 0.00                                 |
| Staff Clinical Licensure                                  |                                    | 0%                                       | 5                                  | 0.00                                 |
| Incentives Total                                          | 6.21                               |                                          |                                    | 7.20                                 |
| Maximum total                                             | combined incentive                 | credit allowed is 10 points.             | Incentives Awarded                 | 7.20                                 |
| Maximum total *Performance calculation descriptions can b |                                    | <u>'</u>                                 |                                    |                                      |