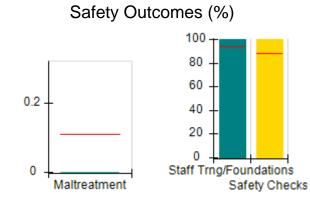

### Performance-Based Placement Measures RBWO Provider GA+SCORECARD - CPA

| Provider/Program Name: A                                         | ll God's Child                     | ren - (861) - CPA                        | <b>\</b>                           |                                      |
|------------------------------------------------------------------|------------------------------------|------------------------------------------|------------------------------------|--------------------------------------|
| 1671 Meriweather Dr., Watkinsville, GA 30677 Phone: 706-316-2421 |                                    | Quarterly Scores (Grades)                |                                    | Current Quarter<br>Score (Grade)     |
|                                                                  |                                    | Q1: 93.52 (A-)                           | Q2: N/A                            | 93.52%                               |
| Vendor ID# 35219                                                 |                                    | Q3: N/A                                  | Q4: N/A                            | (A-)                                 |
| # New Foster Homes During Quarter: 0                             |                                    | # Children in Care During<br>Quarter: 11 | # Placements During<br>Quarter: 11 | # Children in Care On<br>Last Day: 6 |
|                                                                  | Avg<br>Performance All<br>CPAs (%) | Provider<br>Performance (%)*             | Possible Points<br>(Weight)        | Provider Points<br>Earned            |
| OPM Monitoring Reviews                                           |                                    |                                          |                                    |                                      |
| Annual Comprehensive Reviews                                     | 84%                                | 91%                                      | 25                                 | 22.82                                |
| Safety Reviews                                                   | 89%                                | Not Yet Conducted                        |                                    |                                      |
| Monitoring Sub-Tota                                              |                                    |                                          | 25                                 | 22.82                                |
| CPA Safety Outcomes                                              |                                    |                                          |                                    |                                      |
| Incidence of Maltreatment                                        | 0.11%                              | No Substantiated<br>Reports              | 10                                 | 10.00                                |
| Staff Training                                                   | 94%                                | 80%                                      | 5                                  | 4.00                                 |
| Staff Safety Checks                                              | 88%                                | 80%                                      | 5                                  | 4.00                                 |
| Safety Sub-Tota                                                  |                                    |                                          | 20                                 | 18.00                                |
| CPA Permanency Outcomes                                          |                                    |                                          |                                    |                                      |
| Placement Stability                                              | 92%                                | 82%                                      | 15                                 | 12.30                                |
| Permanency Sub-Tota                                              |                                    |                                          | 15                                 | 12.30                                |
| CPA Well-Being Outcomes                                          |                                    |                                          |                                    |                                      |
| EPSDT Medical Visits                                             | 85%                                | 100%                                     | 4                                  | 4.00                                 |
| EPSDT Dental Visits                                              | 83%                                | 60%                                      | 4                                  | 2.40                                 |
| Academic Supports                                                | 78%                                | 61%                                      | 3                                  | 1.83                                 |
| Provider ECEM Visits                                             | 89%                                | 100%                                     | 7                                  | 7.00                                 |
| Provider General Contacts                                        | 85%                                | 100%                                     | 7                                  | 7.00                                 |
| Placements with Siblings                                         | 68%                                | 100%                                     | Not Scored                         | Not Scored                           |
| Placements within Legal County                                   | 14%                                | 0%                                       | Not Scored                         | Not Scored                           |
| Well-Being Sub-Tota                                              |                                    |                                          | 25                                 | 22.23                                |
| *Performance calculation descriptions can be                     | e found in the FY 20°              | 19 RBWO PBP Measureme                    | ents and Standards Guide           |                                      |

### **Quarterly Provider Comparisons to All CPAs**

indicates average for all CPAs

0

Maltreatment

Staff Trng/Foundations

Safety Checks