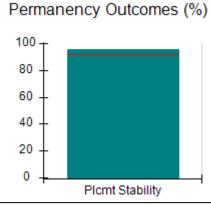

### Performance-Based Placement Measures RBWO Provider GA+SCORECARD - CPA

| Provider/Program Name: A                                         | ll God's Child                     | ren - (861) - CPA                        | <b>\</b>                           |                                      |
|------------------------------------------------------------------|------------------------------------|------------------------------------------|------------------------------------|--------------------------------------|
| 1671 Meriweather Dr., Watkinsville, GA 30677 Phone: 706-316-2421 |                                    | Quarterly Scores (Grades)                |                                    | Current Quarter<br>Score (Grade)     |
|                                                                  |                                    | Q1: 93.52 (A-)                           | Q2: N/A                            | 93.52%                               |
| Vendor ID# 35219                                                 |                                    | Q3: N/A                                  | Q4: N/A                            | (A-)                                 |
| # New Foster Homes During Quarter: 0                             |                                    | # Children in Care During<br>Quarter: 11 | # Placements During<br>Quarter: 11 | # Children in Care On<br>Last Day: 6 |
|                                                                  | Avg<br>Performance All<br>CPAs (%) | Provider<br>Performance (%)*             | Possible Points<br>(Weight)        | Provider Points<br>Earned            |
| OPM Monitoring Reviews                                           |                                    |                                          |                                    |                                      |
| Annual Comprehensive Reviews                                     | 84%                                | 91%                                      | 25                                 | 22.82                                |
| Safety Reviews                                                   | 89%                                | Not Yet Conducted                        |                                    |                                      |
| Monitoring Sub-Tota                                              |                                    |                                          | 25                                 | 22.82                                |
| CPA Safety Outcomes                                              |                                    |                                          |                                    |                                      |
| Incidence of Maltreatment                                        | 0.11%                              | No Substantiated<br>Reports              | 10                                 | 10.00                                |
| Staff Training                                                   | 94%                                | 80%                                      | 5                                  | 4.00                                 |
| Staff Safety Checks                                              | 88%                                | 80%                                      | 5                                  | 4.00                                 |
| Safety Sub-Tota                                                  |                                    |                                          | 20                                 | 18.00                                |
| CPA Permanency Outcomes                                          |                                    |                                          |                                    |                                      |
| Placement Stability                                              | 92%                                | 82%                                      | 15                                 | 12.30                                |
| Permanency Sub-Tota                                              |                                    |                                          | 15                                 | 12.30                                |
| CPA Well-Being Outcomes                                          |                                    |                                          |                                    |                                      |
| EPSDT Medical Visits                                             | 85%                                | 100%                                     | 4                                  | 4.00                                 |
| EPSDT Dental Visits                                              | 83%                                | 60%                                      | 4                                  | 2.40                                 |
| Academic Supports                                                | 78%                                | 61%                                      | 3                                  | 1.83                                 |
| Provider ECEM Visits                                             | 89%                                | 100%                                     | 7                                  | 7.00                                 |
| Provider General Contacts                                        | 85%                                | 100%                                     | 7                                  | 7.00                                 |
| Placements with Siblings                                         | 68%                                | 100%                                     | Not Scored                         | Not Scored                           |
| Placements within Legal County                                   | 14%                                | 0%                                       | Not Scored                         | Not Scored                           |
| Well-Being Sub-Tota                                              |                                    |                                          | 25                                 | 22.23                                |
| *Performance calculation descriptions can be                     | e found in the FY 20°              | 19 RBWO PBP Measureme                    | ents and Standards Guide           |                                      |