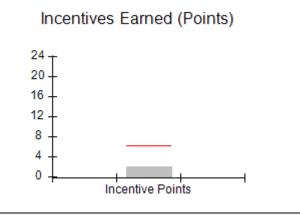

### Provider/Program Name: All God's Children - (861) - CPA

| # New Foster Homes During Quarter: 0                       |                                    | # Children in Care During<br>Quarter: 11 | # Placements During<br>Quarter: 11 | # Children in Care On<br>Last Day: 6 |
|------------------------------------------------------------|------------------------------------|------------------------------------------|------------------------------------|--------------------------------------|
| CPA Incentive Credits                                      | Avg<br>Performance All<br>CPAs (%) | Provider<br>Performance (%)*             | Possible Points<br>(Weight)        | Provider Points<br>Earned            |
| Early EPSDT Medical Visits                                 |                                    | 100%                                     | 2                                  | 2.00                                 |
| Early EPSDT Dental Visits                                  |                                    | 0%                                       | 2                                  | 0.00                                 |
| Permanency Contacts                                        |                                    | 0%                                       | 5                                  | 0.00                                 |
| Additional Academic Supports                               |                                    | 44%                                      | 2                                  | 0.88                                 |
| HS Grad/GED/Prof or Trade<br>Certificate/College           |                                    | N/A                                      | 10/5/5/1                           |                                      |
| EYSS Agreement                                             |                                    | Not Eligible                             | 5                                  |                                      |
| Community Connections                                      |                                    | 0%                                       | 4                                  | 0.00                                 |
| Foster Hm Retention Rate (threshold = 90)                  |                                    | 33%                                      | 2                                  | 0.00                                 |
| Foster Hm Recruitment (threshold = 100)                    |                                    | 100%                                     | 2                                  | 2.00                                 |
| Active Agency Accreditation                                |                                    | 0%                                       | 4                                  | 0.00                                 |
| Staff Clinical Licensure                                   |                                    | 0%                                       | 5                                  | 0.00                                 |
| Incentives Total                                           | 6.21                               |                                          |                                    | 4.88                                 |
| Maximum total                                              | combined incentive                 | credit allowed is 10 points.             | Incentives Awarded                 | 4.88                                 |
| Maximum total  *Performance calculation descriptions can b |                                    | <u>'</u>                                 |                                    | 4                                    |