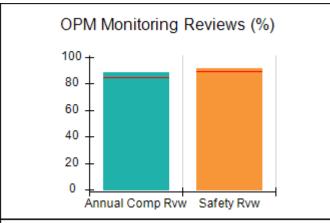

### Performance-Based Placement Measures RBWO Provider GA+SCORECARD - CPA

| Provider/Program Name: A                                         | ll God's Child                     | ren - (861) - CPA                        | <b>\</b>                           |                                      |
|------------------------------------------------------------------|------------------------------------|------------------------------------------|------------------------------------|--------------------------------------|
| 1671 Meriweather Dr., Watkinsville, GA 30677 Phone: 706-316-2421 |                                    | Quarterly Scores (Grades)                |                                    | Current Quarter<br>Score (Grade)     |
|                                                                  |                                    | Q1: 93.52 (A-)                           | Q2: N/A                            | 93.52%                               |
| Vendor ID# 35219                                                 |                                    | Q3: N/A                                  | Q4: N/A                            | (A-)                                 |
| # New Foster Homes During Quarter: 0                             |                                    | # Children in Care During<br>Quarter: 11 | # Placements During<br>Quarter: 11 | # Children in Care On<br>Last Day: 6 |
|                                                                  | Avg<br>Performance All<br>CPAs (%) | Provider<br>Performance (%)*             | Possible Points<br>(Weight)        | Provider Points<br>Earned            |
| OPM Monitoring Reviews                                           |                                    |                                          |                                    |                                      |
| Annual Comprehensive Reviews                                     | 84%                                | 91%                                      | 25                                 | 22.82                                |
| Safety Reviews                                                   | 89%                                | Not Yet Conducted                        |                                    |                                      |
| Monitoring Sub-Tota                                              |                                    |                                          | 25                                 | 22.82                                |
| CPA Safety Outcomes                                              |                                    |                                          |                                    |                                      |
| Incidence of Maltreatment                                        | 0.11%                              | No Substantiated<br>Reports              | 10                                 | 10.00                                |
| Staff Training                                                   | 94%                                | 80%                                      | 5                                  | 4.00                                 |
| Staff Safety Checks                                              | 88%                                | 80%                                      | 5                                  | 4.00                                 |
| Safety Sub-Tota                                                  |                                    |                                          | 20                                 | 18.00                                |
| CPA Permanency Outcomes                                          |                                    |                                          |                                    |                                      |
| Placement Stability                                              | 92%                                | 82%                                      | 15                                 | 12.30                                |
| Permanency Sub-Tota                                              |                                    |                                          | 15                                 | 12.30                                |
| CPA Well-Being Outcomes                                          |                                    |                                          |                                    |                                      |
| EPSDT Medical Visits                                             | 85%                                | 100%                                     | 4                                  | 4.00                                 |
| EPSDT Dental Visits                                              | 83%                                | 60%                                      | 4                                  | 2.40                                 |
| Academic Supports                                                | 78%                                | 61%                                      | 3                                  | 1.83                                 |
| Provider ECEM Visits                                             | 89%                                | 100%                                     | 7                                  | 7.00                                 |
| Provider General Contacts                                        | 85%                                | 100%                                     | 7                                  | 7.00                                 |
| Placements with Siblings                                         | 68%                                | 100%                                     | Not Scored                         | Not Scored                           |
| Placements within Legal County                                   | 14%                                | 0%                                       | Not Scored                         | Not Scored                           |
| Well-Being Sub-Tota                                              |                                    |                                          | 25                                 | 22.23                                |
| *Performance calculation descriptions can be                     | e found in the FY 20°              | 19 RBWO PBP Measureme                    | ents and Standards Guide           |                                      |