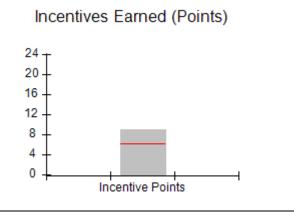

| Monitoring & Outcomes: Possible Points = 85 | Points Earned:    | 75.35    |
|---------------------------------------------|-------------------|----------|
| Score Before                                | Incentives Credit | 88.64%   |
| Incentives Awarded                          |                   | 4.88 pts |
|                                             | PBP Verification  | N/A pts  |
|                                             | Total Score       | 93.52%   |