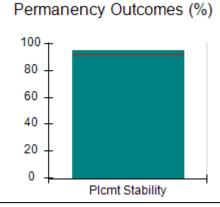

### Performance-Based Placement Measures RBWO Provider GA+SCORECARD - CPA

| Provider/Program Name: A                                         | ll God's Child                     | ren - (861) - CPA                        | <b>\</b>                           |                                      |
|------------------------------------------------------------------|------------------------------------|------------------------------------------|------------------------------------|--------------------------------------|
| 1671 Meriweather Dr., Watkinsville, GA 30677 Phone: 706-316-2421 |                                    | Quarterly Scores (Grades)                |                                    | Current Quarter<br>Score (Grade)     |
|                                                                  |                                    | Q1: 93.52 (A-)                           | Q2: N/A                            | 93.52%                               |
| Vendor ID# 35219                                                 |                                    | Q3: N/A                                  | Q4: N/A                            | (A-)                                 |
| # New Foster Homes During Quarter: 0                             |                                    | # Children in Care During<br>Quarter: 11 | # Placements During<br>Quarter: 11 | # Children in Care On<br>Last Day: 6 |
|                                                                  | Avg<br>Performance All<br>CPAs (%) | Provider<br>Performance (%)*             | Possible Points<br>(Weight)        | Provider Points<br>Earned            |
| OPM Monitoring Reviews                                           |                                    |                                          |                                    |                                      |
| Annual Comprehensive Reviews                                     | 84%                                | 91%                                      | 25                                 | 22.82                                |
| Safety Reviews                                                   | 89%                                | Not Yet Conducted                        |                                    |                                      |
| Monitoring Sub-Tota                                              |                                    |                                          | 25                                 | 22.82                                |
| CPA Safety Outcomes                                              |                                    |                                          |                                    |                                      |
| Incidence of Maltreatment                                        | 0.11%                              | No Substantiated<br>Reports              | 10                                 | 10.00                                |
| Staff Training                                                   | 94%                                | 80%                                      | 5                                  | 4.00                                 |
| Staff Safety Checks                                              | 88%                                | 80%                                      | 5                                  | 4.00                                 |
| Safety Sub-Tota                                                  |                                    |                                          | 20                                 | 18.00                                |
| CPA Permanency Outcomes                                          |                                    |                                          |                                    |                                      |
| Placement Stability                                              | 92%                                | 82%                                      | 15                                 | 12.30                                |
| Permanency Sub-Tota                                              |                                    |                                          | 15                                 | 12.30                                |
| CPA Well-Being Outcomes                                          |                                    |                                          |                                    |                                      |
| EPSDT Medical Visits                                             | 85%                                | 100%                                     | 4                                  | 4.00                                 |
| EPSDT Dental Visits                                              | 83%                                | 60%                                      | 4                                  | 2.40                                 |
| Academic Supports                                                | 78%                                | 61%                                      | 3                                  | 1.83                                 |
| Provider ECEM Visits                                             | 89%                                | 100%                                     | 7                                  | 7.00                                 |
| Provider General Contacts                                        | 85%                                | 100%                                     | 7                                  | 7.00                                 |
| Placements with Siblings                                         | 68%                                | 100%                                     | Not Scored                         | Not Scored                           |
| Placements within Legal County                                   | 14%                                | 0%                                       | Not Scored                         | Not Scored                           |
| Well-Being Sub-Tota                                              |                                    |                                          | 25                                 | 22.23                                |
| *Performance calculation descriptions can be                     | e found in the FY 20°              | 19 RBWO PBP Measureme                    | ents and Standards Guide           |                                      |