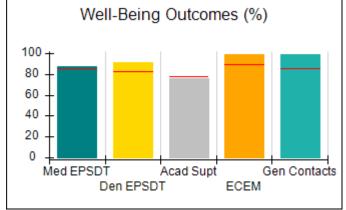

### Performance-Based Placement Measures RBWO Provider GA+SCORECARD - CPA

| Provider/Program Name: A                                         | ll God's Child                     | ren - (861) - CPA                        | <b>\</b>                           |                                      |
|------------------------------------------------------------------|------------------------------------|------------------------------------------|------------------------------------|--------------------------------------|
| 1671 Meriweather Dr., Watkinsville, GA 30677 Phone: 706-316-2421 |                                    | Quarterly Scores (Grades)                |                                    | Current Quarter<br>Score (Grade)     |
|                                                                  |                                    | Q1: 93.52 (A-)                           | Q2: N/A                            | 93.52%                               |
| Vendor ID# 35219                                                 |                                    | Q3: N/A                                  | Q4: N/A                            | (A-)                                 |
| # New Foster Homes During Quarter: 0                             |                                    | # Children in Care During<br>Quarter: 11 | # Placements During<br>Quarter: 11 | # Children in Care On<br>Last Day: 6 |
|                                                                  | Avg<br>Performance All<br>CPAs (%) | Provider<br>Performance (%)*             | Possible Points<br>(Weight)        | Provider Points<br>Earned            |
| OPM Monitoring Reviews                                           |                                    |                                          |                                    |                                      |
| Annual Comprehensive Reviews                                     | 84%                                | 91%                                      | 25                                 | 22.82                                |
| Safety Reviews                                                   | 89%                                | Not Yet Conducted                        |                                    |                                      |
| Monitoring Sub-Tota                                              |                                    |                                          | 25                                 | 22.82                                |
| CPA Safety Outcomes                                              |                                    |                                          |                                    |                                      |
| Incidence of Maltreatment                                        | 0.11%                              | No Substantiated<br>Reports              | 10                                 | 10.00                                |
| Staff Training                                                   | 94%                                | 80%                                      | 5                                  | 4.00                                 |
| Staff Safety Checks                                              | 88%                                | 80%                                      | 5                                  | 4.00                                 |
| Safety Sub-Tota                                                  |                                    |                                          | 20                                 | 18.00                                |
| CPA Permanency Outcomes                                          |                                    |                                          |                                    |                                      |
| Placement Stability                                              | 92%                                | 82%                                      | 15                                 | 12.30                                |
| Permanency Sub-Tota                                              |                                    |                                          | 15                                 | 12.30                                |
| CPA Well-Being Outcomes                                          |                                    |                                          |                                    |                                      |
| EPSDT Medical Visits                                             | 85%                                | 100%                                     | 4                                  | 4.00                                 |
| EPSDT Dental Visits                                              | 83%                                | 60%                                      | 4                                  | 2.40                                 |
| Academic Supports                                                | 78%                                | 61%                                      | 3                                  | 1.83                                 |
| Provider ECEM Visits                                             | 89%                                | 100%                                     | 7                                  | 7.00                                 |
| Provider General Contacts                                        | 85%                                | 100%                                     | 7                                  | 7.00                                 |
| Placements with Siblings                                         | 68%                                | 100%                                     | Not Scored                         | Not Scored                           |
| Placements within Legal County                                   | 14%                                | 0%                                       | Not Scored                         | Not Scored                           |
| Well-Being Sub-Tota                                              |                                    |                                          | 25                                 | 22.23                                |
| *Performance calculation descriptions can be                     | e found in the FY 20°              | 19 RBWO PBP Measureme                    | ents and Standards Guide           |                                      |