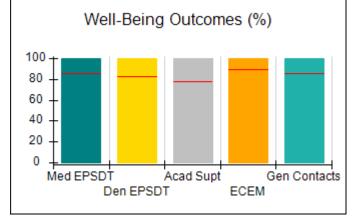

### Performance-Based Placement Measures RBWO Provider GA+SCORECARD - CPA

| Provider/Program Name: A                                         | ll God's Child                     | ren - (861) - CPA                        | <b>\</b>                           |                                      |
|------------------------------------------------------------------|------------------------------------|------------------------------------------|------------------------------------|--------------------------------------|
| 1671 Meriweather Dr., Watkinsville, GA 30677 Phone: 706-316-2421 |                                    | Quarterly Scores (Grades)                |                                    | Current Quarter<br>Score (Grade)     |
|                                                                  |                                    | Q1: 93.52 (A-)                           | Q2: N/A                            | 93.52%                               |
| Vendor ID# 35219                                                 |                                    | Q3: N/A                                  | Q4: N/A                            | (A-)                                 |
| # New Foster Homes During Quarter: 0                             |                                    | # Children in Care During<br>Quarter: 11 | # Placements During<br>Quarter: 11 | # Children in Care On<br>Last Day: 6 |
|                                                                  | Avg<br>Performance All<br>CPAs (%) | Provider<br>Performance (%)*             | Possible Points<br>(Weight)        | Provider Points<br>Earned            |
| OPM Monitoring Reviews                                           |                                    |                                          |                                    |                                      |
| Annual Comprehensive Reviews                                     | 84%                                | 91%                                      | 25                                 | 22.82                                |
| Safety Reviews                                                   | 89%                                | Not Yet Conducted                        |                                    |                                      |
| Monitoring Sub-Tota                                              |                                    |                                          | 25                                 | 22.82                                |
| CPA Safety Outcomes                                              |                                    |                                          |                                    |                                      |
| Incidence of Maltreatment                                        | 0.11%                              | No Substantiated<br>Reports              | 10                                 | 10.00                                |
| Staff Training                                                   | 94%                                | 80%                                      | 5                                  | 4.00                                 |
| Staff Safety Checks                                              | 88%                                | 80%                                      | 5                                  | 4.00                                 |
| Safety Sub-Tota                                                  |                                    |                                          | 20                                 | 18.00                                |
| CPA Permanency Outcomes                                          |                                    |                                          |                                    |                                      |
| Placement Stability                                              | 92%                                | 82%                                      | 15                                 | 12.30                                |
| Permanency Sub-Tota                                              |                                    |                                          | 15                                 | 12.30                                |
| CPA Well-Being Outcomes                                          |                                    |                                          |                                    |                                      |
| EPSDT Medical Visits                                             | 85%                                | 100%                                     | 4                                  | 4.00                                 |
| EPSDT Dental Visits                                              | 83%                                | 60%                                      | 4                                  | 2.40                                 |
| Academic Supports                                                | 78%                                | 61%                                      | 3                                  | 1.83                                 |
| Provider ECEM Visits                                             | 89%                                | 100%                                     | 7                                  | 7.00                                 |
| Provider General Contacts                                        | 85%                                | 100%                                     | 7                                  | 7.00                                 |
| Placements with Siblings                                         | 68%                                | 100%                                     | Not Scored                         | Not Scored                           |
| Placements within Legal County                                   | 14%                                | 0%                                       | Not Scored                         | Not Scored                           |
| Well-Being Sub-Tota                                              |                                    |                                          | 25                                 | 22.23                                |
| *Performance calculation descriptions can be                     | e found in the FY 20°              | 19 RBWO PBP Measureme                    | ents and Standards Guide           |                                      |