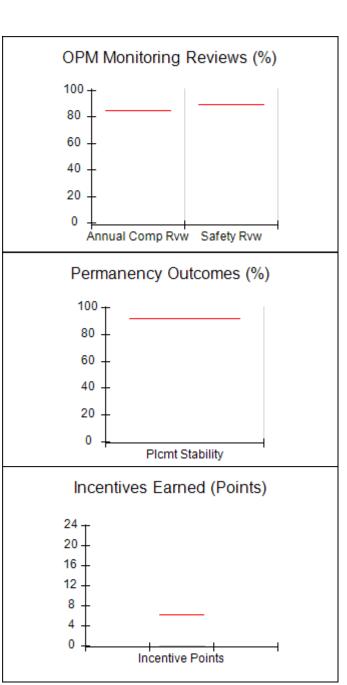

### Performance-Based Placement Measures RBWO Provider GA+SCORECARD - CPA

| Provider/Program Name: A                                         | ll God's Child                     | ren - (861) - CPA                        | <b>\</b>                           |                                      |
|------------------------------------------------------------------|------------------------------------|------------------------------------------|------------------------------------|--------------------------------------|
| 1671 Meriweather Dr., Watkinsville, GA 30677 Phone: 706-316-2421 |                                    | Quarterly Scores (Grades)                |                                    | Current Quarter<br>Score (Grade)     |
|                                                                  |                                    | Q1: 93.52 (A-)                           | Q2: N/A                            | 93.52%                               |
| Vendor ID# 35219                                                 |                                    | Q3: N/A                                  | Q4: N/A                            | (A-)                                 |
| # New Foster Homes During Quarter: 0                             |                                    | # Children in Care During<br>Quarter: 11 | # Placements During<br>Quarter: 11 | # Children in Care On<br>Last Day: 6 |
|                                                                  | Avg<br>Performance All<br>CPAs (%) | Provider<br>Performance (%)*             | Possible Points<br>(Weight)        | Provider Points<br>Earned            |
| OPM Monitoring Reviews                                           |                                    |                                          |                                    |                                      |
| Annual Comprehensive Reviews                                     | 84%                                | 91%                                      | 25                                 | 22.82                                |
| Safety Reviews                                                   | 89%                                | Not Yet Conducted                        |                                    |                                      |
| Monitoring Sub-Tota                                              |                                    |                                          | 25                                 | 22.82                                |
| CPA Safety Outcomes                                              |                                    |                                          |                                    |                                      |
| Incidence of Maltreatment                                        | 0.11%                              | No Substantiated<br>Reports              | 10                                 | 10.00                                |
| Staff Training                                                   | 94%                                | 80%                                      | 5                                  | 4.00                                 |
| Staff Safety Checks                                              | 88%                                | 80%                                      | 5                                  | 4.00                                 |
| Safety Sub-Tota                                                  |                                    |                                          | 20                                 | 18.00                                |
| CPA Permanency Outcomes                                          |                                    |                                          |                                    |                                      |
| Placement Stability                                              | 92%                                | 82%                                      | 15                                 | 12.30                                |
| Permanency Sub-Tota                                              |                                    |                                          | 15                                 | 12.30                                |
| CPA Well-Being Outcomes                                          |                                    |                                          |                                    |                                      |
| EPSDT Medical Visits                                             | 85%                                | 100%                                     | 4                                  | 4.00                                 |
| EPSDT Dental Visits                                              | 83%                                | 60%                                      | 4                                  | 2.40                                 |
| Academic Supports                                                | 78%                                | 61%                                      | 3                                  | 1.83                                 |
| Provider ECEM Visits                                             | 89%                                | 100%                                     | 7                                  | 7.00                                 |
| Provider General Contacts                                        | 85%                                | 100%                                     | 7                                  | 7.00                                 |
| Placements with Siblings                                         | 68%                                | 100%                                     | Not Scored                         | Not Scored                           |
| Placements within Legal County                                   | 14%                                | 0%                                       | Not Scored                         | Not Scored                           |
| Well-Being Sub-Tota                                              |                                    |                                          | 25                                 | 22.23                                |
| *Performance calculation descriptions can be                     | e found in the FY 20°              | 19 RBWO PBP Measureme                    | ents and Standards Guide           |                                      |

| Monitoring & Outcomes: Possible Points = 85 | Points Earned:    | 75.35    |
|---------------------------------------------|-------------------|----------|
| Score Before                                | Incentives Credit | 88.64%   |
| Incentives Awarded                          |                   | 4.88 pts |
|                                             | PBP Verification  | N/A pts  |
|                                             | Total Score       | 93.52%   |