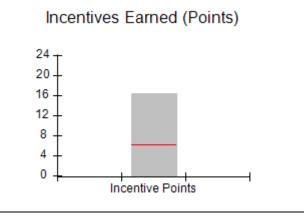

### Provider/Program Name: All God's Children - (861) - CPA

| # New Foster Homes During Quarter: 0                       |                                    | # Children in Care During<br>Quarter: 11 | # Placements During<br>Quarter: 11 | # Children in Care On<br>Last Day: 6 |
|------------------------------------------------------------|------------------------------------|------------------------------------------|------------------------------------|--------------------------------------|
| CPA Incentive Credits                                      | Avg<br>Performance All<br>CPAs (%) | Provider<br>Performance (%)*             | Possible Points<br>(Weight)        | Provider Points<br>Earned            |
| Early EPSDT Medical Visits                                 |                                    | 100%                                     | 2                                  | 2.00                                 |
| Early EPSDT Dental Visits                                  |                                    | 0%                                       | 2                                  | 0.00                                 |
| Permanency Contacts                                        |                                    | 0%                                       | 5                                  | 0.00                                 |
| Additional Academic Supports                               |                                    | 44%                                      | 2                                  | 0.88                                 |
| HS Grad/GED/Prof or Trade<br>Certificate/College           |                                    | N/A                                      | 10/5/5/1                           |                                      |
| EYSS Agreement                                             |                                    | Not Eligible                             | 5                                  |                                      |
| Community Connections                                      |                                    | 0%                                       | 4                                  | 0.00                                 |
| Foster Hm Retention Rate (threshold = 90)                  |                                    | 33%                                      | 2                                  | 0.00                                 |
| Foster Hm Recruitment (threshold = 100)                    |                                    | 100%                                     | 2                                  | 2.00                                 |
| Active Agency Accreditation                                |                                    | 0%                                       | 4                                  | 0.00                                 |
| Staff Clinical Licensure                                   |                                    | 0%                                       | 5                                  | 0.00                                 |
| Incentives Total                                           | 6.21                               |                                          |                                    | 4.88                                 |
| Maximum total                                              | combined incentive                 | credit allowed is 10 points.             | Incentives Awarded                 | 4.88                                 |
| Maximum total  *Performance calculation descriptions can b |                                    | <u>'</u>                                 |                                    | 4                                    |