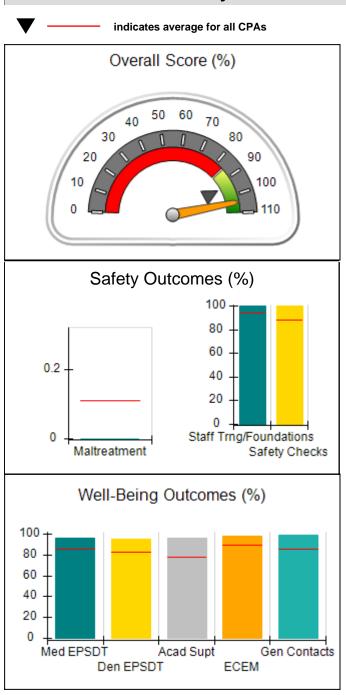

### Performance-Based Placement Measures RBWO Provider GA+SCORECARD - CPA

| 1518 Airport Road, Hinesville, GA 31    | 212                                | Quarterly Sco                            | ros (Grados)                       | Current Quarter                      |
|-----------------------------------------|------------------------------------|------------------------------------------|------------------------------------|--------------------------------------|
| 1316 Airport Road, minesville, GA 31313 |                                    | Quarterly Scc                            | Grades)                            | Score (Grade)                        |
| Phone: 912-559-5536                     |                                    | Q1: 95.65 (A)                            | Q2: N/A                            | 95.65%                               |
| Vendor ID# 114739                       |                                    | Q3: N/A                                  | Q4: N/A                            | (A)                                  |
| # New Foster Homes During Quarter: 0    |                                    | # Children in Care During<br>Quarter: 12 | # Placements During<br>Quarter: 12 | # Children in Care On<br>Last Day: 9 |
|                                         | Avg<br>Performance All<br>CPAs (%) | Provider<br>Performance (%)*             | Possible Points<br>(Weight)        | Provider Points<br>Earned            |
| OPM Monitoring Reviews                  |                                    |                                          |                                    |                                      |
| Annual Comprehensive Reviews            | 84%                                | 84%                                      | 25                                 | 20.99                                |
| Safety Reviews                          | 89%                                | 73%                                      | 15                                 | 10.88                                |
| Monitoring Sub-Tota                     |                                    |                                          | 40                                 | 31.87                                |
| CPA Safety Outcomes                     |                                    |                                          |                                    |                                      |
| Incidence of Maltreatment               | 0.11%                              | No Substantiated<br>Reports              | 10                                 | 10.00                                |
| Staff Training                          | 94%                                | 100%                                     | 5                                  | 5.00                                 |
| Staff Safety Checks                     | 88%                                | 50%                                      | 5                                  | 2.50                                 |
| Safety Sub-Tota                         |                                    |                                          | 20                                 | 17.50                                |
| CPA Permanency Outcomes                 |                                    |                                          |                                    |                                      |
| Placement Stability                     | 92%                                | 100%                                     | 15                                 | 15.00                                |
| Permanency Sub-Tota                     |                                    |                                          | 15                                 | 15.00                                |
| CPA Well-Being Outcomes                 |                                    |                                          |                                    |                                      |
| EPSDT Medical Visits                    | 85%                                | 92%                                      | 4                                  | 3.68                                 |
| EPSDT Dental Visits                     | 83%                                | 100%                                     | 4                                  | 4.00                                 |
| Academic Supports                       | 78%                                | 80%                                      | 3                                  | 2.40                                 |
| Provider ECEM Visits                    | 89%                                | 100%                                     | 7                                  | 7.00                                 |
| Provider General Contacts               | 85%                                | 100%                                     | 7                                  | 7.00                                 |
| Placements with Siblings                | 68%                                | 40%                                      | Not Scored                         | Not Scored                           |
| Placements within Legal County          | 14%                                | Not Eligible                             | Not Scored                         | Not Scored                           |
| Well-Being Sub-Tota                     |                                    |                                          | 25                                 | 24.08                                |

| Monitoring & Outcomes: Possible Points = 100 | Points Earned:       | 88.45   |
|----------------------------------------------|----------------------|---------|
| Score Before                                 | Incentives Credit    | 88.45%  |
| In                                           | Incentives Awarded 7 |         |
|                                              | PBP Verification     | N/A pts |
|                                              | Total Score          | 95.65%  |