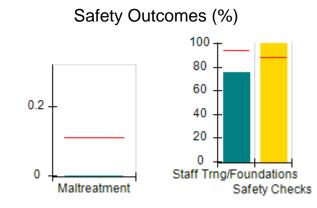

### Performance-Based Placement Measures RBWO Provider GA+SCORECARD - CPA

| Provider/Program Name: A                                         | ll God's Child                     | ren - (861) - CPA                        | <b>\</b>                           |                                      |
|------------------------------------------------------------------|------------------------------------|------------------------------------------|------------------------------------|--------------------------------------|
| 1671 Meriweather Dr., Watkinsville, GA 30677 Phone: 706-316-2421 |                                    | Quarterly Scores (Grades)                |                                    | Current Quarter<br>Score (Grade)     |
|                                                                  |                                    | Q1: 93.52 (A-)                           | Q2: N/A                            | 93.52%                               |
| Vendor ID# 35219                                                 |                                    | Q3: N/A                                  | Q4: N/A                            | (A-)                                 |
| # New Foster Homes During Quarter: 0                             |                                    | # Children in Care During<br>Quarter: 11 | # Placements During<br>Quarter: 11 | # Children in Care On<br>Last Day: 6 |
|                                                                  | Avg<br>Performance All<br>CPAs (%) | Provider<br>Performance (%)*             | Possible Points<br>(Weight)        | Provider Points<br>Earned            |
| OPM Monitoring Reviews                                           |                                    |                                          |                                    |                                      |
| Annual Comprehensive Reviews                                     | 84%                                | 91%                                      | 25                                 | 22.82                                |
| Safety Reviews                                                   | 89%                                | Not Yet Conducted                        |                                    |                                      |
| Monitoring Sub-Tota                                              |                                    |                                          | 25                                 | 22.82                                |
| CPA Safety Outcomes                                              |                                    |                                          |                                    |                                      |
| Incidence of Maltreatment                                        | 0.11%                              | No Substantiated<br>Reports              | 10                                 | 10.00                                |
| Staff Training                                                   | 94%                                | 80%                                      | 5                                  | 4.00                                 |
| Staff Safety Checks                                              | 88%                                | 80%                                      | 5                                  | 4.00                                 |
| Safety Sub-Tota                                                  |                                    |                                          | 20                                 | 18.00                                |
| CPA Permanency Outcomes                                          |                                    |                                          |                                    |                                      |
| Placement Stability                                              | 92%                                | 82%                                      | 15                                 | 12.30                                |
| Permanency Sub-Tota                                              |                                    |                                          | 15                                 | 12.30                                |
| CPA Well-Being Outcomes                                          |                                    |                                          |                                    |                                      |
| EPSDT Medical Visits                                             | 85%                                | 100%                                     | 4                                  | 4.00                                 |
| EPSDT Dental Visits                                              | 83%                                | 60%                                      | 4                                  | 2.40                                 |
| Academic Supports                                                | 78%                                | 61%                                      | 3                                  | 1.83                                 |
| Provider ECEM Visits                                             | 89%                                | 100%                                     | 7                                  | 7.00                                 |
| Provider General Contacts                                        | 85%                                | 100%                                     | 7                                  | 7.00                                 |
| Placements with Siblings                                         | 68%                                | 100%                                     | Not Scored                         | Not Scored                           |
| Placements within Legal County                                   | 14%                                | 0%                                       | Not Scored                         | Not Scored                           |
| Well-Being Sub-Tota                                              |                                    |                                          | 25                                 | 22.23                                |
| *Performance calculation descriptions can be                     | e found in the FY 20°              | 19 RBWO PBP Measureme                    | ents and Standards Guide           |                                      |

### **Quarterly Provider Comparisons to All CPAs**

indicates average for all CPAs

0

Maltreatment

Staff Trng/Foundations

Safety Checks