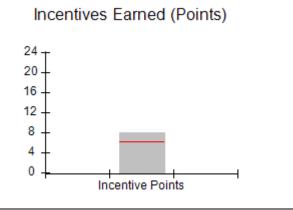

### Provider/Program Name: All God's Children - (861) - CPA

| # New Foster Homes During Quarter: 0                       |                                    | # Children in Care During<br>Quarter: 11 | # Placements During<br>Quarter: 11 | # Children in Care On<br>Last Day: 6 |
|------------------------------------------------------------|------------------------------------|------------------------------------------|------------------------------------|--------------------------------------|
| CPA Incentive Credits                                      | Avg<br>Performance All<br>CPAs (%) | Provider<br>Performance (%)*             | Possible Points<br>(Weight)        | Provider Points<br>Earned            |
| Early EPSDT Medical Visits                                 |                                    | 100%                                     | 2                                  | 2.00                                 |
| Early EPSDT Dental Visits                                  |                                    | 0%                                       | 2                                  | 0.00                                 |
| Permanency Contacts                                        |                                    | 0%                                       | 5                                  | 0.00                                 |
| Additional Academic Supports                               |                                    | 44%                                      | 2                                  | 0.88                                 |
| HS Grad/GED/Prof or Trade<br>Certificate/College           |                                    | N/A                                      | 10/5/5/1                           |                                      |
| EYSS Agreement                                             |                                    | Not Eligible                             | 5                                  |                                      |
| Community Connections                                      |                                    | 0%                                       | 4                                  | 0.00                                 |
| Foster Hm Retention Rate (threshold = 90)                  |                                    | 33%                                      | 2                                  | 0.00                                 |
| Foster Hm Recruitment (threshold = 100)                    |                                    | 100%                                     | 2                                  | 2.00                                 |
| Active Agency Accreditation                                |                                    | 0%                                       | 4                                  | 0.00                                 |
| Staff Clinical Licensure                                   |                                    | 0%                                       | 5                                  | 0.00                                 |
| Incentives Total                                           | 6.21                               |                                          |                                    | 4.88                                 |
| Maximum total                                              | combined incentive                 | credit allowed is 10 points.             | Incentives Awarded                 | 4.88                                 |
| Maximum total  *Performance calculation descriptions can b |                                    | <u>'</u>                                 |                                    | 4                                    |