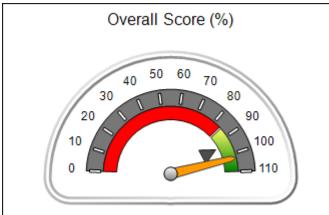

| Monitoring & Outcomes: Possible Points = 85 | Points Earned:    | 75.35    |
|---------------------------------------------|-------------------|----------|
| Score Before                                | Incentives Credit | 88.64%   |
| Incentives Awarded                          |                   | 4.88 pts |
|                                             | PBP Verification  | N/A pts  |
|                                             | Total Score       | 93.52%   |