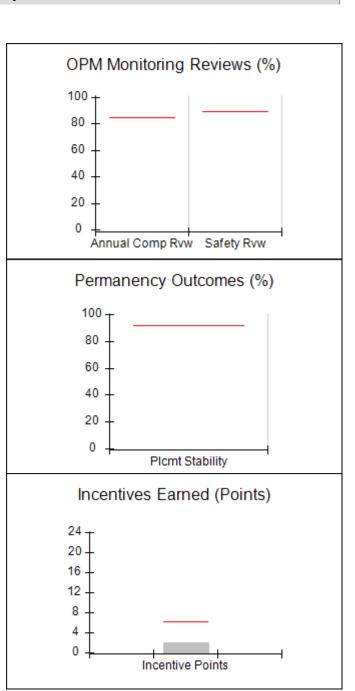

### Performance-Based Placement Measures RBWO Provider GA+SCORECARD - CPA

| Provider/Program Name: A                                         | ll God's Child                     | ren - (861) - CPA                        | <b>\</b>                           |                                      |
|------------------------------------------------------------------|------------------------------------|------------------------------------------|------------------------------------|--------------------------------------|
| 1671 Meriweather Dr., Watkinsville, GA 30677 Phone: 706-316-2421 |                                    | Quarterly Scores (Grades)                |                                    | Current Quarter<br>Score (Grade)     |
|                                                                  |                                    | Q1: 93.52 (A-)                           | Q2: N/A                            | 93.52%                               |
| Vendor ID# 35219                                                 |                                    | Q3: N/A                                  | Q4: N/A                            | (A-)                                 |
| # New Foster Homes During Quarter: 0                             |                                    | # Children in Care During<br>Quarter: 11 | # Placements During<br>Quarter: 11 | # Children in Care On<br>Last Day: 6 |
|                                                                  | Avg<br>Performance All<br>CPAs (%) | Provider<br>Performance (%)*             | Possible Points<br>(Weight)        | Provider Points<br>Earned            |
| OPM Monitoring Reviews                                           |                                    |                                          |                                    |                                      |
| Annual Comprehensive Reviews                                     | 84%                                | 91%                                      | 25                                 | 22.82                                |
| Safety Reviews                                                   | 89%                                | Not Yet Conducted                        |                                    |                                      |
| Monitoring Sub-Tota                                              |                                    |                                          | 25                                 | 22.82                                |
| CPA Safety Outcomes                                              |                                    |                                          |                                    |                                      |
| Incidence of Maltreatment                                        | 0.11%                              | No Substantiated<br>Reports              | 10                                 | 10.00                                |
| Staff Training                                                   | 94%                                | 80%                                      | 5                                  | 4.00                                 |
| Staff Safety Checks                                              | 88%                                | 80%                                      | 5                                  | 4.00                                 |
| Safety Sub-Tota                                                  |                                    |                                          | 20                                 | 18.00                                |
| CPA Permanency Outcomes                                          |                                    |                                          |                                    |                                      |
| Placement Stability                                              | 92%                                | 82%                                      | 15                                 | 12.30                                |
| Permanency Sub-Tota                                              |                                    |                                          | 15                                 | 12.30                                |
| CPA Well-Being Outcomes                                          |                                    |                                          |                                    |                                      |
| EPSDT Medical Visits                                             | 85%                                | 100%                                     | 4                                  | 4.00                                 |
| EPSDT Dental Visits                                              | 83%                                | 60%                                      | 4                                  | 2.40                                 |
| Academic Supports                                                | 78%                                | 61%                                      | 3                                  | 1.83                                 |
| Provider ECEM Visits                                             | 89%                                | 100%                                     | 7                                  | 7.00                                 |
| Provider General Contacts                                        | 85%                                | 100%                                     | 7                                  | 7.00                                 |
| Placements with Siblings                                         | 68%                                | 100%                                     | Not Scored                         | Not Scored                           |
| Placements within Legal County                                   | 14%                                | 0%                                       | Not Scored                         | Not Scored                           |
| Well-Being Sub-Tota                                              |                                    |                                          | 25                                 | 22.23                                |
| *Performance calculation descriptions can be                     | e found in the FY 20°              | 19 RBWO PBP Measureme                    | ents and Standards Guide           |                                      |