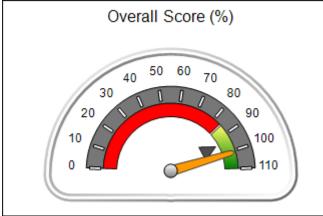

### Performance-Based Placement Measures RBWO Provider GA+SCORECARD - CPA

Report Quarter: Q1 FY2020

| Provider/Program Name: All God's Children - (861) - CPA |                                                         |                                    |                                      |  |  |
|---------------------------------------------------------|---------------------------------------------------------|------------------------------------|--------------------------------------|--|--|
| 1671 Meriweather Dr., Watkinsville, GA 30677            | Quarterly Scores (Grades) Current Quarter Score (Grade) |                                    |                                      |  |  |
| Phone: 706-316-2421                                     | Q1: 93.52 (A-)                                          | 93.52%                             |                                      |  |  |
| Vendor ID# 35219                                        | Q3: N/A Q4: N/A                                         |                                    | (A-)                                 |  |  |
| # New Foster Homes During Quarter: 0                    | # Children in Care During<br>Quarter: 11                | # Placements During<br>Quarter: 11 | # Children in Care On Last<br>Day: 6 |  |  |

### Performance-Based Placement Measures RBWO Provider GA+SCORECARD - CPA

| Provider/Program Name: A                                         | ll God's Child                     | ren - (861) - CPA                        | <b>\</b>                           |                                      |
|------------------------------------------------------------------|------------------------------------|------------------------------------------|------------------------------------|--------------------------------------|
| 1671 Meriweather Dr., Watkinsville, GA 30677 Phone: 706-316-2421 |                                    | Quarterly Scores (Grades)                |                                    | Current Quarter<br>Score (Grade)     |
|                                                                  |                                    | Q1: 93.52 (A-)                           | Q2: N/A                            | 93.52%                               |
| Vendor ID# 35219                                                 |                                    | Q3: N/A                                  | Q4: N/A                            | (A-)                                 |
| # New Foster Homes During Quarter: 0                             |                                    | # Children in Care During<br>Quarter: 11 | # Placements During<br>Quarter: 11 | # Children in Care On<br>Last Day: 6 |
|                                                                  | Avg<br>Performance All<br>CPAs (%) | Provider<br>Performance (%)*             | Possible Points<br>(Weight)        | Provider Points<br>Earned            |
| OPM Monitoring Reviews                                           |                                    |                                          |                                    |                                      |
| Annual Comprehensive Reviews                                     | 84%                                | 91%                                      | 25                                 | 22.82                                |
| Safety Reviews                                                   | 89%                                | Not Yet Conducted                        |                                    |                                      |
| Monitoring Sub-Tota                                              |                                    |                                          | 25                                 | 22.82                                |
| CPA Safety Outcomes                                              |                                    |                                          |                                    |                                      |
| Incidence of Maltreatment                                        | 0.11%                              | No Substantiated<br>Reports              | 10                                 | 10.00                                |
| Staff Training                                                   | 94%                                | 80%                                      | 5                                  | 4.00                                 |
| Staff Safety Checks                                              | 88%                                | 80%                                      | 5                                  | 4.00                                 |
| Safety Sub-Tota                                                  |                                    |                                          | 20                                 | 18.00                                |
| CPA Permanency Outcomes                                          |                                    |                                          |                                    |                                      |
| Placement Stability                                              | 92%                                | 82%                                      | 15                                 | 12.30                                |
| Permanency Sub-Tota                                              |                                    |                                          | 15                                 | 12.30                                |
| CPA Well-Being Outcomes                                          |                                    |                                          |                                    |                                      |
| EPSDT Medical Visits                                             | 85%                                | 100%                                     | 4                                  | 4.00                                 |
| EPSDT Dental Visits                                              | 83%                                | 60%                                      | 4                                  | 2.40                                 |
| Academic Supports                                                | 78%                                | 61%                                      | 3                                  | 1.83                                 |
| Provider ECEM Visits                                             | 89%                                | 100%                                     | 7                                  | 7.00                                 |
| Provider General Contacts                                        | 85%                                | 100%                                     | 7                                  | 7.00                                 |
| Placements with Siblings                                         | 68%                                | 100%                                     | Not Scored                         | Not Scored                           |
| Placements within Legal County                                   | 14%                                | 0%                                       | Not Scored                         | Not Scored                           |
| Well-Being Sub-Tota                                              |                                    |                                          | 25                                 | 22.23                                |
| *Performance calculation descriptions can be                     | e found in the FY 20°              | 19 RBWO PBP Measureme                    | ents and Standards Guide           |                                      |