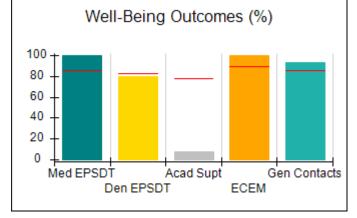

### Performance-Based Placement Measures RBWO Provider GA+SCORECARD - CPA

| Provider/Program Name: A                                         | ll God's Child                     | ren - (861) - CPA                        | <b>\</b>                           |                                      |
|------------------------------------------------------------------|------------------------------------|------------------------------------------|------------------------------------|--------------------------------------|
| 1671 Meriweather Dr., Watkinsville, GA 30677 Phone: 706-316-2421 |                                    | Quarterly Scores (Grades)                |                                    | Current Quarter<br>Score (Grade)     |
|                                                                  |                                    | Q1: 93.52 (A-)                           | Q2: N/A                            | 93.52%                               |
| Vendor ID# 35219                                                 |                                    | Q3: N/A                                  | Q4: N/A                            | (A-)                                 |
| # New Foster Homes During Quarter: 0                             |                                    | # Children in Care During<br>Quarter: 11 | # Placements During<br>Quarter: 11 | # Children in Care On<br>Last Day: 6 |
|                                                                  | Avg<br>Performance All<br>CPAs (%) | Provider<br>Performance (%)*             | Possible Points<br>(Weight)        | Provider Points<br>Earned            |
| OPM Monitoring Reviews                                           |                                    |                                          |                                    |                                      |
| Annual Comprehensive Reviews                                     | 84%                                | 91%                                      | 25                                 | 22.82                                |
| Safety Reviews                                                   | 89%                                | Not Yet Conducted                        |                                    |                                      |
| Monitoring Sub-Tota                                              |                                    |                                          | 25                                 | 22.82                                |
| CPA Safety Outcomes                                              |                                    |                                          |                                    |                                      |
| Incidence of Maltreatment                                        | 0.11%                              | No Substantiated<br>Reports              | 10                                 | 10.00                                |
| Staff Training                                                   | 94%                                | 80%                                      | 5                                  | 4.00                                 |
| Staff Safety Checks                                              | 88%                                | 80%                                      | 5                                  | 4.00                                 |
| Safety Sub-Tota                                                  |                                    |                                          | 20                                 | 18.00                                |
| CPA Permanency Outcomes                                          |                                    |                                          |                                    |                                      |
| Placement Stability                                              | 92%                                | 82%                                      | 15                                 | 12.30                                |
| Permanency Sub-Tota                                              |                                    |                                          | 15                                 | 12.30                                |
| CPA Well-Being Outcomes                                          |                                    |                                          |                                    |                                      |
| EPSDT Medical Visits                                             | 85%                                | 100%                                     | 4                                  | 4.00                                 |
| EPSDT Dental Visits                                              | 83%                                | 60%                                      | 4                                  | 2.40                                 |
| Academic Supports                                                | 78%                                | 61%                                      | 3                                  | 1.83                                 |
| Provider ECEM Visits                                             | 89%                                | 100%                                     | 7                                  | 7.00                                 |
| Provider General Contacts                                        | 85%                                | 100%                                     | 7                                  | 7.00                                 |
| Placements with Siblings                                         | 68%                                | 100%                                     | Not Scored                         | Not Scored                           |
| Placements within Legal County                                   | 14%                                | 0%                                       | Not Scored                         | Not Scored                           |
| Well-Being Sub-Tota                                              |                                    |                                          | 25                                 | 22.23                                |
| *Performance calculation descriptions can be                     | e found in the FY 20°              | 19 RBWO PBP Measureme                    | ents and Standards Guide           |                                      |