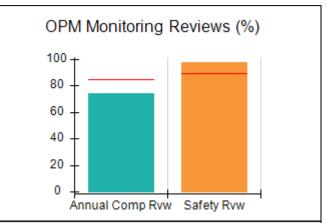

### Performance-Based Placement Measures RBWO Provider GA+SCORECARD - CPA

| 1518 Airport Road, Hinesville, GA 31    | 212                                | Quarterly Sco                            | ros (Grados)                       | Current Quarter                      |
|-----------------------------------------|------------------------------------|------------------------------------------|------------------------------------|--------------------------------------|
| 1316 Airport Road, minesville, GA 31313 |                                    | Quarterly Scc                            | Grades)                            | Score (Grade)                        |
| Phone: 912-559-5536                     |                                    | Q1: 95.65 (A)                            | Q2: N/A                            | 95.65%                               |
| Vendor ID# 114739                       |                                    | Q3: N/A                                  | Q4: N/A                            | (A)                                  |
| # New Foster Homes During Quarter: 0    |                                    | # Children in Care During<br>Quarter: 12 | # Placements During<br>Quarter: 12 | # Children in Care On<br>Last Day: 9 |
|                                         | Avg<br>Performance All<br>CPAs (%) | Provider<br>Performance (%)*             | Possible Points<br>(Weight)        | Provider Points<br>Earned            |
| OPM Monitoring Reviews                  |                                    |                                          |                                    |                                      |
| Annual Comprehensive Reviews            | 84%                                | 84%                                      | 25                                 | 20.99                                |
| Safety Reviews                          | 89%                                | 73%                                      | 15                                 | 10.88                                |
| Monitoring Sub-Tota                     |                                    |                                          | 40                                 | 31.87                                |
| CPA Safety Outcomes                     |                                    |                                          |                                    |                                      |
| Incidence of Maltreatment               | 0.11%                              | No Substantiated<br>Reports              | 10                                 | 10.00                                |
| Staff Training                          | 94%                                | 100%                                     | 5                                  | 5.00                                 |
| Staff Safety Checks                     | 88%                                | 50%                                      | 5                                  | 2.50                                 |
| Safety Sub-Tota                         |                                    |                                          | 20                                 | 17.50                                |
| CPA Permanency Outcomes                 |                                    |                                          |                                    |                                      |
| Placement Stability                     | 92%                                | 100%                                     | 15                                 | 15.00                                |
| Permanency Sub-Tota                     |                                    |                                          | 15                                 | 15.00                                |
| CPA Well-Being Outcomes                 |                                    |                                          |                                    |                                      |
| EPSDT Medical Visits                    | 85%                                | 92%                                      | 4                                  | 3.68                                 |
| EPSDT Dental Visits                     | 83%                                | 100%                                     | 4                                  | 4.00                                 |
| Academic Supports                       | 78%                                | 80%                                      | 3                                  | 2.40                                 |
| Provider ECEM Visits                    | 89%                                | 100%                                     | 7                                  | 7.00                                 |
| Provider General Contacts               | 85%                                | 100%                                     | 7                                  | 7.00                                 |
| Placements with Siblings                | 68%                                | 40%                                      | Not Scored                         | Not Scored                           |
| Placements within Legal County          | 14%                                | Not Eligible                             | Not Scored                         | Not Scored                           |
| Well-Being Sub-Tota                     |                                    |                                          | 25                                 | 24.08                                |

| Monitoring & Outcomes: Possible Points = 100 | Points Earned:       | 88.45   |
|----------------------------------------------|----------------------|---------|
| Score Before                                 | Incentives Credit    | 88.45%  |
| In                                           | Incentives Awarded 7 |         |
|                                              | PBP Verification     | N/A pts |
|                                              | Total Score          | 95.65%  |