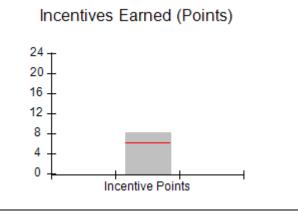

### Provider/Program Name: All God's Children - (861) - CPA

| # New Foster Homes During Quarter: 0                       |                                    | # Children in Care During<br>Quarter: 11 | # Placements During<br>Quarter: 11 | # Children in Care On<br>Last Day: 6 |
|------------------------------------------------------------|------------------------------------|------------------------------------------|------------------------------------|--------------------------------------|
| CPA Incentive Credits                                      | Avg<br>Performance All<br>CPAs (%) | Provider<br>Performance (%)*             | Possible Points<br>(Weight)        | Provider Points<br>Earned            |
| Early EPSDT Medical Visits                                 |                                    | 100%                                     | 2                                  | 2.00                                 |
| Early EPSDT Dental Visits                                  |                                    | 0%                                       | 2                                  | 0.00                                 |
| Permanency Contacts                                        |                                    | 0%                                       | 5                                  | 0.00                                 |
| Additional Academic Supports                               |                                    | 44%                                      | 2                                  | 0.88                                 |
| HS Grad/GED/Prof or Trade<br>Certificate/College           |                                    | N/A                                      | 10/5/5/1                           |                                      |
| EYSS Agreement                                             |                                    | Not Eligible                             | 5                                  |                                      |
| Community Connections                                      |                                    | 0%                                       | 4                                  | 0.00                                 |
| Foster Hm Retention Rate (threshold = 90)                  |                                    | 33%                                      | 2                                  | 0.00                                 |
| Foster Hm Recruitment (threshold = 100)                    |                                    | 100%                                     | 2                                  | 2.00                                 |
| Active Agency Accreditation                                |                                    | 0%                                       | 4                                  | 0.00                                 |
| Staff Clinical Licensure                                   |                                    | 0%                                       | 5                                  | 0.00                                 |
| Incentives Total                                           | 6.21                               |                                          |                                    | 4.88                                 |
| Maximum total                                              | combined incentive                 | credit allowed is 10 points.             | Incentives Awarded                 | 4.88                                 |
| Maximum total  *Performance calculation descriptions can b |                                    | <u>'</u>                                 |                                    | 4                                    |