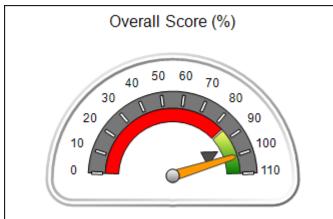

| Monitoring & Outcomes: Possible Points = 85 | Points Earned:    | 75.35    |
|---------------------------------------------|-------------------|----------|
| Score Before                                | Incentives Credit | 88.64%   |
| Incentives Awarded                          |                   | 4.88 pts |
|                                             | PBP Verification  | N/A pts  |
|                                             | Total Score       | 93.52%   |