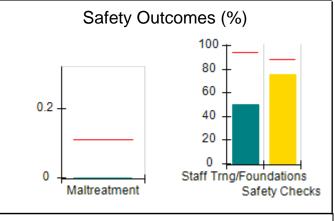

### **Quarterly Provider Comparisons to All CPAs**

indicates average for all CPAs

0

Maltreatment

Staff Trng/Foundations

Safety Checks

### Performance-Based Placement Measures RBWO Provider GA+SCORECARD - CPA

| Provider/Program Name: A                                         | ll God's Child                     | ren - (861) - CPA                        | <b>\</b>                           |                                      |
|------------------------------------------------------------------|------------------------------------|------------------------------------------|------------------------------------|--------------------------------------|
| 1671 Meriweather Dr., Watkinsville, GA 30677 Phone: 706-316-2421 |                                    | Quarterly Scores (Grades)                |                                    | Current Quarter<br>Score (Grade)     |
|                                                                  |                                    | Q1: 93.52 (A-)                           | Q2: N/A                            | 93.52%                               |
| Vendor ID# 35219                                                 |                                    | Q3: N/A                                  | Q4: N/A                            | (A-)                                 |
| # New Foster Homes During Quarter: 0                             |                                    | # Children in Care During<br>Quarter: 11 | # Placements During<br>Quarter: 11 | # Children in Care On<br>Last Day: 6 |
|                                                                  | Avg<br>Performance All<br>CPAs (%) | Provider<br>Performance (%)*             | Possible Points<br>(Weight)        | Provider Points<br>Earned            |
| OPM Monitoring Reviews                                           |                                    |                                          |                                    |                                      |
| Annual Comprehensive Reviews                                     | 84%                                | 91%                                      | 25                                 | 22.82                                |
| Safety Reviews                                                   | 89%                                | Not Yet Conducted                        |                                    |                                      |
| Monitoring Sub-Tota                                              |                                    |                                          | 25                                 | 22.82                                |
| CPA Safety Outcomes                                              |                                    |                                          |                                    |                                      |
| Incidence of Maltreatment                                        | 0.11%                              | No Substantiated<br>Reports              | 10                                 | 10.00                                |
| Staff Training                                                   | 94%                                | 80%                                      | 5                                  | 4.00                                 |
| Staff Safety Checks                                              | 88%                                | 80%                                      | 5                                  | 4.00                                 |
| Safety Sub-Tota                                                  |                                    |                                          | 20                                 | 18.00                                |
| CPA Permanency Outcomes                                          |                                    |                                          |                                    |                                      |
| Placement Stability                                              | 92%                                | 82%                                      | 15                                 | 12.30                                |
| Permanency Sub-Tota                                              |                                    |                                          | 15                                 | 12.30                                |
| CPA Well-Being Outcomes                                          |                                    |                                          |                                    |                                      |
| EPSDT Medical Visits                                             | 85%                                | 100%                                     | 4                                  | 4.00                                 |
| EPSDT Dental Visits                                              | 83%                                | 60%                                      | 4                                  | 2.40                                 |
| Academic Supports                                                | 78%                                | 61%                                      | 3                                  | 1.83                                 |
| Provider ECEM Visits                                             | 89%                                | 100%                                     | 7                                  | 7.00                                 |
| Provider General Contacts                                        | 85%                                | 100%                                     | 7                                  | 7.00                                 |
| Placements with Siblings                                         | 68%                                | 100%                                     | Not Scored                         | Not Scored                           |
| Placements within Legal County                                   | 14%                                | 0%                                       | Not Scored                         | Not Scored                           |
| Well-Being Sub-Tota                                              |                                    |                                          | 25                                 | 22.23                                |
| *Performance calculation descriptions can be                     | e found in the FY 20°              | 19 RBWO PBP Measureme                    | ents and Standards Guide           |                                      |