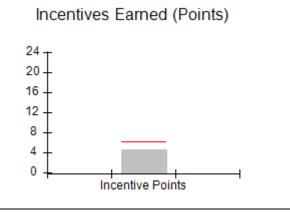

eek Rd., Americus, GA 31709 | Quarterly Scores (Grades)               |                                   | Current Quarter Score<br>(Grade)     |
|----------------------------------------|-----------------------------------------|-----------------------------------|--------------------------------------|
| Phone: 229-944-2092                    | Q1: 104.50 (A+)                         |                                   | 104.50%                              |
| Vendor ID# 160032                      | Q3: N/A                                 | Q4: N/A                           | (A+)                                 |
| # New Foster Homes During Quarter: 0   | # Children in Care During<br>Quarter: 2 | # Placements During<br>Quarter: 2 | # Children in Care On Last<br>Day: 2 |



















# Performance-Based Placement Measures RBWO Provider GA+SCORECARD - CPA

| 102 Mill Creek Rd., Americus, GA 31         | 709                                | Quarterly Sco                           | <b>(2.1.</b> )                    | 0 10 1                               |
|---------------------------------------------|------------------------------------|-----------------------------------------|-----------------------------------|--------------------------------------|
| Phone: 229-944-2092                         |                                    | •                                       | ores (Grades)                     | Current Quarter<br>Score (Grade)     |
| 1110110. 220 044 2002                       |                                    | Q1: 104.50 (A+) Q2: N/A