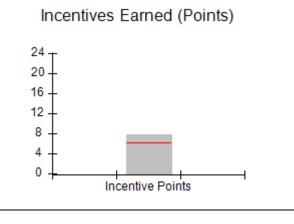

### Provider/Program Name: All God's Children - (861) - CPA

| # New Foster Homes During Quarter: 0                       |                                    | # Children in Care During<br>Quarter: 11 | # Placements During<br>Quarter: 11 | # Children in Care On<br>Last Day: 6 |
|------------------------------------------------------------|------------------------------------|------------------------------------------|------------------------------------|--------------------------------------|
| CPA Incentive Credits                                      | Avg<br>Performance All<br>CPAs (%) | Provider<br>Performance (%)*             | Possible Points<br>(Weight)        | Provider Points<br>Earned            |
| Early EPSDT Medical Visits                                 |                                    | 100%                                     | 2                                  | 2.00                                 |
| Early EPSDT Dental Visits                                  |                                    | 0%                                       | 2                                  | 0.00                                 |
| Permanency Contacts                                        |                                    | 0%                                       | 5                                  | 0.00                                 |
| Additional Academic Supports                               |                                    | 44%                                      | 2                                  | 0.88                                 |
| HS Grad/GED/Prof or Trade<br>Certificate/College           |                                    | N/A                                      | 10/5/5/1                           |                                      |
| EYSS Agreement                                             |                                    | Not Eligible                             | 5                                  |                                      |
| Community Connections                                      |                                    | 0%                                       | 4                                  | 0.00                                 |
| Foster Hm Retention Rate (threshold = 90)                  |                                    | 33%                                      | 2                                  | 0.00                                 |
| Foster Hm Recruitment (threshold = 100)                    |                                    | 100%                                     | 2                                  | 2.00                                 |
| Active Agency Accreditation                                |                                    | 0%                                       | 4                                  | 0.00                                 |
| Staff Clinical Licensure                                   |                                    | 0%                                       | 5                                  | 0.00                                 |
| Incentives Total                                           | 6.21                               |                                          |                                    | 4.88                                 |
| Maximum total                                              | combined incentive                 | credit allowed is 10 points.             | Incentives Awarded                 | 4.88                                 |
| Maximum total  *Performance calculation descriptions can b |                                    | <u>'</u>                                 |                                    | 4                                    |