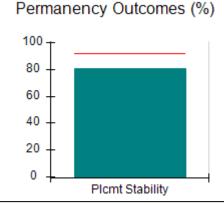

### Performance-Based Placement Measures RBWO Provider GA+SCORECARD - CPA

| Provider/Program Name: A                                         | ll God's Child                     | ren - (861) - CPA                        | <b>\</b>                           |                                      |
|------------------------------------------------------------------|------------------------------------|------------------------------------------|------------------------------------|--------------------------------------|
| 1671 Meriweather Dr., Watkinsville, GA 30677 Phone: 706-316-2421 |                                    | Quarterly Scores (Grades)                |                                    | Current Quarter<br>Score (Grade)     |
|                                                                  |                                    | Q1: 93.52 (A-)                           | Q2: N/A                            | 93.52%                               |
| Vendor ID# 35219                                                 |                                    | Q3: N/A                                  | Q4: N/A                            | (A-)                                 |
| # New Foster Homes During Quarter: 0                             |                                    | # Children in Care During<br>Quarter: 11 | # Placements During<br>Quarter: 11 | # Children in Care On<br>Last Day: 6 |
|                                                                  | Avg<br>Performance All<br>CPAs (%) | Provider<br>Performance (%)*             | Possible Points<br>(Weight)        | Provider Points<br>Earned            |
| OPM Monitoring Reviews                                           |                                    |                                          |                                    |                                      |
| Annual Comprehensive Reviews                                     | 84%                                | 91%                                      | 25                                 | 22.82                                |
| Safety Reviews                                                   | 89%                                | Not Yet Conducted                        |                                    |                                      |
| Monitoring Sub-Tota                                              |                                    |                                          | 25                                 | 22.82                                |
| CPA Safety Outcomes                                              |                                    |                                          |                                    |                                      |
| Incidence of Maltreatment                                        | 0.11%                              | No Substantiated<br>Reports              | 10                                 | 10.00                                |
| Staff Training                                                   | 94%                                | 80%                                      | 5                                  | 4.00                                 |
| Staff Safety Checks                                              | 88%                                | 80%                                      | 5                                  | 4.00                                 |
| Safety Sub-Tota                                                  |                                    |                                          | 20                                 | 18.00                                |
| CPA Permanency Outcomes                                          |                                    |                                          |                                    |                                      |
| Placement Stability                                              | 92%                                | 82%                                      | 15                                 | 12.30                                |
| Permanency Sub-Tota                                              |                                    |                                          | 15                                 | 12.30                                |
| CPA Well-Being Outcomes                                          |                                    |                                          |                                    |                                      |
| EPSDT Medical Visits                                             | 85%                                | 100%                                     | 4                                  | 4.00                                 |
| EPSDT Dental Visits                                              | 83%                                | 60%                                      | 4                                  | 2.40                                 |
| Academic Supports                                                | 78%                                | 61%                                      | 3                                  | 1.83                                 |
| Provider ECEM Visits                                             | 89%                                | 100%                                     | 7                                  | 7.00                                 |
| Provider General Contacts                                        | 85%                                | 100%                                     | 7                                  | 7.00                                 |
| Placements with Siblings                                         | 68%                                | 100%                                     | Not Scored                         | Not Scored                           |
| Placements within Legal County                                   | 14%                                | 0%                                       | Not Scored                         | Not Scored                           |
| Well-Being Sub-Tota                                              |                                    |                                          | 25                                 | 22.23                                |
| *Performance calculation descriptions can be                     | e found in the FY 20°              | 19 RBWO PBP Measureme                    | ents and Standards Guide           |                                      |

### **Quarterly Provider Comparisons to All CPAs**

indicates average for all CPAs

0

Maltreatment

Staff Trng/Foundations

Safety Checks