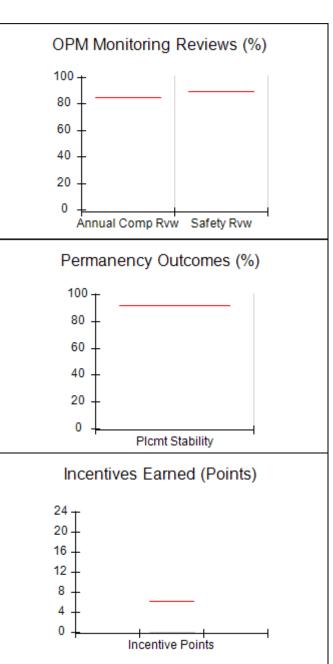

### **Quarterly Provider Comparisons to All CPAs**

indicates average for all CPAs

0

Maltreatment

Staff Trng/Foundations

Safety Checks