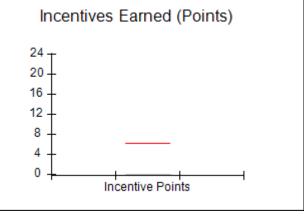

### Provider/Program Name: All God's Children - (861) - CPA

| # New Foster Homes During Quarter: 0                       |                                    | # Children in Care During<br>Quarter: 11 | # Placements During<br>Quarter: 11 | # Children in Care On<br>Last Day: 6 |
|------------------------------------------------------------|------------------------------------|------------------------------------------|------------------------------------|--------------------------------------|
| CPA Incentive Credits                                      | Avg<br>Performance All<br>CPAs (%) | Provider<br>Performance (%)*             | Possible Points<br>(Weight)        | Provider Points<br>Earned            |
| Early EPSDT Medical Visits                                 |                                    | 100%                                     | 2                                  | 2.00                                 |
| Early EPSDT Dental Visits                                  |                                    | 0%                                       | 2                                  | 0.00                                 |
| Permanency Contacts                                        |                                    | 0%                                       | 5                                  | 0.00                                 |
| Additional Academic Supports                               |                                    | 44%                                      | 2                                  | 0.88                                 |
| HS Grad/GED/Prof or Trade<br>Certificate/College           |                                    | N/A                                      | 10/5/5/1                           |                                      |
| EYSS Agreement                                             |                                    | Not Eligible                             | 5                                  |                                      |
| Community Connections                                      |                                    | 0%                                       | 4                                  | 0.00                                 |
| Foster Hm Retention Rate (threshold = 90)                  |                                    | 33%                                      | 2                                  | 0.00                                 |
| Foster Hm Recruitment (threshold = 100)                    |                                    | 100%                                     | 2                                  | 2.00                                 |
| Active Agency Accreditation                                |                                    | 0%                                       | 4                                  | 0.00                                 |
| Staff Clinical Licensure                                   |                                    | 0%                                       | 5                                  | 0.00                                 |
| Incentives Total                                           | 6.21                               |                                          |                                    | 4.88                                 |
| Maximum total                                              | combined incentive                 | credit allowed is 10 points.             | Incentives Awarded                 | 4.88                                 |
| Maximum total  *Performance calculation descriptions can b |                                    | <u>'</u>                                 |                                    | 4                                    |