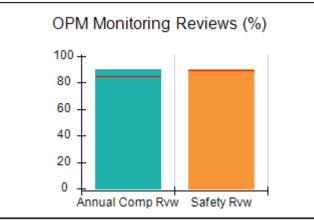

### Performance-Based Placement Measures RBWO Provider GA+SCORECARD - CPA

| Provider/Program Name: A                                         | ll God's Child                     | ren - (861) - CPA                        | <b>\</b>                           |                                      |
|------------------------------------------------------------------|------------------------------------|------------------------------------------|------------------------------------|--------------------------------------|
| 1671 Meriweather Dr., Watkinsville, GA 30677 Phone: 706-316-2421 |                                    | Quarterly Scores (Grades)                |                                    | Current Quarter<br>Score (Grade)     |
|                                                                  |                                    | Q1: 93.52 (A-)                           | Q2: N/A                            | 93.52%                               |
| Vendor ID# 35219                                                 |                                    | Q3: N/A                                  | Q4: N/A                            | (A-)                                 |
| # New Foster Homes During Quarter: 0                             |                                    | # Children in Care During<br>Quarter: 11 | # Placements During<br>Quarter: 11 | # Children in Care On<br>Last Day: 6 |
|                                                                  | Avg<br>Performance All<br>CPAs (%) | Provider<br>Performance (%)*             | Possible Points<br>(Weight)        | Provider Points<br>Earned            |
| OPM Monitoring Reviews                                           |                                    |                                          |                                    |                                      |
| Annual Comprehensive Reviews                                     | 84%                                | 91%                                      | 25                                 | 22.82                                |
| Safety Reviews                                                   | 89%                                | Not Yet Conducted                        |                                    |                                      |
| Monitoring Sub-Tota                                              |                                    |                                          | 25                                 | 22.82                                |
| CPA Safety Outcomes                                              |                                    |                                          |                                    |                                      |
| Incidence of Maltreatment                                        | 0.11%                              | No Substantiated<br>Reports              | 10                                 | 10.00                                |
| Staff Training                                                   | 94%                                | 80%                                      | 5                                  | 4.00                                 |
| Staff Safety Checks                                              | 88%                                | 80%                                      | 5                                  | 4.00                                 |
| Safety Sub-Tota                                                  |                                    |                                          | 20                                 | 18.00                                |
| CPA Permanency Outcomes                                          |                                    |                                          |                                    |                                      |
| Placement Stability                                              | 92%                                | 82%                                      | 15                                 | 12.30                                |
| Permanency Sub-Tota                                              |                                    |                                          | 15                                 | 12.30                                |
| CPA Well-Being Outcomes                                          |                                    |                                          |                                    |                                      |
| EPSDT Medical Visits                                             | 85%                                | 100%                                     | 4                                  | 4.00                                 |
| EPSDT Dental Visits                                              | 83%                                | 60%                                      | 4                                  | 2.40                                 |
| Academic Supports                                                | 78%                                | 61%                                      | 3                                  | 1.83                                 |
| Provider ECEM Visits                                             | 89%                                | 100%                                     | 7                                  | 7.00                                 |
| Provider General Contacts                                        | 85%                                | 100%                                     | 7                                  | 7.00                                 |
| Placements with Siblings                                         | 68%                                | 100%                                     | Not Scored                         | Not Scored                           |
| Placements within Legal County                                   | 14%                                | 0%                                       | Not Scored                         | Not Scored                           |
| Well-Being Sub-Tota                                              |                                    |                                          | 25                                 | 22.23                                |
| *Performance calculation descriptions can be                     | e found in the FY 20°              | 19 RBWO PBP Measureme                    | ents and Standards Guide           |                                      |

### **Quarterly Provider Comparisons to All CPAs**

indicates average for all CPAs

0

Maltreatment

Staff Trng/Foundations

Safety Checks