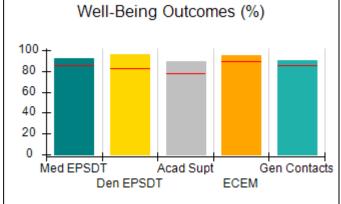

### Performance-Based Placement Measures RBWO Provider GA+SCORECARD - CPA

| Provider/Program Name: A                                         | ll God's Child                     | ren - (861) - CPA                        | <b>\</b>                           |                                      |
|------------------------------------------------------------------|------------------------------------|------------------------------------------|------------------------------------|--------------------------------------|
| 1671 Meriweather Dr., Watkinsville, GA 30677 Phone: 706-316-2421 |                                    | Quarterly Scores (Grades)                |                                    | Current Quarter<br>Score (Grade)     |
|                                                                  |                                    | Q1: 93.52 (A-)                           | Q2: N/A                            | 93.52%                               |
| Vendor ID# 35219                                                 |                                    | Q3: N/A                                  | Q4: N/A                            | (A-)                                 |
| # New Foster Homes During Quarter: 0                             |                                    | # Children in Care During<br>Quarter: 11 | # Placements During<br>Quarter: 11 | # Children in Care On<br>Last Day: 6 |
|                                                                  | Avg<br>Performance All<br>CPAs (%) | Provider<br>Performance (%)*             | Possible Points<br>(Weight)        | Provider Points<br>Earned            |
| OPM Monitoring Reviews                                           |                                    |                                          |                                    |                                      |
| Annual Comprehensive Reviews                                     | 84%                                | 91%                                      | 25                                 | 22.82                                |
| Safety Reviews                                                   | 89%                                | Not Yet Conducted                        |                                    |                                      |
| Monitoring Sub-Tota                                              |                                    |                                          | 25                                 | 22.82                                |
| CPA Safety Outcomes                                              |                                    |                                          |                                    |                                      |
| Incidence of Maltreatment                                        | 0.11%                              | No Substantiated<br>Reports              | 10                                 | 10.00                                |
| Staff Training                                                   | 94%                                | 80%                                      | 5                                  | 4.00                                 |
| Staff Safety Checks                                              | 88%                                | 80%                                      | 5                                  | 4.00                                 |
| Safety Sub-Tota                                                  |                                    |                                          | 20                                 | 18.00                                |
| CPA Permanency Outcomes                                          |                                    |                                          |                                    |                                      |
| Placement Stability                                              | 92%                                | 82%                                      | 15                                 | 12.30                                |
| Permanency Sub-Tota                                              |                                    |                                          | 15                                 | 12.30                                |
| CPA Well-Being Outcomes                                          |                                    |                                          |                                    |                                      |
| EPSDT Medical Visits                                             | 85%                                | 100%                                     | 4                                  | 4.00                                 |
| EPSDT Dental Visits                                              | 83%                                | 60%                                      | 4                                  | 2.40                                 |
| Academic Supports                                                | 78%                                | 61%                                      | 3                                  | 1.83                                 |
| Provider ECEM Visits                                             | 89%                                | 100%                                     | 7                                  | 7.00                                 |
| Provider General Contacts                                        | 85%                                | 100%                                     | 7                                  | 7.00                                 |
| Placements with Siblings                                         | 68%                                | 100%                                     | Not Scored                         | Not Scored                           |
| Placements within Legal County                                   | 14%                                | 0%                                       | Not Scored                         | Not Scored                           |
| Well-Being Sub-Tota                                              |                                    |                                          | 25                                 | 22.23                                |
| *Performance calculation descriptions can be                     | e found in the FY 20°              | 19 RBWO PBP Measureme                    | ents and Standards Guide           |                                      |