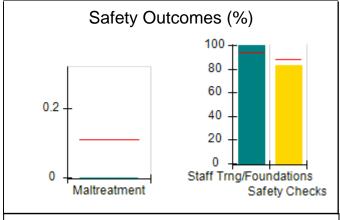

### **Quarterly Provider Comparisons to All CPAs**

indicates average for all CPAs

0

Maltreatment

Staff Trng/Foundations

Safety Checks

### Performance-Based Placement Measures RBWO Provider GA+SCORECARD - CPA

| Provider/Program Name: A                                         | ll God's Child                     | ren - (861) - CPA                        | <b>\</b>                           |                                      |
|------------------------------------------------------------------|------------------------------------|------------------------------------------|------------------------------------|--------------------------------------|
| 1671 Meriweather Dr., Watkinsville, GA 30677 Phone: 706-316-2421 |                                    | Quarterly Scores (Grades)                |                                    | Current Quarter<br>Score (Grade)     |
|                                                                  |                                    | Q1: 93.52 (A-)                           | Q2: N/A                            | 93.52%                               |
| Vendor ID# 35219                                                 |                                    | Q3: N/A                                  | Q4: N/A                            | (A-)                                 |
| # New Foster Homes During Quarter: 0                             |                                    | # Children in Care During<br>Quarter: 11 | # Placements During<br>Quarter: 11 | # Children in Care On<br>Last Day: 6 |
|                                                                  | Avg<br>Performance All<br>CPAs (%) | Provider<br>Performance (%)*             | Possible Points<br>(Weight)        | Provider Points<br>Earned            |
| OPM Monitoring Reviews                                           |                                    |                                          |                                    |                                      |
| Annual Comprehensive Reviews                                     | 84%                                | 91%                                      | 25                                 | 22.82                                |
| Safety Reviews                                                   | 89%                                | Not Yet Conducted                        |                                    |                                      |
| Monitoring Sub-Tota                                              |                                    |                                          | 25                                 | 22.82                                |
| CPA Safety Outcomes                                              |                                    |                                          |                                    |                                      |
| Incidence of Maltreatment                                        | 0.11%                              | No Substantiated<br>Reports              | 10                                 | 10.00                                |
| Staff Training                                                   | 94%                                | 80%                                      | 5                                  | 4.00                                 |
| Staff Safety Checks                                              | 88%                                | 80%                                      | 5                                  | 4.00                                 |
| Safety Sub-Tota                                                  |                                    |                                          | 20                                 | 18.00                                |
| CPA Permanency Outcomes                                          |                                    |                                          |                                    |                                      |
| Placement Stability                                              | 92%                                | 82%                                      | 15                                 | 12.30                                |
| Permanency Sub-Tota                                              |                                    |                                          | 15                                 | 12.30                                |
| CPA Well-Being Outcomes                                          |                                    |                                          |                                    |                                      |
| EPSDT Medical Visits                                             | 85%                                | 100%                                     | 4                                  | 4.00                                 |
| EPSDT Dental Visits                                              | 83%                                | 60%                                      | 4                                  | 2.40                                 |
| Academic Supports                                                | 78%                                | 61%                                      | 3                                  | 1.83                                 |
| Provider ECEM Visits                                             | 89%                                | 100%                                     | 7                                  | 7.00                                 |
| Provider General Contacts                                        | 85%                                | 100%                                     | 7                                  | 7.00                                 |
| Placements with Siblings                                         | 68%                                | 100%                                     | Not Scored                         | Not Scored                           |
| Placements within Legal County                                   | 14%                                | 0%                                       | Not Scored                         | Not Scored                           |
| Well-Being Sub-Tota                                              |                                    |                                          | 25                                 | 22.23                                |
| *Performance calculation descriptions can be                     | e found in the FY 20°              | 19 RBWO PBP Measureme                    | ents and Standards Guide           |                                      |