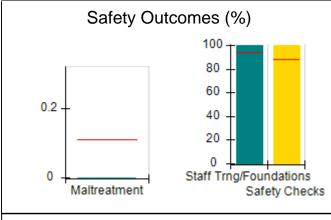

### **Quarterly Provider Comparisons to All CPAs**

indicates average for all CPAs

0

Maltreatment

Staff Trng/Foundations

Safety Checks