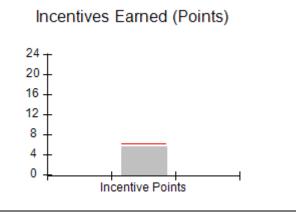

### Provider/Program Name: All God's Children - (861) - CPA

| # New Foster Homes During Quarter: 0                       |                                    | # Children in Care During<br>Quarter: 11 | # Placements During<br>Quarter: 11 | # Children in Care On<br>Last Day: 6 |
|------------------------------------------------------------|------------------------------------|------------------------------------------|------------------------------------|--------------------------------------|
| CPA Incentive Credits                                      | Avg<br>Performance All<br>CPAs (%) | Provider<br>Performance (%)*             | Possible Points<br>(Weight)        | Provider Points<br>Earned            |
| Early EPSDT Medical Visits                                 |                                    | 100%                                     | 2                                  | 2.00                                 |
| Early EPSDT Dental Visits                                  |                                    | 0%                                       | 2                                  | 0.00                                 |
| Permanency Contacts                                        |                                    | 0%                                       | 5                                  | 0.00                                 |
| Additional Academic Supports                               |                                    | 44%                                      | 2                                  | 0.88                                 |
| HS Grad/GED/Prof or Trade<br>Certificate/College           |                                    | N/A                                      | 10/5/5/1                           |                                      |
| EYSS Agreement                                             |                                    | Not Eligible                             | 5                                  |                                      |
| Community Connections                                      |                                    | 0%                                       | 4                                  | 0.00                                 |
| Foster Hm Retention Rate (threshold = 90)                  |                                    | 33%                                      | 2                                  | 0.00                                 |
| Foster Hm Recruitment (threshold = 100)                    |                                    | 100%                                     | 2                                  | 2.00                                 |
| Active Agency Accreditation                                |                                    | 0%                                       | 4                                  | 0.00                                 |
| Staff Clinical Licensure                                   |                                    | 0%                                       | 5                                  | 0.00                                 |
| Incentives Total                                           | 6.21                               |                                          |                                    | 4.88                                 |
| Maximum total                                              | combined incentive                 | credit allowed is 10 points.             | Incentives Awarded                 | 4.88                                 |
| Maximum total  *Performance calculation descriptions can b |                                    | <u>'</u>                                 |                                    | 4                                    |