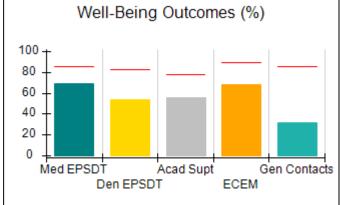

### Performance-Based Placement Measures RBWO Provider GA+SCORECARD - CPA

| Provider/Program Name: A                                         | ll God's Child                     | ren - (861) - CPA                        | <b>\</b>                           |                                      |
|------------------------------------------------------------------|------------------------------------|------------------------------------------|------------------------------------|--------------------------------------|
| 1671 Meriweather Dr., Watkinsville, GA 30677 Phone: 706-316-2421 |                                    | Quarterly Scores (Grades)                |                                    | Current Quarter<br>Score (Grade)     |
|                                                                  |                                    | Q1: 93.52 (A-)                           | Q2: N/A                            | 93.52%                               |
| Vendor ID# 35219                                                 |                                    | Q3: N/A                                  | Q4: N/A                            | (A-)                                 |
| # New Foster Homes During Quarter: 0                             |                                    | # Children in Care During<br>Quarter: 11 | # Placements During<br>Quarter: 11 | # Children in Care On<br>Last Day: 6 |
|                                                                  | Avg<br>Performance All<br>CPAs (%) | Provider<br>Performance (%)*             | Possible Points<br>(Weight)        | Provider Points<br>Earned            |
| OPM Monitoring Reviews                                           |                                    |                                          |                                    |                                      |
| Annual Comprehensive Reviews                                     | 84%                                | 91%                                      | 25                                 | 22.82                                |
| Safety Reviews                                                   | 89%                                | Not Yet Conducted                        |                                    |                                      |
| Monitoring Sub-Tota                                              |                                    |                                          | 25                                 | 22.82                                |
| CPA Safety Outcomes                                              |                                    |                                          |                                    |                                      |
| Incidence of Maltreatment                                        | 0.11%                              | No Substantiated<br>Reports              | 10                                 | 10.00                                |
| Staff Training                                                   | 94%                                | 80%                                      | 5                                  | 4.00                                 |
| Staff Safety Checks                                              | 88%                                | 80%                                      | 5                                  | 4.00                                 |
| Safety Sub-Tota                                                  |                                    |                                          | 20                                 | 18.00                                |
| CPA Permanency Outcomes                                          |                                    |                                          |                                    |                                      |
| Placement Stability                                              | 92%                                | 82%                                      | 15                                 | 12.30                                |
| Permanency Sub-Tota                                              |                                    |                                          | 15                                 | 12.30                                |
| CPA Well-Being Outcomes                                          |                                    |                                          |                                    |                                      |
| EPSDT Medical Visits                                             | 85%                                | 100%                                     | 4                                  | 4.00                                 |
| EPSDT Dental Visits                                              | 83%                                | 60%                                      | 4                                  | 2.40                                 |
| Academic Supports                                                | 78%                                | 61%                                      | 3                                  | 1.83                                 |
| Provider ECEM Visits                                             | 89%                                | 100%                                     | 7                                  | 7.00                                 |
| Provider General Contacts                                        | 85%                                | 100%                                     | 7                                  | 7.00                                 |
| Placements with Siblings                                         | 68%                                | 100%                                     | Not Scored                         | Not Scored                           |
| Placements within Legal County                                   | 14%                                | 0%                                       | Not Scored                         | Not Scored                           |
| Well-Being Sub-Tota                                              |                                    |                                          | 25                                 | 22.23                                |
| *Performance calculation descriptions can be                     | e found in the FY 20°              | 19 RBWO PBP Measureme                    | ents and Standards Guide           |                                      |