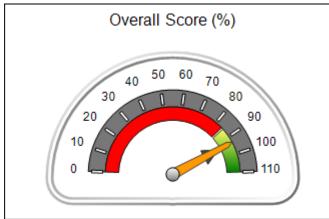

### Performance-Based Placement Measures RBWO Provider GA+SCORECARD - CPA

Report Quarter: Q1 FY2020

| Provider/Program Name: All God's Children - (861) - CPA |                                                         |                                    |                                      |  |  |
|---------------------------------------------------------|---------------------------------------------------------|------------------------------------|--------------------------------------|--|--|
| 1671 Meriweather Dr., Watkinsville, GA 30677            | Quarterly Scores (Grades) Current Quarter Score (Grade) |                                    |                                      |  |  |
| Phone: 706-316-2421                                     | Q1: 93.52 (A-)                                          | 93.52%                             |                                      |  |  |
| Vendor ID# 35219                                        | Q3: N/A Q4: N/A                                         |                                    | (A-)                                 |  |  |
| # New Foster Homes During Quarter: 0                    | # Children in Care During<br>Quarter: 11                | # Placements During<br>Quarter: 11 | # Children in Care On Last<br>Day: 6 |  |  |

### Performance-Based Placement Measures RBWO Provider GA+SCORECARD - CPA

| Provider/Program Name: A                                         | ll God's Child                     | ren - (861) - CPA                        | <b>\</b>                           |                                      |
|------------------------------------------------------------------|------------------------------------|------------------------------------------|------------------------------------|--------------------------------------|
| 1671 Meriweather Dr., Watkinsville, GA 30677 Phone: 706-316-2421 |                                    | Quarterly Scores (Grades)                |                                    | Current Quarter<br>Score (Grade)     |
|                                                                  |                                    | Q1: 93.52 (A-)                           | Q2: N/A                            | 93.52%                               |
| Vendor ID# 35219                                                 |                                    | Q3: N/A                                  | Q4: N/A                            | (A-)                                 |
| # New Foster Homes During Quarter: 0                             |                                    | # Children in Care During<br>Quarter: 11 | # Placements During<br>Quarter: 11 | # Children in Care On<br>Last Day: 6 |
|                                                                  | Avg<br>Performance All<br>CPAs (%) | Provider<br>Performance (%)*             | Possible Points<br>(Weight)        | Provider Points<br>Earned            |
| OPM Monitoring Reviews                                           |                                    |                                          |                                    |                                      |
| Annual Comprehensive Reviews                                     | 84%                                | 91%                                      | 25                                 | 22.82                                |
| Safety Reviews                                                   | 89%                                | Not Yet Conducted                        |                                    |                                      |
| Monitoring Sub-Tota                                              |                                    |                                          | 25                                 | 22.82                                |
| CPA Safety Outcomes                                              |                                    |                                          |                                    |                                      |
| Incidence of Maltreatment                                        | 0.11%                              | No Substantiated<br>Reports              | 10                                 | 10.00                                |
| Staff Training                                                   | 94%                                | 80%                                      | 5                                  | 4.00                                 |
| Staff Safety Checks                                              | 88%                                | 80%                                      | 5                                  | 4.00                                 |
| Safety Sub-Tota                                                  |                                    |                                          | 20                                 | 18.00                                |
| CPA Permanency Outcomes                                          |                                    |                                          |                                    |                                      |
| Placement Stability                                              | 92%                                | 82%                                      | 15                                 | 12.30                                |
| Permanency Sub-Tota                                              |                                    |                                          | 15                                 | 12.30                                |
| CPA Well-Being Outcomes                                          |                                    |                                          |                                    |                                      |
| EPSDT Medical Visits                                             | 85%                                | 100%                                     | 4                                  | 4.00                                 |
| EPSDT Dental Visits                                              | 83%                                | 60%                                      | 4                                  | 2.40                                 |
| Academic Supports                                                | 78%                                | 61%                                      | 3                                  | 1.83                                 |
| Provider ECEM Visits                                             | 89%                                | 100%                                     | 7                                  | 7.00                                 |
| Provider General Contacts                                        | 85%                                | 100%                                     | 7                                  | 7.00                                 |
| Placements with Siblings                                         | 68%                                | 100%                                     | Not Scored                         | Not Scored                           |
| Placements within Legal County                                   | 14%                                | 0%                                       | Not Scored                         | Not Scored                           |
| Well-Being Sub-Tota                                              |                                    |                                          | 25                                 | 22.23                                |
| *Performance calculation descriptions can be                     | e found in the FY 20°              | 19 RBWO PBP Measureme                    | ents and Standards Guide           |                                      |

| Monitoring & Outcomes: Possible Points = 85 | Points Earned:    | 75.35    |
|---------------------------------------------|-------------------|----------|
| Score Before                                | Incentives Credit | 88.64%   |
| Incentives Awarded                          |                   | 4.88 pts |
|                                             | PBP Verification  | N/A pts  |
|                                             | Total Score       | 93.52%   |