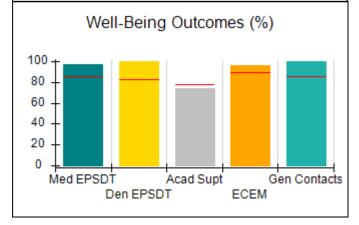

### Performance-Based Placement Measures RBWO Provider GA+SCORECARD - CPA

| Provider/Program Name: A                                         | ll God's Child                     | ren - (861) - CPA                        | <b>\</b>                           |                                      |
|------------------------------------------------------------------|------------------------------------|------------------------------------------|------------------------------------|--------------------------------------|
| 1671 Meriweather Dr., Watkinsville, GA 30677 Phone: 706-316-2421 |                                    | Quarterly Scores (Grades)                |                                    | Current Quarter<br>Score (Grade)     |
|                                                                  |                                    | Q1: 93.52 (A-)                           | Q2: N/A                            | 93.52%                               |
| Vendor ID# 35219                                                 |                                    | Q3: N/A                                  | Q4: N/A                            | (A-)                                 |
| # New Foster Homes During Quarter: 0                             |                                    | # Children in Care During<br>Quarter: 11 | # Placements During<br>Quarter: 11 | # Children in Care On<br>Last Day: 6 |
|                                                                  | Avg<br>Performance All<br>CPAs (%) | Provider<br>Performance (%)*             | Possible Points<br>(Weight)        | Provider Points<br>Earned            |
| OPM Monitoring Reviews                                           |                                    |                                          |                                    |                                      |
| Annual Comprehensive Reviews                                     | 84%                                | 91%                                      | 25                                 | 22.82                                |
| Safety Reviews                                                   | 89%                                | Not Yet Conducted                        |                                    |                                      |
| Monitoring Sub-Tota                                              |                                    |                                          | 25                                 | 22.82                                |
| CPA Safety Outcomes                                              |                                    |                                          |                                    |                                      |
| Incidence of Maltreatment                                        | 0.11%                              | No Substantiated<br>Reports              | 10                                 | 10.00                                |
| Staff Training                                                   | 94%                                | 80%                                      | 5                                  | 4.00                                 |
| Staff Safety Checks                                              | 88%                                | 80%                                      | 5                                  | 4.00                                 |
| Safety Sub-Tota                                                  |                                    |                                          | 20                                 | 18.00                                |
| CPA Permanency Outcomes                                          |                                    |                                          |                                    |                                      |
| Placement Stability                                              | 92%                                | 82%                                      | 15                                 | 12.30                                |
| Permanency Sub-Tota                                              |                                    |                                          | 15                                 | 12.30                                |
| CPA Well-Being Outcomes                                          |                                    |                                          |                                    |                                      |
| EPSDT Medical Visits                                             | 85%                                | 100%                                     | 4                                  | 4.00                                 |
| EPSDT Dental Visits                                              | 83%                                | 60%                                      | 4                                  | 2.40                                 |
| Academic Supports                                                | 78%                                | 61%                                      | 3                                  | 1.83                                 |
| Provider ECEM Visits                                             | 89%                                | 100%                                     | 7                                  | 7.00                                 |
| Provider General Contacts                                        | 85%                                | 100%                                     | 7                                  | 7.00                                 |
| Placements with Siblings                                         | 68%                                | 100%                                     | Not Scored                         | Not Scored                           |
| Placements within Legal County                                   | 14%                                | 0%                                       | Not Scored                         | Not Scored                           |
| Well-Being Sub-Tota                                              |                                    |                                          | 25                                 | 22.23                                |
| *Performance calculation descriptions can be                     | e found in the FY 20°              | 19 RBWO PBP Measureme                    | ents and Standards Guide           |                                      |