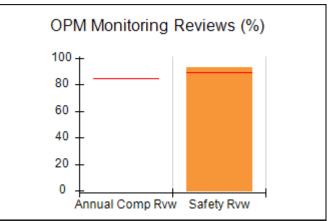

### Performance-Based Placement Measures RBWO Provider GA+SCORECARD - CPA

| Provider/Program Name: A                                         | ll God's Child                     | ren - (861) - CPA                        | <b>\</b>                           |                                      |
|------------------------------------------------------------------|------------------------------------|------------------------------------------|------------------------------------|--------------------------------------|
| 1671 Meriweather Dr., Watkinsville, GA 30677 Phone: 706-316-2421 |                                    | Quarterly Scores (Grades)                |                                    | Current Quarter<br>Score (Grade)     |
|                                                                  |                                    | Q1: 93.52 (A-)                           | Q2: N/A                            | 93.52%                               |
| Vendor ID# 35219                                                 |                                    | Q3: N/A                                  | Q4: N/A                            | (A-)                                 |
| # New Foster Homes During Quarter: 0                             |                                    | # Children in Care During<br>Quarter: 11 | # Placements During<br>Quarter: 11 | # Children in Care On<br>Last Day: 6 |
|                                                                  | Avg<br>Performance All<br>CPAs (%) | Provider<br>Performance (%)*             | Possible Points<br>(Weight)        | Provider Points<br>Earned            |
| OPM Monitoring Reviews                                           |                                    |                                          |                                    |                                      |
| Annual Comprehensive Reviews                                     | 84%                                | 91%                                      | 25                                 | 22.82                                |
| Safety Reviews                                                   | 89%                                | Not Yet Conducted                        |                                    |                                      |
| Monitoring Sub-Tota                                              |                                    |                                          | 25                                 | 22.82                                |
| CPA Safety Outcomes                                              |                                    |                                          |                                    |                                      |
| Incidence of Maltreatment                                        | 0.11%                              | No Substantiated<br>Reports              | 10                                 | 10.00                                |
| Staff Training                                                   | 94%                                | 80%                                      | 5                                  | 4.00                                 |
| Staff Safety Checks                                              | 88%                                | 80%                                      | 5                                  | 4.00                                 |
| Safety Sub-Tota                                                  |                                    |                                          | 20                                 | 18.00                                |
| CPA Permanency Outcomes                                          |                                    |                                          |                                    |                                      |
| Placement Stability                                              | 92%                                | 82%                                      | 15                                 | 12.30                                |
| Permanency Sub-Tota                                              |                                    |                                          | 15                                 | 12.30                                |
| CPA Well-Being Outcomes                                          |                                    |                                          |                                    |                                      |
| EPSDT Medical Visits                                             | 85%                                | 100%                                     | 4                                  | 4.00                                 |
| EPSDT Dental Visits                                              | 83%                                | 60%                                      | 4                                  | 2.40                                 |
| Academic Supports                                                | 78%                                | 61%                                      | 3                                  | 1.83                                 |
| Provider ECEM Visits                                             | 89%                                | 100%                                     | 7                                  | 7.00                                 |
| Provider General Contacts                                        | 85%                                | 100%                                     | 7                                  | 7.00                                 |
| Placements with Siblings                                         | 68%                                | 100%                                     | Not Scored                         | Not Scored                           |
| Placements within Legal County                                   | 14%                                | 0%                                       | Not Scored                         | Not Scored                           |
| Well-Being Sub-Tota                                              |                                    |                                          | 25                                 | 22.23                                |
| *Performance calculation descriptions can be                     | e found in the FY 20°              | 19 RBWO PBP Measureme                    | ents and Standards Guide           |                                      |