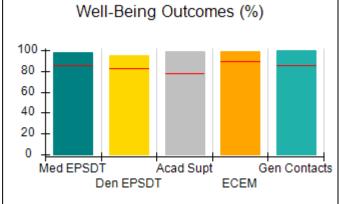

### Performance-Based Placement Measures RBWO Provider GA+SCORECARD - CPA

| Provider/Program Name: A                                         | ll God's Child                     | ren - (861) - CPA                        | <b>\</b>                           |                                      |
|------------------------------------------------------------------|------------------------------------|------------------------------------------|------------------------------------|--------------------------------------|
| 1671 Meriweather Dr., Watkinsville, GA 30677 Phone: 706-316-2421 |                                    | Quarterly Scores (Grades)                |                                    | Current Quarter<br>Score (Grade)     |
|                                                                  |                                    | Q1: 93.52 (A-)                           | Q2: N/A                            | 93.52%                               |
| Vendor ID# 35219                                                 |                                    | Q3: N/A                                  | Q4: N/A                            | (A-)                                 |
| # New Foster Homes During Quarter: 0                             |                                    | # Children in Care During<br>Quarter: 11 | # Placements During<br>Quarter: 11 | # Children in Care On<br>Last Day: 6 |
|                                                                  | Avg<br>Performance All<br>CPAs (%) | Provider<br>Performance (%)*             | Possible Points<br>(Weight)        | Provider Points<br>Earned            |
| OPM Monitoring Reviews                                           |                                    |                                          |                                    |                                      |
| Annual Comprehensive Reviews                                     | 84%                                | 91%                                      | 25                                 | 22.82                                |
| Safety Reviews                                                   | 89%                                | Not Yet Conducted                        |                                    |                                      |
| Monitoring Sub-Tota                                              |                                    |                                          | 25                                 | 22.82                                |
| CPA Safety Outcomes                                              |                                    |                                          |                                    |                                      |
| Incidence of Maltreatment                                        | 0.11%                              | No Substantiated<br>Reports              | 10                                 | 10.00                                |
| Staff Training                                                   | 94%                                | 80%                                      | 5                                  | 4.00                                 |
| Staff Safety Checks                                              | 88%                                | 80%                                      | 5                                  | 4.00                                 |
| Safety Sub-Tota                                                  |                                    |                                          | 20                                 | 18.00                                |
| CPA Permanency Outcomes                                          |                                    |                                          |                                    |                                      |
| Placement Stability                                              | 92%                                | 82%                                      | 15                                 | 12.30                                |
| Permanency Sub-Tota                                              |                                    |                                          | 15                                 | 12.30                                |
| CPA Well-Being Outcomes                                          |                                    |                                          |                                    |                                      |
| EPSDT Medical Visits                                             | 85%                                | 100%                                     | 4                                  | 4.00                                 |
| EPSDT Dental Visits                                              | 83%                                | 60%                                      | 4                                  | 2.40                                 |
| Academic Supports                                                | 78%                                | 61%                                      | 3                                  | 1.83                                 |
| Provider ECEM Visits                                             | 89%                                | 100%                                     | 7                                  | 7.00                                 |
| Provider General Contacts                                        | 85%                                | 100%                                     | 7                                  | 7.00                                 |
| Placements with Siblings                                         | 68%                                | 100%                                     | Not Scored                         | Not Scored                           |
| Placements within Legal County                                   | 14%                                | 0%                                       | Not Scored                         | Not Scored                           |
| Well-Being Sub-Tota                                              |                                    |                                          | 25                                 | 22.23                                |
| *Performance calculation descriptions can be                     | e found in the FY 20°              | 19 RBWO PBP Measureme                    | ents and Standards Guide           |                                      |