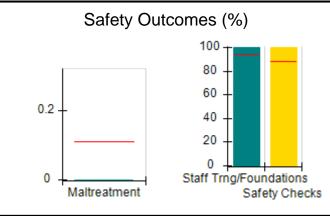

### Performance-Based Placement Measures RBWO Provider GA+SCORECARD - CPA

| Provider/Program Name: A                                         | ll God's Child                     | ren - (861) - CPA                        | <b>\</b>                           |                                      |
|------------------------------------------------------------------|------------------------------------|------------------------------------------|------------------------------------|--------------------------------------|
| 1671 Meriweather Dr., Watkinsville, GA 30677 Phone: 706-316-2421 |                                    | Quarterly Scores (Grades)                |                                    | Current Quarter<br>Score (Grade)     |
|                                                                  |                                    | Q1: 93.52 (A-)                           | Q2: N/A                            | 93.52%                               |
| Vendor ID# 35219                                                 |                                    | Q3: N/A                                  | Q4: N/A                            | (A-)                                 |
| # New Foster Homes During Quarter: 0                             |                                    | # Children in Care During<br>Quarter: 11 | # Placements During<br>Quarter: 11 | # Children in Care On<br>Last Day: 6 |
|                                                                  | Avg<br>Performance All<br>CPAs (%) | Provider<br>Performance (%)*             | Possible Points<br>(Weight)        | Provider Points<br>Earned            |
| OPM Monitoring Reviews                                           |                                    |                                          |                                    |                                      |
| Annual Comprehensive Reviews                                     | 84%                                | 91%                                      | 25                                 | 22.82                                |
| Safety Reviews                                                   | 89%                                | Not Yet Conducted                        |                                    |                                      |
| Monitoring Sub-Tota                                              |                                    |                                          | 25                                 | 22.82                                |
| CPA Safety Outcomes                                              |                                    |                                          |                                    |                                      |
| Incidence of Maltreatment                                        | 0.11%                              | No Substantiated<br>Reports              | 10                                 | 10.00                                |
| Staff Training                                                   | 94%                                | 80%                                      | 5                                  | 4.00                                 |
| Staff Safety Checks                                              | 88%                                | 80%                                      | 5                                  | 4.00                                 |
| Safety Sub-Tota                                                  |                                    |                                          | 20                                 | 18.00                                |
| CPA Permanency Outcomes                                          |                                    |                                          |                                    |                                      |
| Placement Stability                                              | 92%                                | 82%                                      | 15                                 | 12.30                                |
| Permanency Sub-Tota                                              |                                    |                                          | 15                                 | 12.30                                |
| CPA Well-Being Outcomes                                          |                                    |                                          |                                    |                                      |
| EPSDT Medical Visits                                             | 85%                                | 100%                                     | 4                                  | 4.00                                 |
| EPSDT Dental Visits                                              | 83%                                | 60%                                      | 4                                  | 2.40                                 |
| Academic Supports                                                | 78%                                | 61%                                      | 3                                  | 1.83                                 |
| Provider ECEM Visits                                             | 89%                                | 100%                                     | 7                                  | 7.00                                 |
| Provider General Contacts                                        | 85%                                | 100%                                     | 7                                  | 7.00                                 |
| Placements with Siblings                                         | 68%                                | 100%                                     | Not Scored                         | Not Scored                           |
| Placements within Legal County                                   | 14%                                | 0%                                       | Not Scored                         | Not Scored                           |
| Well-Being Sub-Tota                                              |                                    |                                          | 25                                 | 22.23                                |
| *Performance calculation descriptions can be                     | e found in the FY 20°              | 19 RBWO PBP Measureme                    | ents and Standards Guide           |                                      |

### **Quarterly Provider Comparisons to All CPAs**

indicates average for all CPAs

0

Maltreatment

Staff Trng/Foundations

Safety Checks