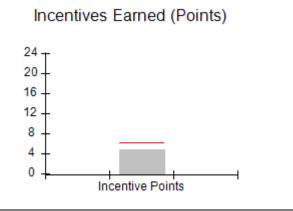

### Provider/Program Name: All God's Children - (861) - CPA

| # New Foster Homes During Quarter: 0                       |                                    | # Children in Care During<br>Quarter: 11 | # Placements During<br>Quarter: 11 | # Children in Care On<br>Last Day: 6 |
|------------------------------------------------------------|------------------------------------|------------------------------------------|------------------------------------|--------------------------------------|
| CPA Incentive Credits                                      | Avg<br>Performance All<br>CPAs (%) | Provider<br>Performance (%)*             | Possible Points<br>(Weight)        | Provider Points<br>Earned            |
| Early EPSDT Medical Visits                                 |                                    | 100%                                     | 2                                  | 2.00                                 |
| Early EPSDT Dental Visits                                  |                                    | 0%                                       | 2                                  | 0.00                                 |
| Permanency Contacts                                        |                                    | 0%                                       | 5                                  | 0.00                                 |
| Additional Academic Supports                               |                                    | 44%                                      | 2                                  | 0.88                                 |
| HS Grad/GED/Prof or Trade<br>Certificate/College           |                                    | N/A                                      | 10/5/5/1                           |                                      |
| EYSS Agreement                                             |                                    | Not Eligible                             | 5                                  |                                      |
| Community Connections                                      |                                    | 0%                                       | 4                                  | 0.00                                 |
| Foster Hm Retention Rate (threshold = 90)                  |                                    | 33%                                      | 2                                  | 0.00                                 |
| Foster Hm Recruitment (threshold = 100)                    |                                    | 100%                                     | 2                                  | 2.00                                 |
| Active Agency Accreditation                                |                                    | 0%                                       | 4                                  | 0.00                                 |
| Staff Clinical Licensure                                   |                                    | 0%                                       | 5                                  | 0.00                                 |
| Incentives Total                                           | 6.21                               |                                          |                                    | 4.88                                 |
| Maximum total                                              | combined incentive                 | credit allowed is 10 points.             | Incentives Awarded                 | 4.88                                 |
| Maximum total  *Performance calculation descriptions can b |                                    | <u>'</u>                                 |                                    | 4                                    |