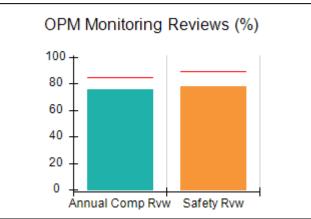

### Performance-Based Placement Measures RBWO Provider GA+SCORECARD - CPA

| Provider/Program Name: A                                         | ll God's Child                     | ren - (861) - CPA                        | <b>\</b>                           |                                      |
|------------------------------------------------------------------|------------------------------------|------------------------------------------|------------------------------------|--------------------------------------|
| 1671 Meriweather Dr., Watkinsville, GA 30677 Phone: 706-316-2421 |                                    | Quarterly Scores (Grades)                |                                    | Current Quarter<br>Score (Grade)     |
|                                                                  |                                    | Q1: 93.52 (A-)                           | Q2: N/A                            | 93.52%                               |
| Vendor ID# 35219                                                 |                                    | Q3: N/A                                  | Q4: N/A                            | (A-)                                 |
| # New Foster Homes During Quarter: 0                             |                                    | # Children in Care During<br>Quarter: 11 | # Placements During<br>Quarter: 11 | # Children in Care On<br>Last Day: 6 |
|                                                                  | Avg<br>Performance All<br>CPAs (%) | Provider<br>Performance (%)*             | Possible Points<br>(Weight)        | Provider Points<br>Earned            |
| OPM Monitoring Reviews                                           |                                    |                                          |                                    |                                      |
| Annual Comprehensive Reviews                                     | 84%                                | 91%                                      | 25                                 | 22.82                                |
| Safety Reviews                                                   | 89%                                | Not Yet Conducted                        |                                    |                                      |
| Monitoring Sub-Tota                                              |                                    |                                          | 25                                 | 22.82                                |
| CPA Safety Outcomes                                              |                                    |                                          |                                    |                                      |
| Incidence of Maltreatment                                        | 0.11%                              | No Substantiated<br>Reports              | 10                                 | 10.00                                |
| Staff Training                                                   | 94%                                | 80%                                      | 5                                  | 4.00                                 |
| Staff Safety Checks                                              | 88%                                | 80%                                      | 5                                  | 4.00                                 |
| Safety Sub-Tota                                                  |                                    |                                          | 20                                 | 18.00                                |
| CPA Permanency Outcomes                                          |                                    |                                          |                                    |                                      |
| Placement Stability                                              | 92%                                | 82%                                      | 15                                 | 12.30                                |
| Permanency Sub-Tota                                              |                                    |                                          | 15                                 | 12.30                                |
| CPA Well-Being Outcomes                                          |                                    |                                          |                                    |                                      |
| EPSDT Medical Visits                                             | 85%                                | 100%                                     | 4                                  | 4.00                                 |
| EPSDT Dental Visits                                              | 83%                                | 60%                                      | 4                                  | 2.40                                 |
| Academic Supports                                                | 78%                                | 61%                                      | 3                                  | 1.83                                 |
| Provider ECEM Visits                                             | 89%                                | 100%                                     | 7                                  | 7.00                                 |
| Provider General Contacts                                        | 85%                                | 100%                                     | 7                                  | 7.00                                 |
| Placements with Siblings                                         | 68%                                | 100%                                     | Not Scored                         | Not Scored                           |
| Placements within Legal County                                   | 14%                                | 0%                                       | Not Scored                         | Not Scored                           |
| Well-Being Sub-Tota                                              |                                    |                                          | 25                                 | 22.23                                |
| *Performance calculation descriptions can be                     | e found in the FY 20°              | 19 RBWO PBP Measureme                    | ents and Standards Guide           |                                      |