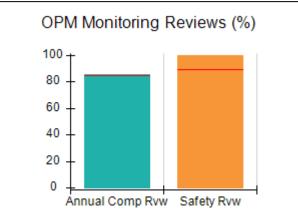

### Performance-Based Placement Measures RBWO Provider GA+SCORECARD - CPA

| Provider/Program Name: A                                         | ll God's Child                     | ren - (861) - CPA                        | <b>\</b>                           |                                      |
|------------------------------------------------------------------|------------------------------------|------------------------------------------|------------------------------------|--------------------------------------|
| 1671 Meriweather Dr., Watkinsville, GA 30677 Phone: 706-316-2421 |                                    | Quarterly Scores (Grades)                |                                    | Current Quarter<br>Score (Grade)     |
|                                                                  |                                    | Q1: 93.52 (A-)                           | Q2: N/A                            | 93.52%                               |
| Vendor ID# 35219                                                 |                                    | Q3: N/A                                  | Q4: N/A                            | (A-)                                 |
| # New Foster Homes During Quarter: 0                             |                                    | # Children in Care During<br>Quarter: 11 | # Placements During<br>Quarter: 11 | # Children in Care On<br>Last Day: 6 |
|                                                                  | Avg<br>Performance All<br>CPAs (%) | Provider<br>Performance (%)*             | Possible Points<br>(Weight)        | Provider Points<br>Earned            |
| OPM Monitoring Reviews                                           |                                    |                                          |                                    |                                      |
| Annual Comprehensive Reviews                                     | 84%                                | 91%                                      | 25                                 | 22.82                                |
| Safety Reviews                                                   | 89%                                | Not Yet Conducted                        |                                    |                                      |
| Monitoring Sub-Tota                                              |                                    |                                          | 25                                 | 22.82                                |
| CPA Safety Outcomes                                              |                                    |                                          |                                    |                                      |
| Incidence of Maltreatment                                        | 0.11%                              | No Substantiated<br>Reports              | 10                                 | 10.00                                |
| Staff Training                                                   | 94%                                | 80%                                      | 5                                  | 4.00                                 |
| Staff Safety Checks                                              | 88%                                | 80%                                      | 5                                  | 4.00                                 |
| Safety Sub-Tota                                                  |                                    |                                          | 20                                 | 18.00                                |
| CPA Permanency Outcomes                                          |                                    |                                          |                                    |                                      |
| Placement Stability                                              | 92%                                | 82%                                      | 15                                 | 12.30                                |
| Permanency Sub-Tota                                              |                                    |                                          | 15                                 | 12.30                                |
| CPA Well-Being Outcomes                                          |                                    |                                          |                                    |                                      |
| EPSDT Medical Visits                                             | 85%                                | 100%                                     | 4                                  | 4.00                                 |
| EPSDT Dental Visits                                              | 83%                                | 60%                                      | 4                                  | 2.40                                 |
| Academic Supports                                                | 78%                                | 61%                                      | 3                                  | 1.83                                 |
| Provider ECEM Visits                                             | 89%                                | 100%                                     | 7                                  | 7.00                                 |
| Provider General Contacts                                        | 85%                                | 100%                                     | 7                                  | 7.00                                 |
| Placements with Siblings                                         | 68%                                | 100%                                     | Not Scored                         | Not Scored                           |
| Placements within Legal County                                   | 14%                                | 0%                                       | Not Scored                         | Not Scored                           |
| Well-Being Sub-Tota                                              |                                    |                                          | 25                                 | 22.23                                |
| *Performance calculation descriptions can be                     | e found in the FY 20°              | 19 RBWO PBP Measureme                    | ents and Standards Guide           |                                      |