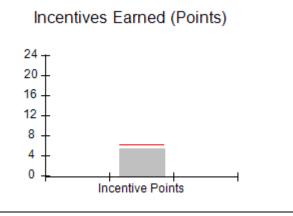

### Provider/Program Name: All God's Children - (861) - CPA

| # New Foster Homes During Quarter: 0                       |                                    | # Children in Care During<br>Quarter: 11 | # Placements During<br>Quarter: 11 | # Children in Care On<br>Last Day: 6 |
|------------------------------------------------------------|------------------------------------|------------------------------------------|------------------------------------|--------------------------------------|
| CPA Incentive Credits                                      | Avg<br>Performance All<br>CPAs (%) | Provider<br>Performance (%)*             | Possible Points<br>(Weight)        | Provider Points<br>Earned            |
| Early EPSDT Medical Visits                                 |                                    | 100%                                     | 2                                  | 2.00                                 |
| Early EPSDT Dental Visits                                  |                                    | 0%                                       | 2                                  | 0.00                                 |
| Permanency Contacts                                        |                                    | 0%                                       | 5                                  | 0.00                                 |
| Additional Academic Supports                               |                                    | 44%                                      | 2                                  | 0.88                                 |
| HS Grad/GED/Prof or Trade<br>Certificate/College           |                                    | N/A                                      | 10/5/5/1                           |                                      |
| EYSS Agreement                                             |                                    | Not Eligible                             | 5                                  |                                      |
| Community Connections                                      |                                    | 0%                                       | 4                                  | 0.00                                 |
| Foster Hm Retention Rate (threshold = 90)                  |                                    | 33%                                      | 2                                  | 0.00                                 |
| Foster Hm Recruitment (threshold = 100)                    |                                    | 100%                                     | 2                                  | 2.00                                 |
| Active Agency Accreditation                                |                                    | 0%                                       | 4                                  | 0.00                                 |
| Staff Clinical Licensure                                   |                                    | 0%                                       | 5                                  | 0.00                                 |
| Incentives Total                                           | 6.21                               |                                          |                                    | 4.88                                 |
| Maximum total                                              | combined incentive                 | credit allowed is 10 points.             | Incentives Awarded                 | 4.88                                 |
| Maximum total  *Performance calculation descriptions can b |                                    | <u>'</u>                                 |                                    | 4                                    |