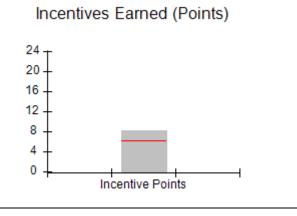

### Provider/Program Name: All God's Children - (861) - CPA

| # New Foster Homes During Quarter: 0                       |                                    | # Children in Care During<br>Quarter: 11 | # Placements During<br>Quarter: 11 | # Children in Care On<br>Last Day: 6 |
|------------------------------------------------------------|------------------------------------|------------------------------------------|------------------------------------|--------------------------------------|
| CPA Incentive Credits                                      | Avg<br>Performance All<br>CPAs (%) | Provider<br>Performance (%)*             | Possible Points<br>(Weight)        | Provider Points<br>Earned            |
| Early EPSDT Medical Visits                                 |                                    | 100%                                     | 2                                  | 2.00                                 |
| Early EPSDT Dental Visits                                  |                                    | 0%                                       | 2                                  | 0.00                                 |
| Permanency Contacts                                        |                                    | 0%                                       | 5                                  | 0.00                                 |
| Additional Academic Supports                               |                                    | 44%                                      | 2                                  | 0.88                                 |
| HS Grad/GED/Prof or Trade<br>Certificate/College           |                                    | N/A                                      | 10/5/5/1                           |                                      |
| EYSS Agreement                                             |                                    | Not Eligible                             | 5                                  |                                      |
| Community Connections                                      |                                    | 0%                                       | 4                                  | 0.00                                 |
| Foster Hm Retention Rate (threshold = 90)                  |                                    | 33%                                      | 2                                  | 0.00                                 |
| Foster Hm Recruitment (threshold = 100)                    |                                    | 100%                                     | 2                                  | 2.00                                 |
| Active Agency Accreditation                                |                                    | 0%                                       | 4                                  | 0.00                                 |
| Staff Clinical Licensure                                   |                                    | 0%                                       | 5                                  | 0.00                                 |
| Incentives Total                                           | 6.21                               |                                          |                                    | 4.88                                 |
| Maximum total                                              | combined incentive                 | credit allowed is 10 points.             | Incentives Awarded                 | 4.88                                 |
| Maximum total  *Performance calculation descriptions can b |                                    | <u>'</u>                                 |                                    | 4                                    |