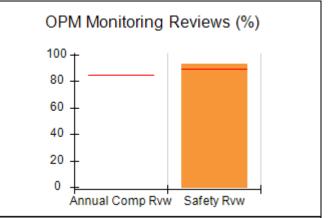

### Performance-Based Placement Measures RBWO Provider GA+SCORECARD - CPA

| Provider/Program Name: A                                         | ll God's Child                     | ren - (861) - CPA                        | <b>\</b>                           |                                      |
|------------------------------------------------------------------|------------------------------------|------------------------------------------|------------------------------------|--------------------------------------|
| 1671 Meriweather Dr., Watkinsville, GA 30677 Phone: 706-316-2421 |                                    | Quarterly Scores (Grades)                |                                    | Current Quarter<br>Score (Grade)     |
|                                                                  |                                    | Q1: 93.52 (A-)                           | Q2: N/A                            | 93.52%                               |
| Vendor ID# 35219                                                 |                                    | Q3: N/A                                  | Q4: N/A                            | (A-)                                 |
| # New Foster Homes During Quarter: 0                             |                                    | # Children in Care During<br>Quarter: 11 | # Placements During<br>Quarter: 11 | # Children in Care On<br>Last Day: 6 |
|                                                                  | Avg<br>Performance All<br>CPAs (%) | Provider<br>Performance (%)*             | Possible Points<br>(Weight)        | Provider Points<br>Earned            |
| OPM Monitoring Reviews                                           |                                    |                                          |                                    |                                      |
| Annual Comprehensive Reviews                                     | 84%                                | 91%                                      | 25                                 | 22.82                                |
| Safety Reviews                                                   | 89%                                | Not Yet Conducted                        |                                    |                                      |
| Monitoring Sub-Tota                                              |                                    |                                          | 25                                 | 22.82                                |
| CPA Safety Outcomes                                              |                                    |                                          |                                    |                                      |
| Incidence of Maltreatment                                        | 0.11%                              | No Substantiated<br>Reports              | 10                                 | 10.00                                |
| Staff Training                                                   | 94%                                | 80%                                      | 5                                  | 4.00                                 |
| Staff Safety Checks                                              | 88%                                | 80%                                      | 5                                  | 4.00                                 |
| Safety Sub-Tota                                                  |                                    |                                          | 20                                 | 18.00                                |
| CPA Permanency Outcomes                                          |                                    |                                          |                                    |                                      |
| Placement Stability                                              | 92%                                | 82%                                      | 15                                 | 12.30                                |
| Permanency Sub-Tota                                              |                                    |                                          | 15                                 | 12.30                                |
| CPA Well-Being Outcomes                                          |                                    |                                          |                                    |                                      |
| EPSDT Medical Visits                                             | 85%                                | 100%                                     | 4                                  | 4.00                                 |
| EPSDT Dental Visits                                              | 83%                                | 60%                                      | 4                                  | 2.40                                 |
| Academic Supports                                                | 78%                                | 61%                                      | 3                                  | 1.83                                 |
| Provider ECEM Visits                                             | 89%                                | 100%                                     | 7                                  | 7.00                                 |
| Provider General Contacts                                        | 85%                                | 100%                                     | 7                                  | 7.00                                 |
| Placements with Siblings                                         | 68%                                | 100%                                     | Not Scored                         | Not Scored                           |
| Placements within Legal County                                   | 14%                                | 0%                                       | Not Scored                         | Not Scored                           |
| Well-Being Sub-Tota                                              |                                    |                                          | 25                                 | 22.23                                |
| *Performance calculation descriptions can be                     | e found in the FY 20°              | 19 RBWO PBP Measureme                    | ents and Standards Guide           |                                      |