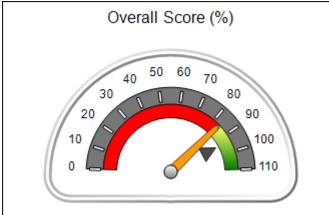

### Performance-Based Placement Measures RBWO Provider GA+SCORECARD - CPA

Report Quarter: Q1 FY2020

| Provider/Program Name: All God's Children - (861) - CPA |                                                         |                                    |                                      |  |  |
|---------------------------------------------------------|---------------------------------------------------------|------------------------------------|--------------------------------------|--|--|
| 1671 Meriweather Dr., Watkinsville, GA 30677            | Quarterly Scores (Grades) Current Quarter Score (Grade) |                                    |                                      |  |  |
| Phone: 706-316-2421                                     | Q1: 93.52 (A-)                                          | 93.52%                             |                                      |  |  |
| Vendor ID# 35219                                        | Q3: N/A Q4: N/A                                         |                                    | (A-)                                 |  |  |
| # New Foster Homes During Quarter: 0                    | # Children in Care During<br>Quarter: 11                | # Placements During<br>Quarter: 11 | # Children in Care On Last<br>Day: 6 |  |  |

### Performance-Based Placement Measures RBWO Provider GA+SCORECARD - CPA

| Provider/Program Name: A                                         | ll God's Child                     | ren - (861) - CPA                        | <b>\</b>                           |                                      |
|------------------------------------------------------------------|------------------------------------|------------------------------------------|------------------------------------|--------------------------------------|
| 1671 Meriweather Dr., Watkinsville, GA 30677 Phone: 706-316-2421 |                                    | Quarterly Scores (Grades)                |                                    | Current Quarter<br>Score (Grade)     |
|                                                                  |                                    | Q1: 93.52 (A-)                           | Q2: N/A                            | 93.52%                               |
| Vendor ID# 35219                                                 |                                    | Q3: N/A                                  | Q4: N/A                            | (A-)                                 |
| # New Foster Homes During Quarter: 0                             |                                    | # Children in Care During<br>Quarter: 11 | # Placements During<br>Quarter: 11 | # Children in Care On<br>Last Day: 6 |
|                                                                  | Avg<br>Performance All<br>CPAs (%) | Provider<br>Performance (%)*             | Possible Points<br>(Weight)        | Provider Points<br>Earned            |
| OPM Monitoring Reviews                                           |                                    |                                          |                                    |                                      |
| Annual Comprehensive Reviews                                     | 84%                                | 91%                                      | 25                                 | 22.82                                |
| Safety Reviews                                                   | 89%                                | Not Yet Conducted                        |                                    |                                      |
| Monitoring Sub-Tota                                              |                                    |                                          | 25                                 | 22.82                                |
| CPA Safety Outcomes                                              |                                    |                                          |                                    |                                      |
| Incidence of Maltreatment                                        | 0.11%                              | No Substantiated<br>Reports              | 10                                 | 10.00                                |
| Staff Training                                                   | 94%                                | 80%                                      | 5                                  | 4.00                                 |
| Staff Safety Checks                                              | 88%                                | 80%                                      | 5                                  | 4.00                                 |
| Safety Sub-Tota                                                  |                                    |                                          | 20                                 | 18.00                                |
| CPA Permanency Outcomes                                          |                                    |                                          |                                    |                                      |
| Placement Stability                                              | 92%                                | 82%                                      | 15                                 | 12.30                                |
| Permanency Sub-Tota                                              |                                    |                                          | 15                                 | 12.30                                |
| CPA Well-Being Outcomes                                          |                                    |                                          |                                    |                                      |
| EPSDT Medical Visits                                             | 85%                                | 100%                                     | 4                                  | 4.00                                 |
| EPSDT Dental Visits                                              | 83%                                | 60%                                      | 4                                  | 2.40                                 |
| Academic Supports                                                | 78%                                | 61%                                      | 3                                  | 1.83                                 |
| Provider ECEM Visits                                             | 89%                                | 100%                                     | 7                                  | 7.00                                 |
| Provider General Contacts                                        | 85%                                | 100%                                     | 7                                  | 7.00                                 |
| Placements with Siblings                                         | 68%                                | 100%                                     | Not Scored                         | Not Scored                           |
| Placements within Legal County                                   | 14%                                | 0%                                       | Not Scored                         | Not Scored                           |
| Well-Being Sub-Tota                                              |                                    |                                          | 25                                 | 22.23                                |
| *Performance calculation descriptions can be                     | e found in the FY 20°              | 19 RBWO PBP Measureme                    | ents and Standards Guide           |                                      |

| Monitoring & Outcomes: Possible Points = 85 | Points Earned:    | 75.35    |
|---------------------------------------------|-------------------|----------|
| Score Before                                | Incentives Credit | 88.64%   |
| Incentives Awarded                          |                   | 4.88 pts |
|                                             | PBP Verification  | N/A pts  |
|                                             | Total Score       | 93.52%   |