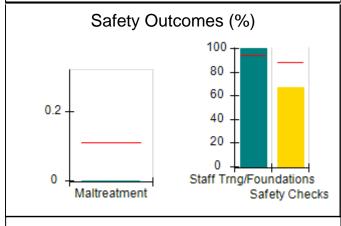

### Performance-Based Placement Measures RBWO Provider GA+SCORECARD - CPA

| Provider/Program Name: A                                         | ll God's Child                     | ren - (861) - CPA                        | <b>\</b>                           |                                      |
|------------------------------------------------------------------|------------------------------------|------------------------------------------|------------------------------------|--------------------------------------|
| 1671 Meriweather Dr., Watkinsville, GA 30677 Phone: 706-316-2421 |                                    | Quarterly Scores (Grades)                |                                    | Current Quarter<br>Score (Grade)     |
|                                                                  |                                    | Q1: 93.52 (A-)                           | Q2: N/A                            | 93.52%                               |
| Vendor ID# 35219                                                 |                                    | Q3: N/A                                  | Q4: N/A                            | (A-)                                 |
| # New Foster Homes During Quarter: 0                             |                                    | # Children in Care During<br>Quarter: 11 | # Placements During<br>Quarter: 11 | # Children in Care On<br>Last Day: 6 |
|                                                                  | Avg<br>Performance All<br>CPAs (%) | Provider<br>Performance (%)*             | Possible Points<br>(Weight)        | Provider Points<br>Earned            |
| OPM Monitoring Reviews                                           |                                    |                                          |                                    |                                      |
| Annual Comprehensive Reviews                                     | 84%                                | 91%                                      | 25                                 | 22.82                                |
| Safety Reviews                                                   | 89%                                | Not Yet Conducted                        |                                    |                                      |
| Monitoring Sub-Tota                                              |                                    |                                          | 25                                 | 22.82                                |
| CPA Safety Outcomes                                              |                                    |                                          |                                    |                                      |
| Incidence of Maltreatment                                        | 0.11%                              | No Substantiated<br>Reports              | 10                                 | 10.00                                |
| Staff Training                                                   | 94%                                | 80%                                      | 5                                  | 4.00                                 |
| Staff Safety Checks                                              | 88%                                | 80%                                      | 5                                  | 4.00                                 |
| Safety Sub-Tota                                                  |                                    |                                          | 20                                 | 18.00                                |
| CPA Permanency Outcomes                                          |                                    |                                          |                                    |                                      |
| Placement Stability                                              | 92%                                | 82%                                      | 15                                 | 12.30                                |
| Permanency Sub-Tota                                              |                                    |                                          | 15                                 | 12.30                                |
| CPA Well-Being Outcomes                                          |                                    |                                          |                                    |                                      |
| EPSDT Medical Visits                                             | 85%                                | 100%                                     | 4                                  | 4.00                                 |
| EPSDT Dental Visits                                              | 83%                                | 60%                                      | 4                                  | 2.40                                 |
| Academic Supports                                                | 78%                                | 61%                                      | 3                                  | 1.83                                 |
| Provider ECEM Visits                                             | 89%                                | 100%                                     | 7                                  | 7.00                                 |
| Provider General Contacts                                        | 85%                                | 100%                                     | 7                                  | 7.00                                 |
| Placements with Siblings                                         | 68%                                | 100%                                     | Not Scored                         | Not Scored                           |
| Placements within Legal County                                   | 14%                                | 0%                                       | Not Scored                         | Not Scored                           |
| Well-Being Sub-Tota                                              |                                    |                                          | 25                                 | 22.23                                |
| *Performance calculation descriptions can be                     | e found in the FY 20°              | 19 RBWO PBP Measureme                    | ents and Standards Guide           |                                      |

### **Quarterly Provider Comparisons to All CPAs**

indicates average for all CPAs

0

Maltreatment

Staff Trng/Foundations

Safety Checks