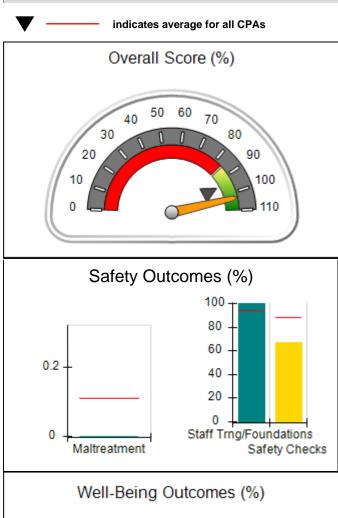

### **Quarterly Provider Comparisons to All CPAs**

indicates average for all CPAs

0

Maltreatment

Staff Trng/Foundations

Safety Checks