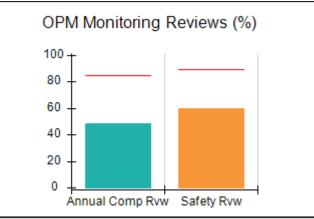

### Performance-Based Placement Measures RBWO Provider GA+SCORECARD - CPA

| Provider/Program Name: A                                         | ll God's Child                     | ren - (861) - CPA                        | <b>\</b>                           |                                      |
|------------------------------------------------------------------|------------------------------------|------------------------------------------|------------------------------------|--------------------------------------|
| 1671 Meriweather Dr., Watkinsville, GA 30677 Phone: 706-316-2421 |                                    | Quarterly Scores (Grades)                |                                    | Current Quarter<br>Score (Grade)     |
|                                                                  |                                    | Q1: 93.52 (A-)                           | Q2: N/A                            | 93.52%                               |
| Vendor ID# 35219                                                 |                                    | Q3: N/A                                  | Q4: N/A                            | (A-)                                 |
| # New Foster Homes During Quarter: 0                             |                                    | # Children in Care During<br>Quarter: 11 | # Placements During<br>Quarter: 11 | # Children in Care On<br>Last Day: 6 |
|                                                                  | Avg<br>Performance All<br>CPAs (%) | Provider<br>Performance (%)*             | Possible Points<br>(Weight)        | Provider Points<br>Earned            |
| OPM Monitoring Reviews                                           |                                    |                                          |                                    |                                      |
| Annual Comprehensive Reviews                                     | 84%                                | 91%                                      | 25                                 | 22.82                                |
| Safety Reviews                                                   | 89%                                | Not Yet Conducted                        |                                    |                                      |
| Monitoring Sub-Tota                                              |                                    |                                          | 25                                 | 22.82                                |
| CPA Safety Outcomes                                              |                                    |                                          |                                    |                                      |
| Incidence of Maltreatment                                        | 0.11%                              | No Substantiated<br>Reports              | 10                                 | 10.00                                |
| Staff Training                                                   | 94%                                | 80%                                      | 5                                  | 4.00                                 |
| Staff Safety Checks                                              | 88%                                | 80%                                      | 5                                  | 4.00                                 |
| Safety Sub-Tota                                                  |                                    |                                          | 20                                 | 18.00                                |
| CPA Permanency Outcomes                                          |                                    |                                          |                                    |                                      |
| Placement Stability                                              | 92%                                | 82%                                      | 15                                 | 12.30                                |
| Permanency Sub-Tota                                              |                                    |                                          | 15                                 | 12.30                                |
| CPA Well-Being Outcomes                                          |                                    |                                          |                                    |                                      |
| EPSDT Medical Visits                                             | 85%                                | 100%                                     | 4                                  | 4.00                                 |
| EPSDT Dental Visits                                              | 83%                                | 60%                                      | 4                                  | 2.40                                 |
| Academic Supports                                                | 78%                                | 61%                                      | 3                                  | 1.83                                 |
| Provider ECEM Visits                                             | 89%                                | 100%                                     | 7                                  | 7.00                                 |
| Provider General Contacts                                        | 85%                                | 100%                                     | 7                                  | 7.00                                 |
| Placements with Siblings                                         | 68%                                | 100%                                     | Not Scored                         | Not Scored                           |
| Placements within Legal County                                   | 14%                                | 0%                                       | Not Scored                         | Not Scored                           |
| Well-Being Sub-Tota                                              |                                    |                                          | 25                                 | 22.23                                |
| *Performance calculation descriptions can be                     | e found in the FY 20°              | 19 RBWO PBP Measureme                    | ents and Standards Guide           |                                      |