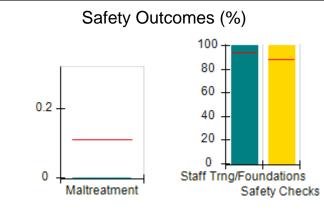

### Performance-Based Placement Measures RBWO Provider GA+SCORECARD - CPA

| Provider/Program Name: A                                         | ll God's Child                     | ren - (861) - CPA                        | <b>\</b>                           |                                      |
|------------------------------------------------------------------|------------------------------------|------------------------------------------|------------------------------------|--------------------------------------|
| 1671 Meriweather Dr., Watkinsville, GA 30677 Phone: 706-316-2421 |                                    | Quarterly Scores (Grades)                |                                    | Current Quarter<br>Score (Grade)     |
|                                                                  |                                    | Q1: 93.52 (A-)                           | Q2: N/A                            | 93.52%                               |
| Vendor ID# 35219                                                 |                                    | Q3: N/A                                  | Q4: N/A                            | (A-)                                 |
| # New Foster Homes During Quarter: 0                             |                                    | # Children in Care During<br>Quarter: 11 | # Placements During<br>Quarter: 11 | # Children in Care On<br>Last Day: 6 |
|                                                                  | Avg<br>Performance All<br>CPAs (%) | Provider<br>Performance (%)*             | Possible Points<br>(Weight)        | Provider Points<br>Earned            |
| OPM Monitoring Reviews                                           |                                    |                                          |                                    |                                      |
| Annual Comprehensive Reviews                                     | 84%                                | 91%                                      | 25                                 | 22.82                                |
| Safety Reviews                                                   | 89%                                | Not Yet Conducted                        |                                    |                                      |
| Monitoring Sub-Tota                                              |                                    |                                          | 25                                 | 22.82                                |
| CPA Safety Outcomes                                              |                                    |                                          |                                    |                                      |
| Incidence of Maltreatment                                        | 0.11%                              | No Substantiated<br>Reports              | 10                                 | 10.00                                |
| Staff Training                                                   | 94%                                | 80%                                      | 5                                  | 4.00                                 |
| Staff Safety Checks                                              | 88%                                | 80%                                      | 5                                  | 4.00                                 |
| Safety Sub-Tota                                                  |                                    |                                          | 20                                 | 18.00                                |
| CPA Permanency Outcomes                                          |                                    |                                          |                                    |                                      |
| Placement Stability                                              | 92%                                | 82%                                      | 15                                 | 12.30                                |
| Permanency Sub-Tota                                              |                                    |                                          | 15                                 | 12.30                                |
| CPA Well-Being Outcomes                                          |                                    |                                          |                                    |                                      |
| EPSDT Medical Visits                                             | 85%                                | 100%                                     | 4                                  | 4.00                                 |
| EPSDT Dental Visits                                              | 83%                                | 60%                                      | 4                                  | 2.40                                 |
| Academic Supports                                                | 78%                                | 61%                                      | 3                                  | 1.83                                 |
| Provider ECEM Visits                                             | 89%                                | 100%                                     | 7                                  | 7.00                                 |
| Provider General Contacts                                        | 85%                                | 100%                                     | 7                                  | 7.00                                 |
| Placements with Siblings                                         | 68%                                | 100%                                     | Not Scored                         | Not Scored                           |
| Placements within Legal County                                   | 14%                                | 0%                                       | Not Scored                         | Not Scored                           |
| Well-Being Sub-Tota                                              |                                    |                                          | 25                                 | 22.23                                |
| *Performance calculation descriptions can be                     | e found in the FY 20°              | 19 RBWO PBP Measureme                    | ents and Standards Guide           |                                      |

### **Quarterly Provider Comparisons to All CPAs**

indicates average for all CPAs

0

Maltreatment

Staff Trng/Foundations

Safety Checks