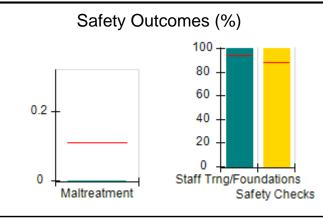

### Performance-Based Placement Measures RBWO Provider GA+SCORECARD - CPA

| Provider/Program Name: A                                         | ll God's Child                     | ren - (861) - CPA                        | <b>\</b>                           |                                      |
|------------------------------------------------------------------|------------------------------------|------------------------------------------|------------------------------------|--------------------------------------|
| 1671 Meriweather Dr., Watkinsville, GA 30677 Phone: 706-316-2421 |                                    | Quarterly Scores (Grades)                |                                    | Current Quarter<br>Score (Grade)     |
|                                                                  |                                    | Q1: 93.52 (A-)                           | Q2: N/A                            | 93.52%                               |
| Vendor ID# 35219                                                 |                                    | Q3: N/A                                  | Q4: N/A                            | (A-)                                 |
| # New Foster Homes During Quarter: 0                             |                                    | # Children in Care During<br>Quarter: 11 | # Placements During<br>Quarter: 11 | # Children in Care On<br>Last Day: 6 |
|                                                                  | Avg<br>Performance All<br>CPAs (%) | Provider<br>Performance (%)*             | Possible Points<br>(Weight)        | Provider Points<br>Earned            |
| OPM Monitoring Reviews                                           |                                    |                                          |                                    |                                      |
| Annual Comprehensive Reviews                                     | 84%                                | 91%                                      | 25                                 | 22.82                                |
| Safety Reviews                                                   | 89%                                | Not Yet Conducted                        |                                    |                                      |
| Monitoring Sub-Tota                                              |                                    |                                          | 25                                 | 22.82                                |
| CPA Safety Outcomes                                              |                                    |                                          |                                    |                                      |
| Incidence of Maltreatment                                        | 0.11%                              | No Substantiated<br>Reports              | 10                                 | 10.00                                |
| Staff Training                                                   | 94%                                | 80%                                      | 5                                  | 4.00                                 |
| Staff Safety Checks                                              | 88%                                | 80%                                      | 5                                  | 4.00                                 |
| Safety Sub-Tota                                                  |                                    |                                          | 20                                 | 18.00                                |
| CPA Permanency Outcomes                                          |                                    |                                          |                                    |                                      |
| Placement Stability                                              | 92%                                | 82%                                      | 15                                 | 12.30                                |
| Permanency Sub-Tota                                              |                                    |                                          | 15                                 | 12.30                                |
| CPA Well-Being Outcomes                                          |                                    |                                          |                                    |                                      |
| EPSDT Medical Visits                                             | 85%                                | 100%                                     | 4                                  | 4.00                                 |
| EPSDT Dental Visits                                              | 83%                                | 60%                                      | 4                                  | 2.40                                 |
| Academic Supports                                                | 78%                                | 61%                                      | 3                                  | 1.83                                 |
| Provider ECEM Visits                                             | 89%                                | 100%                                     | 7                                  | 7.00                                 |
| Provider General Contacts                                        | 85%                                | 100%                                     | 7                                  | 7.00                                 |
| Placements with Siblings                                         | 68%                                | 100%                                     | Not Scored                         | Not Scored                           |
| Placements within Legal County                                   | 14%                                | 0%                                       | Not Scored                         | Not Scored                           |
| Well-Being Sub-Tota                                              |                                    |                                          | 25                                 | 22.23                                |
| *Performance calculation descriptions can be                     | e found in the FY 20°              | 19 RBWO PBP Measureme                    | ents and Standards Guide           |                                      |