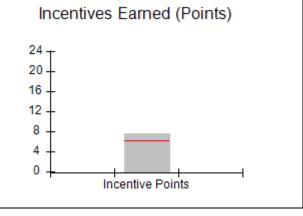

### Provider/Program Name: All God's Children - (861) - CPA

| # New Foster Homes During Quarter: 0                       |                                    | # Children in Care During<br>Quarter: 11 | # Placements During<br>Quarter: 11 | # Children in Care On<br>Last Day: 6 |
|------------------------------------------------------------|------------------------------------|------------------------------------------|------------------------------------|--------------------------------------|
| CPA Incentive Credits                                      | Avg<br>Performance All<br>CPAs (%) | Provider<br>Performance (%)*             | Possible Points<br>(Weight)        | Provider Points<br>Earned            |
| Early EPSDT Medical Visits                                 |                                    | 100%                                     | 2                                  | 2.00                                 |
| Early EPSDT Dental Visits                                  |                                    | 0%                                       | 2                                  | 0.00                                 |
| Permanency Contacts                                        |                                    | 0%                                       | 5                                  | 0.00                                 |
| Additional Academic Supports                               |                                    | 44%                                      | 2                                  | 0.88                                 |
| HS Grad/GED/Prof or Trade<br>Certificate/College           |                                    | N/A                                      | 10/5/5/1                           |                                      |
| EYSS Agreement                                             |                                    | Not Eligible                             | 5                                  |                                      |
| Community Connections                                      |                                    | 0%                                       | 4                                  | 0.00                                 |
| Foster Hm Retention Rate (threshold = 90)                  |                                    | 33%                                      | 2                                  | 0.00                                 |
| Foster Hm Recruitment (threshold = 100)                    |                                    | 100%                                     | 2                                  | 2.00                                 |
| Active Agency Accreditation                                |                                    | 0%                                       | 4                                  | 0.00                                 |
| Staff Clinical Licensure                                   |                                    | 0%                                       | 5                                  | 0.00                                 |
| Incentives Total                                           | 6.21                               |                                          |                                    | 4.88                                 |
| Maximum total                                              | combined incentive                 | credit allowed is 10 points.             | Incentives Awarded                 | 4.88                                 |
| Maximum total  *Performance calculation descriptions can b |                                    | <u>'</u>                                 |                                    | 4                                    |