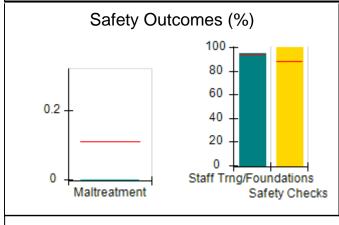

### Performance-Based Placement Measures RBWO Provider GA+SCORECARD - CPA

| Provider/Program Name: A                                         | ll God's Child                     | ren - (861) - CPA                        | <b>\</b>                           |                                      |
|------------------------------------------------------------------|------------------------------------|------------------------------------------|------------------------------------|--------------------------------------|
| 1671 Meriweather Dr., Watkinsville, GA 30677 Phone: 706-316-2421 |                                    | Quarterly Scores (Grades)                |                                    | Current Quarter<br>Score (Grade)     |
|                                                                  |                                    | Q1: 93.52 (A-)                           | Q2: N/A                            | 93.52%                               |
| Vendor ID# 35219                                                 |                                    | Q3: N/A                                  | Q4: N/A                            | (A-)                                 |
| # New Foster Homes During Quarter: 0                             |                                    | # Children in Care During<br>Quarter: 11 | # Placements During<br>Quarter: 11 | # Children in Care On<br>Last Day: 6 |
|                                                                  | Avg<br>Performance All<br>CPAs (%) | Provider<br>Performance (%)*             | Possible Points<br>(Weight)        | Provider Points<br>Earned            |
| OPM Monitoring Reviews                                           |                                    |                                          |                                    |                                      |
| Annual Comprehensive Reviews                                     | 84%                                | 91%                                      | 25                                 | 22.82                                |
| Safety Reviews                                                   | 89%                                | Not Yet Conducted                        |                                    |                                      |
| Monitoring Sub-Tota                                              |                                    |                                          | 25                                 | 22.82                                |
| CPA Safety Outcomes                                              |                                    |                                          |                                    |                                      |
| Incidence of Maltreatment                                        | 0.11%                              | No Substantiated<br>Reports              | 10                                 | 10.00                                |
| Staff Training                                                   | 94%                                | 80%                                      | 5                                  | 4.00                                 |
| Staff Safety Checks                                              | 88%                                | 80%                                      | 5                                  | 4.00                                 |
| Safety Sub-Tota                                                  |                                    |                                          | 20                                 | 18.00                                |
| CPA Permanency Outcomes                                          |                                    |                                          |                                    |                                      |
| Placement Stability                                              | 92%                                | 82%                                      | 15                                 | 12.30                                |
| Permanency Sub-Tota                                              |                                    |                                          | 15                                 | 12.30                                |
| CPA Well-Being Outcomes                                          |                                    |                                          |                                    |                                      |
| EPSDT Medical Visits                                             | 85%                                | 100%                                     | 4                                  | 4.00                                 |
| EPSDT Dental Visits                                              | 83%                                | 60%                                      | 4                                  | 2.40                                 |
| Academic Supports                                                | 78%                                | 61%                                      | 3                                  | 1.83                                 |
| Provider ECEM Visits                                             | 89%                                | 100%                                     | 7                                  | 7.00                                 |
| Provider General Contacts                                        | 85%                                | 100%                                     | 7                                  | 7.00                                 |
| Placements with Siblings                                         | 68%                                | 100%                                     | Not Scored                         | Not Scored                           |
| Placements within Legal County                                   | 14%                                | 0%                                       | Not Scored                         | Not Scored                           |
| Well-Being Sub-Tota                                              |                                    |                                          | 25                                 | 22.23                                |
| *Performance calculation descriptions can be                     | e found in the FY 20°              | 19 RBWO PBP Measureme                    | ents and Standards Guide           |                                      |