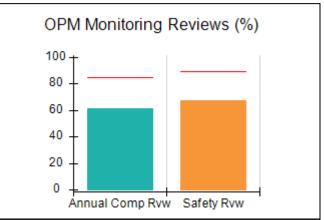

### Performance-Based Placement Measures RBWO Provider GA+SCORECARD - CPA

| Provider/Program Name: A                                         | ll God's Child                     | ren - (861) - CPA                        | <b>\</b>                           |                                      |
|------------------------------------------------------------------|------------------------------------|------------------------------------------|------------------------------------|--------------------------------------|
| 1671 Meriweather Dr., Watkinsville, GA 30677 Phone: 706-316-2421 |                                    | Quarterly Scores (Grades)                |                                    | Current Quarter<br>Score (Grade)     |
|                                                                  |                                    | Q1: 93.52 (A-)                           | Q2: N/A                            | 93.52%                               |
| Vendor ID# 35219                                                 |                                    | Q3: N/A                                  | Q4: N/A                            | (A-)                                 |
| # New Foster Homes During Quarter: 0                             |                                    | # Children in Care During<br>Quarter: 11 | # Placements During<br>Quarter: 11 | # Children in Care On<br>Last Day: 6 |
|                                                                  | Avg<br>Performance All<br>CPAs (%) | Provider<br>Performance (%)*             | Possible Points<br>(Weight)        | Provider Points<br>Earned            |
| OPM Monitoring Reviews                                           |                                    |                                          |                                    |                                      |
| Annual Comprehensive Reviews                                     | 84%                                | 91%                                      | 25                                 | 22.82                                |
| Safety Reviews                                                   | 89%                                | Not Yet Conducted                        |                                    |                                      |
| Monitoring Sub-Tota                                              |                                    |                                          | 25                                 | 22.82                                |
| CPA Safety Outcomes                                              |                                    |                                          |                                    |                                      |
| Incidence of Maltreatment                                        | 0.11%                              | No Substantiated<br>Reports              | 10                                 | 10.00                                |
| Staff Training                                                   | 94%                                | 80%                                      | 5                                  | 4.00                                 |
| Staff Safety Checks                                              | 88%                                | 80%                                      | 5                                  | 4.00                                 |
| Safety Sub-Tota                                                  |                                    |                                          | 20                                 | 18.00                                |
| CPA Permanency Outcomes                                          |                                    |                                          |                                    |                                      |
| Placement Stability                                              | 92%                                | 82%                                      | 15                                 | 12.30                                |
| Permanency Sub-Tota                                              |                                    |                                          | 15                                 | 12.30                                |
| CPA Well-Being Outcomes                                          |                                    |                                          |                                    |                                      |
| EPSDT Medical Visits                                             | 85%                                | 100%                                     | 4                                  | 4.00                                 |
| EPSDT Dental Visits                                              | 83%                                | 60%                                      | 4                                  | 2.40                                 |
| Academic Supports                                                | 78%                                | 61%                                      | 3                                  | 1.83                                 |
| Provider ECEM Visits                                             | 89%                                | 100%                                     | 7                                  | 7.00                                 |
| Provider General Contacts                                        | 85%                                | 100%                                     | 7                                  | 7.00                                 |
| Placements with Siblings                                         | 68%                                | 100%                                     | Not Scored                         | Not Scored                           |
| Placements within Legal County                                   | 14%                                | 0%                                       | Not Scored                         | Not Scored                           |
| Well-Being Sub-Tota                                              |                                    |                                          | 25                                 | 22.23                                |
| *Performance calculation descriptions can be                     | e found in the FY 20°              | 19 RBWO PBP Measureme                    | ents and Standards Guide           |                                      |