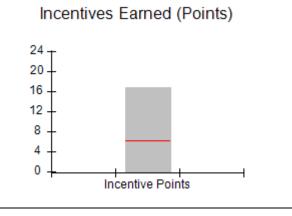

### Provider/Program Name: All God's Children - (861) - CPA

| # New Foster Homes During Quarter: 0                       |                                    | # Children in Care During<br>Quarter: 11 | # Placements During<br>Quarter: 11 | # Children in Care On<br>Last Day: 6 |
|------------------------------------------------------------|------------------------------------|------------------------------------------|------------------------------------|--------------------------------------|
| CPA Incentive Credits                                      | Avg<br>Performance All<br>CPAs (%) | Provider<br>Performance (%)*             | Possible Points<br>(Weight)        | Provider Points<br>Earned            |
| Early EPSDT Medical Visits                                 |                                    | 100%                                     | 2                                  | 2.00                                 |
| Early EPSDT Dental Visits                                  |                                    | 0%                                       | 2                                  | 0.00                                 |
| Permanency Contacts                                        |                                    | 0%                                       | 5                                  | 0.00                                 |
| Additional Academic Supports                               |                                    | 44%                                      | 2                                  | 0.88                                 |
| HS Grad/GED/Prof or Trade<br>Certificate/College           |                                    | N/A                                      | 10/5/5/1                           |                                      |
| EYSS Agreement                                             |                                    | Not Eligible                             | 5                                  |                                      |
| Community Connections                                      |                                    | 0%                                       | 4                                  | 0.00                                 |
| Foster Hm Retention Rate (threshold = 90)                  |                                    | 33%                                      | 2                                  | 0.00                                 |
| Foster Hm Recruitment (threshold = 100)                    |                                    | 100%                                     | 2                                  | 2.00                                 |
| Active Agency Accreditation                                |                                    | 0%                                       | 4                                  | 0.00                                 |
| Staff Clinical Licensure                                   |                                    | 0%                                       | 5                                  | 0.00                                 |
| Incentives Total                                           | 6.21                               |                                          |                                    | 4.88                                 |
| Maximum total                                              | combined incentive                 | credit allowed is 10 points.             | Incentives Awarded                 | 4.88                                 |
| Maximum total  *Performance calculation descriptions can b |                                    | <u>'</u>                                 |                                    | 4                                    |

### Provider/Program Name: ALR Family Services, Inc. - (5140) - CPA

| # New Foster Homes During Quarter: 0                      |                                    | # Children in Care During<br>Quarter: 12 | # Placements During<br>Quarter: 12 | # Children in Care On<br>Last Day: 9 |
|-----------------------------------------------------------|------------------------------------|------------------------------------------|------------------------------------|--------------------------------------|
| CPA Incentive Credits                                     | Avg<br>Performance All<br>CPAs (%) | Provider<br>Performance (%)*             | Possible Points<br>(Weight)        | Provider Points<br>Earned            |
| Early EPSDT Medical Visits                                |                                    | 100%                                     | 2                                  | 2.00                                 |
| Early EPSDT Dental Visits                                 |                                    | 100%                                     | 2                                  | 2.00                                 |
| Permanency Contacts                                       |                                    | 0%                                       | 5                                  | 0.00                                 |
| Additional Academic Supports                              |                                    | 60%                                      | 2                                  | 1.20                                 |
| HS Grad/GED/Prof or Trade<br>Certificate/College          |                                    | N/A                                      | 10/5/5/1                           |                                      |
| EYSS Agreement                                            |                                    | Not Eligible                             | 5                                  |                                      |
| Community Connections                                     |                                    | 0%                                       | 4                                  | 0.00                                 |
| Foster Hm Retention Rate (threshold = 90)                 |                                    | 100%                                     | 2                                  | 2.00                                 |
| Foster Hm Recruitment (threshold = 100)                   |                                    | 0%                                       | 2                                  | 0.00                                 |
| Active Agency Accreditation                               |                                    | 0%                                       | 4                                  | 0.00                                 |
| Staff Clinical Licensure                                  |                                    | 0%                                       | 5                                  | 0.00                                 |
| Incentives Total                                          | 6.21                               |                                          |                                    | 7.20                                 |
| Maximum total                                             | combined incentive                 | credit allowed is 10 points.             | Incentives Awarded                 | 7.20                                 |
| Maximum total *Performance calculation descriptions can b |                                    | <u>'</u>                                 |                                    |                                      |