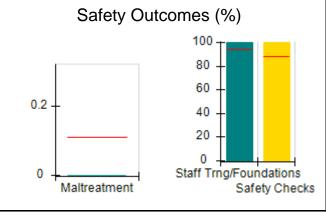

### **Quarterly Provider Comparisons to All CPAs**

indicates average for all CPAs

0

Maltreatment

Staff Trng/Foundations

Safety Checks