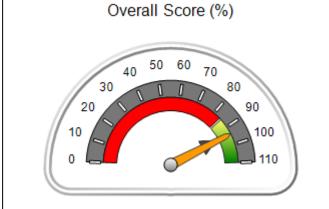

| Monitoring & Outcomes: Possible Points = 85 | Points Earned:    | 75.35    |
|---------------------------------------------|-------------------|----------|
| Score Before                                | Incentives Credit | 88.64%   |
| Incentives Awarded                          |                   | 4.88 pts |
|                                             | PBP Verification  | N/A pts  |
|                                             | Total Score       | 93.52%   |