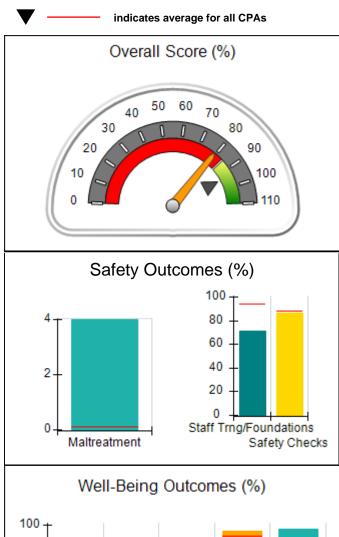

### Performance-Based Placement Measures RBWO Provider GA+SCORECARD - CPA

| Provider/Program Name: Bethany Christian Services - Atlanta (573) - CPA |                                    |                                           |                                     |                                       |
|-------------------------------------------------------------------------|------------------------------------|-------------------------------------------|-------------------------------------|---------------------------------------|
| 6645 Peachtree Dunwoody Road, Atlanta, GA 30328                         |                                    | Quarterly Scores (Grades)                 |                                     | Current Quarter<br>Score (Grade)      |
| Phone: 770-455-7111                                                     |                                    | Q1: 74.87 (C)                             | Q2: N/A                             | 74.87%                                |
| Vendor ID# 35249                                                        |                                    | Q3: N/A                                   | Q4: N/A                             | (C)                                   |
| # New Foster Homes During Quarter: 13                                   |                                    | # Children in Care During<br>Quarter: 103 | # Placements During<br>Quarter: 106 | # Children in Care On<br>Last Day: 83 |
|                                                                         | Avg<br>Performance All<br>CPAs (%) | Provider<br>Performance (%)*              | Possible Points<br>(Weight)         | Provider Points<br>Earned             |
| OPM Monitoring Reviews                                                  |                                    |                                           |                                     |                                       |
| Annual Comprehensive Reviews                                            | 84%                                | 67%                                       | 25                                  | 16.71                                 |
| Safety Reviews                                                          | 89%                                | 96%                                       | 15                                  | 14.44                                 |
| Monitoring Sub-Tota                                                     |                                    |                                           | 40                                  | 31.15                                 |
| CPA Safety Outcomes                                                     |                                    |                                           |                                     |                                       |
| Incidence of Maltreatment                                               | 0.11%                              | 2 Substantiated<br>Reports                | 10                                  | 0.00                                  |
| Staff Training                                                          | 94%                                | 90%                                       | 5                                   | 4.50                                  |
| Staff Safety Checks                                                     | 88%                                | 90%                                       | 5                                   | 4.50                                  |
| Safety Sub-Tota                                                         |                                    |                                           | 20                                  | 9.00                                  |
| CPA Permanency Outcomes                                                 |                                    |                                           |                                     |                                       |
| Placement Stability                                                     | 92%                                | 89%                                       | 15                                  | 13.35                                 |
| Permanency Sub-Tota                                                     |                                    |                                           | 15                                  | 13.35                                 |
| CPA Well-Being Outcomes                                                 |                                    |                                           |                                     |                                       |
| EPSDT Medical Visits                                                    | 85%                                | 56%                                       | 4                                   | 2.24                                  |
| EPSDT Dental Visits                                                     | 83%                                | 41%                                       | 4                                   | 1.64                                  |
| Academic Supports                                                       | 78%                                | 61%                                       | 3                                   | 1.83                                  |
| Provider ECEM Visits                                                    | 89%                                | 78%                                       | 7                                   | 5.46                                  |
| Provider General Contacts                                               | 85%                                | 76%                                       | 7                                   | 5.32                                  |
| Placements with Siblings                                                | 68%                                | 82%                                       | Not Scored                          | Not Scored                            |
| Placements within Legal County                                          | 14%                                | 4%                                        | Not Scored                          | Not Scored                            |
| Well-Being Sub-Tota                                                     |                                    |                                           | 25                                  | 16.49                                 |
| *Performance calculation descriptions can be                            | e found in the FY 20               | 19 RBWO PBP Measureme                     | ents and Standards Guide            |                                       |

| Monitoring & Outcomes: Possible Points = 100 | Points Earned: 69.99    |         |
|----------------------------------------------|-------------------------|---------|
| Score Before Incentives Credit               |                         | 69.99%  |
| Inc                                          | Incentives Awarded 4.88 |         |
| PBP Verification                             |                         | N/A pts |
|                                              | Total Score             | 74.87%  |

### Provider/Program Name: Bethany Christian Services - Atlanta (573) - CPA

| # New Foster Homes During Quarter: 13            |                                    | # Children in Care During<br>Quarter: 103 | # Placements During<br>Quarter: 106 | # Children in Care On<br>Last Day: 83 |
|--------------------------------------------------|------------------------------------|-------------------------------------------|-------------------------------------|---------------------------------------|
| CPA Incentive Credits                            | Avg<br>Performance All<br>CPAs (%) | Provider<br>Performance (%)*              | Possible Points<br>(Weight)         | Provider Points<br>Earned             |
| Early EPSDT Medical Visits                       |                                    | 12%                                       | 2                                   | 0.24                                  |
| Early EPSDT Dental Visits                        |                                    | 7%                                        | 2                                   | 0.14                                  |
| Permanency Contacts                              |                                    | 0%                                        | 5                                   | 0.00                                  |
| Additional Academic Supports                     |                                    | 0%                                        | 2                                   | 0.00                                  |
| HS Grad/GED/Prof or Trade<br>Certificate/College |                                    | N/A                                       | 10/5/5/1                            |                                       |
| EYSS Agreement                                   |                                    | Not Eligible                              | 5                                   |                                       |
| Community Connections                            |                                    | 0%                                        | 4                                   | 0.00                                  |
| Foster Hm Retention Rate (threshold = 90)        |                                    | 83%                                       | 2                                   | 0.00                                  |
| Foster Hm Recruitment (threshold = 100)          |                                    | 250%                                      | 2                                   | 2.00                                  |
| Active Agency Accreditation                      |                                    | 50%                                       | 4                                   | 2.00                                  |
| Staff Clinical Licensure                         |                                    | 10%                                       | 5                                   | 0.50                                  |
| Incentives Total                                 | 6.21                               |                                           |                                     | 4.88                                  |
| Maximum total                                    | combined incentive                 | credit allowed is 10 points.              | Incentives Awarded                  | 4.88                                  |
| *Performance calculation descriptions can b      | e found in the FY 20               | 19 RBWO PBP Measureme                     | ents and Standards Guide.           |                                       |