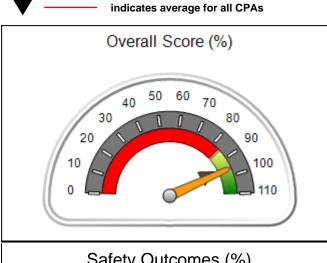

### Performance-Based Placement Measures RBWO Provider GA+SCORECARD - CPA

Report Quarter: Q1 FY2020

| Provider/Program Name: All God's Children - (861) - CPA |                                                         |                                    |                                      |  |  |
|---------------------------------------------------------|---------------------------------------------------------|------------------------------------|--------------------------------------|--|--|
| 1671 Meriweather Dr., Watkinsville, GA 30677            | Quarterly Scores (Grades) Current Quarter Score (Grade) |                                    |                                      |  |  |
| Phone: 706-316-2421                                     | Q1: 93.52 (A-)                                          | 93.52%                             |                                      |  |  |
| Vendor ID# 35219                                        | Q3: N/A Q4: N/A                                         |                                    | (A-)                                 |  |  |
| # New Foster Homes During Quarter: 0                    | # Children in Care During<br>Quarter: 11                | # Placements During<br>Quarter: 11 | # Children in Care On Last<br>Day: 6 |  |  |

### Performance-Based Placement Measures RBWO Provider GA+SCORECARD - CPA

| Provider/Program Name: A                                         | ll God's Child                     | ren - (861) - CPA                        | <b>\</b>                           |                                      |
|------------------------------------------------------------------|------------------------------------|------------------------------------------|------------------------------------|--------------------------------------|
| 1671 Meriweather Dr., Watkinsville, GA 30677 Phone: 706-316-2421 |                                    | Quarterly Scores (Grades)                |                                    | Current Quarter<br>Score (Grade)     |
|                                                                  |                                    | Q1: 93.52 (A-)                           | Q2: N/A                            | 93.52%                               |
| Vendor ID# 35219                                                 |                                    | Q3: N/A                                  | Q4: N/A                            | (A-)                                 |
| # New Foster Homes During Quarter: 0                             |                                    | # Children in Care During<br>Quarter: 11 | # Placements During<br>Quarter: 11 | # Children in Care On<br>Last Day: 6 |
|                                                                  | Avg<br>Performance All<br>CPAs (%) | Provider<br>Performance (%)*             | Possible Points<br>(Weight)        | Provider Points<br>Earned            |
| OPM Monitoring Reviews                                           |                                    |                                          |                                    |                                      |
| Annual Comprehensive Reviews                                     | 84%                                | 91%                                      | 25                                 | 22.82                                |
| Safety Reviews                                                   | 89%                                | Not Yet Conducted                        |                                    |                                      |
| Monitoring Sub-Tota                                              |                                    |                                          | 25                                 | 22.82                                |
| CPA Safety Outcomes                                              |                                    |                                          |                                    |                                      |
| Incidence of Maltreatment                                        | 0.11%                              | No Substantiated<br>Reports              | 10                                 | 10.00                                |
| Staff Training                                                   | 94%                                | 80%                                      | 5                                  | 4.00                                 |
| Staff Safety Checks                                              | 88%                                | 80%                                      | 5                                  | 4.00                                 |
| Safety Sub-Tota                                                  |                                    |                                          | 20                                 | 18.00                                |
| CPA Permanency Outcomes                                          |                                    |                                          |                                    |                                      |
| Placement Stability                                              | 92%                                | 82%                                      | 15                                 | 12.30                                |
| Permanency Sub-Tota                                              |                                    |                                          | 15                                 | 12.30                                |
| CPA Well-Being Outcomes                                          |                                    |                                          |                                    |                                      |
| EPSDT Medical Visits                                             | 85%                                | 100%                                     | 4                                  | 4.00                                 |
| EPSDT Dental Visits                                              | 83%                                | 60%                                      | 4                                  | 2.40                                 |
| Academic Supports                                                | 78%                                | 61%                                      | 3                                  | 1.83                                 |
| Provider ECEM Visits                                             | 89%                                | 100%                                     | 7                                  | 7.00                                 |
| Provider General Contacts                                        | 85%                                | 100%                                     | 7                                  | 7.00                                 |
| Placements with Siblings                                         | 68%                                | 100%                                     | Not Scored                         | Not Scored                           |
| Placements within Legal County                                   | 14%                                | 0%                                       | Not Scored                         | Not Scored                           |
| Well-Being Sub-Tota                                              |                                    |                                          | 25                                 | 22.23                                |
| *Performance calculation descriptions can be                     | e found in the FY 20°              | 19 RBWO PBP Measureme                    | ents and Standards Guide           |                                      |

| Monitoring & Outcomes: Possible Points = 85 | Points Earned:    | 75.35    |
|---------------------------------------------|-------------------|----------|
| Score Before                                | Incentives Credit | 88.64%   |
| Incentives Awarded                          |                   | 4.88 pts |
|                                             | PBP Verification  | N/A pts  |
|                                             | Total Score       | 93.52%   |