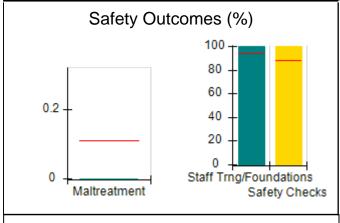

### Performance-Based Placement Measures RBWO Provider GA+SCORECARD - CPA

| Provider/Program Name: A                                         | ll God's Child                     | ren - (861) - CPA                        | <b>\</b>                           |                                      |
|------------------------------------------------------------------|------------------------------------|------------------------------------------|------------------------------------|--------------------------------------|
| 1671 Meriweather Dr., Watkinsville, GA 30677 Phone: 706-316-2421 |                                    | Quarterly Scores (Grades)                |                                    | Current Quarter<br>Score (Grade)     |
|                                                                  |                                    | Q1: 93.52 (A-)                           | Q2: N/A                            | 93.52%                               |
| Vendor ID# 35219                                                 |                                    | Q3: N/A                                  | Q4: N/A                            | (A-)                                 |
| # New Foster Homes During Quarter: 0                             |                                    | # Children in Care During<br>Quarter: 11 | # Placements During<br>Quarter: 11 | # Children in Care On<br>Last Day: 6 |
|                                                                  | Avg<br>Performance All<br>CPAs (%) | Provider<br>Performance (%)*             | Possible Points<br>(Weight)        | Provider Points<br>Earned            |
| OPM Monitoring Reviews                                           |                                    |                                          |                                    |                                      |
| Annual Comprehensive Reviews                                     | 84%                                | 91%                                      | 25                                 | 22.82                                |
| Safety Reviews                                                   | 89%                                | Not Yet Conducted                        |                                    |                                      |
| Monitoring Sub-Tota                                              |                                    |                                          | 25                                 | 22.82                                |
| CPA Safety Outcomes                                              |                                    |                                          |                                    |                                      |
| Incidence of Maltreatment                                        | 0.11%                              | No Substantiated<br>Reports              | 10                                 | 10.00                                |
| Staff Training                                                   | 94%                                | 80%                                      | 5                                  | 4.00                                 |
| Staff Safety Checks                                              | 88%                                | 80%                                      | 5                                  | 4.00                                 |
| Safety Sub-Tota                                                  |                                    |                                          | 20                                 | 18.00                                |
| CPA Permanency Outcomes                                          |                                    |                                          |                                    |                                      |
| Placement Stability                                              | 92%                                | 82%                                      | 15                                 | 12.30                                |
| Permanency Sub-Tota                                              |                                    |                                          | 15                                 | 12.30                                |
| CPA Well-Being Outcomes                                          |                                    |                                          |                                    |                                      |
| EPSDT Medical Visits                                             | 85%                                | 100%                                     | 4                                  | 4.00                                 |
| EPSDT Dental Visits                                              | 83%                                | 60%                                      | 4                                  | 2.40                                 |
| Academic Supports                                                | 78%                                | 61%                                      | 3                                  | 1.83                                 |
| Provider ECEM Visits                                             | 89%                                | 100%                                     | 7                                  | 7.00                                 |
| Provider General Contacts                                        | 85%                                | 100%                                     | 7                                  | 7.00                                 |
| Placements with Siblings                                         | 68%                                | 100%                                     | Not Scored                         | Not Scored                           |
| Placements within Legal County                                   | 14%                                | 0%                                       | Not Scored                         | Not Scored                           |
| Well-Being Sub-Tota                                              |                                    |                                          | 25                                 | 22.23                                |
| *Performance calculation descriptions can be                     | e found in the FY 20°              | 19 RBWO PBP Measureme                    | ents and Standards Guide           |                                      |

### **Quarterly Provider Comparisons to All CPAs**

indicates average for all CPAs

0

Maltreatment

Staff Trng/Foundations

Safety Checks