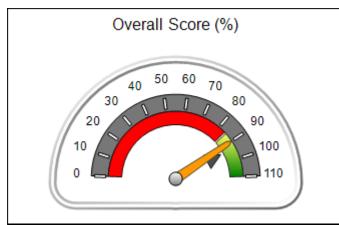

### Performance-Based Placement Measures RBWO Provider GA+SCORECARD - CPA

Report Quarter: Q1 FY2020

| Provider/Program Name: All God's Children - (861) - CPA |                                                         |                                    |                                      |  |  |
|---------------------------------------------------------|---------------------------------------------------------|------------------------------------|--------------------------------------|--|--|
| 1671 Meriweather Dr., Watkinsville, GA 30677            | Quarterly Scores (Grades) Current Quarter Score (Grade) |                                    |                                      |  |  |
| Phone: 706-316-2421                                     | Q1: 93.52 (A-)                                          | 93.52%                             |                                      |  |  |
| Vendor ID# 35219                                        | Q3: N/A Q4: N/A                                         |                                    | (A-)                                 |  |  |
| # New Foster Homes During Quarter: 0                    | # Children in Care During<br>Quarter: 11                | # Placements During<br>Quarter: 11 | # Children in Care On Last<br>Day: 6 |  |  |

### Performance-Based Placement Measures RBWO Provider GA+SCORECARD - CPA

| Provider/Program Name: A                                         | ll God's Child                     | ren - (861) - CPA                        | <b>\</b>                           |                                      |
|------------------------------------------------------------------|------------------------------------|------------------------------------------|------------------------------------|--------------------------------------|
| 1671 Meriweather Dr., Watkinsville, GA 30677 Phone: 706-316-2421 |                                    | Quarterly Scores (Grades)                |                                    | Current Quarter<br>Score (Grade)     |
|                                                                  |                                    | Q1: 93.52 (A-)                           | Q2: N/A                            | 93.52%                               |
| Vendor ID# 35219                                                 |                                    | Q3: N/A                                  | Q4: N/A                            | (A-)                                 |
| # New Foster Homes During Quarter: 0                             |                                    | # Children in Care During<br>Quarter: 11 | # Placements During<br>Quarter: 11 | # Children in Care On<br>Last Day: 6 |
|                                                                  | Avg<br>Performance All<br>CPAs (%) | Provider<br>Performance (%)*             | Possible Points<br>(Weight)        | Provider Points<br>Earned            |
| OPM Monitoring Reviews                                           |                                    |                                          |                                    |                                      |
| Annual Comprehensive Reviews                                     | 84%                                | 91%                                      | 25                                 | 22.82                                |
| Safety Reviews                                                   | 89%                                | Not Yet Conducted                        |                                    |                                      |
| Monitoring Sub-Tota                                              |                                    |                                          | 25                                 | 22.82                                |
| CPA Safety Outcomes                                              |                                    |                                          |                                    |                                      |
| Incidence of Maltreatment                                        | 0.11%                              | No Substantiated<br>Reports              | 10                                 | 10.00                                |
| Staff Training                                                   | 94%                                | 80%                                      | 5                                  | 4.00                                 |
| Staff Safety Checks                                              | 88%                                | 80%                                      | 5                                  | 4.00                                 |
| Safety Sub-Tota                                                  |                                    |                                          | 20                                 | 18.00                                |
| CPA Permanency Outcomes                                          |                                    |                                          |                                    |                                      |
| Placement Stability                                              | 92%                                | 82%                                      | 15                                 | 12.30                                |
| Permanency Sub-Tota                                              |                                    |                                          | 15                                 | 12.30                                |
| CPA Well-Being Outcomes                                          |                                    |                                          |                                    |                                      |
| EPSDT Medical Visits                                             | 85%                                | 100%                                     | 4                                  | 4.00                                 |
| EPSDT Dental Visits                                              | 83%                                | 60%                                      | 4                                  | 2.40                                 |
| Academic Supports                                                | 78%                                | 61%                                      | 3                                  | 1.83                                 |
| Provider ECEM Visits                                             | 89%                                | 100%                                     | 7                                  | 7.00                                 |
| Provider General Contacts                                        | 85%                                | 100%                                     | 7                                  | 7.00                                 |
| Placements with Siblings                                         | 68%                                | 100%                                     | Not Scored                         | Not Scored                           |
| Placements within Legal County                                   | 14%                                | 0%                                       | Not Scored                         | Not Scored                           |
| Well-Being Sub-Tota                                              |                                    |                                          | 25                                 | 22.23                                |
| *Performance calculation descriptions can be                     | e found in the FY 20°              | 19 RBWO PBP Measureme                    | ents and Standards Guide           |                                      |

| Monitoring & Outcomes: Possible Points = 85 | Points Earned:    | 75.35    |
|---------------------------------------------|-------------------|----------|
| Score Before                                | Incentives Credit | 88.64%   |
| Incentives Awarded                          |                   | 4.88 pts |
|                                             | PBP Verification  | N/A pts  |
|                                             | Total Score       | 93.52%   |