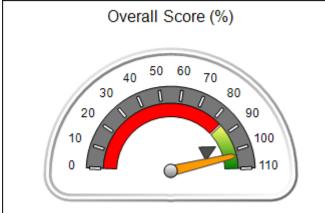

### Performance-Based Placement Measures RBWO Provider GA+SCORECARD - CPA

| Provider/Program Name: A                                         | ll God's Child                     | ren - (861) - CPA                        | <b>\</b>                           |                                      |
|------------------------------------------------------------------|------------------------------------|------------------------------------------|------------------------------------|--------------------------------------|
| 1671 Meriweather Dr., Watkinsville, GA 30677 Phone: 706-316-2421 |                                    | Quarterly Scores (Grades)                |                                    | Current Quarter<br>Score (Grade)     |
|                                                                  |                                    | Q1: 93.52 (A-)                           | Q2: N/A                            | 93.52%                               |
| Vendor ID# 35219                                                 |                                    | Q3: N/A                                  | Q4: N/A                            | (A-)                                 |
| # New Foster Homes During Quarter: 0                             |                                    | # Children in Care During<br>Quarter: 11 | # Placements During<br>Quarter: 11 | # Children in Care On<br>Last Day: 6 |
|                                                                  | Avg<br>Performance All<br>CPAs (%) | Provider<br>Performance (%)*             | Possible Points<br>(Weight)        | Provider Points<br>Earned            |
| OPM Monitoring Reviews                                           |                                    |                                          |                                    |                                      |
| Annual Comprehensive Reviews                                     | 84%                                | 91%                                      | 25                                 | 22.82                                |
| Safety Reviews                                                   | 89%                                | Not Yet Conducted                        |                                    |                                      |
| Monitoring Sub-Tota                                              |                                    |                                          | 25                                 | 22.82                                |
| CPA Safety Outcomes                                              |                                    |                                          |                                    |                                      |
| Incidence of Maltreatment                                        | 0.11%                              | No Substantiated<br>Reports              | 10                                 | 10.00                                |
| Staff Training                                                   | 94%                                | 80%                                      | 5                                  | 4.00                                 |
| Staff Safety Checks                                              | 88%                                | 80%                                      | 5                                  | 4.00                                 |
| Safety Sub-Tota                                                  |                                    |                                          | 20                                 | 18.00                                |
| CPA Permanency Outcomes                                          |                                    |                                          |                                    |                                      |
| Placement Stability                                              | 92%                                | 82%                                      | 15                                 | 12.30                                |
| Permanency Sub-Tota                                              |                                    |                                          | 15                                 | 12.30                                |
| CPA Well-Being Outcomes                                          |                                    |                                          |                                    |                                      |
| EPSDT Medical Visits                                             | 85%                                | 100%                                     | 4                                  | 4.00                                 |
| EPSDT Dental Visits                                              | 83%                                | 60%                                      | 4                                  | 2.40                                 |
| Academic Supports                                                | 78%                                | 61%                                      | 3                                  | 1.83                                 |
| Provider ECEM Visits                                             | 89%                                | 100%                                     | 7                                  | 7.00                                 |
| Provider General Contacts                                        | 85%                                | 100%                                     | 7                                  | 7.00                                 |
| Placements with Siblings                                         | 68%                                | 100%                                     | Not Scored                         | Not Scored                           |
| Placements within Legal County                                   | 14%                                | 0%                                       | Not Scored                         | Not Scored                           |
| Well-Being Sub-Tota                                              |                                    |                                          | 25                                 | 22.23                                |
| *Performance calculation descriptions can be                     | e found in the FY 20°              | 19 RBWO PBP Measureme                    | ents and Standards Guide           |                                      |