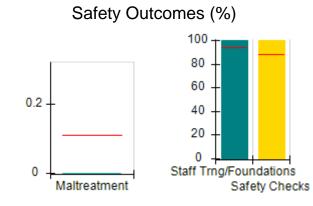

### **Quarterly Provider Comparisons to All CPAs**

indicates average for all CPAs

0

Maltreatment

Staff Trng/Foundations

Safety Checks

### Performance-Based Placement Measures RBWO Provider GA+SCORECARD - CPA

| Provider/Program Name: A                                         | ll God's Child                     | ren - (861) - CPA                        | <b>\</b>                           |                                      |
|------------------------------------------------------------------|------------------------------------|------------------------------------------|------------------------------------|--------------------------------------|
| 1671 Meriweather Dr., Watkinsville, GA 30677 Phone: 706-316-2421 |                                    | Quarterly Scores (Grades)                |                                    | Current Quarter<br>Score (Grade)     |
|                                                                  |                                    | Q1: 93.52 (A-)                           | Q2: N/A                            | 93.52%                               |
| Vendor ID# 35219                                                 |                                    | Q3: N/A                                  | Q4: N/A                            | (A-)                                 |
| # New Foster Homes During Quarter: 0                             |                                    | # Children in Care During<br>Quarter: 11 | # Placements During<br>Quarter: 11 | # Children in Care On<br>Last Day: 6 |
|                                                                  | Avg<br>Performance All<br>CPAs (%) | Provider<br>Performance (%)*             | Possible Points<br>(Weight)        | Provider Points<br>Earned            |
| OPM Monitoring Reviews                                           |                                    |                                          |                                    |                                      |
| Annual Comprehensive Reviews                                     | 84%                                | 91%                                      | 25                                 | 22.82                                |
| Safety Reviews                                                   | 89%                                | Not Yet Conducted                        |                                    |                                      |
| Monitoring Sub-Tota                                              |                                    |                                          | 25                                 | 22.82                                |
| CPA Safety Outcomes                                              |                                    |                                          |                                    |                                      |
| Incidence of Maltreatment                                        | 0.11%                              | No Substantiated<br>Reports              | 10                                 | 10.00                                |
| Staff Training                                                   | 94%                                | 80%                                      | 5                                  | 4.00                                 |
| Staff Safety Checks                                              | 88%                                | 80%                                      | 5                                  | 4.00                                 |
| Safety Sub-Tota                                                  |                                    |                                          | 20                                 | 18.00                                |
| CPA Permanency Outcomes                                          |                                    |                                          |                                    |                                      |
| Placement Stability                                              | 92%                                | 82%                                      | 15                                 | 12.30                                |
| Permanency Sub-Tota                                              |                                    |                                          | 15                                 | 12.30                                |
| CPA Well-Being Outcomes                                          |                                    |                                          |                                    |                                      |
| EPSDT Medical Visits                                             | 85%                                | 100%                                     | 4                                  | 4.00                                 |
| EPSDT Dental Visits                                              | 83%                                | 60%                                      | 4                                  | 2.40                                 |
| Academic Supports                                                | 78%                                | 61%                                      | 3                                  | 1.83                                 |
| Provider ECEM Visits                                             | 89%                                | 100%                                     | 7                                  | 7.00                                 |
| Provider General Contacts                                        | 85%                                | 100%                                     | 7                                  | 7.00                                 |
| Placements with Siblings                                         | 68%                                | 100%                                     | Not Scored                         | Not Scored                           |
| Placements within Legal County                                   | 14%                                | 0%                                       | Not Scored                         | Not Scored                           |
| Well-Being Sub-Tota                                              |                                    |                                          | 25                                 | 22.23                                |
| *Performance calculation descriptions can be                     | e found in the FY 20°              | 19 RBWO PBP Measureme                    | ents and Standards Guide           |                                      |