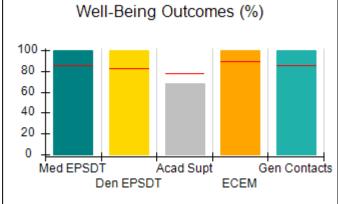

### Performance-Based Placement Measures RBWO Provider GA+SCORECARD - CPA

| Provider/Program Name: A                                         | ll God's Child                     | ren - (861) - CPA                        | <b>\</b>                           |                                      |
|------------------------------------------------------------------|------------------------------------|------------------------------------------|------------------------------------|--------------------------------------|
| 1671 Meriweather Dr., Watkinsville, GA 30677 Phone: 706-316-2421 |                                    | Quarterly Scores (Grades)                |                                    | Current Quarter<br>Score (Grade)     |
|                                                                  |                                    | Q1: 93.52 (A-)                           | Q2: N/A                            | 93.52%                               |
| Vendor ID# 35219                                                 |                                    | Q3: N/A                                  | Q4: N/A                            | (A-)                                 |
| # New Foster Homes During Quarter: 0                             |                                    | # Children in Care During<br>Quarter: 11 | # Placements During<br>Quarter: 11 | # Children in Care On<br>Last Day: 6 |
|                                                                  | Avg<br>Performance All<br>CPAs (%) | Provider<br>Performance (%)*             | Possible Points<br>(Weight)        | Provider Points<br>Earned            |
| OPM Monitoring Reviews                                           |                                    |                                          |                                    |                                      |
| Annual Comprehensive Reviews                                     | 84%                                | 91%                                      | 25                                 | 22.82                                |
| Safety Reviews                                                   | 89%                                | Not Yet Conducted                        |                                    |                                      |
| Monitoring Sub-Tota                                              |                                    |                                          | 25                                 | 22.82                                |
| CPA Safety Outcomes                                              |                                    |                                          |                                    |                                      |
| Incidence of Maltreatment                                        | 0.11%                              | No Substantiated<br>Reports              | 10                                 | 10.00                                |
| Staff Training                                                   | 94%                                | 80%                                      | 5                                  | 4.00                                 |
| Staff Safety Checks                                              | 88%                                | 80%                                      | 5                                  | 4.00                                 |
| Safety Sub-Tota                                                  |                                    |                                          | 20                                 | 18.00                                |
| CPA Permanency Outcomes                                          |                                    |                                          |                                    |                                      |
| Placement Stability                                              | 92%                                | 82%                                      | 15                                 | 12.30                                |
| Permanency Sub-Tota                                              |                                    |                                          | 15                                 | 12.30                                |
| CPA Well-Being Outcomes                                          |                                    |                                          |                                    |                                      |
| EPSDT Medical Visits                                             | 85%                                | 100%                                     | 4                                  | 4.00                                 |
| EPSDT Dental Visits                                              | 83%                                | 60%                                      | 4                                  | 2.40                                 |
| Academic Supports                                                | 78%                                | 61%                                      | 3                                  | 1.83                                 |
| Provider ECEM Visits                                             | 89%                                | 100%                                     | 7                                  | 7.00                                 |
| Provider General Contacts                                        | 85%                                | 100%                                     | 7                                  | 7.00                                 |
| Placements with Siblings                                         | 68%                                | 100%                                     | Not Scored                         | Not Scored                           |
| Placements within Legal County                                   | 14%                                | 0%                                       | Not Scored                         | Not Scored                           |
| Well-Being Sub-Tota                                              |                                    |                                          | 25                                 | 22.23                                |
| *Performance calculation descriptions can be                     | e found in the FY 20°              | 19 RBWO PBP Measureme                    | ents and Standards Guide           |                                      |

### **Quarterly Provider Comparisons to All CPAs**

indicates average for all CPAs

0

Maltreatment

Staff Trng/Foundations

Safety Checks