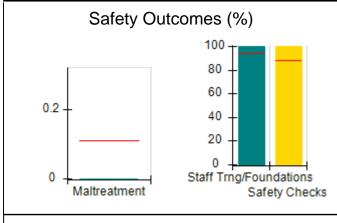

### Performance-Based Placement Measures RBWO Provider GA+SCORECARD - CPA

| Provider/Program Name: A                                         | ll God's Child                     | ren - (861) - CPA                        | <b>\</b>                           |                                      |
|------------------------------------------------------------------|------------------------------------|------------------------------------------|------------------------------------|--------------------------------------|
| 1671 Meriweather Dr., Watkinsville, GA 30677 Phone: 706-316-2421 |                                    | Quarterly Scores (Grades)                |                                    | Current Quarter<br>Score (Grade)     |
|                                                                  |                                    | Q1: 93.52 (A-)                           | Q2: N/A                            | 93.52%                               |
| Vendor ID# 35219                                                 |                                    | Q3: N/A                                  | Q4: N/A                            | (A-)                                 |
| # New Foster Homes During Quarter: 0                             |                                    | # Children in Care During<br>Quarter: 11 | # Placements During<br>Quarter: 11 | # Children in Care On<br>Last Day: 6 |
|                                                                  | Avg<br>Performance All<br>CPAs (%) | Provider<br>Performance (%)*             | Possible Points<br>(Weight)        | Provider Points<br>Earned            |
| OPM Monitoring Reviews                                           |                                    |                                          |                                    |                                      |
| Annual Comprehensive Reviews                                     | 84%                                | 91%                                      | 25                                 | 22.82                                |
| Safety Reviews                                                   | 89%                                | Not Yet Conducted                        |                                    |                                      |
| Monitoring Sub-Tota                                              |                                    |                                          | 25                                 | 22.82                                |
| CPA Safety Outcomes                                              |                                    |                                          |                                    |                                      |
| Incidence of Maltreatment                                        | 0.11%                              | No Substantiated<br>Reports              | 10                                 | 10.00                                |
| Staff Training                                                   | 94%                                | 80%                                      | 5                                  | 4.00                                 |
| Staff Safety Checks                                              | 88%                                | 80%                                      | 5                                  | 4.00                                 |
| Safety Sub-Tota                                                  |                                    |                                          | 20                                 | 18.00                                |
| CPA Permanency Outcomes                                          |                                    |                                          |                                    |                                      |
| Placement Stability                                              | 92%                                | 82%                                      | 15                                 | 12.30                                |
| Permanency Sub-Tota                                              |                                    |                                          | 15                                 | 12.30                                |
| CPA Well-Being Outcomes                                          |                                    |                                          |                                    |                                      |
| EPSDT Medical Visits                                             | 85%                                | 100%                                     | 4                                  | 4.00                                 |
| EPSDT Dental Visits                                              | 83%                                | 60%                                      | 4                                  | 2.40                                 |
| Academic Supports                                                | 78%                                | 61%                                      | 3                                  | 1.83                                 |
| Provider ECEM Visits                                             | 89%                                | 100%                                     | 7                                  | 7.00                                 |
| Provider General Contacts                                        | 85%                                | 100%                                     | 7                                  | 7.00                                 |
| Placements with Siblings                                         | 68%                                | 100%                                     | Not Scored                         | Not Scored                           |
| Placements within Legal County                                   | 14%                                | 0%                                       | Not Scored                         | Not Scored                           |
| Well-Being Sub-Tota                                              |                                    |                                          | 25                                 | 22.23                                |
| *Performance calculation descriptions can be                     | e found in the FY 20°              | 19 RBWO PBP Measureme                    | ents and Standards Guide           |                                      |

### **Quarterly Provider Comparisons to All CPAs**

indicates average for all CPAs

0

Maltreatment

Staff Trng/Foundations

Safety Checks