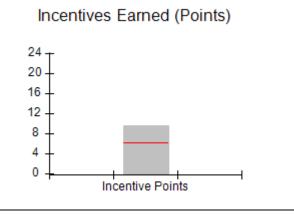

| Monitoring & Outcomes: Possible Points = 85 | Points Earned:    | 75.35    |
|---------------------------------------------|-------------------|----------|
| Score Before                                | Incentives Credit | 88.64%   |
| Incentives Awarded                          |                   | 4.88 pts |
|                                             | PBP Verification  | N/A pts  |
|                                             | Total Score       | 93.52%   |