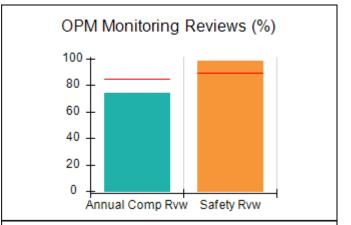

### Performance-Based Placement Measures RBWO Provider GA+SCORECARD - CPA

| Provider/Program Name: A                                         | ll God's Child                     | ren - (861) - CPA                        | <b>\</b>                           |                                      |
|------------------------------------------------------------------|------------------------------------|------------------------------------------|------------------------------------|--------------------------------------|
| 1671 Meriweather Dr., Watkinsville, GA 30677 Phone: 706-316-2421 |                                    | Quarterly Scores (Grades)                |                                    | Current Quarter<br>Score (Grade)     |
|                                                                  |                                    | Q1: 93.52 (A-)                           | Q2: N/A                            | 93.52%                               |
| Vendor ID# 35219                                                 |                                    | Q3: N/A                                  | Q4: N/A                            | (A-)                                 |
| # New Foster Homes During Quarter: 0                             |                                    | # Children in Care During<br>Quarter: 11 | # Placements During<br>Quarter: 11 | # Children in Care On<br>Last Day: 6 |
|                                                                  | Avg<br>Performance All<br>CPAs (%) | Provider<br>Performance (%)*             | Possible Points<br>(Weight)        | Provider Points<br>Earned            |
| OPM Monitoring Reviews                                           |                                    |                                          |                                    |                                      |
| Annual Comprehensive Reviews                                     | 84%                                | 91%                                      | 25                                 | 22.82                                |
| Safety Reviews                                                   | 89%                                | Not Yet Conducted                        |                                    |                                      |
| Monitoring Sub-Tota                                              |                                    |                                          | 25                                 | 22.82                                |
| CPA Safety Outcomes                                              |                                    |                                          |                                    |                                      |
| Incidence of Maltreatment                                        | 0.11%                              | No Substantiated<br>Reports              | 10                                 | 10.00                                |
| Staff Training                                                   | 94%                                | 80%                                      | 5                                  | 4.00                                 |
| Staff Safety Checks                                              | 88%                                | 80%                                      | 5                                  | 4.00                                 |
| Safety Sub-Tota                                                  |                                    |                                          | 20                                 | 18.00                                |
| CPA Permanency Outcomes                                          |                                    |                                          |                                    |                                      |
| Placement Stability                                              | 92%                                | 82%                                      | 15                                 | 12.30                                |
| Permanency Sub-Tota                                              |                                    |                                          | 15                                 | 12.30                                |
| CPA Well-Being Outcomes                                          |                                    |                                          |                                    |                                      |
| EPSDT Medical Visits                                             | 85%                                | 100%                                     | 4                                  | 4.00                                 |
| EPSDT Dental Visits                                              | 83%                                | 60%                                      | 4                                  | 2.40                                 |
| Academic Supports                                                | 78%                                | 61%                                      | 3                                  | 1.83                                 |
| Provider ECEM Visits                                             | 89%                                | 100%                                     | 7                                  | 7.00                                 |
| Provider General Contacts                                        | 85%                                | 100%                                     | 7                                  | 7.00                                 |
| Placements with Siblings                                         | 68%                                | 100%                                     | Not Scored                         | Not Scored                           |
| Placements within Legal County                                   | 14%                                | 0%                                       | Not Scored                         | Not Scored                           |
| Well-Being Sub-Tota                                              |                                    |                                          | 25                                 | 22.23                                |
| *Performance calculation descriptions can be                     | e found in the FY 20°              | 19 RBWO PBP Measureme                    | ents and Standards Guide           |                                      |