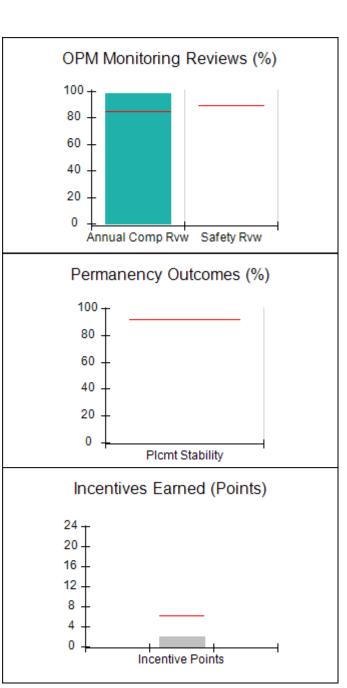

### Performance-Based Placement Measures RBWO Provider GA+SCORECARD - CPA

| Provider/Program Name: A                                         | ll God's Child                     | ren - (861) - CPA                        | <b>\</b>                           |                                      |
|------------------------------------------------------------------|------------------------------------|------------------------------------------|------------------------------------|--------------------------------------|
| 1671 Meriweather Dr., Watkinsville, GA 30677 Phone: 706-316-2421 |                                    | Quarterly Scores (Grades)                |                                    | Current Quarter<br>Score (Grade)     |
|                                                                  |                                    | Q1: 93.52 (A-)                           | Q2: N/A                            | 93.52%                               |
| Vendor ID# 35219                                                 |                                    | Q3: N/A                                  | Q4: N/A                            | (A-)                                 |
| # New Foster Homes During Quarter: 0                             |                                    | # Children in Care During<br>Quarter: 11 | # Placements During<br>Quarter: 11 | # Children in Care On<br>Last Day: 6 |
|                                                                  | Avg<br>Performance All<br>CPAs (%) | Provider<br>Performance (%)*             | Possible Points<br>(Weight)        | Provider Points<br>Earned            |
| OPM Monitoring Reviews                                           |                                    |                                          |                                    |                                      |
| Annual Comprehensive Reviews                                     | 84%                                | 91%                                      | 25                                 | 22.82                                |
| Safety Reviews                                                   | 89%                                | Not Yet Conducted                        |                                    |                                      |
| Monitoring Sub-Tota                                              |                                    |                                          | 25                                 | 22.82                                |
| CPA Safety Outcomes                                              |                                    |                                          |                                    |                                      |
| Incidence of Maltreatment                                        | 0.11%                              | No Substantiated<br>Reports              | 10                                 | 10.00                                |
| Staff Training                                                   | 94%                                | 80%                                      | 5                                  | 4.00                                 |
| Staff Safety Checks                                              | 88%                                | 80%                                      | 5                                  | 4.00                                 |
| Safety Sub-Tota                                                  |                                    |                                          | 20                                 | 18.00                                |
| CPA Permanency Outcomes                                          |                                    |                                          |                                    |                                      |
| Placement Stability                                              | 92%                                | 82%                                      | 15                                 | 12.30                                |
| Permanency Sub-Tota                                              |                                    |                                          | 15                                 | 12.30                                |
| CPA Well-Being Outcomes                                          |                                    |                                          |                                    |                                      |
| EPSDT Medical Visits                                             | 85%                                | 100%                                     | 4                                  | 4.00                                 |
| EPSDT Dental Visits                                              | 83%                                | 60%                                      | 4                                  | 2.40                                 |
| Academic Supports                                                | 78%                                | 61%                                      | 3                                  | 1.83                                 |
| Provider ECEM Visits                                             | 89%                                | 100%                                     | 7                                  | 7.00                                 |
| Provider General Contacts                                        | 85%                                | 100%                                     | 7                                  | 7.00                                 |
| Placements with Siblings                                         | 68%                                | 100%                                     | Not Scored                         | Not Scored                           |
| Placements within Legal County                                   | 14%                                | 0%                                       | Not Scored                         | Not Scored                           |
| Well-Being Sub-Tota                                              |                                    |                                          | 25                                 | 22.23                                |
| *Performance calculation descriptions can be                     | e found in the FY 20°              | 19 RBWO PBP Measureme                    | ents and Standards Guide           |                                      |

| Monitoring & Outcomes: Possible Points = 85 | Points Earned:    | 75.35    |
|---------------------------------------------|-------------------|----------|
| Score Before                                | Incentives Credit | 88.64%   |
| Incentives Awarded                          |                   | 4.88 pts |
|                                             | PBP Verification  | N/A pts  |
|                                             | Total Score       | 93.52%   |

### Provider/Program Name: All God's Children - (861) - CPA

| # New Foster Homes During Quarter: 0                       |                                    | # Children in Care During<br>Quarter: 11 | # Placements During<br>Quarter: 11 | # Children in Care On<br>Last Day: 6 |
|------------------------------------------------------------|------------------------------------|------------------------------------------|------------------------------------|--------------------------------------|
| CPA Incentive Credits                                      | Avg<br>Performance All<br>CPAs (%) | Provider<br>Performance (%)*             | Possible Points<br>(Weight)        | Provider Points<br>Earned            |
| Early EPSDT Medical Visits                                 |                                    | 100%                                     | 2                                  | 2.00                                 |
| Early EPSDT Dental Visits                                  |                                    | 0%                                       | 2                                  | 0.00                                 |
| Permanency Contacts                                        |                                    | 0%                                       | 5                                  | 0.00                                 |
| Additional Academic Supports                               |                                    | 44%                                      | 2                                  | 0.88                                 |
| HS Grad/GED/Prof or Trade<br>Certificate/College           |                                    | N/A                                      | 10/5/5/1                           |                                      |
| EYSS Agreement                                             |                                    | Not Eligible                             | 5                                  |                                      |
| Community Connections                                      |                                    | 0%                                       | 4                                  | 0.00                                 |
| Foster Hm Retention Rate (threshold = 90)                  |                                    | 33%                                      | 2                                  | 0.00                                 |
| Foster Hm Recruitment (threshold = 100)                    |                                    | 100%                                     | 2                                  | 2.00                                 |
| Active Agency Accreditation                                |                                    | 0%                                       | 4                                  | 0.00                                 |
| Staff Clinical Licensure                                   |                                    | 0%                                       | 5                                  | 0.00                                 |
| Incentives Total                                           | 6.21                               |                                          |                                    | 4.88                                 |
| Maximum total                                              | combined incentive                 | credit allowed is 10 points.             | Incentives Awarded                 | 4.88                                 |
| Maximum total  *Performance calculation descriptions can b |                                    | <u>'</u>                                 |                                    | 4                                    |