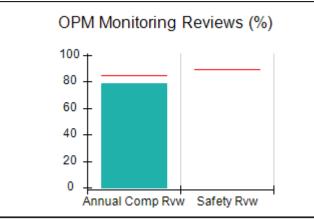

### Performance-Based Placement Measures RBWO Provider GA+SCORECARD - CPA

| Provider/Program Name: A                                         | ll God's Child                     | ren - (861) - CPA                        | <b>\</b>                           |                                      |
|------------------------------------------------------------------|------------------------------------|------------------------------------------|------------------------------------|--------------------------------------|
| 1671 Meriweather Dr., Watkinsville, GA 30677 Phone: 706-316-2421 |                                    | Quarterly Scores (Grades)                |                                    | Current Quarter<br>Score (Grade)     |
|                                                                  |                                    | Q1: 93.52 (A-)                           | Q2: N/A                            | 93.52%                               |
| Vendor ID# 35219                                                 |                                    | Q3: N/A                                  | Q4: N/A                            | (A-)                                 |
| # New Foster Homes During Quarter: 0                             |                                    | # Children in Care During<br>Quarter: 11 | # Placements During<br>Quarter: 11 | # Children in Care On<br>Last Day: 6 |
|                                                                  | Avg<br>Performance All<br>CPAs (%) | Provider<br>Performance (%)*             | Possible Points<br>(Weight)        | Provider Points<br>Earned            |
| OPM Monitoring Reviews                                           |                                    |                                          |                                    |                                      |
| Annual Comprehensive Reviews                                     | 84%                                | 91%                                      | 25                                 | 22.82                                |
| Safety Reviews                                                   | 89%                                | Not Yet Conducted                        |                                    |                                      |
| Monitoring Sub-Tota                                              |                                    |                                          | 25                                 | 22.82                                |
| CPA Safety Outcomes                                              |                                    |                                          |                                    |                                      |
| Incidence of Maltreatment                                        | 0.11%                              | No Substantiated<br>Reports              | 10                                 | 10.00                                |
| Staff Training                                                   | 94%                                | 80%                                      | 5                                  | 4.00                                 |
| Staff Safety Checks                                              | 88%                                | 80%                                      | 5                                  | 4.00                                 |
| Safety Sub-Tota                                                  |                                    |                                          | 20                                 | 18.00                                |
| CPA Permanency Outcomes                                          |                                    |                                          |                                    |                                      |
| Placement Stability                                              | 92%                                | 82%                                      | 15                                 | 12.30                                |
| Permanency Sub-Tota                                              |                                    |                                          | 15                                 | 12.30                                |
| CPA Well-Being Outcomes                                          |                                    |                                          |                                    |                                      |
| EPSDT Medical Visits                                             | 85%                                | 100%                                     | 4                                  | 4.00                                 |
| EPSDT Dental Visits                                              | 83%                                | 60%                                      | 4                                  | 2.40                                 |
| Academic Supports                                                | 78%                                | 61%                                      | 3                                  | 1.83                                 |
| Provider ECEM Visits                                             | 89%                                | 100%                                     | 7                                  | 7.00                                 |
| Provider General Contacts                                        | 85%                                | 100%                                     | 7                                  | 7.00                                 |
| Placements with Siblings                                         | 68%                                | 100%                                     | Not Scored                         | Not Scored                           |
| Placements within Legal County                                   | 14%                                | 0%                                       | Not Scored                         | Not Scored                           |
| Well-Being Sub-Tota                                              |                                    |                                          | 25                                 | 22.23                                |
| *Performance calculation descriptions can be                     | e found in the FY 20°              | 19 RBWO PBP Measureme                    | ents and Standards Guide           |                                      |