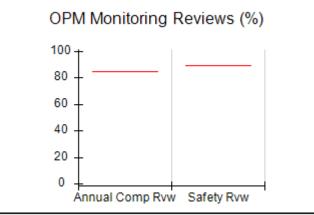

### Performance-Based Placement Measures RBWO Provider GA+SCORECARD - CPA

| Provider/Program Name: A                                         | ll God's Child                     | ren - (861) - CPA                        | <b>\</b>                           |                                      |
|------------------------------------------------------------------|------------------------------------|------------------------------------------|------------------------------------|--------------------------------------|
| 1671 Meriweather Dr., Watkinsville, GA 30677 Phone: 706-316-2421 |                                    | Quarterly Scores (Grades)                |                                    | Current Quarter<br>Score (Grade)     |
|                                                                  |                                    | Q1: 93.52 (A-)                           | Q2: N/A                            | 93.52%                               |
| Vendor ID# 35219                                                 |                                    | Q3: N/A                                  | Q4: N/A                            | (A-)                                 |
| # New Foster Homes During Quarter: 0                             |                                    | # Children in Care During<br>Quarter: 11 | # Placements During<br>Quarter: 11 | # Children in Care On<br>Last Day: 6 |
|                                                                  | Avg<br>Performance All<br>CPAs (%) | Provider<br>Performance (%)*             | Possible Points<br>(Weight)        | Provider Points<br>Earned            |
| OPM Monitoring Reviews                                           |                                    |                                          |                                    |                                      |
| Annual Comprehensive Reviews                                     | 84%                                | 91%                                      | 25                                 | 22.82                                |
| Safety Reviews                                                   | 89%                                | Not Yet Conducted                        |                                    |                                      |
| Monitoring Sub-Tota                                              |                                    |                                          | 25                                 | 22.82                                |
| CPA Safety Outcomes                                              |                                    |                                          |                                    |                                      |
| Incidence of Maltreatment                                        | 0.11%                              | No Substantiated<br>Reports              | 10                                 | 10.00                                |
| Staff Training                                                   | 94%                                | 80%                                      | 5                                  | 4.00                                 |
| Staff Safety Checks                                              | 88%                                | 80%                                      | 5                                  | 4.00                                 |
| Safety Sub-Tota                                                  |                                    |                                          | 20                                 | 18.00                                |
| CPA Permanency Outcomes                                          |                                    |                                          |                                    |                                      |
| Placement Stability                                              | 92%                                | 82%                                      | 15                                 | 12.30                                |
| Permanency Sub-Tota                                              |                                    |                                          | 15                                 | 12.30                                |
| CPA Well-Being Outcomes                                          |                                    |                                          |                                    |                                      |
| EPSDT Medical Visits                                             | 85%                                | 100%                                     | 4                                  | 4.00                                 |
| EPSDT Dental Visits                                              | 83%                                | 60%                                      | 4                                  | 2.40                                 |
| Academic Supports                                                | 78%                                | 61%                                      | 3                                  | 1.83                                 |
| Provider ECEM Visits                                             | 89%                                | 100%                                     | 7                                  | 7.00                                 |
| Provider General Contacts                                        | 85%                                | 100%                                     | 7                                  | 7.00                                 |
| Placements with Siblings                                         | 68%                                | 100%                                     | Not Scored                         | Not Scored                           |
| Placements within Legal County                                   | 14%                                | 0%                                       | Not Scored                         | Not Scored                           |
| Well-Being Sub-Tota                                              |                                    |                                          | 25                                 | 22.23                                |
| *Performance calculation descriptions can be                     | e found in the FY 20°              | 19 RBWO PBP Measureme                    | ents and Standards Guide           |                                      |