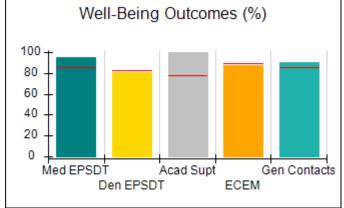

### Performance-Based Placement Measures RBWO Provider GA+SCORECARD - CPA

| Provider/Program Name: A                                         | ll God's Child                     | ren - (861) - CPA                        | <b>\</b>                           |                                      |
|------------------------------------------------------------------|------------------------------------|------------------------------------------|------------------------------------|--------------------------------------|
| 1671 Meriweather Dr., Watkinsville, GA 30677 Phone: 706-316-2421 |                                    | Quarterly Scores (Grades)                |                                    | Current Quarter<br>Score (Grade)     |
|                                                                  |                                    | Q1: 93.52 (A-)                           | Q2: N/A                            | 93.52%                               |
| Vendor ID# 35219                                                 |                                    | Q3: N/A                                  | Q4: N/A                            | (A-)                                 |
| # New Foster Homes During Quarter: 0                             |                                    | # Children in Care During<br>Quarter: 11 | # Placements During<br>Quarter: 11 | # Children in Care On<br>Last Day: 6 |
|                                                                  | Avg<br>Performance All<br>CPAs (%) | Provider<br>Performance (%)*             | Possible Points<br>(Weight)        | Provider Points<br>Earned            |
| OPM Monitoring Reviews                                           |                                    |                                          |                                    |                                      |
| Annual Comprehensive Reviews                                     | 84%                                | 91%                                      | 25                                 | 22.82                                |
| Safety Reviews                                                   | 89%                                | Not Yet Conducted                        |                                    |                                      |
| Monitoring Sub-Tota                                              |                                    |                                          | 25                                 | 22.82                                |
| CPA Safety Outcomes                                              |                                    |                                          |                                    |                                      |
| Incidence of Maltreatment                                        | 0.11%                              | No Substantiated<br>Reports              | 10                                 | 10.00                                |
| Staff Training                                                   | 94%                                | 80%                                      | 5                                  | 4.00                                 |
| Staff Safety Checks                                              | 88%                                | 80%                                      | 5                                  | 4.00                                 |
| Safety Sub-Tota                                                  |                                    |                                          | 20                                 | 18.00                                |
| CPA Permanency Outcomes                                          |                                    |                                          |                                    |                                      |
| Placement Stability                                              | 92%                                | 82%                                      | 15                                 | 12.30                                |
| Permanency Sub-Tota                                              |                                    |                                          | 15                                 | 12.30                                |
| CPA Well-Being Outcomes                                          |                                    |                                          |                                    |                                      |
| EPSDT Medical Visits                                             | 85%                                | 100%                                     | 4                                  | 4.00                                 |
| EPSDT Dental Visits                                              | 83%                                | 60%                                      | 4                                  | 2.40                                 |
| Academic Supports                                                | 78%                                | 61%                                      | 3                                  | 1.83                                 |
| Provider ECEM Visits                                             | 89%                                | 100%                                     | 7                                  | 7.00                                 |
| Provider General Contacts                                        | 85%                                | 100%                                     | 7                                  | 7.00                                 |
| Placements with Siblings                                         | 68%                                | 100%                                     | Not Scored                         | Not Scored                           |
| Placements within Legal County                                   | 14%                                | 0%                                       | Not Scored                         | Not Scored                           |
| Well-Being Sub-Tota                                              |                                    |                                          | 25                                 | 22.23                                |
| *Performance calculation descriptions can be                     | e found in the FY 20°              | 19 RBWO PBP Measureme                    | ents and Standards Guide           |                                      |