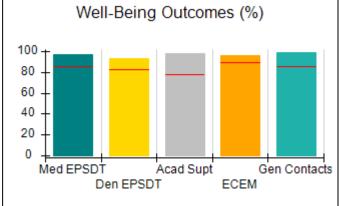

### Performance-Based Placement Measures RBWO Provider GA+SCORECARD - CPA

| Provider/Program Name: A                                         | ll God's Child                     | ren - (861) - CPA                        | <b>\</b>                           |                                      |
|------------------------------------------------------------------|------------------------------------|------------------------------------------|------------------------------------|--------------------------------------|
| 1671 Meriweather Dr., Watkinsville, GA 30677 Phone: 706-316-2421 |                                    | Quarterly Scores (Grades)                |                                    | Current Quarter<br>Score (Grade)     |
|                                                                  |                                    | Q1: 93.52 (A-)                           | Q2: N/A                            | 93.52%                               |
| Vendor ID# 35219                                                 |                                    | Q3: N/A                                  | Q4: N/A                            | (A-)                                 |
| # New Foster Homes During Quarter: 0                             |                                    | # Children in Care During<br>Quarter: 11 | # Placements During<br>Quarter: 11 | # Children in Care On<br>Last Day: 6 |
|                                                                  | Avg<br>Performance All<br>CPAs (%) | Provider<br>Performance (%)*             | Possible Points<br>(Weight)        | Provider Points<br>Earned            |
| OPM Monitoring Reviews                                           |                                    |                                          |                                    |                                      |
| Annual Comprehensive Reviews                                     | 84%                                | 91%                                      | 25                                 | 22.82                                |
| Safety Reviews                                                   | 89%                                | Not Yet Conducted                        |                                    |                                      |
| Monitoring Sub-Tota                                              |                                    |                                          | 25                                 | 22.82                                |
| CPA Safety Outcomes                                              |                                    |                                          |                                    |                                      |
| Incidence of Maltreatment                                        | 0.11%                              | No Substantiated<br>Reports              | 10                                 | 10.00                                |
| Staff Training                                                   | 94%                                | 80%                                      | 5                                  | 4.00                                 |
| Staff Safety Checks                                              | 88%                                | 80%                                      | 5                                  | 4.00                                 |
| Safety Sub-Tota                                                  |                                    |                                          | 20                                 | 18.00                                |
| CPA Permanency Outcomes                                          |                                    |                                          |                                    |                                      |
| Placement Stability                                              | 92%                                | 82%                                      | 15                                 | 12.30                                |
| Permanency Sub-Tota                                              |                                    |                                          | 15                                 | 12.30                                |
| CPA Well-Being Outcomes                                          |                                    |                                          |                                    |                                      |
| EPSDT Medical Visits                                             | 85%                                | 100%                                     | 4                                  | 4.00                                 |
| EPSDT Dental Visits                                              | 83%                                | 60%                                      | 4                                  | 2.40                                 |
| Academic Supports                                                | 78%                                | 61%                                      | 3                                  | 1.83                                 |
| Provider ECEM Visits                                             | 89%                                | 100%                                     | 7                                  | 7.00                                 |
| Provider General Contacts                                        | 85%                                | 100%                                     | 7                                  | 7.00                                 |
| Placements with Siblings                                         | 68%                                | 100%                                     | Not Scored                         | Not Scored                           |
| Placements within Legal County                                   | 14%                                | 0%                                       | Not Scored                         | Not Scored                           |
| Well-Being Sub-Tota                                              |                                    |                                          | 25                                 | 22.23                                |
| *Performance calculation descriptions can be                     | e found in the FY 20°              | 19 RBWO PBP Measureme                    | ents and Standards Guide           |                                      |