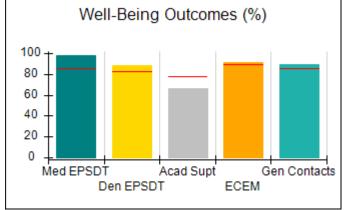

### Performance-Based Placement Measures RBWO Provider GA+SCORECARD - CPA

| Provider/Program Name: A                                         | ll God's Child                     | ren - (861) - CPA                        | <b>\</b>                           |                                      |
|------------------------------------------------------------------|------------------------------------|------------------------------------------|------------------------------------|--------------------------------------|
| 1671 Meriweather Dr., Watkinsville, GA 30677 Phone: 706-316-2421 |                                    | Quarterly Scores (Grades)                |                                    | Current Quarter<br>Score (Grade)     |
|                                                                  |                                    | Q1: 93.52 (A-)                           | Q2: N/A                            | 93.52%                               |
| Vendor ID# 35219                                                 |                                    | Q3: N/A                                  | Q4: N/A                            | (A-)                                 |
| # New Foster Homes During Quarter: 0                             |                                    | # Children in Care During<br>Quarter: 11 | # Placements During<br>Quarter: 11 | # Children in Care On<br>Last Day: 6 |
|                                                                  | Avg<br>Performance All<br>CPAs (%) | Provider<br>Performance (%)*             | Possible Points<br>(Weight)        | Provider Points<br>Earned            |
| OPM Monitoring Reviews                                           |                                    |                                          |                                    |                                      |
| Annual Comprehensive Reviews                                     | 84%                                | 91%                                      | 25                                 | 22.82                                |
| Safety Reviews                                                   | 89%                                | Not Yet Conducted                        |                                    |                                      |
| Monitoring Sub-Tota                                              |                                    |                                          | 25                                 | 22.82                                |
| CPA Safety Outcomes                                              |                                    |                                          |                                    |                                      |
| Incidence of Maltreatment                                        | 0.11%                              | No Substantiated<br>Reports              | 10                                 | 10.00                                |
| Staff Training                                                   | 94%                                | 80%                                      | 5                                  | 4.00                                 |
| Staff Safety Checks                                              | 88%                                | 80%                                      | 5                                  | 4.00                                 |
| Safety Sub-Tota                                                  |                                    |                                          | 20                                 | 18.00                                |
| CPA Permanency Outcomes                                          |                                    |                                          |                                    |                                      |
| Placement Stability                                              | 92%                                | 82%                                      | 15                                 | 12.30                                |
| Permanency Sub-Tota                                              |                                    |                                          | 15                                 | 12.30                                |
| CPA Well-Being Outcomes                                          |                                    |                                          |                                    |                                      |
| EPSDT Medical Visits                                             | 85%                                | 100%                                     | 4                                  | 4.00                                 |
| EPSDT Dental Visits                                              | 83%                                | 60%                                      | 4                                  | 2.40                                 |
| Academic Supports                                                | 78%                                | 61%                                      | 3                                  | 1.83                                 |
| Provider ECEM Visits                                             | 89%                                | 100%                                     | 7                                  | 7.00                                 |
| Provider General Contacts                                        | 85%                                | 100%                                     | 7                                  | 7.00                                 |
| Placements with Siblings                                         | 68%                                | 100%                                     | Not Scored                         | Not Scored                           |
| Placements within Legal County                                   | 14%                                | 0%                                       | Not Scored                         | Not Scored                           |
| Well-Being Sub-Tota                                              |                                    |                                          | 25                                 | 22.23                                |
| *Performance calculation descriptions can be                     | e found in the FY 20°              | 19 RBWO PBP Measureme                    | ents and Standards Guide           |                                      |