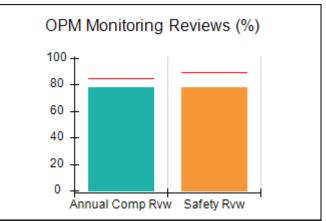

### **Quarterly Provider Comparisons to All CPAs**

indicates average for all CPAs

0

Maltreatment

Staff Trng/Foundations

Safety Checks

### Performance-Based Placement Measures RBWO Provider GA+SCORECARD - CPA

| Provider/Program Name: A                                         | ll God's Child                     | ren - (861) - CPA                        | <b>\</b>                           |                                      |
|------------------------------------------------------------------|------------------------------------|------------------------------------------|------------------------------------|--------------------------------------|
| 1671 Meriweather Dr., Watkinsville, GA 30677 Phone: 706-316-2421 |                                    | Quarterly Scores (Grades)                |                                    | Current Quarter<br>Score (Grade)     |
|                                                                  |                                    | Q1: 93.52 (A-)                           | Q2: N/A                            | 93.52%                               |
| Vendor ID# 35219                                                 |                                    | Q3: N/A                                  | Q4: N/A                            | (A-)                                 |
| # New Foster Homes During Quarter: 0                             |                                    | # Children in Care During<br>Quarter: 11 | # Placements During<br>Quarter: 11 | # Children in Care On<br>Last Day: 6 |
|                                                                  | Avg<br>Performance All<br>CPAs (%) | Provider<br>Performance (%)*             | Possible Points<br>(Weight)        | Provider Points<br>Earned            |
| OPM Monitoring Reviews                                           |                                    |                                          |                                    |                                      |
| Annual Comprehensive Reviews                                     | 84%                                | 91%                                      | 25                                 | 22.82                                |
| Safety Reviews                                                   | 89%                                | Not Yet Conducted                        |                                    |                                      |
| Monitoring Sub-Tota                                              |                                    |                                          | 25                                 | 22.82                                |
| CPA Safety Outcomes                                              |                                    |                                          |                                    |                                      |
| Incidence of Maltreatment                                        | 0.11%                              | No Substantiated<br>Reports              | 10                                 | 10.00                                |
| Staff Training                                                   | 94%                                | 80%                                      | 5                                  | 4.00                                 |
| Staff Safety Checks                                              | 88%                                | 80%                                      | 5                                  | 4.00                                 |
| Safety Sub-Tota                                                  |                                    |                                          | 20                                 | 18.00                                |
| CPA Permanency Outcomes                                          |                                    |                                          |                                    |                                      |
| Placement Stability                                              | 92%                                | 82%                                      | 15                                 | 12.30                                |
| Permanency Sub-Tota                                              |                                    |                                          | 15                                 | 12.30                                |
| CPA Well-Being Outcomes                                          |                                    |                                          |                                    |                                      |
| EPSDT Medical Visits                                             | 85%                                | 100%                                     | 4                                  | 4.00                                 |
| EPSDT Dental Visits                                              | 83%                                | 60%                                      | 4                                  | 2.40                                 |
| Academic Supports                                                | 78%                                | 61%                                      | 3                                  | 1.83                                 |
| Provider ECEM Visits                                             | 89%                                | 100%                                     | 7                                  | 7.00                                 |
| Provider General Contacts                                        | 85%                                | 100%                                     | 7                                  | 7.00                                 |
| Placements with Siblings                                         | 68%                                | 100%                                     | Not Scored                         | Not Scored                           |
| Placements within Legal County                                   | 14%                                | 0%                                       | Not Scored                         | Not Scored                           |
| Well-Being Sub-Tota                                              |                                    |                                          | 25                                 | 22.23                                |
| *Performance calculation descriptions can be                     | e found in the FY 20°              | 19 RBWO PBP Measureme                    | ents and Standards Guide           |                                      |