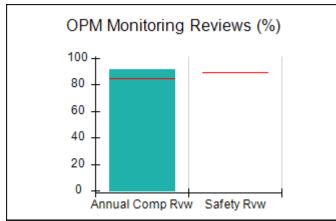

### Performance-Based Placement Measures RBWO Provider GA+SCORECARD - CPA

| Provider/Program Name: A                                         | ll God's Child                     | ren - (861) - CPA                        | <b>\</b>                           |                                      |
|------------------------------------------------------------------|------------------------------------|------------------------------------------|------------------------------------|--------------------------------------|
| 1671 Meriweather Dr., Watkinsville, GA 30677 Phone: 706-316-2421 |                                    | Quarterly Scores (Grades)                |                                    | Current Quarter<br>Score (Grade)     |
|                                                                  |                                    | Q1: 93.52 (A-)                           | Q2: N/A                            | 93.52%                               |
| Vendor ID# 35219                                                 |                                    | Q3: N/A                                  | Q4: N/A                            | (A-)                                 |
| # New Foster Homes During Quarter: 0                             |                                    | # Children in Care During<br>Quarter: 11 | # Placements During<br>Quarter: 11 | # Children in Care On<br>Last Day: 6 |
|                                                                  | Avg<br>Performance All<br>CPAs (%) | Provider<br>Performance (%)*             | Possible Points<br>(Weight)        | Provider Points<br>Earned            |
| OPM Monitoring Reviews                                           |                                    |                                          |                                    |                                      |
| Annual Comprehensive Reviews                                     | 84%                                | 91%                                      | 25                                 | 22.82                                |
| Safety Reviews                                                   | 89%                                | Not Yet Conducted                        |                                    |                                      |
| Monitoring Sub-Tota                                              |                                    |                                          | 25                                 | 22.82                                |
| CPA Safety Outcomes                                              |                                    |                                          |                                    |                                      |
| Incidence of Maltreatment                                        | 0.11%                              | No Substantiated<br>Reports              | 10                                 | 10.00                                |
| Staff Training                                                   | 94%                                | 80%                                      | 5                                  | 4.00                                 |
| Staff Safety Checks                                              | 88%                                | 80%                                      | 5                                  | 4.00                                 |
| Safety Sub-Tota                                                  |                                    |                                          | 20                                 | 18.00                                |
| CPA Permanency Outcomes                                          |                                    |                                          |                                    |                                      |
| Placement Stability                                              | 92%                                | 82%                                      | 15                                 | 12.30                                |
| Permanency Sub-Tota                                              |                                    |                                          | 15                                 | 12.30                                |
| CPA Well-Being Outcomes                                          |                                    |                                          |                                    |                                      |
| EPSDT Medical Visits                                             | 85%                                | 100%                                     | 4                                  | 4.00                                 |
| EPSDT Dental Visits                                              | 83%                                | 60%                                      | 4                                  | 2.40                                 |
| Academic Supports                                                | 78%                                | 61%                                      | 3                                  | 1.83                                 |
| Provider ECEM Visits                                             | 89%                                | 100%                                     | 7                                  | 7.00                                 |
| Provider General Contacts                                        | 85%                                | 100%                                     | 7                                  | 7.00                                 |
| Placements with Siblings                                         | 68%                                | 100%                                     | Not Scored                         | Not Scored                           |
| Placements within Legal County                                   | 14%                                | 0%                                       | Not Scored                         | Not Scored                           |
| Well-Being Sub-Tota                                              |                                    |                                          | 25                                 | 22.23                                |
| *Performance calculation descriptions can be                     | e found in the FY 20°              | 19 RBWO PBP Measureme                    | ents and Standards Guide           |                                      |

### **Quarterly Provider Comparisons to All CPAs**

indicates average for all CPAs

0

Maltreatment

Staff Trng/Foundations

Safety Checks