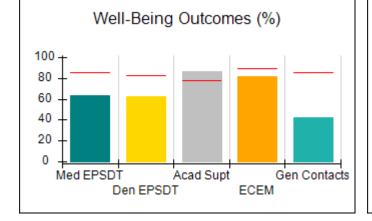

### Performance-Based Placement Measures RBWO Provider GA+SCORECARD - CPA

| Provider/Program Name: A                                         | ll God's Child                     | ren - (861) - CPA                        | <b>\</b>                           |                                      |
|------------------------------------------------------------------|------------------------------------|------------------------------------------|------------------------------------|--------------------------------------|
| 1671 Meriweather Dr., Watkinsville, GA 30677 Phone: 706-316-2421 |                                    | Quarterly Scores (Grades)                |                                    | Current Quarter<br>Score (Grade)     |
|                                                                  |                                    | Q1: 93.52 (A-)                           | Q2: N/A                            | 93.52%                               |
| Vendor ID# 35219                                                 |                                    | Q3: N/A                                  | Q4: N/A                            | (A-)                                 |
| # New Foster Homes During Quarter: 0                             |                                    | # Children in Care During<br>Quarter: 11 | # Placements During<br>Quarter: 11 | # Children in Care On<br>Last Day: 6 |
|                                                                  | Avg<br>Performance All<br>CPAs (%) | Provider<br>Performance (%)*             | Possible Points<br>(Weight)        | Provider Points<br>Earned            |
| OPM Monitoring Reviews                                           |                                    |                                          |                                    |                                      |
| Annual Comprehensive Reviews                                     | 84%                                | 91%                                      | 25                                 | 22.82                                |
| Safety Reviews                                                   | 89%                                | Not Yet Conducted                        |                                    |                                      |
| Monitoring Sub-Tota                                              |                                    |                                          | 25                                 | 22.82                                |
| CPA Safety Outcomes                                              |                                    |                                          |                                    |                                      |
| Incidence of Maltreatment                                        | 0.11%                              | No Substantiated<br>Reports              | 10                                 | 10.00                                |
| Staff Training                                                   | 94%                                | 80%                                      | 5                                  | 4.00                                 |
| Staff Safety Checks                                              | 88%                                | 80%                                      | 5                                  | 4.00                                 |
| Safety Sub-Tota                                                  |                                    |                                          | 20                                 | 18.00                                |
| CPA Permanency Outcomes                                          |                                    |                                          |                                    |                                      |
| Placement Stability                                              | 92%                                | 82%                                      | 15                                 | 12.30                                |
| Permanency Sub-Tota                                              |                                    |                                          | 15                                 | 12.30                                |
| CPA Well-Being Outcomes                                          |                                    |                                          |                                    |                                      |
| EPSDT Medical Visits                                             | 85%                                | 100%                                     | 4                                  | 4.00                                 |
| EPSDT Dental Visits                                              | 83%                                | 60%                                      | 4                                  | 2.40                                 |
| Academic Supports                                                | 78%                                | 61%                                      | 3                                  | 1.83                                 |
| Provider ECEM Visits                                             | 89%                                | 100%                                     | 7                                  | 7.00                                 |
| Provider General Contacts                                        | 85%                                | 100%                                     | 7                                  | 7.00                                 |
| Placements with Siblings                                         | 68%                                | 100%                                     | Not Scored                         | Not Scored                           |
| Placements within Legal County                                   | 14%                                | 0%                                       | Not Scored                         | Not Scored                           |
| Well-Being Sub-Tota                                              |                                    |                                          | 25                                 | 22.23                                |
| *Performance calculation descriptions can be                     | e found in the FY 20°              | 19 RBWO PBP Measureme                    | ents and Standards Guide           |                                      |