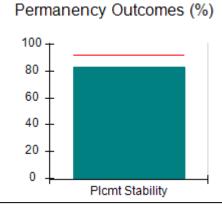

### Performance-Based Placement Measures RBWO Provider GA+SCORECARD - CPA

| Provider/Program Name: A                                         | ll God's Child                     | ren - (861) - CPA                        | <b>\</b>                           |                                      |
|------------------------------------------------------------------|------------------------------------|------------------------------------------|------------------------------------|--------------------------------------|
| 1671 Meriweather Dr., Watkinsville, GA 30677 Phone: 706-316-2421 |                                    | Quarterly Scores (Grades)                |                                    | Current Quarter<br>Score (Grade)     |
|                                                                  |                                    | Q1: 93.52 (A-)                           | Q2: N/A                            | 93.52%                               |
| Vendor ID# 35219                                                 |                                    | Q3: N/A                                  | Q4: N/A                            | (A-)                                 |
| # New Foster Homes During Quarter: 0                             |                                    | # Children in Care During<br>Quarter: 11 | # Placements During<br>Quarter: 11 | # Children in Care On<br>Last Day: 6 |
|                                                                  | Avg<br>Performance All<br>CPAs (%) | Provider<br>Performance (%)*             | Possible Points<br>(Weight)        | Provider Points<br>Earned            |
| OPM Monitoring Reviews                                           |                                    |                                          |                                    |                                      |
| Annual Comprehensive Reviews                                     | 84%                                | 91%                                      | 25                                 | 22.82                                |
| Safety Reviews                                                   | 89%                                | Not Yet Conducted                        |                                    |                                      |
| Monitoring Sub-Tota                                              |                                    |                                          | 25                                 | 22.82                                |
| CPA Safety Outcomes                                              |                                    |                                          |                                    |                                      |
| Incidence of Maltreatment                                        | 0.11%                              | No Substantiated<br>Reports              | 10                                 | 10.00                                |
| Staff Training                                                   | 94%                                | 80%                                      | 5                                  | 4.00                                 |
| Staff Safety Checks                                              | 88%                                | 80%                                      | 5                                  | 4.00                                 |
| Safety Sub-Tota                                                  |                                    |                                          | 20                                 | 18.00                                |
| CPA Permanency Outcomes                                          |                                    |                                          |                                    |                                      |
| Placement Stability                                              | 92%                                | 82%                                      | 15                                 | 12.30                                |
| Permanency Sub-Tota                                              |                                    |                                          | 15                                 | 12.30                                |
| CPA Well-Being Outcomes                                          |                                    |                                          |                                    |                                      |
| EPSDT Medical Visits                                             | 85%                                | 100%                                     | 4                                  | 4.00                                 |
| EPSDT Dental Visits                                              | 83%                                | 60%                                      | 4                                  | 2.40                                 |
| Academic Supports                                                | 78%                                | 61%                                      | 3                                  | 1.83                                 |
| Provider ECEM Visits                                             | 89%                                | 100%                                     | 7                                  | 7.00                                 |
| Provider General Contacts                                        | 85%                                | 100%                                     | 7                                  | 7.00                                 |
| Placements with Siblings                                         | 68%                                | 100%                                     | Not Scored                         | Not Scored                           |
| Placements within Legal County                                   | 14%                                | 0%                                       | Not Scored                         | Not Scored                           |
| Well-Being Sub-Tota                                              |                                    |                                          | 25                                 | 22.23                                |
| *Performance calculation descriptions can be                     | e found in the FY 20°              | 19 RBWO PBP Measureme                    | ents and Standards Guide           |                                      |