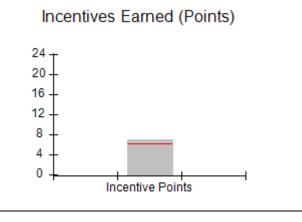

| Monitoring & Outcomes: Possible Points = 85 | Points Earned:    | 75.35    |
|---------------------------------------------|-------------------|----------|
| Score Before                                | Incentives Credit | 88.64%   |
| Incentives Awarded                          |                   | 4.88 pts |
|                                             | PBP Verification  | N/A pts  |
|                                             | Total Score       | 93.52%   |