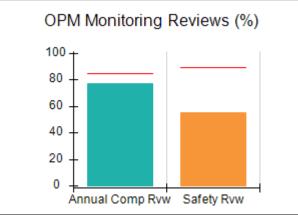

### Performance-Based Placement Measures RBWO Provider GA+SCORECARD - CPA

| Provider/Program Name: A                                         | ll God's Child                     | ren - (861) - CPA                        | <b>\</b>                           |                                      |
|------------------------------------------------------------------|------------------------------------|------------------------------------------|------------------------------------|--------------------------------------|
| 1671 Meriweather Dr., Watkinsville, GA 30677 Phone: 706-316-2421 |                                    | Quarterly Scores (Grades)                |                                    | Current Quarter<br>Score (Grade)     |
|                                                                  |                                    | Q1: 93.52 (A-)                           | Q2: N/A                            | 93.52%                               |
| Vendor ID# 35219                                                 |                                    | Q3: N/A                                  | Q4: N/A                            | (A-)                                 |
| # New Foster Homes During Quarter: 0                             |                                    | # Children in Care During<br>Quarter: 11 | # Placements During<br>Quarter: 11 | # Children in Care On<br>Last Day: 6 |
|                                                                  | Avg<br>Performance All<br>CPAs (%) | Provider<br>Performance (%)*             | Possible Points<br>(Weight)        | Provider Points<br>Earned            |
| OPM Monitoring Reviews                                           |                                    |                                          |                                    |                                      |
| Annual Comprehensive Reviews                                     | 84%                                | 91%                                      | 25                                 | 22.82                                |
| Safety Reviews                                                   | 89%                                | Not Yet Conducted                        |                                    |                                      |
| Monitoring Sub-Tota                                              |                                    |                                          | 25                                 | 22.82                                |
| CPA Safety Outcomes                                              |                                    |                                          |                                    |                                      |
| Incidence of Maltreatment                                        | 0.11%                              | No Substantiated<br>Reports              | 10                                 | 10.00                                |
| Staff Training                                                   | 94%                                | 80%                                      | 5                                  | 4.00                                 |
| Staff Safety Checks                                              | 88%                                | 80%                                      | 5                                  | 4.00                                 |
| Safety Sub-Tota                                                  |                                    |                                          | 20                                 | 18.00                                |
| CPA Permanency Outcomes                                          |                                    |                                          |                                    |                                      |
| Placement Stability                                              | 92%                                | 82%                                      | 15                                 | 12.30                                |
| Permanency Sub-Tota                                              |                                    |                                          | 15                                 | 12.30                                |
| CPA Well-Being Outcomes                                          |                                    |                                          |                                    |                                      |
| EPSDT Medical Visits                                             | 85%                                | 100%                                     | 4                                  | 4.00                                 |
| EPSDT Dental Visits                                              | 83%                                | 60%                                      | 4                                  | 2.40                                 |
| Academic Supports                                                | 78%                                | 61%                                      | 3                                  | 1.83                                 |
| Provider ECEM Visits                                             | 89%                                | 100%                                     | 7                                  | 7.00                                 |
| Provider General Contacts                                        | 85%                                | 100%                                     | 7                                  | 7.00                                 |
| Placements with Siblings                                         | 68%                                | 100%                                     | Not Scored                         | Not Scored                           |
| Placements within Legal County                                   | 14%                                | 0%                                       | Not Scored                         | Not Scored                           |
| Well-Being Sub-Tota                                              |                                    |                                          | 25                                 | 22.23                                |
| *Performance calculation descriptions can be                     | e found in the FY 20°              | 19 RBWO PBP Measureme                    | ents and Standards Guide           |                                      |