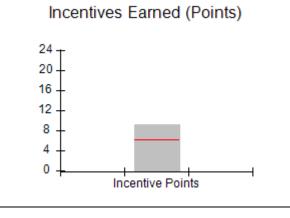

### Provider/Program Name: All God's Children - (861) - CPA

| # New Foster Homes During Quarter: 0                       |                                    | # Children in Care During<br>Quarter: 11 | # Placements During<br>Quarter: 11 | # Children in Care On<br>Last Day: 6 |
|------------------------------------------------------------|------------------------------------|------------------------------------------|------------------------------------|--------------------------------------|
| CPA Incentive Credits                                      | Avg<br>Performance All<br>CPAs (%) | Provider<br>Performance (%)*             | Possible Points<br>(Weight)        | Provider Points<br>Earned            |
| Early EPSDT Medical Visits                                 |                                    | 100%                                     | 2                                  | 2.00                                 |
| Early EPSDT Dental Visits                                  |                                    | 0%                                       | 2                                  | 0.00                                 |
| Permanency Contacts                                        |                                    | 0%                                       | 5                                  | 0.00                                 |
| Additional Academic Supports                               |                                    | 44%                                      | 2                                  | 0.88                                 |
| HS Grad/GED/Prof or Trade<br>Certificate/College           |                                    | N/A                                      | 10/5/5/1                           |                                      |
| EYSS Agreement                                             |                                    | Not Eligible                             | 5                                  |                                      |
| Community Connections                                      |                                    | 0%                                       | 4                                  | 0.00                                 |
| Foster Hm Retention Rate (threshold = 90)                  |                                    | 33%                                      | 2                                  | 0.00                                 |
| Foster Hm Recruitment (threshold = 100)                    |                                    | 100%                                     | 2                                  | 2.00                                 |
| Active Agency Accreditation                                |                                    | 0%                                       | 4                                  | 0.00                                 |
| Staff Clinical Licensure                                   |                                    | 0%                                       | 5                                  | 0.00                                 |
| Incentives Total                                           | 6.21                               |                                          |                                    | 4.88                                 |
| Maximum total                                              | combined incentive                 | credit allowed is 10 points.             | Incentives Awarded                 | 4.88                                 |
| Maximum total  *Performance calculation descriptions can b |                                    | <u>'</u>                                 |                                    | 4                                    |