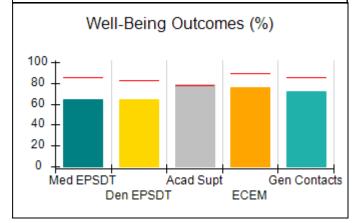

### Performance-Based Placement Measures RBWO Provider GA+SCORECARD - CPA

| Provider/Program Name: A                                         | ll God's Child                     | ren - (861) - CPA                        | <b>\</b>                           |                                      |
|------------------------------------------------------------------|------------------------------------|------------------------------------------|------------------------------------|--------------------------------------|
| 1671 Meriweather Dr., Watkinsville, GA 30677 Phone: 706-316-2421 |                                    | Quarterly Scores (Grades)                |                                    | Current Quarter<br>Score (Grade)     |
|                                                                  |                                    | Q1: 93.52 (A-)                           | Q2: N/A                            | 93.52%                               |
| Vendor ID# 35219                                                 |                                    | Q3: N/A                                  | Q4: N/A                            | (A-)                                 |
| # New Foster Homes During Quarter: 0                             |                                    | # Children in Care During<br>Quarter: 11 | # Placements During<br>Quarter: 11 | # Children in Care On<br>Last Day: 6 |
|                                                                  | Avg<br>Performance All<br>CPAs (%) | Provider<br>Performance (%)*             | Possible Points<br>(Weight)        | Provider Points<br>Earned            |
| OPM Monitoring Reviews                                           |                                    |                                          |                                    |                                      |
| Annual Comprehensive Reviews                                     | 84%                                | 91%                                      | 25                                 | 22.82                                |
| Safety Reviews                                                   | 89%                                | Not Yet Conducted                        |                                    |                                      |
| Monitoring Sub-Tota                                              |                                    |                                          | 25                                 | 22.82                                |
| CPA Safety Outcomes                                              |                                    |                                          |                                    |                                      |
| Incidence of Maltreatment                                        | 0.11%                              | No Substantiated<br>Reports              | 10                                 | 10.00                                |
| Staff Training                                                   | 94%                                | 80%                                      | 5                                  | 4.00                                 |
| Staff Safety Checks                                              | 88%                                | 80%                                      | 5                                  | 4.00                                 |
| Safety Sub-Tota                                                  |                                    |                                          | 20                                 | 18.00                                |
| CPA Permanency Outcomes                                          |                                    |                                          |                                    |                                      |
| Placement Stability                                              | 92%                                | 82%                                      | 15                                 | 12.30                                |
| Permanency Sub-Tota                                              |                                    |                                          | 15                                 | 12.30                                |
| CPA Well-Being Outcomes                                          |                                    |                                          |                                    |                                      |
| EPSDT Medical Visits                                             | 85%                                | 100%                                     | 4                                  | 4.00                                 |
| EPSDT Dental Visits                                              | 83%                                | 60%                                      | 4                                  | 2.40                                 |
| Academic Supports                                                | 78%                                | 61%                                      | 3                                  | 1.83                                 |
| Provider ECEM Visits                                             | 89%                                | 100%                                     | 7                                  | 7.00                                 |
| Provider General Contacts                                        | 85%                                | 100%                                     | 7                                  | 7.00                                 |
| Placements with Siblings                                         | 68%                                | 100%                                     | Not Scored                         | Not Scored                           |
| Placements within Legal County                                   | 14%                                | 0%                                       | Not Scored                         | Not Scored                           |
| Well-Being Sub-Tota                                              |                                    |                                          | 25                                 | 22.23                                |
| *Performance calculation descriptions can be                     | e found in the FY 20°              | 19 RBWO PBP Measureme                    | ents and Standards Guide           |                                      |