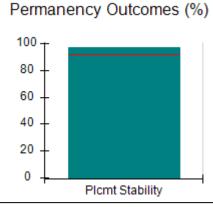

### Performance-Based Placement Measures RBWO Provider GA+SCORECARD - CPA

| Provider/Program Name: A                                         | ll God's Child                     | ren - (861) - CPA                        | <b>\</b>                           |                                      |
|------------------------------------------------------------------|------------------------------------|------------------------------------------|------------------------------------|--------------------------------------|
| 1671 Meriweather Dr., Watkinsville, GA 30677 Phone: 706-316-2421 |                                    | Quarterly Scores (Grades)                |                                    | Current Quarter<br>Score (Grade)     |
|                                                                  |                                    | Q1: 93.52 (A-)                           | Q2: N/A                            | 93.52%                               |
| Vendor ID# 35219                                                 |                                    | Q3: N/A                                  | Q4: N/A                            | (A-)                                 |
| # New Foster Homes During Quarter: 0                             |                                    | # Children in Care During<br>Quarter: 11 | # Placements During<br>Quarter: 11 | # Children in Care On<br>Last Day: 6 |
|                                                                  | Avg<br>Performance All<br>CPAs (%) | Provider<br>Performance (%)*             | Possible Points<br>(Weight)        | Provider Points<br>Earned            |
| OPM Monitoring Reviews                                           |                                    |                                          |                                    |                                      |
| Annual Comprehensive Reviews                                     | 84%                                | 91%                                      | 25                                 | 22.82                                |
| Safety Reviews                                                   | 89%                                | Not Yet Conducted                        |                                    |                                      |
| Monitoring Sub-Tota                                              |                                    |                                          | 25                                 | 22.82                                |
| CPA Safety Outcomes                                              |                                    |                                          |                                    |                                      |
| Incidence of Maltreatment                                        | 0.11%                              | No Substantiated<br>Reports              | 10                                 | 10.00                                |
| Staff Training                                                   | 94%                                | 80%                                      | 5                                  | 4.00                                 |
| Staff Safety Checks                                              | 88%                                | 80%                                      | 5                                  | 4.00                                 |
| Safety Sub-Tota                                                  |                                    |                                          | 20                                 | 18.00                                |
| CPA Permanency Outcomes                                          |                                    |                                          |                                    |                                      |
| Placement Stability                                              | 92%                                | 82%                                      | 15                                 | 12.30                                |
| Permanency Sub-Tota                                              |                                    |                                          | 15                                 | 12.30                                |
| CPA Well-Being Outcomes                                          |                                    |                                          |                                    |                                      |
| EPSDT Medical Visits                                             | 85%                                | 100%                                     | 4                                  | 4.00                                 |
| EPSDT Dental Visits                                              | 83%                                | 60%                                      | 4                                  | 2.40                                 |
| Academic Supports                                                | 78%                                | 61%                                      | 3                                  | 1.83                                 |
| Provider ECEM Visits                                             | 89%                                | 100%                                     | 7                                  | 7.00                                 |
| Provider General Contacts                                        | 85%                                | 100%                                     | 7                                  | 7.00                                 |
| Placements with Siblings                                         | 68%                                | 100%                                     | Not Scored                         | Not Scored                           |
| Placements within Legal County                                   | 14%                                | 0%                                       | Not Scored                         | Not Scored                           |
| Well-Being Sub-Tota                                              |                                    |                                          | 25                                 | 22.23                                |
| *Performance calculation descriptions can be                     | e found in the FY 20°              | 19 RBWO PBP Measureme                    | ents and Standards Guide           |                                      |