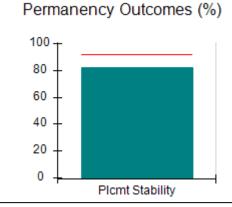

### Performance-Based Placement Measures RBWO Provider GA+SCORECARD - CPA

| Provider/Program Name: A                                         | ll God's Child                     | ren - (861) - CPA                        | <b>\</b>                           |                                      |
|------------------------------------------------------------------|------------------------------------|------------------------------------------|------------------------------------|--------------------------------------|
| 1671 Meriweather Dr., Watkinsville, GA 30677 Phone: 706-316-2421 |                                    | Quarterly Scores (Grades)                |                                    | Current Quarter<br>Score (Grade)     |
|                                                                  |                                    | Q1: 93.52 (A-)                           | Q2: N/A                            | 93.52%                               |
| Vendor ID# 35219                                                 |                                    | Q3: N/A                                  | Q4: N/A                            | (A-)                                 |
| # New Foster Homes During Quarter: 0                             |                                    | # Children in Care During<br>Quarter: 11 | # Placements During<br>Quarter: 11 | # Children in Care On<br>Last Day: 6 |
|                                                                  | Avg<br>Performance All<br>CPAs (%) | Provider<br>Performance (%)*             | Possible Points<br>(Weight)        | Provider Points<br>Earned            |
| OPM Monitoring Reviews                                           |                                    |                                          |                                    |                                      |
| Annual Comprehensive Reviews                                     | 84%                                | 91%                                      | 25                                 | 22.82                                |
| Safety Reviews                                                   | 89%                                | Not Yet Conducted                        |                                    |                                      |
| Monitoring Sub-Tota                                              |                                    |                                          | 25                                 | 22.82                                |
| CPA Safety Outcomes                                              |                                    |                                          |                                    |                                      |
| Incidence of Maltreatment                                        | 0.11%                              | No Substantiated<br>Reports              | 10                                 | 10.00                                |
| Staff Training                                                   | 94%                                | 80%                                      | 5                                  | 4.00                                 |
| Staff Safety Checks                                              | 88%                                | 80%                                      | 5                                  | 4.00                                 |
| Safety Sub-Tota                                                  |                                    |                                          | 20                                 | 18.00                                |
| CPA Permanency Outcomes                                          |                                    |                                          |                                    |                                      |
| Placement Stability                                              | 92%                                | 82%                                      | 15                                 | 12.30                                |
| Permanency Sub-Tota                                              |                                    |                                          | 15                                 | 12.30                                |
| CPA Well-Being Outcomes                                          |                                    |                                          |                                    |                                      |
| EPSDT Medical Visits                                             | 85%                                | 100%                                     | 4                                  | 4.00                                 |
| EPSDT Dental Visits                                              | 83%                                | 60%                                      | 4                                  | 2.40                                 |
| Academic Supports                                                | 78%                                | 61%                                      | 3                                  | 1.83                                 |
| Provider ECEM Visits                                             | 89%                                | 100%                                     | 7                                  | 7.00                                 |
| Provider General Contacts                                        | 85%                                | 100%                                     | 7                                  | 7.00                                 |
| Placements with Siblings                                         | 68%                                | 100%                                     | Not Scored                         | Not Scored                           |
| Placements within Legal County                                   | 14%                                | 0%                                       | Not Scored                         | Not Scored                           |
| Well-Being Sub-Tota                                              |                                    |                                          | 25                                 | 22.23                                |
| *Performance calculation descriptions can be                     | e found in the FY 20°              | 19 RBWO PBP Measureme                    | ents and Standards Guide           |                                      |