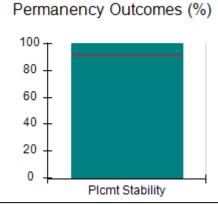

### Performance-Based Placement Measures RBWO Provider GA+SCORECARD - CPA

| Provider/Program Name: A                                         | ll God's Child                     | ren - (861) - CPA                        | <b>\</b>                           |                                      |
|------------------------------------------------------------------|------------------------------------|------------------------------------------|------------------------------------|--------------------------------------|
| 1671 Meriweather Dr., Watkinsville, GA 30677 Phone: 706-316-2421 |                                    | Quarterly Scores (Grades)                |                                    | Current Quarter<br>Score (Grade)     |
|                                                                  |                                    | Q1: 93.52 (A-)                           | Q2: N/A                            | 93.52%                               |
| Vendor ID# 35219                                                 |                                    | Q3: N/A                                  | Q4: N/A                            | (A-)                                 |
| # New Foster Homes During Quarter: 0                             |                                    | # Children in Care During<br>Quarter: 11 | # Placements During<br>Quarter: 11 | # Children in Care On<br>Last Day: 6 |
|                                                                  | Avg<br>Performance All<br>CPAs (%) | Provider<br>Performance (%)*             | Possible Points<br>(Weight)        | Provider Points<br>Earned            |
| OPM Monitoring Reviews                                           |                                    |                                          |                                    |                                      |
| Annual Comprehensive Reviews                                     | 84%                                | 91%                                      | 25                                 | 22.82                                |
| Safety Reviews                                                   | 89%                                | Not Yet Conducted                        |                                    |                                      |
| Monitoring Sub-Tota                                              |                                    |                                          | 25                                 | 22.82                                |
| CPA Safety Outcomes                                              |                                    |                                          |                                    |                                      |
| Incidence of Maltreatment                                        | 0.11%                              | No Substantiated<br>Reports              | 10                                 | 10.00                                |
| Staff Training                                                   | 94%                                | 80%                                      | 5                                  | 4.00                                 |
| Staff Safety Checks                                              | 88%                                | 80%                                      | 5                                  | 4.00                                 |
| Safety Sub-Tota                                                  |                                    |                                          | 20                                 | 18.00                                |
| CPA Permanency Outcomes                                          |                                    |                                          |                                    |                                      |
| Placement Stability                                              | 92%                                | 82%                                      | 15                                 | 12.30                                |
| Permanency Sub-Tota                                              |                                    |                                          | 15                                 | 12.30                                |
| CPA Well-Being Outcomes                                          |                                    |                                          |                                    |                                      |
| EPSDT Medical Visits                                             | 85%                                | 100%                                     | 4                                  | 4.00                                 |
| EPSDT Dental Visits                                              | 83%                                | 60%                                      | 4                                  | 2.40                                 |
| Academic Supports                                                | 78%                                | 61%                                      | 3                                  | 1.83                                 |
| Provider ECEM Visits                                             | 89%                                | 100%                                     | 7                                  | 7.00                                 |
| Provider General Contacts                                        | 85%                                | 100%                                     | 7                                  | 7.00                                 |
| Placements with Siblings                                         | 68%                                | 100%                                     | Not Scored                         | Not Scored                           |
| Placements within Legal County                                   | 14%                                | 0%                                       | Not Scored                         | Not Scored                           |
| Well-Being Sub-Tota                                              |                                    |                                          | 25                                 | 22.23                                |
| *Performance calculation descriptions can be                     | e found in the FY 20°              | 19 RBWO PBP Measureme                    | ents and Standards Guide           |                                      |