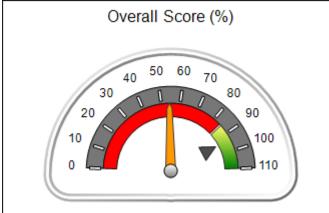

|                                   |                                      |  |  |  |
| Phone: 678-873-6640                                                                            | Q1: 54.29 (F)                           | 54.29%                            |                                      |  |  |  |
| Vendor ID# 158168                                                                              | Q3: N/A                                 | Q4: N/A                           | <b>(F)</b>                           |  |  |  |
| # New Foster Homes During Quarter: 0                                                           | # Children in Care During<br>Quarter: 7 | # Placements During<br>Quarter: 7 | # Children in Care On Last<br>Day: 4 |  |  |  |



















# Performance-Based Placement Measures RBWO Provider GA+SCORECARD - CPA

| 221 Pavillion Ct., McDonough, GA 30253 Quarterly Scores (Grades) |                                    |                                         | Current Quarter<br>Score (Grade)  |                                      |
|------------------------------------------------------------------|------------------------------------|-----------------------------------------|-----------------------------------|--------------------------------------|
| Phone: 678-873-6640                                              |                                    | Q1: 54.29 (F)                           | Q2: N/A                           | 54.29%                               |
| Vendor ID# 158168