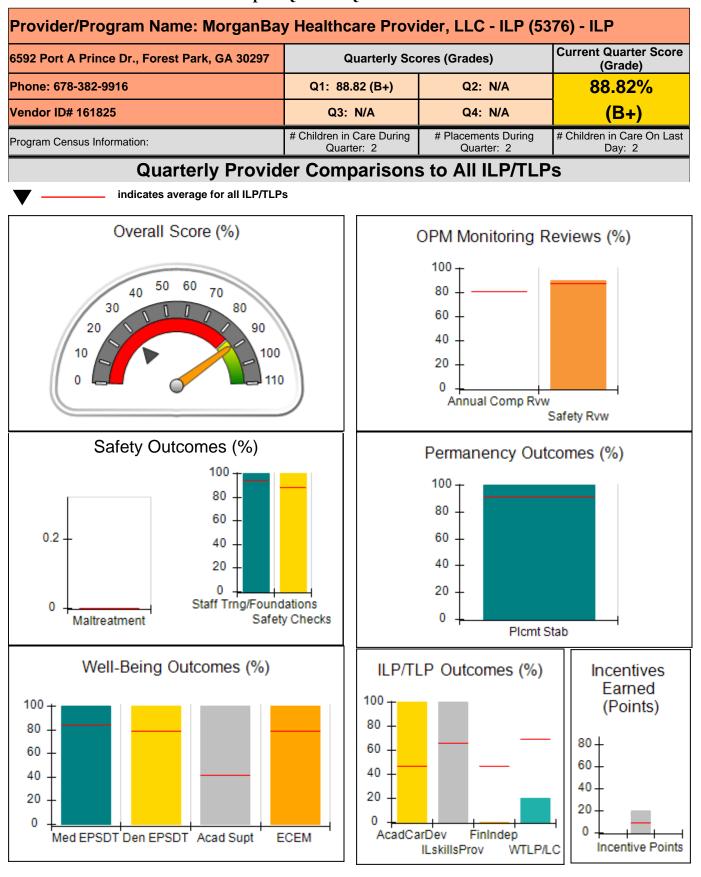

|                                                | 0%                                      | 5                                 | 0.00                                 |
| Incentives Total                                 | 9.00                                           |                                         |                                   | 0.00                                 |

#### Child Protective Services Investigations and Dispositions

| Total Reports:                    | 0 |
|-----------------------------------|---|
| Number Screened In:               | 0 |
| Number Screened Out:              | 0 |
| Number Substantiated:             | 0 |
| Number Unsubstantiated:           | 0 |
| Number Active CPS Investigations: | 0 |
|                                   |   |











**Report Quarter: Q1 FY2020** 

| 6592 Port A Prince Dr., Forest Park, GA 30297<br>Phone: 678-382-9916 |                                        | Quarterly Scores (Grades)               |                                   | Current Quarter Score<br>(Grade)     |  |
|----------------------------------------------------------------------|----------------------------------------|-----------------------------------------|-----------------------------------|--------------------------------------|--|
|                                                                      |                                        | Q1: 88.82 (B+)                          | Q2: N/A                           | 88.82%                               |  |
| Vendor ID# 161825