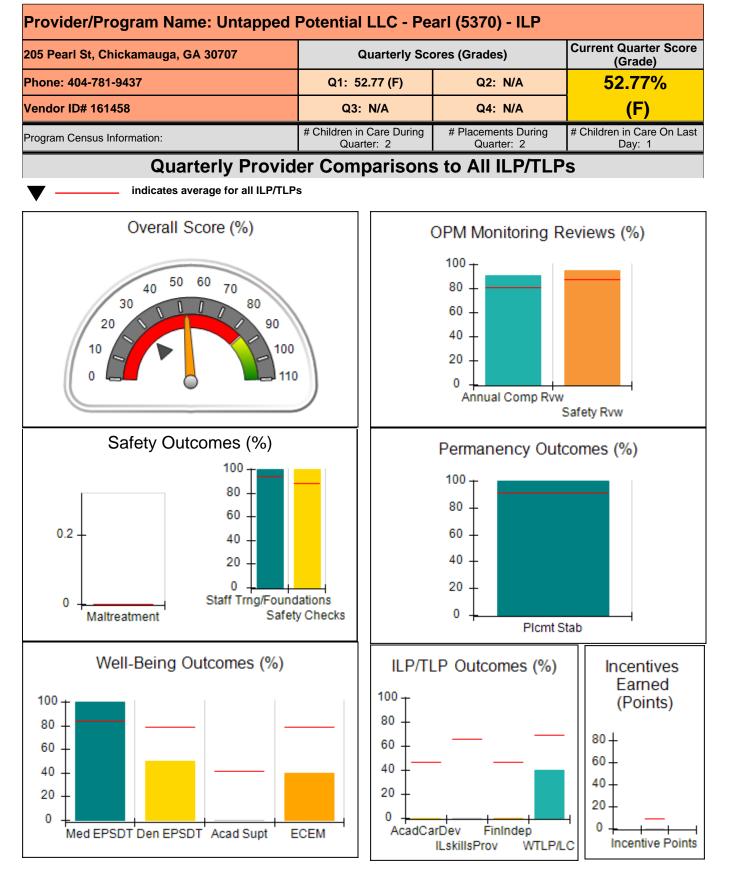

Report Quarter: Q1 FY2020

| 2210 Sullivan Rd., Atlanta, GA 30337<br>Phone: 404-766-2211 |                                        | Quarterly Scores (Grades)                |                                    | Current Quarter Score<br>(Grade)     |
|-------------------------------------------------------------|----------------------------------------|------------------------------------------|------------------------------------|--------------------------------------|
|                                                             |                                        | Q1: 31.59 (F)                            | Q2: N/A                            | 31.59%                               |
| Vendor ID# 151119                                           |                                        | Q3: N/A                                  | Q4: N/A                            | (F)                                  |
| Program Census Information:                                 |                                        | # Children in Care During<br>Quarter: 11 | # Placements During<br>Quarter: 11 | # Children in Care On<br>Last Day: 8 |
|                                                             | Avg<br>Performance All<br>ILP/TLPs (%) | Provider<br>Performance (%)*             | Possible Points<br>(Weight)        | Provider Points<br>Earned            |
| OPM Monitoring Reviews                                      |                                        |                                          |                                    | •                                    |
| Annual Comprehensive Reviews                                | 81%                                    | Not Yet Conducted                        |                                    |                                      |
| Safety Reviews                                              | 88%                                    | 58%                                      | 10                                 | 5.75                                 |
| Monitoring Sub-Total                                        |                                        |                                          | 10                                 | 5.75                                 |
| ILP/TLP Safety Outcomes                                     |                                        |                                          |                                    | 1                                    |
| Incidence of Maltreatment                                   | 0.00%                                  | No Substantiated<br>Reports              | 3                                  | 3.00                                 |
| Staff Training/Foundations                                  | 94%                                    | 67%                                      | 5                                  | 3.35                                 |
| Staff Safety Checks                                         | 88%                                    | 67%                                      | 5                                  | 3.35                                 |
| Safety Sub-Total                                            |                                        |                                          | 13                                 | 9.70                                 |
| ILP/TLP Permanency Outcomes                                 |                                        |                                          |                                    |                                      |
| Placement Stability                                         | 92%                                    | 91%                                      | 3                                  | 2.73                                 |
| Permanency Sub-Total                                        |                                        |                                          | 3                                  | 2.73                                 |
| ILP/TLP Well-Being Outcomes                                 |                                        |                                          |                                    | 1                                    |
| EPSDT Medical Visits                                        | 84%                                    | 67%                                      | 4                                  | 2.68                                 |
| EPSDT Dental Visits                                         | 79%                                    | 56%                                      | 4                                  | 2.24                                 |
| Academic Supports                                           | 41%                                    | 0%                                       | 2                                  | 0.00                                 |
| Provider ECEM Visits                                        | 79%                                    | 0%                                       | 4                                  | 0.00                                 |
| Placements with Siblings                                    | No Data                                | Not Eligible                             | Not Scored                         | Not Scored                           |
| Placements within Legal County                              | 25%                                    | 0%                                       | Not Scored                         | Not Scored                           |
| Well-Being Sub-Total                                        |                                        |                                          | 14                                 | 4.92                                 |
| ILP/TLP Specialty Outcomes                                  |                                        |                                          |                                    | 1                                    |
| Academic/Career Development                                 | 47%                                    | 0%                                       | 10                                 | 0.00                                 |
| Ind Living Skills Provision                                 | 65%                                    | 0%                                       | 15                                 | 0.00                                 |
| Financial Independence                                      | 46%                                    | 0%                                       | 5                                  | 0.00                                 |
| WTLP/Life Coach                                             | 69%                                    | 6%                                       | 15                                 | 0.90                                 |
| Specialty Sub-Total                                         |                                        |                                          | 45                                 | 0.90                                 |

Monitoring & Outcomes: Possible Points = 85

Points Earned = 24.00

Performance-Based Placement Measures RBWO Provider GA+SCORECARD - ILP/TLP

Report Quarter: Q1 FY2020

| Score Before Incentives Cred | t 28.24%    |
|------------------------------|-------------|
| Incentives Awarde            | d 03.35 pts |
| PBP Verificatio              | n N/A pts   |
| Total Score                  | e 31.59%    |

| Program Census Information:                      |                                                | # Children in Care During<br>Quarter: 11 | # Placements During<br>Quarter: 11 | # Children in Care On<br>Last Day: 8 |
|--------------------------------------------------|------------------------------------------------|------------------------------------------|------------------------------------|--------------------------------------|
| ILP/TLP Incentive Credits                        | Avg<br>Performance All<br>ILP/TLPs<br>(Points) | Provider<br>Performance (%)*             | Possible Points<br>(Weight)        | Provider Points<br>Earned            |
| No DOC Involvement                               |                                                | 67%                                      | 5                                  | 3.35                                 |
| Community Connections                            |                                                | 0%                                       | 4                                  | 0.00                                 |
| Positive Permanency Connections                  |                                                | 0%                                       | 5                                  | 0.00                                 |
| HS Grad/GED/Prof or Trade<br>Certificate/College |                                                | N/A                                      | 10/5/5/1                           |                                      |
| Part-Time Employment with Medical Benefits       |                                                | 0%                                       | 10                                 | 0.00                                 |
| Living Arrangements at Discharge                 |                                                | 0%                                       | 10                                 | 0.00                                 |
| Additional Academic Supports                     |                                                | 0%                                       | 2                                  | 0.00                                 |
| Additional IL Skills Provision                   |                                                | 0%                                       | 5                                  | 0.00                                 |
| Active Agency Accreditation                      |                                                | 0%                                       | 4                                  | 0.00                                 |
| Staff Clinical Licensure                         |                                                | 0%                                       | 5                                  | 0.00                                 |
| Incentives Total                                 | 9.00                                           |                                          |                                    | 3.35                                 |

### Child Protective Services Investigations and Dispositions

| 0 |
|---|
| 0 |
| 0 |
| 0 |
| 0 |
| 0 |
|   |

Report Quarter: Q1 FY2020

| 127 Gulley Trail, Toccoa, GA 30577<br>Phone: 404-824-2044<br>Vendor ID# 159953 |                                        | Quarterly Scores (Grades)               |                                   | Current Quarter Score<br>(Grade)     |  |
|--------------------------------------------------------------------------------|----------------------------------------|-----------------------------------------|-----------------------------------|--------------------------------------|--|
|                                                                                |                                        | Q1: 33.07 (F)                           | Q2: N/A                           | 33.07%                               |  |
|                                                                                |                                        | Q3: N/A                                 | Q4: N/A                           | (F)                                  |  |
| Program Census Information:                                                    |                                        | # Children in Care During<br>Quarter: 2 | # Placements During<br>Quarter: 2 | # Children in Care On<br>Last Day: 2 |  |
|                                                                                | Avg<br>Performance All<br>ILP/TLPs (%) | Provider<br>Performance (%)*            | Possible Points<br>(Weight)       | Provider Points<br>Earned            |  |
| OPM Monitoring Reviews                                                         |                                        |                                         |                                   | •                                    |  |
| Annual Comprehensive Reviews                                                   | 81%                                    | Not Yet Conducted                       |                                   |                                      |  |
| Safety Reviews                                                                 | 88%                                    | Not Yet Conducted                       |                                   |                                      |  |
| Monitoring Sub-Total                                                           |                                        |                                         |                                   | 0.00                                 |  |
| ILP/TLP Safety Outcomes                                                        |                                        |                                         |                                   | I                                    |  |
| Incidence of Maltreatment                                                      | 0.00%                                  | No Substantiated<br>Reports             | 3                                 | 3.00                                 |  |
| Staff Training/Foundations                                                     | 94%                                    | 100%                                    | 5                                 | 5.00                                 |  |
| Staff Safety Checks                                                            | 88%                                    | 50%                                     | 5                                 | 2.50                                 |  |
| Safety Sub-Total                                                               |                                        |                                         | 13                                | 10.50                                |  |
| ILP/TLP Permanency Outcomes                                                    |                                        |                                         |                                   |                                      |  |
| Placement Stability                                                            | 92%                                    | 100%                                    | 3                                 | 3.00                                 |  |
| Permanency Sub-Total                                                           |                                        |                                         | 3                                 | 3.00                                 |  |
| ILP/TLP Well-Being Outcomes                                                    |                                        |                                         |                                   |                                      |  |
| EPSDT Medical Visits                                                           | 84%                                    | 100%                                    | 4                                 | 4.00                                 |  |
| EPSDT Dental Visits                                                            | 79%                                    | 100%                                    | 4                                 | 4.00                                 |  |
| Academic Supports                                                              | 41%                                    | 0%                                      | 2                                 | 0.00                                 |  |
| Provider ECEM Visits                                                           | 79%                                    | 0%                                      | 4                                 | 0.00                                 |  |
| Placements with Siblings                                                       | No Data                                | Not Eligible                            | Not Scored                        | Not Scored                           |  |
| Placements within Legal County                                                 | 25%                                    | Not Eligible                            | Not Scored                        | Not Scored                           |  |
| Well-Being Sub-Total                                                           |                                        |                                         | 14                                | 8.00                                 |  |
| ILP/TLP Specialty Outcomes                                                     |                                        |                                         |                                   |                                      |  |
| Academic/Career Development                                                    | 47%                                    | 33%                                     | 10                                | 3.30                                 |  |
| Ind Living Skills Provision                                                    | 65%                                    | 0%                                      | 15                                | 0.00                                 |  |
| Financial Independence                                                         | 46%                                    | 0%                                      | 5                                 | 0.00                                 |  |
| WTLP/Life Coach                                                                | 69%                                    | 0%                                      | 15                                | 0.00                                 |  |
| Specialty Sub-Total                                                            |                                        |                                         | 45                                | 3.30                                 |  |