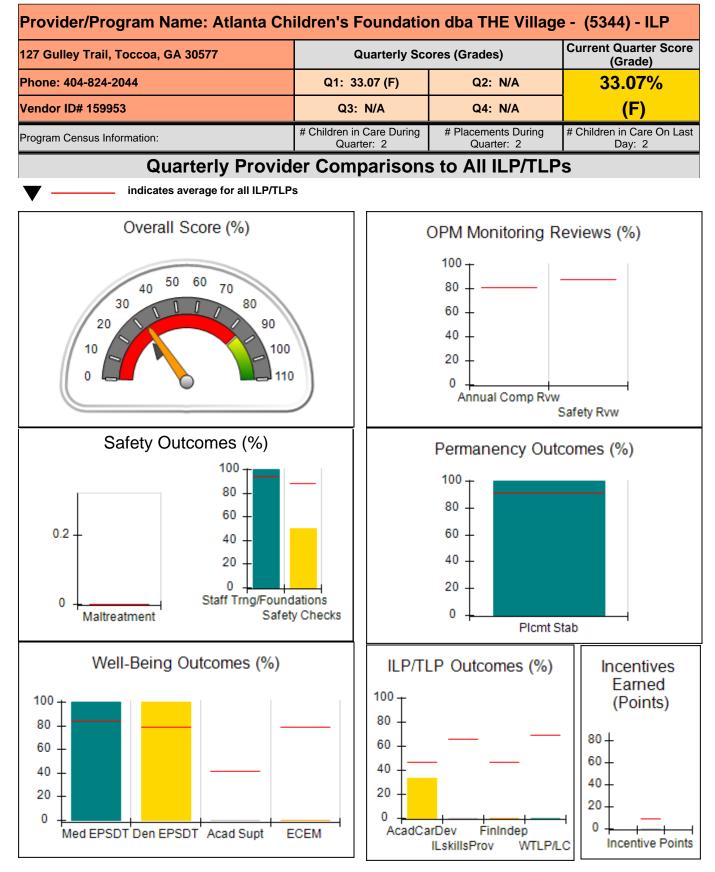

### Child Protective Services Investigations and Dispositions

| 0 |
|---|
| 0 |
| 0 |
| 0 |
| 0 |
| 0 |
|   |

Report Quarter: Q1 FY2020

| 127 Gulley Trail, Toccoa, GA 30577<br>Phone: 404-824-2044<br>Vendor ID# 159953 |                                        | Quarterly Scores (Grades)               |                                   | Current Quarter Score<br>(Grade)     |  |
|--------------------------------------------------------------------------------|----------------------------------------|-----------------------------------------|-----------------------------------|--------------------------------------|--|
|                                                                                |                                        | Q1: 33.07 (F)                           | Q2: N/A                           | 33.07%                               |  |
|                                                                                |                                        | Q3: N/A                                 | Q4: N/A                           | (F)                                  |  |
| Program Census Information:                                                    |                                        | # Children in Care During<br>Quarter: 2 | # Placements During<br>Quarter: 2 | # Children in Care On<br>Last Day: 2 |  |
|                                                                                | Avg<br>Performance All<br>ILP/TLPs (%) | Provider<br>Performance (%)*            | Possible Points<br>(Weight)       | Provider Points<br>Earned            |  |
| OPM Monitoring Reviews                                                         |                                        |                                         |                                   | •                                    |  |
| Annual Comprehensive Reviews                                                   | 81%                                    | Not Yet Conducted                       |                                   |                                      |  |
| Safety Reviews                                                                 | 88%                                    | Not Yet Conducted                       |                                   |                                      |  |
| Monitoring Sub-Total                                                           |                                        |                                         |                                   | 0.00                                 |  |
| ILP/TLP Safety Outcomes                                                        |                                        |                                         |                                   | I                                    |  |
| Incidence of Maltreatment                                                      | 0.00%                                  | No Substantiated<br>Reports             | 3                                 | 3.00                                 |  |
| Staff Training/Foundations                                                     | 94%                                    | 100%                                    | 5                                 | 5.00                                 |  |
| Staff Safety Checks                                                            | 88%                                    | 50%                                     | 5                                 | 2.50                                 |  |
| Safety Sub-Total                                                               |                                        |                                         | 13                                | 10.50                                |  |
| ILP/TLP Permanency Outcomes                                                    |                                        |                                         |                                   |                                      |  |
| Placement Stability                                                            | 92%                                    | 100%                                    | 3                                 | 3.00                                 |  |
| Permanency Sub-Total                                                           |                                        |                                         | 3                                 | 3.00                                 |  |
| ILP/TLP Well-Being Outcomes                                                    |                                        |                                         |                                   |                                      |  |
| EPSDT Medical Visits                                                           | 84%                                    | 100%                                    | 4                                 | 4.00                                 |  |
| EPSDT Dental Visits                                                            | 79%                                    | 100%                                    | 4                                 | 4.00                                 |  |
| Academic Supports                                                              | 41%                                    | 0%                                      | 2                                 | 0.00                                 |  |
| Provider ECEM Visits                                                           | 79%                                    | 0%                                      | 4                                 | 0.00                                 |  |
| Placements with Siblings                                                       | No Data                                | Not Eligible                            | Not Scored                        | Not Scored                           |  |
| Placements within Legal County                                                 | 25%                                    | Not Eligible                            | Not Scored                        | Not Scored                           |  |
| Well-Being Sub-Total                                                           |                                        |                                         | 14                                | 8.00                                 |  |
| ILP/TLP Specialty Outcomes                                                     |                                        |                                         |                                   |                                      |  |
| Academic/Career Development                                                    | 47%                                    | 33%                                     | 10                                | 3.30                                 |  |
| Ind Living Skills Provision                                                    | 65%                                    | 0%                                      | 15                                | 0.00                                 |  |
| Financial Independence                                                         | 46%                                    | 0%                                      | 5                                 | 0.00                                 |  |
| WTLP/Life Coach                                                                | 69%                                    | 0%                                      | 15                                | 0.00                                 |  |
| Specialty Sub-Total                                                            |                                        |                                         | 45                                | 3.30                                 |  |

Monitoring & Outcomes: Possible Points = 80

Points Earned = 24.80

# Performance-Based Placement Measures RBWO Provider GA+SCORECARD - ILP/TLP

Report Quarter: Q1 FY2020

| Score Before Incentives Credit | 33.07%    |
|--------------------------------|-----------|
| Incentives Awarded             | 00.00 pts |
| PBP Verification               | N/A pts   |
| Total Score                    | 33.07%    |

## Provider/Program Name: Atlanta Children's Foundation dba THE Village - (5344) - ILP

| Program Census Information:                      |                                                | # Children in Care During<br>Quarter: 2 | # Placements During<br>Quarter: 2 | # Children in Care On<br>Last Day: 2 |
|--------------------------------------------------|------------------------------------------------|-----------------------------------------|-----------------------------------|--------------------------------------|
| ILP/TLP Incentive Credits                        | Avg<br>Performance All<br>ILP/TLPs<br>(Points) | Provider<br>Performance (%)*            | Possible Points<br>(Weight)       | Provider Points<br>Earned            |
| No DOC Involvement                               |                                                | 0%                                      | 5                                 | 0.00                                 |
| Community Connections                            |                                                | 0%                                      | 4                                 | 0.00                                 |
| Positive Permanency Connections                  |                                                | 0%                                      | 5                                 | 0.00                                 |
| HS Grad/GED/Prof or Trade<br>Certificate/College |                                                | N/A                                     | 10/5/5/1                          |                                      |
| Part-Time Employment with Medical<br>Benefits    |                                                | Not Eligible                            | 10                                |                                      |
| Living Arrangements at Discharge                 |                                                | Not Eligible                            | 10                                |                                      |
| Additional Academic Supports                     |                                                | 0%                                      | 2                                 | 0.00                                 |
| Additional IL Skills Provision                   |                                                | 0%                                      | 5                                 | 0.00                                 |
| Active Agency Accreditation                      |                                                | 0%                                      | 4                                 | 0.00                                 |
| Staff Clinical Licensure                         |                                                | 0%                                      | 5                                 | 0.00                                 |
| Incentives Total                                 | 9.00                                           |                                         |                                   | 0.00                                 |