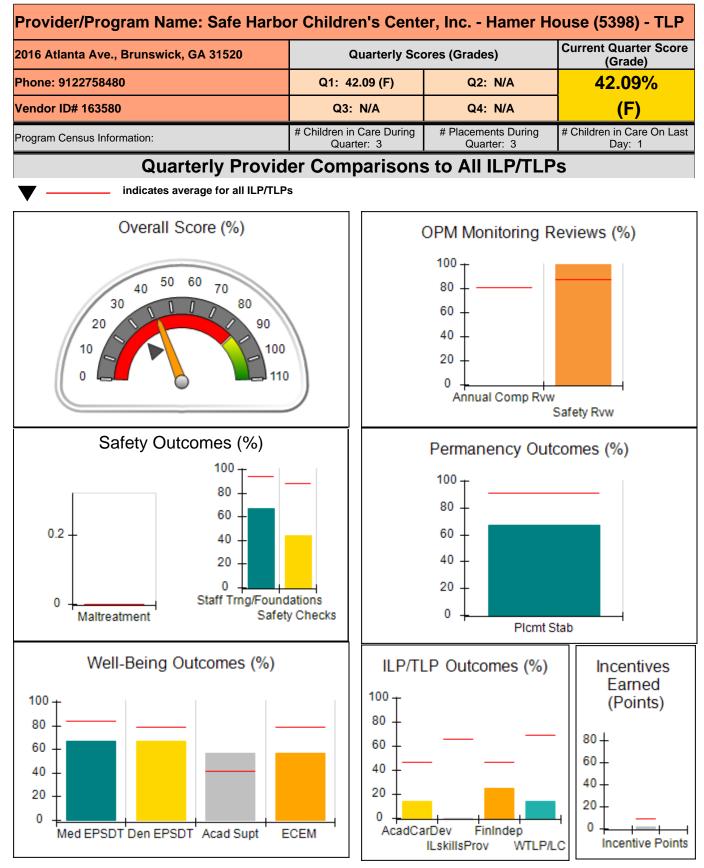

Clinical Licensure                         |                                                | 0%                                       | 5                                  | 0.00                                  |
| Incentives Total                                 | 9.00                                           |                                          |                                    | 22.05                                 |

### Child Protective Services Investigations and Dispositions

| Total Reports:                    | 0 |
|-----------------------------------|---|
| Number Screened In:               | 0 |
| Number Screened Out:              | 0 |
| Number Substantiated:             | 0 |
| Number Unsubstantiated:           | 0 |
| Number Active CPS Investigations: | 0 |











Report Quarter: Q1 FY2020

| 16 Atlanta Ave., Brunswick, GA 31520 Quarterly Scores (Grades) |                                        | Current Quarter Score<br>(Grade)        |                                   |                                      |
|----------------------------------------------------------------|----------------------------------------|-----------------------------------------|-----------------------------------|--------------------------------------|
| Phone: 9122758480                                              |                                        | Q1: 42.09 (F) Q2: N/A                   |                                   | 42.09%                               |
| Vendor ID# 163580                                              |