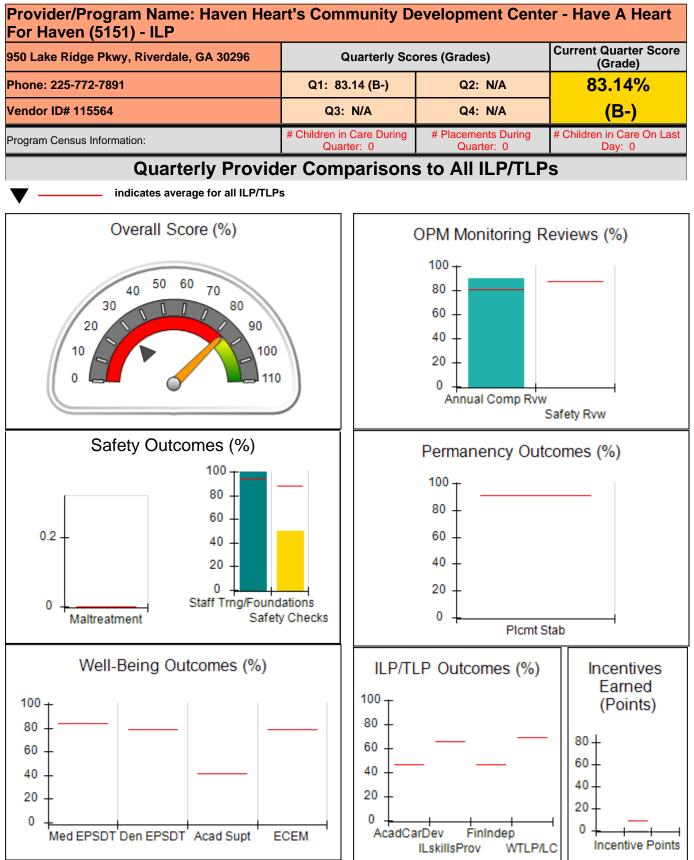

Report Quarter: Q1 FY2020

| 2210 Sullivan Rd., Atlanta, GA 30337<br>Phone: 404-766-2211 |                                        | Quarterly Scores (Grades)                |                                    | Current Quarter Score<br>(Grade)     |
|-------------------------------------------------------------|----------------------------------------|------------------------------------------|------------------------------------|--------------------------------------|
|                                                             |                                        | Q1: 31.59 (F)                            | Q2: N/A                            | 31.59%                               |
| Vendor ID# 151119                                           |                                        | Q3: N/A                                  | Q4: N/A                            | (F)                                  |
| Program Census Information:                                 |                                        | # Children in Care During<br>Quarter: 11 | # Placements During<br>Quarter: 11 | # Children in Care On<br>Last Day: 8 |
|                                                             | Avg<br>Performance All<br>ILP/TLPs (%) | Provider<br>Performance (%)*             | Possible Points<br>(Weight)        | Provider Points<br>Earned            |
| OPM Monitoring Reviews                                      |                                        |                                          |                                    | •                                    |
| Annual Comprehensive Reviews                                | 81%                                    | Not Yet Conducted                        |                                    |                                      |
| Safety Reviews                                              | 88%                                    | 58%                                      | 10                                 | 5.75                                 |
| Monitoring Sub-Total                                        |                                        |                                          | 10                                 | 5.75                                 |
| ILP/TLP Safety Outcomes                                     |                                        |                                          |                                    | 1                                    |
| Incidence of Maltreatment                                   | 0.00%                                  | No Substantiated<br>Reports              | 3                                  | 3.00                                 |
| Staff Training/Foundations                                  | 94%                                    | 67%                                      | 5                                  | 3.35                                 |
| Staff Safety Checks                                         | 88%                                    | 67%                                      | 5                                  | 3.35                                 |
| Safety Sub-Total                                            |                                        |                                          | 13                                 | 9.70                                 |
| ILP/TLP Permanency Outcomes                                 |                                        |                                          |                                    |                                      |
| Placement Stability                                         | 92%                                    | 91%                                      | 3                                  | 2.73                                 |
| Permanency Sub-Total                                        |                                        |                                          | 3                                  | 2.73                                 |
| ILP/TLP Well-Being Outcomes                                 |                                        |                                          |                                    | 1                                    |
| EPSDT Medical Visits                                        | 84%                                    | 67%                                      | 4                                  | 2.68                                 |
| EPSDT Dental Visits                                         | 79%                                    | 56%                                      | 4                                  | 2.24                                 |
| Academic Supports                                           | 41%                                    | 0%                                       | 2                                  | 0.00                                 |
| Provider ECEM Visits                                        | 79%                                    | 0%                                       | 4                                  | 0.00                                 |
| Placements with Siblings                                    | No Data                                | Not Eligible                             | Not Scored                         | Not Scored                           |
| Placements within Legal County                              | 25%                                    | 0%                                       | Not Scored                         | Not Scored                           |
| Well-Being Sub-Total                                        |                                        |                                          | 14                                 | 4.92                                 |
| ILP/TLP Specialty Outcomes                                  |                                        |                                          |                                    | 1                                    |
| Academic/Career Development                                 | 47%                                    | 0%                                       | 10                                 | 0.00                                 |
| Ind Living Skills Provision                                 | 65%                                    | 0%                                       | 15                                 | 0.00                                 |
| Financial Independence                                      | 46%                                    | 0%                                       | 5                                  | 0.00                                 |
| WTLP/Life Coach                                             | 69%                                    | 6%                                       | 15                                 | 0.90                                 |
| Specialty Sub-Total                                         |                                        |                                          | 45                                 | 0.90                                 |

Monitoring & Outcomes: Possible Points = 85

Points Earned = 24.00

Performance-Based Placement Measures RBWO Provider GA+SCORECARD - ILP/TLP

Report Quarter: Q1 FY2020

| Score Before Incentives Cred | t 28.24%    |
|------------------------------|-------------|
| Incentives Awarde            | d 03.35 pts |
| PBP Verificatio              | n N/A pts   |
| Total Score                  | e 31.59%    |

| Program Census Information:                      |                                                | # Children in Care During<br>Quarter: 11 | # Placements During<br>Quarter: 11 | # Children in Care On<br>Last Day: 8 |
|--------------------------------------------------|------------------------------------------------|------------------------------------------|------------------------------------|--------------------------------------|
| ILP/TLP Incentive Credits                        | Avg<br>Performance All<br>ILP/TLPs<br>(Points) | Provider<br>Performance (%)*             | Possible Points<br>(Weight)        | Provider Points<br>Earned            |
| No DOC Involvement                               |                                                | 67%                                      | 5                                  | 3.35                                 |
| Community Connections                            |                                                | 0%                                       | 4                                  | 0.00                                 |
| Positive Permanency Connections                  |                                                | 0%                                       | 5                                  | 0.00                                 |
| HS Grad/GED/Prof or Trade<br>Certificate/College |                                                | N/A                                      | 10/5/5/1                           |                                      |
| Part-Time Employment with Medical Benefits       |                                                | 0%                                       | 10                                 | 0.00                                 |
| Living Arrangements at Discharge                 |                                                | 0%                                       | 10                                 | 0.00                                 |
| Additional Academic Supports                     |                                                | 0%                                       | 2                                  | 0.00                                 |
| Additional IL Skills Provision                   |                                                | 0%                                       | 5                                  | 0.00                                 |
| Active Agency Accreditation                      |                                                | 0%                                       | 4                                  | 0.00                                 |
| Staff Clinical Licensure                         |                                                | 0%                                       | 5                                  | 0.00                                 |
| Incentives Total                                 | 9.00                                           |                                          |                                    | 3.35                                 |