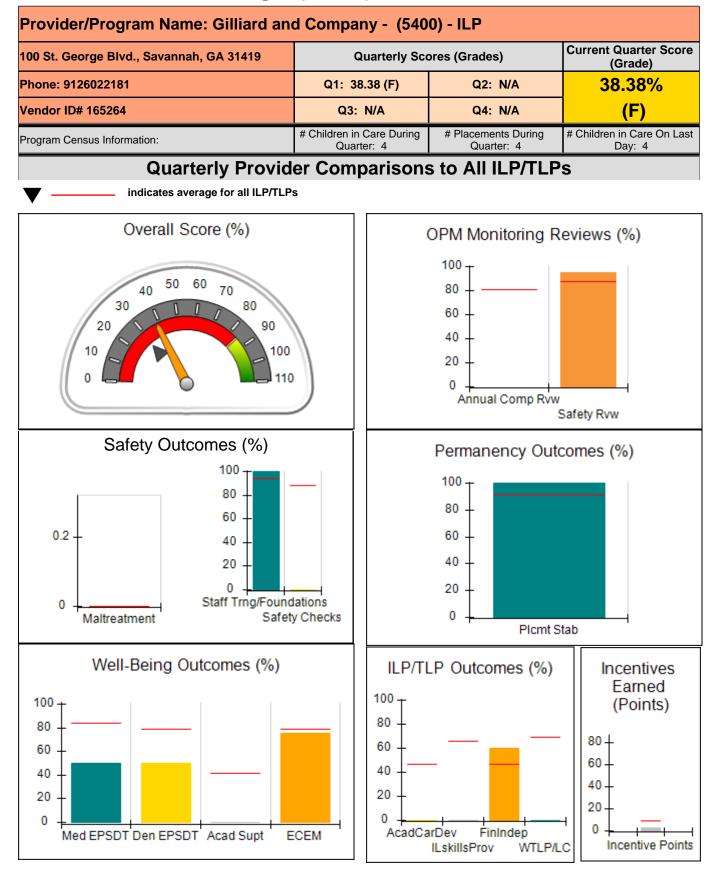

Staff Clinical Licensure                         |                                                | 20%                                     | 5                                 | 1.00                                 |
| Incentives Total                                 | 9.00                                           |                                         |                                   | 8.00                                 |

#### Child Protective Services Investigations and Dispositions

| Total Reports:                    | 0 |
|-----------------------------------|---|
| Number Screened In:               | 0 |
| Number Screened Out:              | 0 |
| Number Substantiated:             | 0 |
| Number Unsubstantiated:           | 0 |
| Number Active CPS Investigations: | 0 |











**Report Quarter: Q1 FY2020** 

| 00 St. George Blvd., Savannah, GA 31419 Quarterly Scores (Grades) |                                        | ores (Grades)                           | Current Quarter Score<br>(Grade)  |                                      |
|-------------------------------------------------------------------|----------------------------------------|-----------------------------------------|-----------------------------------|--------------------------------------|
| Phone: 9126022181                                                 | ne: 9126022181 Q1: 38.38 (F) Q2: N/A   |                                         | 38.38%                            |                                      |
| Vendor ID# 165264 Program Census Information:                     |