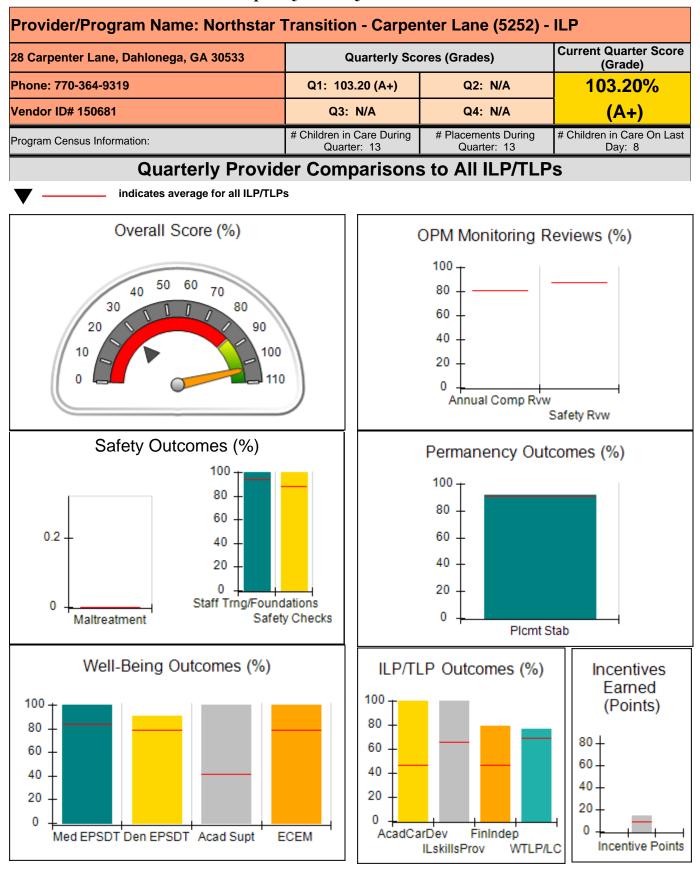

|                                                | 0%                                      | 5                                 | 0.00                                 |
| Incentives Total                                 | 9.00                                           |                                         |                                   | 0.00                                 |

#### Child Protective Services Investigations and Dispositions

| Total Reports:                    | 0 |
|-----------------------------------|---|
| Number Screened In:               | 0 |
| Number Screened Out:              | 0 |
| Number Substantiated:             | 0 |
| Number Unsubstantiated:           | 0 |
| Number Active CPS Investigations: | 0 |
|                                   |   |













Report Quarter: Q1 FY2020

| 28 Carpenter Lane, Dahlonega, GA 30533<br>Phone: 770-364-9319 |                                        | Quarterly Scores (Grades)                |                                    | Current Quarter Score<br>(Grade)     |  |
|---------------------------------------------------------------|----------------------------------------|------------------------------------------|------------------------------------|--------------------------------------|--|
|                                                               |                                        | Q1: 103.20 (A+)                          | Q2: N/A                            | 103.20%                              |  |
| Vendor ID# 150681                                             |