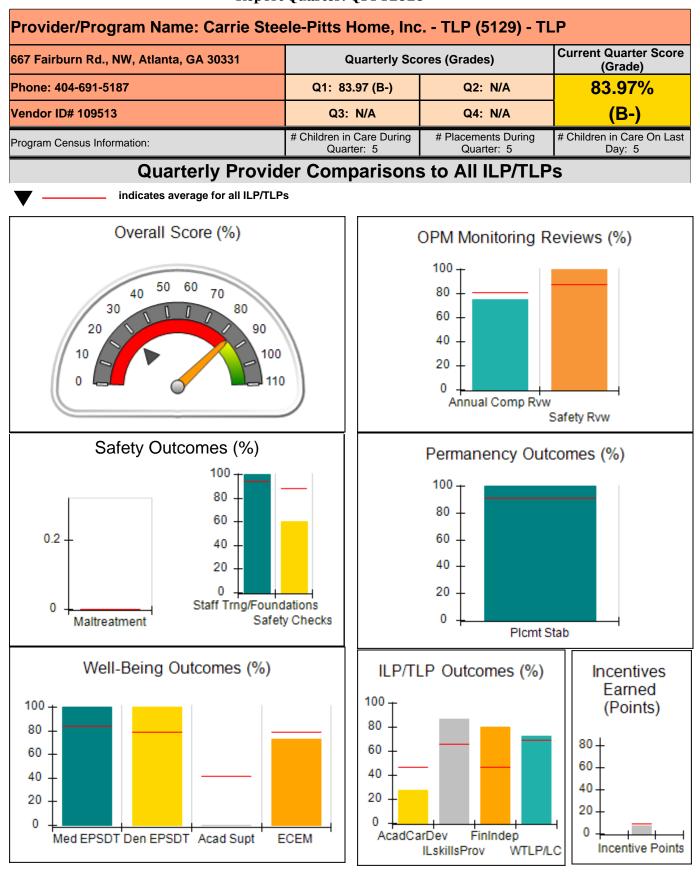

Report Quarter: Q1 FY2020

| 667 Fairburn Rd., NW, Atlanta, GA 30 | 331                                    | Quarterly Sco                           | ores (Grades)                     | Current Quarter Score<br>(Grade)     |
|--------------------------------------|----------------------------------------|-----------------------------------------|-----------------------------------|--------------------------------------|
| Phone: 404-691-5187                  |                                        | Q1: 83.97 (B-)                          | Q2: N/A                           | 83.97%                               |
| Vendor ID# 109513                    |                                        | Q3: N/A                                 | Q4: N/A                           | (B-)                                 |
| Program Census Information:          |                                        | # Children in Care During<br>Quarter: 5 | # Placements During<br>Quarter: 5 | # Children in Care On<br>Last Day: 5 |
|                                      | Avg<br>Performance All<br>ILP/TLPs (%) | Provider<br>Performance (%)*            | Possible Points<br>(Weight)       | Provider Points<br>Earned            |
| OPM Monitoring Reviews               |                                        |                                         |                                   | ·                                    |
| Annual Comprehensive Reviews         | 81%                                    | 75%                                     | 15                                | 11.30                                |
| Safety Reviews                       | 88%                                    | 100%                                    | 10                                | 10.00                                |
| Monitoring Sub-Total                 |                                        |                                         | 25                                | 21.30                                |
| ILP/TLP Safety Outcomes              |                                        |                                         |                                   | 1                                    |
| Incidence of Maltreatment            | 0.00%                                  | Not Eligible                            |                                   |                                      |
| Staff Training/Foundations           | 94%                                    | 100%                                    | 6.5                               | 6.50                                 |
| Staff Safety Checks                  | 88%                                    | 60%                                     | 6.5                               | 3.90                                 |
| Safety Sub-Total                     |                                        |                                         | 13                                | 10.40                                |
| ILP/TLP Permanency Outcomes          |                                        |                                         |                                   | 1                                    |
| Placement Stability                  | 92%                                    | 100%                                    | 3                                 | 3.00                                 |
| Permanency Sub-Total                 |                                        |                                         | 3                                 | 3.00                                 |
| ILP/TLP Well-Being Outcomes          |                                        |                                         |                                   | 1                                    |
| EPSDT Medical Visits                 | 84%                                    | 100%                                    | 4                                 | 4.00                                 |
| EPSDT Dental Visits                  | 79%                                    | 100%                                    | 4                                 | 4.00                                 |
| Academic Supports                    | 41%                                    | 0%                                      | 2                                 | 0.00                                 |
| Provider ECEM Visits                 | 79%                                    | 73%                                     | 4                                 | 2.92                                 |
| Placements with Siblings             | No Data                                | 50%                                     | Not Scored                        | Not Scored                           |
| Placements within Legal County       | 25%                                    | Not Eligible                            | Not Scored                        | Not Scored                           |
| Well-Being Sub-Total                 |                                        |                                         | 14                                | 10.92                                |
| ILP/TLP Specialty Outcomes           |                                        |                                         |                                   |                                      |
| Academic/Career Development          | 47%                                    | 27%                                     | 10                                | 2.70                                 |
| Ind Living Skills Provision          | 65%                                    | 87%                                     | 15                                | 13.05                                |
| Financial Independence               | 46%                                    | 80%                                     | 5                                 | 4.00                                 |
| WTLP/Life Coach                      | 69%                                    |                                         | 15                                | 10.95                                |
| Specialty Sub-Total                  |                                        |                                         | 45                                | 30.70                                |

Monitoring & Outcomes: Possible Points = 100

Points Earned = 76.32

76.32%

**Score Before Incentives Credit** 

Report Quarter: Q1 FY2020

| Incentives Awarded | 07.65 pts |
|--------------------|-----------|
| PBP Verification   | N/A pts   |
| Total Score        | 83.97%    |

| Program Census Information:                      |                                                | # Children in Care During<br>Quarter: 5 | # Placements During<br>Quarter: 5 | # Children in Care On<br>Last Day: 5 |
|--------------------------------------------------|------------------------------------------------|-----------------------------------------|-----------------------------------|--------------------------------------|
| ILP/TLP Incentive Credits                        | Avg<br>Performance All<br>ILP/TLPs<br>(Points) | Provider<br>Performance (%)*            | Possible Points<br>(Weight)       | Provider Points<br>Earned            |
| No DOC Involvement                               |                                                | 100%                                    | 5                                 | 5.00                                 |
| Community Connections                            |                                                | 0%                                      | 4                                 | 0.00                                 |
| Positive Permanency Connections                  |                                                | 0%                                      | 5                                 | 0.00                                 |
| HS Grad/GED/Prof or Trade<br>Certificate/College |                                                | N/A                                     | 10/5/5/1                          |                                      |
| Part-Time Employment with Medical<br>Benefits    |                                                | Not Eligible                            | 10                                |                                      |
| Living Arrangements at Discharge                 |                                                | Not Eligible                            | 10                                |                                      |
| Additional Academic Supports                     |                                                | 0%                                      | 2                                 | 0.00                                 |
| Additional IL Skills Provision                   |                                                | 33%                                     | 5                                 | 1.65                                 |
| Active Agency Accreditation                      |                                                | 0%                                      | 4                                 | 0.00                                 |
| Staff Clinical Licensure                         |                                                | 20%                                     | 5                                 | 1.00                                 |
| Incentives Total                                 | 9.00                                           |                                         |                                   | 7.65                                 |