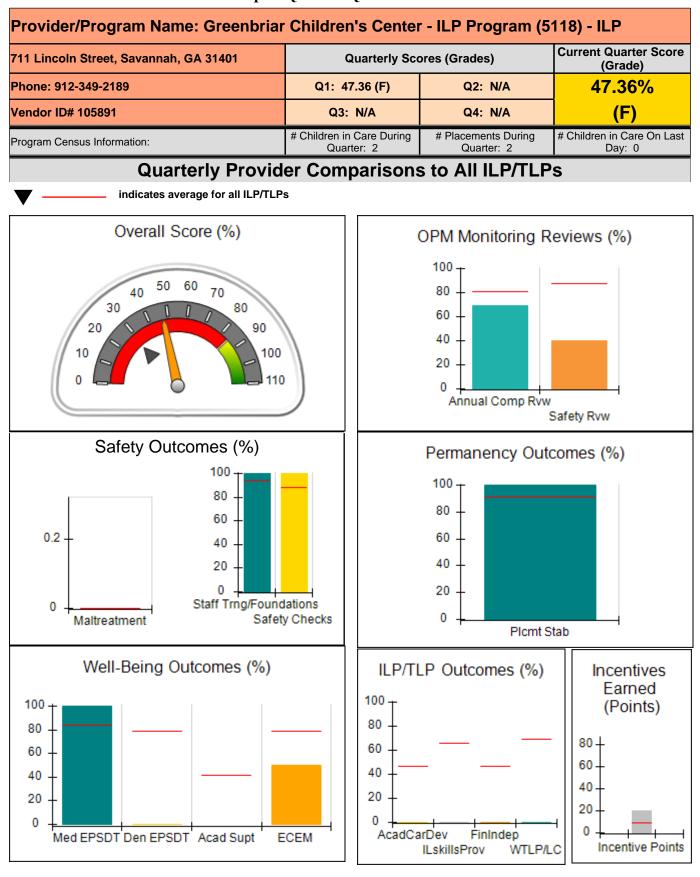

|                                          |                                    | 16.30                                 |
| *Performance calculation descriptions can be found in the FY 2019 RBWO PBP Measurements and Standards Guide. |                                                |                                          |                                    |                                       |

#### Child Protective Services Investigations and Dispositions

| Total Reports:                    | 0 |
|-----------------------------------|---|
| Number Screened In:               | 0 |
| Number Screened Out:              | 0 |
| Number Substantiated:             | 0 |
| Number Unsubstantiated:           | 0 |
| Number Active CPS Investigations: | 0 |











Report Quarter: Q1 FY2020

| 711 Lincoln Street, Savannah, GA 314 | 11 Lincoln Street, Savannah, GA 31401  |                                         | Quarterly Scores (Grades)         |                                      |
|--------------------------------------|----------------------------------------|-----------------------------------------|-----------------------------------|--------------------------------------|
| Phone: 912-349-2189                  |                                        | Q1: 47.36 (F) Q2: N/A                   |                                   | (Grade)<br>47.36%                    |
| Vendor ID# 105891                    |                                        | Q3: N/A                                 | Q4: N/A                           | (F)