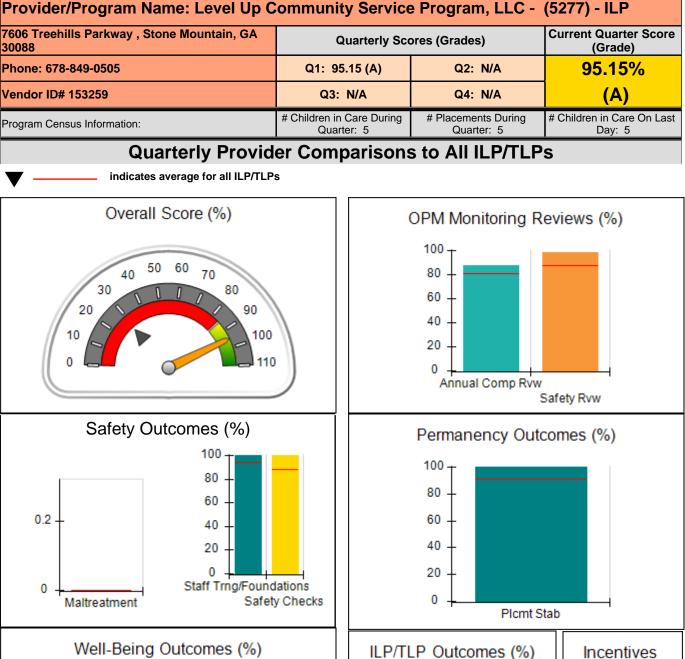

| Incentives Total                                 | 9.00                                           |                                         |                                   | 1.65                                 |
| *Performance calculation descriptions can b      | e found in the FY 20 <sup>°</sup>              | 19 RBWO PBP Measureme                   | ents and Standards Guide.         |                                      |

### Child Protective Services Investigations and Dispositions

| Total Reports:                    | 0 |
|-----------------------------------|---|
| Number Screened In:               | 0 |
| Number Screened Out:              | 0 |
| Number Substantiated:             | 0 |
| Number Unsubstantiated:           | 0 |
| Number Active CPS Investigations: | 0 |















**Report Quarter: Q1 FY2020** 

| 7606 Treehills Parkway , Stone Mountain, GA 30088 |                                        | Quarterly Scores (Grades)               |                                   | Current Quarter Score<br>(Grade)     |
|---------------------------------------------------|----------------------------------------|-----------------------------------------|-----------------------------------|--------------------------------------|
| Phone: 678-849-0505                               |                                        | Q1: 95.15 (A)                           | Q2: N/A                           | 95.15%                               |
| Vendor ID# 153259                                 |                                        | Q3: N/A