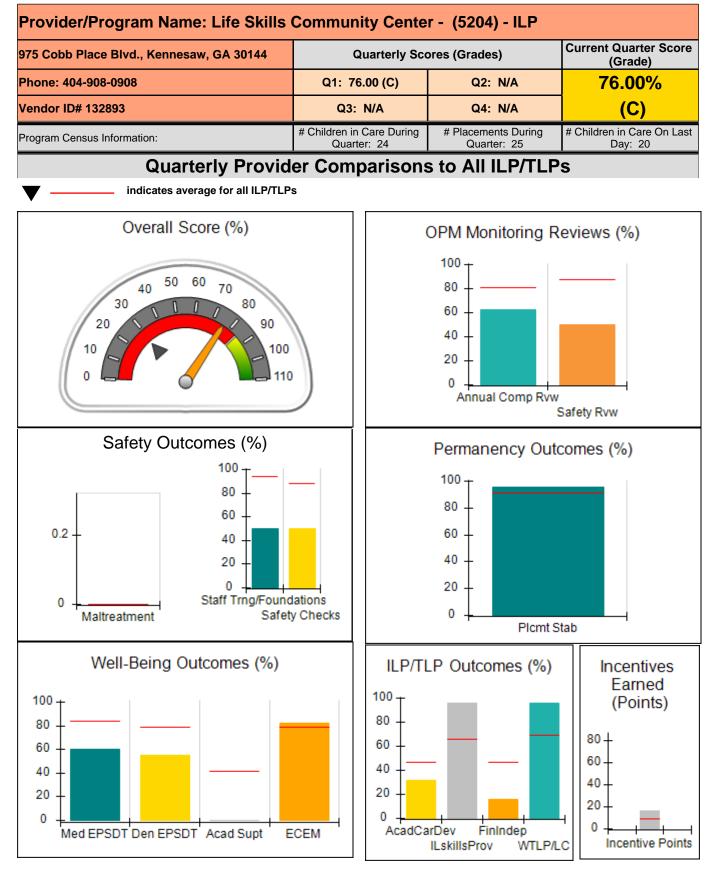

Report Quarter: Q1 FY2020

| 2210 Sullivan Rd., Atlanta, GA 30337<br>Phone: 404-766-2211 |                                        | Quarterly Scores (Grades)                |                                    | Current Quarter Score<br>(Grade)     |
|-------------------------------------------------------------|----------------------------------------|------------------------------------------|------------------------------------|--------------------------------------|
|                                                             |                                        | Q1: 31.59 (F)                            | Q2: N/A                            | 31.59%                               |
| Vendor ID# 151119                                           |                                        | Q3: N/A                                  | Q4: N/A                            | (F)                                  |
| Program Census Information:                                 |                                        | # Children in Care During<br>Quarter: 11 | # Placements During<br>Quarter: 11 | # Children in Care On<br>Last Day: 8 |
|                                                             | Avg<br>Performance All<br>ILP/TLPs (%) | Provider<br>Performance (%)*             | Possible Points<br>(Weight)        | Provider Points<br>Earned            |
| OPM Monitoring Reviews                                      |                                        |                                          |                                    | •                                    |
| Annual Comprehensive Reviews                                | 81%                                    | Not Yet Conducted                        |                                    |                                      |
| Safety Reviews                                              | 88%                                    | 58%                                      | 10                                 | 5.75                                 |
| Monitoring Sub-Total                                        |                                        |                                          | 10                                 | 5.75                                 |
| ILP/TLP Safety Outcomes                                     |                                        |                                          |                                    | 1                                    |
| Incidence of Maltreatment                                   | 0.00%                                  | No Substantiated<br>Reports              | 3                                  | 3.00                                 |
| Staff Training/Foundations                                  | 94%                                    | 67%                                      | 5                                  | 3.35                                 |
| Staff Safety Checks                                         | 88%                                    | 67%                                      | 5                                  | 3.35                                 |
| Safety Sub-Total                                            |                                        |                                          | 13                                 | 9.70                                 |
| ILP/TLP Permanency Outcomes                                 |                                        |                                          |                                    |                                      |
| Placement Stability                                         | 92%                                    | 91%                                      | 3                                  | 2.73                                 |
| Permanency Sub-Total                                        |                                        |                                          | 3                                  | 2.73                                 |
| ILP/TLP Well-Being Outcomes                                 |                                        |                                          |                                    | 1                                    |
| EPSDT Medical Visits                                        | 84%                                    | 67%                                      | 4                                  | 2.68                                 |
| EPSDT Dental Visits                                         | 79%                                    | 56%                                      | 4                                  | 2.24                                 |
| Academic Supports                                           | 41%                                    | 0%                                       | 2                                  | 0.00                                 |
| Provider ECEM Visits                                        | 79%                                    | 0%                                       | 4                                  | 0.00                                 |
| Placements with Siblings                                    | No Data                                | Not Eligible                             | Not Scored                         | Not Scored                           |
| Placements within Legal County                              | 25%                                    | 0%                                       | Not Scored                         | Not Scored                           |
| Well-Being Sub-Total                                        |                                        |                                          | 14                                 | 4.92                                 |
| ILP/TLP Specialty Outcomes                                  |                                        |                                          |                                    | 1                                    |
| Academic/Career Development                                 | 47%                                    | 0%                                       | 10                                 | 0.00                                 |
| Ind Living Skills Provision                                 | 65%                                    | 0%                                       | 15                                 | 0.00                                 |
| Financial Independence                                      | 46%                                    | 0%                                       | 5                                  | 0.00                                 |
| WTLP/Life Coach                                             | 69%                                    | 6%                                       | 15                                 | 0.90                                 |
| Specialty Sub-Total                                         |                                        |                                          | 45                                 | 0.90                                 |

Monitoring & Outcomes: Possible Points = 85

Points Earned = 24.00

Performance-Based Placement Measures RBWO Provider GA+SCORECARD - ILP/TLP

Report Quarter: Q1 FY2020

| Score Before Incentives Cred | t 28.24%    |
|------------------------------|-------------|
| Incentives Awarde            | d 03.35 pts |
| PBP Verificatio              | n N/A pts   |
| Total Score                  | e 31.59%    |

| Program Census Information:                      |                                                | # Children in Care During<br>Quarter: 11 | # Placements During<br>Quarter: 11 | # Children in Care On<br>Last Day: 8 |
|--------------------------------------------------|------------------------------------------------|------------------------------------------|------------------------------------|--------------------------------------|
| ILP/TLP Incentive Credits                        | Avg<br>Performance All<br>ILP/TLPs<br>(Points) | Provider<br>Performance (%)*             | Possible Points<br>(Weight)        | Provider Points<br>Earned            |
| No DOC Involvement                               |                                                | 67%                                      | 5                                  | 3.35                                 |
| Community Connections                            |                                                | 0%                                       | 4                                  | 0.00                                 |
| Positive Permanency Connections                  |                                                | 0%                                       | 5                                  | 0.00                                 |
| HS Grad/GED/Prof or Trade<br>Certificate/College |                                                | N/A                                      | 10/5/5/1                           |                                      |
| Part-Time Employment with Medical Benefits       |                                                | 0%                                       | 10                                 | 0.00                                 |
| Living Arrangements at Discharge                 |                                                | 0%                                       | 10                                 | 0.00                                 |
| Additional Academic Supports                     |                                                | 0%                                       | 2                                  | 0.00                                 |
| Additional IL Skills Provision                   |                                                | 0%                                       | 5                                  | 0.00                                 |
| Active Agency Accreditation                      |                                                | 0%                                       | 4                                  | 0.00                                 |
| Staff Clinical Licensure                         |                                                | 0%                                       | 5                                  | 0.00                                 |
| Incentives Total                                 | 9.00                                           |                                          |                                    | 3.35                                 |