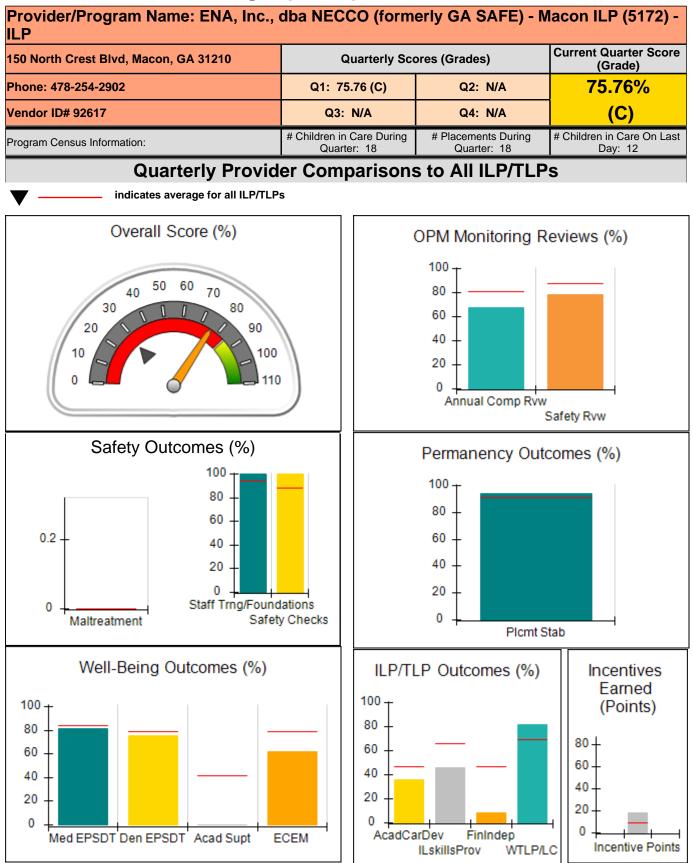

Report Quarter: Q1 FY2020

| 2210 Sullivan Rd., Atlanta, GA 30337<br>Phone: 404-766-2211 |                                        | Quarterly Scores (Grades)                |                                    | Current Quarter Score<br>(Grade)     |
|-------------------------------------------------------------|----------------------------------------|------------------------------------------|------------------------------------|--------------------------------------|
|                                                             |                                        | Q1: 31.59 (F)                            | Q2: N/A                            | 31.59%                               |
| Vendor ID# 151119                                           |                                        | Q3: N/A                                  | Q4: N/A                            | (F)                                  |
| Program Census Information:                                 |                                        | # Children in Care During<br>Quarter: 11 | # Placements During<br>Quarter: 11 | # Children in Care On<br>Last Day: 8 |
|                                                             | Avg<br>Performance All<br>ILP/TLPs (%) | Provider<br>Performance (%)*             | Possible Points<br>(Weight)        | Provider Points<br>Earned            |
| OPM Monitoring Reviews                                      |                                        |                                          |                                    | •                                    |
| Annual Comprehensive Reviews                                | 81%                                    | Not Yet Conducted                        |                                    |                                      |
| Safety Reviews                                              | 88%                                    | 58%                                      | 10                                 | 5.75                                 |
| Monitoring Sub-Total                                        |                                        |                                          | 10                                 | 5.75                                 |
| ILP/TLP Safety Outcomes                                     |                                        |                                          |                                    | 1                                    |
| Incidence of Maltreatment                                   | 0.00%                                  | No Substantiated<br>Reports              | 3                                  | 3.00                                 |
| Staff Training/Foundations                                  | 94%                                    | 67%                                      | 5                                  | 3.35                                 |
| Staff Safety Checks                                         | 88%                                    | 67%                                      | 5                                  | 3.35                                 |
| Safety Sub-Total                                            |                                        |                                          | 13                                 | 9.70                                 |
| ILP/TLP Permanency Outcomes                                 |                                        |                                          |                                    |                                      |
| Placement Stability                                         | 92%                                    | 91%                                      | 3                                  | 2.73                                 |
| Permanency Sub-Total                                        |                                        |                                          | 3                                  | 2.73                                 |
| ILP/TLP Well-Being Outcomes                                 |                                        |                                          |                                    | 1                                    |
| EPSDT Medical Visits                                        | 84%                                    | 67%                                      | 4                                  | 2.68                                 |
| EPSDT Dental Visits                                         | 79%                                    | 56%                                      | 4                                  | 2.24                                 |
| Academic Supports                                           | 41%                                    | 0%                                       | 2                                  | 0.00                                 |
| Provider ECEM Visits                                        | 79%                                    | 0%                                       | 4                                  | 0.00                                 |
| Placements with Siblings                                    | No Data                                | Not Eligible                             | Not Scored                         | Not Scored                           |
| Placements within Legal County                              | 25%                                    | 0%                                       | Not Scored                         | Not Scored                           |
| Well-Being Sub-Total                                        |                                        |                                          | 14                                 | 4.92                                 |
| ILP/TLP Specialty Outcomes                                  |                                        |                                          |                                    | 1                                    |
| Academic/Career Development                                 | 47%                                    | 0%                                       | 10                                 | 0.00                                 |
| Ind Living Skills Provision                                 | 65%                                    | 0%                                       | 15                                 | 0.00                                 |
| Financial Independence                                      | 46%                                    | 0%                                       | 5                                  | 0.00                                 |
| WTLP/Life Coach                                             | 69%                                    | 6%                                       | 15                                 | 0.90                                 |
| Specialty Sub-Total                                         |                                        |                                          | 45                                 | 0.90                                 |

Monitoring & Outcomes: Possible Points = 85

Points Earned = 24.00

Performance-Based Placement Measures RBWO Provider GA+SCORECARD - ILP/TLP

Report Quarter: Q1 FY2020

| Score Before Incentives Cred | t 28.24%    |
|------------------------------|-------------|
| Incentives Awarde            | d 03.35 pts |
| PBP Verificatio              | n N/A pts   |
| Total Score                  | e 31.59%    |

| Program Census Information:                      |                                                | # Children in Care During<br>Quarter: 11 | # Placements During<br>Quarter: 11 | # Children in Care On<br>Last Day: 8 |
|--------------------------------------------------|------------------------------------------------|------------------------------------------|------------------------------------|--------------------------------------|
| ILP/TLP Incentive Credits                        | Avg<br>Performance All<br>ILP/TLPs<br>(Points) | Provider<br>Performance (%)*             | Possible Points<br>(Weight)        | Provider Points<br>Earned            |
| No DOC Involvement                               |                                                | 67%                                      | 5                                  | 3.35                                 |
| Community Connections                            |                                                | 0%                                       | 4                                  | 0.00                                 |
| Positive Permanency Connections                  |                                                | 0%                                       | 5                                  | 0.00                                 |
| HS Grad/GED/Prof or Trade<br>Certificate/College |                                                | N/A                                      | 10/5/5/1                           |                                      |
| Part-Time Employment with Medical Benefits       |                                                | 0%                                       | 10                                 | 0.00                                 |
| Living Arrangements at Discharge                 |                                                | 0%                                       | 10                                 | 0.00                                 |
| Additional Academic Supports                     |                                                | 0%                                       | 2                                  | 0.00                                 |
| Additional IL Skills Provision                   |                                                | 0%                                       | 5                                  | 0.00                                 |
| Active Agency Accreditation                      |                                                | 0%                                       | 4                                  | 0.00                                 |
| Staff Clinical Licensure                         |                                                | 0%                                       | 5                                  | 0.00                                 |
| Incentives Total                                 | 9.00                                           |                                          |                                    | 3.35                                 |