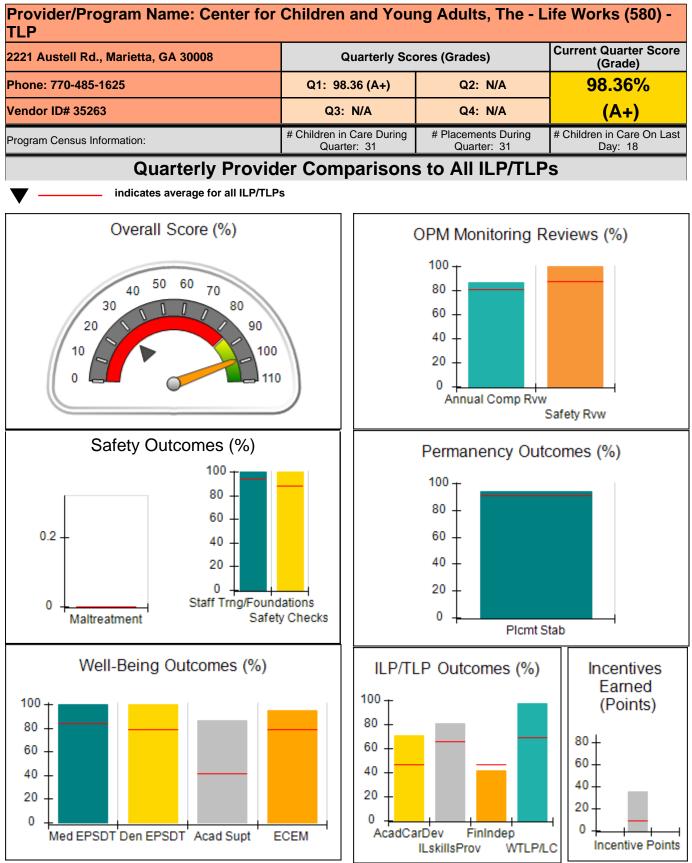

## Report Quarter: Q1 FY2020

| 2221 Austell Rd., Marietta, GA 30008<br>Phone: 770-485-1625 |                                        | Quarterly Scores (Grades)                |                                    | Current Quarter Score<br>(Grade)      |
|-------------------------------------------------------------|----------------------------------------|------------------------------------------|------------------------------------|---------------------------------------|
|                                                             |                                        | Q1: 98.36 (A+)                           | Q2: N/A                            | 98.36%                                |
| Vendor ID# 35263                                            |                                        | Q3: N/A                                  | Q4: N/A                            | (A+)                                  |
| Program Census Information:                                 |                                        | # Children in Care During<br>Quarter: 31 | # Placements During<br>Quarter: 31 | # Children in Care On<br>Last Day: 18 |
|                                                             | Avg<br>Performance All<br>ILP/TLPs (%) | Provider<br>Performance (%)*             | Possible Points<br>(Weight)        | Provider Points<br>Earned             |
| OPM Monitoring Reviews                                      |                                        |                                          |                                    | ·                                     |
| Annual Comprehensive Reviews                                | 81%                                    | 86%                                      | 15                                 | 12.97                                 |
| Safety Reviews                                              | 88%                                    | 100%                                     | 10                                 | 10.00                                 |
| Monitoring Sub-Total                                        |                                        |                                          | 25                                 | 22.97                                 |
| ILP/TLP Safety Outcomes                                     |                                        |                                          |                                    |                                       |
| Incidence of Maltreatment                                   | 0.00%                                  | No Substantiated<br>Reports              | 3                                  | 3.00                                  |
| Staff Training/Foundations                                  | 94%                                    | 100%                                     | 5                                  | 5.00                                  |
| Staff Safety Checks                                         | 88%                                    | 100%                                     | 5                                  | 5.00                                  |
| Safety Sub-Total                                            |                                        |                                          | 13                                 | 13.00                                 |
| ILP/TLP Permanency Outcomes                                 |                                        |                                          |                                    |                                       |
| Placement Stability                                         | 92%                                    | 94%                                      | 3                                  | 2.82                                  |
| Permanency Sub-Total                                        |                                        |                                          | 3                                  | 2.82                                  |
| ILP/TLP Well-Being Outcomes                                 |                                        |                                          |                                    |                                       |
| EPSDT Medical Visits                                        | 84%                                    | 100%                                     | 4                                  | 4.00                                  |
| EPSDT Dental Visits                                         | 79%                                    | 100%                                     | 4                                  | 4.00                                  |
| Academic Supports                                           | 41%                                    | 86%                                      | 2                                  | 1.72                                  |
| Provider ECEM Visits                                        | 79%                                    | 95%                                      | 4                                  | 3.80                                  |
| Placements with Siblings                                    | No Data                                | 64%                                      | Not Scored                         | Not Scored                            |
| Placements within Legal County                              | 25%                                    | 50%                                      | Not Scored                         | Not Scorec                            |
| Well-Being Sub-Total                                        |                                        |                                          | 14                                 | 13.52                                 |
| ILP/TLP Specialty Outcomes                                  |                                        |                                          |                                    |                                       |
| Academic/Career Development                                 | 47%                                    | 71%                                      | 10                                 | 7.10                                  |
| Ind Living Skills Provision                                 | 65%                                    | 81%                                      | 15                                 | 12.15                                 |
| Financial Independence                                      | 46%                                    | 42%                                      | 5                                  | 2.10                                  |
| WTLP/Life Coach                                             | 69%                                    | 98%                                      | 15                                 | 14.70                                 |
| Specialty Sub-Total                                         |                                        |                                          | 45                                 | 36.05                                 |

Monitoring & Outcomes: Possible Points = 100

Points Earned = 88.36

# Performance-Based Placement Measures RBWO Provider GA+SCORECARD - ILP/TLP

Report Quarter: Q1 FY2020

| Score | Before Incentives Credit | 88.36%    |
|-------|--------------------------|-----------|
|       | Incentives Awarded       | 10.00 pts |
|       | PBP Verification         | N/A pts   |
|       | Total Score              | 98.36%    |