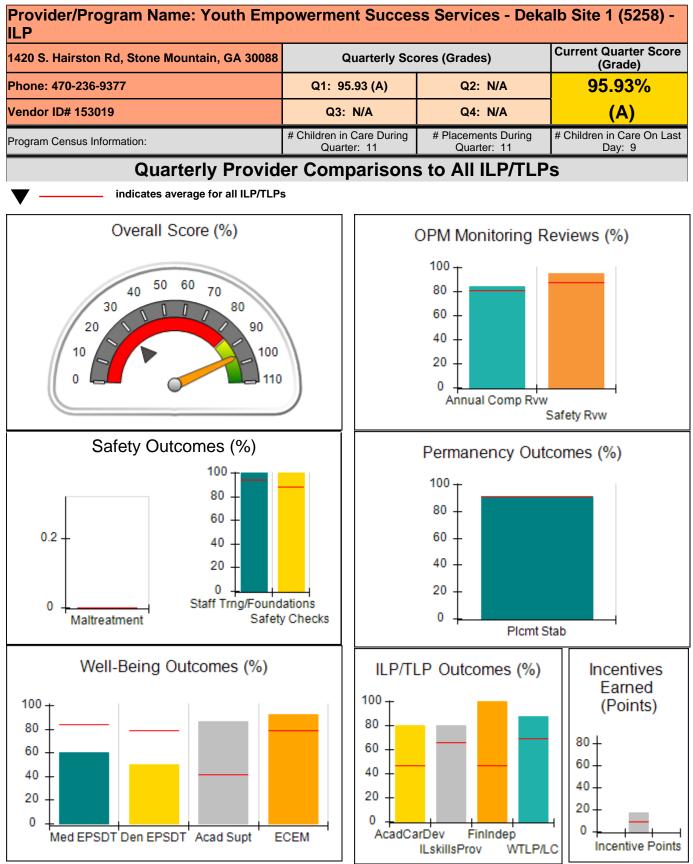

| 5                                  | 0.00                                  |
| Incentives Total                                 | 9.00                                           |                                          |                                    | 15.10                                 |

### Child Protective Services Investigations and Dispositions

| Total Reports:                    | 0 |
|-----------------------------------|---|
| Number Screened In:               | 0 |
| Number Screened Out:              | 0 |
| Number Substantiated:             | 0 |
| Number Unsubstantiated:           | 0 |
| Number Active CPS Investigations: | 0 |
|                                   |   |





Performance-Based Placement Measures RBWO Provider GA+SCORECARD - ILP/TLP







## Performance-Based Placement Measures RBWO Provider GA+SCORECARD - ILP/TLP

## Report Quarter: Q1 FY2020

| 1420 S. Hairston Rd, Stone Mountain, GA 30088<br>Phone: 470-236-9377<br>Vendor ID# 153019 |                                        | Quarterly Scores (Grades)                |                                    | Current Quarter Score<br>(Grade)     |
|-------------------------------------------------------------------------------------------|----------------------------------------|------------------------------------------|------------------------------------|--------------------------------------|
|                                                                                           |                                        | Q1: 95.93 (A)                            |