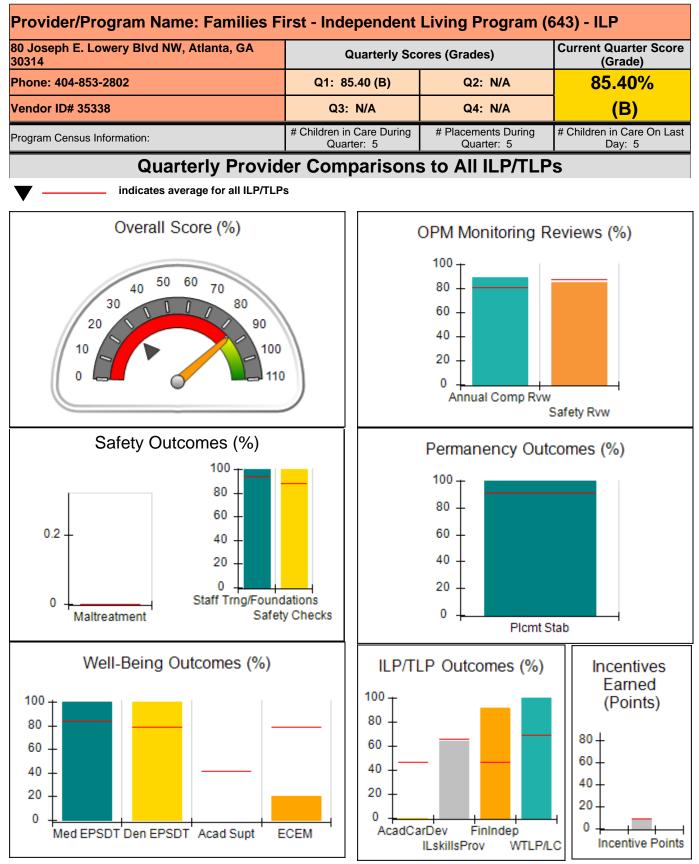

Report Quarter: Q1 FY2020

| 667 Fairburn Rd., NW, Atlanta, GA 30 | 331                                    | Quarterly Sco                           | ores (Grades)                     | Current Quarter Score<br>(Grade)     |
|--------------------------------------|----------------------------------------|-----------------------------------------|-----------------------------------|--------------------------------------|
| Phone: 404-691-5187                  |                                        | Q1: 83.97 (B-)                          | Q2: N/A                           | 83.97%                               |
| Vendor ID# 109513                    |                                        | Q3: N/A                                 | Q4: N/A                           | (B-)                                 |
| Program Census Information:          |                                        | # Children in Care During<br>Quarter: 5 | # Placements During<br>Quarter: 5 | # Children in Care On<br>Last Day: 5 |
|                                      | Avg<br>Performance All<br>ILP/TLPs (%) | Provider<br>Performance (%)*            | Possible Points<br>(Weight)       | Provider Points<br>Earned            |
| OPM Monitoring Reviews               |                                        |                                         |                                   | ·                                    |
| Annual Comprehensive Reviews         | 81%                                    | 75%                                     | 15                                | 11.30                                |
| Safety Reviews                       | 88%                                    | 100%                                    | 10                                | 10.00                                |
| Monitoring Sub-Total                 |                                        |                                         | 25                                | 21.30                                |
| ILP/TLP Safety Outcomes              |                                        |                                         |                                   | 1                                    |
| Incidence of Maltreatment            | 0.00%                                  | Not Eligible                            |                                   |                                      |
| Staff Training/Foundations           | 94%                                    | 100%                                    | 6.5                               | 6.50                                 |
| Staff Safety Checks                  | 88%                                    | 60%                                     | 6.5                               | 3.90                                 |
| Safety Sub-Total                     |                                        |                                         | 13                                | 10.40                                |
| ILP/TLP Permanency Outcomes          |                                        |                                         |                                   | 1                                    |
| Placement Stability                  | 92%                                    | 100%                                    | 3                                 | 3.00                                 |
| Permanency Sub-Total                 |                                        |                                         | 3                                 | 3.00                                 |
| ILP/TLP Well-Being Outcomes          |                                        |                                         |                                   | 1                                    |
| EPSDT Medical Visits                 | 84%                                    | 100%                                    | 4                                 | 4.00                                 |
| EPSDT Dental Visits                  | 79%                                    | 100%                                    | 4                                 | 4.00                                 |
| Academic Supports                    | 41%                                    | 0%                                      | 2                                 | 0.00                                 |
| Provider ECEM Visits                 | 79%                                    | 73%                                     | 4                                 | 2.92                                 |
| Placements with Siblings             | No Data                                | 50%                                     | Not Scored                        | Not Scored                           |
| Placements within Legal County       | 25%                                    | Not Eligible                            | Not Scored                        | Not Scored                           |
| Well-Being Sub-Total                 |                                        |                                         | 14                                | 10.92                                |
| ILP/TLP Specialty Outcomes           |                                        |                                         |                                   |                                      |
| Academic/Career Development          | 47%                                    | 27%                                     | 10                                | 2.70                                 |
| Ind Living Skills Provision          | 65%                                    | 87%                                     | 15                                | 13.05                                |
| Financial Independence               | 46%                                    | 80%                                     | 5                                 | 4.00                                 |
| WTLP/Life Coach                      | 69%                                    |                                         | 15                                | 10.95                                |
| Specialty Sub-Total                  |                                        |                                         | 45                                | 30.70                                |

Monitoring & Outcomes: Possible Points = 100

Points Earned = 76.32

76.32%

**Score Before Incentives Credit** 

Report Quarter: Q1 FY2020

| Incentives Awarded | 07.65 pts |
|--------------------|-----------|
| PBP Verification   | N/A pts   |
| Total Score        | 83.97%    |

| Program Census Information:                      |                                                | # Children in Care During<br>Quarter: 5 | # Placements During<br>Quarter: 5 | # Children in Care On<br>Last Day: 5 |
|--------------------------------------------------|------------------------------------------------|-----------------------------------------|-----------------------------------|--------------------------------------|
| ILP/TLP Incentive Credits                        | Avg<br>Performance All<br>ILP/TLPs<br>(Points) | Provider<br>Performance (%)*            | Possible Points<br>(Weight)       | Provider Points<br>Earned            |
| No DOC Involvement                               |                                                | 100%                                    | 5                                 | 5.00                                 |
| Community Connections                            |                                                | 0%                                      | 4                                 | 0.00                                 |
| Positive Permanency Connections                  |                                                | 0%                                      | 5                                 | 0.00                                 |
| HS Grad/GED/Prof or Trade<br>Certificate/College |                                                | N/A                                     | 10/5/5/1                          |                                      |
| Part-Time Employment with Medical<br>Benefits    |                                                | Not Eligible                            | 10                                |                                      |
| Living Arrangements at Discharge                 |                                                | Not Eligible                            | 10                                |                                      |
| Additional Academic Supports                     |                                                | 0%                                      | 2                                 | 0.00                                 |
| Additional IL Skills Provision                   |                                                | 33%                                     | 5                                 | 1.65                                 |
| Active Agency Accreditation                      |                                                | 0%                                      | 4                                 | 0.00                                 |
| Staff Clinical Licensure                         |                                                | 20%                                     | 5                                 | 1.00                                 |
| Incentives Total                                 | 9.00                                           |                                         |                                   | 7.65                                 |

#### Child Protective Services Investigations and Dispositions

| Total Reports:                    | 0 |
|-----------------------------------|---|
| Number Screened In:               | 0 |
| Number Screened Out:              | 0 |
| Number Substantiated:             | 0 |
| Number Unsubstantiated:           | 0 |
| Number Active CPS Investigations: | 0 |
|                                   |   |