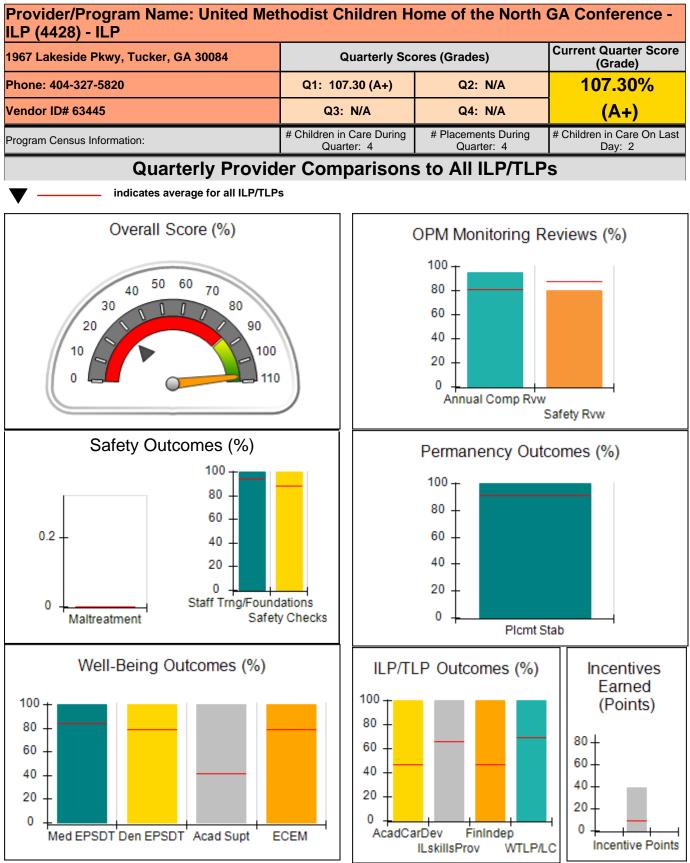

# Provider/Program Name: Center for Children and Young Adults, The - Connections ILP (5220) - ILP

| Program Census Information:                                                                                  |                                                | # Children in Care During<br>Quarter: 0 | # Placements During<br>Quarter: 0 | # Children in Care On<br>Last Day: 0 |
|--------------------------------------------------------------------------------------------------------------|------------------------------------------------|-----------------------------------------|-----------------------------------|--------------------------------------|
| ILP/TLP Incentive Credits                                                                                    | Avg<br>Performance All<br>ILP/TLPs<br>(Points) | Provider<br>Performance (%)*            | Possible Points<br>(Weight)       | Provider Points<br>Earned            |
| No DOC Involvement                                                                                           |                                                | Not Eligible                            | 5                                 |                                      |
| Community Connections                                                                                        |                                                | Not Eligible                            | 4                                 |                                      |
| Positive Permanency Connections                                                                              |                                                | Not Eligible                            | 5                                 |                                      |
| HS Grad/GED/Prof or Trade<br>Certificate/College                                                             |                                                | N/A                                     | 10/5/5/1                          |                                      |
| Part-Time Employment with Medical<br>Benefits                                                                |                                                | Not Eligible                            | 10                                |                                      |
| Living Arrangements at Discharge                                                                             |                                                | Not Eligible                            | 10                                |                                      |
| Additional Academic Supports                                                                                 |                                                | Not Eligible                            | 2                                 |                                      |
| Additional IL Skills Provision                                                                               |                                                | Not Eligible                            | 5                                 |                                      |
| Active Agency Accreditation                                                                                  |                                                | 0%                                      | 4                                 | 0.00                                 |
| Staff Clinical Licensure                                                                                     |                                                | 0%                                      | 5                                 | 0.00                                 |
| Incentives Total                                                                                             | 9.00                                           |                                         |                                   | 0.00                                 |
| *Performance calculation descriptions can be found in the FY 2019 RBWO PBP Measurements and Standards Guide. |                                                |                                         |                                   |                                      |