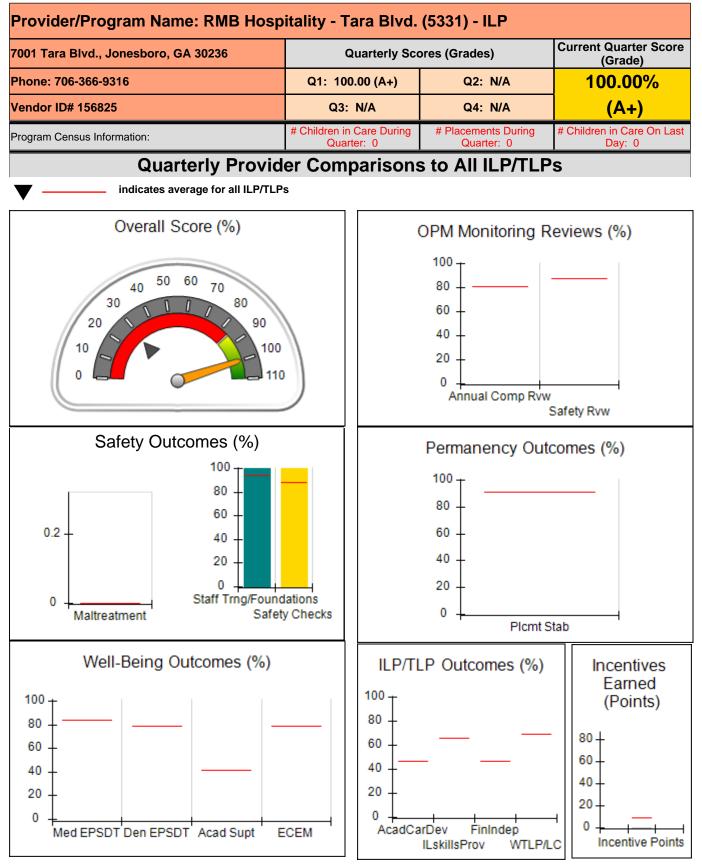

Active Agency Accreditation                      |                                                | 0%                                      | 4                                 | 0.00                                 |
| Staff Clinical Licensure                         |                                                | 0%                                      | 5                                 | 0.00                                 |
| Incentives Total                                 | 9.00                                           |                                         |                                   | 11.70                                |

### Child Protective Services Investigations and Dispositions

| 0 |
|---|
| 0 |
| 0 |
| 0 |
| 0 |
| 0 |
|   |





Report Quarter: Q1 FY2020







**Report Quarter: Q1 FY2020** 

| 7001 Tara Blvd., Jonesboro, GA 30236<br>Phone: 706-366-9316<br>Vendor ID# 156825 |                                        | Quarterly Scores (Grades)               |                                   | Current Quarter Score<br>(Grade)     |
|----------------------------------------------------------------------------------|----------------------------------------|-----------------------------------------|-----------------------------------|--------------------------------------|
|                                                                                  |                                        | Q1: 100.00 (A+)                         | Q2: N/A                           | 100.00%<br>(A+)                      |
|