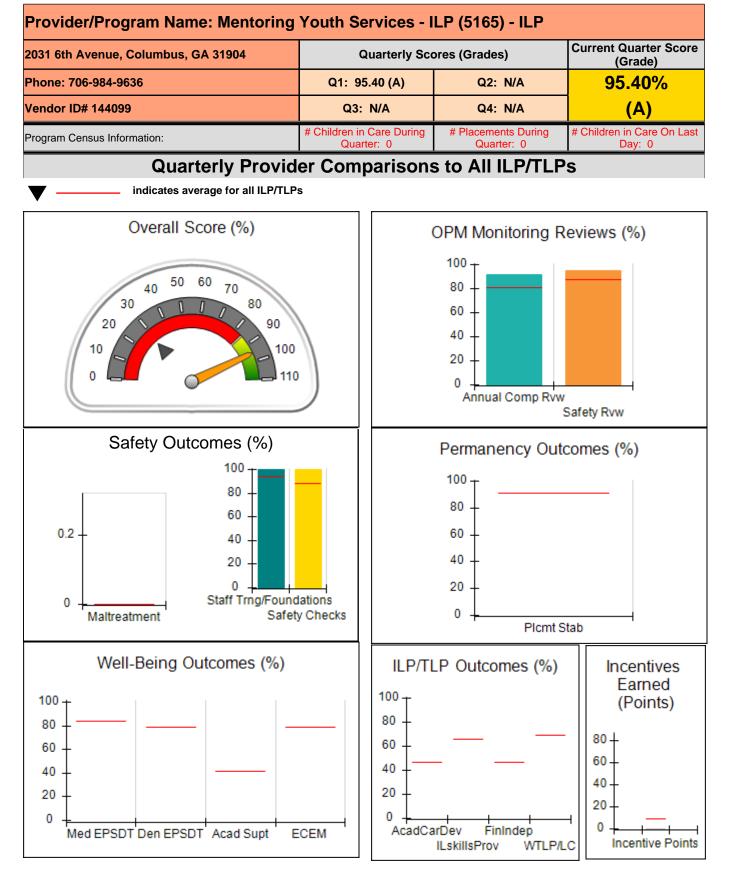

| Incentives Total                                 | 9.00                                           |                                         |                                   | 7.00                                 |
| *Performance calculation descriptions can b      | e found in the FY 207                          | 19 RBWO PBP Measureme                   | ents and Standards Guide.         |                                      |

### Child Protective Services Investigations and Dispositions

| Total Reports:                    | 0 |
|-----------------------------------|---|
| Number Screened In:               | 0 |
| Number Screened Out:              | 0 |
| Number Substantiated:             | 0 |
| Number Unsubstantiated:           | 0 |
| Number Active CPS Investigations: | 0 |









**Report Quarter: Q1 FY2020** 

| 2031 6th Avenue, Columbus, GA 31904 |                                         | Quarterly Scores (Grades)               |                                   | Current Quarter Score<br>(Grade)     |
|-------------------------------------|-----------------------------------------|-----------------------------------------|-----------------------------------|--------------------------------------|
| Phone: 706-984-9636                 | one: 706-984-9636 Q1: 95.40 (A) Q2: N/A |                                         | Q2: N/A                           | 95.40%<br>(A)                        |
| Vendor ID# 144099                   |                                         | Q3: N/A                                 | Q4: N/A                           |