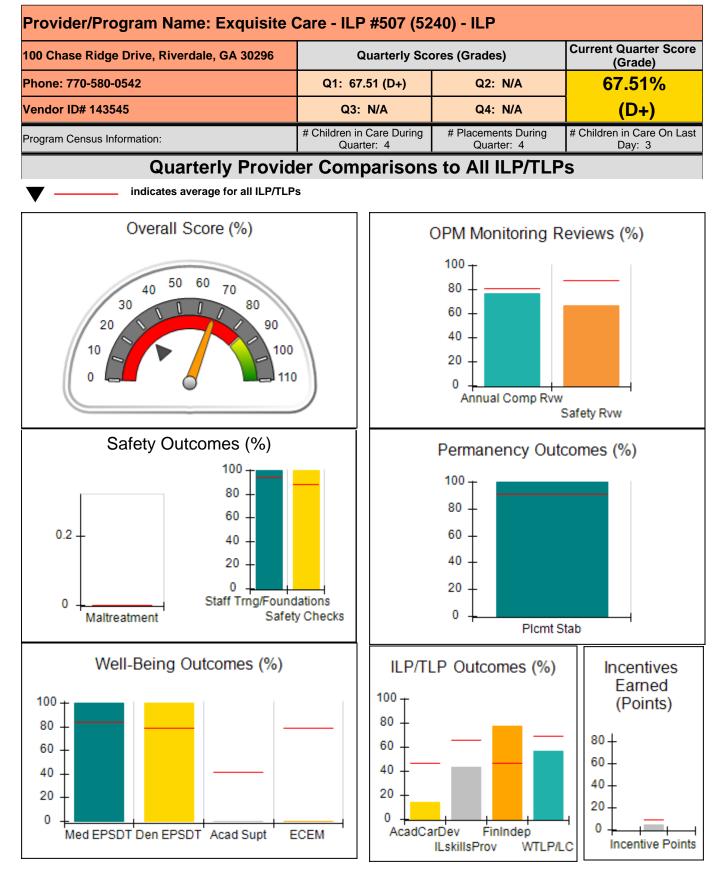

|                                                | 0%                                      | 5                                 | 0.00                                 |
| Incentives Total                                 | 9.00                                           |                                         |                                   | 0.00                                 |

#### Child Protective Services Investigations and Dispositions

| Total Reports:                    | 0 |
|-----------------------------------|---|
| Number Screened In:               | 0 |
| Number Screened Out:              | 0 |
| Number Substantiated:             | 0 |
| Number Unsubstantiated:           | 0 |
| Number Active CPS Investigations: | 0 |
|                                   |   |











Report Quarter: Q1 FY2020

| 100 Chase Ridge Drive, Riverdale, GA 30296 |                                        | Quarterly Scores (Grades)               |                                   | Current Quarter Score<br>(Grade)     |
|--------------------------------------------|----------------------------------------|-----------------------------------------|-----------------------------------|--------------------------------------|
| Phone: 770-580-0542                        |                                        | Q1: 67.51 (D+) Q2: N/A                  |                                   | 67.51%                               |
| Vendor ID# 143545                          |                                        | Q3: N/A                                 | Q4: N/A