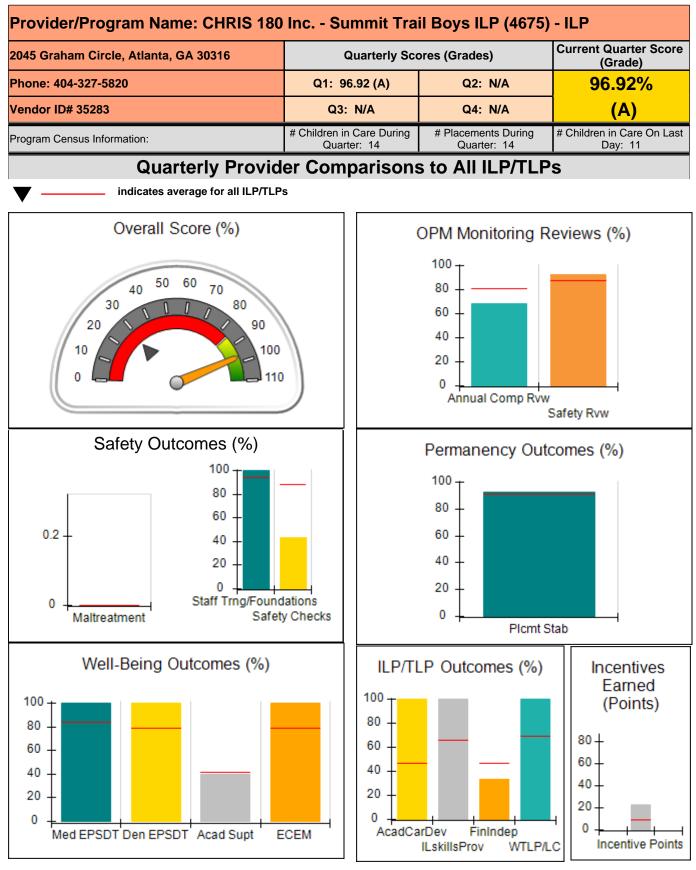

|                                          |                                    | 0.26                                  |
| *Performance calculation descriptions can be found in the FY 2019 RBWO PBP Measurements and Standards Guide. |                                                |                                          |                                    |                                       |

#### **Child Protective Services Investigations and Dispositions**

| Total Reports:                    | 0 |
|-----------------------------------|---|
| Number Screened In:               | 0 |
| Number Screened Out:              | 0 |
| Number Substantiated:             | 0 |
| Number Unsubstantiated:           | 0 |
| Number Active CPS Investigations: | 0 |













Report Quarter: Q1 FY2020

| 2045 Graham Circle, Atlanta, GA 30316<br>Phone: 404-327-5820 |                                        | Quarterly Scores (Grades)                |                                    | Current Quarter Score<br>(Grade)      |
|--------------------------------------------------------------|----------------------------------------|------------------------------------------|------------------------------------|---------------------------------------|
|                                                              |                                        | Q1: 96.92 (A)                            | Q2: N/A                            | 96.92%                                |
| Vendor ID# 35283                                             |