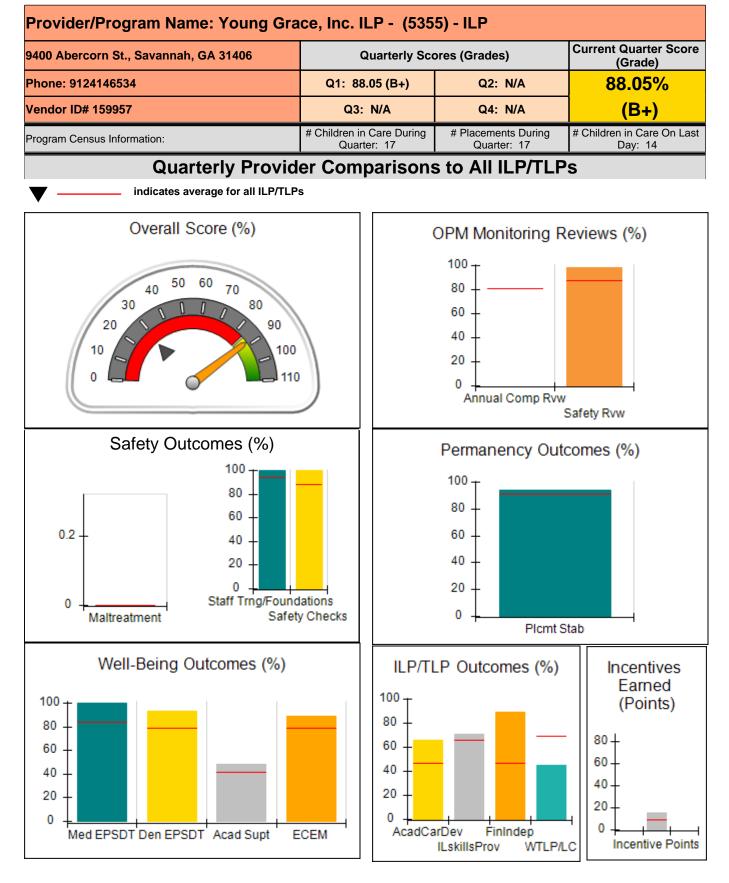

|                                                | 10%                                     | 5                                 | 0.50                                 |
| Incentives Total                                 | 9.00                                           |                                         |                                   | 11.75                                |

### Child Protective Services Investigations and Dispositions

| Total Reports:                    | 0 |
|-----------------------------------|---|
| Number Screened In:               | 0 |
| Number Screened Out:              | 0 |
| Number Substantiated:             | 0 |
| Number Unsubstantiated:           | 0 |
| Number Active CPS Investigations: | 0 |
|                                   |   |









Report Quarter: Q1 FY2020

| 9400 Abercorn St., Savannah, GA 31406 |                                        | Quarterly Scores (Grades)                |                                    | Current Quarter Score<br>(Grade)      |  |
|---------------------------------------|----------------------------------------|------------------------------------------|------------------------------------|---------------------------------------|--|
| Phone: 9124146534                     |                                        | Q1: 88.05 (B+)                           | Q2: N/A                            | 88.05%                                |  |
| Vendor ID# 159957                     |                                        | Q3: N/A                                  | Q4: N/A