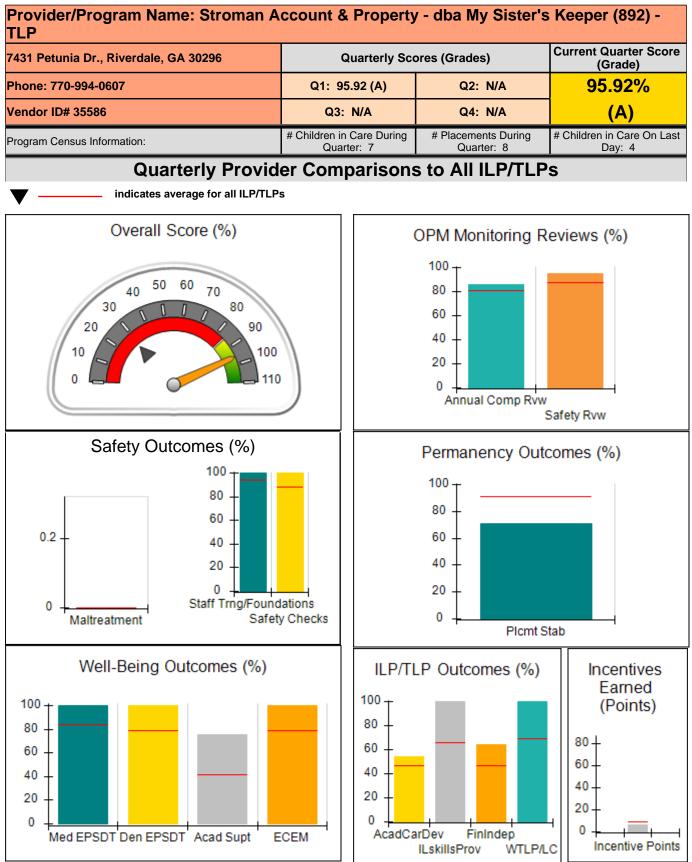

| 0.00                                 |
| Incentives Total                                 | 9.00                                           |                                         |                                   | 0.00                                 |

#### Child Protective Services Investigations and Dispositions

| Total Reports:                    | 0 |
|-----------------------------------|---|
| Number Screened In:               | 0 |
| Number Screened Out:              | 0 |
| Number Substantiated:             | 0 |
| Number Unsubstantiated:           | 0 |
| Number Active CPS Investigations: | 0 |
|                                   |   |





Performance-Based Placement Measures RBWO Provider GA+SCORECARD - ILP/TLP

Report Quarter: Q1 FY2020







## Performance-Based Placement Measures RBWO Provider GA+SCORECARD - ILP/TLP

### Report Quarter: Q1 FY2020

| 7431 Petunia Dr., Riverdale, GA 3029 | ia Dr., Riverdale, GA 30296            |                                         | Quarterly Scores (Grades)         |                                      |
|--------------------------------------|----------------------------------------|-----------------------------------------|-----------------------------------|--------------------------------------|
| Phone: 770-994-0607                  |                                        | Q1: 95.92 (A)                           | Q2: N/A                           | (Grade)<br>95.92%                    |
| Vendor ID# 35586                     |                                        | Q3: N/