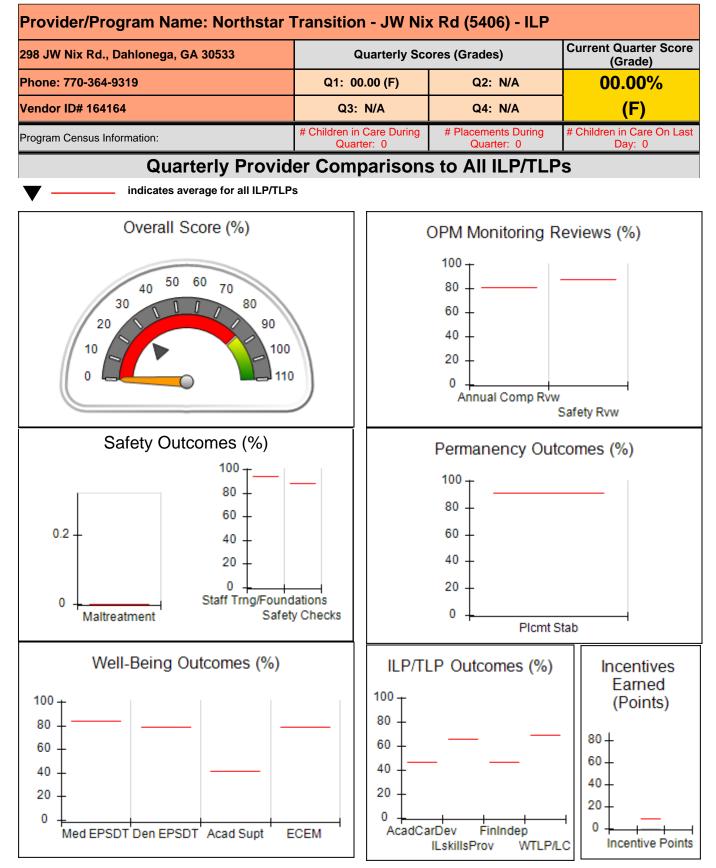

aff Clinical Licensure                         |                                                | 0%                                       | 5                                  | 0.00                                 |
| Incentives Total                                 | 9.00                                           |                                          |                                    | 14.25                                |

#### Child Protective Services Investigations and Dispositions

| Total Reports:                    | 1 |
|-----------------------------------|---|
| Number Screened In:               | 1 |
| Number Screened Out:              | 0 |
| Number Substantiated:             | 0 |
| Number Unsubstantiated:           | 1 |
| Number Active CPS Investigations: | 0 |









Report Quarter: Q1 FY2020

| 298 JW Nix Rd., Dahlonega, GA 30533         |                                        | Quarterly Scores (Grades)               |                                   | Current Quarter Score<br>(Grade)     |
|---------------------------------------------|----------------------------------------|-----------------------------------------|-----------------------------------|--------------------------------------|
| Phone: 770-364-9319<br>Vendor ID# 164164    |                                        | Q1: 00.00 (F)<br>Q3: N/A                | Q2: N/A                           | 00.00%<br>(F)                        |
|                                             |                                        |                                         | Q4: N/A