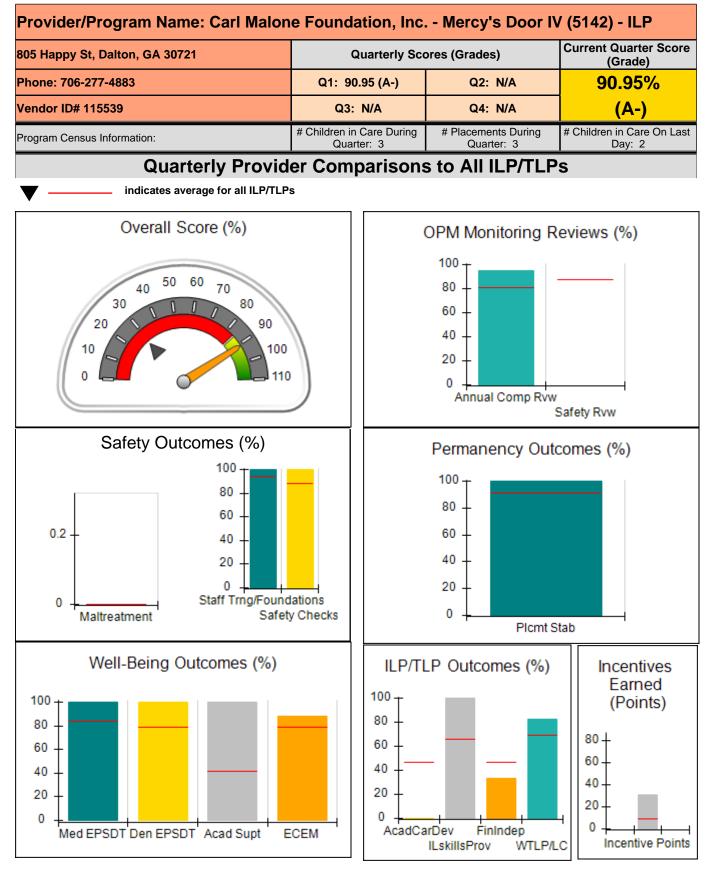

Report Quarter: Q1 FY2020

| 805 Happy St, Dalton, GA 30721 |                                        | Quarterly Scores (Grades)               |                                   | Current Quarter Score<br>(Grade)     |  |
|--------------------------------|----------------------------------------|-----------------------------------------|-----------------------------------|--------------------------------------|--|
| Phone: 706-277-4883            |                                        | Q1: 90.95 (A-)                          | Q2: N/A                           | 90.95%                               |  |
|                                |                                        | Q3: N/A                                 | Q4: N/A                           | (A-)                                 |  |
| Program Census Information:    |                                        | # Children in Care During<br>Quarter: 3 | # Placements During<br>Quarter: 3 | # Children in Care On<br>Last Day: 2 |  |
|                                | Avg<br>Performance All<br>ILP/TLPs (%) | Provider<br>Performance (%)*            | Possible Points<br>(Weight)       | Provider Points<br>Earned            |  |
| OPM Monitoring Reviews         |                                        |                                         |                                   | •                                    |  |
| Annual Comprehensive Reviews   | 81%                                    | 95%                                     | 15                                | 14.23                                |  |
| Safety Reviews                 | 88%                                    | Not Yet Conducted                       |                                   |                                      |  |
| Monitoring Sub-Total           |                                        |                                         | 15                                | 14.23                                |  |
| ILP/TLP Safety Outcomes        |                                        |                                         |                                   |                                      |  |
| Incidence of Maltreatment      | 0.00%                                  | No Substantiated<br>Reports             | 3                                 | 3.00                                 |  |
| Staff Training/Foundations     | 94%                                    |                                         | 5                                 | 5.00                                 |  |
| Staff Safety Checks            | 88%                                    | 100%                                    | 5                                 | 5.00                                 |  |
| Safety Sub-Total               |                                        |                                         | 13                                | 13.00                                |  |
| ILP/TLP Permanency Outcomes    |                                        |                                         |                                   |                                      |  |
| Placement Stability            | 92%                                    | 100%                                    | 3                                 | 3.00                                 |  |
| Permanency Sub-Total           |                                        |                                         | 3                                 | 3.00                                 |  |
| ILP/TLP Well-Being Outcomes    |                                        |                                         |                                   |                                      |  |
| EPSDT Medical Visits           | 84%                                    | 100%                                    | 4                                 | 4.00                                 |  |
| EPSDT Dental Visits            | 79%                                    | 100%                                    | 4                                 | 4.00                                 |  |
| Academic Supports              | 41%                                    | 100%                                    | 2                                 | 2.00                                 |  |
| Provider ECEM Visits           | 79%                                    | 88%                                     | 4                                 | 3.52                                 |  |
| Placements with Siblings       | No Data                                | 100%                                    | Not Scored                        | Not Scored                           |  |
| Placements within Legal County | 25%                                    | 0%                                      | Not Scored                        | Not Scored                           |  |
| Well-Being Sub-Total           |                                        |                                         | 14                                | 13.52                                |  |
| ILP/TLP Specialty Outcomes     |                                        |                                         |                                   |                                      |  |
| Academic/Career Development    | 47%                                    | 0%                                      | 10                                | 0.00                                 |  |
| Ind Living Skills Provision    | 65%                                    | 100%                                    | 15                                | 15.00                                |  |
| Financial Independence         | 46%                                    | 33%                                     | 5                                 | 1.65                                 |  |
| WTLP/Life Coach                | 69%                                    | 83%                                     | 15                                | 12.45                                |  |
| Specialty Sub-Total            |                                        |                                         | 45                                | 29.10                                |  |

Monitoring & Outcomes: Possible Points = 95

Points Earned = 72.85

Performance-Based Placement Measures RBWO Provider GA+SCORECARD - ILP/TLP

Report Quarter: Q1 FY2020

| Score Before Incentives Cre | dit 80.95%   |
|-----------------------------|--------------|
| Incentives Award            | ed 10.00 pts |
| PBP Verificati              | on N/A pts   |
| Total Sco                   | re 90.95%    |

## Provider/Program Name: Carl Malone Foundation, Inc. - Mercy's Door IV (5142) - ILP

| Program Census Information:                      |                                                | # Children in Care During<br>Quarter: 3 | # Placements During<br>Quarter: 3 | # Children in Care On<br>Last Day: 2 |
|--------------------------------------------------|------------------------------------------------|-----------------------------------------|-----------------------------------|--------------------------------------|
| ILP/TLP Incentive Credits                        | Avg<br>Performance All<br>ILP/TLPs<br>(Points) | Provider<br>Performance (%)*            | Possible Points<br>(Weight)       | Provider Points<br>Earned            |
| No DOC Involvement                               |                                                | 100%                                    | 5                                 | 5.00                                 |
| Community Connections                            |                                                | 100%                                    | 4                                 | 4.00                                 |
| Positive Permanency Connections                  |                                                | 100%                                    | 5                                 | 5.00                                 |
| HS Grad/GED/Prof or Trade<br>Certificate/College |                                                | N/A                                     | 10/5/5/1                          |                                      |
| Part-Time Employment with Medical<br>Benefits    |                                                | 100%                                    | 10                                | 10.00                                |
| Living Arrangements at Discharge                 |                                                | 0%                                      | 10                                | 0.00                                 |
| Additional Academic Supports                     |                                                | 100%                                    | 2                                 | 2.00                                 |
| Additional IL Skills Provision                   |                                                | 100%                                    | 5                                 | 5.00                                 |
| Active Agency Accreditation                      |                                                | 0%                                      | 4                                 | 0.00                                 |
| Staff Clinical Licensure                         |                                                | 0%                                      | 5                                 | 0.00                                 |
| Incentives Total                                 | 9.00                                           |                                         |                                   | 31.00                                |