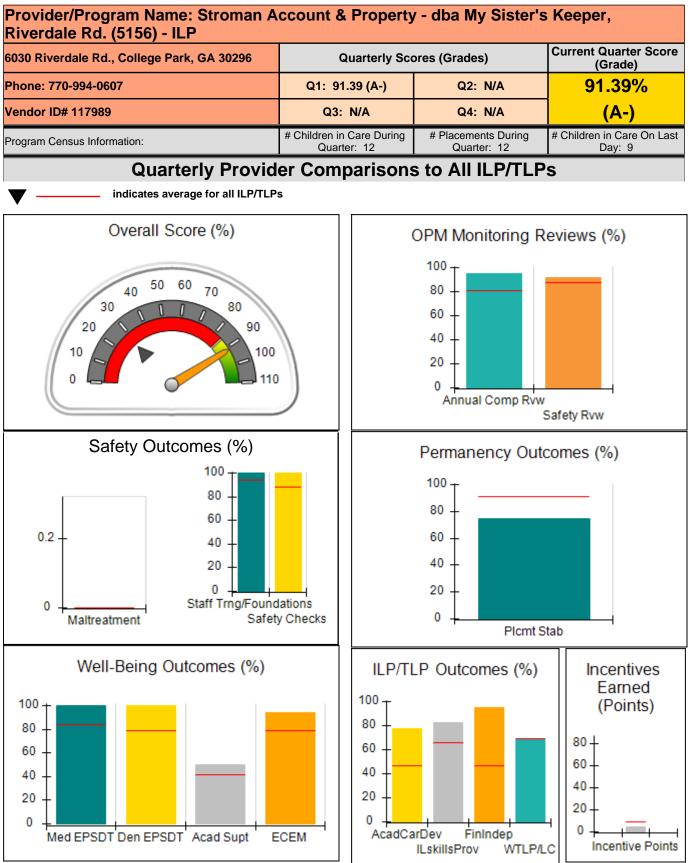

Report Quarter: Q1 FY2020

| 2210 Sullivan Rd., Atlanta, GA 30337<br>Phone: 404-766-2211 |                                        | Quarterly Scores (Grades)                |                                    | Current Quarter Score<br>(Grade)     |
|-------------------------------------------------------------|----------------------------------------|------------------------------------------|------------------------------------|--------------------------------------|
|                                                             |                                        | Q1: 31.59 (F)                            | Q2: N/A                            | 31.59%                               |
| Vendor ID# 151119                                           |                                        | Q3: N/A                                  | Q4: N/A                            | (F)                                  |
| Program Census Information:                                 |                                        | # Children in Care During<br>Quarter: 11 | # Placements During<br>Quarter: 11 | # Children in Care On<br>Last Day: 8 |
|                                                             | Avg<br>Performance All<br>ILP/TLPs (%) | Provider<br>Performance (%)*             | Possible Points<br>(Weight)        | Provider Points<br>Earned            |
| OPM Monitoring Reviews                                      |                                        |                                          |                                    | •                                    |
| Annual Comprehensive Reviews                                | 81%                                    | Not Yet Conducted                        |                                    |                                      |
| Safety Reviews                                              | 88%                                    | 58%                                      | 10                                 | 5.75                                 |
| Monitoring Sub-Total                                        |                                        |                                          | 10                                 | 5.75                                 |
| ILP/TLP Safety Outcomes                                     |                                        |                                          |                                    | 1                                    |
| Incidence of Maltreatment                                   | 0.00%                                  | No Substantiated<br>Reports              | 3                                  | 3.00                                 |
| Staff Training/Foundations                                  | 94%                                    | 67%                                      | 5                                  | 3.35                                 |
| Staff Safety Checks                                         | 88%                                    | 67%                                      | 5                                  | 3.35                                 |
| Safety Sub-Total                                            |                                        |                                          | 13                                 | 9.70                                 |
| ILP/TLP Permanency Outcomes                                 |                                        |                                          |                                    |                                      |
| Placement Stability                                         | 92%                                    | 91%                                      | 3                                  | 2.73                                 |
| Permanency Sub-Total                                        |                                        |                                          | 3                                  | 2.73                                 |
| ILP/TLP Well-Being Outcomes                                 |                                        |                                          |                                    | 1                                    |
| EPSDT Medical Visits                                        | 84%                                    | 67%                                      | 4                                  | 2.68                                 |
| EPSDT Dental Visits                                         | 79%                                    | 56%                                      | 4                                  | 2.24                                 |
| Academic Supports                                           | 41%                                    | 0%                                       | 2                                  | 0.00                                 |
| Provider ECEM Visits                                        | 79%                                    | 0%                                       | 4                                  | 0.00                                 |
| Placements with Siblings                                    | No Data                                | Not Eligible                             | Not Scored                         | Not Scored                           |
| Placements within Legal County                              | 25%                                    | 0%                                       | Not Scored                         | Not Scored                           |
| Well-Being Sub-Total                                        |                                        |                                          | 14                                 | 4.92                                 |
| ILP/TLP Specialty Outcomes                                  |                                        |                                          |                                    | 1                                    |
| Academic/Career Development                                 | 47%                                    | 0%                                       | 10                                 | 0.00                                 |
| Ind Living Skills Provision                                 | 65%                                    | 0%                                       | 15                                 | 0.00                                 |
| Financial Independence                                      | 46%                                    | 0%                                       | 5                                  | 0.00                                 |
| WTLP/Life Coach                                             | 69%                                    | 6%                                       | 15                                 | 0.90                                 |
| Specialty Sub-Total                                         |                                        |                                          | 45                                 | 0.90                                 |

Monitoring & Outcomes: Possible Points = 85

Points Earned = 24.00

Performance-Based Placement Measures RBWO Provider GA+SCORECARD - ILP/TLP

Report Quarter: Q1 FY2020

| Score Before Incentives Cred | t 28.24%    |
|------------------------------|-------------|
| Incentives Awarde            | d 03.35 pts |
| PBP Verificatio              | n N/A pts   |
| Total Score                  | e 31.59%    |

| Program Census Information:                      |                                                | # Children in Care During<br>Quarter: 11 | # Placements During<br>Quarter: 11 | # Children in Care On<br>Last Day: 8 |
|--------------------------------------------------|------------------------------------------------|------------------------------------------|------------------------------------|--------------------------------------|
| ILP/TLP Incentive Credits                        | Avg<br>Performance All<br>ILP/TLPs<br>(Points) | Provider<br>Performance (%)*             | Possible Points<br>(Weight)        | Provider Points<br>Earned            |
| No DOC Involvement                               |                                                | 67%                                      | 5                                  | 3.35                                 |
| Community Connections                            |                                                | 0%                                       | 4                                  | 0.00                                 |
| Positive Permanency Connections                  |                                                | 0%                                       | 5                                  | 0.00                                 |
| HS Grad/GED/Prof or Trade<br>Certificate/College |                                                | N/A                                      | 10/5/5/1                           |                                      |
| Part-Time Employment with Medical Benefits       |                                                | 0%                                       | 10                                 | 0.00                                 |
| Living Arrangements at Discharge                 |                                                | 0%                                       | 10                                 | 0.00                                 |
| Additional Academic Supports                     |                                                | 0%                                       | 2                                  | 0.00                                 |
| Additional IL Skills Provision                   |                                                | 0%                                       | 5                                  | 0.00                                 |
| Active Agency Accreditation                      |                                                | 0%                                       | 4                                  | 0.00                                 |
| Staff Clinical Licensure                         |                                                | 0%                                       | 5                                  | 0.00                                 |
| Incentives Total                                 | 9.00                                           |                                          |                                    | 3.35                                 |