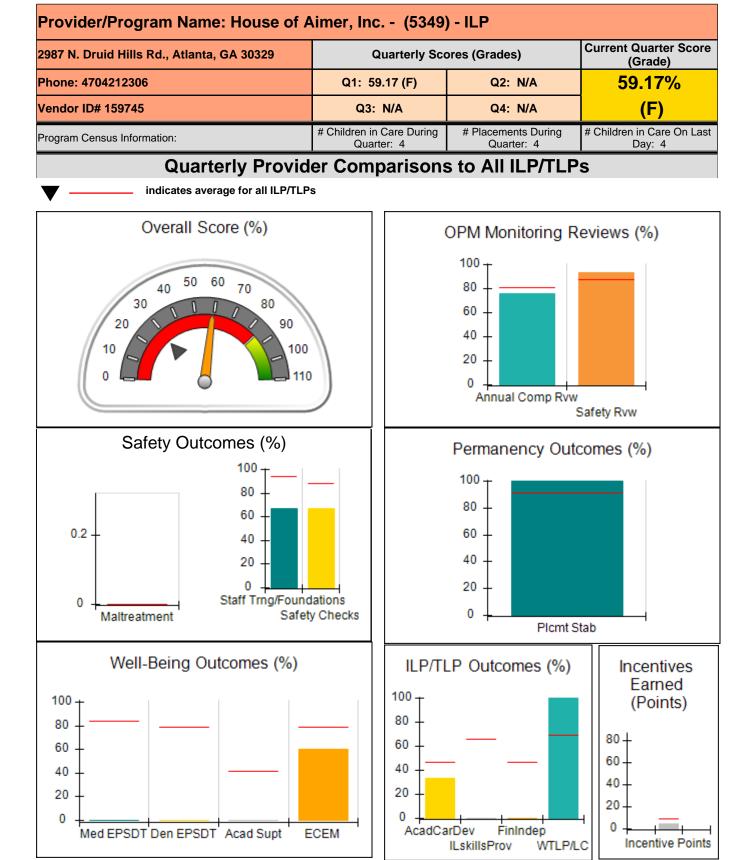

|                                                | 0%                                       | 5                                  | 0.00                                  |
| Incentives Total                                 | 9.00                                           |                                          |                                    | 14.04                                 |

### Child Protective Services Investigations and Dispositions

| Total Reports:                    | 0 |
|-----------------------------------|---|
| Number Screened In:               | 0 |
| Number Screened Out:              | 0 |
| Number Substantiated:             | 0 |
| Number Unsubstantiated:           | 0 |
| Number Active CPS Investigations: | 0 |
|                                   |   |









Report Quarter: Q1 FY2020

|                                | 2987 N. Druid Hills Rd., Atlanta, GA 30329 |                                         | Quarterly Scores (Grades)         |                                      |
|--------------------------------|--------------------------------------------|-----------------------------------------|-----------------------------------|--------------------------------------|
| Phone: 4704212306              |                                            | Q1: 59.17 (F) Q2: N/A                   |                                   | (Grade)<br>59.17%                    |
| /endor ID# 159745              |                                            | Q3: N/A                                 | Q4: N/A                           | (F)