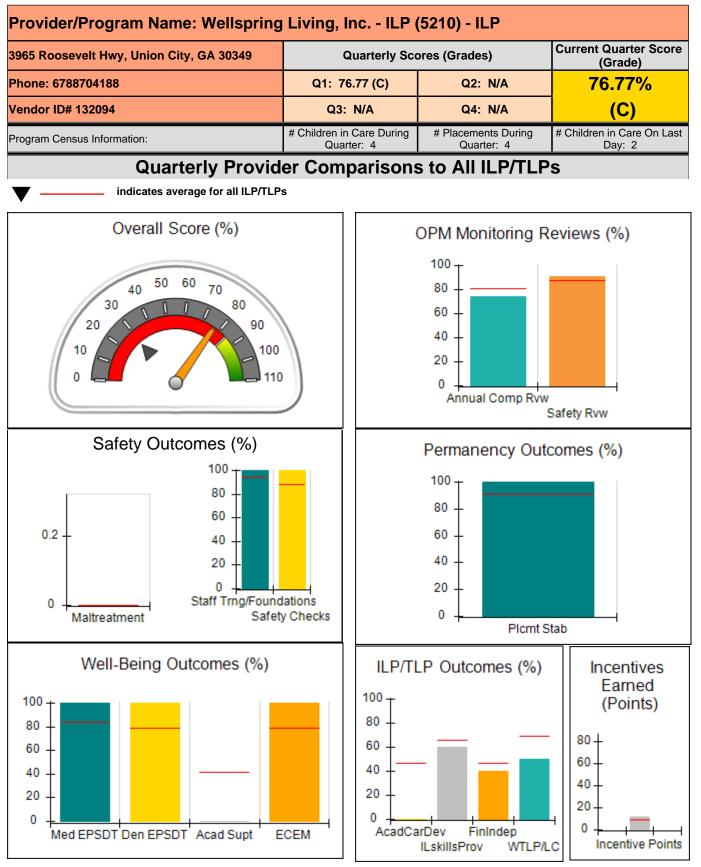

| 5                                 | 0.00                                 |
| Incentives Total                                 | 9.00                                           |                                         |                                   | 0.00                                 |

### Child Protective Services Investigations and Dispositions

| Total Reports:                    | 0 |
|-----------------------------------|---|
| Number Screened In:               | 0 |
| Number Screened Out:              | 0 |
| Number Substantiated:             | 0 |
| Number Unsubstantiated:           | 0 |
| Number Active CPS Investigations: | 0 |
|                                   |   |







Performance-Based Placement Measures RBWO Provider GA+SCORECARD - ILP/TLP







Report Quarter: Q1 FY2020

| 3965 Roosevelt Hwy, Union City, GA 30349 |                                        | Quarterly Scores (Grades)               |                                   | Current Quarter Score<br>(Grade)     |  |
|------------------------------------------|----------------------------------------|-----------------------------------------|-----------------------------------|--------------------------------------|--|
| Phone: 6788704188                        |                                        |                                         | Q2: N/A                           | 76.77%                               |  |
| Vendor ID# 132094                        |                                        |                                         | Q4: N/A