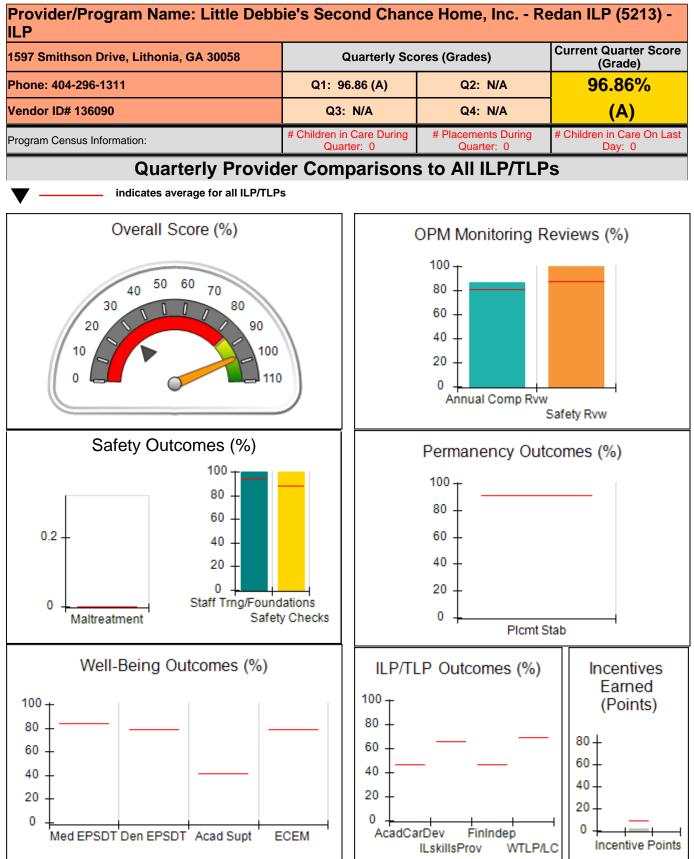

s Tota                                  | I 9.00                                         |                                         |                                   | 2.00                                 |

\*Performance calculation descriptions can be found in the FY 2019 RBWO PBP Measurements and Standards Guide.

#### Child Protective Services Investigations and Dispositions

| Total Reports:                    | 0 |
|-----------------------------------|---|
| Number Screened In:               | 0 |
| Number Screened Out:              | 0 |
| Number Substantiated:             | 0 |
| Number Unsubstantiated:           | 0 |
| Number Active CPS Investigations: | 0 |
|                                   |   |





Performance-Based Placement Measures RBWO Provider GA+SCORECARD - ILP/TLP







# Performance-Based Placement Measures RBWO Provider GA+SCORECARD - ILP/TLP

## Report Quarter: Q1 FY2020

| 1597 Smithson Drive, Lithonia, GA 30058 |                                        | Quarterly Scores (Grades)               |                                   | Current Quarter Score<br>(Grade)     |
|-----------------------------------------|----------------------------------------|-----------------------------------------|-----------------------------------|--------------------------------------|
| Phone: 404-296-1311                     |                                        | Q1: 96.86 (A)                           | Q2: N/A                           | 96.86%                               |
| Vendor ID# 136090                       |