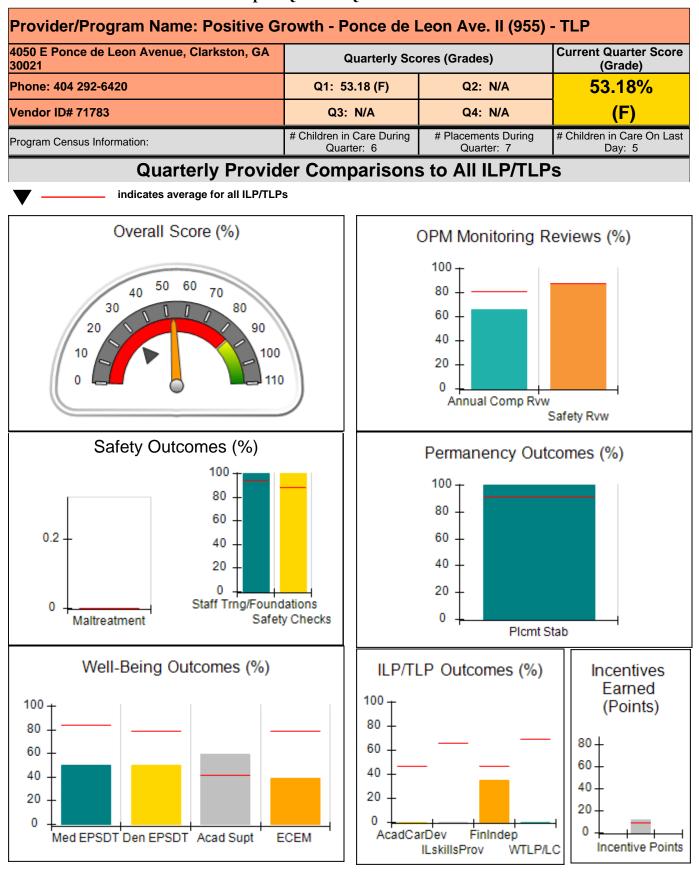

|                                                | 0%                                      | 5                                 | 0.00                                 |
| Incentives Total                                 | 9.00                                           |                                         |                                   | 5.65                                 |

#### Child Protective Services Investigations and Dispositions

| Total Reports:                    | 0 |
|-----------------------------------|---|
| Number Screened In:               | 0 |
| Number Screened Out:              | 0 |
| Number Substantiated:             | 0 |
| Number Unsubstantiated:           | 0 |
| Number Active CPS Investigations: | 0 |
|                                   |   |











Report Quarter: Q1 FY2020

| 4050 E Ponce de Leon Avenue, Clarkston, GA 30021Phone: 404 292-6420Vendor ID# 71783Program Census Information: |         | Quarterly Scores (Grades)                                           |                                                         | Current Quarter Score<br>(Grade)                      |                        |                                        |                              |                             |                           |
|----------------------------------------------------------------------------------------------------------------|---------|---------------------------------------------------------------------|---------------------------------------------------------|---------------------------------------------------