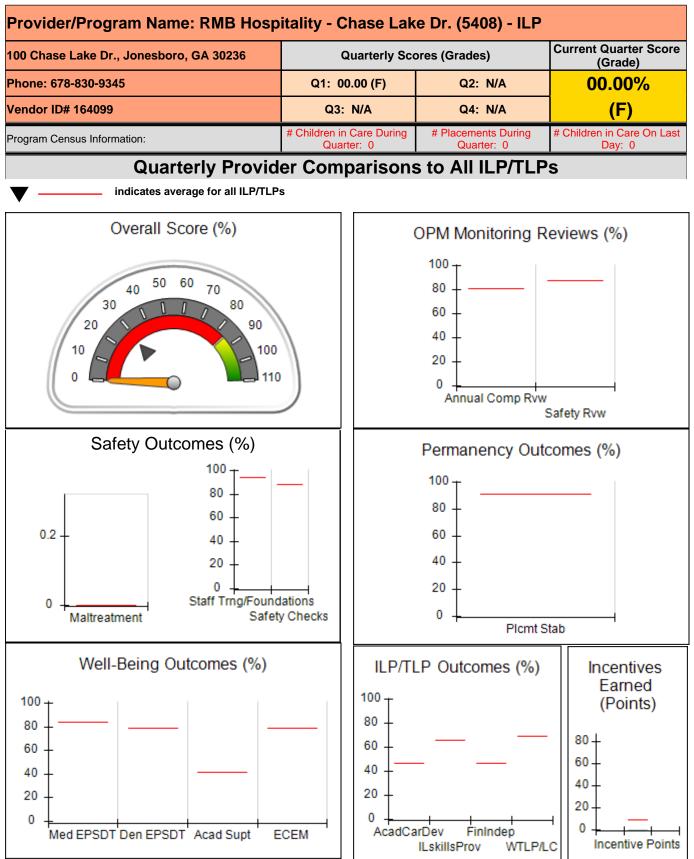

%                                         | 5                                         | 0.00                                     |
| Incentives Total                                 | 9.00                                           |                                            |                                           | 18.85                                    |

#### Child Protective Services Investigations and Dispositions

| Total Reports:                    | 0 |
|-----------------------------------|---|
| Number Screened In:               | 0 |
| Number Screened Out:              | 0 |
| Number Substantiated:             | 0 |
| Number Unsubstantiated:           | 0 |
| Number Active CPS Investigations: | 0 |
|                                   |   |







Report Quarter: Q1 FY2020







Report Quarter: Q1 FY2020

| 100 Chase Lake Dr., Jonesboro, GA           | 30236                                  | Quarterly Scores (Grades)               |                                   | Current Quarter Score<br>(Grade)     |  |
|---------------------------------------------|----------------------------------------|-----------------------------------------|-----------------------------------|--------------------------------------|--|
| Phone: 678-830-9345<br>Vendor ID# 164099    |                                        | Q1: 00.00 (F)<br>Q3: N/A                | Q2: N/A                           | 00.00%<br>(F)                        |  |
|                                             |                                        |                                         | Q4: N/A