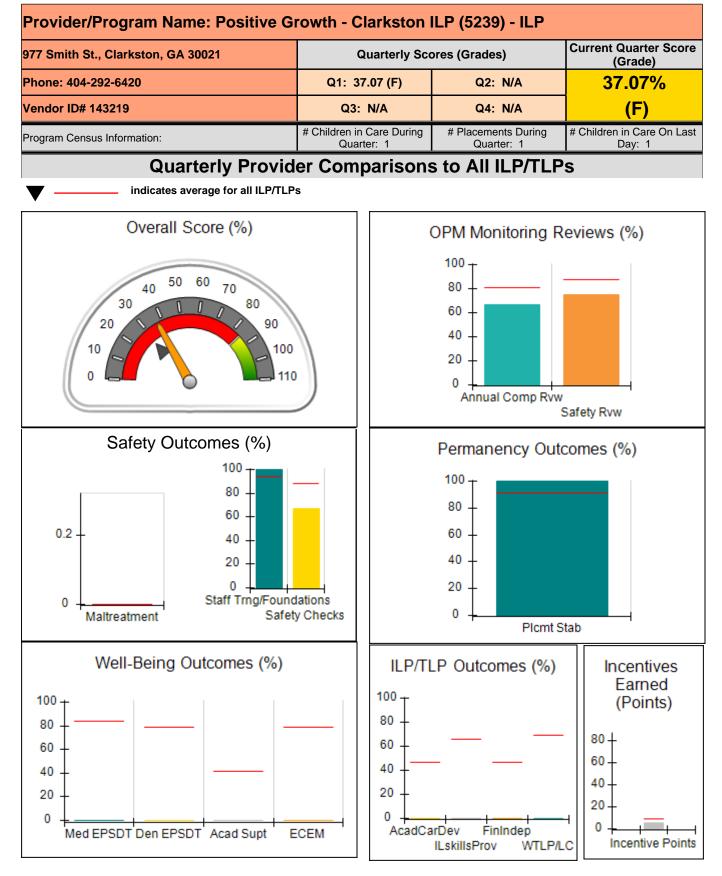

f Clinical Licensure                         |                                                | 0%                                       | 5                                  | 0.00                                  |
| Incentives Total                                 | 9.00                                           |                                          |                                    | 9.60                                  |

#### Child Protective Services Investigations and Dispositions

| Total Reports:                    | 0 |
|-----------------------------------|---|
| Number Screened In:               | 0 |
| Number Screened Out:              | 0 |
| Number Substantiated:             | 0 |
| Number Unsubstantiated:           | 0 |
| Number Active CPS Investigations: | 0 |









Report Quarter: Q1 FY2020

| 977 Smith St., Clarkston, GA 30021<br>Phone: 404-292-6420<br>Vendor ID# 143219 |                                        | Quarterly Scores (Grades)               |                                   | Current Quarter Score<br>(Grade)     |  |
|--------------------------------------------------------------------------------|----------------------------------------|-----------------------------------------|-----------------------------------|--------------------------------------|--|
|                                                                                |                                        | Q1: 37.07 (F)                           | Q2: N/A                           | 37.07%                               |  |
|