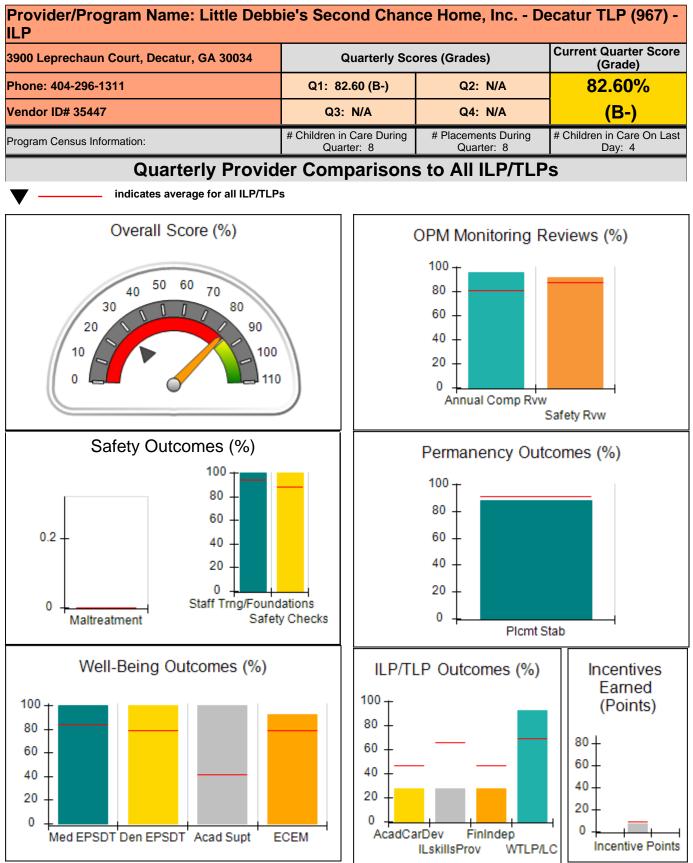

| 5                                  | 0.00                                  |
| Incentives Total                                 | 9.00                                           |                                          |                                    | 16.15                                 |

### Child Protective Services Investigations and Dispositions

| Total Reports:                    | 0 |
|-----------------------------------|---|
| Number Screened In:               | 0 |
| Number Screened Out:              | 0 |
| Number Substantiated:             | 0 |
| Number Unsubstantiated:           | 0 |
| Number Active CPS Investigations: | 0 |
|                                   |   |





Performance-Based Placement Measures RBWO Provider GA+SCORECARD - ILP/TLP







# Performance-Based Placement Measures RBWO Provider GA+SCORECARD - ILP/TLP

## Report Quarter: Q1 FY2020

| 3900 Leprechaun Court, Decatur, GA | 30034                                  | Quarterly Sco                           | ores (Grades)                     | Current Quarter Score<br>(Grade)     |
|------------------------------------|----------------------------------------|-----------------------------------------|-----------------------------------|--------------------------------------|
| Phone: 404-296-1311                |                                        | Q1: 82.60 (B-)                          | Q2: N/A                           | 82.60%                               |
| Vendor ID# 35447                   |                                        | Q3: N/A