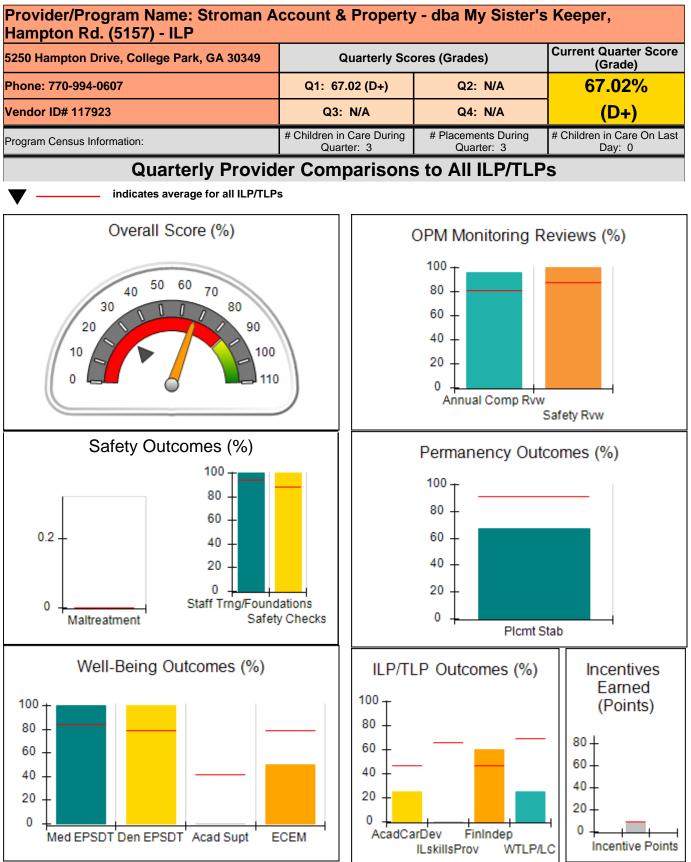

| 6.32                                 |
| *Performance calculation descriptions can be found in the FY 2019 RBWO PBP Measurements and Standards Guide. |                                                |                                         |                                   |                                      |

#### Child Protective Services Investigations and Dispositions

| Total Reports:                    | 0 |
|-----------------------------------|---|
| Number Screened In:               | 0 |
| Number Screened Out:              | 0 |
| Number Substantiated:             | 0 |
| Number Unsubstantiated:           | 0 |
| Number Active CPS Investigations: | 0 |





Performance-Based Placement Measures RBWO Provider GA+SCORECARD - ILP/TLP

Report Quarter: Q1 FY2020







# Performance-Based Placement Measures RBWO Provider GA+SCORECARD - ILP/TLP

### Report Quarter: Q1 FY2020

| roman Accou                            | Int & Property - o