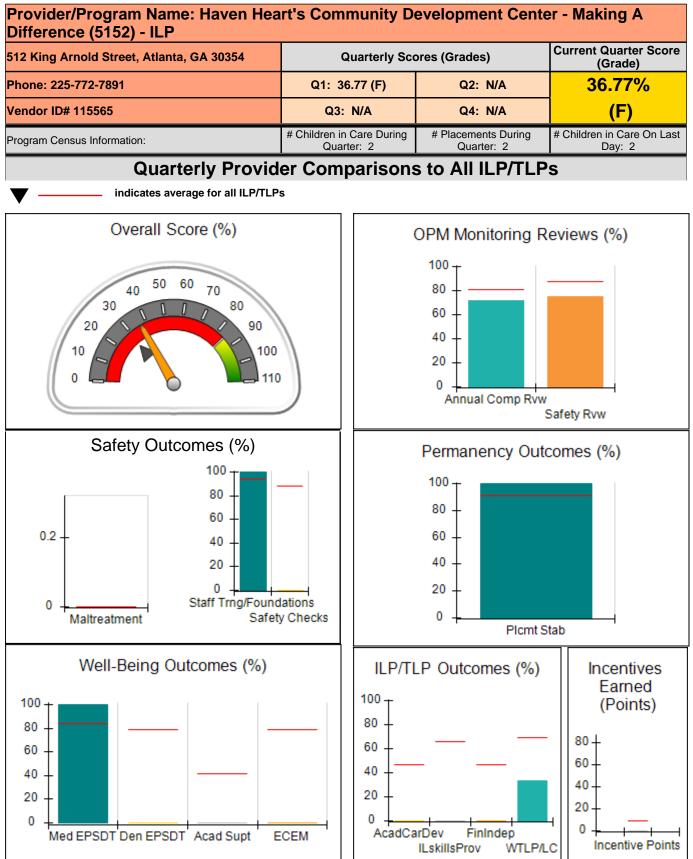

### Child Protective Services Investigations and Dispositions

| 0 |
|---|
| 0 |
| 0 |
| 0 |
| 0 |
| 0 |
|   |

Report Quarter: Q1 FY2020

| 127 Gulley Trail, Toccoa, GA 30577<br>Phone: 404-824-2044<br>Vendor ID# 159953 |                                        | Quarterly Scores (Grades)               |                                   | Current Quarter Score<br>(Grade)     |  |
|--------------------------------------------------------------------------------|----------------------------------------|-----------------------------------------|-----------------------------------|--------------------------------------|--|
|                                                                                |                                        | Q1: 33.07 (F)                           | Q2: N/A                           | 33.07%                               |  |
|                                                                                |                                        | Q3: N/A                                 | Q4: N/A                           | (F)                                  |  |
| Program Census Information:                                                    |                                        | # Children in Care During<br>Quarter: 2 | # Placements During<br>Quarter: 2 | # Children in Care On<br>Last Day: 2 |  |
|                                                                                | Avg<br>Performance All<br>ILP/TLPs (%) | Provider<br>Performance (%)*            | Possible Points<br>(Weight)       | Provider Points<br>Earned            |  |
| OPM Monitoring Reviews                                                         |                                        |                                         |                                   | •                                    |  |
| Annual Comprehensive Reviews                                                   | 81%                                    | Not Yet Conducted                       |                                   |                                      |  |
| Safety Reviews                                                                 | 88%                                    | Not Yet Conducted                       |                                   |                                      |  |
| Monitoring Sub-Total                                                           |                                        |                                         |                                   | 0.00                                 |  |
| ILP/TLP Safety Outcomes                                                        |                                        |                                         |                                   | I                                    |  |
| Incidence of Maltreatment                                                      | 0.00%                                  | No Substantiated<br>Reports             | 3                                 | 3.00                                 |  |
| Staff Training/Foundations                                                     | 94%                                    | 100%                                    | 5                                 | 5.00                                 |  |
| Staff Safety Checks                                                            | 88%                                    | 50%                                     | 5                                 | 2.50                                 |  |
| Safety Sub-Total                                                               |                                        |                                         | 13                                | 10.50                                |  |
| ILP/TLP Permanency Outcomes                                                    |                                        |                                         |                                   |                                      |  |
| Placement Stability                                                            | 92%                                    | 100%                                    | 3                                 | 3.00                                 |  |
| Permanency Sub-Total                                                           |                                        |                                         | 3                                 | 3.00                                 |  |
| ILP/TLP Well-Being Outcomes                                                    |                                        |                                         |                                   |                                      |  |
| EPSDT Medical Visits                                                           | 84%                                    | 100%                                    | 4                                 | 4.00                                 |  |
| EPSDT Dental Visits                                                            | 79%                                    | 100%                                    | 4                                 | 4.00                                 |  |
| Academic Supports                                                              | 41%                                    | 0%                                      | 2                                 | 0.00                                 |  |
| Provider ECEM Visits                                                           | 79%                                    | 0%                                      | 4                                 | 0.00                                 |  |
| Placements with Siblings                                                       | No Data                                | Not Eligible                            | Not Scored                        | Not Scored                           |  |
| Placements within Legal County                                                 | 25%                                    | Not Eligible                            | Not Scored                        | Not Scored                           |  |
| Well-Being Sub-Total                                                           |                                        |                                         | 14                                | 8.00                                 |  |
| ILP/TLP Specialty Outcomes                                                     |                                        |                                         |                                   |                                      |  |
| Academic/Career Development                                                    | 47%                                    | 33%                                     | 10                                | 3.30                                 |  |
| Ind Living Skills Provision                                                    | 65%                                    | 0%                                      | 15                                | 0.00                                 |  |
| Financial Independence                                                         | 46%                                    | 0%                                      | 5                                 | 0.00                                 |  |
| WTLP/Life Coach                                                                | 69%                                    | 0%                                      | 15                                | 0.00                                 |  |
| Specialty Sub-Total                                                            |                                        |                                         | 45                                | 3.30                                 |  |

Monitoring & Outcomes: Possible Points = 80

Points Earned = 24.80

# Performance-Based Placement Measures RBWO Provider GA+SCORECARD - ILP/TLP

Report Quarter: Q1 FY2020

| Score Before Incentives Credit | 33.07%    |
|--------------------------------|-----------|
| Incentives Awarded             | 00.00 pts |
| PBP Verification               | N/A pts   |
| Total Score                    | 33.07%    |

## Provider/Program Name: Atlanta Children's Foundation dba THE Village - (5344) - ILP

| Program Census Information:                      |                                                | # Children in Care During<br>Quarter: 2 | # Placements During<br>Quarter: 2 | # Children in Care On<br>Last Day: 2 |
|--------------------------------------------------|------------------------------------------------|-----------------------------------------|-----------------------------------|--------------------------------------|
| ILP/TLP Incentive Credits                        | Avg<br>Performance All<br>ILP/TLPs<br>(Points) | Provider<br>Performance (%)*            | Possible Points<br>(Weight)       | Provider Points<br>Earned            |
| No DOC Involvement                               |                                                | 0%                                      | 5                                 | 0.00                                 |
| Community Connections                            |                                                | 0%                                      | 4                                 | 0.00                                 |
| Positive Permanency Connections                  |                                                | 0%                                      | 5                                 | 0.00                                 |
| HS Grad/GED/Prof or Trade<br>Certificate/College |                                                | N/A                                     | 10/5/5/1                          |                                      |
| Part-Time Employment with Medical<br>Benefits    |                                                | Not Eligible                            | 10                                |                                      |
| Living Arrangements at Discharge                 |                                                | Not Eligible                            | 10                                |                                      |
| Additional Academic Supports                     |                                                | 0%                                      | 2                                 | 0.00                                 |
| Additional IL Skills Provision                   |                                                | 0%                                      | 5                                 | 0.00                                 |
| Active Agency Accreditation                      |                                                | 0%                                      | 4                                 | 0.00                                 |
| Staff Clinical Licensure                         |                                                | 0%                                      | 5                                 | 0.00                                 |
| Incentives Total                                 | 9.00                                           |                                         |                                   | 0.00                                 |