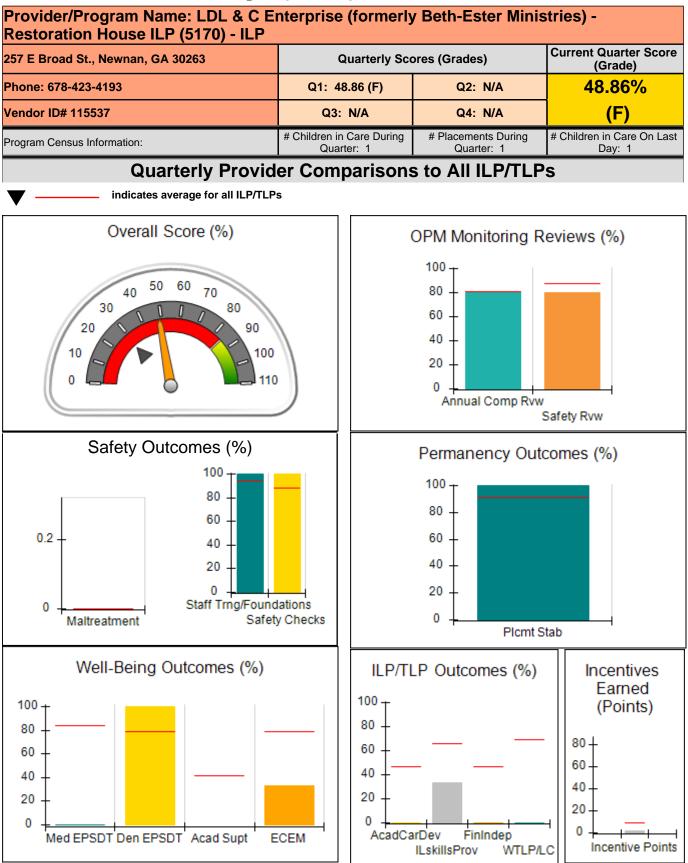

| 5                                 | 0.00                                 |
| Incentives Total                                 | 9.00                                           |                                         |                                   | 0.00                                 |

#### Child Protective Services Investigations and Dispositions

| Total Reports:                    | 0 |
|-----------------------------------|---|
| Number Screened In:               | 0 |
| Number Screened Out:              | 0 |
| Number Substantiated:             | 0 |
| Number Unsubstantiated:           | 0 |
| Number Active CPS Investigations: | 0 |
|                                   |   |







Performance-Based Placement Measures RBWO Provider GA+SCORECARD - ILP/TLP







# Performance-Based Placement Measures RBWO Provider GA+SCORECARD - ILP/TLP

## Report Quarter: Q1 FY2020

| 257 E Broad St., Newnan, GA 30263<br>Phone: 678-423-4193 |                                        | Quarterly Scores (Grades)               |                                   | Current Quarter Score<br>(Grade)     |
|----------------------------------------------------------|----------------------------------------|-----------------------------------------|-----------------------------------|--------------------------------------|
|                                                          |                                        | Q1: 48.86 (F)                           | Q2: N/A                           | 48.86%                               |
| Vendor ID# 115537