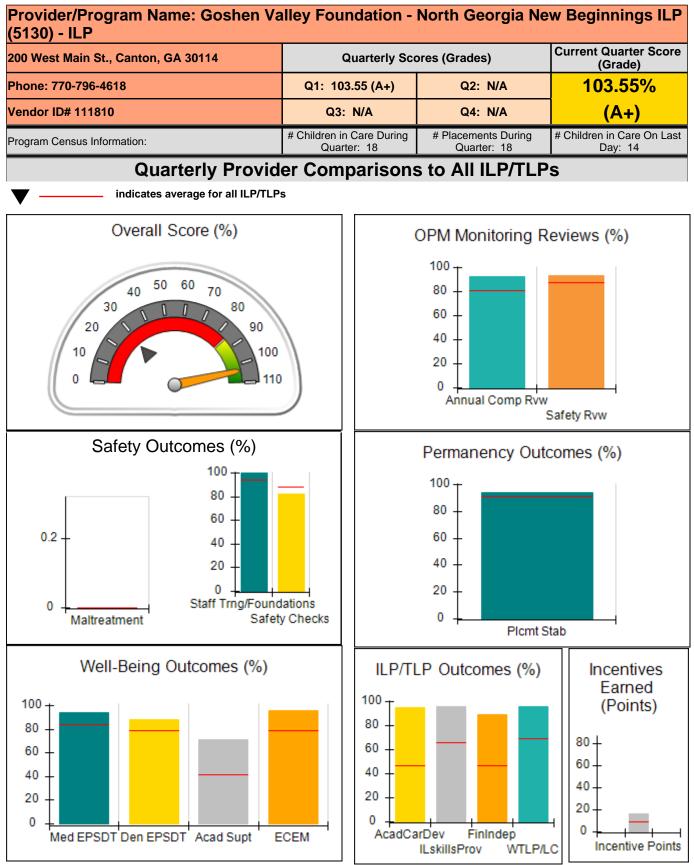

| 5                                 | 0.00                                 |
| Incentives Total                                 | 9.00                                           |                                         |                                   | 2.50                                 |

#### Child Protective Services Investigations and Dispositions

| Total Reports:                    | 0 |
|-----------------------------------|---|
| Number Screened In:               | 0 |
| Number Screened Out:              | 0 |
| Number Substantiated:             | 0 |
| Number Unsubstantiated:           | 0 |
| Number Active CPS Investigations: | 0 |
|                                   |   |





Performance-Based Placement Measures RBWO Provider GA+SCORECARD - ILP/TLP







# Performance-Based Placement Measures RBWO Provider GA+SCORECARD - ILP/TLP

### Report Quarter: Q1 FY2020

| 200 West Main St., Canton, GA 30114 | West Main St., Canton, GA 30114 Quarterly Scores (Grades) |                                          | Current Quarter Score<br>(Grade)   |                                       |  |
|-------------------------------------|-----------------------------------------------------------|------------------------------------------|------------------------------------|---------------------------------------|--|
| Phone: 770-796-4618                 |                                                           | Q1: 103.55 (A+) Q2: N/A                  |                                    | 103.55%                               |  |
| Vendor ID# 1118