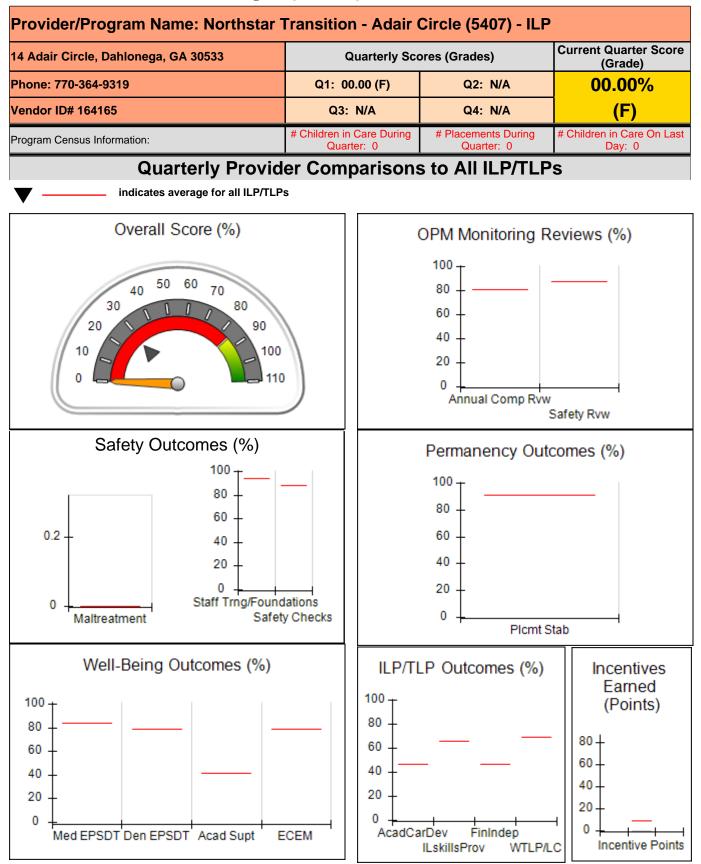

|                                                | 0%                                      | 5                                 | 0.00                                 |
| Incentives Total                                 | 9.00                                           |                                         |                                   | 32.85                                |

#### Child Protective Services Investigations and Dispositions

| Total Reports:                    | 0 |
|-----------------------------------|---|
| Number Screened In:               | 0 |
| Number Screened Out:              | 0 |
| Number Substantiated:             | 0 |
| Number Unsubstantiated:           | 0 |
| Number Active CPS Investigations: | 0 |
|                                   |   |











Report Quarter: Q1 FY2020

| 14 Adair Circle, Dahlonega, GA 30533     |                                        | Quarterly Scores (Grades)               |                                   | Current Quarter Score<br>(Grade)     |
|------------------------------------------|----------------------------------------|-----------------------------------------|-----------------------------------|--------------------------------------|
| Phone: 770-364-9319<br>Vendor ID# 164165 |                                        | Q1: 00.00 (F)                           | Q2: N/A                           | 00.00%<br>(F)                        |
|                                          |                                        | Q3: N/A                                 | Q4: N/A