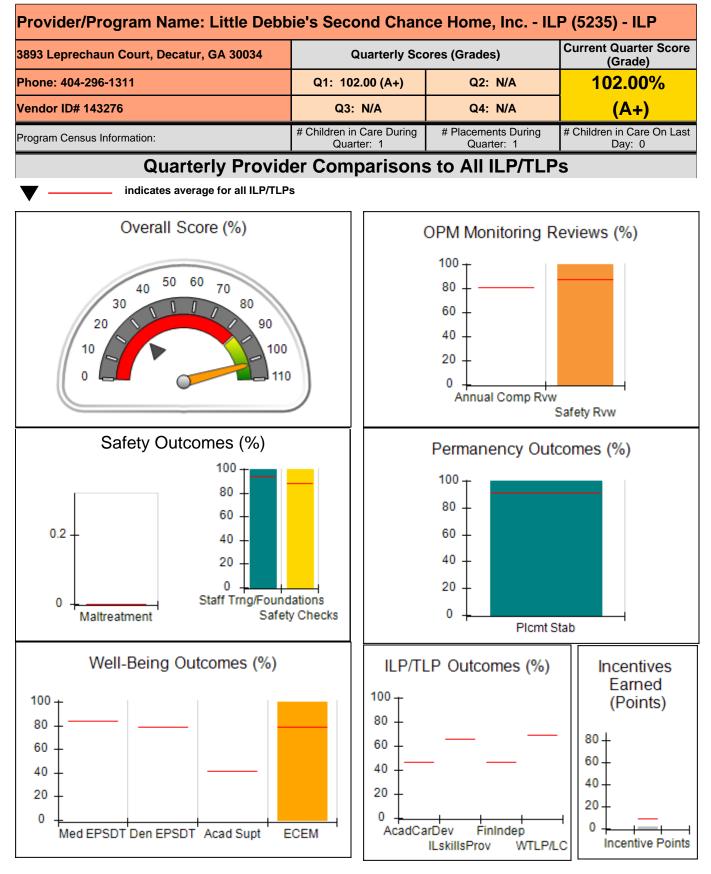

Incentives Total                                 | 9.00                                           |                                         |                                   | 7.65                                 |
| *Performance calculation descriptions can b      | e found in the FY 20                           | 19 RBWO PBP Measureme                   | ents and Standards Guide          |                                      |

### Child Protective Services Investigations and Dispositions

| Total Reports:                    | 0 |
|-----------------------------------|---|
| Number Screened In:               | 0 |
| Number Screened Out:              | 0 |
| Number Substantiated:             | 0 |
| Number Unsubstantiated:           | 0 |
| Number Active CPS Investigations: | 0 |











| 3893 Leprechaun Court, Decatur, GA | 30034                                  | Quarterly Sco                           | ores (Grades)                     | Current Quarter Score<br>(Grade)     |
|------------------------------------|----------------------------------------|-----------------------------------------|-----------------------------------|--------------------------------------|
| Phone: 404-296-1311                |                                        | Q1: 102.00 (A+)                         | Q2: N/A                           | 102.00%                              |
| Vendor ID# 143276                  |                                        | Q3: N/A                                 | Q4: N/A                           | (A+)                                 |
| Prog