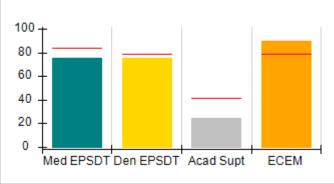

## Provider/Program Name: Carl Malone Foundation, Inc. - Mercy's Door IV (5142) - ILP

| Program Census Information:                      |                                                | # Children in Care During<br>Quarter: 3 | # Placements During<br>Quarter: 3 | # Children in Care On<br>Last Day: 2 |
|--------------------------------------------------|------------------------------------------------|-----------------------------------------|-----------------------------------|--------------------------------------|
| ILP/TLP Incentive Credits                        | Avg<br>Performance All<br>ILP/TLPs<br>(Points) | Provider<br>Performance (%)*            | Possible Points<br>(Weight)       | Provider Points<br>Earned            |
| No DOC Involvement                               |                                                | 100%                                    | 5                                 | 5.00                                 |
| Community Connections                            |                                                | 100%                                    | 4                                 | 4.00                                 |
| Positive Permanency Connections                  |                                                | 100%                                    | 5                                 | 5.00                                 |
| HS Grad/GED/Prof or Trade<br>Certificate/College |                                                | N/A                                     | 10/5/5/1                          |                                      |
| Part-Time Employment with Medical<br>Benefits    |                                                | 100%                                    | 10                                | 10.00                                |
| Living Arrangements at Discharge                 |                                                | 0%                                      | 10                                | 0.00                                 |
| Additional Academic Supports                     |                                                | 100%                                    | 2                                 | 2.00                                 |
| Additional IL Skills Provision                   |                                                | 100%                                    | 5                                 | 5.00                                 |
| Active Agency Accreditation                      |                                                | 0%                                      | 4                                 | 0.00                                 |
| Staff Clinical Licensure                         |                                                | 0%                                      | 5                                 | 0.00                                 |
| Incentives Total                                 | 9.00                                           |                                         |                                   | 31.00                                |