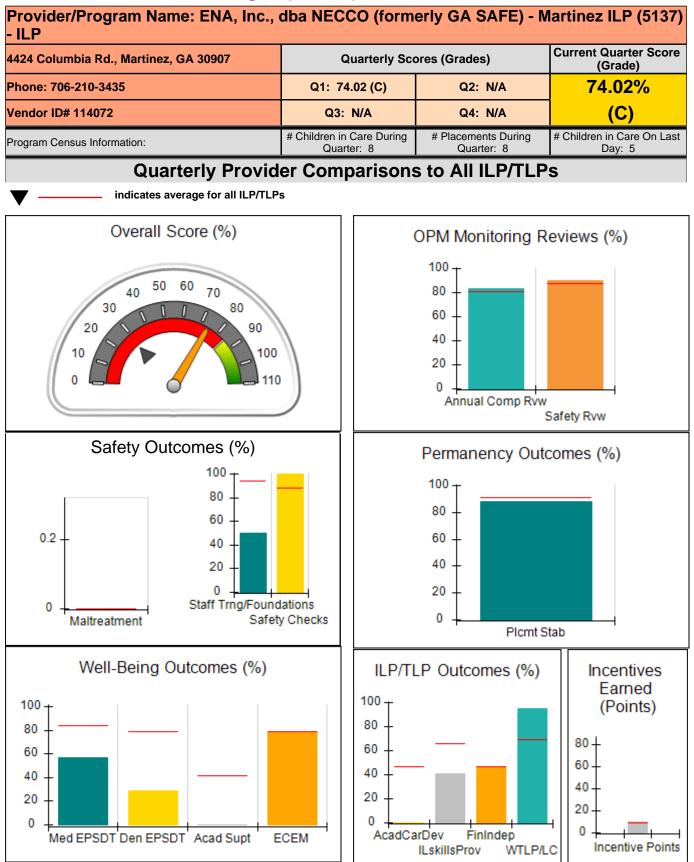

|                                          |                                    | 17.95                                 |
| *Performance calculation descriptions can b      | e found in the FY 20                           | 19 RBWO PBP Measureme                    | ents and Standards Guide.          |                                       |

#### Child Protective Services Investigations and Dispositions

| Total Reports:                    | 0 |
|-----------------------------------|---|
| Number Screened In:               | 0 |
| Number Screened Out:              | 0 |
| Number Substantiated:             | 0 |
| Number Unsubstantiated:           | 0 |
| Number Active CPS Investigations: | 0 |





Performance-Based Placement Measures RBWO Provider GA+SCORECARD - ILP/TLP







# Performance-Based Placement Measures RBWO Provider GA+SCORECARD - ILP/TLP

### Report Quarter: Q1 FY2020

| 4424 Columbia Rd., Martinez, GA 309 | 4 Columbia Rd., Martinez, GA 30907 Quarterly Scores (Grades) |                                         | Quarterly Scores (Grades)         |                                      |
|-------------------------------------|--------------------------------------------------------------|-----------------------------------------|-----------------------------------|--------------------------------------|
| Phone: 706-210-3435                 |                                                              | Q1: 74.02 (C)                           | Q2: N/A                           | (Grade)<br>74.02%                    |
| Vendor ID# 114072