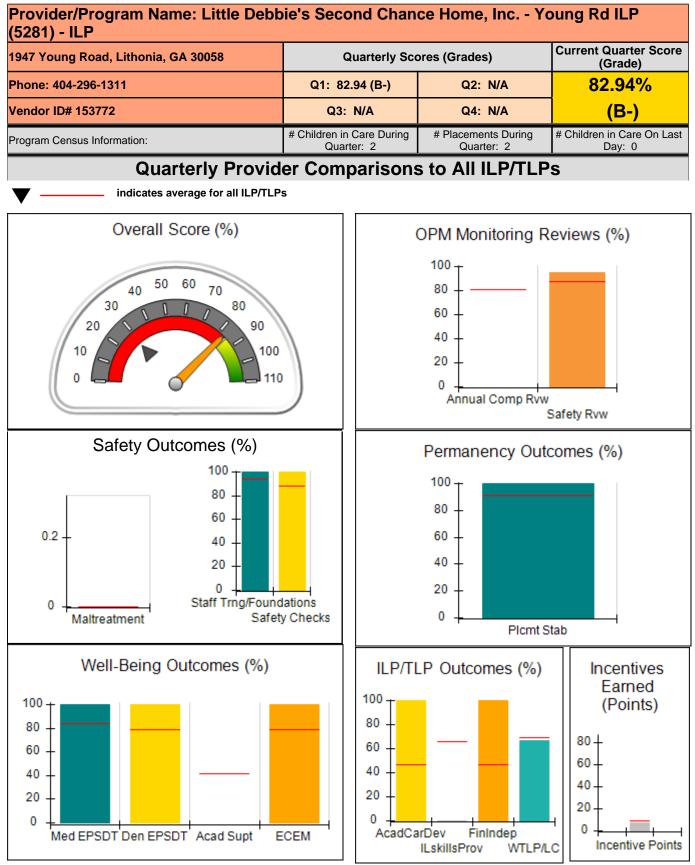

|                                         |                                   | 2.00                                 |
| *Performance calculation descriptions can b      | e found in the FY 20 <sup>4</sup>              | 19 RBWO PBP Measureme                   | ents and Standards Guide          |                                      |

### Child Protective Services Investigations and Dispositions

| Total Reports:                    | 0 |
|-----------------------------------|---|
| Number Screened In:               | 0 |
| Number Screened Out:              | 0 |
| Number Substantiated:             | 0 |
| Number Unsubstantiated:           | 0 |
| Number Active CPS Investigations: | 0 |





Performance-Based Placement Measures RBWO Provider GA+SCORECARD - ILP/TLP







# Performance-Based Placement Measures RBWO Provider GA+SCORECARD - ILP/TLP

## Report Quarter: Q1 FY2020

| 1947 Young Road, Lithonia, GA 30058 |                                        | Quarterly Scores (Grades)               |                                   | Current Quarter Score<br>(Grade)                    |
|-------------------------------------|----------------------------------------|-----------------------------------------|-----------------------------------|-----------------------------------------------------|
| Phone: 404-296-1311                 |                                        | Q1: 82.94 (B-)                          | Q2: N/A                           | 82.94%                                              |
| Vendor ID# 153772                   |