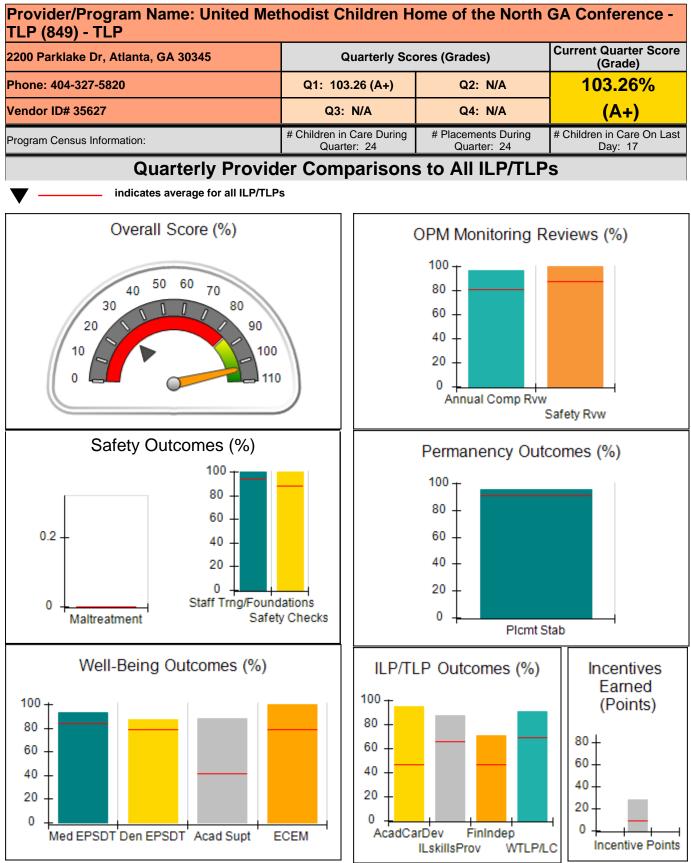

|                                   | 39.00                                |
| *Performance calculation descriptions can be found in the FY 2019 RBWO PBP Measurements and Standards Guide. |                                                |                                         |                                   |                                      |

### Child Protective Services Investigations and Dispositions

| Total Reports:                    | 0 |
|-----------------------------------|---|
| Number Screened In:               | 0 |
| Number Screened Out:              | 0 |
| Number Substantiated:             | 0 |
| Number Unsubstantiated:           | 0 |
| Number Active CPS Investigations: | 0 |





Performance-Based Placement Measures RBWO Provider GA+SCORECARD - ILP/TLP







## Performance-Based Placement Measures RBWO Provider GA+SCORECARD - ILP/TLP

## Report Quarter: Q1 FY2020

| 2200 Parklake Dr, Atlanta, GA 30345<br>Phone: 404-327-5820 |                                        | Quarterly Scores (Grades)                |                                    | Current Quarter Score<br>(Grade)      |
|------------------------------------------------------------|----------------------------------------|------------------------------------------|------------------------------------|---------------------------------------|
|                                                            |                                        | Q1: 103.26 (A+)                          | Q2: N/A                            | 103.26%                               |
| Vendor ID# 3