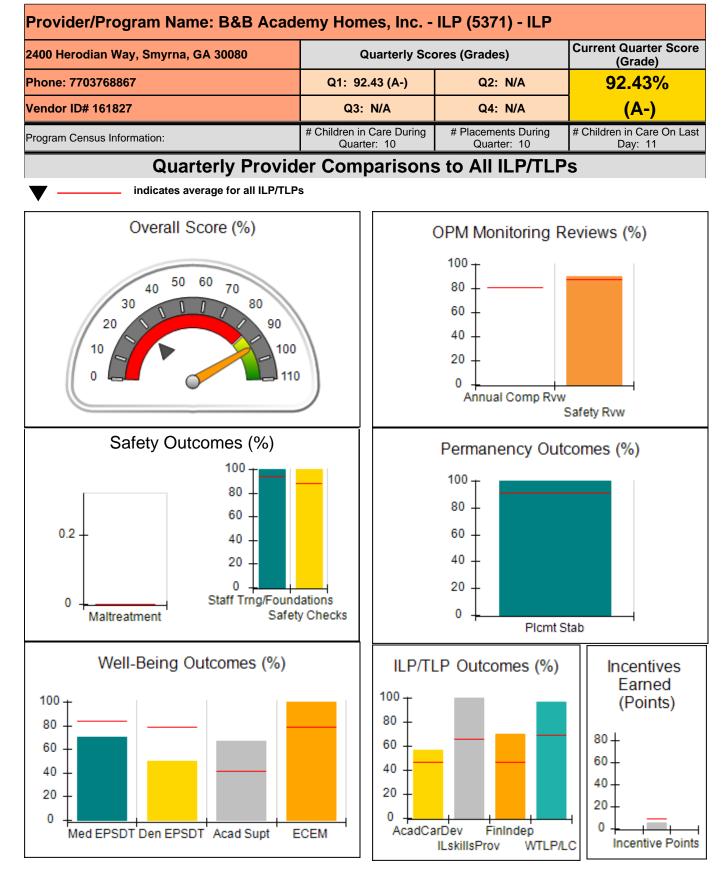

## Child Protective Services Investigations and Dispositions

| 0 |
|---|
| 0 |
| 0 |
| 0 |
| 0 |
| 0 |
|   |

Report Quarter: Q1 FY2020

| 2400 Herodian Way, Smyrna, GA 30080         Quarterly Scores (Grades)           Phone: 7703768867         Q1: 92.43 (A-)         Q2: N/A |                                        | Quarterly Scores (Grades)                |                                    | Current Quarter Score<br>(Grade)<br>92.43% |  |
|------------------------------------------------------------------------------------------------------------------------------------------|----------------------------------------|------------------------------------------|------------------------------------|--------------------------------------------|--|
|                                                                                                                                          |                                        | Q2: N/A                                  |                                    |                                            |  |
| Vendor ID# 161827                                                                                                                        |                                        | Q3: N/A                                  | Q4: N/A                            | (A-)                                       |  |
| Program Census Information:                                                                                                              |                                        | # Children in Care During<br>Quarter: 10 | # Placements During<br>Quarter: 10 | # Children in Care On<br>Last Day: 11      |  |
|                                                                                                                                          | Avg<br>Performance All<br>ILP/TLPs (%) | Provider<br>Performance (%)*             | Possible Points<br>(Weight)        | Provider Points<br>Earned                  |  |
| OPM Monitoring Reviews                                                                                                                   | <u> </u>                               |                                          |                                    | ·                                          |  |
| Annual Comprehensive Reviews                                                                                                             | 81%                                    | Not Yet Conducted                        |                                    |                                            |  |
| Safety Reviews                                                                                                                           | 88%                                    | 90%                                      | 10                                 | 9.00                                       |  |
| Monitoring Sub-Total                                                                                                                     |                                        |                                          | 10                                 | 9.00                                       |  |
| ILP/TLP Safety Outcomes                                                                                                                  | I                                      |                                          |                                    | 1                                          |  |
| Incidence of Maltreatment                                                                                                                | 0.00%                                  | Not Eligible                             |                                    |                                            |  |
| Staff Training/Foundations                                                                                                               | 94%                                    | 100%                                     | 6.5                                | 6.50                                       |  |
| Staff Safety Checks                                                                                                                      | 88%                                    | 100%                                     | 6.5                                | 6.50                                       |  |
| Safety Sub-Total                                                                                                                         |                                        |                                          | 13                                 | 13.00                                      |  |
| ILP/TLP Permanency Outcomes                                                                                                              | I                                      |                                          |                                    | 1                                          |  |
| Placement Stability                                                                                                                      | 92%                                    | 100%                                     | 3                                  | 3.00                                       |  |
| Permanency Sub-Total                                                                                                                     |                                        |                                          | 3                                  | 3.00                                       |  |
| ILP/TLP Well-Being Outcomes                                                                                                              |                                        |                                          |                                    | 1                                          |  |
| EPSDT Medical Visits                                                                                                                     | 84%                                    | 70%                                      | 4                                  | 2.80                                       |  |
| EPSDT Dental Visits                                                                                                                      | 79%                                    | 50%                                      | 4                                  | 2.00                                       |  |
| Academic Supports                                                                                                                        | 41%                                    | 67%                                      | 2                                  | 1.34                                       |  |
| Provider ECEM Visits                                                                                                                     | 79%                                    | 100%                                     | 4                                  | 4.00                                       |  |
| Placements with Siblings                                                                                                                 | No Data                                | Not Eligible                             | Not Scored                         | Not Scored                                 |  |
| Placements within Legal County                                                                                                           | 25%                                    | Not Eligible                             | Not Scored                         | Not Scored                                 |  |
| Well-Being Sub-Total                                                                                                                     |                                        |                                          | 14                                 | 10.14                                      |  |
| ILP/TLP Specialty Outcomes                                                                                                               |                                        |                                          |                                    | 1                                          |  |
| Academic/Career Development                                                                                                              | 47%                                    | 57%                                      | 10                                 | 5.70                                       |  |
| Ind Living Skills Provision                                                                                                              | 65%                                    | 100%                                     | 15                                 | 15.00                                      |  |
| Financial Independence                                                                                                                   | 46%                                    | 70%                                      | 5                                  | 3.50                                       |  |
| WTLP/Life Coach                                                                                                                          | 69%                                    | 97%                                      | 15                                 | 14.55                                      |  |
| Specialty Sub-Total                                                                                                                      |                                        |                                          | 45                                 | 38.75                                      |  |

Monitoring & Outcomes: Possible Points = 85

Points Earned = 73.89

**Score Before Incentives Credit** 

86.93%

Report Quarter: Q1 FY2020

| Incentives Awarded | 05.50 pts |
|--------------------|-----------|
| PBP Verification   | N/A pts   |
| Total Score        | 92.43%    |

| Program Census Information:                      |                                                | # Children in Care During<br>Quarter: 10 | # Placements During<br>Quarter: 10 | # Children in Care On<br>Last Day: 11 |
|--------------------------------------------------|------------------------------------------------|------------------------------------------|------------------------------------|---------------------------------------|
| ILP/TLP Incentive Credits                        | Avg<br>Performance All<br>ILP/TLPs<br>(Points) | Provider<br>Performance (%)*             | Possible Points<br>(Weight)        | Provider Points<br>Earned             |
| No DOC Involvement                               |                                                | 100%                                     | 5                                  | 5.00                                  |
| Community Connections                            |                                                | 0%                                       | 4                                  | 0.00                                  |
| Positive Permanency Connections                  |                                                | 0%                                       | 5                                  | 0.00                                  |
| HS Grad/GED/Prof or Trade<br>Certificate/College |                                                | N/A                                      | 10/5/5/1                           |                                       |
| Part-Time Employment with Medical<br>Benefits    |                                                | Not Eligible                             | 10                                 |                                       |
| Living Arrangements at Discharge                 |                                                | Not Eligible                             | 10                                 |                                       |
| Additional Academic Supports                     |                                                | 0%                                       | 2                                  | 0.00                                  |
| Additional IL Skills Provision                   |                                                | 10%                                      | 5                                  | 0.50                                  |
| Active Agency Accreditation                      |                                                | 0%                                       | 4                                  | 0.00                                  |
| Staff Clinical Licensure                         |                                                | 0%                                       | 5                                  | 0.00                                  |
| Incentives Total                                 | 9.00                                           |                                          |                                    | 5.50                                  |