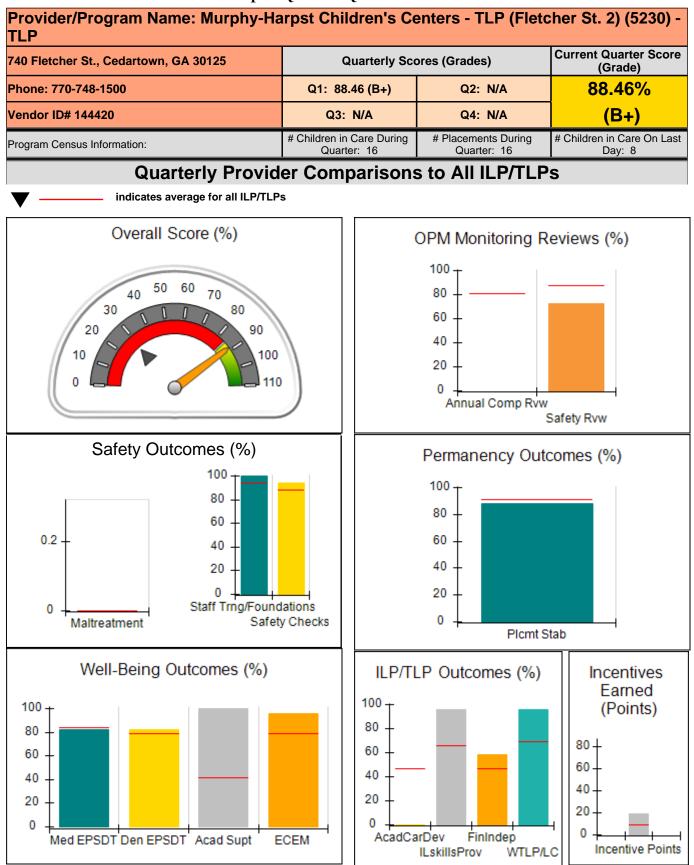

ta                                  | 9.00                                           |                                         |                                   | 20.00                                |

\*Performance calculation descriptions can be found in the FY 2019 RBWO PBP Measurements and Standards Guide.

#### Child Protective Services Investigations and Dispositions

| Total Reports:                    | 0 |
|-----------------------------------|---|
| Number Screened In:               | 0 |
| Number Screened Out:              | 0 |
| Number Substantiated:             | 0 |
| Number Unsubstantiated:           | 0 |
| Number Active CPS Investigations: | 0 |
|                                   |   |









Performance-Based Placement Measures RBWO Provider GA+SCORECARD - ILP/TLP







# Performance-Based Placement Measures RBWO Provider GA+SCORECARD - ILP/TLP

## Report Quarter: Q1 FY2020

| 740 Fletcher St., Cedartown, GA 30125<br>Phone: 770-748-1500 |                                        | Quarterly Sco                            | Current Quarter Score<br>(Grade)   |                                      |
|--------------------------------------------------------------|----------------------------------------|------------------------------------------|------------------------------------|--------------------------------------|
|                                                              |                                        | Q1: 88.46 (B+)                           | Q2: N/A                            | 88.46%                               |
| Vendor ID#