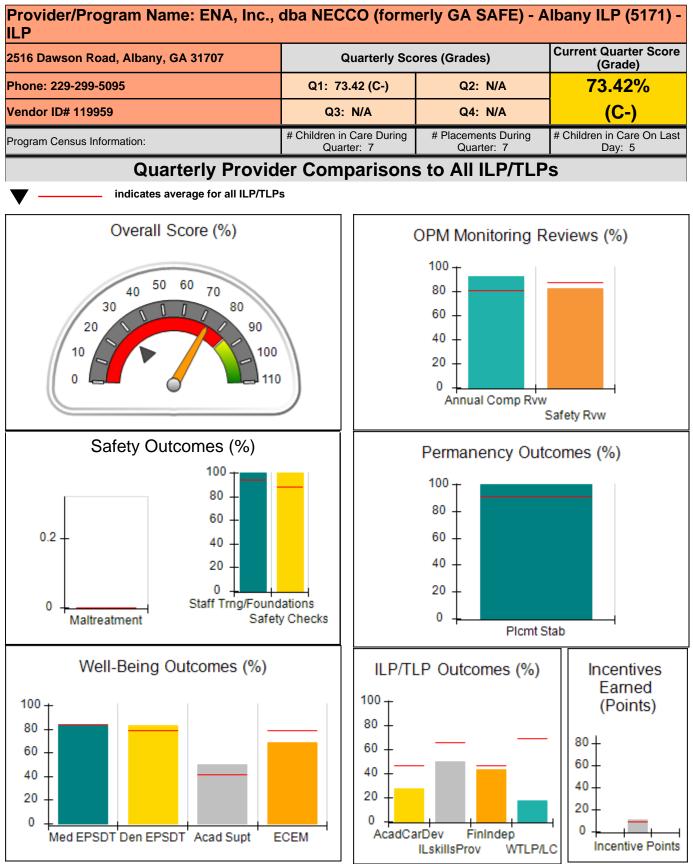

|                                          |                                    | 24.73                                 |
| *Performance calculation descriptions can be     | e found in the FY 20 <sup>°</sup>              | 19 RBWO PBP Measureme                    | ents and Standards Guide           |                                       |

#### Child Protective Services Investigations and Dispositions

| Total Reports:                    | 0 |
|-----------------------------------|---|
| Number Screened In:               | 0 |
| Number Screened Out:              | 0 |
| Number Substantiated:             | 0 |
| Number Unsubstantiated:           | 0 |
| Number Active CPS Investigations: | 0 |





Performance-Based Placement Measures RBWO Provider GA+SCORECARD - ILP/TLP







# Performance-Based Placement Measures RBWO Provider GA+SCORECARD - ILP/TLP

### Report Quarter: Q1 FY2020

| 516 Dawson Road, Albany, GA 31707 |                                        | Quarterly Scores (Grades)               |                                   | Current Quarter Score<br>(Grade)     |
|-----------------------------------|----------------------------------------|-----------------------------------------|-----------------------------------|--------------------------------------|
| Phone: 229-299-5095               |                                        | Q1: 73.42 (C-) Q2: N/A                  |                                   | 73.42%                               |
| Vendor ID# 119959                 |                                        | Q3: N/A