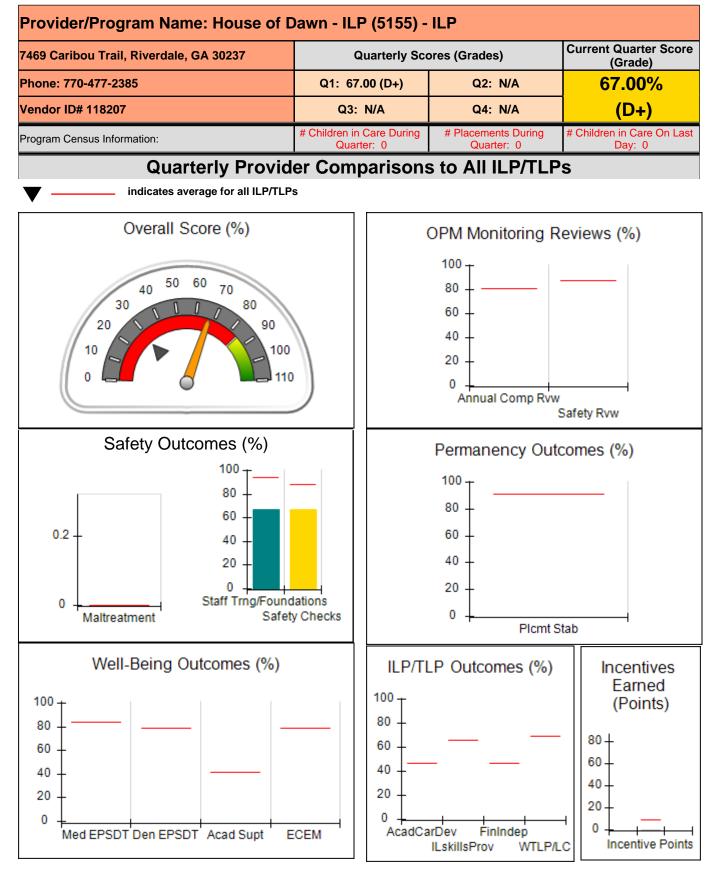

|                                                | 0%                                      | 5                                 | 0.00                                 |
| Incentives Total                                 | 9.00                                           |                                         |                                   | 5.00                                 |

### Child Protective Services Investigations and Dispositions

| Total Reports:                    | 0 |
|-----------------------------------|---|
| Number Screened In:               | 0 |
| Number Screened Out:              | 0 |
| Number Substantiated:             | 0 |
| Number Unsubstantiated:           | 0 |
| Number Active CPS Investigations: | 0 |
|                                   |   |









Report Quarter: Q1 FY2020

| 7469 Caribou Trail, Riverdale, GA 30 | 237                                    | Quarterly Scores (Grades) Q1: 67.00 (D+) Q2: N/A |                                   | Current Quarter Score<br>(Grade)     |
|--------------------------------------|----------------------------------------|--------------------------------------------------|-----------------------------------|--------------------------------------|
| Phone: 770-477-2385                  |                                        |                                                  |                                   | 67.00%                               |
| Vendor ID# 118207                    |                                        | Q3: N/A                                          | Q4: N/A