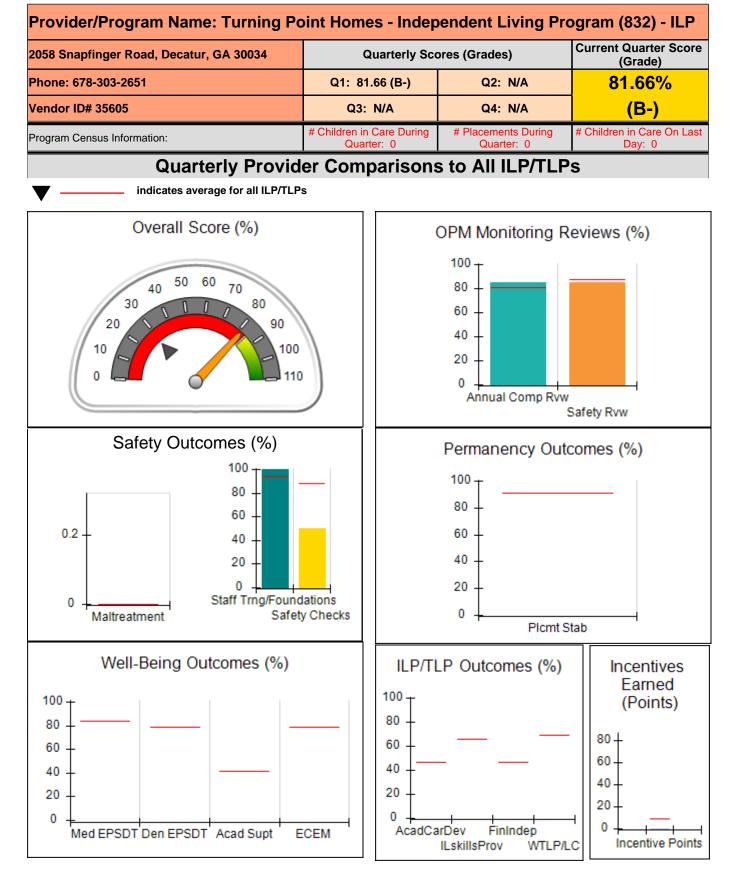

Monitoring & Outcomes: Possible Points = 85

Points Earned = 24.00

Performance-Based Placement Measures RBWO Provider GA+SCORECARD - ILP/TLP

Report Quarter: Q1 FY2020

| Score Before Incentives Cred | t 28.24%    |
|------------------------------|-------------|
| Incentives Awarde            | d 03.35 pts |
| PBP Verificatio              | n N/A pts   |
| Total Score                  | e 31.59%    |