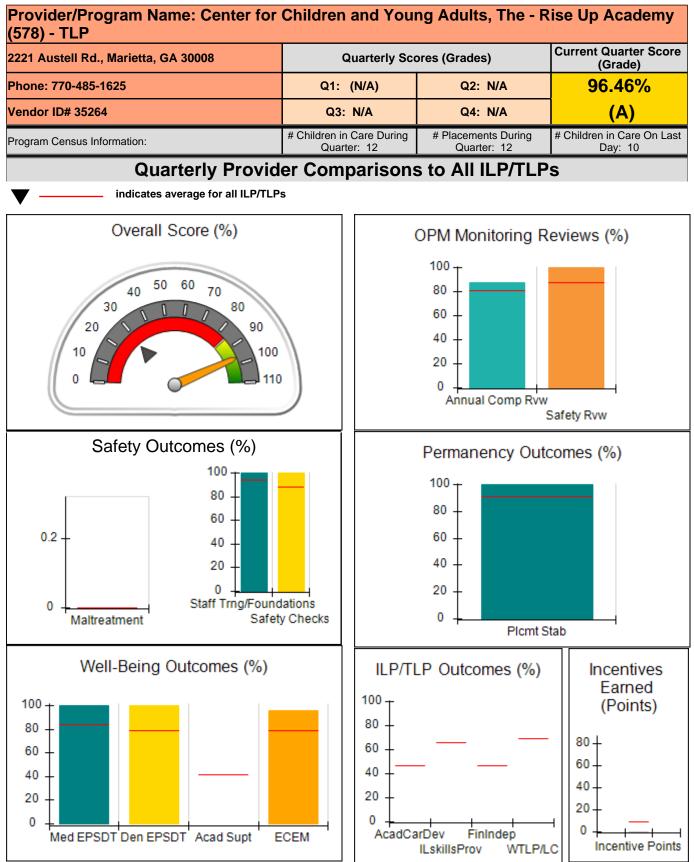

|                                    | 35.18                                 |
| *Performance calculation descriptions can be found in the FY 2019 RBWO PBP Measurements and Standards Guide. |                                                |                                          |                                    |                                       |

### Child Protective Services Investigations and Dispositions

| Total Reports:                    | 1 |
|-----------------------------------|---|
| Number Screened In:               | 0 |
| Number Screened Out:              | 1 |
| Number Substantiated:             | 0 |
| Number Unsubstantiated:           | 0 |
| Number Active CPS Investigations: | 0 |





Performance-Based Placement Measures RBWO Provider GA+SCORECARD - ILP/TLP







# Performance-Based Placement Measures RBWO Provider GA+SCORECARD - ILP/TLP

## Report Quarter: Q1 FY2020

| 2221 Austell Rd., Marietta, GA 30008<br>Phone: 770-485-1625 |                                        | Quarterly Scores (Grades)                |                                    | Current Quarter Score<br>(Grade)      |
|-------------------------------------------------------------|----------------------------------------|------------------------------------------|------------------------------------|---------------------------------------|
|                                                             |                                        | Q1: (N/A)                                | Q2: N/A                            | 96.46%                                |
| Vendor ID#