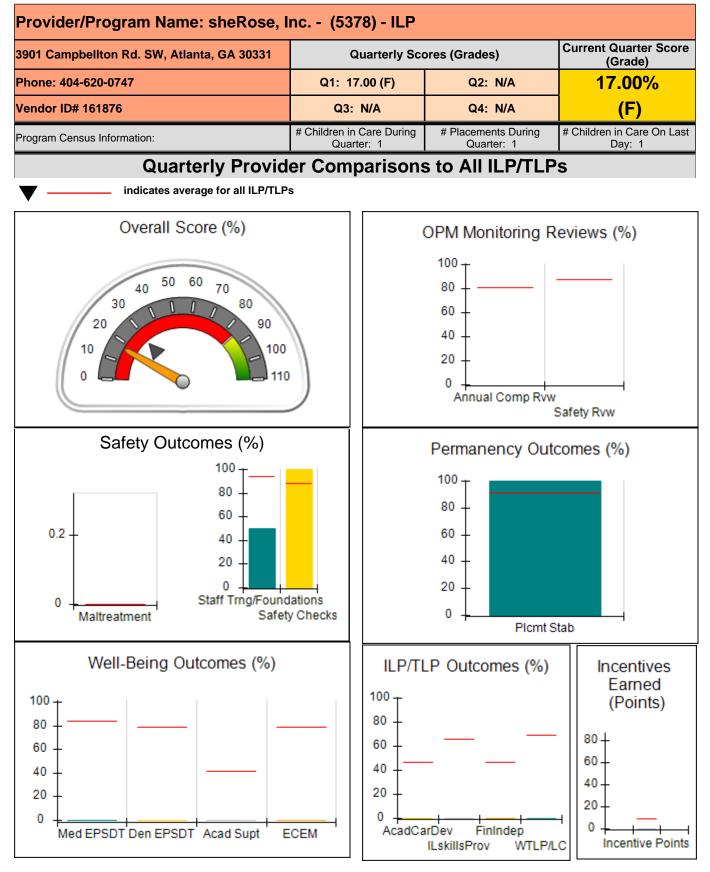

0                                 |
| Incentives Total                                 | 9.00                                           |                                         |                                   | 0.00                                 |

Measurements and Standards Guide. Performance calculation descriptions can be found in the FY 2019 RBWO PBF

#### Child Protective Services Investigations and Dispositions

| Total Reports:                    | 0 |
|-----------------------------------|---|
| Number Screened In:               | 0 |
| Number Screened Out:              | 0 |
| Number Substantiated:             | 0 |
| Number Unsubstantiated:           | 0 |
| Number Active CPS Investigations: | 0 |
|                                   |   |



**Report Quarter: Q1 FY2020** 







Report Quarter: Q1 FY2020

| 3901 Campbellton Rd. SW, Atlanta, GA 30331 |                                          | Quarterly Scores (Grades)               |                                   | Current Quarter Score<br>(Grade)            |
|--------------------------------------------|------------------------------------------|-----------------------------------------|-----------------------------------|---------------------------------------------|
| Phone: 404-620-0747                        | hone: 404-620-0747 Q1: 17.00 (F) Q2: N/A |                                         | Q2: N/A                           | 17.00%                                      |
| Vendor ID# 161876                          |                                          | Q3: N/A