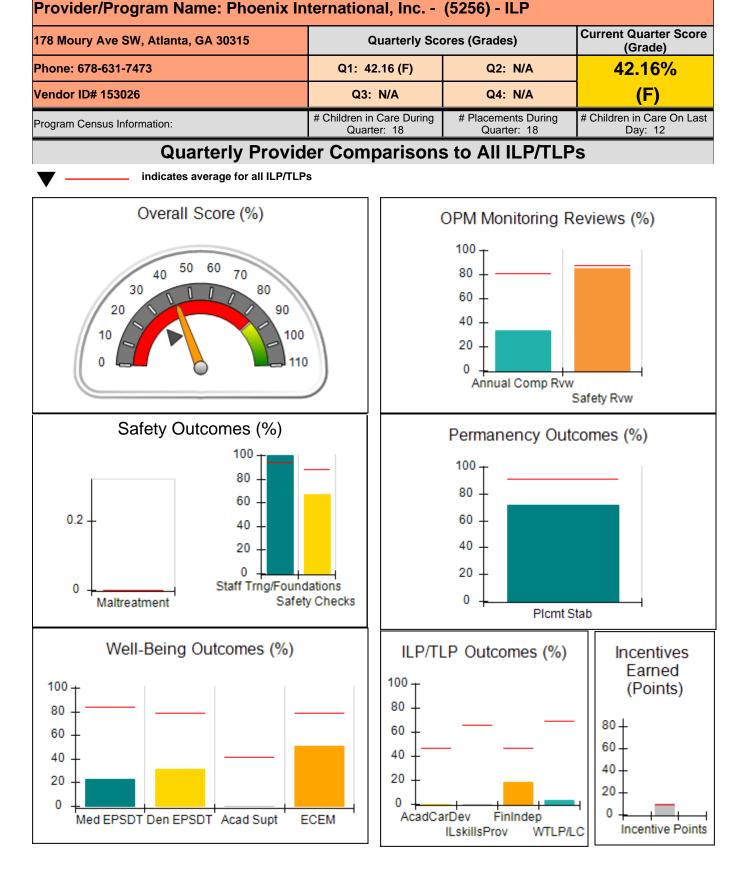

|                                                | 0%                                      | 5                                 | 0.00                                 |
| Incentives Total                                 | 9.00                                           |                                         |                                   | 0.00                                 |

#### Child Protective Services Investigations and Dispositions

| Total Reports:                    | 0 |
|-----------------------------------|---|
| Number Screened In:               | 0 |
| Number Screened Out:              | 0 |
| Number Substantiated:             | 0 |
| Number Unsubstantiated:           | 0 |
| Number Active CPS Investigations: | 0 |
|                                   |   |









Report Quarter: Q1 FY2020

| 178 Moury Ave SW, Atlanta, GA 30315 |                                         | Quarterly Scores (Grades)                |                                    | Current Quarter Score<br>(Grade)      |
|-------------------------------------|-----------------------------------------|------------------------------------------|------------------------------------|---------------------------------------|
| Phone: 678-631-7473                 | one: 678-631-7473 Q1: 42.16 (F) Q2: N/A |                                          | 42.16%                             |                                       |
| Vendor ID# 153026                   |                                         | Q3: N/A                                  | Q4: N/A                            |