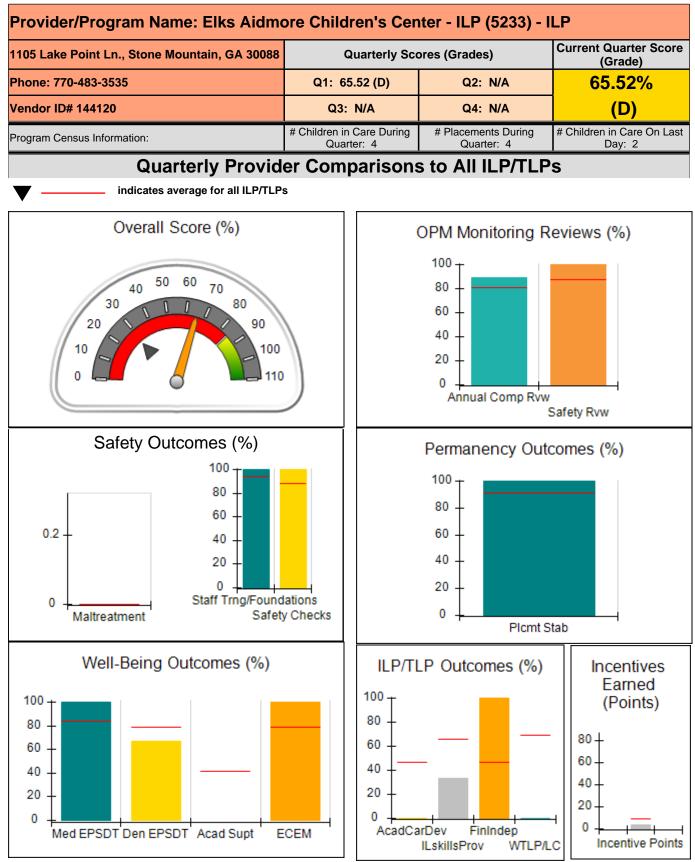

|                                                | 20%                                     | 5                                 | 1.00                                 |
| Incentives Total                                 | 9.00                                           |                                         |                                   | 23.00                                |

## Child Protective Services Investigations and Dispositions

| Total Reports:                    | 0 |
|-----------------------------------|---|
| Number Screened In:               | 0 |
| Number Screened Out:              | 0 |
| Number Substantiated:             | 0 |
| Number Unsubstantiated:           | 0 |
| Number Active CPS Investigations: | 0 |
|                                   |   |











**Report Quarter: Q1 FY2020** 

| 1105 Lake Point Ln., Stone Mountain, GA 30088<br>Phone: 770-483-3535<br>Vendor ID# 144120 |                                        | Quarterly Scores (Grades)               |                                   | Current Quarter Score<br>(Grade)     |
|-------------------------------------------------------------------------------------------|----------------------------------------|-----------------------------------------|-----------------------------------|--------------------------------------|
|                                                                                           |                                        | Q1: 65.52 (D)<br>Q3: N/A                | Q2: N/A                           | 65.52%<br>(D)                        |
|