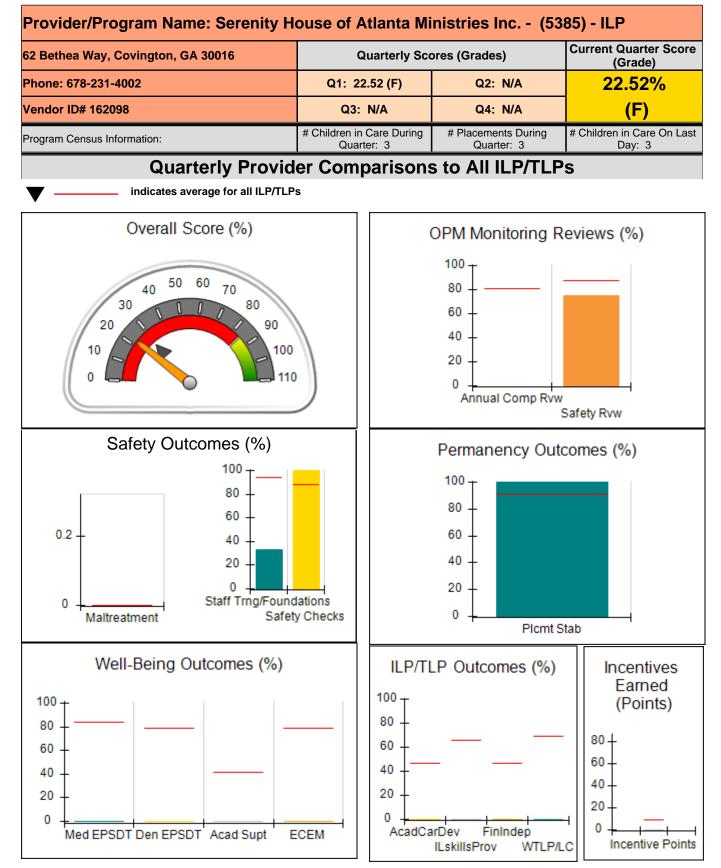

Report Quarter: Q1 FY2020

| 2210 Sullivan Rd., Atlanta, GA 30337<br>Phone: 404-766-2211 |                                        | Quarterly Scores (Grades)                |                                    | Current Quarter Score<br>(Grade)     |
|-------------------------------------------------------------|----------------------------------------|------------------------------------------|------------------------------------|--------------------------------------|
|                                                             |                                        | Q1: 31.59 (F)                            | Q2: N/A                            | 31.59%                               |
| Vendor ID# 151119                                           |                                        | Q3: N/A                                  | Q4: N/A                            | (F)                                  |
| Program Census Information:                                 |                                        | # Children in Care During<br>Quarter: 11 | # Placements During<br>Quarter: 11 | # Children in Care On<br>Last Day: 8 |
|                                                             | Avg<br>Performance All<br>ILP/TLPs (%) | Provider<br>Performance (%)*             | Possible Points<br>(Weight)        | Provider Points<br>Earned            |
| OPM Monitoring Reviews                                      |                                        |                                          |                                    | •                                    |
| Annual Comprehensive Reviews                                | 81%                                    | Not Yet Conducted                        |                                    |                                      |
| Safety Reviews                                              | 88%                                    | 58%                                      | 10                                 | 5.75                                 |
| Monitoring Sub-Total                                        |                                        |                                          | 10                                 | 5.75                                 |
| ILP/TLP Safety Outcomes                                     |                                        |                                          |                                    | 1                                    |
| Incidence of Maltreatment                                   | 0.00%                                  | No Substantiated<br>Reports              | 3                                  | 3.00                                 |
| Staff Training/Foundations                                  | 94%                                    | 67%                                      | 5                                  | 3.35                                 |
| Staff Safety Checks                                         | 88%                                    | 67%                                      | 5                                  | 3.35                                 |
| Safety Sub-Total                                            |                                        |                                          | 13                                 | 9.70                                 |
| ILP/TLP Permanency Outcomes                                 |                                        |                                          |                                    |                                      |
| Placement Stability                                         | 92%                                    | 91%                                      | 3                                  | 2.73                                 |
| Permanency Sub-Total                                        |                                        |                                          | 3                                  | 2.73                                 |
| ILP/TLP Well-Being Outcomes                                 |                                        |                                          |                                    | 1                                    |
| EPSDT Medical Visits                                        | 84%                                    | 67%                                      | 4                                  | 2.68                                 |
| EPSDT Dental Visits                                         | 79%                                    | 56%                                      | 4                                  | 2.24                                 |
| Academic Supports                                           | 41%                                    | 0%                                       | 2                                  | 0.00                                 |
| Provider ECEM Visits                                        | 79%                                    | 0%                                       | 4                                  | 0.00                                 |
| Placements with Siblings                                    | No Data                                | Not Eligible                             | Not Scored                         | Not Scored                           |
| Placements within Legal County                              | 25%                                    | 0%                                       | Not Scored                         | Not Scored                           |
| Well-Being Sub-Total                                        |                                        |                                          | 14                                 | 4.92                                 |
| ILP/TLP Specialty Outcomes                                  |                                        |                                          |                                    | 1                                    |
| Academic/Career Development                                 | 47%                                    | 0%                                       | 10                                 | 0.00                                 |
| Ind Living Skills Provision                                 | 65%                                    | 0%                                       | 15                                 | 0.00                                 |
| Financial Independence                                      | 46%                                    | 0%                                       | 5                                  | 0.00                                 |
| WTLP/Life Coach                                             | 69%                                    | 6%                                       | 15                                 | 0.90                                 |
| Specialty Sub-Total                                         |                                        |                                          | 45                                 | 0.90                                 |

Monitoring & Outcomes: Possible Points = 85

Points Earned = 24.00

Performance-Based Placement Measures RBWO Provider GA+SCORECARD - ILP/TLP

Report Quarter: Q1 FY2020

| Score Before Incentives Cred | t 28.24%    |
|------------------------------|-------------|
| Incentives Awarde            | d 03.35 pts |
| PBP Verificatio              | n N/A pts   |
| Total Score                  | e 31.59%    |

| Program Census Information:                      |                                                | # Children in Care During<br>Quarter: 11 | # Placements During<br>Quarter: 11 | # Children in Care On<br>Last Day: 8 |
|--------------------------------------------------|------------------------------------------------|------------------------------------------|------------------------------------|--------------------------------------|
| ILP/TLP Incentive Credits                        | Avg<br>Performance All<br>ILP/TLPs<br>(Points) | Provider<br>Performance (%)*             | Possible Points<br>(Weight)        | Provider Points<br>Earned            |
| No DOC Involvement                               |                                                | 67%                                      | 5                                  | 3.35                                 |
| Community Connections                            |                                                | 0%                                       | 4                                  | 0.00                                 |
| Positive Permanency Connections                  |                                                | 0%                                       | 5                                  | 0.00                                 |
| HS Grad/GED/Prof or Trade<br>Certificate/College |                                                | N/A                                      | 10/5/5/1                           |                                      |
| Part-Time Employment with Medical Benefits       |                                                | 0%                                       | 10                                 | 0.00                                 |
| Living Arrangements at Discharge                 |                                                | 0%                                       | 10                                 | 0.00                                 |
| Additional Academic Supports                     |                                                | 0%                                       | 2                                  | 0.00                                 |
| Additional IL Skills Provision                   |                                                | 0%                                       | 5                                  | 0.00                                 |
| Active Agency Accreditation                      |                                                | 0%                                       | 4                                  | 0.00                                 |
| Staff Clinical Licensure                         |                                                | 0%                                       | 5                                  | 0.00                                 |
| Incentives Total                                 | 9.00                                           |                                          |                                    | 3.35                                 |