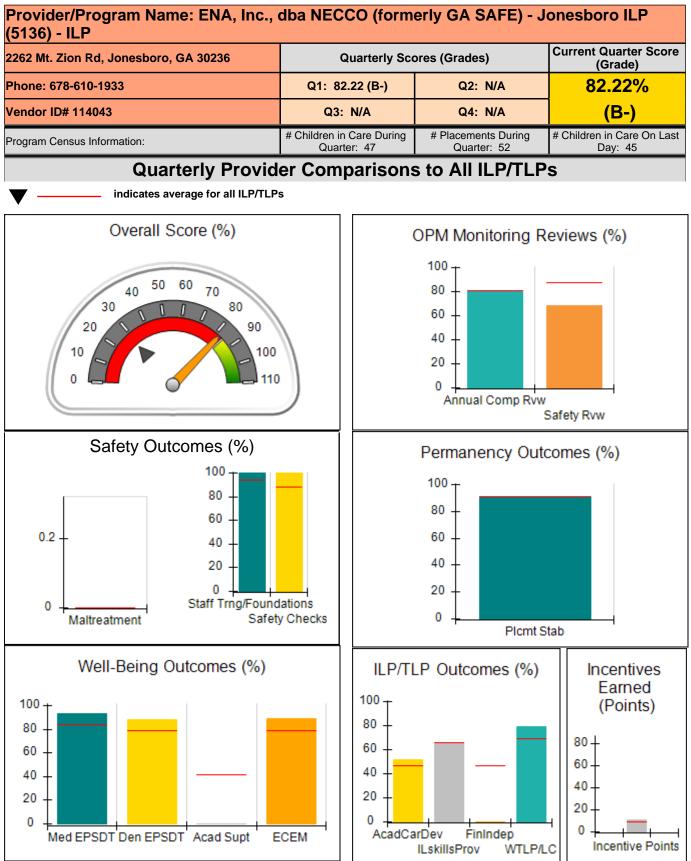

|                                         |                                   | 10.65                                |
| *Performance calculation descriptions can b      | e found in the FY 20 <sup>4</sup>              | 19 RBWO PBP Measureme                   | ents and Standards Guide          |                                      |

#### Child Protective Services Investigations and Dispositions

| Total Reports:                    | 0 |
|-----------------------------------|---|
| Number Screened In:               | 0 |
| Number Screened Out:              | 0 |
| Number Substantiated:             | 0 |
| Number Unsubstantiated:           | 0 |
| Number Active CPS Investigations: | 0 |





Performance-Based Placement Measures RBWO Provider GA+SCORECARD - ILP/TLP







# Performance-Based Placement Measures RBWO Provider GA+SCORECARD - ILP/TLP

Report Quarter: Q1 FY2020

| 2262 Mt. Zion Rd, Jonesboro, GA 302 | 2 Mt. Zion Rd, Jonesboro, GA 30236     |                                          | Quarterly Scores (Grades)          |                                       |
|-------------------------------------|----------------------------------------|------------------------------------------|------------------------------------|---------------------------------------|
| Phone: 678-610-1933                 | 678-610-1933                           |                                          | Q2: N/A                            | (Grade)<br>82.22%                     |
| Vendor ID# 114043                   |                                        | Q3: N/