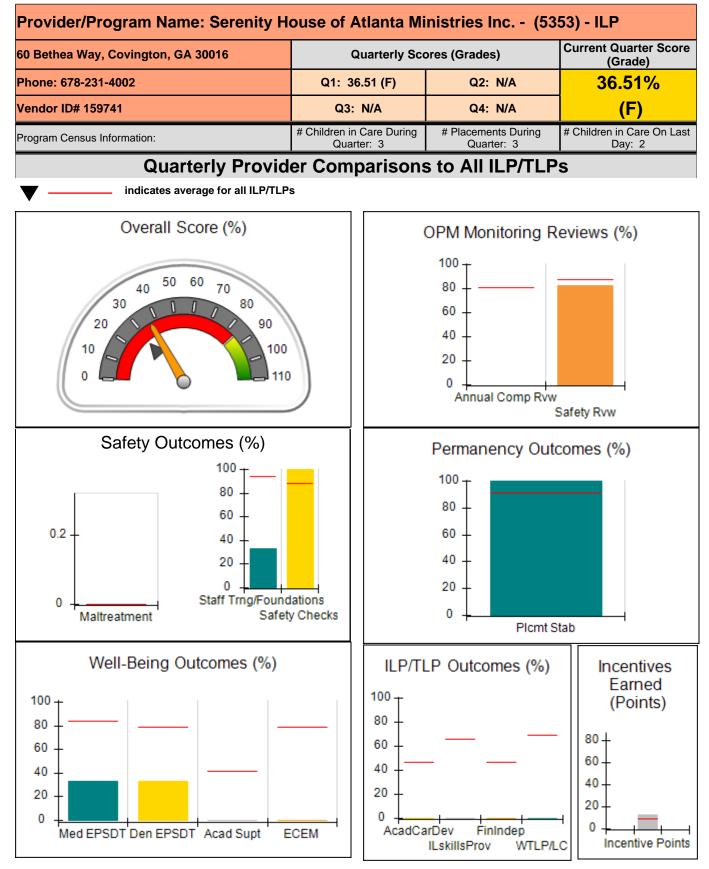

Staff Clinical Licensure                         |                                                | 0%                                      | 5                                 | 0.00                                 |
| Incentives Total                                 | 9.00                                           |                                         |                                   | 1.98                                 |

#### Child Protective Services Investigations and Dispositions

| Total Reports:                    | 0 |
|-----------------------------------|---|
| Number Screened In:               | 0 |
| Number Screened Out:              | 0 |
| Number Substantiated:             | 0 |
| Number Unsubstantiated:           | 0 |
| Number Active CPS Investigations: | 0 |











Report Quarter: Q1 FY2020

| 60 Bethea Way, Covington, GA 30016 | vington, GA 30016 Quarterly Scores (Grades) |                                         | Current Quarter Score<br>(Grade)  |                                      |
|------------------------------------|---------------------------------------------|-----------------------------------------|-----------------------------------|--------------------------------------|
| Phone: 678-231-4002                |                                             | Q1: 36.51 (F) Q2: N/A                   |                                   | 36.51%                               |
| Vendor ID# 159741                  |                                             | Q3: N/A                                 | Q4: N/A