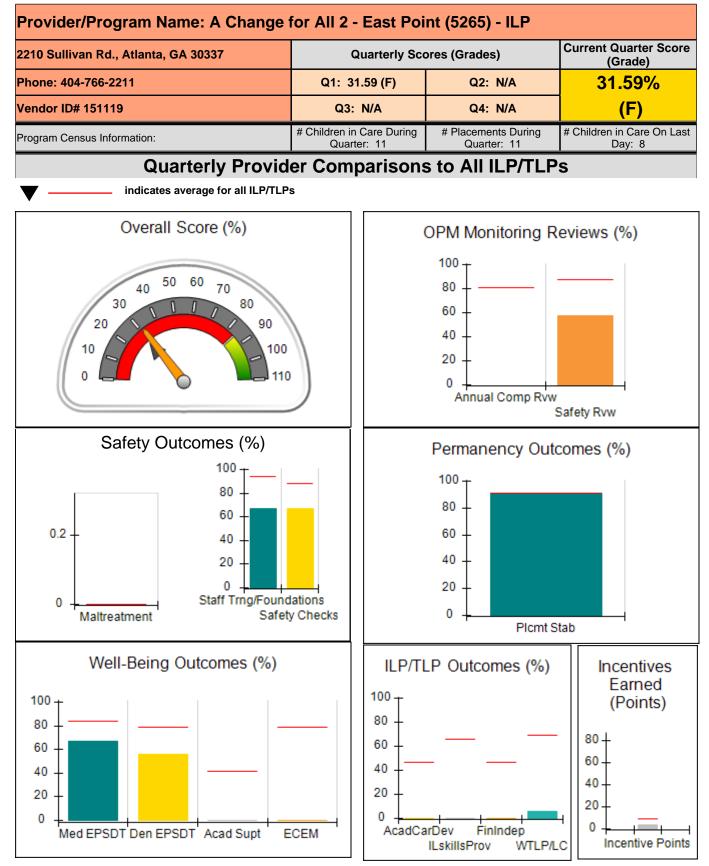

Report Quarter: Q1 FY2020

| 2210 Sullivan Rd., Atlanta, GA 30337<br>Phone: 404-766-2211 |                                        | Quarterly Scores (Grades)                |                                    | Current Quarter Score<br>(Grade)     |
|-------------------------------------------------------------|----------------------------------------|------------------------------------------|------------------------------------|--------------------------------------|
|                                                             |                                        | Q1: 31.59 (F)                            | Q2: N/A                            | 31.59%                               |
| Vendor ID# 151119                                           |                                        | Q3: N/A                                  | Q4: N/A                            | (F)                                  |
| Program Census Information:                                 |                                        | # Children in Care During<br>Quarter: 11 | # Placements During<br>Quarter: 11 | # Children in Care On<br>Last Day: 8 |
|                                                             | Avg<br>Performance All<br>ILP/TLPs (%) | Provider<br>Performance (%)*             | Possible Points<br>(Weight)        | Provider Points<br>Earned            |
| OPM Monitoring Reviews                                      |                                        |                                          |                                    | •                                    |
| Annual Comprehensive Reviews                                | 81%                                    | Not Yet Conducted                        |                                    |                                      |
| Safety Reviews                                              | 88%                                    | 58%                                      | 10                                 | 5.75                                 |
| Monitoring Sub-Total                                        |                                        |                                          | 10                                 | 5.75                                 |
| ILP/TLP Safety Outcomes                                     |                                        |                                          |                                    | 1                                    |
| Incidence of Maltreatment                                   | 0.00%                                  | No Substantiated<br>Reports              | 3                                  | 3.00                                 |
| Staff Training/Foundations                                  | 94%                                    | 67%                                      | 5                                  | 3.35                                 |
| Staff Safety Checks                                         | 88%                                    | 67%                                      | 5                                  | 3.35                                 |
| Safety Sub-Total                                            |                                        |                                          | 13                                 | 9.70                                 |
| ILP/TLP Permanency Outcomes                                 |                                        |                                          |                                    |                                      |
| Placement Stability                                         | 92%                                    | 91%                                      | 3                                  | 2.73                                 |
| Permanency Sub-Total                                        |                                        |                                          | 3                                  | 2.73                                 |
| ILP/TLP Well-Being Outcomes                                 |                                        |                                          |                                    | 1                                    |
| EPSDT Medical Visits                                        | 84%                                    | 67%                                      | 4                                  | 2.68                                 |
| EPSDT Dental Visits                                         | 79%                                    | 56%                                      | 4                                  | 2.24                                 |
| Academic Supports                                           | 41%                                    | 0%                                       | 2                                  | 0.00                                 |
| Provider ECEM Visits                                        | 79%                                    | 0%                                       | 4                                  | 0.00                                 |
| Placements with Siblings                                    | No Data                                | Not Eligible                             | Not Scored                         | Not Scored                           |
| Placements within Legal County                              | 25%                                    | 0%                                       | Not Scored                         | Not Scored                           |
| Well-Being Sub-Total                                        |                                        |                                          | 14                                 | 4.92                                 |
| ILP/TLP Specialty Outcomes                                  |                                        |                                          |                                    | 1                                    |
| Academic/Career Development                                 | 47%                                    | 0%                                       | 10                                 | 0.00                                 |
| Ind Living Skills Provision                                 | 65%                                    | 0%                                       | 15                                 | 0.00                                 |
| Financial Independence                                      | 46%                                    | 0%                                       | 5                                  | 0.00                                 |
| WTLP/Life Coach                                             | 69%                                    | 6%                                       | 15                                 | 0.90                                 |
| Specialty Sub-Total                                         |                                        |                                          | 45                                 | 0.90                                 |

Monitoring & Outcomes: Possible Points = 85

Points Earned = 24.00

Performance-Based Placement Measures RBWO Provider GA+SCORECARD - ILP/TLP

Report Quarter: Q1 FY2020

| Score Before Incentives Cred | t 28.24%    |
|------------------------------|-------------|
| Incentives Awarde            | d 03.35 pts |
| PBP Verificatio              | n N/A pts   |
| Total Score                  | e 31.59%    |

| Program Census Information:                      |                                                | # Children in Care During<br>Quarter: 11 | # Placements During<br>Quarter: 11 | # Children in Care On<br>Last Day: 8 |
|--------------------------------------------------|------------------------------------------------|------------------------------------------|------------------------------------|--------------------------------------|
| ILP/TLP Incentive Credits                        | Avg<br>Performance All<br>ILP/TLPs<br>(Points) | Provider<br>Performance (%)*             | Possible Points<br>(Weight)        | Provider Points<br>Earned            |
| No DOC Involvement                               |                                                | 67%                                      | 5                                  | 3.35                                 |
| Community Connections                            |                                                | 0%                                       | 4                                  | 0.00                                 |
| Positive Permanency Connections                  |                                                | 0%                                       | 5                                  | 0.00                                 |
| HS Grad/GED/Prof or Trade<br>Certificate/College |                                                | N/A                                      | 10/5/5/1                           |                                      |
| Part-Time Employment with Medical Benefits       |                                                | 0%                                       | 10                                 | 0.00                                 |
| Living Arrangements at Discharge                 |                                                | 0%                                       | 10                                 | 0.00                                 |
| Additional Academic Supports                     |                                                | 0%                                       | 2                                  | 0.00                                 |
| Additional IL Skills Provision                   |                                                | 0%                                       | 5                                  | 0.00                                 |
| Active Agency Accreditation                      |                                                | 0%                                       | 4                                  | 0.00                                 |
| Staff Clinical Licensure                         |                                                | 0%                                       | 5                                  | 0.00                                 |
| Incentives Total                                 | 9.00                                           |                                          |                                    | 3.35                                 |