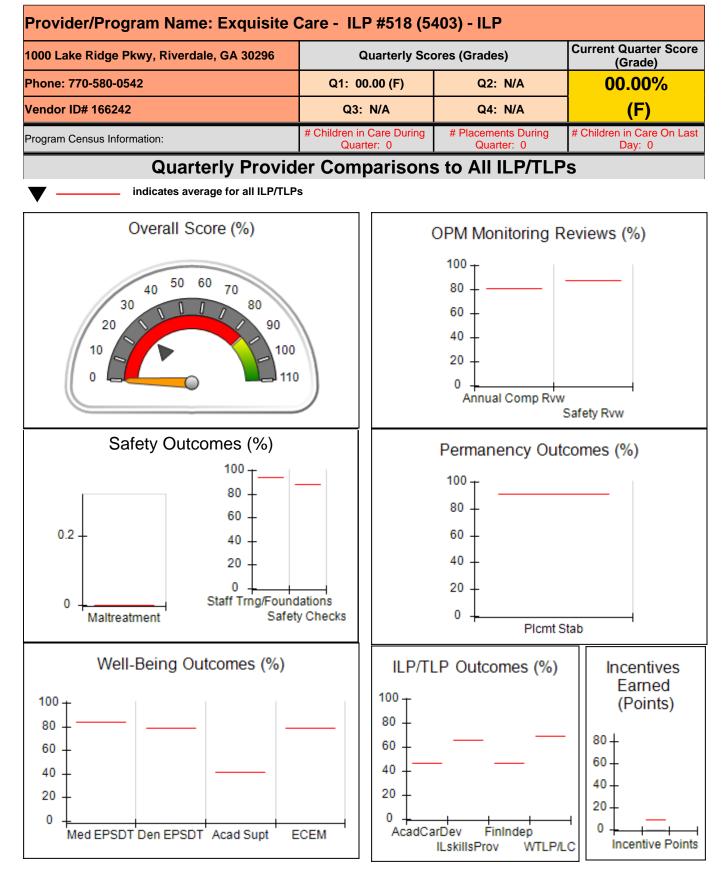

| Incentives Total                                 | 9.00                                           |                                         |                                   | 9.95                                 |
| *Performance calculation descriptions can b      | e found in the FY 20 <sup>°</sup>              | 19 RBWO PBP Measureme                   | ents and Standards Guide.         |                                      |

#### Child Protective Services Investigations and Dispositions

| Total Reports:                    | 0 |
|-----------------------------------|---|
| Number Screened In:               | 0 |
| Number Screened Out:              | 0 |
| Number Substantiated:             | 0 |
| Number Unsubstantiated:           | 0 |
| Number Active CPS Investigations: | 0 |









Report Quarter: Q1 FY2020

| 1000 Lake Ridge Pkwy, Riverdale, GA 30296   |                                        | Quarterly Scores (Grades)               |                                   | Current Quarter Score<br>(Grade)     |
|---------------------------------------------|----------------------------------------|-----------------------------------------|-----------------------------------|--------------------------------------|
| Phone: 770-580-0542<br>Vendor ID# 166242    |                                        | Q1: 00.00 (F)                           | Q2: N/A                           | 00.00%                               |
|                                             |                                        | Q3: N/A                                 | Q4: N/A