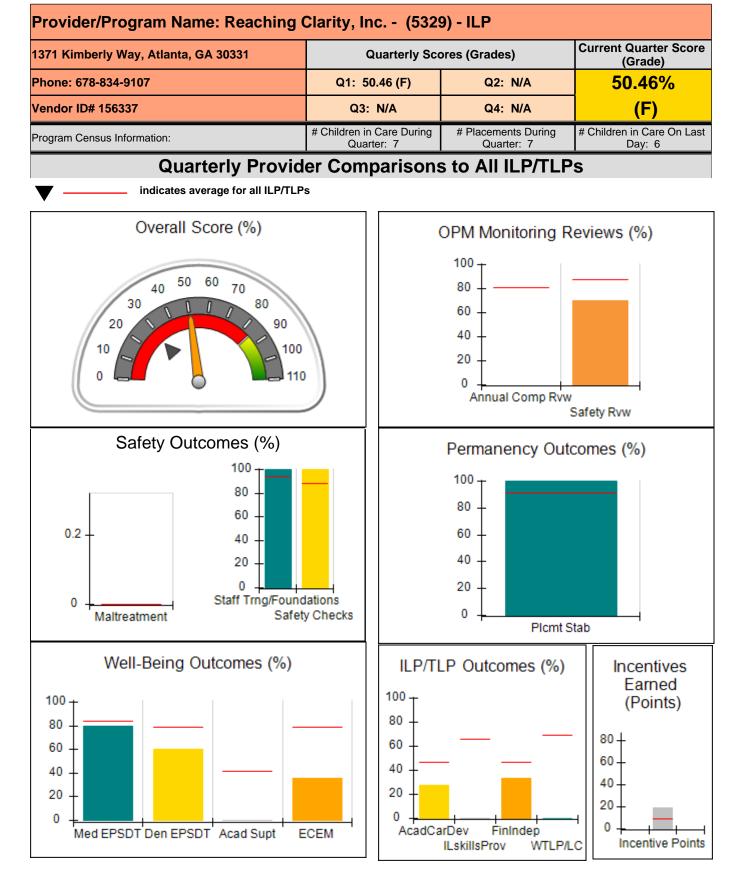

|                                                | 0%                                      | 5                                 | 0.00                                 |
| Incentives Total                                 | 9.00                                           |                                         |                                   | 11.58                                |

#### Child Protective Services Investigations and Dispositions

| Total Reports:                    | 0 |
|-----------------------------------|---|
| Number Screened In:               | 0 |
| Number Screened Out:              | 0 |
| Number Substantiated:             | 0 |
| Number Unsubstantiated:           | 0 |
| Number Active CPS Investigations: | 0 |
|                                   |   |











**Report Quarter: Q1 FY2020** 

| 1371 Kimberly Way, Atlanta, GA 30331<br>Phone: 678-834-9107<br>Vendor ID# 156337 |                                        | Quarterly Scores (Grades)    |                             | Current Quarter Score<br>(Grade) |                             |
|----------------------------------------------------------------------------------|----------------------------------------|------------------------------|-----------------------------|----------------------------------|-----------------------------|
|                                                                                  |                                        | Q1: 50.46 (F)<br>Q3: N/A     | Q2: N/A<br>Q4: N/A          | 50.46%<br>(F)                    |                             |
|