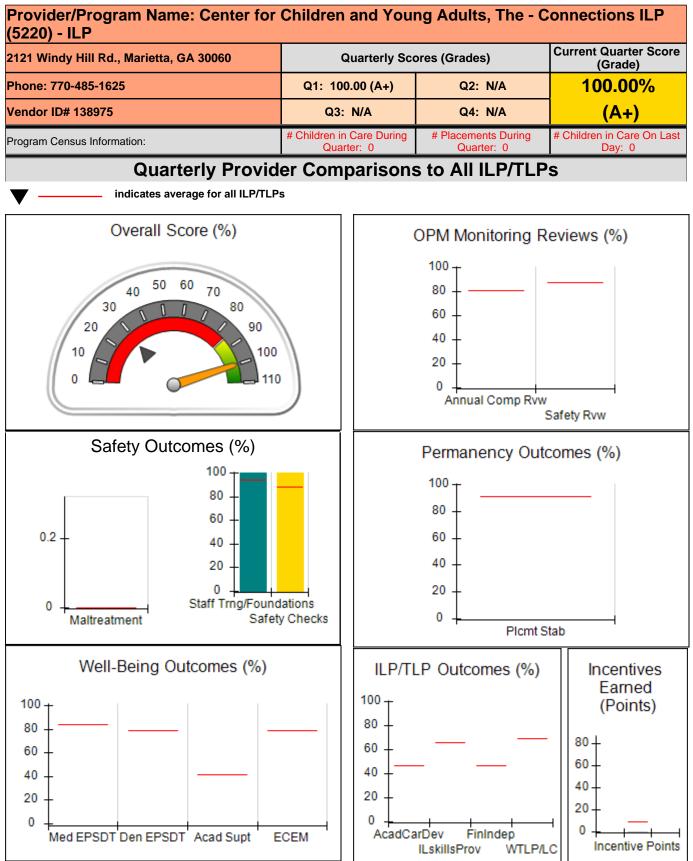

# Report Quarter: Q1 FY2020

| 2121 Windy Hill Rd., Marietta, GA 300 | 060                                    | Quarterly Sco                           | ores (Grades)                     | Current Quarter Score<br>(Grade)     |
|---------------------------------------|----------------------------------------|-----------------------------------------|-----------------------------------|--------------------------------------|
| Phone: 770-485-1625                   |                                        | Q1: 100.00 (A+)                         | Q2: N/A                           | 100.00%                              |
| Vendor ID# 138975                     |                                        | Q3: N/A                                 | Q4: N/A                           | (A+)                                 |
| Program Census Information:           |                                        | # Children in Care During<br>Quarter: 0 | # Placements During<br>Quarter: 0 | # Children in Care On<br>Last Day: 0 |
|                                       | Avg<br>Performance All<br>ILP/TLPs (%) | Provider<br>Performance (%)*            | Possible Points<br>(Weight)       | Provider Points<br>Earned            |
| OPM Monitoring Reviews                |                                        |                                         |                                   |                                      |
| Annual Comprehensive Reviews          | 81%                                    | Not Yet Conducted                       |                                   |                                      |
| Safety Reviews                        | 88%                                    | Not Yet Conducted                       |                                   |                                      |
| Monitoring Sub-Total                  |                                        |                                         |                                   | 0.00                                 |
| ILP/TLP Safety Outcomes               |                                        |                                         |                                   |                                      |
| Incidence of Maltreatment             | 0.00%                                  | Not Eligible                            |                                   |                                      |
| Staff Training/Foundations            | 94%                                    | 100%                                    | 6.5                               | 6.50                                 |
| Staff Safety Checks                   | 88%                                    | 100%                                    | 6.5                               | 6.50                                 |
| Safety Sub-Total                      |                                        |                                         | 13                                | 13.00                                |
| ILP/TLP Permanency Outcomes           | <u> </u>                               |                                         |                                   | 1                                    |
| Placement Stability                   | 92%                                    | Not Eligible                            |                                   |                                      |
| Permanency Sub-Total                  |                                        |                                         | N/A                               |                                      |
| ILP/TLP Well-Being Outcomes           | <u> </u>                               |                                         |                                   | 1                                    |
| EPSDT Medical Visits                  | 84%                                    | Not Eligible                            |                                   |                                      |
| EPSDT Dental Visits                   | 79%                                    | Not Eligible                            |                                   |                                      |
| Academic Supports                     | 41%                                    | Not Eligible                            |                                   |                                      |
| Provider ECEM Visits                  | 79%                                    | Not Eligible                            |                                   |                                      |
| Placements with Siblings              | No Data                                | Not Eligible                            | Not Scored                        | Not Scored                           |
| Placements within Legal County        | 25%                                    | Not Eligible                            | Not Scored                        | Not Scored                           |
| Well-Being Sub-Total                  |                                        | <u> </u>                                | N/A                               |                                      |
| ILP/TLP Specialty Outcomes            |                                        |                                         |                                   |                                      |
| Academic/Career Development           | 47%                                    | Not Elizible                            |                                   | 1                                    |
| Ind Living Skills Provision           |                                        | Not Eligible<br>Not Eligible            |                                   |                                      |
| Financial Independence                | 65%<br>46%                             |                                         |                                   |                                      |
| WTLP/Life Coach                       | 40%<br>69%                             | Not Eligible                            |                                   |                                      |
| Specialty Sub-Total                   |                                        | Not Eligible                            | N/A                               |                                      |

Monitoring & Outcomes: Possible Points = 13

Points Earned = 13.00

# Performance-Based Placement Measures RBWO Provider GA+SCORECARD - ILP/TLP

Report Quarter: Q1 FY2020

| 100 000/  | Score Before Incentives Credit |
|-----------|--------------------------------|
| 100.00%   |                                |
| 00.00 pts | Incentives Awarded             |
| N/A pts   | PBP Verification               |
| 100.00%   | Total Score                    |

# Provider/Program Name: Center for Children and Young Adults, The - Connections ILP (5220) - ILP

| Program Census Information:                                                                                  |                                                | # Children in Care During<br>Quarter: 0 | # Placements During<br>Quarter: 0 | # Children in Care On<br>Last Day: 0 |
|--------------------------------------------------------------------------------------------------------------|------------------------------------------------|-----------------------------------------|-----------------------------------|--------------------------------------|
| ILP/TLP Incentive Credits                                                                                    | Avg<br>Performance All<br>ILP/TLPs<br>(Points) | Provider<br>Performance (%)*            | Possible Points<br>(Weight)       | Provider Points<br>Earned            |
| No DOC Involvement                                                                                           |                                                | Not Eligible                            | 5                                 |                                      |
| Community Connections                                                                                        |                                                | Not Eligible                            | 4                                 |                                      |
| Positive Permanency Connections                                                                              |                                                | Not Eligible                            | 5                                 |                                      |
| HS Grad/GED/Prof or Trade<br>Certificate/College                                                             |                                                | N/A                                     | 10/5/5/1                          |                                      |
| Part-Time Employment with Medical<br>Benefits                                                                |                                                | Not Eligible                            | 10                                |                                      |
| Living Arrangements at Discharge                                                                             |                                                | Not Eligible                            | 10                                |                                      |
| Additional Academic Supports                                                                                 |                                                | Not Eligible                            | 2                                 |                                      |
| Additional IL Skills Provision                                                                               |                                                | Not Eligible                            | 5                                 |                                      |
| Active Agency Accreditation                                                                                  |                                                | 0%                                      | 4                                 | 0.00                                 |
| Staff Clinical Licensure                                                                                     |                                                | 0%                                      | 5                                 | 0.00                                 |
| Incentives Total                                                                                             | 9.00                                           |                                         |                                   | 0.00                                 |
| *Performance calculation descriptions can be found in the FY 2019 RBWO PBP Measurements and Standards Guide. |                                                |                                         |                                   |                                      |