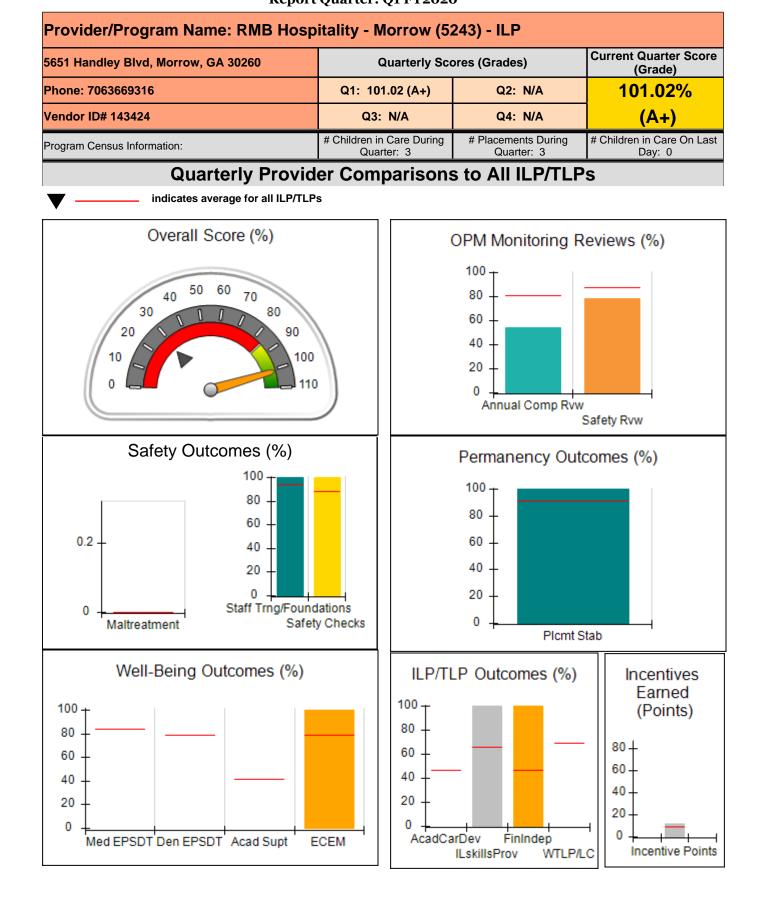

|                                                | 0%                                      | 5                                 | 0.00                                 |
| Incentives Total                                 | 9.00                                           |                                         |                                   | 0.00                                 |

#### Child Protective Services Investigations and Dispositions

| Total Reports:                    | 0 |
|-----------------------------------|---|
| Number Screened In:               | 0 |
| Number Screened Out:              | 0 |
| Number Substantiated:             | 0 |
| Number Unsubstantiated:           | 0 |
| Number Active CPS Investigations: | 0 |
|                                   |   |











Report Quarter: Q1 FY2020

| 5651 Handley Blvd, Morrow, GA 3026     | 0                                      | Quarterly Scores (Grades)    |                             | Current Quarter Score<br>(Grade) |                             |
|----------------------------------------|----------------------------------------|------------------------------|-----------------------------|----------------------------------|-----------------------------|
| Phone: 7063669316<br>Vendor ID# 143424 |                                        | Q1: 101.02 (A+)<br>Q3: N/A   | Q2: N/A<br>Q4: N/A          | 101.02%<br>(A+)                  |                             |
|                                        |                                        |                              |