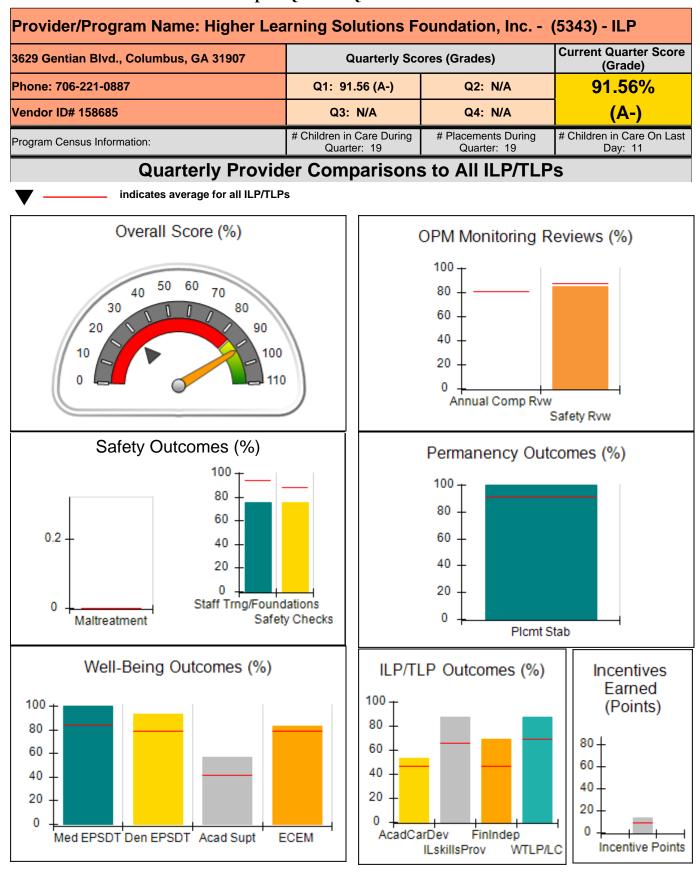

Incentives Total                                 | 9.00                                           |                                         |                                   | 0.00                                 |
| *Performance calculation descriptions can be     | e found in the FY 20 <sup>°</sup>              | 19 RBWO PBP Measureme                   | ents and Standards Guide          |                                      |

### Child Protective Services Investigations and Dispositions

| Total Reports:                    | 0 |
|-----------------------------------|---|
| Number Screened In:               | 0 |
| Number Screened Out:              | 0 |
| Number Substantiated:             | 0 |
| Number Unsubstantiated:           | 0 |
| Number Active CPS Investigations: | 0 |











Report Quarter: Q1 FY2020

| 3629 Gentian Blvd., Columbus, GA 31907<br>Phone: 706-221-0887 |                                        | Quarterly Scores (Grades) Q1: 91.56 (A-) Q2: N/A |                                    | Current Quarter Score<br>(Grade)      |
|---------------------------------------------------------------|----------------------------------------|--------------------------------------------------|------------------------------------|---------------------------------------|
|                                                               |                                        |                                                  |                                    | 91.56%                                |
| Vendor ID# 158685