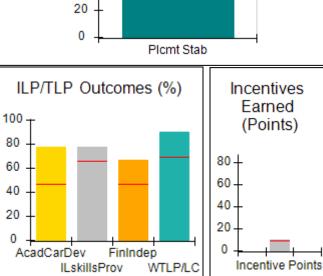

| Program Census Information:                      |                                                | # Children in Care During<br>Quarter: 11 | # Placements During<br>Quarter: 11 | # Children in Care On<br>Last Day: 8 |
|--------------------------------------------------|------------------------------------------------|------------------------------------------|------------------------------------|--------------------------------------|
| ILP/TLP Incentive Credits                        | Avg<br>Performance All<br>ILP/TLPs<br>(Points) | Provider<br>Performance (%)*             | Possible Points<br>(Weight)        | Provider Points<br>Earned            |
| No DOC Involvement                               |                                                | 67%                                      | 5                                  | 3.35                                 |
| Community Connections                            |                                                | 0%                                       | 4                                  | 0.00                                 |
| Positive Permanency Connections                  |                                                | 0%                                       | 5                                  | 0.00                                 |
| HS Grad/GED/Prof or Trade<br>Certificate/College |                                                | N/A                                      | 10/5/5/1                           |                                      |
| Part-Time Employment with Medical Benefits       |                                                | 0%                                       | 10                                 | 0.00                                 |
| Living Arrangements at Discharge                 |                                                | 0%                                       | 10                                 | 0.00                                 |
| Additional Academic Supports                     |                                                | 0%                                       | 2                                  | 0.00                                 |
| Additional IL Skills Provision                   |                                                | 0%                                       | 5                                  | 0.00                                 |
| Active Agency Accreditation                      |                                                | 0%                                       | 4                                  | 0.00                                 |
| Staff Clinical Licensure                         |                                                | 0%                                       | 5                                  | 0.00                                 |
| Incentives Total                                 | 9.00                                           |                                          |                                    | 3.35                                 |