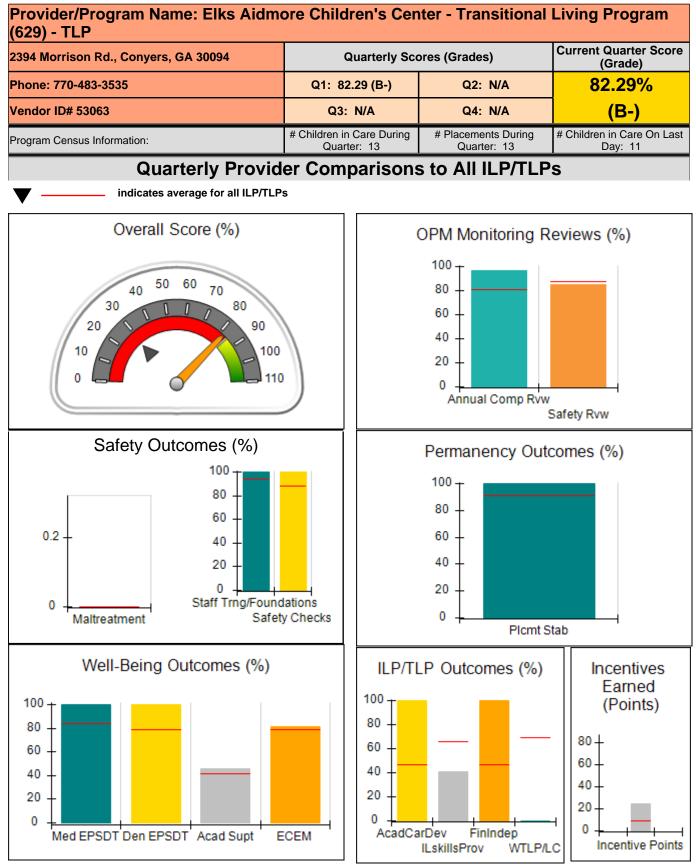

| 5                                 | 0.00                                 |
| Incentives Total                                 | 9.00                                           |                                         |                                   | 3.65                                 |

#### Child Protective Services Investigations and Dispositions

| Total Reports:                    | 0 |
|-----------------------------------|---|
| Number Screened In:               | 0 |
| Number Screened Out:              | 0 |
| Number Substantiated:             | 0 |
| Number Unsubstantiated:           | 0 |
| Number Active CPS Investigations: | 0 |
|                                   |   |





Performance-Based Placement Measures RBWO Provider GA+SCORECARD - ILP/TLP







# Performance-Based Placement Measures RBWO Provider GA+SCORECARD - ILP/TLP

## Report Quarter: Q1 FY2020

| 2394 Morrison Rd., Conyers, GA 30094<br>Phone: 770-483-3535<br>Vendor ID# 53063 |                                        | Quarterly Scores (Grades)    |                             | Current Quarter Score<br>(Grade) |
|---------------------------------------------------------------------------------|----------------------------------------|------------------------------|-----------------------------|----------------------------------|
|                                                                                 |                                        | Q1: 82.29 (B-)<br>Q3: N/A    | Q2: N/A<br>Q4: N/A          | 82.29%<br>(B-)                   |
|