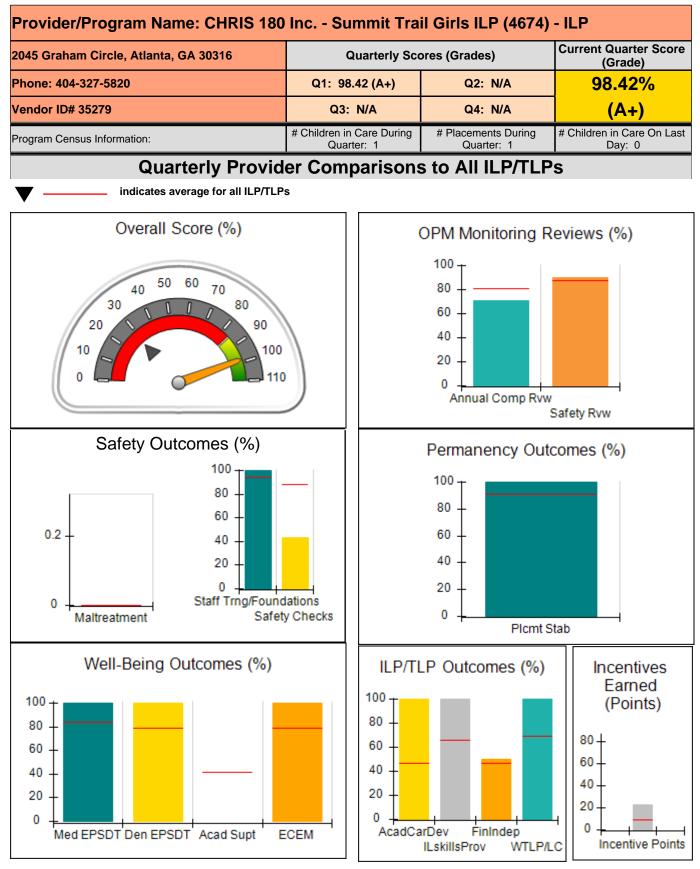

f Clinical Licensure                         |                                                | 20%                                      | 5                                  | 1.00                                  |
| Incentives Total                                 | 9.00                                           |                                          |                                    | 23.10                                 |

## Child Protective Services Investigations and Dispositions

| Total Reports:                    | 0 |
|-----------------------------------|---|
| Number Screened In:               | 0 |
| Number Screened Out:              | 0 |
| Number Substantiated:             | 0 |
| Number Unsubstantiated:           | 0 |
| Number Active CPS Investigations: | 0 |











Report Quarter: Q1 FY2020

| 2045 Graham Circle, Atlanta, GA 30316<br>Phone: 404-327-5820<br>Vendor ID# 35279 |                                        | Quarterly Scores (Grades)               |                                   | Current Quarter Score<br>(Grade)     |
|----------------------------------------------------------------------------------|----------------------------------------|-----------------------------------------|-----------------------------------|--------------------------------------|
|                                                                                  |                                        | Q1: 98.42 (A+)<br>Q3: N/A               | Q2: N/A                           | 98.42%<br>(A+)                       |
|