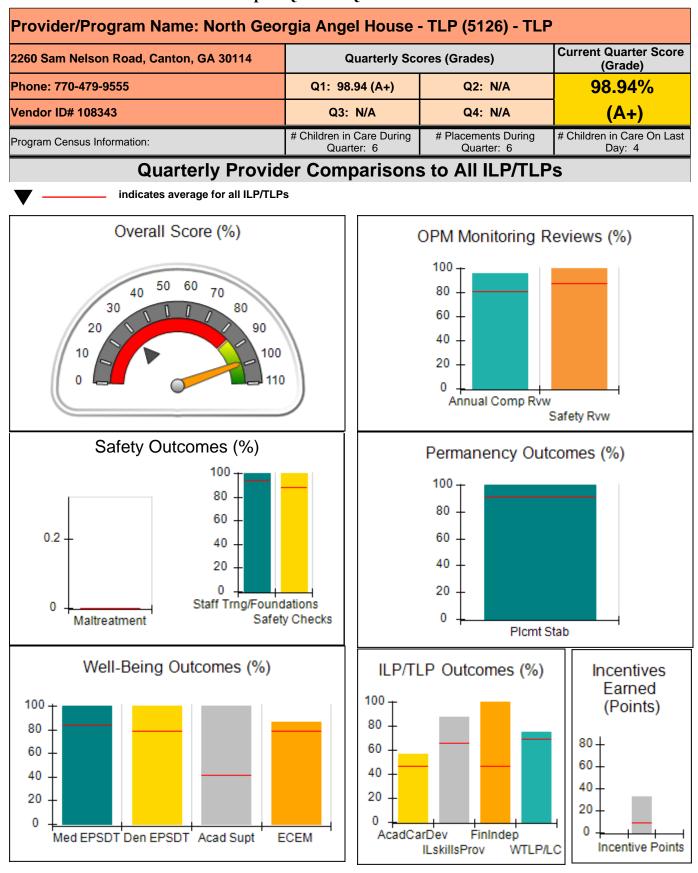

Report Quarter: Q1 FY2020

| 2210 Sullivan Rd., Atlanta, GA 30337<br>Phone: 404-766-2211 |                                        | Quarterly Scores (Grades)                |                                    | Current Quarter Score<br>(Grade)     |
|-------------------------------------------------------------|----------------------------------------|------------------------------------------|------------------------------------|--------------------------------------|
|                                                             |                                        | Q1: 31.59 (F)                            | Q2: N/A                            | 31.59%                               |
| Vendor ID# 151119                                           |                                        | Q3: N/A                                  | Q4: N/A                            | (F)                                  |
| Program Census Information:                                 |                                        | # Children in Care During<br>Quarter: 11 | # Placements During<br>Quarter: 11 | # Children in Care On<br>Last Day: 8 |
|                                                             | Avg<br>Performance All<br>ILP/TLPs (%) | Provider<br>Performance (%)*             | Possible Points<br>(Weight)        | Provider Points<br>Earned            |
| OPM Monitoring Reviews                                      |                                        |                                          |                                    | •                                    |
| Annual Comprehensive Reviews                                | 81%                                    | Not Yet Conducted                        |                                    |                                      |
| Safety Reviews                                              | 88%                                    | 58%                                      | 10                                 | 5.75                                 |
| Monitoring Sub-Total                                        |                                        |                                          | 10                                 | 5.75                                 |
| ILP/TLP Safety Outcomes                                     |                                        |                                          |                                    | 1                                    |
| Incidence of Maltreatment                                   | 0.00%                                  | No Substantiated<br>Reports              | 3                                  | 3.00                                 |
| Staff Training/Foundations                                  | 94%                                    | 67%                                      | 5                                  | 3.35                                 |
| Staff Safety Checks                                         | 88%                                    | 67%                                      | 5                                  | 3.35                                 |
| Safety Sub-Total                                            |                                        |                                          | 13                                 | 9.70                                 |
| ILP/TLP Permanency Outcomes                                 |                                        |                                          |                                    |                                      |
| Placement Stability                                         | 92%                                    | 91%                                      | 3                                  | 2.73                                 |
| Permanency Sub-Total                                        |                                        |                                          | 3                                  | 2.73                                 |
| ILP/TLP Well-Being Outcomes                                 |                                        |                                          |                                    | 1                                    |
| EPSDT Medical Visits                                        | 84%                                    | 67%                                      | 4                                  | 2.68                                 |
| EPSDT Dental Visits                                         | 79%                                    | 56%                                      | 4                                  | 2.24                                 |
| Academic Supports                                           | 41%                                    | 0%                                       | 2                                  | 0.00                                 |
| Provider ECEM Visits                                        | 79%                                    | 0%                                       | 4                                  | 0.00                                 |
| Placements with Siblings                                    | No Data                                | Not Eligible                             | Not Scored                         | Not Scored                           |
| Placements within Legal County                              | 25%                                    | 0%                                       | Not Scored                         | Not Scored                           |
| Well-Being Sub-Total                                        |                                        |                                          | 14                                 | 4.92                                 |
| ILP/TLP Specialty Outcomes                                  |                                        |                                          |                                    | 1                                    |
| Academic/Career Development                                 | 47%                                    | 0%                                       | 10                                 | 0.00                                 |
| Ind Living Skills Provision                                 | 65%                                    | 0%                                       | 15                                 | 0.00                                 |
| Financial Independence                                      | 46%                                    | 0%                                       | 5                                  | 0.00                                 |
| WTLP/Life Coach                                             | 69%                                    | 6%                                       | 15                                 | 0.90                                 |
| Specialty Sub-Total                                         |                                        |                                          | 45                                 | 0.90                                 |

Monitoring & Outcomes: Possible Points = 85

Points Earned = 24.00

Performance-Based Placement Measures RBWO Provider GA+SCORECARD - ILP/TLP

Report Quarter: Q1 FY2020

| Score Before Incentives Cred | t 28.24%    |
|------------------------------|-------------|
| Incentives Awarde            | d 03.35 pts |
| PBP Verificatio              | n N/A pts   |
| Total Score                  | e 31.59%    |

| Program Census Information:                      |                                                | # Children in Care During<br>Quarter: 11 | # Placements During<br>Quarter: 11 | # Children in Care On<br>Last Day: 8 |
|--------------------------------------------------|------------------------------------------------|------------------------------------------|------------------------------------|--------------------------------------|
| ILP/TLP Incentive Credits                        | Avg<br>Performance All<br>ILP/TLPs<br>(Points) | Provider<br>Performance (%)*             | Possible Points<br>(Weight)        | Provider Points<br>Earned            |
| No DOC Involvement                               |                                                | 67%                                      | 5                                  | 3.35                                 |
| Community Connections                            |                                                | 0%                                       | 4                                  | 0.00                                 |
| Positive Permanency Connections                  |                                                | 0%                                       | 5                                  | 0.00                                 |
| HS Grad/GED/Prof or Trade<br>Certificate/College |                                                | N/A                                      | 10/5/5/1                           |                                      |
| Part-Time Employment with Medical Benefits       |                                                | 0%                                       | 10                                 | 0.00                                 |
| Living Arrangements at Discharge                 |                                                | 0%                                       | 10                                 | 0.00                                 |
| Additional Academic Supports                     |                                                | 0%                                       | 2                                  | 0.00                                 |
| Additional IL Skills Provision                   |                                                | 0%                                       | 5                                  | 0.00                                 |
| Active Agency Accreditation                      |                                                | 0%                                       | 4                                  | 0.00                                 |
| Staff Clinical Licensure                         |                                                | 0%                                       | 5                                  | 0.00                                 |
| Incentives Total                                 | 9.00                                           |                                          |                                    | 3.35                                 |