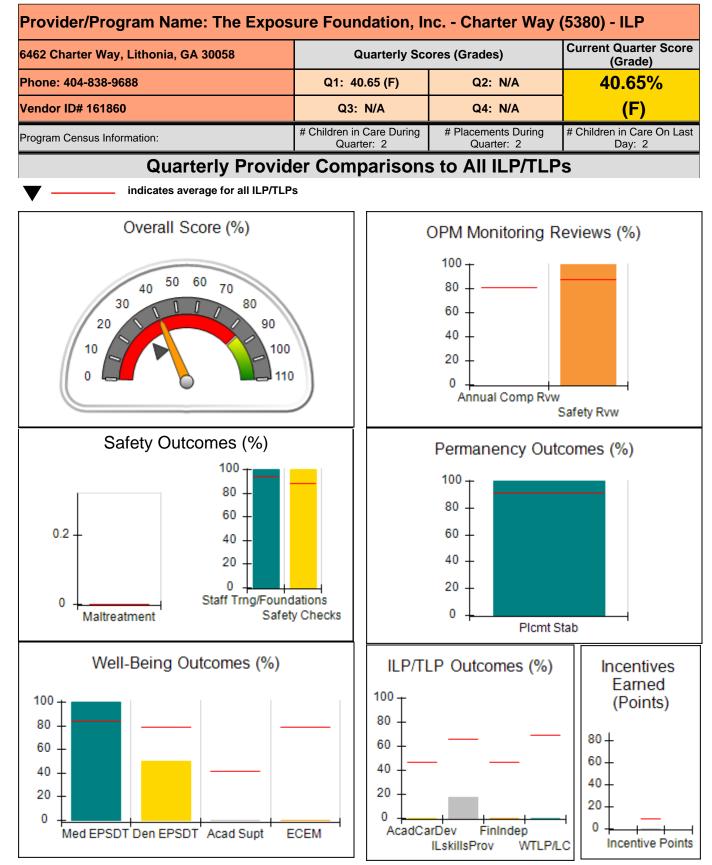

|                                          |                                    | 4.70                                 |
| *Performance calculation descriptions can be found in the FY 2019 RBWO PBP Measurements and Standards Guide. |                                                |                                          |                                    |                                      |

#### Child Protective Services Investigations and Dispositions

| Total Reports:                    | 0 |
|-----------------------------------|---|
| Number Screened In:               | 0 |
| Number Screened Out:              | 0 |
| Number Substantiated:             | 0 |
| Number Unsubstantiated:           | 0 |
| Number Active CPS Investigations: | 0 |













Report Quarter: Q1 FY2020

| 6462 Charter Way, Lithonia, GA 30058<br>Phone: 404-838-9688 |                                        | Quarterly Scores (Grades)               |                                   | Current Quarter Score<br>(Grade)     |  |
|-------------------------------------------------------------|----------------------------------------|-----------------------------------------|-----------------------------------|--------------------------------------|--|
|                                                             |                                        | Q1: 40.65 (F)                           | Q2: N/A                           | 40.65%                               |  |
| Vendor ID# 161860                                           |