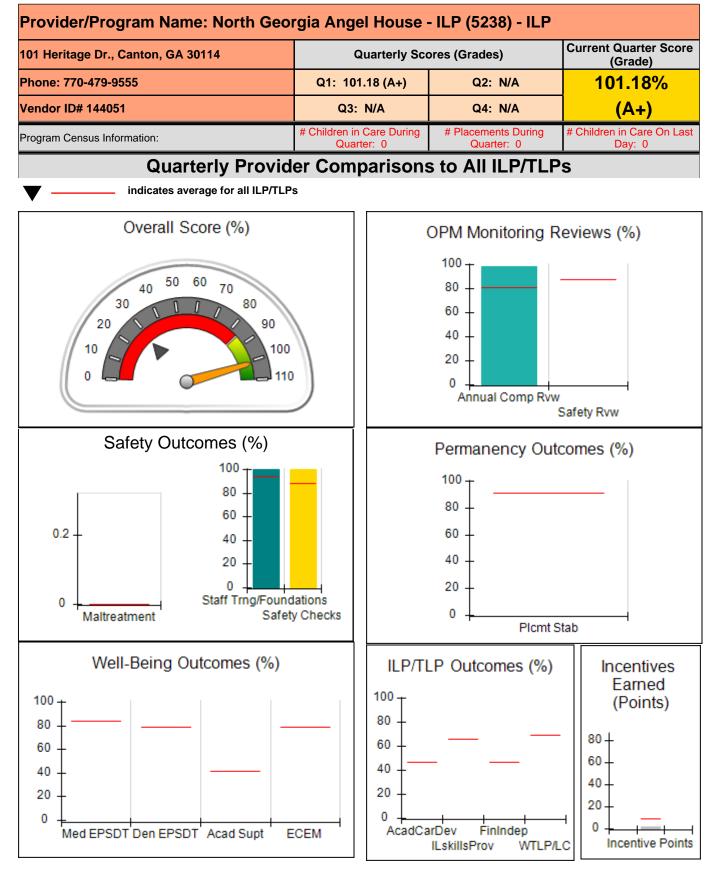

Performance-Based Placement Measures RBWO Provider GA+SCORECARD - ILP/TLP

# Performance-Based Placement Measures RBWO Provider GA+SCORECARD - ILP/TLP