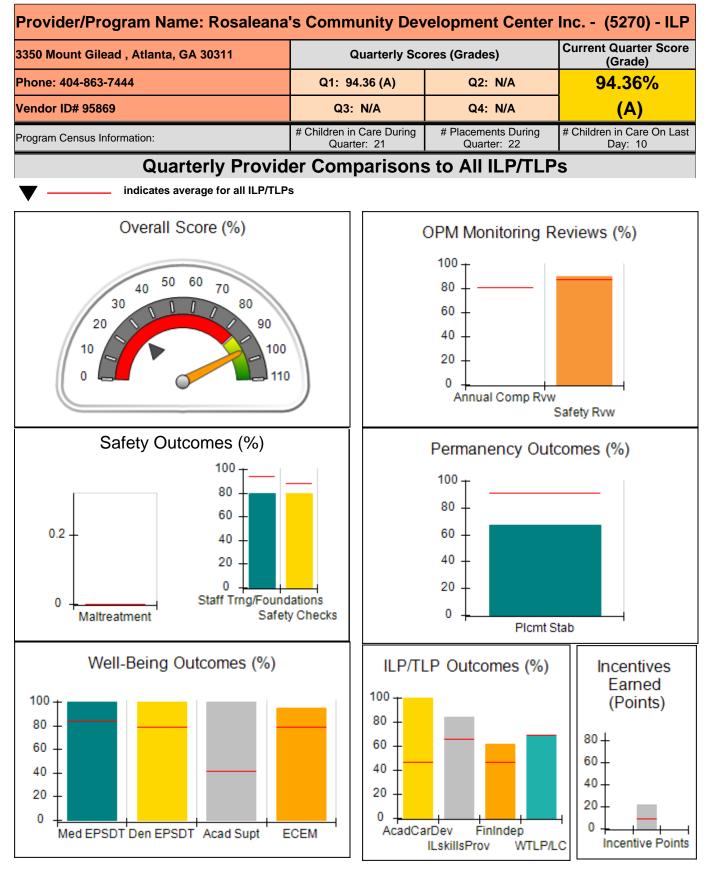

|                                                | 0%                                      | 5                                 | 0.00                                 |
| Incentives Total                                 | 9.00                                           |                                         |                                   | 0.00                                 |

#### Child Protective Services Investigations and Dispositions

| Total Reports:                    | 0 |
|-----------------------------------|---|
| Number Screened In:               | 0 |
| Number Screened Out:              | 0 |
| Number Substantiated:             | 0 |
| Number Unsubstantiated:           | 0 |
| Number Active CPS Investigations: | 0 |
|                                   |   |











Provider/Program Name: Rosaleana's Community Development Center Inc. - (5270) - ILP **Current Quarter Score** 3350 Mount Gilead , Atlanta, GA 30311 **Quarterly Scores (Grades)** (Grade) 94.36% Phone: 404-863-7444 Q1: 94.36 (A) Q2: N/A **'A**) Q3: N/A Q4: N/A Vendor ID# 95869 # Children in Care During # Placements During # Children in Care On Program Census Information: Quarter: 21 Quarter: 22 Last Day: 10 **Possible Points** Avg **Provider Points** Provider Performance All (Weight) Performance (%)\* Earned ILP/TLPs (%) **OPM Monitoring Reviews** Annual Comprehensive Reviews 81% Not Yet Conducted Safety Reviews 88% 10 90% 9.00 10 **Monitoring Sub-Total** 9.00 ILP/TLP Safety Outcomes Incidence of Maltreatment 0.00% No Substantiated 3 3.00 Reports Staff Training/Foundations 94% 80% 5 4.